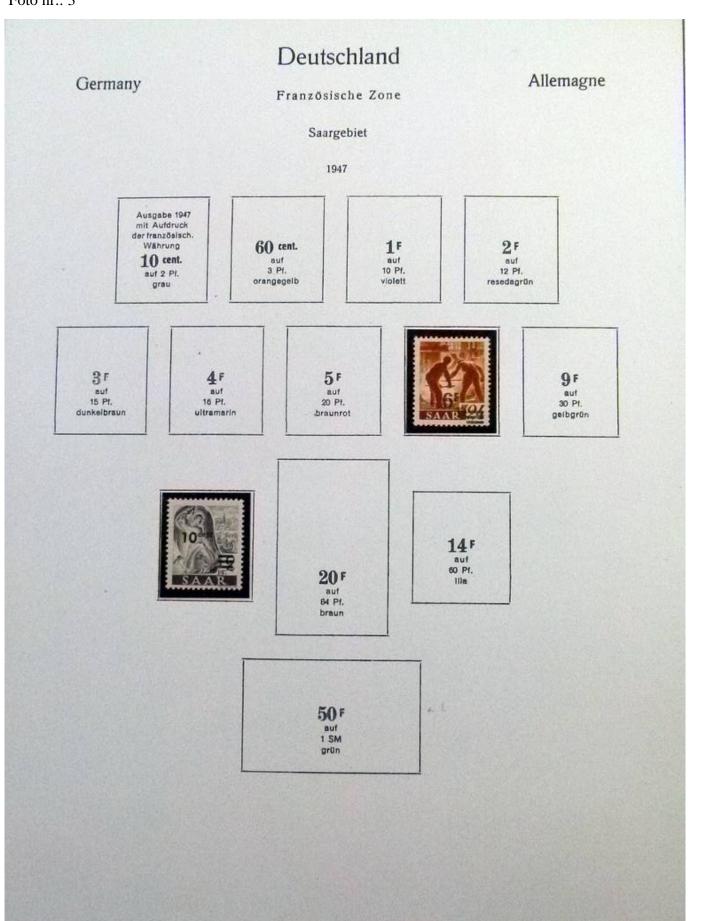

Lot nr.: L252299

Country/Type: Big lots

Accumulation of various material on stockbook and album pages: mainly Sarre and France.

Price: 25 eur

[Go to the lot on www.sevenstamps.com ]