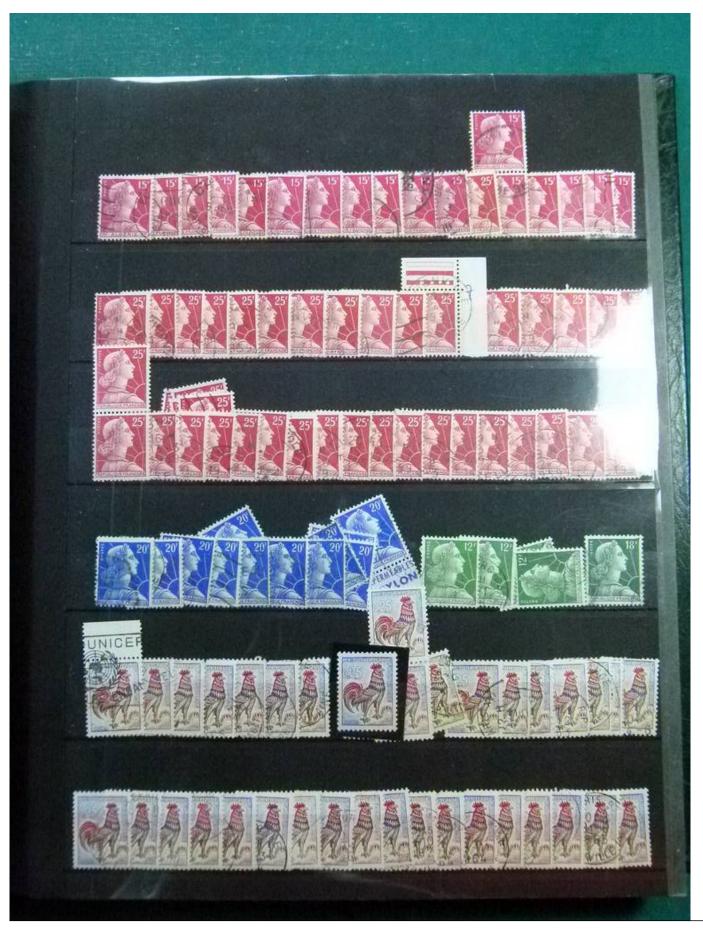

Lot nr.: L252299

Country/Type: Big lots

Accumulation of various material on stockbook and album pages: mainly Sarre and France.

Price: 25 eur

[Go to the lot on www.sevenstamps.com ]