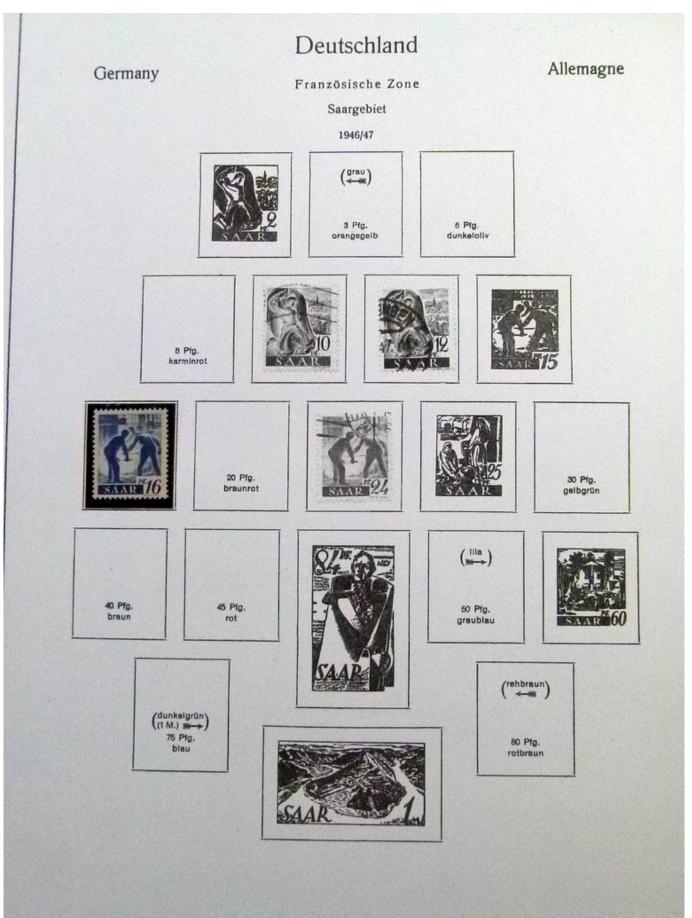

Lot nr.: L252299

Country/Type: Big lots

Accumulation of various material on stockbook and album pages: mainly Sarre and France.

Price: 25 eur

[Go to the lot on www.sevenstamps.com ]