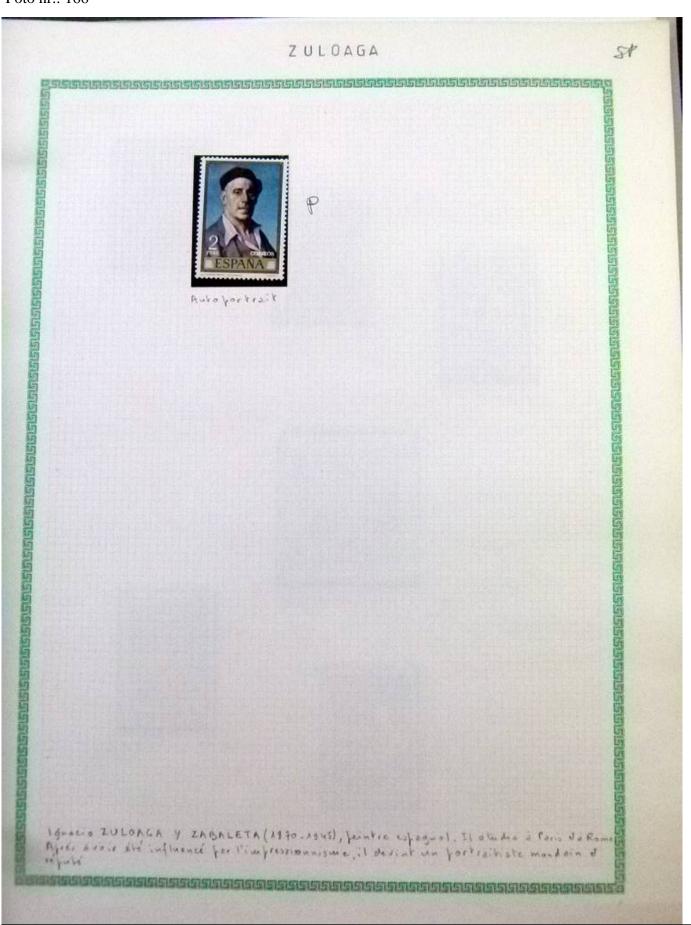

Lot nr.: L252297

Country/Type: Rest of the world

World Collection, in a large album, with new and used stamps, on art and paintings Topical.

Price: 95 eur

[Go to the lot on www.sevenstamps.com ]