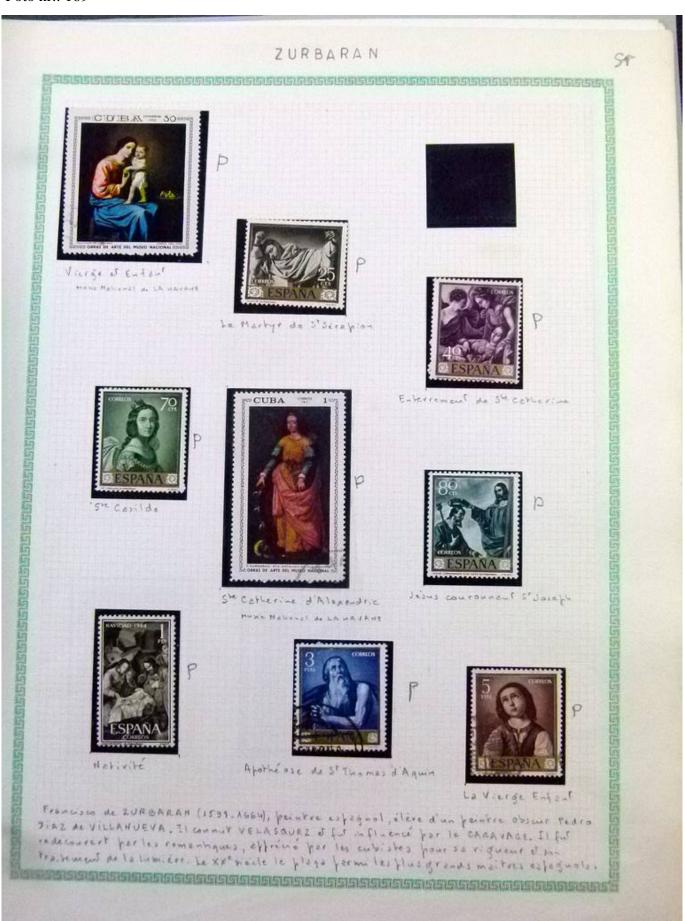

Lot nr.: L252297

Country/Type: Rest of the world

World Collection, in a large album, with new and used stamps, on art and paintings Topical.

Price: 95 eur

[Go to the lot on www.sevenstamps.com ]