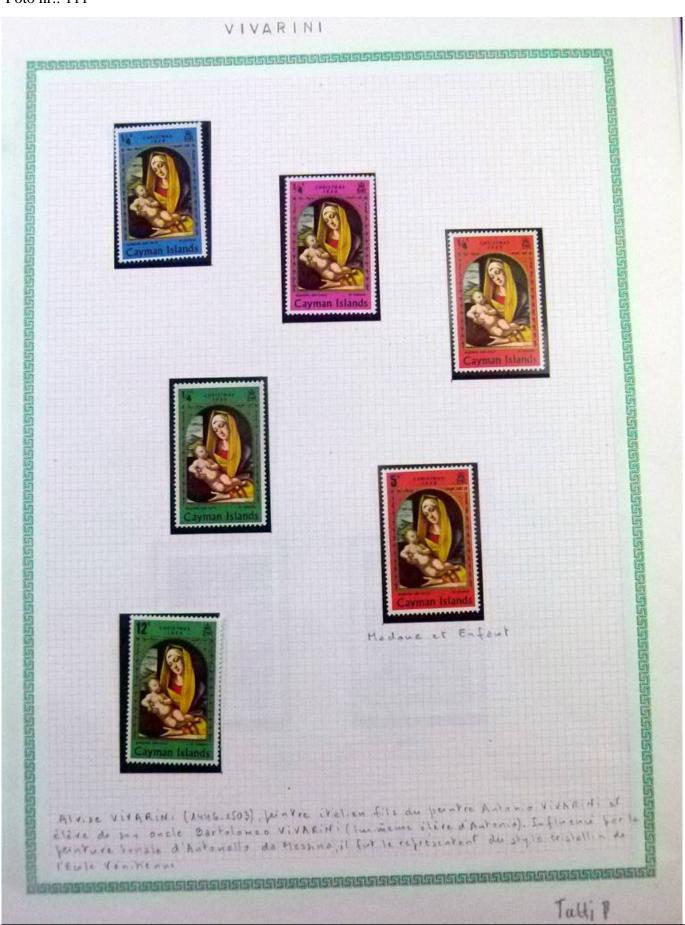

Lot nr.: L252297

Country/Type: Rest of the world

World Collection, in a large album, with new and used stamps, on art and paintings Topical.

Price: 95 eur

[Go to the lot on www.sevenstamps.com ]