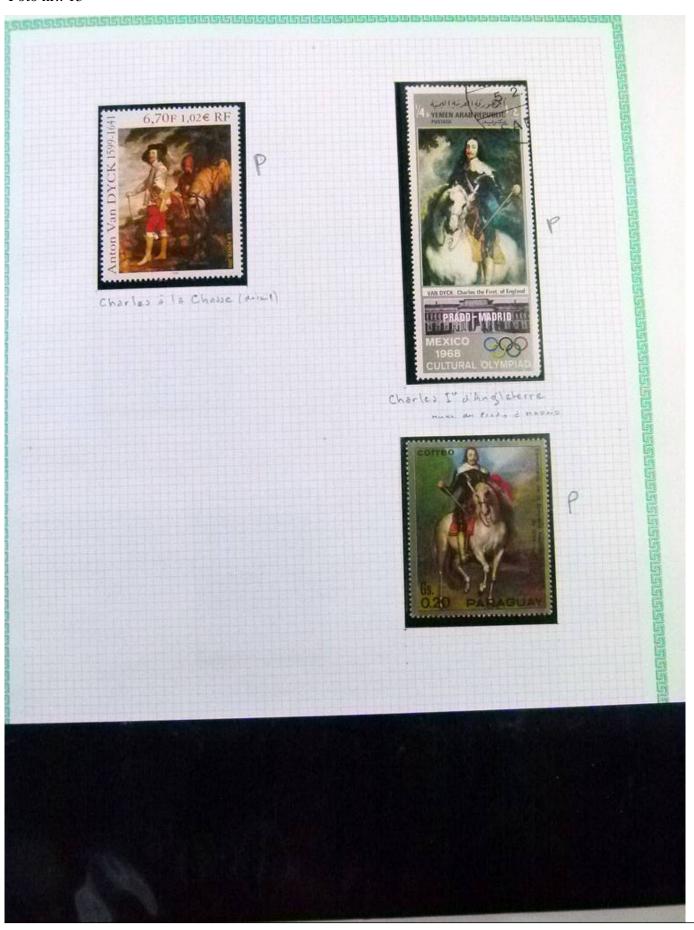

Lot nr.: L252297

Country/Type: Rest of the world

World Collection, in a large album, with new and used stamps, on art and paintings Topical.

Price: 95 eur

[Go to the lot on www.sevenstamps.com ]