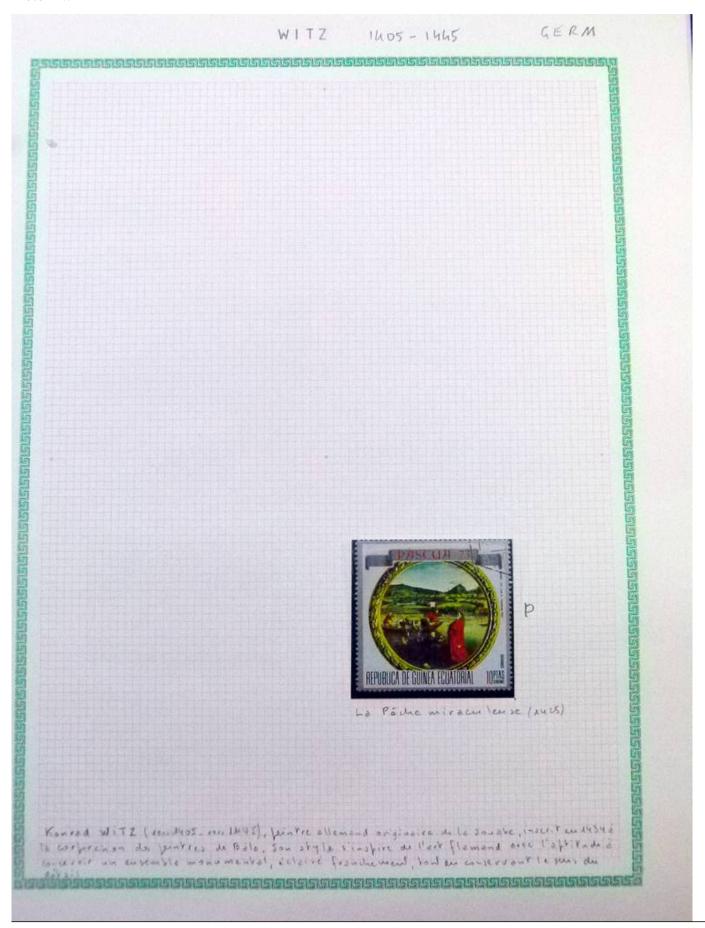

Lot nr.: L252297

Country/Type: Rest of the world

World Collection, in a large album, with new and used stamps, on art and paintings Topical.

Price: 95 eur

[Go to the lot on www.sevenstamps.com ]