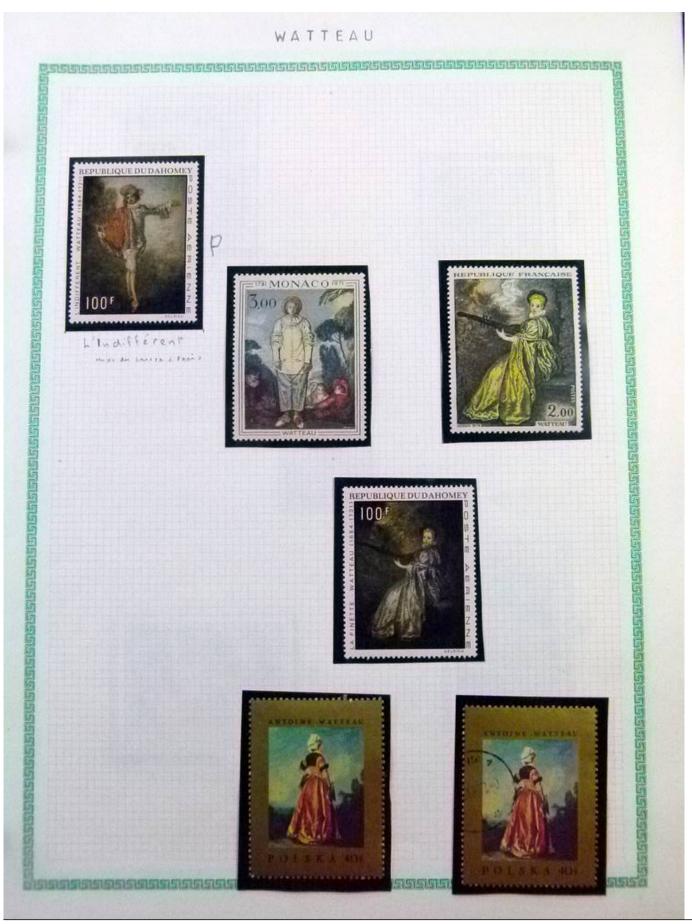

Lot nr.: L252297

Country/Type: Rest of the world

World Collection, in a large album, with new and used stamps, on art and paintings Topical.

Price: 95 eur

[Go to the lot on www.sevenstamps.com ]