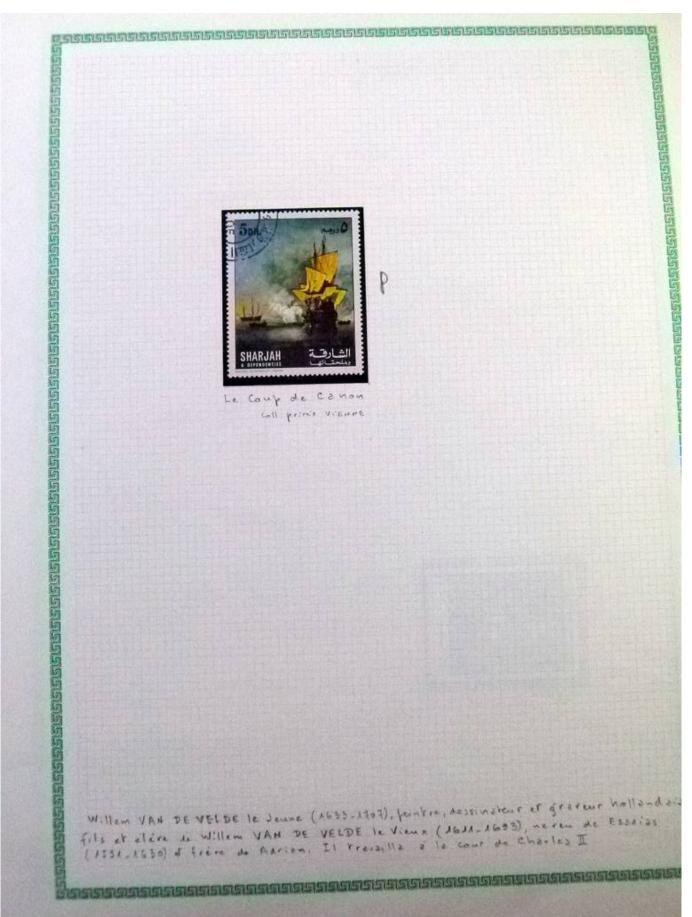

Lot nr.: L252297

Country/Type: Rest of the world

World Collection, in a large album, with new and used stamps, on art and paintings Topical.

Price: 95 eur

[Go to the lot on www.sevenstamps.com ]