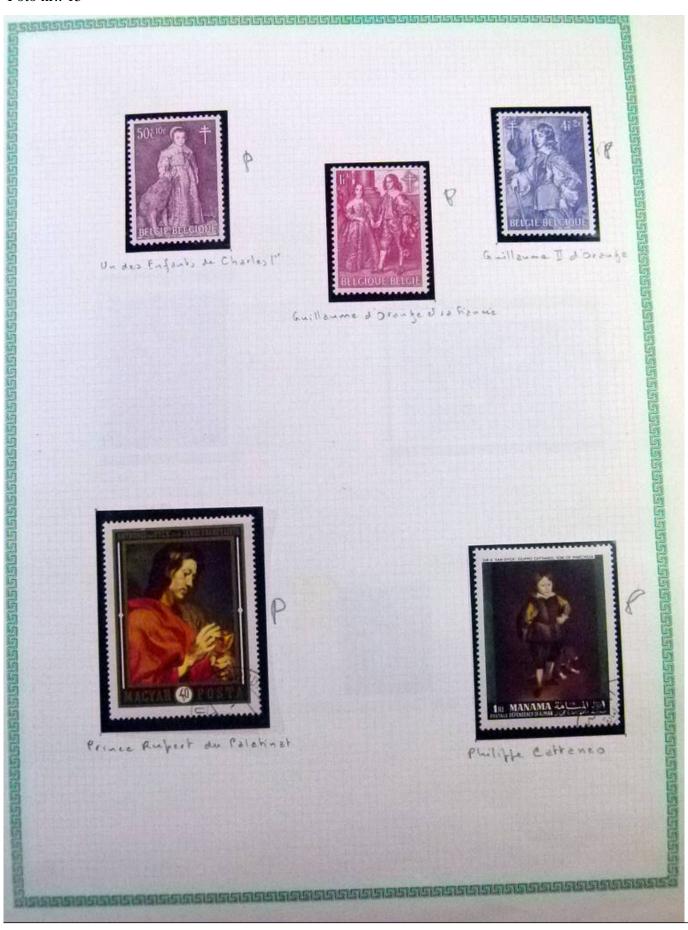

Lot nr.: L252297

Country/Type: Rest of the world

World Collection, in a large album, with new and used stamps, on art and paintings Topical.

Price: 95 eur

[Go to the lot on www.sevenstamps.com ]