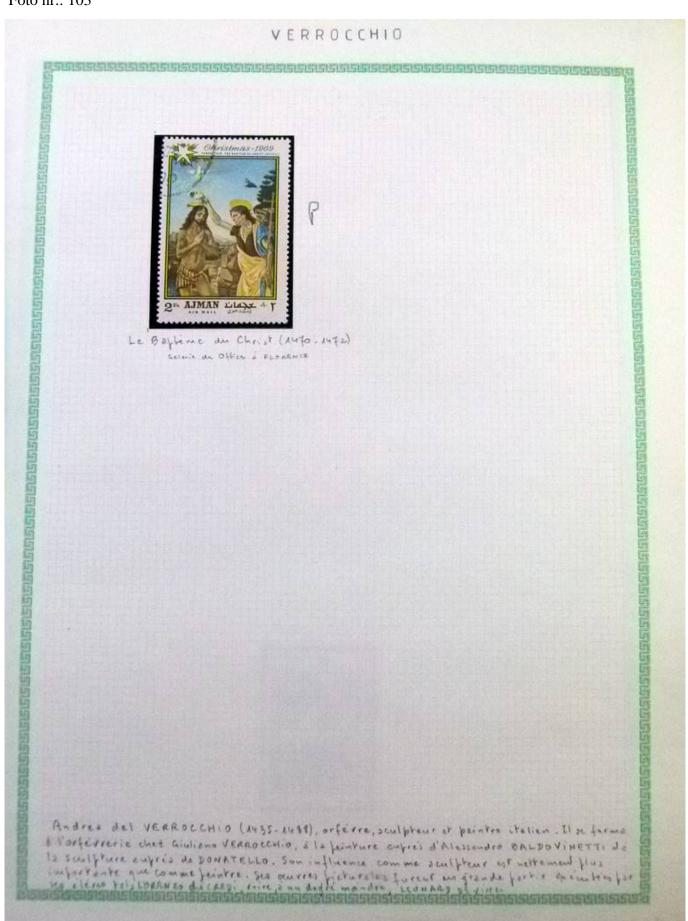

Lot nr.: L252297

Country/Type: Rest of the world

World Collection, in a large album, with new and used stamps, on art and paintings Topical.

Price: 95 eur

[Go to the lot on www.sevenstamps.com ]