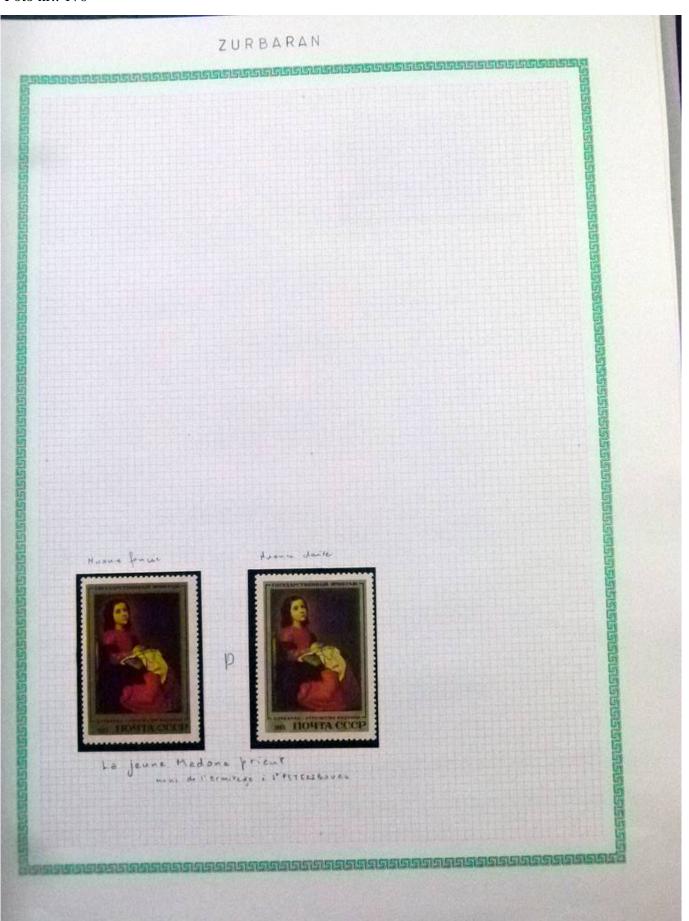

Lot nr.: L252297

Country/Type: Rest of the world

World Collection, in a large album, with new and used stamps, on art and paintings Topical.

Price: 95 eur

[Go to the lot on www.sevenstamps.com ]