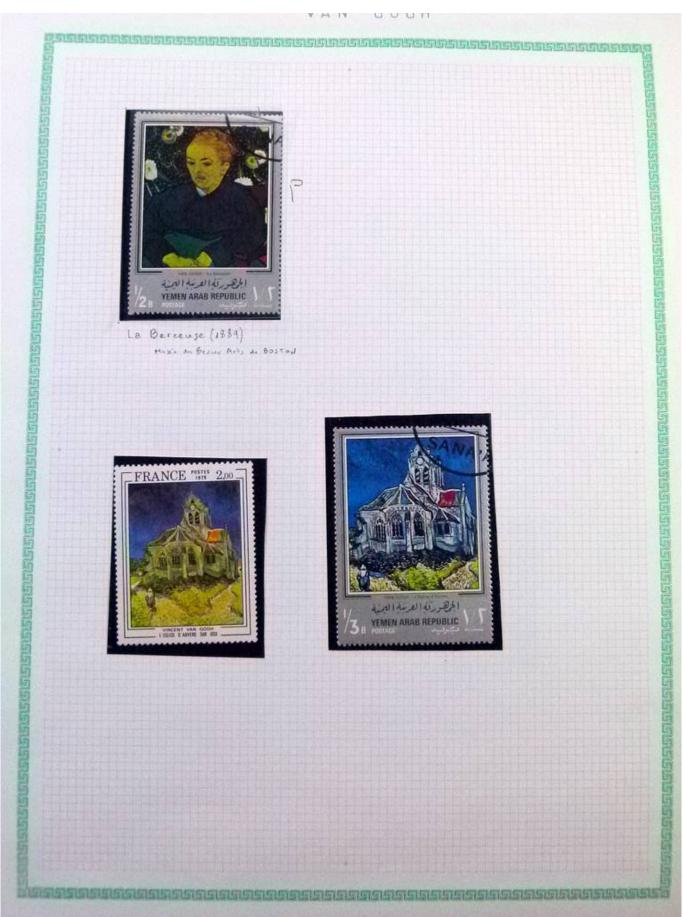

Lot nr.: L252297

Country/Type: Rest of the world

World Collection, in a large album, with new and used stamps, on art and paintings Topical.

Price: 95 eur

[Go to the lot on www.sevenstamps.com ]