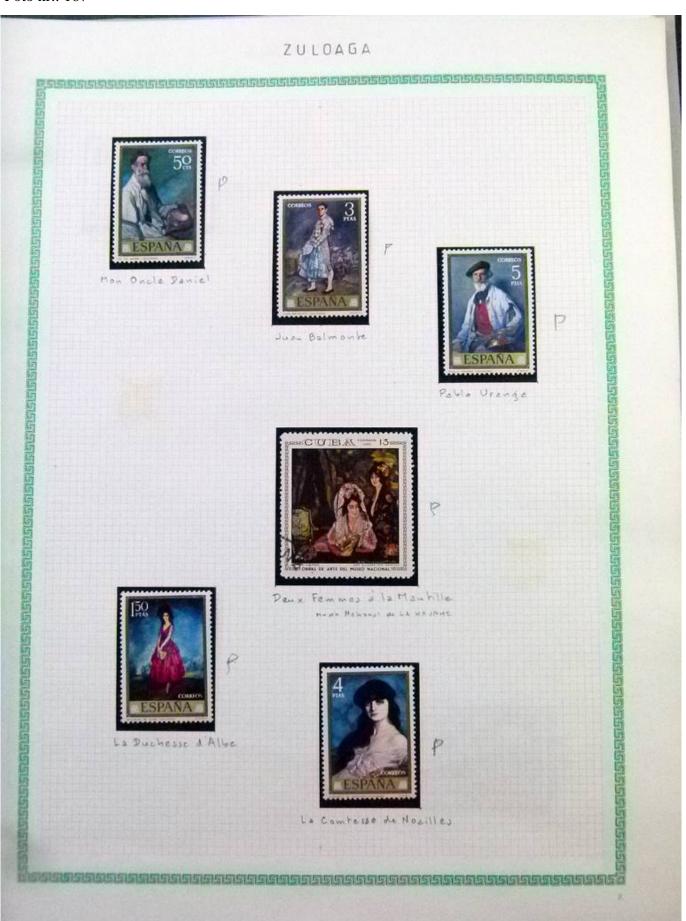

Lot nr.: L252297

Country/Type: Rest of the world

World Collection, in a large album, with new and used stamps, on art and paintings Topical.

Price: 95 eur

[Go to the lot on www.sevenstamps.com ]