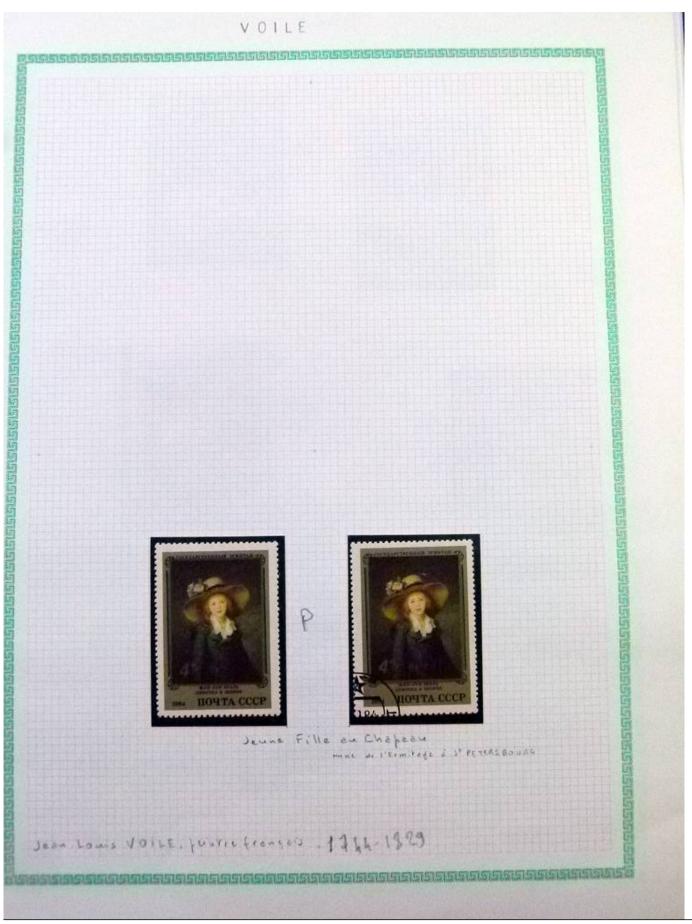

Lot nr.: L252297

Country/Type: Rest of the world

World Collection, in a large album, with new and used stamps, on art and paintings Topical.

Price: 95 eur

[Go to the lot on www.sevenstamps.com ]