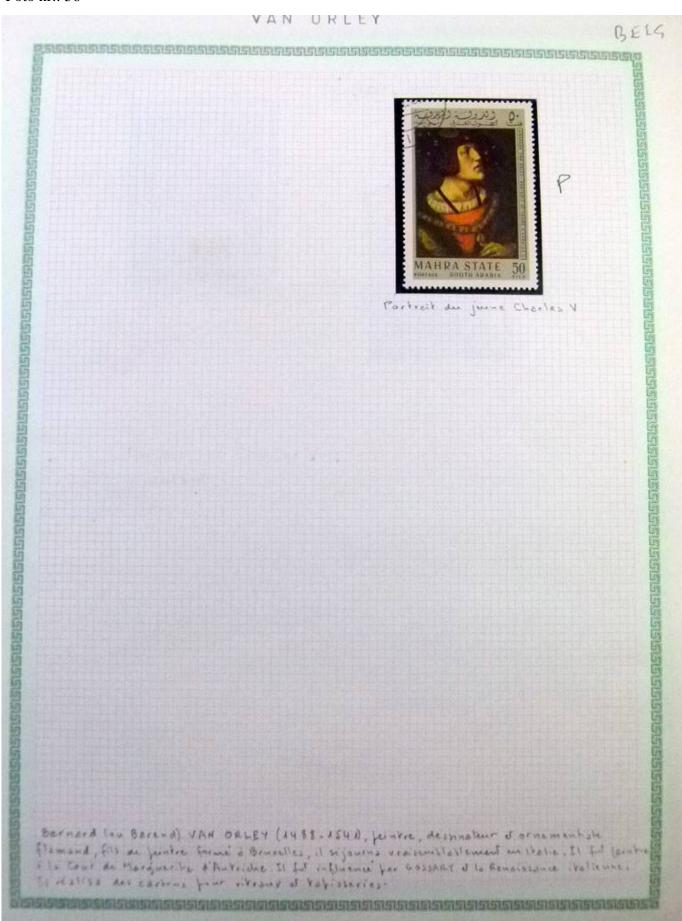

Lot nr.: L252297

Country/Type: Rest of the world

World Collection, in a large album, with new and used stamps, on art and paintings Topical.

Price: 95 eur

[Go to the lot on www.sevenstamps.com ]