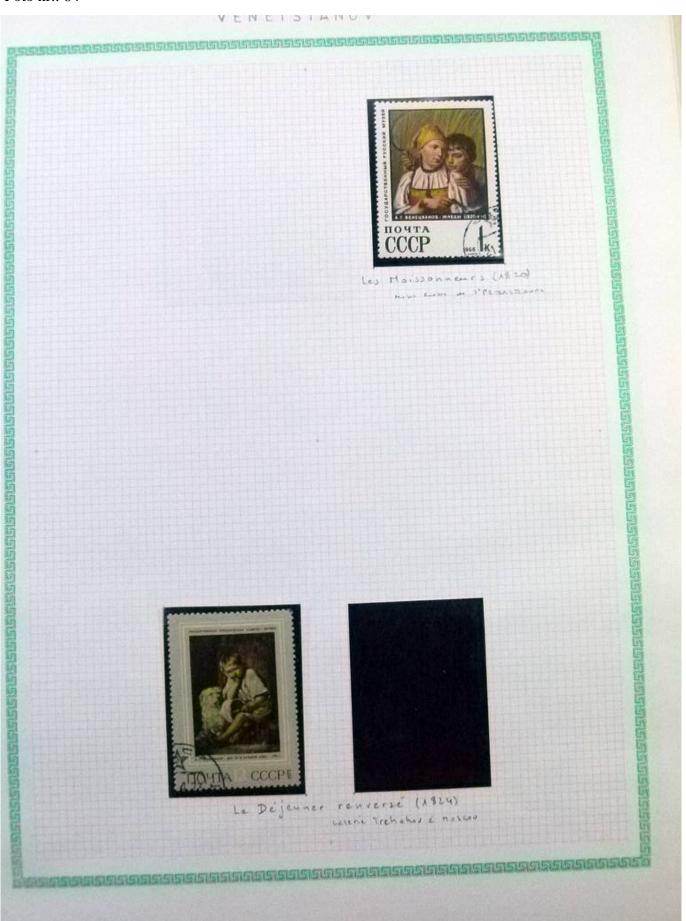

Lot nr.: L252297

Country/Type: Rest of the world

World Collection, in a large album, with new and used stamps, on art and paintings Topical.

Price: 95 eur

[Go to the lot on www.sevenstamps.com ]