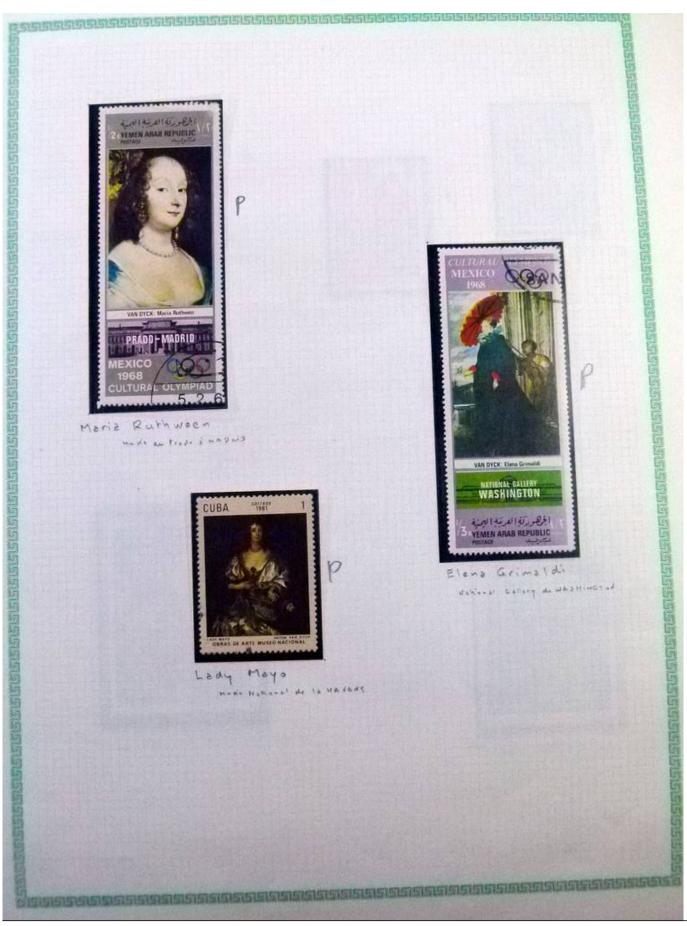

Lot nr.: L252297

Country/Type: Rest of the world

World Collection, in a large album, with new and used stamps, on art and paintings Topical.

Price: 95 eur

[Go to the lot on www.sevenstamps.com ]