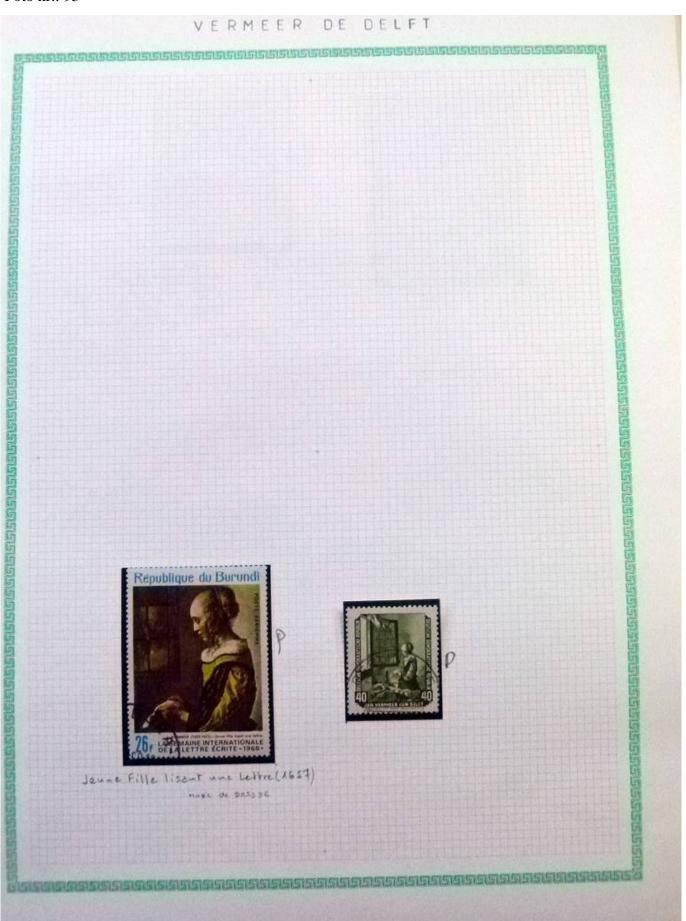

Lot nr.: L252297

Country/Type: Rest of the world

World Collection, in a large album, with new and used stamps, on art and paintings Topical.

Price: 95 eur

[Go to the lot on www.sevenstamps.com ]