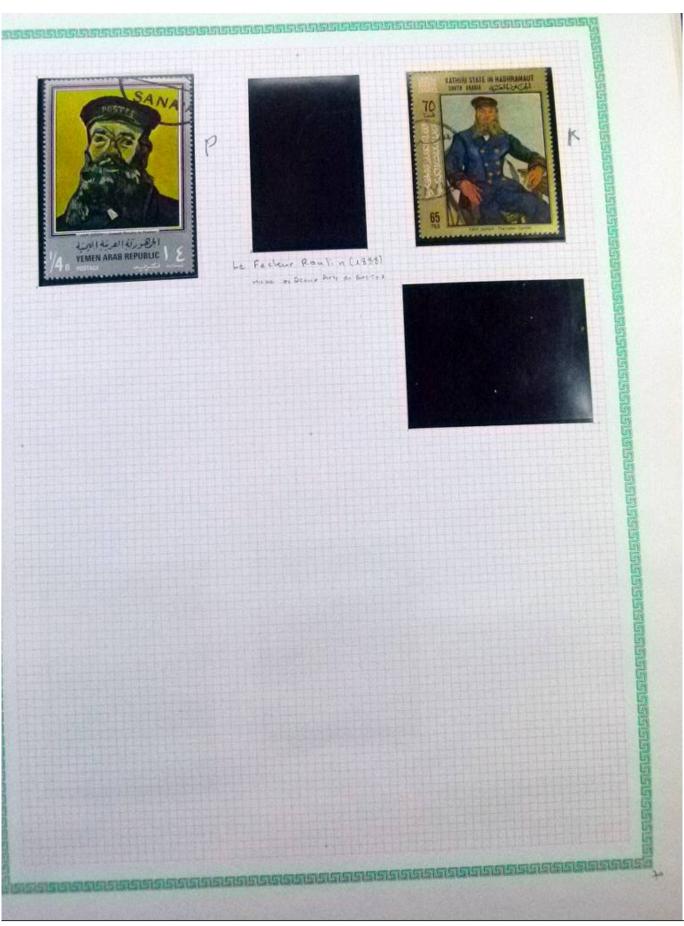

Lot nr.: L252297

Country/Type: Rest of the world

World Collection, in a large album, with new and used stamps, on art and paintings Topical.

Price: 95 eur

[Go to the lot on www.sevenstamps.com ]