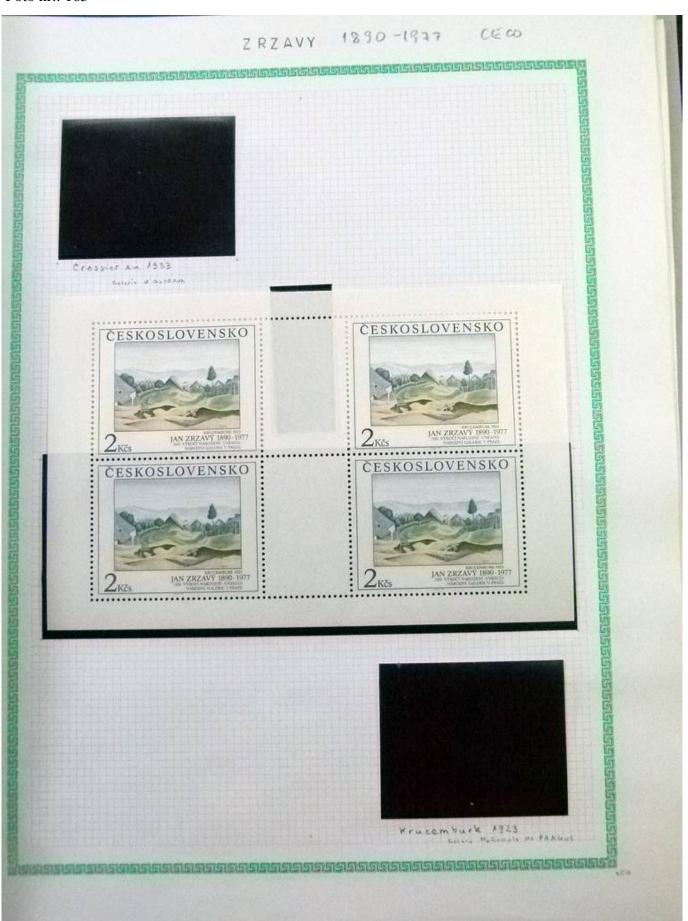

Lot nr.: L252297

Country/Type: Rest of the world

World Collection, in a large album, with new and used stamps, on art and paintings Topical.

Price: 95 eur

[Go to the lot on www.sevenstamps.com ]