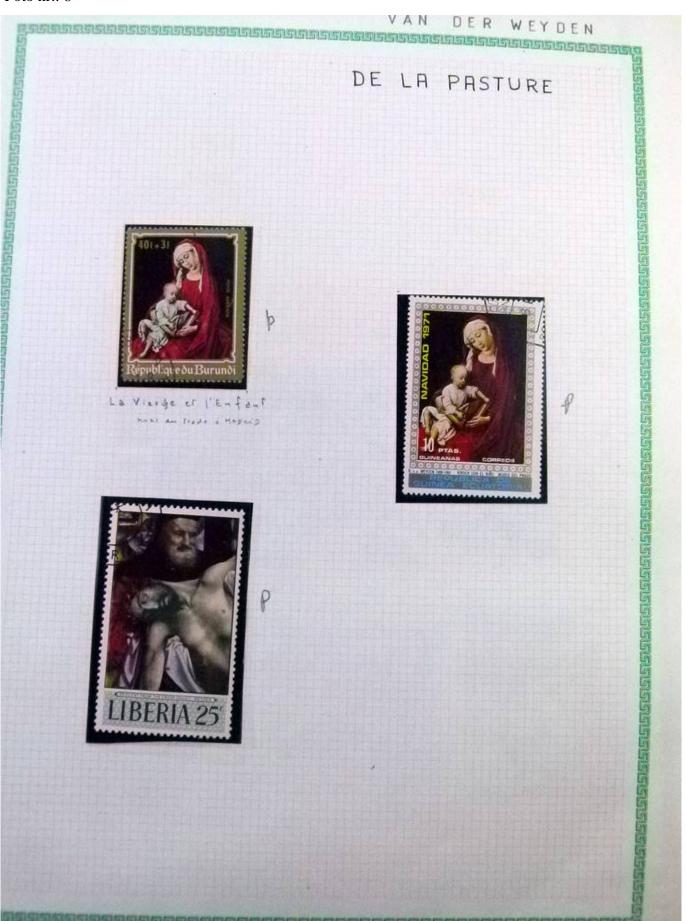

Lot nr.: L252297

Country/Type: Rest of the world

World Collection, in a large album, with new and used stamps, on art and paintings Topical.

Price: 95 eur

[Go to the lot on www.sevenstamps.com ]