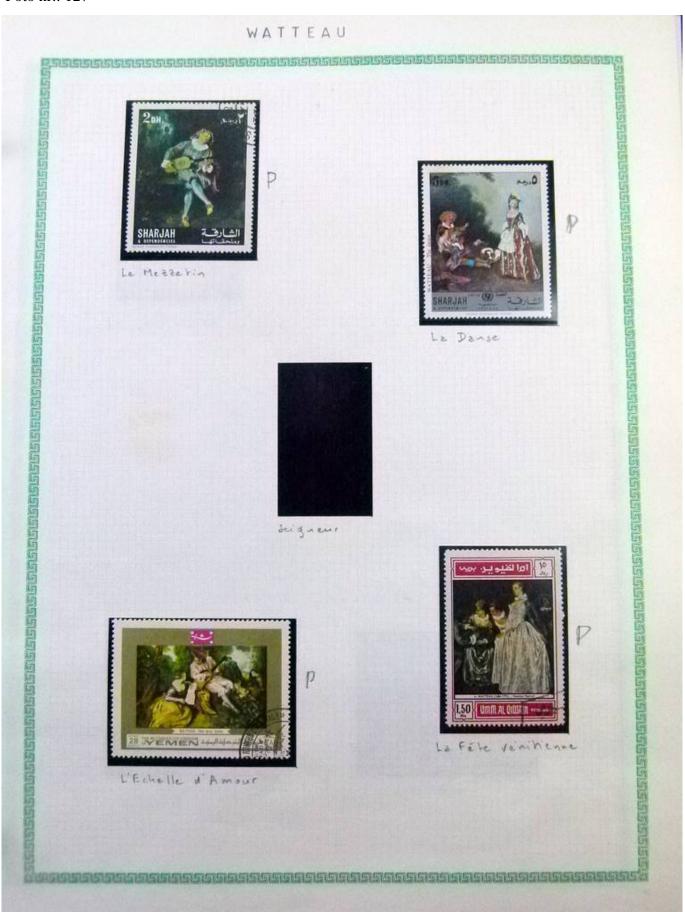

Lot nr.: L252297

Country/Type: Rest of the world

World Collection, in a large album, with new and used stamps, on art and paintings Topical.

Price: 95 eur

[Go to the lot on www.sevenstamps.com ]