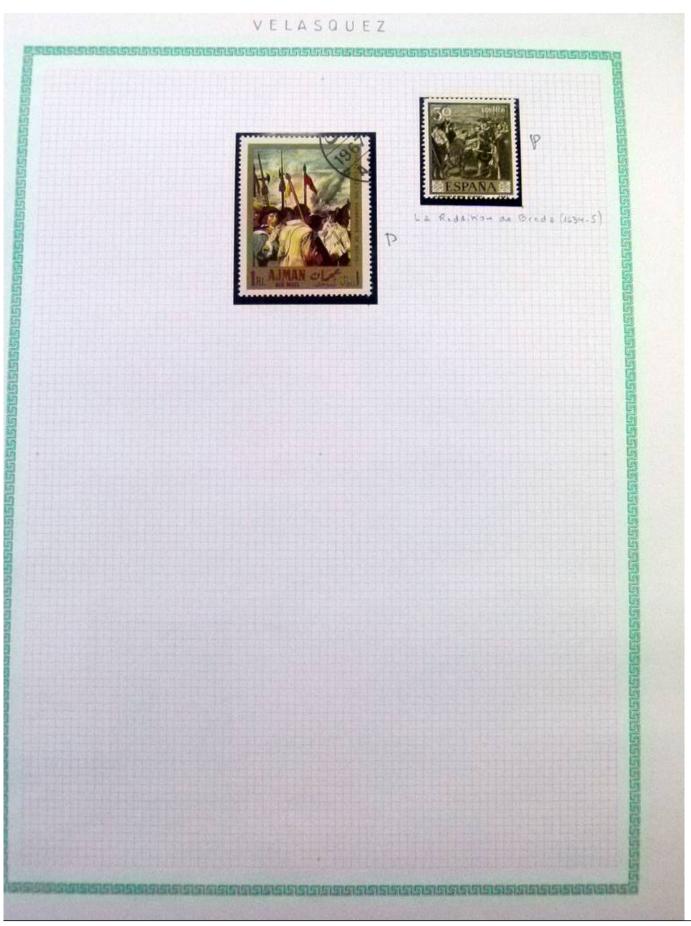

Lot nr.: L252297

Country/Type: Rest of the world

World Collection, in a large album, with new and used stamps, on art and paintings Topical.

Price: 95 eur

[Go to the lot on www.sevenstamps.com ]