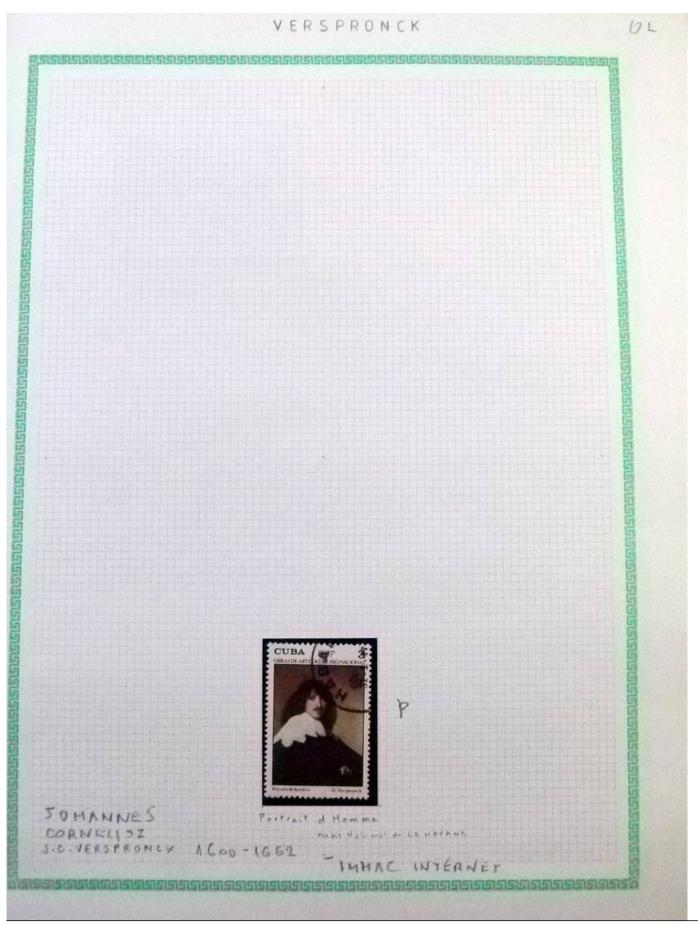

Lot nr.: L252297

Country/Type: Rest of the world

World Collection, in a large album, with new and used stamps, on art and paintings Topical.

Price: 95 eur

[Go to the lot on www.sevenstamps.com ]