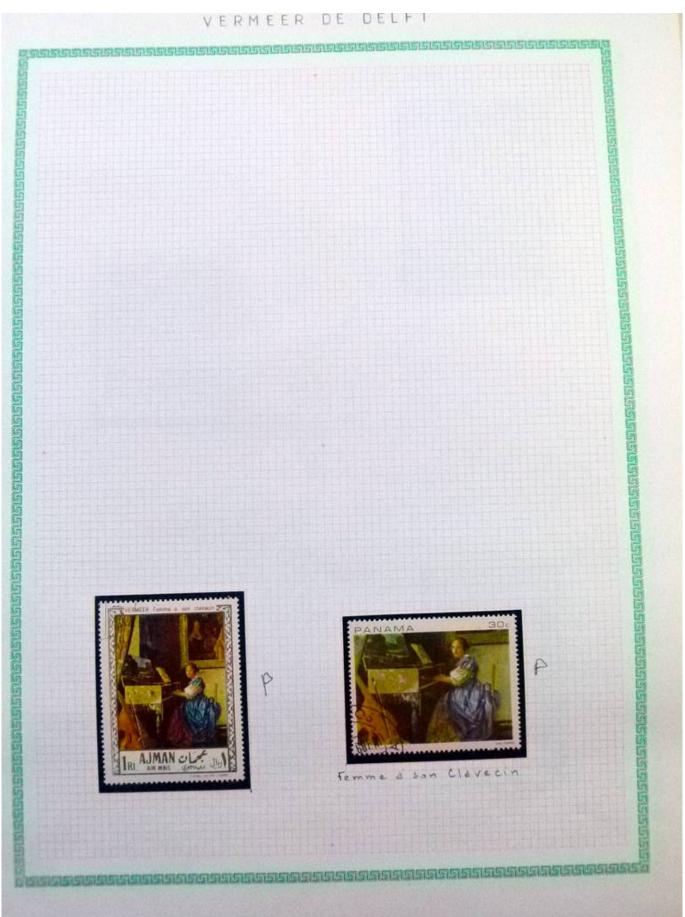

Lot nr.: L252297

Country/Type: Rest of the world

World Collection, in a large album, with new and used stamps, on art and paintings Topical.

Price: 95 eur

[Go to the lot on www.sevenstamps.com ]