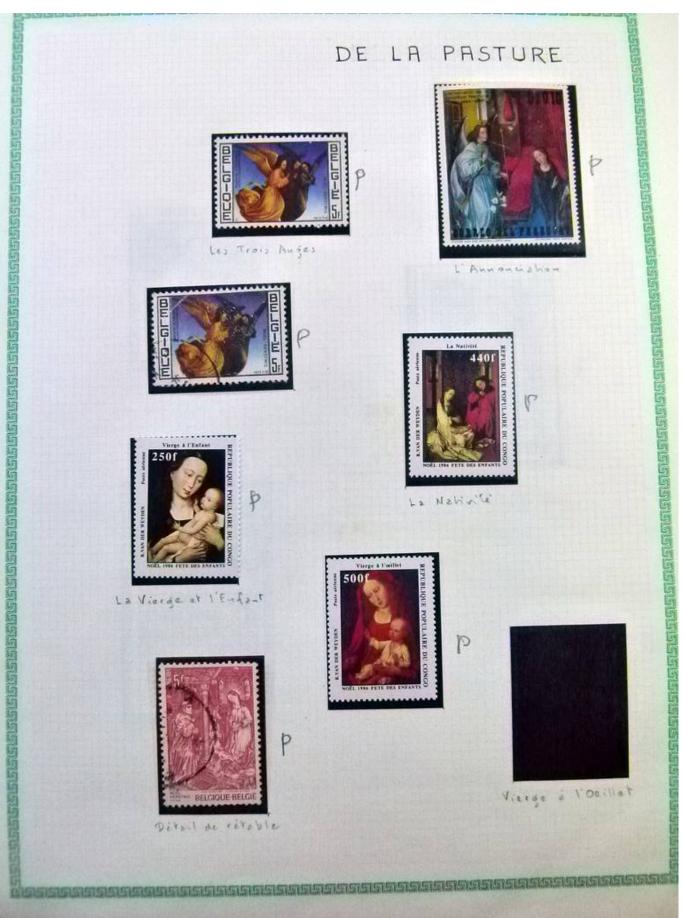

Lot nr.: L252297

Country/Type: Rest of the world

World Collection, in a large album, with new and used stamps, on art and paintings Topical.

Price: 95 eur

[Go to the lot on www.sevenstamps.com ]