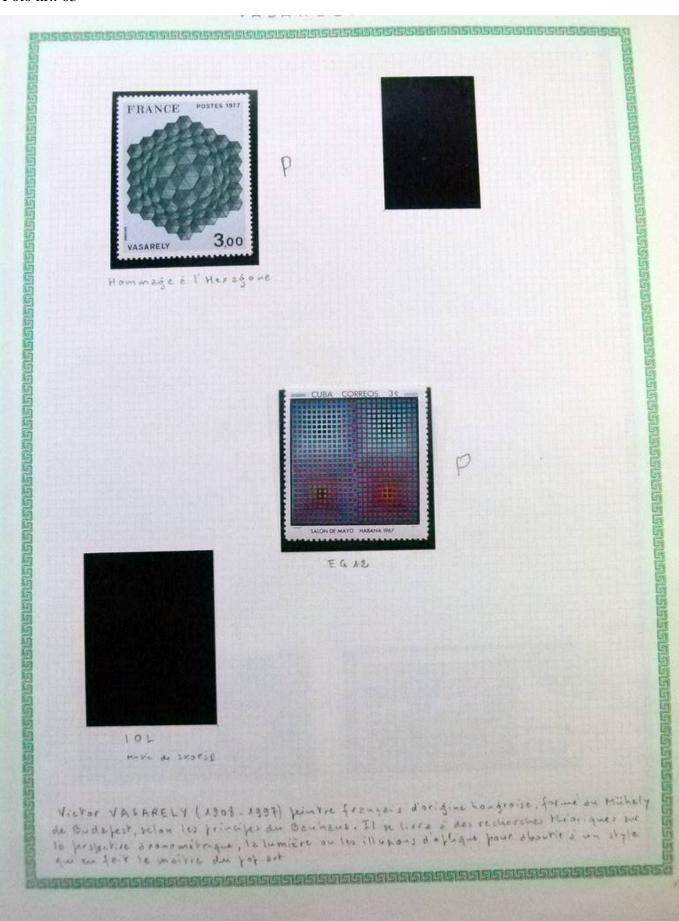

Lot nr.: L252297

Country/Type: Rest of the world

World Collection, in a large album, with new and used stamps, on art and paintings Topical.

Price: 95 eur

[Go to the lot on www.sevenstamps.com ]