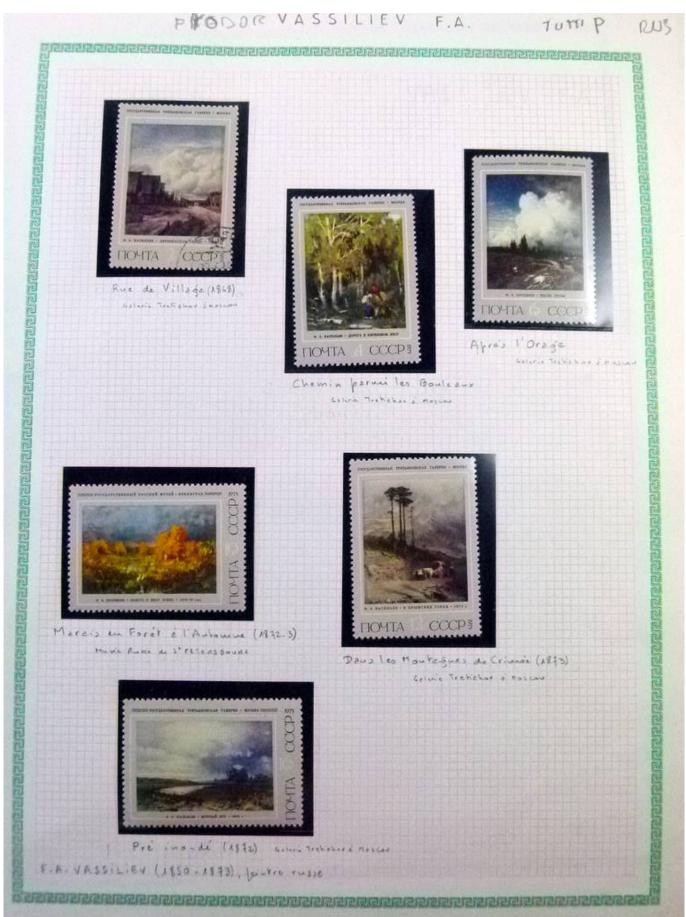

Lot nr.: L252297

Country/Type: Rest of the world

World Collection, in a large album, with new and used stamps, on art and paintings Topical.

Price: 95 eur

[Go to the lot on www.sevenstamps.com ]