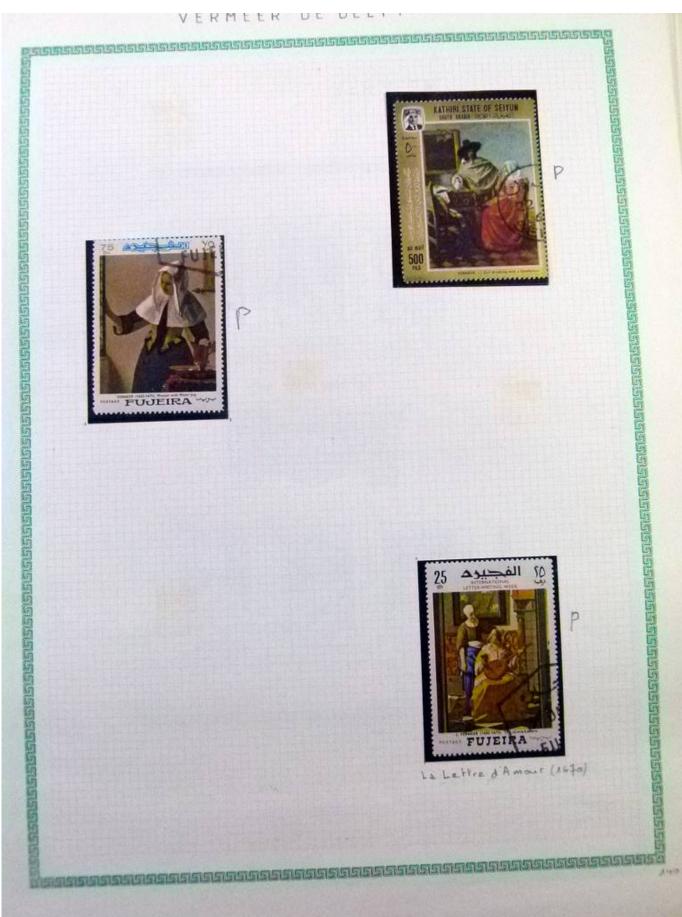

Lot nr.: L252297

Country/Type: Rest of the world

World Collection, in a large album, with new and used stamps, on art and paintings Topical.

Price: 95 eur

[Go to the lot on www.sevenstamps.com ]