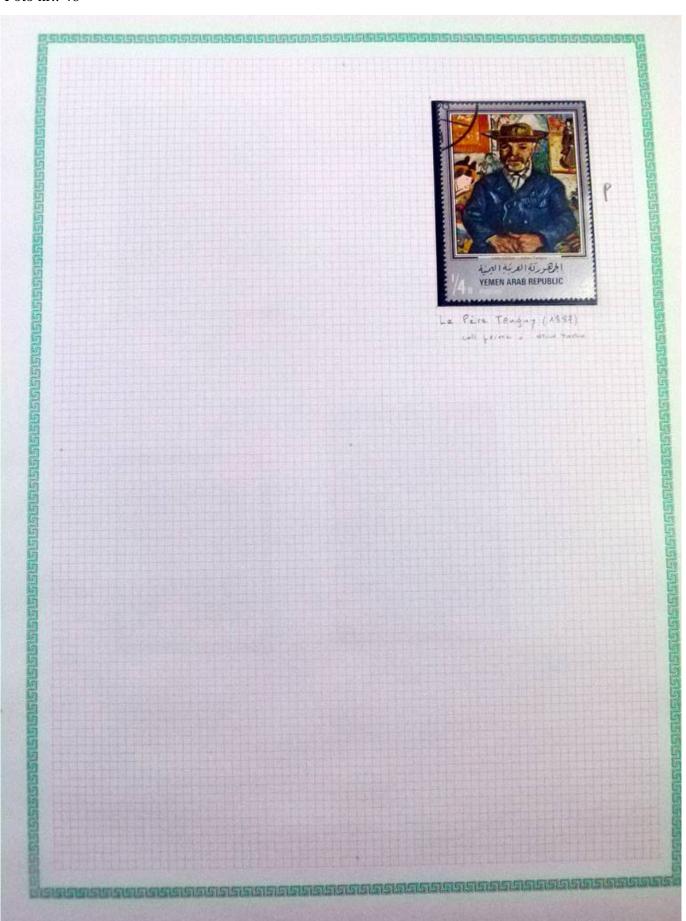

Lot nr.: L252297

Country/Type: Rest of the world

World Collection, in a large album, with new and used stamps, on art and paintings Topical.

Price: 95 eur

[Go to the lot on www.sevenstamps.com ]