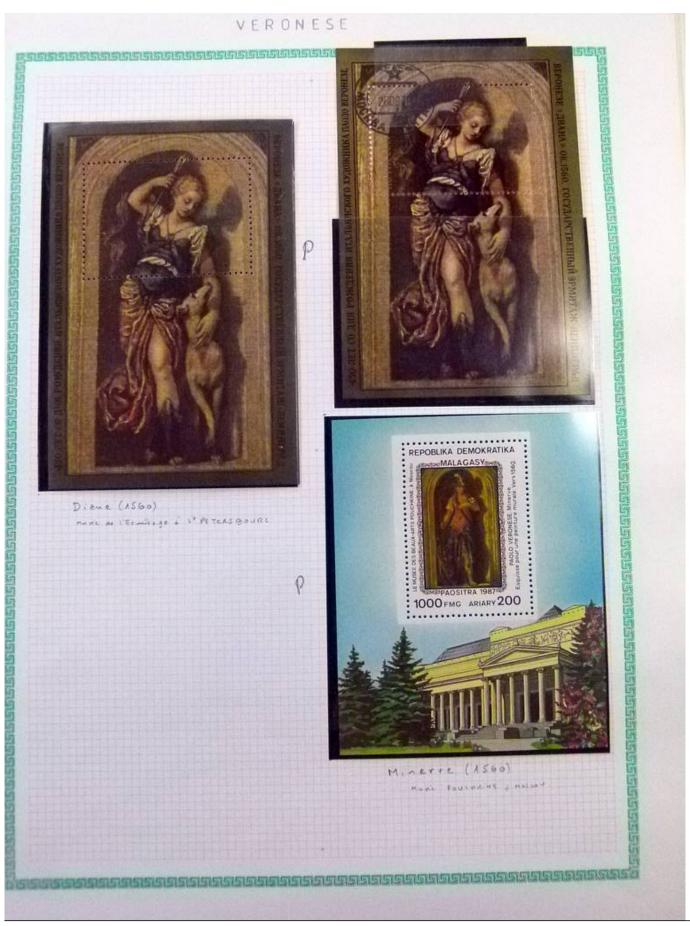

Lot nr.: L252297

Country/Type: Rest of the world

World Collection, in a large album, with new and used stamps, on art and paintings Topical.

Price: 95 eur

[Go to the lot on www.sevenstamps.com ]