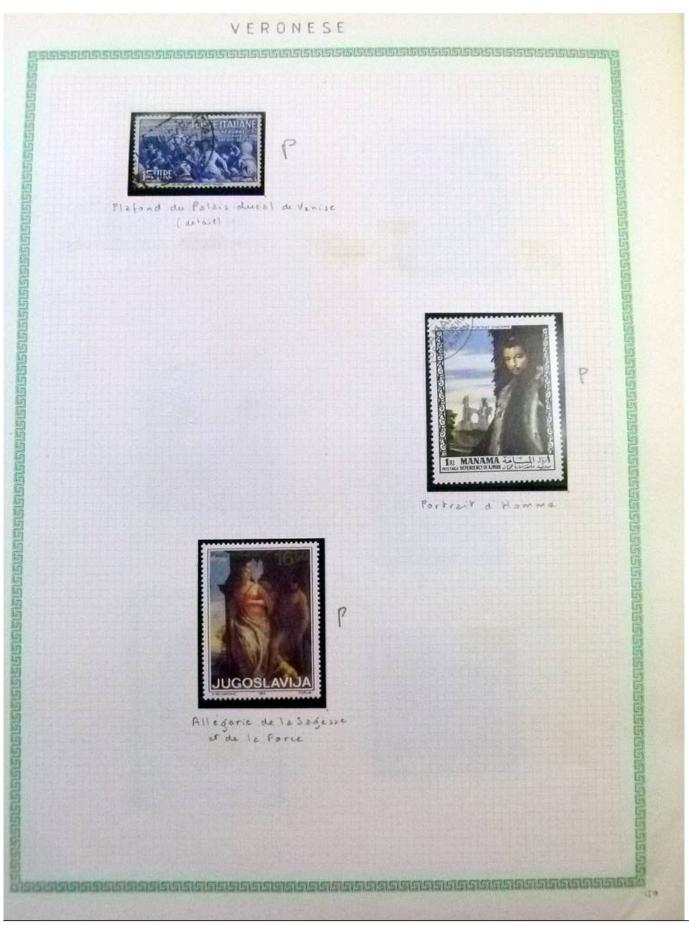

Lot nr.: L252297

Country/Type: Rest of the world

World Collection, in a large album, with new and used stamps, on art and paintings Topical.

Price: 95 eur

[Go to the lot on www.sevenstamps.com ]