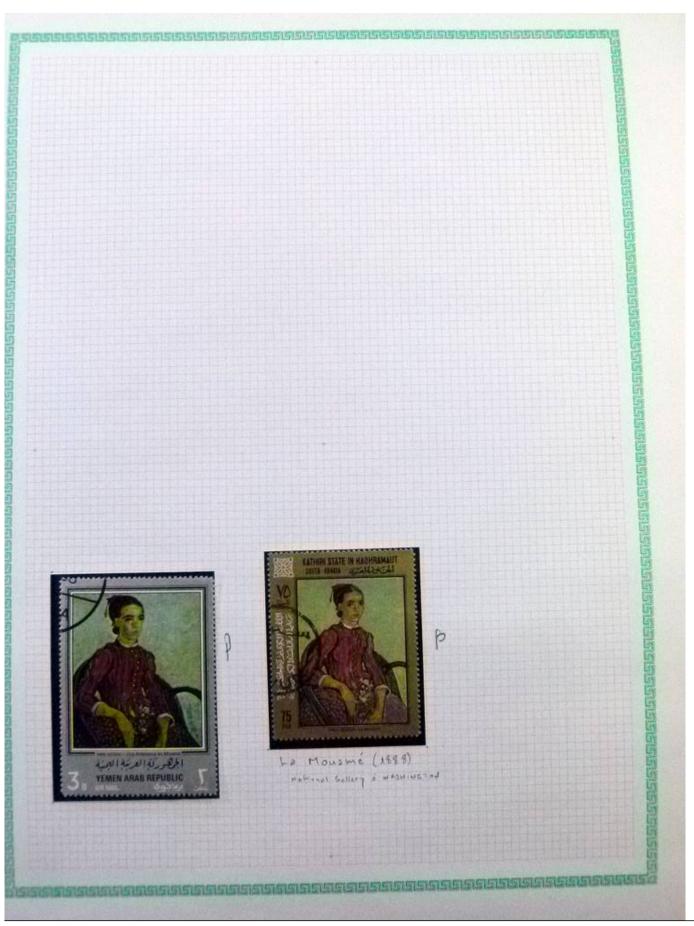

Lot nr.: L252297

Country/Type: Rest of the world

World Collection, in a large album, with new and used stamps, on art and paintings Topical.

Price: 95 eur

[Go to the lot on www.sevenstamps.com ]