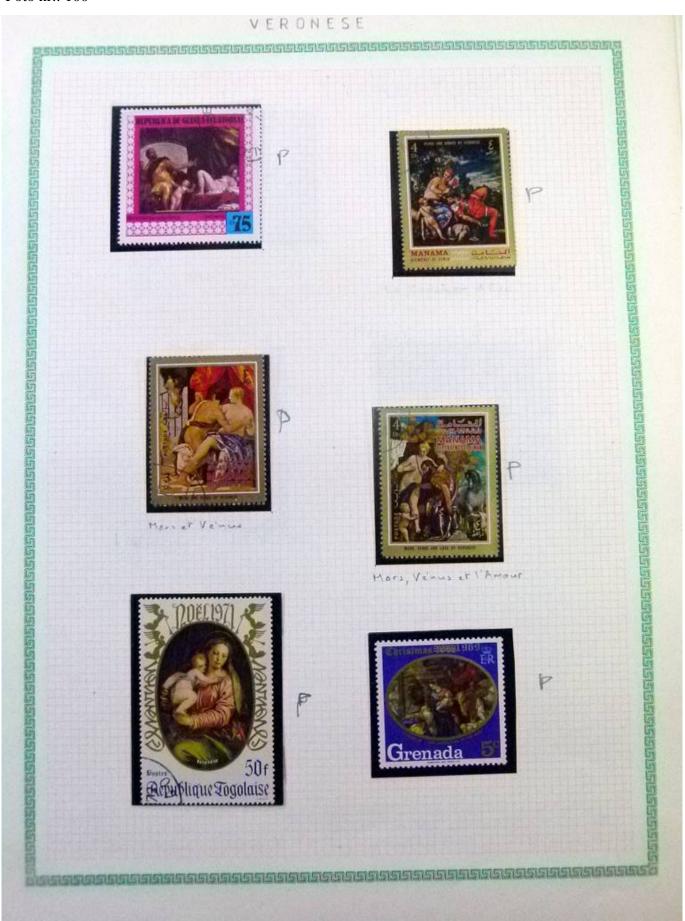

Lot nr.: L252297

Country/Type: Rest of the world

World Collection, in a large album, with new and used stamps, on art and paintings Topical.

Price: 95 eur

[Go to the lot on www.sevenstamps.com ]