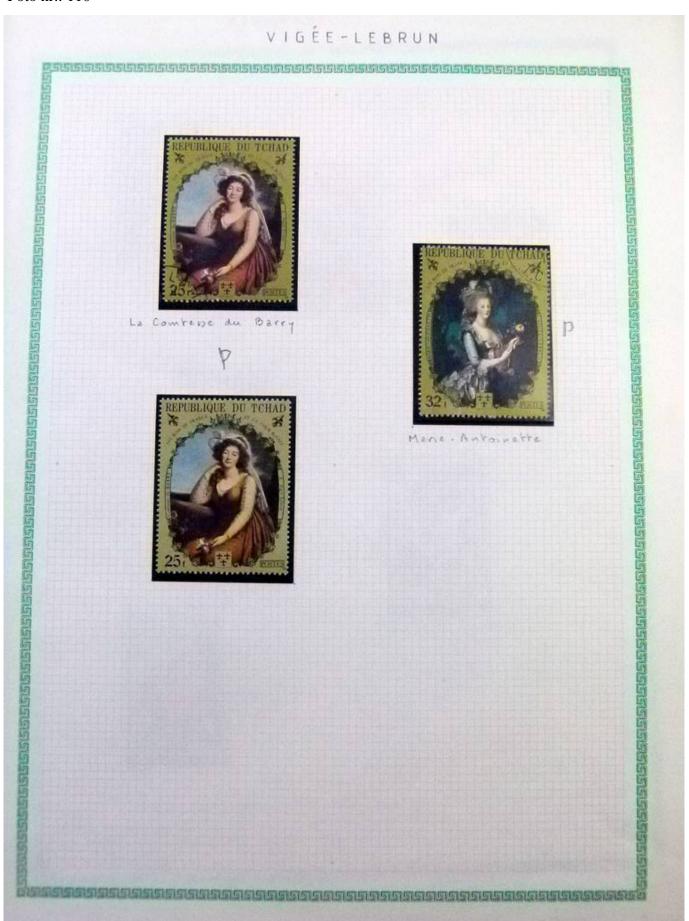

Lot nr.: L252297

Country/Type: Rest of the world

World Collection, in a large album, with new and used stamps, on art and paintings Topical.

Price: 95 eur

[Go to the lot on www.sevenstamps.com ]