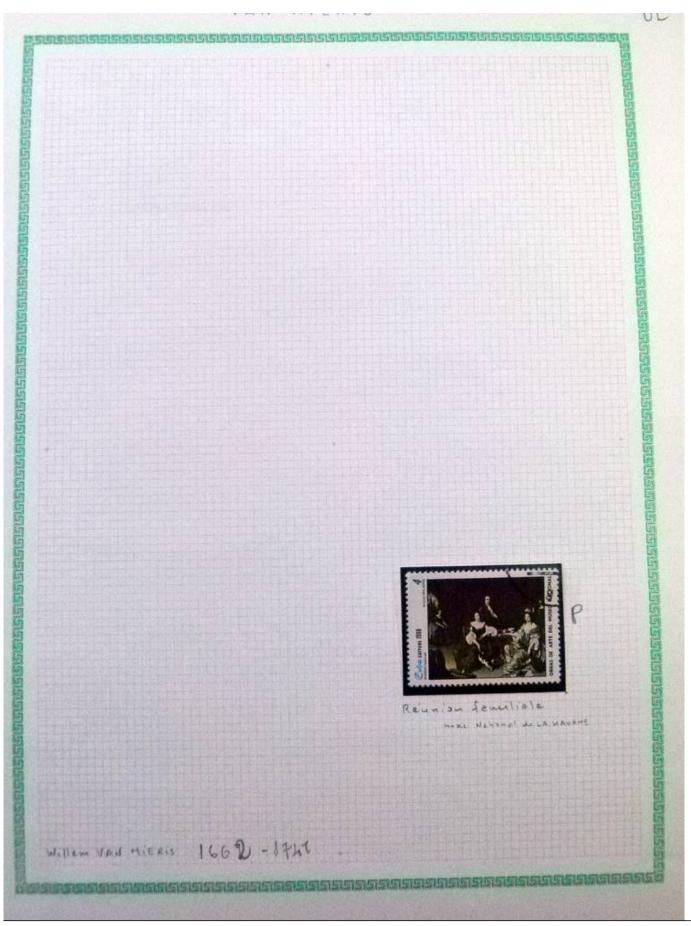

Lot nr.: L252297

Country/Type: Rest of the world

World Collection, in a large album, with new and used stamps, on art and paintings Topical.

Price: 95 eur

[Go to the lot on www.sevenstamps.com ]