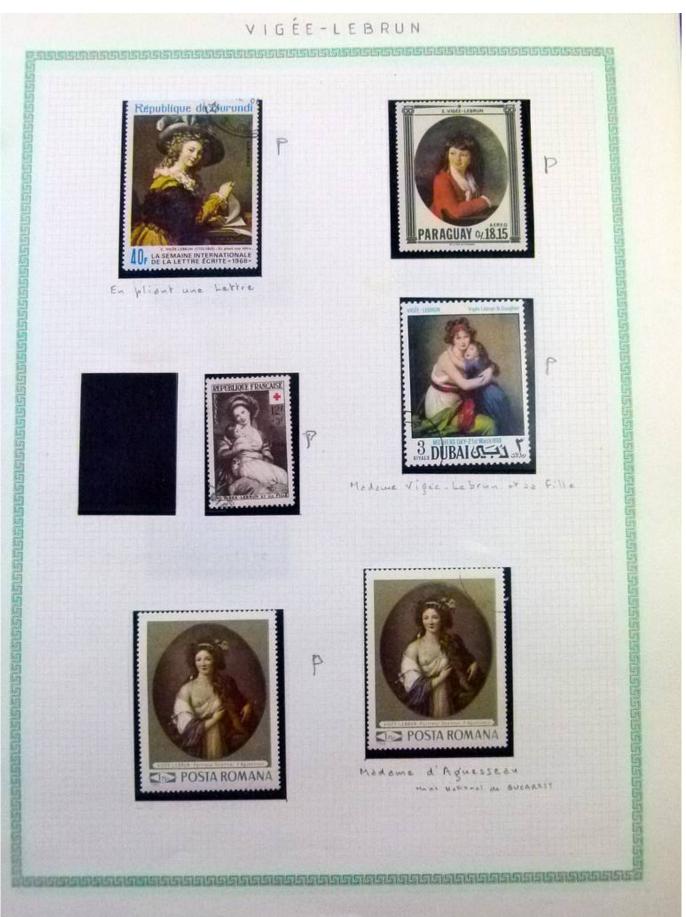

Lot nr.: L252297

Country/Type: Rest of the world

World Collection, in a large album, with new and used stamps, on art and paintings Topical.

Price: 95 eur

[Go to the lot on www.sevenstamps.com ]