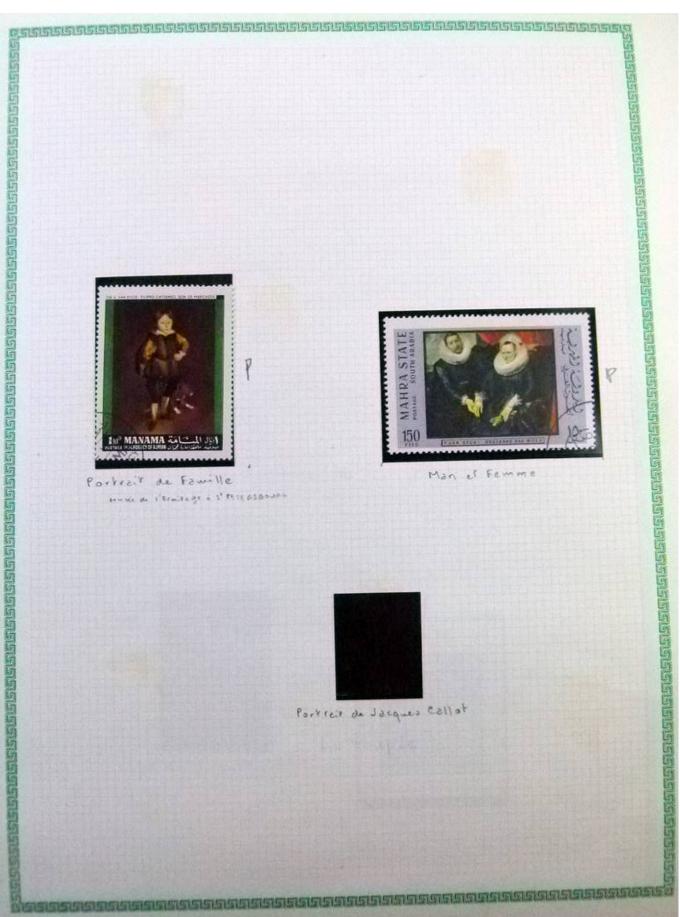

Lot nr.: L252297

Country/Type: Rest of the world

World Collection, in a large album, with new and used stamps, on art and paintings Topical.

Price: 95 eur

[Go to the lot on www.sevenstamps.com ]