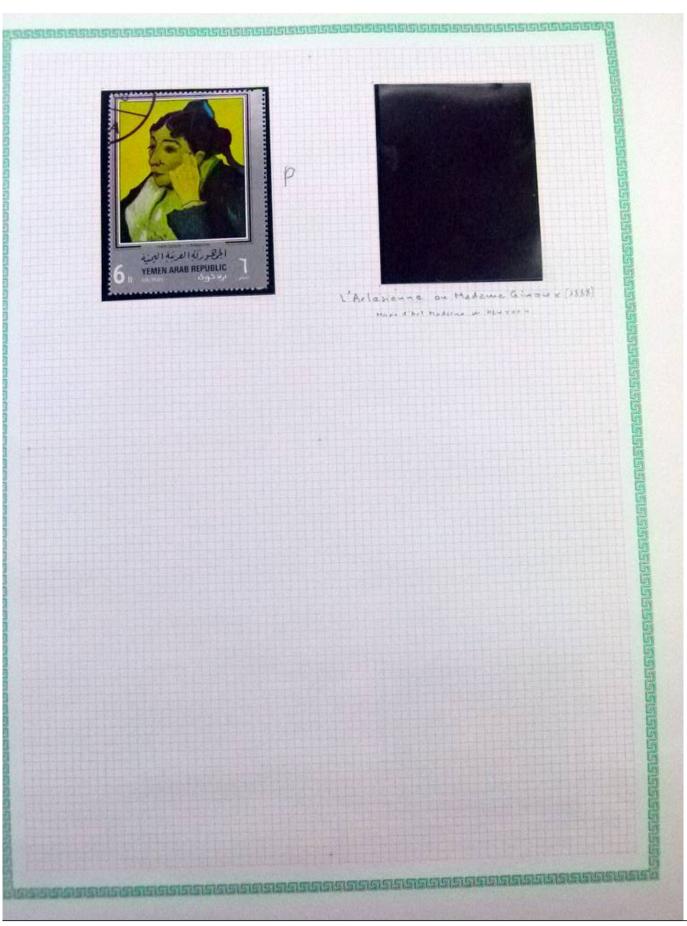

Lot nr.: L252297

Country/Type: Rest of the world

World Collection, in a large album, with new and used stamps, on art and paintings Topical.

Price: 95 eur

[Go to the lot on www.sevenstamps.com ]