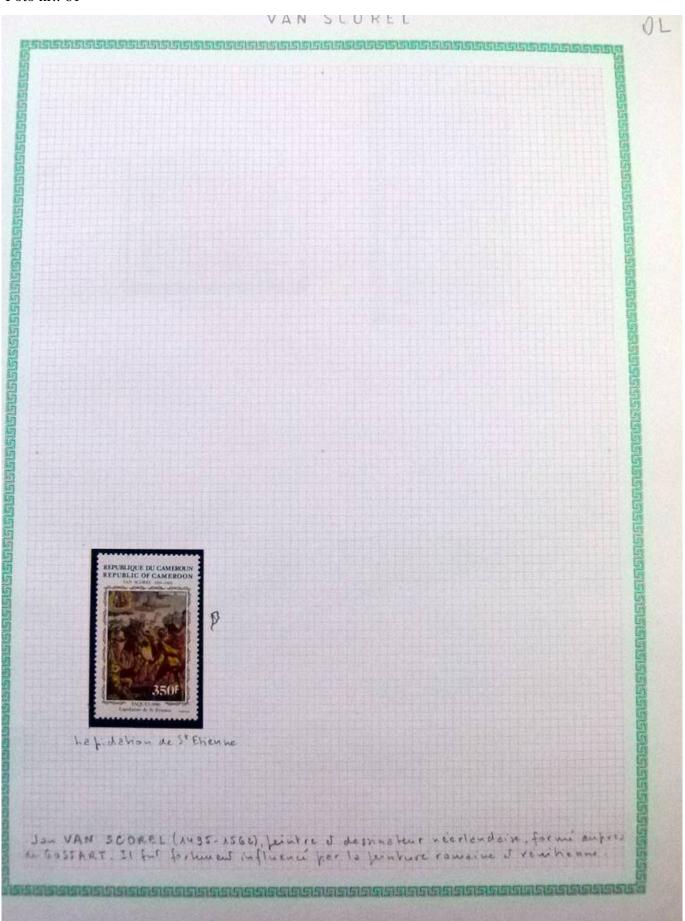

Lot nr.: L252297

Country/Type: Rest of the world

World Collection, in a large album, with new and used stamps, on art and paintings Topical.

Price: 95 eur

[Go to the lot on www.sevenstamps.com ]