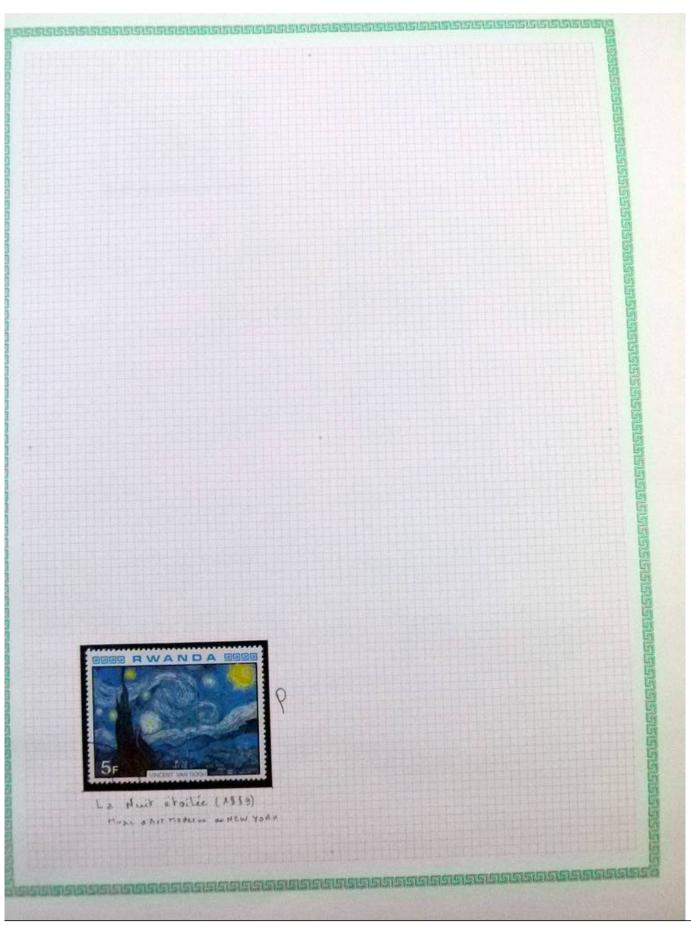

Lot nr.: L252297

Country/Type: Rest of the world

World Collection, in a large album, with new and used stamps, on art and paintings Topical.

Price: 95 eur

[Go to the lot on www.sevenstamps.com ]