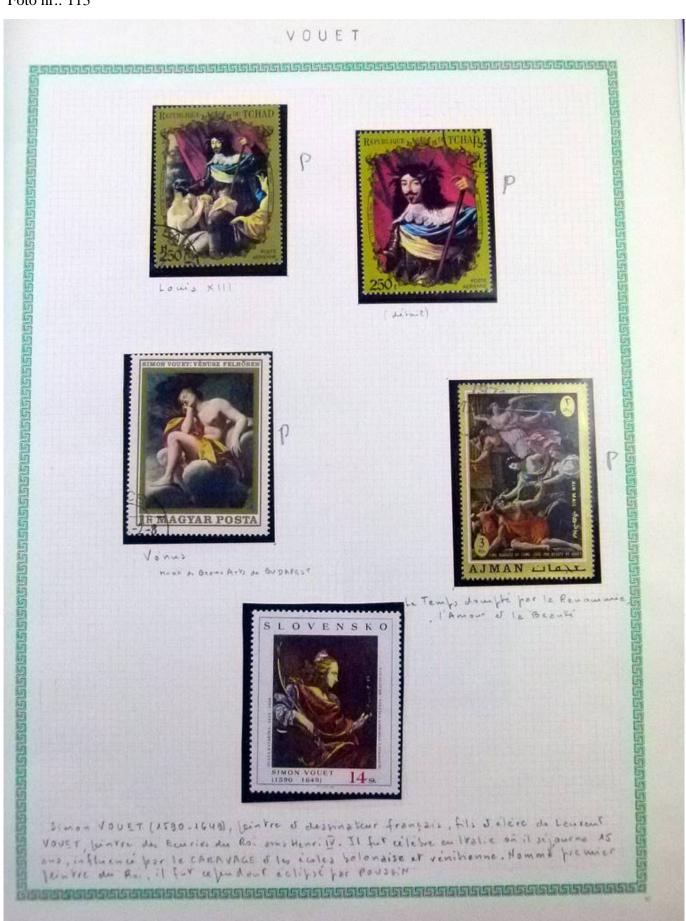

Lot nr.: L252297

Country/Type: Rest of the world

World Collection, in a large album, with new and used stamps, on art and paintings Topical.

Price: 95 eur

[Go to the lot on www.sevenstamps.com ]