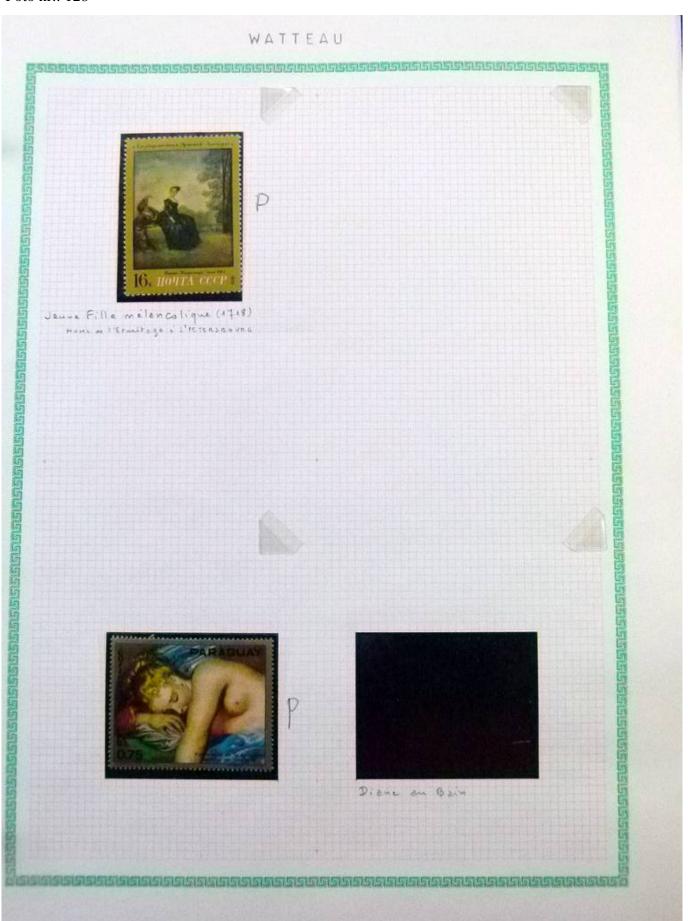

Lot nr.: L252297

Country/Type: Rest of the world

World Collection, in a large album, with new and used stamps, on art and paintings Topical.

Price: 95 eur

[Go to the lot on www.sevenstamps.com ]