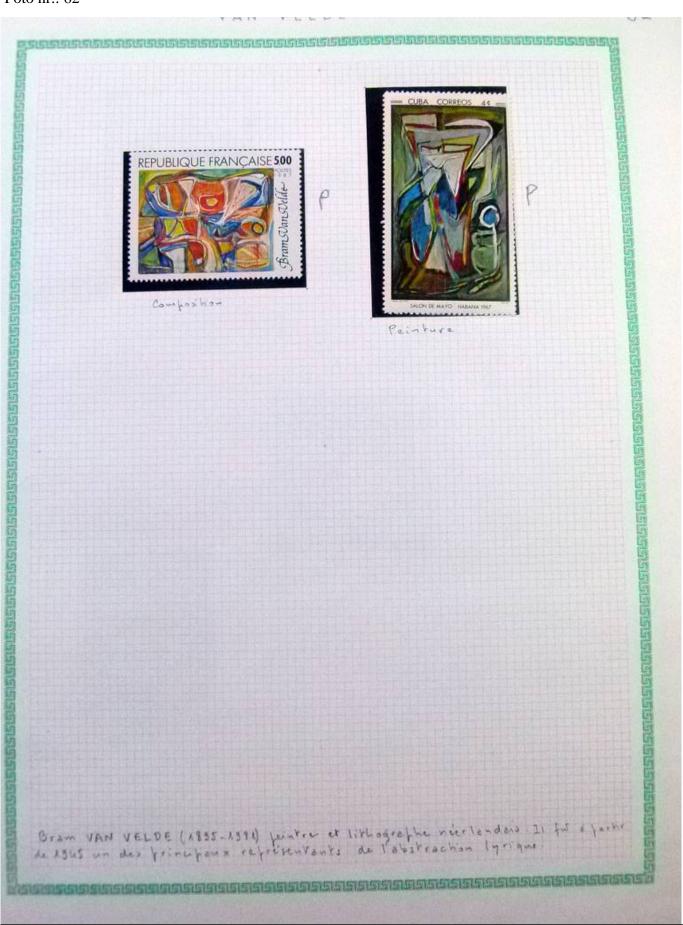

Lot nr.: L252297

Country/Type: Rest of the world

World Collection, in a large album, with new and used stamps, on art and paintings Topical.

Price: 95 eur

[Go to the lot on www.sevenstamps.com ]