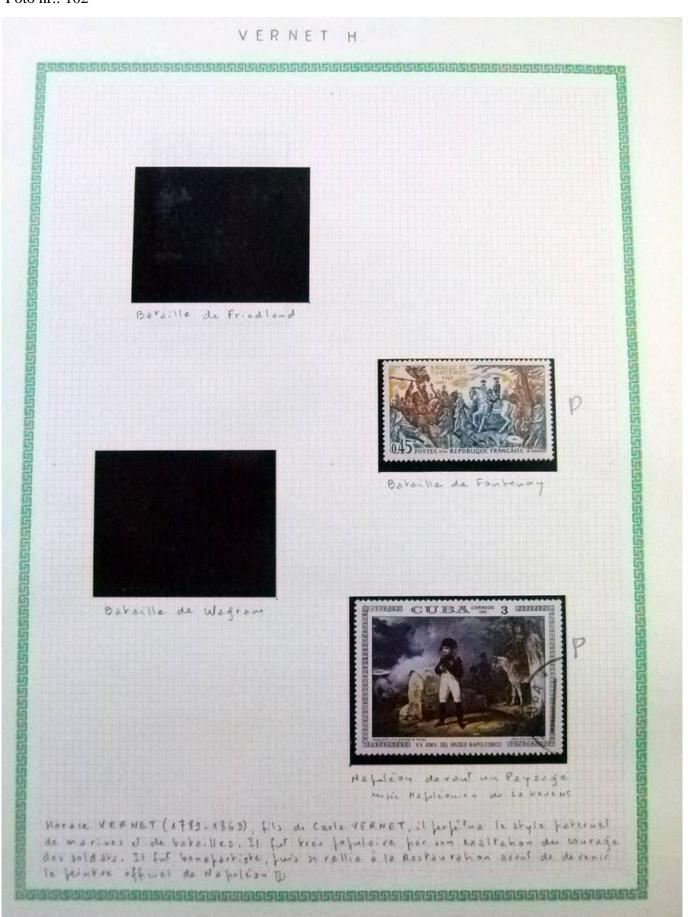

Lot nr.: L252297

Country/Type: Rest of the world

World Collection, in a large album, with new and used stamps, on art and paintings Topical.

Price: 95 eur

[Go to the lot on www.sevenstamps.com ]