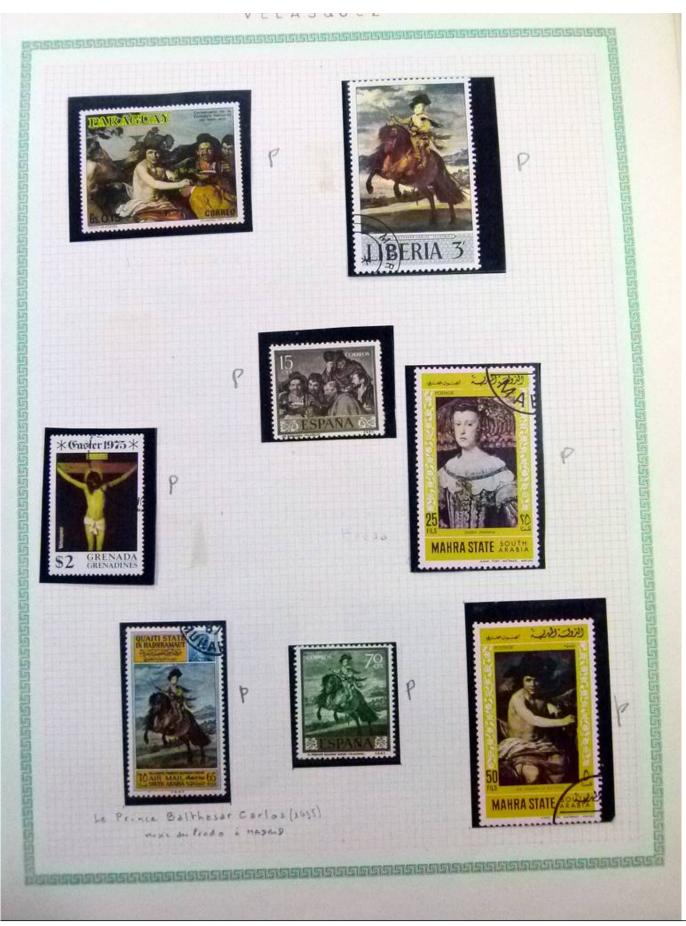

Lot nr.: L252297

Country/Type: Rest of the world

World Collection, in a large album, with new and used stamps, on art and paintings Topical.

Price: 95 eur

[Go to the lot on www.sevenstamps.com ]