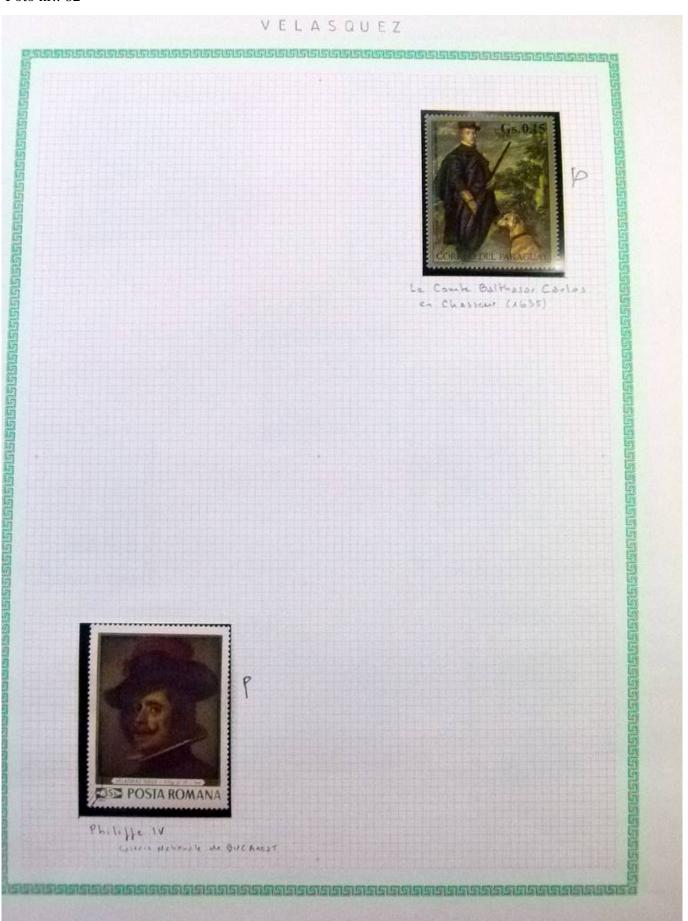

Lot nr.: L252297

Country/Type: Rest of the world

World Collection, in a large album, with new and used stamps, on art and paintings Topical.

Price: 95 eur

[Go to the lot on www.sevenstamps.com ]