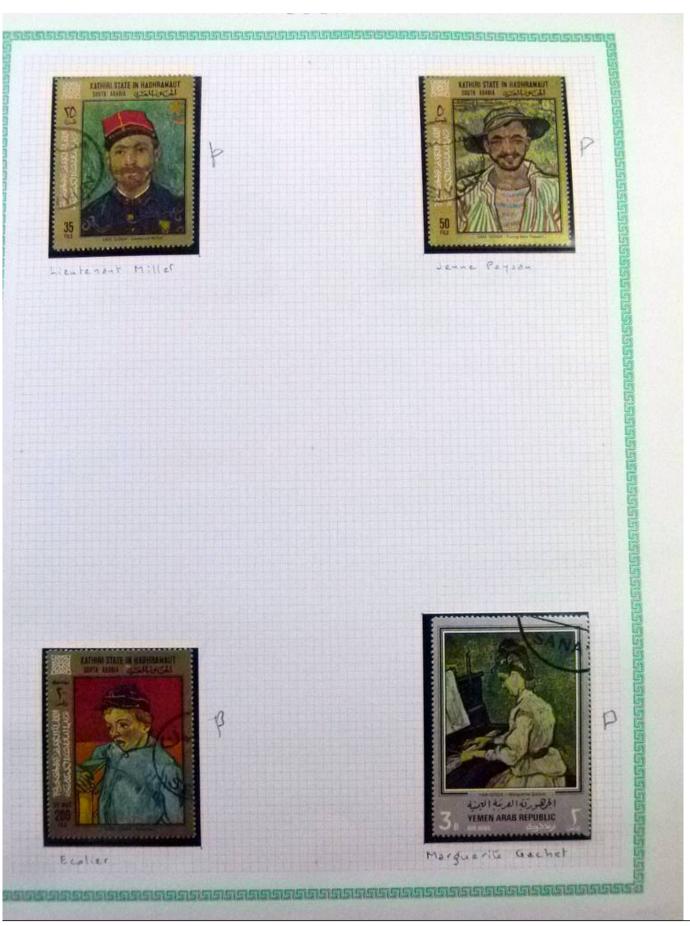

Lot nr.: L252297

Country/Type: Rest of the world

World Collection, in a large album, with new and used stamps, on art and paintings Topical.

Price: 95 eur

[Go to the lot on www.sevenstamps.com ]