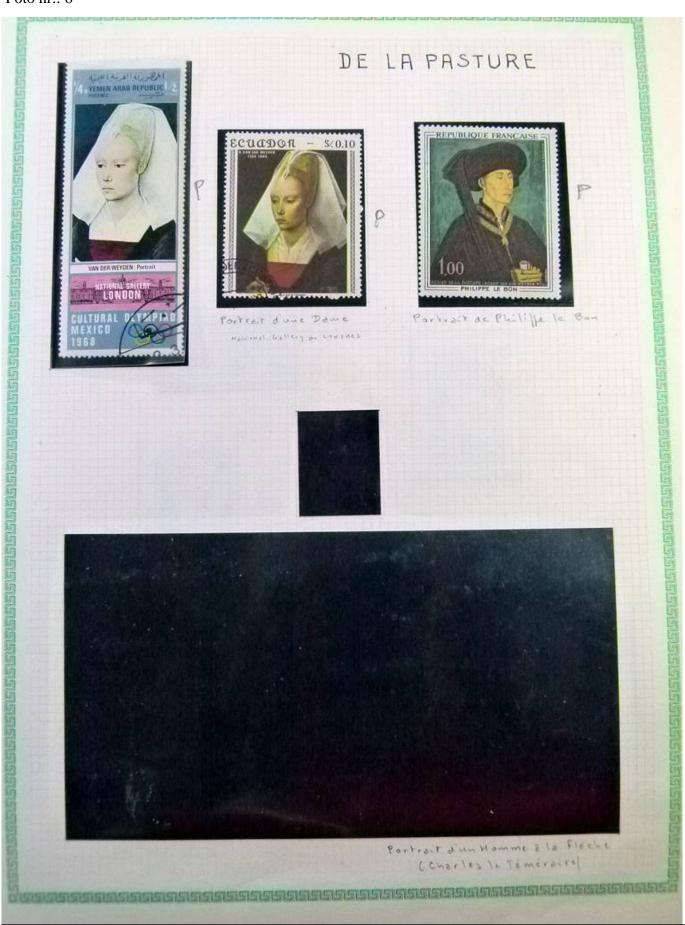

Lot nr.: L252297

Country/Type: Rest of the world

World Collection, in a large album, with new and used stamps, on art and paintings Topical.

Price: 95 eur

[Go to the lot on www.sevenstamps.com ]