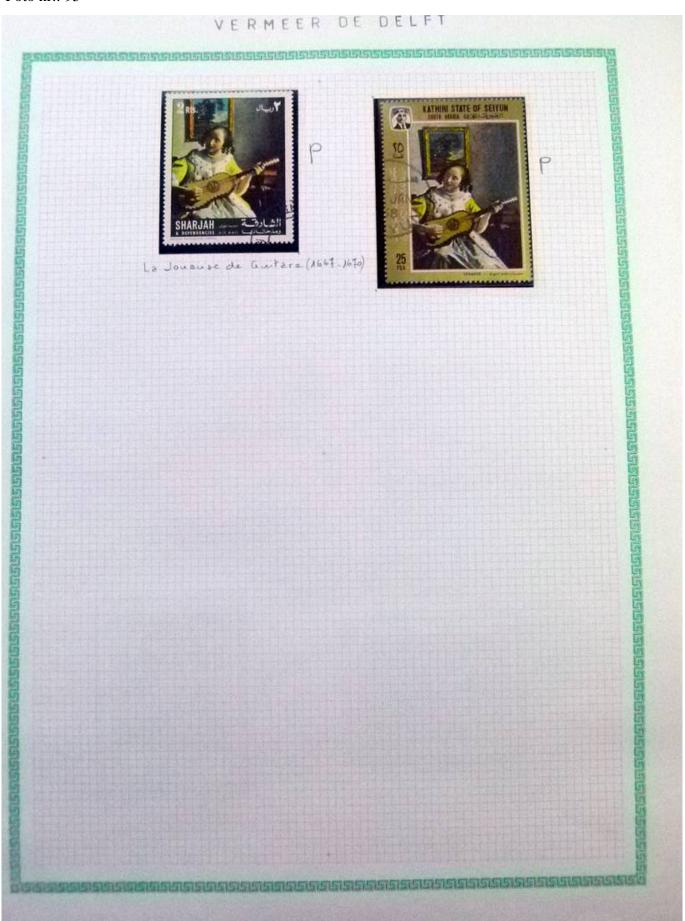

Lot nr.: L252297

Country/Type: Rest of the world

World Collection, in a large album, with new and used stamps, on art and paintings Topical.

Price: 95 eur

[Go to the lot on www.sevenstamps.com ]