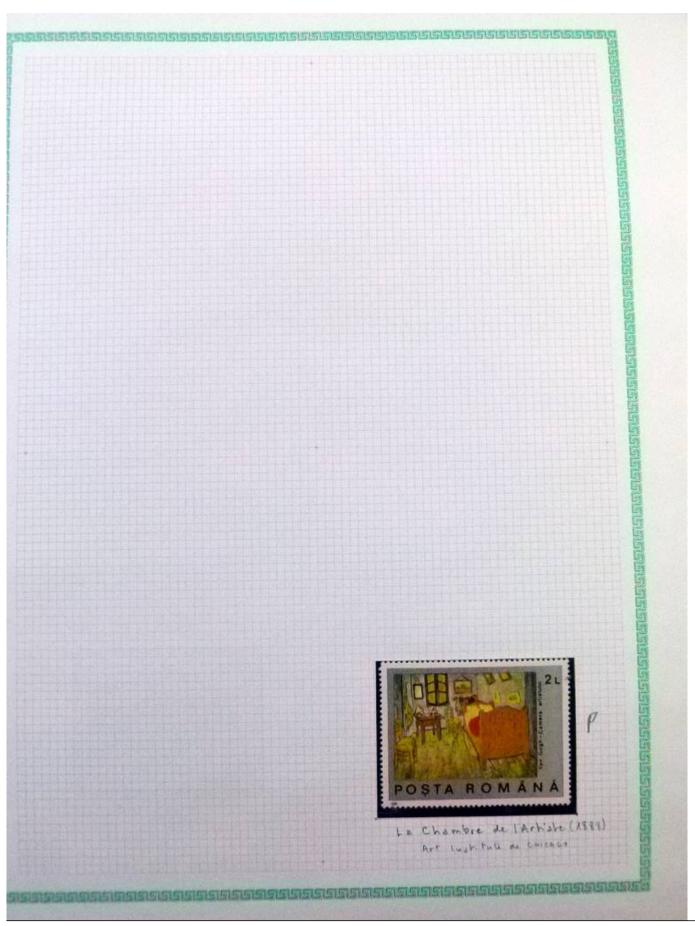

Lot nr.: L252297

Country/Type: Rest of the world

World Collection, in a large album, with new and used stamps, on art and paintings Topical.

Price: 95 eur

[Go to the lot on www.sevenstamps.com ]