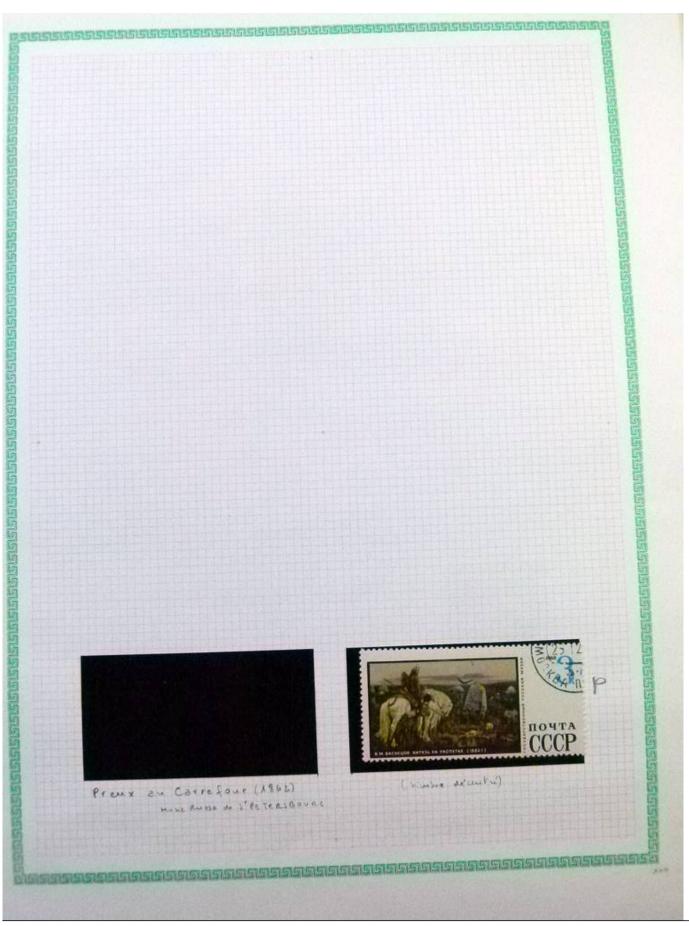

Lot nr.: L252297

Country/Type: Rest of the world

World Collection, in a large album, with new and used stamps, on art and paintings Topical.

Price: 95 eur

[Go to the lot on www.sevenstamps.com ]