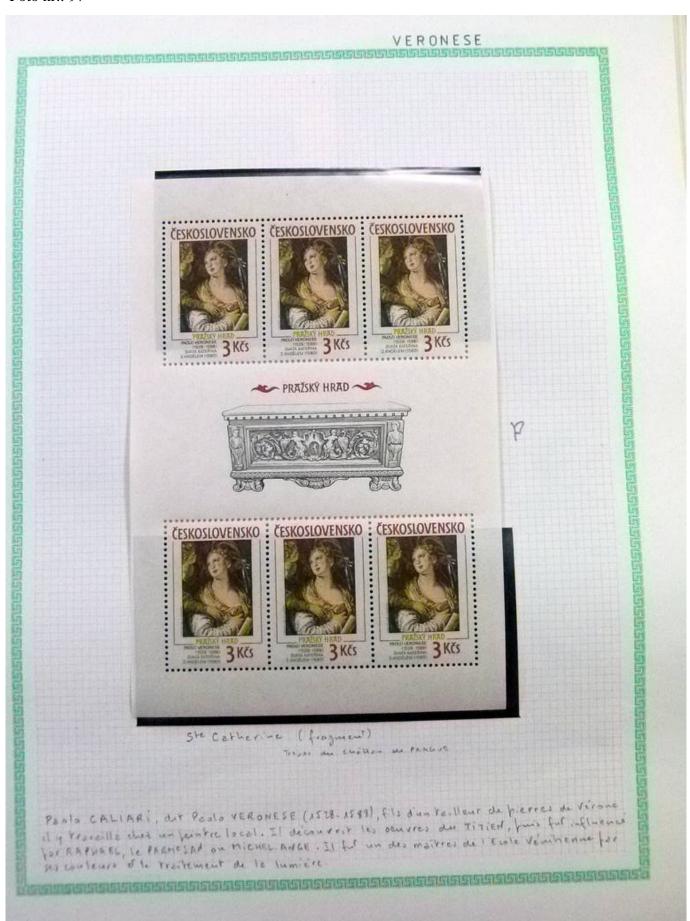

Lot nr.: L252297

Country/Type: Rest of the world

World Collection, in a large album, with new and used stamps, on art and paintings Topical.

Price: 95 eur

[Go to the lot on www.sevenstamps.com ]