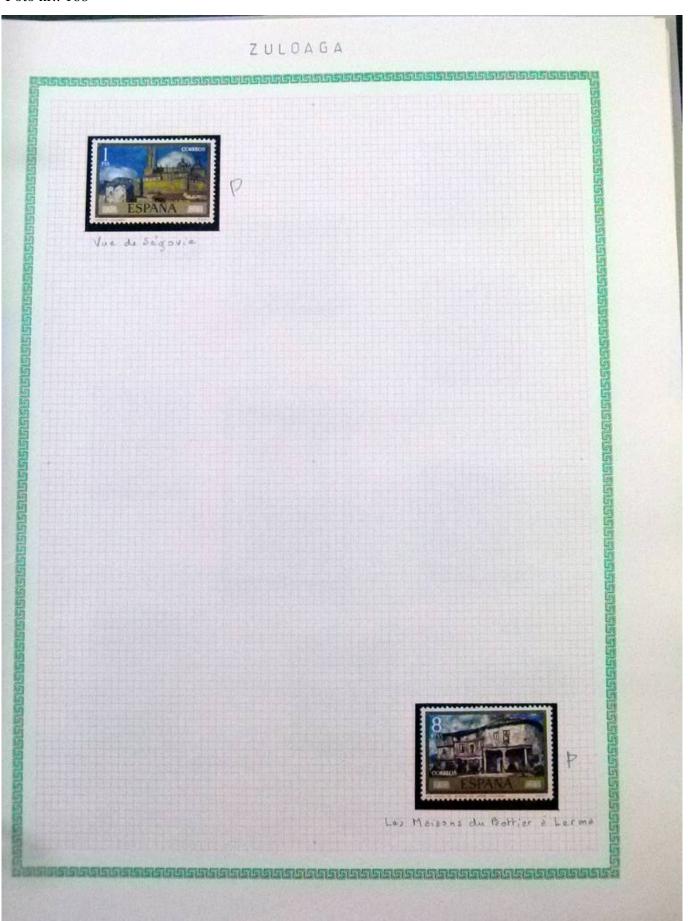

Lot nr.: L252297

Country/Type: Rest of the world

World Collection, in a large album, with new and used stamps, on art and paintings Topical.

Price: 95 eur

[Go to the lot on www.sevenstamps.com ]