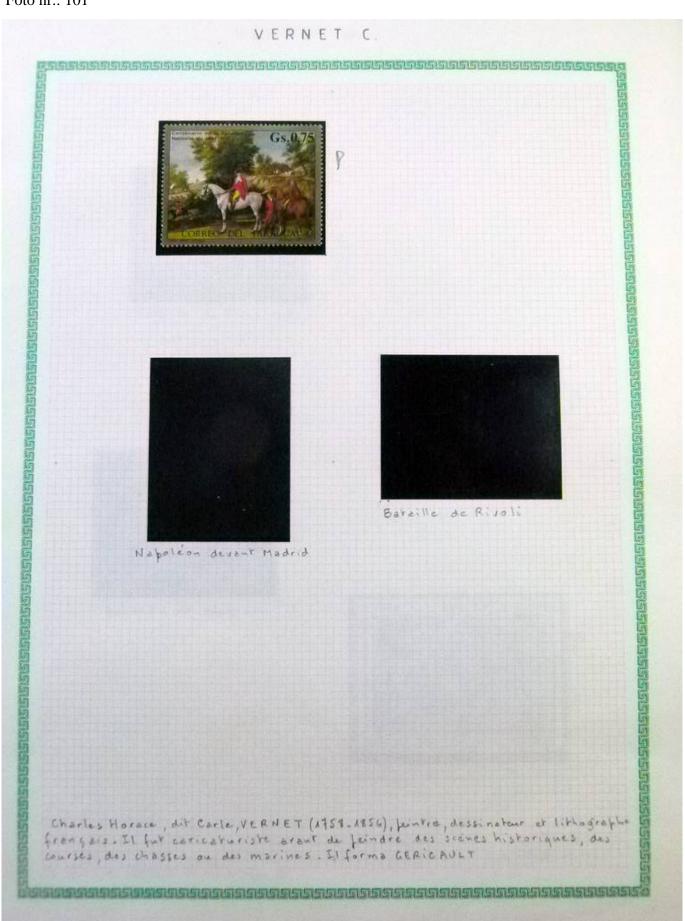

Lot nr.: L252297

Country/Type: Rest of the world

World Collection, in a large album, with new and used stamps, on art and paintings Topical.

Price: 95 eur

[Go to the lot on www.sevenstamps.com ]