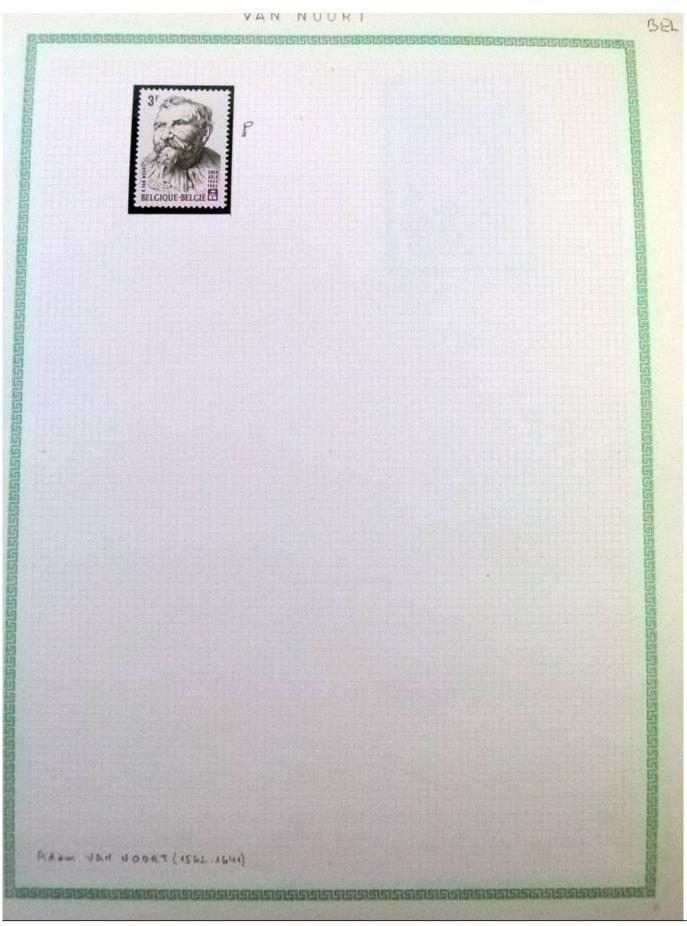

Lot nr.: L252297

Country/Type: Rest of the world

World Collection, in a large album, with new and used stamps, on art and paintings Topical.

Price: 95 eur

[Go to the lot on www.sevenstamps.com ]