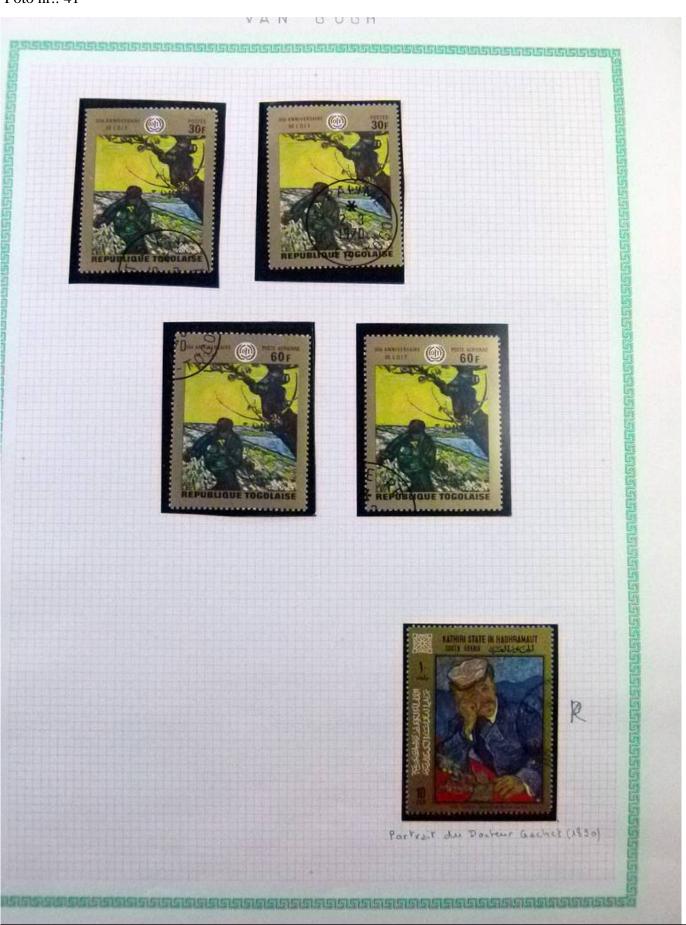

Lot nr.: L252297

Country/Type: Rest of the world

World Collection, in a large album, with new and used stamps, on art and paintings Topical.

Price: 95 eur

[Go to the lot on www.sevenstamps.com ]