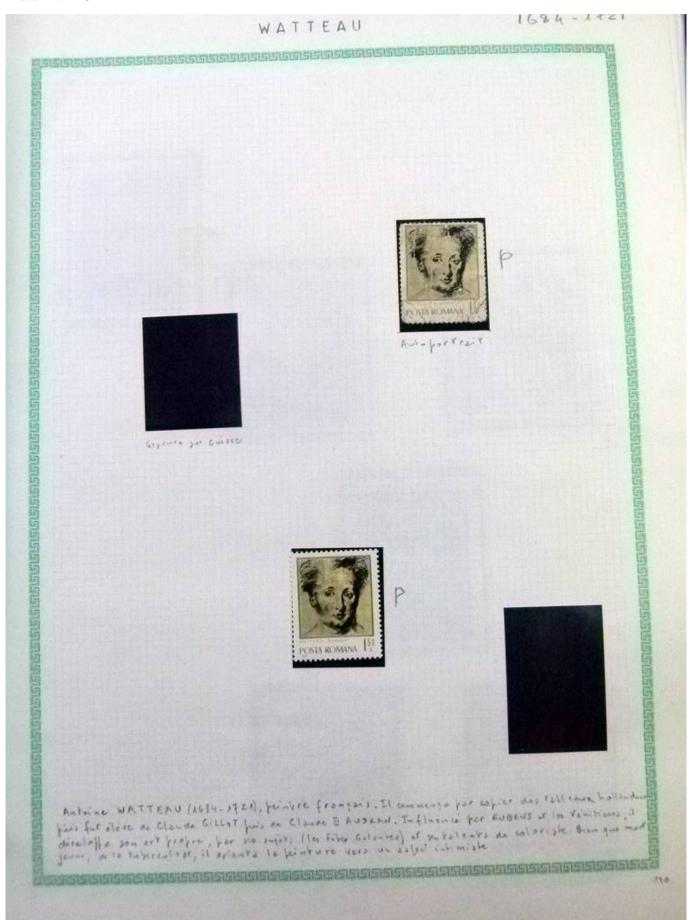

Lot nr.: L252297

Country/Type: Rest of the world

World Collection, in a large album, with new and used stamps, on art and paintings Topical.

Price: 95 eur

[Go to the lot on www.sevenstamps.com ]