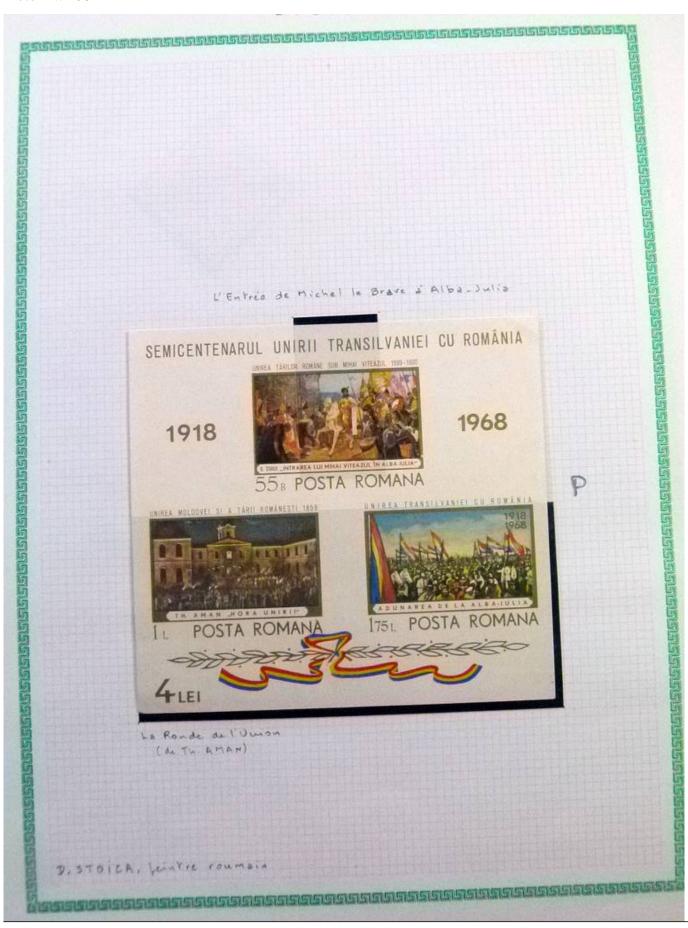

Lot nr.: L252296

Country/Type: Rest of the world

World Collection, in a large album, with new and used stamps, on art and paintings Topical.

Price: 95 eur

[Go to the lot on www.sevenstamps.com ]