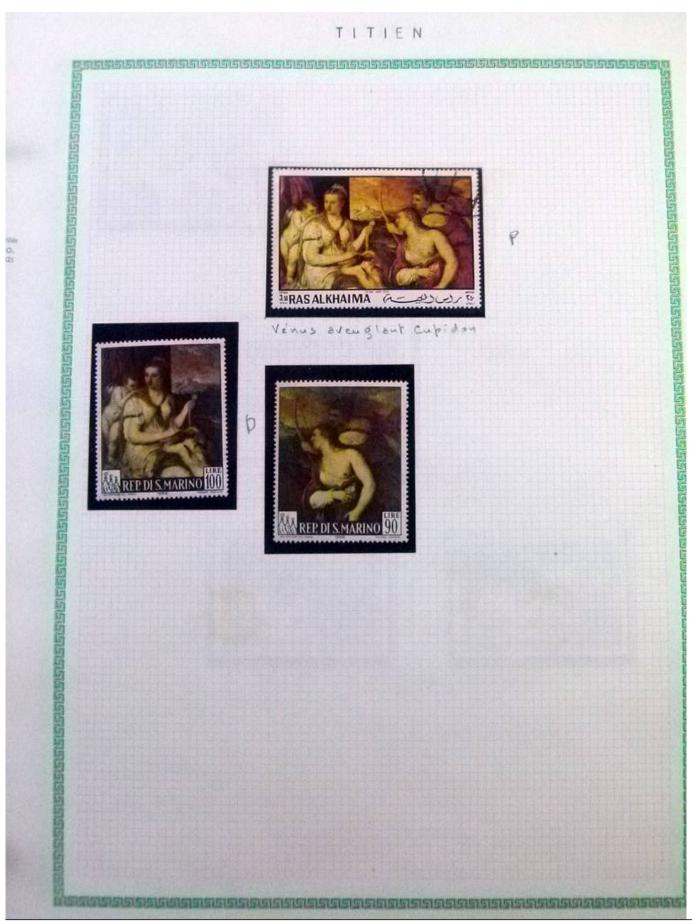

Lot nr.: L252296

Country/Type: Rest of the world

World Collection, in a large album, with new and used stamps, on art and paintings Topical.

Price: 95 eur

[Go to the lot on www.sevenstamps.com ]