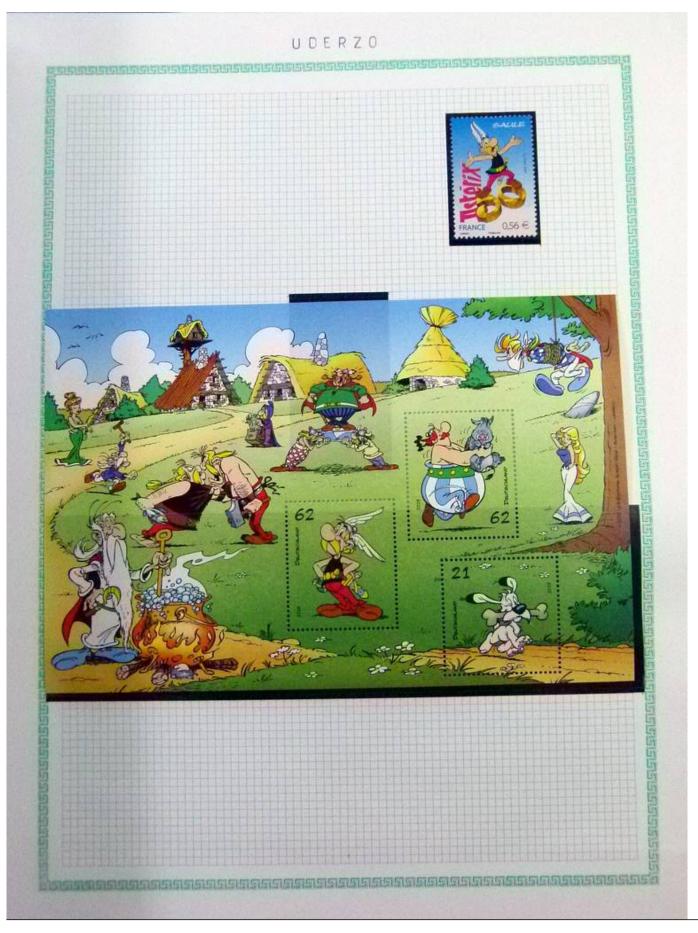

Lot nr.: L252296

Country/Type: Rest of the world

World Collection, in a large album, with new and used stamps, on art and paintings Topical.

Price: 95 eur

[Go to the lot on www.sevenstamps.com ]