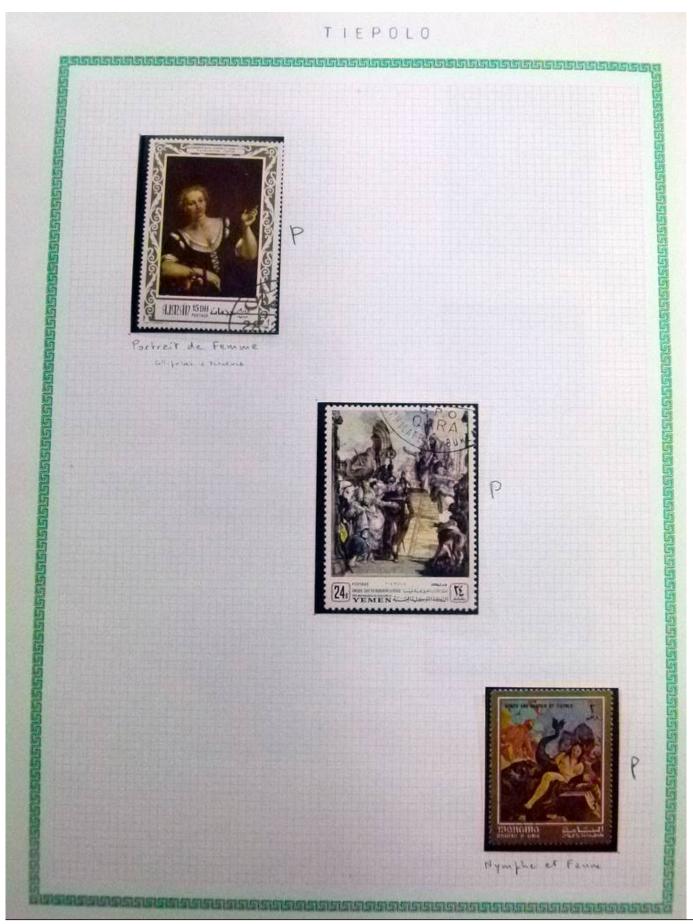

Lot nr.: L252296

Country/Type: Rest of the world

World Collection, in a large album, with new and used stamps, on art and paintings Topical.

Price: 95 eur

[Go to the lot on www.sevenstamps.com ]