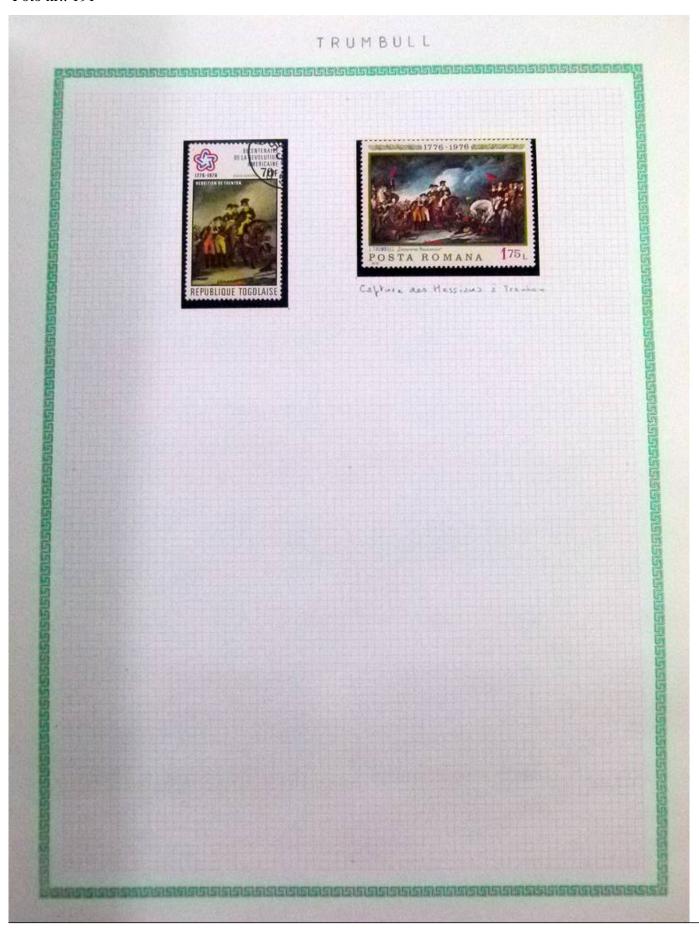

Lot nr.: L252296

Country/Type: Rest of the world

World Collection, in a large album, with new and used stamps, on art and paintings Topical.

Price: 95 eur

[Go to the lot on www.sevenstamps.com ]