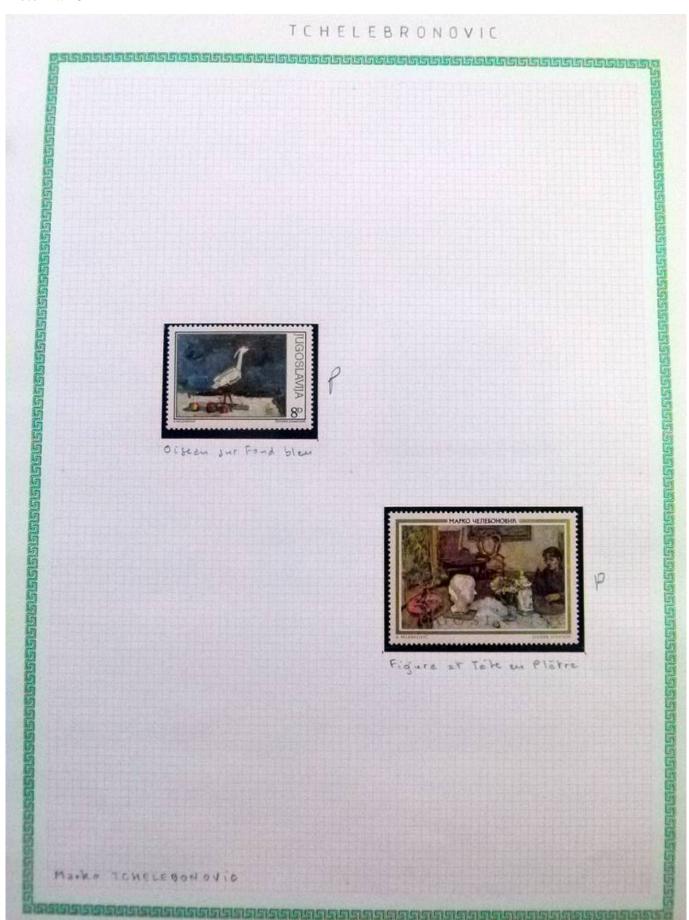

Lot nr.: L252296

Country/Type: Rest of the world

World Collection, in a large album, with new and used stamps, on art and paintings Topical.

Price: 95 eur

[Go to the lot on www.sevenstamps.com ]