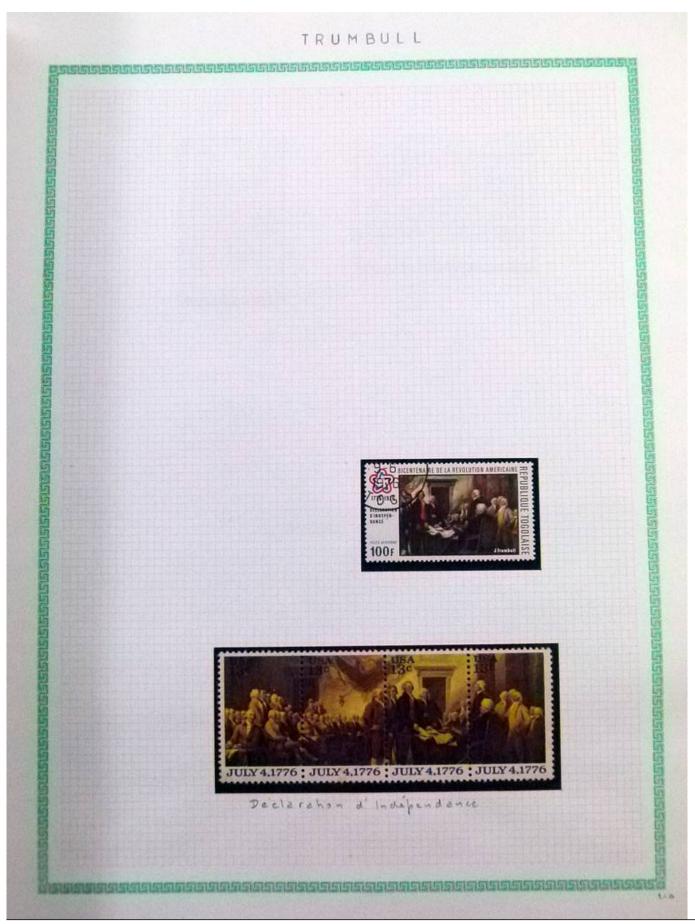

Lot nr.: L252296

Country/Type: Rest of the world

World Collection, in a large album, with new and used stamps, on art and paintings Topical.

Price: 95 eur

[Go to the lot on www.sevenstamps.com ]