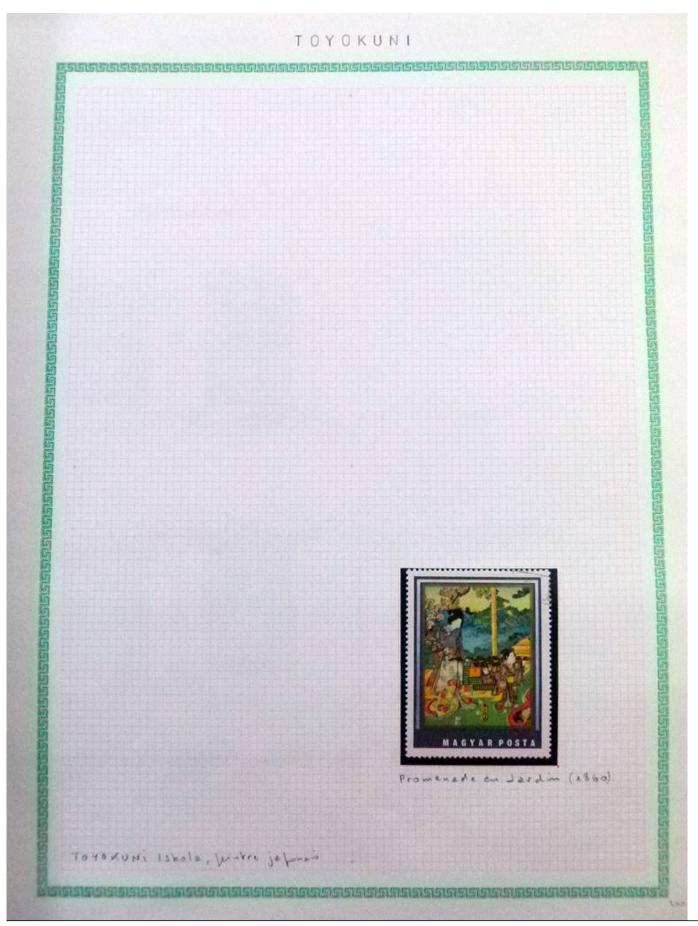

Lot nr.: L252296

Country/Type: Rest of the world

World Collection, in a large album, with new and used stamps, on art and paintings Topical.

Price: 95 eur

[Go to the lot on www.sevenstamps.com ]