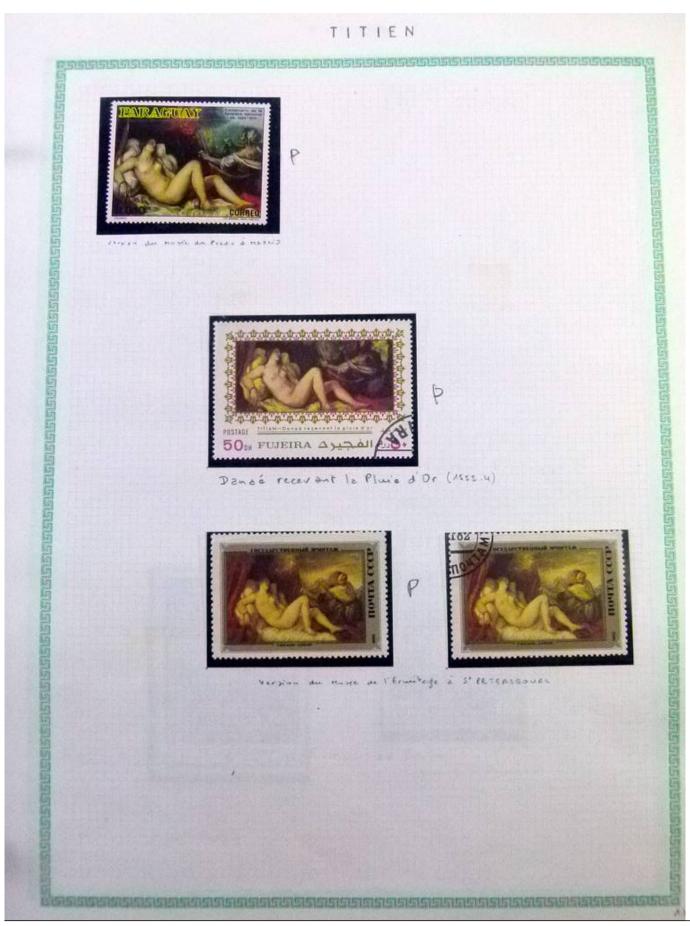

Lot nr.: L252296

Country/Type: Rest of the world

World Collection, in a large album, with new and used stamps, on art and paintings Topical.

Price: 95 eur

[Go to the lot on www.sevenstamps.com ]