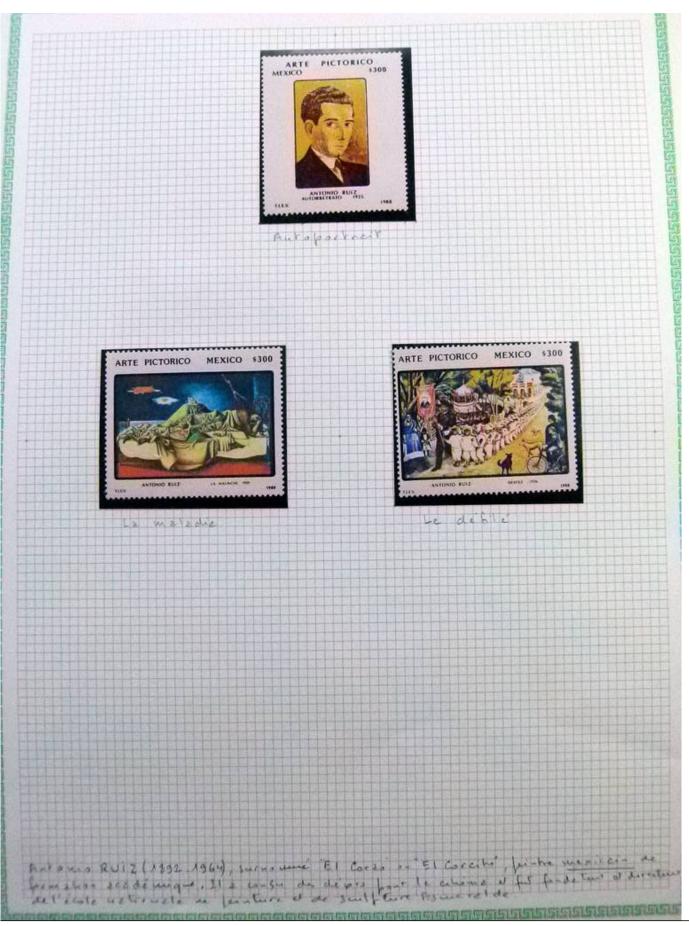

Lot nr.: L252296

Country/Type: Rest of the world

World Collection, in a large album, with new and used stamps, on art and paintings Topical.

Price: 95 eur

[Go to the lot on www.sevenstamps.com ]