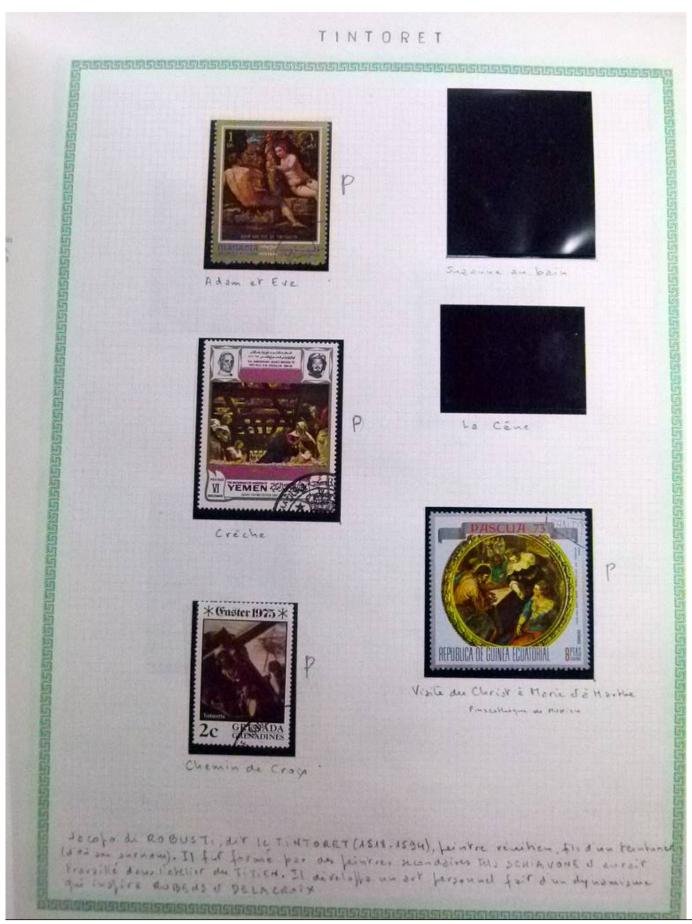

Lot nr.: L252296

Country/Type: Rest of the world

World Collection, in a large album, with new and used stamps, on art and paintings Topical.

Price: 95 eur

[Go to the lot on www.sevenstamps.com ]