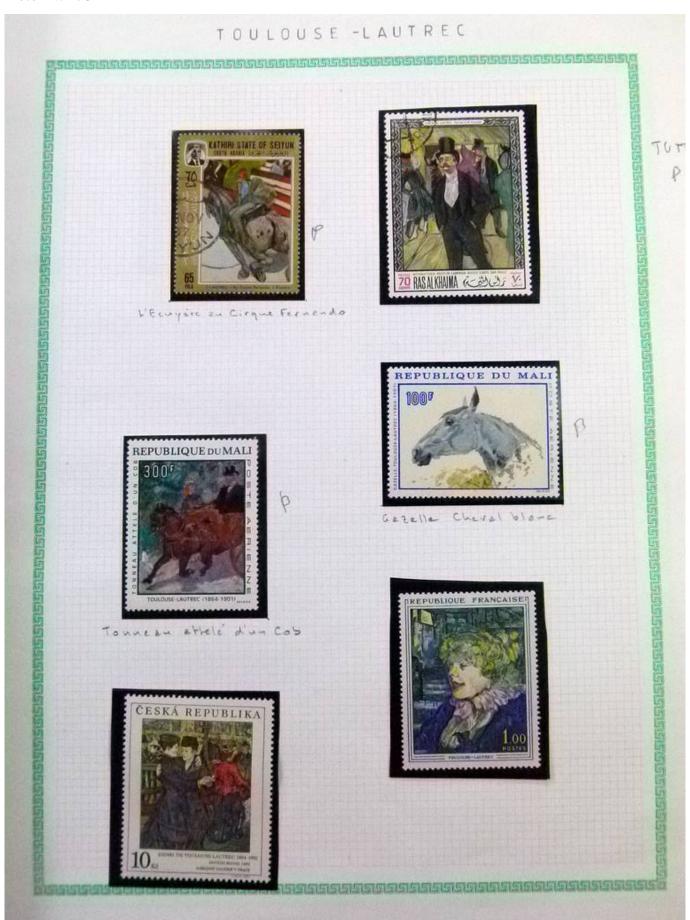

Lot nr.: L252296

Country/Type: Rest of the world

World Collection, in a large album, with new and used stamps, on art and paintings Topical.

Price: 95 eur

[Go to the lot on www.sevenstamps.com ]