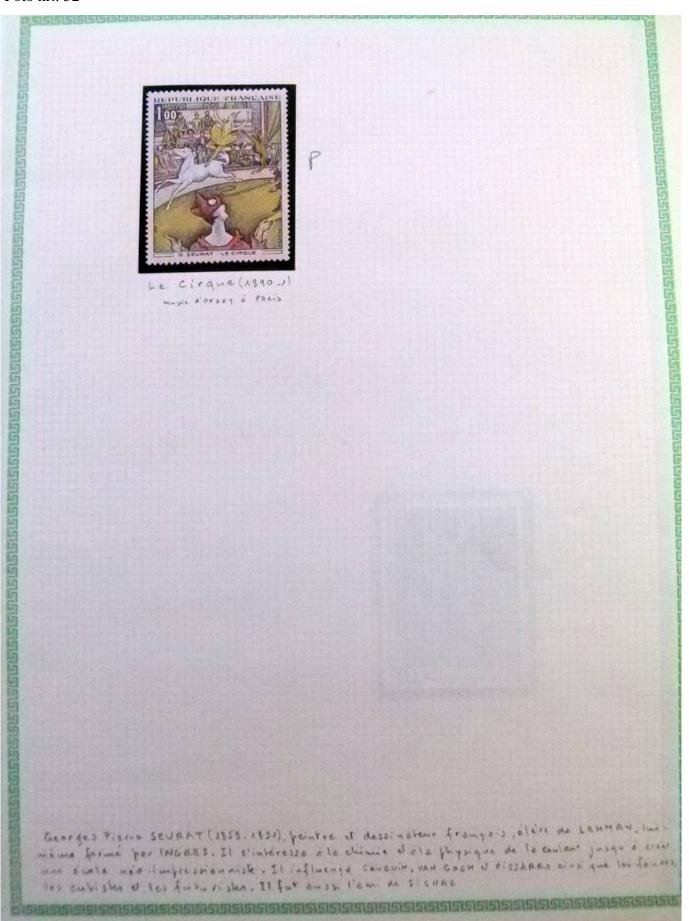

Lot nr.: L252296

Country/Type: Rest of the world

World Collection, in a large album, with new and used stamps, on art and paintings Topical.

Price: 95 eur

[Go to the lot on www.sevenstamps.com ]