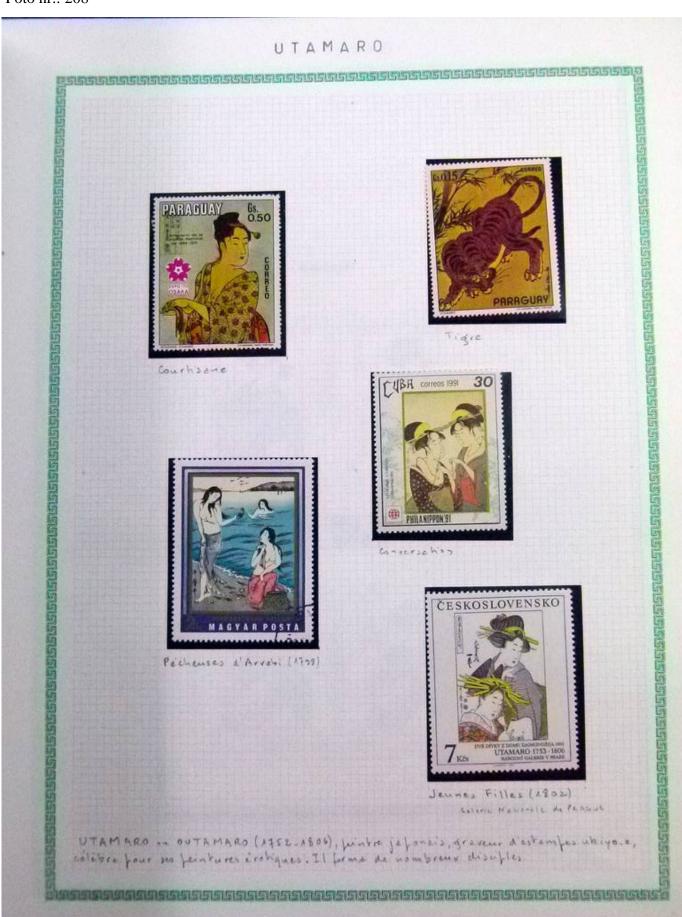

Lot nr.: L252296

Country/Type: Rest of the world

World Collection, in a large album, with new and used stamps, on art and paintings Topical.

Price: 95 eur

[Go to the lot on www.sevenstamps.com ]