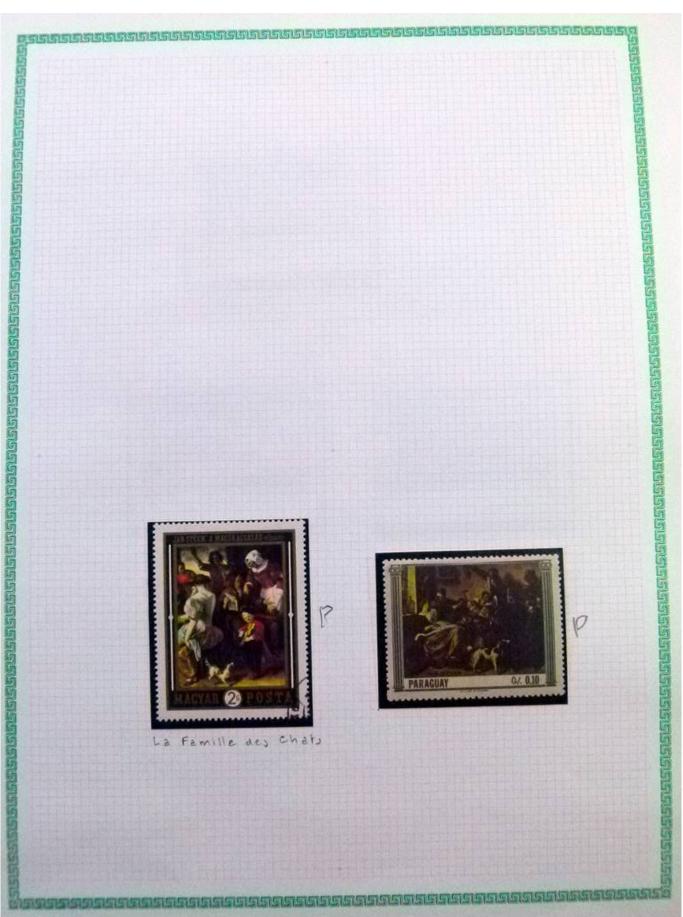

Lot nr.: L252296

Country/Type: Rest of the world

World Collection, in a large album, with new and used stamps, on art and paintings Topical.

Price: 95 eur

[Go to the lot on www.sevenstamps.com ]