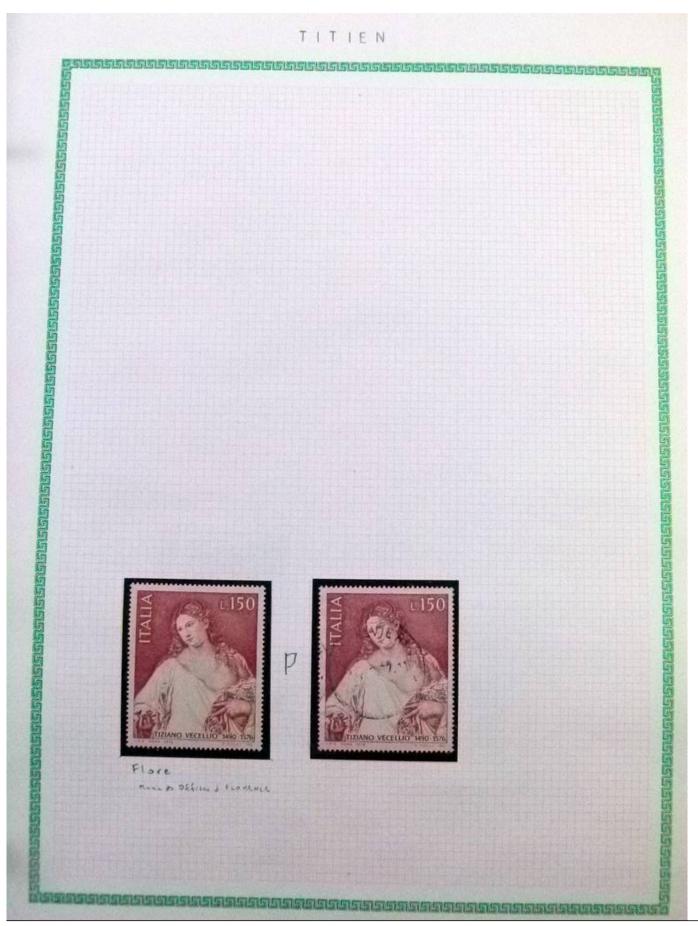

Lot nr.: L252296

Country/Type: Rest of the world

World Collection, in a large album, with new and used stamps, on art and paintings Topical.

Price: 95 eur

[Go to the lot on www.sevenstamps.com ]