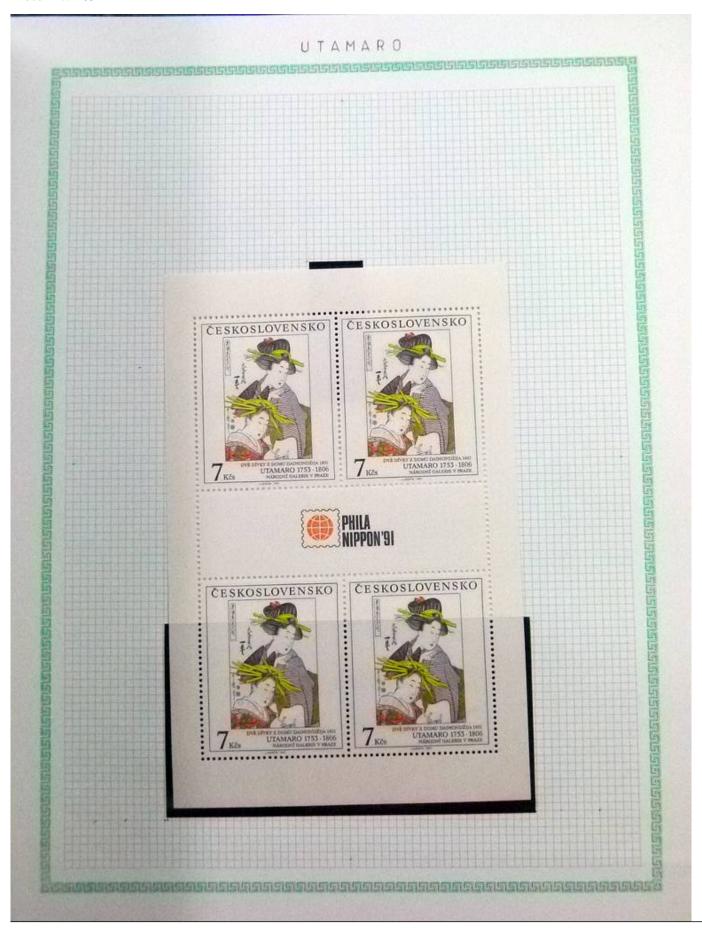

Lot nr.: L252296

Country/Type: Rest of the world

World Collection, in a large album, with new and used stamps, on art and paintings Topical.

Price: 95 eur

[Go to the lot on www.sevenstamps.com ]