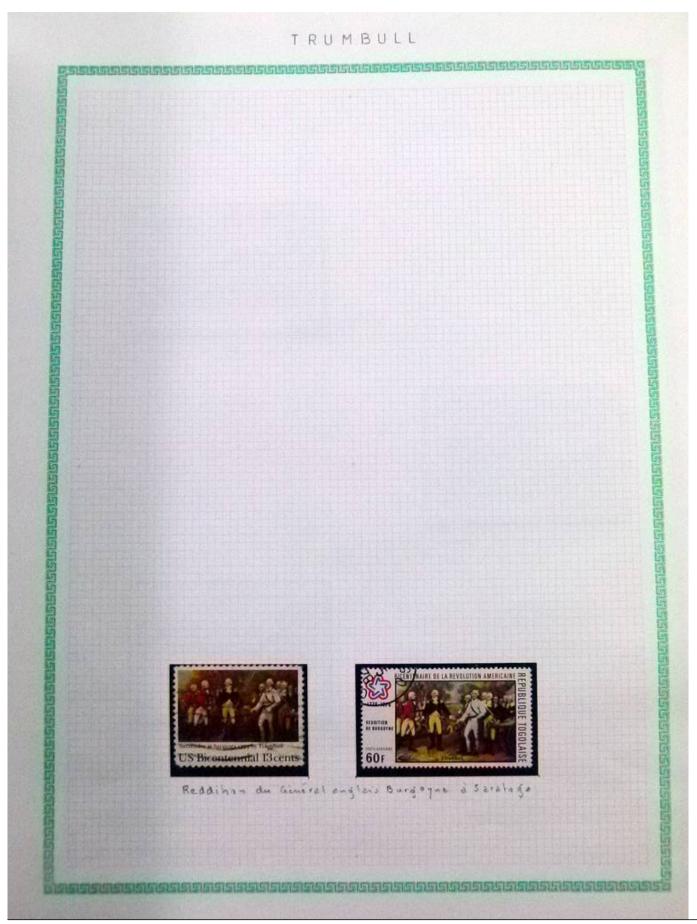

Lot nr.: L252296

Country/Type: Rest of the world

World Collection, in a large album, with new and used stamps, on art and paintings Topical.

Price: 95 eur

[Go to the lot on www.sevenstamps.com ]