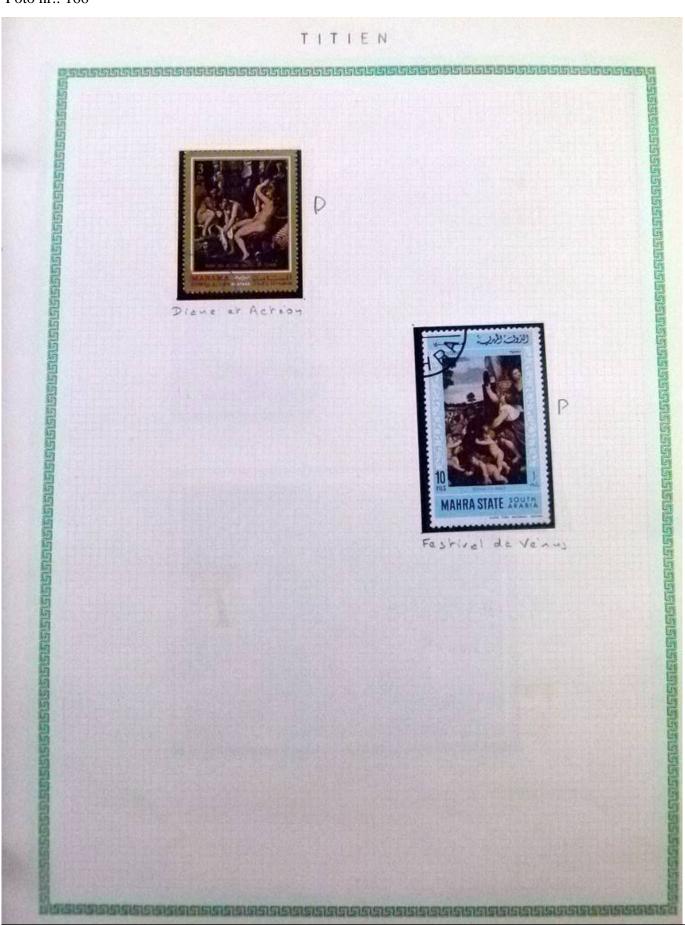

Lot nr.: L252296

Country/Type: Rest of the world

World Collection, in a large album, with new and used stamps, on art and paintings Topical.

Price: 95 eur

[Go to the lot on www.sevenstamps.com ]