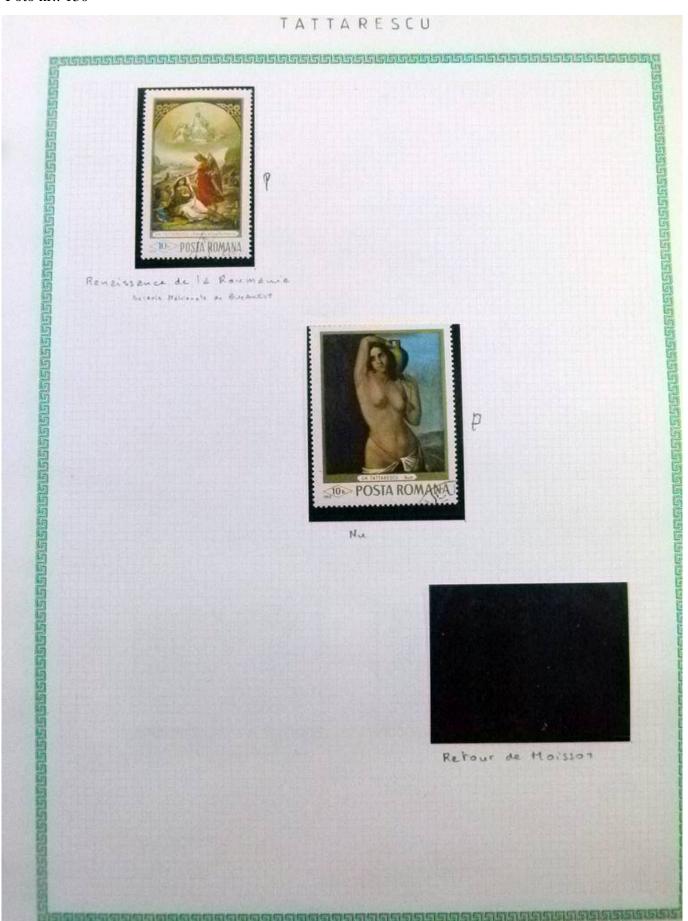

Lot nr.: L252296

Country/Type: Rest of the world

World Collection, in a large album, with new and used stamps, on art and paintings Topical.

Price: 95 eur

[Go to the lot on www.sevenstamps.com ]