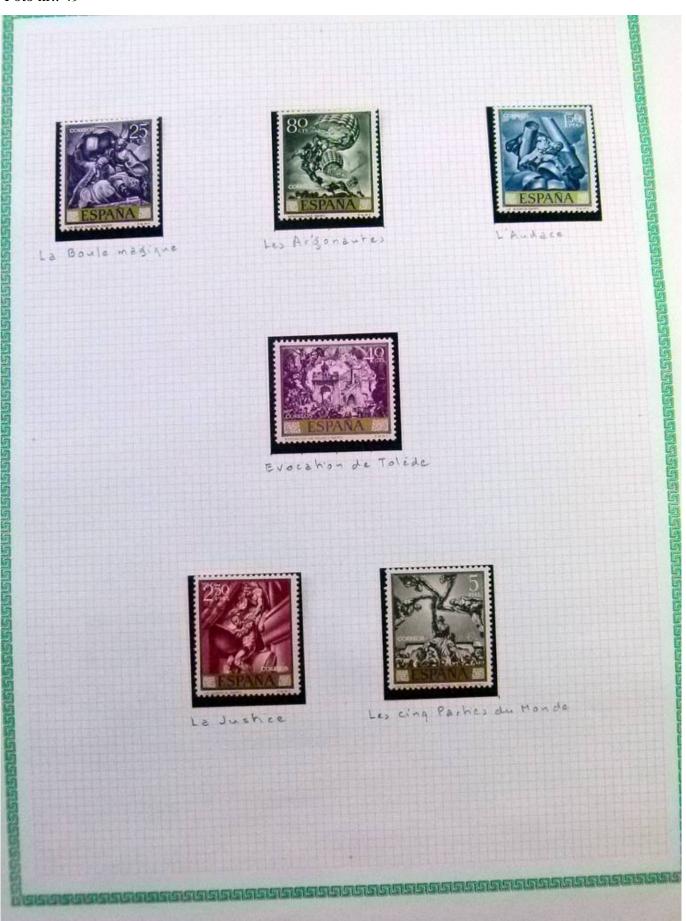

Lot nr.: L252296

Country/Type: Rest of the world

World Collection, in a large album, with new and used stamps, on art and paintings Topical.

Price: 95 eur

[Go to the lot on www.sevenstamps.com ]