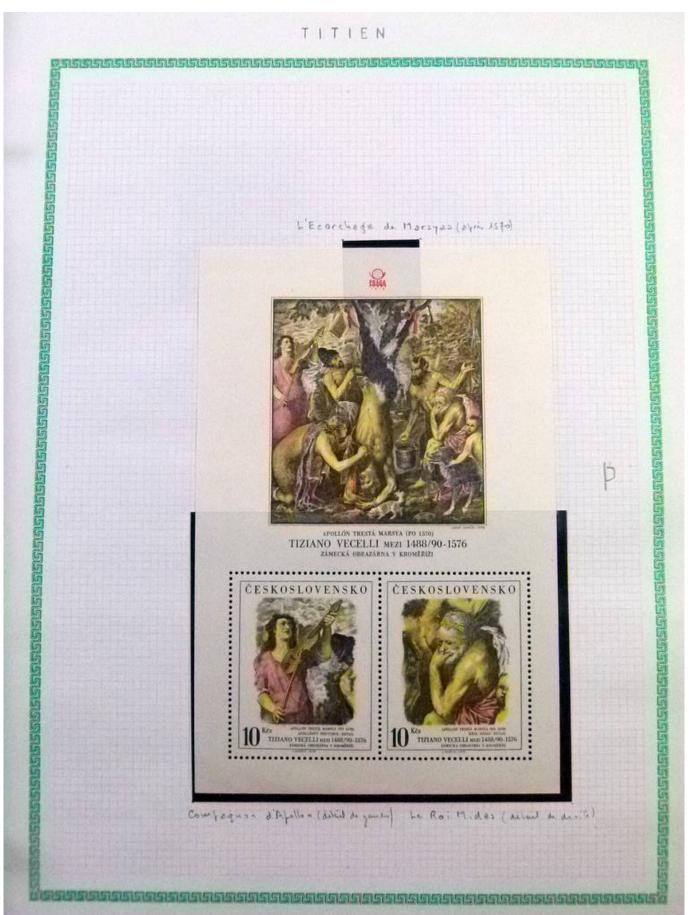

Lot nr.: L252296

Country/Type: Rest of the world

World Collection, in a large album, with new and used stamps, on art and paintings Topical.

Price: 95 eur

[Go to the lot on www.sevenstamps.com ]