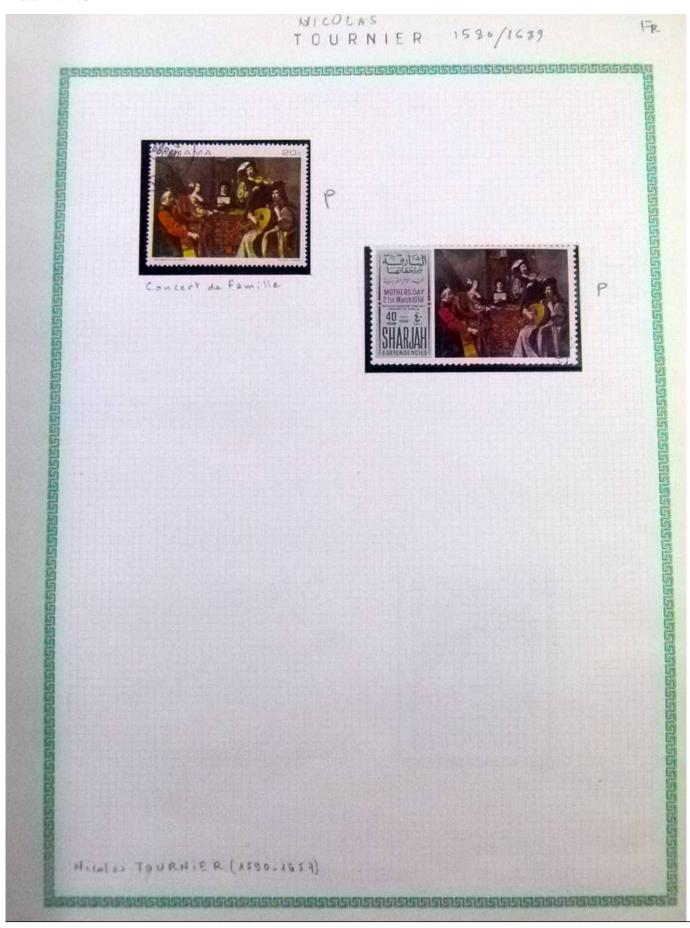

Lot nr.: L252296

Country/Type: Rest of the world

World Collection, in a large album, with new and used stamps, on art and paintings Topical.

Price: 95 eur

[Go to the lot on www.sevenstamps.com ]