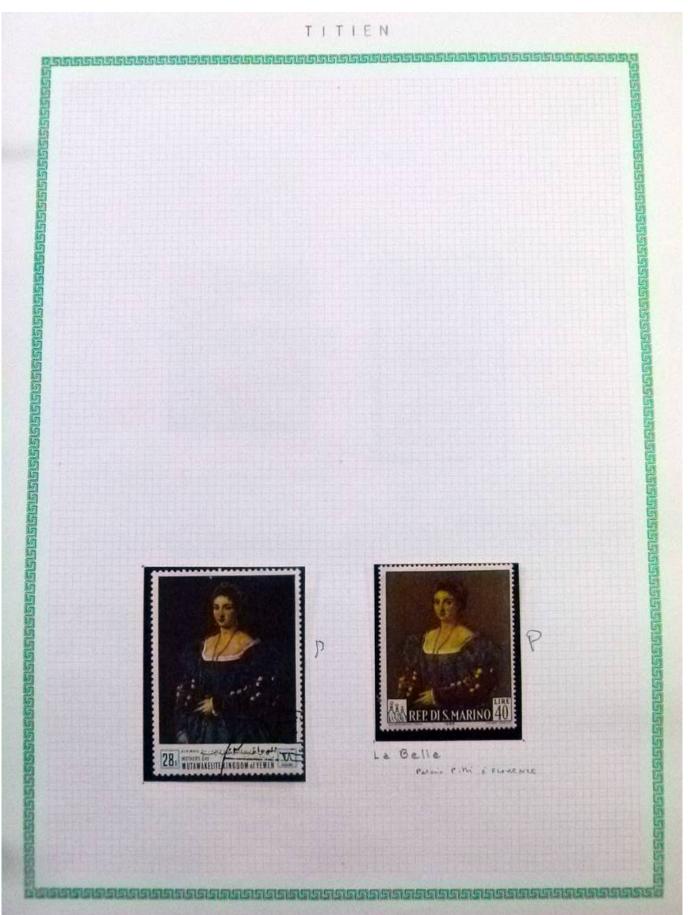

Lot nr.: L252296

Country/Type: Rest of the world

World Collection, in a large album, with new and used stamps, on art and paintings Topical.

Price: 95 eur

[Go to the lot on www.sevenstamps.com ]