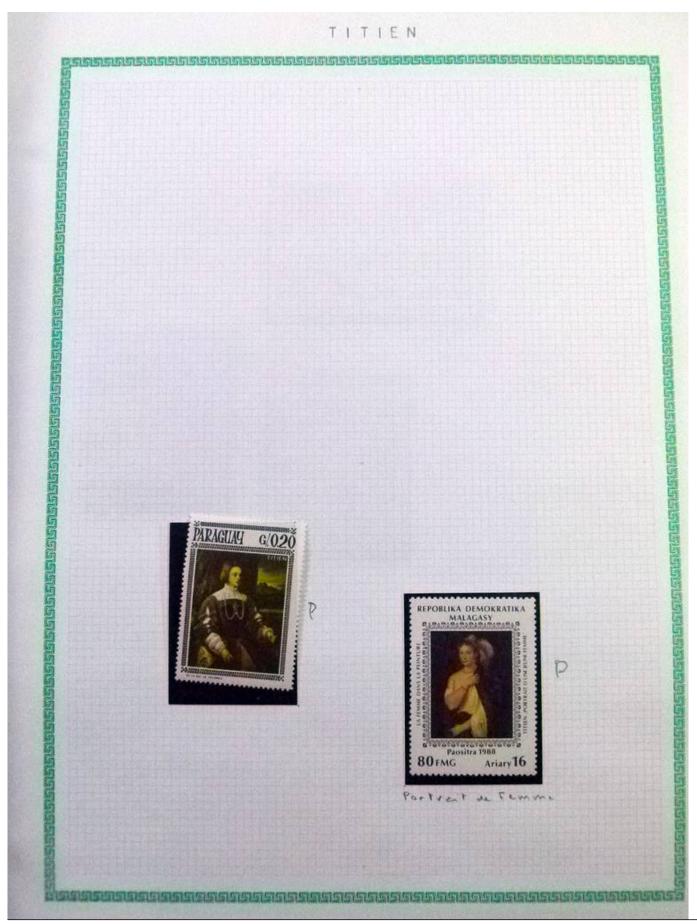

Lot nr.: L252296

Country/Type: Rest of the world

World Collection, in a large album, with new and used stamps, on art and paintings Topical.

Price: 95 eur

[Go to the lot on www.sevenstamps.com ]