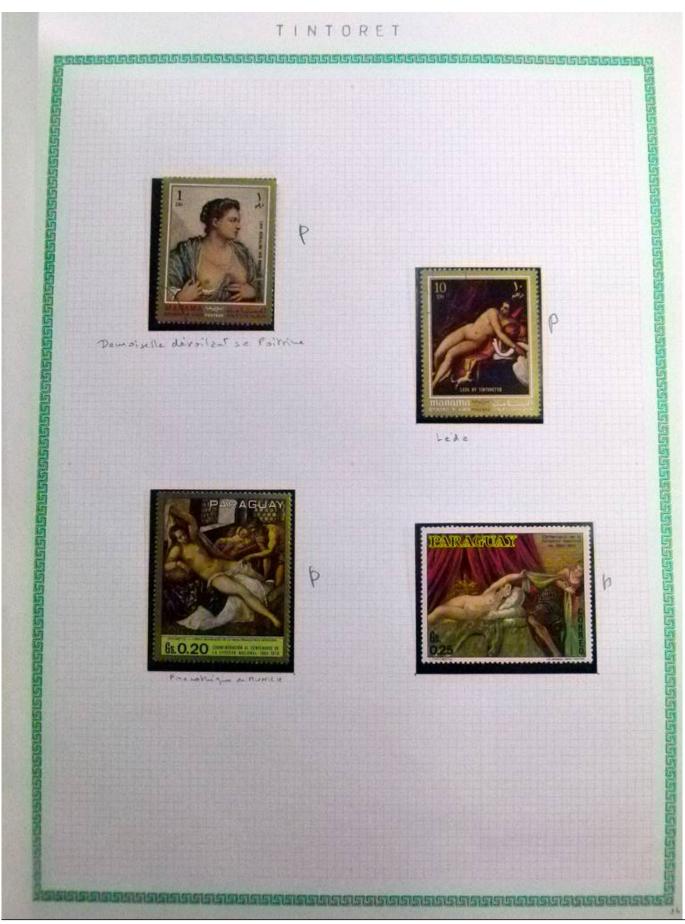

Lot nr.: L252296

Country/Type: Rest of the world

World Collection, in a large album, with new and used stamps, on art and paintings Topical.

Price: 95 eur

[Go to the lot on www.sevenstamps.com ]