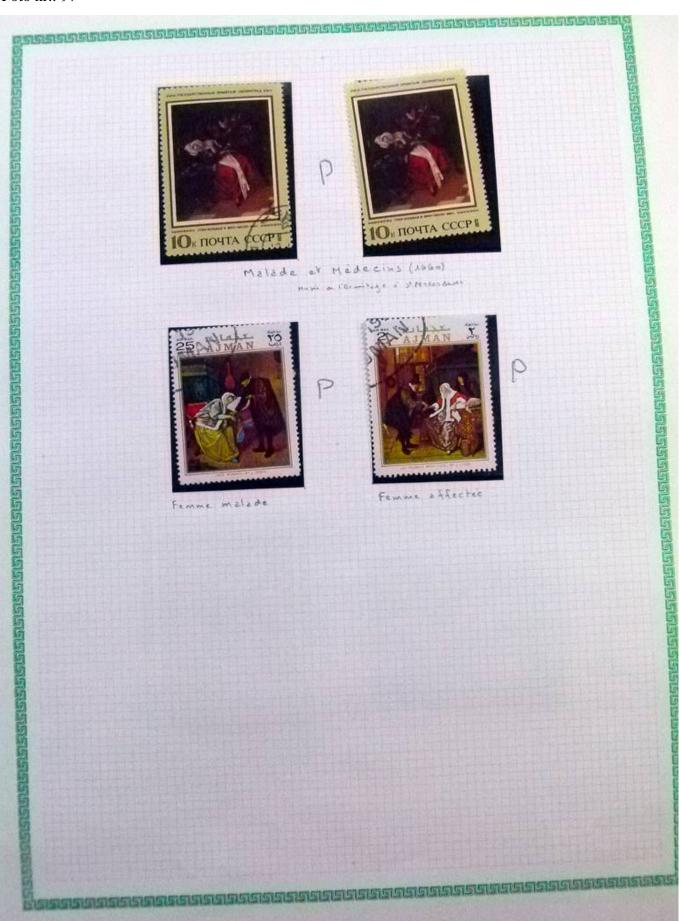

Lot nr.: L252296

Country/Type: Rest of the world

World Collection, in a large album, with new and used stamps, on art and paintings Topical.

Price: 95 eur

[Go to the lot on www.sevenstamps.com ]