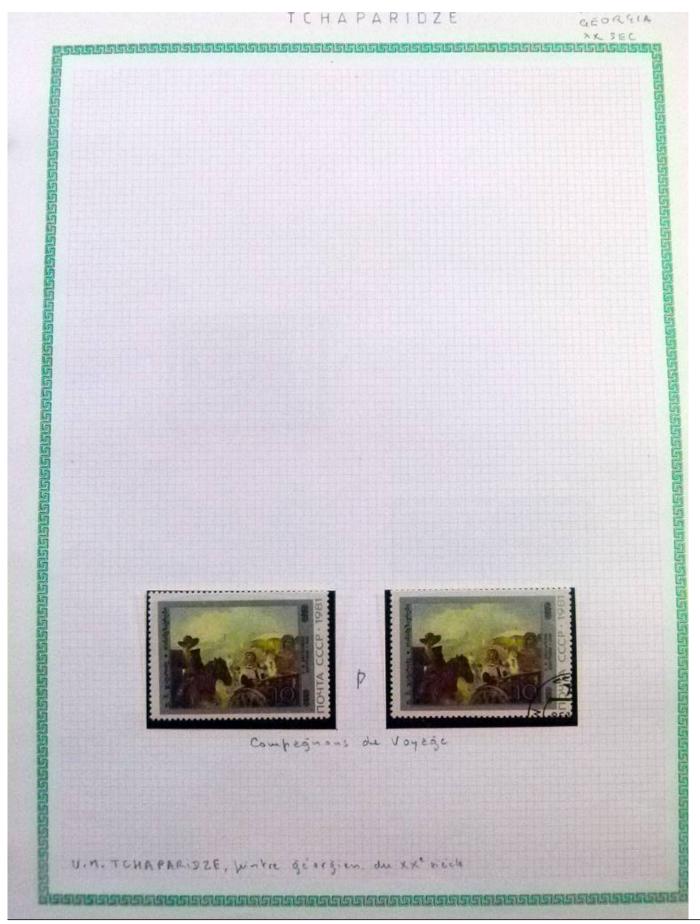

Lot nr.: L252296

Country/Type: Rest of the world

World Collection, in a large album, with new and used stamps, on art and paintings Topical.

Price: 95 eur

[Go to the lot on www.sevenstamps.com ]