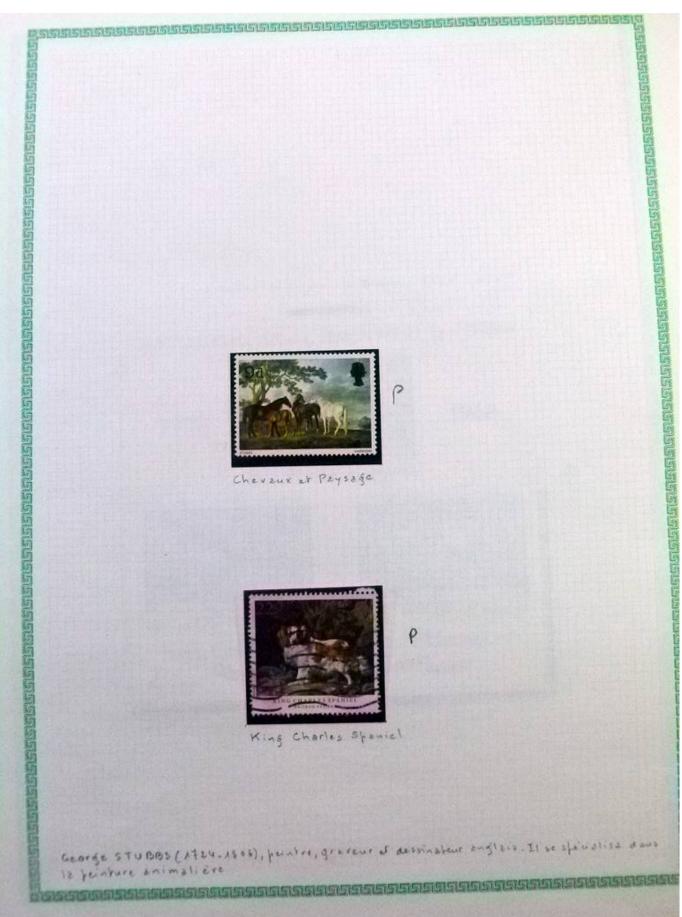

Lot nr.: L252296

Country/Type: Rest of the world

World Collection, in a large album, with new and used stamps, on art and paintings Topical.

Price: 95 eur

[Go to the lot on www.sevenstamps.com ]