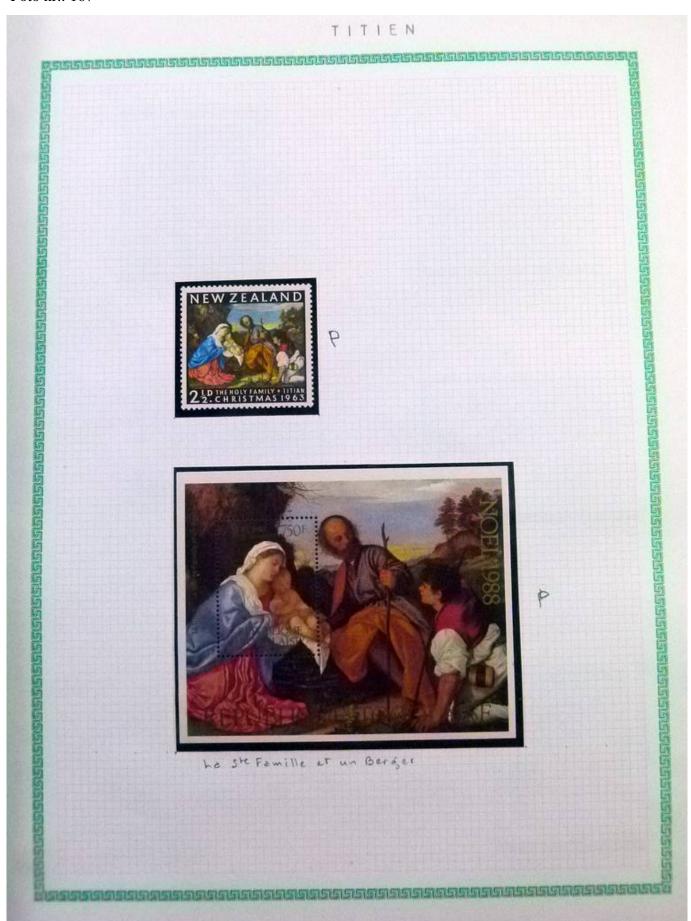

Lot nr.: L252296

Country/Type: Rest of the world

World Collection, in a large album, with new and used stamps, on art and paintings Topical.

Price: 95 eur

[Go to the lot on www.sevenstamps.com ]