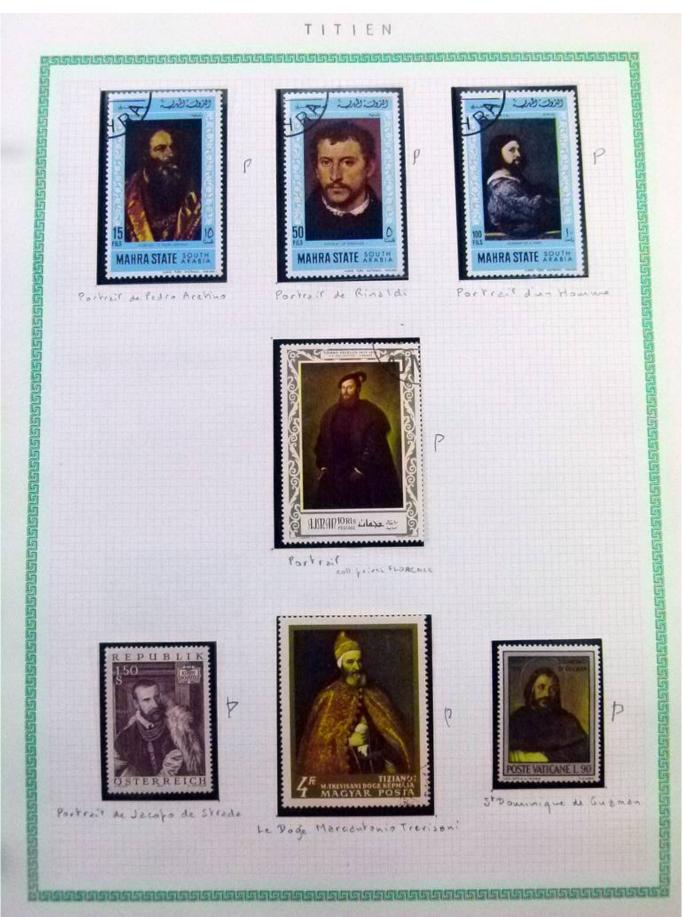

Lot nr.: L252296

Country/Type: Rest of the world

World Collection, in a large album, with new and used stamps, on art and paintings Topical.

Price: 95 eur

[Go to the lot on www.sevenstamps.com ]