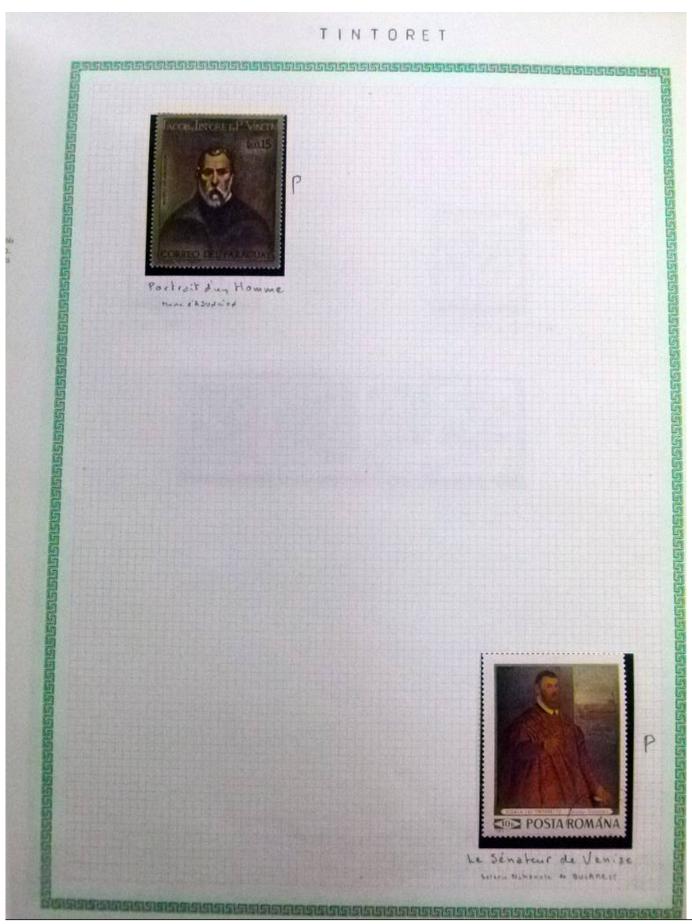

Lot nr.: L252296

Country/Type: Rest of the world

World Collection, in a large album, with new and used stamps, on art and paintings Topical.

Price: 95 eur

[Go to the lot on www.sevenstamps.com ]