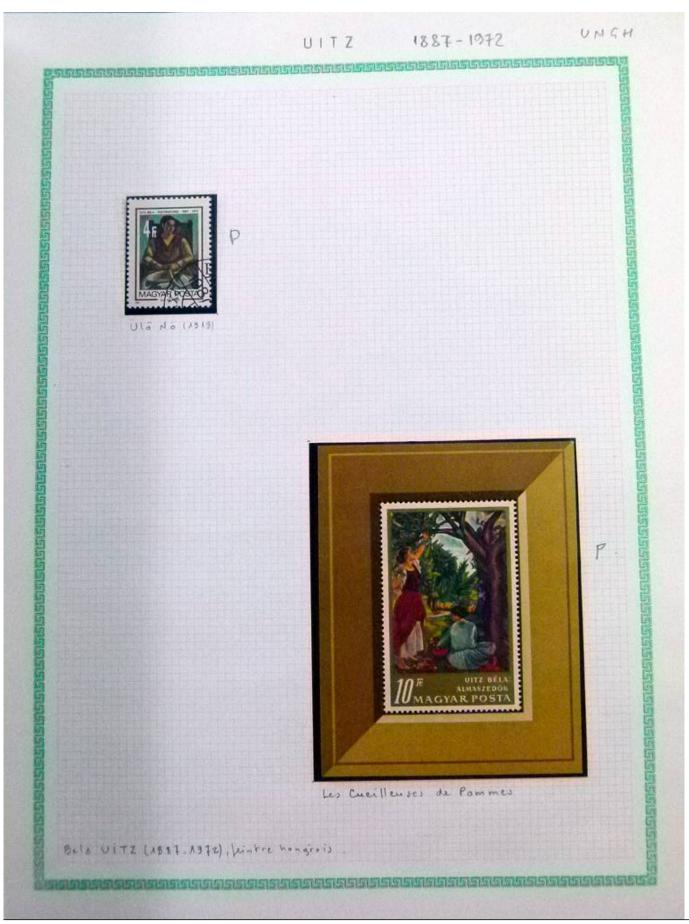

Lot nr.: L252296

Country/Type: Rest of the world

World Collection, in a large album, with new and used stamps, on art and paintings Topical.

Price: 95 eur

[Go to the lot on www.sevenstamps.com ]