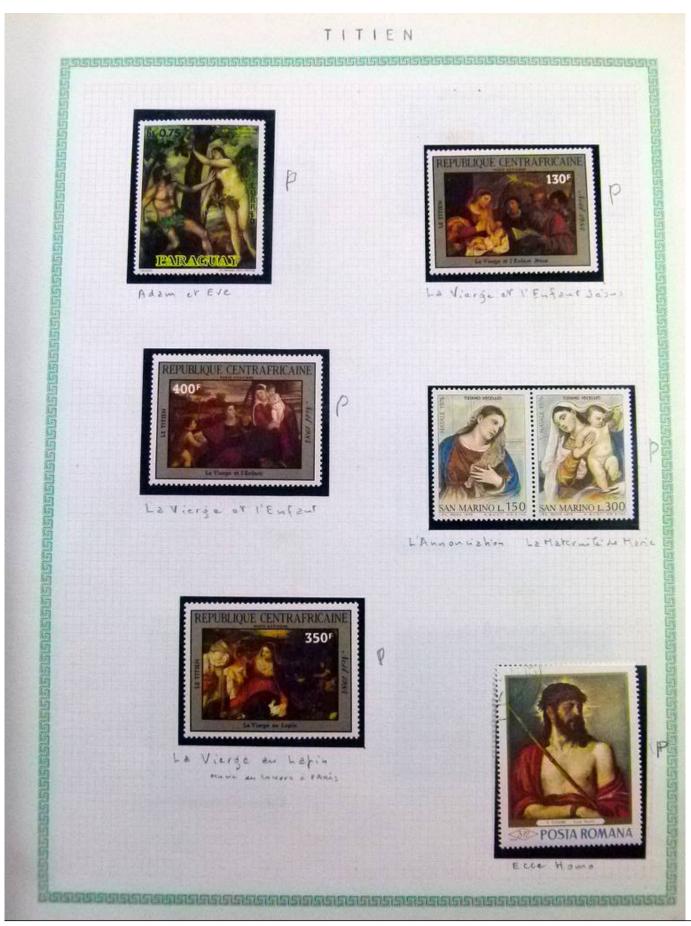

Lot nr.: L252296

Country/Type: Rest of the world

World Collection, in a large album, with new and used stamps, on art and paintings Topical.

Price: 95 eur

[Go to the lot on www.sevenstamps.com ]