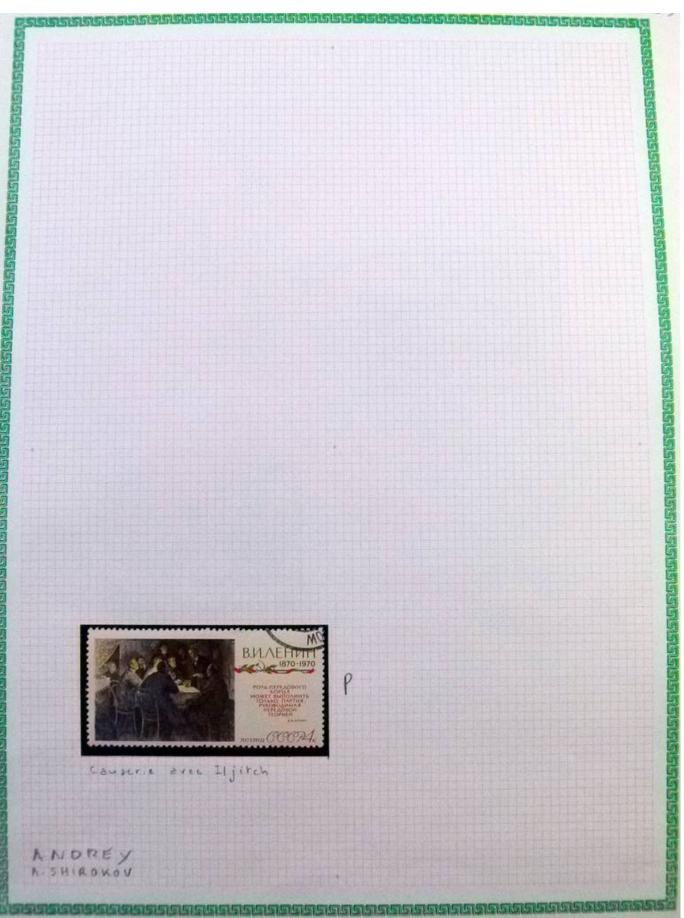

Lot nr.: L252296

Country/Type: Rest of the world

World Collection, in a large album, with new and used stamps, on art and paintings Topical.

Price: 95 eur

[Go to the lot on www.sevenstamps.com ]