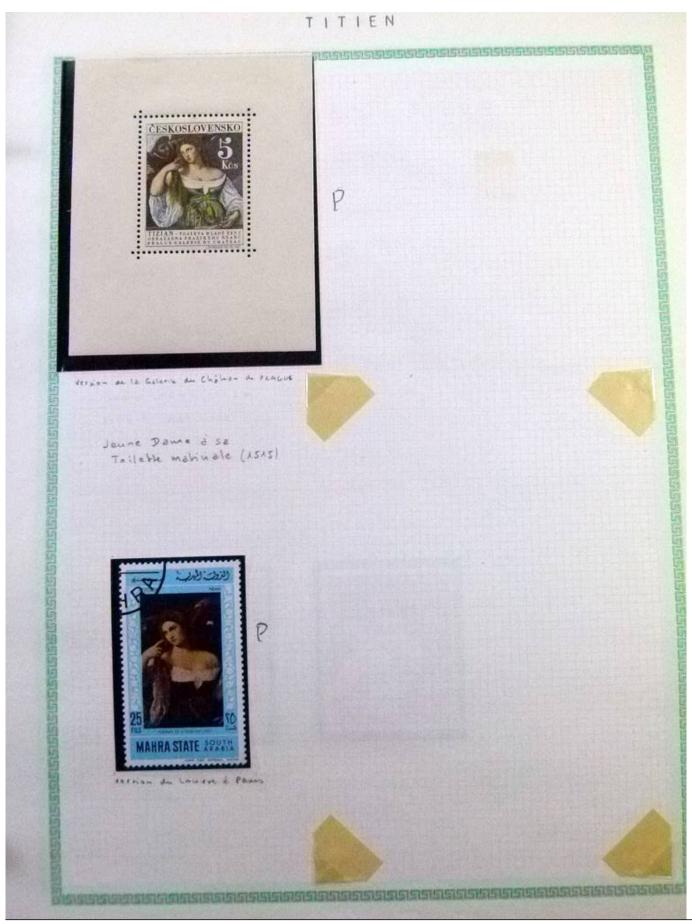

Lot nr.: L252296

Country/Type: Rest of the world

World Collection, in a large album, with new and used stamps, on art and paintings Topical.

Price: 95 eur

[Go to the lot on www.sevenstamps.com ]