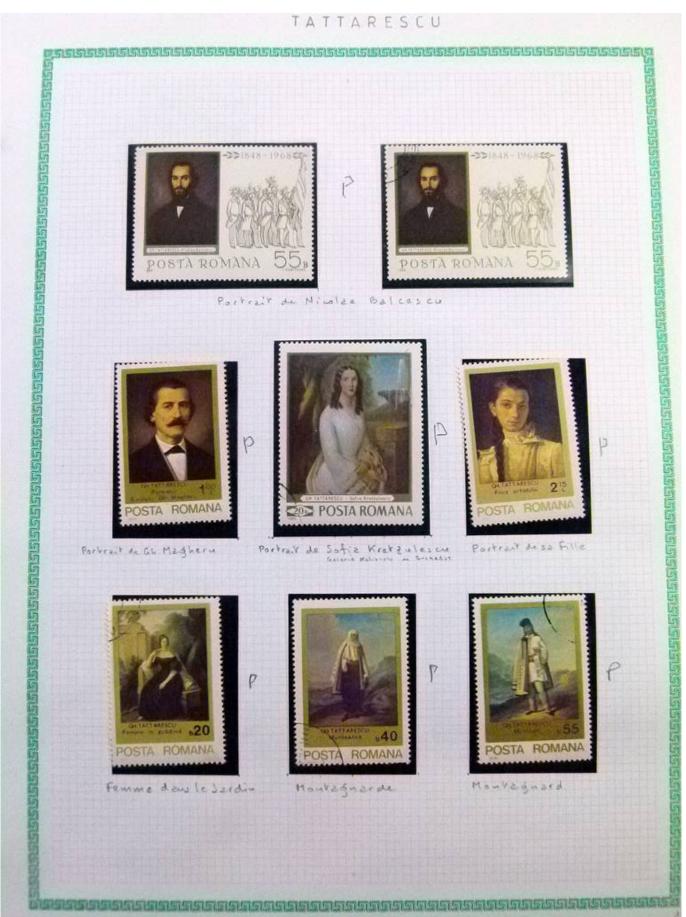

Lot nr.: L252296

Country/Type: Rest of the world

World Collection, in a large album, with new and used stamps, on art and paintings Topical.

Price: 95 eur

[Go to the lot on www.sevenstamps.com ]