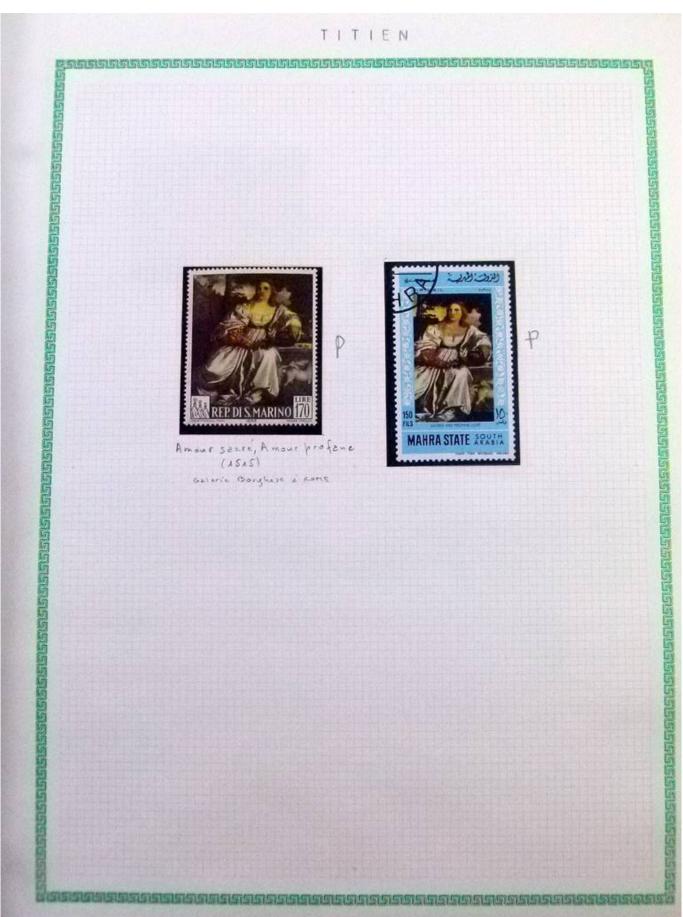

Lot nr.: L252296

Country/Type: Rest of the world

World Collection, in a large album, with new and used stamps, on art and paintings Topical.

Price: 95 eur

[Go to the lot on www.sevenstamps.com ]