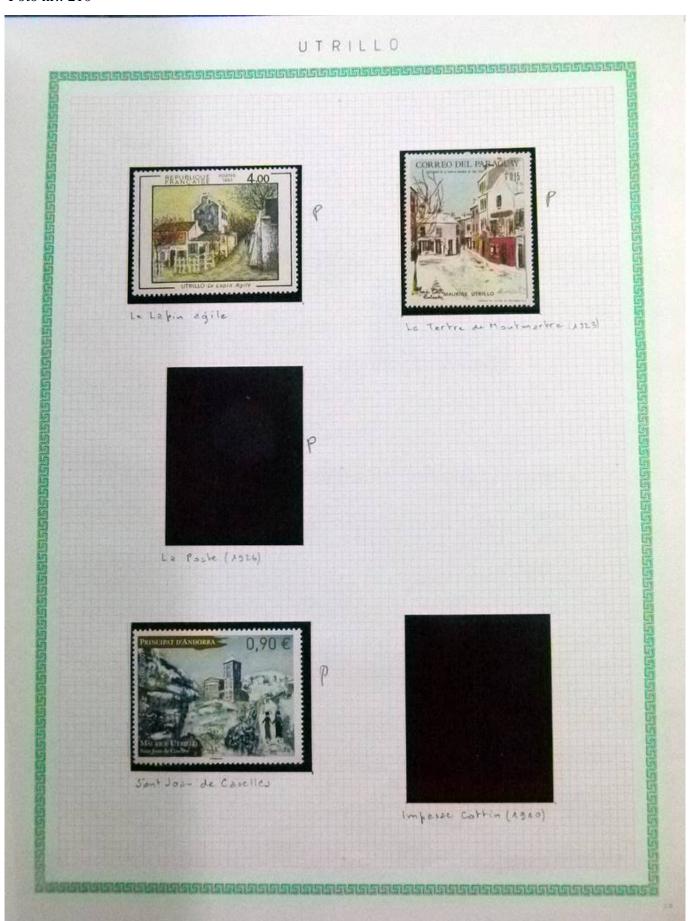

Lot nr.: L252296

Country/Type: Rest of the world

World Collection, in a large album, with new and used stamps, on art and paintings Topical.

Price: 95 eur

[Go to the lot on www.sevenstamps.com ]