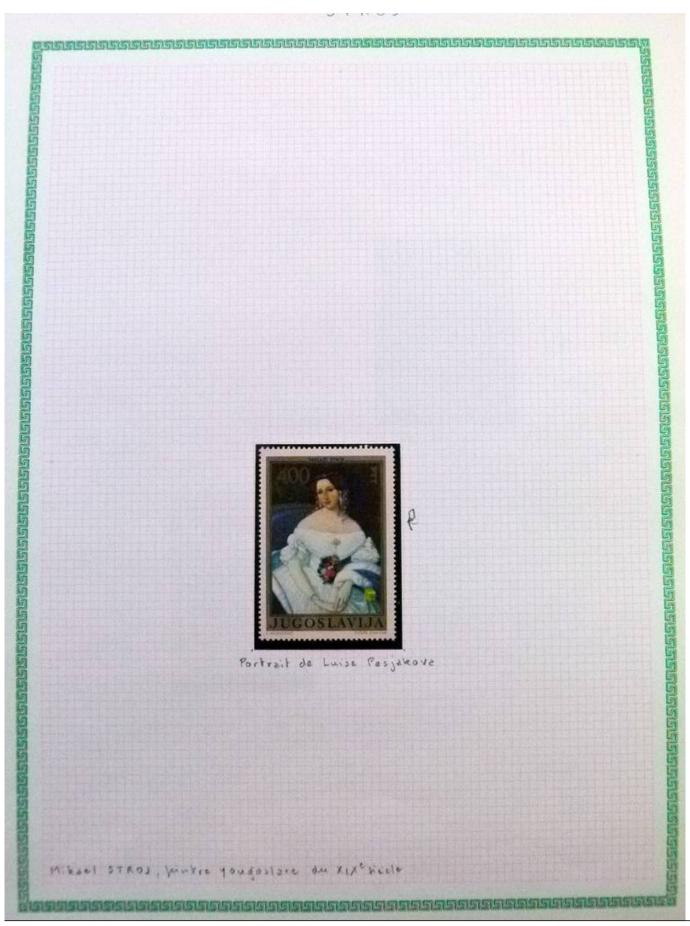

Lot nr.: L252296

Country/Type: Rest of the world

World Collection, in a large album, with new and used stamps, on art and paintings Topical.

Price: 95 eur

[Go to the lot on www.sevenstamps.com ]