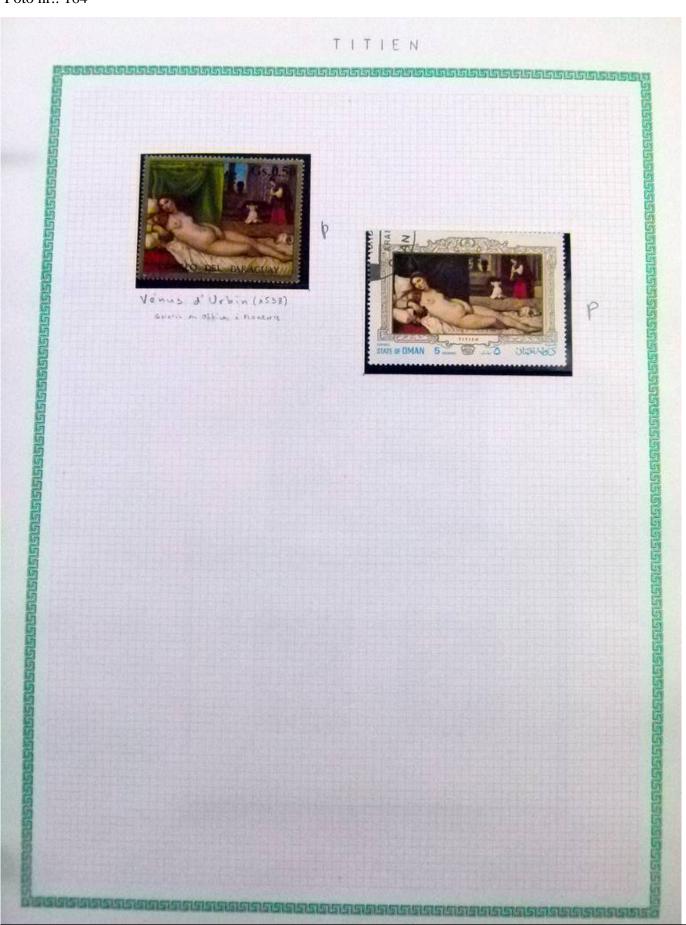

Lot nr.: L252296

Country/Type: Rest of the world

World Collection, in a large album, with new and used stamps, on art and paintings Topical.

Price: 95 eur

[Go to the lot on www.sevenstamps.com ]