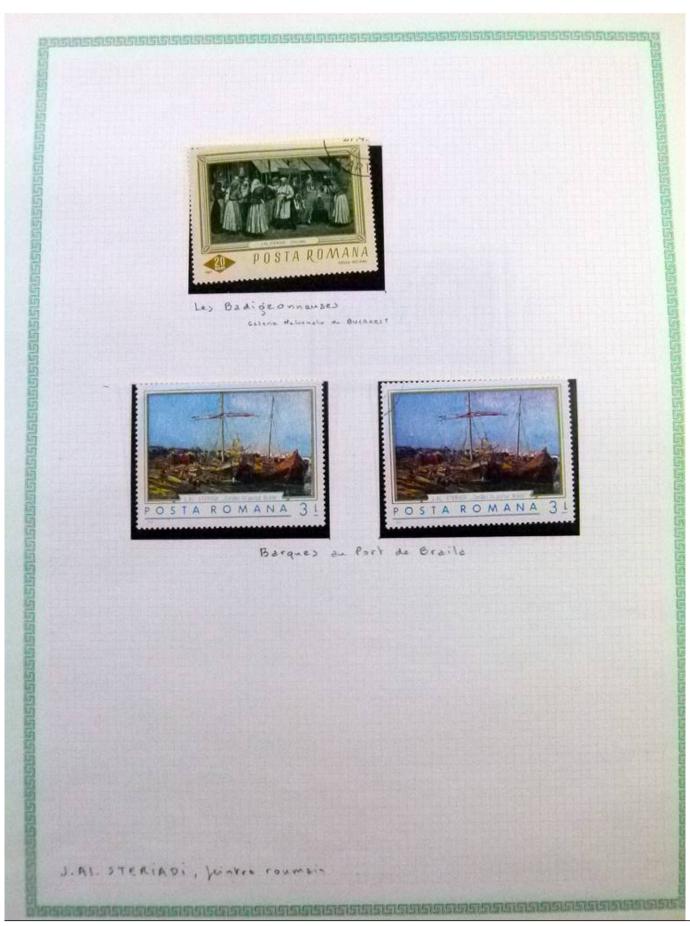

Lot nr.: L252296

Country/Type: Rest of the world

World Collection, in a large album, with new and used stamps, on art and paintings Topical.

Price: 95 eur

[Go to the lot on www.sevenstamps.com ]