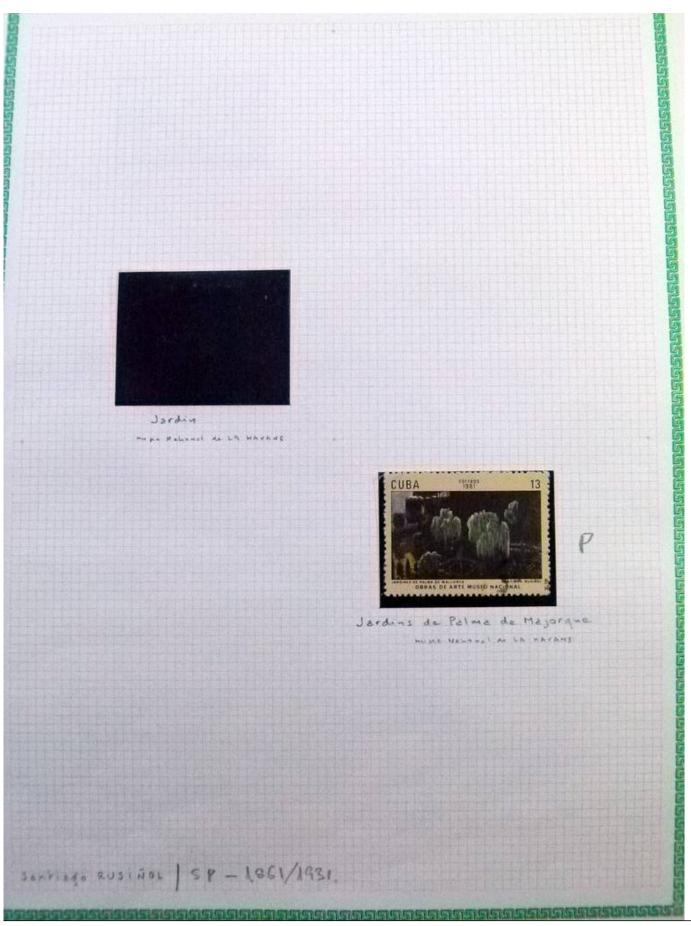

Lot nr.: L252296

Country/Type: Rest of the world

World Collection, in a large album, with new and used stamps, on art and paintings Topical.

Price: 95 eur

[Go to the lot on www.sevenstamps.com ]