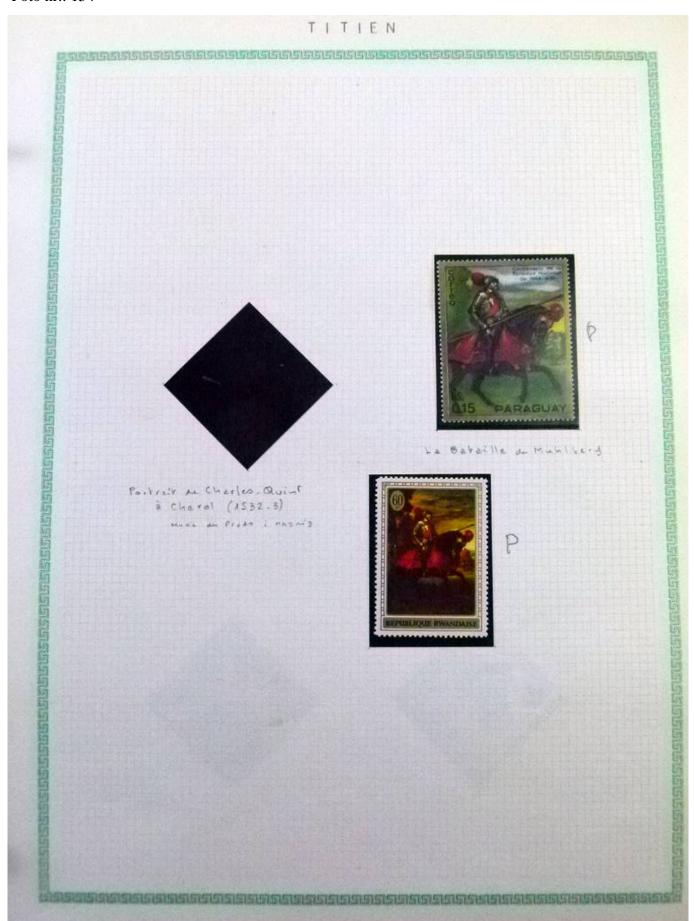

Lot nr.: L252296

Country/Type: Rest of the world

World Collection, in a large album, with new and used stamps, on art and paintings Topical.

Price: 95 eur

[Go to the lot on www.sevenstamps.com ]