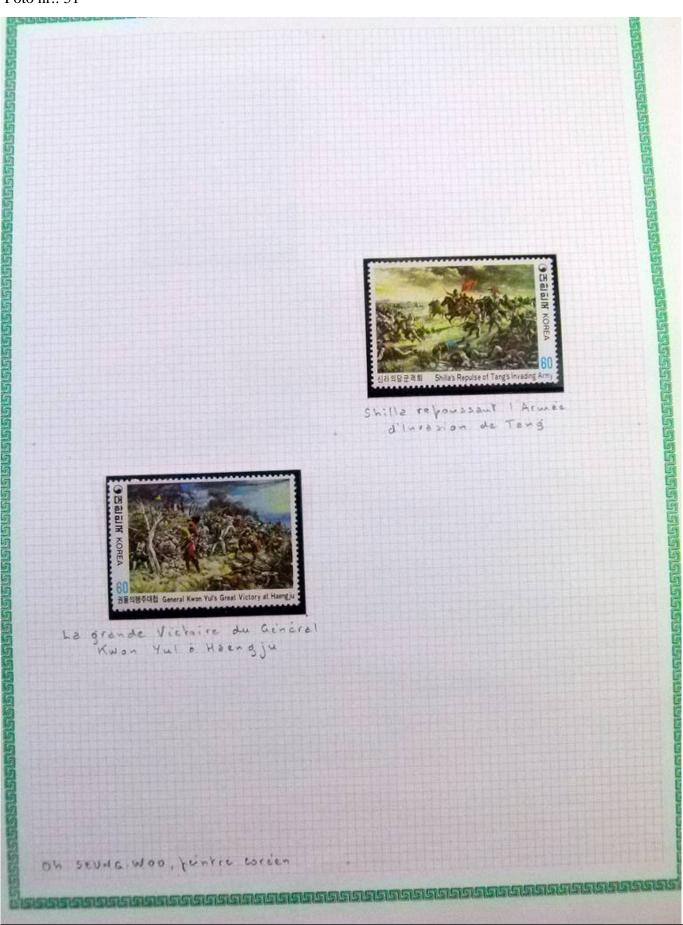

Lot nr.: L252296

Country/Type: Rest of the world

World Collection, in a large album, with new and used stamps, on art and paintings Topical.

Price: 95 eur

[Go to the lot on www.sevenstamps.com ]