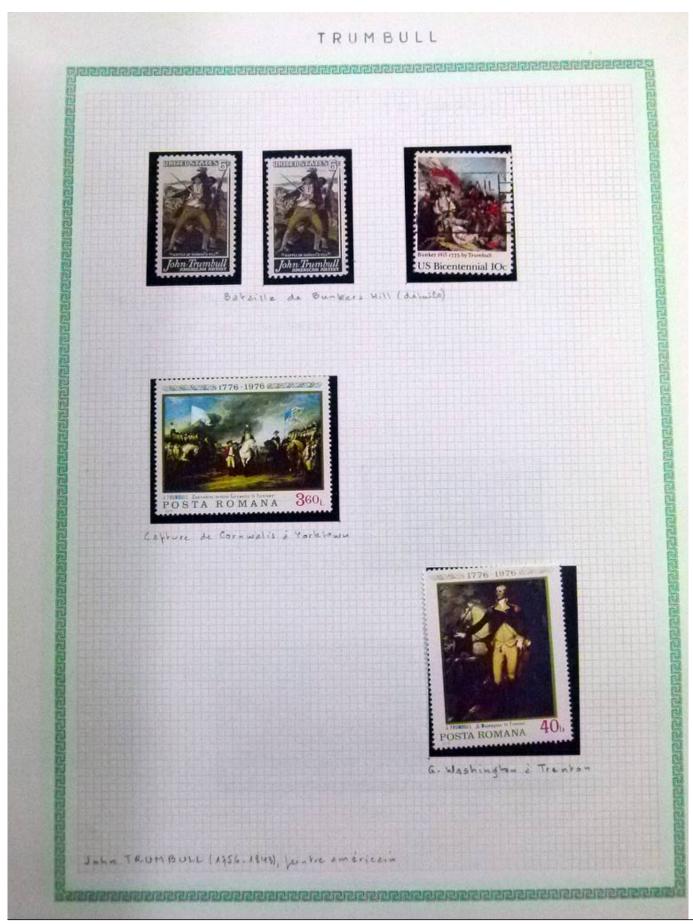

Lot nr.: L252296

Country/Type: Rest of the world

World Collection, in a large album, with new and used stamps, on art and paintings Topical.

Price: 95 eur

[Go to the lot on www.sevenstamps.com ]