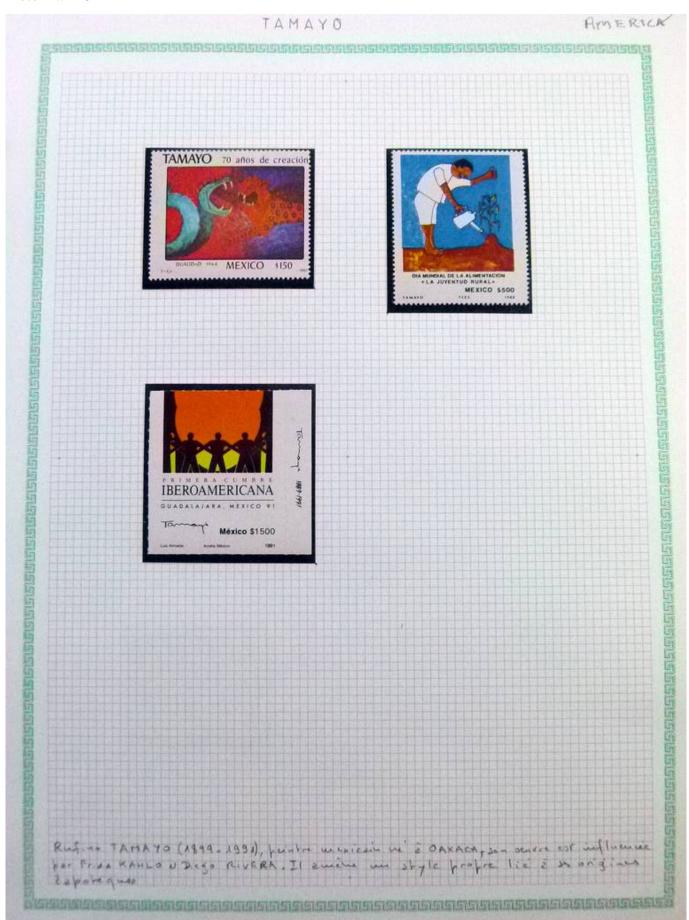

Lot nr.: L252296

Country/Type: Rest of the world

World Collection, in a large album, with new and used stamps, on art and paintings Topical.

Price: 95 eur

[Go to the lot on www.sevenstamps.com ]