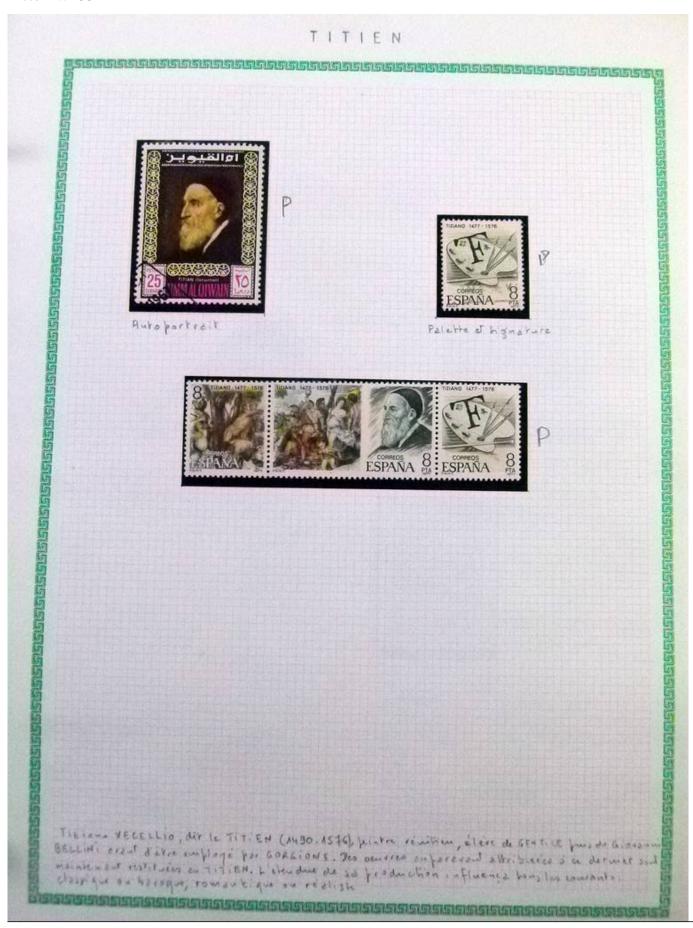

Lot nr.: L252296

Country/Type: Rest of the world

World Collection, in a large album, with new and used stamps, on art and paintings Topical.

Price: 95 eur

[Go to the lot on www.sevenstamps.com ]