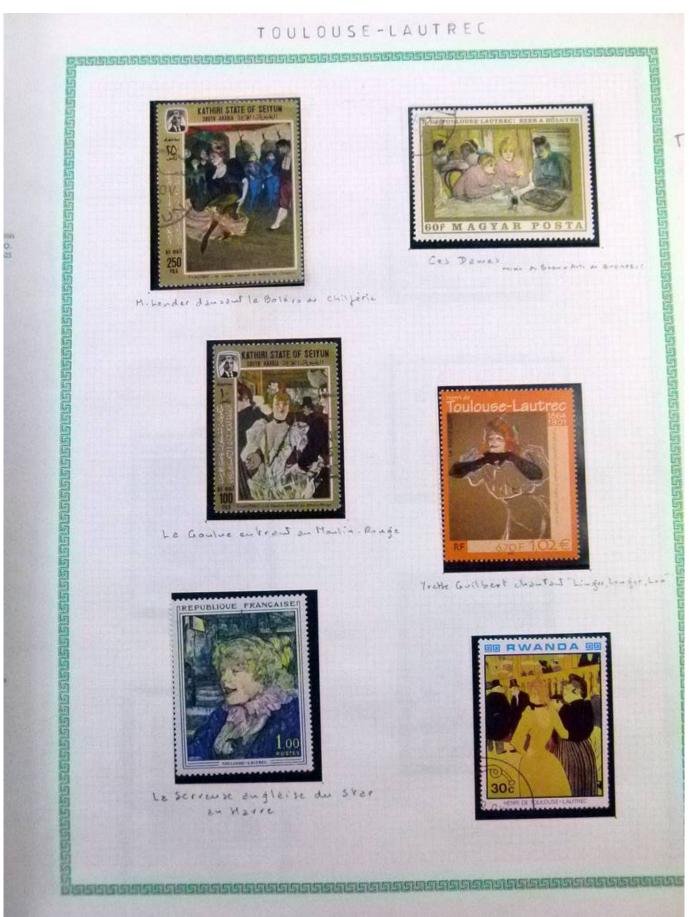

Lot nr.: L252296

Country/Type: Rest of the world

World Collection, in a large album, with new and used stamps, on art and paintings Topical.

Price: 95 eur

[Go to the lot on www.sevenstamps.com ]