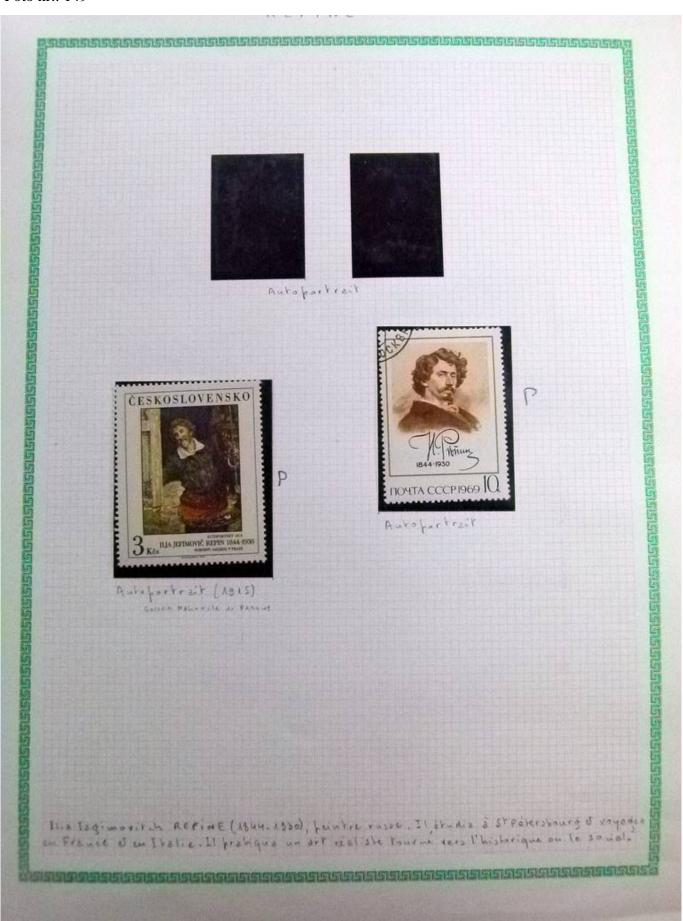

Lot nr.: L252295

Country/Type: Rest of the world

World Collection, in a large album, with new and used stamps, on art and paintings Topical.

Price: 110 eur

[Go to the lot on www.sevenstamps.com ]

YOUR COLLECTION, OUR PASSION.