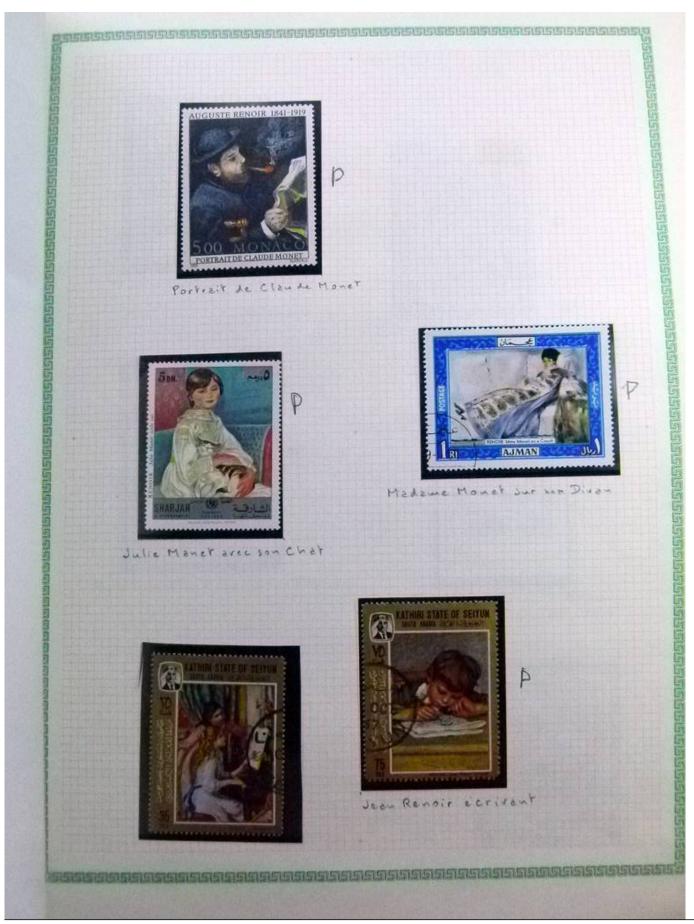

Lot nr.: L252295

Country/Type: Rest of the world

World Collection, in a large album, with new and used stamps, on art and paintings Topical.

Price: 110 eur

[Go to the lot on www.sevenstamps.com ]

YOUR COLLECTION, OUR PASSION.