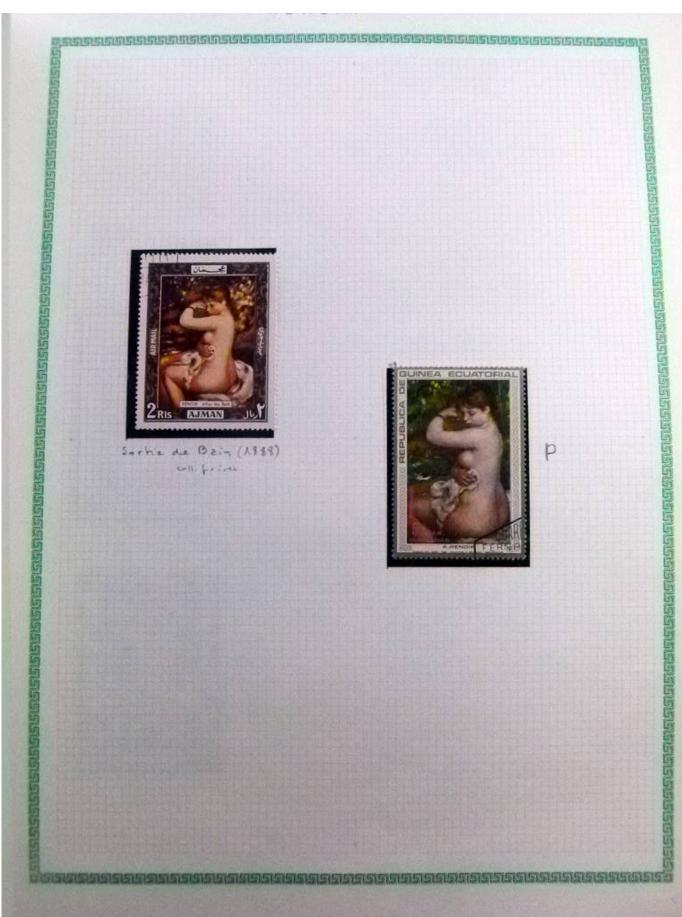

Lot nr.: L252295

Country/Type: Rest of the world

World Collection, in a large album, with new and used stamps, on art and paintings Topical.

Price: 110 eur

[Go to the lot on www.sevenstamps.com ]

YOUR COLLECTION, OUR PASSION.