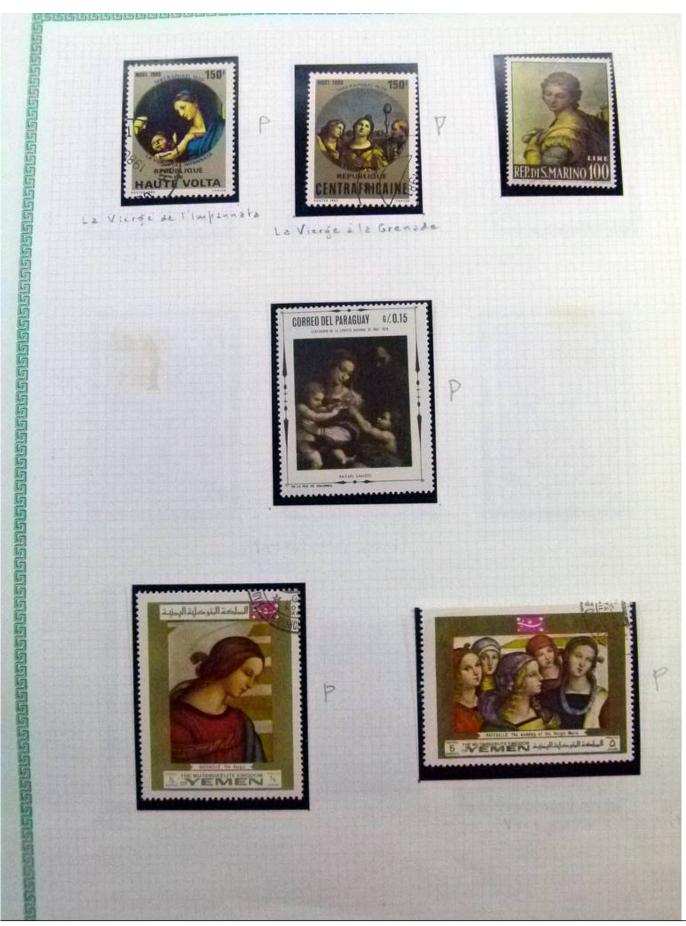

Lot nr.: L252295

Country/Type: Rest of the world

World Collection, in a large album, with new and used stamps, on art and paintings Topical.

Price: 110 eur

[Go to the lot on www.sevenstamps.com ]

YOUR COLLECTION, OUR PASSION.