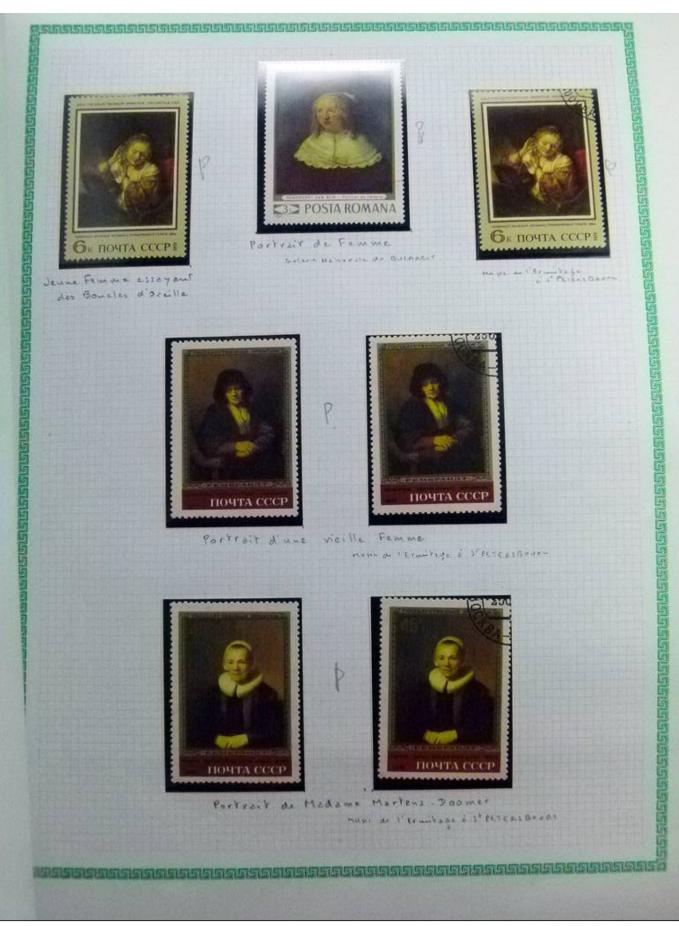

Lot nr.: L252295

Country/Type: Rest of the world

World Collection, in a large album, with new and used stamps, on art and paintings Topical.

Price: 110 eur

[Go to the lot on www.sevenstamps.com ]

YOUR COLLECTION, OUR PASSION.