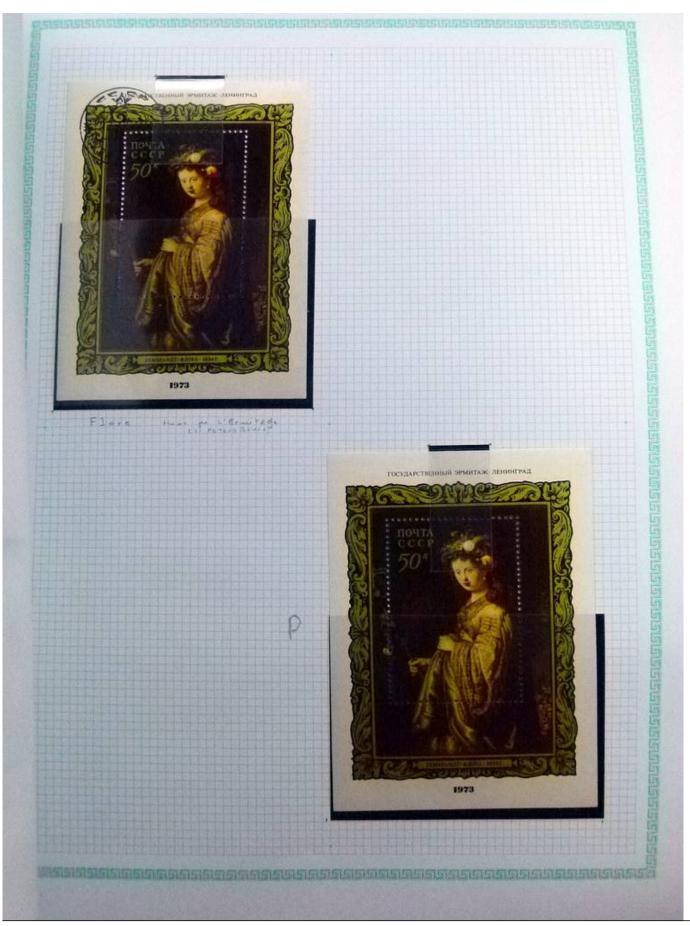

Lot nr.: L252295

Country/Type: Rest of the world

World Collection, in a large album, with new and used stamps, on art and paintings Topical.

Price: 110 eur

[Go to the lot on www.sevenstamps.com ]

YOUR COLLECTION, OUR PASSION.