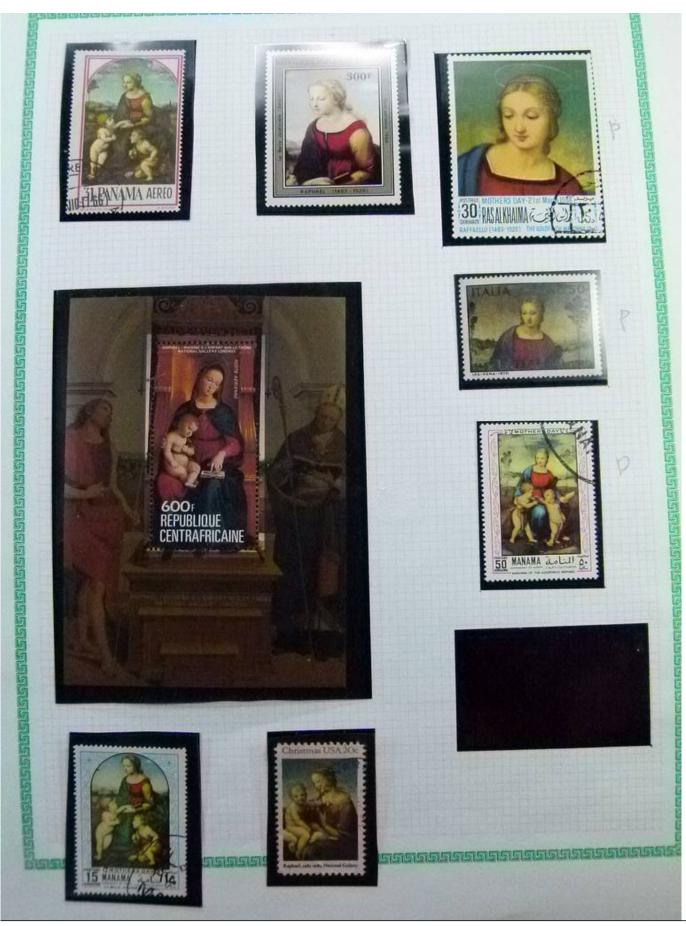

Lot nr.: L252295

Country/Type: Rest of the world

World Collection, in a large album, with new and used stamps, on art and paintings Topical.

Price: 110 eur

[Go to the lot on www.sevenstamps.com ]

YOUR COLLECTION, OUR PASSION.