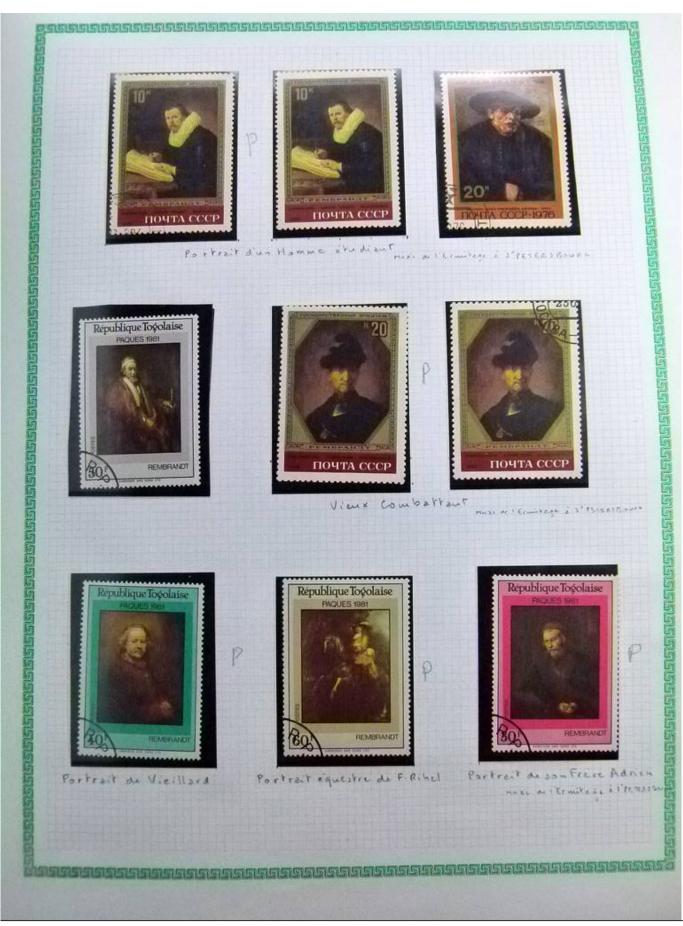

Lot nr.: L252295

Country/Type: Rest of the world

World Collection, in a large album, with new and used stamps, on art and paintings Topical.

Price: 110 eur

[Go to the lot on www.sevenstamps.com ]

YOUR COLLECTION, OUR PASSION.