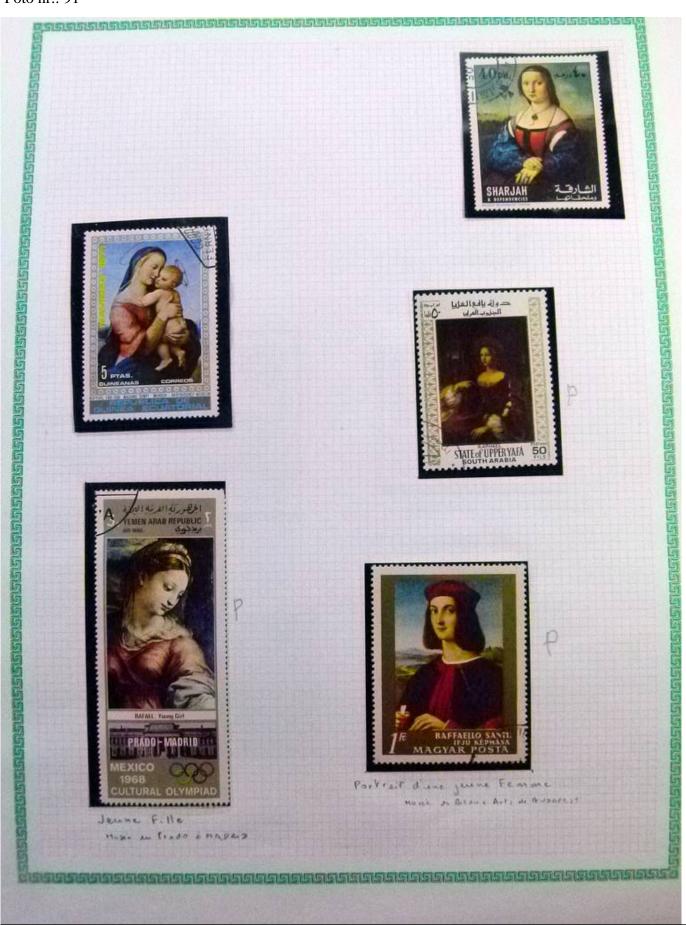

Lot nr.: L252295

Country/Type: Rest of the world

World Collection, in a large album, with new and used stamps, on art and paintings Topical.

Price: 110 eur

[Go to the lot on www.sevenstamps.com ]

YOUR COLLECTION, OUR PASSION.