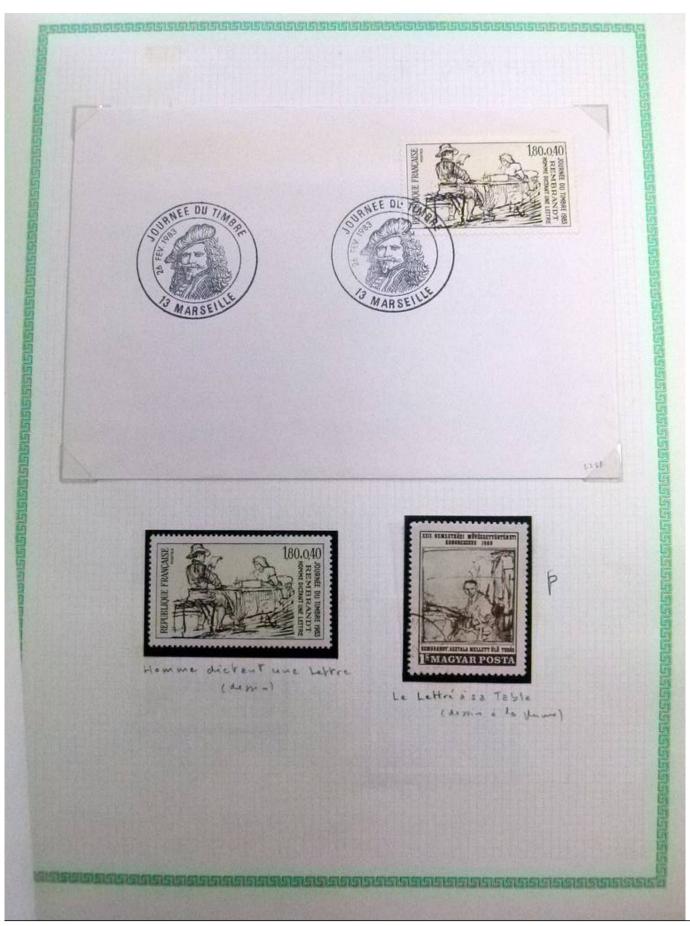

Lot nr.: L252295

Country/Type: Rest of the world

World Collection, in a large album, with new and used stamps, on art and paintings Topical.

Price: 110 eur

[Go to the lot on www.sevenstamps.com ]

YOUR COLLECTION, OUR PASSION.