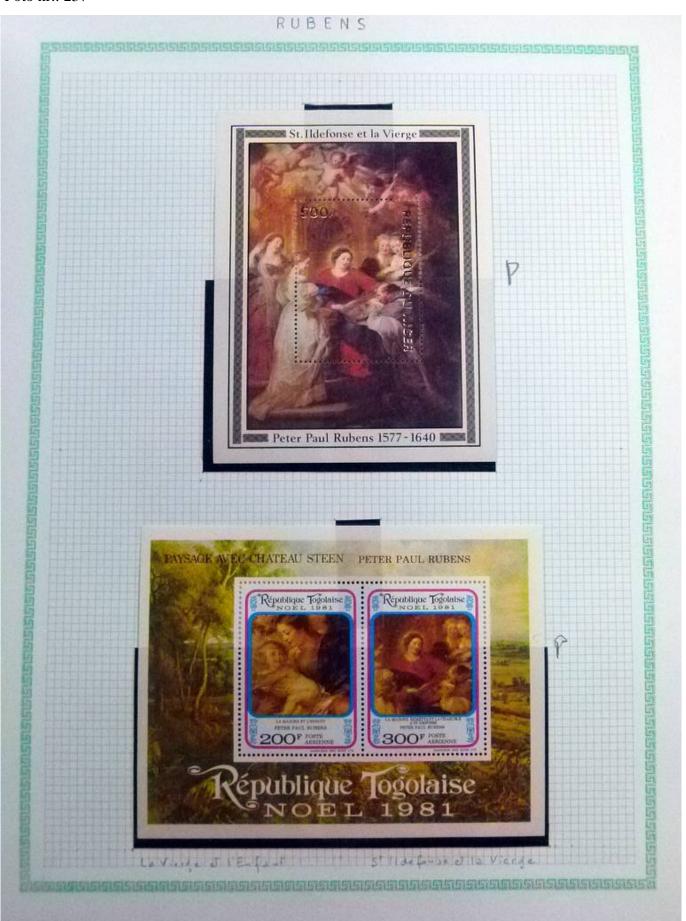

Lot nr.: L252295

Country/Type: Rest of the world

World Collection, in a large album, with new and used stamps, on art and paintings Topical.

Price: 110 eur

[Go to the lot on www.sevenstamps.com ]

YOUR COLLECTION, OUR PASSION.