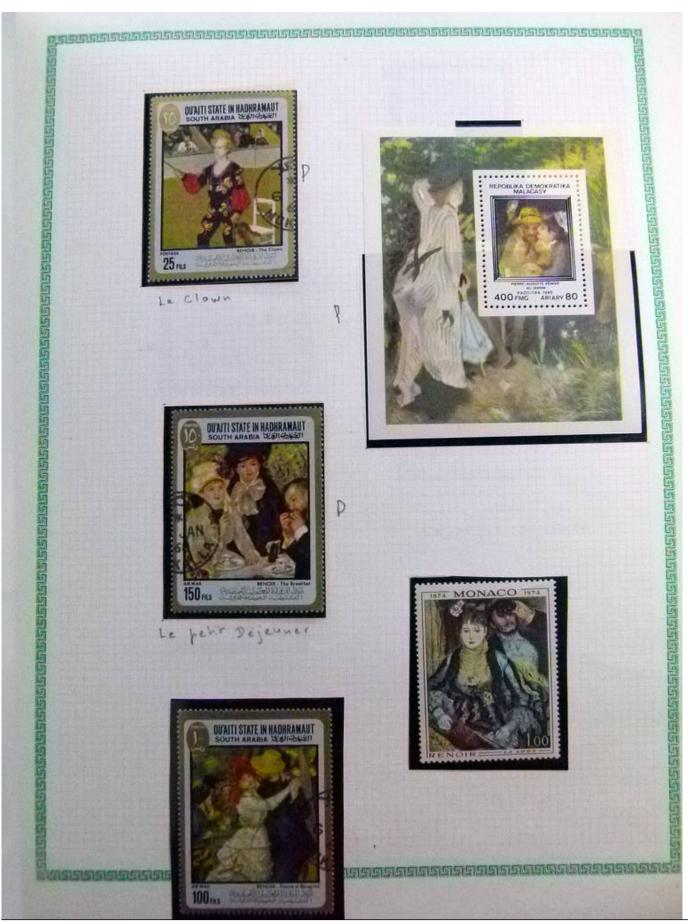

Lot nr.: L252295

Country/Type: Rest of the world

World Collection, in a large album, with new and used stamps, on art and paintings Topical.

Price: 110 eur

[Go to the lot on www.sevenstamps.com ]

YOUR COLLECTION, OUR PASSION.