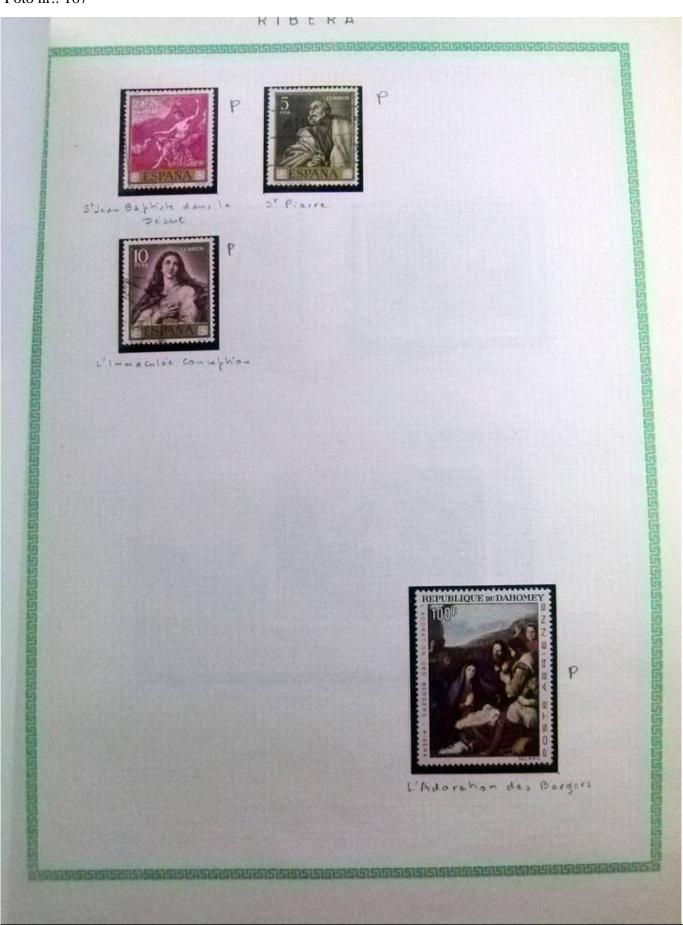

Lot nr.: L252295

Country/Type: Rest of the world

World Collection, in a large album, with new and used stamps, on art and paintings Topical.

Price: 110 eur

[Go to the lot on www.sevenstamps.com ]

YOUR COLLECTION, OUR PASSION.