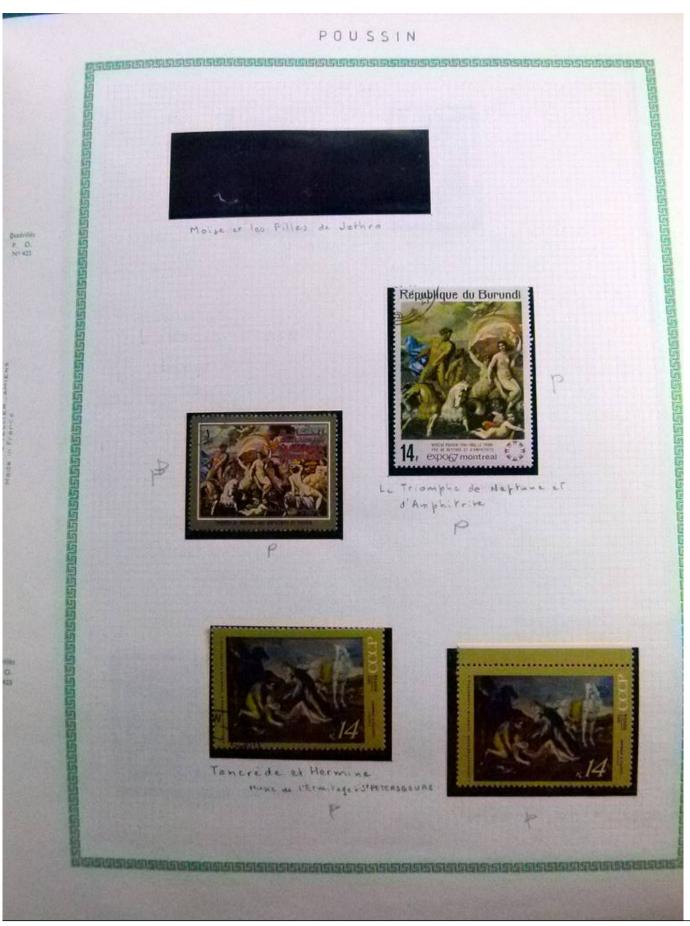

Lot nr.: L252295

Country/Type: Rest of the world

World Collection, in a large album, with new and used stamps, on art and paintings Topical.

Price: 110 eur

[Go to the lot on www.sevenstamps.com ]

YOUR COLLECTION, OUR PASSION.