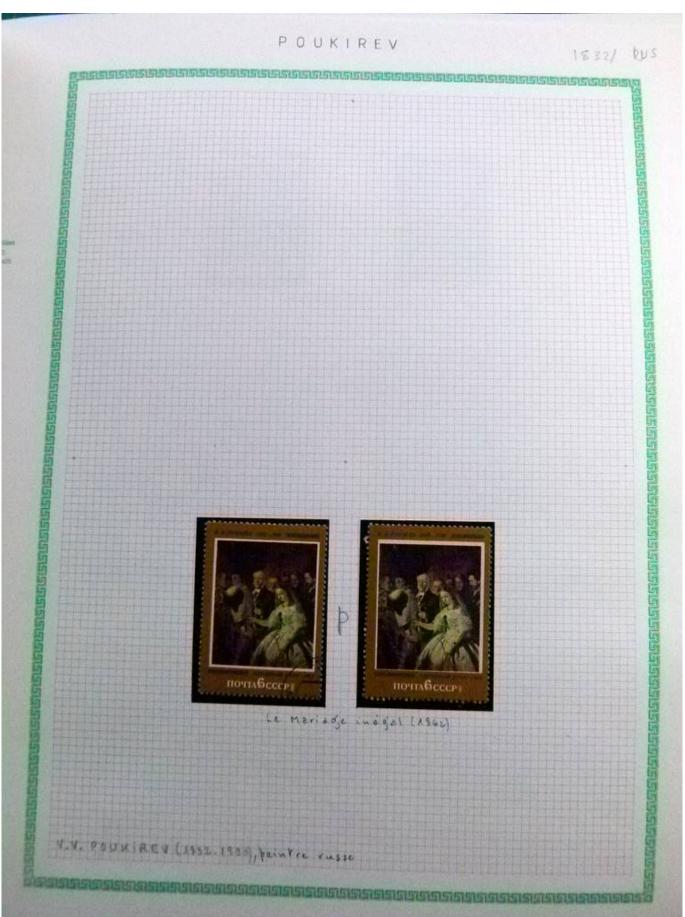

Lot nr.: L252295

Country/Type: Rest of the world

World Collection, in a large album, with new and used stamps, on art and paintings Topical.

Price: 110 eur

[Go to the lot on www.sevenstamps.com ]

YOUR COLLECTION, OUR PASSION.