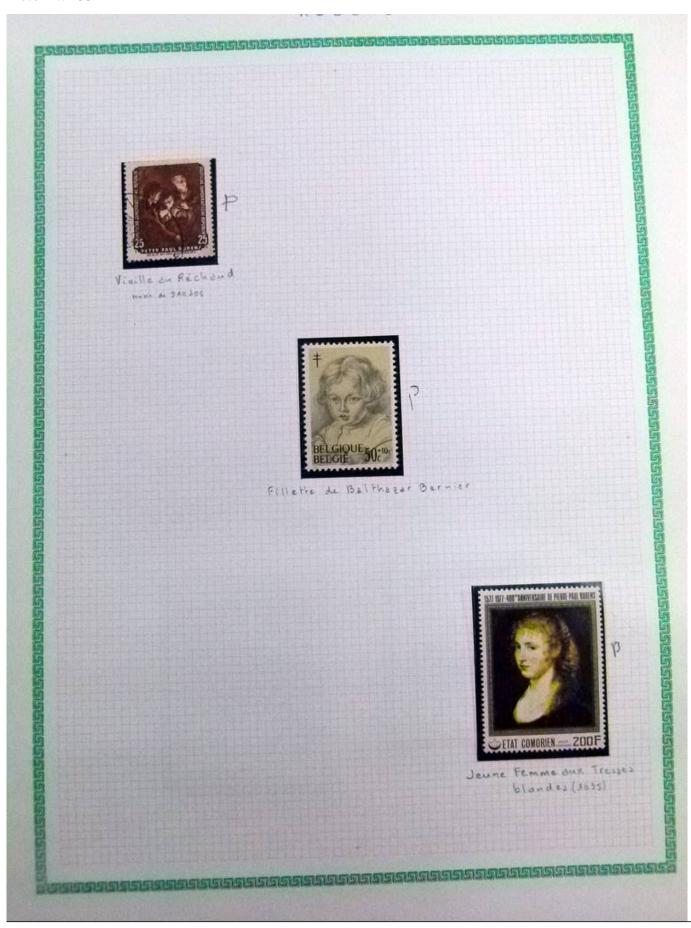

Lot nr.: L252295

Country/Type: Rest of the world

World Collection, in a large album, with new and used stamps, on art and paintings Topical.

Price: 110 eur

[Go to the lot on www.sevenstamps.com ]

YOUR COLLECTION, OUR PASSION.