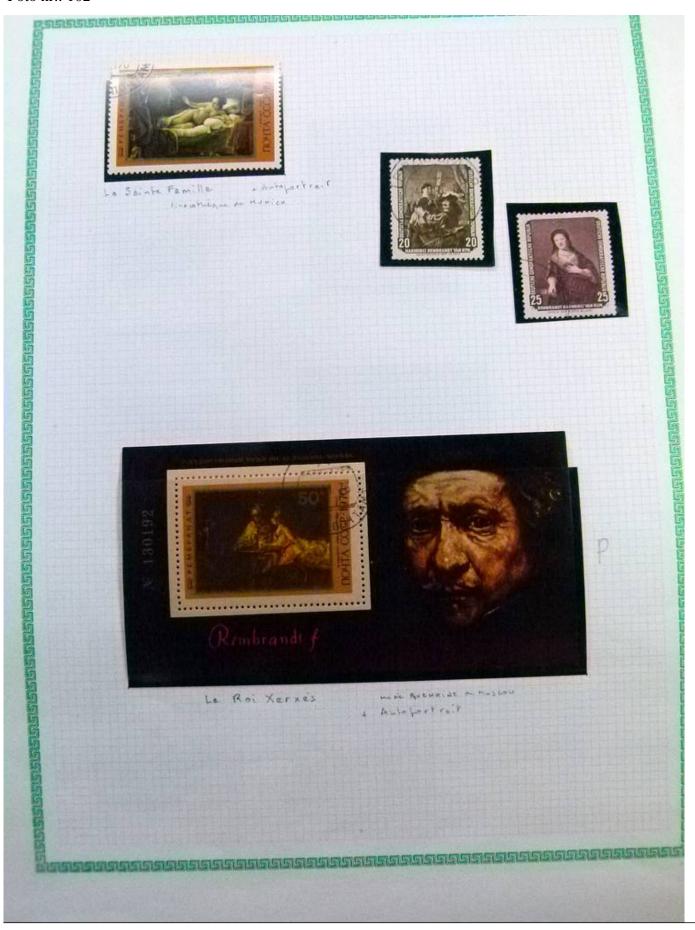

Lot nr.: L252295

Country/Type: Rest of the world

World Collection, in a large album, with new and used stamps, on art and paintings Topical.

Price: 110 eur

[Go to the lot on www.sevenstamps.com ]

YOUR COLLECTION, OUR PASSION.