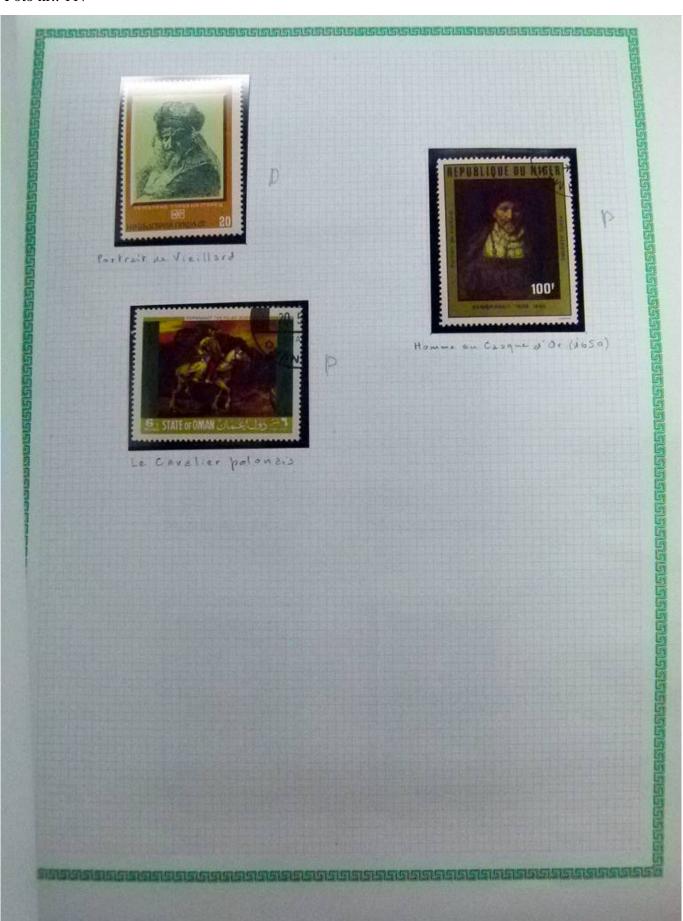

Lot nr.: L252295

Country/Type: Rest of the world

World Collection, in a large album, with new and used stamps, on art and paintings Topical.

Price: 110 eur

[Go to the lot on www.sevenstamps.com ]

YOUR COLLECTION, OUR PASSION.