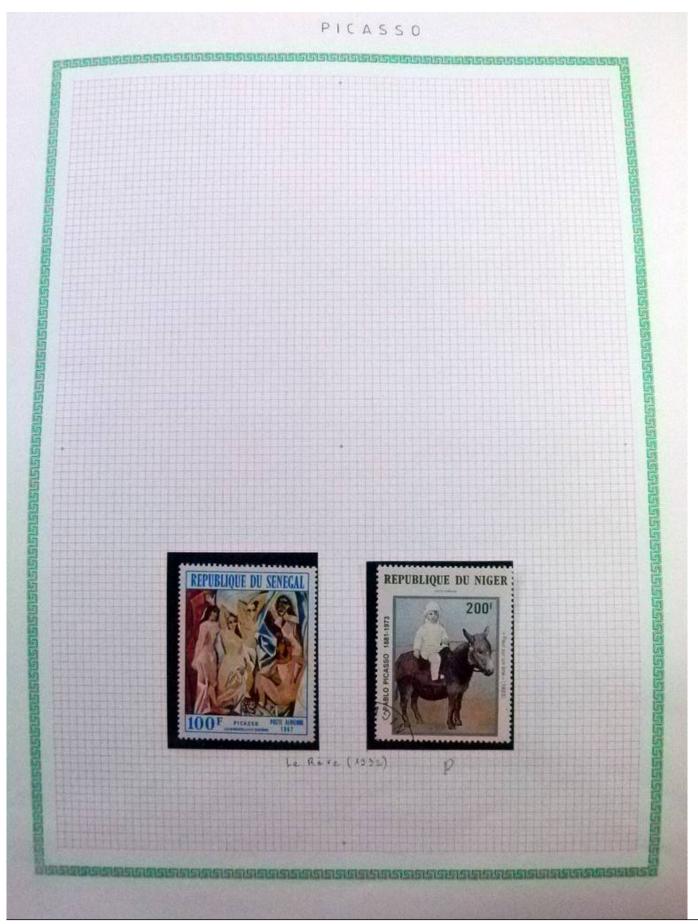

Lot nr.: L252295

Country/Type: Rest of the world

World Collection, in a large album, with new and used stamps, on art and paintings Topical.

Price: 110 eur

[Go to the lot on www.sevenstamps.com ]

YOUR COLLECTION, OUR PASSION.