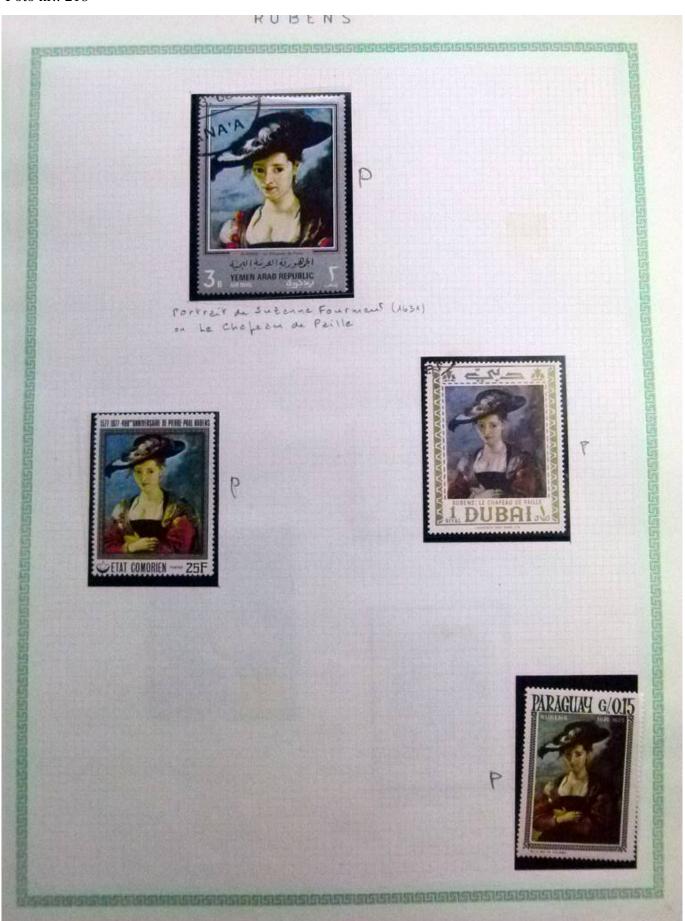

Lot nr.: L252295

Country/Type: Rest of the world

World Collection, in a large album, with new and used stamps, on art and paintings Topical.

Price: 110 eur

[Go to the lot on www.sevenstamps.com ]

YOUR COLLECTION, OUR PASSION.