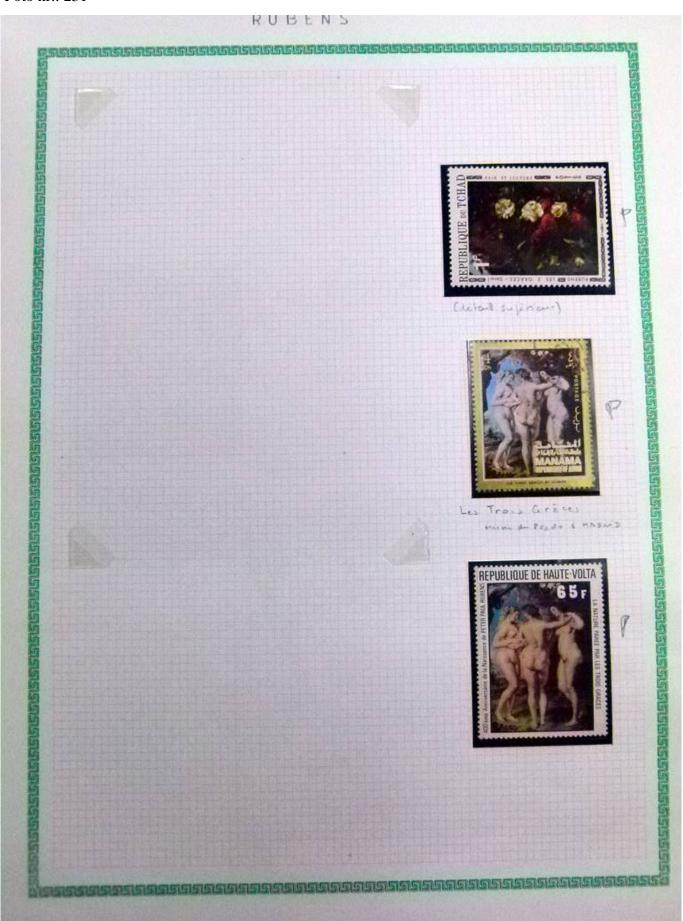

Lot nr.: L252295

Country/Type: Rest of the world

World Collection, in a large album, with new and used stamps, on art and paintings Topical.

Price: 110 eur

[Go to the lot on www.sevenstamps.com ]

YOUR COLLECTION, OUR PASSION.