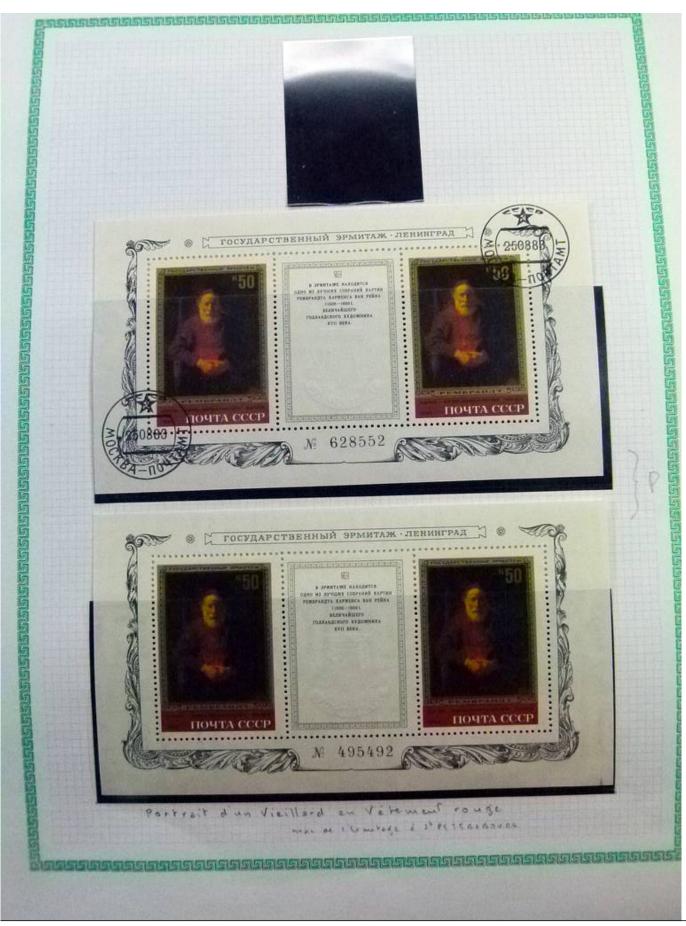

Lot nr.: L252295

Country/Type: Rest of the world

World Collection, in a large album, with new and used stamps, on art and paintings Topical.

Price: 110 eur

[Go to the lot on www.sevenstamps.com ]

YOUR COLLECTION, OUR PASSION.