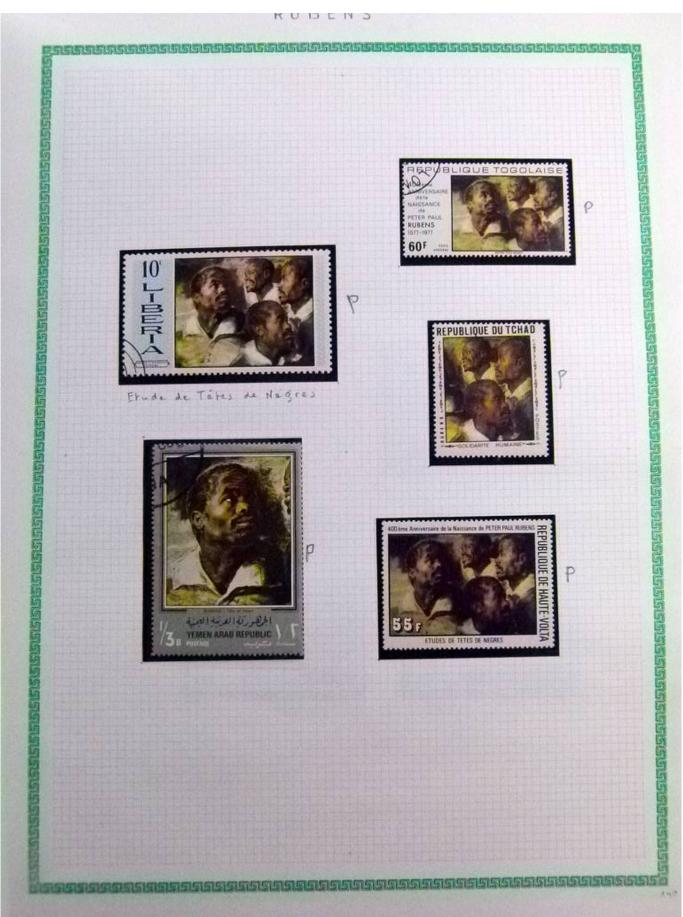

Lot nr.: L252295

Country/Type: Rest of the world

World Collection, in a large album, with new and used stamps, on art and paintings Topical.

Price: 110 eur

[Go to the lot on www.sevenstamps.com ]

YOUR COLLECTION, OUR PASSION.