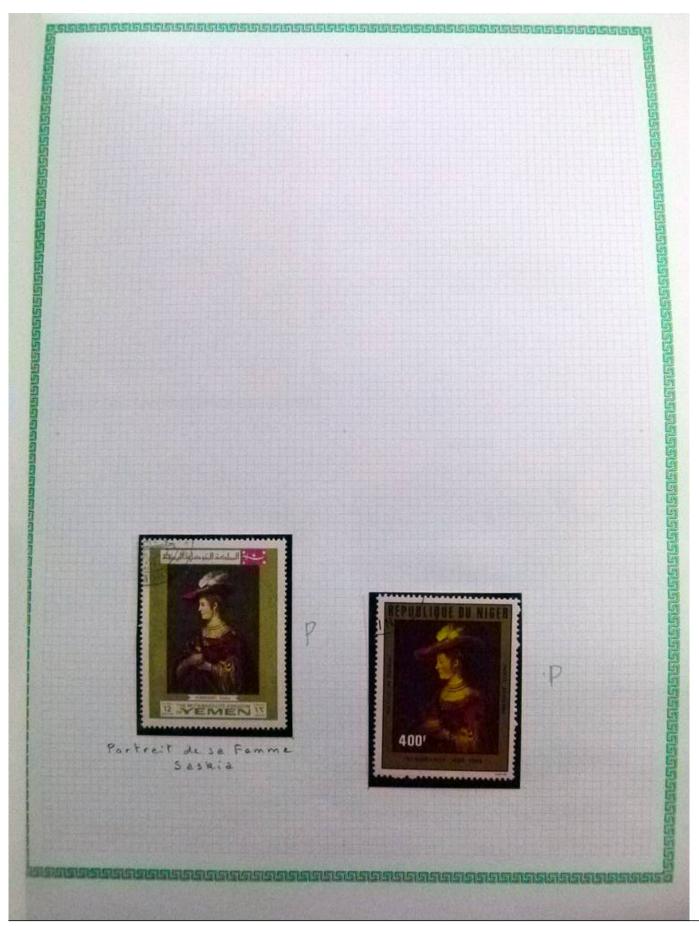

Lot nr.: L252295

Country/Type: Rest of the world

World Collection, in a large album, with new and used stamps, on art and paintings Topical.

Price: 110 eur

[Go to the lot on www.sevenstamps.com ]

YOUR COLLECTION, OUR PASSION.