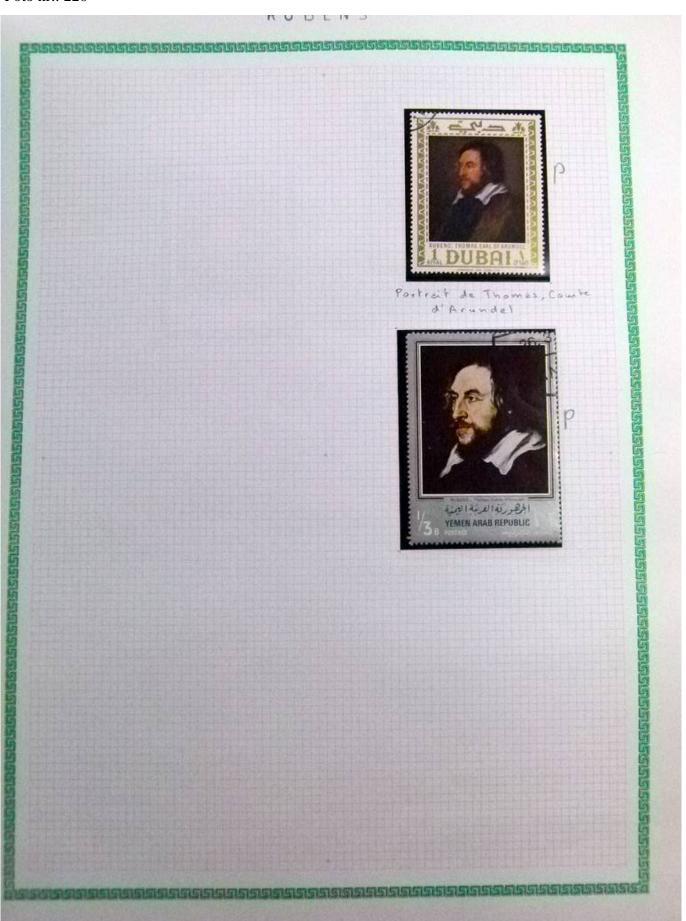

Lot nr.: L252295

Country/Type: Rest of the world

World Collection, in a large album, with new and used stamps, on art and paintings Topical.

Price: 110 eur

[Go to the lot on www.sevenstamps.com ]

YOUR COLLECTION, OUR PASSION.