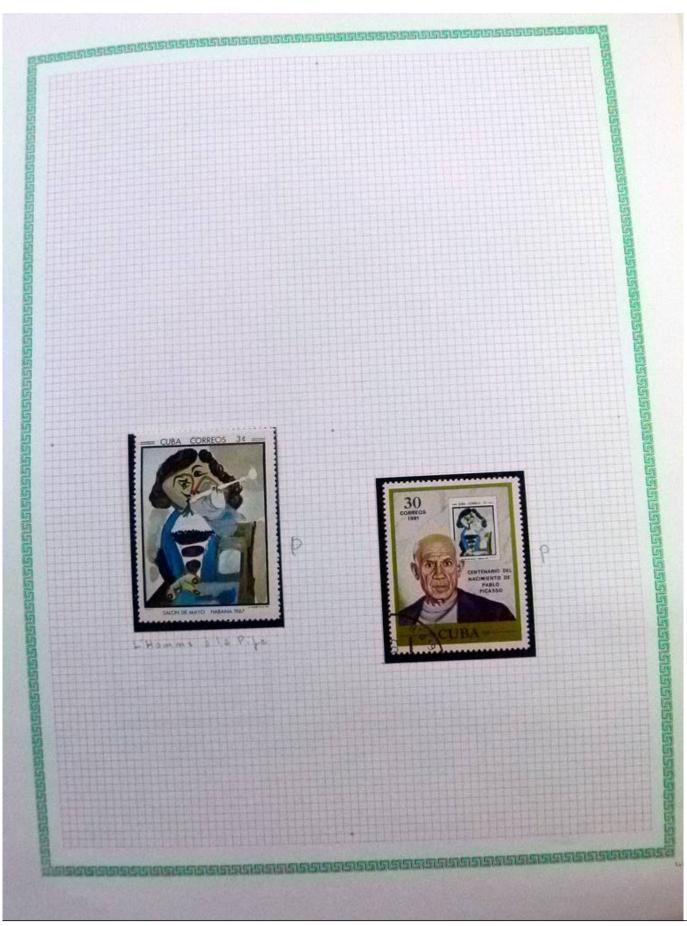

Lot nr.: L252295

Country/Type: Rest of the world

World Collection, in a large album, with new and used stamps, on art and paintings Topical.

Price: 110 eur

[Go to the lot on www.sevenstamps.com ]

YOUR COLLECTION, OUR PASSION.