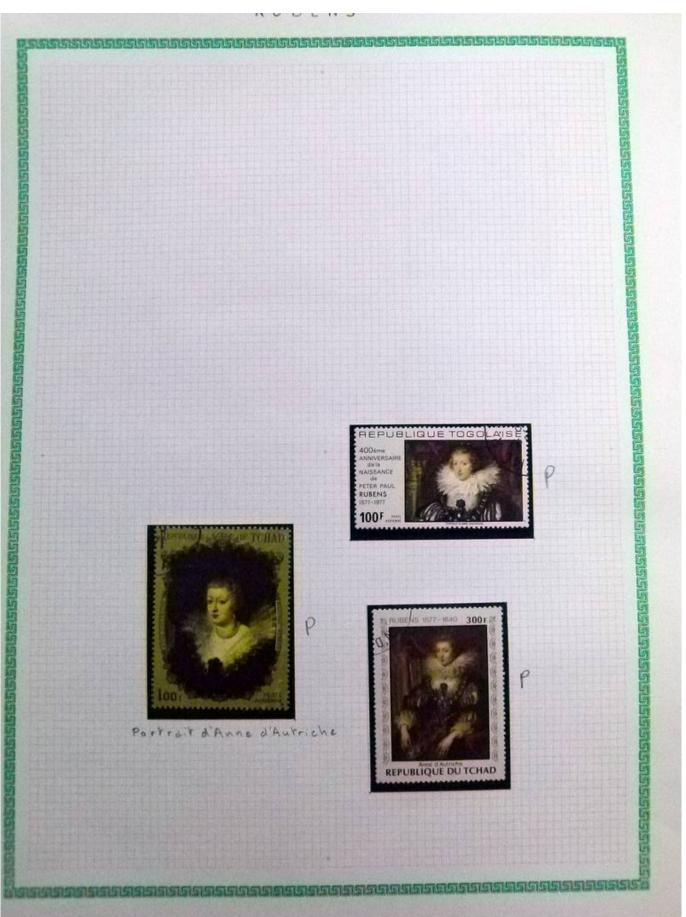

Lot nr.: L252295

Country/Type: Rest of the world

World Collection, in a large album, with new and used stamps, on art and paintings Topical.

Price: 110 eur

[Go to the lot on www.sevenstamps.com ]

YOUR COLLECTION, OUR PASSION.