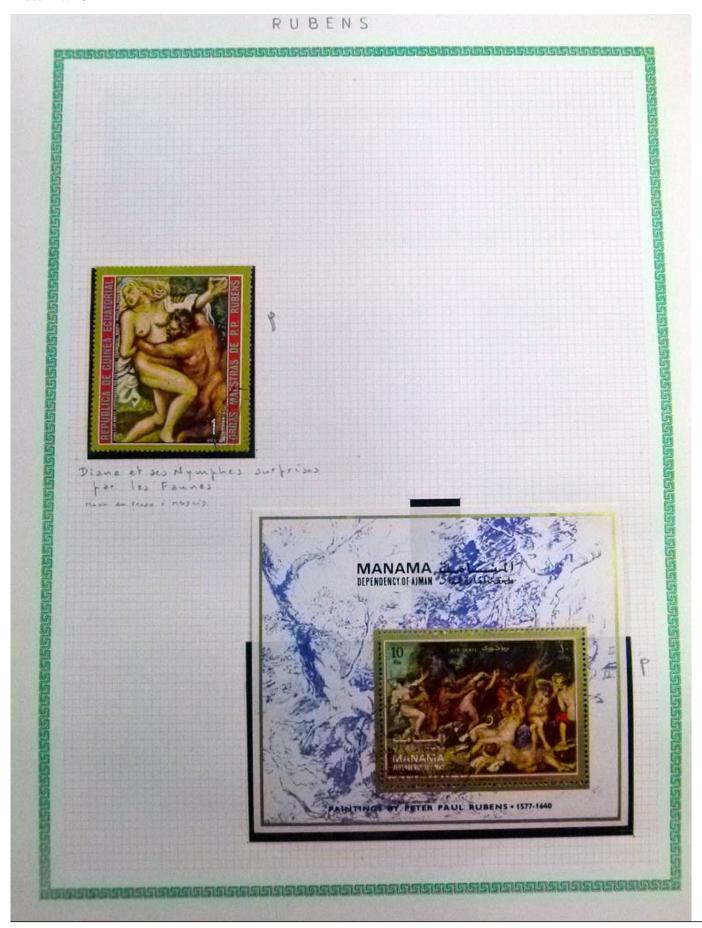

Lot nr.: L252295

Country/Type: Rest of the world

World Collection, in a large album, with new and used stamps, on art and paintings Topical.

Price: 110 eur

[Go to the lot on www.sevenstamps.com ]

YOUR COLLECTION, OUR PASSION.