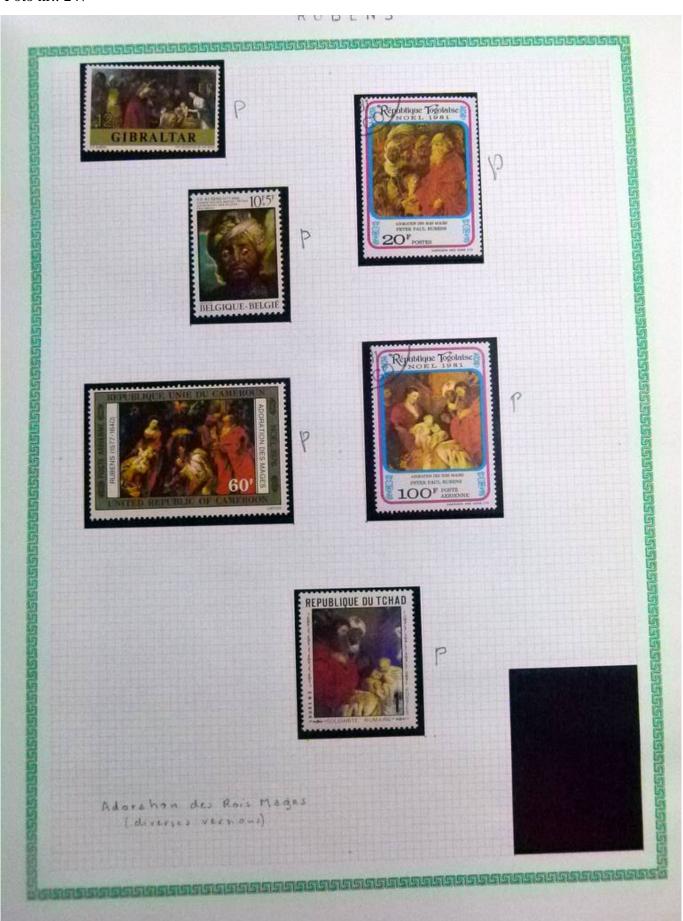

Lot nr.: L252295

Country/Type: Rest of the world

World Collection, in a large album, with new and used stamps, on art and paintings Topical.

Price: 110 eur

[Go to the lot on www.sevenstamps.com ]

YOUR COLLECTION, OUR PASSION.