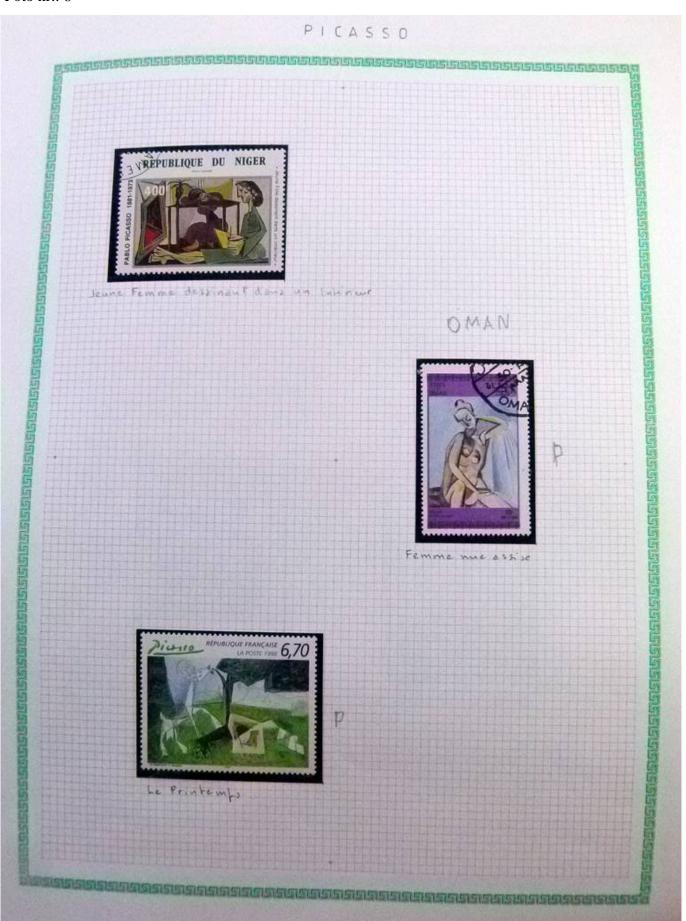

Lot nr.: L252295

Country/Type: Rest of the world

World Collection, in a large album, with new and used stamps, on art and paintings Topical.

Price: 110 eur

[Go to the lot on www.sevenstamps.com ]

YOUR COLLECTION, OUR PASSION.