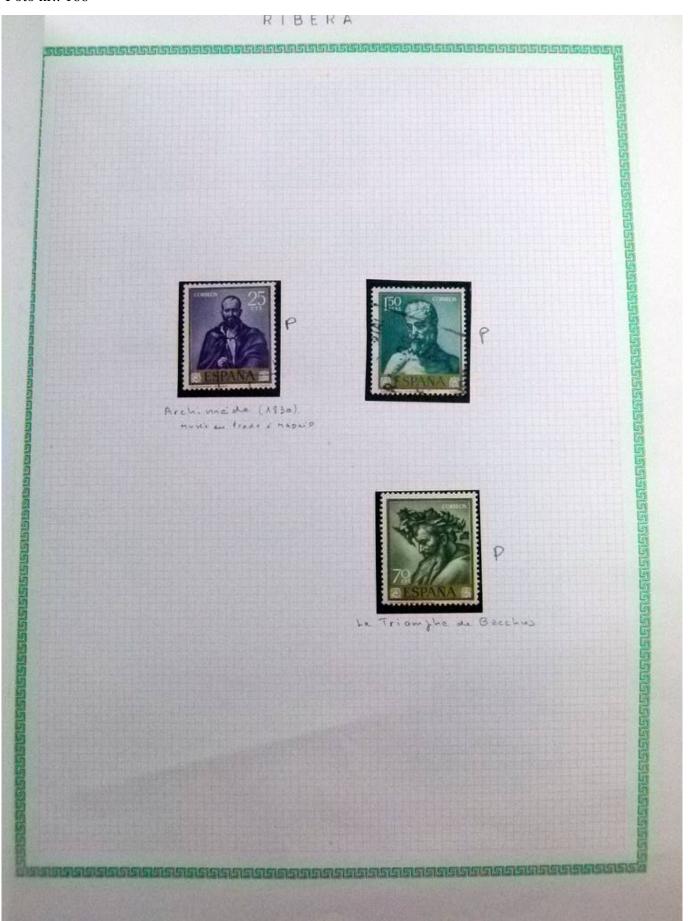

Lot nr.: L252295

Country/Type: Rest of the world

World Collection, in a large album, with new and used stamps, on art and paintings Topical.

Price: 110 eur

[Go to the lot on www.sevenstamps.com ]

YOUR COLLECTION, OUR PASSION.