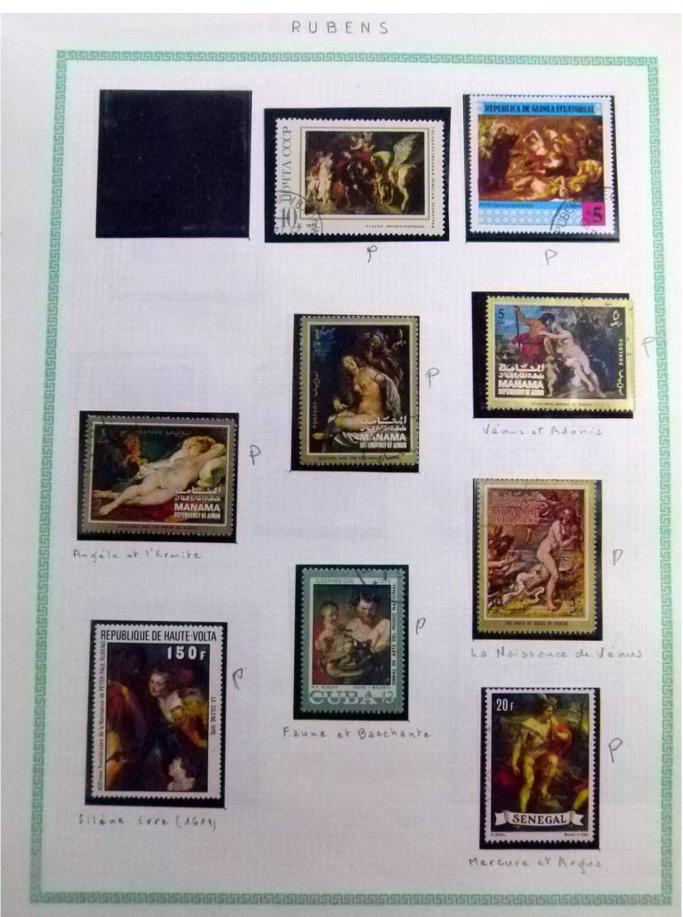

Lot nr.: L252295

Country/Type: Rest of the world

World Collection, in a large album, with new and used stamps, on art and paintings Topical.

Price: 110 eur

[Go to the lot on www.sevenstamps.com ]

YOUR COLLECTION, OUR PASSION.