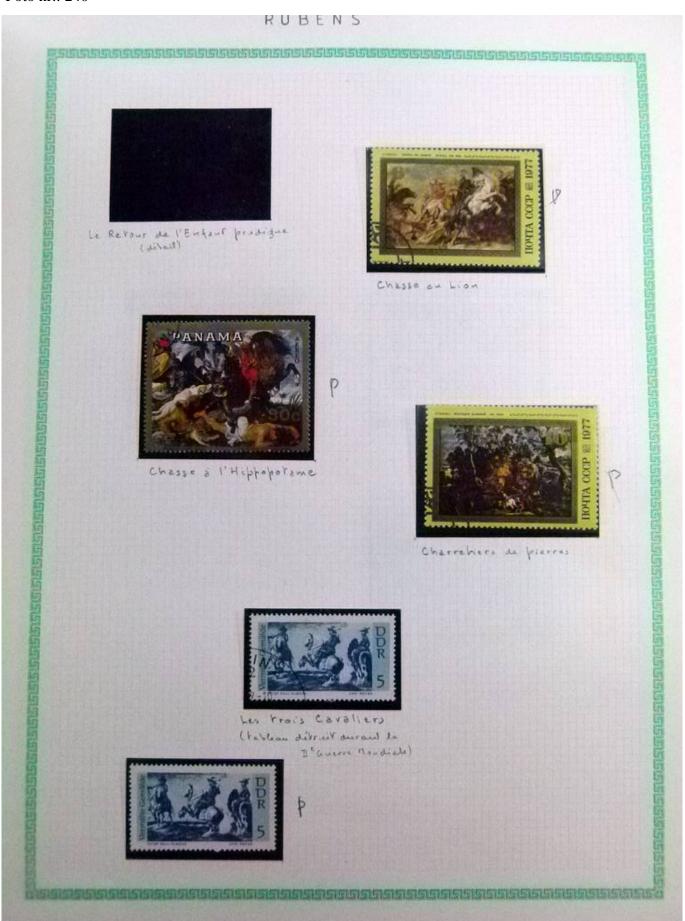

Lot nr.: L252295

Country/Type: Rest of the world

World Collection, in a large album, with new and used stamps, on art and paintings Topical.

Price: 110 eur

[Go to the lot on www.sevenstamps.com ]

YOUR COLLECTION, OUR PASSION.