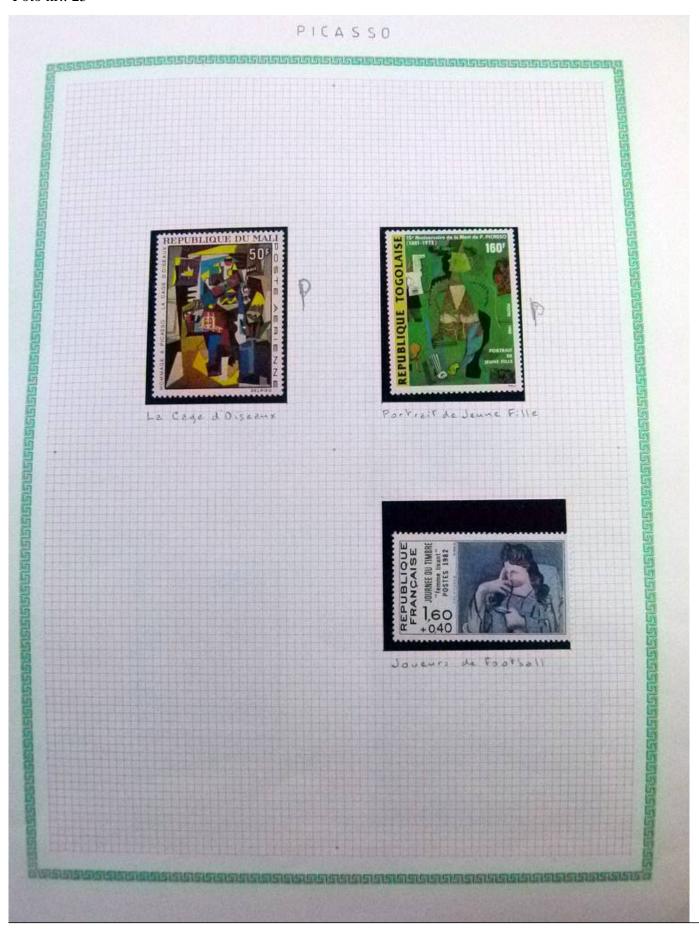

Lot nr.: L252295

Country/Type: Rest of the world

World Collection, in a large album, with new and used stamps, on art and paintings Topical.

Price: 110 eur

[Go to the lot on www.sevenstamps.com ]

YOUR COLLECTION, OUR PASSION.