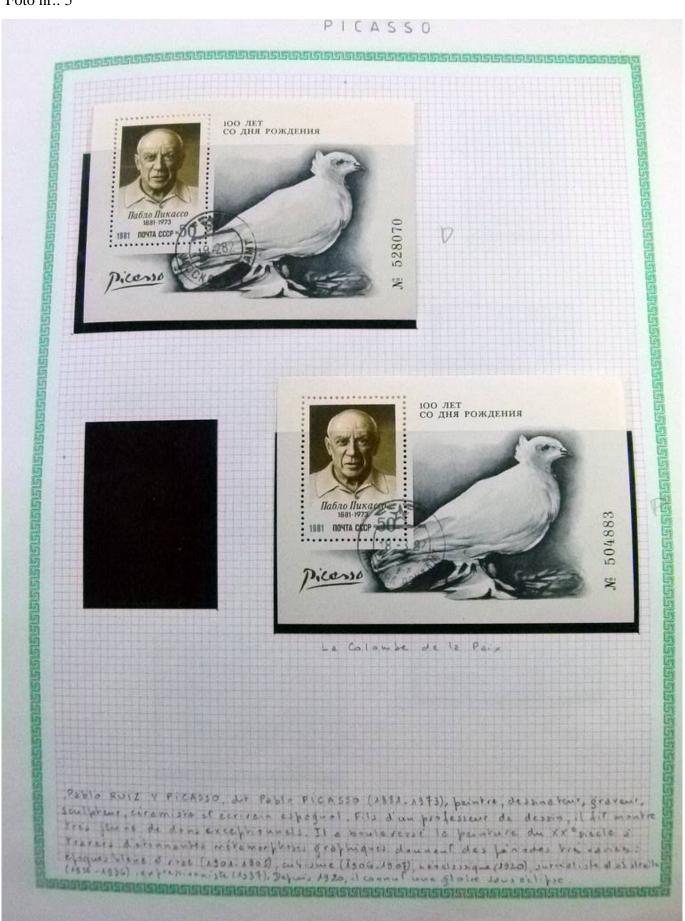

Lot nr.: L252295

Country/Type: Rest of the world

World Collection, in a large album, with new and used stamps, on art and paintings Topical.

Price: 110 eur

[Go to the lot on www.sevenstamps.com ]

YOUR COLLECTION, OUR PASSION.