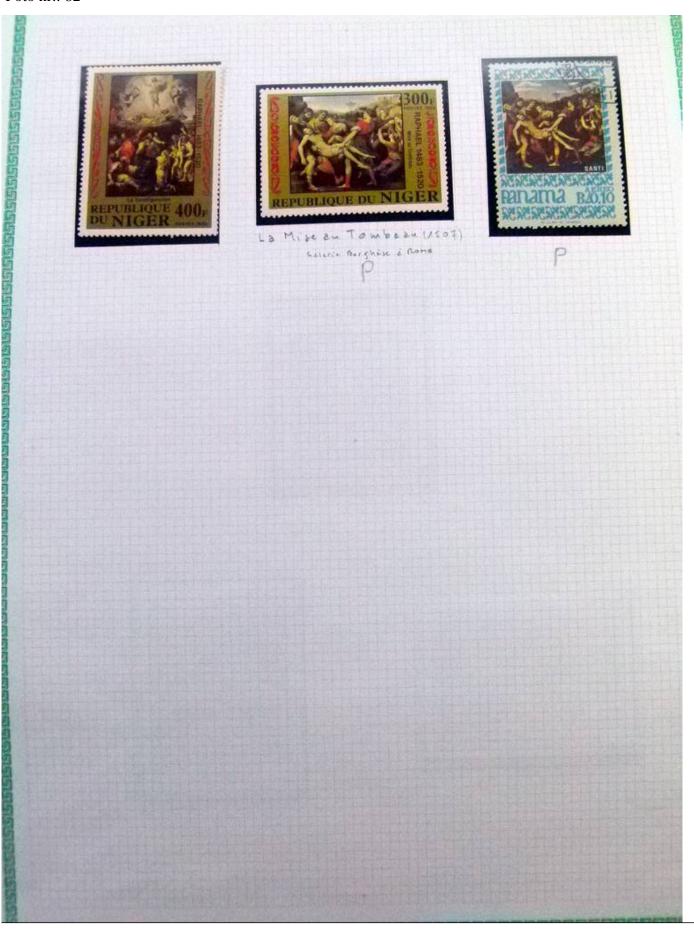

Lot nr.: L252295

Country/Type: Rest of the world

World Collection, in a large album, with new and used stamps, on art and paintings Topical.

Price: 110 eur

[Go to the lot on www.sevenstamps.com ]

YOUR COLLECTION, OUR PASSION.