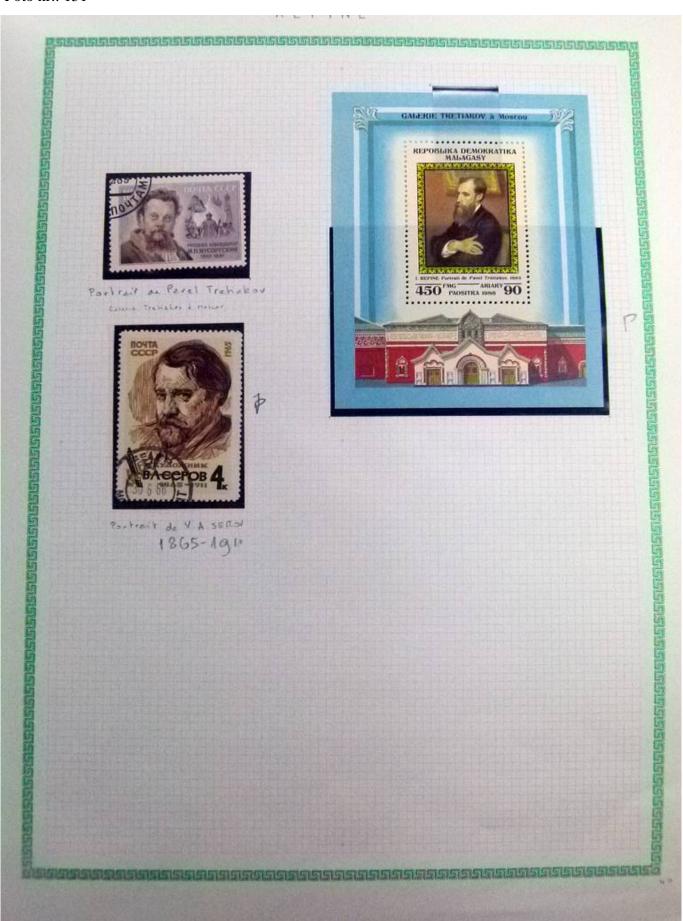

Lot nr.: L252295

Country/Type: Rest of the world

World Collection, in a large album, with new and used stamps, on art and paintings Topical.

Price: 110 eur

[Go to the lot on www.sevenstamps.com ]

YOUR COLLECTION, OUR PASSION.