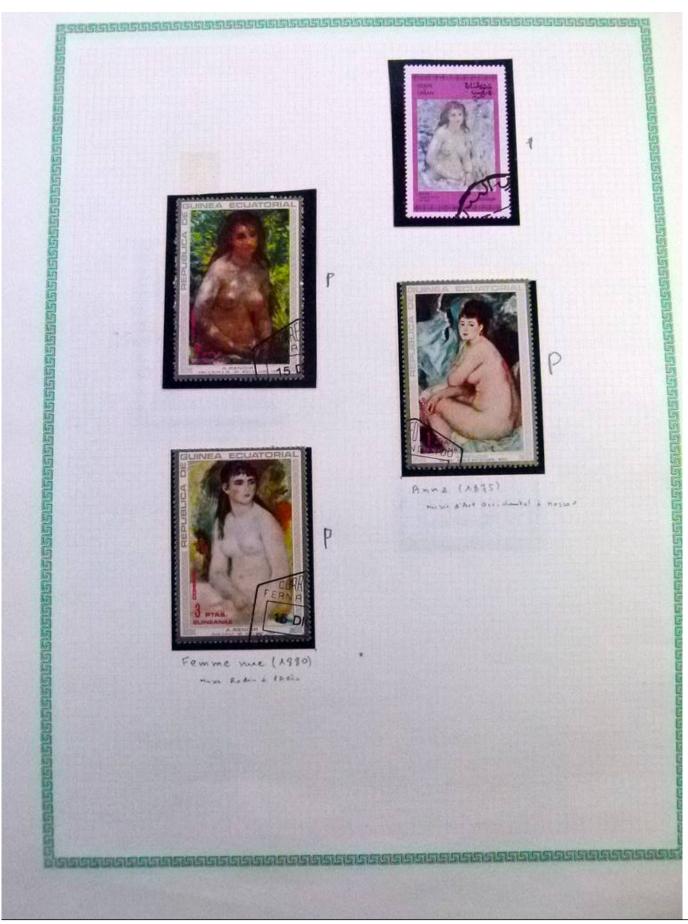

Lot nr.: L252295

Country/Type: Rest of the world

World Collection, in a large album, with new and used stamps, on art and paintings Topical.

Price: 110 eur

[Go to the lot on www.sevenstamps.com ]

YOUR COLLECTION, OUR PASSION.