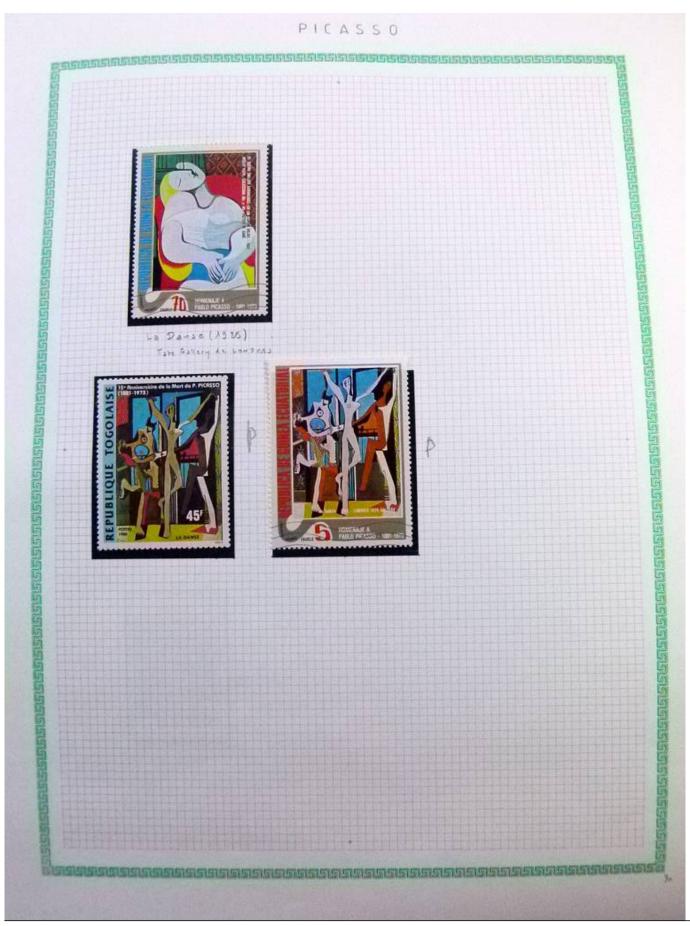

Lot nr.: L252295

Country/Type: Rest of the world

World Collection, in a large album, with new and used stamps, on art and paintings Topical.

Price: 110 eur

[Go to the lot on www.sevenstamps.com ]

YOUR COLLECTION, OUR PASSION.