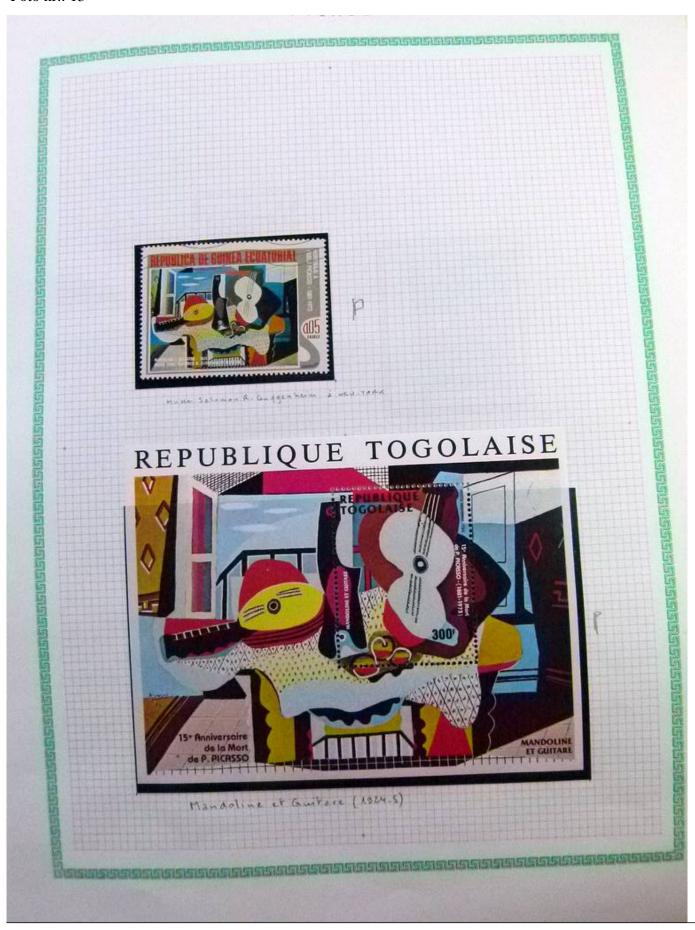

Lot nr.: L252295

Country/Type: Rest of the world

World Collection, in a large album, with new and used stamps, on art and paintings Topical.

Price: 110 eur

[Go to the lot on www.sevenstamps.com ]

YOUR COLLECTION, OUR PASSION.