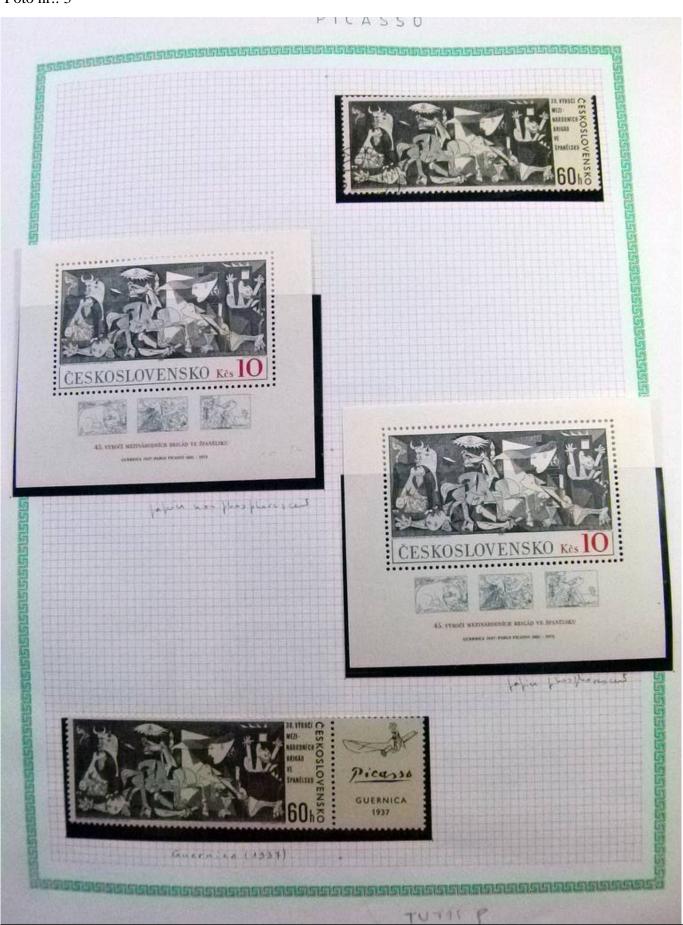

Lot nr.: L252295

Country/Type: Rest of the world

World Collection, in a large album, with new and used stamps, on art and paintings Topical.

Price: 110 eur

[Go to the lot on www.sevenstamps.com ]

YOUR COLLECTION, OUR PASSION.