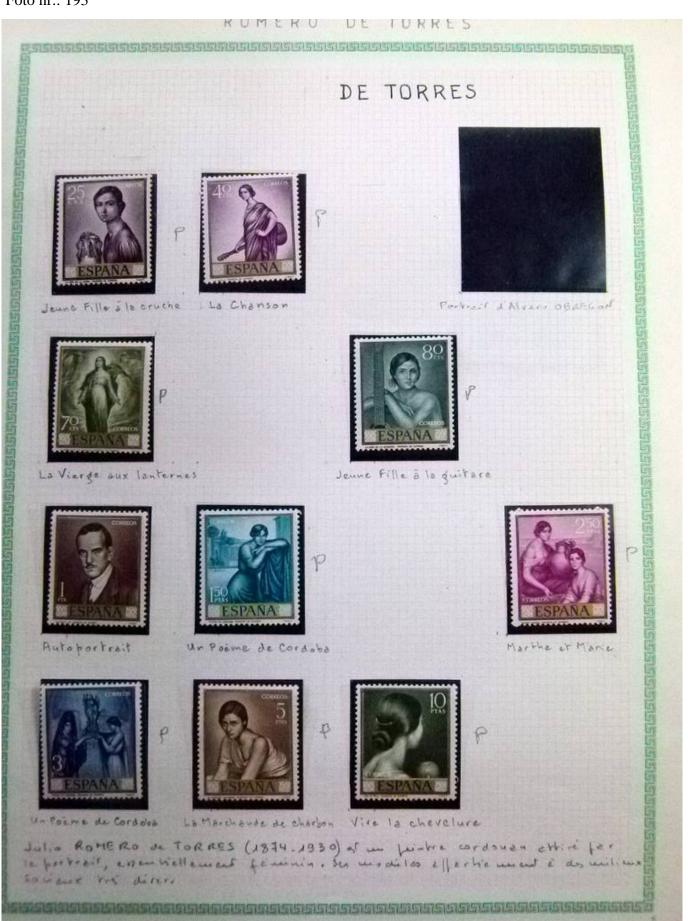

Lot nr.: L252295

Country/Type: Rest of the world

World Collection, in a large album, with new and used stamps, on art and paintings Topical.

Price: 110 eur

[Go to the lot on www.sevenstamps.com ]

YOUR COLLECTION, OUR PASSION.