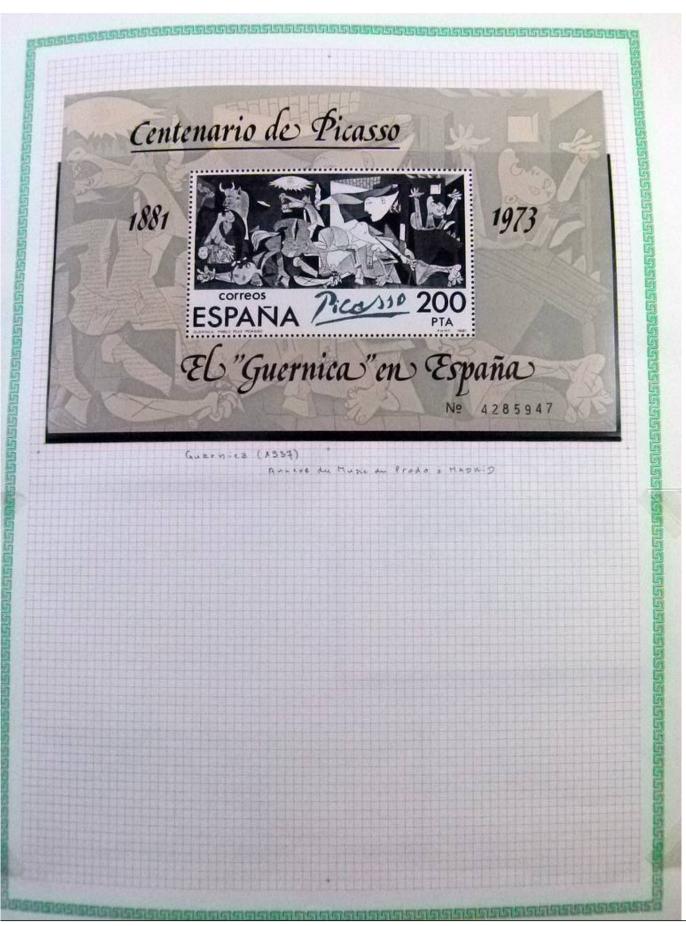

Lot nr.: L252295

Country/Type: Rest of the world

World Collection, in a large album, with new and used stamps, on art and paintings Topical.

Price: 110 eur

[Go to the lot on www.sevenstamps.com ]

YOUR COLLECTION, OUR PASSION.