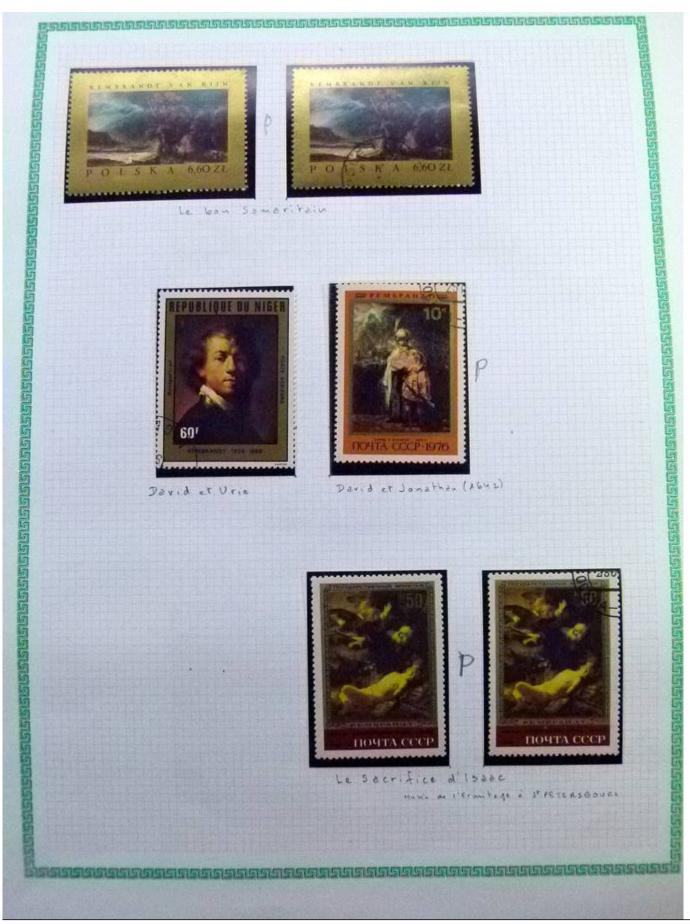

Lot nr.: L252295

Country/Type: Rest of the world

World Collection, in a large album, with new and used stamps, on art and paintings Topical.

Price: 110 eur

[Go to the lot on www.sevenstamps.com ]

YOUR COLLECTION, OUR PASSION.