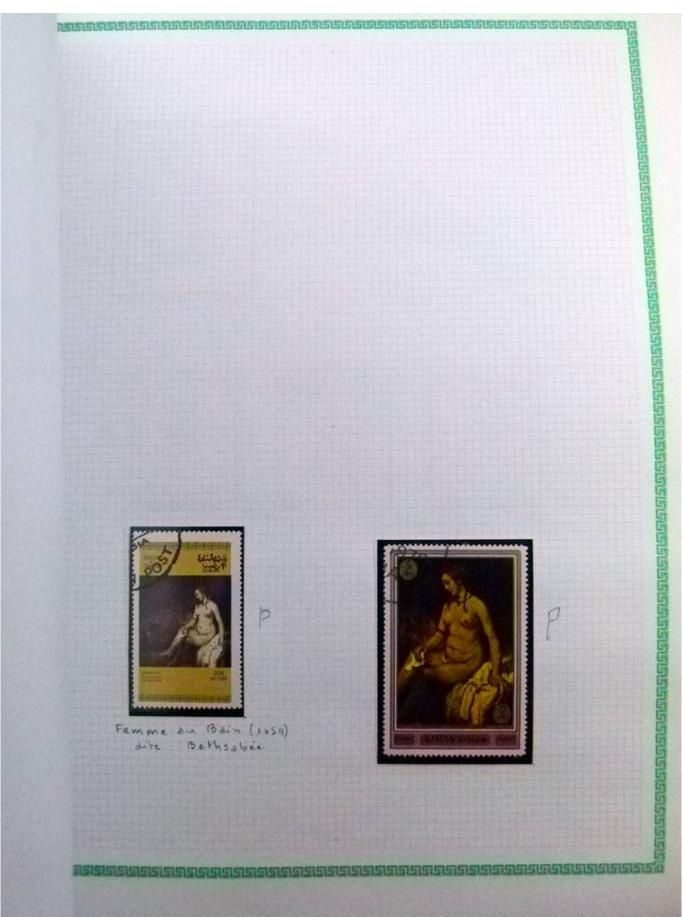

Lot nr.: L252295

Country/Type: Rest of the world

World Collection, in a large album, with new and used stamps, on art and paintings Topical.

Price: 110 eur

[Go to the lot on www.sevenstamps.com ]

YOUR COLLECTION, OUR PASSION.