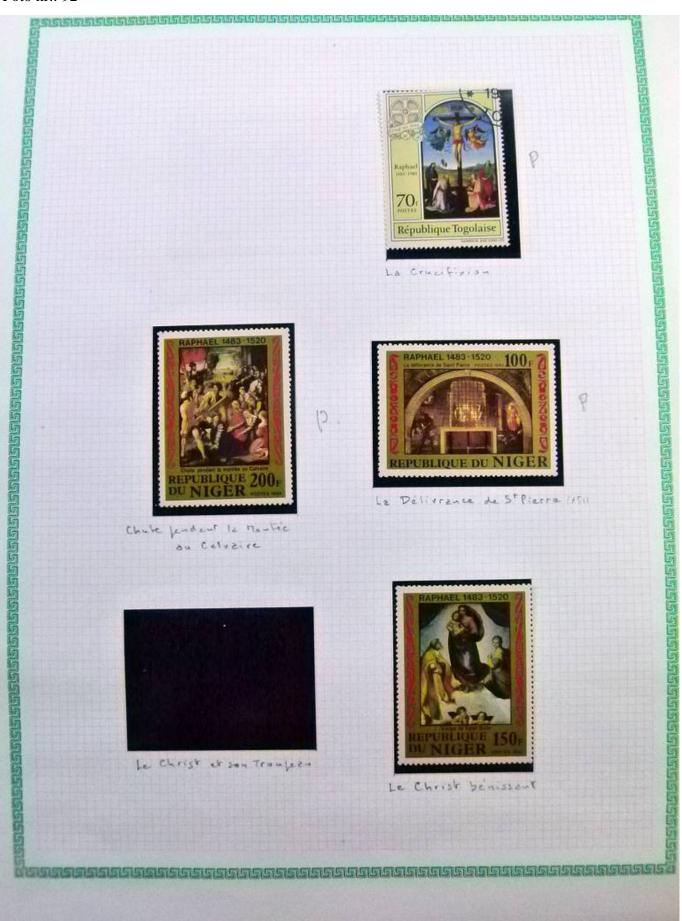

Lot nr.: L252295

Country/Type: Rest of the world

World Collection, in a large album, with new and used stamps, on art and paintings Topical.

Price: 110 eur

[Go to the lot on www.sevenstamps.com ]

YOUR COLLECTION, OUR PASSION.