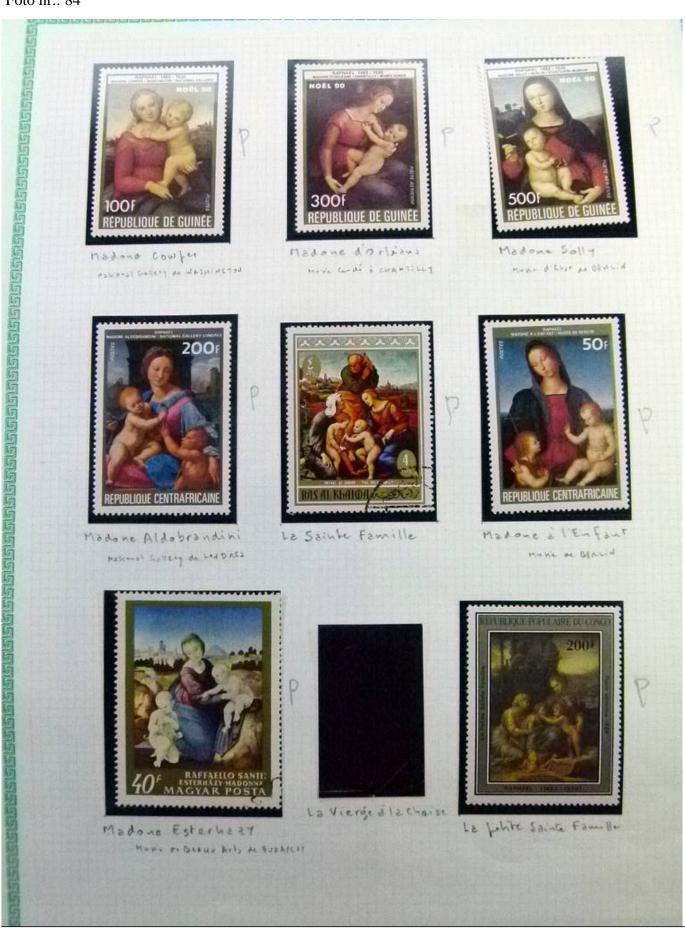

Lot nr.: L252295

Country/Type: Rest of the world

World Collection, in a large album, with new and used stamps, on art and paintings Topical.

Price: 110 eur

[Go to the lot on www.sevenstamps.com ]

YOUR COLLECTION, OUR PASSION.