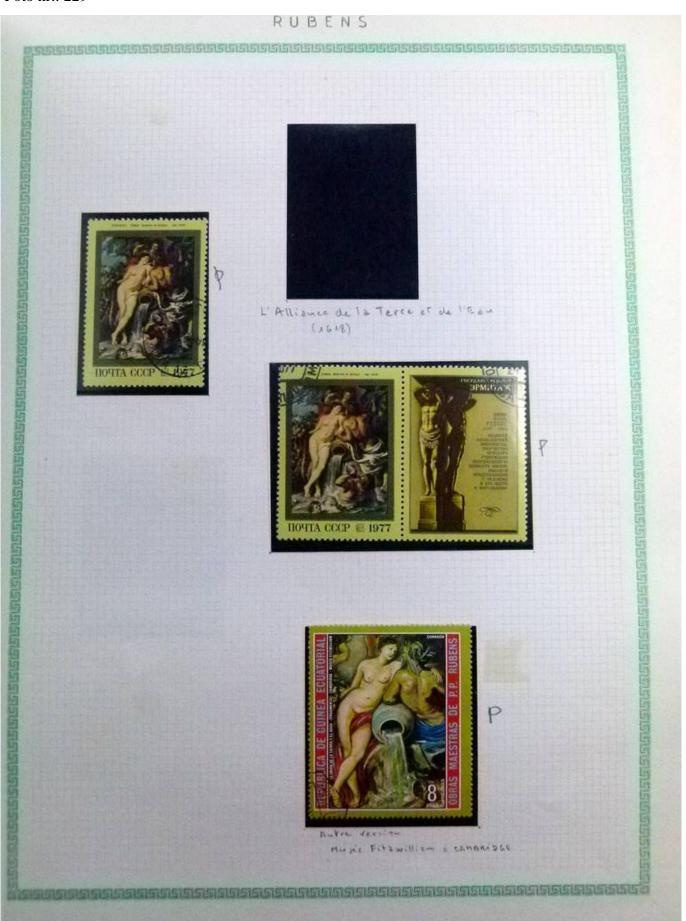

Lot nr.: L252295

Country/Type: Rest of the world

World Collection, in a large album, with new and used stamps, on art and paintings Topical.

Price: 110 eur

[Go to the lot on www.sevenstamps.com ]

YOUR COLLECTION, OUR PASSION.