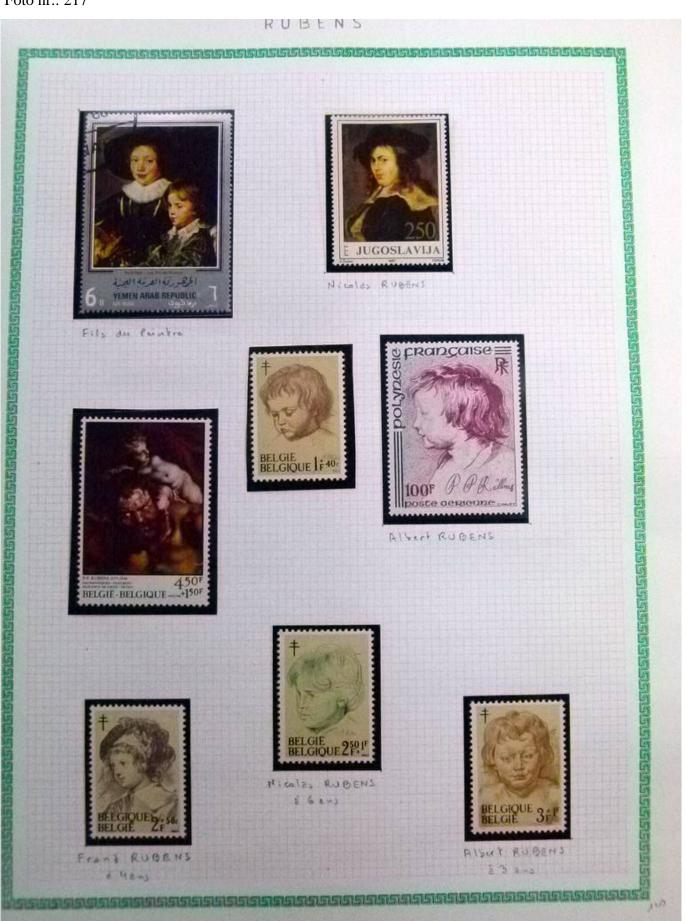

Lot nr.: L252295

Country/Type: Rest of the world

World Collection, in a large album, with new and used stamps, on art and paintings Topical.

Price: 110 eur

[Go to the lot on www.sevenstamps.com ]

YOUR COLLECTION, OUR PASSION.