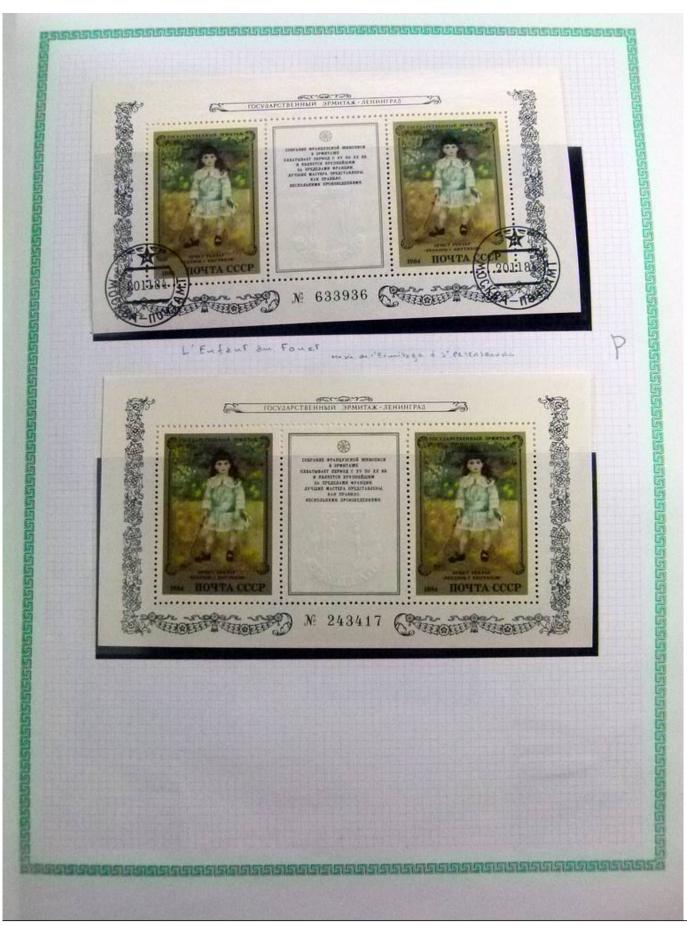

Lot nr.: L252295

Country/Type: Rest of the world

World Collection, in a large album, with new and used stamps, on art and paintings Topical.

Price: 110 eur

[Go to the lot on www.sevenstamps.com ]

YOUR COLLECTION, OUR PASSION.