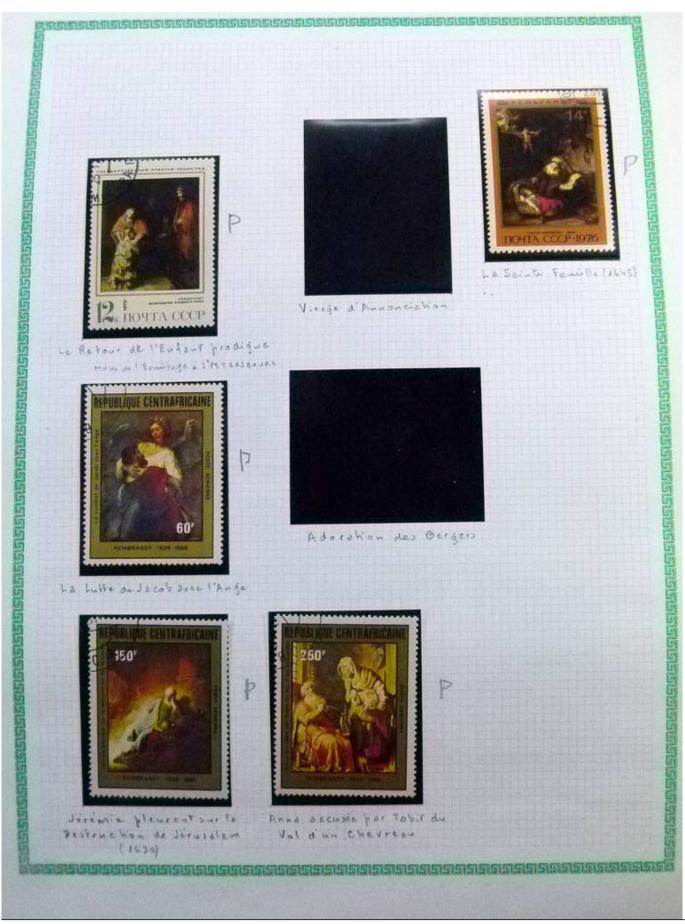

Lot nr.: L252295

Country/Type: Rest of the world

World Collection, in a large album, with new and used stamps, on art and paintings Topical.

Price: 110 eur

[Go to the lot on www.sevenstamps.com ]

YOUR COLLECTION, OUR PASSION.