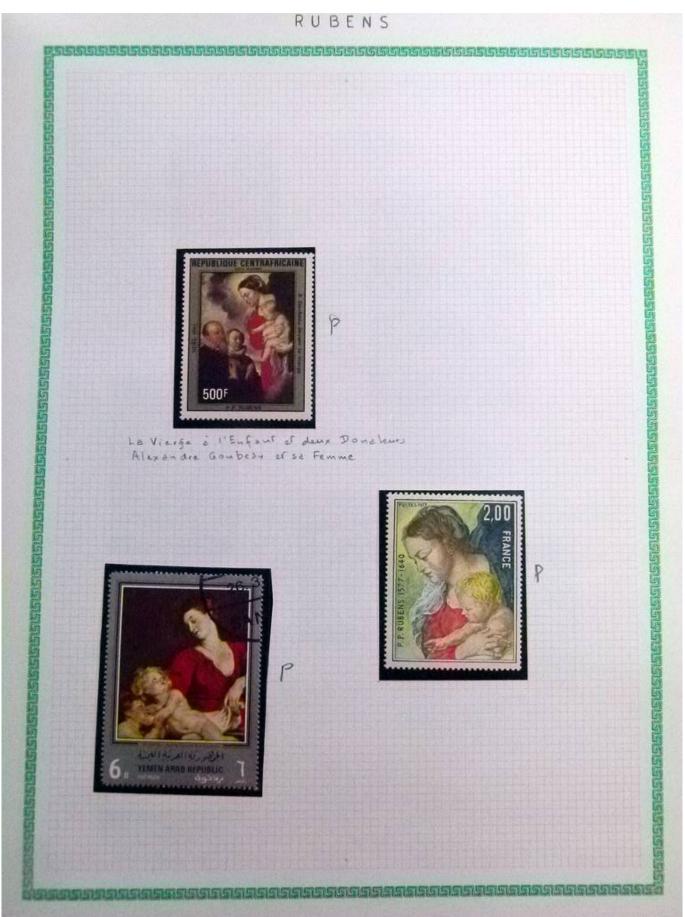

Lot nr.: L252295

Country/Type: Rest of the world

World Collection, in a large album, with new and used stamps, on art and paintings Topical.

Price: 110 eur

[Go to the lot on www.sevenstamps.com ]

YOUR COLLECTION, OUR PASSION.