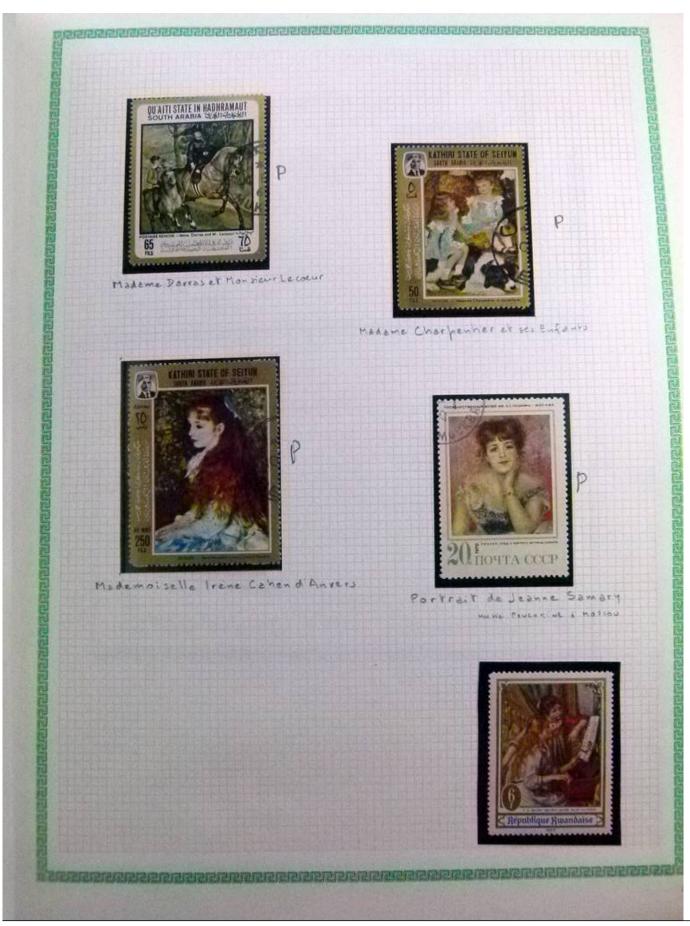

Lot nr.: L252295

Country/Type: Rest of the world

World Collection, in a large album, with new and used stamps, on art and paintings Topical.

Price: 110 eur

[Go to the lot on www.sevenstamps.com ]

YOUR COLLECTION, OUR PASSION.