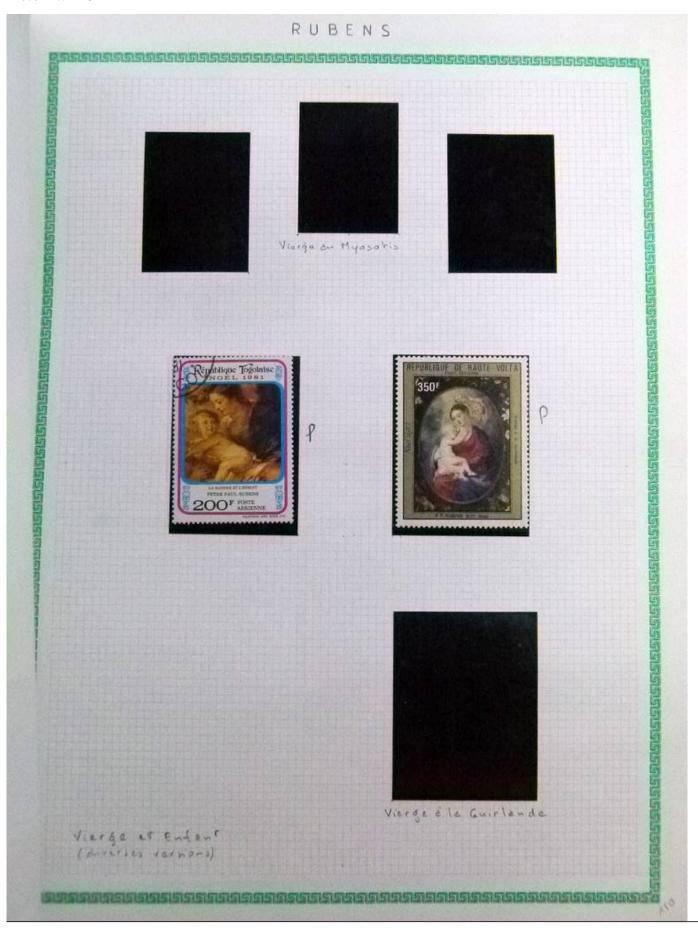

Lot nr.: L252295

Country/Type: Rest of the world

World Collection, in a large album, with new and used stamps, on art and paintings Topical.

Price: 110 eur

[Go to the lot on www.sevenstamps.com ]

YOUR COLLECTION, OUR PASSION.