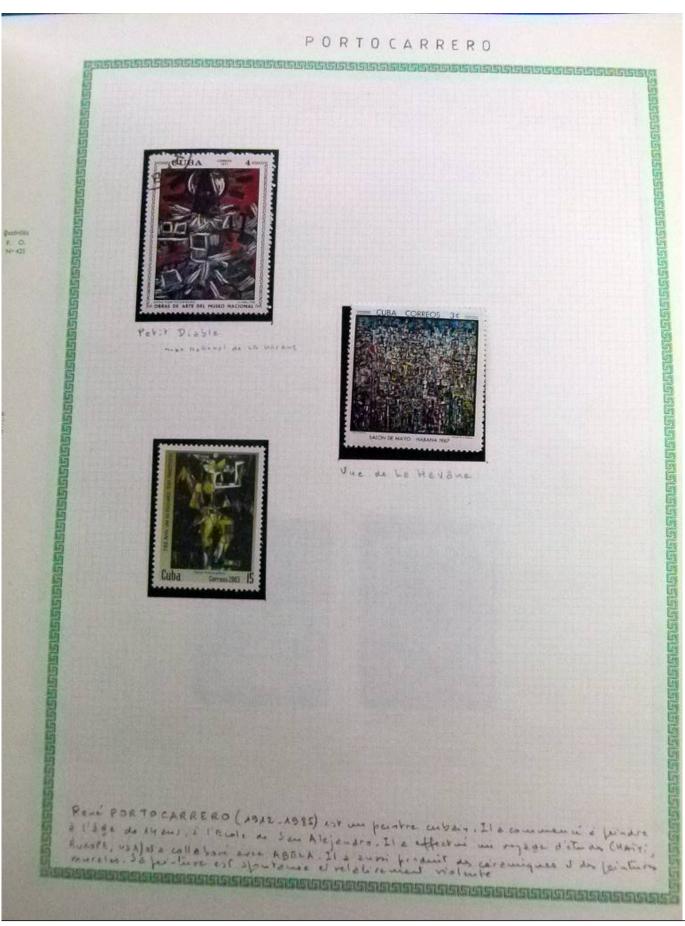

Lot nr.: L252295

Country/Type: Rest of the world

World Collection, in a large album, with new and used stamps, on art and paintings Topical.

Price: 110 eur

[Go to the lot on www.sevenstamps.com ]

YOUR COLLECTION, OUR PASSION.