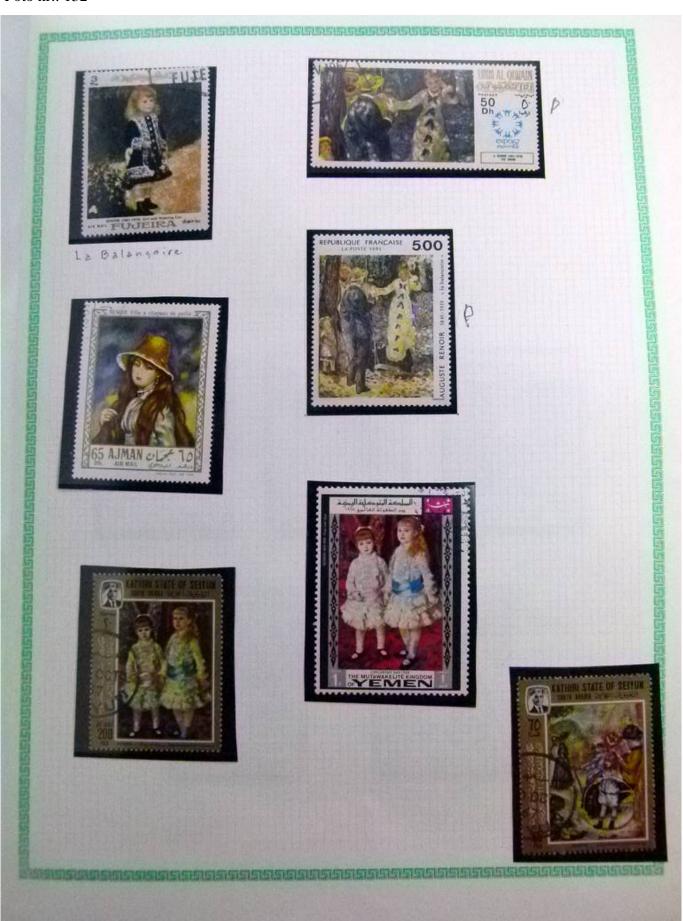

Lot nr.: L252295

Country/Type: Rest of the world

World Collection, in a large album, with new and used stamps, on art and paintings Topical.

Price: 110 eur

[Go to the lot on www.sevenstamps.com ]

YOUR COLLECTION, OUR PASSION.