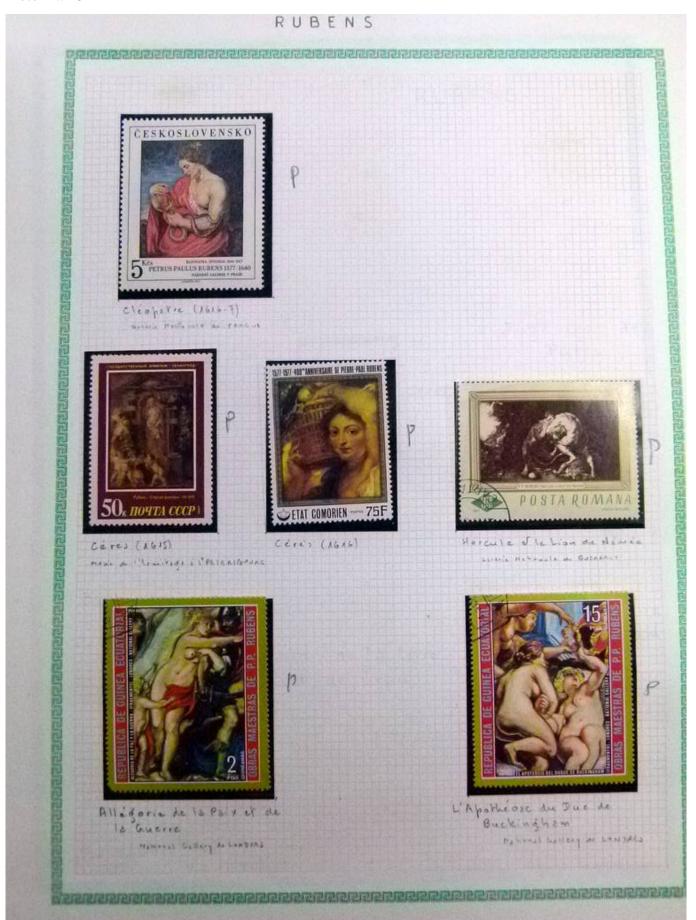

Lot nr.: L252295

Country/Type: Rest of the world

World Collection, in a large album, with new and used stamps, on art and paintings Topical.

Price: 110 eur

[Go to the lot on www.sevenstamps.com ]

YOUR COLLECTION, OUR PASSION.