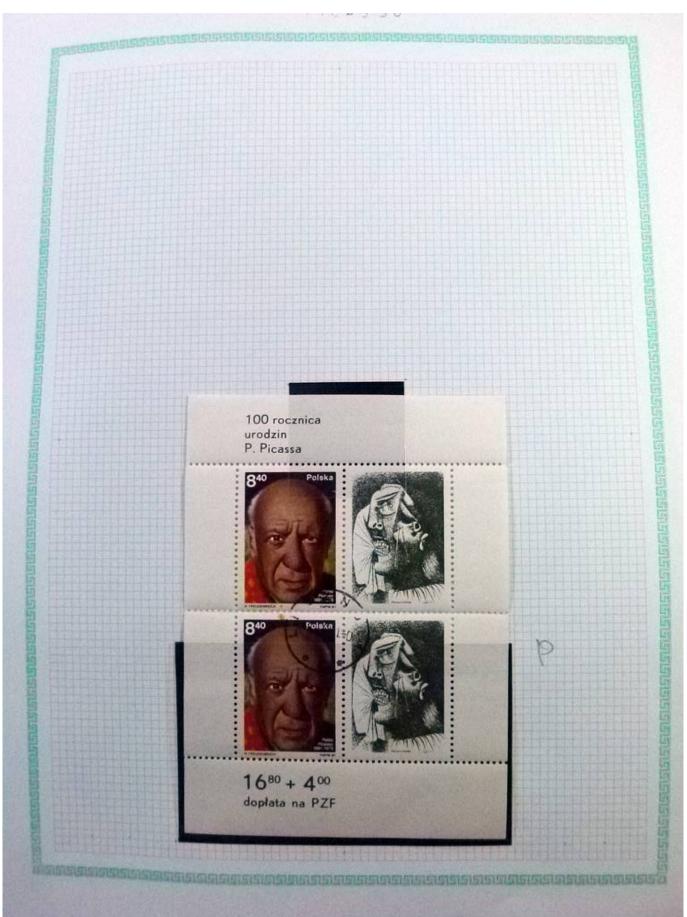

Lot nr.: L252295

Country/Type: Rest of the world

World Collection, in a large album, with new and used stamps, on art and paintings Topical.

Price: 110 eur

[Go to the lot on www.sevenstamps.com ]

YOUR COLLECTION, OUR PASSION.