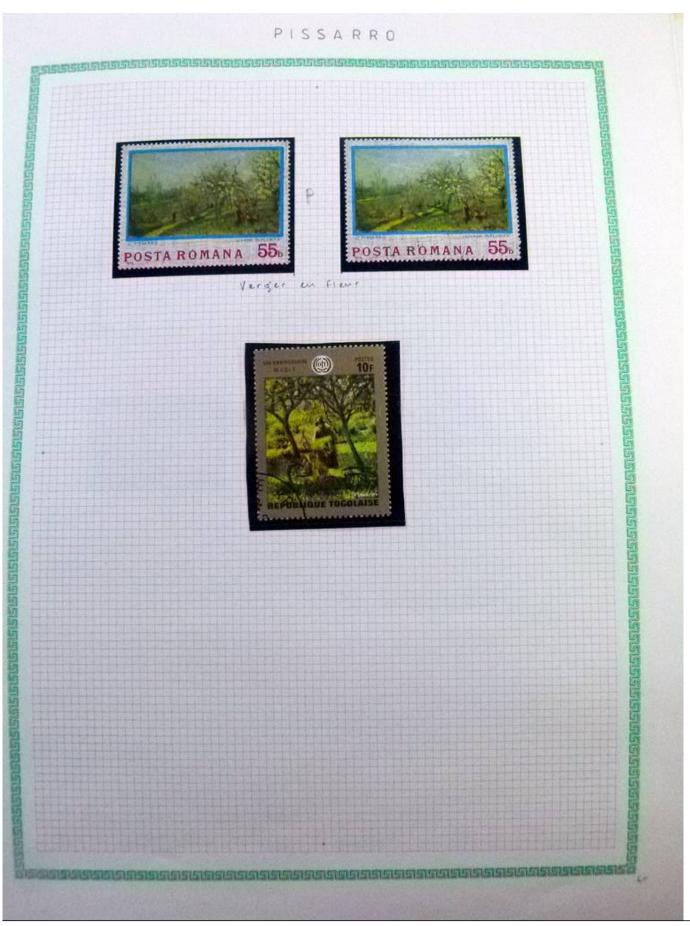

Lot nr.: L252295

Country/Type: Rest of the world

World Collection, in a large album, with new and used stamps, on art and paintings Topical.

Price: 110 eur

[Go to the lot on www.sevenstamps.com ]

YOUR COLLECTION, OUR PASSION.