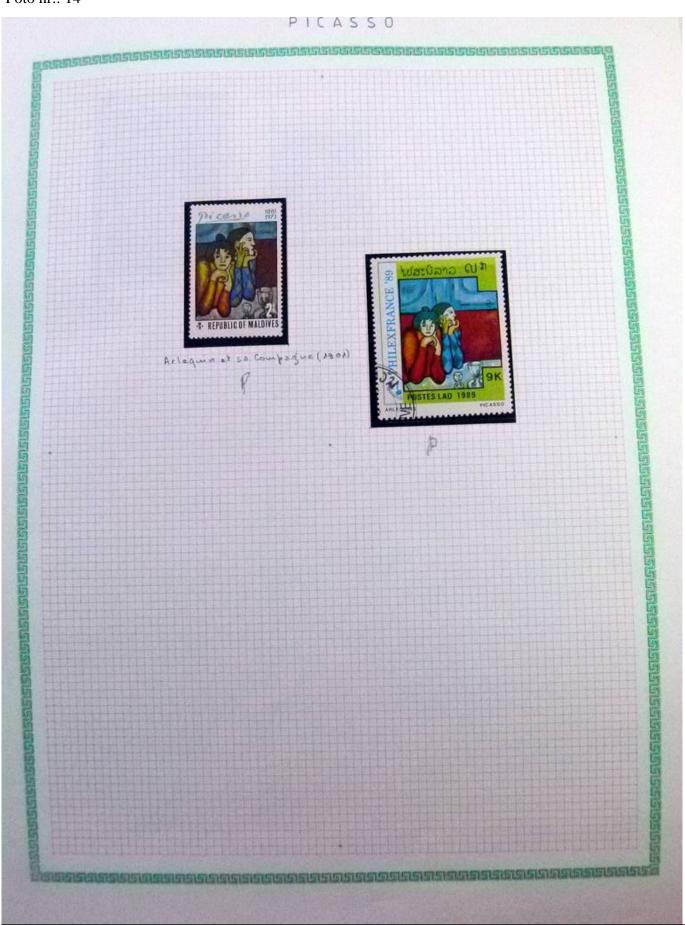

Lot nr.: L252295

Country/Type: Rest of the world

World Collection, in a large album, with new and used stamps, on art and paintings Topical.

Price: 110 eur

[Go to the lot on www.sevenstamps.com ]

YOUR COLLECTION, OUR PASSION.