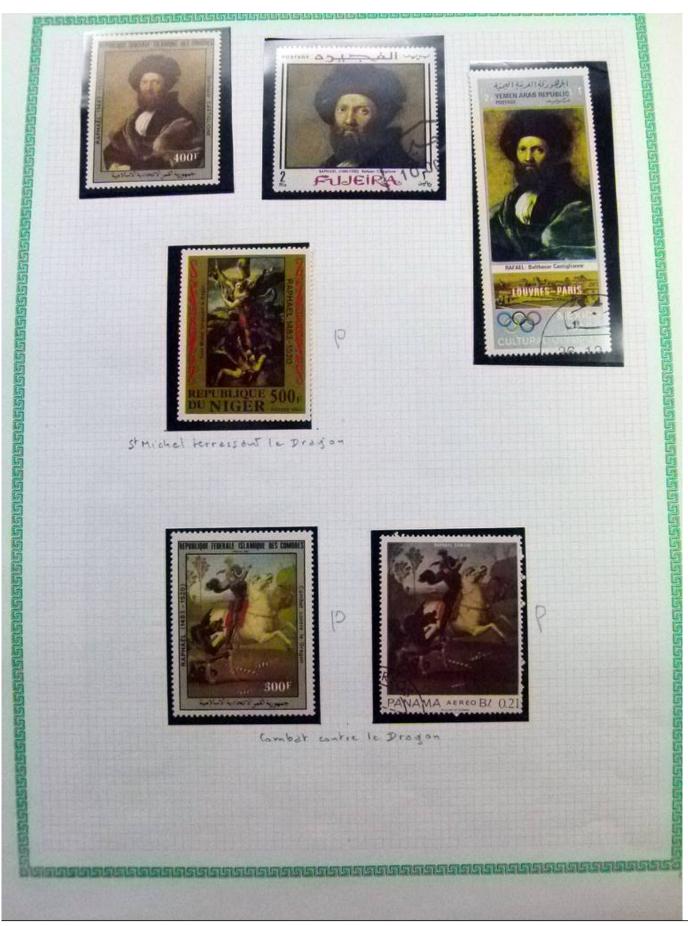

Lot nr.: L252295

Country/Type: Rest of the world

World Collection, in a large album, with new and used stamps, on art and paintings Topical.

Price: 110 eur

[Go to the lot on www.sevenstamps.com ]

YOUR COLLECTION, OUR PASSION.