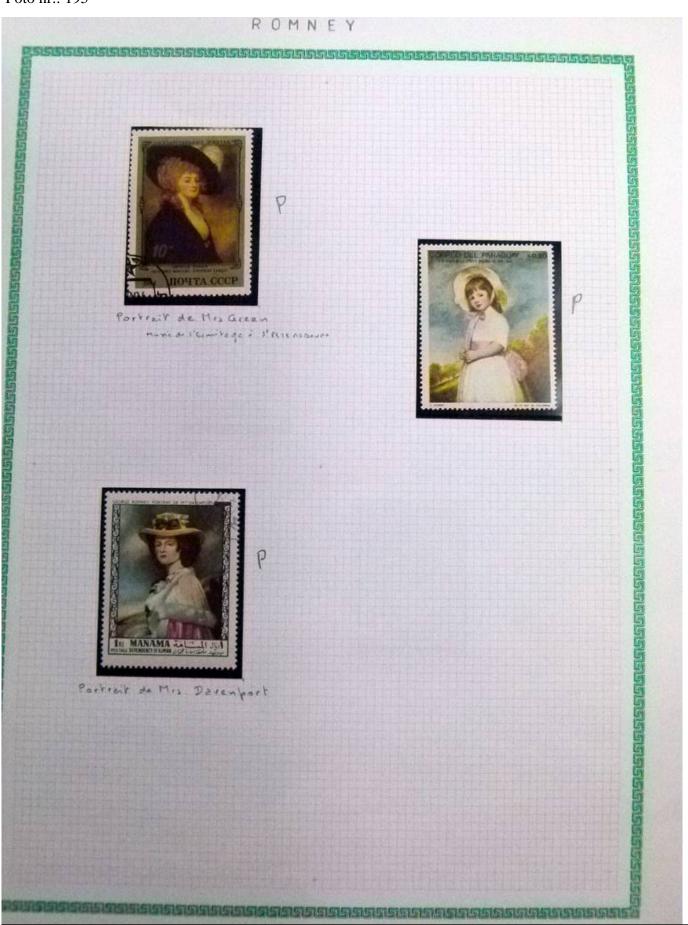

Lot nr.: L252295

Country/Type: Rest of the world

World Collection, in a large album, with new and used stamps, on art and paintings Topical.

Price: 110 eur

[Go to the lot on www.sevenstamps.com ]

YOUR COLLECTION, OUR PASSION.