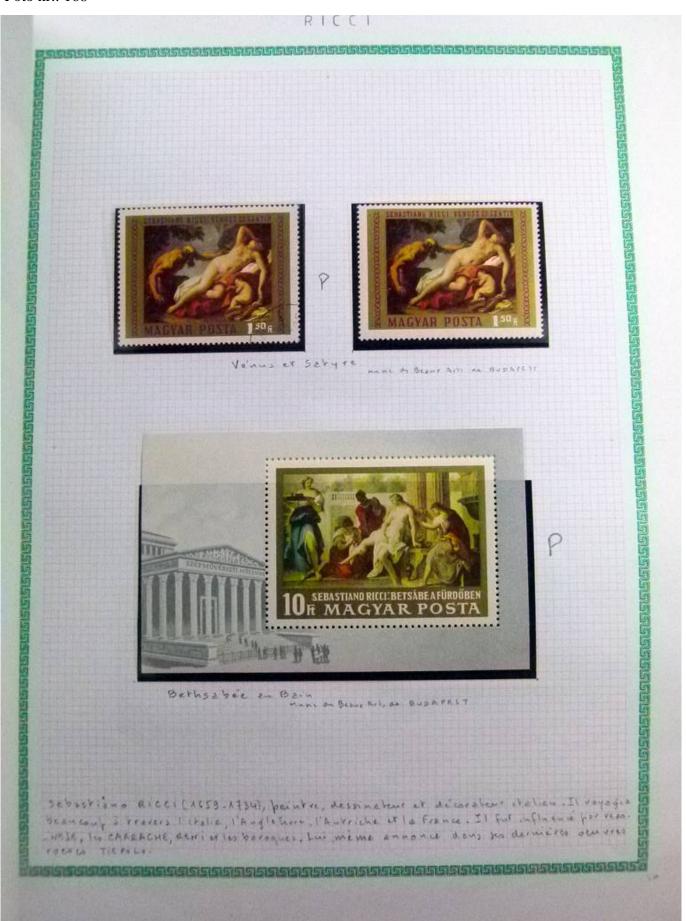

Lot nr.: L252295

Country/Type: Rest of the world

World Collection, in a large album, with new and used stamps, on art and paintings Topical.

Price: 110 eur

[Go to the lot on www.sevenstamps.com ]

YOUR COLLECTION, OUR PASSION.