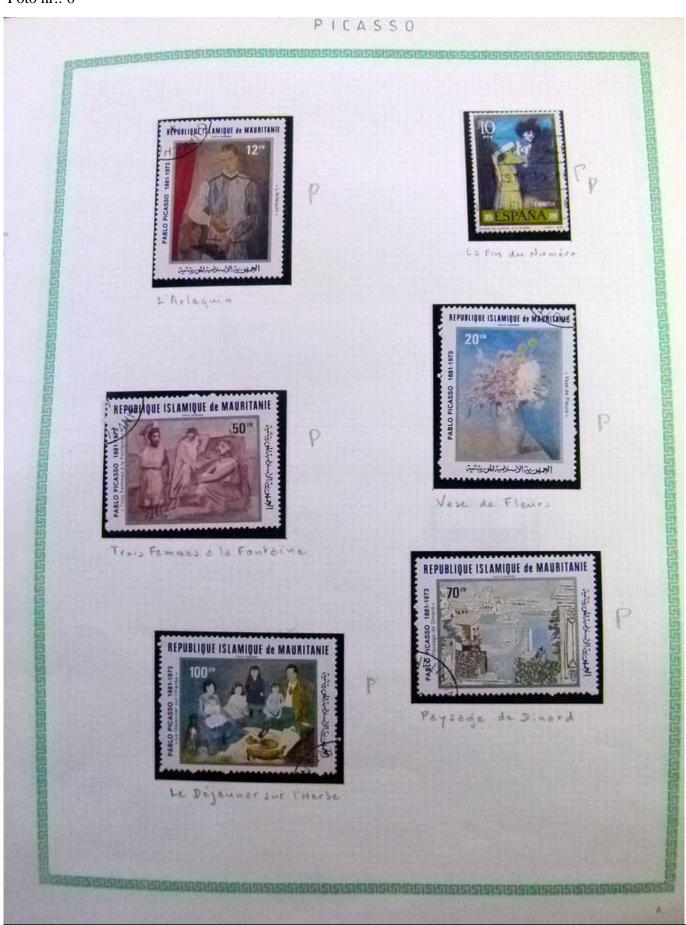

Lot nr.: L252295

Country/Type: Rest of the world

World Collection, in a large album, with new and used stamps, on art and paintings Topical.

Price: 110 eur

[Go to the lot on www.sevenstamps.com ]

YOUR COLLECTION, OUR PASSION.