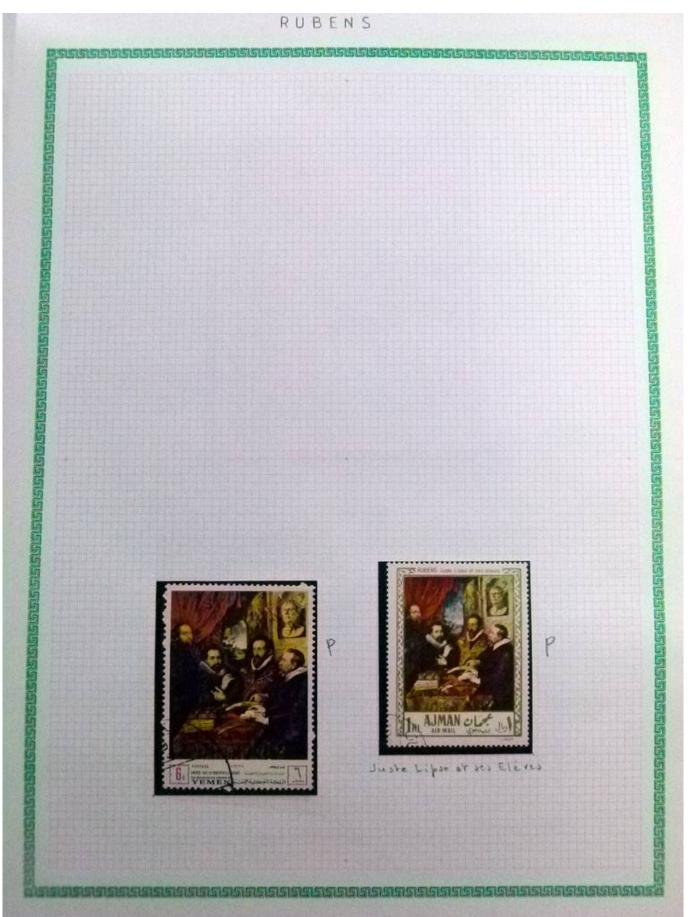

Lot nr.: L252295

Country/Type: Rest of the world

World Collection, in a large album, with new and used stamps, on art and paintings Topical.

Price: 110 eur

[Go to the lot on www.sevenstamps.com ]

YOUR COLLECTION, OUR PASSION.