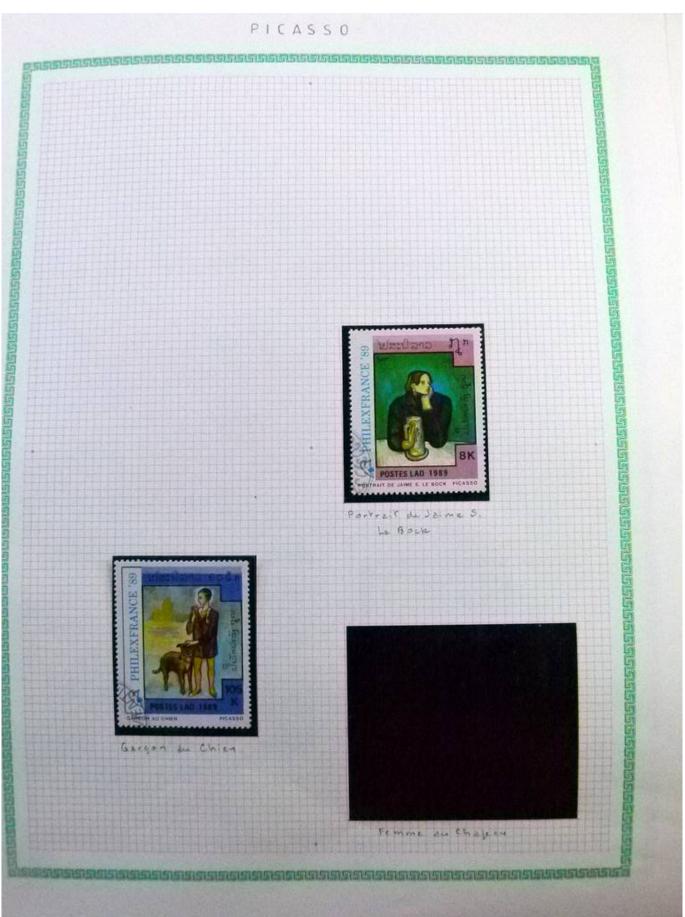

Lot nr.: L252295

Country/Type: Rest of the world

World Collection, in a large album, with new and used stamps, on art and paintings Topical.

Price: 110 eur

[Go to the lot on www.sevenstamps.com ]

YOUR COLLECTION, OUR PASSION.