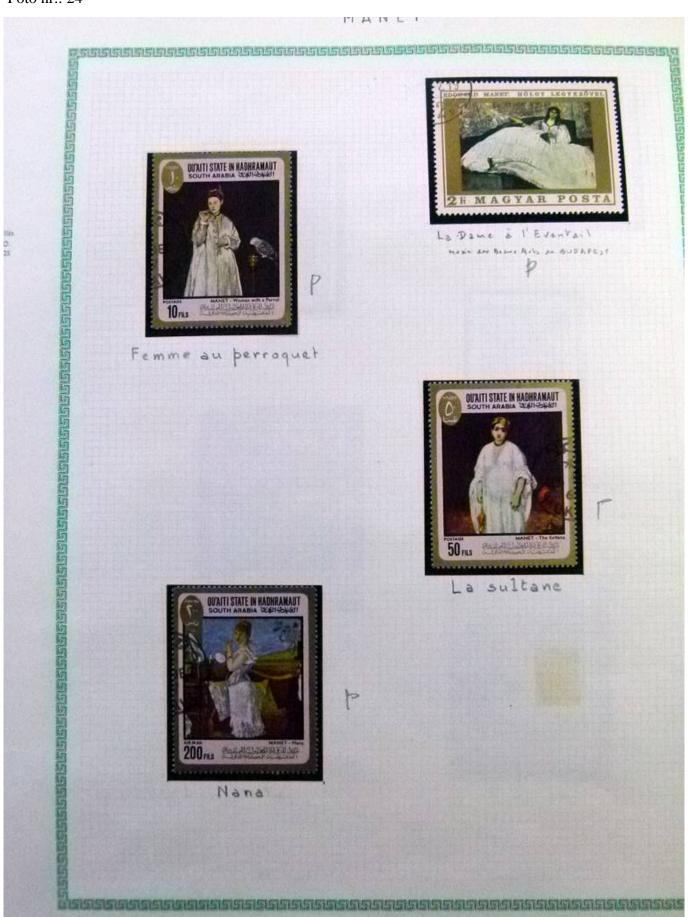

Lot nr.: L252294

Country/Type: Rest of the world

World Collection, in a large album, with new and used stamps, on art and paintings Topical.

Price: 110 eur

[Go to the lot on www.sevenstamps.com ]