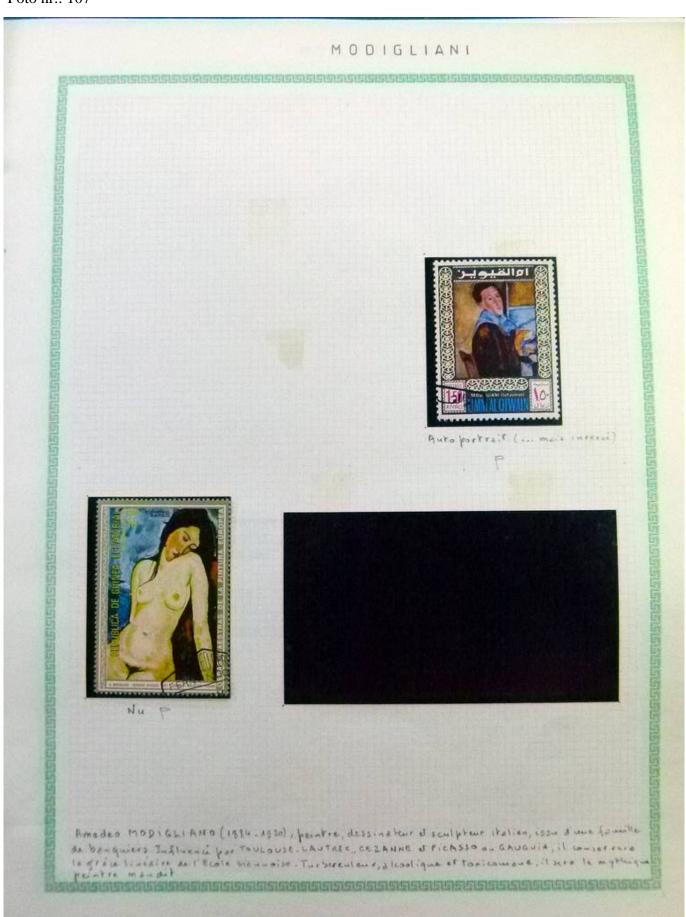

Lot nr.: L252294

Country/Type: Rest of the world

World Collection, in a large album, with new and used stamps, on art and paintings Topical.

Price: 110 eur

[Go to the lot on www.sevenstamps.com ]