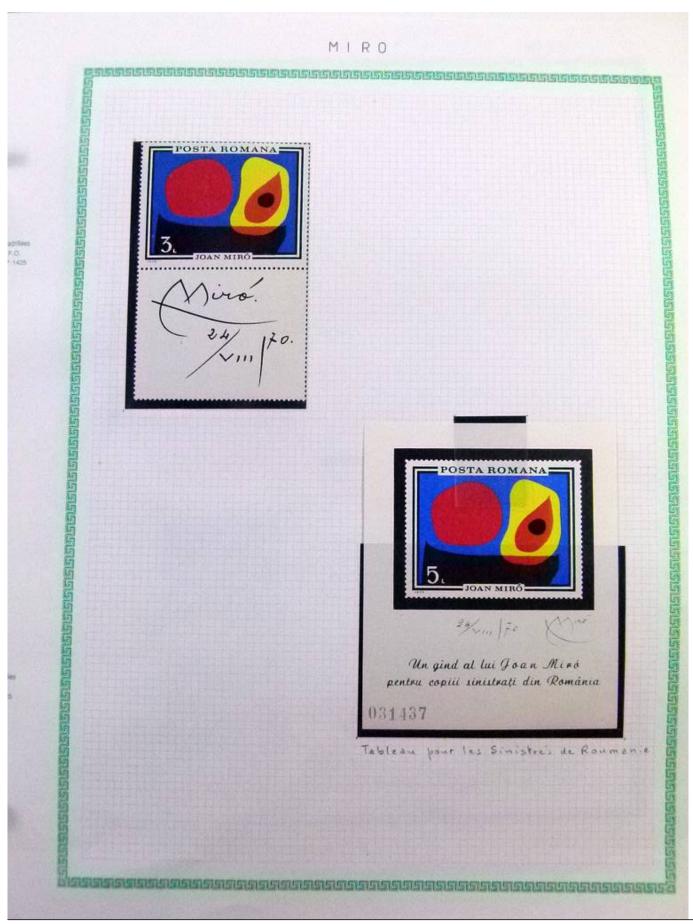

Lot nr.: L252294

Country/Type: Rest of the world

World Collection, in a large album, with new and used stamps, on art and paintings Topical.

Price: 110 eur

[Go to the lot on www.sevenstamps.com ]