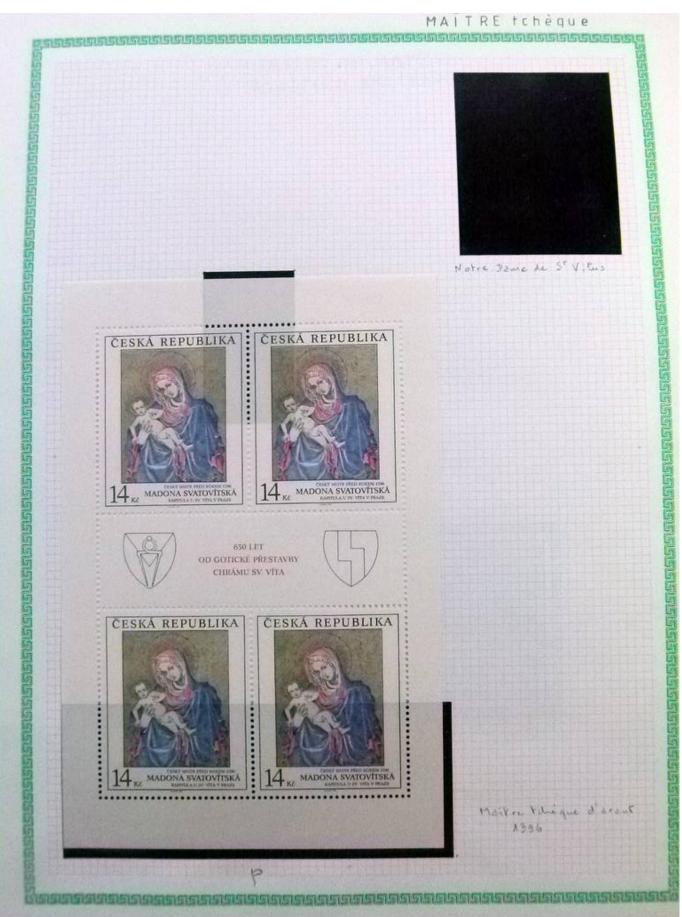

Lot nr.: L252294

Country/Type: Rest of the world

World Collection, in a large album, with new and used stamps, on art and paintings Topical.

Price: 110 eur

[Go to the lot on www.sevenstamps.com ]