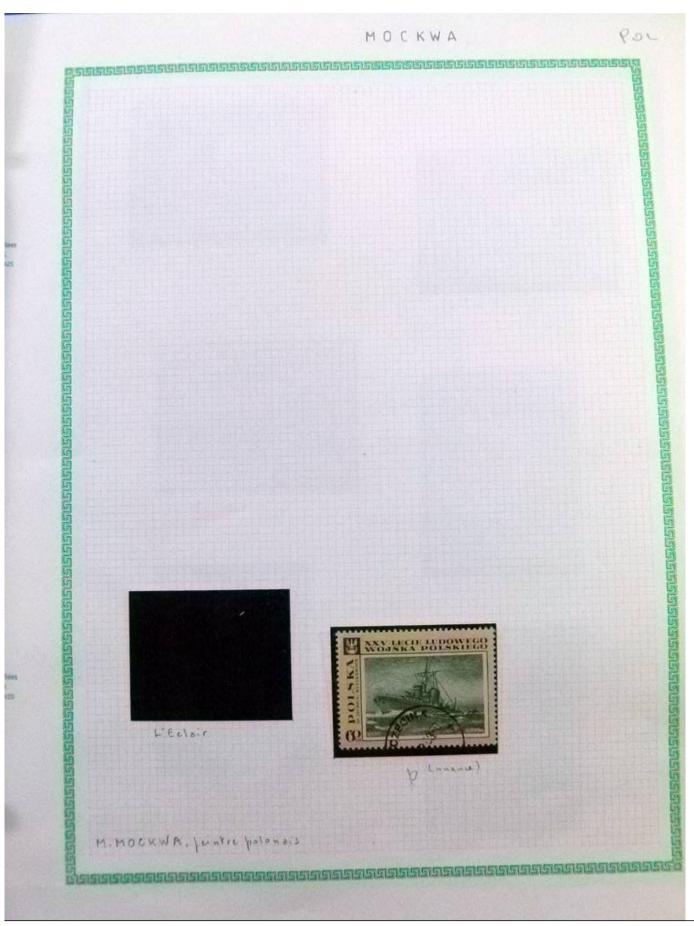

Lot nr.: L252294

Country/Type: Rest of the world

World Collection, in a large album, with new and used stamps, on art and paintings Topical.

Price: 110 eur

[Go to the lot on www.sevenstamps.com ]