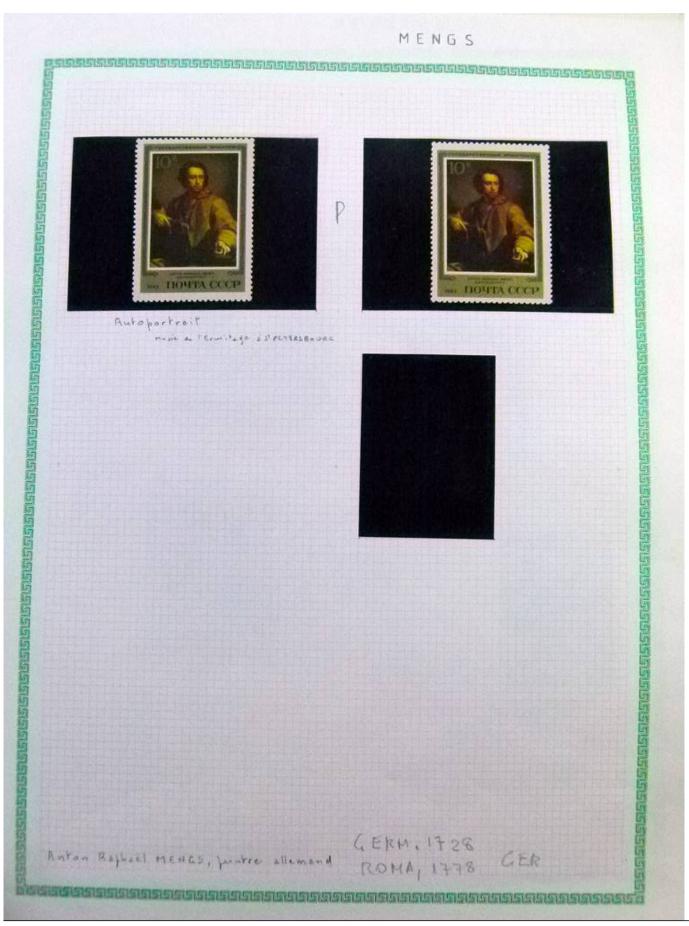

Lot nr.: L252294

Country/Type: Rest of the world

World Collection, in a large album, with new and used stamps, on art and paintings Topical.

Price: 110 eur

[Go to the lot on www.sevenstamps.com ]