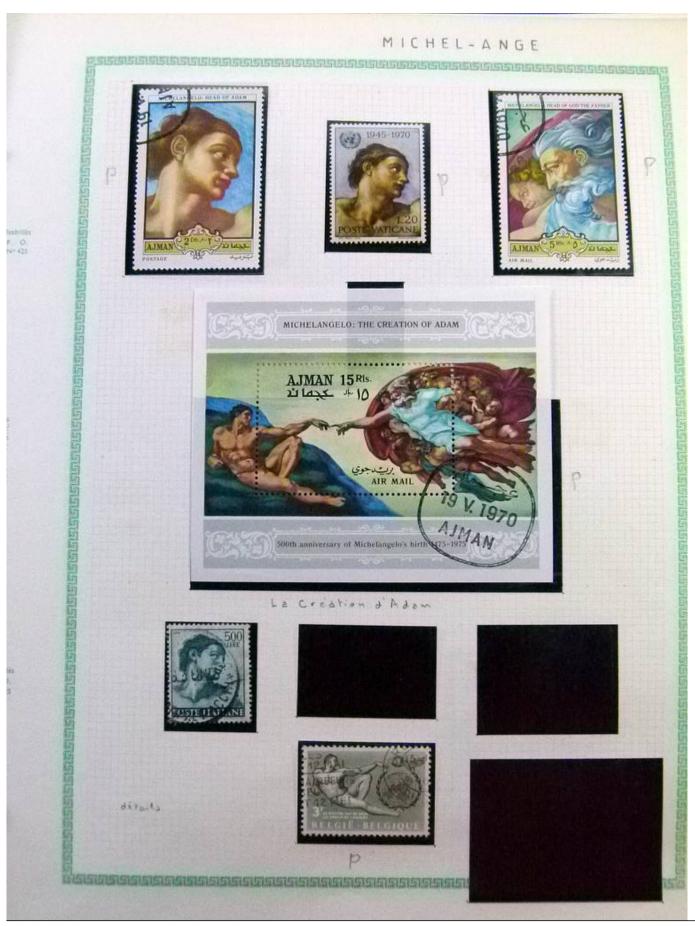

Lot nr.: L252294

Country/Type: Rest of the world

World Collection, in a large album, with new and used stamps, on art and paintings Topical.

Price: 110 eur

[Go to the lot on www.sevenstamps.com ]