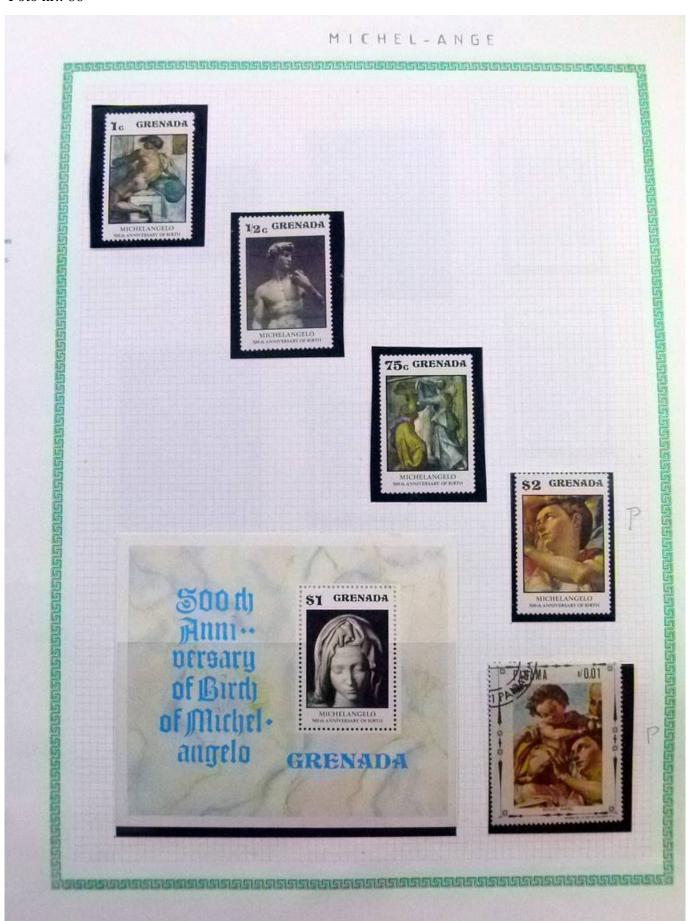

Lot nr.: L252294

Country/Type: Rest of the world

World Collection, in a large album, with new and used stamps, on art and paintings Topical.

Price: 110 eur

[Go to the lot on www.sevenstamps.com ]