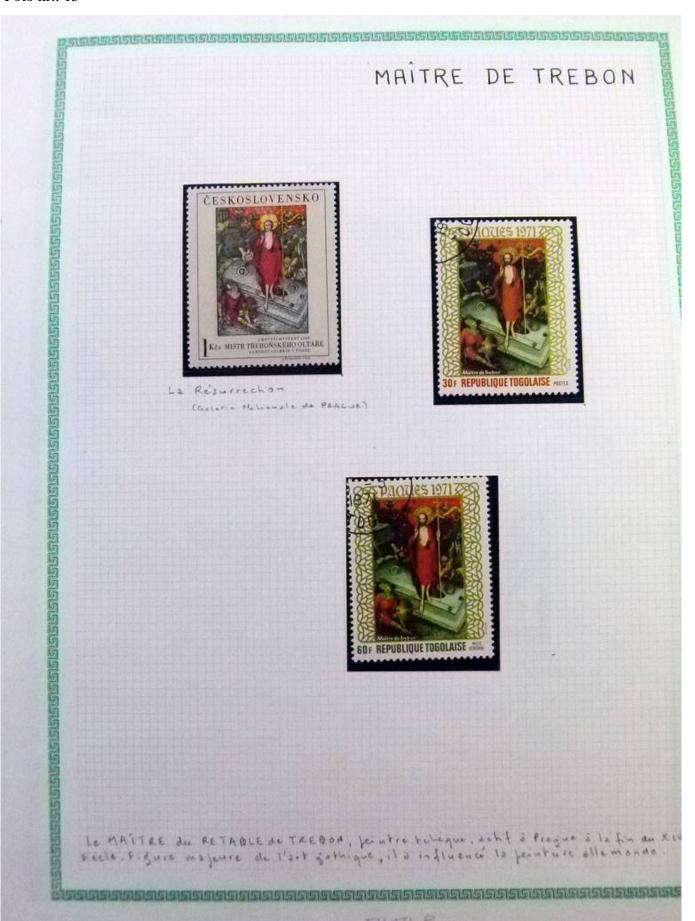

Lot nr.: L252294

Country/Type: Rest of the world

World Collection, in a large album, with new and used stamps, on art and paintings Topical.

Price: 110 eur

[Go to the lot on www.sevenstamps.com ]









#### Seven Stamps Philately - Stamp lots and collections

























#### Seven Stamps Philately - Stamp lots and collections





#### Seven Stamps Philately - Stamp lots and collections









## Seven Stamps Philately - Stamp lots and collections





































#### Seven Stamps Philately - Stamp lots and collections





#### **Seven Stamps Philately - Stamp lots and collections**





## Seven Stamps Philately - Stamp lots and collections









#### Seven Stamps Philately - Stamp lots and collections

























#### Seven Stamps Philately - Stamp lots and collections





#### Seven Stamps Philately - Stamp lots and collections









#### Seven Stamps Philately - Stamp lots and collections





#### Seven Stamps Philately - Stamp lots and collections





















# Seven Stamps Philately - Stamp lots and collections





#### Seven Stamps Philately - Stamp lots and collections













## Seven Stamps Philately - Stamp lots and collections





## Seven Stamps Philately - Stamp lots and co