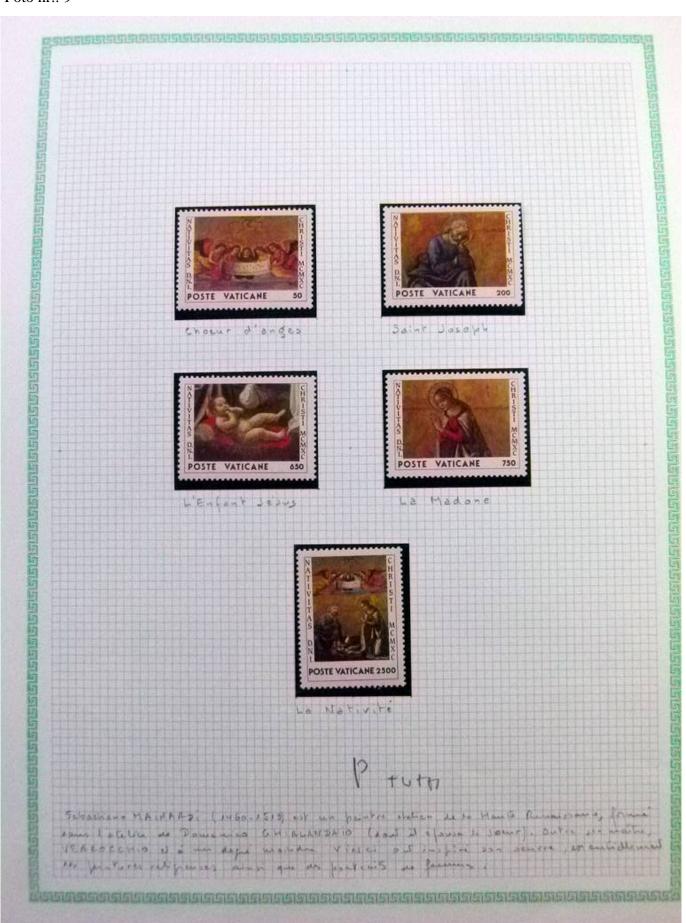

Lot nr.: L252294

Country/Type: Rest of the world

World Collection, in a large album, with new and used stamps, on art and paintings Topical.

Price: 110 eur

[Go to the lot on www.sevenstamps.com ]