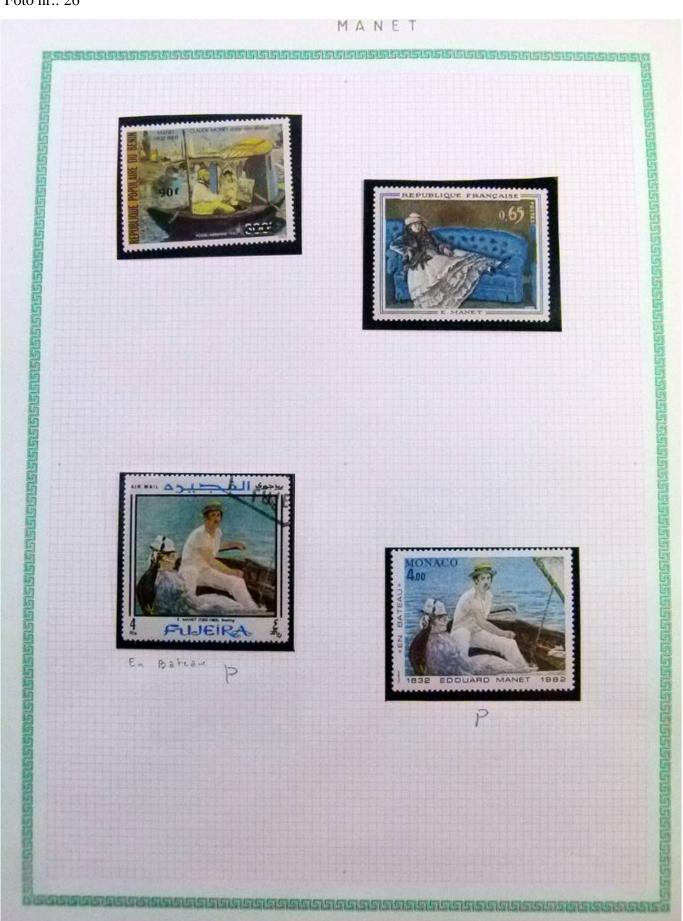

Lot nr.: L252294

Country/Type: Rest of the world

World Collection, in a large album, with new and used stamps, on art and paintings Topical.

Price: 110 eur

[Go to the lot on www.sevenstamps.com ]