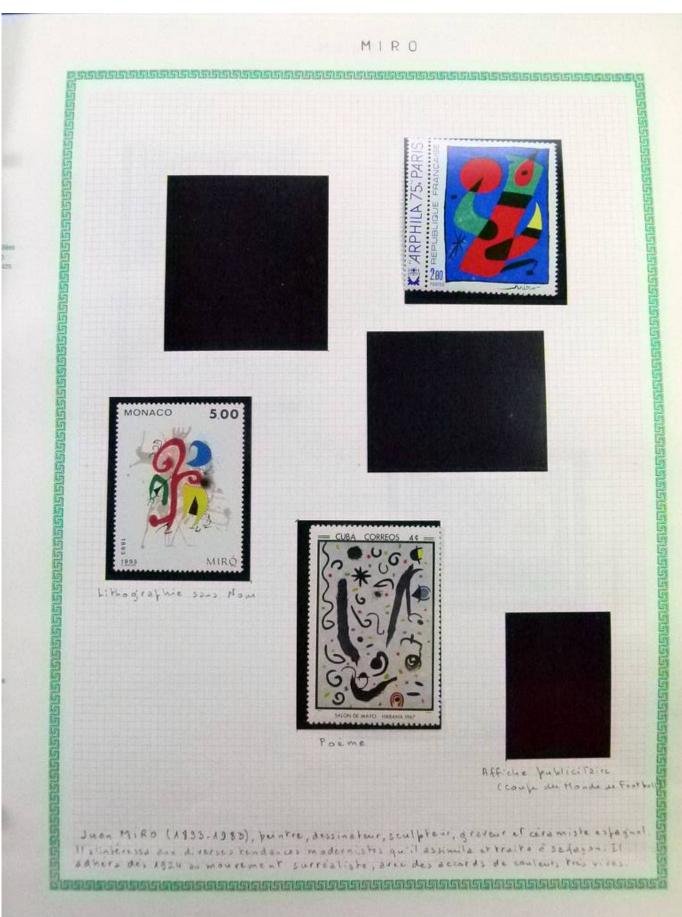

Lot nr.: L252294

Country/Type: Rest of the world

World Collection, in a large album, with new and used stamps, on art and paintings Topical.

Price: 110 eur

[Go to the lot on www.sevenstamps.com ]