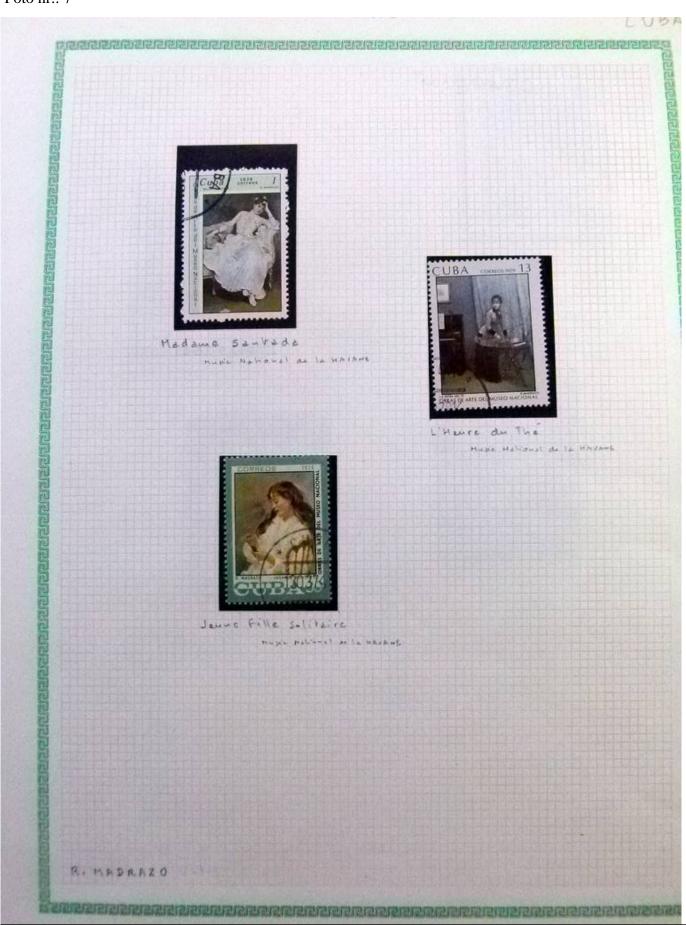

Lot nr.: L252294

Country/Type: Rest of the world

World Collection, in a large album, with new and used stamps, on art and paintings Topical.

Price: 110 eur

[Go to the lot on www.sevenstamps.com ]