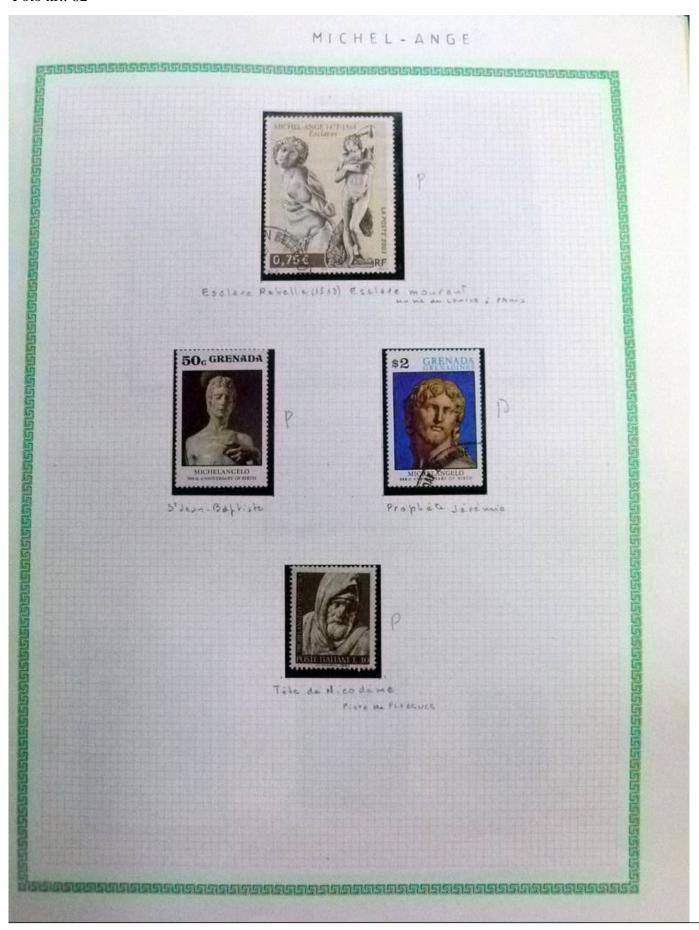

Lot nr.: L252294

Country/Type: Rest of the world

World Collection, in a large album, with new and used stamps, on art and paintings Topical.

Price: 110 eur

[Go to the lot on www.sevenstamps.com ]