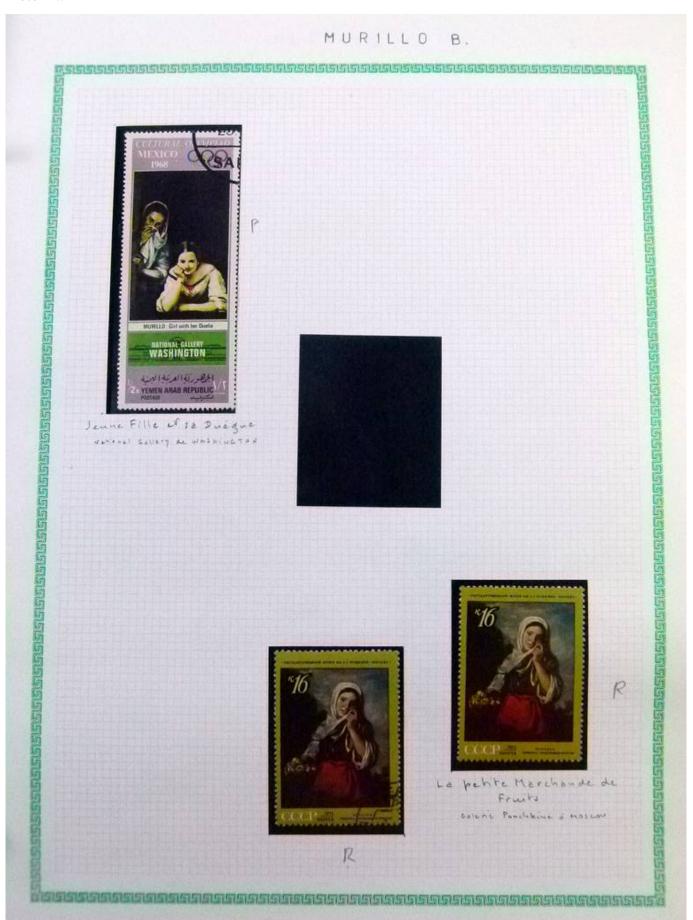

Lot nr.: L252294

Country/Type: Rest of the world

World Collection, in a large album, with new and used stamps, on art and paintings Topical.

Price: 110 eur

[Go to the lot on www.sevenstamps.com ]