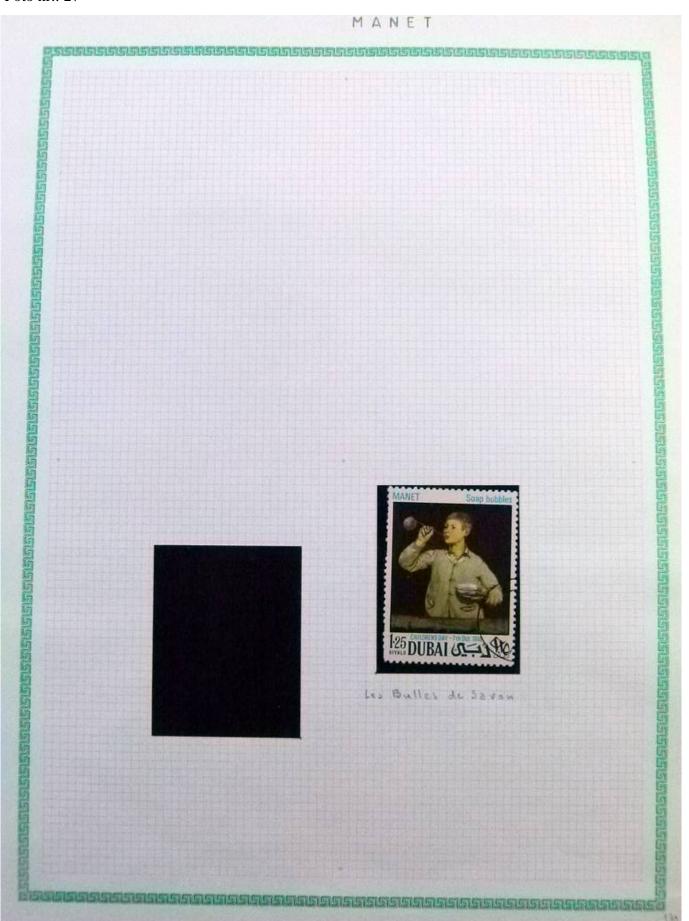

Lot nr.: L252294

Country/Type: Rest of the world

World Collection, in a large album, with new and used stamps, on art and paintings Topical.

Price: 110 eur

[Go to the lot on www.sevenstamps.com ]