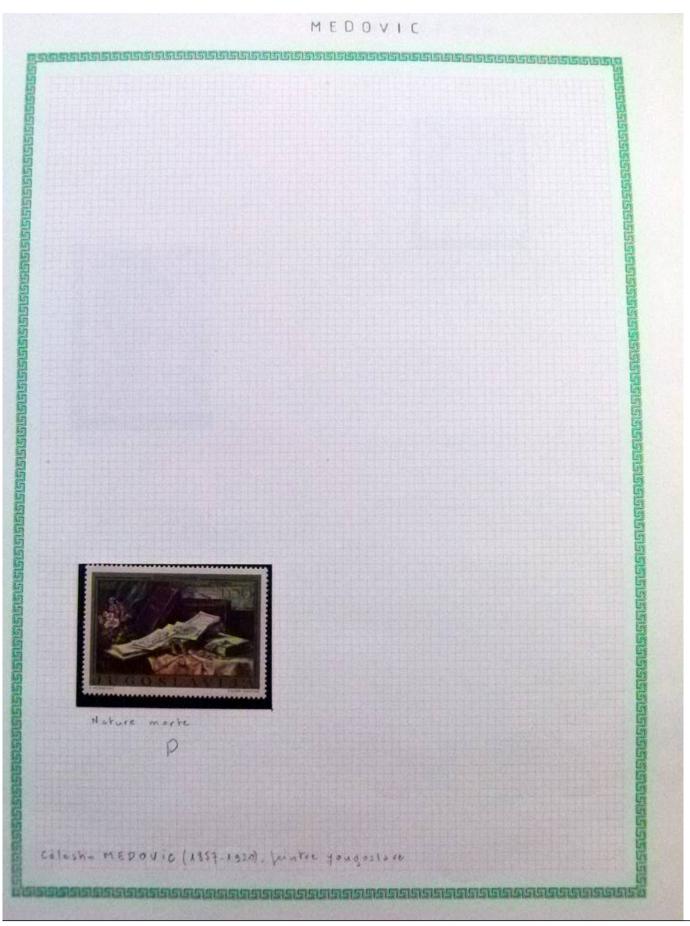

Lot nr.: L252294

Country/Type: Rest of the world

World Collection, in a large album, with new and used stamps, on art and paintings Topical.

Price: 110 eur

[Go to the lot on www.sevenstamps.com ]