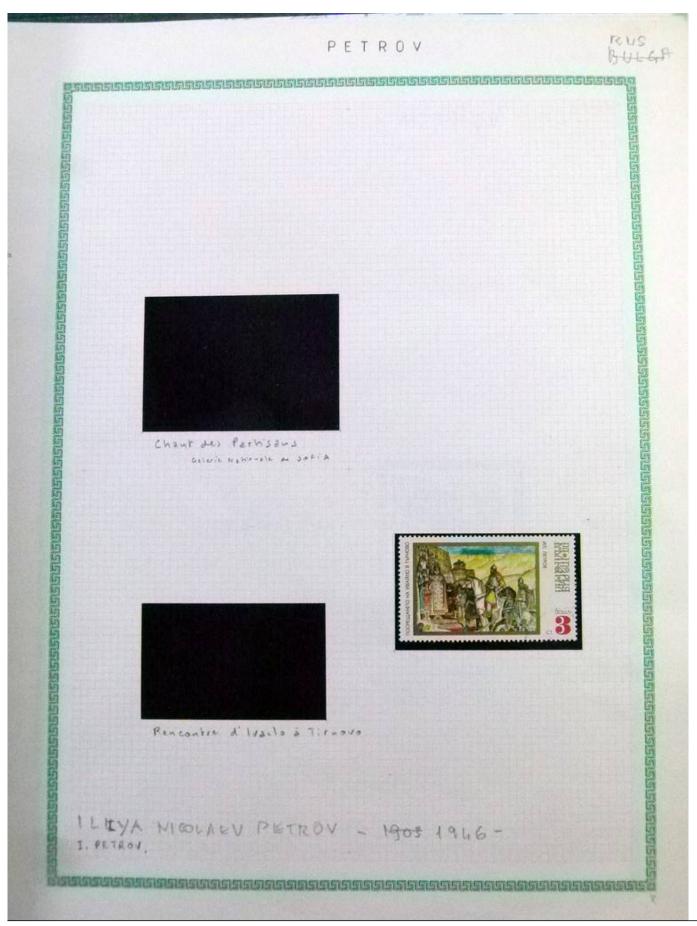

Lot nr.: L252294

Country/Type: Rest of the world

World Collection, in a large album, with new and used stamps, on art and paintings Topical.

Price: 110 eur

[Go to the lot on www.sevenstamps.com ]