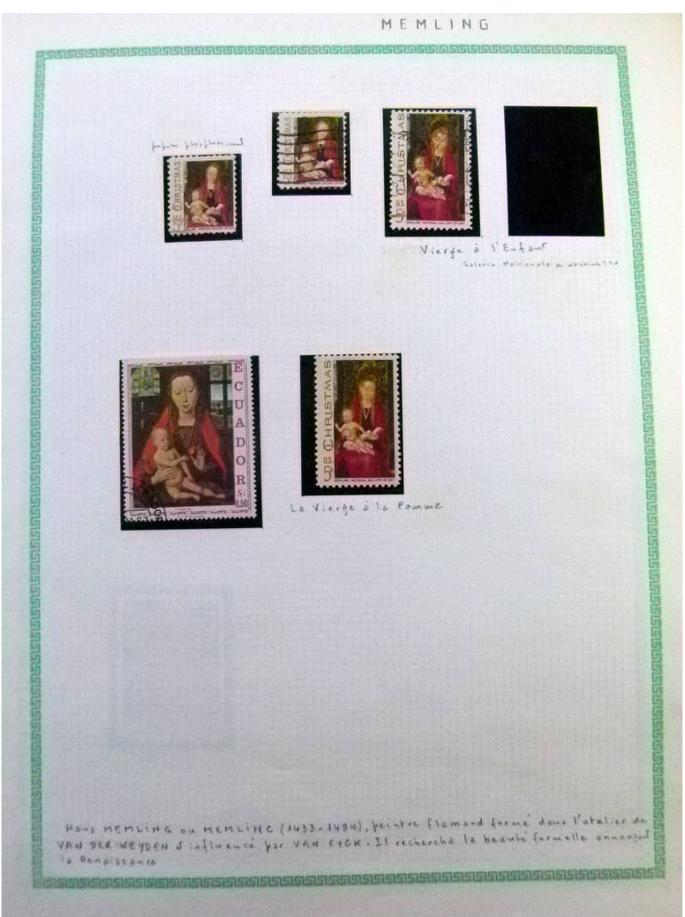

Lot nr.: L252294

Country/Type: Rest of the world

World Collection, in a large album, with new and used stamps, on art and paintings Topical.

Price: 110 eur

[Go to the lot on www.sevenstamps.com ]