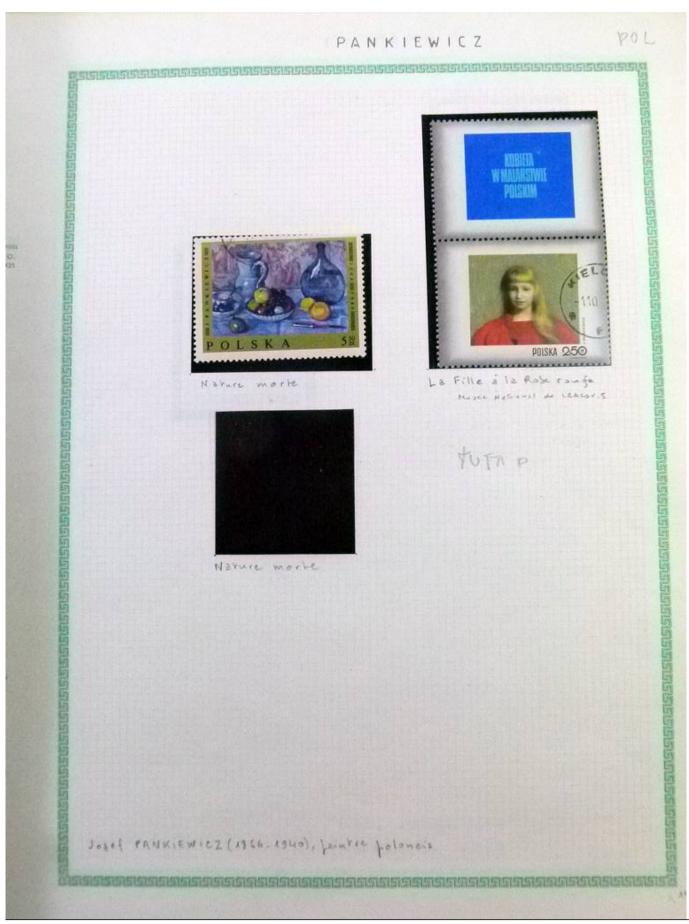

Lot nr.: L252294

Country/Type: Rest of the world

World Collection, in a large album, with new and used stamps, on art and paintings Topical.

Price: 110 eur

[Go to the lot on www.sevenstamps.com ]