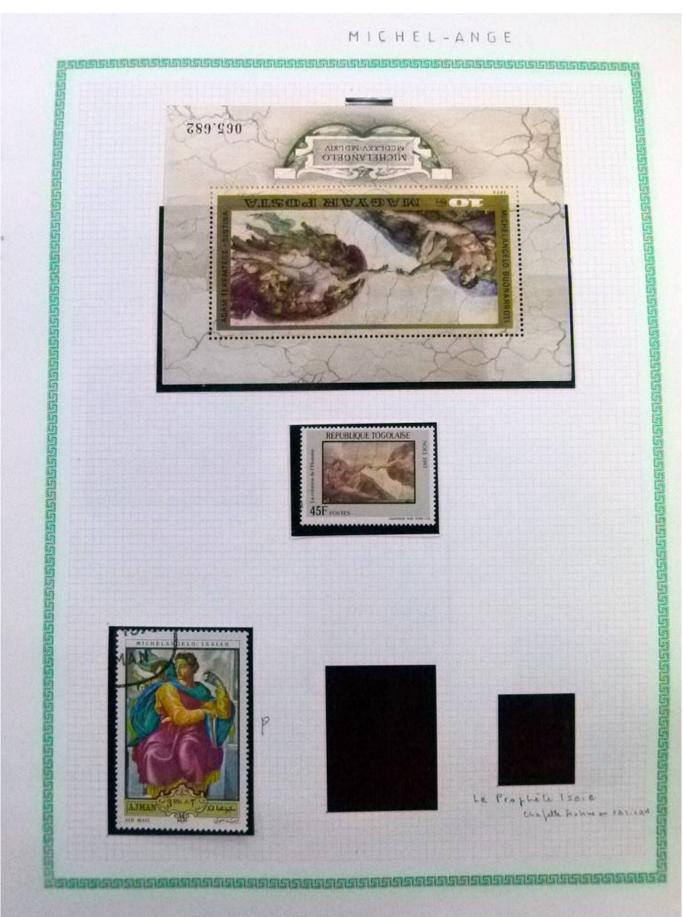

Lot nr.: L252294

Country/Type: Rest of the world

World Collection, in a large album, with new and used stamps, on art and paintings Topical.

Price: 110 eur

[Go to the lot on www.sevenstamps.com ]