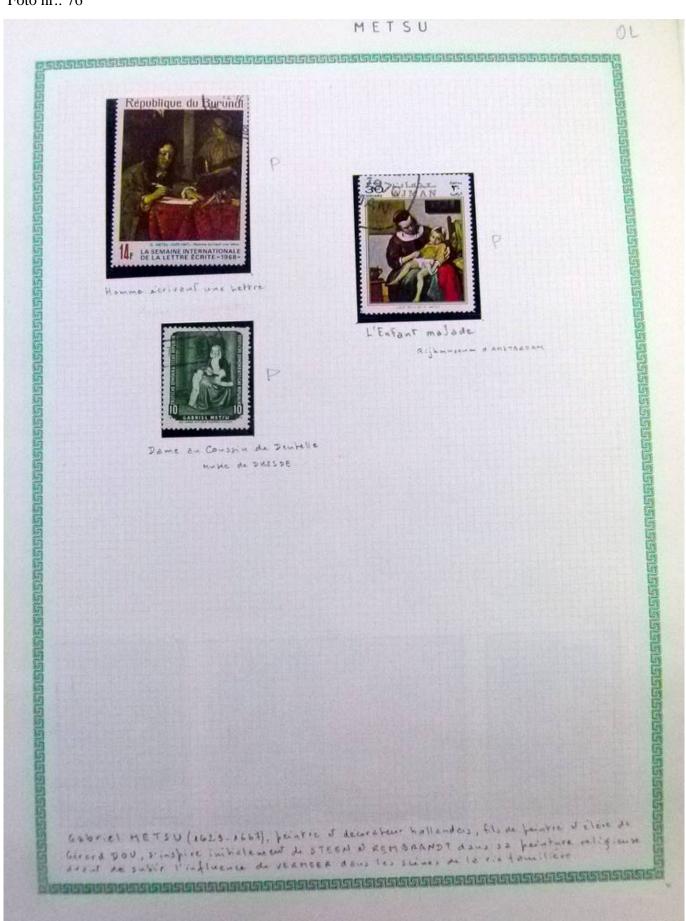

Lot nr.: L252294

Country/Type: Rest of the world

World Collection, in a large album, with new and used stamps, on art and paintings Topical.

Price: 110 eur

[Go to the lot on www.sevenstamps.com ]