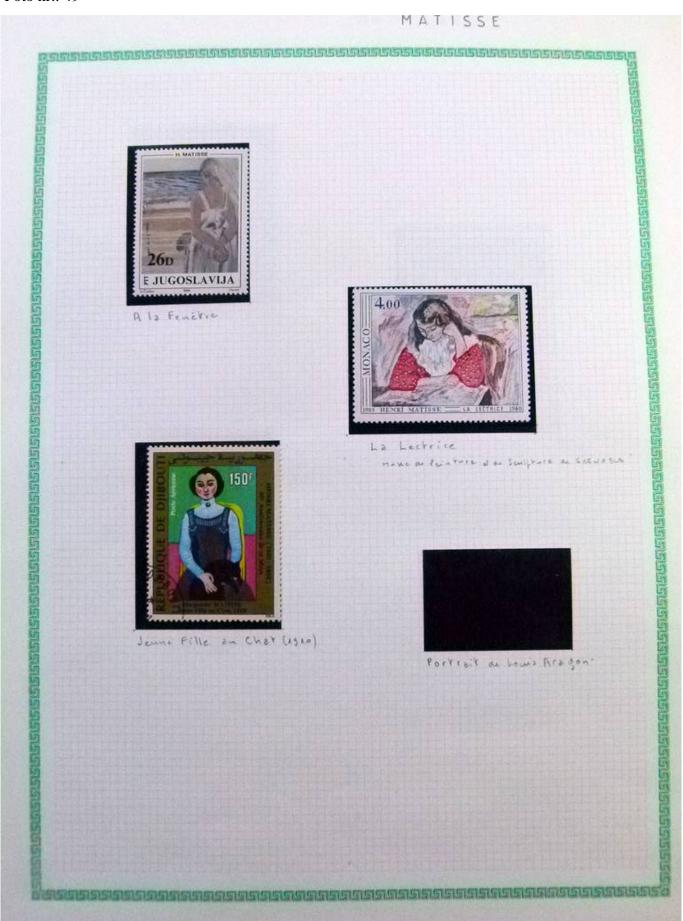

Lot nr.: L252294

Country/Type: Rest of the world

World Collection, in a large album, with new and used stamps, on art and paintings Topical.

Price: 110 eur

[Go to the lot on www.sevenstamps.com ]