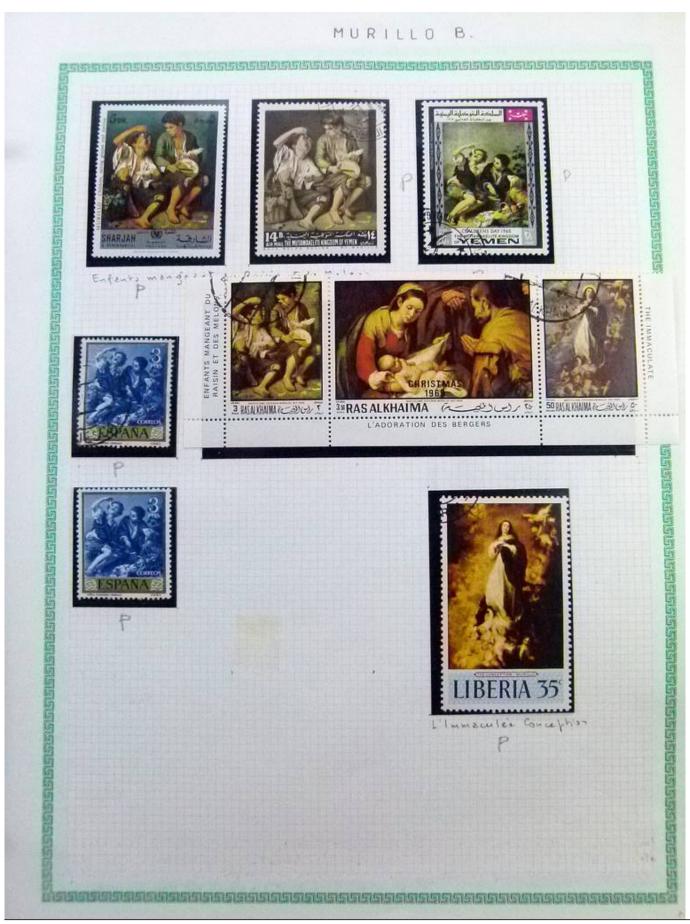

Lot nr.: L252294

Country/Type: Rest of the world

World Collection, in a large album, with new and used stamps, on art and paintings Topical.

Price: 110 eur

[Go to the lot on www.sevenstamps.com ]