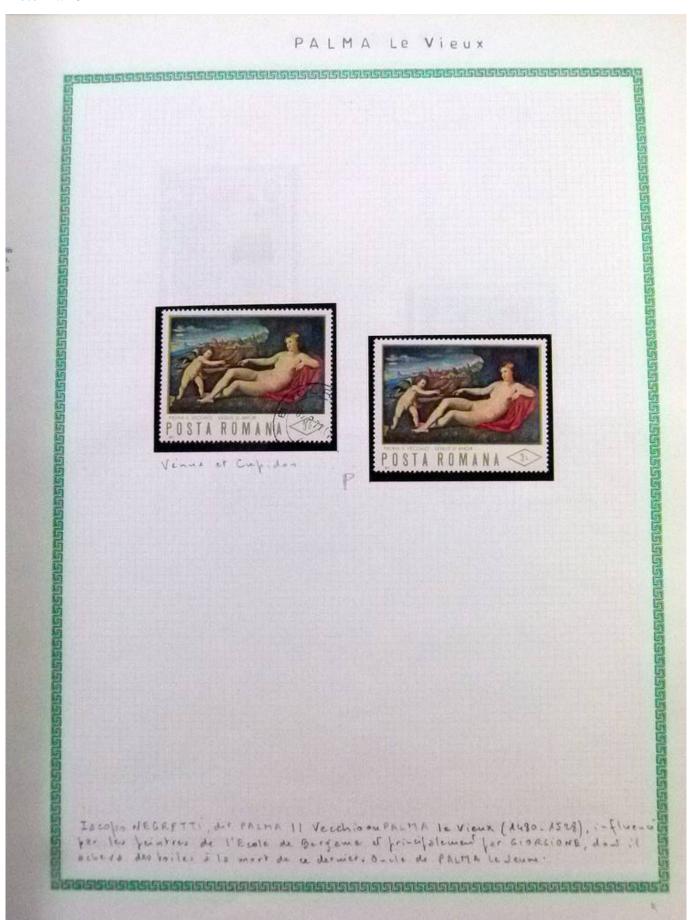

Lot nr.: L252294

Country/Type: Rest of the world

World Collection, in a large album, with new and used stamps, on art and paintings Topical.

Price: 110 eur

[Go to the lot on www.sevenstamps.com ]