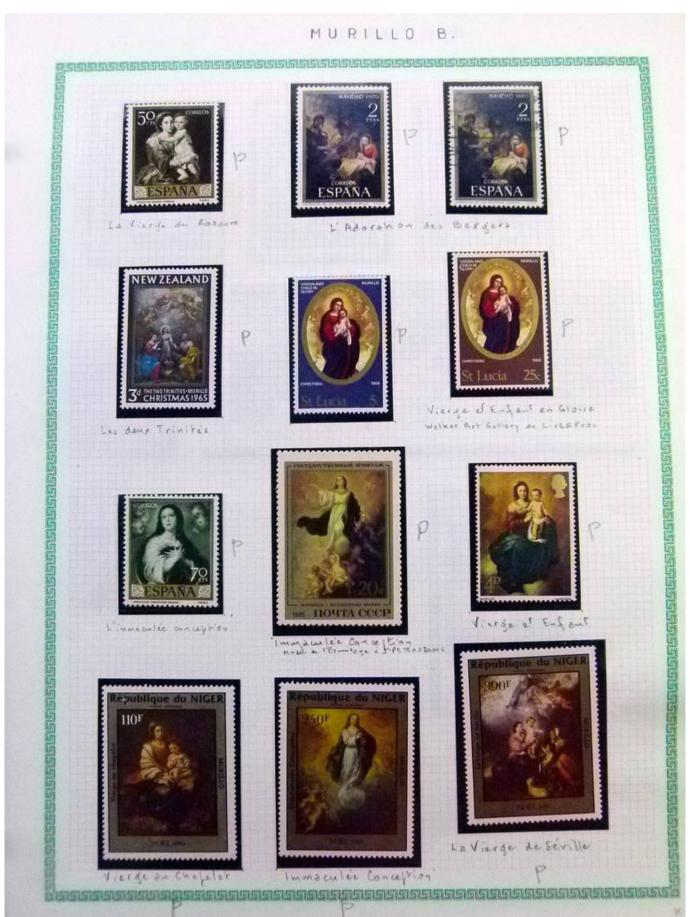

Lot nr.: L252294

Country/Type: Rest of the world

World Collection, in a large album, with new and used stamps, on art and paintings Topical.

Price: 110 eur

[Go to the lot on www.sevenstamps.com ]