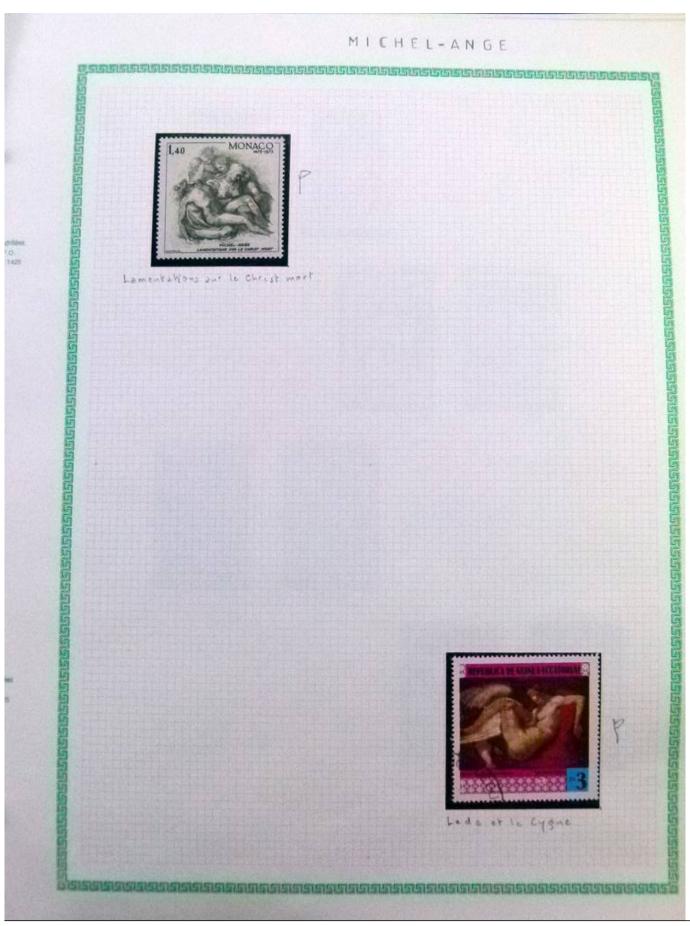

Lot nr.: L252294

Country/Type: Rest of the world

World Collection, in a large album, with new and used stamps, on art and paintings Topical.

Price: 110 eur

[Go to the lot on www.sevenstamps.com ]