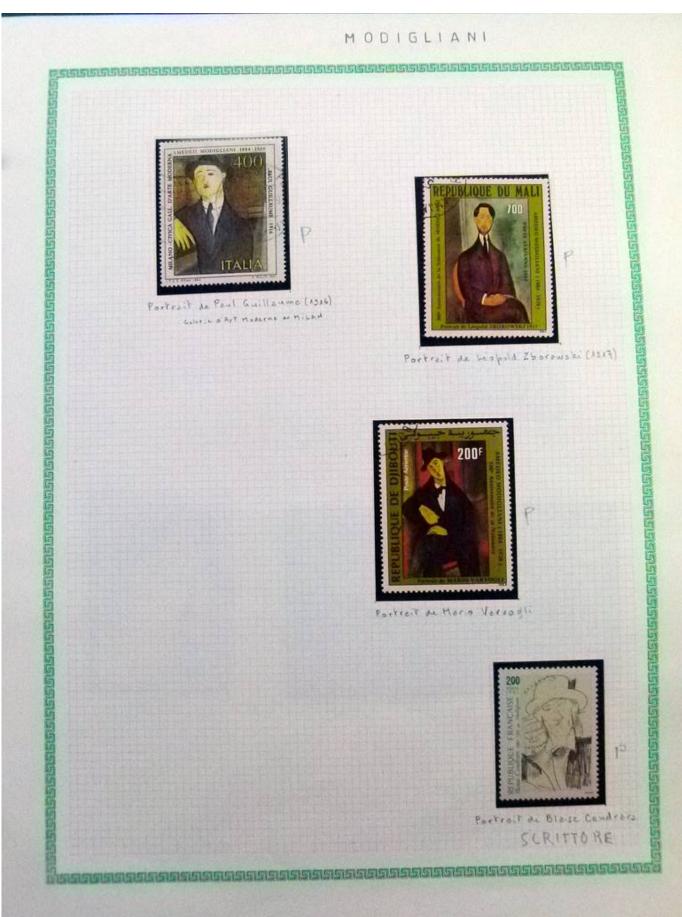

Lot nr.: L252294

Country/Type: Rest of the world

World Collection, in a large album, with new and used stamps, on art and paintings Topical.

Price: 110 eur

[Go to the lot on www.sevenstamps.com ]