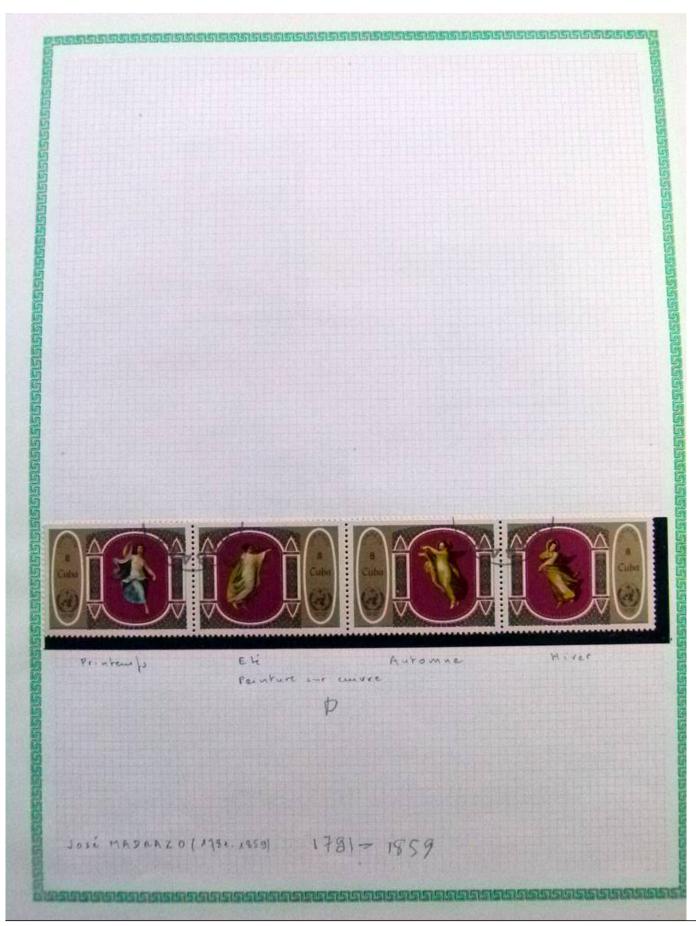

Lot nr.: L252294

Country/Type: Rest of the world

World Collection, in a large album, with new and used stamps, on art and paintings Topical.

Price: 110 eur

[Go to the lot on www.sevenstamps.com ]