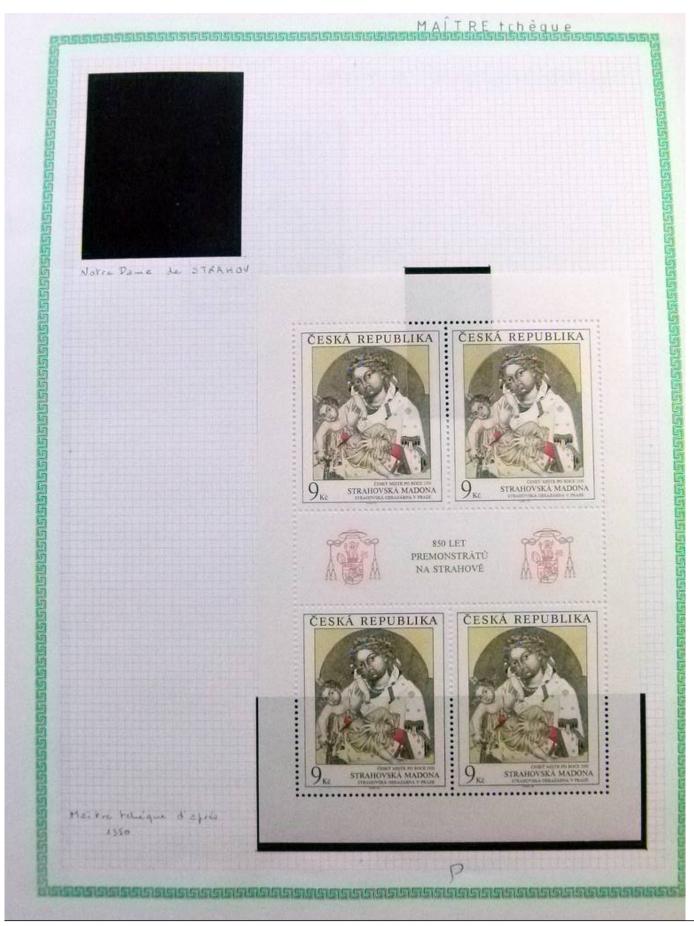

Lot nr.: L252294

Country/Type: Rest of the world

World Collection, in a large album, with new and used stamps, on art and paintings Topical.

Price: 110 eur

[Go to the lot on www.sevenstamps.com ]