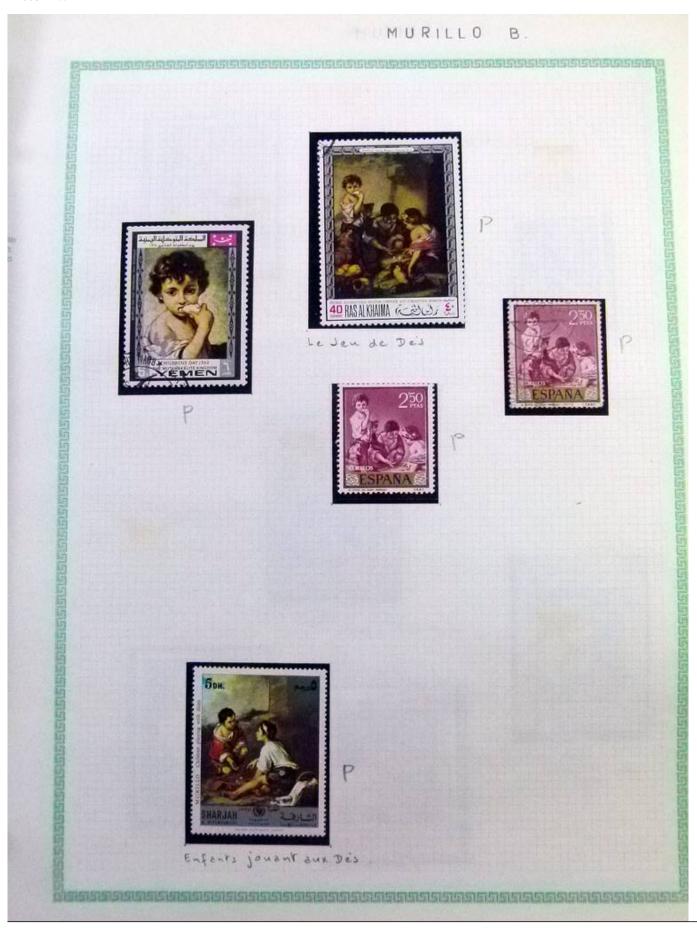

Lot nr.: L252294

Country/Type: Rest of the world

World Collection, in a large album, with new and used stamps, on art and paintings Topical.

Price: 110 eur

[Go to the lot on www.sevenstamps.com ]