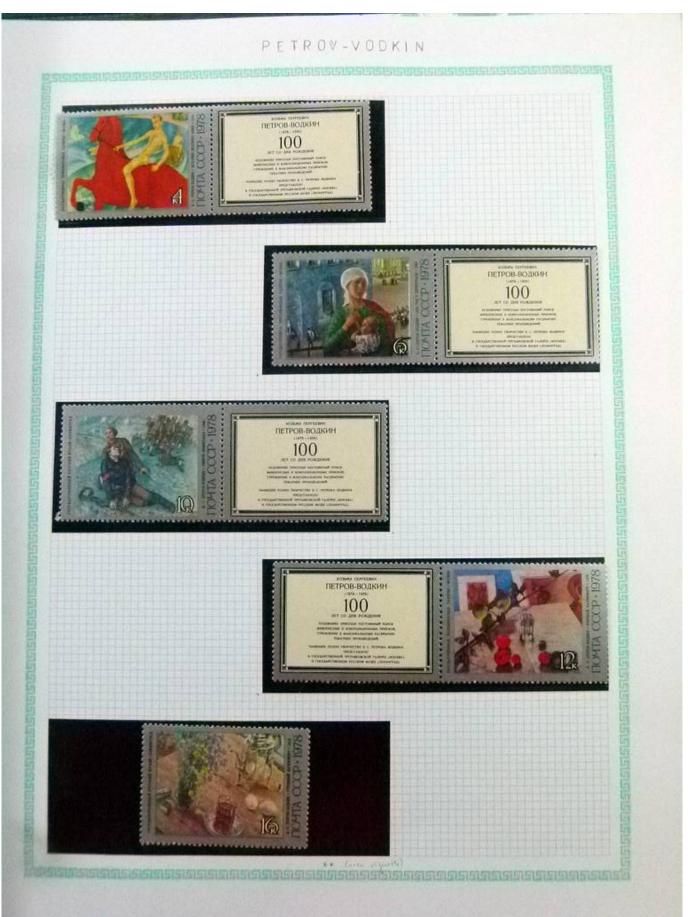

Lot nr.: L252294

Country/Type: Rest of the world

World Collection, in a large album, with new and used stamps, on art and paintings Topical.

Price: 110 eur

[Go to the lot on www.sevenstamps.com ]