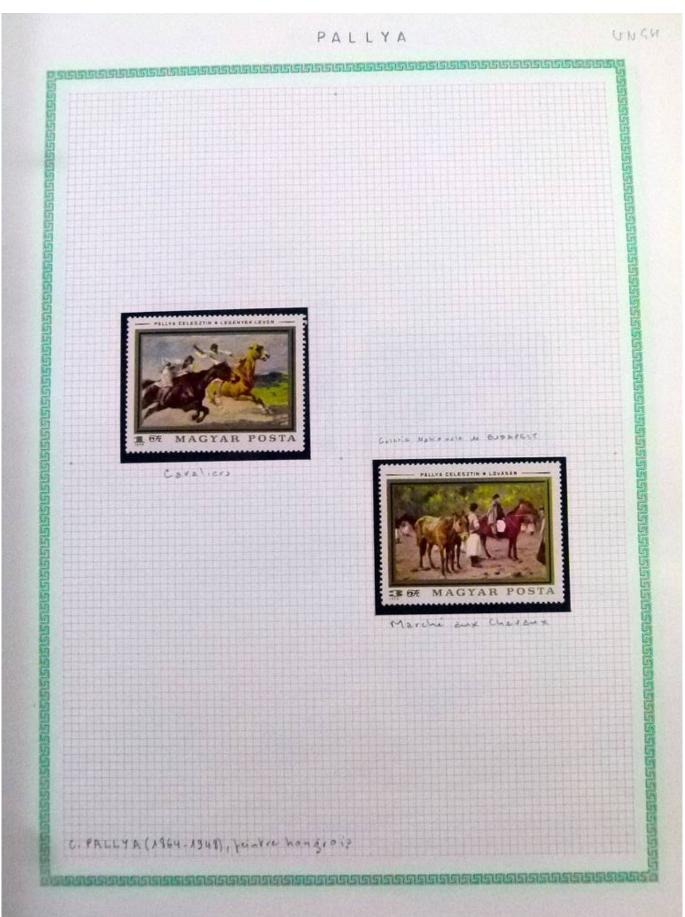

Lot nr.: L252294

Country/Type: Rest of the world

World Collection, in a large album, with new and used stamps, on art and paintings Topical.

Price: 110 eur

[Go to the lot on www.sevenstamps.com ]