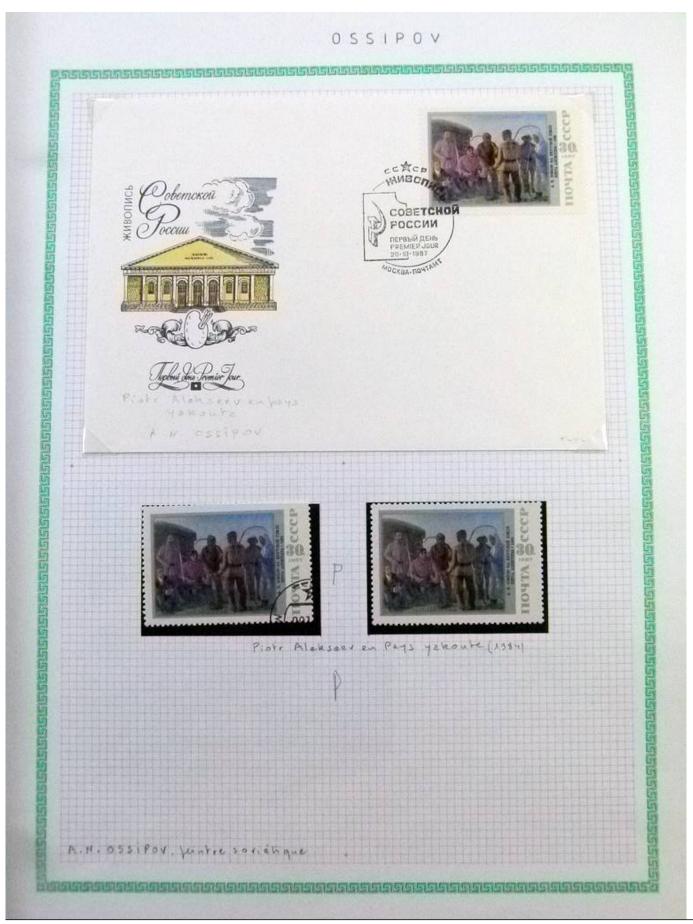

Lot nr.: L252294

Country/Type: Rest of the world

World Collection, in a large album, with new and used stamps, on art and paintings Topical.

Price: 110 eur

[Go to the lot on www.sevenstamps.com ]