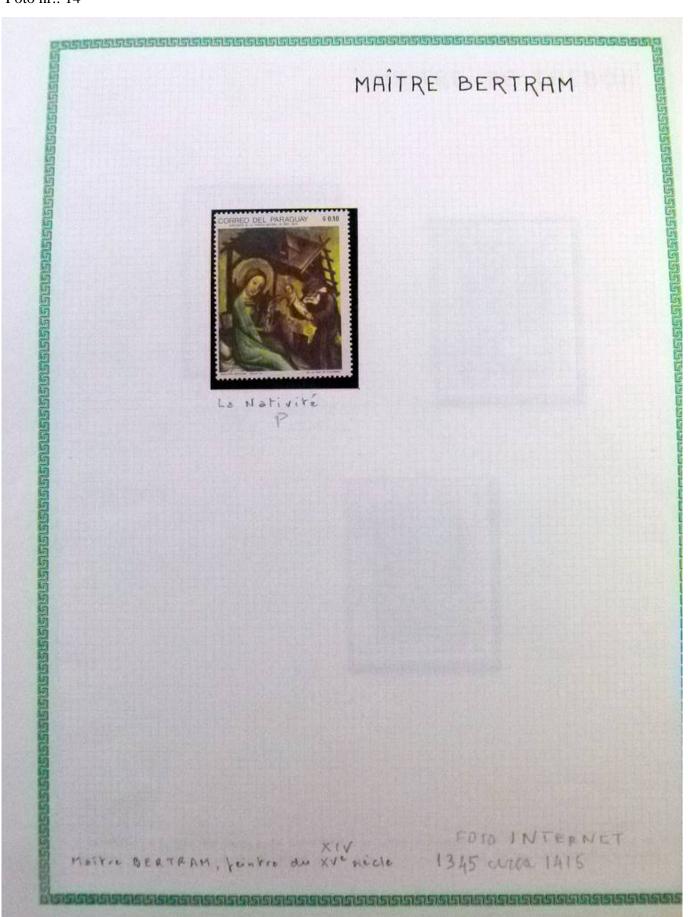

Lot nr.: L252294

Country/Type: Rest of the world

World Collection, in a large album, with new and used stamps, on art and paintings Topical.

Price: 110 eur

[Go to the lot on www.sevenstamps.com ]









#### Seven Stamps Philately - Stamp lots and collections

























#### Seven Stamps Philately - Stamp lots and collections





#### Seven Stamps Philately - Stamp lots and collections









## Seven Stamps Philately - Stamp lots and collections





































#### Seven Stamps Philately - Stamp lots and collections





#### **Seven Stamps Philately - Stamp lots and collections**





## Seven Stamps Philately - Stamp lots and collections









#### Seven Stamps Philately - Stamp lots and collections

























#### Seven Stamps Philately - Stamp lots and collections





#### Seven Stamps Philately - Stamp lots and collections









#### Seven Stamps Philately - Stamp lots and collections





#### Seven Stamps Philately - Stamp lots and collections





















# Seven Stamps Philately - Stamp lots and collections





#### Seven Stamps Philately - Stamp lots and collections













## Seven Stamps Philately - Stamp lots and collections





## Seven Stamps Philately - Stamp lots an