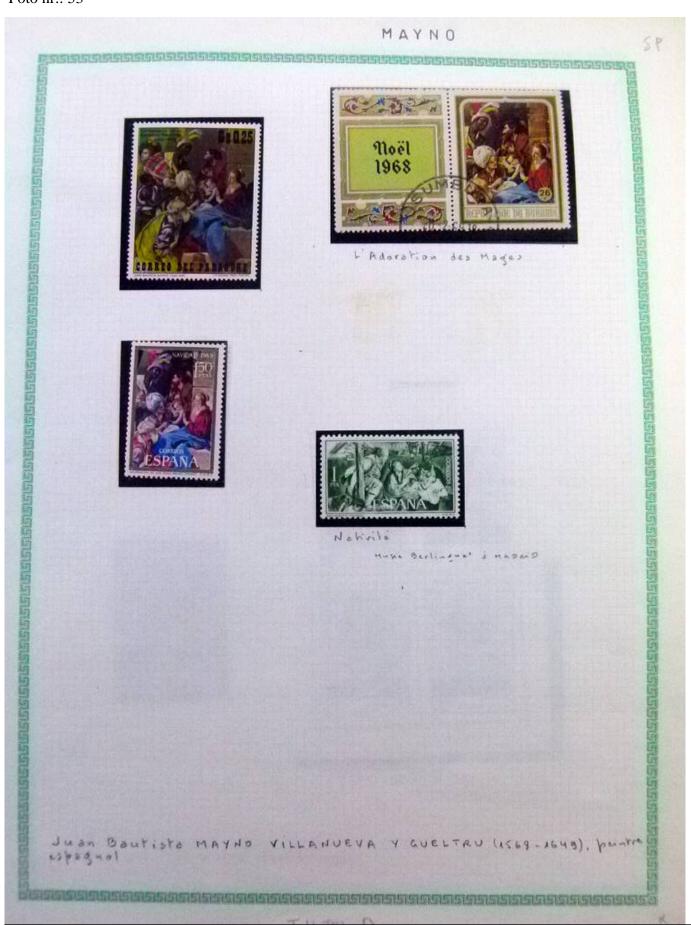

Lot nr.: L252294

Country/Type: Rest of the world

World Collection, in a large album, with new and used stamps, on art and paintings Topical.

Price: 110 eur

[Go to the lot on www.sevenstamps.com ]