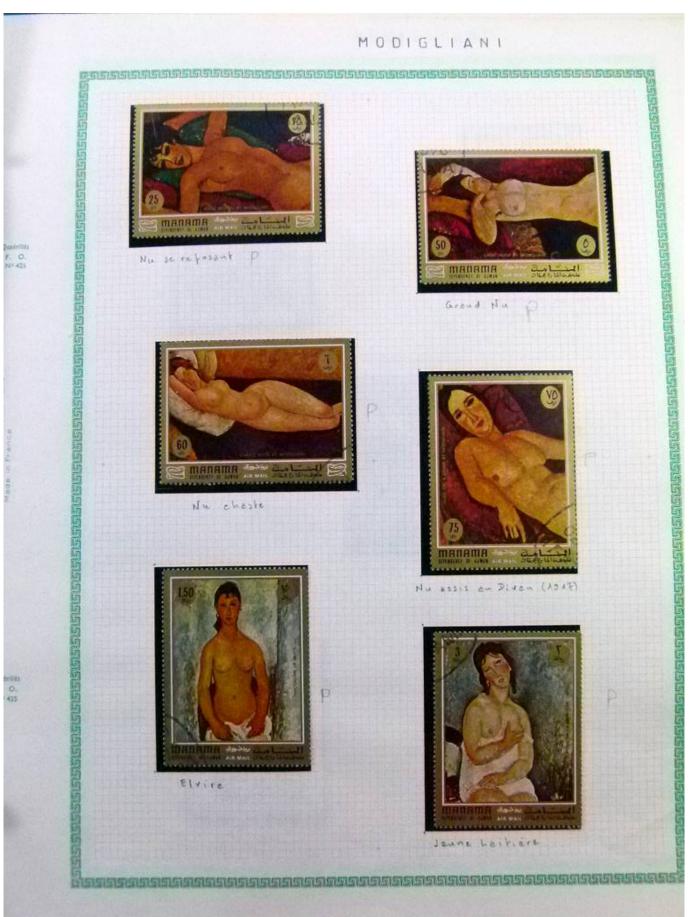

Lot nr.: L252294

Country/Type: Rest of the world

World Collection, in a large album, with new and used stamps, on art and paintings Topical.

Price: 110 eur

[Go to the lot on www.sevenstamps.com ]