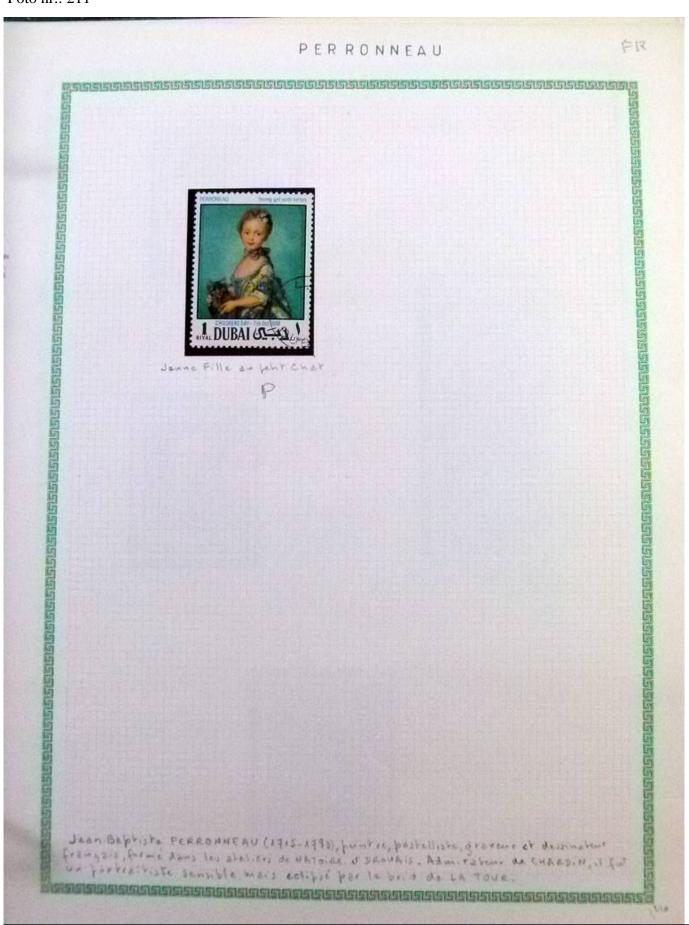

Lot nr.: L252294

Country/Type: Rest of the world

World Collection, in a large album, with new and used stamps, on art and paintings Topical.

Price: 110 eur

[Go to the lot on www.sevenstamps.com ]