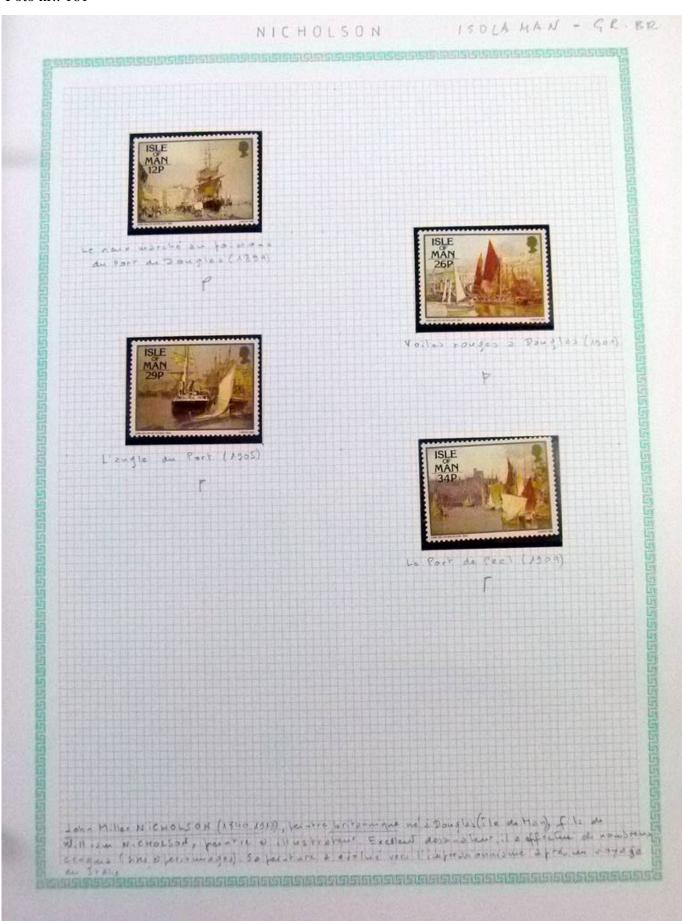

Lot nr.: L252294

Country/Type: Rest of the world

World Collection, in a large album, with new and used stamps, on art and paintings Topical.

Price: 110 eur

[Go to the lot on www.sevenstamps.com ]