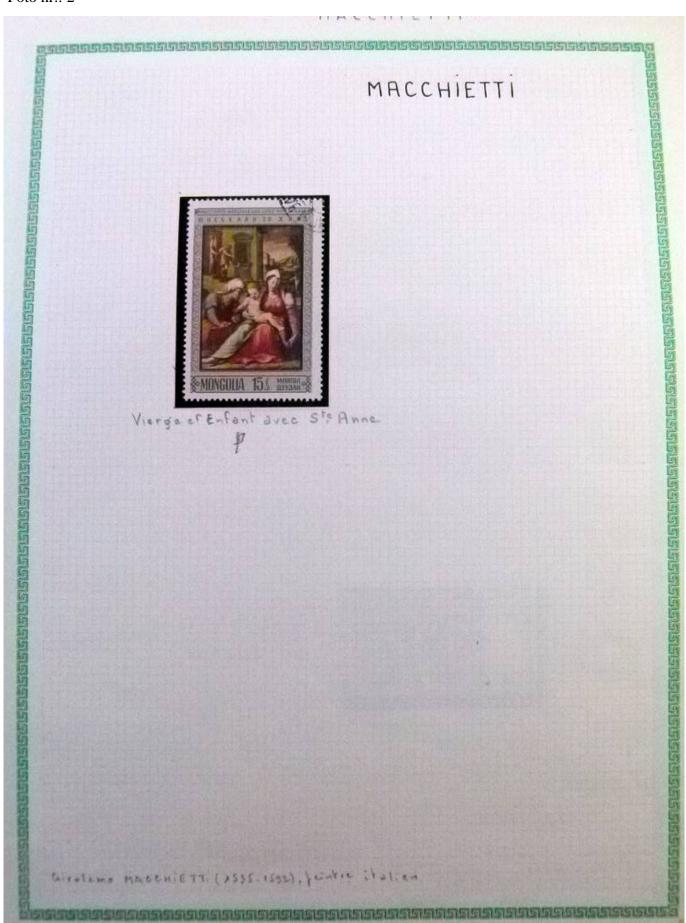

Lot nr.: L252294

Country/Type: Rest of the world

World Collection, in a large album, with new and used stamps, on art and paintings Topical.

Price: 110 eur

[Go to the lot on www.sevenstamps.com ]