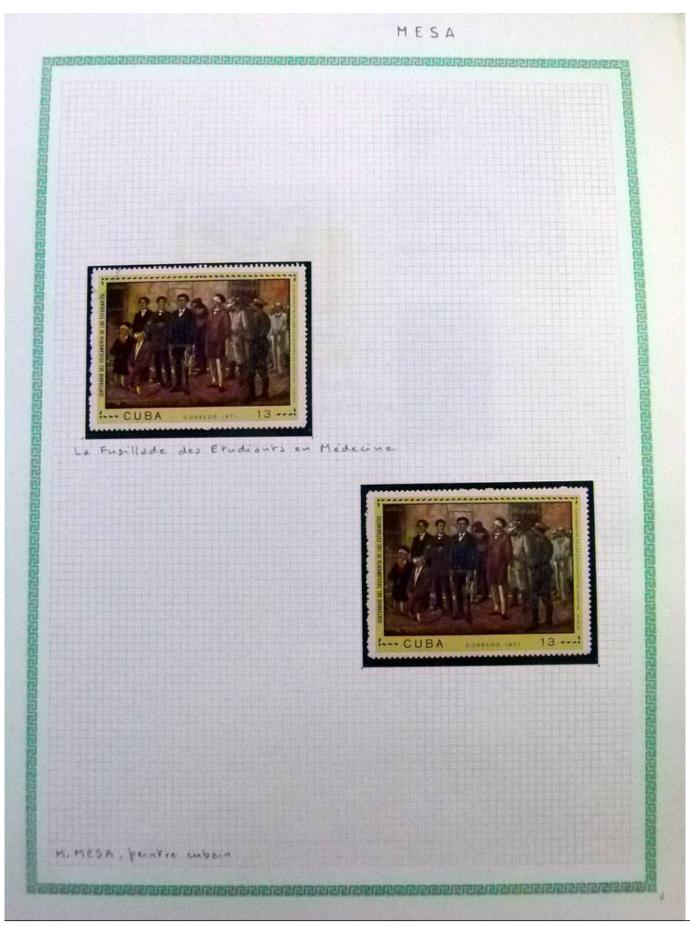

Lot nr.: L252294

Country/Type: Rest of the world

World Collection, in a large album, with new and used stamps, on art and paintings Topical.

Price: 110 eur

[Go to the lot on www.sevenstamps.com ]