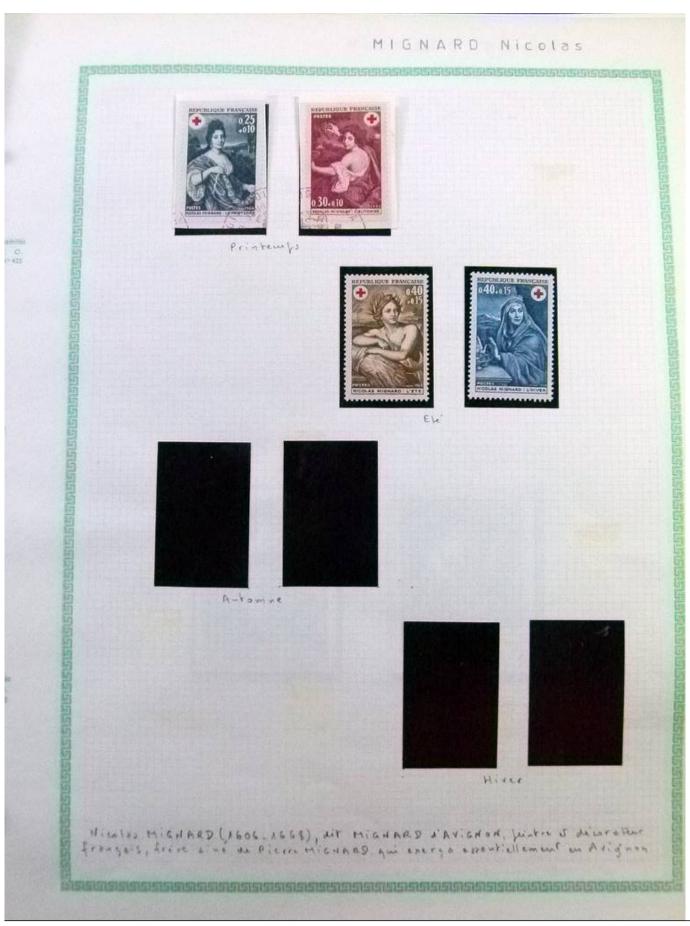

Lot nr.: L252294

Country/Type: Rest of the world

World Collection, in a large album, with new and used stamps, on art and paintings Topical.

Price: 110 eur

[Go to the lot on www.sevenstamps.com ]