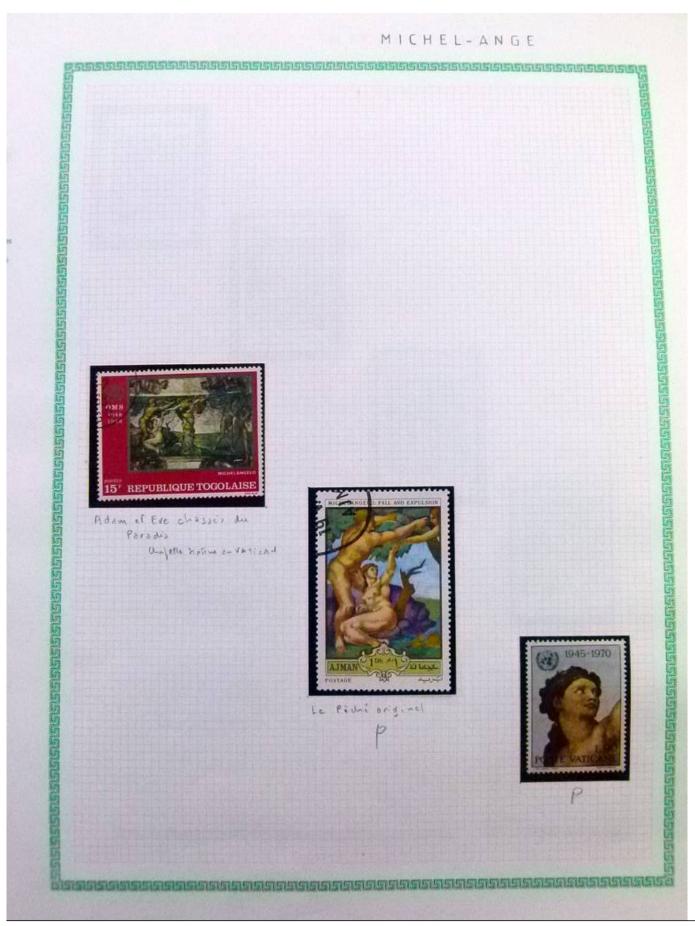

Lot nr.: L252294

Country/Type: Rest of the world

World Collection, in a large album, with new and used stamps, on art and paintings Topical.

Price: 110 eur

[Go to the lot on www.sevenstamps.com ]