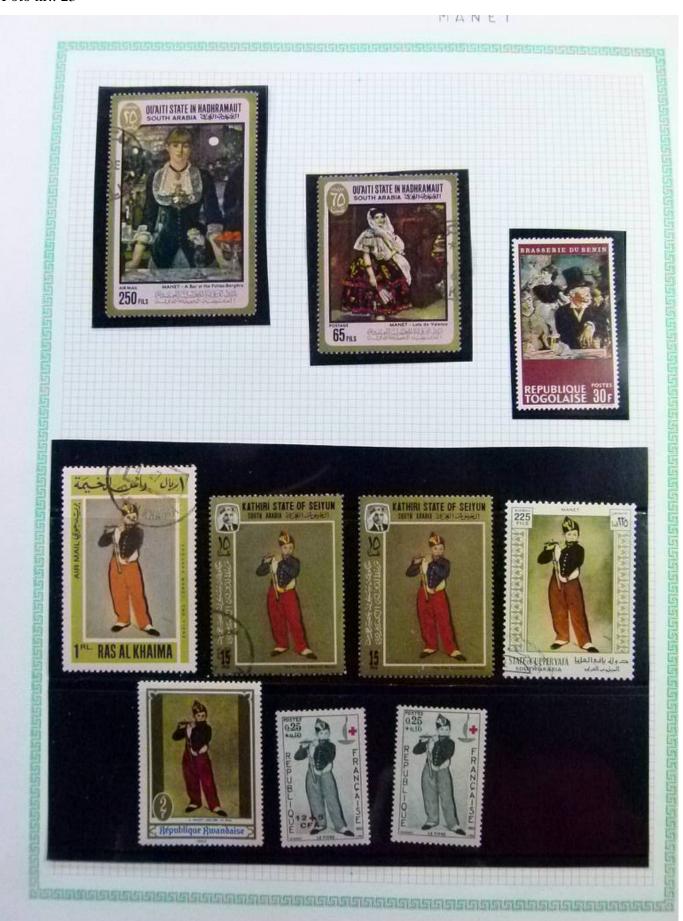

Lot nr.: L252294

Country/Type: Rest of the world

World Collection, in a large album, with new and used stamps, on art and paintings Topical.

Price: 110 eur

[Go to the lot on www.sevenstamps.com ]