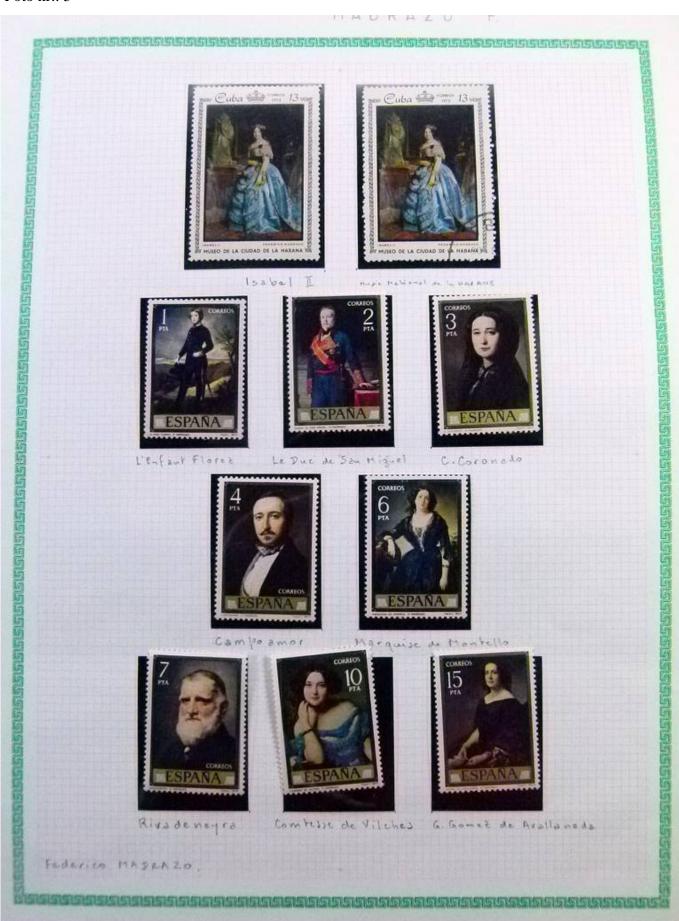

Lot nr.: L252294

Country/Type: Rest of the world

World Collection, in a large album, with new and used stamps, on art and paintings Topical.

Price: 110 eur

[Go to the lot on www.sevenstamps.com ]