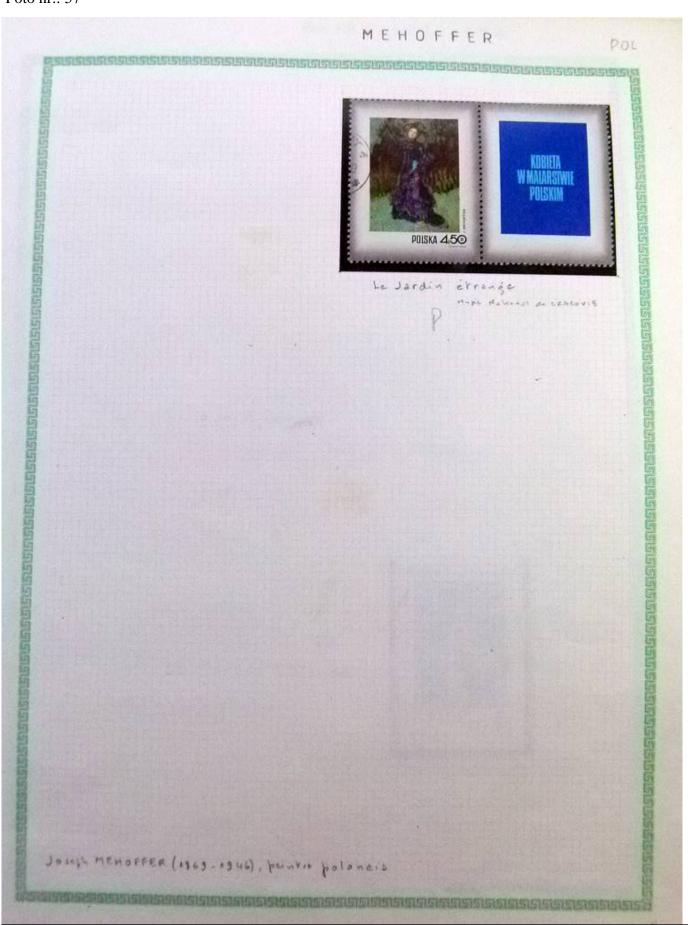

Lot nr.: L252294

Country/Type: Rest of the world

World Collection, in a large album, with new and used stamps, on art and paintings Topical.

Price: 110 eur

[Go to the lot on www.sevenstamps.com ]