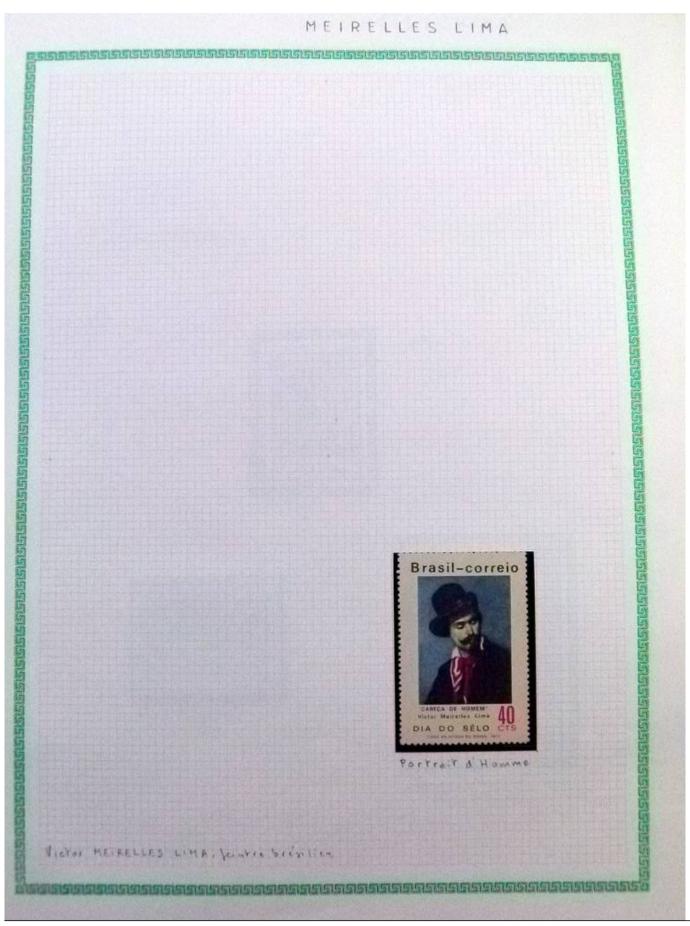

Lot nr.: L252294

Country/Type: Rest of the world

World Collection, in a large album, with new and used stamps, on art and paintings Topical.

Price: 110 eur

[Go to the lot on www.sevenstamps.com ]