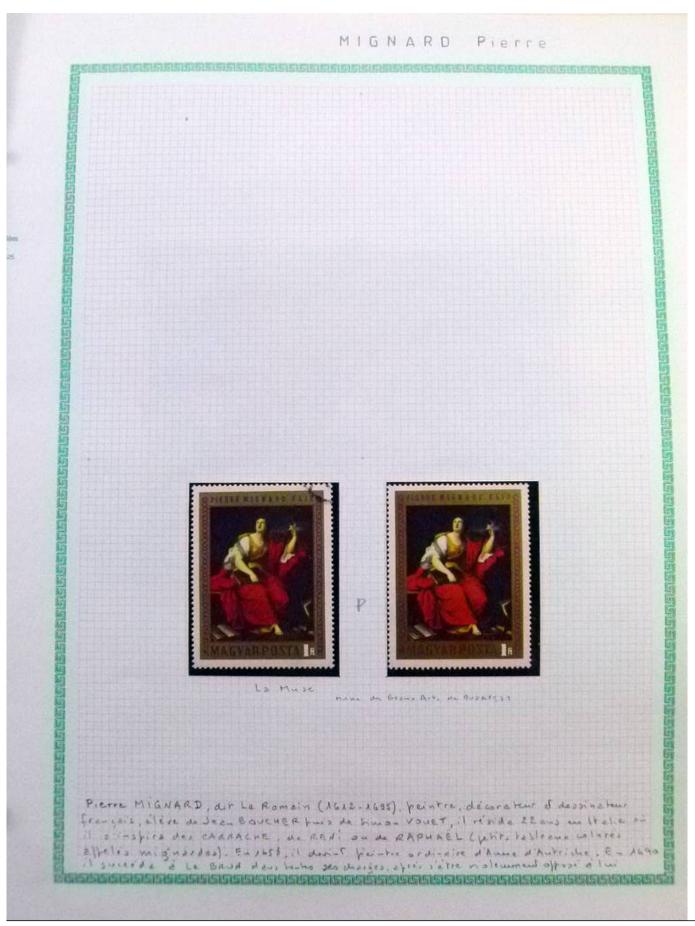

Lot nr.: L252294

Country/Type: Rest of the world

World Collection, in a large album, with new and used stamps, on art and paintings Topical.

Price: 110 eur

[Go to the lot on www.sevenstamps.com ]