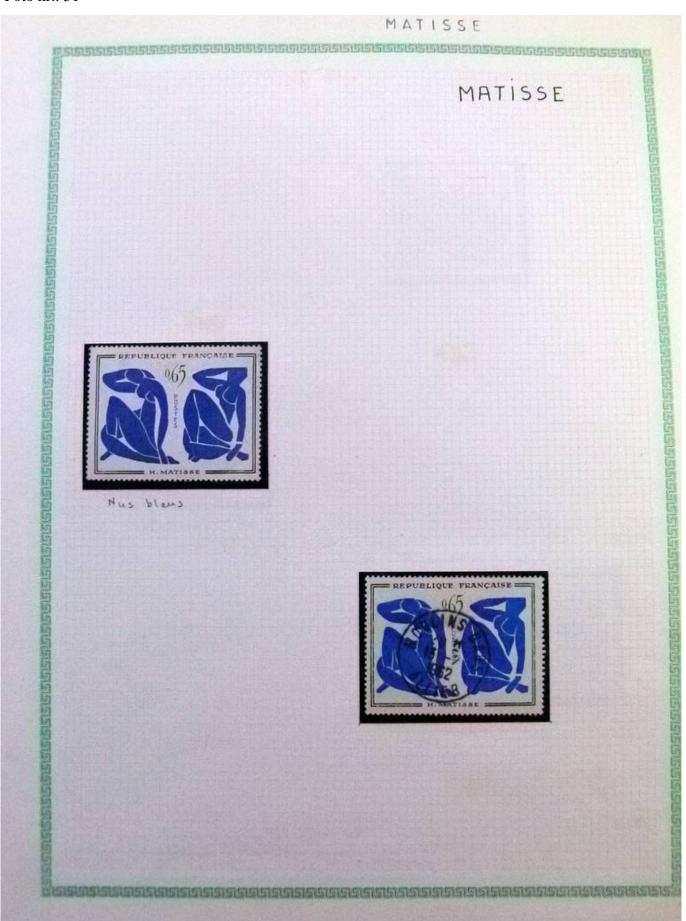

Lot nr.: L252294

Country/Type: Rest of the world

World Collection, in a large album, with new and used stamps, on art and paintings Topical.

Price: 110 eur

[Go to the lot on www.sevenstamps.com ]