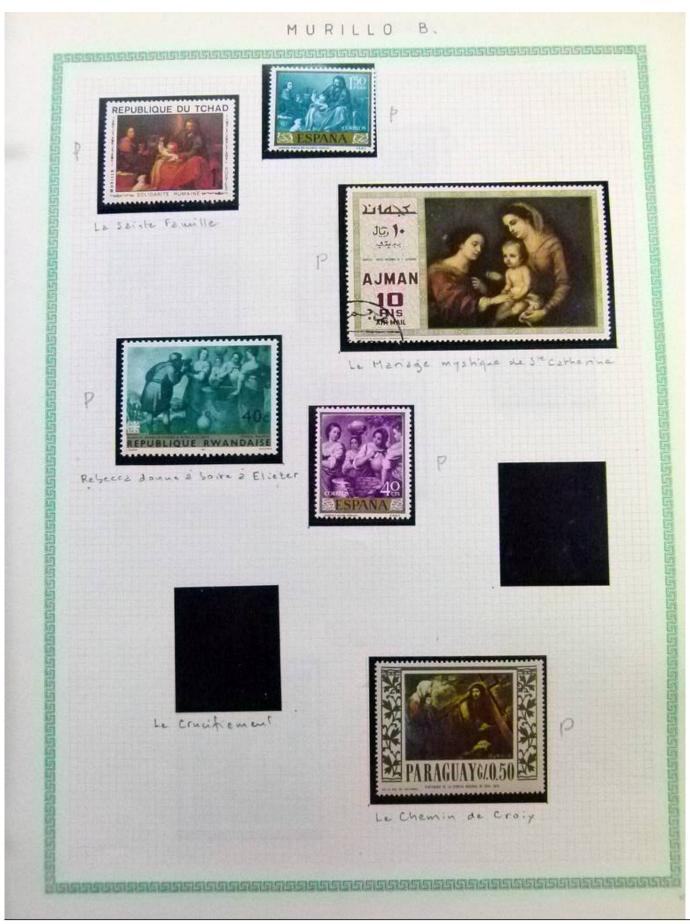

Lot nr.: L252294

Country/Type: Rest of the world

World Collection, in a large album, with new and used stamps, on art and paintings Topical.

Price: 110 eur

[Go to the lot on www.sevenstamps.com ]