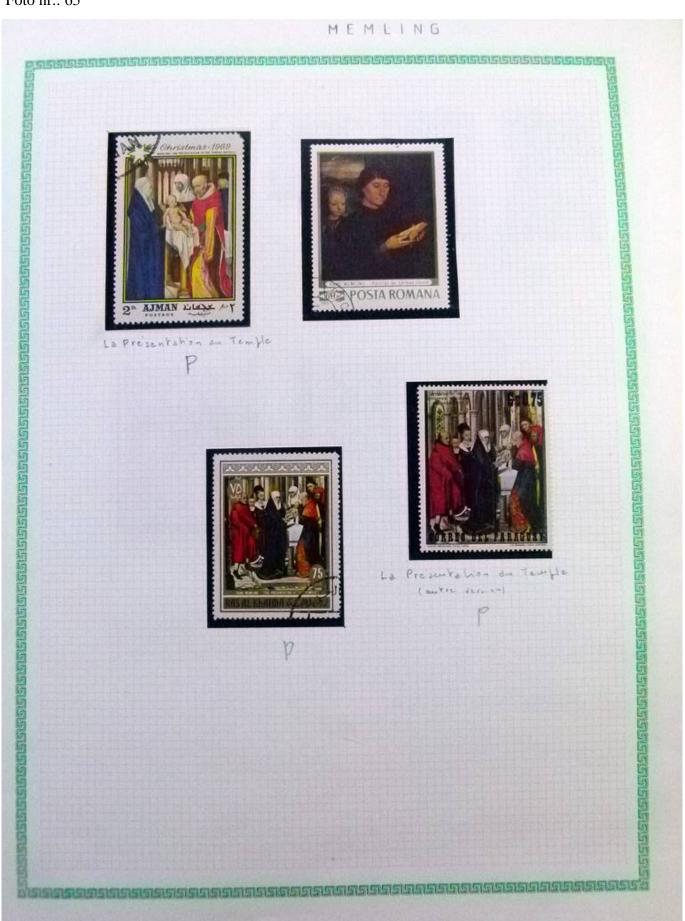

Lot nr.: L252294

Country/Type: Rest of the world

World Collection, in a large album, with new and used stamps, on art and paintings Topical.

Price: 110 eur

[Go to the lot on www.sevenstamps.com ]