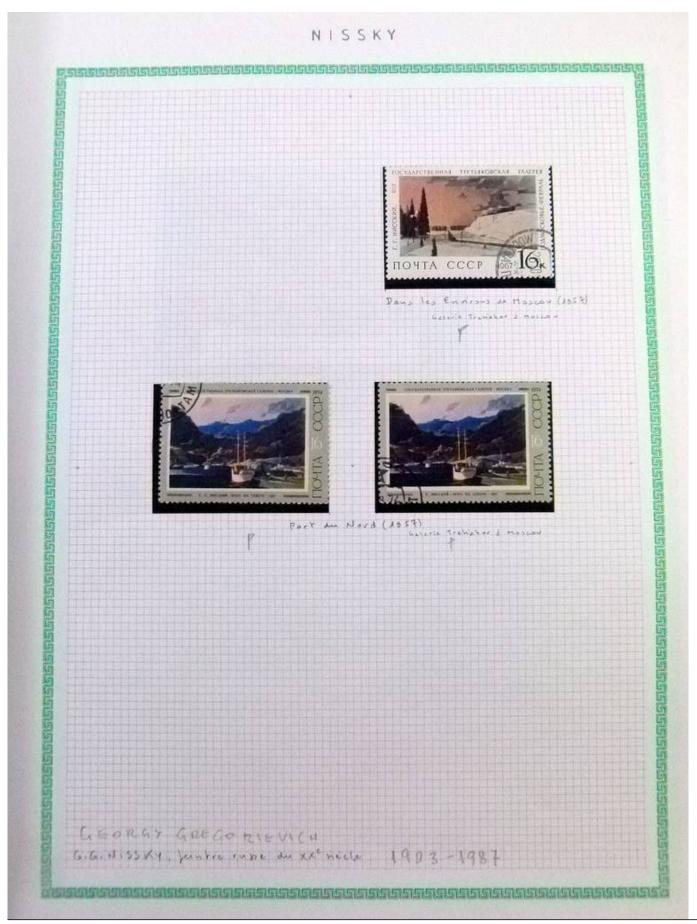

Lot nr.: L252294

Country/Type: Rest of the world

World Collection, in a large album, with new and used stamps, on art and paintings Topical.

Price: 110 eur

[Go to the lot on www.sevenstamps.com ]