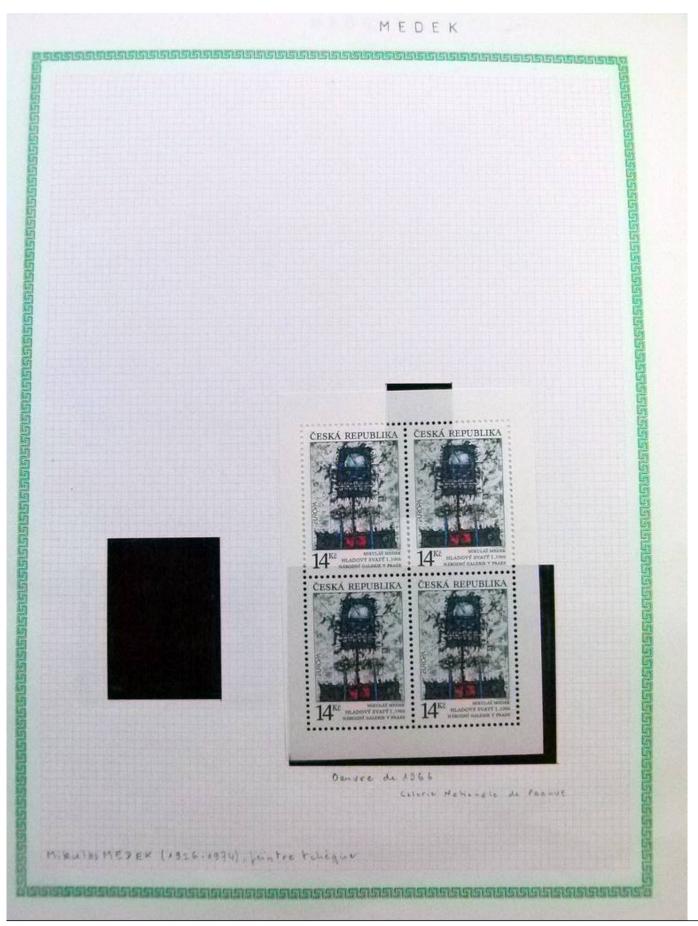

Lot nr.: L252294

Country/Type: Rest of the world

World Collection, in a large album, with new and used stamps, on art and paintings Topical.

Price: 110 eur

[Go to the lot on www.sevenstamps.com ]