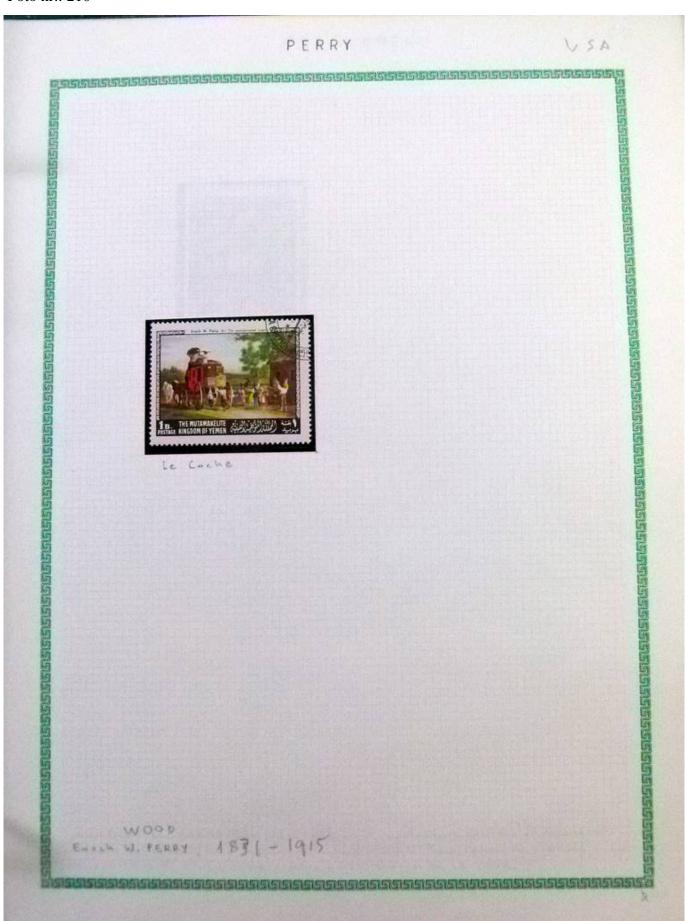

Lot nr.: L252294

Country/Type: Rest of the world

World Collection, in a large album, with new and used stamps, on art and paintings Topical.

Price: 110 eur

[Go to the lot on www.sevenstamps.com ]