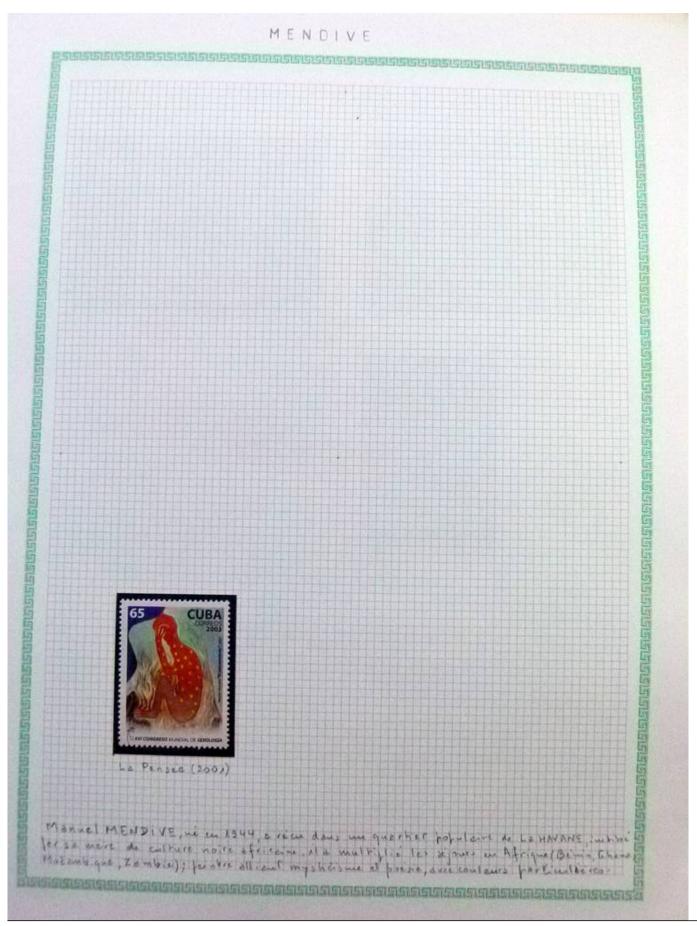

Lot nr.: L252294

Country/Type: Rest of the world

World Collection, in a large album, with new and used stamps, on art and paintings Topical.

Price: 110 eur

[Go to the lot on www.sevenstamps.com ]