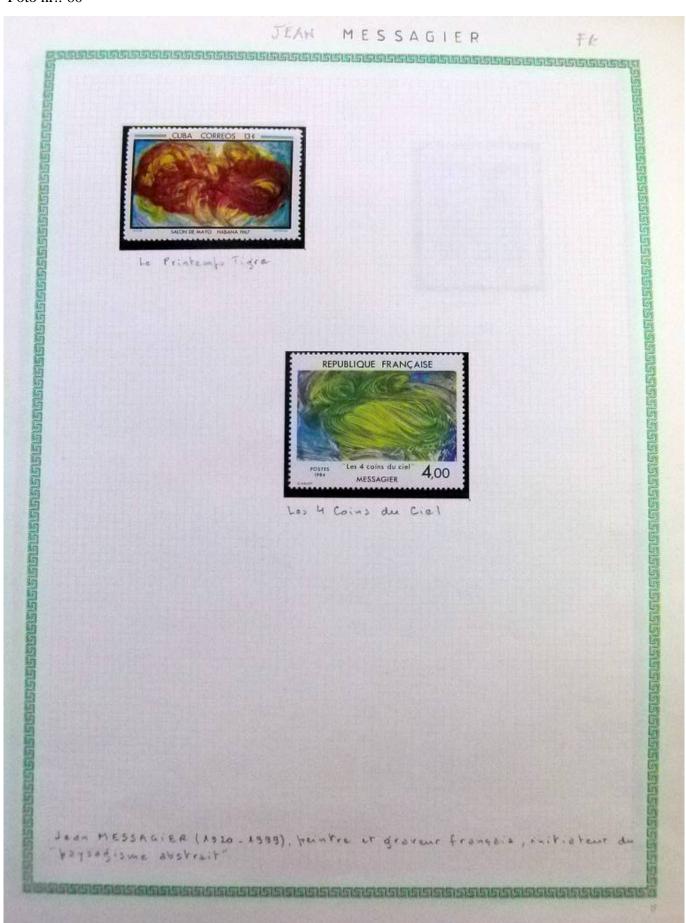

Lot nr.: L252294

Country/Type: Rest of the world

World Collection, in a large album, with new and used stamps, on art and paintings Topical.

Price: 110 eur

[Go to the lot on www.sevenstamps.com ]