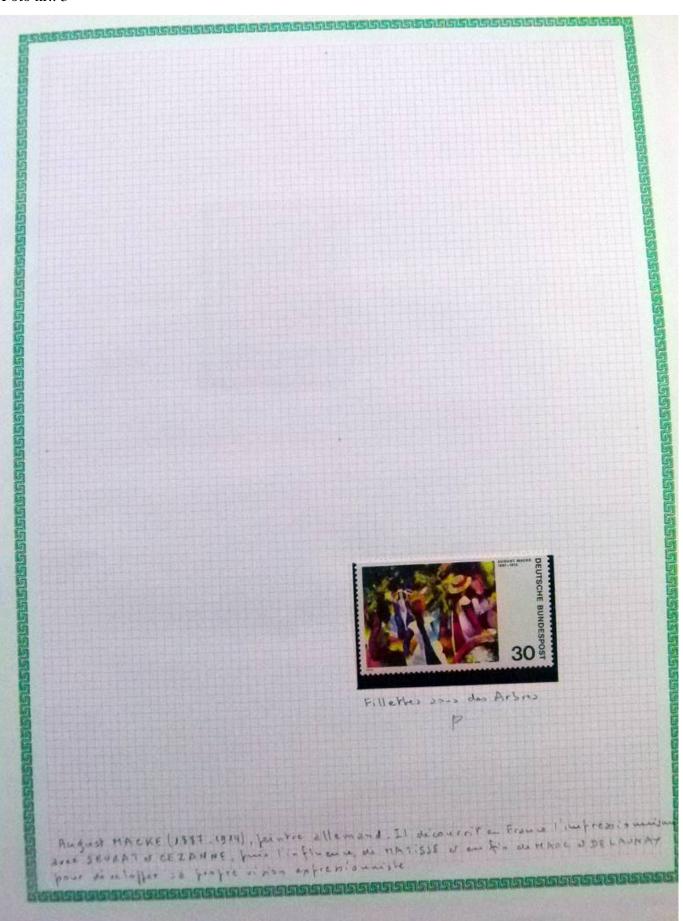

Lot nr.: L252294

Country/Type: Rest of the world

World Collection, in a large album, with new and used stamps, on art and paintings Topical.

Price: 110 eur

[Go to the lot on www.sevenstamps.com ]