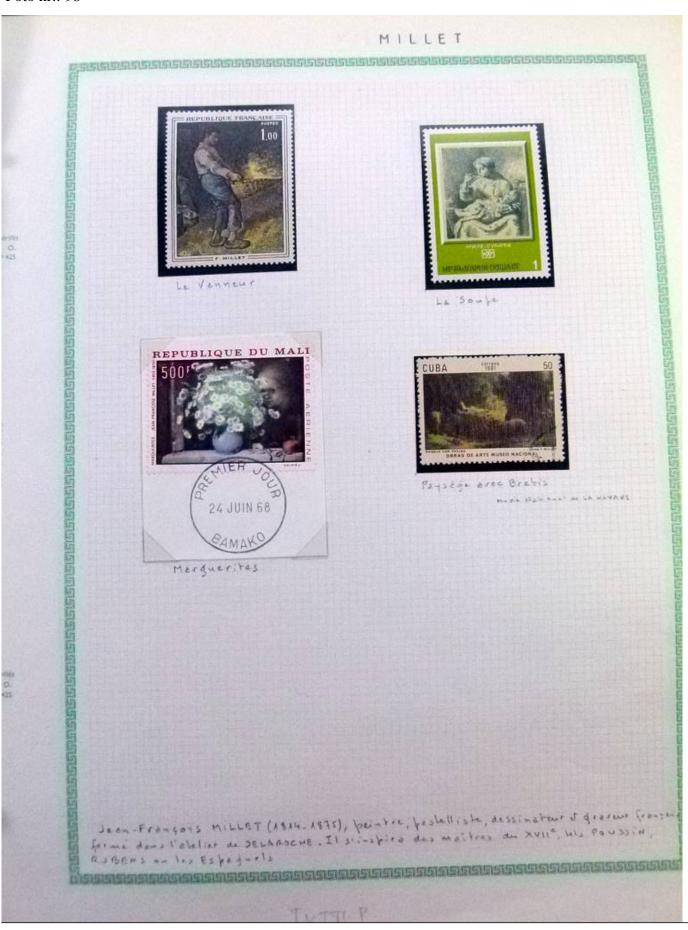

Lot nr.: L252294

Country/Type: Rest of the world

World Collection, in a large album, with new and used stamps, on art and paintings Topical.

Price: 110 eur

[Go to the lot on www.sevenstamps.com ]