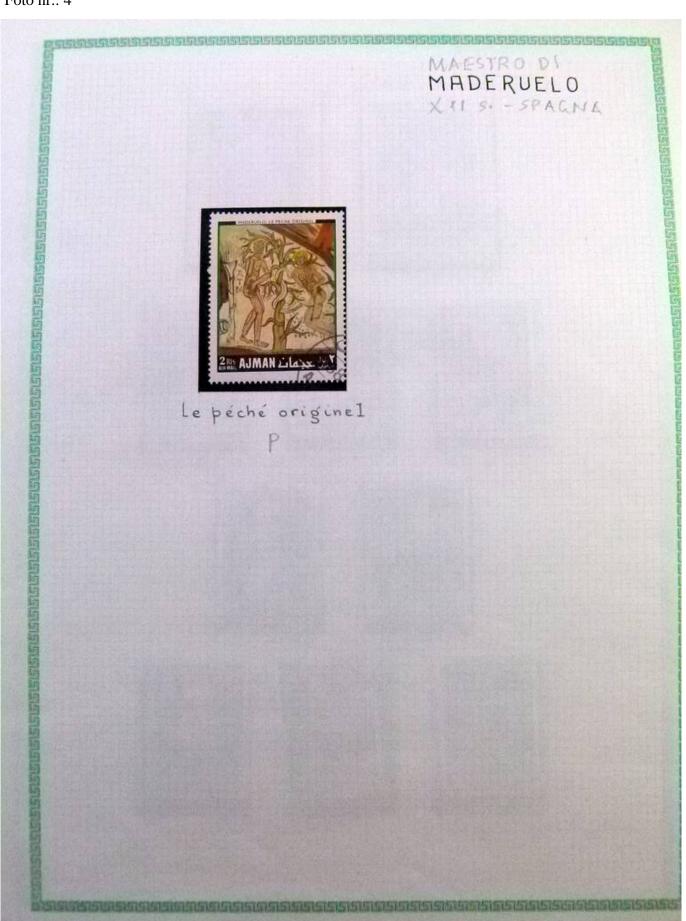

Lot nr.: L252294

Country/Type: Rest of the world

World Collection, in a large album, with new and used stamps, on art and paintings Topical.

Price: 110 eur

[Go to the lot on www.sevenstamps.com ]