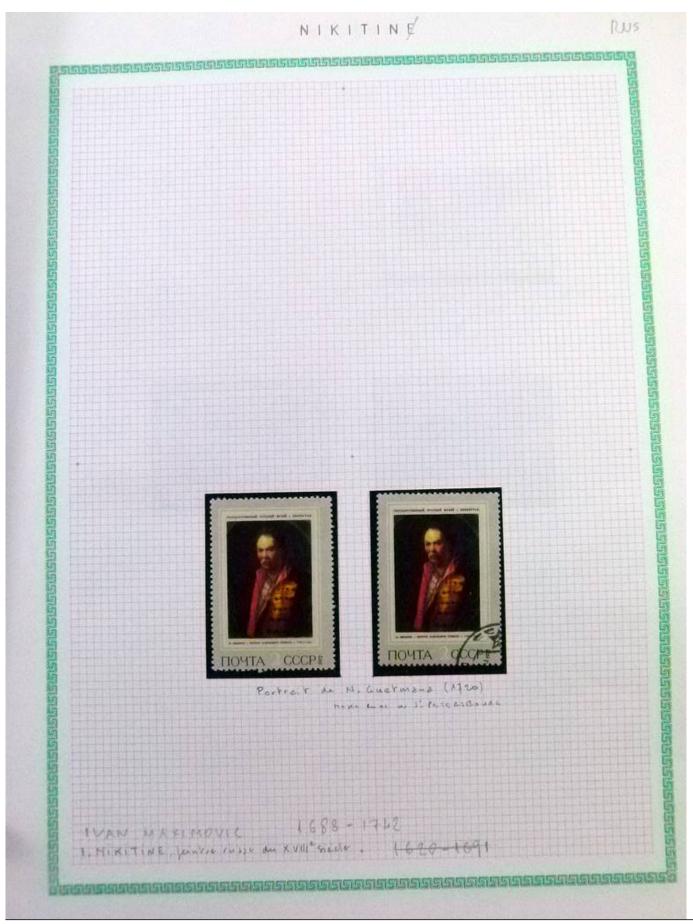

Lot nr.: L252294

Country/Type: Rest of the world

World Collection, in a large album, with new and used stamps, on art and paintings Topical.

Price: 110 eur

[Go to the lot on www.sevenstamps.com ]