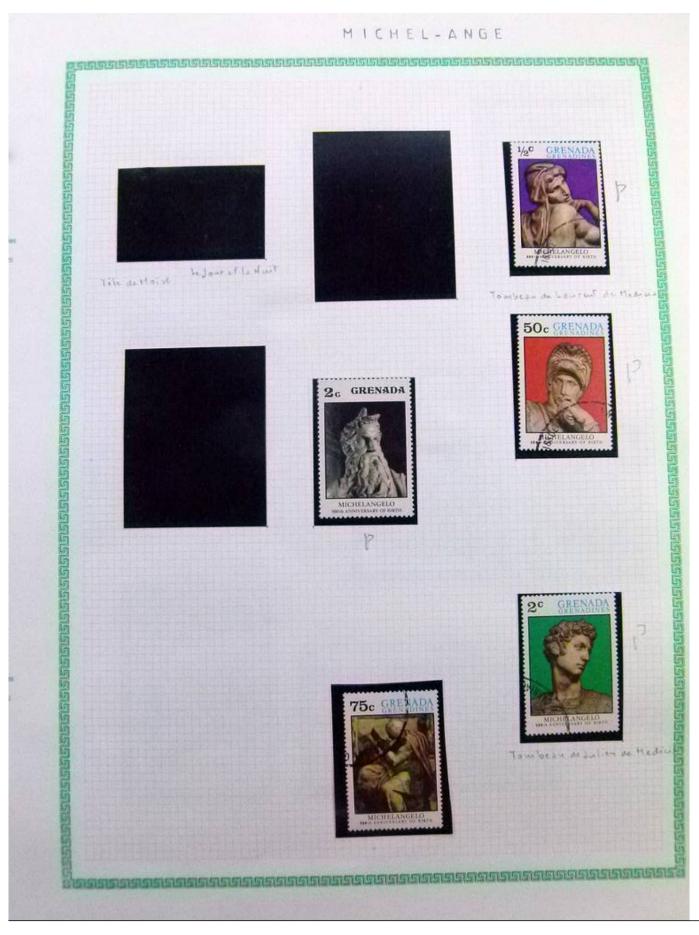

Lot nr.: L252294

Country/Type: Rest of the world

World Collection, in a large album, with new and used stamps, on art and paintings Topical.

Price: 110 eur

[Go to the lot on www.sevenstamps.com ]