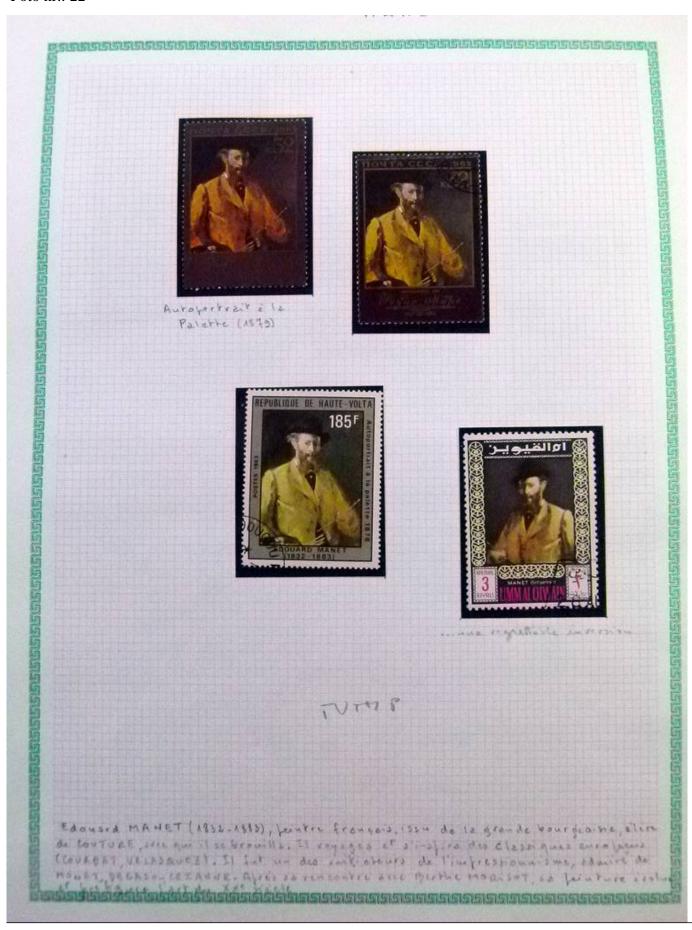

Lot nr.: L252294

Country/Type: Rest of the world

World Collection, in a large album, with new and used stamps, on art and paintings Topical.

Price: 110 eur

[Go to the lot on www.sevenstamps.com ]