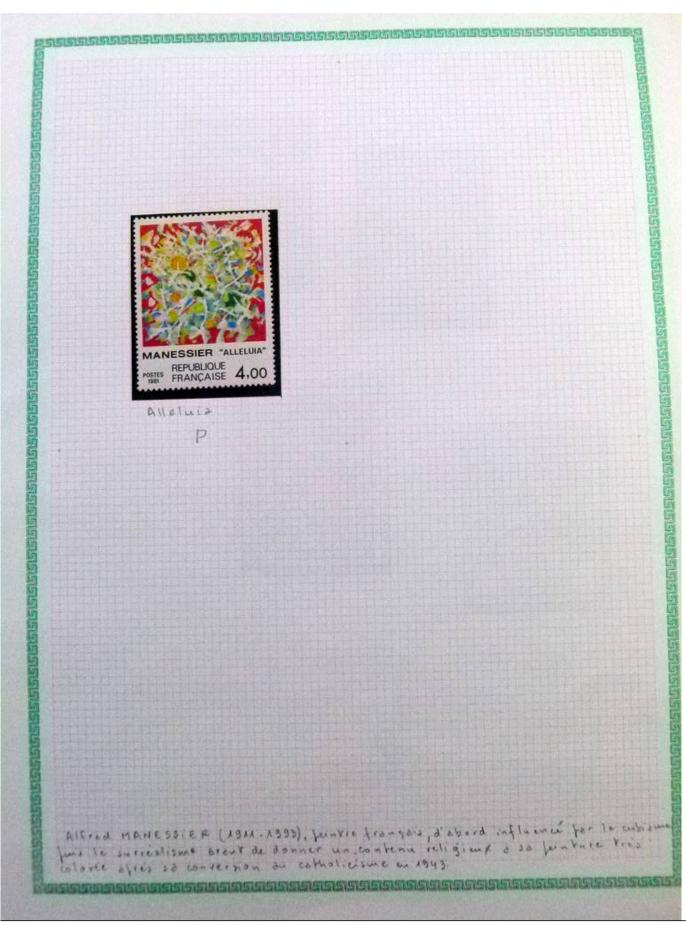

Lot nr.: L252294

Country/Type: Rest of the world

World Collection, in a large album, with new and used stamps, on art and paintings Topical.

Price: 110 eur

[Go to the lot on www.sevenstamps.com ]