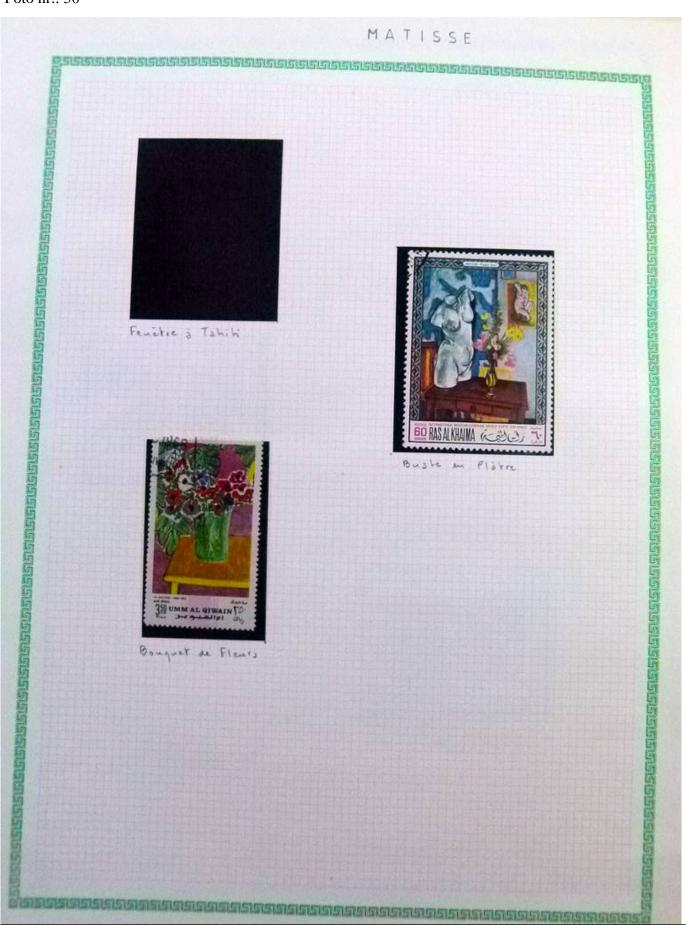

Lot nr.: L252294

Country/Type: Rest of the world

World Collection, in a large album, with new and used stamps, on art and paintings Topical.

Price: 110 eur

[Go to the lot on www.sevenstamps.com ]