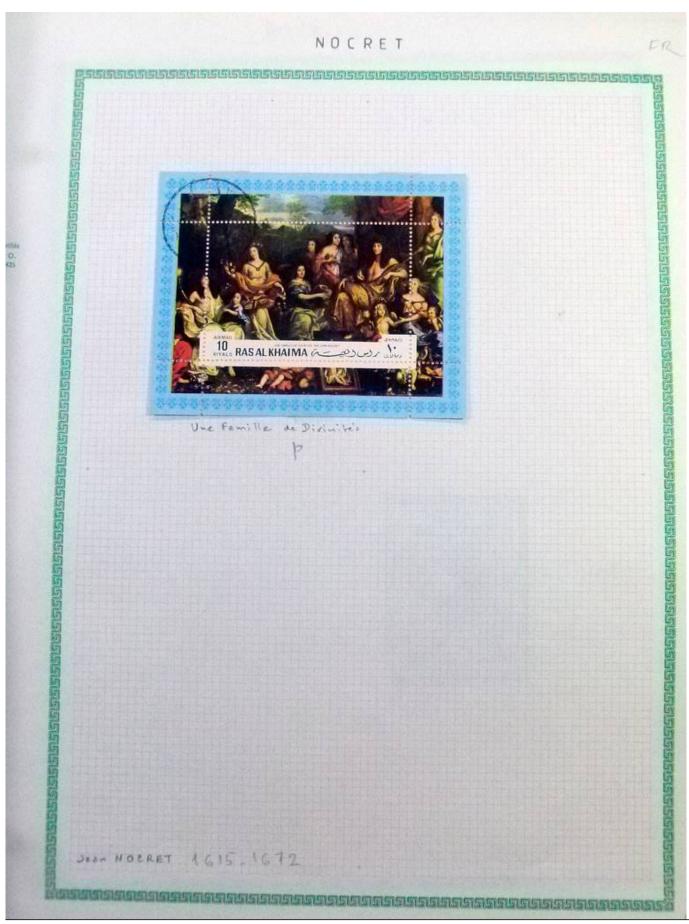

Lot nr.: L252294

Country/Type: Rest of the world

World Collection, in a large album, with new and used stamps, on art and paintings Topical.

Price: 110 eur

[Go to the lot on www.sevenstamps.com ]