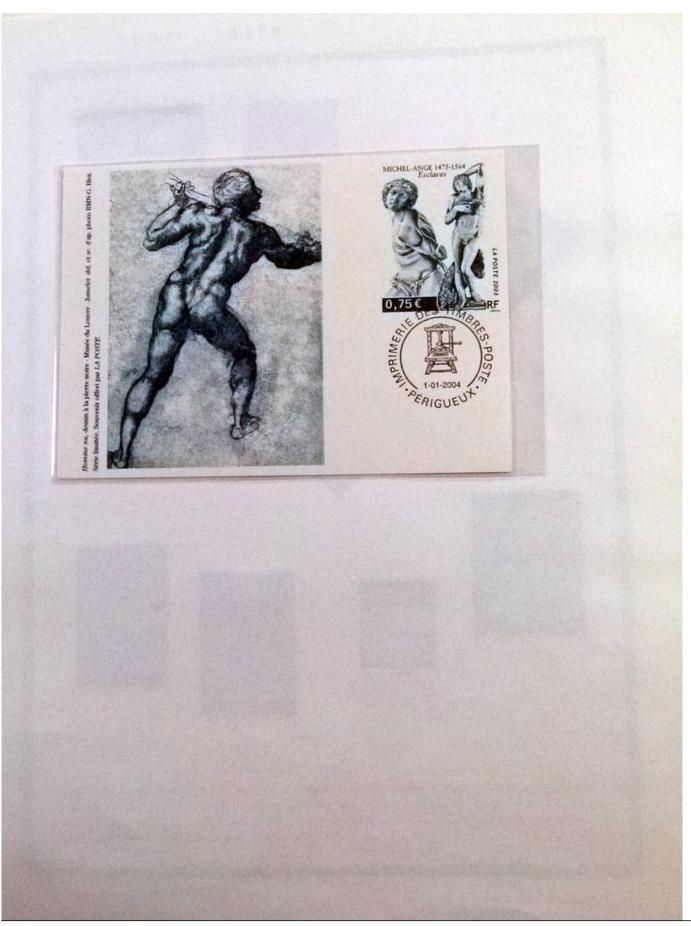

Lot nr.: L252294

Country/Type: Rest of the world

World Collection, in a large album, with new and used stamps, on art and paintings Topical.

Price: 110 eur

[Go to the lot on www.sevenstamps.com ]