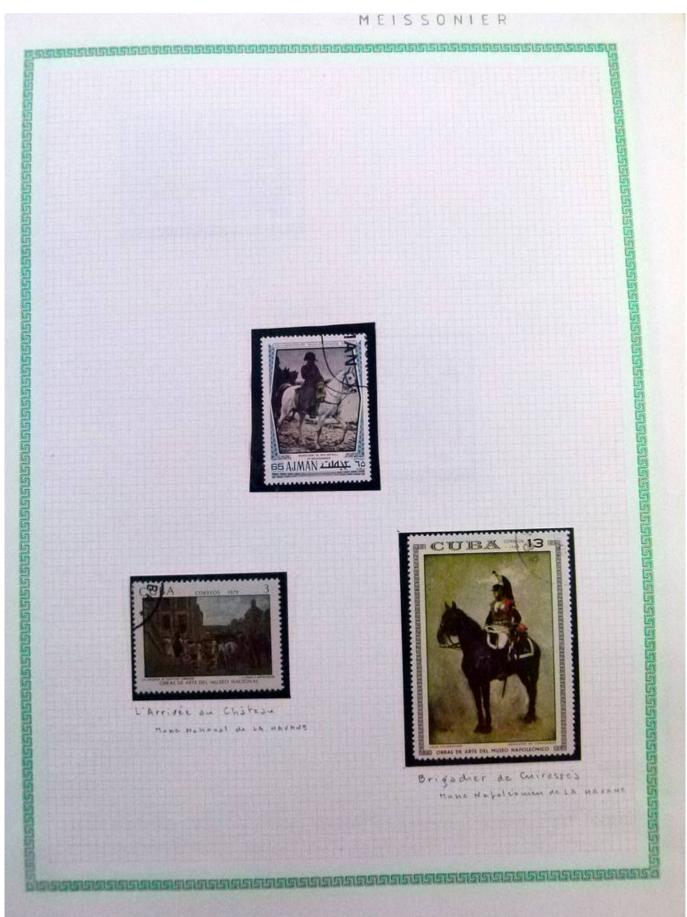

Lot nr.: L252294

Country/Type: Rest of the world

World Collection, in a large album, with new and used stamps, on art and paintings Topical.

Price: 110 eur

[Go to the lot on www.sevenstamps.com ]