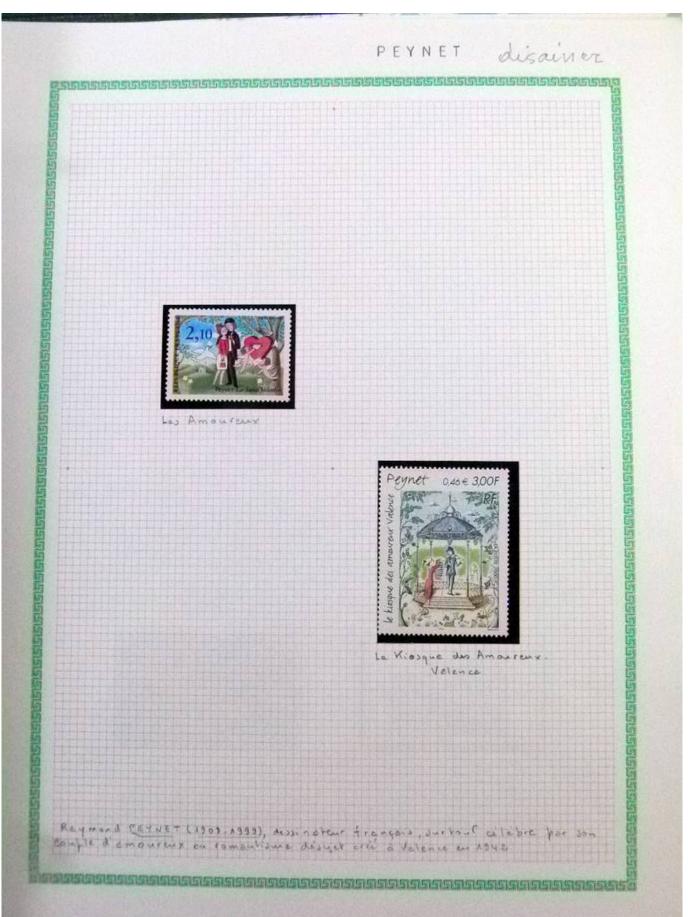

Lot nr.: L252294

Country/Type: Rest of the world

World Collection, in a large album, with new and used stamps, on art and paintings Topical.

Price: 110 eur

[Go to the lot on www.sevenstamps.com ]