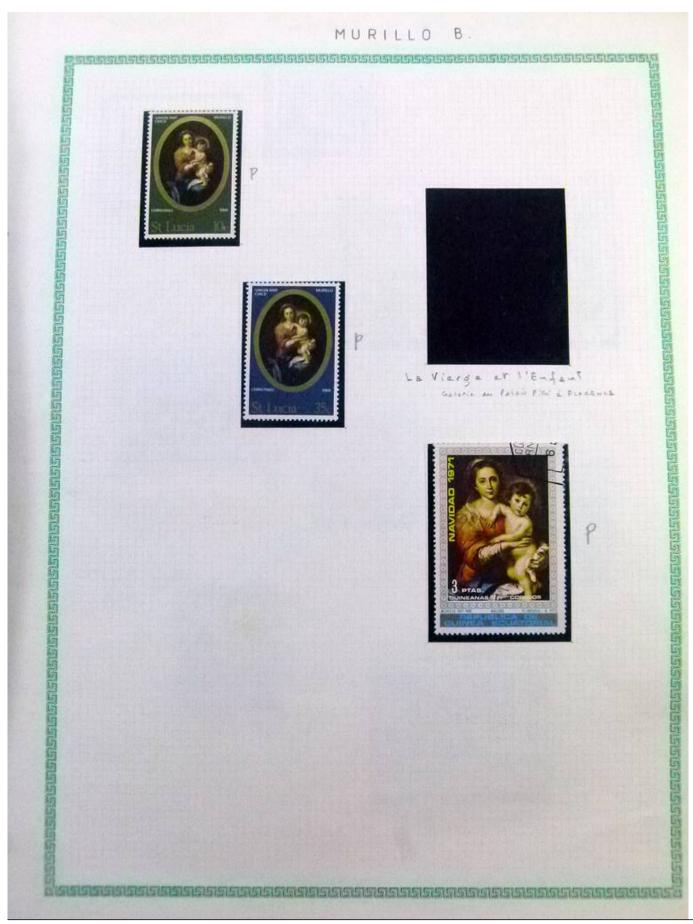

Lot nr.: L252294

Country/Type: Rest of the world

World Collection, in a large album, with new and used stamps, on art and paintings Topical.

Price: 110 eur

[Go to the lot on www.sevenstamps.com ]