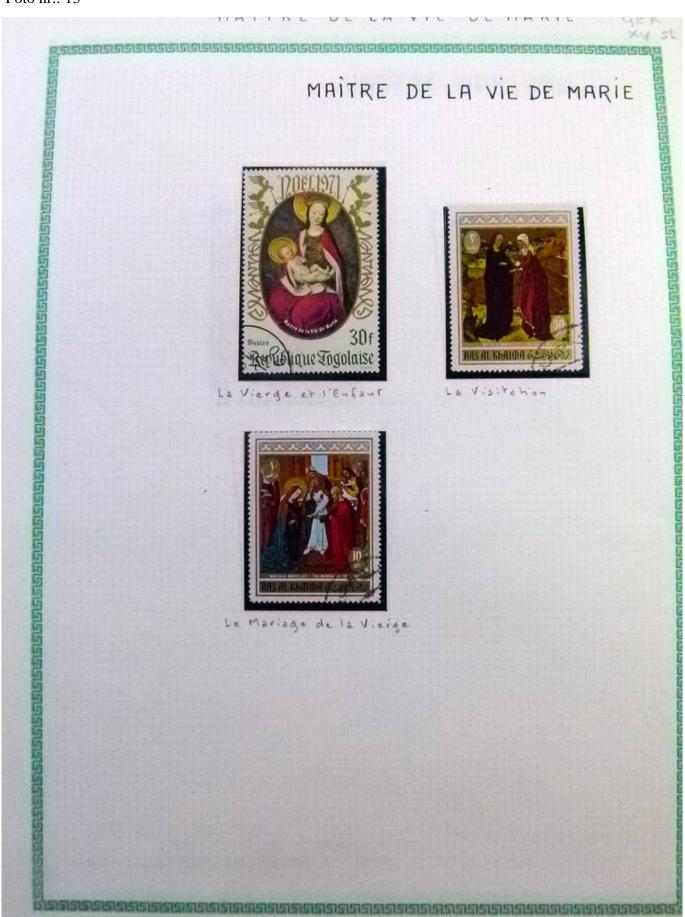

Lot nr.: L252294

Country/Type: Rest of the world

World Collection, in a large album, with new and used stamps, on art and paintings Topical.

Price: 110 eur

[Go to the lot on www.sevenstamps.com ]









#### Seven Stamps Philately - Stamp lots and collections

























#### Seven Stamps Philately - Stamp lots and collections





#### Seven Stamps Philately - Stamp lots and collections









## Seven Stamps Philately - Stamp lots and collections





































#### Seven Stamps Philately - Stamp lots and collections





#### **Seven Stamps Philately - Stamp lots and collections**





## Seven Stamps Philately - Stamp lots and collections









#### Seven Stamps Philately - Stamp lots and collections

























#### Seven Stamps Philately - Stamp lots and collections





#### Seven Stamps Philately - Stamp lots and collections









#### Seven Stamps Philately - Stamp lots and collections





#### Seven Stamps Philately - Stamp lots and collections





















# Seven Stamps Philately - Stamp lots and collections





#### Seven Stamps Philately - Stamp lots and collections













## Seven Stamps Philately - Stamp lots and collections





## Seven Stamps Philately - Stamp lot