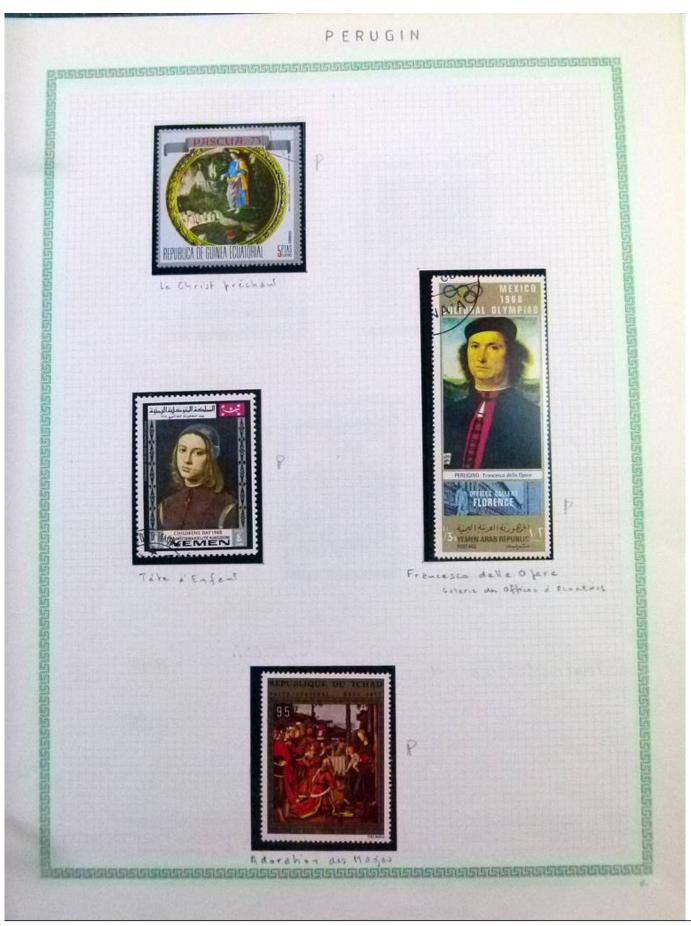

Lot nr.: L252294

Country/Type: Rest of the world

World Collection, in a large album, with new and used stamps, on art and paintings Topical.

Price: 110 eur

[Go to the lot on www.sevenstamps.com ]