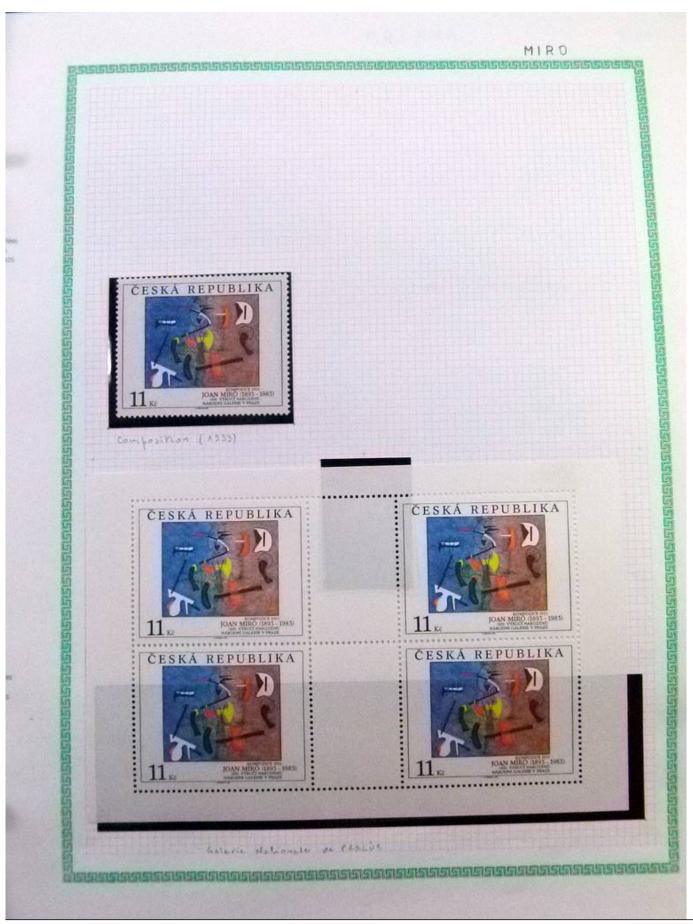

Lot nr.: L252294

Country/Type: Rest of the world

World Collection, in a large album, with new and used stamps, on art and paintings Topical.

Price: 110 eur

[Go to the lot on www.sevenstamps.com ]