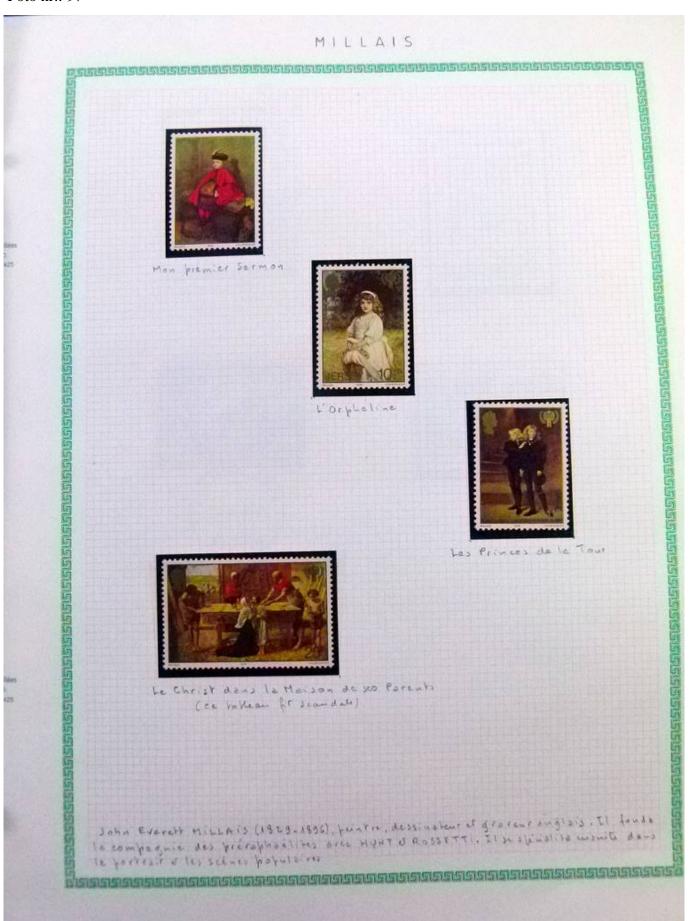

Lot nr.: L252294

Country/Type: Rest of the world

World Collection, in a large album, with new and used stamps, on art and paintings Topical.

Price: 110 eur

[Go to the lot on www.sevenstamps.com ]