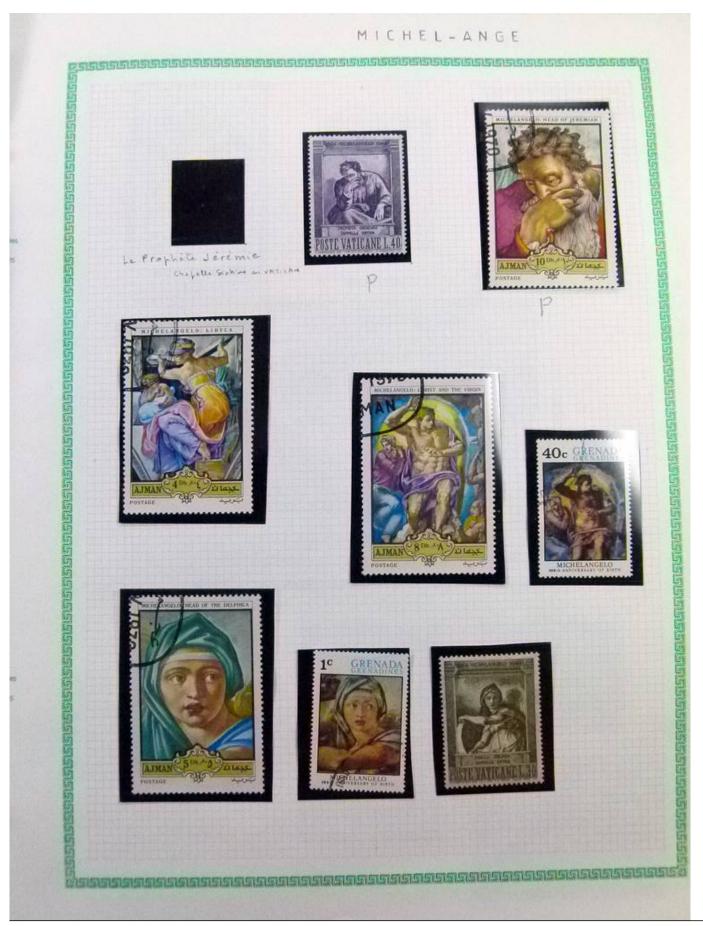

Lot nr.: L252294

Country/Type: Rest of the world

World Collection, in a large album, with new and used stamps, on art and paintings Topical.

Price: 110 eur

[Go to the lot on www.sevenstamps.com ]