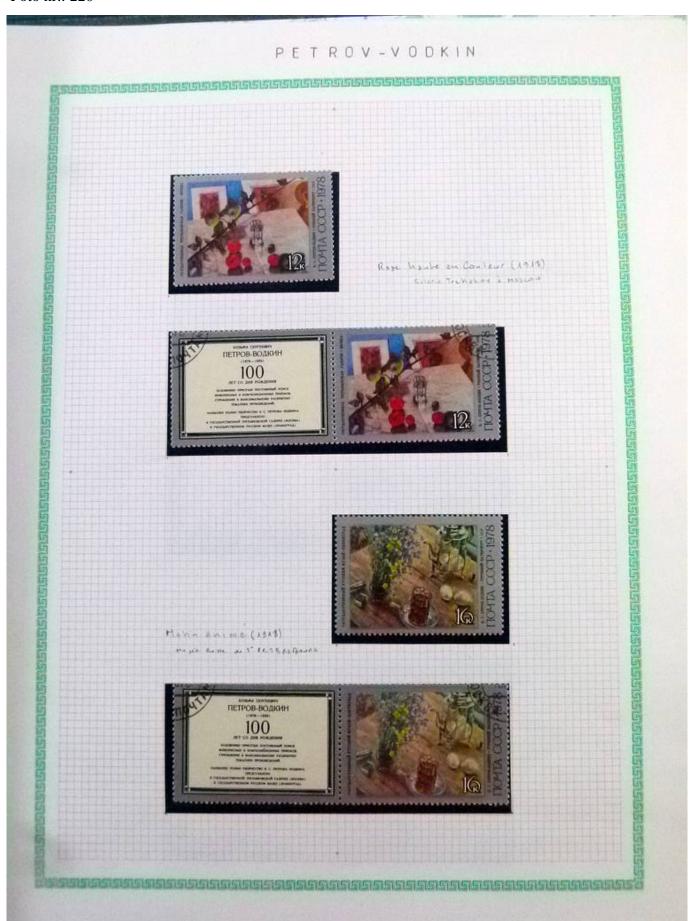

Lot nr.: L252294

Country/Type: Rest of the world

World Collection, in a large album, with new and used stamps, on art and paintings Topical.

Price: 110 eur

[Go to the lot on www.sevenstamps.com ]