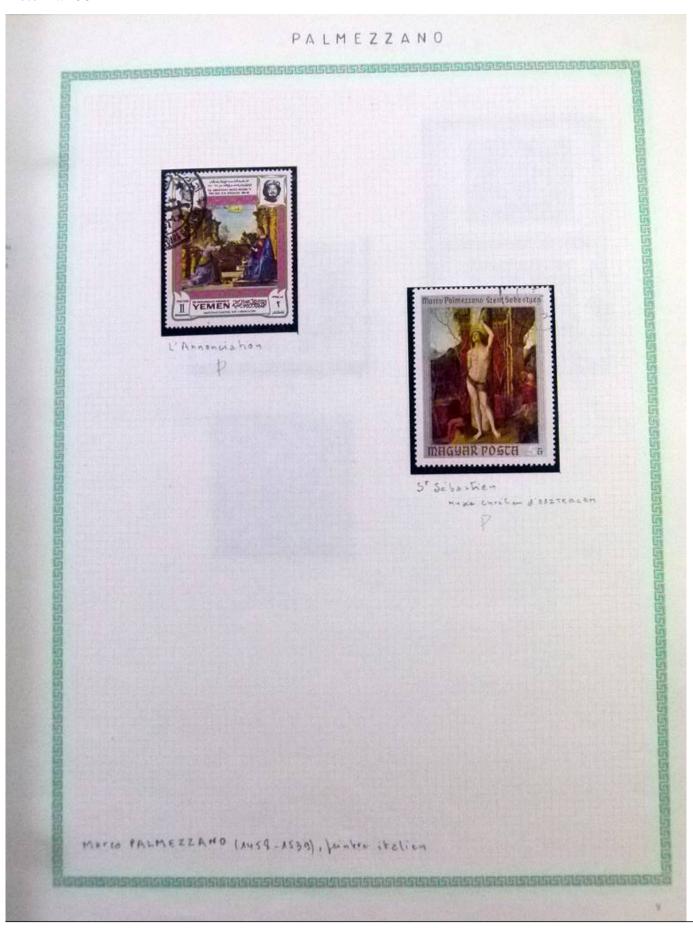

Lot nr.: L252294

Country/Type: Rest of the world

World Collection, in a large album, with new and used stamps, on art and paintings Topical.

Price: 110 eur

[Go to the lot on www.sevenstamps.com ]