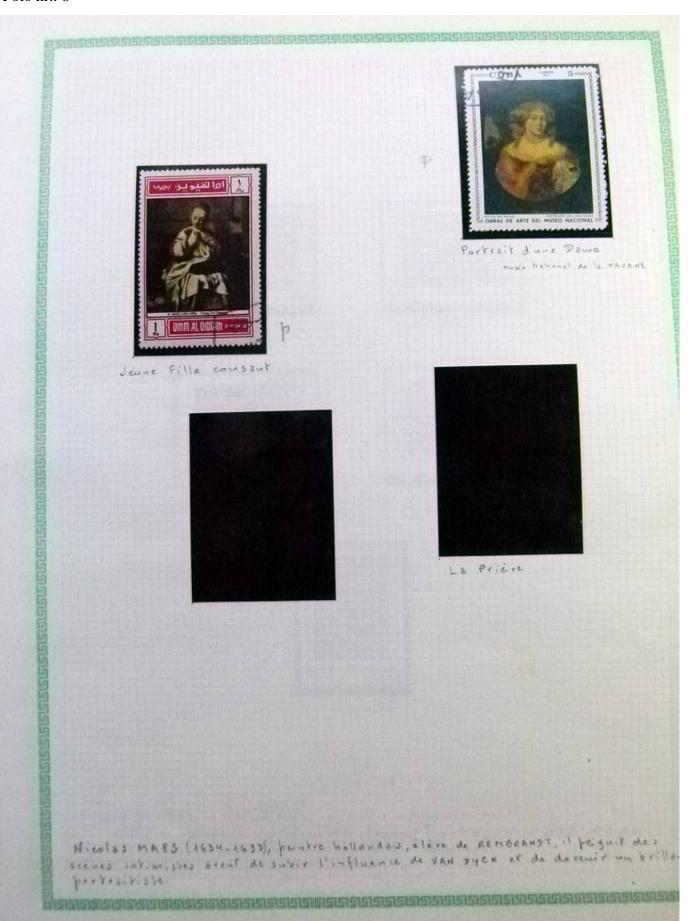

Lot nr.: L252294

Country/Type: Rest of the world

World Collection, in a large album, with new and used stamps, on art and paintings Topical.

Price: 110 eur

[Go to the lot on www.sevenstamps.com ]