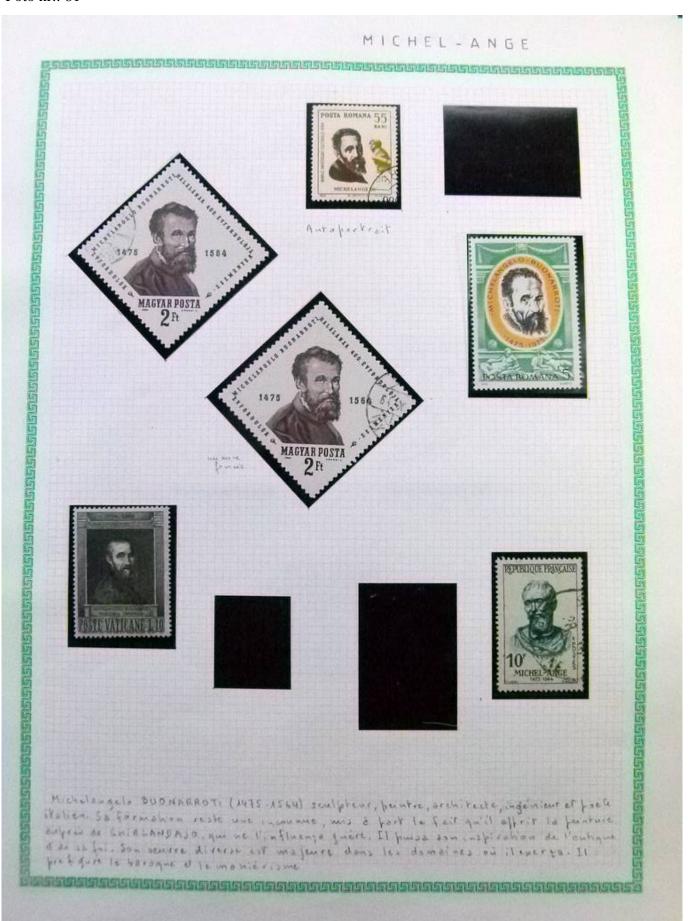

Lot nr.: L252294

Country/Type: Rest of the world

World Collection, in a large album, with new and used stamps, on art and paintings Topical.

Price: 110 eur

[Go to the lot on www.sevenstamps.com ]