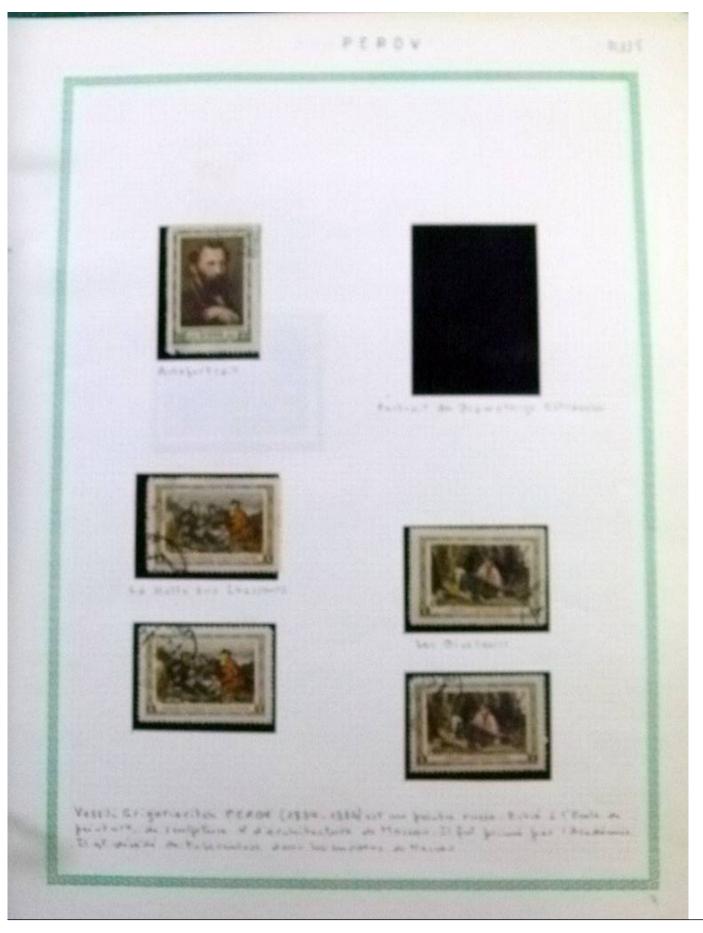

Lot nr.: L252294

Country/Type: Rest of the world

World Collection, in a large album, with new and used stamps, on art and paintings Topical.

Price: 110 eur

[Go to the lot on www.sevenstamps.com ]