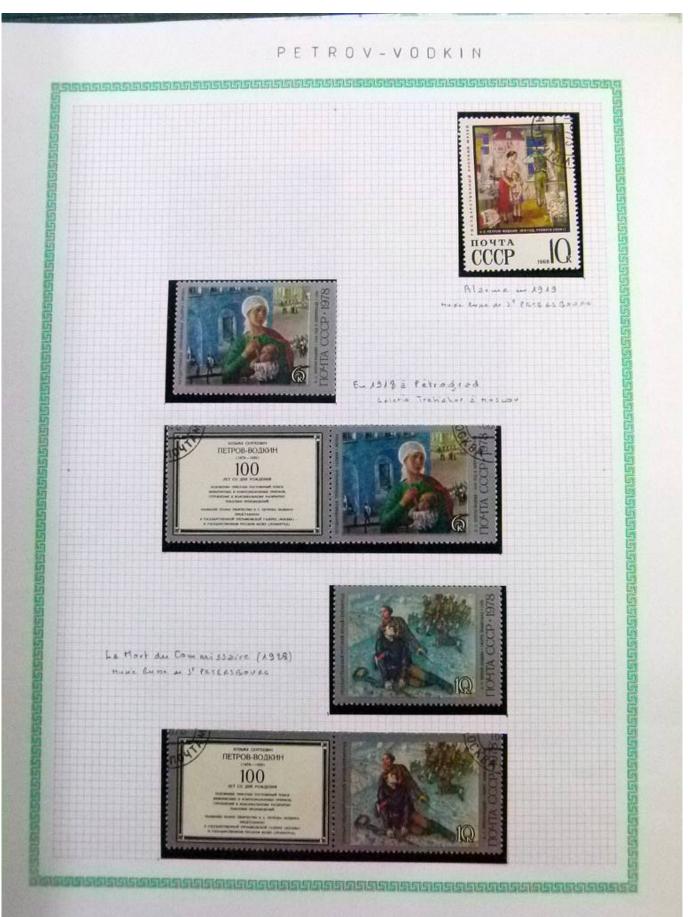

Lot nr.: L252294

Country/Type: Rest of the world

World Collection, in a large album, with new and used stamps, on art and paintings Topical.

Price: 110 eur

[Go to the lot on www.sevenstamps.com ]