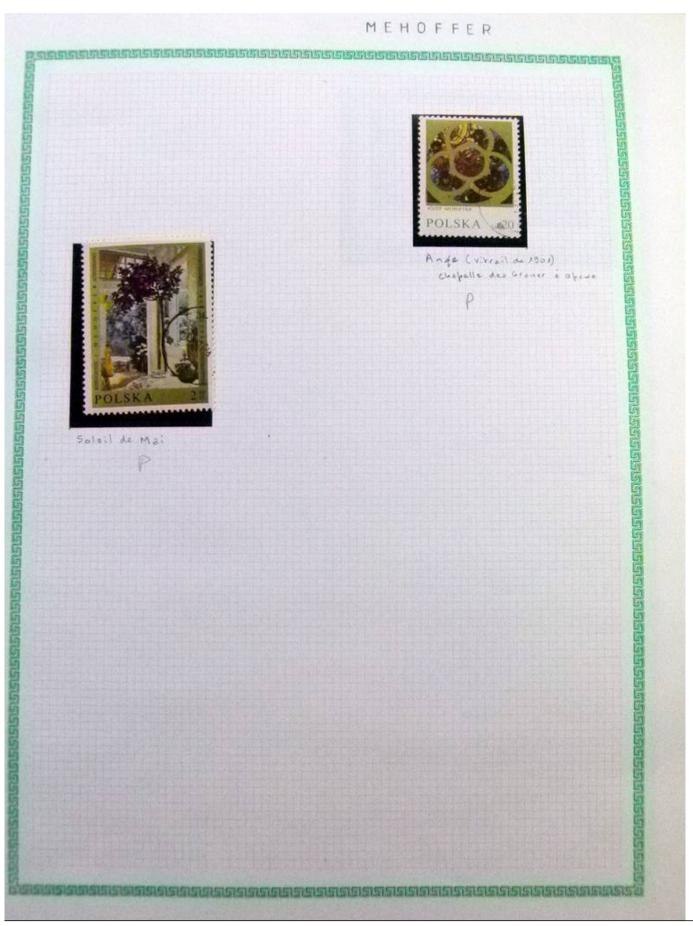

Lot nr.: L252294

Country/Type: Rest of the world

World Collection, in a large album, with new and used stamps, on art and paintings Topical.

Price: 110 eur

[Go to the lot on www.sevenstamps.com ]