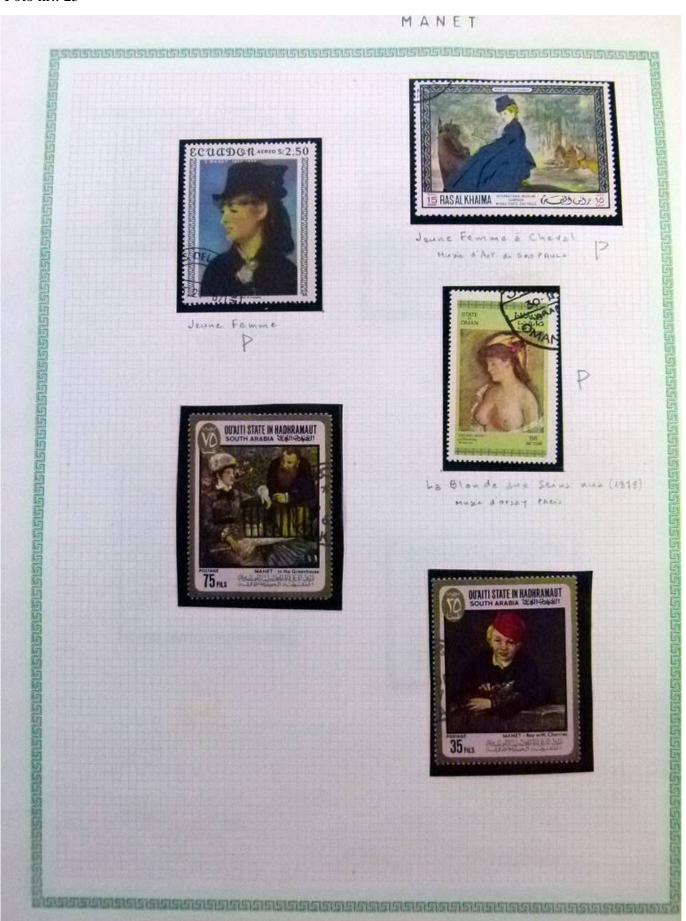

Lot nr.: L252294

Country/Type: Rest of the world

World Collection, in a large album, with new and used stamps, on art and paintings Topical.

Price: 110 eur

[Go to the lot on www.sevenstamps.com ]