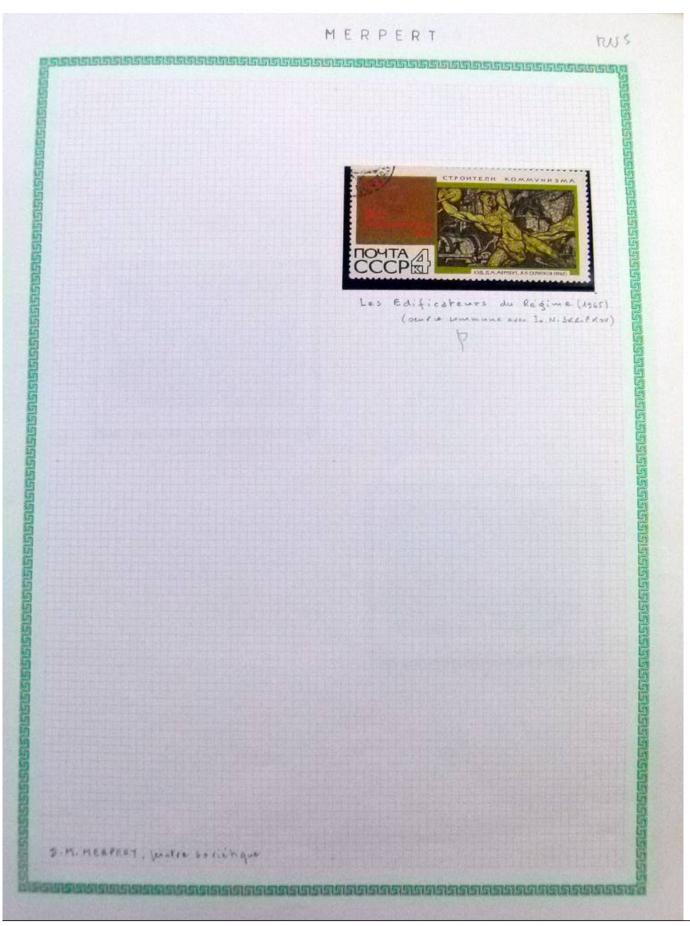

Lot nr.: L252294

Country/Type: Rest of the world

World Collection, in a large album, with new and used stamps, on art and paintings Topical.

Price: 110 eur

[Go to the lot on www.sevenstamps.com ]