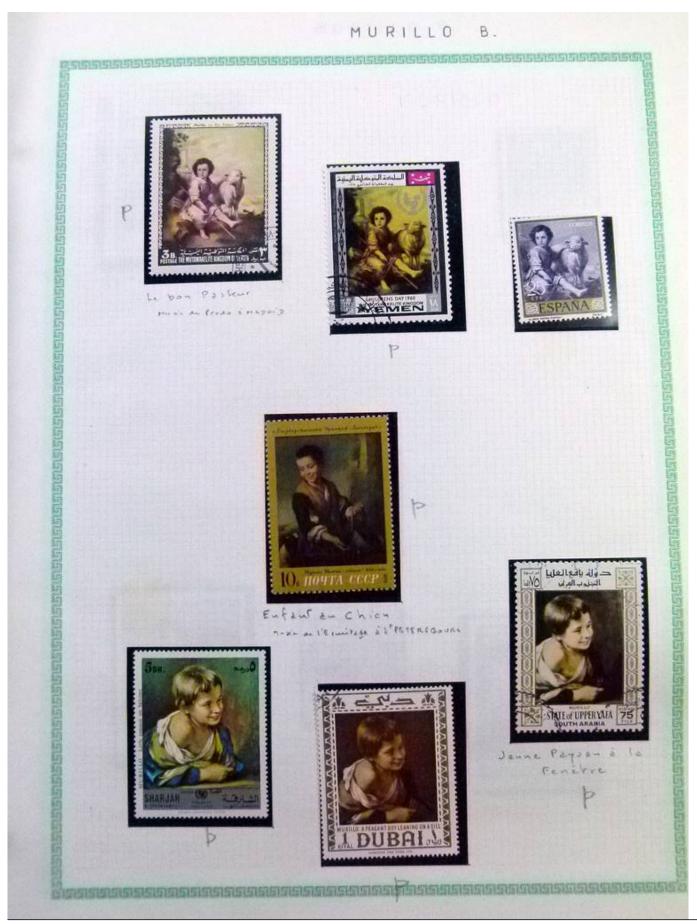

Lot nr.: L252294

Country/Type: Rest of the world

World Collection, in a large album, with new and used stamps, on art and paintings Topical.

Price: 110 eur

[Go to the lot on www.sevenstamps.com ]