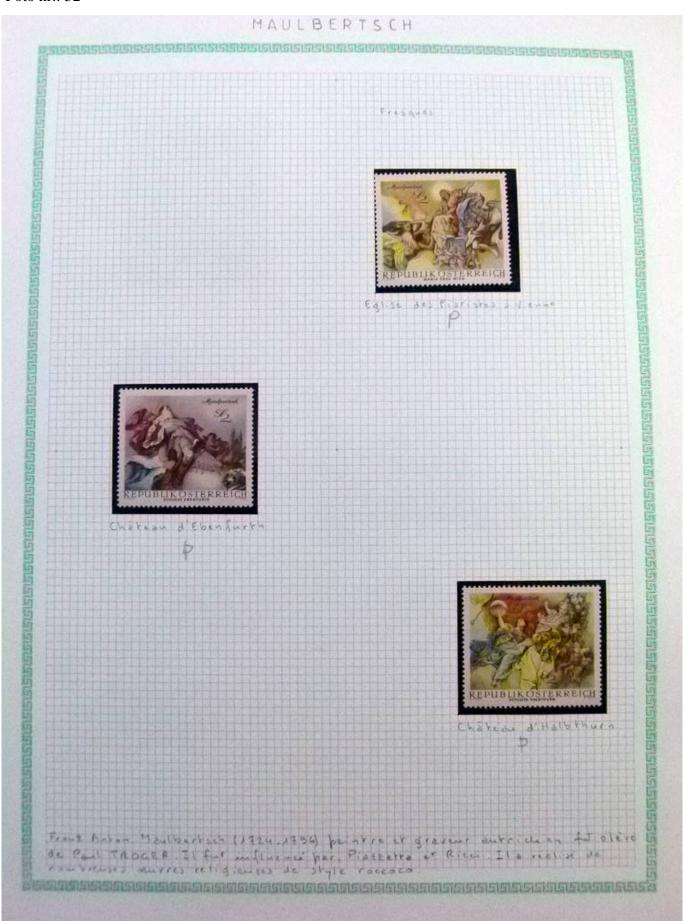

Lot nr.: L252294

Country/Type: Rest of the world

World Collection, in a large album, with new and used stamps, on art and paintings Topical.

Price: 110 eur

[Go to the lot on www.sevenstamps.com ]