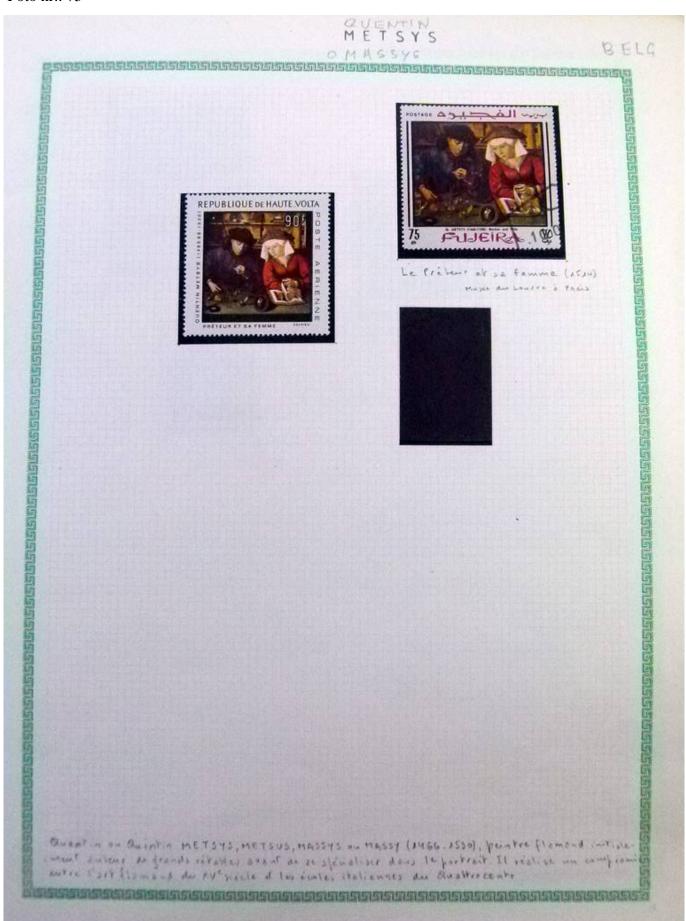

Lot nr.: L252294

Country/Type: Rest of the world

World Collection, in a large album, with new and used stamps, on art and paintings Topical.

Price: 110 eur

[Go to the lot on www.sevenstamps.com ]