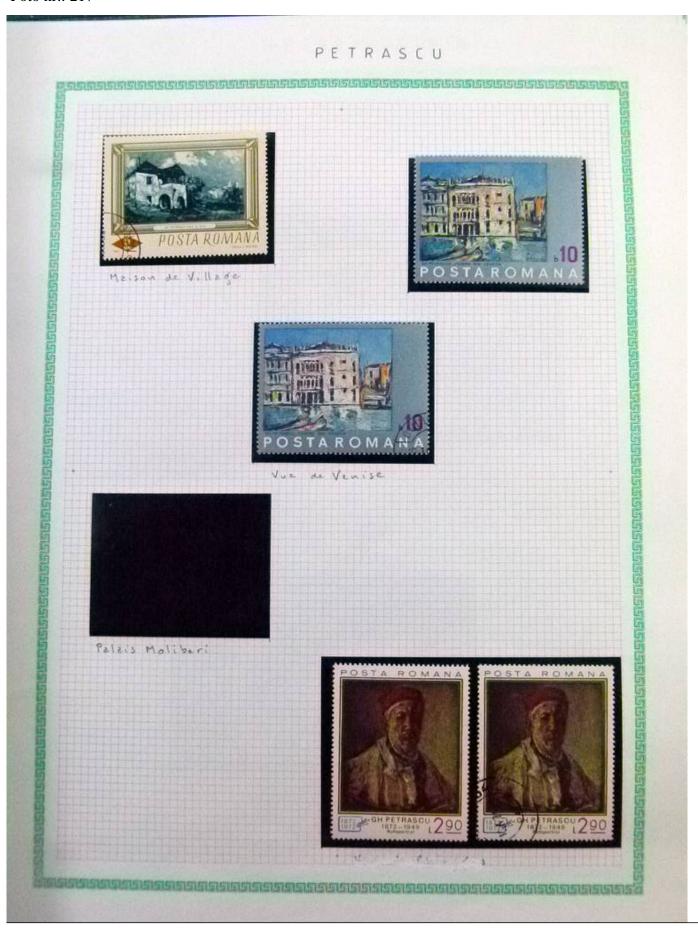

Lot nr.: L252294

Country/Type: Rest of the world

World Collection, in a large album, with new and used stamps, on art and paintings Topical.

Price: 110 eur

[Go to the lot on www.sevenstamps.com ]