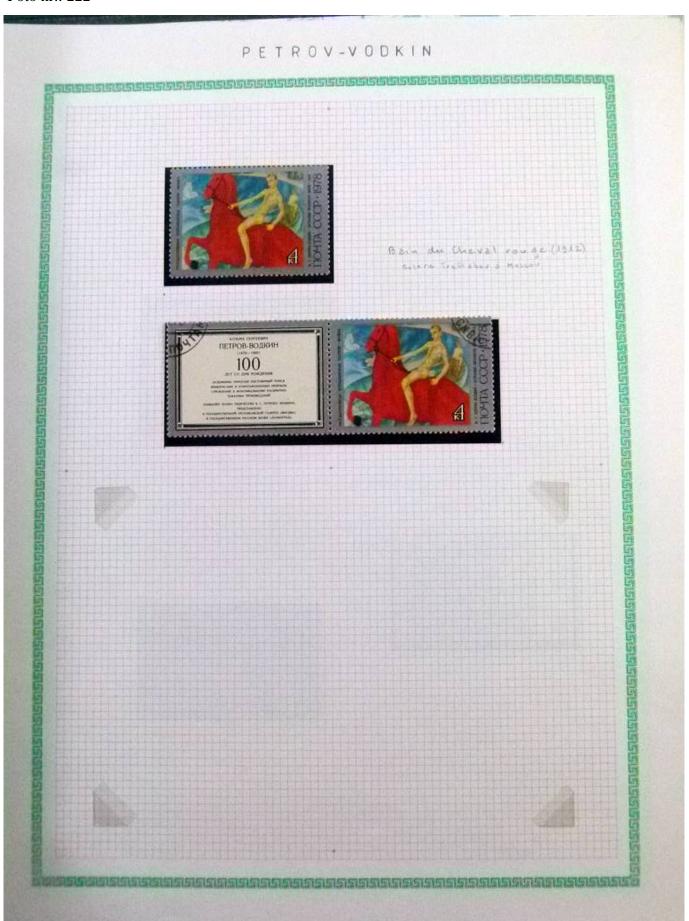

Lot nr.: L252294

Country/Type: Rest of the world

World Collection, in a large album, with new and used stamps, on art and paintings Topical.

Price: 110 eur

[Go to the lot on www.sevenstamps.com ]