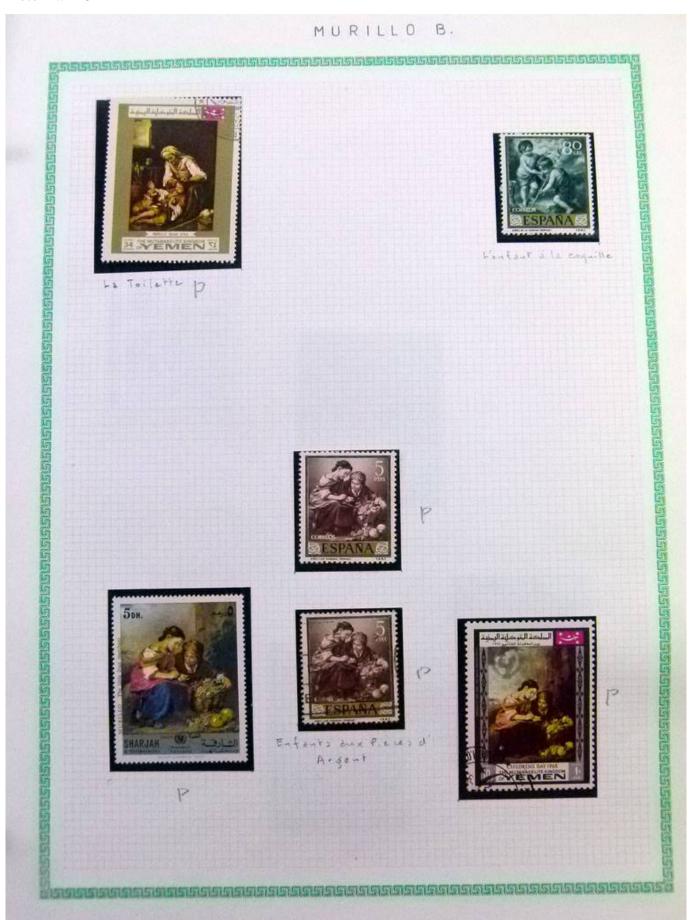

Lot nr.: L252294

Country/Type: Rest of the world

World Collection, in a large album, with new and used stamps, on art and paintings Topical.

Price: 110 eur

[Go to the lot on www.sevenstamps.com ]