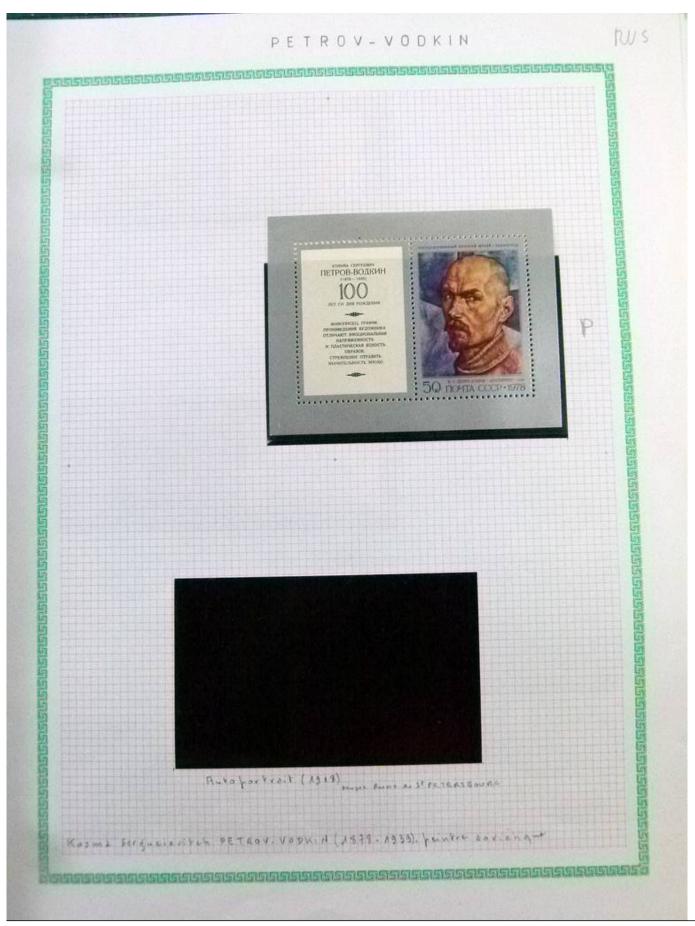

Lot nr.: L252294

Country/Type: Rest of the world

World Collection, in a large album, with new and used stamps, on art and paintings Topical.

Price: 110 eur

[Go to the lot on www.sevenstamps.com ]