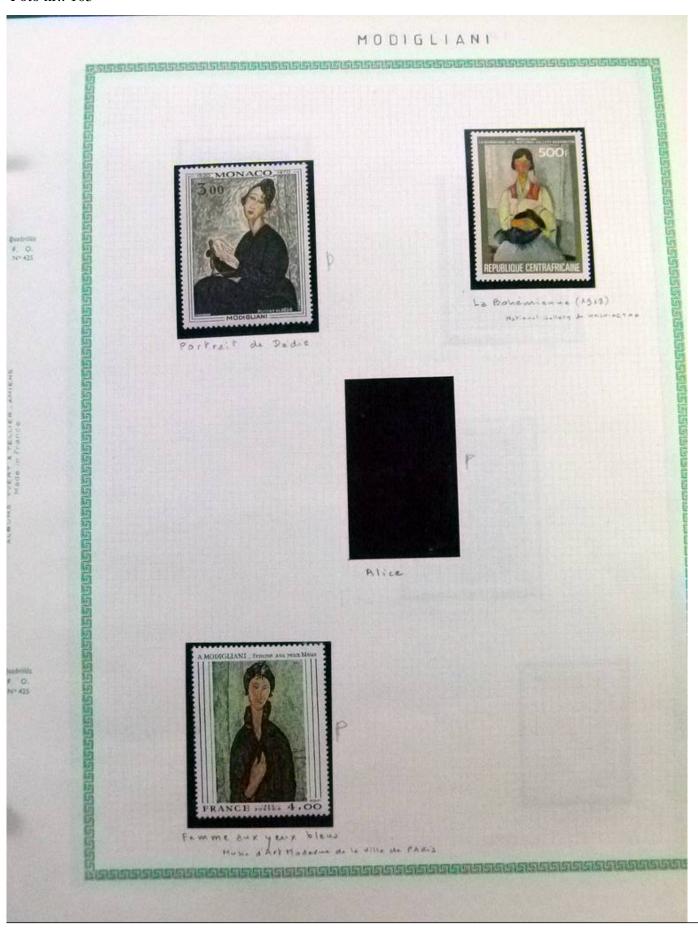

Lot nr.: L252294

Country/Type: Rest of the world

World Collection, in a large album, with new and used stamps, on art and paintings Topical.

Price: 110 eur

[Go to the lot on www.sevenstamps.com ]