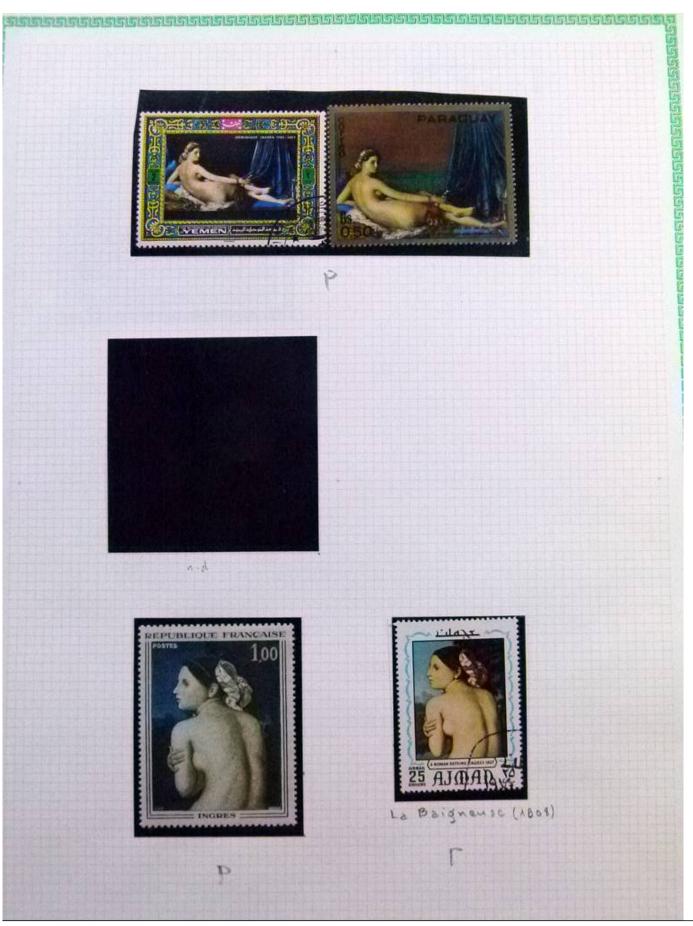

Lot nr.: L252293

Country/Type: Rest of the world

World Collection, in a large album, with new and used stamps, on art and paintings Topical.

Price: 95 eur

[Go to the lot on www.sevenstamps.com ]