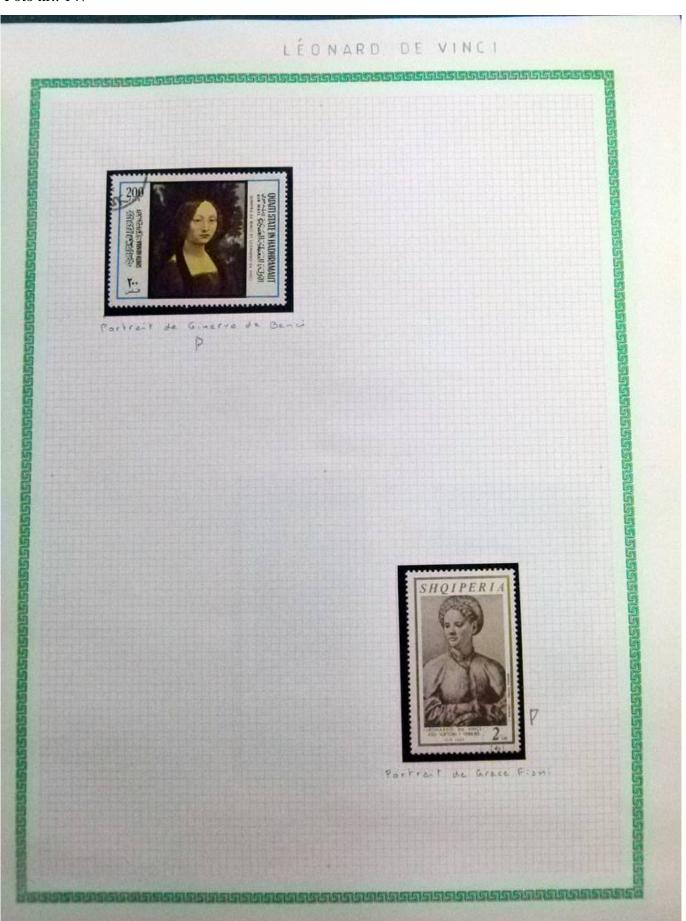

Lot nr.: L252293

Country/Type: Rest of the world

World Collection, in a large album, with new and used stamps, on art and paintings Topical.

Price: 95 eur

[Go to the lot on www.sevenstamps.com ]