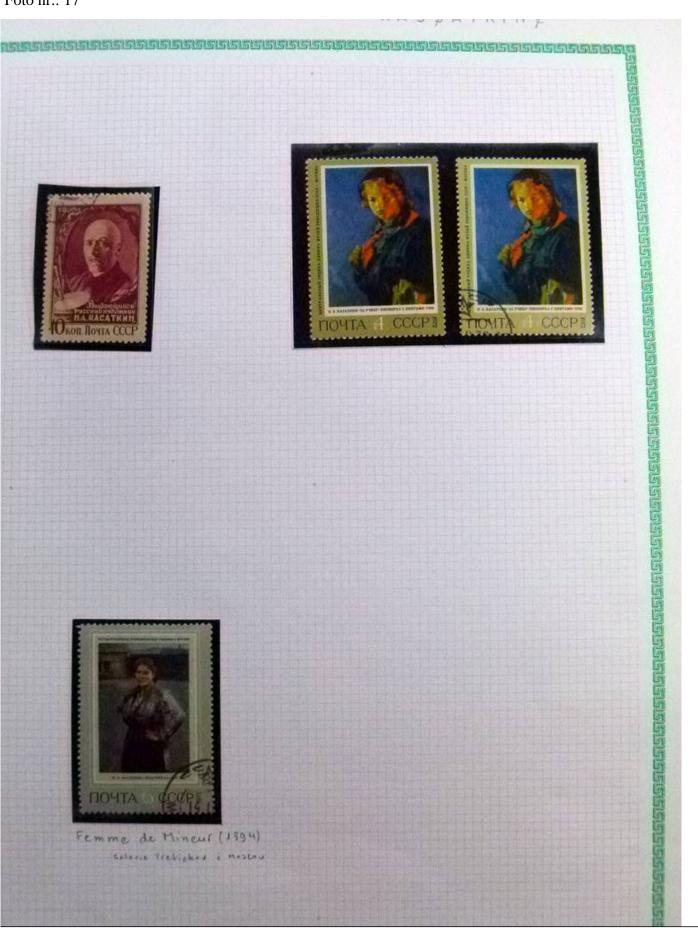

Lot nr.: L252293

Country/Type: Rest of the world

World Collection, in a large album, with new and used stamps, on art and paintings Topical.

Price: 95 eur

[Go to the lot on www.sevenstamps.com ]