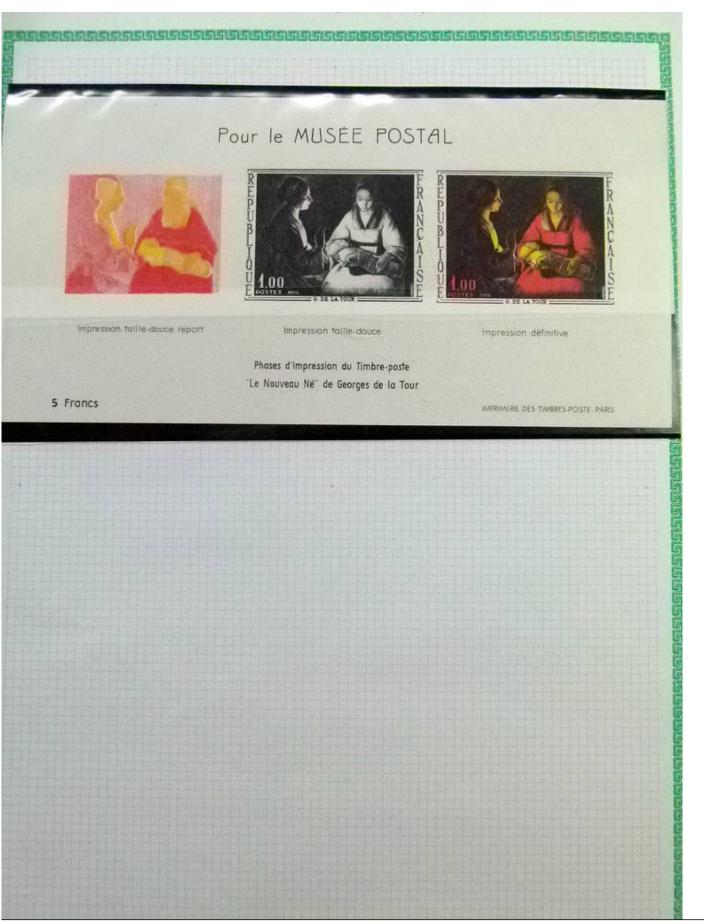

Lot nr.: L252293

Country/Type: Rest of the world

World Collection, in a large album, with new and used stamps, on art and paintings Topical.

Price: 95 eur

[Go to the lot on www.sevenstamps.com ]