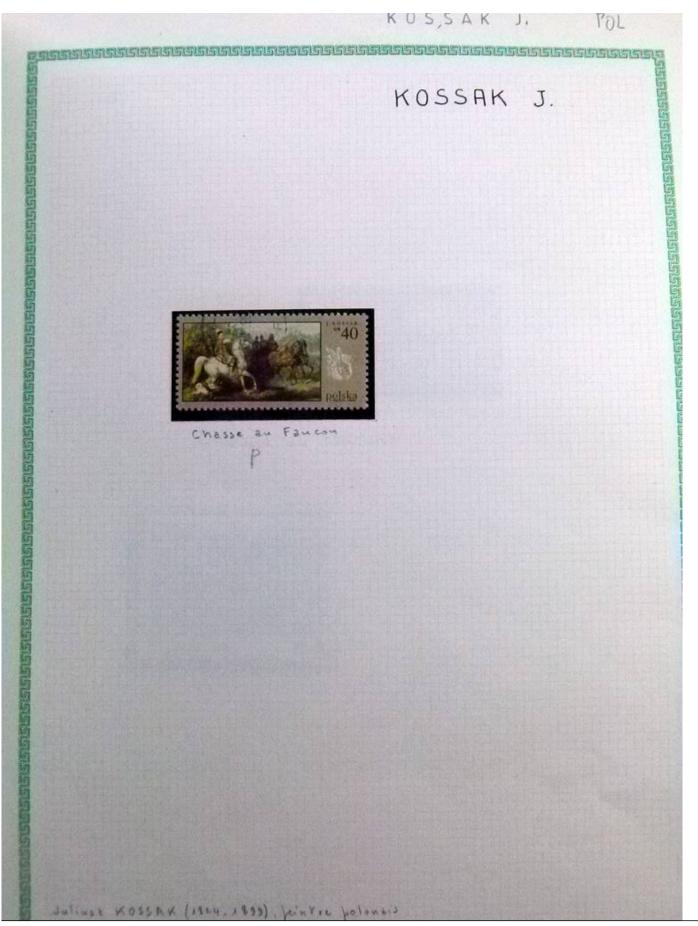

Lot nr.: L252293

Country/Type: Rest of the world

World Collection, in a large album, with new and used stamps, on art and paintings Topical.

Price: 95 eur

[Go to the lot on www.sevenstamps.com ]