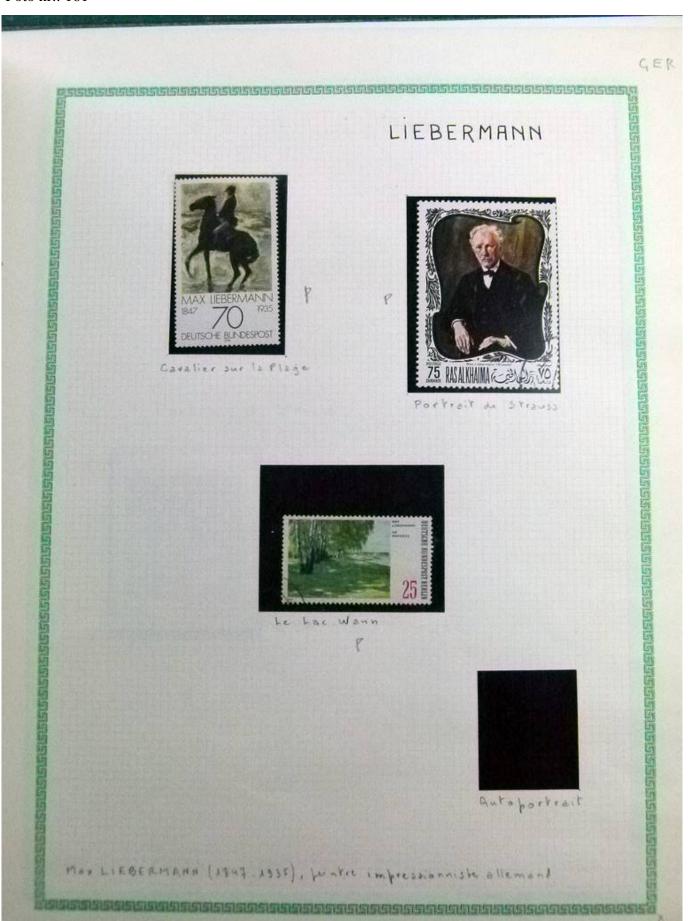

Lot nr.: L252293

Country/Type: Rest of the world

World Collection, in a large album, with new and used stamps, on art and paintings Topical.

Price: 95 eur

[Go to the lot on www.sevenstamps.com ]