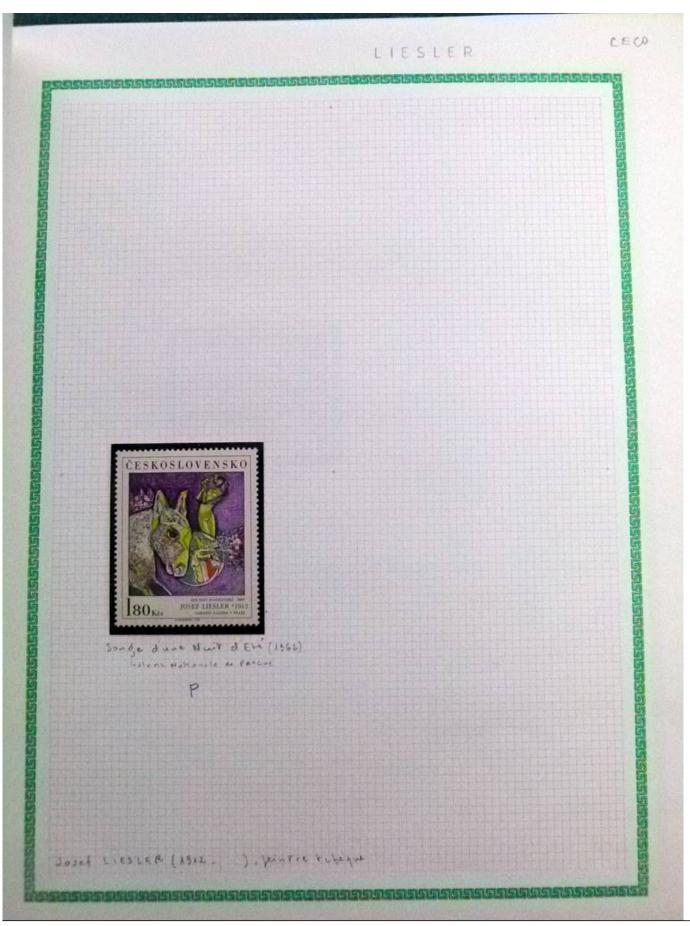

Lot nr.: L252293

Country/Type: Rest of the world

World Collection, in a large album, with new and used stamps, on art and paintings Topical.

Price: 95 eur

[Go to the lot on www.sevenstamps.com ]