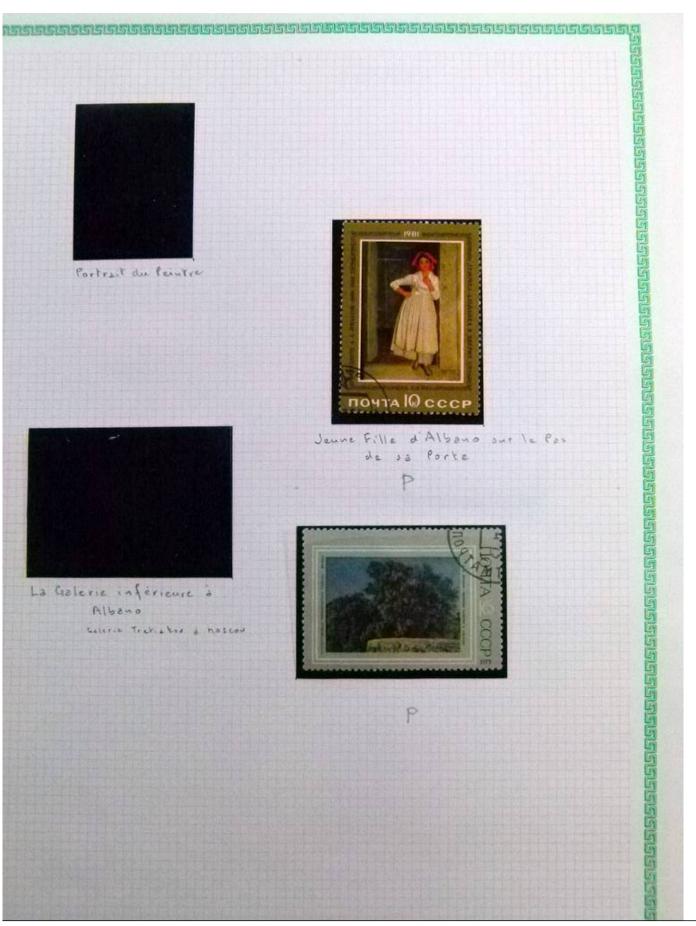

Lot nr.: L252293

Country/Type: Rest of the world

World Collection, in a large album, with new and used stamps, on art and paintings Topical.

Price: 95 eur

[Go to the lot on www.sevenstamps.com ]