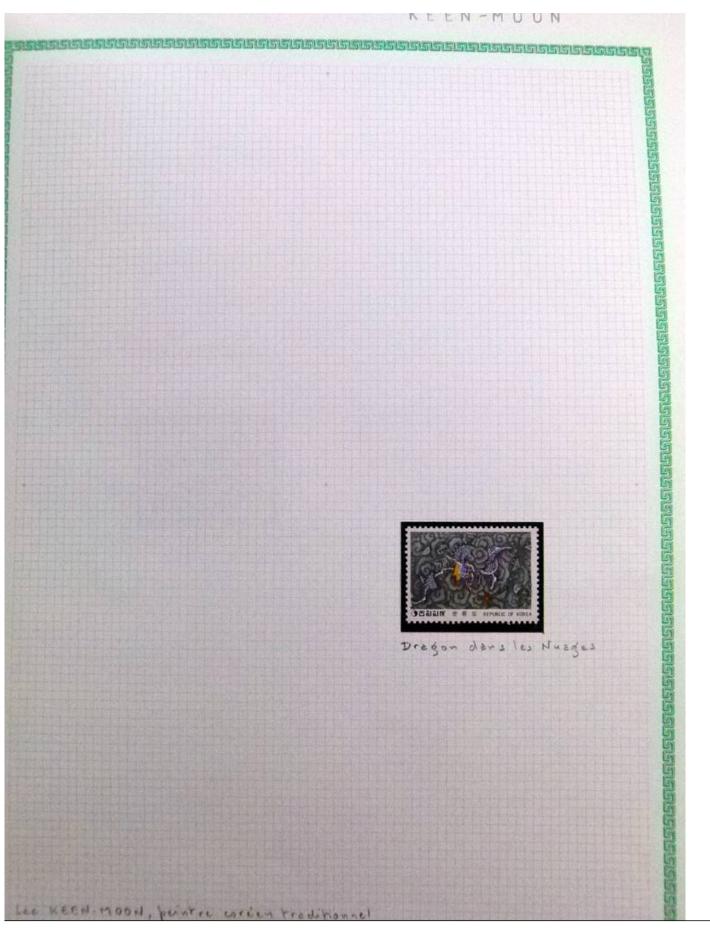

Lot nr.: L252293

Country/Type: Rest of the world

World Collection, in a large album, with new and used stamps, on art and paintings Topical.

Price: 95 eur

[Go to the lot on www.sevenstamps.com ]