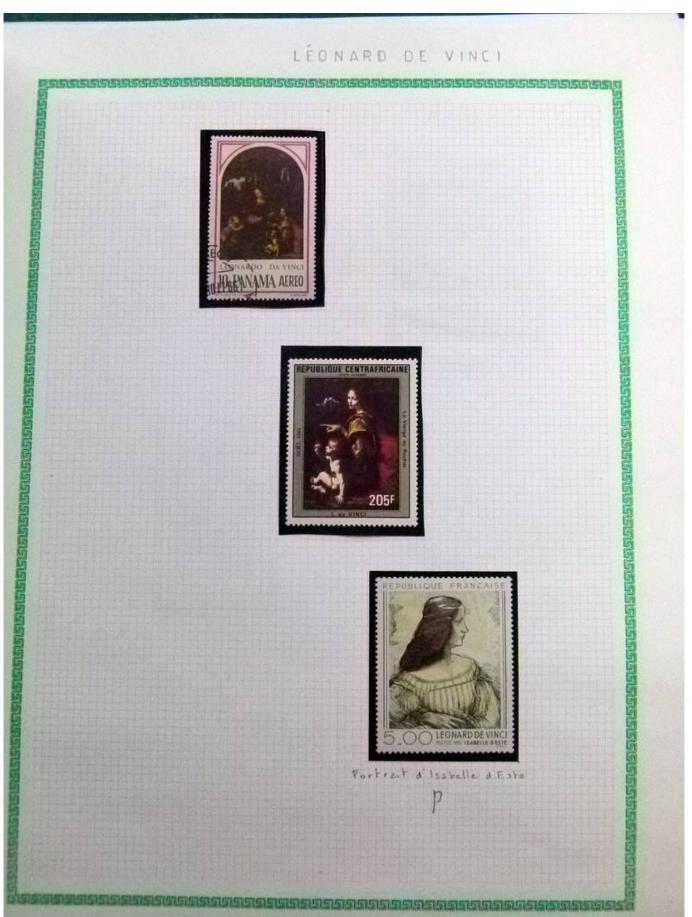

Lot nr.: L252293

Country/Type: Rest of the world

World Collection, in a large album, with new and used stamps, on art and paintings Topical.

Price: 95 eur

[Go to the lot on www.sevenstamps.com ]