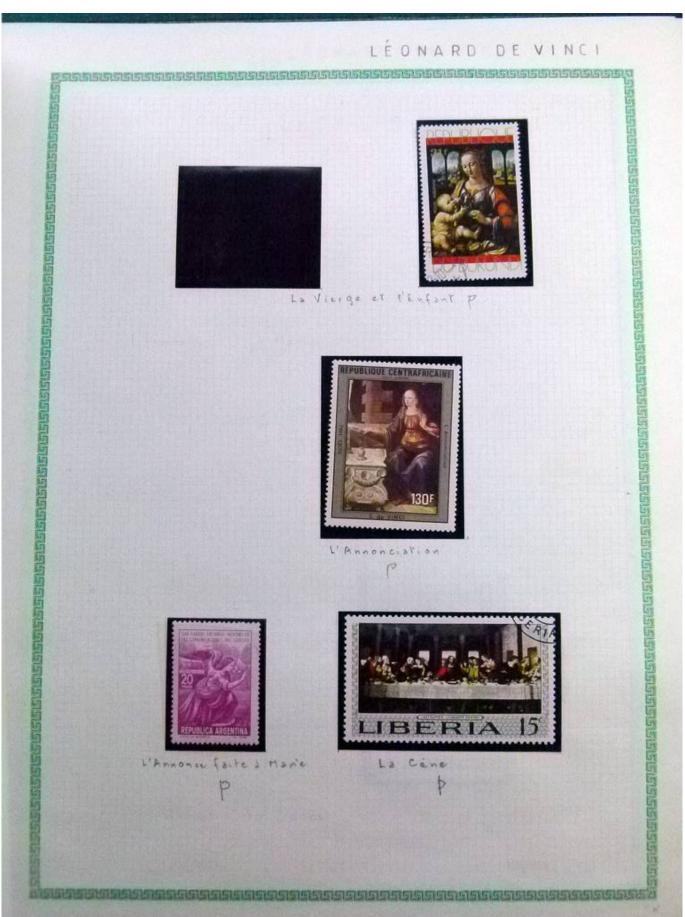

Lot nr.: L252293

Country/Type: Rest of the world

World Collection, in a large album, with new and used stamps, on art and paintings Topical.

Price: 95 eur

[Go to the lot on www.sevenstamps.com ]