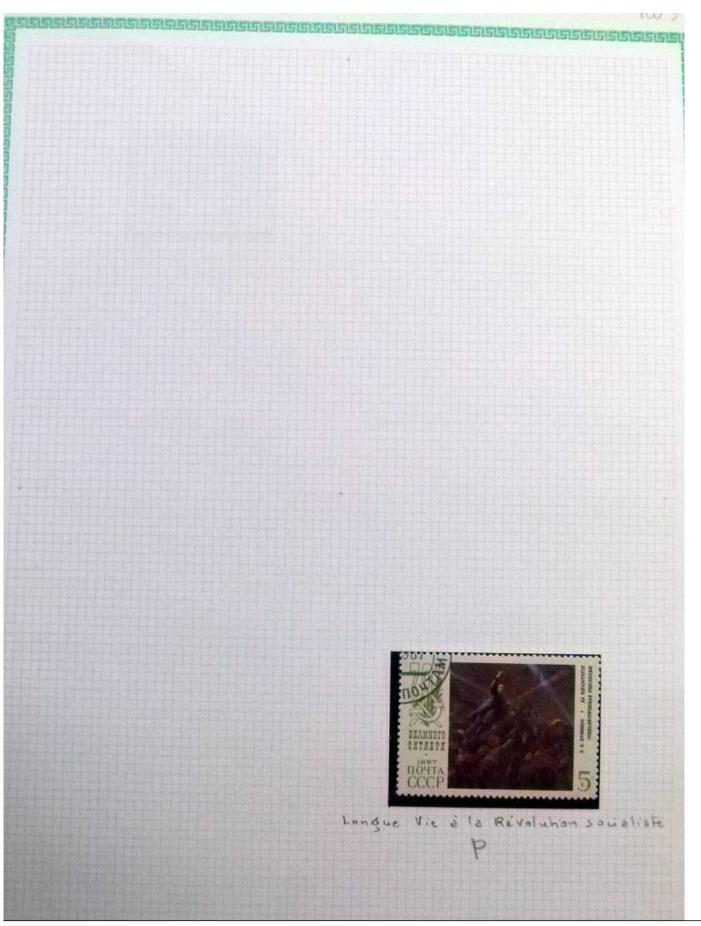

Lot nr.: L252293

Country/Type: Rest of the world

World Collection, in a large album, with new and used stamps, on art and paintings Topical.

Price: 95 eur

[Go to the lot on www.sevenstamps.com ]