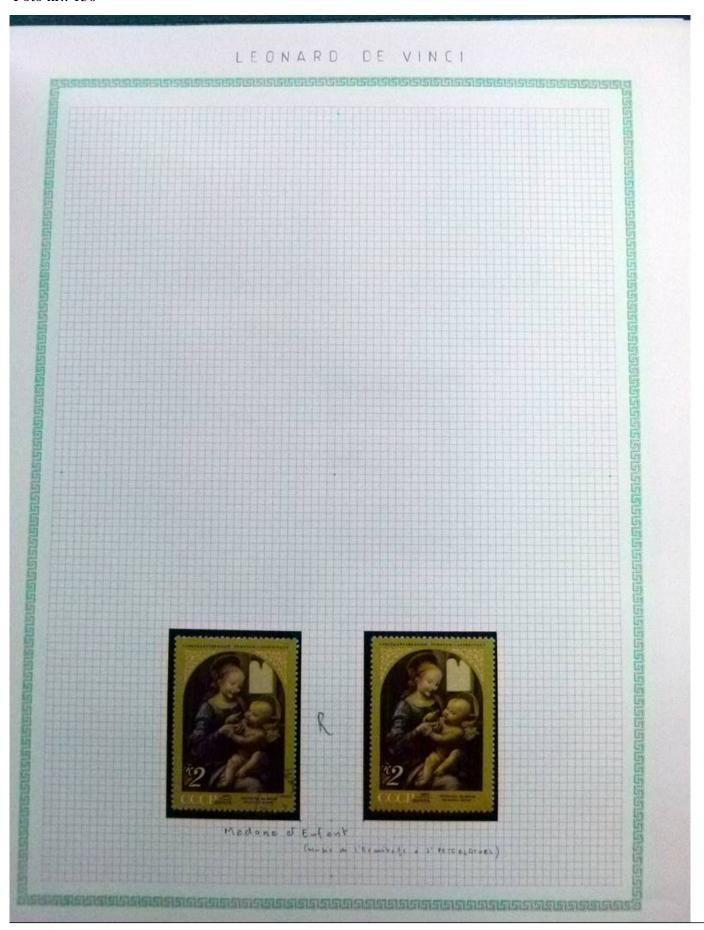

Lot nr.: L252293

Country/Type: Rest of the world

World Collection, in a large album, with new and used stamps, on art and paintings Topical.

Price: 95 eur

[Go to the lot on www.sevenstamps.com ]