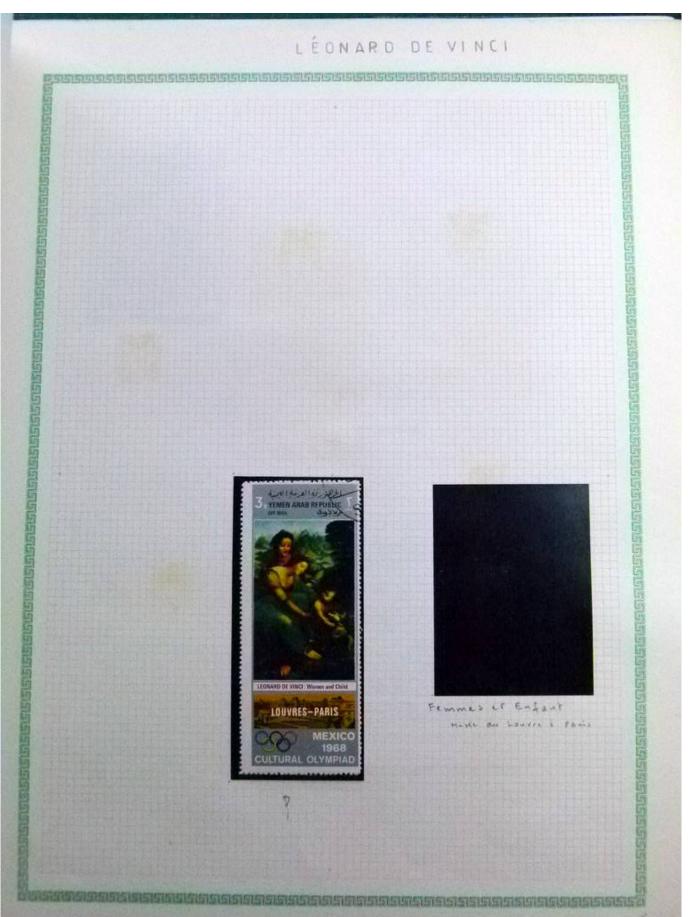

Lot nr.: L252293

Country/Type: Rest of the world

World Collection, in a large album, with new and used stamps, on art and paintings Topical.

Price: 95 eur

[Go to the lot on www.sevenstamps.com ]