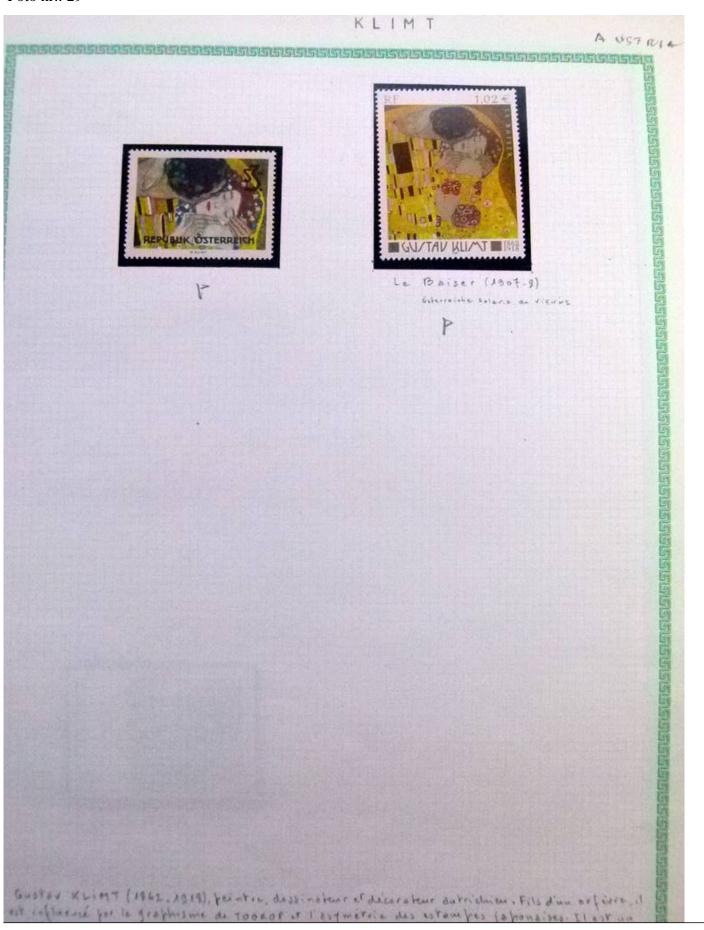

Lot nr.: L252293

Country/Type: Rest of the world

World Collection, in a large album, with new and used stamps, on art and paintings Topical.

Price: 95 eur

[Go to the lot on www.sevenstamps.com ]