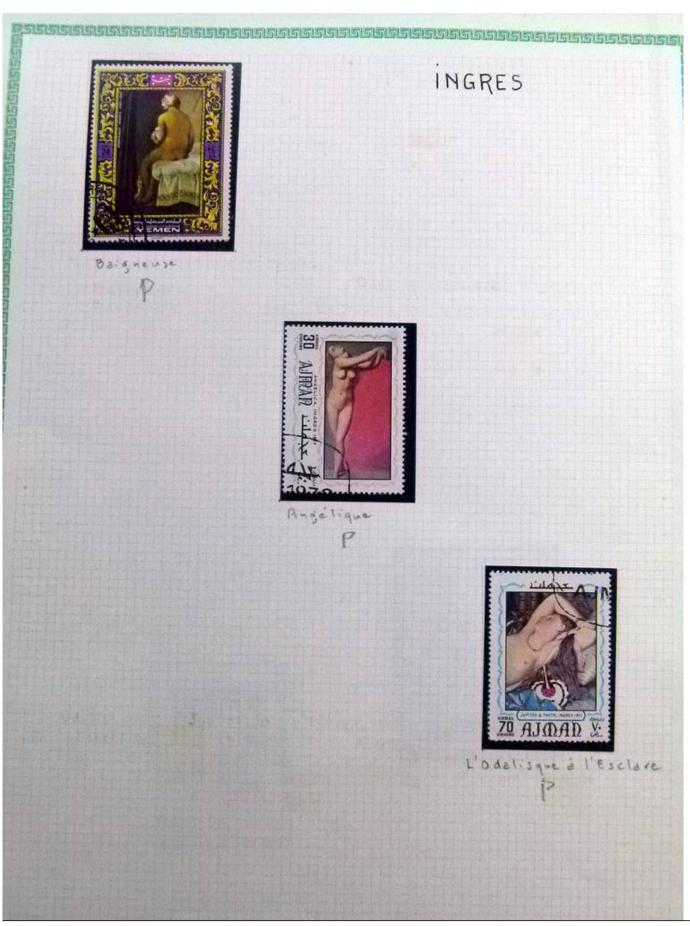

Lot nr.: L252293

Country/Type: Rest of the world

World Collection, in a large album, with new and used stamps, on art and paintings Topical.

Price: 95 eur

[Go to the lot on www.sevenstamps.com ]