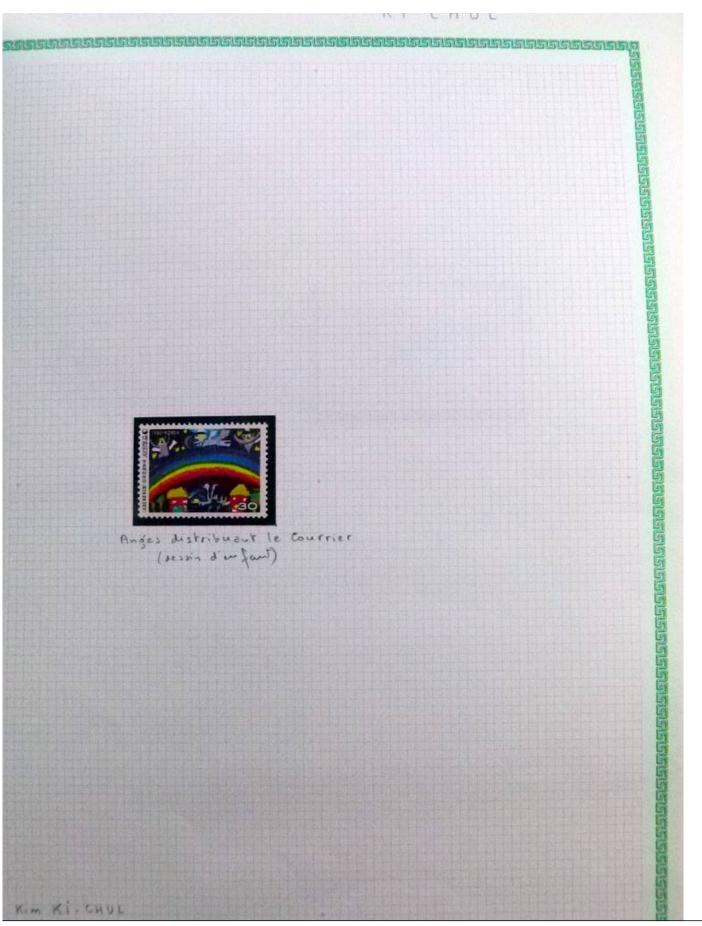

Lot nr.: L252293

Country/Type: Rest of the world

World Collection, in a large album, with new and used stamps, on art and paintings Topical.

Price: 95 eur

[Go to the lot on www.sevenstamps.com ]