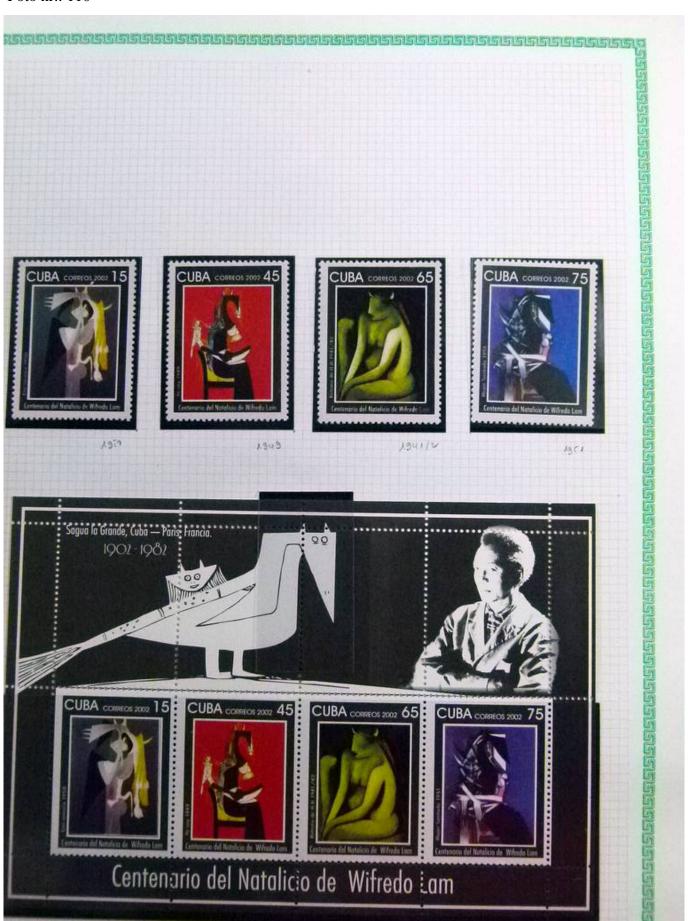

Lot nr.: L252293

Country/Type: Rest of the world

World Collection, in a large album, with new and used stamps, on art and paintings Topical.

Price: 95 eur

[Go to the lot on www.sevenstamps.com ]