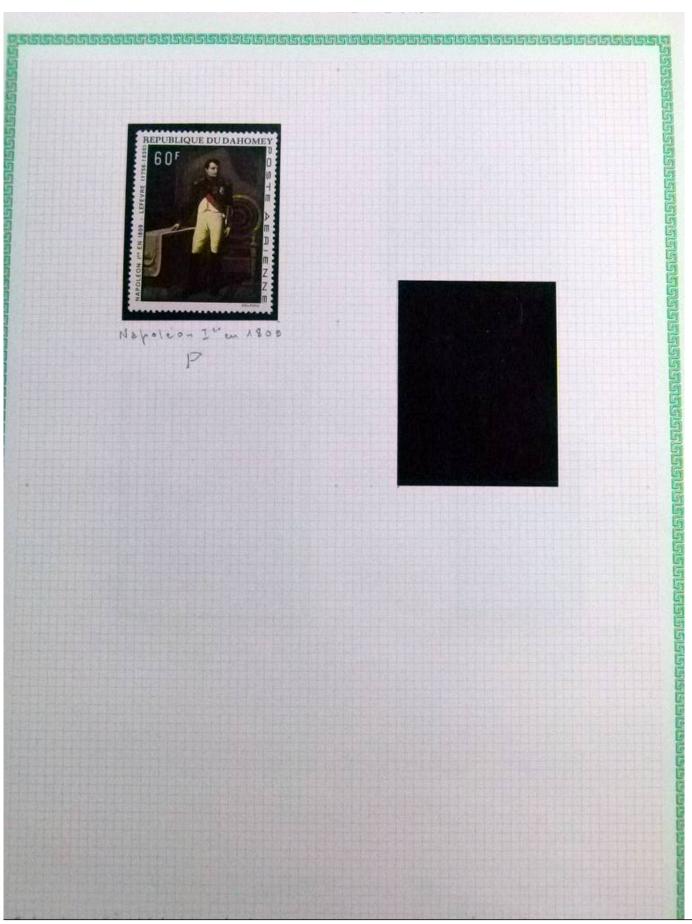

Lot nr.: L252293

Country/Type: Rest of the world

World Collection, in a large album, with new and used stamps, on art and paintings Topical.

Price: 95 eur

[Go to the lot on www.sevenstamps.com ]