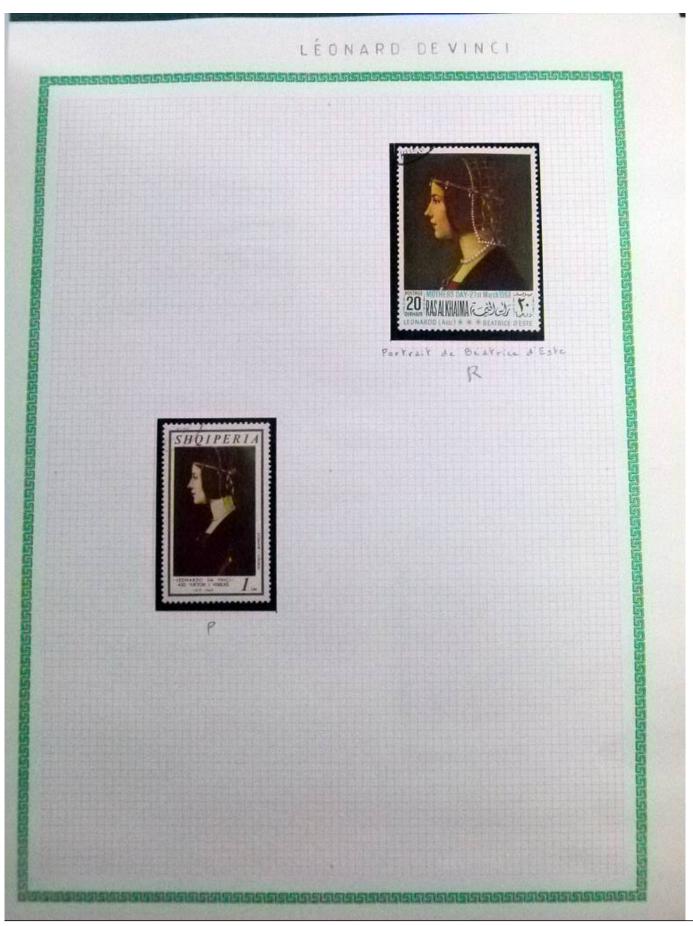

Lot nr.: L252293

Country/Type: Rest of the world

World Collection, in a large album, with new and used stamps, on art and paintings Topical.

Price: 95 eur

[Go to the lot on www.sevenstamps.com ]