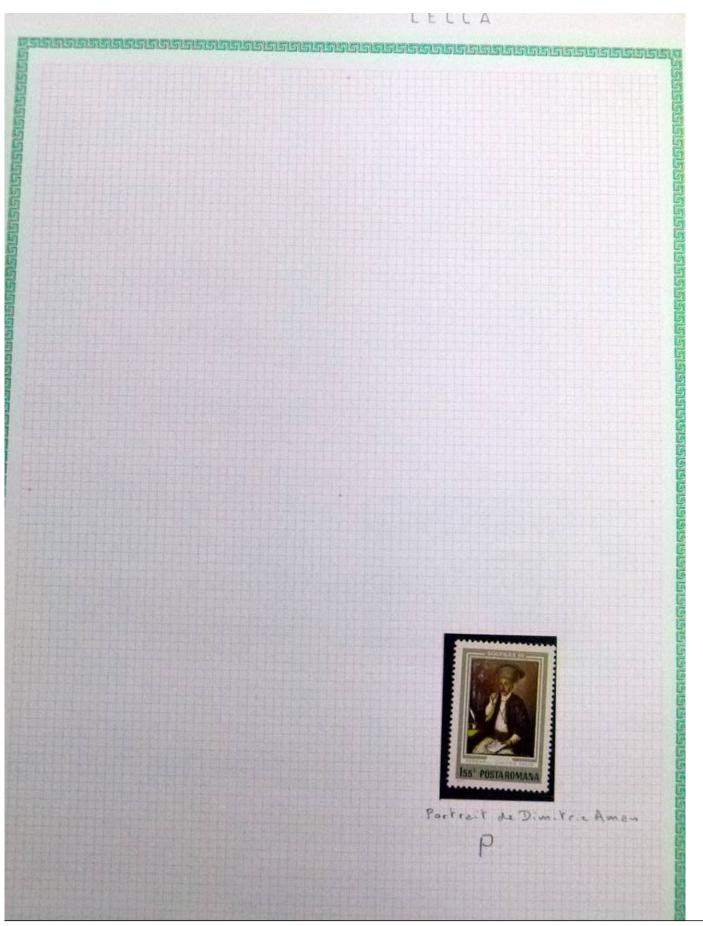

Lot nr.: L252293

Country/Type: Rest of the world

World Collection, in a large album, with new and used stamps, on art and paintings Topical.

Price: 95 eur

[Go to the lot on www.sevenstamps.com ]