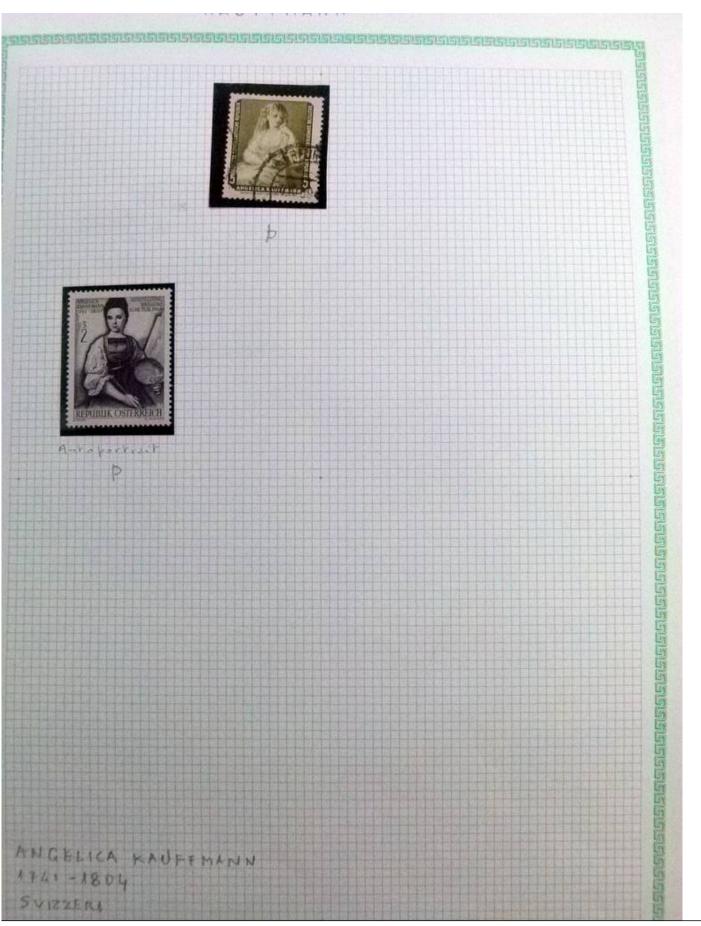

Lot nr.: L252293

Country/Type: Rest of the world

World Collection, in a large album, with new and used stamps, on art and paintings Topical.

Price: 95 eur

[Go to the lot on www.sevenstamps.com ]