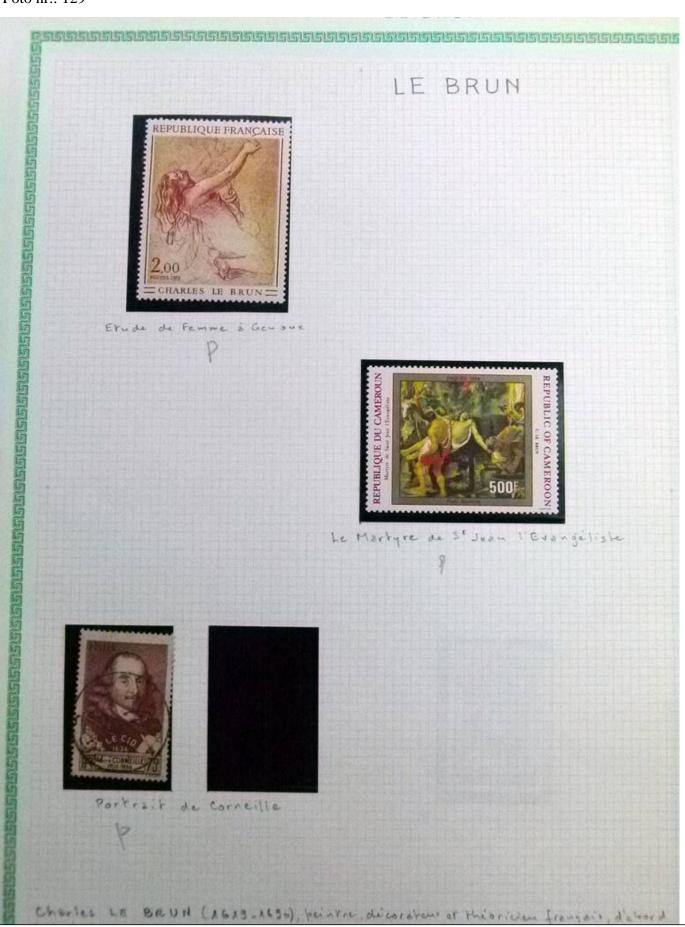

Lot nr.: L252293

Country/Type: Rest of the world

World Collection, in a large album, with new and used stamps, on art and paintings Topical.

Price: 95 eur

[Go to the lot on www.sevenstamps.com ]