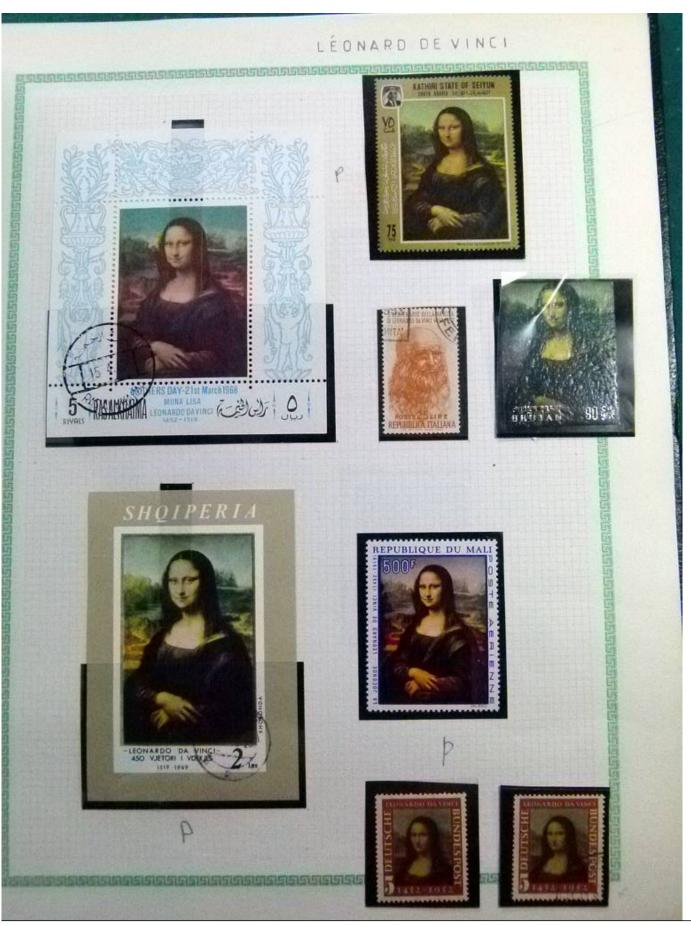

Lot nr.: L252293

Country/Type: Rest of the world

World Collection, in a large album, with new and used stamps, on art and paintings Topical.

Price: 95 eur

[Go to the lot on www.sevenstamps.com ]