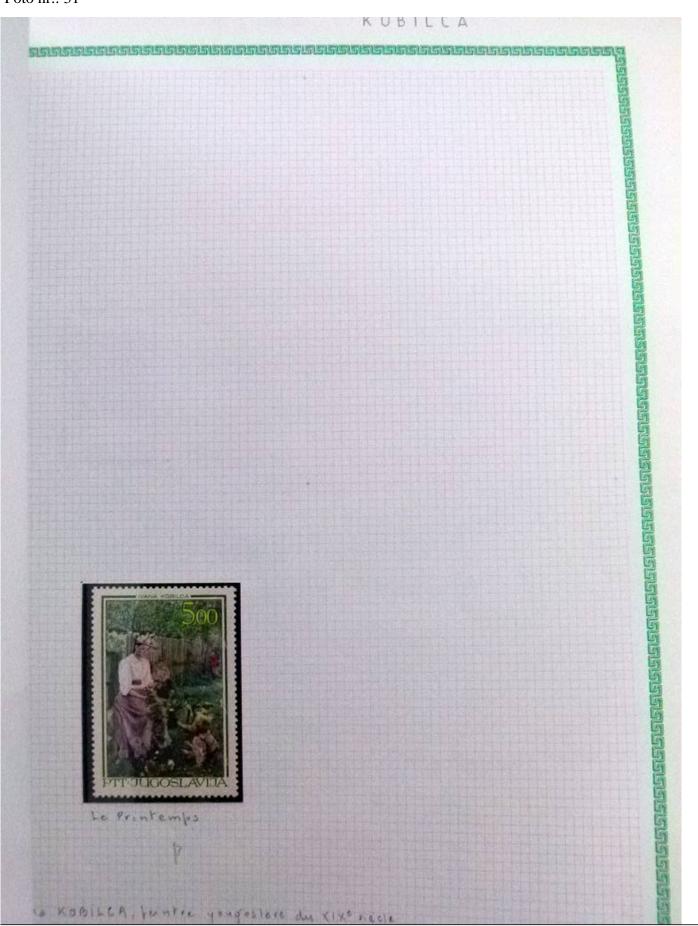

Lot nr.: L252293

Country/Type: Rest of the world

World Collection, in a large album, with new and used stamps, on art and paintings Topical.

Price: 95 eur

[Go to the lot on www.sevenstamps.com ]