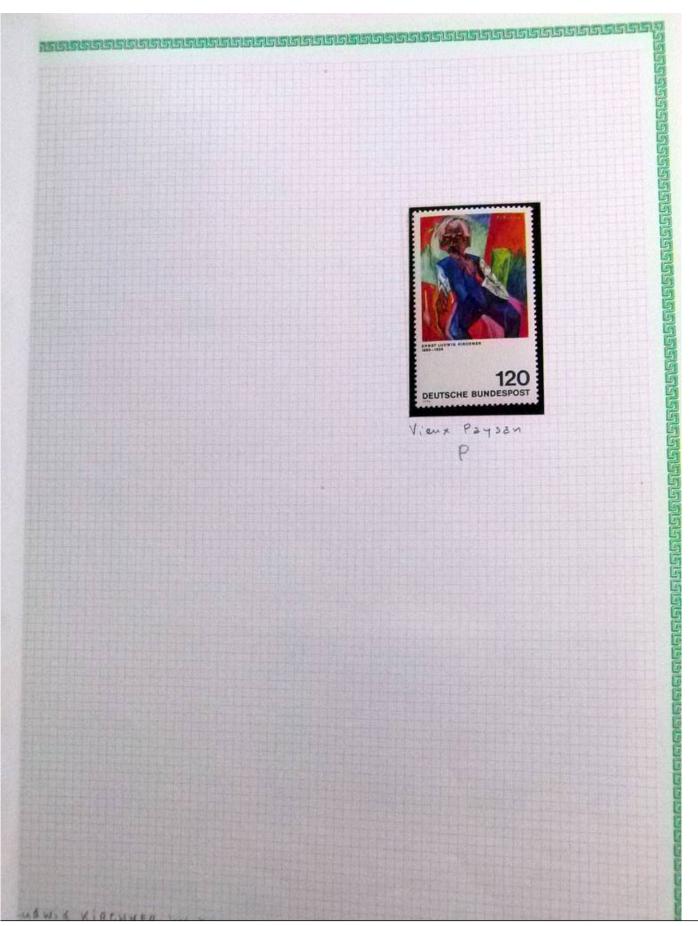

Lot nr.: L252293

Country/Type: Rest of the world

World Collection, in a large album, with new and used stamps, on art and paintings Topical.

Price: 95 eur

[Go to the lot on www.sevenstamps.com ]