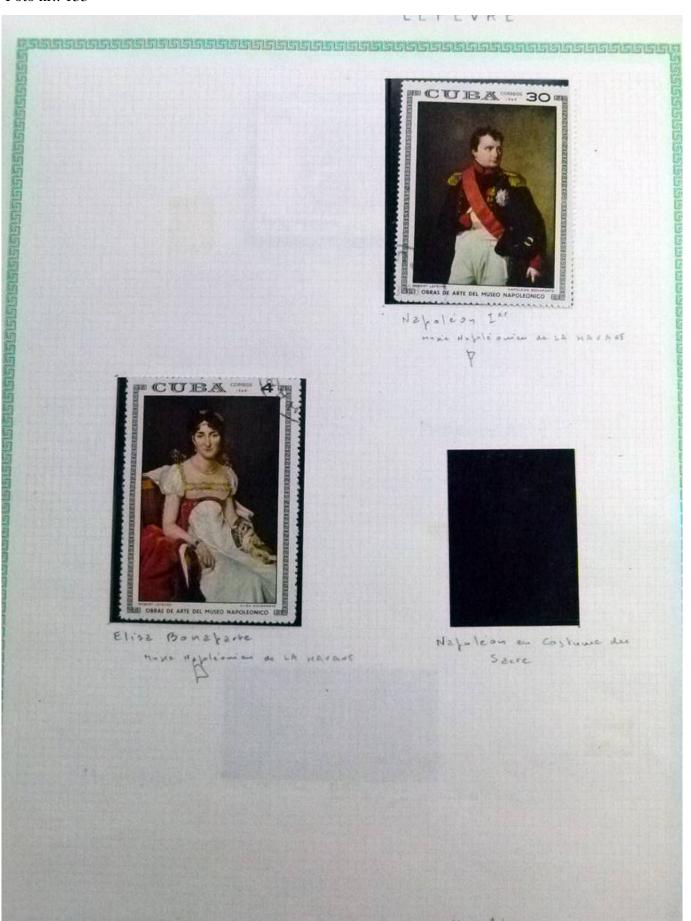

Lot nr.: L252293

Country/Type: Rest of the world

World Collection, in a large album, with new and used stamps, on art and paintings Topical.

Price: 95 eur

[Go to the lot on www.sevenstamps.com ]