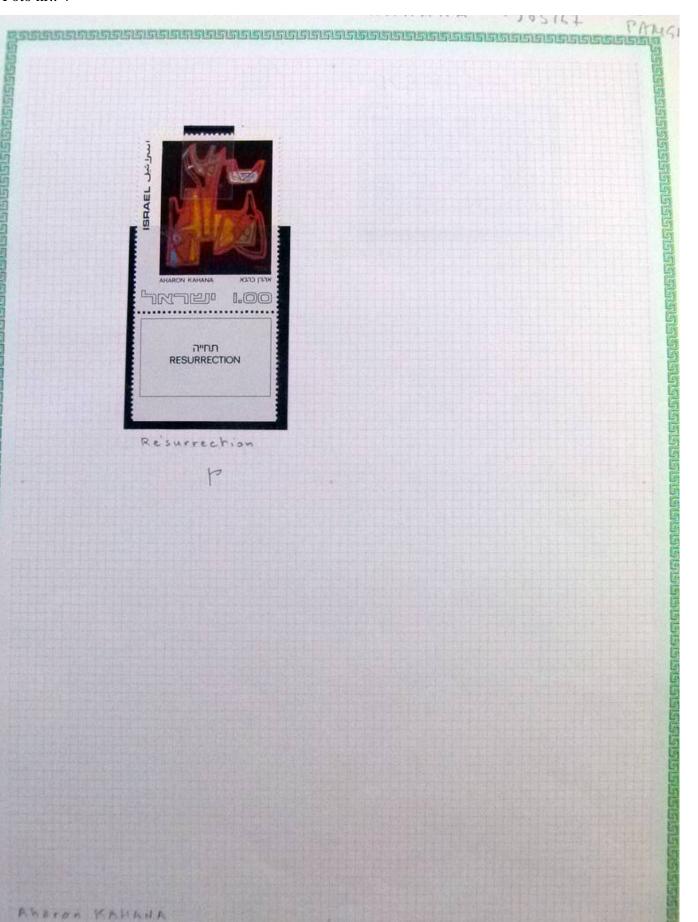

Lot nr.: L252293

Country/Type: Rest of the world

World Collection, in a large album, with new and used stamps, on art and paintings Topical.

Price: 95 eur

[Go to the lot on www.sevenstamps.com ]