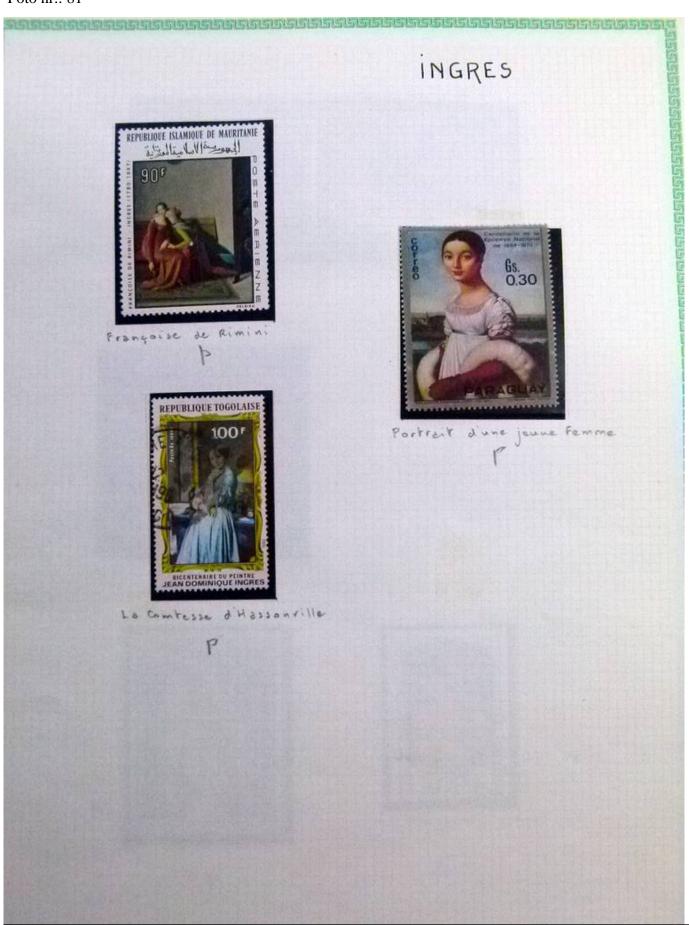

Lot nr.: L252293

Country/Type: Rest of the world

World Collection, in a large album, with new and used stamps, on art and paintings Topical.

Price: 95 eur

[Go to the lot on www.sevenstamps.com ]