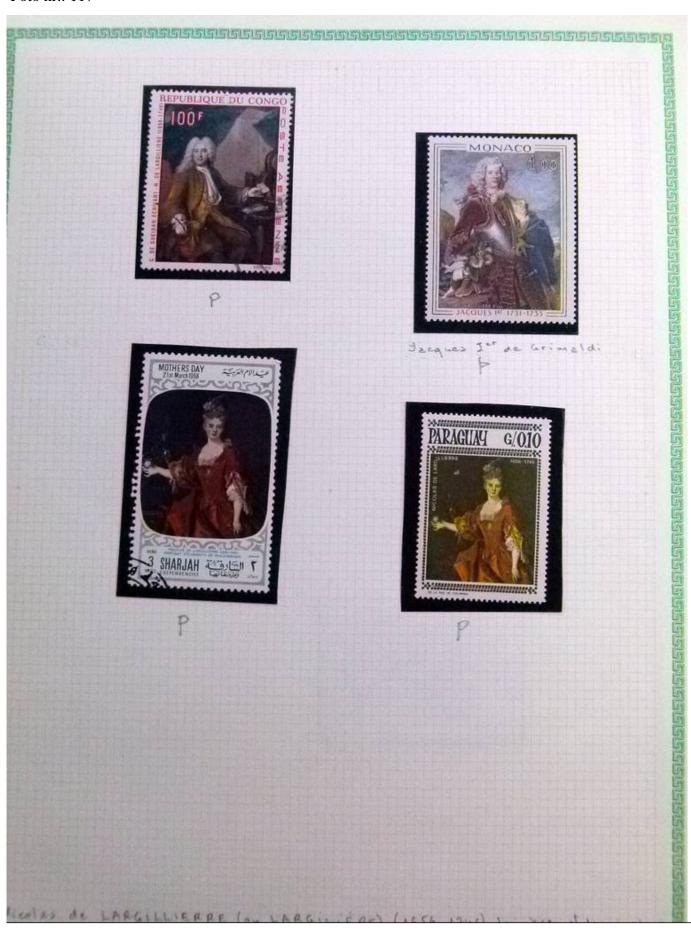

Lot nr.: L252293

Country/Type: Rest of the world

World Collection, in a large album, with new and used stamps, on art and paintings Topical.

Price: 95 eur

[Go to the lot on www.sevenstamps.com ]