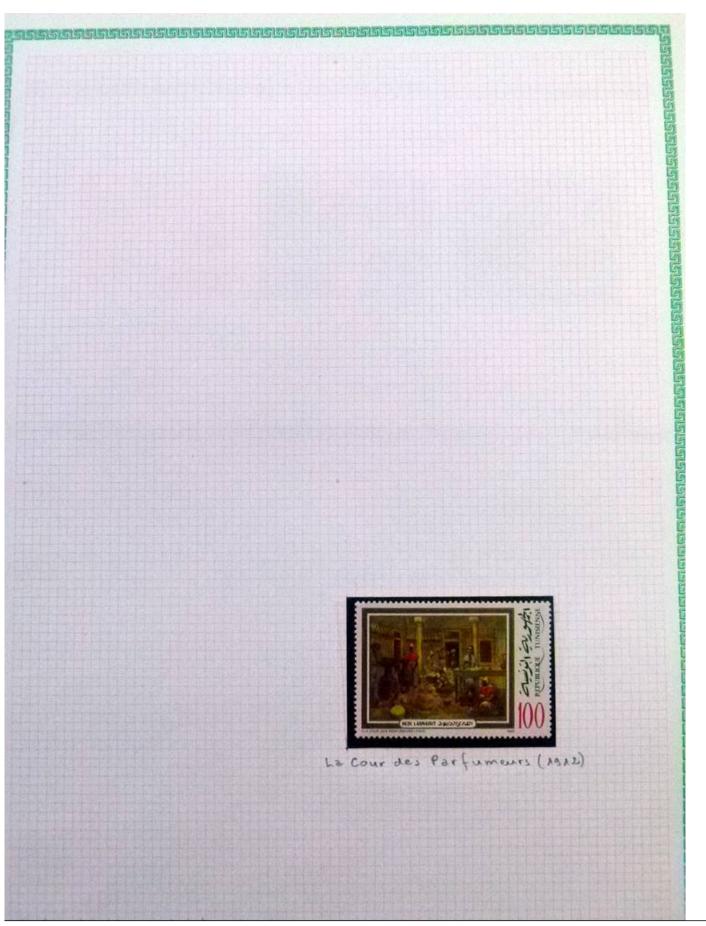

Lot nr.: L252293

Country/Type: Rest of the world

World Collection, in a large album, with new and used stamps, on art and paintings Topical.

Price: 95 eur

[Go to the lot on www.sevenstamps.com ]