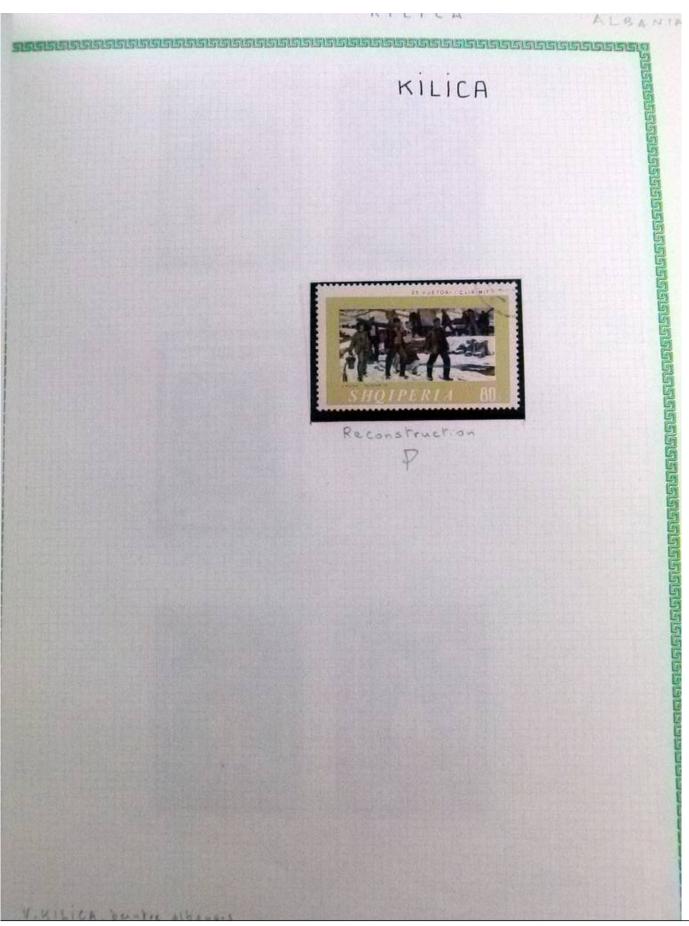

Lot nr.: L252293

Country/Type: Rest of the world

World Collection, in a large album, with new and used stamps, on art and paintings Topical.

Price: 95 eur

[Go to the lot on www.sevenstamps.com ]