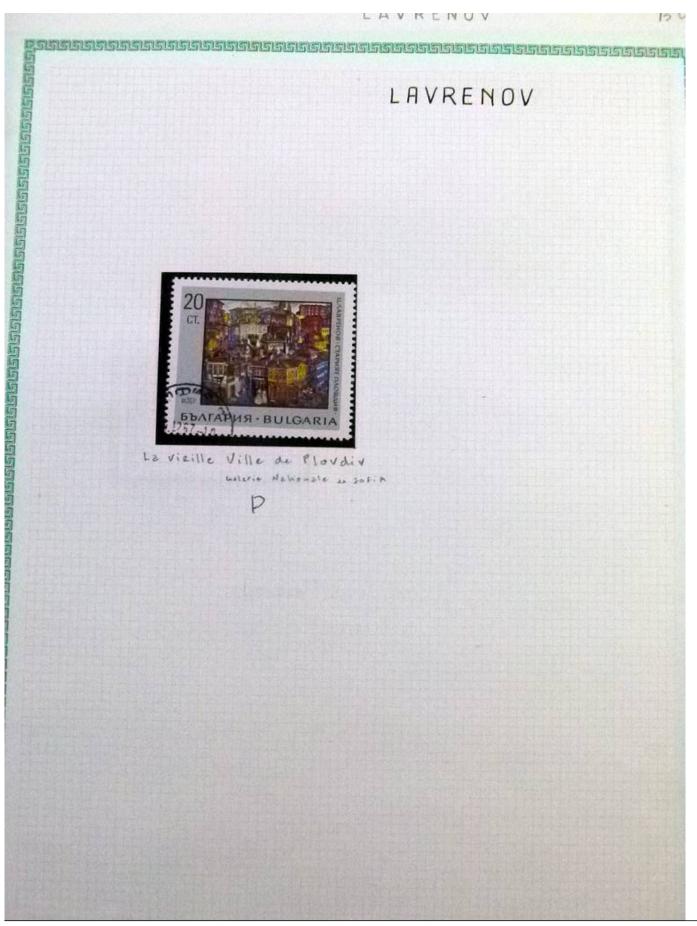

Lot nr.: L252293

Country/Type: Rest of the world

World Collection, in a large album, with new and used stamps, on art and paintings Topical.

Price: 95 eur

[Go to the lot on www.sevenstamps.com ]