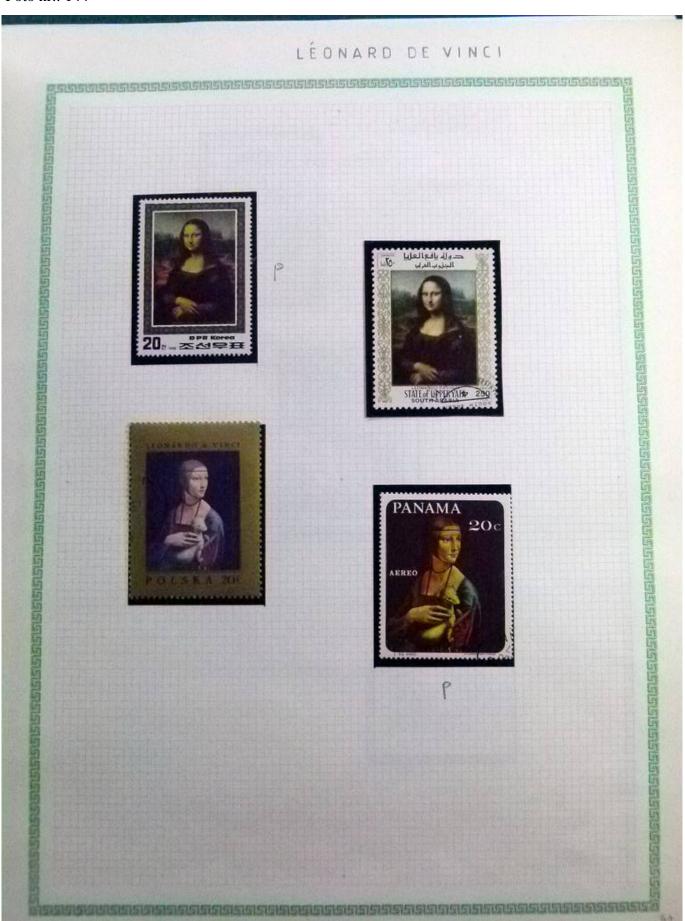

Lot nr.: L252293

Country/Type: Rest of the world

World Collection, in a large album, with new and used stamps, on art and paintings Topical.

Price: 95 eur

[Go to the lot on www.sevenstamps.com ]