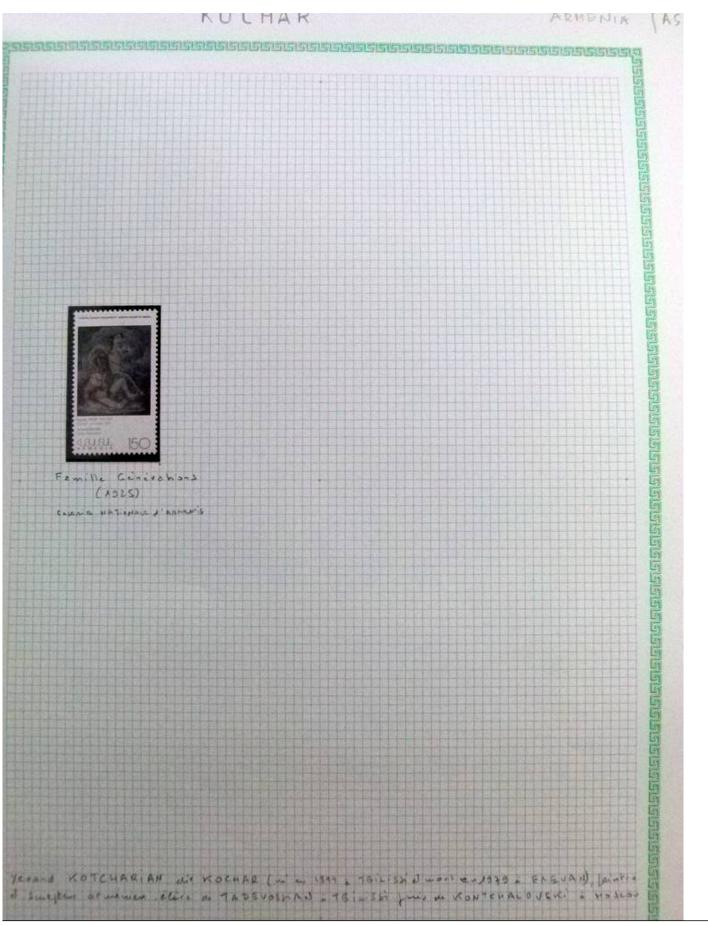

Lot nr.: L252293

Country/Type: Rest of the world

World Collection, in a large album, with new and used stamps, on art and paintings Topical.

Price: 95 eur

[Go to the lot on www.sevenstamps.com ]