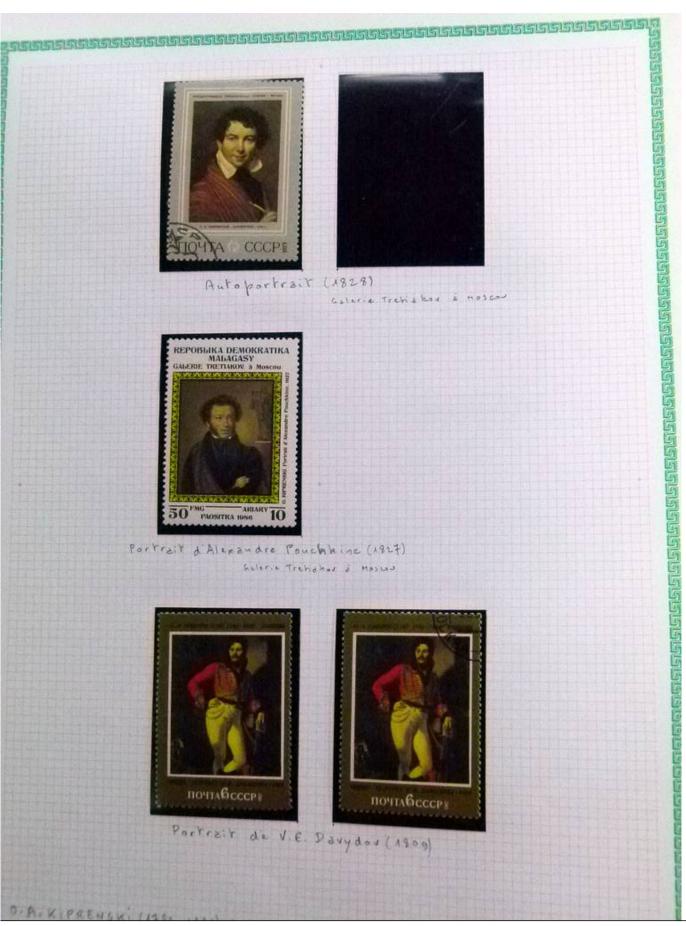

Lot nr.: L252293

Country/Type: Rest of the world

World Collection, in a large album, with new and used stamps, on art and paintings Topical.

Price: 95 eur

[Go to the lot on www.sevenstamps.com ]