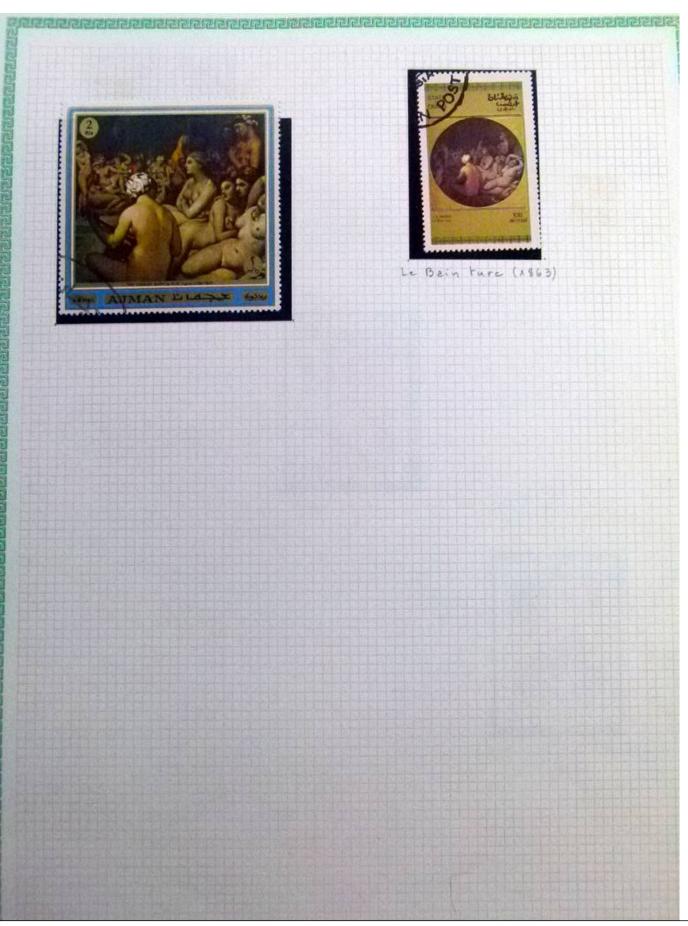

Lot nr.: L252293

Country/Type: Rest of the world

World Collection, in a large album, with new and used stamps, on art and paintings Topical.

Price: 95 eur

[Go to the lot on www.sevenstamps.com ]