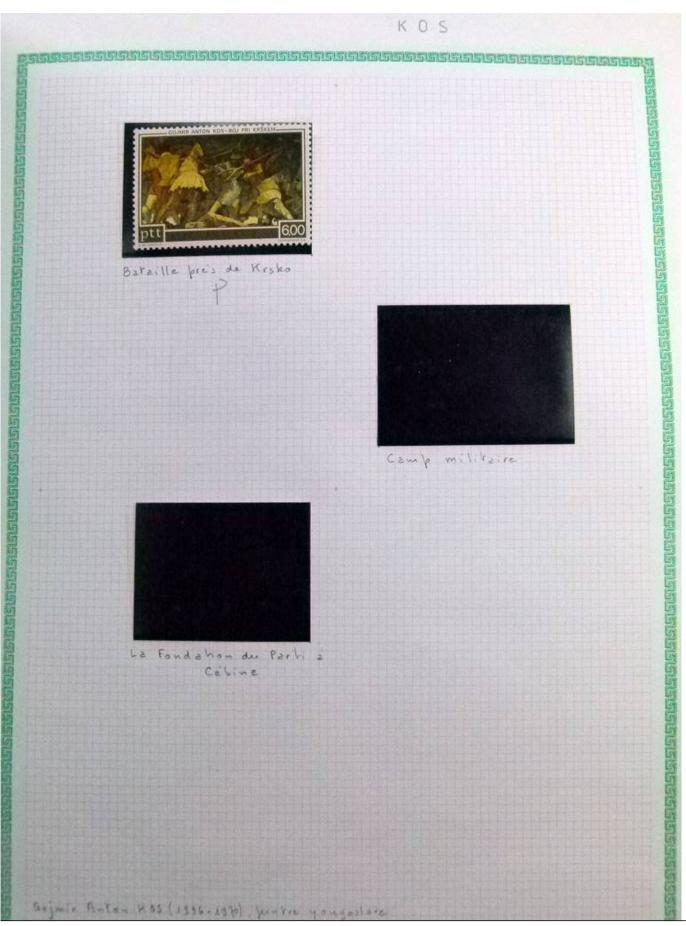

Lot nr.: L252293

Country/Type: Rest of the world

World Collection, in a large album, with new and used stamps, on art and paintings Topical.

Price: 95 eur

[Go to the lot on www.sevenstamps.com ]