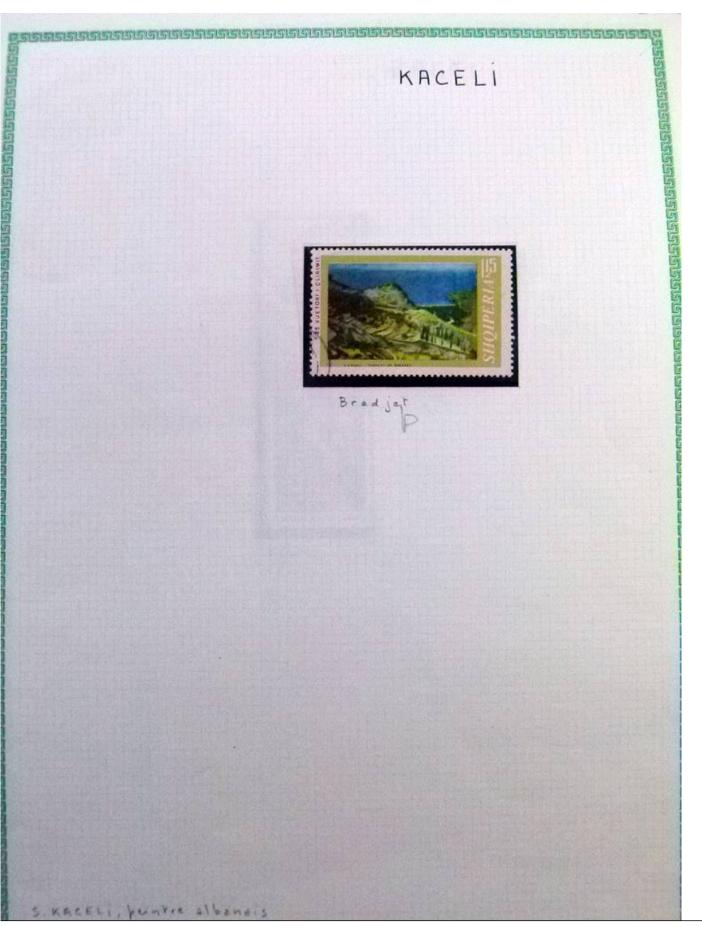

Lot nr.: L252293

Country/Type: Rest of the world

World Collection, in a large album, with new and used stamps, on art and paintings Topical.

Price: 95 eur

[Go to the lot on www.sevenstamps.com ]