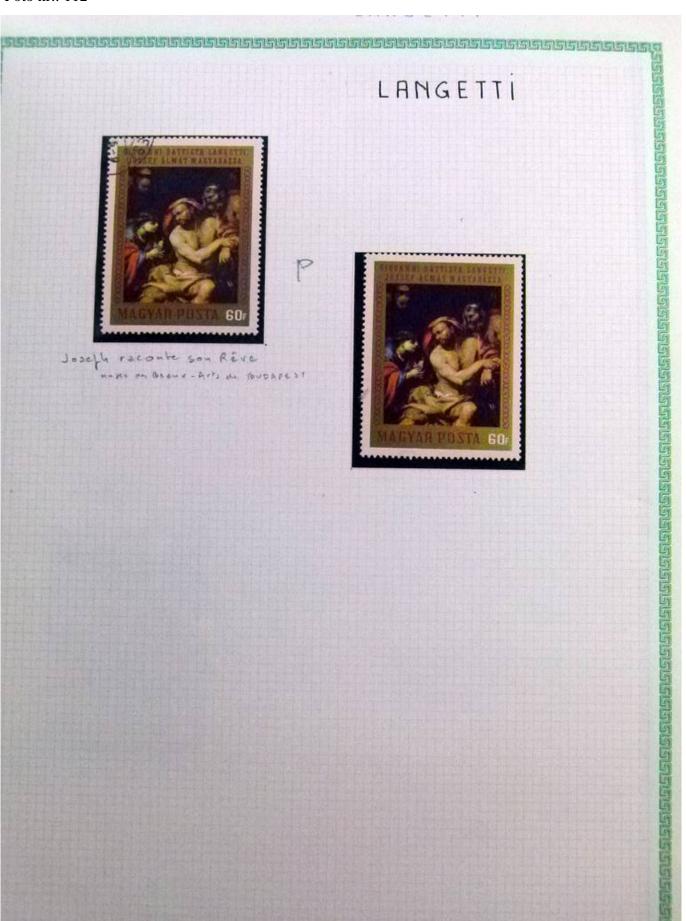

Lot nr.: L252293

Country/Type: Rest of the world

World Collection, in a large album, with new and used stamps, on art and paintings Topical.

Price: 95 eur

[Go to the lot on www.sevenstamps.com ]