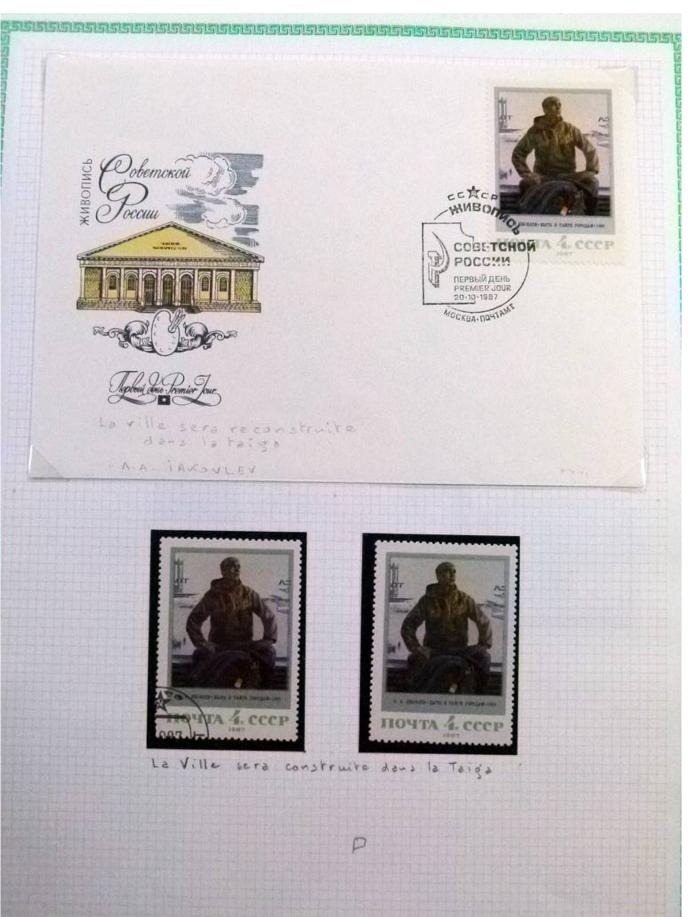

Lot nr.: L252293

Country/Type: Rest of the world

World Collection, in a large album, with new and used stamps, on art and paintings Topical.

Price: 95 eur

[Go to the lot on www.sevenstamps.com ]