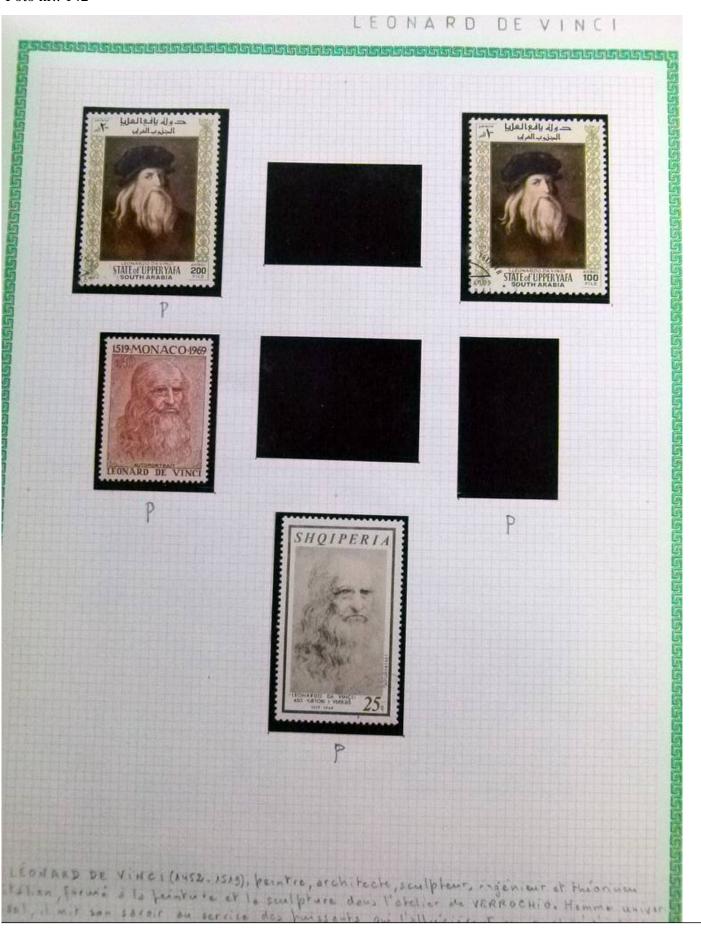

Lot nr.: L252293

Country/Type: Rest of the world

World Collection, in a large album, with new and used stamps, on art and paintings Topical.

Price: 95 eur

[Go to the lot on www.sevenstamps.com ]