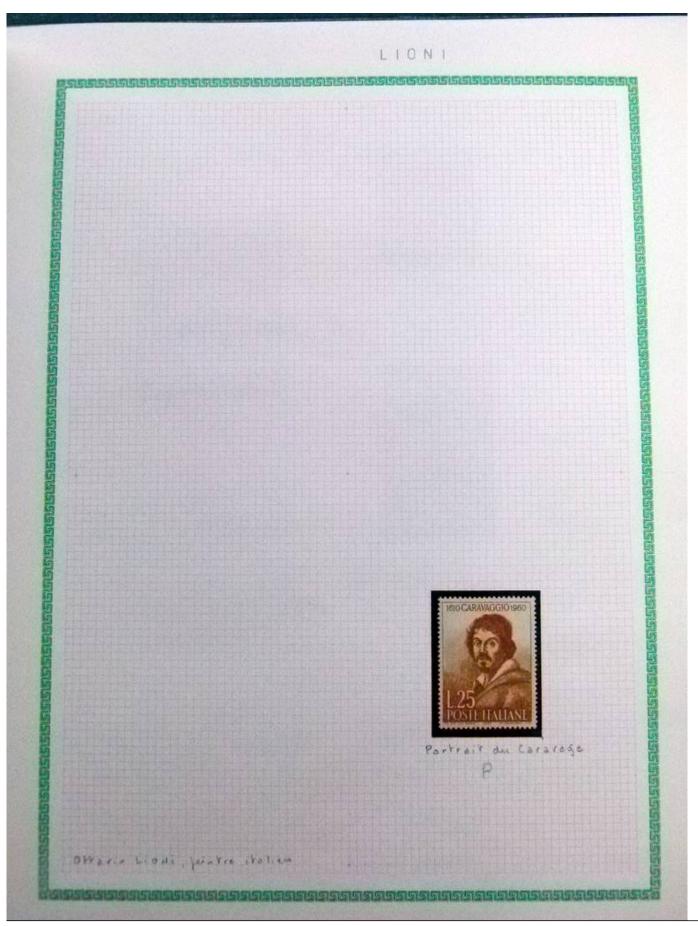

Lot nr.: L252293

Country/Type: Rest of the world

World Collection, in a large album, with new and used stamps, on art and paintings Topical.

Price: 95 eur

[Go to the lot on www.sevenstamps.com ]