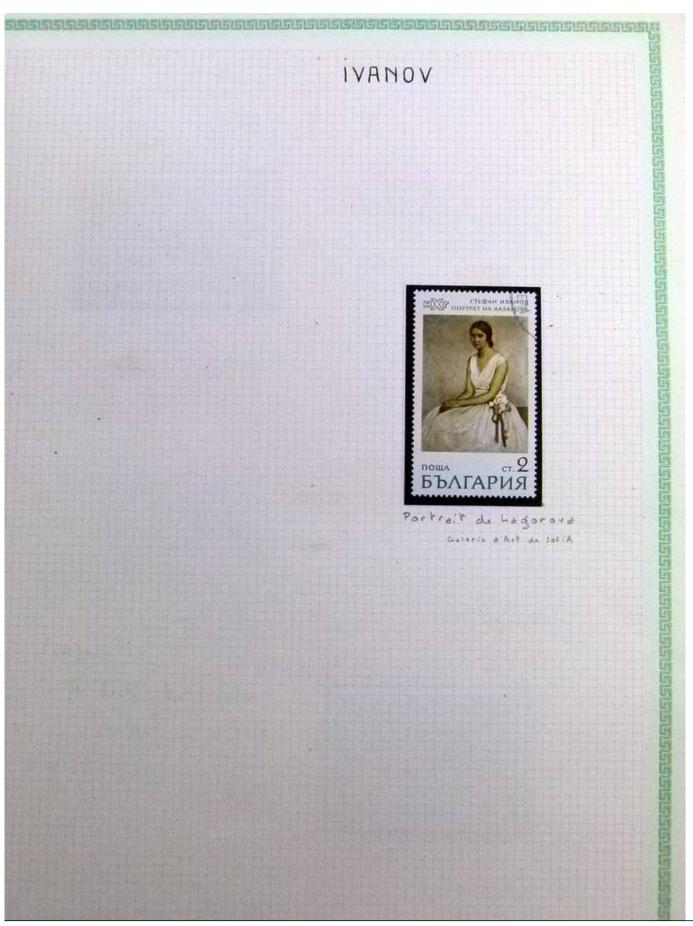

Lot nr.: L252293

Country/Type: Rest of the world

World Collection, in a large album, with new and used stamps, on art and paintings Topical.

Price: 95 eur

[Go to the lot on www.sevenstamps.com ]