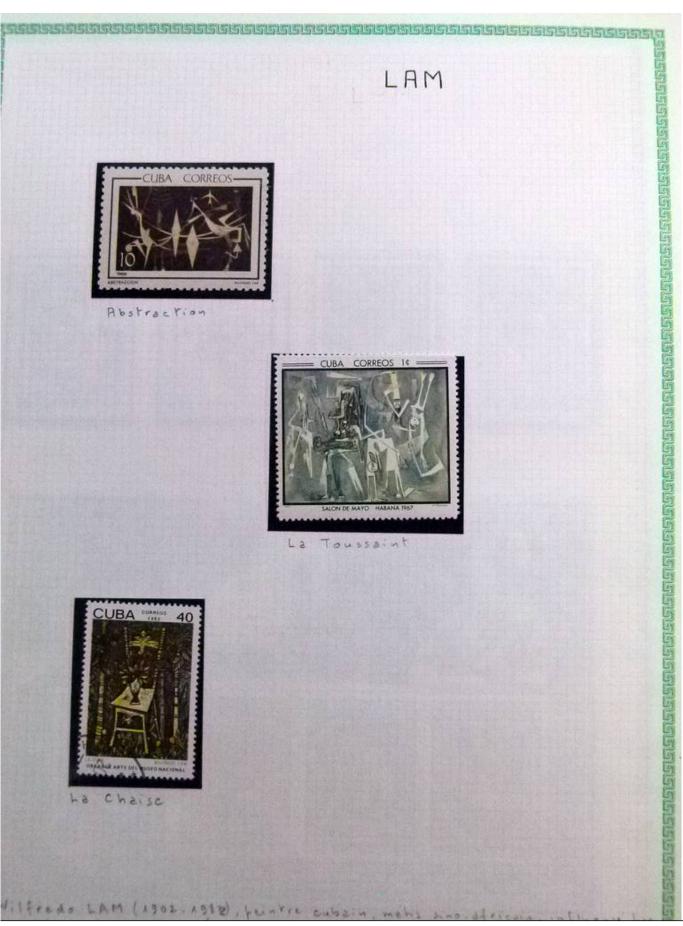

Lot nr.: L252293

Country/Type: Rest of the world

World Collection, in a large album, with new and used stamps, on art and paintings Topical.

Price: 95 eur

[Go to the lot on www.sevenstamps.com ]