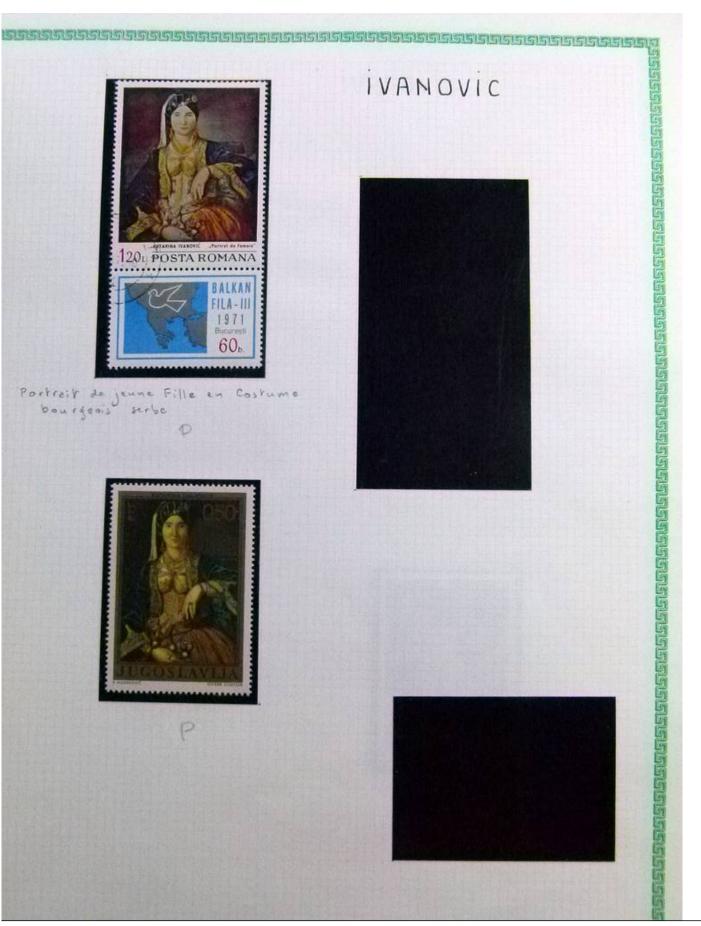

Lot nr.: L252293

Country/Type: Rest of the world

World Collection, in a large album, with new and used stamps, on art and paintings Topical.

Price: 95 eur

[Go to the lot on www.sevenstamps.com ]