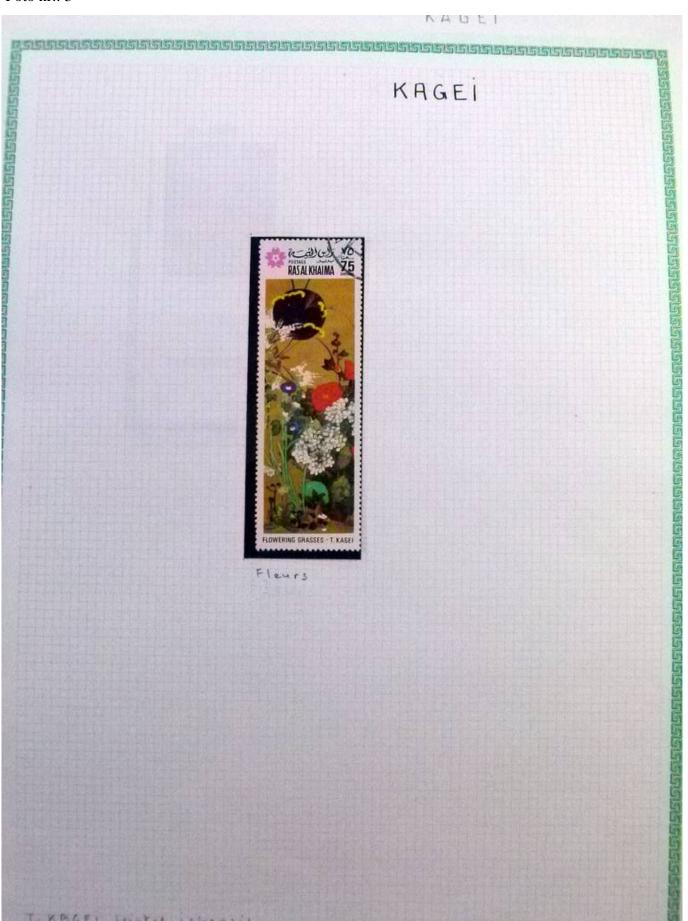

Lot nr.: L252293

Country/Type: Rest of the world

World Collection, in a large album, with new and used stamps, on art and paintings Topical.

Price: 95 eur

[Go to the lot on www.sevenstamps.com ]