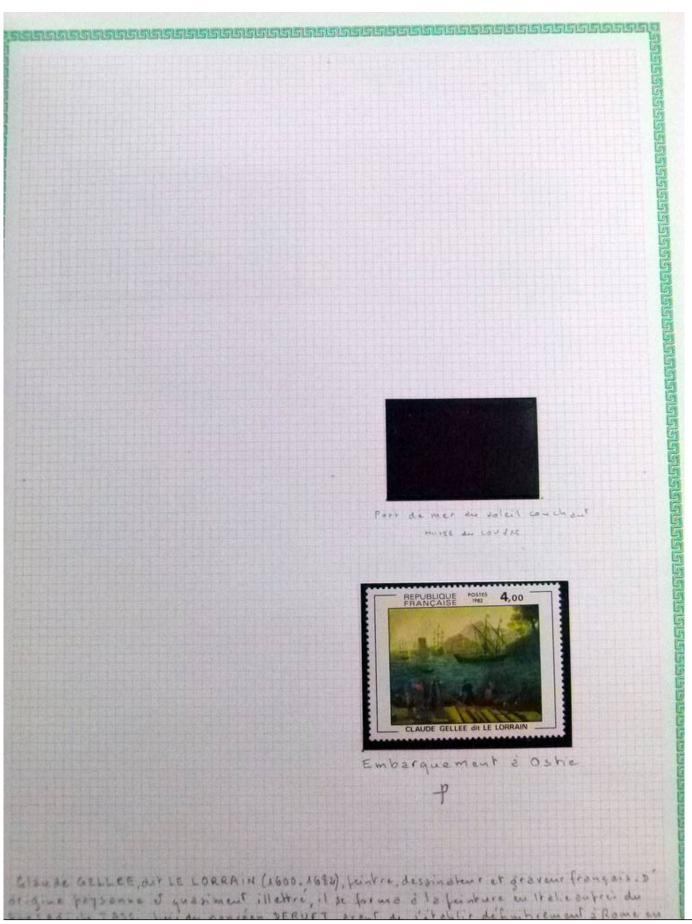

Lot nr.: L252293

Country/Type: Rest of the world

World Collection, in a large album, with new and used stamps, on art and paintings Topical.

Price: 95 eur

[Go to the lot on www.sevenstamps.com ]