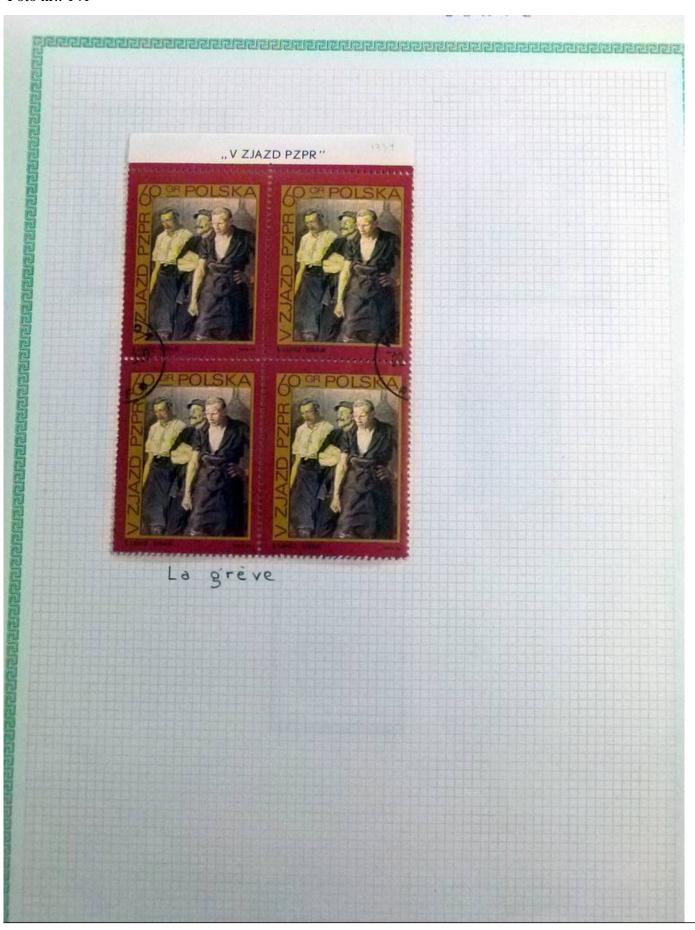

Lot nr.: L252293

Country/Type: Rest of the world

World Collection, in a large album, with new and used stamps, on art and paintings Topical.

Price: 95 eur

[Go to the lot on www.sevenstamps.com ]