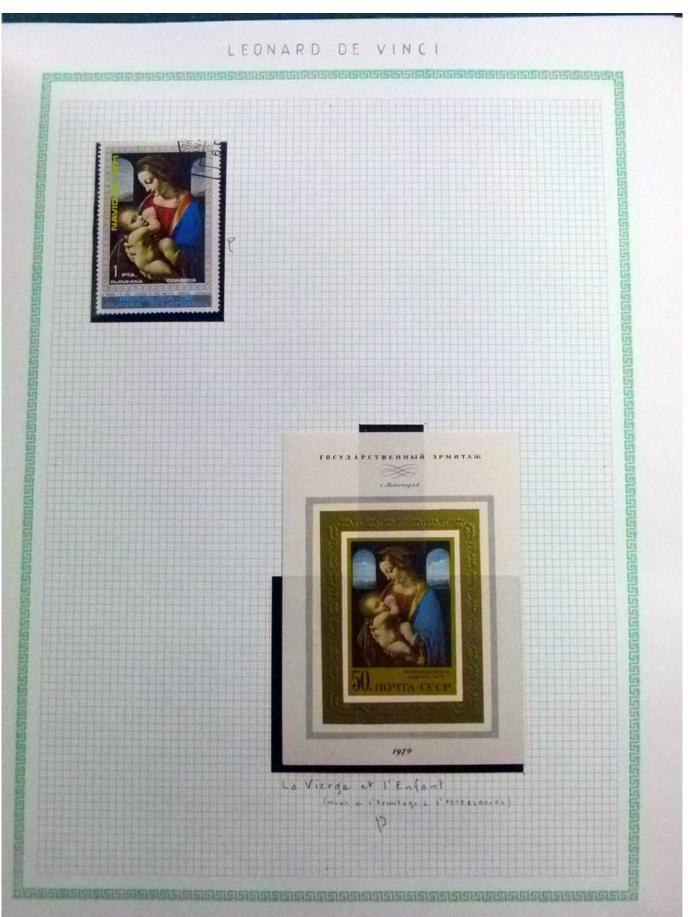

Lot nr.: L252293

Country/Type: Rest of the world

World Collection, in a large album, with new and used stamps, on art and paintings Topical.

Price: 95 eur

[Go to the lot on www.sevenstamps.com ]