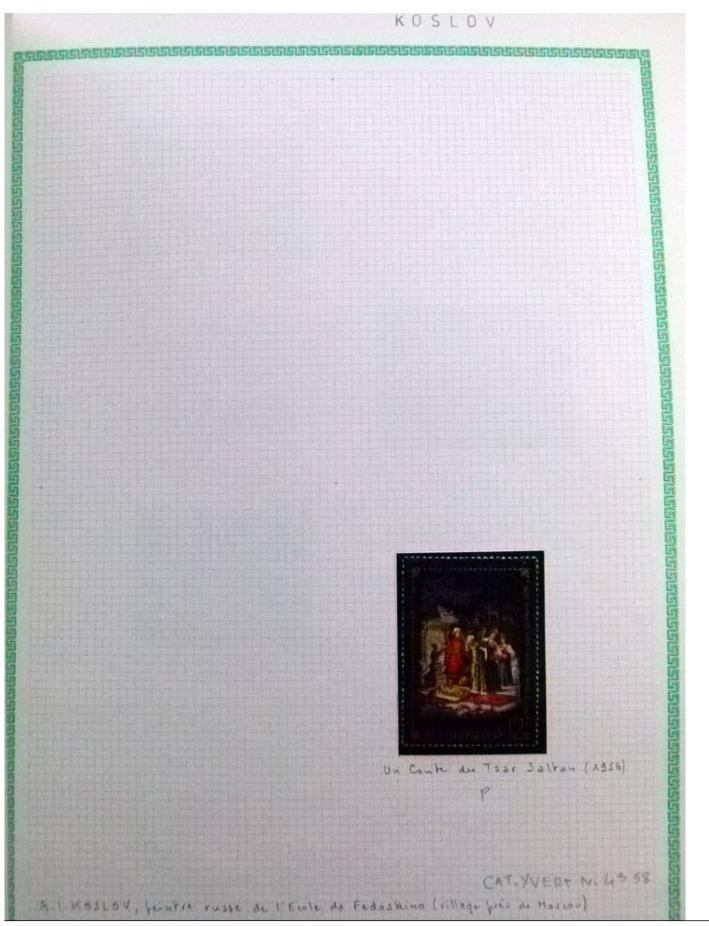

Lot nr.: L252293

Country/Type: Rest of the world

World Collection, in a large album, with new and used stamps, on art and paintings Topical.

Price: 95 eur

[Go to the lot on www.sevenstamps.com ]