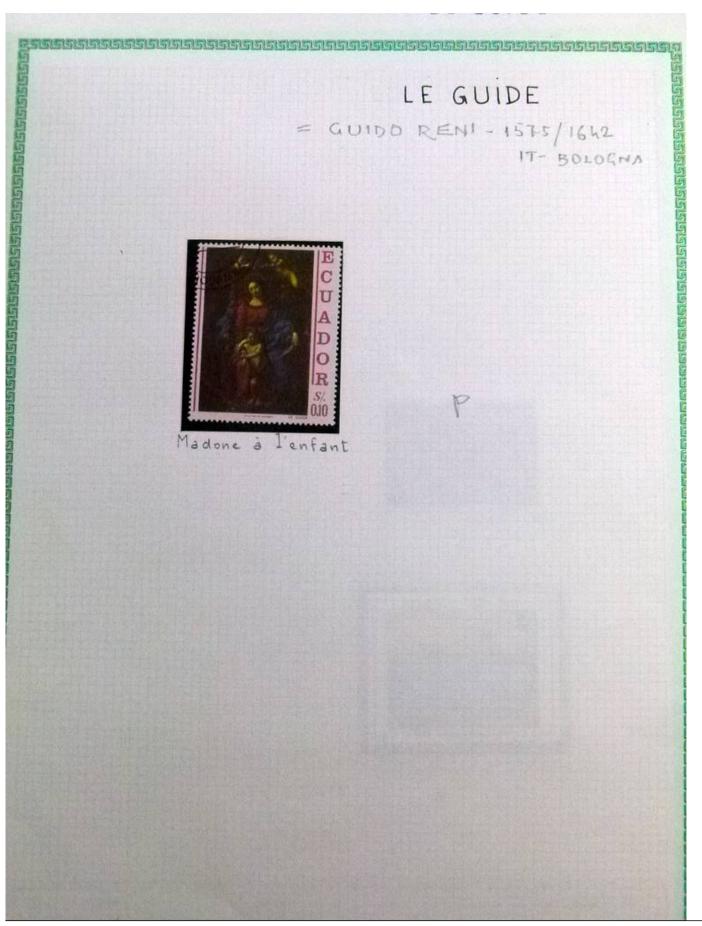

Lot nr.: L252293

Country/Type: Rest of the world

World Collection, in a large album, with new and used stamps, on art and paintings Topical.

Price: 95 eur

[Go to the lot on www.sevenstamps.com ]