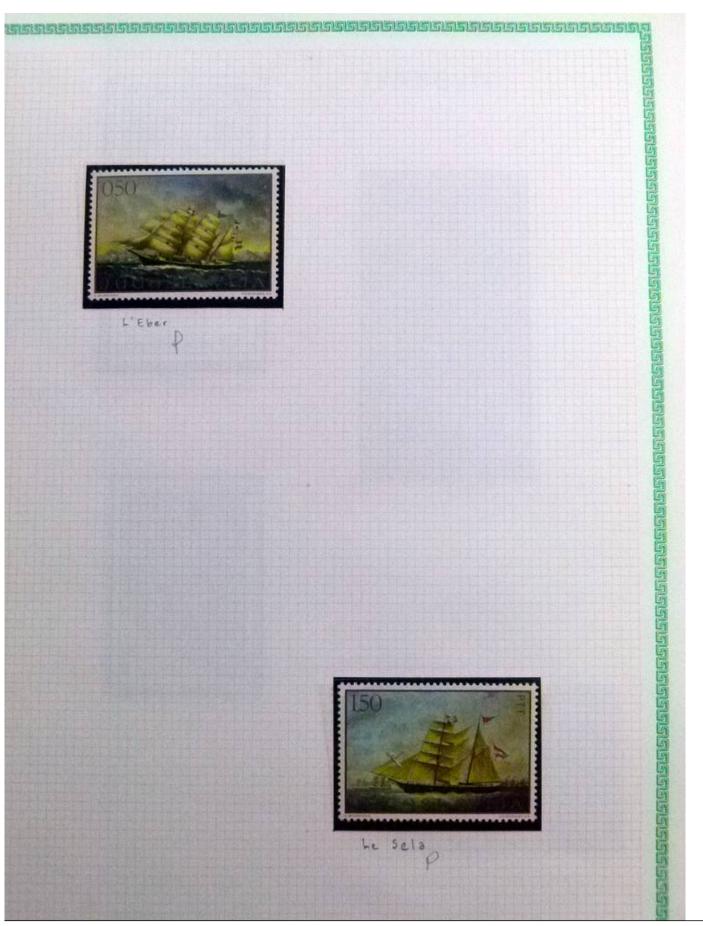

Lot nr.: L252293

Country/Type: Rest of the world

World Collection, in a large album, with new and used stamps, on art and paintings Topical.

Price: 95 eur

[Go to the lot on www.sevenstamps.com ]