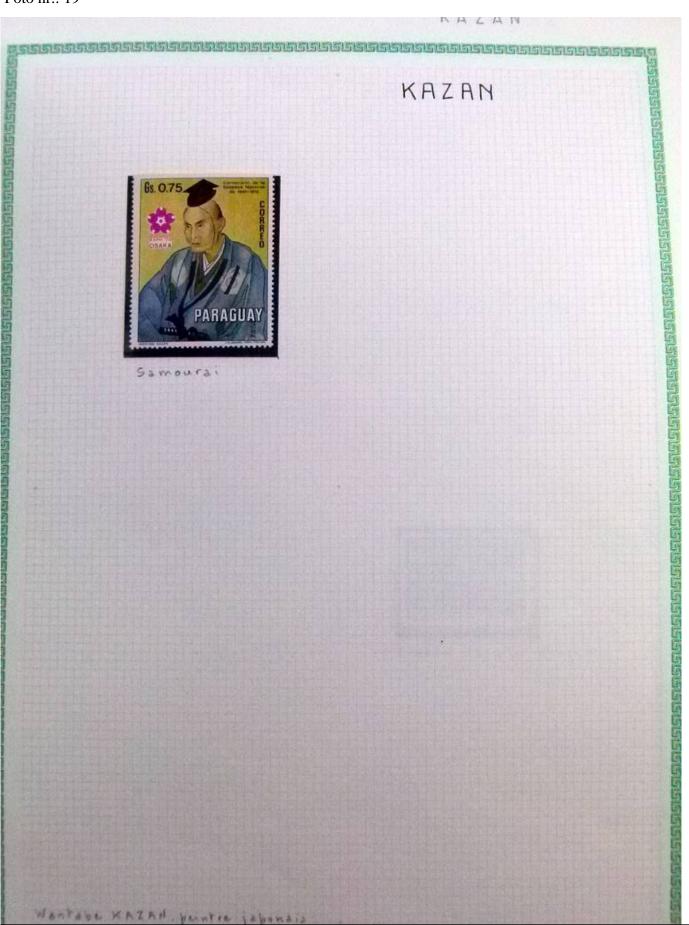

Lot nr.: L252293

Country/Type: Rest of the world

World Collection, in a large album, with new and used stamps, on art and paintings Topical.

Price: 95 eur

[Go to the lot on www.sevenstamps.com ]