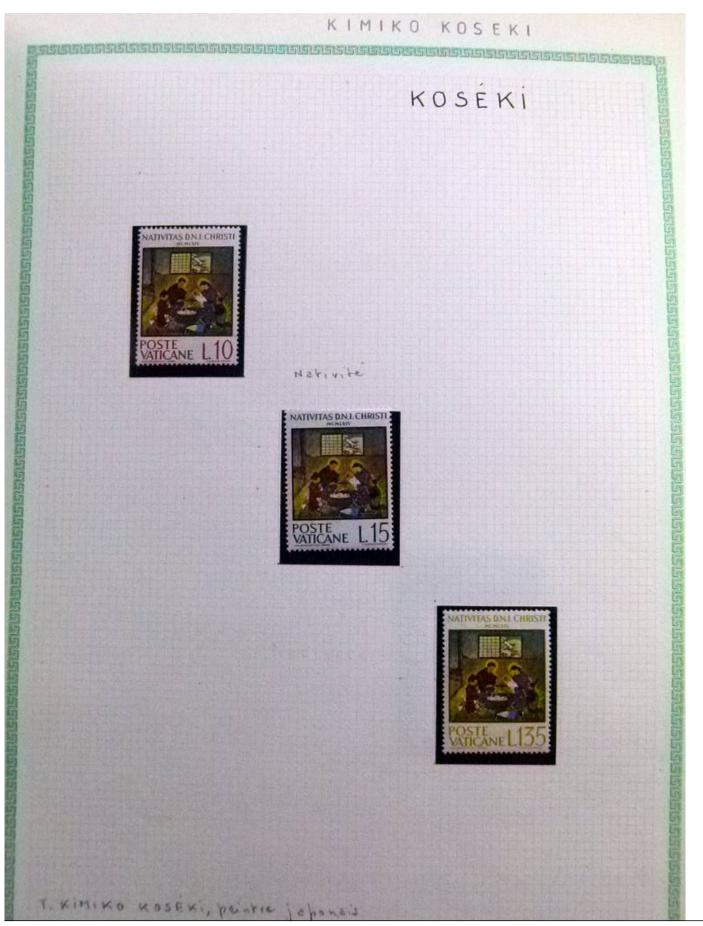

Lot nr.: L252293

Country/Type: Rest of the world

World Collection, in a large album, with new and used stamps, on art and paintings Topical.

Price: 95 eur

[Go to the lot on www.sevenstamps.com ]