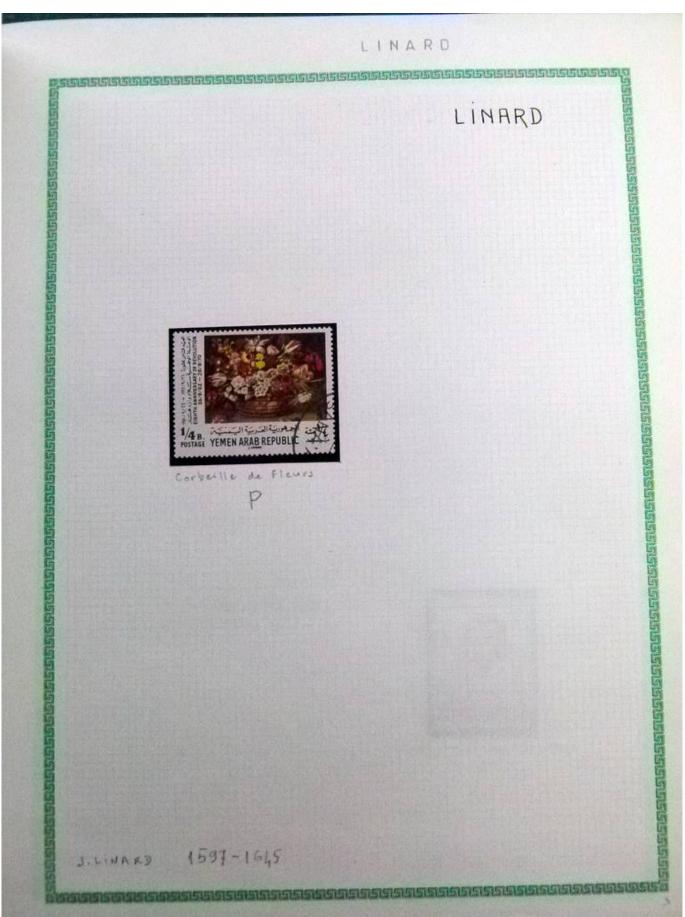

Lot nr.: L252293

Country/Type: Rest of the world

World Collection, in a large album, with new and used stamps, on art and paintings Topical.

Price: 95 eur

[Go to the lot on www.sevenstamps.com ]