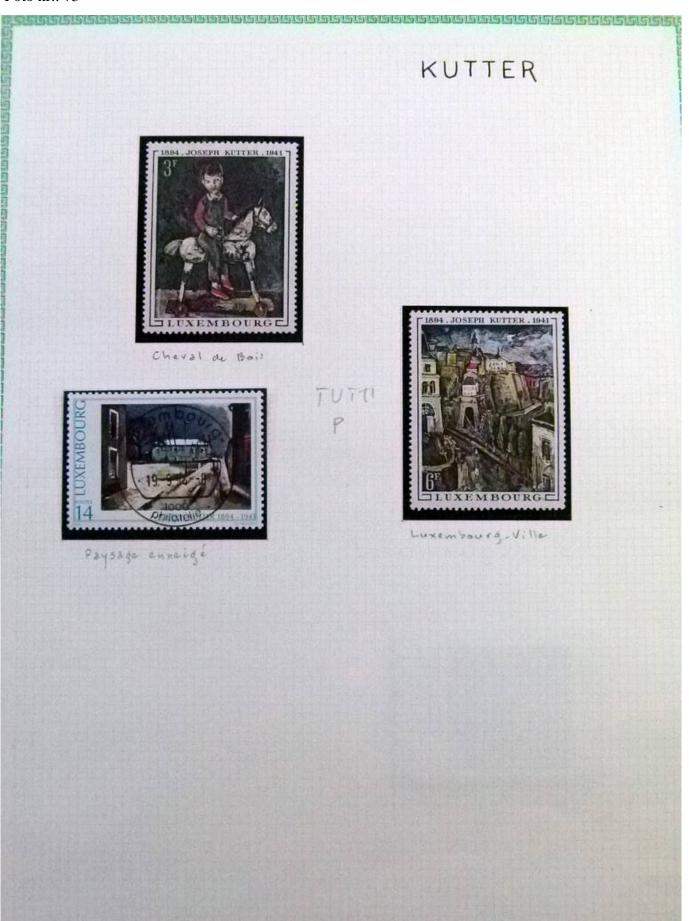

Lot nr.: L252293

Country/Type: Rest of the world

World Collection, in a large album, with new and used stamps, on art and paintings Topical.

Price: 95 eur

[Go to the lot on www.sevenstamps.com ]