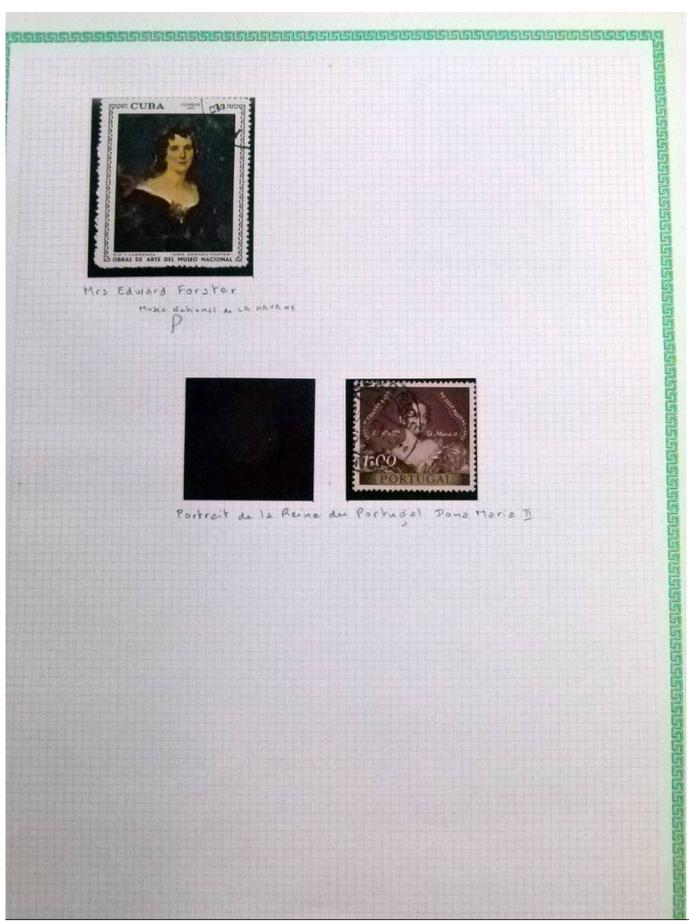

Lot nr.: L252293

Country/Type: Rest of the world

World Collection, in a large album, with new and used stamps, on art and paintings Topical.

Price: 95 eur

[Go to the lot on www.sevenstamps.com ]