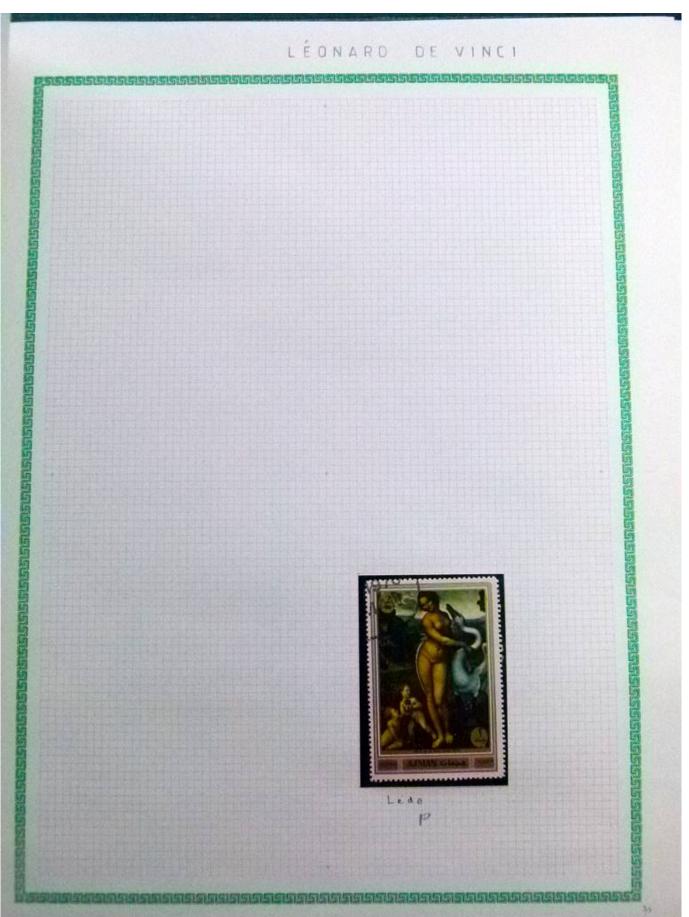

Lot nr.: L252293

Country/Type: Rest of the world

World Collection, in a large album, with new and used stamps, on art and paintings Topical.

Price: 95 eur

[Go to the lot on www.sevenstamps.com ]