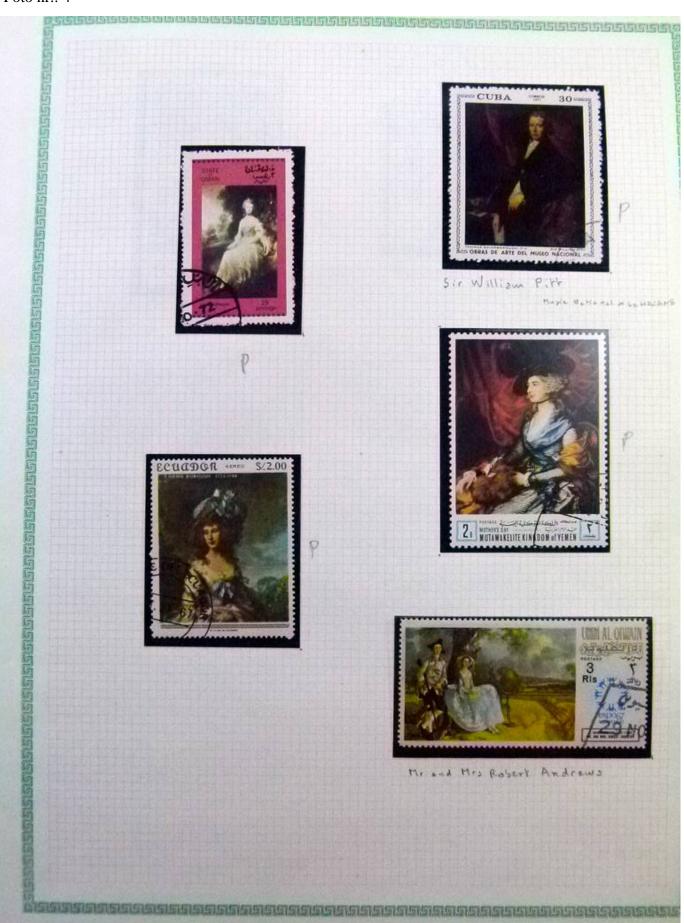

Lot nr.: L252292

Country/Type: Rest of the world

World Collection, in a large album, with new and used stamps, on art and paintings Topical.

Price: 95 eur

[Go to the lot on www.sevenstamps.com ]