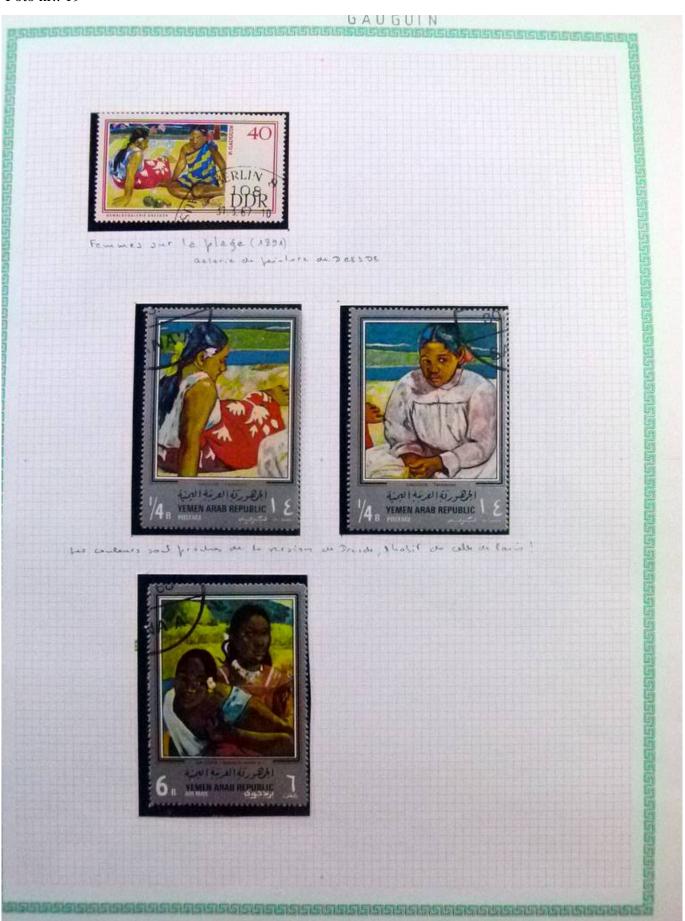

Lot nr.: L252292

Country/Type: Rest of the world

World Collection, in a large album, with new and used stamps, on art and paintings Topical.

Price: 95 eur

[Go to the lot on www.sevenstamps.com ]









#### **Seven Stamps Philately - Stamp lots and collections**





## Seven Stamps Philately - Stamp lots and collections





















## Seven Stamps Philately - Stamp lots and collections





## Seven Stamps Philately - Stamp lots and collections









## Seven Stamps Philately - Stamp lots and collections













## Seven Stamps Philately - Stamp lots and collections





















## Seven Stamps Philately - Stamp lots and collections









# Seven Stamps Philately - Stamp lots and collections





























#### **Seven Stamps Philately - Stamp lots and collections**









#### **Seven Stamps Philately - Stamp lots and collections**





#### **Seven Stamps Philately - Stamp lots and collections**





#### Seven Stamps Philately - Stamp lots and collections









#### Seven Stamps Philately - Stamp lots and collections





#### **Seven Stamps Philately - Stamp lots and collections**

























### **Seven Stamps Philately - Stamp lots and collections**









## Seven Stamps Philately - Stamp lots and collections









## Seven Stamps Philately - Stamp lots and collections





# Seven Stamps Philately - Stamp lots an