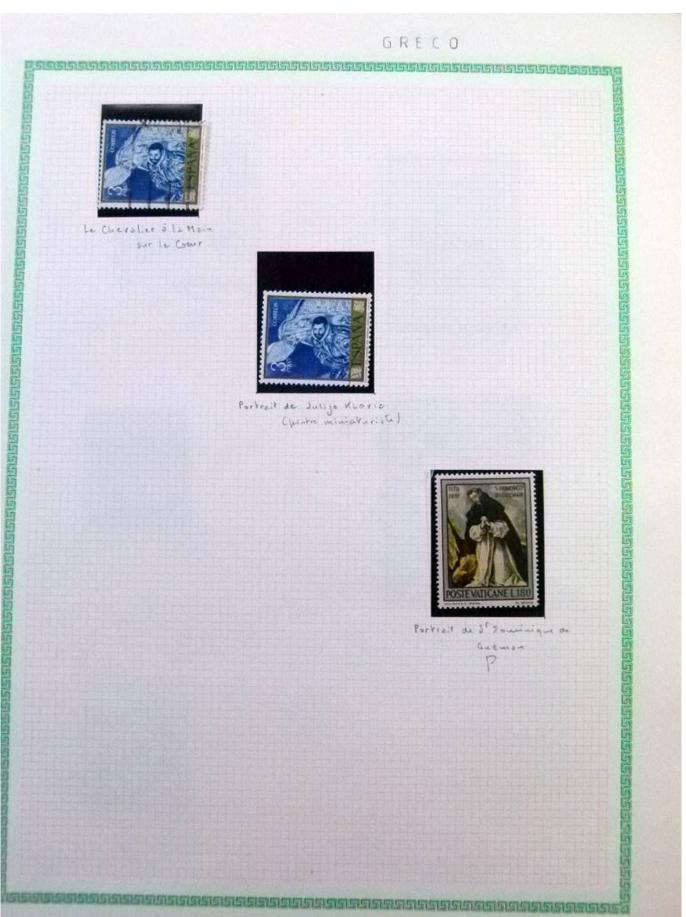

Lot nr.: L252292

Country/Type: Rest of the world

World Collection, in a large album, with new and used stamps, on art and paintings Topical.

Price: 95 eur

[Go to the lot on www.sevenstamps.com ]