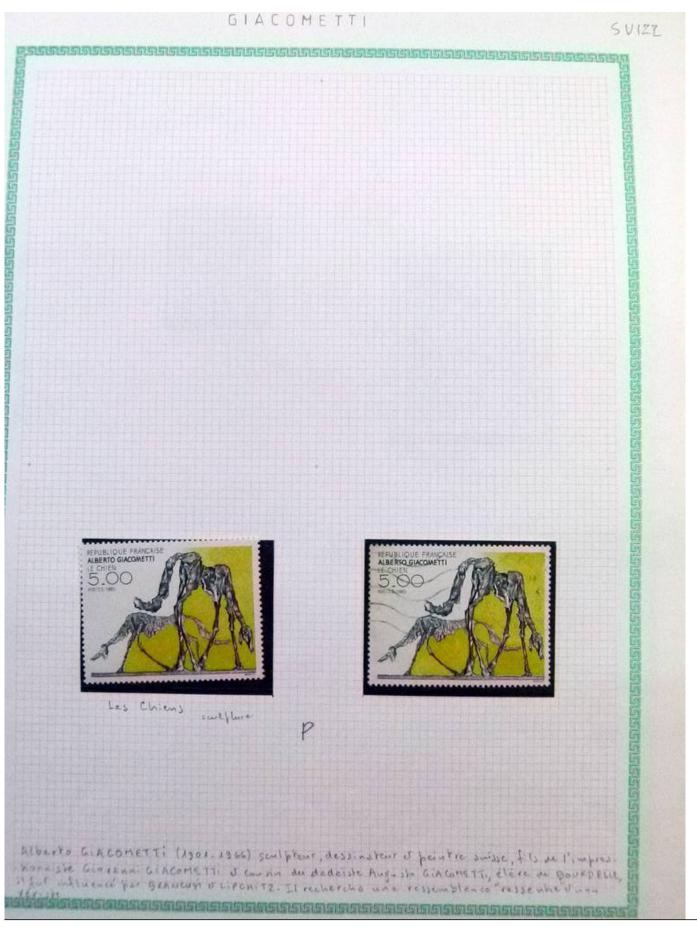

Lot nr.: L252292

Country/Type: Rest of the world

World Collection, in a large album, with new and used stamps, on art and paintings Topical.

Price: 95 eur

[Go to the lot on www.sevenstamps.com ]