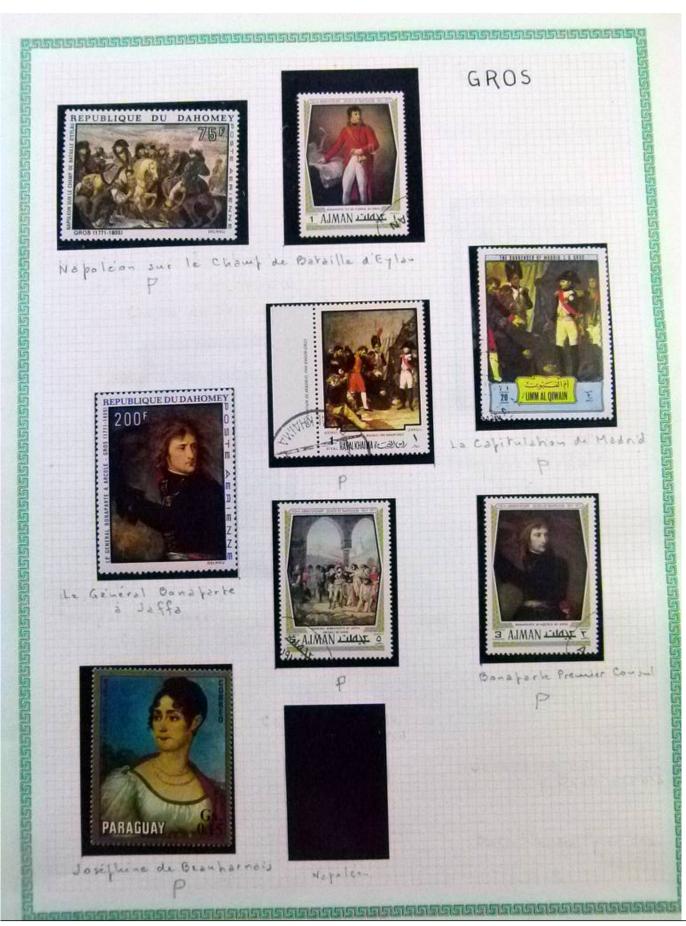

Lot nr.: L252292

Country/Type: Rest of the world

World Collection, in a large album, with new and used stamps, on art and paintings Topical.

Price: 95 eur

[Go to the lot on www.sevenstamps.com ]