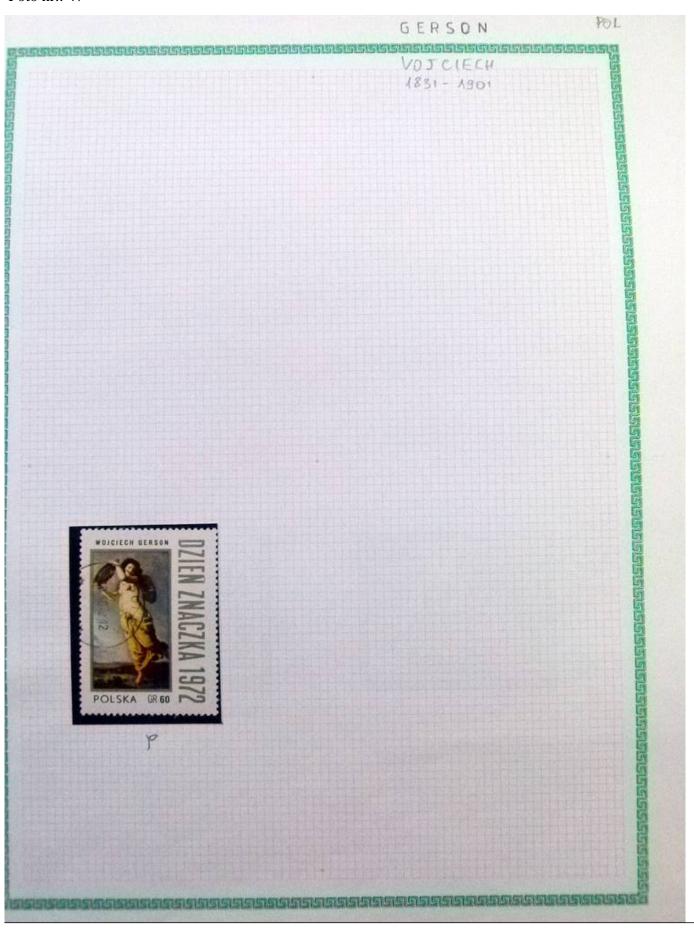

Lot nr.: L252292

Country/Type: Rest of the world

World Collection, in a large album, with new and used stamps, on art and paintings Topical.

Price: 95 eur

[Go to the lot on www.sevenstamps.com ]