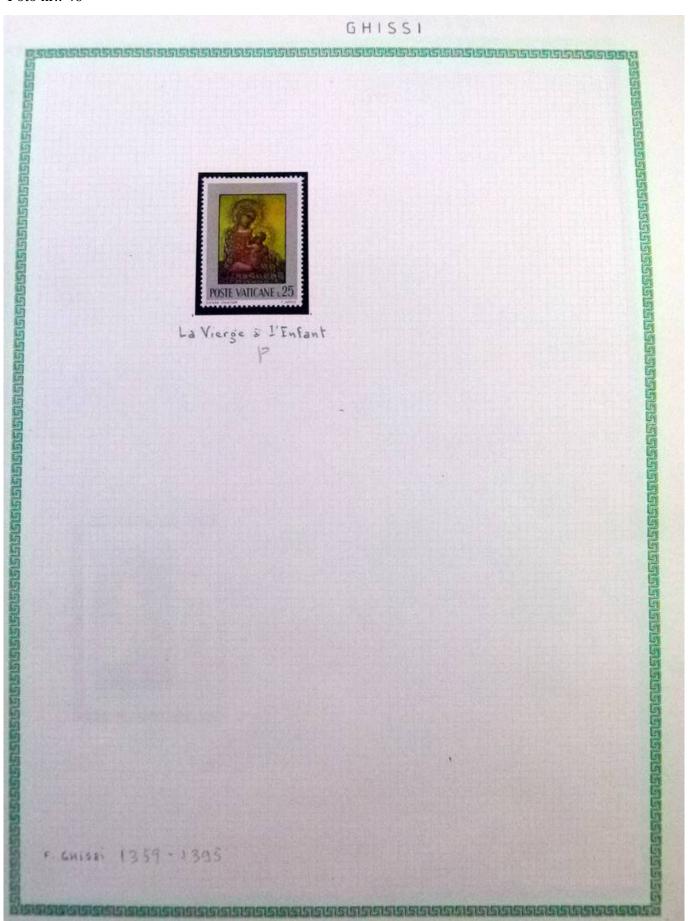

Lot nr.: L252292

Country/Type: Rest of the world

World Collection, in a large album, with new and used stamps, on art and paintings Topical.

Price: 95 eur

[Go to the lot on www.sevenstamps.com ]