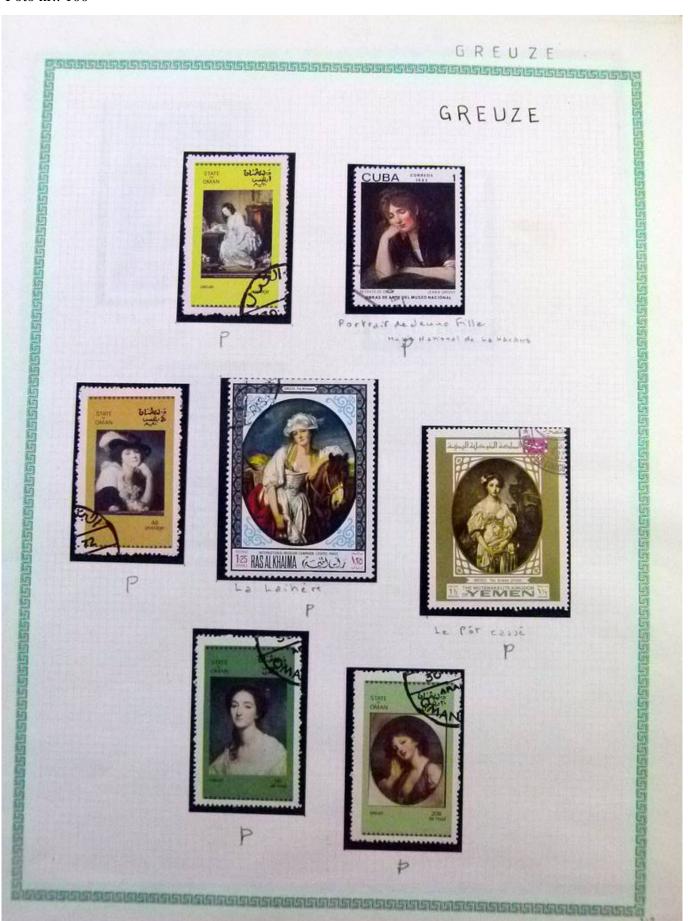

Lot nr.: L252292

Country/Type: Rest of the world

World Collection, in a large album, with new and used stamps, on art and paintings Topical.

Price: 95 eur

[Go to the lot on www.sevenstamps.com ]