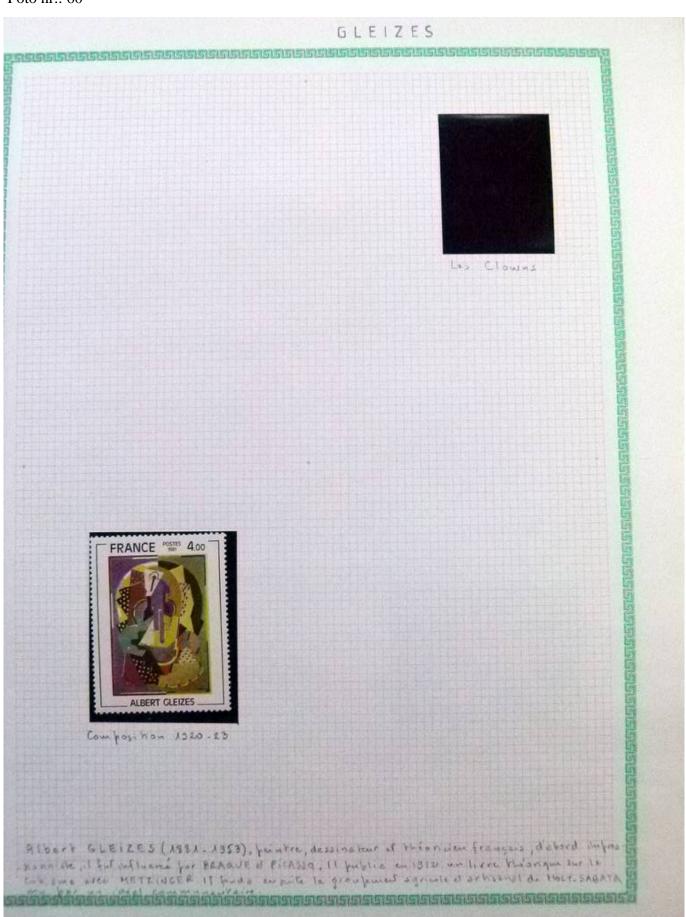

Lot nr.: L252292

Country/Type: Rest of the world

World Collection, in a large album, with new and used stamps, on art and paintings Topical.

Price: 95 eur

[Go to the lot on www.sevenstamps.com ]