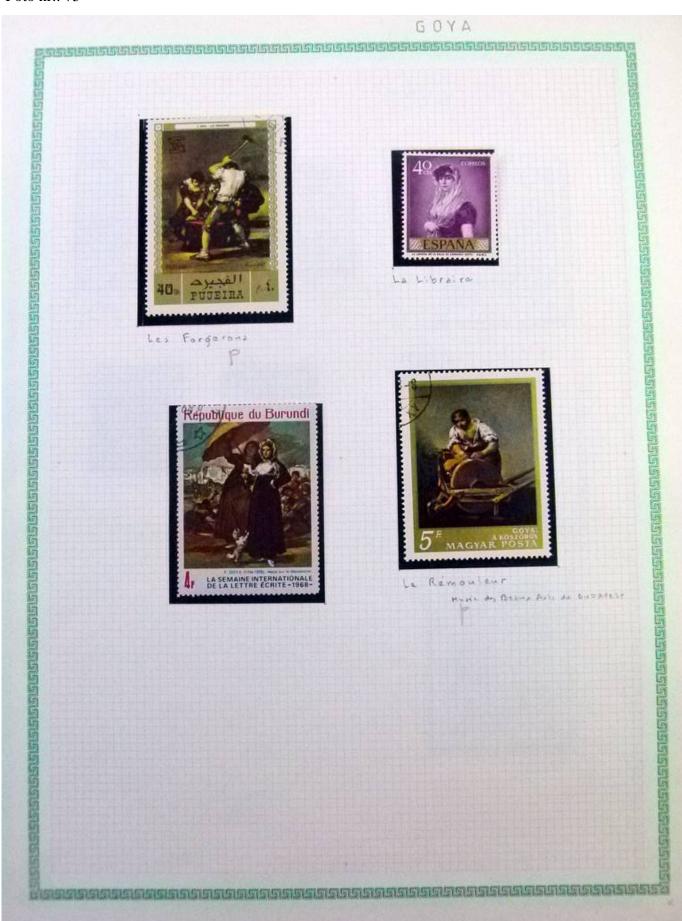

Lot nr.: L252292

Country/Type: Rest of the world

World Collection, in a large album, with new and used stamps, on art and paintings Topical.

Price: 95 eur

[Go to the lot on www.sevenstamps.com ]