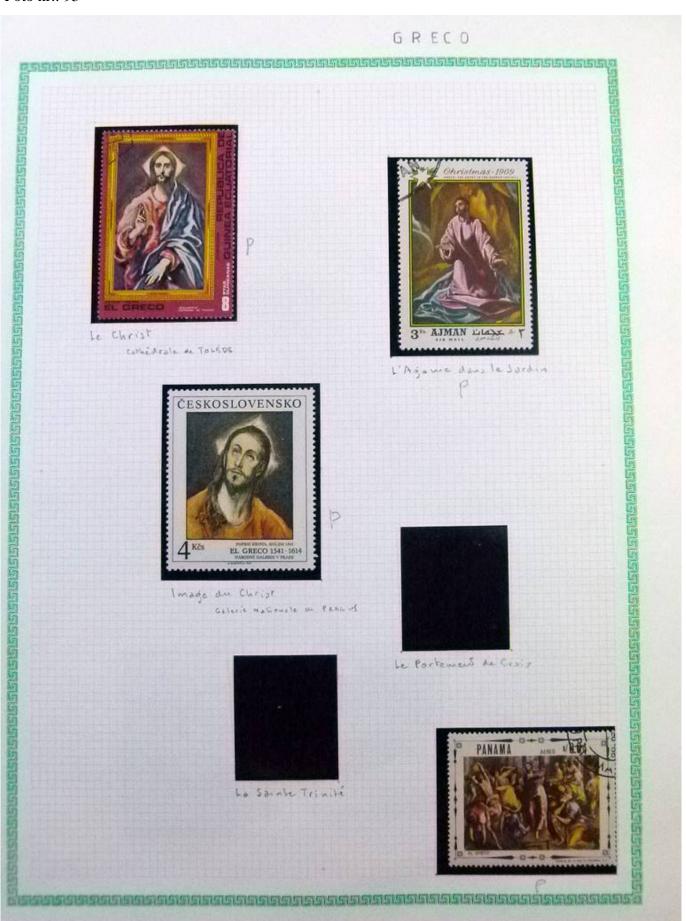

Lot nr.: L252292

Country/Type: Rest of the world

World Collection, in a large album, with new and used stamps, on art and paintings Topical.

Price: 95 eur

[Go to the lot on www.sevenstamps.com ]