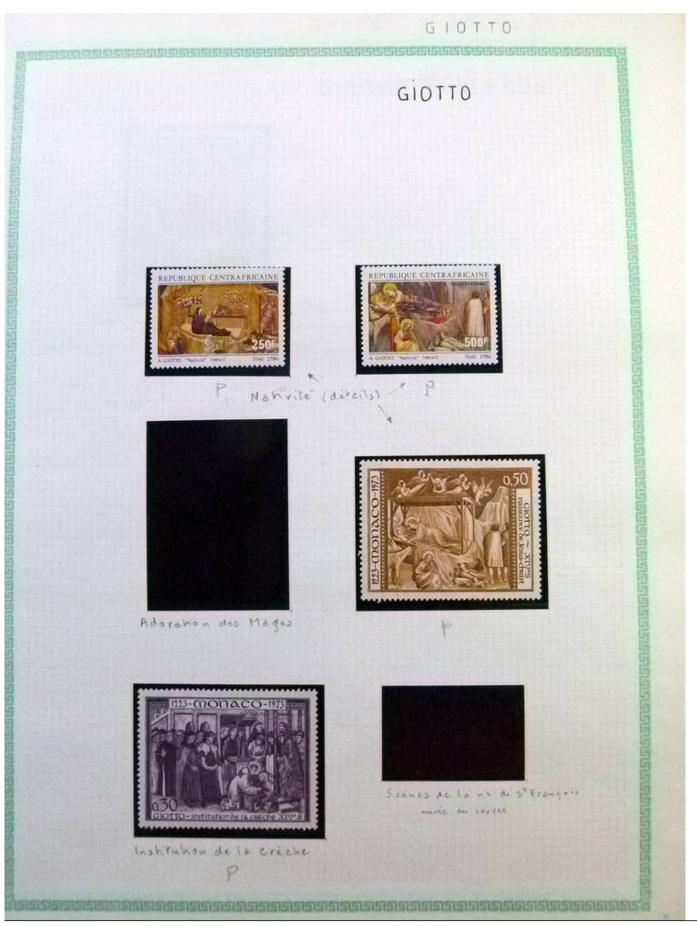

Lot nr.: L252292

Country/Type: Rest of the world

World Collection, in a large album, with new and used stamps, on art and paintings Topical.

Price: 95 eur

[Go to the lot on www.sevenstamps.com ]