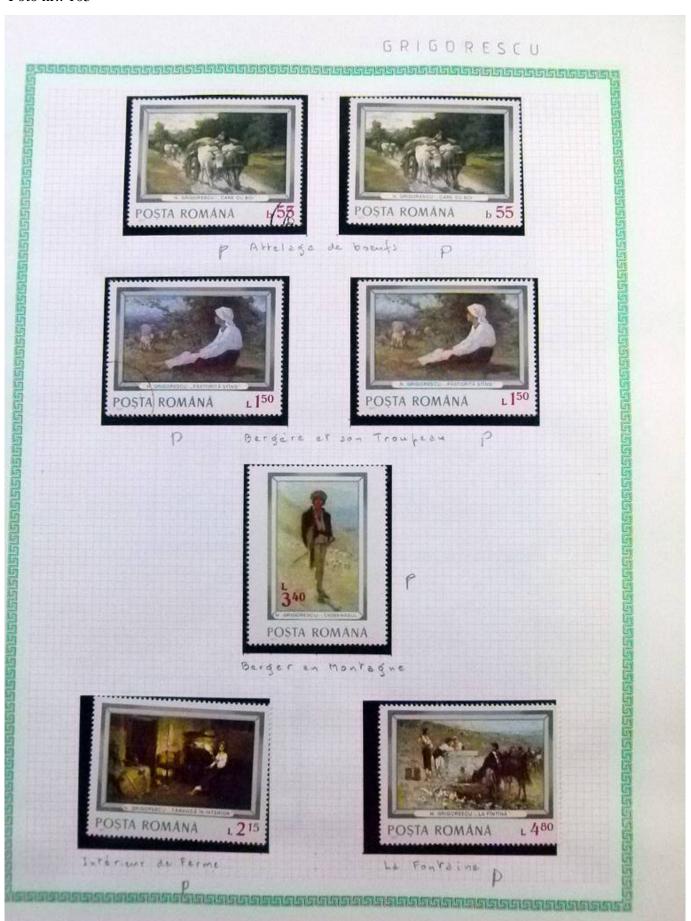

Lot nr.: L252292

Country/Type: Rest of the world

World Collection, in a large album, with new and used stamps, on art and paintings Topical.

Price: 95 eur

[Go to the lot on www.sevenstamps.com ]