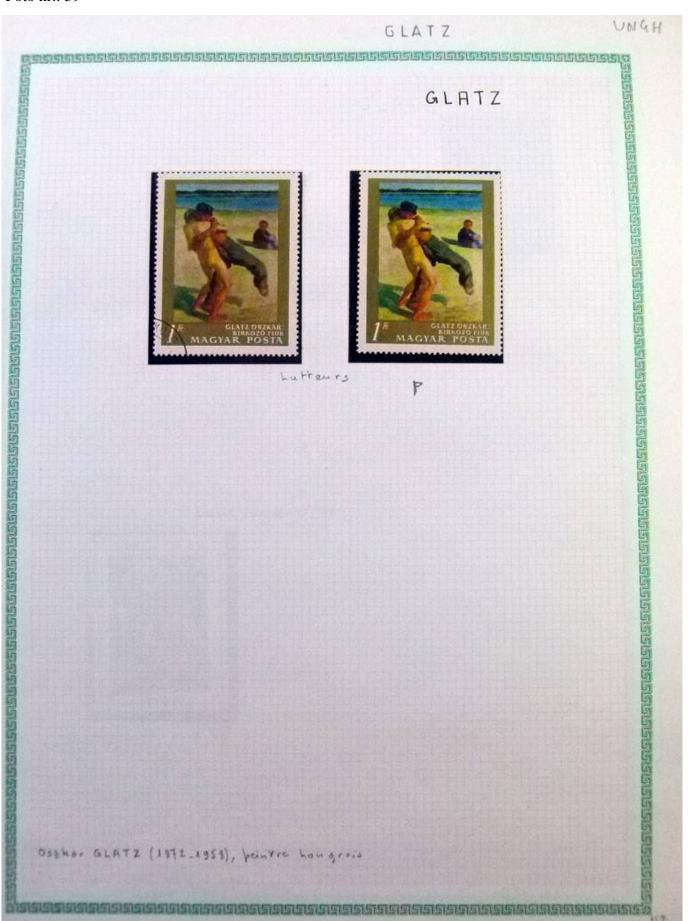

Lot nr.: L252292

Country/Type: Rest of the world

World Collection, in a large album, with new and used stamps, on art and paintings Topical.

Price: 95 eur

[Go to the lot on www.sevenstamps.com ]