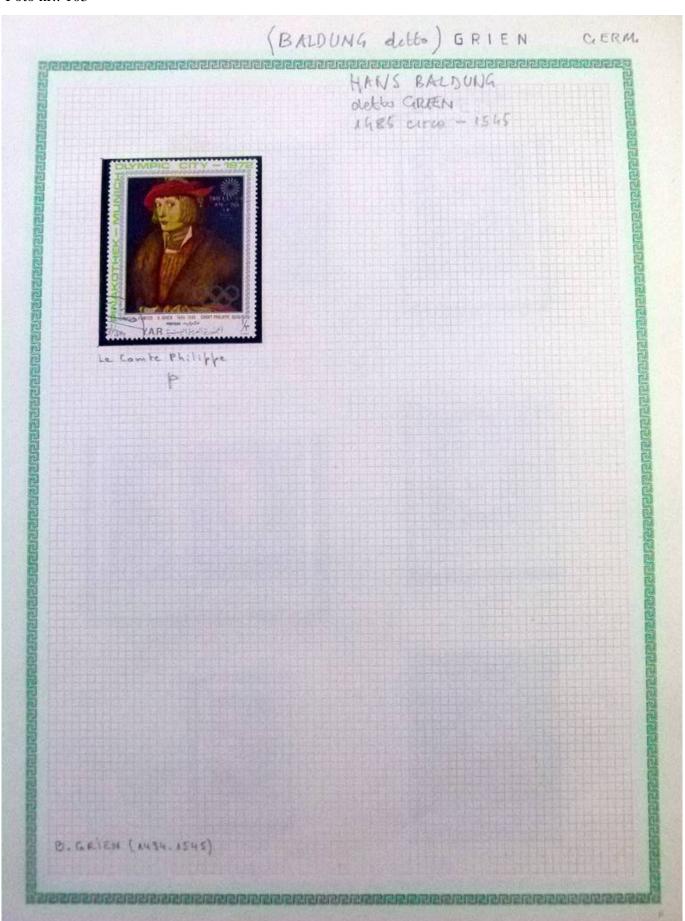

Lot nr.: L252292

Country/Type: Rest of the world

World Collection, in a large album, with new and used stamps, on art and paintings Topical.

Price: 95 eur

[Go to the lot on www.sevenstamps.com ]