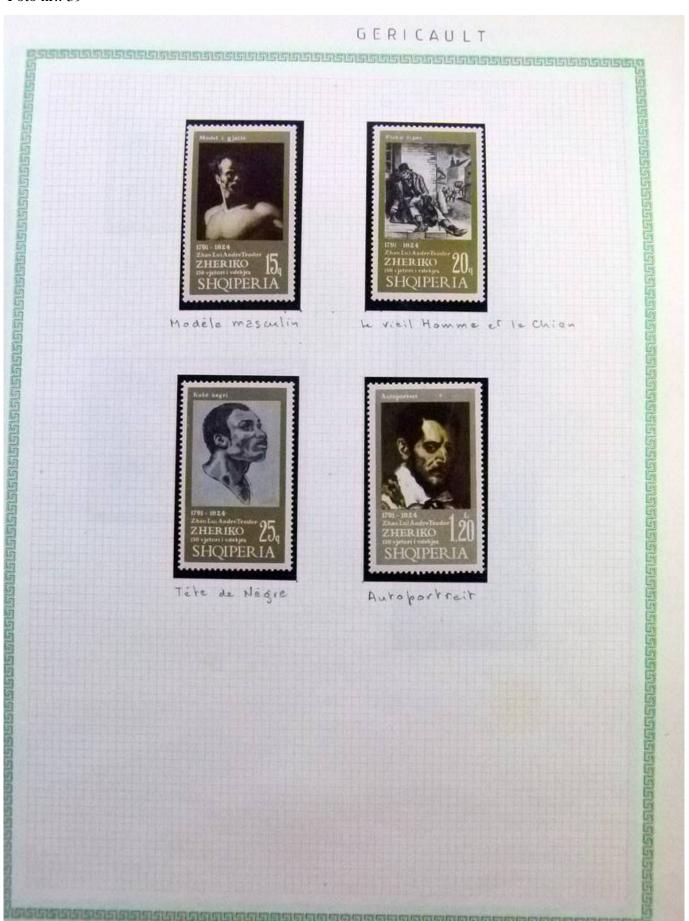

Lot nr.: L252292

Country/Type: Rest of the world

World Collection, in a large album, with new and used stamps, on art and paintings Topical.

Price: 95 eur

[Go to the lot on www.sevenstamps.com ]