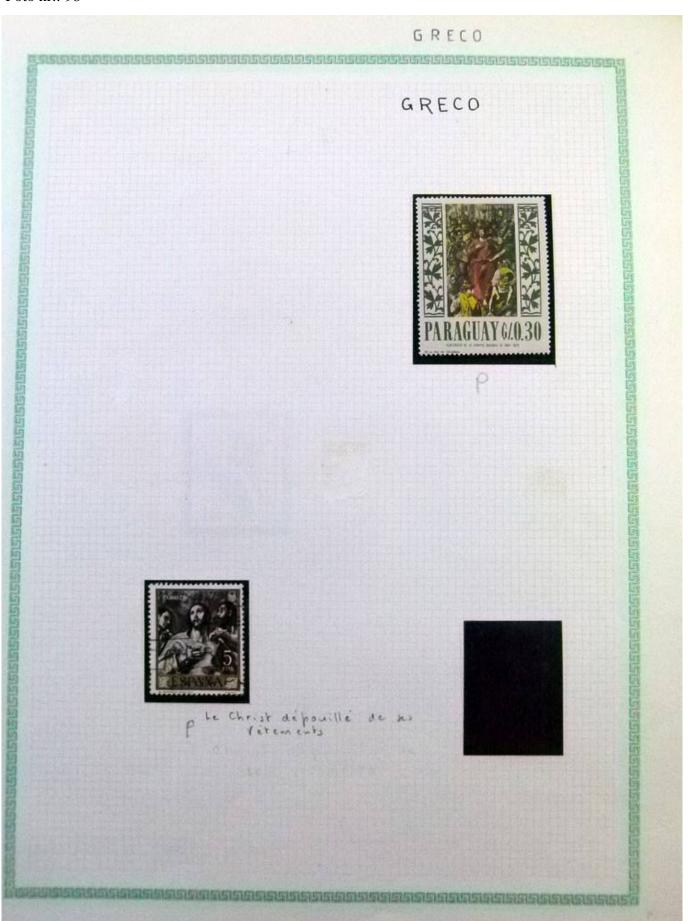

Lot nr.: L252292

Country/Type: Rest of the world

World Collection, in a large album, with new and used stamps, on art and paintings Topical.

Price: 95 eur

[Go to the lot on www.sevenstamps.com ]