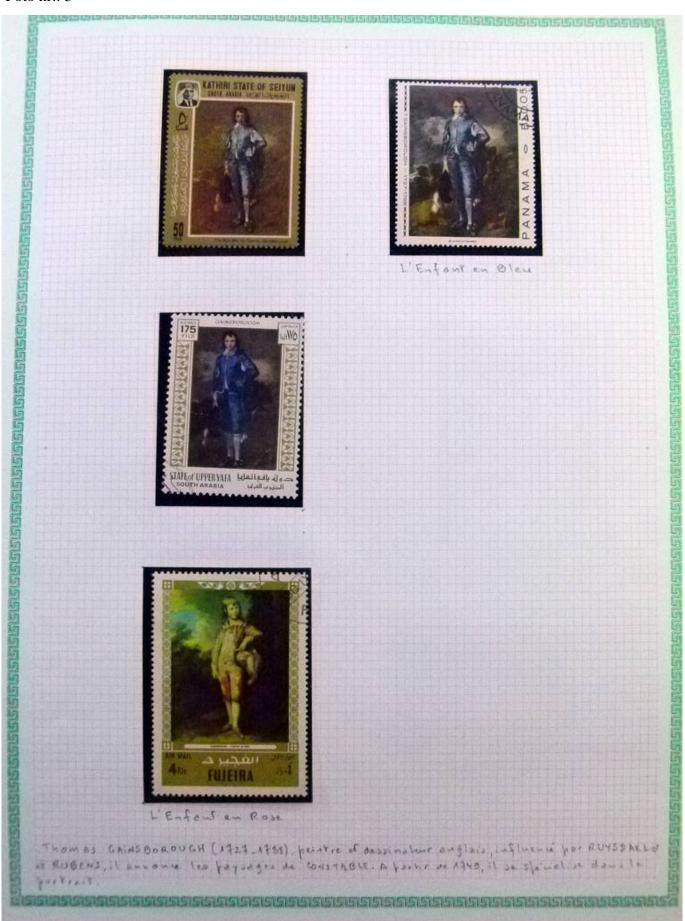

Lot nr.: L252292

Country/Type: Rest of the world

World Collection, in a large album, with new and used stamps, on art and paintings Topical.

Price: 95 eur

[Go to the lot on www.sevenstamps.com ]