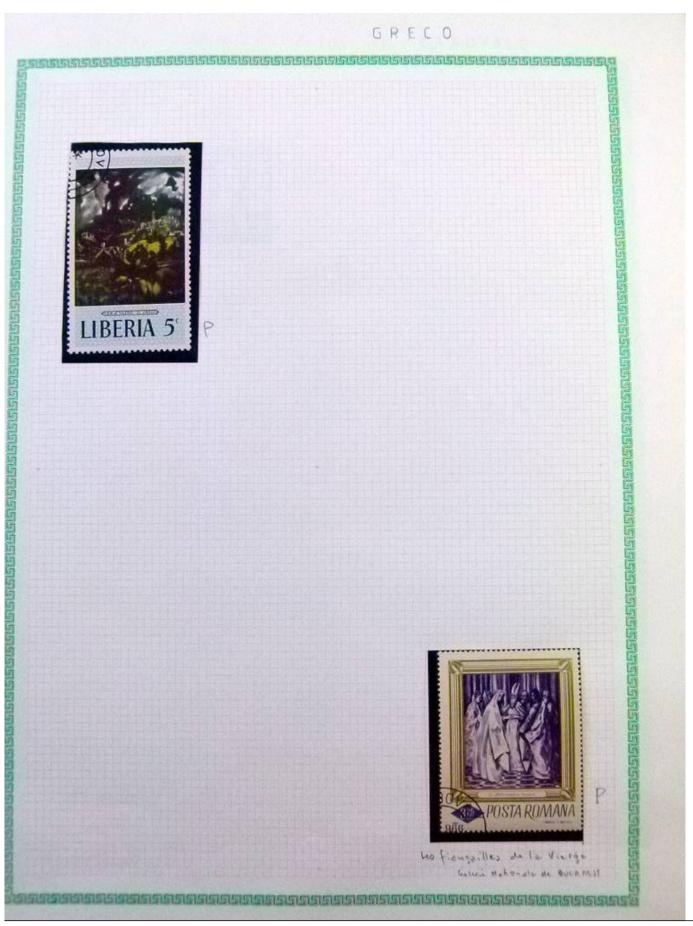

Lot nr.: L252292

Country/Type: Rest of the world

World Collection, in a large album, with new and used stamps, on art and paintings Topical.

Price: 95 eur

[Go to the lot on www.sevenstamps.com ]