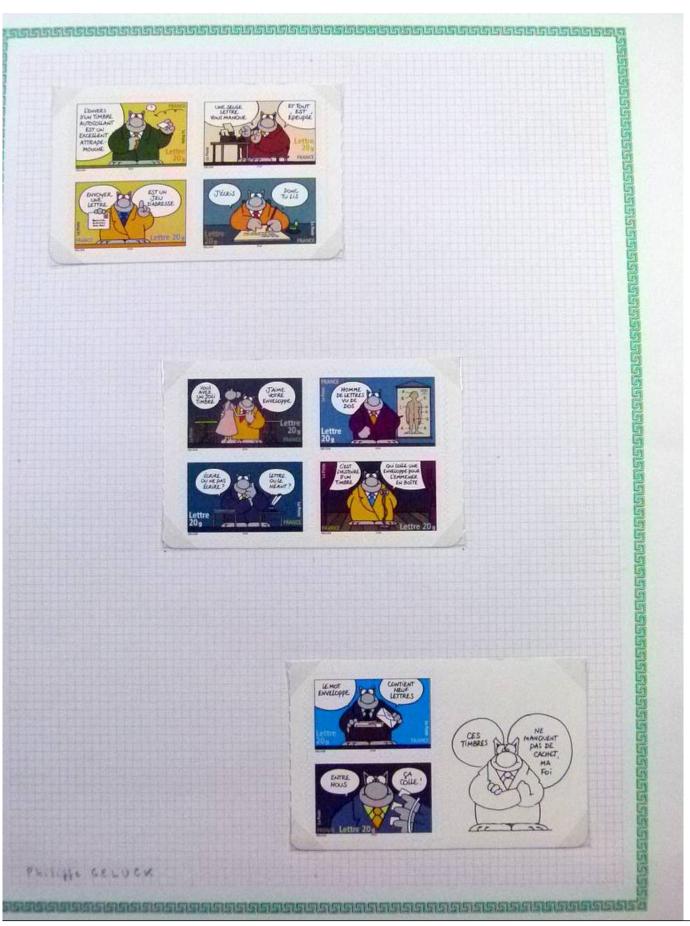

Lot nr.: L252292

Country/Type: Rest of the world

World Collection, in a large album, with new and used stamps, on art and paintings Topical.

Price: 95 eur

[Go to the lot on www.sevenstamps.com ]