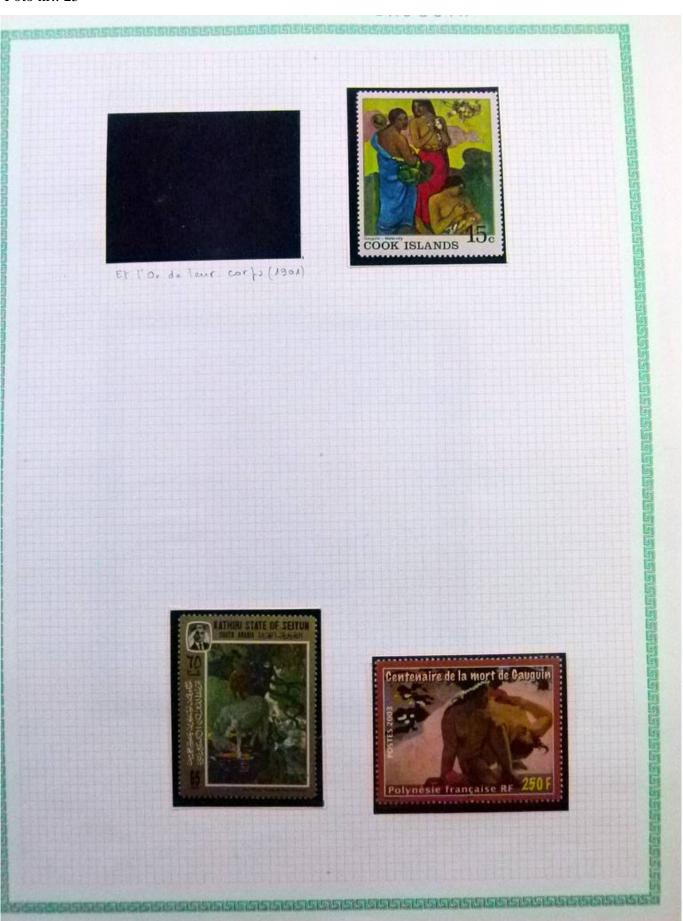

Lot nr.: L252292

Country/Type: Rest of the world

World Collection, in a large album, with new and used stamps, on art and paintings Topical.

Price: 95 eur

[Go to the lot on www.sevenstamps.com ]