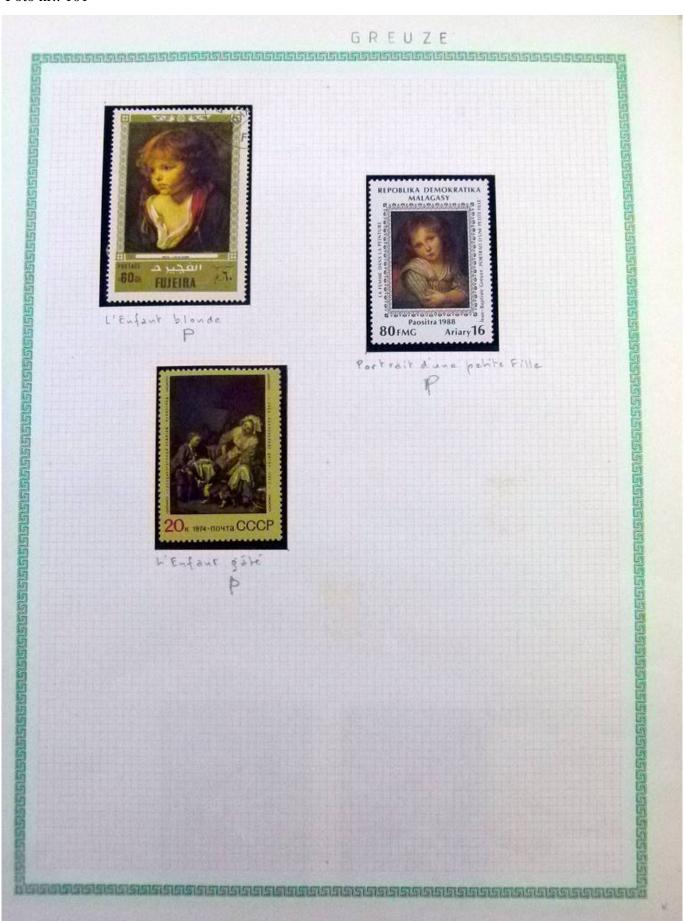

Lot nr.: L252292

Country/Type: Rest of the world

World Collection, in a large album, with new and used stamps, on art and paintings Topical.

Price: 95 eur

[Go to the lot on www.sevenstamps.com ]