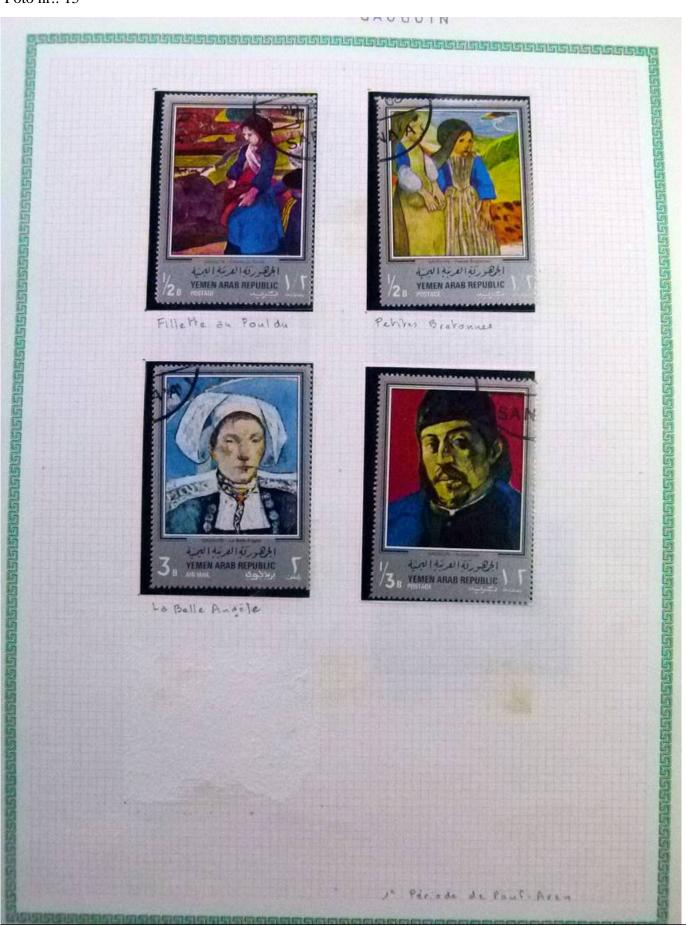

Lot nr.: L252292

Country/Type: Rest of the world

World Collection, in a large album, with new and used stamps, on art and paintings Topical.

Price: 95 eur

[Go to the lot on www.sevenstamps.com ]