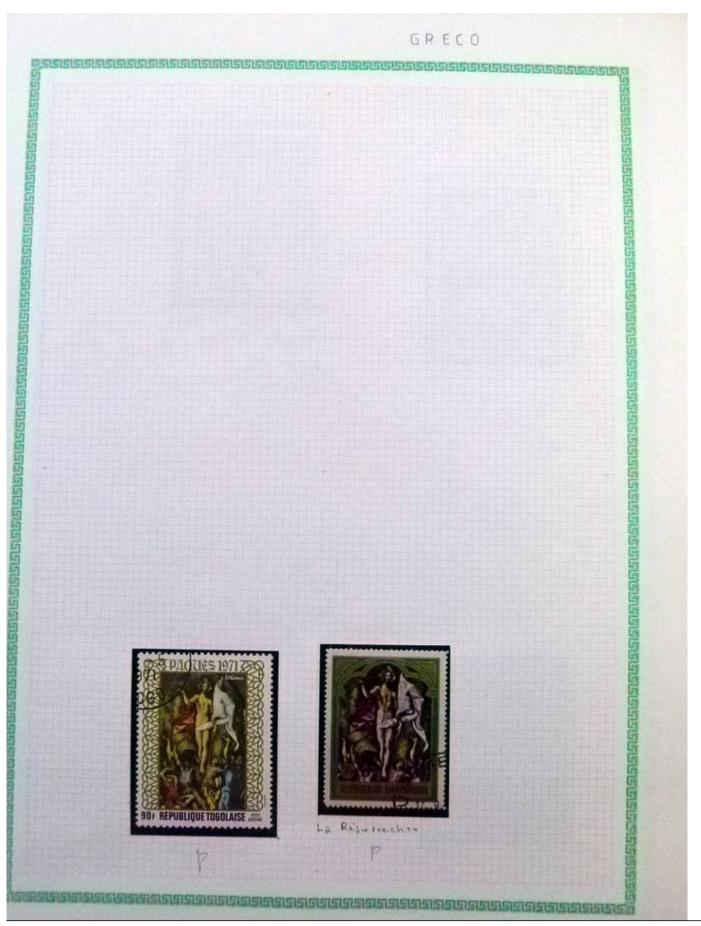

Lot nr.: L252292

Country/Type: Rest of the world

World Collection, in a large album, with new and used stamps, on art and paintings Topical.

Price: 95 eur

[Go to the lot on www.sevenstamps.com ]