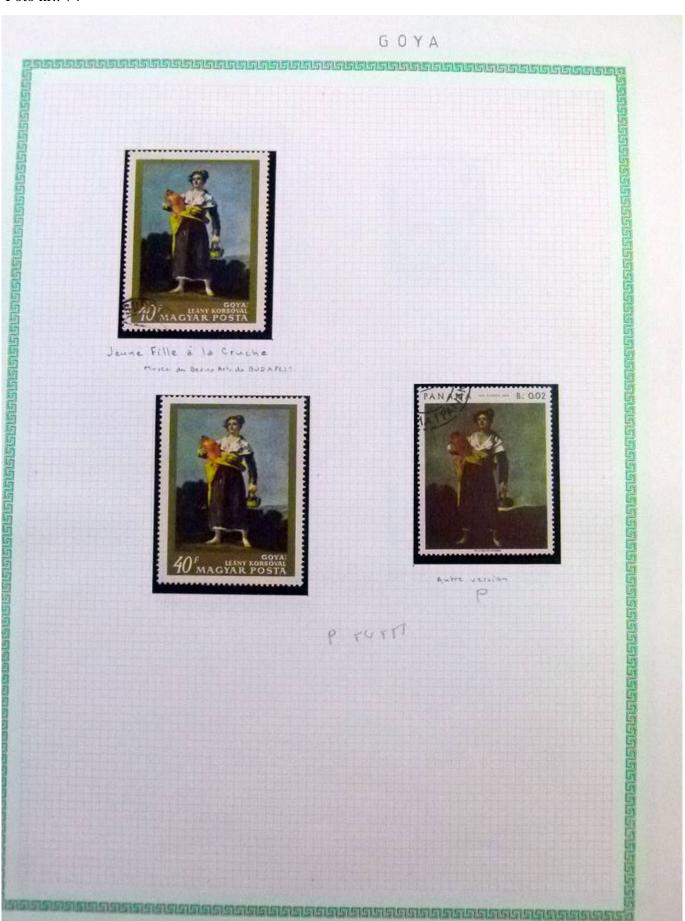

Lot nr.: L252292

Country/Type: Rest of the world

World Collection, in a large album, with new and used stamps, on art and paintings Topical.

Price: 95 eur

[Go to the lot on www.sevenstamps.com ]