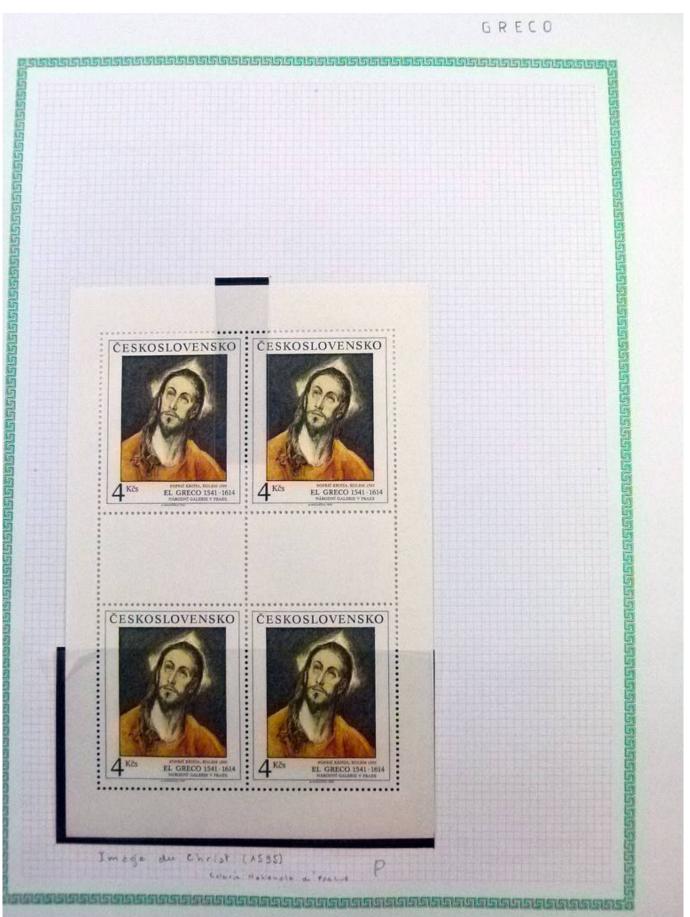

Lot nr.: L252292

Country/Type: Rest of the world

World Collection, in a large album, with new and used stamps, on art and paintings Topical.

Price: 95 eur

[Go to the lot on www.sevenstamps.com ]