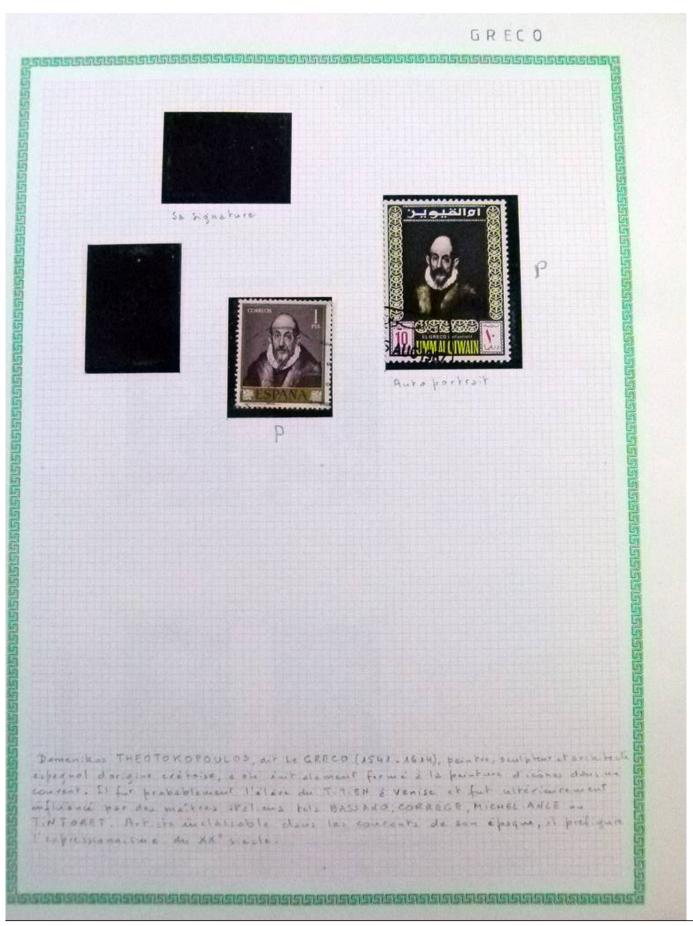

Lot nr.: L252292

Country/Type: Rest of the world

World Collection, in a large album, with new and used stamps, on art and paintings Topical.

Price: 95 eur

[Go to the lot on www.sevenstamps.com ]