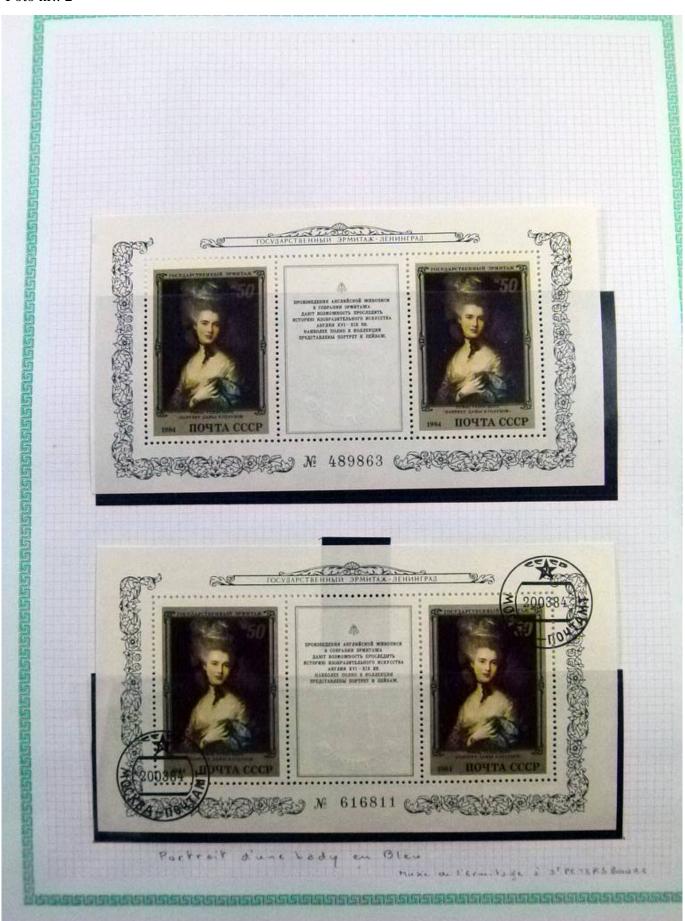

Lot nr.: L252292

Country/Type: Rest of the world

World Collection, in a large album, with new and used stamps, on art and paintings Topical.

Price: 95 eur

[Go to the lot on www.sevenstamps.com ]