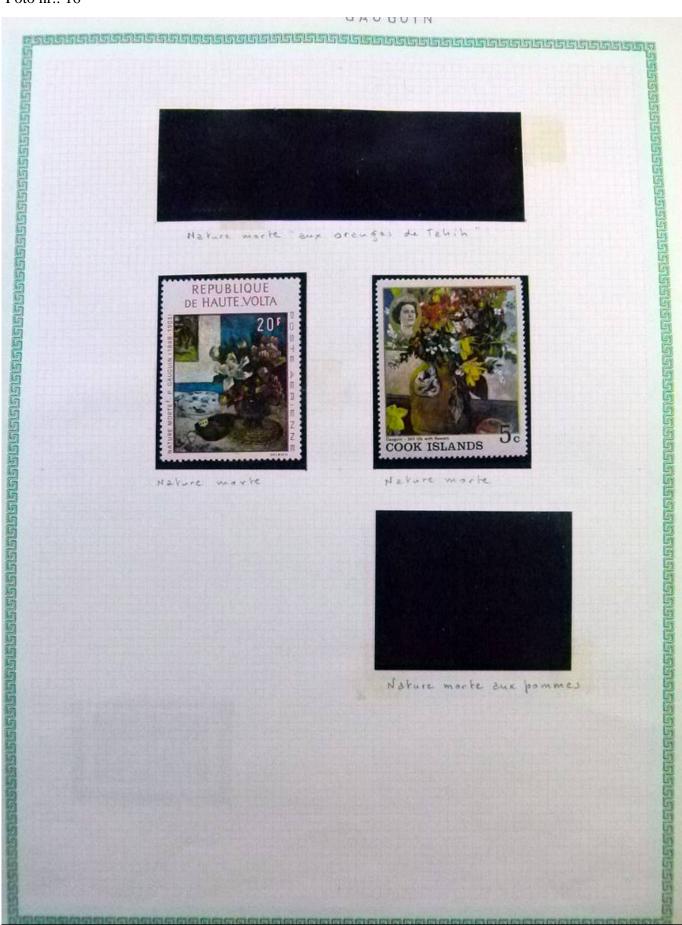

Lot nr.: L252292

Country/Type: Rest of the world

World Collection, in a large album, with new and used stamps, on art and paintings Topical.

Price: 95 eur

[Go to the lot on www.sevenstamps.com ]