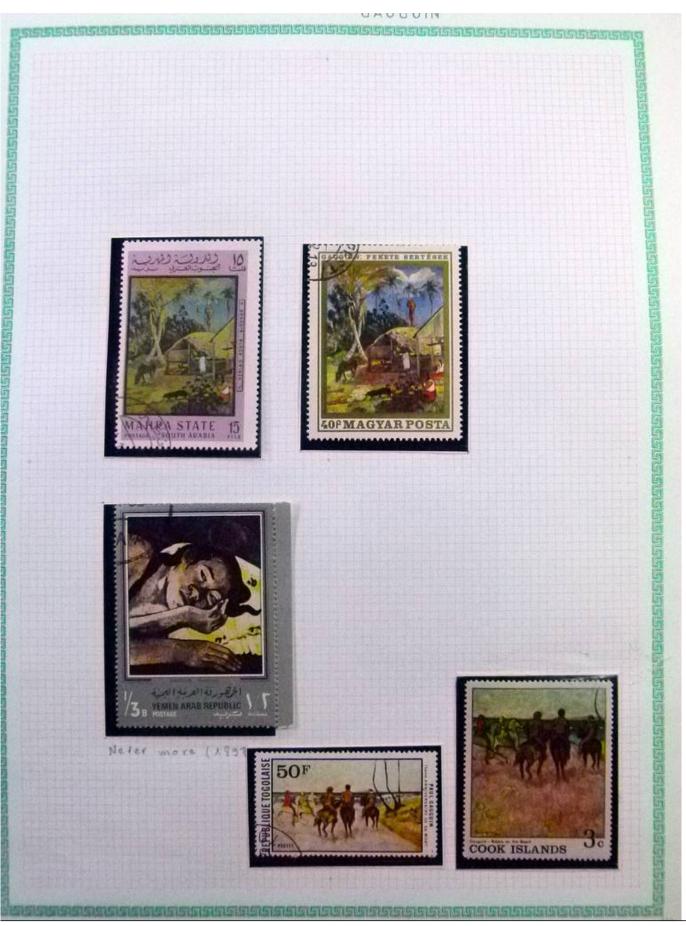

Lot nr.: L252292

Country/Type: Rest of the world

World Collection, in a large album, with new and used stamps, on art and paintings Topical.

Price: 95 eur

[Go to the lot on www.sevenstamps.com ]