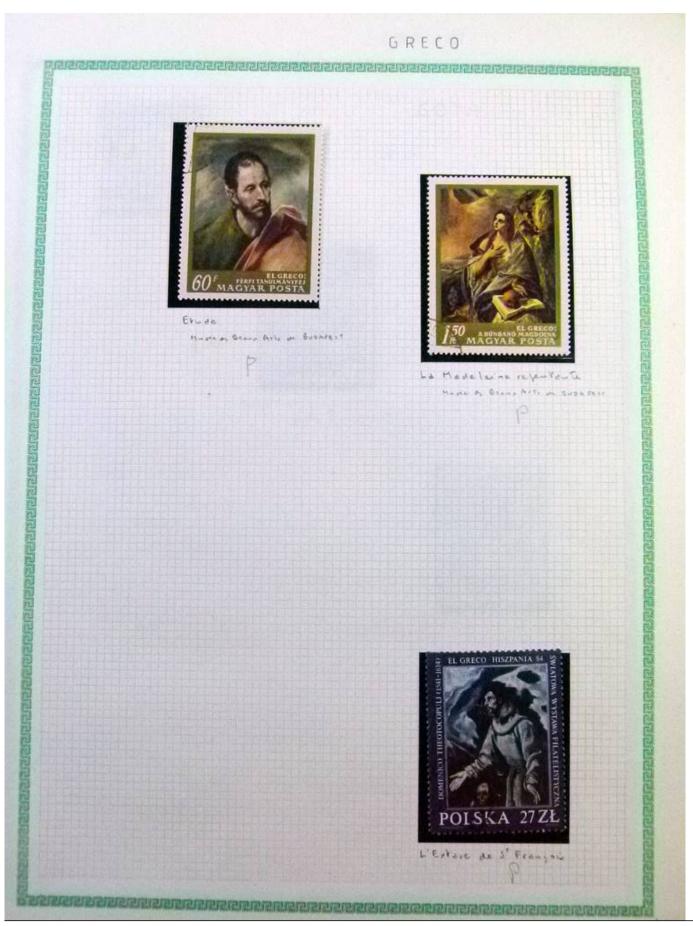

Lot nr.: L252292

Country/Type: Rest of the world

World Collection, in a large album, with new and used stamps, on art and paintings Topical.

Price: 95 eur

[Go to the lot on www.sevenstamps.com ]