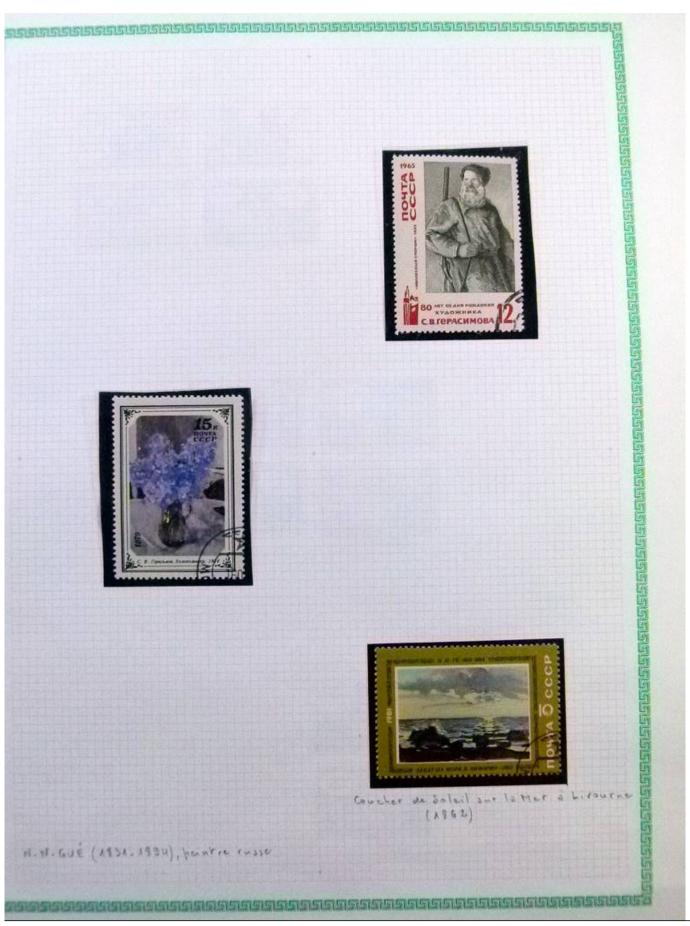

Lot nr.: L252292

Country/Type: Rest of the world

World Collection, in a large album, with new and used stamps, on art and paintings Topical.

Price: 95 eur

[Go to the lot on www.sevenstamps.com ]