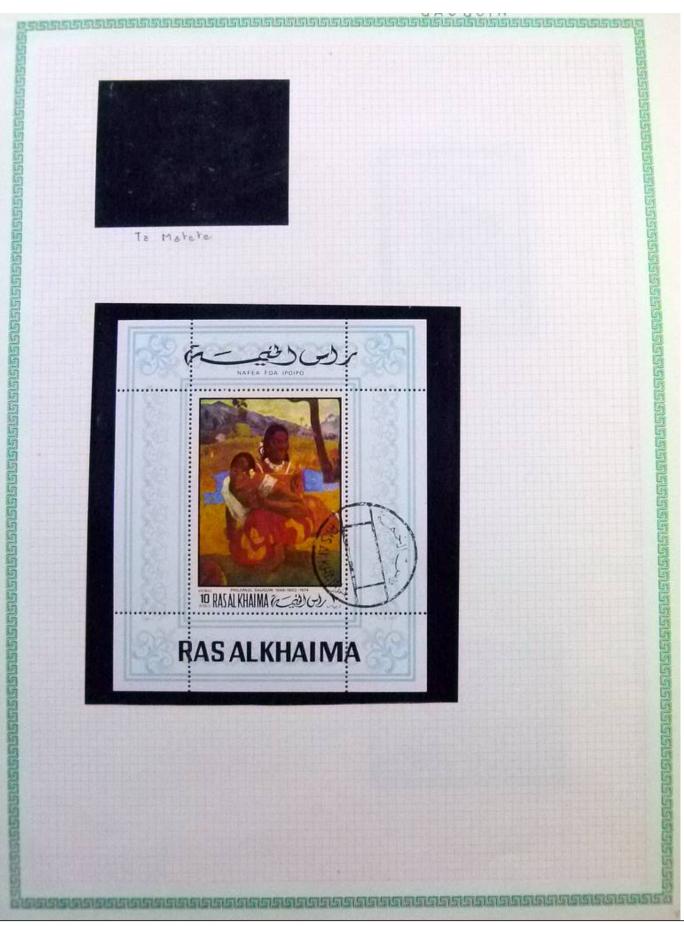

Lot nr.: L252292

Country/Type: Rest of the world

World Collection, in a large album, with new and used stamps, on art and paintings Topical.

Price: 95 eur

[Go to the lot on www.sevenstamps.com ]