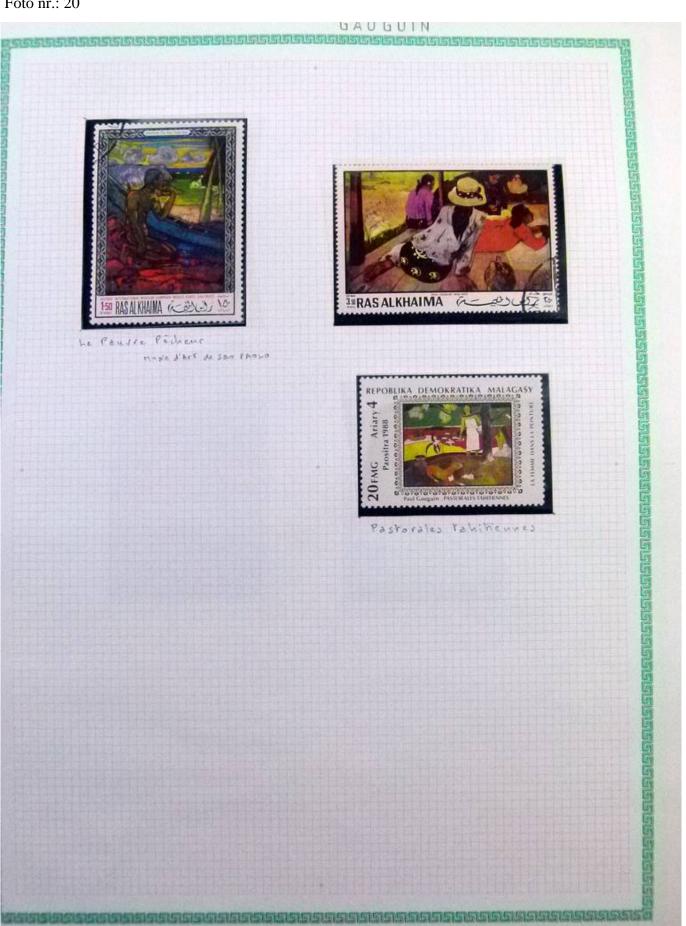

Lot nr.: L252292

Country/Type: Rest of the world

World Collection, in a large album, with new and used stamps, on art and paintings Topical.

Price: 95 eur

[Go to the lot on www.sevenstamps.com ]









#### **Seven Stamps Philately - Stamp lots and collections**





## Seven Stamps Philately - Stamp lots and collections





















## Seven Stamps Philately - Stamp lots and collections





## Seven Stamps Philately - Stamp lots and collections









## Seven Stamps Philately - Stamp lots and collections













## Seven Stamps Philately - Stamp lots and collections





















## Seven Stamps Philately - Stamp lots and collections









# Seven Stamps Philately - Stamp lots and collections





























#### **Seven Stamps Philately - Stamp lots and collections**









#### **Seven Stamps Philately - Stamp lots and collections**





#### **Seven Stamps Philately - Stamp lots and collections**





#### Seven Stamps Philately - Stamp lots and collections









#### Seven Stamps Philately - Stamp lots and collections





#### **Seven Stamps Philately - Stamp lots and collections**

























### **Seven Stamps Philately - Stamp lots and collections**









## Seven Stamps Philately - Stamp lots and collections









## Seven Stamps Philately - Stamp lots and collections





# Seven Stamps Philately - Stamp lots and collections





### Seven Stamps Philately - Stamp lots a