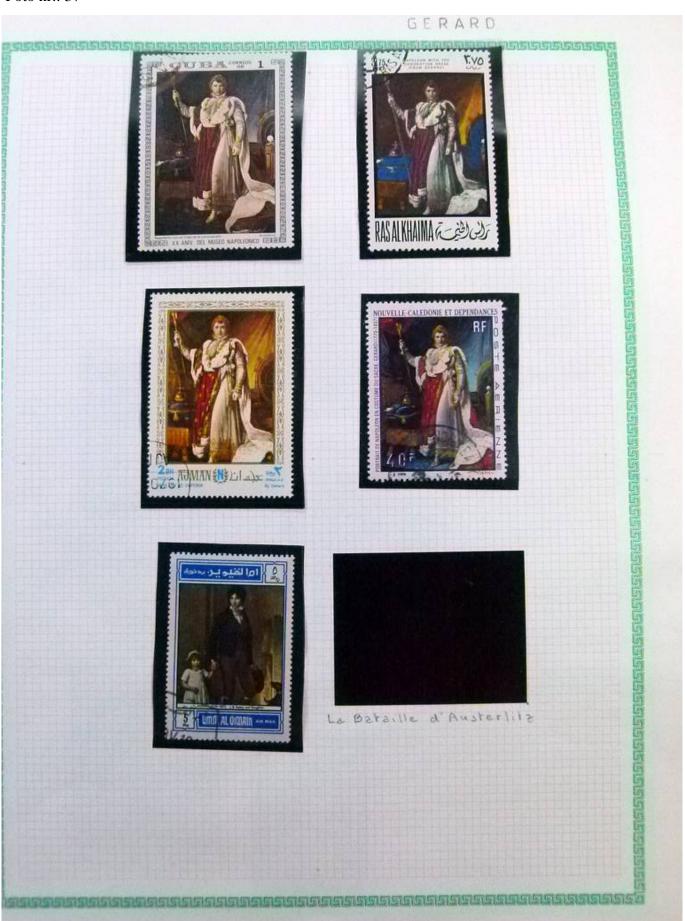

Lot nr.: L252292

Country/Type: Rest of the world

World Collection, in a large album, with new and used stamps, on art and paintings Topical.

Price: 95 eur

[Go to the lot on www.sevenstamps.com ]