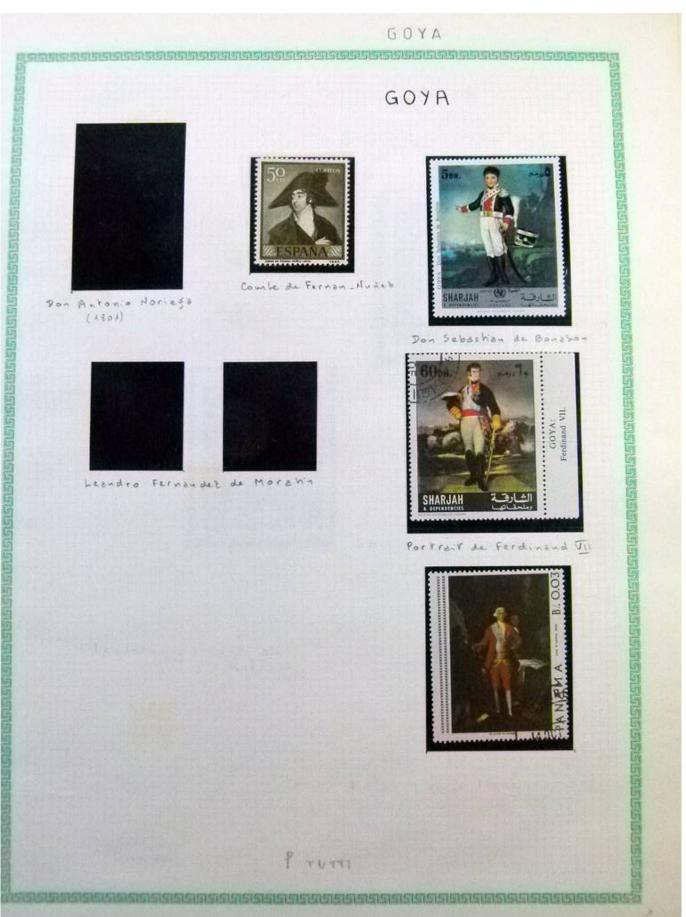

Lot nr.: L252292

Country/Type: Rest of the world

World Collection, in a large album, with new and used stamps, on art and paintings Topical.

Price: 95 eur

[Go to the lot on www.sevenstamps.com ]