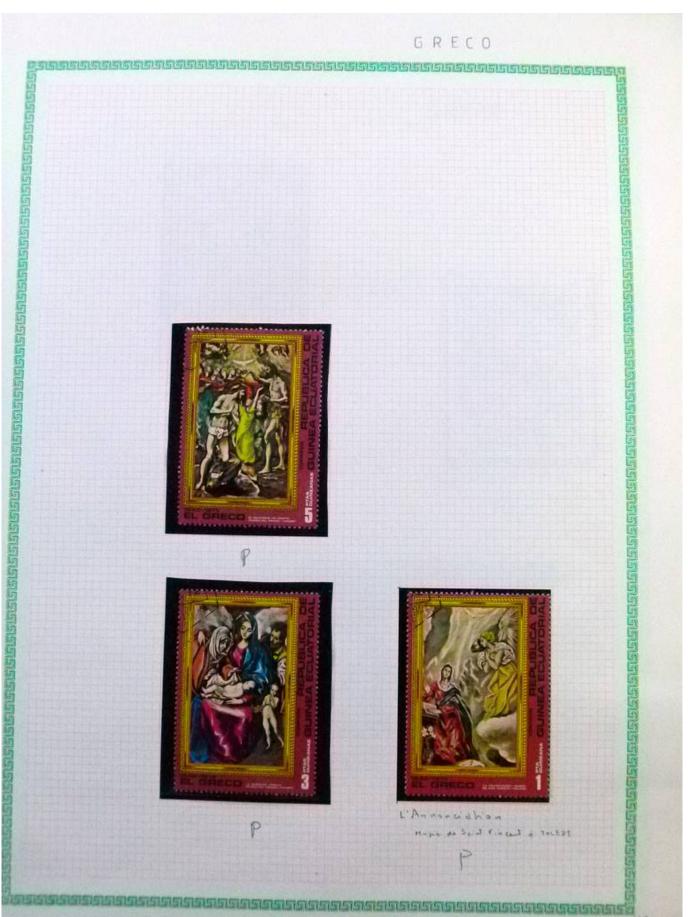

Lot nr.: L252292

Country/Type: Rest of the world

World Collection, in a large album, with new and used stamps, on art and paintings Topical.

Price: 95 eur

[Go to the lot on www.sevenstamps.com ]