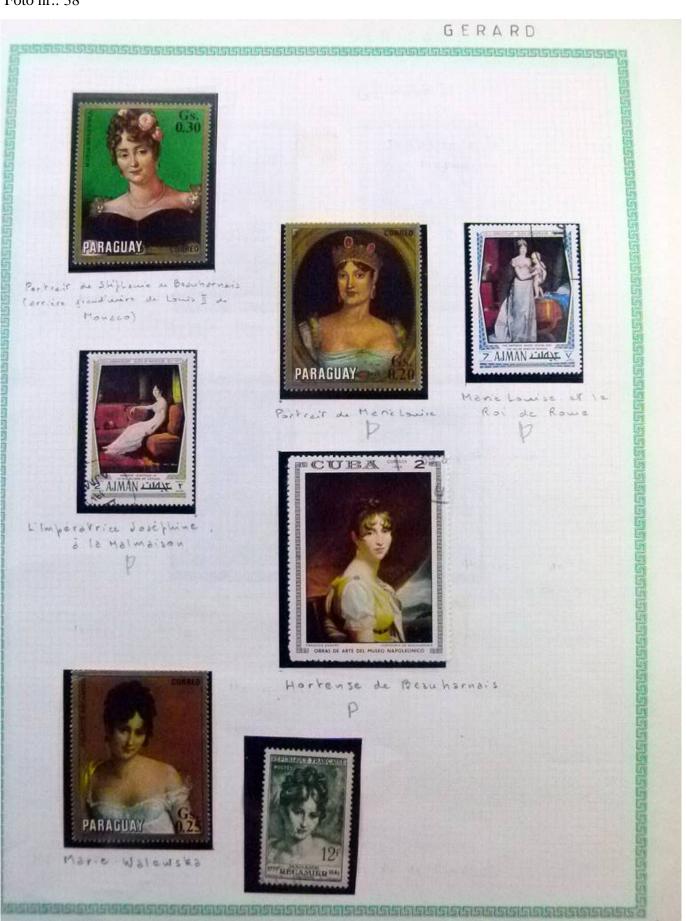

Lot nr.: L252292

Country/Type: Rest of the world

World Collection, in a large album, with new and used stamps, on art and paintings Topical.

Price: 95 eur

[Go to the lot on www.sevenstamps.com ]