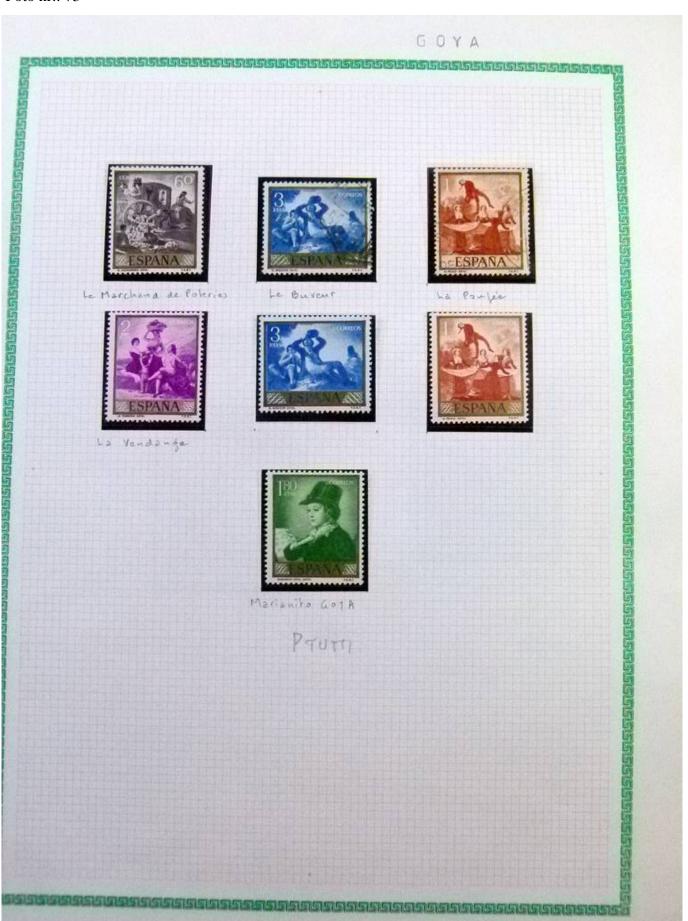

Lot nr.: L252292

Country/Type: Rest of the world

World Collection, in a large album, with new and used stamps, on art and paintings Topical.

Price: 95 eur

[Go to the lot on www.sevenstamps.com ]