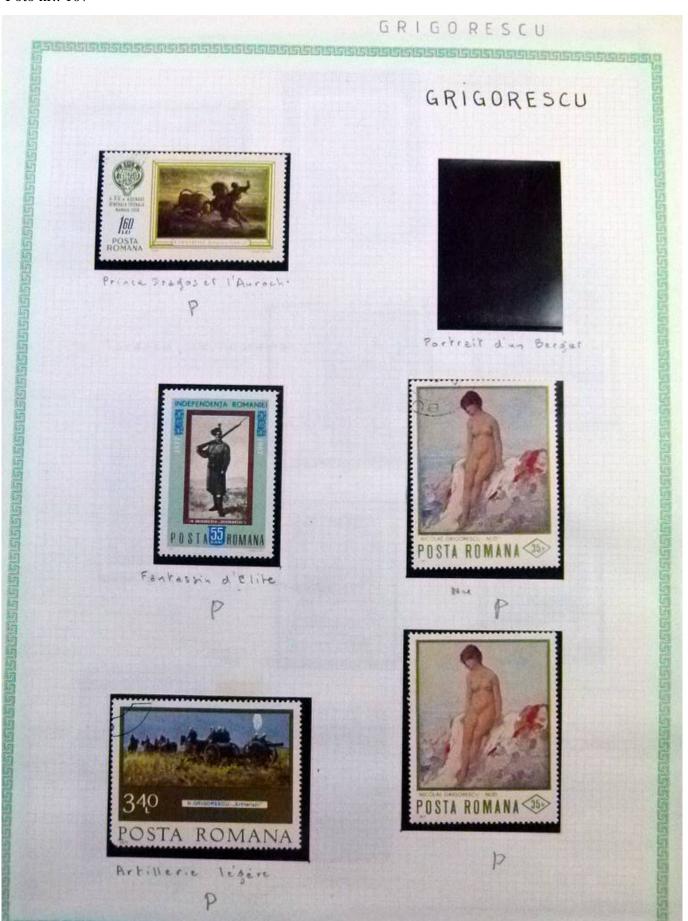

Lot nr.: L252292

Country/Type: Rest of the world

World Collection, in a large album, with new and used stamps, on art and paintings Topical.

Price: 95 eur

[Go to the lot on www.sevenstamps.com ]