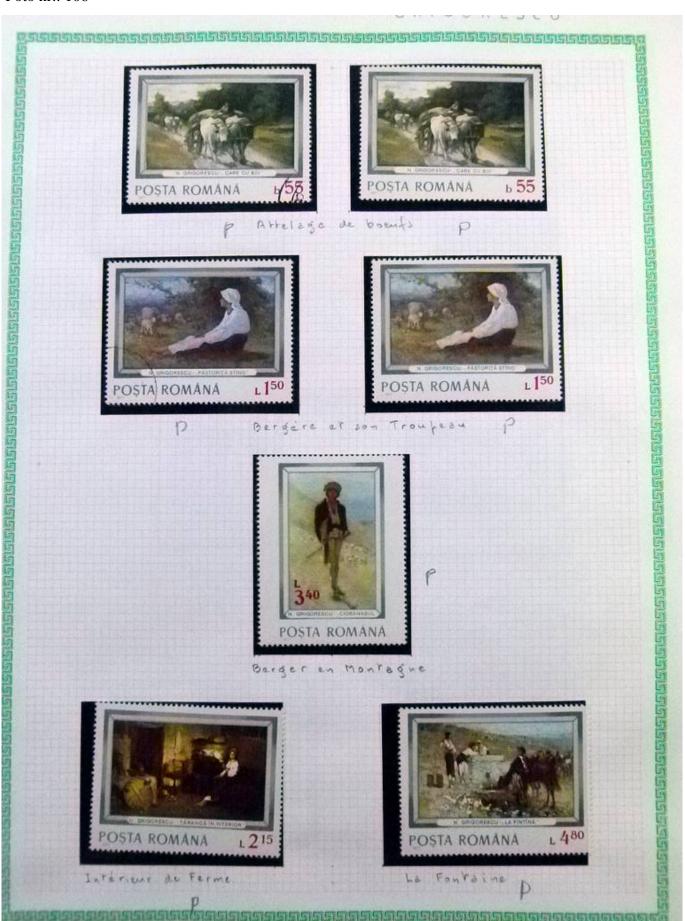

Lot nr.: L252292

Country/Type: Rest of the world

World Collection, in a large album, with new and used stamps, on art and paintings Topical.

Price: 95 eur

[Go to the lot on www.sevenstamps.com ]