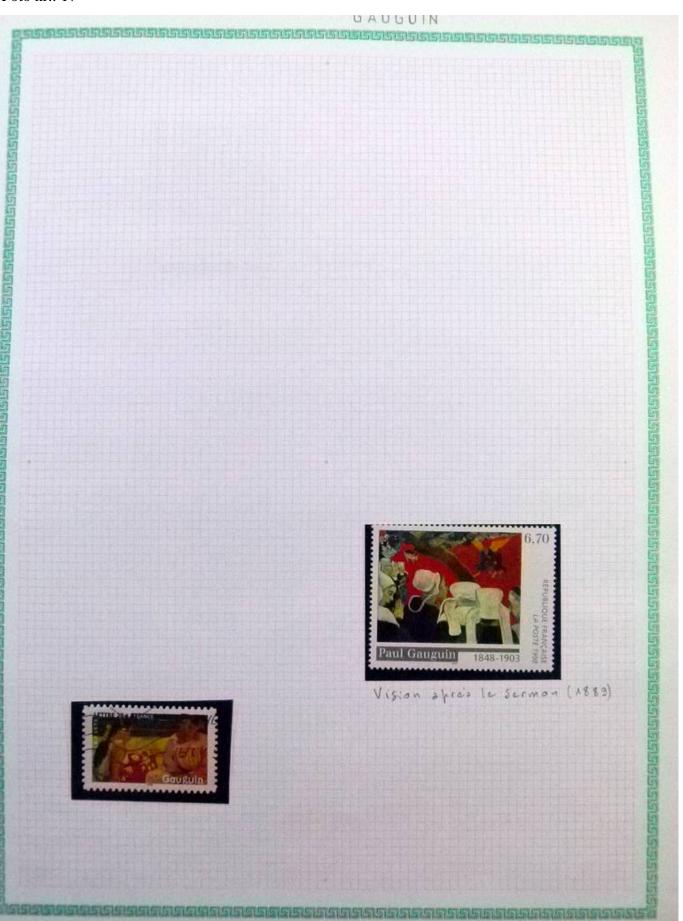

Lot nr.: L252292

Country/Type: Rest of the world

World Collection, in a large album, with new and used stamps, on art and paintings Topical.

Price: 95 eur

[Go to the lot on www.sevenstamps.com ]









#### **Seven Stamps Philately - Stamp lots and collections**





## Seven Stamps Philately - Stamp lots and collections





















## Seven Stamps Philately - Stamp lots and collections





## Seven Stamps Philately - Stamp lots and collections









## Seven Stamps Philately - Stamp lots and collections













## Seven Stamps Philately - Stamp lots and collections





















## Seven Stamps Philately - Stamp lots and collections









# Seven Stamps Philately - Stamp lots and collections





























#### **Seven Stamps Philately - Stamp lots and collections**









#### **Seven Stamps Philately - Stamp lots and collections**





#### **Seven Stamps Philately - Stamp lots and collections**





#### Seven Stamps Philately - Stamp lots and collections









#### Seven Stamps Philately - Stamp lots and collections





#### **Seven Stamps Philately - Stamp lots and collections**

























### **Seven Stamps Philately - Stamp lots and collections**









## Seven Stamps Philately - Stamp lots and collections









## Seven Stamps Philately - Stamp lots and collections





# Seven Stamps Philately - Stamp