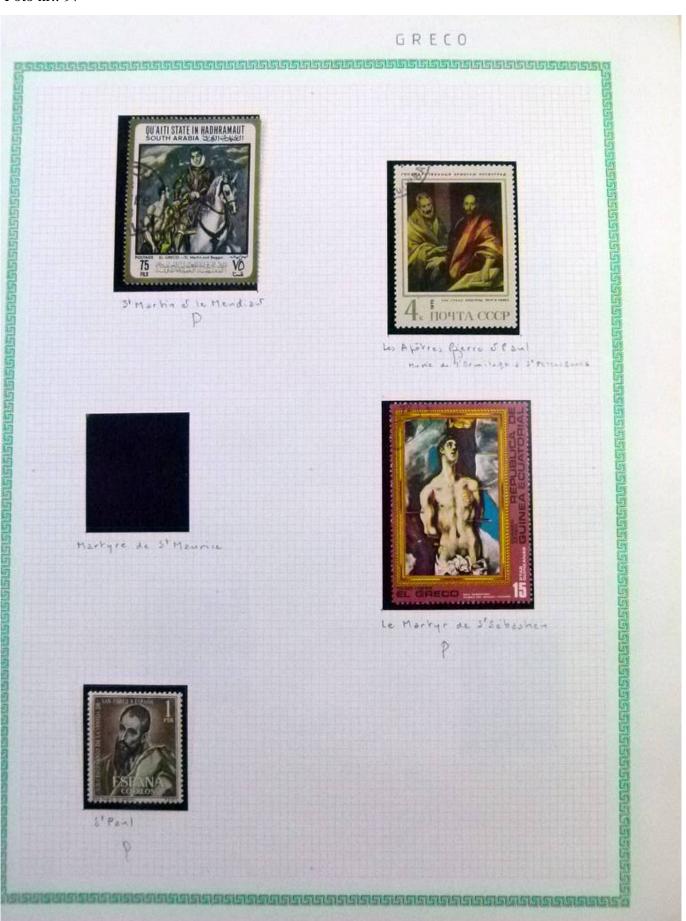

Lot nr.: L252292

Country/Type: Rest of the world

World Collection, in a large album, with new and used stamps, on art and paintings Topical.

Price: 95 eur

[Go to the lot on www.sevenstamps.com ]