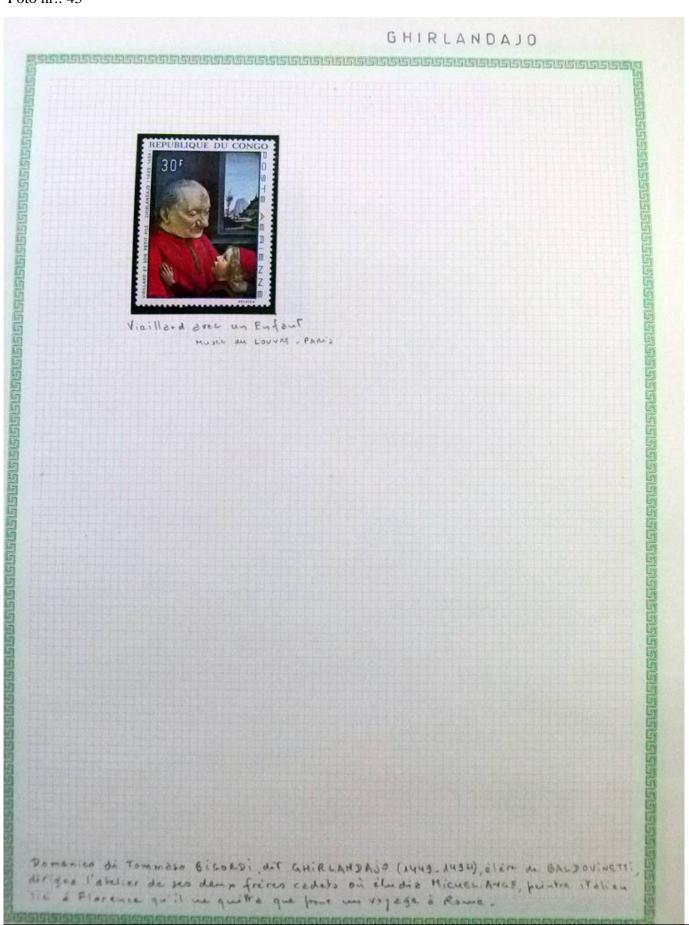

Lot nr.: L252292

Country/Type: Rest of the world

World Collection, in a large album, with new and used stamps, on art and paintings Topical.

Price: 95 eur

[Go to the lot on www.sevenstamps.com ]