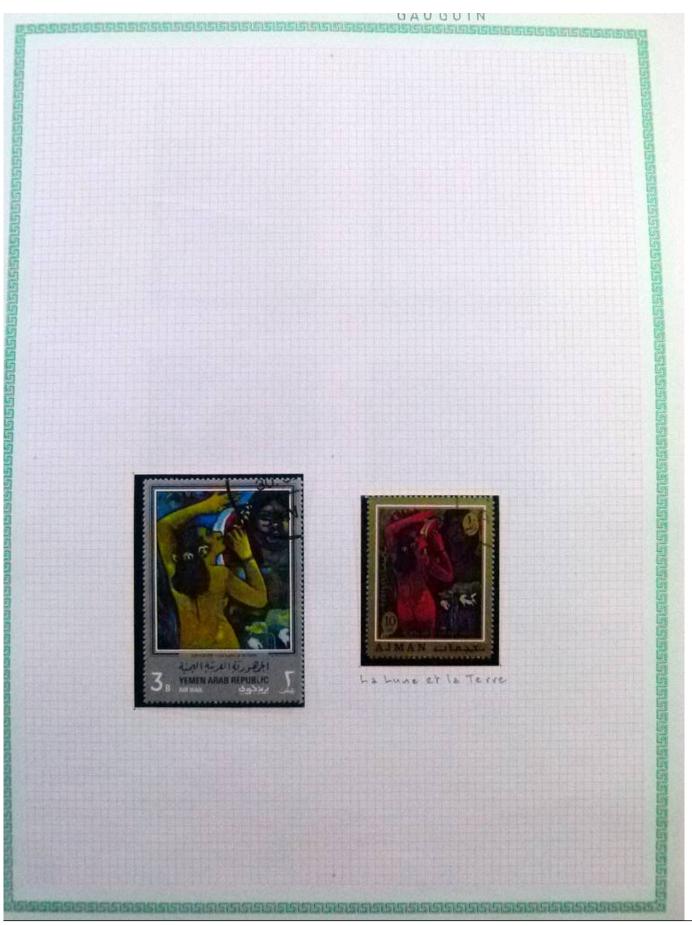

Lot nr.: L252292

Country/Type: Rest of the world

World Collection, in a large album, with new and used stamps, on art and paintings Topical.

Price: 95 eur

[Go to the lot on www.sevenstamps.com ]