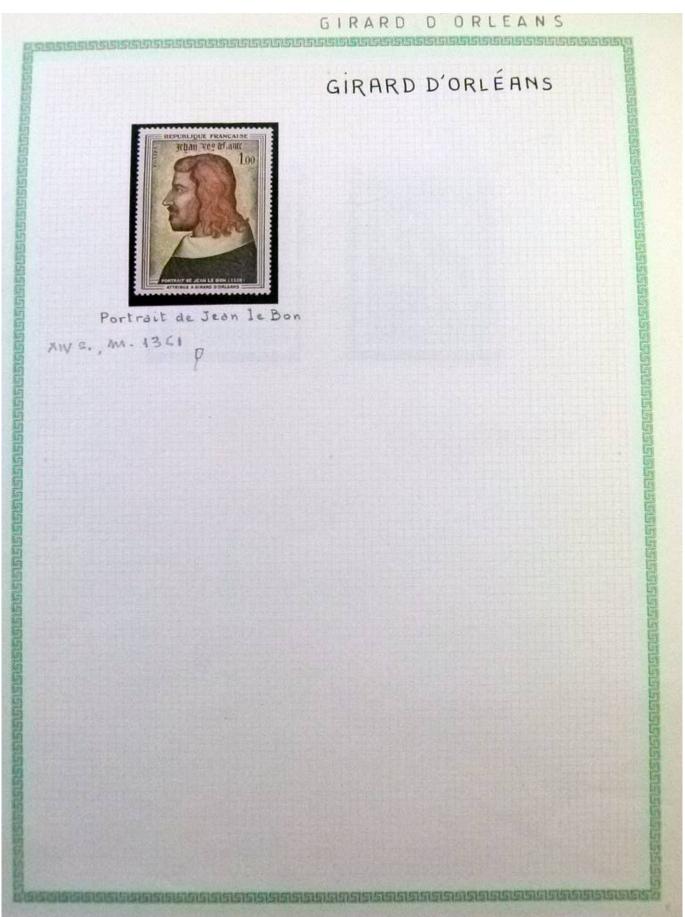

Lot nr.: L252292

Country/Type: Rest of the world

World Collection, in a large album, with new and used stamps, on art and paintings Topical.

Price: 95 eur

[Go to the lot on www.sevenstamps.com ]