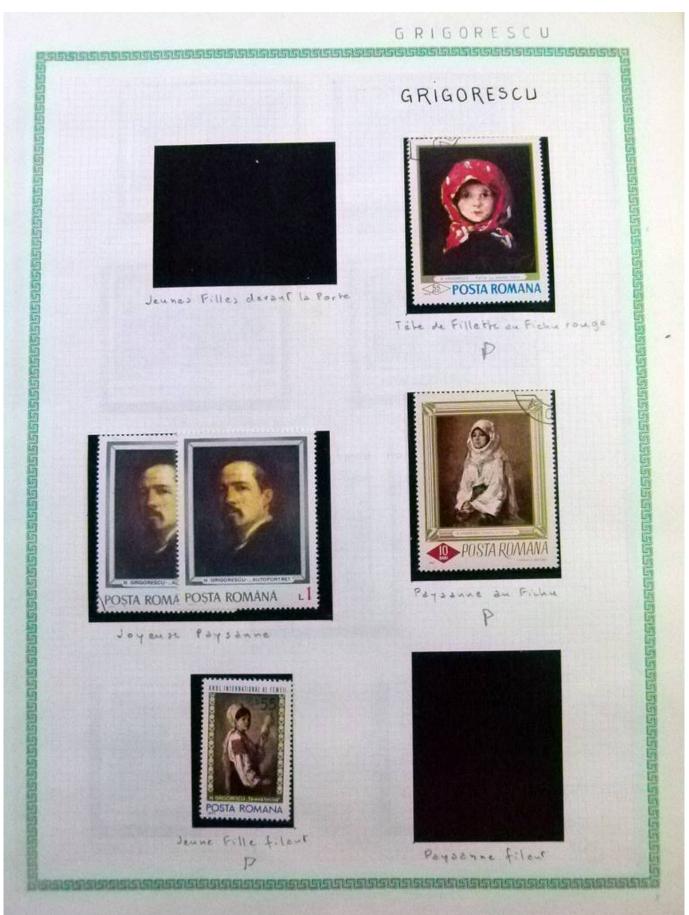

Lot nr.: L252292

Country/Type: Rest of the world

World Collection, in a large album, with new and used stamps, on art and paintings Topical.

Price: 95 eur

[Go to the lot on www.sevenstamps.com ]