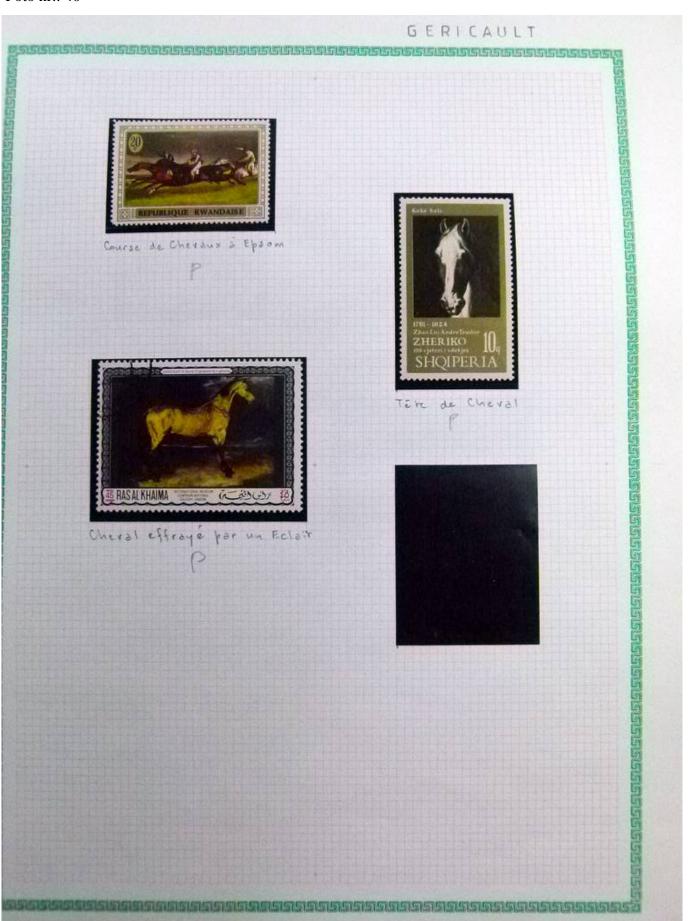

Lot nr.: L252292

Country/Type: Rest of the world

World Collection, in a large album, with new and used stamps, on art and paintings Topical.

Price: 95 eur

[Go to the lot on www.sevenstamps.com ]