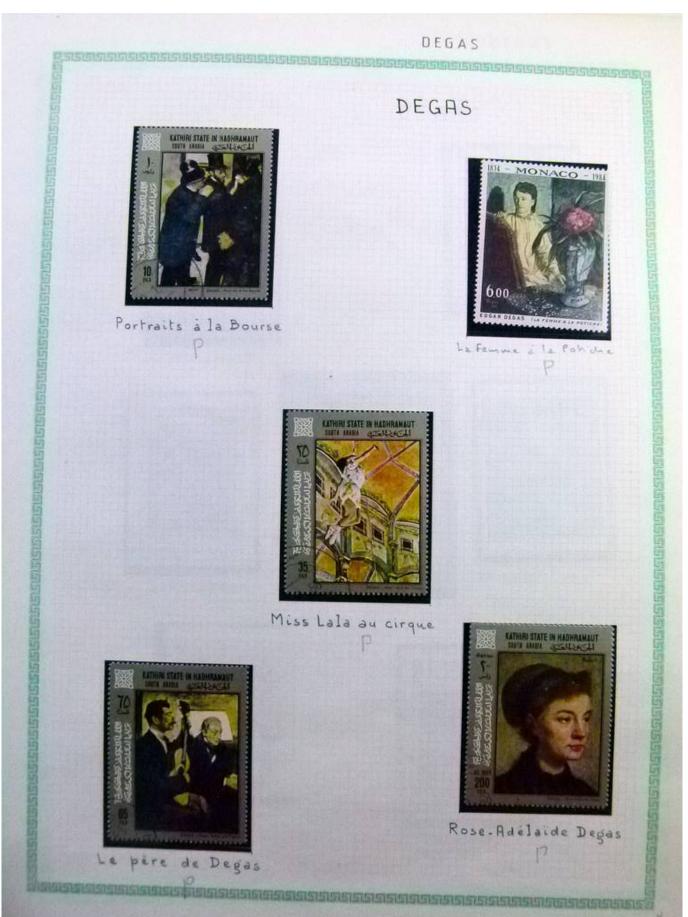

Lot nr.: L252291

Country/Type: Rest of the world

World Collection, in a large album, with new and used stamps, on art and paintings Topical.

Price: 110 eur

[Go to the lot on www.sevenstamps.com ]

YOUR COLLECTION, OUR PASSION.