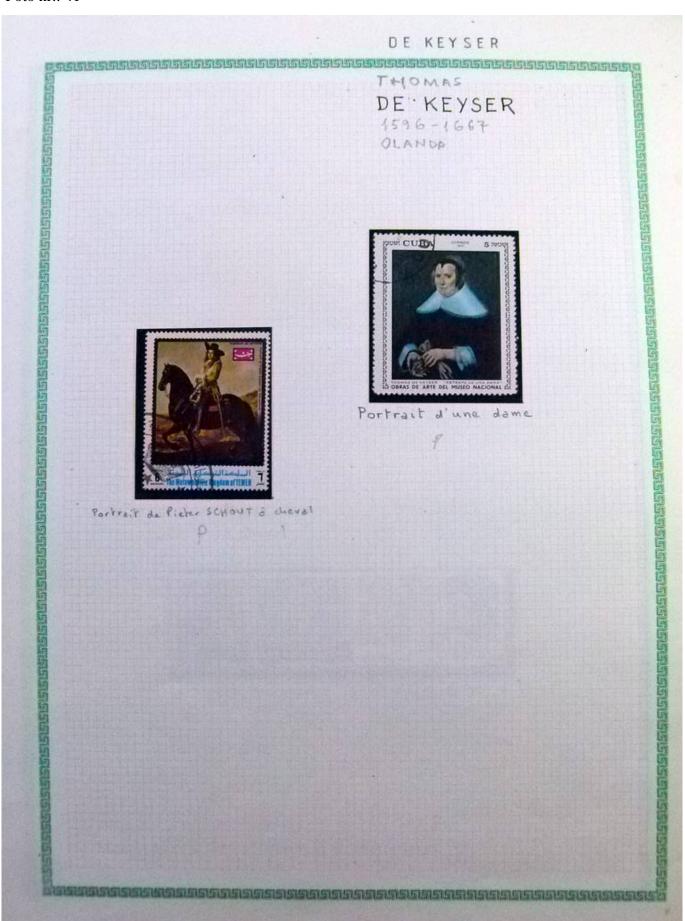

Lot nr.: L252291

Country/Type: Rest of the world

World Collection, in a large album, with new and used stamps, on art and paintings Topical.

Price: 110 eur

[Go to the lot on www.sevenstamps.com ]

YOUR COLLECTION, OUR PASSION.