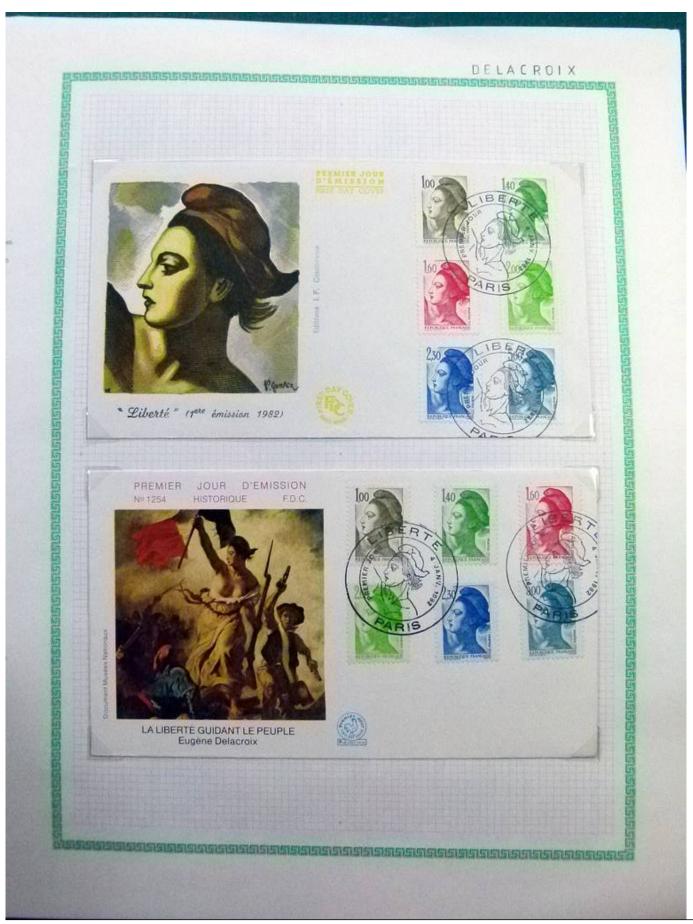

Lot nr.: L252291

Country/Type: Rest of the world

World Collection, in a large album, with new and used stamps, on art and paintings Topical.

Price: 110 eur

[Go to the lot on www.sevenstamps.com ]

YOUR COLLECTION, OUR PASSION.