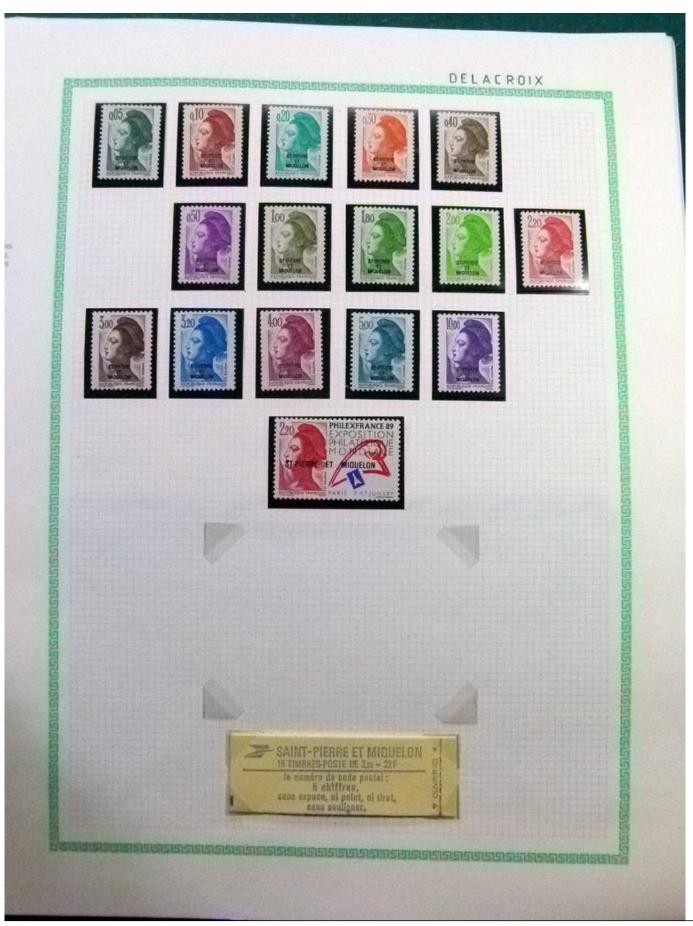

Lot nr.: L252291

Country/Type: Rest of the world

World Collection, in a large album, with new and used stamps, on art and paintings Topical.

Price: 110 eur

[Go to the lot on www.sevenstamps.com ]

YOUR COLLECTION, OUR PASSION.