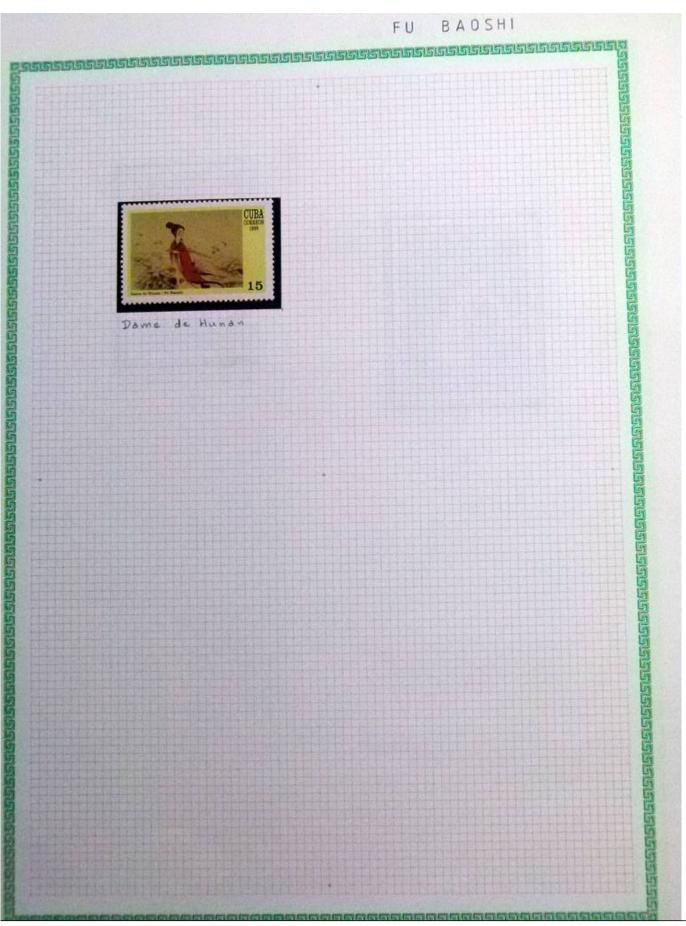

Lot nr.: L252291

Country/Type: Rest of the world

World Collection, in a large album, with new and used stamps, on art and paintings Topical.

Price: 110 eur

[Go to the lot on www.sevenstamps.com ]

YOUR COLLECTION, OUR PASSION.