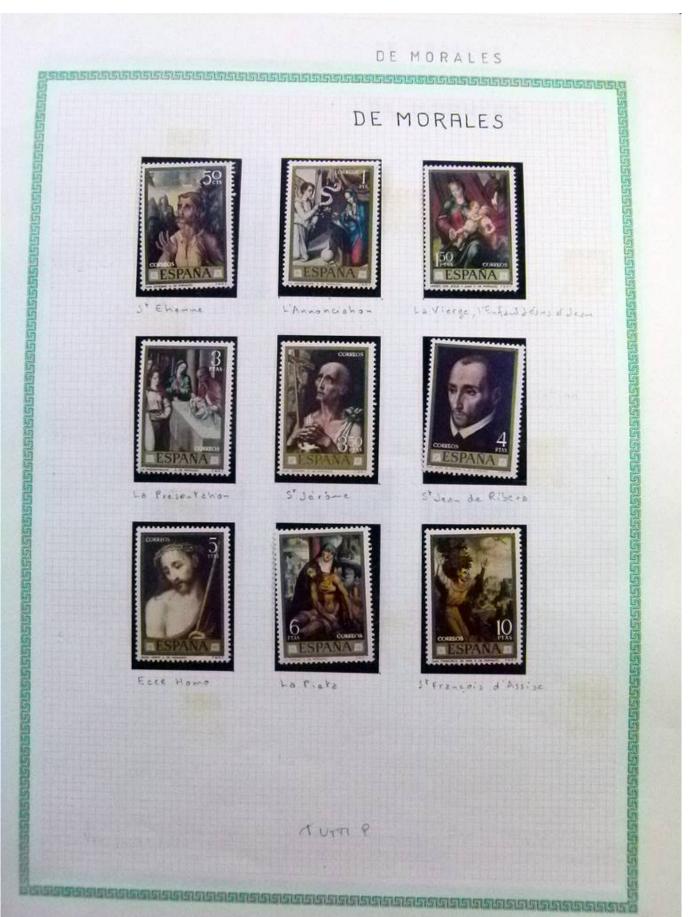

Lot nr.: L252291

Country/Type: Rest of the world

World Collection, in a large album, with new and used stamps, on art and paintings Topical.

Price: 110 eur

[Go to the lot on www.sevenstamps.com ]

YOUR COLLECTION, OUR PASSION.