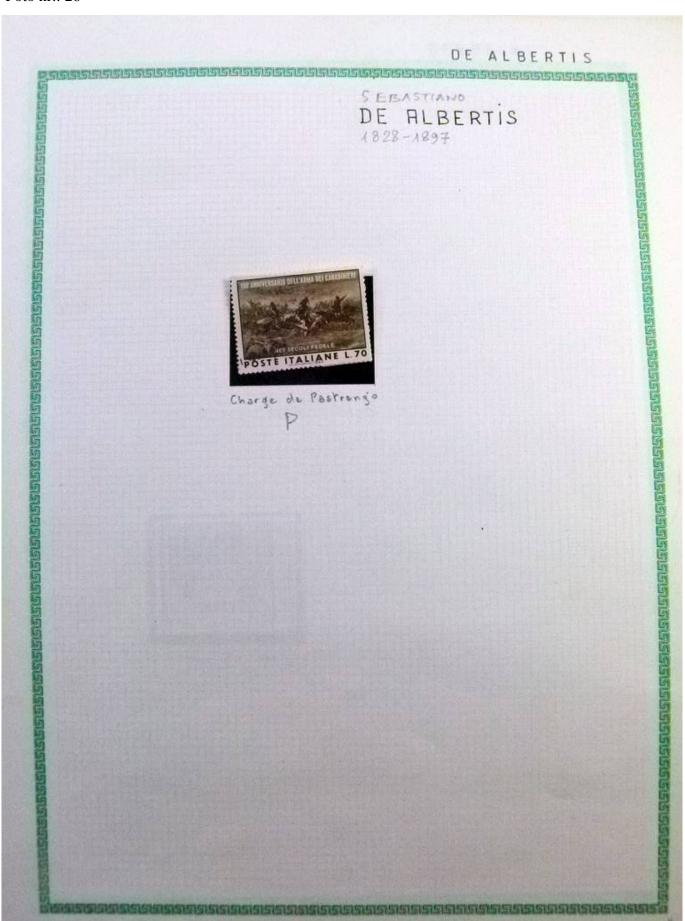

Lot nr.: L252291

Country/Type: Rest of the world

World Collection, in a large album, with new and used stamps, on art and paintings Topical.

Price: 110 eur

[Go to the lot on www.sevenstamps.com ]

YOUR COLLECTION, OUR PASSION.