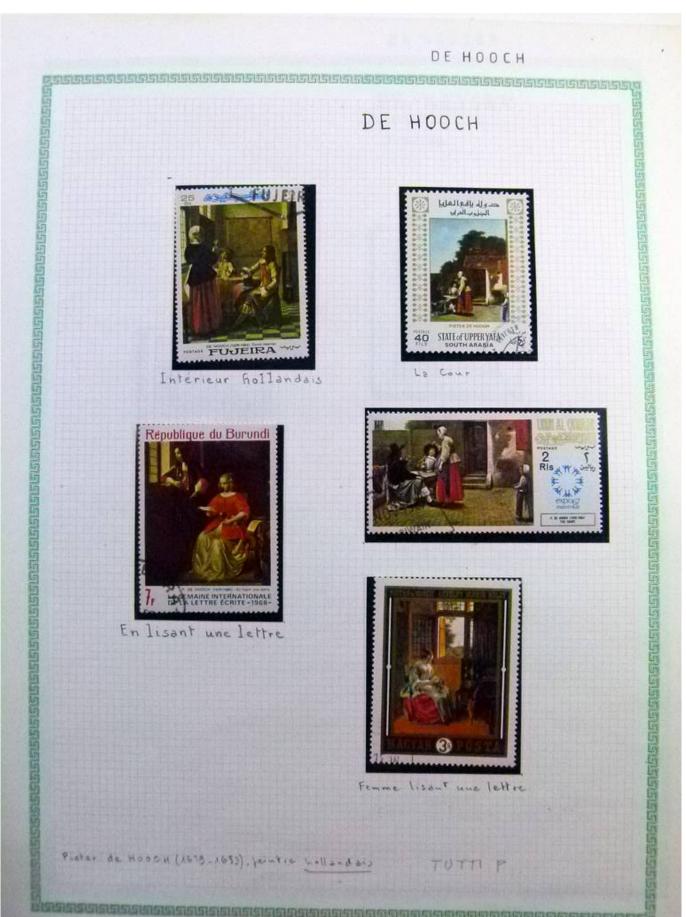

Lot nr.: L252291

Country/Type: Rest of the world

World Collection, in a large album, with new and used stamps, on art and paintings Topical.

Price: 110 eur

[Go to the lot on www.sevenstamps.com ]

YOUR COLLECTION, OUR PASSION.