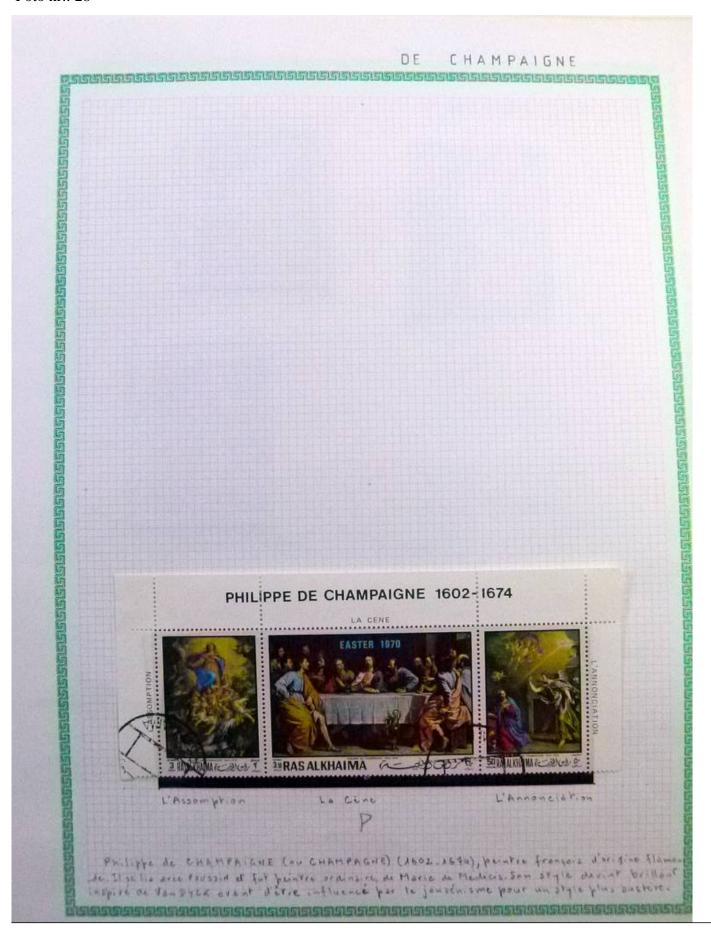

Lot nr.: L252291

Country/Type: Rest of the world

World Collection, in a large album, with new and used stamps, on art and paintings Topical.

Price: 110 eur

[Go to the lot on www.sevenstamps.com ]

YOUR COLLECTION, OUR PASSION.