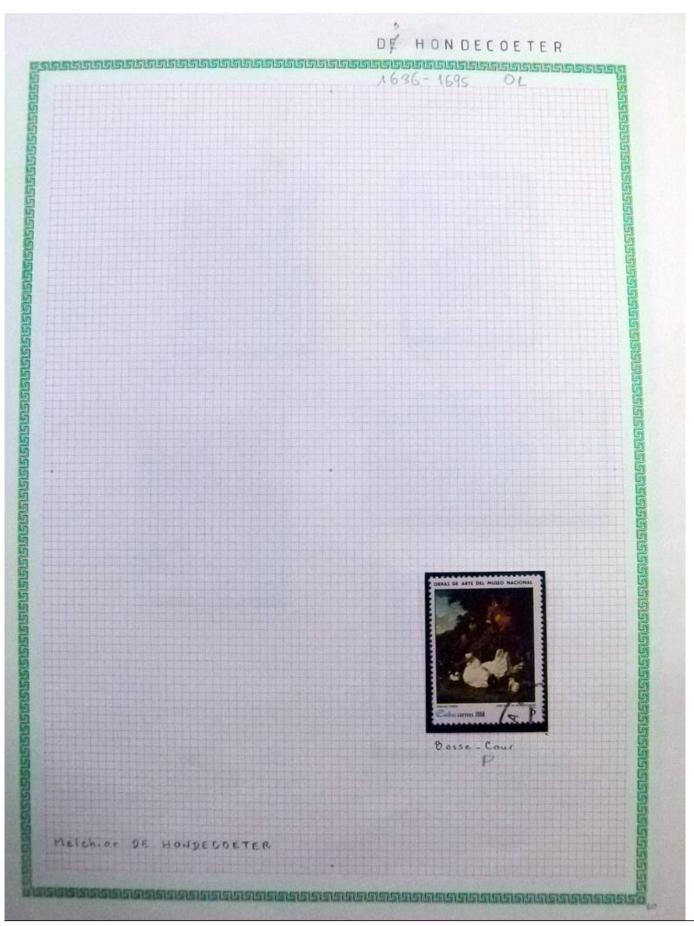

Lot nr.: L252291

Country/Type: Rest of the world

World Collection, in a large album, with new and used stamps, on art and paintings Topical.

Price: 110 eur

[Go to the lot on www.sevenstamps.com ]

YOUR COLLECTION, OUR PASSION.