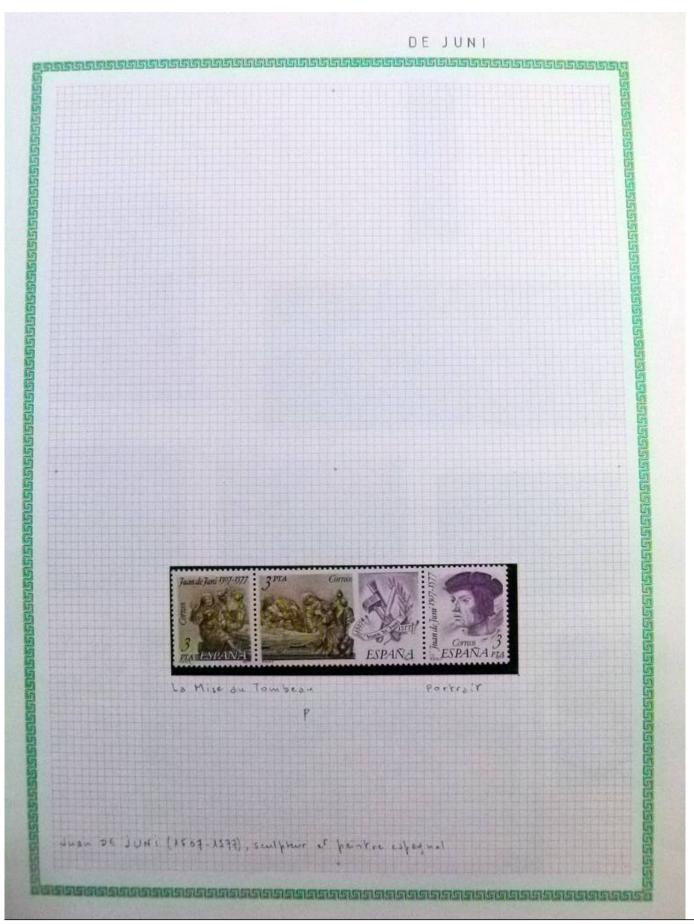

Lot nr.: L252291

Country/Type: Rest of the world

World Collection, in a large album, with new and used stamps, on art and paintings Topical.

Price: 110 eur

[Go to the lot on www.sevenstamps.com ]

YOUR COLLECTION, OUR PASSION.