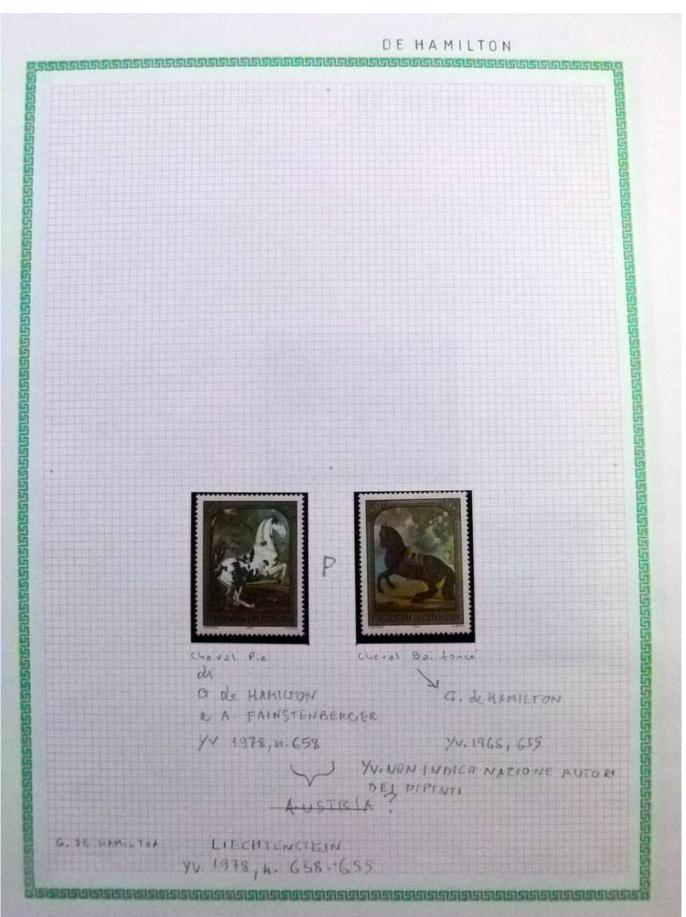

Lot nr.: L252291

Country/Type: Rest of the world

World Collection, in a large album, with new and used stamps, on art and paintings Topical.

Price: 110 eur

[Go to the lot on www.sevenstamps.com ]

YOUR COLLECTION, OUR PASSION.