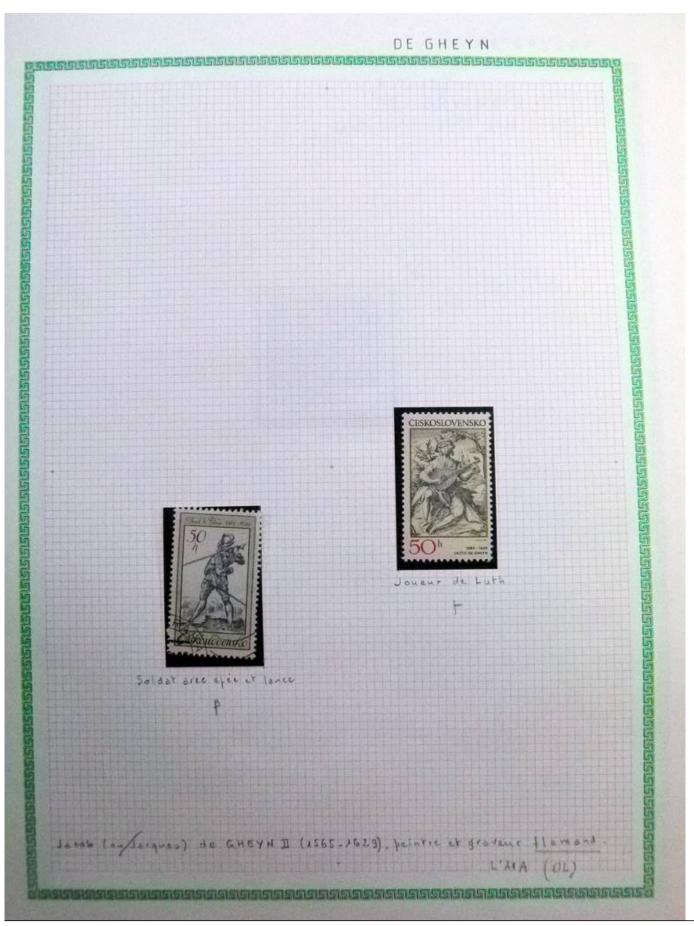

Lot nr.: L252291

Country/Type: Rest of the world

World Collection, in a large album, with new and used stamps, on art and paintings Topical.

Price: 110 eur

[Go to the lot on www.sevenstamps.com ]

YOUR COLLECTION, OUR PASSION.