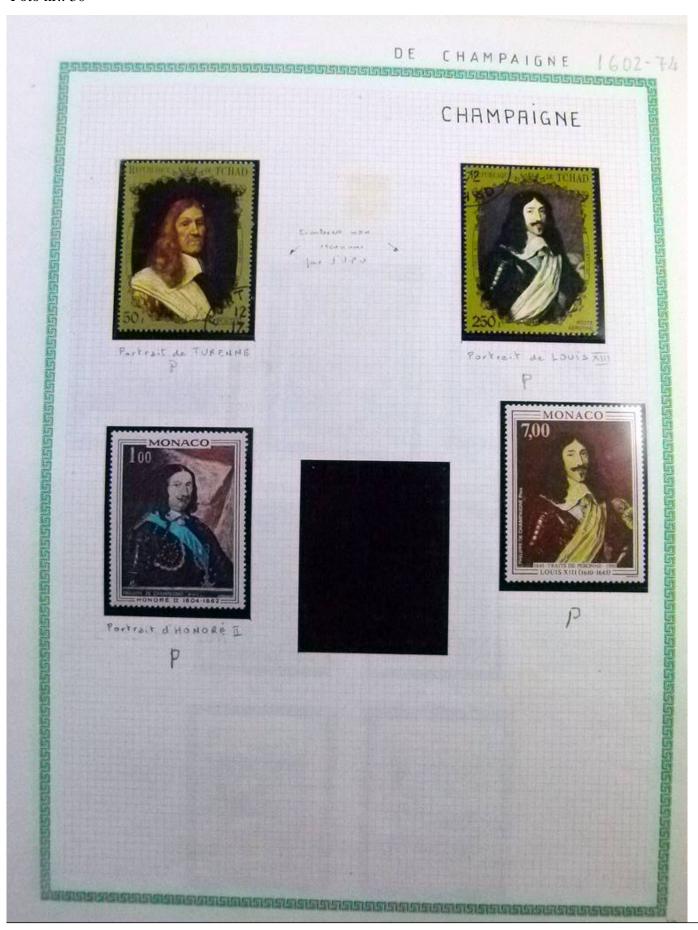

Lot nr.: L252291

Country/Type: Rest of the world

World Collection, in a large album, with new and used stamps, on art and paintings Topical.

Price: 110 eur

[Go to the lot on www.sevenstamps.com ]

YOUR COLLECTION, OUR PASSION.