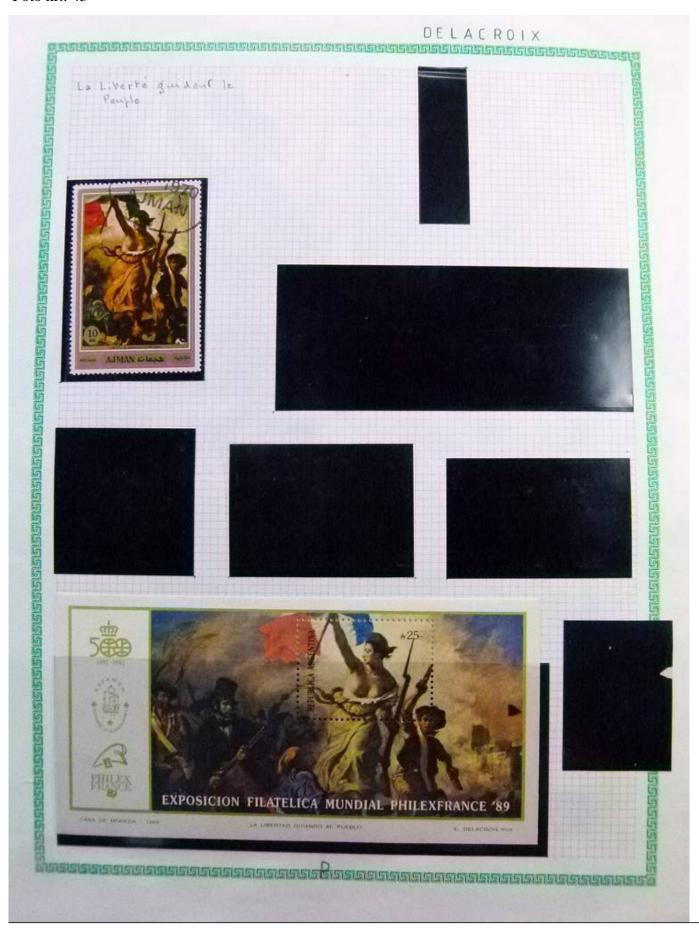

Lot nr.: L252291

Country/Type: Rest of the world

World Collection, in a large album, with new and used stamps, on art and paintings Topical.

Price: 110 eur

[Go to the lot on www.sevenstamps.com ]

YOUR COLLECTION, OUR PASSION.