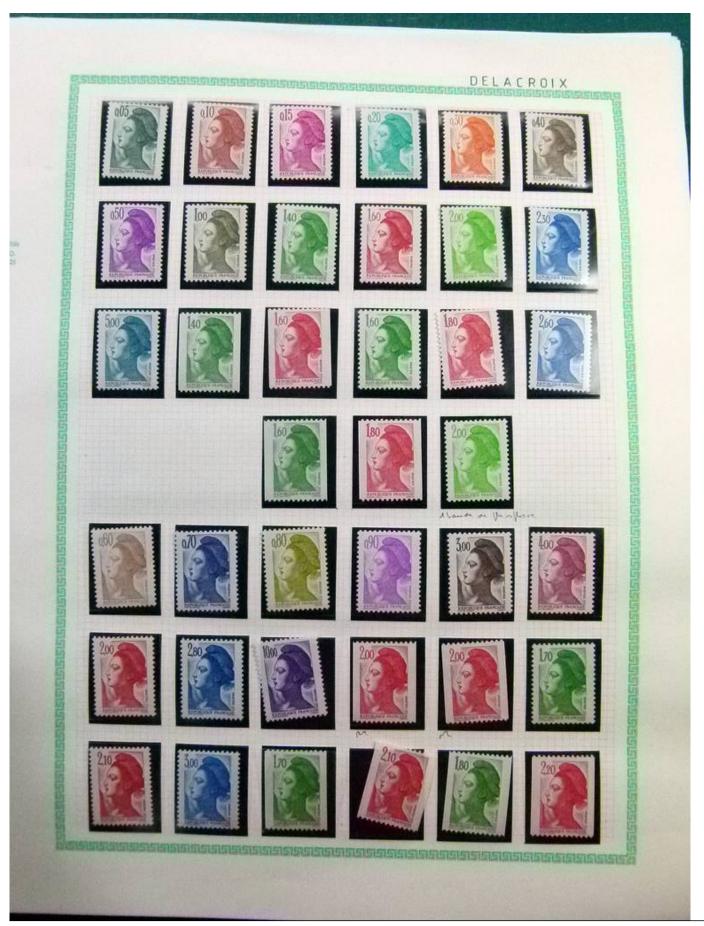

Lot nr.: L252291

Country/Type: Rest of the world

World Collection, in a large album, with new and used stamps, on art and paintings Topical.

Price: 110 eur

[Go to the lot on www.sevenstamps.com ]

YOUR COLLECTION, OUR PASSION.