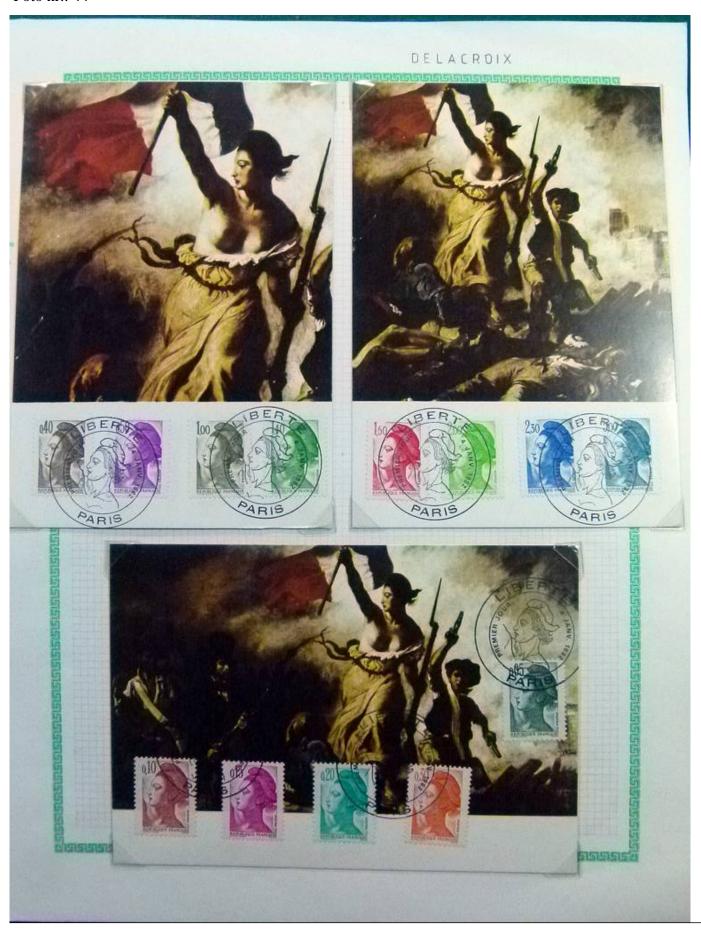

Lot nr.: L252291

Country/Type: Rest of the world

World Collection, in a large album, with new and used stamps, on art and paintings Topical.

Price: 110 eur

[Go to the lot on www.sevenstamps.com ]

YOUR COLLECTION, OUR PASSION.