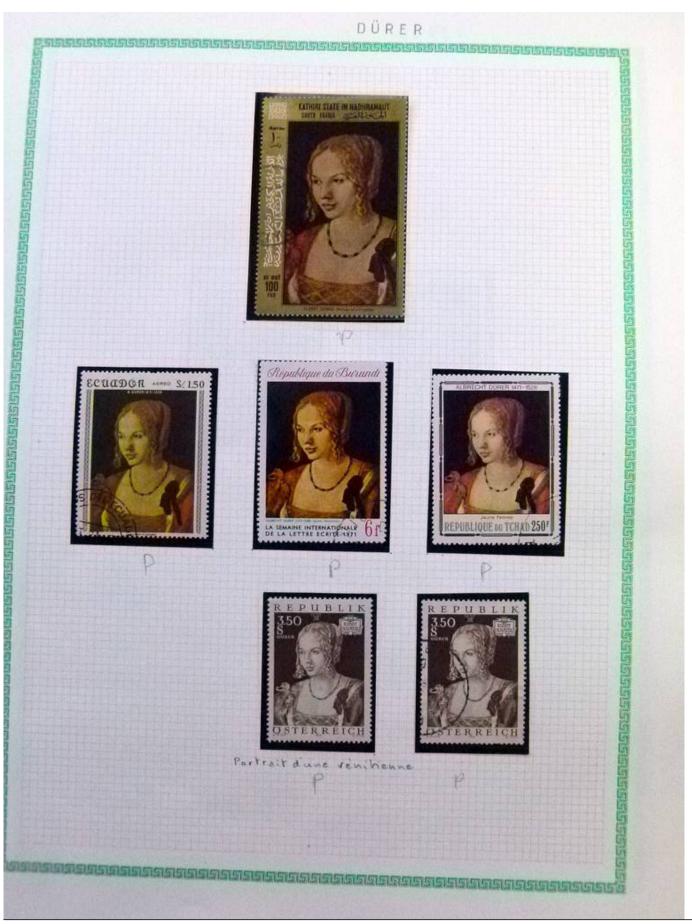

Lot nr.: L252291

Country/Type: Rest of the world

World Collection, in a large album, with new and used stamps, on art and paintings Topical.

Price: 110 eur

[Go to the lot on www.sevenstamps.com ]

YOUR COLLECTION, OUR PASSION.