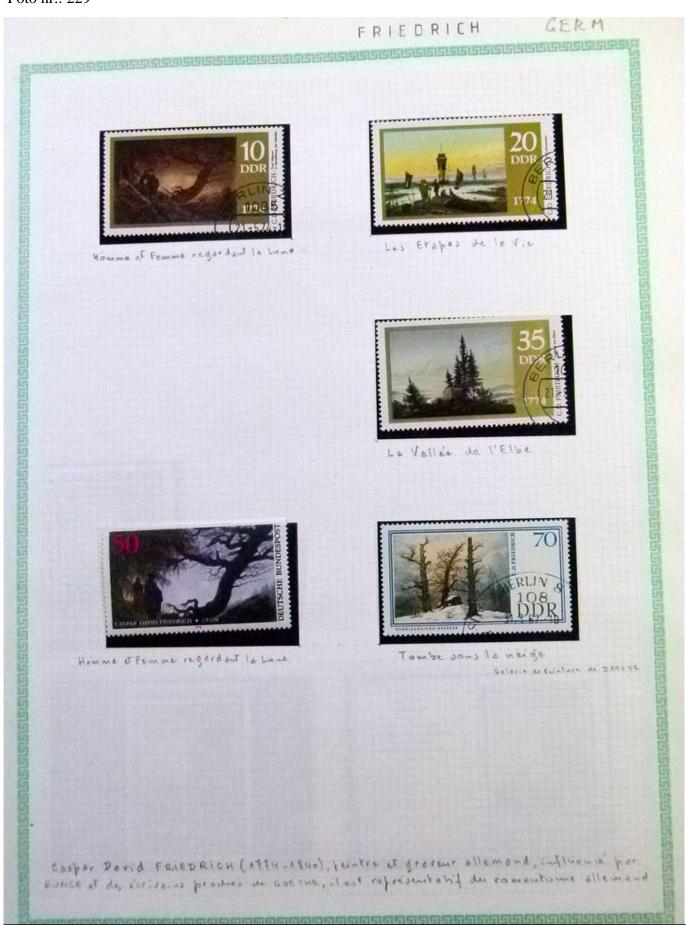

Lot nr.: L252291

Country/Type: Rest of the world

World Collection, in a large album, with new and used stamps, on art and paintings Topical.

Price: 110 eur

[Go to the lot on www.sevenstamps.com ]

YOUR COLLECTION, OUR PASSION.