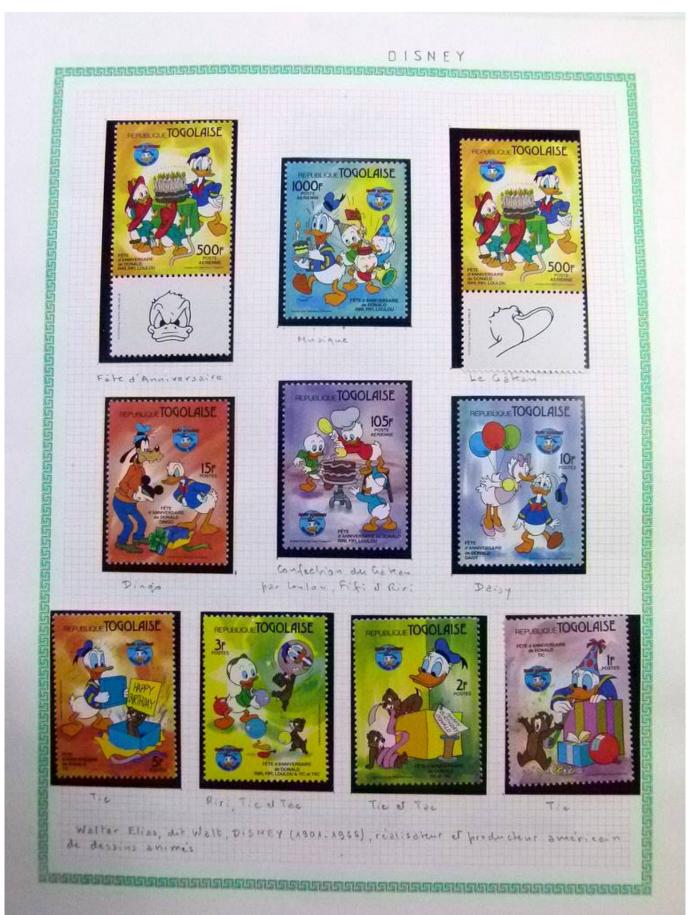

Lot nr.: L252291

Country/Type: Rest of the world

World Collection, in a large album, with new and used stamps, on art and paintings Topical.

Price: 110 eur

[Go to the lot on www.sevenstamps.com ]

YOUR COLLECTION, OUR PASSION.