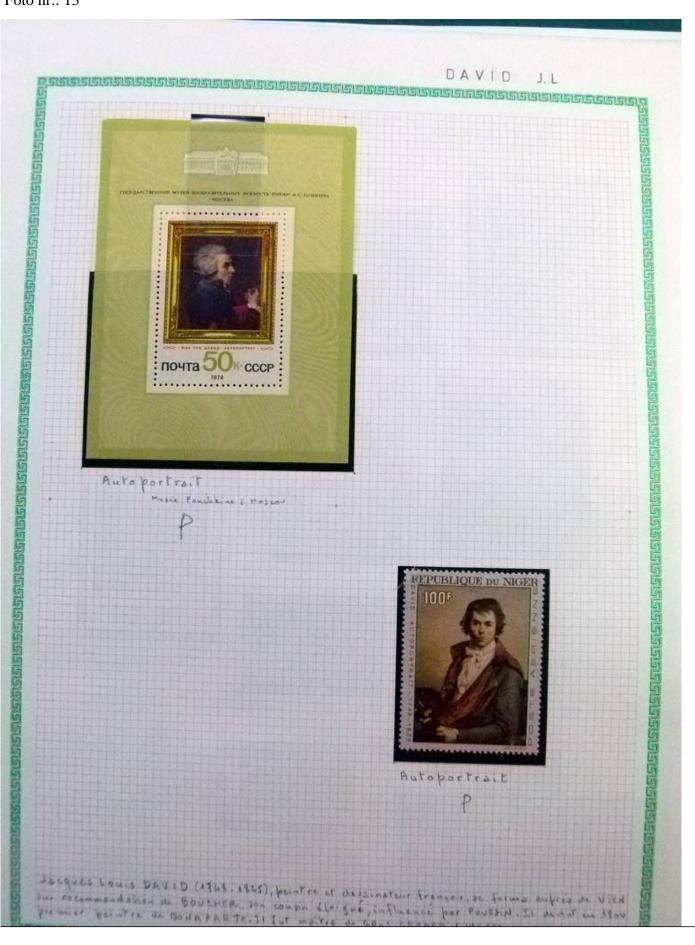

Lot nr.: L252291

Country/Type: Rest of the world

World Collection, in a large album, with new and used stamps, on art and paintings Topical.

Price: 110 eur

[Go to the lot on www.sevenstamps.com ]

YOUR COLLECTION, OUR PASSION.