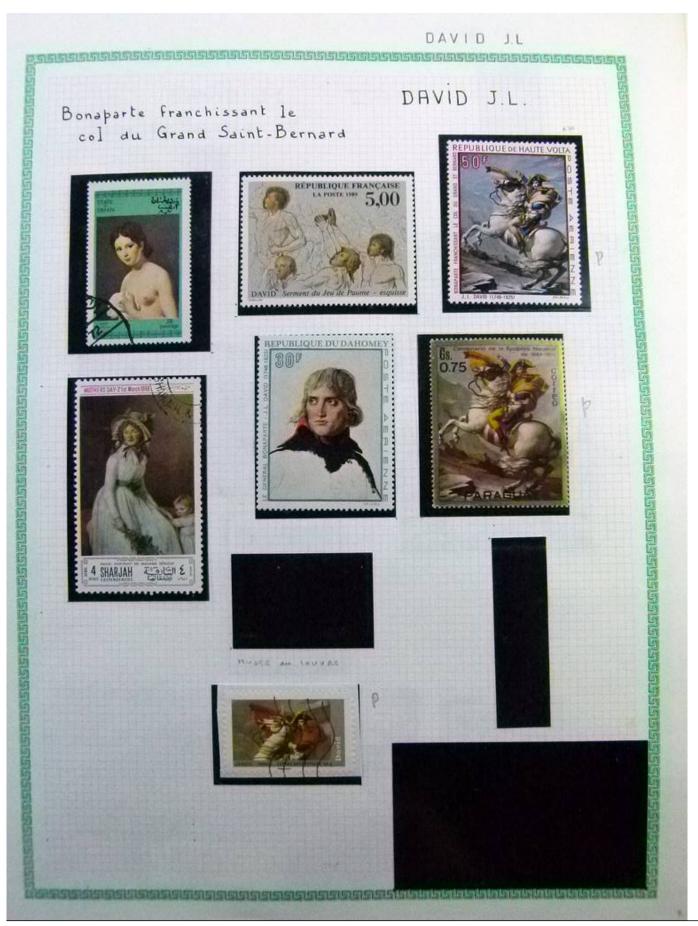

Lot nr.: L252291

Country/Type: Rest of the world

World Collection, in a large album, with new and used stamps, on art and paintings Topical.

Price: 110 eur

[Go to the lot on www.sevenstamps.com ]

YOUR COLLECTION, OUR PASSION.