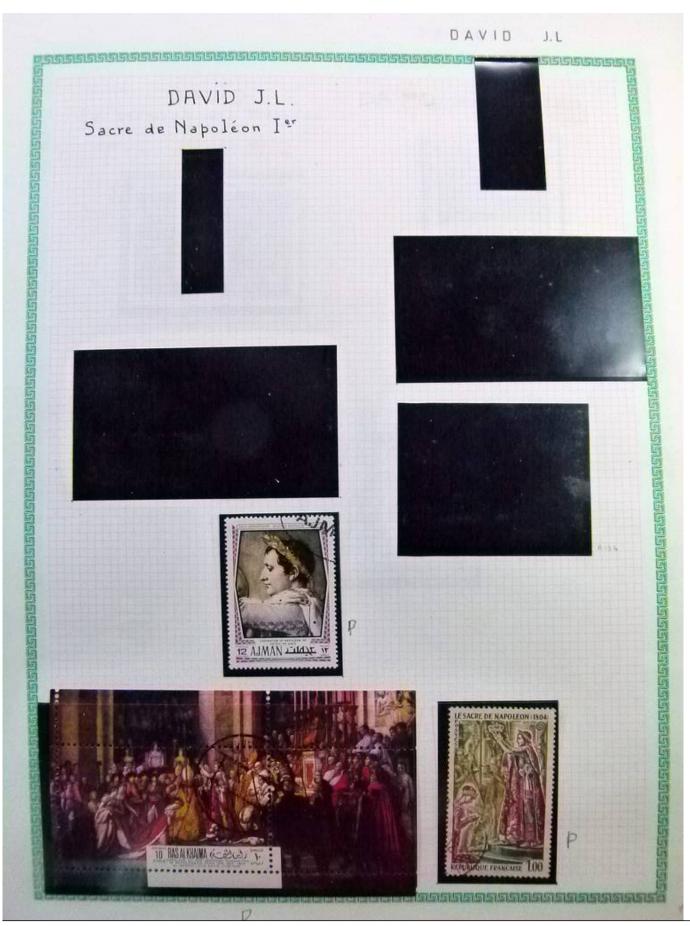

Lot nr.: L252291

Country/Type: Rest of the world

World Collection, in a large album, with new and used stamps, on art and paintings Topical.

Price: 110 eur

[Go to the lot on www.sevenstamps.com ]

YOUR COLLECTION, OUR PASSION.