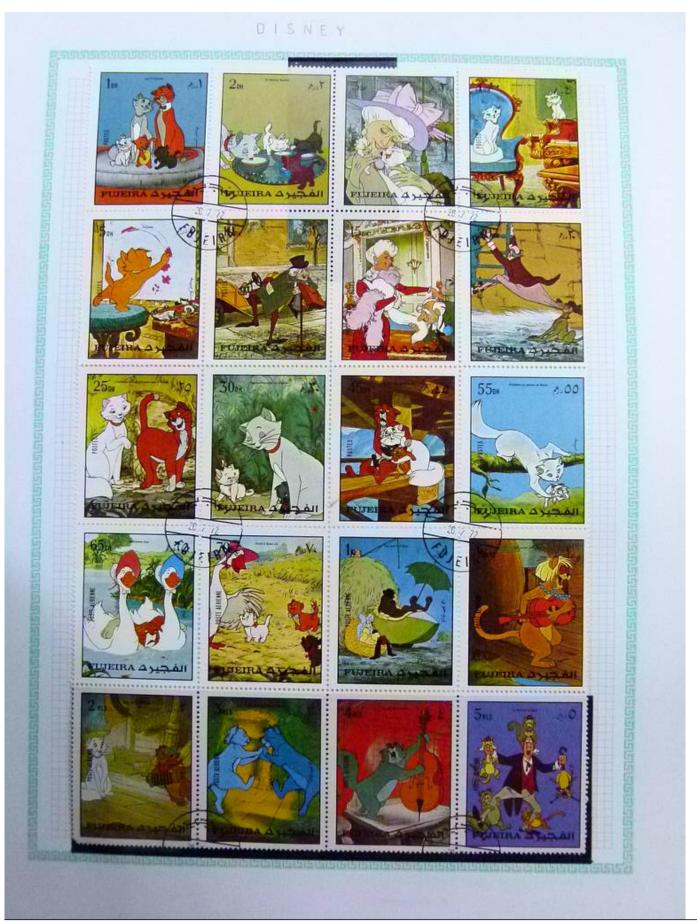

Lot nr.: L252291

Country/Type: Rest of the world

World Collection, in a large album, with new and used stamps, on art and paintings Topical.

Price: 110 eur

[Go to the lot on www.sevenstamps.com ]

YOUR COLLECTION, OUR PASSION.