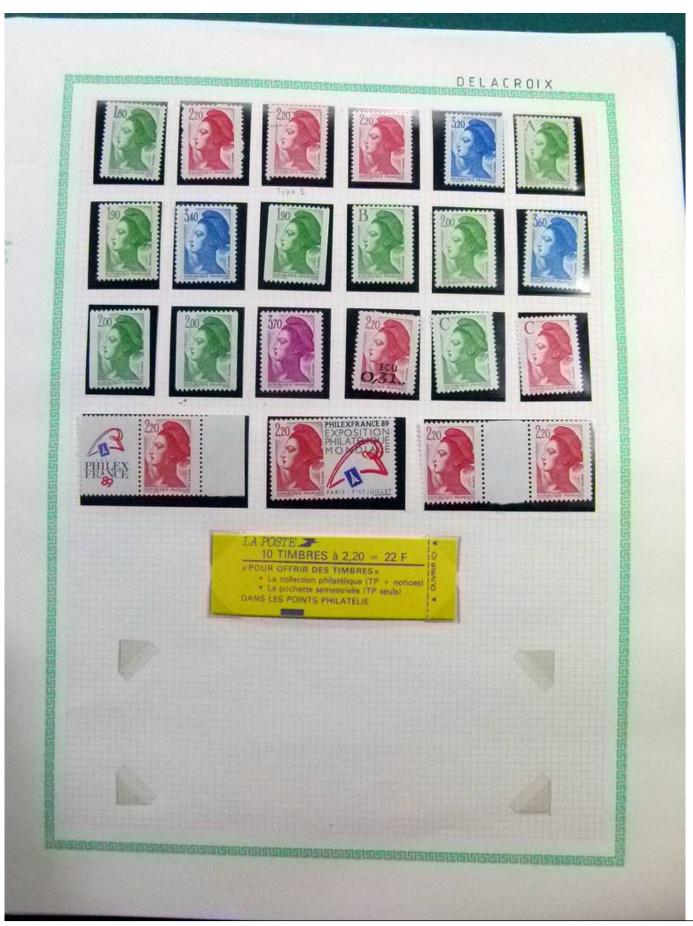

Lot nr.: L252291

Country/Type: Rest of the world

World Collection, in a large album, with new and used stamps, on art and paintings Topical.

Price: 110 eur

[Go to the lot on www.sevenstamps.com ]

YOUR COLLECTION, OUR PASSION.