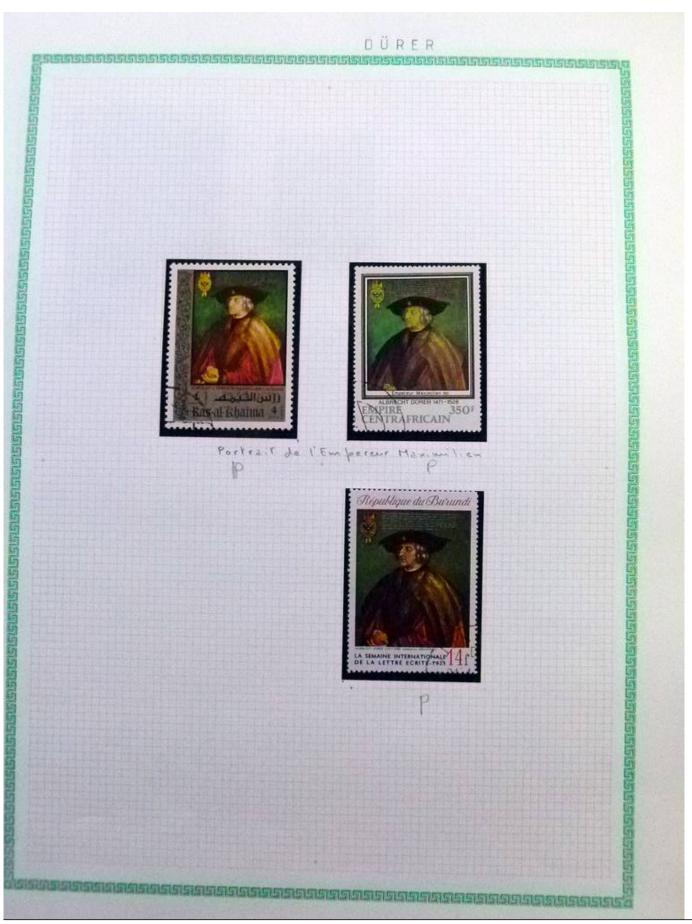

Lot nr.: L252291

Country/Type: Rest of the world

World Collection, in a large album, with new and used stamps, on art and paintings Topical.

Price: 110 eur

[Go to the lot on www.sevenstamps.com ]

YOUR COLLECTION, OUR PASSION.