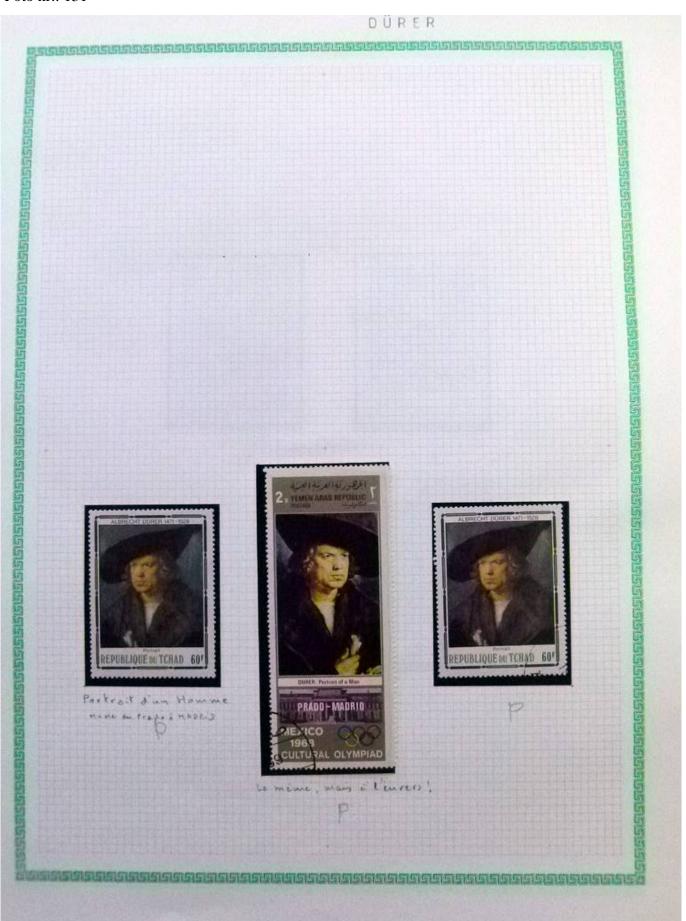

Lot nr.: L252291

Country/Type: Rest of the world

World Collection, in a large album, with new and used stamps, on art and paintings Topical.

Price: 110 eur

[Go to the lot on www.sevenstamps.com ]

YOUR COLLECTION, OUR PASSION.