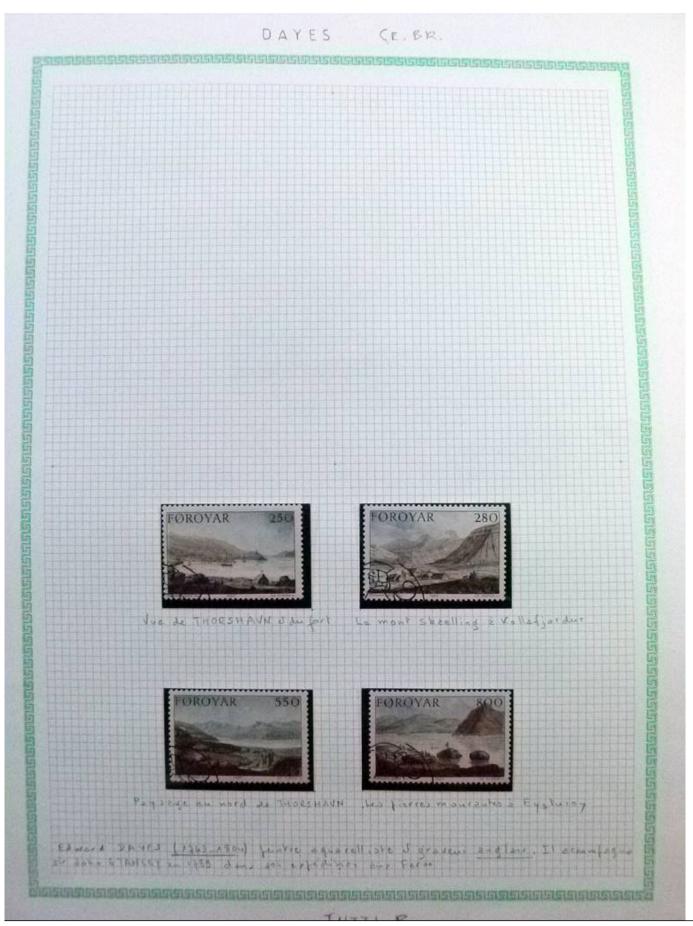

Lot nr.: L252291

Country/Type: Rest of the world

World Collection, in a large album, with new and used stamps, on art and paintings Topical.

Price: 110 eur

[Go to the lot on www.sevenstamps.com ]

YOUR COLLECTION, OUR PASSION.