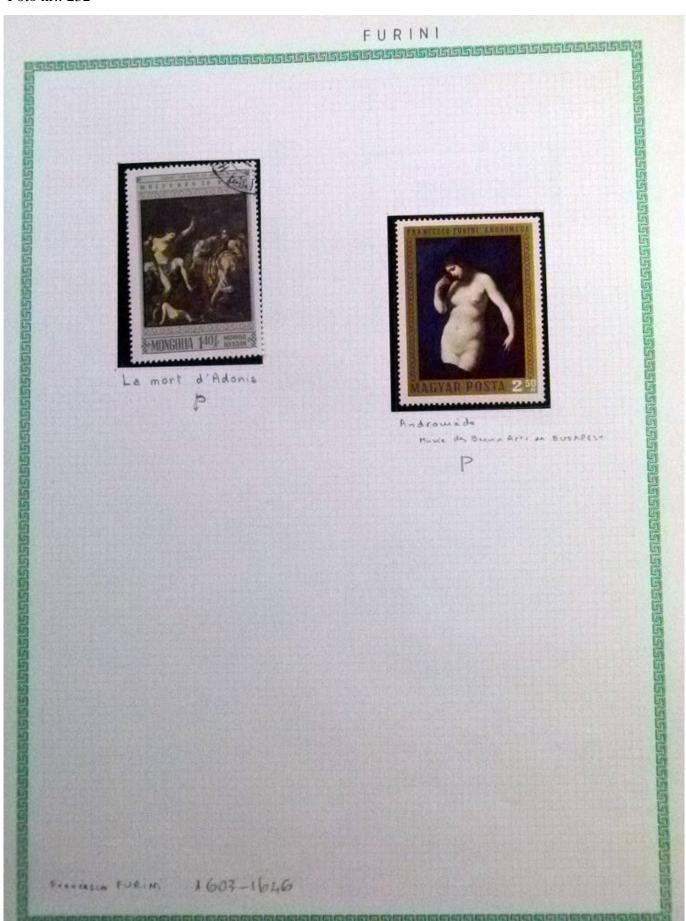

Lot nr.: L252291

Country/Type: Rest of the world

World Collection, in a large album, with new and used stamps, on art and paintings Topical.

Price: 110 eur

[Go to the lot on www.sevenstamps.com ]

YOUR COLLECTION, OUR PASSION.