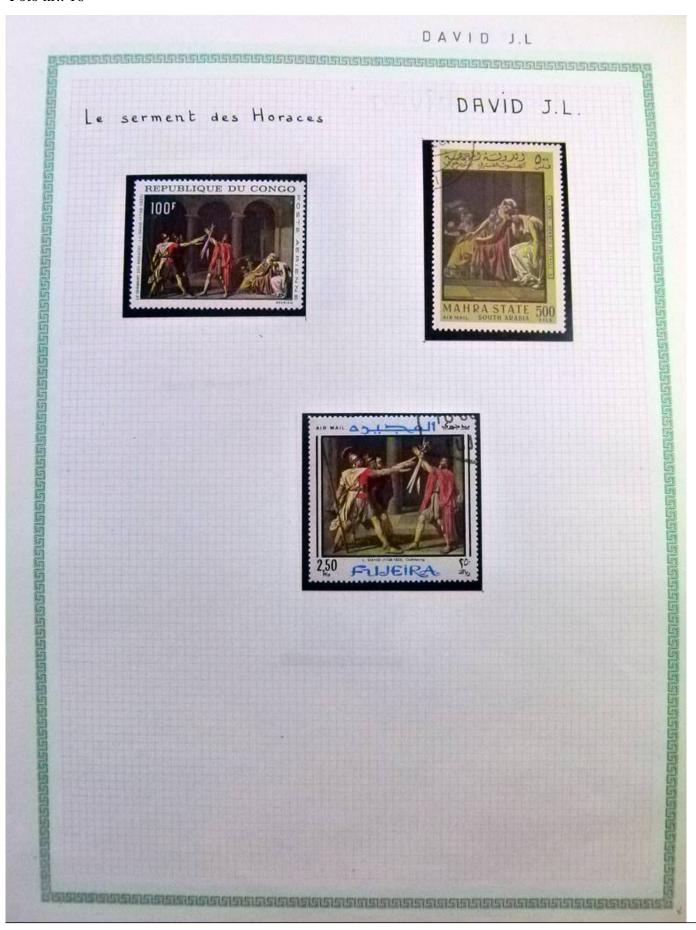

Lot nr.: L252291

Country/Type: Rest of the world

World Collection, in a large album, with new and used stamps, on art and paintings Topical.

Price: 110 eur

[Go to the lot on www.sevenstamps.com ]

YOUR COLLECTION, OUR PASSION.