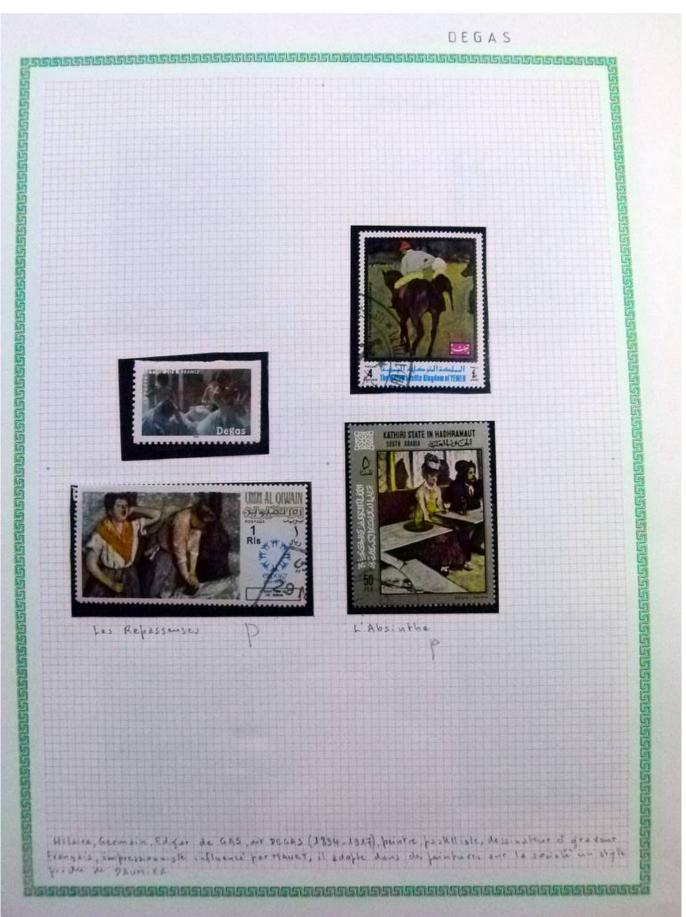

Lot nr.: L252291

Country/Type: Rest of the world

World Collection, in a large album, with new and used stamps, on art and paintings Topical.

Price: 110 eur

[Go to the lot on www.sevenstamps.com ]

YOUR COLLECTION, OUR PASSION.