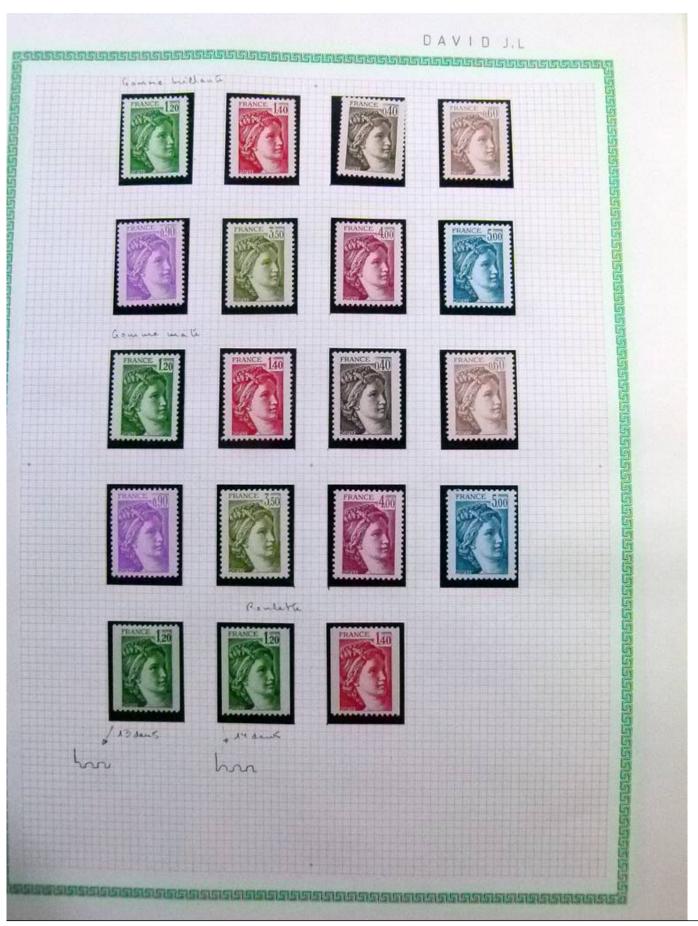

Lot nr.: L252291

Country/Type: Rest of the world

World Collection, in a large album, with new and used stamps, on art and paintings Topical.

Price: 110 eur

[Go to the lot on www.sevenstamps.com ]

















































YOUR COLLECTION, OUR PASSION.

#### Seven Stamps Philately - Stamp lots and collections

































































YOUR COLLECTION, OUR PASSION.

# Seven Stamps Philately - Stamp lots and collections













YOUR COLLECTION, OUR PASSION.

#### **Seven Stamps Philately - Stamp lots and collections**









































### Seven Stamps Philately - Stamp lots and collections

















### Seven Stamps Philately - Stamp lots and collections





### Seven Stamps Philately - Stamp lots and collections

















### Seven Stamps Philately - Stamp lots and collections













# Seven Stamps Philately - Stamp lots and collections

















### Seven Stamps Philately - Stamp lots and collections









#### Seven Stamps Philately - Stamp lots and collections













































# Seven Stamps Philatel