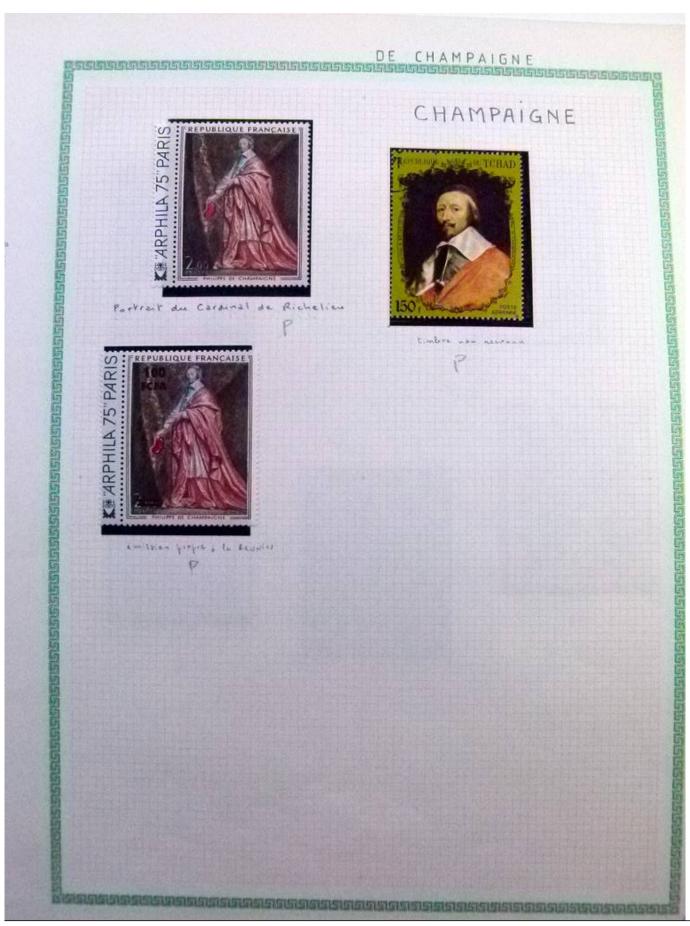

Lot nr.: L252291

Country/Type: Rest of the world

World Collection, in a large album, with new and used stamps, on art and paintings Topical.

Price: 110 eur

[Go to the lot on www.sevenstamps.com ]

YOUR COLLECTION, OUR PASSION.