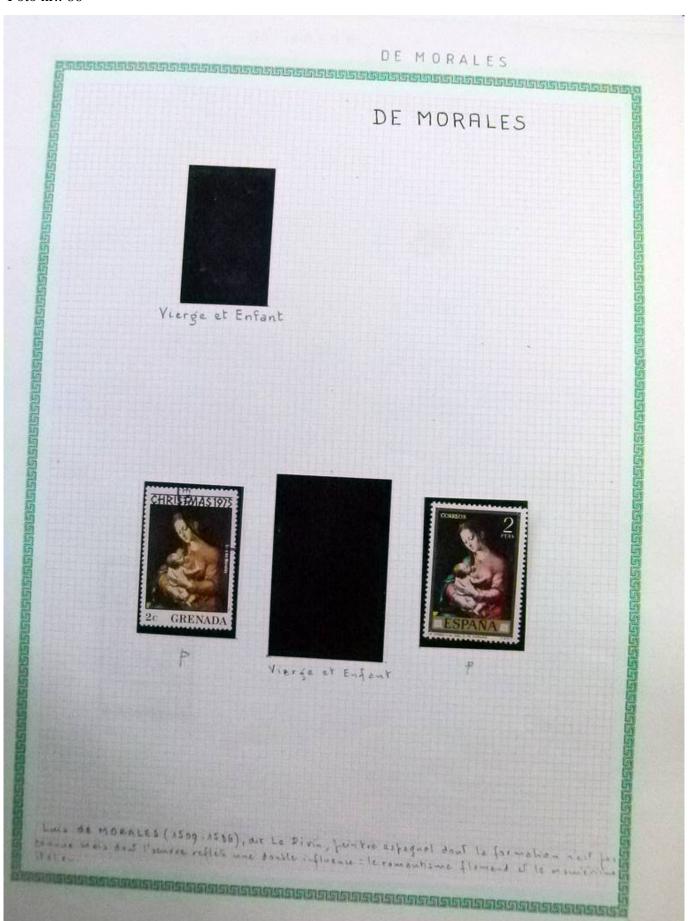

Lot nr.: L252291

Country/Type: Rest of the world

World Collection, in a large album, with new and used stamps, on art and paintings Topical.

Price: 110 eur

[Go to the lot on www.sevenstamps.com ]

YOUR COLLECTION, OUR PASSION.