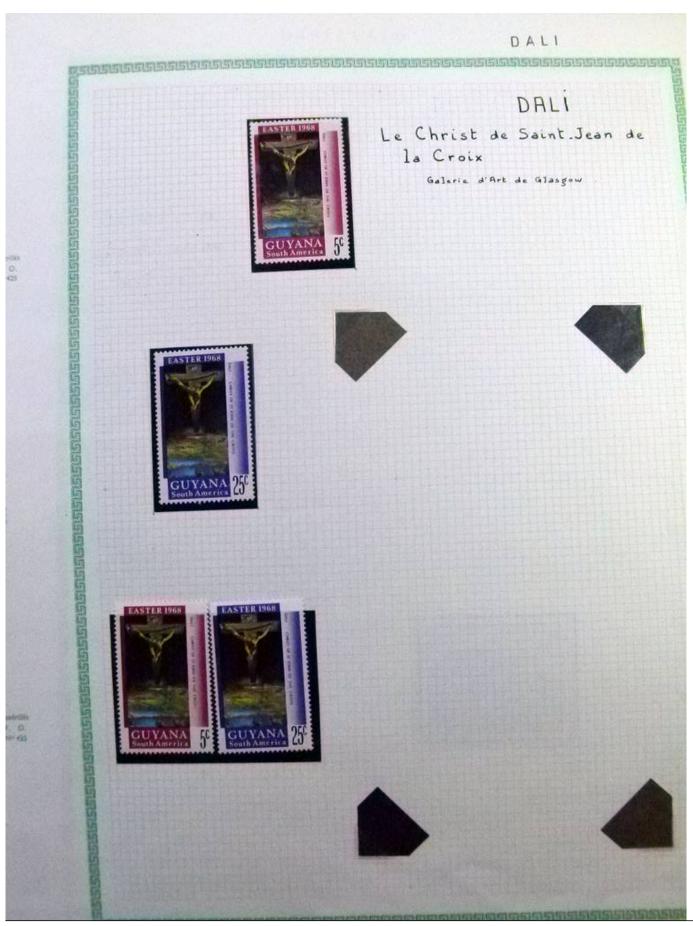

Lot nr.: L252291

Country/Type: Rest of the world

World Collection, in a large album, with new and used stamps, on art and paintings Topical.

Price: 110 eur

[Go to the lot on www.sevenstamps.com ]

















































YOUR COLLECTION, OUR PASSION.

#### Seven Stamps Philately - Stamp lots and collections

































































YOUR COLLECTION, OUR PASSION.

# Seven Stamps Philately - Stamp lots and collections













YOUR COLLECTION, OUR PASSION.

#### **Seven Stamps Philately - Stamp lots and collections**









































### Seven Stamps Philately - Stamp lots and collections

















### Seven Stamps Philately - Stamp lots and collections





### Seven Stamps Philately - Stamp lots and collections

















### Seven Stamps Philately - Stamp lots and collections













# Seven Stamps Philately - Stamp lots and collections

















### Seven Stamps Philately - Stam