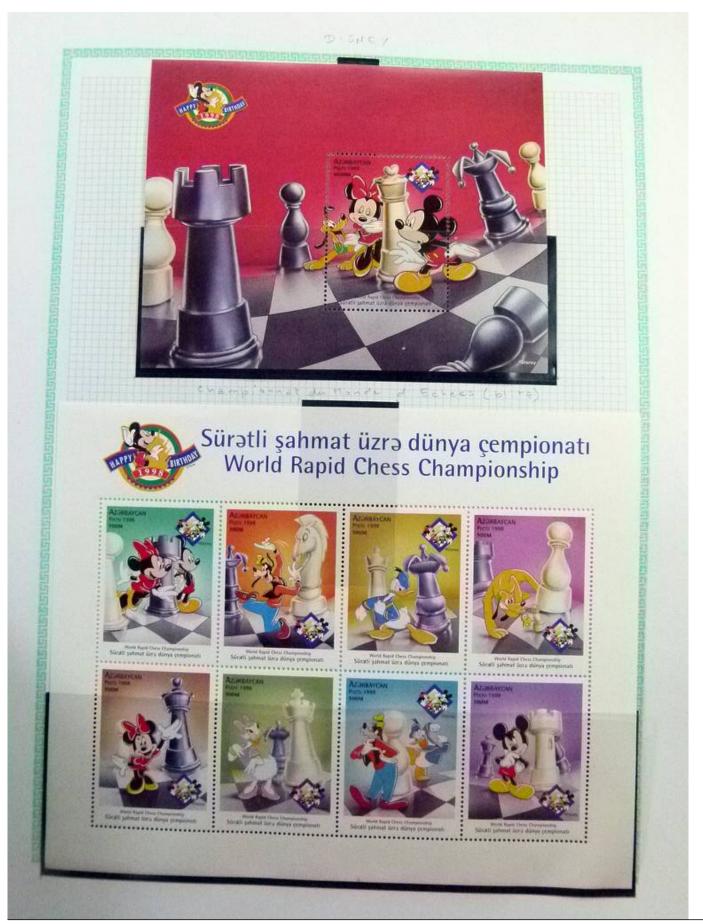

Lot nr.: L252291

Country/Type: Rest of the world

World Collection, in a large album, with new and used stamps, on art and paintings Topical.

Price: 110 eur

[Go to the lot on www.sevenstamps.com ]

YOUR COLLECTION, OUR PASSION.