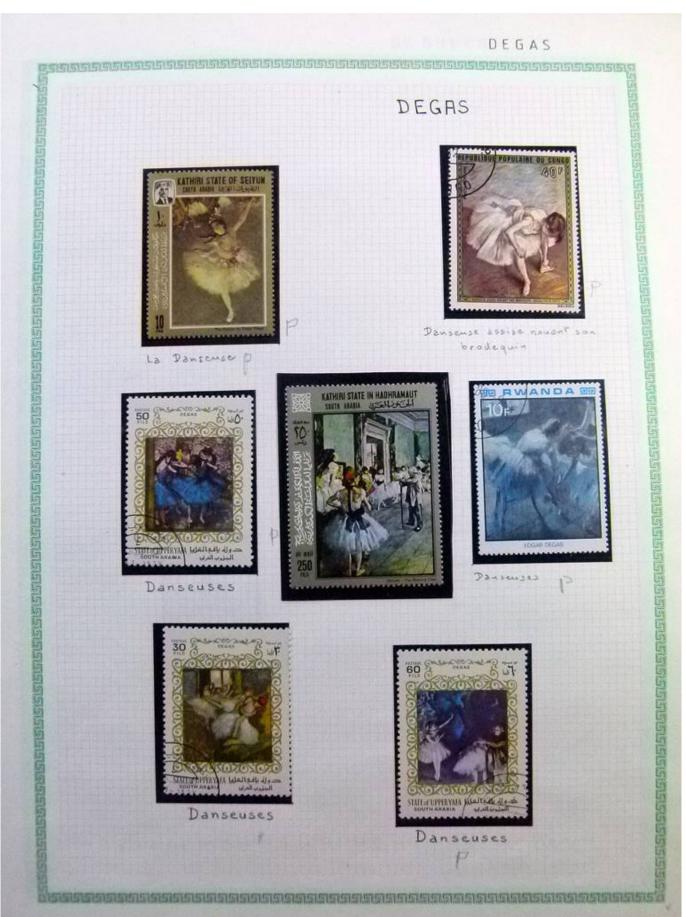

Lot nr.: L252291

Country/Type: Rest of the world

World Collection, in a large album, with new and used stamps, on art and paintings Topical.

Price: 110 eur

[Go to the lot on www.sevenstamps.com ]

YOUR COLLECTION, OUR PASSION.