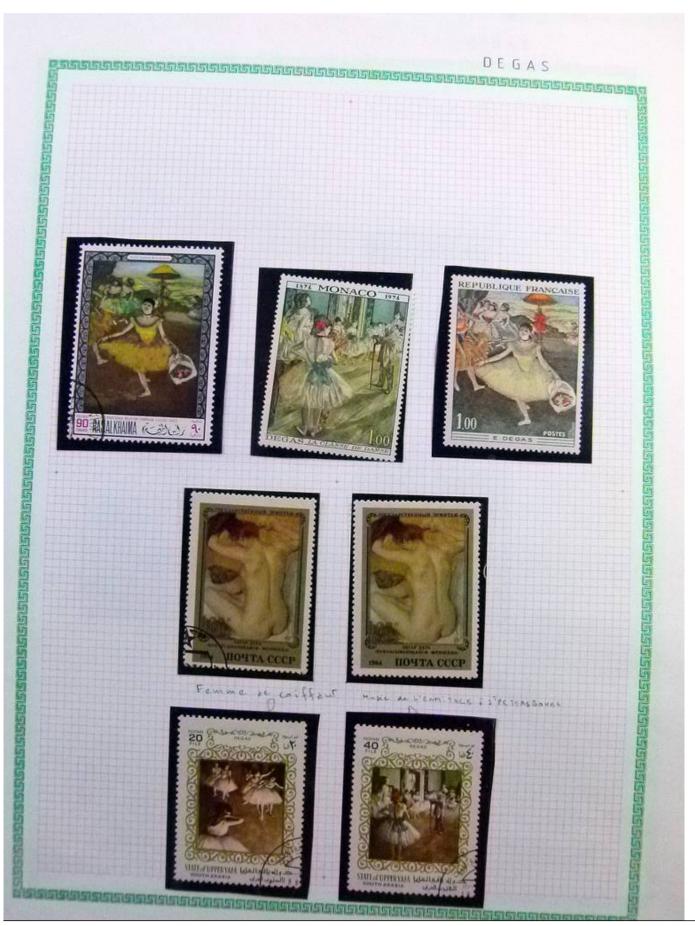

Lot nr.: L252291

Country/Type: Rest of the world

World Collection, in a large album, with new and used stamps, on art and paintings Topical.

Price: 110 eur

[Go to the lot on www.sevenstamps.com ]

YOUR COLLECTION, OUR PASSION.