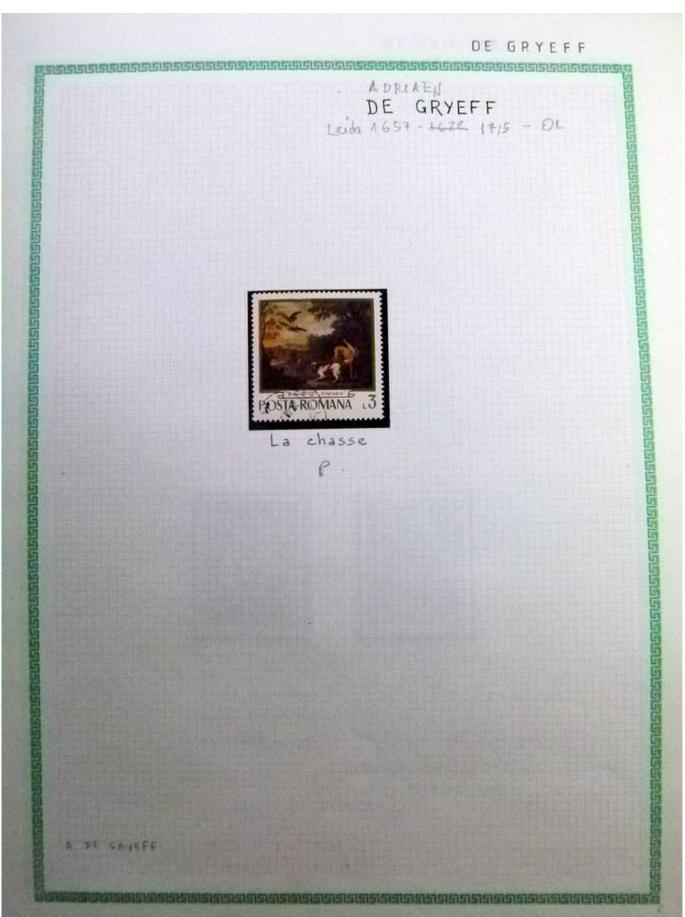

Lot nr.: L252291

Country/Type: Rest of the world

World Collection, in a large album, with new and used stamps, on art and paintings Topical.

Price: 110 eur

[Go to the lot on www.sevenstamps.com ]

YOUR COLLECTION, OUR PASSION.