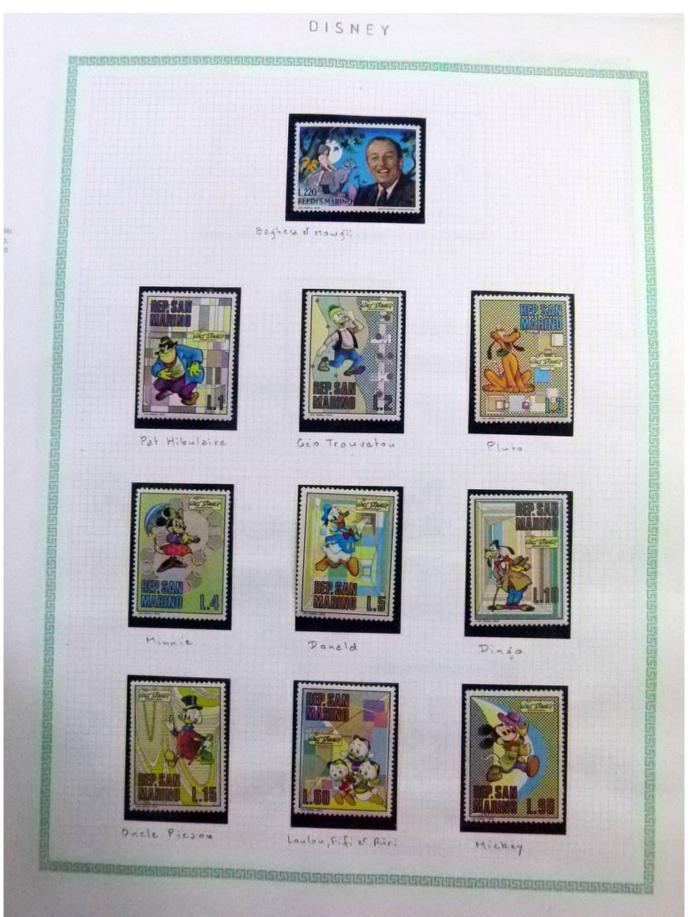

Lot nr.: L252291

Country/Type: Rest of the world

World Collection, in a large album, with new and used stamps, on art and paintings Topical.

Price: 110 eur

[Go to the lot on www.sevenstamps.com ]

YOUR COLLECTION, OUR PASSION.