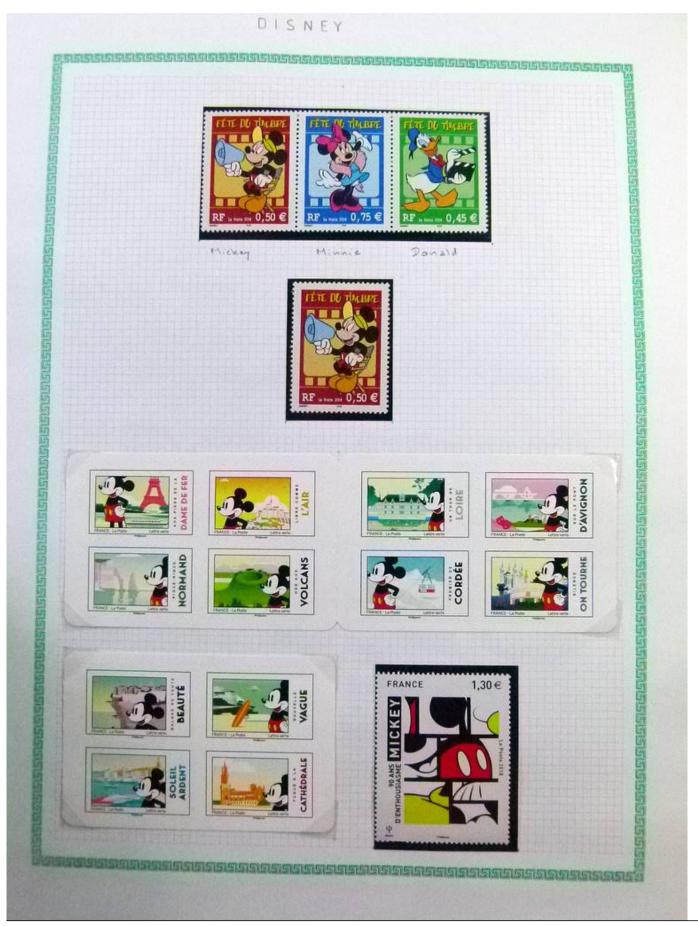

Lot nr.: L252291

Country/Type: Rest of the world

World Collection, in a large album, with new and used stamps, on art and paintings Topical.

Price: 110 eur

[Go to the lot on www.sevenstamps.com ]

YOUR COLLECTION, OUR PASSION.