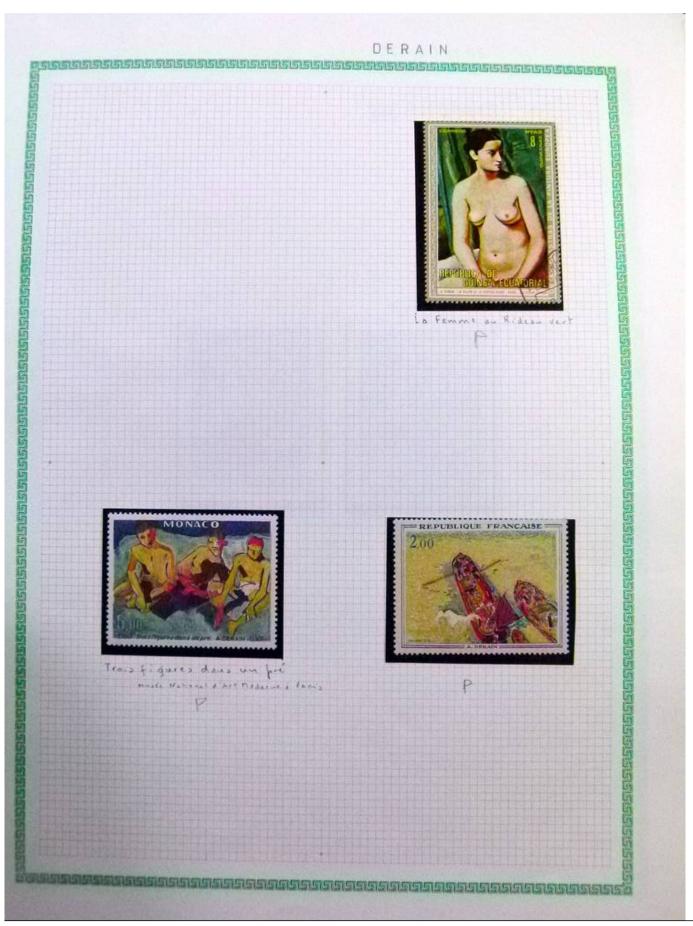

Lot nr.: L252291

Country/Type: Rest of the world

World Collection, in a large album, with new and used stamps, on art and paintings Topical.

Price: 110 eur

[Go to the lot on www.sevenstamps.com ]

YOUR COLLECTION, OUR PASSION.