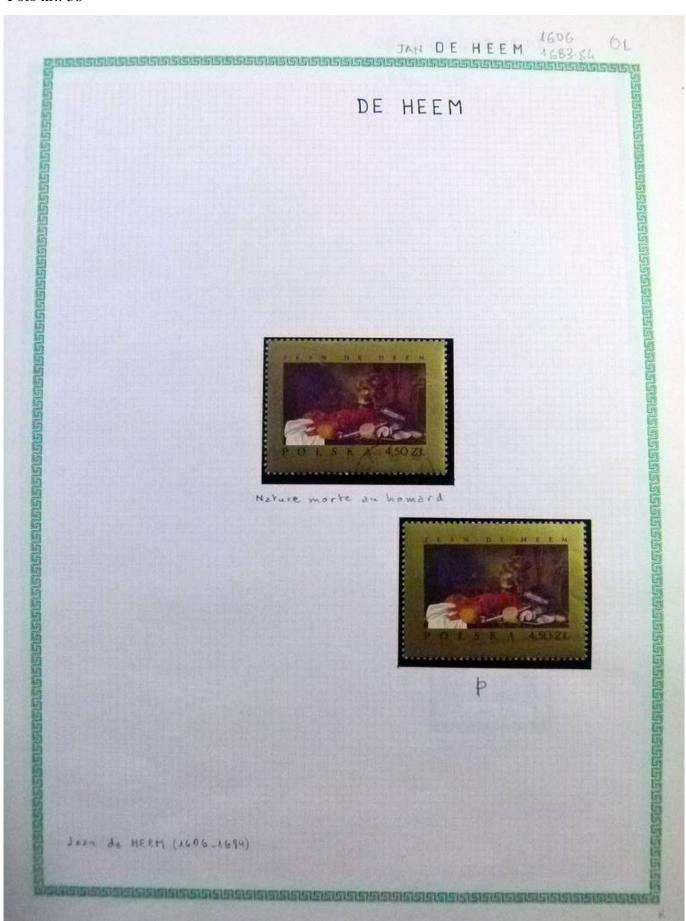

Lot nr.: L252291

Country/Type: Rest of the world

World Collection, in a large album, with new and used stamps, on art and paintings Topical.

Price: 110 eur

[Go to the lot on www.sevenstamps.com ]

YOUR COLLECTION, OUR PASSION.