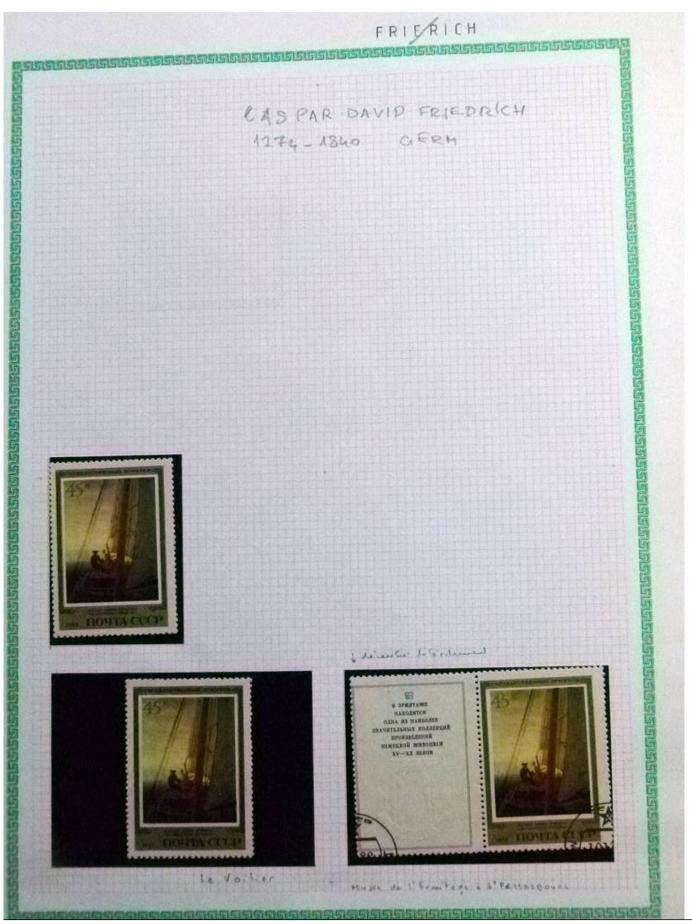

Lot nr.: L252291

Country/Type: Rest of the world

World Collection, in a large album, with new and used stamps, on art and paintings Topical.

Price: 110 eur

[Go to the lot on www.sevenstamps.com ]

YOUR COLLECTION, OUR PASSION.