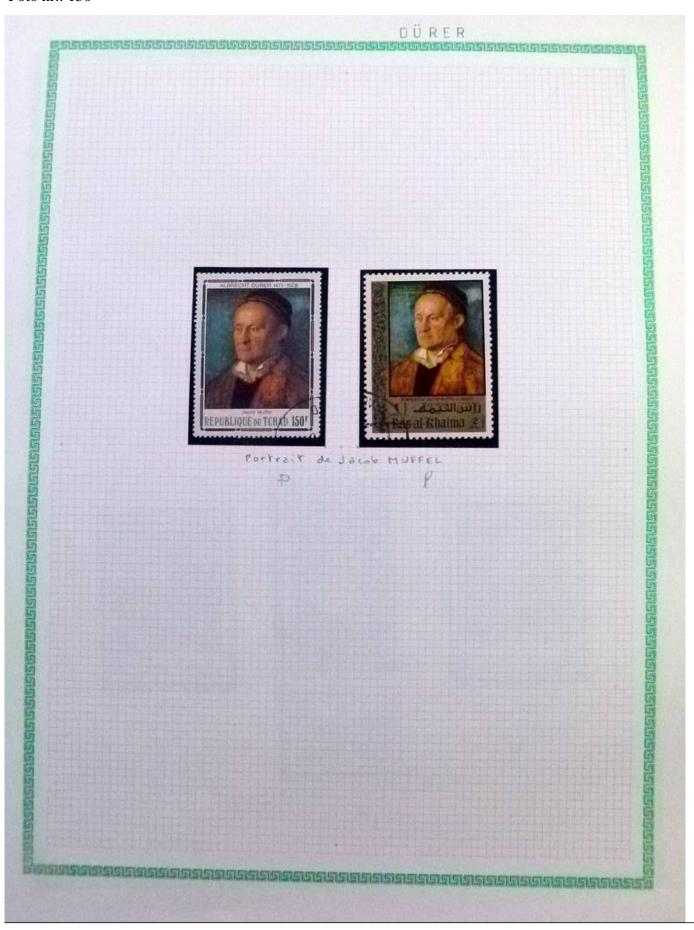

Lot nr.: L252291

Country/Type: Rest of the world

World Collection, in a large album, with new and used stamps, on art and paintings Topical.

Price: 110 eur

[Go to the lot on www.sevenstamps.com ]

YOUR COLLECTION, OUR PASSION.