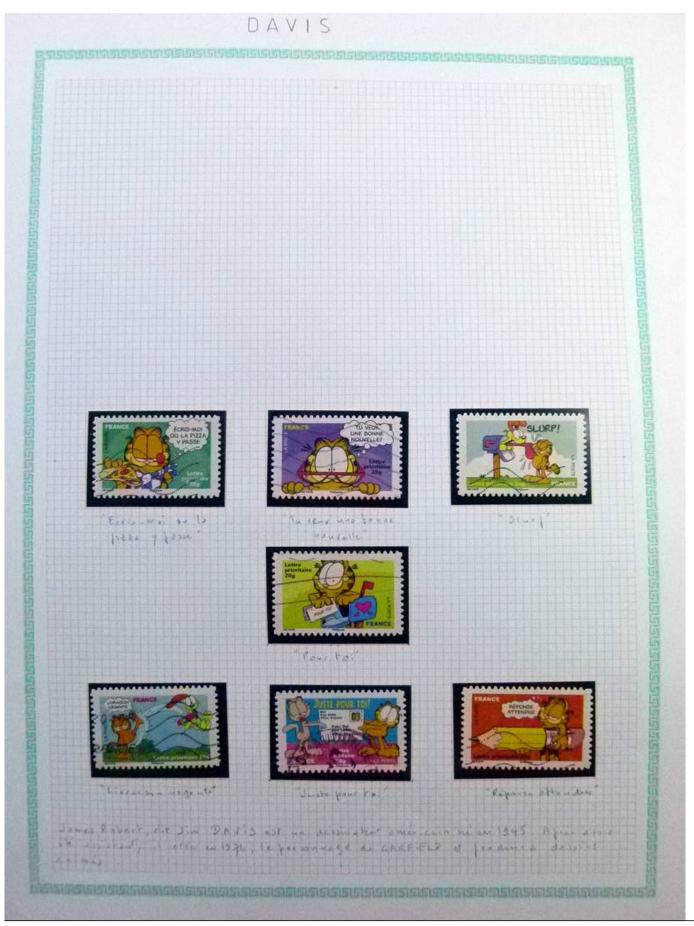

Lot nr.: L252291

Country/Type: Rest of the world

World Collection, in a large album, with new and used stamps, on art and paintings Topical.

Price: 110 eur

[Go to the lot on www.sevenstamps.com ]

















































YOUR COLLECTION, OUR PASSION.

#### Seven Stamps Philately - Stamp lots and collections

































































YOUR COLLECTION, OUR PASSION.

# Seven Stamps Philately - Stamp lots and collections













YOUR COLLECTION, OUR PASSION.

#### **Seven Stamps Philately - Stamp lots and collections**









































### Seven Stamps Philately - Stamp lots and collections

















### Seven Stamps Philately - Stamp lots and collections





### Seven Stamps Philately - Stamp lots and collections

















### Seven Stamps Philately - Stamp lots and collections













# Seven Stamps Philately - Stamp lots and collections

















### Seven Stamps Philately - Stamp lots and collections









#### Seven Stamps Philately - Stamp lots and collections













































# Seven Stamps Philately - Stamp lo