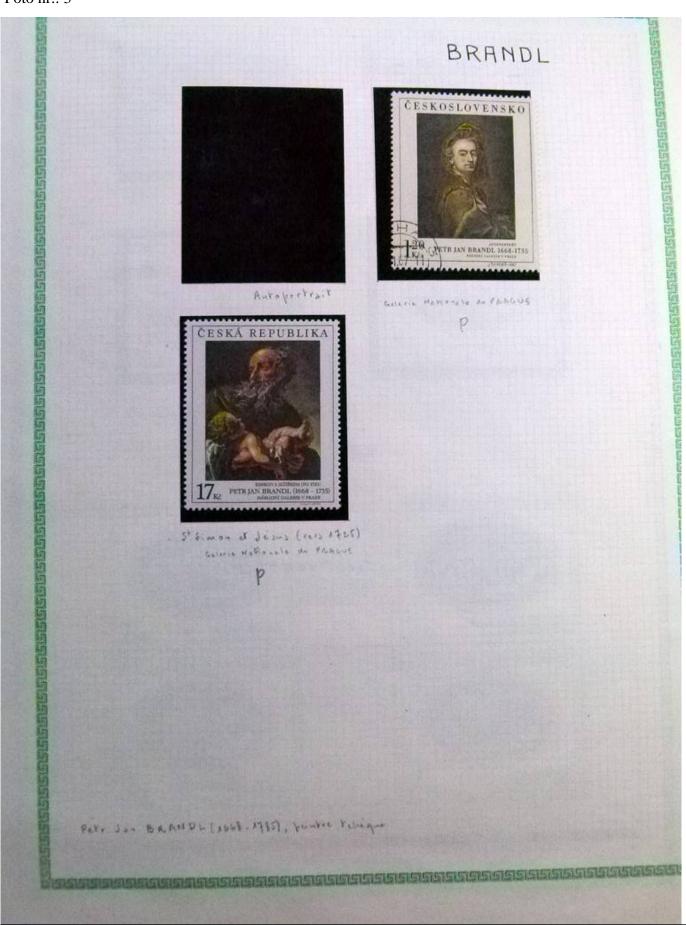

Lot nr.: L252290

Country/Type: Rest of the world

World Collection, in a large album, with new and used stamps, on art and paintings Topical.

Price: 95 eur

[Go to the lot on www.sevenstamps.com ]