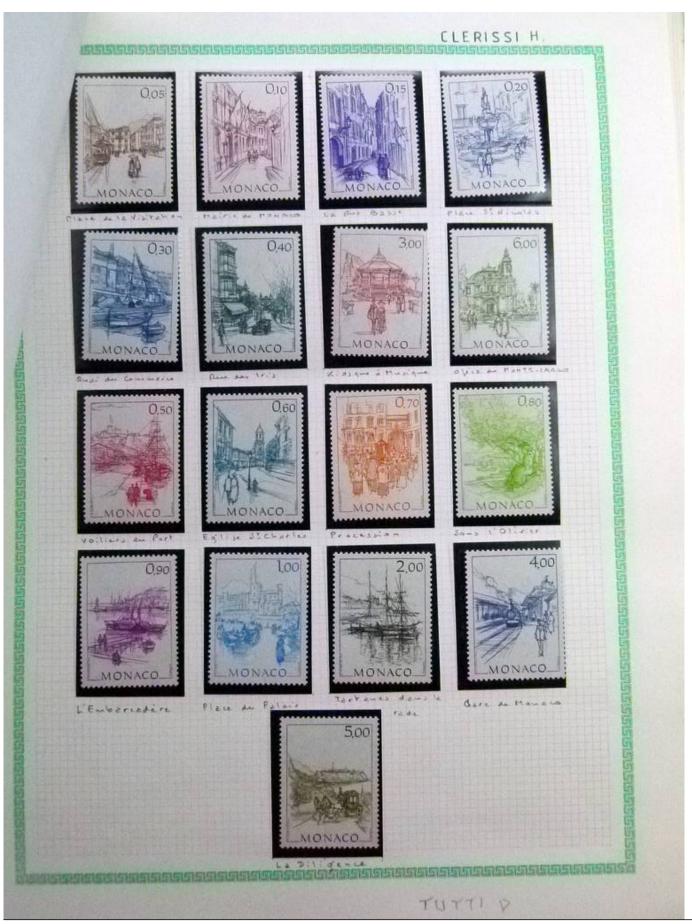

Lot nr.: L252290

Country/Type: Rest of the world

World Collection, in a large album, with new and used stamps, on art and paintings Topical.

Price: 95 eur

[Go to the lot on www.sevenstamps.com ]