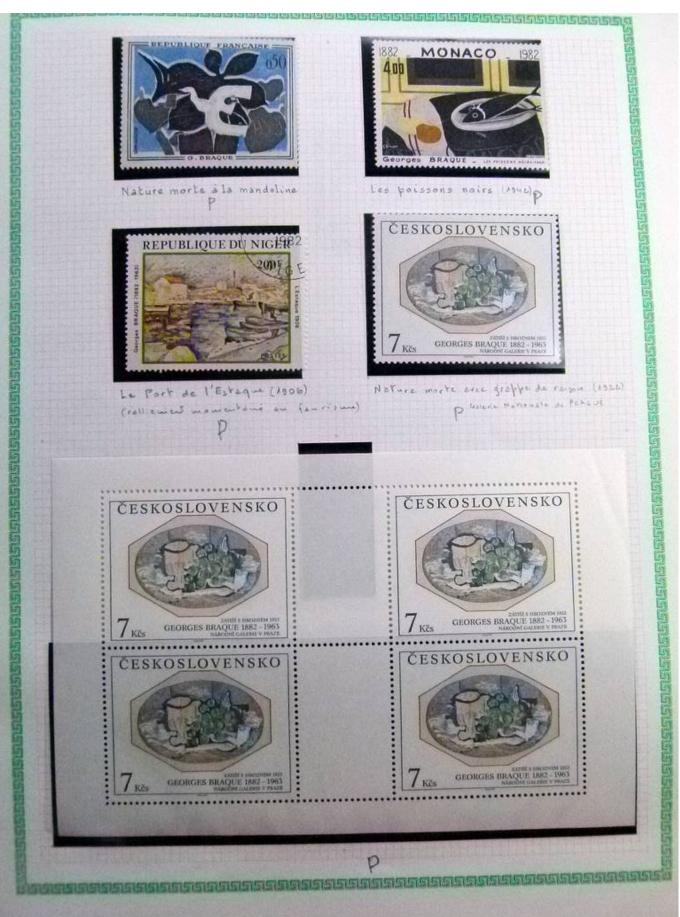

Lot nr.: L252290

Country/Type: Rest of the world

World Collection, in a large album, with new and used stamps, on art and paintings Topical.

Price: 95 eur

[Go to the lot on www.sevenstamps.com ]