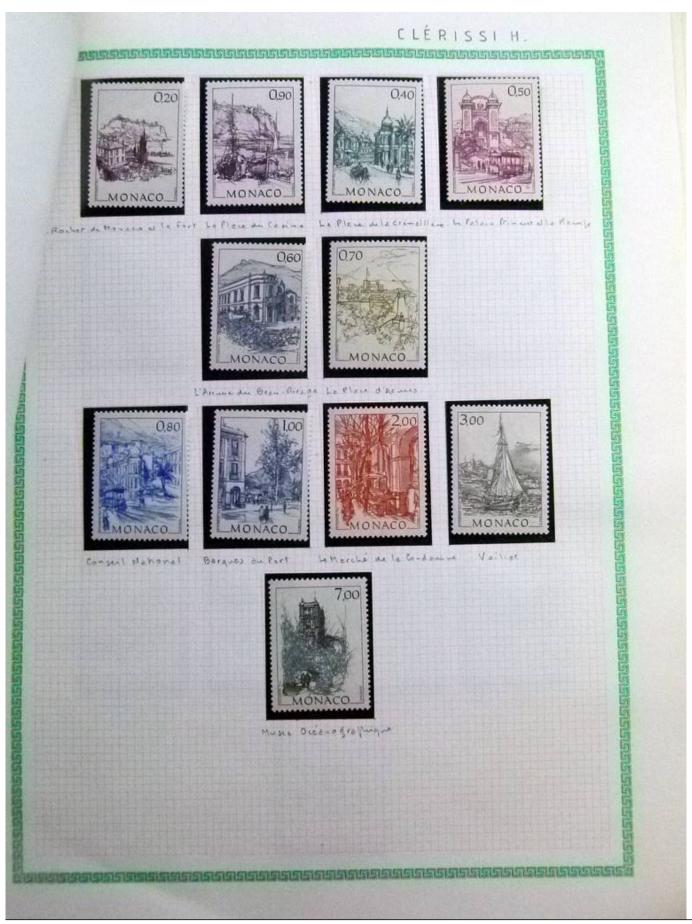

Lot nr.: L252290

Country/Type: Rest of the world

World Collection, in a large album, with new and used stamps, on art and paintings Topical.

Price: 95 eur

[Go to the lot on www.sevenstamps.com ]