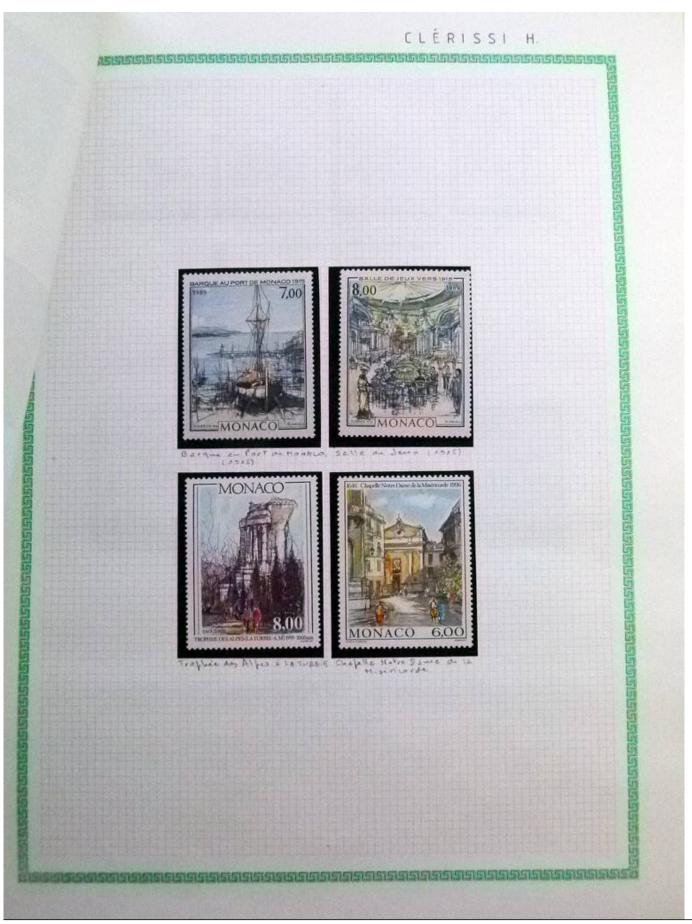

Lot nr.: L252290

Country/Type: Rest of the world

World Collection, in a large album, with new and used stamps, on art and paintings Topical.

Price: 95 eur

[Go to the lot on www.sevenstamps.com ]