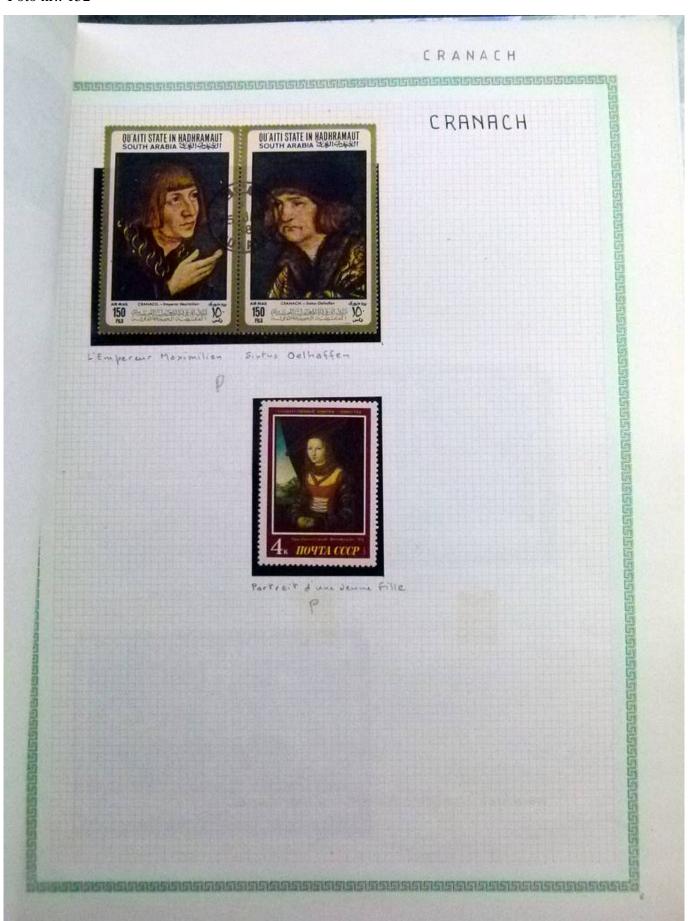

Lot nr.: L252290

Country/Type: Rest of the world

World Collection, in a large album, with new and used stamps, on art and paintings Topical.

Price: 95 eur

[Go to the lot on www.sevenstamps.com ]