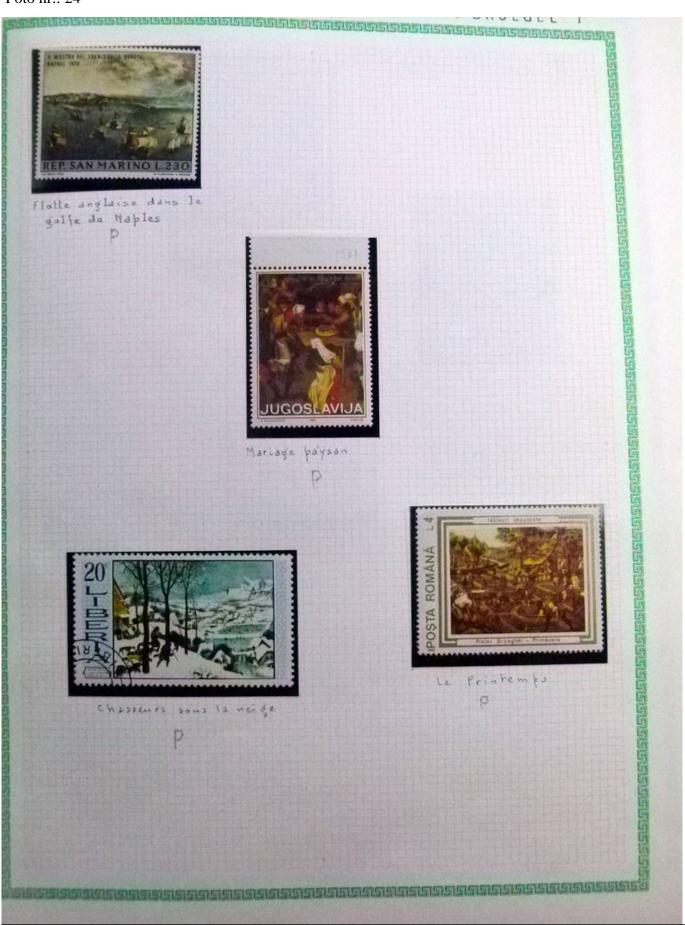

Lot nr.: L252290

Country/Type: Rest of the world

World Collection, in a large album, with new and used stamps, on art and paintings Topical.

Price: 95 eur

[Go to the lot on www.sevenstamps.com ]