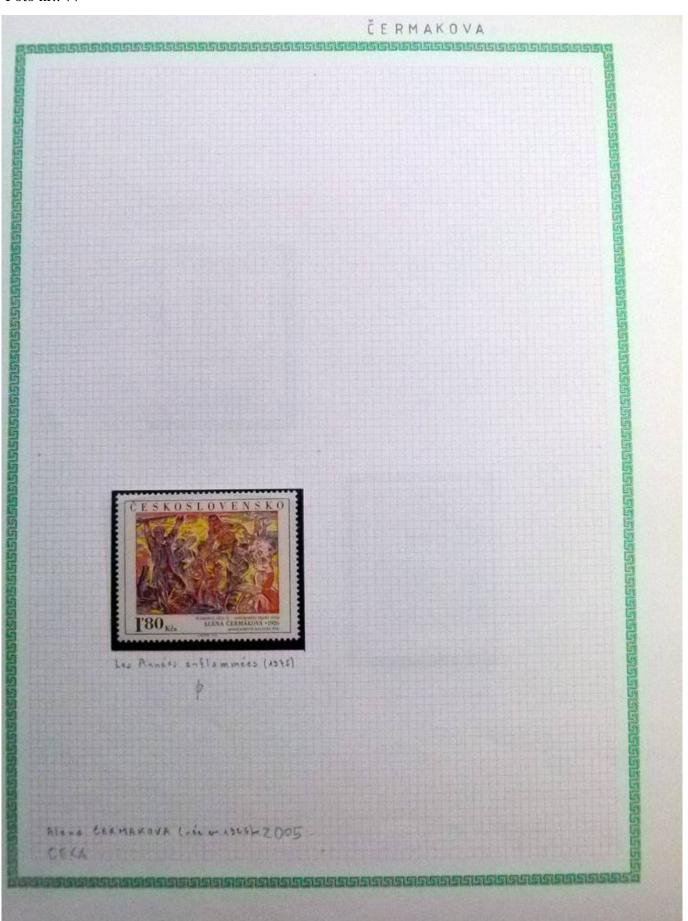

Lot nr.: L252290

Country/Type: Rest of the world

World Collection, in a large album, with new and used stamps, on art and paintings Topical.

Price: 95 eur

[Go to the lot on www.sevenstamps.com ]