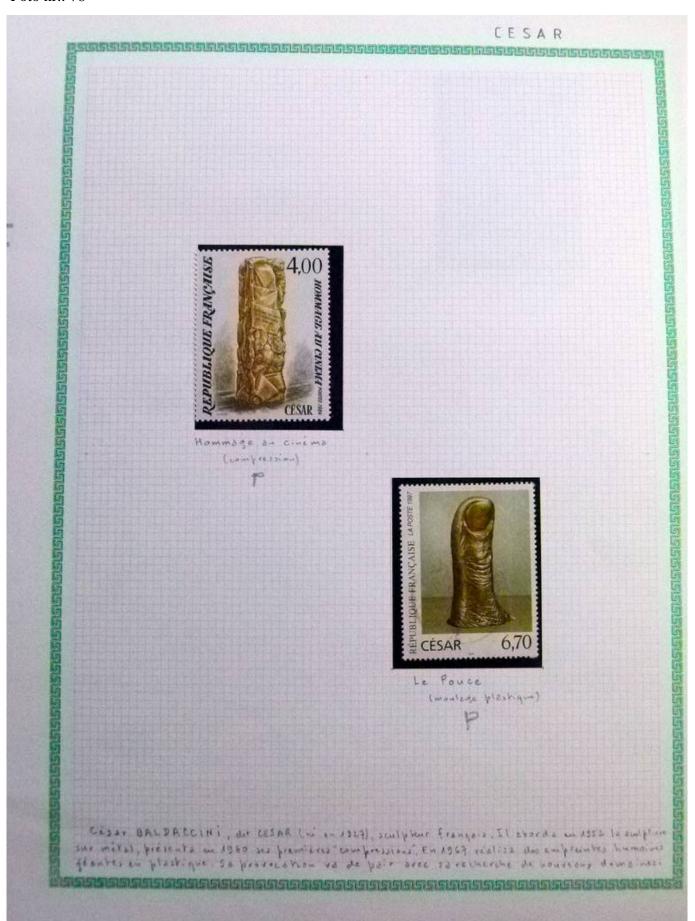

Lot nr.: L252290

Country/Type: Rest of the world

World Collection, in a large album, with new and used stamps, on art and paintings Topical.

Price: 95 eur

[Go to the lot on www.sevenstamps.com ]