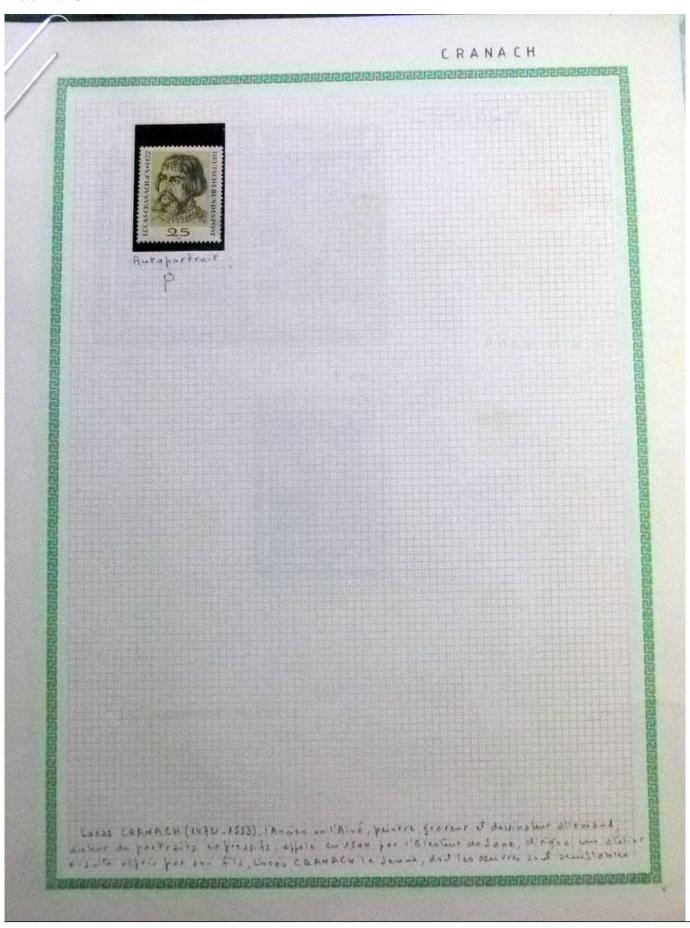

Lot nr.: L252290

Country/Type: Rest of the world

World Collection, in a large album, with new and used stamps, on art and paintings Topical.

Price: 95 eur

[Go to the lot on www.sevenstamps.com ]