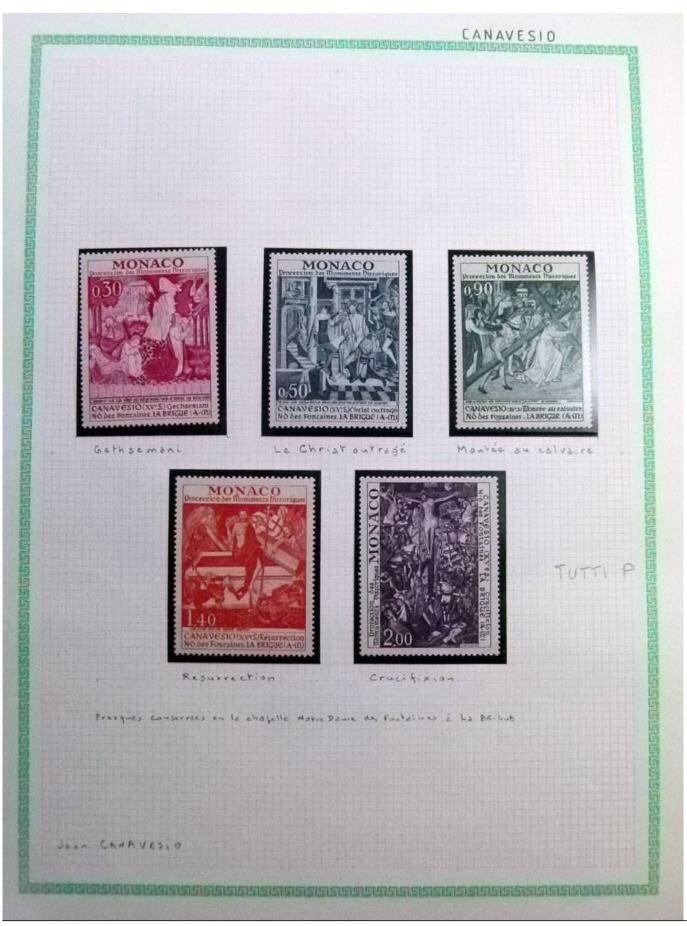

Lot nr.: L252290

Country/Type: Rest of the world

World Collection, in a large album, with new and used stamps, on art and paintings Topical.

Price: 95 eur

[Go to the lot on www.sevenstamps.com ]