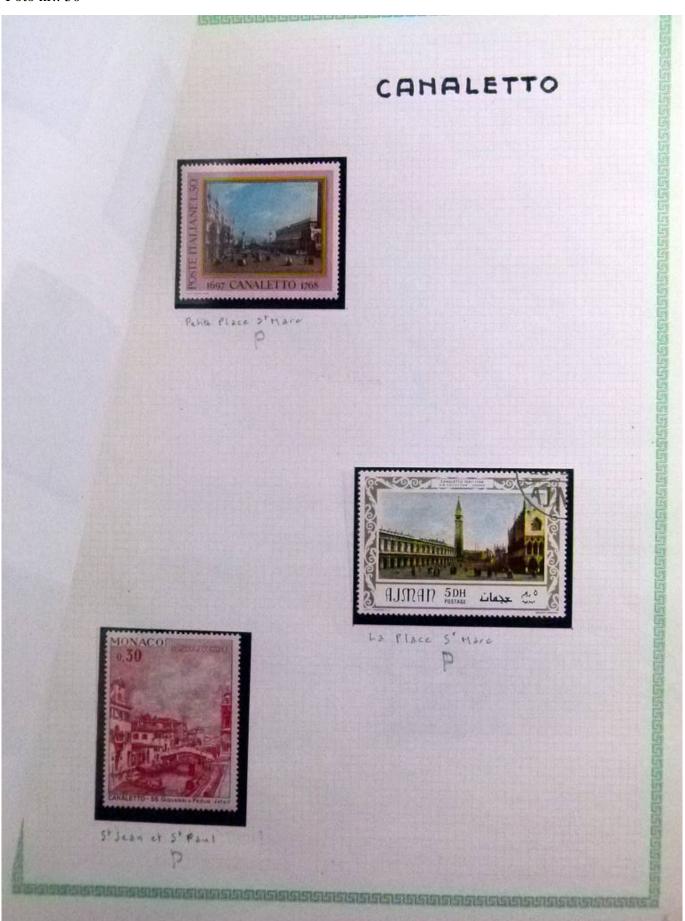

Lot nr.: L252290

Country/Type: Rest of the world

World Collection, in a large album, with new and used stamps, on art and paintings Topical.

Price: 95 eur

[Go to the lot on www.sevenstamps.com ]