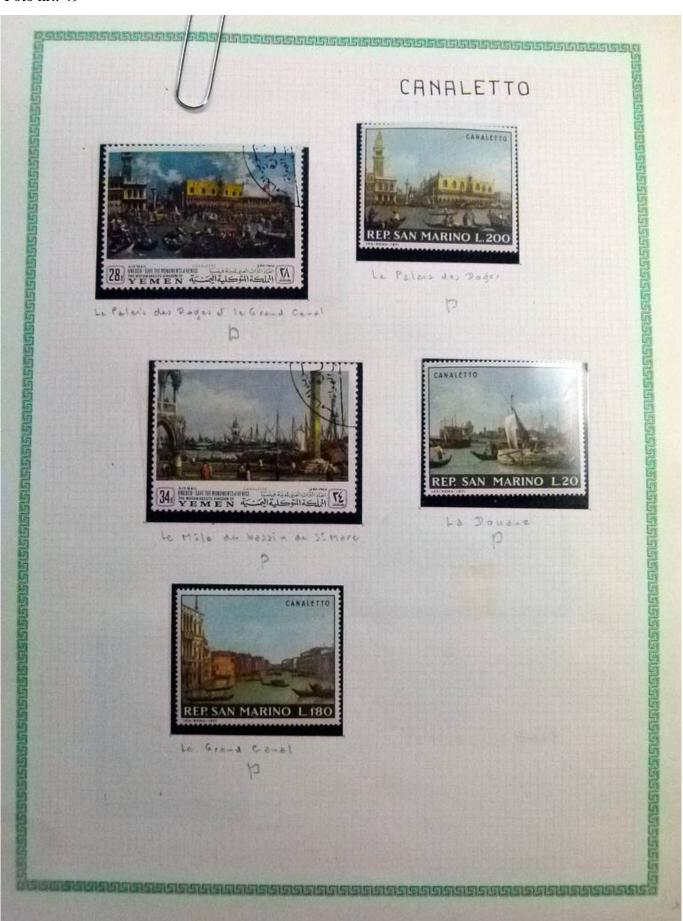

Lot nr.: L252290

Country/Type: Rest of the world

World Collection, in a large album, with new and used stamps, on art and paintings Topical.

Price: 95 eur

[Go to the lot on www.sevenstamps.com ]