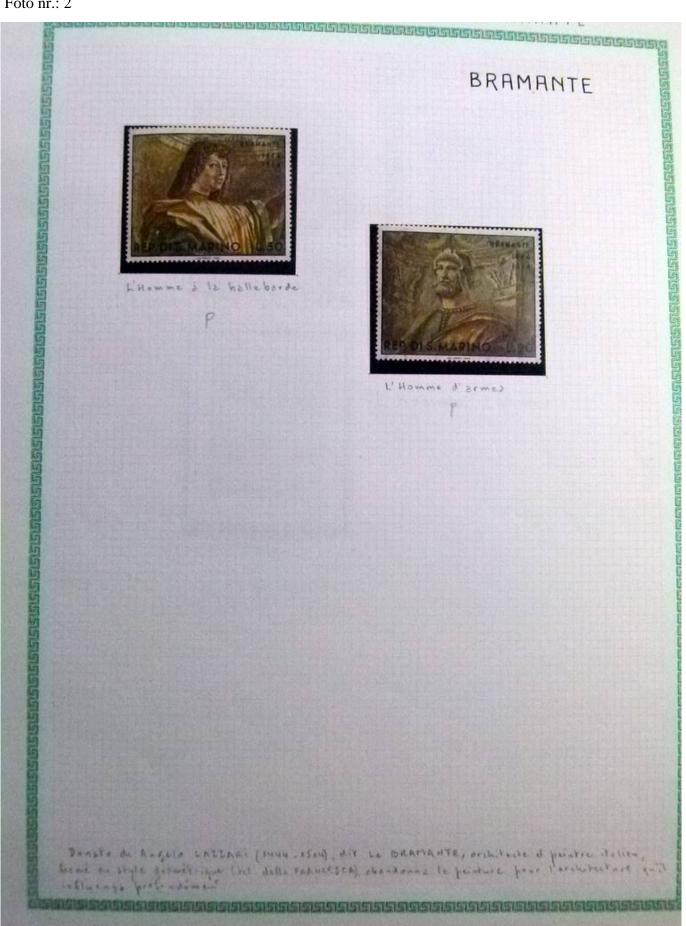

Lot nr.: L252290

Country/Type: Rest of the world

World Collection, in a large album, with new and used stamps, on art and paintings Topical.

Price: 95 eur

[Go to the lot on www.sevenstamps.com ]