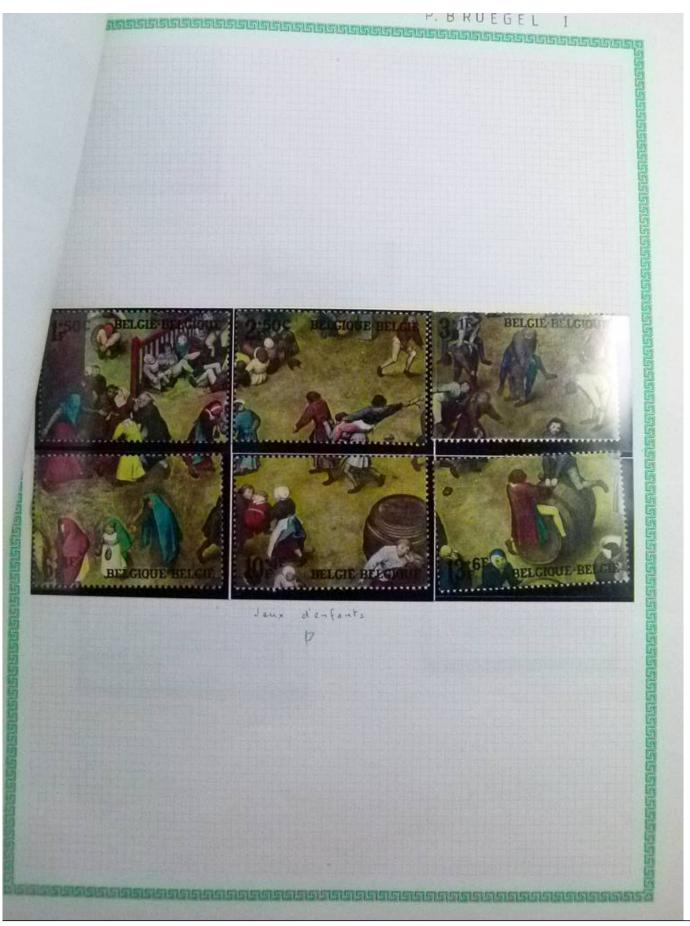

Lot nr.: L252290

Country/Type: Rest of the world

World Collection, in a large album, with new and used stamps, on art and paintings Topical.

Price: 95 eur

[Go to the lot on www.sevenstamps.com ]