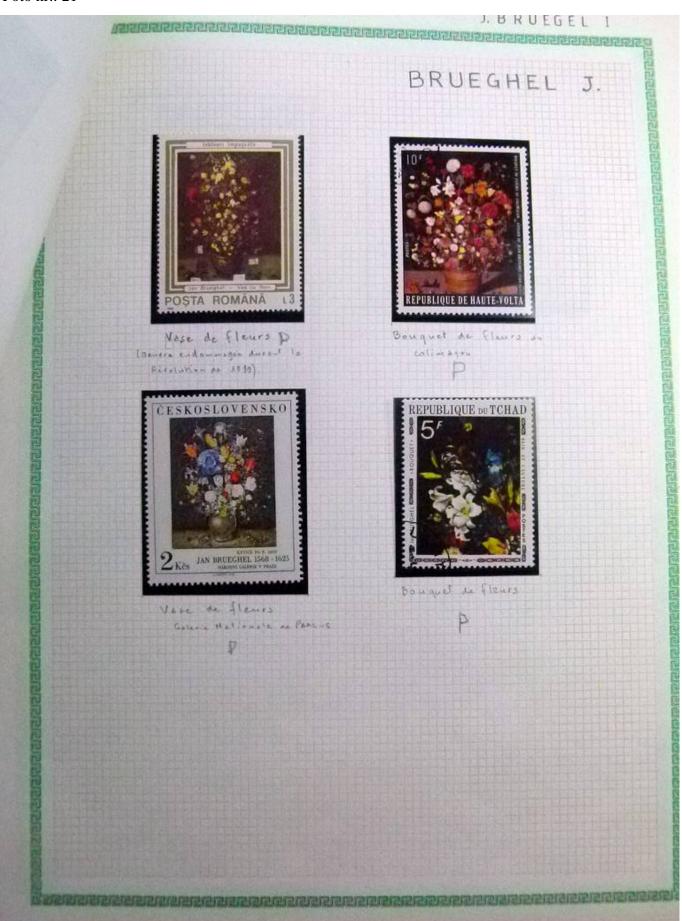

Lot nr.: L252290

Country/Type: Rest of the world

World Collection, in a large album, with new and used stamps, on art and paintings Topical.

Price: 95 eur

[Go to the lot on www.sevenstamps.com ]