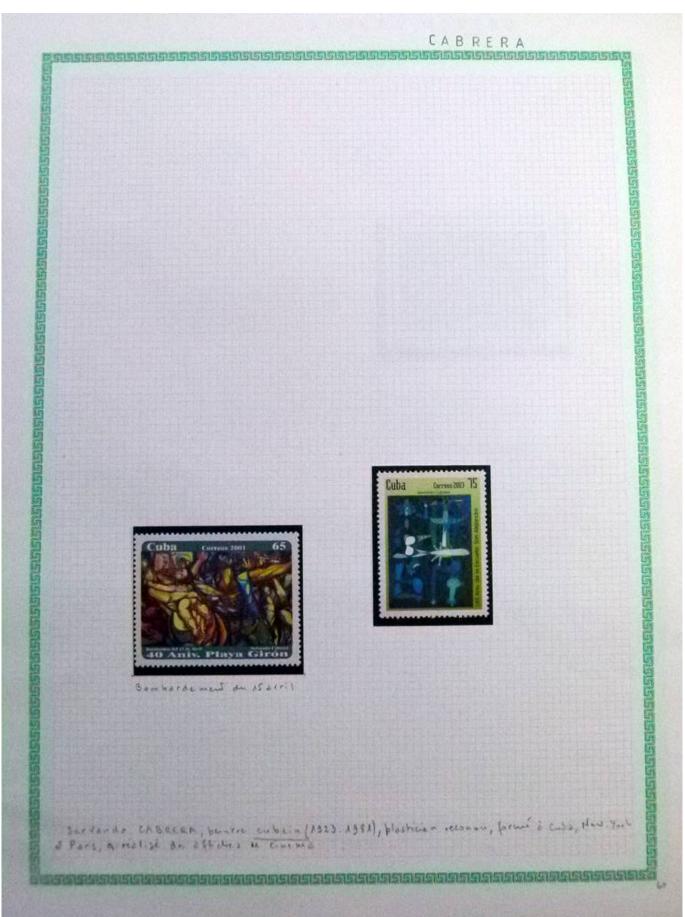

Lot nr.: L252290

Country/Type: Rest of the world

World Collection, in a large album, with new and used stamps, on art and paintings Topical.

Price: 95 eur

[Go to the lot on www.sevenstamps.com ]