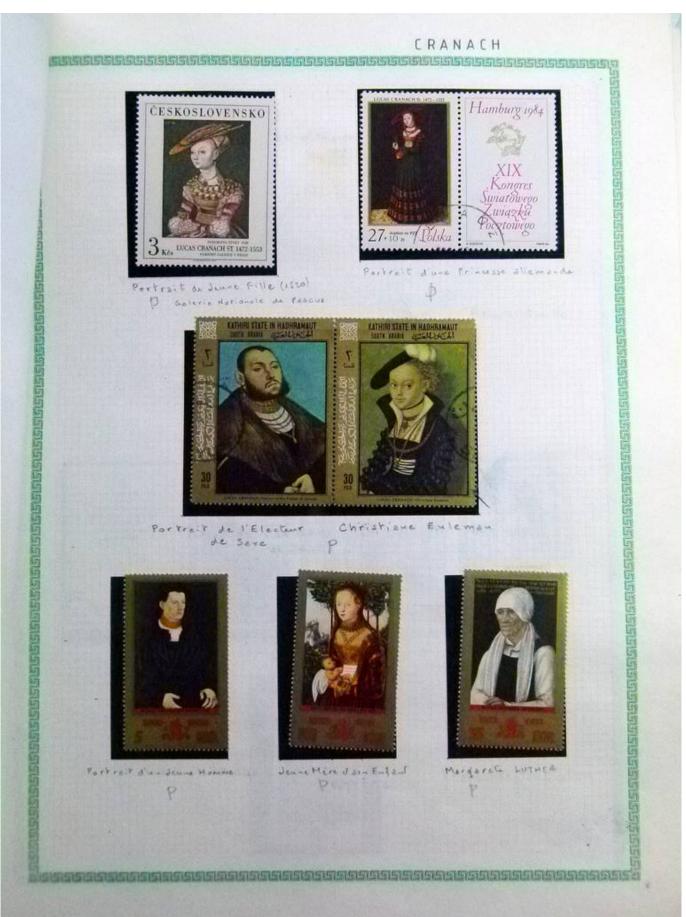

Lot nr.: L252290

Country/Type: Rest of the world

World Collection, in a large album, with new and used stamps, on art and paintings Topical.

Price: 95 eur

[Go to the lot on www.sevenstamps.com ]