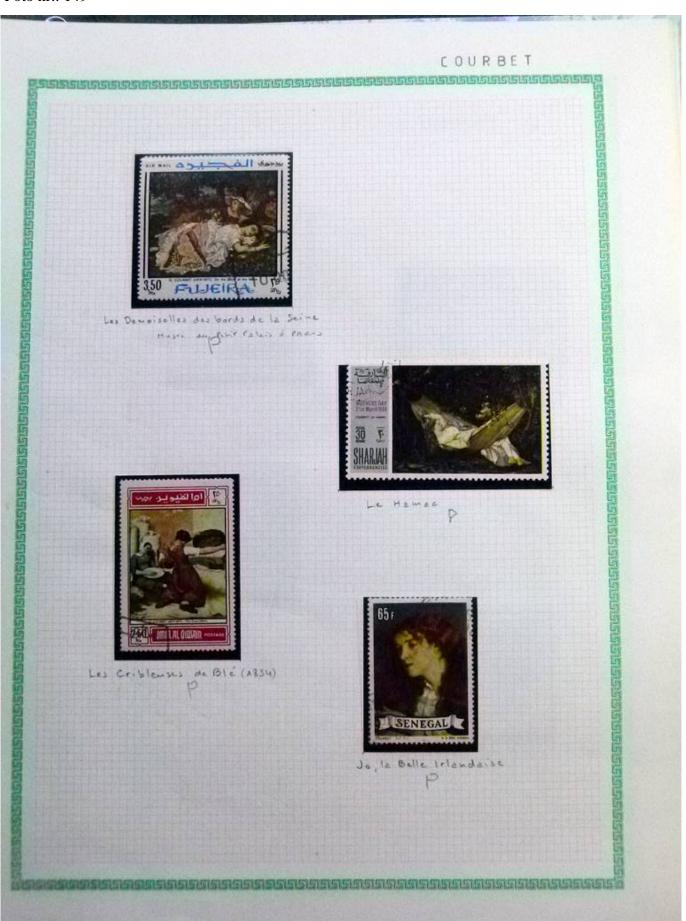

Lot nr.: L252290

Country/Type: Rest of the world

World Collection, in a large album, with new and used stamps, on art and paintings Topical.

Price: 95 eur

[Go to the lot on www.sevenstamps.com ]