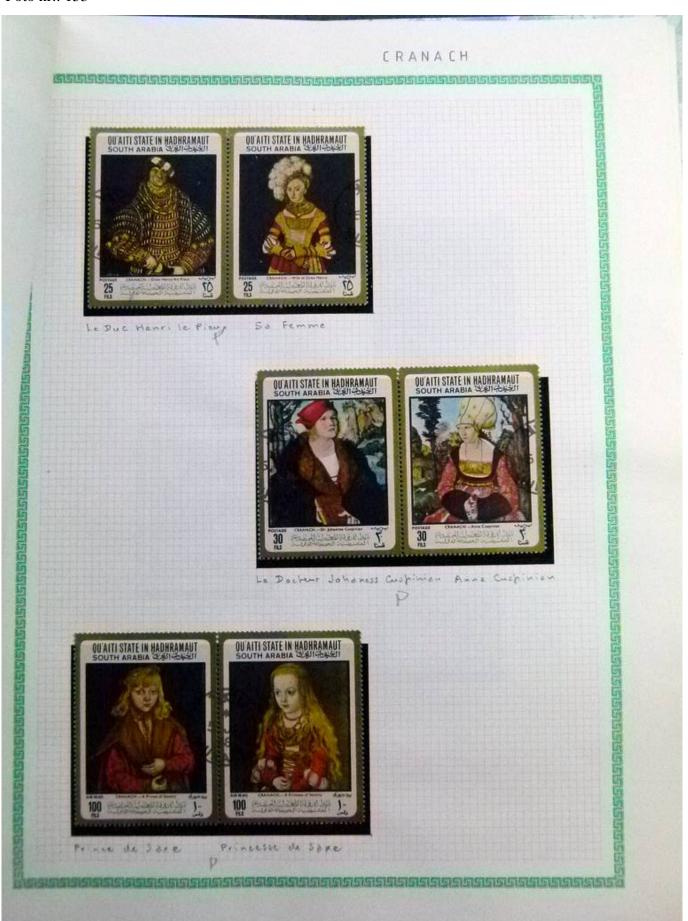

Lot nr.: L252290

Country/Type: Rest of the world

World Collection, in a large album, with new and used stamps, on art and paintings Topical.

Price: 95 eur

[Go to the lot on www.sevenstamps.com ]