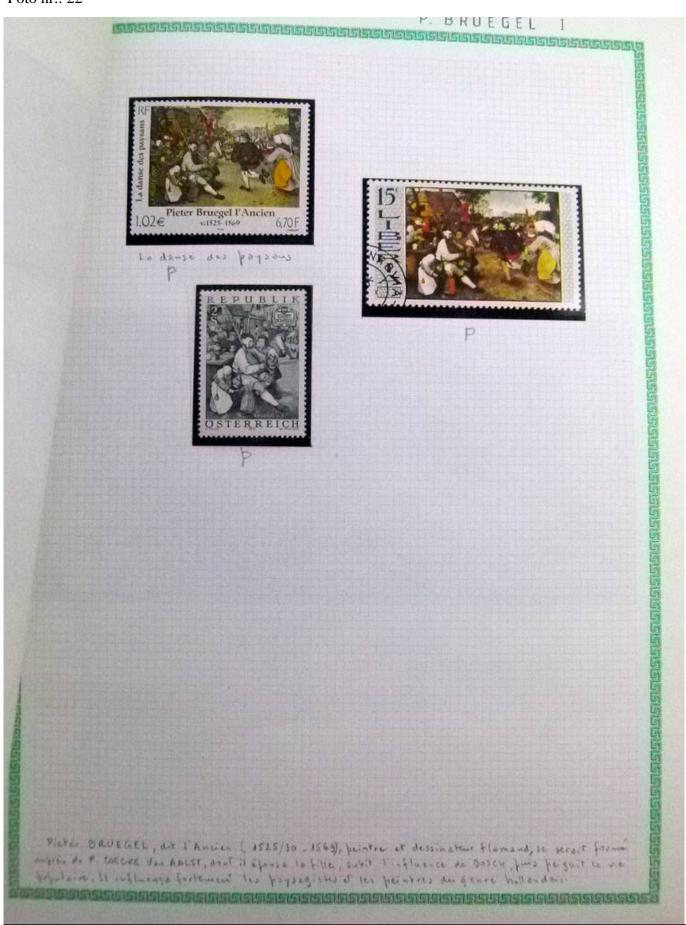

Lot nr.: L252290

Country/Type: Rest of the world

World Collection, in a large album, with new and used stamps, on art and paintings Topical.

Price: 95 eur

[Go to the lot on www.sevenstamps.com ]