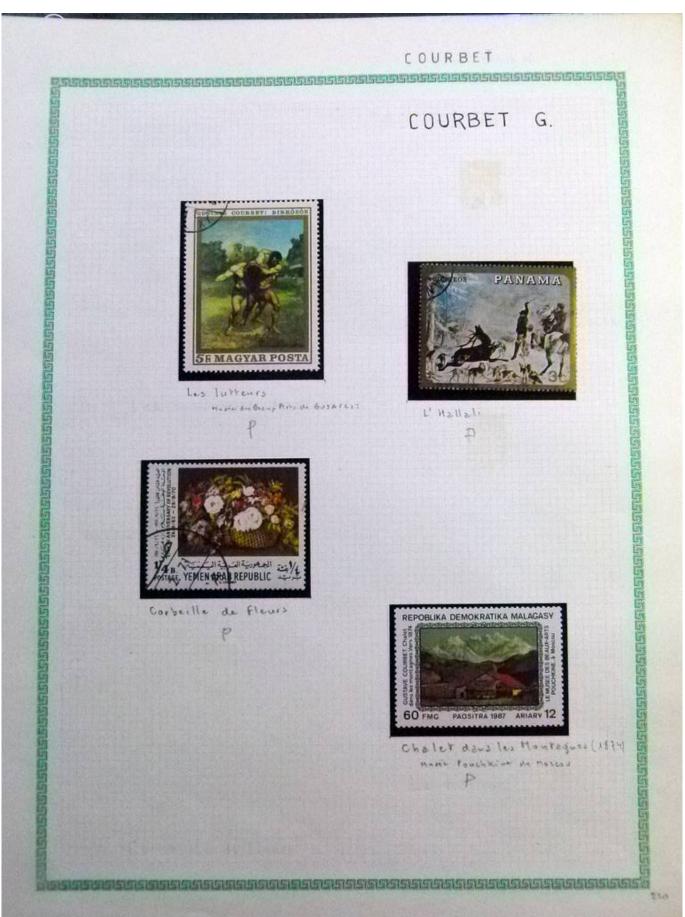

Lot nr.: L252290

Country/Type: Rest of the world

World Collection, in a large album, with new and used stamps, on art and paintings Topical.

Price: 95 eur

[Go to the lot on www.sevenstamps.com ]