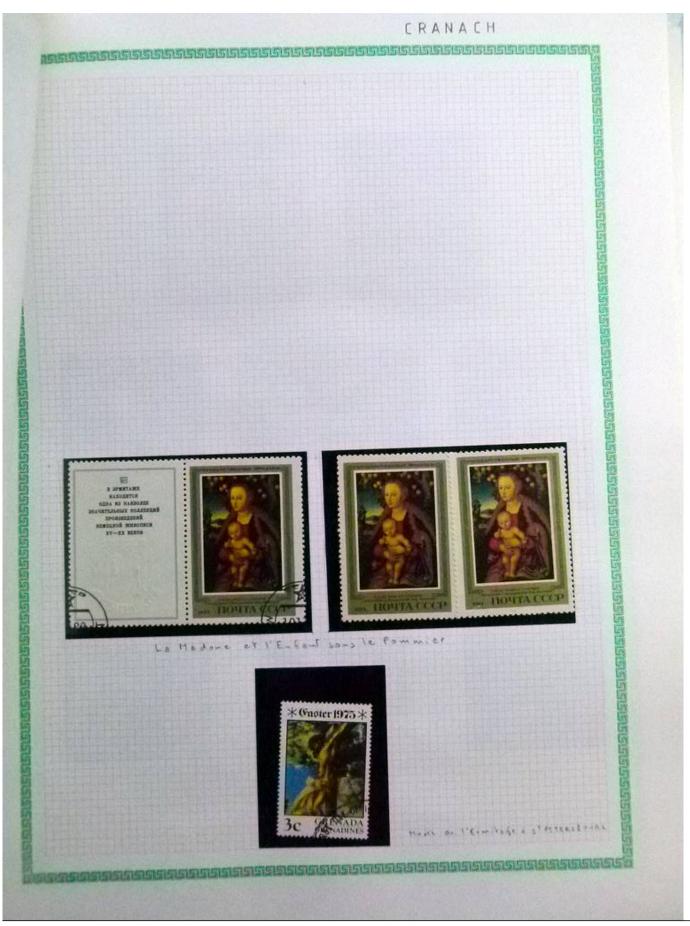

Lot nr.: L252290

Country/Type: Rest of the world

World Collection, in a large album, with new and used stamps, on art and paintings Topical.

Price: 95 eur

[Go to the lot on www.sevenstamps.com ]