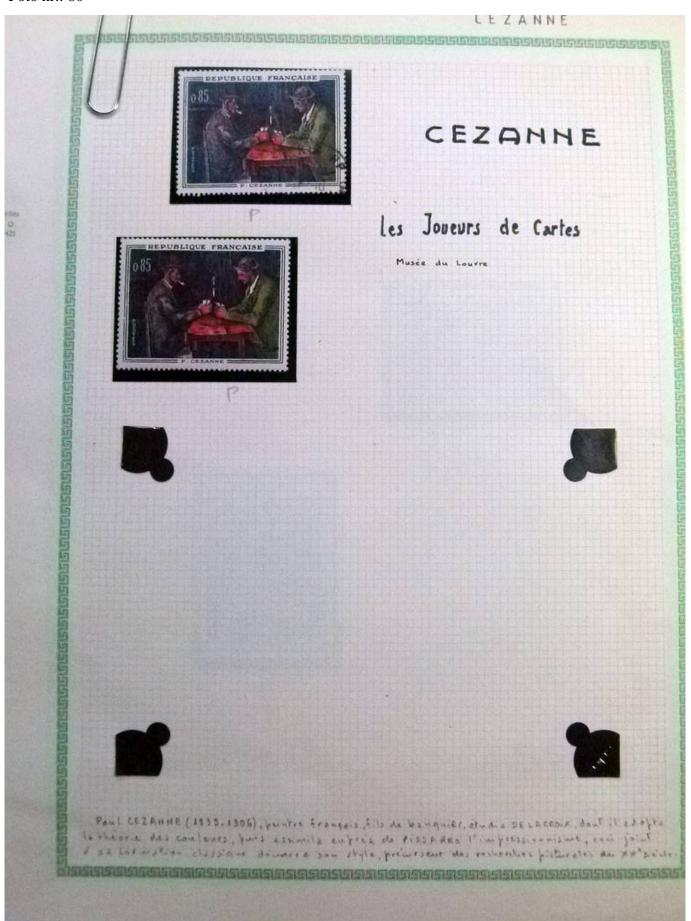

Lot nr.: L252290

Country/Type: Rest of the world

World Collection, in a large album, with new and used stamps, on art and paintings Topical.

Price: 95 eur

[Go to the lot on www.sevenstamps.com ]