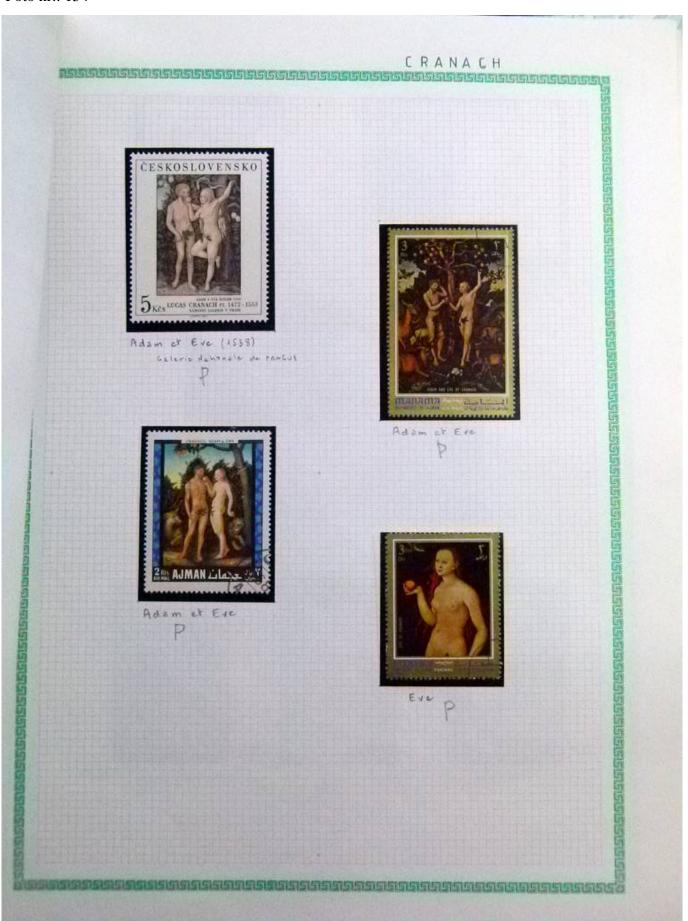

Lot nr.: L252290

Country/Type: Rest of the world

World Collection, in a large album, with new and used stamps, on art and paintings Topical.

Price: 95 eur

[Go to the lot on www.sevenstamps.com ]