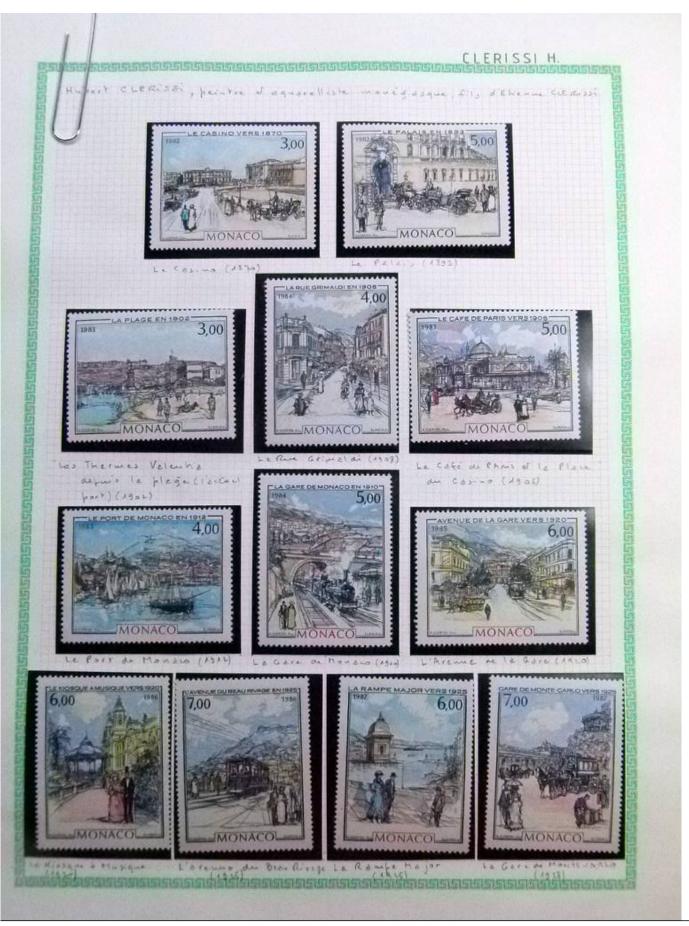

Lot nr.: L252290

Country/Type: Rest of the world

World Collection, in a large album, with new and used stamps, on art and paintings Topical.

Price: 95 eur

[Go to the lot on www.sevenstamps.com ]