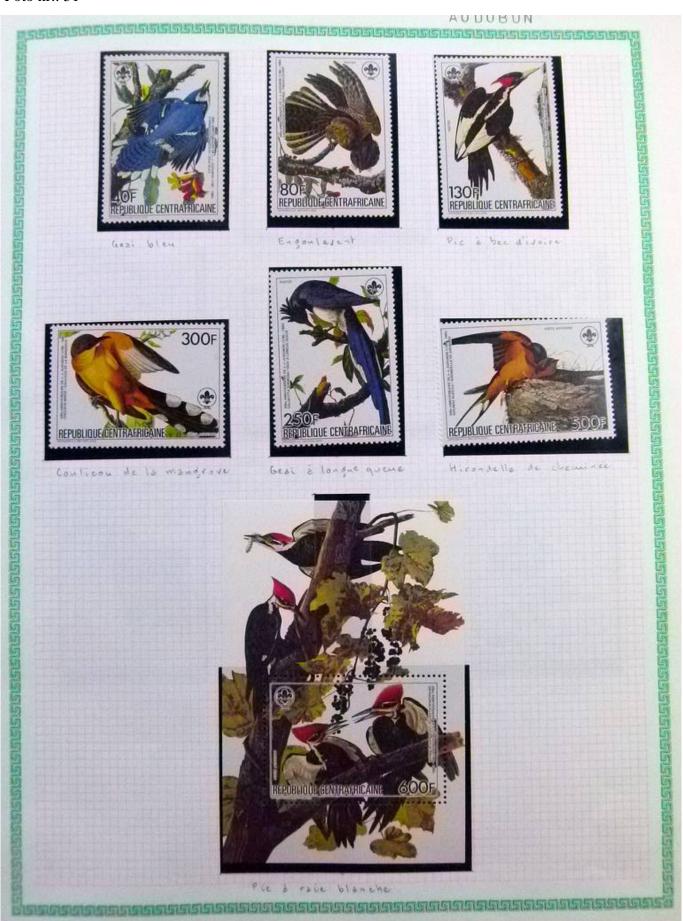

Lot nr.: L252289

Country/Type: Rest of the world

World Collection, in a large album, with new and used stamps, on art and paintings Topical.

Price: 95 eur

[Go to the lot on www.sevenstamps.com ]