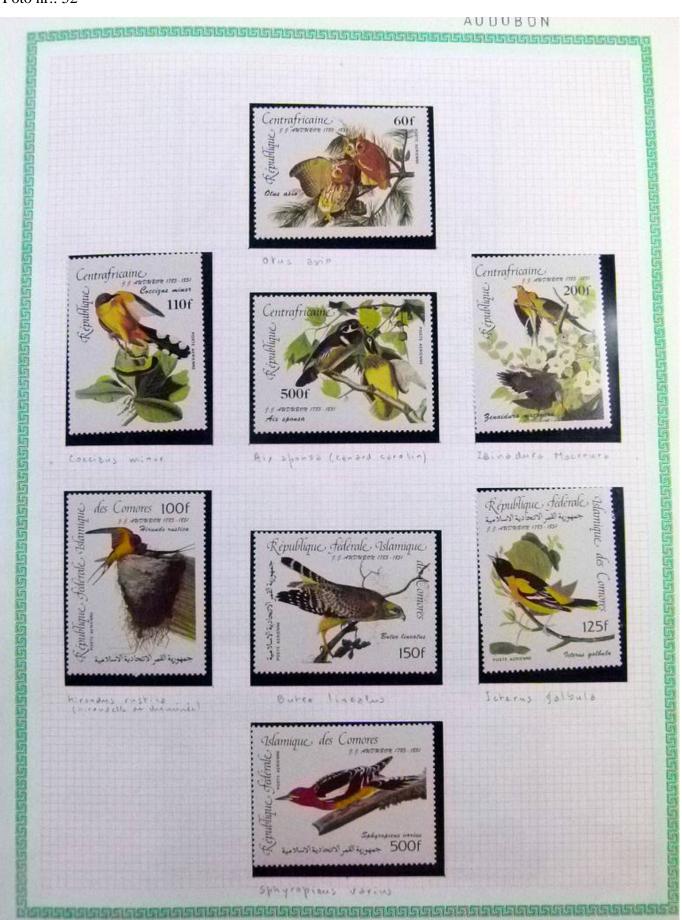

Lot nr.: L252289

Country/Type: Rest of the world

World Collection, in a large album, with new and used stamps, on art and paintings Topical.

Price: 95 eur

[Go to the lot on www.sevenstamps.com ]