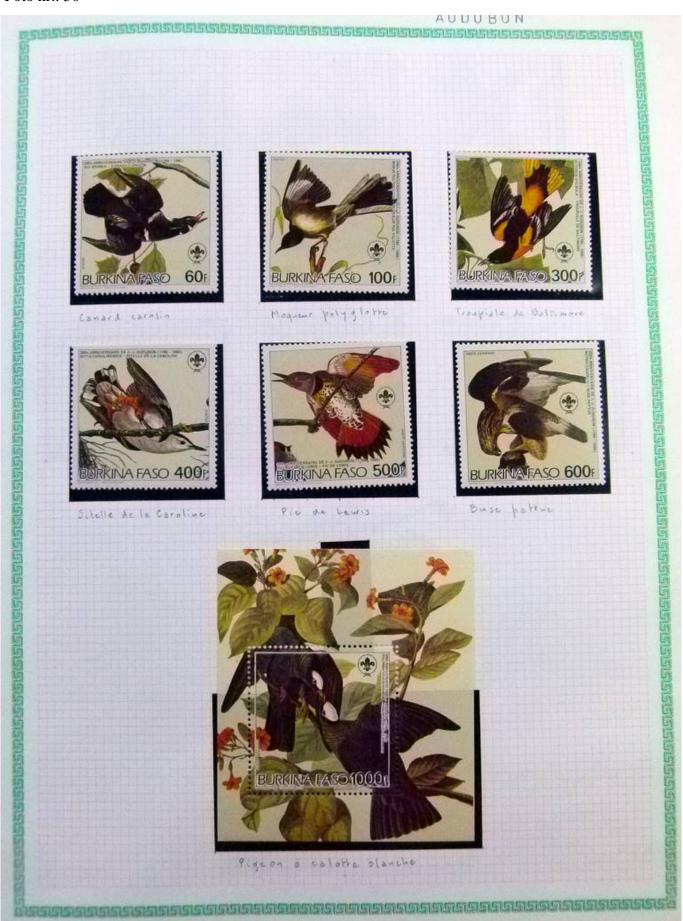

Lot nr.: L252289

Country/Type: Rest of the world

World Collection, in a large album, with new and used stamps, on art and paintings Topical.

Price: 95 eur

[Go to the lot on www.sevenstamps.com ]