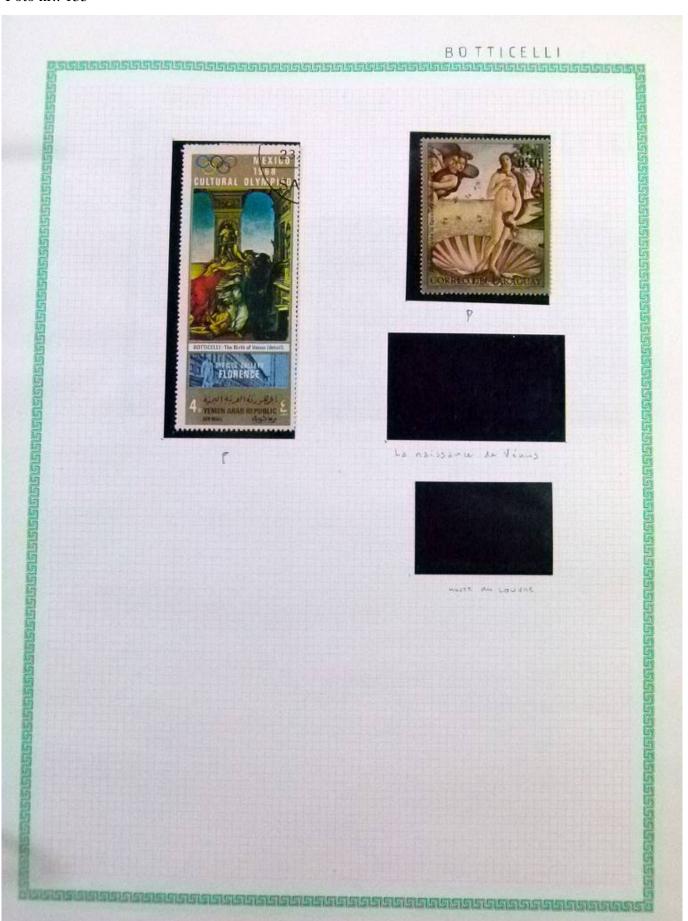

Lot nr.: L252289

Country/Type: Rest of the world

World Collection, in a large album, with new and used stamps, on art and paintings Topical.

Price: 95 eur

[Go to the lot on www.sevenstamps.com ]