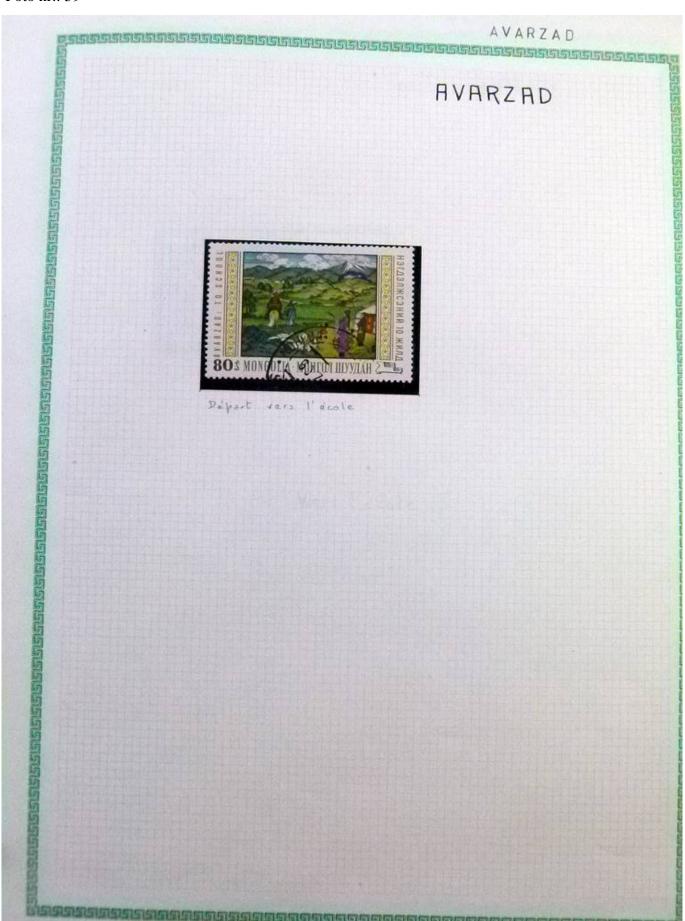

Lot nr.: L252289

Country/Type: Rest of the world

World Collection, in a large album, with new and used stamps, on art and paintings Topical.

Price: 95 eur

[Go to the lot on www.sevenstamps.com ]