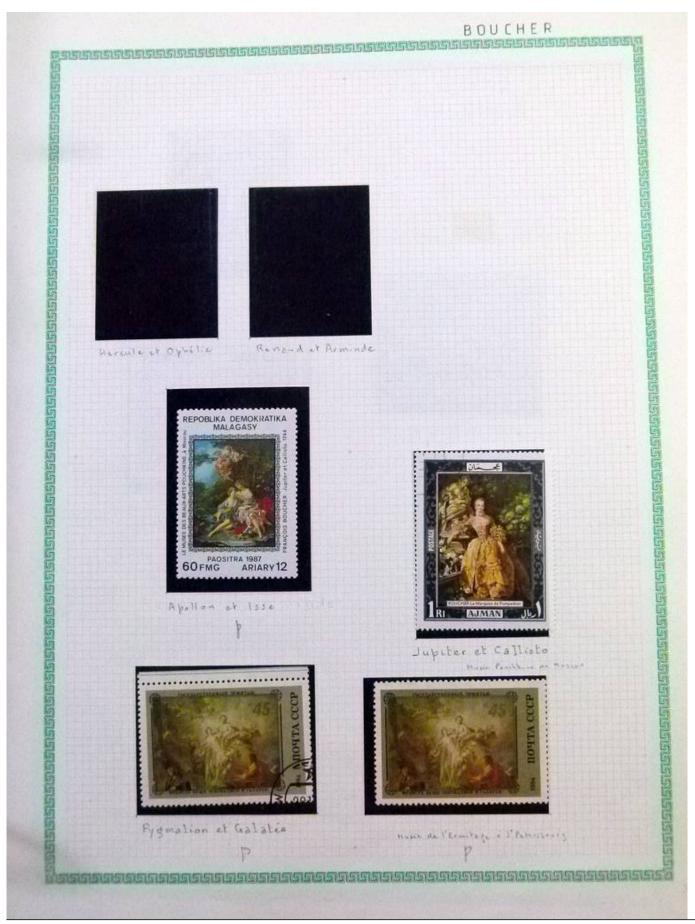

Lot nr.: L252289

Country/Type: Rest of the world

World Collection, in a large album, with new and used stamps, on art and paintings Topical.

Price: 95 eur

[Go to the lot on www.sevenstamps.com ]