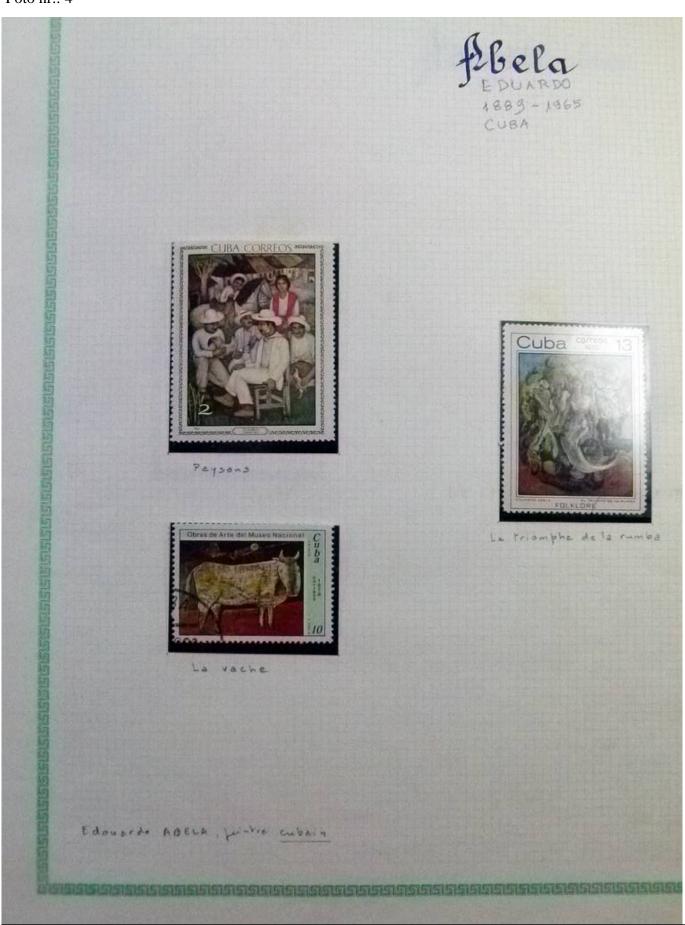

Lot nr.: L252289

Country/Type: Rest of the world

World Collection, in a large album, with new and used stamps, on art and paintings Topical.

Price: 95 eur

[Go to the lot on www.sevenstamps.com ]