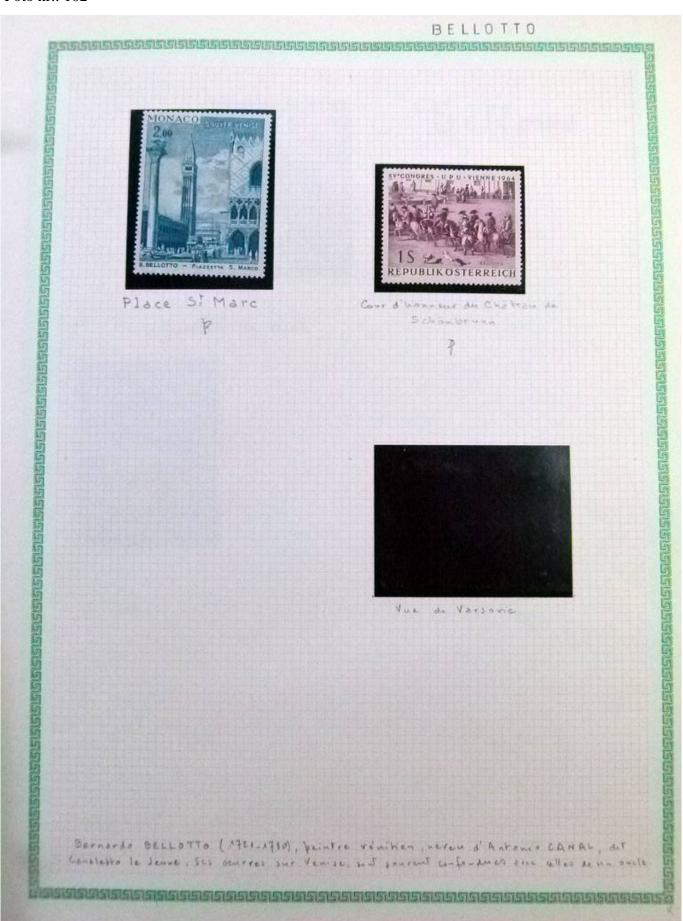

Lot nr.: L252289

Country/Type: Rest of the world

World Collection, in a large album, with new and used stamps, on art and paintings Topical.

Price: 95 eur

[Go to the lot on www.sevenstamps.com ]