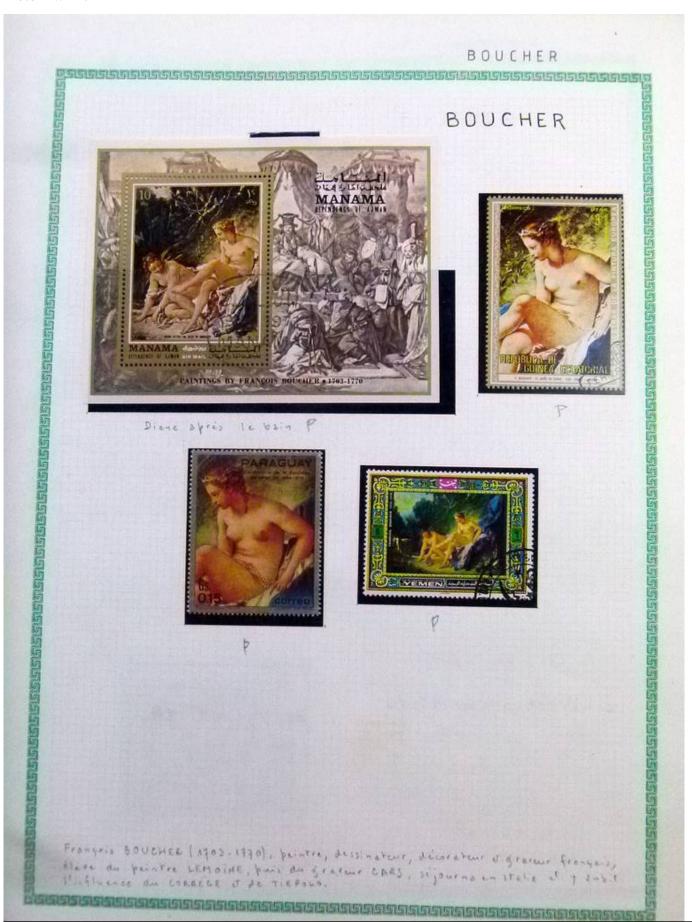

Lot nr.: L252289

Country/Type: Rest of the world

World Collection, in a large album, with new and used stamps, on art and paintings Topical.

Price: 95 eur

[Go to the lot on www.sevenstamps.com ]