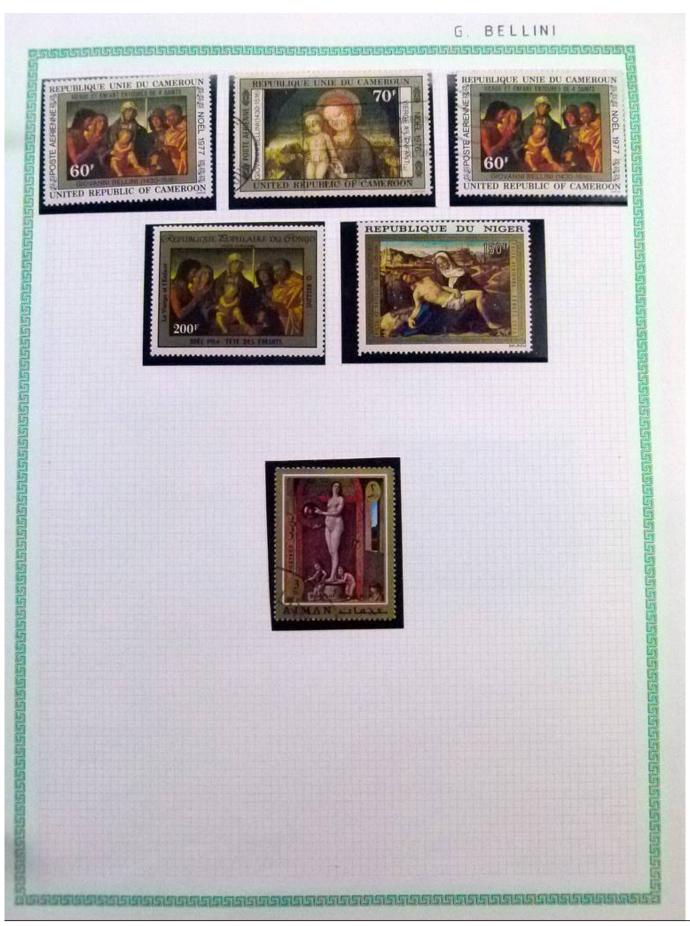

Lot nr.: L252289

Country/Type: Rest of the world

World Collection, in a large album, with new and used stamps, on art and paintings Topical.

Price: 95 eur

[Go to the lot on www.sevenstamps.com ]