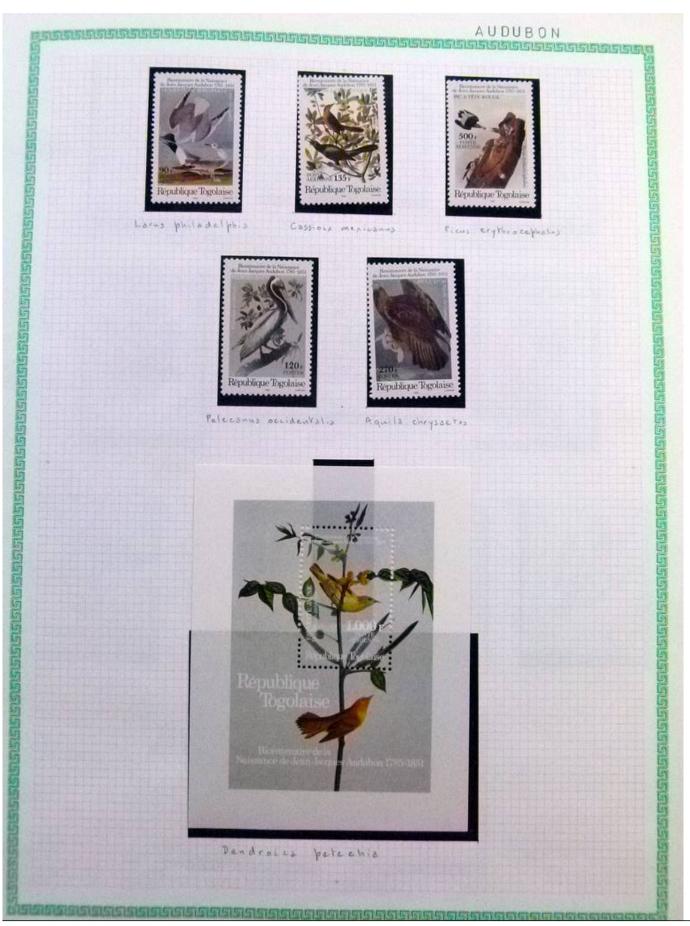

Lot nr.: L252289

Country/Type: Rest of the world

World Collection, in a large album, with new and used stamps, on art and paintings Topical.

Price: 95 eur

[Go to the lot on www.sevenstamps.com ]