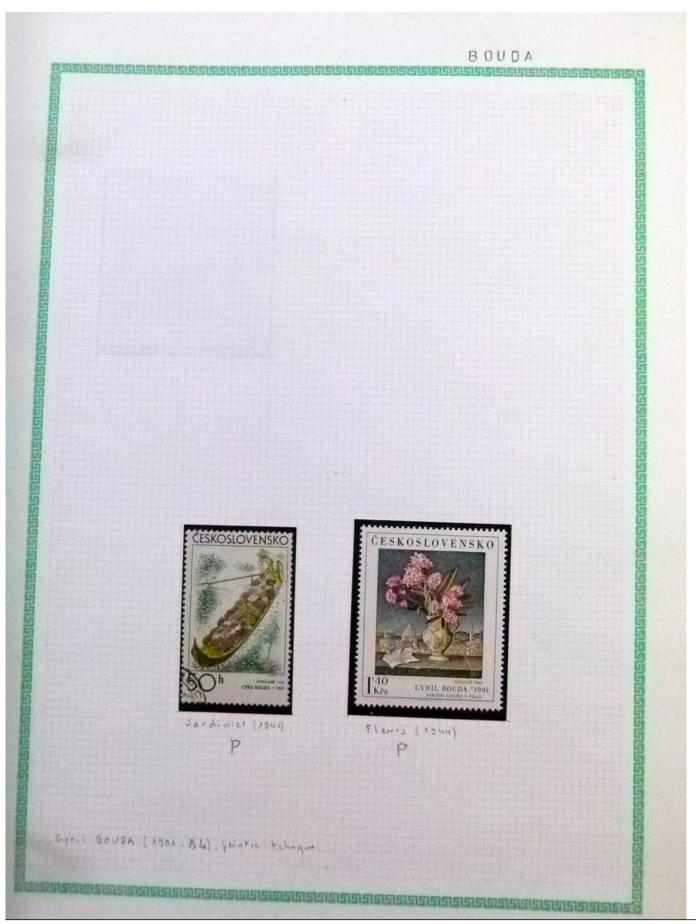

Lot nr.: L252289

Country/Type: Rest of the world

World Collection, in a large album, with new and used stamps, on art and paintings Topical.

Price: 95 eur

[Go to the lot on www.sevenstamps.com ]