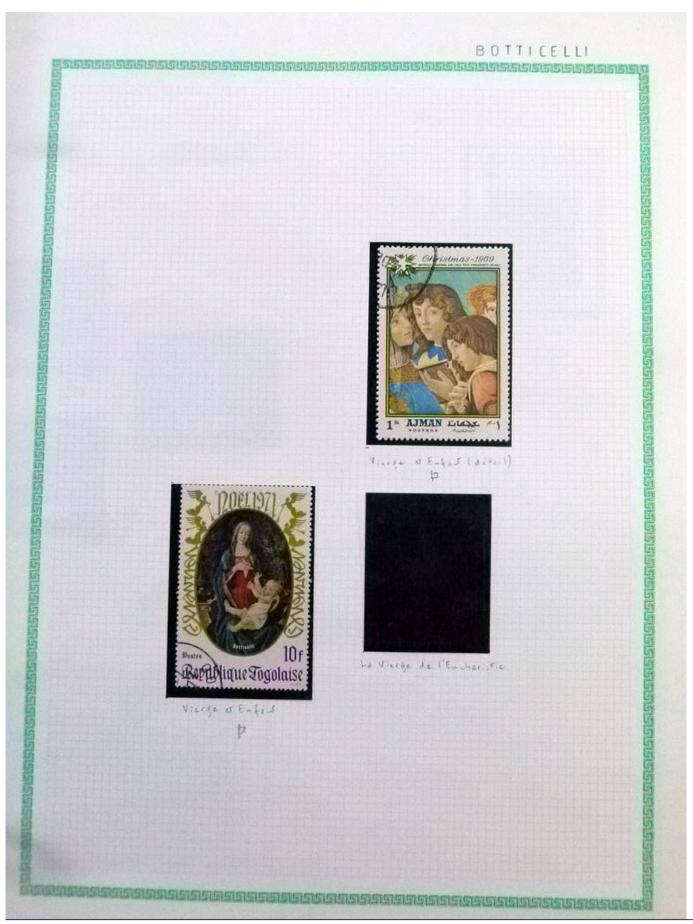

Lot nr.: L252289

Country/Type: Rest of the world

World Collection, in a large album, with new and used stamps, on art and paintings Topical.

Price: 95 eur

[Go to the lot on www.sevenstamps.com ]