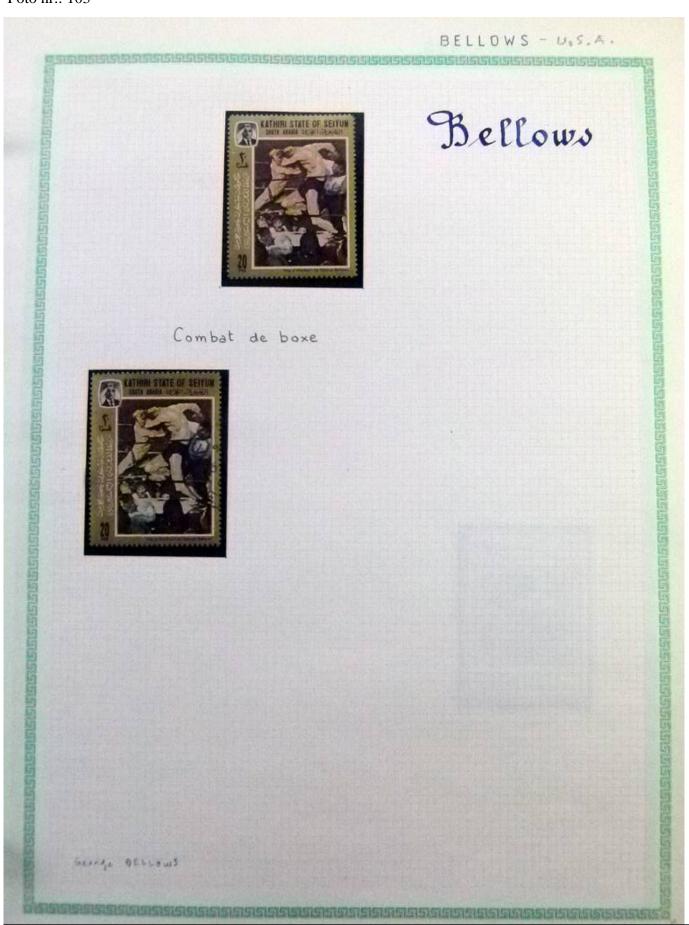

Lot nr.: L252289

Country/Type: Rest of the world

World Collection, in a large album, with new and used stamps, on art and paintings Topical.

Price: 95 eur

[Go to the lot on www.sevenstamps.com ]