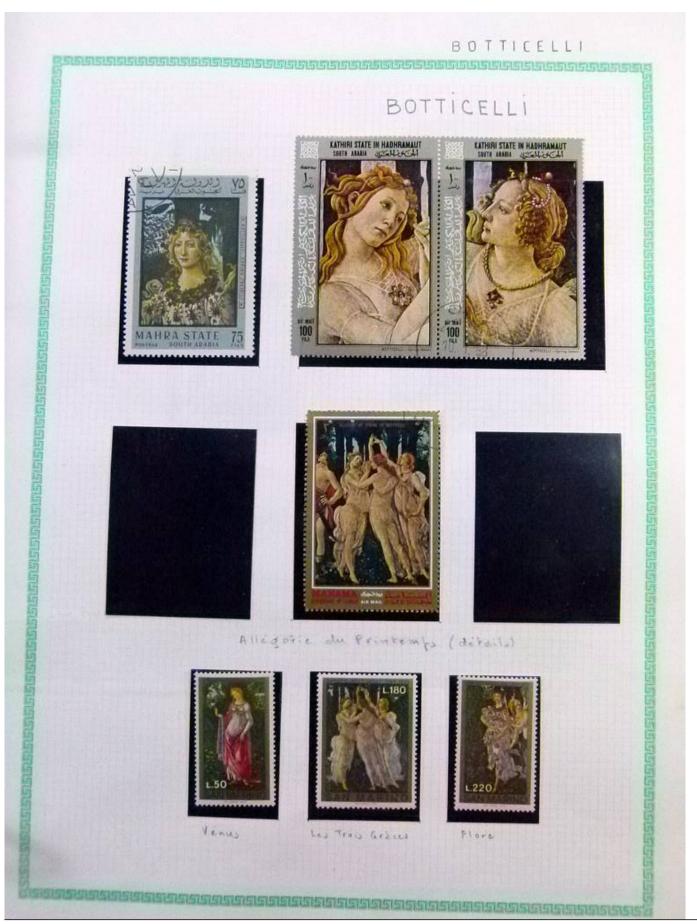

Lot nr.: L252289

Country/Type: Rest of the world

World Collection, in a large album, with new and used stamps, on art and paintings Topical.

Price: 95 eur

[Go to the lot on www.sevenstamps.com ]