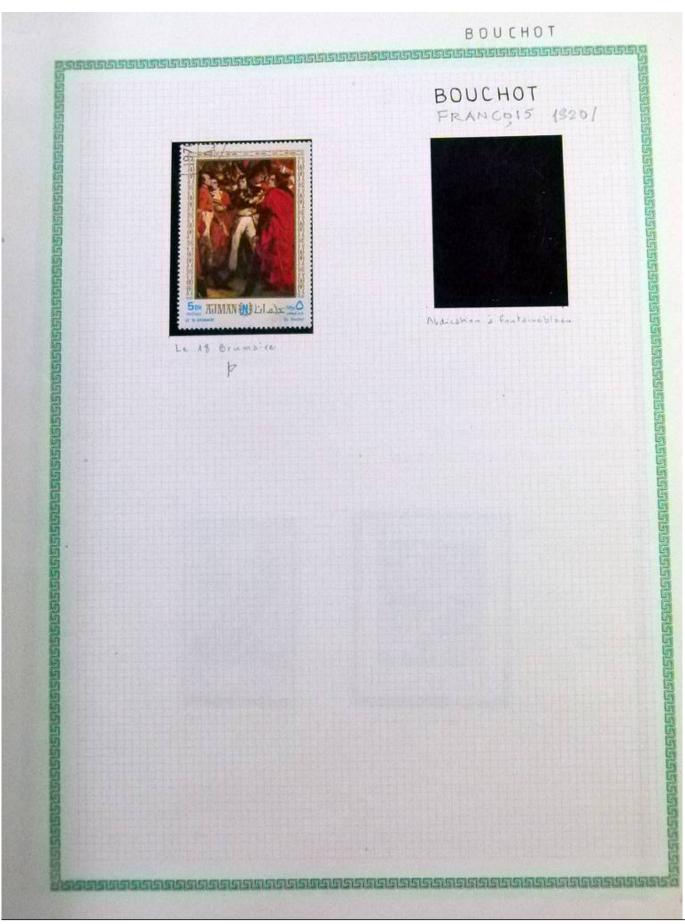

Lot nr.: L252289

Country/Type: Rest of the world

World Collection, in a large album, with new and used stamps, on art and paintings Topical.

Price: 95 eur

[Go to the lot on www.sevenstamps.com ]