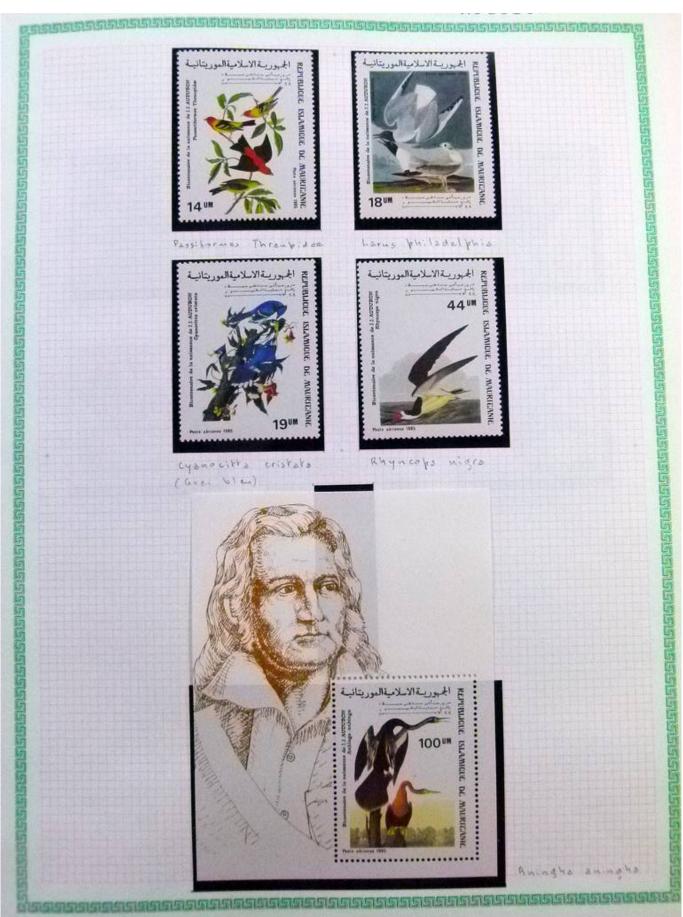

Lot nr.: L252289

Country/Type: Rest of the world

World Collection, in a large album, with new and used stamps, on art and paintings Topical.

Price: 95 eur

[Go to the lot on www.sevenstamps.com ]