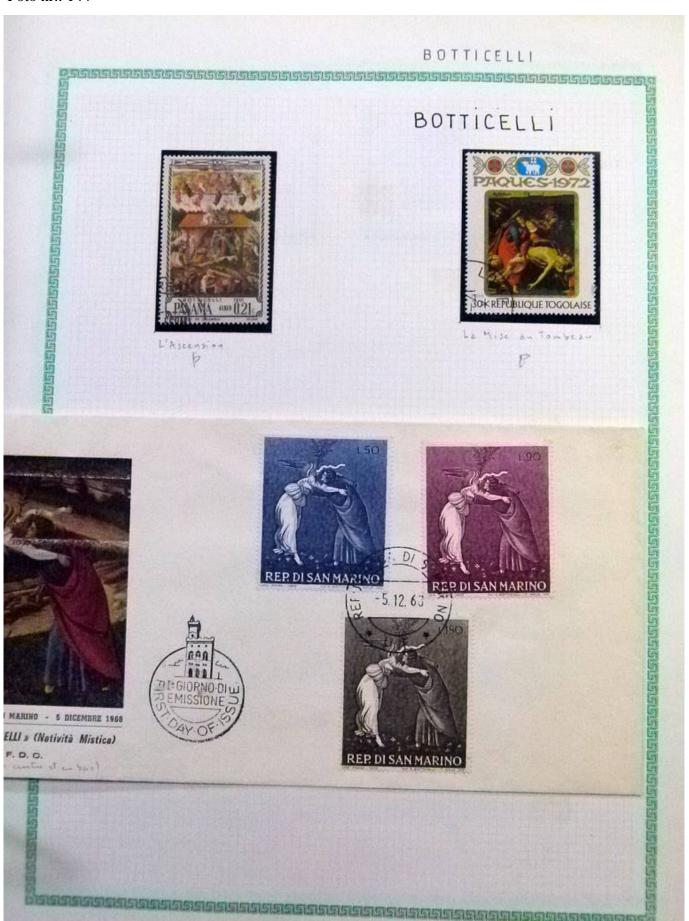

Lot nr.: L252289

Country/Type: Rest of the world

World Collection, in a large album, with new and used stamps, on art and paintings Topical.

Price: 95 eur

[Go to the lot on www.sevenstamps.com ]