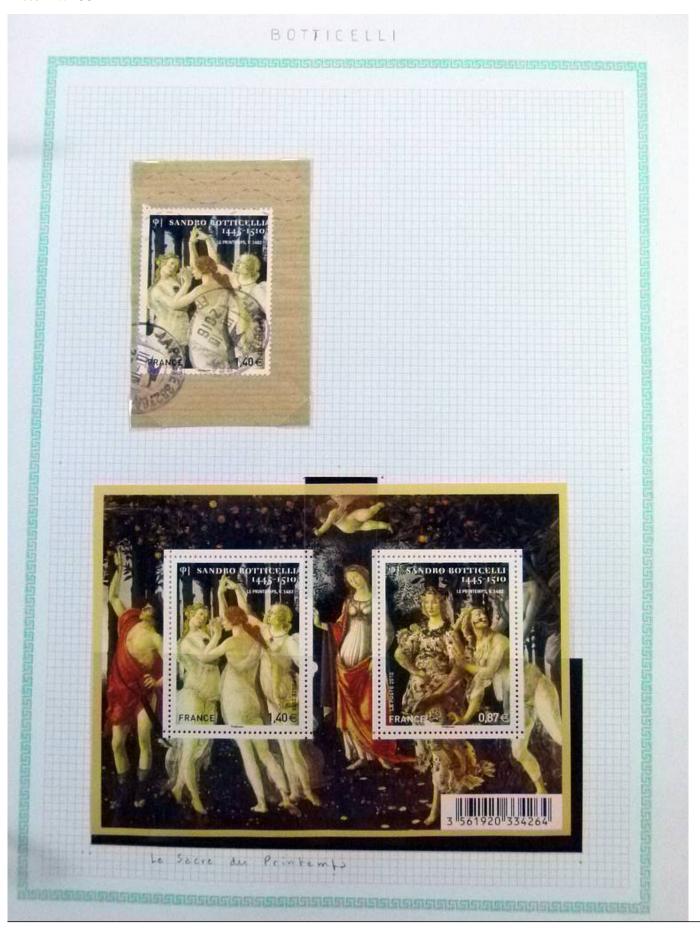

Lot nr.: L252289

Country/Type: Rest of the world

World Collection, in a large album, with new and used stamps, on art and paintings Topical.

Price: 95 eur

[Go to the lot on www.sevenstamps.com ]