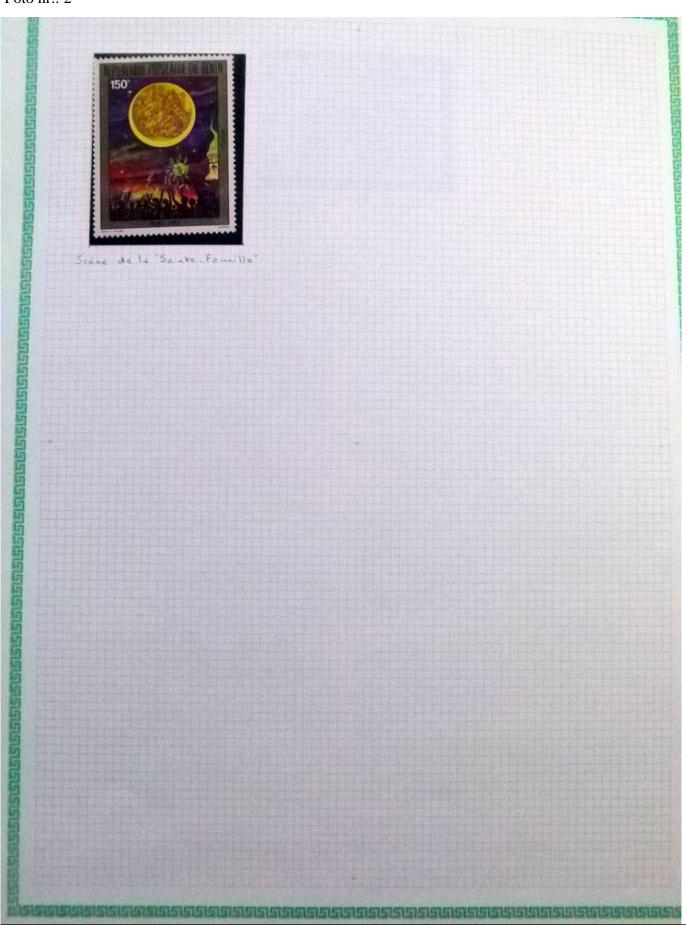

Lot nr.: L252289

Country/Type: Rest of the world

World Collection, in a large album, with new and used stamps, on art and paintings Topical.

Price: 95 eur

[Go to the lot on www.sevenstamps.com ]