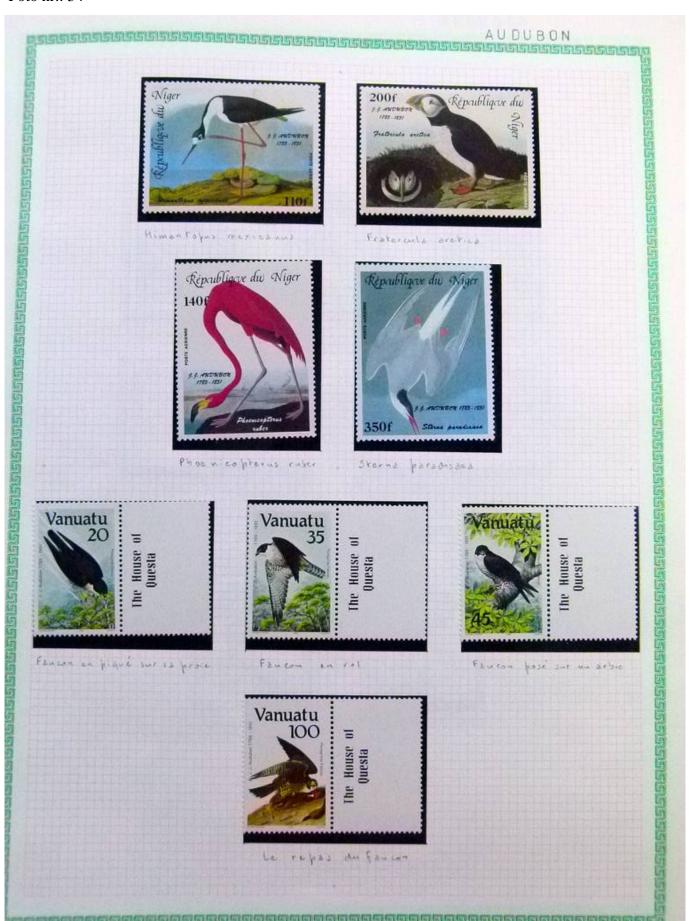

Lot nr.: L252289

Country/Type: Rest of the world

World Collection, in a large album, with new and used stamps, on art and paintings Topical.

Price: 95 eur

[Go to the lot on www.sevenstamps.com ]