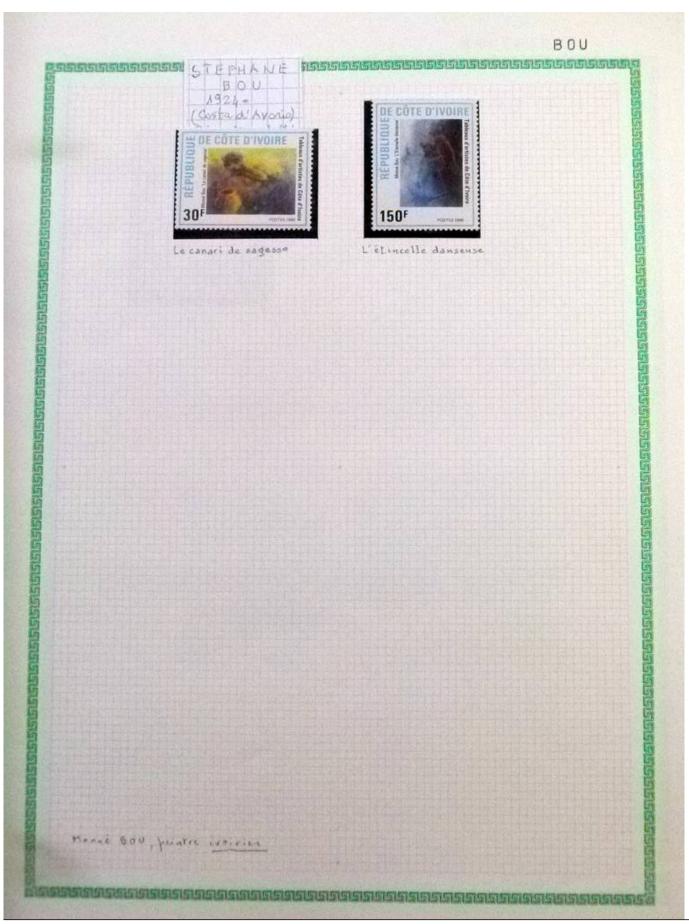

Lot nr.: L252289

Country/Type: Rest of the world

World Collection, in a large album, with new and used stamps, on art and paintings Topical.

Price: 95 eur

[Go to the lot on www.sevenstamps.com ]