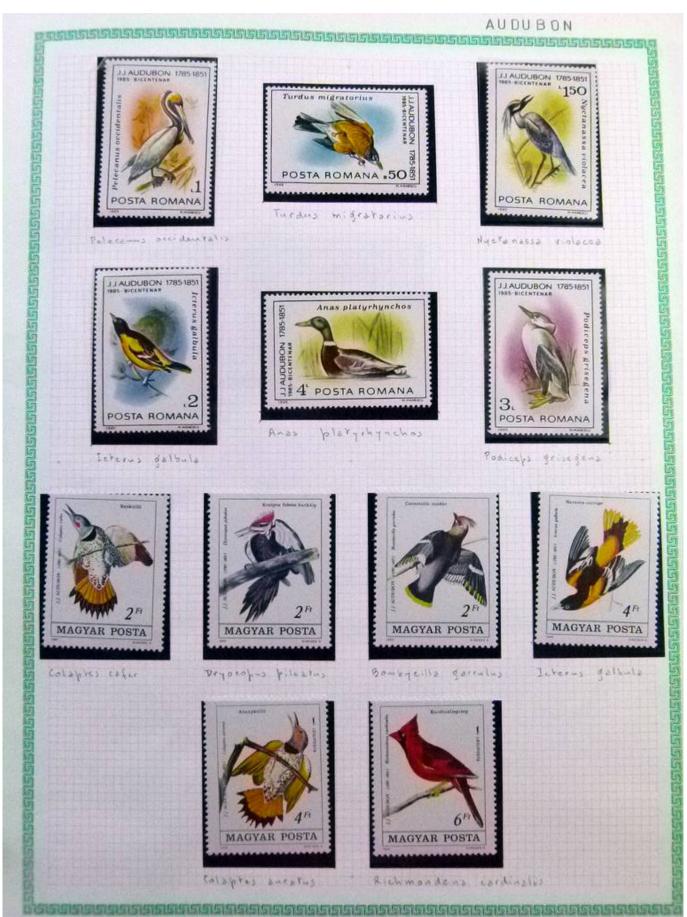

Lot nr.: L252289

Country/Type: Rest of the world

World Collection, in a large album, with new and used stamps, on art and paintings Topical.

Price: 95 eur

[Go to the lot on www.sevenstamps.com ]