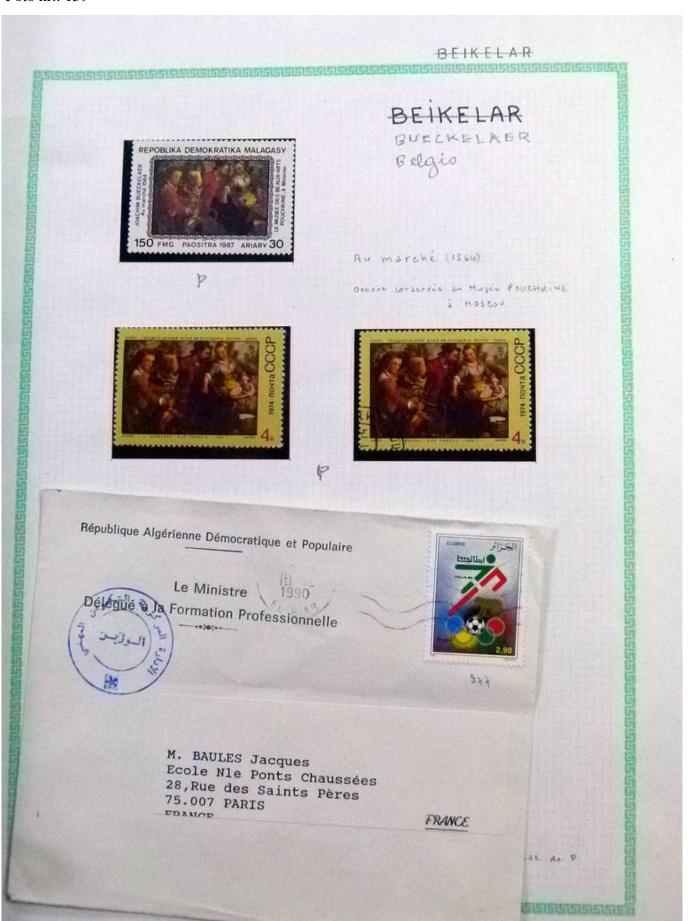

Lot nr.: L252289

Country/Type: Rest of the world

World Collection, in a large album, with new and used stamps, on art and paintings Topical.

Price: 95 eur

[Go to the lot on www.sevenstamps.com ]