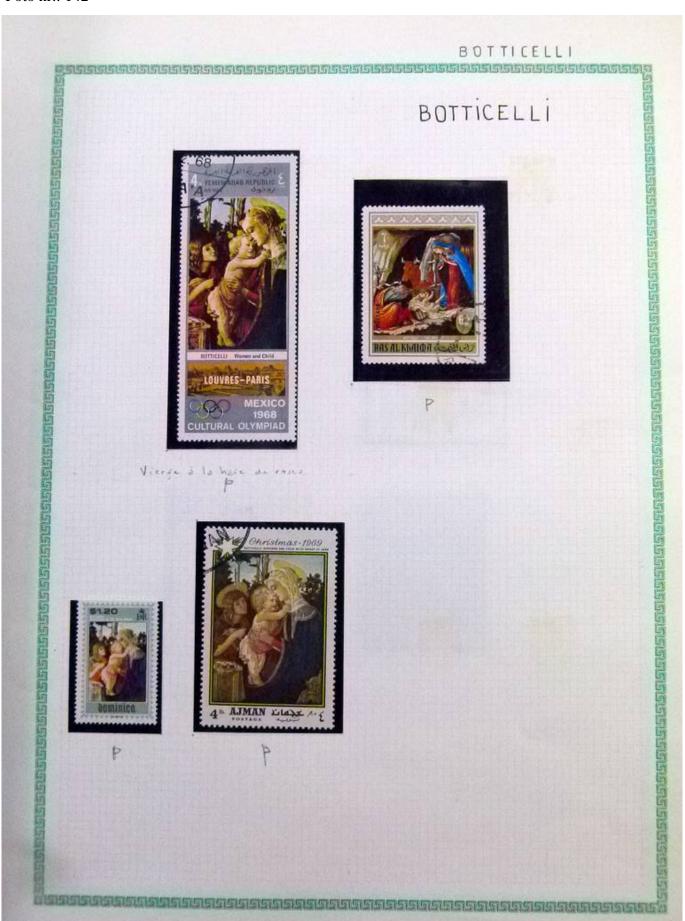

Lot nr.: L252289

Country/Type: Rest of the world

World Collection, in a large album, with new and used stamps, on art and paintings Topical.

Price: 95 eur

[Go to the lot on www.sevenstamps.com ]