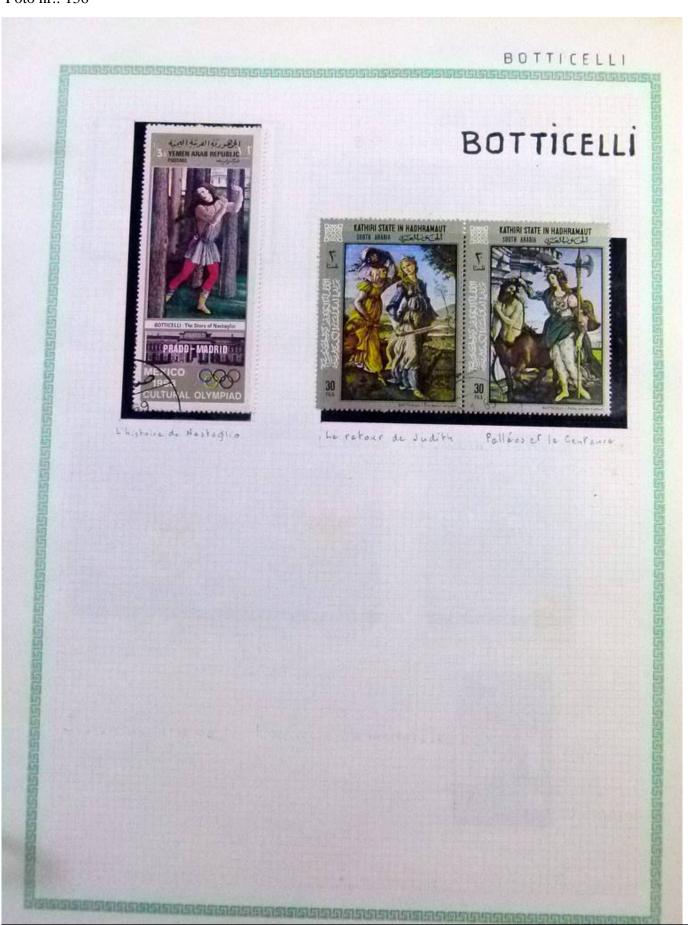

Lot nr.: L252289

Country/Type: Rest of the world

World Collection, in a large album, with new and used stamps, on art and paintings Topical.

Price: 95 eur

[Go to the lot on www.sevenstamps.com ]