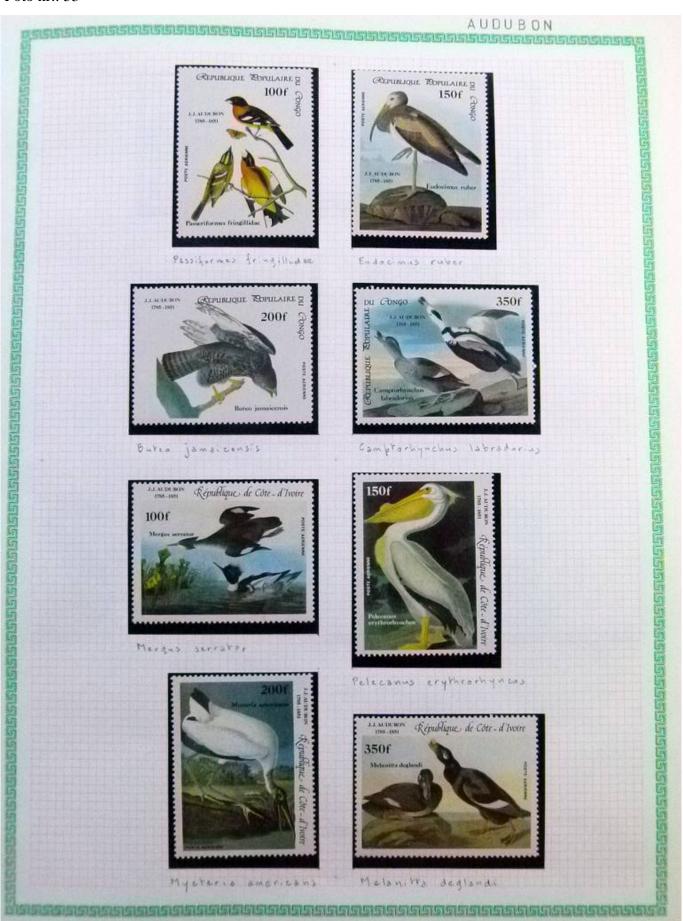

Lot nr.: L252289

Country/Type: Rest of the world

World Collection, in a large album, with new and used stamps, on art and paintings Topical.

Price: 95 eur

[Go to the lot on www.sevenstamps.com ]