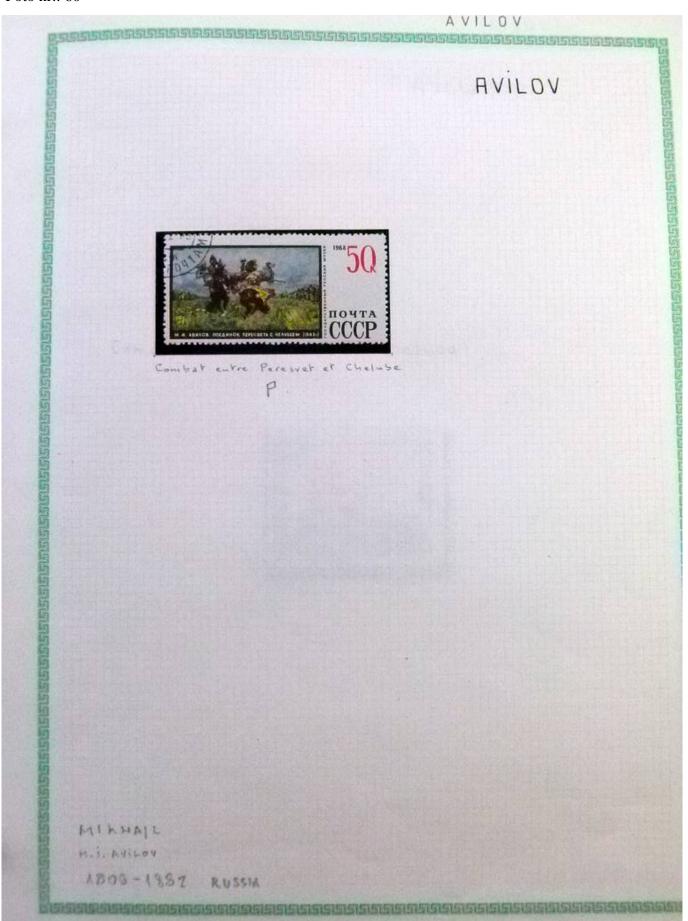

Lot nr.: L252289

Country/Type: Rest of the world

World Collection, in a large album, with new and used stamps, on art and paintings Topical.

Price: 95 eur

[Go to the lot on www.sevenstamps.com ]