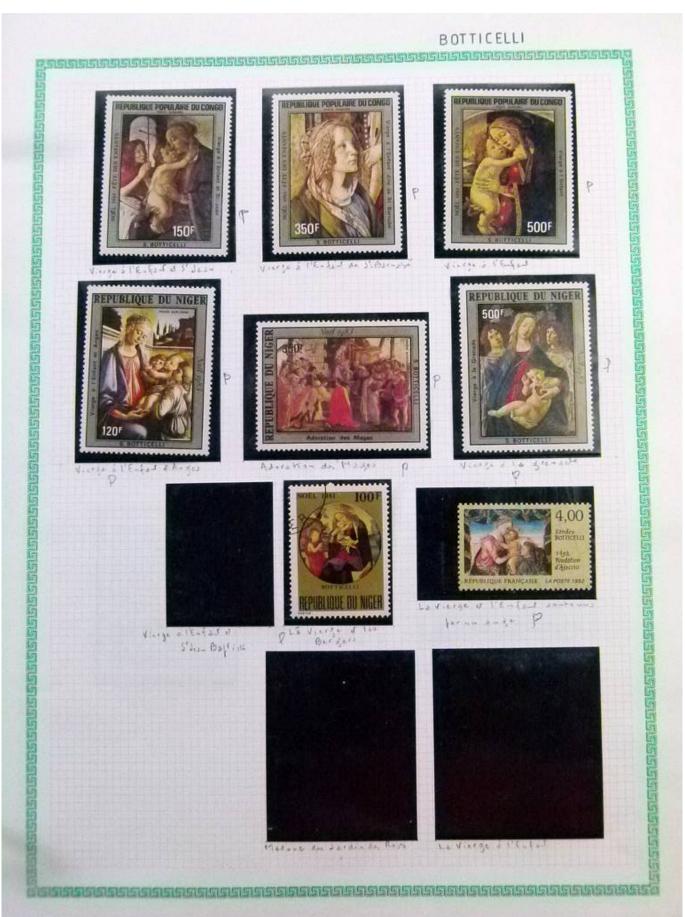

Lot nr.: L252289

Country/Type: Rest of the world

World Collection, in a large album, with new and used stamps, on art and paintings Topical.

Price: 95 eur

[Go to the lot on www.sevenstamps.com ]