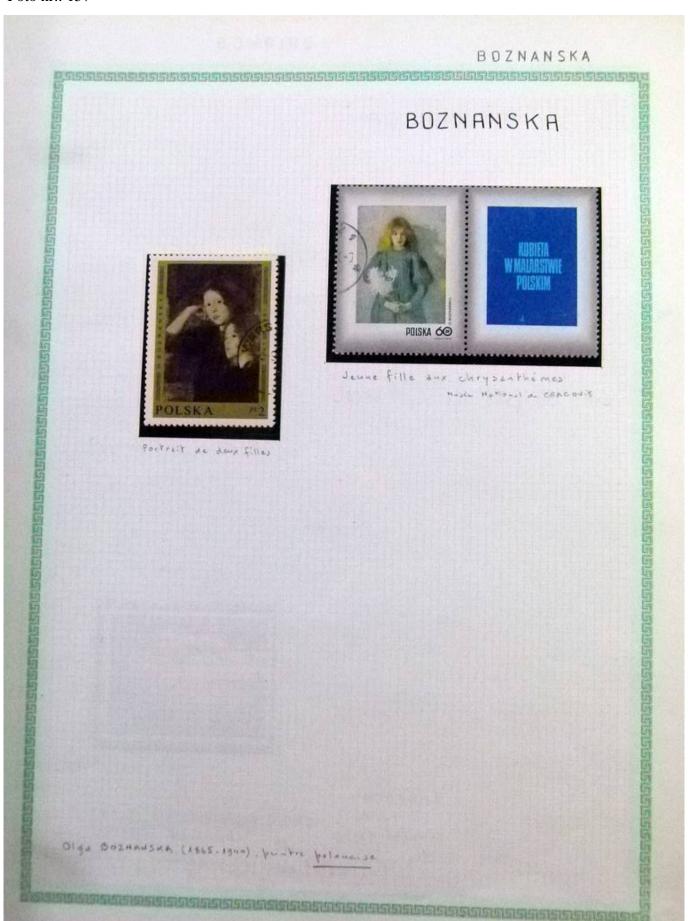

Lot nr.: L252289

Country/Type: Rest of the world

World Collection, in a large album, with new and used stamps, on art and paintings Topical.

Price: 95 eur

[Go to the lot on www.sevenstamps.com ]