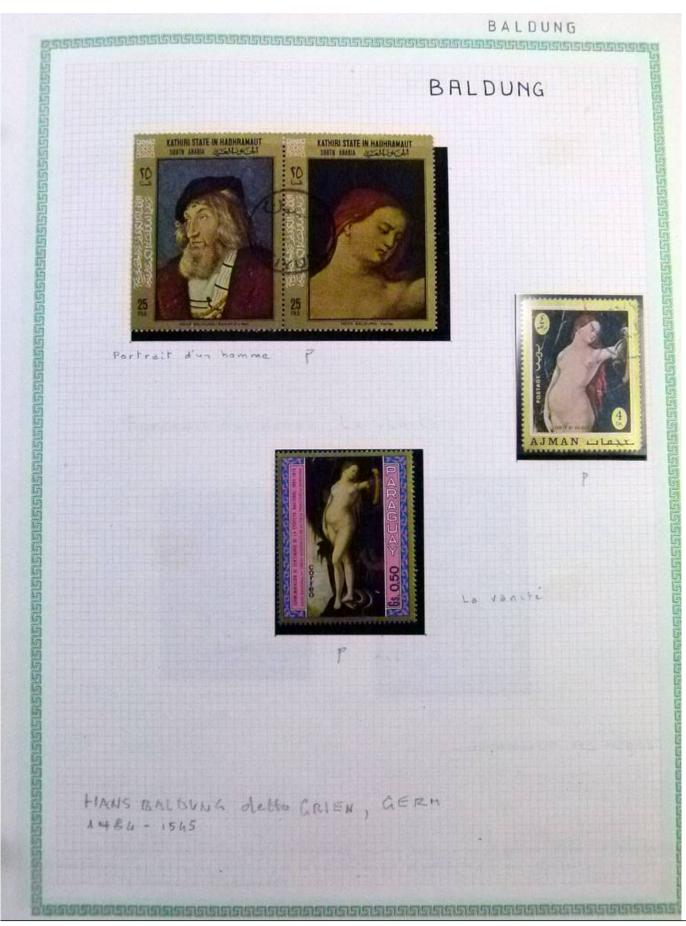

Lot nr.: L252289

Country/Type: Rest of the world

World Collection, in a large album, with new and used stamps, on art and paintings Topical.

Price: 95 eur

[Go to the lot on www.sevenstamps.com ]