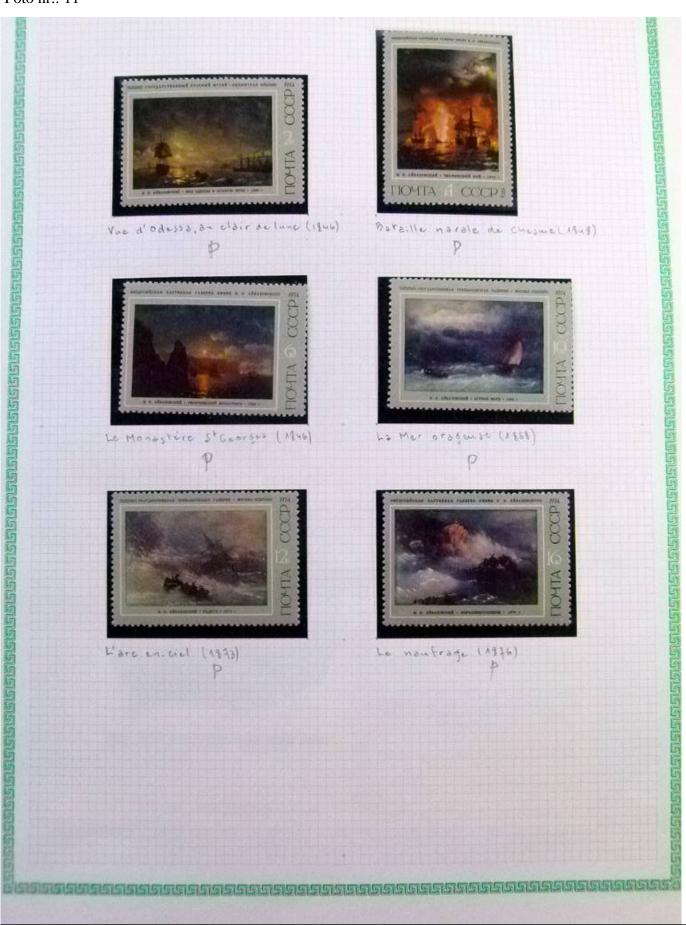

Lot nr.: L252289

Country/Type: Rest of the world

World Collection, in a large album, with new and used stamps, on art and paintings Topical.

Price: 95 eur

[Go to the lot on www.sevenstamps.com ]