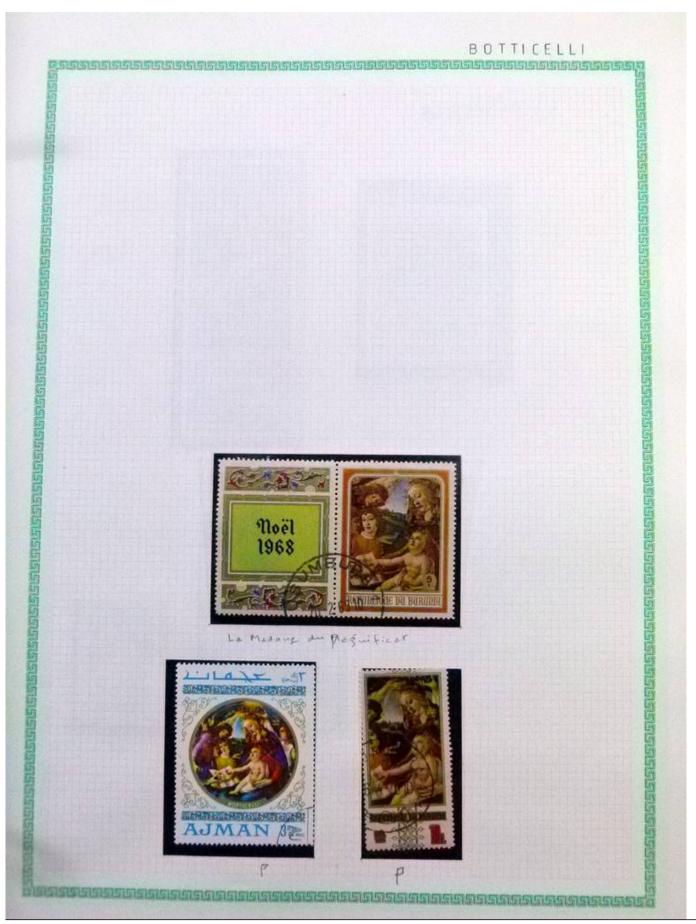

Lot nr.: L252289

Country/Type: Rest of the world

World Collection, in a large album, with new and used stamps, on art and paintings Topical.

Price: 95 eur

[Go to the lot on www.sevenstamps.com ]