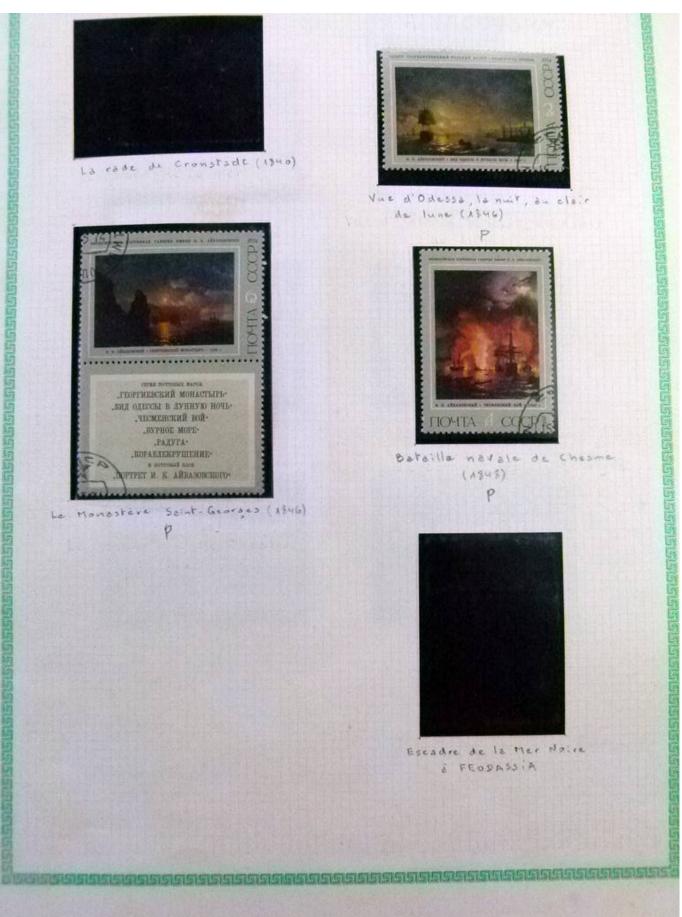

Lot nr.: L252289

Country/Type: Rest of the world

World Collection, in a large album, with new and used stamps, on art and paintings Topical.

Price: 95 eur

[Go to the lot on www.sevenstamps.com ]