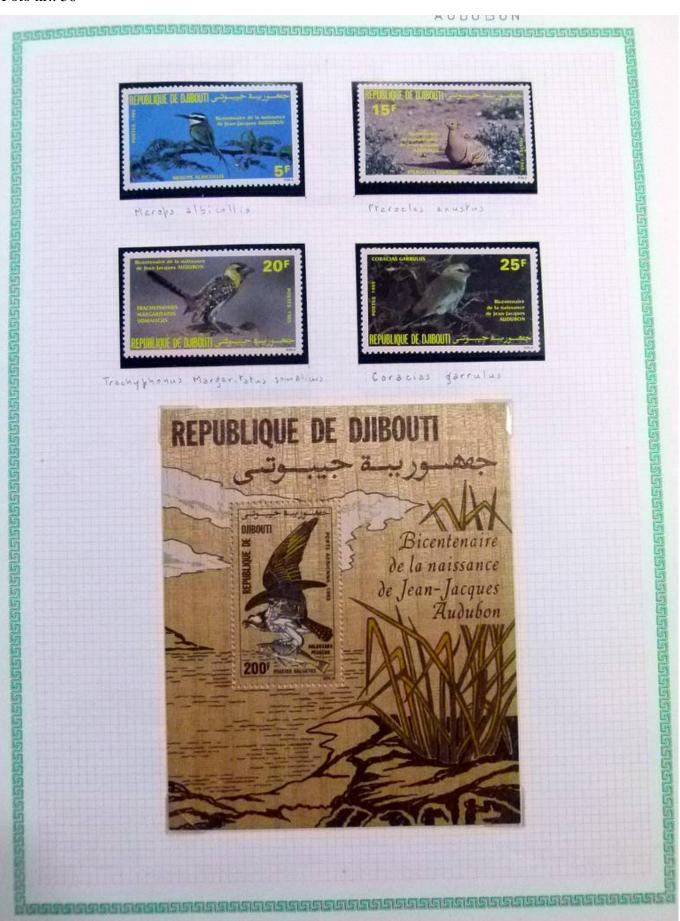

Lot nr.: L252289

Country/Type: Rest of the world

World Collection, in a large album, with new and used stamps, on art and paintings Topical.

Price: 95 eur

[Go to the lot on www.sevenstamps.com ]