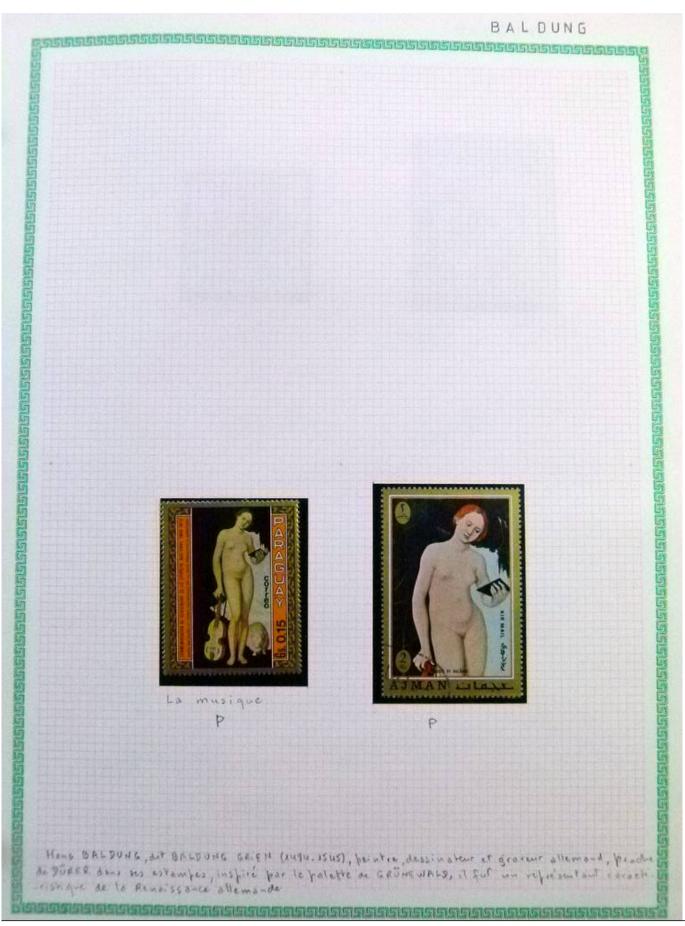

Lot nr.: L252289

Country/Type: Rest of the world

World Collection, in a large album, with new and used stamps, on art and paintings Topical.

Price: 95 eur

[Go to the lot on www.sevenstamps.com ]