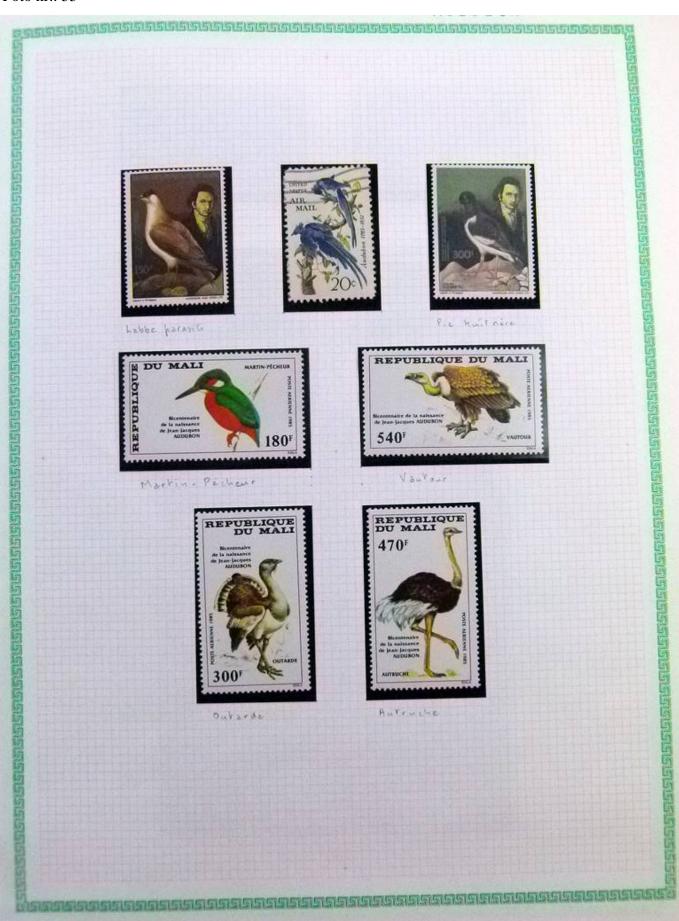

Lot nr.: L252289

Country/Type: Rest of the world

World Collection, in a large album, with new and used stamps, on art and paintings Topical.

Price: 95 eur

[Go to the lot on www.sevenstamps.com ]