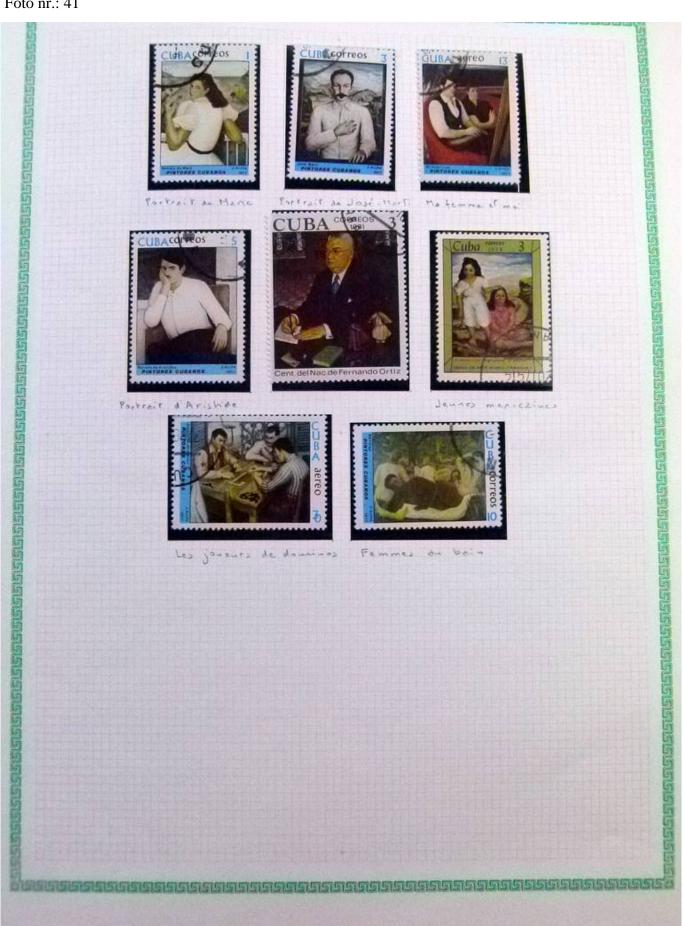

Lot nr.: L252289

Country/Type: Rest of the world

World Collection, in a large album, with new and used stamps, on art and paintings Topical.

Price: 95 eur

[Go to the lot on www.sevenstamps.com ]