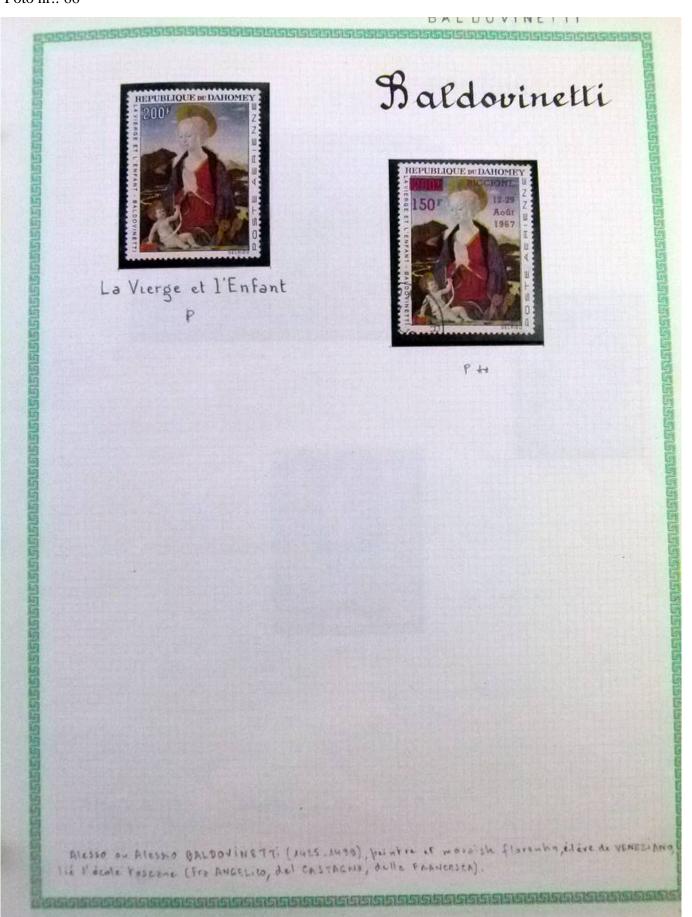

Lot nr.: L252289

Country/Type: Rest of the world

World Collection, in a large album, with new and used stamps, on art and paintings Topical.

Price: 95 eur

[Go to the lot on www.sevenstamps.com ]