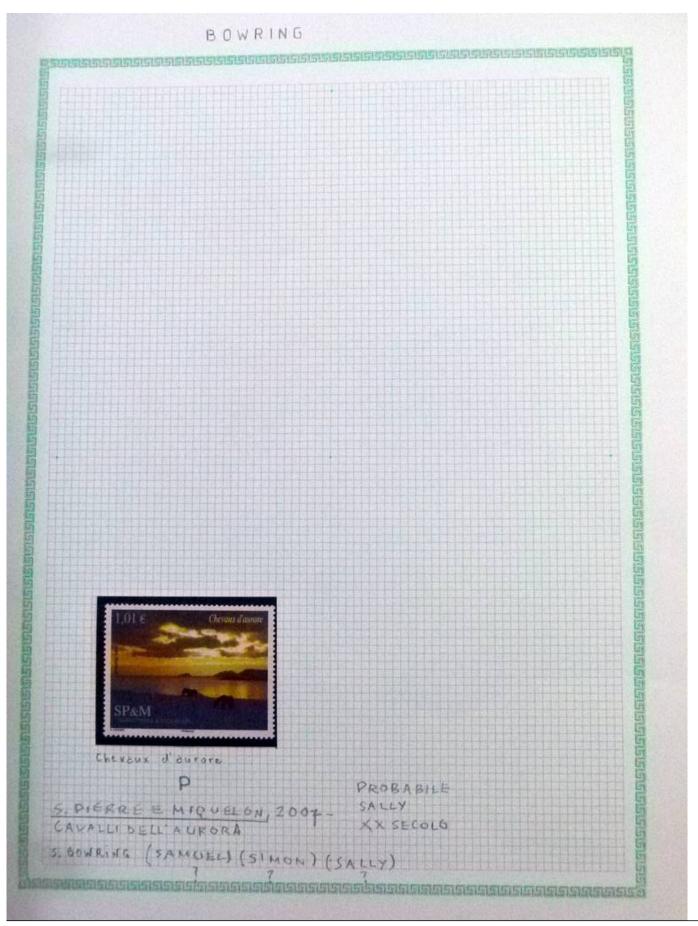

Lot nr.: L252289

Country/Type: Rest of the world

World Collection, in a large album, with new and used stamps, on art and paintings Topical.

Price: 95 eur

[Go to the lot on www.sevenstamps.com ]