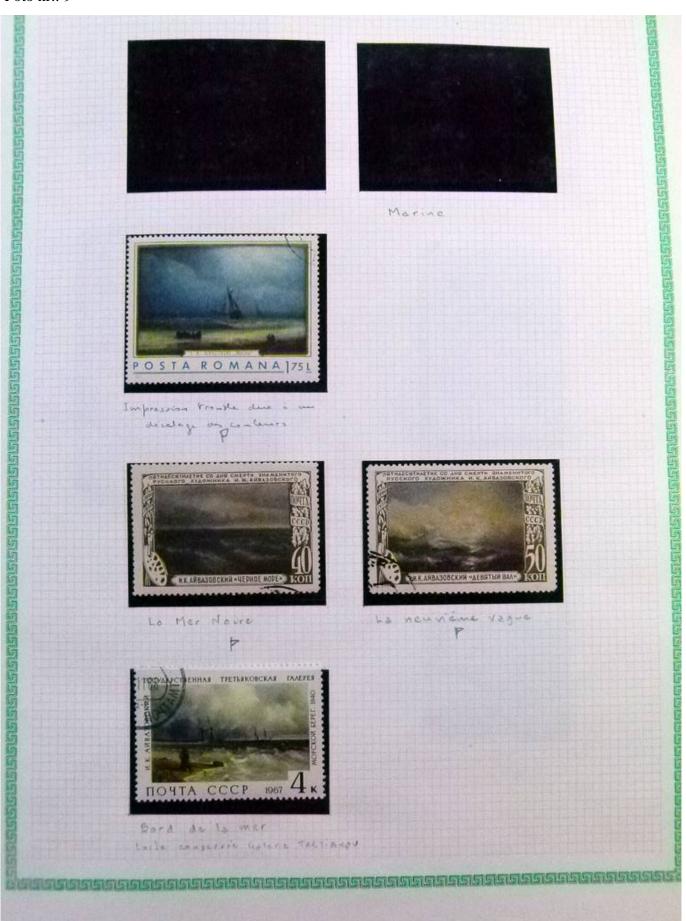

Lot nr.: L252289

Country/Type: Rest of the world

World Collection, in a large album, with new and used stamps, on art and paintings Topical.

Price: 95 eur

[Go to the lot on www.sevenstamps.com ]