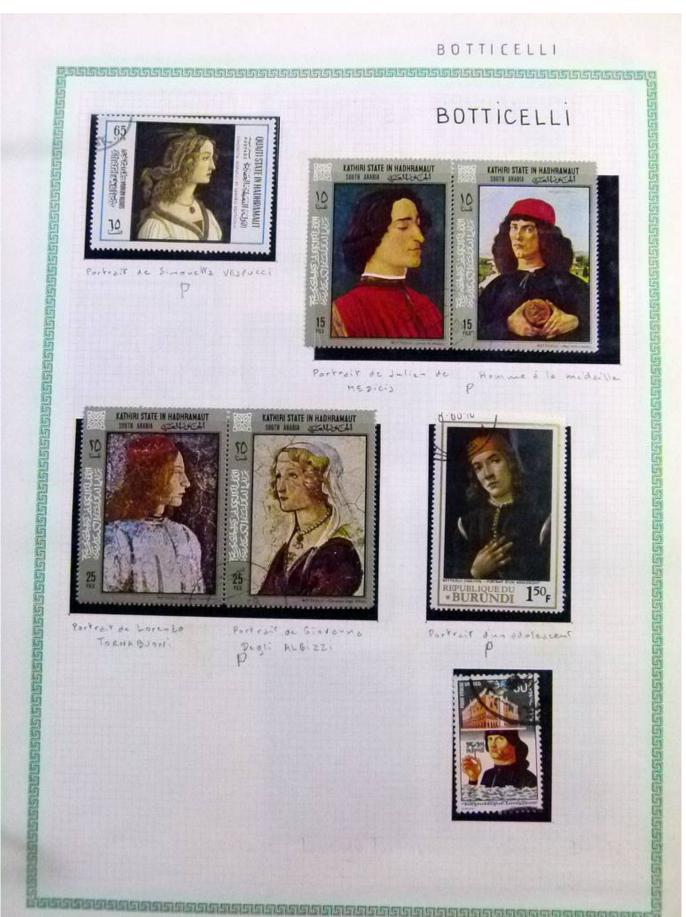

Lot nr.: L252289

Country/Type: Rest of the world

World Collection, in a large album, with new and used stamps, on art and paintings Topical.

Price: 95 eur

[Go to the lot on www.sevenstamps.com ]