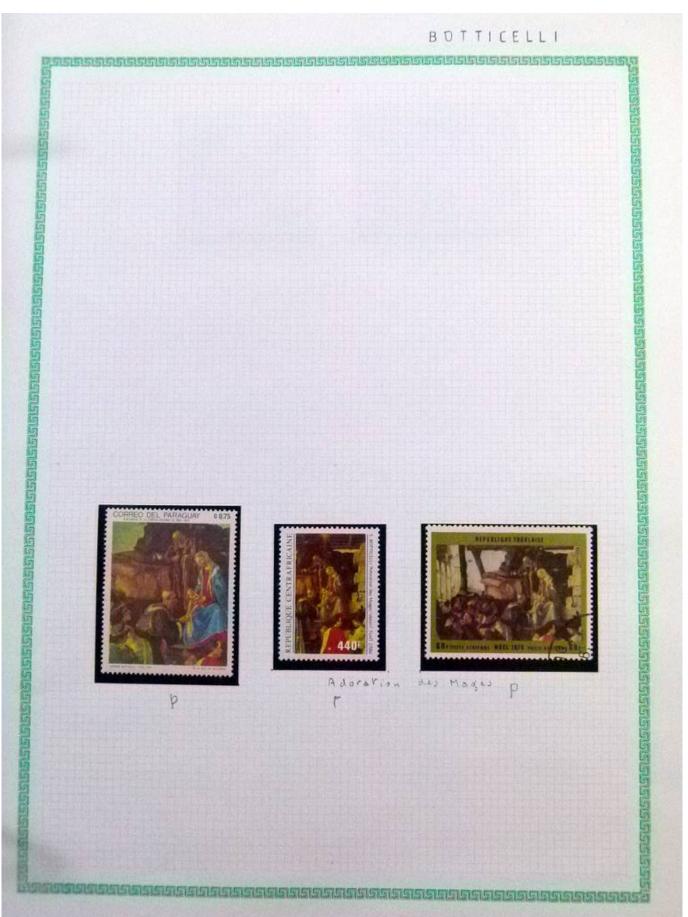

Lot nr.: L252289

Country/Type: Rest of the world

World Collection, in a large album, with new and used stamps, on art and paintings Topical.

Price: 95 eur

[Go to the lot on www.sevenstamps.com ]