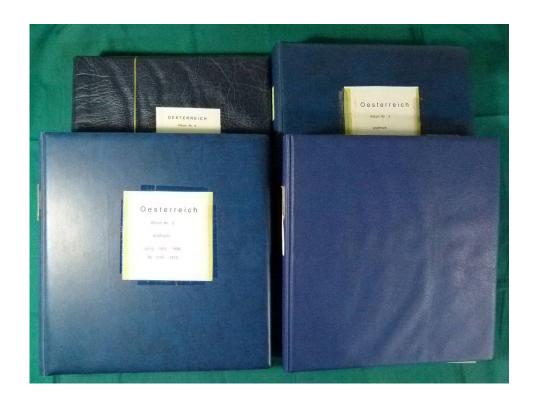

Lot nr.: L252273

Country/Type: Europe

Lot of 4 empty albums Austria, from 1945 to 2001, complete pages, with pockets, Lindner brand.

Price: 80 eur

[Go to the lot on www.sevenstamps.com ]