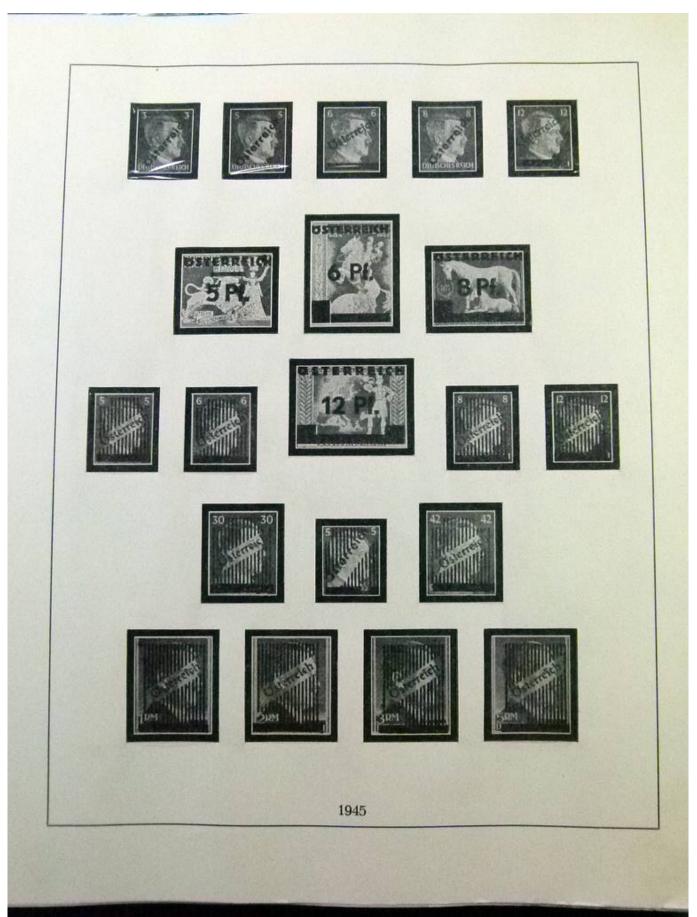

Lot nr.: L252273

Country/Type: Europe

Lot of 4 empty albums Austria, from 1945 to 2001, complete pages, with pockets, Lindner brand.

Price: 80 eur

[Go to the lot on www.sevenstamps.com ]