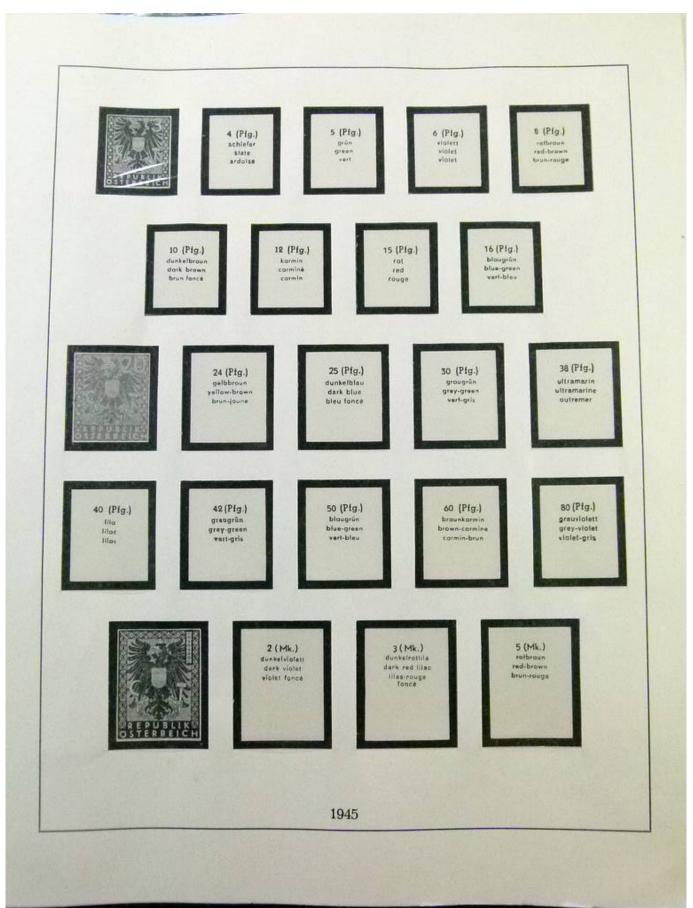

Lot nr.: L252273

Country/Type: Europe

Lot of 4 empty albums Austria, from 1945 to 2001, complete pages, with pockets, Lindner brand.

Price: 80 eur

[Go to the lot on www.sevenstamps.com ]