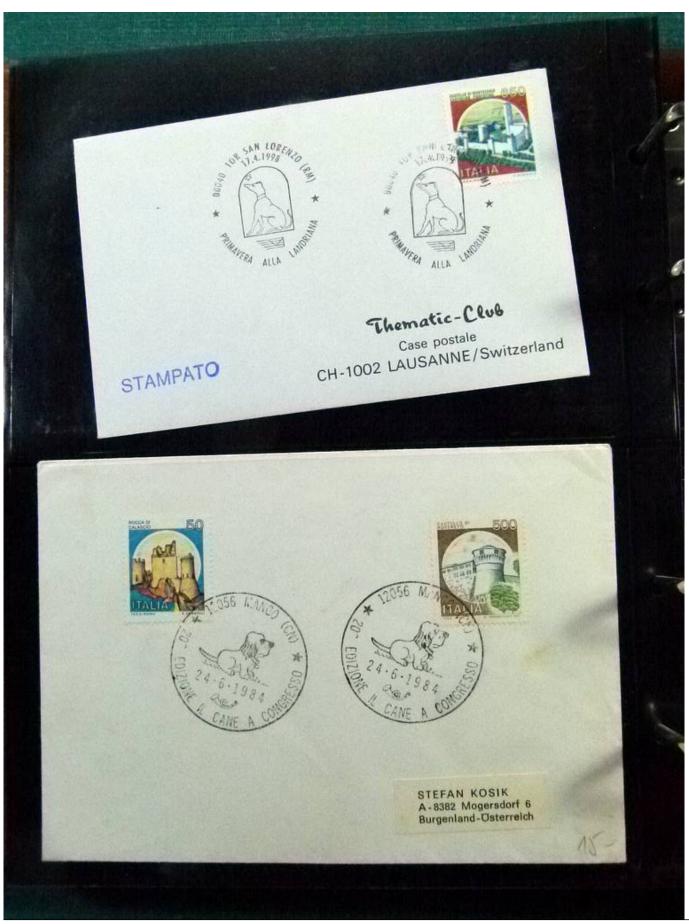

Lot nr.: L252270

Country/Type: Europe

Europa lot, with covers, postcards, postal stationeries.

Price: 30 eur

[Go to the lot on www.sevenstamps.com ]

YOUR COLLECTION, OUR PASSION.