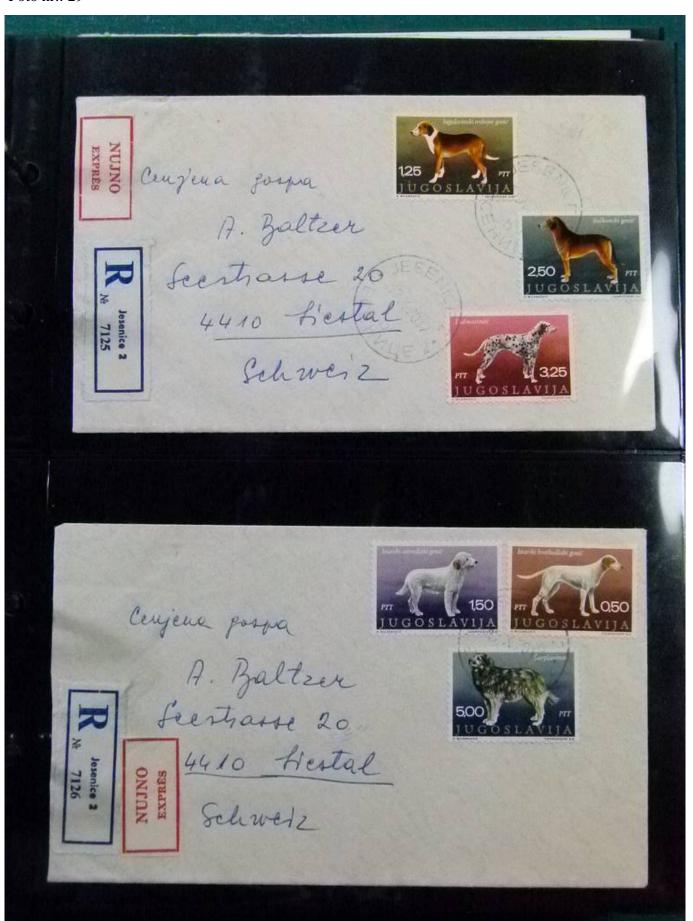

Lot nr.: L252270

Country/Type: Europe

Europa lot, with covers, postcards, postal stationeries.

Price: 30 eur

[Go to the lot on www.sevenstamps.com ]

YOUR COLLECTION, OUR PASSION.