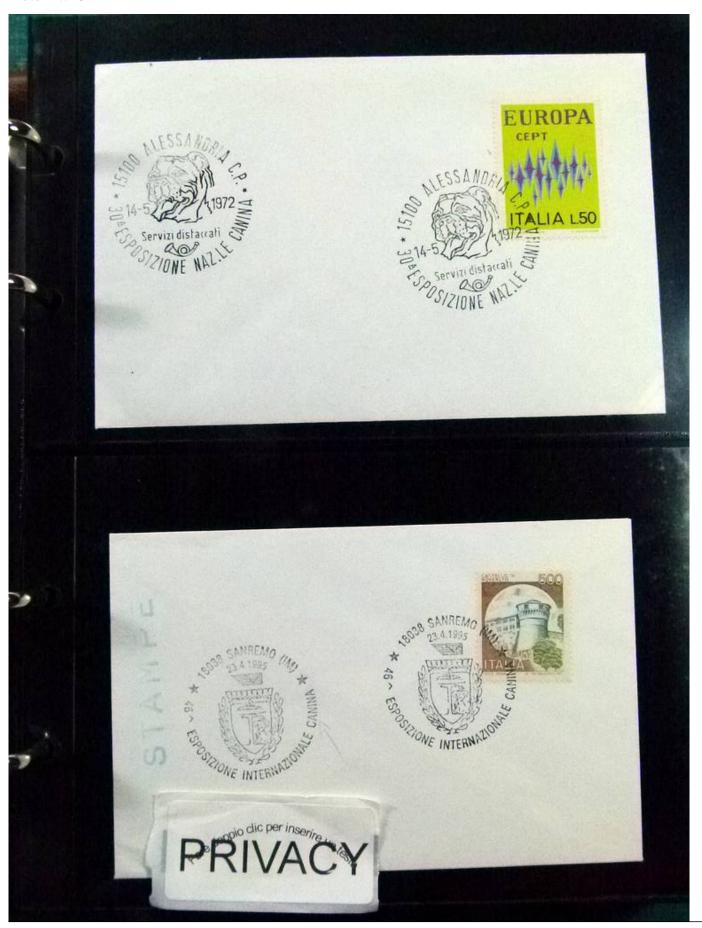

Lot nr.: L252270

Country/Type: Europe

Europa lot, with covers, postcards, postal stationeries.

Price: 30 eur

[Go to the lot on www.sevenstamps.com ]

YOUR COLLECTION, OUR PASSION.