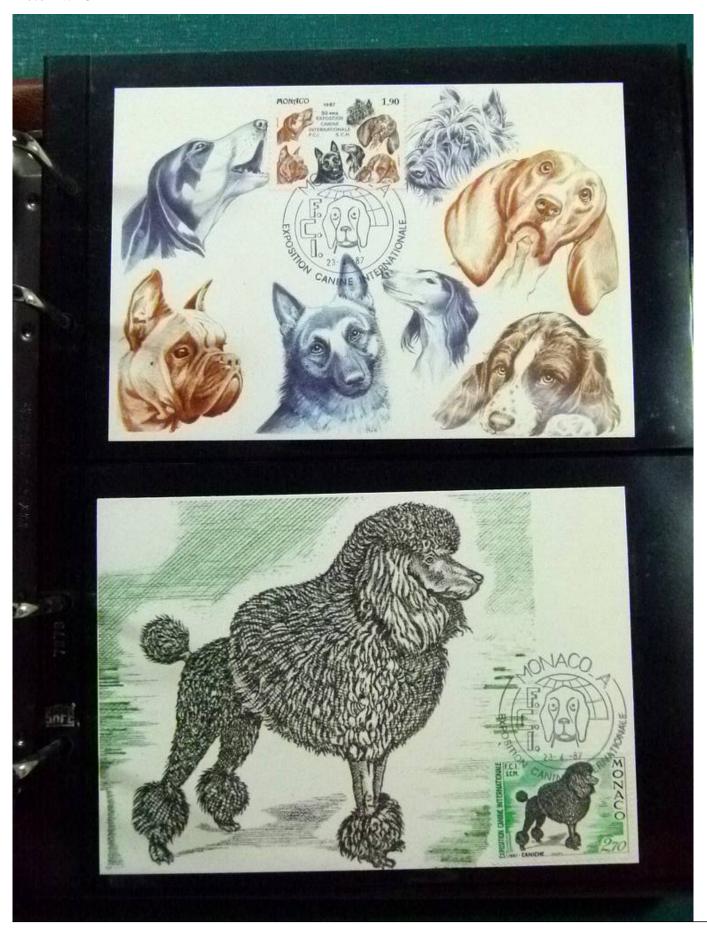

Lot nr.: L252270

Country/Type: Europe

Europa lot, with covers, postcards, postal stationeries.

Price: 30 eur

[Go to the lot on www.sevenstamps.com ]

YOUR COLLECTION, OUR PASSION.