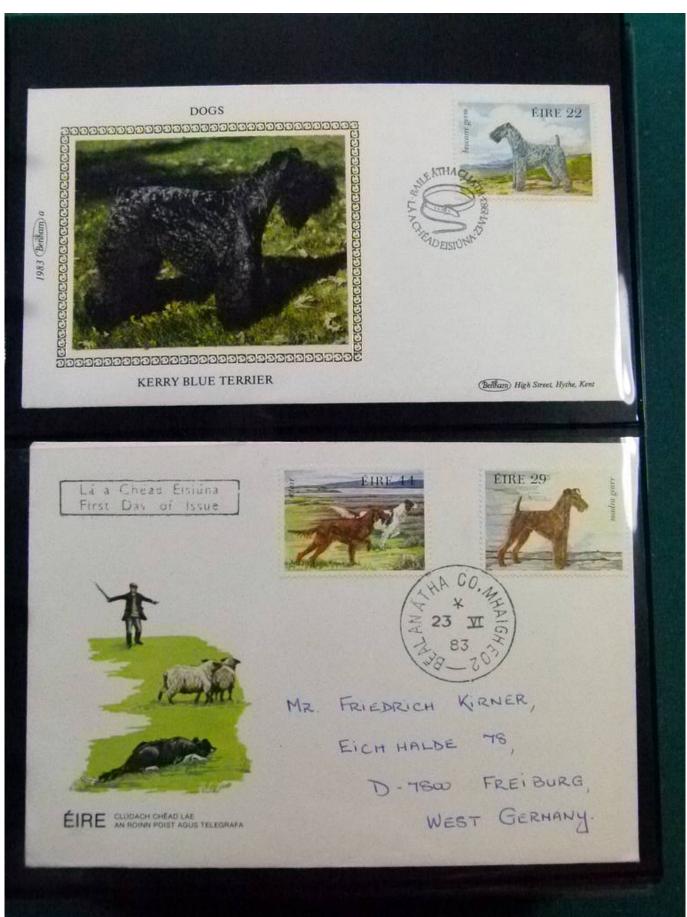

Lot nr.: L252270

Country/Type: Europe

Europa lot, with covers, postcards, postal stationeries.

Price: 30 eur

[Go to the lot on www.sevenstamps.com ]

YOUR COLLECTION, OUR PASSION.