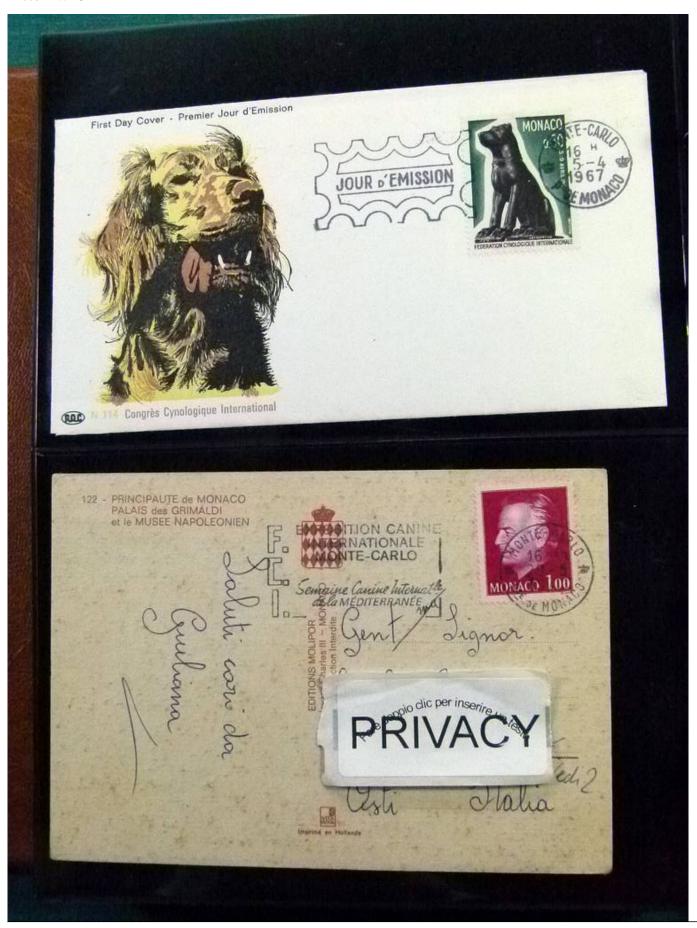

Lot nr.: L252270

Country/Type: Europe

Europa lot, with covers, postcards, postal stationeries.

Price: 30 eur

[Go to the lot on www.sevenstamps.com ]

YOUR COLLECTION, OUR PASSION.