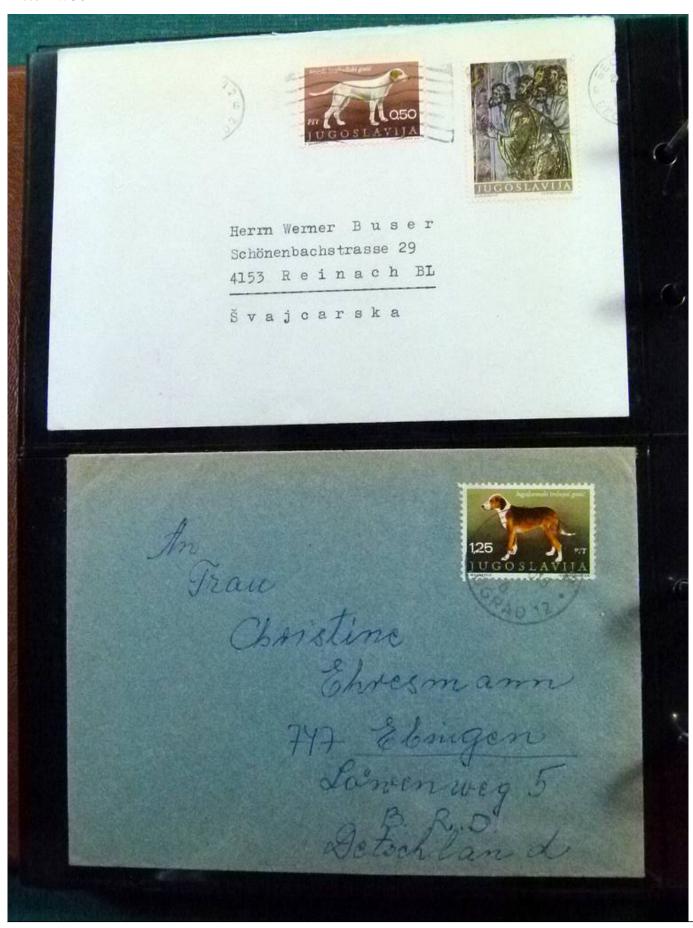

Lot nr.: L252270

Country/Type: Europe

Europa lot, with covers, postcards, postal stationeries.

Price: 30 eur

[Go to the lot on www.sevenstamps.com ]

YOUR COLLECTION, OUR PASSION.