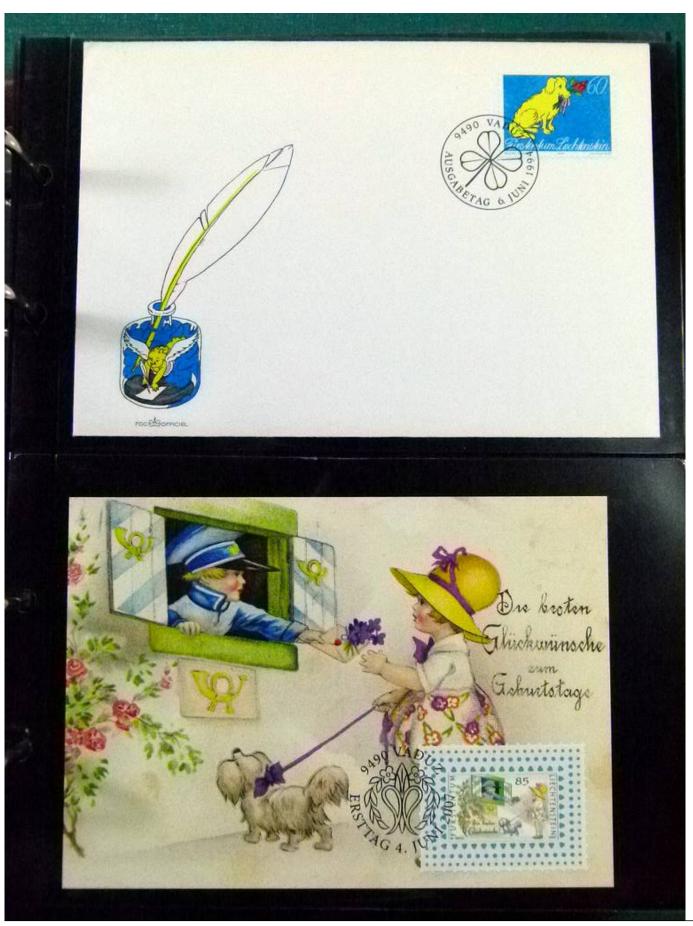

Lot nr.: L252270

Country/Type: Europe

Europa lot, with covers, postcards, postal stationeries.

Price: 30 eur

[Go to the lot on www.sevenstamps.com ]

YOUR COLLECTION, OUR PASSION.