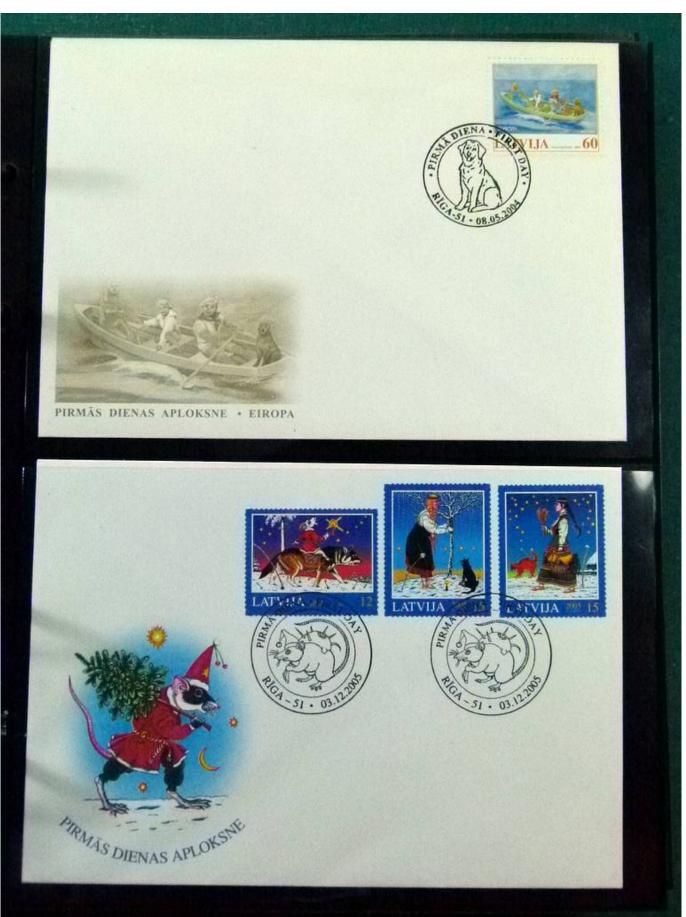

Lot nr.: L252270

Country/Type: Europe

Europa lot, with covers, postcards, postal stationeries.

Price: 30 eur

[Go to the lot on www.sevenstamps.com ]

YOUR COLLECTION, OUR PASSION.