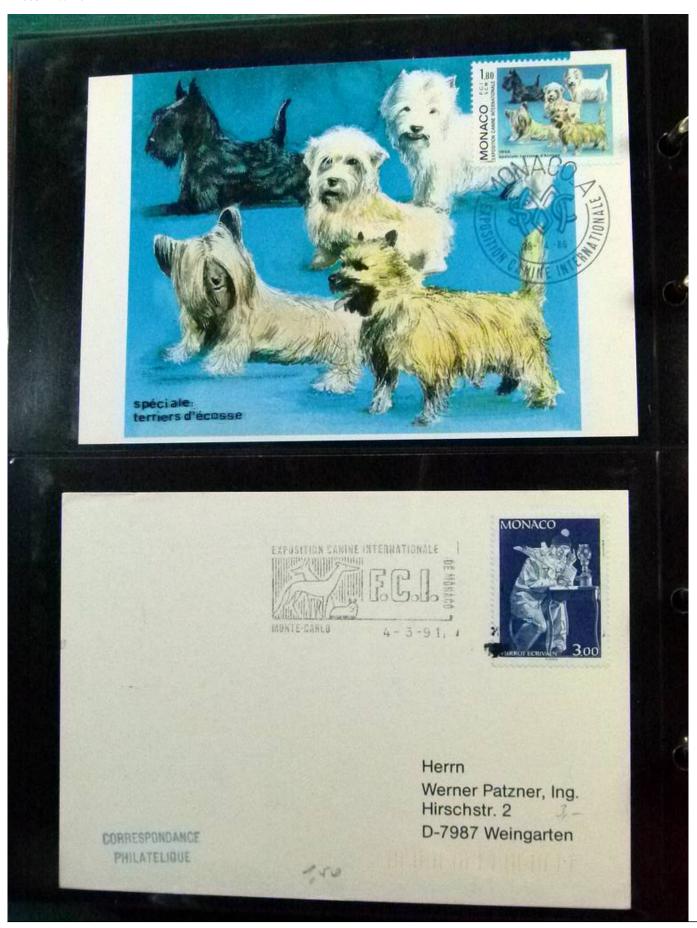

Lot nr.: L252270

Country/Type: Europe

Europa lot, with covers, postcards, postal stationeries.

Price: 30 eur

[Go to the lot on www.sevenstamps.com ]

YOUR COLLECTION, OUR PASSION.