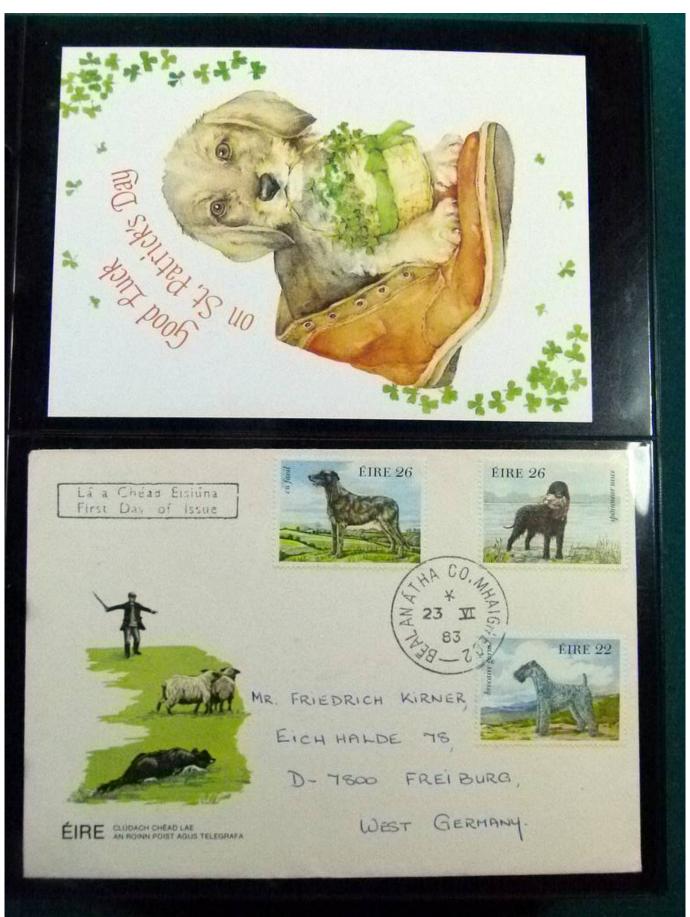

Lot nr.: L252270

Country/Type: Europe

Europa lot, with covers, postcards, postal stationeries.

Price: 30 eur

[Go to the lot on www.sevenstamps.com ]

YOUR COLLECTION, OUR PASSION.