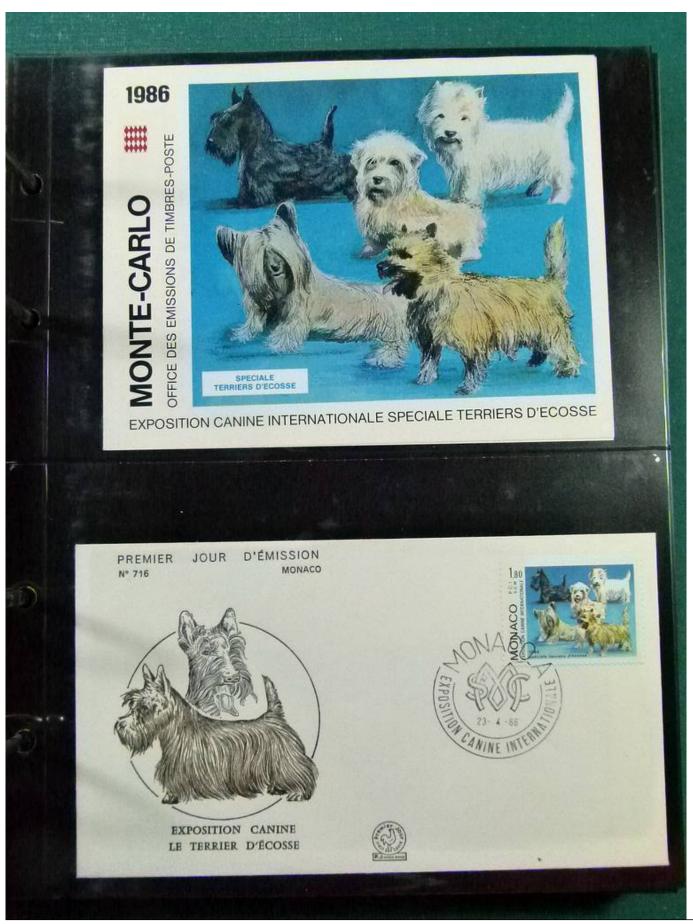

Lot nr.: L252270

Country/Type: Europe

Europa lot, with covers, postcards, postal stationeries.

Price: 30 eur

[Go to the lot on www.sevenstamps.com ]

YOUR COLLECTION, OUR PASSION.