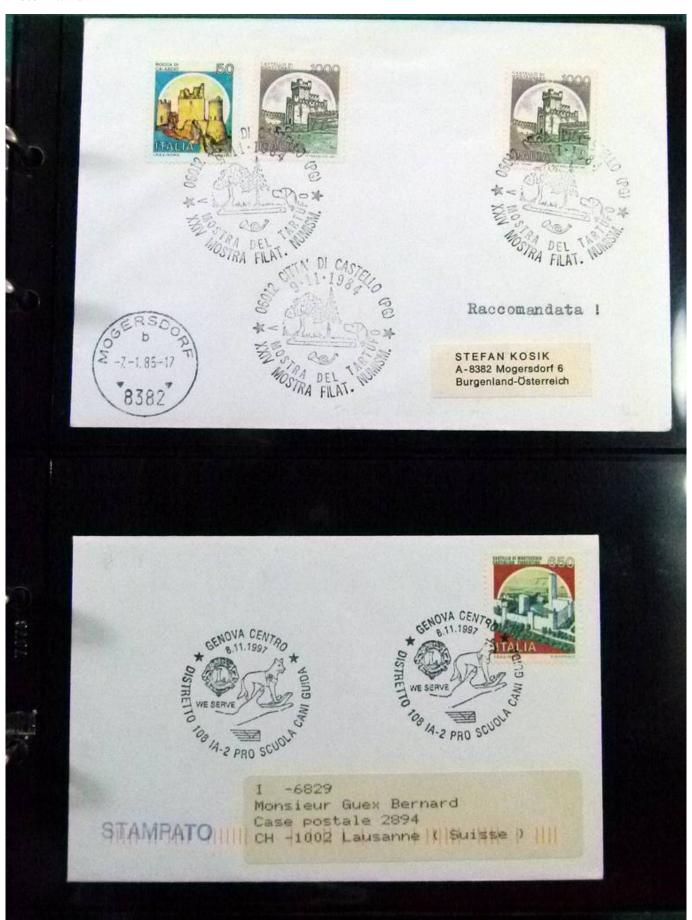

Lot nr.: L252270

Country/Type: Europe

Europa lot, with covers, postcards, postal stationeries.

Price: 30 eur

[Go to the lot on www.sevenstamps.com ]

YOUR COLLECTION, OUR PASSION.