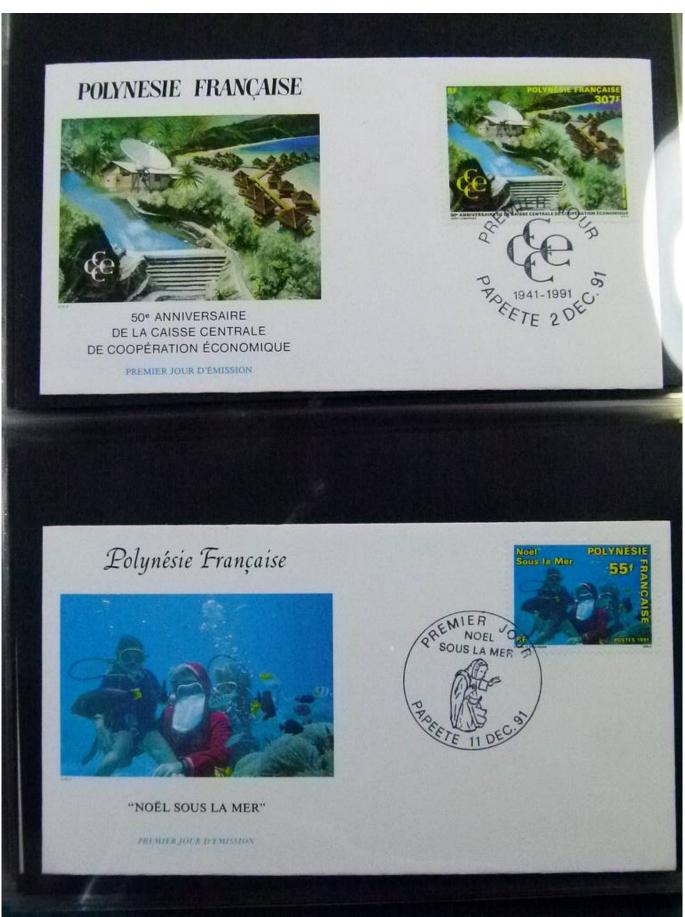

Lot nr.: L252254

Country/Type: Asia and Oceania

Collection of FDC French Polynesia, from 1989 to 1994, on 2 albums.

Price: 30 eur

[Go to the lot on www.sevenstamps.com ]

YOUR COLLECTION, OUR PASSION.