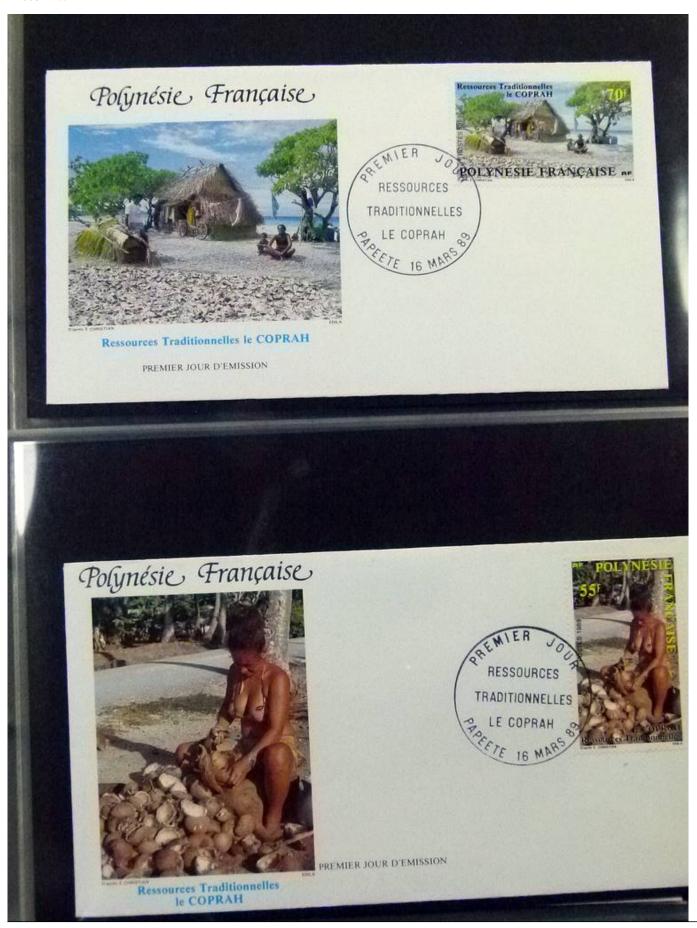

Lot nr.: L252254

Country/Type: Asia and Oceania

Collection of FDC French Polynesia, from 1989 to 1994, on 2 albums.

Price: 30 eur

[Go to the lot on www.sevenstamps.com ]

YOUR COLLECTION, OUR PASSION.