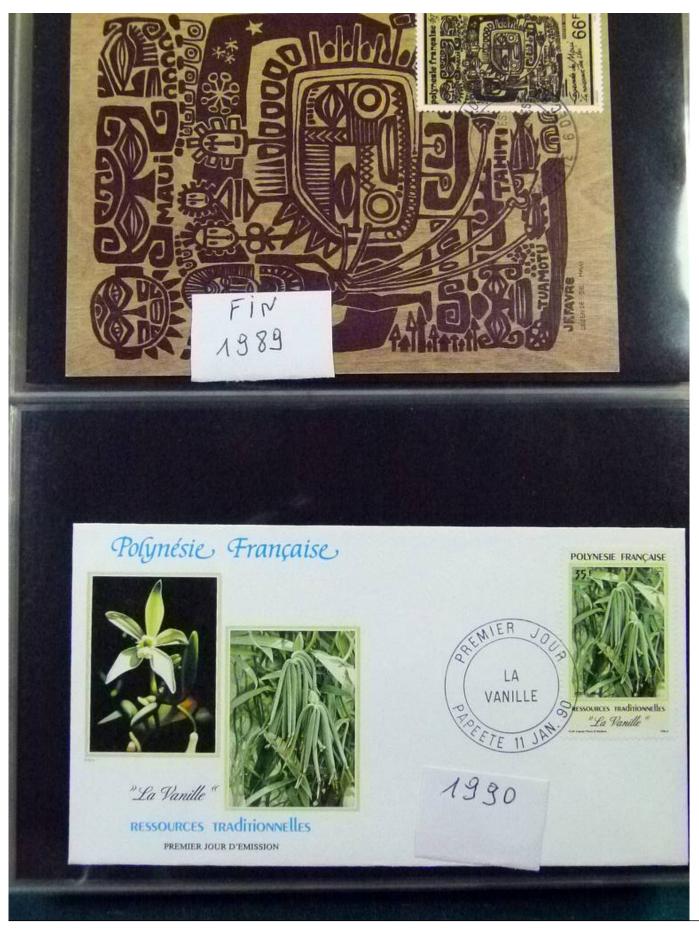

Lot nr.: L252254

Country/Type: Asia and Oceania

Collection of FDC French Polynesia, from 1989 to 1994, on 2 albums.

Price: 30 eur

[Go to the lot on www.sevenstamps.com ]

YOUR COLLECTION, OUR PASSION.