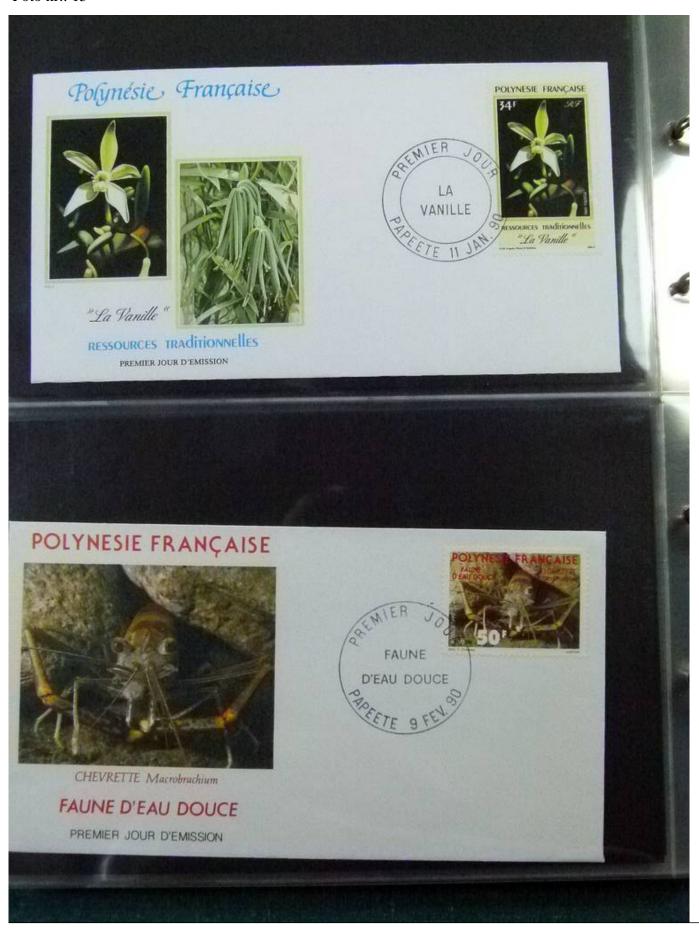

Lot nr.: L252254

Country/Type: Asia and Oceania

Collection of FDC French Polynesia, from 1989 to 1994, on 2 albums.

Price: 30 eur

[Go to the lot on www.sevenstamps.com ]

YOUR COLLECTION, OUR PASSION.