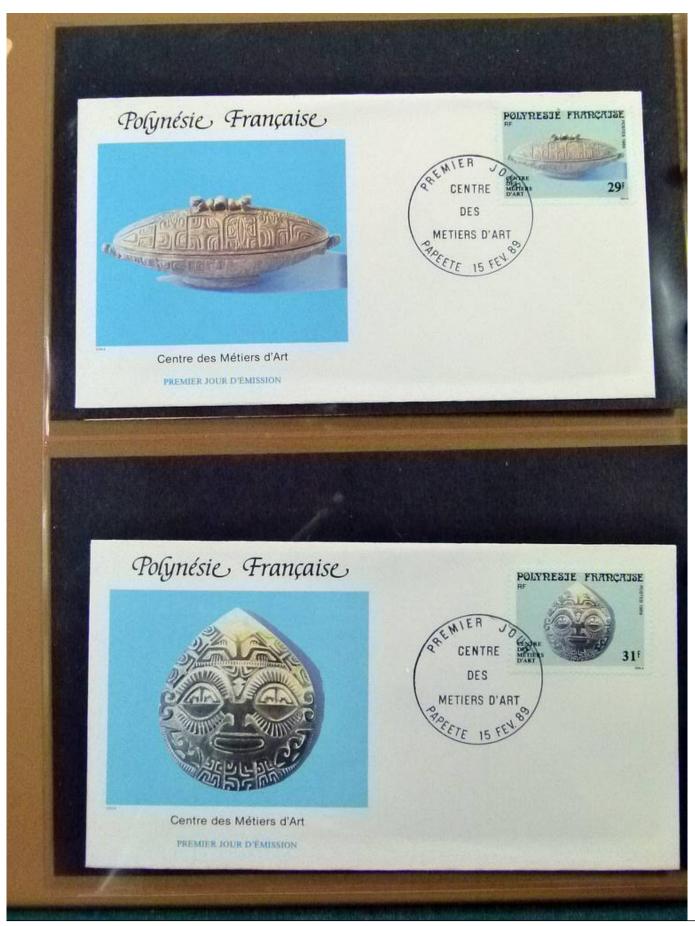

Lot nr.: L252254

Country/Type: Asia and Oceania

Collection of FDC French Polynesia, from 1989 to 1994, on 2 albums.

Price: 30 eur

[Go to the lot on www.sevenstamps.com ]

YOUR COLLECTION, OUR PASSION.