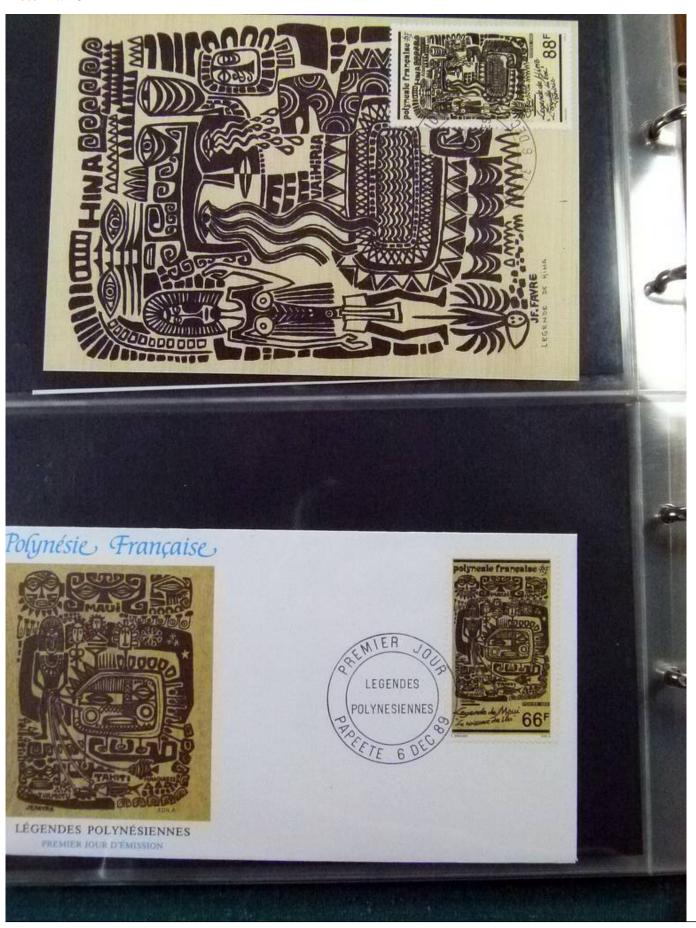

Lot nr.: L252254

Country/Type: Asia and Oceania

Collection of FDC French Polynesia, from 1989 to 1994, on 2 albums.

Price: 30 eur

[Go to the lot on www.sevenstamps.com ]

YOUR COLLECTION, OUR PASSION.