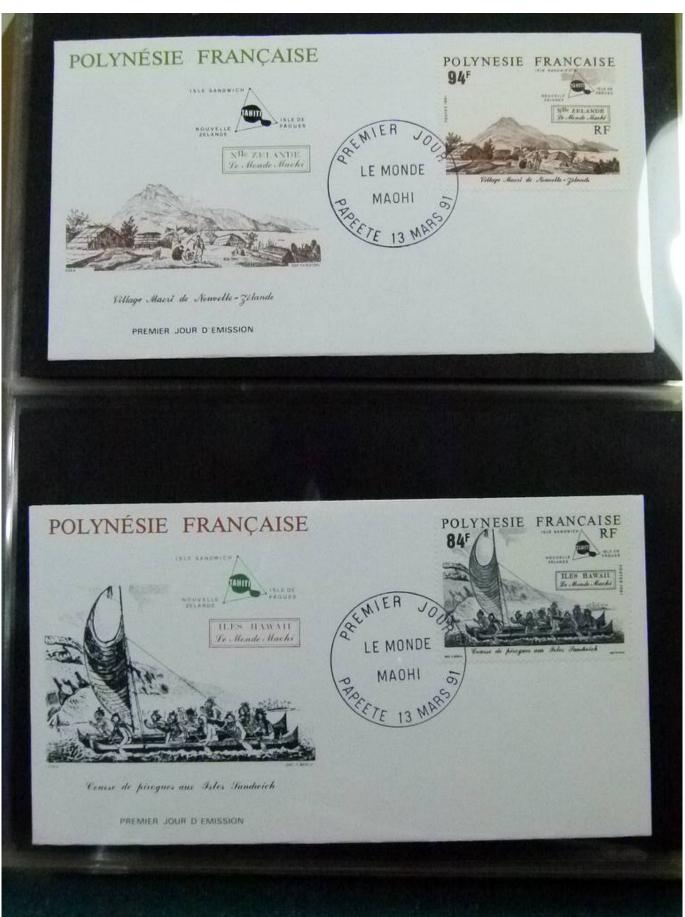

Lot nr.: L252254

Country/Type: Asia and Oceania

Collection of FDC French Polynesia, from 1989 to 1994, on 2 albums.

Price: 30 eur

[Go to the lot on www.sevenstamps.com ]

YOUR COLLECTION, OUR PASSION.