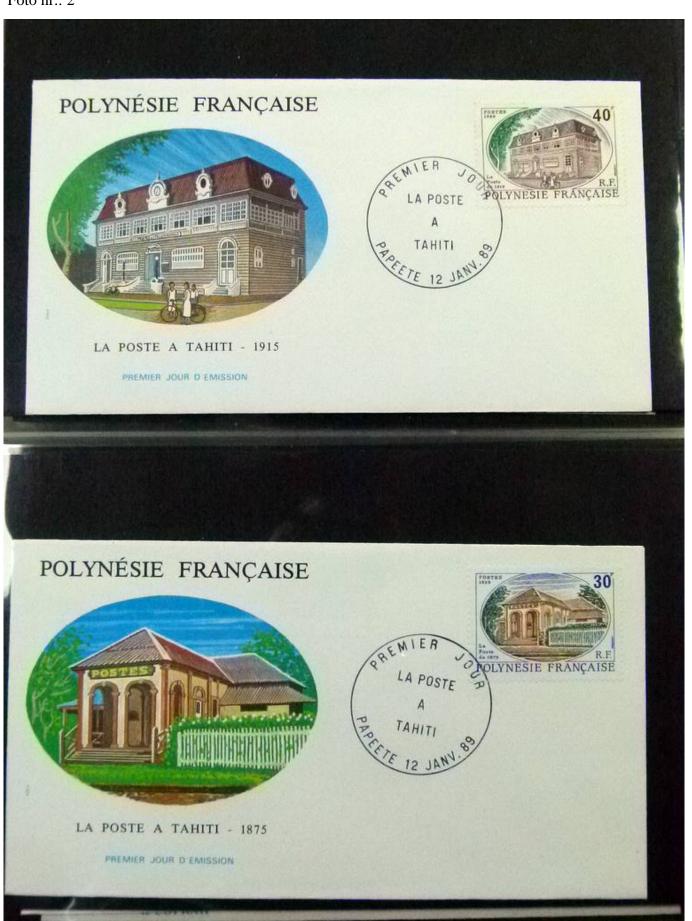

Lot nr.: L252254

Country/Type: Asia and Oceania

Collection of FDC French Polynesia, from 1989 to 1994, on 2 albums.

Price: 30 eur

[Go to the lot on www.sevenstamps.com ]

YOUR COLLECTION, OUR PASSION.