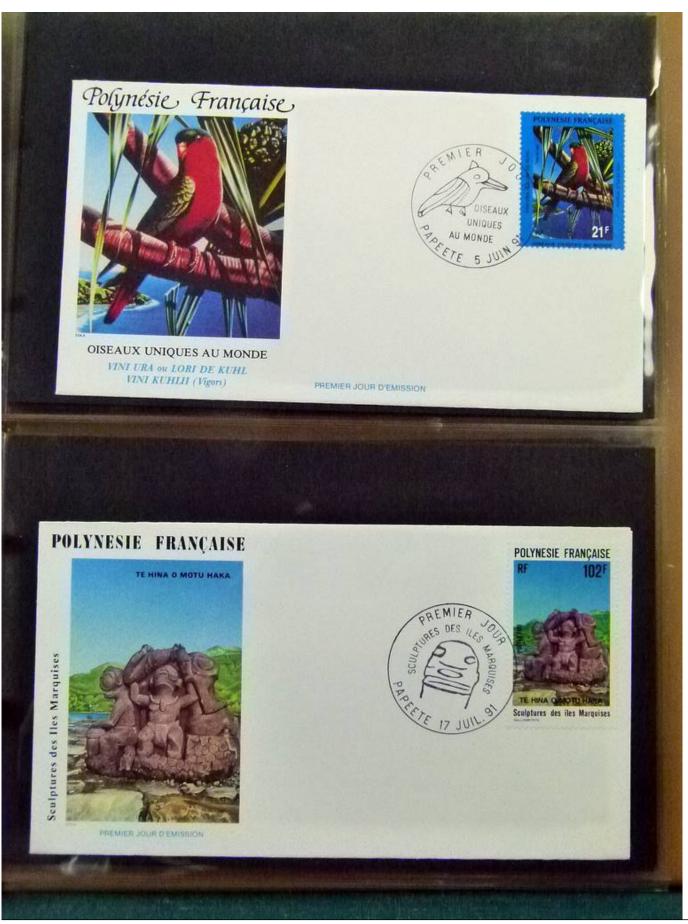

Lot nr.: L252254

Country/Type: Asia and Oceania

Collection of FDC French Polynesia, from 1989 to 1994, on 2 albums.

Price: 30 eur

[Go to the lot on www.sevenstamps.com ]

YOUR COLLECTION, OUR PASSION.