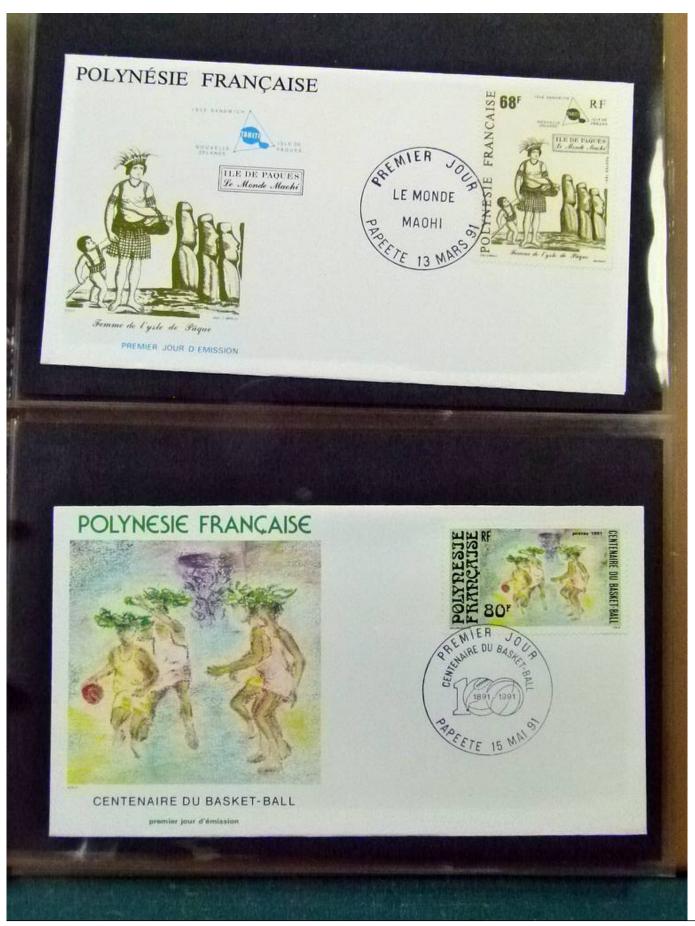

Lot nr.: L252254

Country/Type: Asia and Oceania

Collection of FDC French Polynesia, from 1989 to 1994, on 2 albums.

Price: 30 eur

[Go to the lot on www.sevenstamps.com ]

YOUR COLLECTION, OUR PASSION.