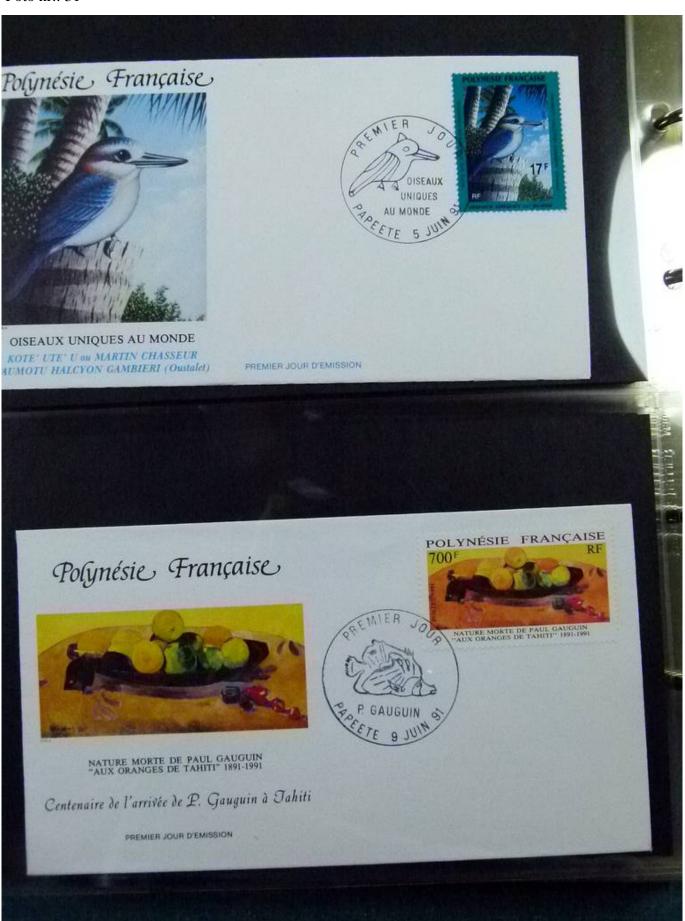

Lot nr.: L252254

Country/Type: Asia and Oceania

Collection of FDC French Polynesia, from 1989 to 1994, on 2 albums.

Price: 30 eur

[Go to the lot on www.sevenstamps.com ]

YOUR COLLECTION, OUR PASSION.