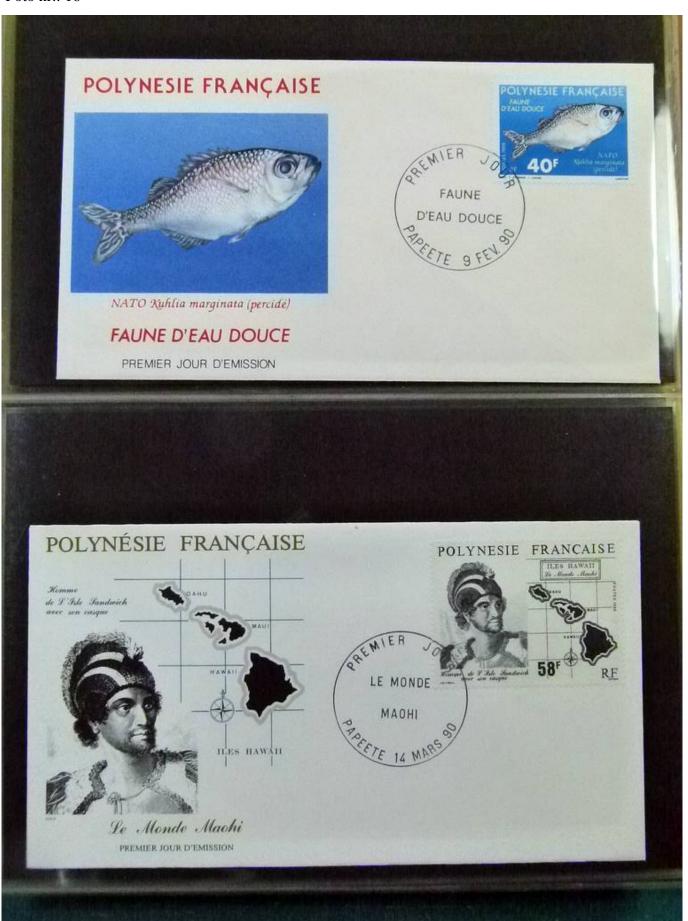

Lot nr.: L252254

Country/Type: Asia and Oceania

Collection of FDC French Polynesia, from 1989 to 1994, on 2 albums.

Price: 30 eur

[Go to the lot on www.sevenstamps.com ]

YOUR COLLECTION, OUR PASSION.