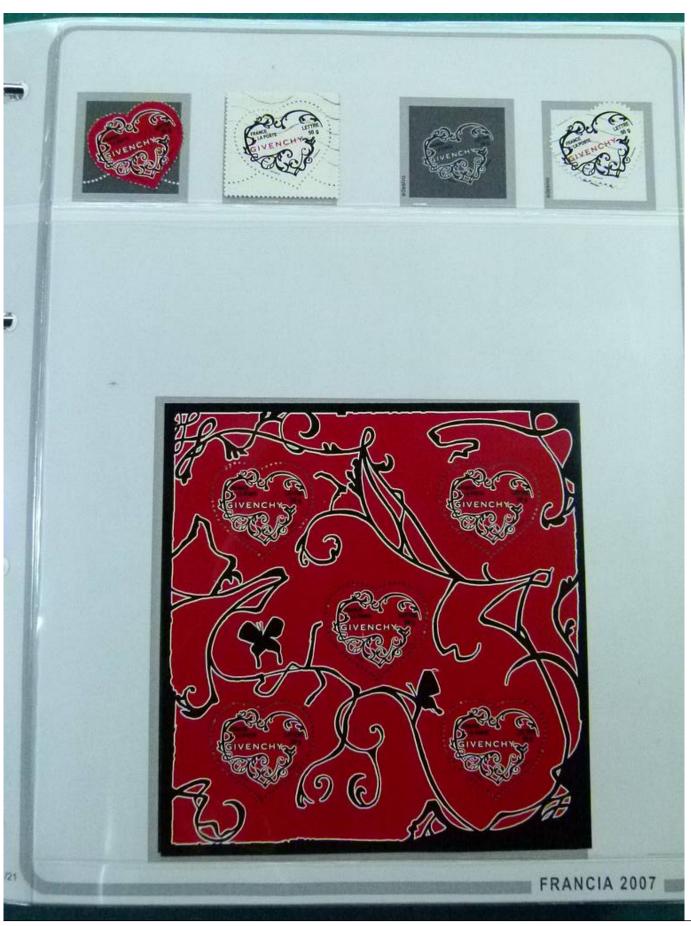

Lot nr.: L252251

Country/Type: Europe

France collection, from 2007 to 2009, with MNH and used stamps, on large album.

Price: 140 eur

[Go to the lot on www.sevenstamps.com ]

YOUR COLLECTION, OUR PASSION.