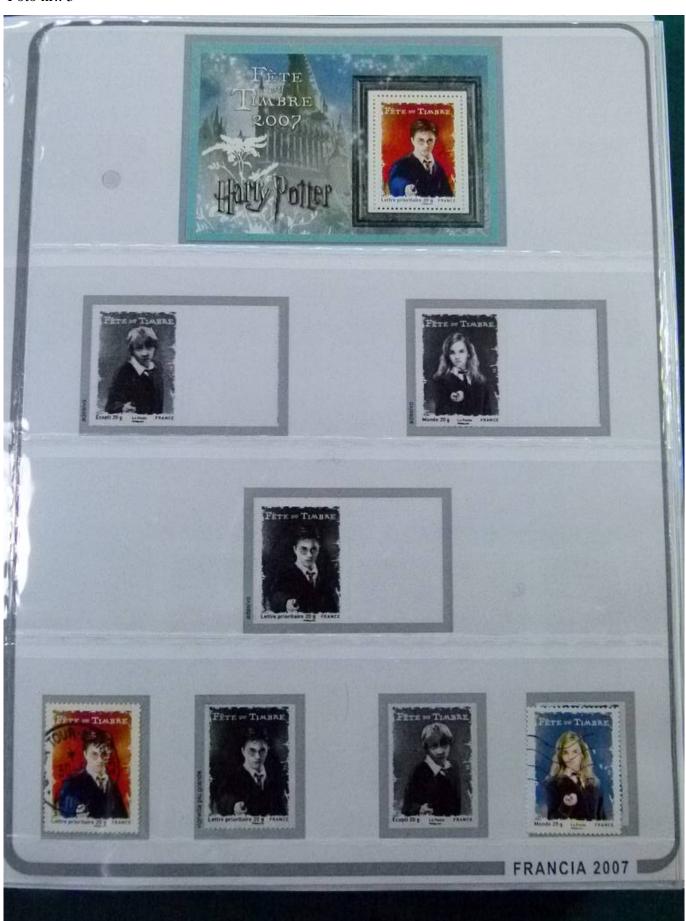

Lot nr.: L252251

Country/Type: Europe

France collection, from 2007 to 2009, with MNH and used stamps, on large album.

Price: 140 eur

[Go to the lot on www.sevenstamps.com ]

YOUR COLLECTION, OUR PASSION.