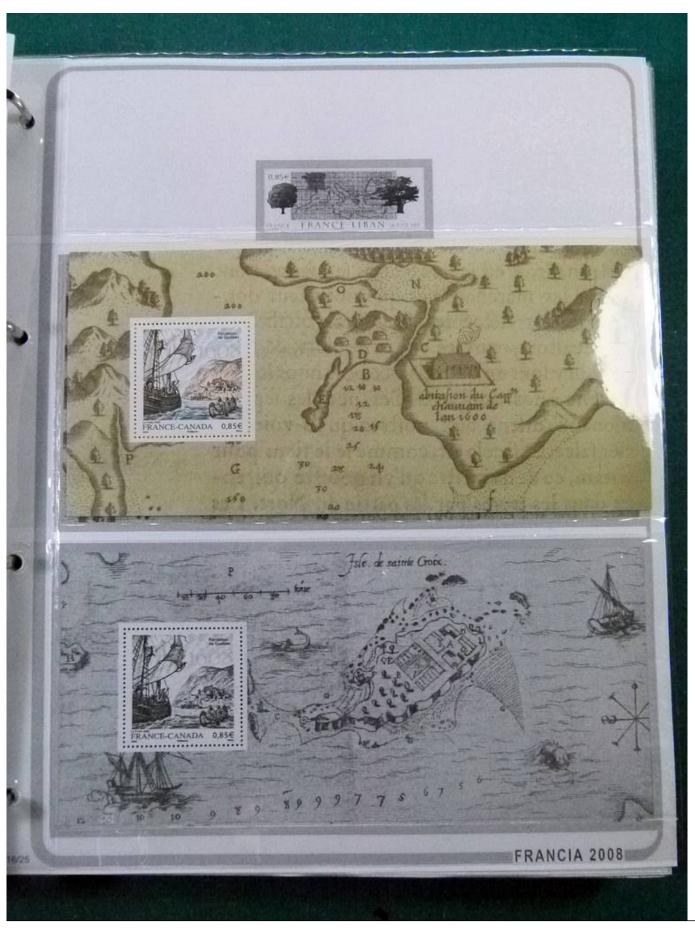

Lot nr.: L252251

Country/Type: Europe

France collection, from 2007 to 2009, with MNH and used stamps, on large album.

Price: 140 eur

[Go to the lot on www.sevenstamps.com ]

YOUR COLLECTION, OUR PASSION.