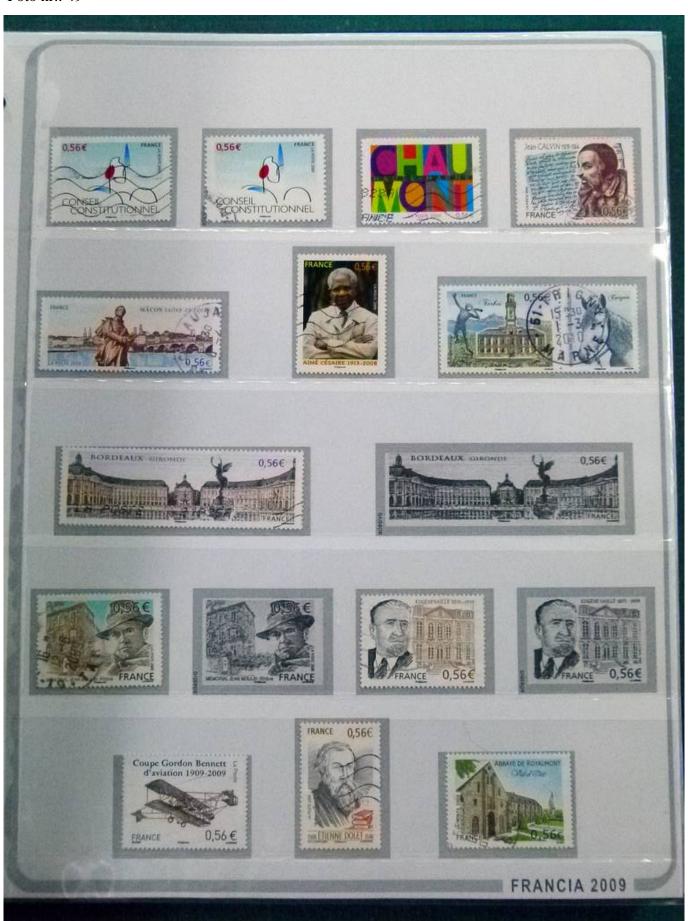

Lot nr.: L252251

Country/Type: Europe

France collection, from 2007 to 2009, with MNH and used stamps, on large album.

Price: 140 eur

[Go to the lot on www.sevenstamps.com ]

YOUR COLLECTION, OUR PASSION.