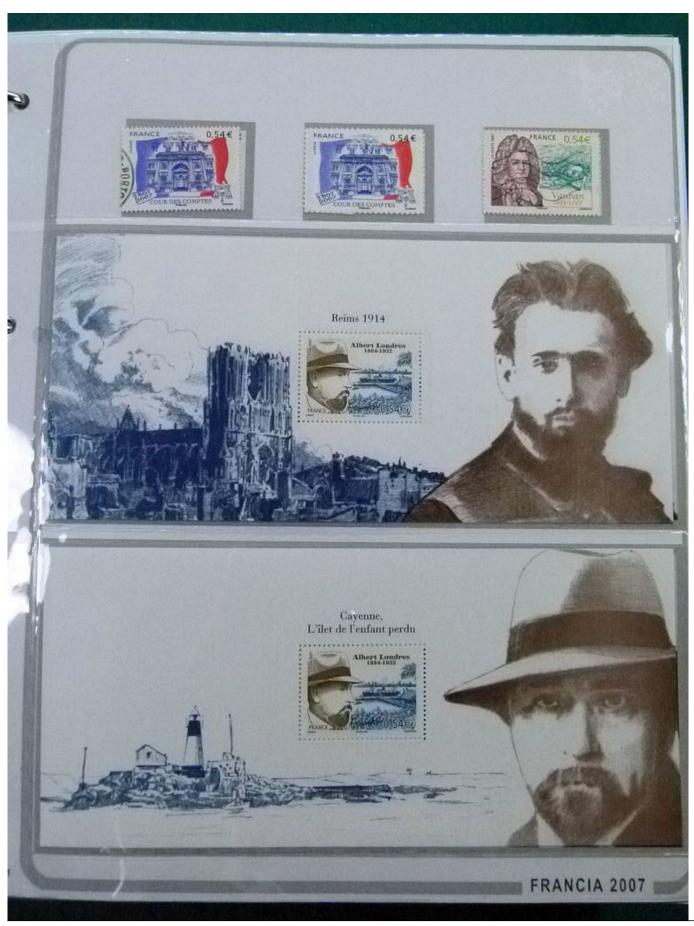

Lot nr.: L252251

Country/Type: Europe

France collection, from 2007 to 2009, with MNH and used stamps, on large album.

Price: 140 eur

[Go to the lot on www.sevenstamps.com ]

YOUR COLLECTION, OUR PASSION.