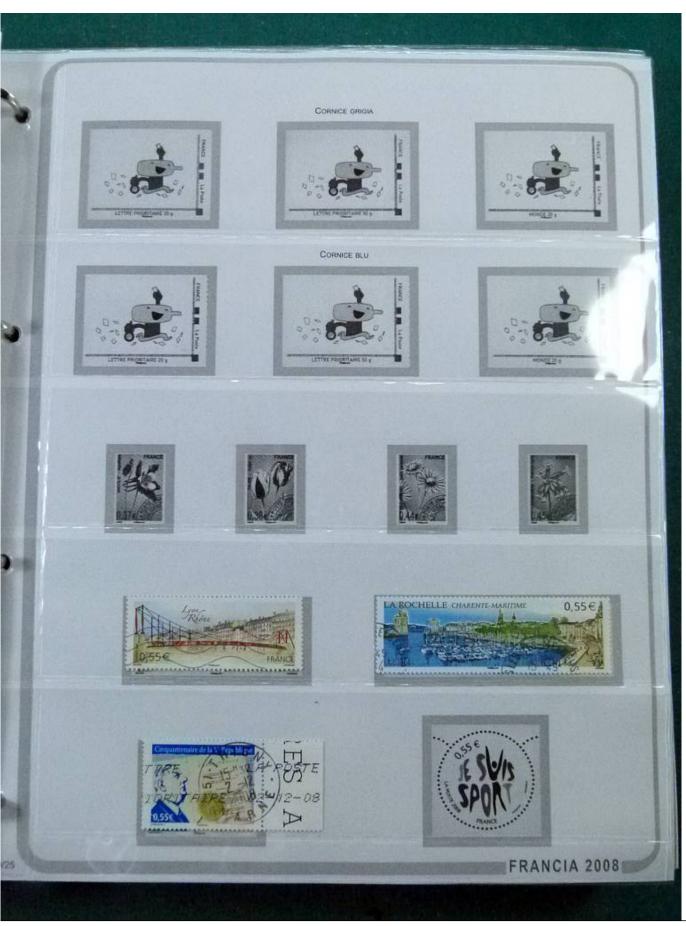

Lot nr.: L252251

Country/Type: Europe

France collection, from 2007 to 2009, with MNH and used stamps, on large album.

Price: 140 eur

[Go to the lot on www.sevenstamps.com ]

YOUR COLLECTION, OUR PASSION.