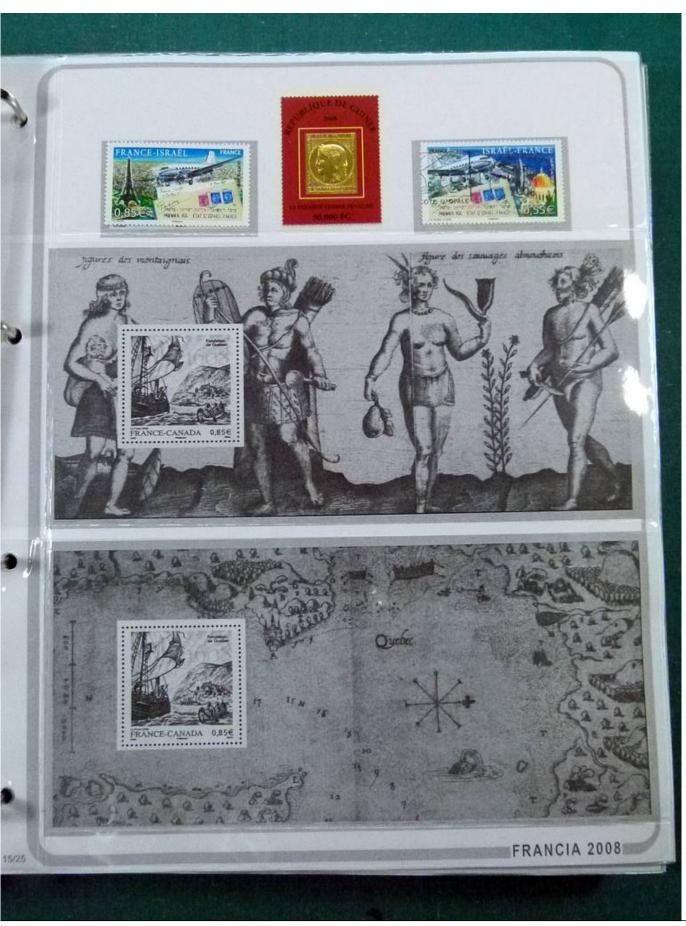

Lot nr.: L252251

Country/Type: Europe

France collection, from 2007 to 2009, with MNH and used stamps, on large album.

Price: 140 eur

[Go to the lot on www.sevenstamps.com ]

YOUR COLLECTION, OUR PASSION.