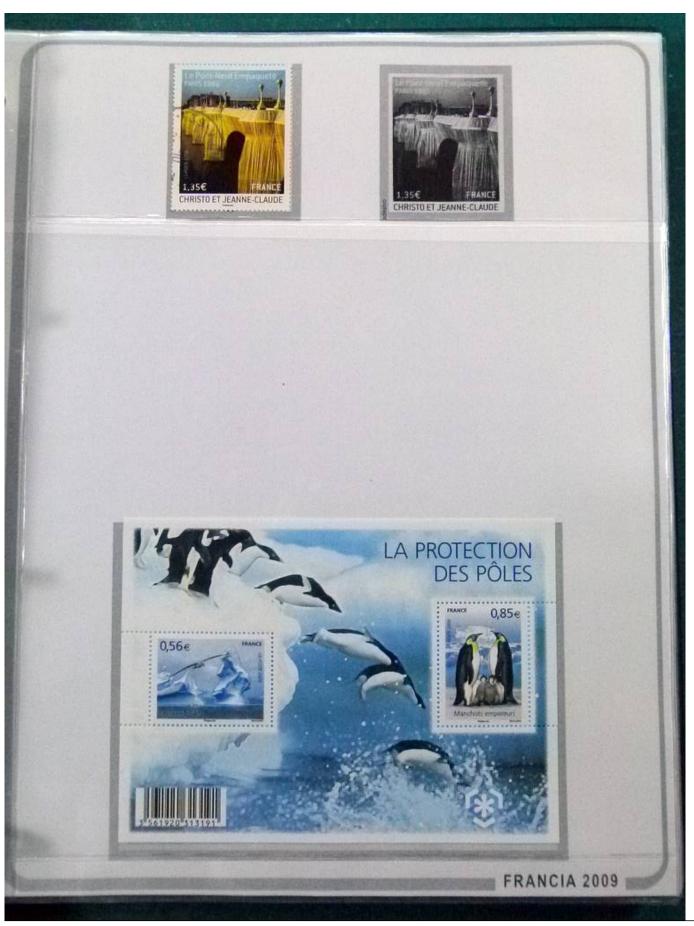

Lot nr.: L252251

Country/Type: Europe

France collection, from 2007 to 2009, with MNH and used stamps, on large album.

Price: 140 eur

[Go to the lot on www.sevenstamps.com ]

YOUR COLLECTION, OUR PASSION.