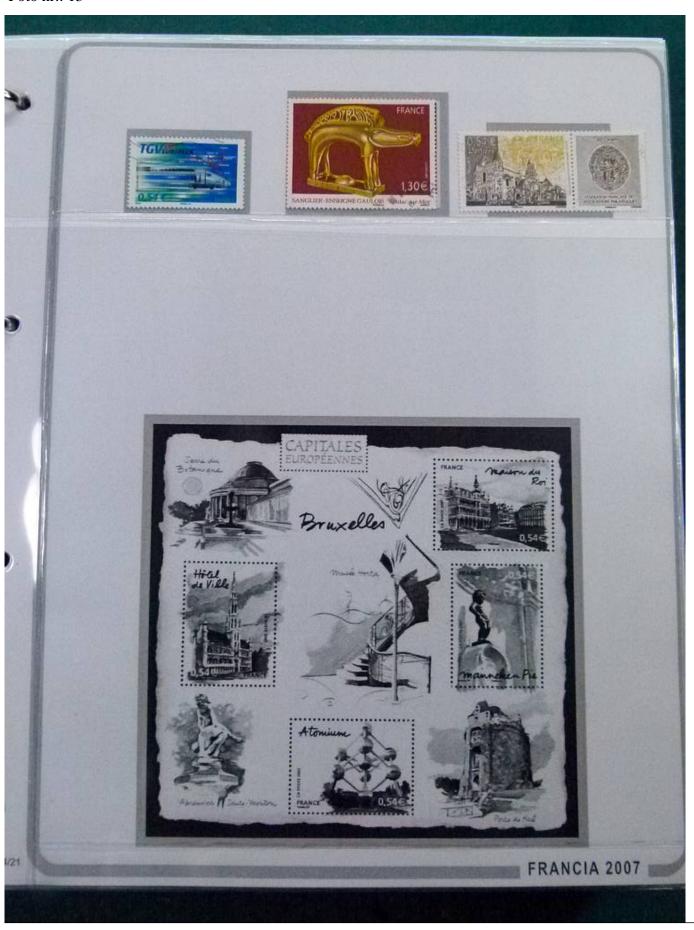

Lot nr.: L252251

Country/Type: Europe

France collection, from 2007 to 2009, with MNH and used stamps, on large album.

Price: 140 eur

[Go to the lot on www.sevenstamps.com ]

YOUR COLLECTION, OUR PASSION.