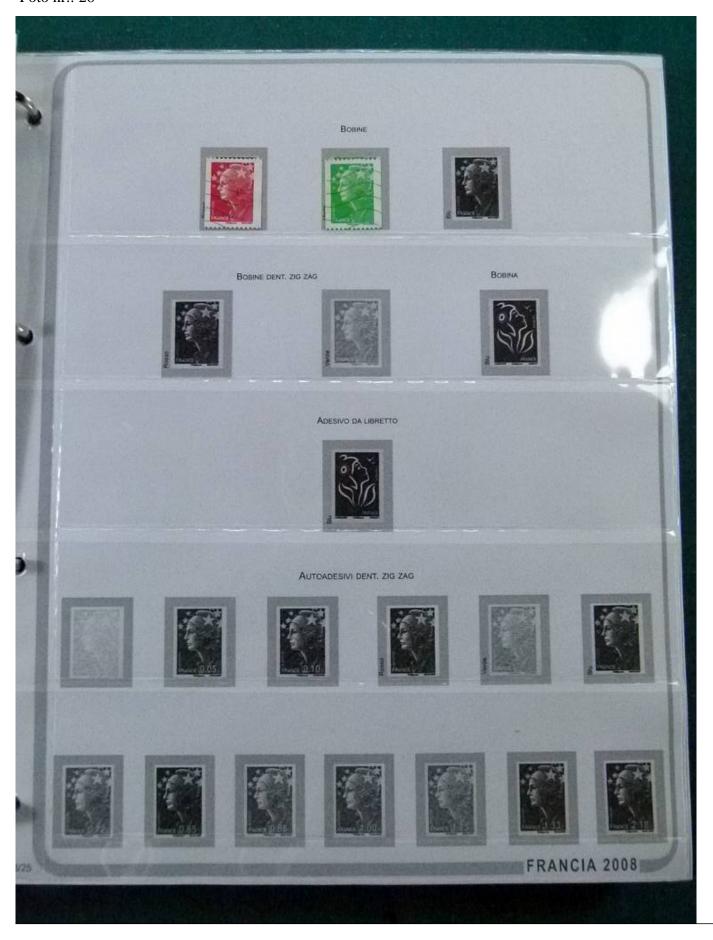

Lot nr.: L252251

Country/Type: Europe

France collection, from 2007 to 2009, with MNH and used stamps, on large album.

Price: 140 eur

[Go to the lot on www.sevenstamps.com ]

YOUR COLLECTION, OUR PASSION.