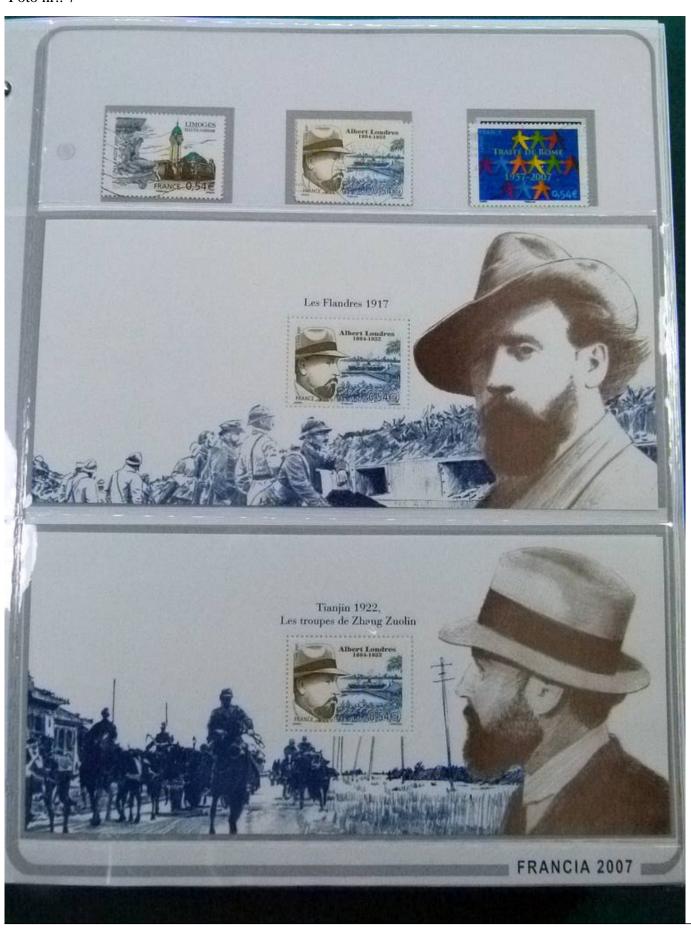

Lot nr.: L252251

Country/Type: Europe

France collection, from 2007 to 2009, with MNH and used stamps, on large album.

Price: 140 eur

[Go to the lot on www.sevenstamps.com ]

YOUR COLLECTION, OUR PASSION.