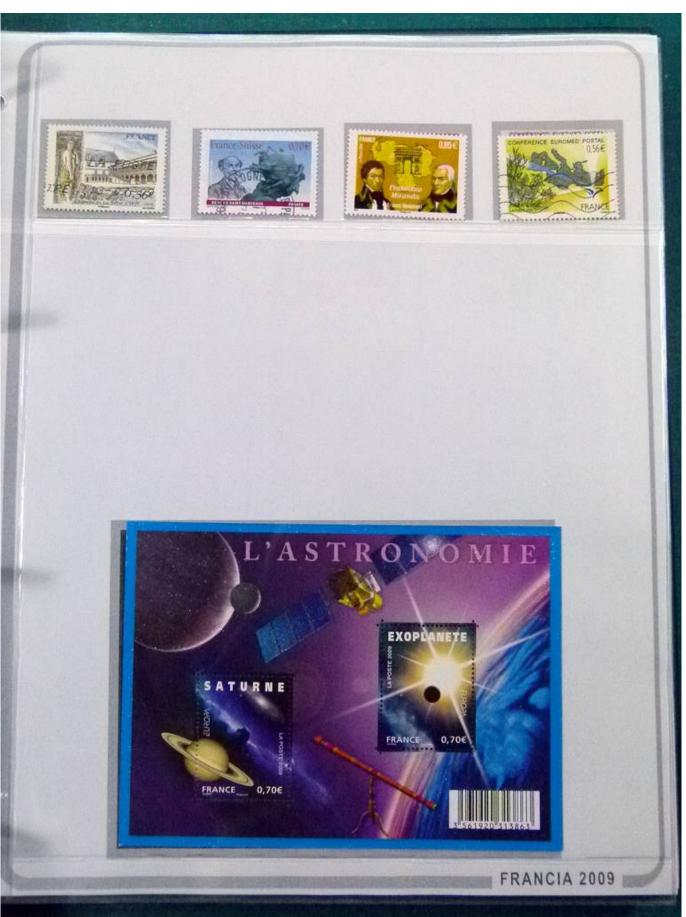

Lot nr.: L252251

Country/Type: Europe

France collection, from 2007 to 2009, with MNH and used stamps, on large album.

Price: 140 eur

[Go to the lot on www.sevenstamps.com ]

YOUR COLLECTION, OUR PASSION.