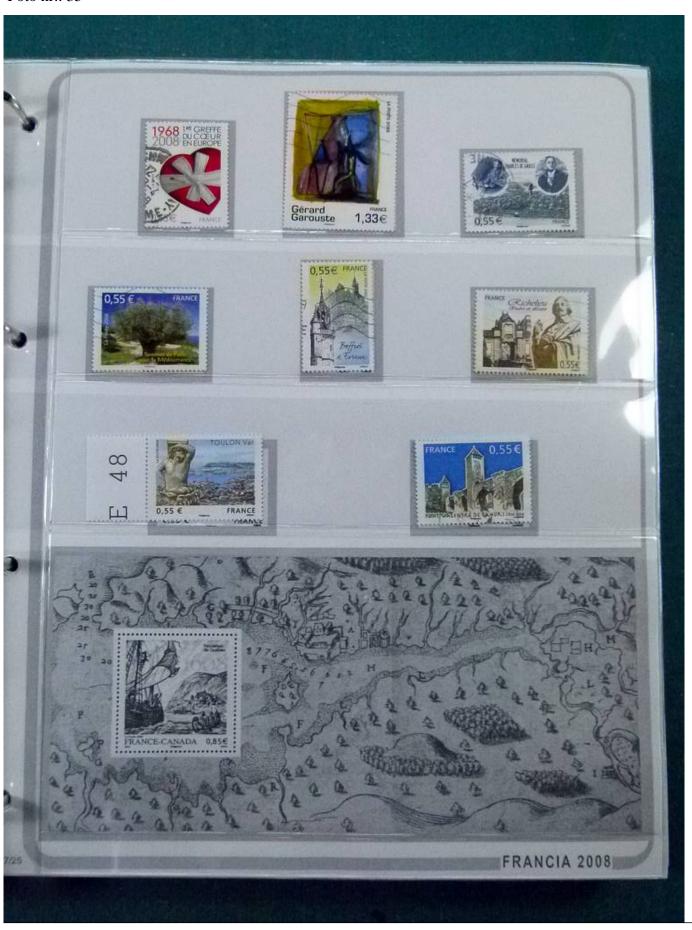

Lot nr.: L252251

Country/Type: Europe

France collection, from 2007 to 2009, with MNH and used stamps, on large album.

Price: 140 eur

[Go to the lot on www.sevenstamps.com ]

YOUR COLLECTION, OUR PASSION.