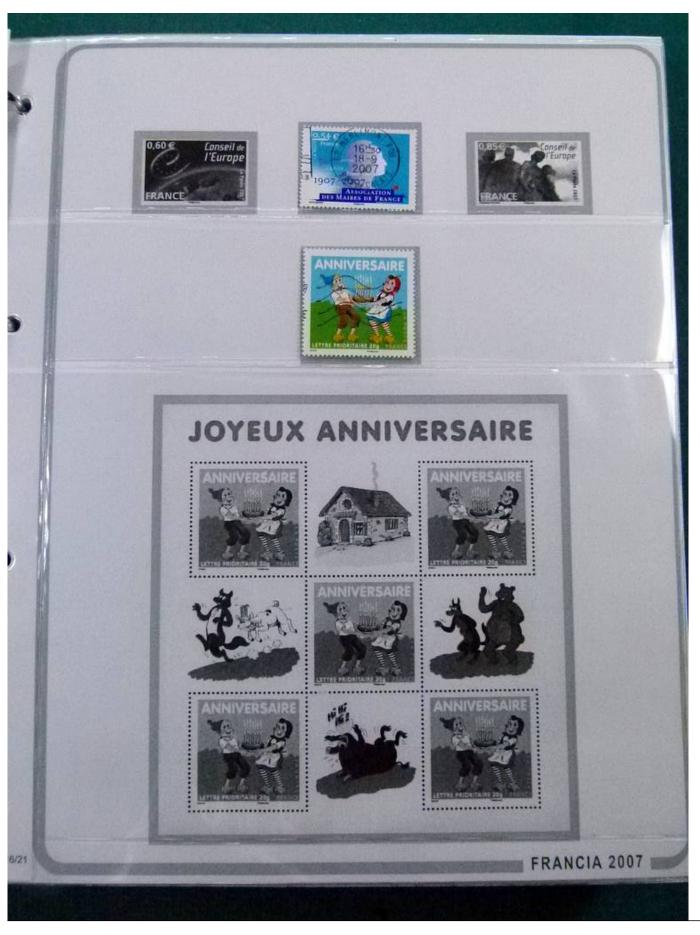

Lot nr.: L252251

Country/Type: Europe

France collection, from 2007 to 2009, with MNH and used stamps, on large album.

Price: 140 eur

[Go to the lot on www.sevenstamps.com ]

YOUR COLLECTION, OUR PASSION.