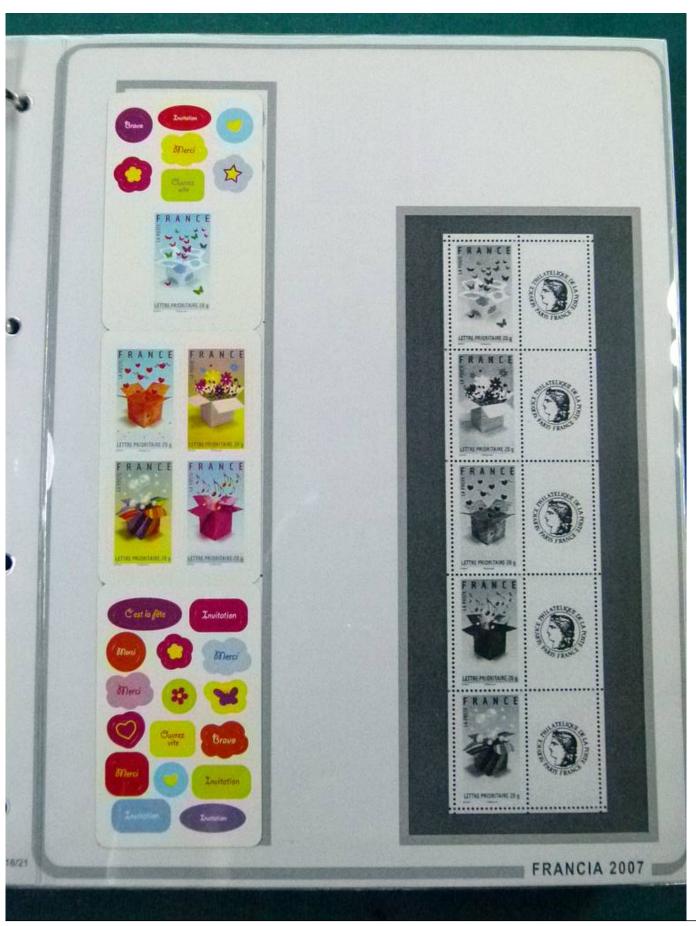

Lot nr.: L252251

Country/Type: Europe

France collection, from 2007 to 2009, with MNH and used stamps, on large album.

Price: 140 eur

[Go to the lot on www.sevenstamps.com ]

YOUR COLLECTION, OUR PASSION.