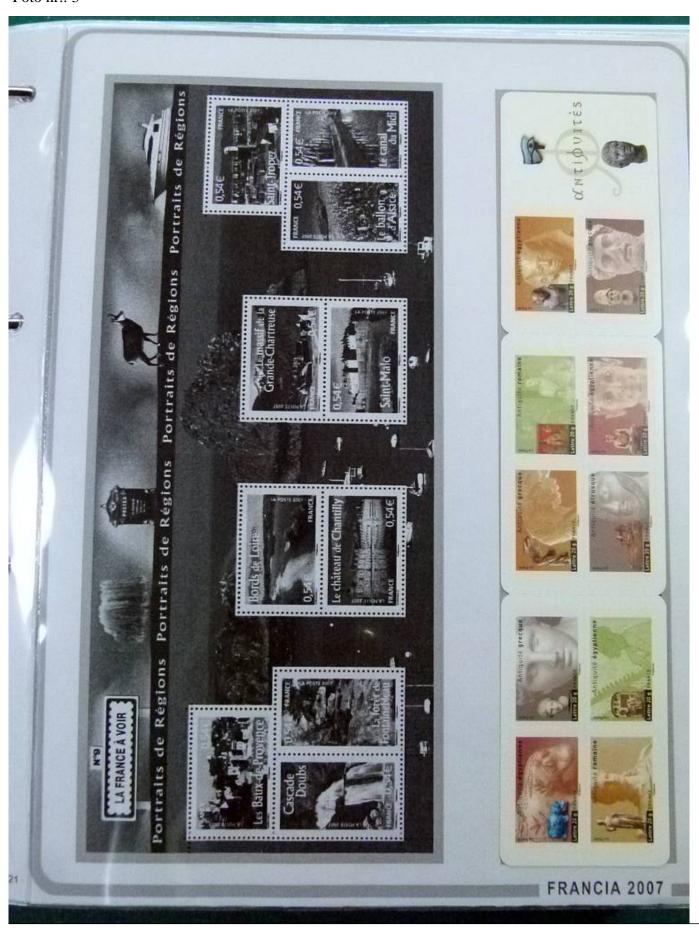

Lot nr.: L252251

Country/Type: Europe

France collection, from 2007 to 2009, with MNH and used stamps, on large album.

Price: 140 eur

[Go to the lot on www.sevenstamps.com ]

YOUR COLLECTION, OUR PASSION.