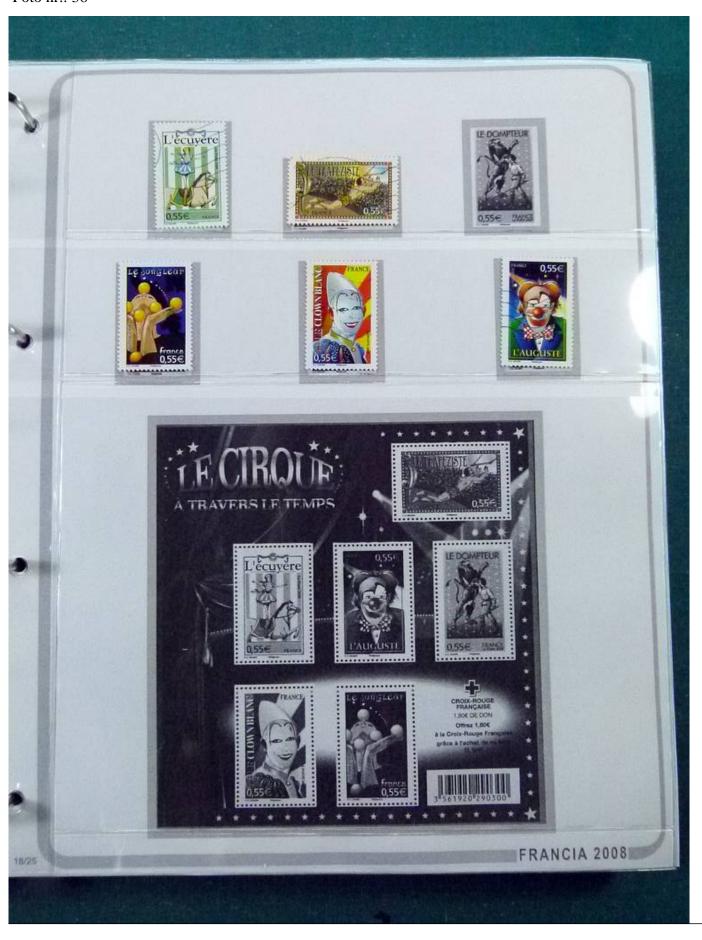

Lot nr.: L252251

Country/Type: Europe

France collection, from 2007 to 2009, with MNH and used stamps, on large album.

Price: 140 eur

[Go to the lot on www.sevenstamps.com ]

YOUR COLLECTION, OUR PASSION.