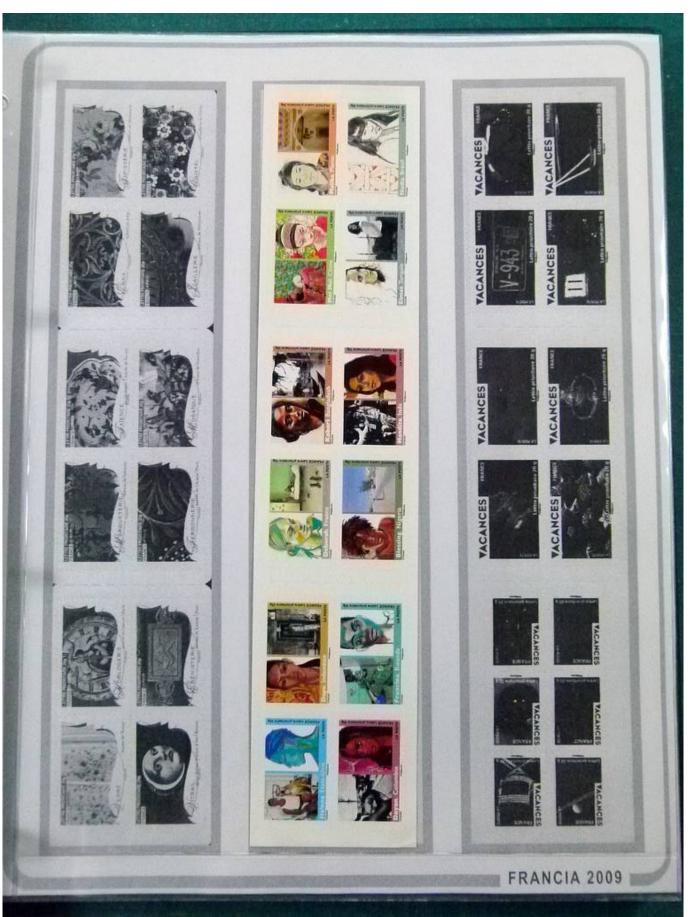

Lot nr.: L252251

Country/Type: Europe

France collection, from 2007 to 2009, with MNH and used stamps, on large album.

Price: 140 eur

[Go to the lot on www.sevenstamps.com ]

YOUR COLLECTION, OUR PASSION.