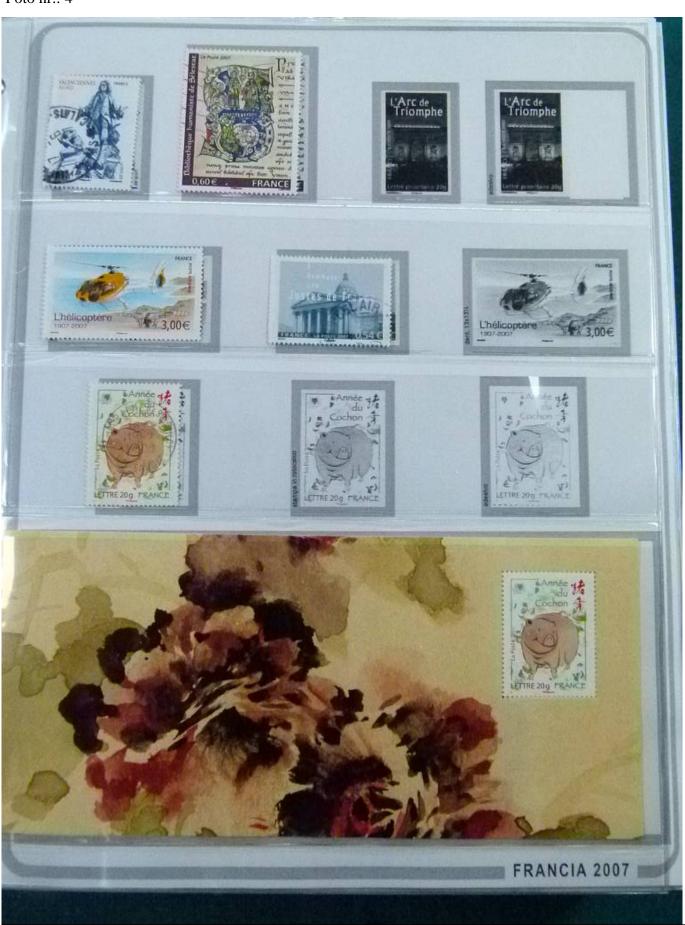

Lot nr.: L252251

Country/Type: Europe

France collection, from 2007 to 2009, with MNH and used stamps, on large album.

Price: 140 eur

[Go to the lot on www.sevenstamps.com ]

YOUR COLLECTION, OUR PASSION.