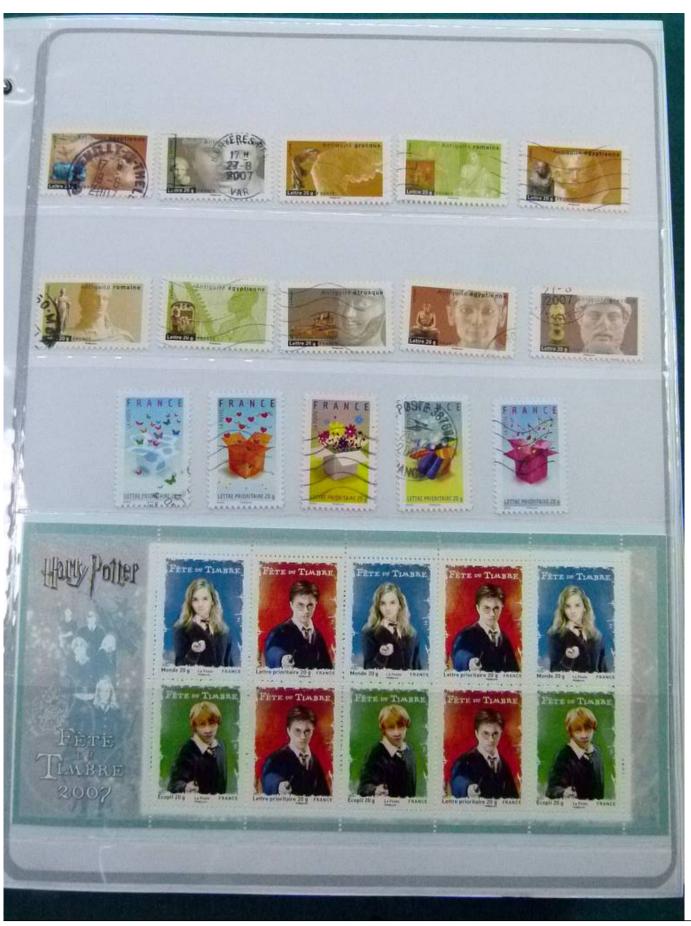

Lot nr.: L252251

Country/Type: Europe

France collection, from 2007 to 2009, with MNH and used stamps, on large album.

Price: 140 eur

[Go to the lot on www.sevenstamps.com ]

YOUR COLLECTION, OUR PASSION.