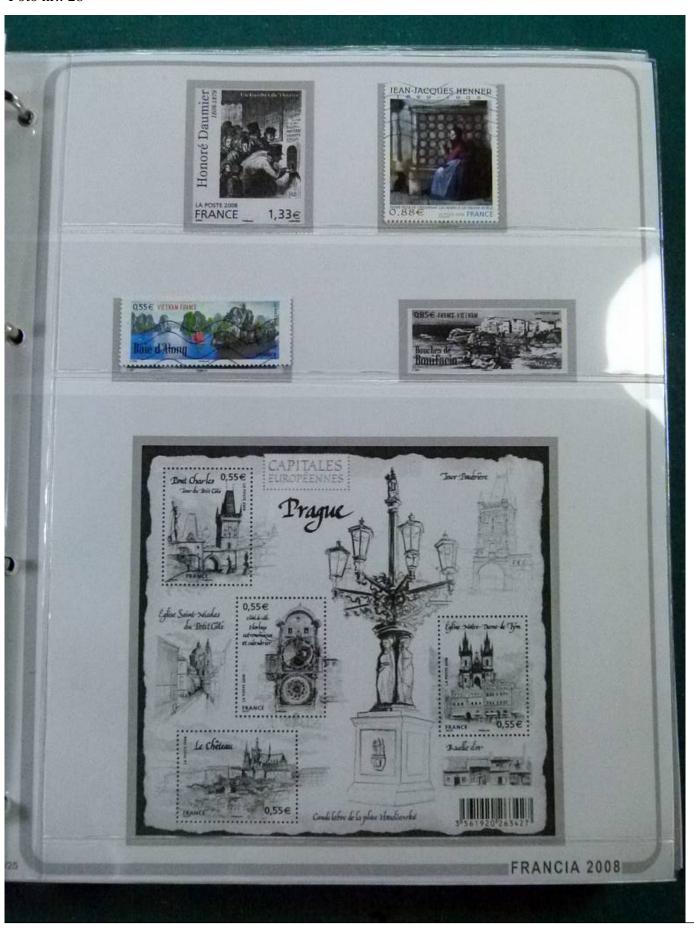

Lot nr.: L252251

Country/Type: Europe

France collection, from 2007 to 2009, with MNH and used stamps, on large album.

Price: 140 eur

[Go to the lot on www.sevenstamps.com ]

YOUR COLLECTION, OUR PASSION.