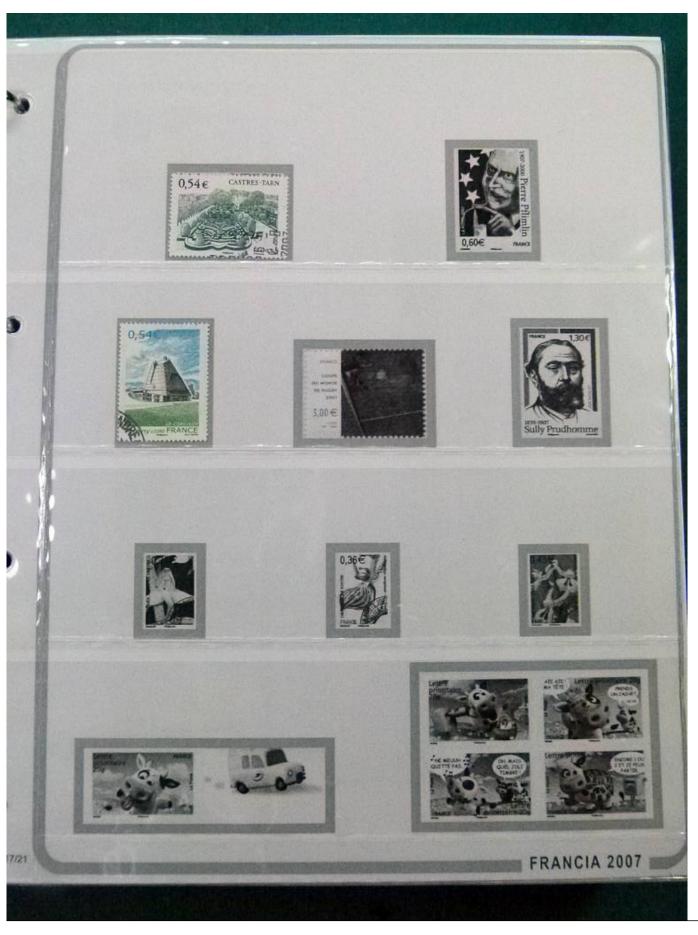

Lot nr.: L252251

Country/Type: Europe

France collection, from 2007 to 2009, with MNH and used stamps, on large album.

Price: 140 eur

[Go to the lot on www.sevenstamps.com ]

YOUR COLLECTION, OUR PASSION.