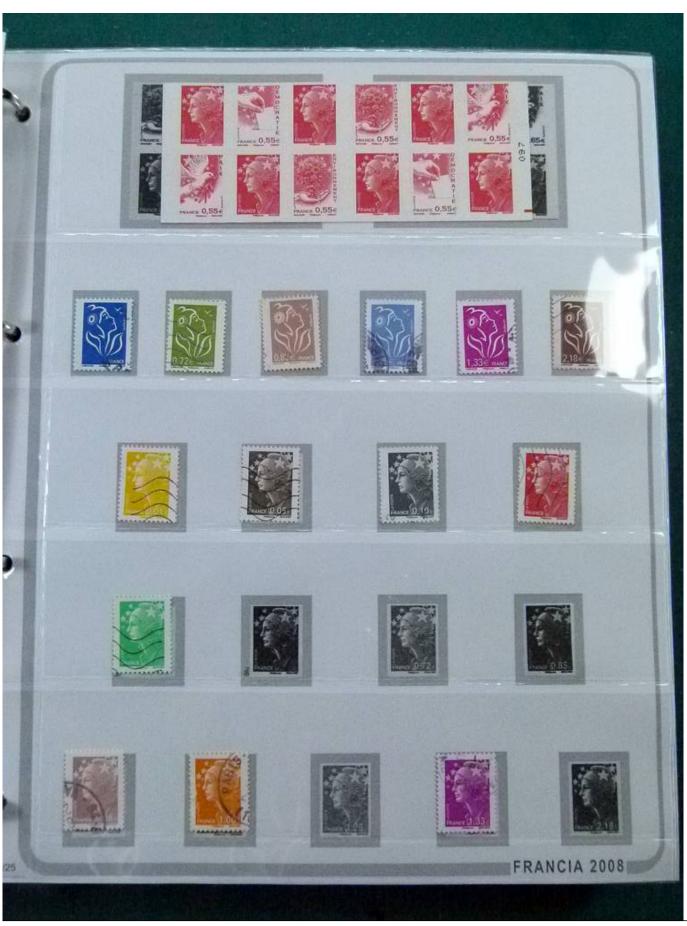

Lot nr.: L252251

Country/Type: Europe

France collection, from 2007 to 2009, with MNH and used stamps, on large album.

Price: 140 eur

[Go to the lot on www.sevenstamps.com ]

YOUR COLLECTION, OUR PASSION.