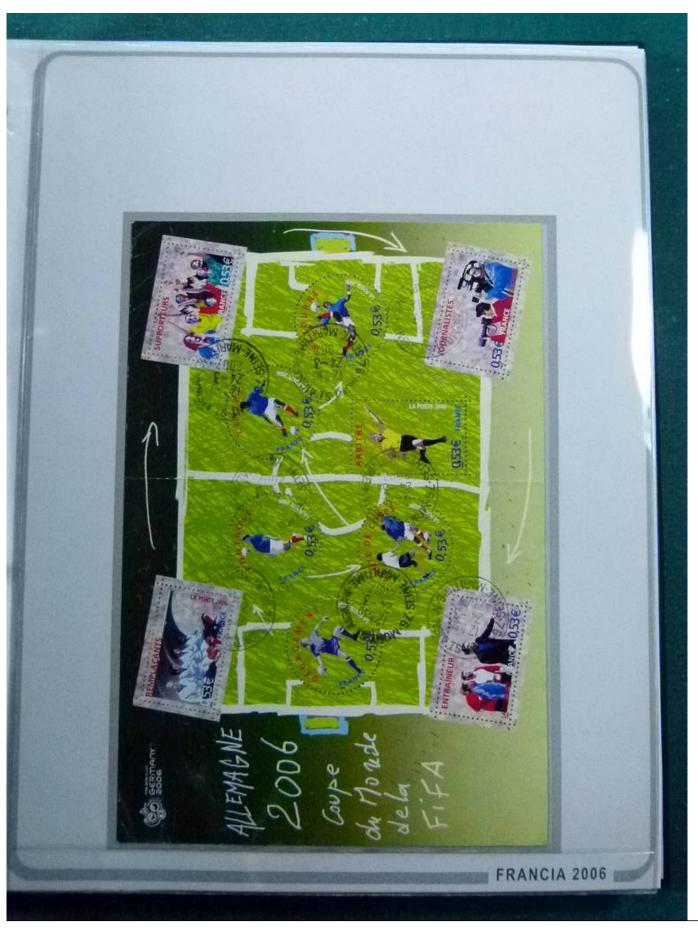

Lot nr.: L252250

Country/Type: Europe

France collection, from 2004 to 2006, with MNH and used stamps, on large album.

Price: 210 eur

[Go to the lot on www.sevenstamps.com ]