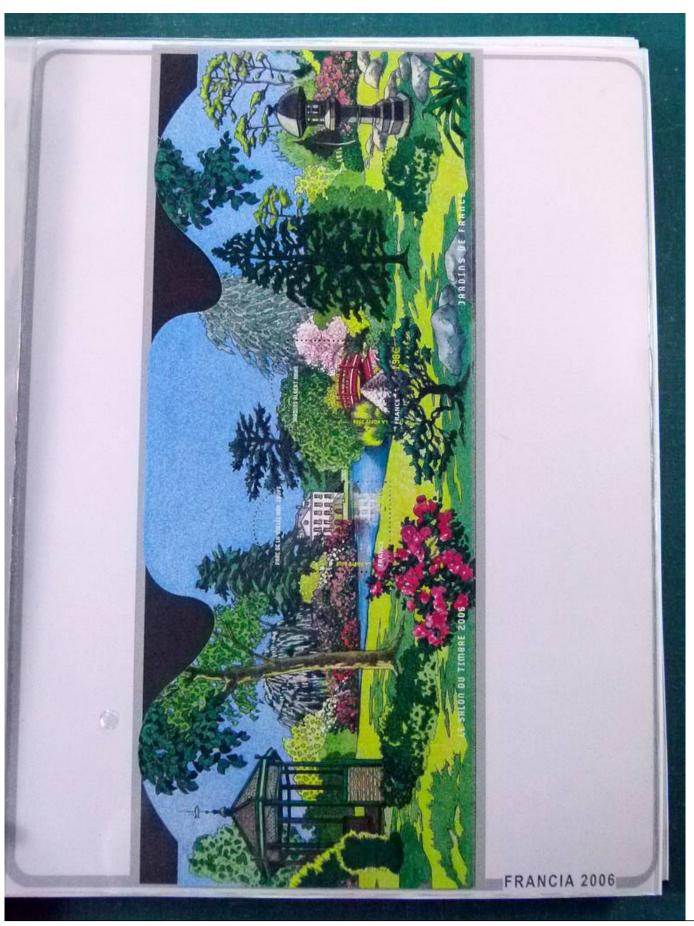

Lot nr.: L252250

Country/Type: Europe

France collection, from 2004 to 2006, with MNH and used stamps, on large album.

Price: 210 eur

[Go to the lot on www.sevenstamps.com ]