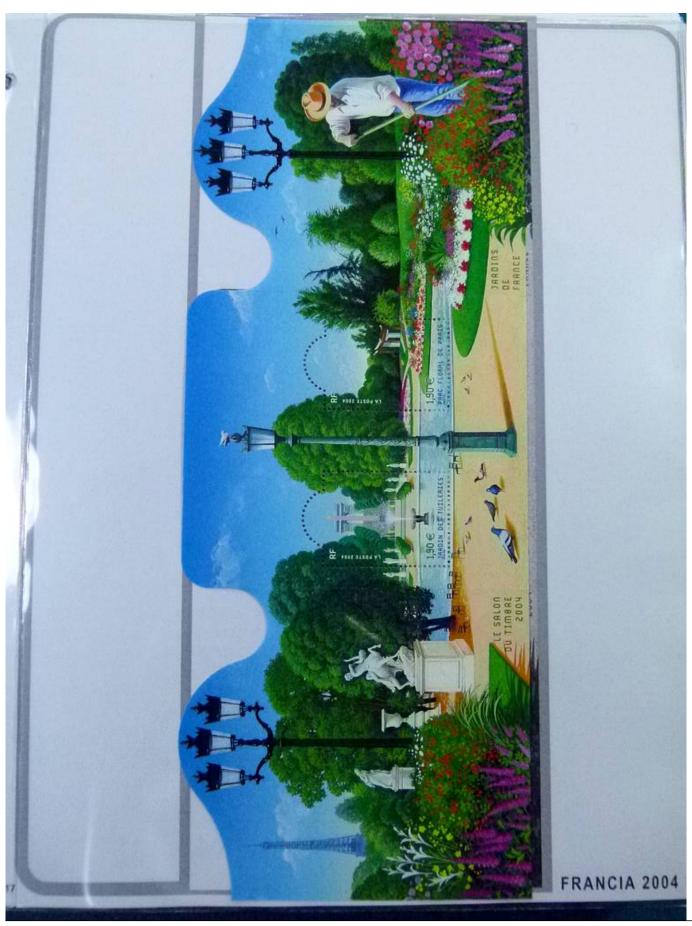

Lot nr.: L252250

Country/Type: Europe

France collection, from 2004 to 2006, with MNH and used stamps, on large album.

Price: 210 eur

[Go to the lot on www.sevenstamps.com ]