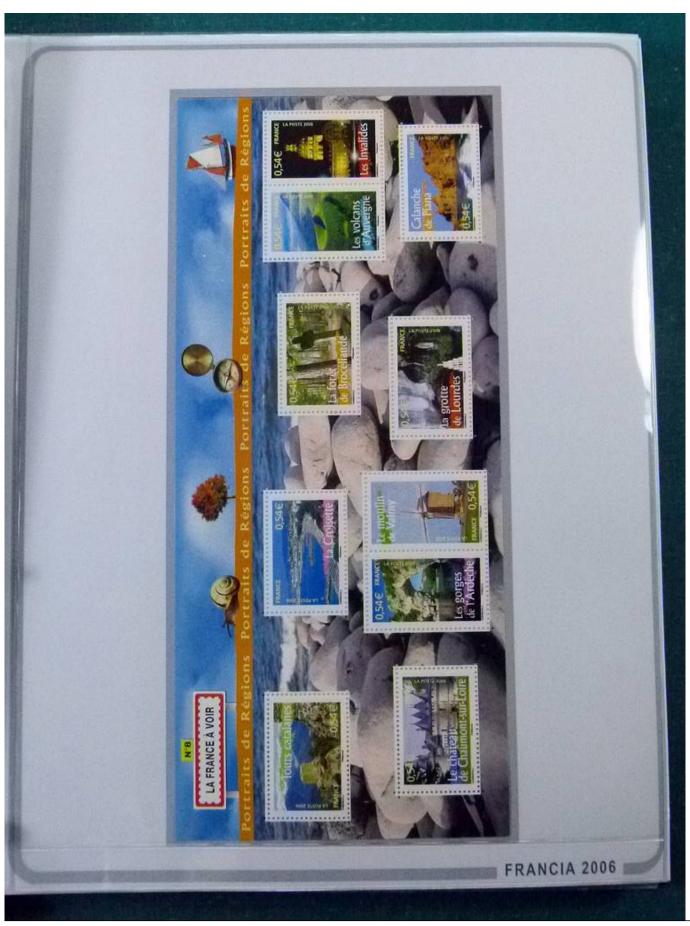

Lot nr.: L252250

Country/Type: Europe

France collection, from 2004 to 2006, with MNH and used stamps, on large album.

Price: 210 eur

[Go to the lot on www.sevenstamps.com ]