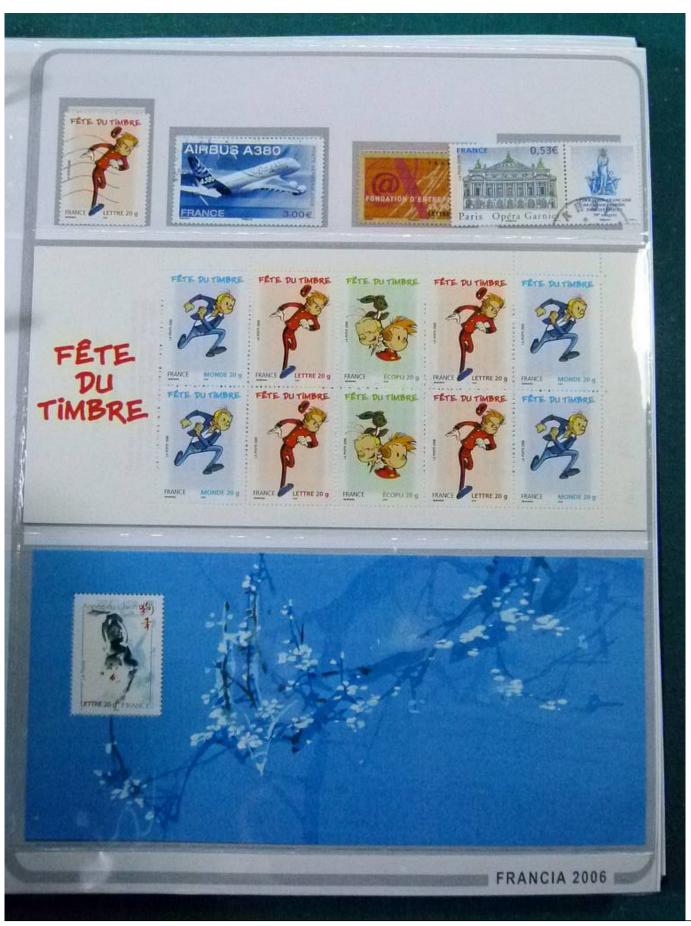

Lot nr.: L252250

Country/Type: Europe

France collection, from 2004 to 2006, with MNH and used stamps, on large album.

Price: 210 eur

[Go to the lot on www.sevenstamps.com ]