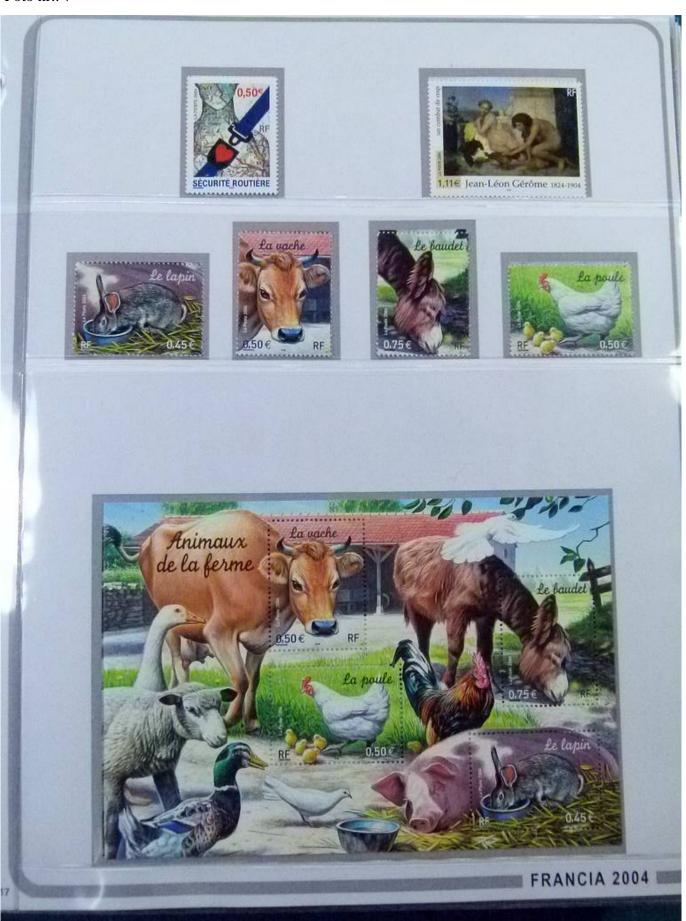

Lot nr.: L252250

Country/Type: Europe

France collection, from 2004 to 2006, with MNH and used stamps, on large album.

Price: 210 eur

[Go to the lot on www.sevenstamps.com ]