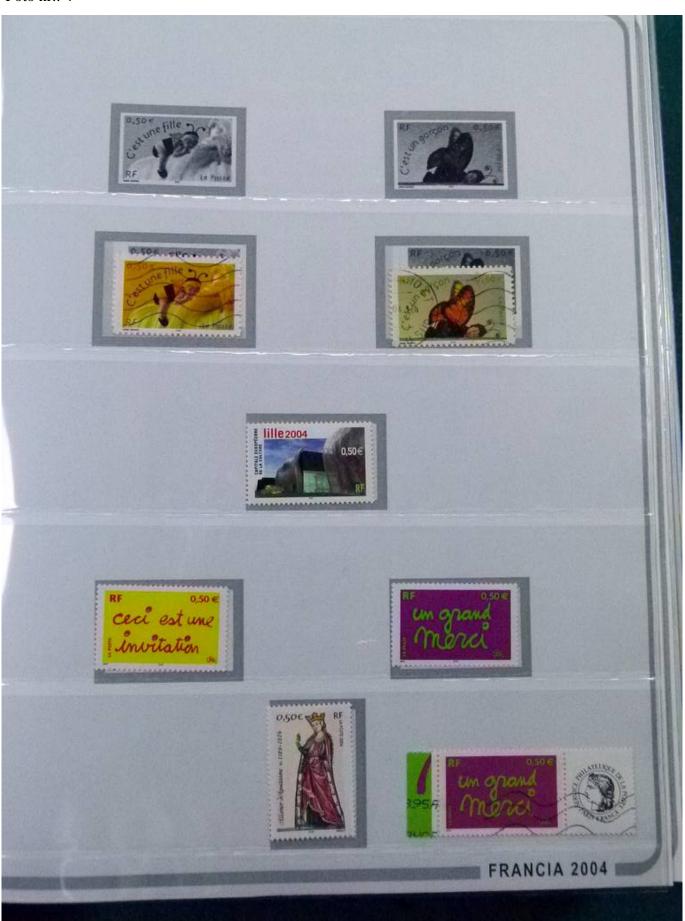

Lot nr.: L252250

Country/Type: Europe

France collection, from 2004 to 2006, with MNH and used stamps, on large album.

Price: 210 eur

[Go to the lot on www.sevenstamps.com ]