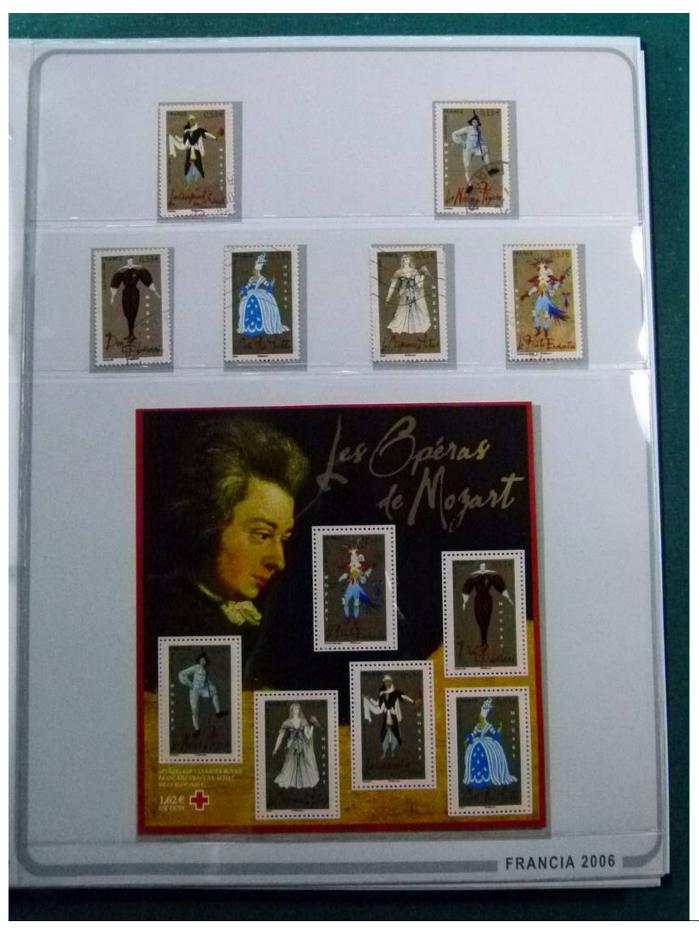

Lot nr.: L252250

Country/Type: Europe

France collection, from 2004 to 2006, with MNH and used stamps, on large album.

Price: 210 eur

[Go to the lot on www.sevenstamps.com ]