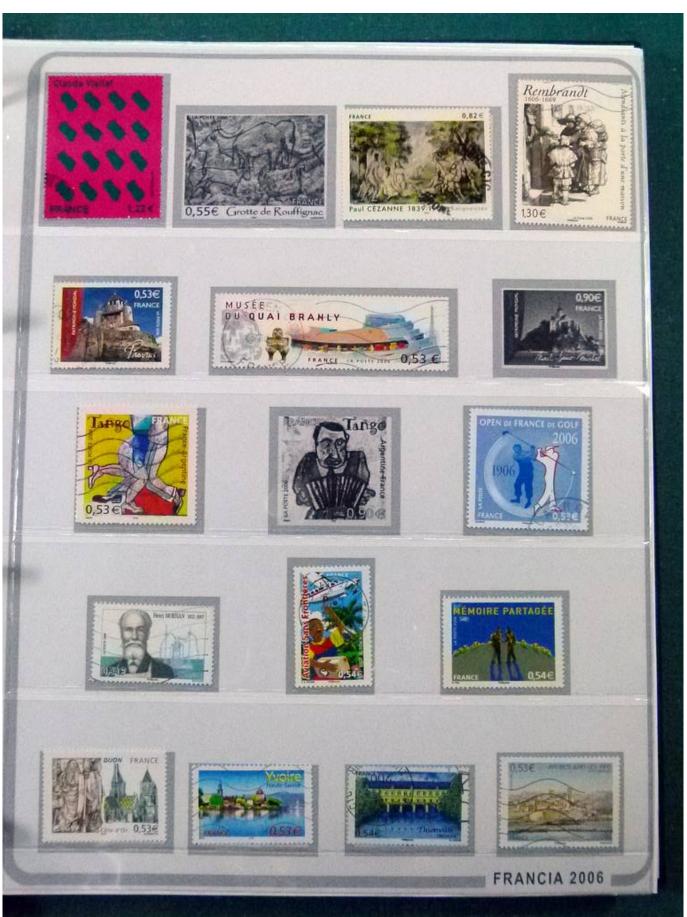

Lot nr.: L252250

Country/Type: Europe

France collection, from 2004 to 2006, with MNH and used stamps, on large album.

Price: 210 eur

[Go to the lot on www.sevenstamps.com ]