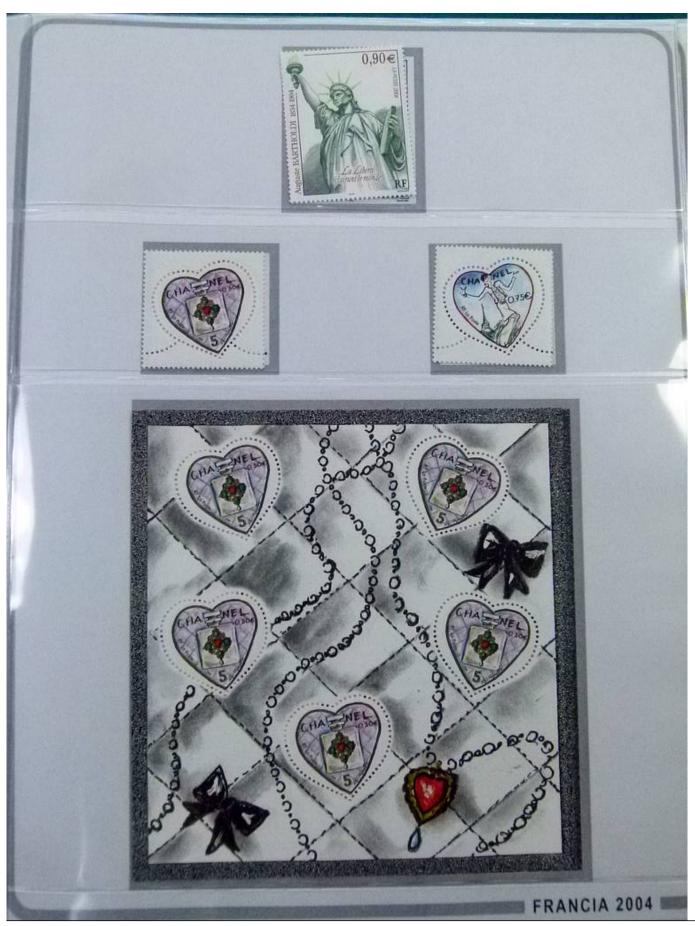

Lot nr.: L252250

Country/Type: Europe

France collection, from 2004 to 2006, with MNH and used stamps, on large album.

Price: 210 eur

[Go to the lot on www.sevenstamps.com ]