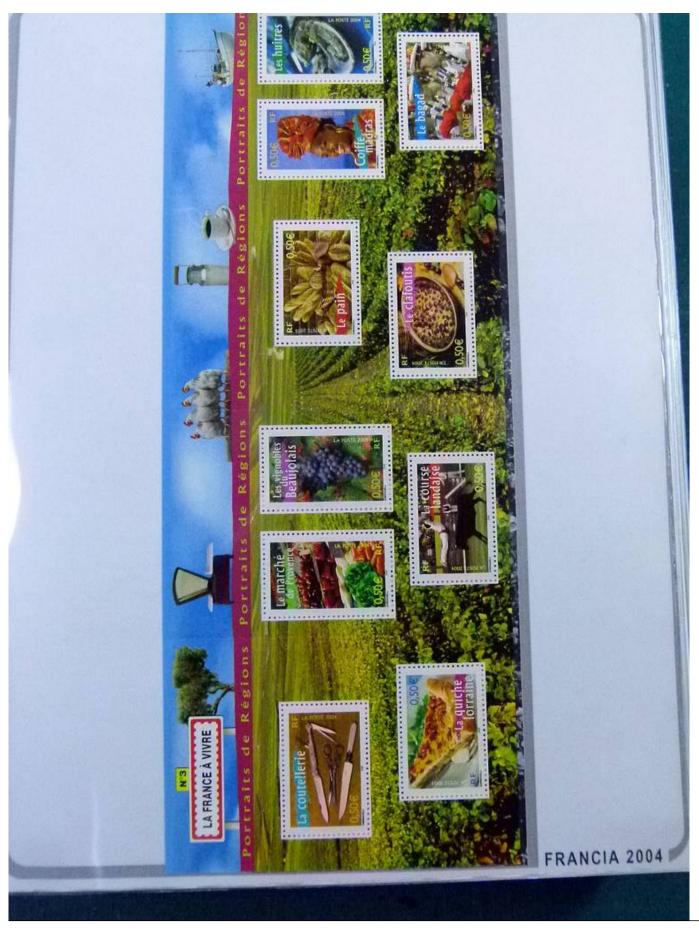

Lot nr.: L252250

Country/Type: Europe

France collection, from 2004 to 2006, with MNH and used stamps, on large album.

Price: 210 eur

[Go to the lot on www.sevenstamps.com ]