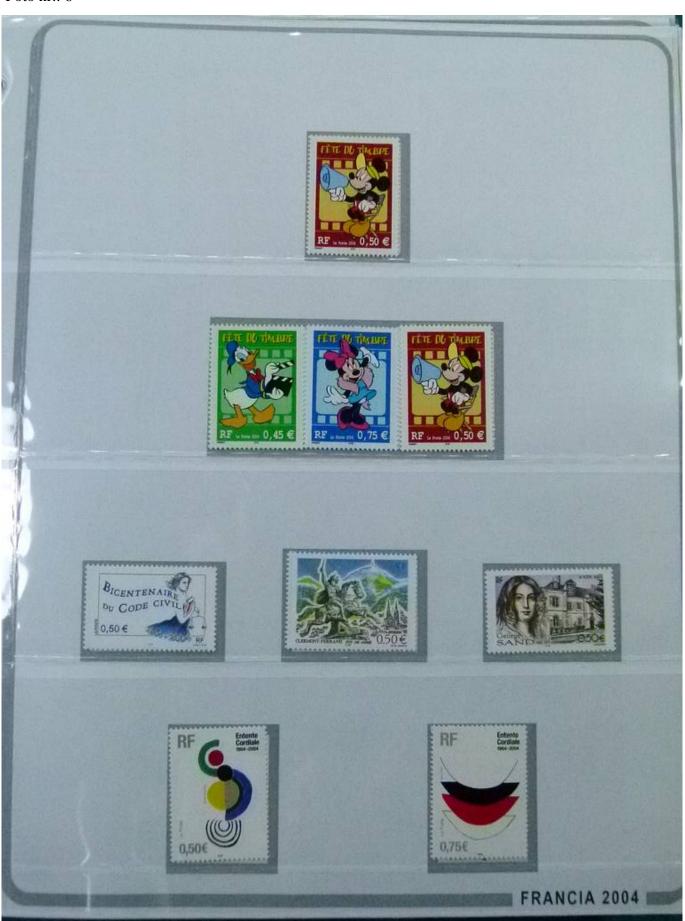

Lot nr.: L252250

Country/Type: Europe

France collection, from 2004 to 2006, with MNH and used stamps, on large album.

Price: 210 eur

[Go to the lot on www.sevenstamps.com ]