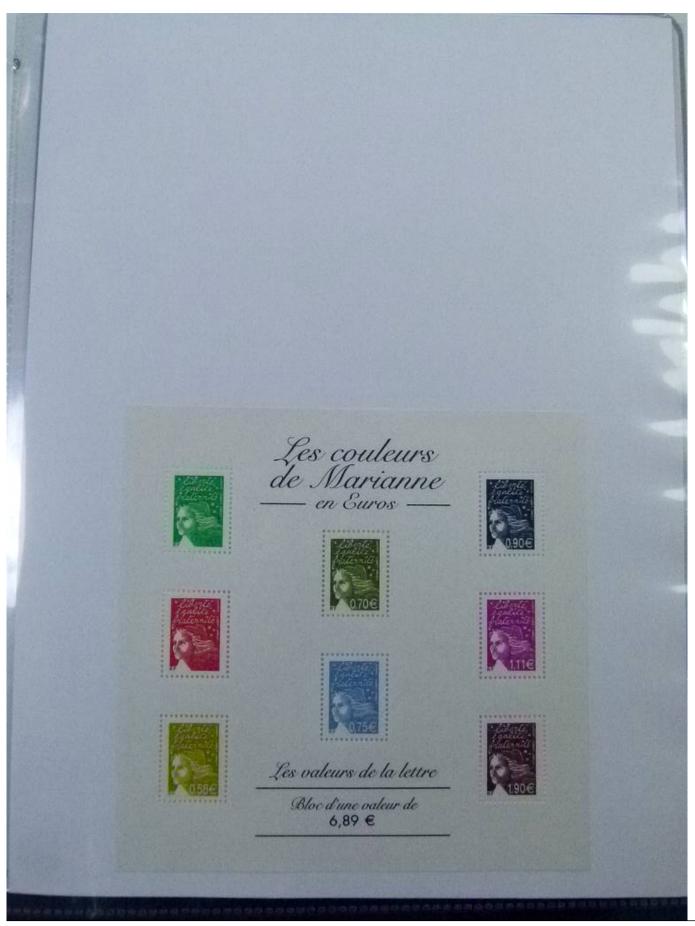

Lot nr.: L252250

Country/Type: Europe

France collection, from 2004 to 2006, with MNH and used stamps, on large album.

Price: 210 eur

[Go to the lot on www.sevenstamps.com ]