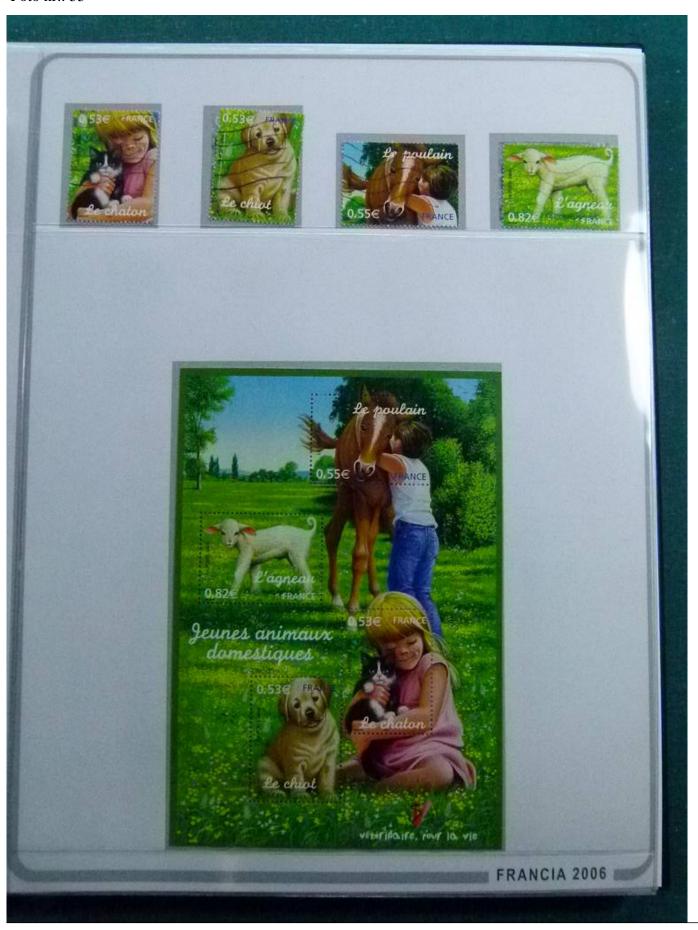

Lot nr.: L252250

Country/Type: Europe

France collection, from 2004 to 2006, with MNH and used stamps, on large album.

Price: 210 eur

[Go to the lot on www.sevenstamps.com ]