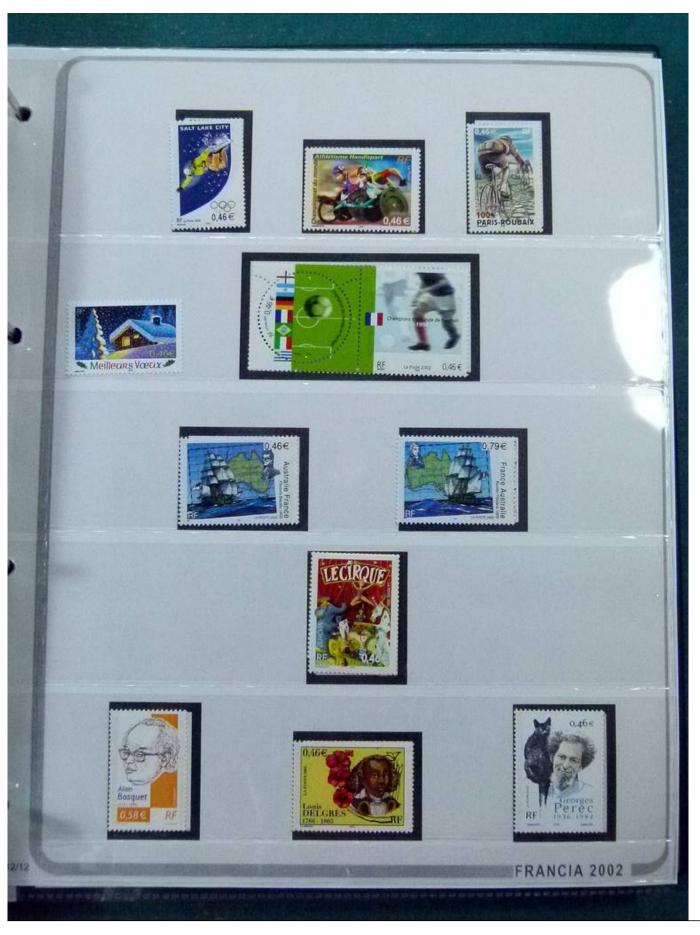

Lot nr.: L252249

Country/Type: Europe

France collection, from 1998 to 2003, with mainly MNH stamps, in large album.

Price: 180 eur

[Go to the lot on www.sevenstamps.com ]