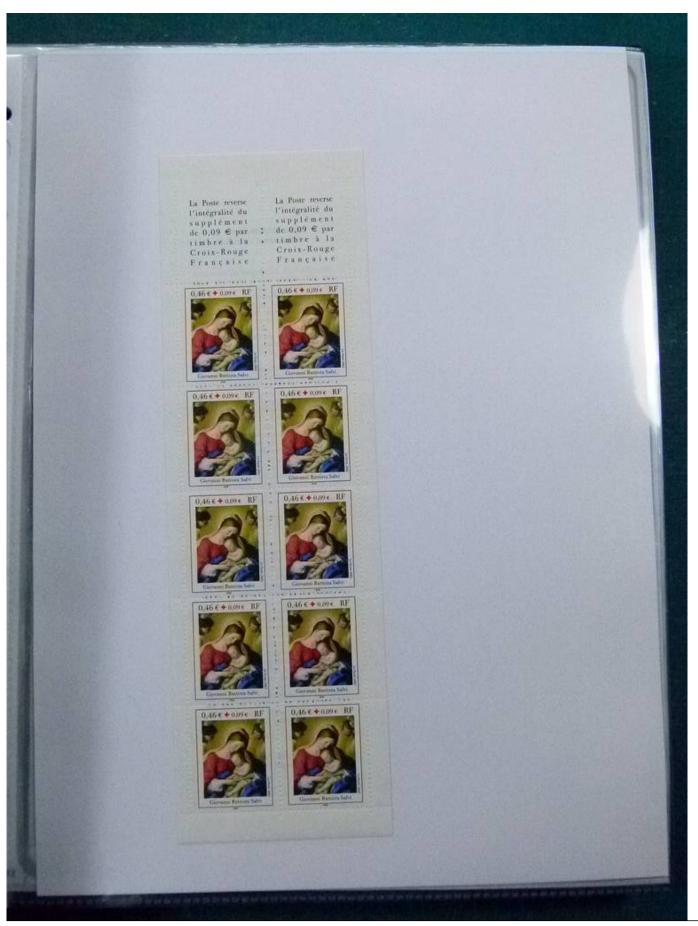

Lot nr.: L252249

Country/Type: Europe

France collection, from 1998 to 2003, with mainly MNH stamps, in large album.

Price: 180 eur

[Go to the lot on www.sevenstamps.com ]