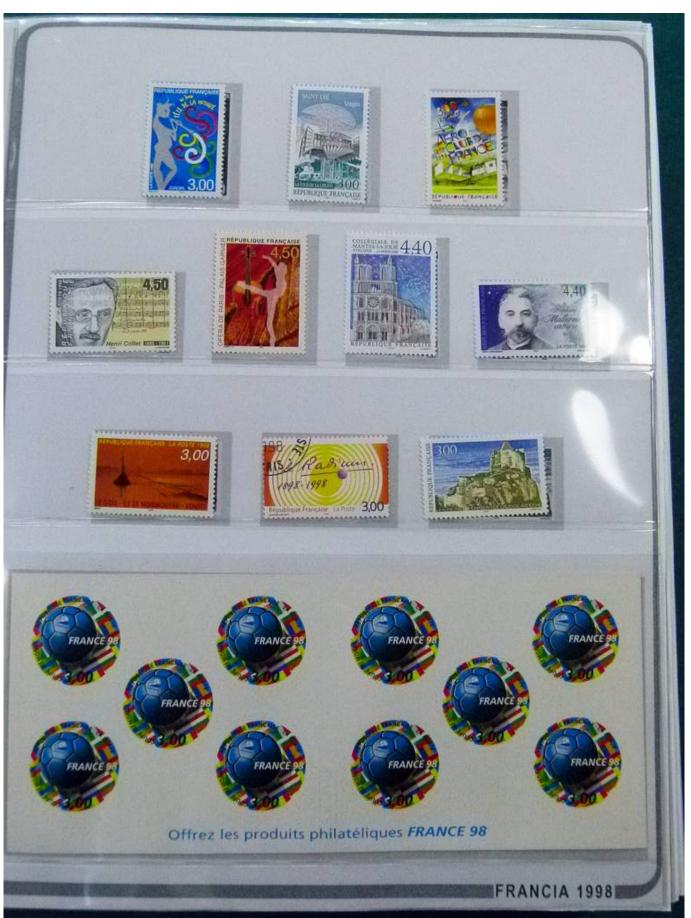

Lot nr.: L252249

Country/Type: Europe

France collection, from 1998 to 2003, with mainly MNH stamps, in large album.

Price: 180 eur

[Go to the lot on www.sevenstamps.com ]