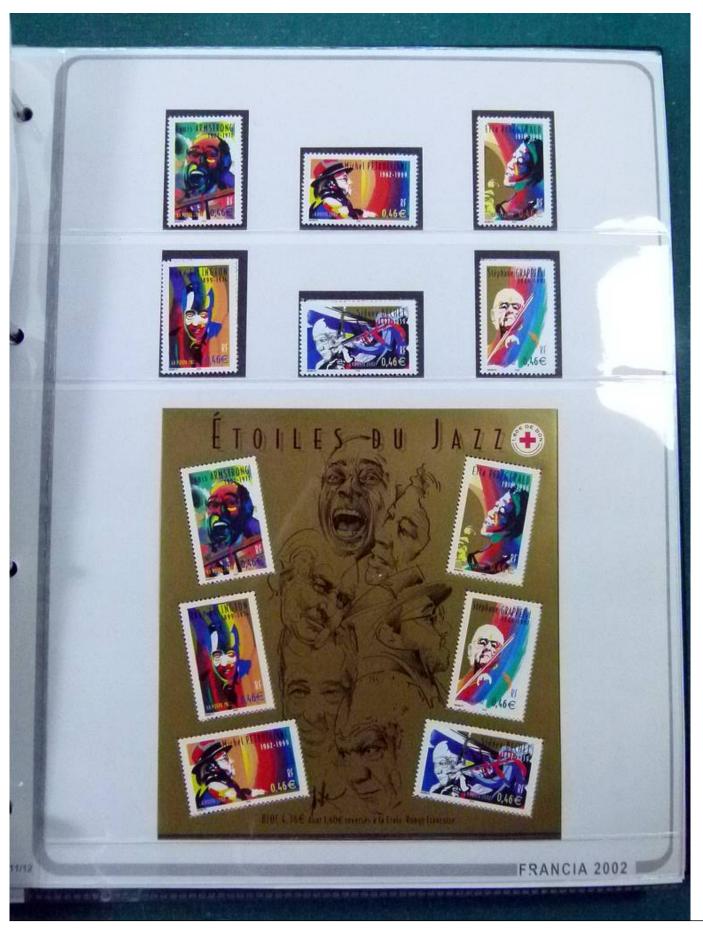

Lot nr.: L252249

Country/Type: Europe

France collection, from 1998 to 2003, with mainly MNH stamps, in large album.

Price: 180 eur

[Go to the lot on www.sevenstamps.com ]