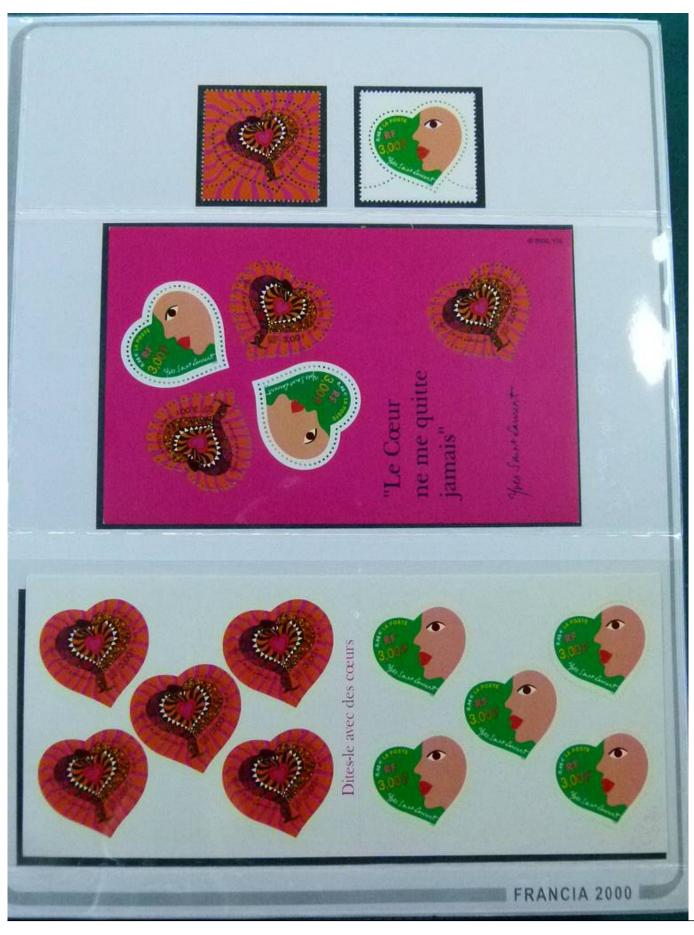

Lot nr.: L252249

Country/Type: Europe

France collection, from 1998 to 2003, with mainly MNH stamps, in large album.

Price: 180 eur

[Go to the lot on www.sevenstamps.com ]