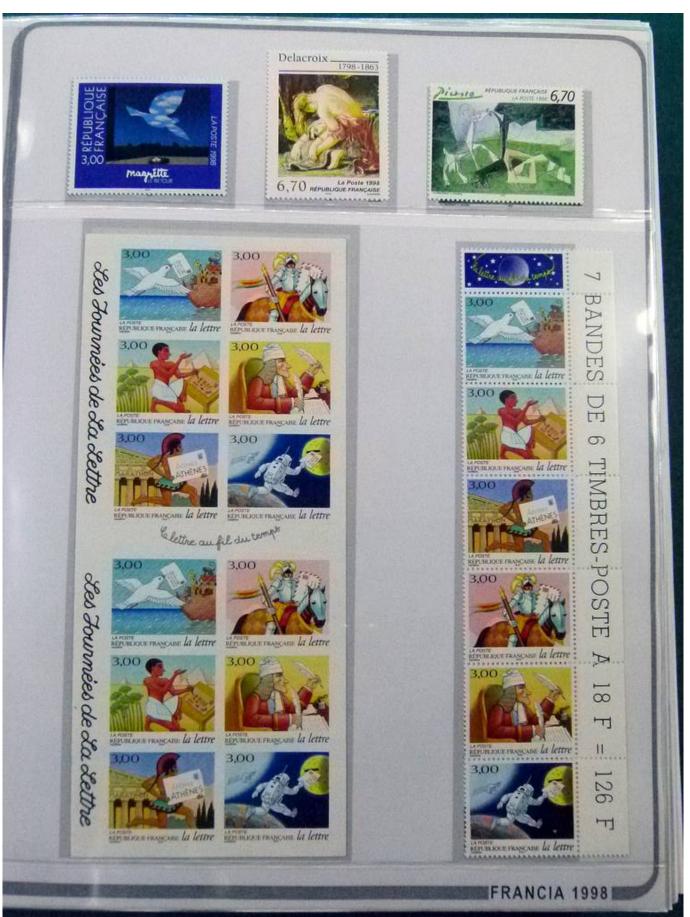

Lot nr.: L252249

Country/Type: Europe

France collection, from 1998 to 2003, with mainly MNH stamps, in large album.

Price: 180 eur

[Go to the lot on www.sevenstamps.com ]