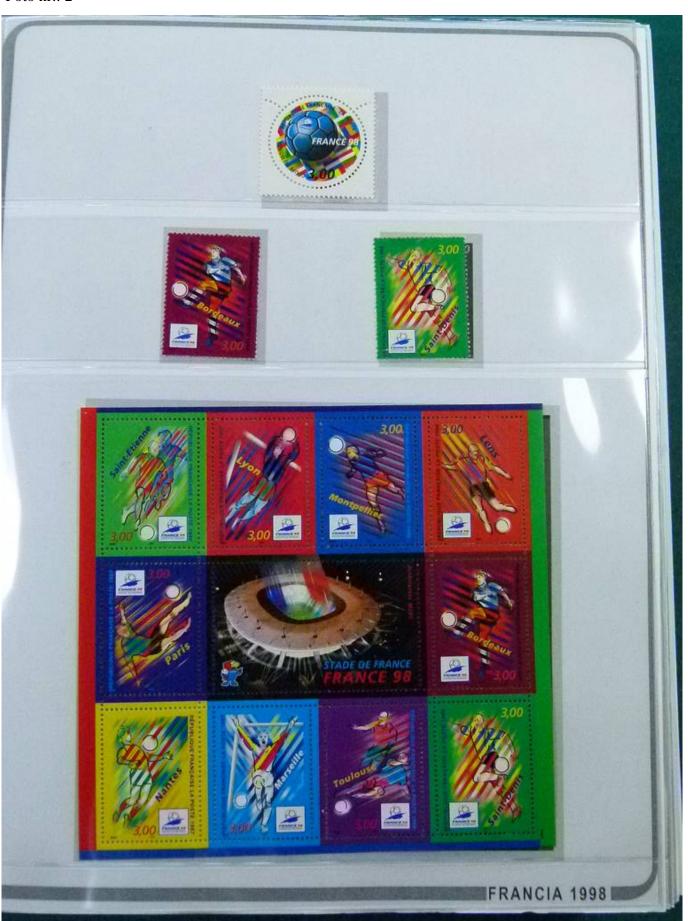

Lot nr.: L252249

Country/Type: Europe

France collection, from 1998 to 2003, with mainly MNH stamps, in large album.

Price: 180 eur

[Go to the lot on www.sevenstamps.com ]