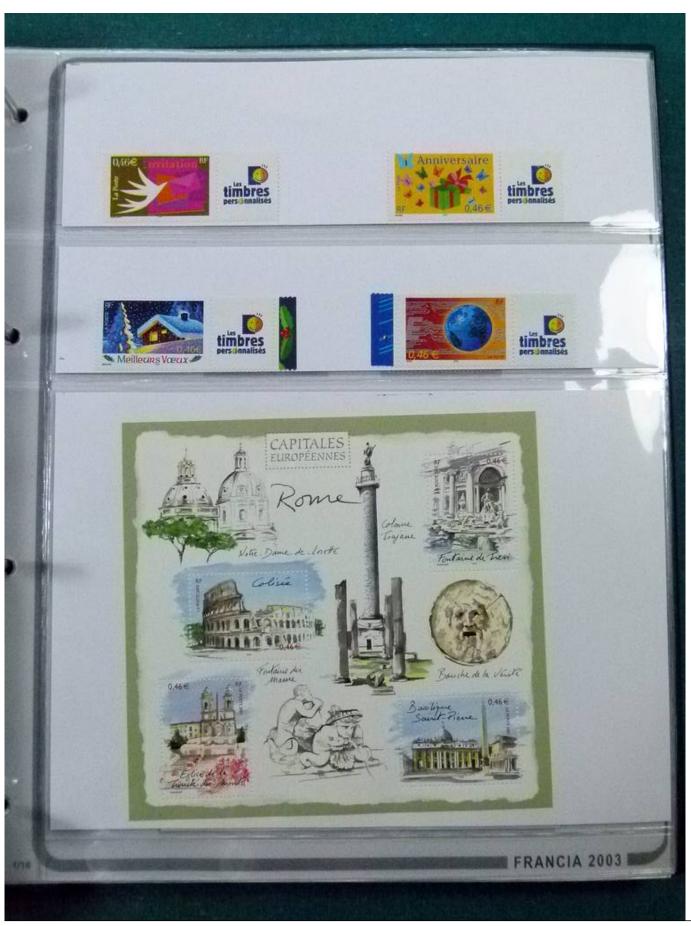

Lot nr.: L252249

Country/Type: Europe

France collection, from 1998 to 2003, with mainly MNH stamps, in large album.

Price: 180 eur

[Go to the lot on www.sevenstamps.com ]