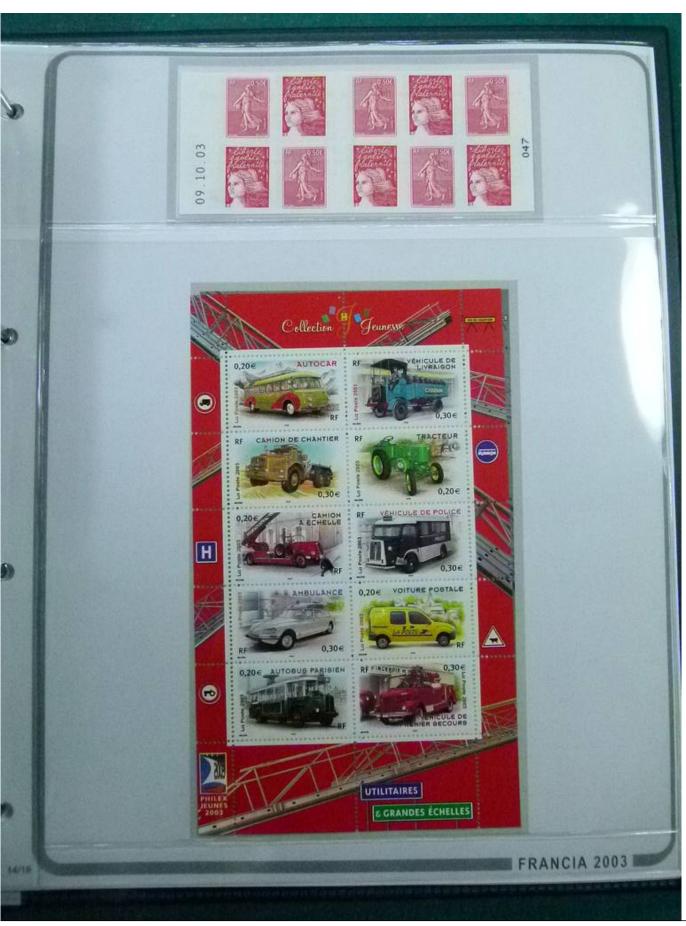

Lot nr.: L252249

Country/Type: Europe

France collection, from 1998 to 2003, with mainly MNH stamps, in large album.

Price: 180 eur

[Go to the lot on www.sevenstamps.com ]