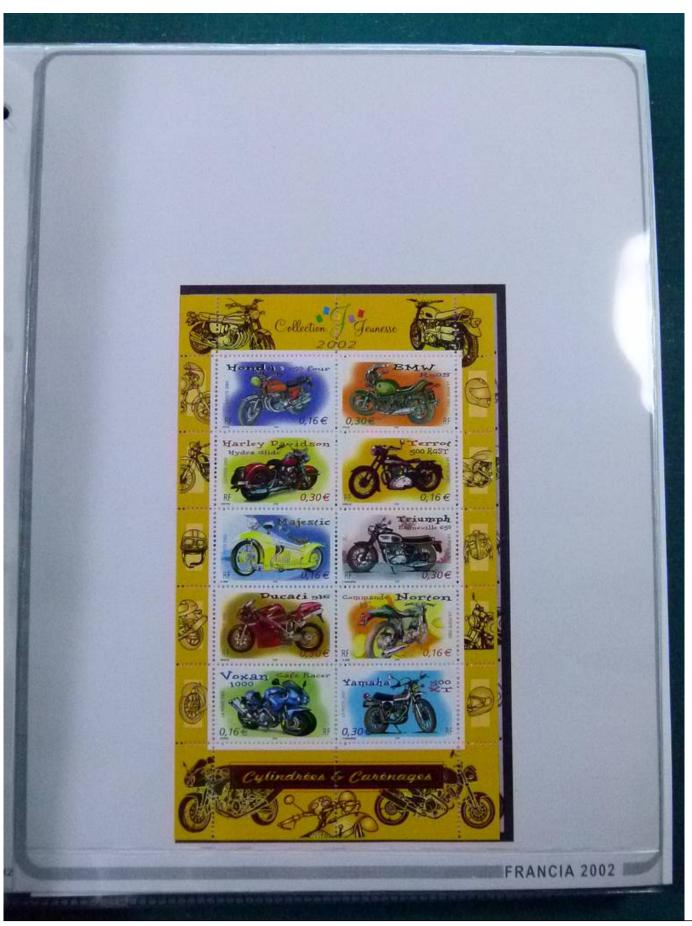

Lot nr.: L252249

Country/Type: Europe

France collection, from 1998 to 2003, with mainly MNH stamps, in large album.

Price: 180 eur

[Go to the lot on www.sevenstamps.com ]