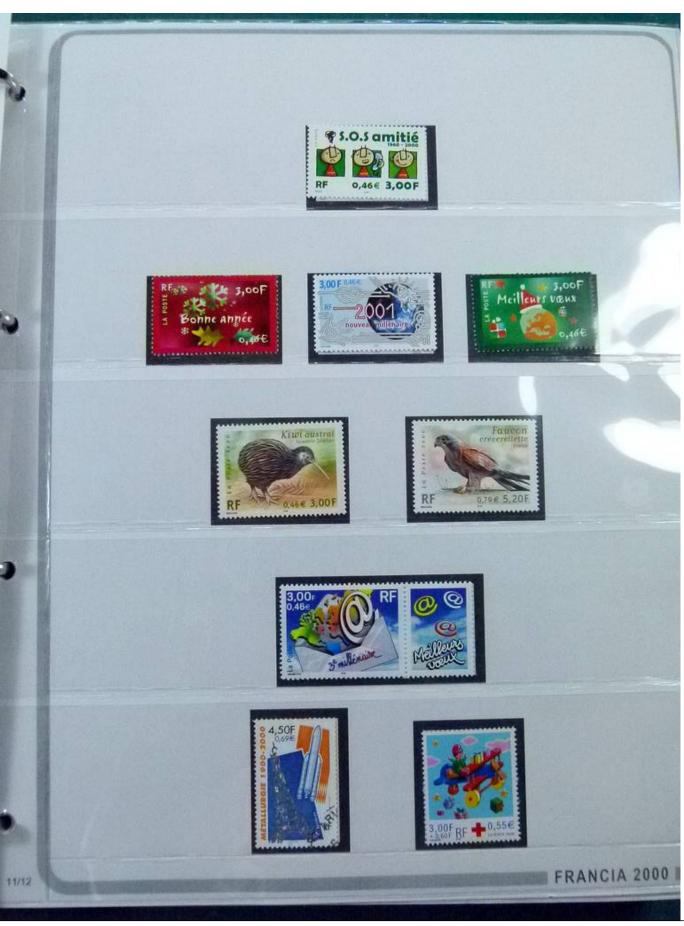

Lot nr.: L252249

Country/Type: Europe

France collection, from 1998 to 2003, with mainly MNH stamps, in large album.

Price: 180 eur

[Go to the lot on www.sevenstamps.com ]