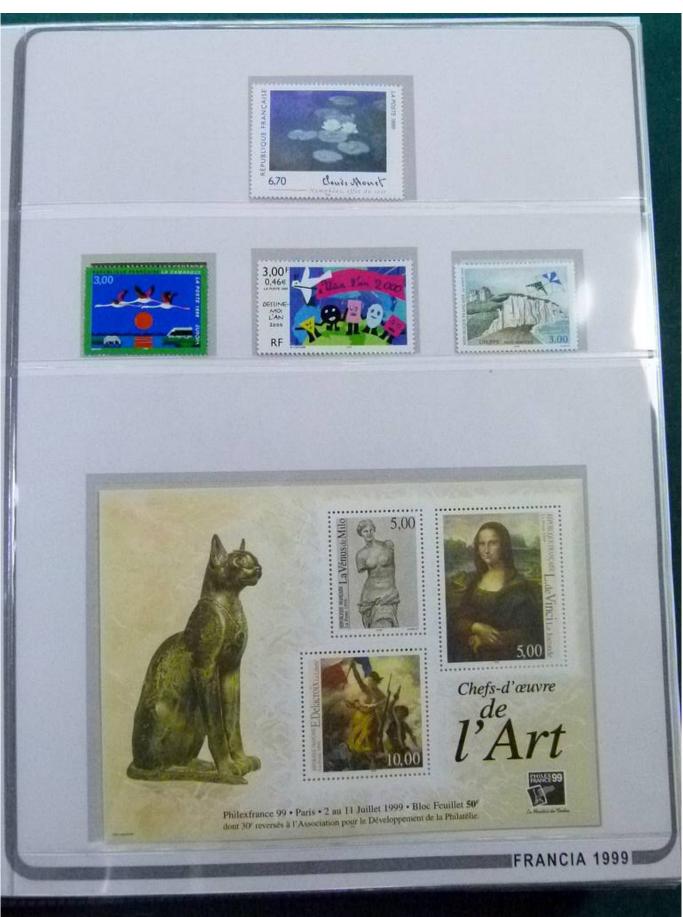

Lot nr.: L252249

Country/Type: Europe

France collection, from 1998 to 2003, with mainly MNH stamps, in large album.

Price: 180 eur

[Go to the lot on www.sevenstamps.com ]