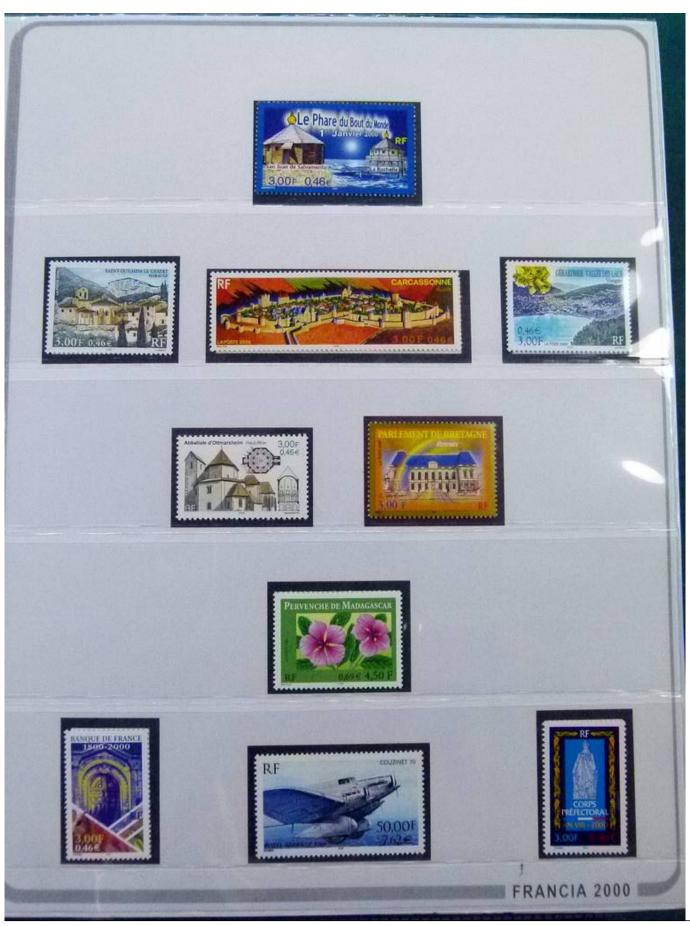

Lot nr.: L252249

Country/Type: Europe

France collection, from 1998 to 2003, with mainly MNH stamps, in large album.

Price: 180 eur

[Go to the lot on www.sevenstamps.com ]