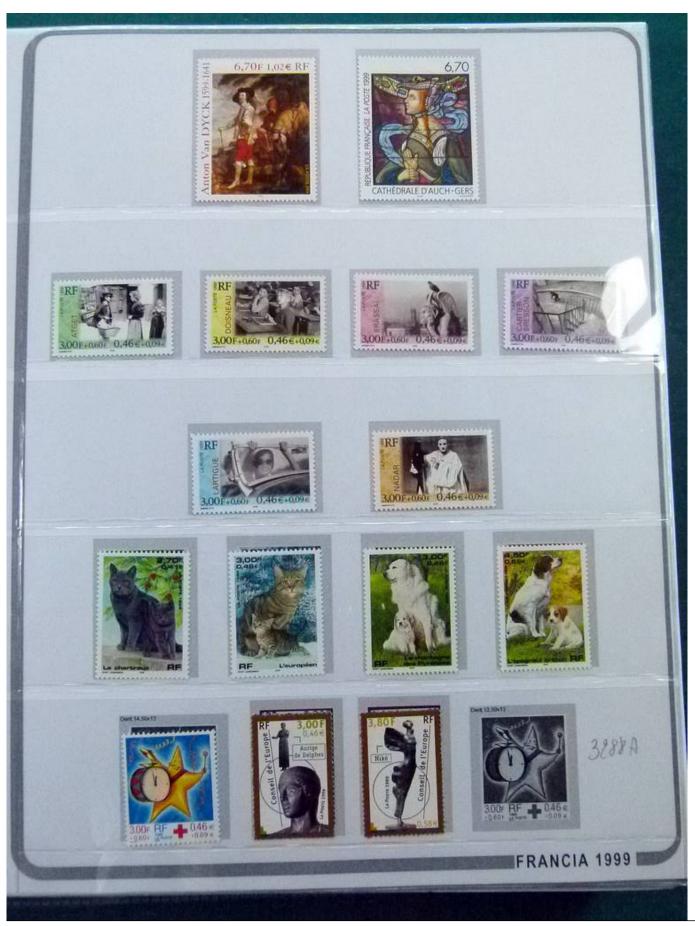

Lot nr.: L252249

Country/Type: Europe

France collection, from 1998 to 2003, with mainly MNH stamps, in large album.

Price: 180 eur

[Go to the lot on www.sevenstamps.com ]