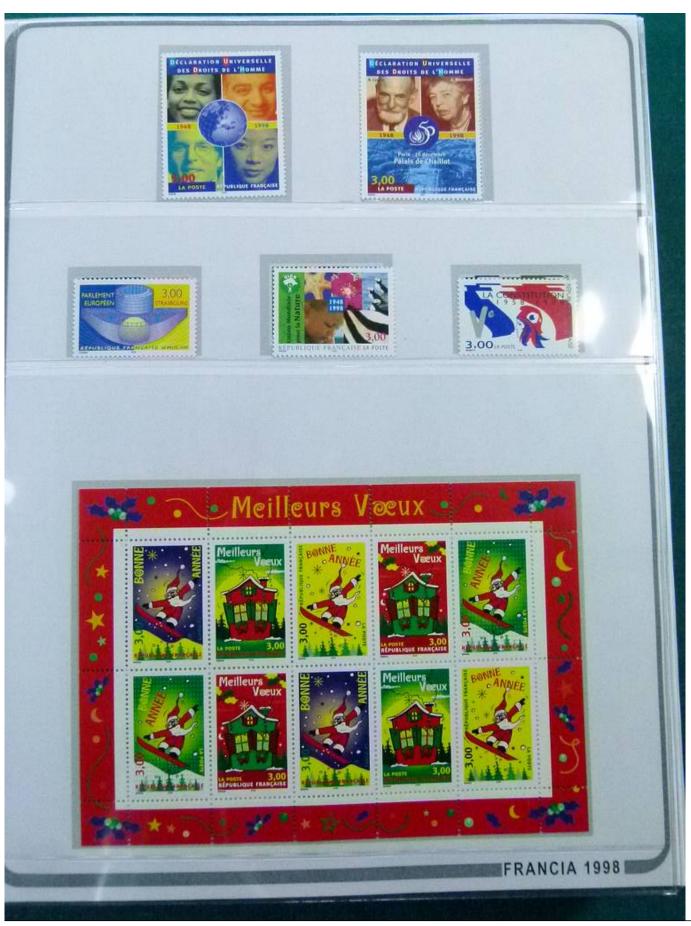

Lot nr.: L252249

Country/Type: Europe

France collection, from 1998 to 2003, with mainly MNH stamps, in large album.

Price: 180 eur

[Go to the lot on www.sevenstamps.com ]