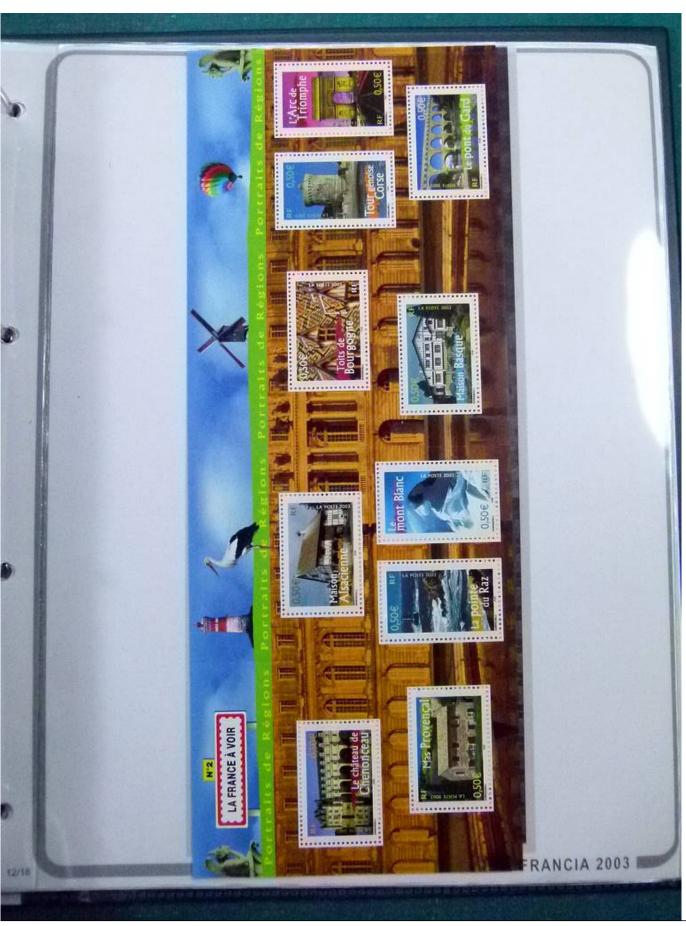

Lot nr.: L252249

Country/Type: Europe

France collection, from 1998 to 2003, with mainly MNH stamps, in large album.

Price: 180 eur

[Go to the lot on www.sevenstamps.com ]