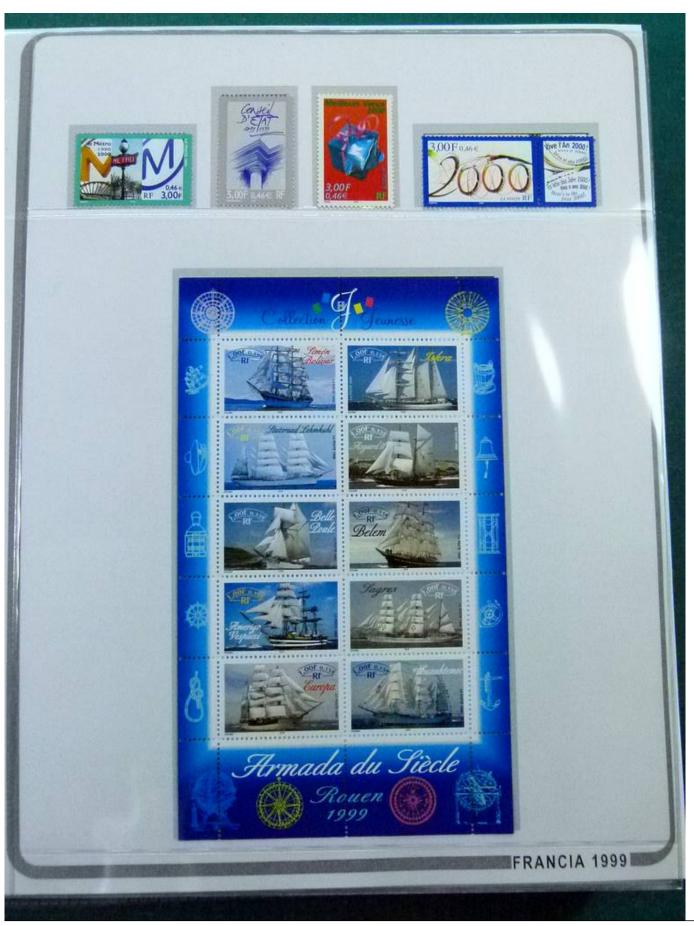

Lot nr.: L252249

Country/Type: Europe

France collection, from 1998 to 2003, with mainly MNH stamps, in large album.

Price: 180 eur

[Go to the lot on www.sevenstamps.com ]