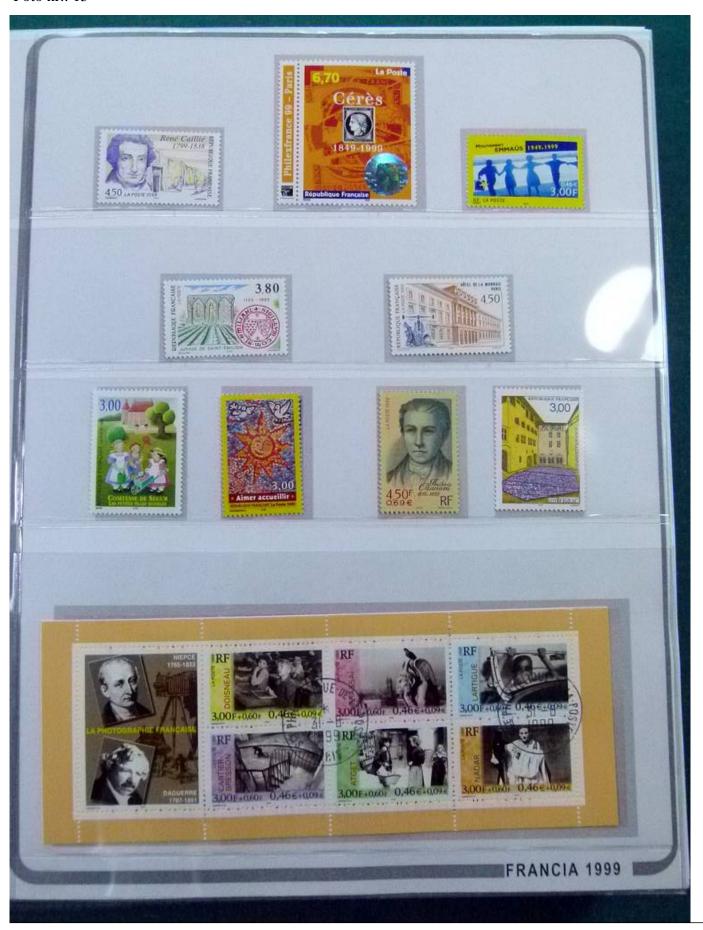

Lot nr.: L252249

Country/Type: Europe

France collection, from 1998 to 2003, with mainly MNH stamps, in large album.

Price: 180 eur

[Go to the lot on www.sevenstamps.com ]