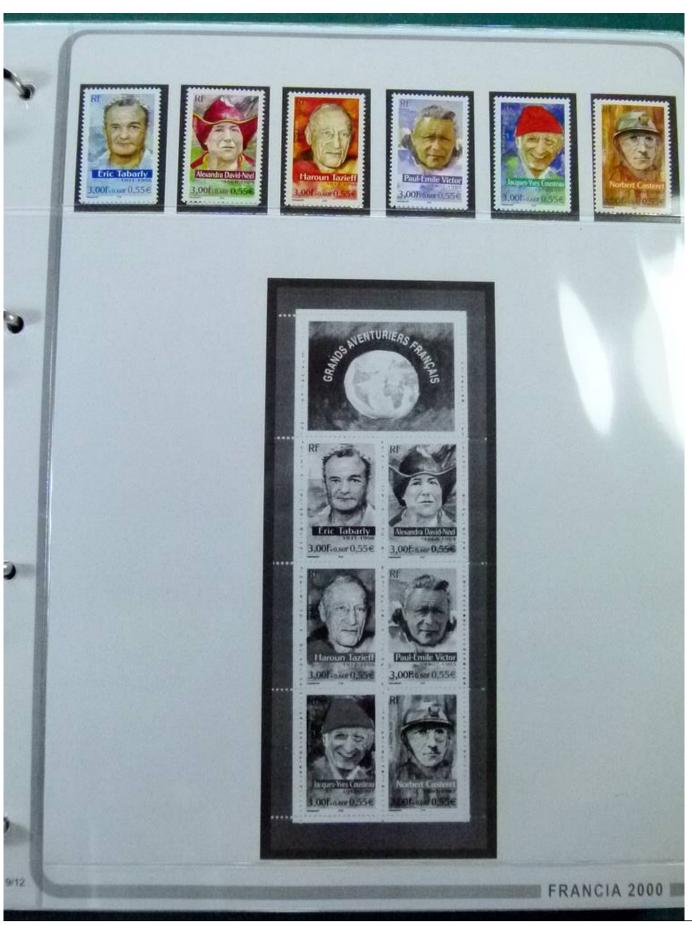

Lot nr.: L252249

Country/Type: Europe

France collection, from 1998 to 2003, with mainly MNH stamps, in large album.

Price: 180 eur

[Go to the lot on www.sevenstamps.com ]