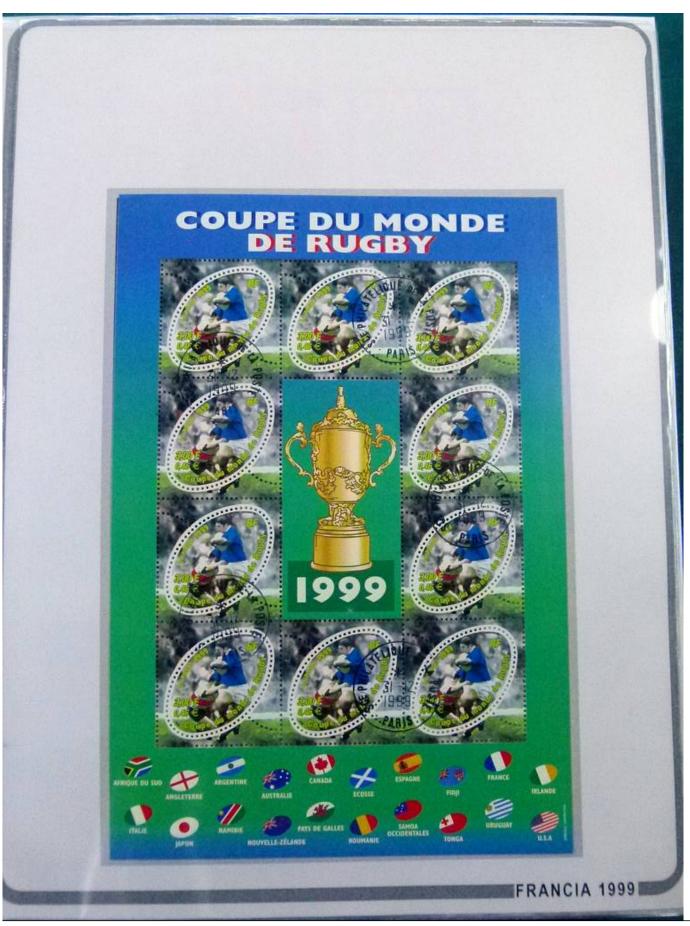

Lot nr.: L252249

Country/Type: Europe

France collection, from 1998 to 2003, with mainly MNH stamps, in large album.

Price: 180 eur

[Go to the lot on www.sevenstamps.com ]