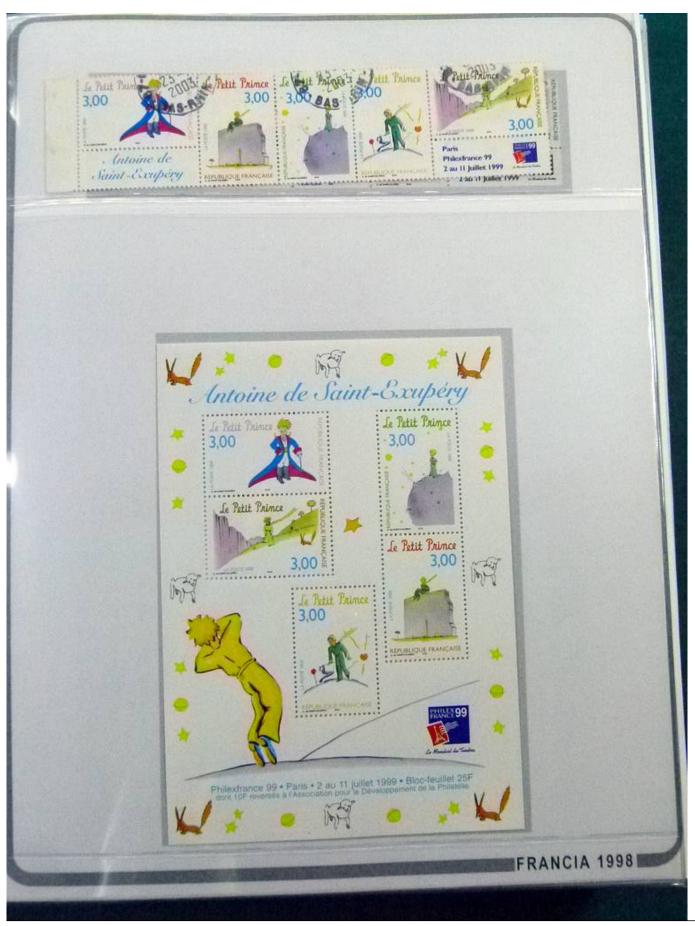

Lot nr.: L252249

Country/Type: Europe

France collection, from 1998 to 2003, with mainly MNH stamps, in large album.

Price: 180 eur

[Go to the lot on www.sevenstamps.com ]