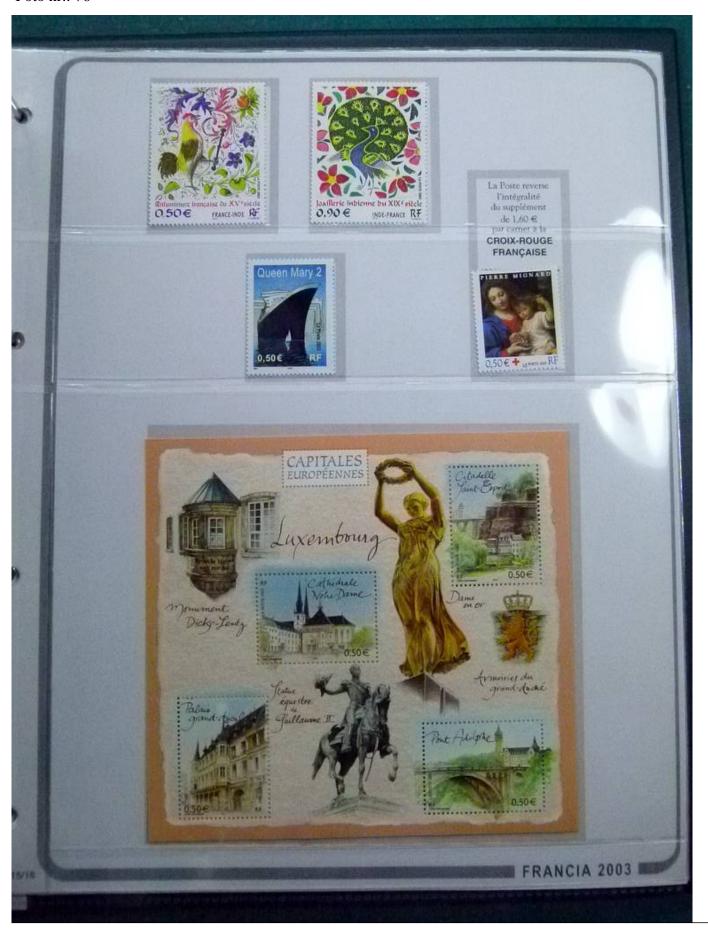

Lot nr.: L252249

Country/Type: Europe

France collection, from 1998 to 2003, with mainly MNH stamps, in large album.

Price: 180 eur

[Go to the lot on www.sevenstamps.com ]