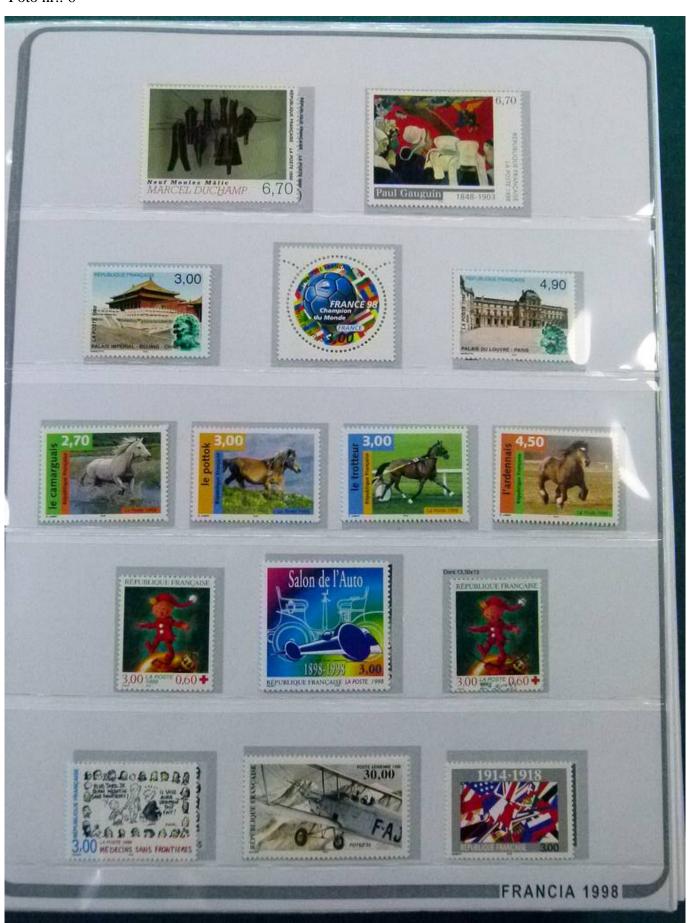

Lot nr.: L252249

Country/Type: Europe

France collection, from 1998 to 2003, with mainly MNH stamps, in large album.

Price: 180 eur

[Go to the lot on www.sevenstamps.com ]