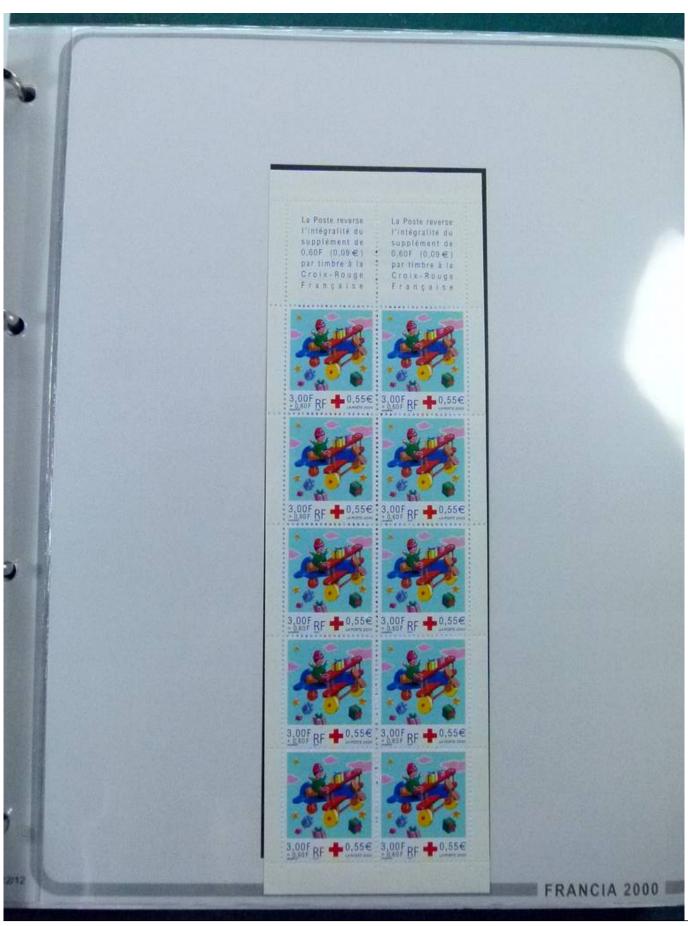

Lot nr.: L252249

Country/Type: Europe

France collection, from 1998 to 2003, with mainly MNH stamps, in large album.

Price: 180 eur

[Go to the lot on www.sevenstamps.com ]