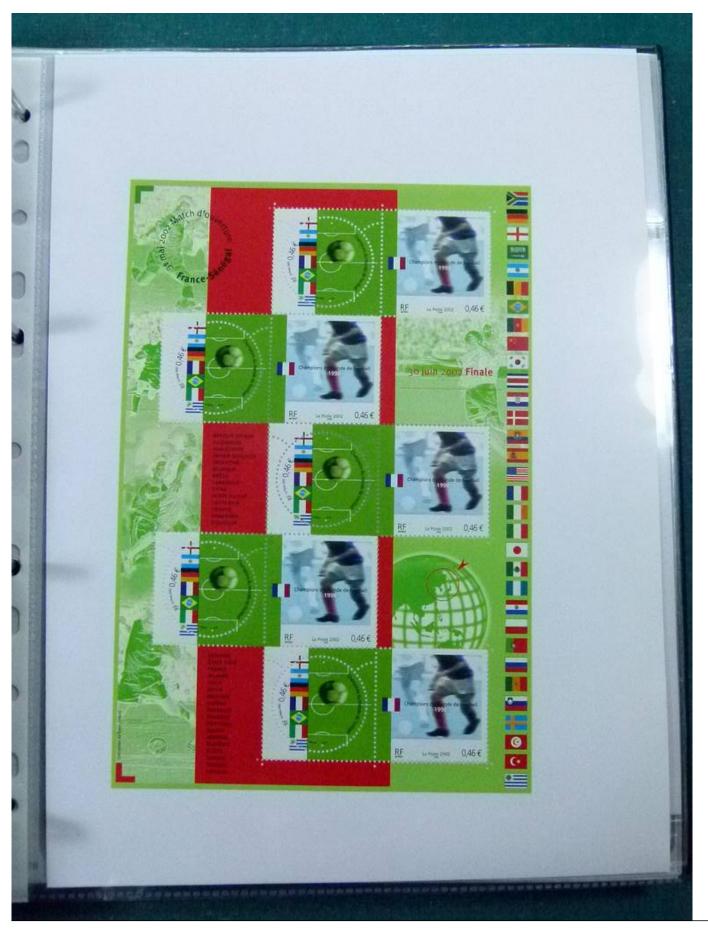

Lot nr.: L252249

Country/Type: Europe

France collection, from 1998 to 2003, with mainly MNH stamps, in large album.

Price: 180 eur

[Go to the lot on www.sevenstamps.com ]