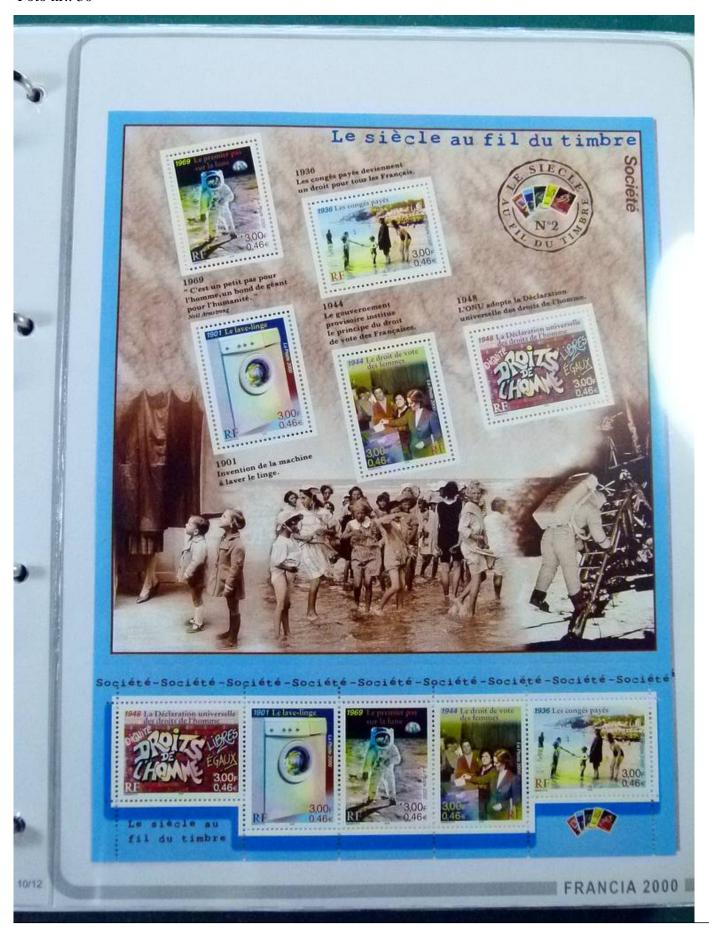

Lot nr.: L252249

Country/Type: Europe

France collection, from 1998 to 2003, with mainly MNH stamps, in large album.

Price: 180 eur

[Go to the lot on www.sevenstamps.com ]