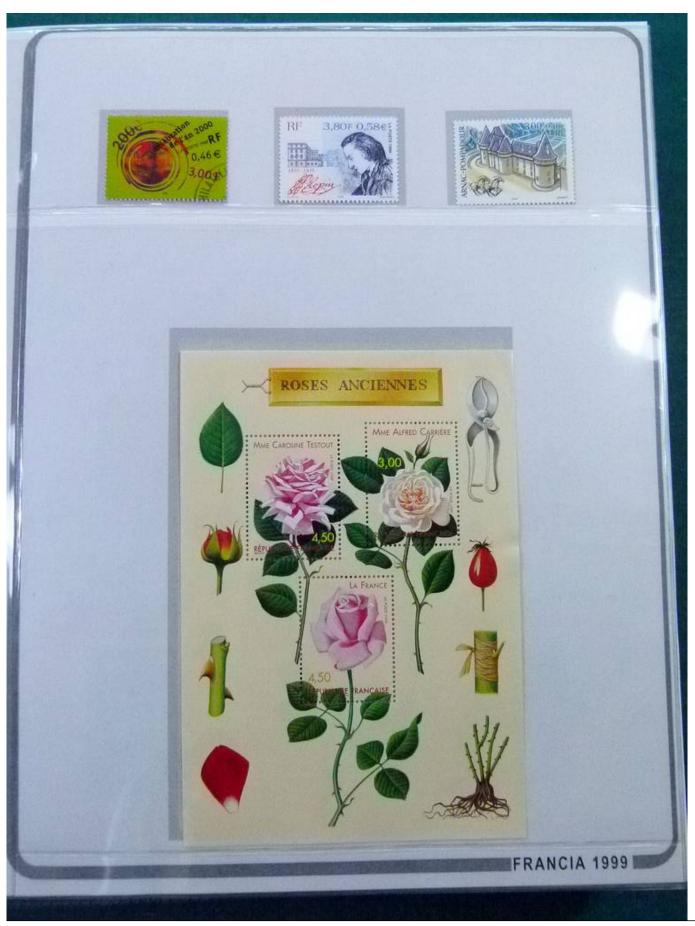

Lot nr.: L252249

Country/Type: Europe

France collection, from 1998 to 2003, with mainly MNH stamps, in large album.

Price: 180 eur

[Go to the lot on www.sevenstamps.com ]