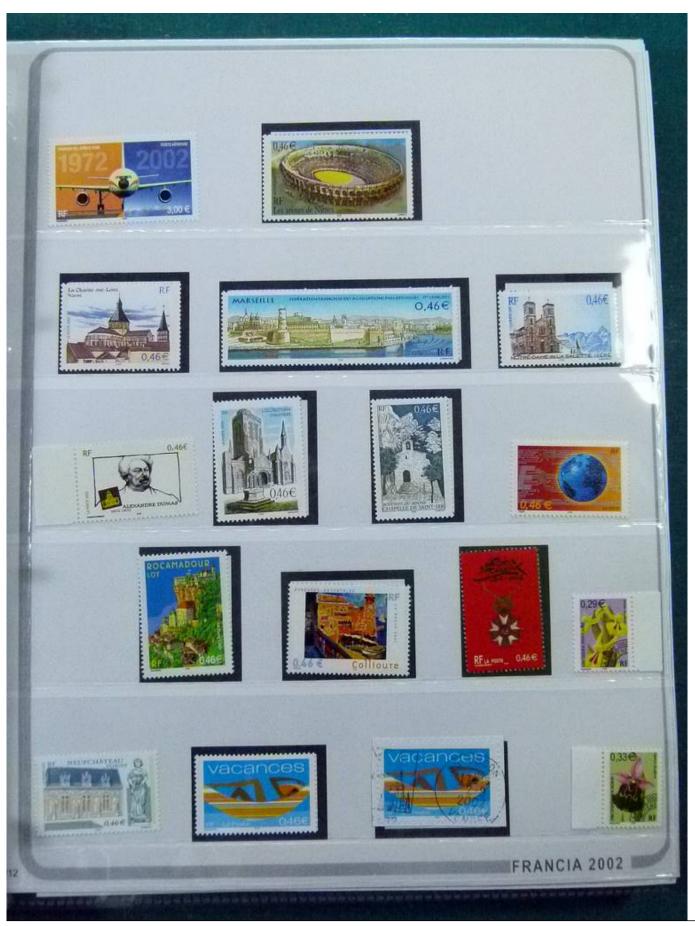

Lot nr.: L252249

Country/Type: Europe

France collection, from 1998 to 2003, with mainly MNH stamps, in large album.

Price: 180 eur

[Go to the lot on www.sevenstamps.com ]