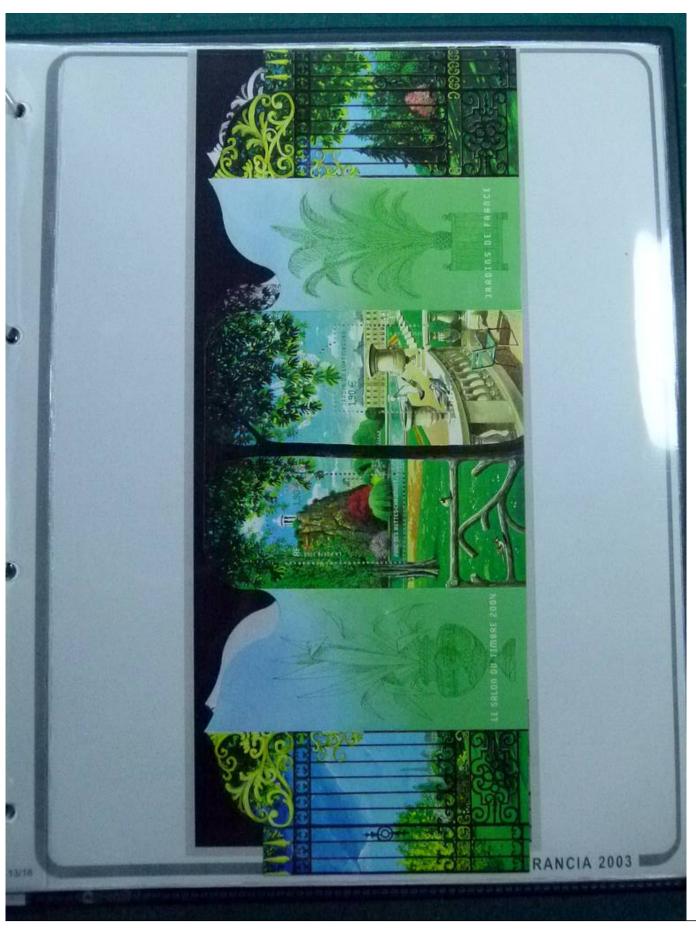

Lot nr.: L252249

Country/Type: Europe

France collection, from 1998 to 2003, with mainly MNH stamps, in large album.

Price: 180 eur

[Go to the lot on www.sevenstamps.com ]