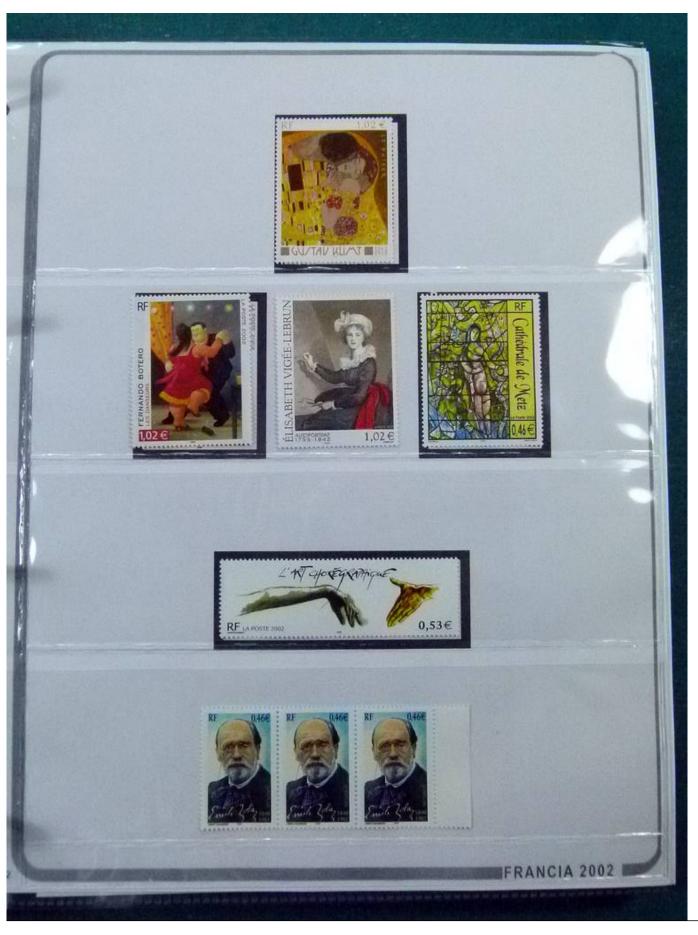

Lot nr.: L252249

Country/Type: Europe

France collection, from 1998 to 2003, with mainly MNH stamps, in large album.

Price: 180 eur

[Go to the lot on www.sevenstamps.com ]