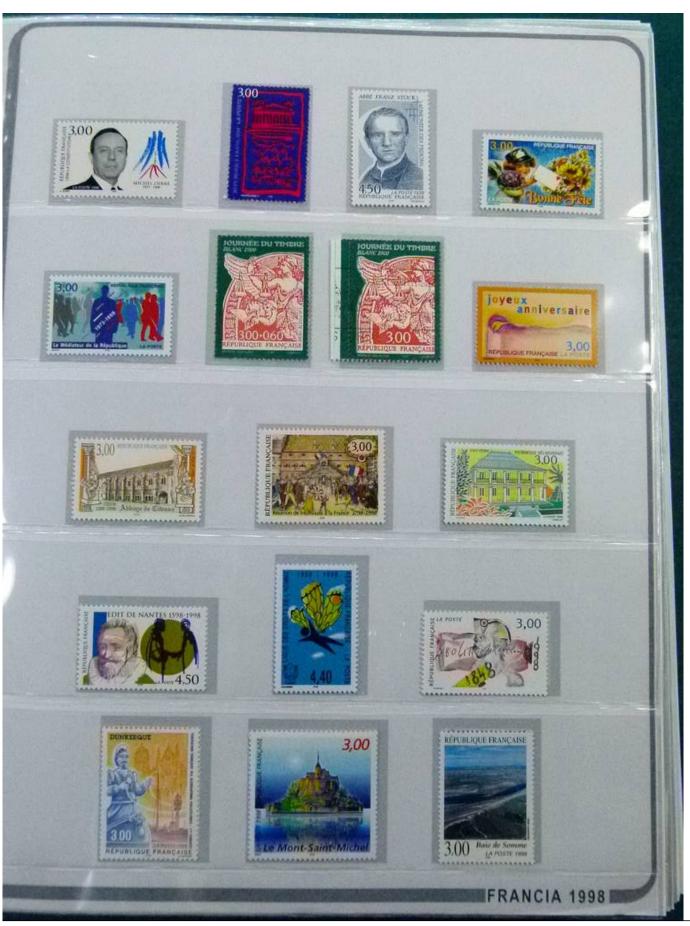

Lot nr.: L252249

Country/Type: Europe

France collection, from 1998 to 2003, with mainly MNH stamps, in large album.

Price: 180 eur

[Go to the lot on www.sevenstamps.com ]