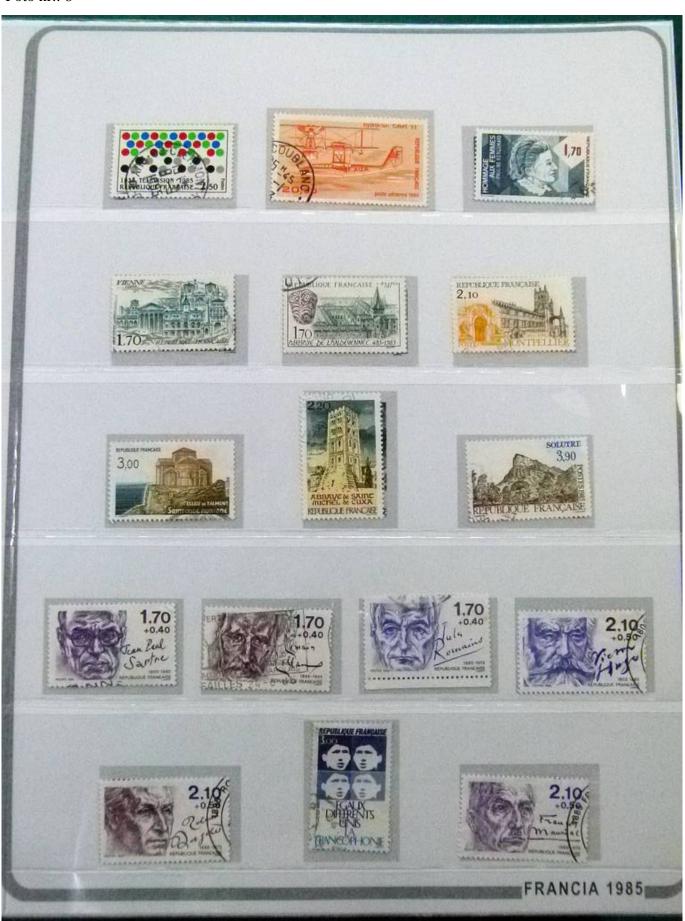

Lot nr.: L252248

Country/Type: Europe

France collection, from 1983 to 1997, with mostly used stamps, on large album.

Price: 180 eur

[Go to the lot on www.sevenstamps.com ]