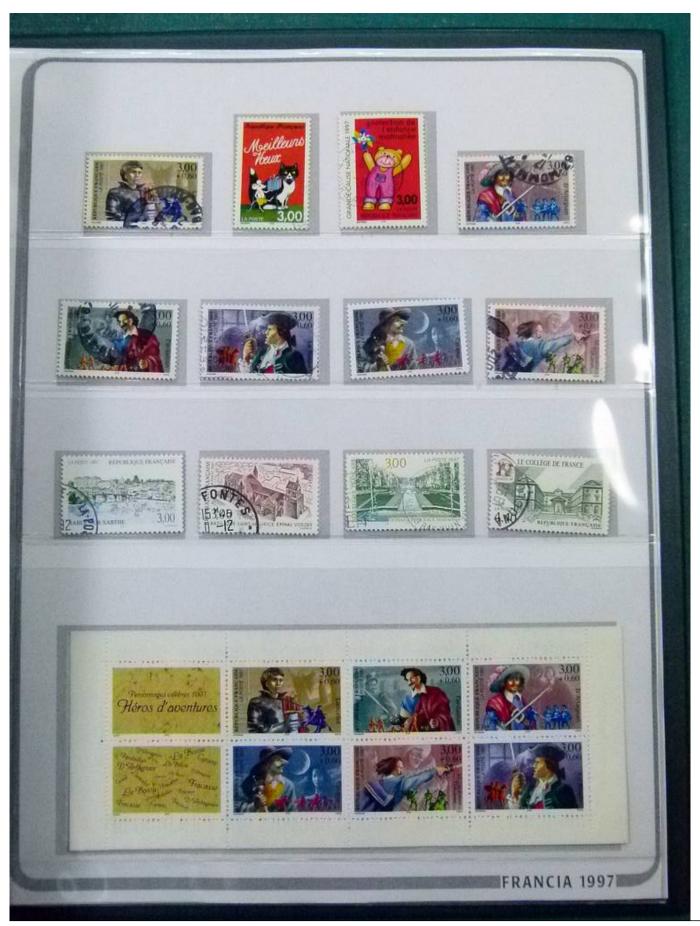

Lot nr.: L252248

Country/Type: Europe

France collection, from 1983 to 1997, with mostly used stamps, on large album.

Price: 180 eur

[Go to the lot on www.sevenstamps.com ]