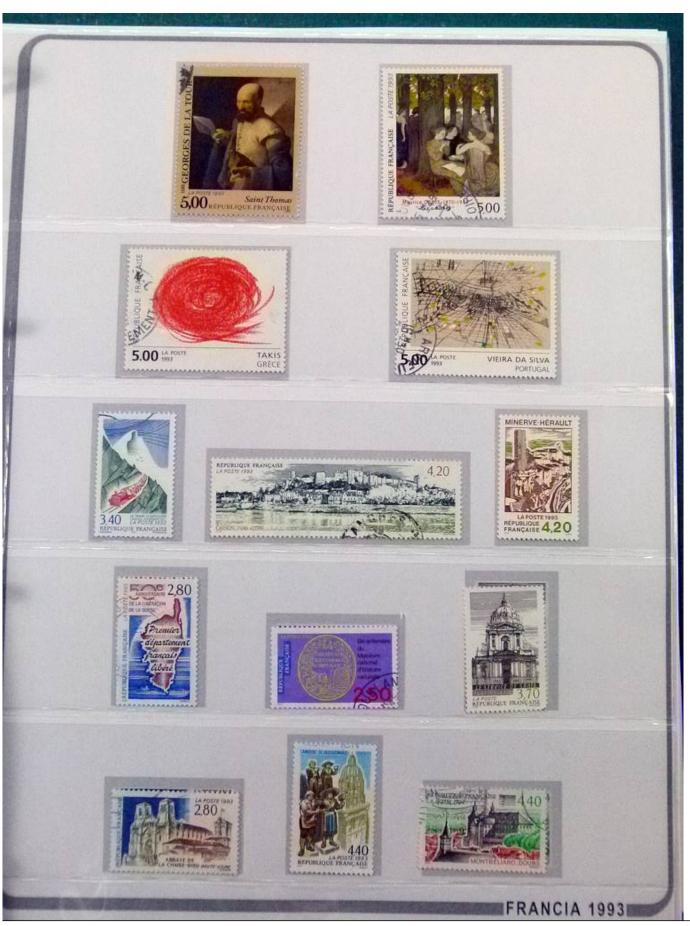

Lot nr.: L252248

Country/Type: Europe

France collection, from 1983 to 1997, with mostly used stamps, on large album.

Price: 180 eur

[Go to the lot on www.sevenstamps.com ]