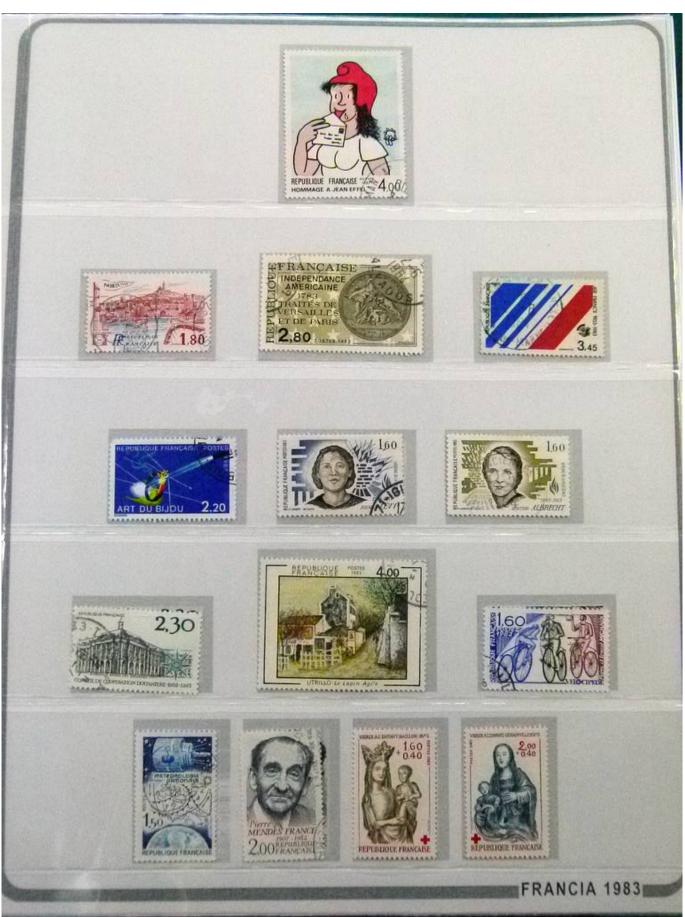

Lot nr.: L252248

Country/Type: Europe

France collection, from 1983 to 1997, with mostly used stamps, on large album.

Price: 180 eur

[Go to the lot on www.sevenstamps.com ]