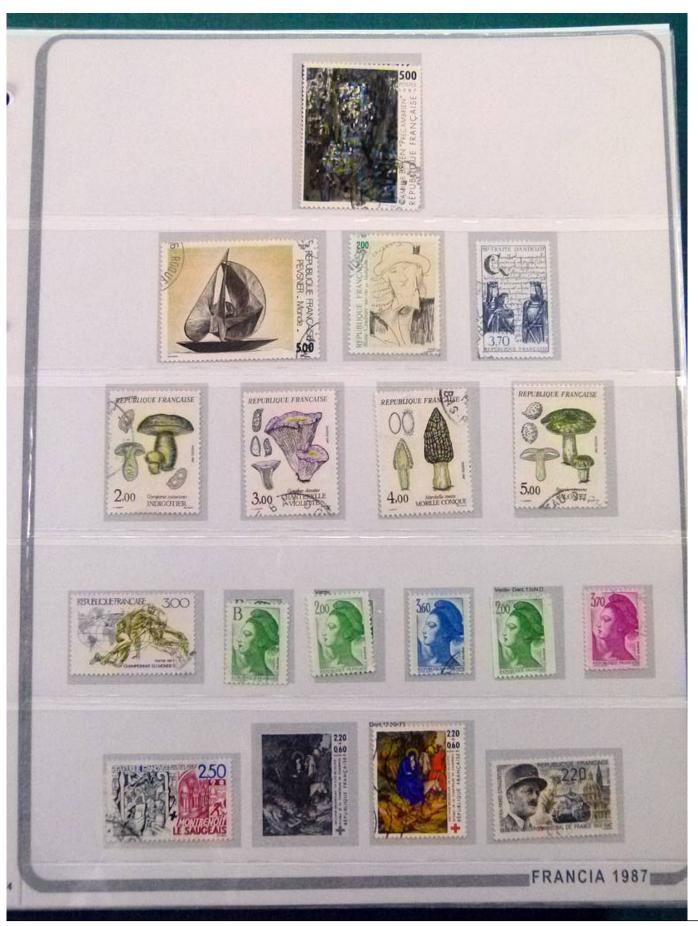

Lot nr.: L252248

Country/Type: Europe

France collection, from 1983 to 1997, with mostly used stamps, on large album.

Price: 180 eur

[Go to the lot on www.sevenstamps.com ]