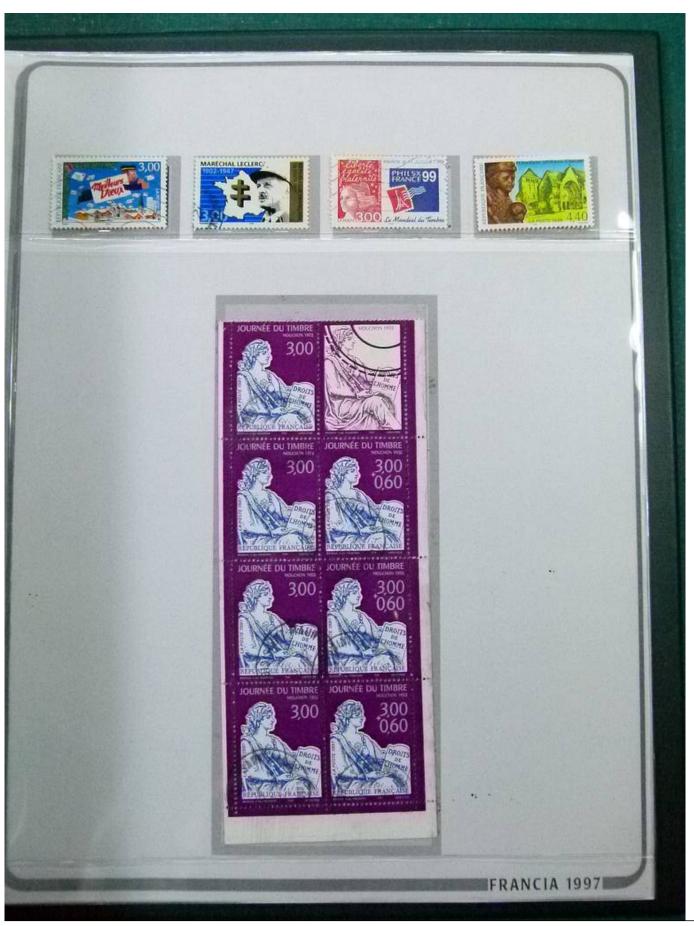

Lot nr.: L252248

Country/Type: Europe

France collection, from 1983 to 1997, with mostly used stamps, on large album.

Price: 180 eur

[Go to the lot on www.sevenstamps.com ]