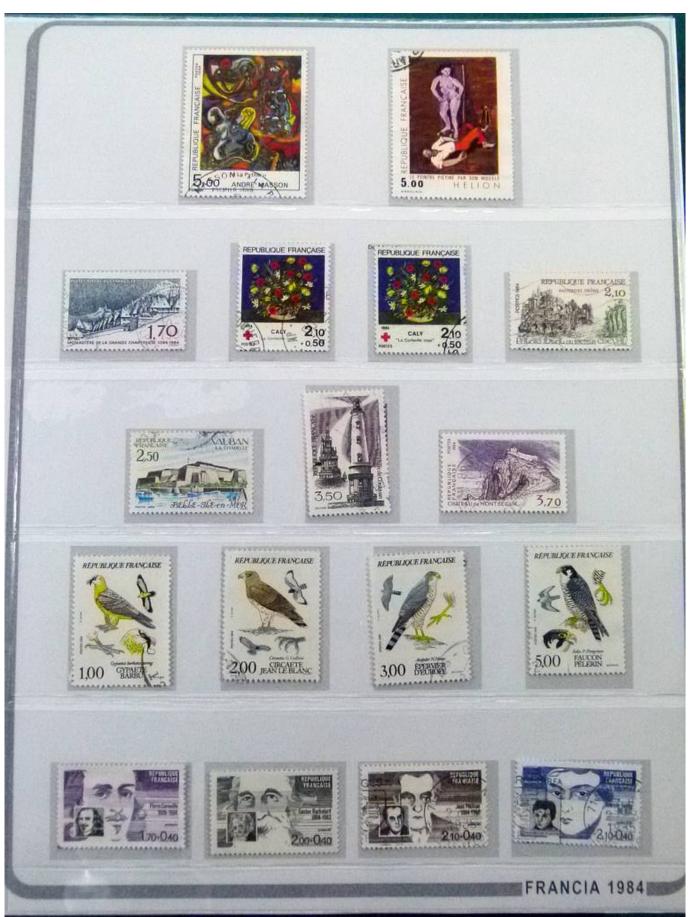

Lot nr.: L252248

Country/Type: Europe

France collection, from 1983 to 1997, with mostly used stamps, on large album.

Price: 180 eur

[Go to the lot on www.sevenstamps.com ]