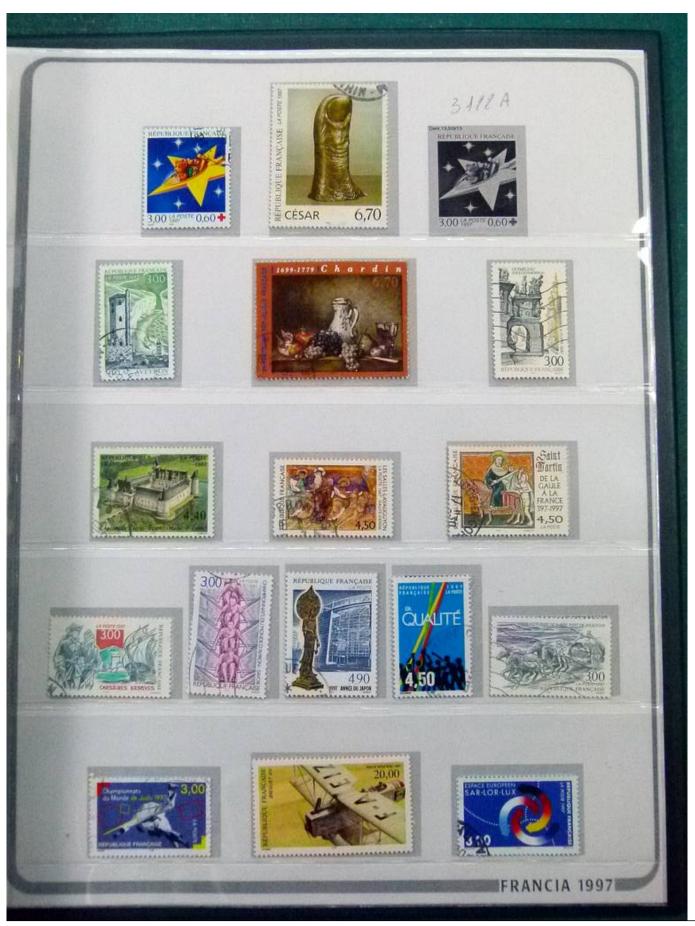

Lot nr.: L252248

Country/Type: Europe

France collection, from 1983 to 1997, with mostly used stamps, on large album.

Price: 180 eur

[Go to the lot on www.sevenstamps.com ]