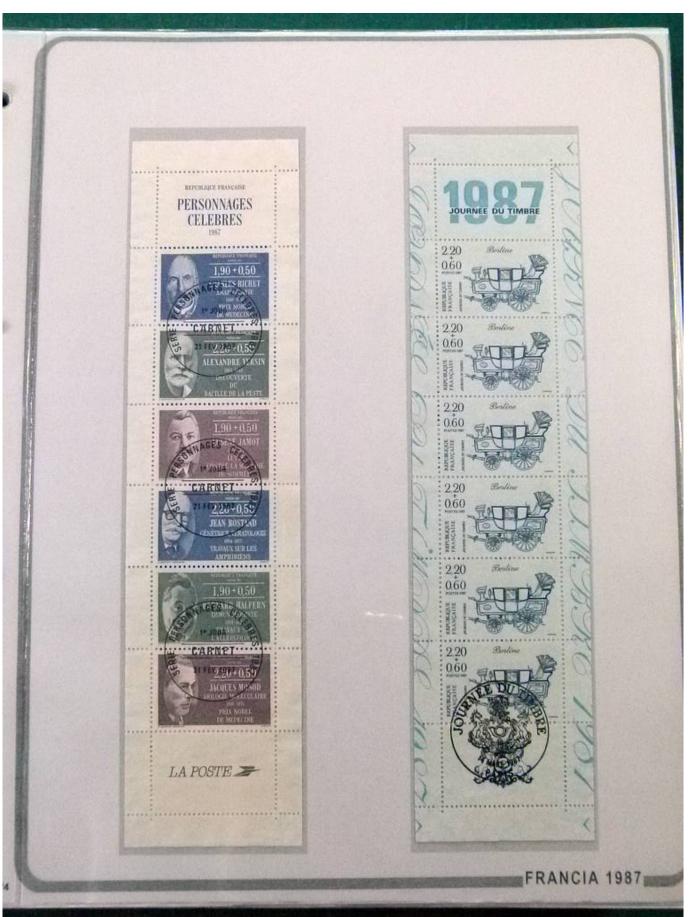

Lot nr.: L252248

Country/Type: Europe

France collection, from 1983 to 1997, with mostly used stamps, on large album.

Price: 180 eur

[Go to the lot on www.sevenstamps.com ]