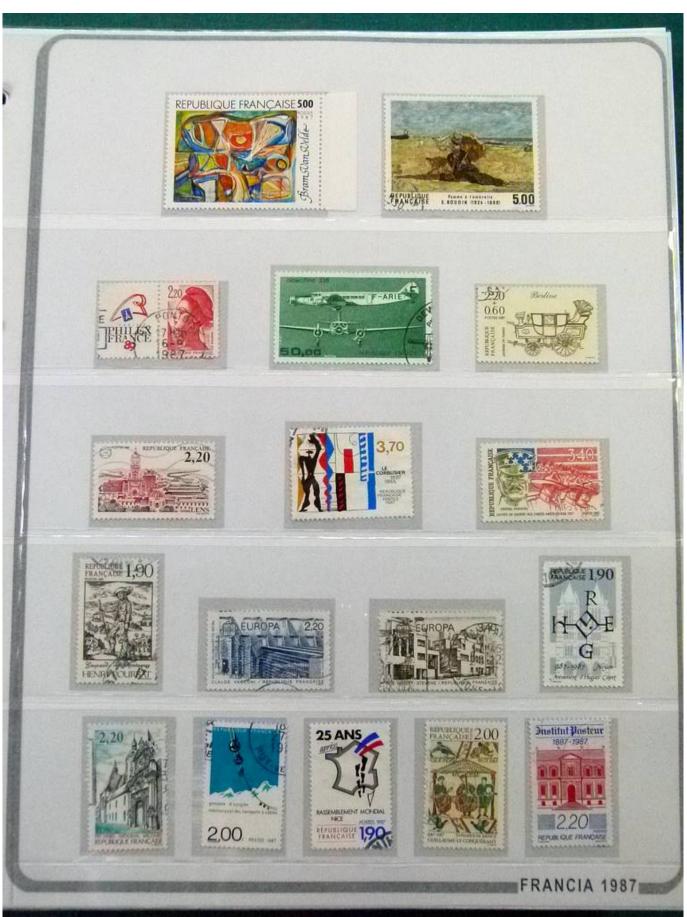

Lot nr.: L252248

Country/Type: Europe

France collection, from 1983 to 1997, with mostly used stamps, on large album.

Price: 180 eur

[Go to the lot on www.sevenstamps.com ]