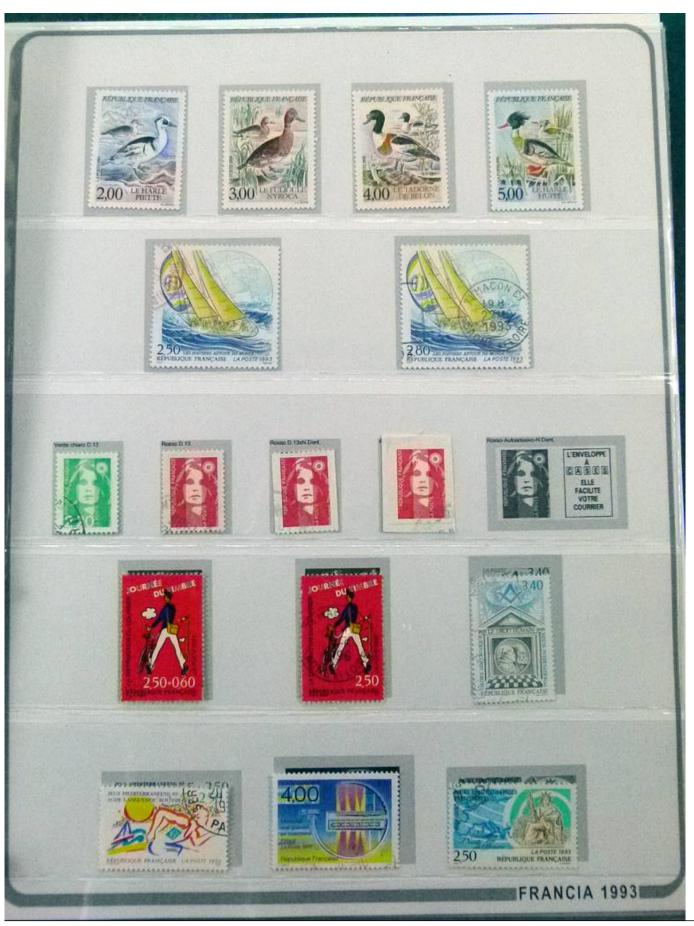

Lot nr.: L252248

Country/Type: Europe

France collection, from 1983 to 1997, with mostly used stamps, on large album.

Price: 180 eur

[Go to the lot on www.sevenstamps.com ]