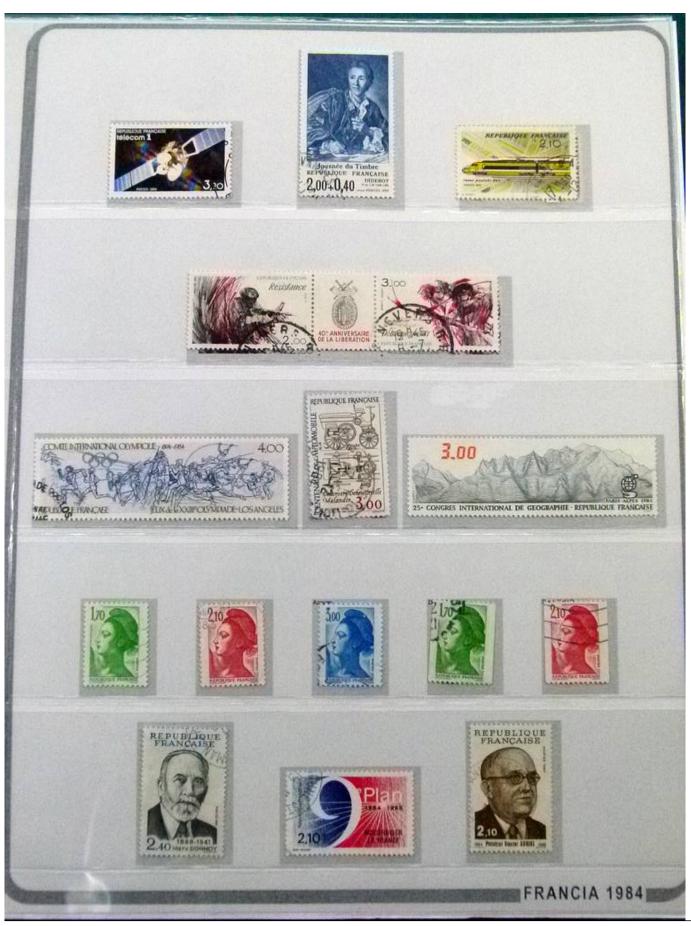

Lot nr.: L252248

Country/Type: Europe

France collection, from 1983 to 1997, with mostly used stamps, on large album.

Price: 180 eur

[Go to the lot on www.sevenstamps.com ]