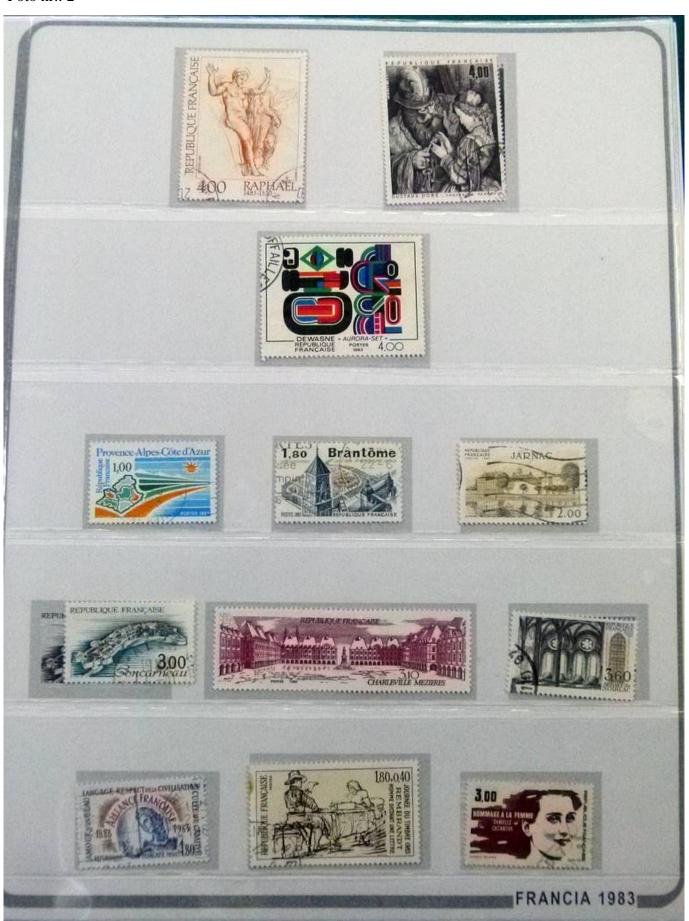

Lot nr.: L252248

Country/Type: Europe

France collection, from 1983 to 1997, with mostly used stamps, on large album.

Price: 180 eur

[Go to the lot on www.sevenstamps.com ]