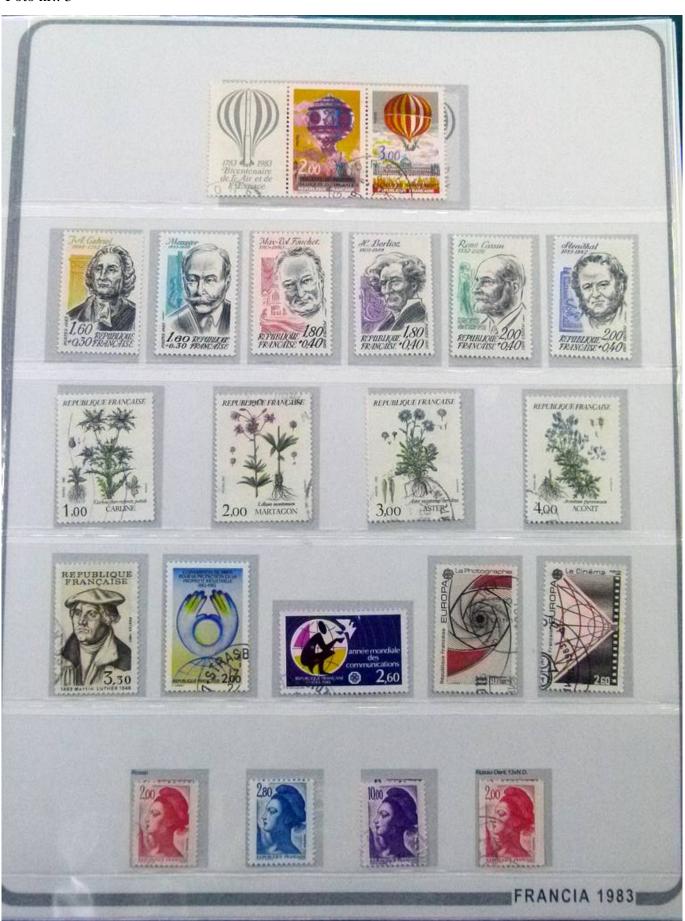

Lot nr.: L252248

Country/Type: Europe

France collection, from 1983 to 1997, with mostly used stamps, on large album.

Price: 180 eur

[Go to the lot on www.sevenstamps.com ]