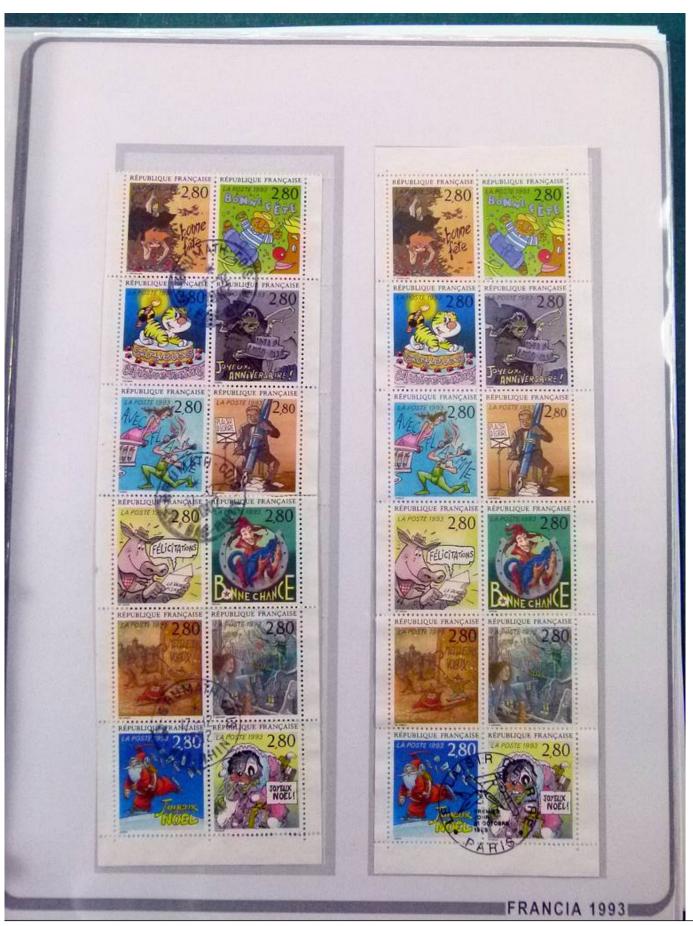

Lot nr.: L252248

Country/Type: Europe

France collection, from 1983 to 1997, with mostly used stamps, on large album.

Price: 180 eur

[Go to the lot on www.sevenstamps.com ]