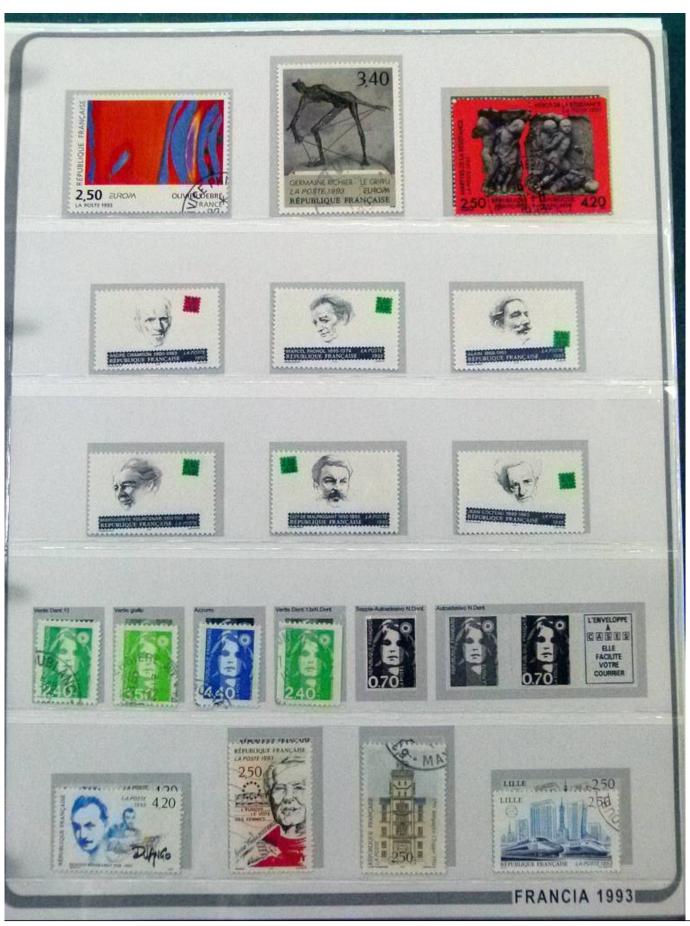

Lot nr.: L252248

Country/Type: Europe

France collection, from 1983 to 1997, with mostly used stamps, on large album.

Price: 180 eur

[Go to the lot on www.sevenstamps.com ]