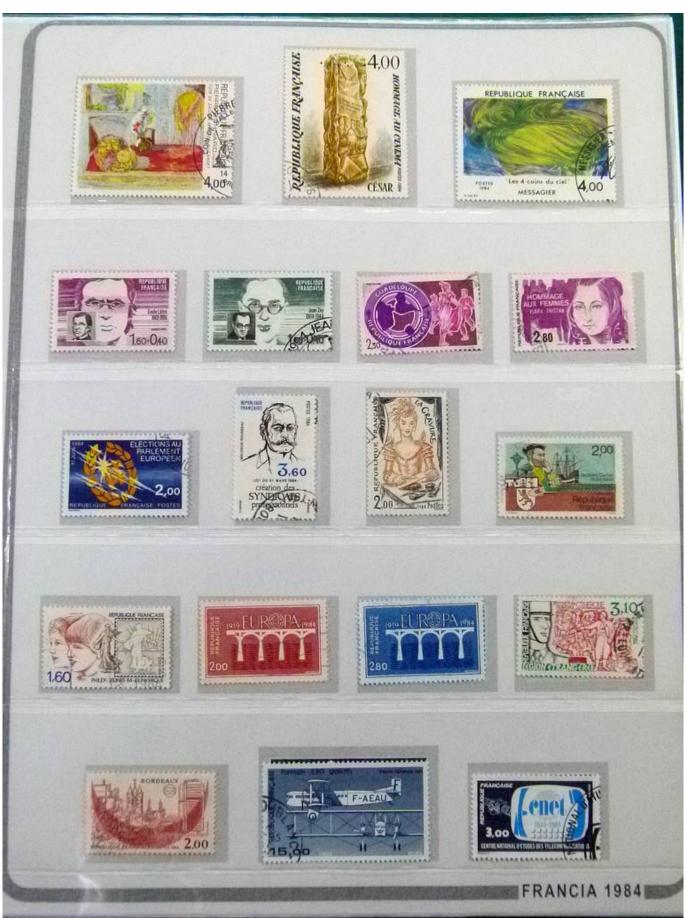

Lot nr.: L252248

Country/Type: Europe

France collection, from 1983 to 1997, with mostly used stamps, on large album.

Price: 180 eur

[Go to the lot on www.sevenstamps.com ]