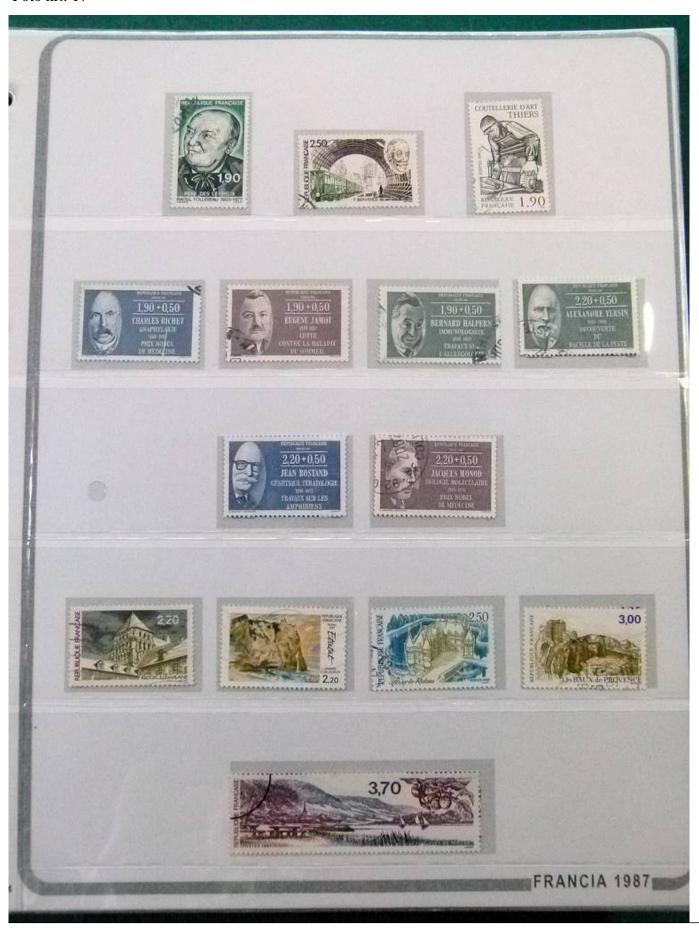

Lot nr.: L252248

Country/Type: Europe

France collection, from 1983 to 1997, with mostly used stamps, on large album.

Price: 180 eur

[Go to the lot on www.sevenstamps.com ]