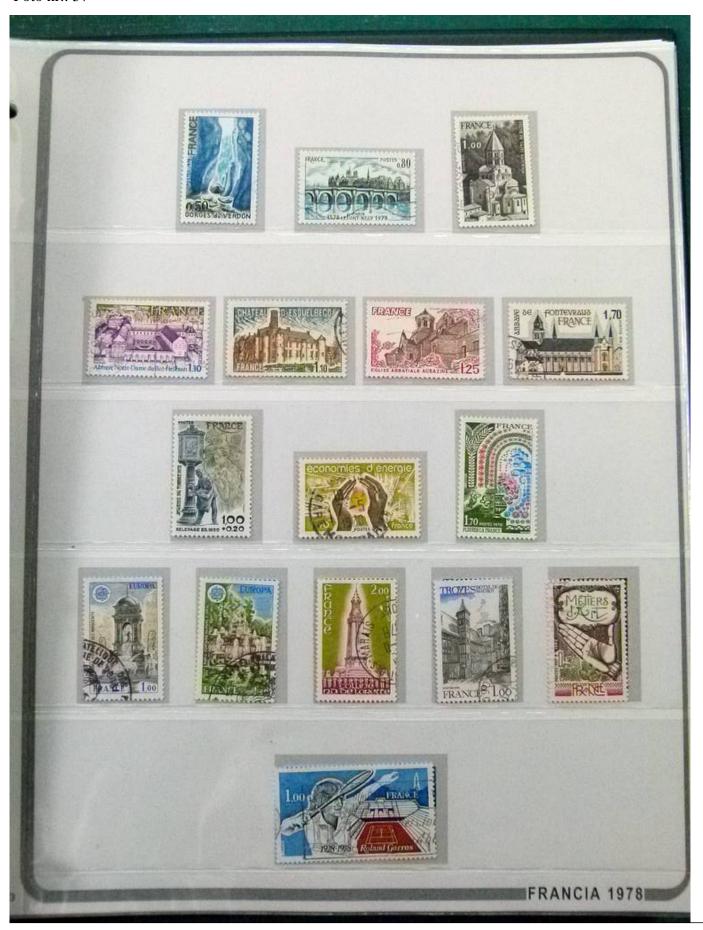

Lot nr.: L252247

Country/Type: Europe

France collection, from 1958 to 1982, with mostly used stamps, on large album.

Price: 90 eur

[Go to the lot on www.sevenstamps.com ]

YOUR COLLECTION, OUR PASSION.