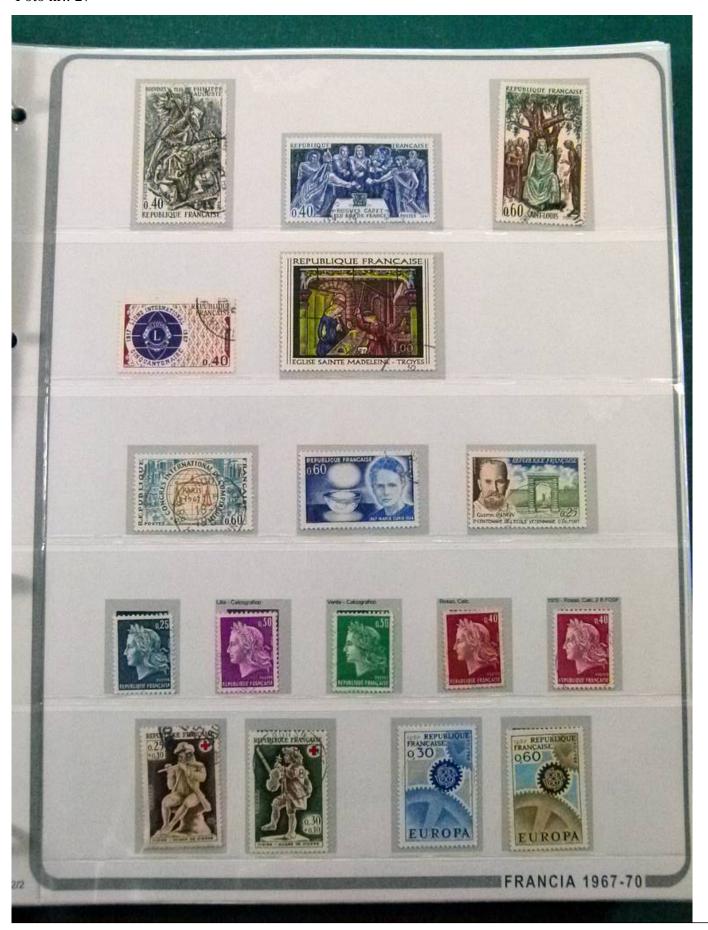

Lot nr.: L252247

Country/Type: Europe

France collection, from 1958 to 1982, with mostly used stamps, on large album.

Price: 90 eur

[Go to the lot on www.sevenstamps.com ]

YOUR COLLECTION, OUR PASSION.