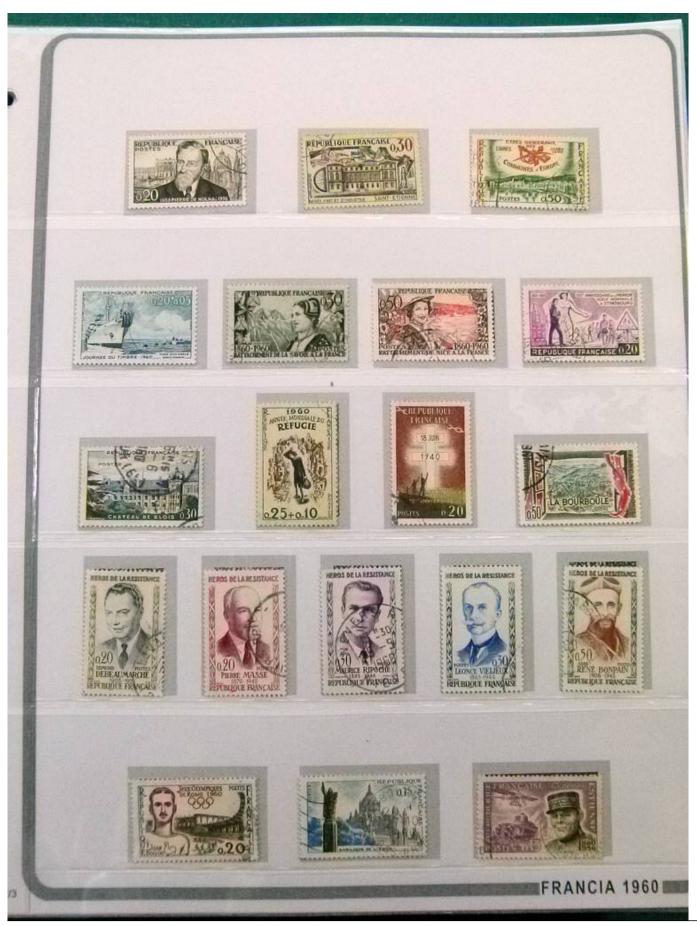

Lot nr.: L252247

Country/Type: Europe

France collection, from 1958 to 1982, with mostly used stamps, on large album.

Price: 90 eur

[Go to the lot on www.sevenstamps.com ]

YOUR COLLECTION, OUR PASSION.