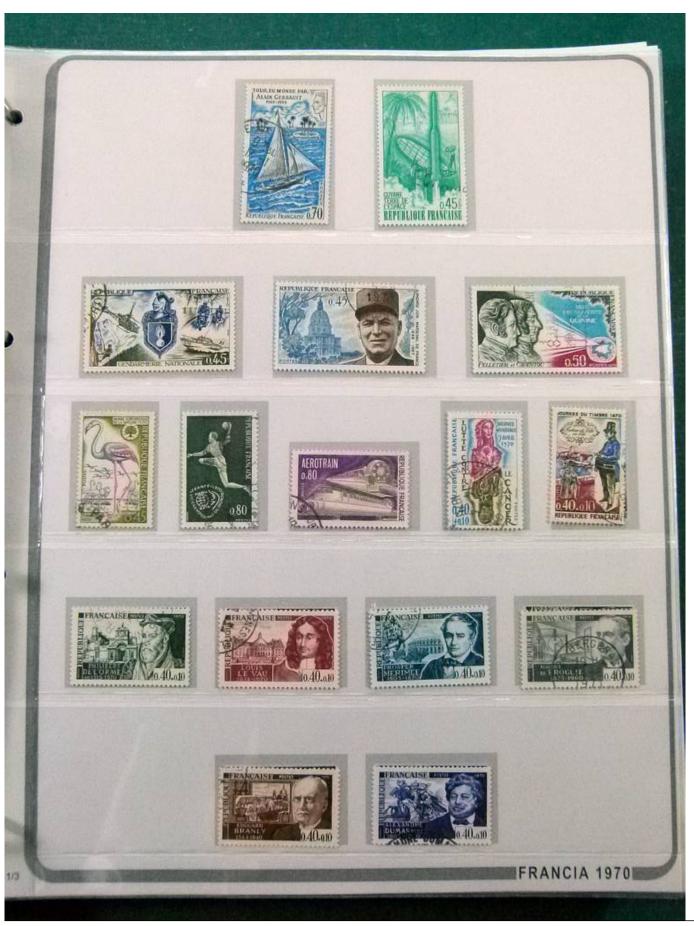

Lot nr.: L252247

Country/Type: Europe

France collection, from 1958 to 1982, with mostly used stamps, on large album.

Price: 90 eur

[Go to the lot on www.sevenstamps.com ]

YOUR COLLECTION, OUR PASSION.