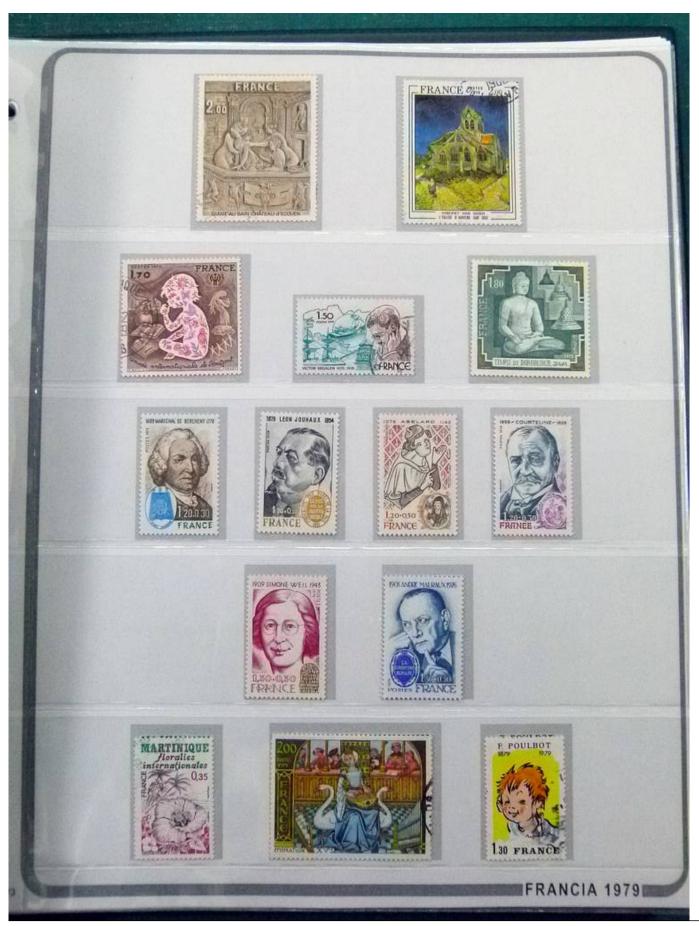

Lot nr.: L252247

Country/Type: Europe

France collection, from 1958 to 1982, with mostly used stamps, on large album.

Price: 90 eur

[Go to the lot on www.sevenstamps.com ]

YOUR COLLECTION, OUR PASSION.