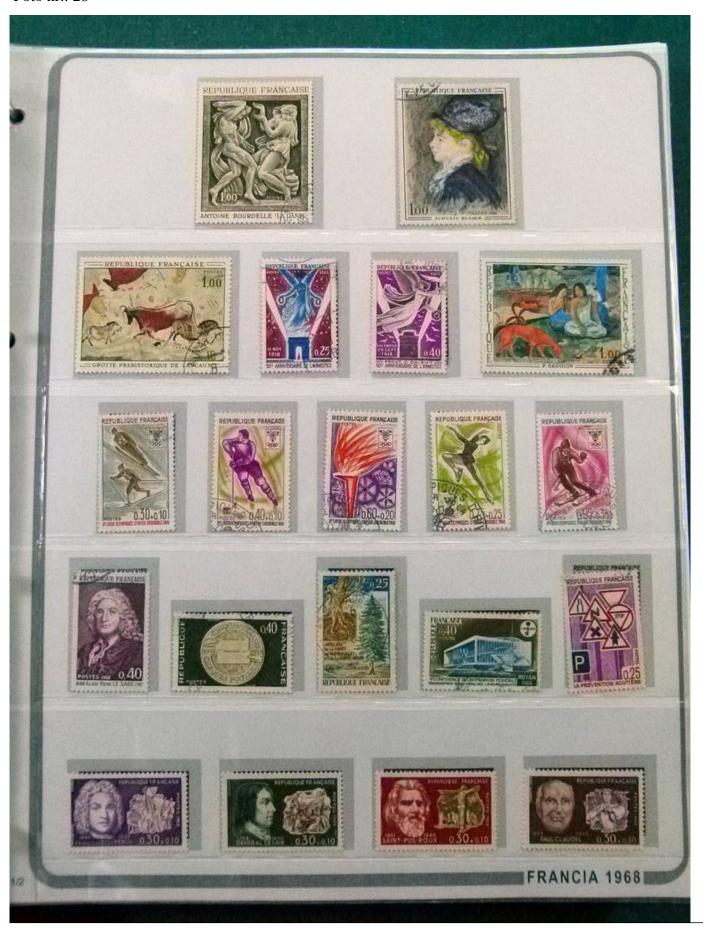

Lot nr.: L252247

Country/Type: Europe

France collection, from 1958 to 1982, with mostly used stamps, on large album.

Price: 90 eur

[Go to the lot on www.sevenstamps.com ]

YOUR COLLECTION, OUR PASSION.