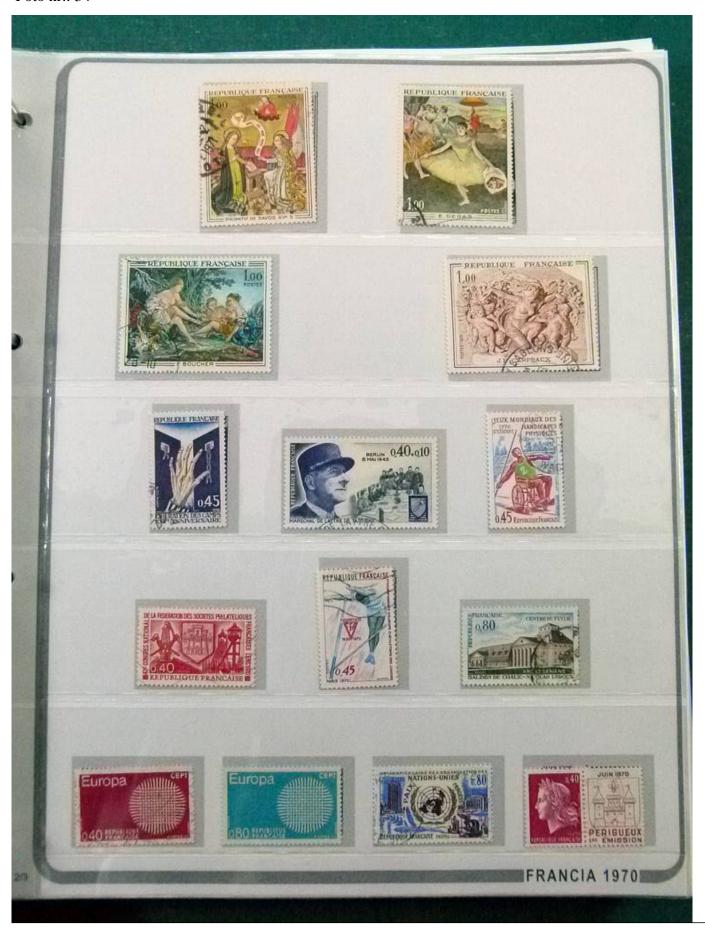

Lot nr.: L252247

Country/Type: Europe

France collection, from 1958 to 1982, with mostly used stamps, on large album.

Price: 90 eur

[Go to the lot on www.sevenstamps.com ]

YOUR COLLECTION, OUR PASSION.