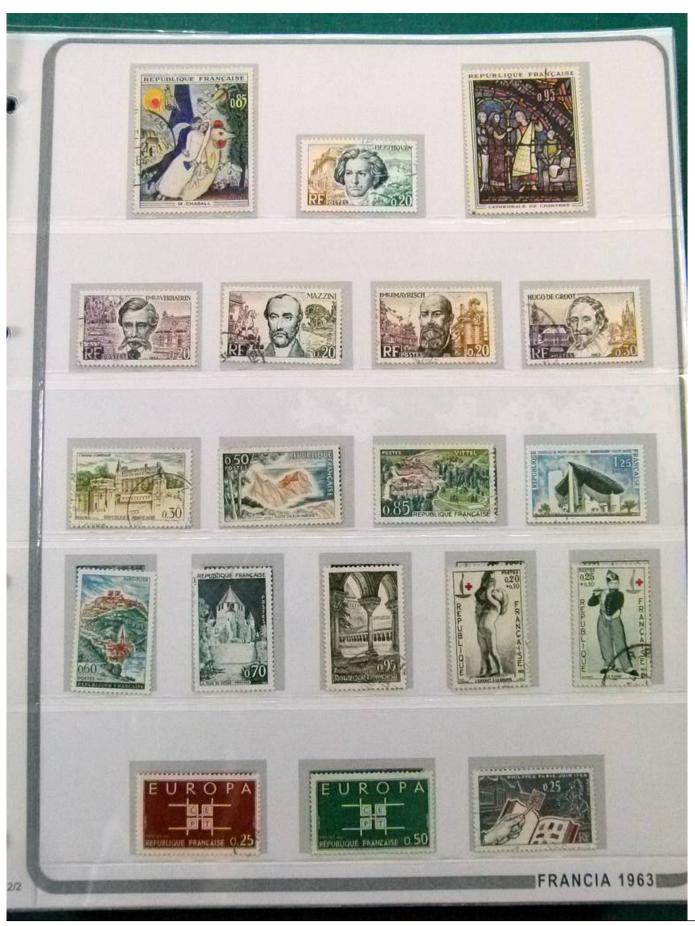

Lot nr.: L252247

Country/Type: Europe

France collection, from 1958 to 1982, with mostly used stamps, on large album.

Price: 90 eur

[Go to the lot on www.sevenstamps.com ]

YOUR COLLECTION, OUR PASSION.