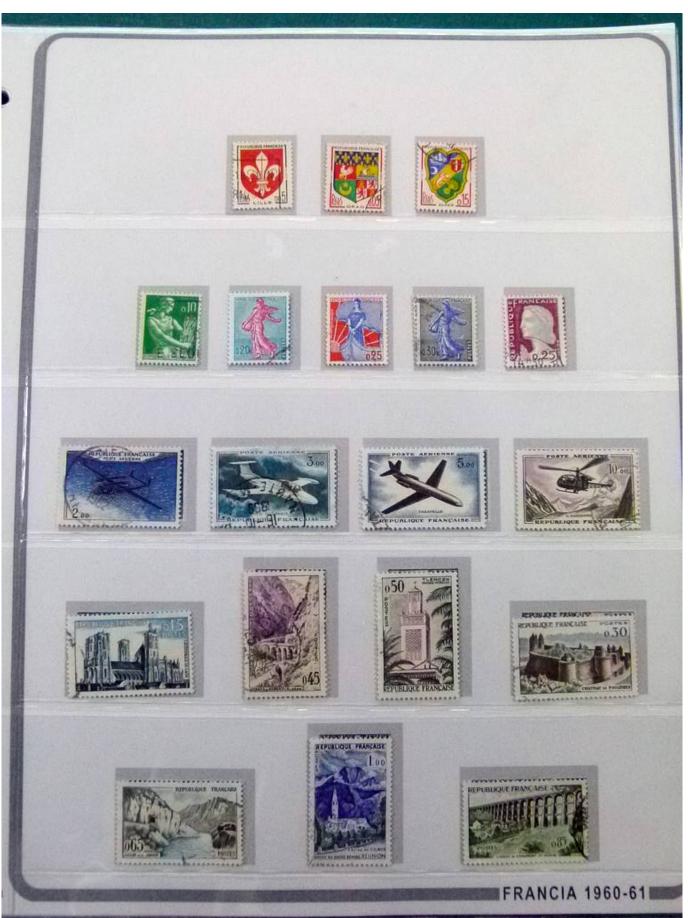

Lot nr.: L252247

Country/Type: Europe

France collection, from 1958 to 1982, with mostly used stamps, on large album.

Price: 90 eur

[Go to the lot on www.sevenstamps.com ]

YOUR COLLECTION, OUR PASSION.