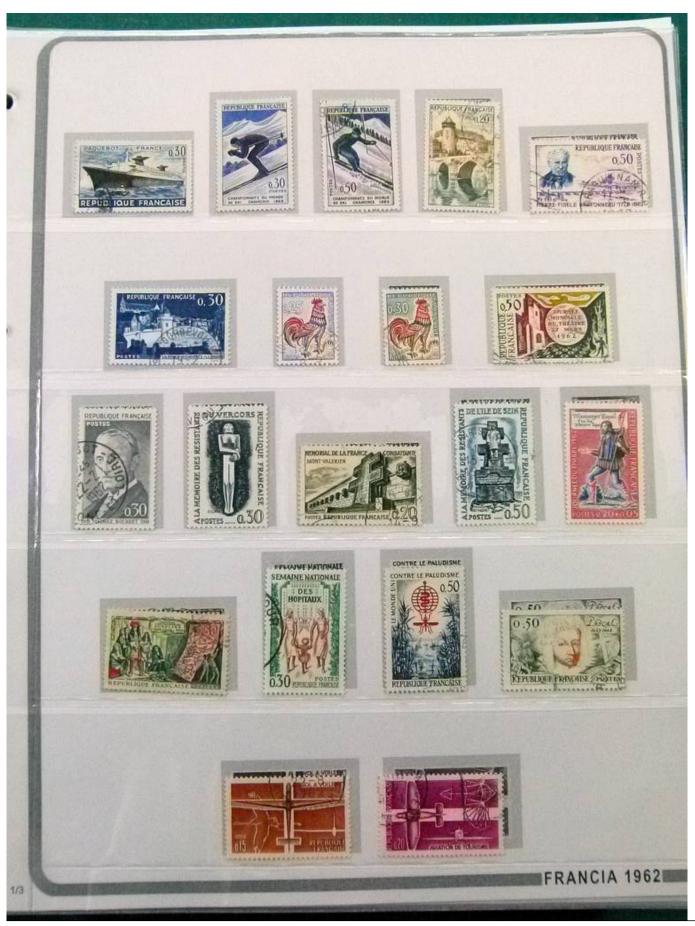

Lot nr.: L252247

Country/Type: Europe

France collection, from 1958 to 1982, with mostly used stamps, on large album.

Price: 90 eur

[Go to the lot on www.sevenstamps.com ]

YOUR COLLECTION, OUR PASSION.