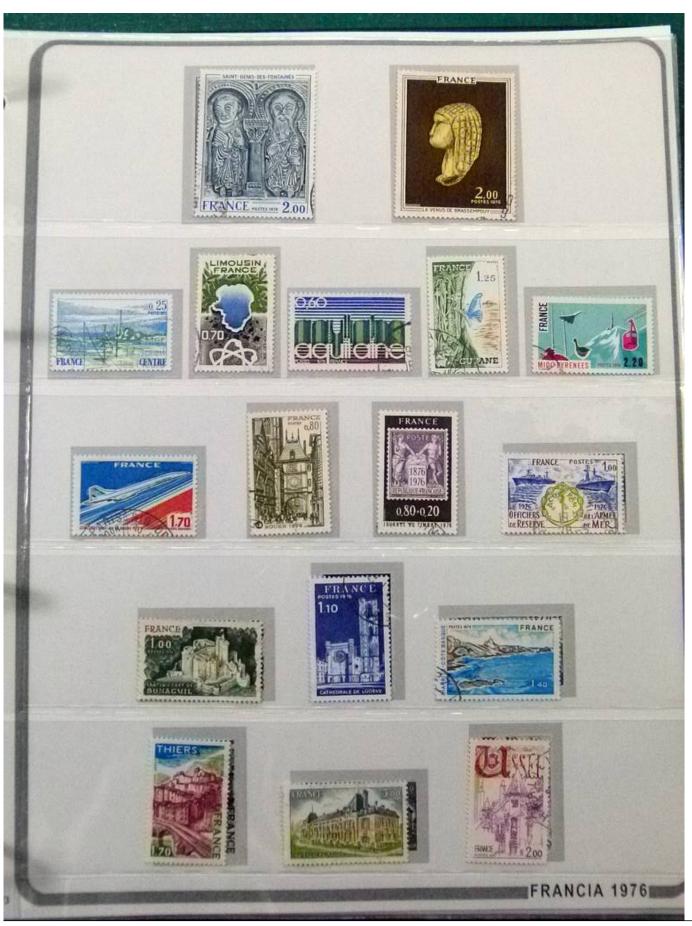

Lot nr.: L252247

Country/Type: Europe

France collection, from 1958 to 1982, with mostly used stamps, on large album.

Price: 90 eur

[Go to the lot on www.sevenstamps.com ]

YOUR COLLECTION, OUR PASSION.