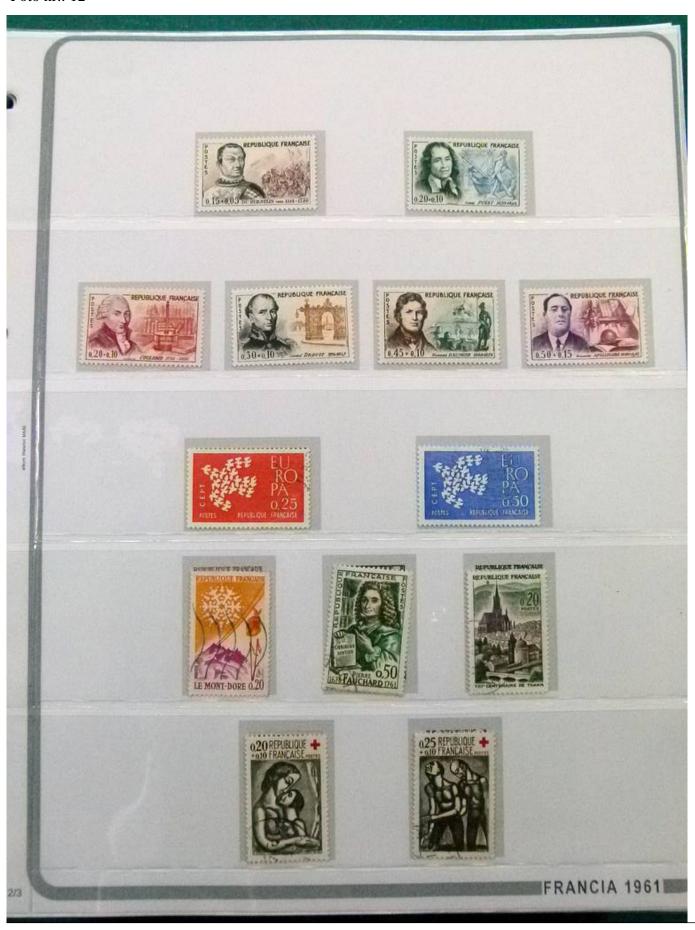

Lot nr.: L252247

Country/Type: Europe

France collection, from 1958 to 1982, with mostly used stamps, on large album.

Price: 90 eur

[Go to the lot on www.sevenstamps.com ]

YOUR COLLECTION, OUR PASSION.