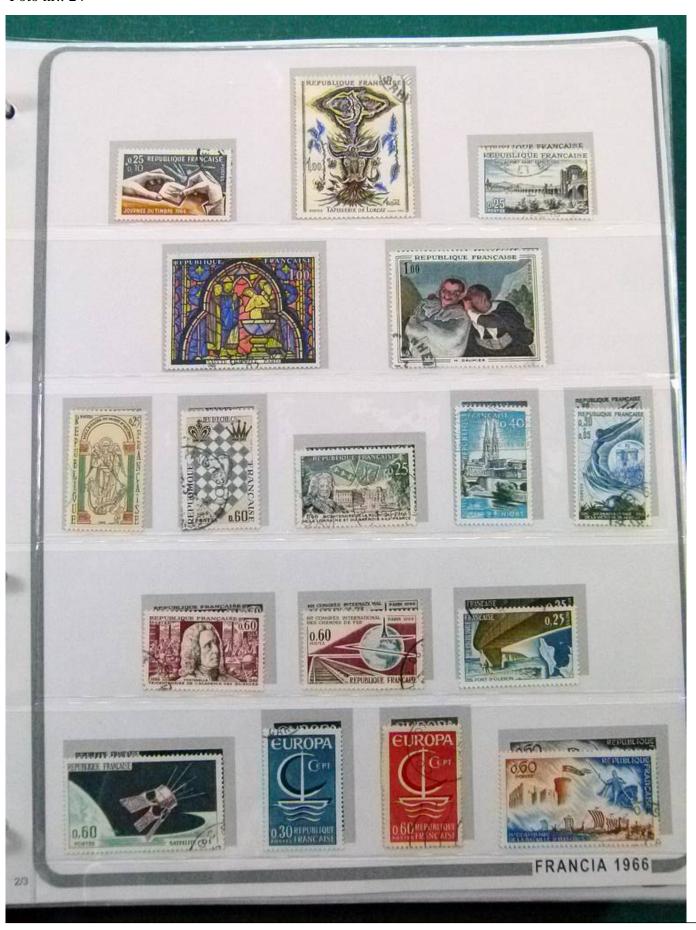

Lot nr.: L252247

Country/Type: Europe

France collection, from 1958 to 1982, with mostly used stamps, on large album.

Price: 90 eur

[Go to the lot on www.sevenstamps.com ]

YOUR COLLECTION, OUR PASSION.