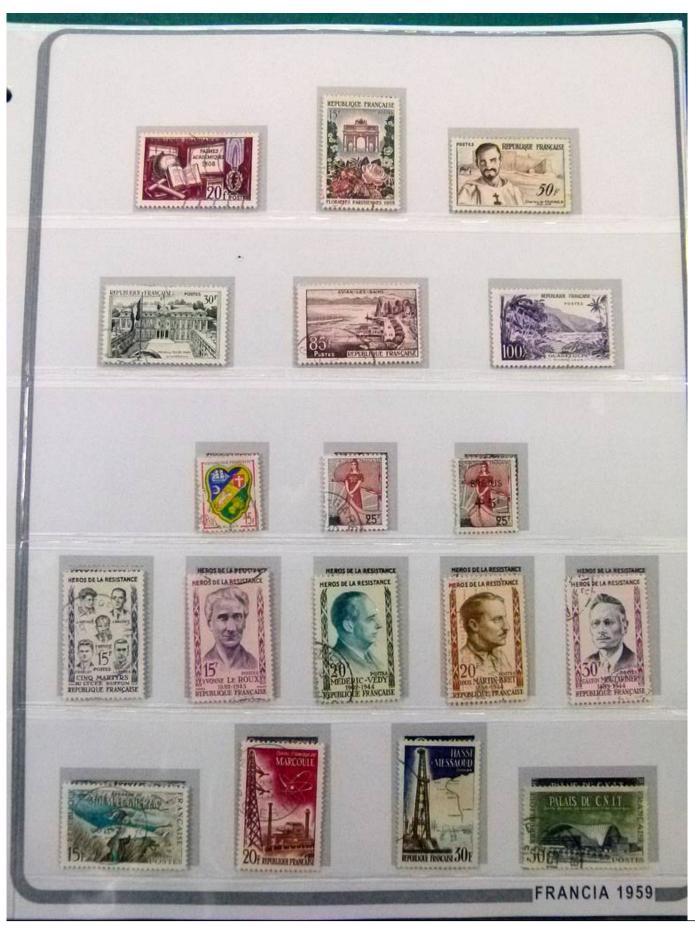

Lot nr.: L252247

Country/Type: Europe

France collection, from 1958 to 1982, with mostly used stamps, on large album.

Price: 90 eur

[Go to the lot on www.sevenstamps.com ]

YOUR COLLECTION, OUR PASSION.