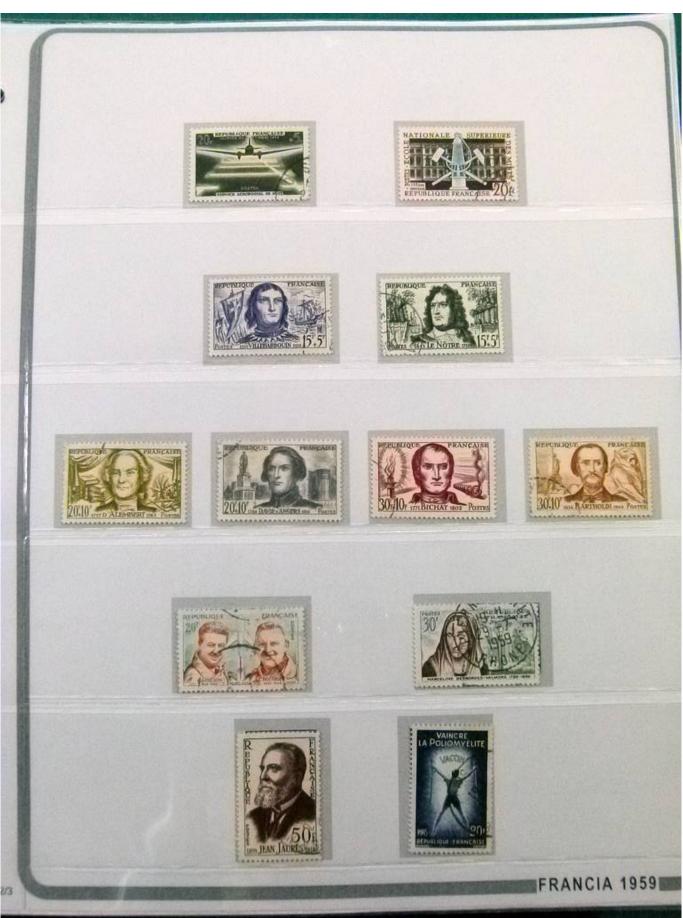

Lot nr.: L252247

Country/Type: Europe

France collection, from 1958 to 1982, with mostly used stamps, on large album.

Price: 90 eur

[Go to the lot on www.sevenstamps.com ]

YOUR COLLECTION, OUR PASSION.