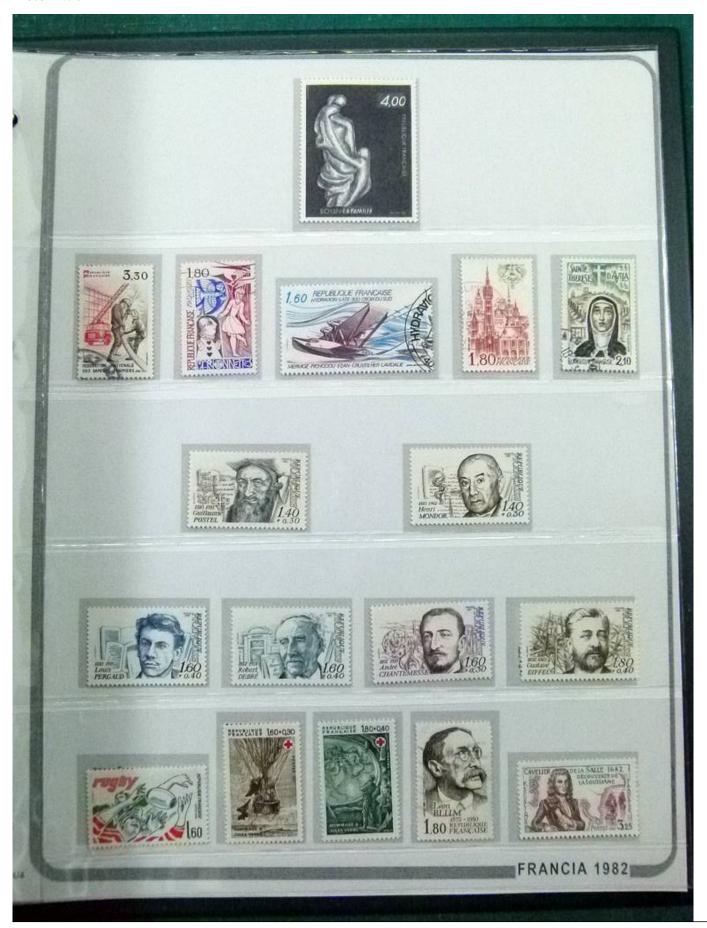

Lot nr.: L252247

Country/Type: Europe

France collection, from 1958 to 1982, with mostly used stamps, on large album.

Price: 90 eur

[Go to the lot on www.sevenstamps.com ]

YOUR COLLECTION, OUR PASSION.