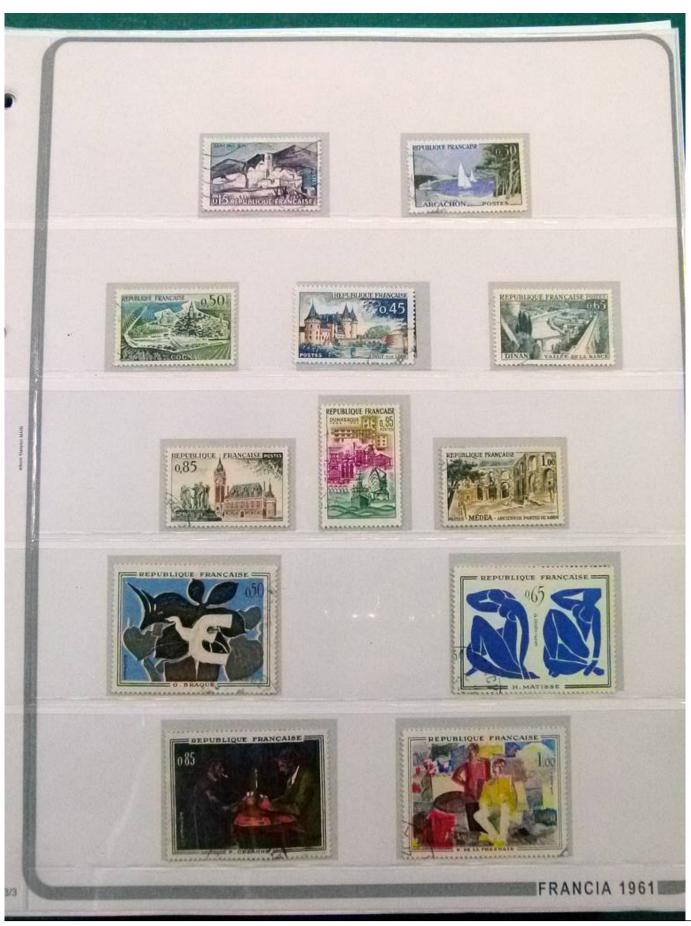

Lot nr.: L252247

Country/Type: Europe

France collection, from 1958 to 1982, with mostly used stamps, on large album.

Price: 90 eur

[Go to the lot on www.sevenstamps.com ]

YOUR COLLECTION, OUR PASSION.