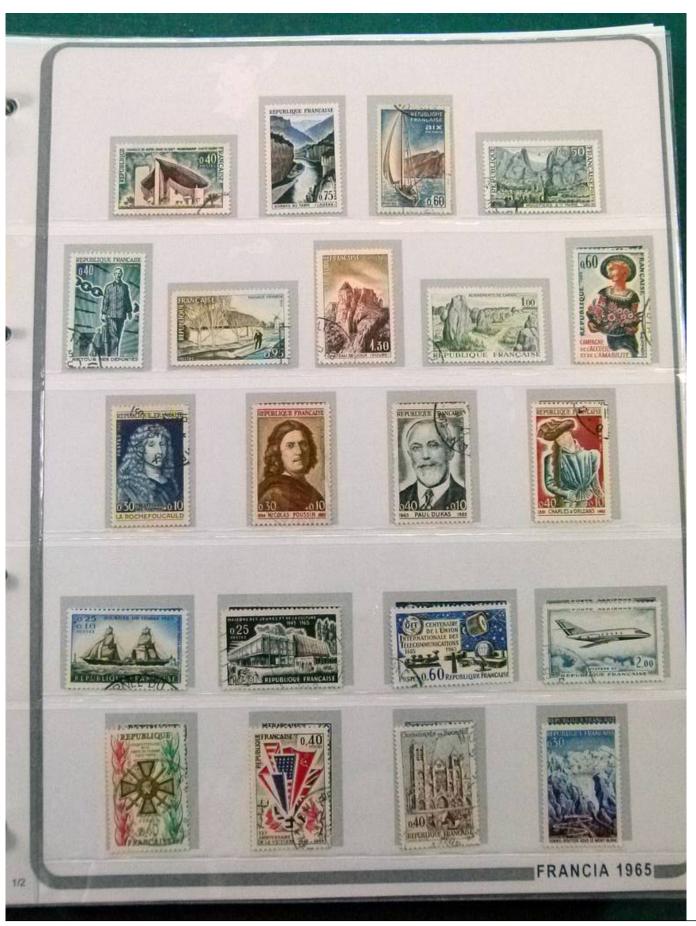

Lot nr.: L252247

Country/Type: Europe

France collection, from 1958 to 1982, with mostly used stamps, on large album.

Price: 90 eur

[Go to the lot on www.sevenstamps.com ]

YOUR COLLECTION, OUR PASSION.