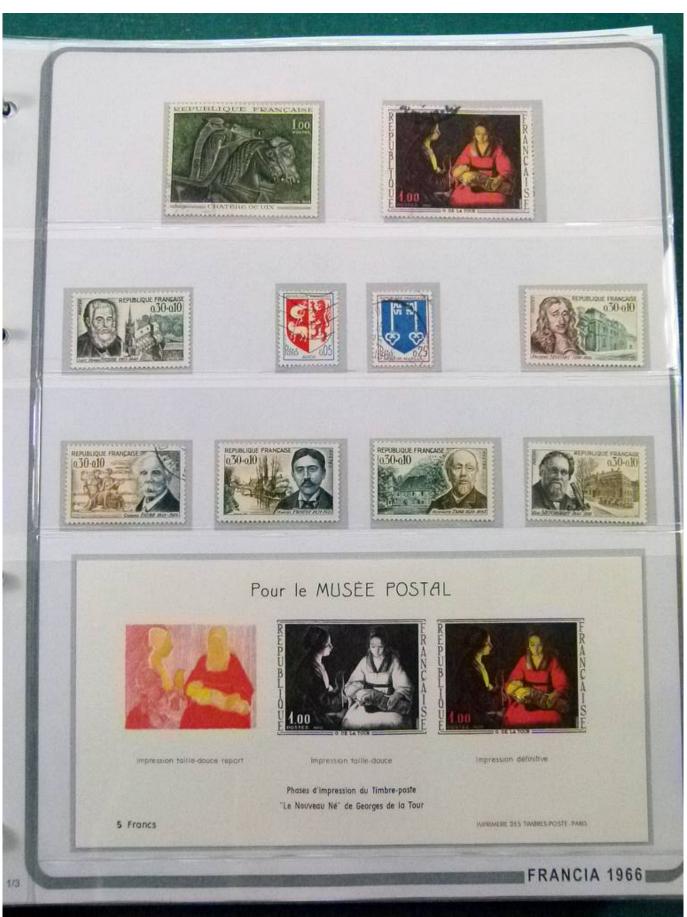

Lot nr.: L252247

Country/Type: Europe

France collection, from 1958 to 1982, with mostly used stamps, on large album.

Price: 90 eur

[Go to the lot on www.sevenstamps.com ]

YOUR COLLECTION, OUR PASSION.