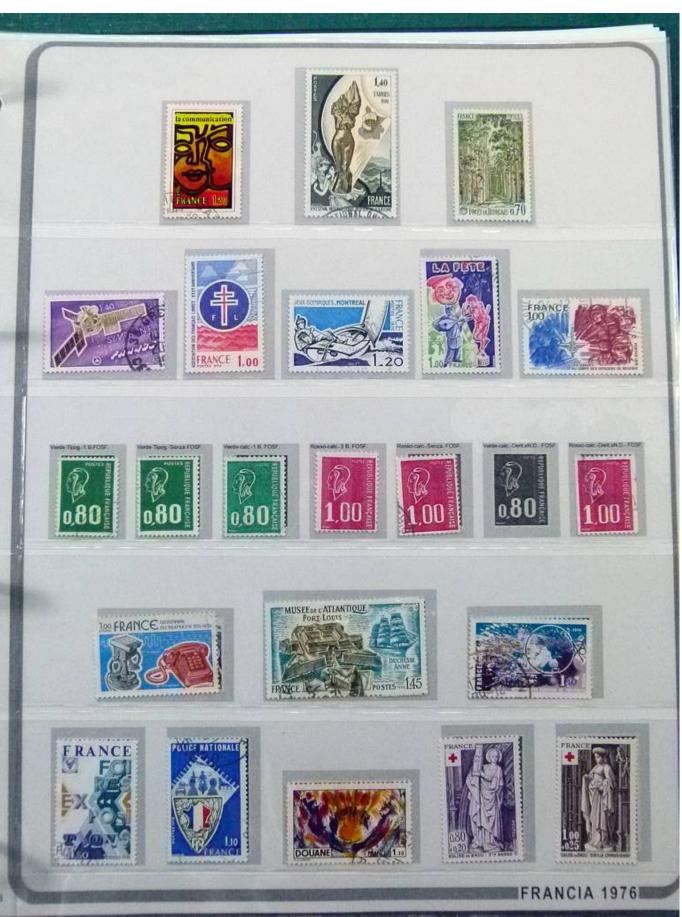

Lot nr.: L252247

Country/Type: Europe

France collection, from 1958 to 1982, with mostly used stamps, on large album.

Price: 90 eur

[Go to the lot on www.sevenstamps.com ]

YOUR COLLECTION, OUR PASSION.