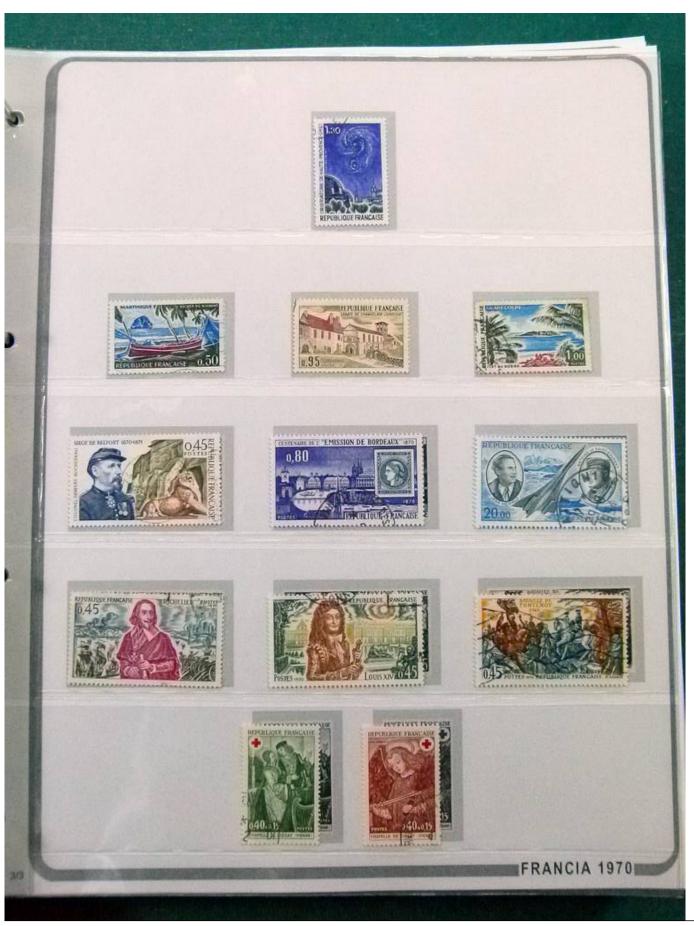

Lot nr.: L252247

Country/Type: Europe

France collection, from 1958 to 1982, with mostly used stamps, on large album.

Price: 90 eur

[Go to the lot on www.sevenstamps.com ]

YOUR COLLECTION, OUR PASSION.