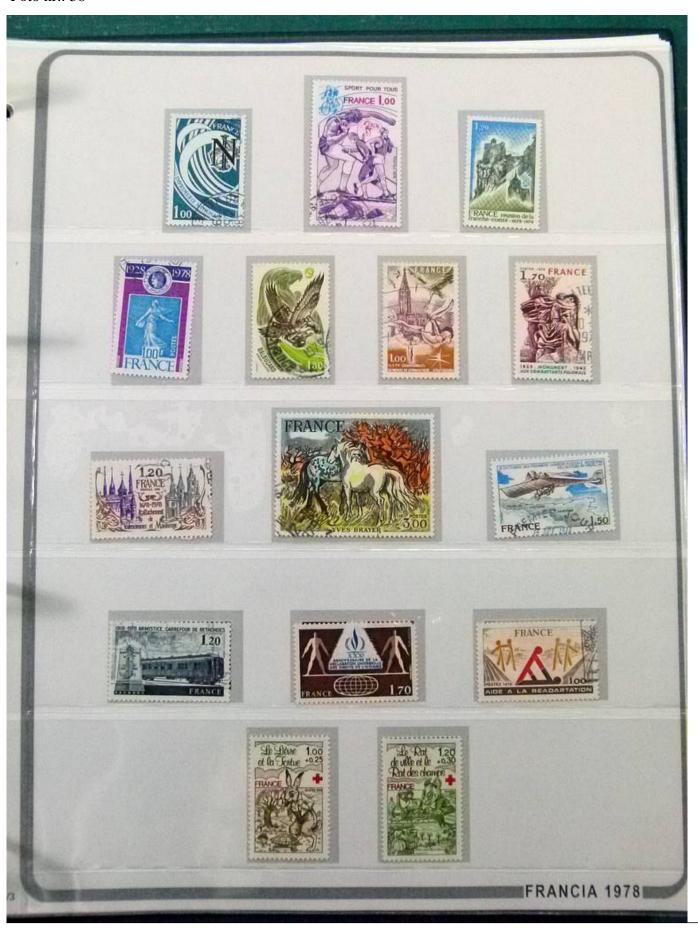

Lot nr.: L252247

Country/Type: Europe

France collection, from 1958 to 1982, with mostly used stamps, on large album.

Price: 90 eur

[Go to the lot on www.sevenstamps.com ]

YOUR COLLECTION, OUR PASSION.