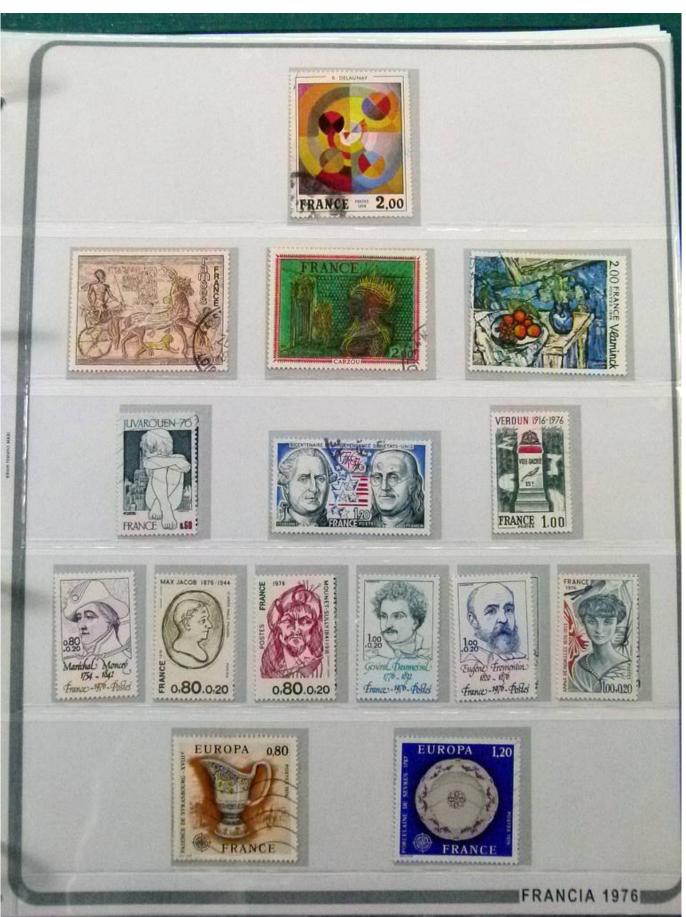

Lot nr.: L252247

Country/Type: Europe

France collection, from 1958 to 1982, with mostly used stamps, on large album.

Price: 90 eur

[Go to the lot on www.sevenstamps.com ]

YOUR COLLECTION, OUR PASSION.