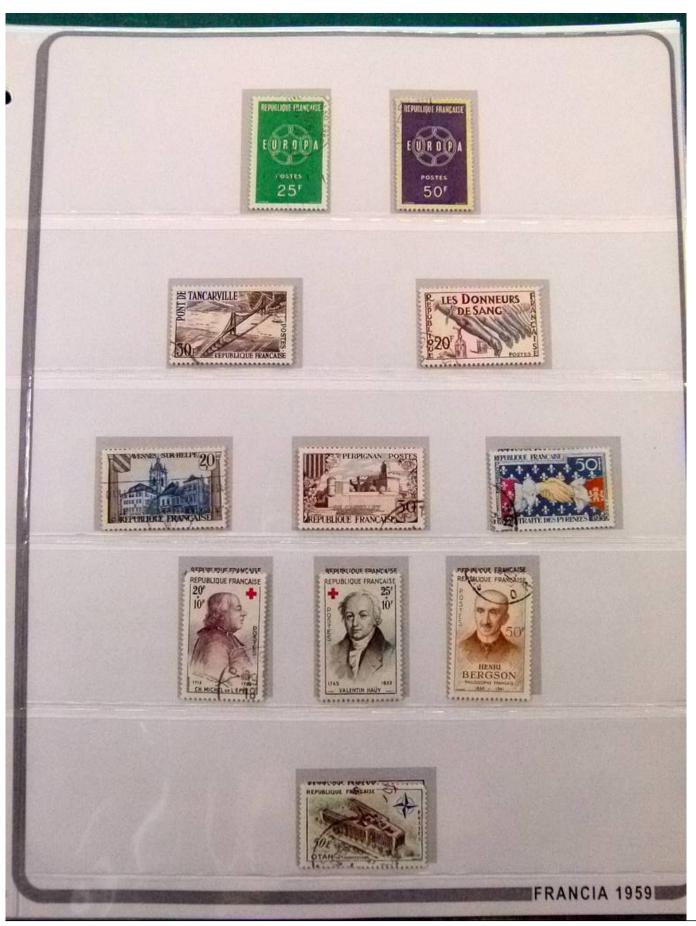

Lot nr.: L252247

Country/Type: Europe

France collection, from 1958 to 1982, with mostly used stamps, on large album.

Price: 90 eur

[Go to the lot on www.sevenstamps.com ]

YOUR COLLECTION, OUR PASSION.