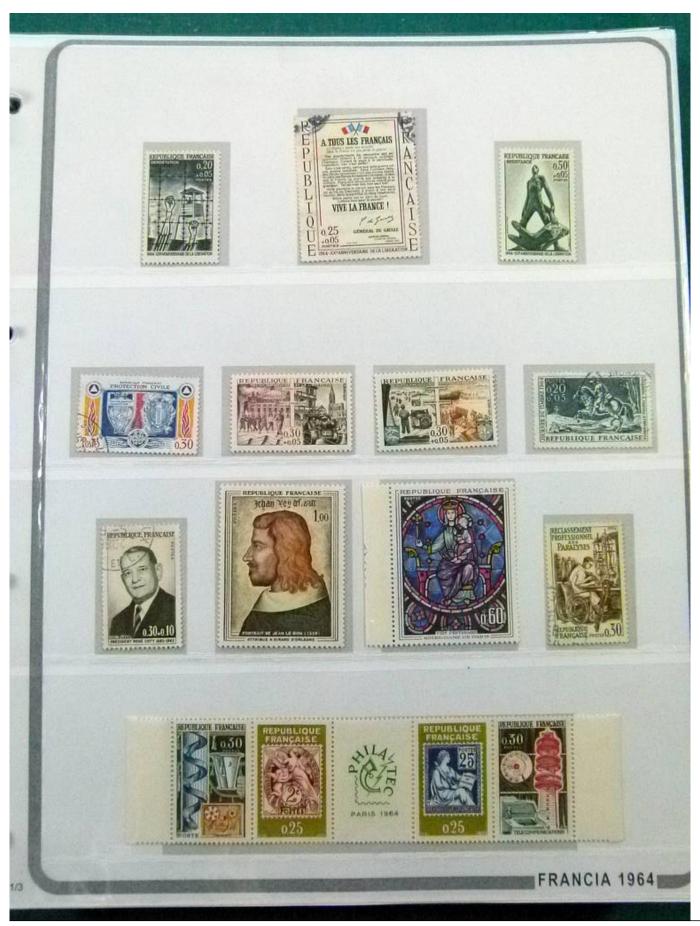

Lot nr.: L252247

Country/Type: Europe

France collection, from 1958 to 1982, with mostly used stamps, on large album.

Price: 90 eur

[Go to the lot on www.sevenstamps.com ]

YOUR COLLECTION, OUR PASSION.