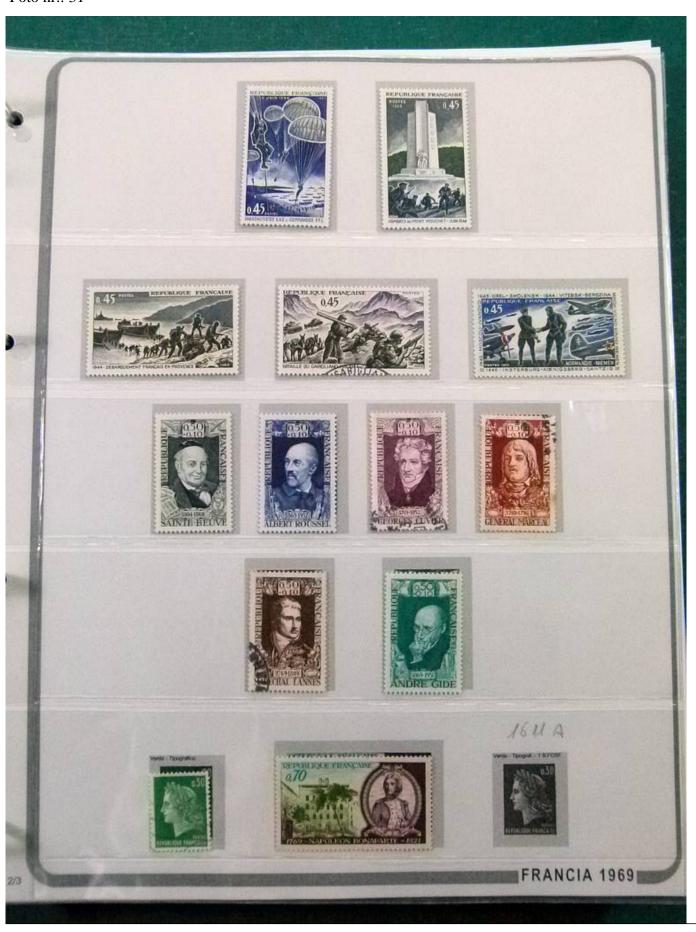

Lot nr.: L252247

Country/Type: Europe

France collection, from 1958 to 1982, with mostly used stamps, on large album.

Price: 90 eur

[Go to the lot on www.sevenstamps.com ]

YOUR COLLECTION, OUR PASSION.