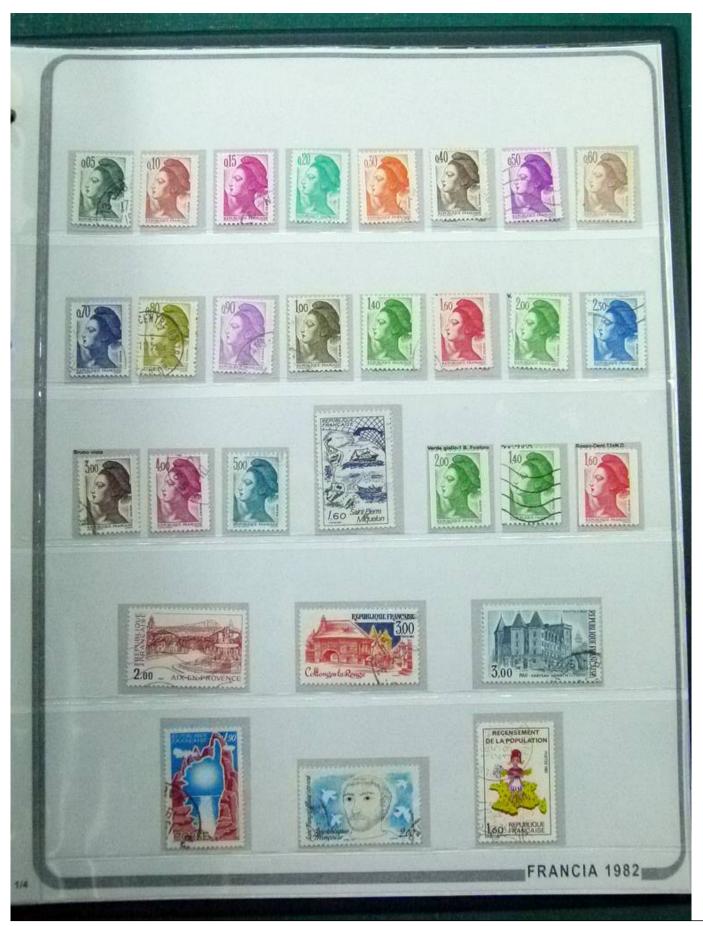

Lot nr.: L252247

Country/Type: Europe

France collection, from 1958 to 1982, with mostly used stamps, on large album.

Price: 90 eur

[Go to the lot on www.sevenstamps.com ]

YOUR COLLECTION, OUR PASSION.