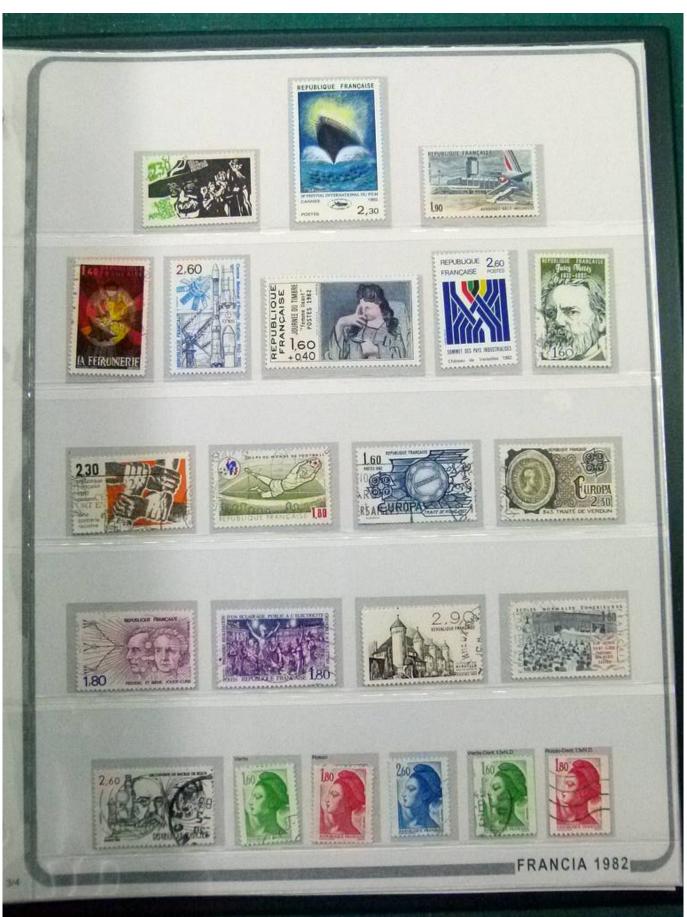

Lot nr.: L252247

Country/Type: Europe

France collection, from 1958 to 1982, with mostly used stamps, on large album.

Price: 90 eur

[Go to the lot on www.sevenstamps.com ]

YOUR COLLECTION, OUR PASSION.