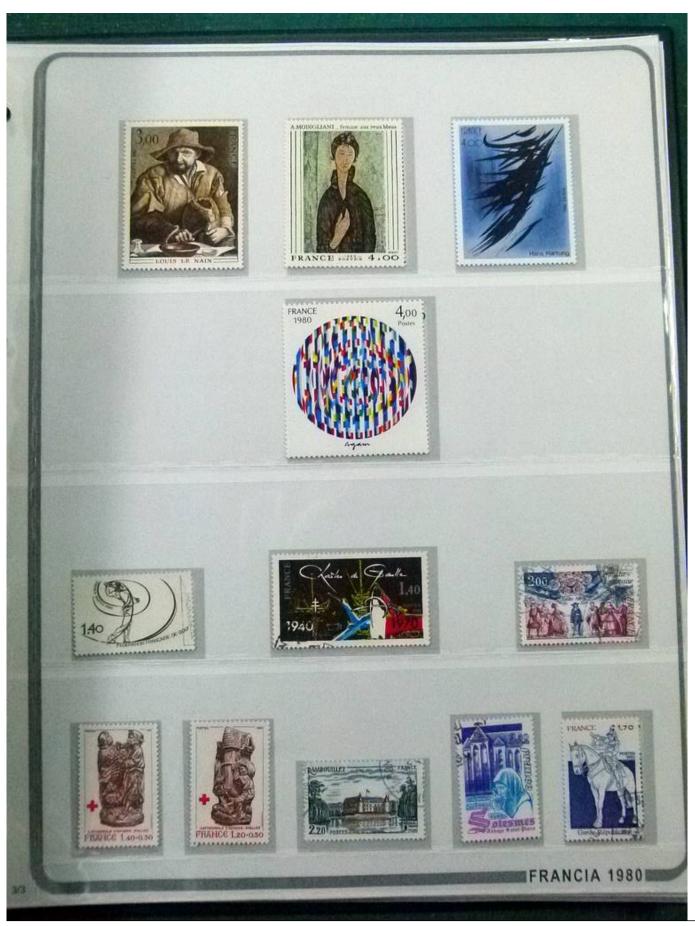

Lot nr.: L252247

Country/Type: Europe

France collection, from 1958 to 1982, with mostly used stamps, on large album.

Price: 90 eur

[Go to the lot on www.sevenstamps.com ]

YOUR COLLECTION, OUR PASSION.