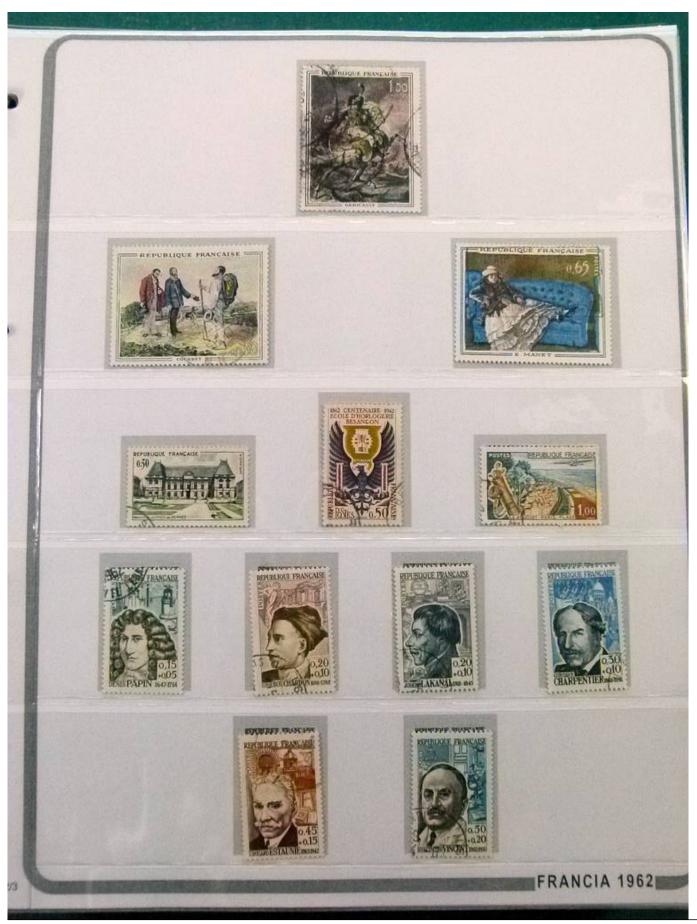

Lot nr.: L252247

Country/Type: Europe

France collection, from 1958 to 1982, with mostly used stamps, on large album.

Price: 90 eur

[Go to the lot on www.sevenstamps.com ]

YOUR COLLECTION, OUR PASSION.