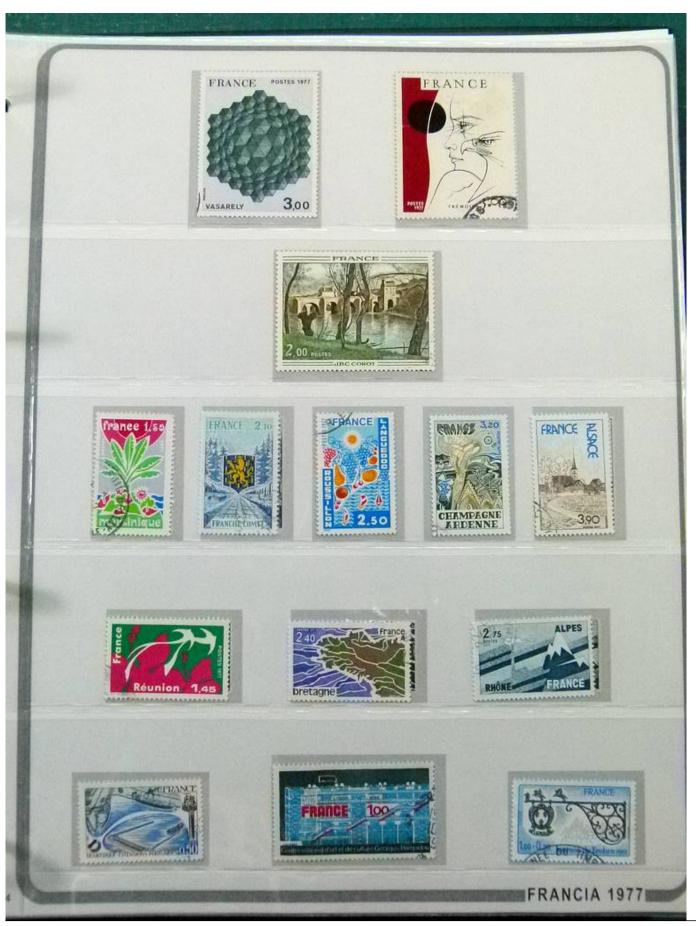

Lot nr.: L252247

Country/Type: Europe

France collection, from 1958 to 1982, with mostly used stamps, on large album.

Price: 90 eur

[Go to the lot on www.sevenstamps.com ]

YOUR COLLECTION, OUR PASSION.