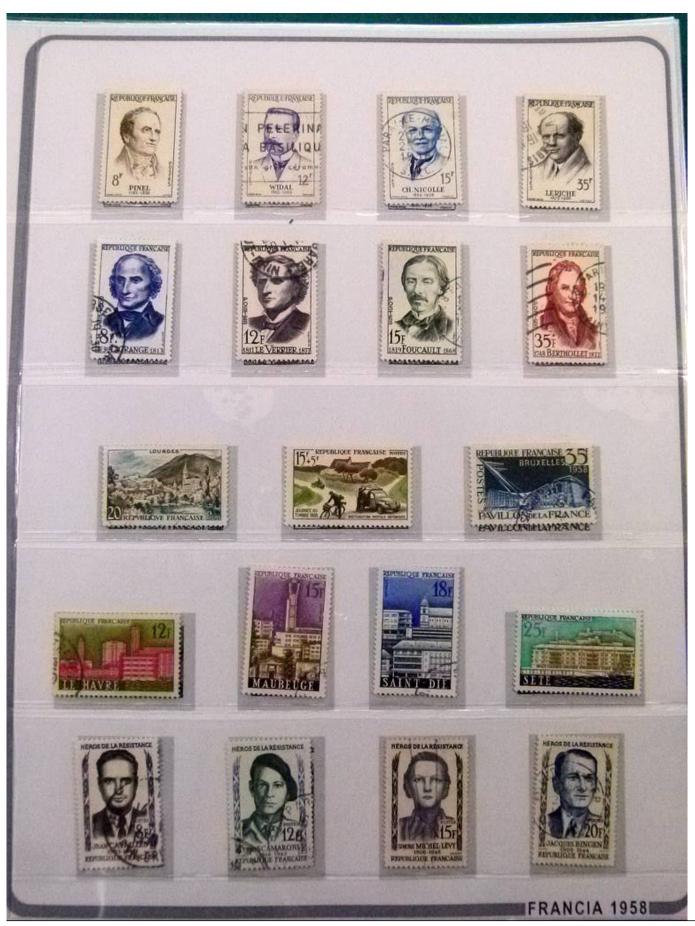

Lot nr.: L252247

Country/Type: Europe

France collection, from 1958 to 1982, with mostly used stamps, on large album.

Price: 90 eur

[Go to the lot on www.sevenstamps.com ]

YOUR COLLECTION, OUR PASSION.