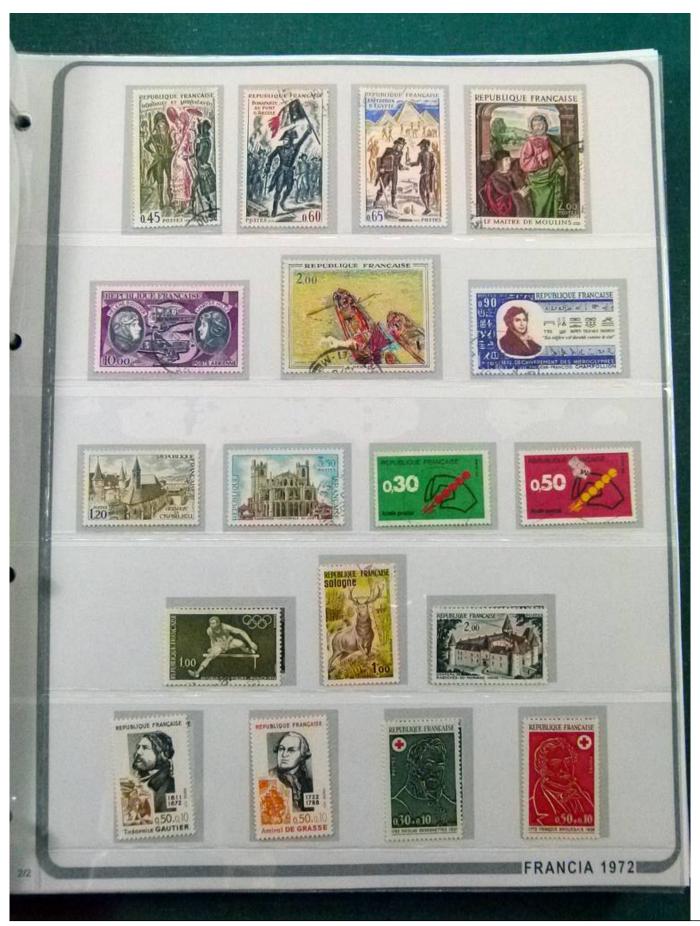

Lot nr.: L252247

Country/Type: Europe

France collection, from 1958 to 1982, with mostly used stamps, on large album.

Price: 90 eur

[Go to the lot on www.sevenstamps.com ]

YOUR COLLECTION, OUR PASSION.