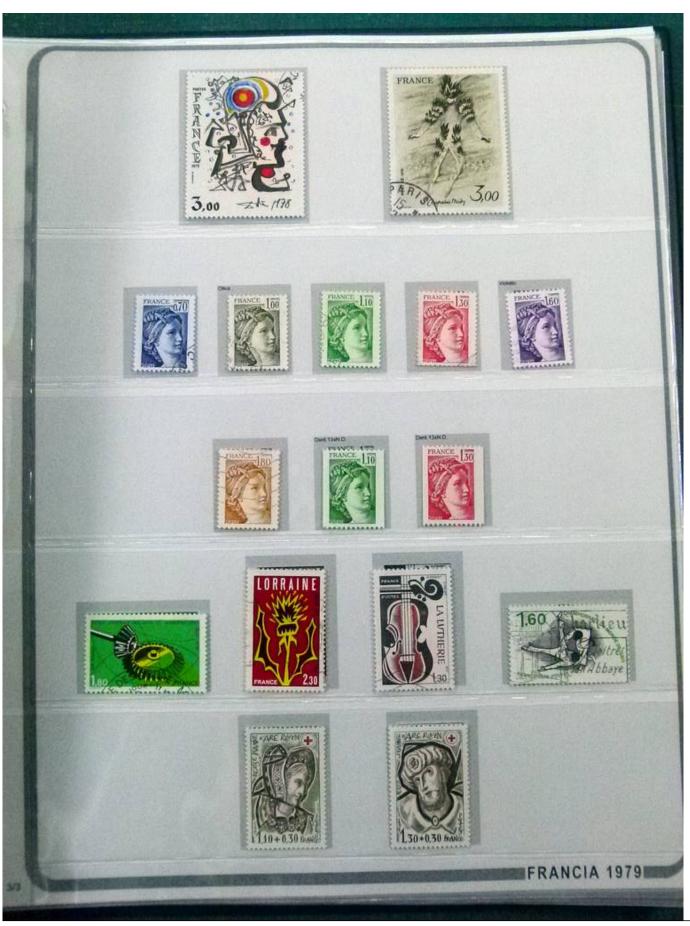

Lot nr.: L252247

Country/Type: Europe

France collection, from 1958 to 1982, with mostly used stamps, on large album.

Price: 90 eur

[Go to the lot on www.sevenstamps.com ]

YOUR COLLECTION, OUR PASSION.