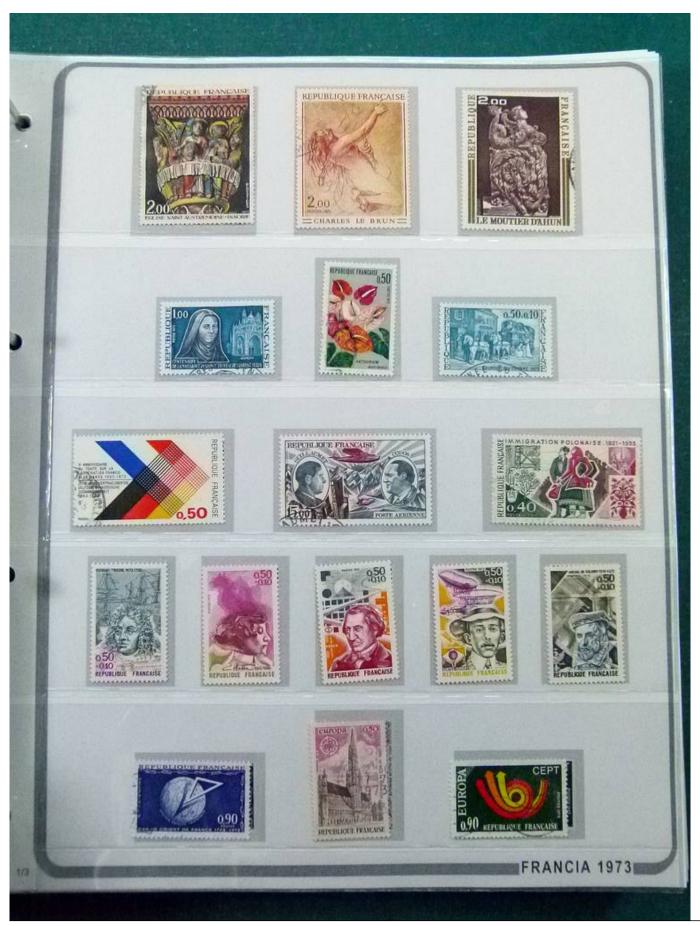

Lot nr.: L252247

Country/Type: Europe

France collection, from 1958 to 1982, with mostly used stamps, on large album.

Price: 90 eur

[Go to the lot on www.sevenstamps.com ]

YOUR COLLECTION, OUR PASSION.