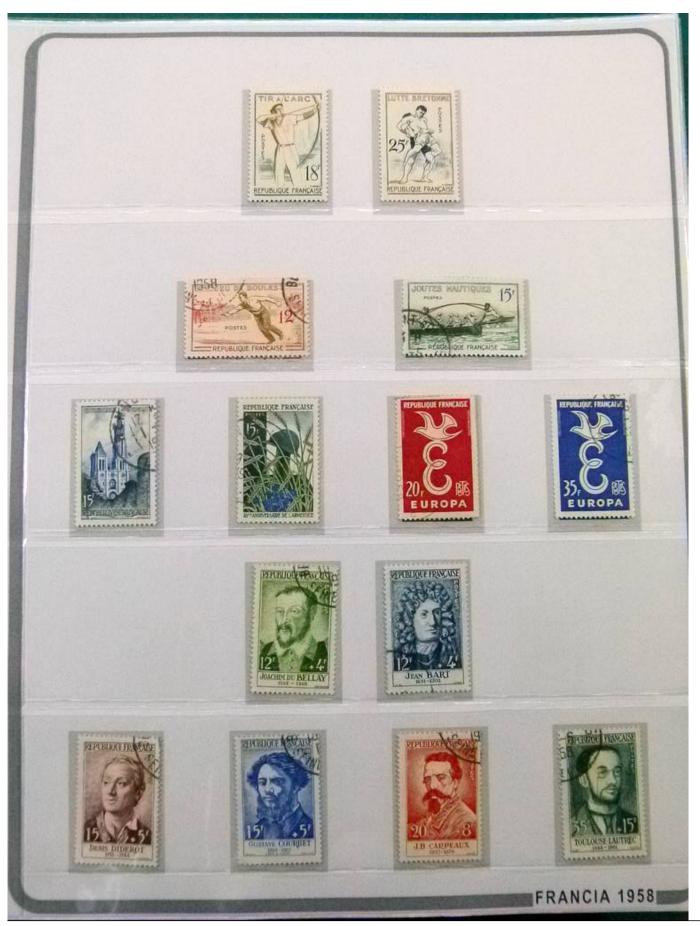

Lot nr.: L252247

Country/Type: Europe

France collection, from 1958 to 1982, with mostly used stamps, on large album.

Price: 90 eur

[Go to the lot on www.sevenstamps.com ]

YOUR COLLECTION, OUR PASSION.