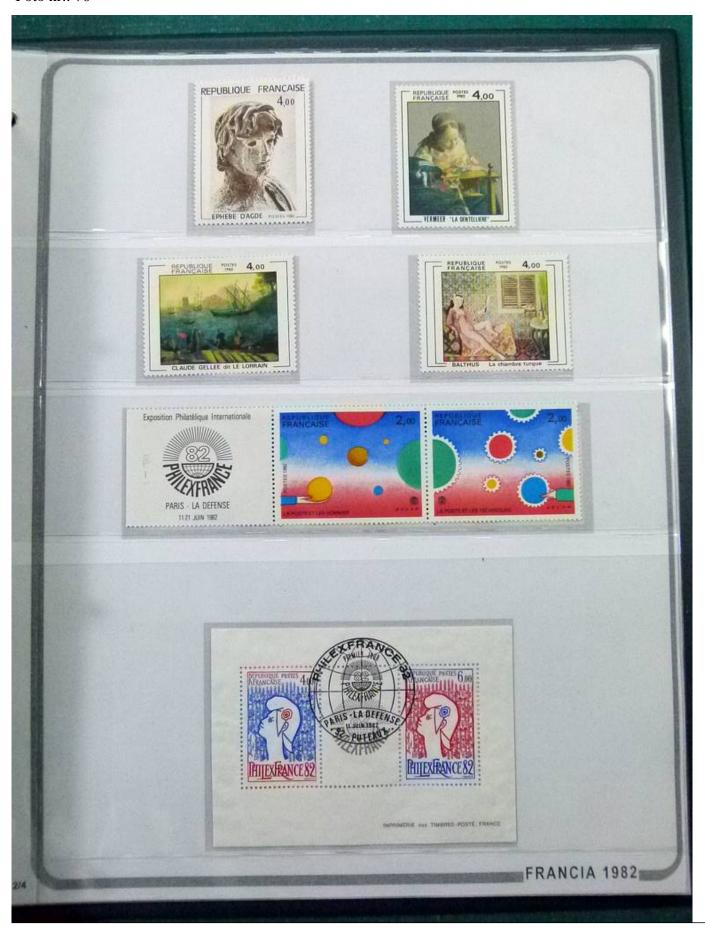

Lot nr.: L252247

Country/Type: Europe

France collection, from 1958 to 1982, with mostly used stamps, on large album.

Price: 90 eur

[Go to the lot on www.sevenstamps.com ]

YOUR COLLECTION, OUR PASSION.