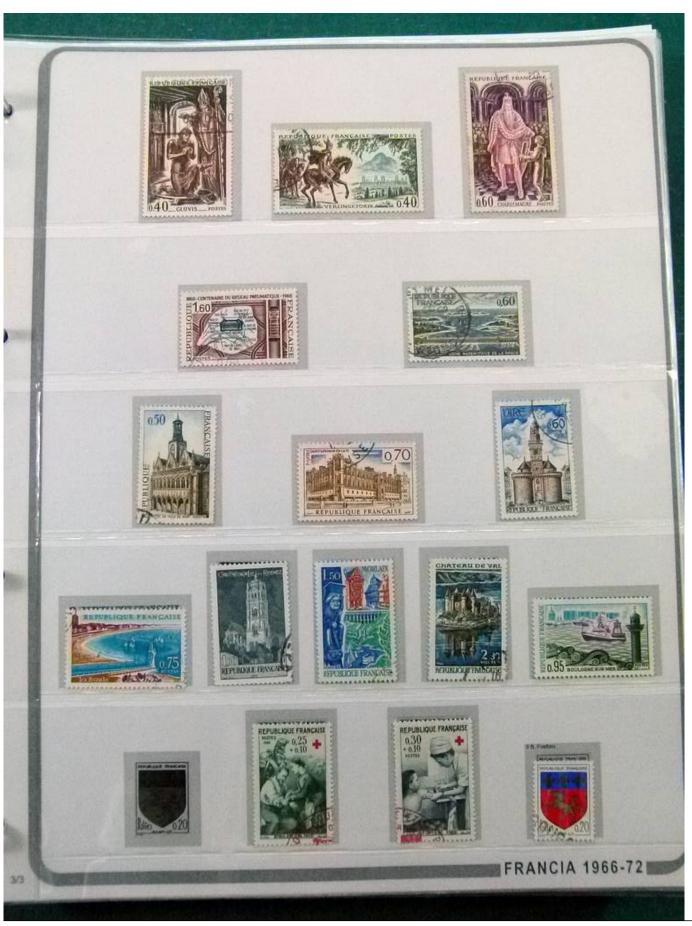

Lot nr.: L252247

Country/Type: Europe

France collection, from 1958 to 1982, with mostly used stamps, on large album.

Price: 90 eur

[Go to the lot on www.sevenstamps.com ]

YOUR COLLECTION, OUR PASSION.