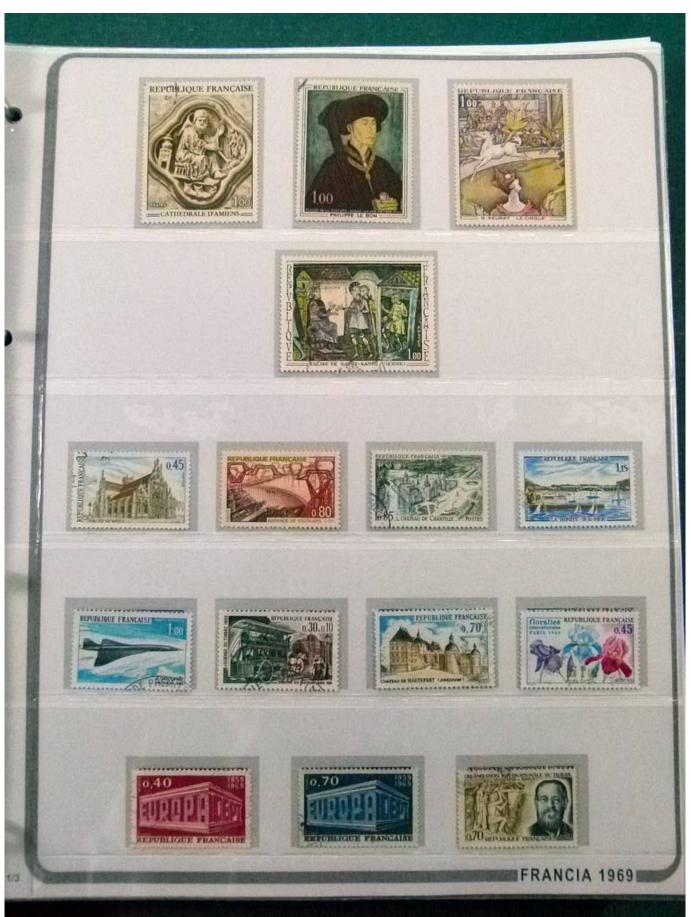

Lot nr.: L252247

Country/Type: Europe

France collection, from 1958 to 1982, with mostly used stamps, on large album.

Price: 90 eur

[Go to the lot on www.sevenstamps.com ]

YOUR COLLECTION, OUR PASSION.