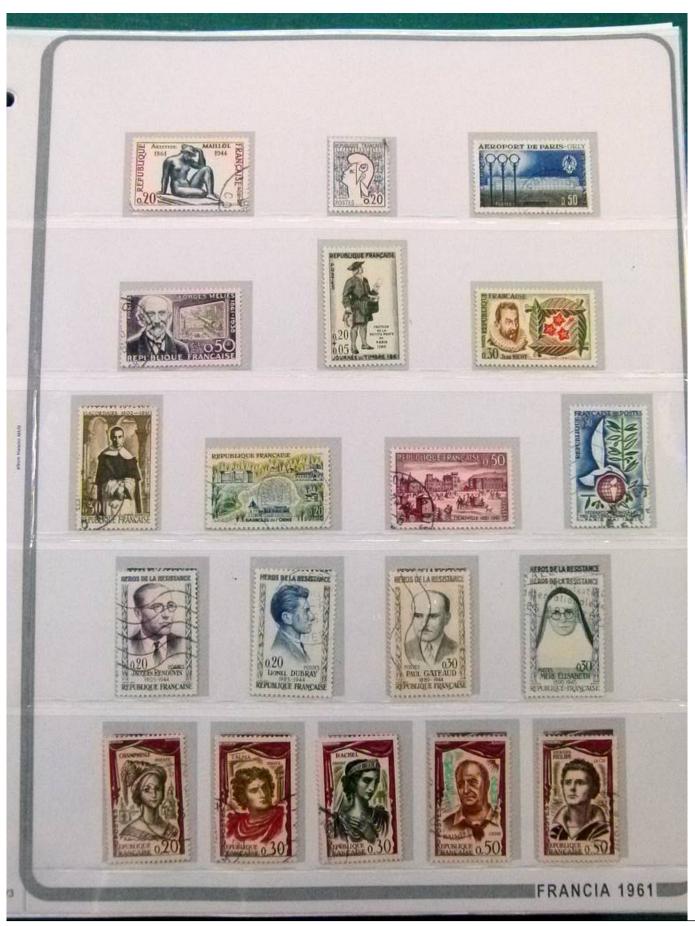

Lot nr.: L252247

Country/Type: Europe

France collection, from 1958 to 1982, with mostly used stamps, on large album.

Price: 90 eur

[Go to the lot on www.sevenstamps.com ]

YOUR COLLECTION, OUR PASSION.