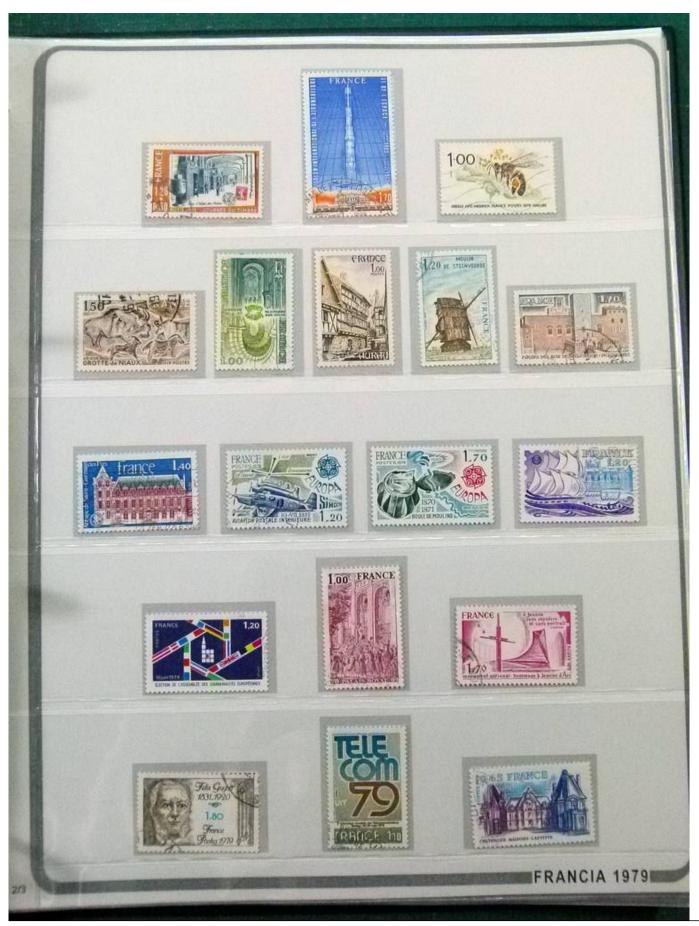

Lot nr.: L252247

Country/Type: Europe

France collection, from 1958 to 1982, with mostly used stamps, on large album.

Price: 90 eur

[Go to the lot on www.sevenstamps.com ]

YOUR COLLECTION, OUR PASSION.