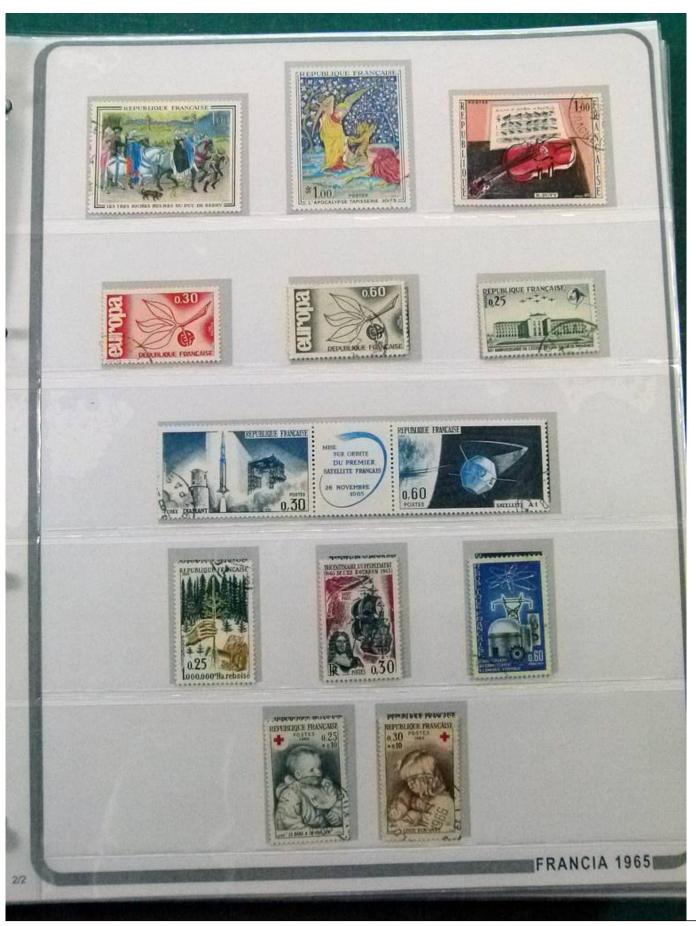

Lot nr.: L252247

Country/Type: Europe

France collection, from 1958 to 1982, with mostly used stamps, on large album.

Price: 90 eur

[Go to the lot on www.sevenstamps.com ]

YOUR COLLECTION, OUR PASSION.