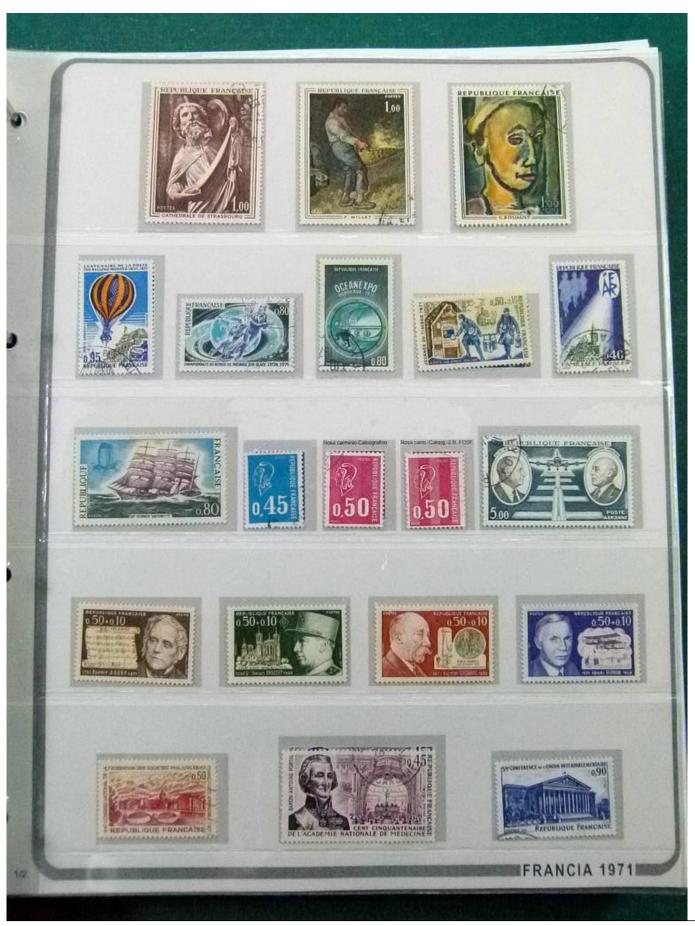

Lot nr.: L252247

Country/Type: Europe

France collection, from 1958 to 1982, with mostly used stamps, on large album.

Price: 90 eur

[Go to the lot on www.sevenstamps.com ]

YOUR COLLECTION, OUR PASSION.