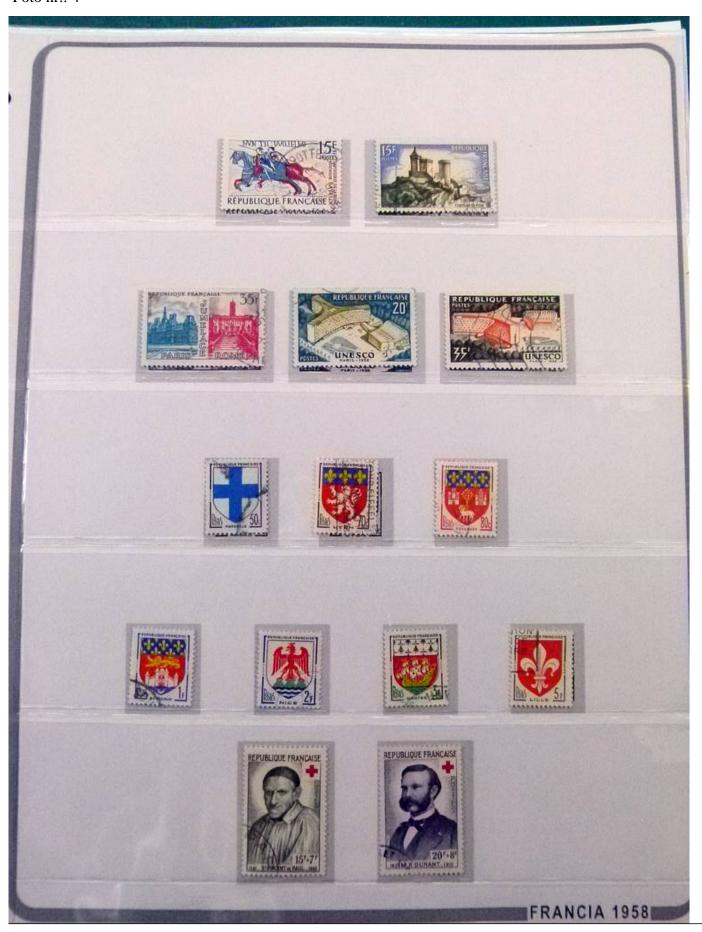

Lot nr.: L252247

Country/Type: Europe

France collection, from 1958 to 1982, with mostly used stamps, on large album.

Price: 90 eur

[Go to the lot on www.sevenstamps.com ]

YOUR COLLECTION, OUR PASSION.