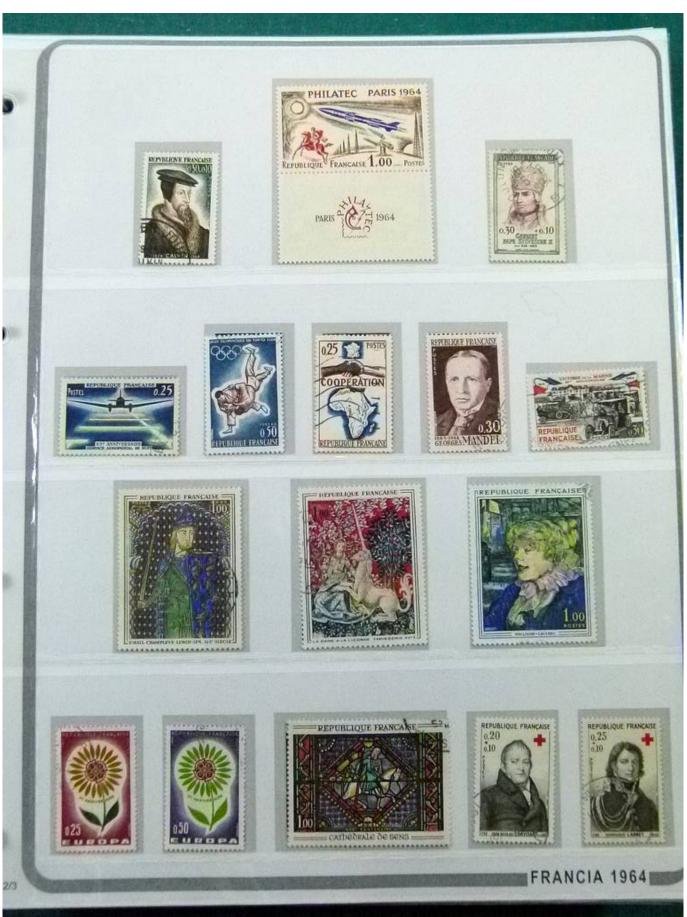

Lot nr.: L252247

Country/Type: Europe

France collection, from 1958 to 1982, with mostly used stamps, on large album.

Price: 90 eur

[Go to the lot on www.sevenstamps.com ]

YOUR COLLECTION, OUR PASSION.