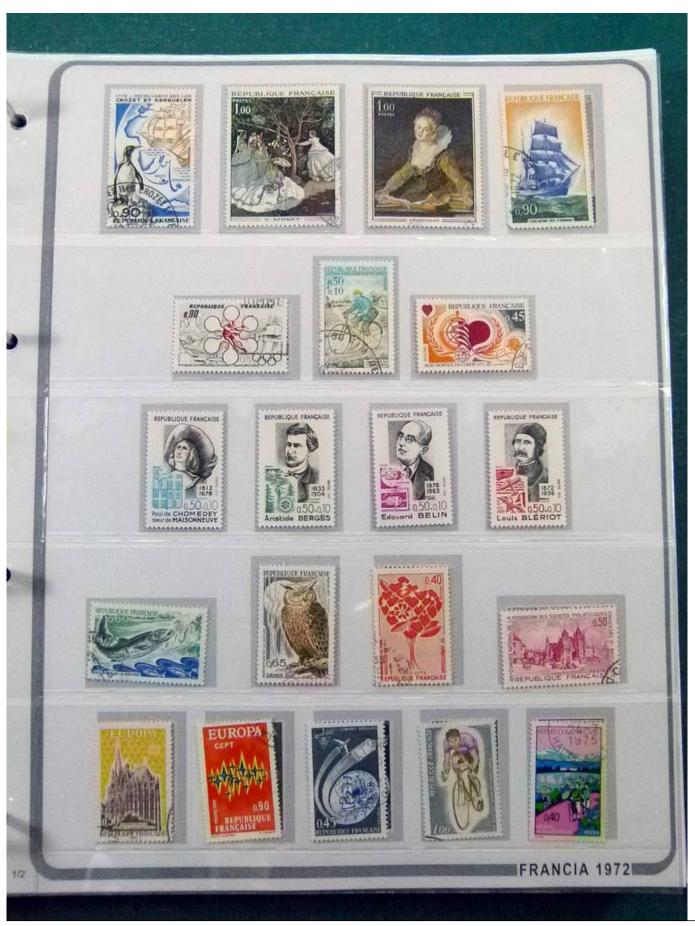

Lot nr.: L252247

Country/Type: Europe

France collection, from 1958 to 1982, with mostly used stamps, on large album.

Price: 90 eur

[Go to the lot on www.sevenstamps.com ]

YOUR COLLECTION, OUR PASSION.