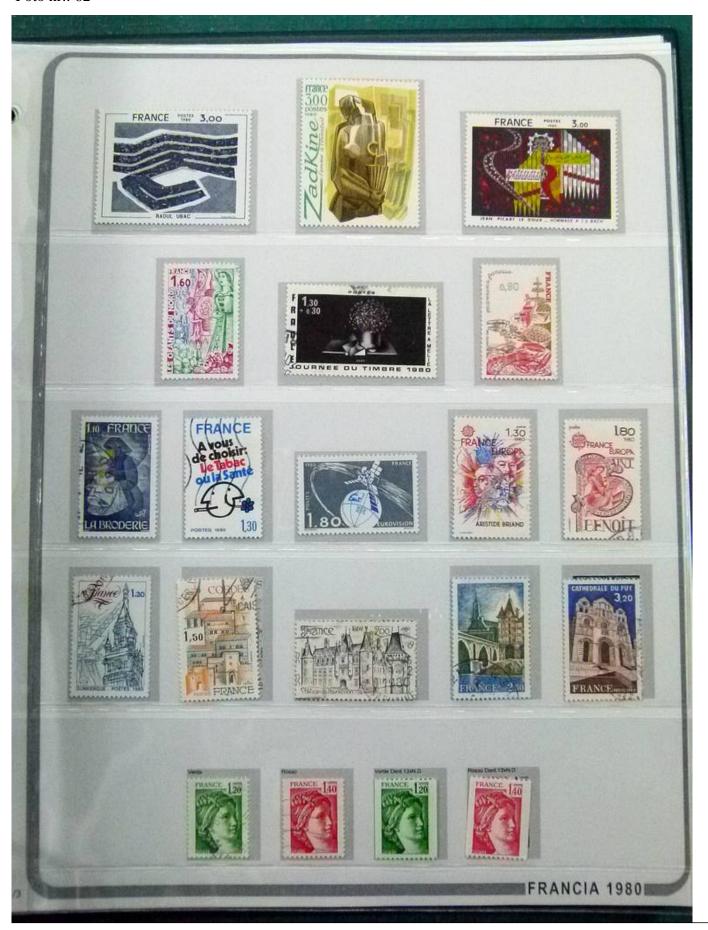

Lot nr.: L252247

Country/Type: Europe

France collection, from 1958 to 1982, with mostly used stamps, on large album.

Price: 90 eur

[Go to the lot on www.sevenstamps.com ]

YOUR COLLECTION, OUR PASSION.