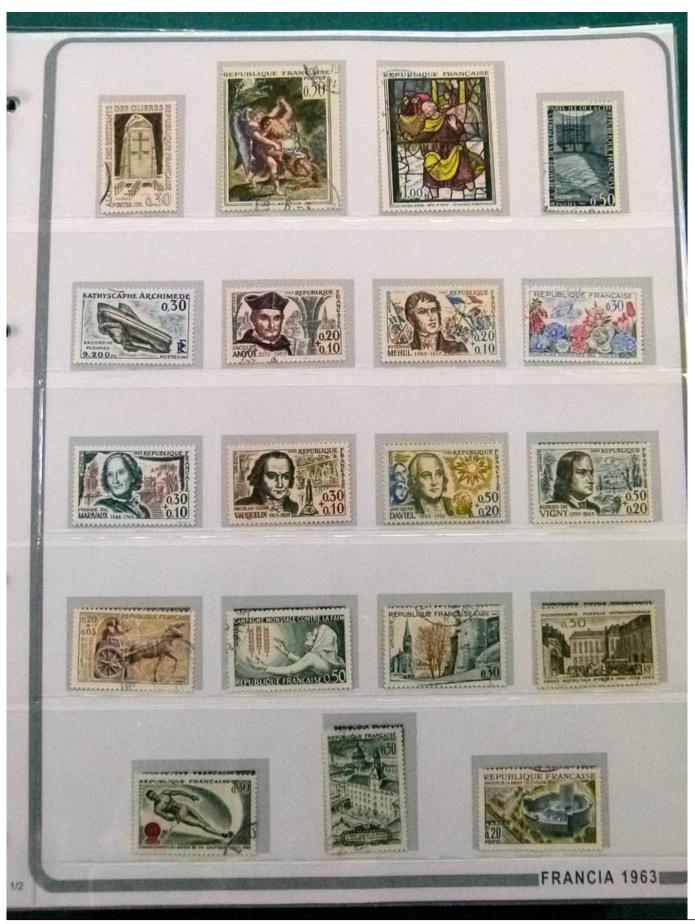

Lot nr.: L252247

Country/Type: Europe

France collection, from 1958 to 1982, with mostly used stamps, on large album.

Price: 90 eur

[Go to the lot on www.sevenstamps.com ]

YOUR COLLECTION, OUR PASSION.