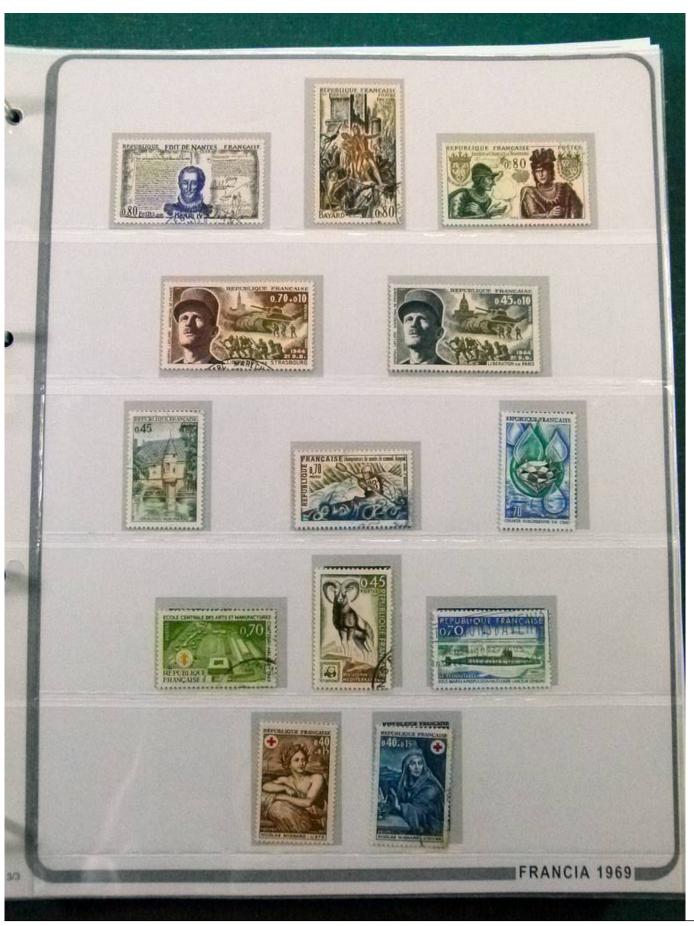

Lot nr.: L252247

Country/Type: Europe

France collection, from 1958 to 1982, with mostly used stamps, on large album.

Price: 90 eur

[Go to the lot on www.sevenstamps.com ]

YOUR COLLECTION, OUR PASSION.