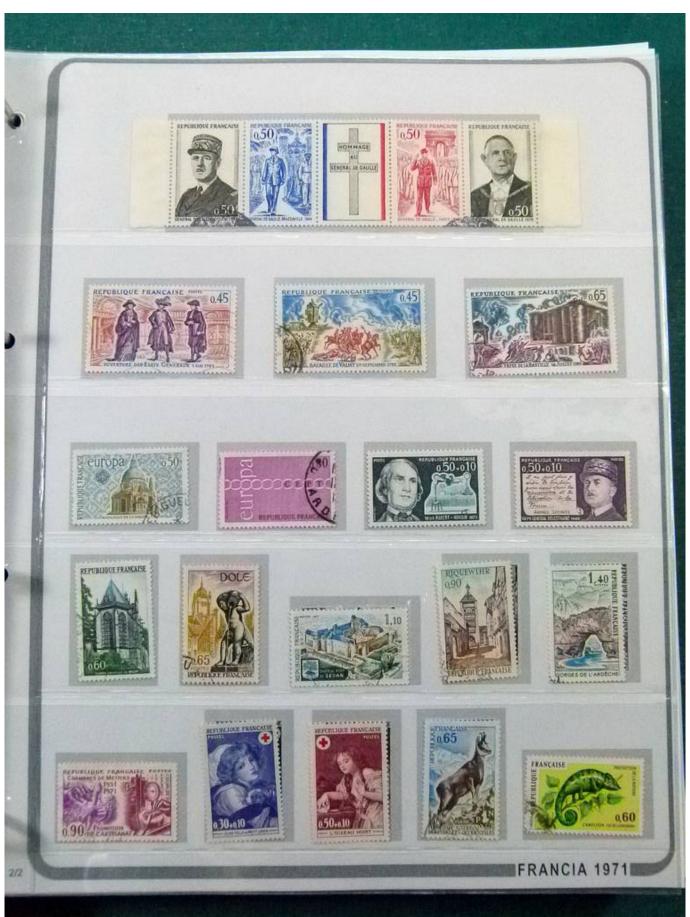

Lot nr.: L252247

Country/Type: Europe

France collection, from 1958 to 1982, with mostly used stamps, on large album.

Price: 90 eur

[Go to the lot on www.sevenstamps.com ]

YOUR COLLECTION, OUR PASSION.