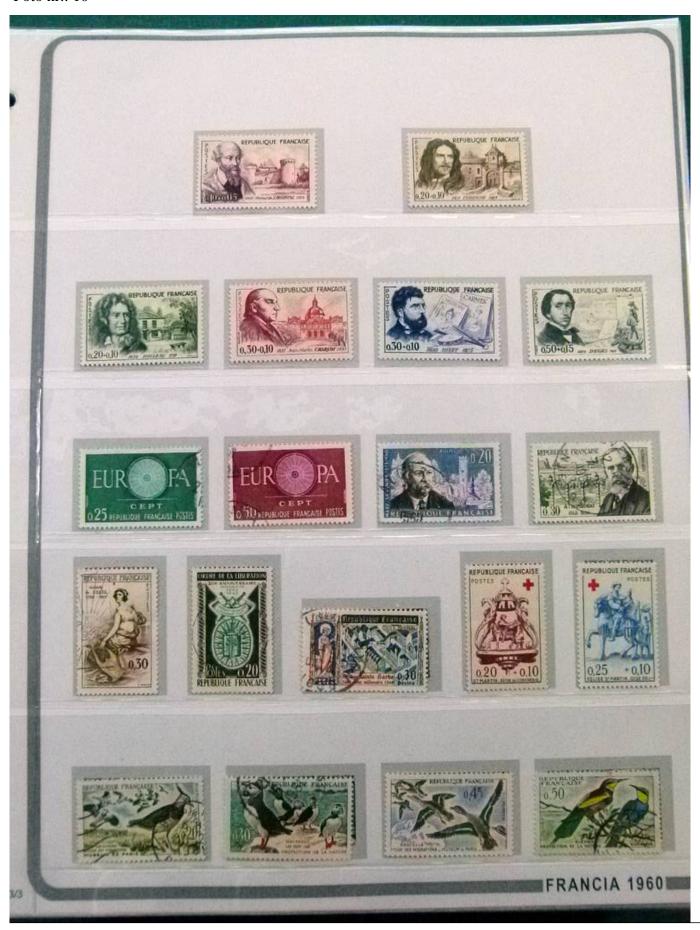

Lot nr.: L252247

Country/Type: Europe

France collection, from 1958 to 1982, with mostly used stamps, on large album.

Price: 90 eur

[Go to the lot on www.sevenstamps.com ]

YOUR COLLECTION, OUR PASSION.