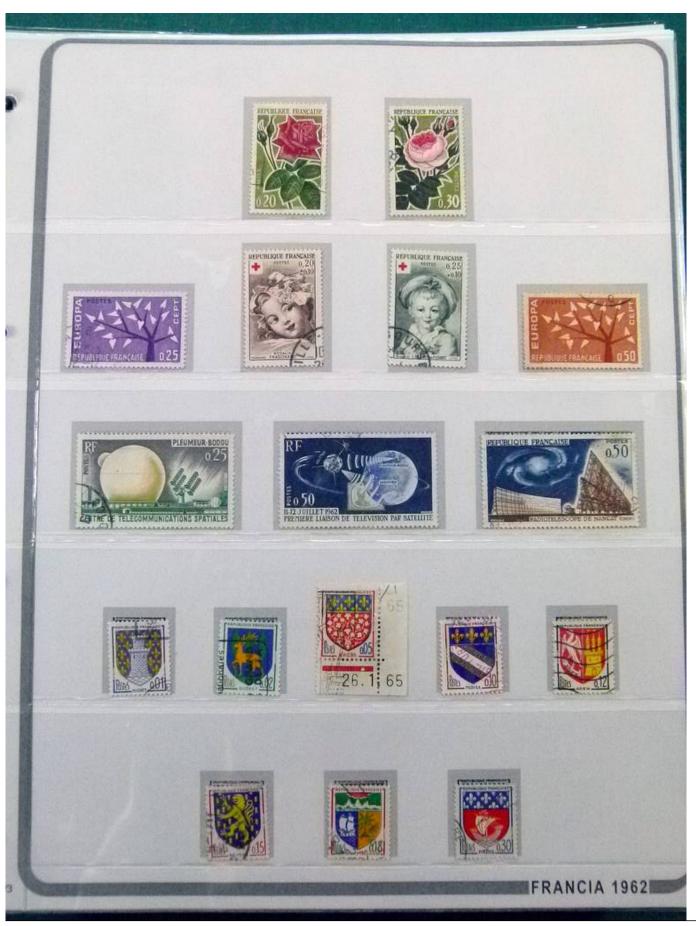

Lot nr.: L252247

Country/Type: Europe

France collection, from 1958 to 1982, with mostly used stamps, on large album.

Price: 90 eur

[Go to the lot on www.sevenstamps.com ]

YOUR COLLECTION, OUR PASSION.