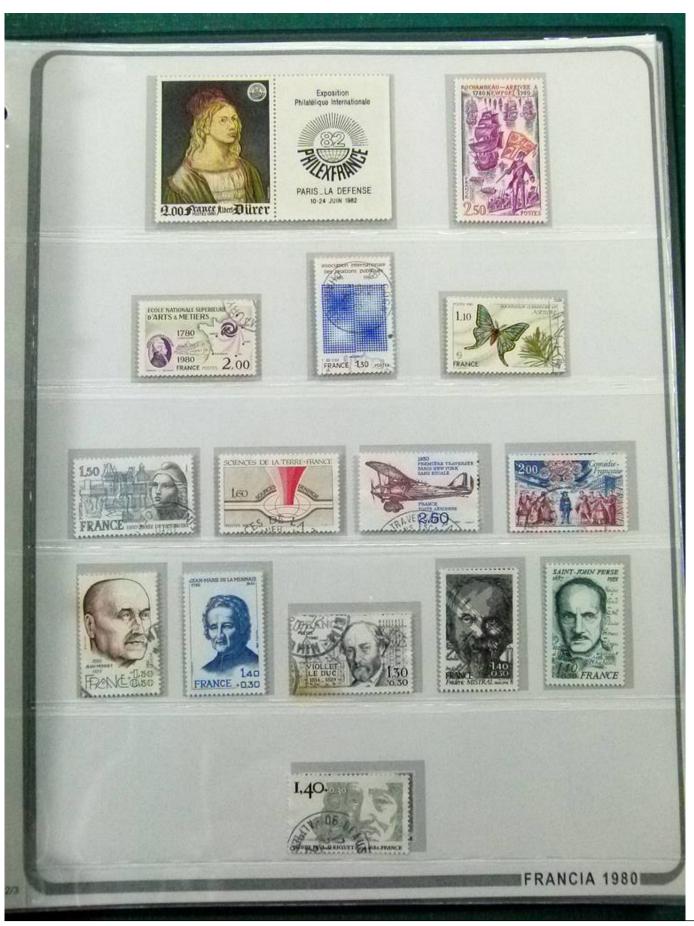

Lot nr.: L252247

Country/Type: Europe

France collection, from 1958 to 1982, with mostly used stamps, on large album.

Price: 90 eur

[Go to the lot on www.sevenstamps.com ]

YOUR COLLECTION, OUR PASSION.