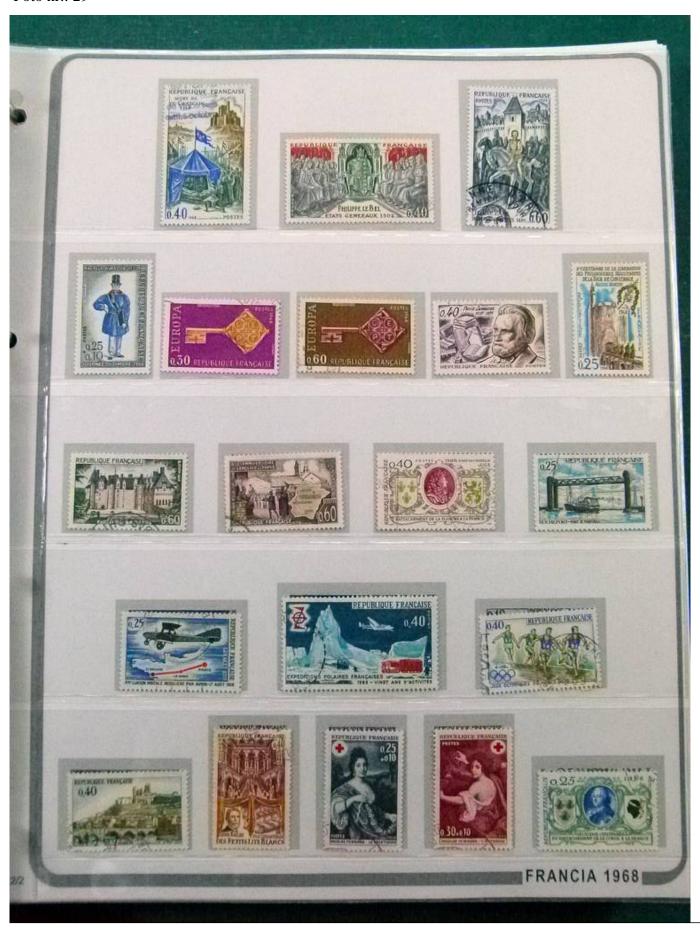

Lot nr.: L252247

Country/Type: Europe

France collection, from 1958 to 1982, with mostly used stamps, on large album.

Price: 90 eur

[Go to the lot on www.sevenstamps.com ]

YOUR COLLECTION, OUR PASSION.