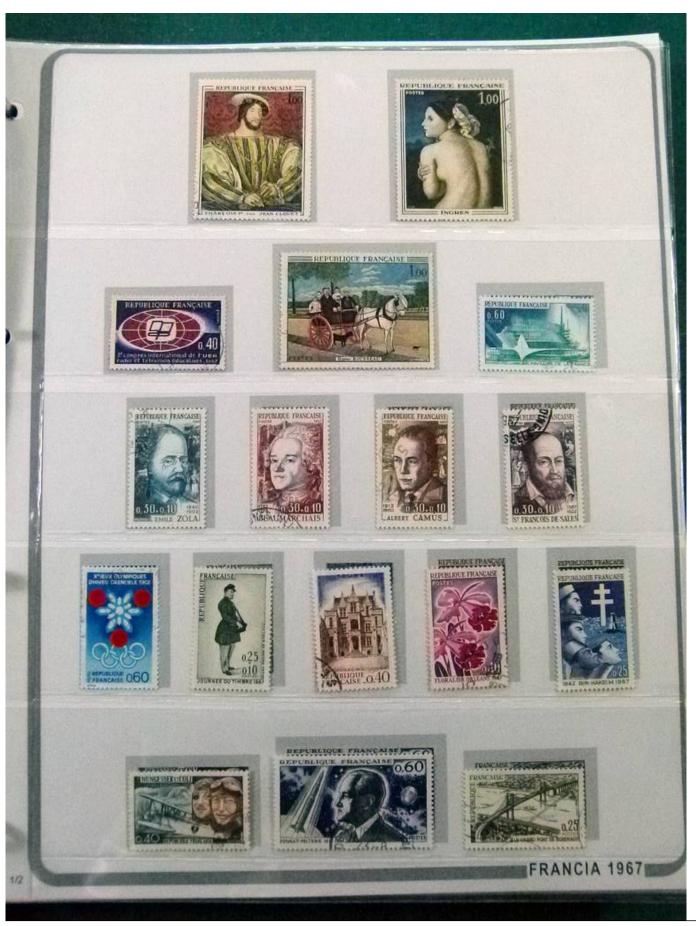

Lot nr.: L252247

Country/Type: Europe

France collection, from 1958 to 1982, with mostly used stamps, on large album.

Price: 90 eur

[Go to the lot on www.sevenstamps.com ]

YOUR COLLECTION, OUR PASSION.