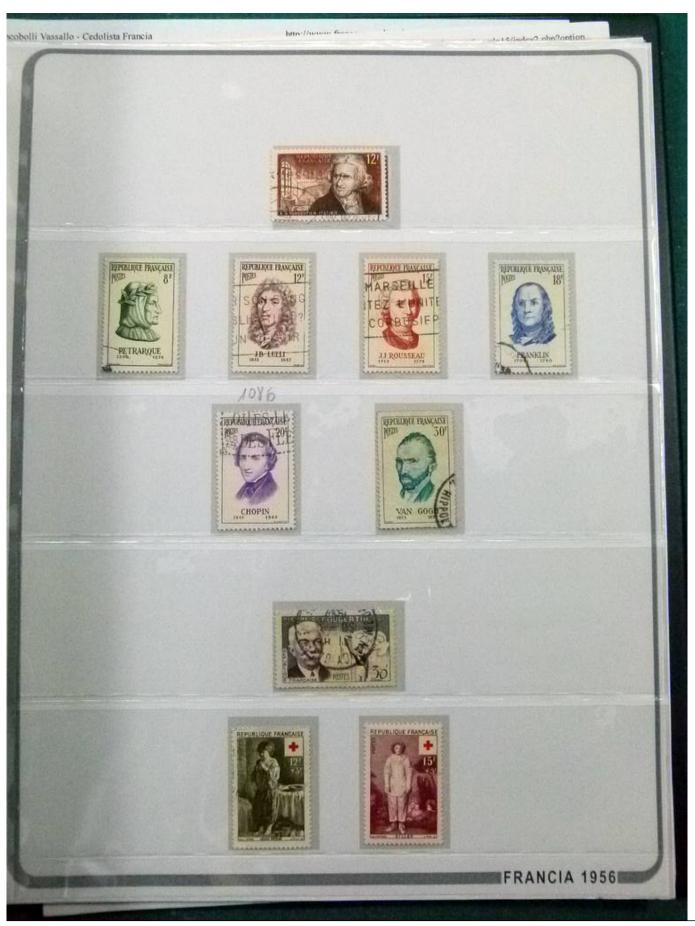

Lot nr.: L252246

Country/Type: Europe

France collection, from 1849 to 1957, on large album, with new and used stamps, excellent classic section, for very high catalogue value!

Price: 380 eur

[Go to the lot on www.sevenstamps.com ]