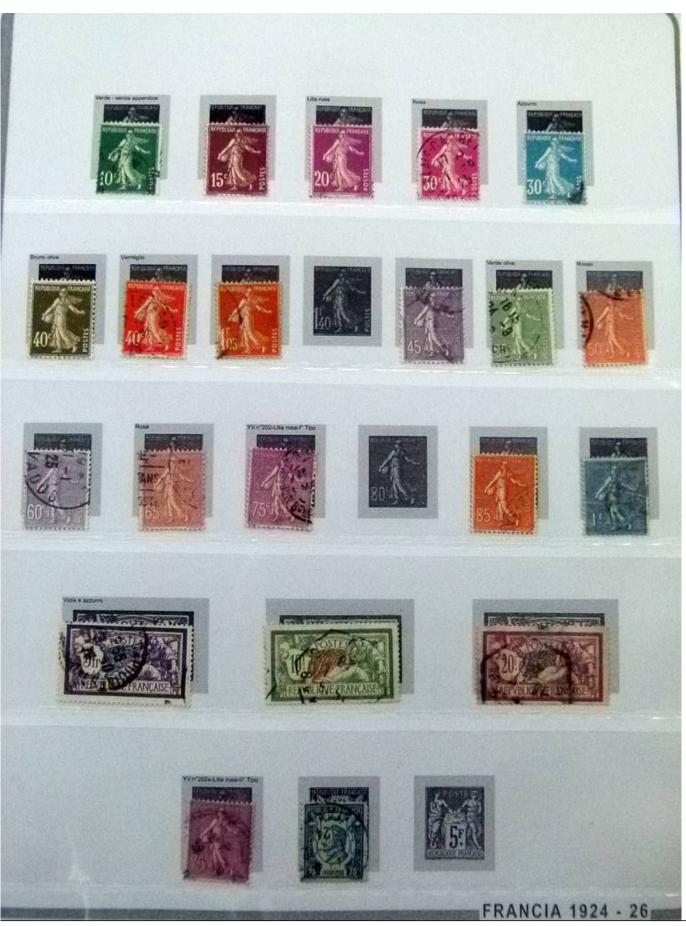

Lot nr.: L252246

Country/Type: Europe

France collection, from 1849 to 1957, on large album, with new and used stamps, excellent classic section, for very high catalogue value!

Price: 380 eur

[Go to the lot on www.sevenstamps.com ]