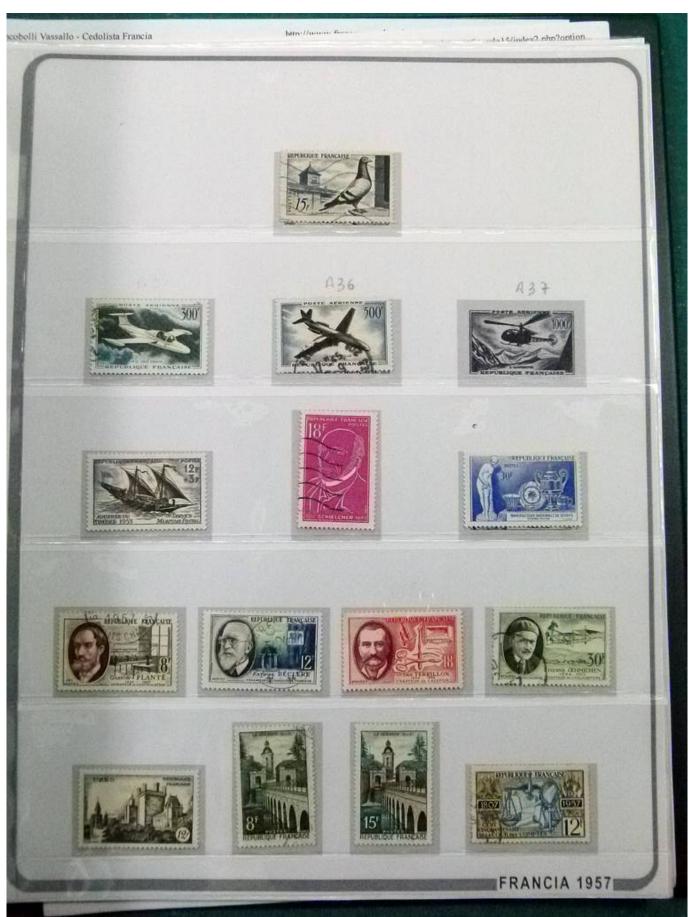

Lot nr.: L252246

Country/Type: Europe

France collection, from 1849 to 1957, on large album, with new and used stamps, excellent classic section, for very high catalogue value!

Price: 380 eur

[Go to the lot on www.sevenstamps.com ]