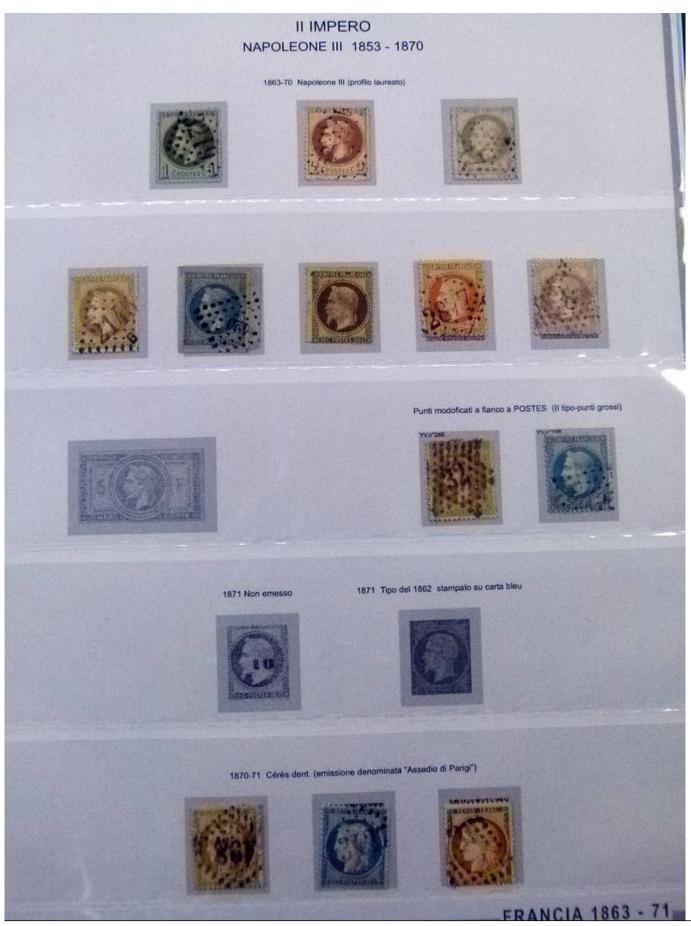

Lot nr.: L252246

Country/Type: Europe

France collection, from 1849 to 1957, on large album, with new and used stamps, excellent classic section, for very high catalogue value!

Price: 380 eur

[Go to the lot on www.sevenstamps.com ]