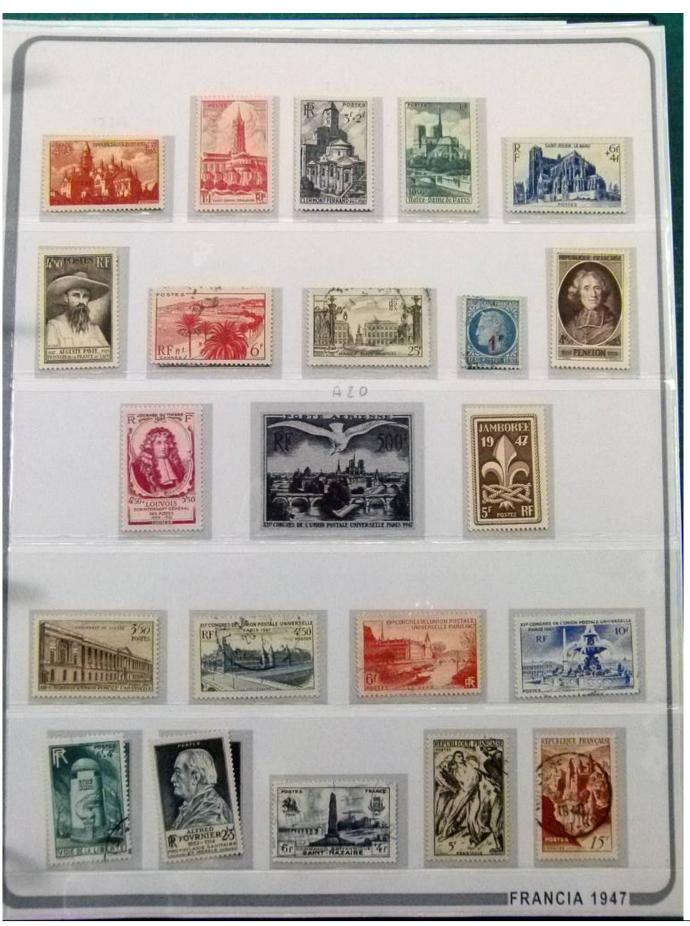

Lot nr.: L252246

Country/Type: Europe

France collection, from 1849 to 1957, on large album, with new and used stamps, excellent classic section, for very high catalogue value!

Price: 380 eur

[Go to the lot on www.sevenstamps.com ]