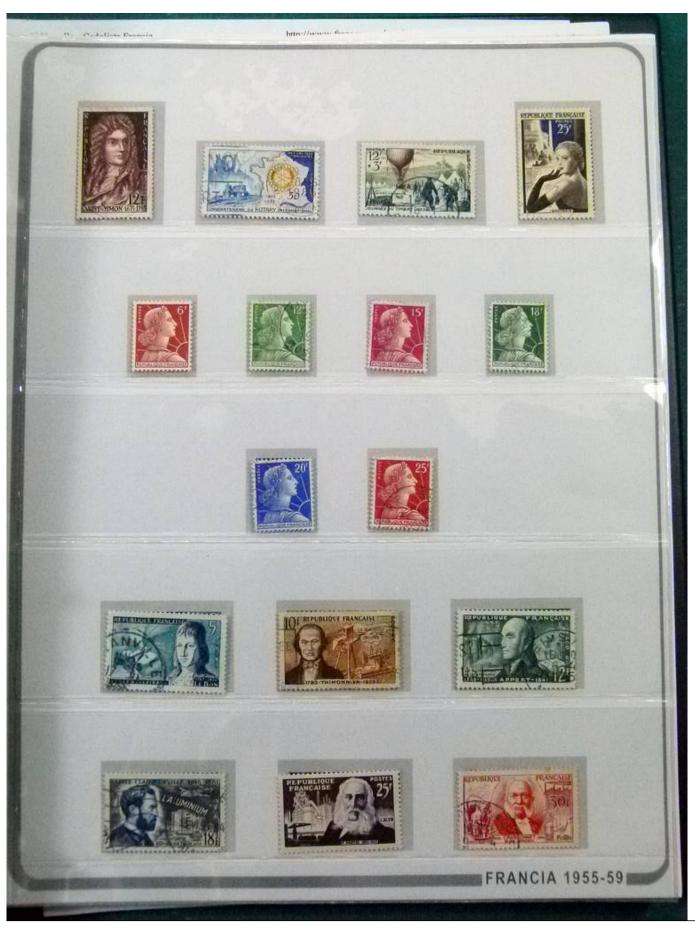

Lot nr.: L252246

Country/Type: Europe

France collection, from 1849 to 1957, on large album, with new and used stamps, excellent classic section, for very high catalogue value!

Price: 380 eur

[Go to the lot on www.sevenstamps.com ]