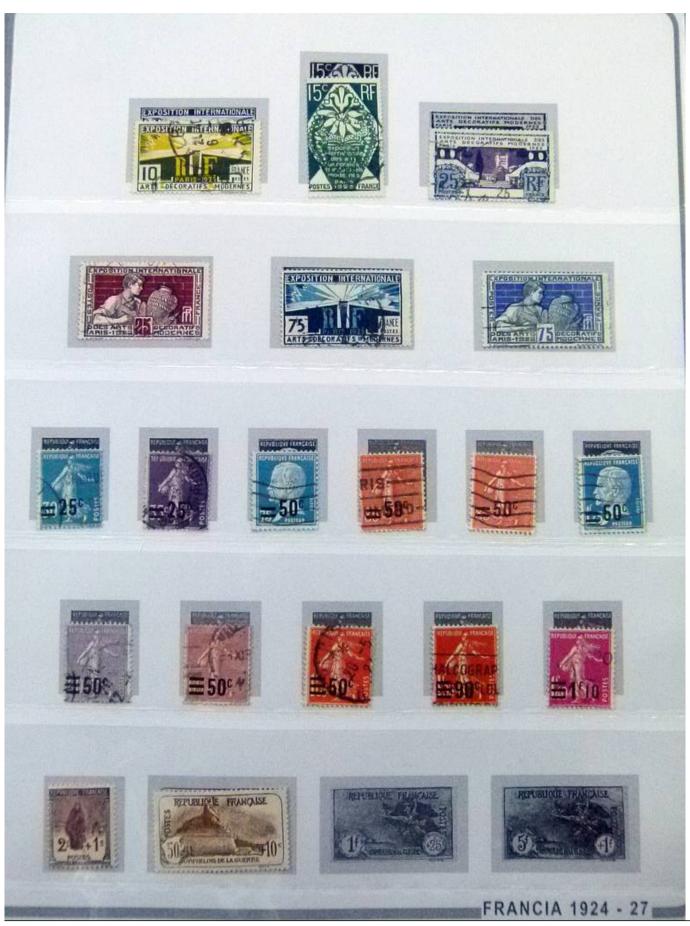

Lot nr.: L252246

Country/Type: Europe

France collection, from 1849 to 1957, on large album, with new and used stamps, excellent classic section, for very high catalogue value!

Price: 380 eur

[Go to the lot on www.sevenstamps.com ]