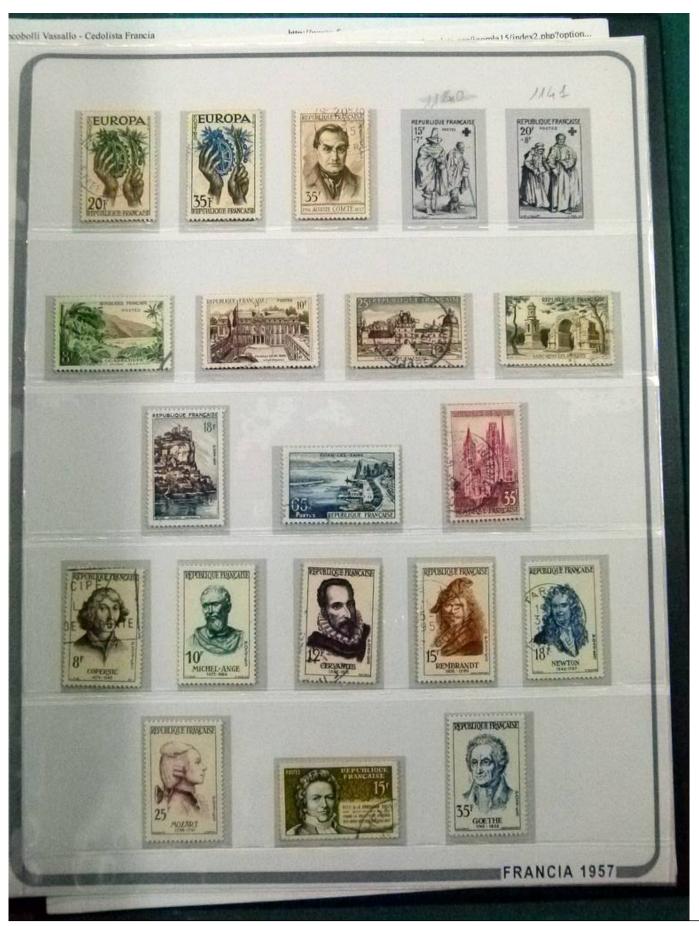

Lot nr.: L252246

Country/Type: Europe

France collection, from 1849 to 1957, on large album, with new and used stamps, excellent classic section, for very high catalogue value!

Price: 380 eur

[Go to the lot on www.sevenstamps.com ]