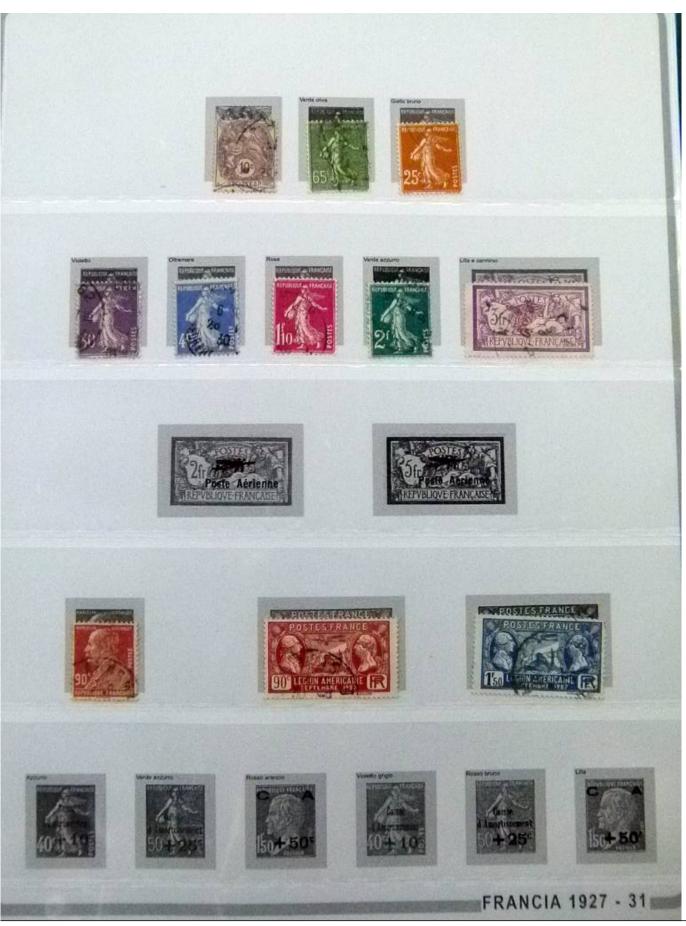

Lot nr.: L252246

Country/Type: Europe

France collection, from 1849 to 1957, on large album, with new and used stamps, excellent classic section, for very high catalogue value!

Price: 380 eur

[Go to the lot on www.sevenstamps.com ]