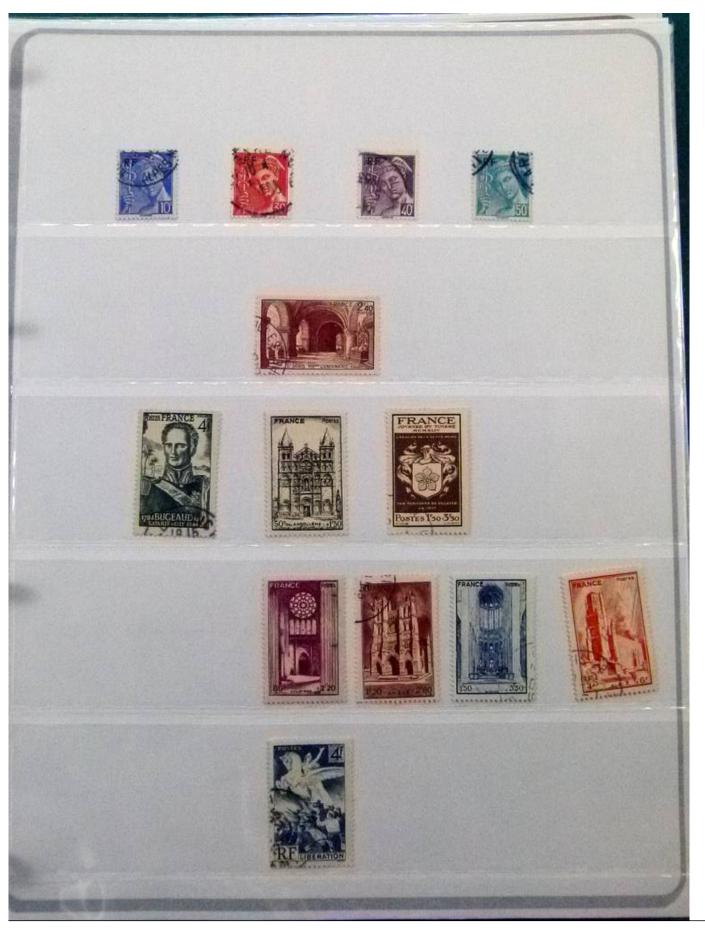

Lot nr.: L252246

Country/Type: Europe

France collection, from 1849 to 1957, on large album, with new and used stamps, excellent classic section, for very high catalogue value!

Price: 380 eur

[Go to the lot on www.sevenstamps.com ]