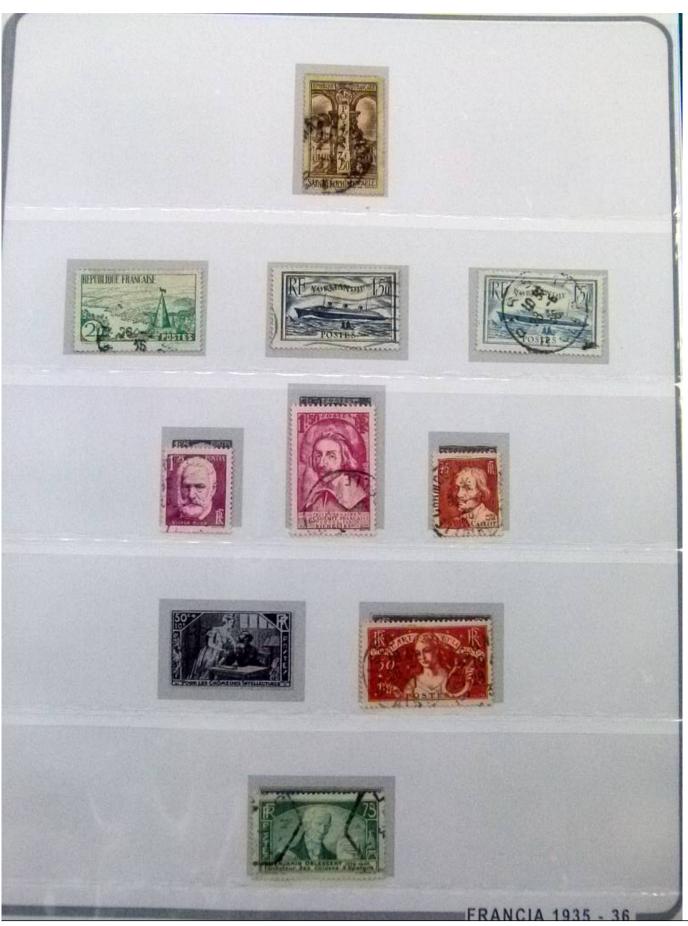

Lot nr.: L252246

Country/Type: Europe

France collection, from 1849 to 1957, on large album, with new and used stamps, excellent classic section, for very high catalogue value!

Price: 380 eur

[Go to the lot on www.sevenstamps.com ]