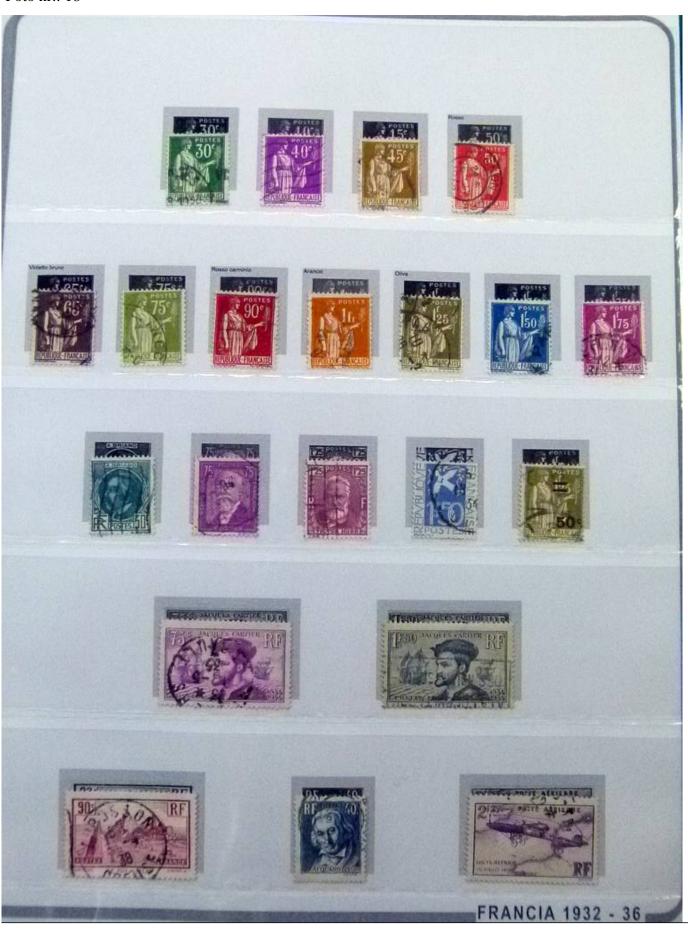

Lot nr.: L252246

Country/Type: Europe

France collection, from 1849 to 1957, on large album, with new and used stamps, excellent classic section, for very high catalogue value!

Price: 380 eur

[Go to the lot on www.sevenstamps.com ]