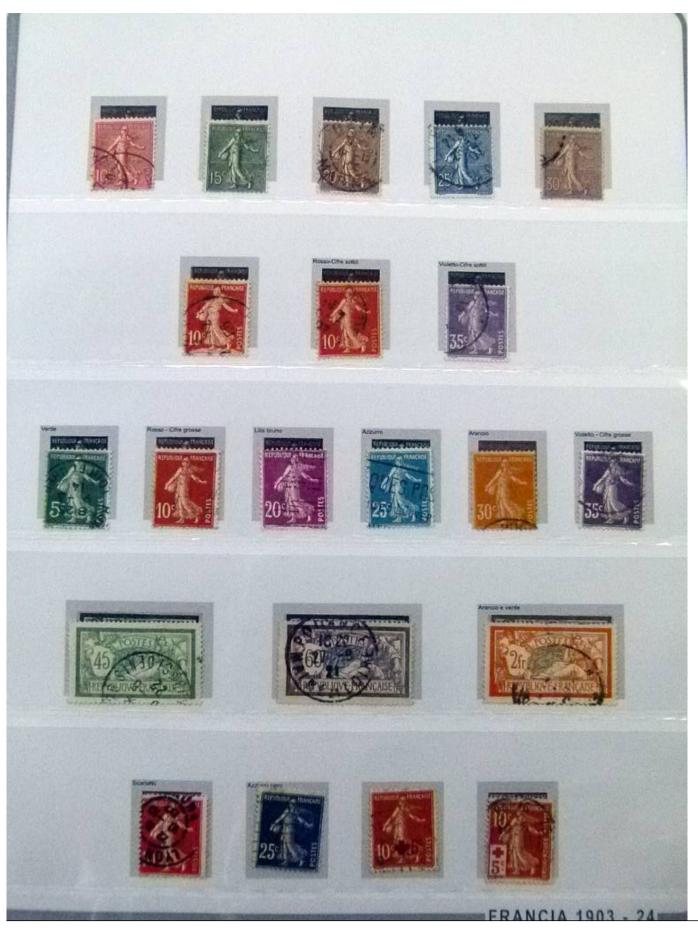

Lot nr.: L252246

Country/Type: Europe

France collection, from 1849 to 1957, on large album, with new and used stamps, excellent classic section, for very high catalogue value!

Price: 380 eur

[Go to the lot on www.sevenstamps.com ]