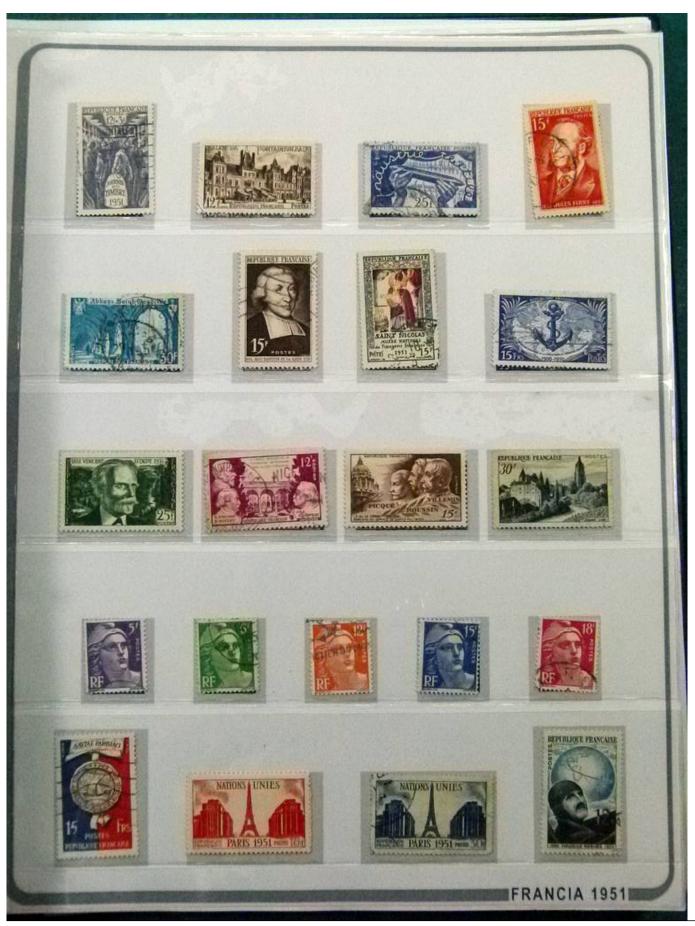

Lot nr.: L252246

Country/Type: Europe

France collection, from 1849 to 1957, on large album, with new and used stamps, excellent classic section, for very high catalogue value!

Price: 380 eur

[Go to the lot on www.sevenstamps.com ]