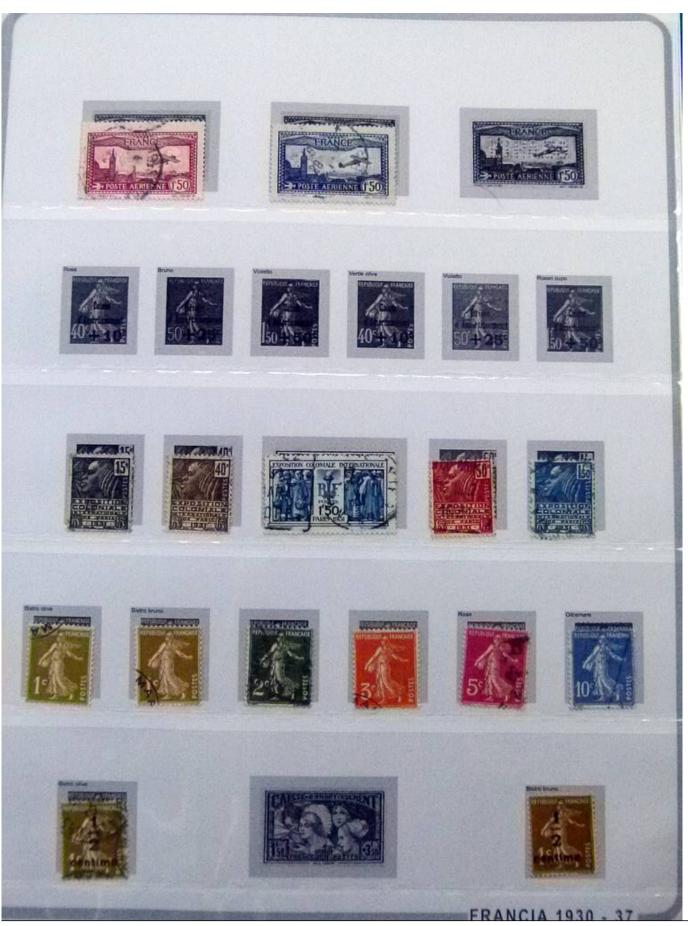

Lot nr.: L252246

Country/Type: Europe

France collection, from 1849 to 1957, on large album, with new and used stamps, excellent classic section, for very high catalogue value!

Price: 380 eur

[Go to the lot on www.sevenstamps.com ]