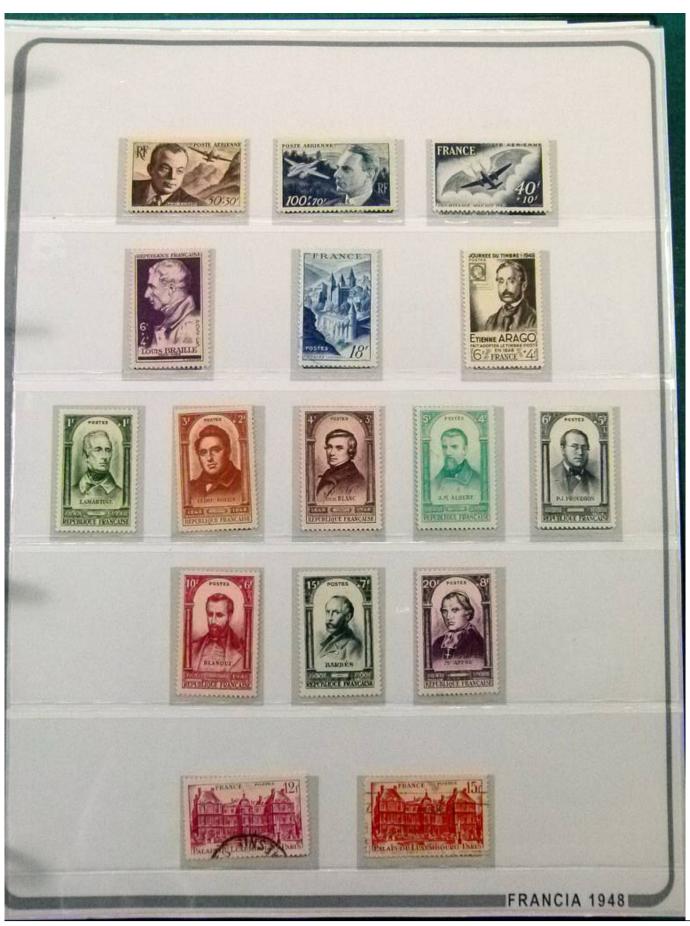

Lot nr.: L252246

Country/Type: Europe

France collection, from 1849 to 1957, on large album, with new and used stamps, excellent classic section, for very high catalogue value!

Price: 380 eur

[Go to the lot on www.sevenstamps.com ]