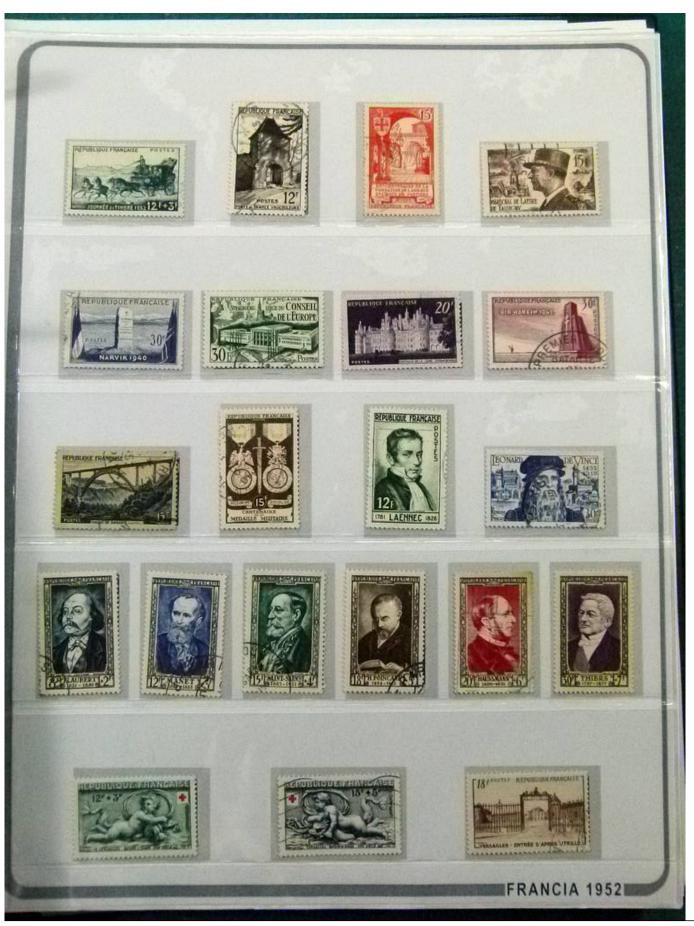

Lot nr.: L252246

Country/Type: Europe

France collection, from 1849 to 1957, on large album, with new and used stamps, excellent classic section, for very high catalogue value!

Price: 380 eur

[Go to the lot on www.sevenstamps.com ]