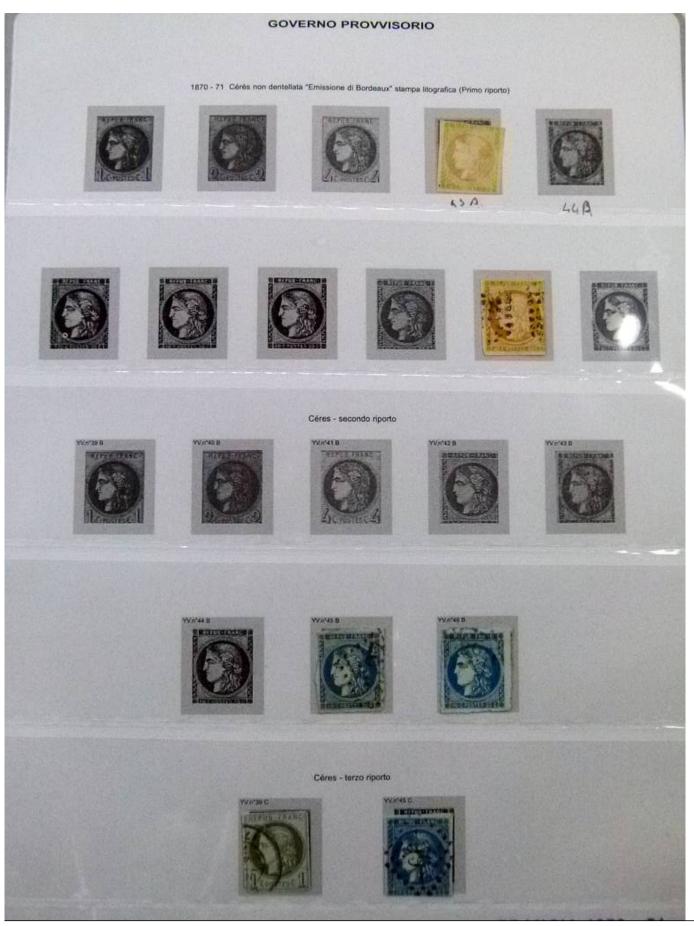

Lot nr.: L252246

Country/Type: Europe

France collection, from 1849 to 1957, on large album, with new and used stamps, excellent classic section, for very high catalogue value!

Price: 380 eur

[Go to the lot on www.sevenstamps.com ]