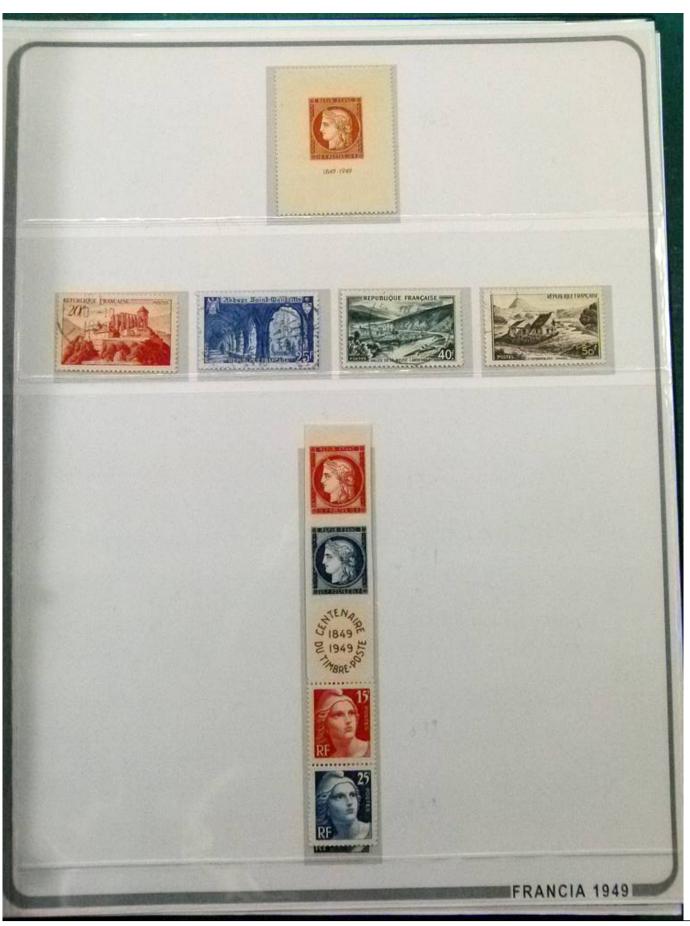

Lot nr.: L252246

Country/Type: Europe

France collection, from 1849 to 1957, on large album, with new and used stamps, excellent classic section, for very high catalogue value!

Price: 380 eur

[Go to the lot on www.sevenstamps.com ]