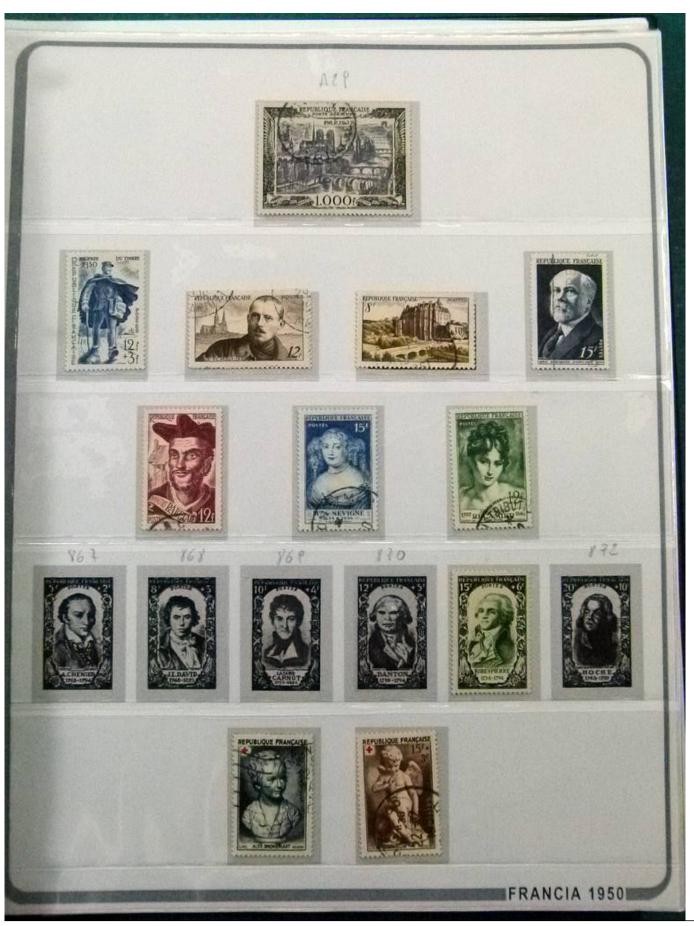

Lot nr.: L252246

Country/Type: Europe

France collection, from 1849 to 1957, on large album, with new and used stamps, excellent classic section, for very high catalogue value!

Price: 380 eur

[Go to the lot on www.sevenstamps.com ]