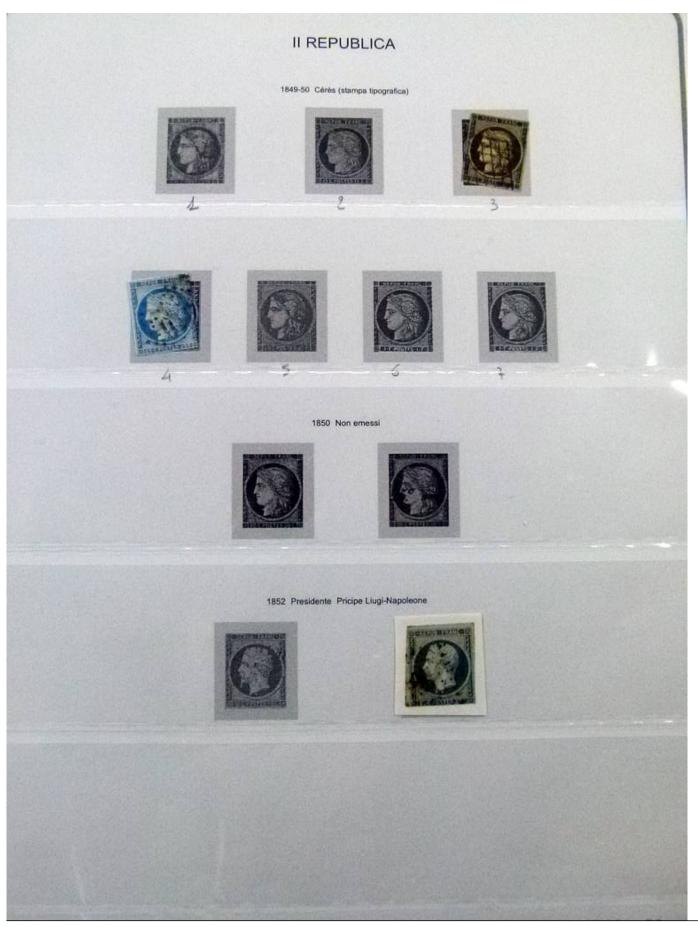

Lot nr.: L252246

Country/Type: Europe

France collection, from 1849 to 1957, on large album, with new and used stamps, excellent classic section, for very high catalogue value!

Price: 380 eur

[Go to the lot on www.sevenstamps.com ]