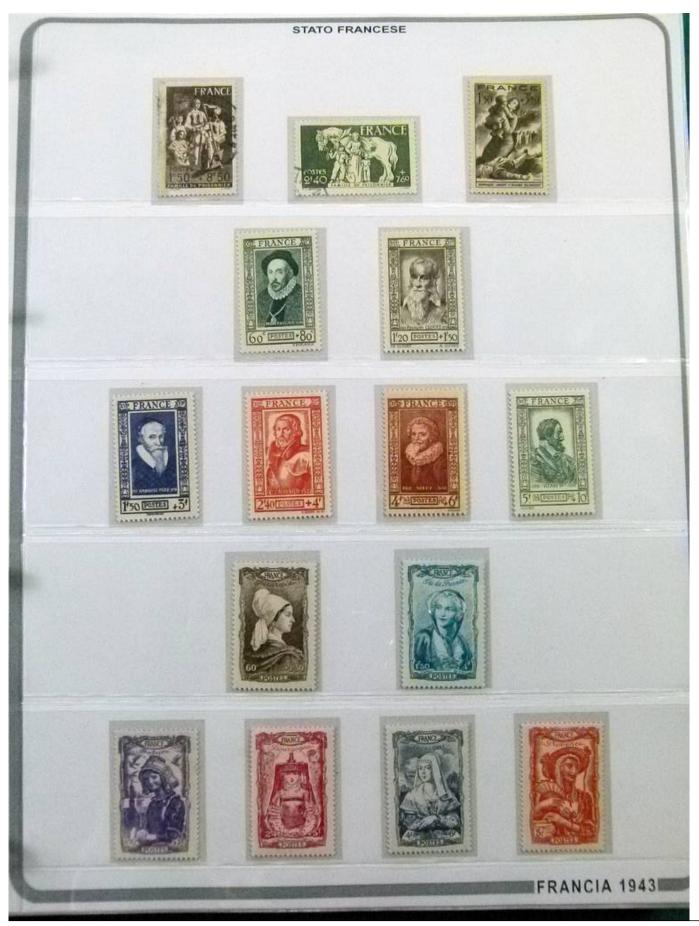

Lot nr.: L252246

Country/Type: Europe

France collection, from 1849 to 1957, on large album, with new and used stamps, excellent classic section, for very high catalogue value!

Price: 380 eur

[Go to the lot on www.sevenstamps.com ]