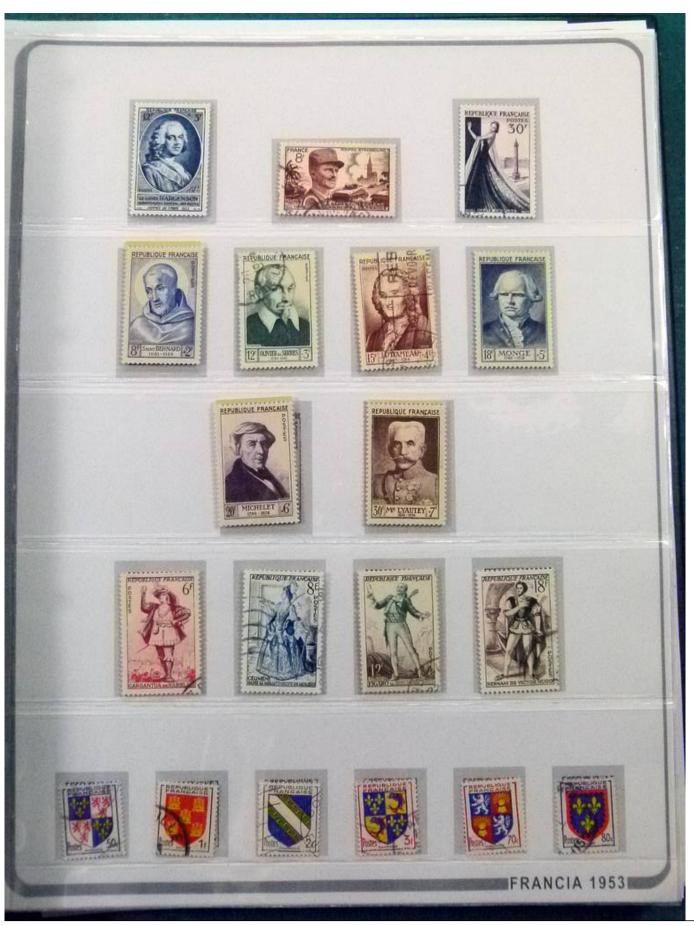

Lot nr.: L252246

Country/Type: Europe

France collection, from 1849 to 1957, on large album, with new and used stamps, excellent classic section, for very high catalogue value!

Price: 380 eur

[Go to the lot on www.sevenstamps.com ]