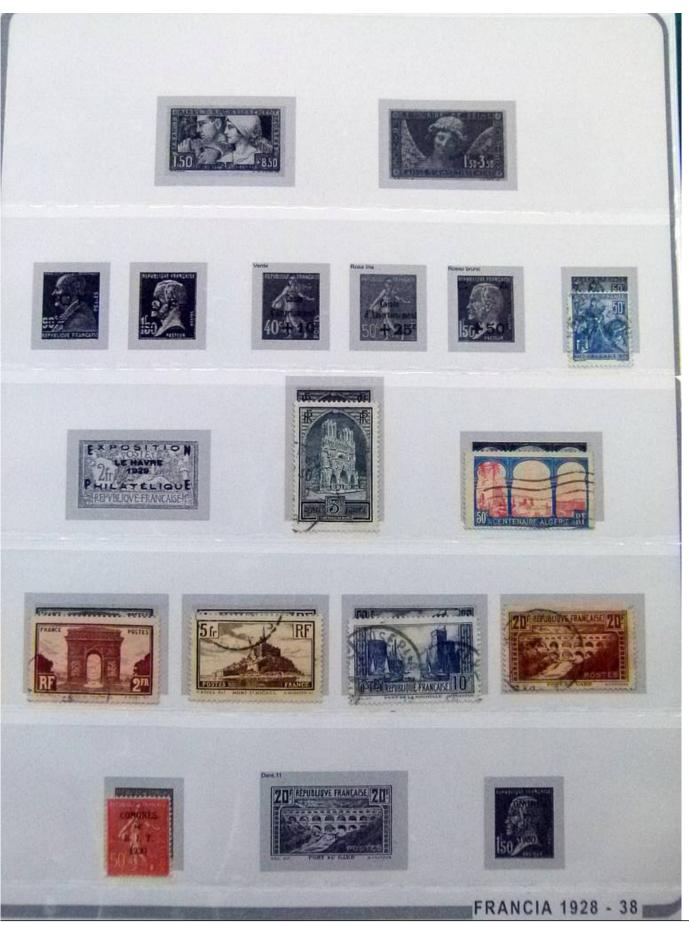

Lot nr.: L252246

Country/Type: Europe

France collection, from 1849 to 1957, on large album, with new and used stamps, excellent classic section, for very high catalogue value!

Price: 380 eur

[Go to the lot on www.sevenstamps.com ]