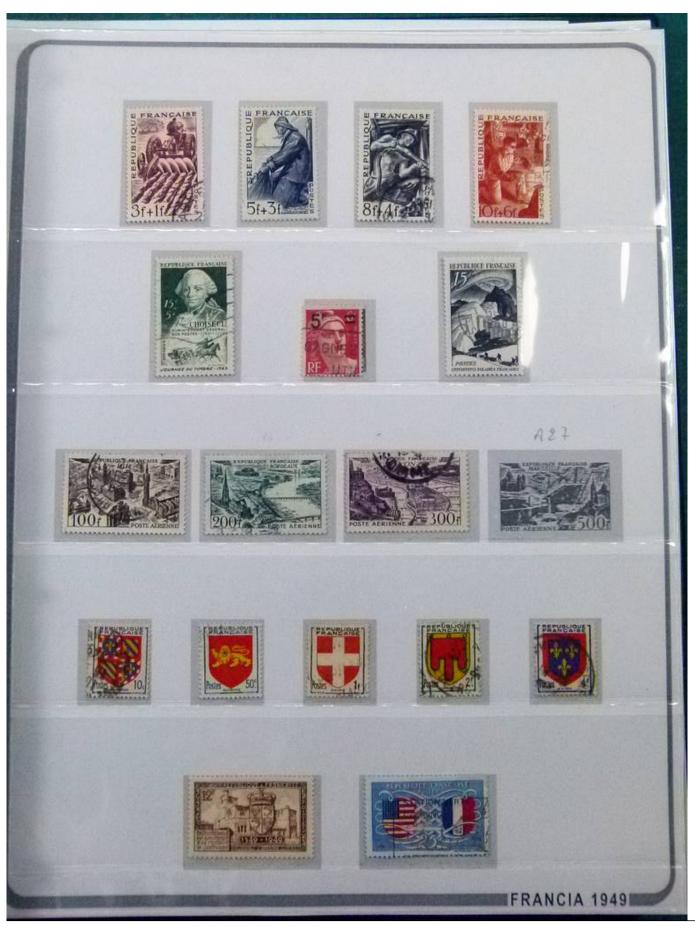

Lot nr.: L252246

Country/Type: Europe

France collection, from 1849 to 1957, on large album, with new and used stamps, excellent classic section, for very high catalogue value!

Price: 380 eur

[Go to the lot on www.sevenstamps.com ]