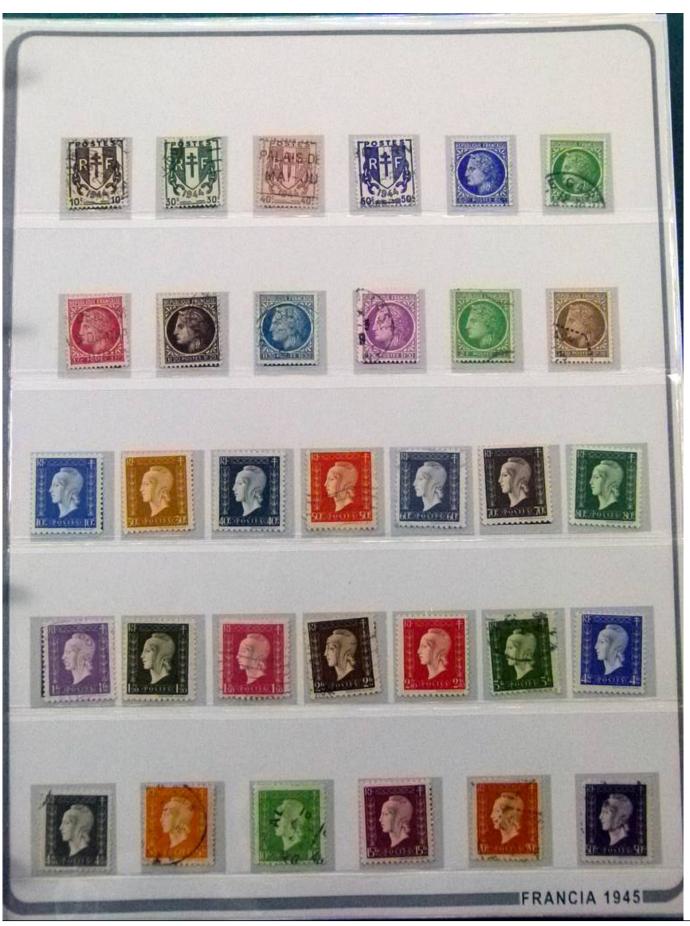

Lot nr.: L252246

Country/Type: Europe

France collection, from 1849 to 1957, on large album, with new and used stamps, excellent classic section, for very high catalogue value!

Price: 380 eur

[Go to the lot on www.sevenstamps.com ]