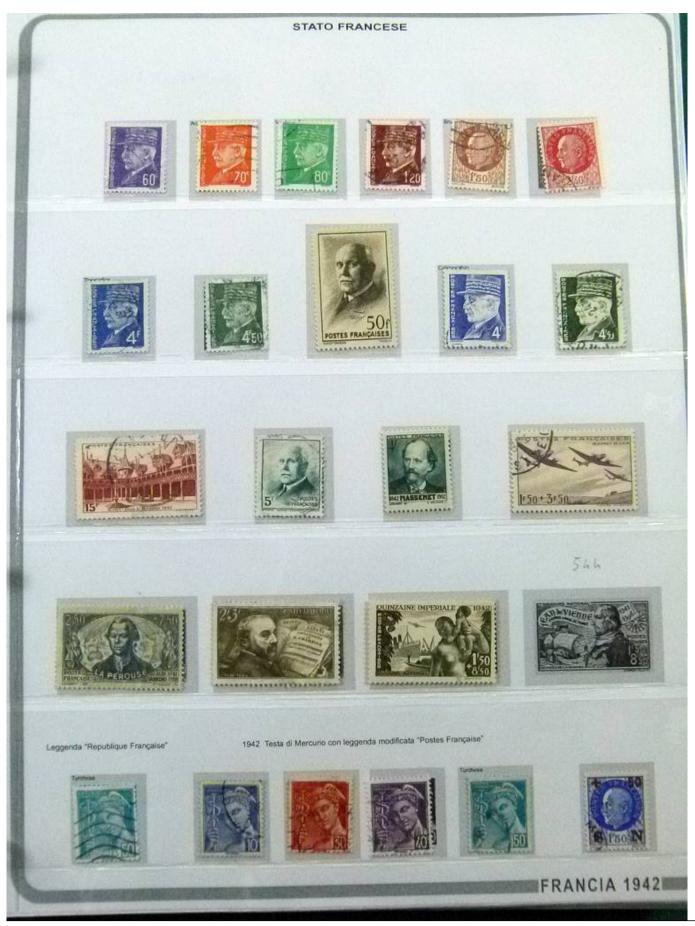

Lot nr.: L252246

Country/Type: Europe

France collection, from 1849 to 1957, on large album, with new and used stamps, excellent classic section, for very high catalogue value!

Price: 380 eur

[Go to the lot on www.sevenstamps.com ]