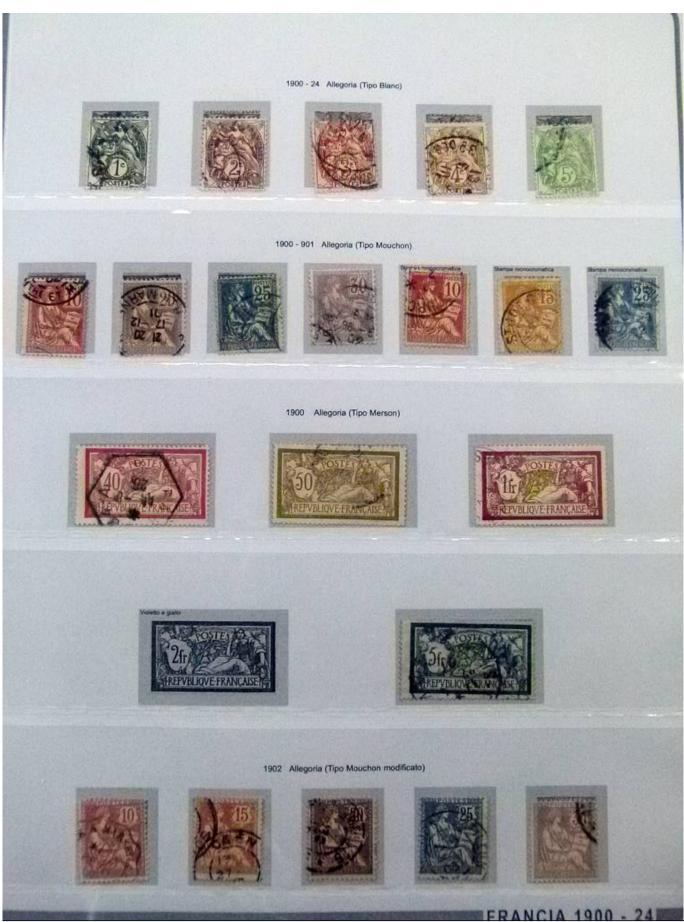

Lot nr.: L252246

Country/Type: Europe

France collection, from 1849 to 1957, on large album, with new and used stamps, excellent classic section, for very high catalogue value!

Price: 380 eur

[Go to the lot on www.sevenstamps.com ]