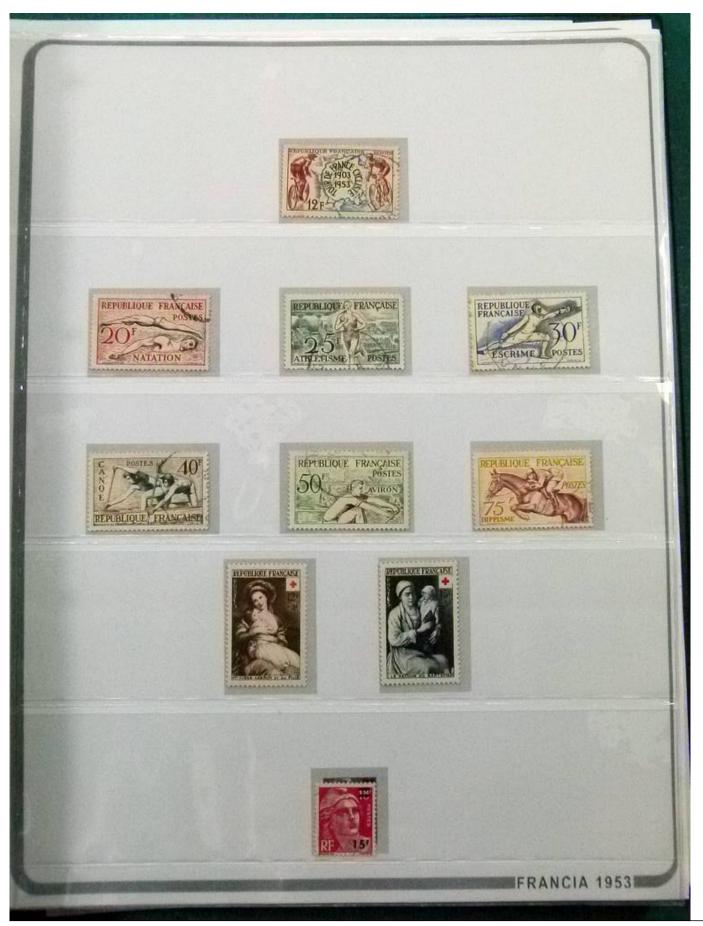

Lot nr.: L252246

Country/Type: Europe

France collection, from 1849 to 1957, on large album, with new and used stamps, excellent classic section, for very high catalogue value!

Price: 380 eur

[Go to the lot on www.sevenstamps.com ]