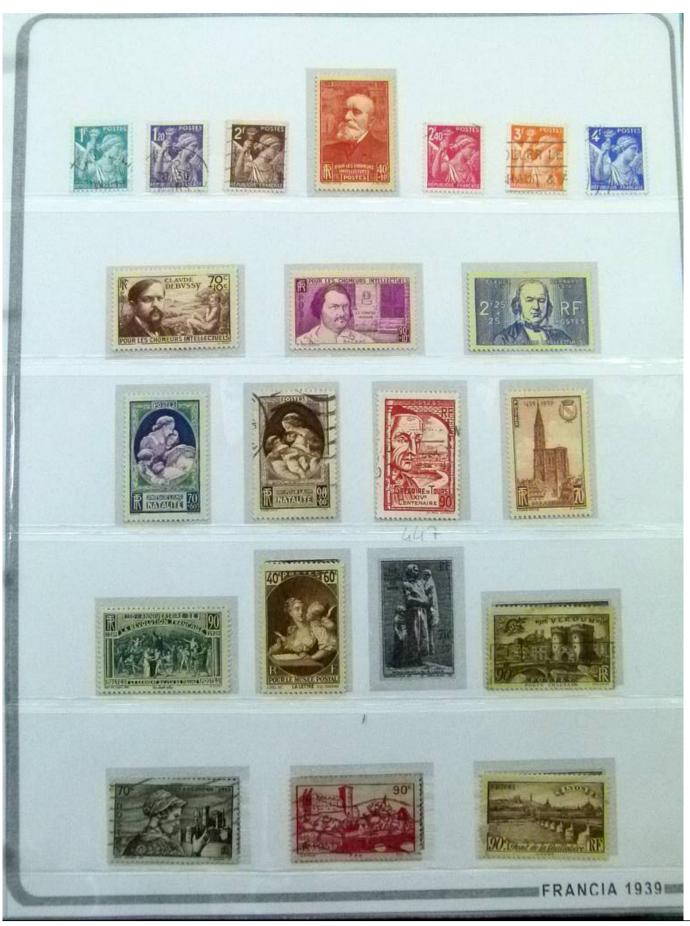

Lot nr.: L252246

Country/Type: Europe

France collection, from 1849 to 1957, on large album, with new and used stamps, excellent classic section, for very high catalogue value!

Price: 380 eur

[Go to the lot on www.sevenstamps.com ]