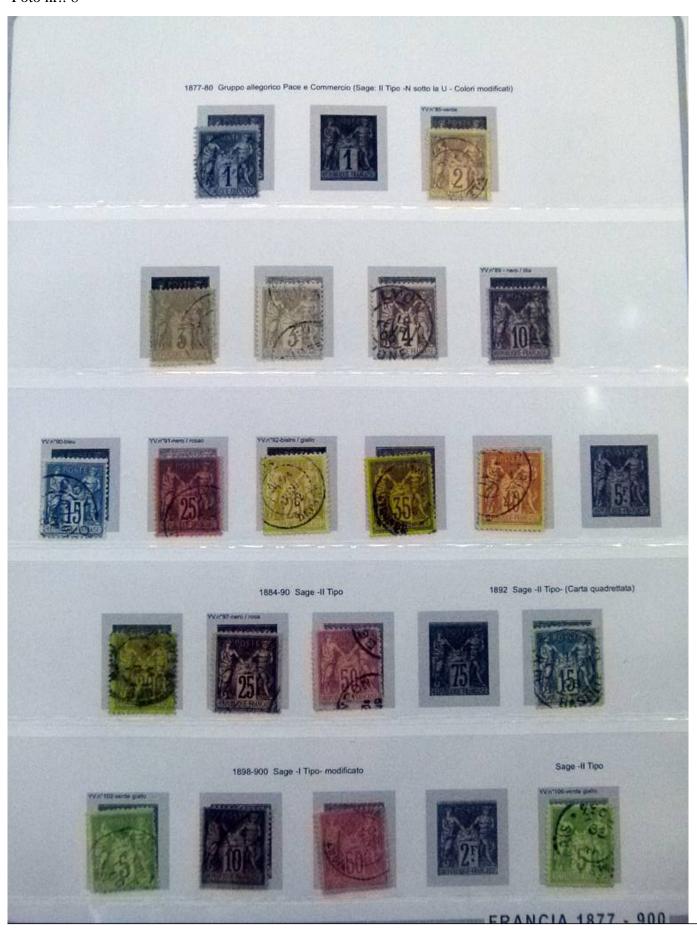

Lot nr.: L252246

Country/Type: Europe

France collection, from 1849 to 1957, on large album, with new and used stamps, excellent classic section, for very high catalogue value!

Price: 380 eur

[Go to the lot on www.sevenstamps.com ]