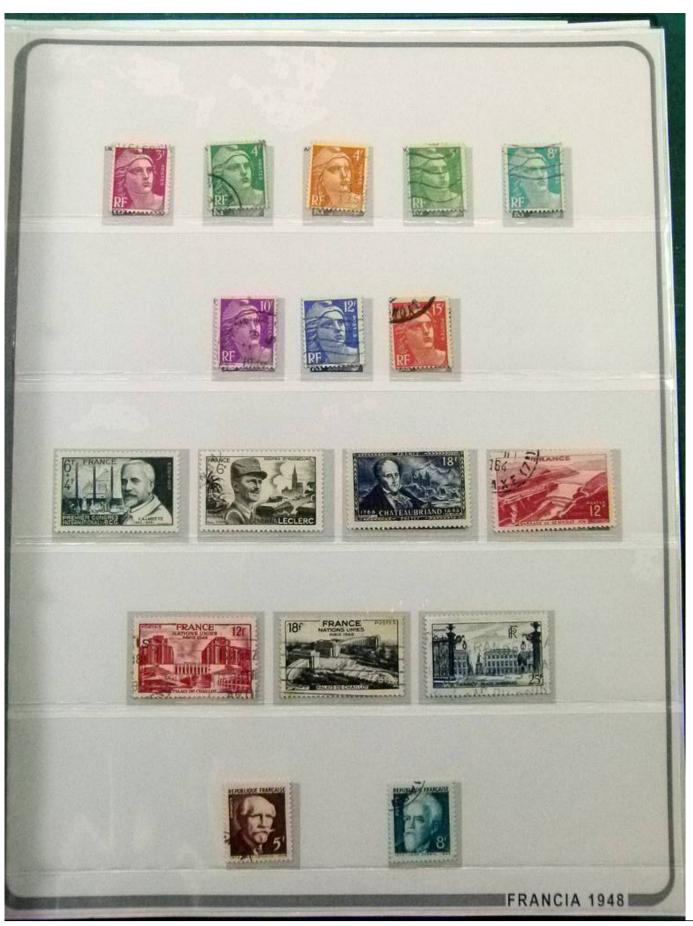

Lot nr.: L252246

Country/Type: Europe

France collection, from 1849 to 1957, on large album, with new and used stamps, excellent classic section, for very high catalogue value!

Price: 380 eur

[Go to the lot on www.sevenstamps.com ]