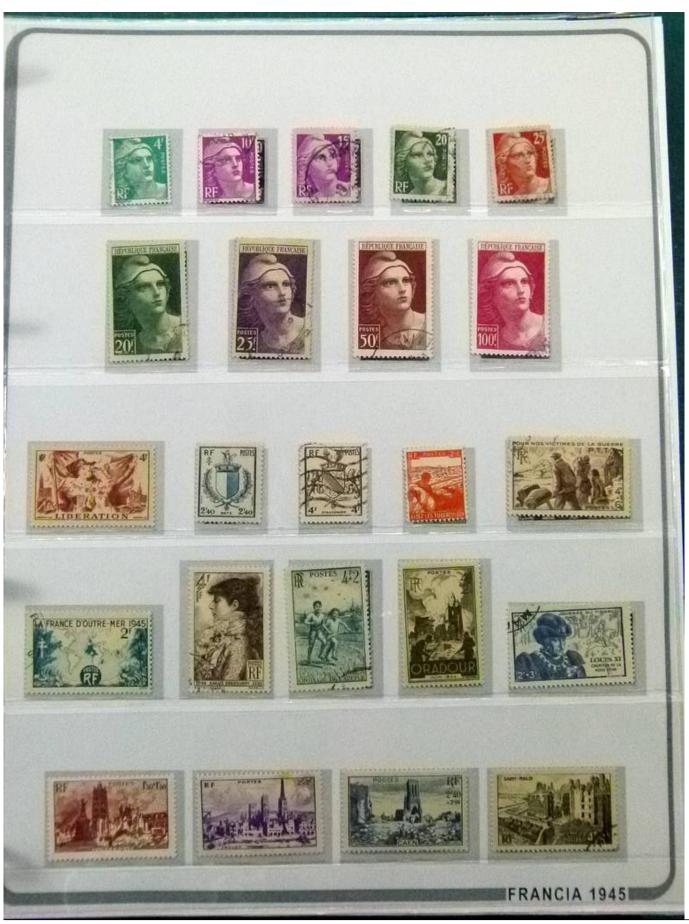

Lot nr.: L252246

Country/Type: Europe

France collection, from 1849 to 1957, on large album, with new and used stamps, excellent classic section, for very high catalogue value!

Price: 380 eur

[Go to the lot on www.sevenstamps.com ]