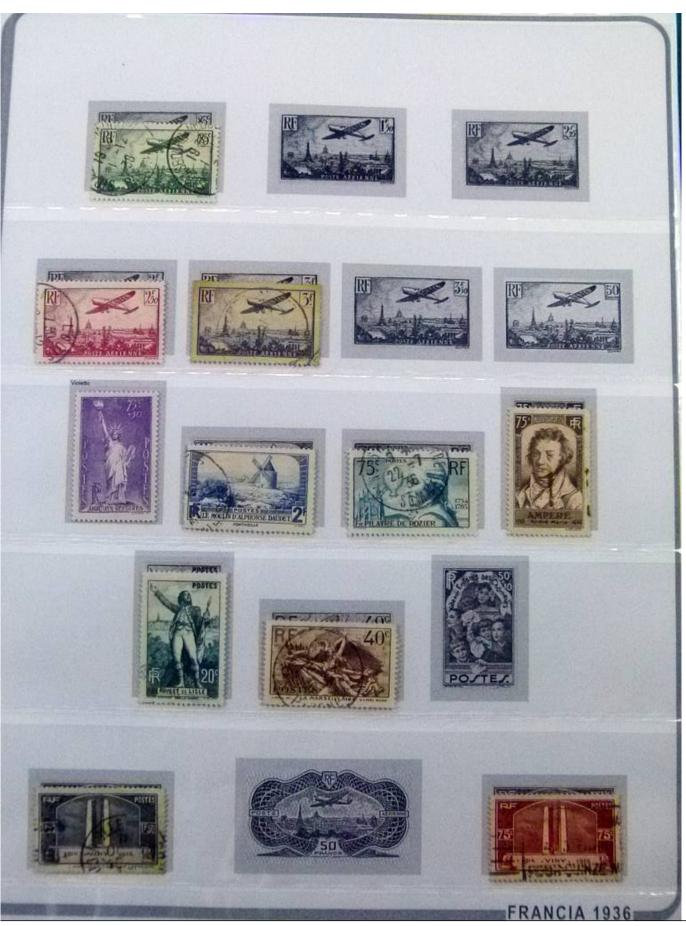

Lot nr.: L252246

Country/Type: Europe

France collection, from 1849 to 1957, on large album, with new and used stamps, excellent classic section, for very high catalogue value!

Price: 380 eur

[Go to the lot on www.sevenstamps.com ]