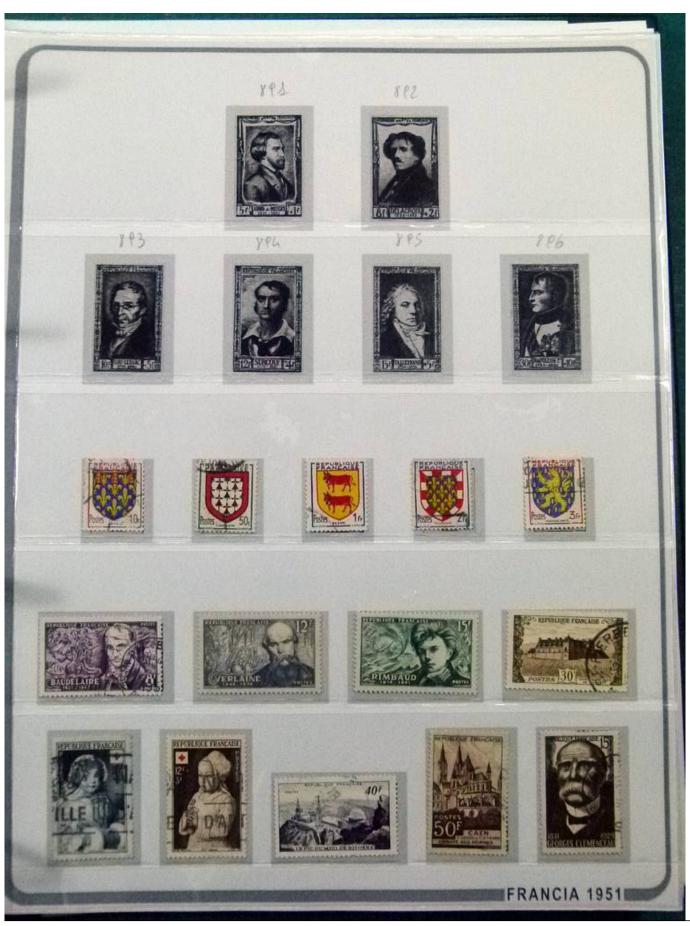

Lot nr.: L252246

Country/Type: Europe

France collection, from 1849 to 1957, on large album, with new and used stamps, excellent classic section, for very high catalogue value!

Price: 380 eur

[Go to the lot on www.sevenstamps.com ]