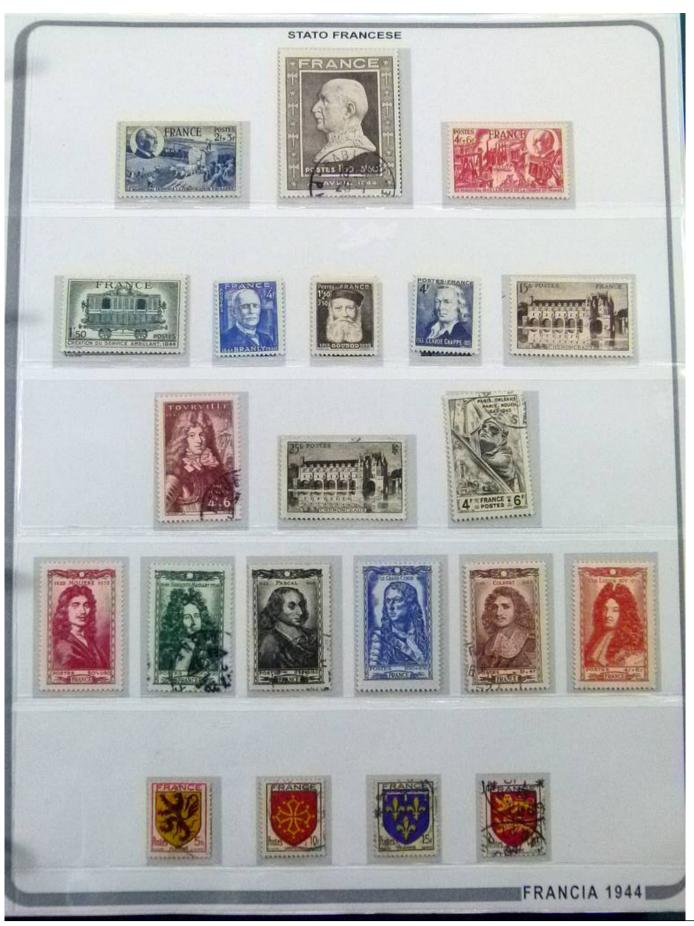

Lot nr.: L252246

Country/Type: Europe

France collection, from 1849 to 1957, on large album, with new and used stamps, excellent classic section, for very high catalogue value!

Price: 380 eur

[Go to the lot on www.sevenstamps.com ]