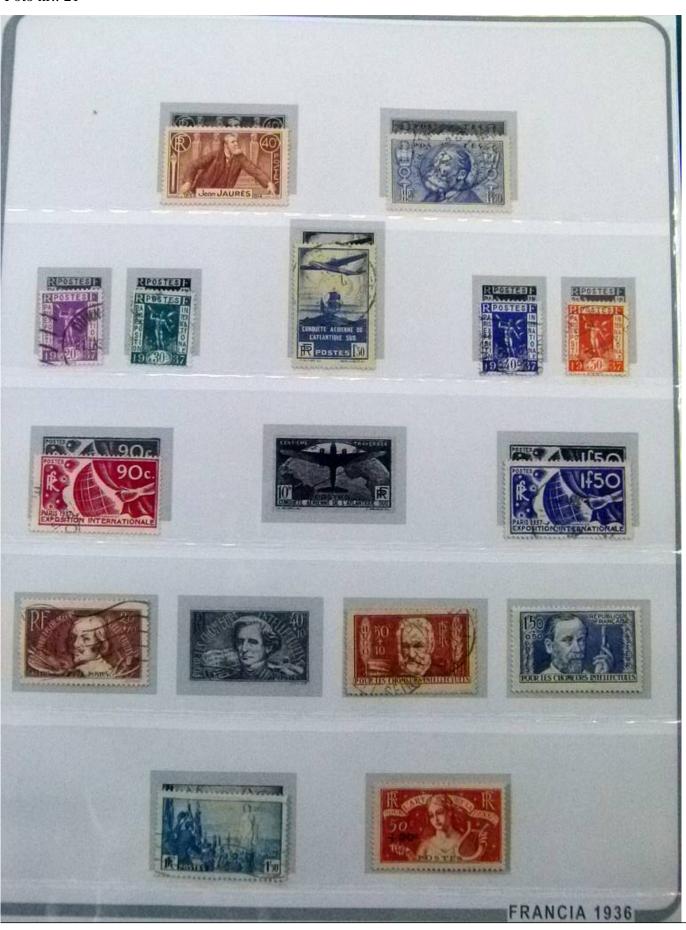

Lot nr.: L252246

Country/Type: Europe

France collection, from 1849 to 1957, on large album, with new and used stamps, excellent classic section, for very high catalogue value!

Price: 380 eur

[Go to the lot on www.sevenstamps.com ]