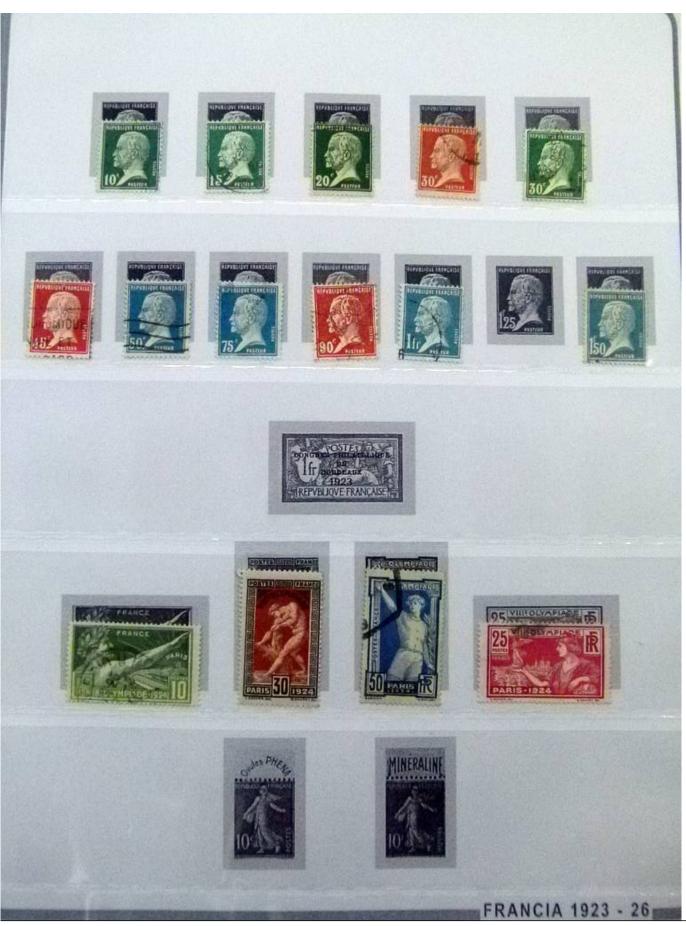

Lot nr.: L252246

Country/Type: Europe

France collection, from 1849 to 1957, on large album, with new and used stamps, excellent classic section, for very high catalogue value!

Price: 380 eur

[Go to the lot on www.sevenstamps.com ]