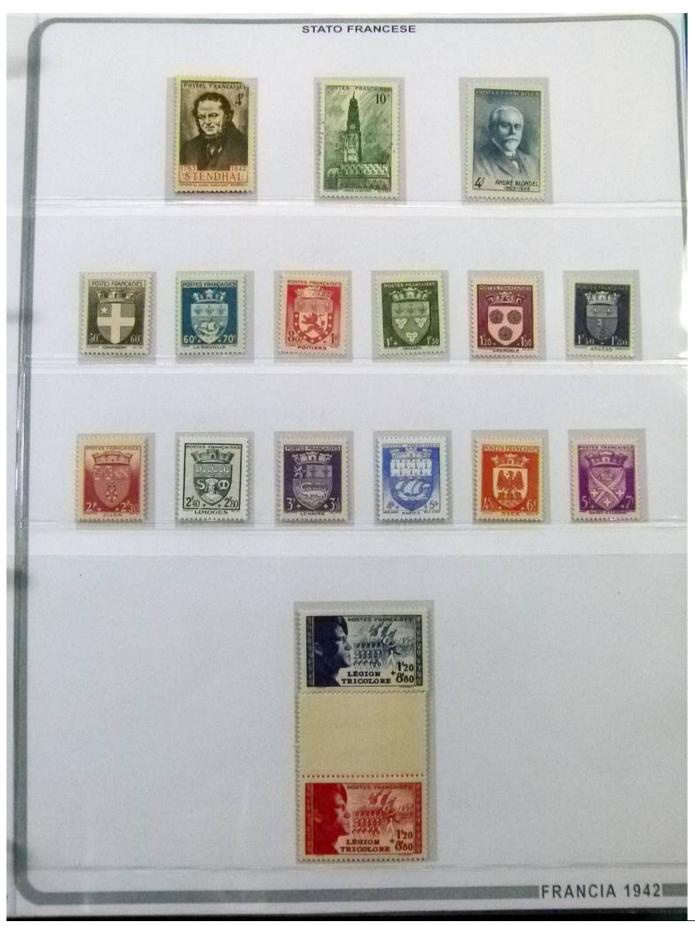

Lot nr.: L252246

Country/Type: Europe

France collection, from 1849 to 1957, on large album, with new and used stamps, excellent classic section, for very high catalogue value!

Price: 380 eur

[Go to the lot on www.sevenstamps.com ]