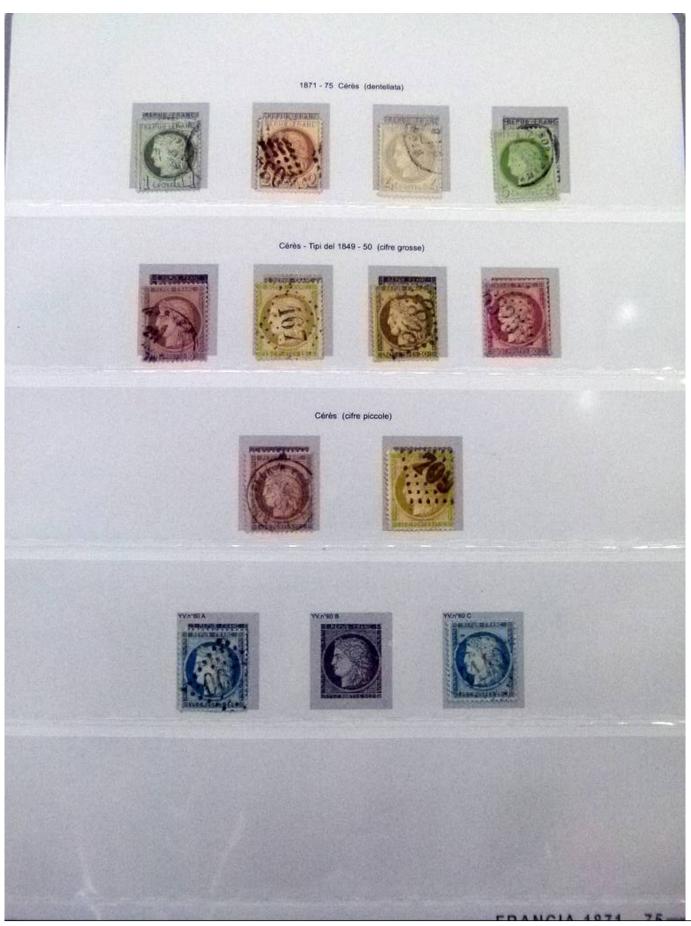

Lot nr.: L252246

Country/Type: Europe

France collection, from 1849 to 1957, on large album, with new and used stamps, excellent classic section, for very high catalogue value!

Price: 380 eur

[Go to the lot on www.sevenstamps.com ]