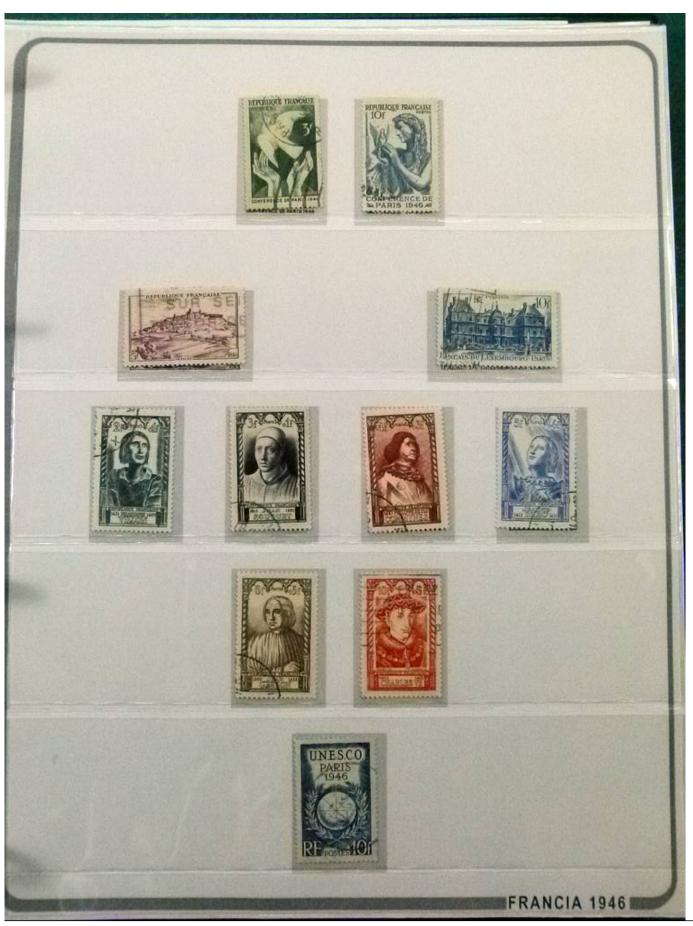

Lot nr.: L252246

Country/Type: Europe

France collection, from 1849 to 1957, on large album, with new and used stamps, excellent classic section, for very high catalogue value!

Price: 380 eur

[Go to the lot on www.sevenstamps.com ]