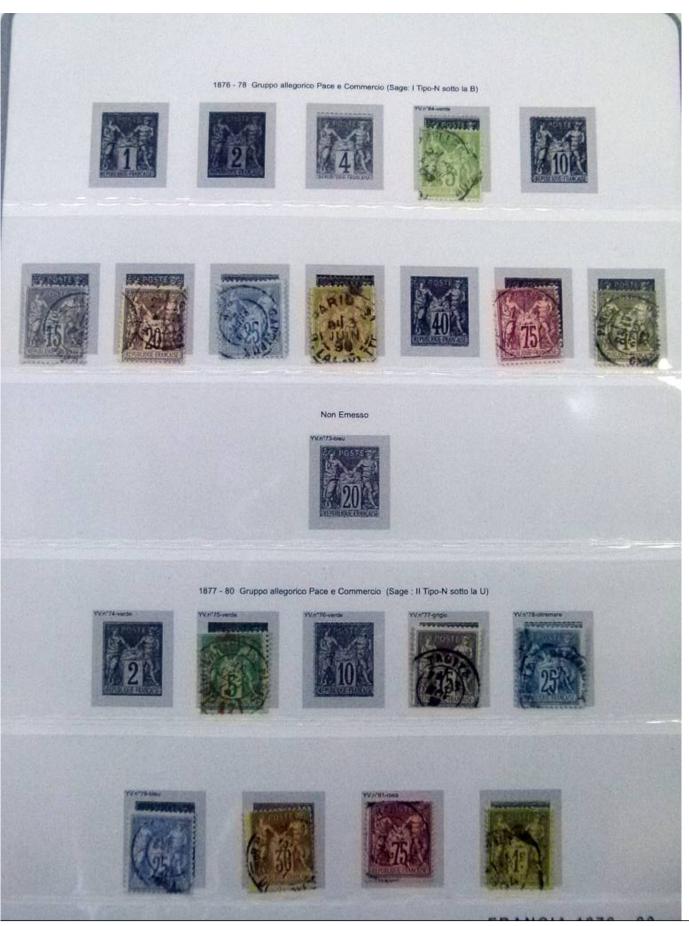

Lot nr.: L252246

Country/Type: Europe

France collection, from 1849 to 1957, on large album, with new and used stamps, excellent classic section, for very high catalogue value!

Price: 380 eur

[Go to the lot on www.sevenstamps.com ]