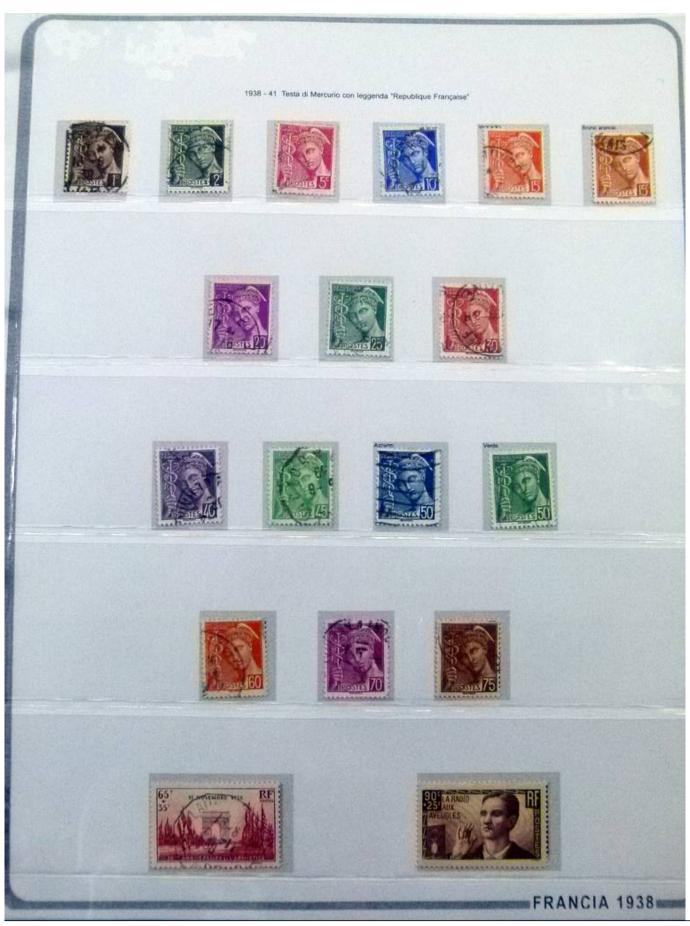

Lot nr.: L252246

Country/Type: Europe

France collection, from 1849 to 1957, on large album, with new and used stamps, excellent classic section, for very high catalogue value!

Price: 380 eur

[Go to the lot on www.sevenstamps.com ]