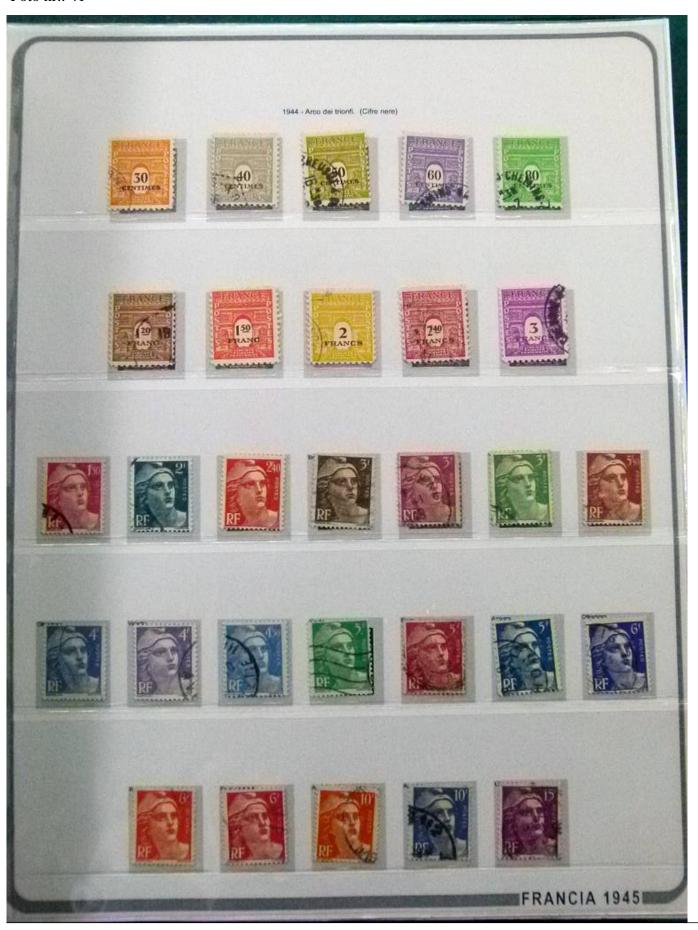

Lot nr.: L252246

Country/Type: Europe

France collection, from 1849 to 1957, on large album, with new and used stamps, excellent classic section, for very high catalogue value!

Price: 380 eur

[Go to the lot on www.sevenstamps.com ]