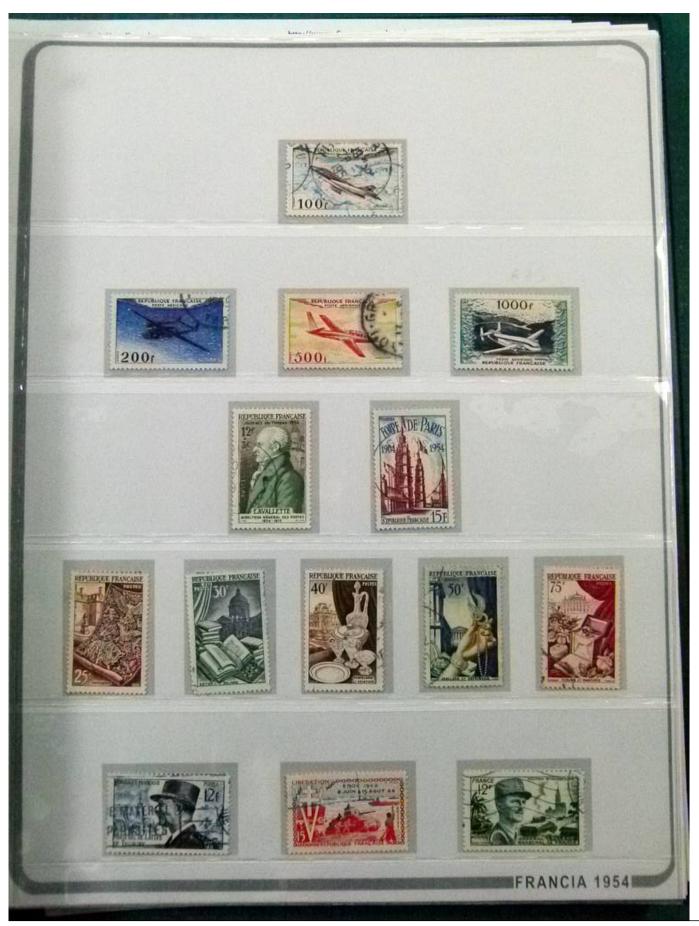

Lot nr.: L252246

Country/Type: Europe

France collection, from 1849 to 1957, on large album, with new and used stamps, excellent classic section, for very high catalogue value!

Price: 380 eur

[Go to the lot on www.sevenstamps.com ]