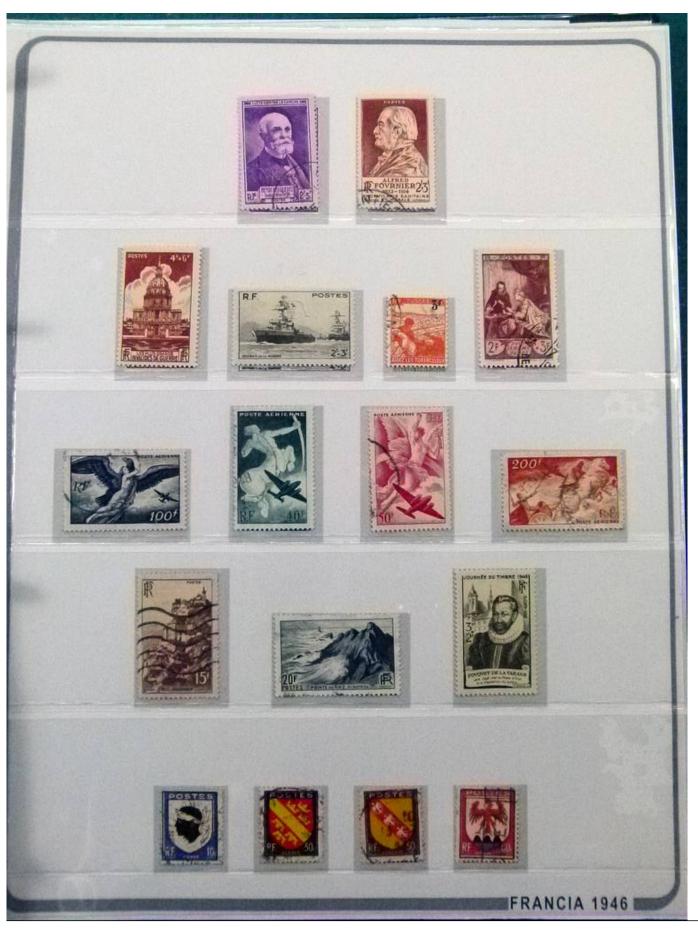

Lot nr.: L252246

Country/Type: Europe

France collection, from 1849 to 1957, on large album, with new and used stamps, excellent classic section, for very high catalogue value!

Price: 380 eur

[Go to the lot on www.sevenstamps.com ]