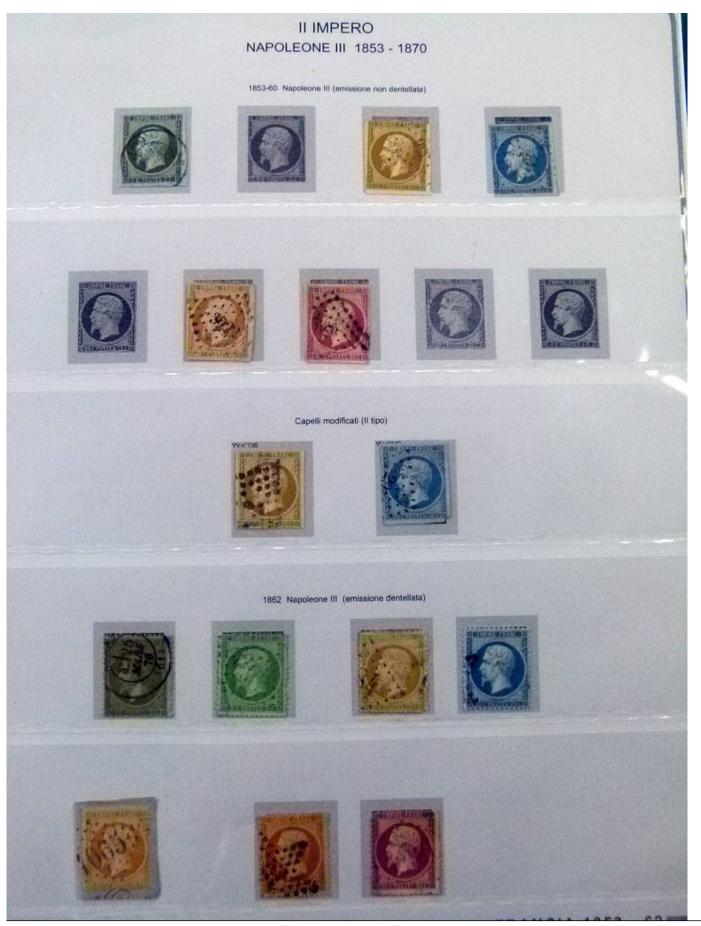

Lot nr.: L252246

Country/Type: Europe

France collection, from 1849 to 1957, on large album, with new and used stamps, excellent classic section, for very high catalogue value!

Price: 380 eur

[Go to the lot on www.sevenstamps.com ]