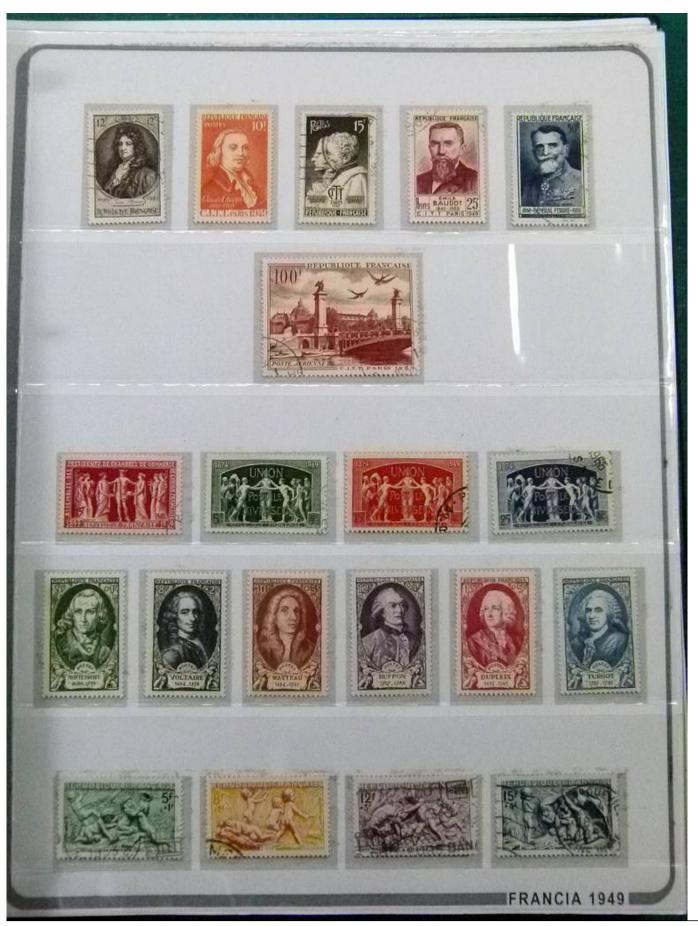

Lot nr.: L252246

Country/Type: Europe

France collection, from 1849 to 1957, on large album, with new and used stamps, excellent classic section, for very high catalogue value!

Price: 380 eur

[Go to the lot on www.sevenstamps.com ]