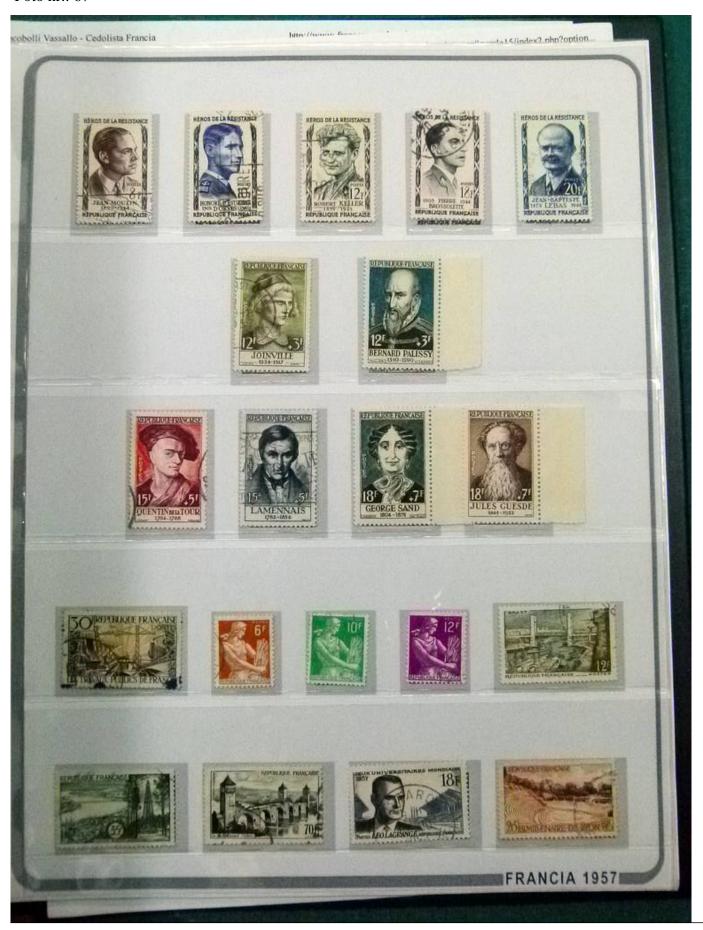

Lot nr.: L252246

Country/Type: Europe

France collection, from 1849 to 1957, on large album, with new and used stamps, excellent classic section, for very high catalogue value!

Price: 380 eur

[Go to the lot on www.sevenstamps.com ]