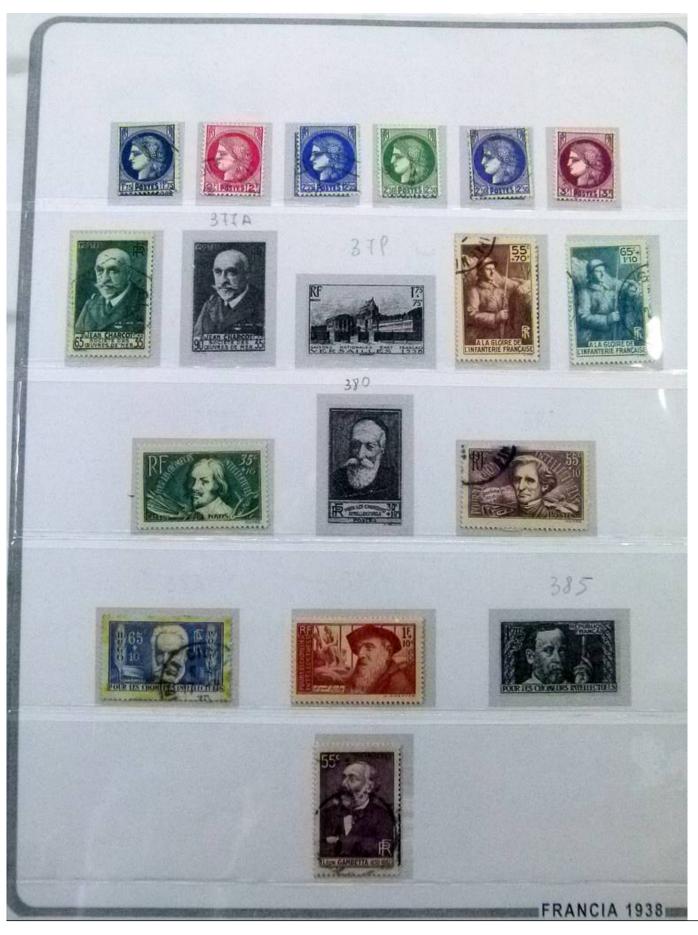

Lot nr.: L252246

Country/Type: Europe

France collection, from 1849 to 1957, on large album, with new and used stamps, excellent classic section, for very high catalogue value!

Price: 380 eur

[Go to the lot on www.sevenstamps.com ]