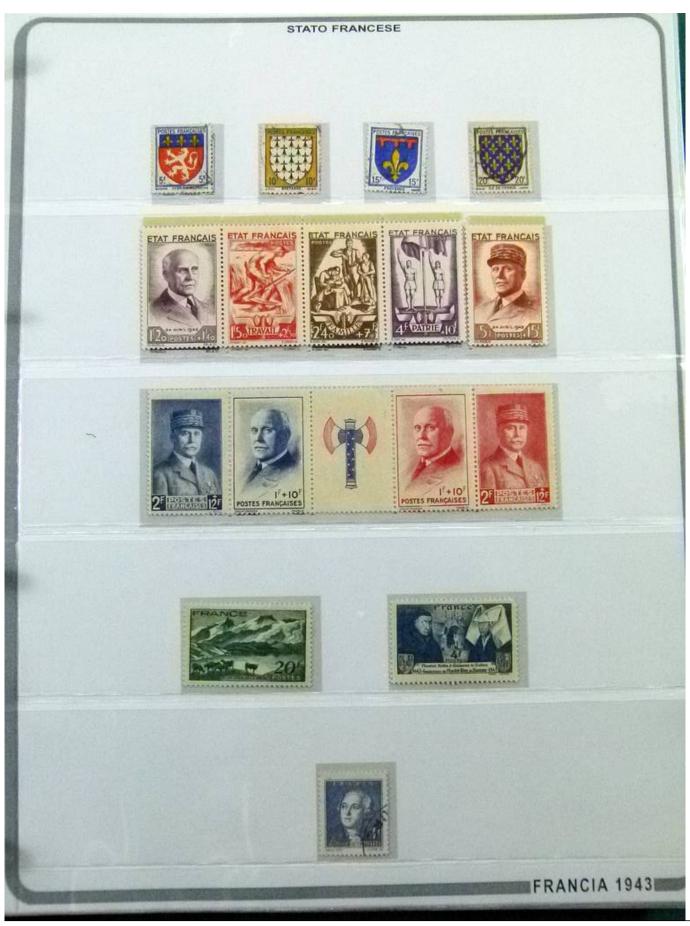

Lot nr.: L252246

Country/Type: Europe

France collection, from 1849 to 1957, on large album, with new and used stamps, excellent classic section, for very high catalogue value!

Price: 380 eur

[Go to the lot on www.sevenstamps.com ]