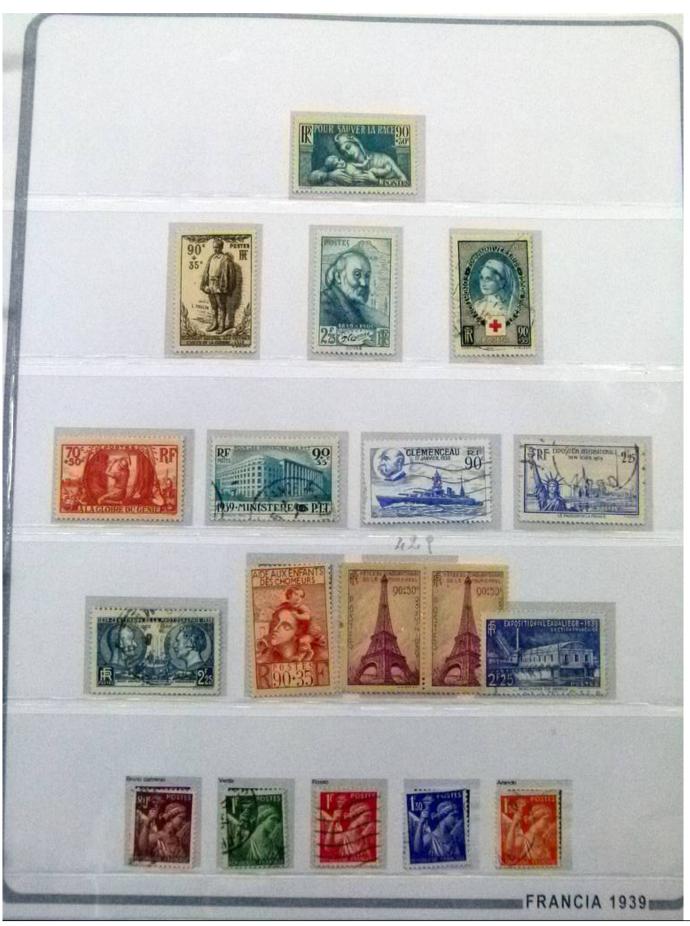

Lot nr.: L252246

Country/Type: Europe

France collection, from 1849 to 1957, on large album, with new and used stamps, excellent classic section, for very high catalogue value!

Price: 380 eur

[Go to the lot on www.sevenstamps.com ]