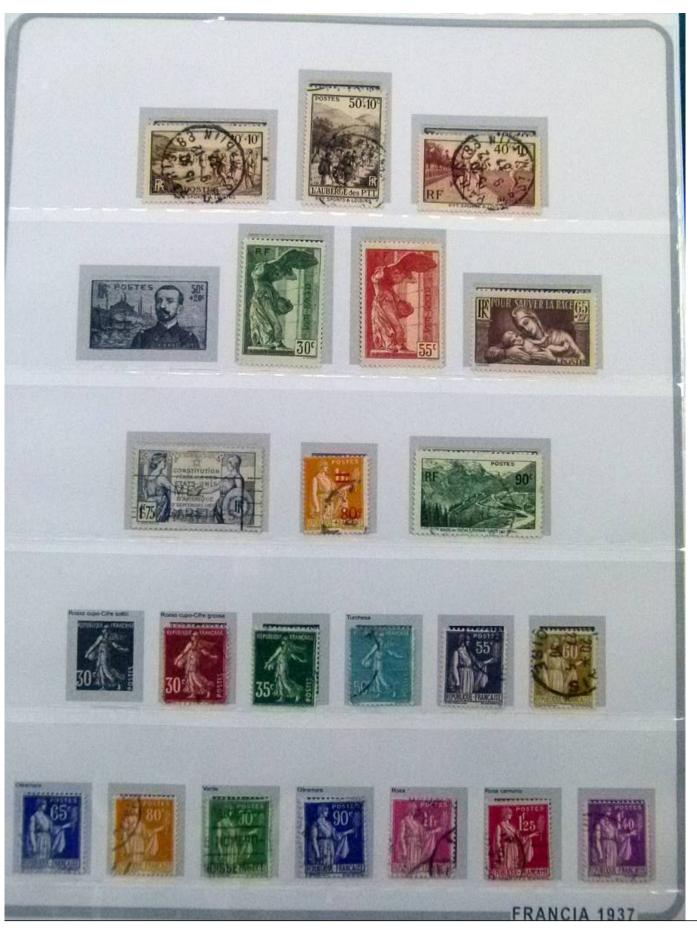

Lot nr.: L252246

Country/Type: Europe

France collection, from 1849 to 1957, on large album, with new and used stamps, excellent classic section, for very high catalogue value!

Price: 380 eur

[Go to the lot on www.sevenstamps.com ]