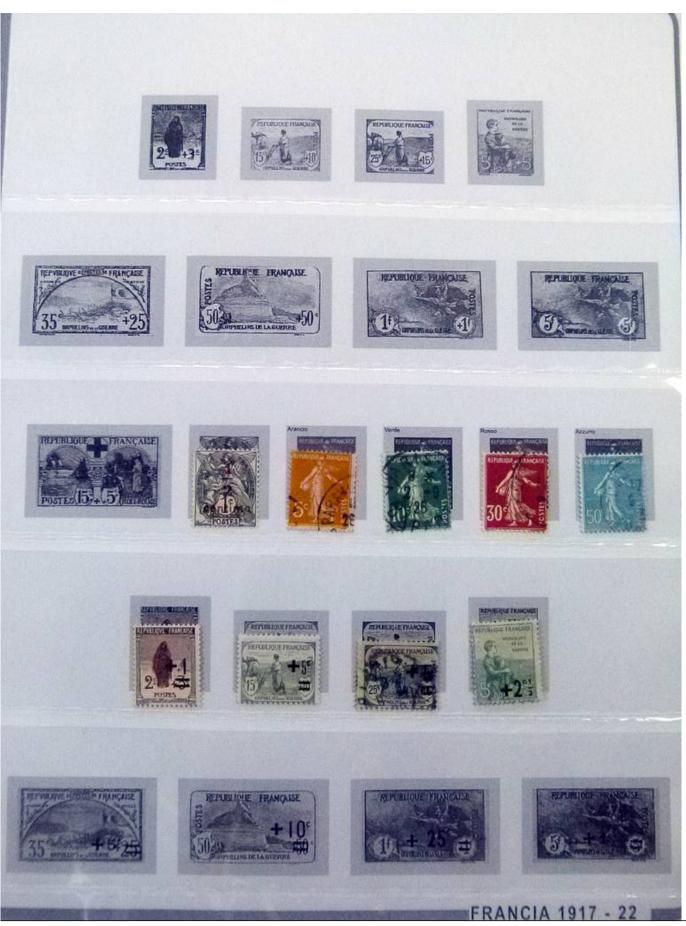

Lot nr.: L252246

Country/Type: Europe

France collection, from 1849 to 1957, on large album, with new and used stamps, excellent classic section, for very high catalogue value!

Price: 380 eur

[Go to the lot on www.sevenstamps.com ]