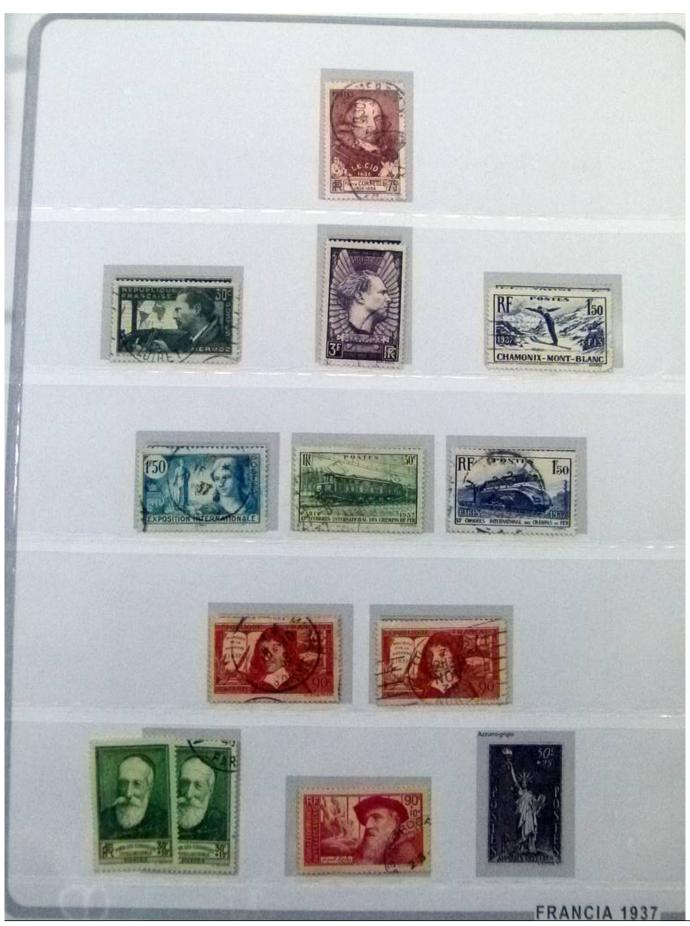

Lot nr.: L252246

Country/Type: Europe

France collection, from 1849 to 1957, on large album, with new and used stamps, excellent classic section, for very high catalogue value!

Price: 380 eur

[Go to the lot on www.sevenstamps.com ]