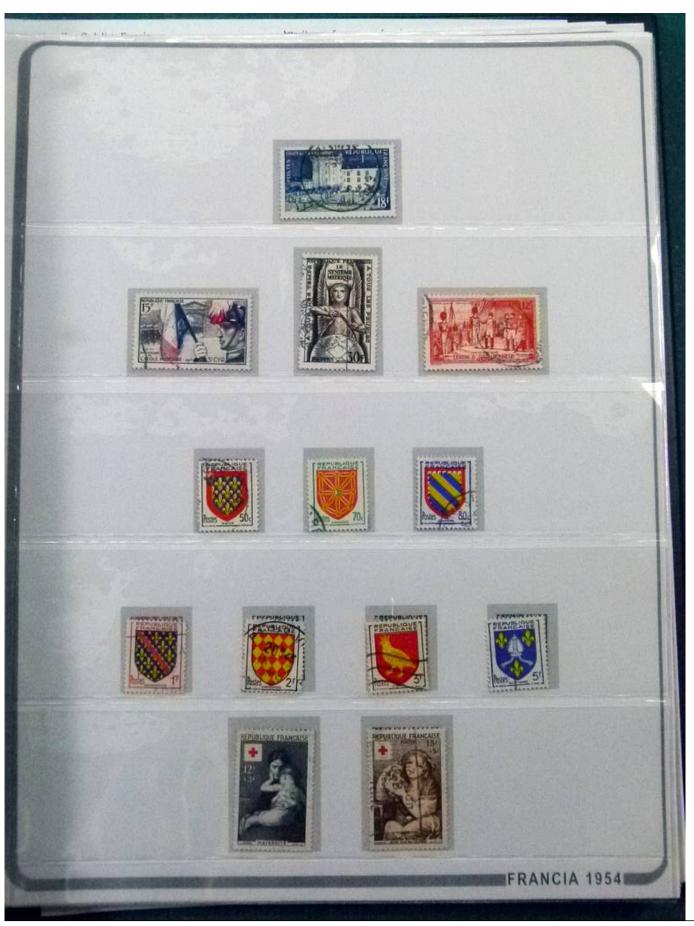

Lot nr.: L252246

Country/Type: Europe

France collection, from 1849 to 1957, on large album, with new and used stamps, excellent classic section, for very high catalogue value!

Price: 380 eur

[Go to the lot on www.sevenstamps.com ]