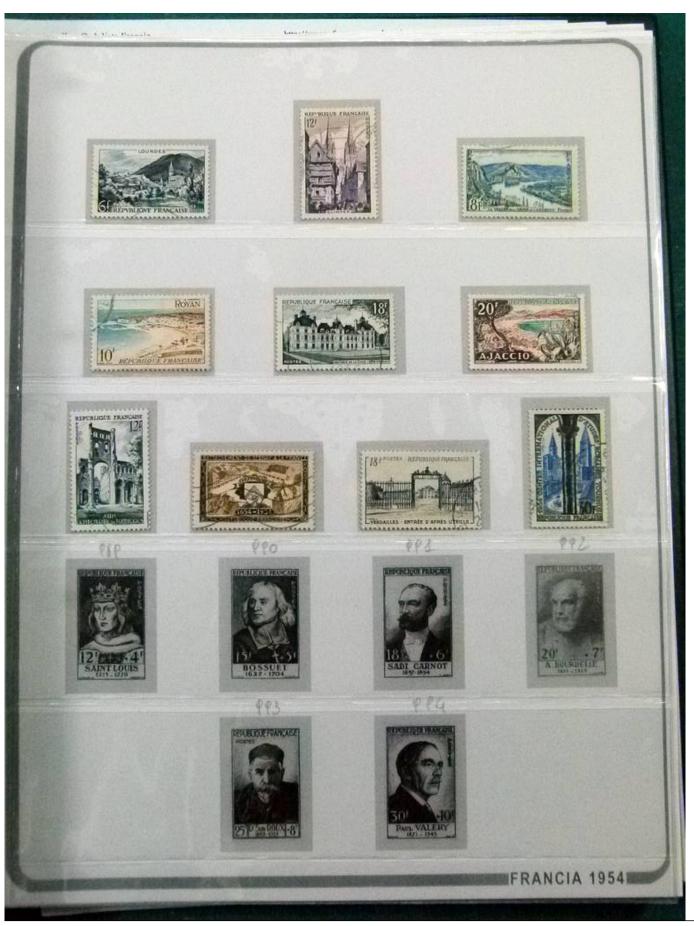

Lot nr.: L252246

Country/Type: Europe

France collection, from 1849 to 1957, on large album, with new and used stamps, excellent classic section, for very high catalogue value!

Price: 380 eur

[Go to the lot on www.sevenstamps.com ]