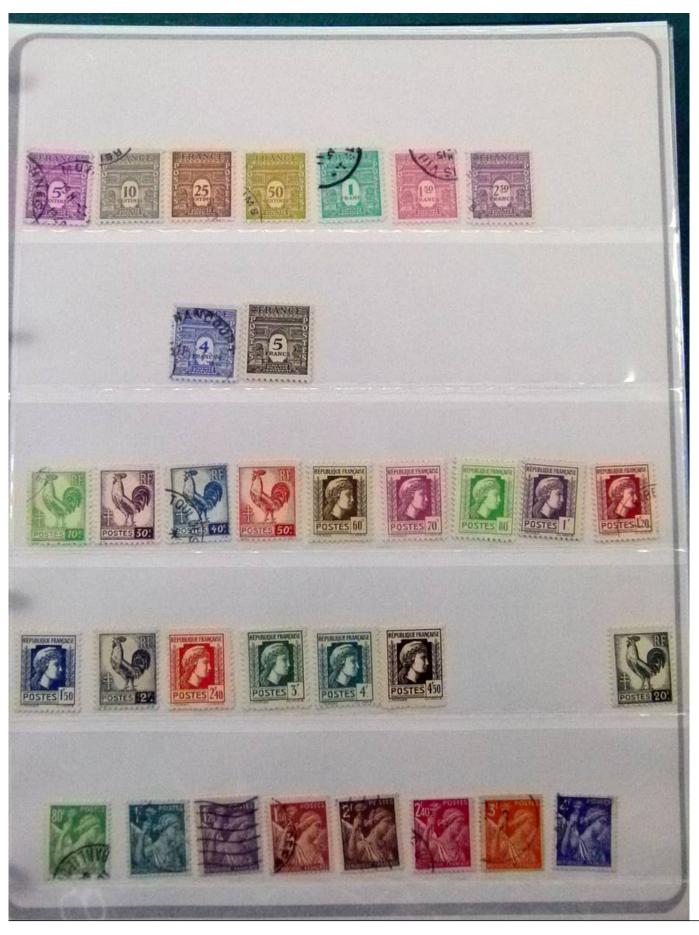

Lot nr.: L252246

Country/Type: Europe

France collection, from 1849 to 1957, on large album, with new and used stamps, excellent classic section, for very high catalogue value!

Price: 380 eur

[Go to the lot on www.sevenstamps.com ]