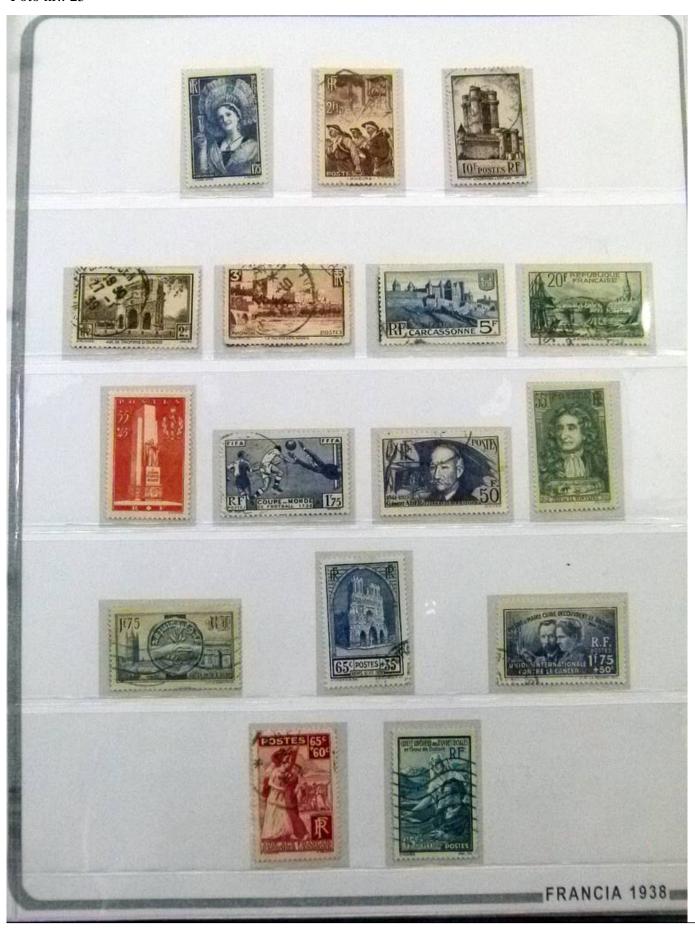

Lot nr.: L252246

Country/Type: Europe

France collection, from 1849 to 1957, on large album, with new and used stamps, excellent classic section, for very high catalogue value!

Price: 380 eur

[Go to the lot on www.sevenstamps.com ]