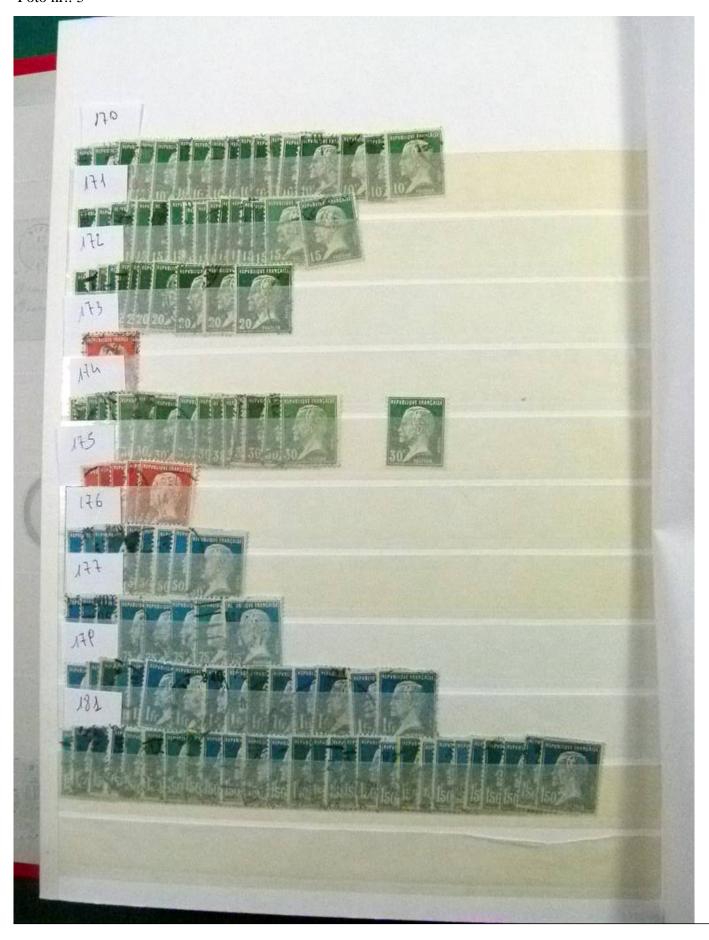

Lot nr.: L252243

Country/Type: Europe

Stock France, from 1876 to 1967, with used stamps, widely repeated.

Price: 40 eur

[Go to the lot on www.sevenstamps.com ]