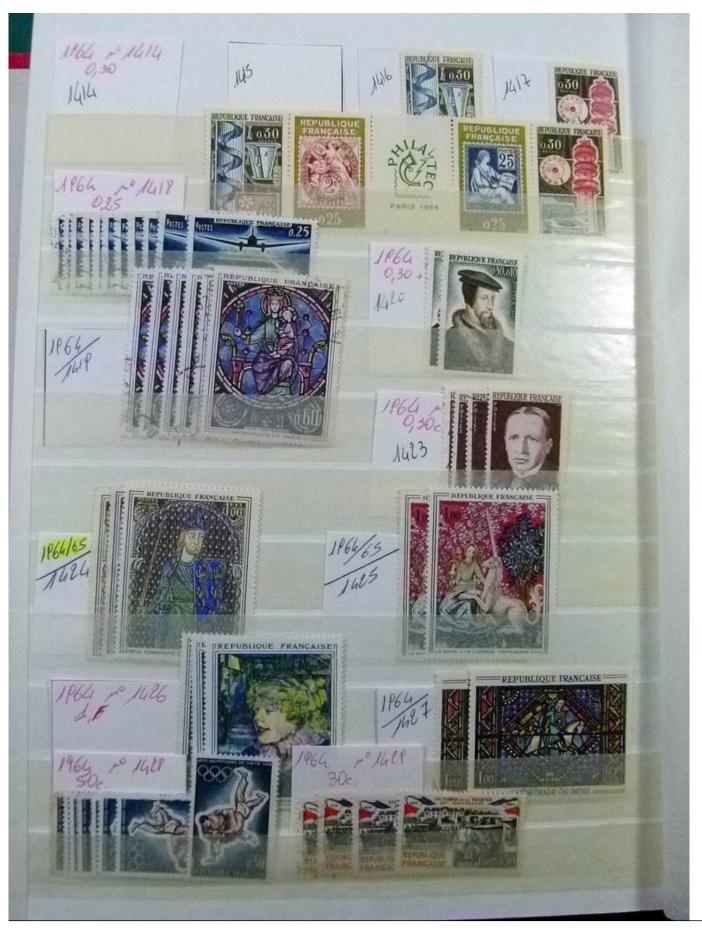

Lot nr.: L252243

Country/Type: Europe

Stock France, from 1876 to 1967, with used stamps, widely repeated.

Price: 40 eur

[Go to the lot on www.sevenstamps.com ]