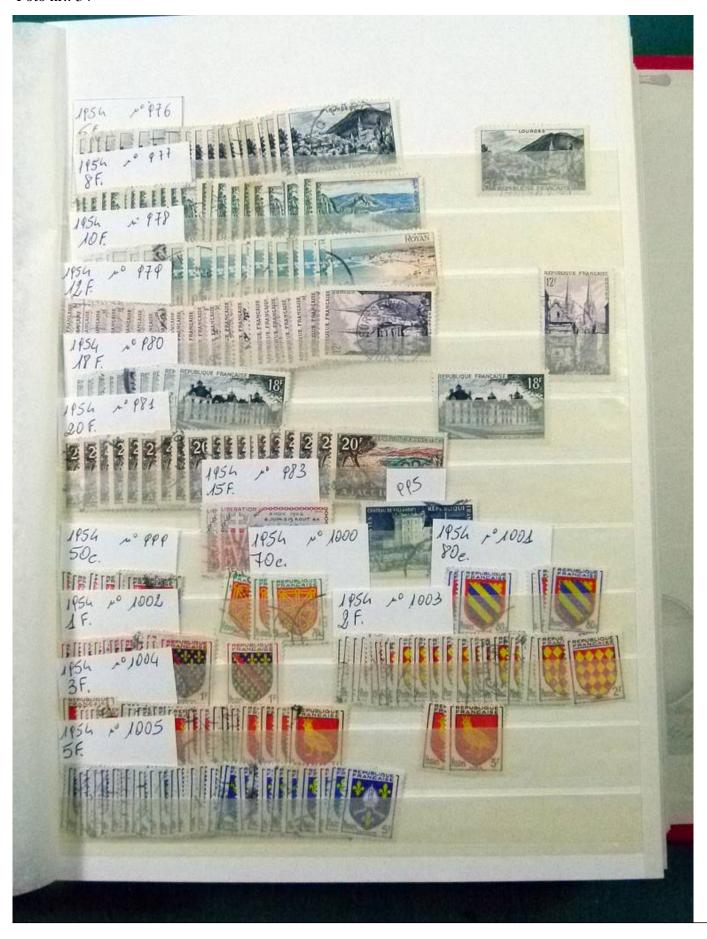

Lot nr.: L252243

Country/Type: Europe

Stock France, from 1876 to 1967, with used stamps, widely repeated.

Price: 40 eur

[Go to the lot on www.sevenstamps.com ]