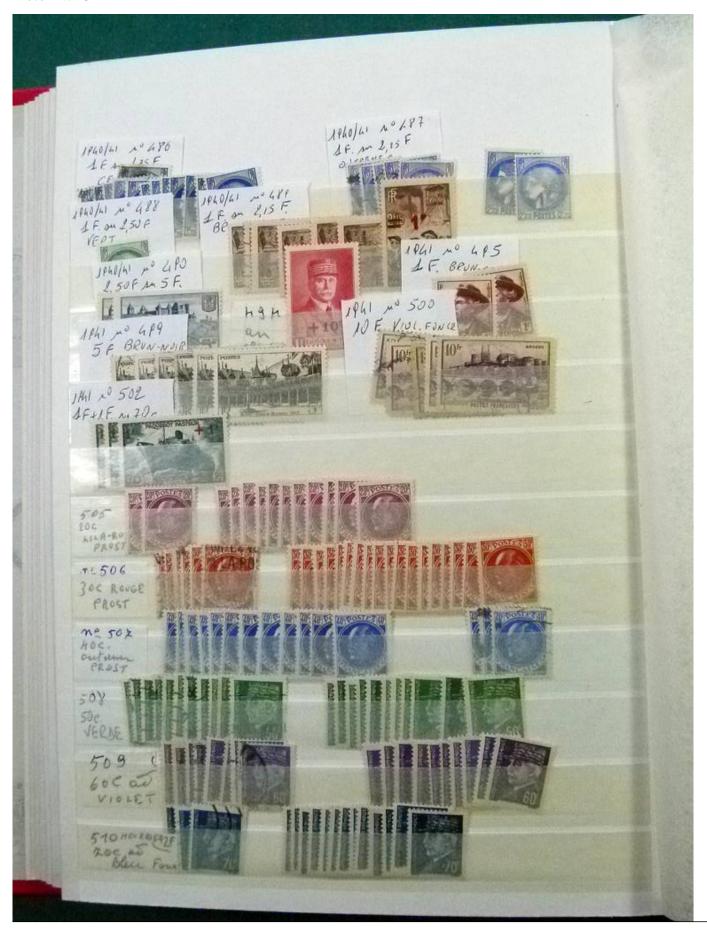

Lot nr.: L252243

Country/Type: Europe

Stock France, from 1876 to 1967, with used stamps, widely repeated.

Price: 40 eur

[Go to the lot on www.sevenstamps.com ]