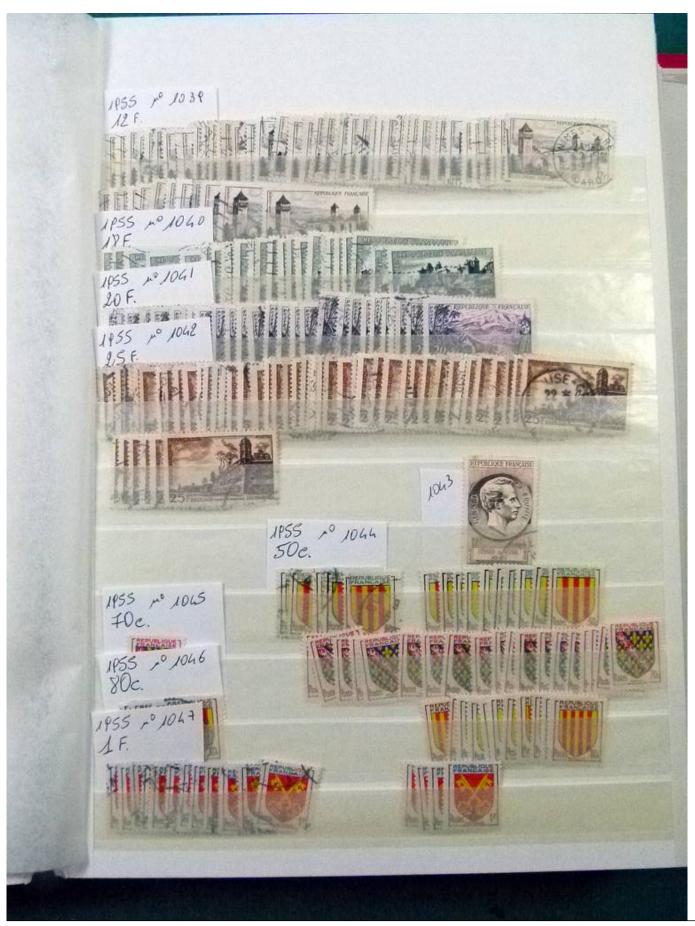

Lot nr.: L252243

Country/Type: Europe

Stock France, from 1876 to 1967, with used stamps, widely repeated.

Price: 40 eur

[Go to the lot on www.sevenstamps.com ]