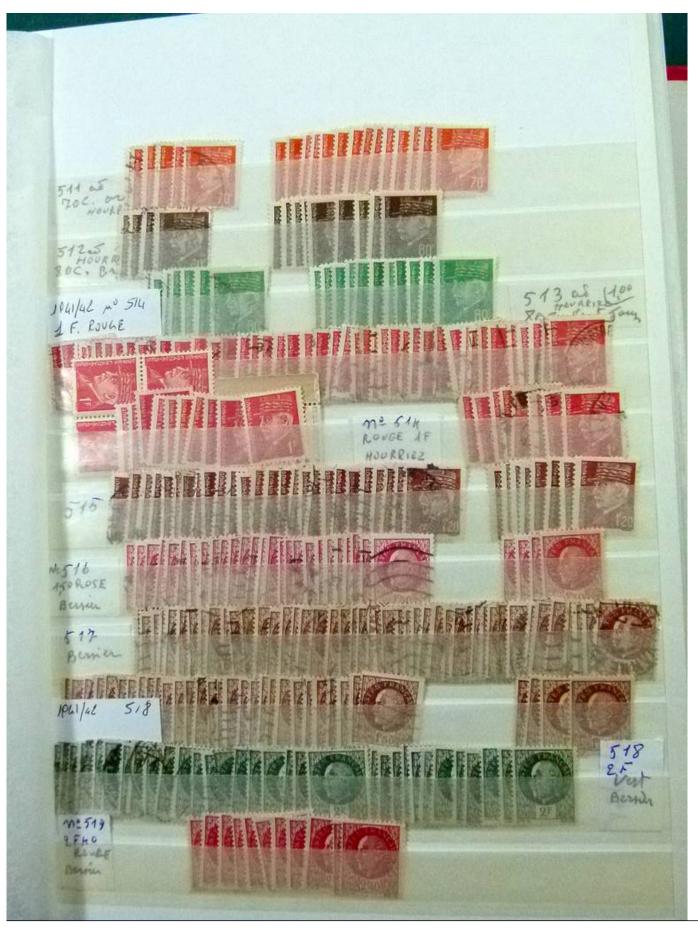

Lot nr.: L252243

Country/Type: Europe

Stock France, from 1876 to 1967, with used stamps, widely repeated.

Price: 40 eur

[Go to the lot on www.sevenstamps.com ]