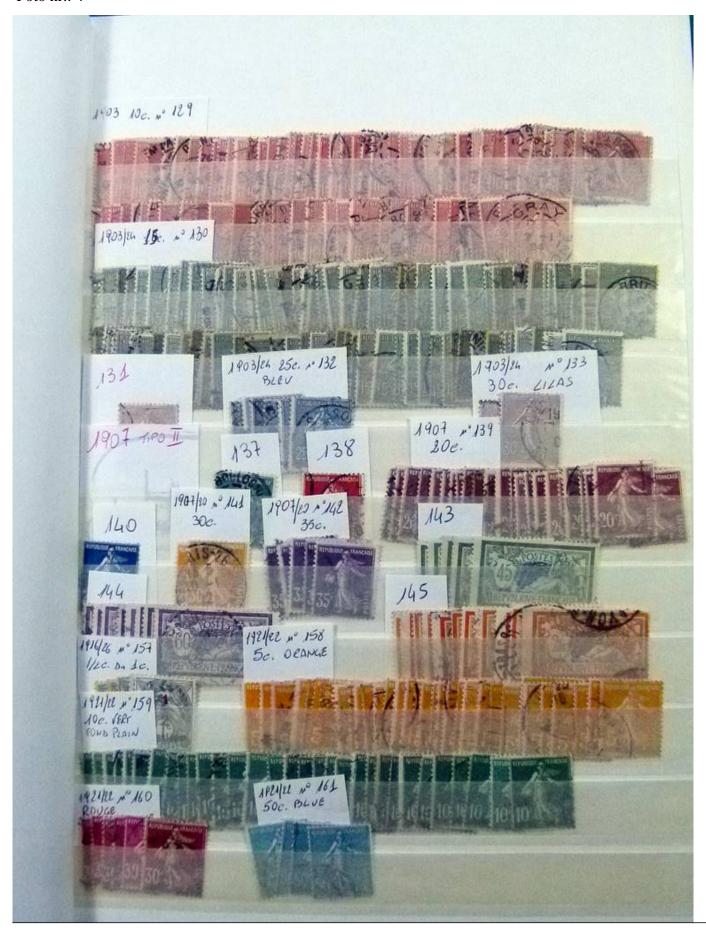

Lot nr.: L252243

Country/Type: Europe

Stock France, from 1876 to 1967, with used stamps, widely repeated.

Price: 40 eur

[Go to the lot on www.sevenstamps.com ]