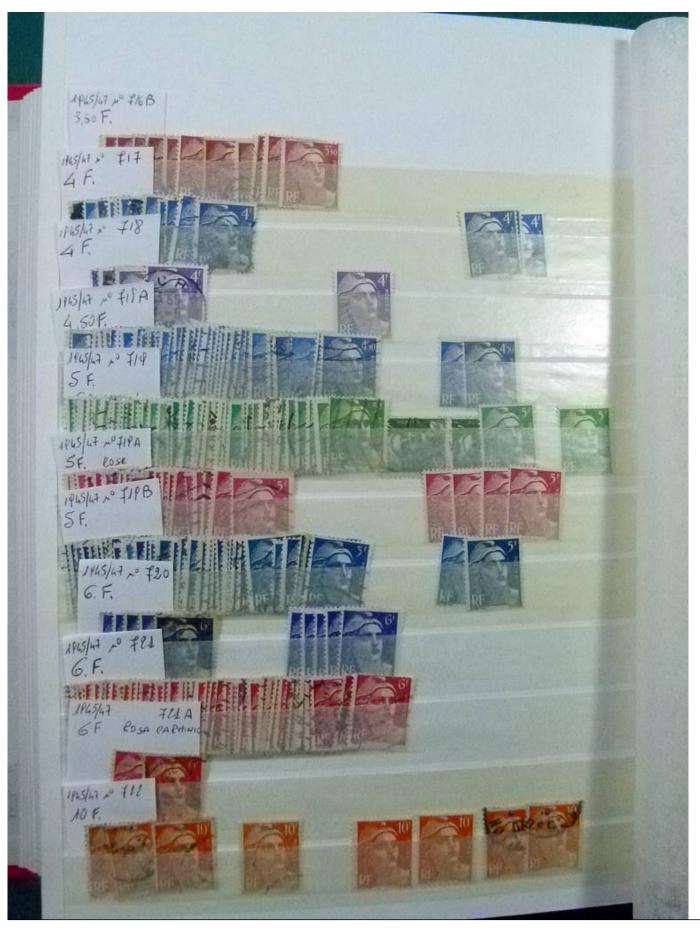

Lot nr.: L252243

Country/Type: Europe

Stock France, from 1876 to 1967, with used stamps, widely repeated.

Price: 40 eur

[Go to the lot on www.sevenstamps.com ]