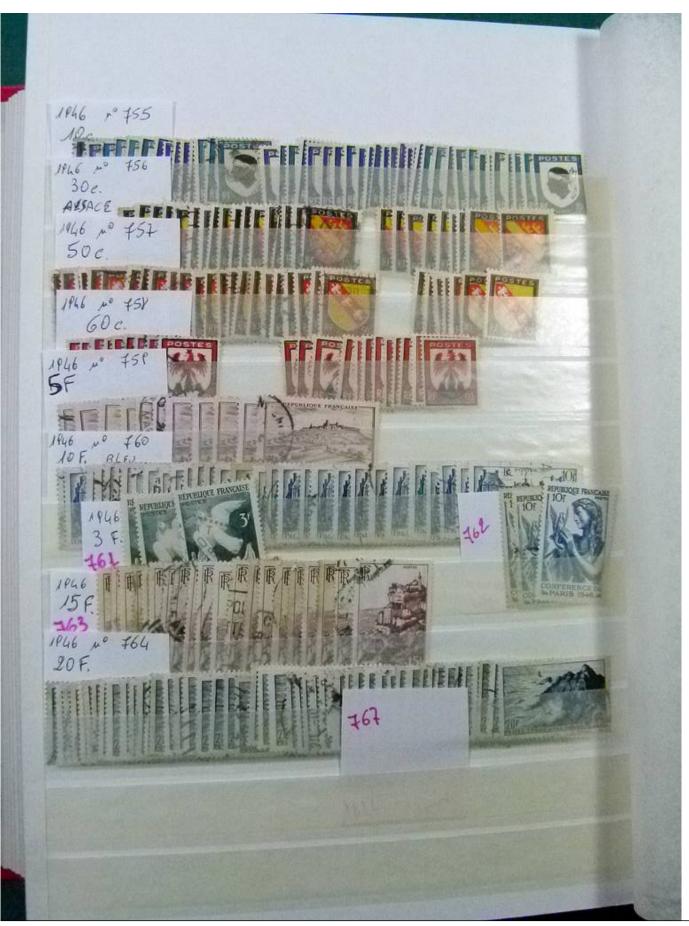

Lot nr.: L252243

Country/Type: Europe

Stock France, from 1876 to 1967, with used stamps, widely repeated.

Price: 40 eur

[Go to the lot on www.sevenstamps.com ]