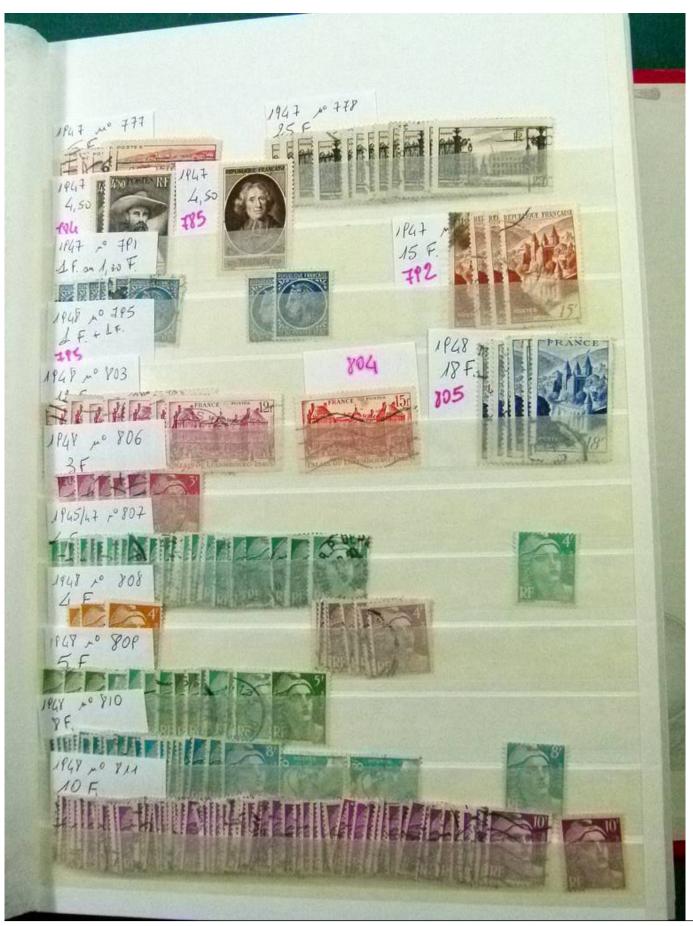

Lot nr.: L252243

Country/Type: Europe

Stock France, from 1876 to 1967, with used stamps, widely repeated.

Price: 40 eur

[Go to the lot on www.sevenstamps.com ]