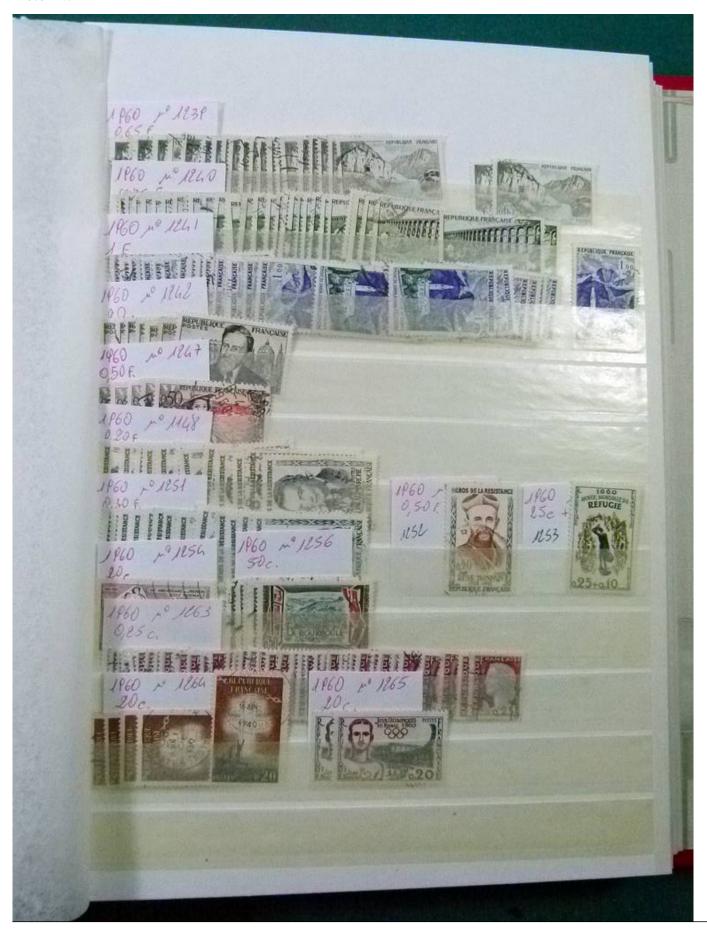

Lot nr.: L252243

Country/Type: Europe

Stock France, from 1876 to 1967, with used stamps, widely repeated.

Price: 40 eur

[Go to the lot on www.sevenstamps.com ]