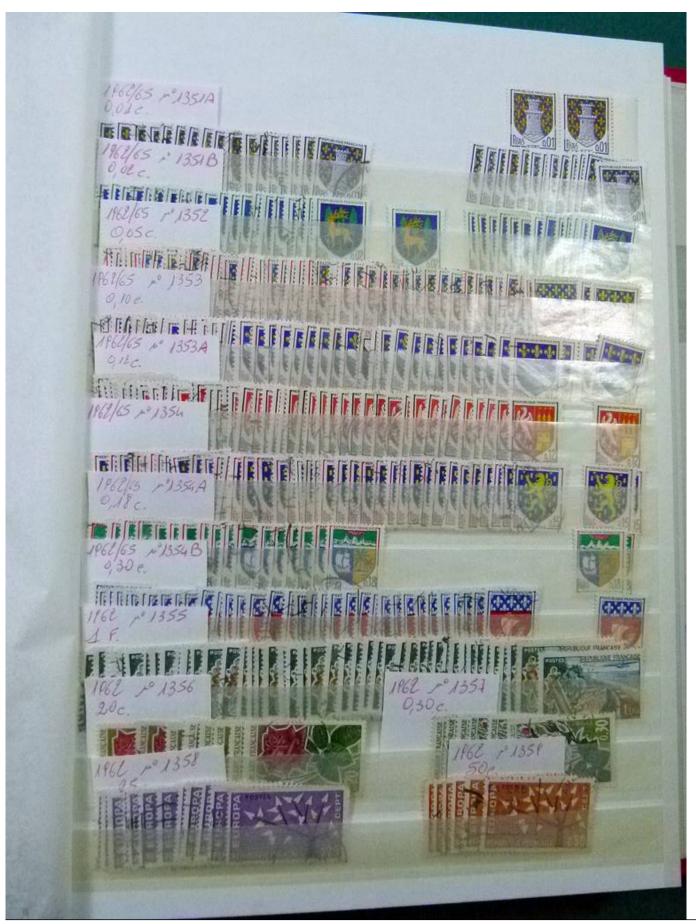

Lot nr.: L252243

Country/Type: Europe

Stock France, from 1876 to 1967, with used stamps, widely repeated.

Price: 40 eur

[Go to the lot on www.sevenstamps.com ]