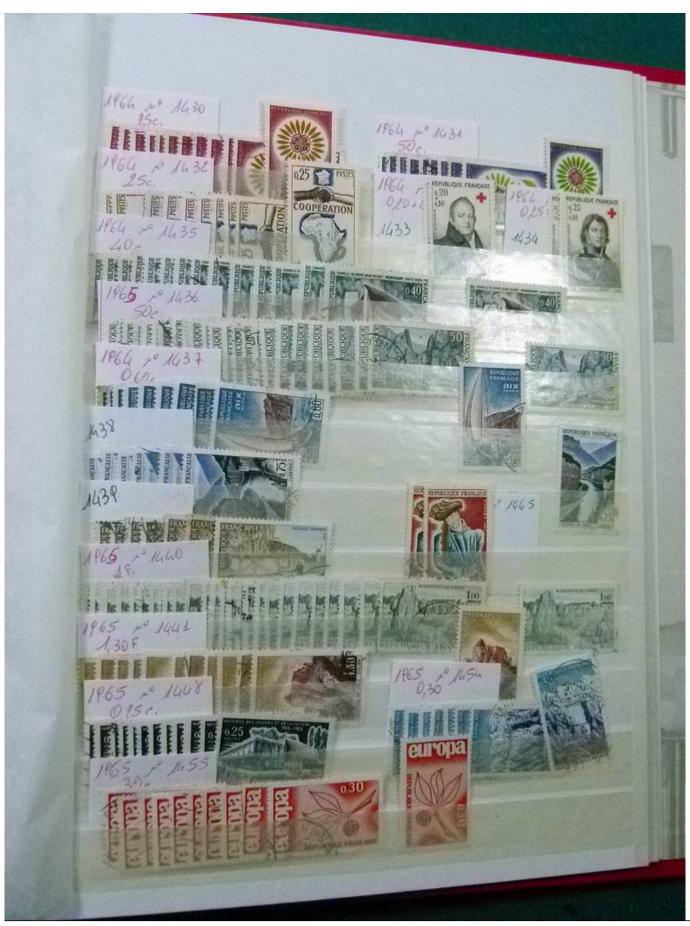

Lot nr.: L252243

Country/Type: Europe

Stock France, from 1876 to 1967, with used stamps, widely repeated.

Price: 40 eur

[Go to the lot on www.sevenstamps.com ]