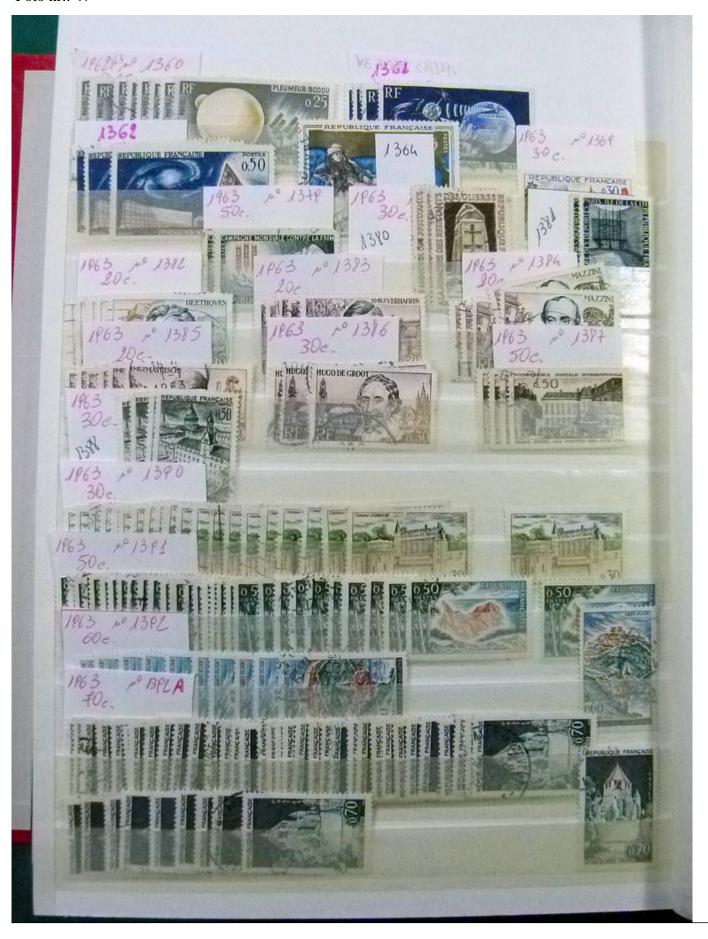

Lot nr.: L252243

Country/Type: Europe

Stock France, from 1876 to 1967, with used stamps, widely repeated.

Price: 40 eur

[Go to the lot on www.sevenstamps.com ]