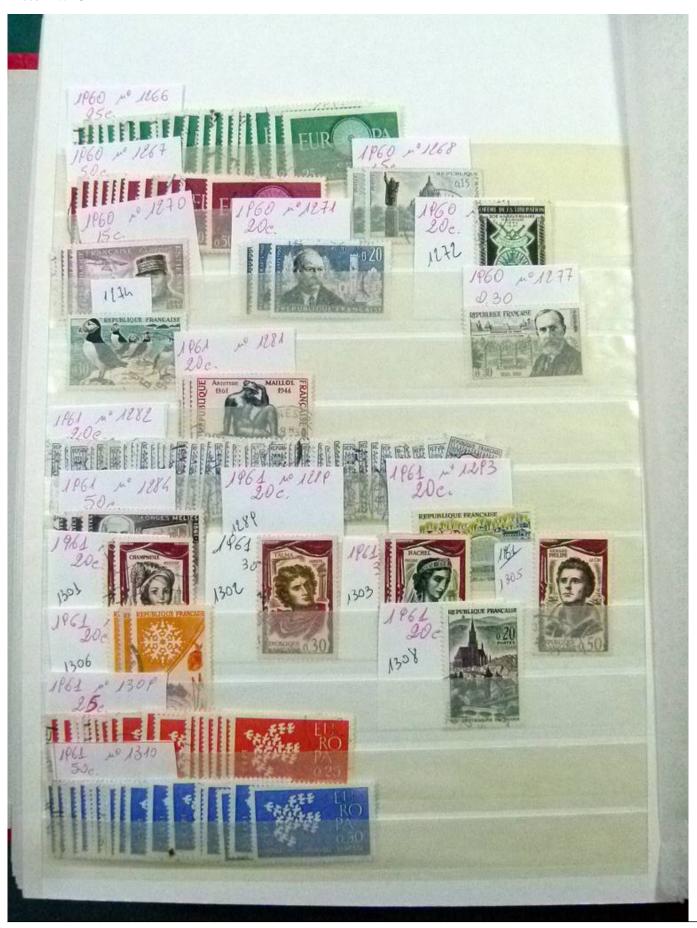

Lot nr.: L252243

Country/Type: Europe

Stock France, from 1876 to 1967, with used stamps, widely repeated.

Price: 40 eur

[Go to the lot on www.sevenstamps.com ]