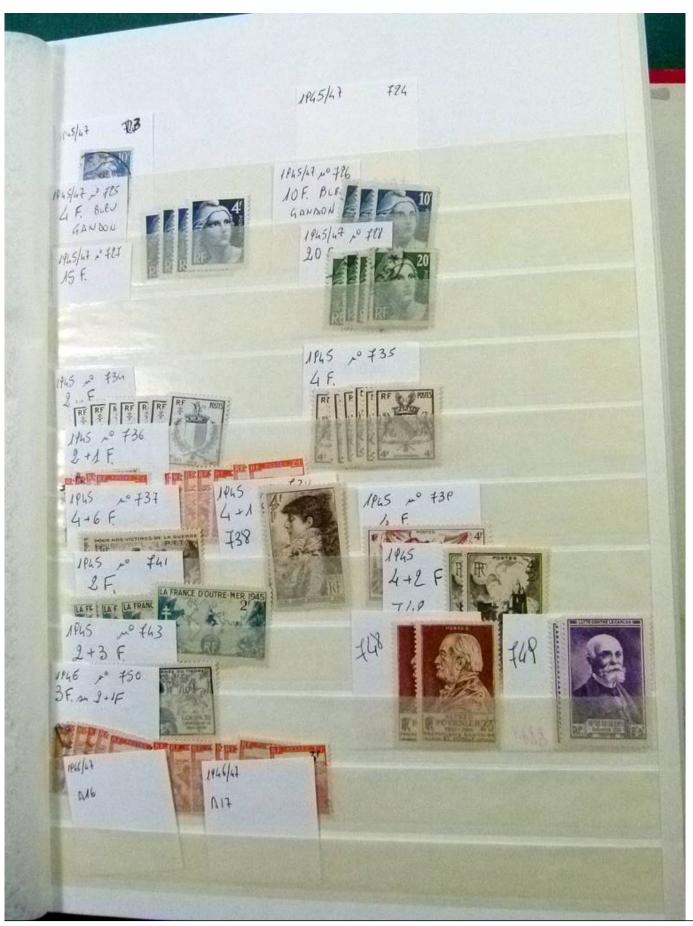

Lot nr.: L252243

Country/Type: Europe

Stock France, from 1876 to 1967, with used stamps, widely repeated.

Price: 40 eur

[Go to the lot on www.sevenstamps.com ]