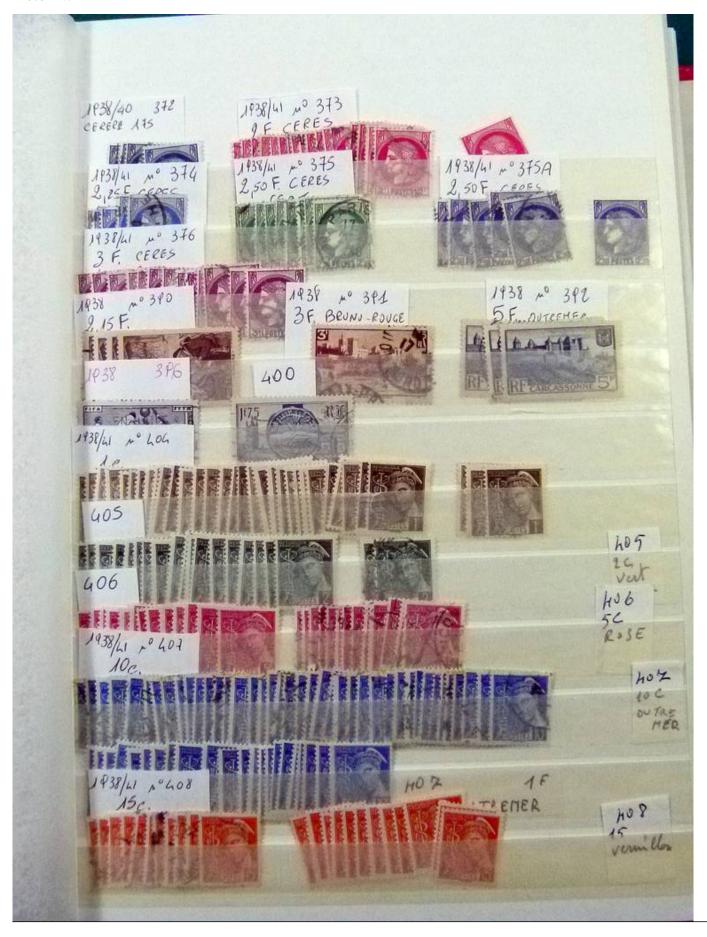

Lot nr.: L252243

Country/Type: Europe

Stock France, from 1876 to 1967, with used stamps, widely repeated.

Price: 40 eur

[Go to the lot on www.sevenstamps.com ]