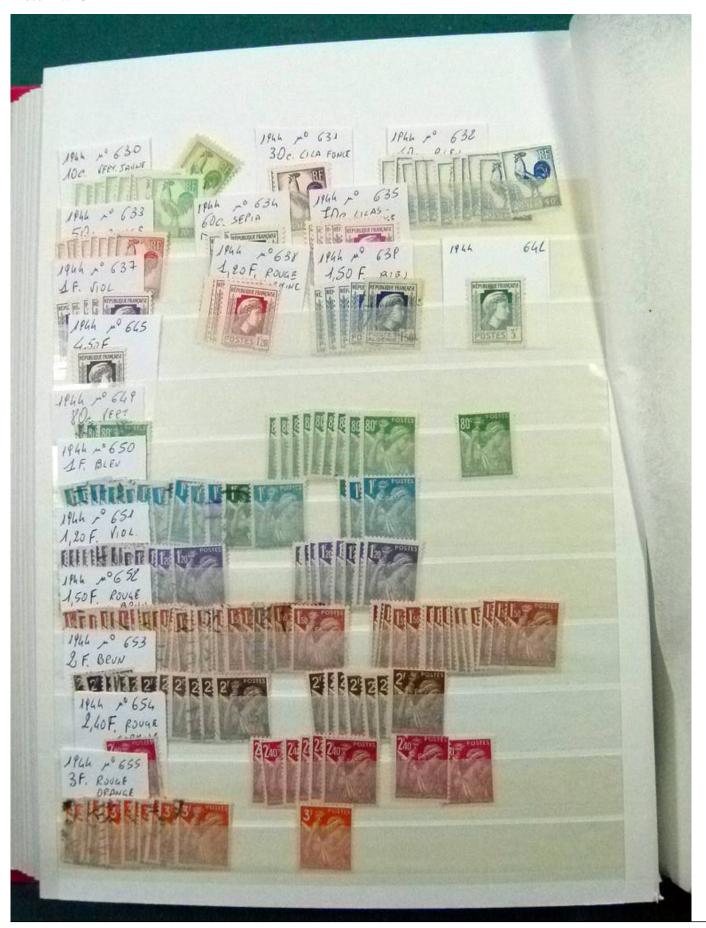

Lot nr.: L252243

Country/Type: Europe

Stock France, from 1876 to 1967, with used stamps, widely repeated.

Price: 40 eur

[Go to the lot on www.sevenstamps.com ]