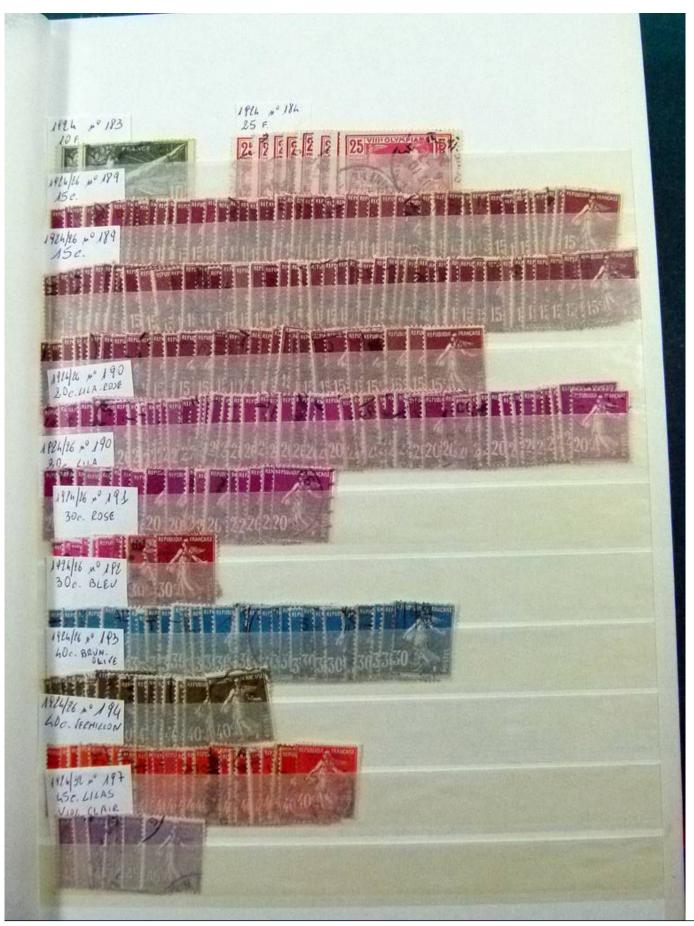

Lot nr.: L252243

Country/Type: Europe

Stock France, from 1876 to 1967, with used stamps, widely repeated.

Price: 40 eur

[Go to the lot on www.sevenstamps.com ]