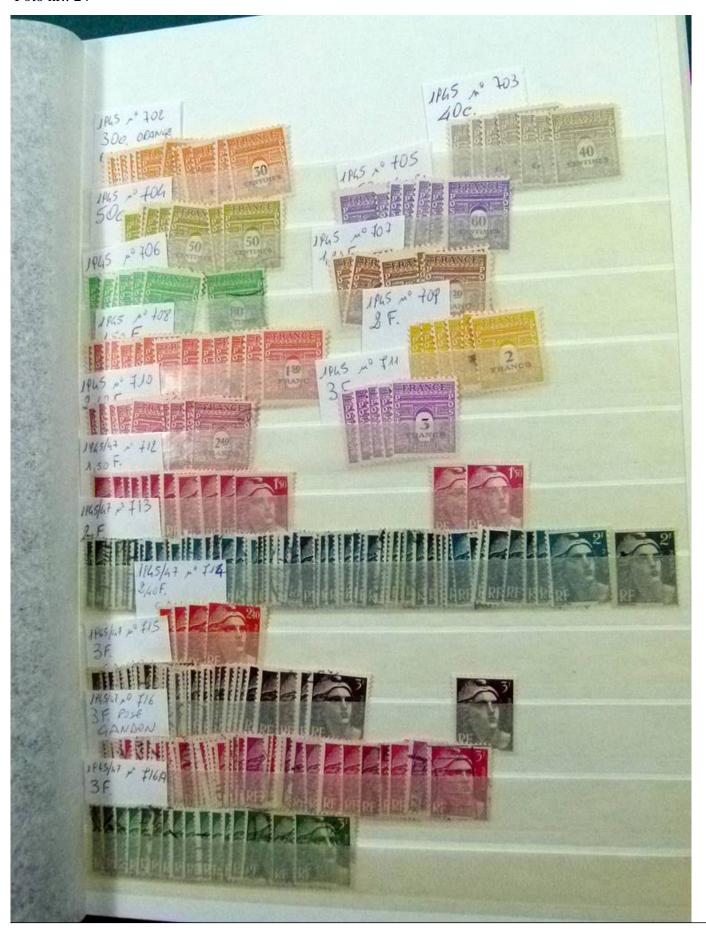

Lot nr.: L252243

Country/Type: Europe

Stock France, from 1876 to 1967, with used stamps, widely repeated.

Price: 40 eur

[Go to the lot on www.sevenstamps.com ]