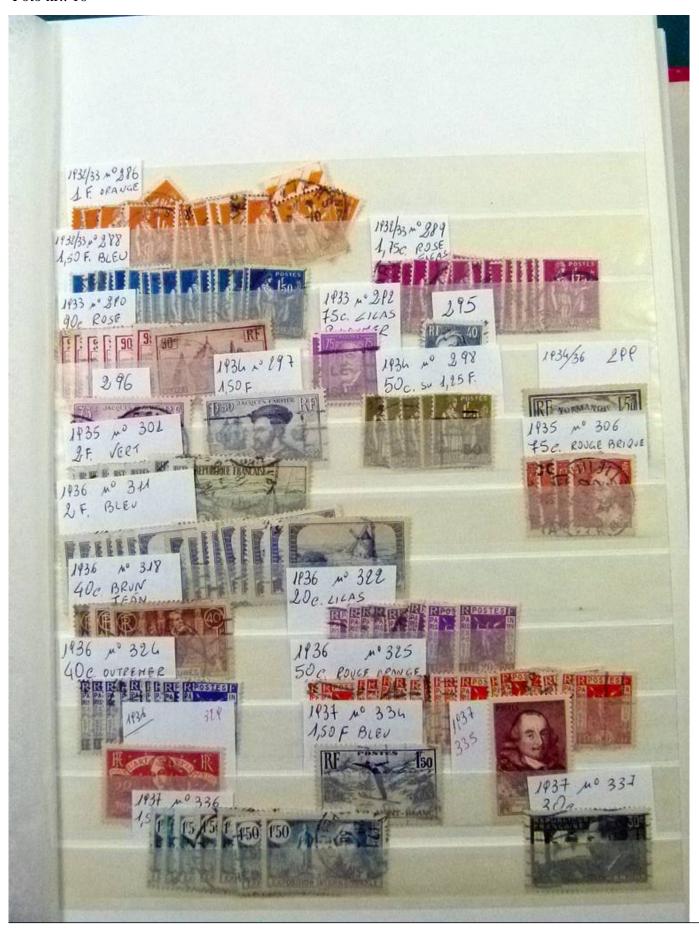

Lot nr.: L252243

Country/Type: Europe

Stock France, from 1876 to 1967, with used stamps, widely repeated.

Price: 40 eur

[Go to the lot on www.sevenstamps.com ]