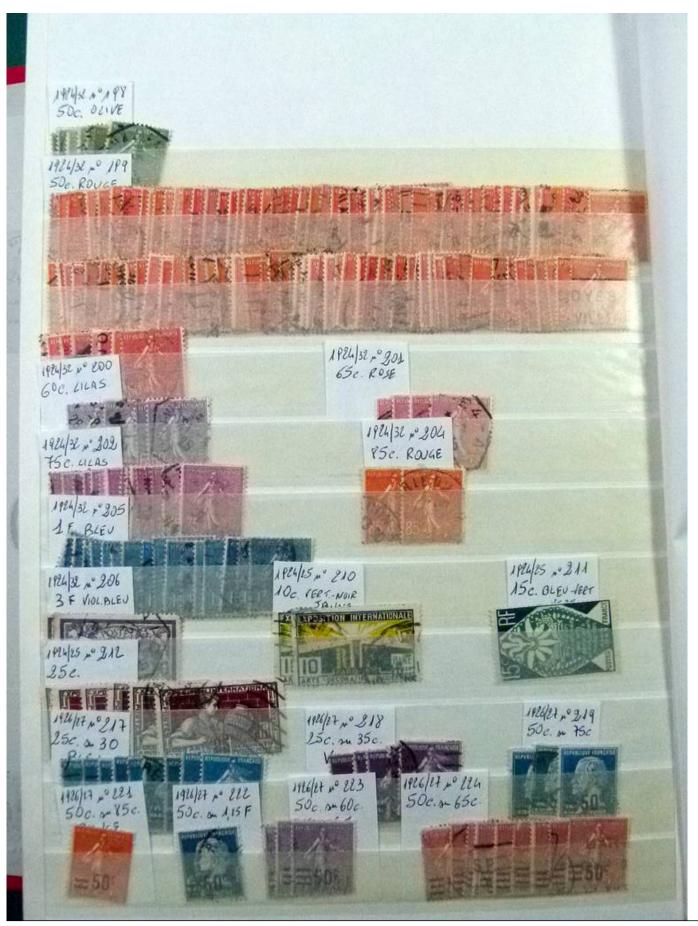

Lot nr.: L252243

Country/Type: Europe

Stock France, from 1876 to 1967, with used stamps, widely repeated.

Price: 40 eur

[Go to the lot on www.sevenstamps.com ]