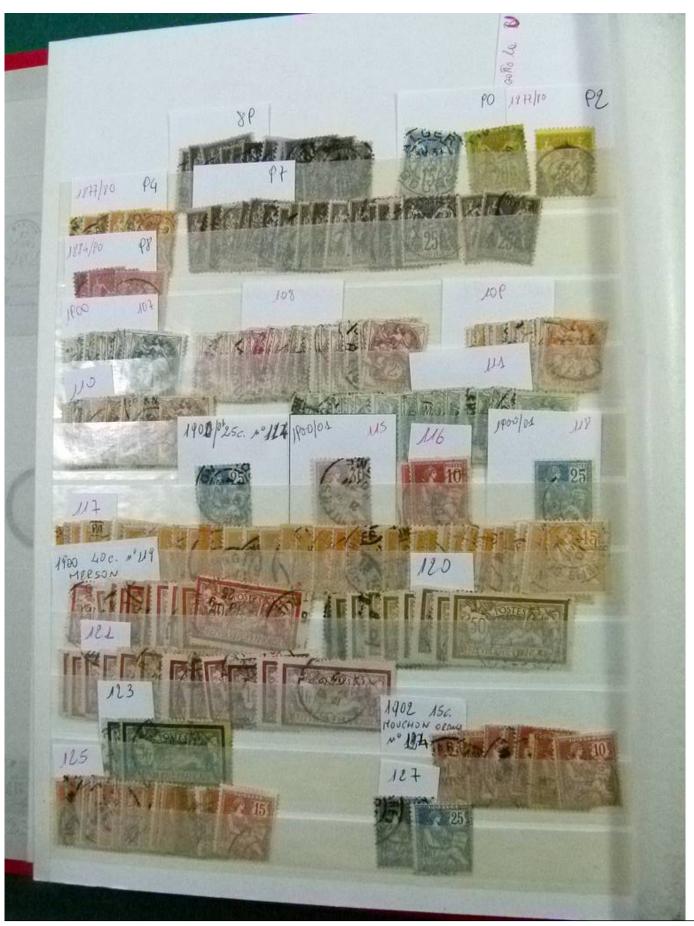

Lot nr.: L252243

Country/Type: Europe

Stock France, from 1876 to 1967, with used stamps, widely repeated.

Price: 40 eur

[Go to the lot on www.sevenstamps.com ]