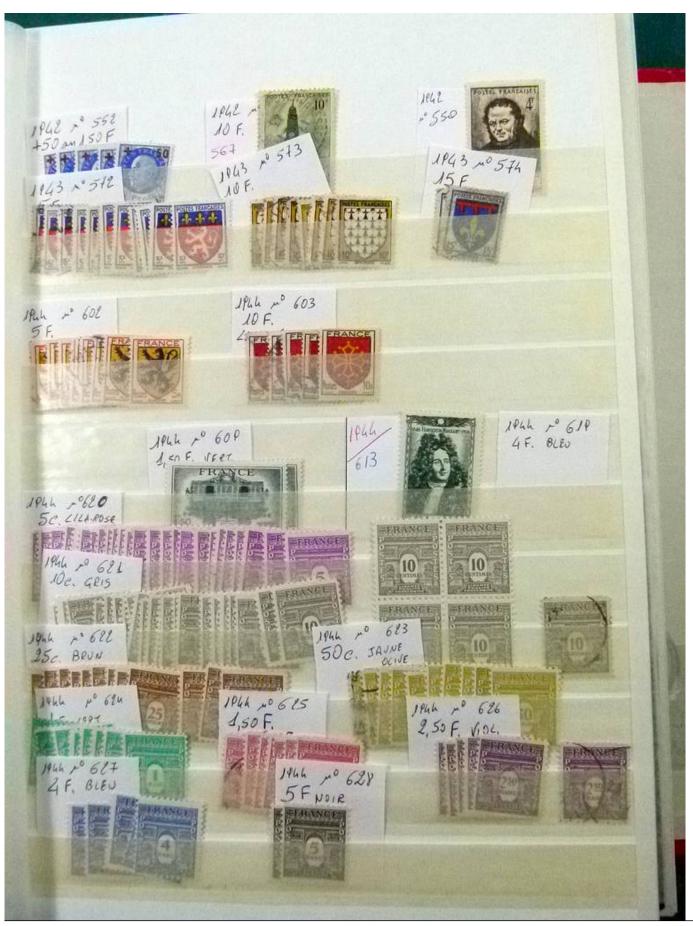

Lot nr.: L252243

Country/Type: Europe

Stock France, from 1876 to 1967, with used stamps, widely repeated.

Price: 40 eur

[Go to the lot on www.sevenstamps.com ]