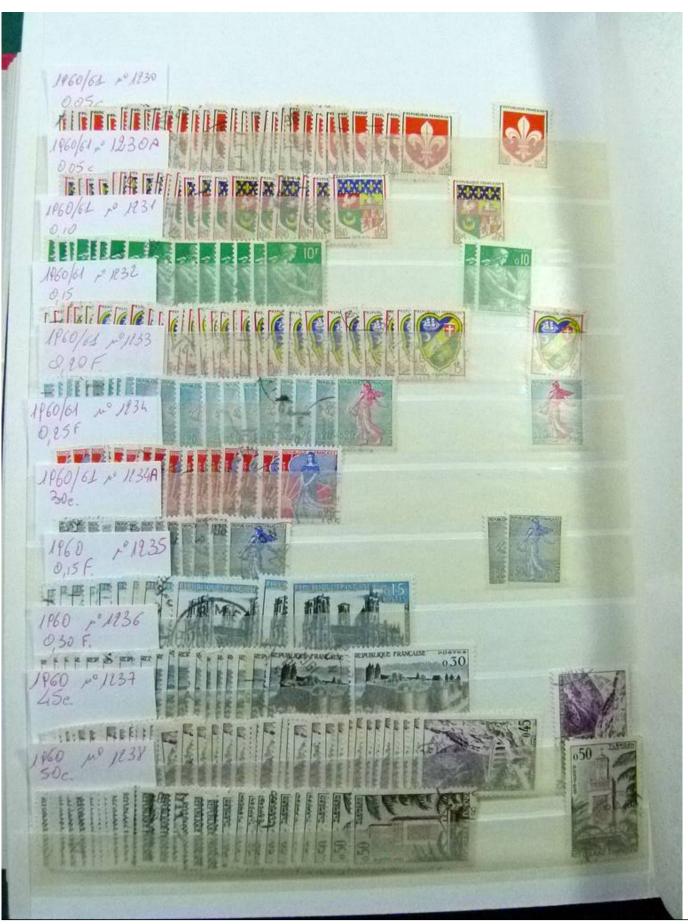

Lot nr.: L252243

Country/Type: Europe

Stock France, from 1876 to 1967, with used stamps, widely repeated.

Price: 40 eur

[Go to the lot on www.sevenstamps.com ]