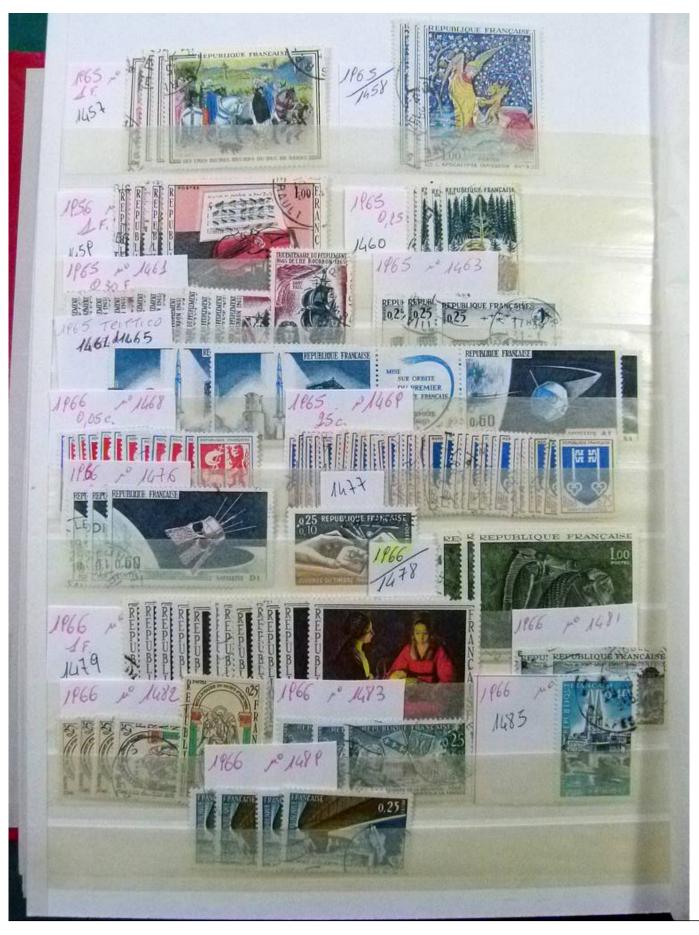

Lot nr.: L252243

Country/Type: Europe

Stock France, from 1876 to 1967, with used stamps, widely repeated.

Price: 40 eur

[Go to the lot on www.sevenstamps.com ]