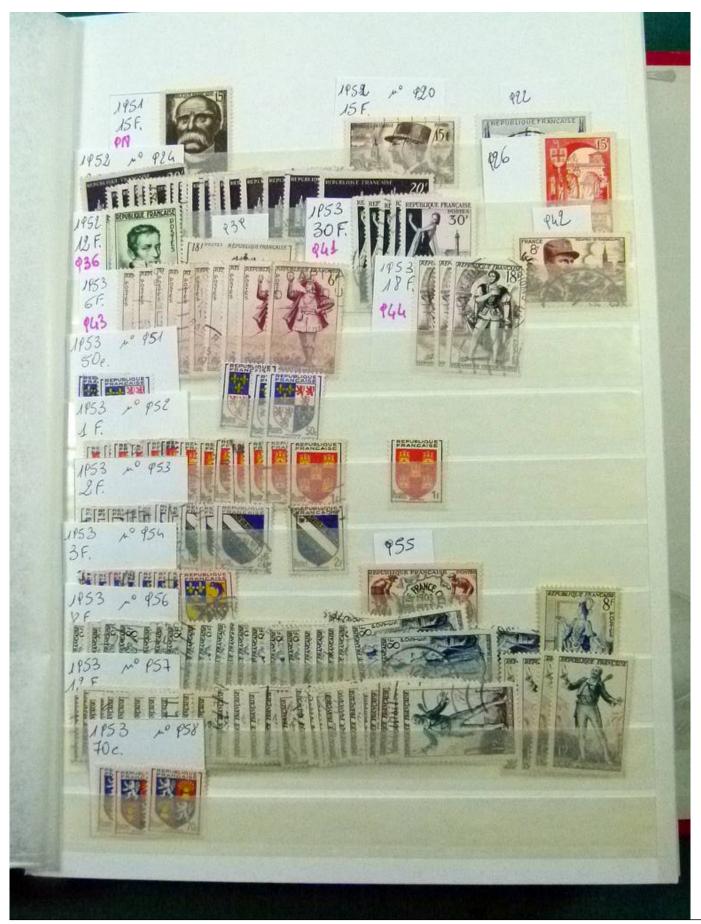

Lot nr.: L252243

Country/Type: Europe

Stock France, from 1876 to 1967, with used stamps, widely repeated.

Price: 40 eur

[Go to the lot on www.sevenstamps.com ]