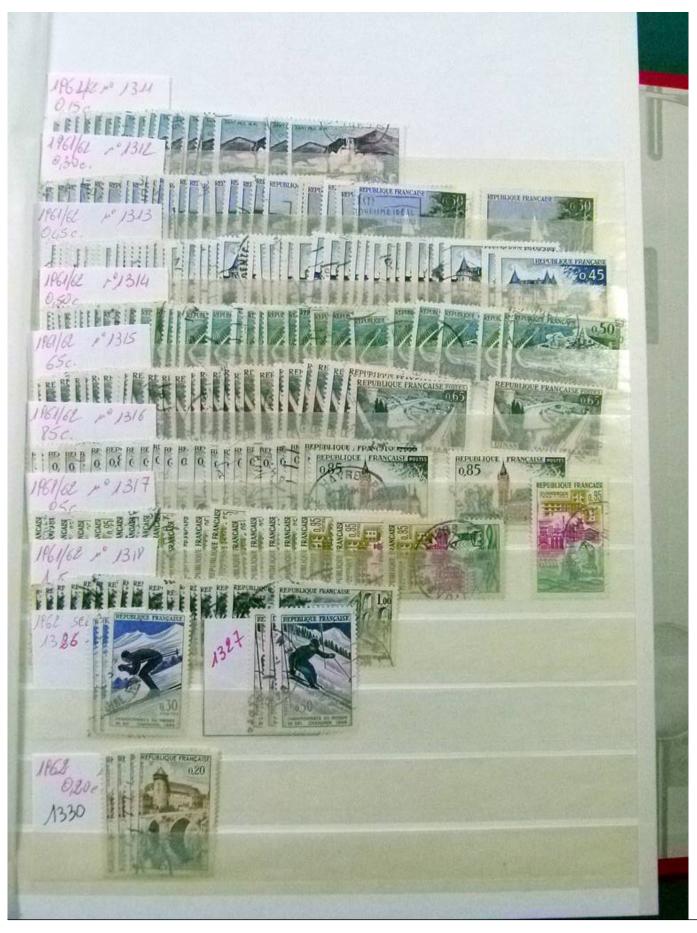

Lot nr.: L252243

Country/Type: Europe

Stock France, from 1876 to 1967, with used stamps, widely repeated.

Price: 40 eur

[Go to the lot on www.sevenstamps.com ]