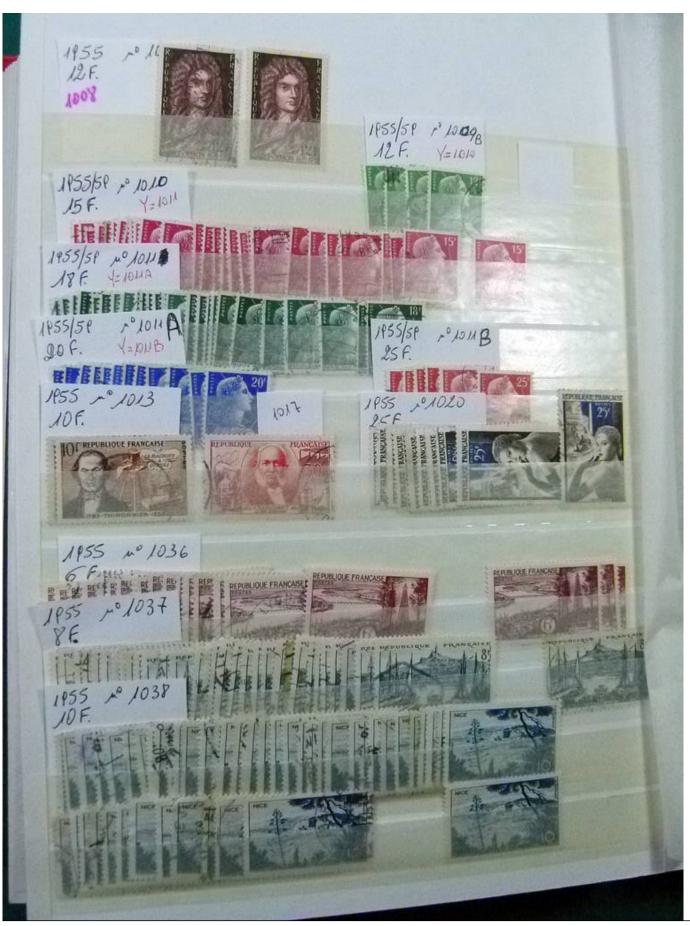

Lot nr.: L252243

Country/Type: Europe

Stock France, from 1876 to 1967, with used stamps, widely repeated.

Price: 40 eur

[Go to the lot on www.sevenstamps.com ]