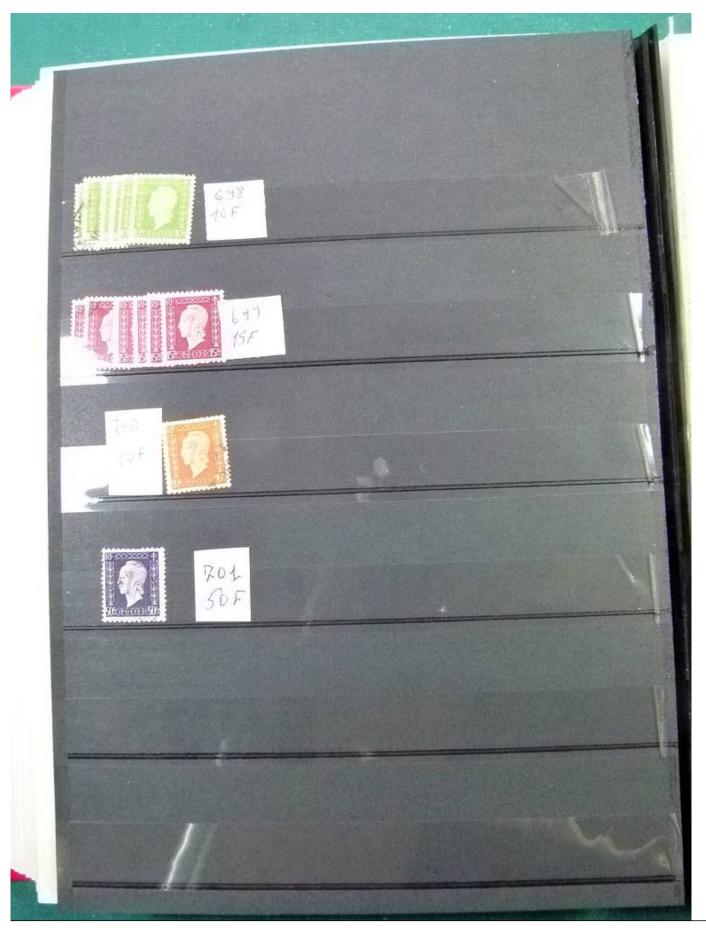

Lot nr.: L252243

Country/Type: Europe

Stock France, from 1876 to 1967, with used stamps, widely repeated.

Price: 40 eur

[Go to the lot on www.sevenstamps.com ]