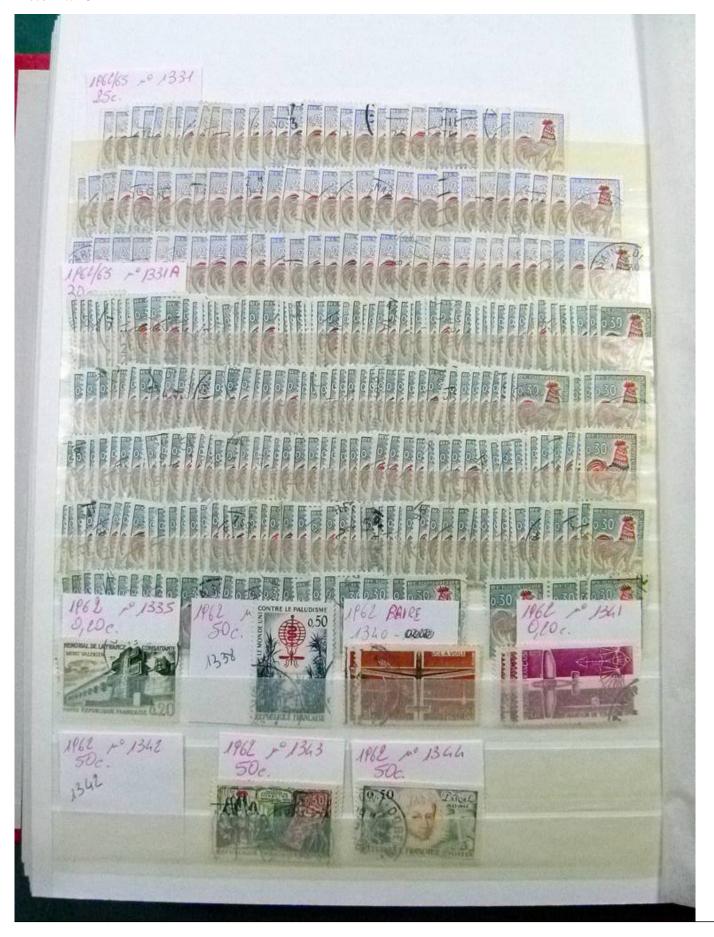

Lot nr.: L252243

Country/Type: Europe

Stock France, from 1876 to 1967, with used stamps, widely repeated.

Price: 40 eur

[Go to the lot on www.sevenstamps.com ]