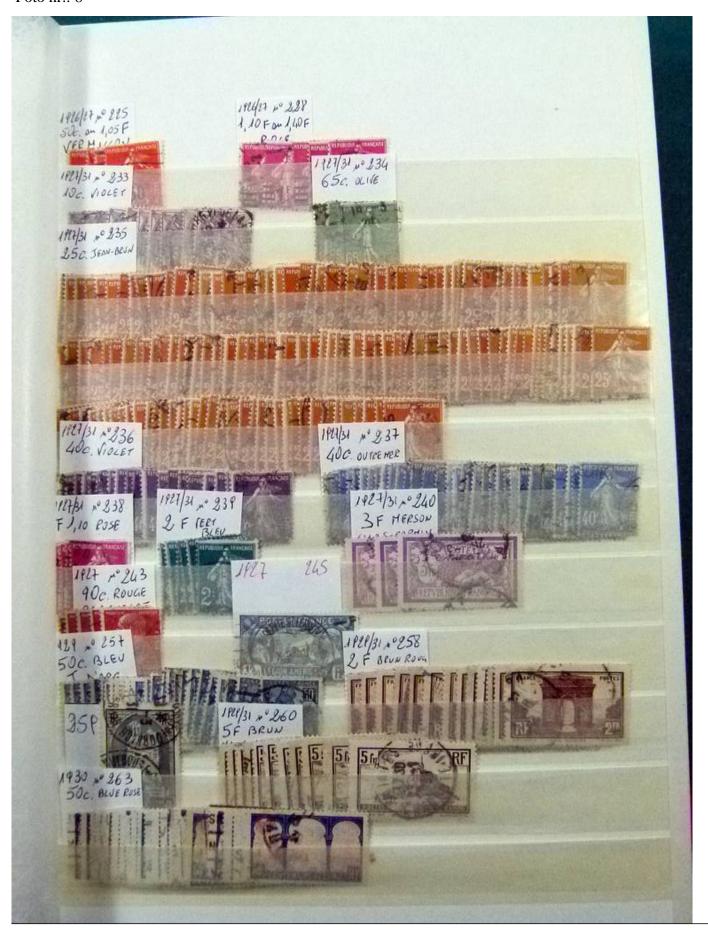

Lot nr.: L252243

Country/Type: Europe

Stock France, from 1876 to 1967, with used stamps, widely repeated.

Price: 40 eur

[Go to the lot on www.sevenstamps.com ]