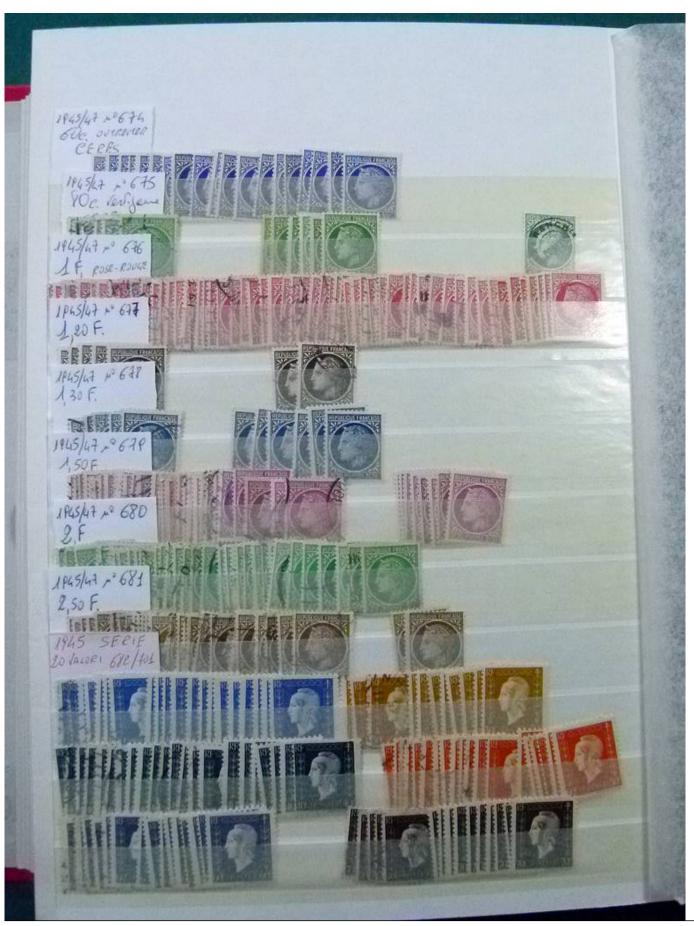

Lot nr.: L252243

Country/Type: Europe

Stock France, from 1876 to 1967, with used stamps, widely repeated.

Price: 40 eur

[Go to the lot on www.sevenstamps.com ]