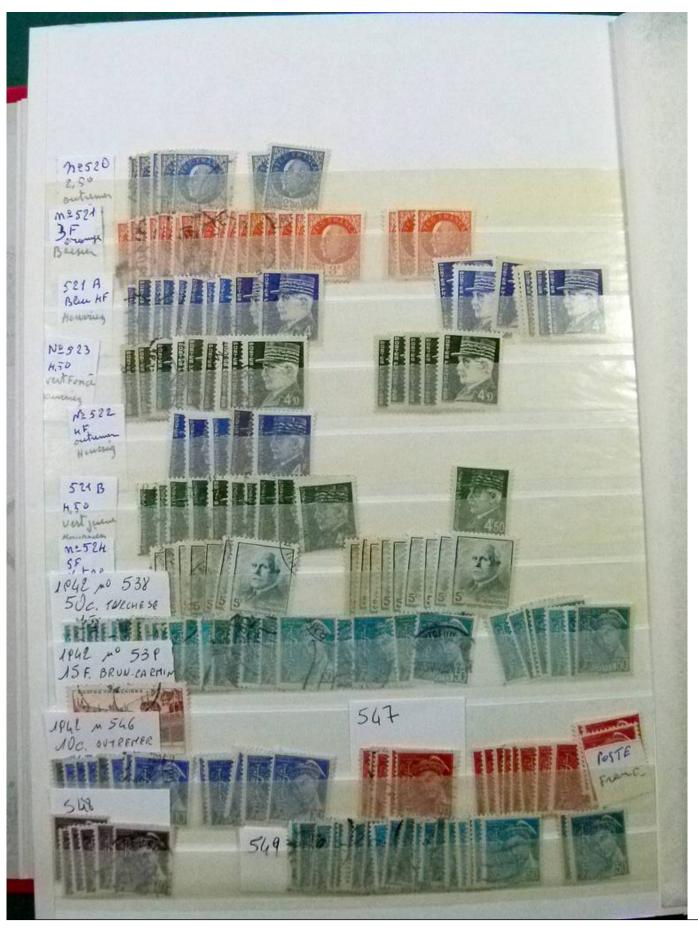

Lot nr.: L252243

Country/Type: Europe

Stock France, from 1876 to 1967, with used stamps, widely repeated.

Price: 40 eur

[Go to the lot on www.sevenstamps.com ]