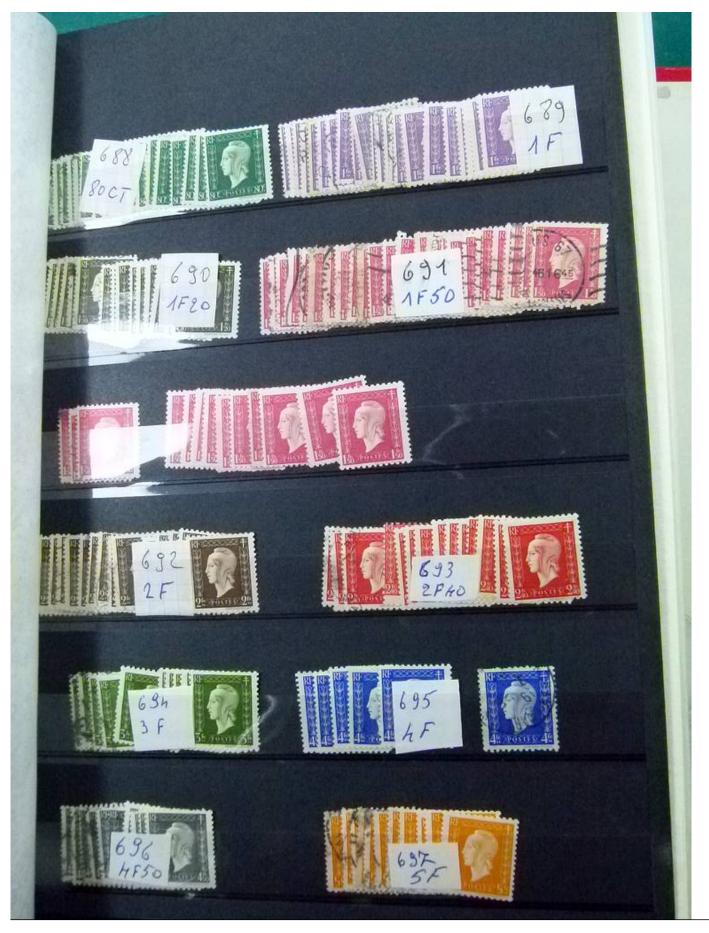

Lot nr.: L252243

Country/Type: Europe

Stock France, from 1876 to 1967, with used stamps, widely repeated.

Price: 40 eur

[Go to the lot on www.sevenstamps.com ]