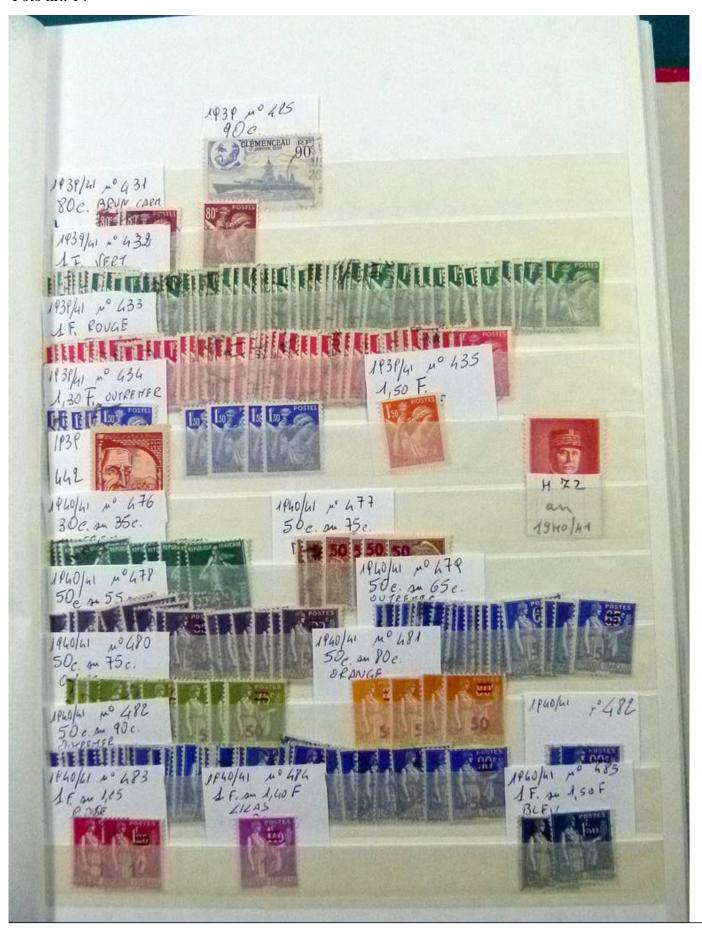

Lot nr.: L252243

Country/Type: Europe

Stock France, from 1876 to 1967, with used stamps, widely repeated.

Price: 40 eur

[Go to the lot on www.sevenstamps.com ]