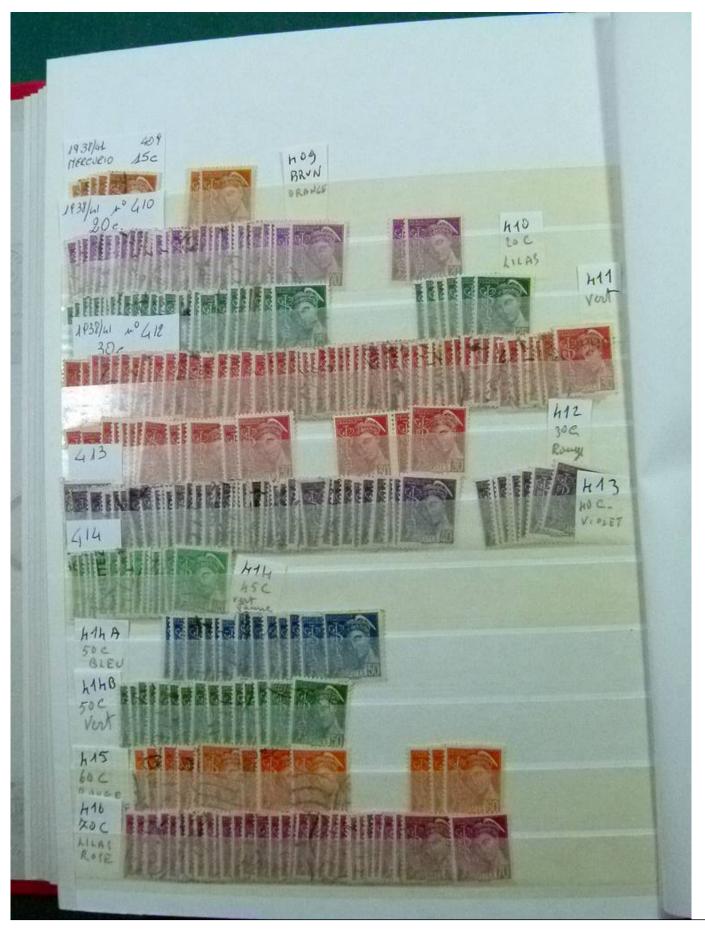

Lot nr.: L252243

Country/Type: Europe

Stock France, from 1876 to 1967, with used stamps, widely repeated.

Price: 40 eur

[Go to the lot on www.sevenstamps.com ]