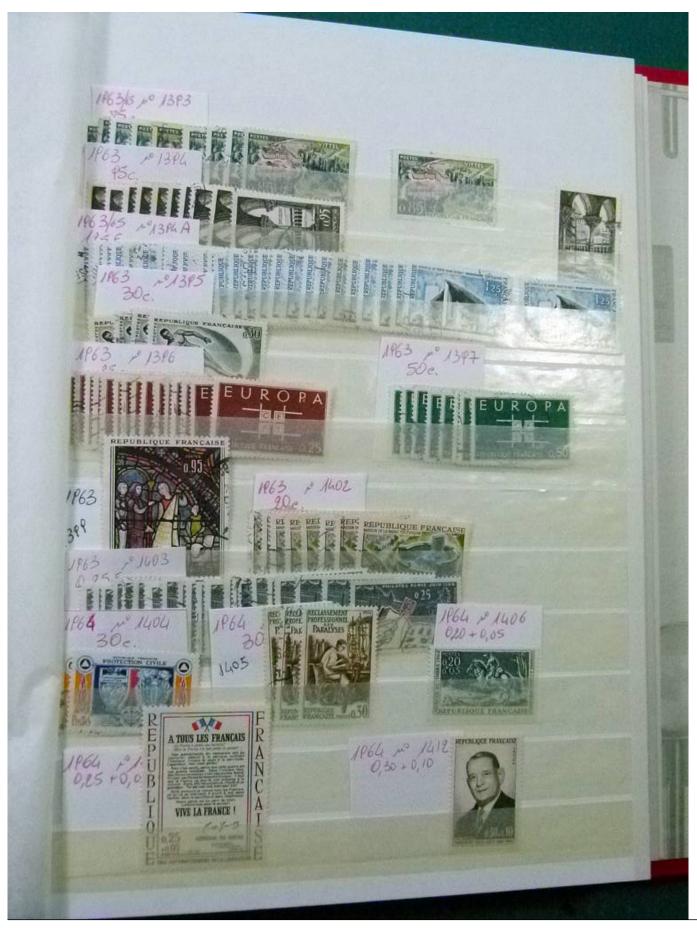

Lot nr.: L252243

Country/Type: Europe

Stock France, from 1876 to 1967, with used stamps, widely repeated.

Price: 40 eur

[Go to the lot on www.sevenstamps.com ]