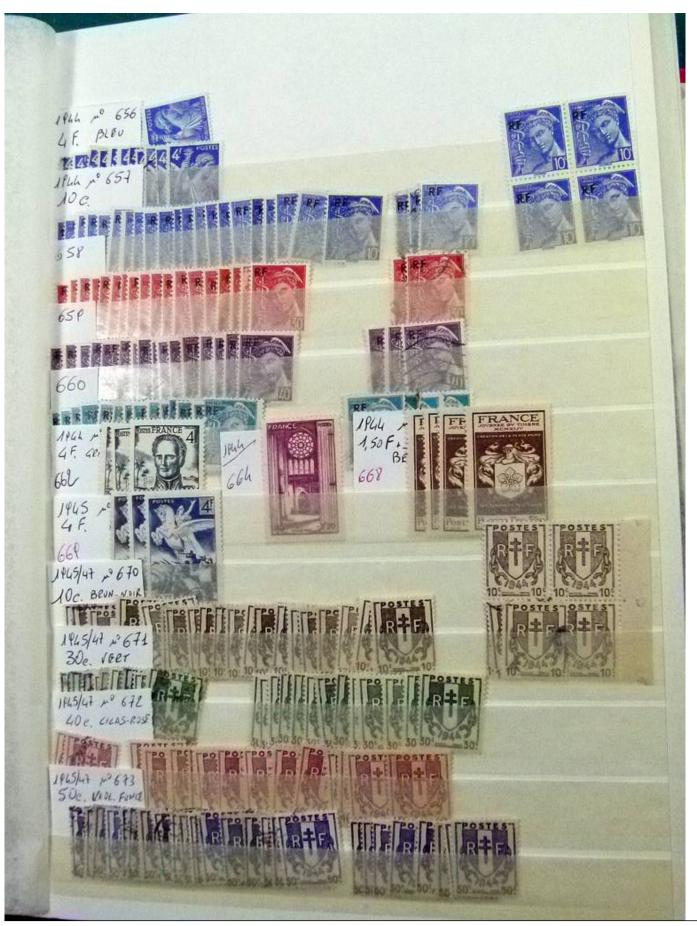

Lot nr.: L252243

Country/Type: Europe

Stock France, from 1876 to 1967, with used stamps, widely repeated.

Price: 40 eur

[Go to the lot on www.sevenstamps.com ]