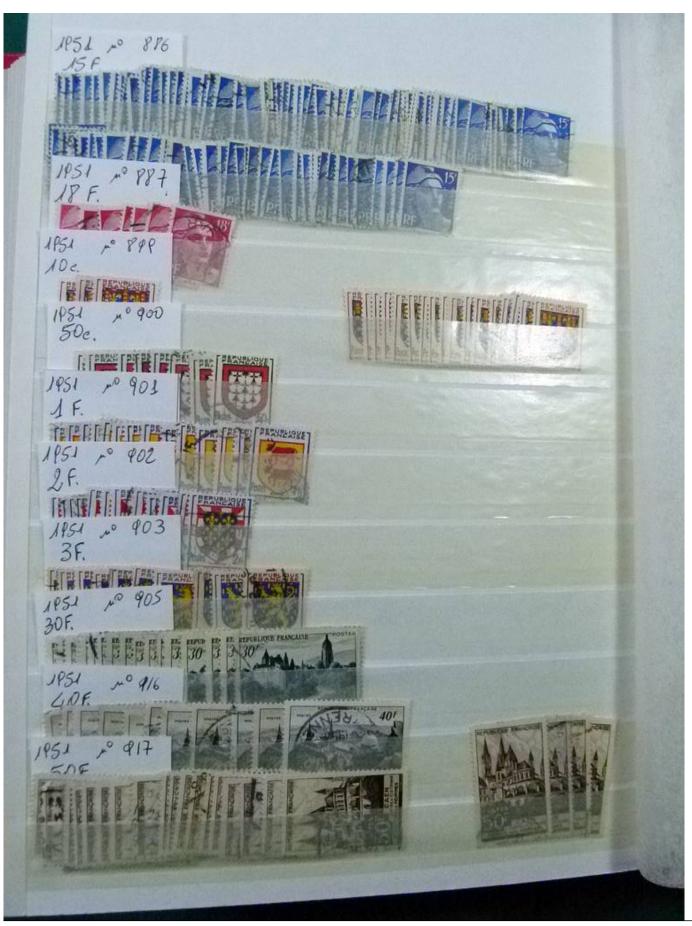

Lot nr.: L252243

Country/Type: Europe

Stock France, from 1876 to 1967, with used stamps, widely repeated.

Price: 40 eur

[Go to the lot on www.sevenstamps.com ]