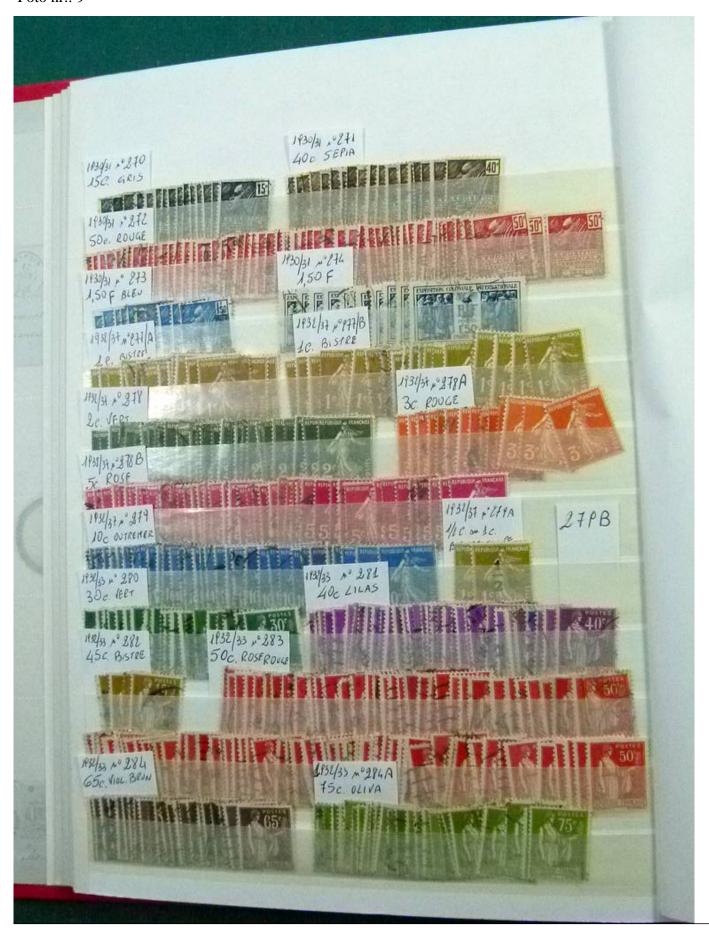

Lot nr.: L252243

Country/Type: Europe

Stock France, from 1876 to 1967, with used stamps, widely repeated.

Price: 40 eur

[Go to the lot on www.sevenstamps.com ]