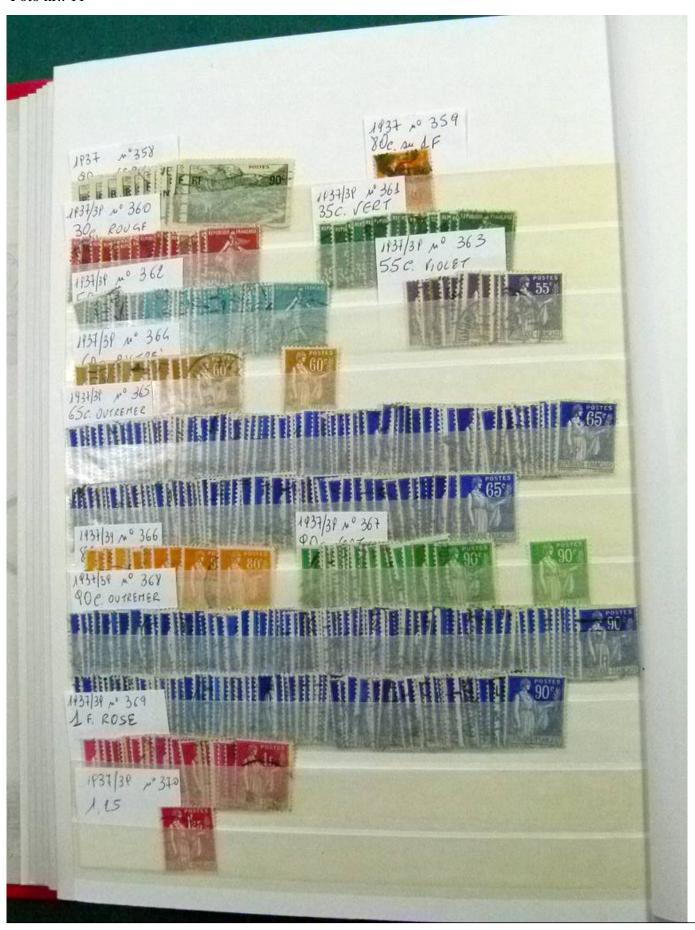

Lot nr.: L252243

Country/Type: Europe

Stock France, from 1876 to 1967, with used stamps, widely repeated.

Price: 40 eur

[Go to the lot on www.sevenstamps.com ]