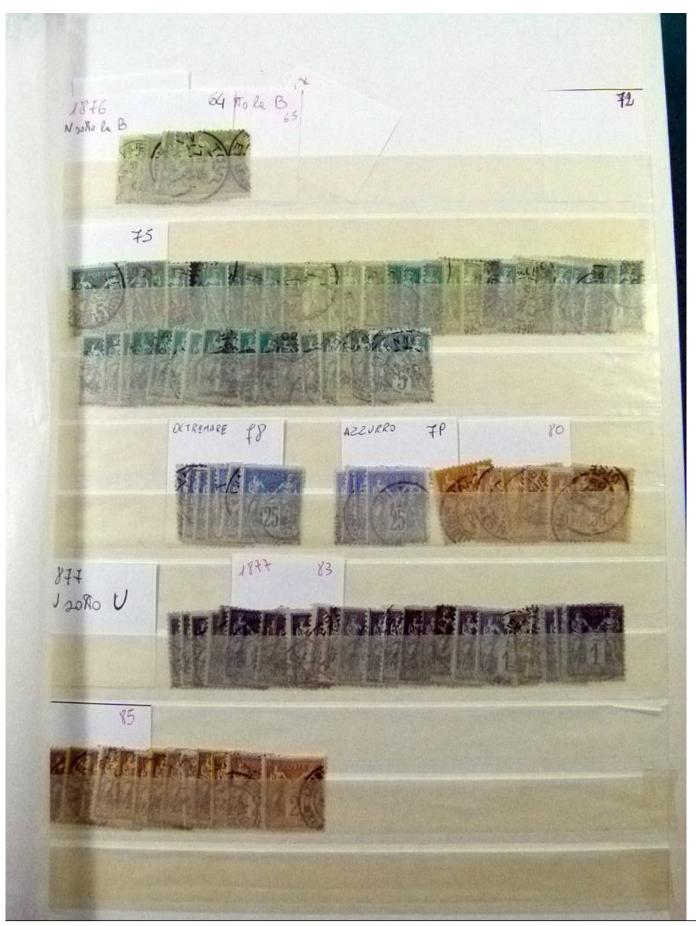

Lot nr.: L252243

Country/Type: Europe

Stock France, from 1876 to 1967, with used stamps, widely repeated.

Price: 40 eur

[Go to the lot on www.sevenstamps.com ]