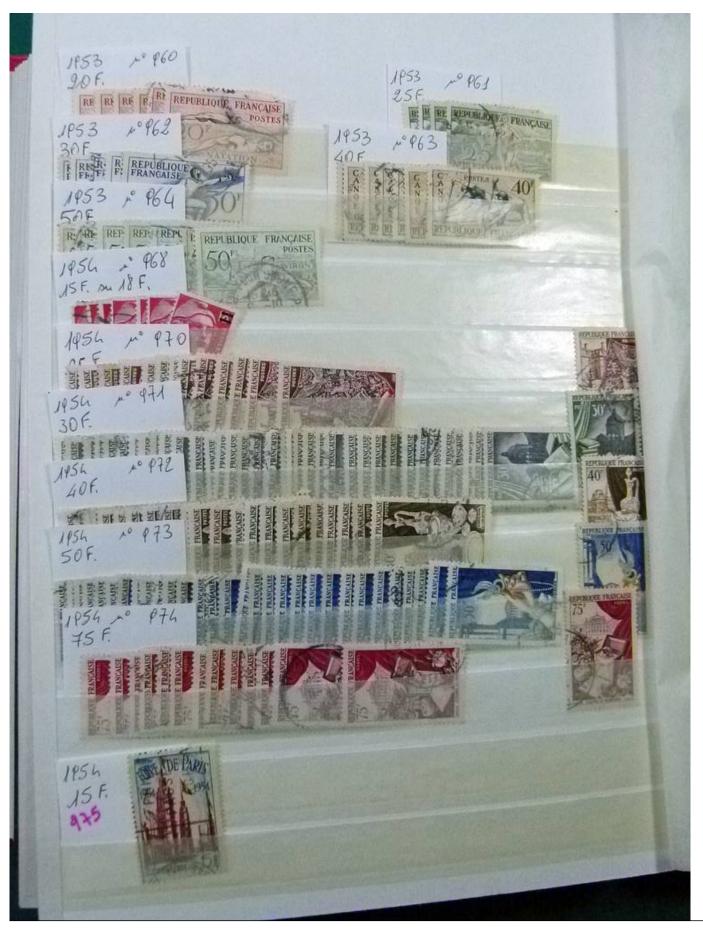

Lot nr.: L252243

Country/Type: Europe

Stock France, from 1876 to 1967, with used stamps, widely repeated.

Price: 40 eur

[Go to the lot on www.sevenstamps.com ]