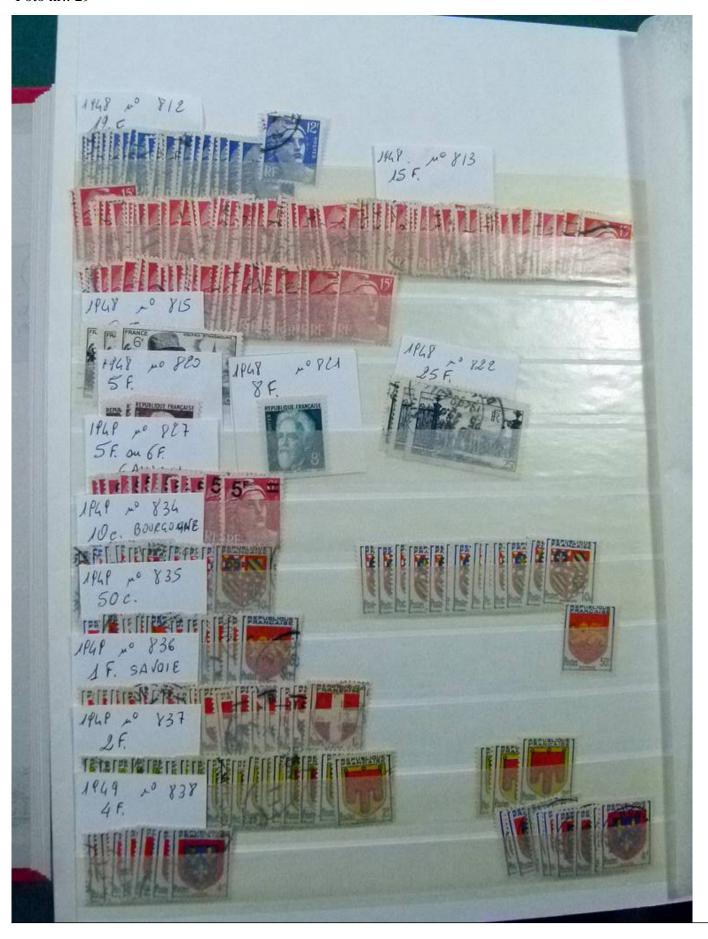

Lot nr.: L252243

Country/Type: Europe

Stock France, from 1876 to 1967, with used stamps, widely repeated.

Price: 40 eur

[Go to the lot on www.sevenstamps.com ]