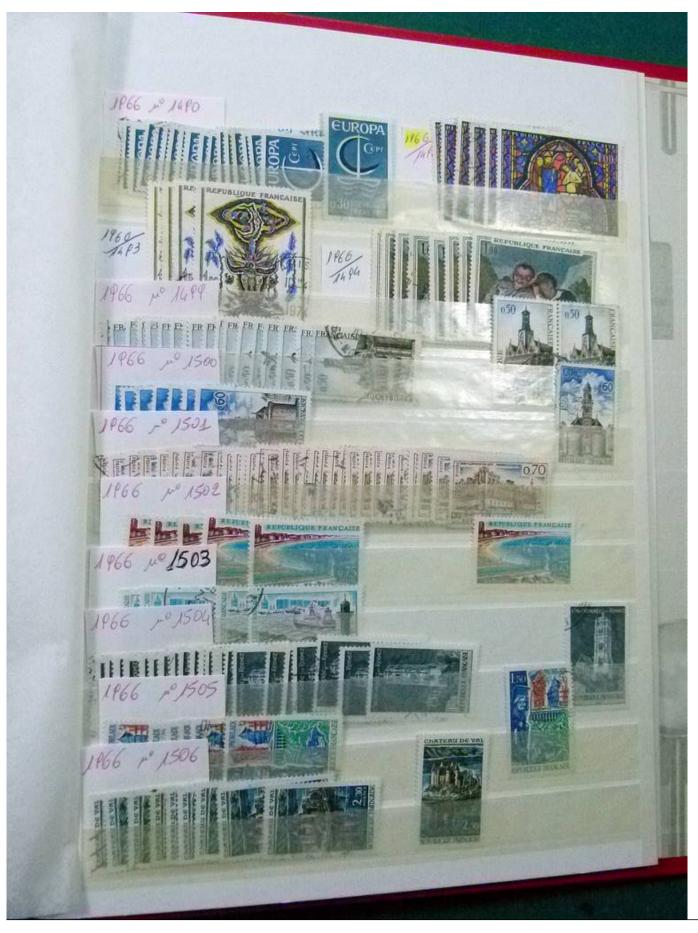

Lot nr.: L252243

Country/Type: Europe

Stock France, from 1876 to 1967, with used stamps, widely repeated.

Price: 40 eur

[Go to the lot on www.sevenstamps.com ]