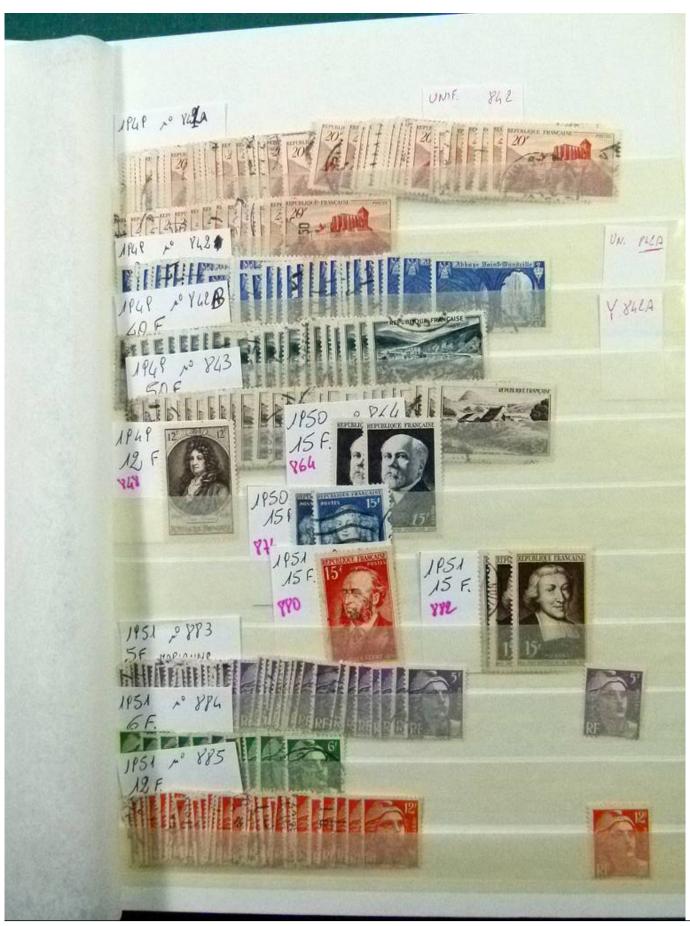

Lot nr.: L252243

Country/Type: Europe

Stock France, from 1876 to 1967, with used stamps, widely repeated.

Price: 40 eur

[Go to the lot on www.sevenstamps.com ]