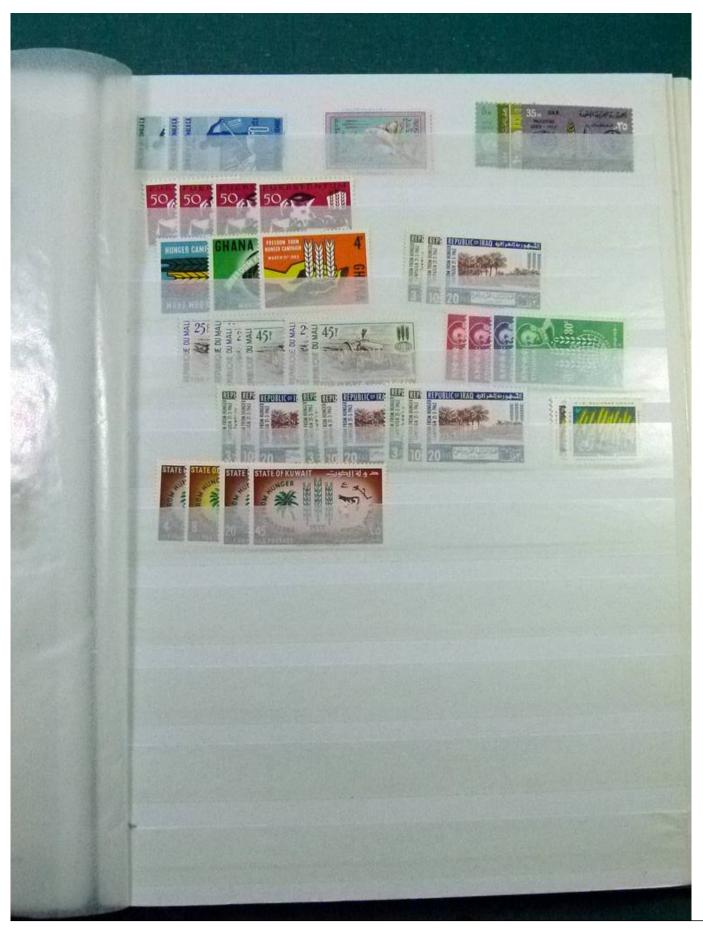

Lot nr.: L252218

Country/Type: Europe

Europa World collection, with stamps and souvenir sheets, new and used, also in complete sets, to be

inspected carefully.

Price: 180 eur

[Go to the lot on www.sevenstamps.com ]