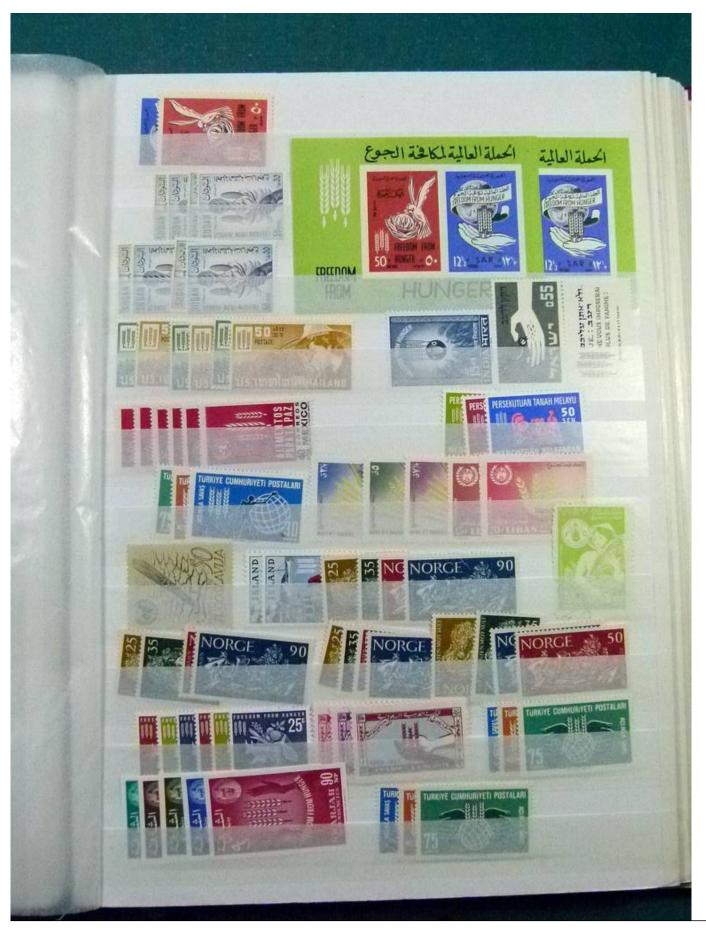

Lot nr.: L252218

Country/Type: Europe

Europa World collection, with stamps and souvenir sheets, new and used, also in complete sets, to be

inspected carefully.

Price: 180 eur

[Go to the lot on www.sevenstamps.com ]