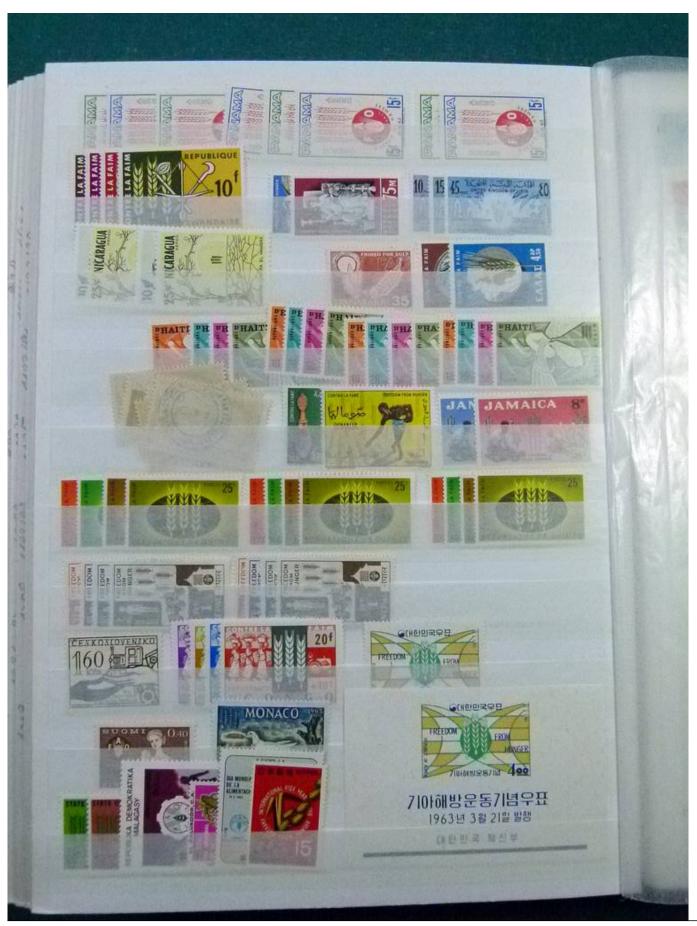

Lot nr.: L252218

Country/Type: Europe

Europa World collection, with stamps and souvenir sheets, new and used, also in complete sets, to be

inspected carefully.

Price: 180 eur

[Go to the lot on www.sevenstamps.com ]