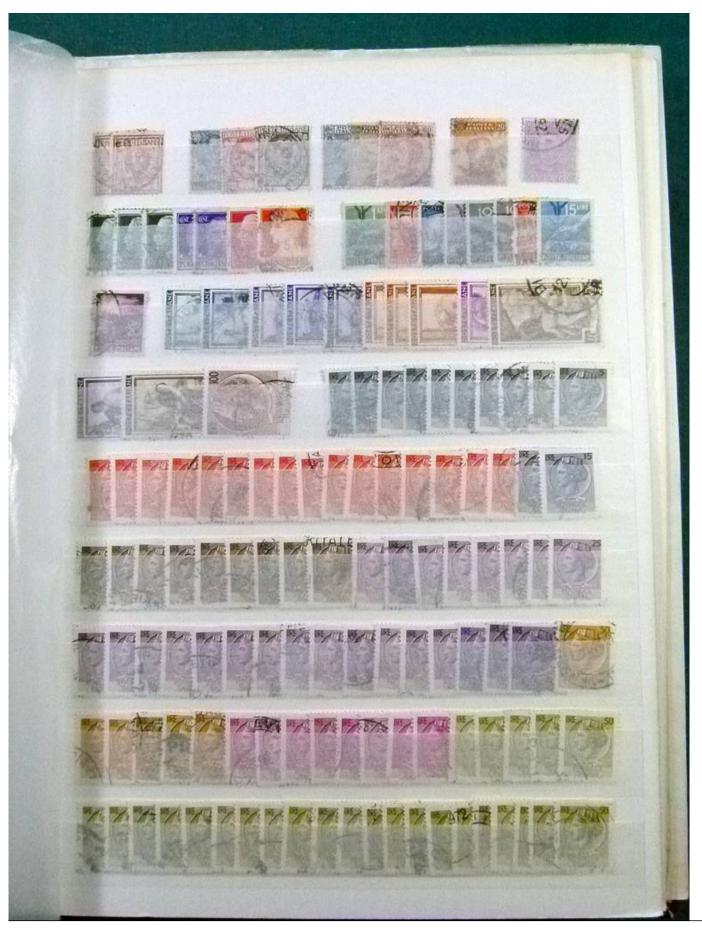

Lot nr.: L252218

Country/Type: Europe

Europa World collection, with stamps and souvenir sheets, new and used, also in complete sets, to be

inspected carefully.

Price: 180 eur

[Go to the lot on www.sevenstamps.com ]