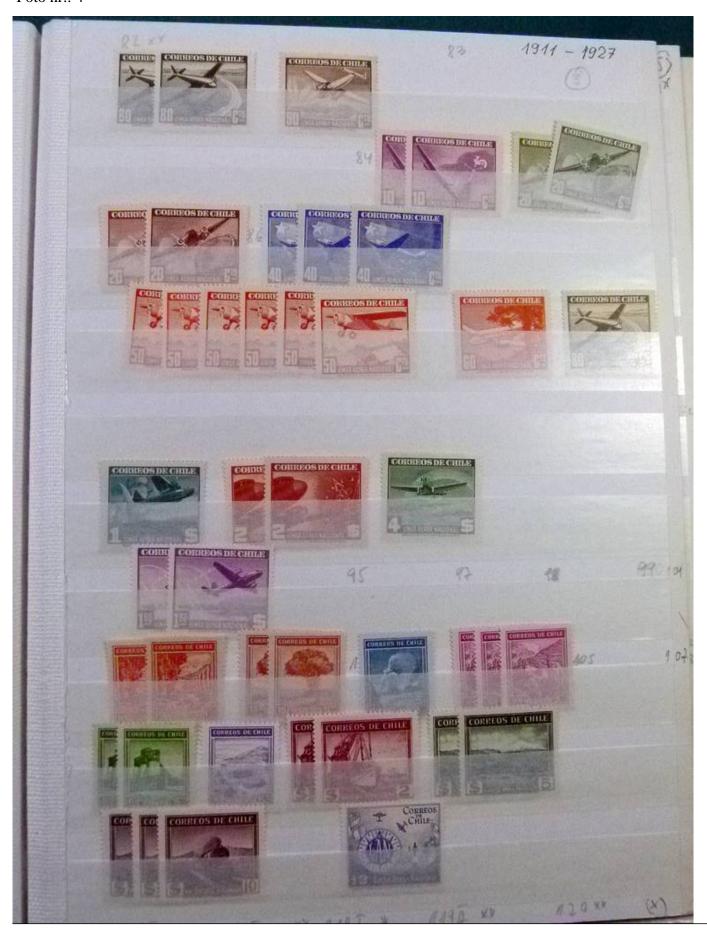

Lot nr.: L252218

Country/Type: Europe

Europa World collection, with stamps and souvenir sheets, new and used, also in complete sets, to be

inspected carefully.

Price: 180 eur

[Go to the lot on www.sevenstamps.com ]