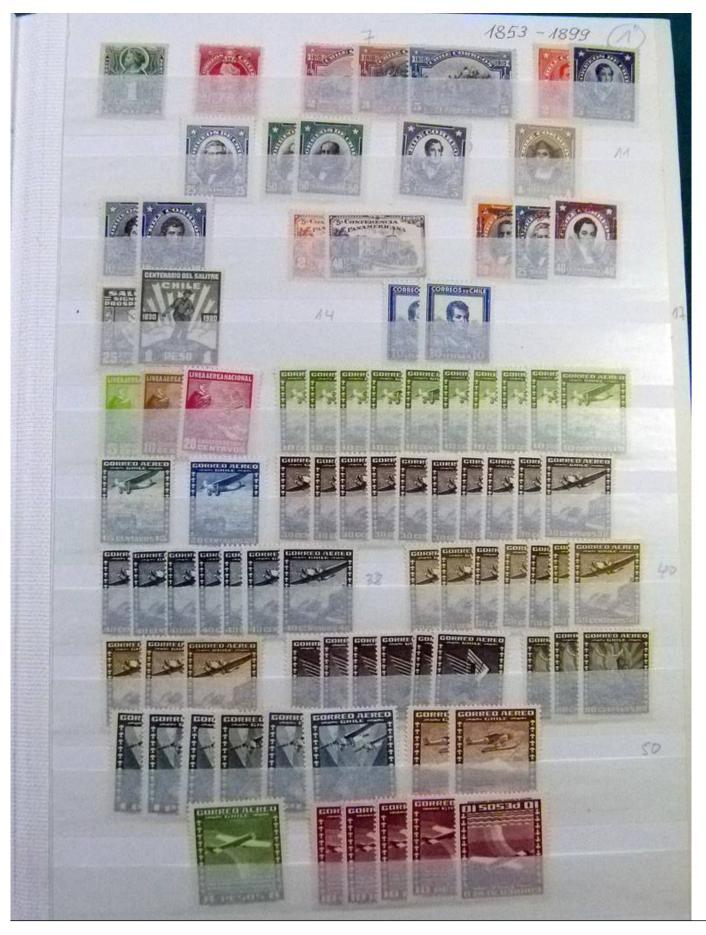

Lot nr.: L252218

Country/Type: Europe

Europa World collection, with stamps and souvenir sheets, new and used, also in complete sets, to be

inspected carefully.

Price: 180 eur

[Go to the lot on www.sevenstamps.com ]