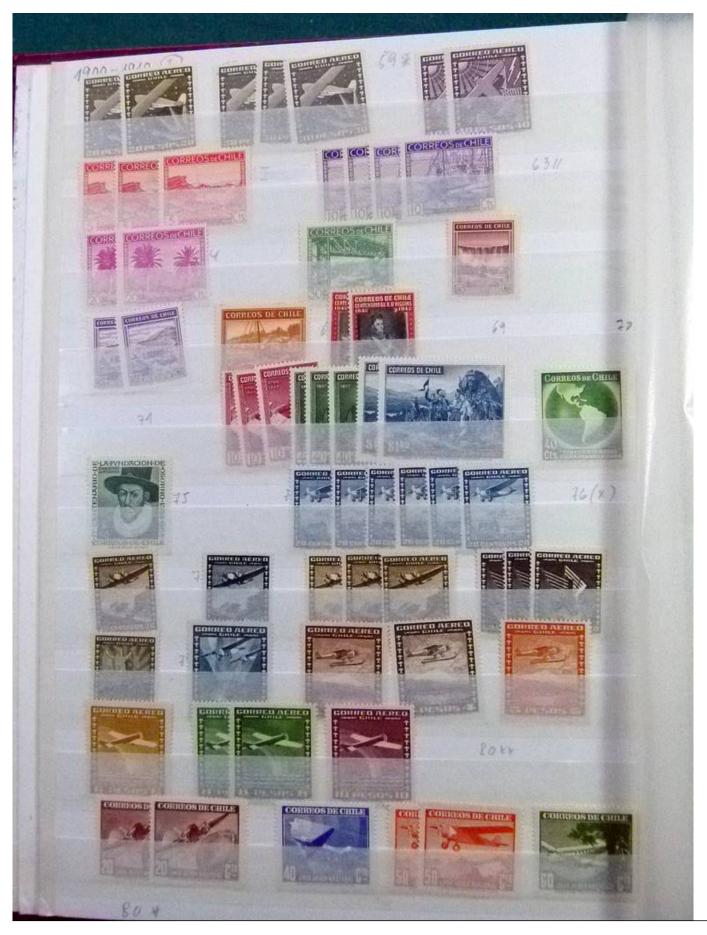

Lot nr.: L252218

Country/Type: Europe

Europa World collection, with stamps and souvenir sheets, new and used, also in complete sets, to be

inspected carefully.

Price: 180 eur

[Go to the lot on www.sevenstamps.com ]