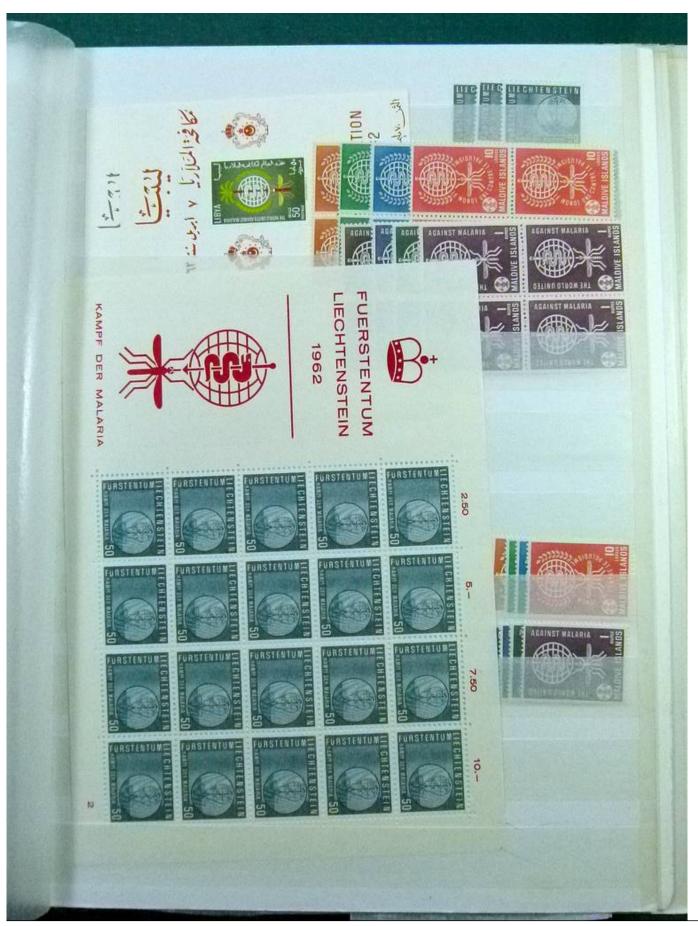

Lot nr.: L252218

Country/Type: Europe

Europa World collection, with stamps and souvenir sheets, new and used, also in complete sets, to be

inspected carefully.

Price: 180 eur

[Go to the lot on www.sevenstamps.com ]