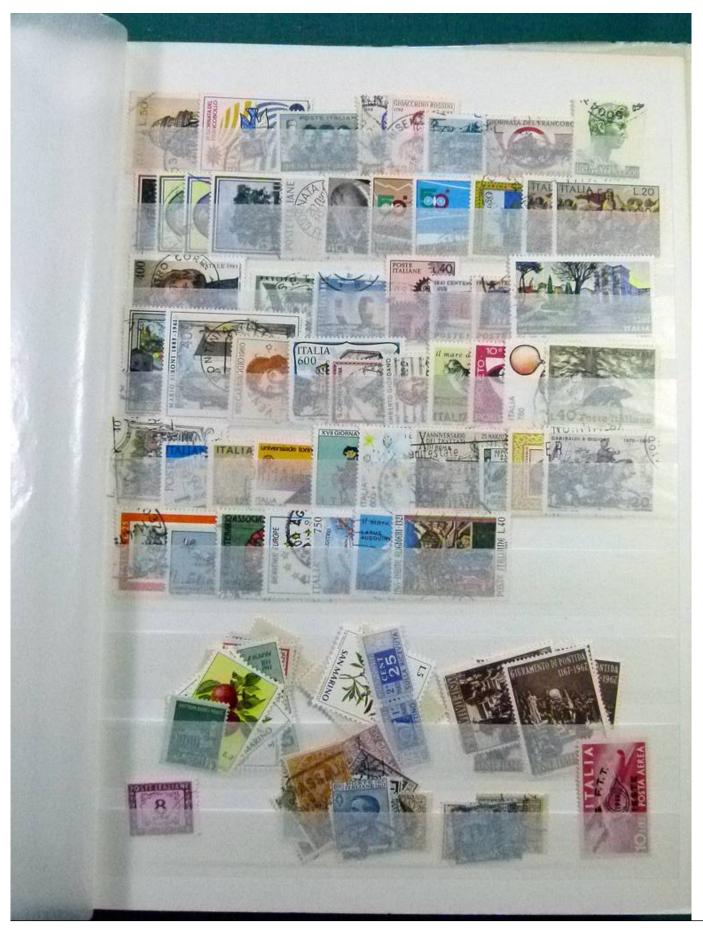

Lot nr.: L252218

Country/Type: Europe

Europa World collection, with stamps and souvenir sheets, new and used, also in complete sets, to be

inspected carefully.

Price: 180 eur

[Go to the lot on www.sevenstamps.com ]