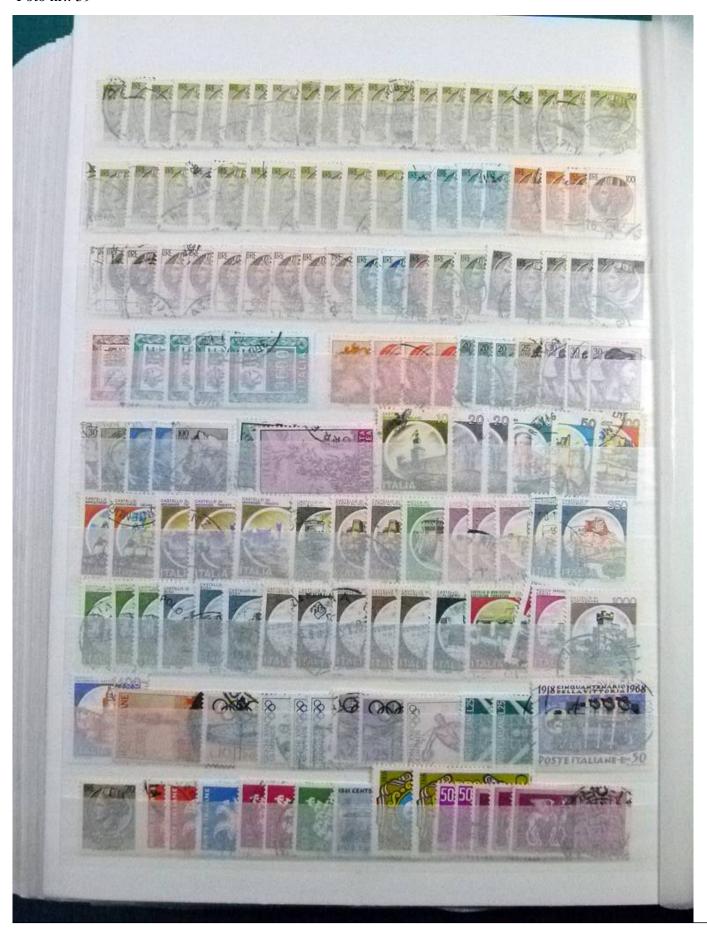

Lot nr.: L252218

Country/Type: Europe

Europa World collection, with stamps and souvenir sheets, new and used, also in complete sets, to be

inspected carefully.

Price: 180 eur

[Go to the lot on www.sevenstamps.com ]