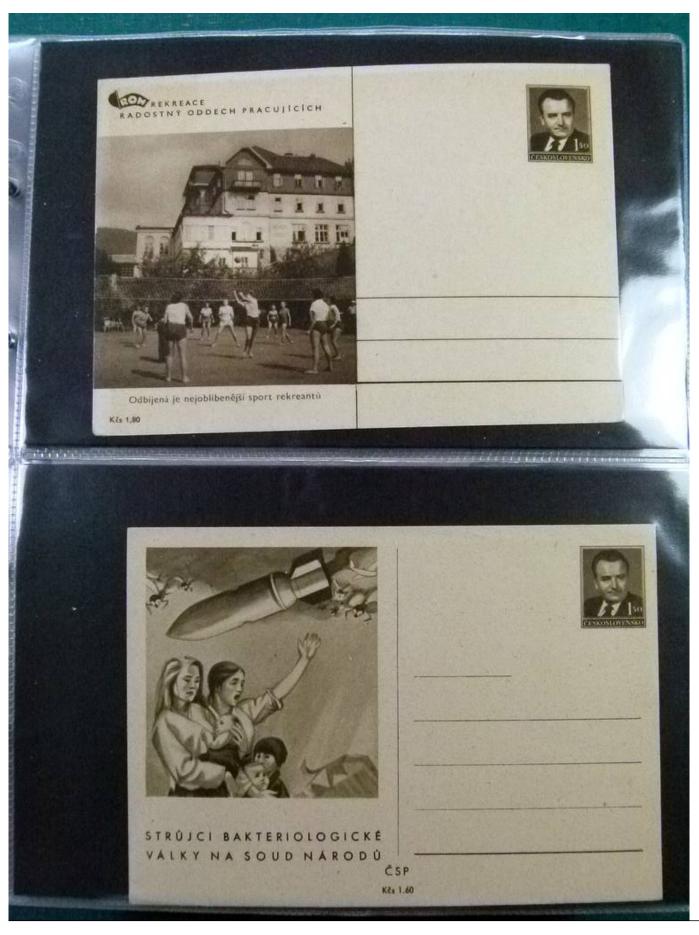

Lot nr.: L252209

Country/Type: Europe

Huge stock of Czechoslovakia covers, postcards, postal stationery, circulated and uncirculated, repeated.

Price: 130 eur

[Go to the lot on www.sevenstamps.com ]