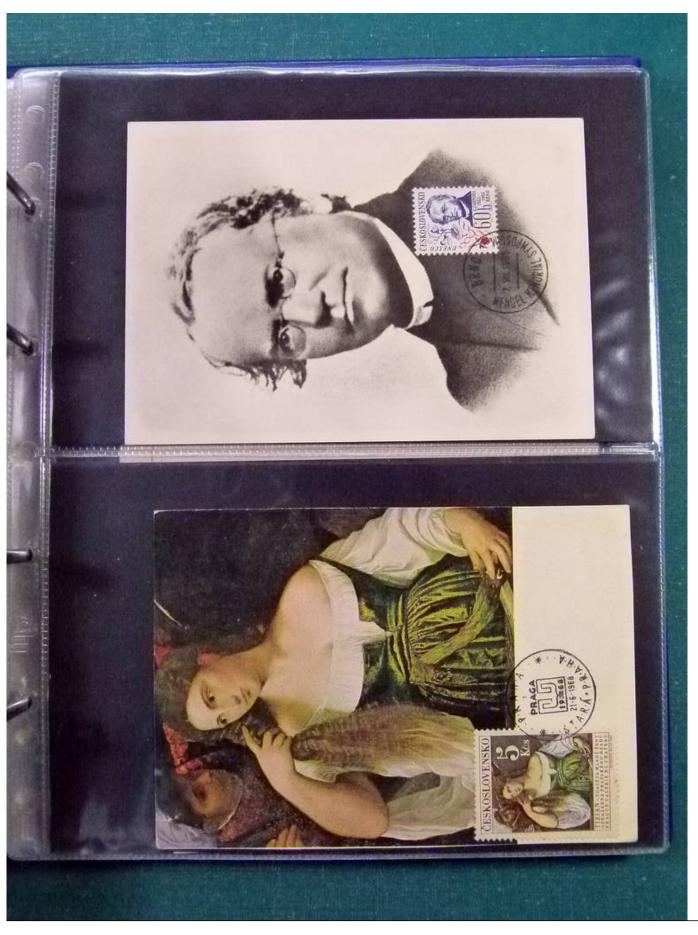

Lot nr.: L252209

Country/Type: Europe

Huge stock of Czechoslovakia covers, postcards, postal stationery, circulated and uncirculated, repeated.

Price: 130 eur

[Go to the lot on www.sevenstamps.com ]