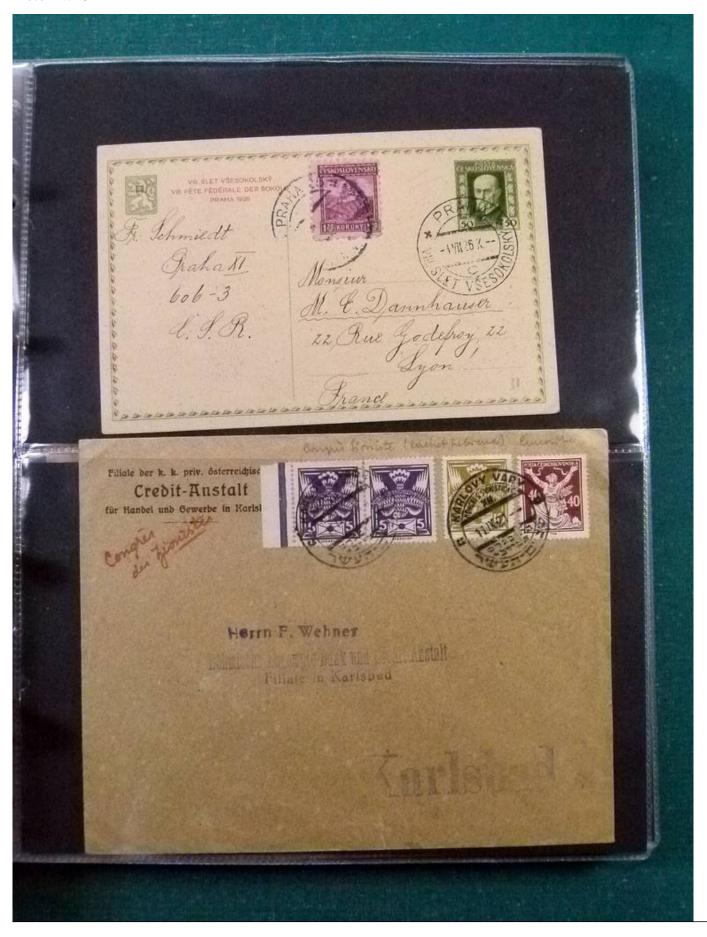

Lot nr.: L252209

Country/Type: Europe

Huge stock of Czechoslovakia covers, postcards, postal stationery, circulated and uncirculated, repeated.

Price: 130 eur

[Go to the lot on www.sevenstamps.com ]