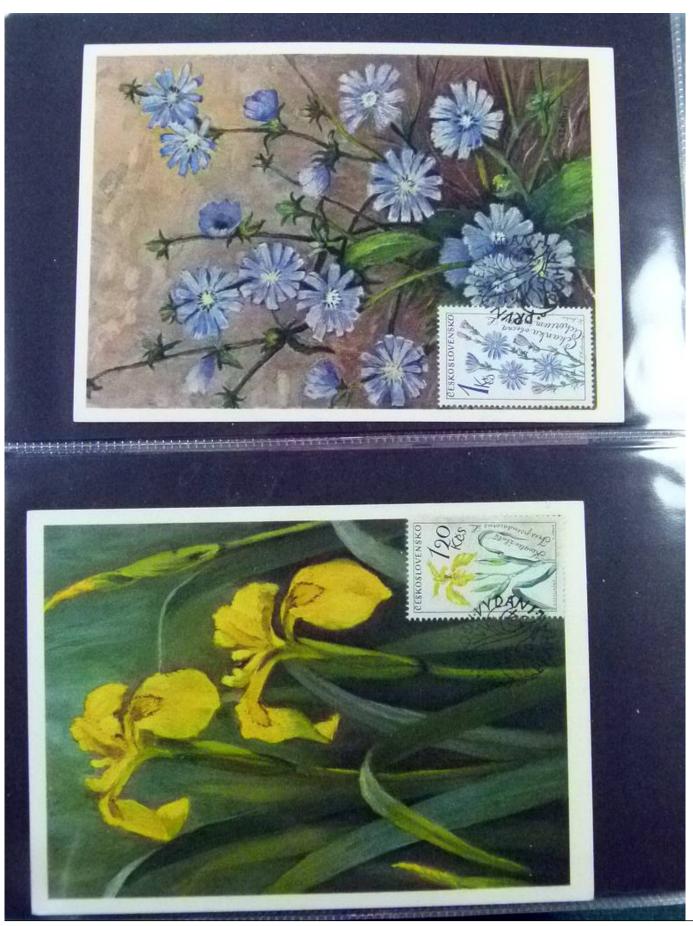

Lot nr.: L252209

Country/Type: Europe

Huge stock of Czechoslovakia covers, postcards, postal stationery, circulated and uncirculated, repeated.

Price: 130 eur

[Go to the lot on www.sevenstamps.com ]