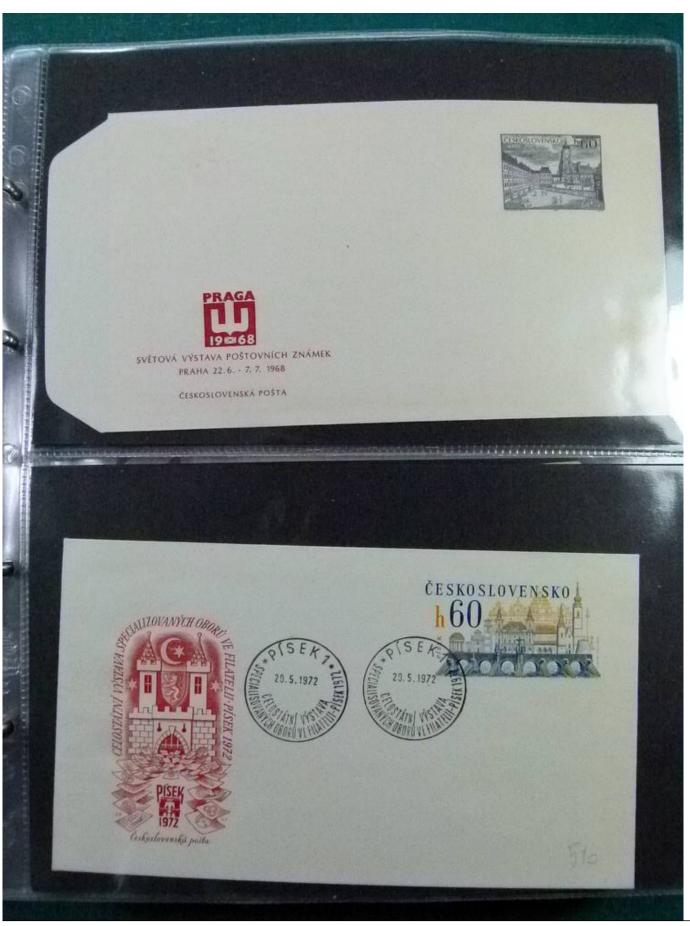

Lot nr.: L252209

Country/Type: Europe

Huge stock of Czechoslovakia covers, postcards, postal stationery, circulated and uncirculated, repeated.

Price: 130 eur

[Go to the lot on www.sevenstamps.com ]