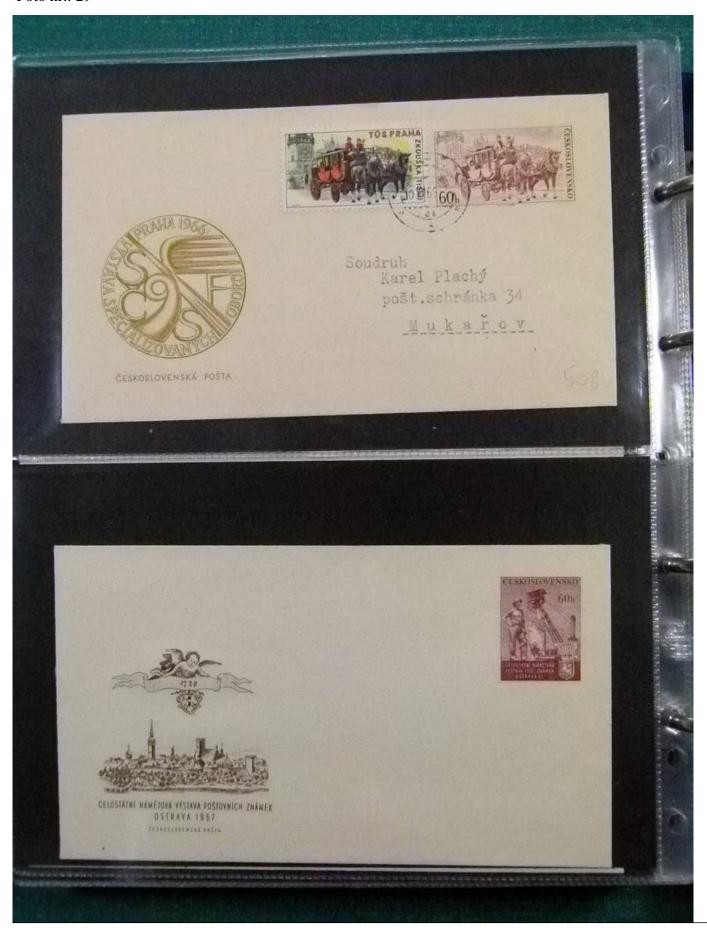

Lot nr.: L252209

Country/Type: Europe

Huge stock of Czechoslovakia covers, postcards, postal stationery, circulated and uncirculated, repeated.

Price: 130 eur

[Go to the lot on www.sevenstamps.com ]