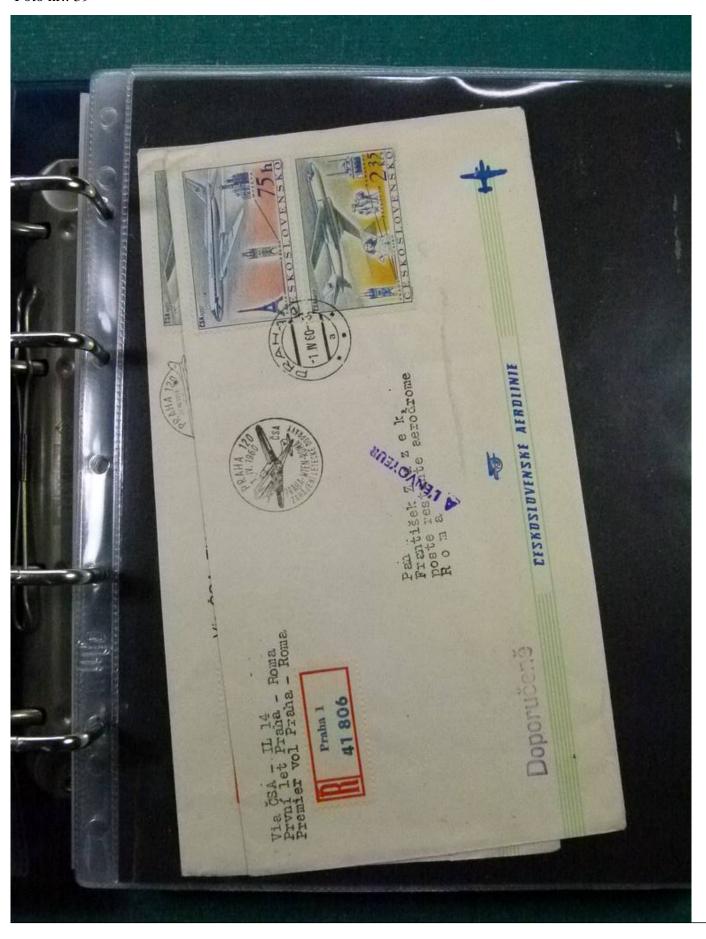

Lot nr.: L252209

Country/Type: Europe

Huge stock of Czechoslovakia covers, postcards, postal stationery, circulated and uncirculated, repeated.

Price: 130 eur

[Go to the lot on www.sevenstamps.com ]