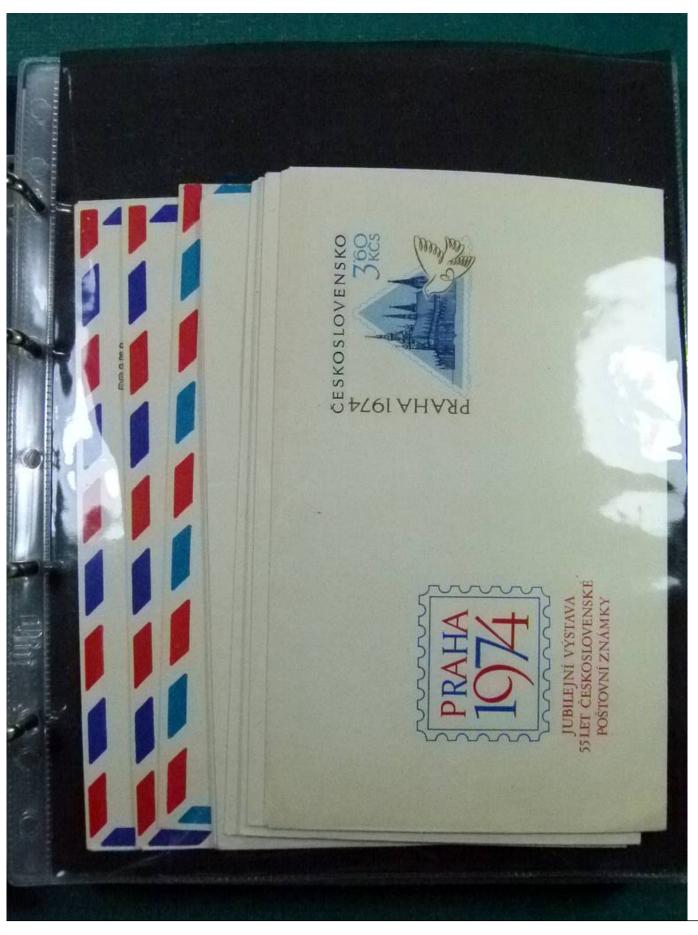

Lot nr.: L252209

Country/Type: Europe

Huge stock of Czechoslovakia covers, postcards, postal stationery, circulated and uncirculated, repeated.

Price: 130 eur

[Go to the lot on www.sevenstamps.com ]