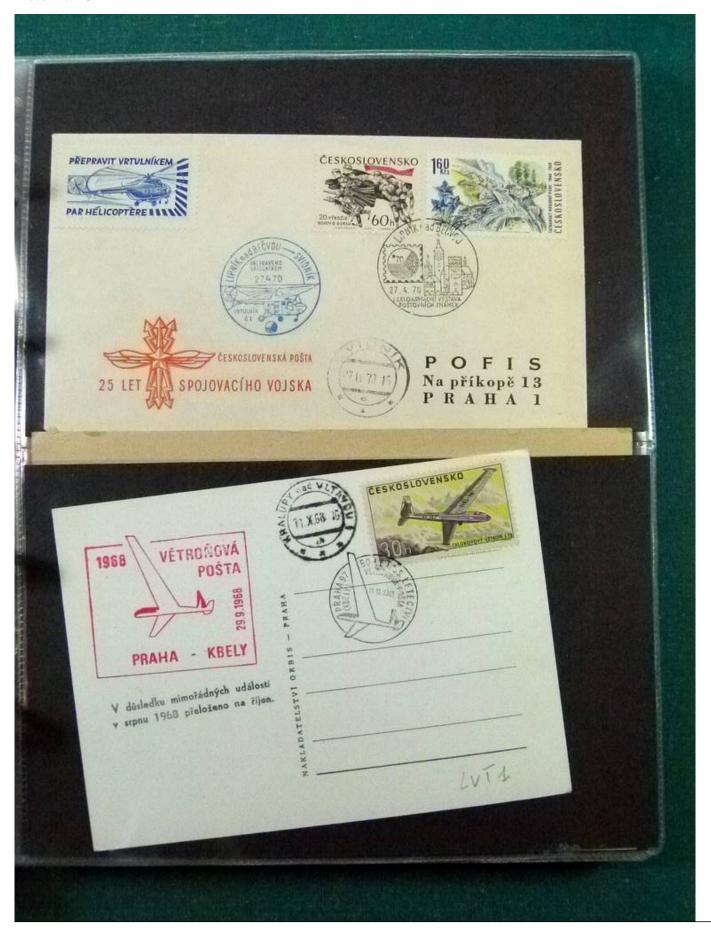

Lot nr.: L252209

Country/Type: Europe

Huge stock of Czechoslovakia covers, postcards, postal stationery, circulated and uncirculated, repeated.

Price: 130 eur

[Go to the lot on www.sevenstamps.com ]