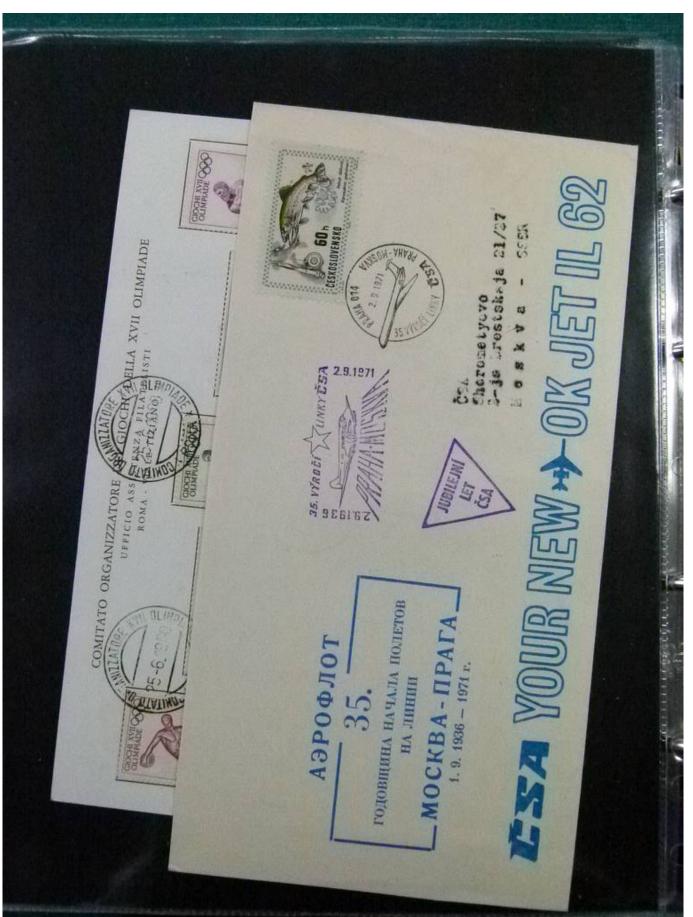

Lot nr.: L252209

Country/Type: Europe

Huge stock of Czechoslovakia covers, postcards, postal stationery, circulated and uncirculated, repeated.

Price: 130 eur

[Go to the lot on www.sevenstamps.com ]