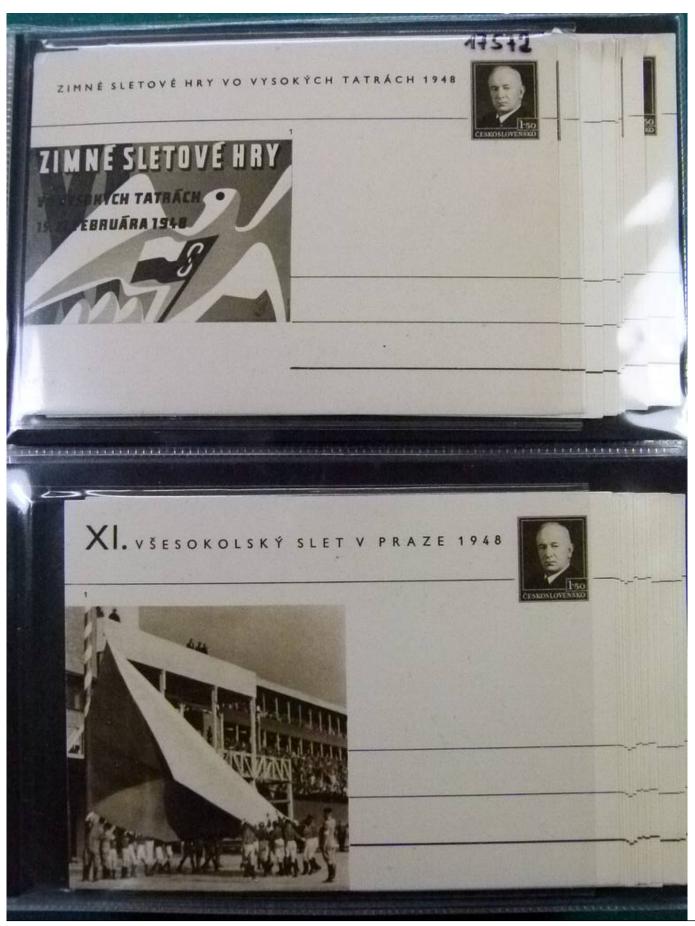

Lot nr.: L252209

Country/Type: Europe

Huge stock of Czechoslovakia covers, postcards, postal stationery, circulated and uncirculated, repeated.

Price: 130 eur

[Go to the lot on www.sevenstamps.com ]