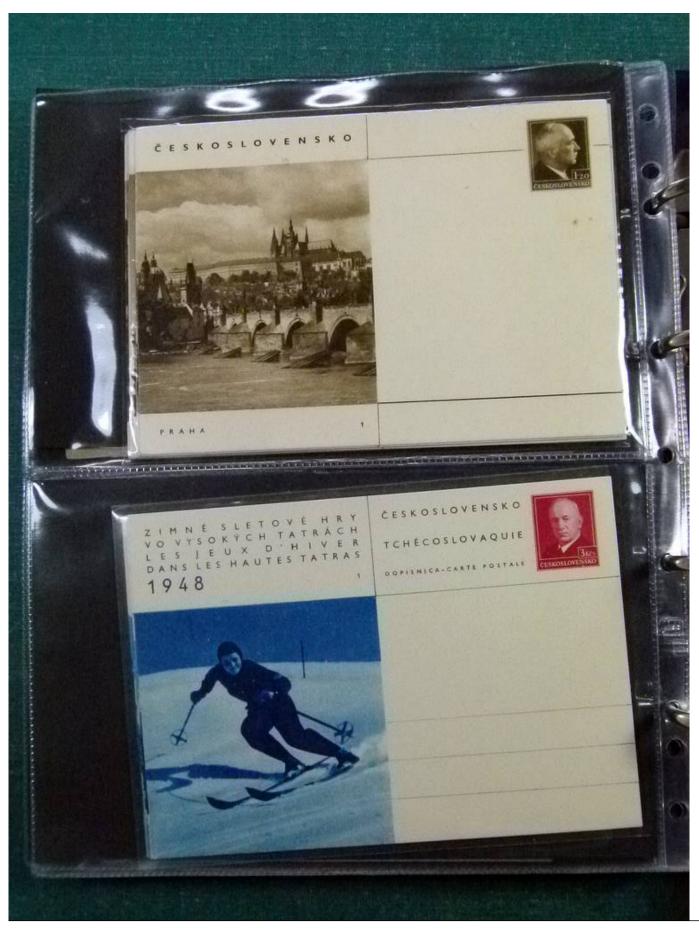

Lot nr.: L252209

Country/Type: Europe

Huge stock of Czechoslovakia covers, postcards, postal stationery, circulated and uncirculated, repeated.

Price: 130 eur

[Go to the lot on www.sevenstamps.com ]