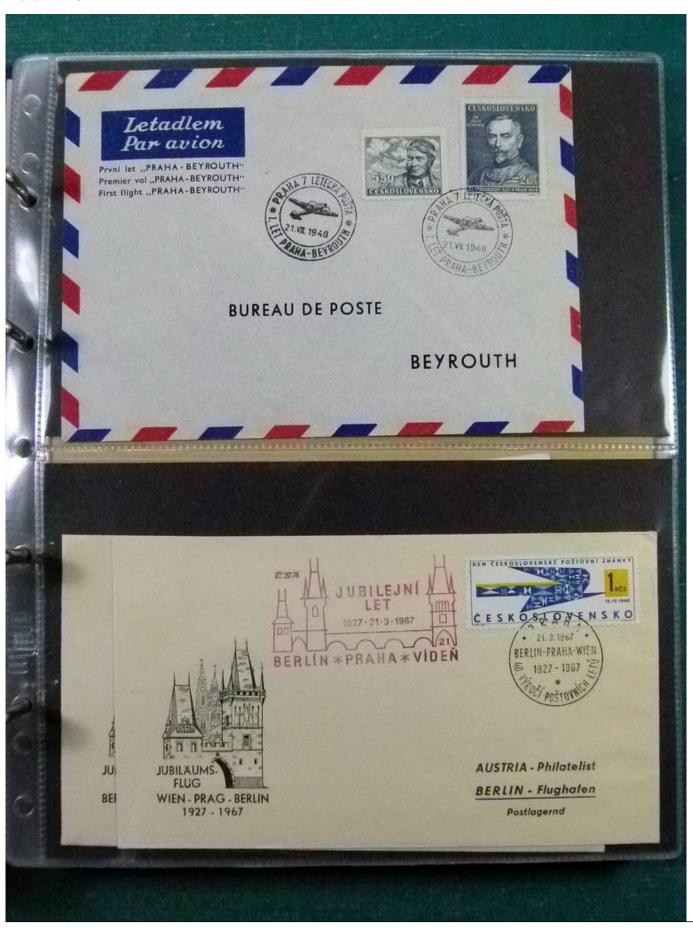

Lot nr.: L252209

Country/Type: Europe

Huge stock of Czechoslovakia covers, postcards, postal stationery, circulated and uncirculated, repeated.

Price: 130 eur

[Go to the lot on www.sevenstamps.com ]