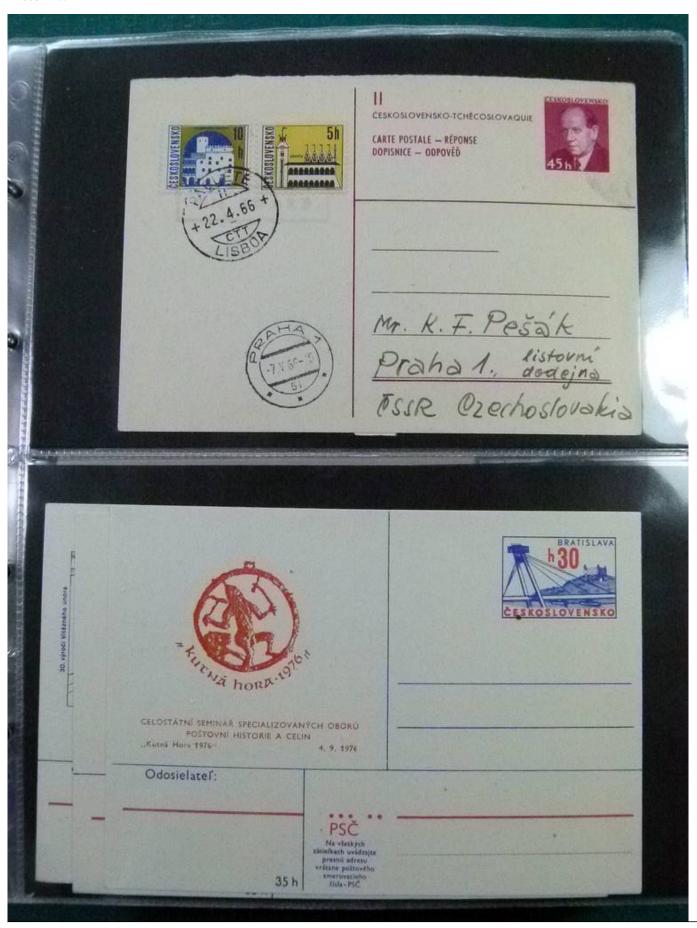

Lot nr.: L252209

Country/Type: Europe

Huge stock of Czechoslovakia covers, postcards, postal stationery, circulated and uncirculated, repeated.

Price: 130 eur

[Go to the lot on www.sevenstamps.com ]