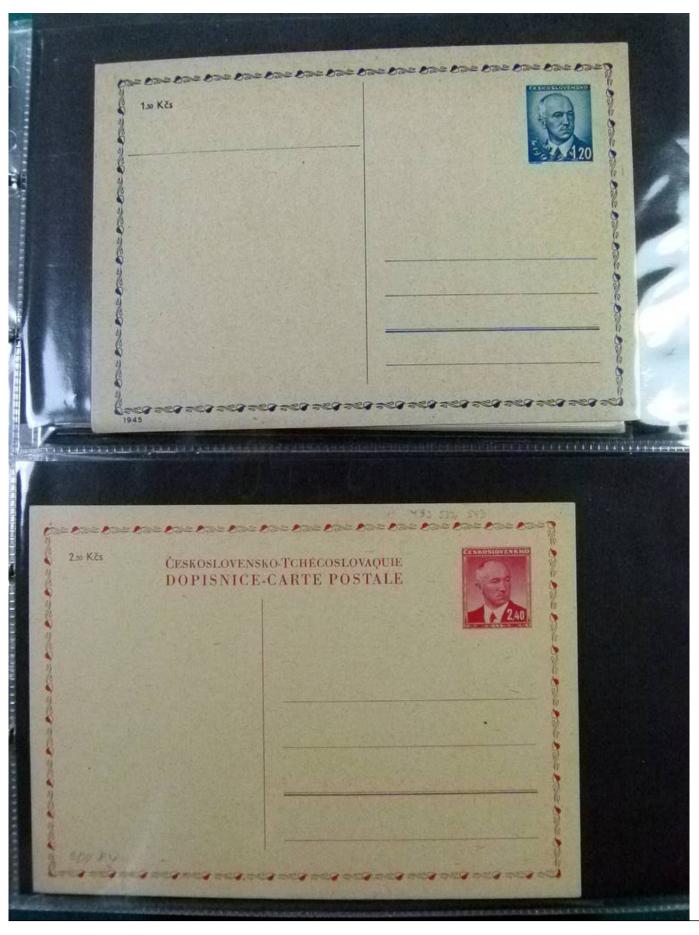

Lot nr.: L252209

Country/Type: Europe

Huge stock of Czechoslovakia covers, postcards, postal stationery, circulated and uncirculated, repeated.

Price: 130 eur

[Go to the lot on www.sevenstamps.com ]