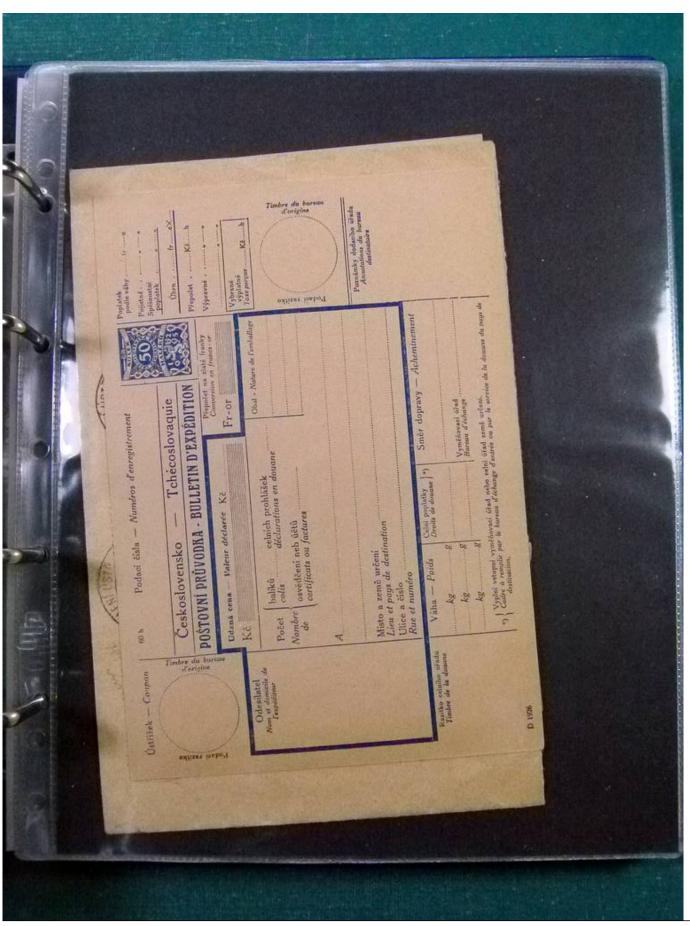

Lot nr.: L252209

Country/Type: Europe

Huge stock of Czechoslovakia covers, postcards, postal stationery, circulated and uncirculated, repeated.

Price: 130 eur

[Go to the lot on www.sevenstamps.com ]