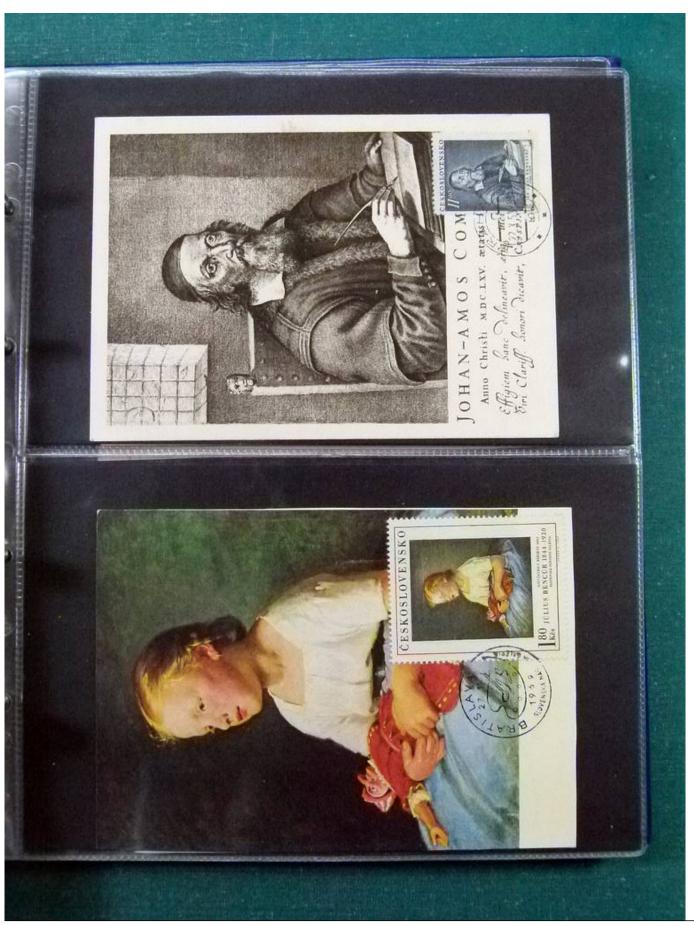

Lot nr.: L252209

Country/Type: Europe

Huge stock of Czechoslovakia covers, postcards, postal stationery, circulated and uncirculated, repeated.

Price: 130 eur

[Go to the lot on www.sevenstamps.com ]