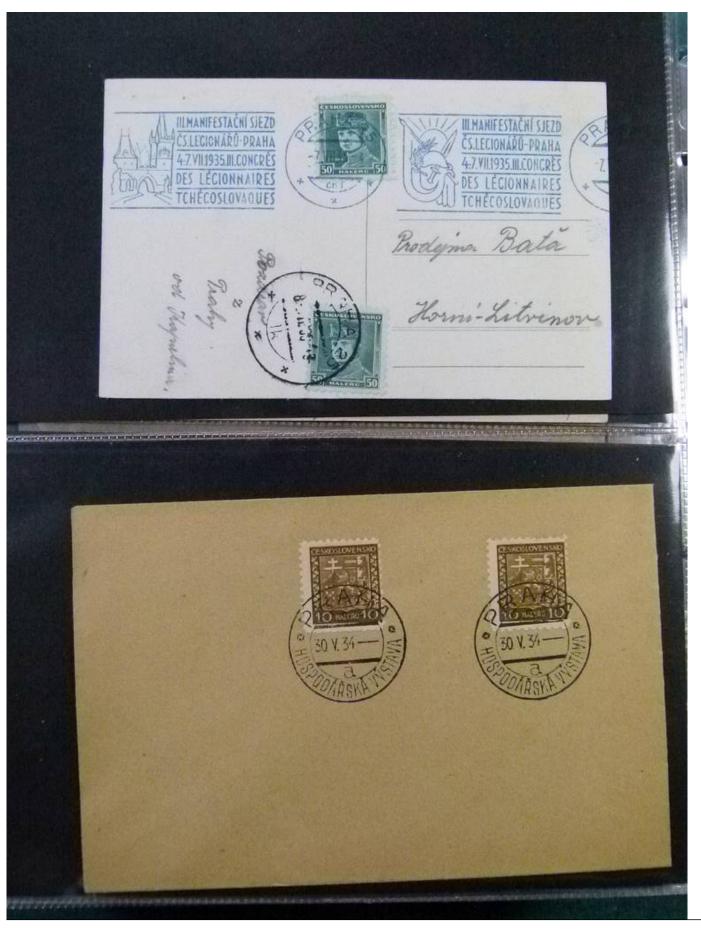

Lot nr.: L252209

Country/Type: Europe

Huge stock of Czechoslovakia covers, postcards, postal stationery, circulated and uncirculated, repeated.

Price: 130 eur

[Go to the lot on www.sevenstamps.com ]