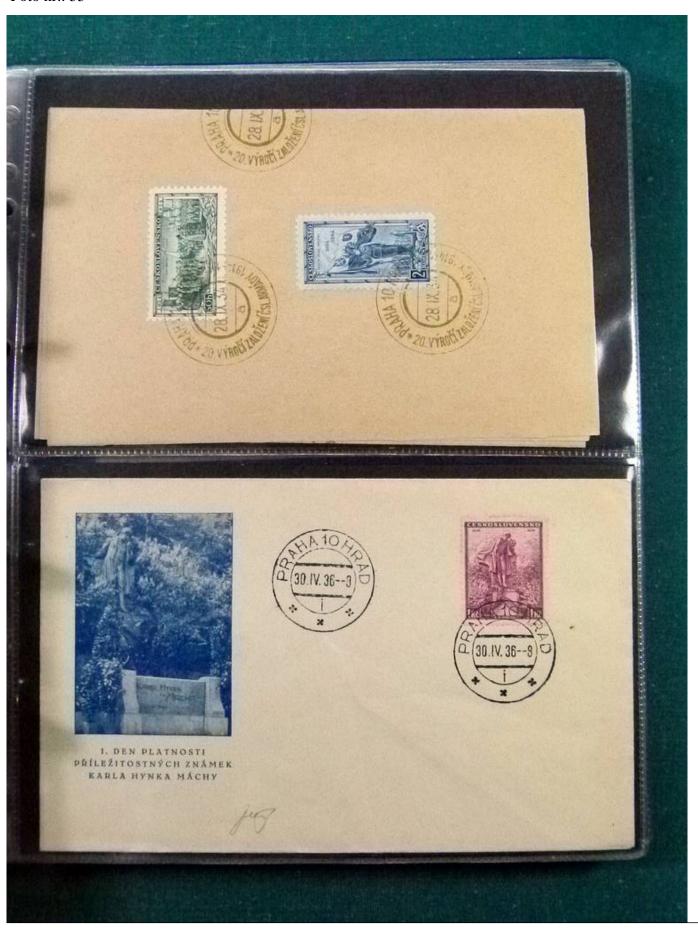

Lot nr.: L252209

Country/Type: Europe

Huge stock of Czechoslovakia covers, postcards, postal stationery, circulated and uncirculated, repeated.

Price: 130 eur

[Go to the lot on www.sevenstamps.com ]