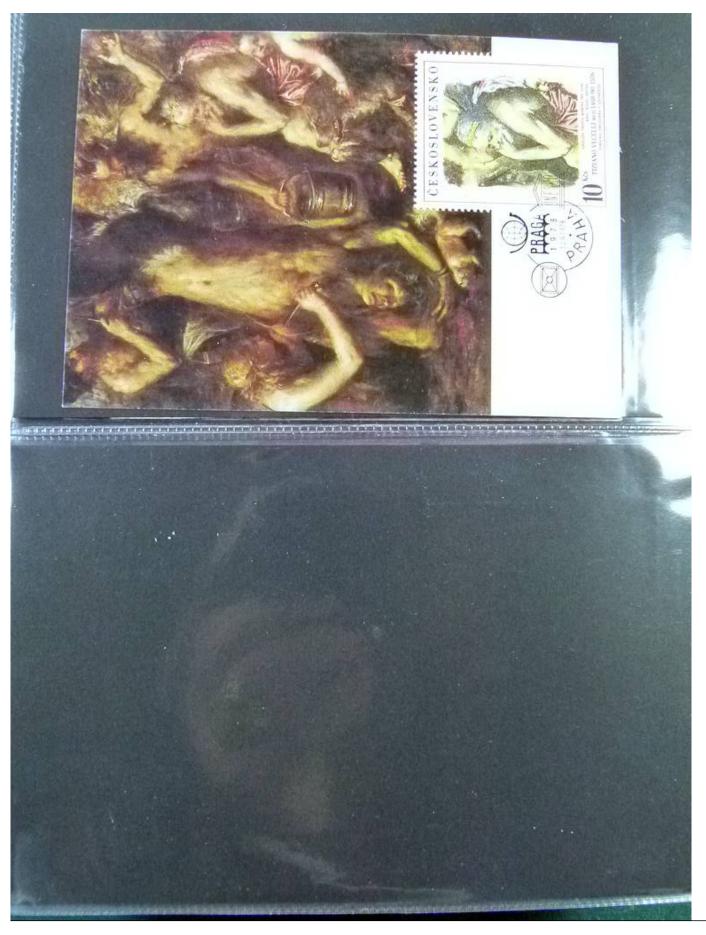

Lot nr.: L252209

Country/Type: Europe

Huge stock of Czechoslovakia covers, postcards, postal stationery, circulated and uncirculated, repeated.

Price: 130 eur

[Go to the lot on www.sevenstamps.com ]