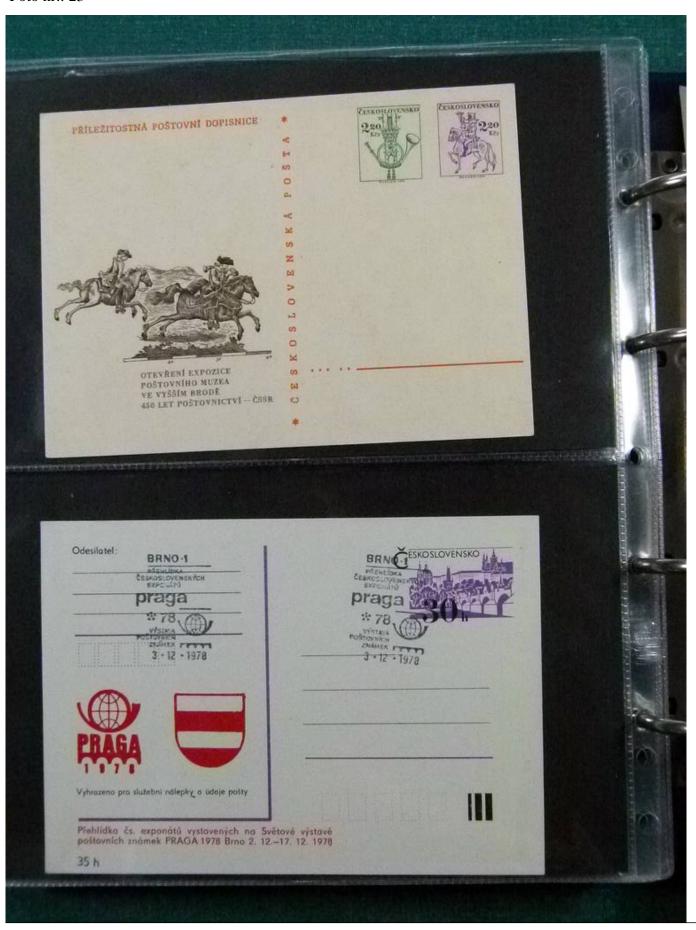

Lot nr.: L252209

Country/Type: Europe

Huge stock of Czechoslovakia covers, postcards, postal stationery, circulated and uncirculated, repeated.

Price: 130 eur

[Go to the lot on www.sevenstamps.com ]