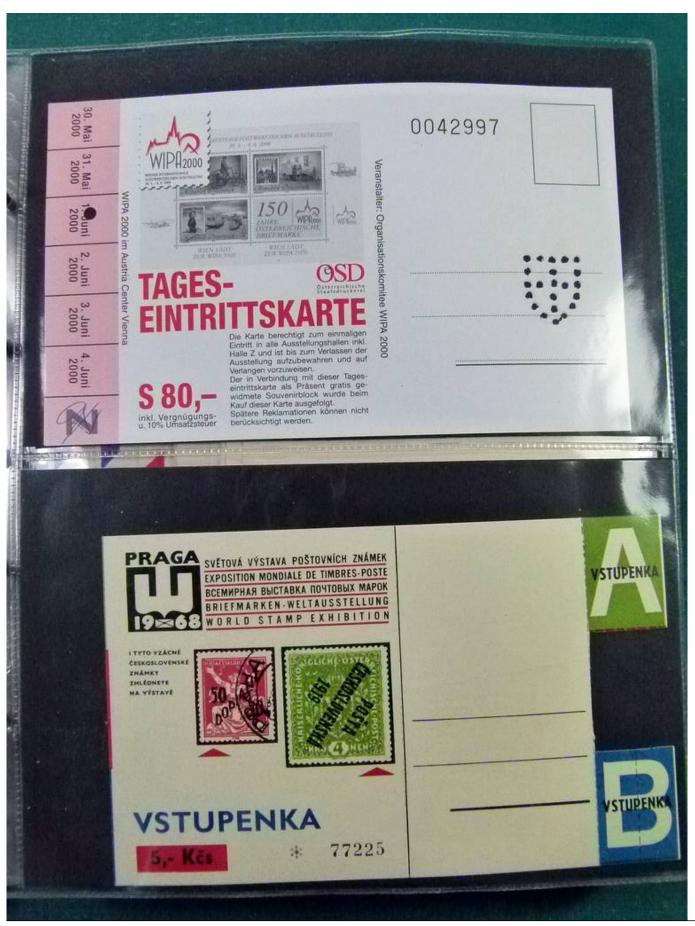

Lot nr.: L252209

Country/Type: Europe

Huge stock of Czechoslovakia covers, postcards, postal stationery, circulated and uncirculated, repeated.

Price: 130 eur

[Go to the lot on www.sevenstamps.com ]