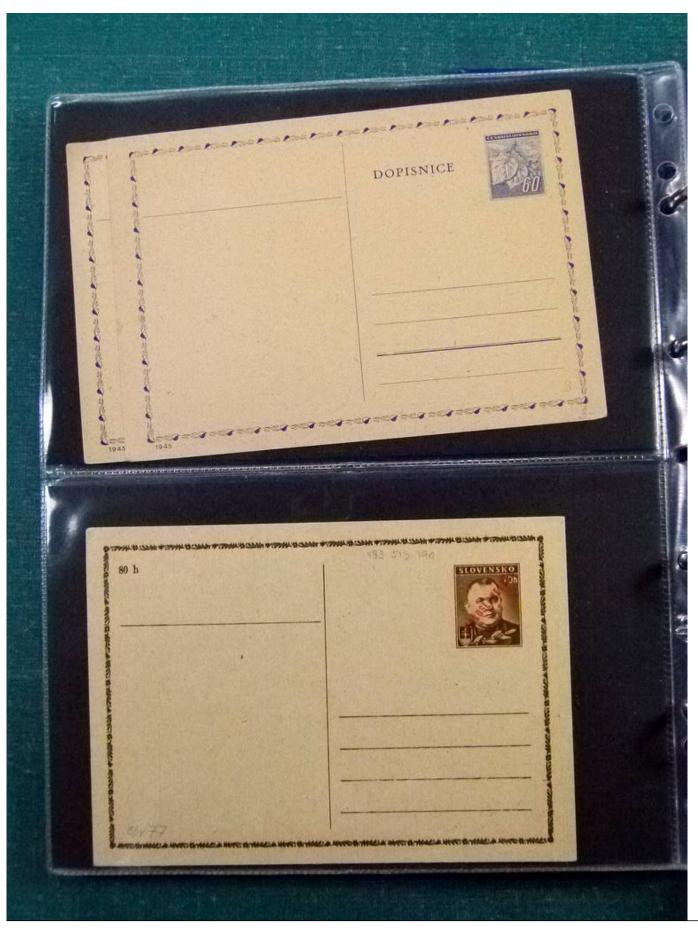

Lot nr.: L252209

Country/Type: Europe

Huge stock of Czechoslovakia covers, postcards, postal stationery, circulated and uncirculated, repeated.

Price: 130 eur

[Go to the lot on www.sevenstamps.com ]