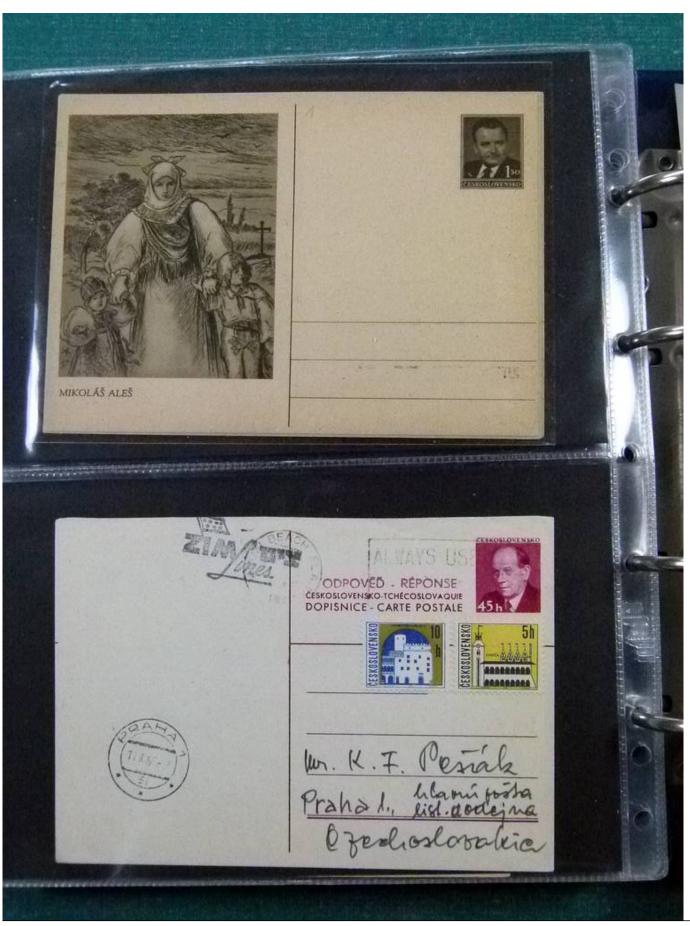

Lot nr.: L252209

Country/Type: Europe

Huge stock of Czechoslovakia covers, postcards, postal stationery, circulated and uncirculated, repeated.

Price: 130 eur

[Go to the lot on www.sevenstamps.com ]