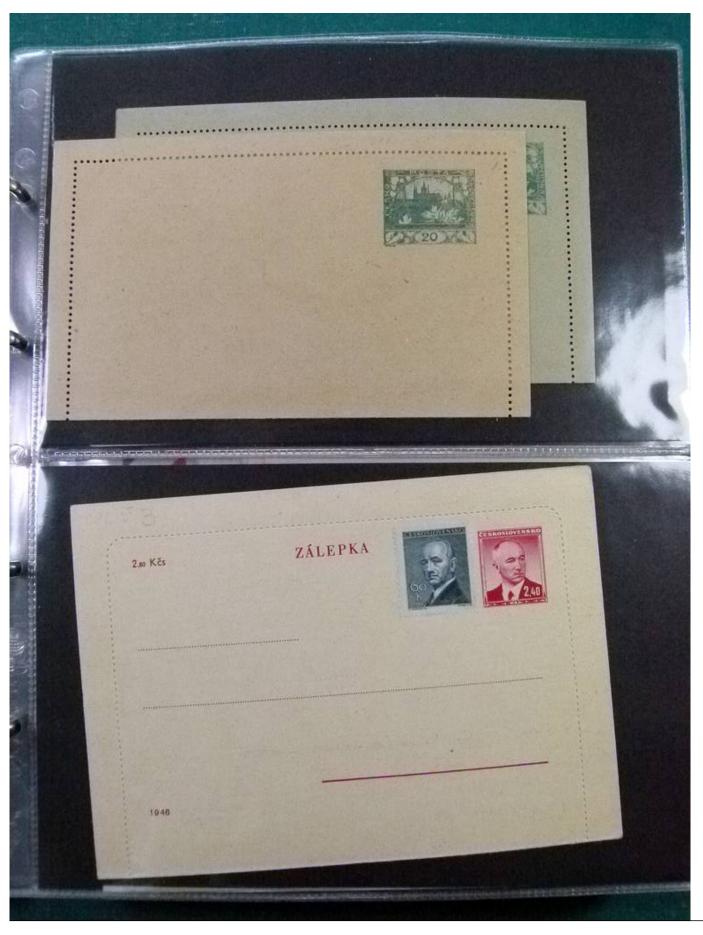

Lot nr.: L252209

Country/Type: Europe

Huge stock of Czechoslovakia covers, postcards, postal stationery, circulated and uncirculated, repeated.

Price: 130 eur

[Go to the lot on www.sevenstamps.com ]