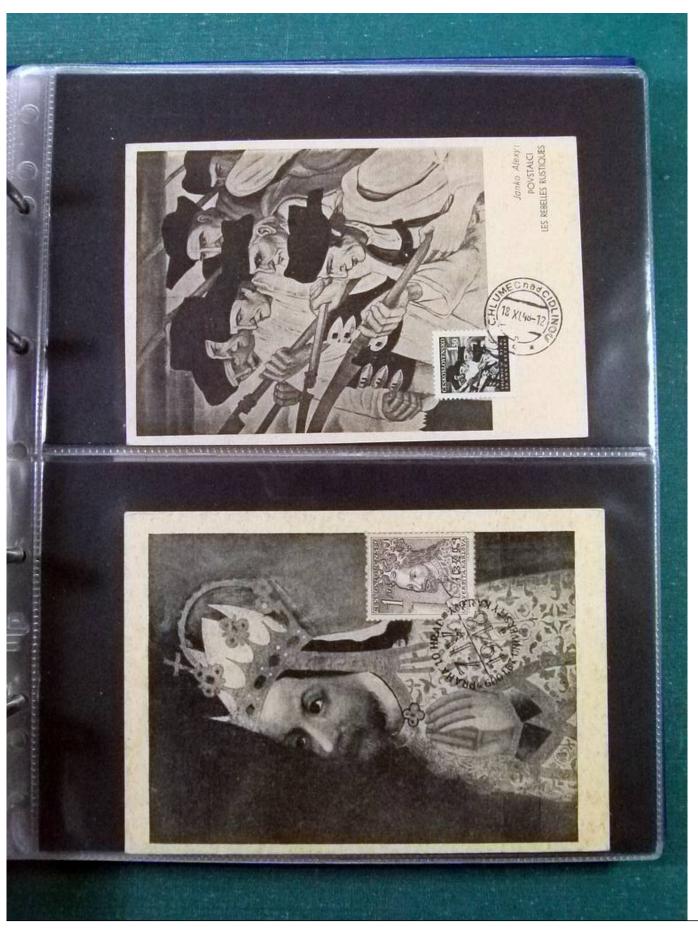

Lot nr.: L252209

Country/Type: Europe

Huge stock of Czechoslovakia covers, postcards, postal stationery, circulated and uncirculated, repeated.

Price: 130 eur

[Go to the lot on www.sevenstamps.com ]