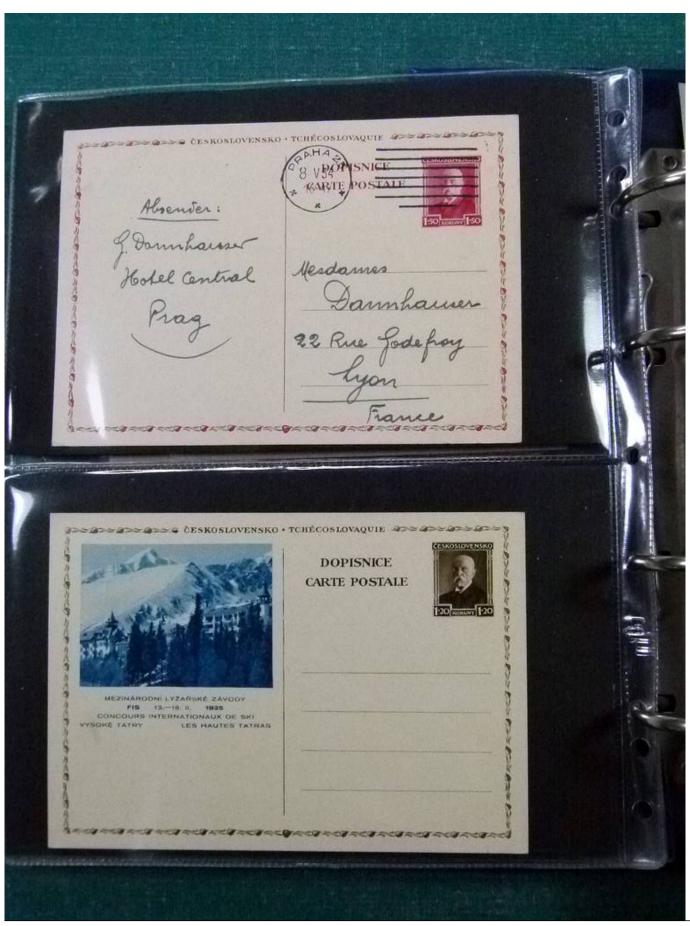

Lot nr.: L252209

Country/Type: Europe

Huge stock of Czechoslovakia covers, postcards, postal stationery, circulated and uncirculated, repeated.

Price: 130 eur

[Go to the lot on www.sevenstamps.com ]