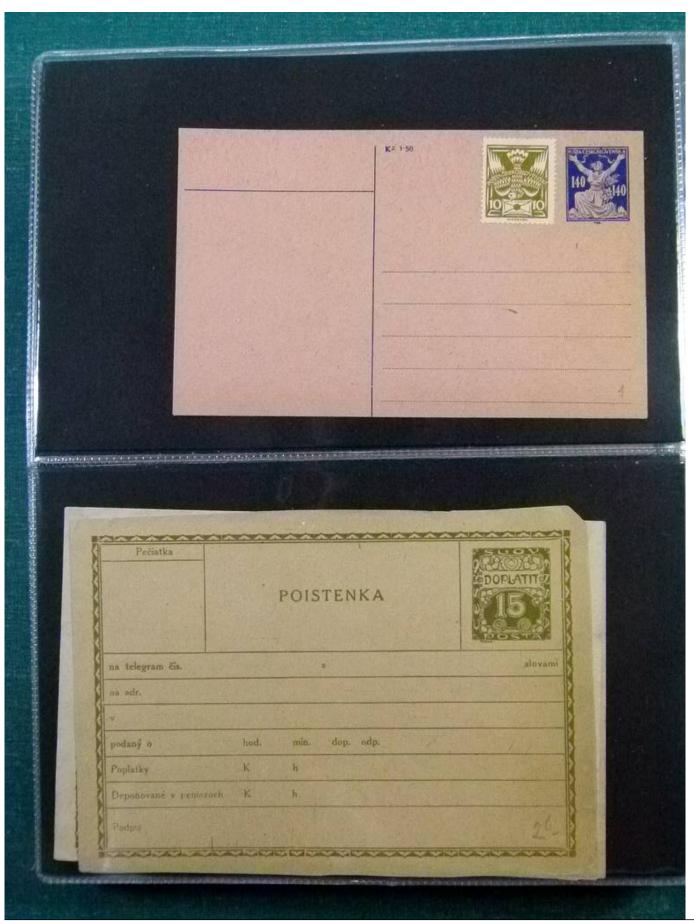

Lot nr.: L252209

Country/Type: Europe

Huge stock of Czechoslovakia covers, postcards, postal stationery, circulated and uncirculated, repeated.

Price: 130 eur

[Go to the lot on www.sevenstamps.com ]