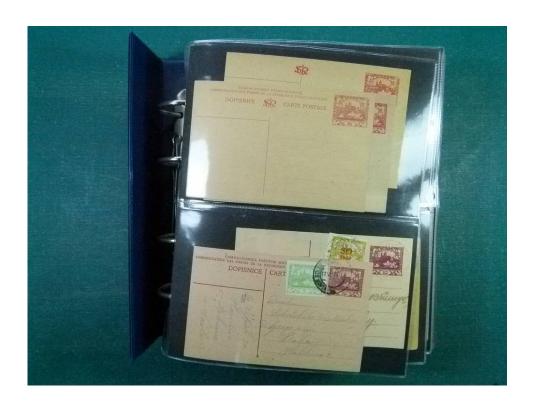

Lot nr.: L252209

Country/Type: Europe

Huge stock of Czechoslovakia covers, postcards, postal stationery, circulated and uncirculated, repeated.

Price: 130 eur

[Go to the lot on www.sevenstamps.com ]