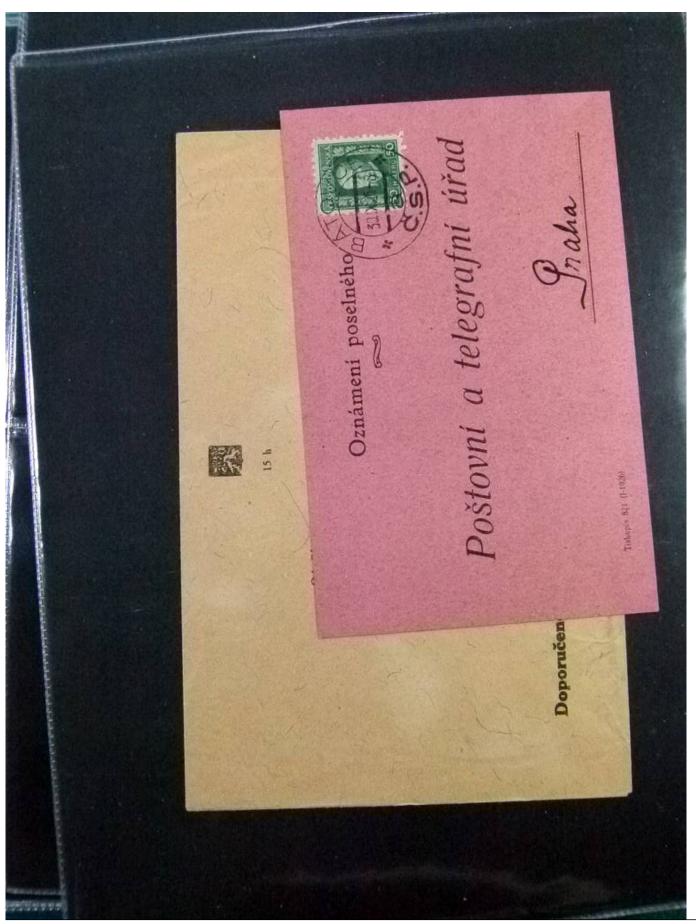

Lot nr.: L252209

Country/Type: Europe

Huge stock of Czechoslovakia covers, postcards, postal stationery, circulated and uncirculated, repeated.

Price: 130 eur

[Go to the lot on www.sevenstamps.com ]