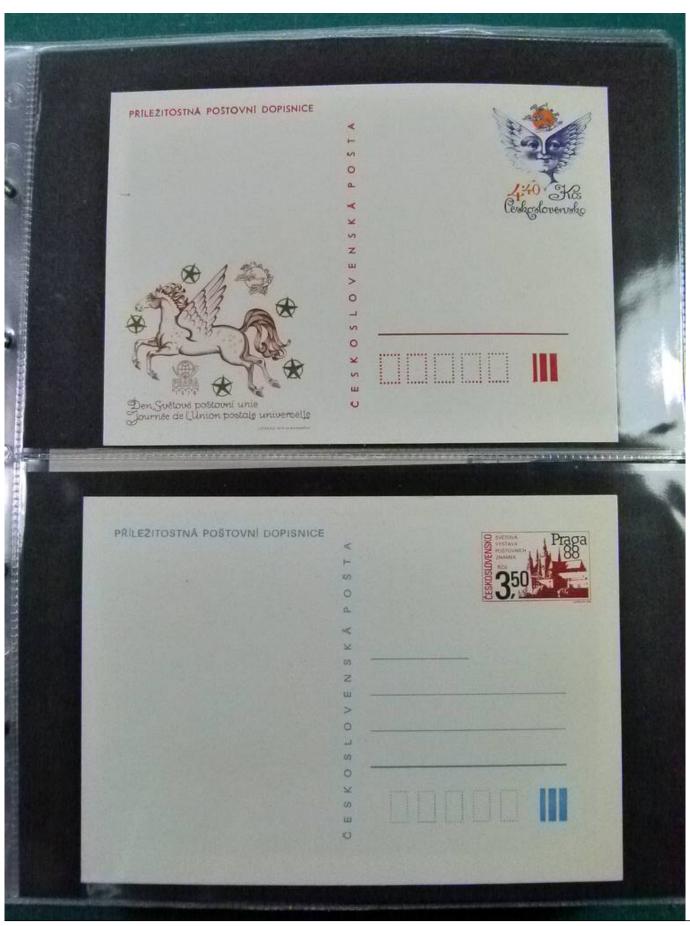

Lot nr.: L252209

Country/Type: Europe

Huge stock of Czechoslovakia covers, postcards, postal stationery, circulated and uncirculated, repeated.

Price: 130 eur

[Go to the lot on www.sevenstamps.com ]