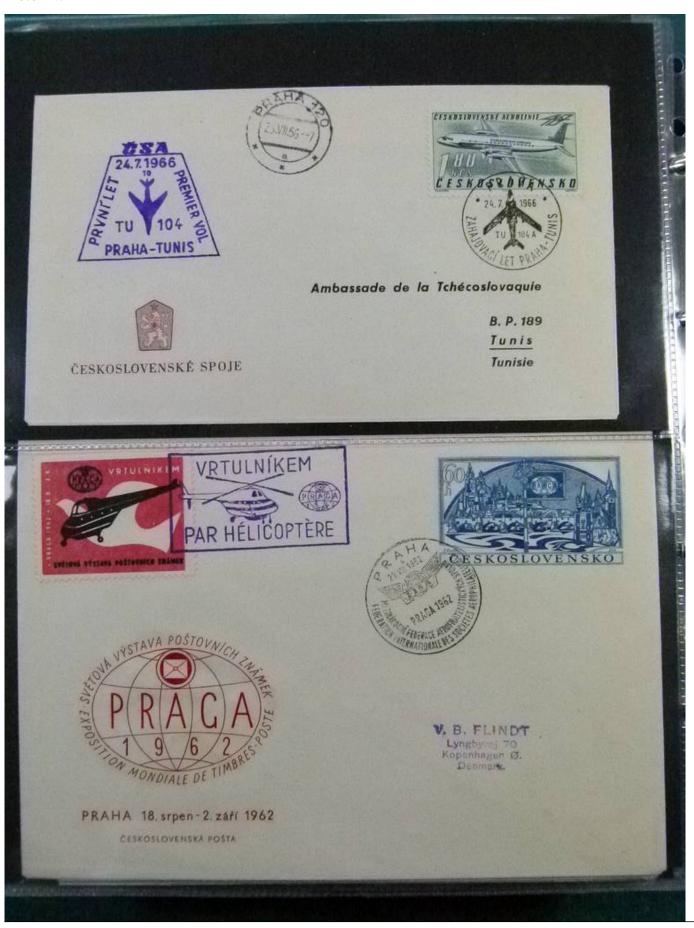

Lot nr.: L252209

Country/Type: Europe

Huge stock of Czechoslovakia covers, postcards, postal stationery, circulated and uncirculated, repeated.

Price: 130 eur

[Go to the lot on www.sevenstamps.com ]