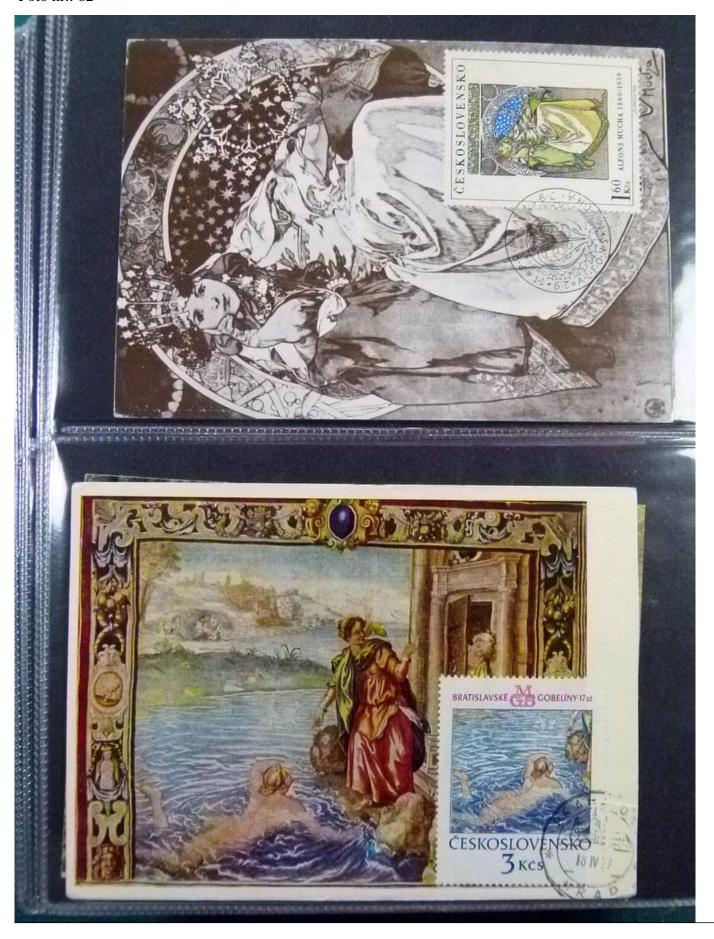

Lot nr.: L252209

Country/Type: Europe

Huge stock of Czechoslovakia covers, postcards, postal stationery, circulated and uncirculated, repeated.

Price: 130 eur

[Go to the lot on www.sevenstamps.com ]