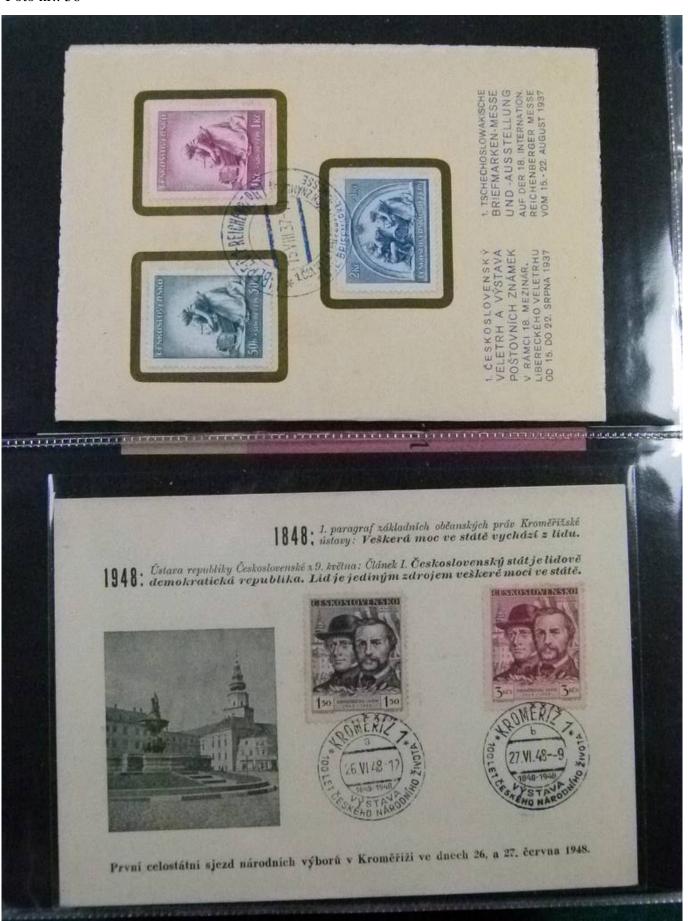

Lot nr.: L252209

Country/Type: Europe

Huge stock of Czechoslovakia covers, postcards, postal stationery, circulated and uncirculated, repeated.

Price: 130 eur

[Go to the lot on www.sevenstamps.com ]