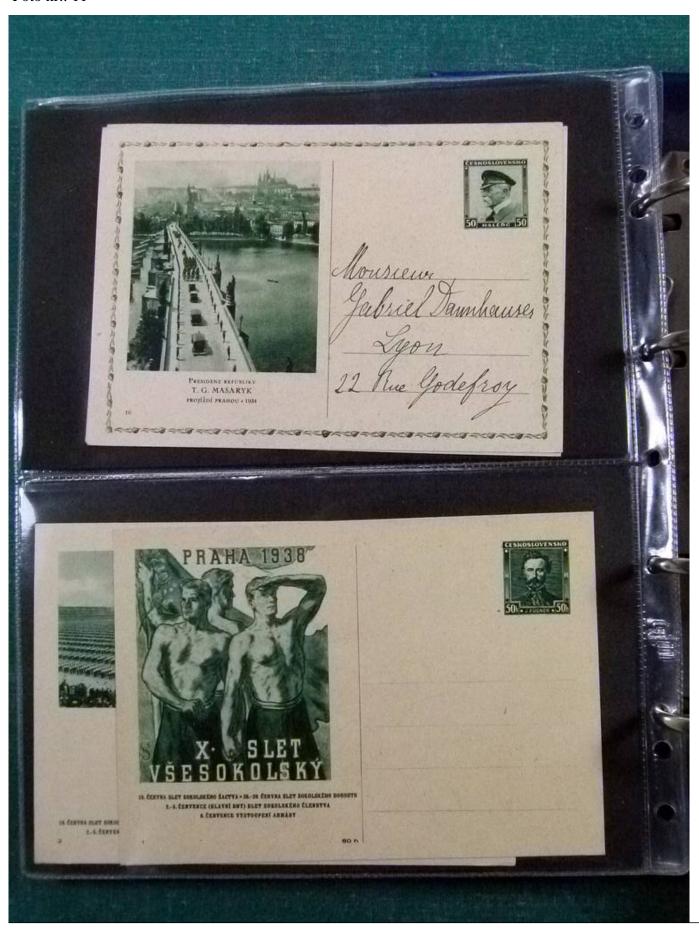

Lot nr.: L252209

Country/Type: Europe

Huge stock of Czechoslovakia covers, postcards, postal stationery, circulated and uncirculated, repeated.

Price: 130 eur

[Go to the lot on www.sevenstamps.com ]