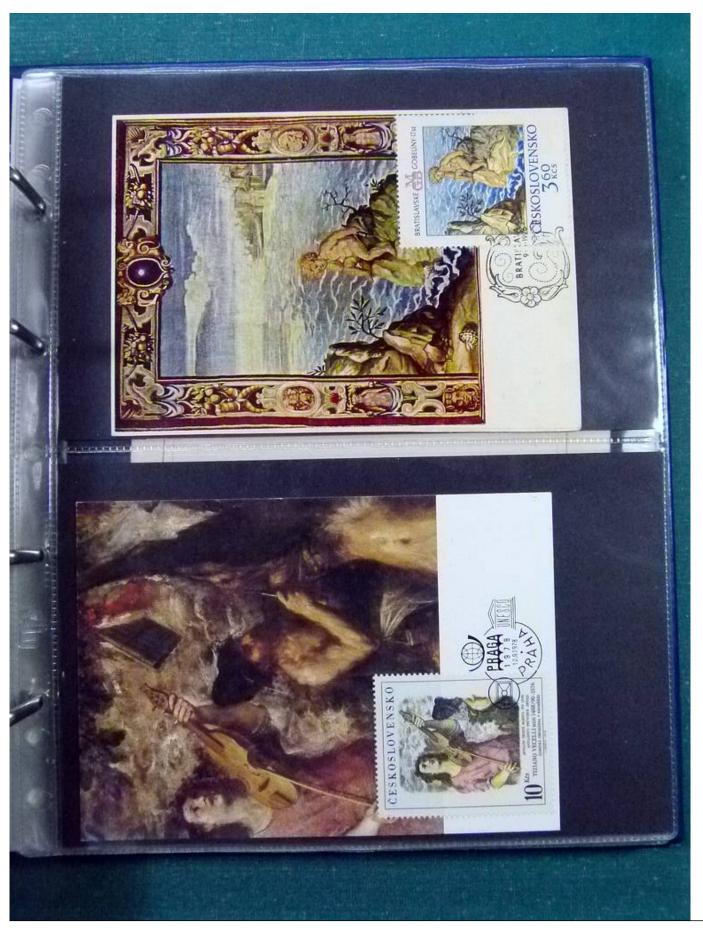

Lot nr.: L252209

Country/Type: Europe

Huge stock of Czechoslovakia covers, postcards, postal stationery, circulated and uncirculated, repeated.

Price: 130 eur

[Go to the lot on www.sevenstamps.com ]