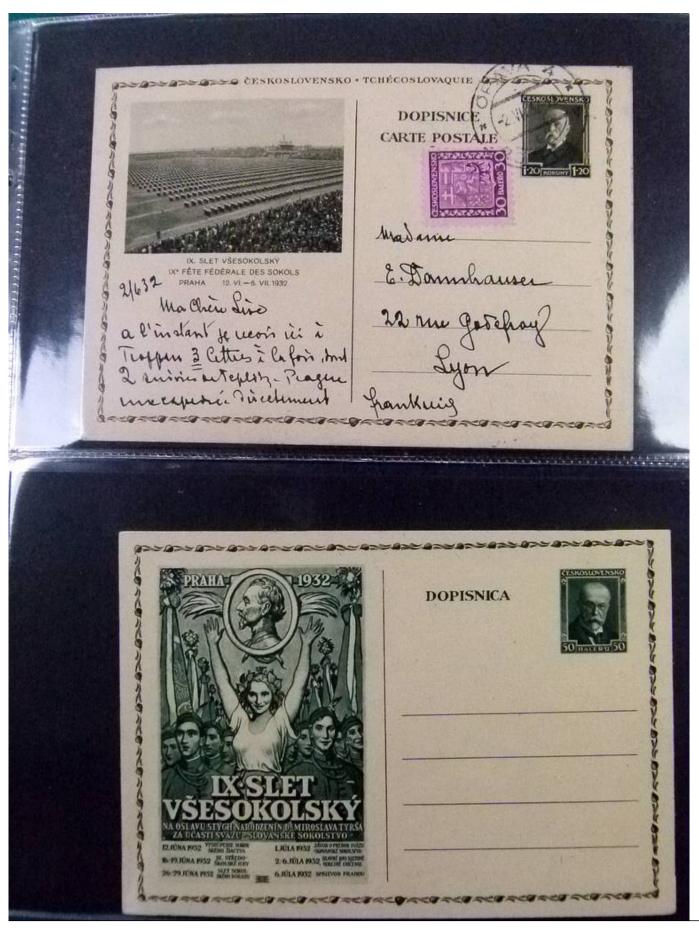

Lot nr.: L252209

Country/Type: Europe

Huge stock of Czechoslovakia covers, postcards, postal stationery, circulated and uncirculated, repeated.

Price: 130 eur

[Go to the lot on www.sevenstamps.com ]