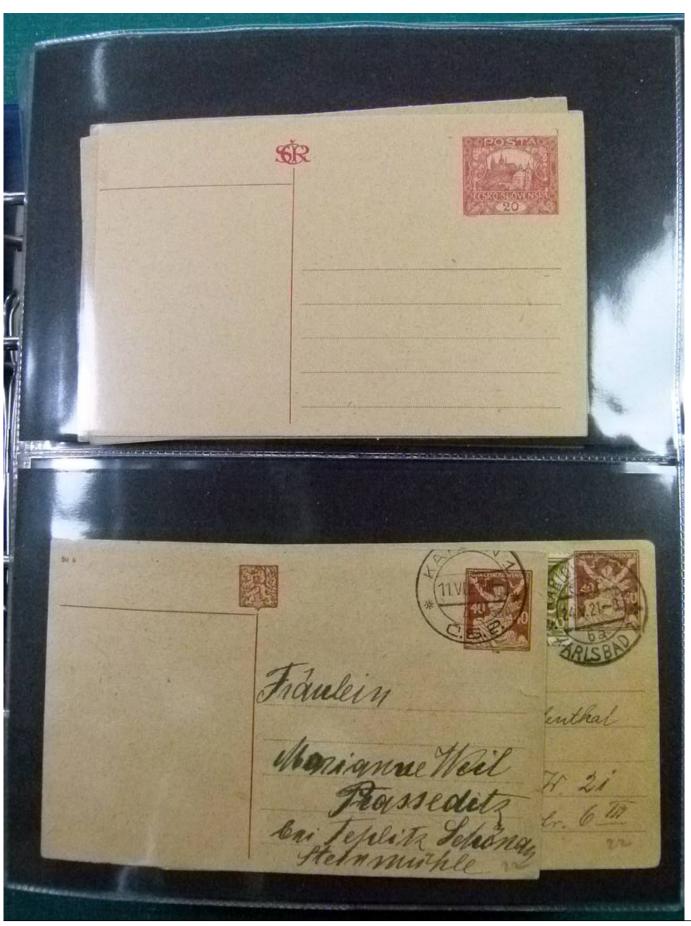

Lot nr.: L252209

Country/Type: Europe

Huge stock of Czechoslovakia covers, postcards, postal stationery, circulated and uncirculated, repeated.

Price: 130 eur

[Go to the lot on www.sevenstamps.com ]