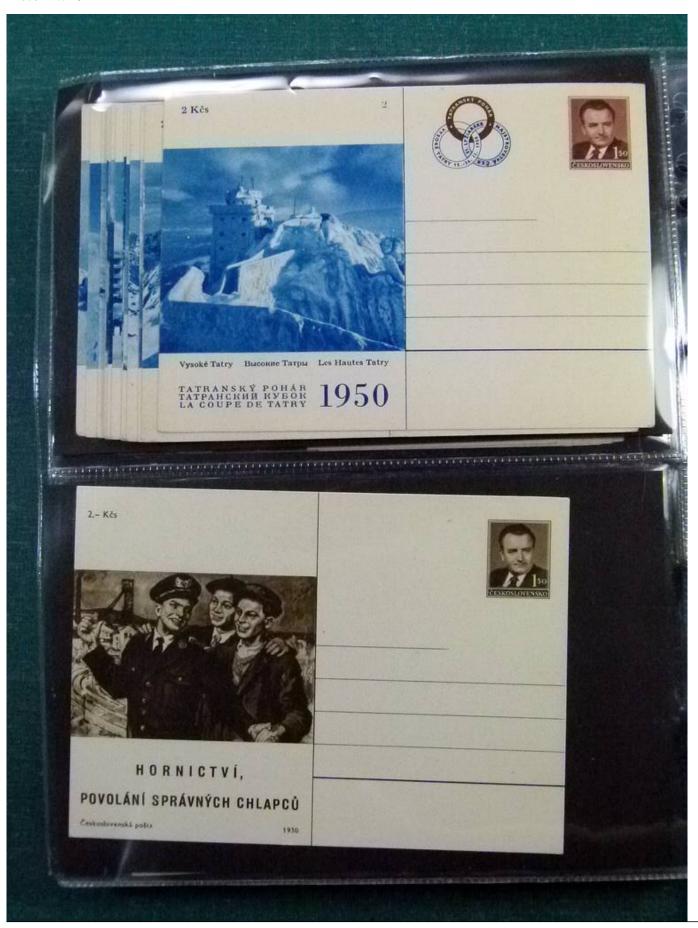

Lot nr.: L252209

Country/Type: Europe

Huge stock of Czechoslovakia covers, postcards, postal stationery, circulated and uncirculated, repeated.

Price: 130 eur

[Go to the lot on www.sevenstamps.com ]