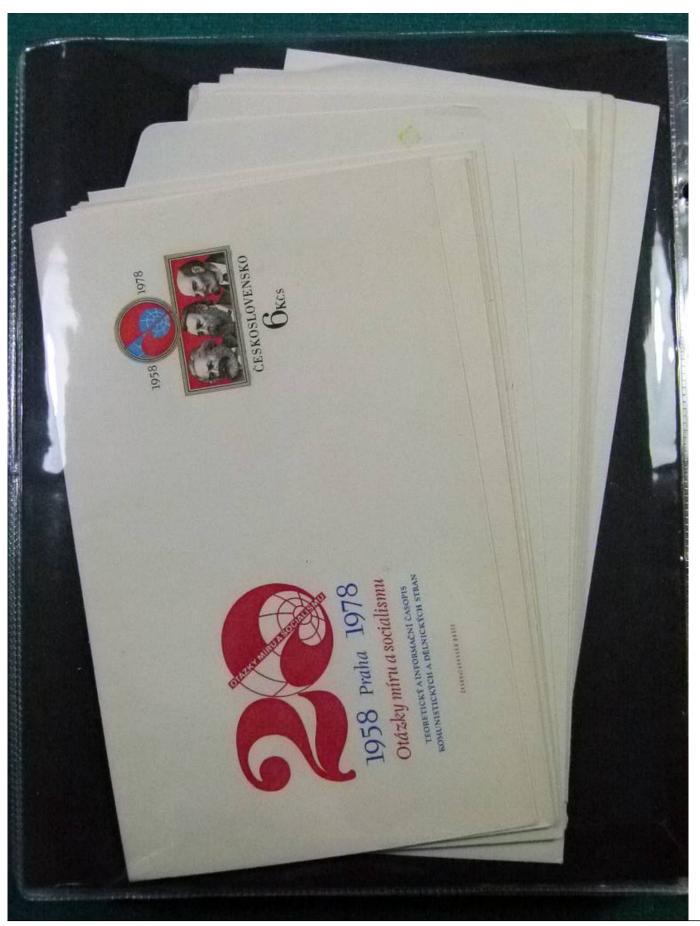

Lot nr.: L252209

Country/Type: Europe

Huge stock of Czechoslovakia covers, postcards, postal stationery, circulated and uncirculated, repeated.

Price: 130 eur

[Go to the lot on www.sevenstamps.com ]