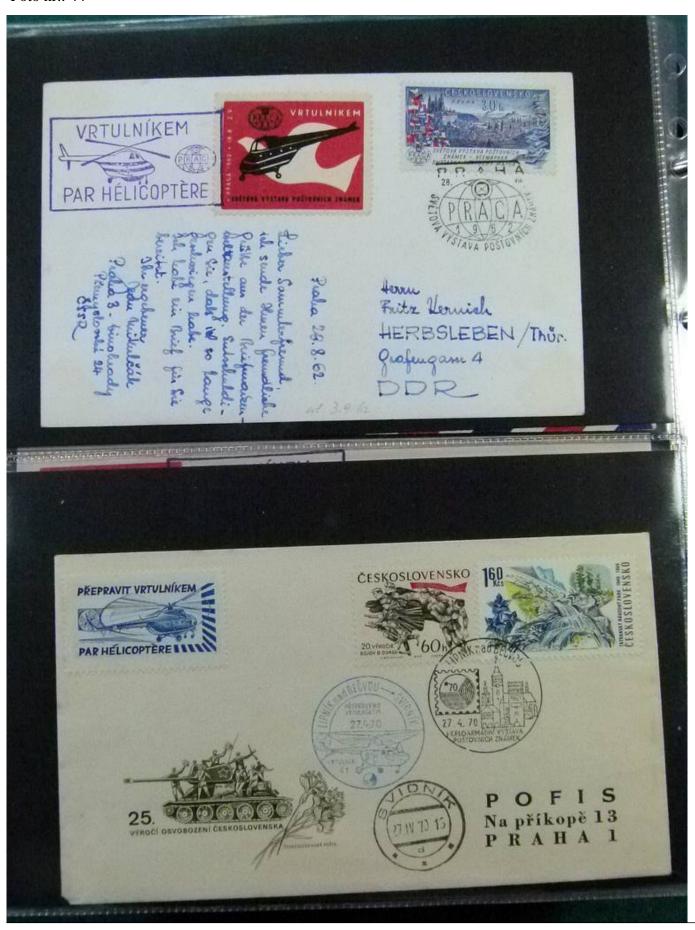

Lot nr.: L252209

Country/Type: Europe

Huge stock of Czechoslovakia covers, postcards, postal stationery, circulated and uncirculated, repeated.

Price: 130 eur

[Go to the lot on www.sevenstamps.com ]