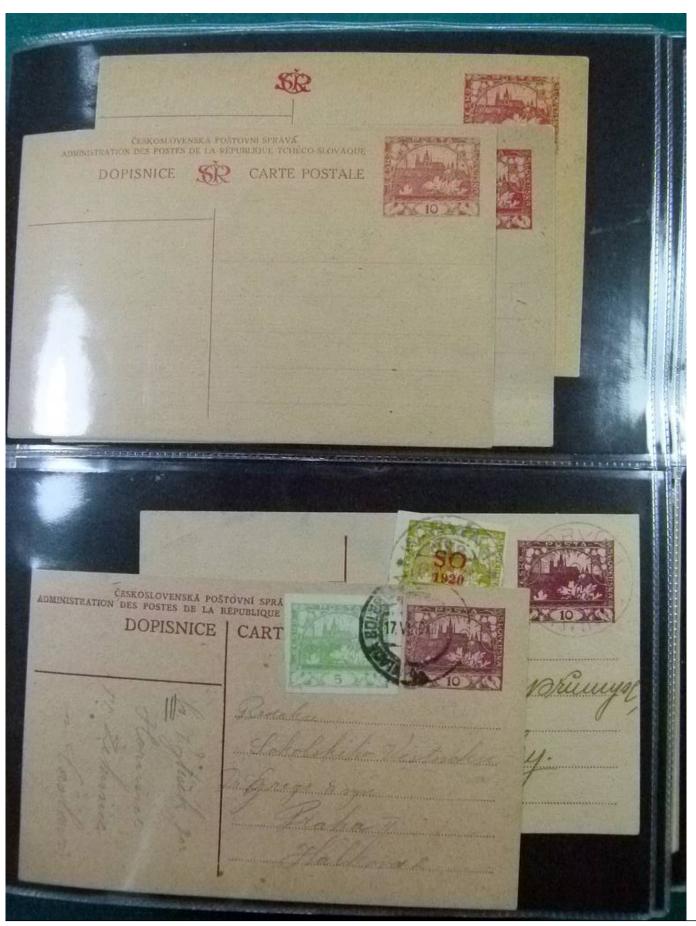

Lot nr.: L252209

Country/Type: Europe

Huge stock of Czechoslovakia covers, postcards, postal stationery, circulated and uncirculated, repeated.

Price: 130 eur

[Go to the lot on www.sevenstamps.com ]