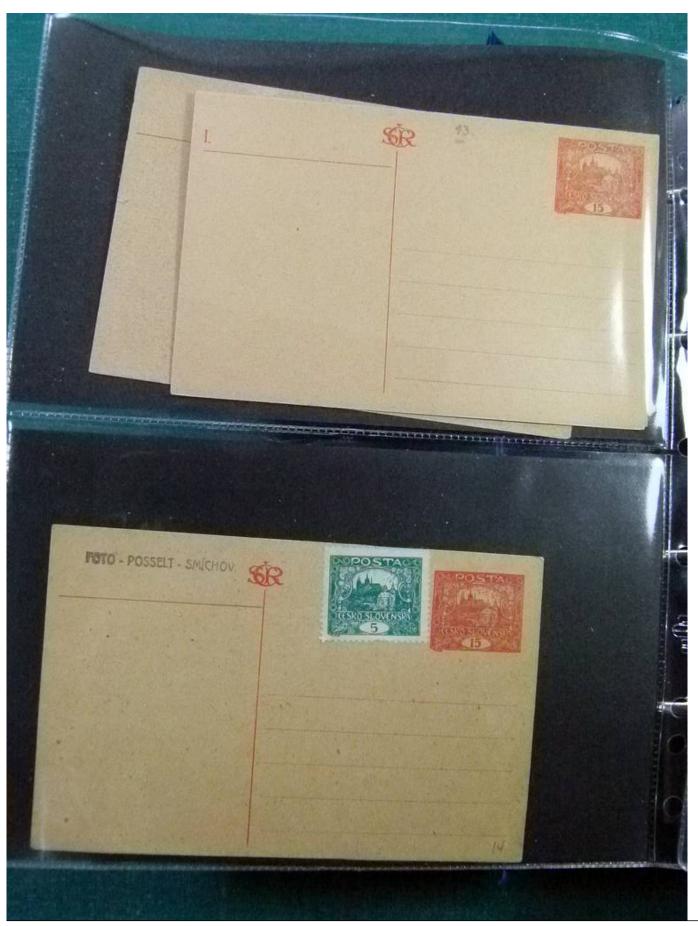

Lot nr.: L252209

Country/Type: Europe

Huge stock of Czechoslovakia covers, postcards, postal stationery, circulated and uncirculated, repeated.

Price: 130 eur

[Go to the lot on www.sevenstamps.com ]