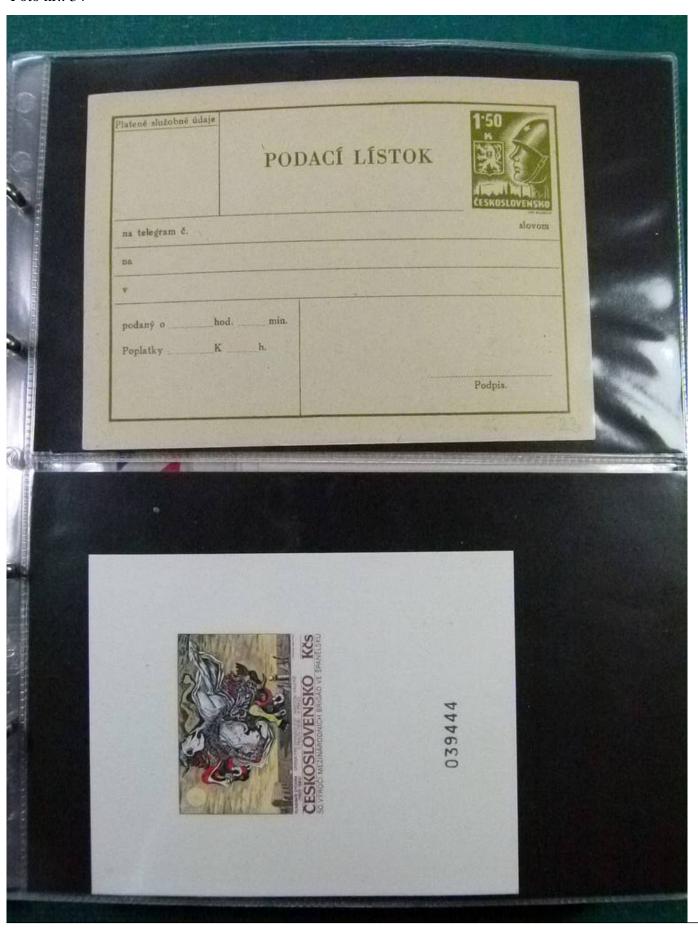

Lot nr.: L252209

Country/Type: Europe

Huge stock of Czechoslovakia covers, postcards, postal stationery, circulated and uncirculated, repeated.

Price: 130 eur

[Go to the lot on www.sevenstamps.com ]