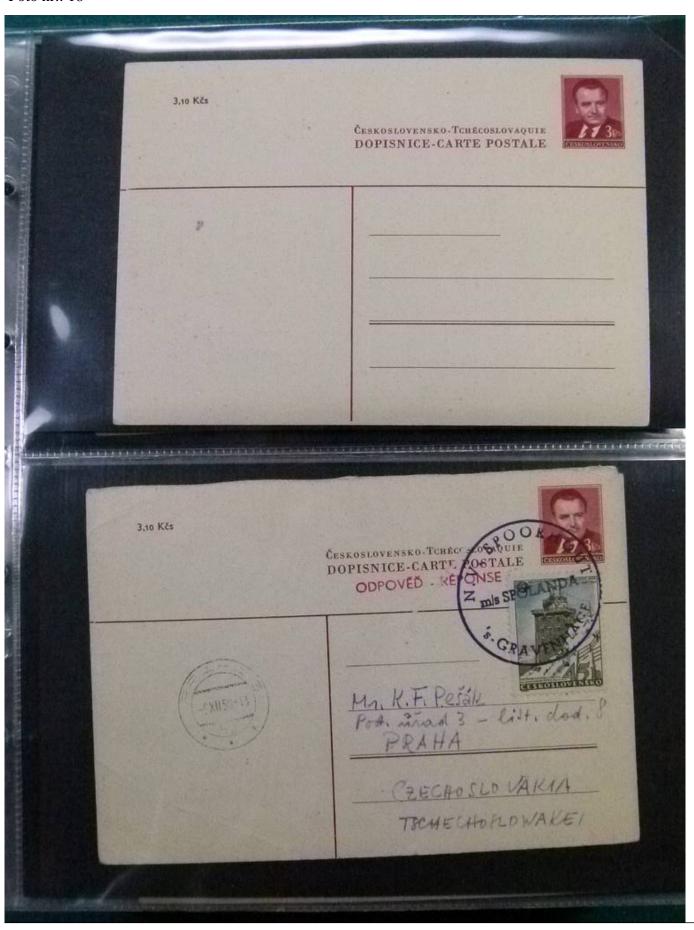

Lot nr.: L252209

Country/Type: Europe

Huge stock of Czechoslovakia covers, postcards, postal stationery, circulated and uncirculated, repeated.

Price: 130 eur

[Go to the lot on www.sevenstamps.com ]