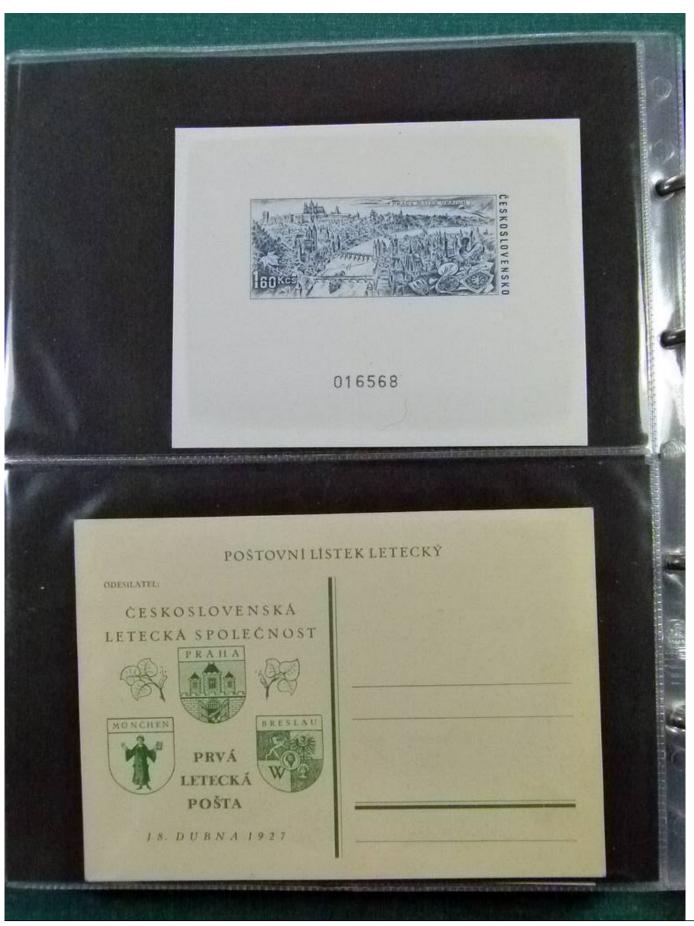

Lot nr.: L252209

Country/Type: Europe

Huge stock of Czechoslovakia covers, postcards, postal stationery, circulated and uncirculated, repeated.

Price: 130 eur

[Go to the lot on www.sevenstamps.com ]