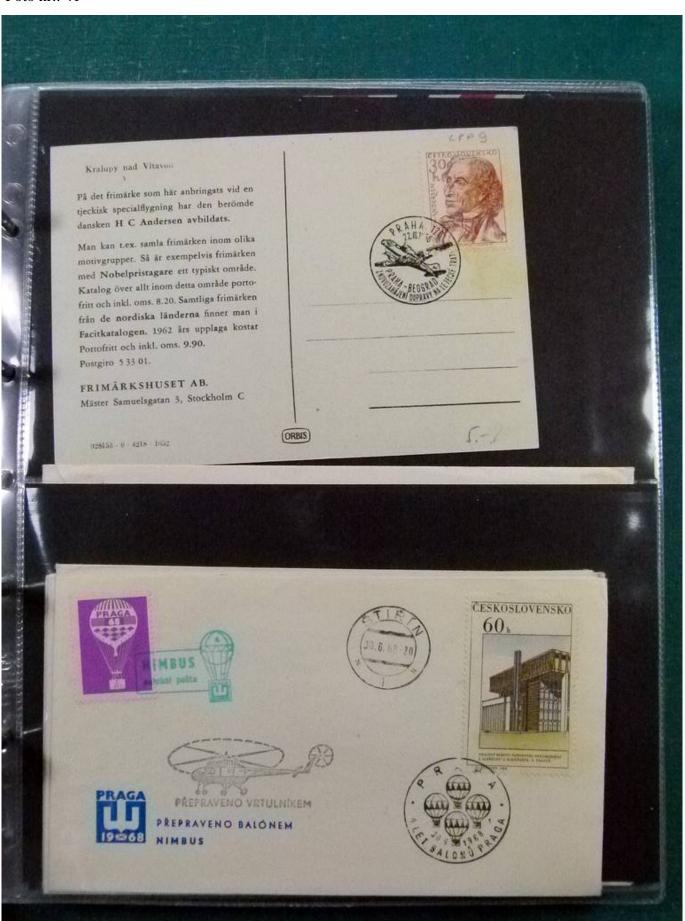

Lot nr.: L252209

Country/Type: Europe

Huge stock of Czechoslovakia covers, postcards, postal stationery, circulated and uncirculated, repeated.

Price: 130 eur

[Go to the lot on www.sevenstamps.com ]