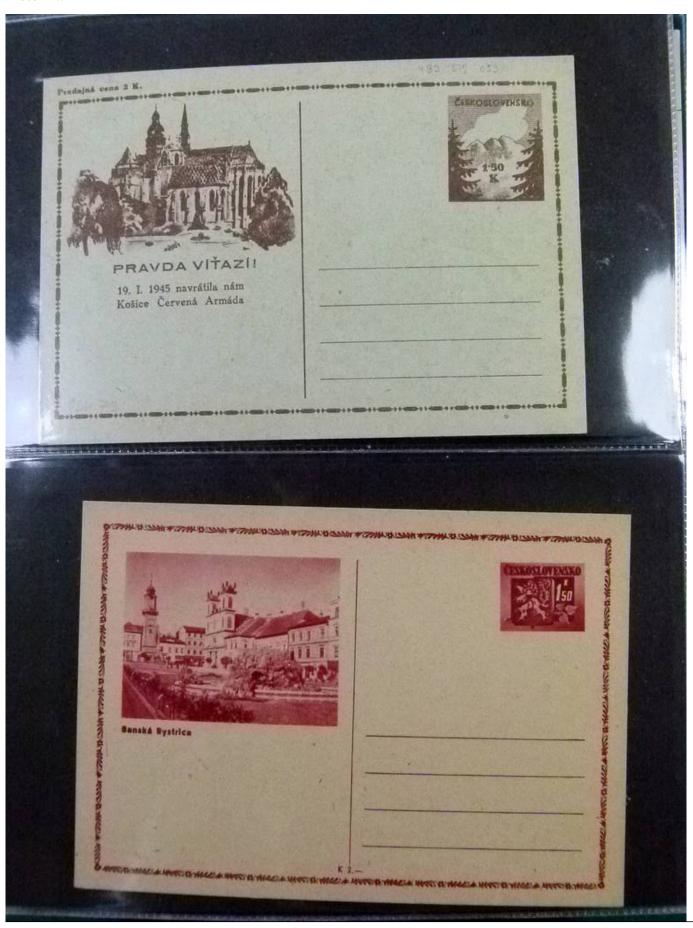

Lot nr.: L252209

Country/Type: Europe

Huge stock of Czechoslovakia covers, postcards, postal stationery, circulated and uncirculated, repeated.

Price: 130 eur

[Go to the lot on www.sevenstamps.com ]