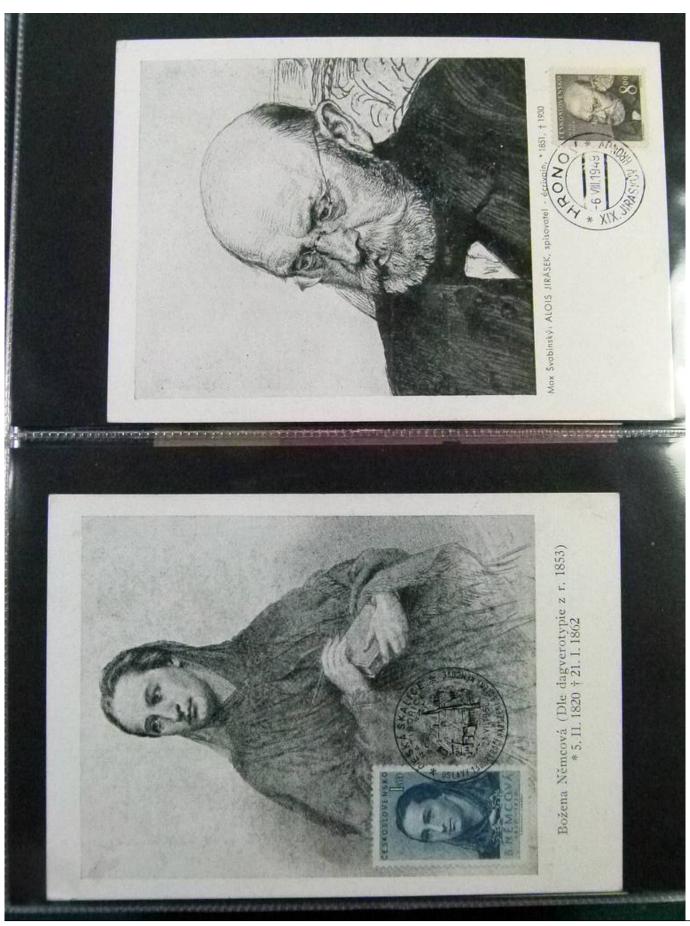

Lot nr.: L252209

Country/Type: Europe

Huge stock of Czechoslovakia covers, postcards, postal stationery, circulated and uncirculated, repeated.

Price: 130 eur

[Go to the lot on www.sevenstamps.com ]