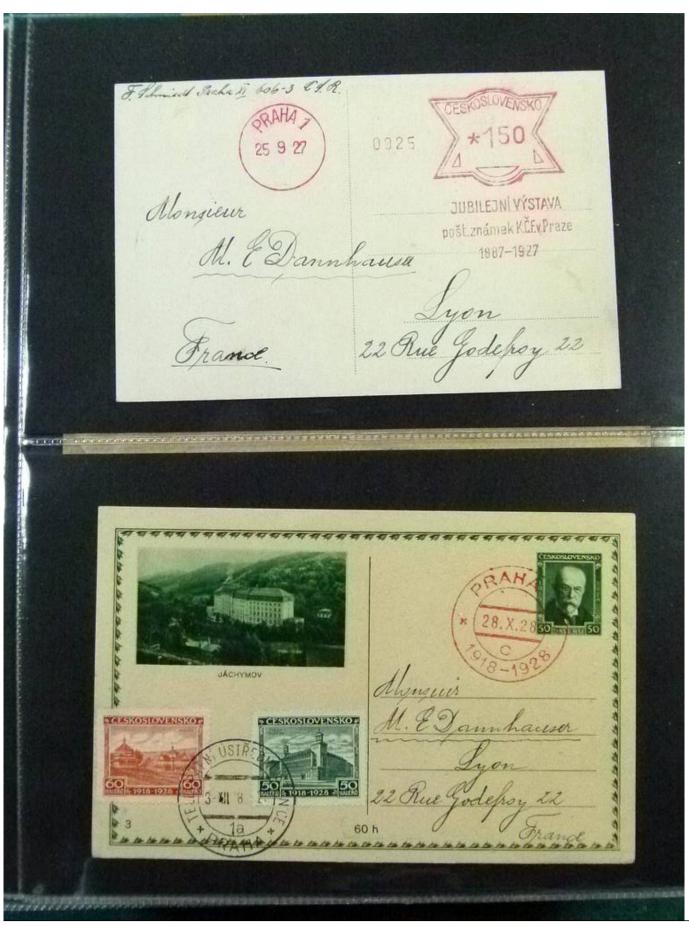

Lot nr.: L252209

Country/Type: Europe

Huge stock of Czechoslovakia covers, postcards, postal stationery, circulated and uncirculated, repeated.

Price: 130 eur

[Go to the lot on www.sevenstamps.com ]