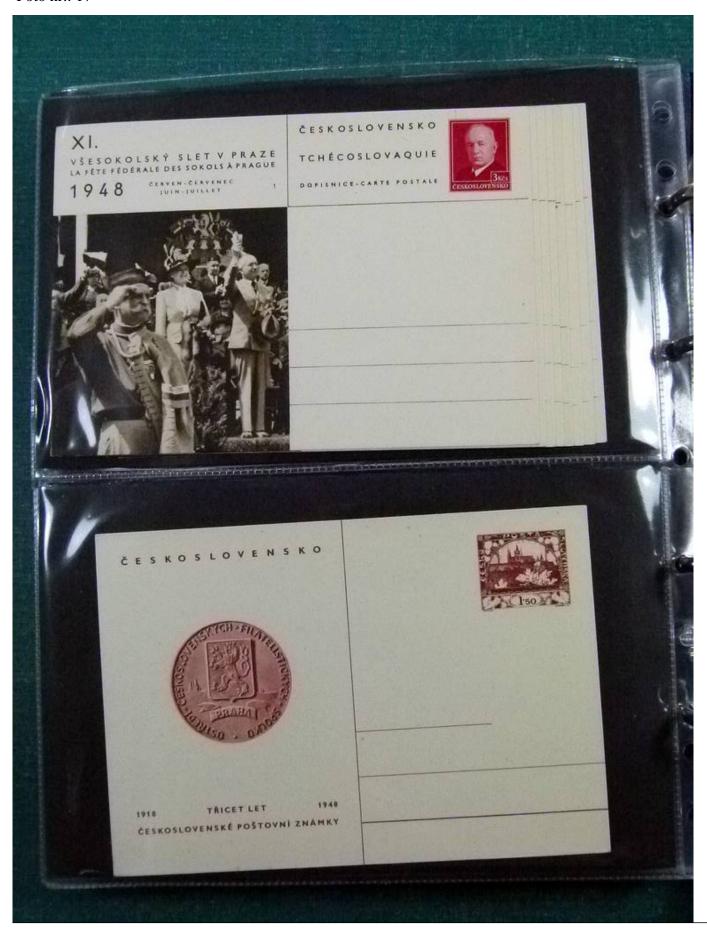

Lot nr.: L252209

Country/Type: Europe

Huge stock of Czechoslovakia covers, postcards, postal stationery, circulated and uncirculated, repeated.

Price: 130 eur

[Go to the lot on www.sevenstamps.com ]