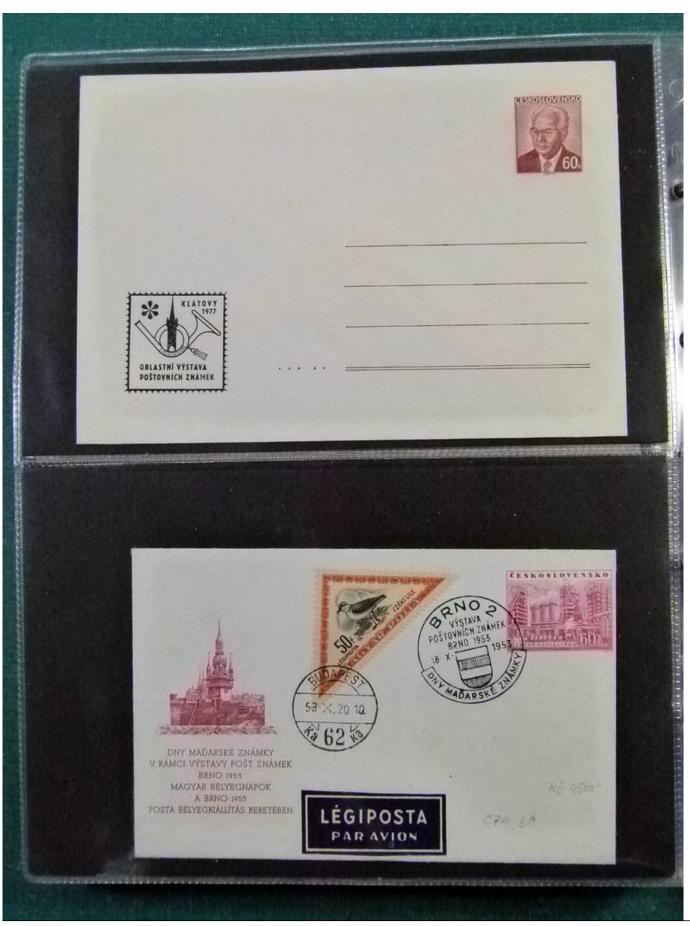

Lot nr.: L252209

Country/Type: Europe

Huge stock of Czechoslovakia covers, postcards, postal stationery, circulated and uncirculated, repeated.

Price: 130 eur

[Go to the lot on www.sevenstamps.com ]