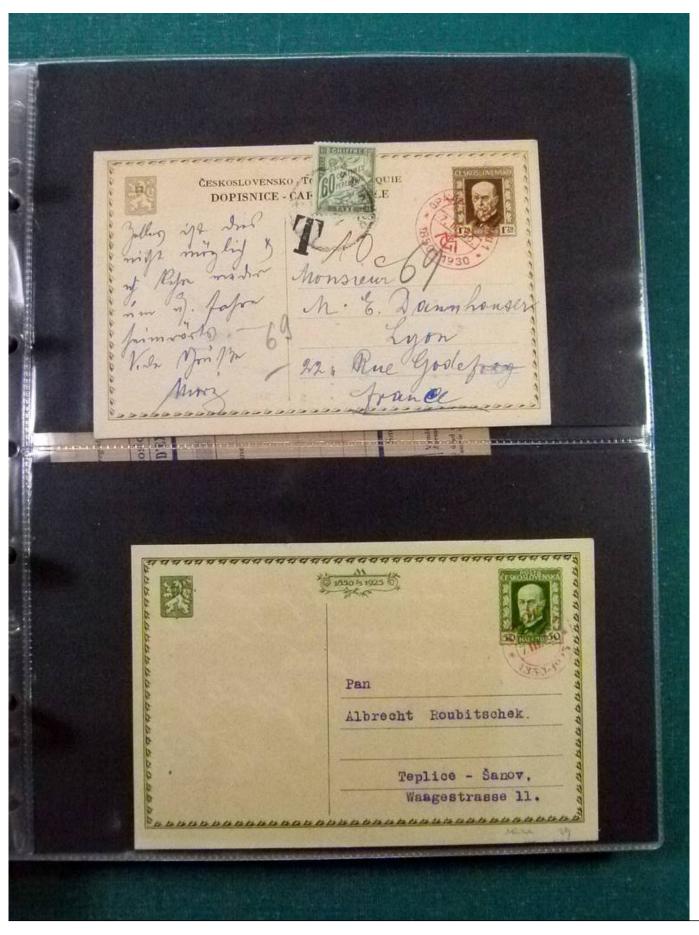

Lot nr.: L252209

Country/Type: Europe

Huge stock of Czechoslovakia covers, postcards, postal stationery, circulated and uncirculated, repeated.

Price: 130 eur

[Go to the lot on www.sevenstamps.com ]