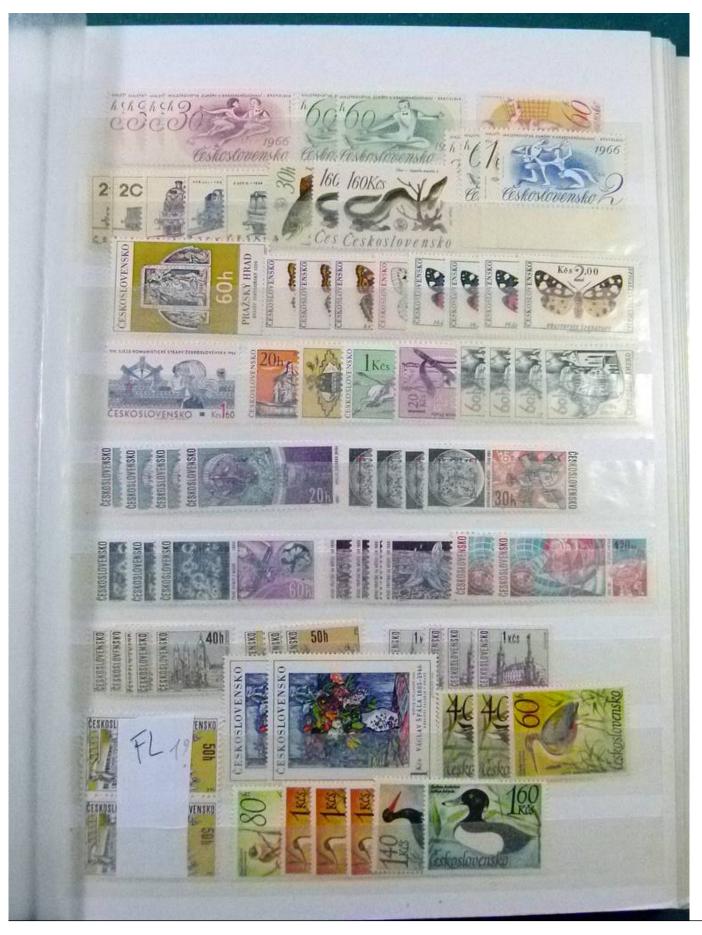

Lot nr.: L252199

Country/Type: Europe

Czechoslovakia collection, with MNH stamps, also in complete sets.

Price: 140 eur

[Go to the lot on www.sevenstamps.com ]

YOUR COLLECTION, OUR PASSION.