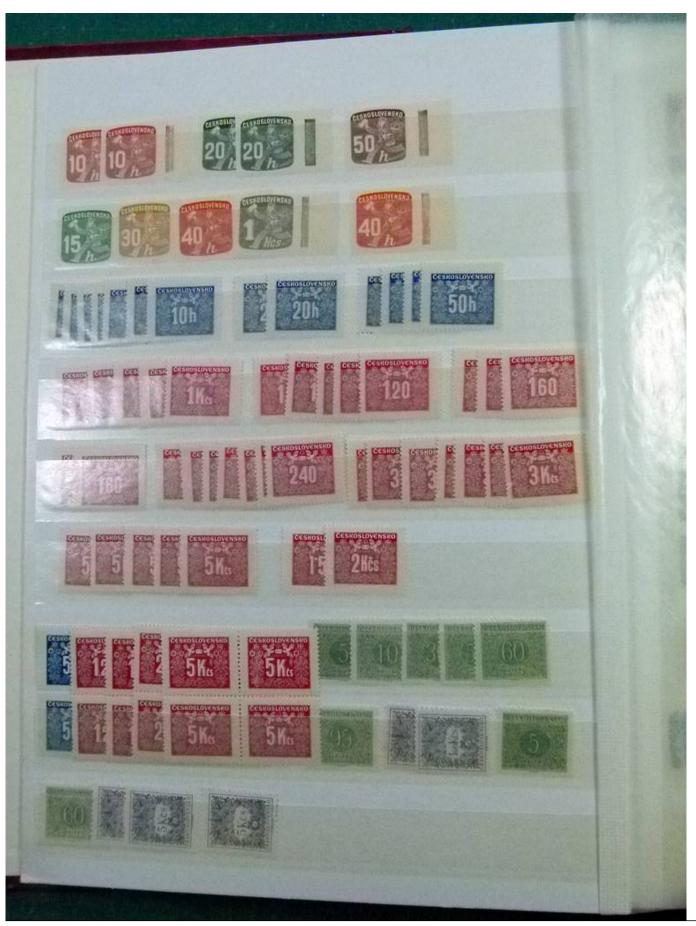

Lot nr.: L252199

Country/Type: Europe

Czechoslovakia collection, with MNH stamps, also in complete sets.

Price: 140 eur

[Go to the lot on www.sevenstamps.com ]

YOUR COLLECTION, OUR PASSION.