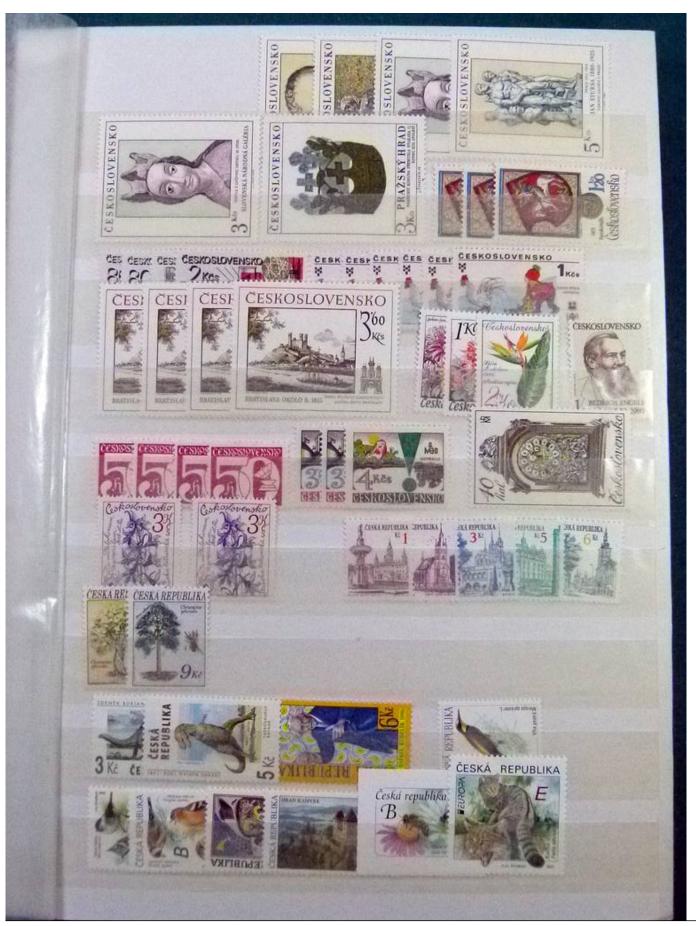

Lot nr.: L252199

Country/Type: Europe

Czechoslovakia collection, with MNH stamps, also in complete sets.

Price: 140 eur

[Go to the lot on www.sevenstamps.com ]

YOUR COLLECTION, OUR PASSION.