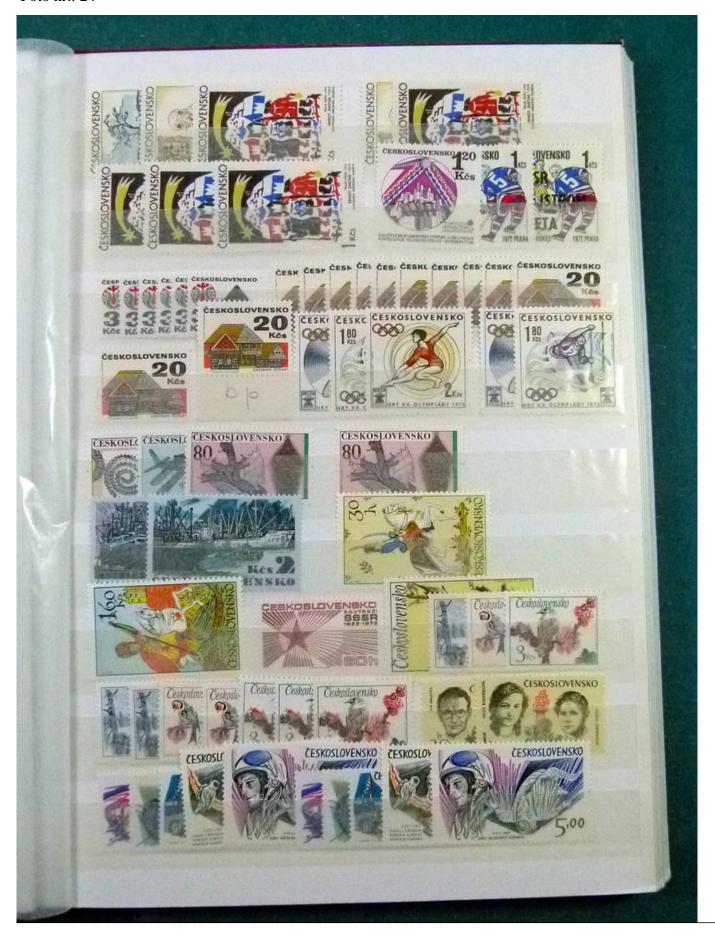

Lot nr.: L252199

Country/Type: Europe

Czechoslovakia collection, with MNH stamps, also in complete sets.

Price: 140 eur

[Go to the lot on www.sevenstamps.com ]

YOUR COLLECTION, OUR PASSION.