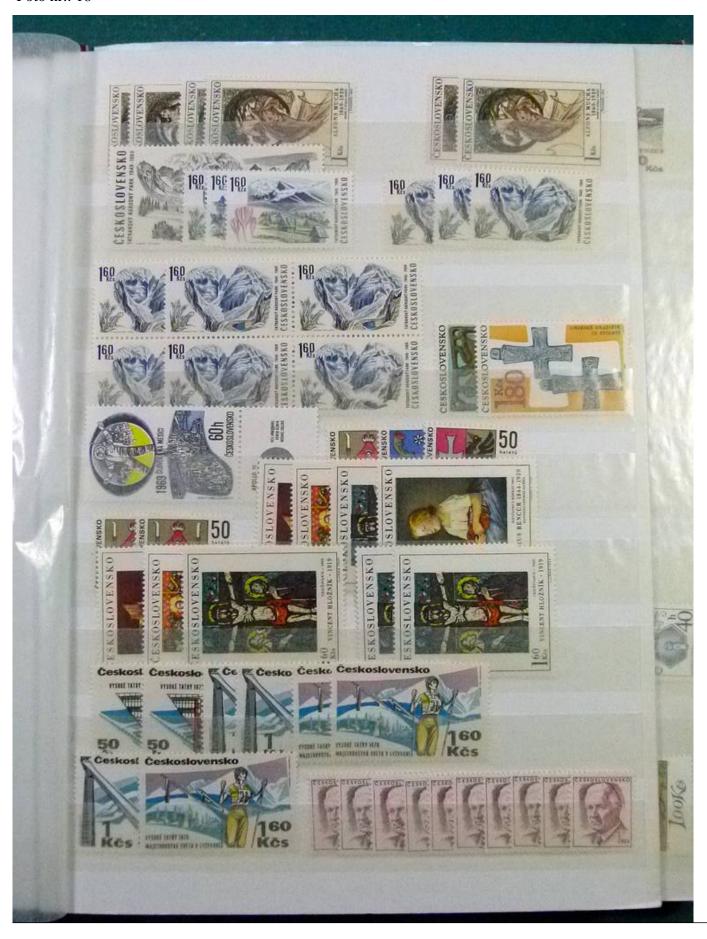

Lot nr.: L252199

Country/Type: Europe

Czechoslovakia collection, with MNH stamps, also in complete sets.

Price: 140 eur

[Go to the lot on www.sevenstamps.com ]

YOUR COLLECTION, OUR PASSION.