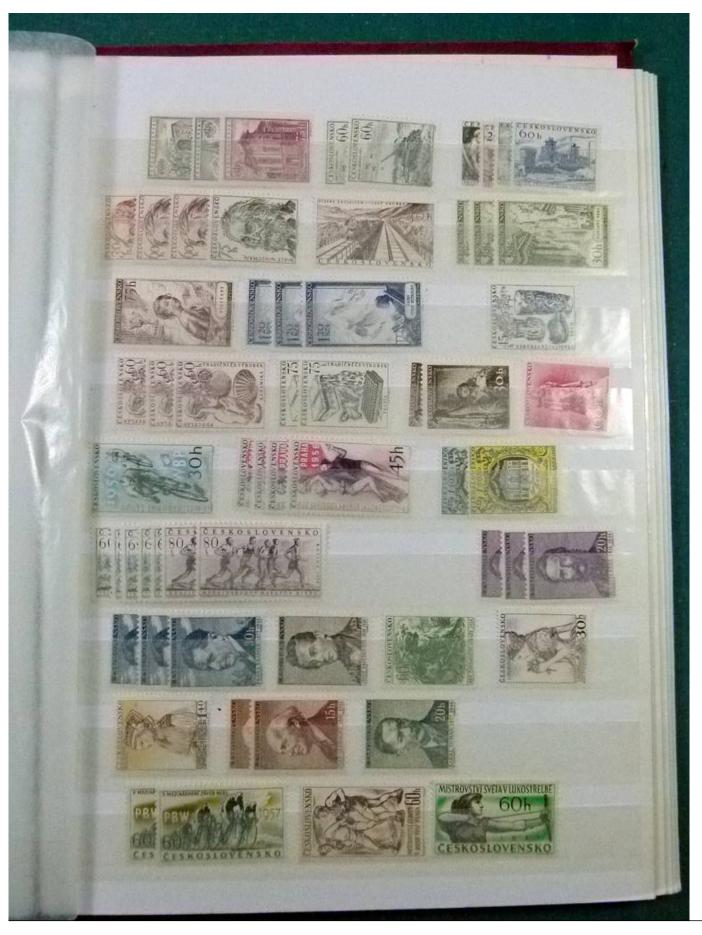

Lot nr.: L252199

Country/Type: Europe

Czechoslovakia collection, with MNH stamps, also in complete sets.

Price: 140 eur

[Go to the lot on www.sevenstamps.com ]

YOUR COLLECTION, OUR PASSION.