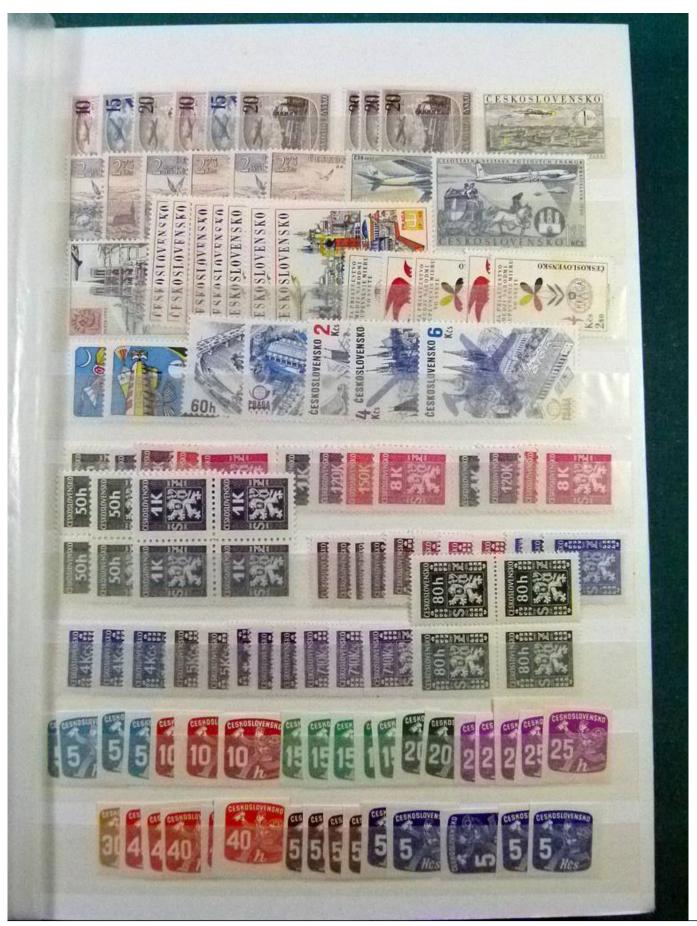

Lot nr.: L252199

Country/Type: Europe

Czechoslovakia collection, with MNH stamps, also in complete sets.

Price: 140 eur

[Go to the lot on www.sevenstamps.com ]

YOUR COLLECTION, OUR PASSION.