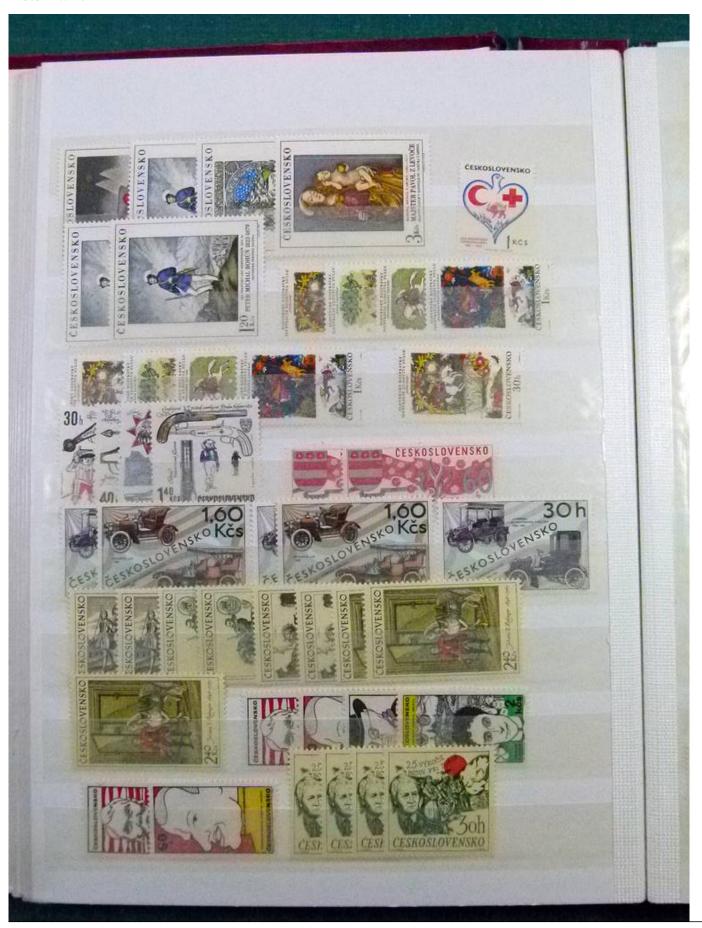

Lot nr.: L252199

Country/Type: Europe

Czechoslovakia collection, with MNH stamps, also in complete sets.

Price: 140 eur

[Go to the lot on www.sevenstamps.com ]

YOUR COLLECTION, OUR PASSION.