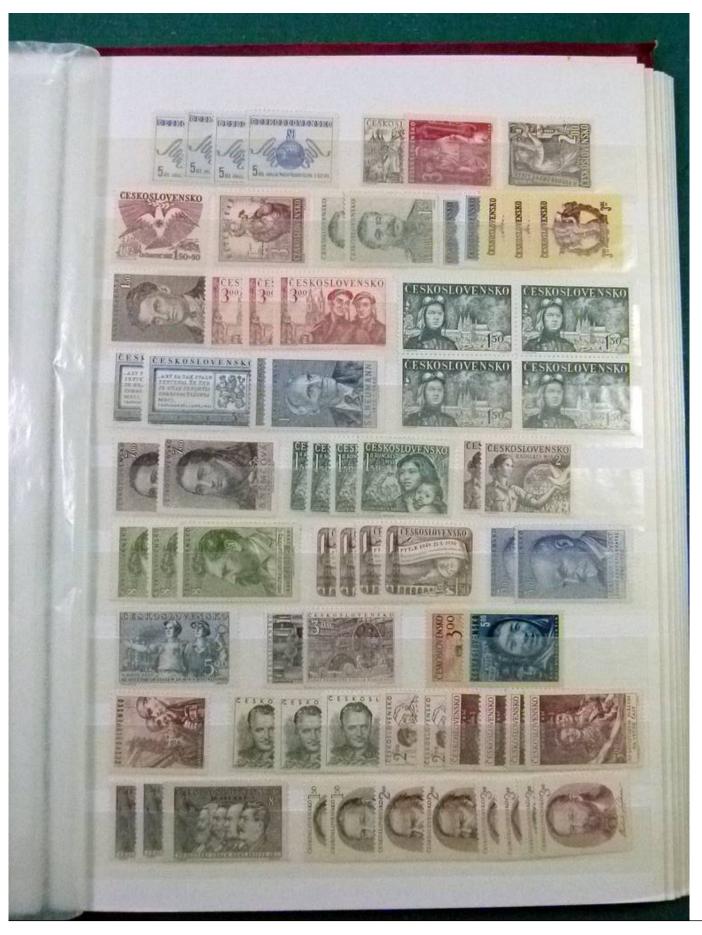

Lot nr.: L252199

Country/Type: Europe

Czechoslovakia collection, with MNH stamps, also in complete sets.

Price: 140 eur

[Go to the lot on www.sevenstamps.com ]

YOUR COLLECTION, OUR PASSION.