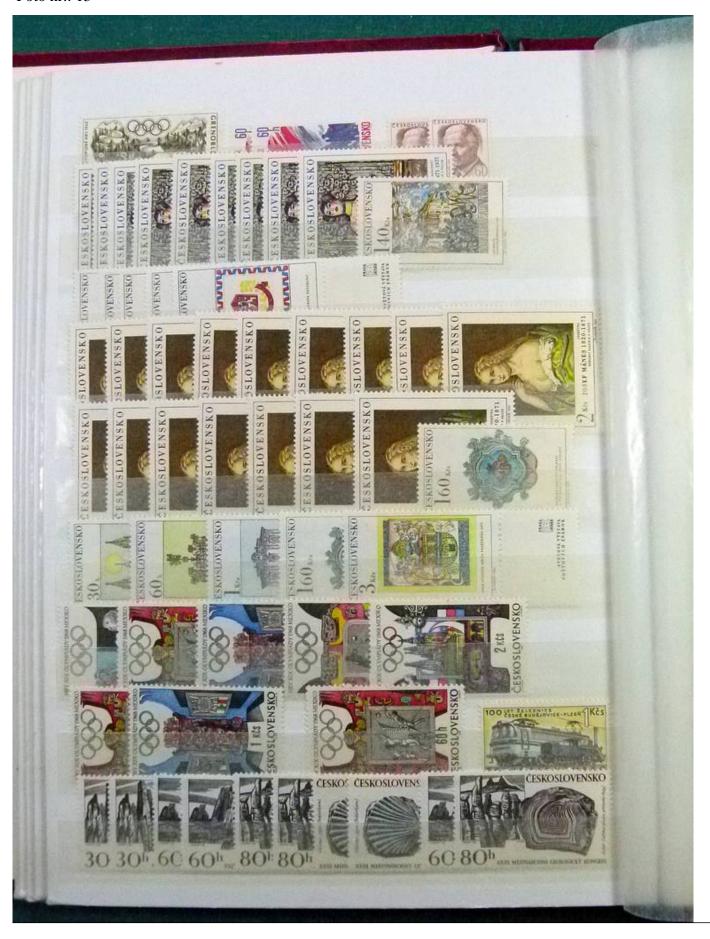

Lot nr.: L252199

Country/Type: Europe

Czechoslovakia collection, with MNH stamps, also in complete sets.

Price: 140 eur

[Go to the lot on www.sevenstamps.com ]

YOUR COLLECTION, OUR PASSION.