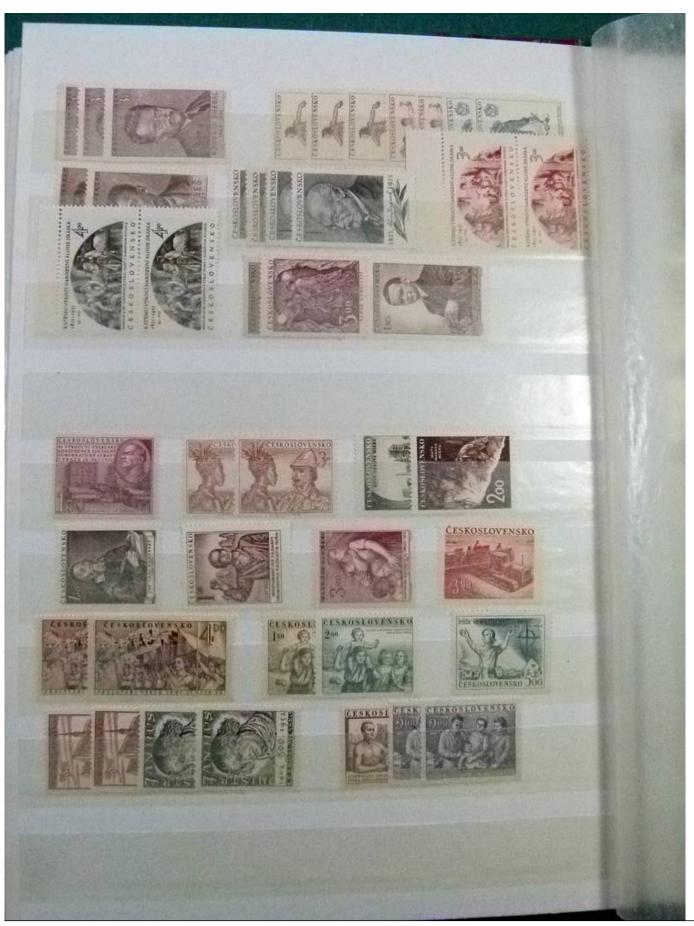

Lot nr.: L252199

Country/Type: Europe

Czechoslovakia collection, with MNH stamps, also in complete sets.

Price: 140 eur

[Go to the lot on www.sevenstamps.com ]

YOUR COLLECTION, OUR PASSION.