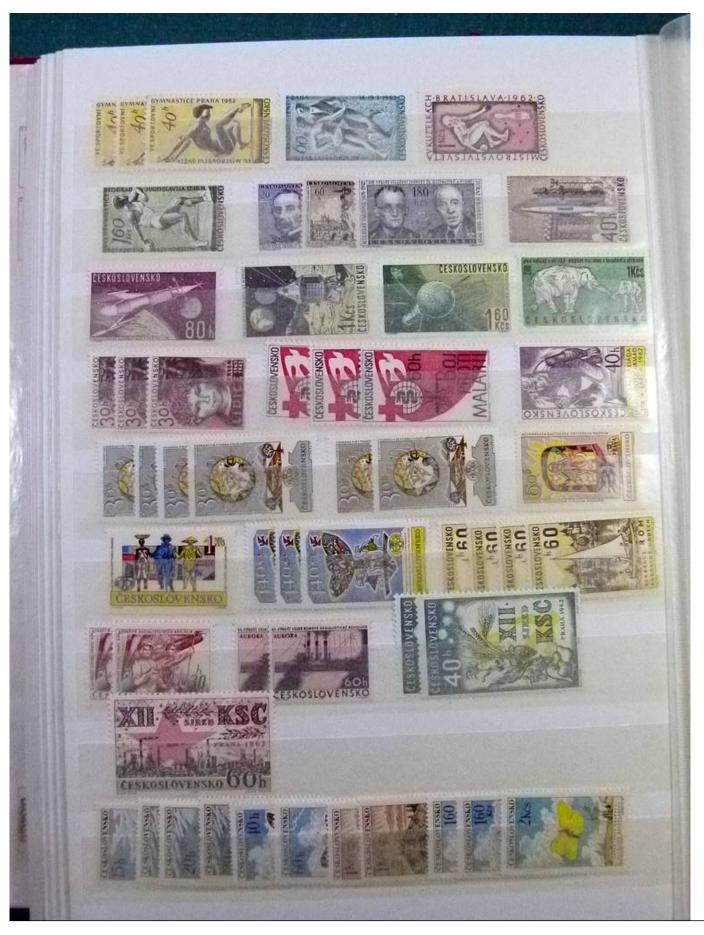

Lot nr.: L252199

Country/Type: Europe

Czechoslovakia collection, with MNH stamps, also in complete sets.

Price: 140 eur

[Go to the lot on www.sevenstamps.com ]

YOUR COLLECTION, OUR PASSION.