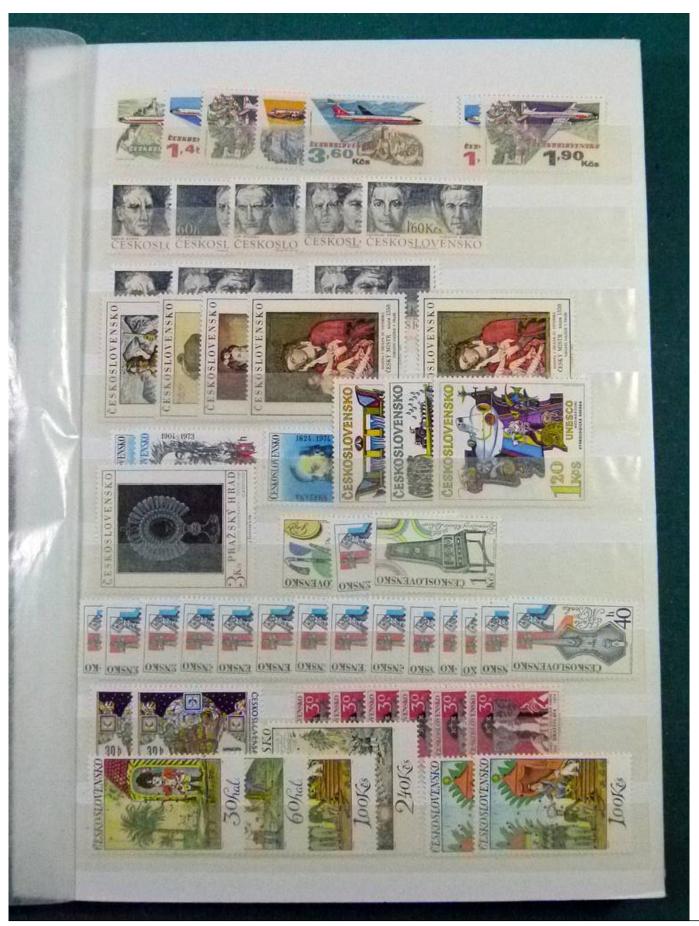

Lot nr.: L252199

Country/Type: Europe

Czechoslovakia collection, with MNH stamps, also in complete sets.

Price: 140 eur

[Go to the lot on www.sevenstamps.com ]

YOUR COLLECTION, OUR PASSION.