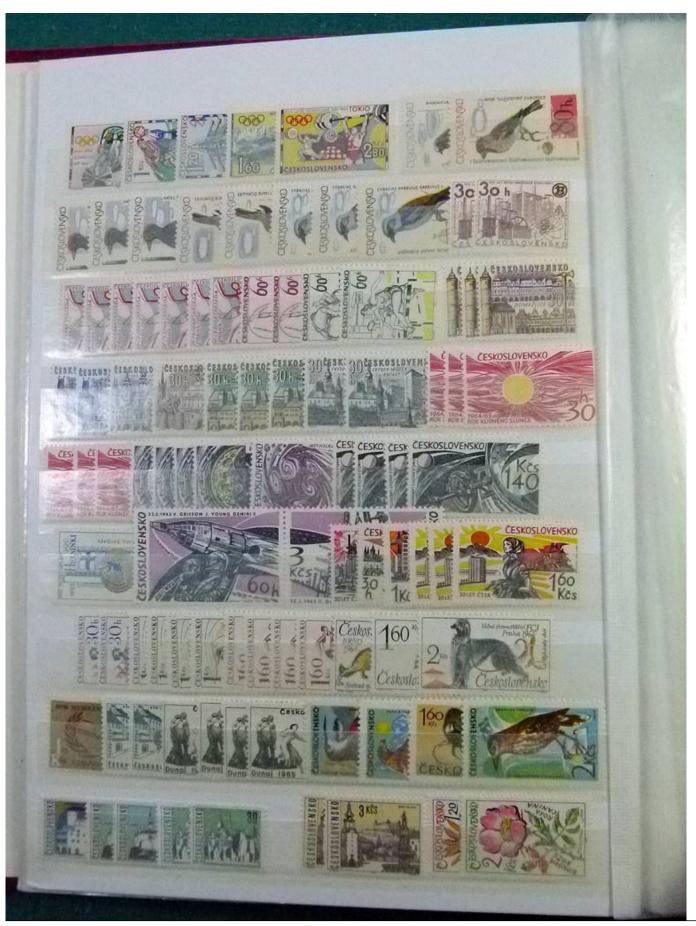

Lot nr.: L252199

Country/Type: Europe

Czechoslovakia collection, with MNH stamps, also in complete sets.

Price: 140 eur

[Go to the lot on www.sevenstamps.com ]

YOUR COLLECTION, OUR PASSION.