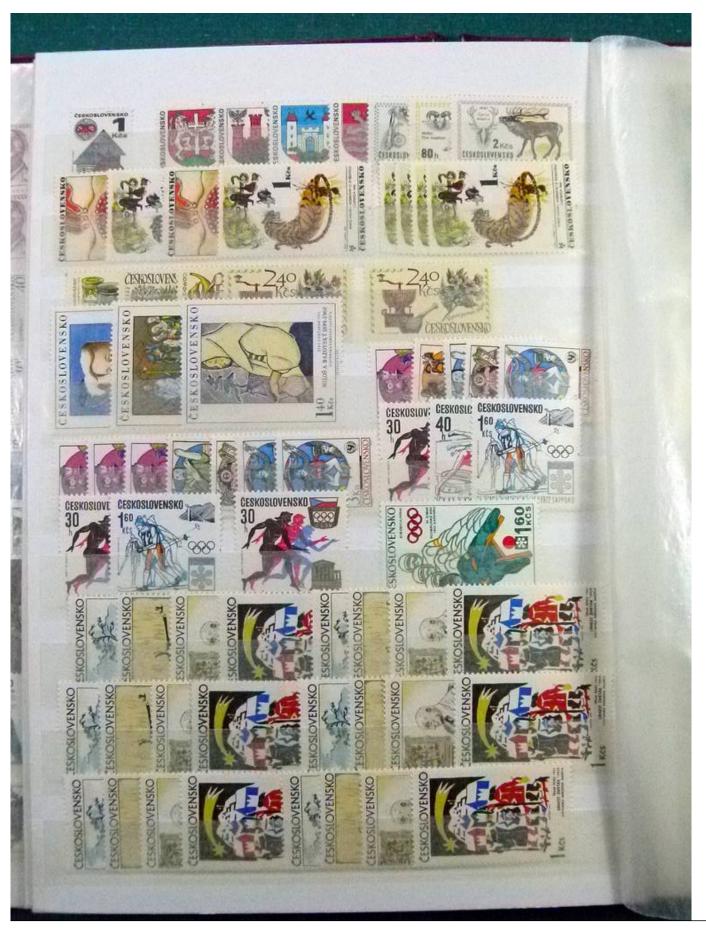

Lot nr.: L252199

Country/Type: Europe

Czechoslovakia collection, with MNH stamps, also in complete sets.

Price: 140 eur

[Go to the lot on www.sevenstamps.com ]

YOUR COLLECTION, OUR PASSION.