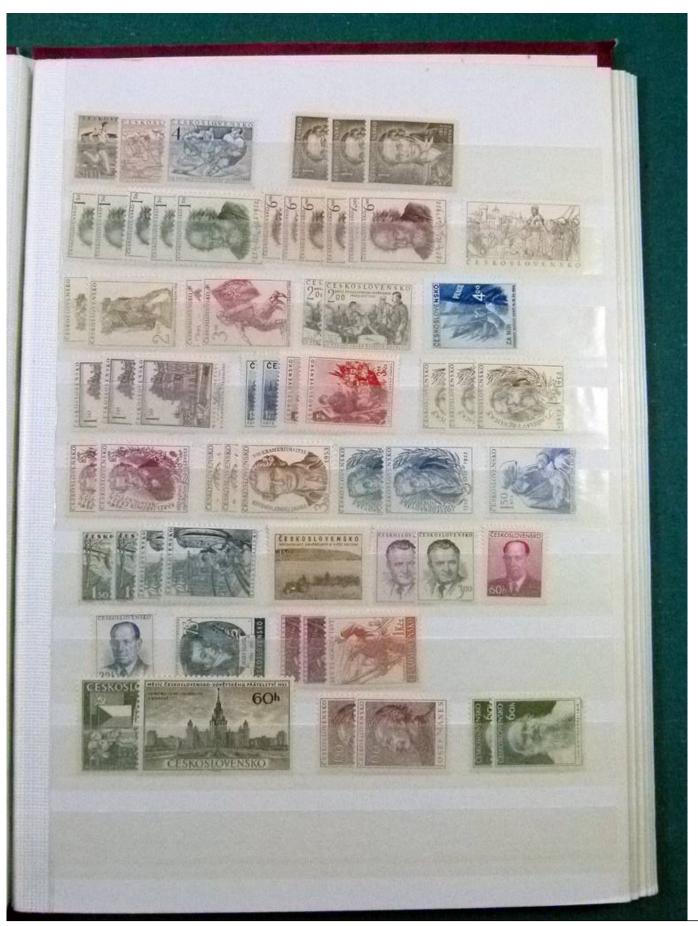

Lot nr.: L252199

Country/Type: Europe

Czechoslovakia collection, with MNH stamps, also in complete sets.

Price: 140 eur

[Go to the lot on www.sevenstamps.com ]

YOUR COLLECTION, OUR PASSION.