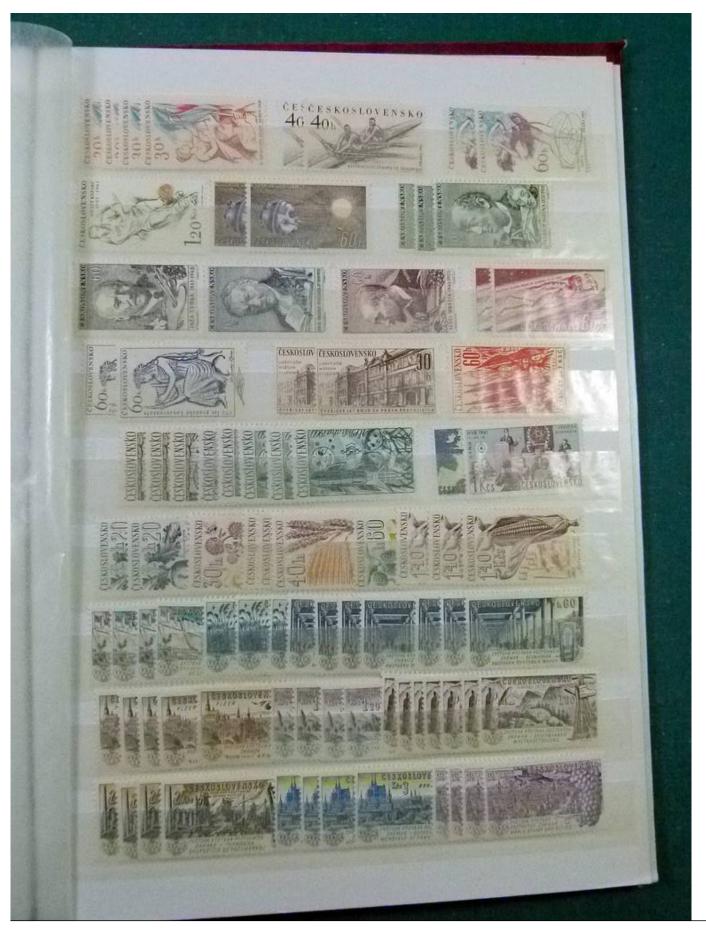

Lot nr.: L252199

Country/Type: Europe

Czechoslovakia collection, with MNH stamps, also in complete sets.

Price: 140 eur

[Go to the lot on www.sevenstamps.com ]

YOUR COLLECTION, OUR PASSION.