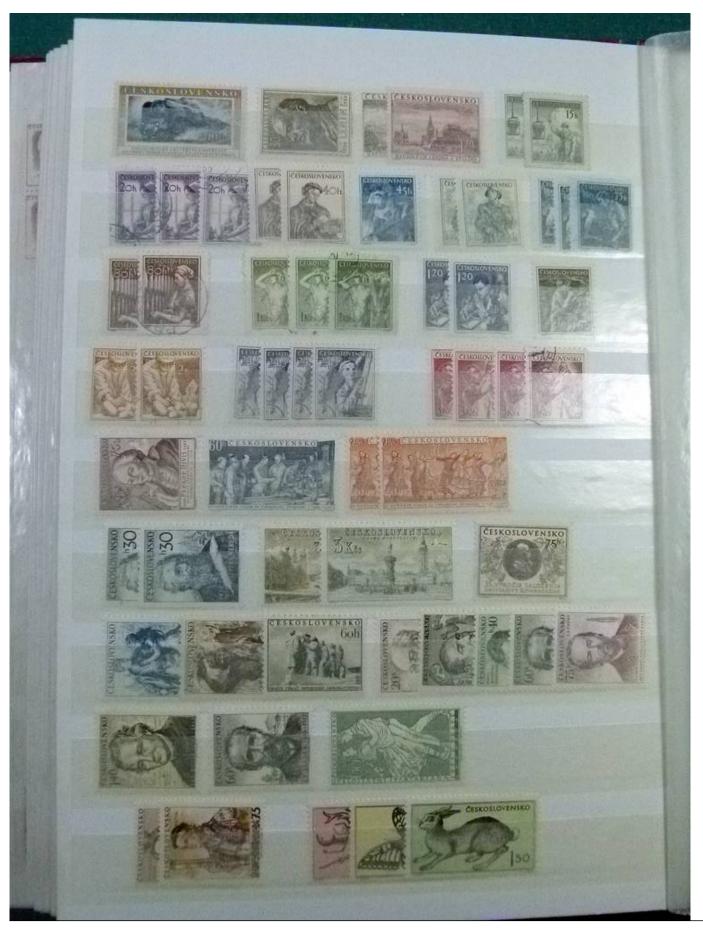

Lot nr.: L252199

Country/Type: Europe

Czechoslovakia collection, with MNH stamps, also in complete sets.

Price: 140 eur

[Go to the lot on www.sevenstamps.com ]

YOUR COLLECTION, OUR PASSION.