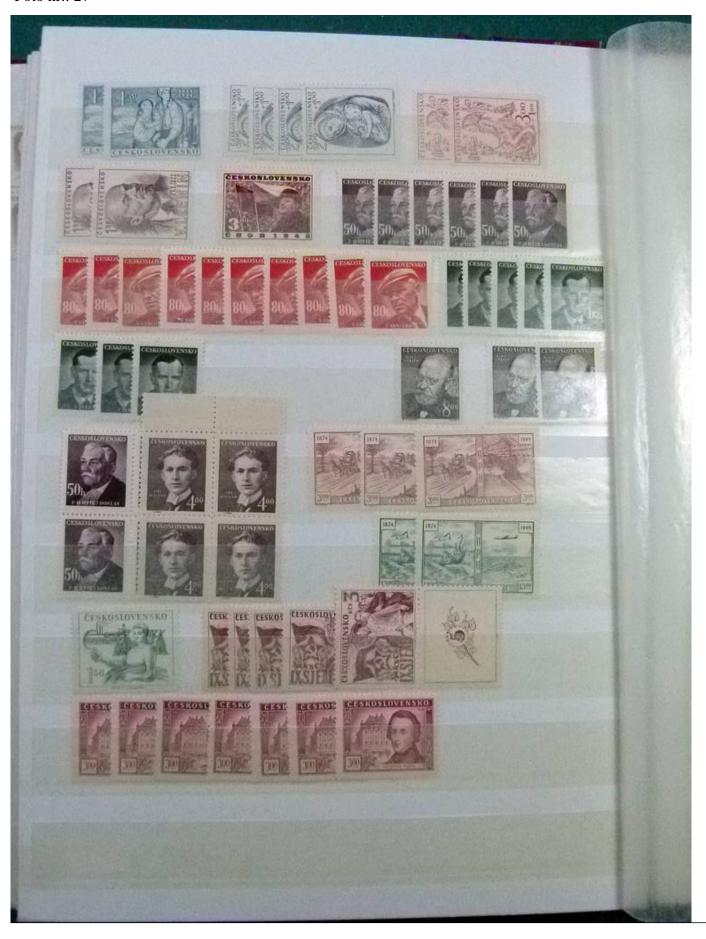

Lot nr.: L252199

Country/Type: Europe

Czechoslovakia collection, with MNH stamps, also in complete sets.

Price: 140 eur

[Go to the lot on www.sevenstamps.com ]

YOUR COLLECTION, OUR PASSION.