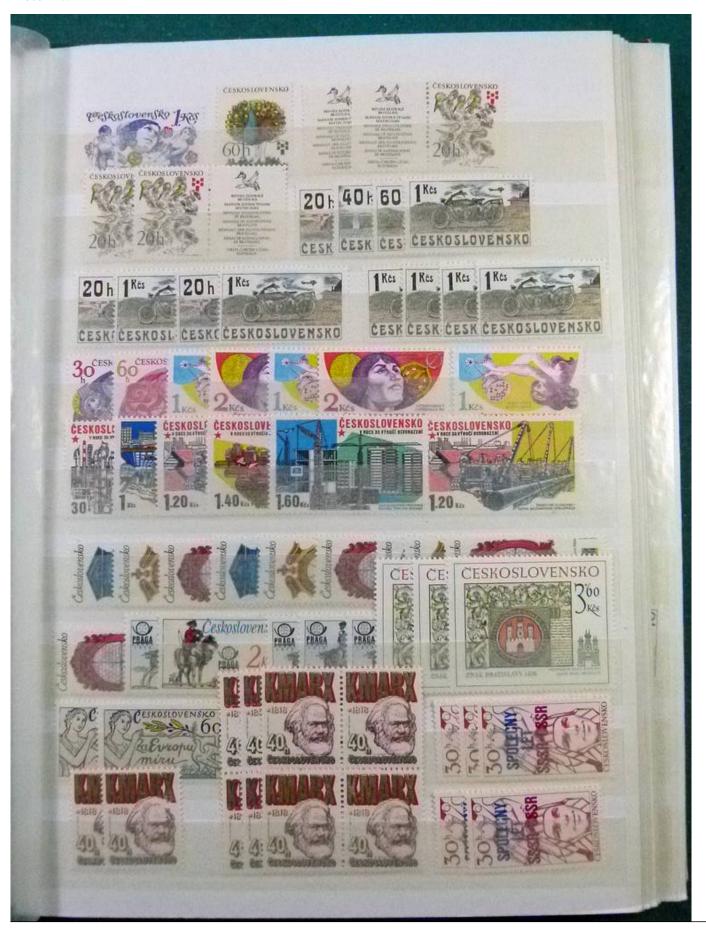

Lot nr.: L252199

Country/Type: Europe

Czechoslovakia collection, with MNH stamps, also in complete sets.

Price: 140 eur

[Go to the lot on www.sevenstamps.com ]

YOUR COLLECTION, OUR PASSION.