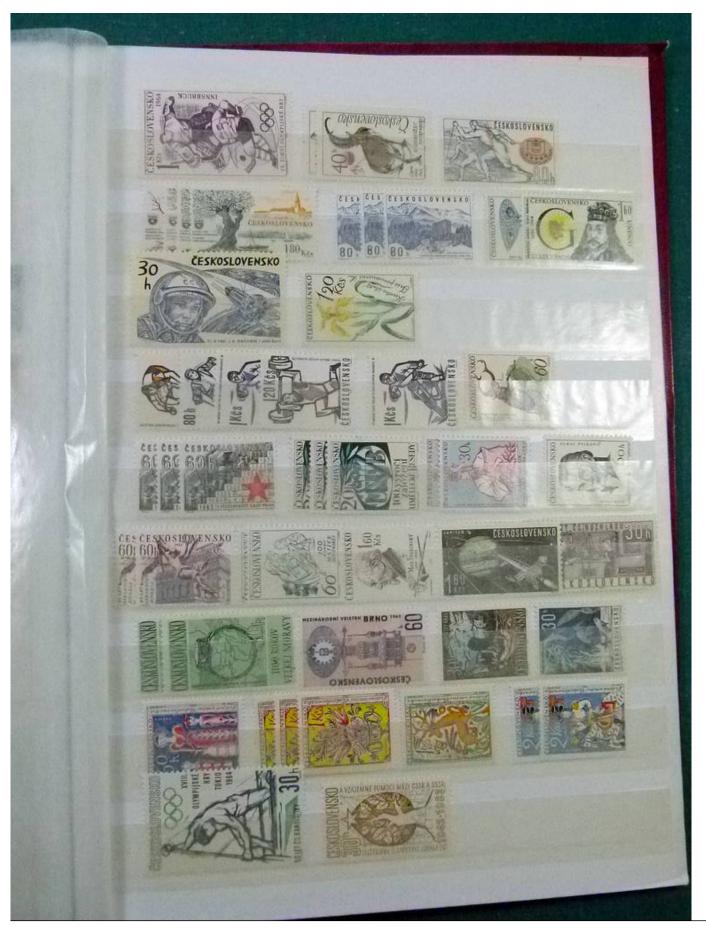

Lot nr.: L252199

Country/Type: Europe

Czechoslovakia collection, with MNH stamps, also in complete sets.

Price: 140 eur

[Go to the lot on www.sevenstamps.com ]

YOUR COLLECTION, OUR PASSION.