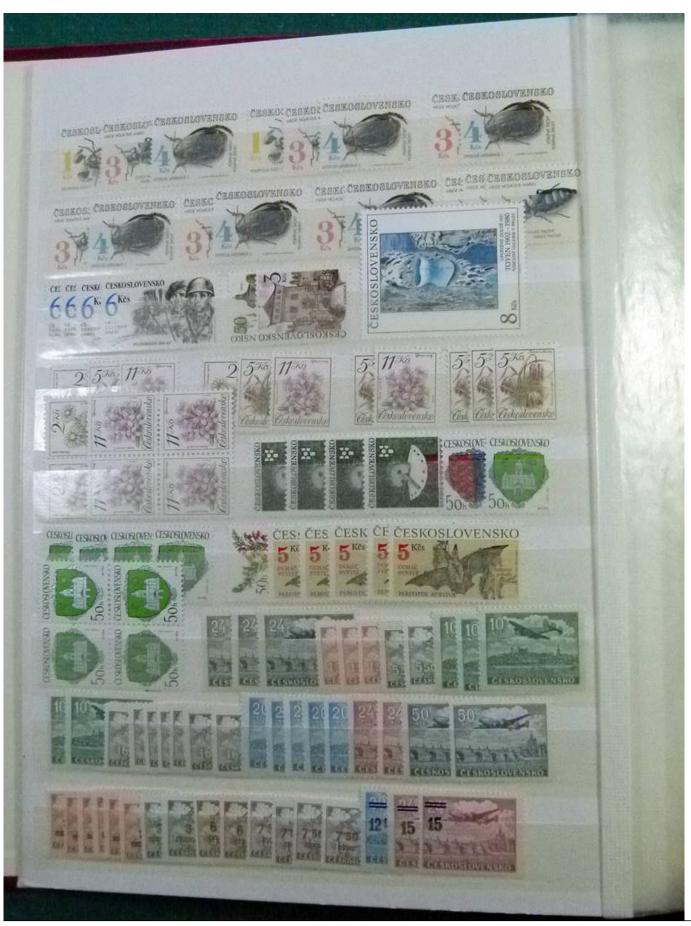

Lot nr.: L252199

Country/Type: Europe

Czechoslovakia collection, with MNH stamps, also in complete sets.

Price: 140 eur

[Go to the lot on www.sevenstamps.com ]

YOUR COLLECTION, OUR PASSION.