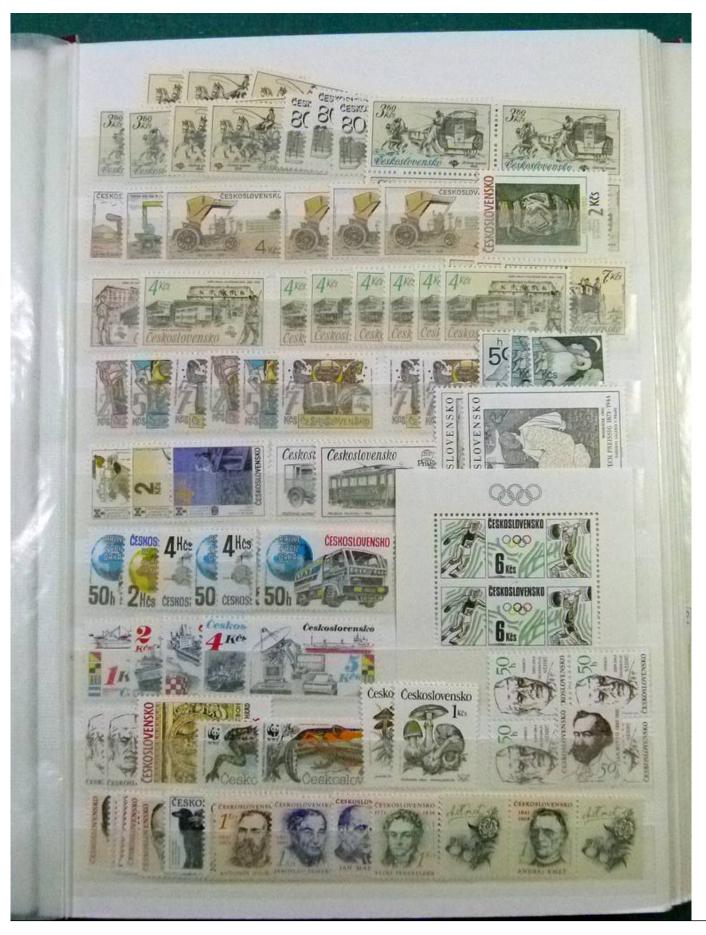

Lot nr.: L252199

Country/Type: Europe

Czechoslovakia collection, with MNH stamps, also in complete sets.

Price: 140 eur

[Go to the lot on www.sevenstamps.com ]

YOUR COLLECTION, OUR PASSION.