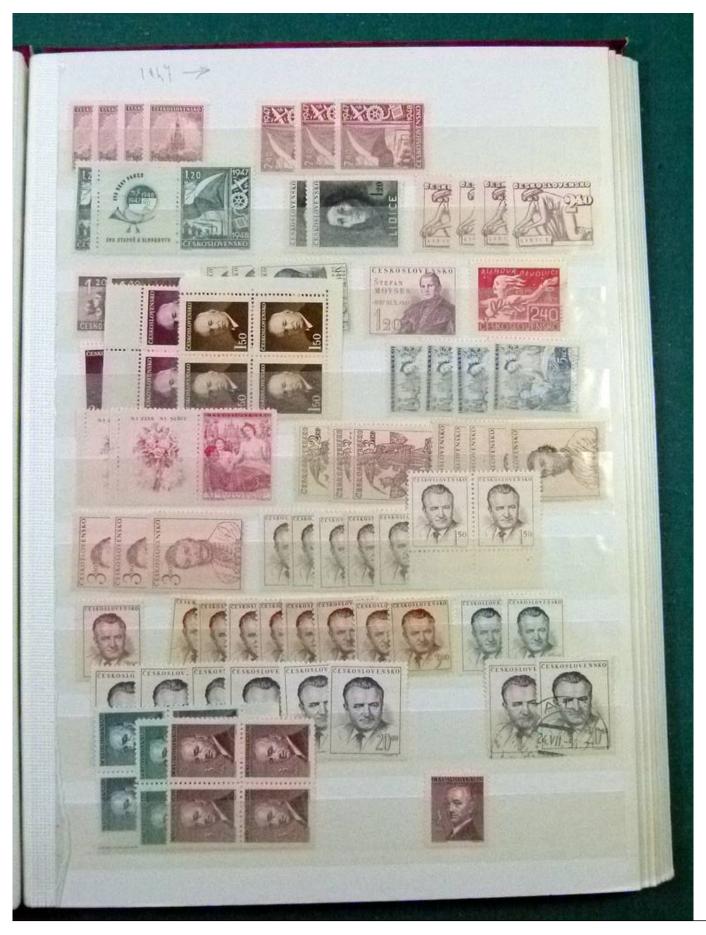

Lot nr.: L252199

Country/Type: Europe

Czechoslovakia collection, with MNH stamps, also in complete sets.

Price: 140 eur

[Go to the lot on www.sevenstamps.com ]

YOUR COLLECTION, OUR PASSION.