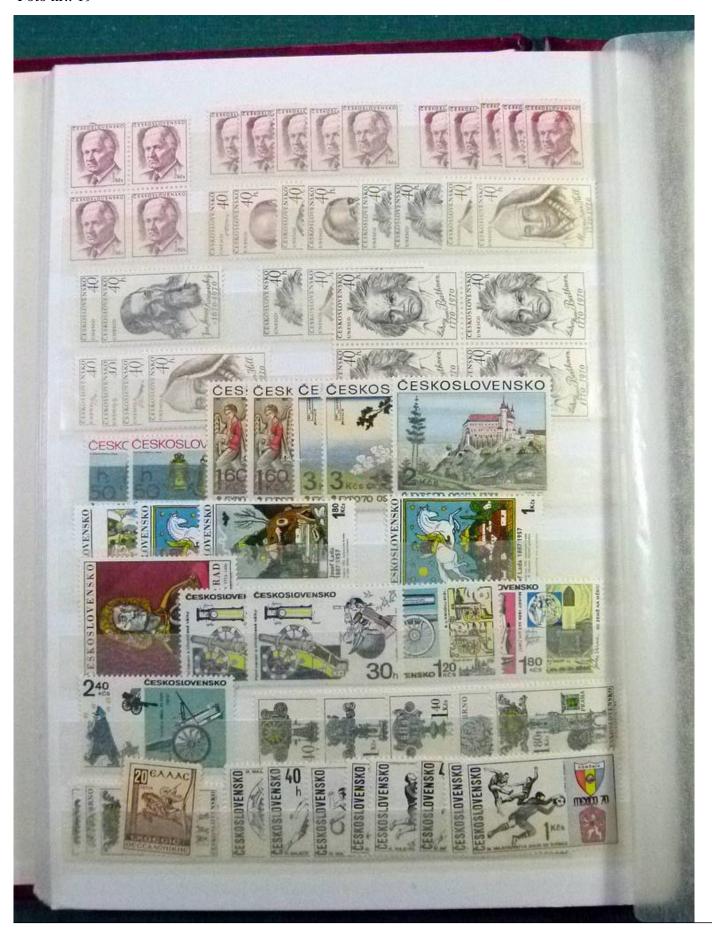

Lot nr.: L252199

Country/Type: Europe

Czechoslovakia collection, with MNH stamps, also in complete sets.

Price: 140 eur

[Go to the lot on www.sevenstamps.com ]

YOUR COLLECTION, OUR PASSION.