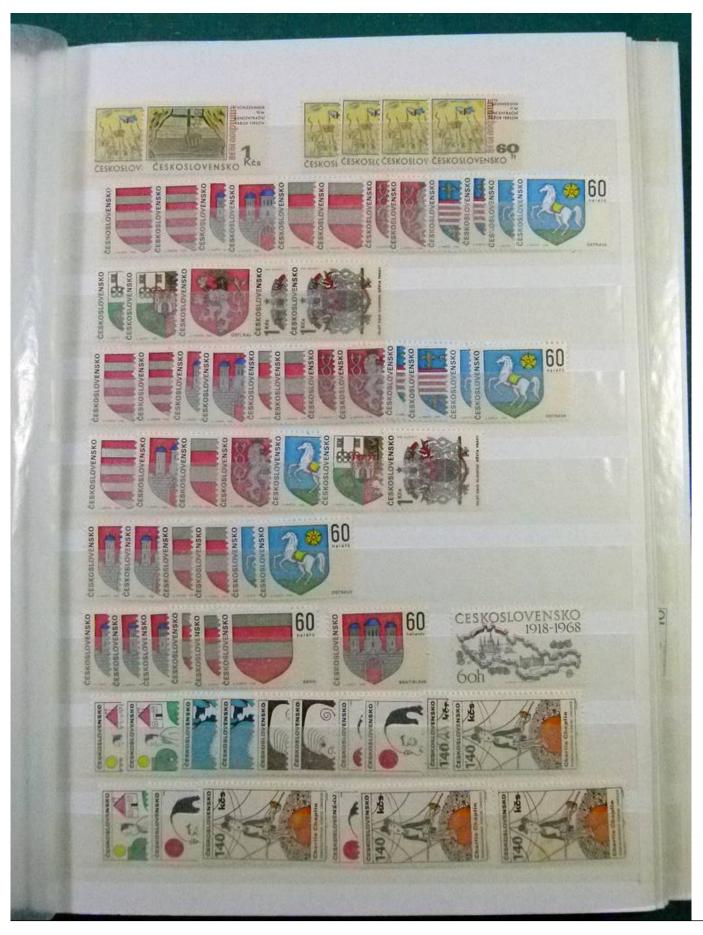

Lot nr.: L252199

Country/Type: Europe

Czechoslovakia collection, with MNH stamps, also in complete sets.

Price: 140 eur

[Go to the lot on www.sevenstamps.com ]

YOUR COLLECTION, OUR PASSION.