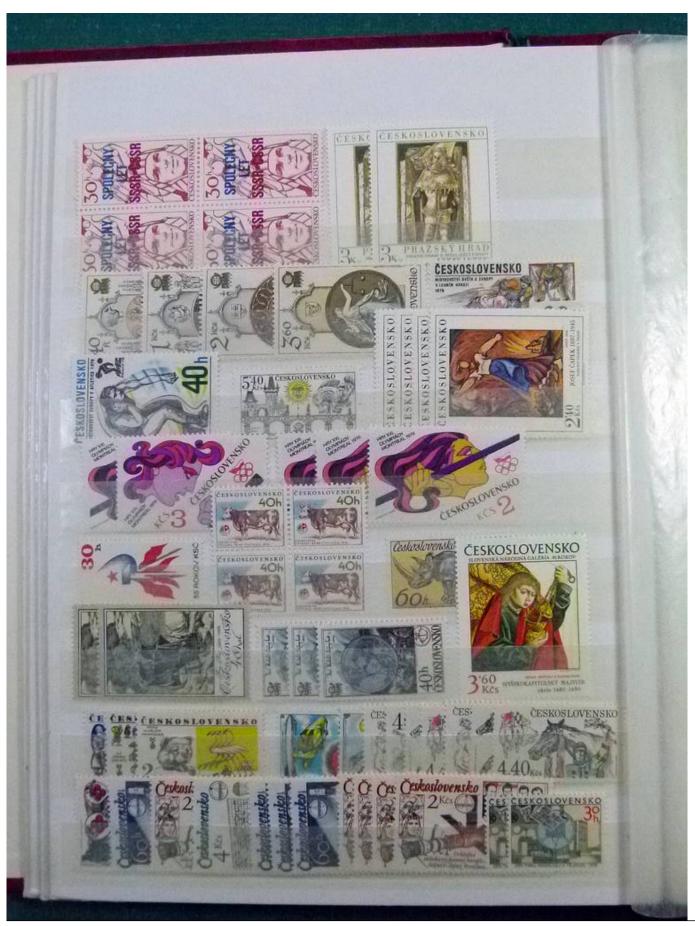

Lot nr.: L252199

Country/Type: Europe

Czechoslovakia collection, with MNH stamps, also in complete sets.

Price: 140 eur

[Go to the lot on www.sevenstamps.com ]

YOUR COLLECTION, OUR PASSION.