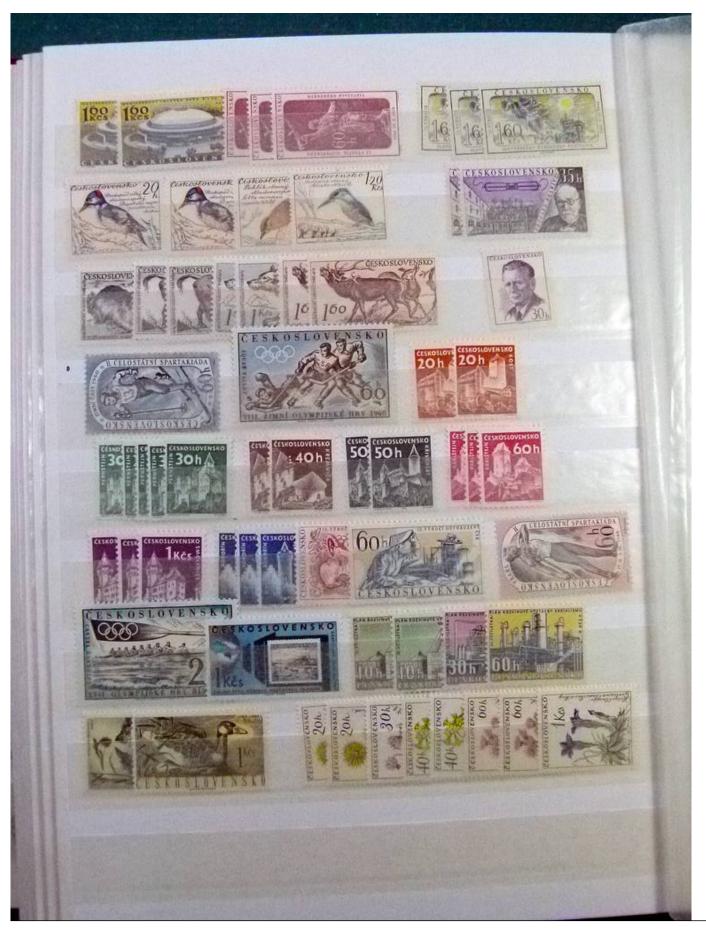

Lot nr.: L252199

Country/Type: Europe

Czechoslovakia collection, with MNH stamps, also in complete sets.

Price: 140 eur

[Go to the lot on www.sevenstamps.com ]

YOUR COLLECTION, OUR PASSION.