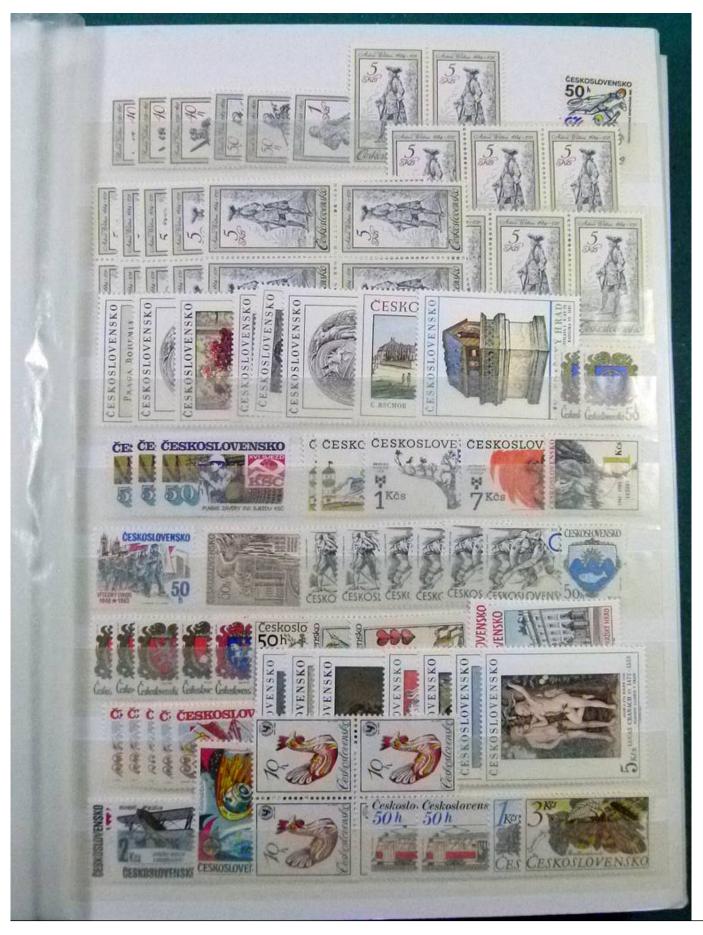

Lot nr.: L252199

Country/Type: Europe

Czechoslovakia collection, with MNH stamps, also in complete sets.

Price: 140 eur

[Go to the lot on www.sevenstamps.com ]

YOUR COLLECTION, OUR PASSION.