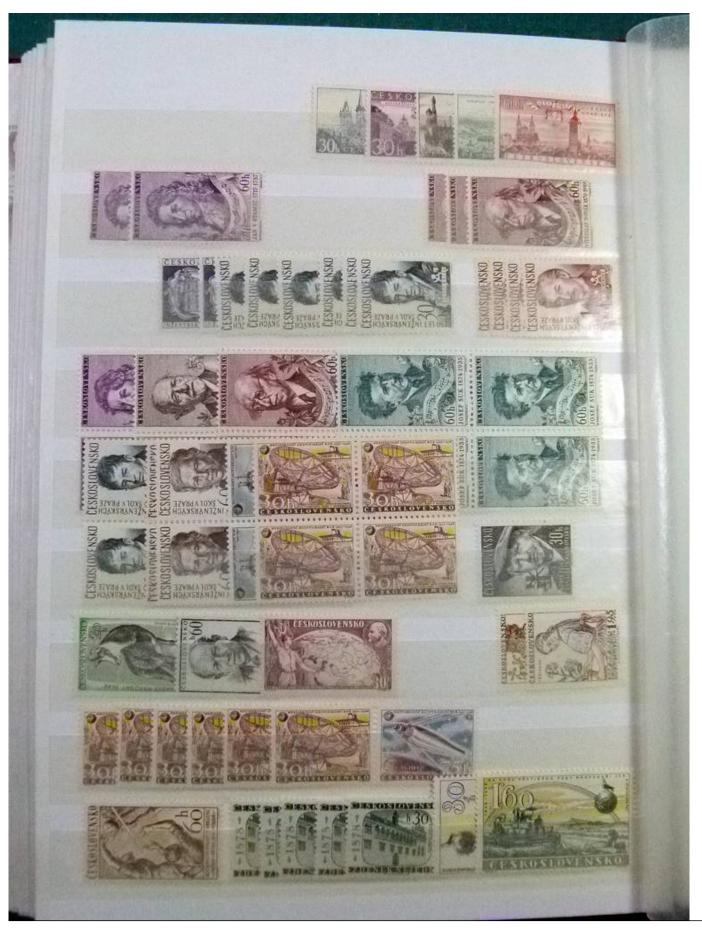

Lot nr.: L252199

Country/Type: Europe

Czechoslovakia collection, with MNH stamps, also in complete sets.

Price: 140 eur

[Go to the lot on www.sevenstamps.com ]

YOUR COLLECTION, OUR PASSION.