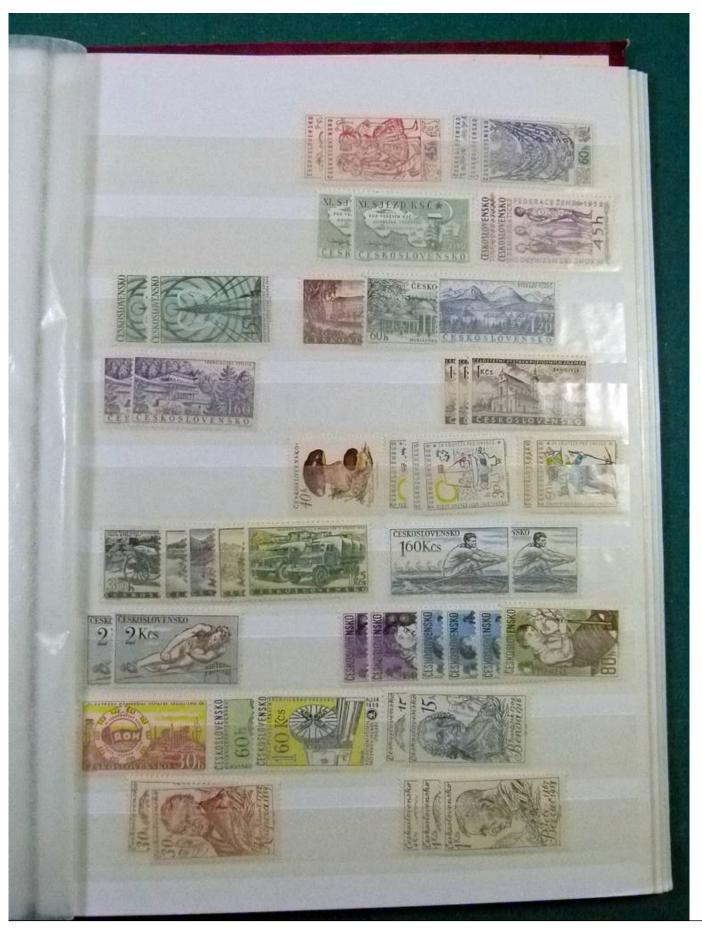

Lot nr.: L252199

Country/Type: Europe

Czechoslovakia collection, with MNH stamps, also in complete sets.

Price: 140 eur

[Go to the lot on www.sevenstamps.com ]

YOUR COLLECTION, OUR PASSION.