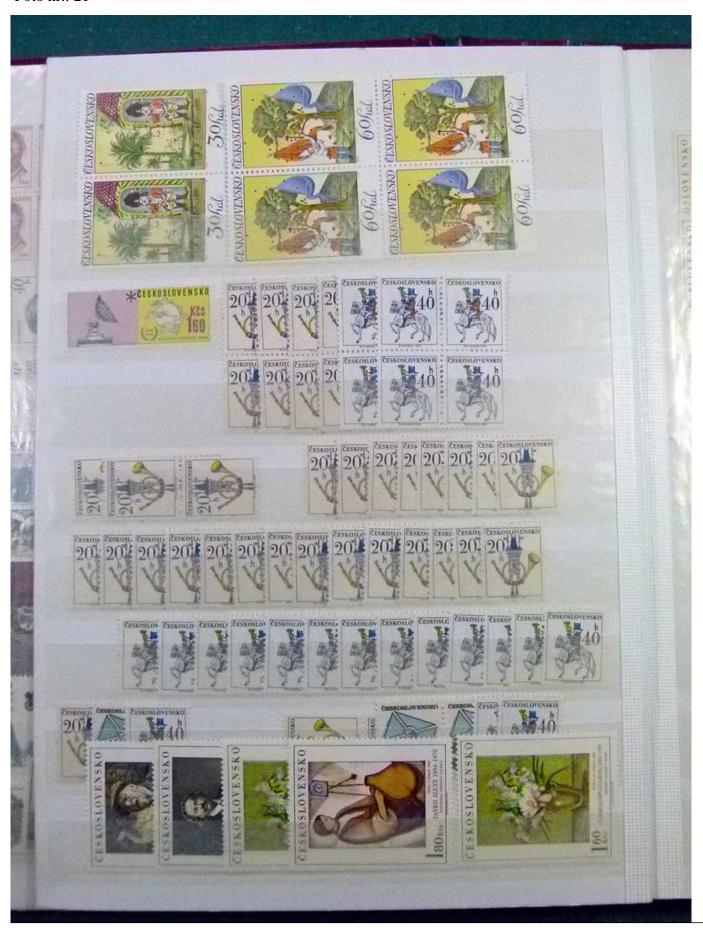

Lot nr.: L252199

Country/Type: Europe

Czechoslovakia collection, with MNH stamps, also in complete sets.

Price: 140 eur

[Go to the lot on www.sevenstamps.com ]

YOUR COLLECTION, OUR PASSION.