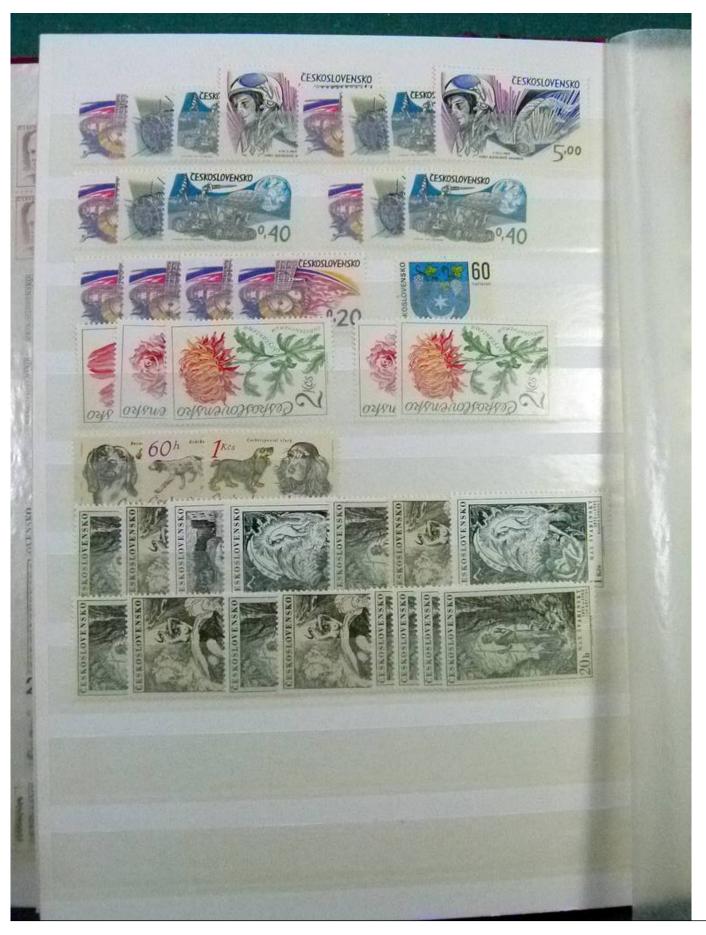

Lot nr.: L252199

Country/Type: Europe

Czechoslovakia collection, with MNH stamps, also in complete sets.

Price: 140 eur

[Go to the lot on www.sevenstamps.com ]

YOUR COLLECTION, OUR PASSION.