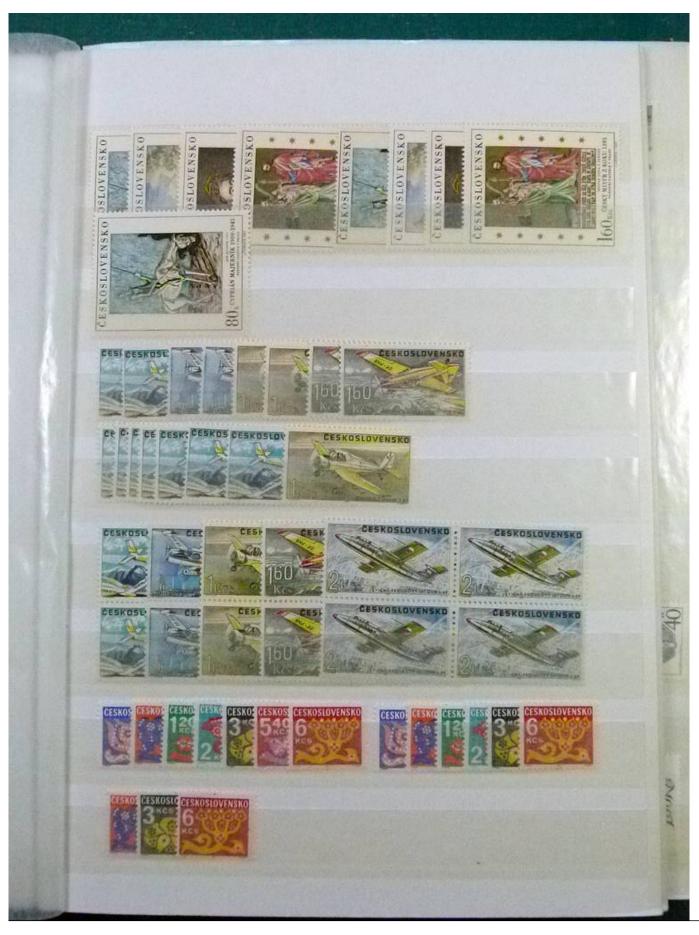

Lot nr.: L252199

Country/Type: Europe

Czechoslovakia collection, with MNH stamps, also in complete sets.

Price: 140 eur

[Go to the lot on www.sevenstamps.com ]

YOUR COLLECTION, OUR PASSION.