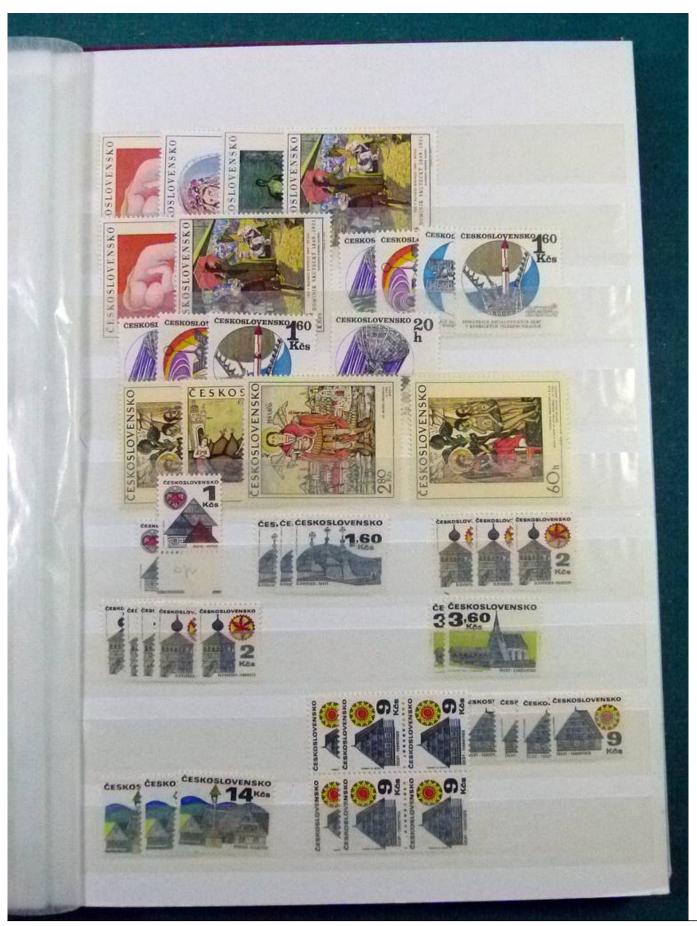

Lot nr.: L252199

Country/Type: Europe

Czechoslovakia collection, with MNH stamps, also in complete sets.

Price: 140 eur

[Go to the lot on www.sevenstamps.com ]

YOUR COLLECTION, OUR PASSION.