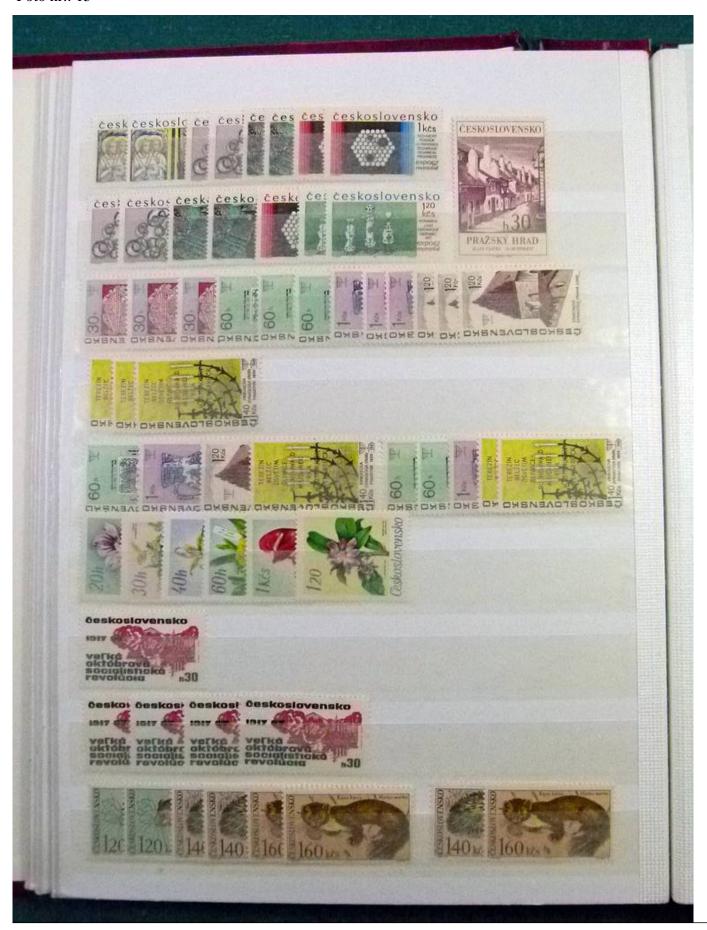

Lot nr.: L252199

Country/Type: Europe

Czechoslovakia collection, with MNH stamps, also in complete sets.

Price: 140 eur

[Go to the lot on www.sevenstamps.com ]

YOUR COLLECTION, OUR PASSION.