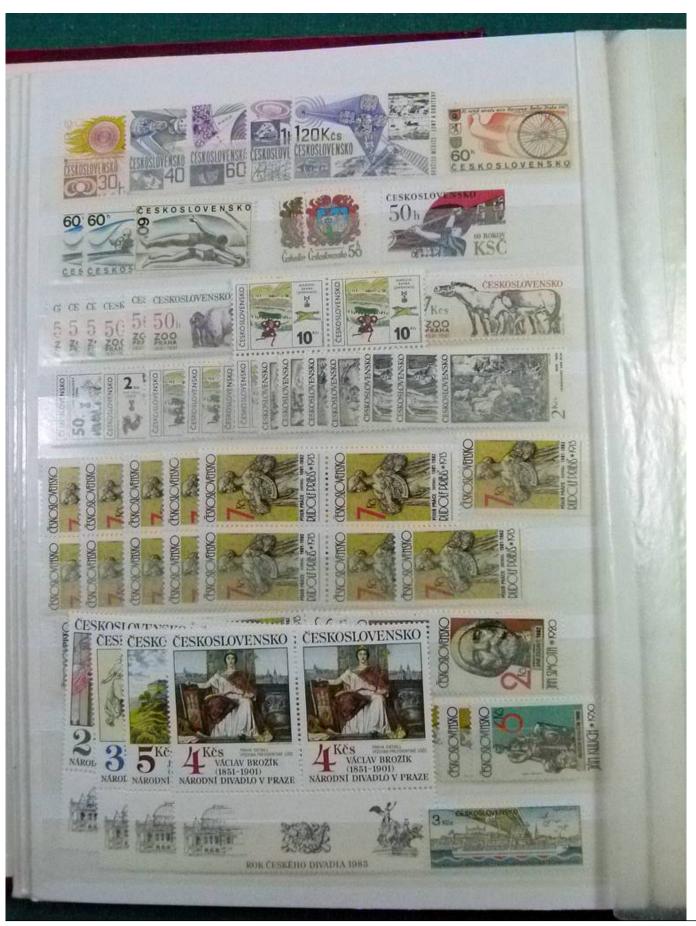

Lot nr.: L252199

Country/Type: Europe

Czechoslovakia collection, with MNH stamps, also in complete sets.

Price: 140 eur

[Go to the lot on www.sevenstamps.com ]

YOUR COLLECTION, OUR PASSION.