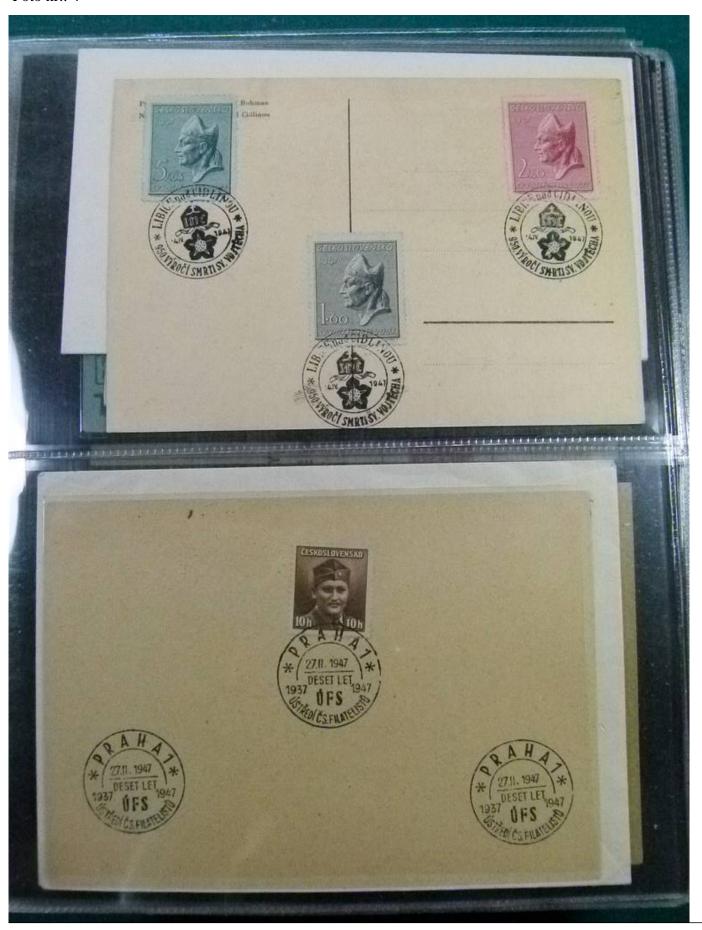

Lot nr.: L252198

Country/Type: Europe

Czechoslovakia lot, from 1947, with postal stationeries, postcards, covers with special cancellations, MNH souvenir sheets and banknotes. To be carefully inspected.