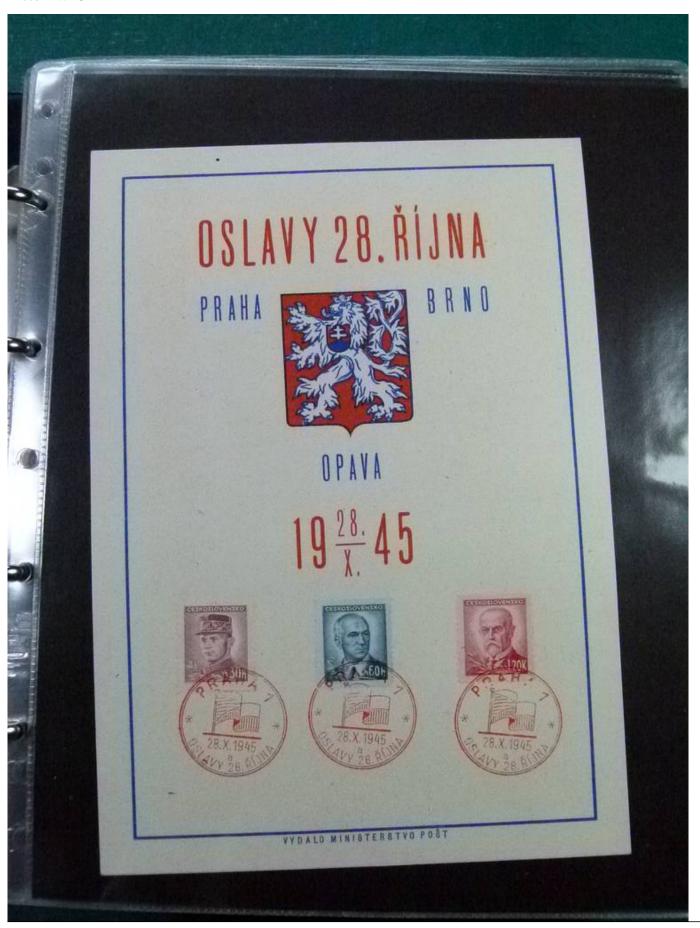

Lot nr.: L252198

Country/Type: Europe

Czechoslovakia lot, from 1947, with postal stationeries, postcards, covers with special cancellations, MNH souvenir sheets and banknotes. To be carefully inspected.