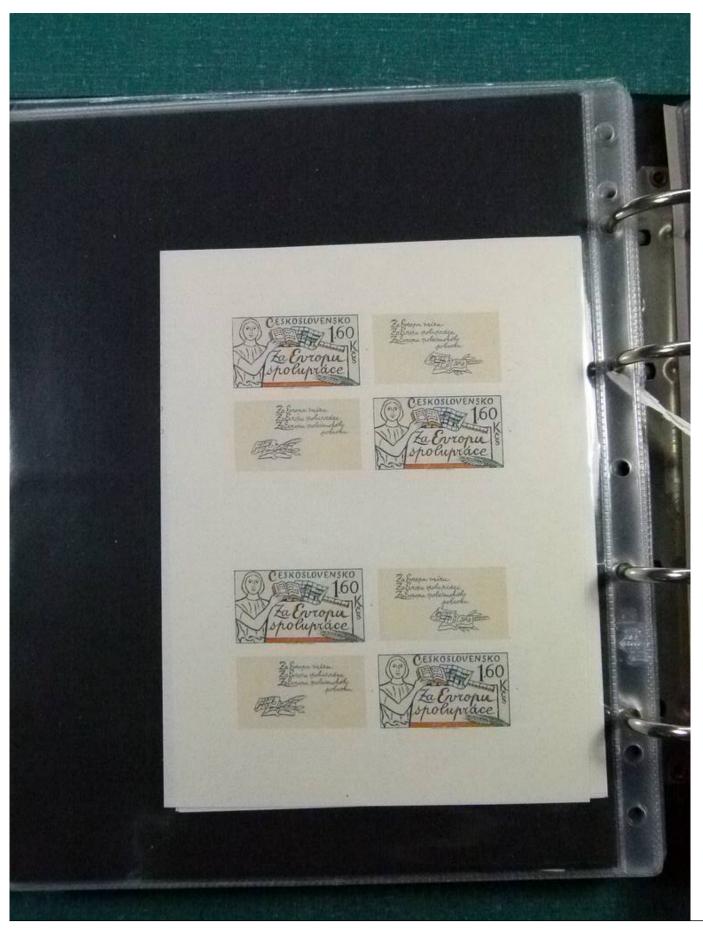

Lot nr.: L252198

Country/Type: Europe

Czechoslovakia lot, from 1947, with postal stationeries, postcards, covers with special cancellations, MNH souvenir sheets and banknotes. To be carefully inspected.