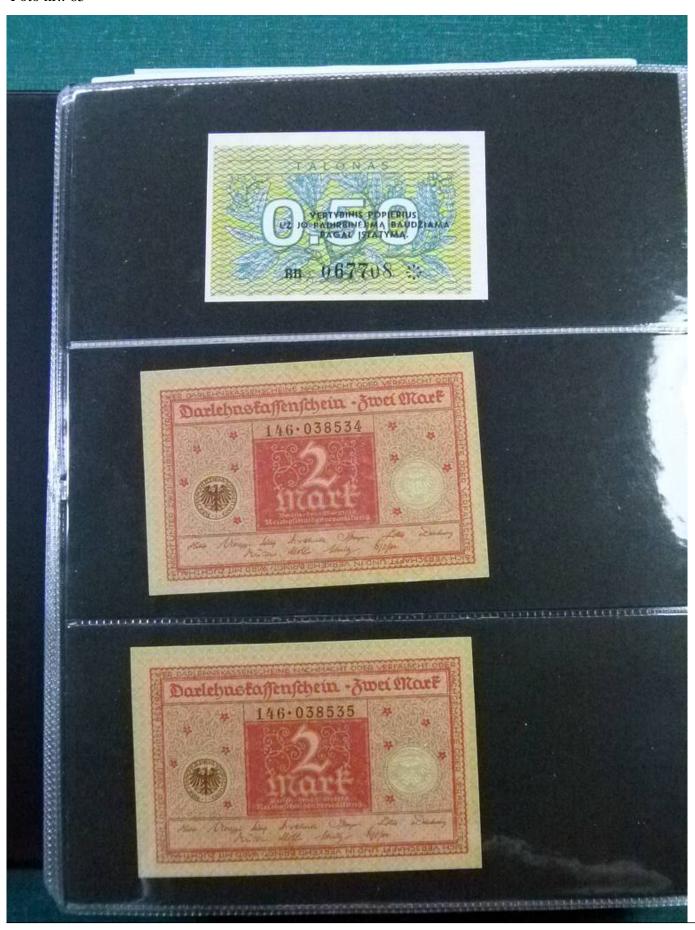

Lot nr.: L252198

Country/Type: Europe

Czechoslovakia lot, from 1947, with postal stationeries, postcards, covers with special cancellations, MNH souvenir sheets and banknotes. To be carefully inspected.