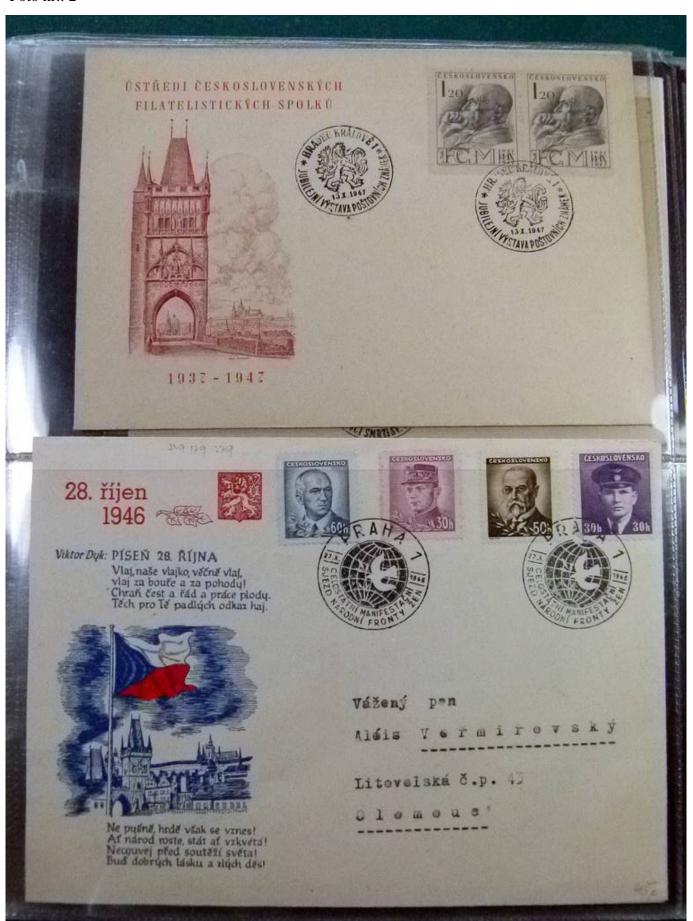

Lot nr.: L252198

Country/Type: Europe

Czechoslovakia lot, from 1947, with postal stationeries, postcards, covers with special cancellations, MNH souvenir sheets and banknotes. To be carefully inspected.