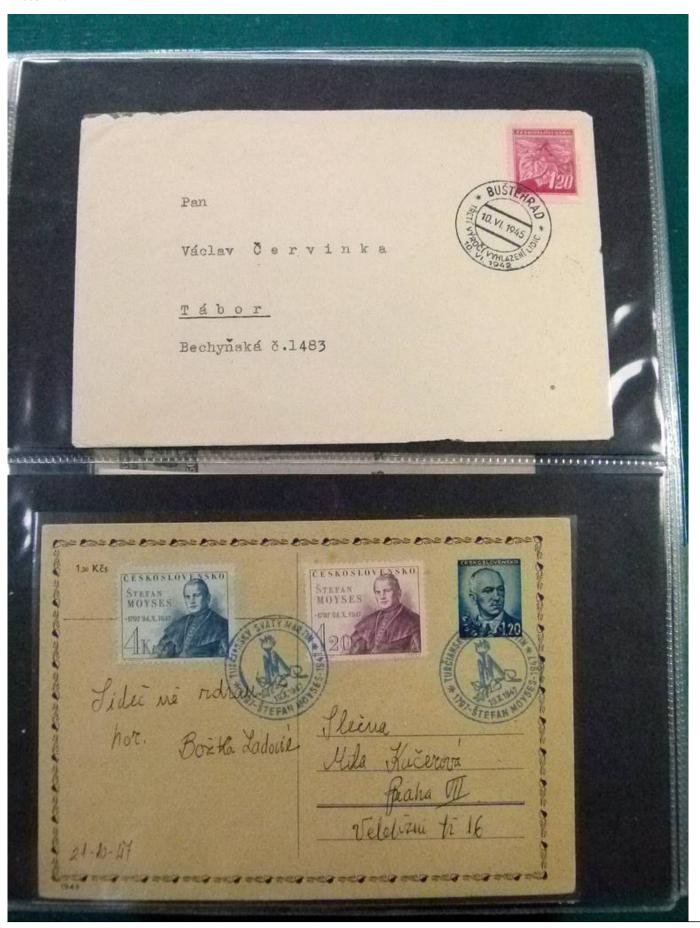

Lot nr.: L252198

Country/Type: Europe

Czechoslovakia lot, from 1947, with postal stationeries, postcards, covers with special cancellations, MNH souvenir sheets and banknotes. To be carefully inspected.