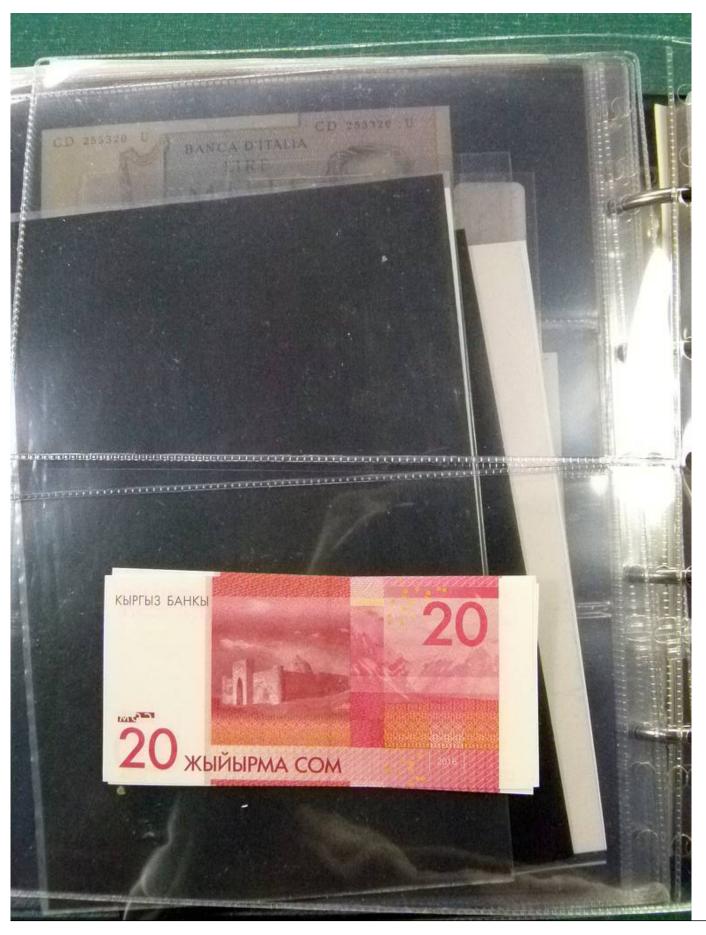

Lot nr.: L252198

Country/Type: Europe

Czechoslovakia lot, from 1947, with postal stationeries, postcards, covers with special cancellations, MNH souvenir sheets and banknotes. To be carefully inspected.