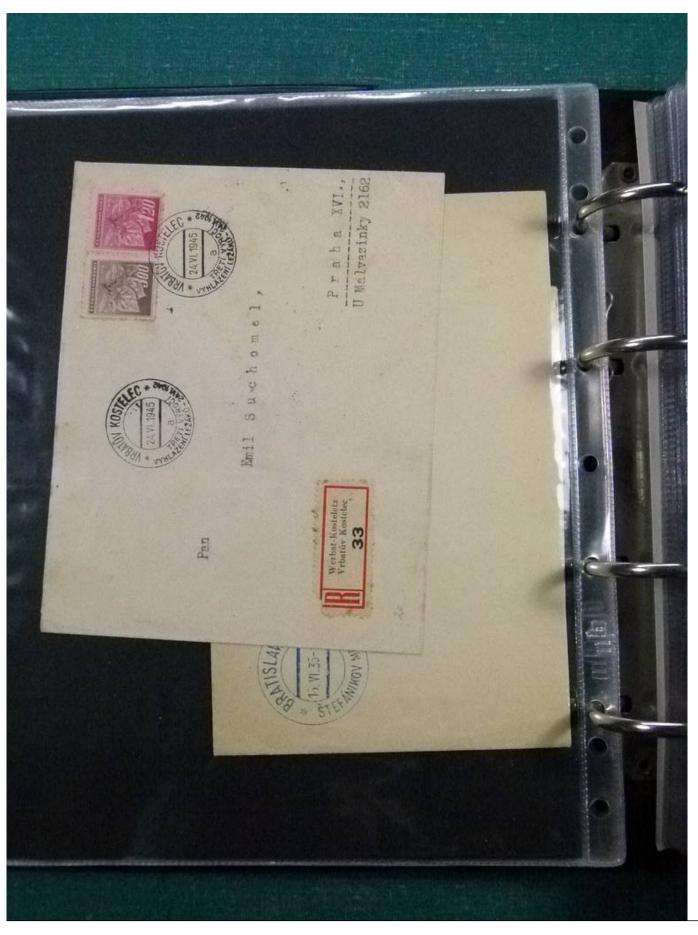

Lot nr.: L252198

Country/Type: Europe

Czechoslovakia lot, from 1947, with postal stationeries, postcards, covers with special cancellations, MNH souvenir sheets and banknotes. To be carefully inspected.