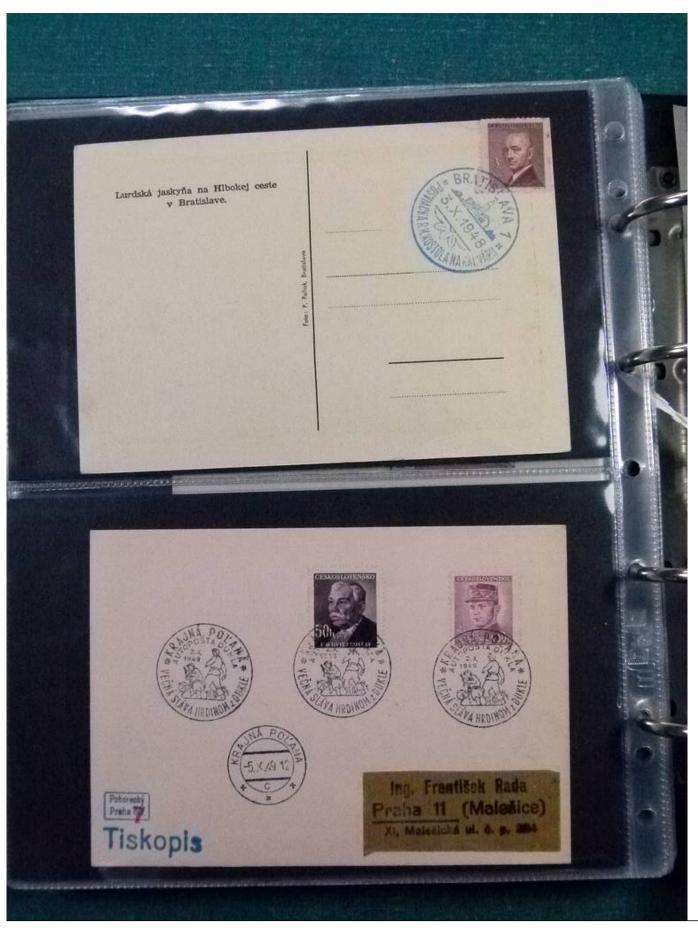

Lot nr.: L252198

Country/Type: Europe

Czechoslovakia lot, from 1947, with postal stationeries, postcards, covers with special cancellations, MNH souvenir sheets and banknotes. To be carefully inspected.