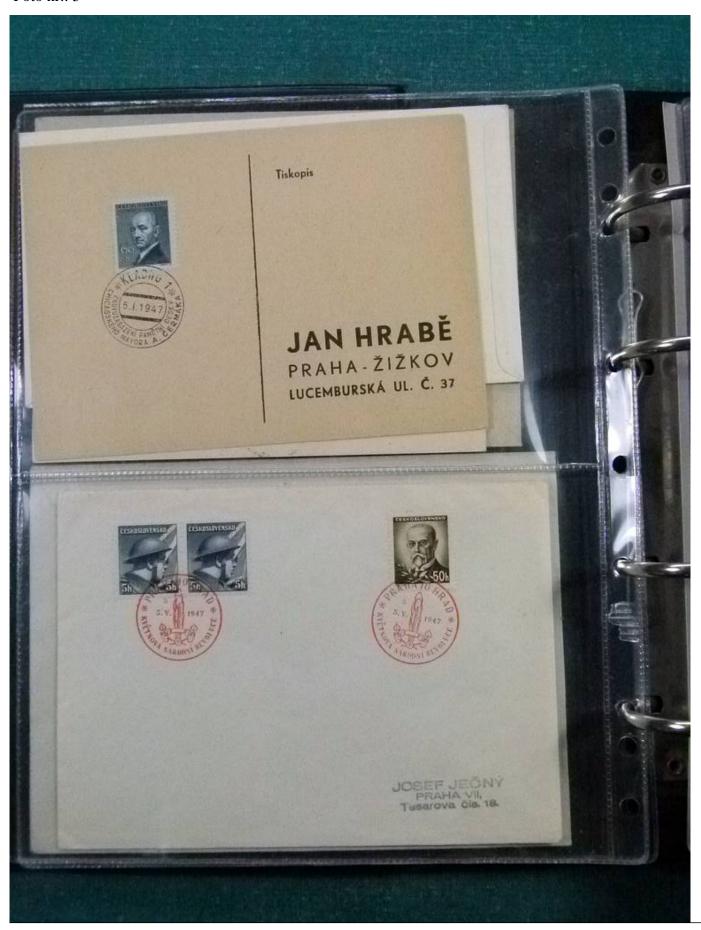

Lot nr.: L252198

Country/Type: Europe

Czechoslovakia lot, from 1947, with postal stationeries, postcards, covers with special cancellations, MNH souvenir sheets and banknotes. To be carefully inspected.