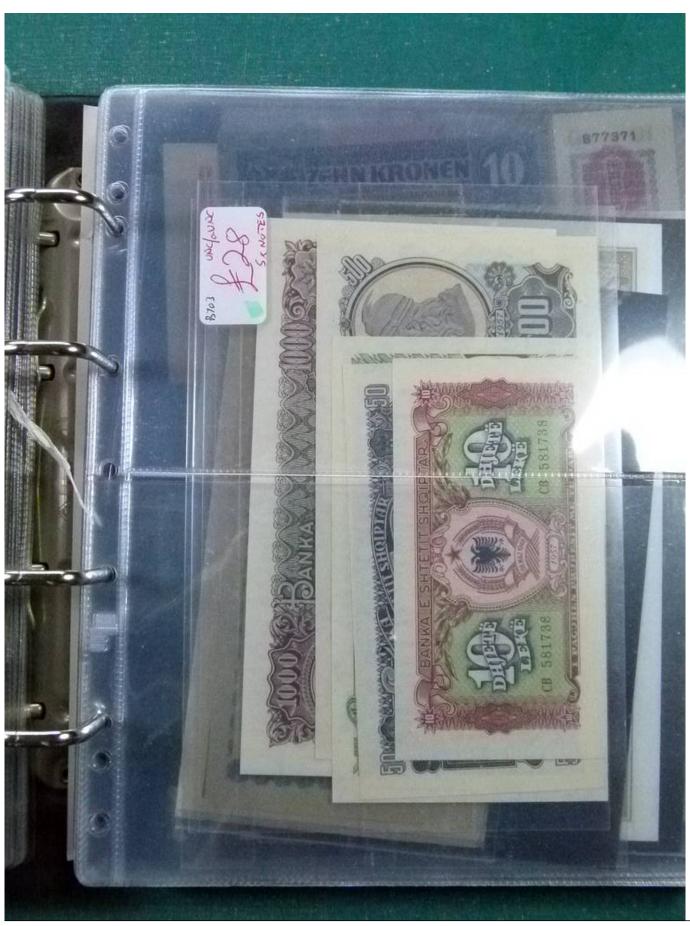

Lot nr.: L252198

Country/Type: Europe

Czechoslovakia lot, from 1947, with postal stationeries, postcards, covers with special cancellations, MNH souvenir sheets and banknotes. To be carefully inspected.