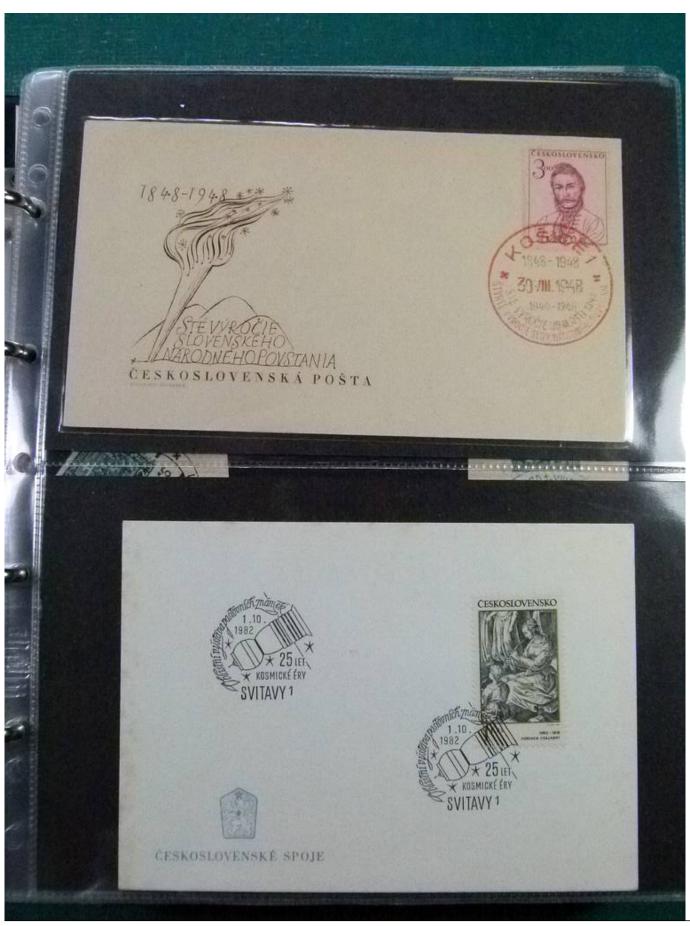

Lot nr.: L252198

Country/Type: Europe

Czechoslovakia lot, from 1947, with postal stationeries, postcards, covers with special cancellations, MNH souvenir sheets and banknotes. To be carefully inspected.