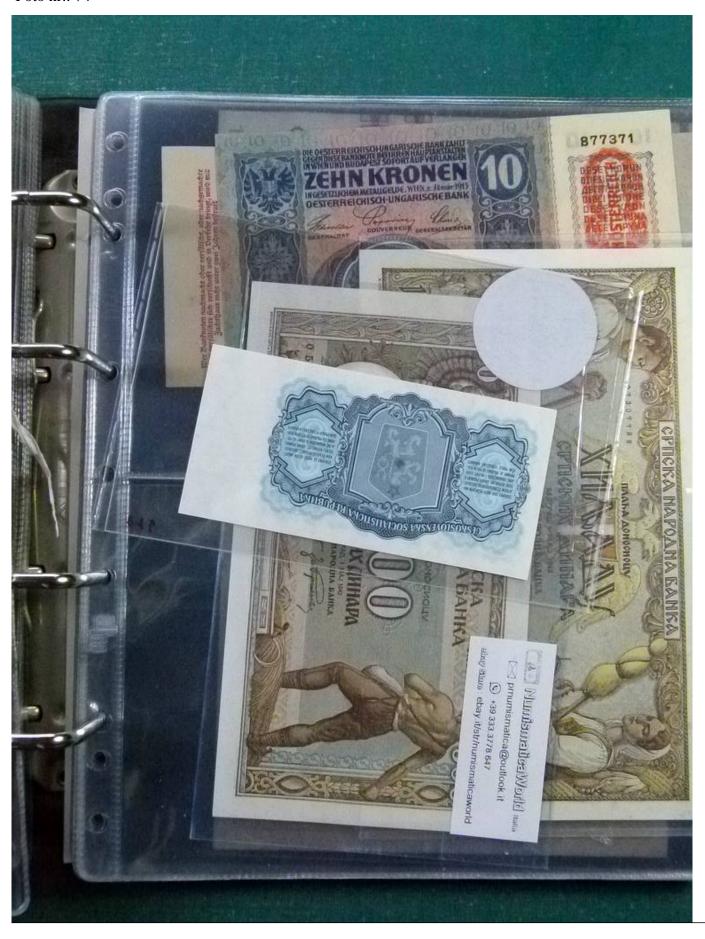

Lot nr.: L252198

Country/Type: Europe

Czechoslovakia lot, from 1947, with postal stationeries, postcards, covers with special cancellations, MNH souvenir sheets and banknotes. To be carefully inspected.