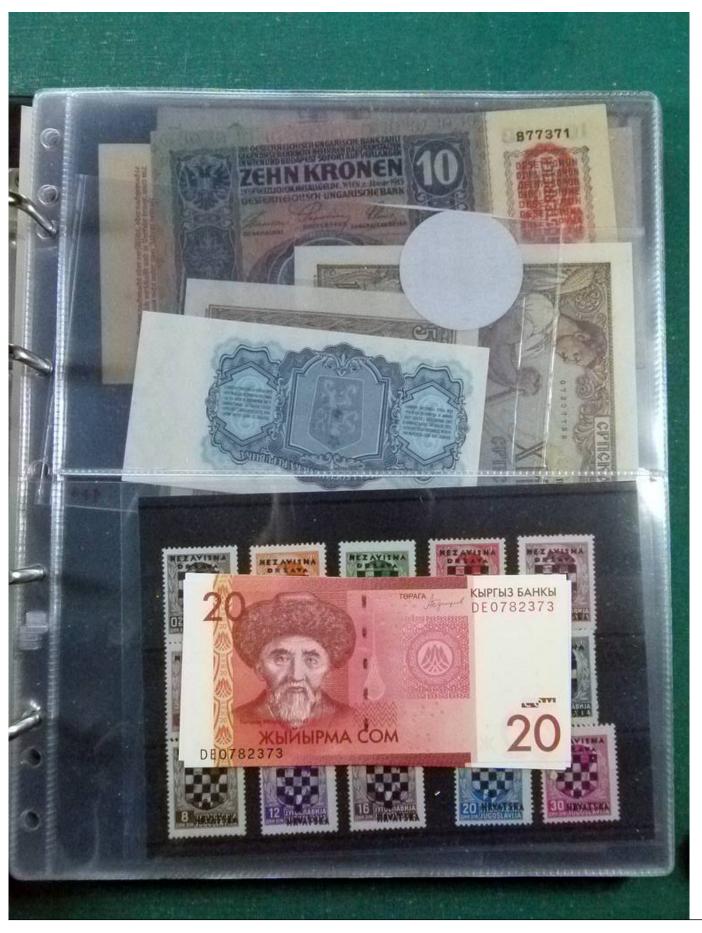

Lot nr.: L252198

Country/Type: Europe

Czechoslovakia lot, from 1947, with postal stationeries, postcards, covers with special cancellations, MNH souvenir sheets and banknotes. To be carefully inspected.