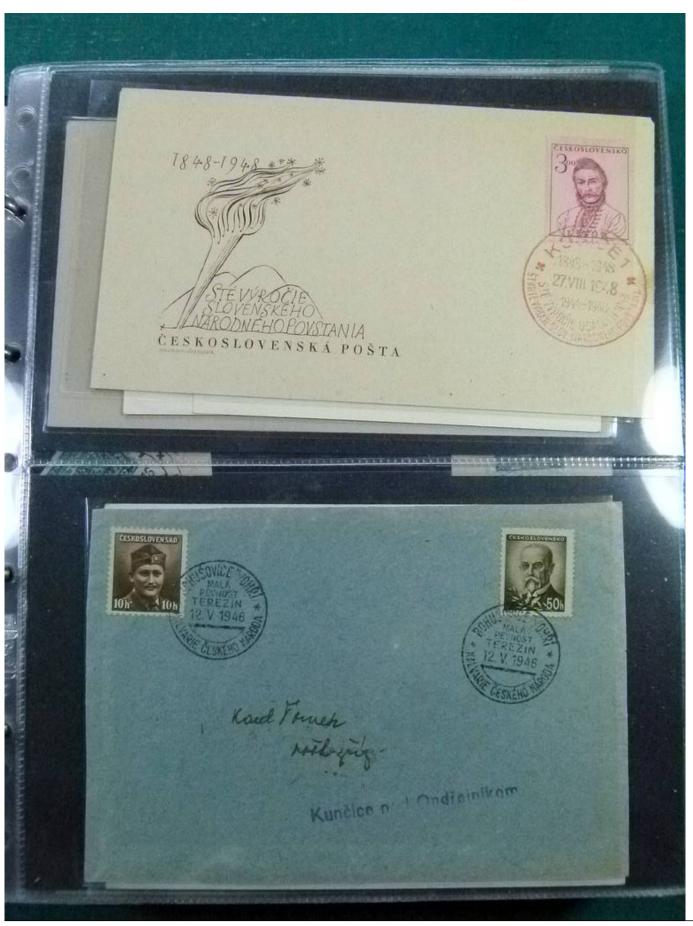

Lot nr.: L252198

Country/Type: Europe

Czechoslovakia lot, from 1947, with postal stationeries, postcards, covers with special cancellations, MNH souvenir sheets and banknotes. To be carefully inspected.