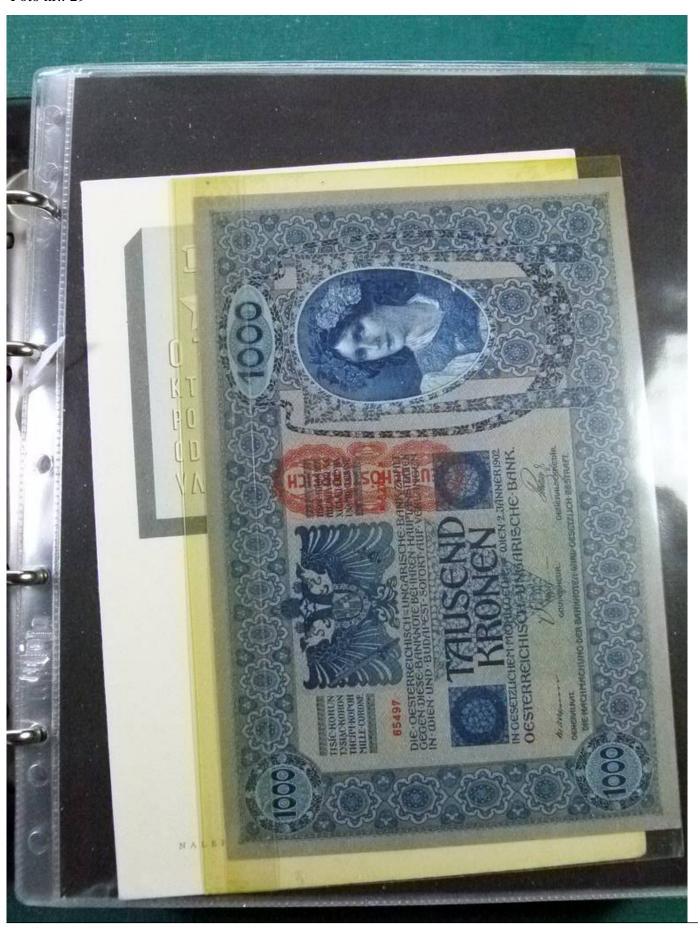

Lot nr.: L252198

Country/Type: Europe

Czechoslovakia lot, from 1947, with postal stationeries, postcards, covers with special cancellations, MNH souvenir sheets and banknotes. To be carefully inspected.