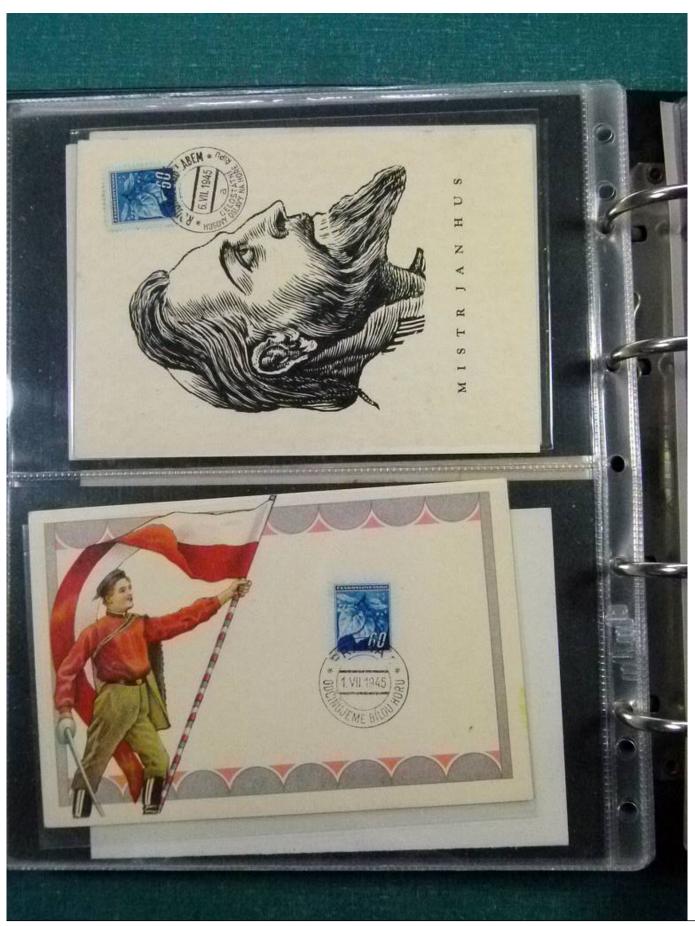

Lot nr.: L252198

Country/Type: Europe

Czechoslovakia lot, from 1947, with postal stationeries, postcards, covers with special cancellations, MNH souvenir sheets and banknotes. To be carefully inspected.