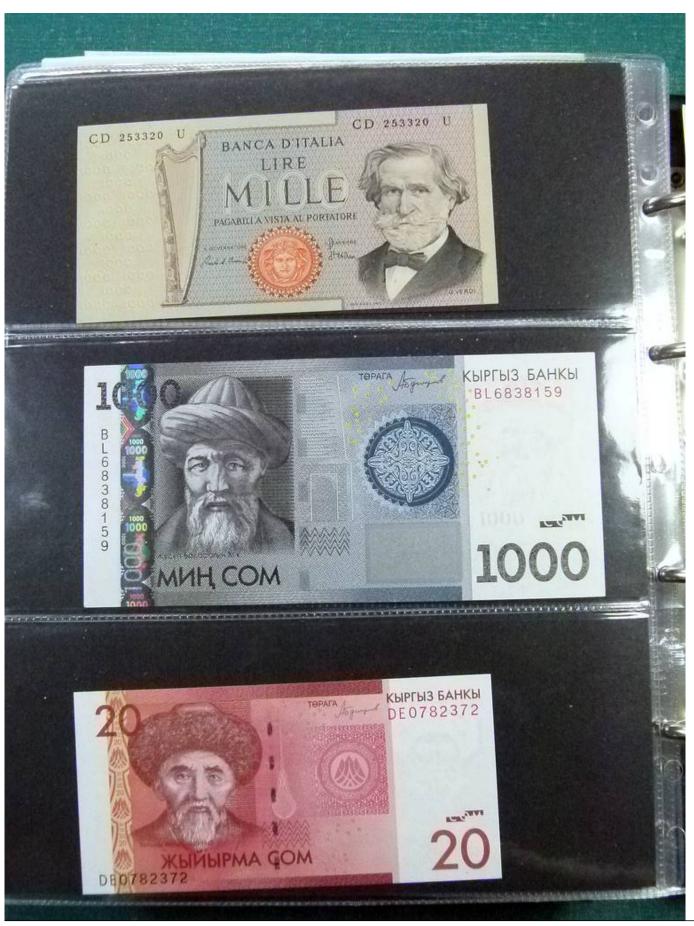

Lot nr.: L252198

Country/Type: Europe

Czechoslovakia lot, from 1947, with postal stationeries, postcards, covers with special cancellations, MNH souvenir sheets and banknotes. To be carefully inspected.