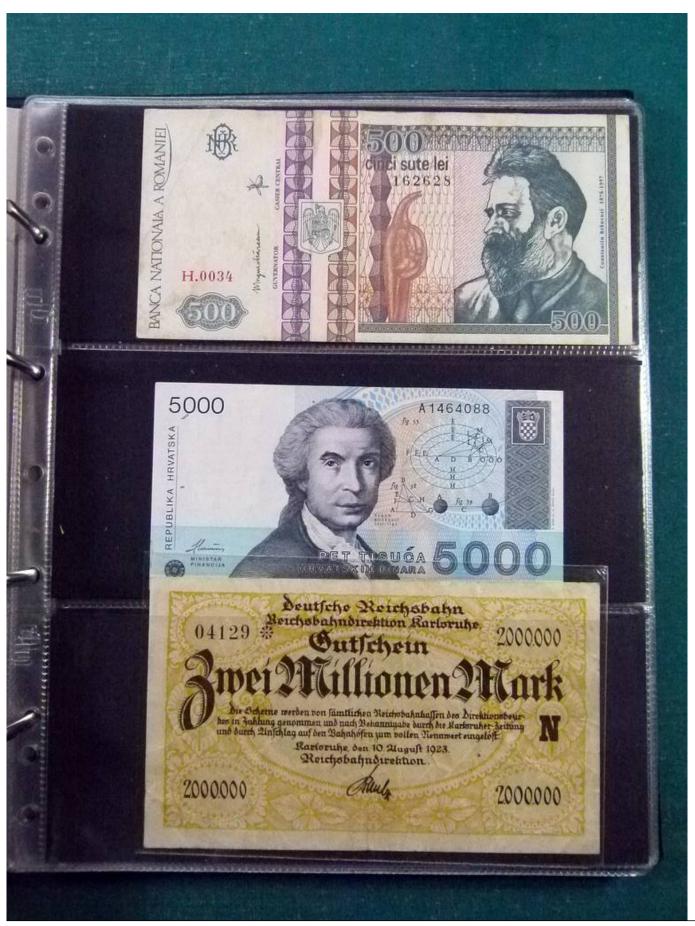

Lot nr.: L252198

Country/Type: Europe

Czechoslovakia lot, from 1947, with postal stationeries, postcards, covers with special cancellations, MNH souvenir sheets and banknotes. To be carefully inspected.