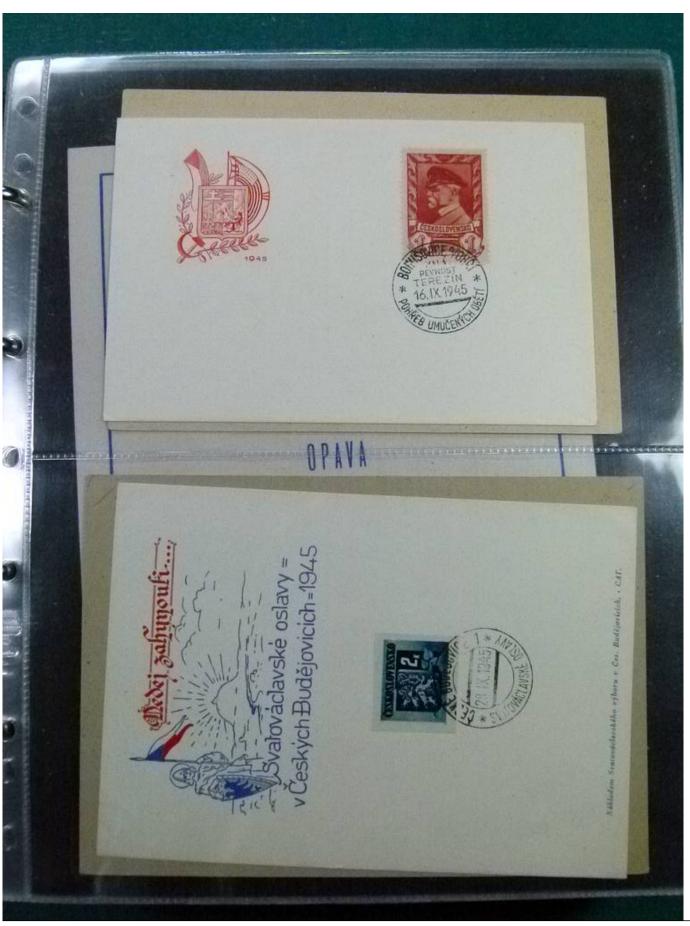

Lot nr.: L252198

Country/Type: Europe

Czechoslovakia lot, from 1947, with postal stationeries, postcards, covers with special cancellations, MNH souvenir sheets and banknotes. To be carefully inspected.