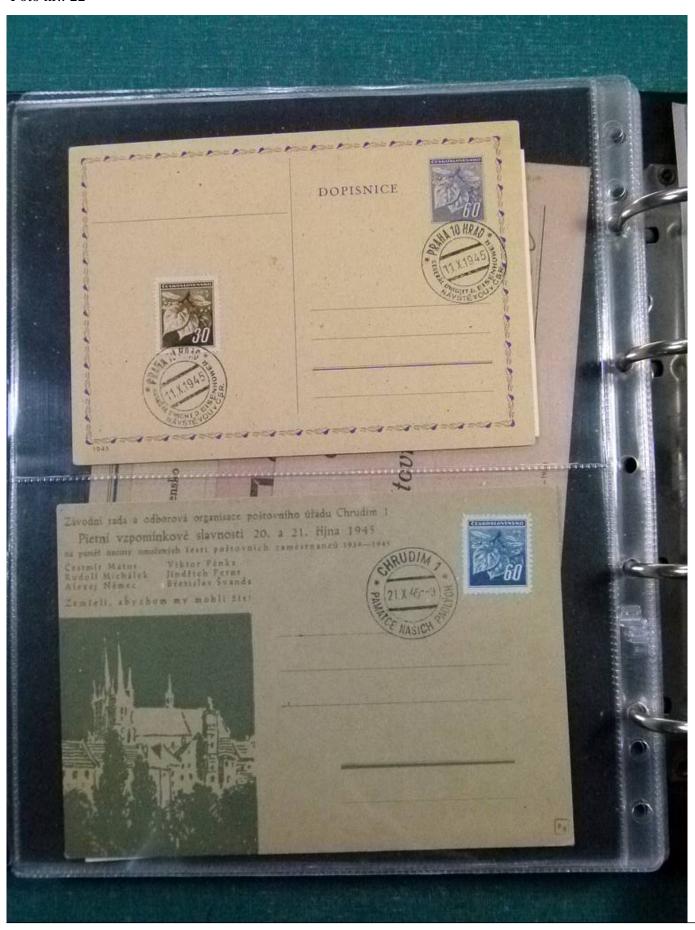

Lot nr.: L252198

Country/Type: Europe

Czechoslovakia lot, from 1947, with postal stationeries, postcards, covers with special cancellations, MNH souvenir sheets and banknotes. To be carefully inspected.