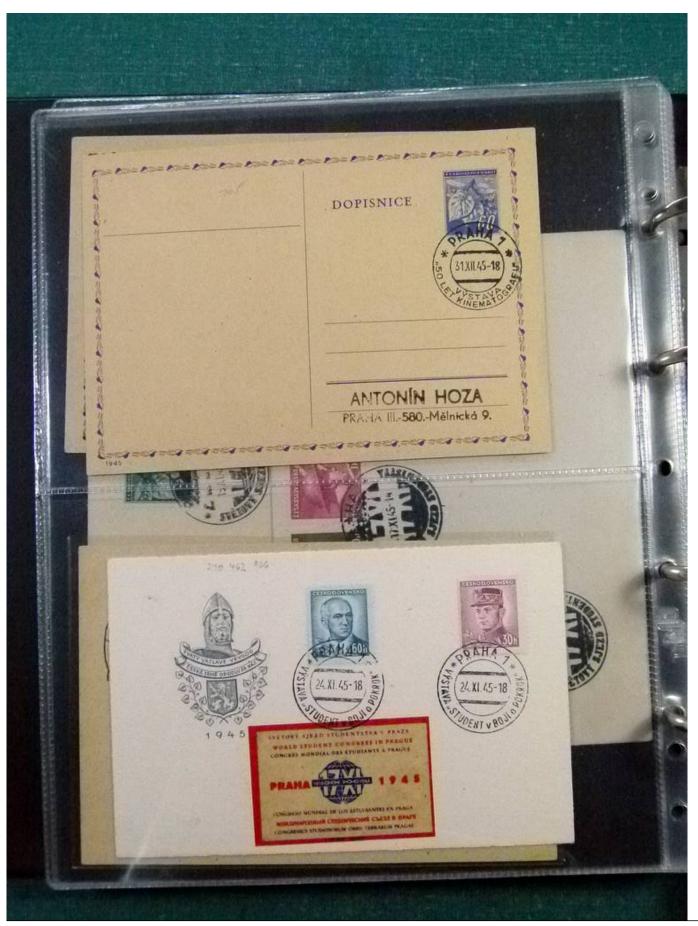

Lot nr.: L252198

Country/Type: Europe

Czechoslovakia lot, from 1947, with postal stationeries, postcards, covers with special cancellations, MNH souvenir sheets and banknotes. To be carefully inspected.