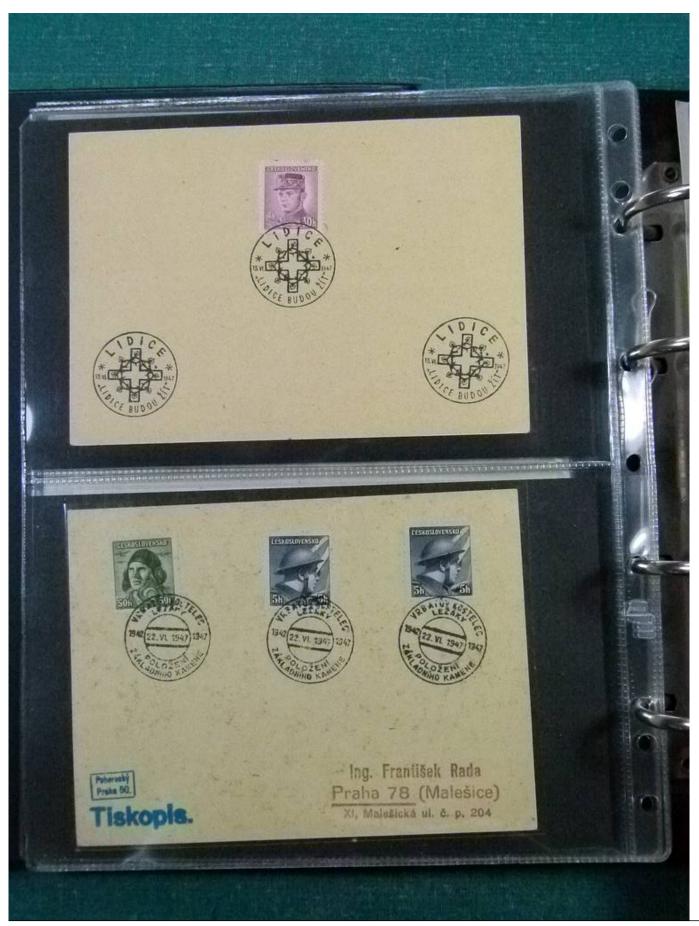

Lot nr.: L252198

Country/Type: Europe

Czechoslovakia lot, from 1947, with postal stationeries, postcards, covers with special cancellations, MNH souvenir sheets and banknotes. To be carefully inspected.