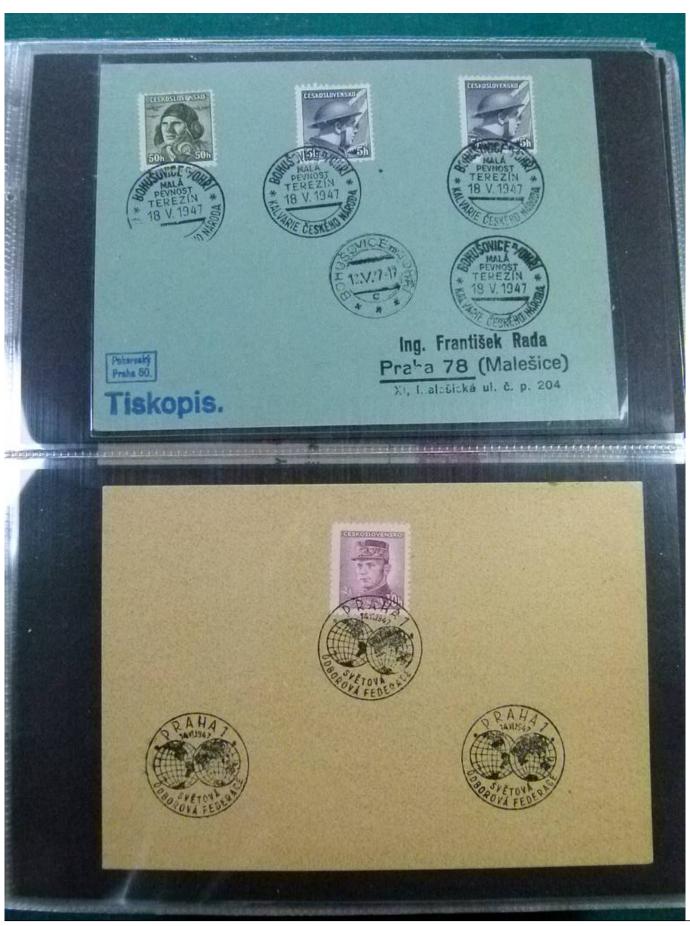

Lot nr.: L252198

Country/Type: Europe

Czechoslovakia lot, from 1947, with postal stationeries, postcards, covers with special cancellations, MNH souvenir sheets and banknotes. To be carefully inspected.