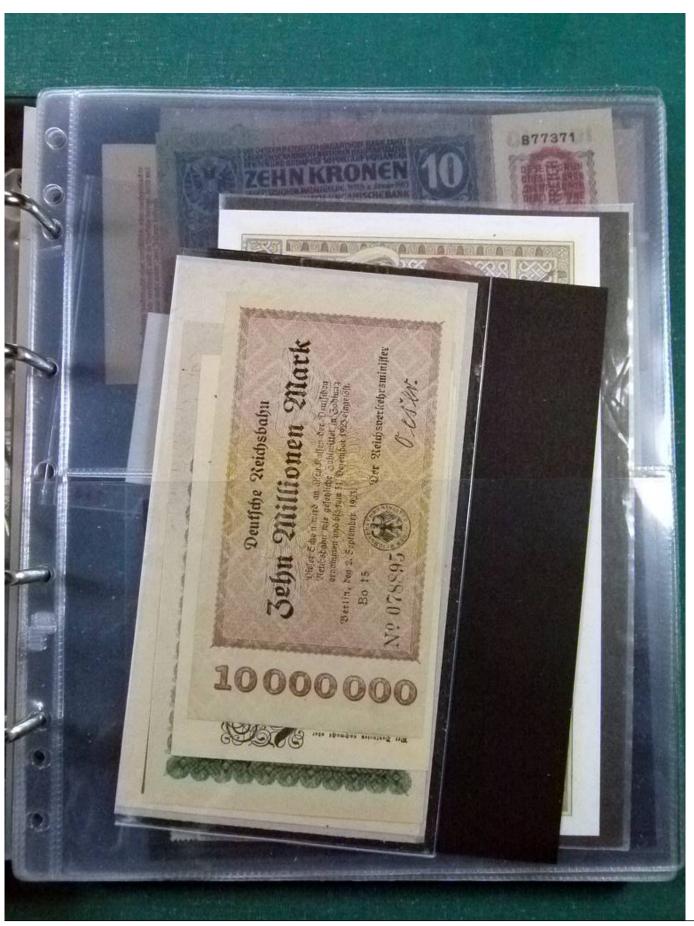

Lot nr.: L252198

Country/Type: Europe

Czechoslovakia lot, from 1947, with postal stationeries, postcards, covers with special cancellations, MNH souvenir sheets and banknotes. To be carefully inspected.