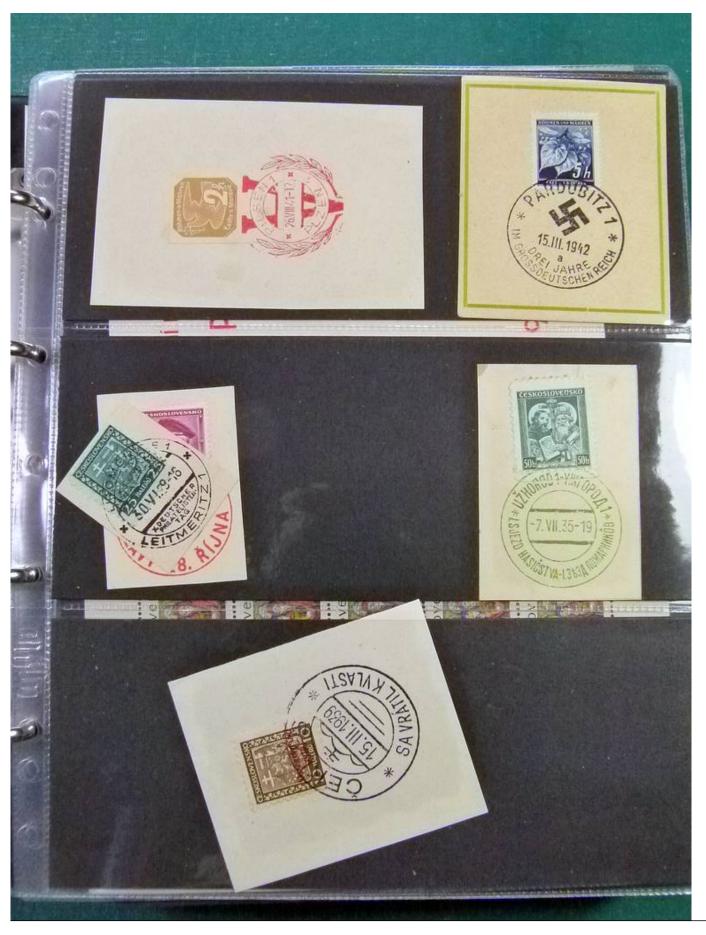

Lot nr.: L252198

Country/Type: Europe

Czechoslovakia lot, from 1947, with postal stationeries, postcards, covers with special cancellations, MNH souvenir sheets and banknotes. To be carefully inspected.