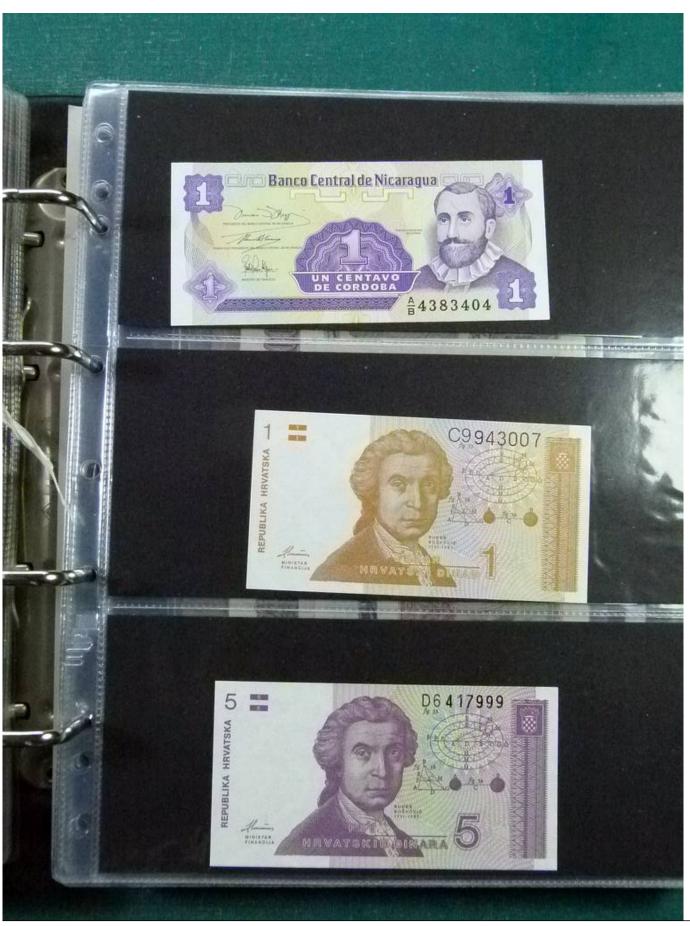

Lot nr.: L252198

Country/Type: Europe

Czechoslovakia lot, from 1947, with postal stationeries, postcards, covers with special cancellations, MNH souvenir sheets and banknotes. To be carefully inspected.