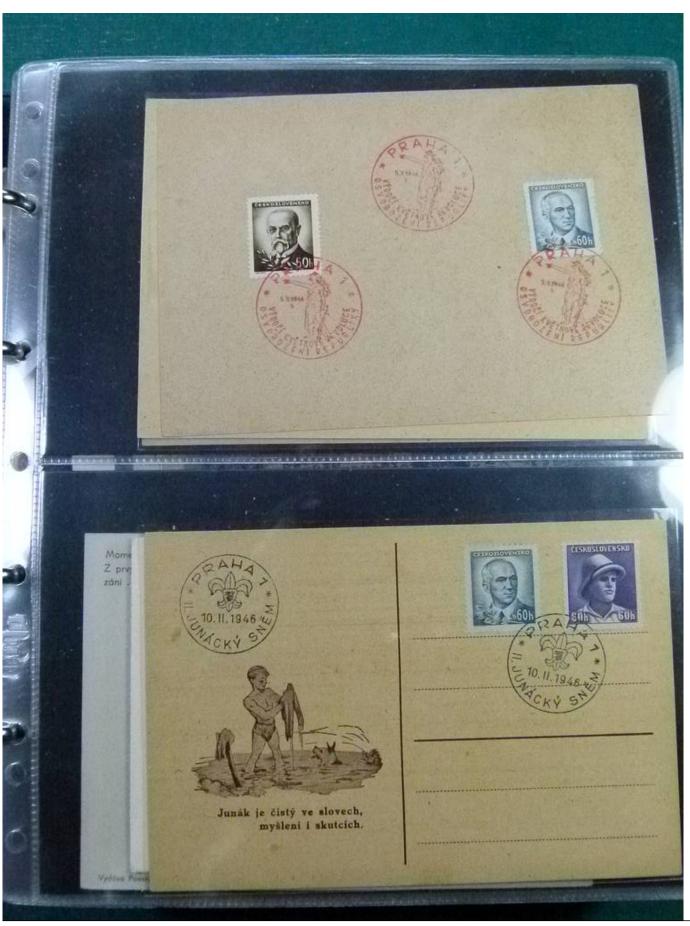

Lot nr.: L252198

Country/Type: Europe

Czechoslovakia lot, from 1947, with postal stationeries, postcards, covers with special cancellations, MNH souvenir sheets and banknotes. To be carefully inspected.