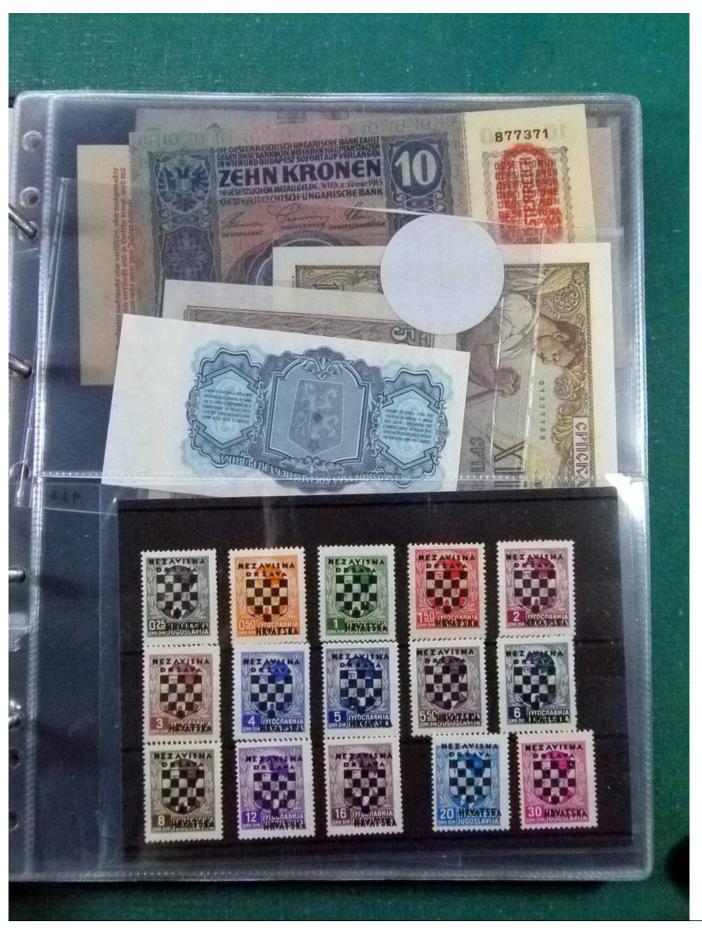

Lot nr.: L252198

Country/Type: Europe

Czechoslovakia lot, from 1947, with postal stationeries, postcards, covers with special cancellations, MNH souvenir sheets and banknotes. To be carefully inspected.