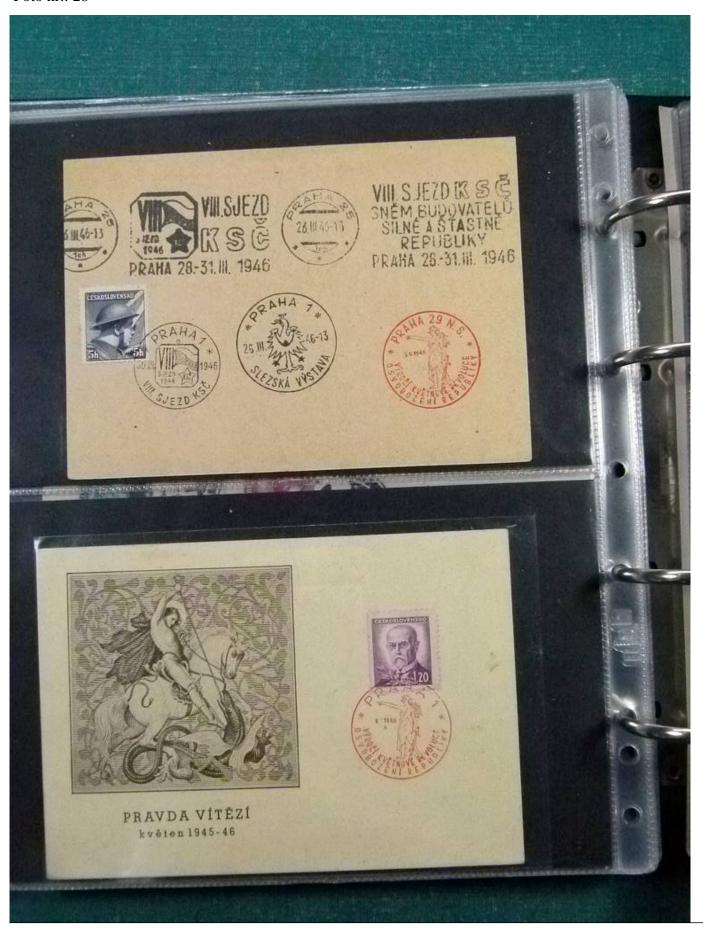

Lot nr.: L252198

Country/Type: Europe

Czechoslovakia lot, from 1947, with postal stationeries, postcards, covers with special cancellations, MNH souvenir sheets and banknotes. To be carefully inspected.