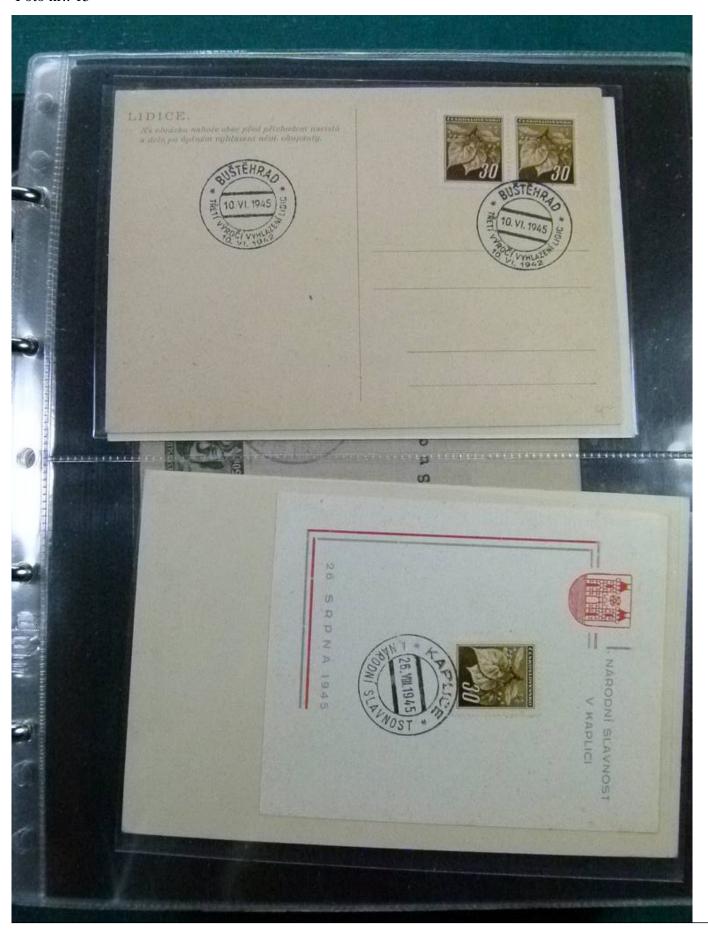

Lot nr.: L252198

Country/Type: Europe

Czechoslovakia lot, from 1947, with postal stationeries, postcards, covers with special cancellations, MNH souvenir sheets and banknotes. To be carefully inspected.