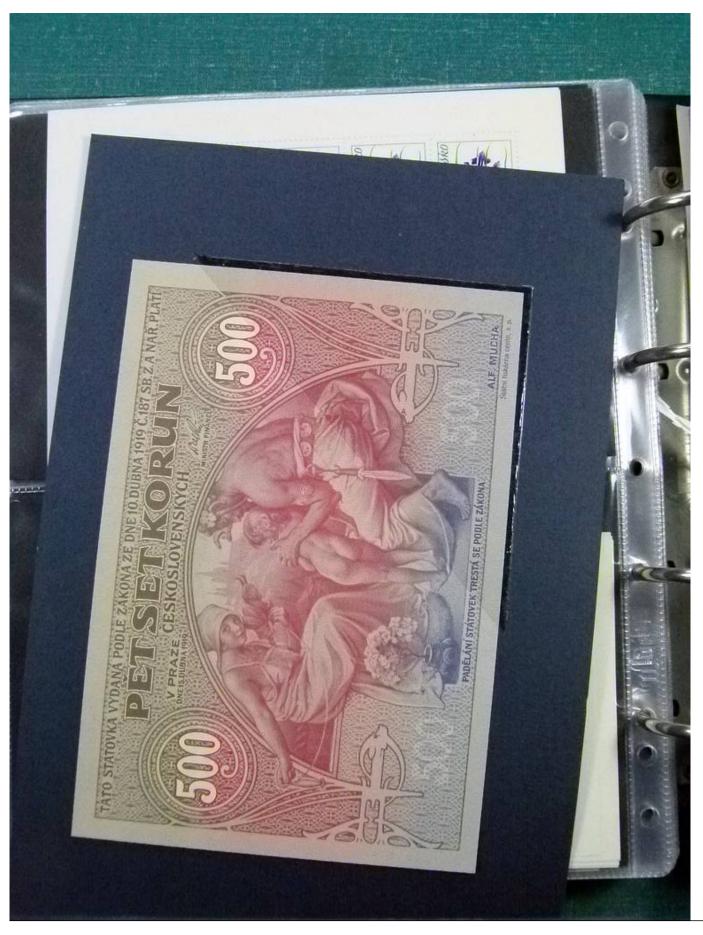

Lot nr.: L252198

Country/Type: Europe

Czechoslovakia lot, from 1947, with postal stationeries, postcards, covers with special cancellations, MNH souvenir sheets and banknotes. To be carefully inspected.