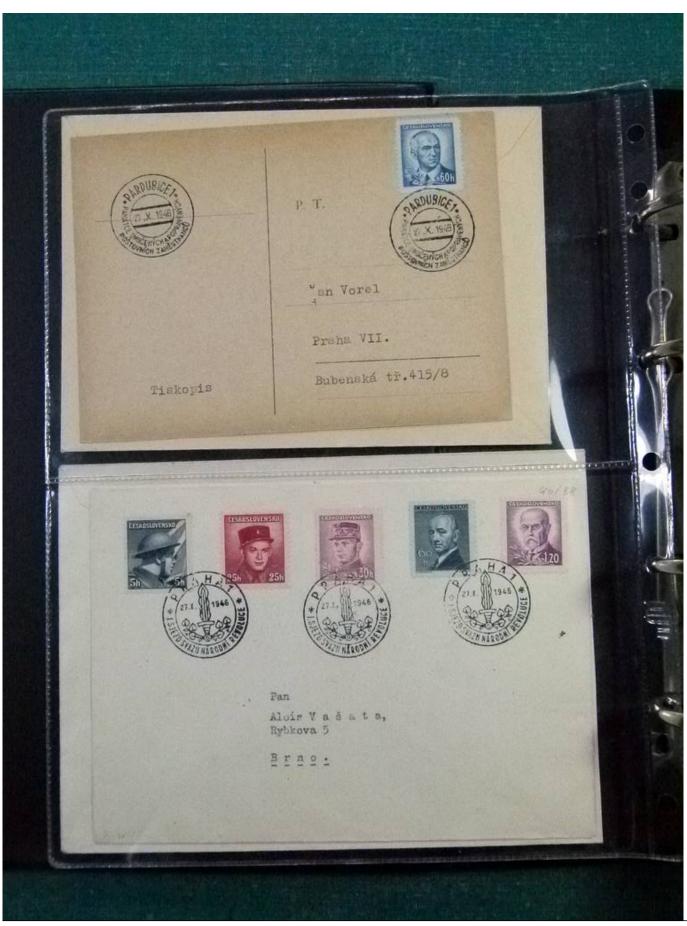

Lot nr.: L252198

Country/Type: Europe

Czechoslovakia lot, from 1947, with postal stationeries, postcards, covers with special cancellations, MNH souvenir sheets and banknotes. To be carefully inspected.