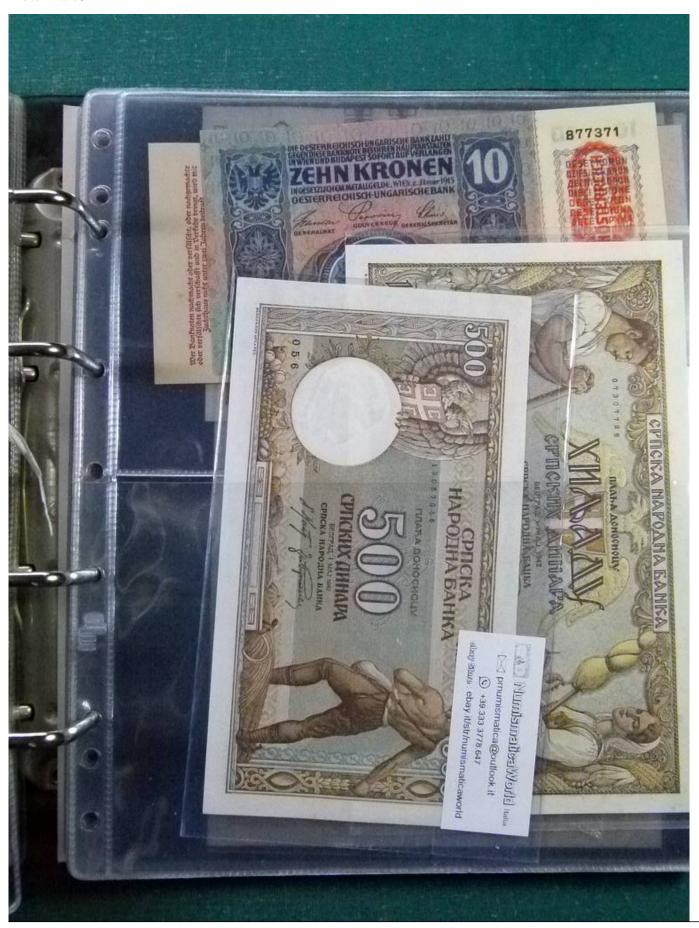

Lot nr.: L252198

Country/Type: Europe

Czechoslovakia lot, from 1947, with postal stationeries, postcards, covers with special cancellations, MNH souvenir sheets and banknotes. To be carefully inspected.