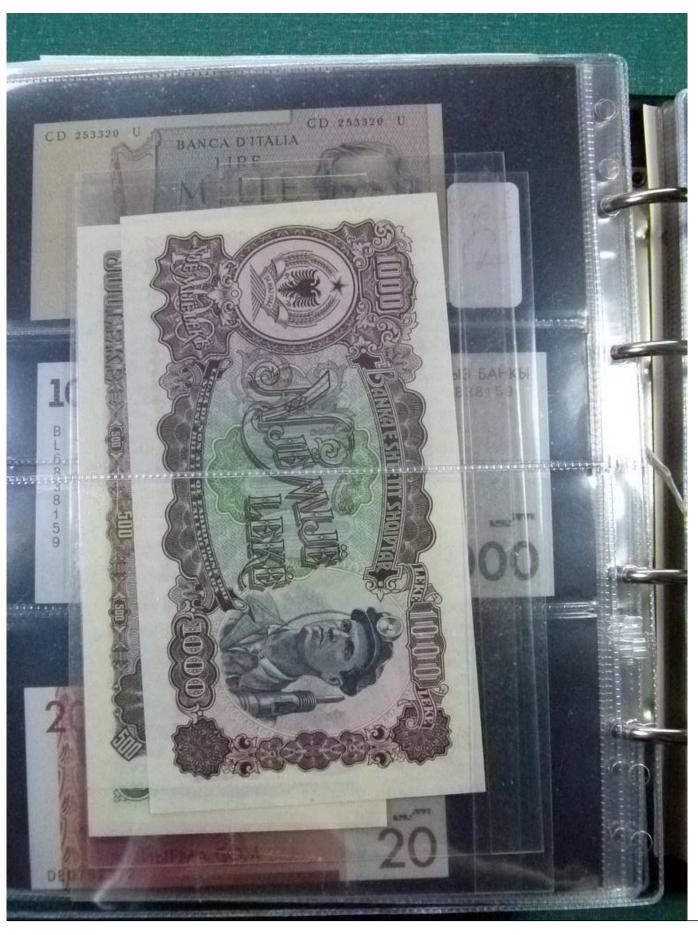

Lot nr.: L252198

Country/Type: Europe

Czechoslovakia lot, from 1947, with postal stationeries, postcards, covers with special cancellations, MNH souvenir sheets and banknotes. To be carefully inspected.