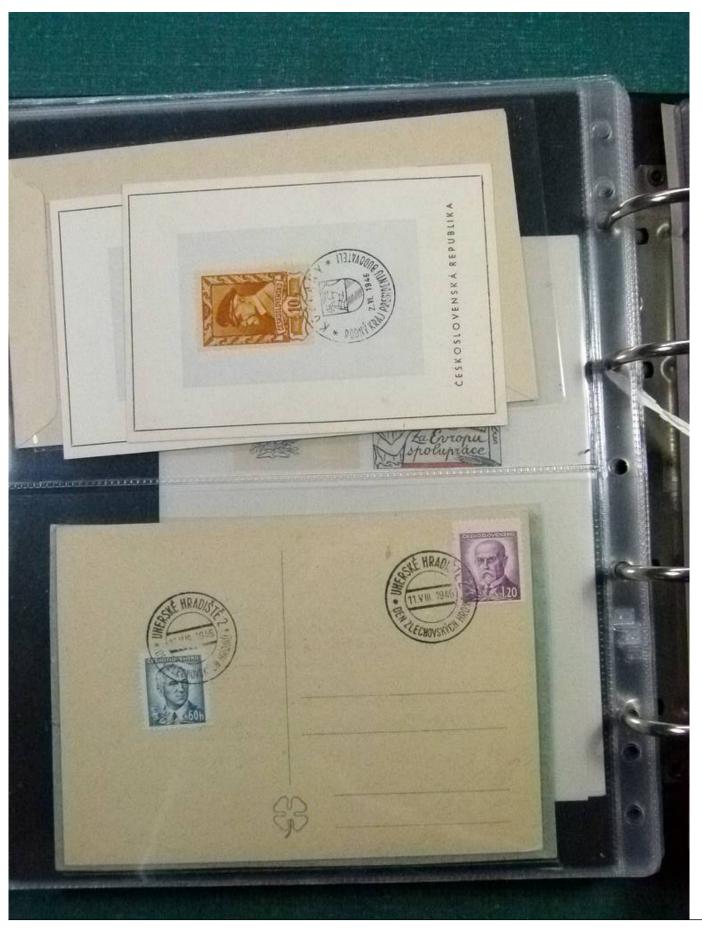

Lot nr.: L252198

Country/Type: Europe

Czechoslovakia lot, from 1947, with postal stationeries, postcards, covers with special cancellations, MNH souvenir sheets and banknotes. To be carefully inspected.