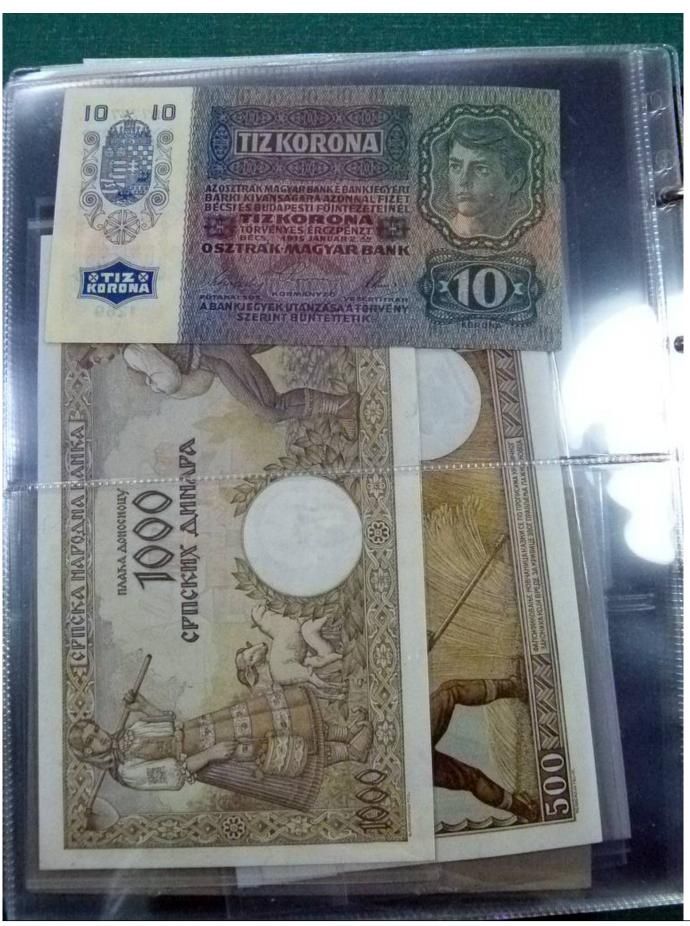

Lot nr.: L252198

Country/Type: Europe

Czechoslovakia lot, from 1947, with postal stationeries, postcards, covers with special cancellations, MNH souvenir sheets and banknotes. To be carefully inspected.