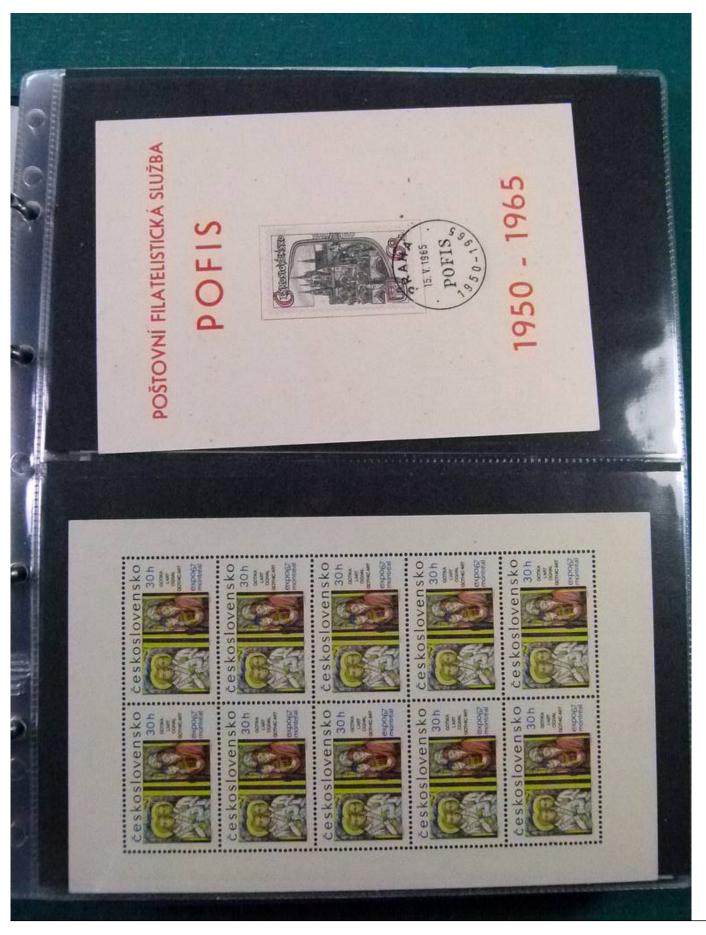

Lot nr.: L252198

Country/Type: Europe

Czechoslovakia lot, from 1947, with postal stationeries, postcards, covers with special cancellations, MNH souvenir sheets and banknotes. To be carefully inspected.