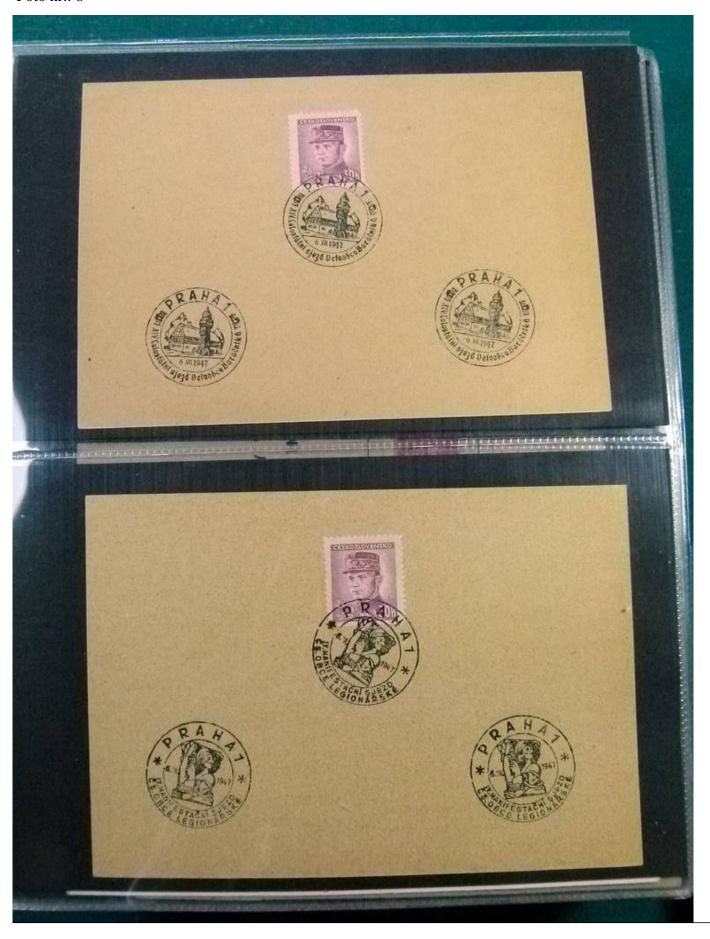

Lot nr.: L252198

Country/Type: Europe

Czechoslovakia lot, from 1947, with postal stationeries, postcards, covers with special cancellations, MNH souvenir sheets and banknotes. To be carefully inspected.