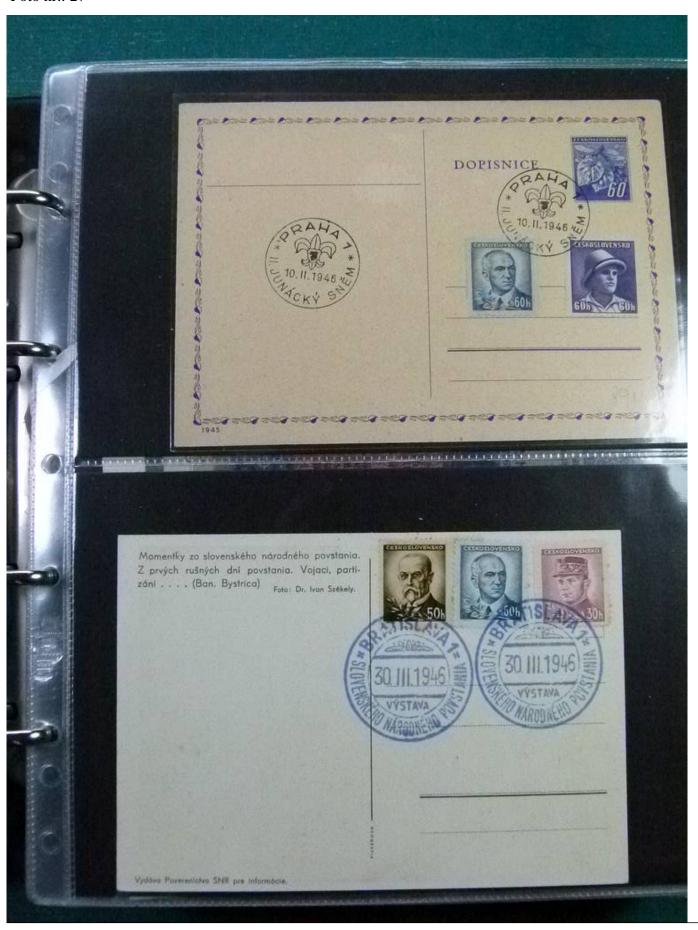

Lot nr.: L252198

Country/Type: Europe

Czechoslovakia lot, from 1947, with postal stationeries, postcards, covers with special cancellations, MNH souvenir sheets and banknotes. To be carefully inspected.