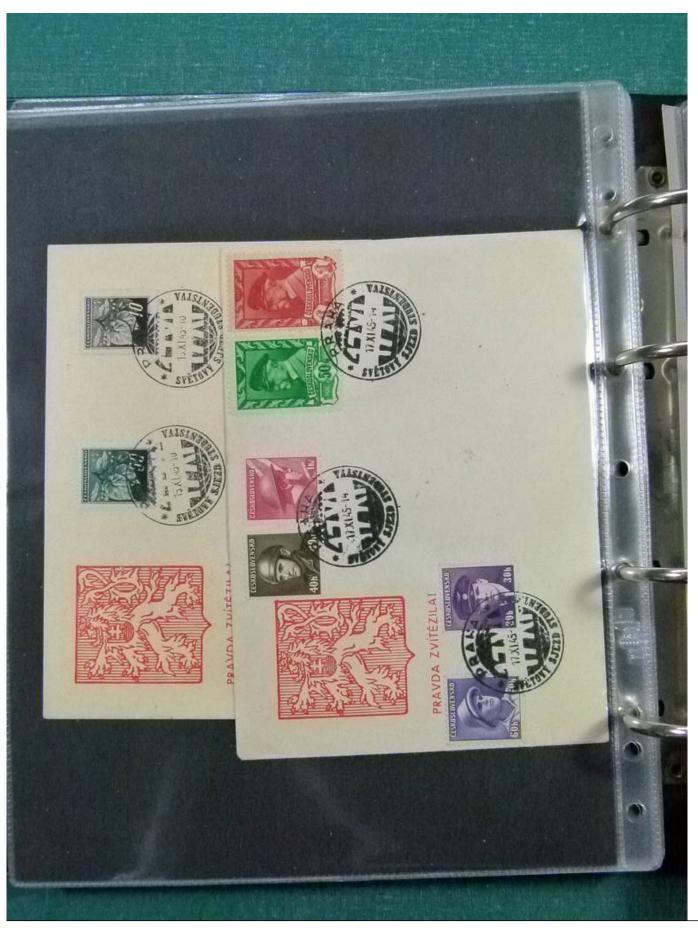

Lot nr.: L252198

Country/Type: Europe

Czechoslovakia lot, from 1947, with postal stationeries, postcards, covers with special cancellations, MNH souvenir sheets and banknotes. To be carefully inspected.