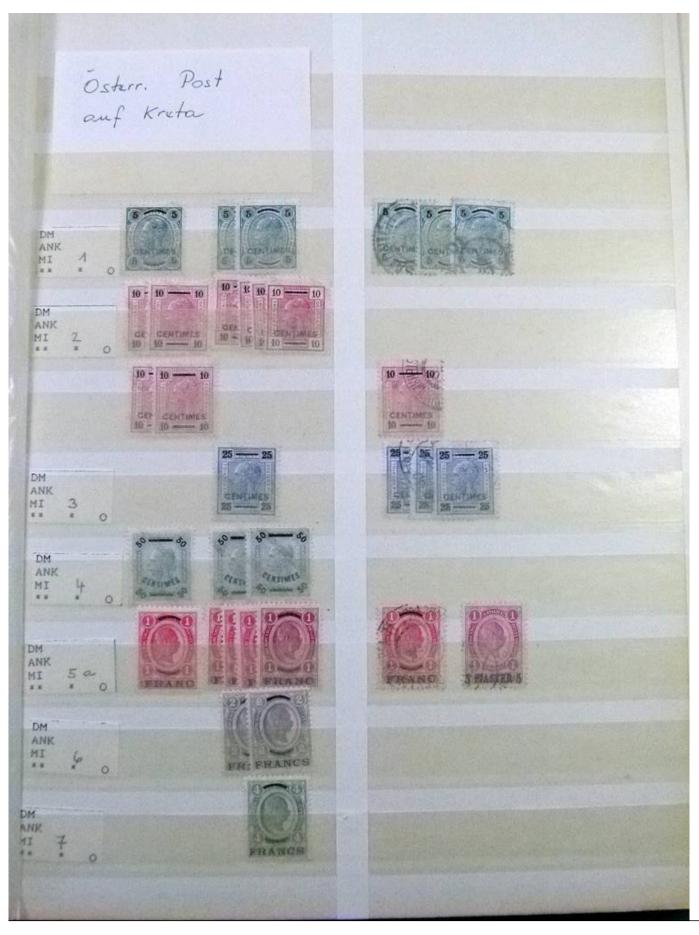

Lot nr.: L252196

Country/Type: Europe

Austria Lot, only Occupations and Post Offices abroad, with new and used stamps, almost all well classified. Very high overall value: Noted: Creta, Levante, Lombardo Veneto, Field Post and much more.