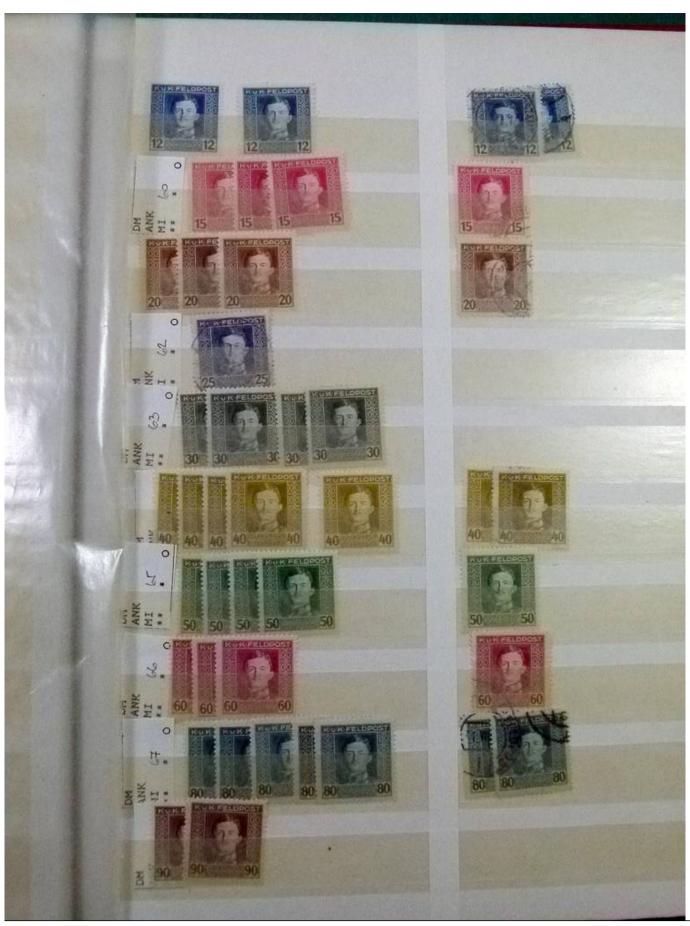

Lot nr.: L252196

Country/Type: Europe

Austria Lot, only Occupations and Post Offices abroad, with new and used stamps, almost all well classified. Very high overall value: Noted: Creta, Levante, Lombardo Veneto, Field Post and much more.