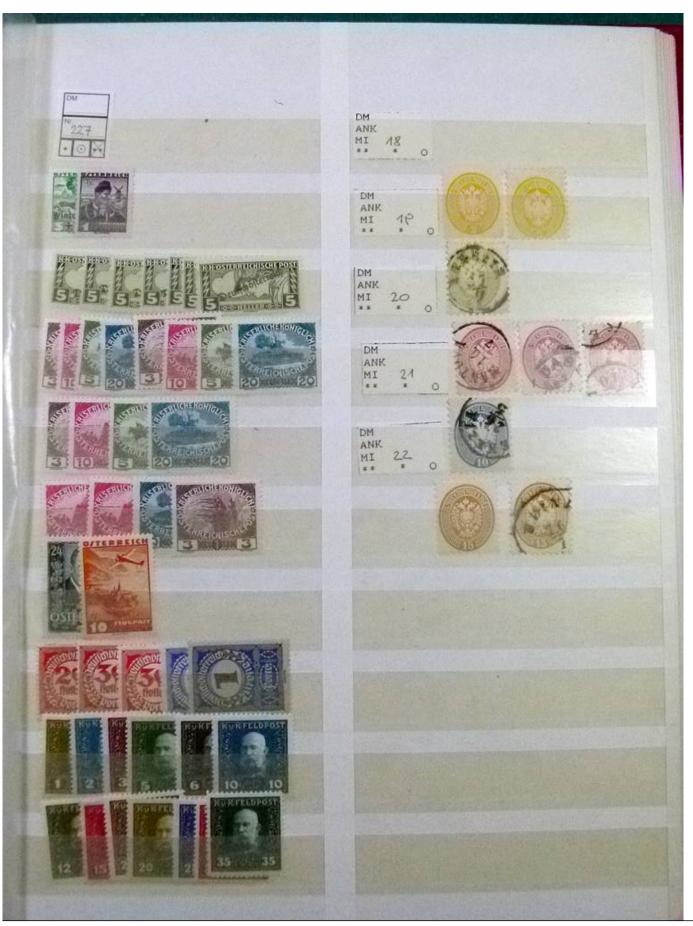

Lot nr.: L252196

Country/Type: Europe

Austria Lot, only Occupations and Post Offices abroad, with new and used stamps, almost all well classified. Very high overall value: Noted: Creta, Levante, Lombardo Veneto, Field Post and much more.