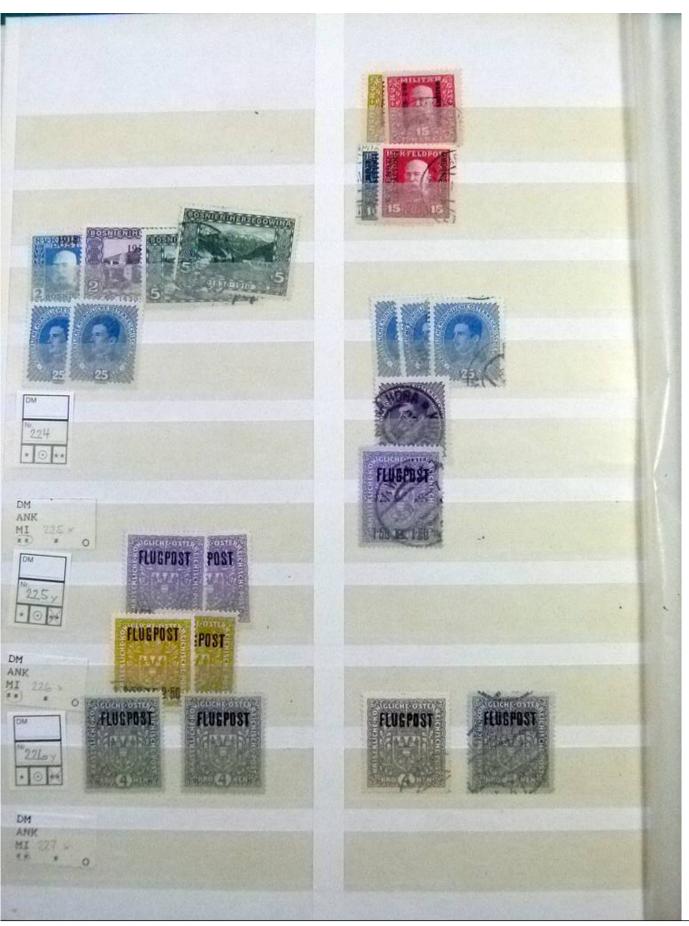

Lot nr.: L252196

Country/Type: Europe

Austria Lot, only Occupations and Post Offices abroad, with new and used stamps, almost all well classified. Very high overall value: Noted: Creta, Levante, Lombardo Veneto, Field Post and much more.