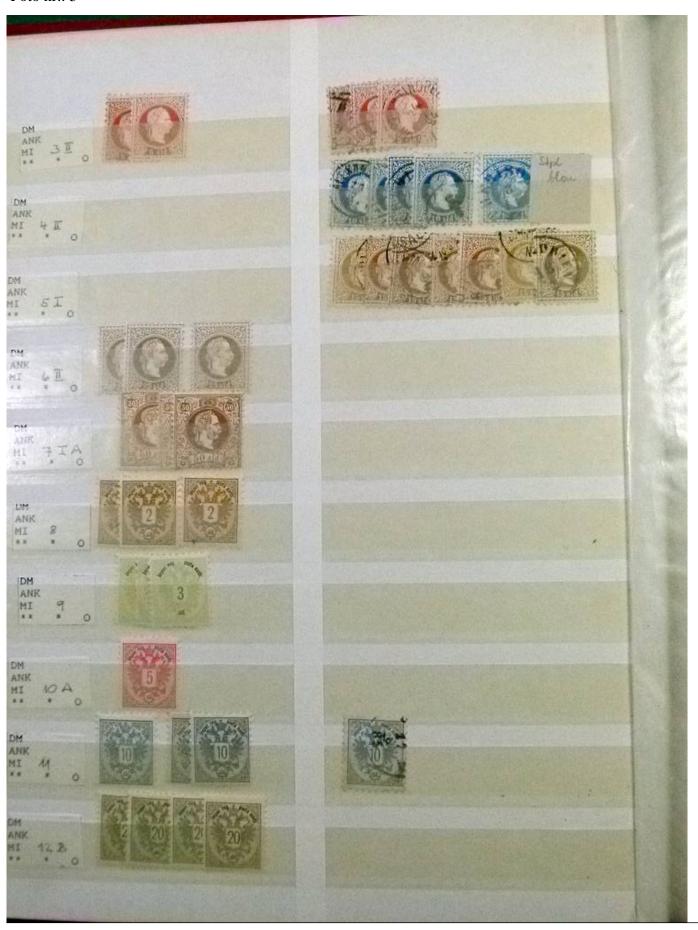

Lot nr.: L252196

Country/Type: Europe

Austria Lot, only Occupations and Post Offices abroad, with new and used stamps, almost all well classified. Very high overall value: Noted: Creta, Levante, Lombardo Veneto, Field Post and much more.