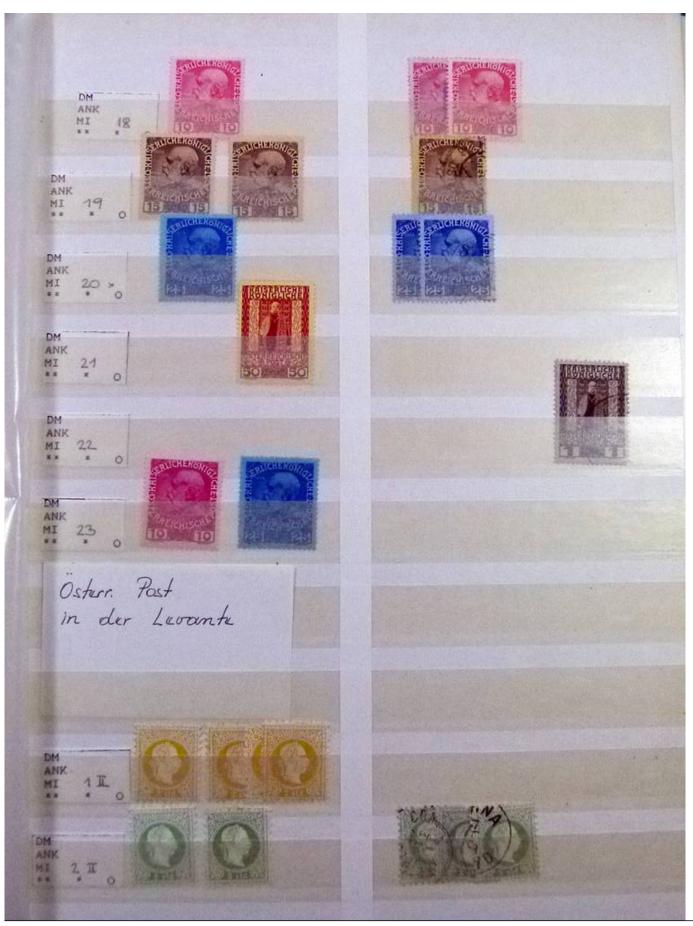

Lot nr.: L252196

Country/Type: Europe

Austria Lot, only Occupations and Post Offices abroad, with new and used stamps, almost all well classified. Very high overall value: Noted: Creta, Levante, Lombardo Veneto, Field Post and much more.