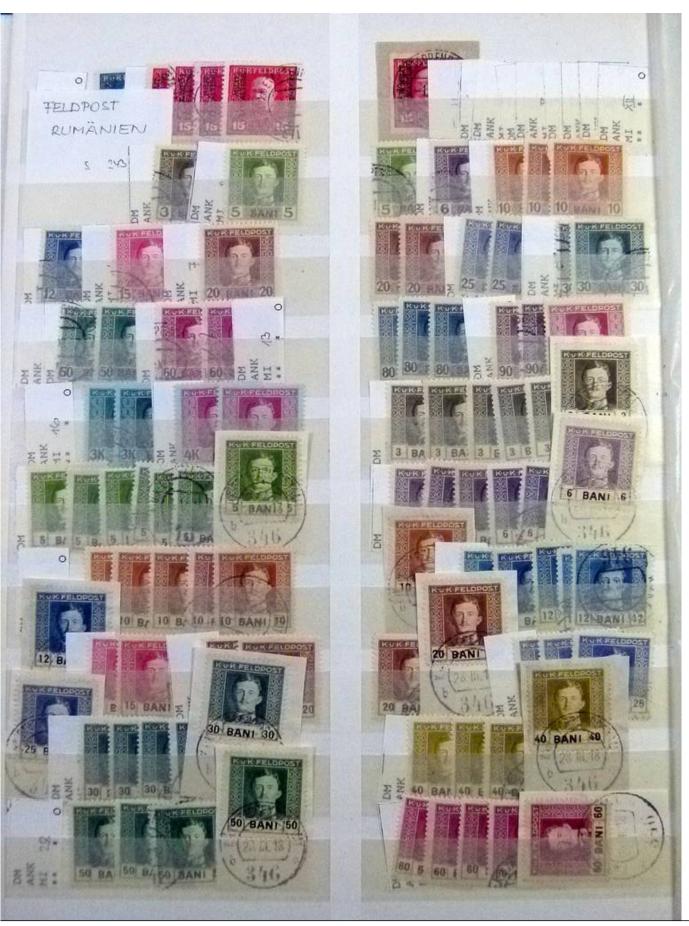

Lot nr.: L252196

Country/Type: Europe

Austria Lot, only Occupations and Post Offices abroad, with new and used stamps, almost all well classified. Very high overall value: Noted: Creta, Levante, Lombardo Veneto, Field Post and much more.