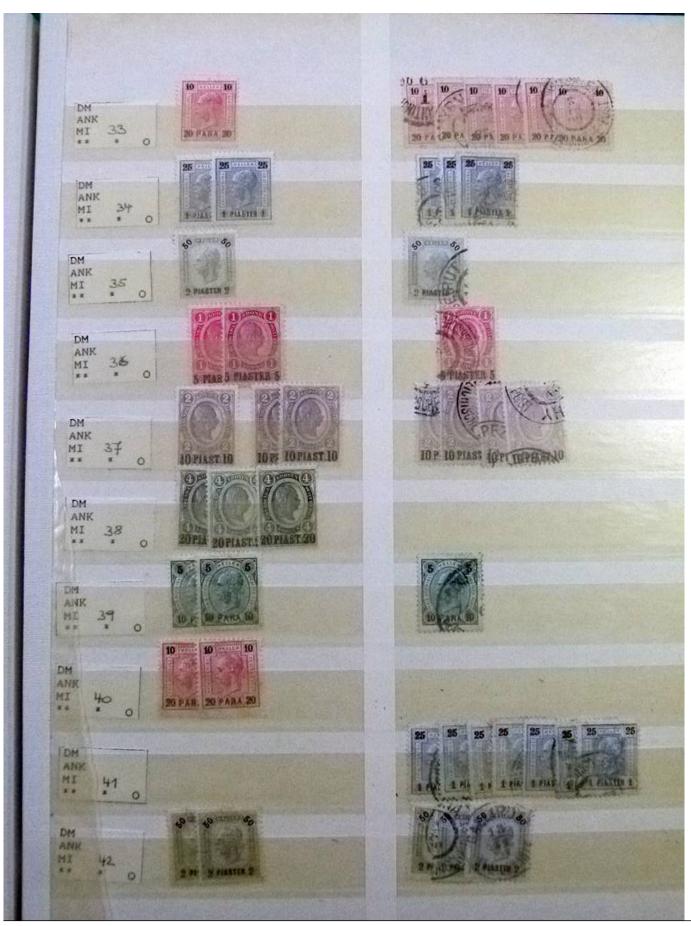

Lot nr.: L252196

Country/Type: Europe

Austria Lot, only Occupations and Post Offices abroad, with new and used stamps, almost all well classified. Very high overall value: Noted: Creta, Levante, Lombardo Veneto, Field Post and much more.