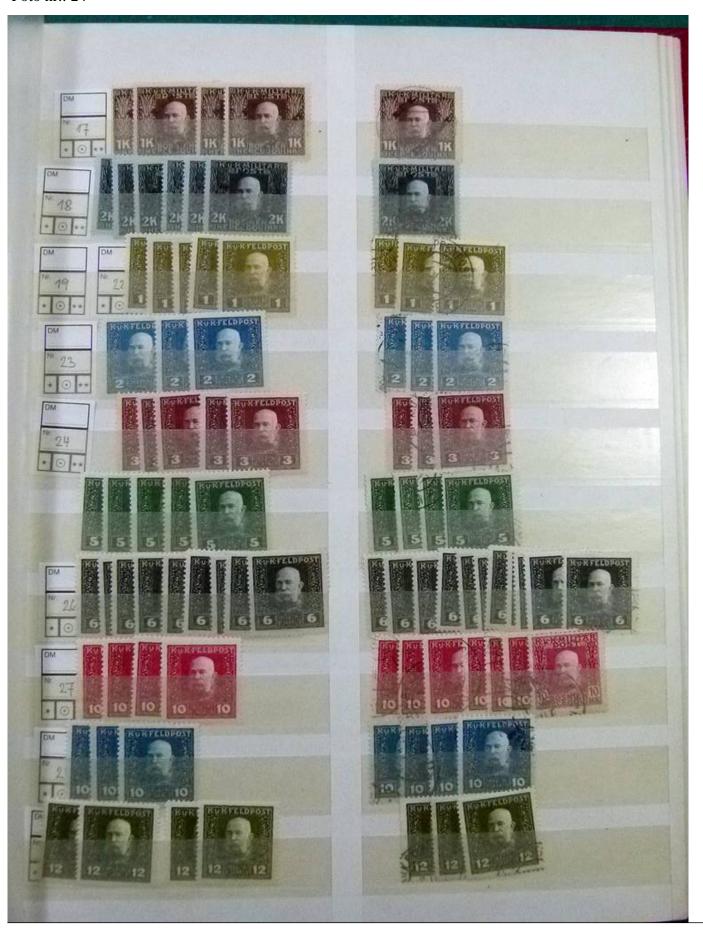

Lot nr.: L252196

Country/Type: Europe

Austria Lot, only Occupations and Post Offices abroad, with new and used stamps, almost all well classified. Very high overall value: Noted: Creta, Levante, Lombardo Veneto, Field Post and much more.