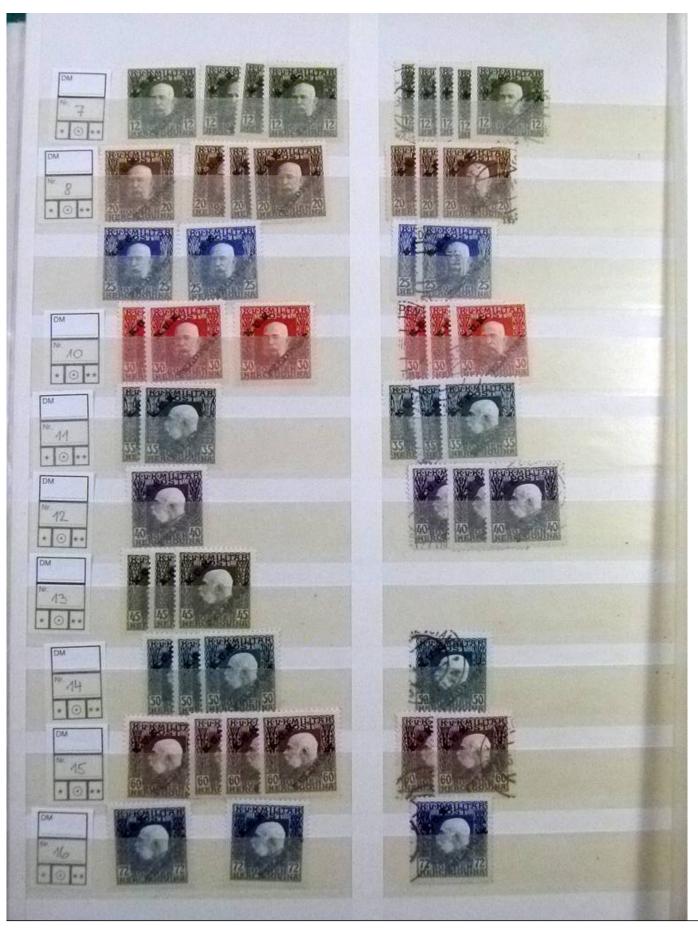

Lot nr.: L252196

Country/Type: Europe

Austria Lot, only Occupations and Post Offices abroad, with new and used stamps, almost all well classified. Very high overall value: Noted: Creta, Levante, Lombardo Veneto, Field Post and much more.