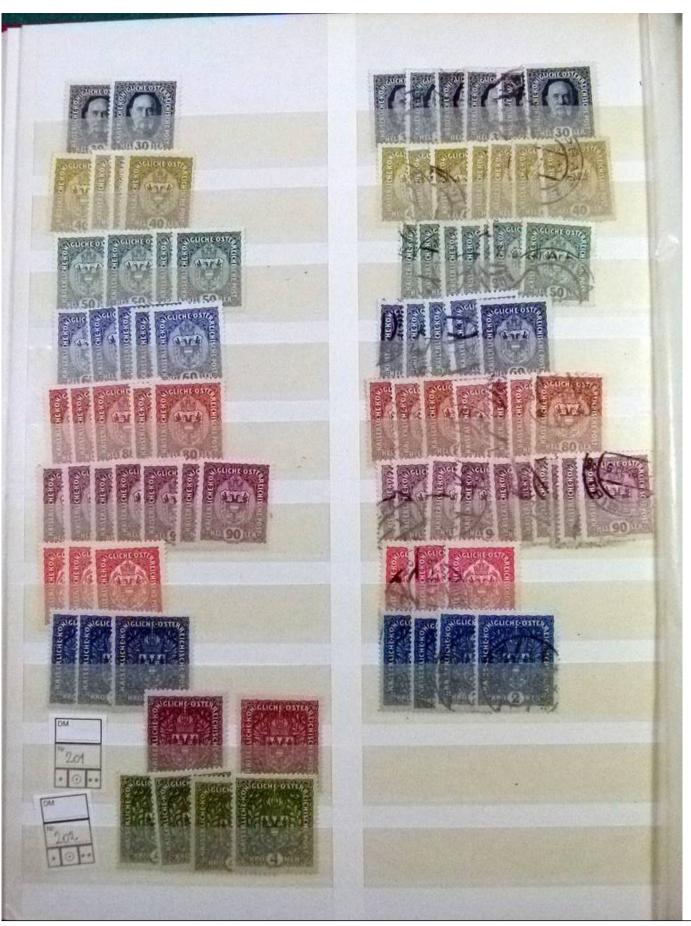

Lot nr.: L252196

Country/Type: Europe

Austria Lot, only Occupations and Post Offices abroad, with new and used stamps, almost all well classified. Very high overall value: Noted: Creta, Levante, Lombardo Veneto, Field Post and much more.