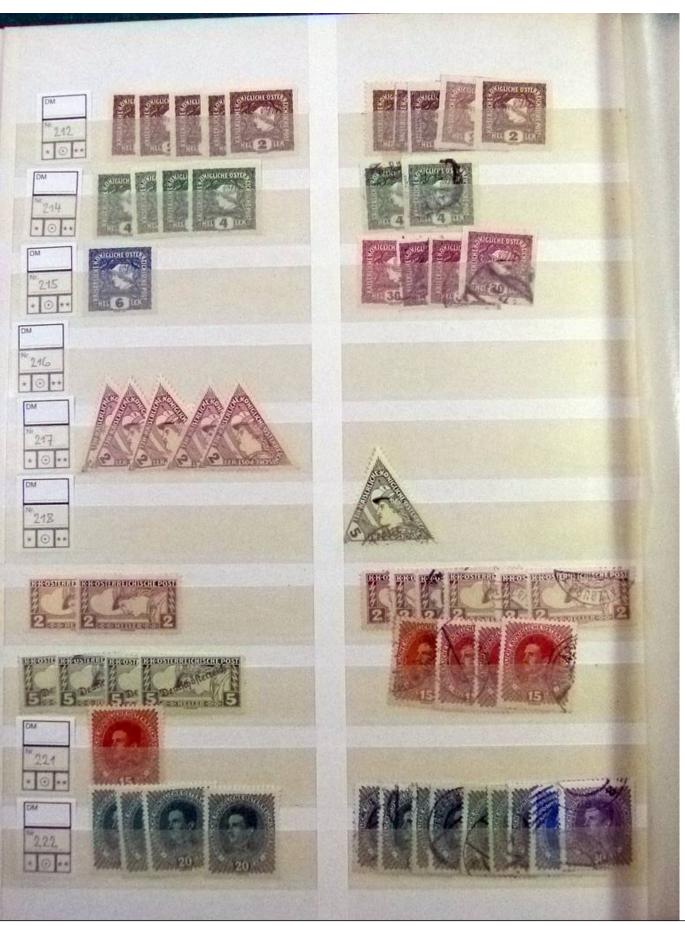

Lot nr.: L252196

Country/Type: Europe

Austria Lot, only Occupations and Post Offices abroad, with new and used stamps, almost all well classified. Very high overall value: Noted: Creta, Levante, Lombardo Veneto, Field Post and much more.