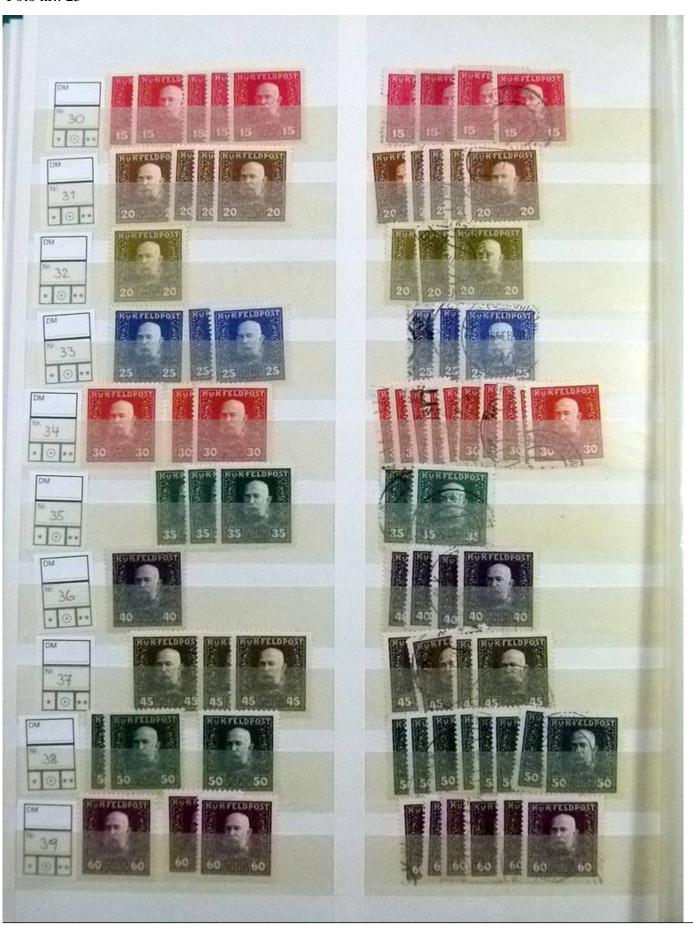

Lot nr.: L252196

Country/Type: Europe

Austria Lot, only Occupations and Post Offices abroad, with new and used stamps, almost all well classified. Very high overall value: Noted: Creta, Levante, Lombardo Veneto, Field Post and much more.