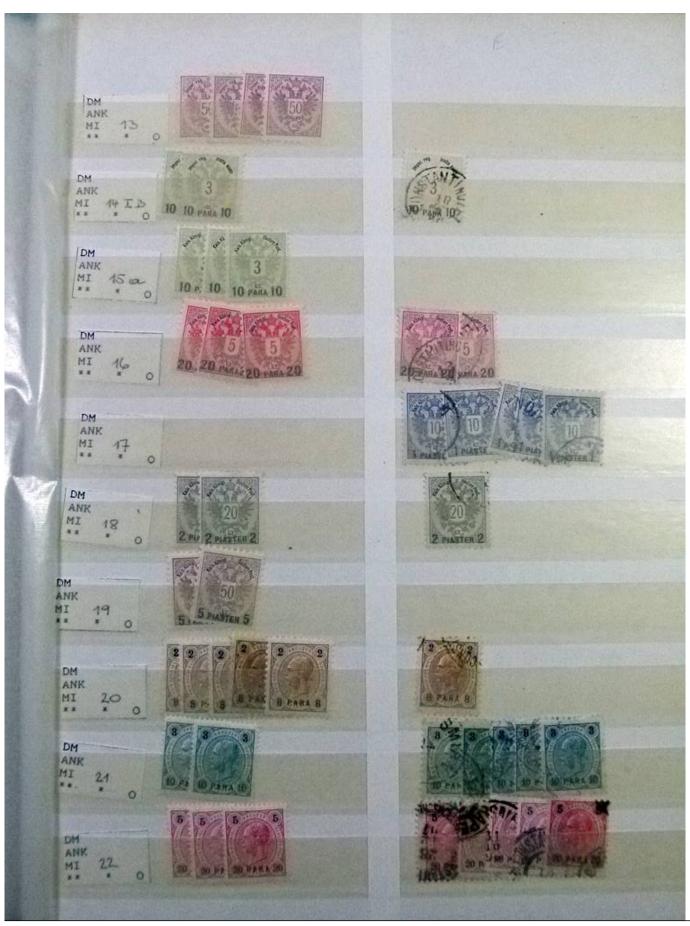

Lot nr.: L252196

Country/Type: Europe

Austria Lot, only Occupations and Post Offices abroad, with new and used stamps, almost all well classified. Very high overall value: Noted: Creta, Levante, Lombardo Veneto, Field Post and much more.