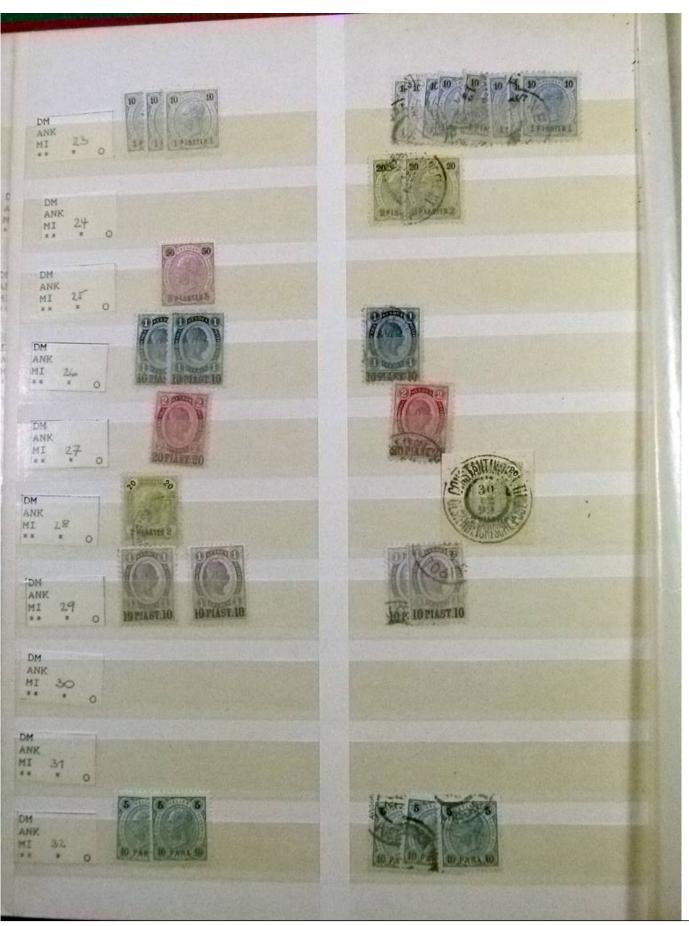

Lot nr.: L252196

Country/Type: Europe

Austria Lot, only Occupations and Post Offices abroad, with new and used stamps, almost all well classified. Very high overall value: Noted: Creta, Levante, Lombardo Veneto, Field Post and much more.