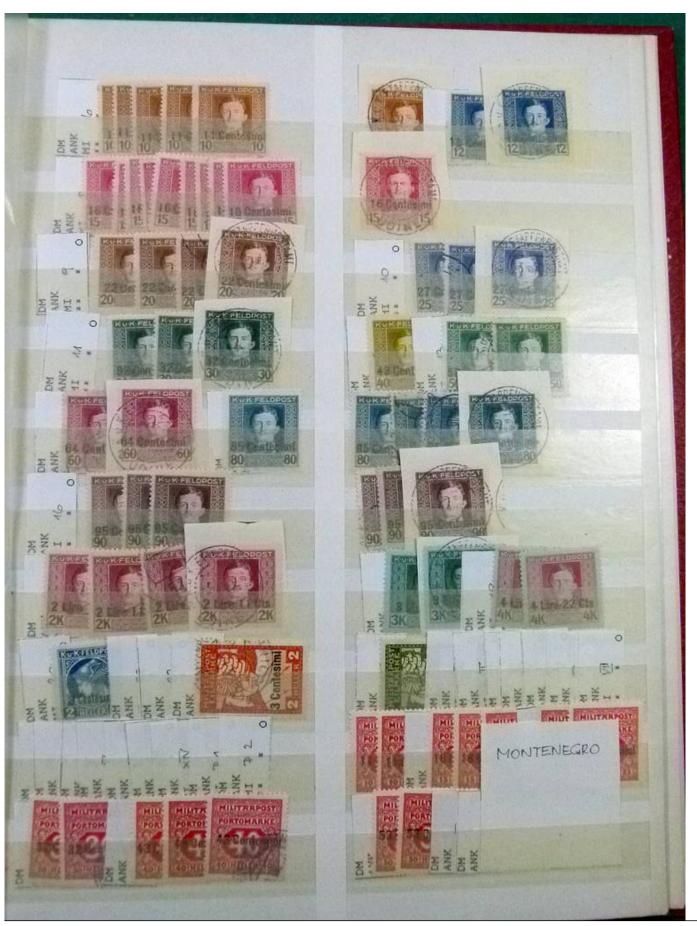

Lot nr.: L252196

Country/Type: Europe

Austria Lot, only Occupations and Post Offices abroad, with new and used stamps, almost all well classified. Very high overall value: Noted: Creta, Levante, Lombardo Veneto, Field Post and much more.