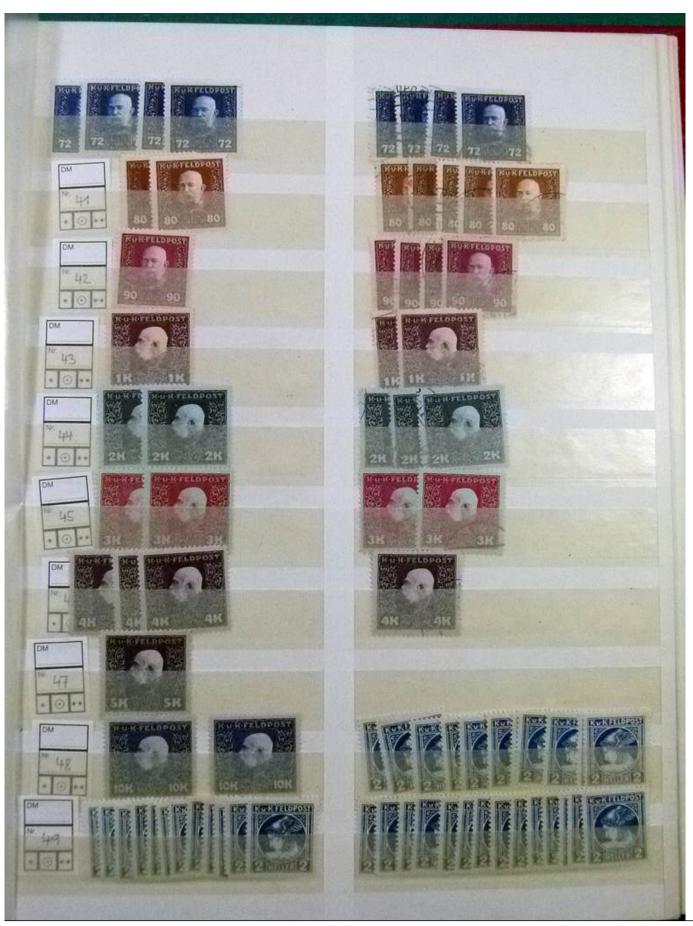

Lot nr.: L252196

Country/Type: Europe

Austria Lot, only Occupations and Post Offices abroad, with new and used stamps, almost all well classified. Very high overall value: Noted: Creta, Levante, Lombardo Veneto, Field Post and much more.