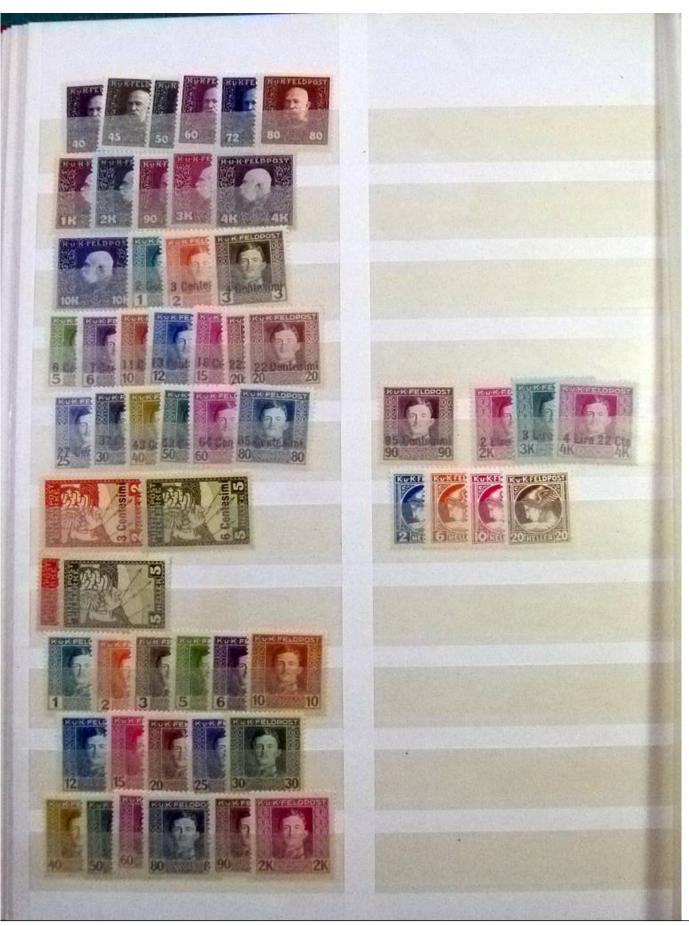

Lot nr.: L252196

Country/Type: Europe

Austria Lot, only Occupations and Post Offices abroad, with new and used stamps, almost all well classified. Very high overall value: Noted: Creta, Levante, Lombardo Veneto, Field Post and much more.