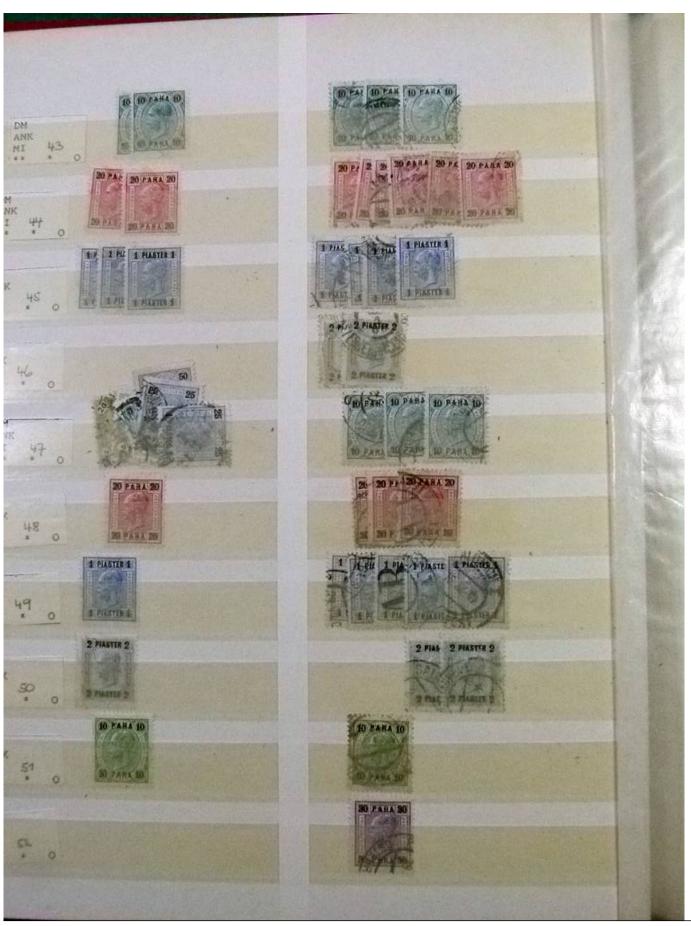

Lot nr.: L252196

Country/Type: Europe

Austria Lot, only Occupations and Post Offices abroad, with new and used stamps, almost all well classified. Very high overall value: Noted: Creta, Levante, Lombardo Veneto, Field Post and much more.