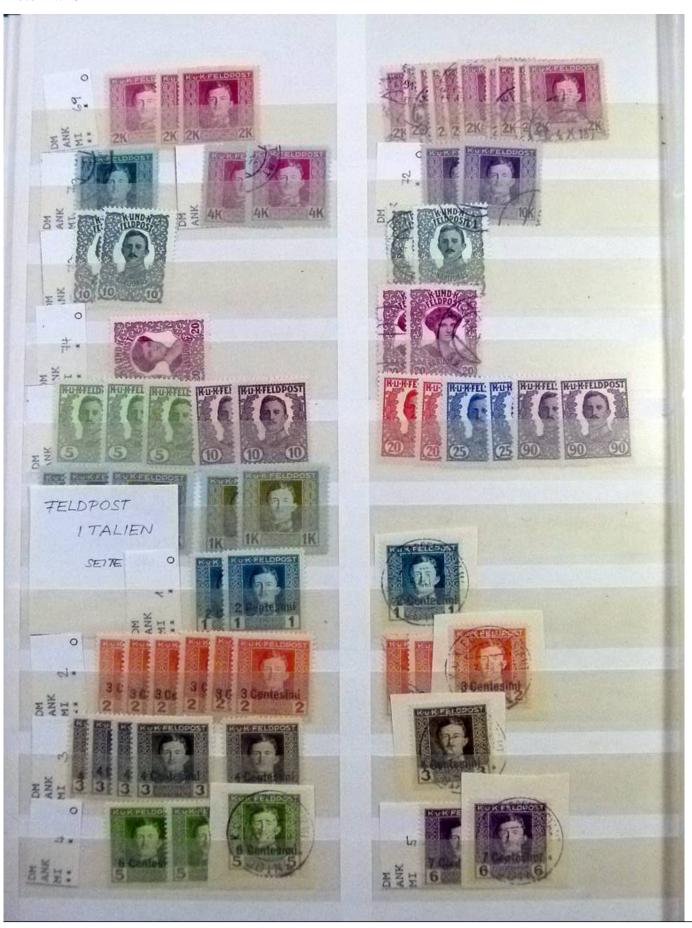

Lot nr.: L252196

Country/Type: Europe

Austria Lot, only Occupations and Post Offices abroad, with new and used stamps, almost all well classified. Very high overall value: Noted: Creta, Levante, Lombardo Veneto, Field Post and much more.