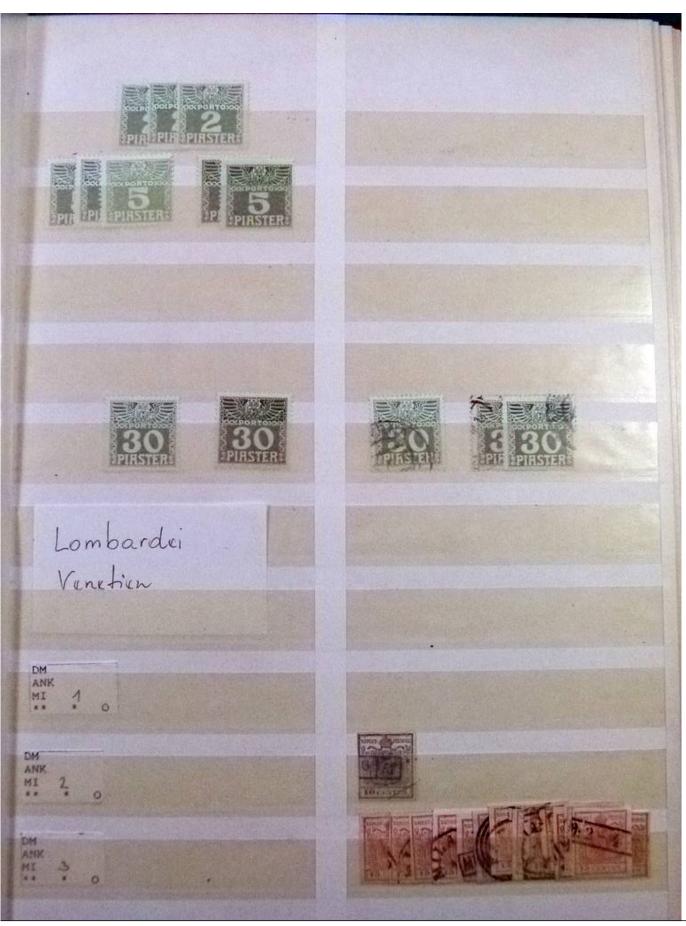

Lot nr.: L252196

Country/Type: Europe

Austria Lot, only Occupations and Post Offices abroad, with new and used stamps, almost all well classified. Very high overall value: Noted: Creta, Levante, Lombardo Veneto, Field Post and much more.