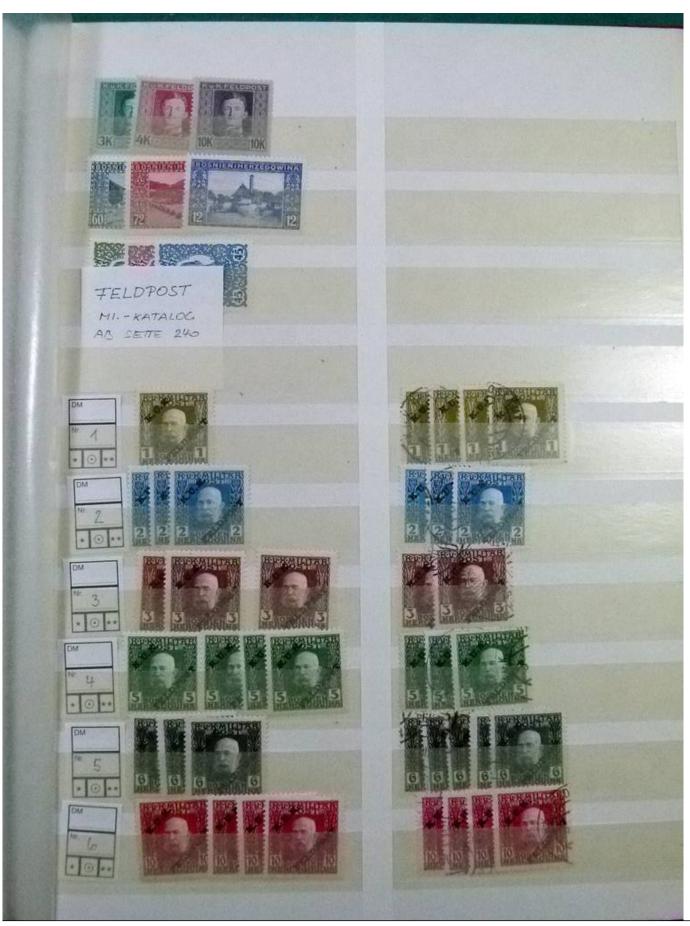

Lot nr.: L252196

Country/Type: Europe

Austria Lot, only Occupations and Post Offices abroad, with new and used stamps, almost all well classified. Very high overall value: Noted: Creta, Levante, Lombardo Veneto, Field Post and much more.