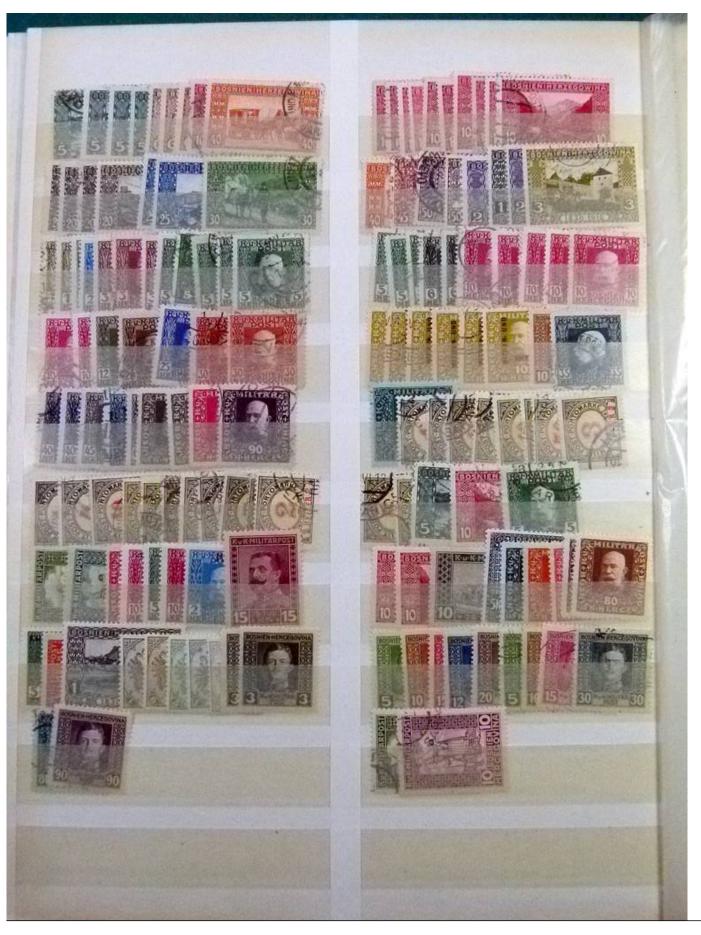

Lot nr.: L252196

Country/Type: Europe

Austria Lot, only Occupations and Post Offices abroad, with new and used stamps, almost all well classified. Very high overall value: Noted: Creta, Levante, Lombardo Veneto, Field Post and much more.