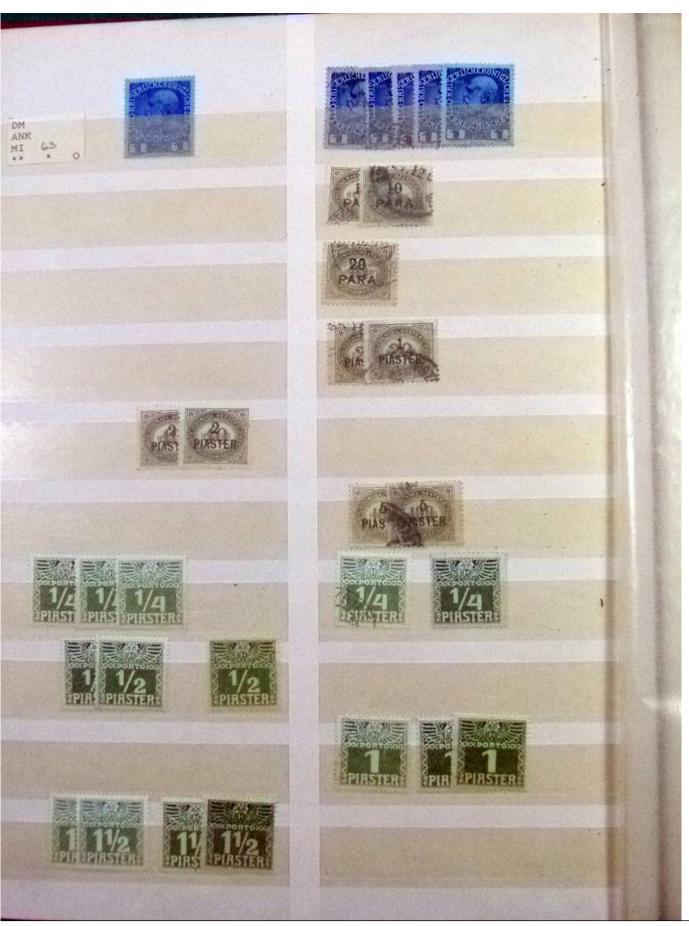

Lot nr.: L252196

Country/Type: Europe

Austria Lot, only Occupations and Post Offices abroad, with new and used stamps, almost all well classified. Very high overall value: Noted: Creta, Levante, Lombardo Veneto, Field Post and much more.