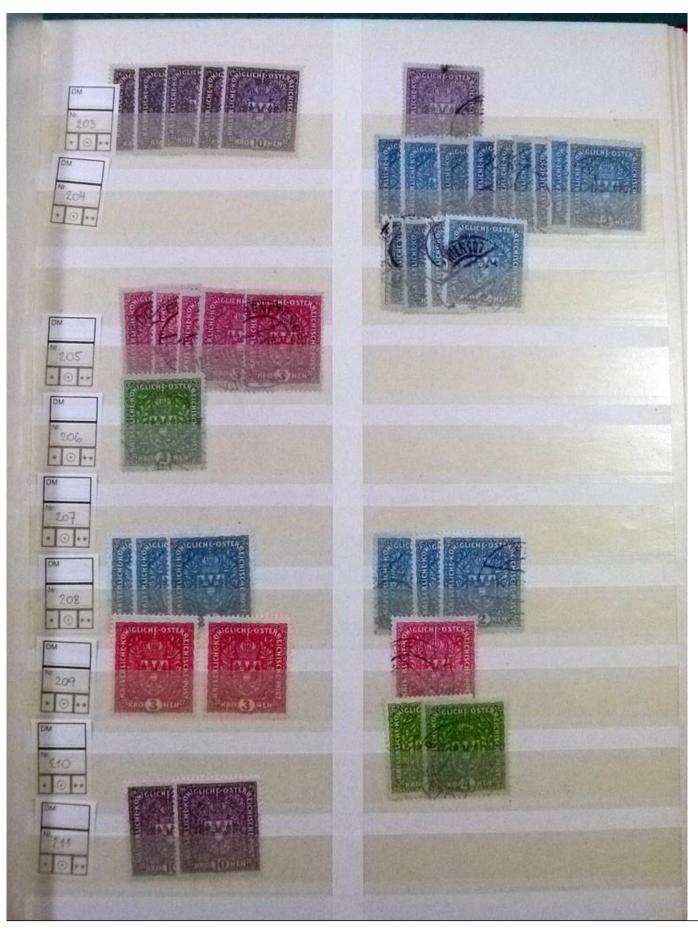

Lot nr.: L252196

Country/Type: Europe

Austria Lot, only Occupations and Post Offices abroad, with new and used stamps, almost all well classified. Very high overall value: Noted: Creta, Levante, Lombardo Veneto, Field Post and much more.