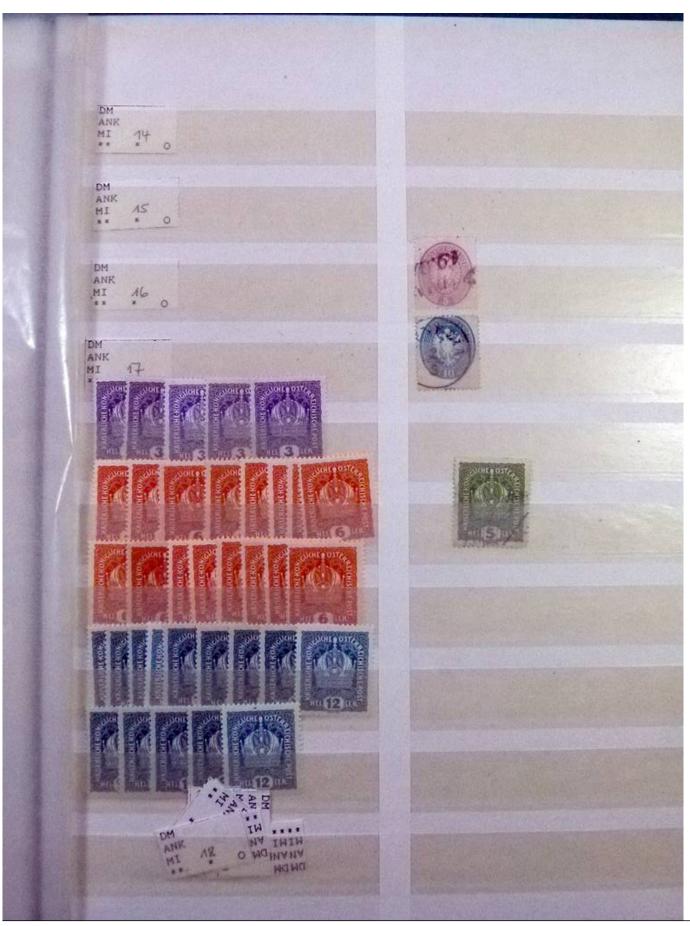

Lot nr.: L252196

Country/Type: Europe

Austria Lot, only Occupations and Post Offices abroad, with new and used stamps, almost all well classified. Very high overall value: Noted: Creta, Levante, Lombardo Veneto, Field Post and much more.