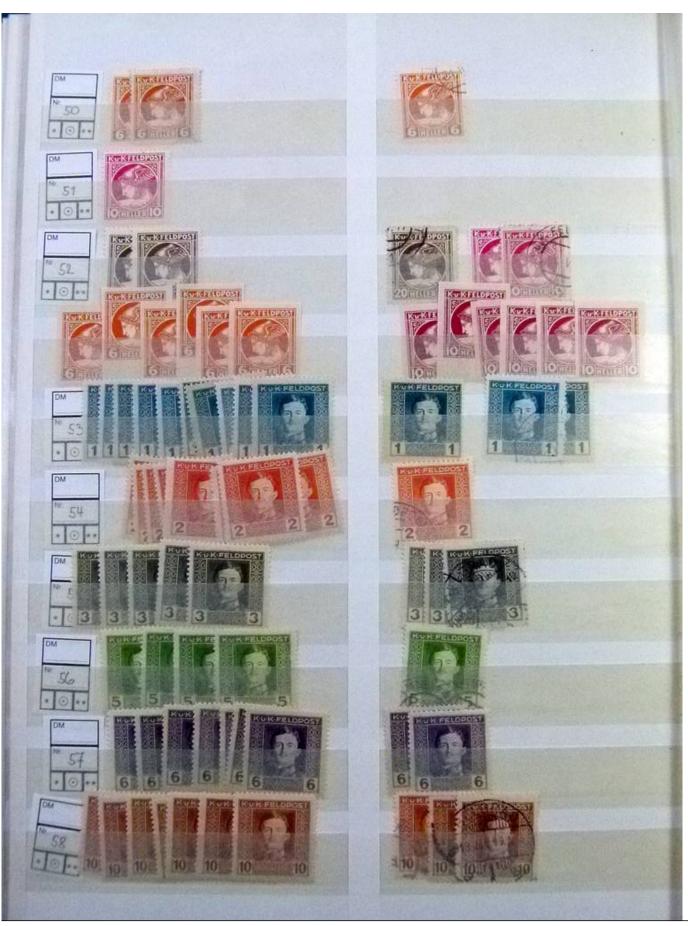

Lot nr.: L252196

Country/Type: Europe

Austria Lot, only Occupations and Post Offices abroad, with new and used stamps, almost all well classified. Very high overall value: Noted: Creta, Levante, Lombardo Veneto, Field Post and much more.