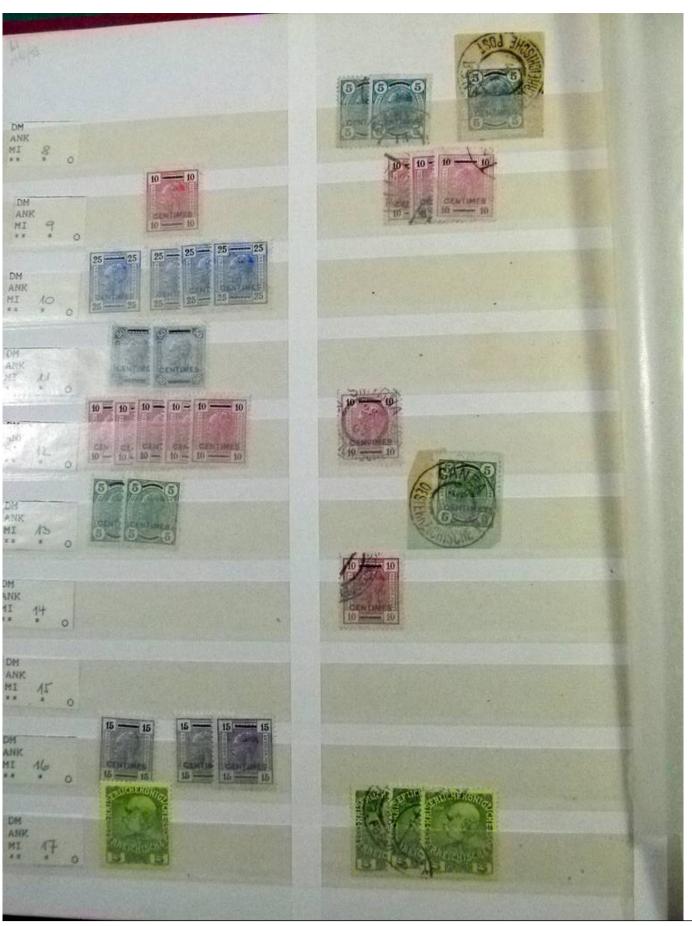

Lot nr.: L252196

Country/Type: Europe

Austria Lot, only Occupations and Post Offices abroad, with new and used stamps, almost all well classified. Very high overall value: Noted: Creta, Levante, Lombardo Veneto, Field Post and much more.