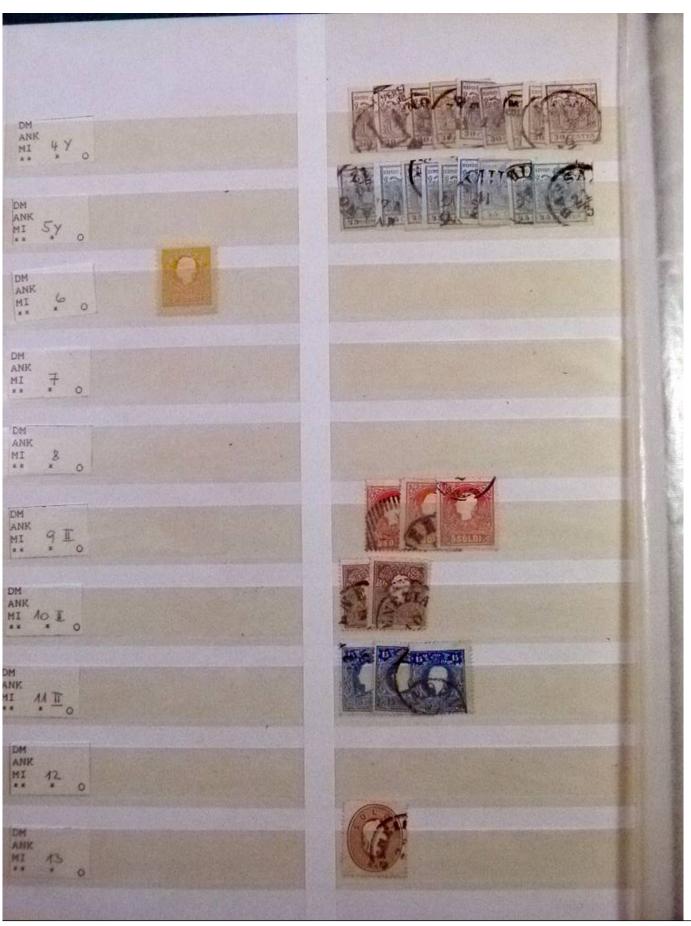

Lot nr.: L252196

Country/Type: Europe

Austria Lot, only Occupations and Post Offices abroad, with new and used stamps, almost all well classified. Very high overall value: Noted: Creta, Levante, Lombardo Veneto, Field Post and much more.