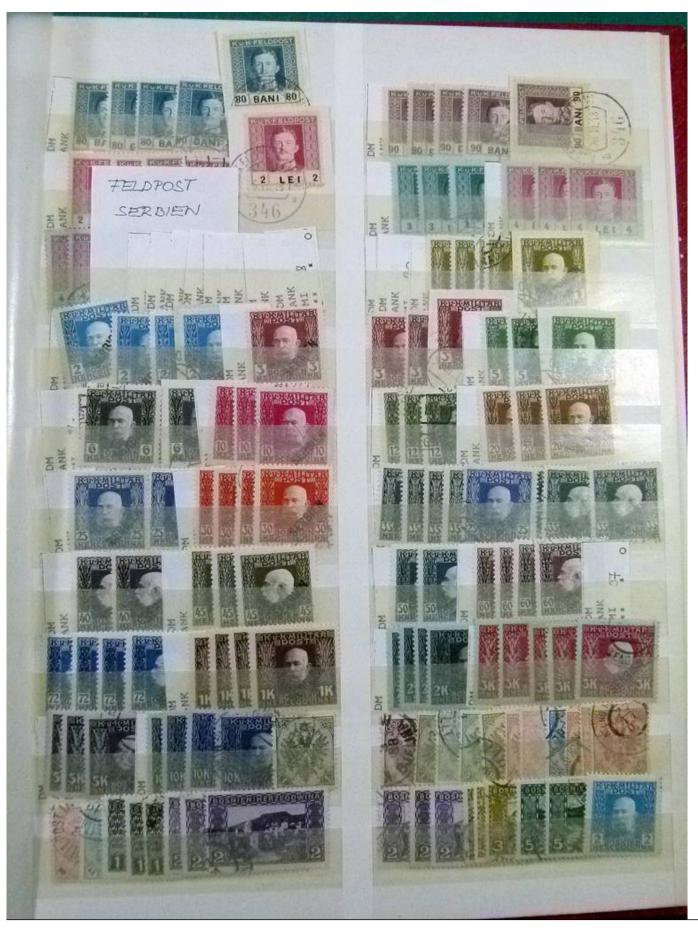

Lot nr.: L252196

Country/Type: Europe

Austria Lot, only Occupations and Post Offices abroad, with new and used stamps, almost all well classified. Very high overall value: Noted: Creta, Levante, Lombardo Veneto, Field Post and much more.