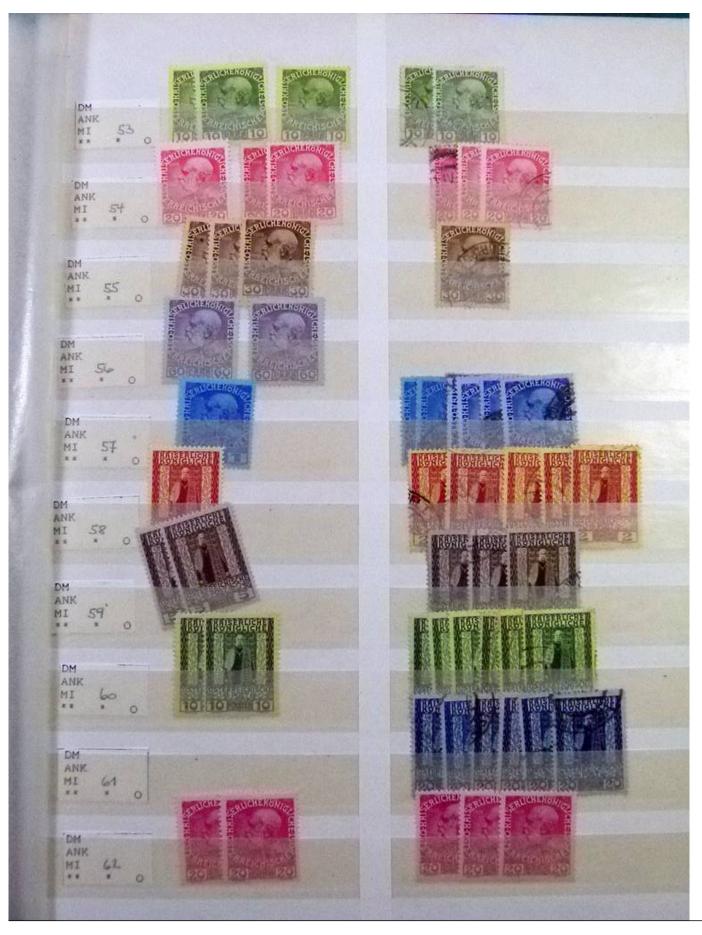

Lot nr.: L252196

Country/Type: Europe

Austria Lot, only Occupations and Post Offices abroad, with new and used stamps, almost all well classified. Very high overall value: Noted: Creta, Levante, Lombardo Veneto, Field Post and much more.