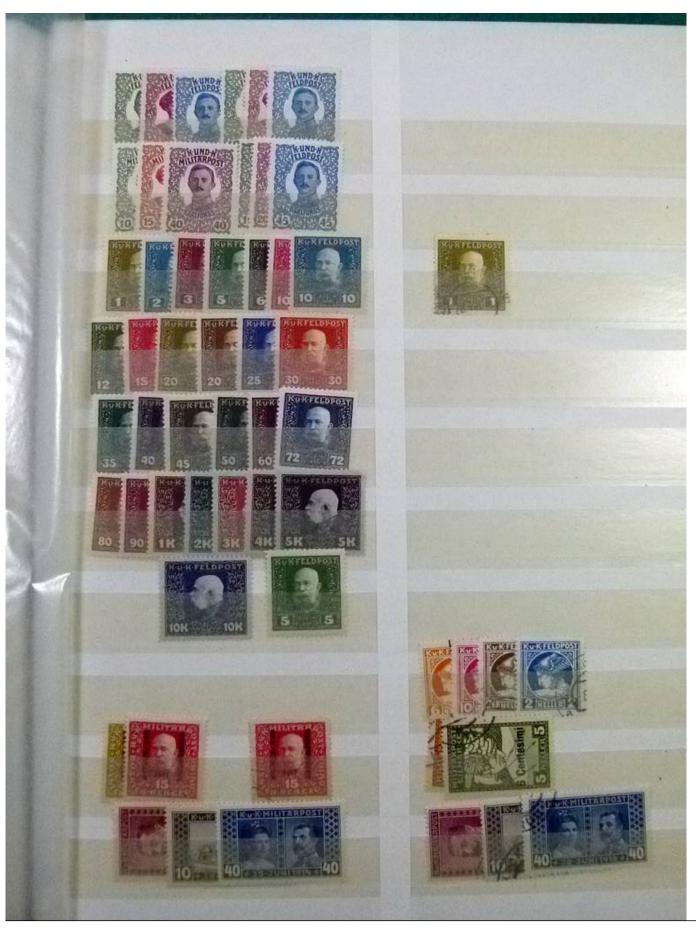

Lot nr.: L252196

Country/Type: Europe

Austria Lot, only Occupations and Post Offices abroad, with new and used stamps, almost all well classified. Very high overall value: Noted: Creta, Levante, Lombardo Veneto, Field Post and much more.