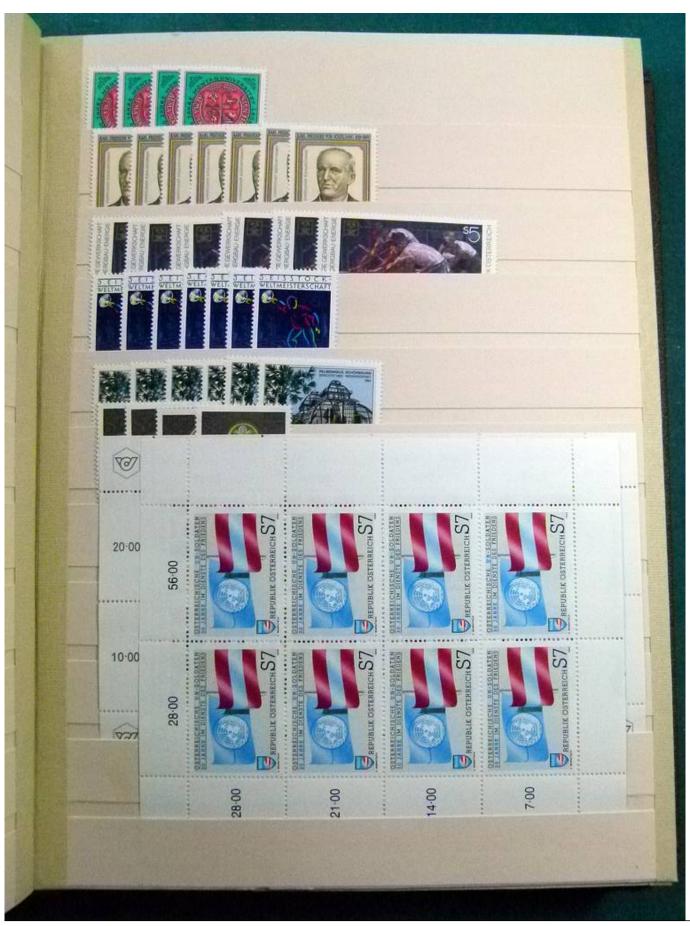

Lot nr.: L252172

Country/Type: Europe

Huge stock of Austria, in 3 stockbooks, from 1960 to 2001, with MNH, repeated stamps.

Price: 160 eur

[Go to the lot on www.sevenstamps.com ]

YOUR COLLECTION, OUR PASSION.