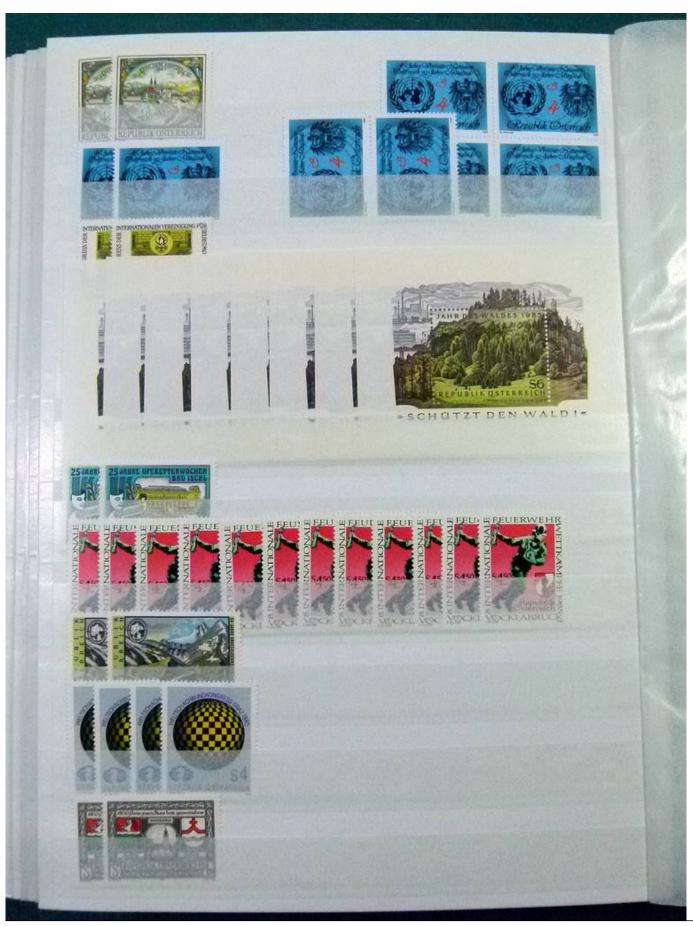

Lot nr.: L252172

Country/Type: Europe

Huge stock of Austria, in 3 stockbooks, from 1960 to 2001, with MNH, repeated stamps.

Price: 160 eur

[Go to the lot on www.sevenstamps.com ]

YOUR COLLECTION, OUR PASSION.