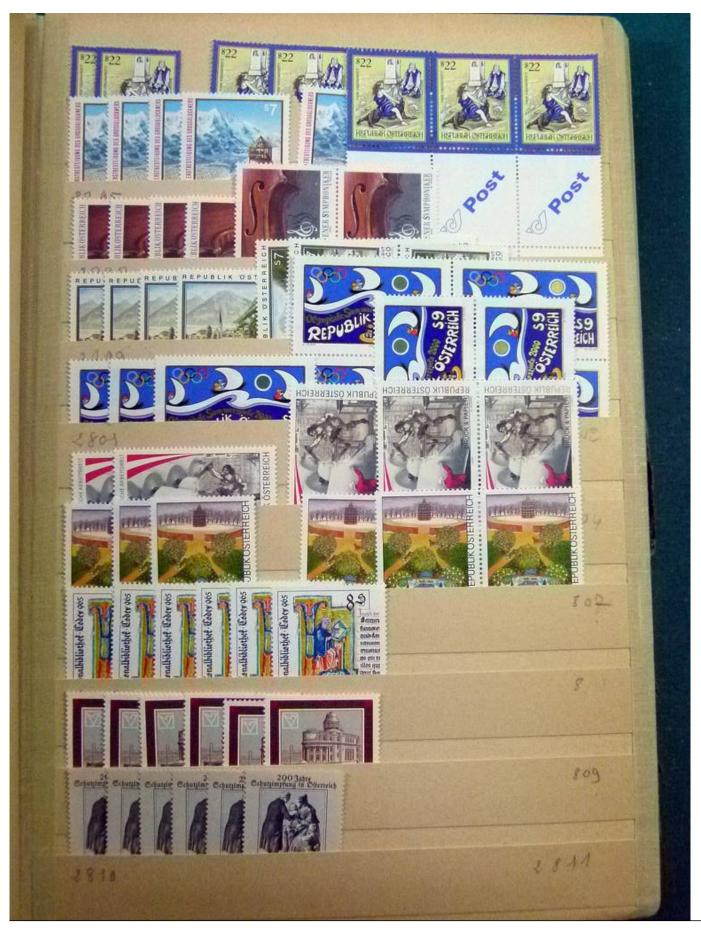

Lot nr.: L252172

Country/Type: Europe

Huge stock of Austria, in 3 stockbooks, from 1960 to 2001, with MNH, repeated stamps.

Price: 160 eur

[Go to the lot on www.sevenstamps.com ]

YOUR COLLECTION, OUR PASSION.