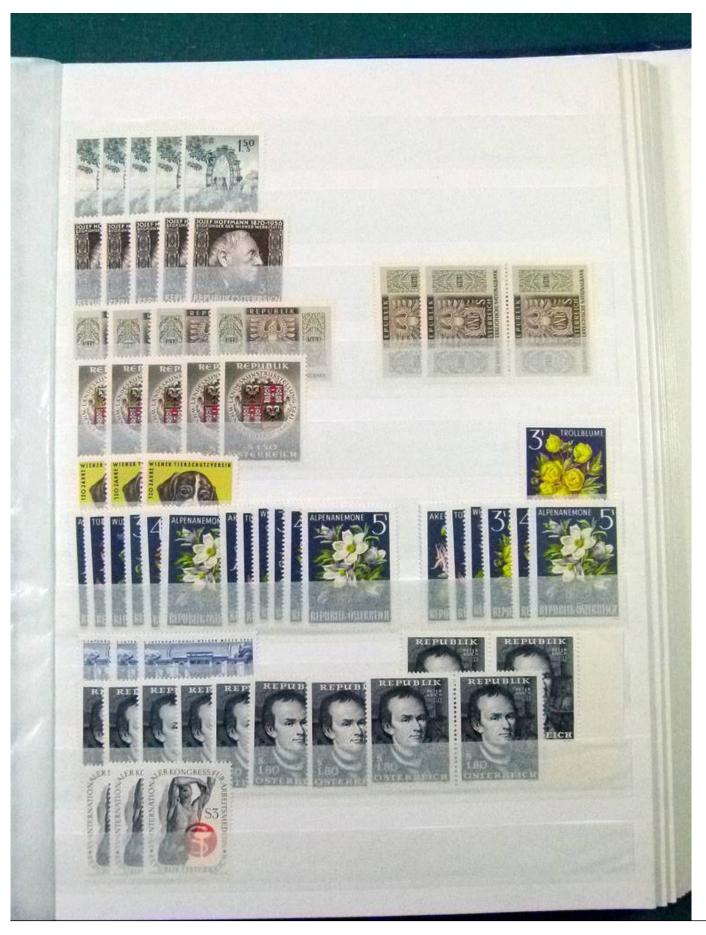

Lot nr.: L252172

Country/Type: Europe

Huge stock of Austria, in 3 stockbooks, from 1960 to 2001, with MNH, repeated stamps.

Price: 160 eur

[Go to the lot on www.sevenstamps.com ]

YOUR COLLECTION, OUR PASSION.