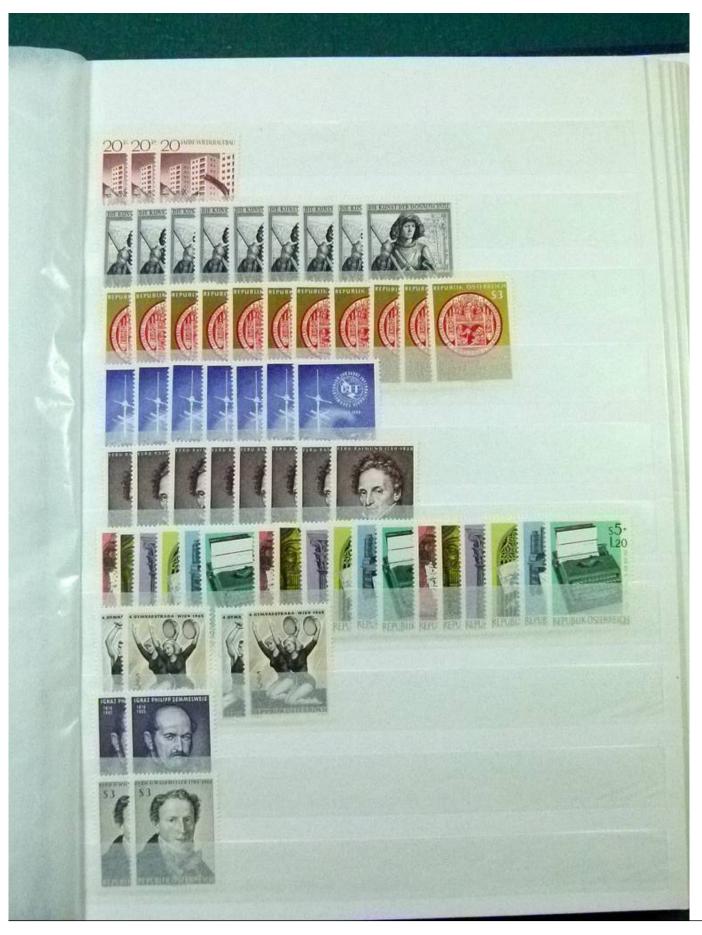

Lot nr.: L252172

Country/Type: Europe

Huge stock of Austria, in 3 stockbooks, from 1960 to 2001, with MNH, repeated stamps.

Price: 160 eur

[Go to the lot on www.sevenstamps.com ]

YOUR COLLECTION, OUR PASSION.