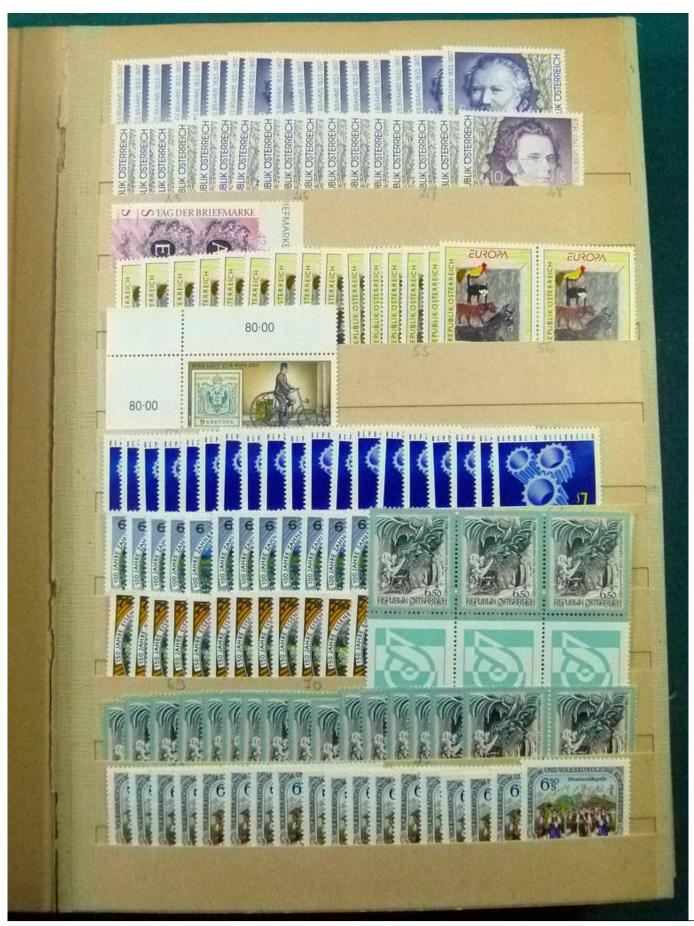

Lot nr.: L252172

Country/Type: Europe

Huge stock of Austria, in 3 stockbooks, from 1960 to 2001, with MNH, repeated stamps.

Price: 160 eur

[Go to the lot on www.sevenstamps.com ]

YOUR COLLECTION, OUR PASSION.