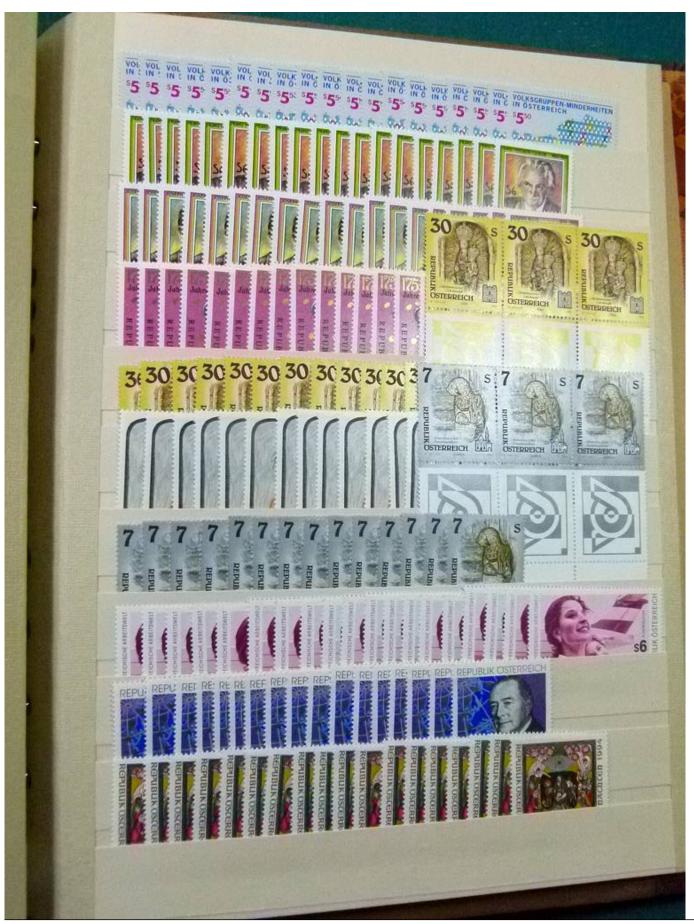

Lot nr.: L252172

Country/Type: Europe

Huge stock of Austria, in 3 stockbooks, from 1960 to 2001, with MNH, repeated stamps.

Price: 160 eur

[Go to the lot on www.sevenstamps.com ]

YOUR COLLECTION, OUR PASSION.