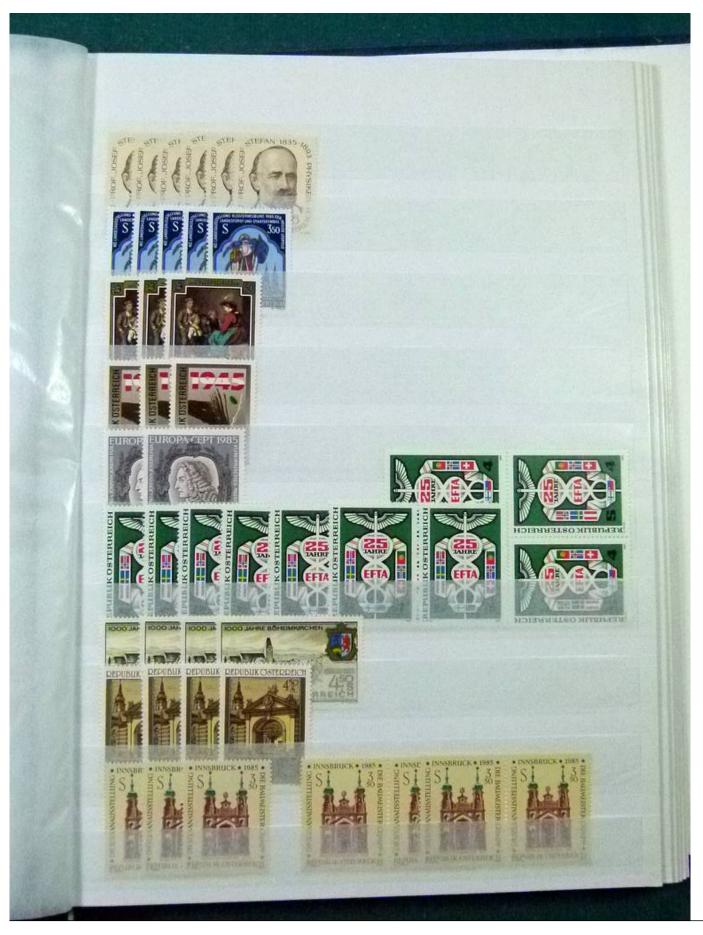

Lot nr.: L252172

Country/Type: Europe

Huge stock of Austria, in 3 stockbooks, from 1960 to 2001, with MNH, repeated stamps.

Price: 160 eur

[Go to the lot on www.sevenstamps.com ]

YOUR COLLECTION, OUR PASSION.