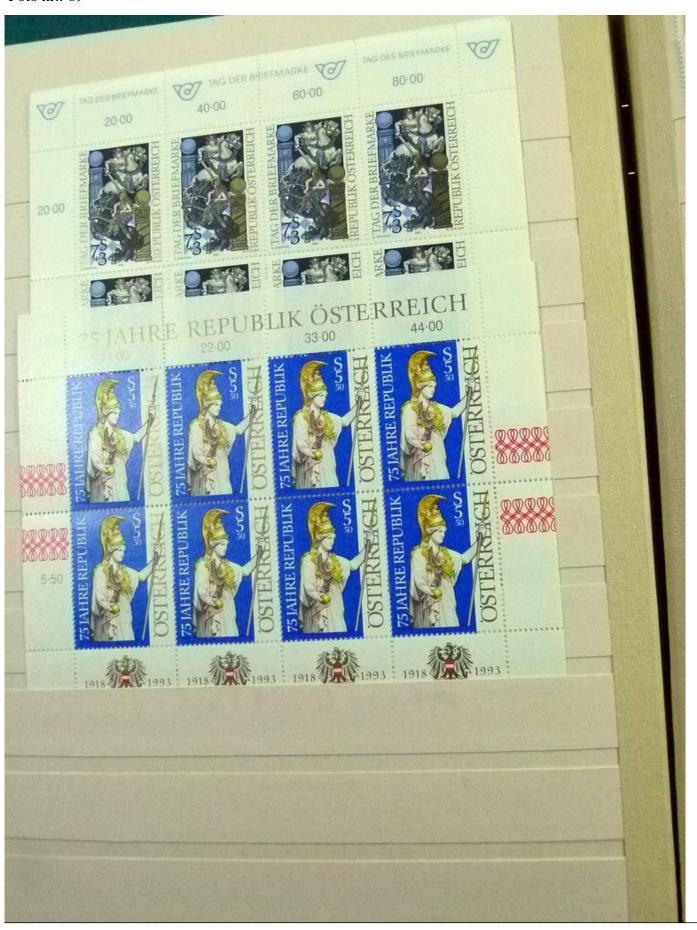

Lot nr.: L252172

Country/Type: Europe

Huge stock of Austria, in 3 stockbooks, from 1960 to 2001, with MNH, repeated stamps.

Price: 160 eur

[Go to the lot on www.sevenstamps.com ]

YOUR COLLECTION, OUR PASSION.