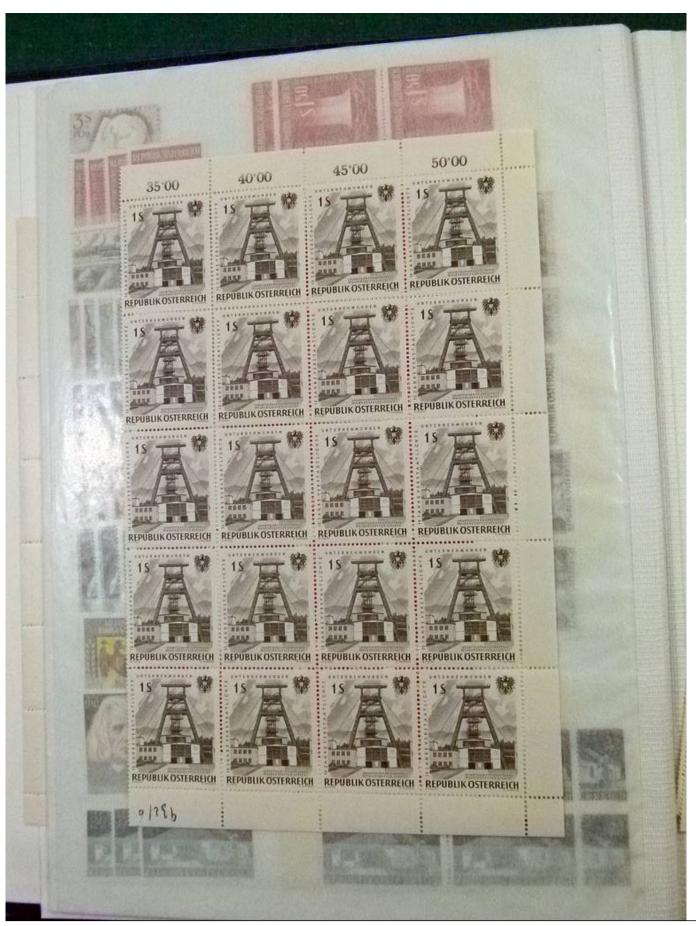

Lot nr.: L252172

Country/Type: Europe

Huge stock of Austria, in 3 stockbooks, from 1960 to 2001, with MNH, repeated stamps.

Price: 160 eur

[Go to the lot on www.sevenstamps.com ]

YOUR COLLECTION, OUR PASSION.