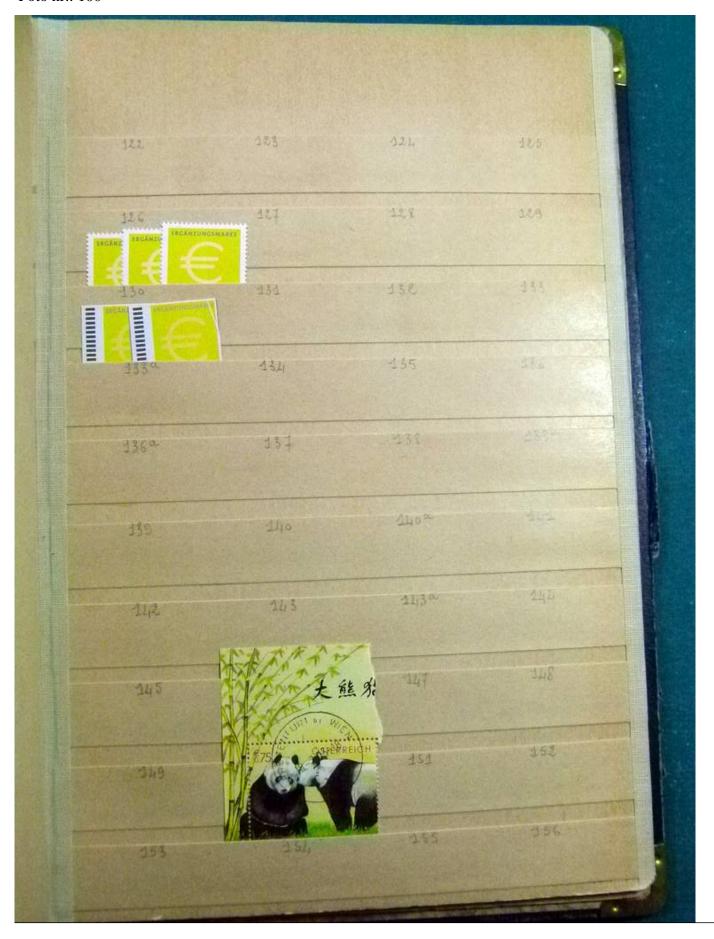

Lot nr.: L252172

Country/Type: Europe

Huge stock of Austria, in 3 stockbooks, from 1960 to 2001, with MNH, repeated stamps.

Price: 160 eur

[Go to the lot on www.sevenstamps.com ]

YOUR COLLECTION, OUR PASSION.