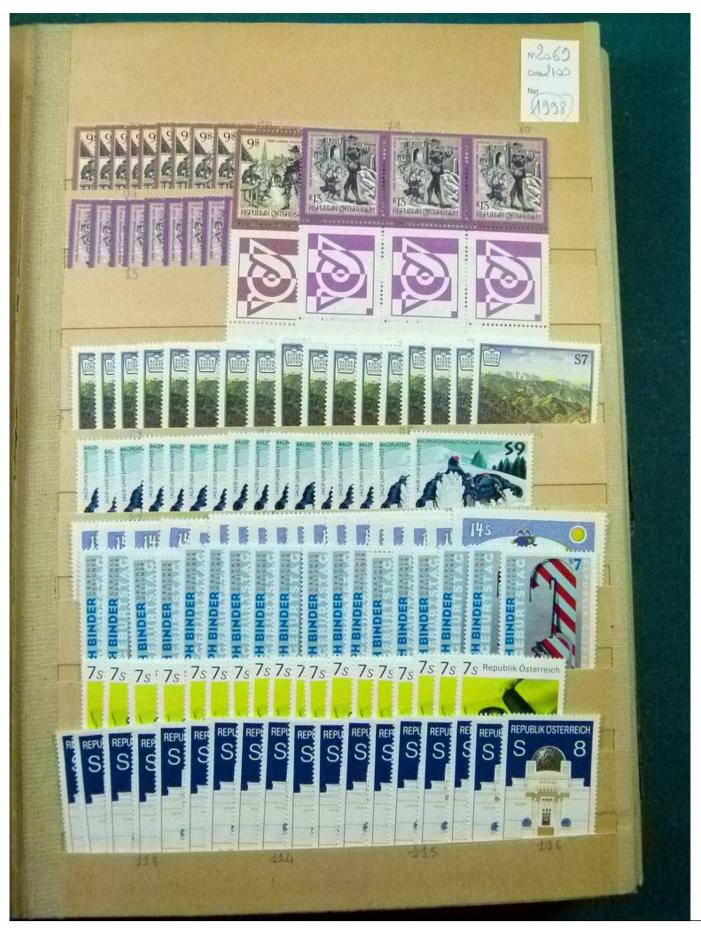

Lot nr.: L252172

Country/Type: Europe

Huge stock of Austria, in 3 stockbooks, from 1960 to 2001, with MNH, repeated stamps.

Price: 160 eur

[Go to the lot on www.sevenstamps.com ]

YOUR COLLECTION, OUR PASSION.