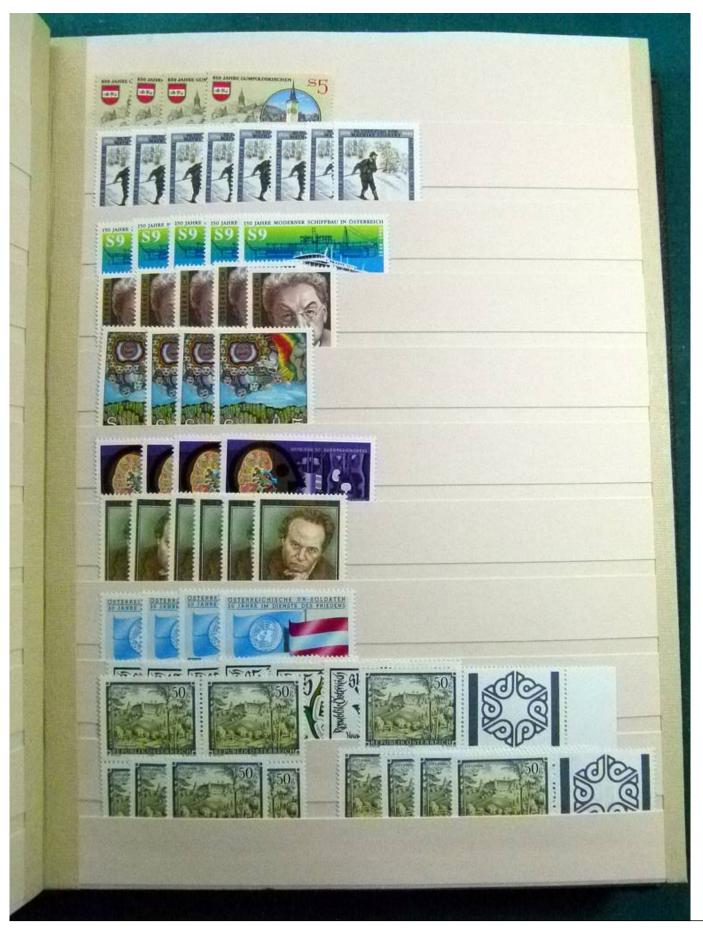

Lot nr.: L252172

Country/Type: Europe

Huge stock of Austria, in 3 stockbooks, from 1960 to 2001, with MNH, repeated stamps.

Price: 160 eur

[Go to the lot on www.sevenstamps.com ]

YOUR COLLECTION, OUR PASSION.