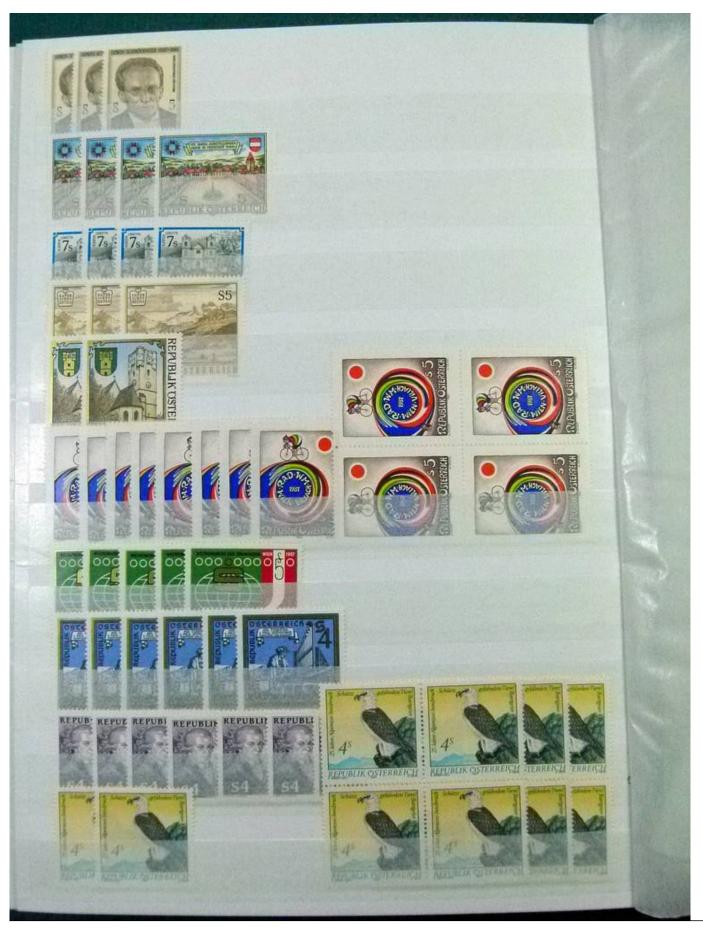

Lot nr.: L252172

Country/Type: Europe

Huge stock of Austria, in 3 stockbooks, from 1960 to 2001, with MNH, repeated stamps.

Price: 160 eur

[Go to the lot on www.sevenstamps.com ]

YOUR COLLECTION, OUR PASSION.