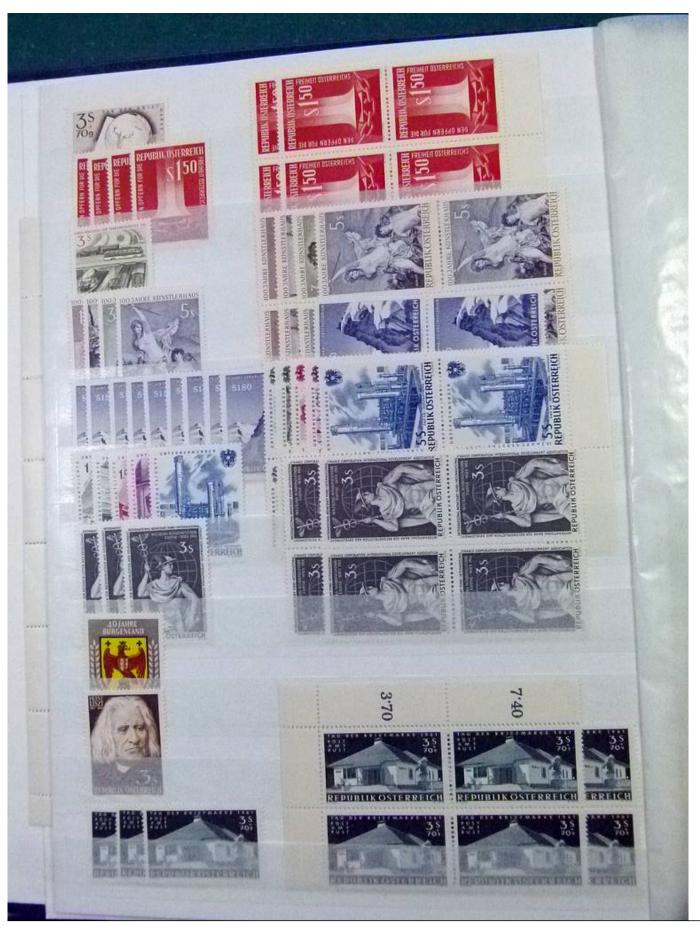

Lot nr.: L252172

Country/Type: Europe

Huge stock of Austria, in 3 stockbooks, from 1960 to 2001, with MNH, repeated stamps.

Price: 160 eur

[Go to the lot on www.sevenstamps.com ]

YOUR COLLECTION, OUR PASSION.