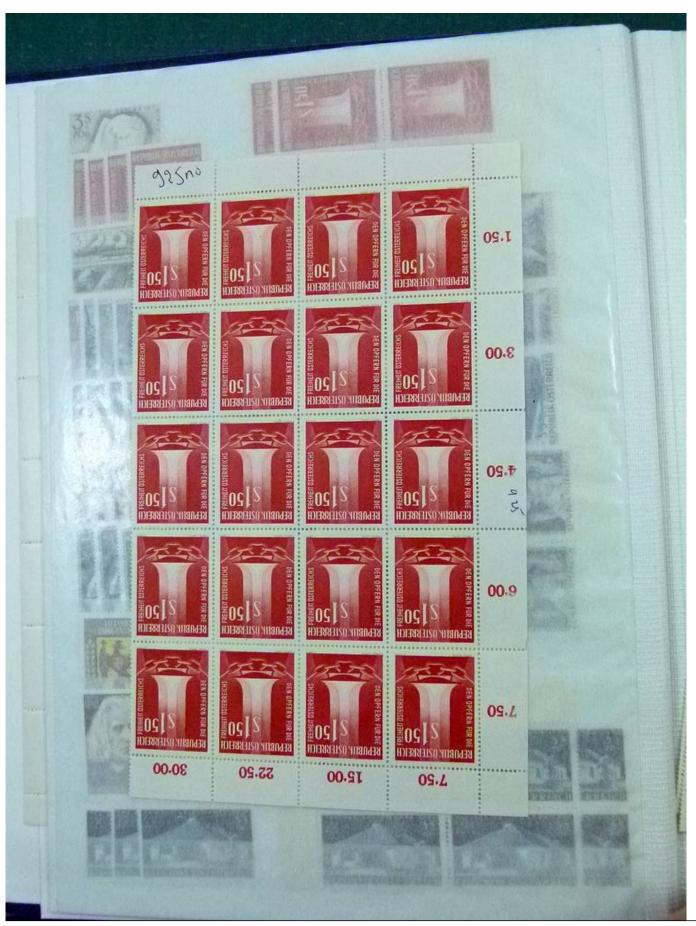

Lot nr.: L252172

Country/Type: Europe

Huge stock of Austria, in 3 stockbooks, from 1960 to 2001, with MNH, repeated stamps.

Price: 160 eur

[Go to the lot on www.sevenstamps.com ]

YOUR COLLECTION, OUR PASSION.