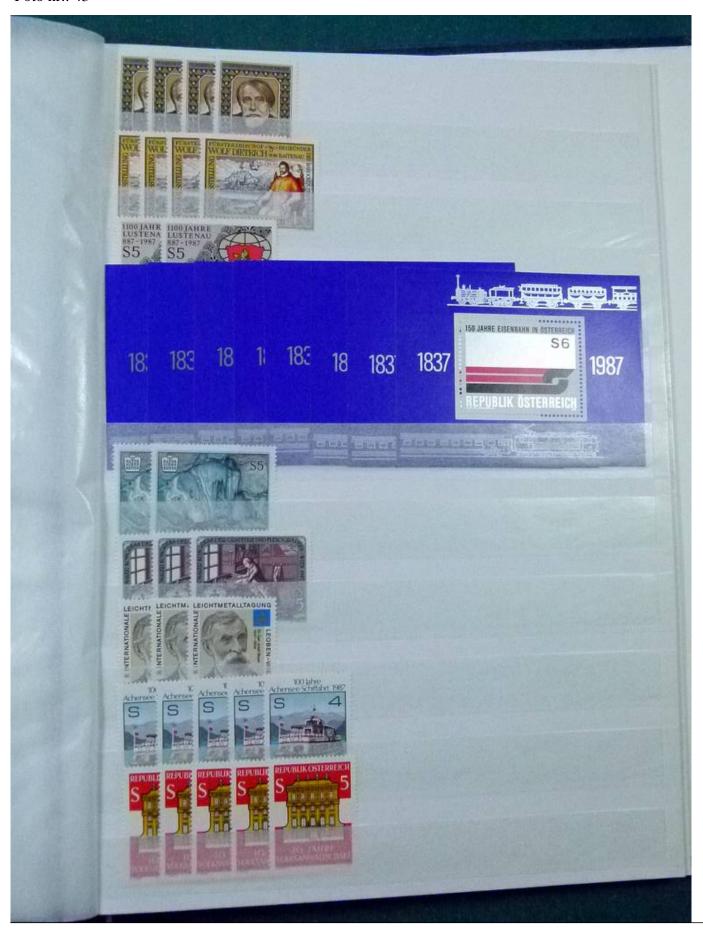

Lot nr.: L252172

Country/Type: Europe

Huge stock of Austria, in 3 stockbooks, from 1960 to 2001, with MNH, repeated stamps.

Price: 160 eur

[Go to the lot on www.sevenstamps.com ]

YOUR COLLECTION, OUR PASSION.