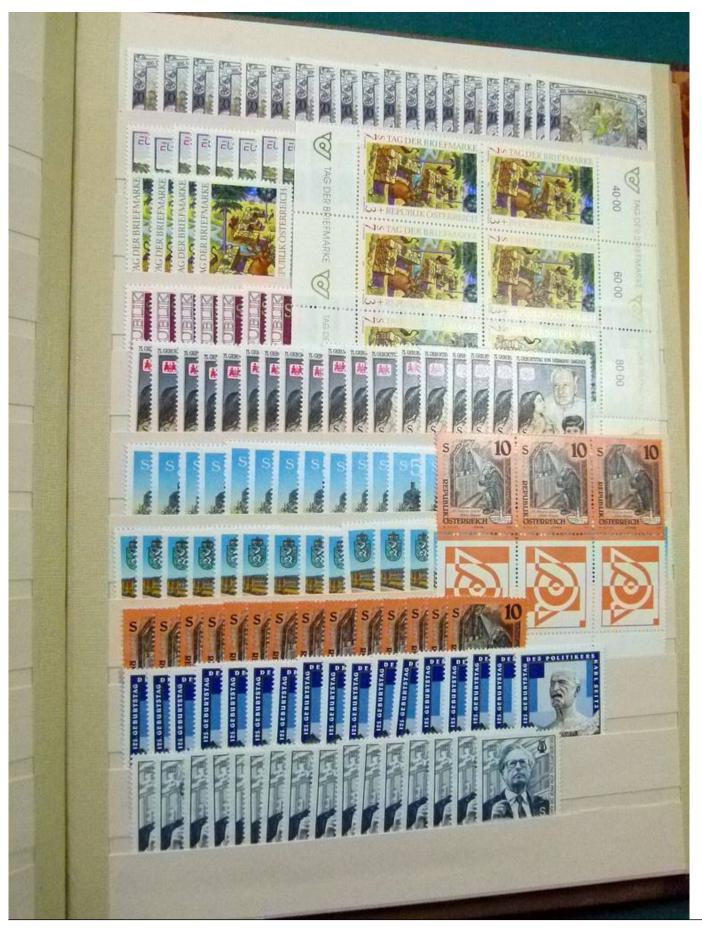

Lot nr.: L252172

Country/Type: Europe

Huge stock of Austria, in 3 stockbooks, from 1960 to 2001, with MNH, repeated stamps.

Price: 160 eur

[Go to the lot on www.sevenstamps.com ]

YOUR COLLECTION, OUR PASSION.