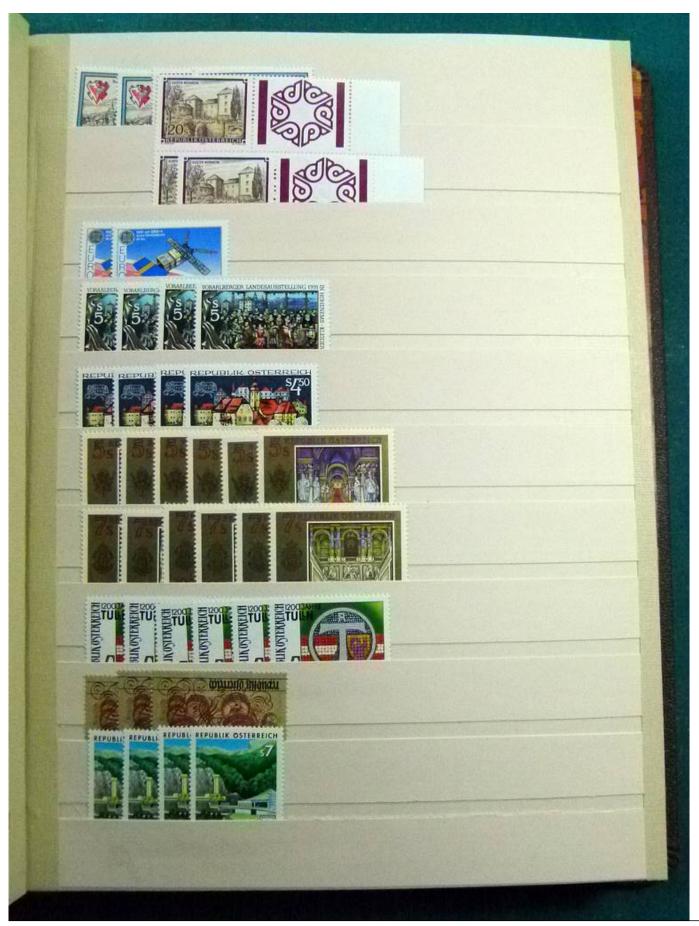

Lot nr.: L252172

Country/Type: Europe

Huge stock of Austria, in 3 stockbooks, from 1960 to 2001, with MNH, repeated stamps.

Price: 160 eur

[Go to the lot on www.sevenstamps.com ]

YOUR COLLECTION, OUR PASSION.