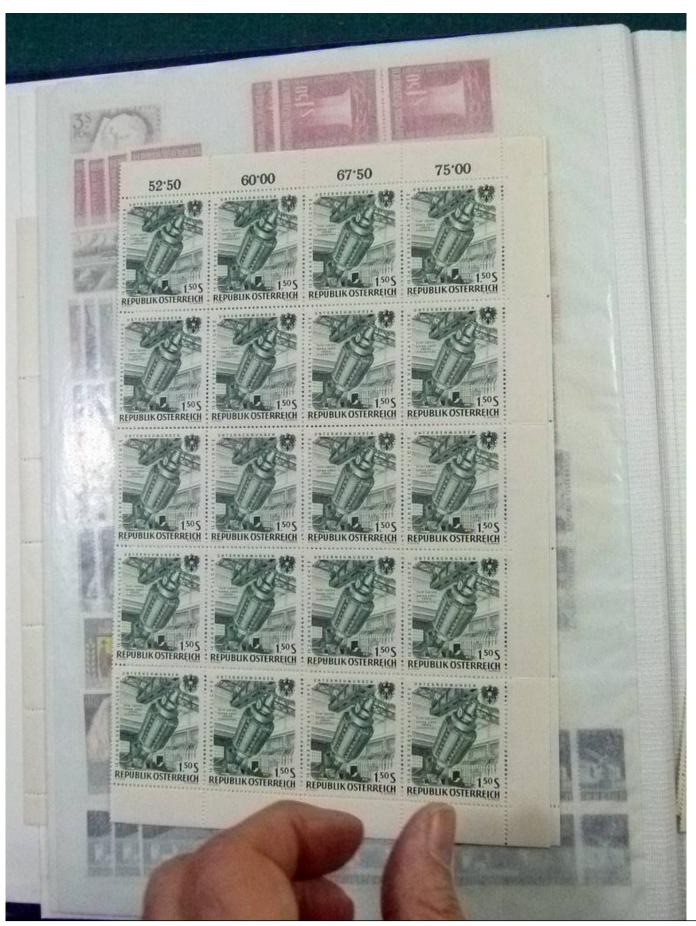

Lot nr.: L252172

Country/Type: Europe

Huge stock of Austria, in 3 stockbooks, from 1960 to 2001, with MNH, repeated stamps.

Price: 160 eur

[Go to the lot on www.sevenstamps.com ]

YOUR COLLECTION, OUR PASSION.