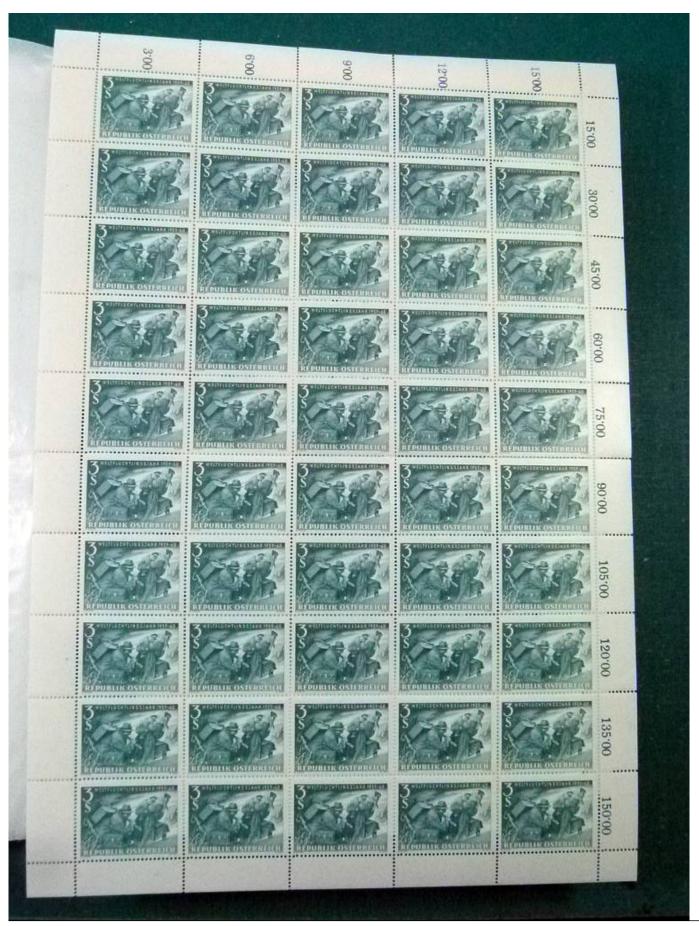

Lot nr.: L252172

Country/Type: Europe

Huge stock of Austria, in 3 stockbooks, from 1960 to 2001, with MNH, repeated stamps.

Price: 160 eur

[Go to the lot on www.sevenstamps.com ]

YOUR COLLECTION, OUR PASSION.