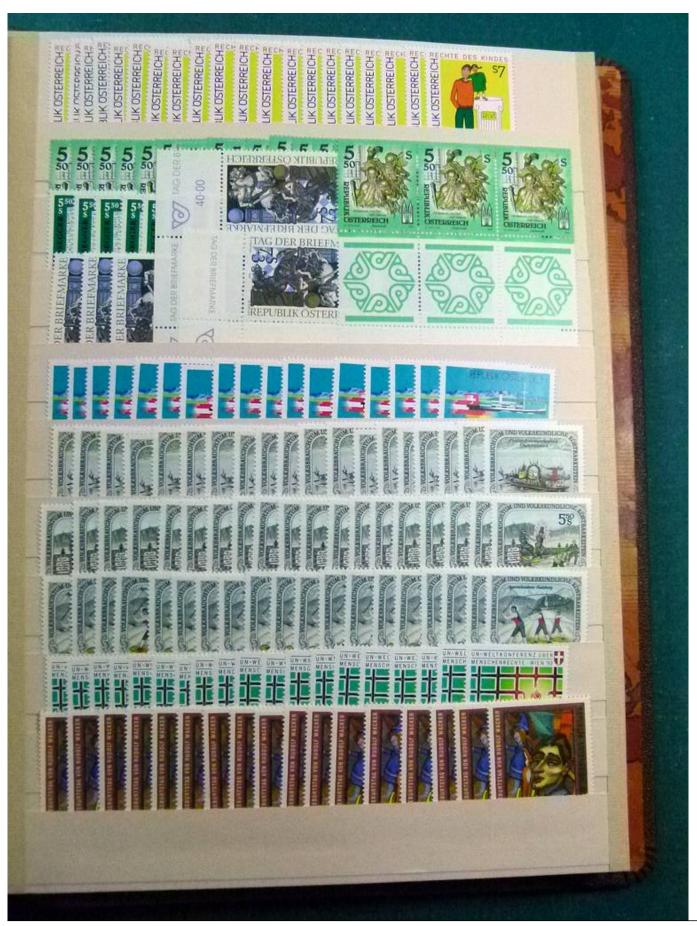

Lot nr.: L252172

Country/Type: Europe

Huge stock of Austria, in 3 stockbooks, from 1960 to 2001, with MNH, repeated stamps.

Price: 160 eur

[Go to the lot on www.sevenstamps.com ]

YOUR COLLECTION, OUR PASSION.