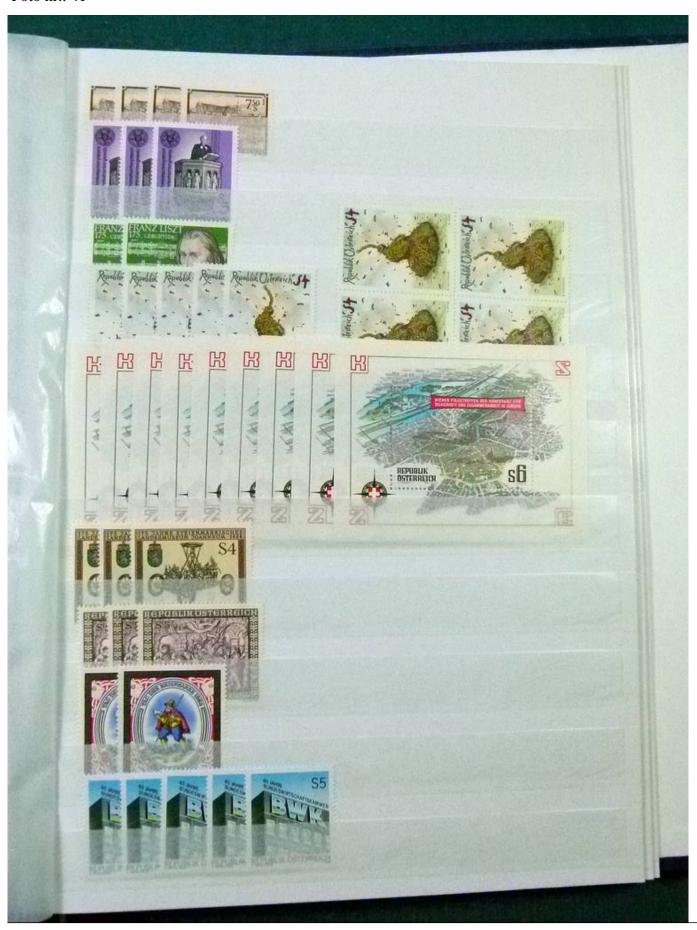

Lot nr.: L252172

Country/Type: Europe

Huge stock of Austria, in 3 stockbooks, from 1960 to 2001, with MNH, repeated stamps.

Price: 160 eur

[Go to the lot on www.sevenstamps.com ]

YOUR COLLECTION, OUR PASSION.