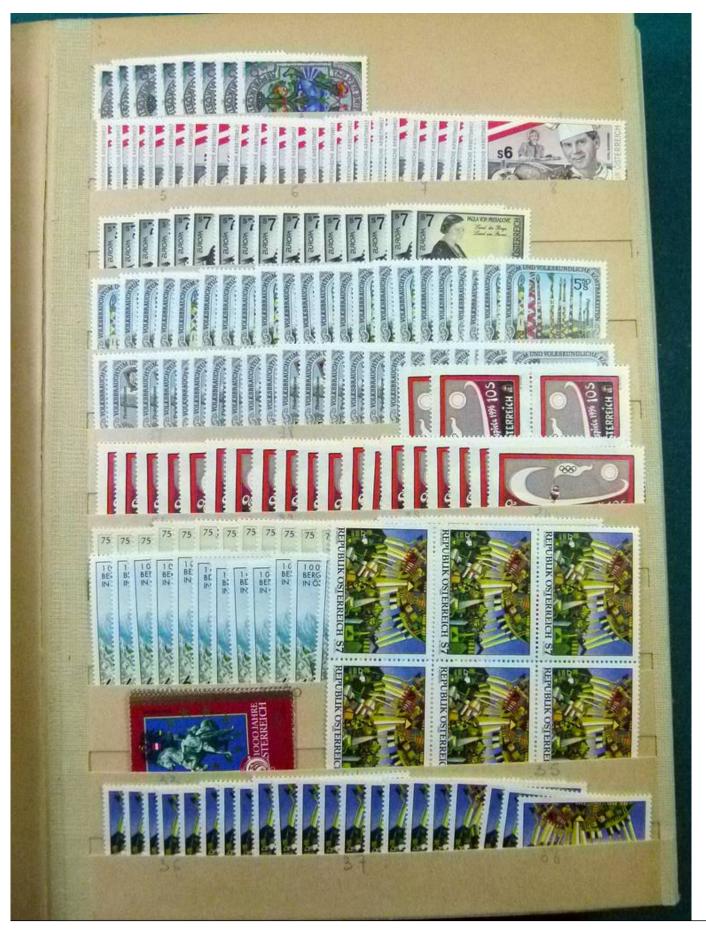

Lot nr.: L252172

Country/Type: Europe

Huge stock of Austria, in 3 stockbooks, from 1960 to 2001, with MNH, repeated stamps.

Price: 160 eur

[Go to the lot on www.sevenstamps.com ]

YOUR COLLECTION, OUR PASSION.