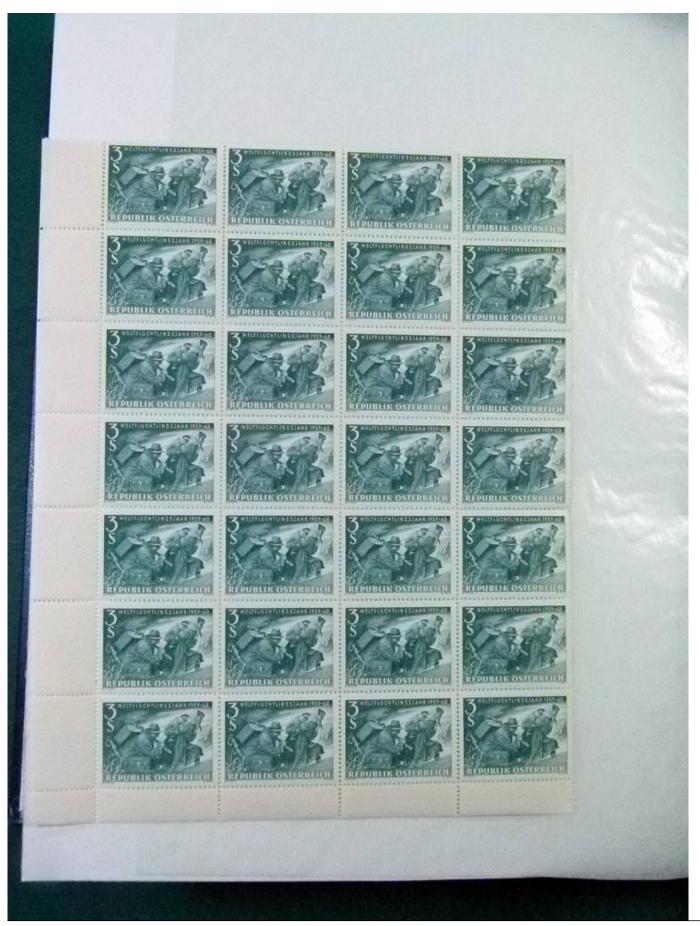

Lot nr.: L252172

Country/Type: Europe

Huge stock of Austria, in 3 stockbooks, from 1960 to 2001, with MNH, repeated stamps.

Price: 160 eur

[Go to the lot on www.sevenstamps.com ]

YOUR COLLECTION, OUR PASSION.