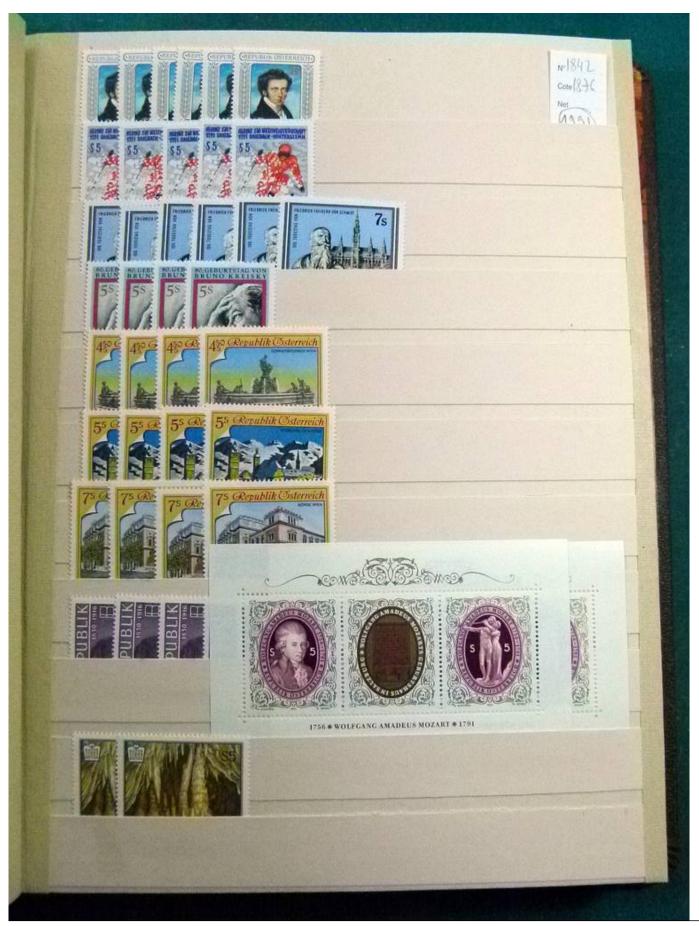

Lot nr.: L252172

Country/Type: Europe

Huge stock of Austria, in 3 stockbooks, from 1960 to 2001, with MNH, repeated stamps.

Price: 160 eur

[Go to the lot on www.sevenstamps.com ]

YOUR COLLECTION, OUR PASSION.