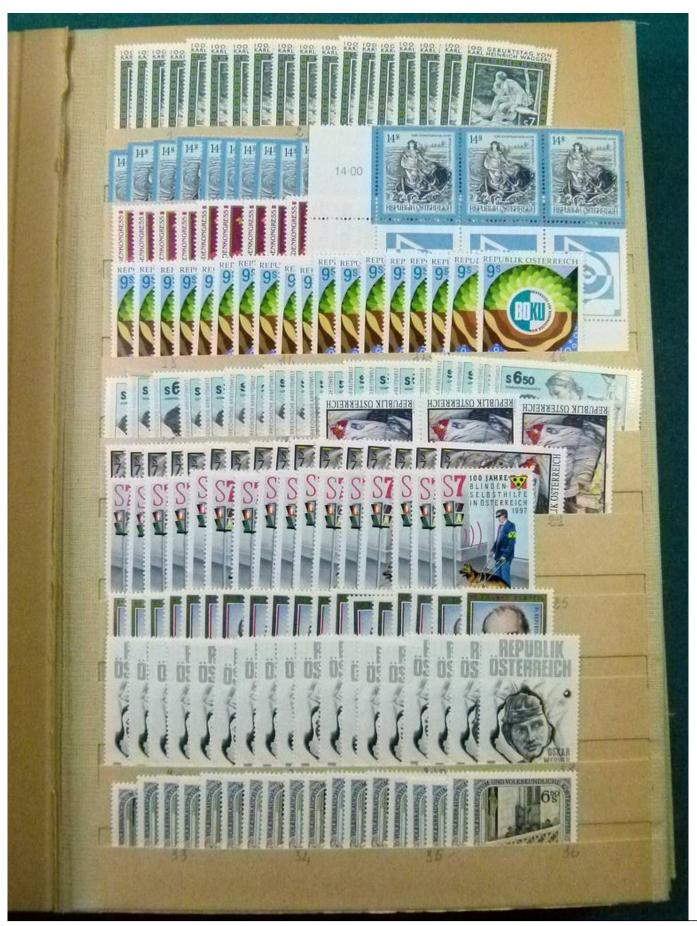

Lot nr.: L252172

Country/Type: Europe

Huge stock of Austria, in 3 stockbooks, from 1960 to 2001, with MNH, repeated stamps.

Price: 160 eur

[Go to the lot on www.sevenstamps.com ]

YOUR COLLECTION, OUR PASSION.