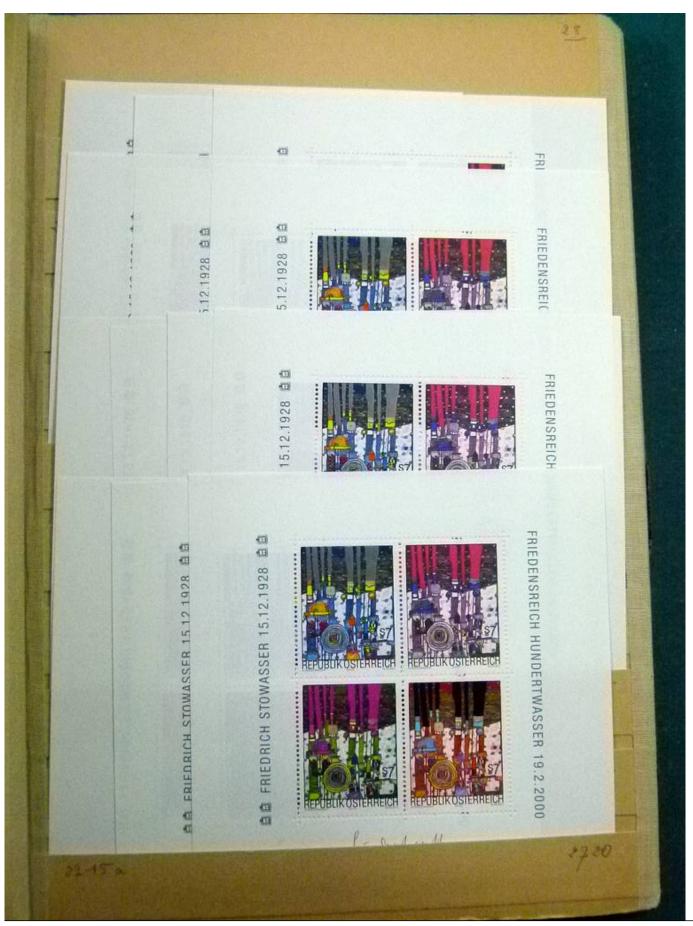

Lot nr.: L252172

Country/Type: Europe

Huge stock of Austria, in 3 stockbooks, from 1960 to 2001, with MNH, repeated stamps.

Price: 160 eur

[Go to the lot on www.sevenstamps.com ]

YOUR COLLECTION, OUR PASSION.