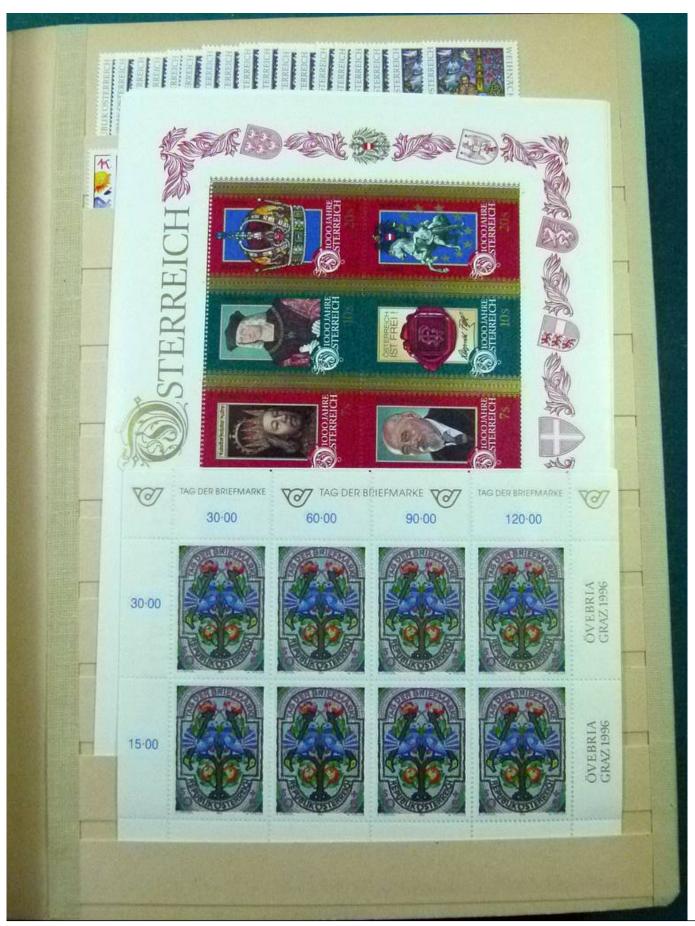

Lot nr.: L252172

Country/Type: Europe

Huge stock of Austria, in 3 stockbooks, from 1960 to 2001, with MNH, repeated stamps.

Price: 160 eur

[Go to the lot on www.sevenstamps.com ]

YOUR COLLECTION, OUR PASSION.