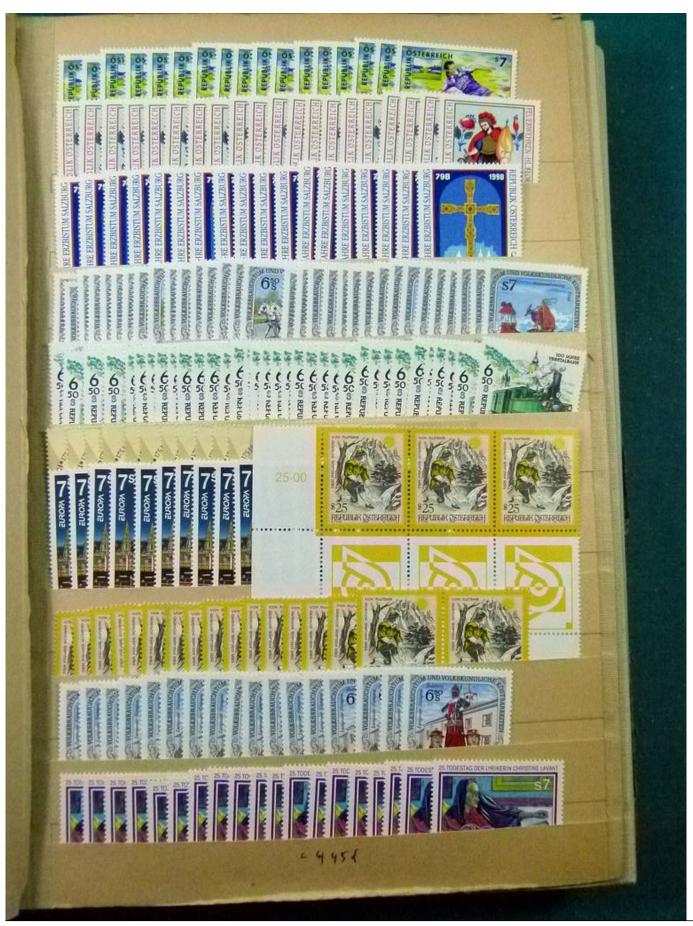

Lot nr.: L252172

Country/Type: Europe

Huge stock of Austria, in 3 stockbooks, from 1960 to 2001, with MNH, repeated stamps.

Price: 160 eur

[Go to the lot on www.sevenstamps.com ]

YOUR COLLECTION, OUR PASSION.