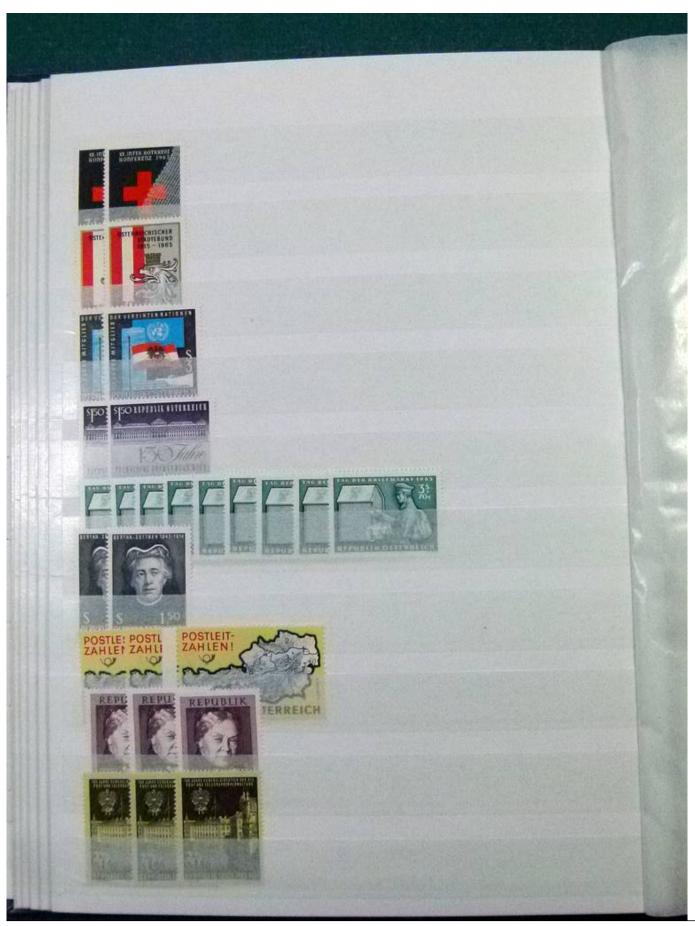

Lot nr.: L252172

Country/Type: Europe

Huge stock of Austria, in 3 stockbooks, from 1960 to 2001, with MNH, repeated stamps.

Price: 160 eur

[Go to the lot on www.sevenstamps.com ]

YOUR COLLECTION, OUR PASSION.