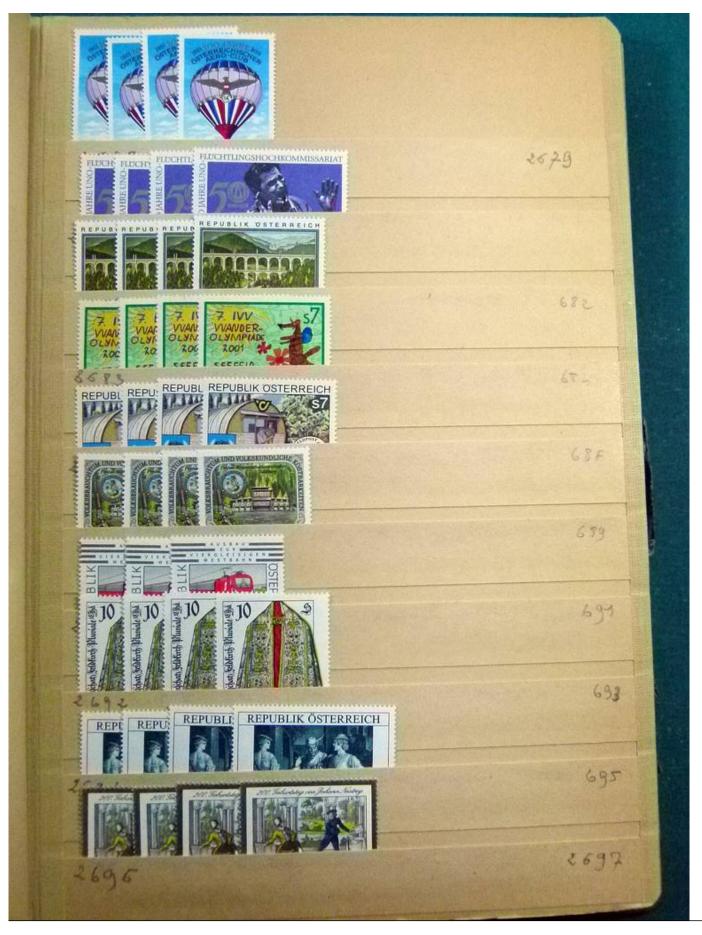

Lot nr.: L252172

Country/Type: Europe

Huge stock of Austria, in 3 stockbooks, from 1960 to 2001, with MNH, repeated stamps.

Price: 160 eur

[Go to the lot on www.sevenstamps.com ]

YOUR COLLECTION, OUR PASSION.