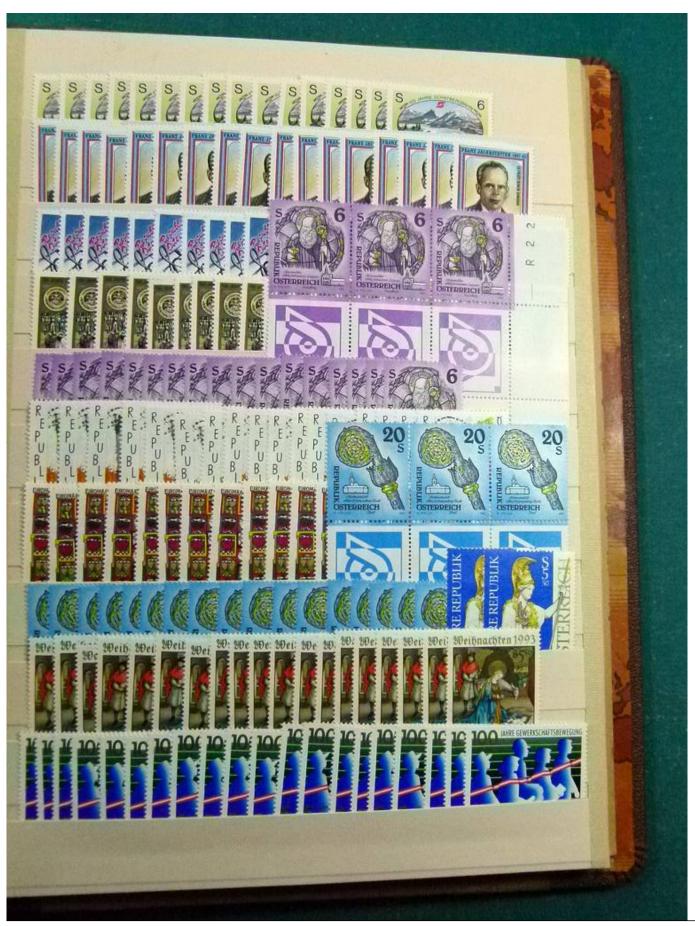

Lot nr.: L252172

Country/Type: Europe

Huge stock of Austria, in 3 stockbooks, from 1960 to 2001, with MNH, repeated stamps.

Price: 160 eur

[Go to the lot on www.sevenstamps.com ]

YOUR COLLECTION, OUR PASSION.