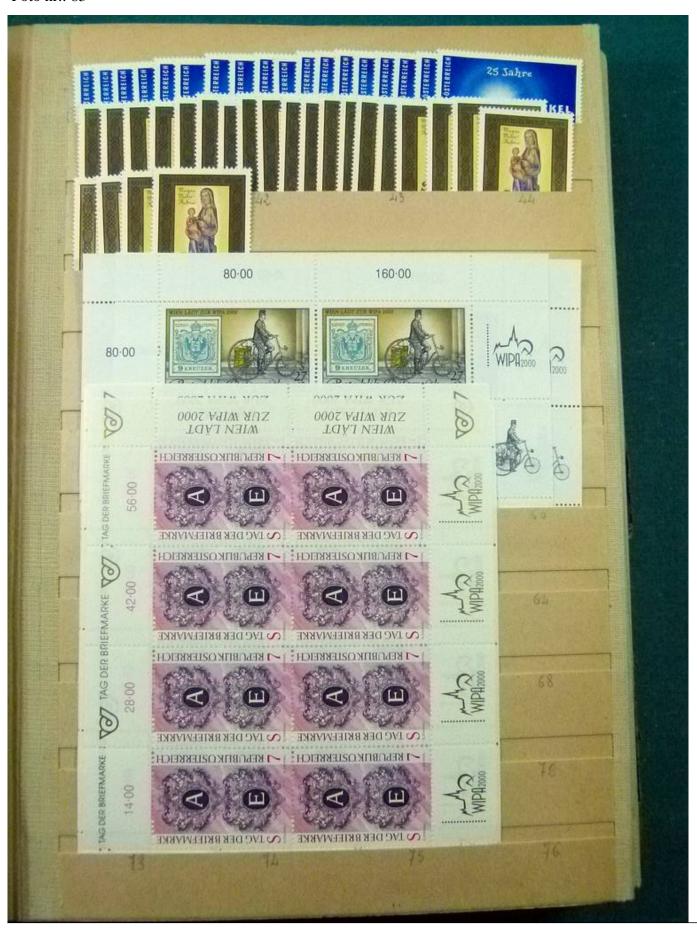

Lot nr.: L252172

Country/Type: Europe

Huge stock of Austria, in 3 stockbooks, from 1960 to 2001, with MNH, repeated stamps.

Price: 160 eur

[Go to the lot on www.sevenstamps.com ]

YOUR COLLECTION, OUR PASSION.