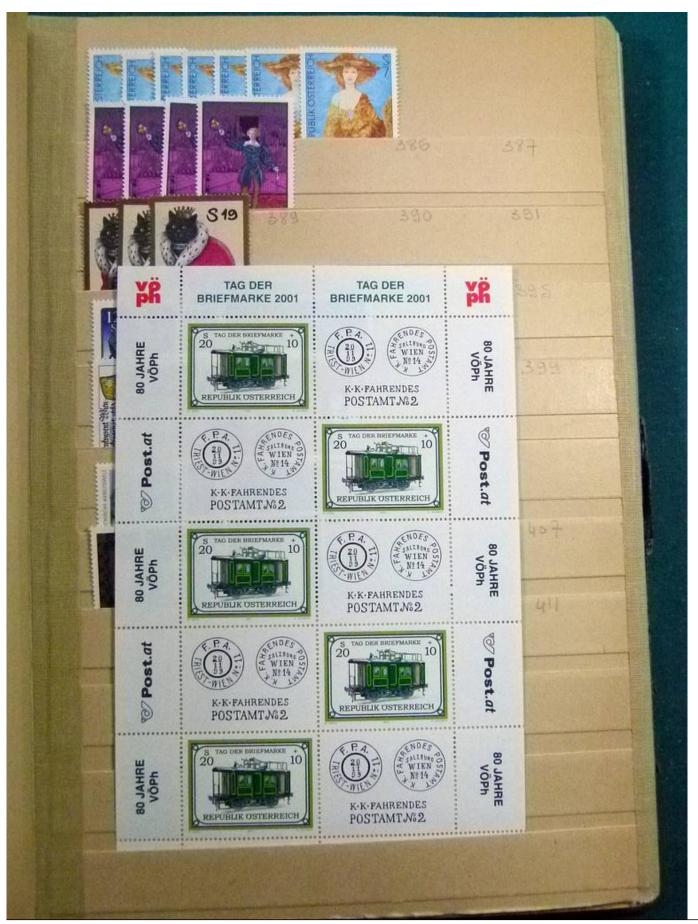

Lot nr.: L252172

Country/Type: Europe

Huge stock of Austria, in 3 stockbooks, from 1960 to 2001, with MNH, repeated stamps.

Price: 160 eur

[Go to the lot on www.sevenstamps.com ]

YOUR COLLECTION, OUR PASSION.