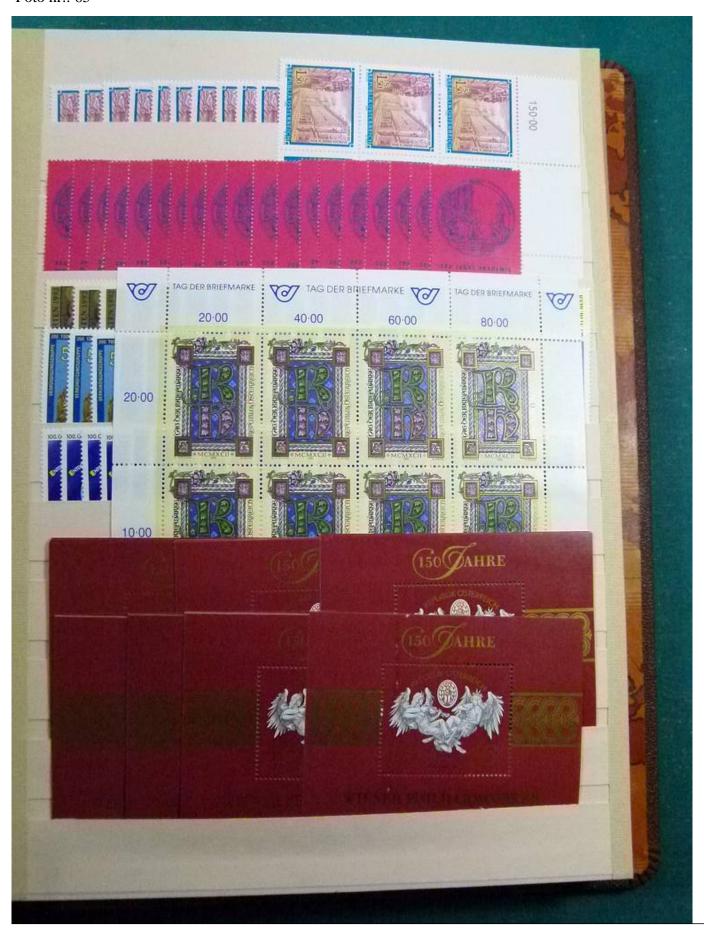

Lot nr.: L252172

Country/Type: Europe

Huge stock of Austria, in 3 stockbooks, from 1960 to 2001, with MNH, repeated stamps.

Price: 160 eur

[Go to the lot on www.sevenstamps.com ]

YOUR COLLECTION, OUR PASSION.