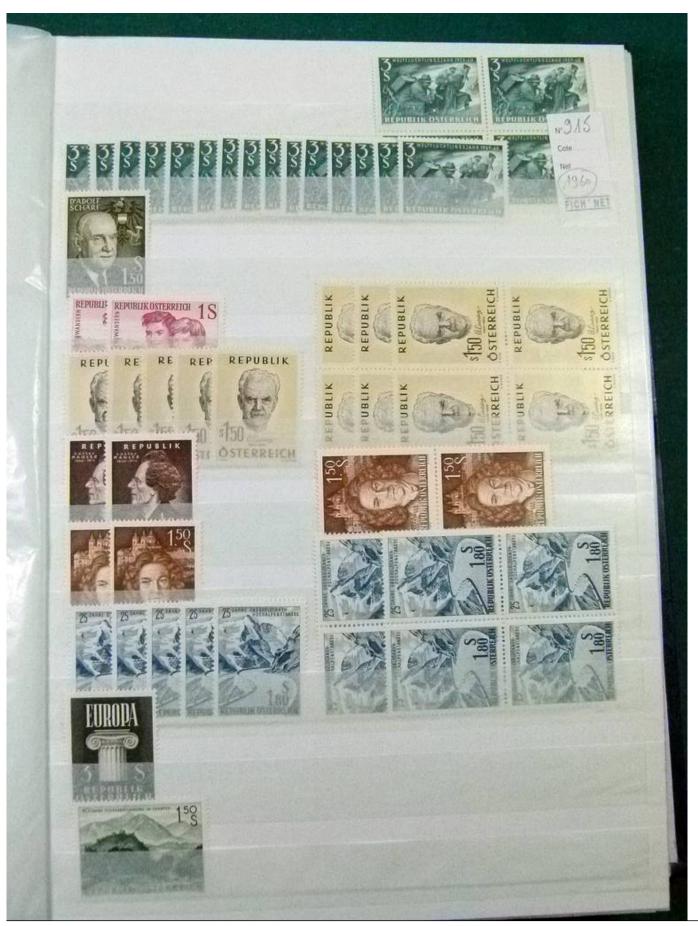

Lot nr.: L252172

Country/Type: Europe

Huge stock of Austria, in 3 stockbooks, from 1960 to 2001, with MNH, repeated stamps.

Price: 160 eur

[Go to the lot on www.sevenstamps.com ]

YOUR COLLECTION, OUR PASSION.