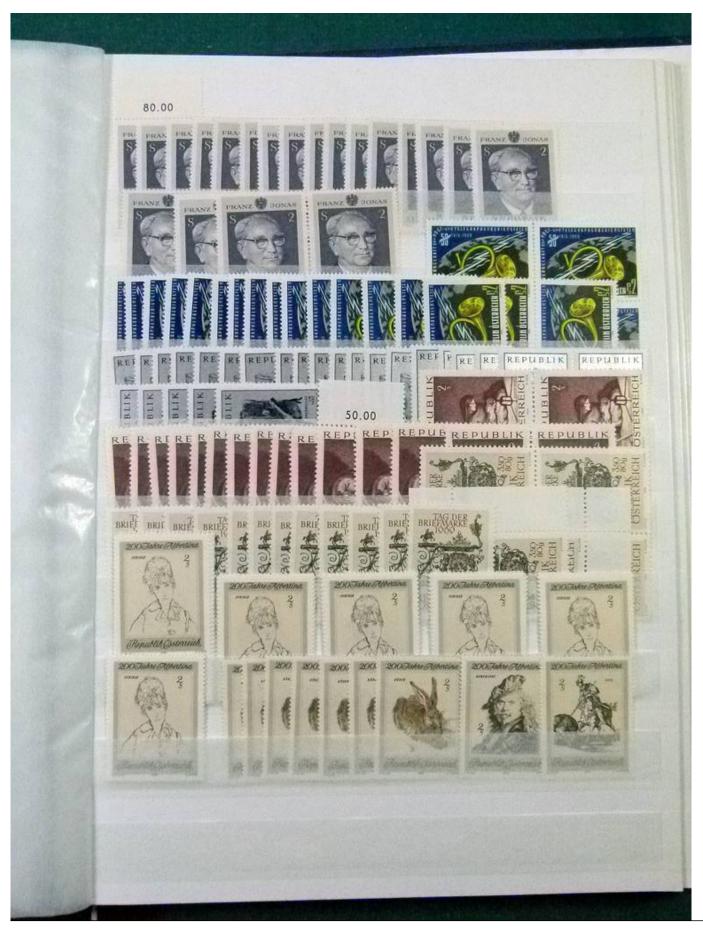

Lot nr.: L252172

Country/Type: Europe

Huge stock of Austria, in 3 stockbooks, from 1960 to 2001, with MNH, repeated stamps.

Price: 160 eur

[Go to the lot on www.sevenstamps.com ]

YOUR COLLECTION, OUR PASSION.