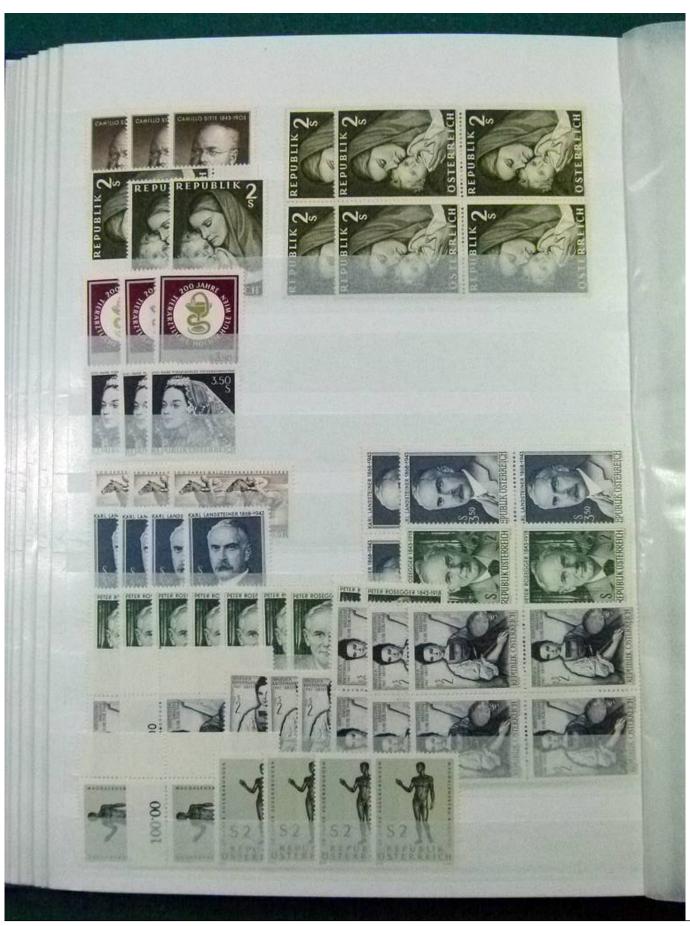

Lot nr.: L252172

Country/Type: Europe

Huge stock of Austria, in 3 stockbooks, from 1960 to 2001, with MNH, repeated stamps.

Price: 160 eur

[Go to the lot on www.sevenstamps.com ]

YOUR COLLECTION, OUR PASSION.