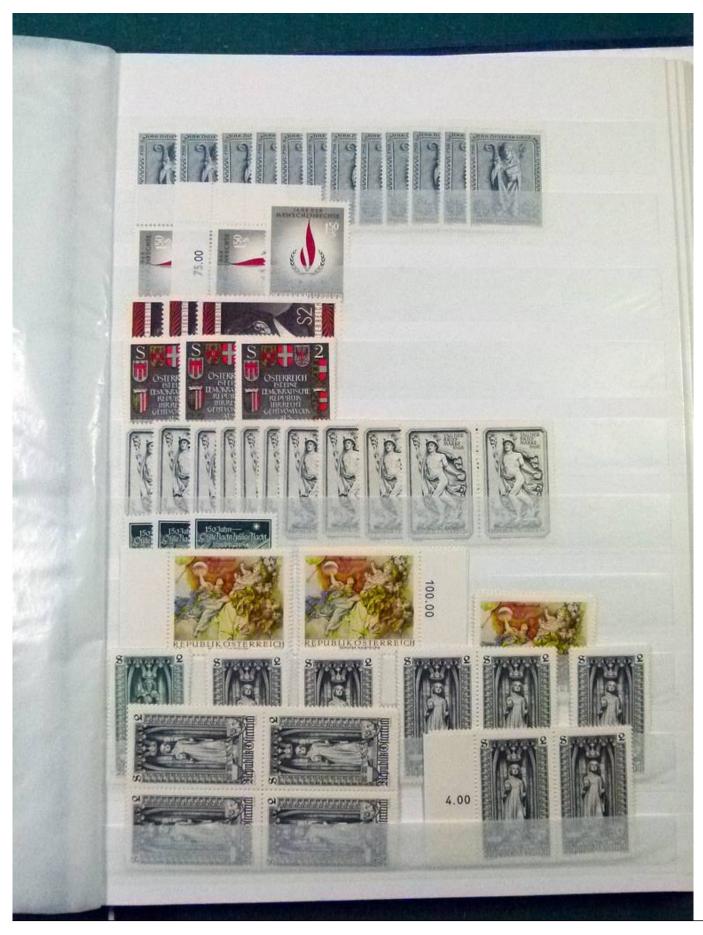

Lot nr.: L252172

Country/Type: Europe

Huge stock of Austria, in 3 stockbooks, from 1960 to 2001, with MNH, repeated stamps.

Price: 160 eur

[Go to the lot on www.sevenstamps.com ]

YOUR COLLECTION, OUR PASSION.