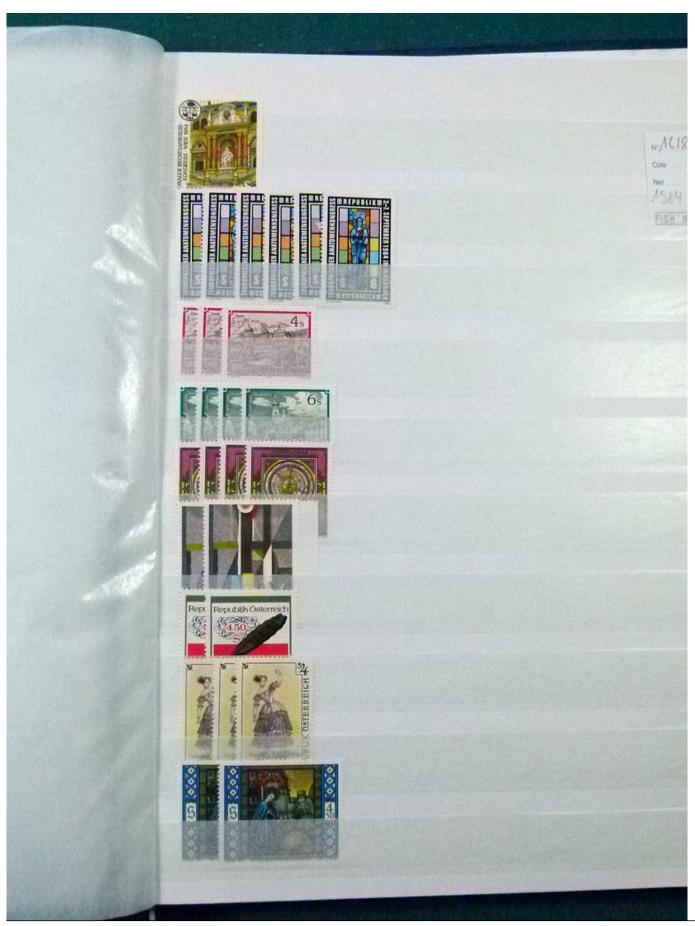

Lot nr.: L252172

Country/Type: Europe

Huge stock of Austria, in 3 stockbooks, from 1960 to 2001, with MNH, repeated stamps.

Price: 160 eur

[Go to the lot on www.sevenstamps.com ]

YOUR COLLECTION, OUR PASSION.