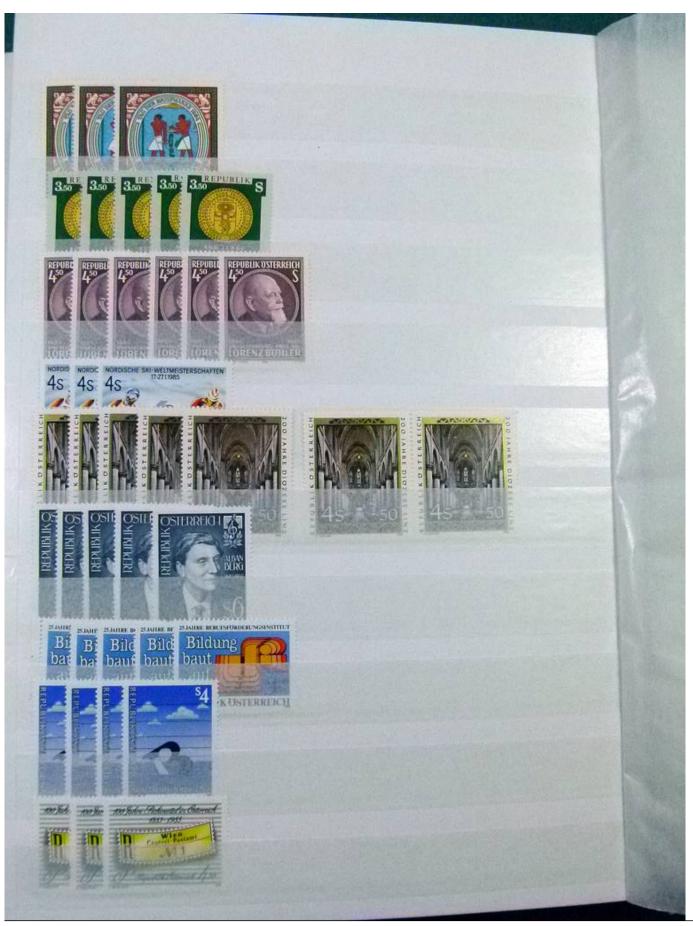

Lot nr.: L252172

Country/Type: Europe

Huge stock of Austria, in 3 stockbooks, from 1960 to 2001, with MNH, repeated stamps.

Price: 160 eur

[Go to the lot on www.sevenstamps.com ]

YOUR COLLECTION, OUR PASSION.