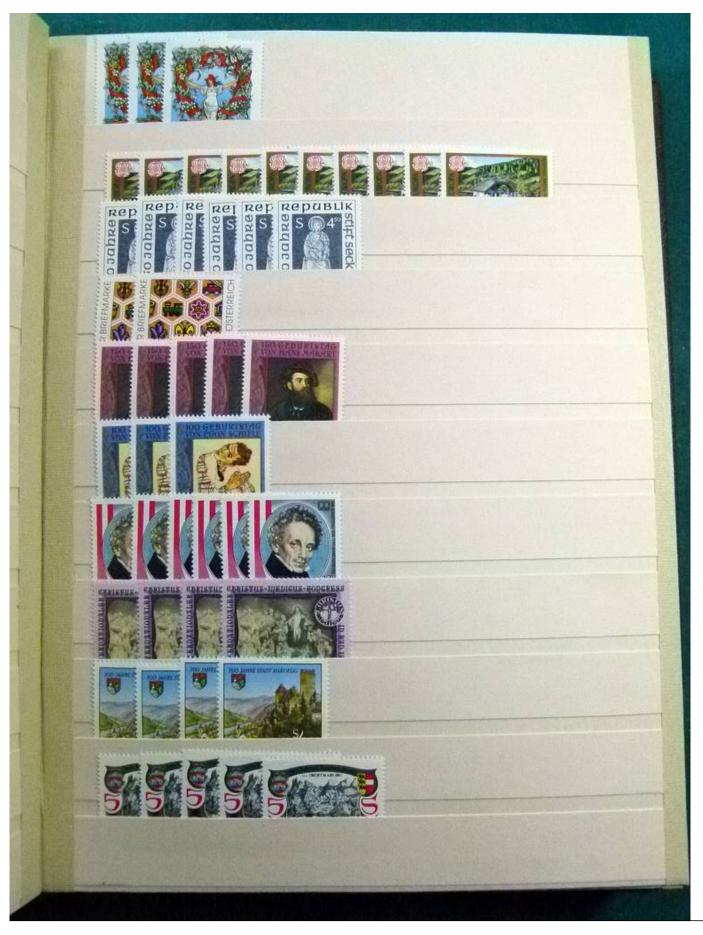

Lot nr.: L252172

Country/Type: Europe

Huge stock of Austria, in 3 stockbooks, from 1960 to 2001, with MNH, repeated stamps.

Price: 160 eur

[Go to the lot on www.sevenstamps.com ]

YOUR COLLECTION, OUR PASSION.