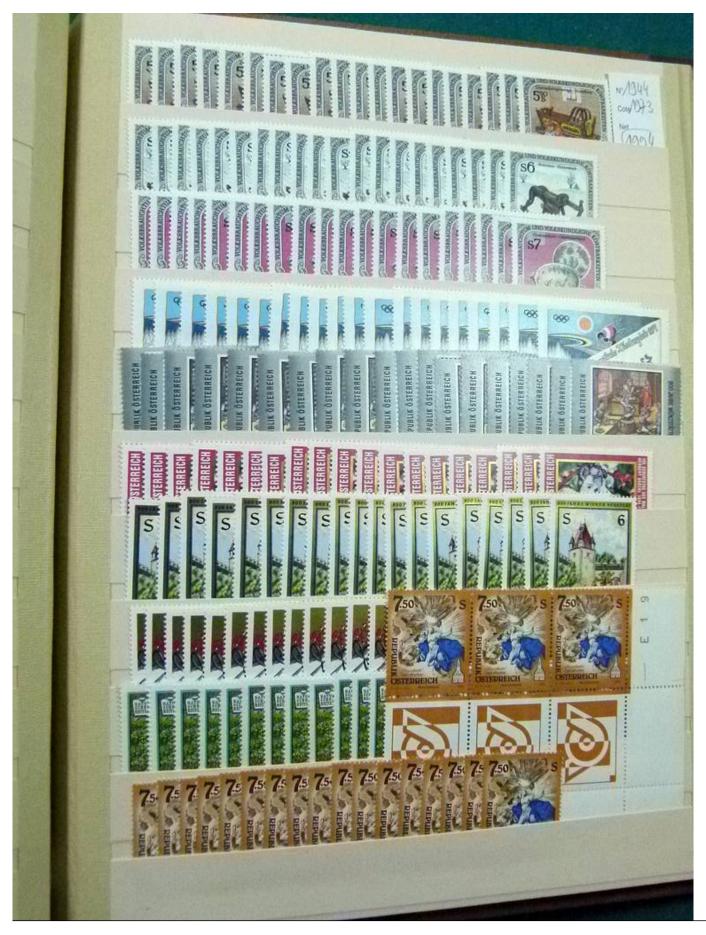

Lot nr.: L252172

Country/Type: Europe

Huge stock of Austria, in 3 stockbooks, from 1960 to 2001, with MNH, repeated stamps.

Price: 160 eur

[Go to the lot on www.sevenstamps.com ]

YOUR COLLECTION, OUR PASSION.