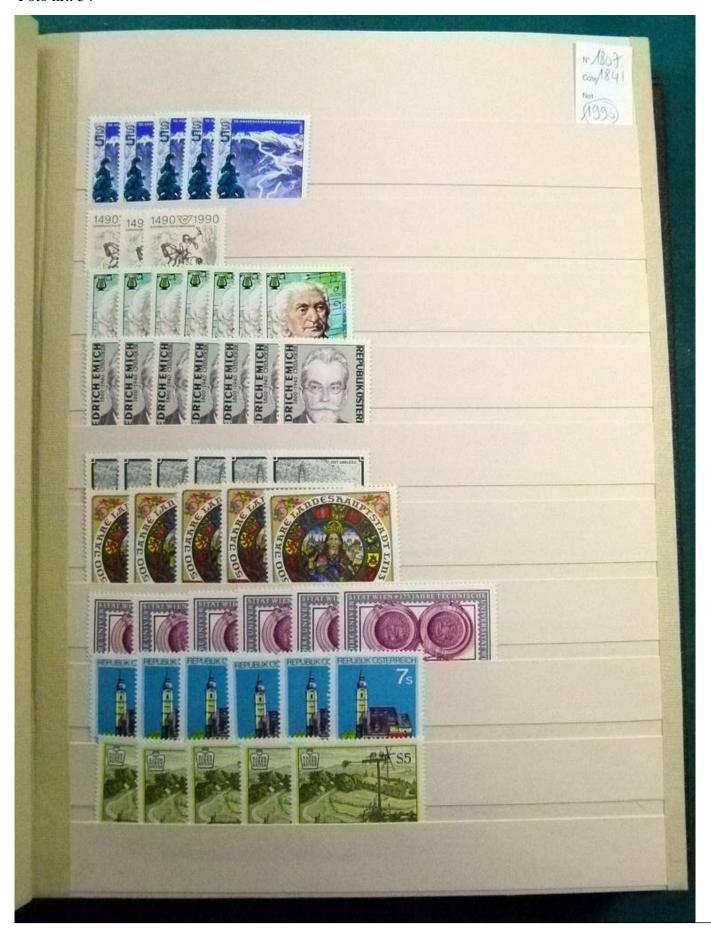

Lot nr.: L252172

Country/Type: Europe

Huge stock of Austria, in 3 stockbooks, from 1960 to 2001, with MNH, repeated stamps.

Price: 160 eur

[Go to the lot on www.sevenstamps.com ]

YOUR COLLECTION, OUR PASSION.