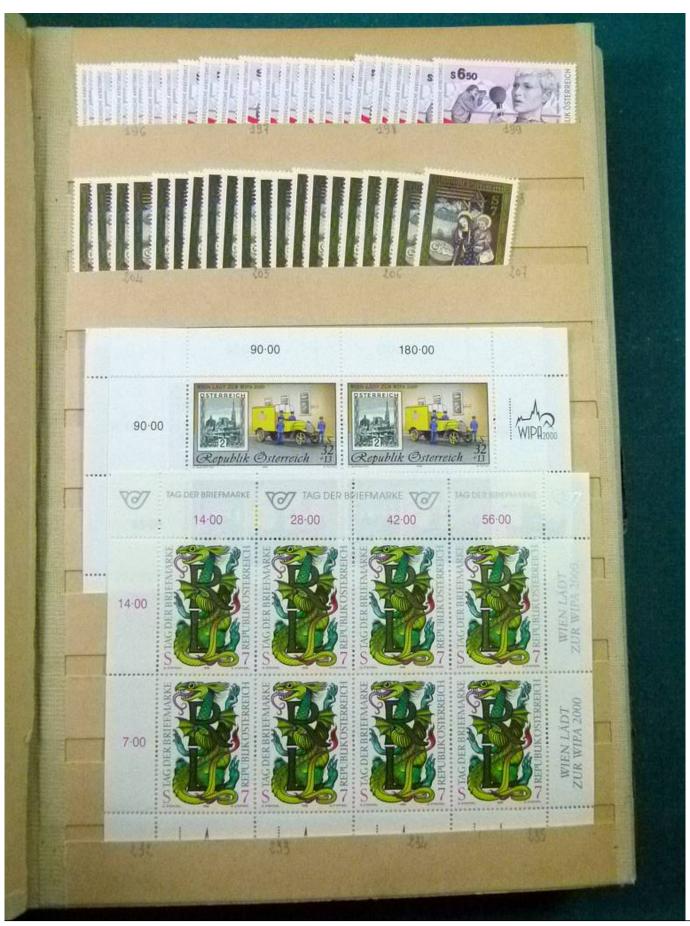

Lot nr.: L252172

Country/Type: Europe

Huge stock of Austria, in 3 stockbooks, from 1960 to 2001, with MNH, repeated stamps.

Price: 160 eur

[Go to the lot on www.sevenstamps.com ]

YOUR COLLECTION, OUR PASSION.