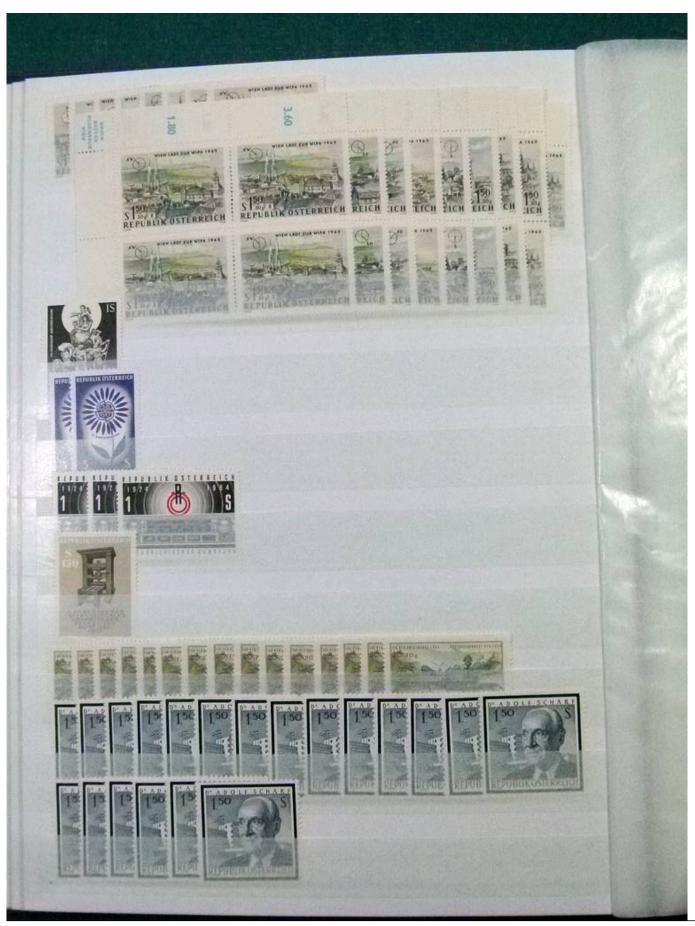

Lot nr.: L252172

Country/Type: Europe

Huge stock of Austria, in 3 stockbooks, from 1960 to 2001, with MNH, repeated stamps.

Price: 160 eur

[Go to the lot on www.sevenstamps.com ]

YOUR COLLECTION, OUR PASSION.