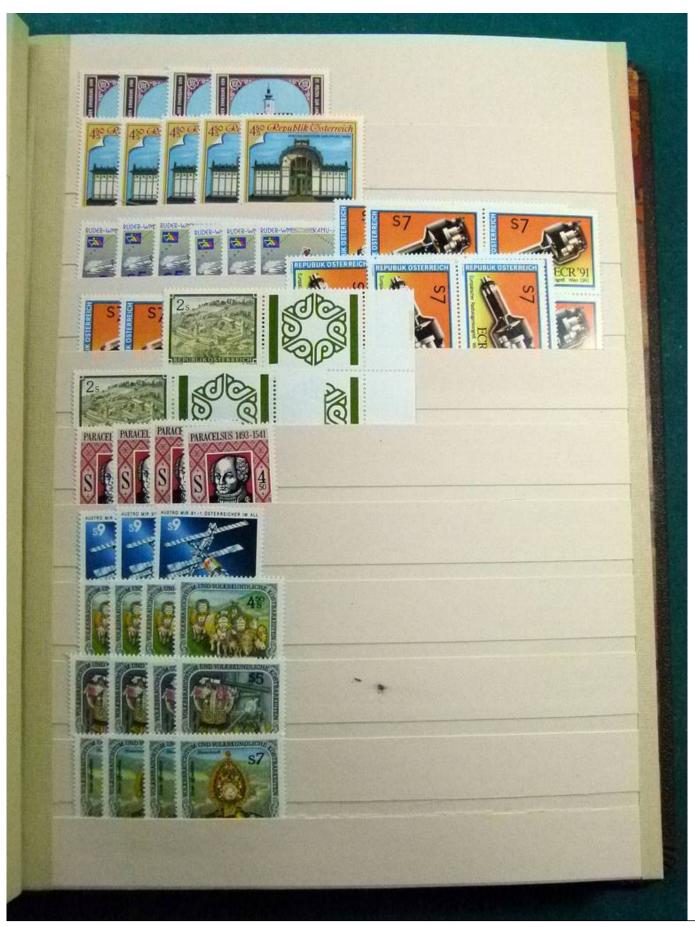

Lot nr.: L252172

Country/Type: Europe

Huge stock of Austria, in 3 stockbooks, from 1960 to 2001, with MNH, repeated stamps.

Price: 160 eur

[Go to the lot on www.sevenstamps.com ]

YOUR COLLECTION, OUR PASSION.