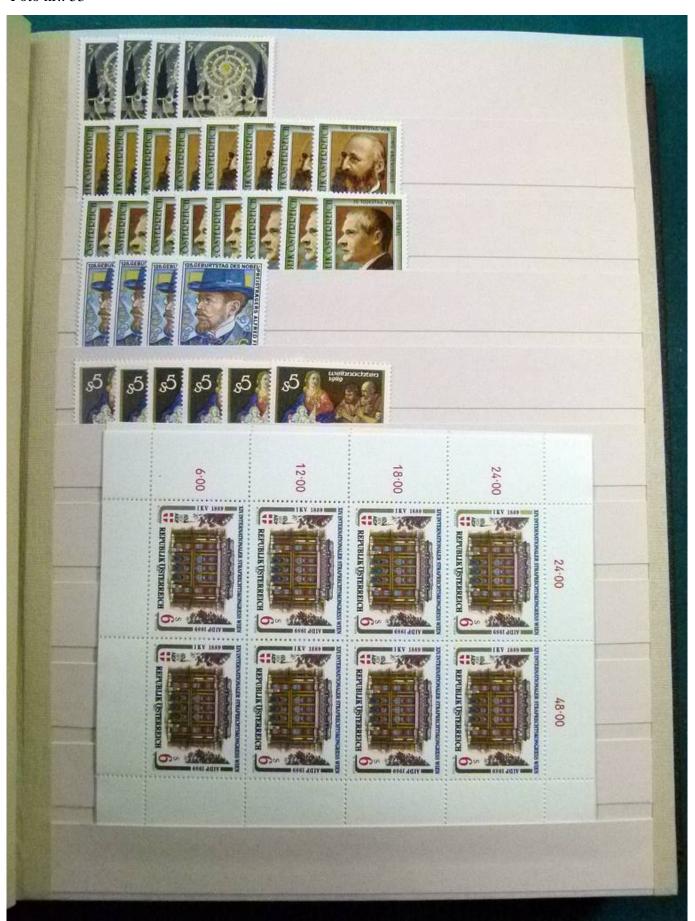

Lot nr.: L252172

Country/Type: Europe

Huge stock of Austria, in 3 stockbooks, from 1960 to 2001, with MNH, repeated stamps.

Price: 160 eur

[Go to the lot on www.sevenstamps.com ]

YOUR COLLECTION, OUR PASSION.