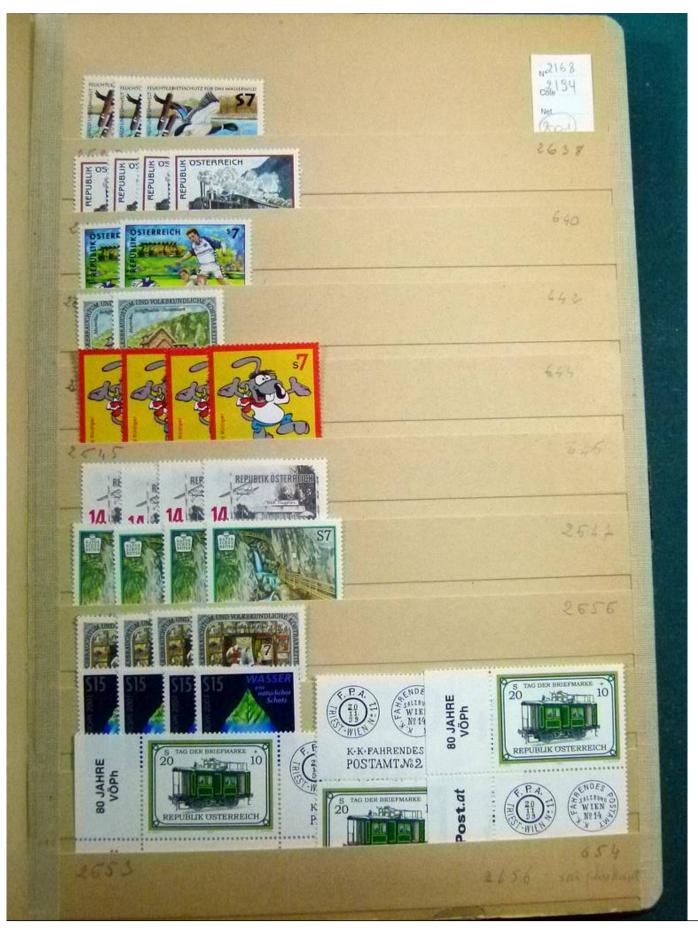

Lot nr.: L252172

Country/Type: Europe

Huge stock of Austria, in 3 stockbooks, from 1960 to 2001, with MNH, repeated stamps.

Price: 160 eur

[Go to the lot on www.sevenstamps.com ]

YOUR COLLECTION, OUR PASSION.