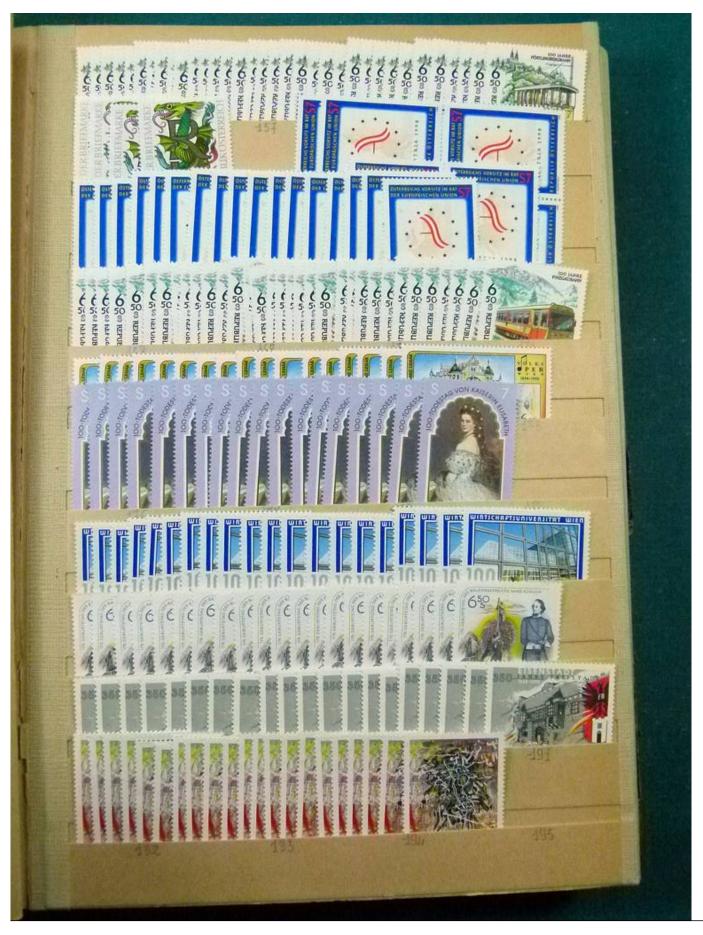

Lot nr.: L252172

Country/Type: Europe

Huge stock of Austria, in 3 stockbooks, from 1960 to 2001, with MNH, repeated stamps.

Price: 160 eur

[Go to the lot on www.sevenstamps.com ]

YOUR COLLECTION, OUR PASSION.