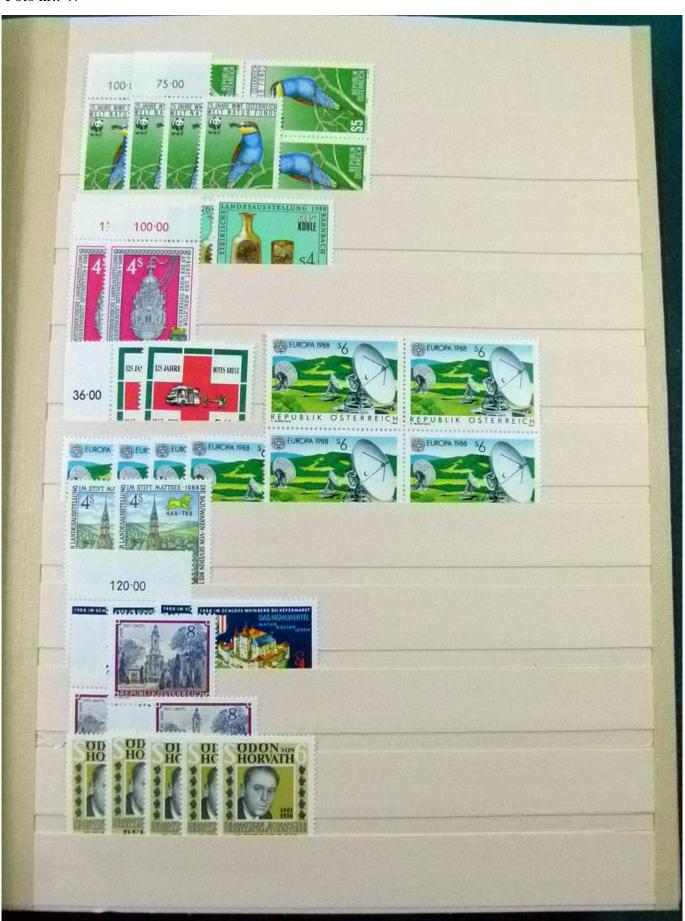

Lot nr.: L252172

Country/Type: Europe

Huge stock of Austria, in 3 stockbooks, from 1960 to 2001, with MNH, repeated stamps.

Price: 160 eur

[Go to the lot on www.sevenstamps.com ]

YOUR COLLECTION, OUR PASSION.