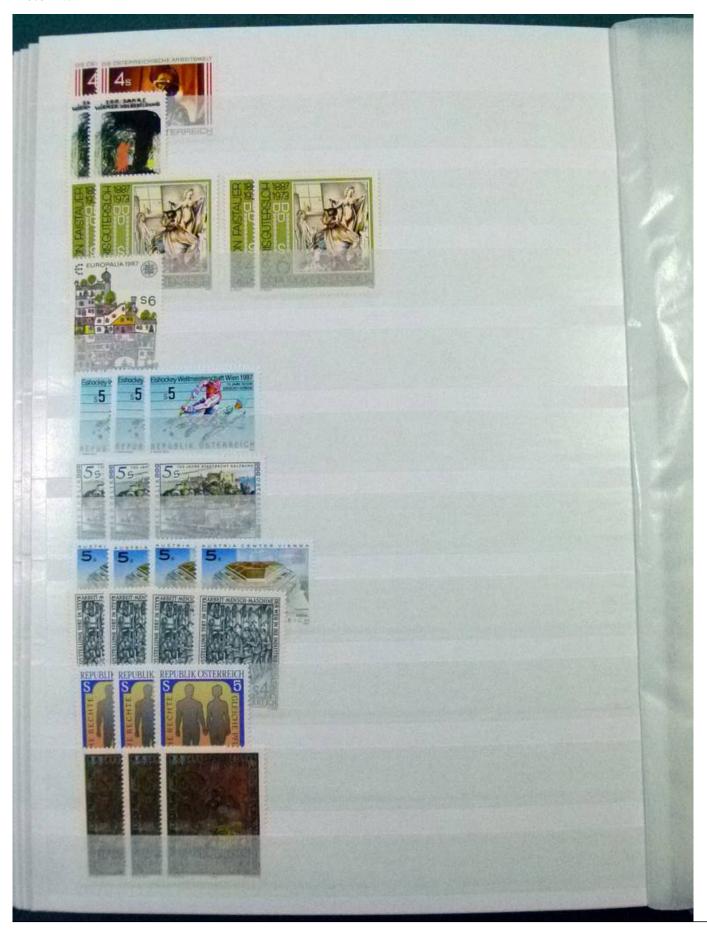

Lot nr.: L252172

Country/Type: Europe

Huge stock of Austria, in 3 stockbooks, from 1960 to 2001, with MNH, repeated stamps.

Price: 160 eur

[Go to the lot on www.sevenstamps.com ]

YOUR COLLECTION, OUR PASSION.