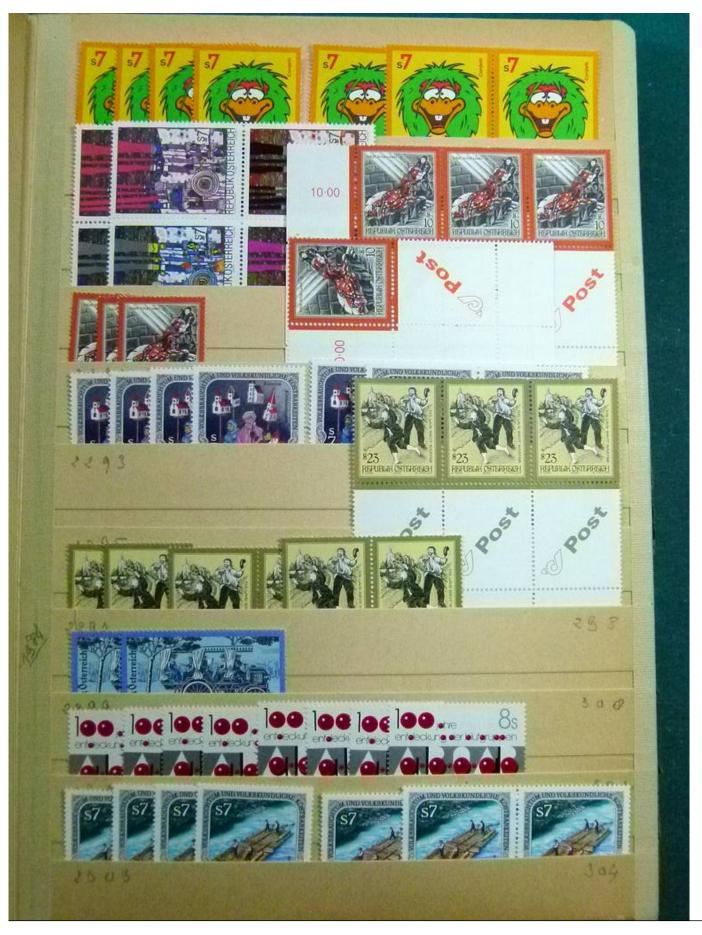

Lot nr.: L252172

Country/Type: Europe

Huge stock of Austria, in 3 stockbooks, from 1960 to 2001, with MNH, repeated stamps.

Price: 160 eur

[Go to the lot on www.sevenstamps.com ]

YOUR COLLECTION, OUR PASSION.