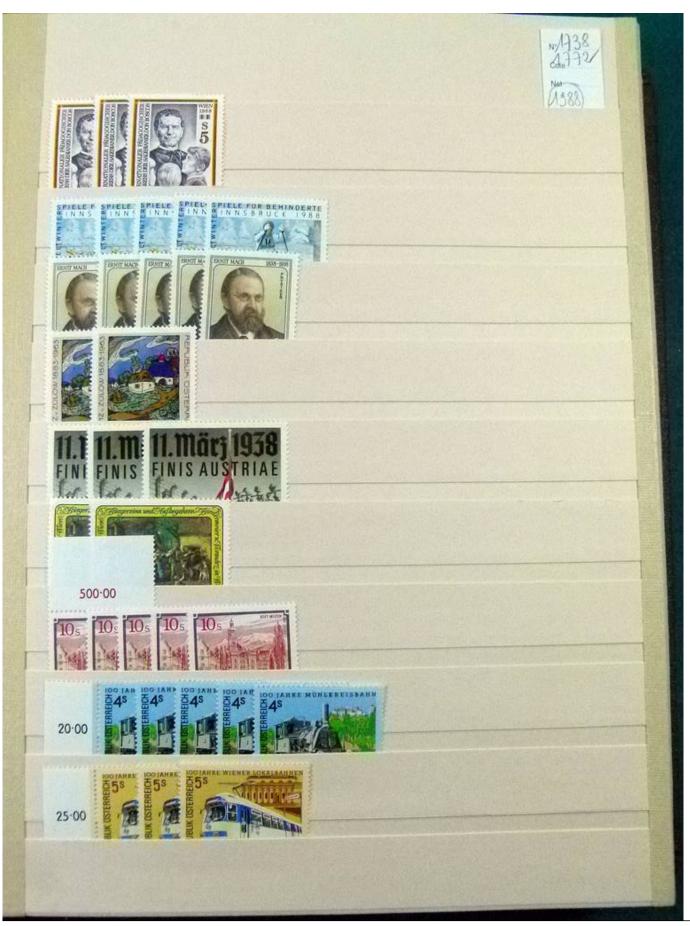

Lot nr.: L252172

Country/Type: Europe

Huge stock of Austria, in 3 stockbooks, from 1960 to 2001, with MNH, repeated stamps.

Price: 160 eur

[Go to the lot on www.sevenstamps.com ]

YOUR COLLECTION, OUR PASSION.