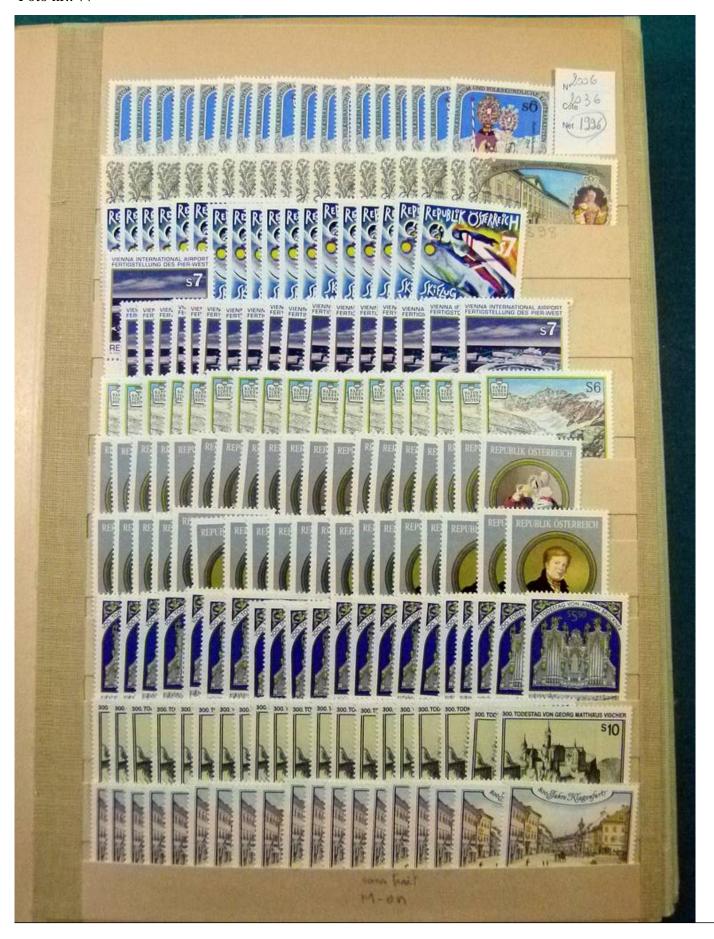

Lot nr.: L252172

Country/Type: Europe

Huge stock of Austria, in 3 stockbooks, from 1960 to 2001, with MNH, repeated stamps.

Price: 160 eur

[Go to the lot on www.sevenstamps.com ]

YOUR COLLECTION, OUR PASSION.