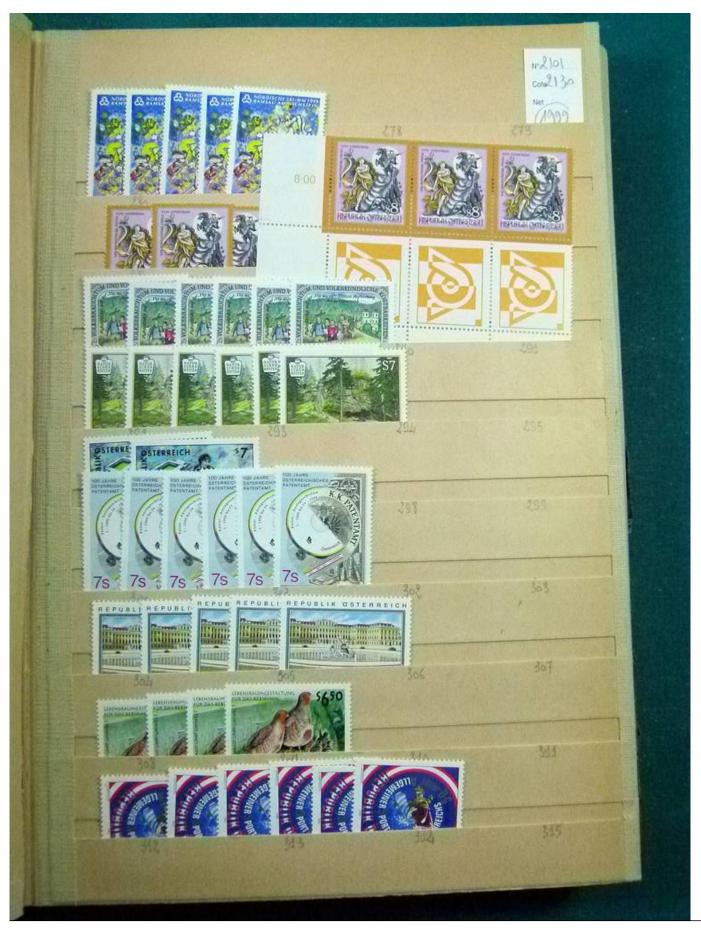

Lot nr.: L252172

Country/Type: Europe

Huge stock of Austria, in 3 stockbooks, from 1960 to 2001, with MNH, repeated stamps.

Price: 160 eur

[Go to the lot on www.sevenstamps.com ]

YOUR COLLECTION, OUR PASSION.