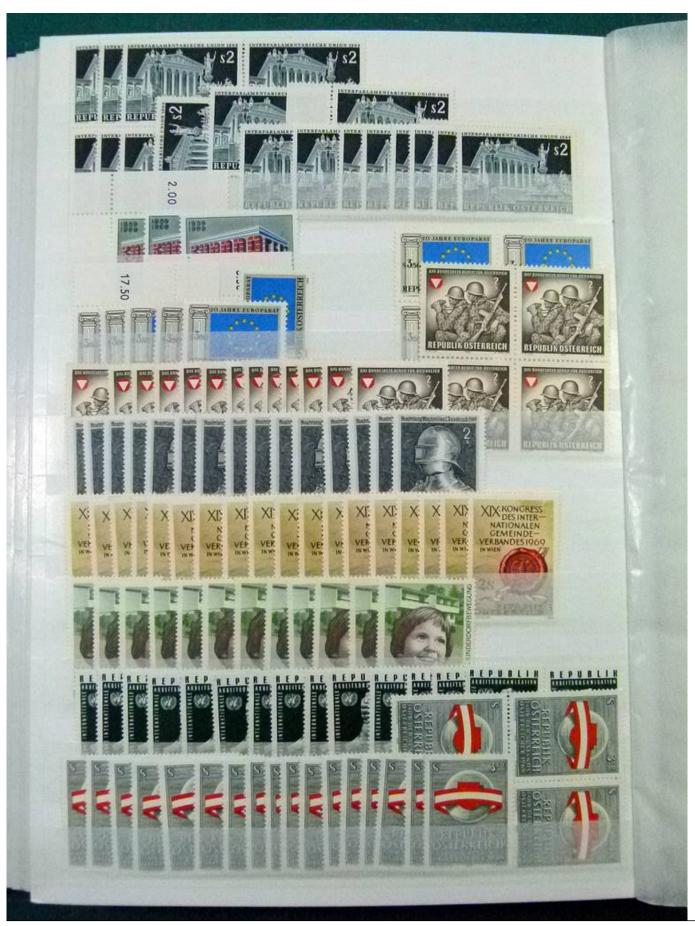

Lot nr.: L252172

Country/Type: Europe

Huge stock of Austria, in 3 stockbooks, from 1960 to 2001, with MNH, repeated stamps.

Price: 160 eur

[Go to the lot on www.sevenstamps.com ]

YOUR COLLECTION, OUR PASSION.