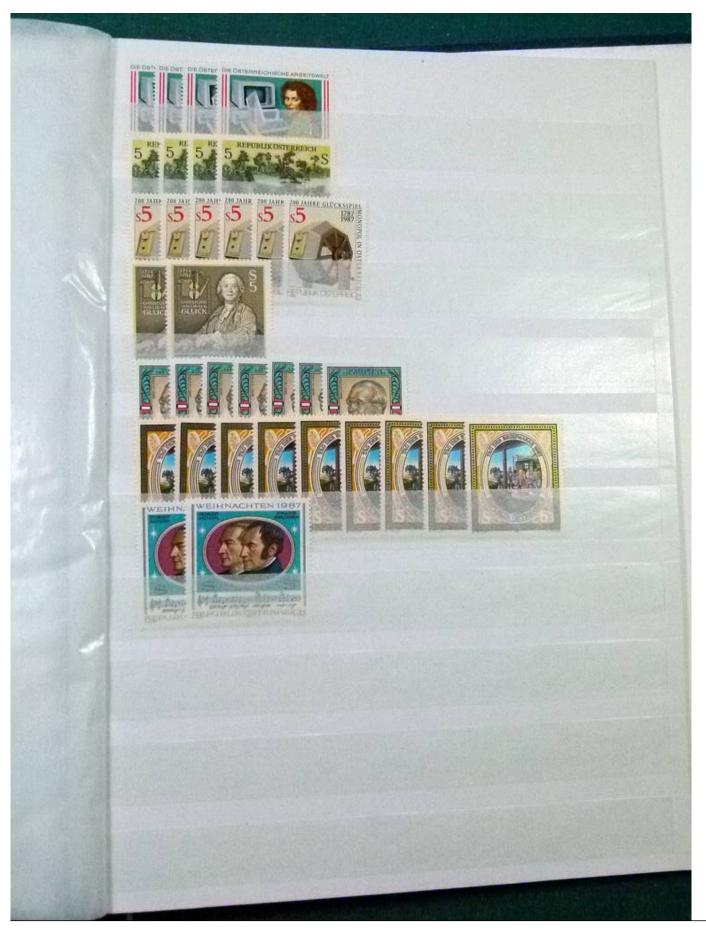

Lot nr.: L252172

Country/Type: Europe

Huge stock of Austria, in 3 stockbooks, from 1960 to 2001, with MNH, repeated stamps.

Price: 160 eur

[Go to the lot on www.sevenstamps.com ]

YOUR COLLECTION, OUR PASSION.