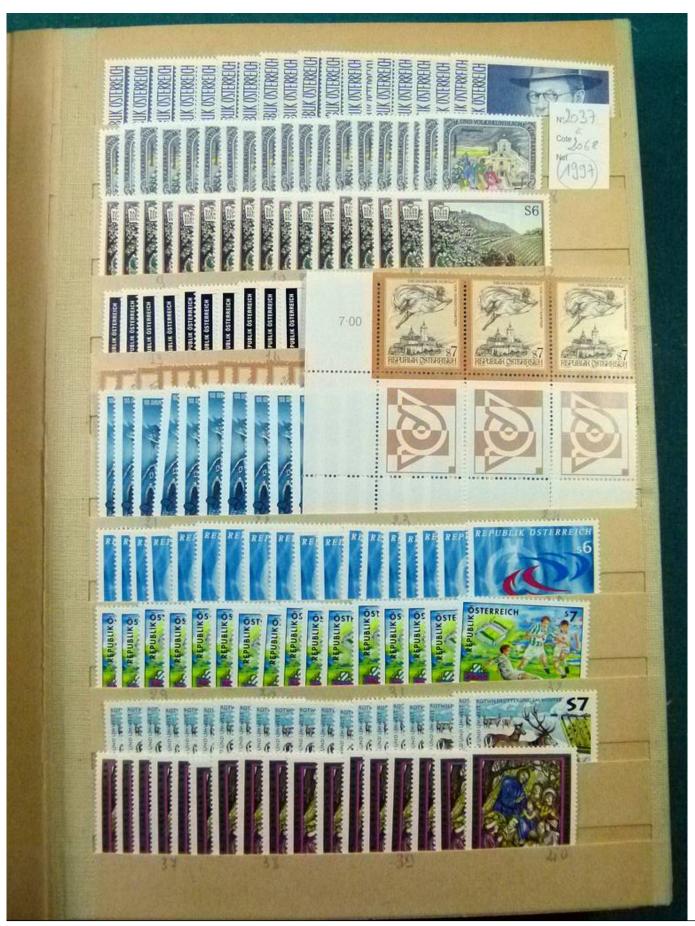

Lot nr.: L252172

Country/Type: Europe

Huge stock of Austria, in 3 stockbooks, from 1960 to 2001, with MNH, repeated stamps.

Price: 160 eur

[Go to the lot on www.sevenstamps.com ]

YOUR COLLECTION, OUR PASSION.