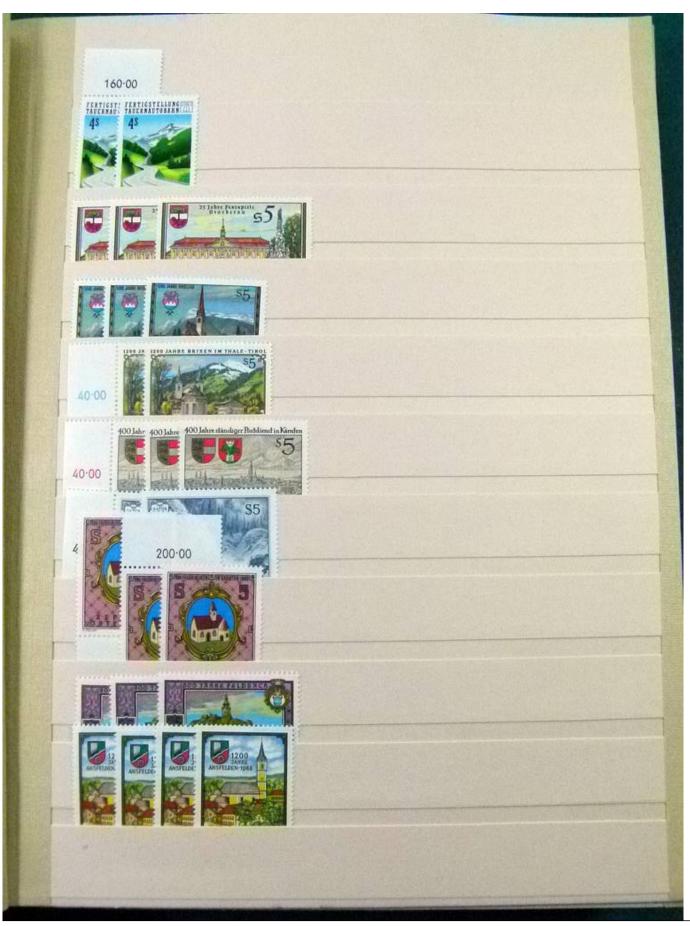

Lot nr.: L252172

Country/Type: Europe

Huge stock of Austria, in 3 stockbooks, from 1960 to 2001, with MNH, repeated stamps.

Price: 160 eur

[Go to the lot on www.sevenstamps.com ]

YOUR COLLECTION, OUR PASSION.