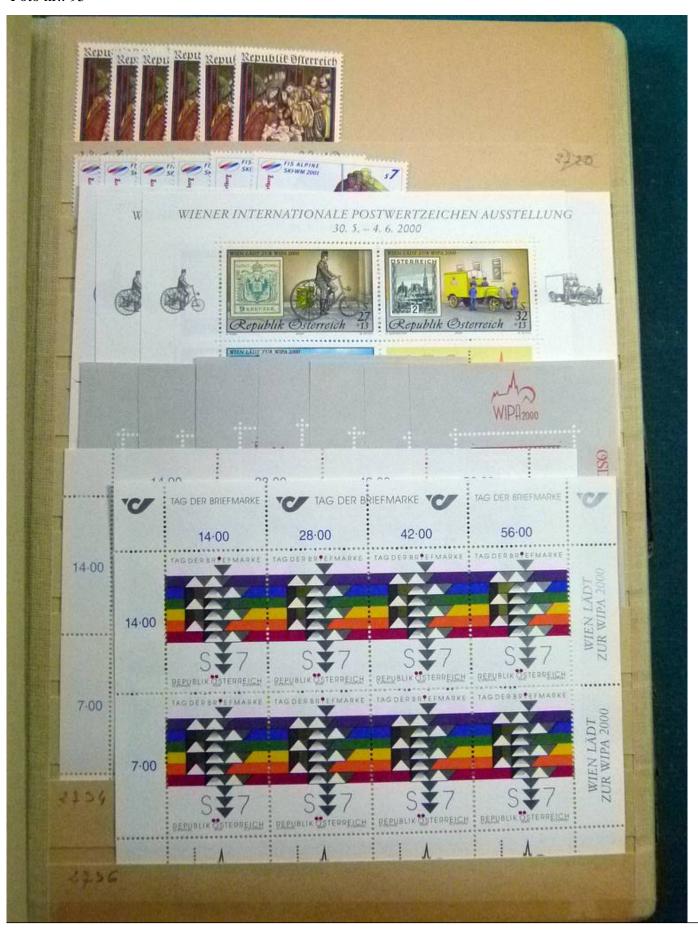

Lot nr.: L252172

Country/Type: Europe

Huge stock of Austria, in 3 stockbooks, from 1960 to 2001, with MNH, repeated stamps.

Price: 160 eur

[Go to the lot on www.sevenstamps.com ]

YOUR COLLECTION, OUR PASSION.