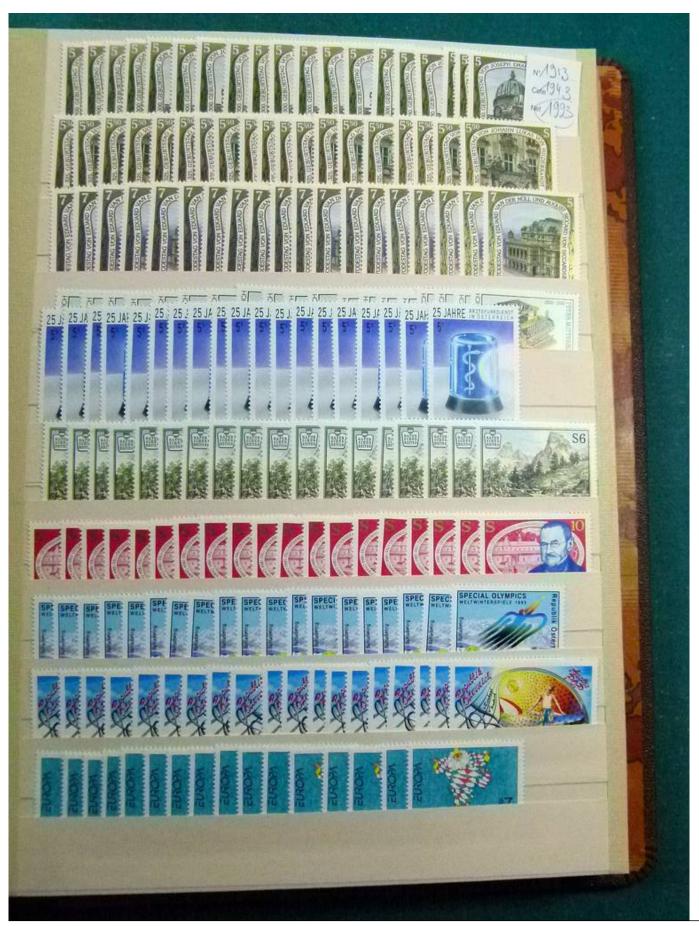

Lot nr.: L252172

Country/Type: Europe

Huge stock of Austria, in 3 stockbooks, from 1960 to 2001, with MNH, repeated stamps.

Price: 160 eur

[Go to the lot on www.sevenstamps.com ]

YOUR COLLECTION, OUR PASSION.