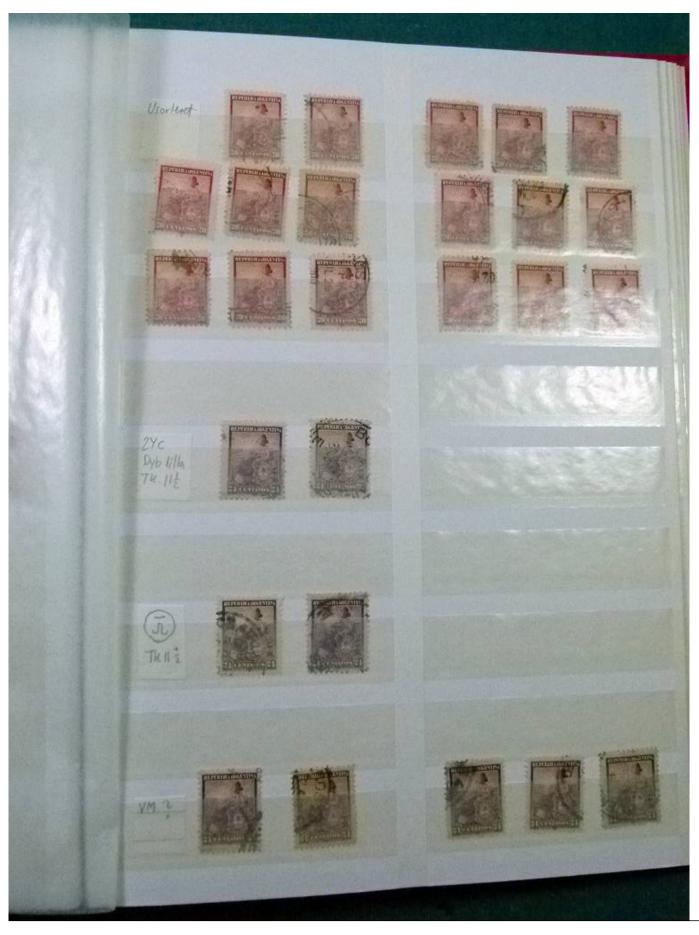

Lot nr.: L252169

Country/Type: America

Argentina collection, from the late 19th to the early 20th century, with used stamps, color specializations, perforation, cancellations. High catalog value.

Price: 230 eur