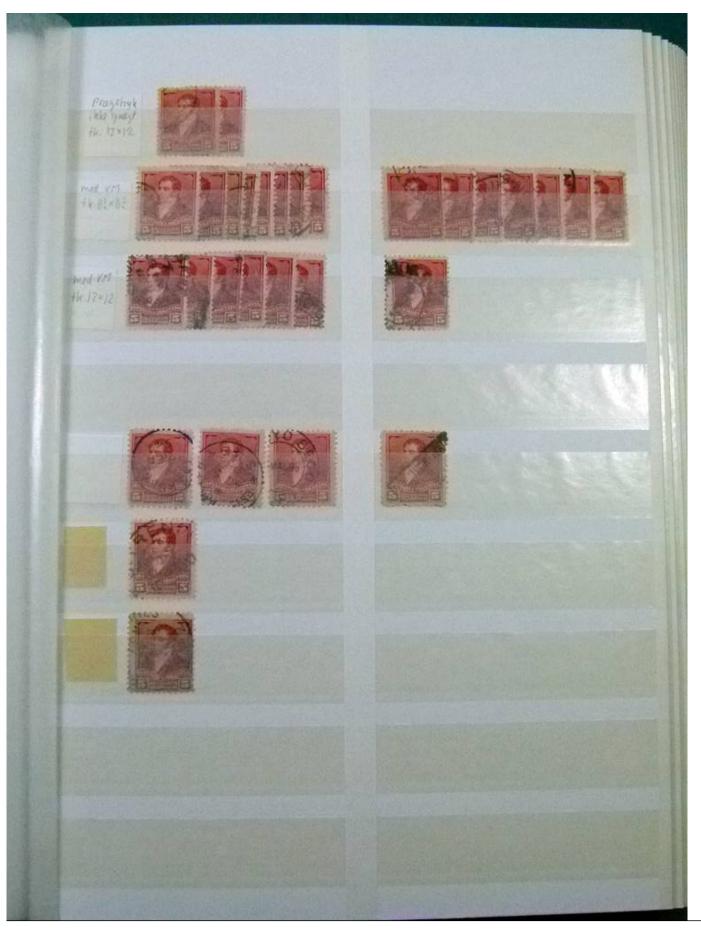

Lot nr.: L252169

Country/Type: America

Argentina collection, from the late 19th to the early 20th century, with used stamps, color specializations, perforation, cancellations. High catalog value.

Price: 230 eur