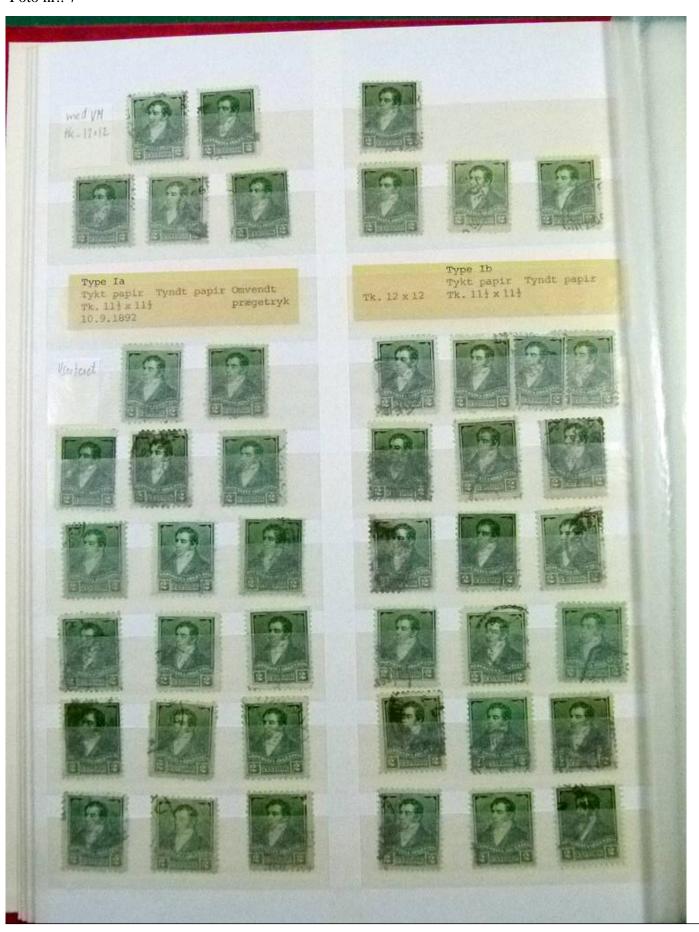

Lot nr.: L252169

Country/Type: America

Argentina collection, from the late 19th to the early 20th century, with used stamps, color specializations, perforation, cancellations. High catalog value.

Price: 230 eur