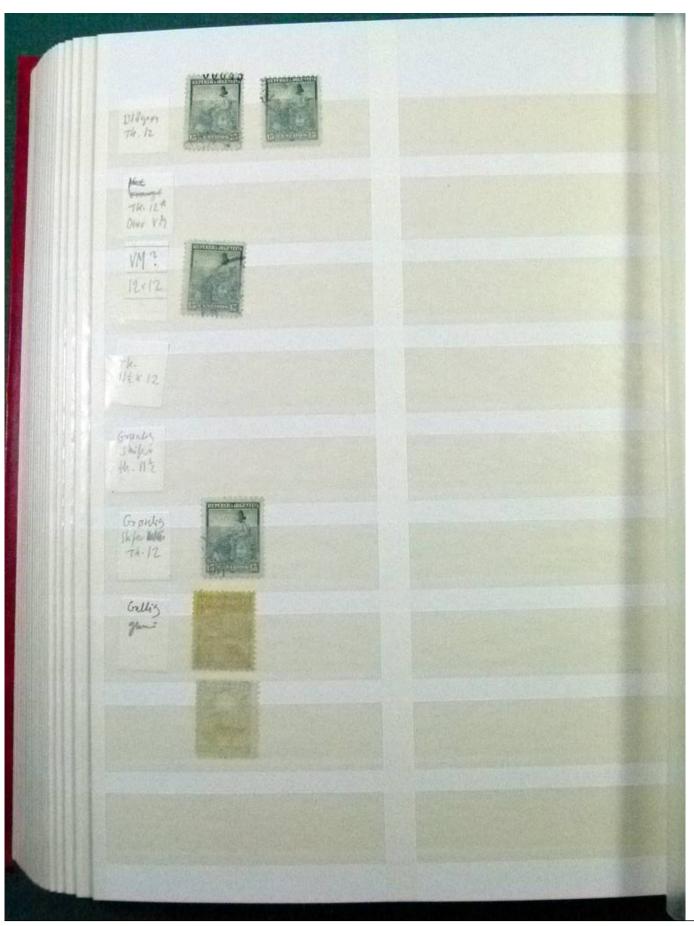

Lot nr.: L252169

Country/Type: America

Argentina collection, from the late 19th to the early 20th century, with used stamps, color specializations, perforation, cancellations. High catalog value.

Price: 230 eur