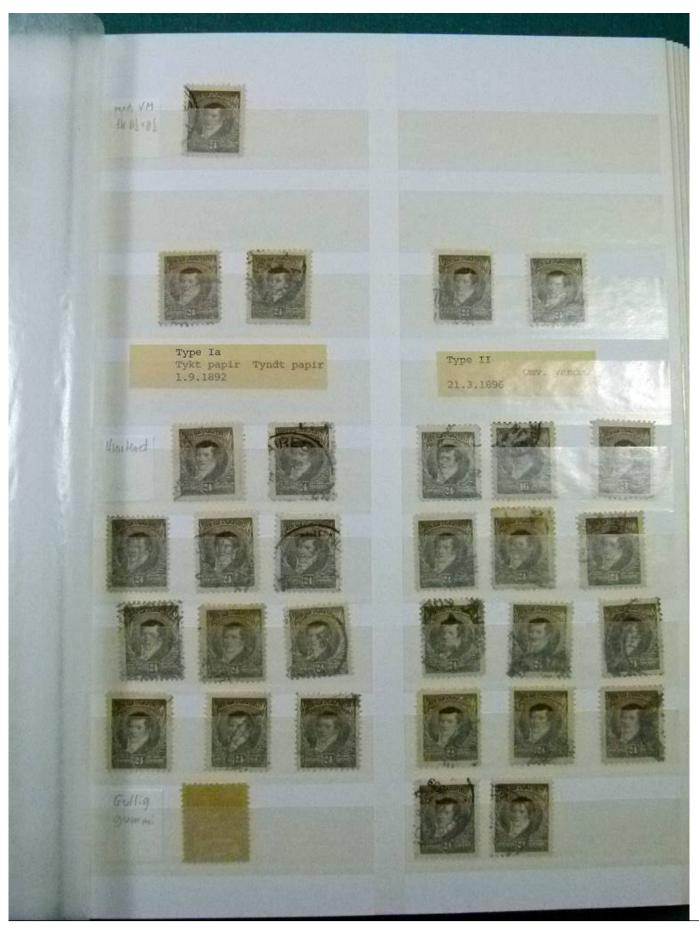

Lot nr.: L252169

Country/Type: America

Argentina collection, from the late 19th to the early 20th century, with used stamps, color specializations, perforation, cancellations. High catalog value.

Price: 230 eur