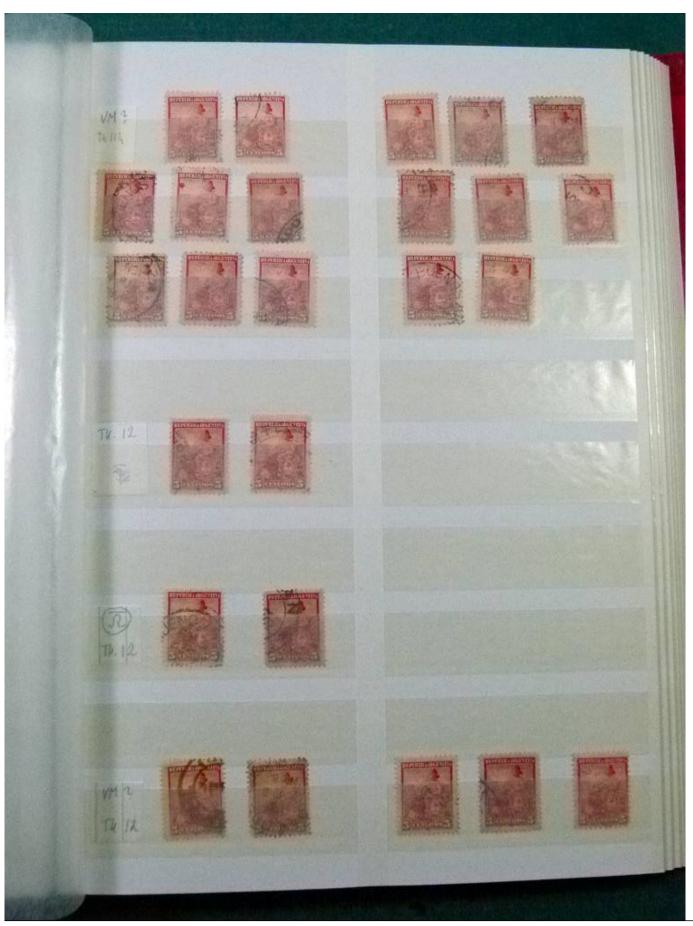

Lot nr.: L252169

Country/Type: America

Argentina collection, from the late 19th to the early 20th century, with used stamps, color specializations, perforation, cancellations. High catalog value.

Price: 230 eur