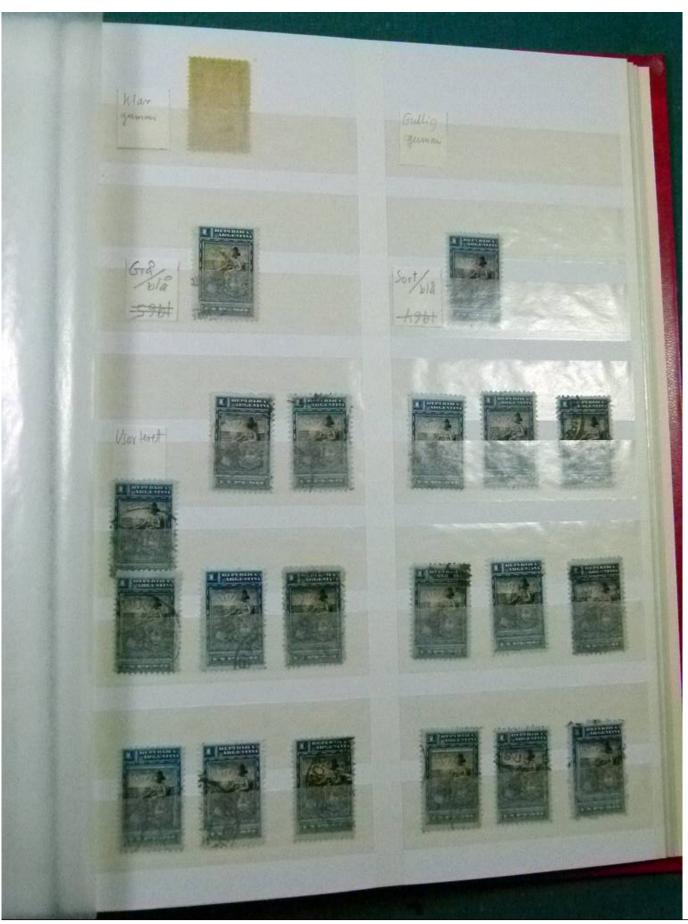

Lot nr.: L252169

Country/Type: America

Argentina collection, from the late 19th to the early 20th century, with used stamps, color specializations, perforation, cancellations. High catalog value.

Price: 230 eur