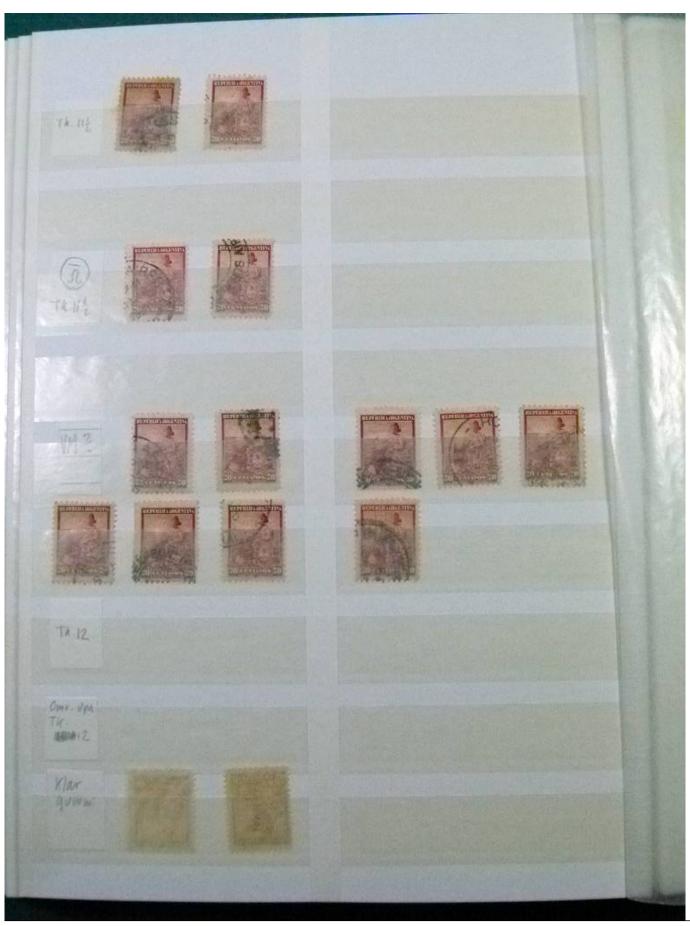

Lot nr.: L252169

Country/Type: America

Argentina collection, from the late 19th to the early 20th century, with used stamps, color specializations, perforation, cancellations. High catalog value.

Price: 230 eur