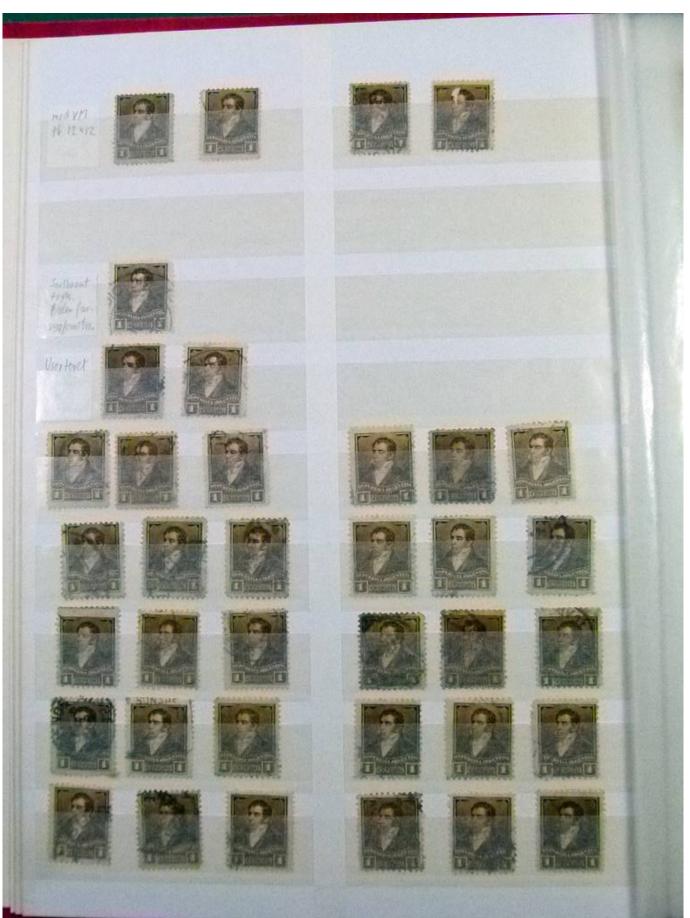

Lot nr.: L252169

Country/Type: America

Argentina collection, from the late 19th to the early 20th century, with used stamps, color specializations, perforation, cancellations. High catalog value.

Price: 230 eur