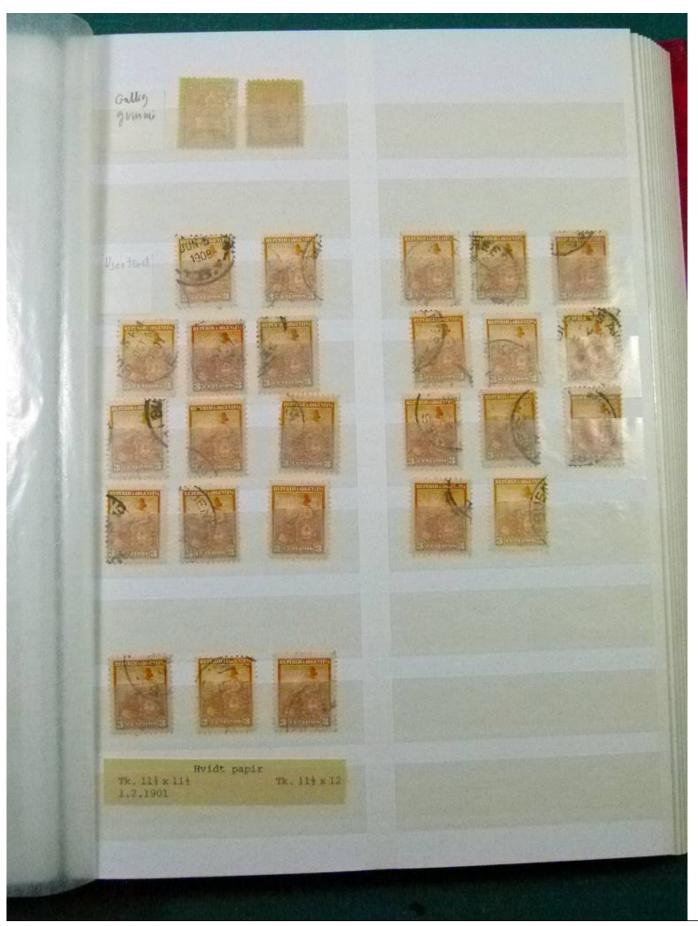

Lot nr.: L252169

Country/Type: America

Argentina collection, from the late 19th to the early 20th century, with used stamps, color specializations, perforation, cancellations. High catalog value.

Price: 230 eur