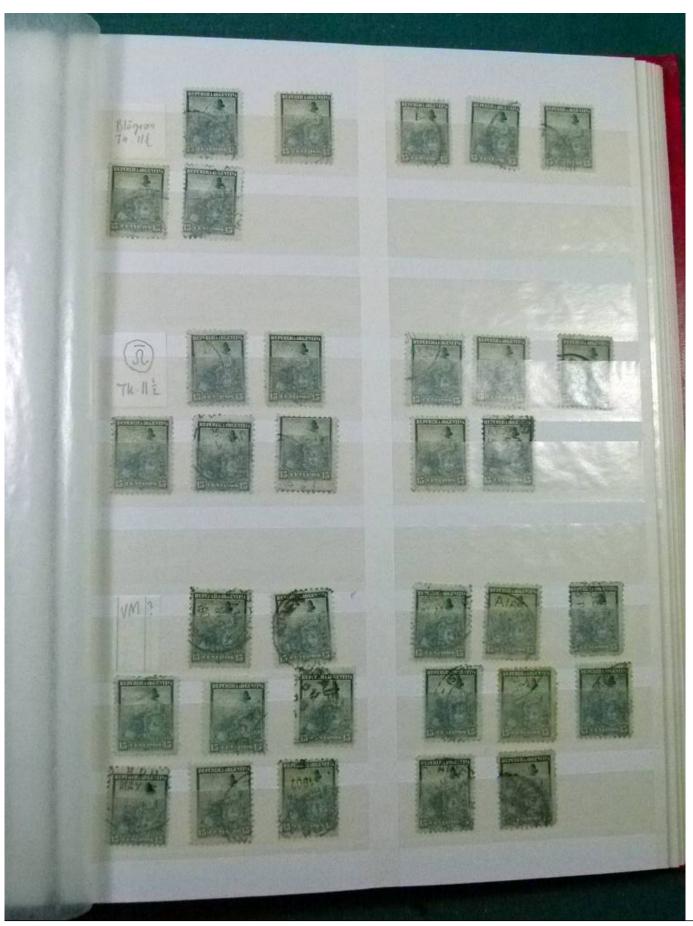

Lot nr.: L252169

Country/Type: America

Argentina collection, from the late 19th to the early 20th century, with used stamps, color specializations, perforation, cancellations. High catalog value.

Price: 230 eur