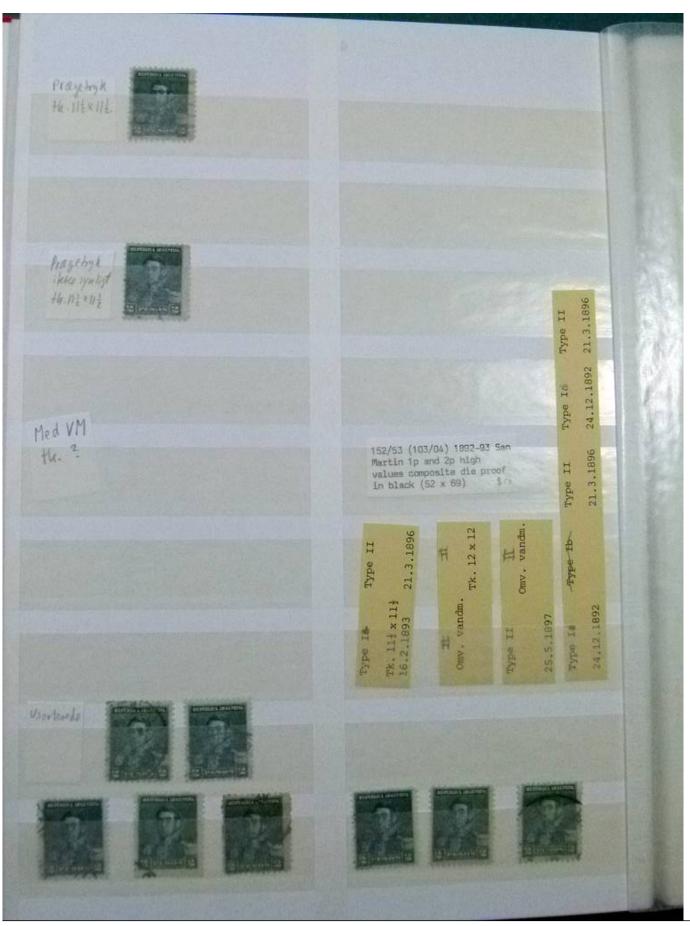

Lot nr.: L252169

Country/Type: America

Argentina collection, from the late 19th to the early 20th century, with used stamps, color specializations, perforation, cancellations. High catalog value.

Price: 230 eur