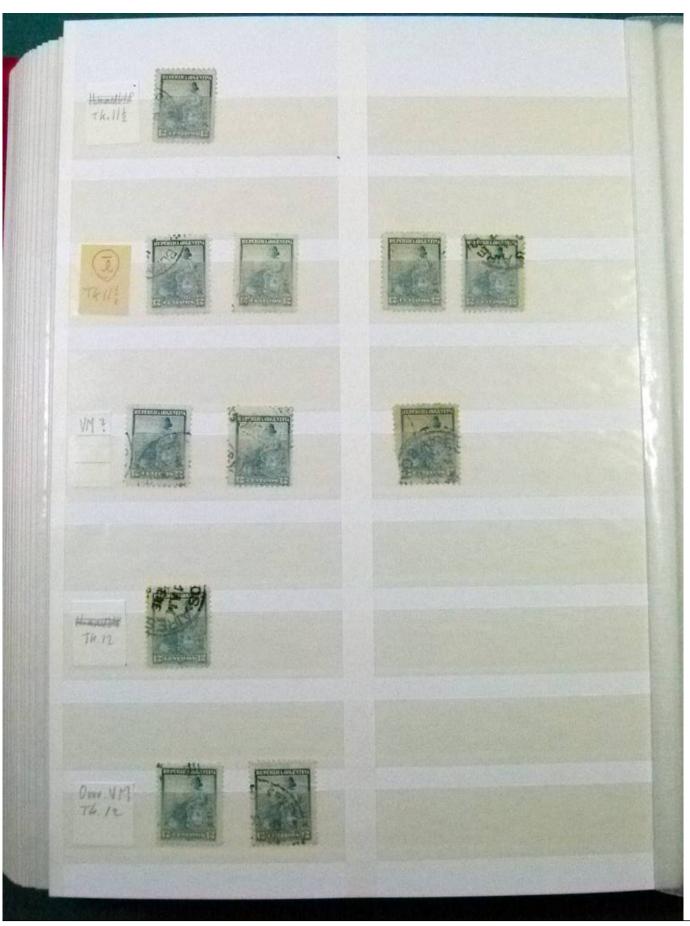

Lot nr.: L252169

Country/Type: America

Argentina collection, from the late 19th to the early 20th century, with used stamps, color specializations, perforation, cancellations. High catalog value.

Price: 230 eur