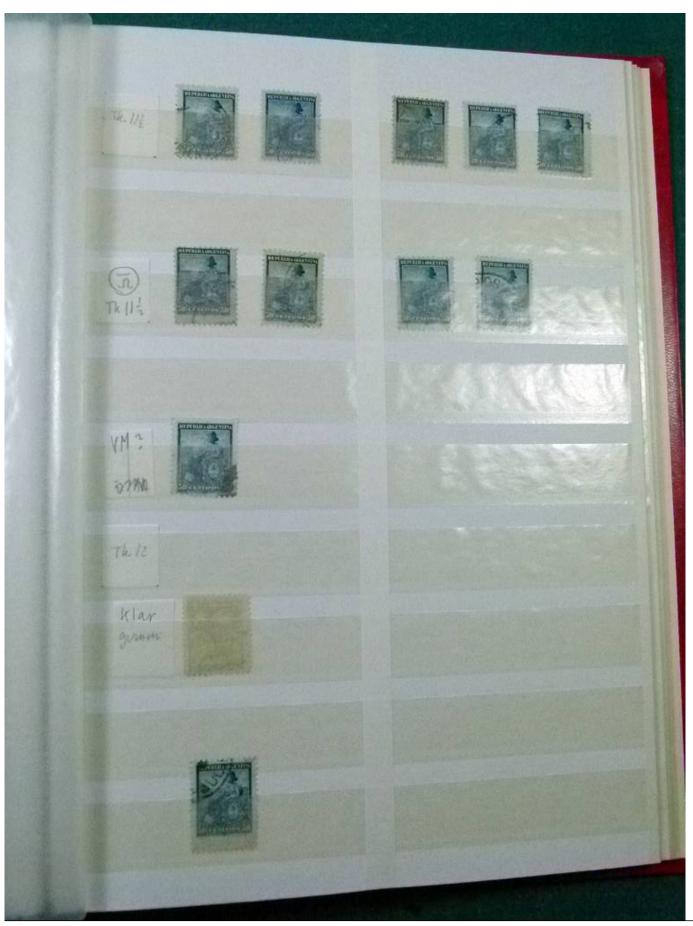

Lot nr.: L252169

Country/Type: America

Argentina collection, from the late 19th to the early 20th century, with used stamps, color specializations, perforation, cancellations. High catalog value.

Price: 230 eur