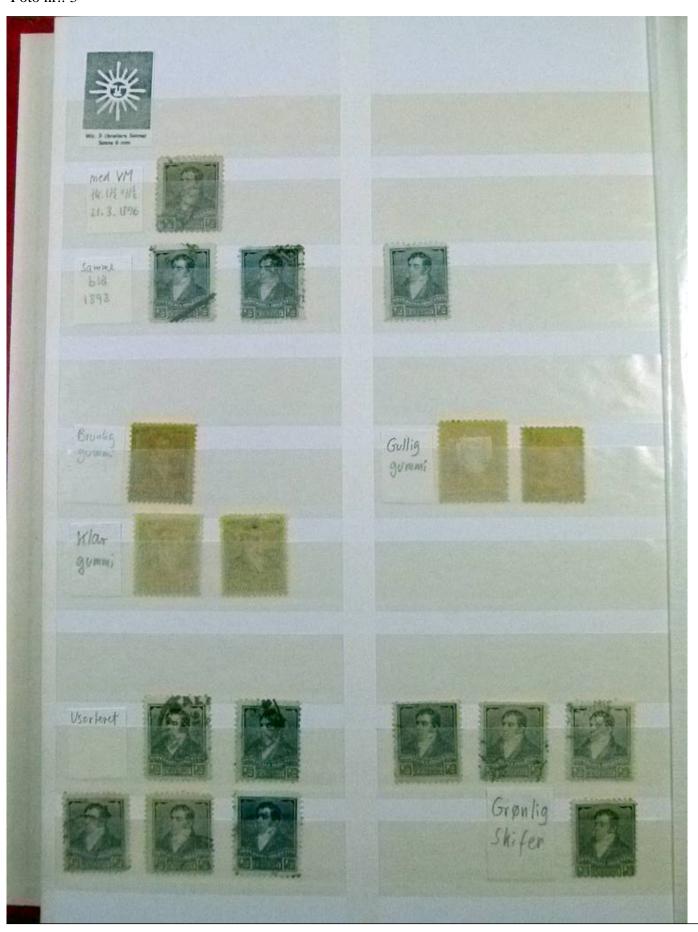

Lot nr.: L252169

Country/Type: America

Argentina collection, from the late 19th to the early 20th century, with used stamps, color specializations, perforation, cancellations. High catalog value.

Price: 230 eur