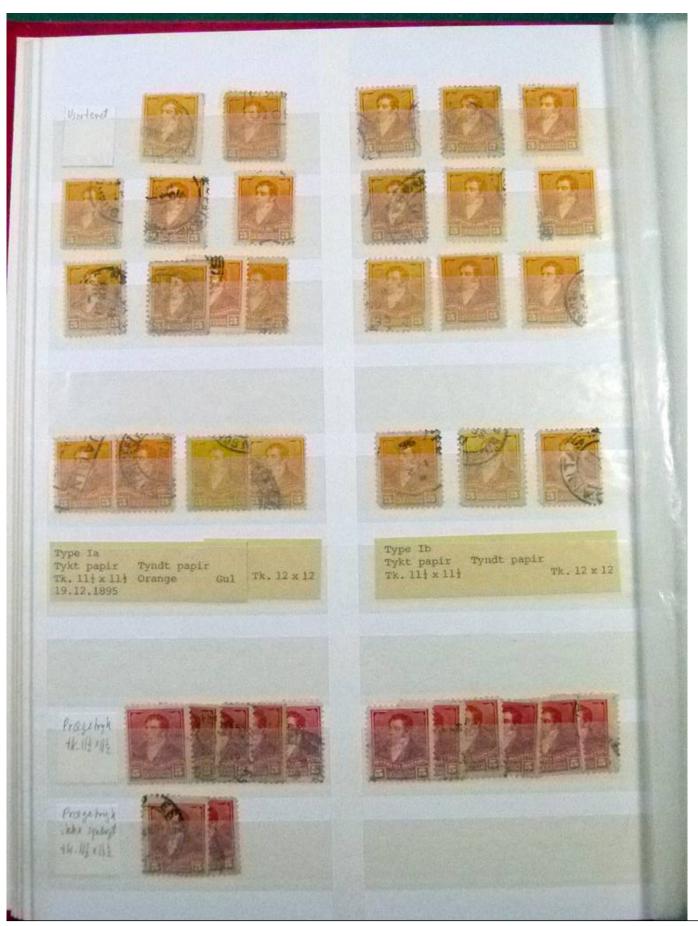

Lot nr.: L252169

Country/Type: America

Argentina collection, from the late 19th to the early 20th century, with used stamps, color specializations, perforation, cancellations. High catalog value.

Price: 230 eur