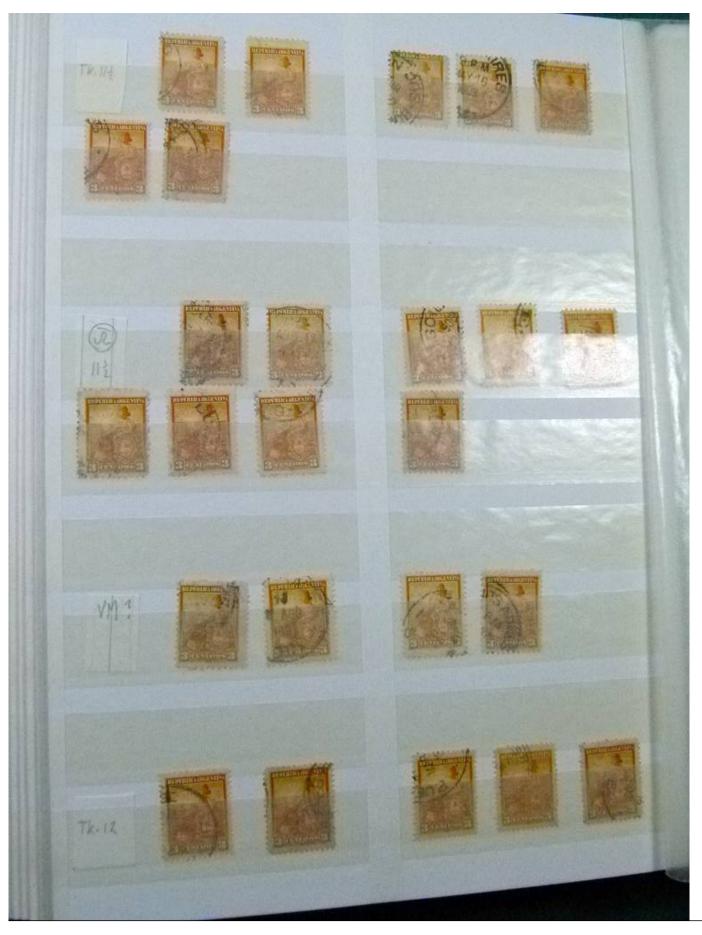

Lot nr.: L252169

Country/Type: America

Argentina collection, from the late 19th to the early 20th century, with used stamps, color specializations, perforation, cancellations. High catalog value.

Price: 230 eur