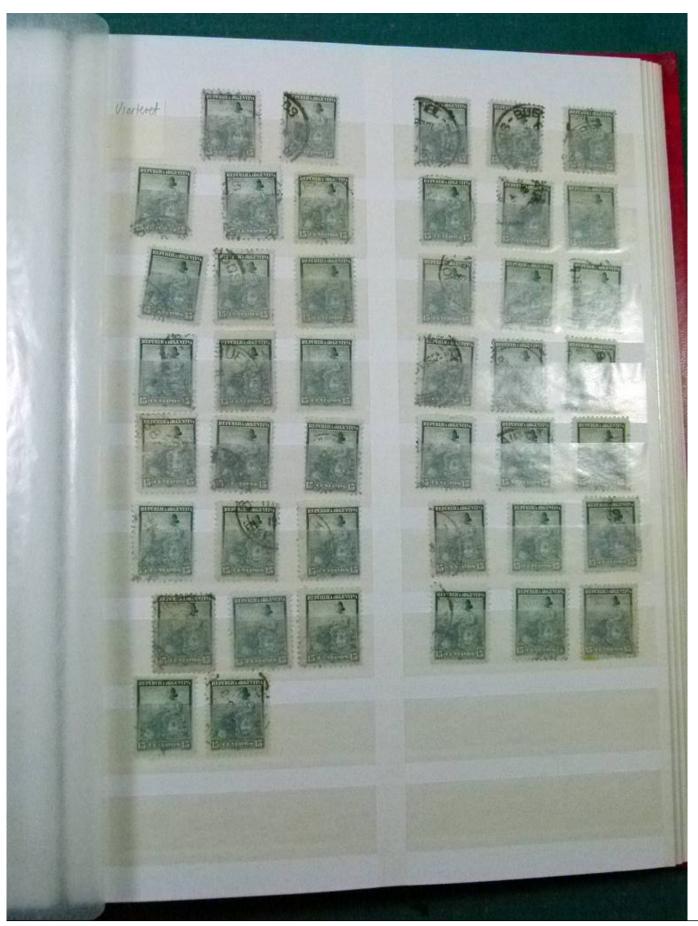

Lot nr.: L252169

Country/Type: America

Argentina collection, from the late 19th to the early 20th century, with used stamps, color specializations, perforation, cancellations. High catalog value.

Price: 230 eur