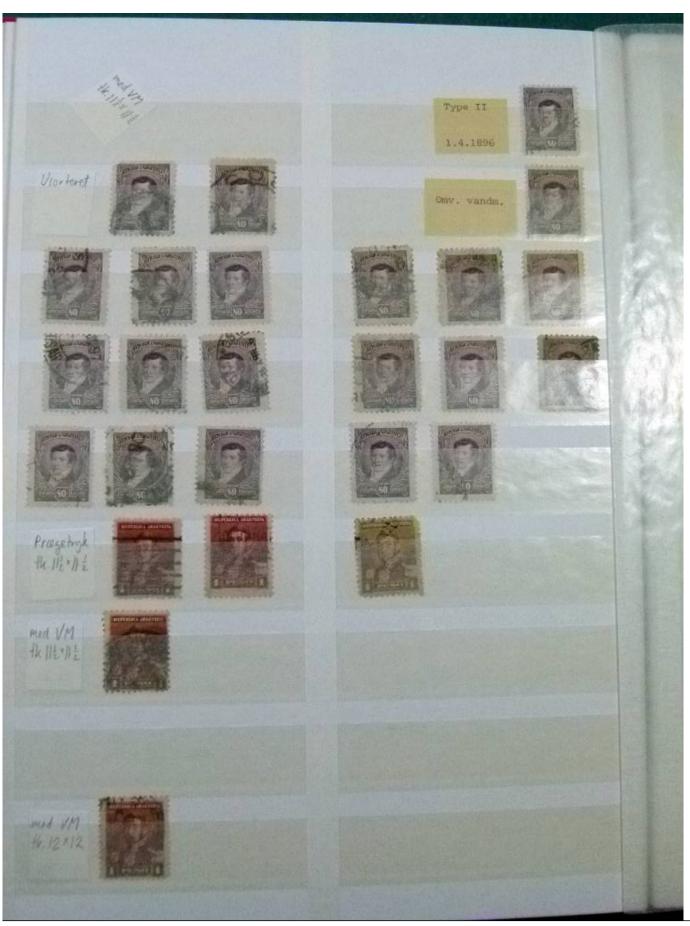

Lot nr.: L252169

Country/Type: America

Argentina collection, from the late 19th to the early 20th century, with used stamps, color specializations, perforation, cancellations. High catalog value.

Price: 230 eur