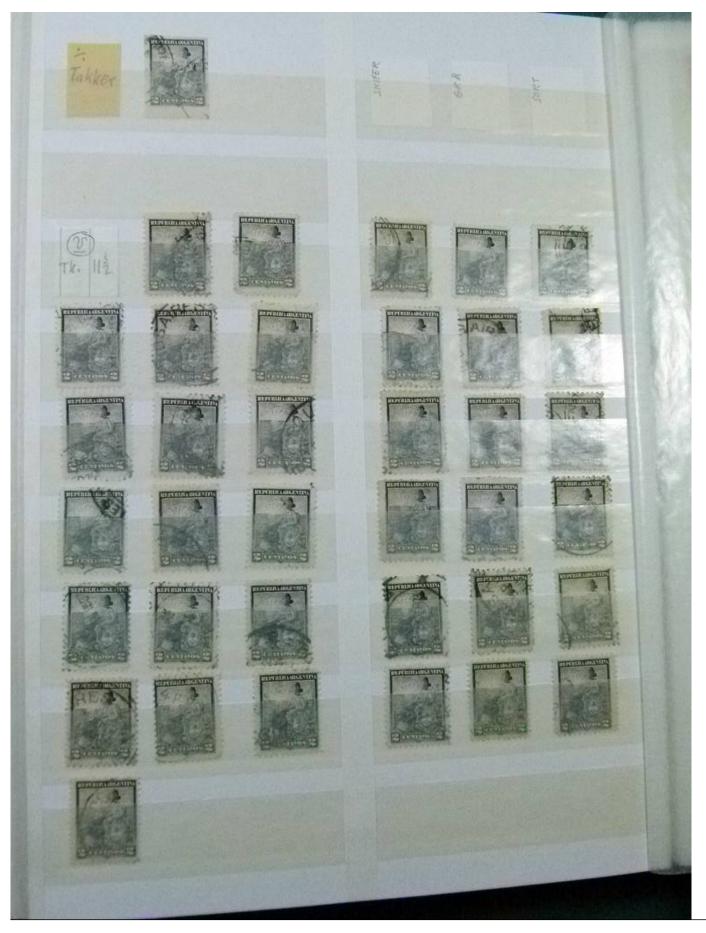

Lot nr.: L252169

Country/Type: America

Argentina collection, from the late 19th to the early 20th century, with used stamps, color specializations, perforation, cancellations. High catalog value.

Price: 230 eur