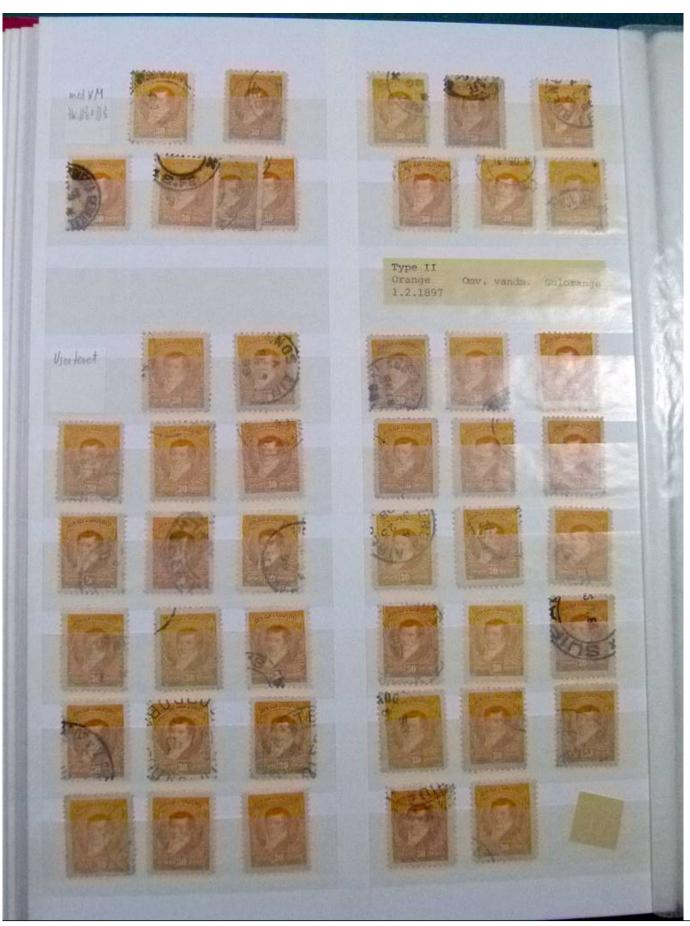

Lot nr.: L252169

Country/Type: America

Argentina collection, from the late 19th to the early 20th century, with used stamps, color specializations, perforation, cancellations. High catalog value.

Price: 230 eur