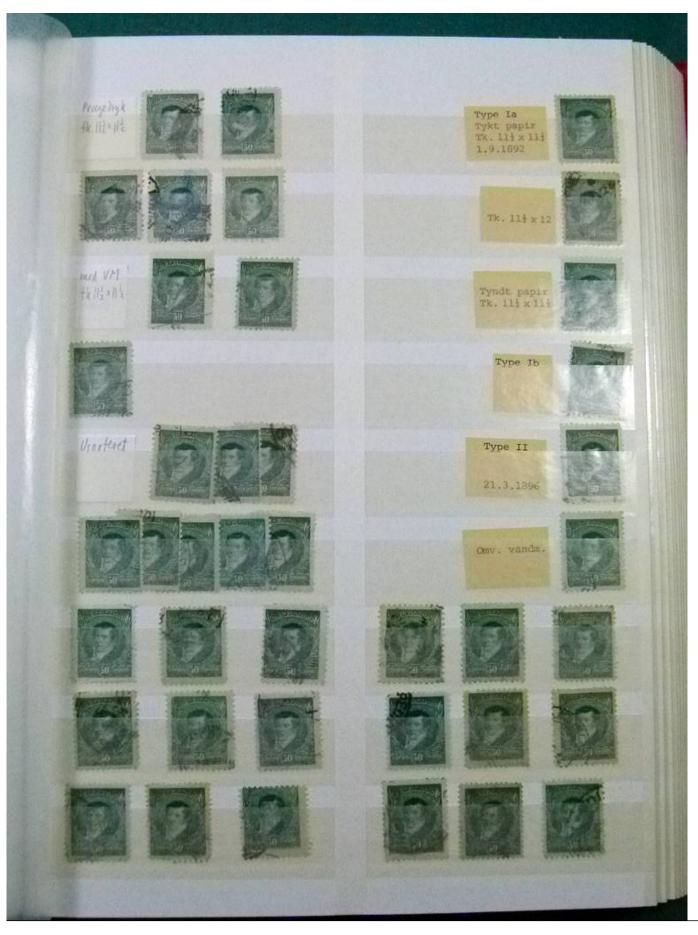

Lot nr.: L252169

Country/Type: America

Argentina collection, from the late 19th to the early 20th century, with used stamps, color specializations, perforation, cancellations. High catalog value.

Price: 230 eur