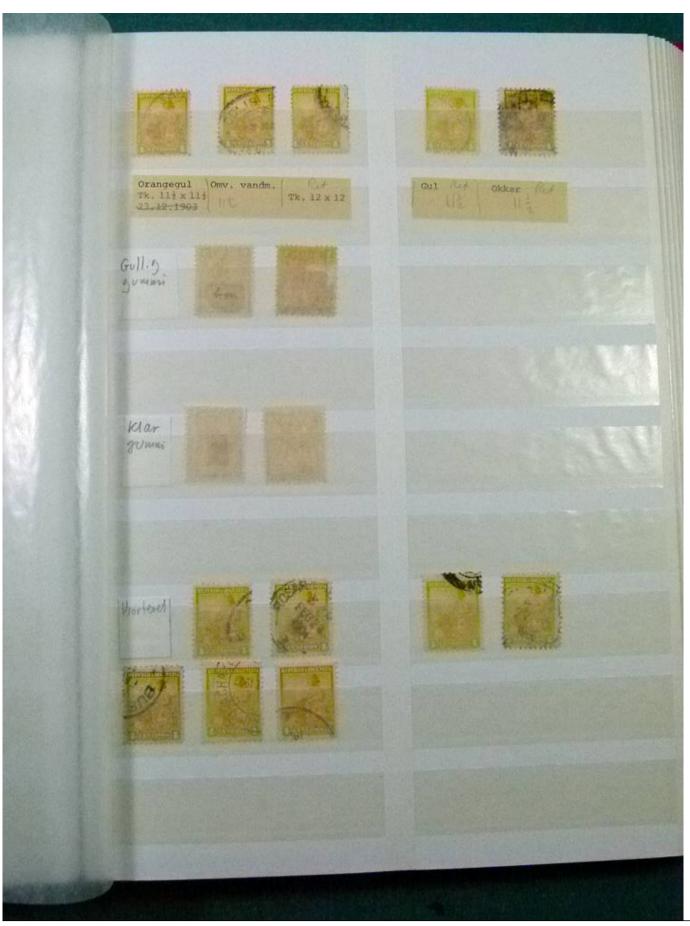

Lot nr.: L252169

Country/Type: America

Argentina collection, from the late 19th to the early 20th century, with used stamps, color specializations, perforation, cancellations. High catalog value.

Price: 230 eur