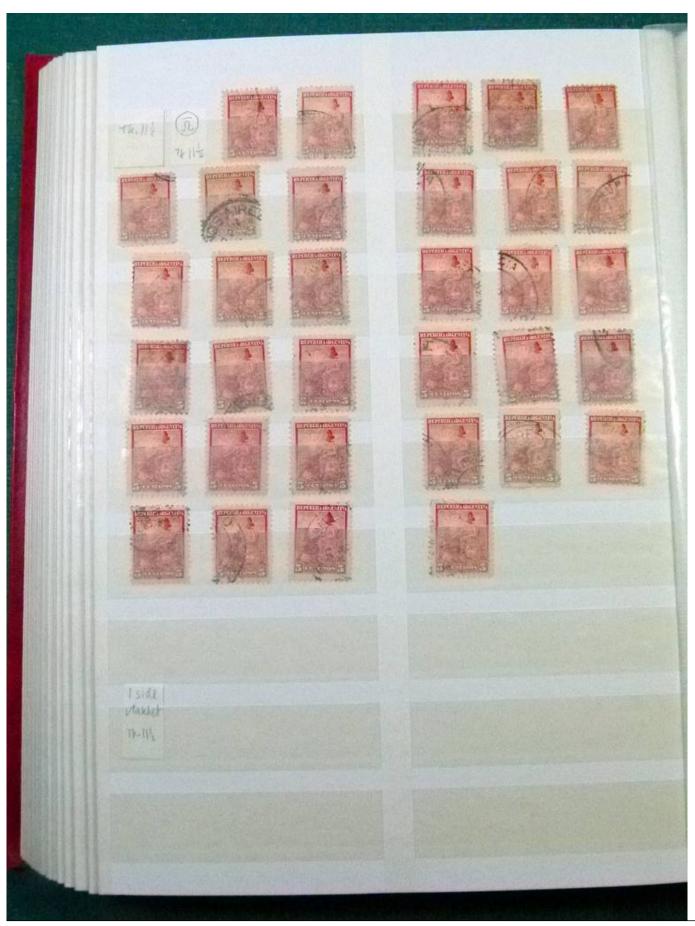

Lot nr.: L252169

Country/Type: America

Argentina collection, from the late 19th to the early 20th century, with used stamps, color specializations, perforation, cancellations. High catalog value.

Price: 230 eur