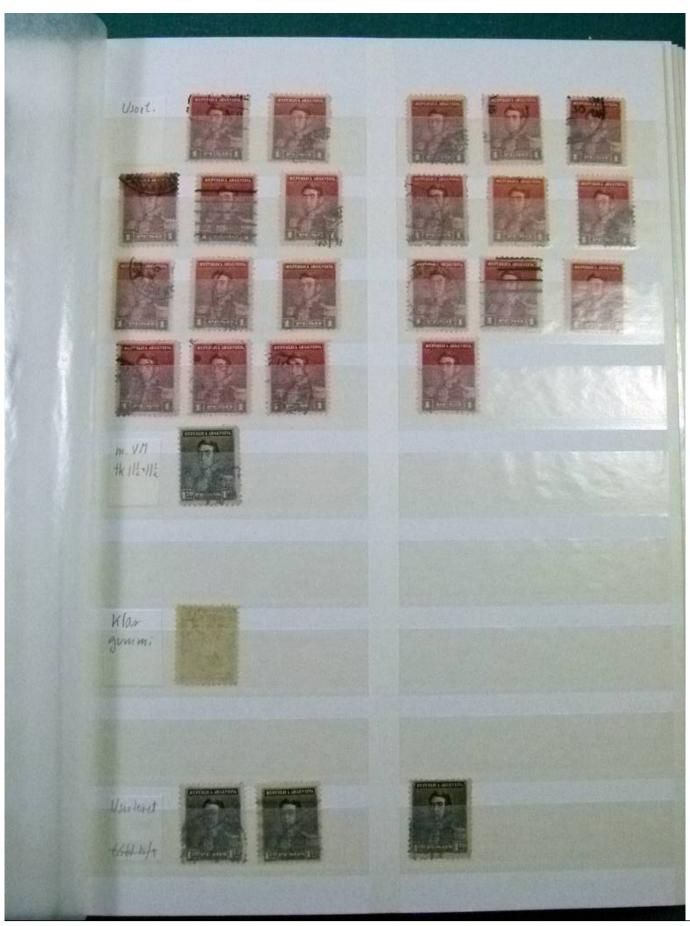

Lot nr.: L252169

Country/Type: America

Argentina collection, from the late 19th to the early 20th century, with used stamps, color specializations, perforation, cancellations. High catalog value.

Price: 230 eur