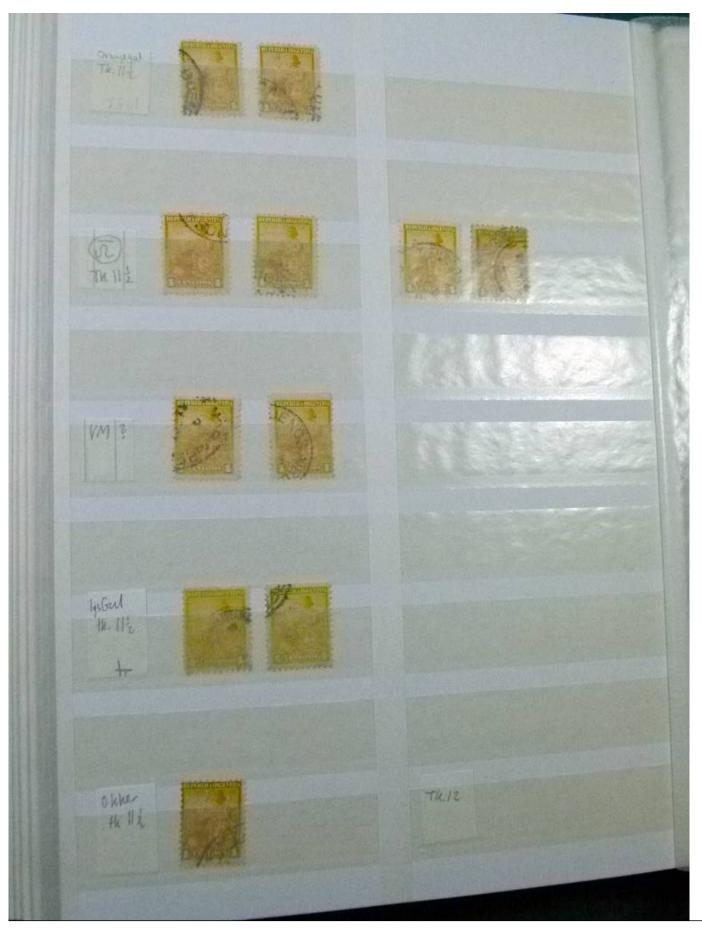

Lot nr.: L252169

Country/Type: America

Argentina collection, from the late 19th to the early 20th century, with used stamps, color specializations, perforation, cancellations. High catalog value.

Price: 230 eur