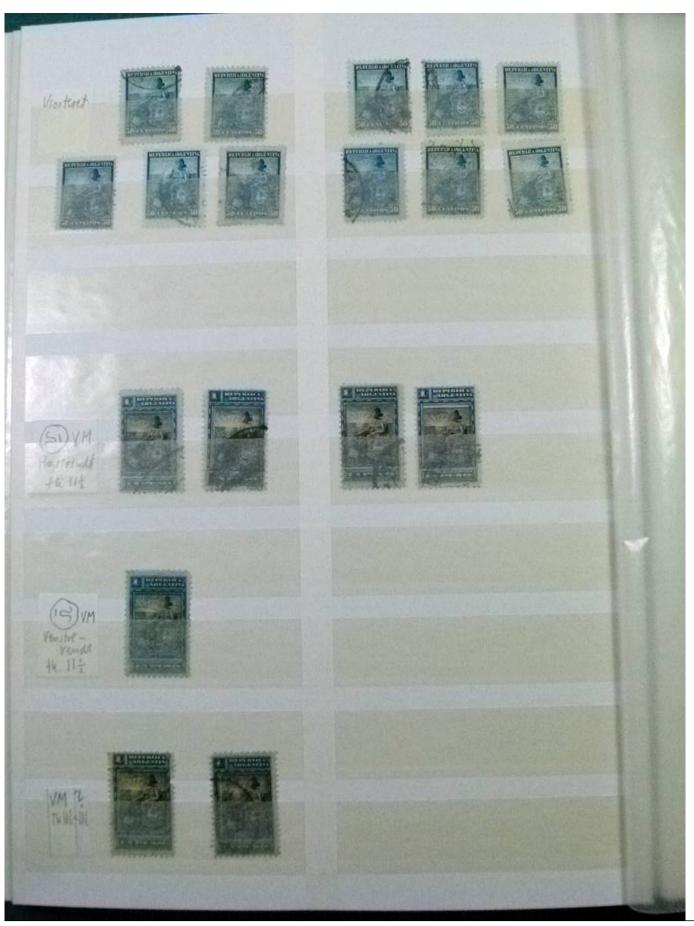

Lot nr.: L252169

Country/Type: America

Argentina collection, from the late 19th to the early 20th century, with used stamps, color specializations, perforation, cancellations. High catalog value.

Price: 230 eur