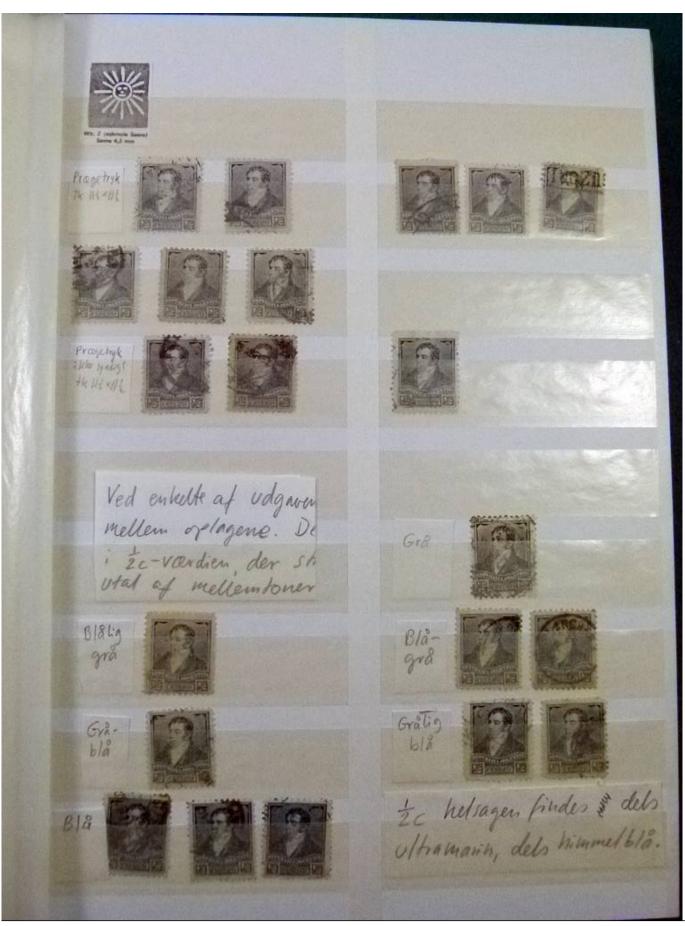

Lot nr.: L252169

Country/Type: America

Argentina collection, from the late 19th to the early 20th century, with used stamps, color specializations, perforation, cancellations. High catalog value.

Price: 230 eur