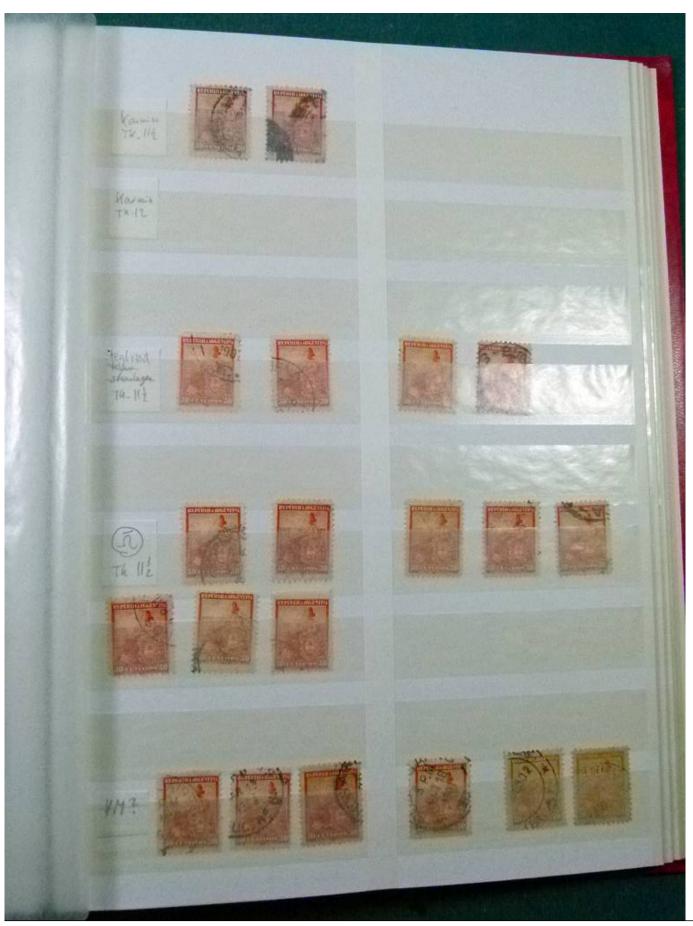

Lot nr.: L252169

Country/Type: America

Argentina collection, from the late 19th to the early 20th century, with used stamps, color specializations, perforation, cancellations. High catalog value.

Price: 230 eur