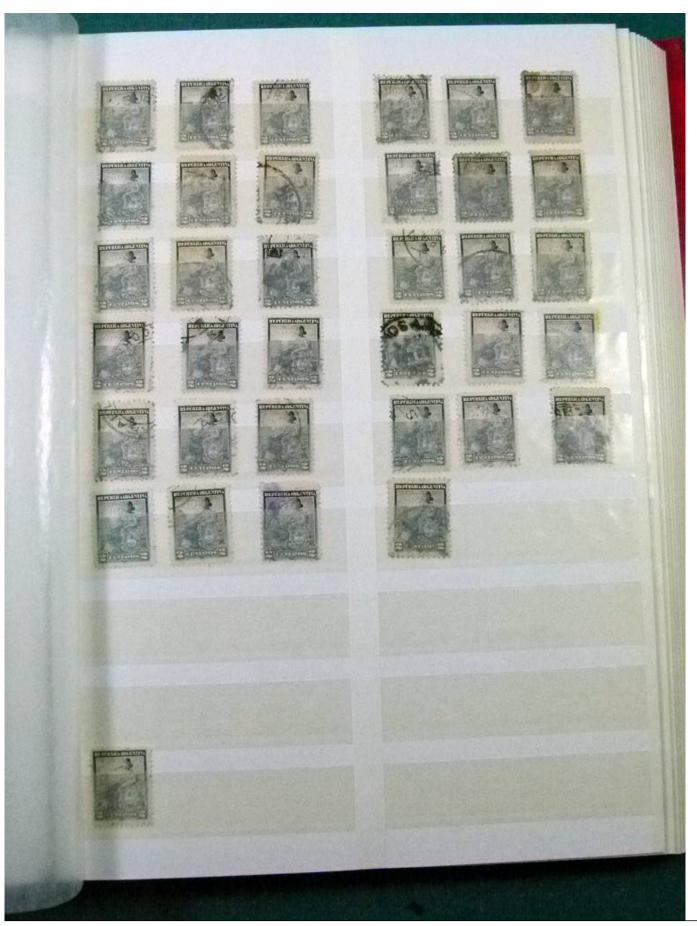

Lot nr.: L252169

Country/Type: America

Argentina collection, from the late 19th to the early 20th century, with used stamps, color specializations, perforation, cancellations. High catalog value.

Price: 230 eur