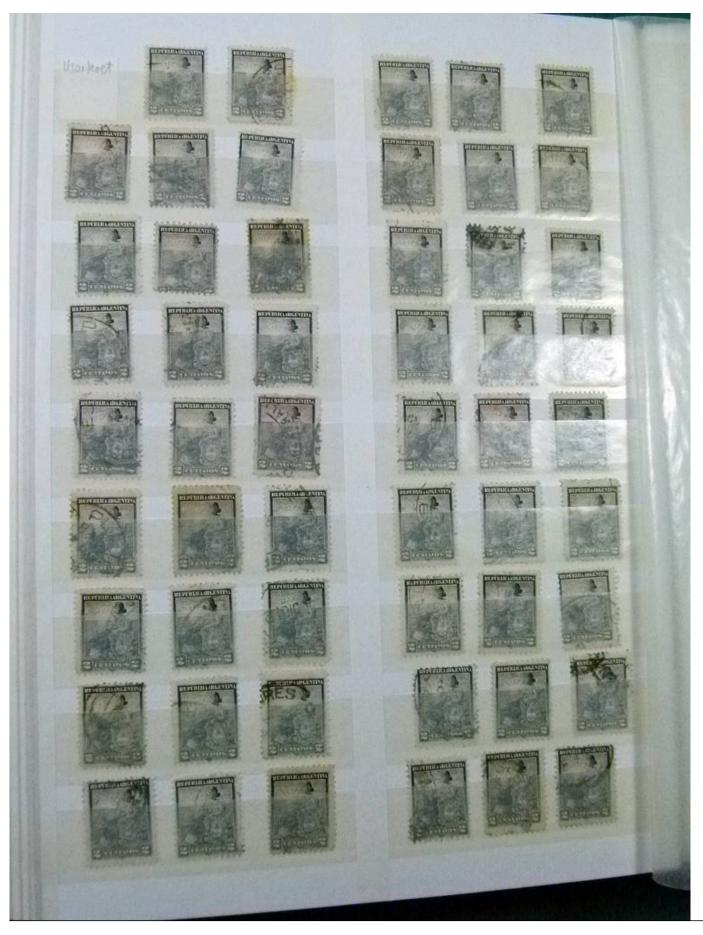

Lot nr.: L252169

Country/Type: America

Argentina collection, from the late 19th to the early 20th century, with used stamps, color specializations, perforation, cancellations. High catalog value.

Price: 230 eur