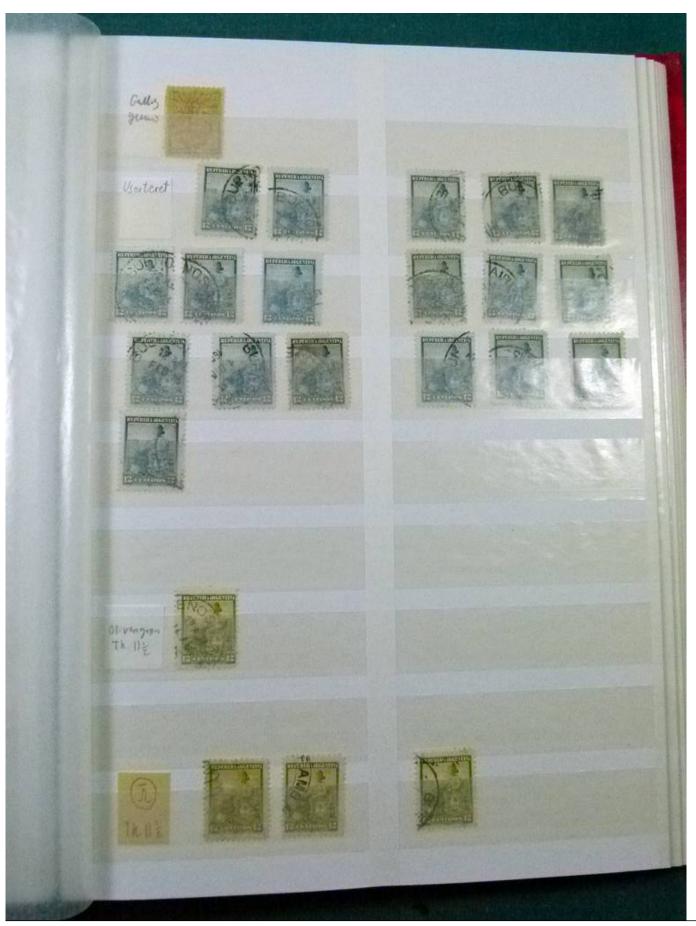

Lot nr.: L252169

Country/Type: America

Argentina collection, from the late 19th to the early 20th century, with used stamps, color specializations, perforation, cancellations. High catalog value.

Price: 230 eur