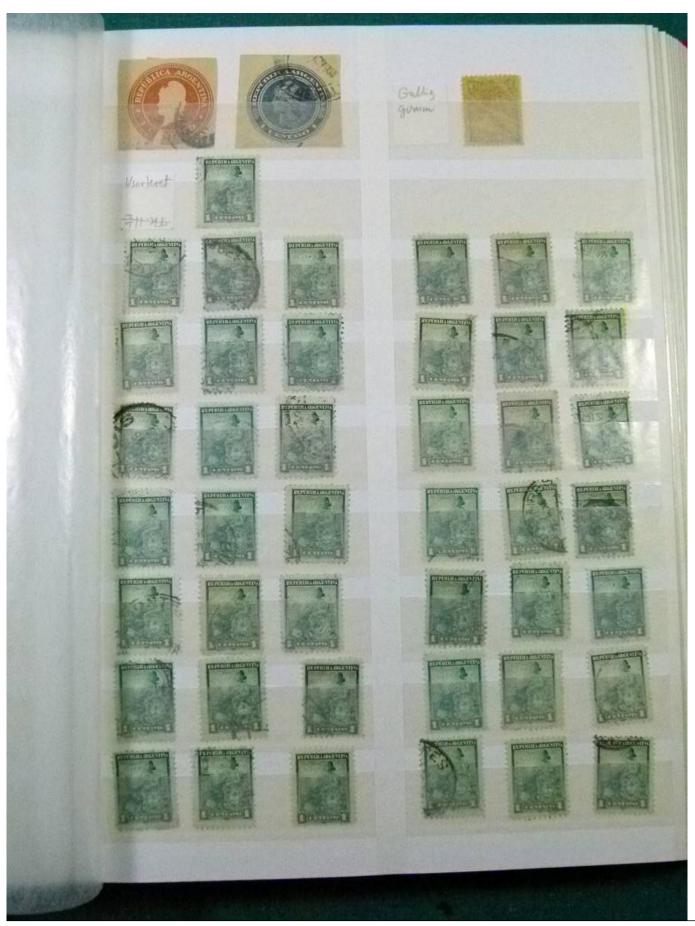

Lot nr.: L252169

Country/Type: America

Argentina collection, from the late 19th to the early 20th century, with used stamps, color specializations, perforation, cancellations. High catalog value.

Price: 230 eur