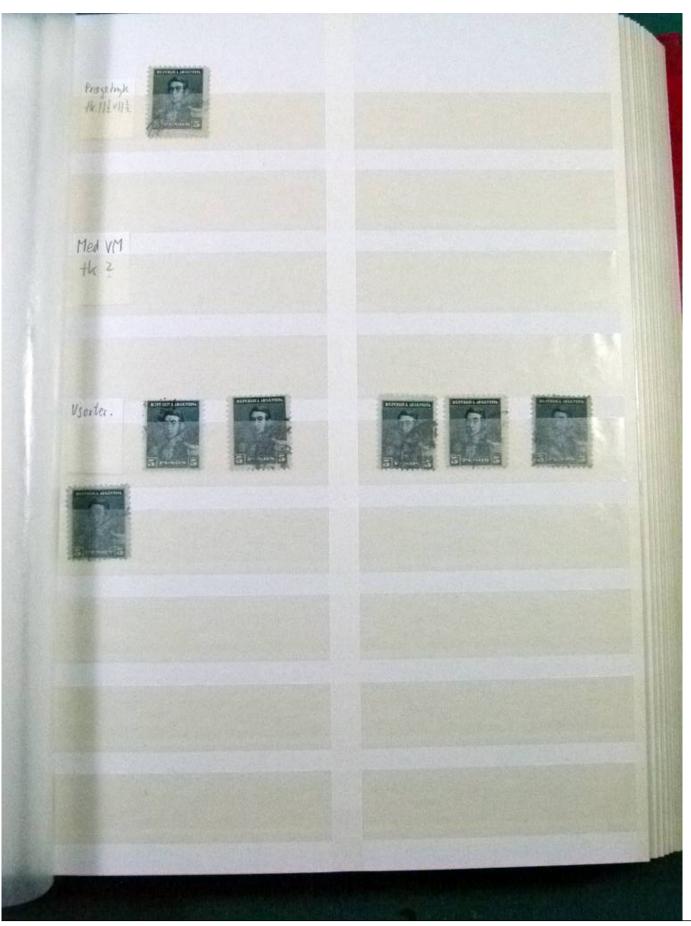

Lot nr.: L252169

Country/Type: America

Argentina collection, from the late 19th to the early 20th century, with used stamps, color specializations, perforation, cancellations. High catalog value.

Price: 230 eur