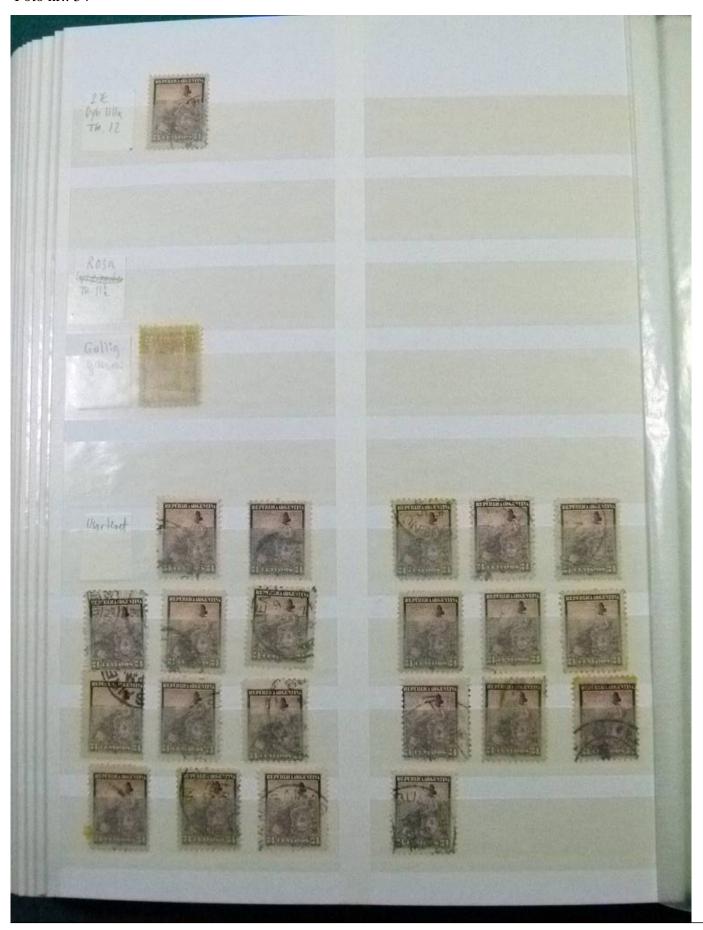

Lot nr.: L252169

Country/Type: America

Argentina collection, from the late 19th to the early 20th century, with used stamps, color specializations, perforation, cancellations. High catalog value.

Price: 230 eur