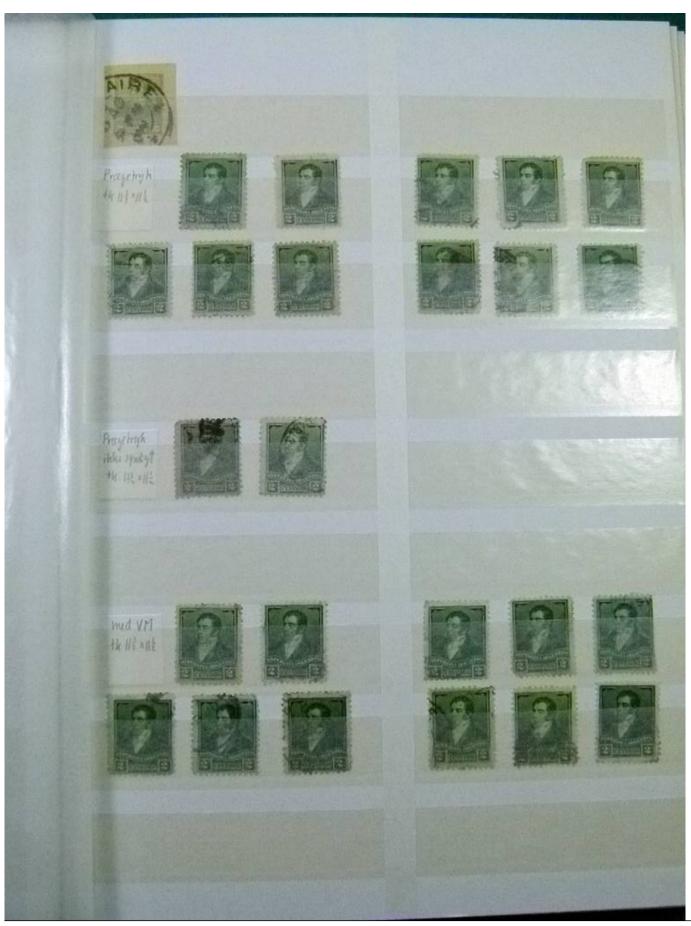

Lot nr.: L252169

Country/Type: America

Argentina collection, from the late 19th to the early 20th century, with used stamps, color specializations, perforation, cancellations. High catalog value.

Price: 230 eur