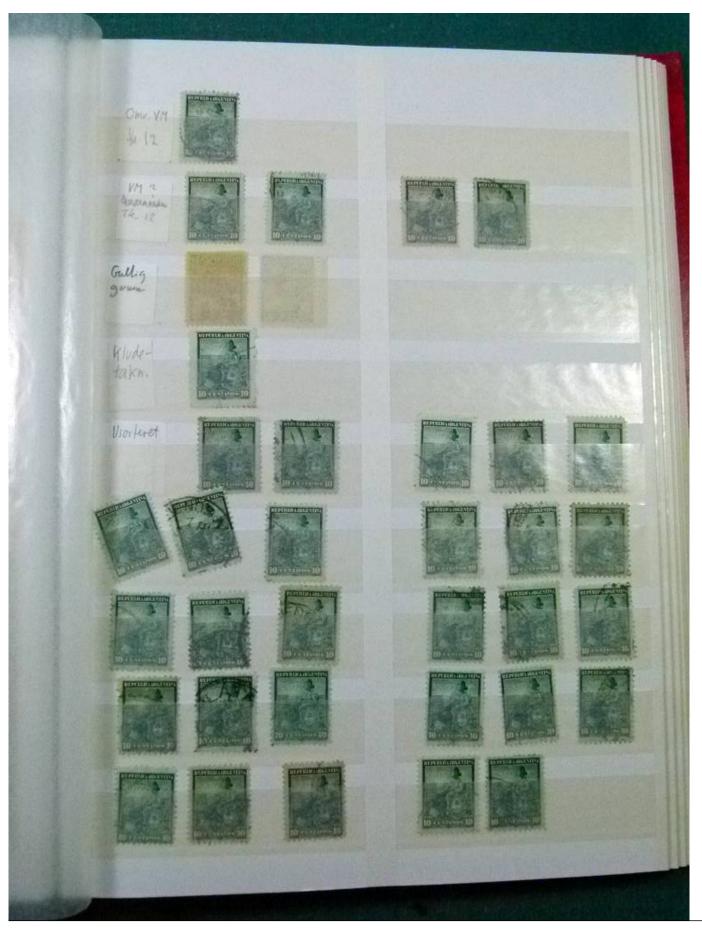

Lot nr.: L252169

Country/Type: America

Argentina collection, from the late 19th to the early 20th century, with used stamps, color specializations, perforation, cancellations. High catalog value.

Price: 230 eur