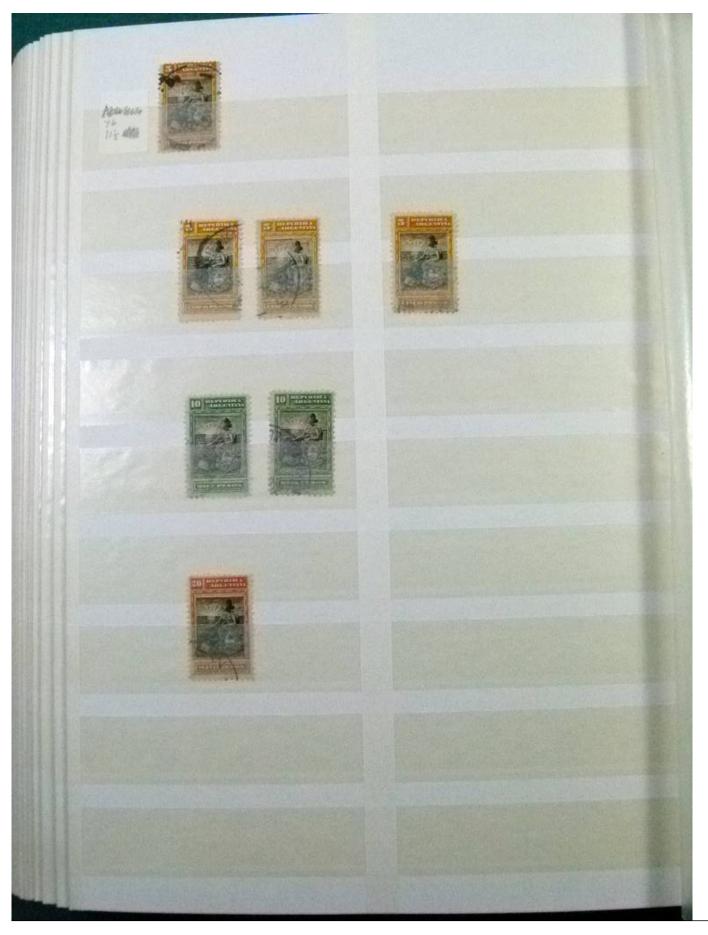

Lot nr.: L252169

Country/Type: America

Argentina collection, from the late 19th to the early 20th century, with used stamps, color specializations, perforation, cancellations. High catalog value.

Price: 230 eur