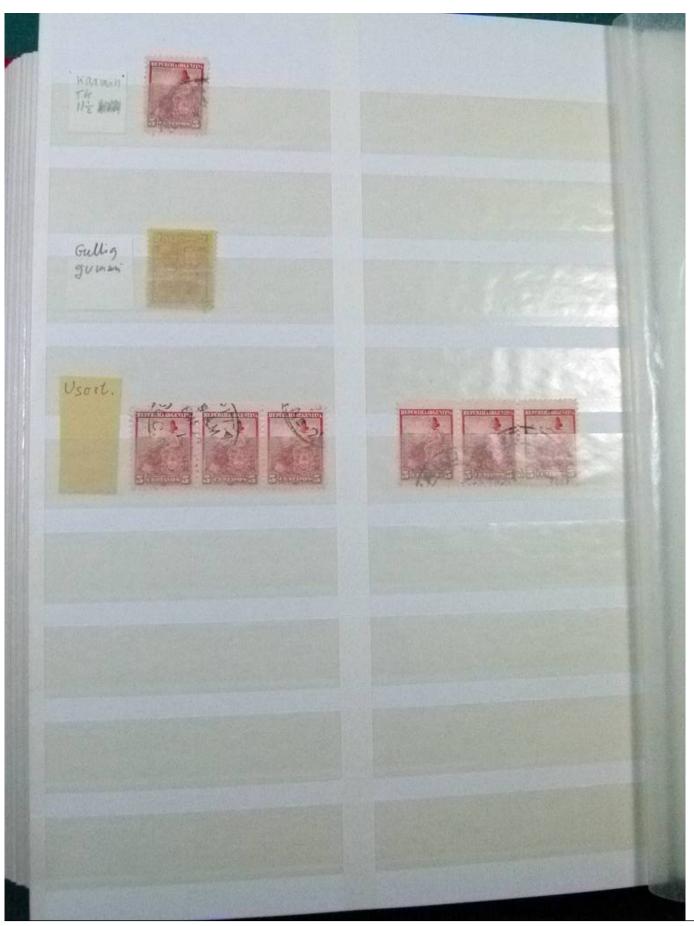

Lot nr.: L252169

Country/Type: America

Argentina collection, from the late 19th to the early 20th century, with used stamps, color specializations, perforation, cancellations. High catalog value.

Price: 230 eur