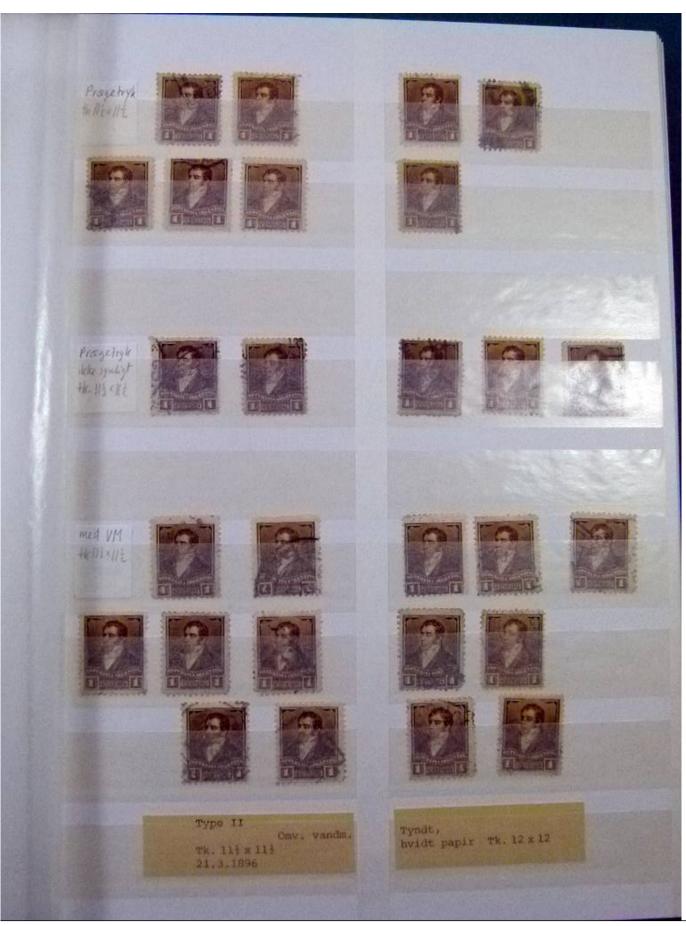

Lot nr.: L252169

Country/Type: America

Argentina collection, from the late 19th to the early 20th century, with used stamps, color specializations, perforation, cancellations. High catalog value.

Price: 230 eur