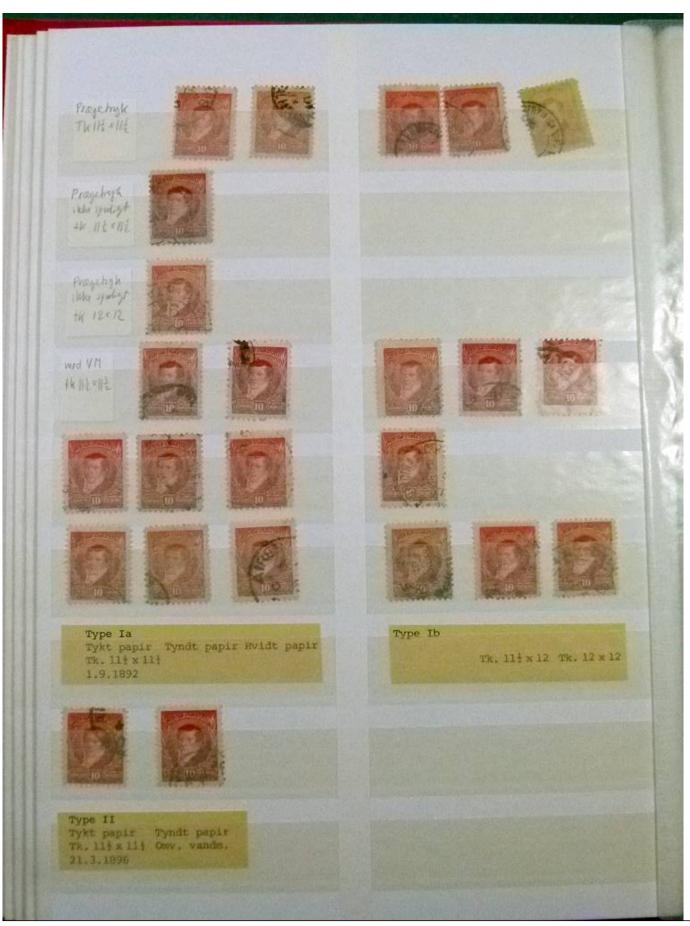

Lot nr.: L252169

Country/Type: America

Argentina collection, from the late 19th to the early 20th century, with used stamps, color specializations, perforation, cancellations. High catalog value.

Price: 230 eur