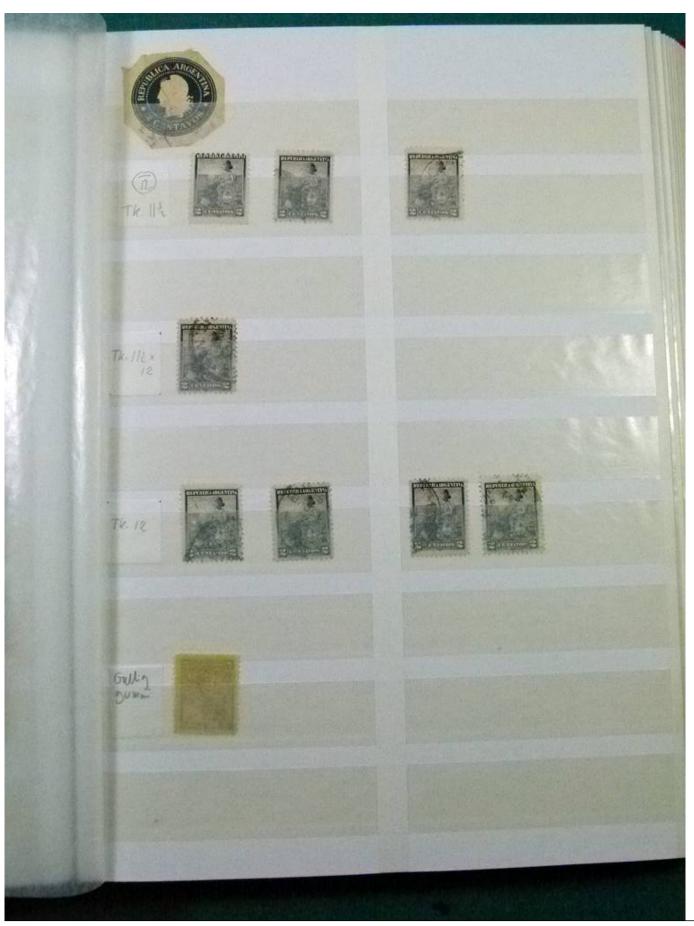

Lot nr.: L252169

Country/Type: America

Argentina collection, from the late 19th to the early 20th century, with used stamps, color specializations, perforation, cancellations. High catalog value.

Price: 230 eur