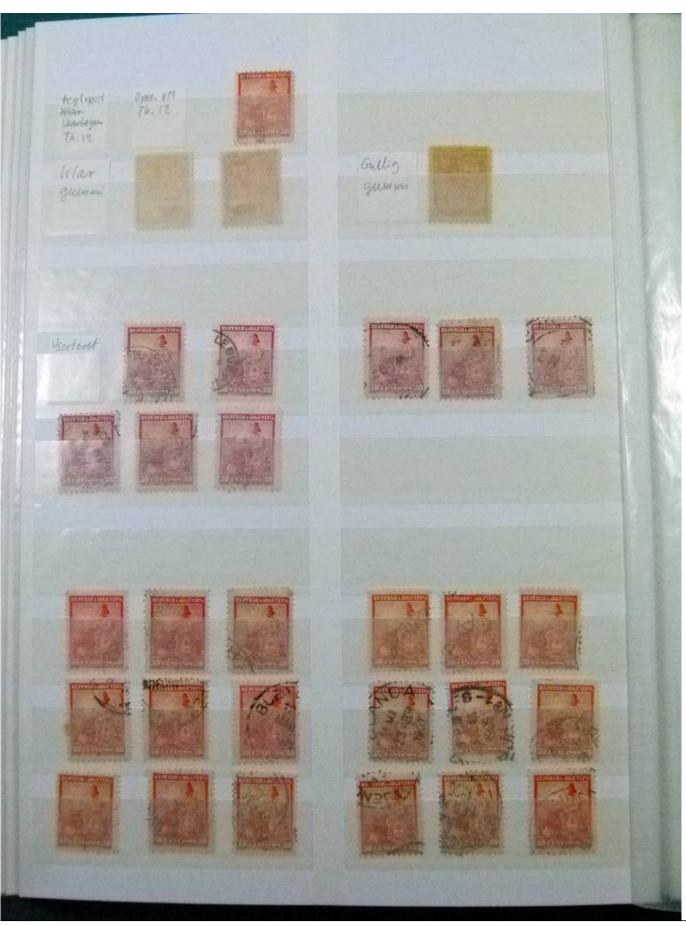

Lot nr.: L252169

Country/Type: America

Argentina collection, from the late 19th to the early 20th century, with used stamps, color specializations, perforation, cancellations. High catalog value.

Price: 230 eur