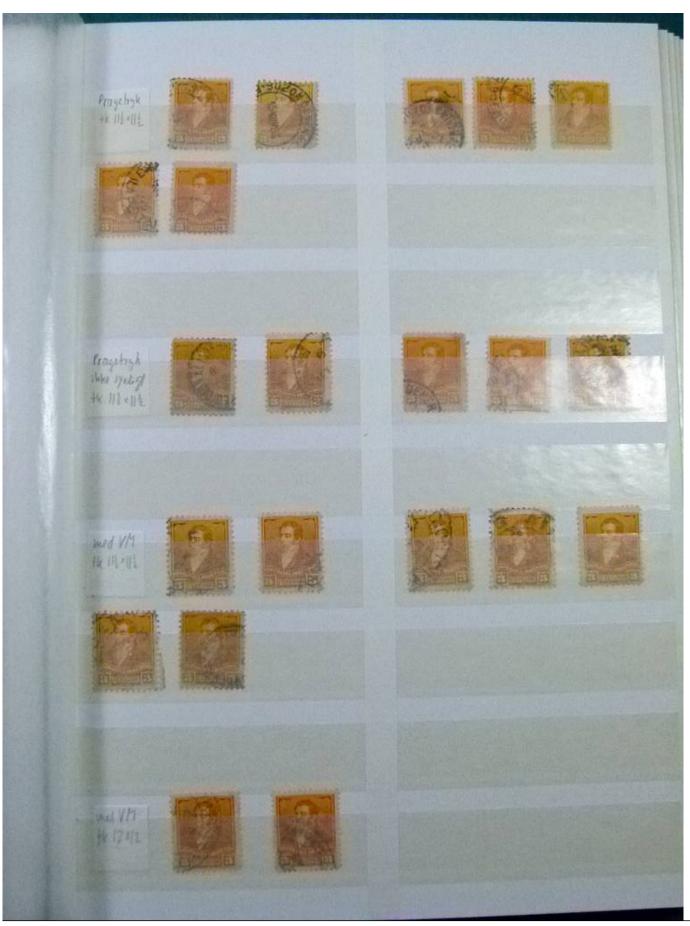

Lot nr.: L252169

Country/Type: America

Argentina collection, from the late 19th to the early 20th century, with used stamps, color specializations, perforation, cancellations. High catalog value.

Price: 230 eur