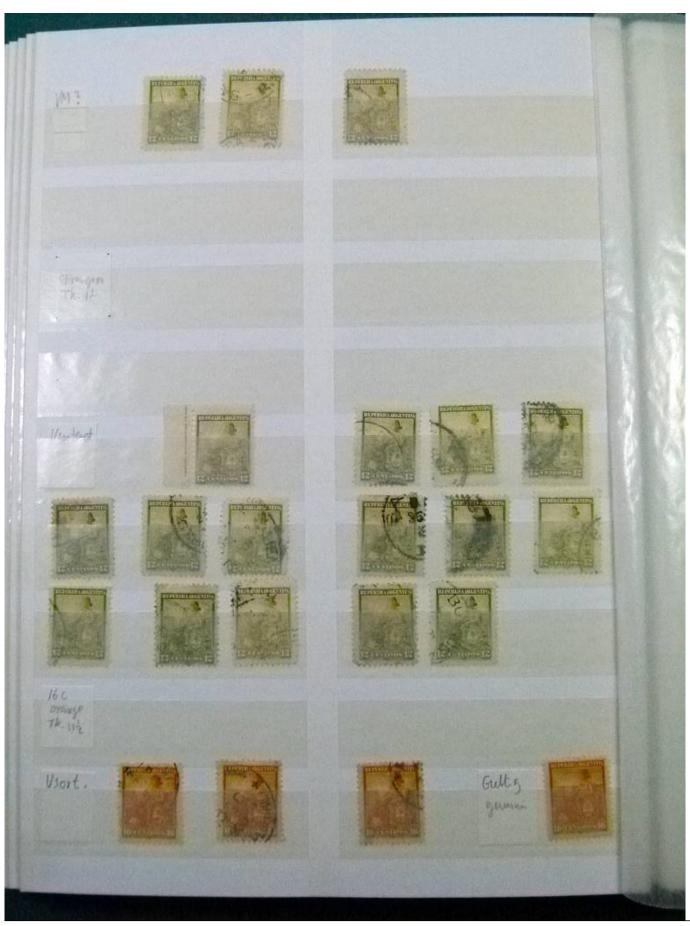

Lot nr.: L252169

Country/Type: America

Argentina collection, from the late 19th to the early 20th century, with used stamps, color specializations, perforation, cancellations. High catalog value.

Price: 230 eur