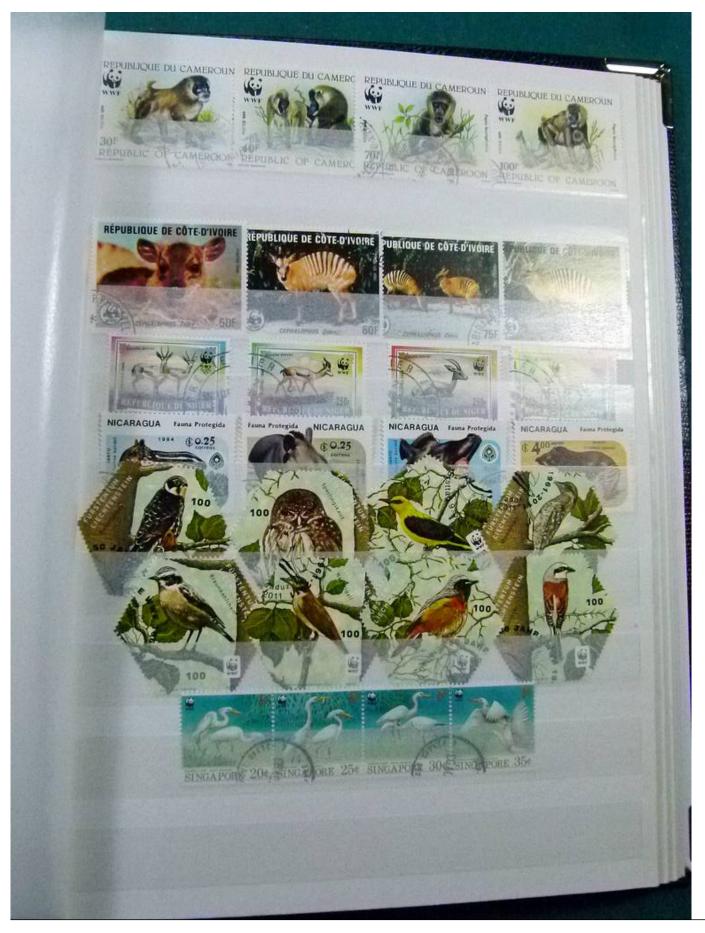

Lot nr.: L252147

Country/Type: Topical

 $WWF\ topical\ collection,\ with\ MNH\ and\ used\ stamps,\ in\ complete\ sets,\ including\ 1987\ USSR\ Polar\ Bear$ 

minisheets, in stockbook.

Price: 490 eur

[Go to the lot on www.sevenstamps.com ]