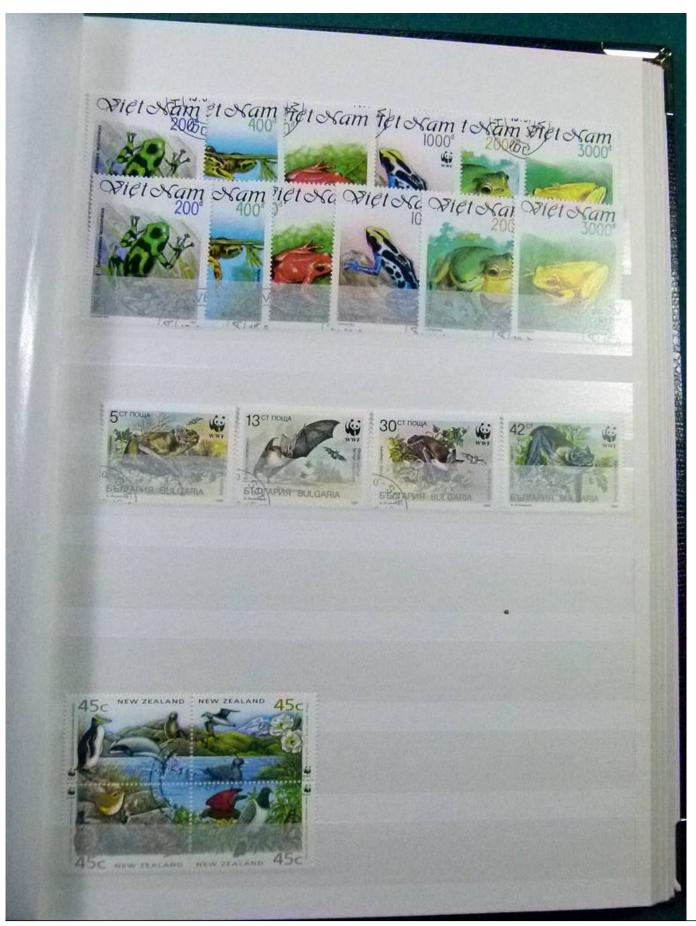

Lot nr.: L252147

Country/Type: Topical

 $WWF\ topical\ collection,\ with\ MNH\ and\ used\ stamps,\ in\ complete\ sets,\ including\ 1987\ USSR\ Polar\ Bear$ 

minisheets, in stockbook.

Price: 490 eur

[Go to the lot on www.sevenstamps.com ]