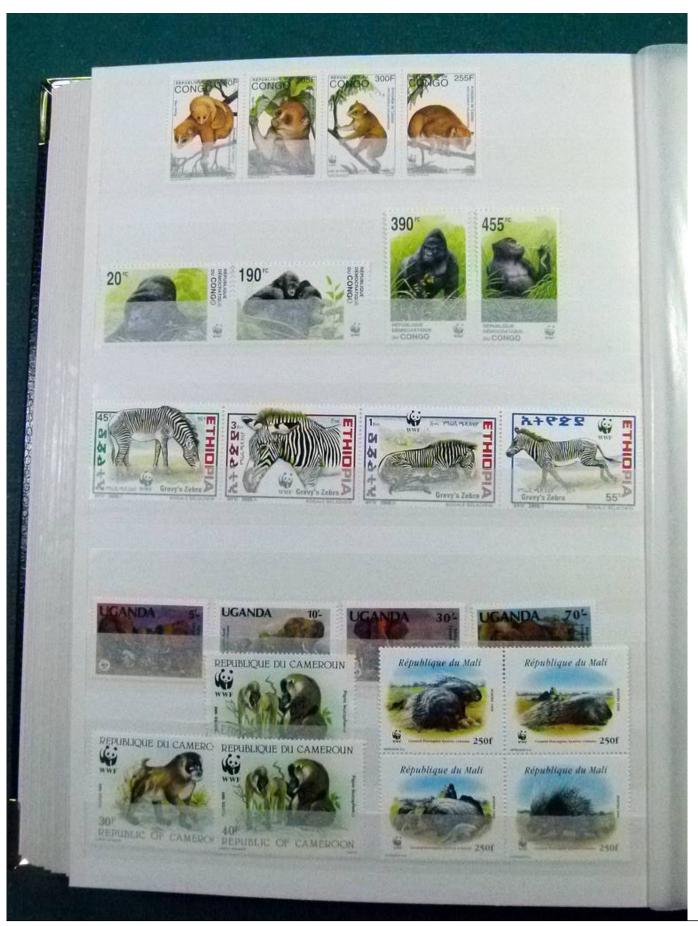

Lot nr.: L252147

Country/Type: Topical

 $WWF\ topical\ collection,\ with\ MNH\ and\ used\ stamps,\ in\ complete\ sets,\ including\ 1987\ USSR\ Polar\ Bear$ 

minisheets, in stockbook.

Price: 490 eur

[Go to the lot on www.sevenstamps.com ]