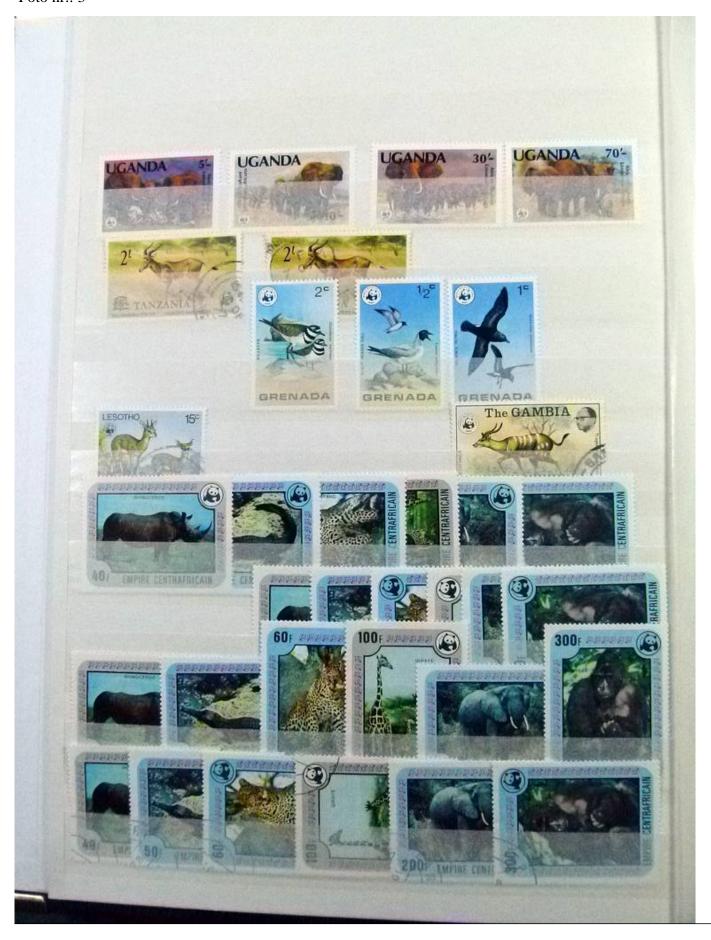

Lot nr.: L252147

Country/Type: Topical

 $WWF\ topical\ collection,\ with\ MNH\ and\ used\ stamps,\ in\ complete\ sets,\ including\ 1987\ USSR\ Polar\ Bear$ 

minisheets, in stockbook.

Price: 490 eur

[Go to the lot on www.sevenstamps.com ]