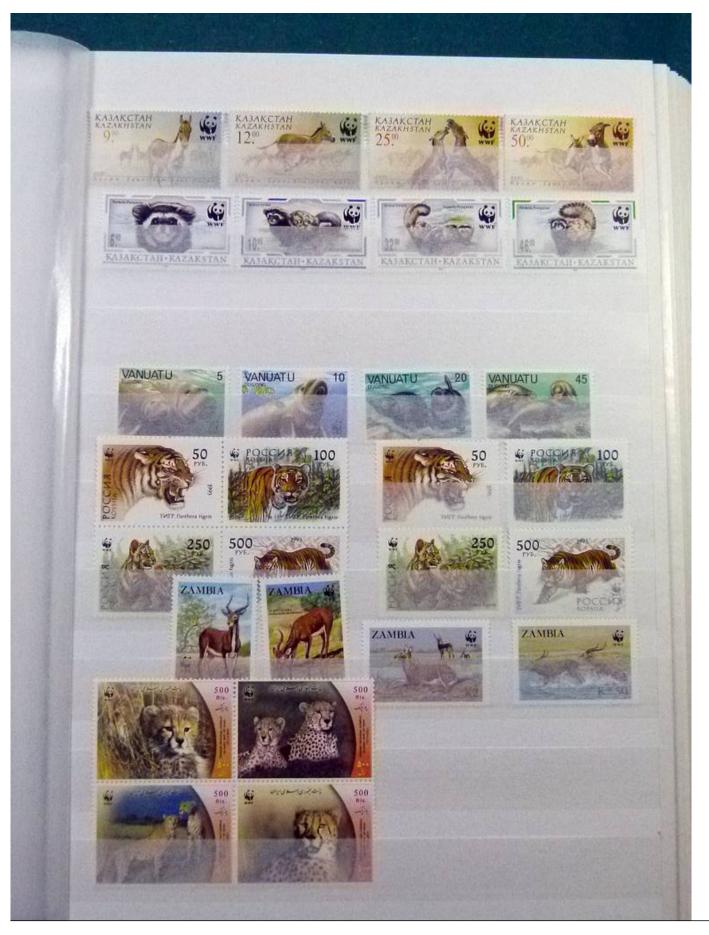

Lot nr.: L252147

Country/Type: Topical

 $WWF\ topical\ collection,\ with\ MNH\ and\ used\ stamps,\ in\ complete\ sets,\ including\ 1987\ USSR\ Polar\ Bear$ 

minisheets, in stockbook.

Price: 490 eur

[Go to the lot on www.sevenstamps.com ]