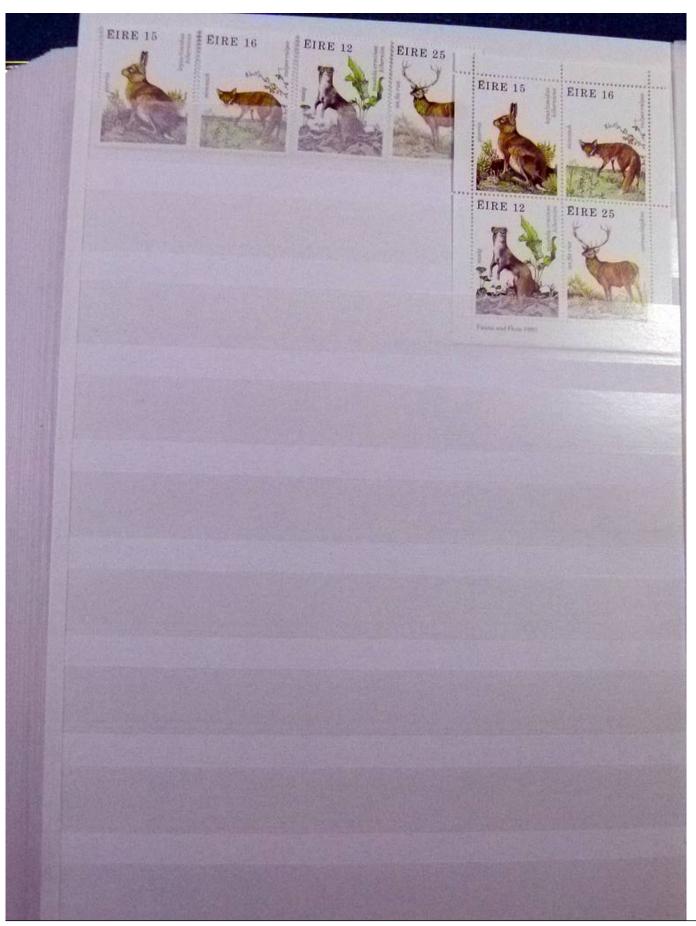

Lot nr.: L252147

Country/Type: Topical

 $WWF\ topical\ collection,\ with\ MNH\ and\ used\ stamps,\ in\ complete\ sets,\ including\ 1987\ USSR\ Polar\ Bear$ 

minisheets, in stockbook.

Price: 490 eur

[Go to the lot on www.sevenstamps.com ]