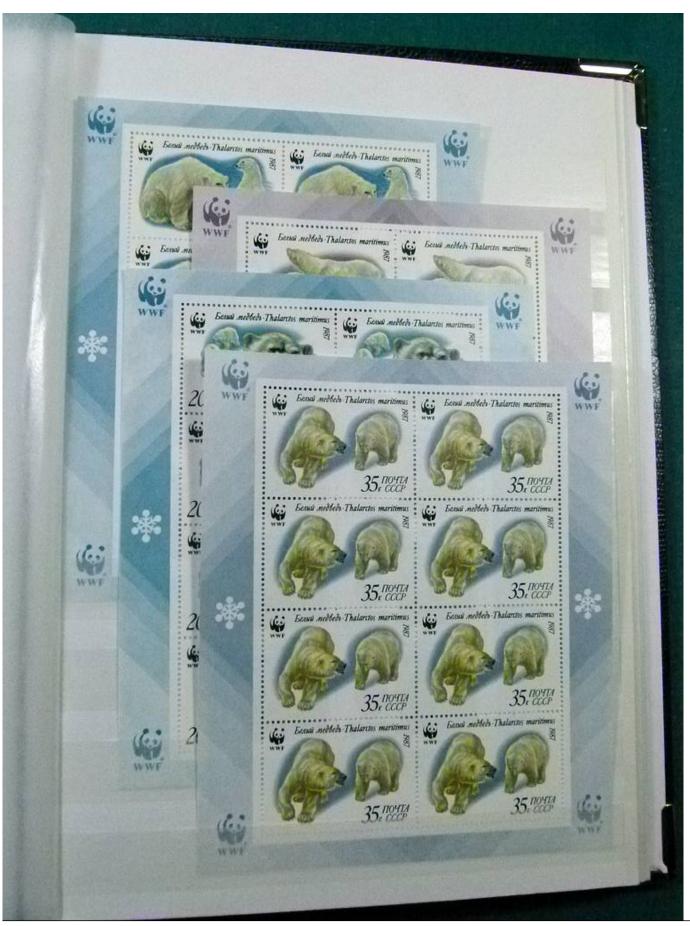

Lot nr.: L252147

Country/Type: Topical

 $WWF\ topical\ collection,\ with\ MNH\ and\ used\ stamps,\ in\ complete\ sets,\ including\ 1987\ USSR\ Polar\ Bear$ 

minisheets, in stockbook.

Price: 490 eur

[Go to the lot on www.sevenstamps.com ]