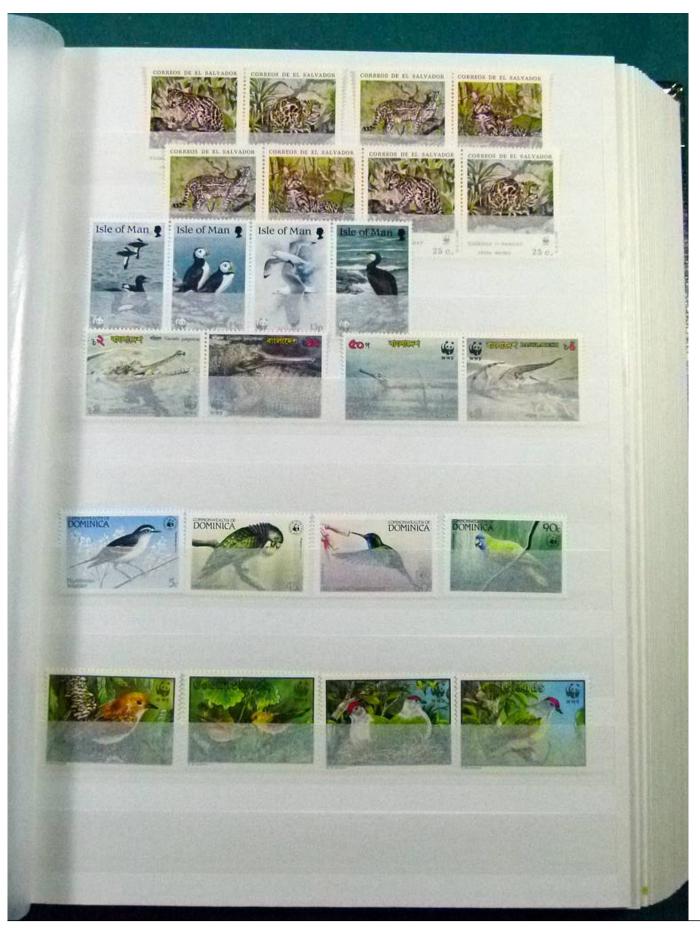

Lot nr.: L252147

Country/Type: Topical

 $WWF\ topical\ collection,\ with\ MNH\ and\ used\ stamps,\ in\ complete\ sets,\ including\ 1987\ USSR\ Polar\ Bear$ 

minisheets, in stockbook.

Price: 490 eur

[Go to the lot on www.sevenstamps.com ]