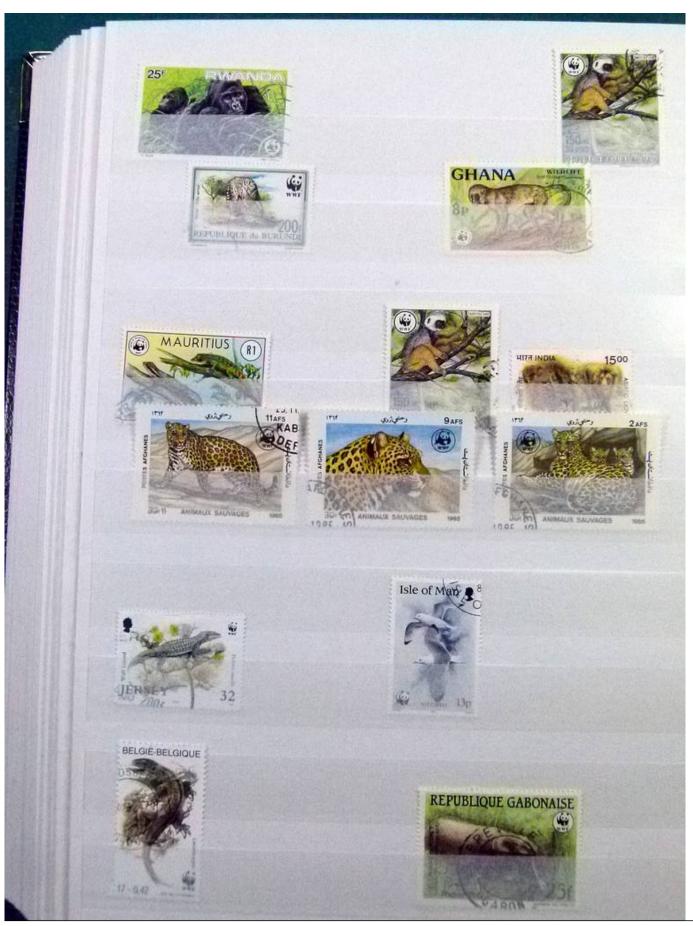

Lot nr.: L252147

Country/Type: Topical

 $WWF\ topical\ collection,\ with\ MNH\ and\ used\ stamps,\ in\ complete\ sets,\ including\ 1987\ USSR\ Polar\ Bear$ 

minisheets, in stockbook.

Price: 490 eur

[Go to the lot on www.sevenstamps.com ]