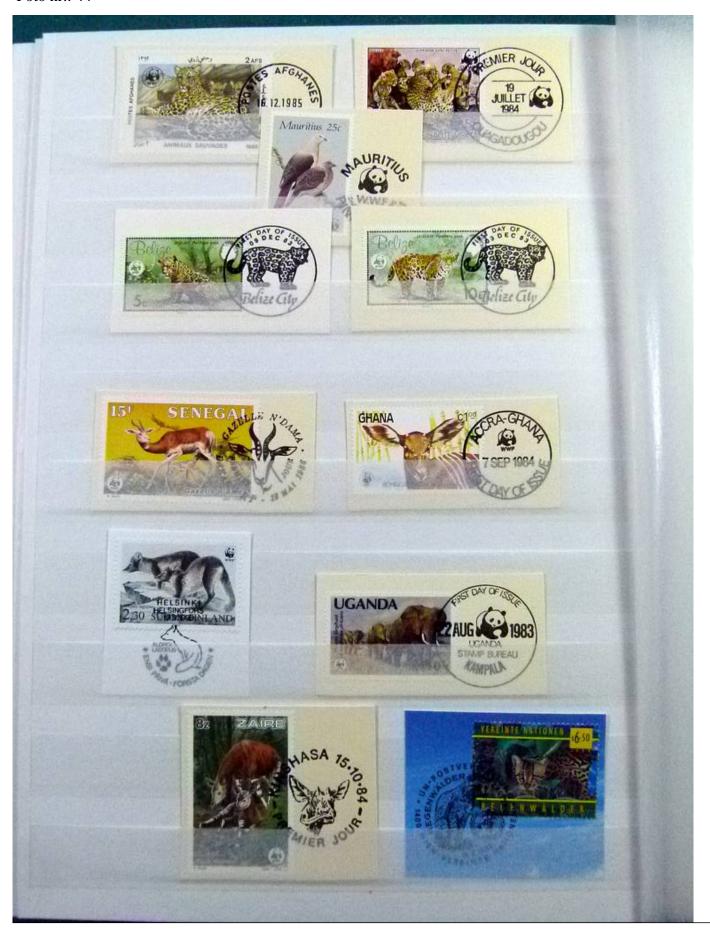

Lot nr.: L252147

Country/Type: Topical

 $WWF\ topical\ collection,\ with\ MNH\ and\ used\ stamps,\ in\ complete\ sets,\ including\ 1987\ USSR\ Polar\ Bear$ 

minisheets, in stockbook.

Price: 490 eur

[Go to the lot on www.sevenstamps.com ]