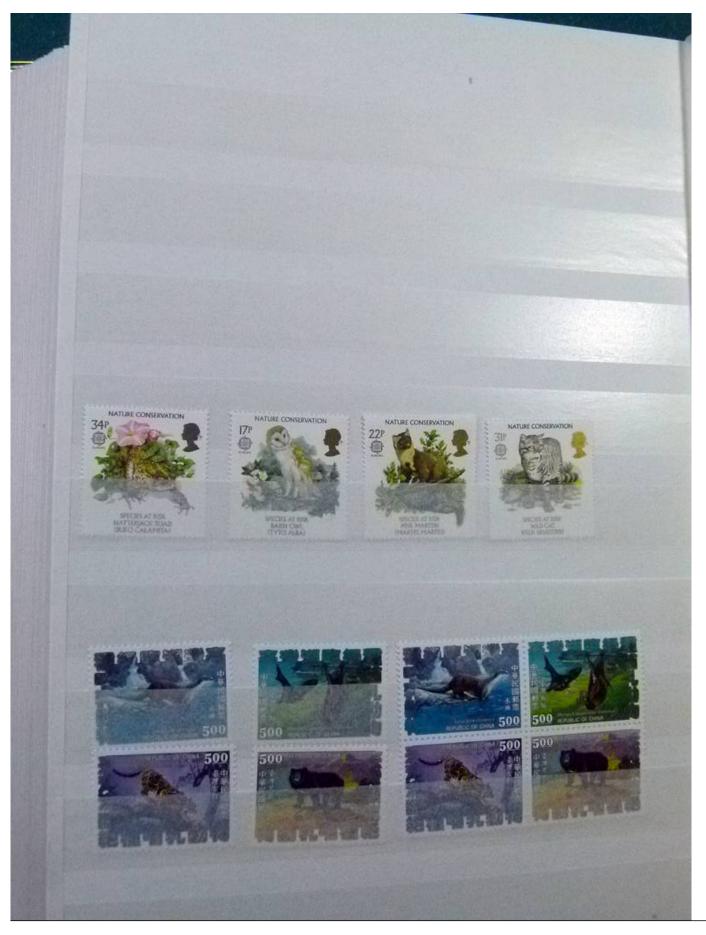

Lot nr.: L252147

Country/Type: Topical

 $WWF\ topical\ collection,\ with\ MNH\ and\ used\ stamps,\ in\ complete\ sets,\ including\ 1987\ USSR\ Polar\ Bear$ 

minisheets, in stockbook.

Price: 490 eur

[Go to the lot on www.sevenstamps.com ]