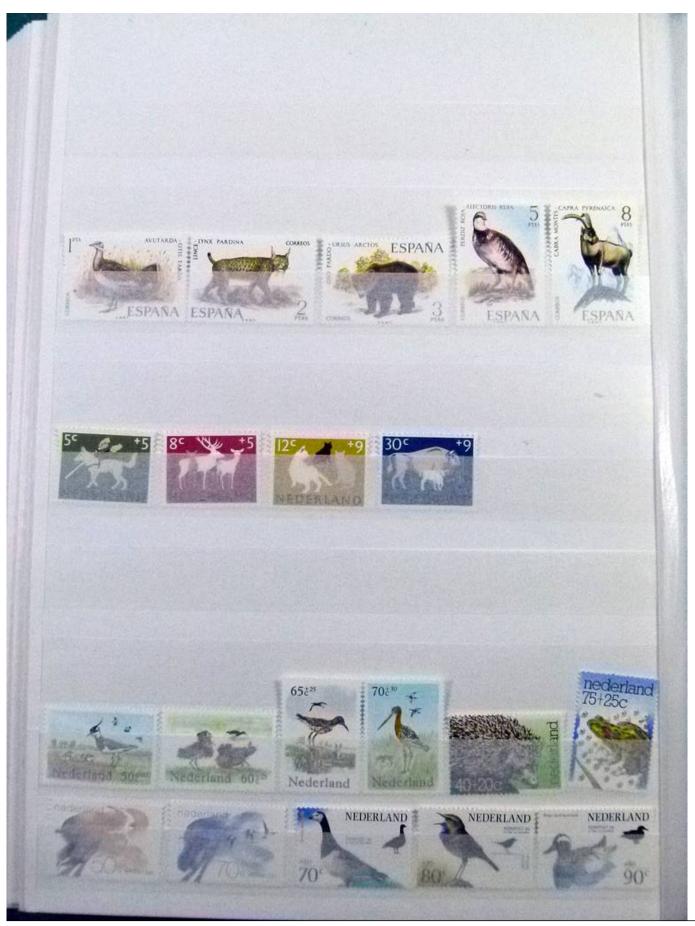

Lot nr.: L252147

Country/Type: Topical

 $WWF\ topical\ collection,\ with\ MNH\ and\ used\ stamps,\ in\ complete\ sets,\ including\ 1987\ USSR\ Polar\ Bear$ 

minisheets, in stockbook.

Price: 490 eur

[Go to the lot on www.sevenstamps.com ]