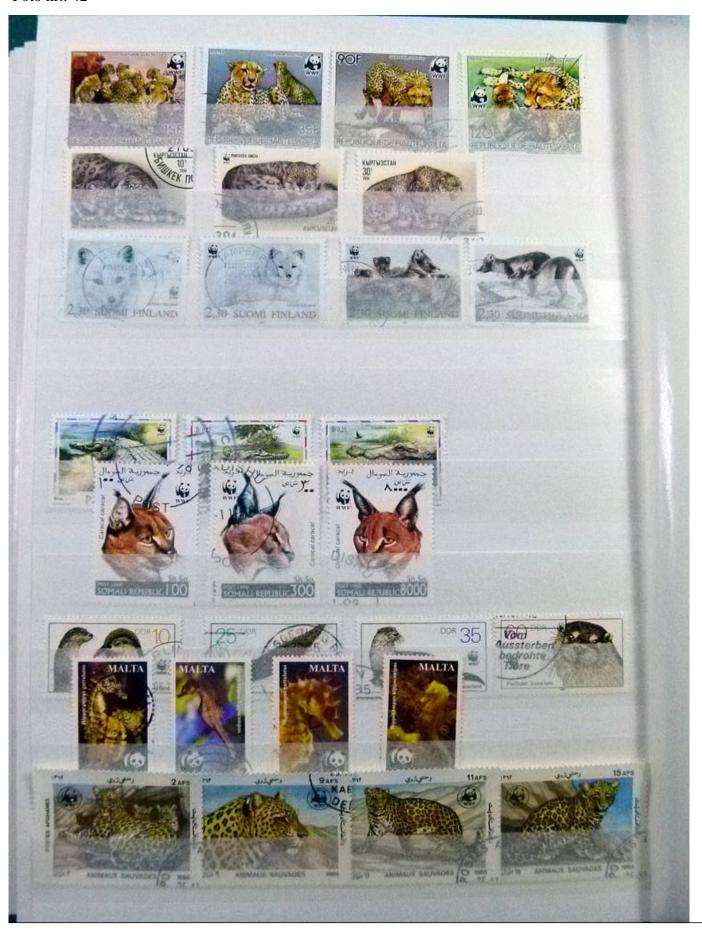

Lot nr.: L252147

Country/Type: Topical

 $WWF\ topical\ collection,\ with\ MNH\ and\ used\ stamps,\ in\ complete\ sets,\ including\ 1987\ USSR\ Polar\ Bear$ 

minisheets, in stockbook.

Price: 490 eur

[Go to the lot on www.sevenstamps.com ]