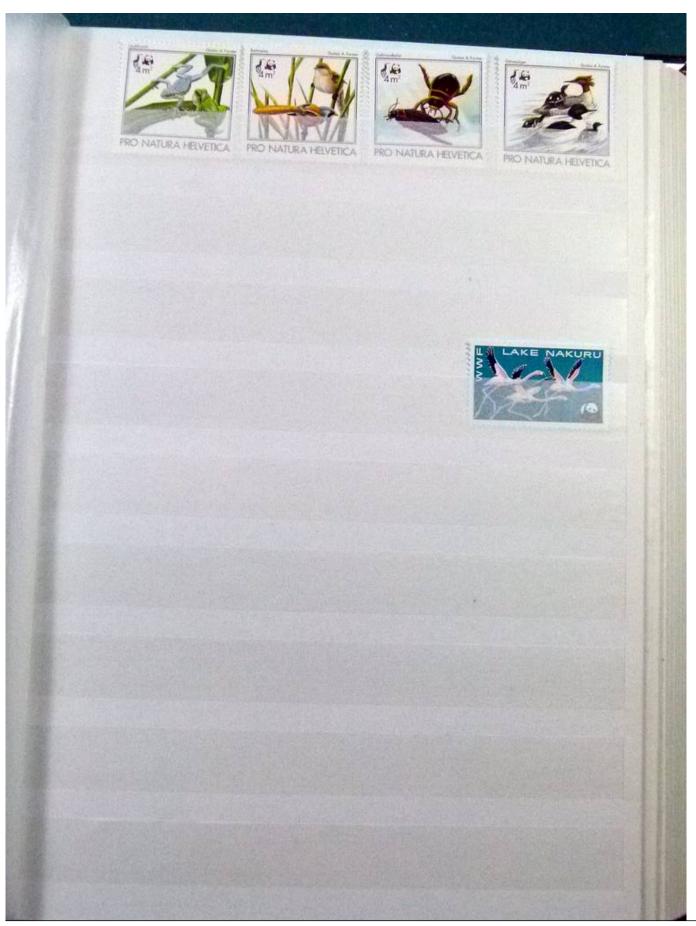

Lot nr.: L252147

Country/Type: Topical

 $WWF\ topical\ collection,\ with\ MNH\ and\ used\ stamps,\ in\ complete\ sets,\ including\ 1987\ USSR\ Polar\ Bear$ 

minisheets, in stockbook.

Price: 490 eur

[Go to the lot on www.sevenstamps.com ]