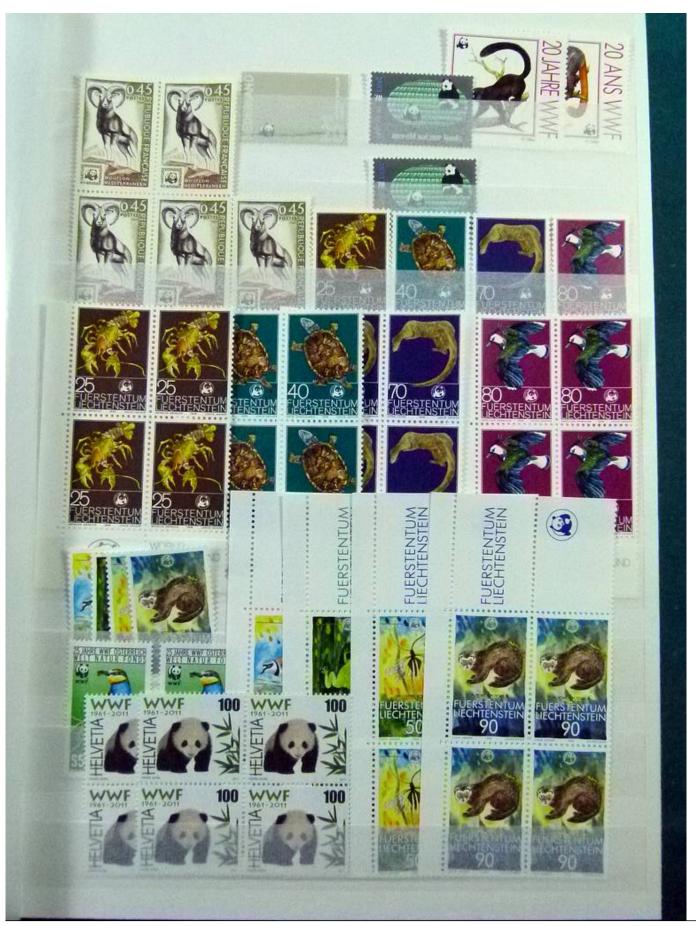

Lot nr.: L252147

Country/Type: Topical

 $WWF\ topical\ collection,\ with\ MNH\ and\ used\ stamps,\ in\ complete\ sets,\ including\ 1987\ USSR\ Polar\ Bear$ 

minisheets, in stockbook.

Price: 490 eur

[Go to the lot on www.sevenstamps.com ]