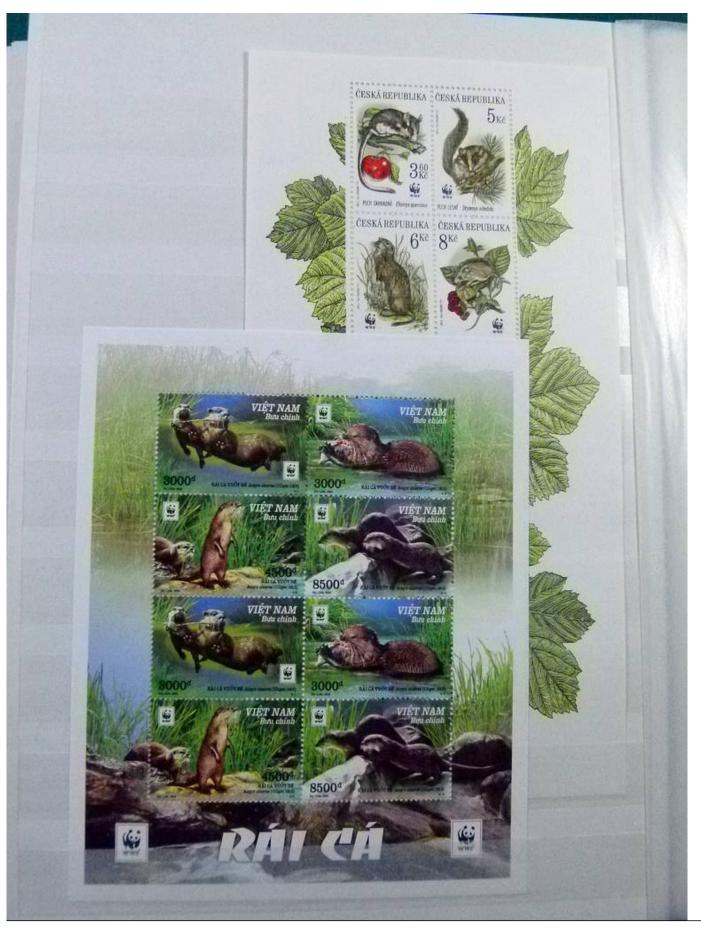

Lot nr.: L252147

Country/Type: Topical

 $WWF\ topical\ collection,\ with\ MNH\ and\ used\ stamps,\ in\ complete\ sets,\ including\ 1987\ USSR\ Polar\ Bear$ 

minisheets, in stockbook.

Price: 490 eur

[Go to the lot on www.sevenstamps.com ]