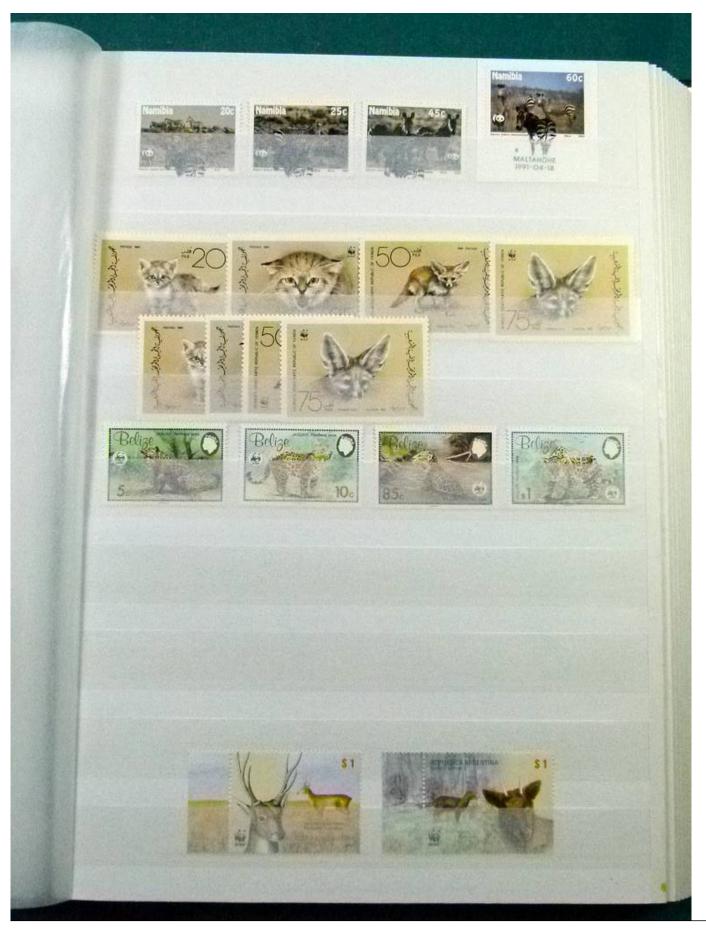

Lot nr.: L252147

Country/Type: Topical

 $WWF\ topical\ collection,\ with\ MNH\ and\ used\ stamps,\ in\ complete\ sets,\ including\ 1987\ USSR\ Polar\ Bear$ 

minisheets, in stockbook.

Price: 490 eur

[Go to the lot on www.sevenstamps.com ]