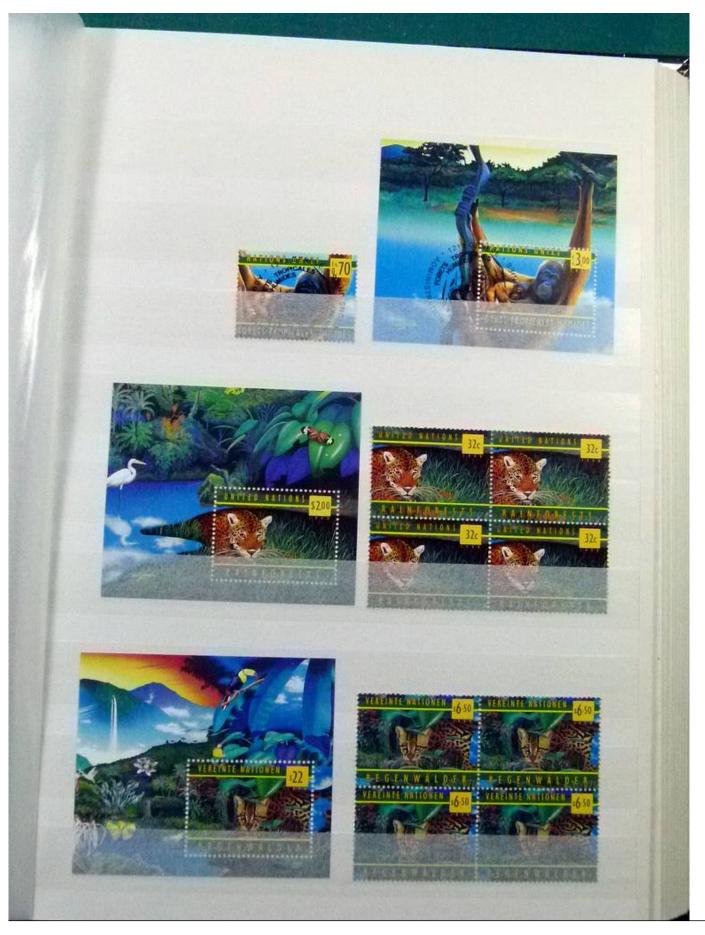

Lot nr.: L252147

Country/Type: Topical

 $WWF\ topical\ collection,\ with\ MNH\ and\ used\ stamps,\ in\ complete\ sets,\ including\ 1987\ USSR\ Polar\ Bear$ 

minisheets, in stockbook.

Price: 490 eur

[Go to the lot on www.sevenstamps.com ]