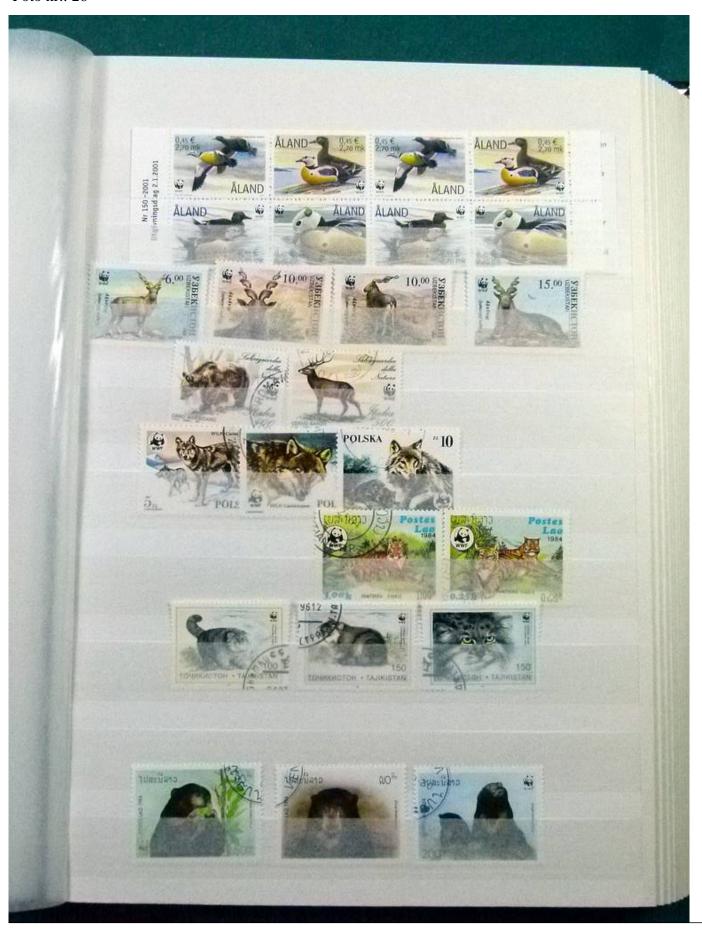

Lot nr.: L252147

Country/Type: Topical

 $WWF\ topical\ collection,\ with\ MNH\ and\ used\ stamps,\ in\ complete\ sets,\ including\ 1987\ USSR\ Polar\ Bear$ 

minisheets, in stockbook.

Price: 490 eur

[Go to the lot on www.sevenstamps.com ]