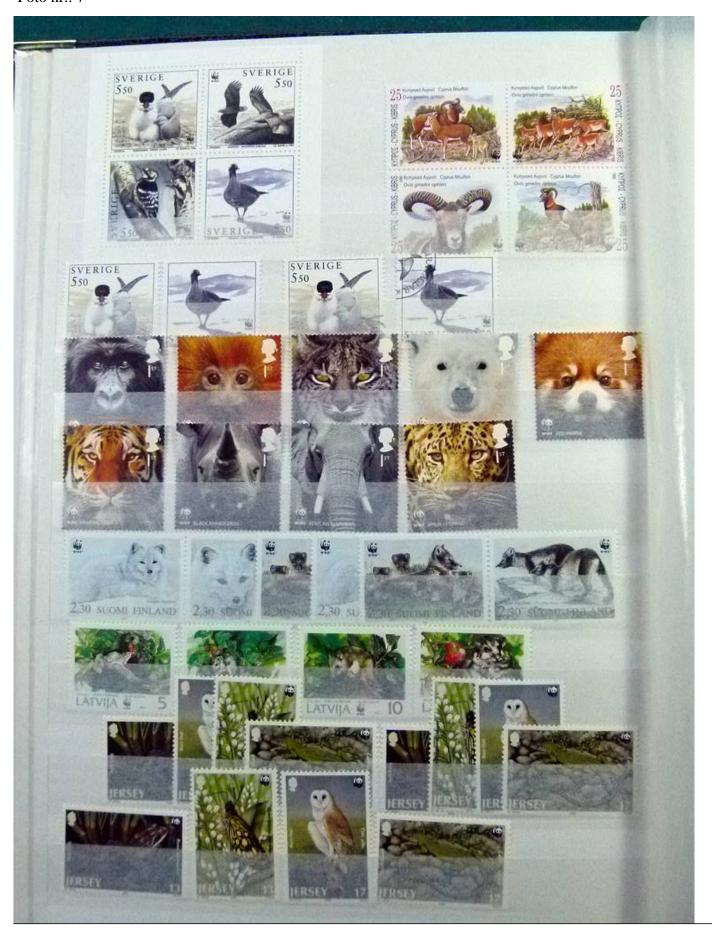

Lot nr.: L252147

Country/Type: Topical

 $WWF\ topical\ collection,\ with\ MNH\ and\ used\ stamps,\ in\ complete\ sets,\ including\ 1987\ USSR\ Polar\ Bear$ 

minisheets, in stockbook.

Price: 490 eur

[Go to the lot on www.sevenstamps.com ]