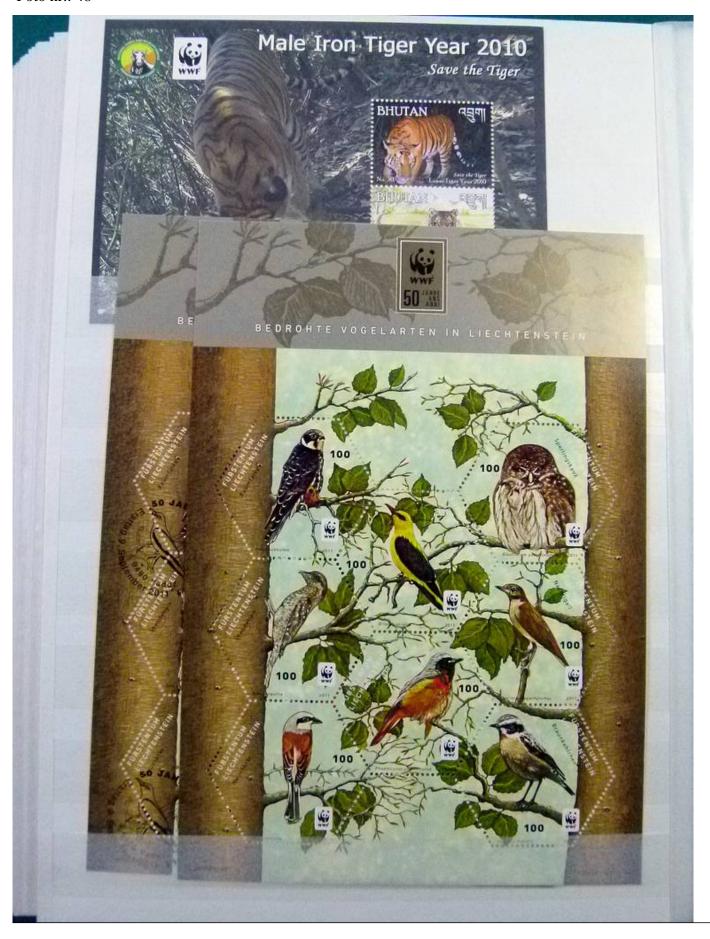

Lot nr.: L252147

Country/Type: Topical

 $WWF\ topical\ collection,\ with\ MNH\ and\ used\ stamps,\ in\ complete\ sets,\ including\ 1987\ USSR\ Polar\ Bear$ 

minisheets, in stockbook.

Price: 490 eur

[Go to the lot on www.sevenstamps.com ]