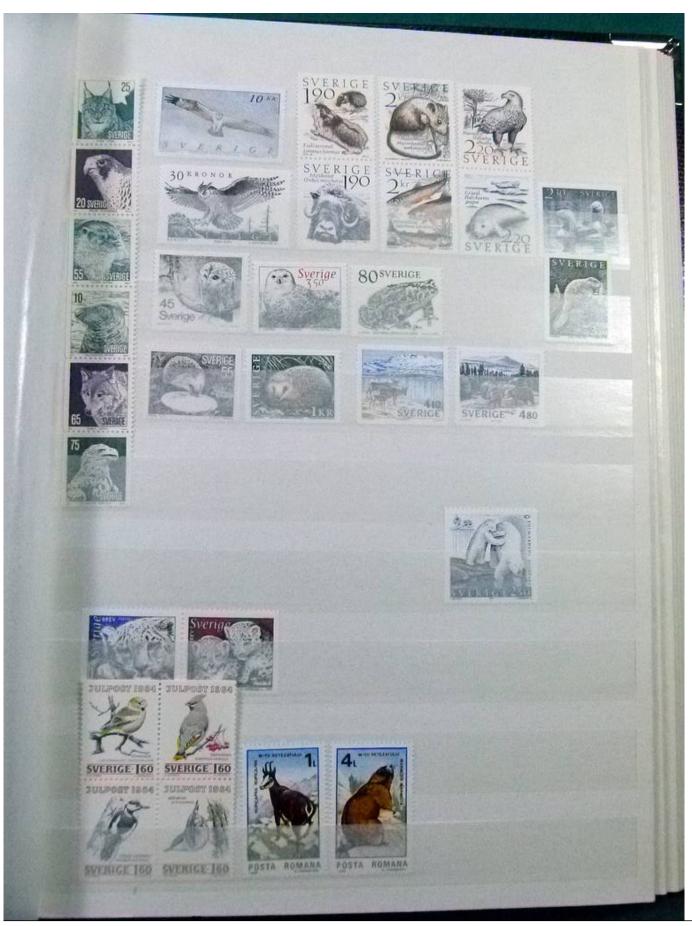

Lot nr.: L252147

Country/Type: Topical

 $WWF\ topical\ collection,\ with\ MNH\ and\ used\ stamps,\ in\ complete\ sets,\ including\ 1987\ USSR\ Polar\ Bear$ 

minisheets, in stockbook.

Price: 490 eur

[Go to the lot on www.sevenstamps.com ]