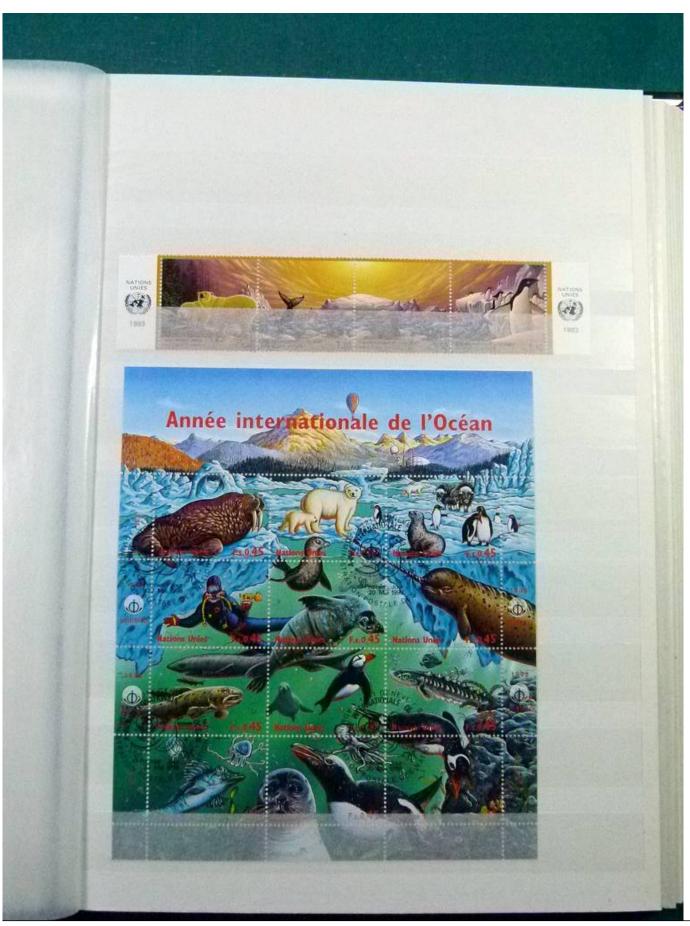

Lot nr.: L252147

Country/Type: Topical

 $WWF\ topical\ collection,\ with\ MNH\ and\ used\ stamps,\ in\ complete\ sets,\ including\ 1987\ USSR\ Polar\ Bear$ 

minisheets, in stockbook.

Price: 490 eur

[Go to the lot on www.sevenstamps.com ]