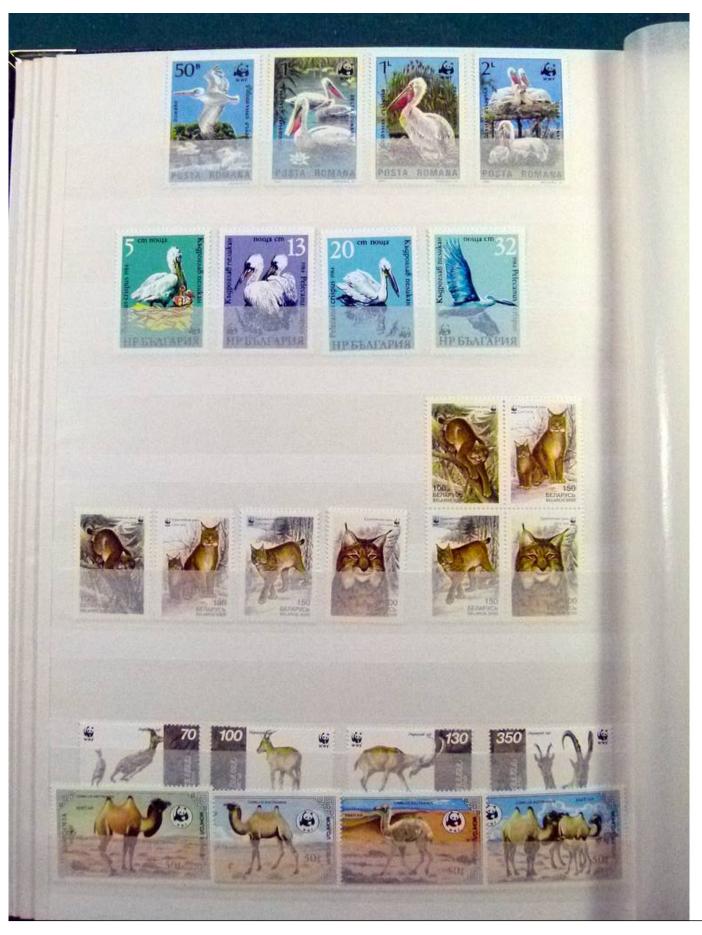

Lot nr.: L252147

Country/Type: Topical

 $WWF\ topical\ collection,\ with\ MNH\ and\ used\ stamps,\ in\ complete\ sets,\ including\ 1987\ USSR\ Polar\ Bear$ 

minisheets, in stockbook.

Price: 490 eur

[Go to the lot on www.sevenstamps.com ]