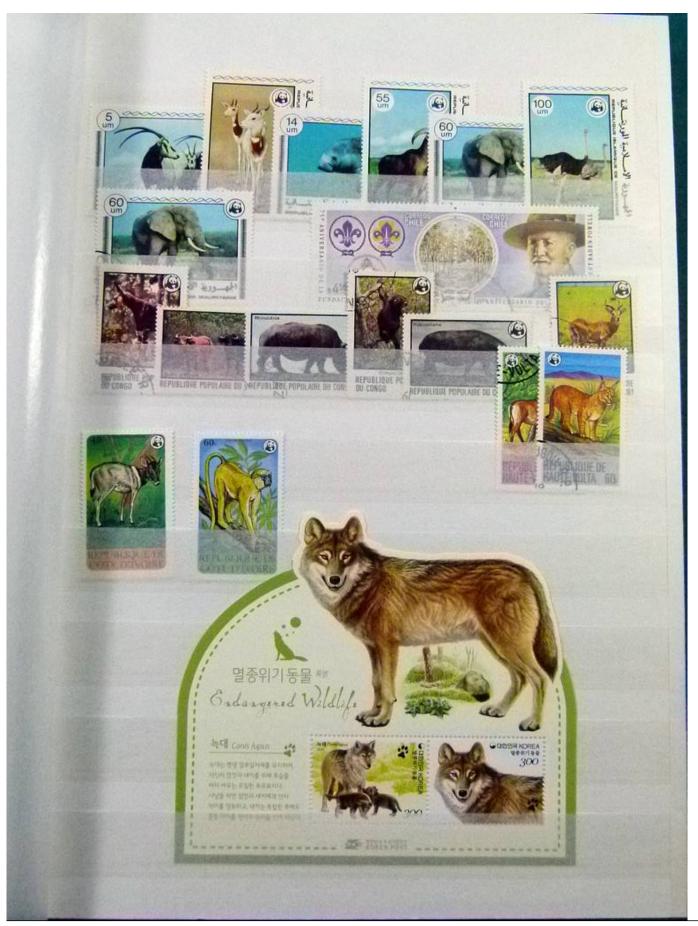

Lot nr.: L252147

Country/Type: Topical

 $WWF\ topical\ collection,\ with\ MNH\ and\ used\ stamps,\ in\ complete\ sets,\ including\ 1987\ USSR\ Polar\ Bear$ 

minisheets, in stockbook.

Price: 490 eur

[Go to the lot on www.sevenstamps.com ]