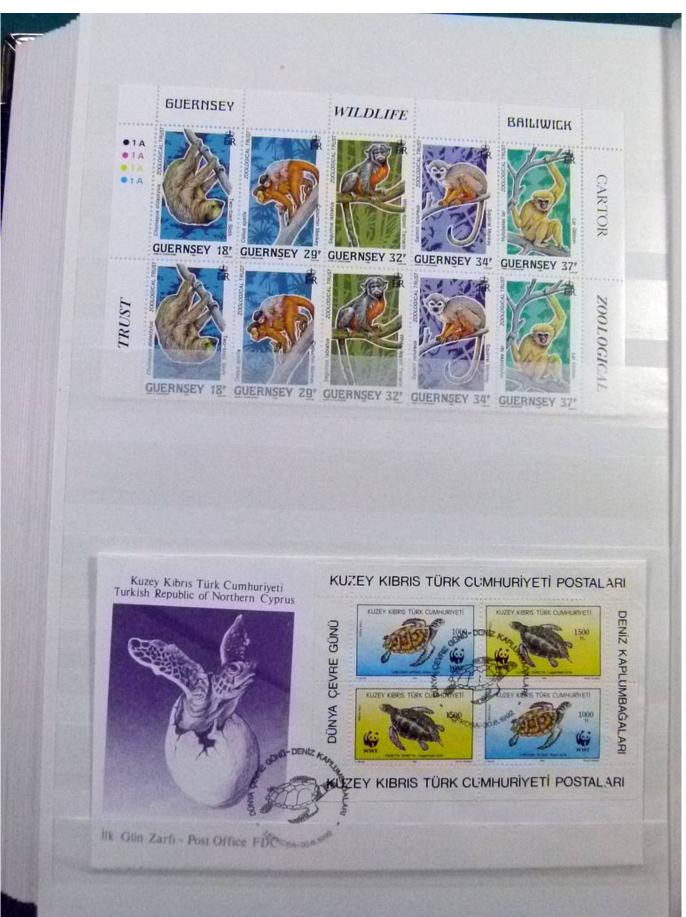

Lot nr.: L252147

Country/Type: Topical

 $WWF\ topical\ collection,\ with\ MNH\ and\ used\ stamps,\ in\ complete\ sets,\ including\ 1987\ USSR\ Polar\ Bear$ 

minisheets, in stockbook.

Price: 490 eur

[Go to the lot on www.sevenstamps.com ]