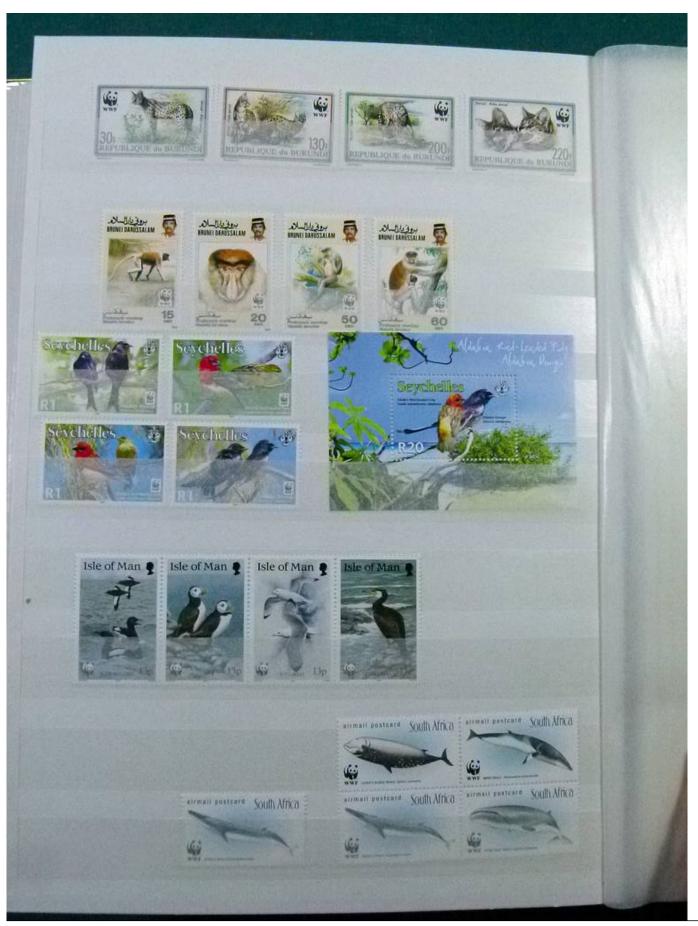

Lot nr.: L252147

Country/Type: Topical

 $WWF\ topical\ collection,\ with\ MNH\ and\ used\ stamps,\ in\ complete\ sets,\ including\ 1987\ USSR\ Polar\ Bear$ 

minisheets, in stockbook.

Price: 490 eur

[Go to the lot on www.sevenstamps.com ]