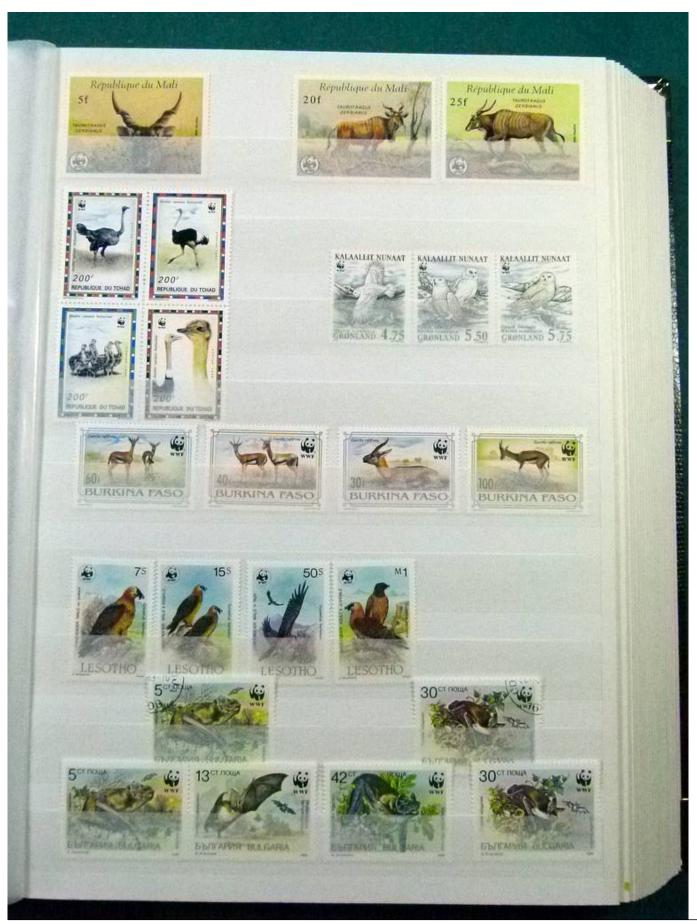

Lot nr.: L252147

Country/Type: Topical

 $WWF\ topical\ collection,\ with\ MNH\ and\ used\ stamps,\ in\ complete\ sets,\ including\ 1987\ USSR\ Polar\ Bear$ 

minisheets, in stockbook.

Price: 490 eur

[Go to the lot on www.sevenstamps.com ]