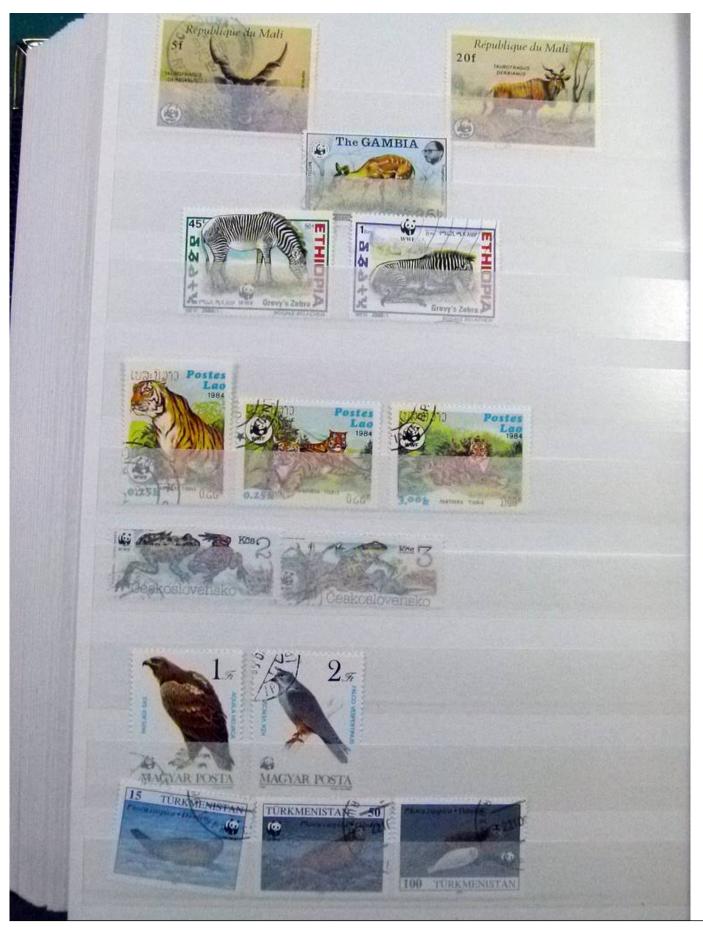

Lot nr.: L252147

Country/Type: Topical

 $WWF\ topical\ collection,\ with\ MNH\ and\ used\ stamps,\ in\ complete\ sets,\ including\ 1987\ USSR\ Polar\ Bear$ 

minisheets, in stockbook.

Price: 490 eur

[Go to the lot on www.sevenstamps.com ]