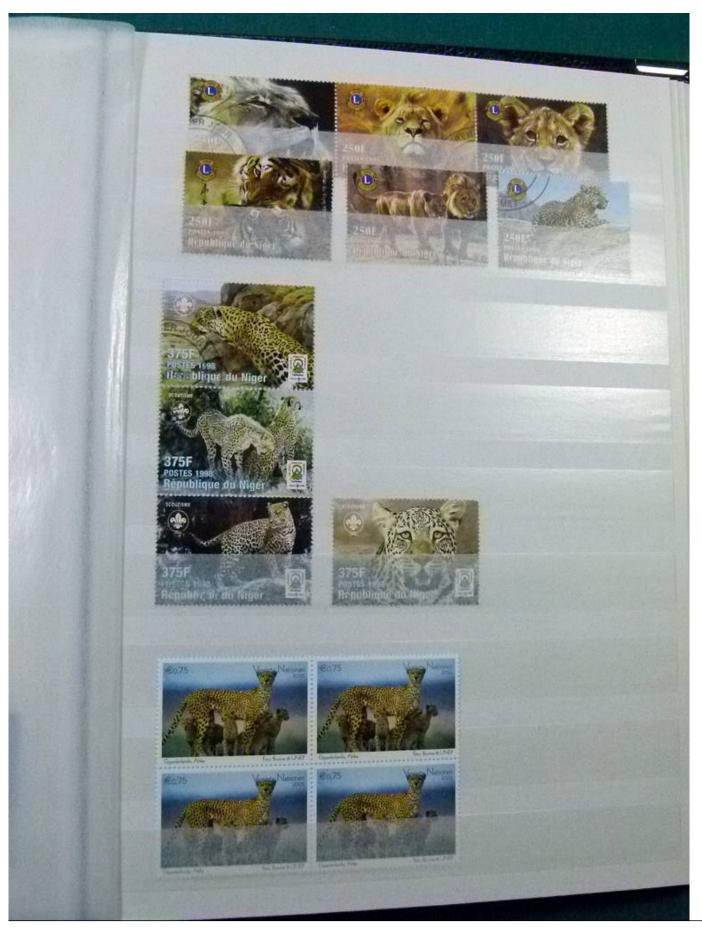

Lot nr.: L252147

Country/Type: Topical

 $WWF\ topical\ collection,\ with\ MNH\ and\ used\ stamps,\ in\ complete\ sets,\ including\ 1987\ USSR\ Polar\ Bear$ 

minisheets, in stockbook.

Price: 490 eur

[Go to the lot on www.sevenstamps.com ]