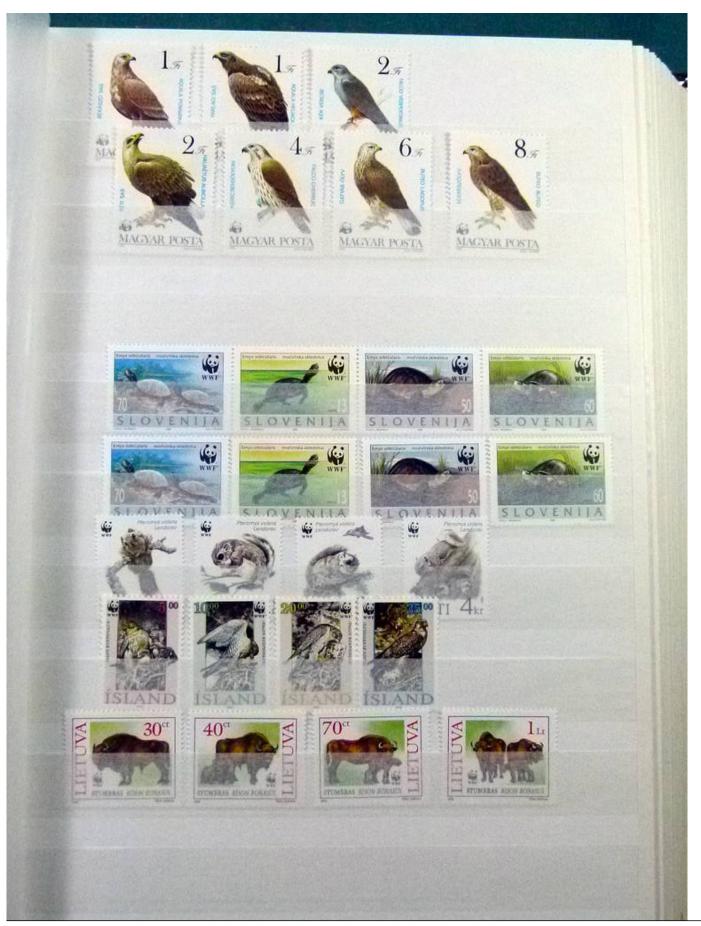

Lot nr.: L252147

Country/Type: Topical

 $WWF\ topical\ collection,\ with\ MNH\ and\ used\ stamps,\ in\ complete\ sets,\ including\ 1987\ USSR\ Polar\ Bear$ 

minisheets, in stockbook.

Price: 490 eur

[Go to the lot on www.sevenstamps.com ]