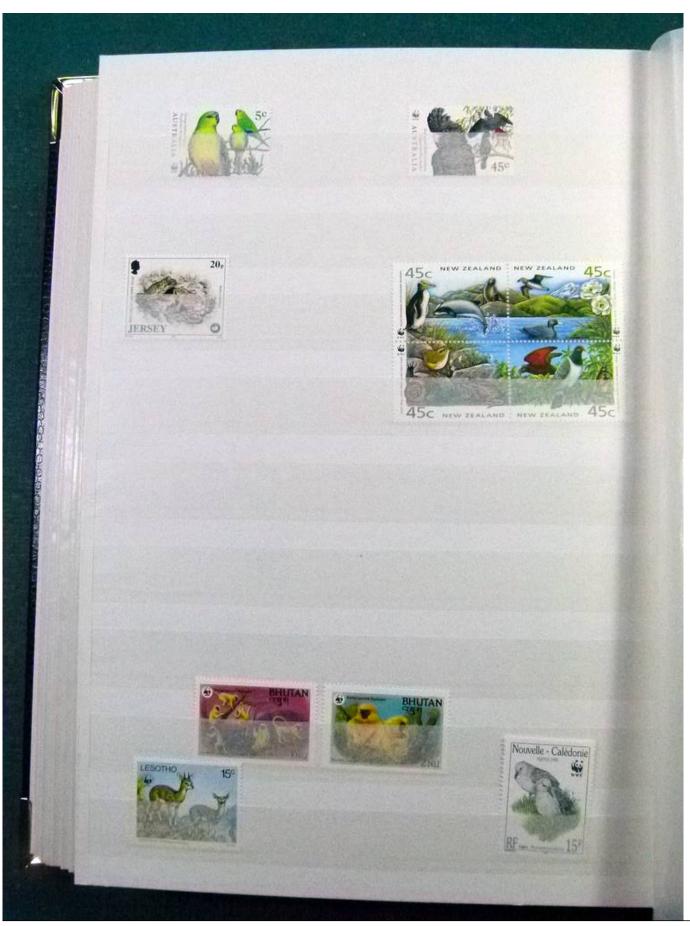

Lot nr.: L252147

Country/Type: Topical

 $WWF\ topical\ collection,\ with\ MNH\ and\ used\ stamps,\ in\ complete\ sets,\ including\ 1987\ USSR\ Polar\ Bear$ 

minisheets, in stockbook.

Price: 490 eur

[Go to the lot on www.sevenstamps.com ]