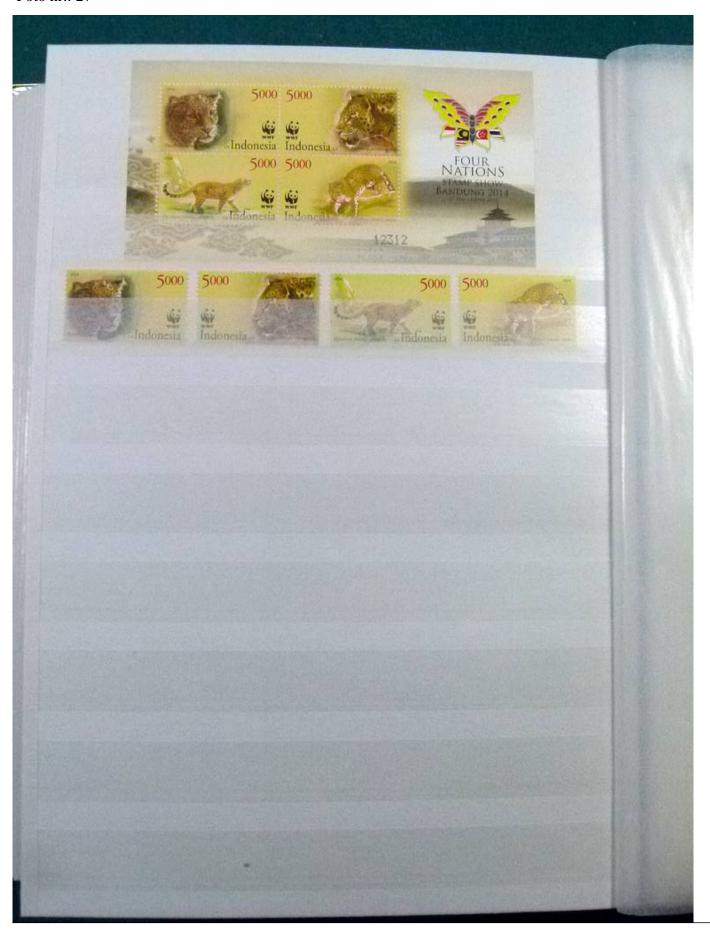

Lot nr.: L252147

Country/Type: Topical

 $WWF\ topical\ collection,\ with\ MNH\ and\ used\ stamps,\ in\ complete\ sets,\ including\ 1987\ USSR\ Polar\ Bear$ 

minisheets, in stockbook.

Price: 490 eur

[Go to the lot on www.sevenstamps.com ]