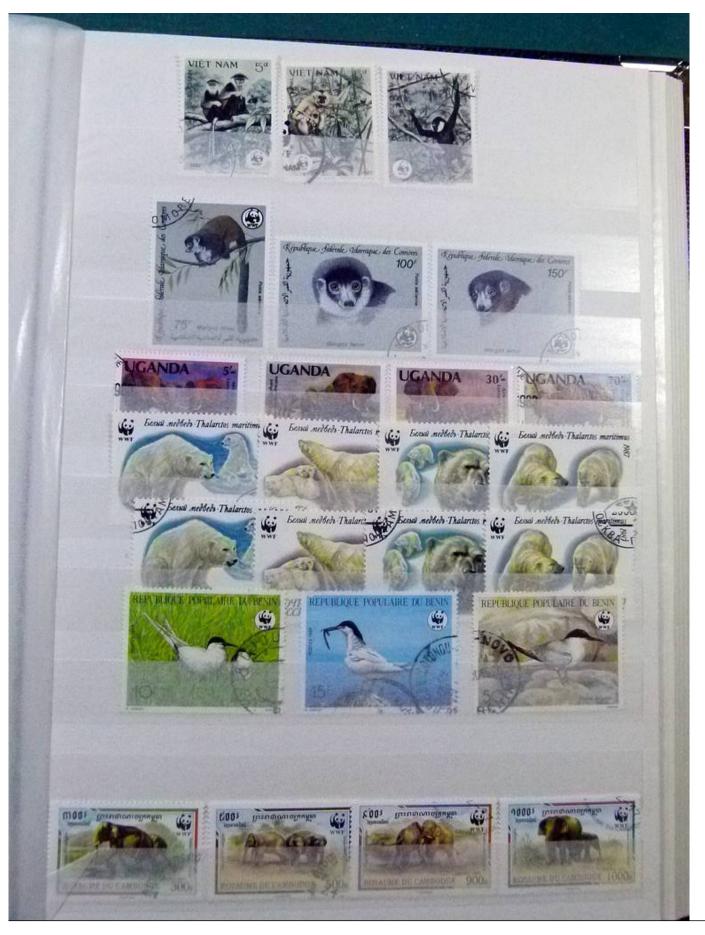

Lot nr.: L252147

Country/Type: Topical

 $WWF\ topical\ collection,\ with\ MNH\ and\ used\ stamps,\ in\ complete\ sets,\ including\ 1987\ USSR\ Polar\ Bear$ 

minisheets, in stockbook.

Price: 490 eur

[Go to the lot on www.sevenstamps.com ]