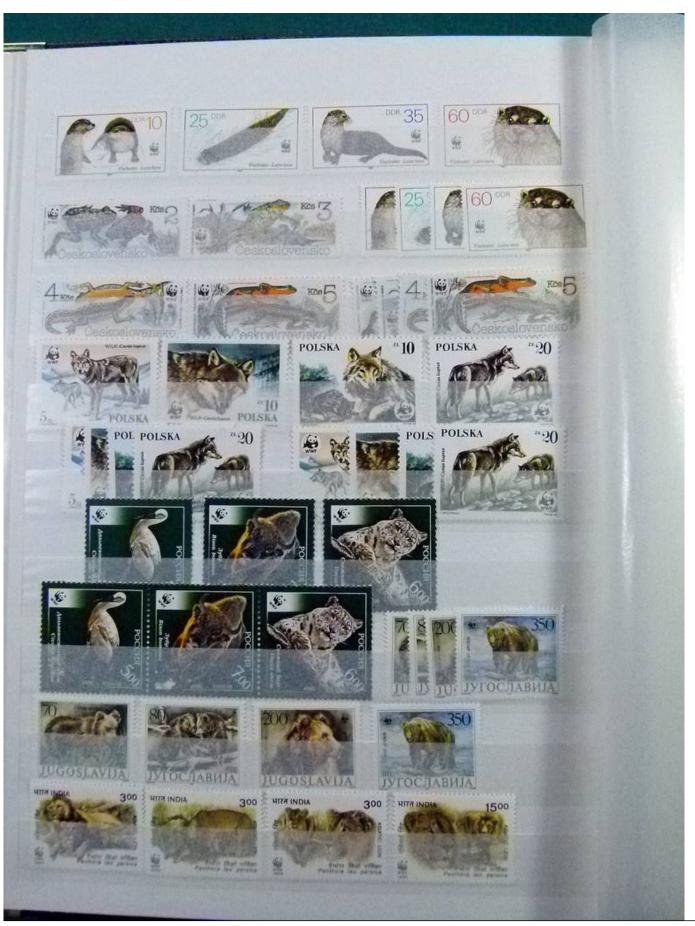

Lot nr.: L252147

Country/Type: Topical

 $WWF\ topical\ collection,\ with\ MNH\ and\ used\ stamps,\ in\ complete\ sets,\ including\ 1987\ USSR\ Polar\ Bear$ 

minisheets, in stockbook.

Price: 490 eur

[Go to the lot on www.sevenstamps.com ]