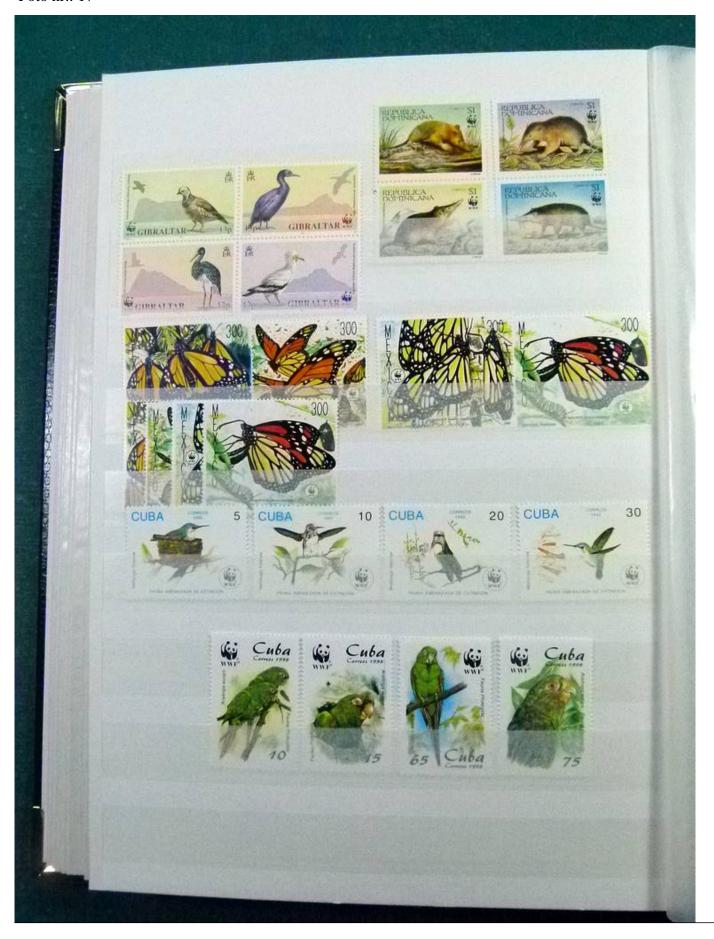

Lot nr.: L252147

Country/Type: Topical

 $WWF\ topical\ collection,\ with\ MNH\ and\ used\ stamps,\ in\ complete\ sets,\ including\ 1987\ USSR\ Polar\ Bear$ 

minisheets, in stockbook.

Price: 490 eur

[Go to the lot on www.sevenstamps.com ]