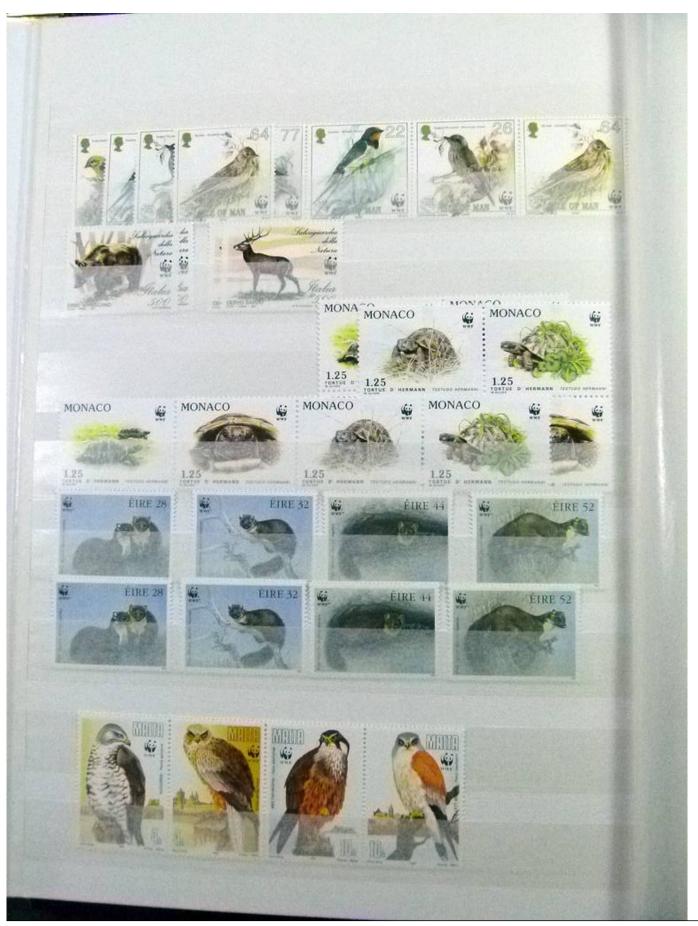

Lot nr.: L252147

Country/Type: Topical

 $WWF\ topical\ collection,\ with\ MNH\ and\ used\ stamps,\ in\ complete\ sets,\ including\ 1987\ USSR\ Polar\ Bear$ 

minisheets, in stockbook.

Price: 490 eur

[Go to the lot on www.sevenstamps.com ]