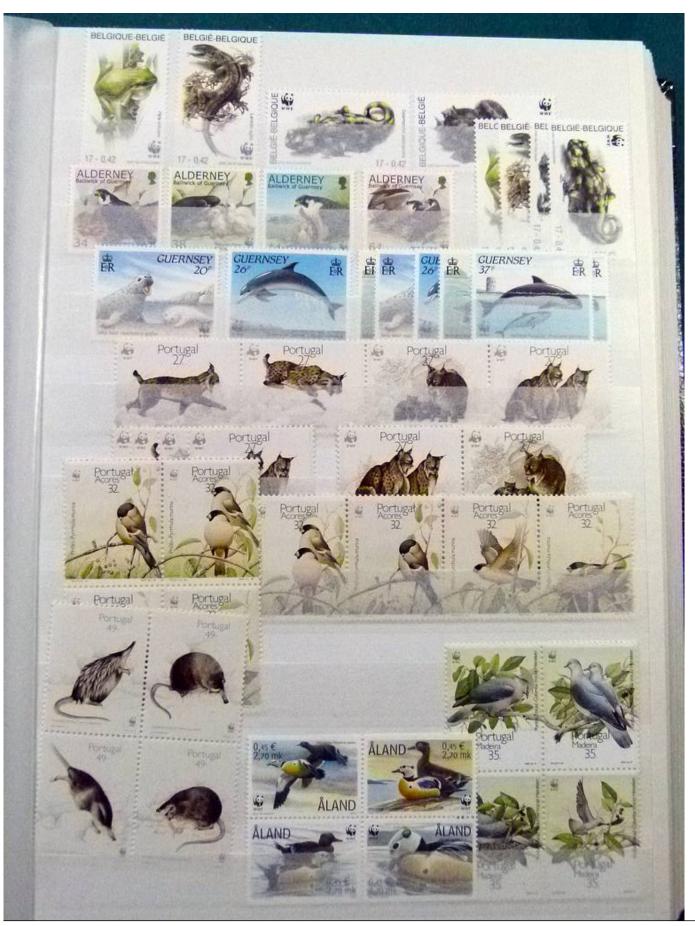

Lot nr.: L252147

Country/Type: Topical

 $WWF\ topical\ collection,\ with\ MNH\ and\ used\ stamps,\ in\ complete\ sets,\ including\ 1987\ USSR\ Polar\ Bear$ 

minisheets, in stockbook.

Price: 490 eur

[Go to the lot on www.sevenstamps.com ]