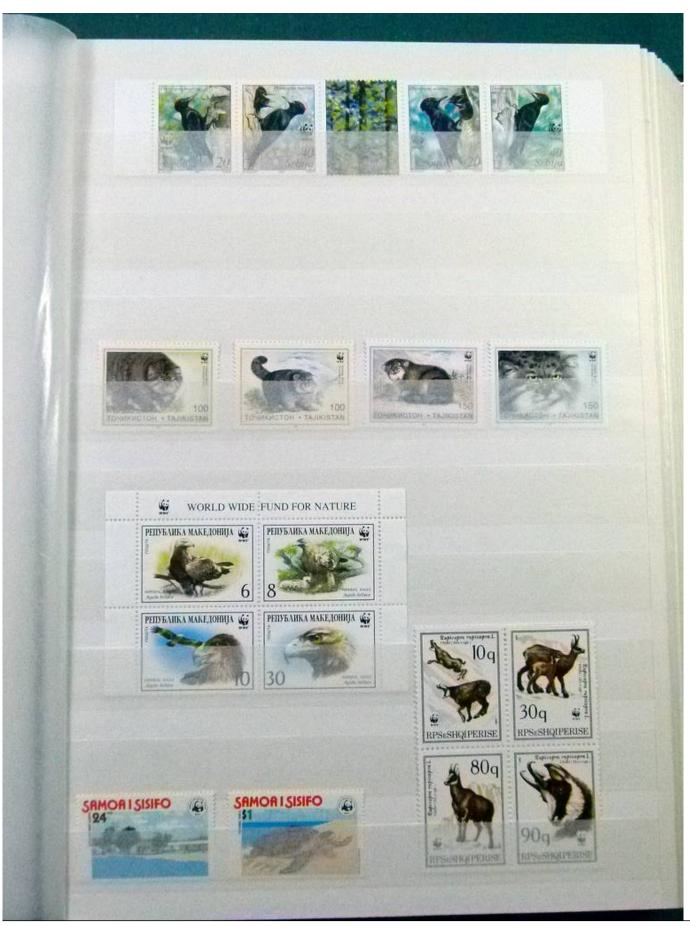

Lot nr.: L252147

Country/Type: Topical

 $WWF\ topical\ collection,\ with\ MNH\ and\ used\ stamps,\ in\ complete\ sets,\ including\ 1987\ USSR\ Polar\ Bear$ 

minisheets, in stockbook.

Price: 490 eur

[Go to the lot on www.sevenstamps.com ]