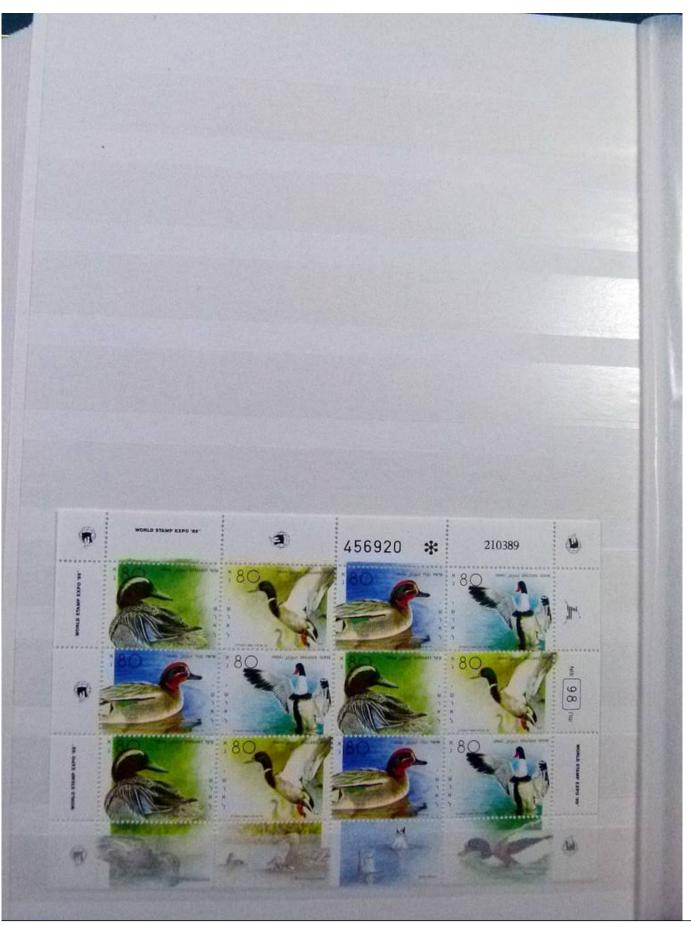

Lot nr.: L252147

Country/Type: Topical

 $WWF\ topical\ collection,\ with\ MNH\ and\ used\ stamps,\ in\ complete\ sets,\ including\ 1987\ USSR\ Polar\ Bear$ 

minisheets, in stockbook.

Price: 490 eur

[Go to the lot on www.sevenstamps.com ]