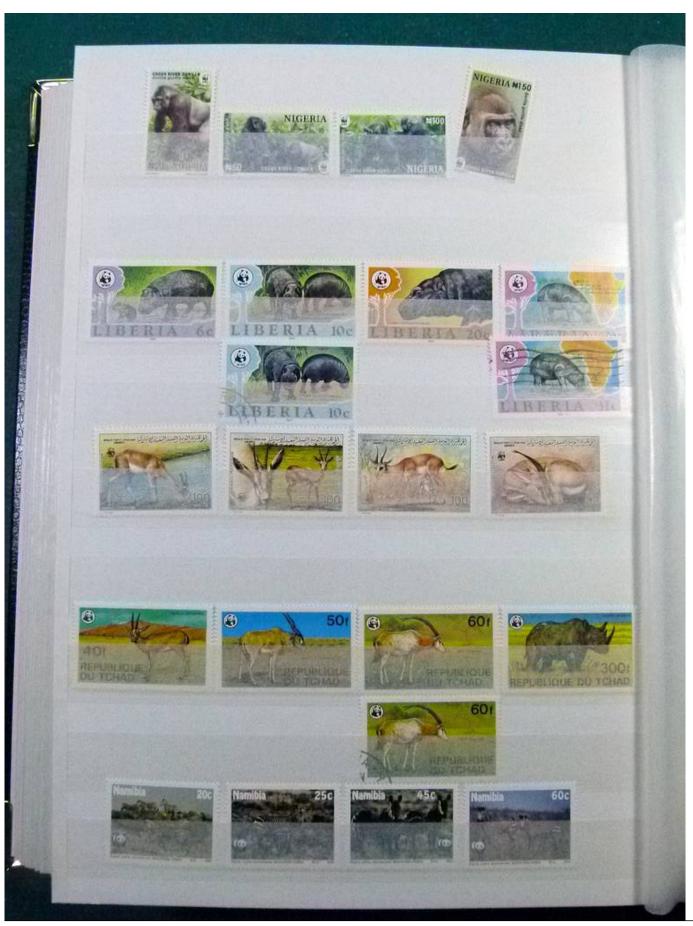

Lot nr.: L252147

Country/Type: Topical

 $WWF\ topical\ collection,\ with\ MNH\ and\ used\ stamps,\ in\ complete\ sets,\ including\ 1987\ USSR\ Polar\ Bear$ 

minisheets, in stockbook.

Price: 490 eur

[Go to the lot on www.sevenstamps.com ]