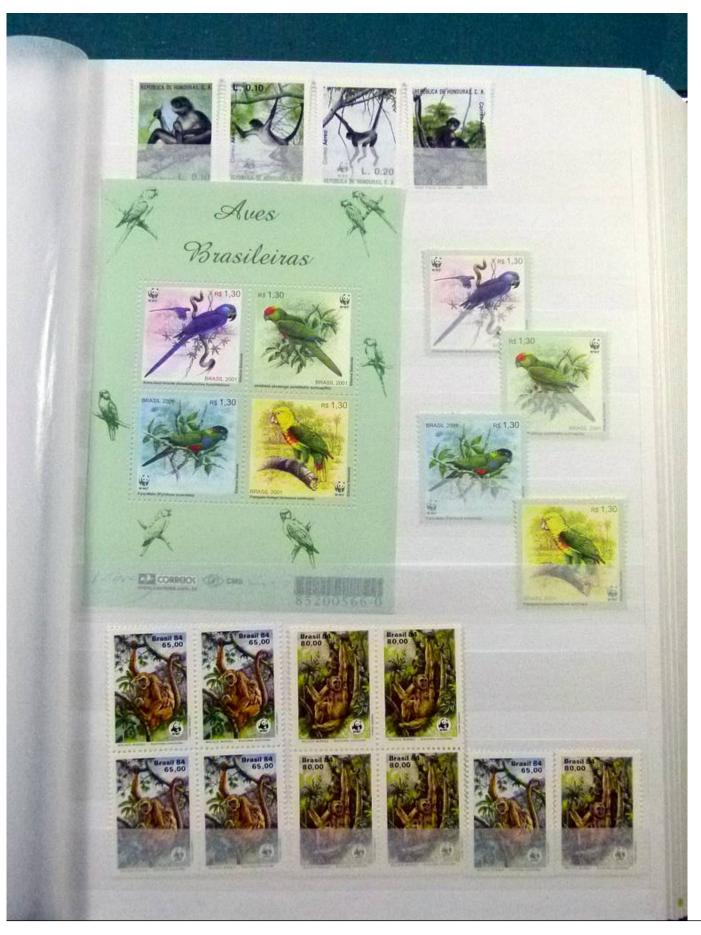

Lot nr.: L252147

Country/Type: Topical

 $WWF\ topical\ collection,\ with\ MNH\ and\ used\ stamps,\ in\ complete\ sets,\ including\ 1987\ USSR\ Polar\ Bear$ 

minisheets, in stockbook.

Price: 490 eur

[Go to the lot on www.sevenstamps.com ]