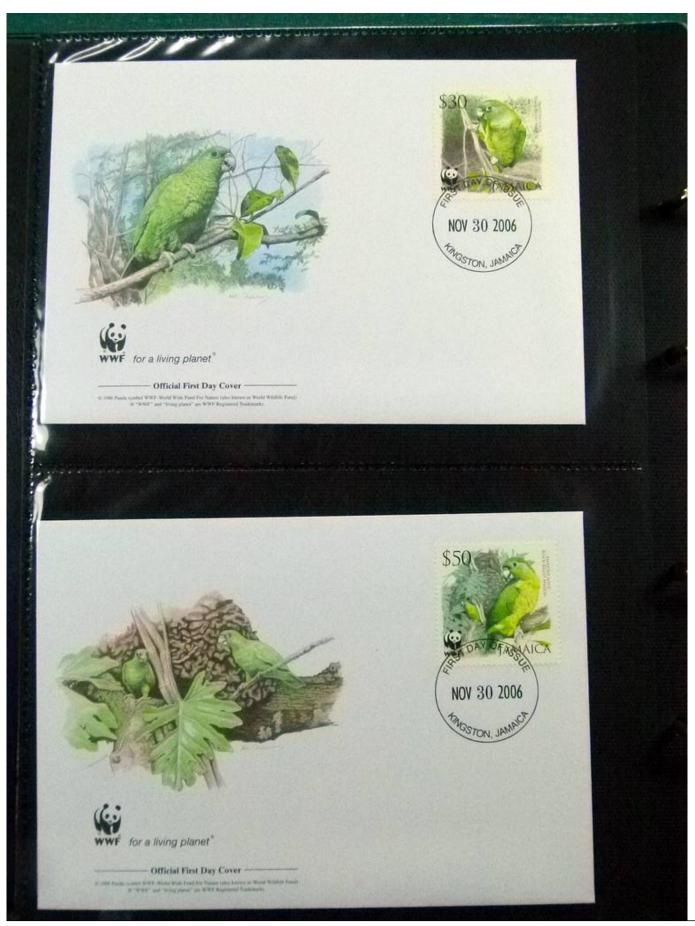

Lot nr.: L252146

Country/Type: Topical

WWF topical collection, in album, with MNH stamps, and covers with special cancellations.

Price: 50 eur

[Go to the lot on www.sevenstamps.com ]