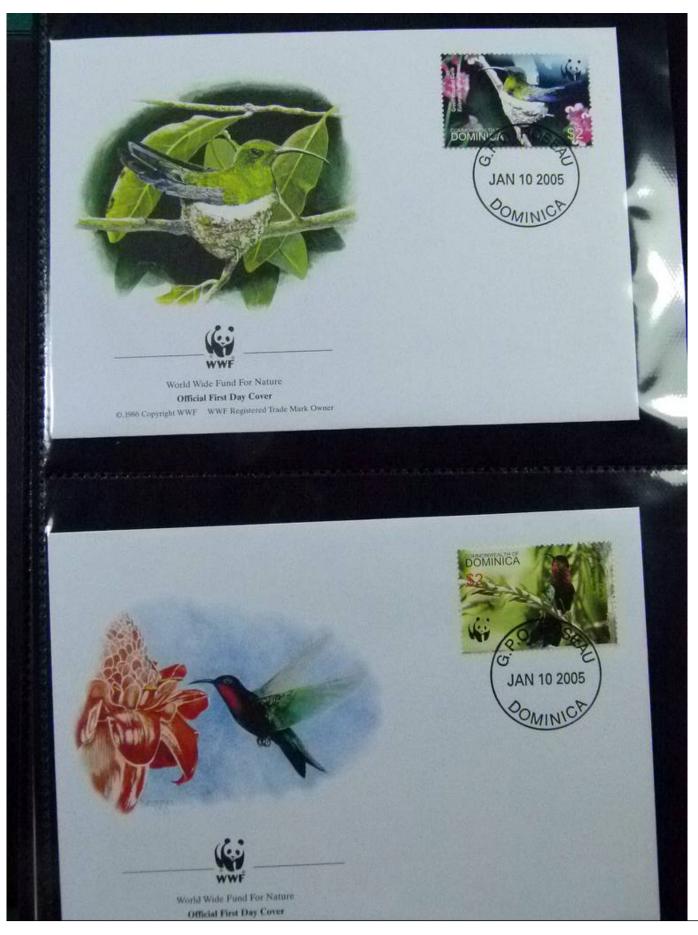

Lot nr.: L252146

Country/Type: Topical

WWF topical collection, in album, with MNH stamps, and covers with special cancellations.

Price: 50 eur

[Go to the lot on www.sevenstamps.com ]