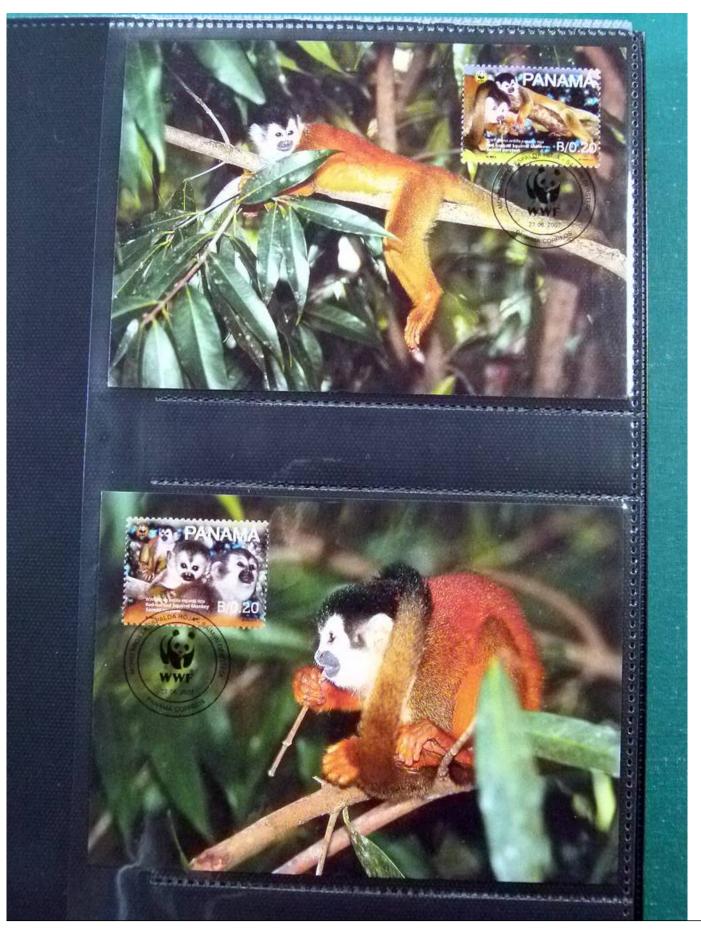

Lot nr.: L252146

Country/Type: Topical

WWF topical collection, in album, with MNH stamps, and covers with special cancellations.

Price: 50 eur

[Go to the lot on www.sevenstamps.com ]