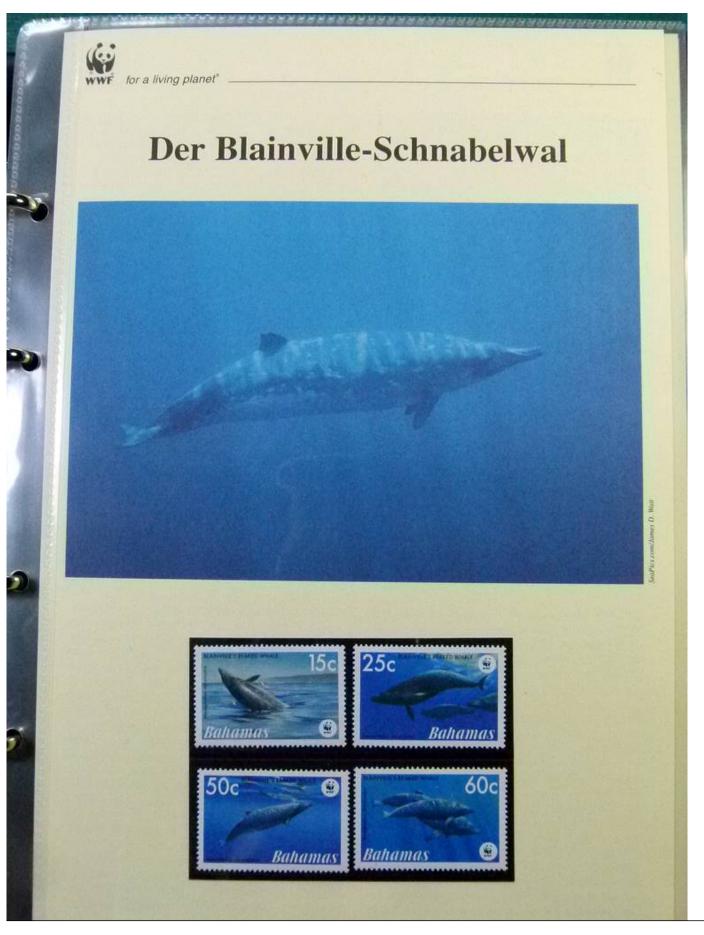

Lot nr.: L252146

Country/Type: Topical

WWF topical collection, in album, with MNH stamps, and covers with special cancellations.

Price: 50 eur

[Go to the lot on www.sevenstamps.com ]