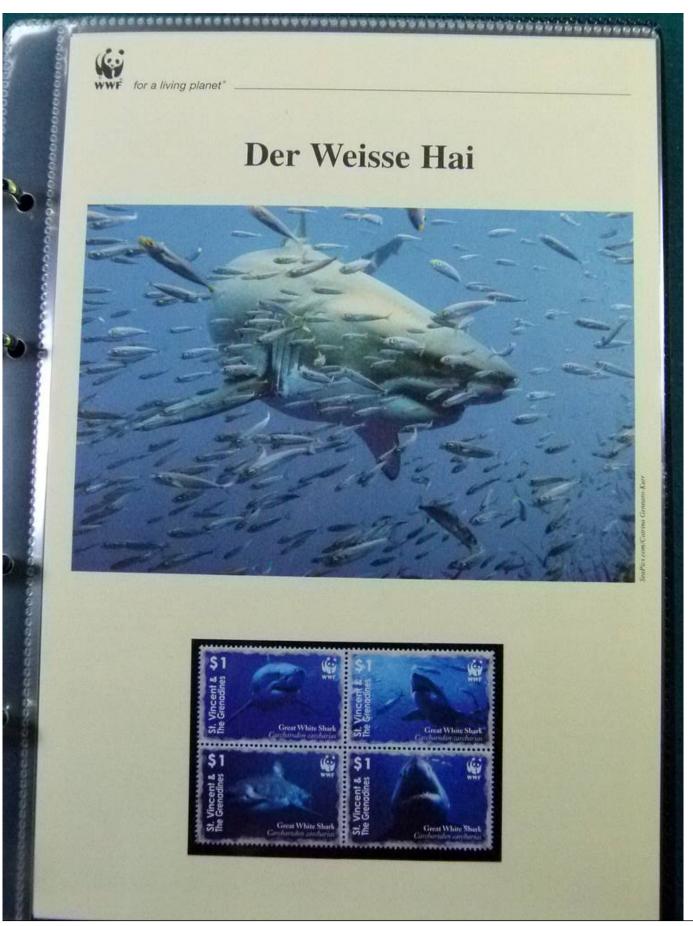

Lot nr.: L252146

Country/Type: Topical

WWF topical collection, in album, with MNH stamps, and covers with special cancellations.

Price: 50 eur

[Go to the lot on www.sevenstamps.com ]