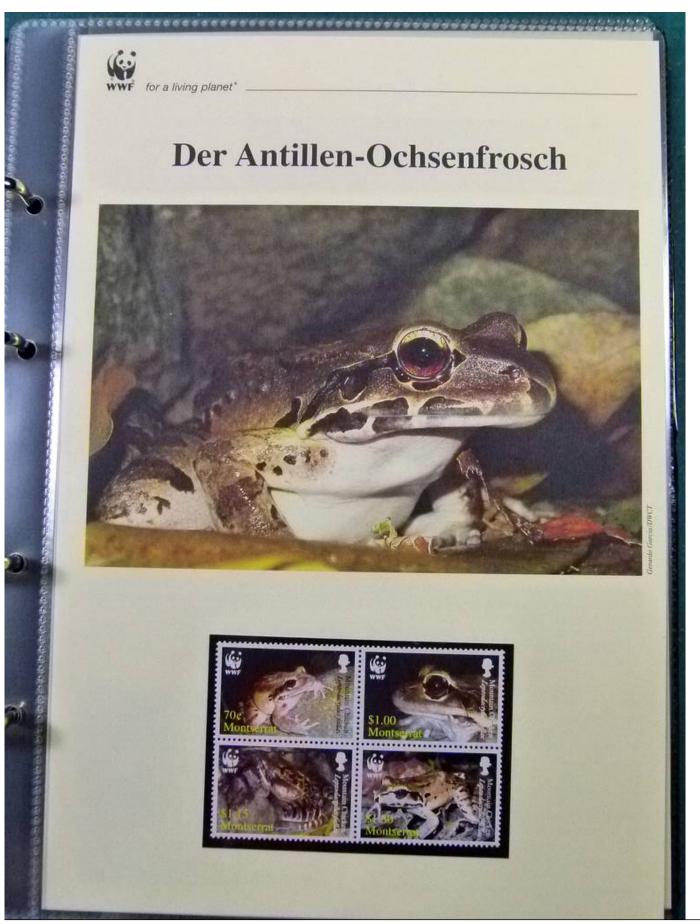

Lot nr.: L252146

Country/Type: Topical

WWF topical collection, in album, with MNH stamps, and covers with special cancellations.

Price: 50 eur

[Go to the lot on www.sevenstamps.com ]