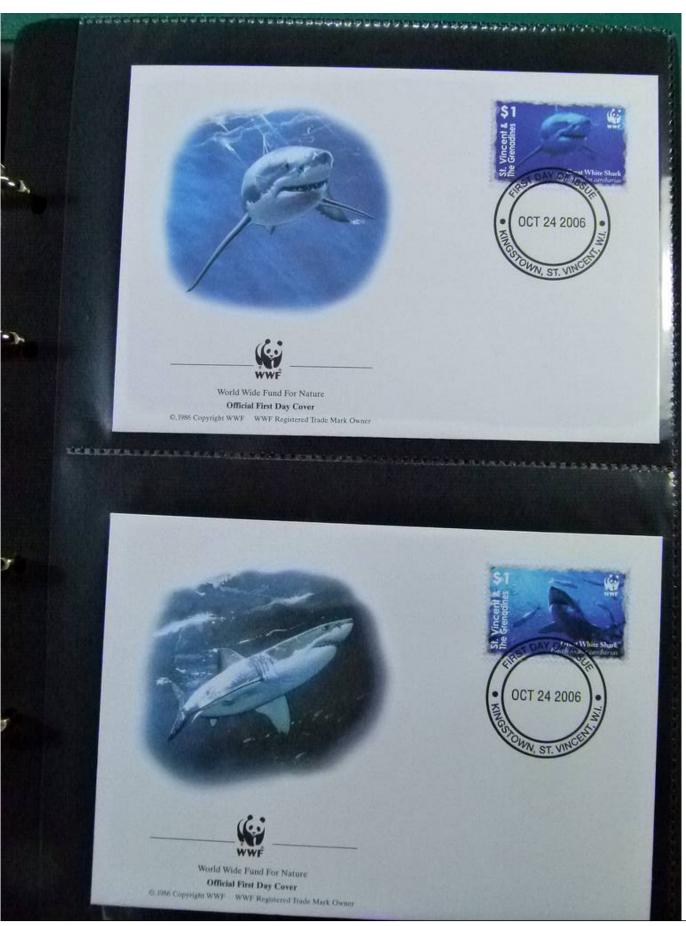

Lot nr.: L252146

Country/Type: Topical

WWF topical collection, in album, with MNH stamps, and covers with special cancellations.

Price: 50 eur

[Go to the lot on www.sevenstamps.com ]