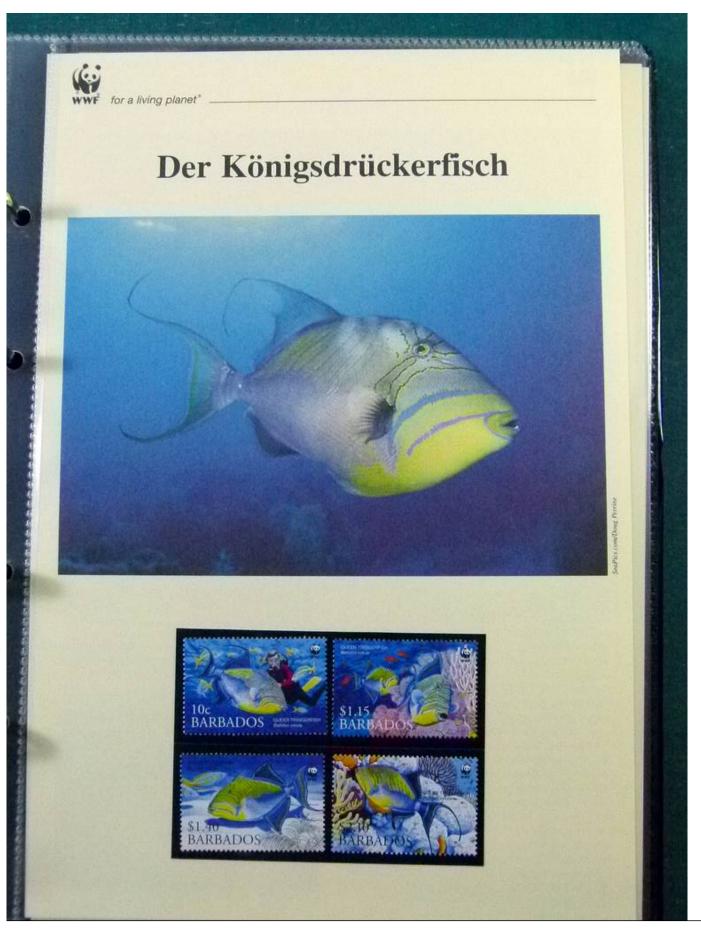

Lot nr.: L252146

Country/Type: Topical

WWF topical collection, in album, with MNH stamps, and covers with special cancellations.

Price: 50 eur

[Go to the lot on www.sevenstamps.com ]