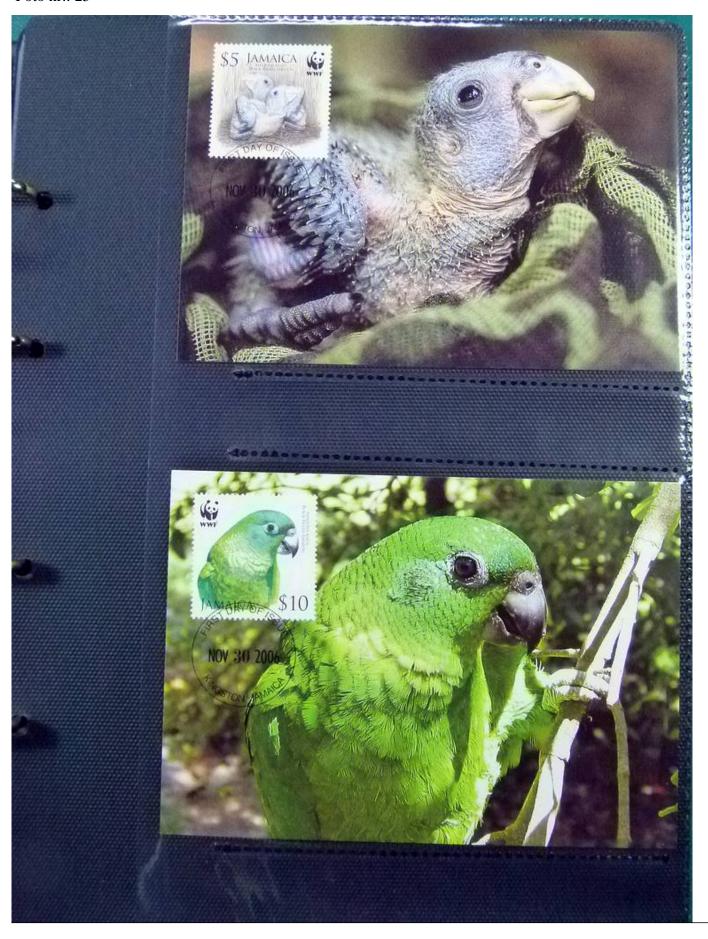

Lot nr.: L252146

Country/Type: Topical

WWF topical collection, in album, with MNH stamps, and covers with special cancellations.

Price: 50 eur

[Go to the lot on www.sevenstamps.com ]