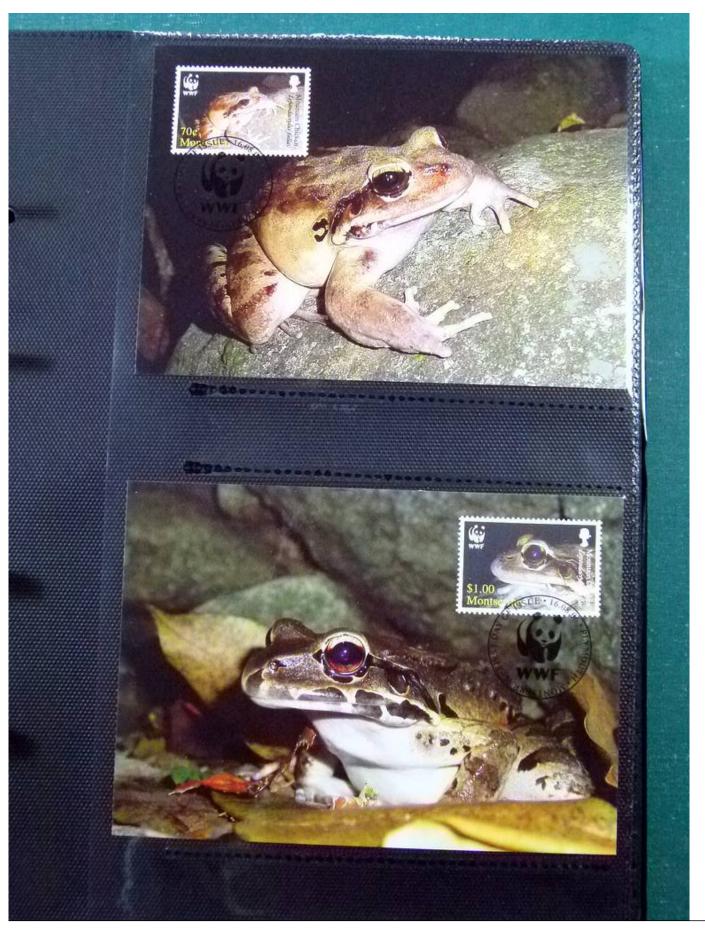

Lot nr.: L252146

Country/Type: Topical

WWF topical collection, in album, with MNH stamps, and covers with special cancellations.

Price: 50 eur

[Go to the lot on www.sevenstamps.com ]