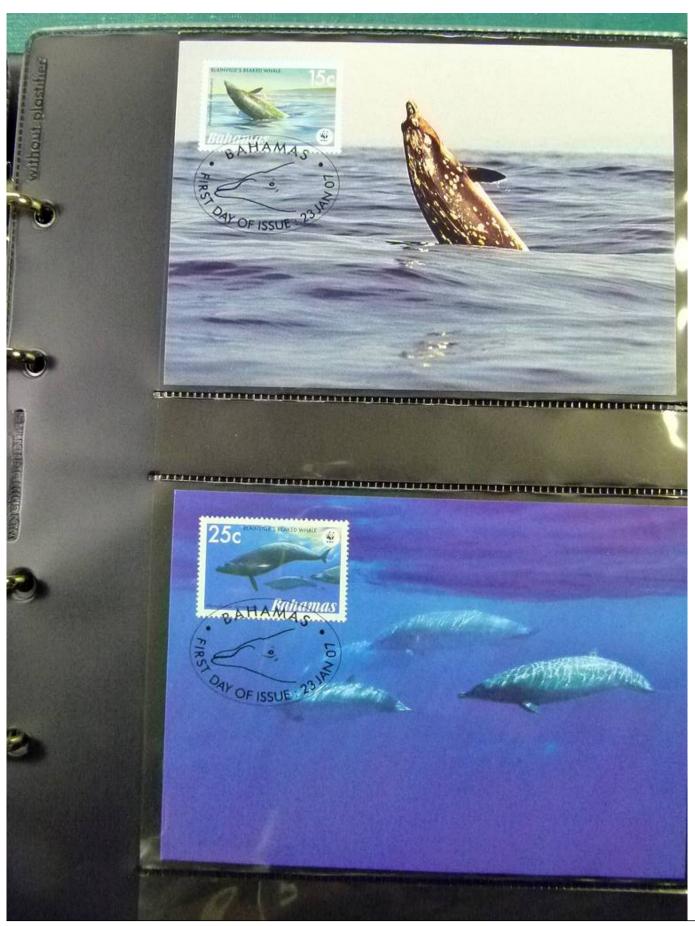

Lot nr.: L252146

Country/Type: Topical

WWF topical collection, in album, with MNH stamps, and covers with special cancellations.

Price: 50 eur

[Go to the lot on www.sevenstamps.com ]