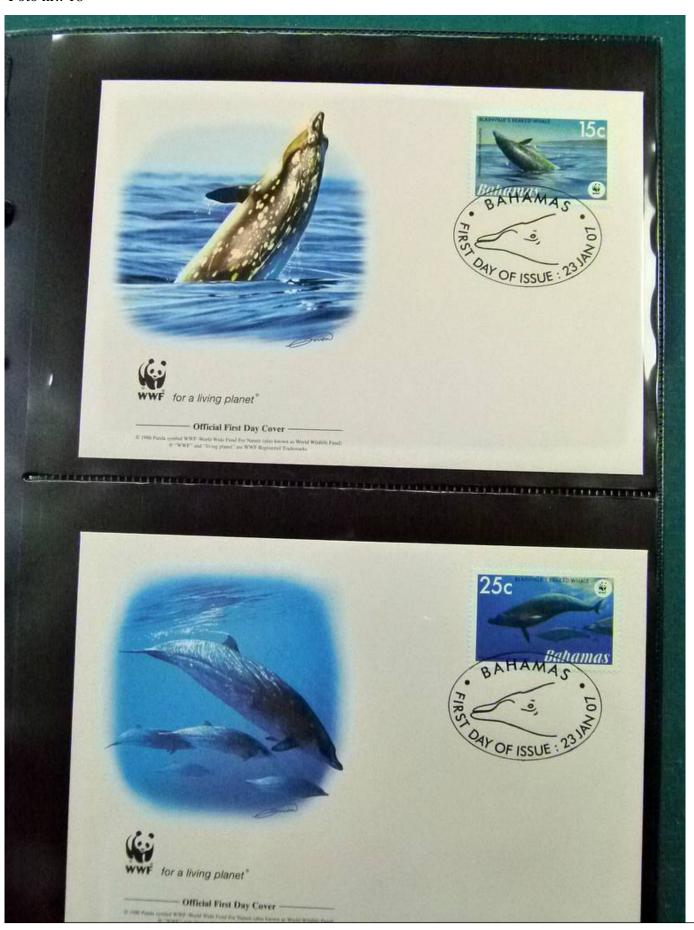

Lot nr.: L252146

Country/Type: Topical

WWF topical collection, in album, with MNH stamps, and covers with special cancellations.

Price: 50 eur

[Go to the lot on www.sevenstamps.com ]