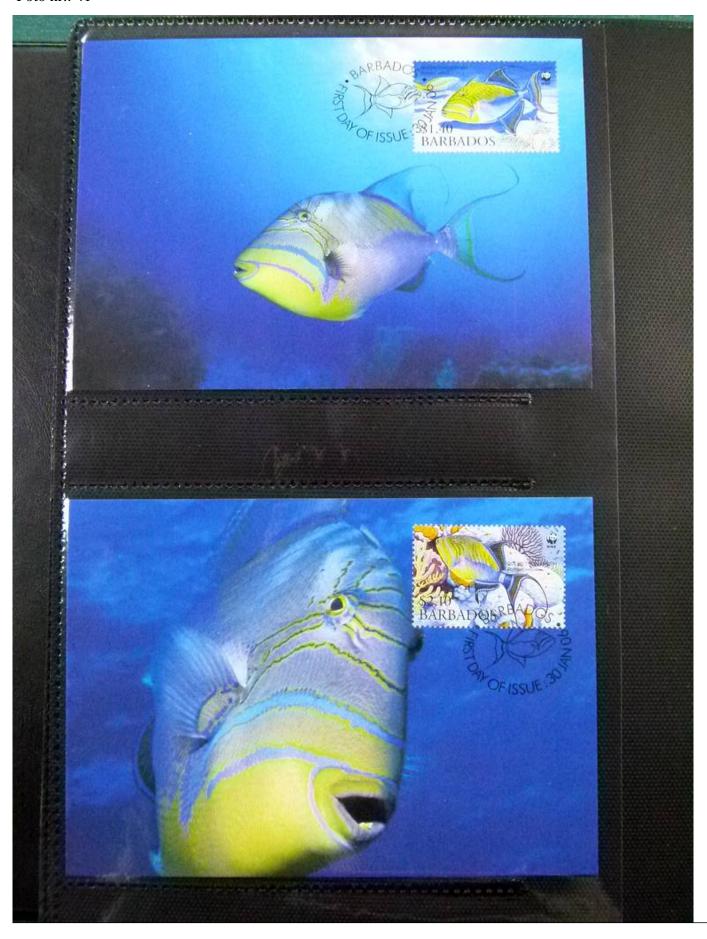

Lot nr.: L252146

Country/Type: Topical

WWF topical collection, in album, with MNH stamps, and covers with special cancellations.

Price: 50 eur

[Go to the lot on www.sevenstamps.com ]