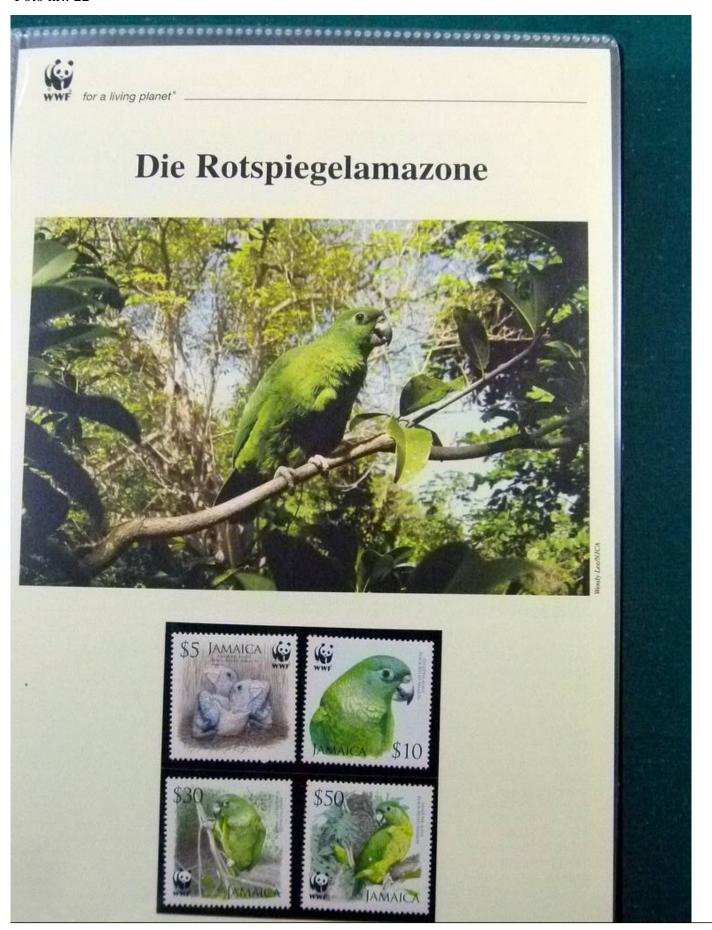

Lot nr.: L252146

Country/Type: Topical

WWF topical collection, in album, with MNH stamps, and covers with special cancellations.

Price: 50 eur

[Go to the lot on www.sevenstamps.com ]