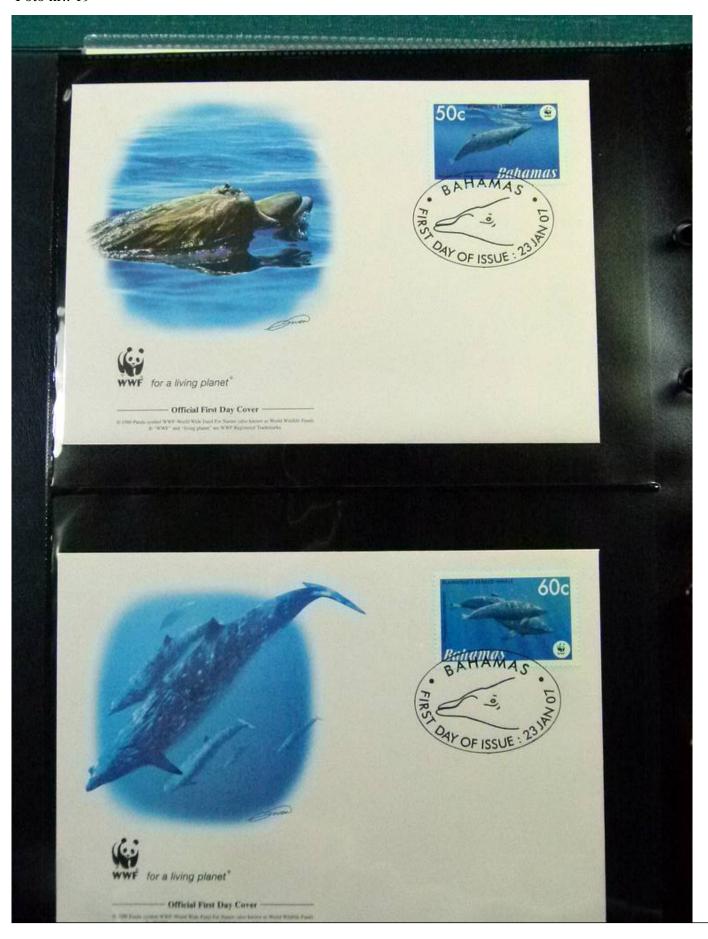

Lot nr.: L252146

Country/Type: Topical

WWF topical collection, in album, with MNH stamps, and covers with special cancellations.

Price: 50 eur

[Go to the lot on www.sevenstamps.com ]