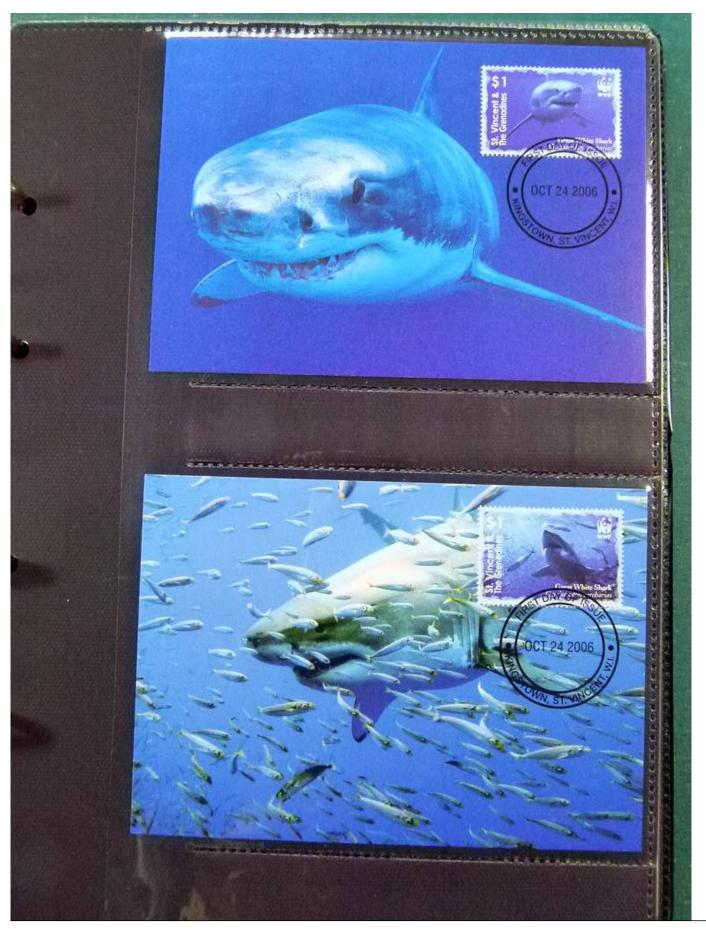

Lot nr.: L252146

Country/Type: Topical

WWF topical collection, in album, with MNH stamps, and covers with special cancellations.

Price: 50 eur

[Go to the lot on www.sevenstamps.com ]