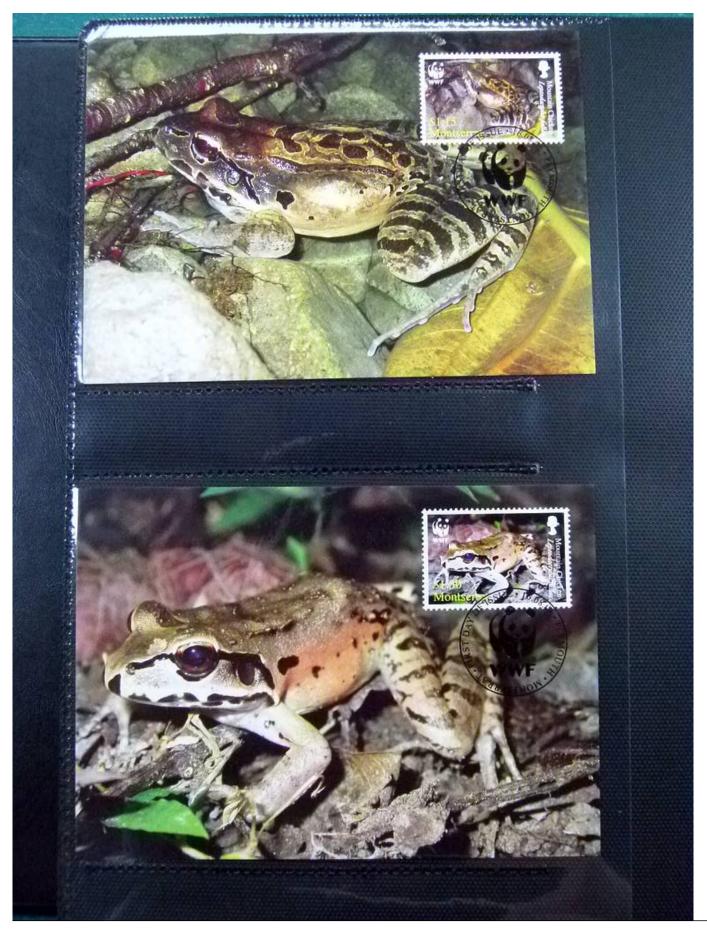

Lot nr.: L252146

Country/Type: Topical

WWF topical collection, in album, with MNH stamps, and covers with special cancellations.

Price: 50 eur

[Go to the lot on www.sevenstamps.com ]