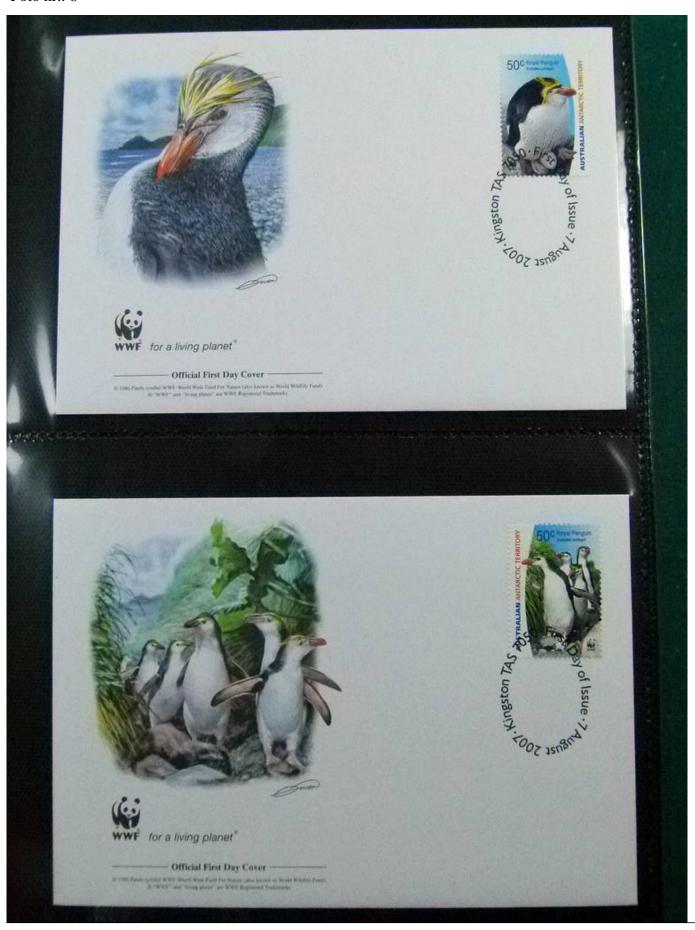

Lot nr.: L252146

Country/Type: Topical

WWF topical collection, in album, with MNH stamps, and covers with special cancellations.

Price: 50 eur

[Go to the lot on www.sevenstamps.com ]