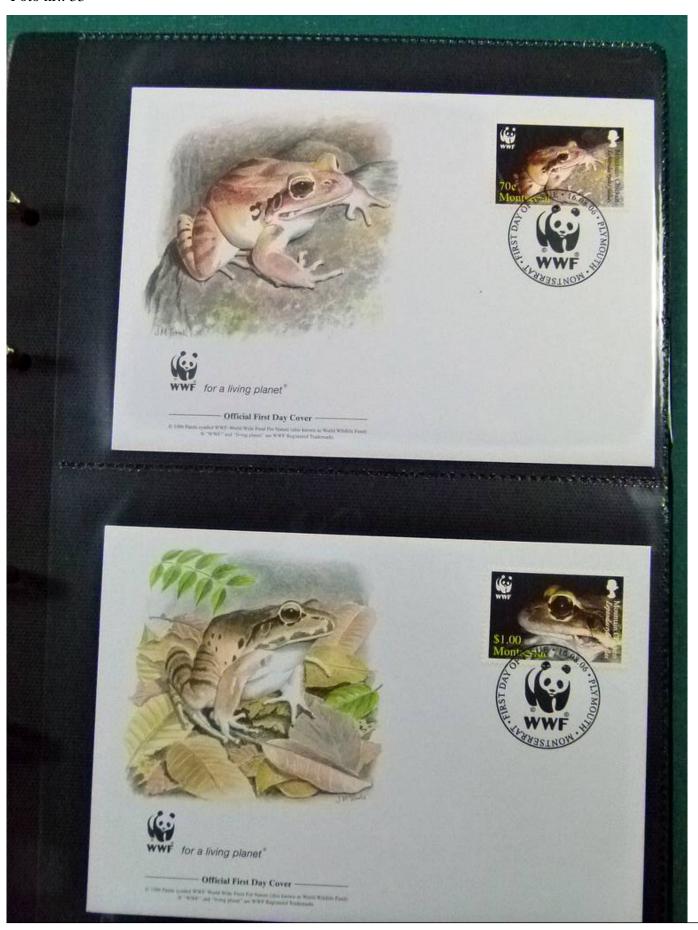

Lot nr.: L252146

Country/Type: Topical

WWF topical collection, in album, with MNH stamps, and covers with special cancellations.

Price: 50 eur

[Go to the lot on www.sevenstamps.com ]