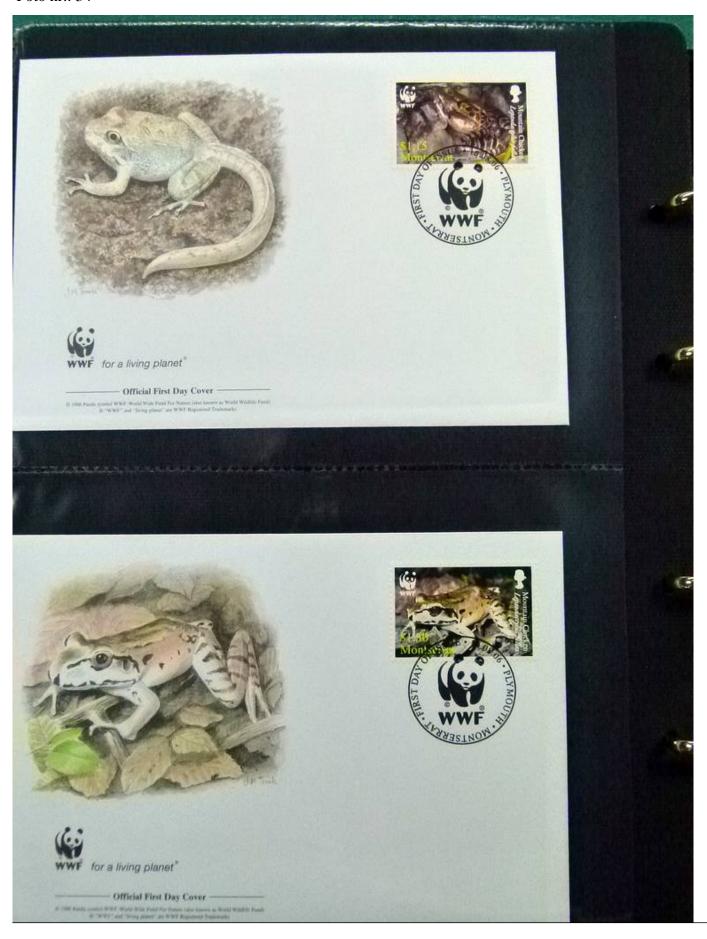

Lot nr.: L252146

Country/Type: Topical

WWF topical collection, in album, with MNH stamps, and covers with special cancellations.

Price: 50 eur

[Go to the lot on www.sevenstamps.com ]