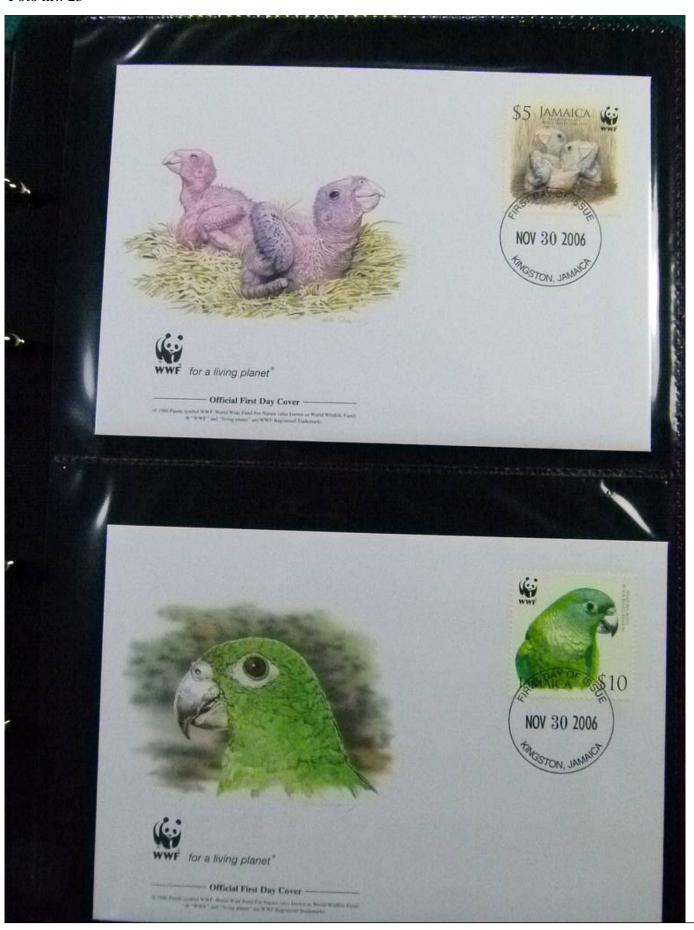

Lot nr.: L252146

Country/Type: Topical

WWF topical collection, in album, with MNH stamps, and covers with special cancellations.

Price: 50 eur

[Go to the lot on www.sevenstamps.com ]