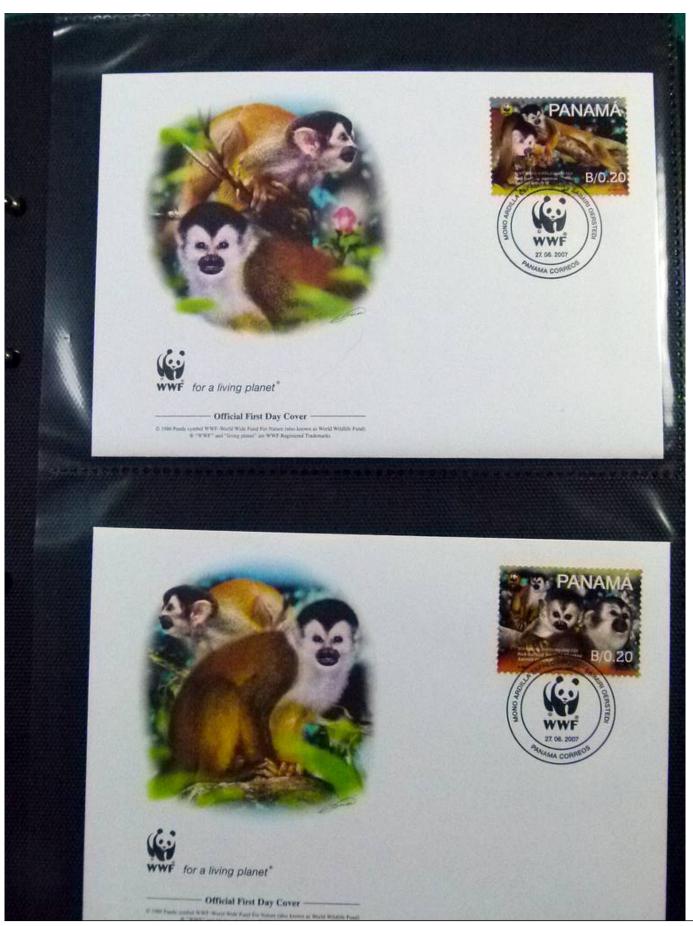

Lot nr.: L252146

Country/Type: Topical

WWF topical collection, in album, with MNH stamps, and covers with special cancellations.

Price: 50 eur

[Go to the lot on www.sevenstamps.com ]