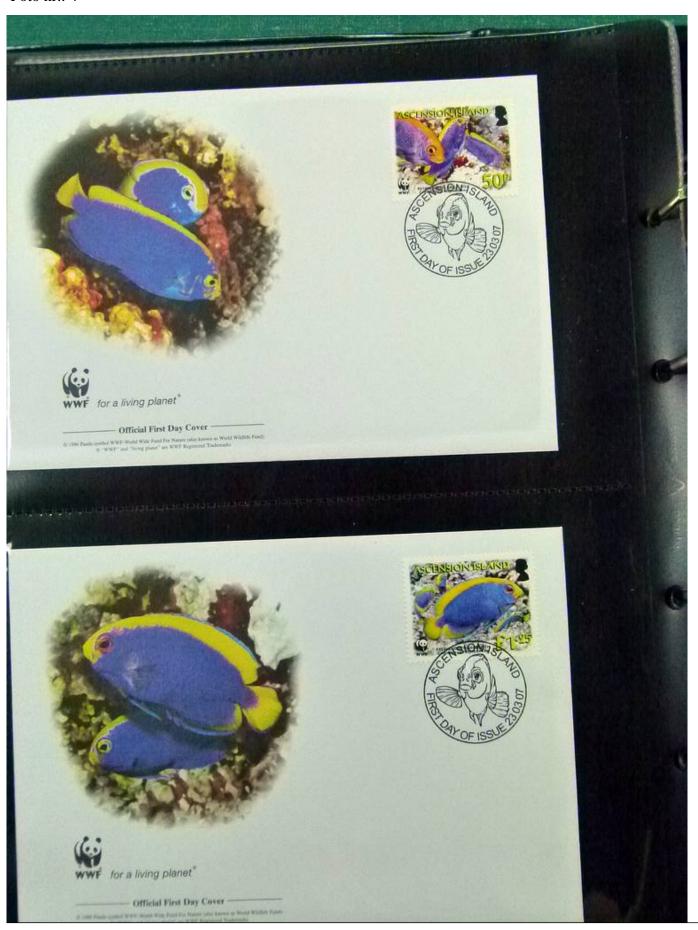

Lot nr.: L252146

Country/Type: Topical

WWF topical collection, in album, with MNH stamps, and covers with special cancellations.

Price: 50 eur

[Go to the lot on www.sevenstamps.com ]