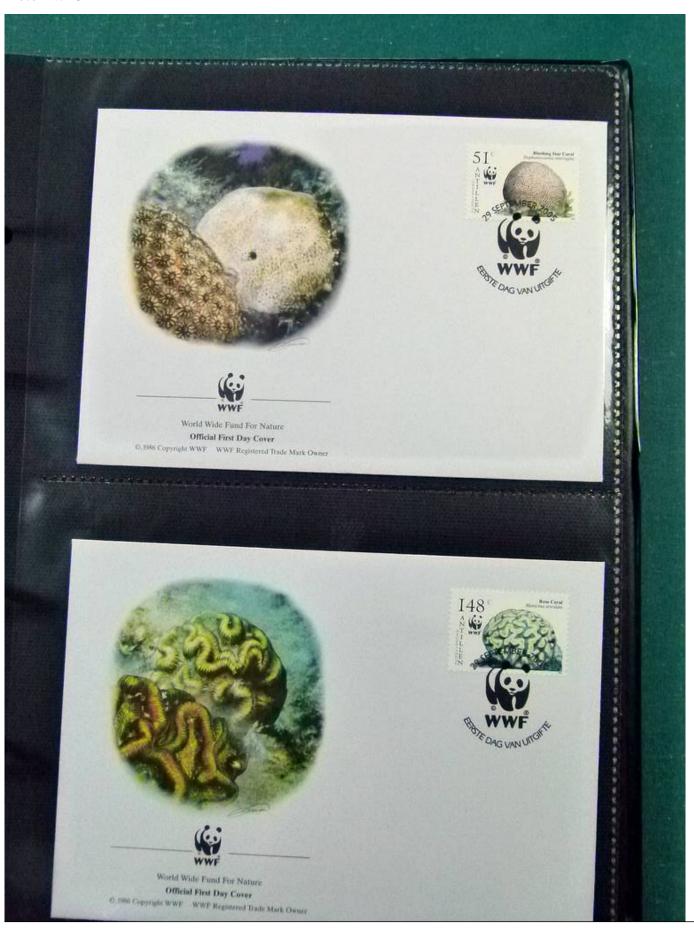

Lot nr.: L252146

Country/Type: Topical

WWF topical collection, in album, with MNH stamps, and covers with special cancellations.

Price: 50 eur

[Go to the lot on www.sevenstamps.com ]