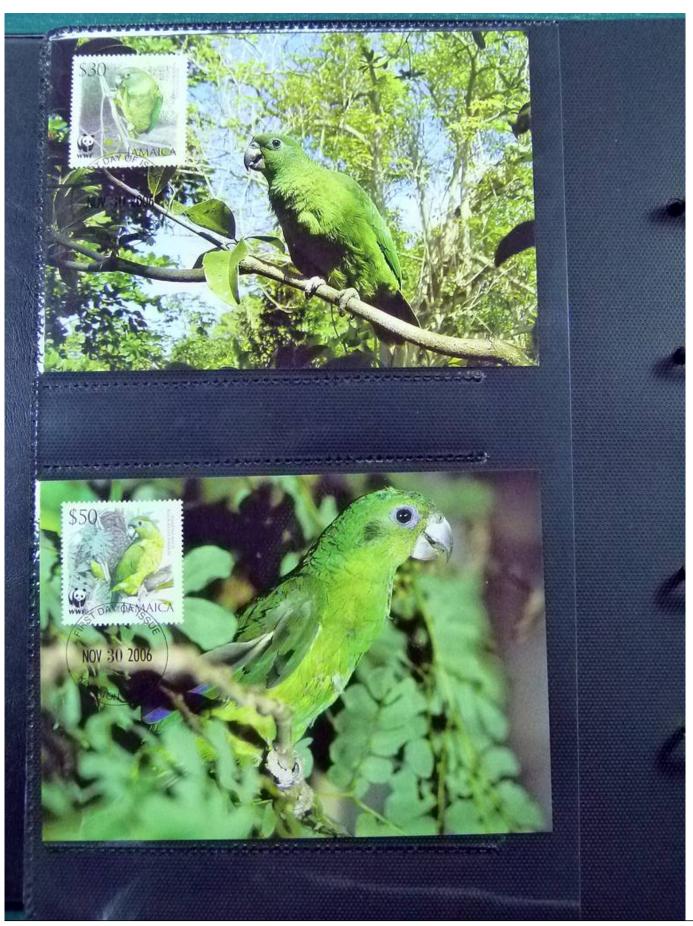

Lot nr.: L252146

Country/Type: Topical

WWF topical collection, in album, with MNH stamps, and covers with special cancellations.

Price: 50 eur

[Go to the lot on www.sevenstamps.com ]