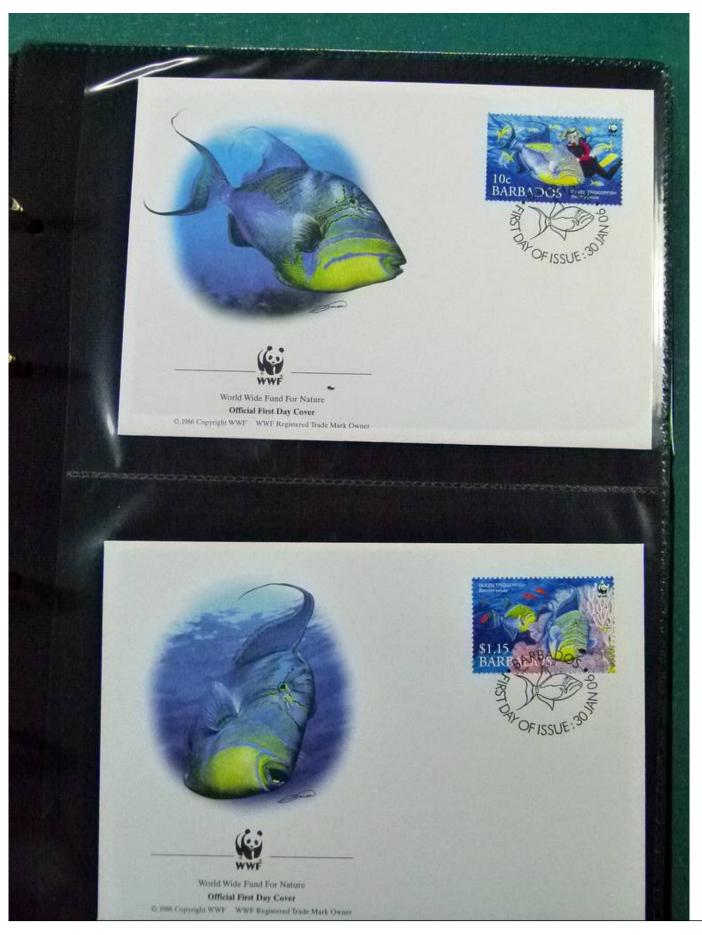

Lot nr.: L252146

Country/Type: Topical

WWF topical collection, in album, with MNH stamps, and covers with special cancellations.

Price: 50 eur

[Go to the lot on www.sevenstamps.com ]