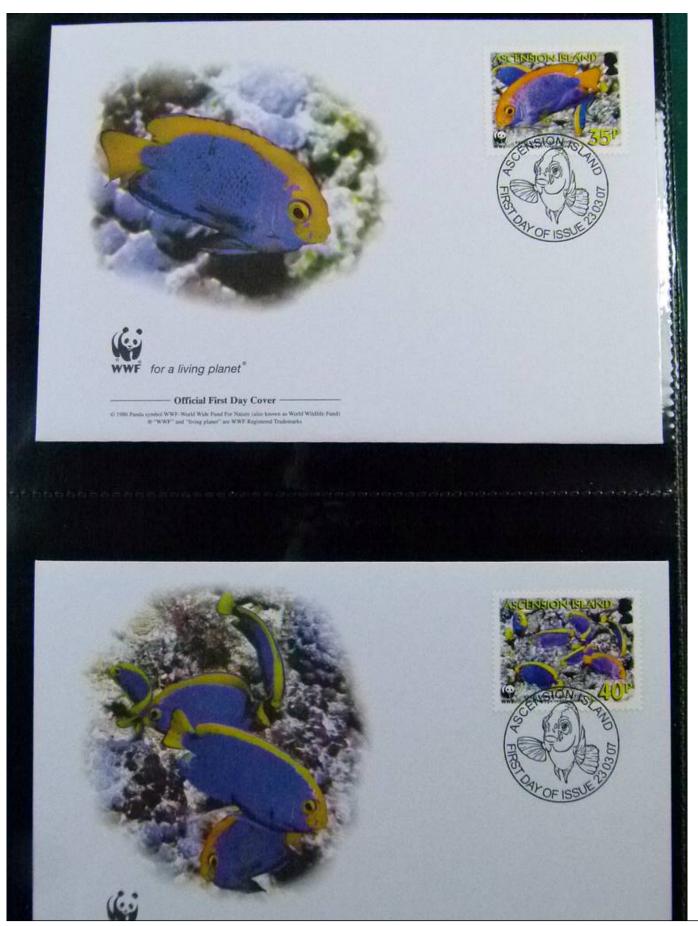

Lot nr.: L252146

Country/Type: Topical

WWF topical collection, in album, with MNH stamps, and covers with special cancellations.

Price: 50 eur

[Go to the lot on www.sevenstamps.com ]