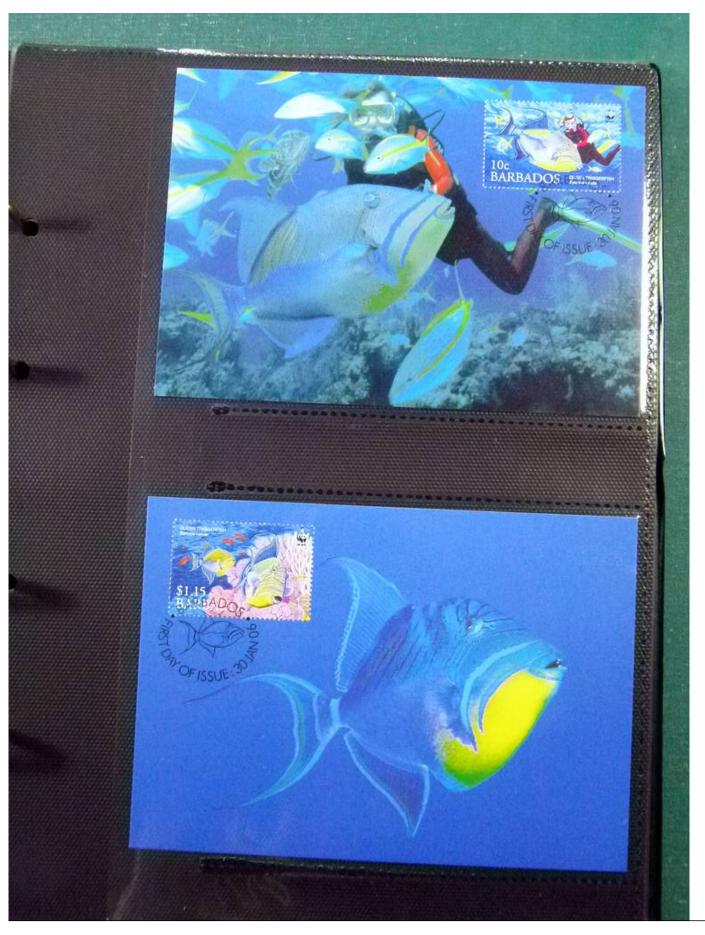

Lot nr.: L252146

Country/Type: Topical

WWF topical collection, in album, with MNH stamps, and covers with special cancellations.

Price: 50 eur

[Go to the lot on www.sevenstamps.com ]