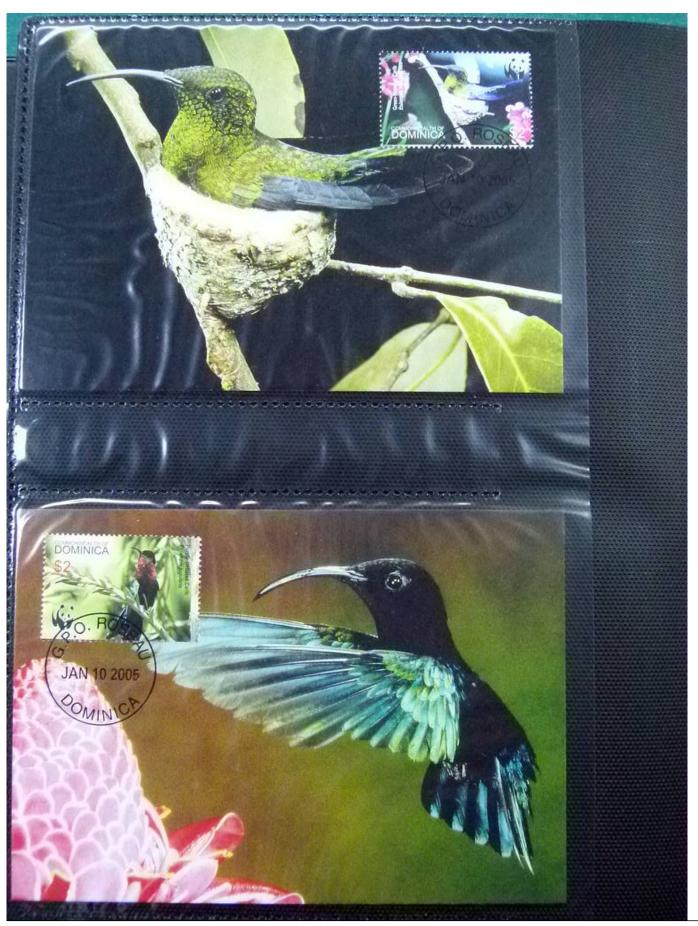

Lot nr.: L252146

Country/Type: Topical

WWF topical collection, in album, with MNH stamps, and covers with special cancellations.

Price: 50 eur

[Go to the lot on www.sevenstamps.com ]