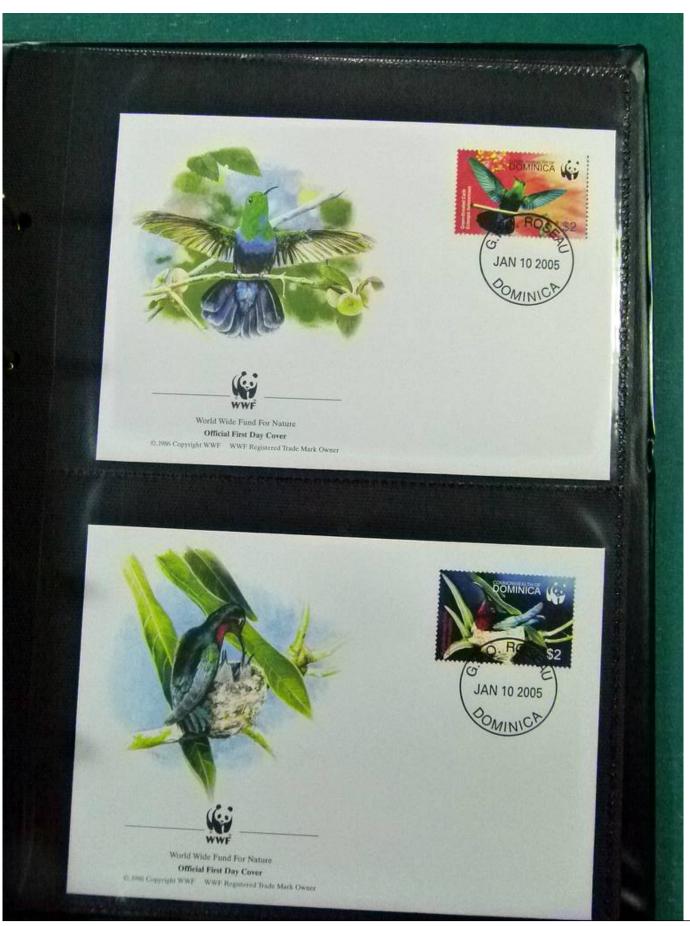

Lot nr.: L252146

Country/Type: Topical

WWF topical collection, in album, with MNH stamps, and covers with special cancellations.

Price: 50 eur

[Go to the lot on www.sevenstamps.com ]