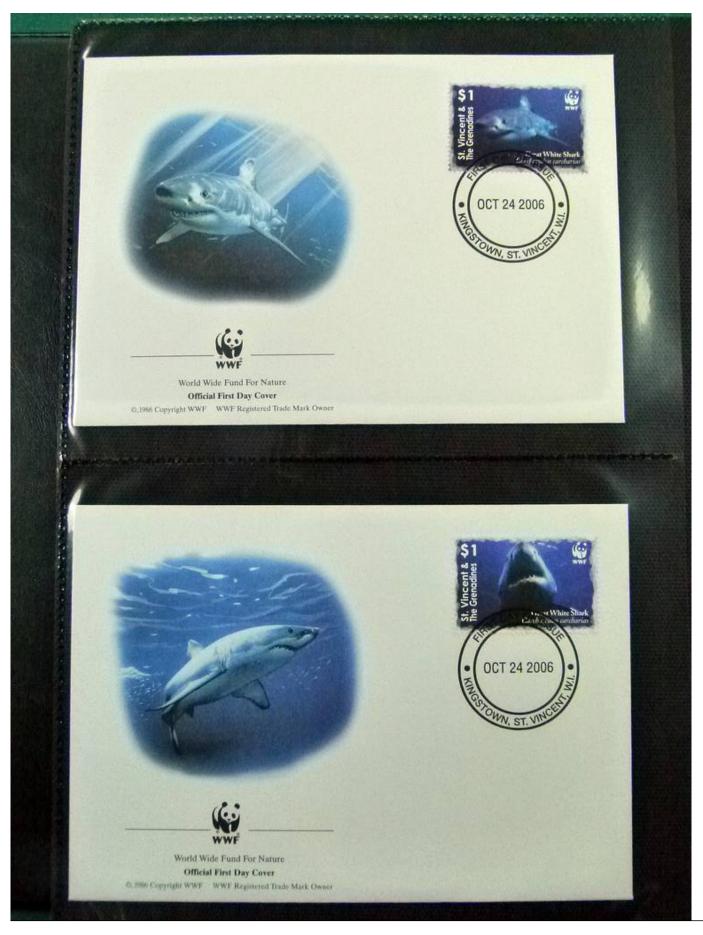

Lot nr.: L252146

Country/Type: Topical

WWF topical collection, in album, with MNH stamps, and covers with special cancellations.

Price: 50 eur

[Go to the lot on www.sevenstamps.com ]