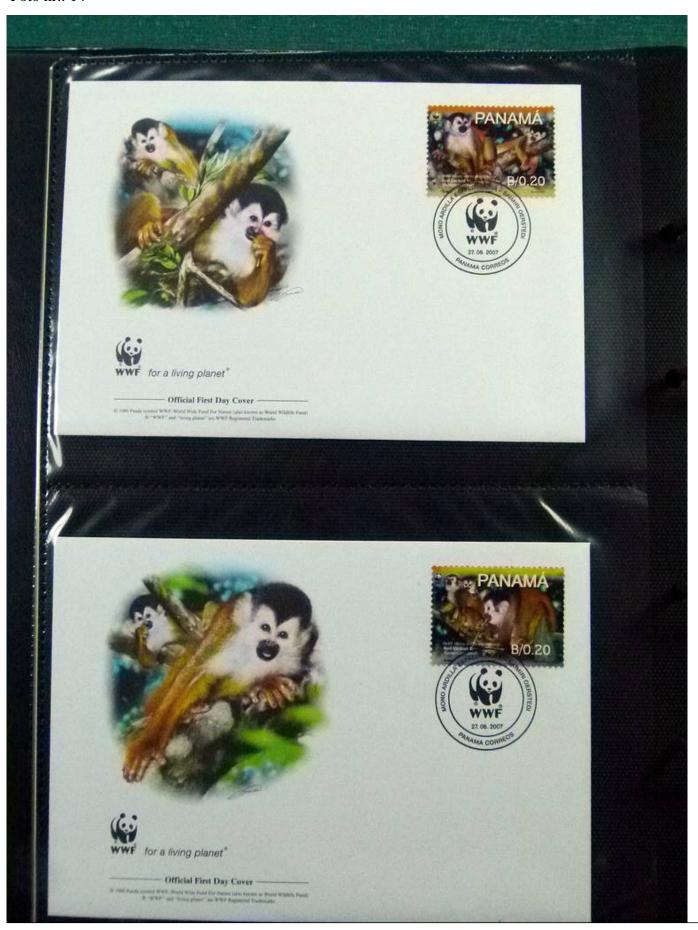

Lot nr.: L252146

Country/Type: Topical

WWF topical collection, in album, with MNH stamps, and covers with special cancellations.

Price: 50 eur

[Go to the lot on www.sevenstamps.com ]