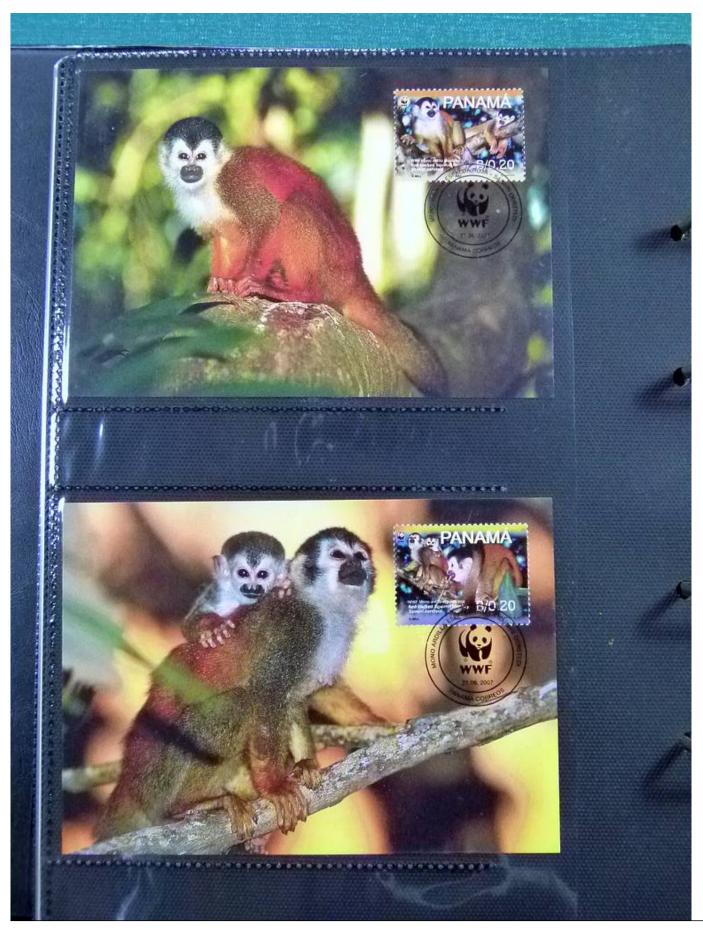

Lot nr.: L252146

Country/Type: Topical

WWF topical collection, in album, with MNH stamps, and covers with special cancellations.

Price: 50 eur

[Go to the lot on www.sevenstamps.com ]