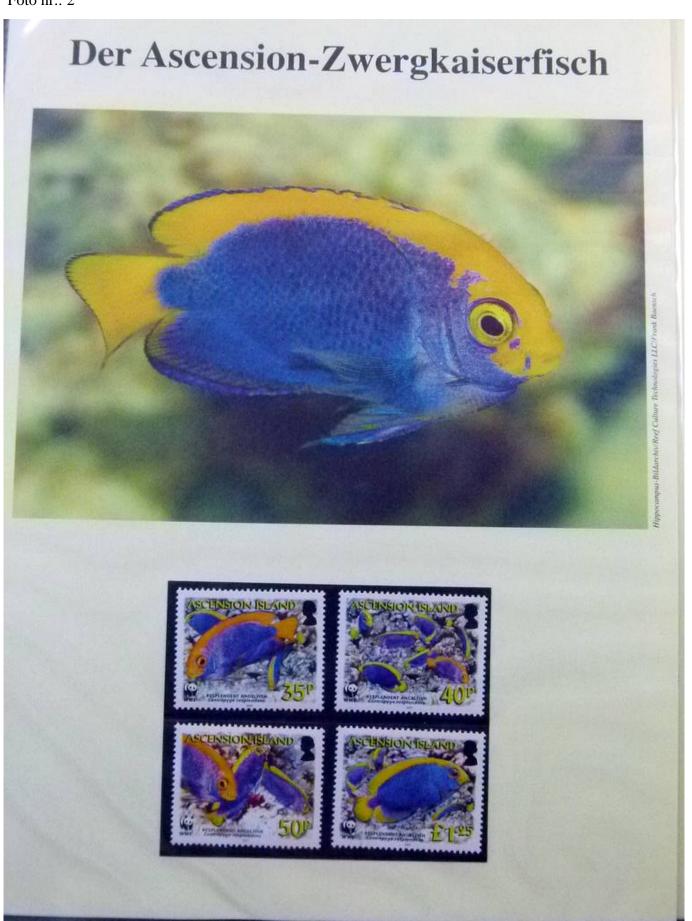

Lot nr.: L252146

Country/Type: Topical

WWF topical collection, in album, with MNH stamps, and covers with special cancellations.

Price: 50 eur

[Go to the lot on www.sevenstamps.com ]