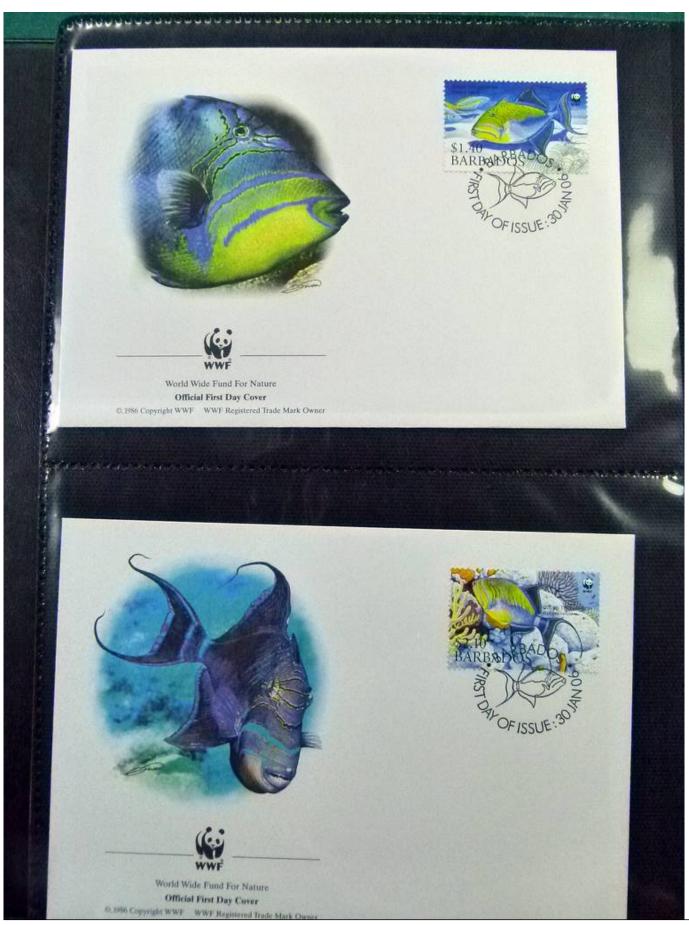

Lot nr.: L252146

Country/Type: Topical

WWF topical collection, in album, with MNH stamps, and covers with special cancellations.

Price: 50 eur

[Go to the lot on www.sevenstamps.com ]