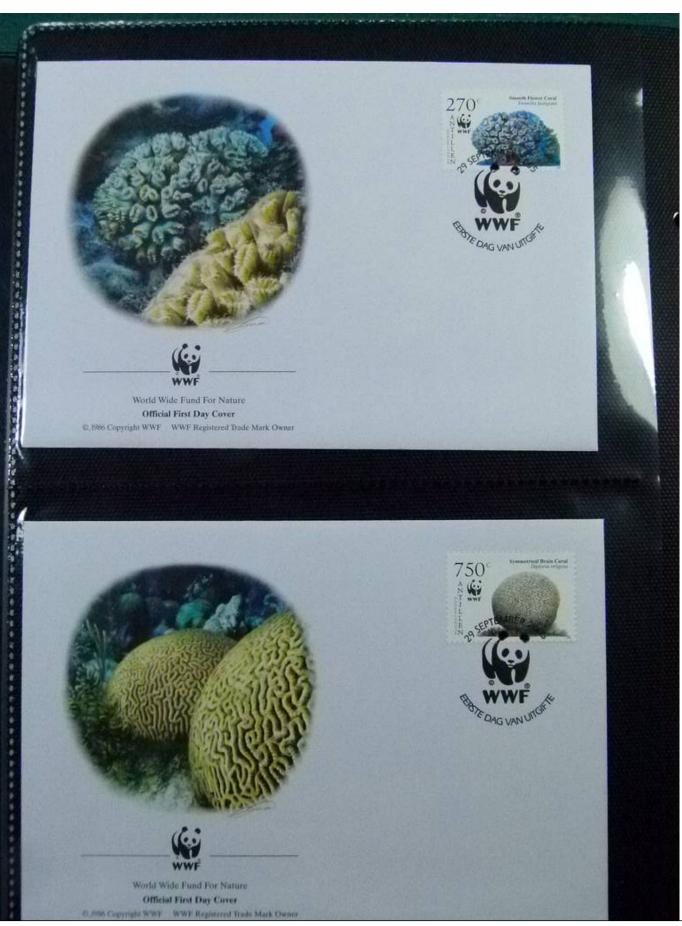

Lot nr.: L252146

Country/Type: Topical

WWF topical collection, in album, with MNH stamps, and covers with special cancellations.

Price: 50 eur

[Go to the lot on www.sevenstamps.com ]