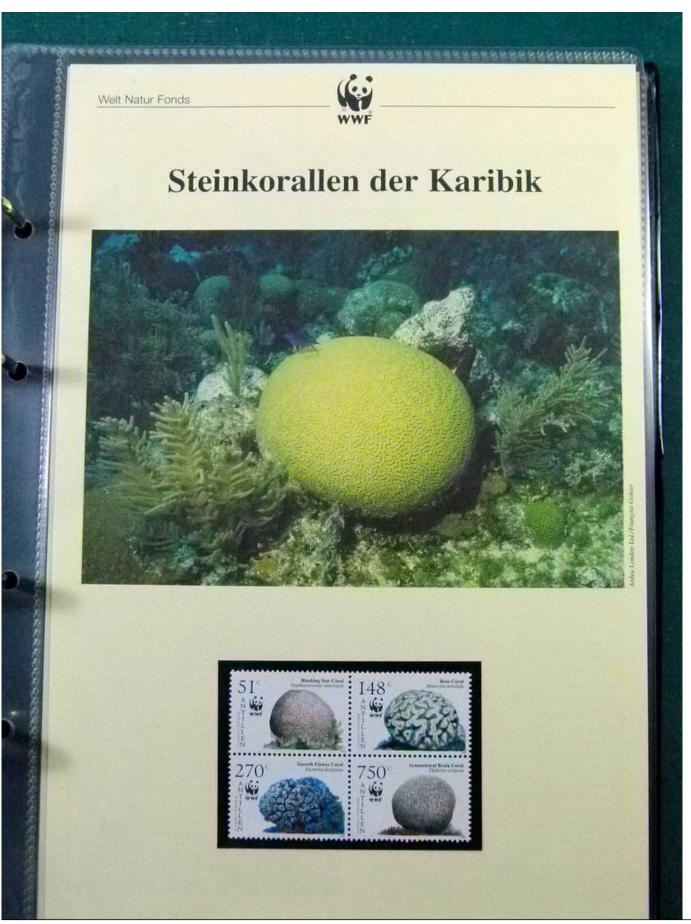

Lot nr.: L252146

Country/Type: Topical

WWF topical collection, in album, with MNH stamps, and covers with special cancellations.

Price: 50 eur

[Go to the lot on www.sevenstamps.com ]