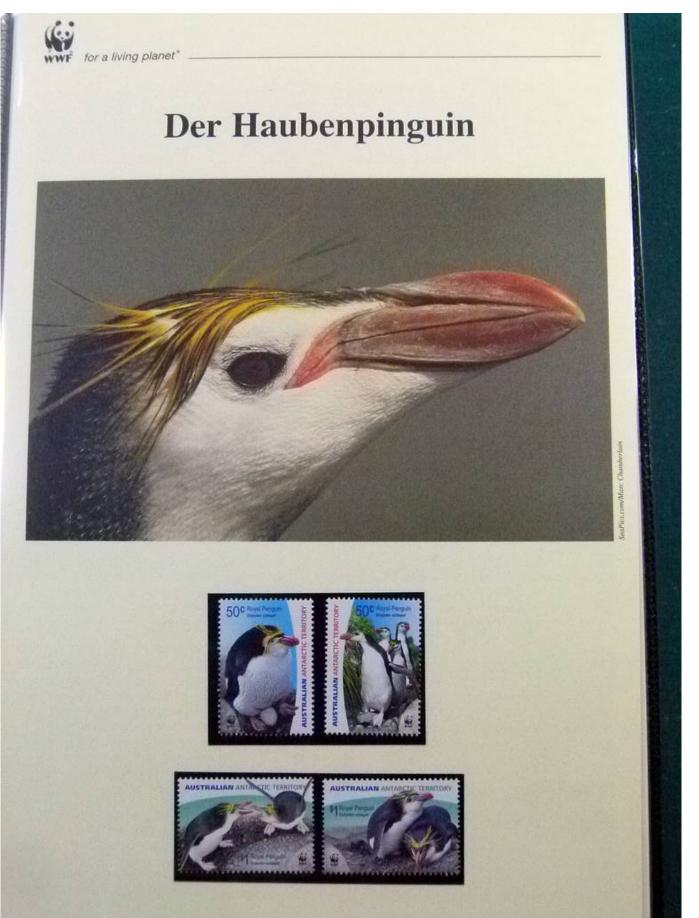

Lot nr.: L252146

Country/Type: Topical

WWF topical collection, in album, with MNH stamps, and covers with special cancellations.

Price: 50 eur

[Go to the lot on www.sevenstamps.com ]