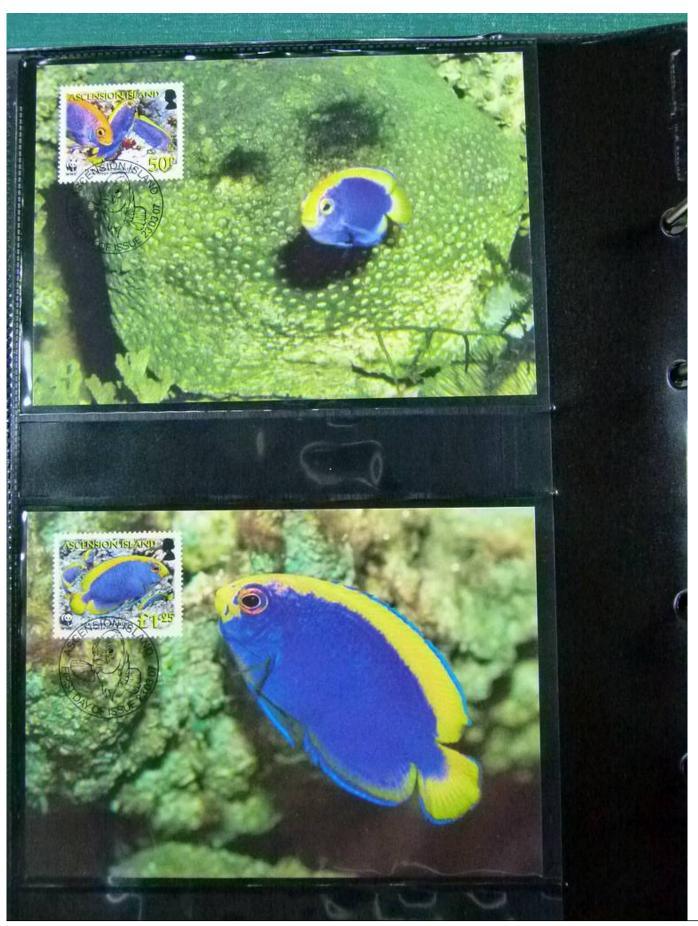

Lot nr.: L252146

Country/Type: Topical

WWF topical collection, in album, with MNH stamps, and covers with special cancellations.

Price: 50 eur

[Go to the lot on www.sevenstamps.com ]