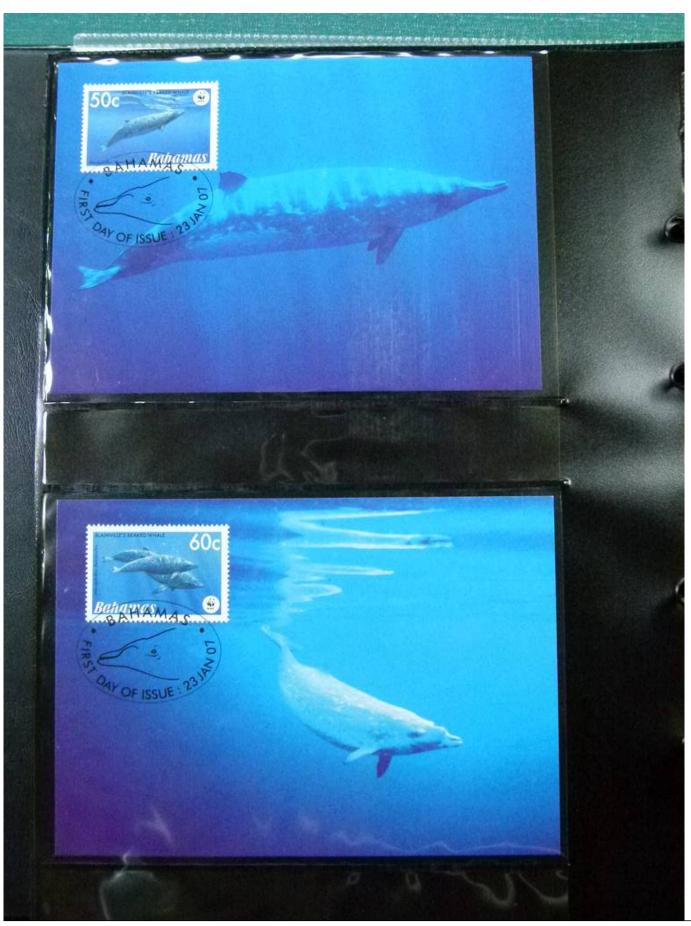

Lot nr.: L252146

Country/Type: Topical

WWF topical collection, in album, with MNH stamps, and covers with special cancellations.

Price: 50 eur

[Go to the lot on www.sevenstamps.com ]