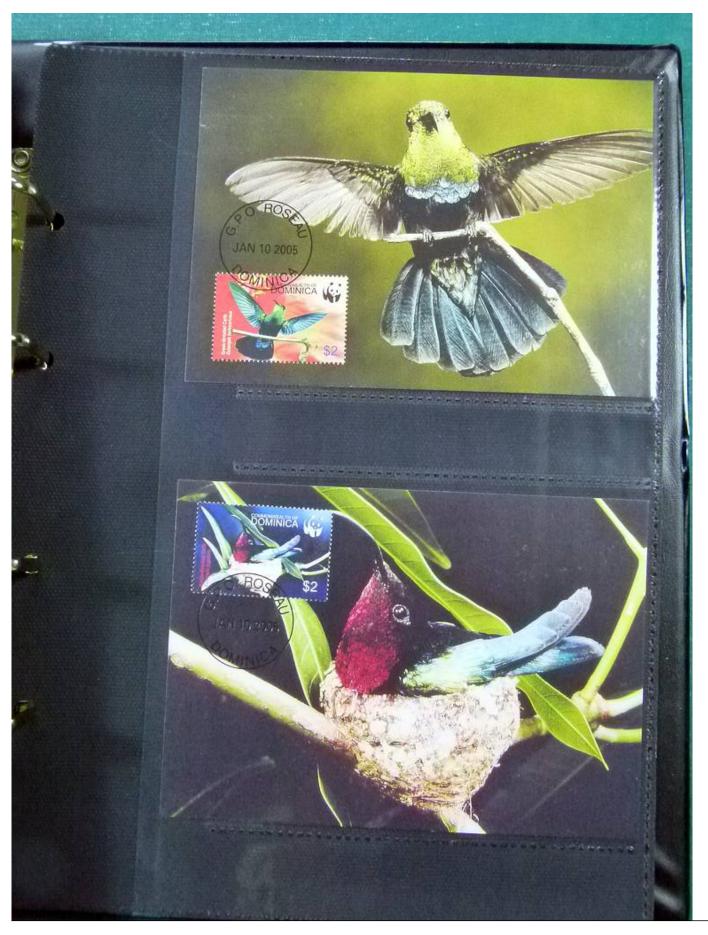

Lot nr.: L252146

Country/Type: Topical

WWF topical collection, in album, with MNH stamps, and covers with special cancellations.

Price: 50 eur

[Go to the lot on www.sevenstamps.com ]