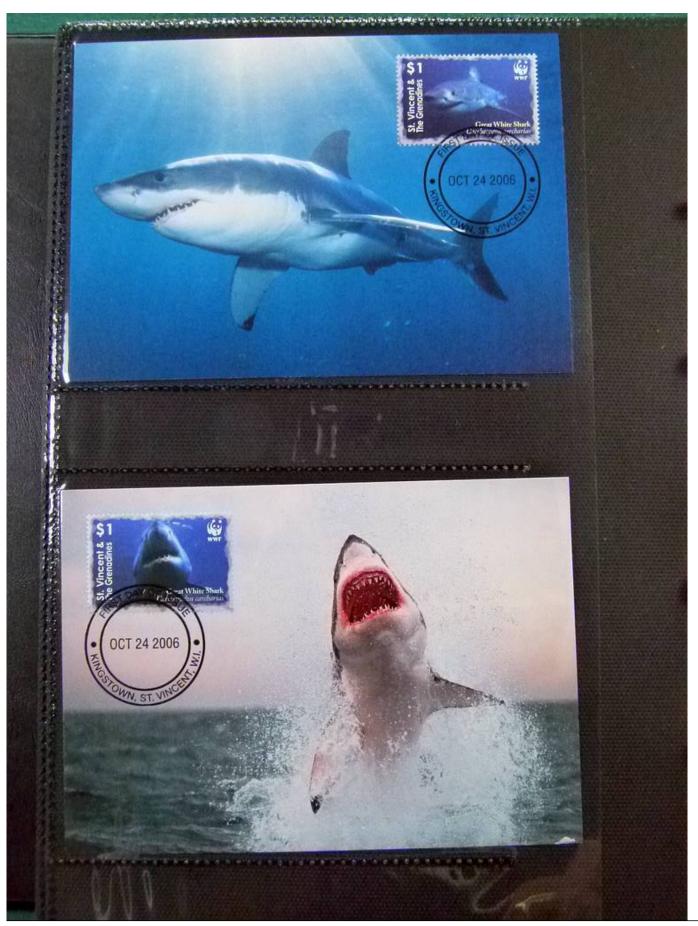

Lot nr.: L252146

Country/Type: Topical

WWF topical collection, in album, with MNH stamps, and covers with special cancellations.

Price: 50 eur

[Go to the lot on www.sevenstamps.com ]