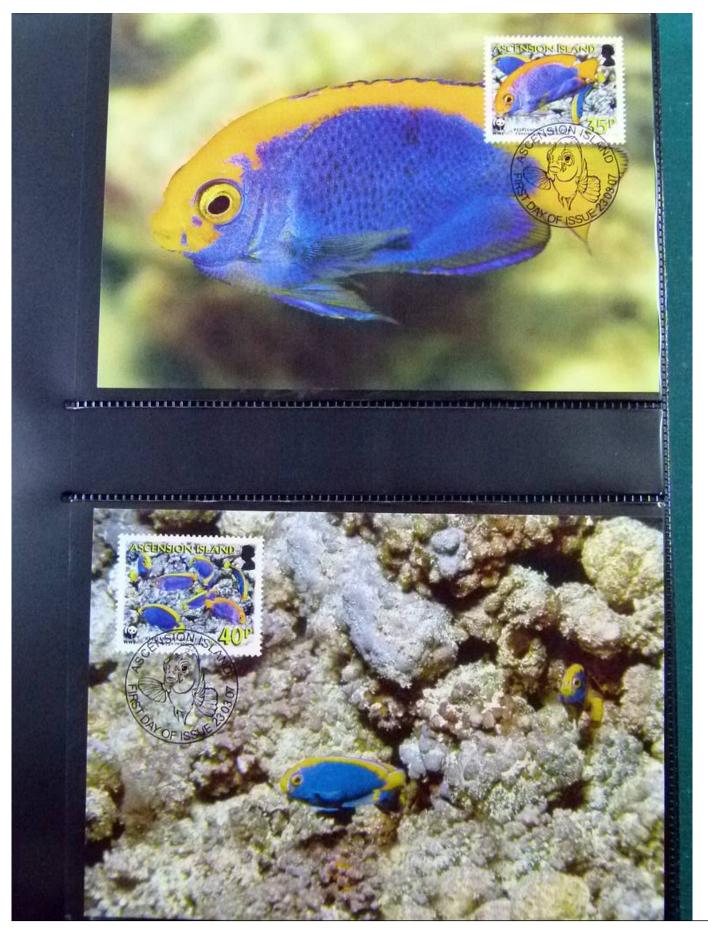

Lot nr.: L252146

Country/Type: Topical

WWF topical collection, in album, with MNH stamps, and covers with special cancellations.

Price: 50 eur

[Go to the lot on www.sevenstamps.com ]