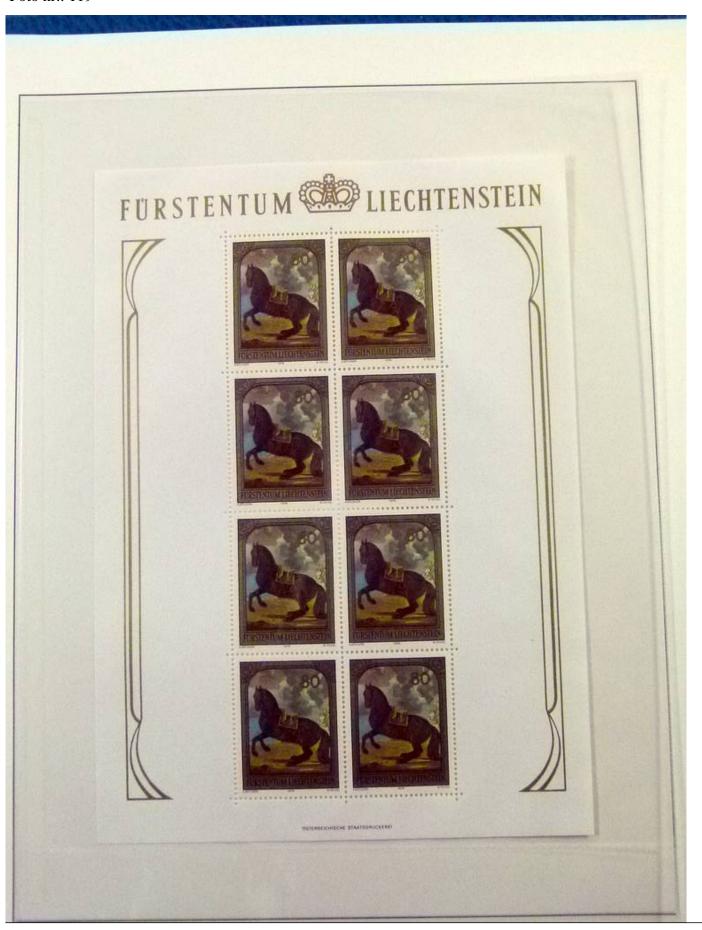

Lot nr.: L252142

Country/Type: Europe

Liechtenstein collection, from 1972 to 1978, with MNH and used stamps, covers with special cancellations, in

2 albums.

Price: 120 eur

[Go to the lot on www.sevenstamps.com ]