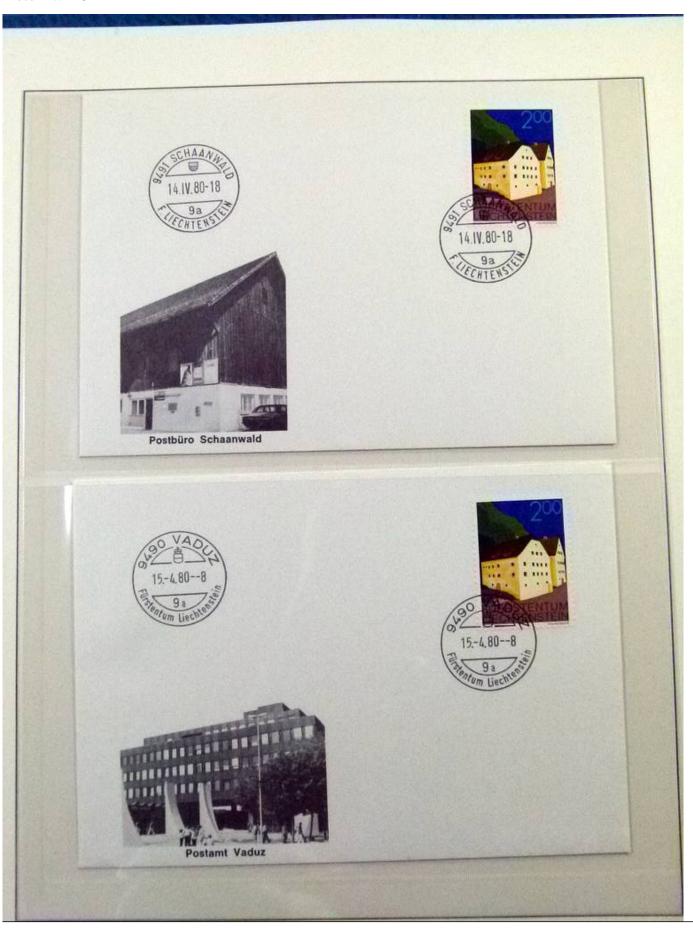

Lot nr.: L252142

Country/Type: Europe

Liechtenstein collection, from 1972 to 1978, with MNH and used stamps, covers with special cancellations, in

2 albums.

Price: 120 eur

[Go to the lot on www.sevenstamps.com ]