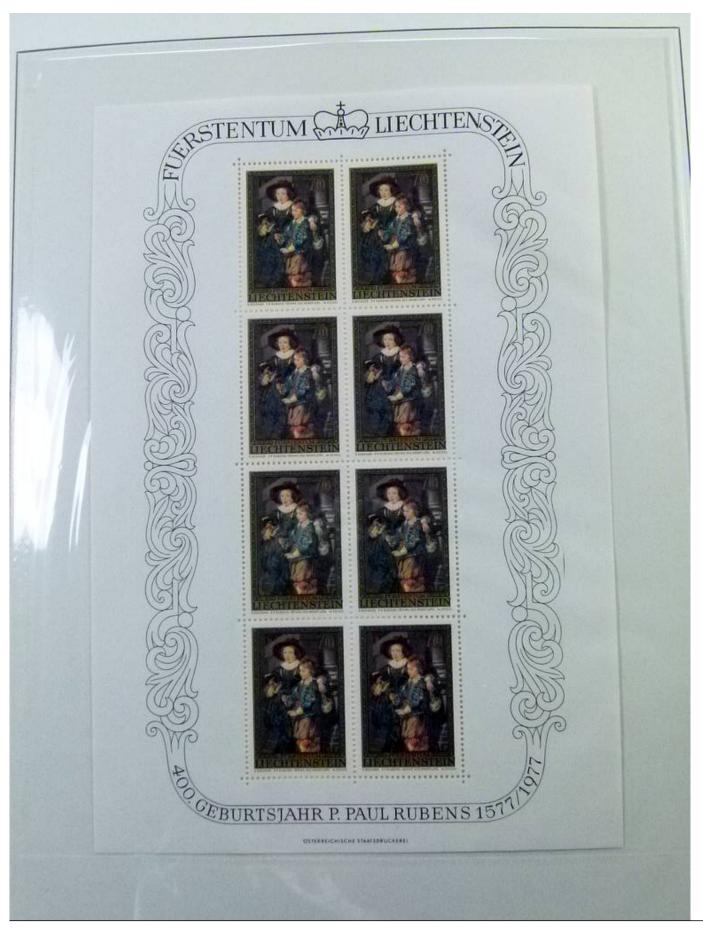

Lot nr.: L252142

Country/Type: Europe

Liechtenstein collection, from 1972 to 1978, with MNH and used stamps, covers with special cancellations, in

2 albums.

Price: 120 eur

[Go to the lot on www.sevenstamps.com ]