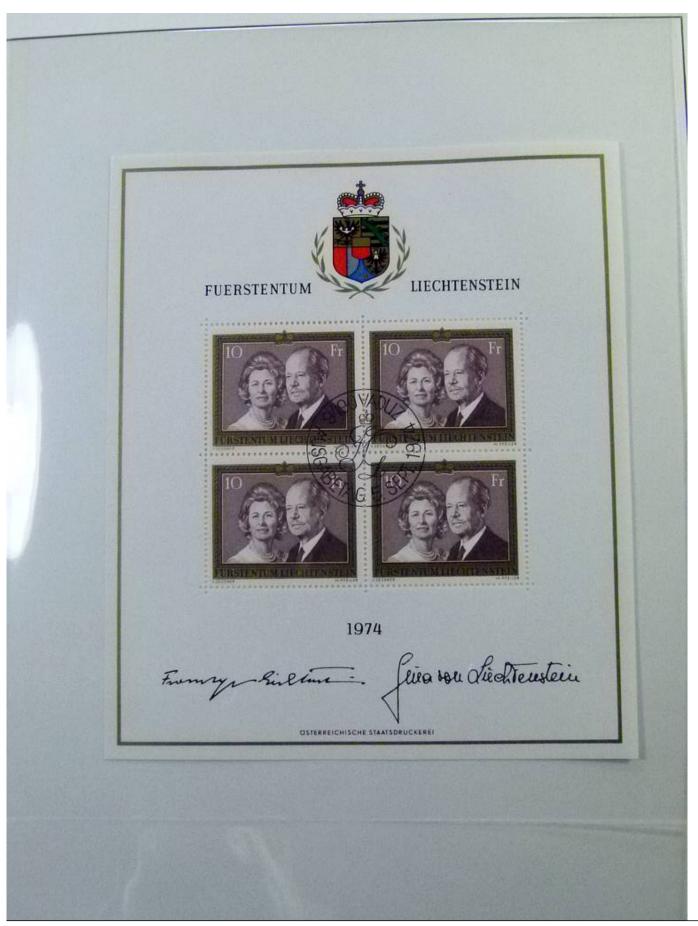

Lot nr.: L252142

Country/Type: Europe

Liechtenstein collection, from 1972 to 1978, with MNH and used stamps, covers with special cancellations, in

2 albums.

Price: 120 eur

[Go to the lot on www.sevenstamps.com ]