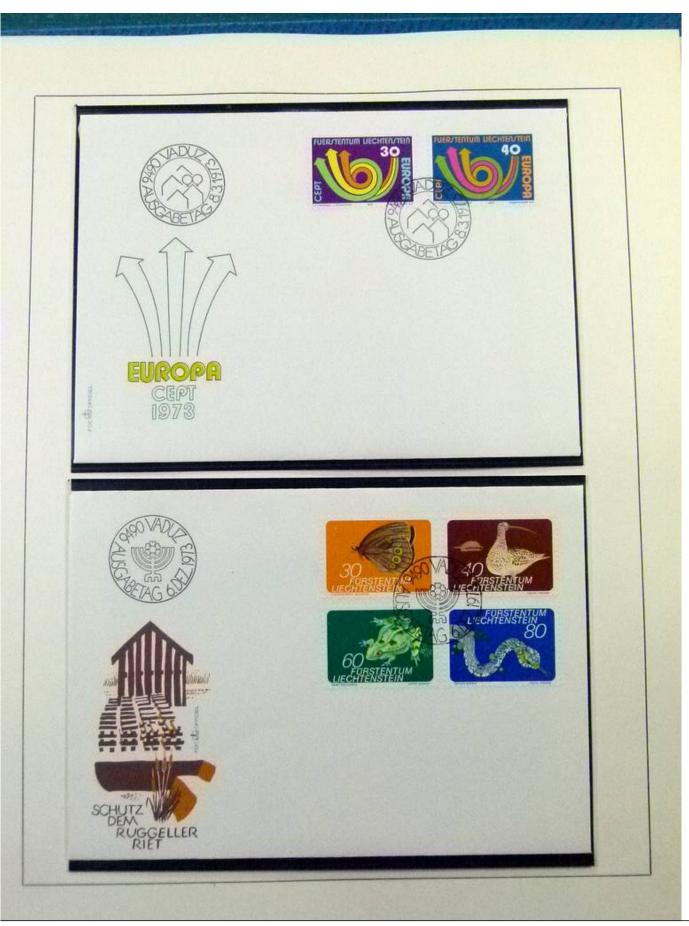

Lot nr.: L252142

Country/Type: Europe

Liechtenstein collection, from 1972 to 1978, with MNH and used stamps, covers with special cancellations, in

2 albums.

Price: 120 eur

[Go to the lot on www.sevenstamps.com ]