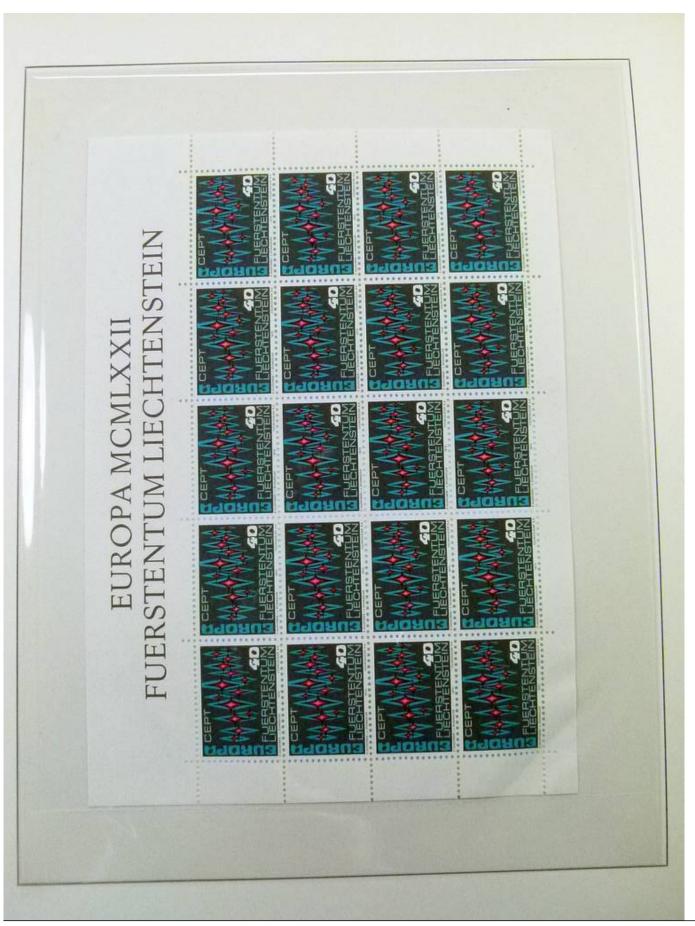

Lot nr.: L252142

Country/Type: Europe

Liechtenstein collection, from 1972 to 1978, with MNH and used stamps, covers with special cancellations, in

2 albums.

Price: 120 eur

[Go to the lot on www.sevenstamps.com ]