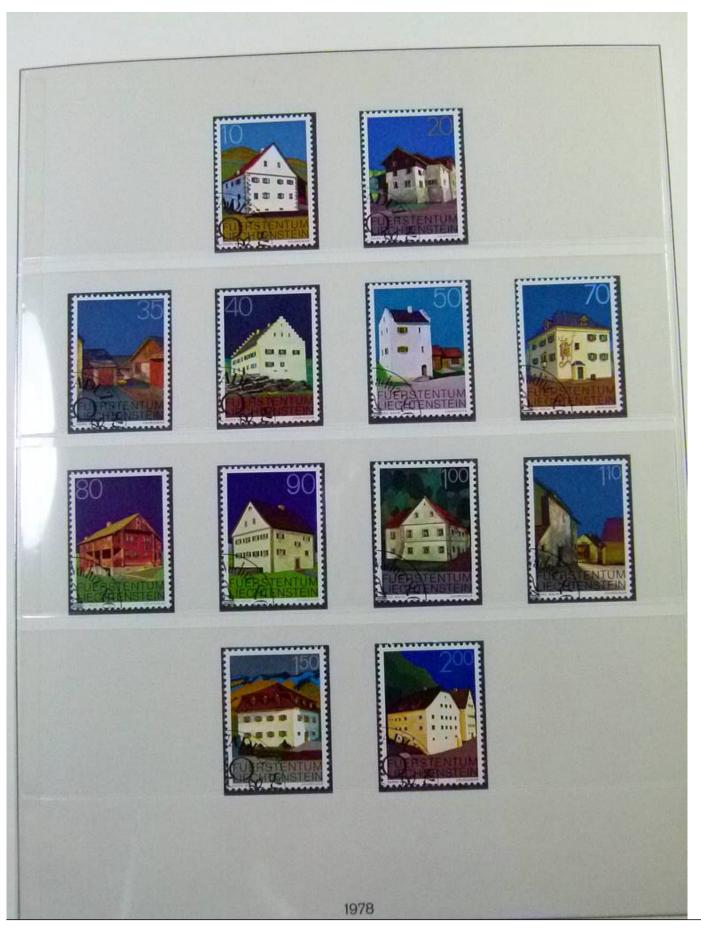

Lot nr.: L252142

Country/Type: Europe

Liechtenstein collection, from 1972 to 1978, with MNH and used stamps, covers with special cancellations, in

2 albums.

Price: 120 eur

[Go to the lot on www.sevenstamps.com ]