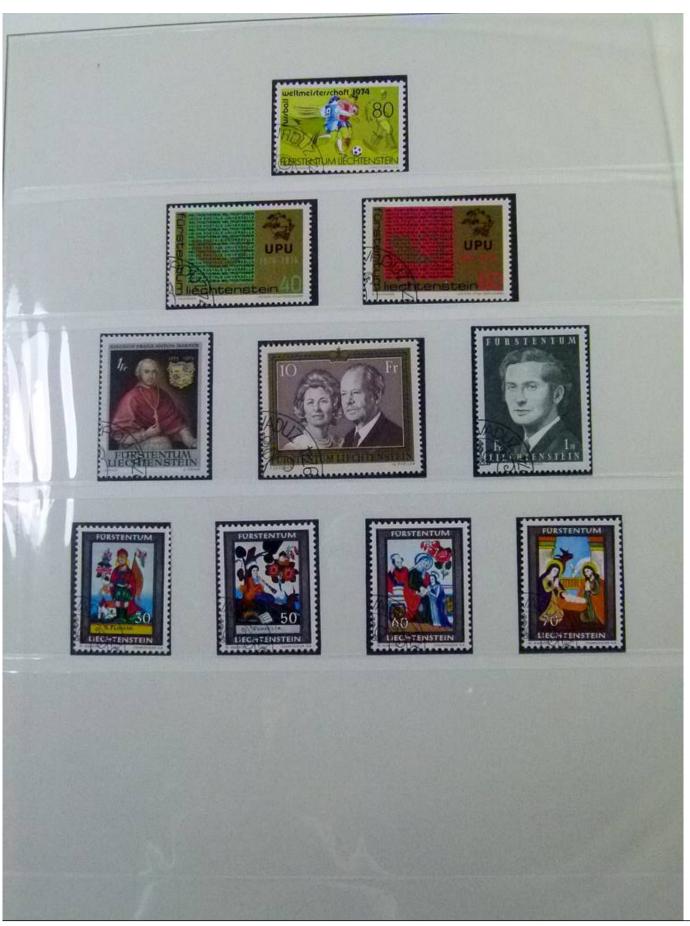

Lot nr.: L252142

Country/Type: Europe

Liechtenstein collection, from 1972 to 1978, with MNH and used stamps, covers with special cancellations, in

2 albums.

Price: 120 eur

[Go to the lot on www.sevenstamps.com ]