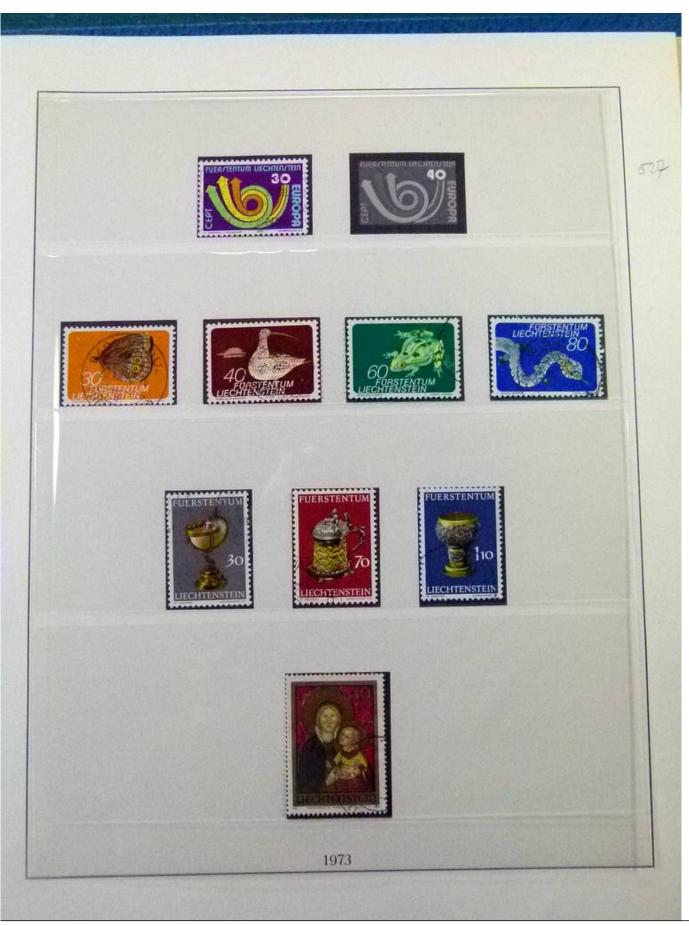

Lot nr.: L252142

Country/Type: Europe

Liechtenstein collection, from 1972 to 1978, with MNH and used stamps, covers with special cancellations, in

2 albums.

Price: 120 eur

[Go to the lot on www.sevenstamps.com ]