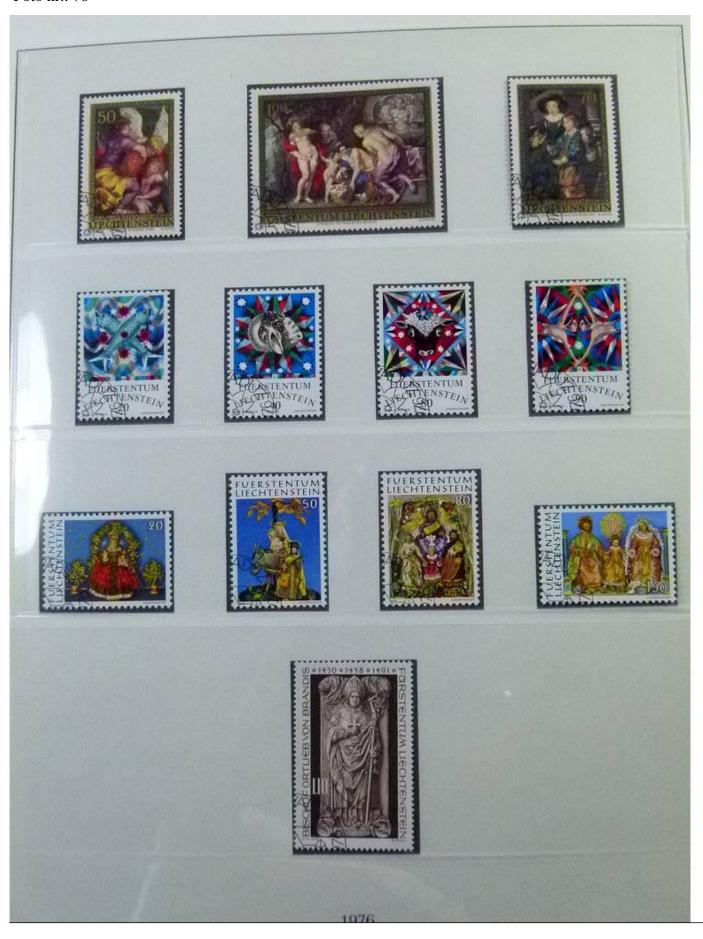

Lot nr.: L252142

Country/Type: Europe

Liechtenstein collection, from 1972 to 1978, with MNH and used stamps, covers with special cancellations, in

2 albums.

Price: 120 eur

[Go to the lot on www.sevenstamps.com ]