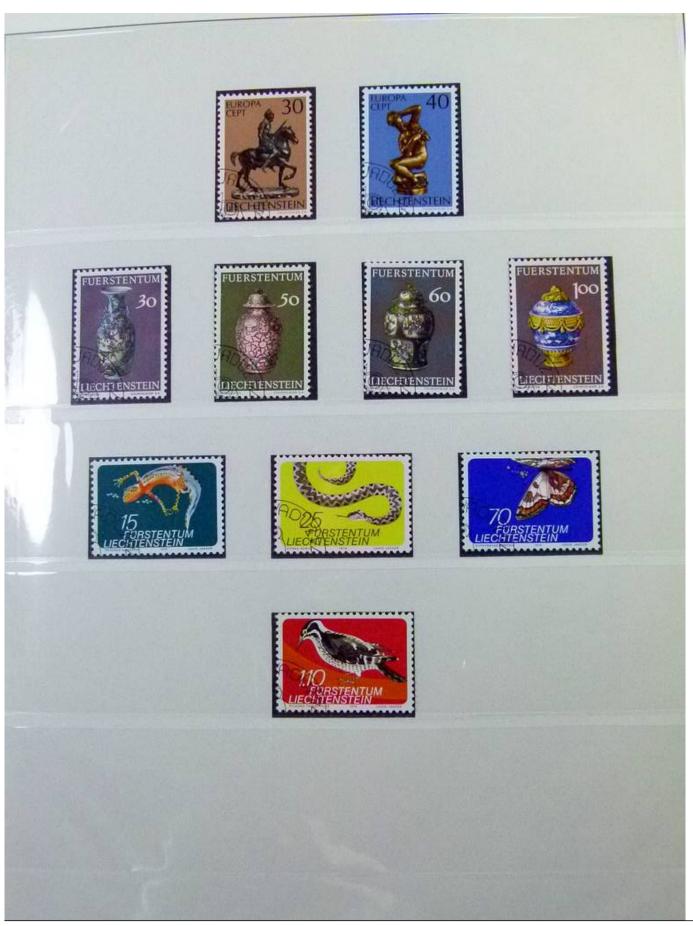

Lot nr.: L252142

Country/Type: Europe

Liechtenstein collection, from 1972 to 1978, with MNH and used stamps, covers with special cancellations, in

2 albums.

Price: 120 eur

[Go to the lot on www.sevenstamps.com ]