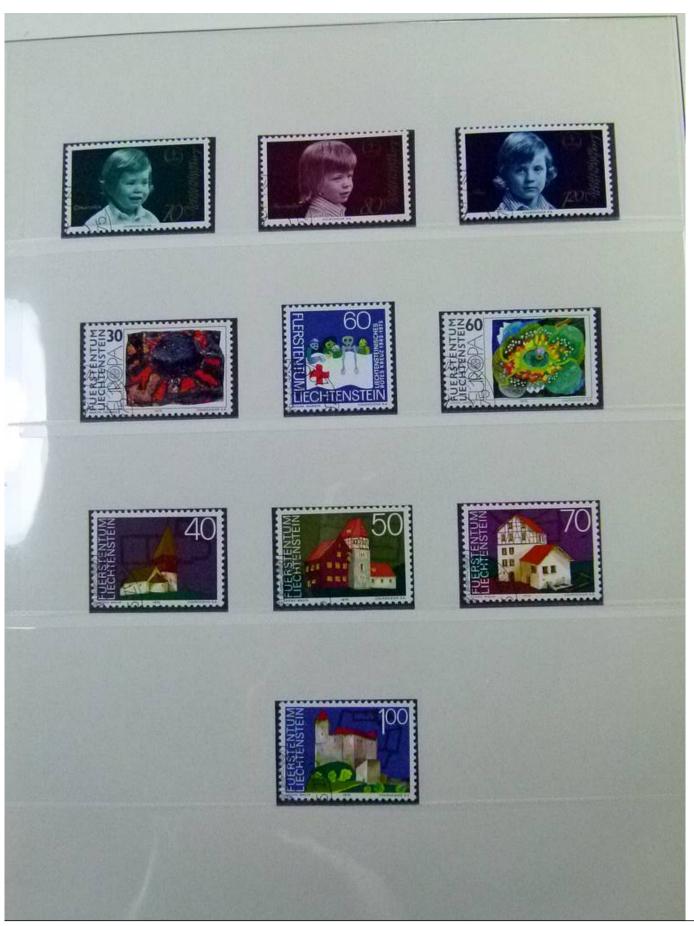

Lot nr.: L252142

Country/Type: Europe

Liechtenstein collection, from 1972 to 1978, with MNH and used stamps, covers with special cancellations, in

2 albums.

Price: 120 eur

[Go to the lot on www.sevenstamps.com ]