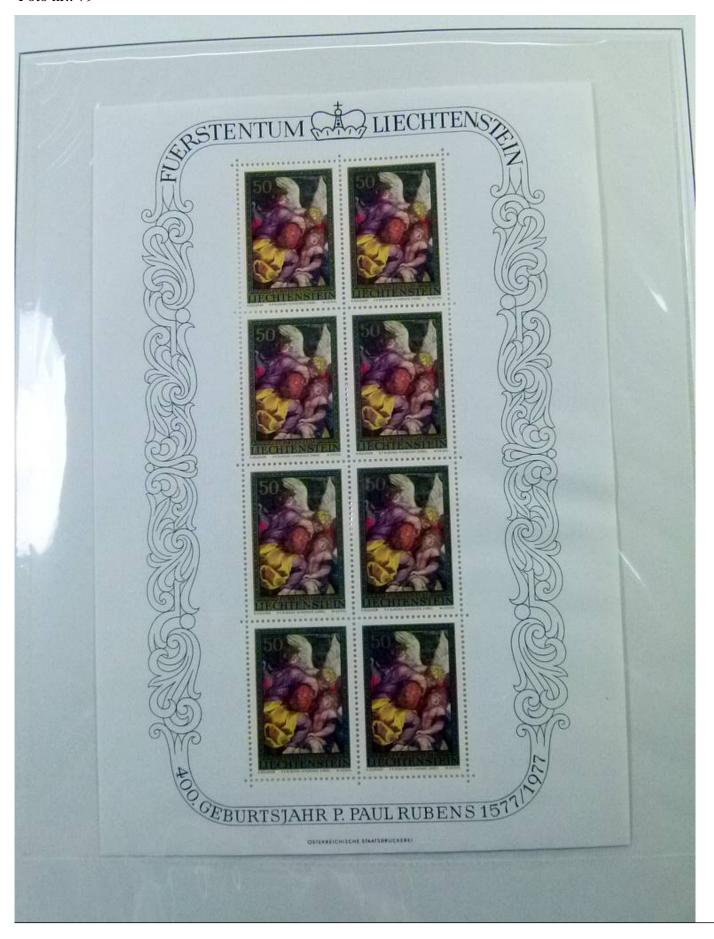

Lot nr.: L252142

Country/Type: Europe

Liechtenstein collection, from 1972 to 1978, with MNH and used stamps, covers with special cancellations, in

2 albums.

Price: 120 eur

[Go to the lot on www.sevenstamps.com ]