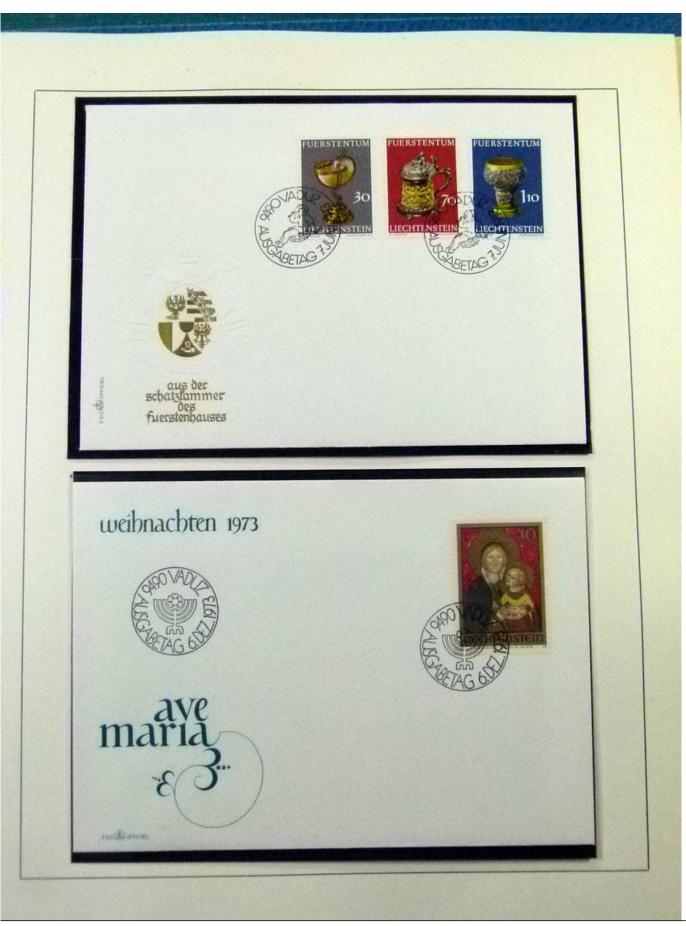

Lot nr.: L252142

Country/Type: Europe

Liechtenstein collection, from 1972 to 1978, with MNH and used stamps, covers with special cancellations, in

2 albums.

Price: 120 eur

[Go to the lot on www.sevenstamps.com ]