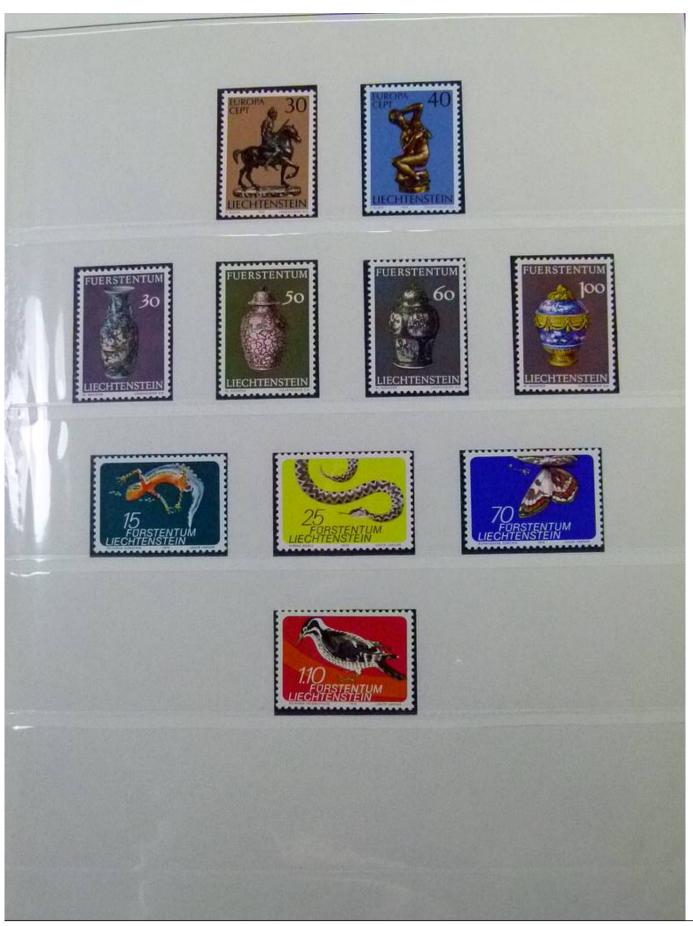

Lot nr.: L252142

Country/Type: Europe

Liechtenstein collection, from 1972 to 1978, with MNH and used stamps, covers with special cancellations, in

2 albums.

Price: 120 eur

[Go to the lot on www.sevenstamps.com ]