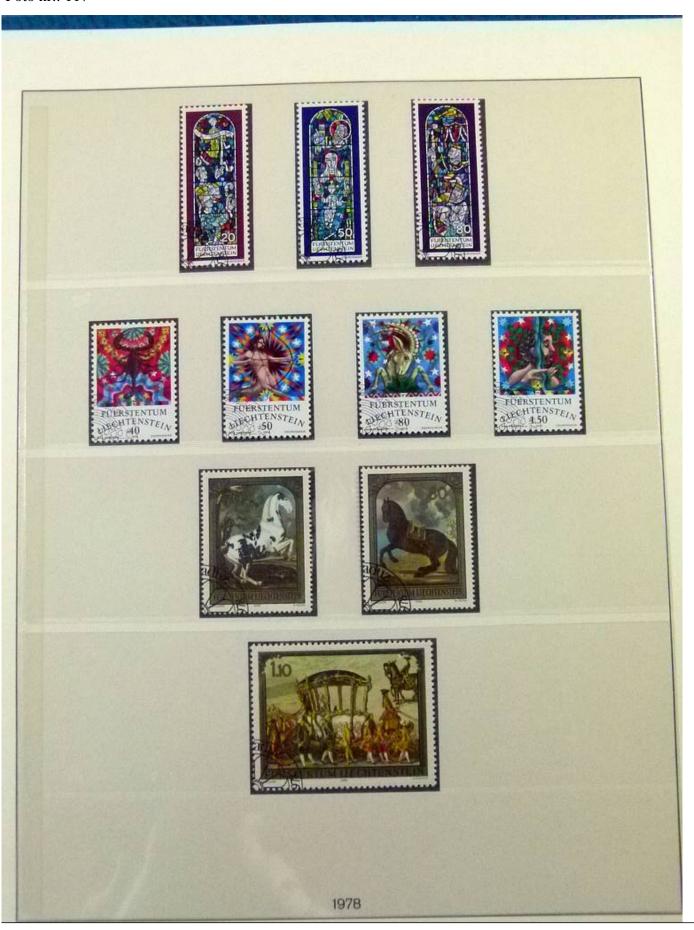

Lot nr.: L252142

Country/Type: Europe

Liechtenstein collection, from 1972 to 1978, with MNH and used stamps, covers with special cancellations, in

2 albums.

Price: 120 eur

[Go to the lot on www.sevenstamps.com ]