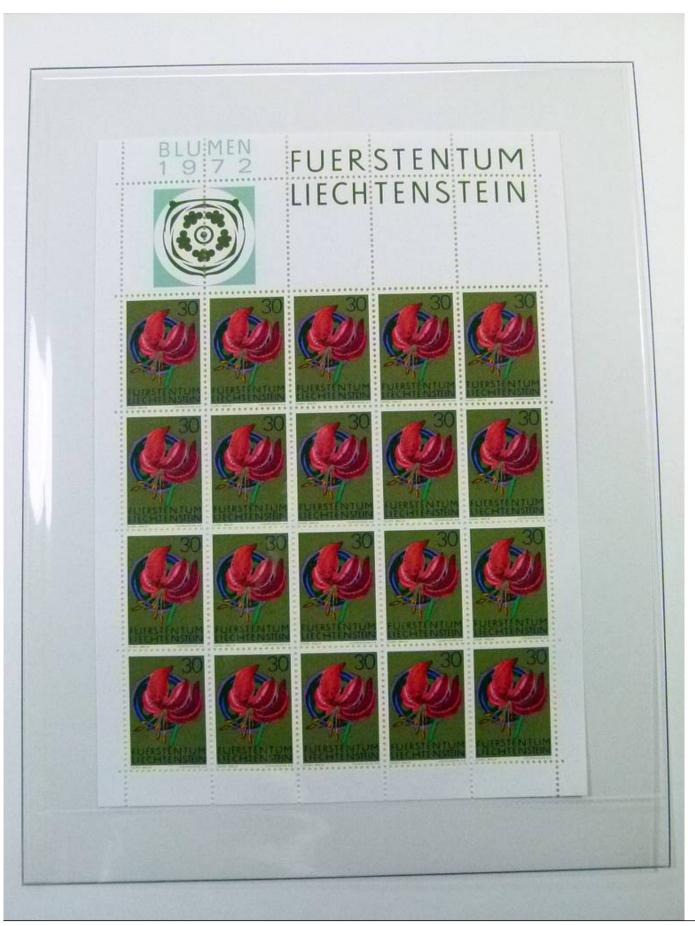

Lot nr.: L252142

Country/Type: Europe

Liechtenstein collection, from 1972 to 1978, with MNH and used stamps, covers with special cancellations, in

2 albums.

Price: 120 eur

[Go to the lot on www.sevenstamps.com ]