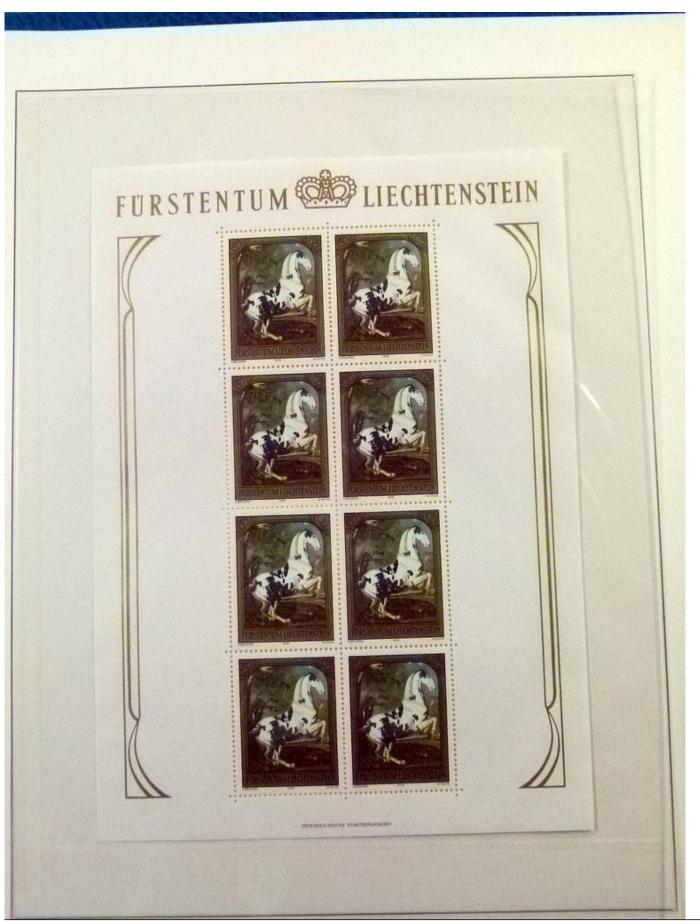

Lot nr.: L252142

Country/Type: Europe

Liechtenstein collection, from 1972 to 1978, with MNH and used stamps, covers with special cancellations, in

2 albums.

Price: 120 eur

[Go to the lot on www.sevenstamps.com ]