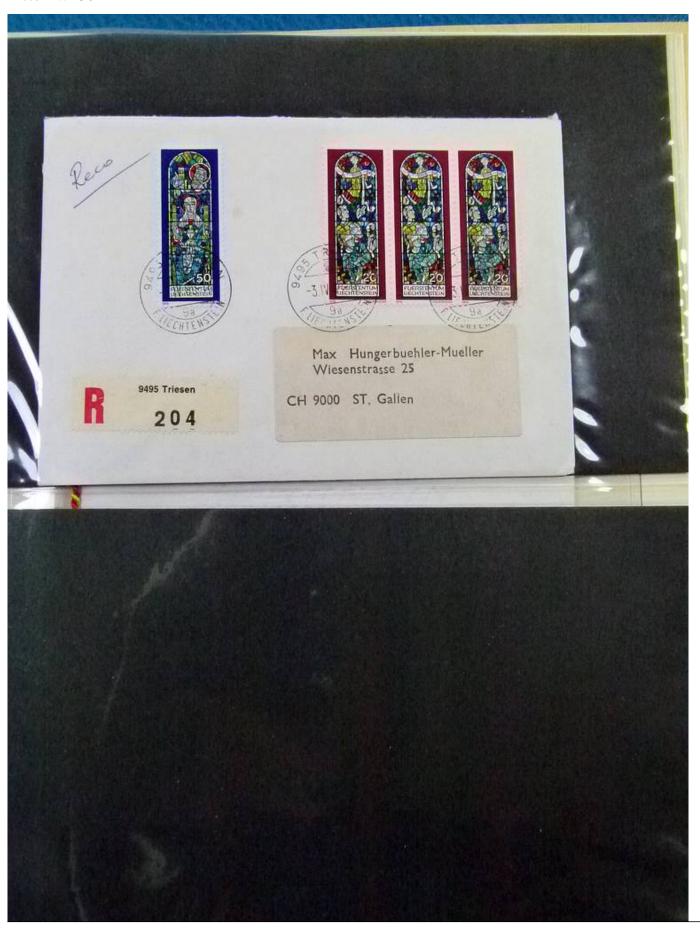

Lot nr.: L252142

Country/Type: Europe

Liechtenstein collection, from 1972 to 1978, with MNH and used stamps, covers with special cancellations, in

2 albums.

Price: 120 eur

[Go to the lot on www.sevenstamps.com ]