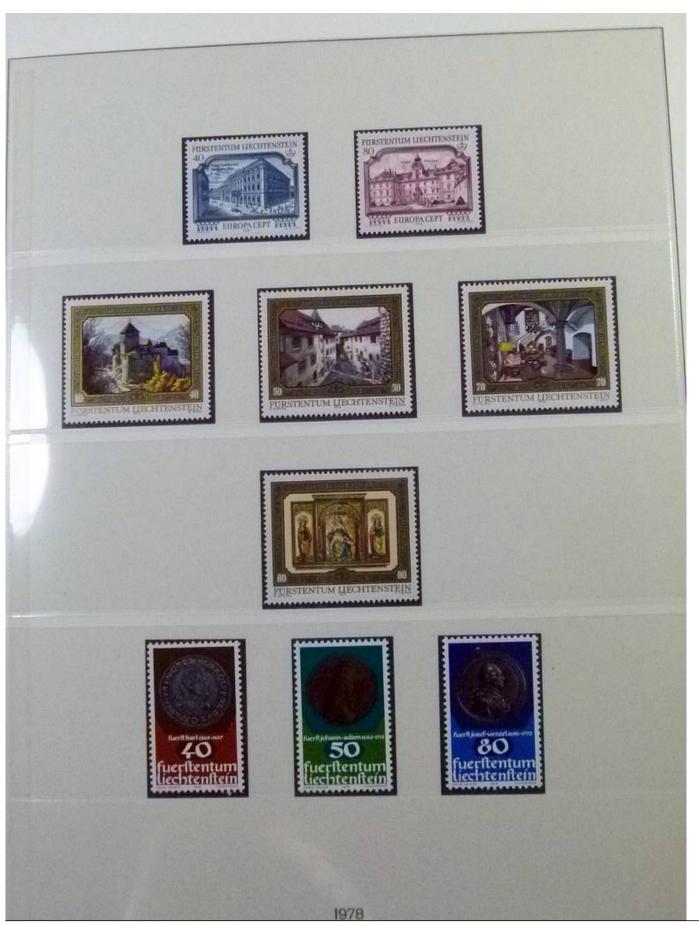

Lot nr.: L252142

Country/Type: Europe

Liechtenstein collection, from 1972 to 1978, with MNH and used stamps, covers with special cancellations, in

2 albums.

Price: 120 eur

[Go to the lot on www.sevenstamps.com ]