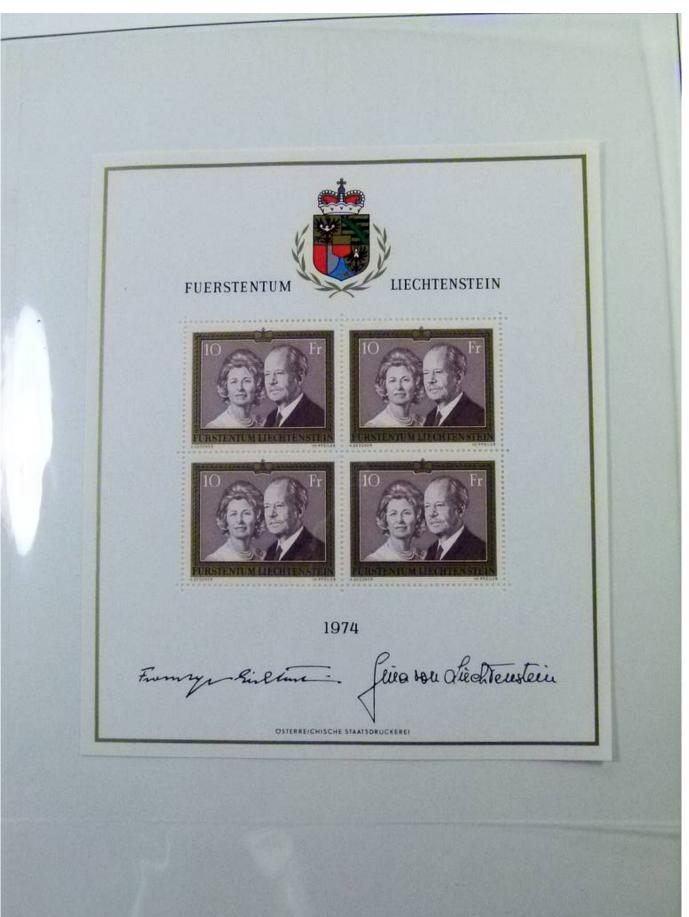

Lot nr.: L252142

Country/Type: Europe

Liechtenstein collection, from 1972 to 1978, with MNH and used stamps, covers with special cancellations, in

2 albums.

Price: 120 eur

[Go to the lot on www.sevenstamps.com ]