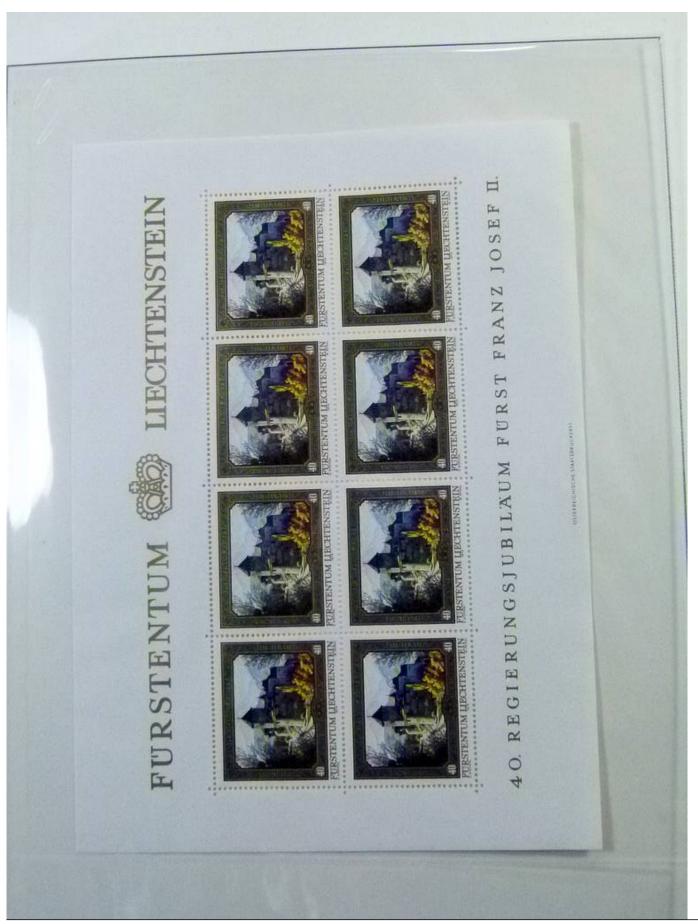

Lot nr.: L252142

Country/Type: Europe

Liechtenstein collection, from 1972 to 1978, with MNH and used stamps, covers with special cancellations, in

2 albums.

Price: 120 eur

[Go to the lot on www.sevenstamps.com ]