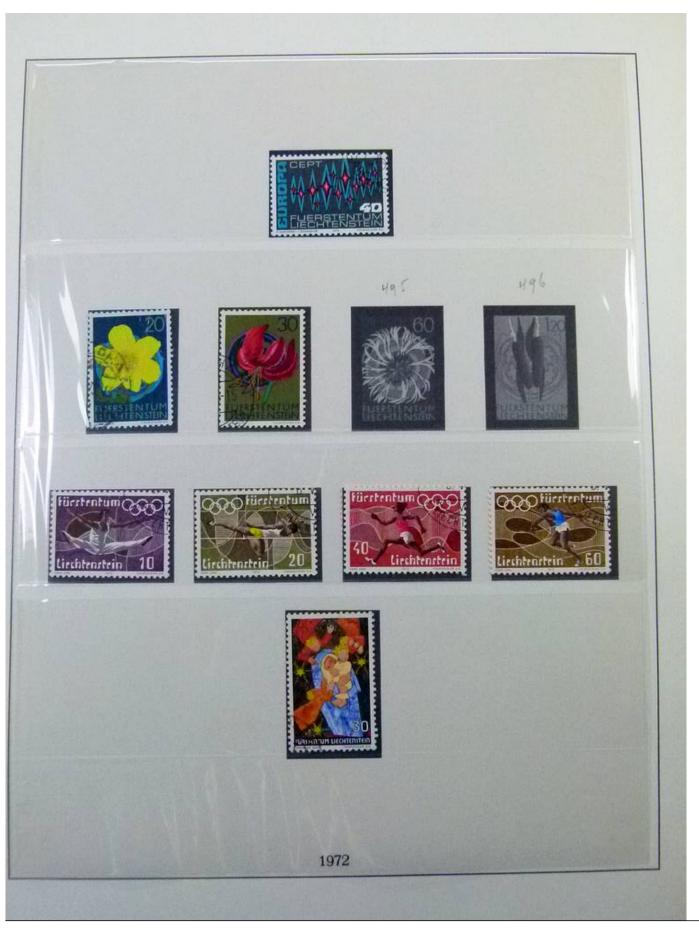

Lot nr.: L252142

Country/Type: Europe

Liechtenstein collection, from 1972 to 1978, with MNH and used stamps, covers with special cancellations, in

2 albums.

Price: 120 eur

[Go to the lot on www.sevenstamps.com ]