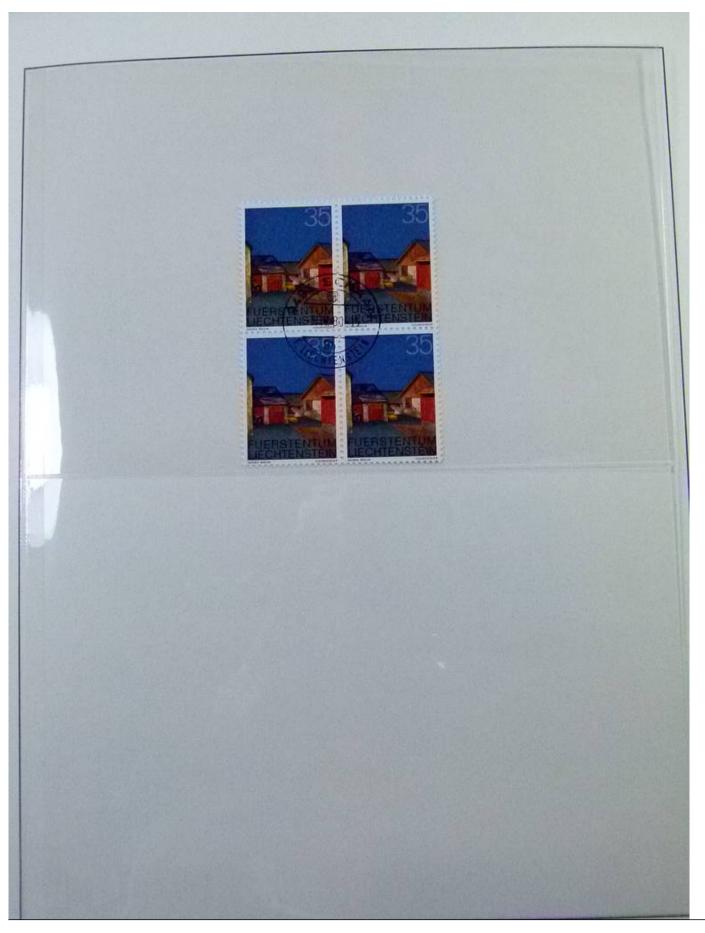

Lot nr.: L252142

Country/Type: Europe

Liechtenstein collection, from 1972 to 1978, with MNH and used stamps, covers with special cancellations, in

2 albums.

Price: 120 eur

[Go to the lot on www.sevenstamps.com ]