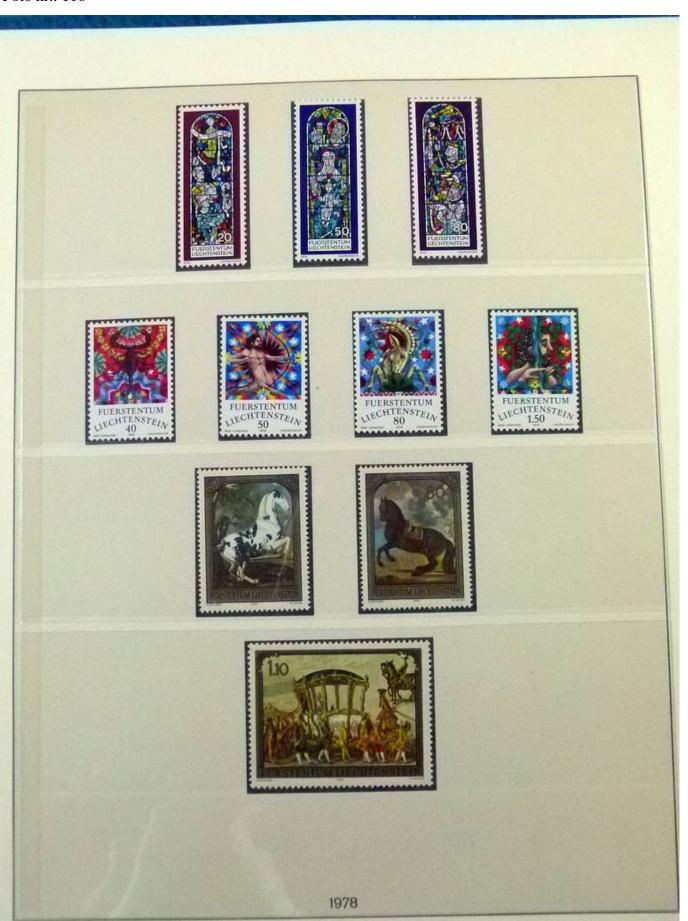

Lot nr.: L252142

Country/Type: Europe

Liechtenstein collection, from 1972 to 1978, with MNH and used stamps, covers with special cancellations, in

2 albums.

Price: 120 eur

[Go to the lot on www.sevenstamps.com ]