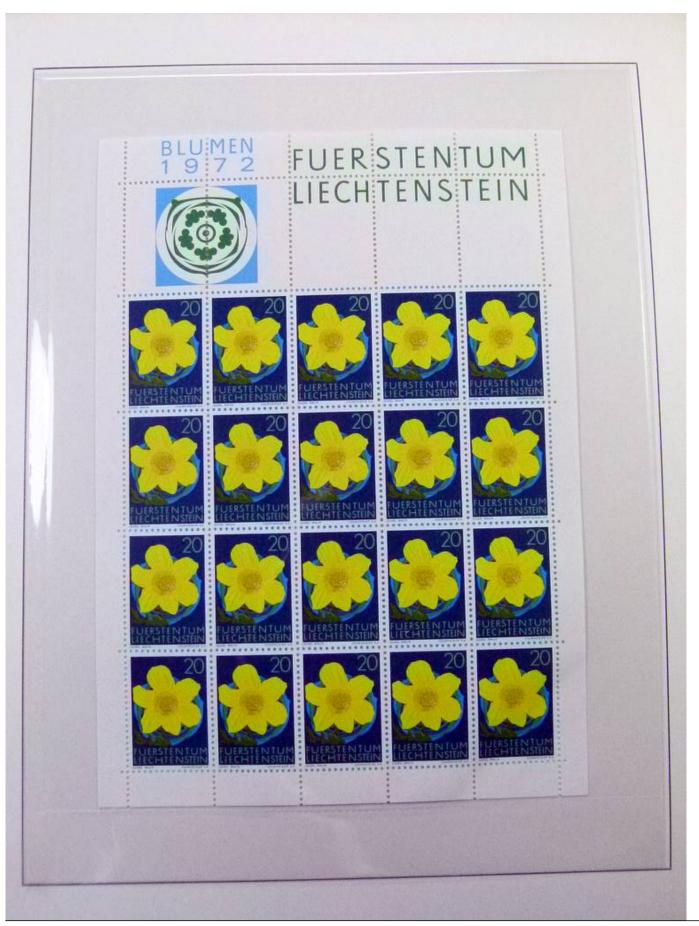

Lot nr.: L252142

Country/Type: Europe

Liechtenstein collection, from 1972 to 1978, with MNH and used stamps, covers with special cancellations, in

2 albums.

Price: 120 eur

[Go to the lot on www.sevenstamps.com ]