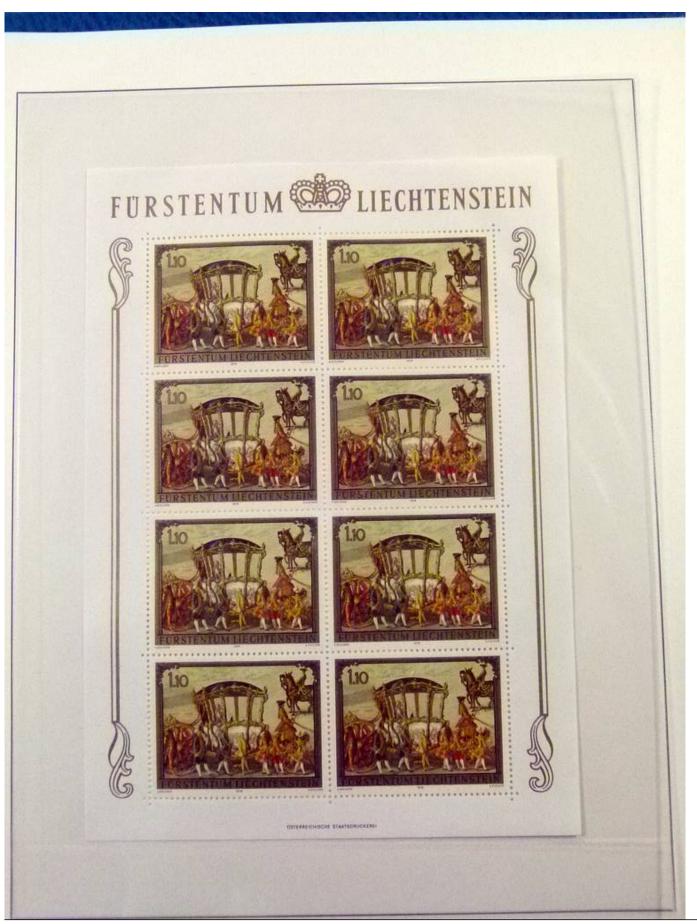

Lot nr.: L252142

Country/Type: Europe

Liechtenstein collection, from 1972 to 1978, with MNH and used stamps, covers with special cancellations, in

2 albums.

Price: 120 eur

[Go to the lot on www.sevenstamps.com ]