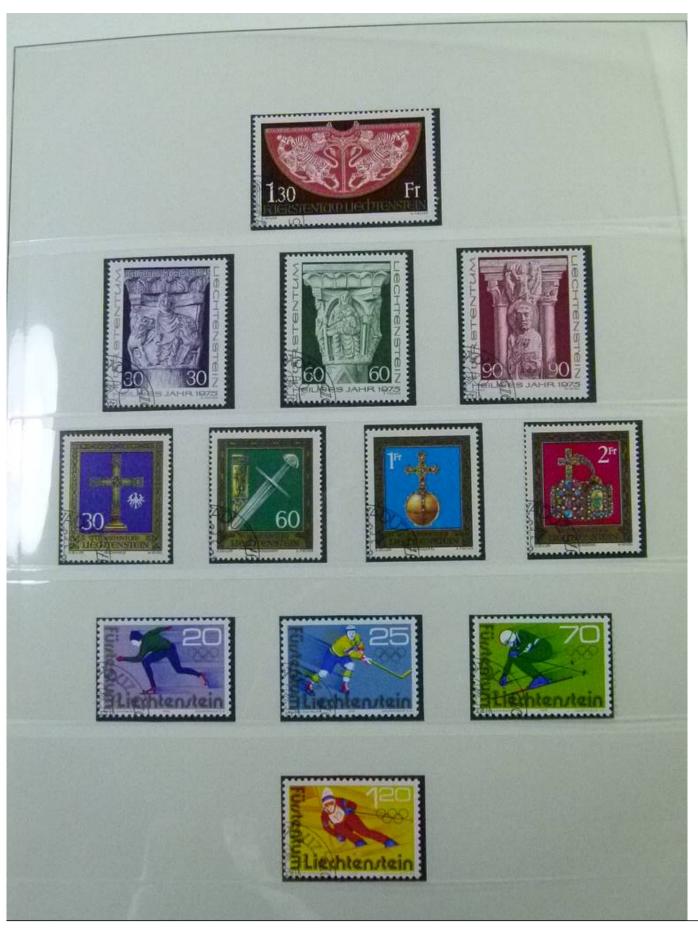

Lot nr.: L252142

Country/Type: Europe

Liechtenstein collection, from 1972 to 1978, with MNH and used stamps, covers with special cancellations, in

2 albums.

Price: 120 eur

[Go to the lot on www.sevenstamps.com ]