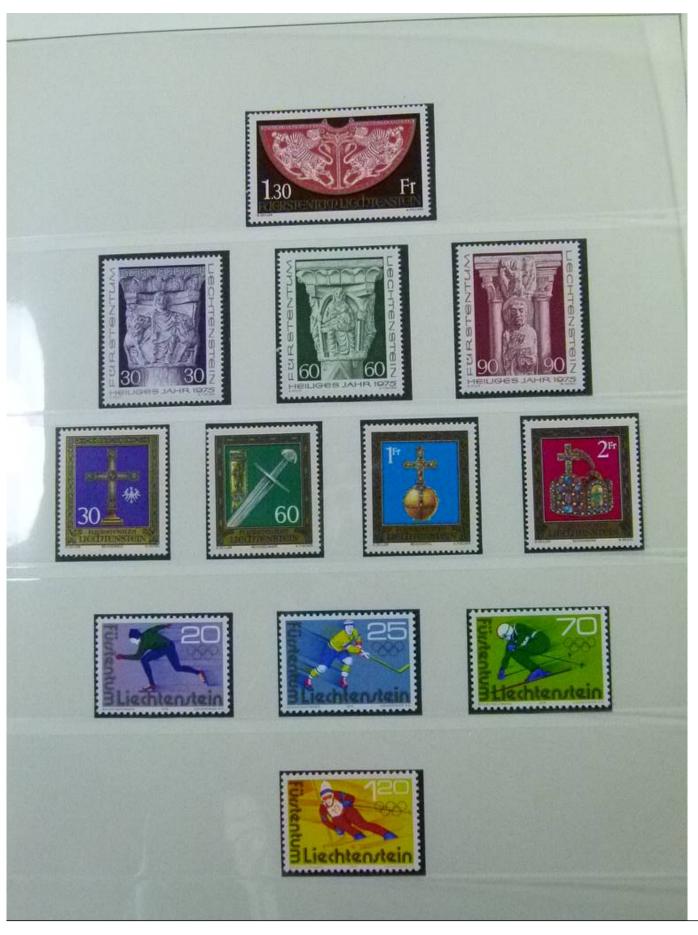

Lot nr.: L252142

Country/Type: Europe

Liechtenstein collection, from 1972 to 1978, with MNH and used stamps, covers with special cancellations, in

2 albums.

Price: 120 eur

[Go to the lot on www.sevenstamps.com ]