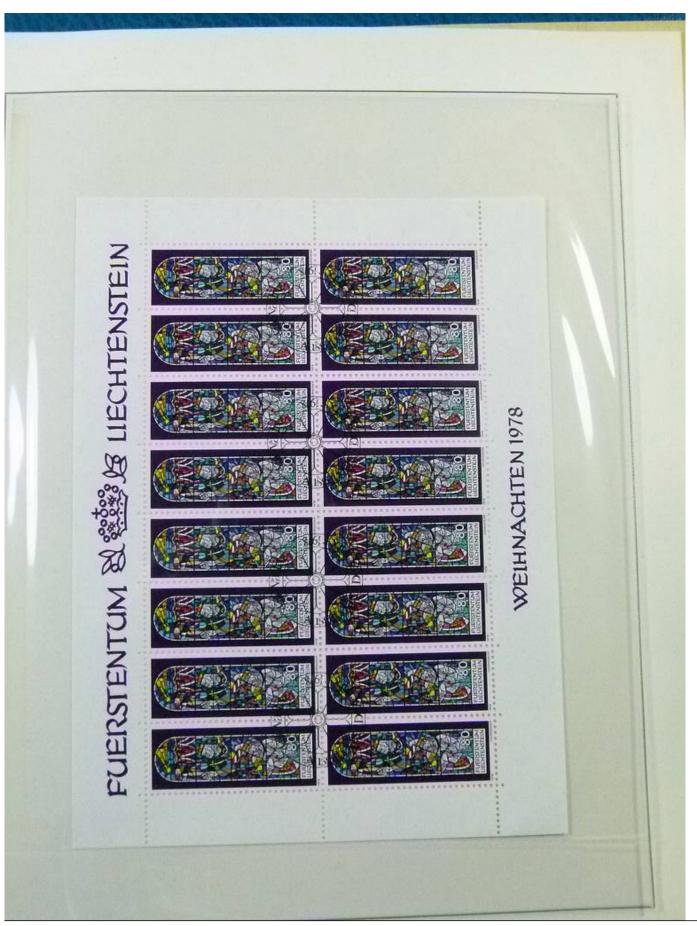

Lot nr.: L252142

Country/Type: Europe

Liechtenstein collection, from 1972 to 1978, with MNH and used stamps, covers with special cancellations, in

2 albums.

Price: 120 eur

[Go to the lot on www.sevenstamps.com ]