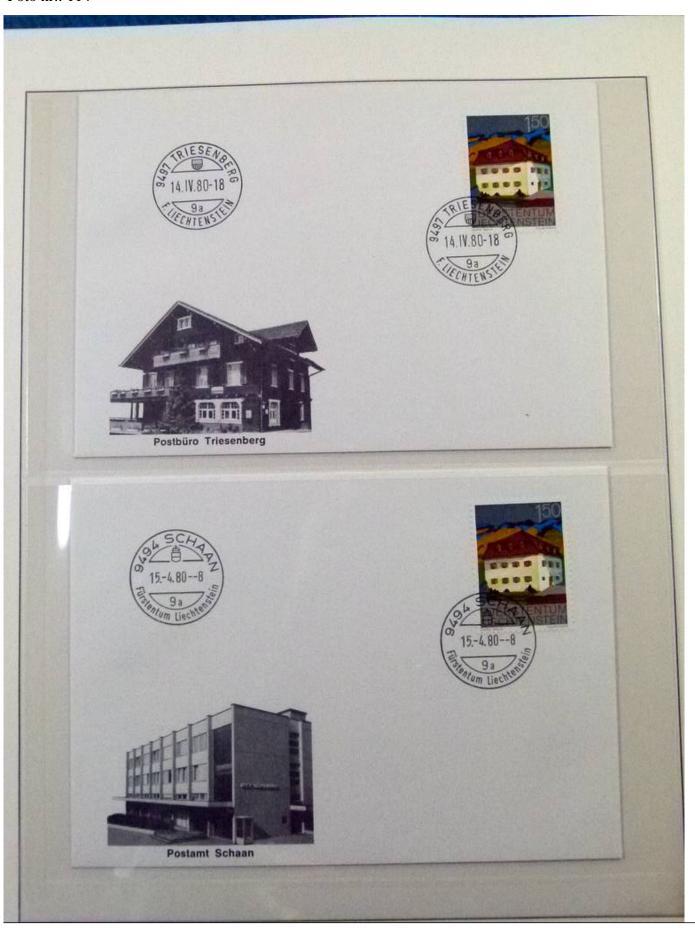

Lot nr.: L252142

Country/Type: Europe

Liechtenstein collection, from 1972 to 1978, with MNH and used stamps, covers with special cancellations, in

2 albums.

Price: 120 eur

[Go to the lot on www.sevenstamps.com ]