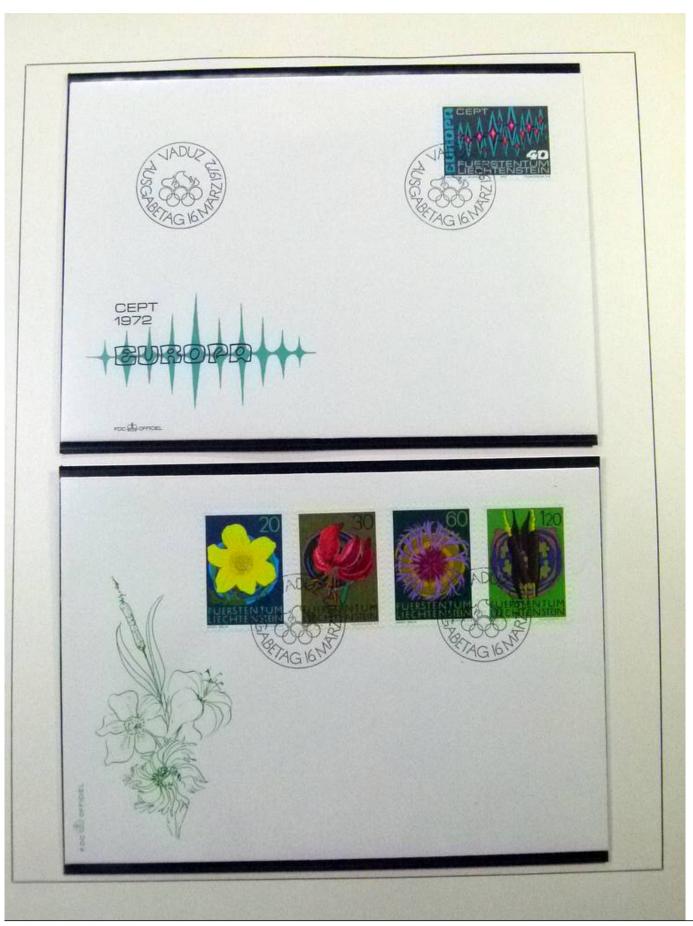

Lot nr.: L252142

Country/Type: Europe

Liechtenstein collection, from 1972 to 1978, with MNH and used stamps, covers with special cancellations, in

2 albums.

Price: 120 eur

[Go to the lot on www.sevenstamps.com ]