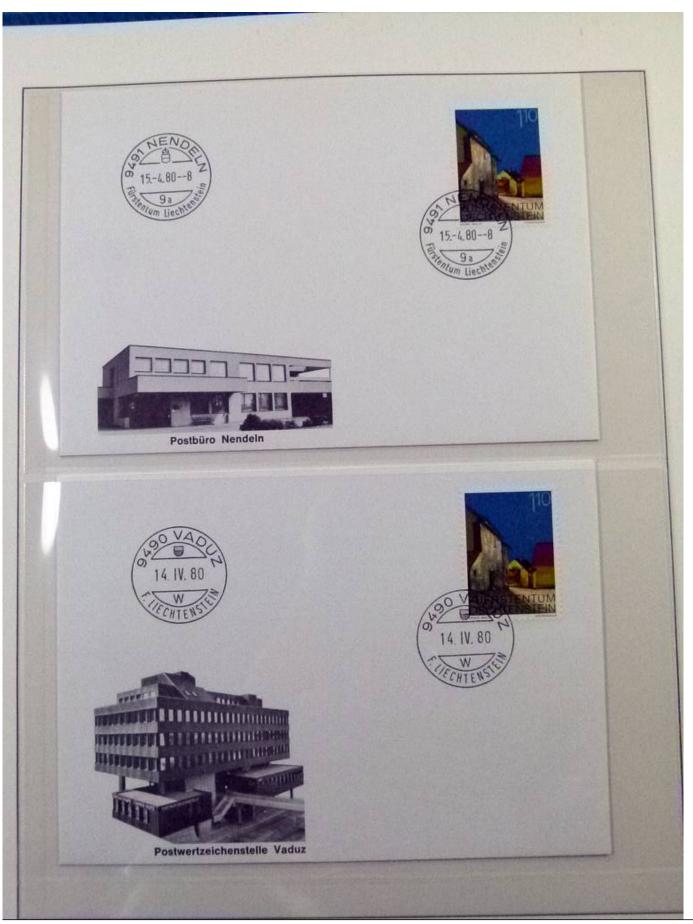

Lot nr.: L252142

Country/Type: Europe

Liechtenstein collection, from 1972 to 1978, with MNH and used stamps, covers with special cancellations, in

2 albums.

Price: 120 eur

[Go to the lot on www.sevenstamps.com ]