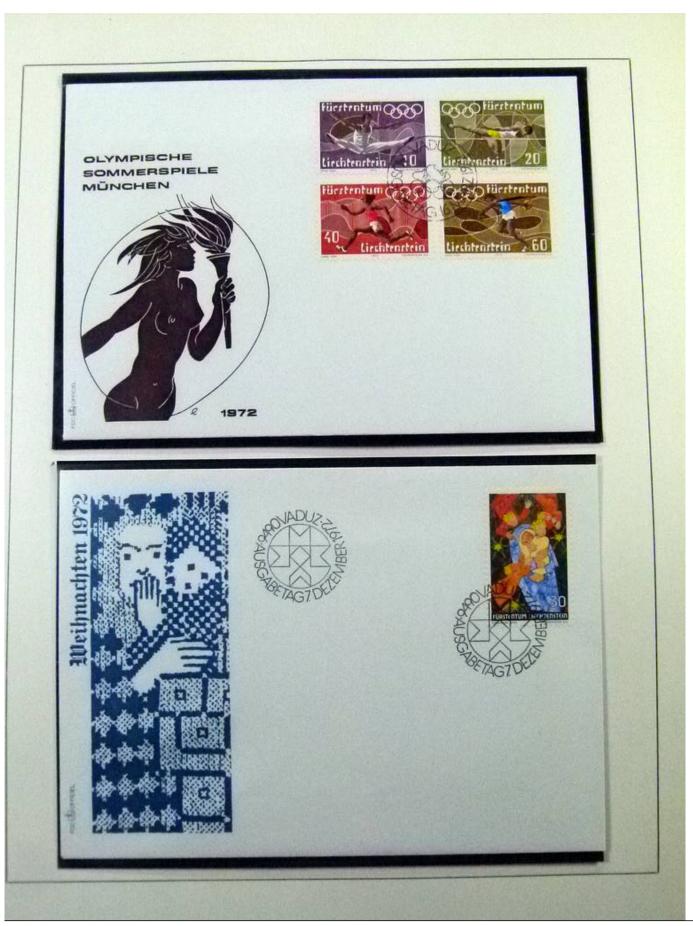

Lot nr.: L252142

Country/Type: Europe

Liechtenstein collection, from 1972 to 1978, with MNH and used stamps, covers with special cancellations, in

2 albums.

Price: 120 eur

[Go to the lot on www.sevenstamps.com ]