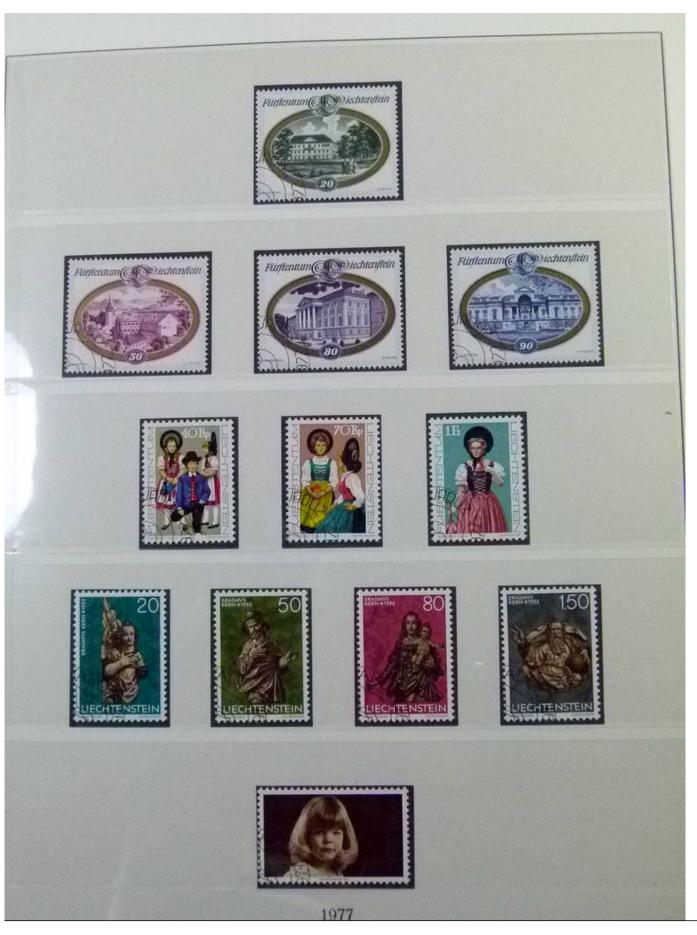

Lot nr.: L252142

Country/Type: Europe

Liechtenstein collection, from 1972 to 1978, with MNH and used stamps, covers with special cancellations, in

2 albums.

Price: 120 eur

[Go to the lot on www.sevenstamps.com ]