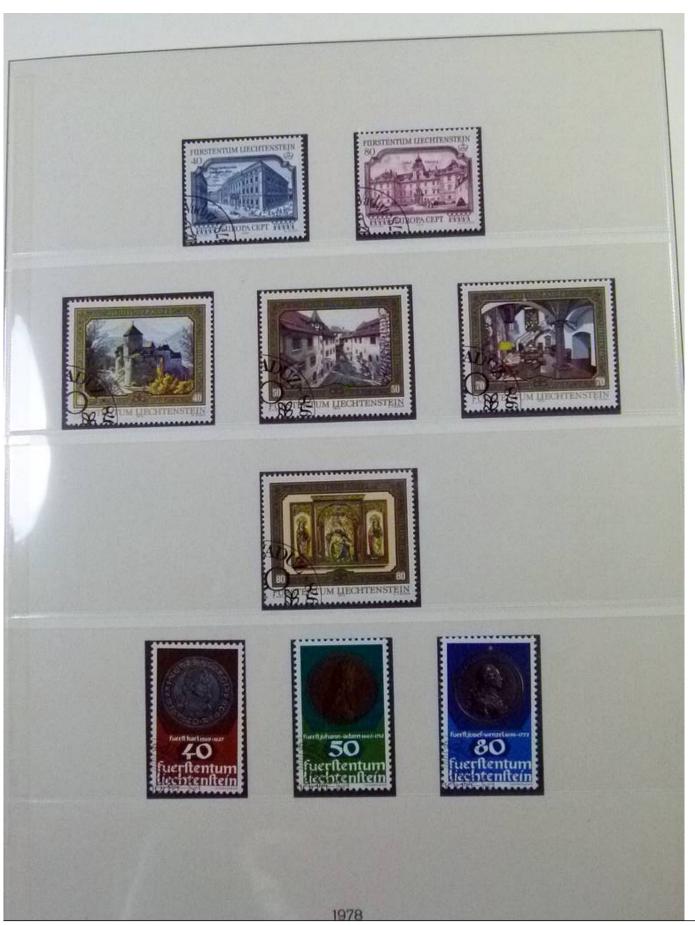

Lot nr.: L252142

Country/Type: Europe

Liechtenstein collection, from 1972 to 1978, with MNH and used stamps, covers with special cancellations, in

2 albums.

Price: 120 eur

[Go to the lot on www.sevenstamps.com ]