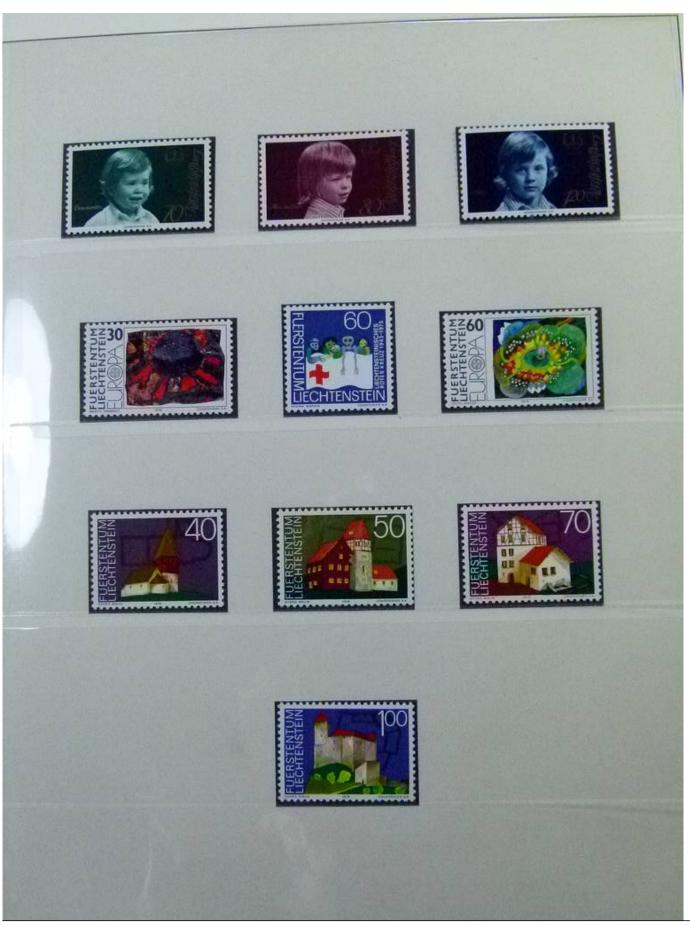

Lot nr.: L252142

Country/Type: Europe

Liechtenstein collection, from 1972 to 1978, with MNH and used stamps, covers with special cancellations, in

2 albums.

Price: 120 eur

[Go to the lot on www.sevenstamps.com ]