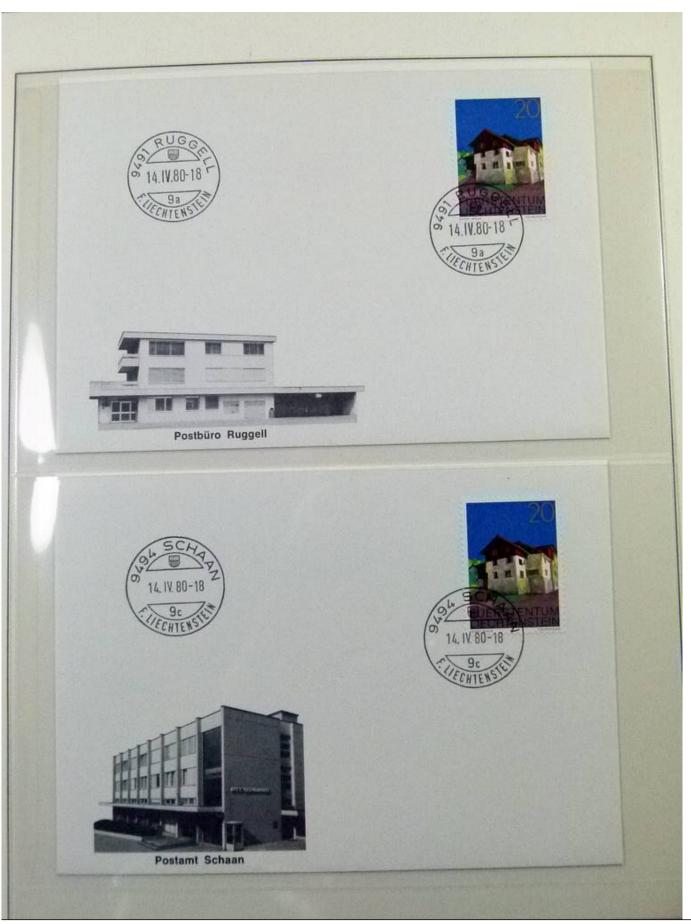

Lot nr.: L252142

Country/Type: Europe

Liechtenstein collection, from 1972 to 1978, with MNH and used stamps, covers with special cancellations, in

2 albums.

Price: 120 eur

[Go to the lot on www.sevenstamps.com ]