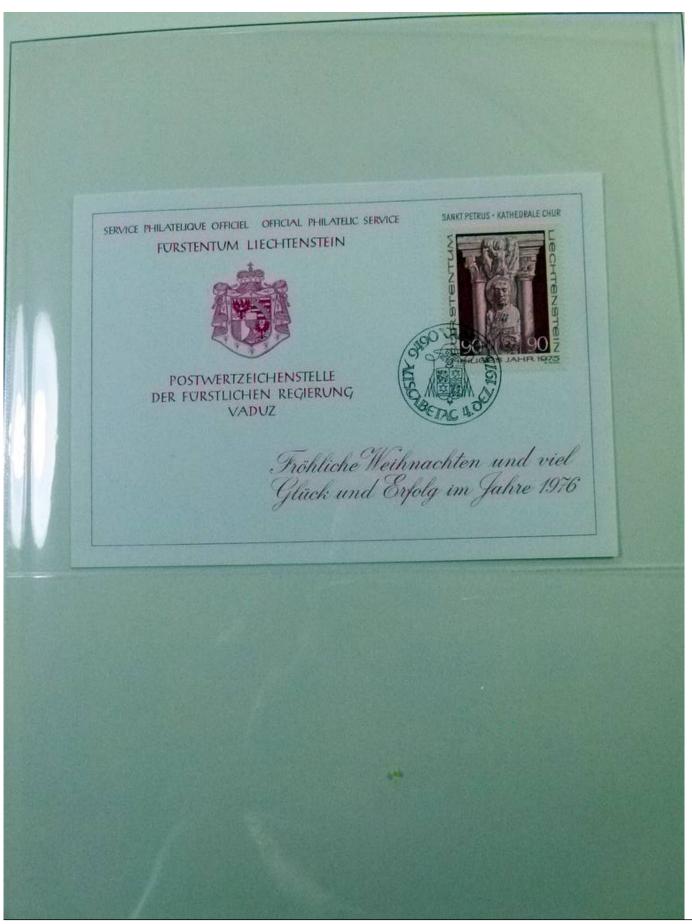

Lot nr.: L252142

Country/Type: Europe

Liechtenstein collection, from 1972 to 1978, with MNH and used stamps, covers with special cancellations, in

2 albums.

Price: 120 eur

[Go to the lot on www.sevenstamps.com ]