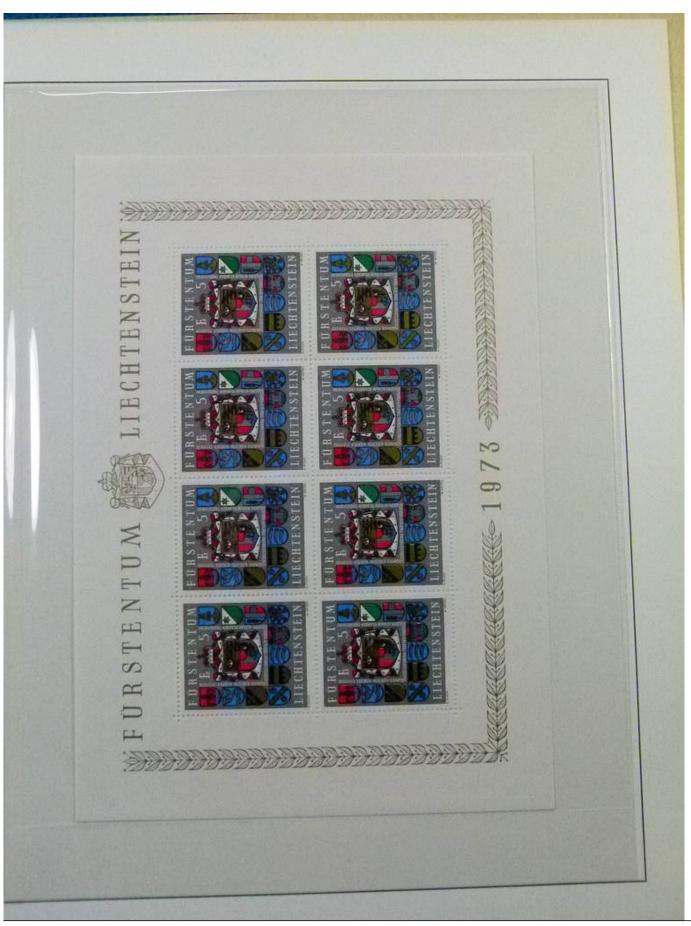

Lot nr.: L252142

Country/Type: Europe

Liechtenstein collection, from 1972 to 1978, with MNH and used stamps, covers with special cancellations, in

2 albums.

Price: 120 eur

[Go to the lot on www.sevenstamps.com ]