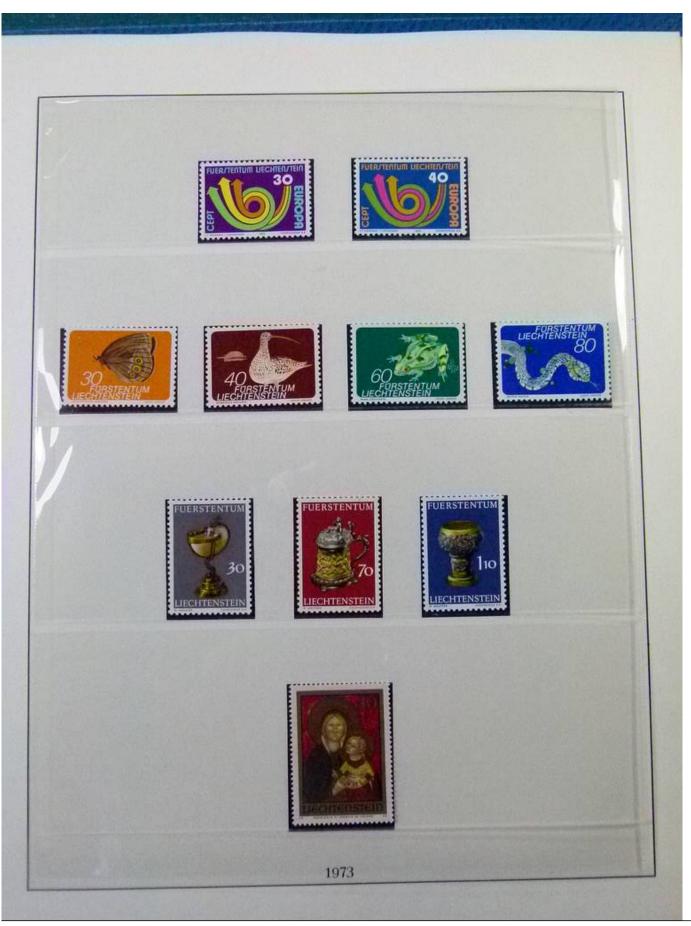

Lot nr.: L252142

Country/Type: Europe

Liechtenstein collection, from 1972 to 1978, with MNH and used stamps, covers with special cancellations, in

2 albums.

Price: 120 eur

[Go to the lot on www.sevenstamps.com ]