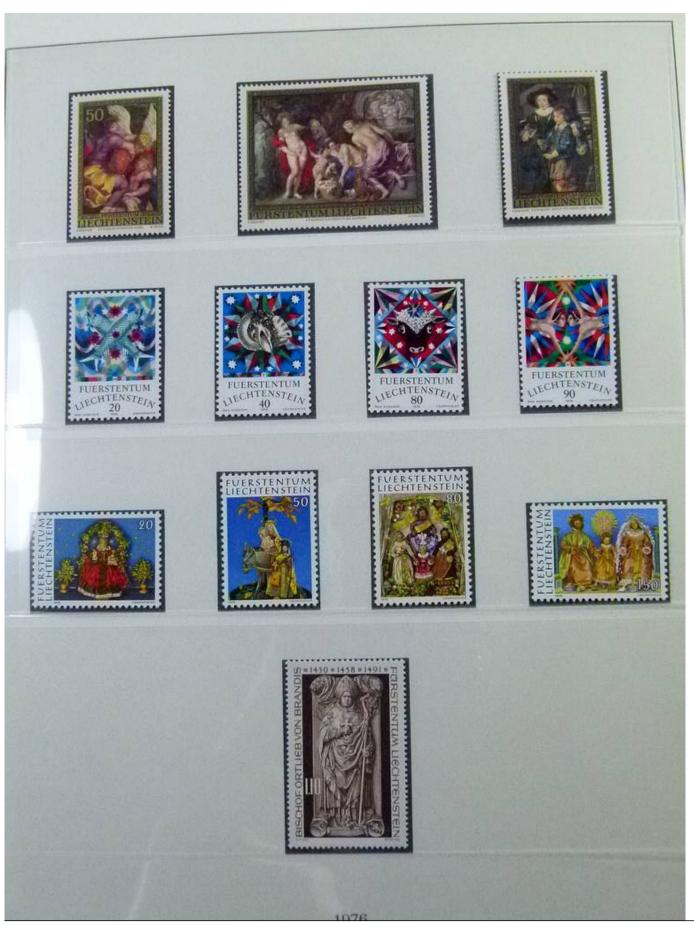

Lot nr.: L252142

Country/Type: Europe

Liechtenstein collection, from 1972 to 1978, with MNH and used stamps, covers with special cancellations, in

2 albums.

Price: 120 eur

[Go to the lot on www.sevenstamps.com ]