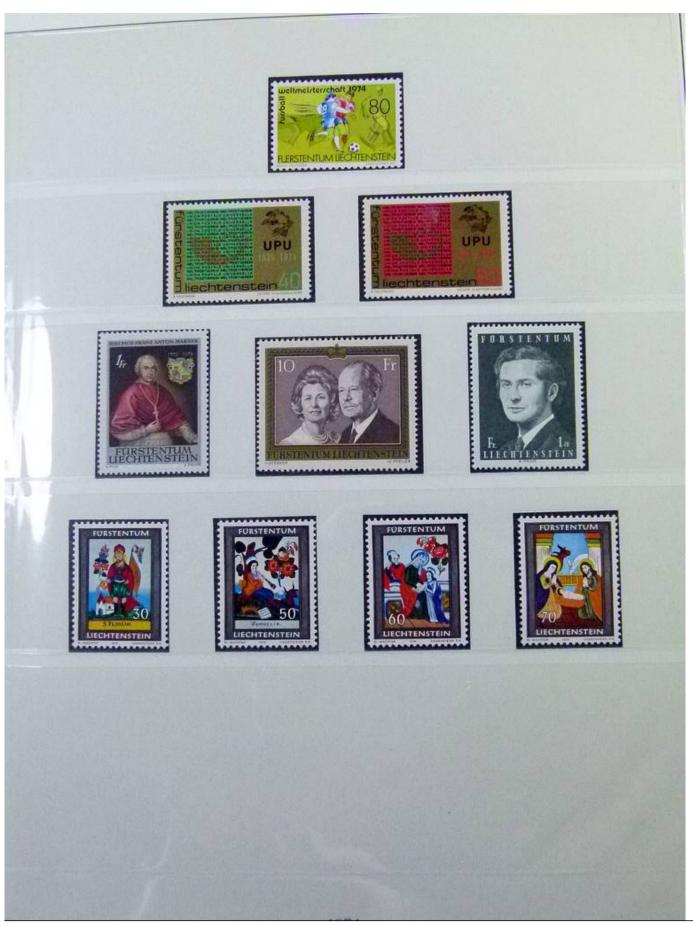

Lot nr.: L252142

Country/Type: Europe

Liechtenstein collection, from 1972 to 1978, with MNH and used stamps, covers with special cancellations, in

2 albums.

Price: 120 eur

[Go to the lot on www.sevenstamps.com ]