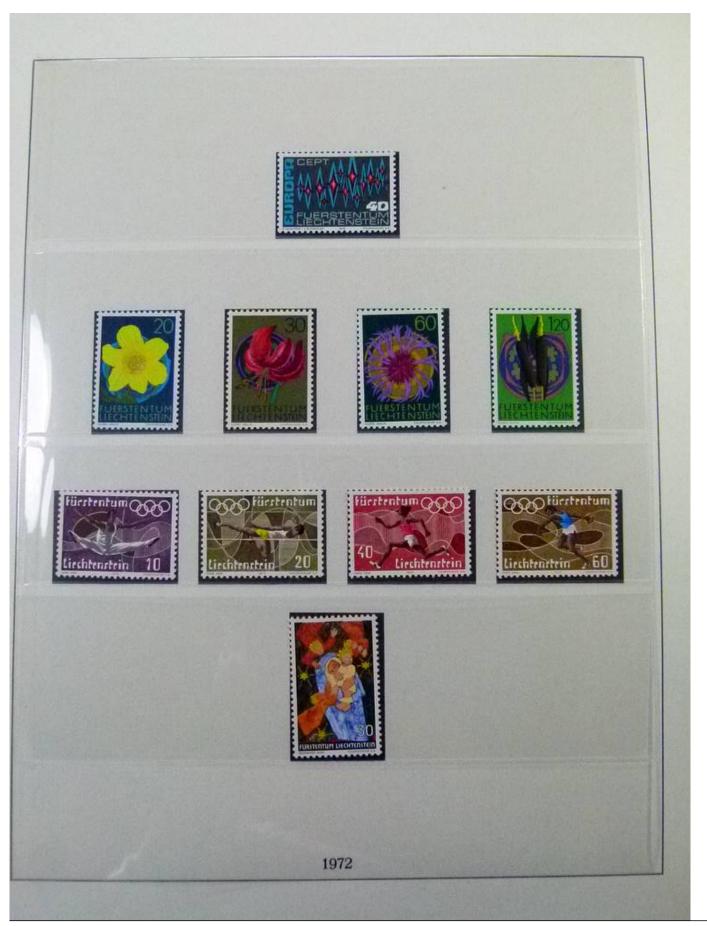

Lot nr.: L252142

Country/Type: Europe

Liechtenstein collection, from 1972 to 1978, with MNH and used stamps, covers with special cancellations, in

2 albums.

Price: 120 eur

[Go to the lot on www.sevenstamps.com ]