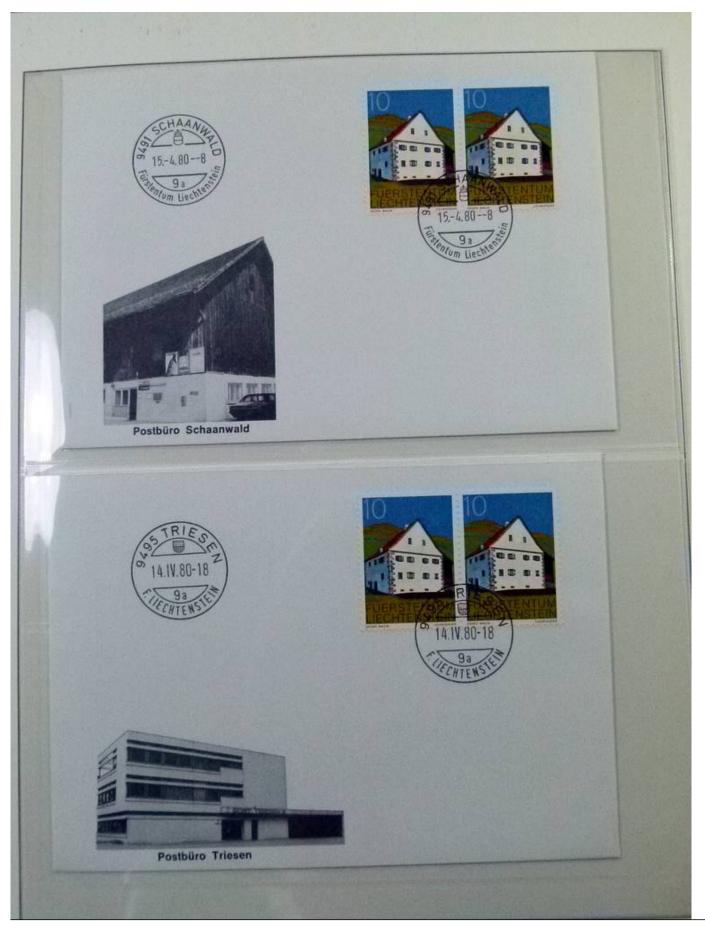

Lot nr.: L252142

Country/Type: Europe

Liechtenstein collection, from 1972 to 1978, with MNH and used stamps, covers with special cancellations, in

2 albums.

Price: 120 eur

[Go to the lot on www.sevenstamps.com ]