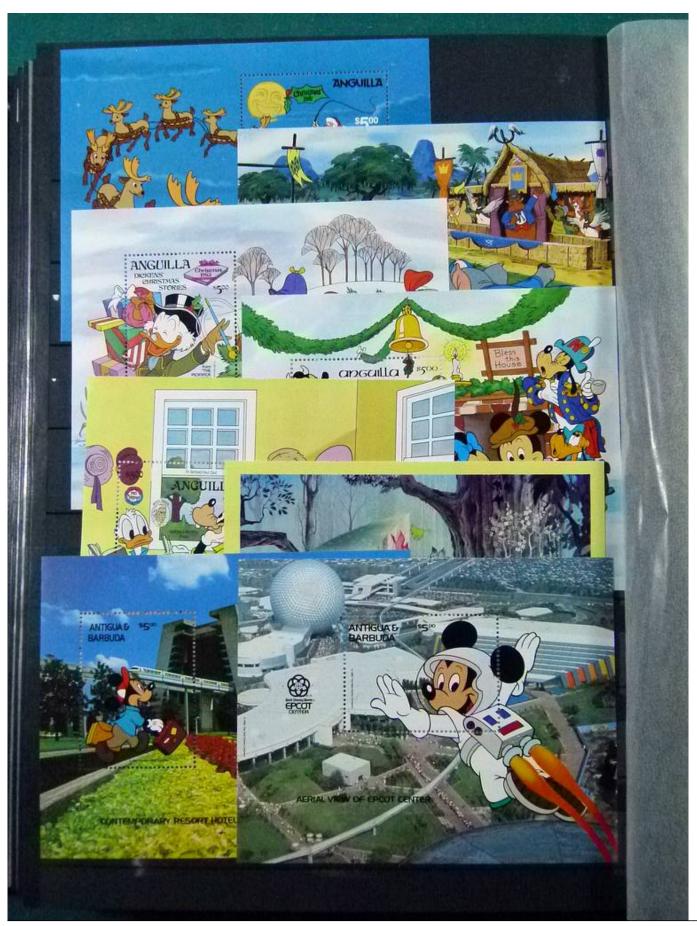

Lot nr.: L252122

Country/Type: Topical

Disney topical collection, with MNH stamps and souvenir sheets, in 2 stockbooks. Very high catalog value.

Price: 1900 eur

[Go to the lot on www.sevenstamps.com ]

YOUR COLLECTION, OUR PASSION.