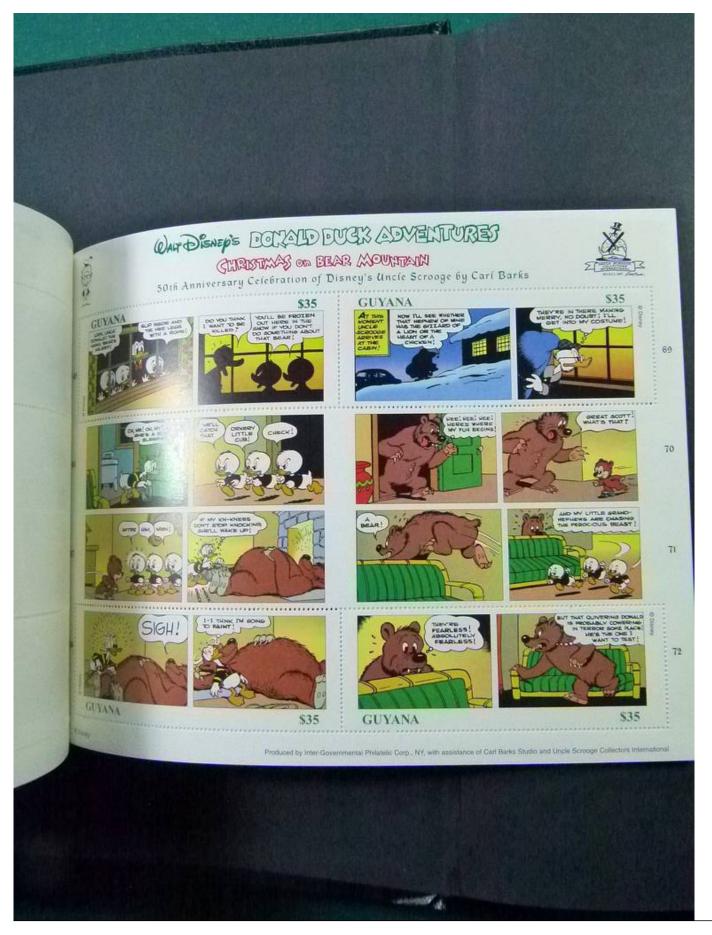

Lot nr.: L252122

Country/Type: Topical

Disney topical collection, with MNH stamps and souvenir sheets, in 2 stockbooks. Very high catalog value.

Price: 1900 eur

[Go to the lot on www.sevenstamps.com ]

YOUR COLLECTION, OUR PASSION.