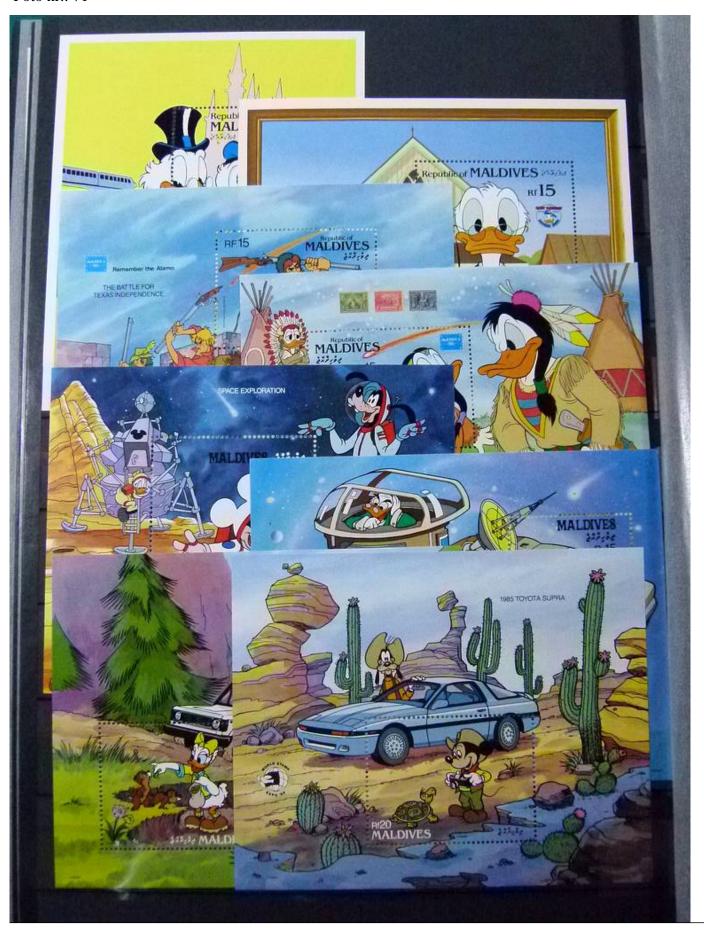

Lot nr.: L252122

Country/Type: Topical

Disney topical collection, with MNH stamps and souvenir sheets, in 2 stockbooks. Very high catalog value.

Price: 1900 eur

[Go to the lot on www.sevenstamps.com ]

YOUR COLLECTION, OUR PASSION.