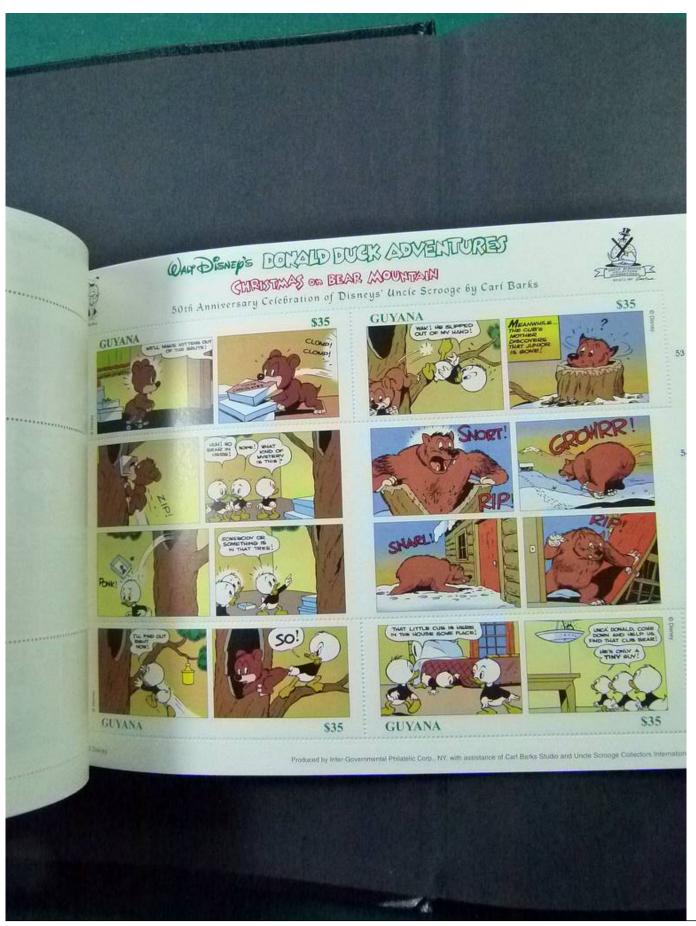

Lot nr.: L252122

Country/Type: Topical

Disney topical collection, with MNH stamps and souvenir sheets, in 2 stockbooks. Very high catalog value.

Price: 1900 eur

[Go to the lot on www.sevenstamps.com ]

YOUR COLLECTION, OUR PASSION.