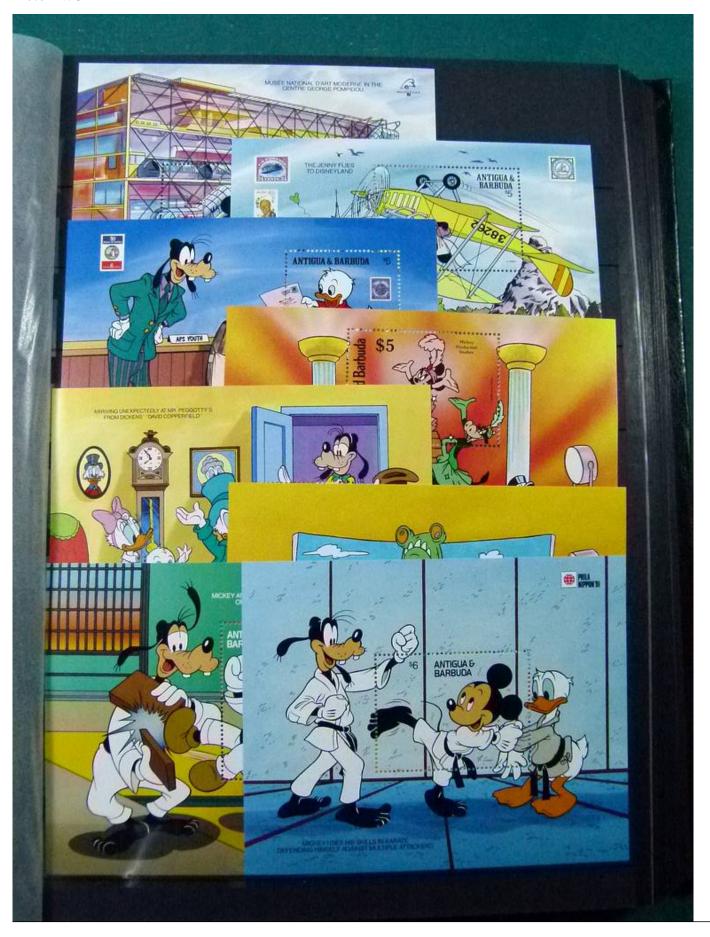

Lot nr.: L252122

Country/Type: Topical

Disney topical collection, with MNH stamps and souvenir sheets, in 2 stockbooks. Very high catalog value.

Price: 1900 eur

[Go to the lot on www.sevenstamps.com ]

YOUR COLLECTION, OUR PASSION.