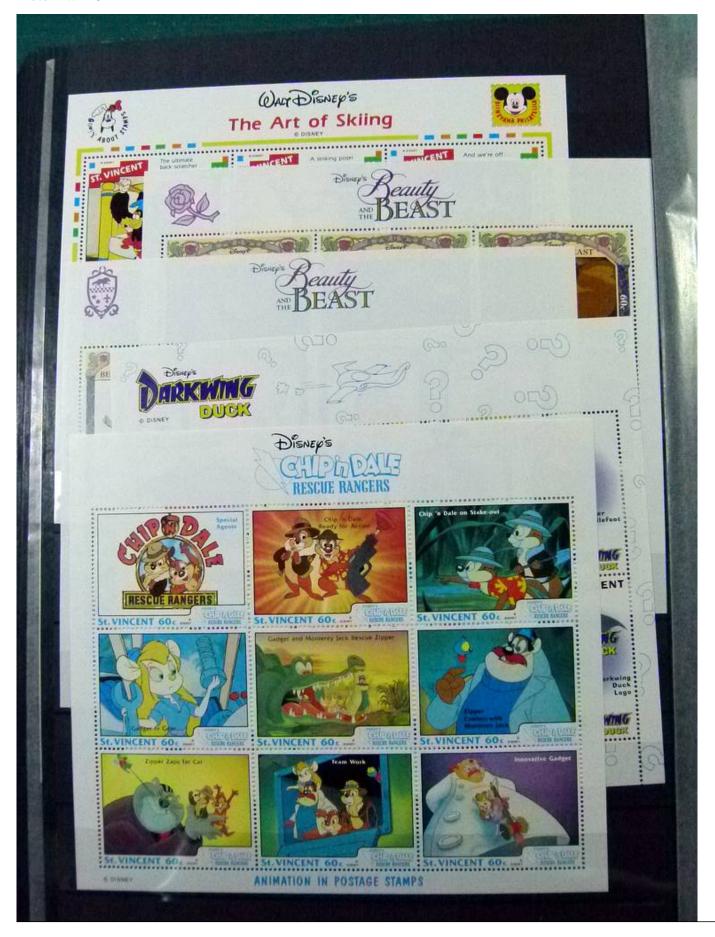

Lot nr.: L252122

Country/Type: Topical

Disney topical collection, with MNH stamps and souvenir sheets, in 2 stockbooks. Very high catalog value.

Price: 1900 eur

[Go to the lot on www.sevenstamps.com ]

YOUR COLLECTION, OUR PASSION.