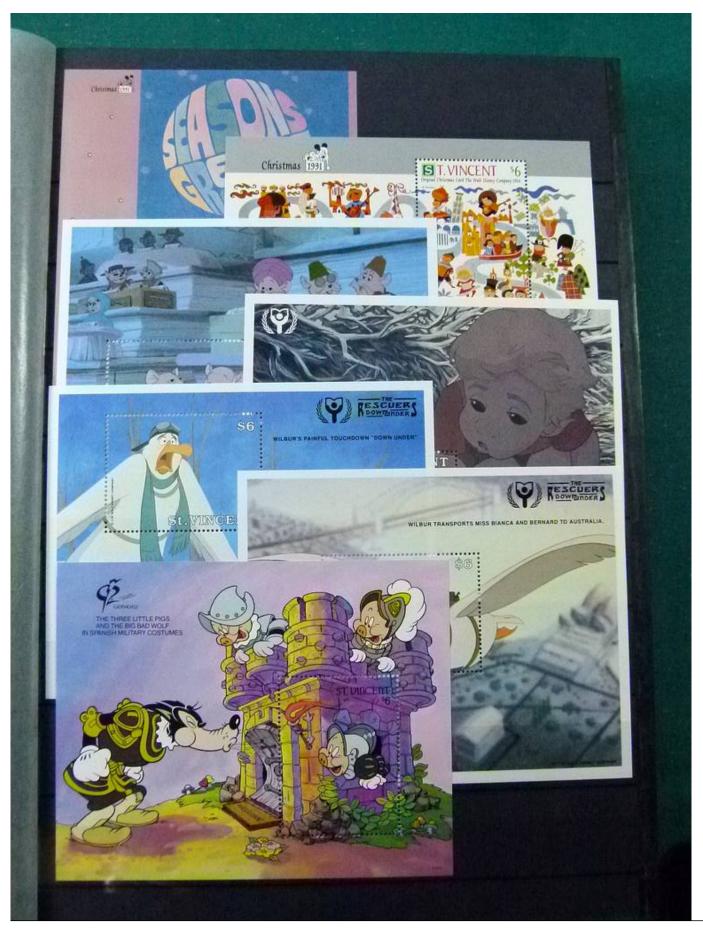

Lot nr.: L252122

Country/Type: Topical

Disney topical collection, with MNH stamps and souvenir sheets, in 2 stockbooks. Very high catalog value.

Price: 1900 eur

[Go to the lot on www.sevenstamps.com ]

YOUR COLLECTION, OUR PASSION.