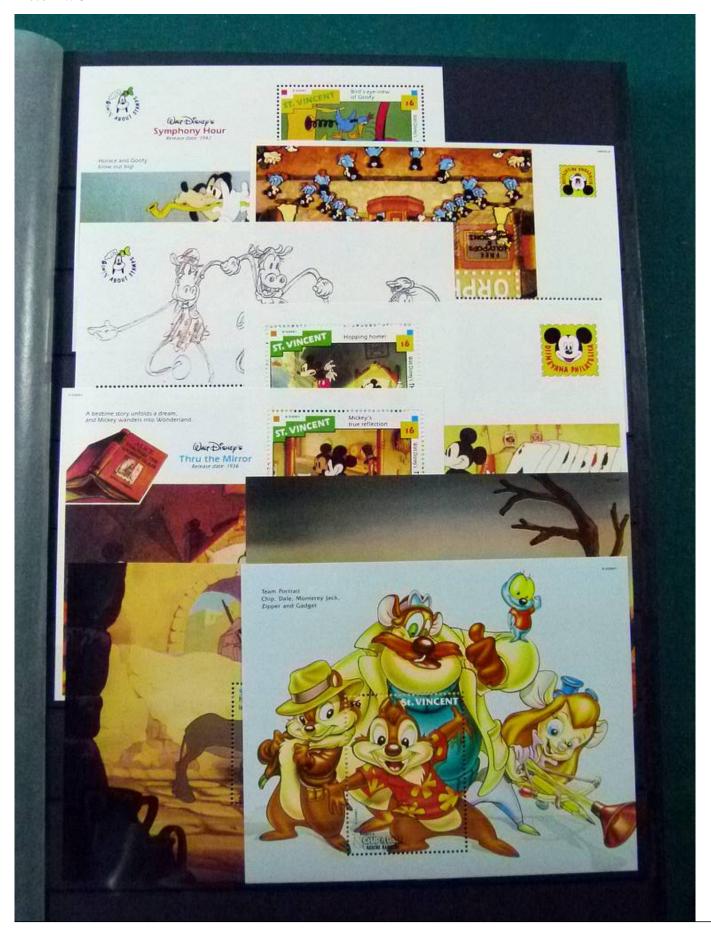

Lot nr.: L252122

Country/Type: Topical

Disney topical collection, with MNH stamps and souvenir sheets, in 2 stockbooks. Very high catalog value.

Price: 1900 eur

[Go to the lot on www.sevenstamps.com ]

YOUR COLLECTION, OUR PASSION.