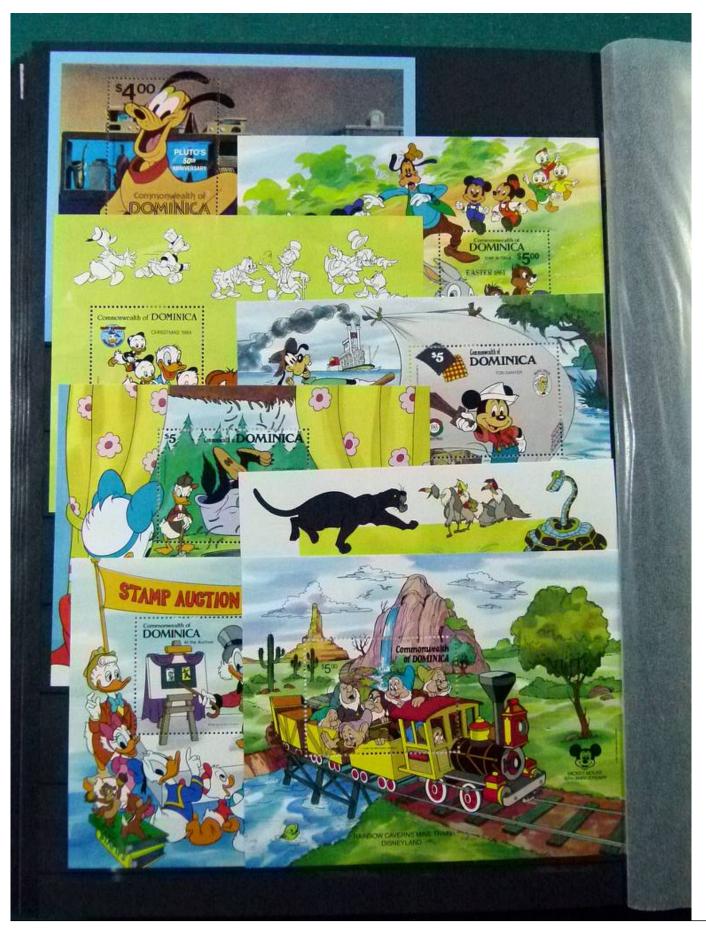

Lot nr.: L252122

Country/Type: Topical

Disney topical collection, with MNH stamps and souvenir sheets, in 2 stockbooks. Very high catalog value.

Price: 1900 eur

[Go to the lot on www.sevenstamps.com ]

YOUR COLLECTION, OUR PASSION.