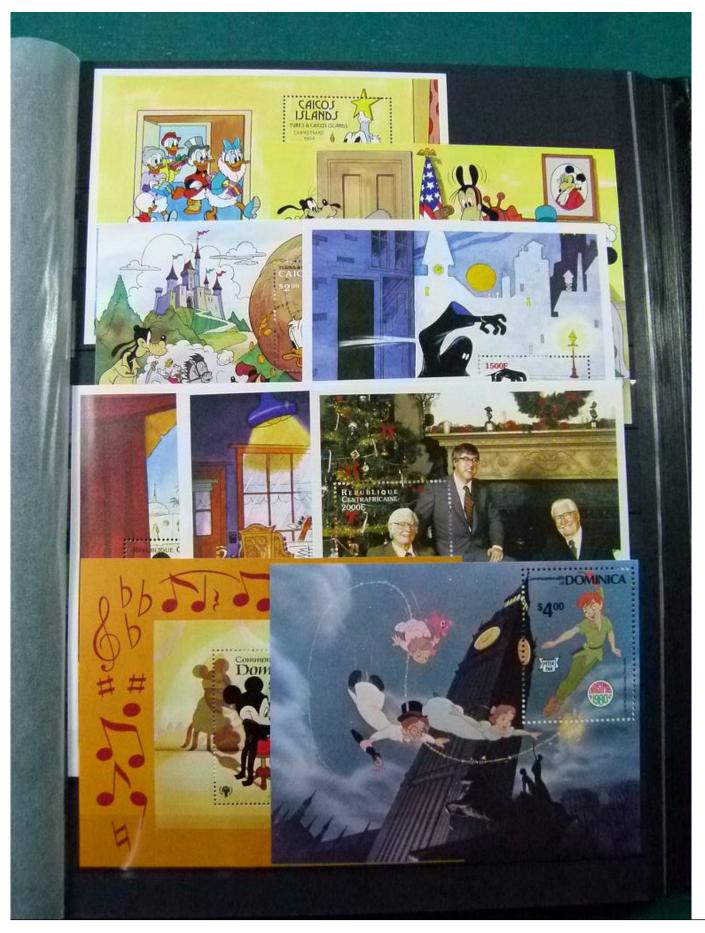

Lot nr.: L252122

Country/Type: Topical

Disney topical collection, with MNH stamps and souvenir sheets, in 2 stockbooks. Very high catalog value.

Price: 1900 eur

[Go to the lot on www.sevenstamps.com ]

YOUR COLLECTION, OUR PASSION.