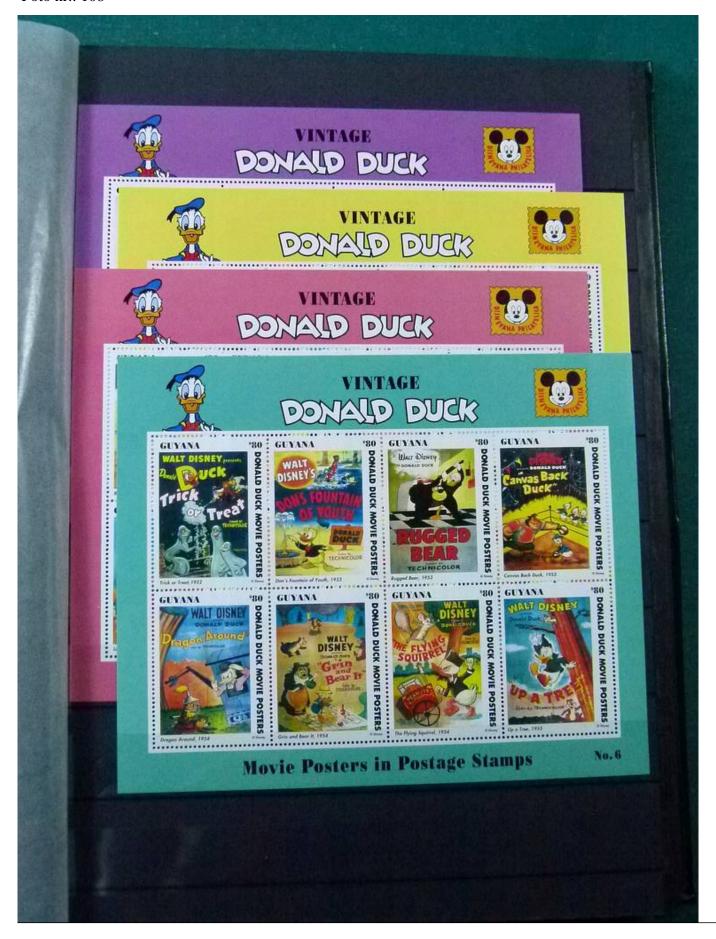

Lot nr.: L252122

Country/Type: Topical

Disney topical collection, with MNH stamps and souvenir sheets, in 2 stockbooks. Very high catalog value.

Price: 1900 eur

[Go to the lot on www.sevenstamps.com ]

YOUR COLLECTION, OUR PASSION.