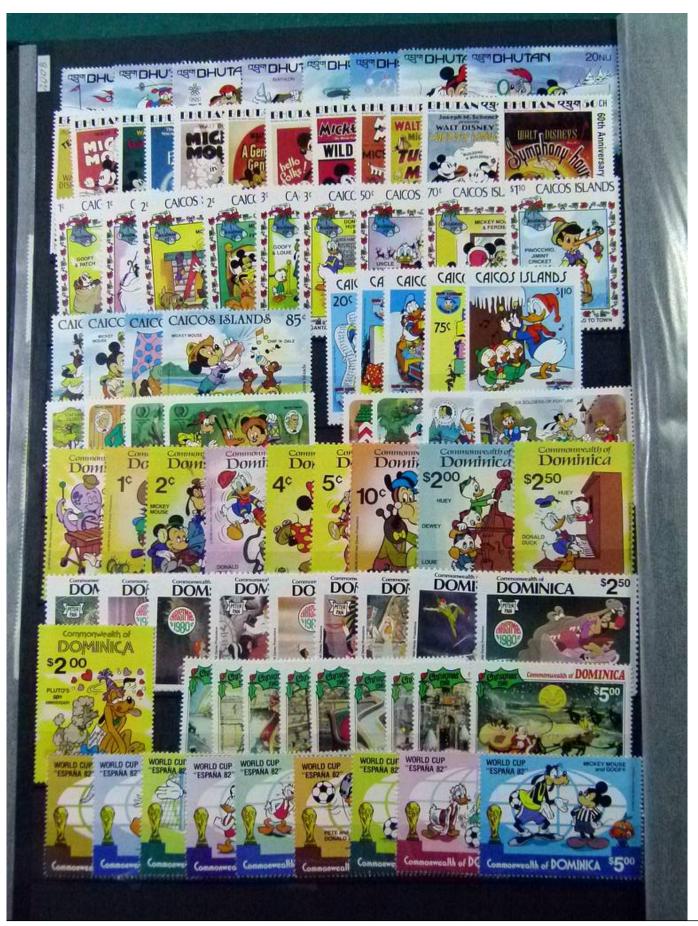

Lot nr.: L252122

Country/Type: Topical

Disney topical collection, with MNH stamps and souvenir sheets, in 2 stockbooks. Very high catalog value.

Price: 1900 eur

[Go to the lot on www.sevenstamps.com ]

YOUR COLLECTION, OUR PASSION.