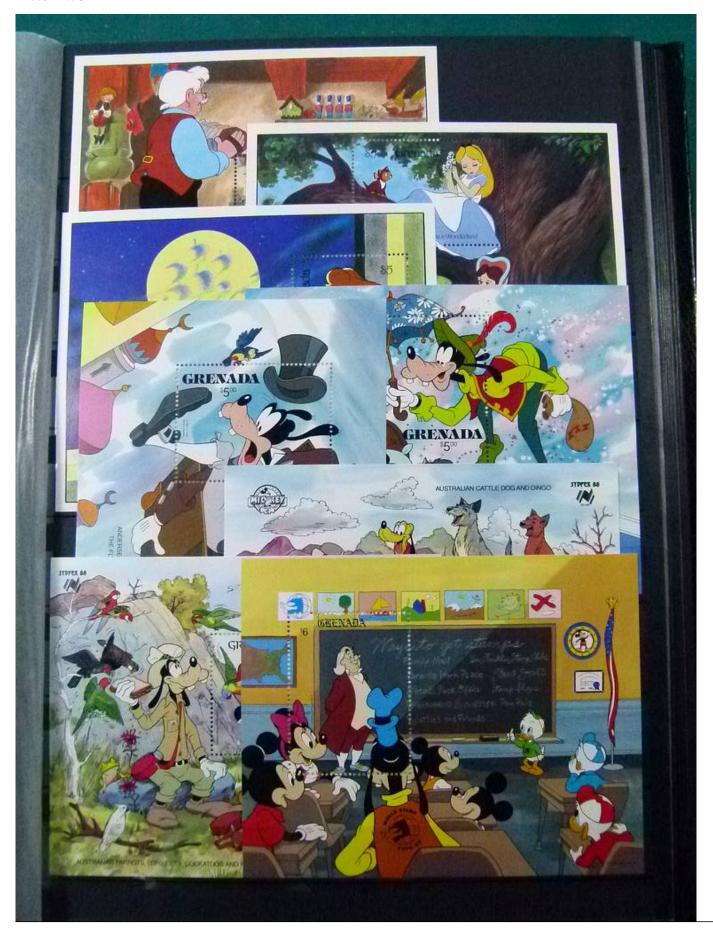

Lot nr.: L252122

Country/Type: Topical

Disney topical collection, with MNH stamps and souvenir sheets, in 2 stockbooks. Very high catalog value.

Price: 1900 eur

[Go to the lot on www.sevenstamps.com ]

YOUR COLLECTION, OUR PASSION.