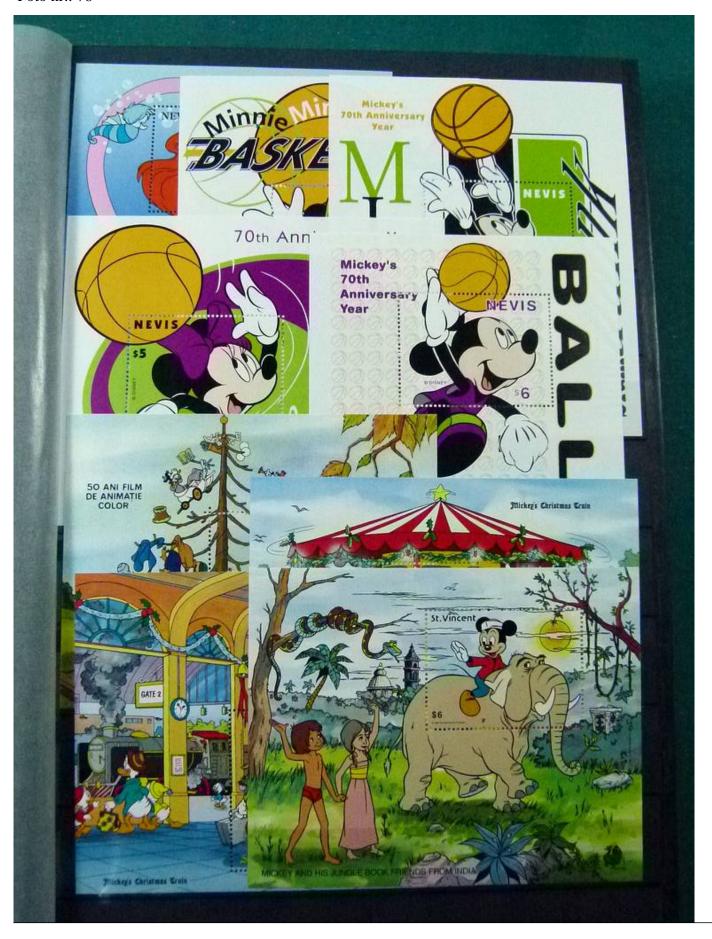

Lot nr.: L252122

Country/Type: Topical

Disney topical collection, with MNH stamps and souvenir sheets, in 2 stockbooks. Very high catalog value.

Price: 1900 eur

[Go to the lot on www.sevenstamps.com ]

YOUR COLLECTION, OUR PASSION.