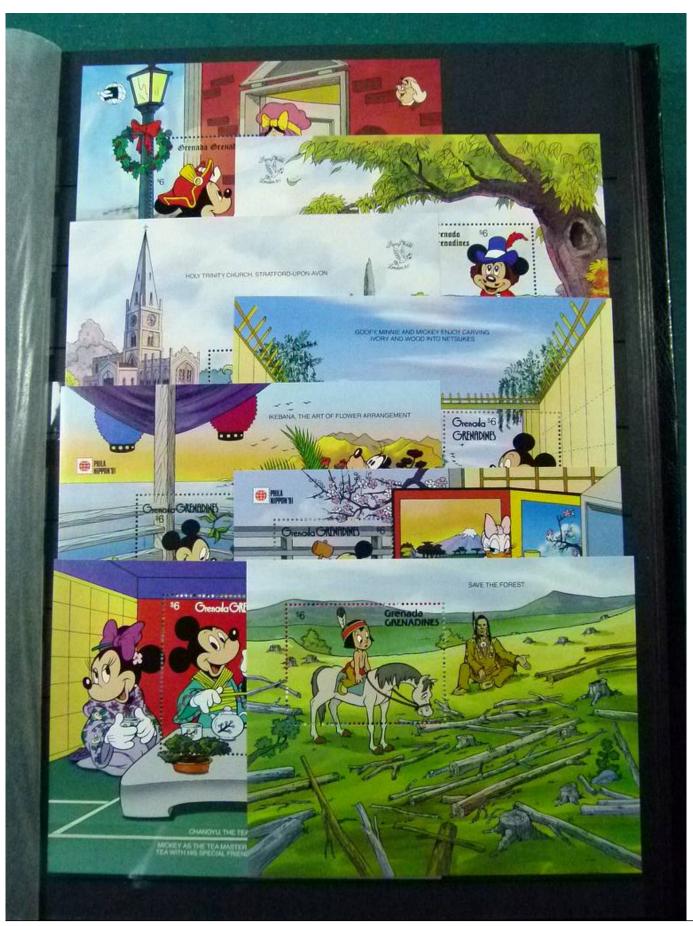

Lot nr.: L252122

Country/Type: Topical

Disney topical collection, with MNH stamps and souvenir sheets, in 2 stockbooks. Very high catalog value.

Price: 1900 eur

[Go to the lot on www.sevenstamps.com ]

YOUR COLLECTION, OUR PASSION.