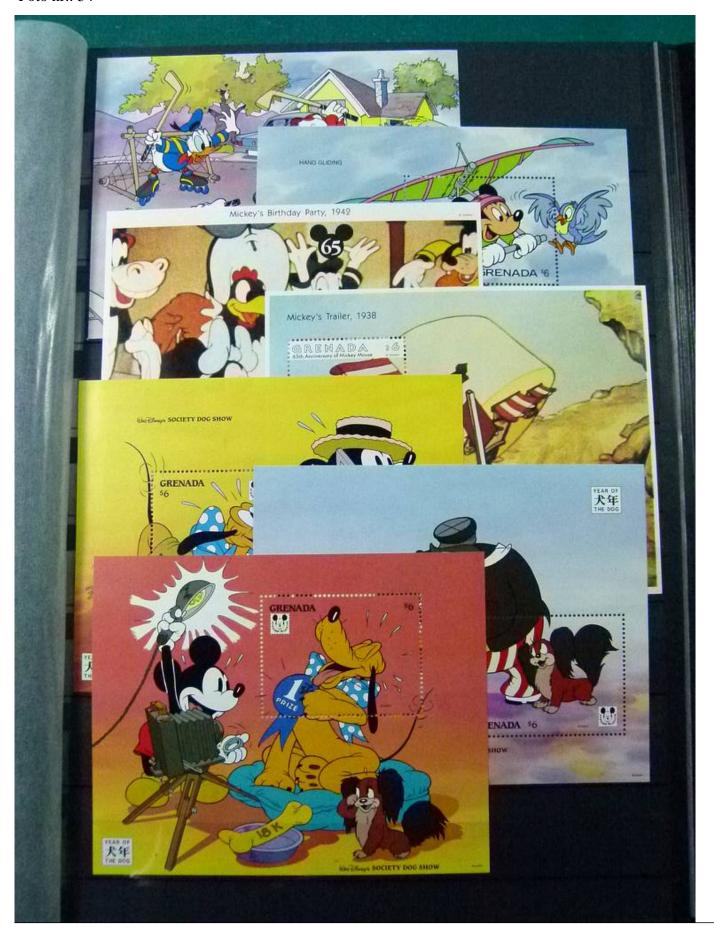

Lot nr.: L252122

Country/Type: Topical

Disney topical collection, with MNH stamps and souvenir sheets, in 2 stockbooks. Very high catalog value.

Price: 1900 eur

[Go to the lot on www.sevenstamps.com ]

YOUR COLLECTION, OUR PASSION.