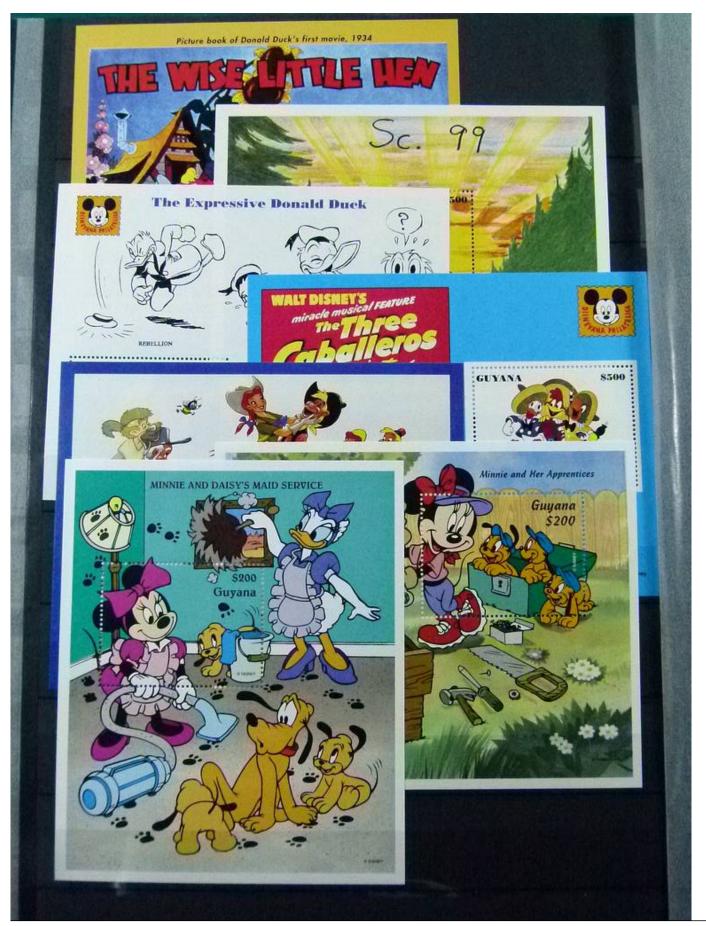

Lot nr.: L252122

Country/Type: Topical

Disney topical collection, with MNH stamps and souvenir sheets, in 2 stockbooks. Very high catalog value.

Price: 1900 eur

[Go to the lot on www.sevenstamps.com ]

YOUR COLLECTION, OUR PASSION.