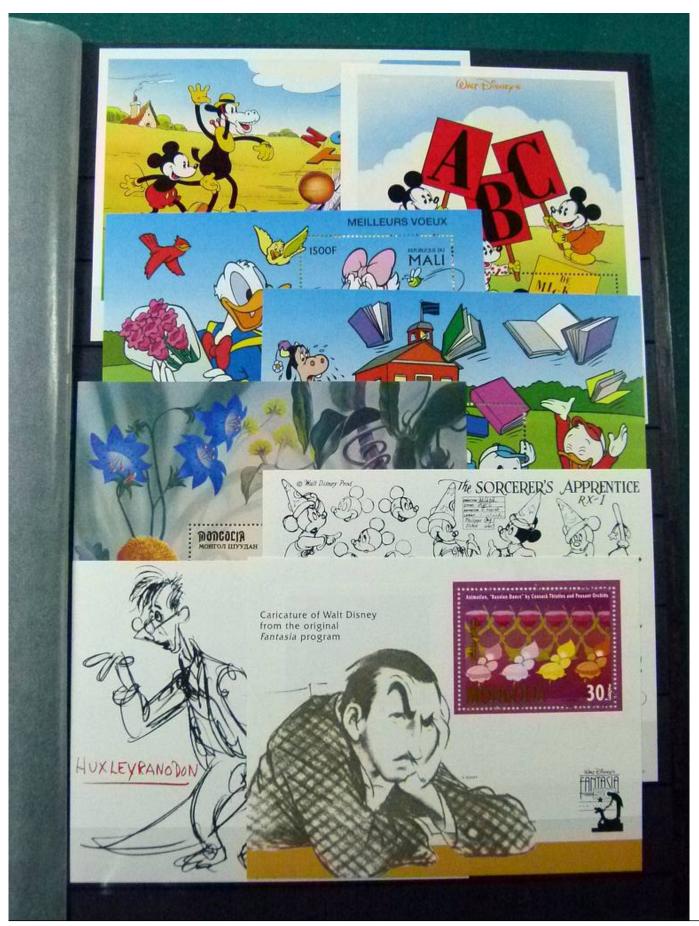

Lot nr.: L252122

Country/Type: Topical

Disney topical collection, with MNH stamps and souvenir sheets, in 2 stockbooks. Very high catalog value.

Price: 1900 eur

[Go to the lot on www.sevenstamps.com ]

YOUR COLLECTION, OUR PASSION.