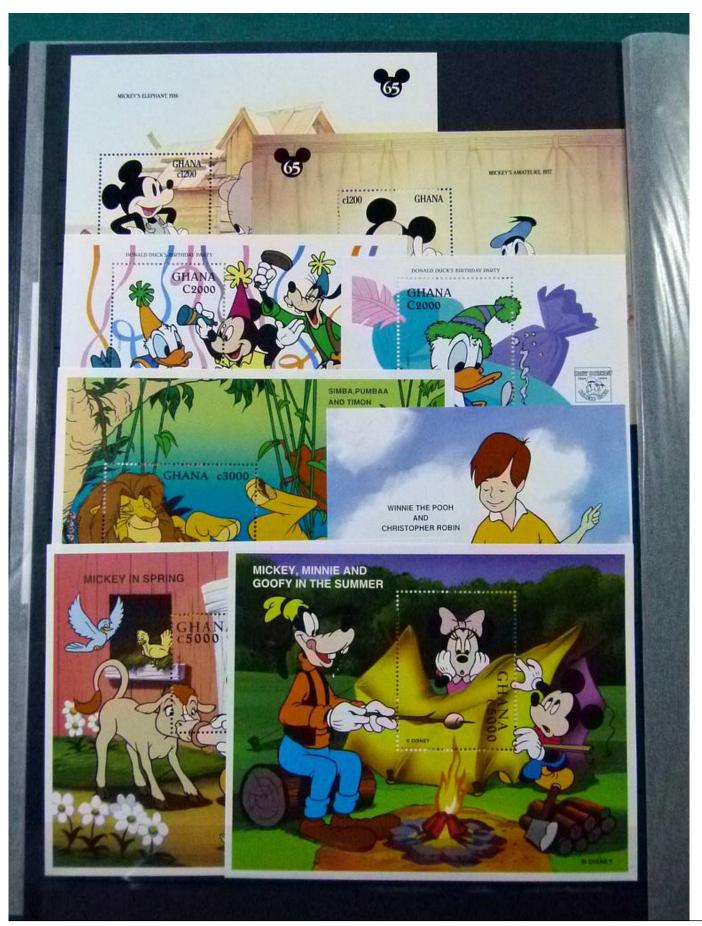

Lot nr.: L252122

Country/Type: Topical

Disney topical collection, with MNH stamps and souvenir sheets, in 2 stockbooks. Very high catalog value.

Price: 1900 eur

[Go to the lot on www.sevenstamps.com ]

YOUR COLLECTION, OUR PASSION.