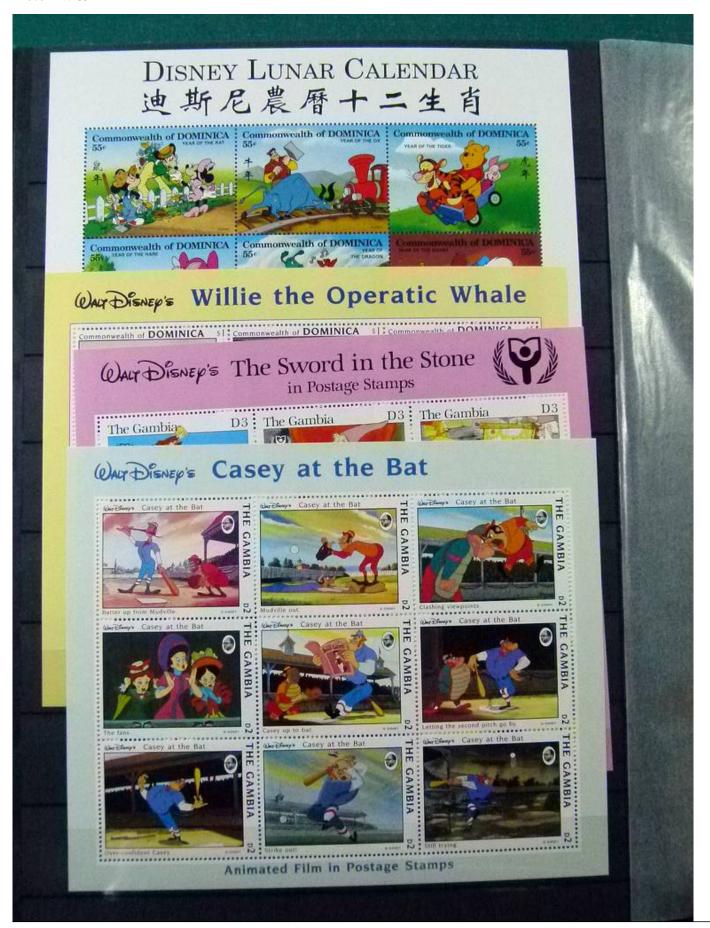

Lot nr.: L252122

Country/Type: Topical

Disney topical collection, with MNH stamps and souvenir sheets, in 2 stockbooks. Very high catalog value.

Price: 1900 eur

[Go to the lot on www.sevenstamps.com ]

YOUR COLLECTION, OUR PASSION.