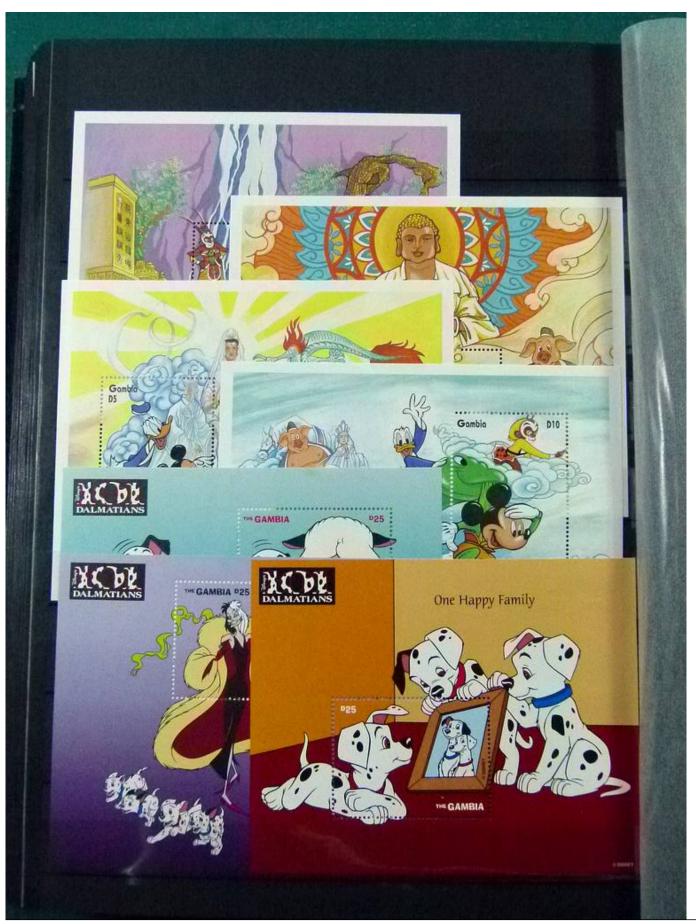

Lot nr.: L252122

Country/Type: Topical

Disney topical collection, with MNH stamps and souvenir sheets, in 2 stockbooks. Very high catalog value.

Price: 1900 eur

[Go to the lot on www.sevenstamps.com ]

YOUR COLLECTION, OUR PASSION.