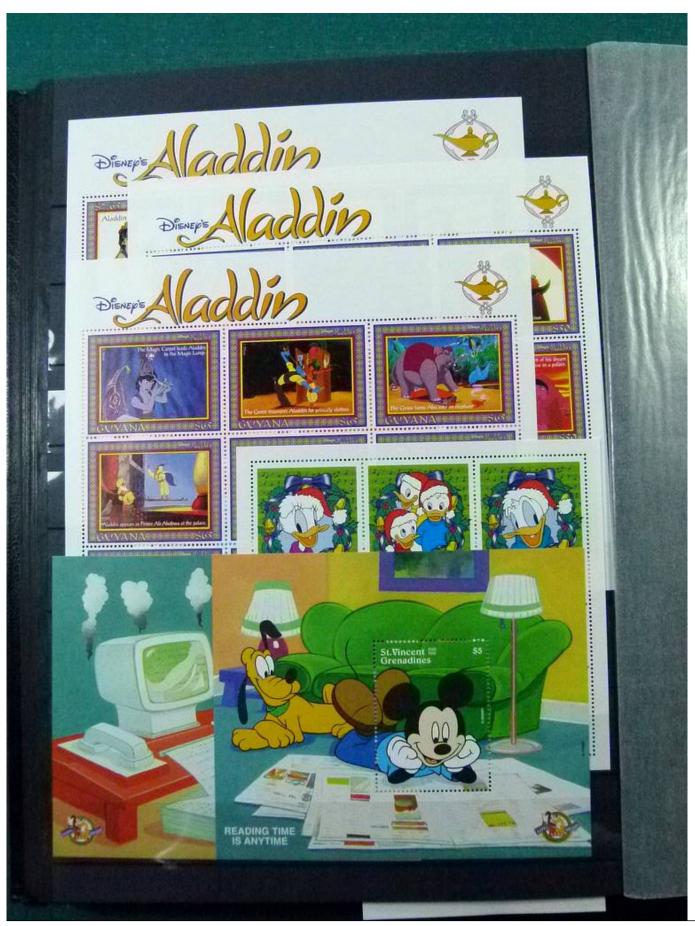

Lot nr.: L252122

Country/Type: Topical

Disney topical collection, with MNH stamps and souvenir sheets, in 2 stockbooks. Very high catalog value.

Price: 1900 eur

[Go to the lot on www.sevenstamps.com ]

YOUR COLLECTION, OUR PASSION.