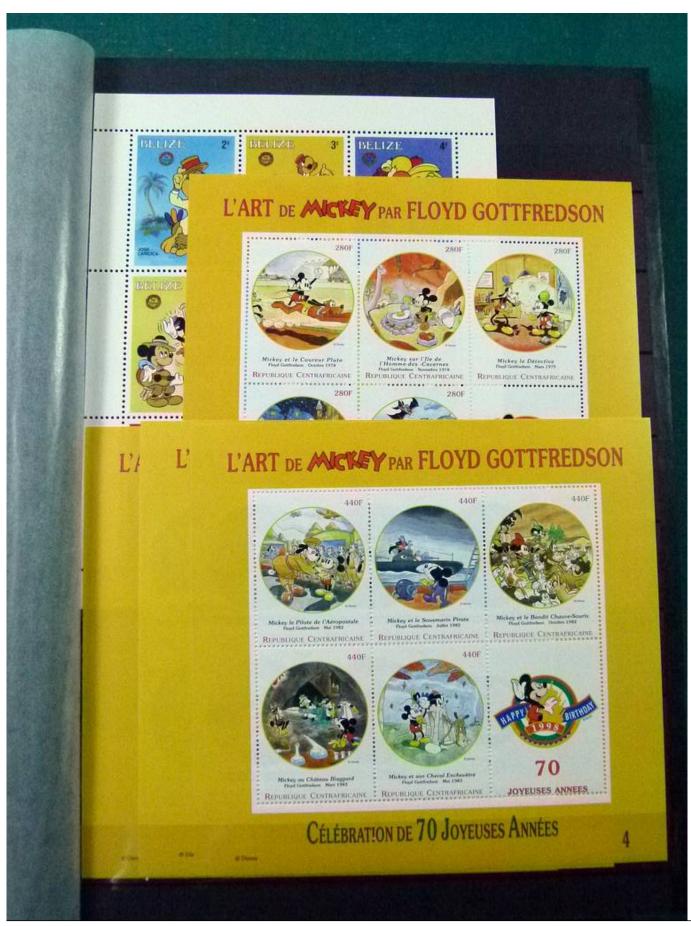

Lot nr.: L252122

Country/Type: Topical

Disney topical collection, with MNH stamps and souvenir sheets, in 2 stockbooks. Very high catalog value.

Price: 1900 eur

[Go to the lot on www.sevenstamps.com ]

YOUR COLLECTION, OUR PASSION.