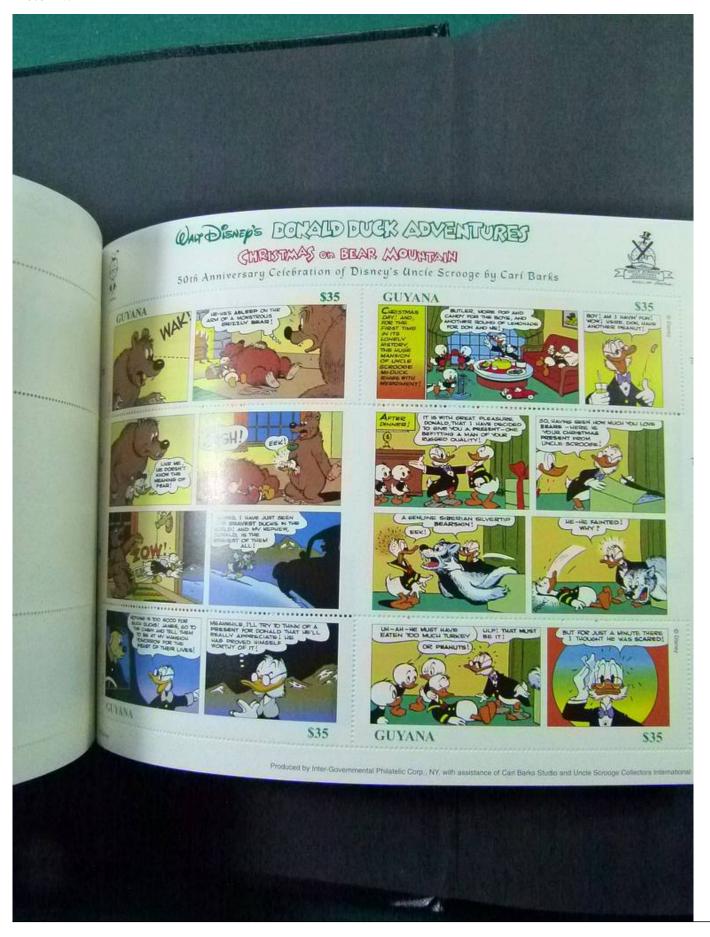

Lot nr.: L252122

Country/Type: Topical

Disney topical collection, with MNH stamps and souvenir sheets, in 2 stockbooks. Very high catalog value.

Price: 1900 eur

[Go to the lot on www.sevenstamps.com ]

YOUR COLLECTION, OUR PASSION.