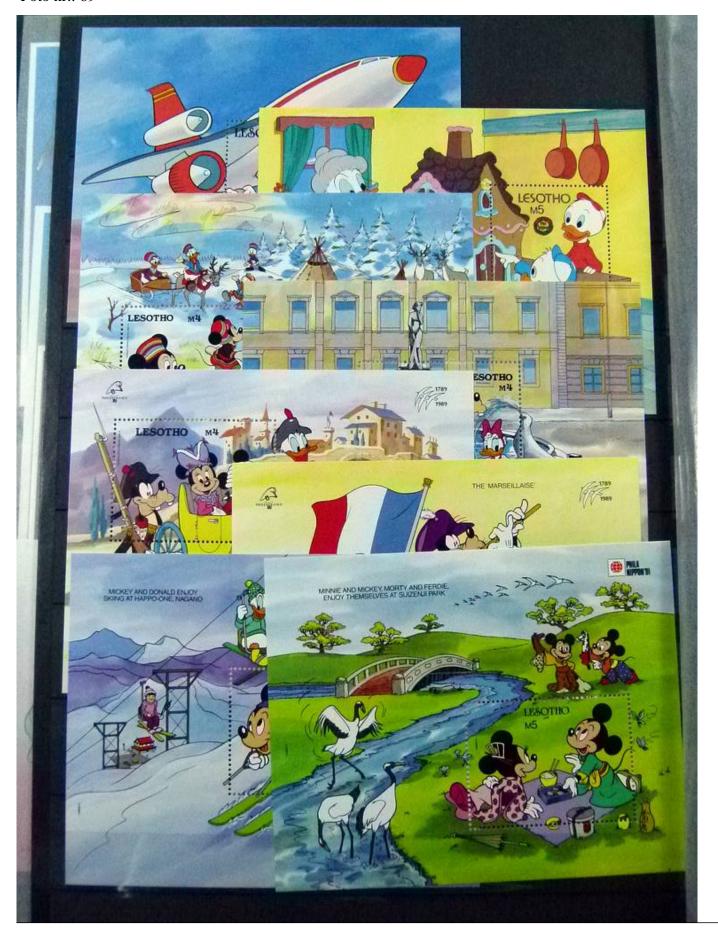

Lot nr.: L252122

Country/Type: Topical

Disney topical collection, with MNH stamps and souvenir sheets, in 2 stockbooks. Very high catalog value.

Price: 1900 eur

[Go to the lot on www.sevenstamps.com ]

YOUR COLLECTION, OUR PASSION.