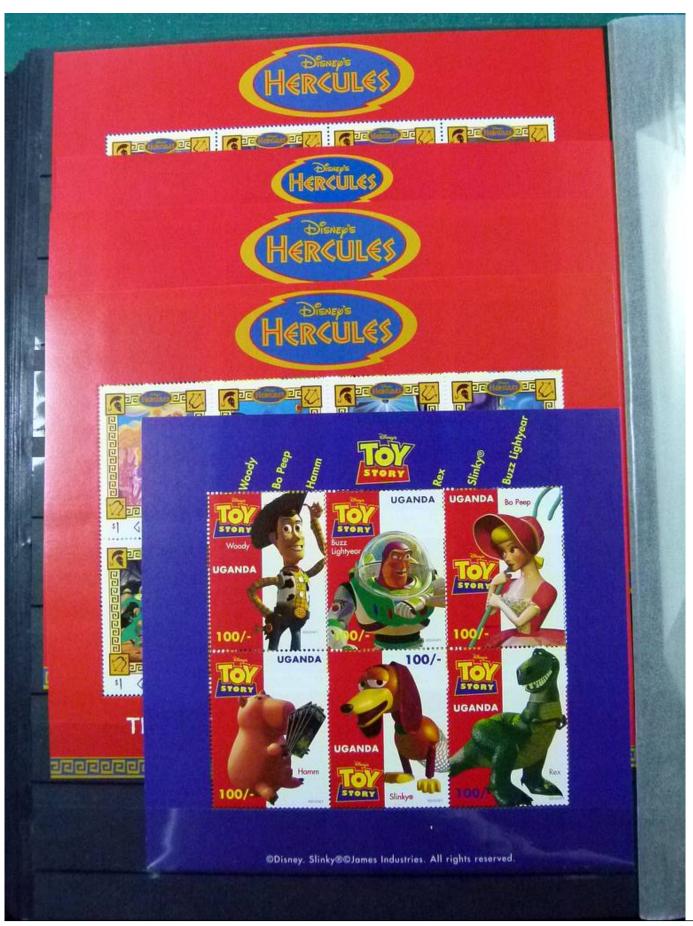

Lot nr.: L252122

Country/Type: Topical

Disney topical collection, with MNH stamps and souvenir sheets, in 2 stockbooks. Very high catalog value.

Price: 1900 eur

[Go to the lot on www.sevenstamps.com ]

YOUR COLLECTION, OUR PASSION.