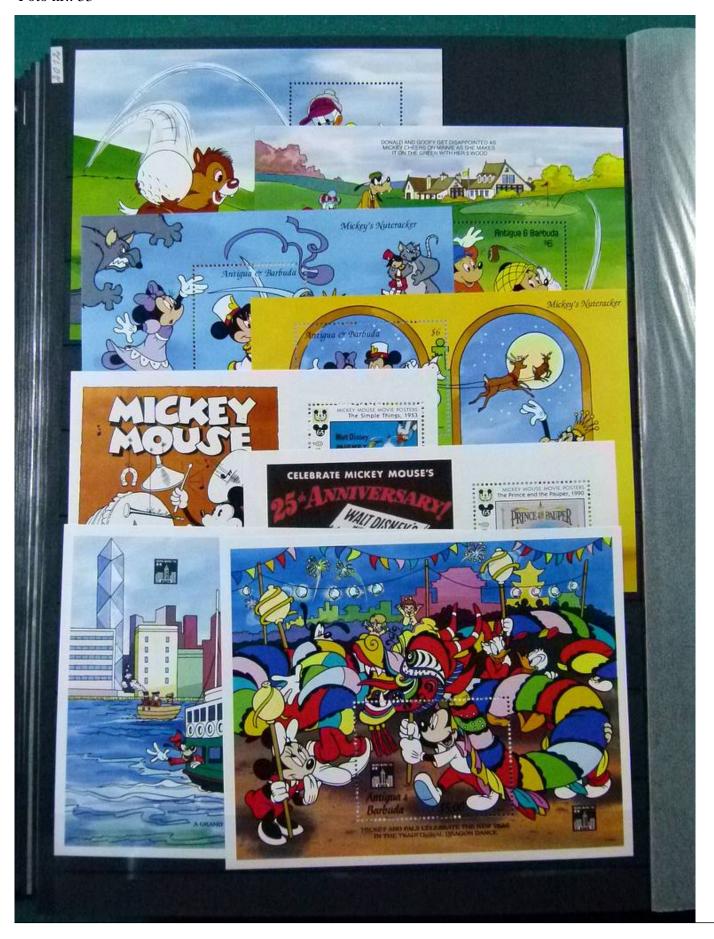

Lot nr.: L252122

Country/Type: Topical

Disney topical collection, with MNH stamps and souvenir sheets, in 2 stockbooks. Very high catalog value.

Price: 1900 eur

[Go to the lot on www.sevenstamps.com ]

YOUR COLLECTION, OUR PASSION.