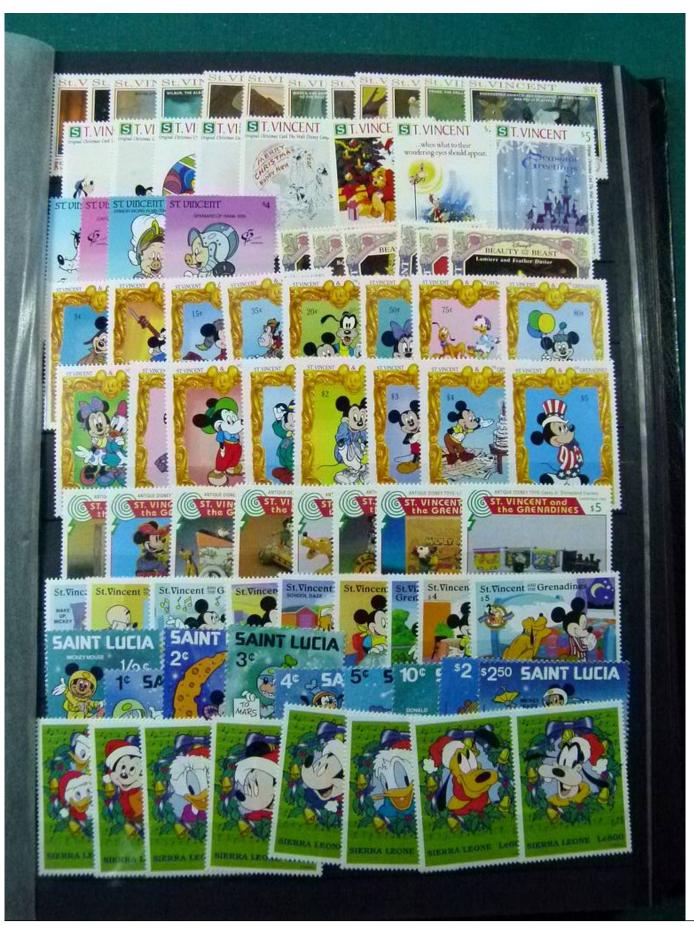

Lot nr.: L252122

Country/Type: Topical

Disney topical collection, with MNH stamps and souvenir sheets, in 2 stockbooks. Very high catalog value.

Price: 1900 eur

[Go to the lot on www.sevenstamps.com ]

YOUR COLLECTION, OUR PASSION.