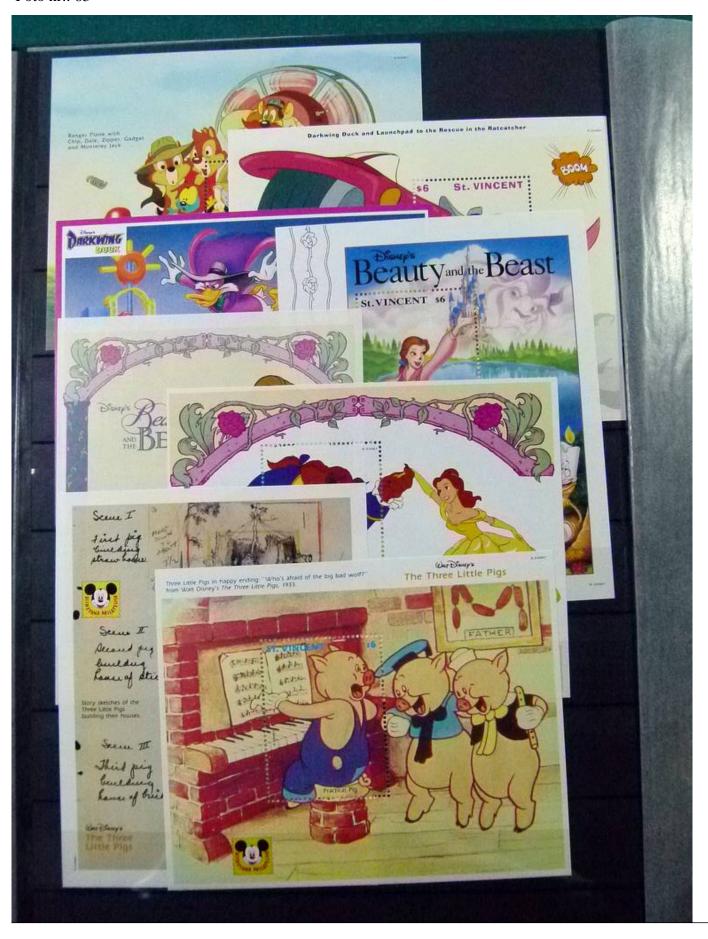

Lot nr.: L252122

Country/Type: Topical

Disney topical collection, with MNH stamps and souvenir sheets, in 2 stockbooks. Very high catalog value.

Price: 1900 eur

[Go to the lot on www.sevenstamps.com ]

YOUR COLLECTION, OUR PASSION.