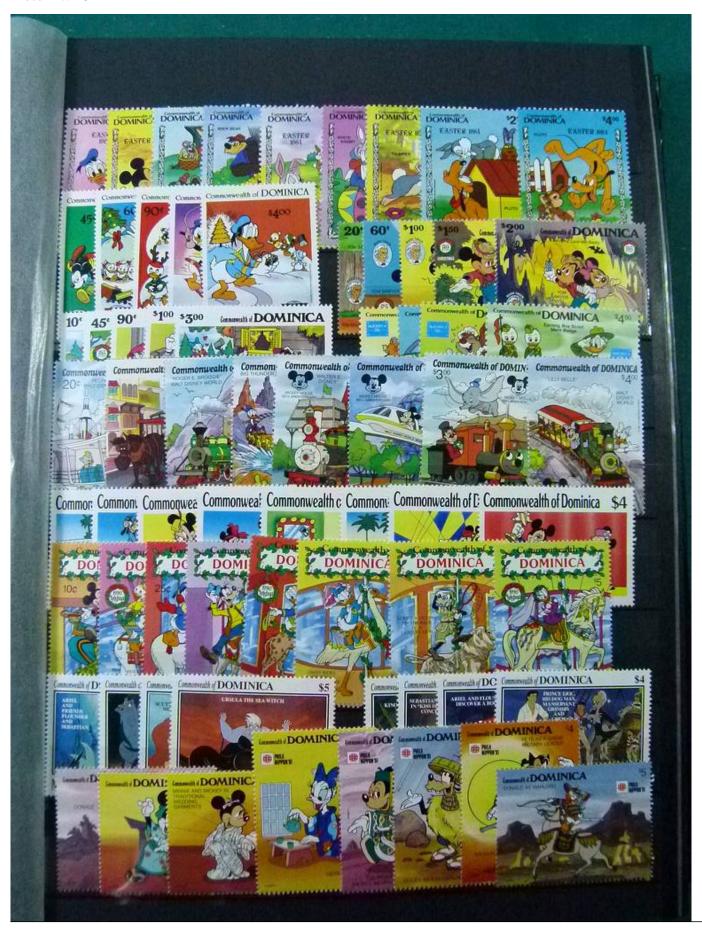

Lot nr.: L252122

Country/Type: Topical

Disney topical collection, with MNH stamps and souvenir sheets, in 2 stockbooks. Very high catalog value.

Price: 1900 eur

[Go to the lot on www.sevenstamps.com ]

YOUR COLLECTION, OUR PASSION.