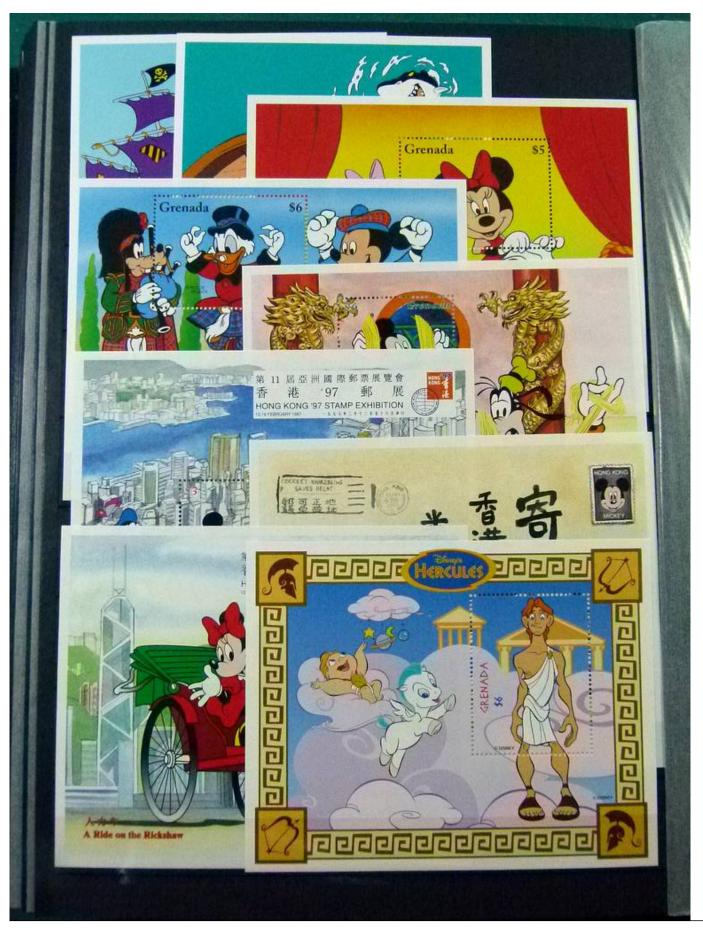

Lot nr.: L252122

Country/Type: Topical

Disney topical collection, with MNH stamps and souvenir sheets, in 2 stockbooks. Very high catalog value.

Price: 1900 eur

[Go to the lot on www.sevenstamps.com ]

YOUR COLLECTION, OUR PASSION.