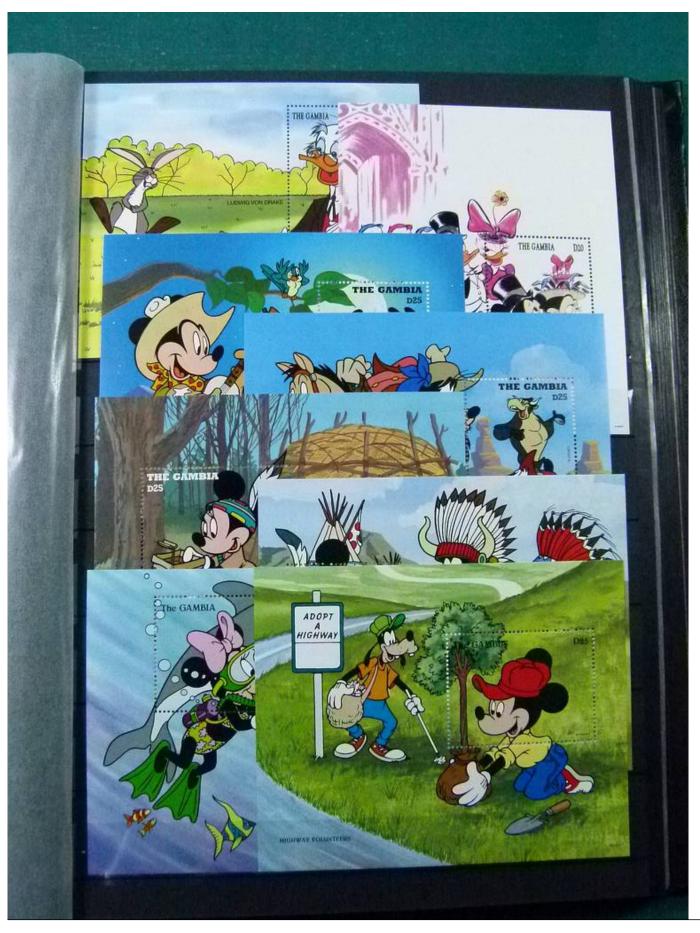

Lot nr.: L252122

Country/Type: Topical

Disney topical collection, with MNH stamps and souvenir sheets, in 2 stockbooks. Very high catalog value.

Price: 1900 eur

[Go to the lot on www.sevenstamps.com ]

YOUR COLLECTION, OUR PASSION.