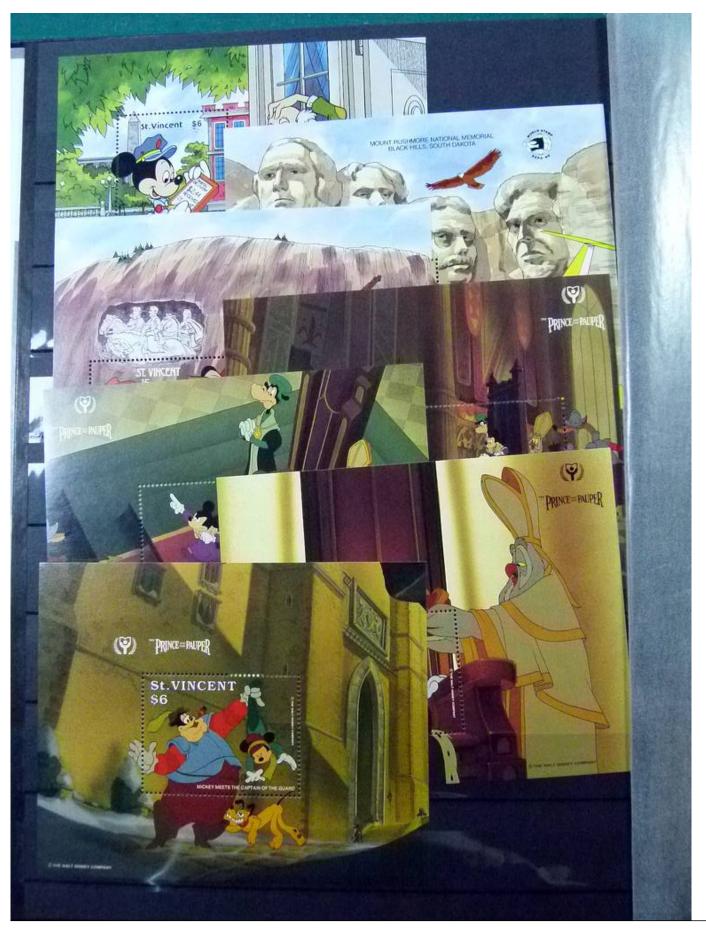

Lot nr.: L252122

Country/Type: Topical

Disney topical collection, with MNH stamps and souvenir sheets, in 2 stockbooks. Very high catalog value.

Price: 1900 eur

[Go to the lot on www.sevenstamps.com ]

YOUR COLLECTION, OUR PASSION.