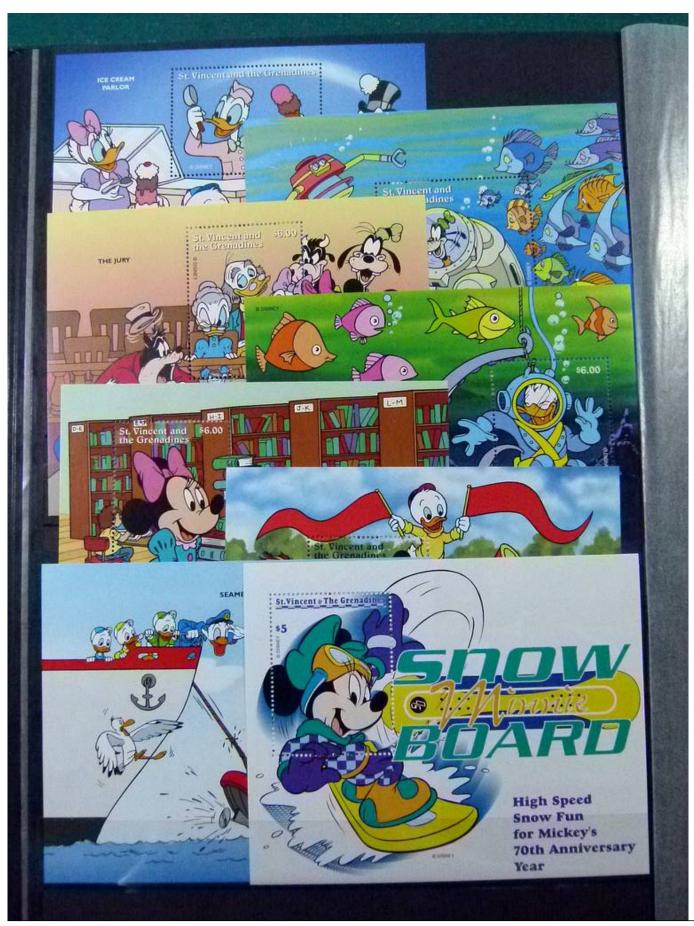

Lot nr.: L252122

Country/Type: Topical

Disney topical collection, with MNH stamps and souvenir sheets, in 2 stockbooks. Very high catalog value.

Price: 1900 eur

[Go to the lot on www.sevenstamps.com ]

YOUR COLLECTION, OUR PASSION.