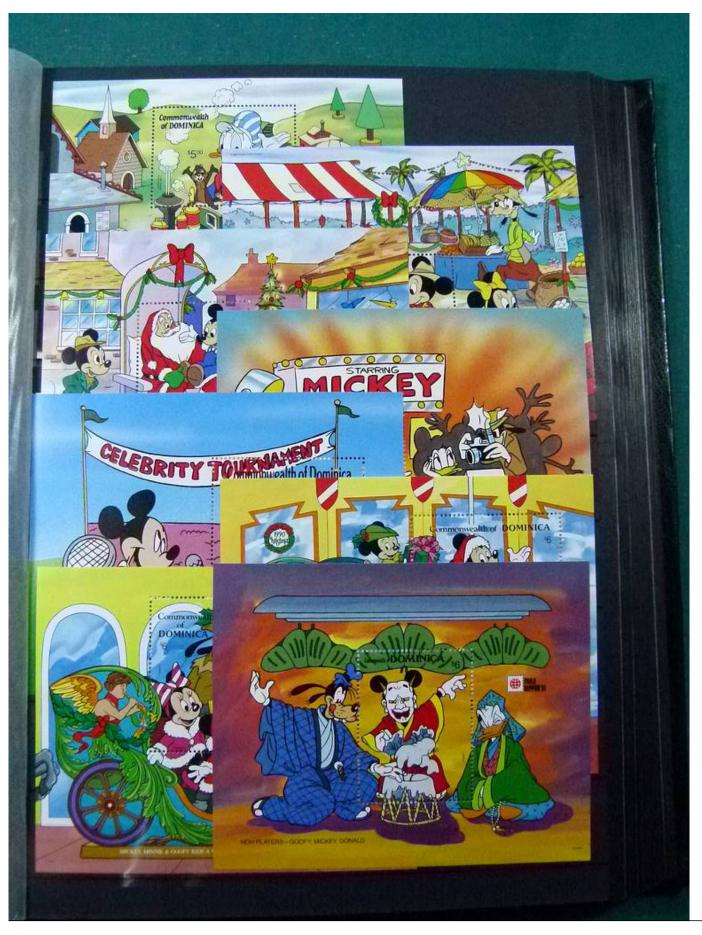

Lot nr.: L252122

Country/Type: Topical

Disney topical collection, with MNH stamps and souvenir sheets, in 2 stockbooks. Very high catalog value.

Price: 1900 eur

[Go to the lot on www.sevenstamps.com ]

YOUR COLLECTION, OUR PASSION.