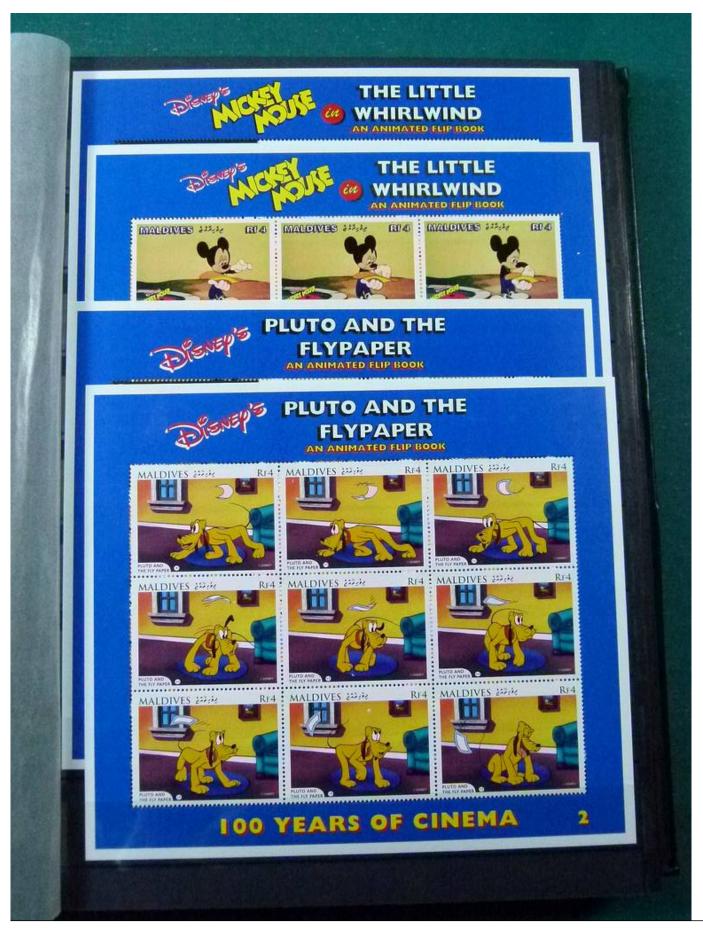

Lot nr.: L252122

Country/Type: Topical

Disney topical collection, with MNH stamps and souvenir sheets, in 2 stockbooks. Very high catalog value.

Price: 1900 eur

[Go to the lot on www.sevenstamps.com ]

YOUR COLLECTION, OUR PASSION.