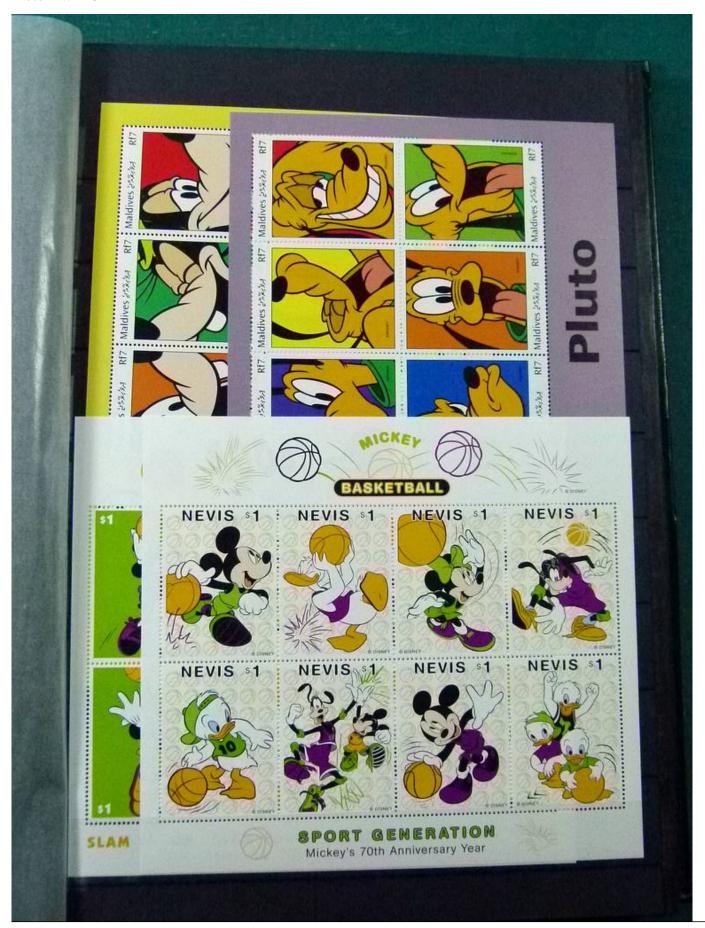

Lot nr.: L252122

Country/Type: Topical

Disney topical collection, with MNH stamps and souvenir sheets, in 2 stockbooks. Very high catalog value.

Price: 1900 eur

[Go to the lot on www.sevenstamps.com ]

YOUR COLLECTION, OUR PASSION.