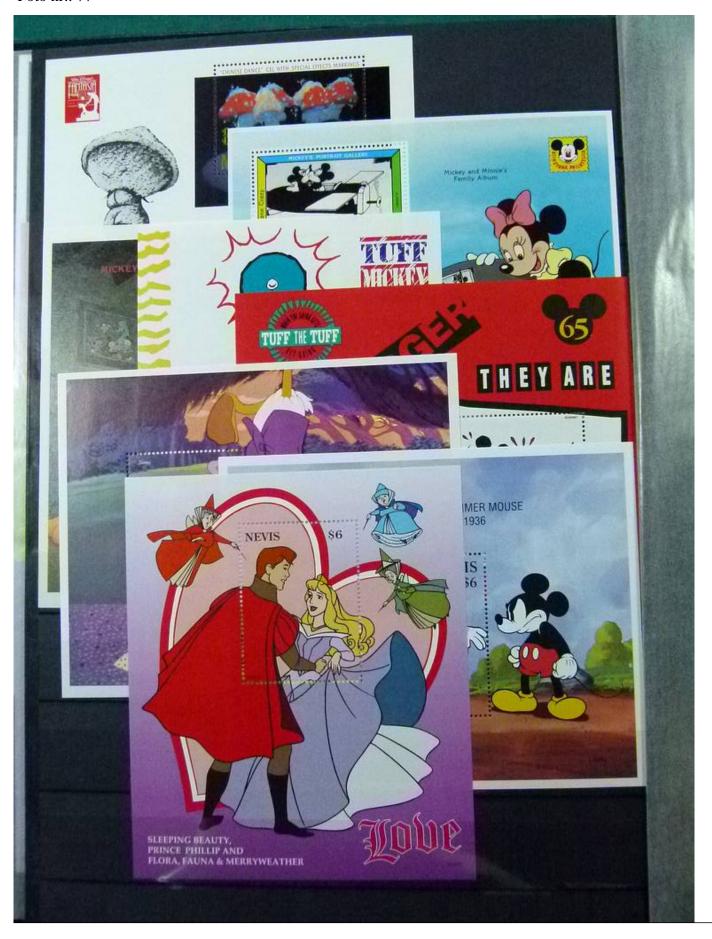

Lot nr.: L252122

Country/Type: Topical

Disney topical collection, with MNH stamps and souvenir sheets, in 2 stockbooks. Very high catalog value.

Price: 1900 eur

[Go to the lot on www.sevenstamps.com ]

YOUR COLLECTION, OUR PASSION.