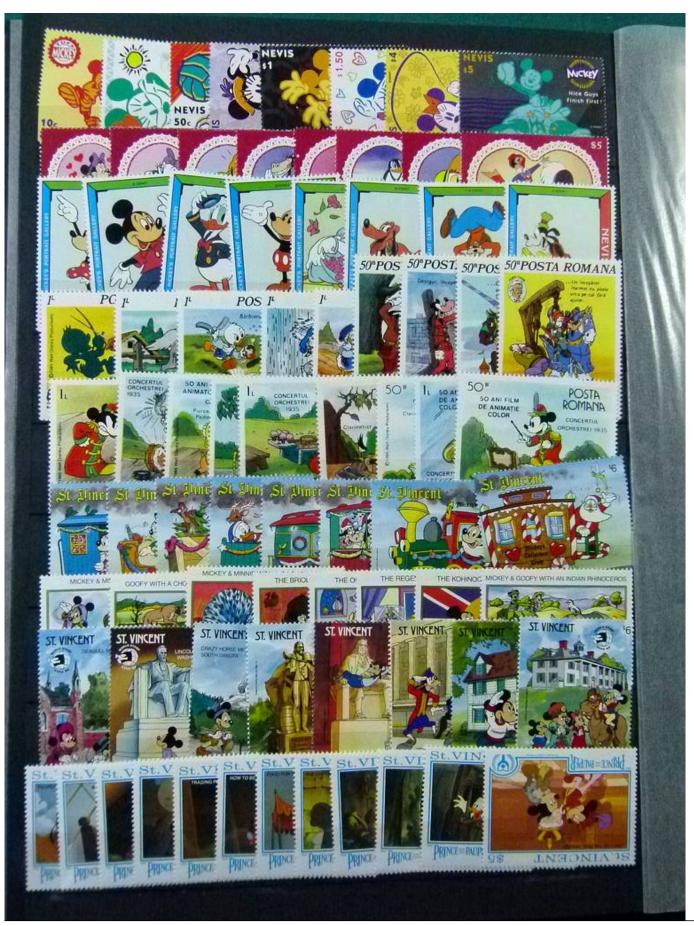

Lot nr.: L252122

Country/Type: Topical

Disney topical collection, with MNH stamps and souvenir sheets, in 2 stockbooks. Very high catalog value.

Price: 1900 eur

[Go to the lot on www.sevenstamps.com ]

YOUR COLLECTION, OUR PASSION.