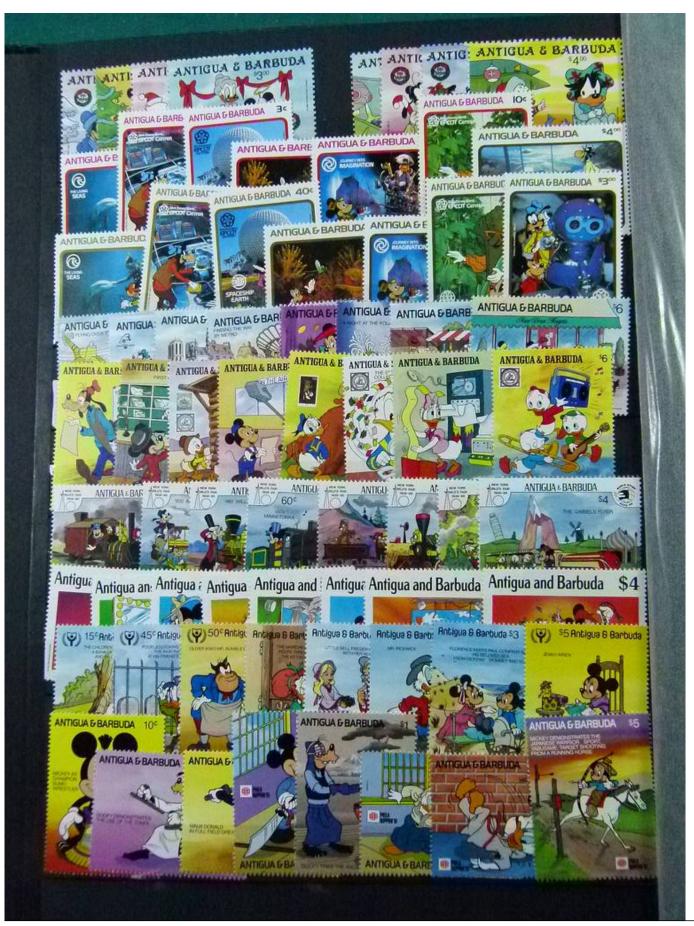

Lot nr.: L252122

Country/Type: Topical

Disney topical collection, with MNH stamps and souvenir sheets, in 2 stockbooks. Very high catalog value.

Price: 1900 eur

[Go to the lot on www.sevenstamps.com ]

YOUR COLLECTION, OUR PASSION.