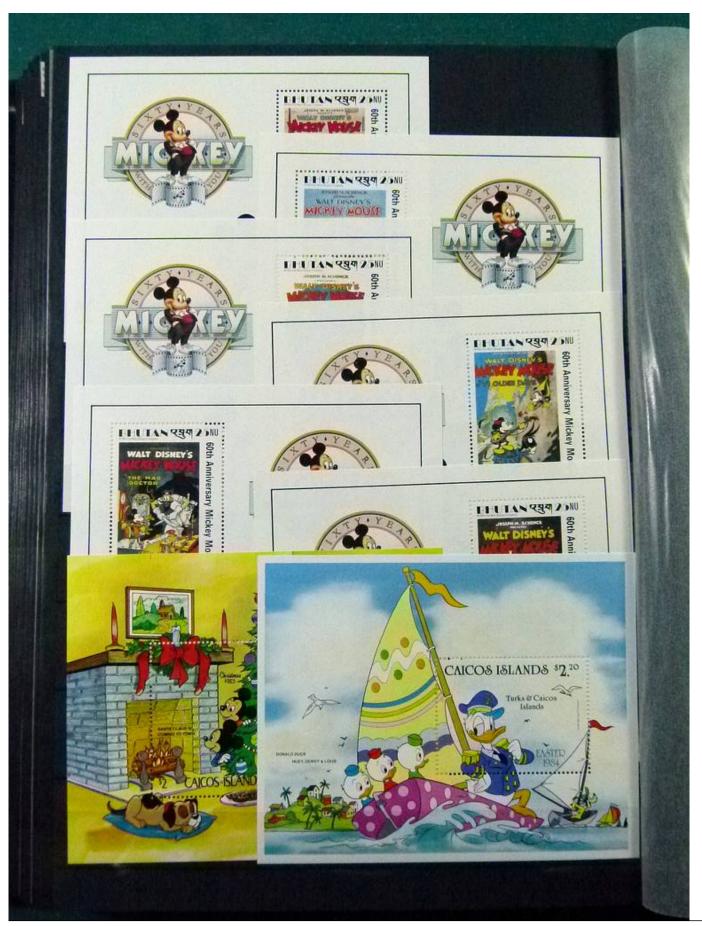

Lot nr.: L252122

Country/Type: Topical

Disney topical collection, with MNH stamps and souvenir sheets, in 2 stockbooks. Very high catalog value.

Price: 1900 eur

[Go to the lot on www.sevenstamps.com ]

YOUR COLLECTION, OUR PASSION.