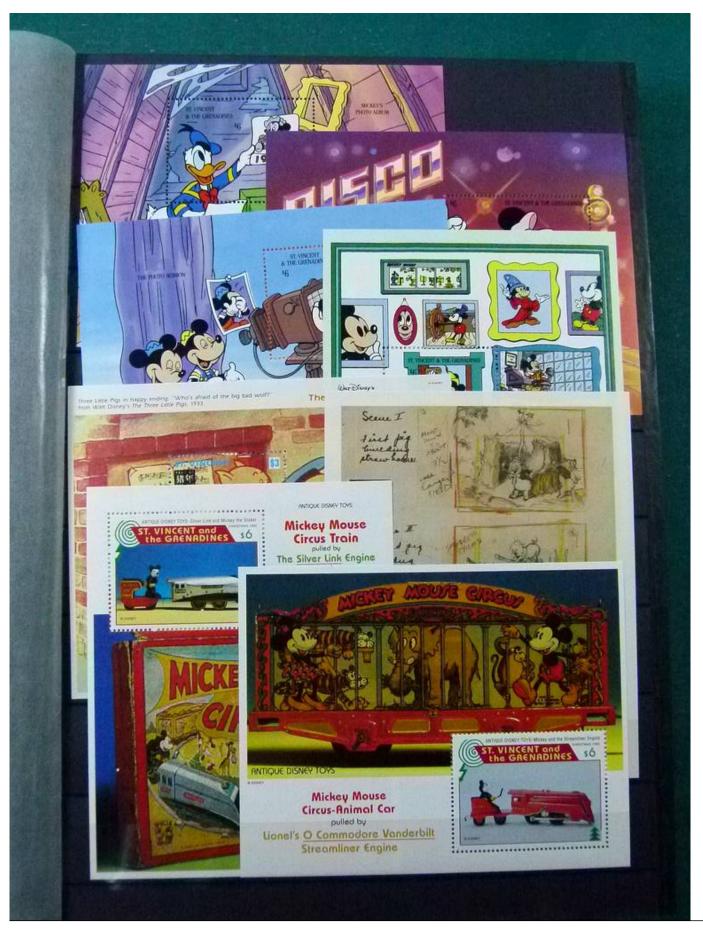

Lot nr.: L252122

Country/Type: Topical

Disney topical collection, with MNH stamps and souvenir sheets, in 2 stockbooks. Very high catalog value.

Price: 1900 eur

[Go to the lot on www.sevenstamps.com ]

YOUR COLLECTION, OUR PASSION.