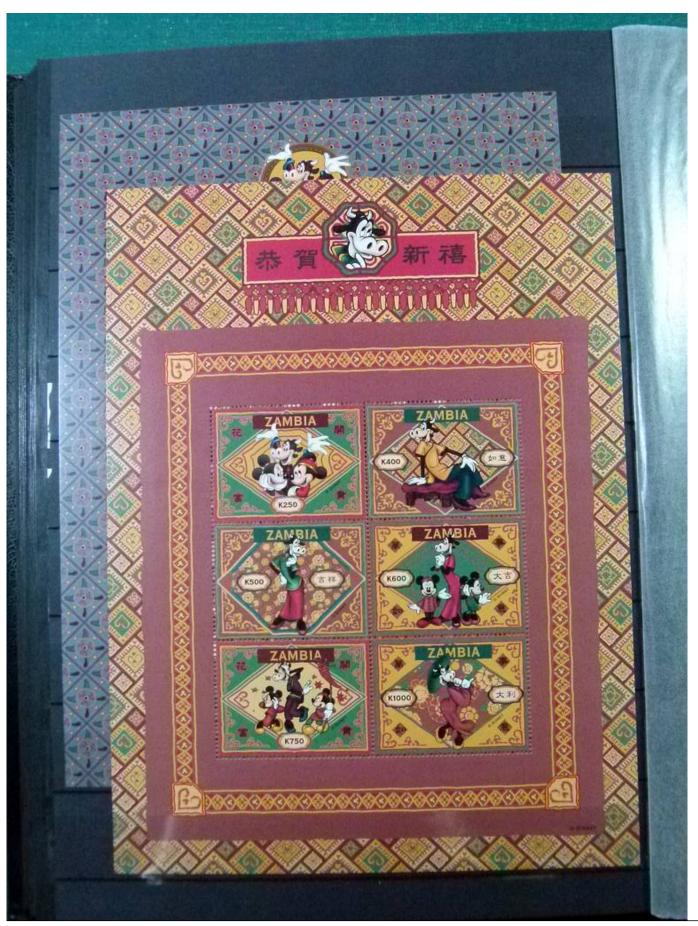

Lot nr.: L252122

Country/Type: Topical

Disney topical collection, with MNH stamps and souvenir sheets, in 2 stockbooks. Very high catalog value.

Price: 1900 eur

[Go to the lot on www.sevenstamps.com ]

YOUR COLLECTION, OUR PASSION.