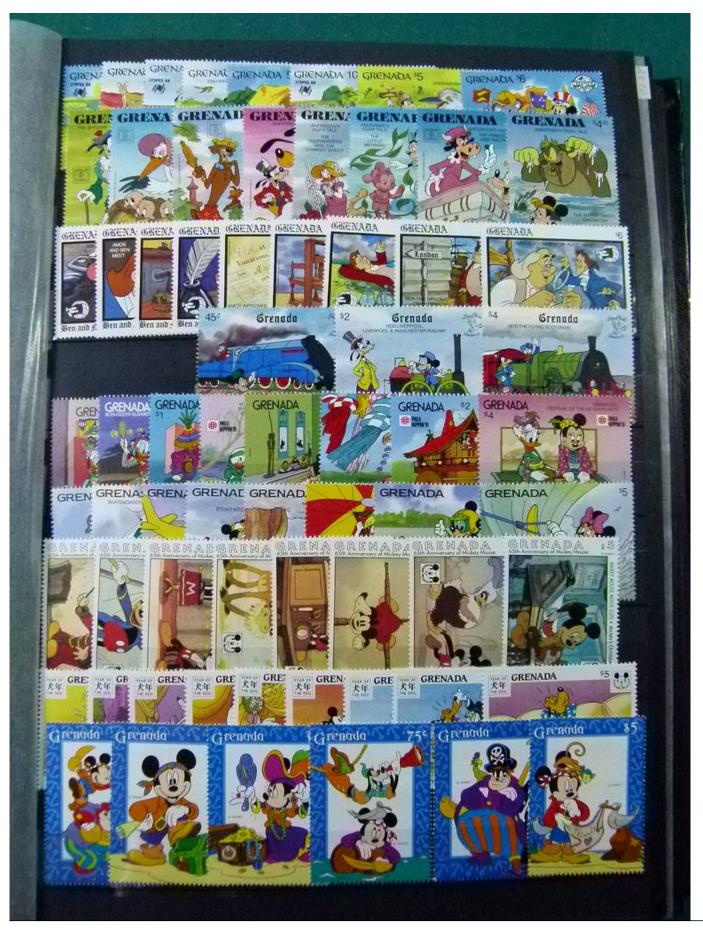

Lot nr.: L252122

Country/Type: Topical

Disney topical collection, with MNH stamps and souvenir sheets, in 2 stockbooks. Very high catalog value.

Price: 1900 eur

[Go to the lot on www.sevenstamps.com ]

YOUR COLLECTION, OUR PASSION.