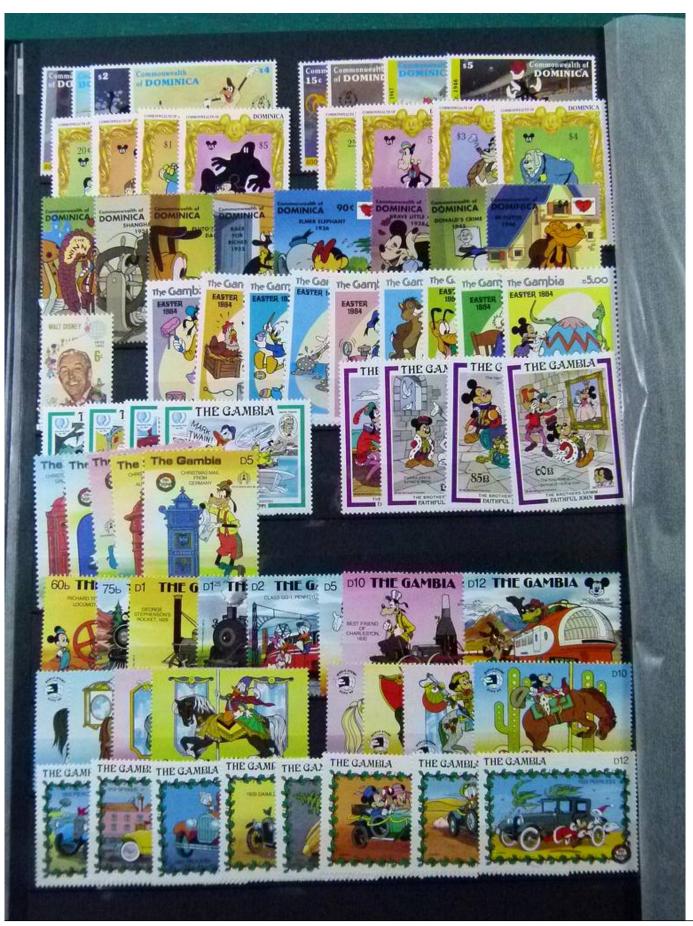

Lot nr.: L252122

Country/Type: Topical

Disney topical collection, with MNH stamps and souvenir sheets, in 2 stockbooks. Very high catalog value.

Price: 1900 eur

[Go to the lot on www.sevenstamps.com ]

YOUR COLLECTION, OUR PASSION.