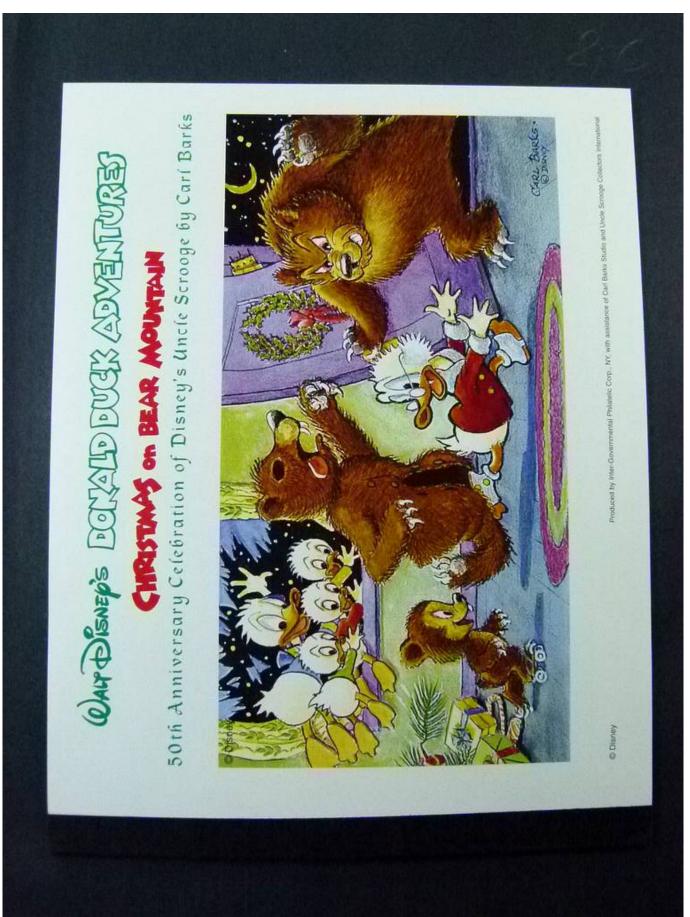

Lot nr.: L252122

Country/Type: Topical

Disney topical collection, with MNH stamps and souvenir sheets, in 2 stockbooks. Very high catalog value.

Price: 1900 eur

[Go to the lot on www.sevenstamps.com ]

YOUR COLLECTION, OUR PASSION.