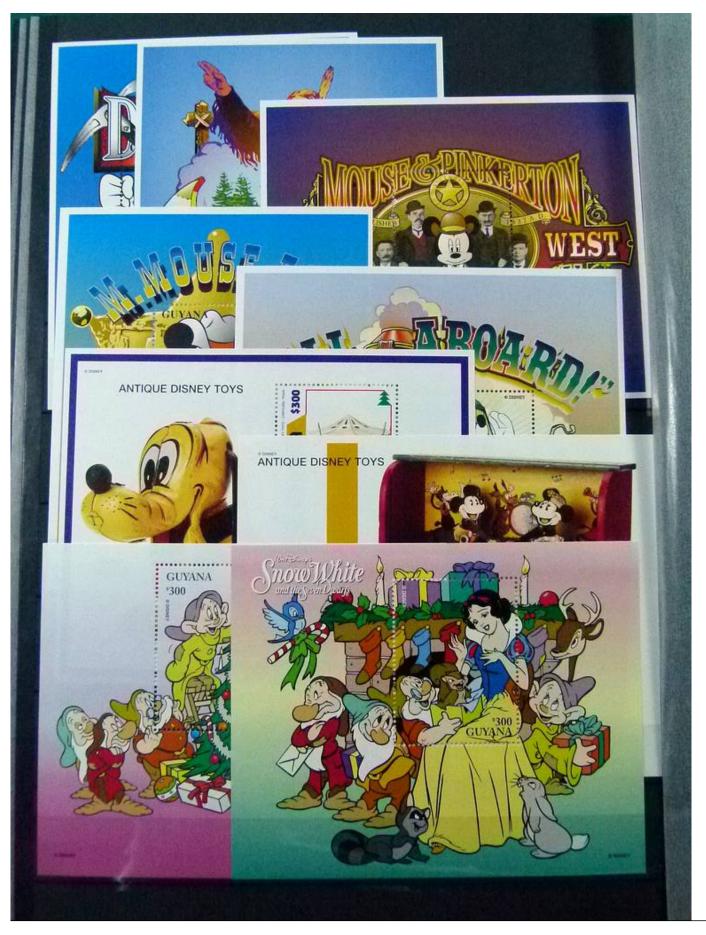

Lot nr.: L252122

Country/Type: Topical

Disney topical collection, with MNH stamps and souvenir sheets, in 2 stockbooks. Very high catalog value.

Price: 1900 eur

[Go to the lot on www.sevenstamps.com ]

YOUR COLLECTION, OUR PASSION.