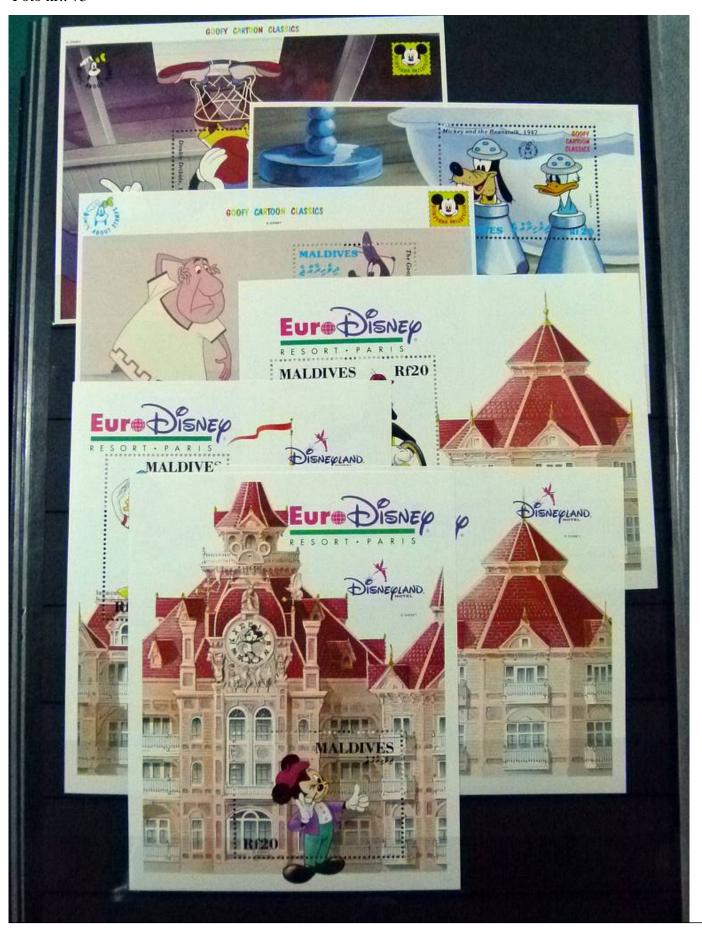

Lot nr.: L252122

Country/Type: Topical

Disney topical collection, with MNH stamps and souvenir sheets, in 2 stockbooks. Very high catalog value.

Price: 1900 eur

[Go to the lot on www.sevenstamps.com ]

YOUR COLLECTION, OUR PASSION.