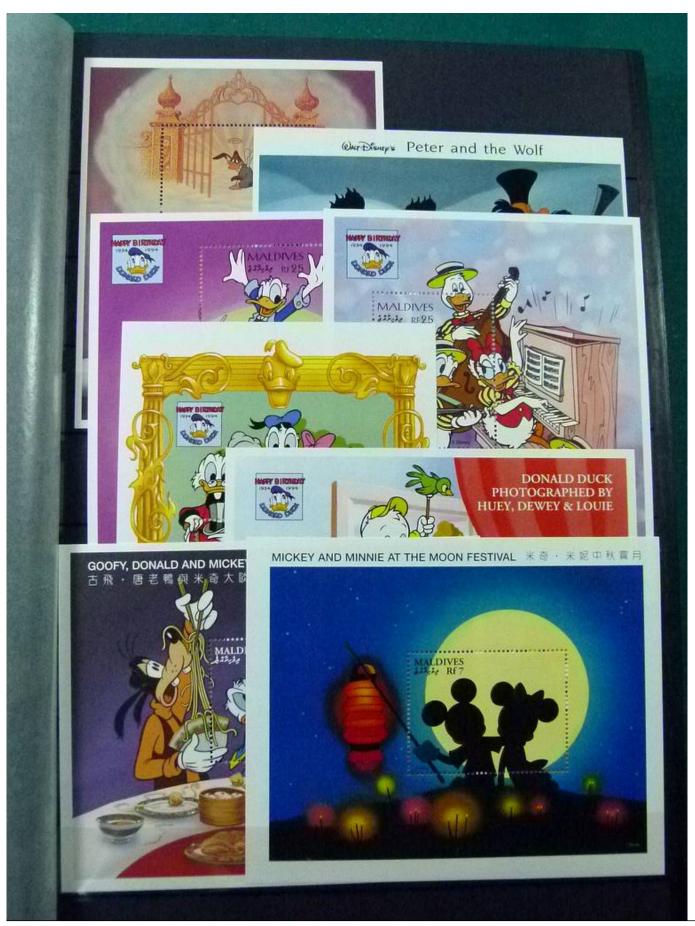

Lot nr.: L252122

Country/Type: Topical

Disney topical collection, with MNH stamps and souvenir sheets, in 2 stockbooks. Very high catalog value.

Price: 1900 eur

[Go to the lot on www.sevenstamps.com ]

YOUR COLLECTION, OUR PASSION.