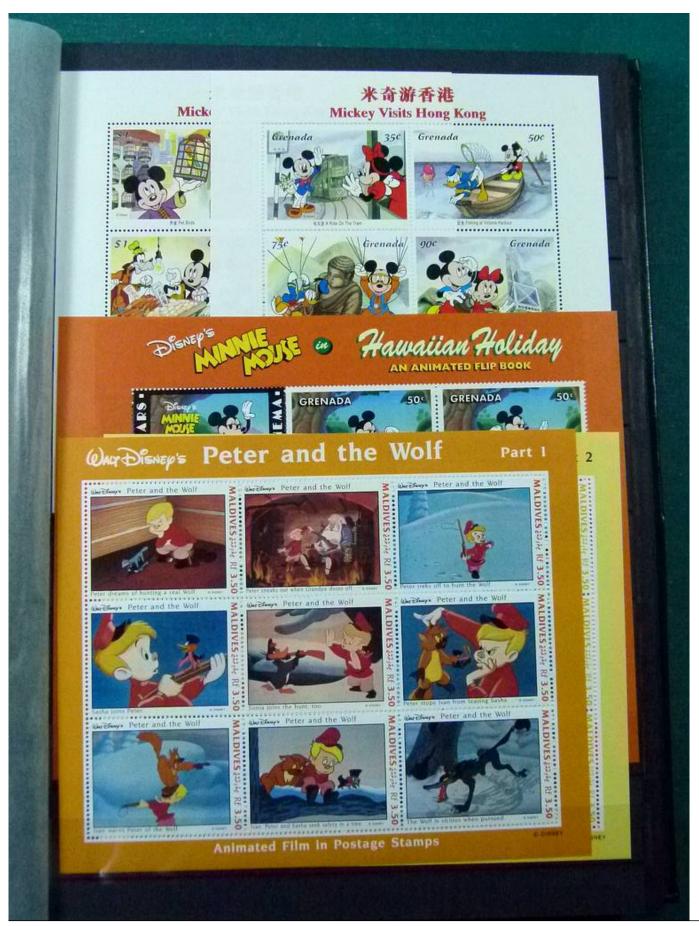

Lot nr.: L252122

Country/Type: Topical

Disney topical collection, with MNH stamps and souvenir sheets, in 2 stockbooks. Very high catalog value.

Price: 1900 eur

[Go to the lot on www.sevenstamps.com ]

YOUR COLLECTION, OUR PASSION.