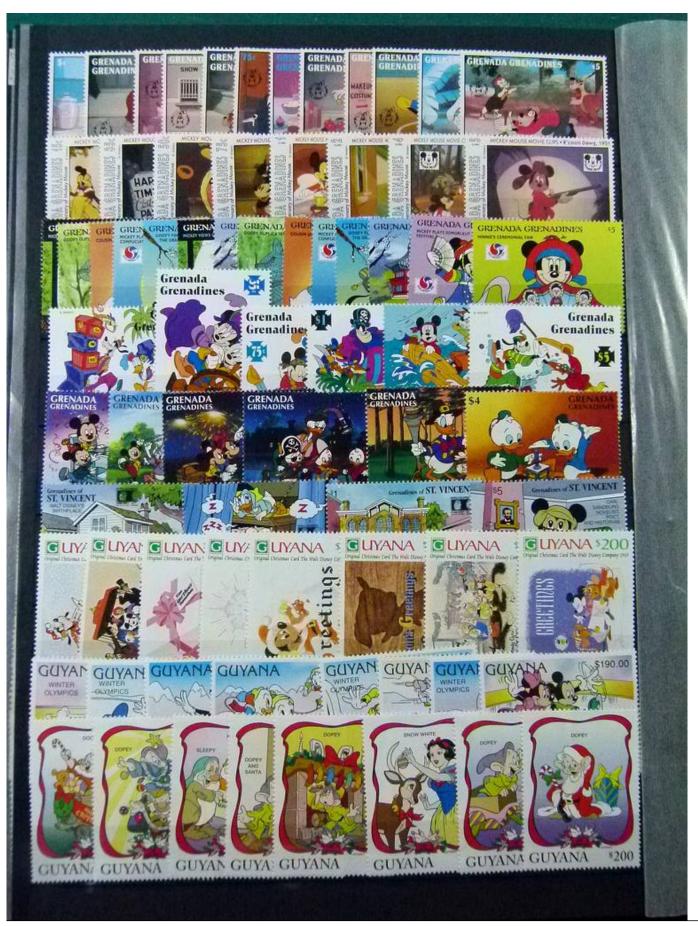

Lot nr.: L252122

Country/Type: Topical

Disney topical collection, with MNH stamps and souvenir sheets, in 2 stockbooks. Very high catalog value.

Price: 1900 eur

[Go to the lot on www.sevenstamps.com ]

YOUR COLLECTION, OUR PASSION.