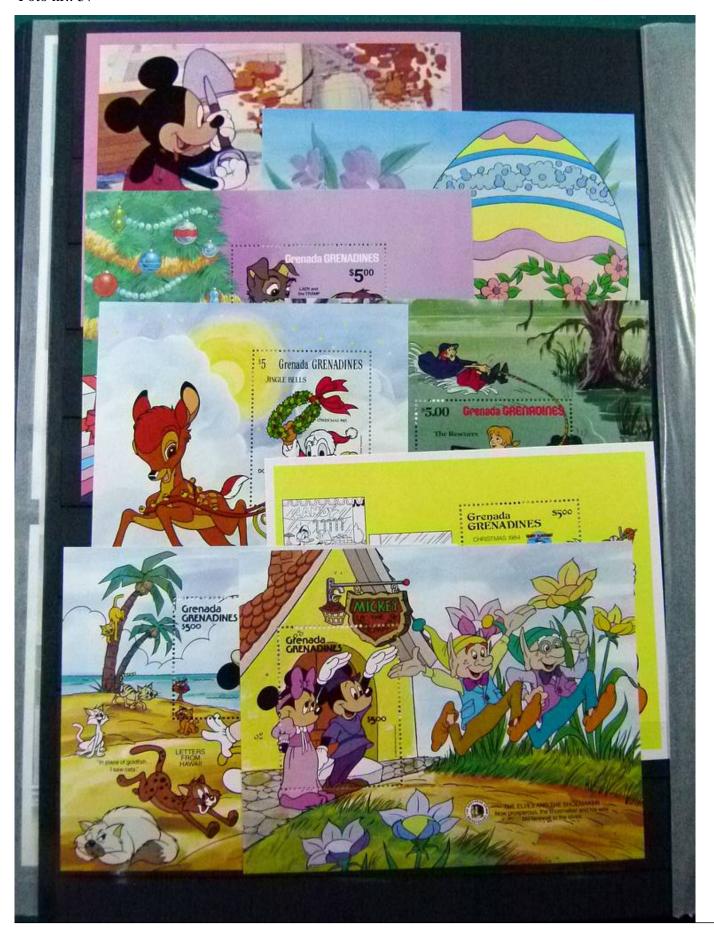

Lot nr.: L252122

Country/Type: Topical

Disney topical collection, with MNH stamps and souvenir sheets, in 2 stockbooks. Very high catalog value.

Price: 1900 eur

[Go to the lot on www.sevenstamps.com ]

YOUR COLLECTION, OUR PASSION.