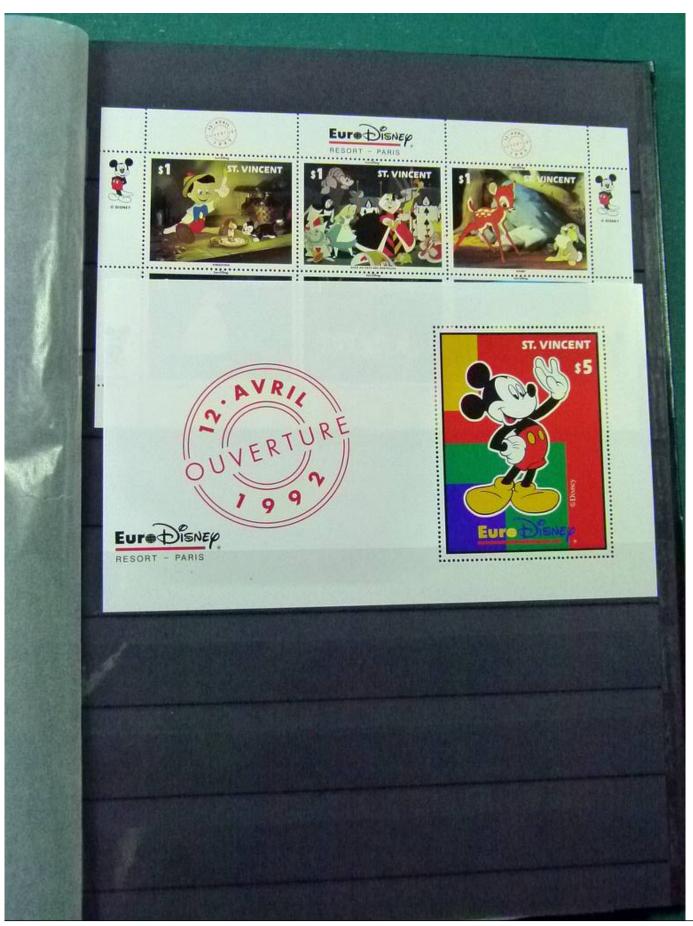

Lot nr.: L252122

Country/Type: Topical

Disney topical collection, with MNH stamps and souvenir sheets, in 2 stockbooks. Very high catalog value.

Price: 1900 eur

[Go to the lot on www.sevenstamps.com ]

YOUR COLLECTION, OUR PASSION.