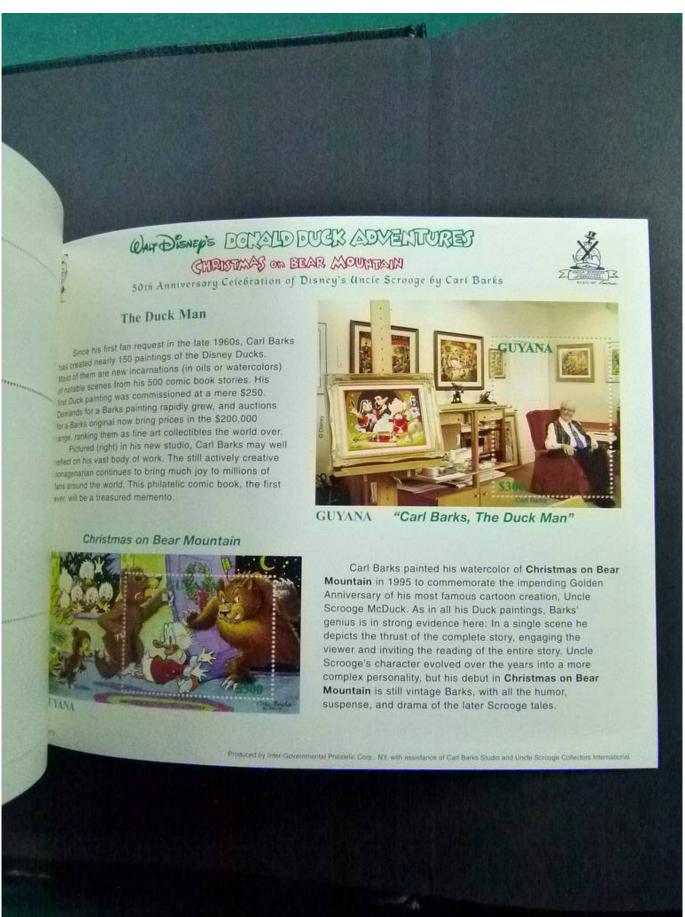

Lot nr.: L252122

Country/Type: Topical

Disney topical collection, with MNH stamps and souvenir sheets, in 2 stockbooks. Very high catalog value.

Price: 1900 eur

[Go to the lot on www.sevenstamps.com ]

YOUR COLLECTION, OUR PASSION.