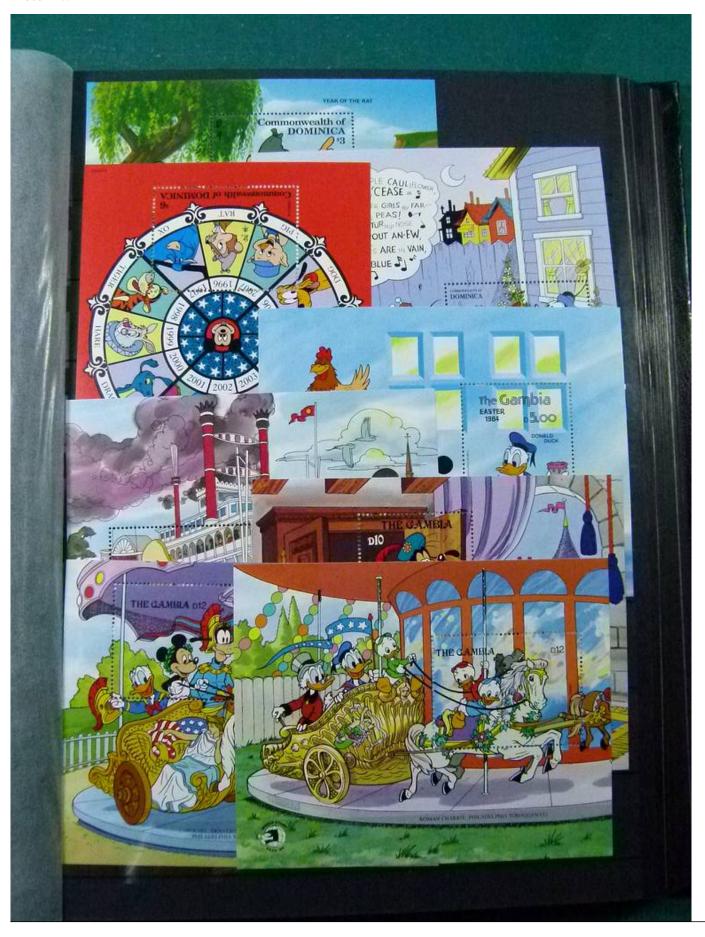

Lot nr.: L252122

Country/Type: Topical

Disney topical collection, with MNH stamps and souvenir sheets, in 2 stockbooks. Very high catalog value.

Price: 1900 eur

[Go to the lot on www.sevenstamps.com ]

YOUR COLLECTION, OUR PASSION.