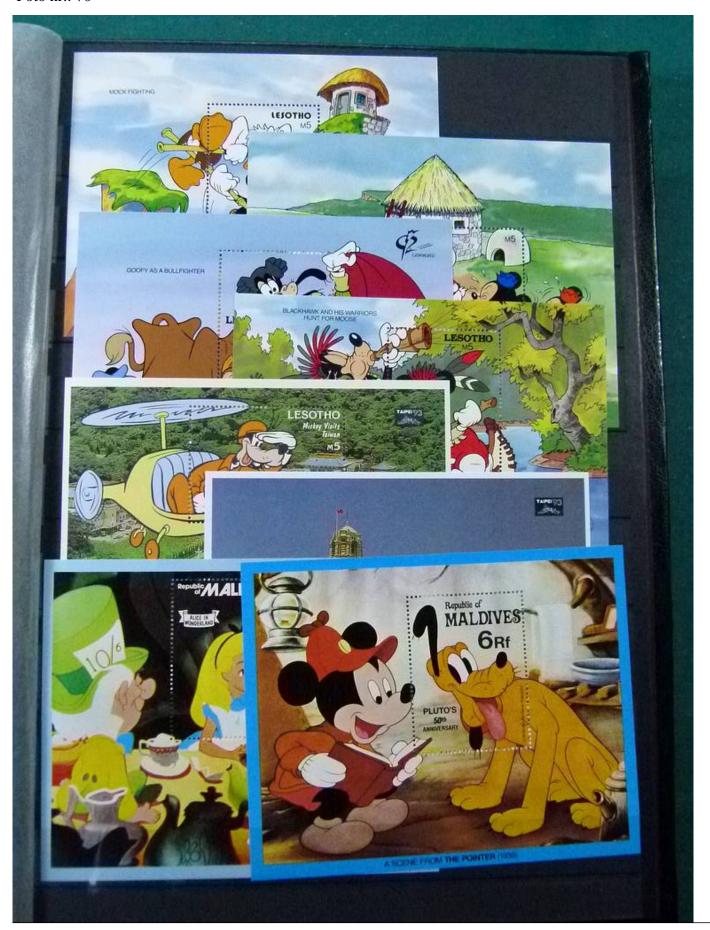

Lot nr.: L252122

Country/Type: Topical

Disney topical collection, with MNH stamps and souvenir sheets, in 2 stockbooks. Very high catalog value.

Price: 1900 eur

[Go to the lot on www.sevenstamps.com ]

YOUR COLLECTION, OUR PASSION.