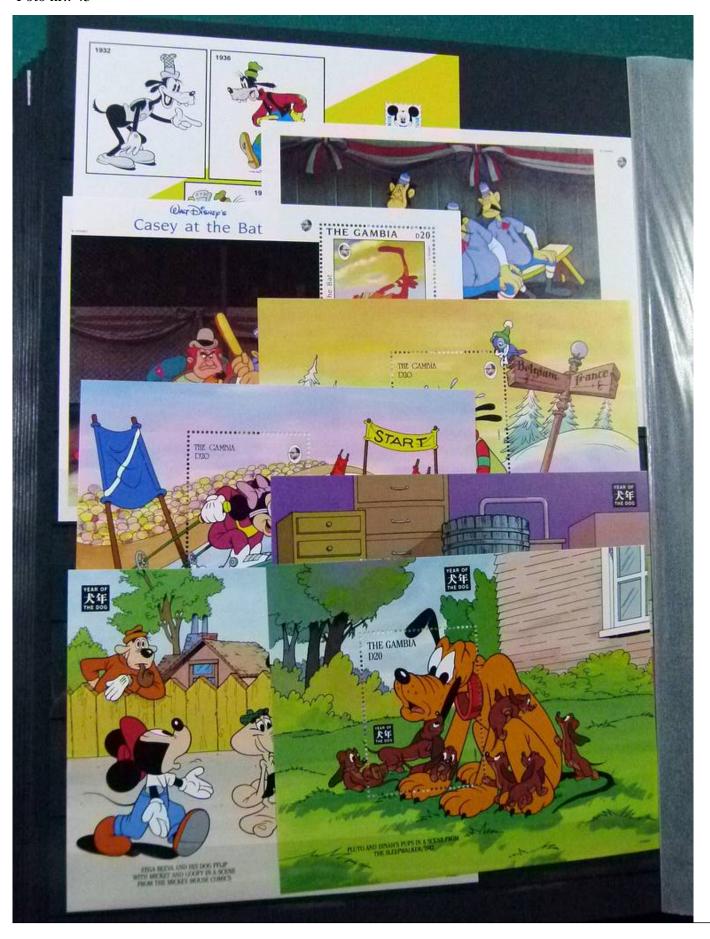

Lot nr.: L252122

Country/Type: Topical

Disney topical collection, with MNH stamps and souvenir sheets, in 2 stockbooks. Very high catalog value.

Price: 1900 eur

[Go to the lot on www.sevenstamps.com ]

YOUR COLLECTION, OUR PASSION.