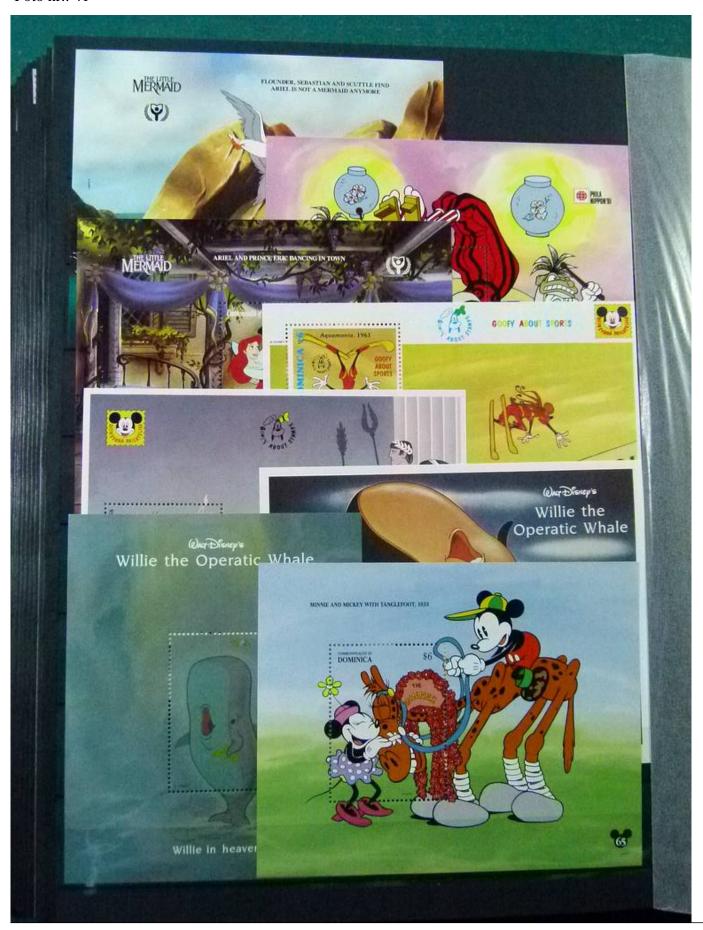

Lot nr.: L252122

Country/Type: Topical

Disney topical collection, with MNH stamps and souvenir sheets, in 2 stockbooks. Very high catalog value.

Price: 1900 eur

[Go to the lot on www.sevenstamps.com ]

YOUR COLLECTION, OUR PASSION.