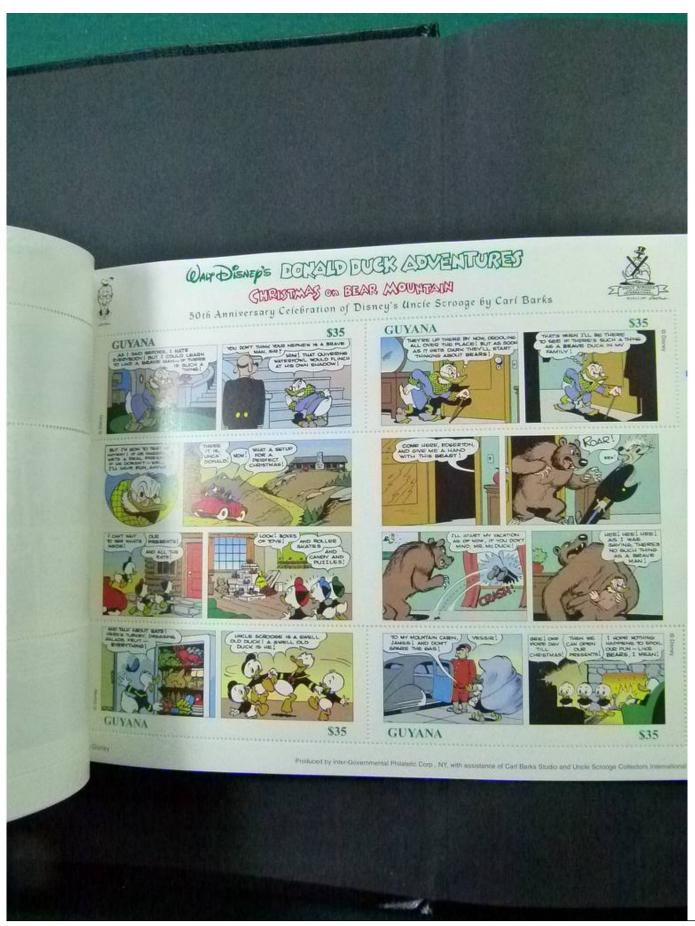

Lot nr.: L252122

Country/Type: Topical

Disney topical collection, with MNH stamps and souvenir sheets, in 2 stockbooks. Very high catalog value.

Price: 1900 eur

[Go to the lot on www.sevenstamps.com ]

YOUR COLLECTION, OUR PASSION.