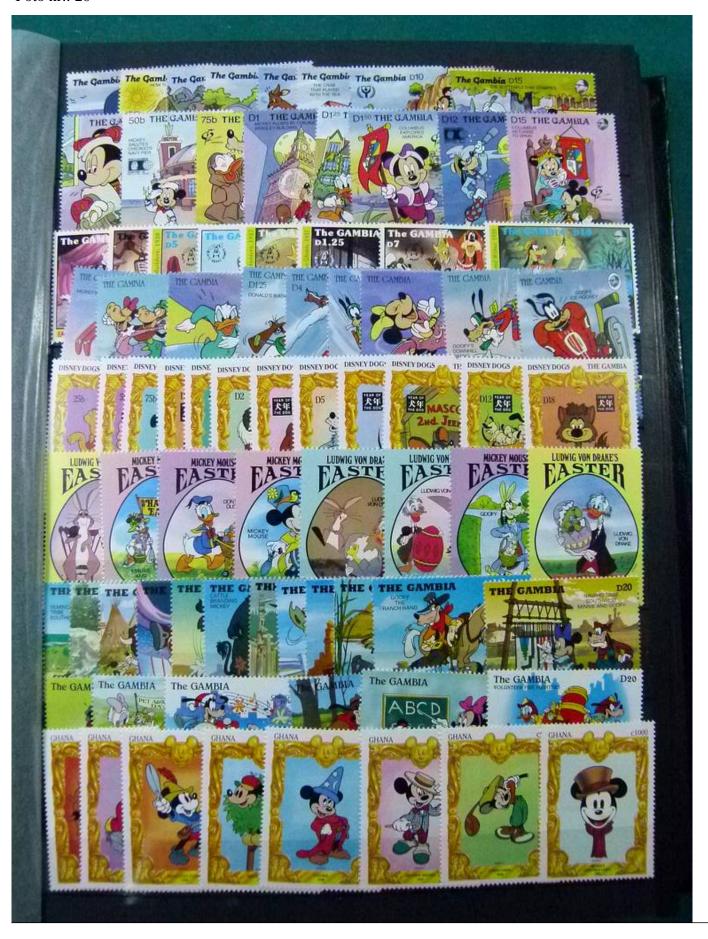

Lot nr.: L252122

Country/Type: Topical

Disney topical collection, with MNH stamps and souvenir sheets, in 2 stockbooks. Very high catalog value.

Price: 1900 eur

[Go to the lot on www.sevenstamps.com ]

YOUR COLLECTION, OUR PASSION.