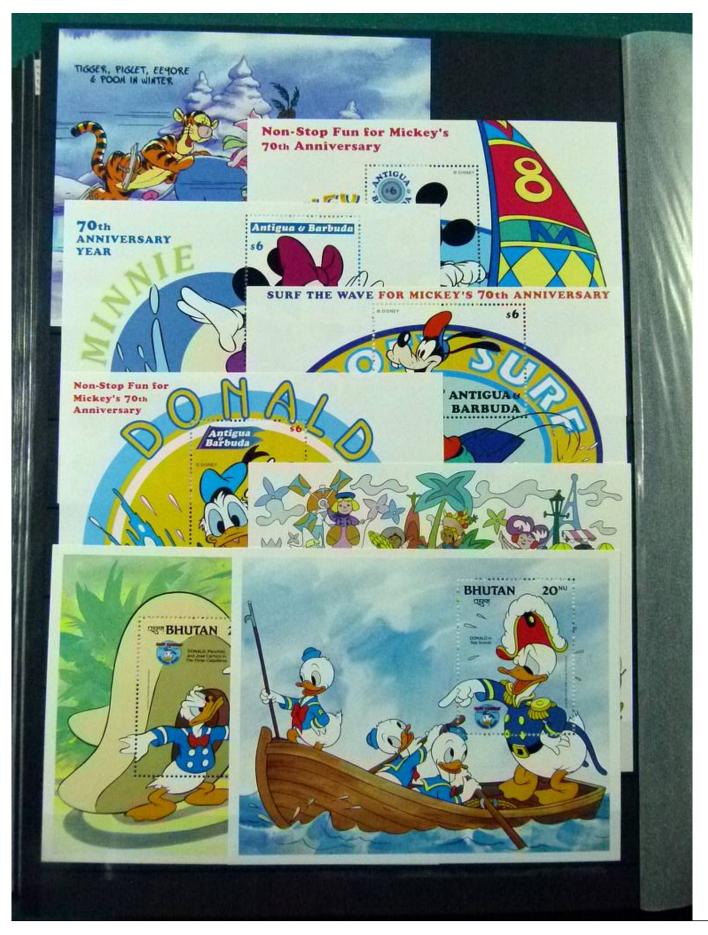

Lot nr.: L252122

Country/Type: Topical

Disney topical collection, with MNH stamps and souvenir sheets, in 2 stockbooks. Very high catalog value.

Price: 1900 eur

[Go to the lot on www.sevenstamps.com ]

YOUR COLLECTION, OUR PASSION.