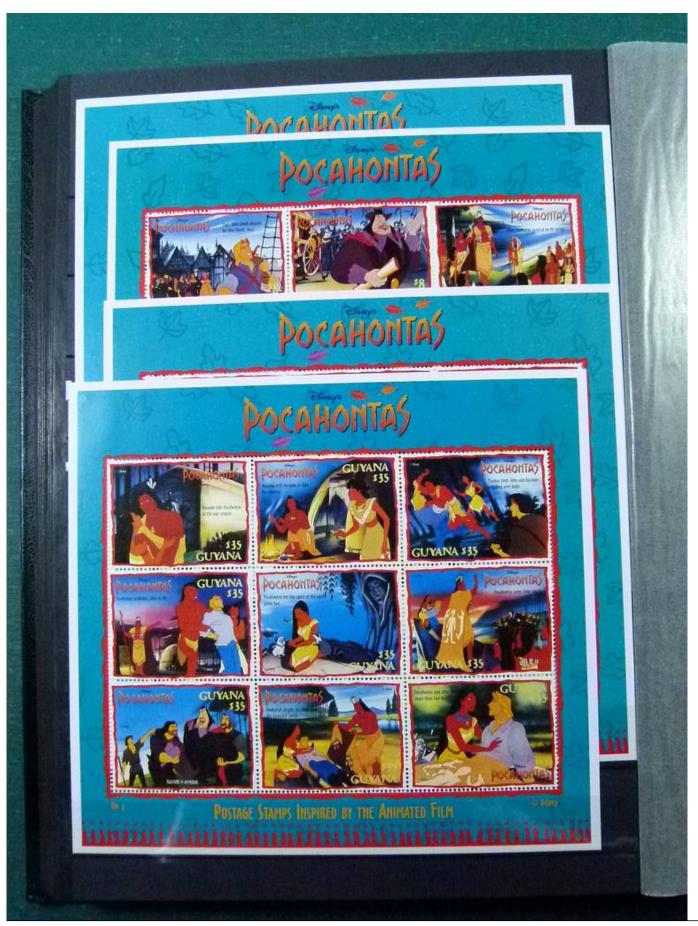

Lot nr.: L252122

Country/Type: Topical

Disney topical collection, with MNH stamps and souvenir sheets, in 2 stockbooks. Very high catalog value.

Price: 1900 eur

[Go to the lot on www.sevenstamps.com ]

YOUR COLLECTION, OUR PASSION.