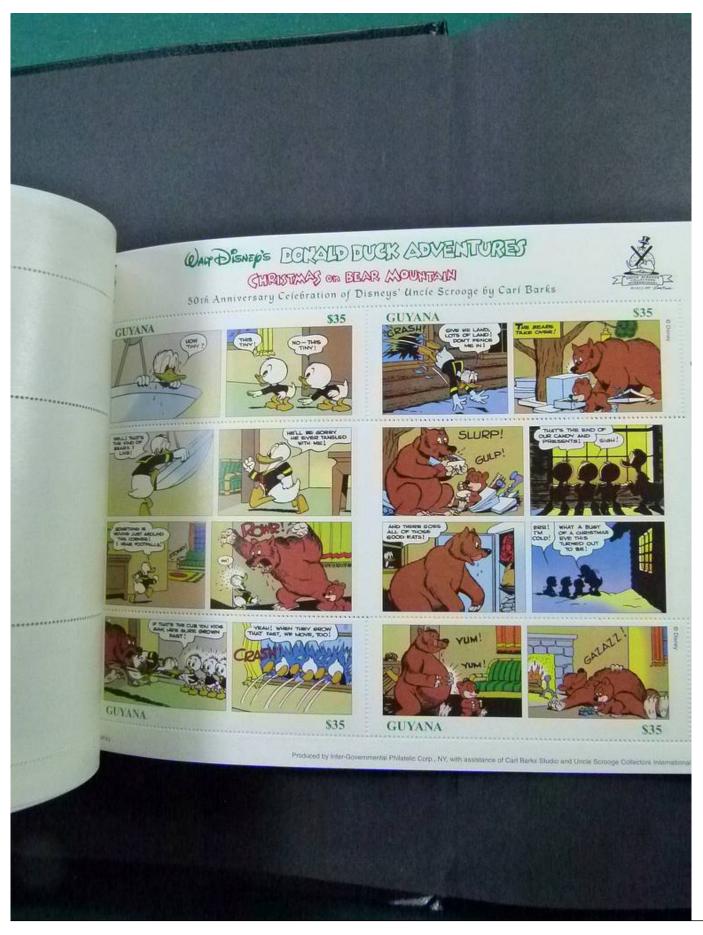

Lot nr.: L252122

Country/Type: Topical

Disney topical collection, with MNH stamps and souvenir sheets, in 2 stockbooks. Very high catalog value.

Price: 1900 eur

[Go to the lot on www.sevenstamps.com ]

YOUR COLLECTION, OUR PASSION.