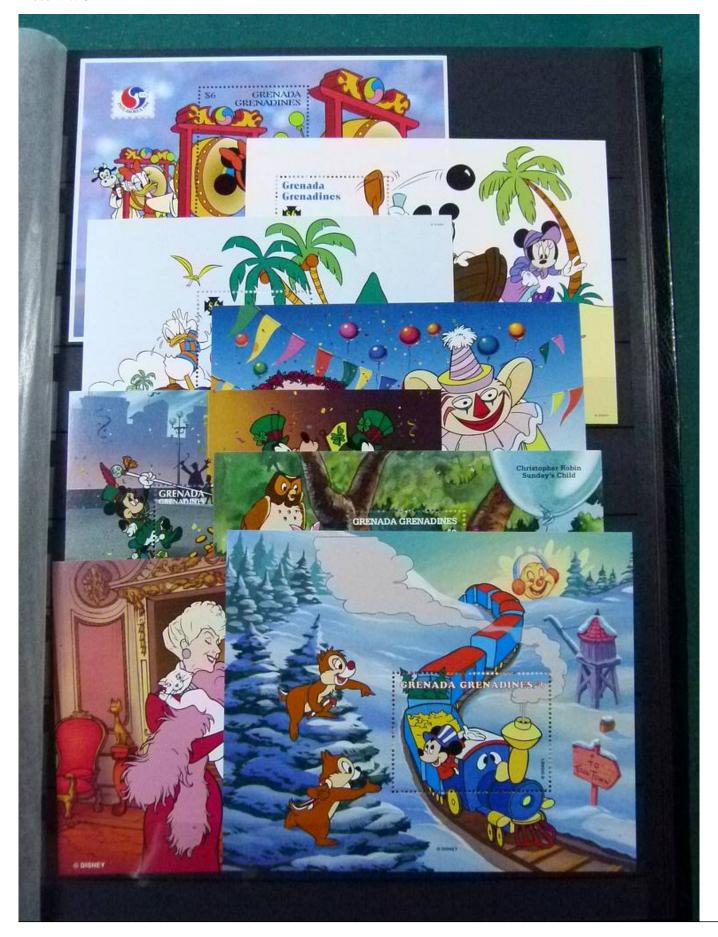

Lot nr.: L252122

Country/Type: Topical

Disney topical collection, with MNH stamps and souvenir sheets, in 2 stockbooks. Very high catalog value.

Price: 1900 eur

[Go to the lot on www.sevenstamps.com ]

YOUR COLLECTION, OUR PASSION.