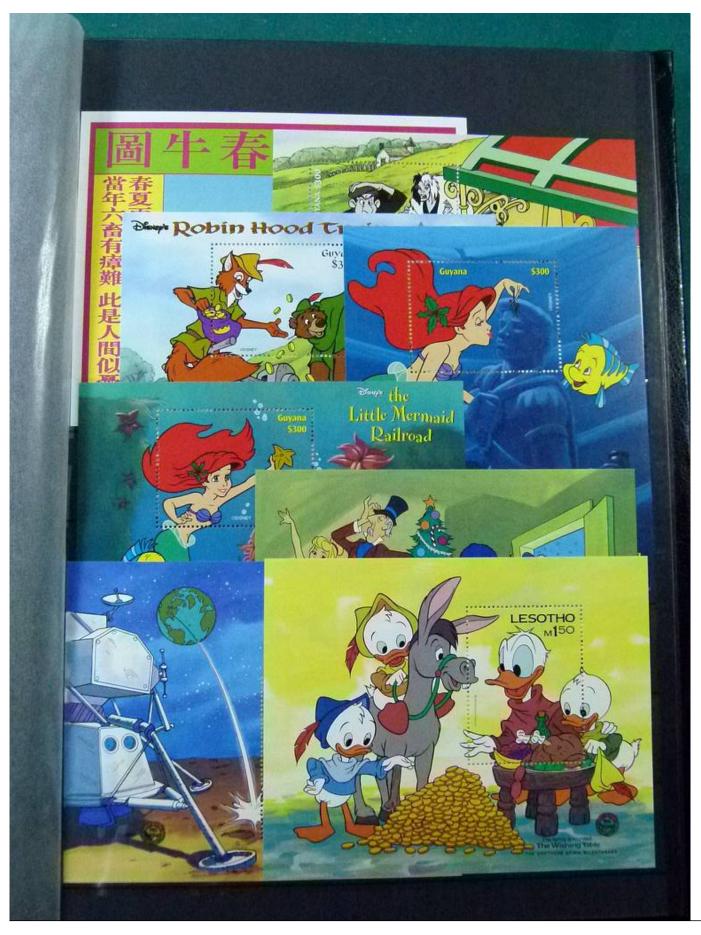

Lot nr.: L252122

Country/Type: Topical

Disney topical collection, with MNH stamps and souvenir sheets, in 2 stockbooks. Very high catalog value.

Price: 1900 eur

[Go to the lot on www.sevenstamps.com ]

YOUR COLLECTION, OUR PASSION.