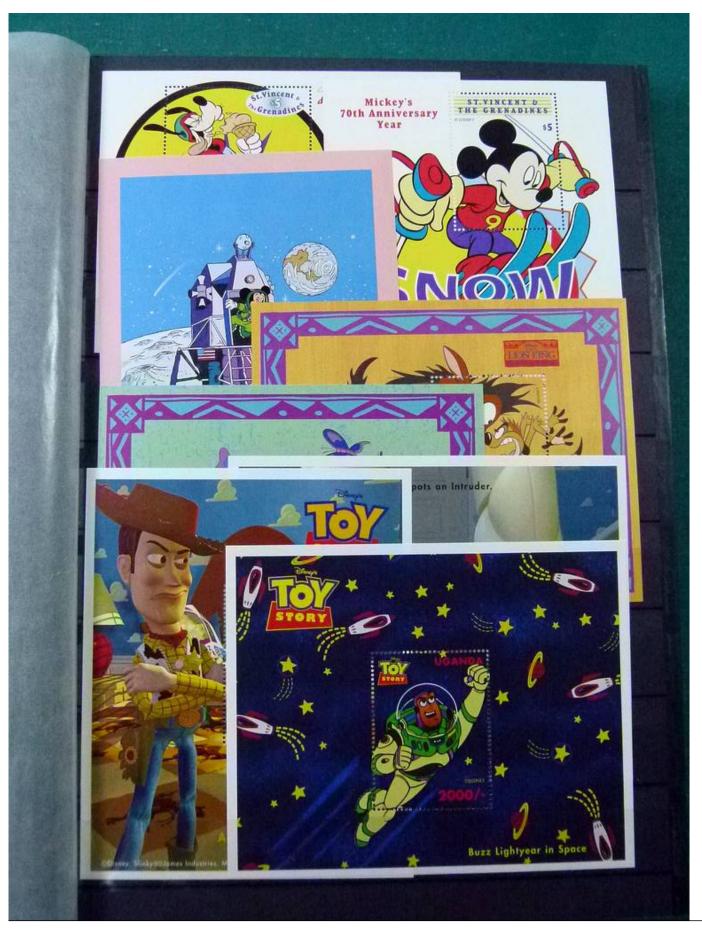

Lot nr.: L252122

Country/Type: Topical

Disney topical collection, with MNH stamps and souvenir sheets, in 2 stockbooks. Very high catalog value.

Price: 1900 eur

[Go to the lot on www.sevenstamps.com ]

YOUR COLLECTION, OUR PASSION.