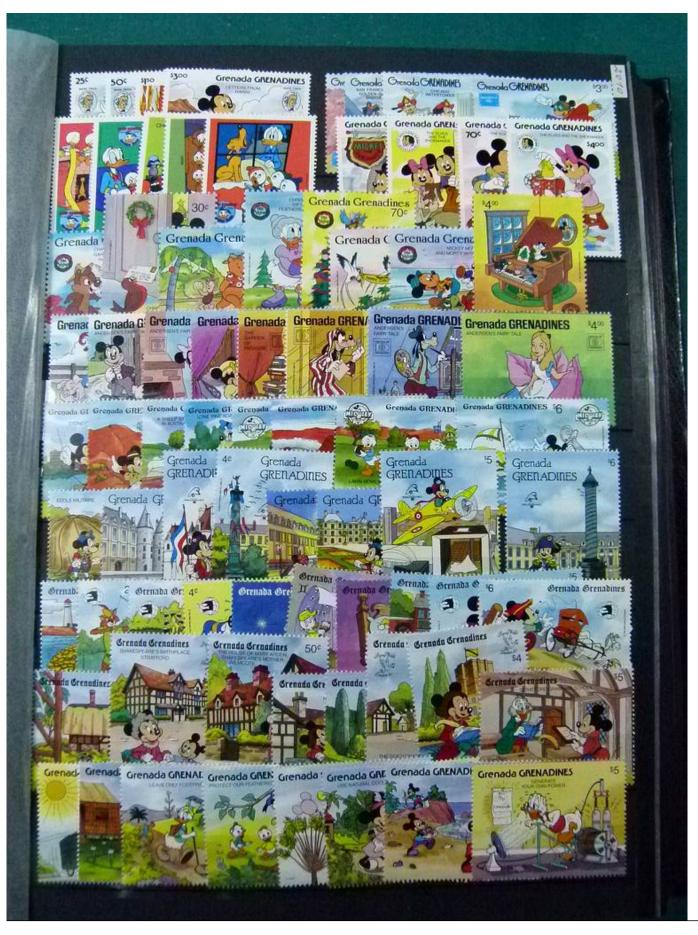

Lot nr.: L252122

Country/Type: Topical

Disney topical collection, with MNH stamps and souvenir sheets, in 2 stockbooks. Very high catalog value.

Price: 1900 eur

[Go to the lot on www.sevenstamps.com ]

YOUR COLLECTION, OUR PASSION.