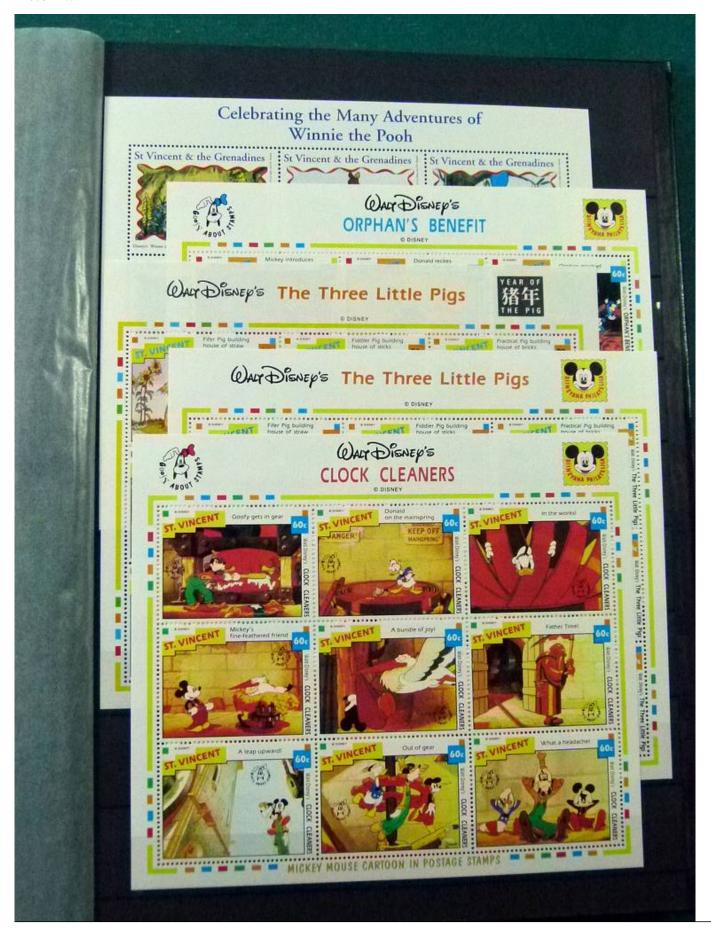

Lot nr.: L252122

Country/Type: Topical

Disney topical collection, with MNH stamps and souvenir sheets, in 2 stockbooks. Very high catalog value.

Price: 1900 eur

[Go to the lot on www.sevenstamps.com ]

YOUR COLLECTION, OUR PASSION.