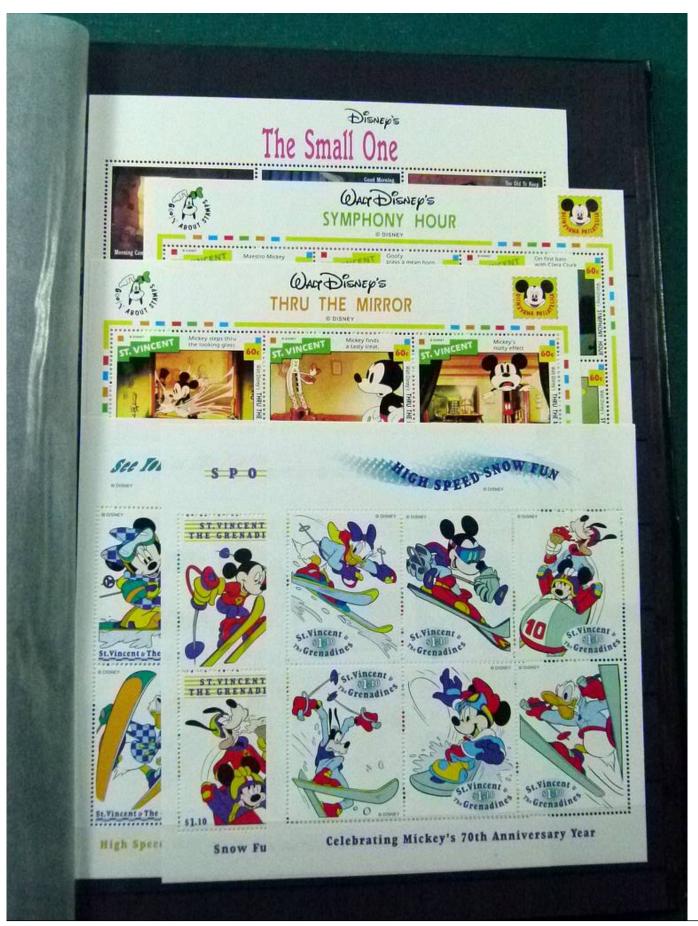

Lot nr.: L252122

Country/Type: Topical

Disney topical collection, with MNH stamps and souvenir sheets, in 2 stockbooks. Very high catalog value.

Price: 1900 eur

[Go to the lot on www.sevenstamps.com ]

YOUR COLLECTION, OUR PASSION.