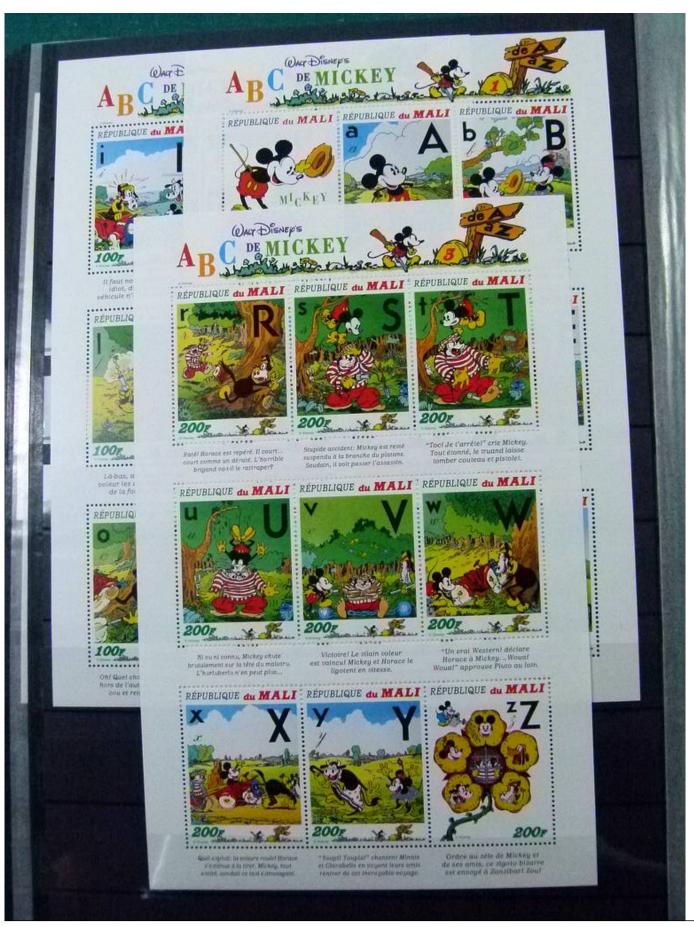

Lot nr.: L252122

Country/Type: Topical

Disney topical collection, with MNH stamps and souvenir sheets, in 2 stockbooks. Very high catalog value.

Price: 1900 eur

[Go to the lot on www.sevenstamps.com ]

YOUR COLLECTION, OUR PASSION.