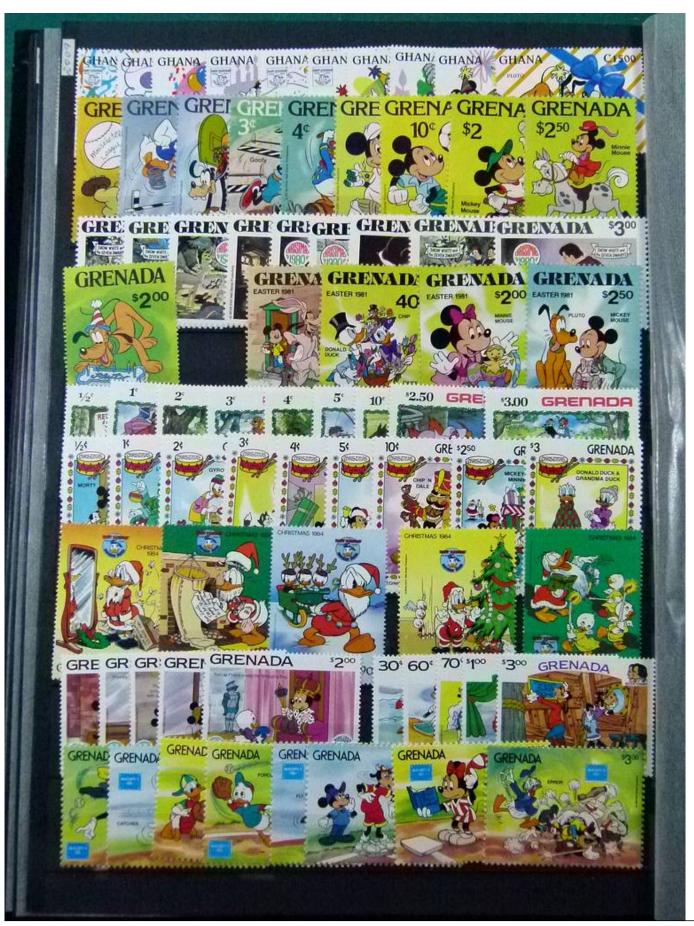

Lot nr.: L252122

Country/Type: Topical

Disney topical collection, with MNH stamps and souvenir sheets, in 2 stockbooks. Very high catalog value.

Price: 1900 eur

[Go to the lot on www.sevenstamps.com ]

YOUR COLLECTION, OUR PASSION.