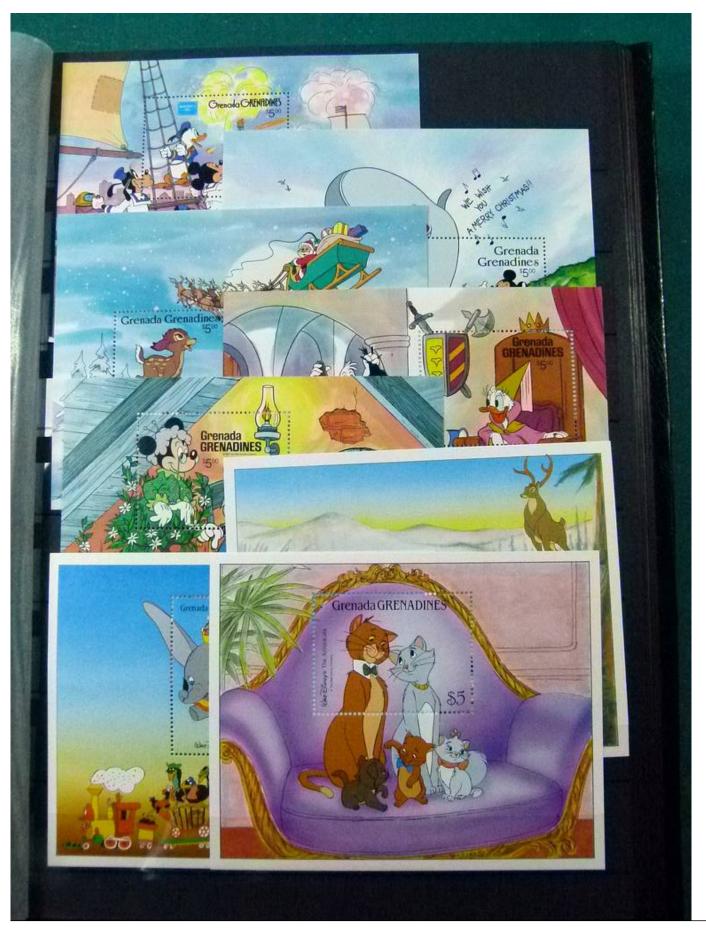

Lot nr.: L252122

Country/Type: Topical

Disney topical collection, with MNH stamps and souvenir sheets, in 2 stockbooks. Very high catalog value.

Price: 1900 eur

[Go to the lot on www.sevenstamps.com ]

YOUR COLLECTION, OUR PASSION.