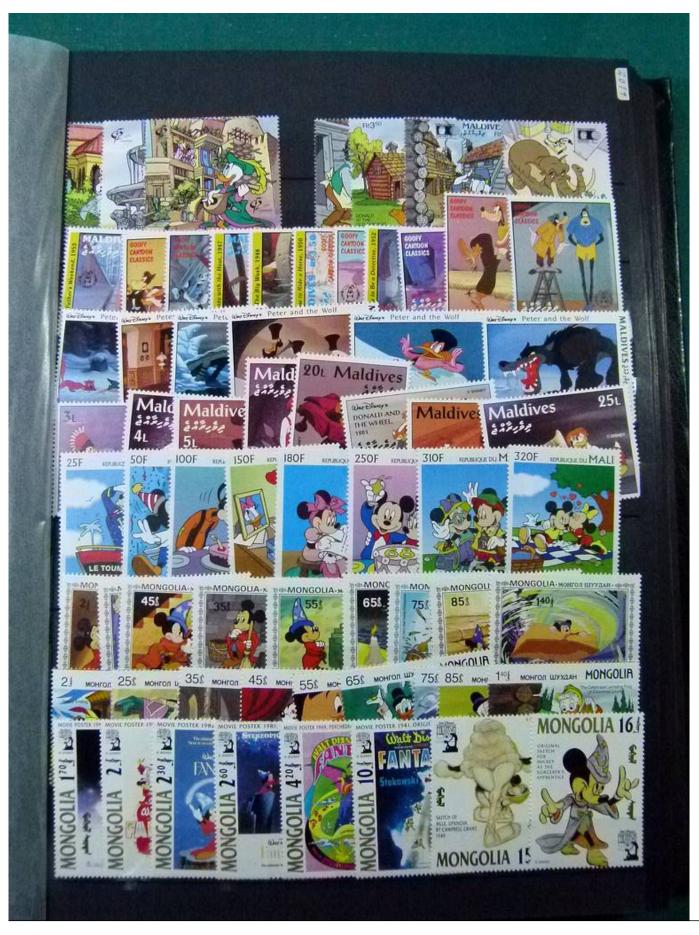

Lot nr.: L252122

Country/Type: Topical

Disney topical collection, with MNH stamps and souvenir sheets, in 2 stockbooks. Very high catalog value.

Price: 1900 eur

[Go to the lot on www.sevenstamps.com ]

YOUR COLLECTION, OUR PASSION.