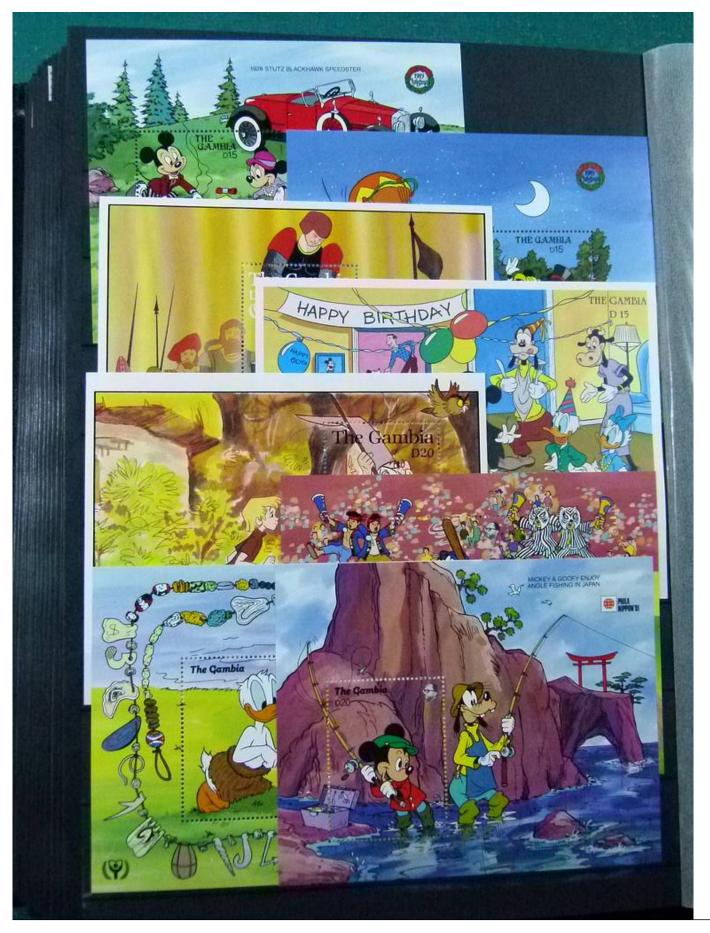

Lot nr.: L252122

Country/Type: Topical

Disney topical collection, with MNH stamps and souvenir sheets, in 2 stockbooks. Very high catalog value.

Price: 1900 eur

[Go to the lot on www.sevenstamps.com ]

YOUR COLLECTION, OUR PASSION.