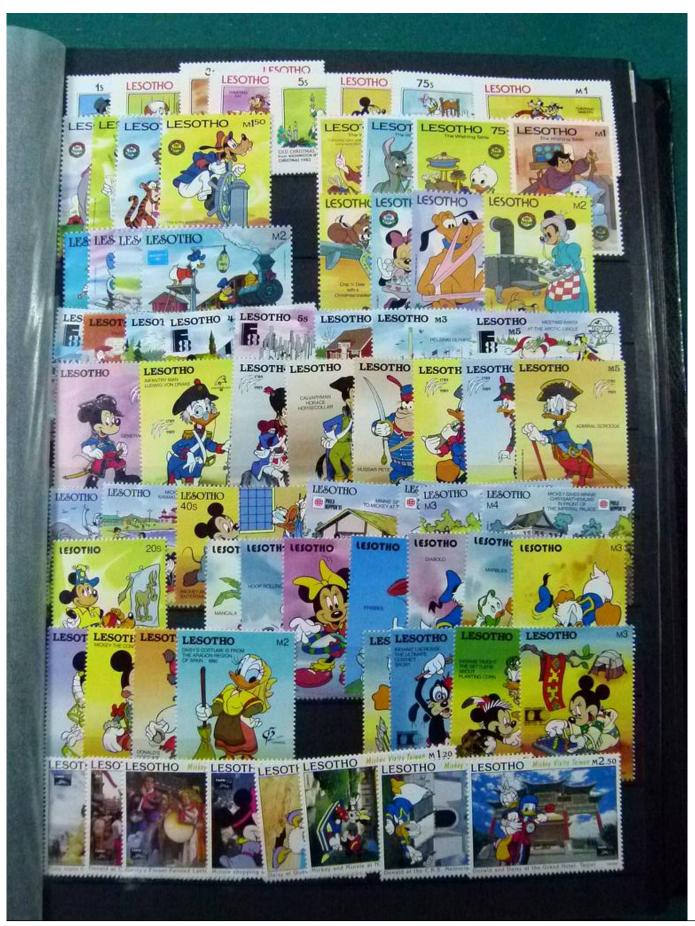

Lot nr.: L252122

Country/Type: Topical

Disney topical collection, with MNH stamps and souvenir sheets, in 2 stockbooks. Very high catalog value.

Price: 1900 eur

[Go to the lot on www.sevenstamps.com ]

YOUR COLLECTION, OUR PASSION.