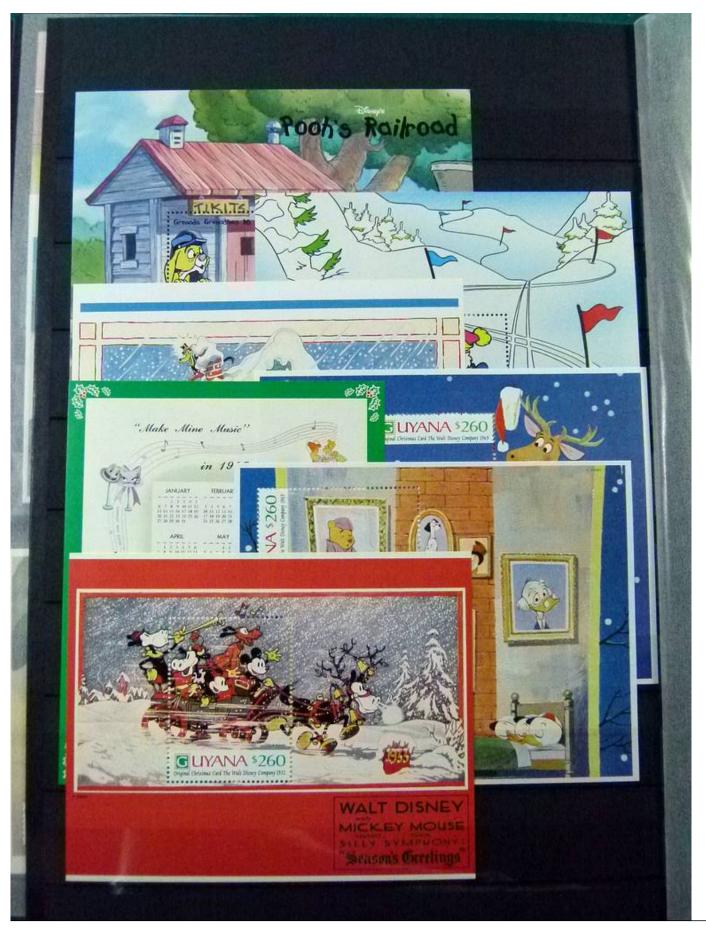

Lot nr.: L252122

Country/Type: Topical

Disney topical collection, with MNH stamps and souvenir sheets, in 2 stockbooks. Very high catalog value.

Price: 1900 eur

[Go to the lot on www.sevenstamps.com ]

YOUR COLLECTION, OUR PASSION.