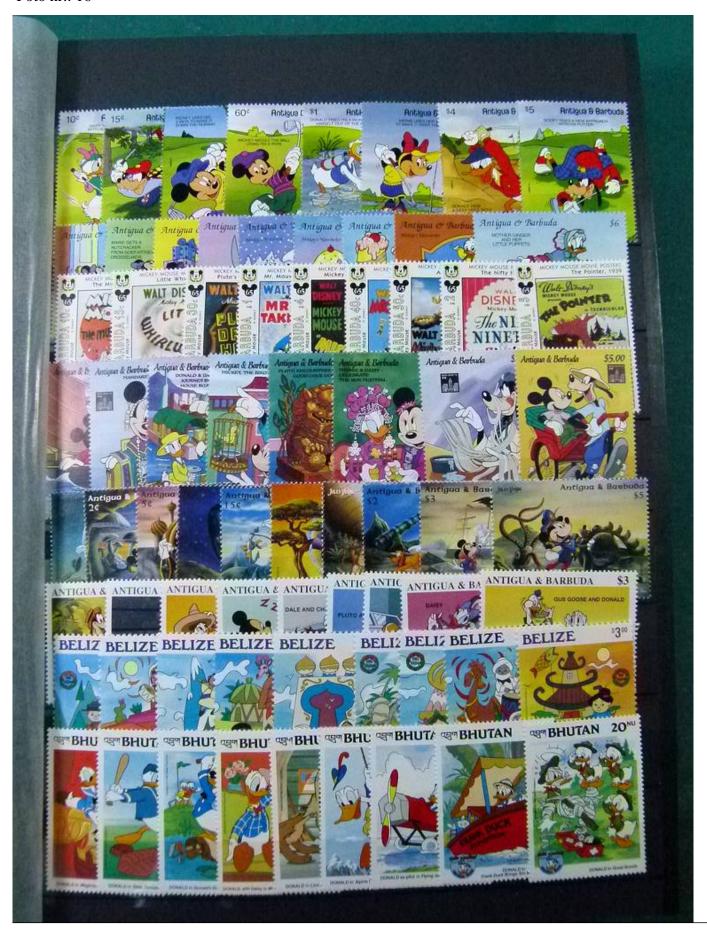

Lot nr.: L252122

Country/Type: Topical

Disney topical collection, with MNH stamps and souvenir sheets, in 2 stockbooks. Very high catalog value.

Price: 1900 eur

[Go to the lot on www.sevenstamps.com ]

YOUR COLLECTION, OUR PASSION.