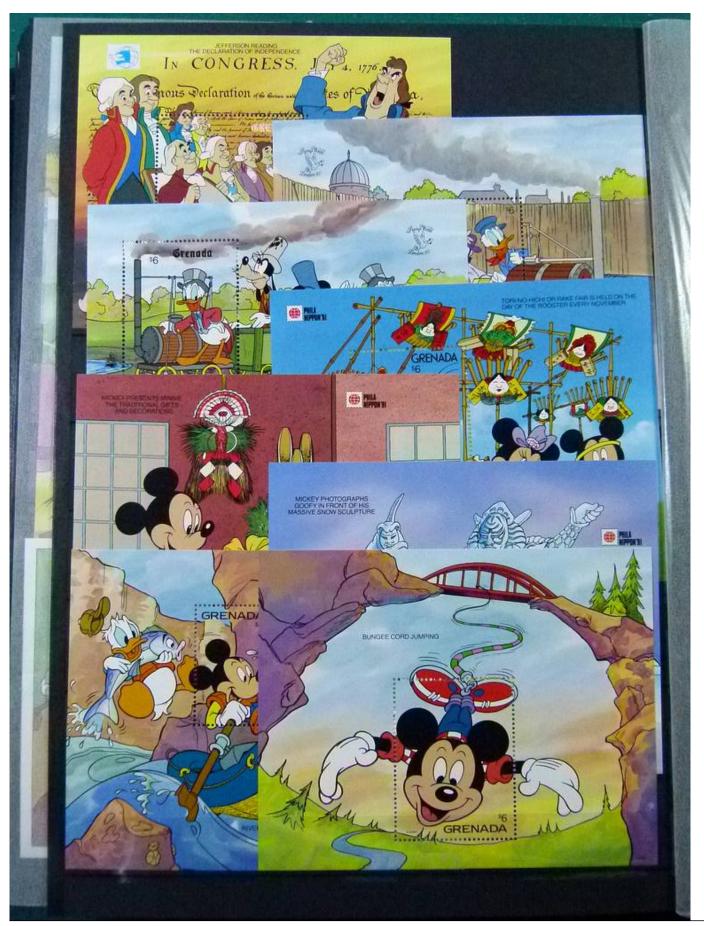

Lot nr.: L252122

Country/Type: Topical

Disney topical collection, with MNH stamps and souvenir sheets, in 2 stockbooks. Very high catalog value.

Price: 1900 eur

[Go to the lot on www.sevenstamps.com ]

YOUR COLLECTION, OUR PASSION.