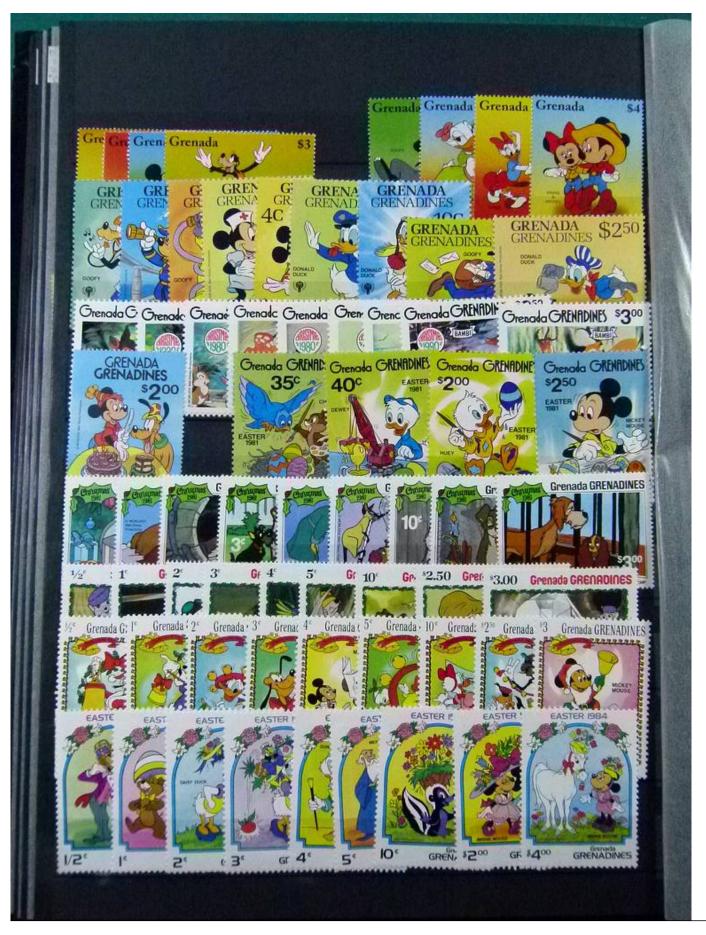

Lot nr.: L252122

Country/Type: Topical

Disney topical collection, with MNH stamps and souvenir sheets, in 2 stockbooks. Very high catalog value.

Price: 1900 eur

[Go to the lot on www.sevenstamps.com ]

YOUR COLLECTION, OUR PASSION.