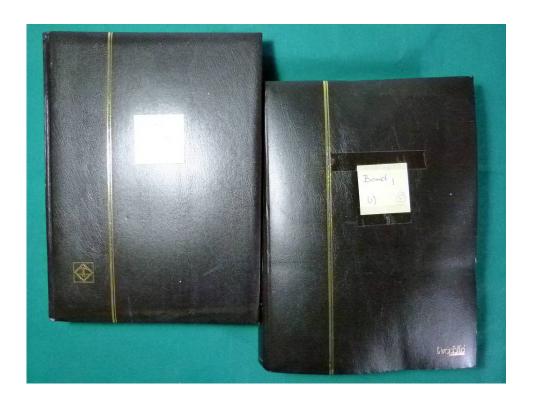

Lot nr.: L252122

Country/Type: Topical

Disney topical collection, with MNH stamps and souvenir sheets, in 2 stockbooks. Very high catalog value.

Price: 1900 eur

[Go to the lot on www.sevenstamps.com ]

YOUR COLLECTION, OUR PASSION.