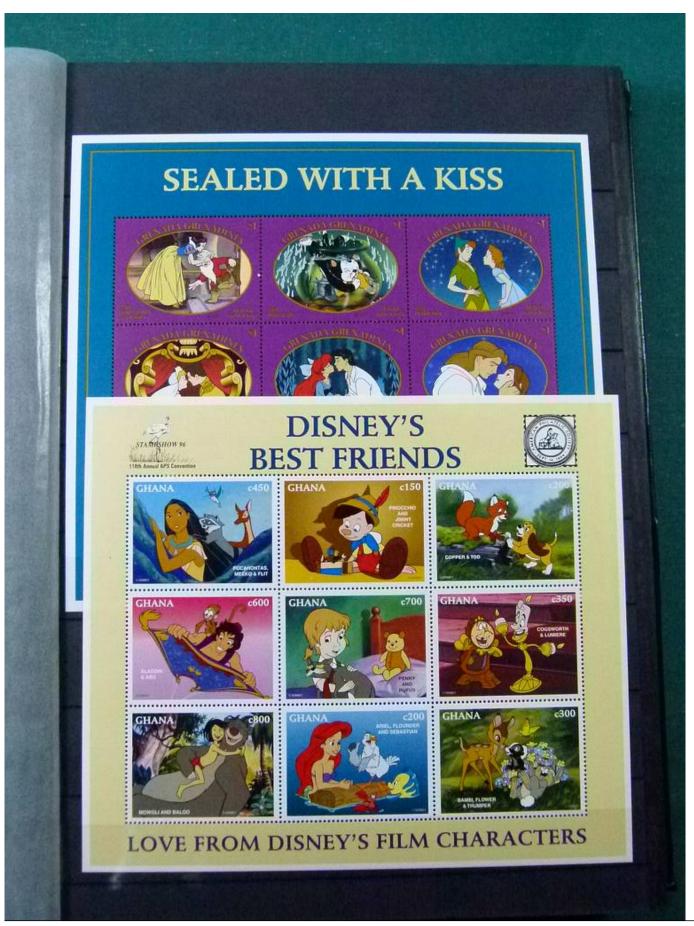

Lot nr.: L252122

Country/Type: Topical

Disney topical collection, with MNH stamps and souvenir sheets, in 2 stockbooks. Very high catalog value.

Price: 1900 eur

[Go to the lot on www.sevenstamps.com ]

YOUR COLLECTION, OUR PASSION.