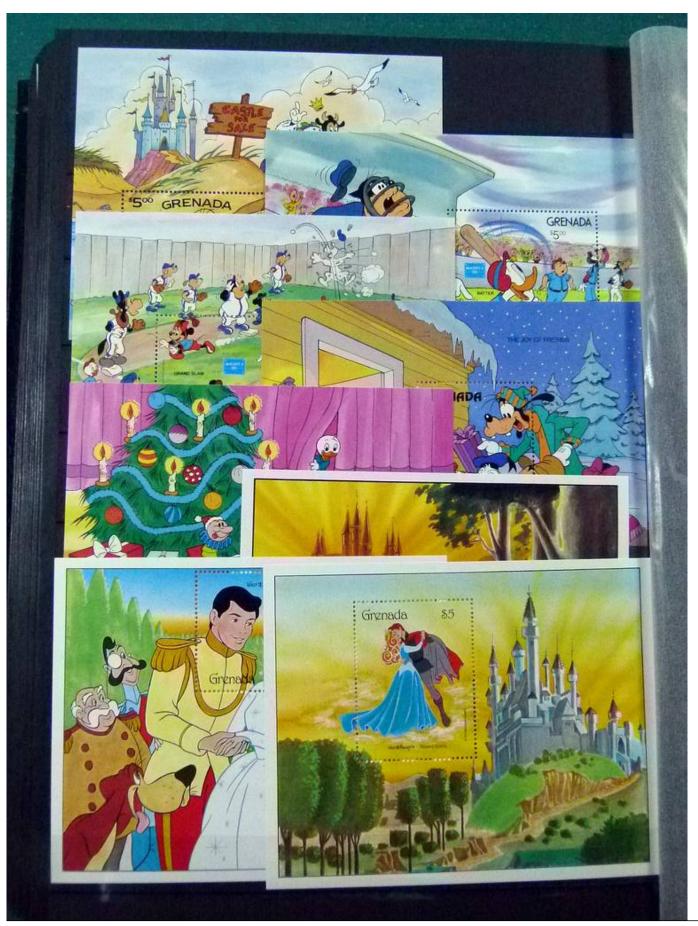

Lot nr.: L252122

Country/Type: Topical

Disney topical collection, with MNH stamps and souvenir sheets, in 2 stockbooks. Very high catalog value.

Price: 1900 eur

[Go to the lot on www.sevenstamps.com ]

YOUR COLLECTION, OUR PASSION.