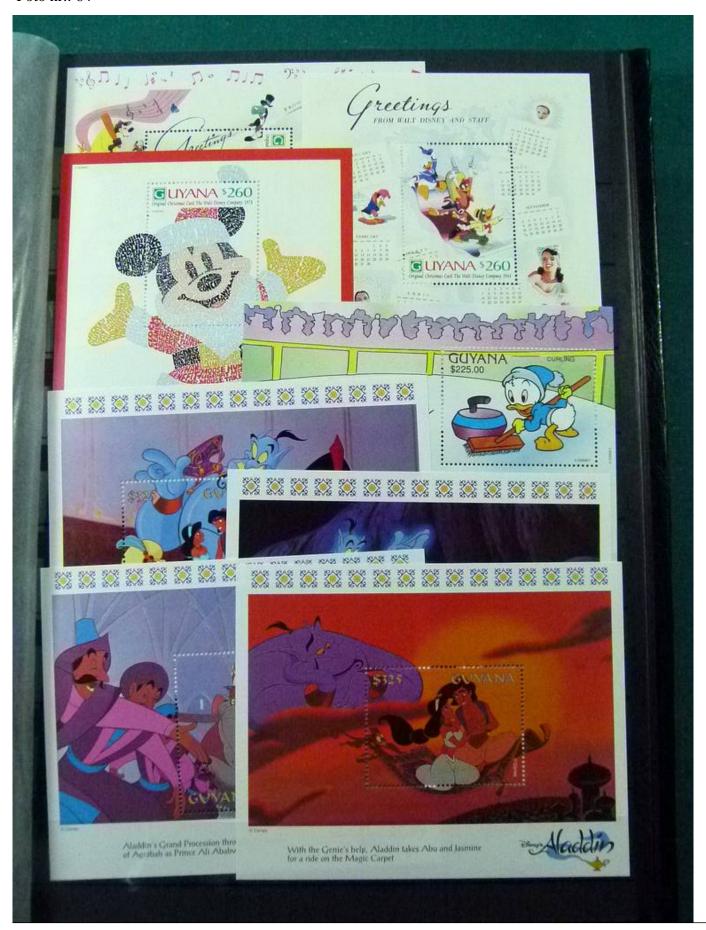

Lot nr.: L252122

Country/Type: Topical

Disney topical collection, with MNH stamps and souvenir sheets, in 2 stockbooks. Very high catalog value.

Price: 1900 eur

[Go to the lot on www.sevenstamps.com ]

YOUR COLLECTION, OUR PASSION.