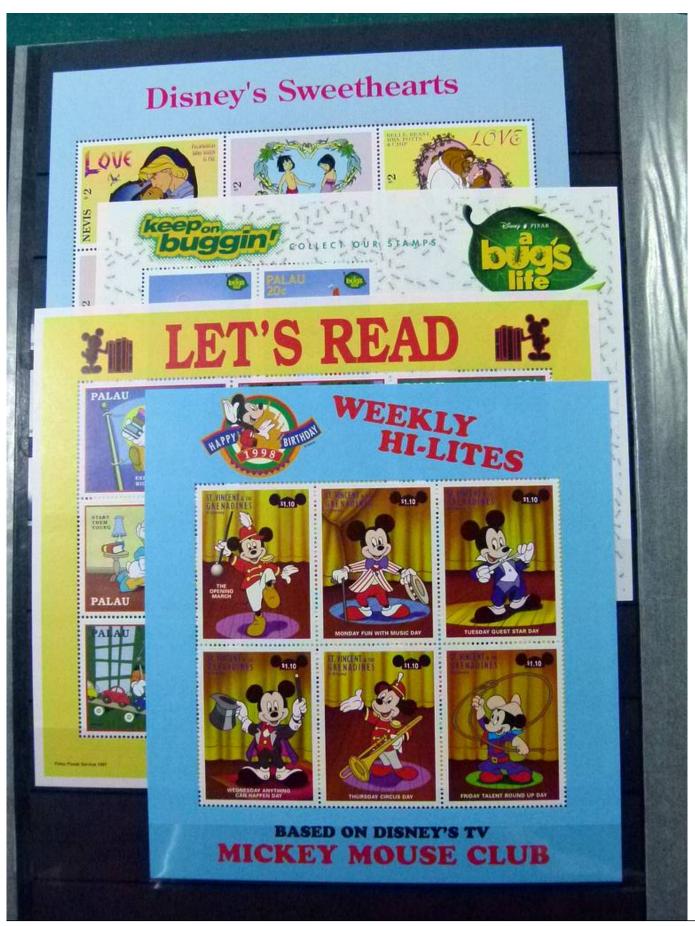

Lot nr.: L252122

Country/Type: Topical

Disney topical collection, with MNH stamps and souvenir sheets, in 2 stockbooks. Very high catalog value.

Price: 1900 eur

[Go to the lot on www.sevenstamps.com ]

YOUR COLLECTION, OUR PASSION.