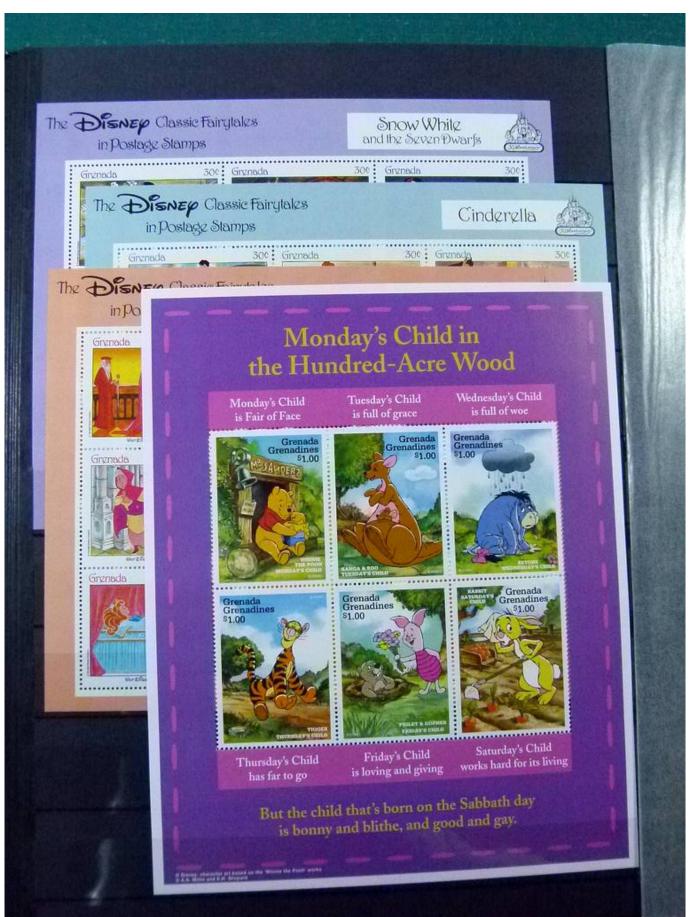

Lot nr.: L252122

Country/Type: Topical

Disney topical collection, with MNH stamps and souvenir sheets, in 2 stockbooks. Very high catalog value.

Price: 1900 eur

[Go to the lot on www.sevenstamps.com ]

YOUR COLLECTION, OUR PASSION.