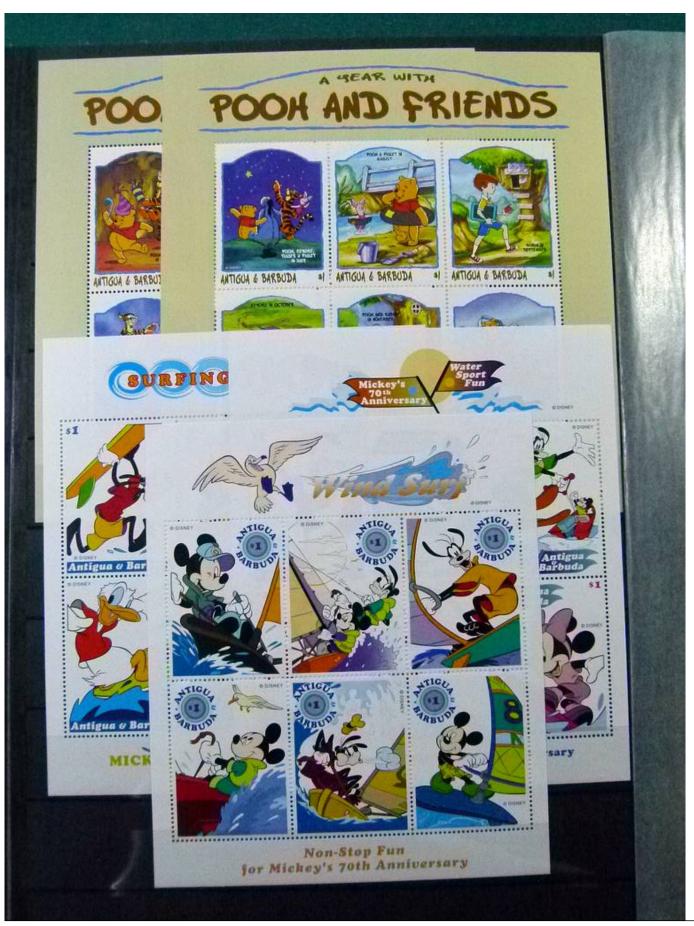

Lot nr.: L252122

Country/Type: Topical

Disney topical collection, with MNH stamps and souvenir sheets, in 2 stockbooks. Very high catalog value.

Price: 1900 eur

[Go to the lot on www.sevenstamps.com ]

YOUR COLLECTION, OUR PASSION.