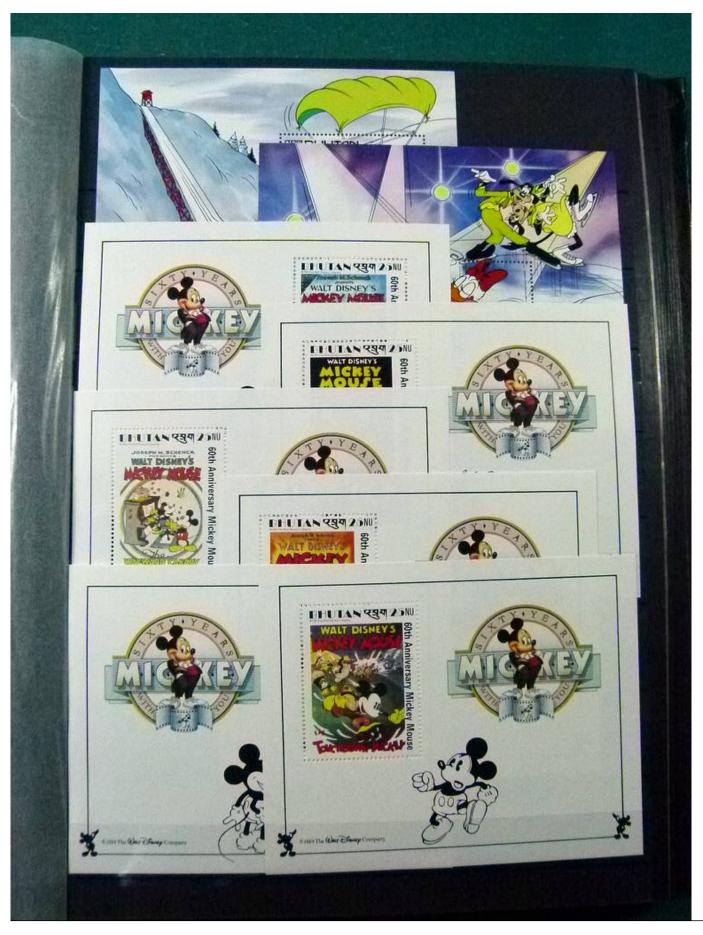

Lot nr.: L252122

Country/Type: Topical

Disney topical collection, with MNH stamps and souvenir sheets, in 2 stockbooks. Very high catalog value.

Price: 1900 eur

[Go to the lot on www.sevenstamps.com ]

YOUR COLLECTION, OUR PASSION.