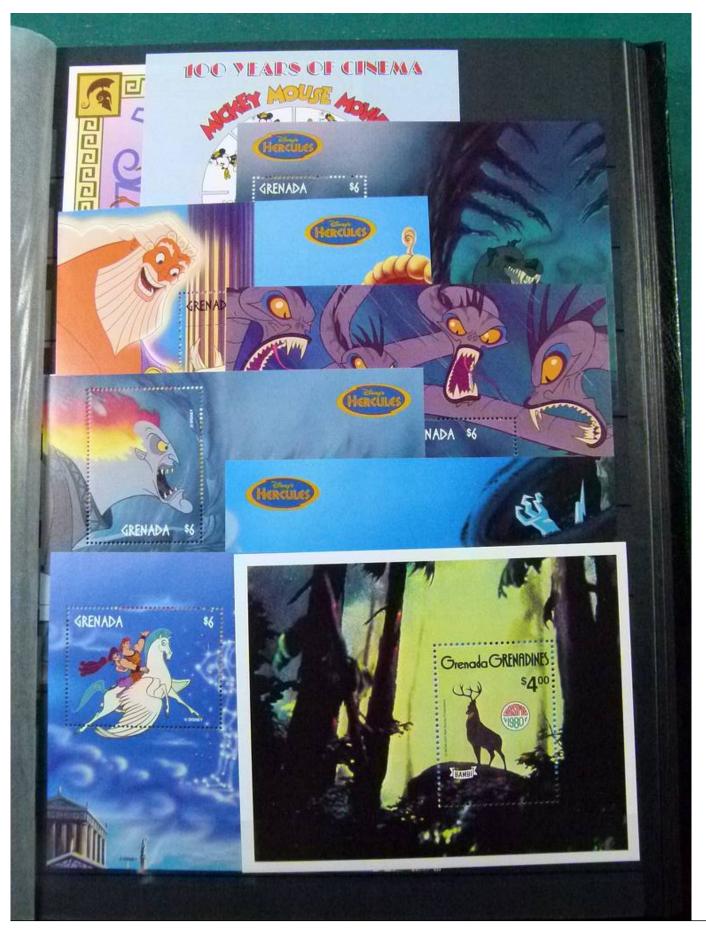

Lot nr.: L252122

Country/Type: Topical

Disney topical collection, with MNH stamps and souvenir sheets, in 2 stockbooks. Very high catalog value.

Price: 1900 eur

[Go to the lot on www.sevenstamps.com ]

YOUR COLLECTION, OUR PASSION.