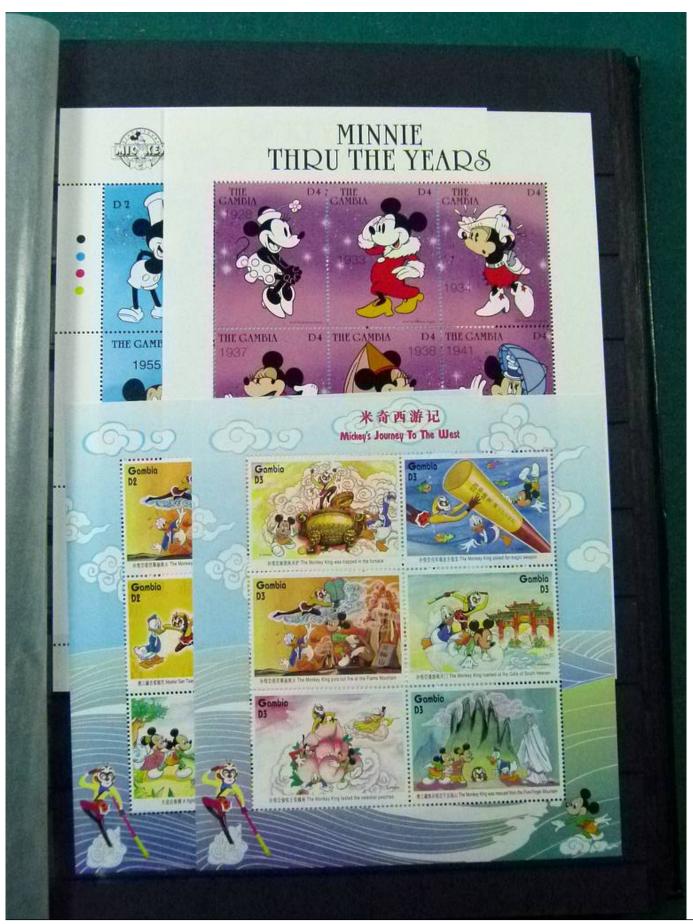

Lot nr.: L252122

Country/Type: Topical

Disney topical collection, with MNH stamps and souvenir sheets, in 2 stockbooks. Very high catalog value.

Price: 1900 eur

[Go to the lot on www.sevenstamps.com ]

YOUR COLLECTION, OUR PASSION.