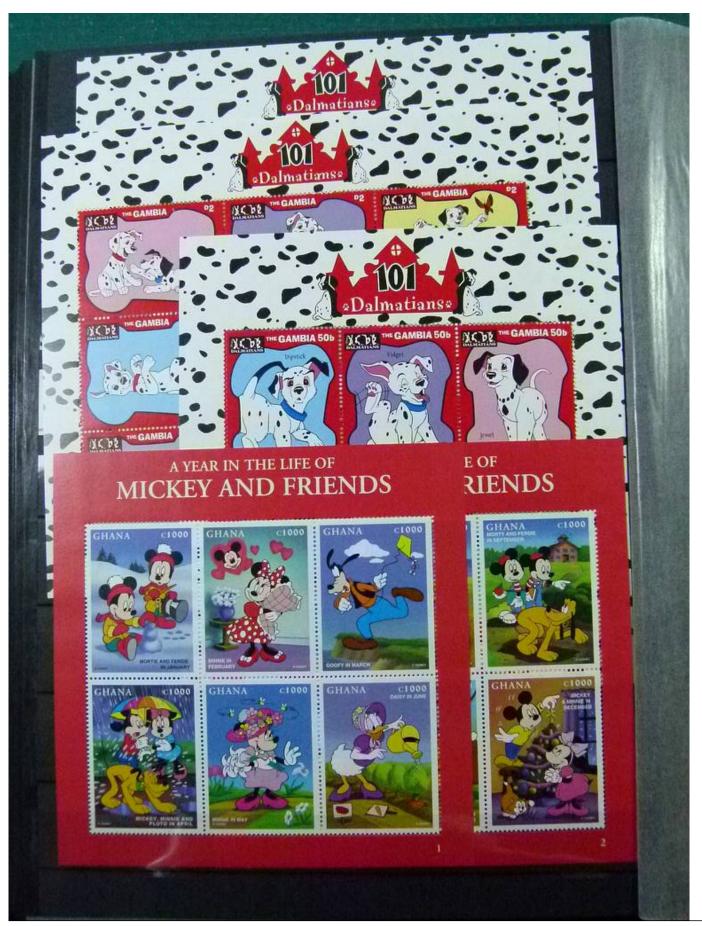

Lot nr.: L252122

Country/Type: Topical

Disney topical collection, with MNH stamps and souvenir sheets, in 2 stockbooks. Very high catalog value.

Price: 1900 eur

[Go to the lot on www.sevenstamps.com ]

YOUR COLLECTION, OUR PASSION.