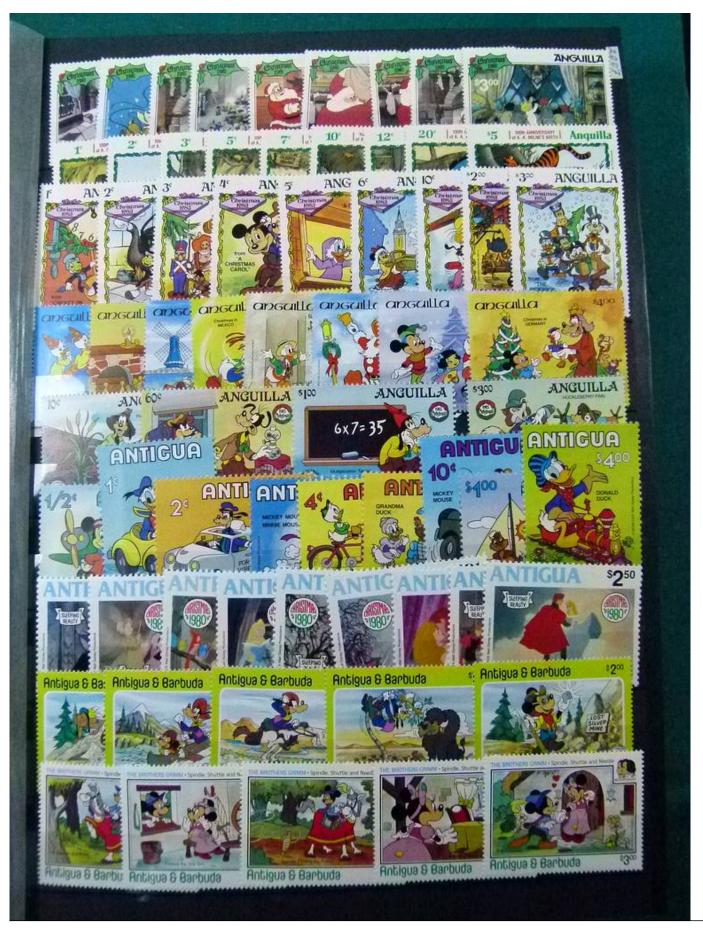

Lot nr.: L252122

Country/Type: Topical

Disney topical collection, with MNH stamps and souvenir sheets, in 2 stockbooks. Very high catalog value.

Price: 1900 eur

[Go to the lot on www.sevenstamps.com ]

YOUR COLLECTION, OUR PASSION.