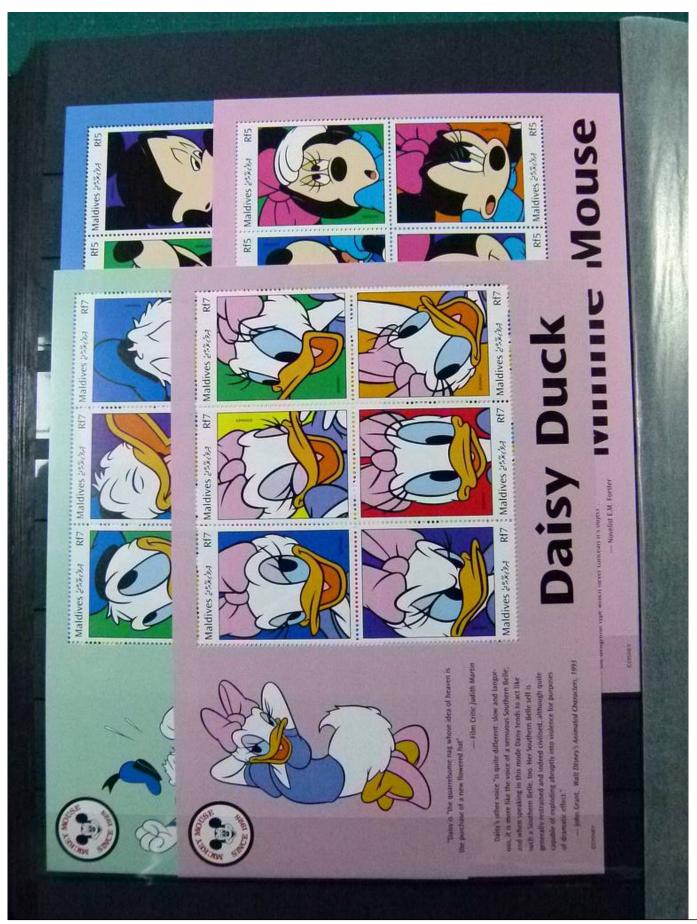

Lot nr.: L252122

Country/Type: Topical

Disney topical collection, with MNH stamps and souvenir sheets, in 2 stockbooks. Very high catalog value.

Price: 1900 eur

[Go to the lot on www.sevenstamps.com ]

YOUR COLLECTION, OUR PASSION.