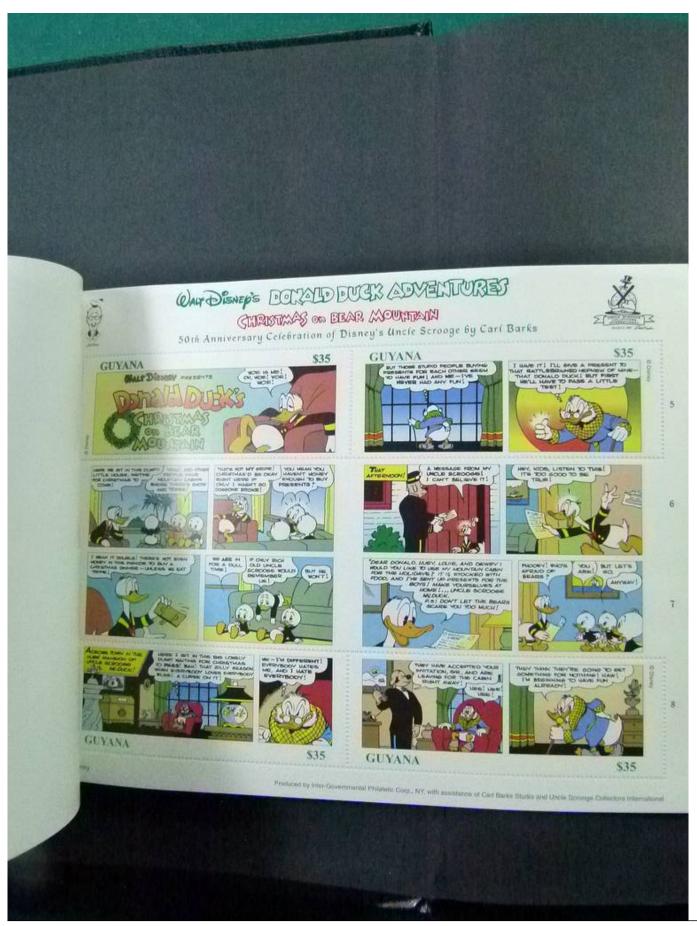

Lot nr.: L252122

Country/Type: Topical

Disney topical collection, with MNH stamps and souvenir sheets, in 2 stockbooks. Very high catalog value.

Price: 1900 eur

[Go to the lot on www.sevenstamps.com ]

YOUR COLLECTION, OUR PASSION.