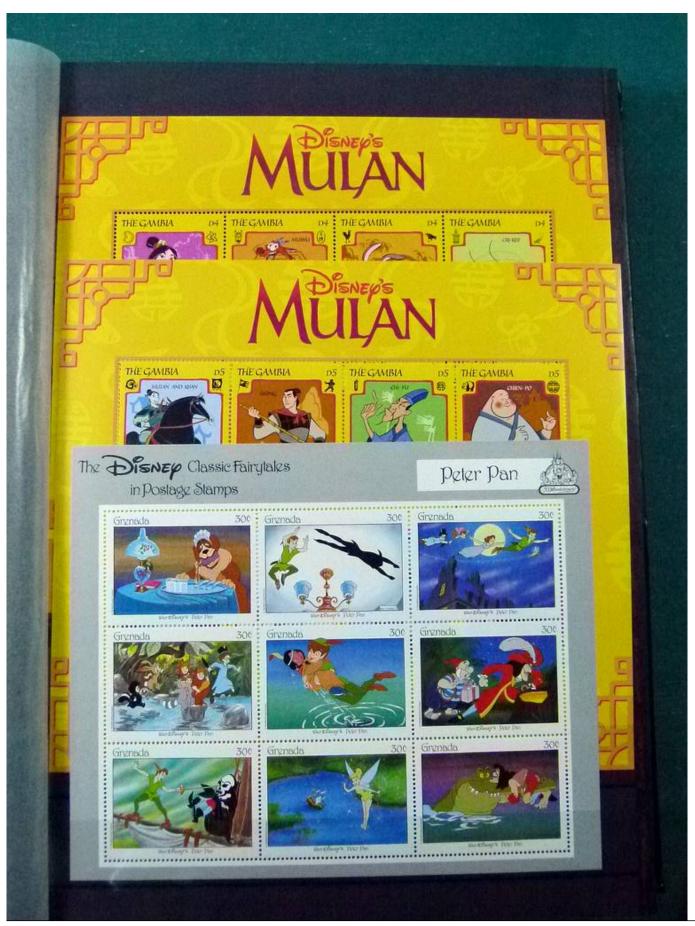

Lot nr.: L252122

Country/Type: Topical

Disney topical collection, with MNH stamps and souvenir sheets, in 2 stockbooks. Very high catalog value.

Price: 1900 eur

[Go to the lot on www.sevenstamps.com ]

YOUR COLLECTION, OUR PASSION.