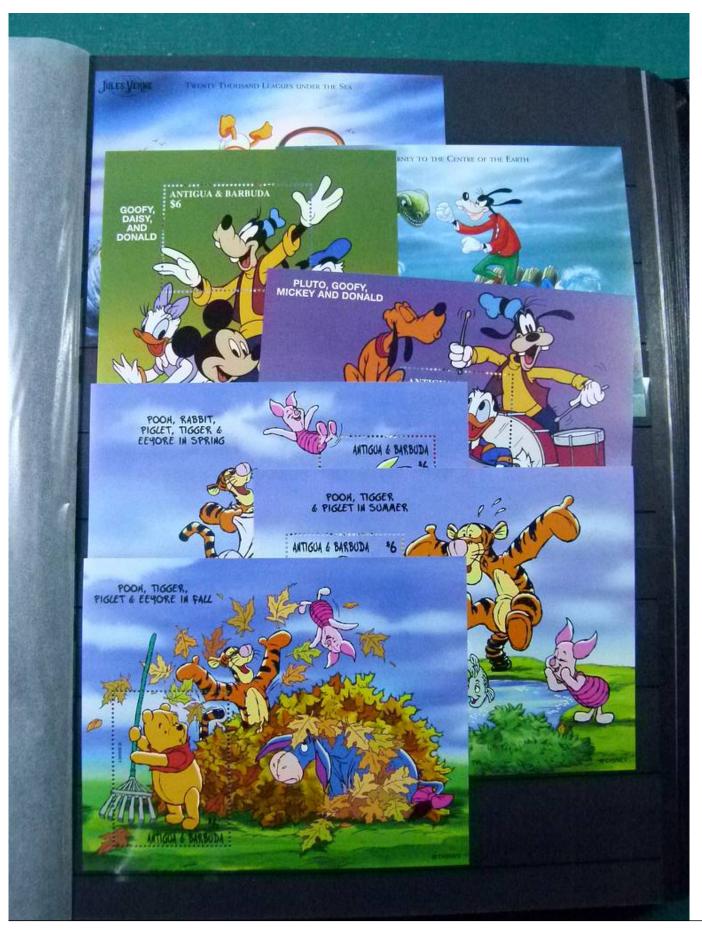

Lot nr.: L252122

Country/Type: Topical

Disney topical collection, with MNH stamps and souvenir sheets, in 2 stockbooks. Very high catalog value.

Price: 1900 eur

[Go to the lot on www.sevenstamps.com ]

YOUR COLLECTION, OUR PASSION.