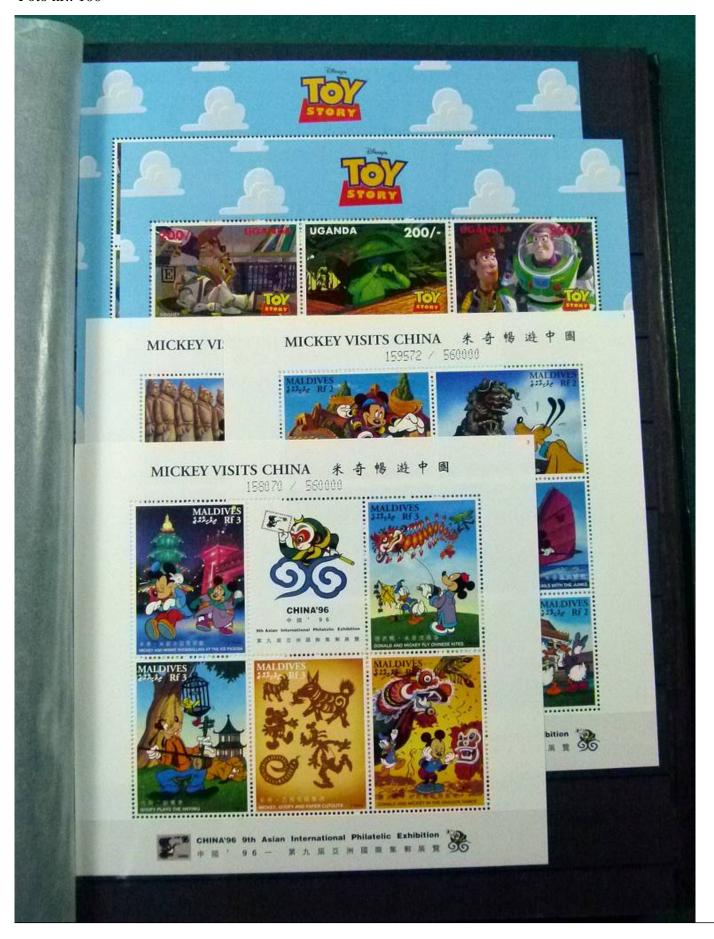

Lot nr.: L252122

Country/Type: Topical

Disney topical collection, with MNH stamps and souvenir sheets, in 2 stockbooks. Very high catalog value.

Price: 1900 eur

[Go to the lot on www.sevenstamps.com ]

YOUR COLLECTION, OUR PASSION.