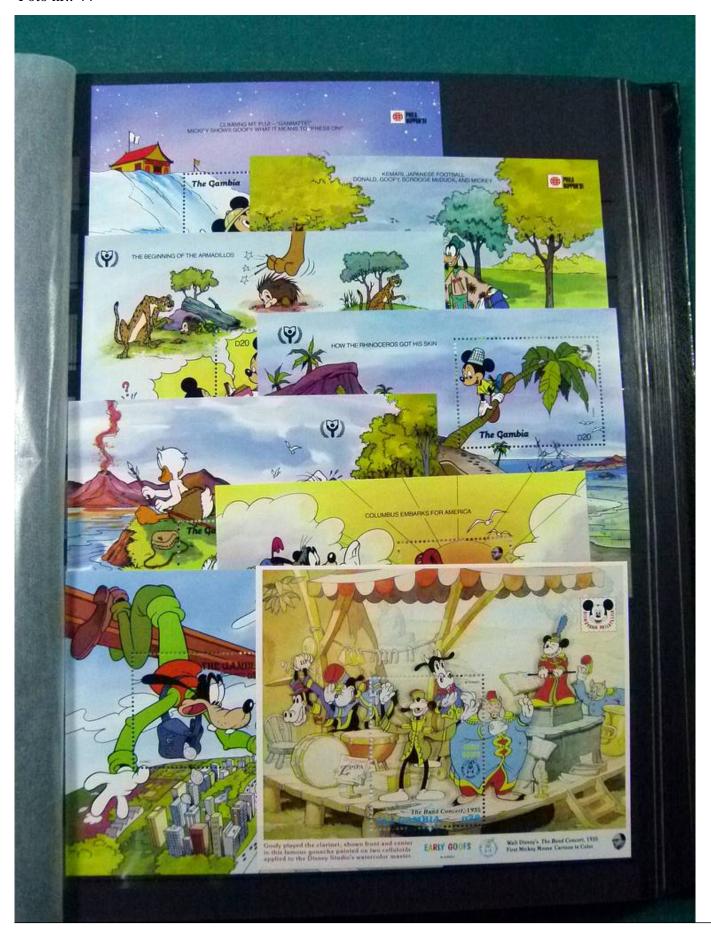

Lot nr.: L252122

Country/Type: Topical

Disney topical collection, with MNH stamps and souvenir sheets, in 2 stockbooks. Very high catalog value.

Price: 1900 eur

[Go to the lot on www.sevenstamps.com ]

YOUR COLLECTION, OUR PASSION.