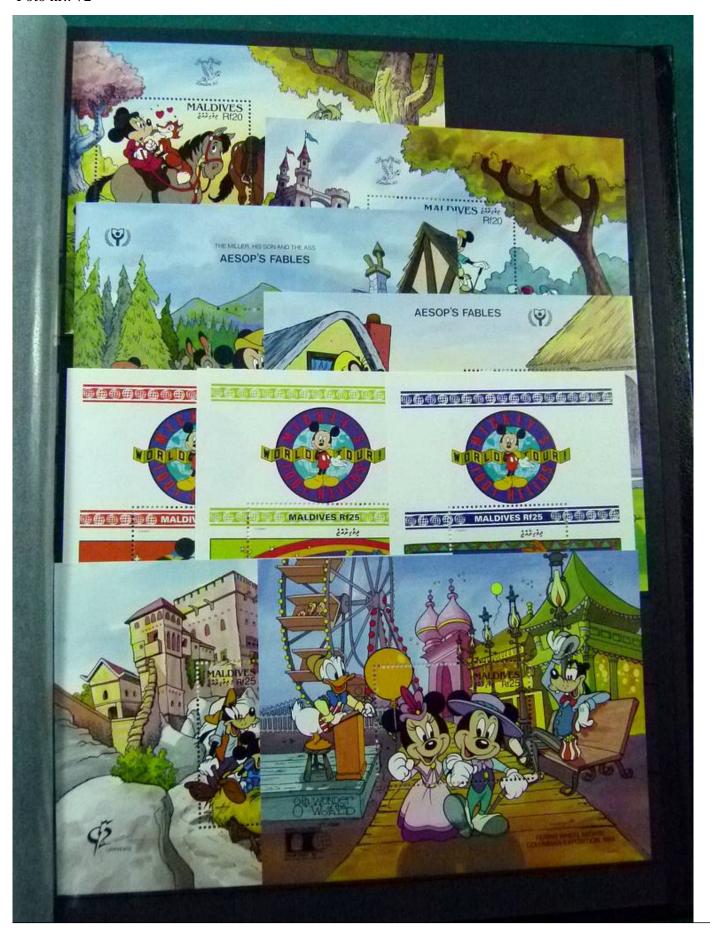

Lot nr.: L252122

Country/Type: Topical

Disney topical collection, with MNH stamps and souvenir sheets, in 2 stockbooks. Very high catalog value.

Price: 1900 eur

[Go to the lot on www.sevenstamps.com ]

YOUR COLLECTION, OUR PASSION.