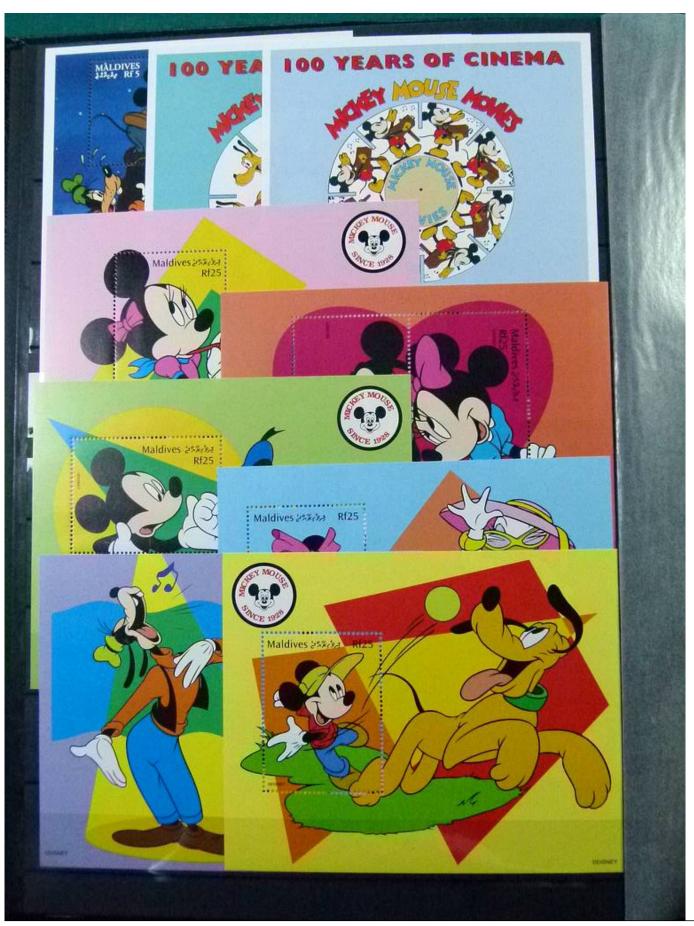

Lot nr.: L252122

Country/Type: Topical

Disney topical collection, with MNH stamps and souvenir sheets, in 2 stockbooks. Very high catalog value.

Price: 1900 eur

[Go to the lot on www.sevenstamps.com ]

YOUR COLLECTION, OUR PASSION.