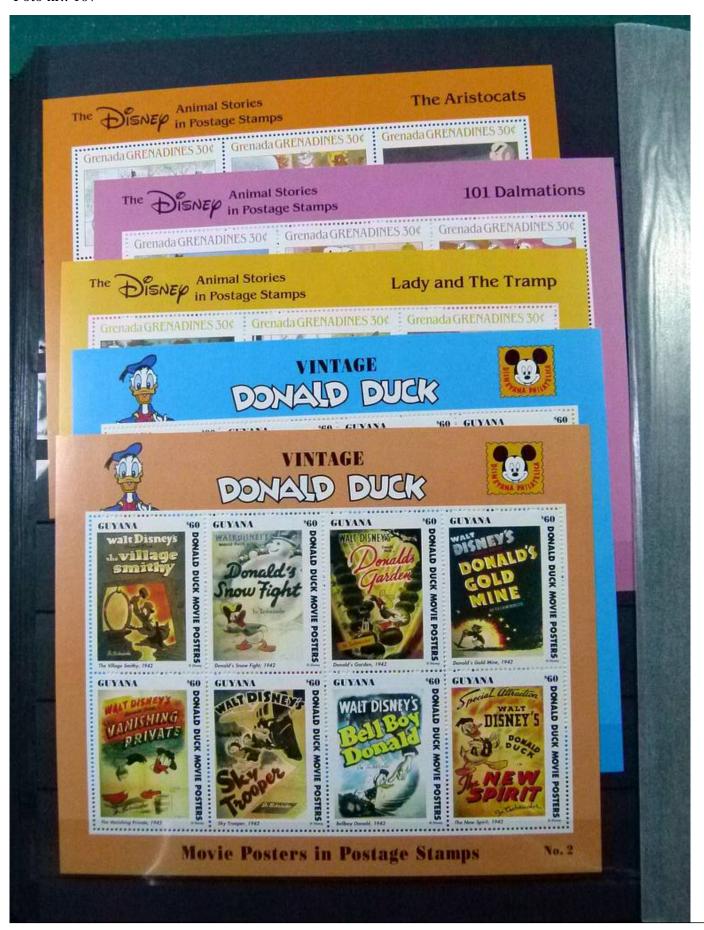

Lot nr.: L252122

Country/Type: Topical

Disney topical collection, with MNH stamps and souvenir sheets, in 2 stockbooks. Very high catalog value.

Price: 1900 eur

[Go to the lot on www.sevenstamps.com ]

YOUR COLLECTION, OUR PASSION.