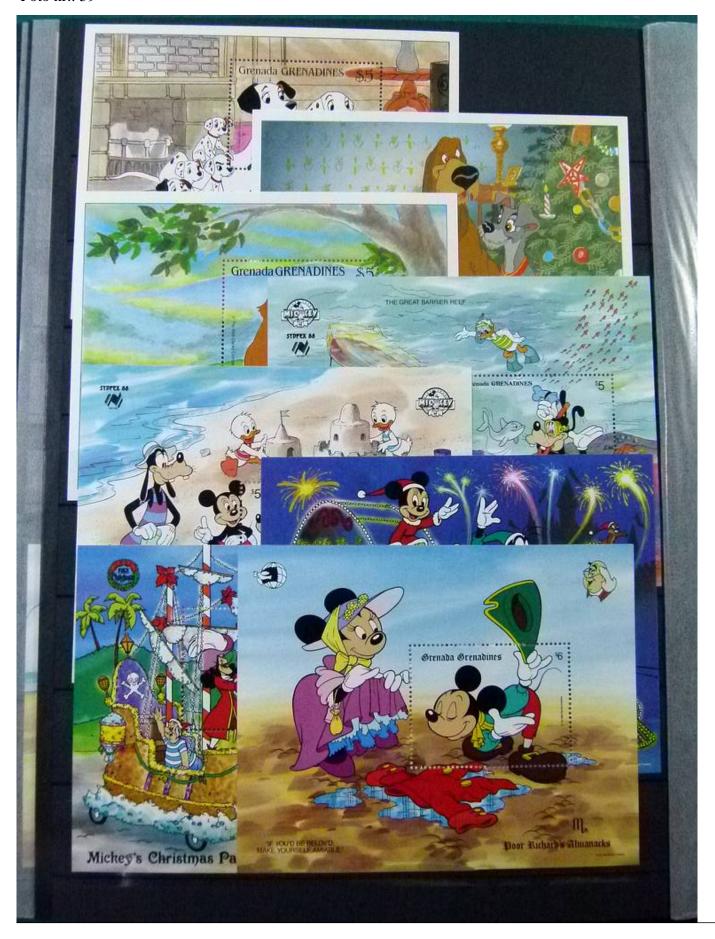

Lot nr.: L252122

Country/Type: Topical

Disney topical collection, with MNH stamps and souvenir sheets, in 2 stockbooks. Very high catalog value.

Price: 1900 eur

[Go to the lot on www.sevenstamps.com ]

YOUR COLLECTION, OUR PASSION.