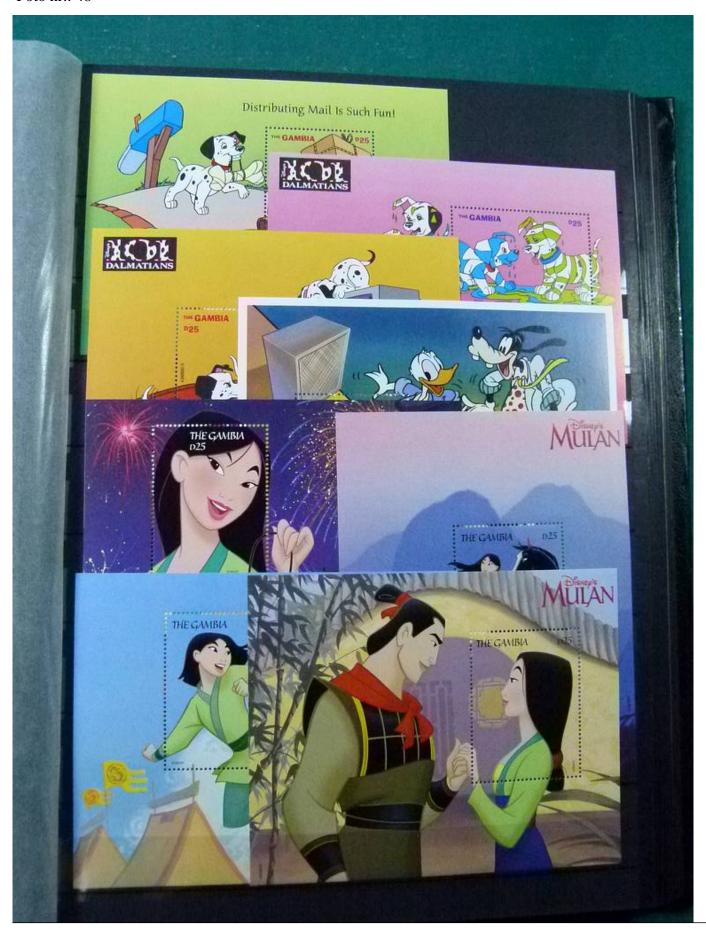

Lot nr.: L252122

Country/Type: Topical

Disney topical collection, with MNH stamps and souvenir sheets, in 2 stockbooks. Very high catalog value.

Price: 1900 eur

[Go to the lot on www.sevenstamps.com ]

YOUR COLLECTION, OUR PASSION.