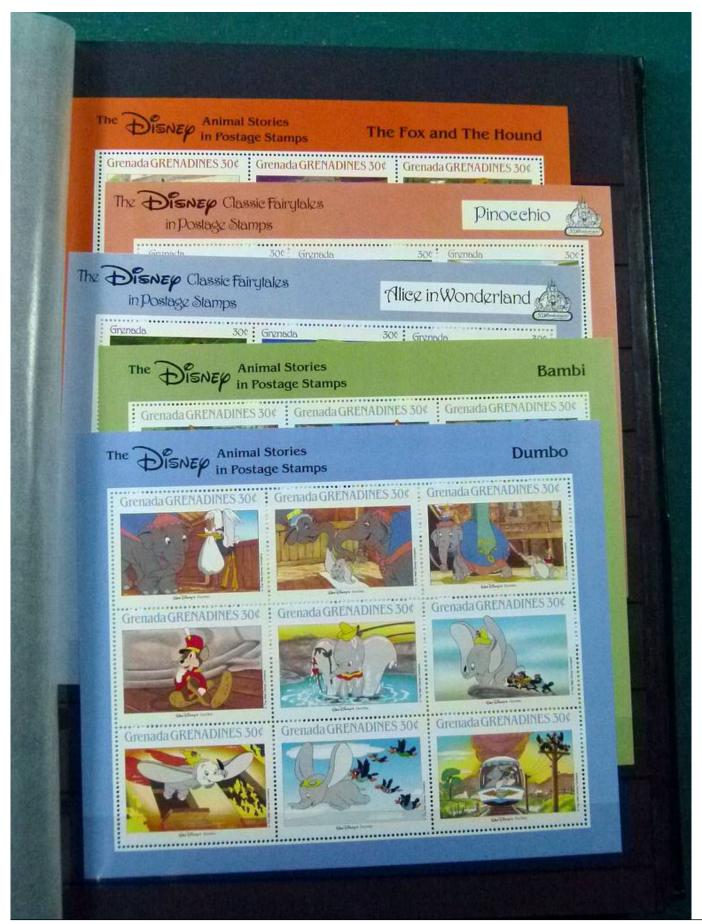

Lot nr.: L252122

Country/Type: Topical

Disney topical collection, with MNH stamps and souvenir sheets, in 2 stockbooks. Very high catalog value.

Price: 1900 eur

[Go to the lot on www.sevenstamps.com ]

YOUR COLLECTION, OUR PASSION.