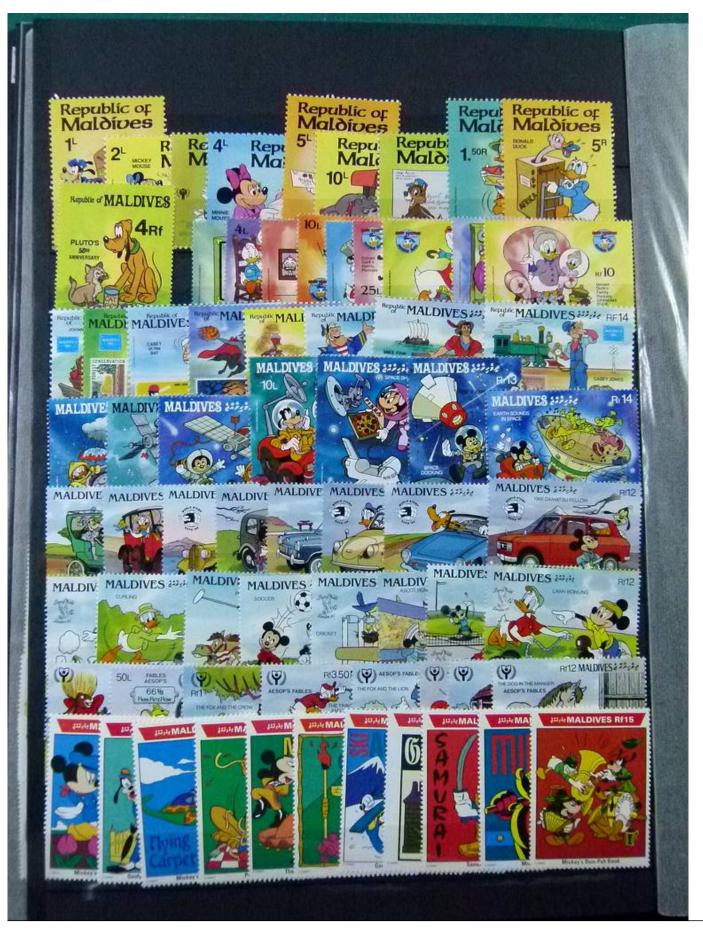

Lot nr.: L252122

Country/Type: Topical

Disney topical collection, with MNH stamps and souvenir sheets, in 2 stockbooks. Very high catalog value.

Price: 1900 eur

[Go to the lot on www.sevenstamps.com ]

YOUR COLLECTION, OUR PASSION.