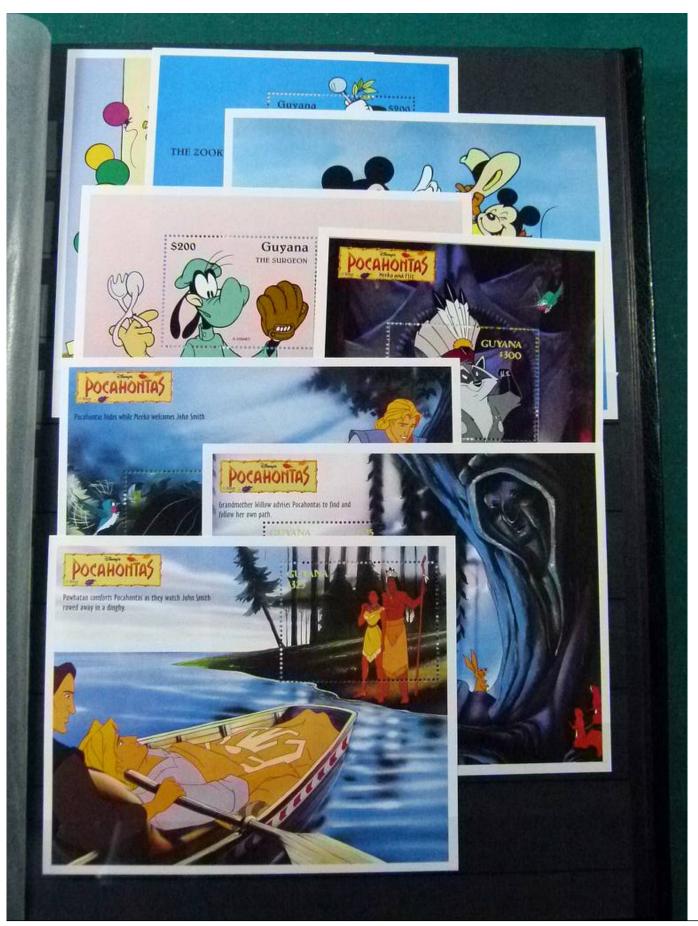

Lot nr.: L252122

Country/Type: Topical

Disney topical collection, with MNH stamps and souvenir sheets, in 2 stockbooks. Very high catalog value.

Price: 1900 eur

[Go to the lot on www.sevenstamps.com ]

YOUR COLLECTION, OUR PASSION.