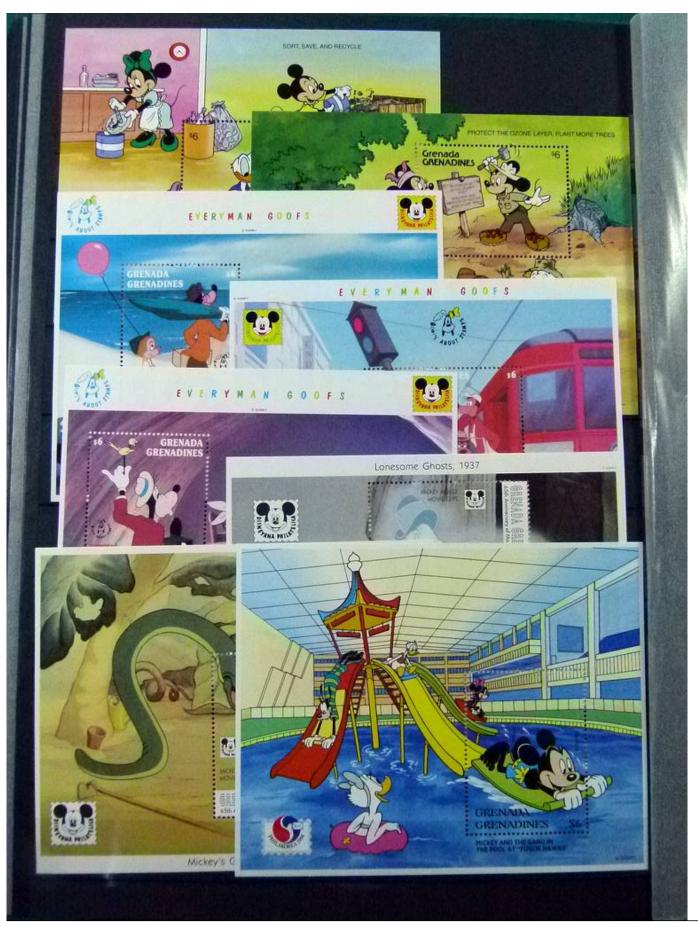

Lot nr.: L252122

Country/Type: Topical

Disney topical collection, with MNH stamps and souvenir sheets, in 2 stockbooks. Very high catalog value.

Price: 1900 eur

[Go to the lot on www.sevenstamps.com ]

YOUR COLLECTION, OUR PASSION.