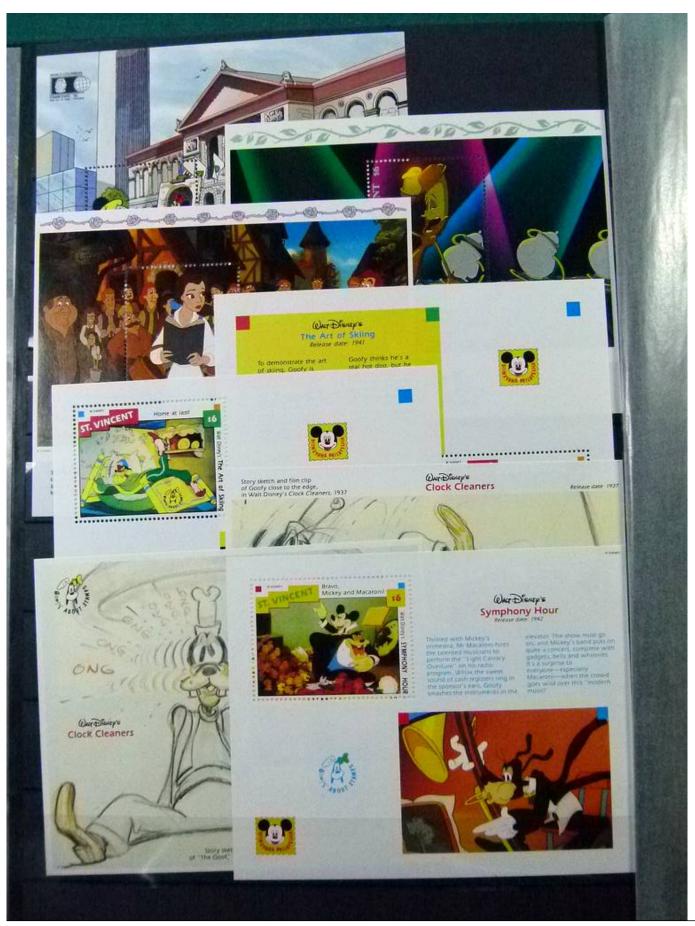

Lot nr.: L252122

Country/Type: Topical

Disney topical collection, with MNH stamps and souvenir sheets, in 2 stockbooks. Very high catalog value.

Price: 1900 eur

[Go to the lot on www.sevenstamps.com ]

YOUR COLLECTION, OUR PASSION.