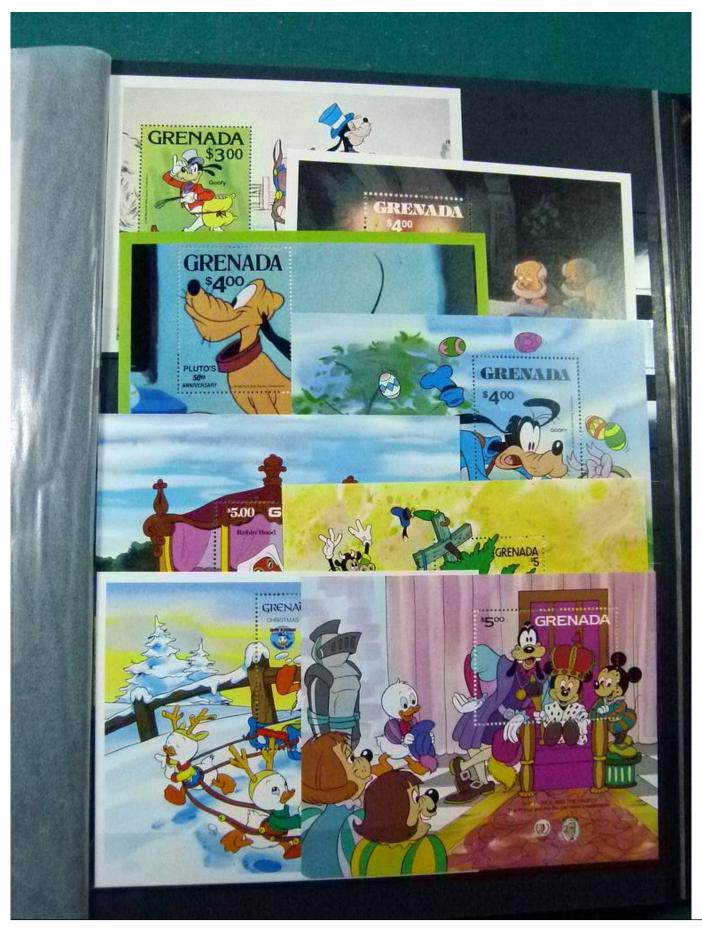

Lot nr.: L252122

Country/Type: Topical

Disney topical collection, with MNH stamps and souvenir sheets, in 2 stockbooks. Very high catalog value.

Price: 1900 eur

[Go to the lot on www.sevenstamps.com ]

YOUR COLLECTION, OUR PASSION.