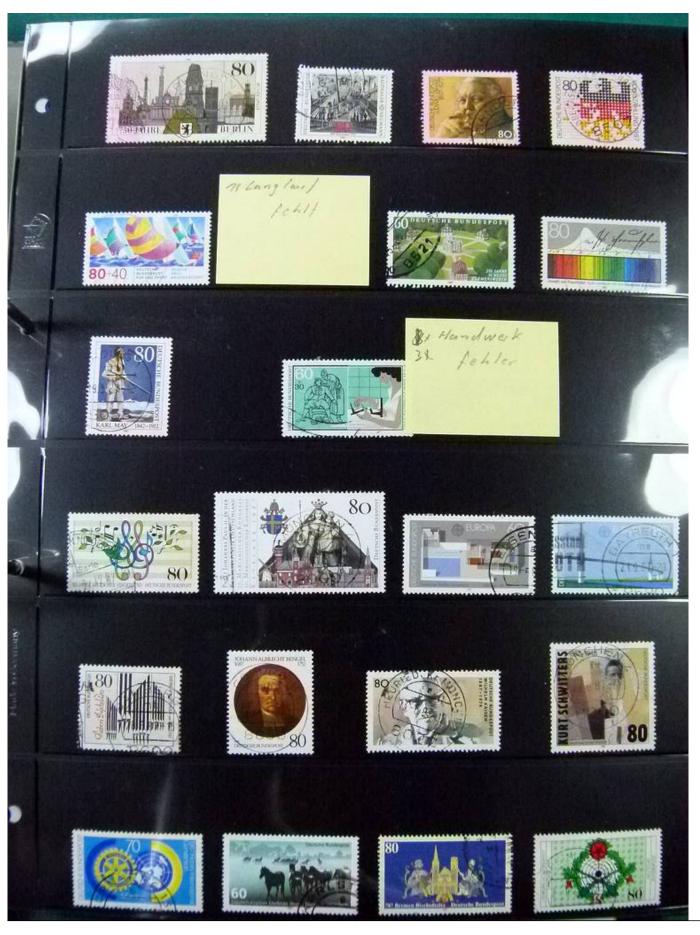

Lot nr.: L252119

Country/Type: Europe

Germany collection, from 1951 to 2022, with used stamps, on stockbook.

Price: 100 eur

[Go to the lot on www.sevenstamps.com ]

YOUR COLLECTION, OUR PASSION.