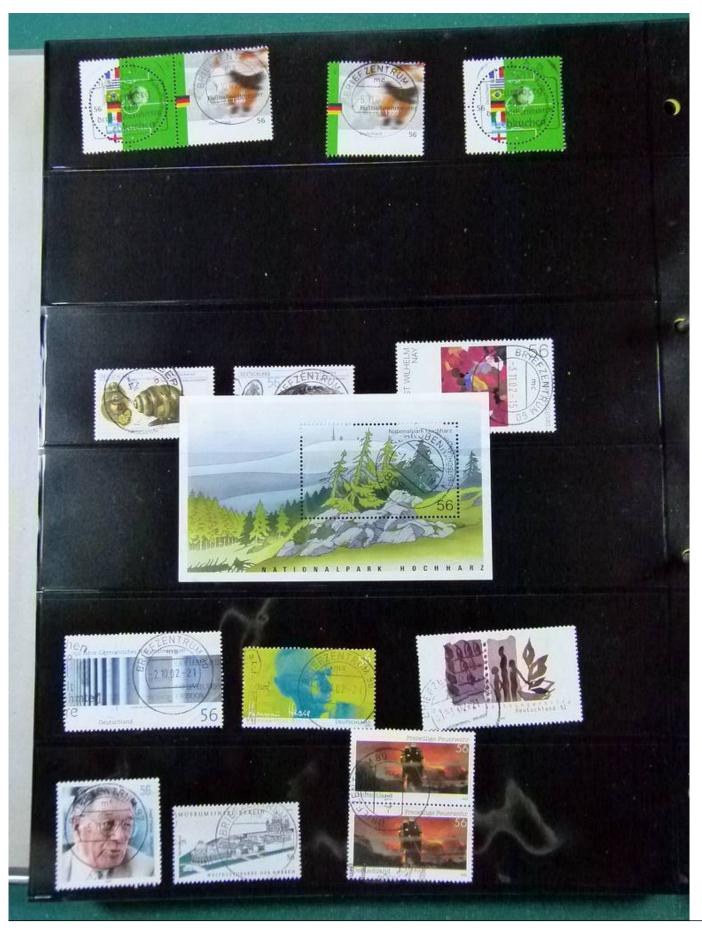

Lot nr.: L252119

Country/Type: Europe

Germany collection, from 1951 to 2022, with used stamps, on stockbook.

Price: 100 eur

[Go to the lot on www.sevenstamps.com ]

YOUR COLLECTION, OUR PASSION.