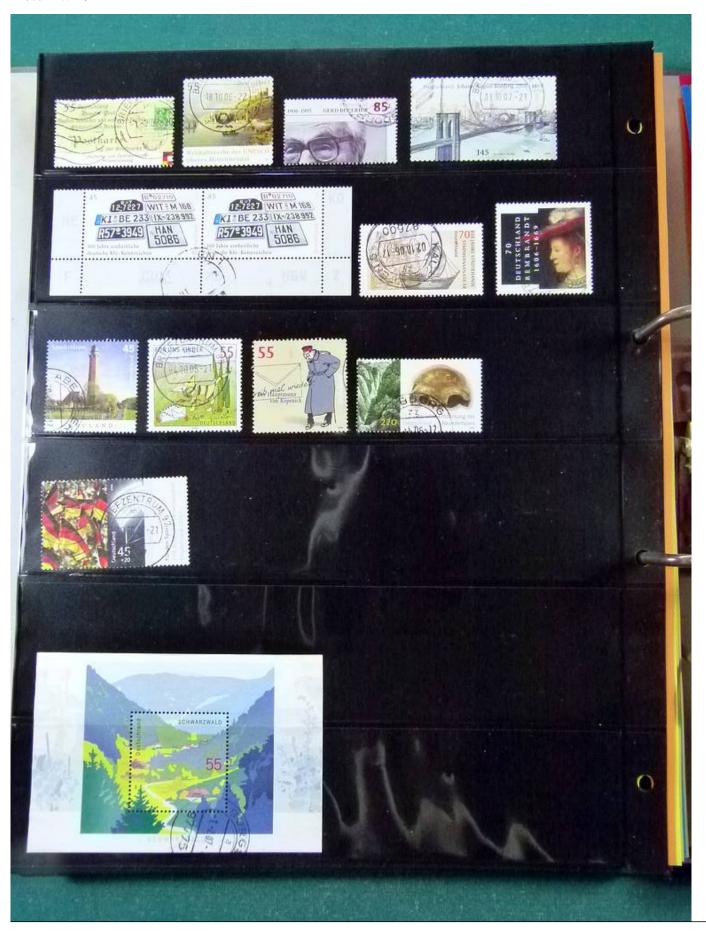

Lot nr.: L252119

Country/Type: Europe

Germany collection, from 1951 to 2022, with used stamps, on stockbook.

Price: 100 eur

[Go to the lot on www.sevenstamps.com ]

YOUR COLLECTION, OUR PASSION.