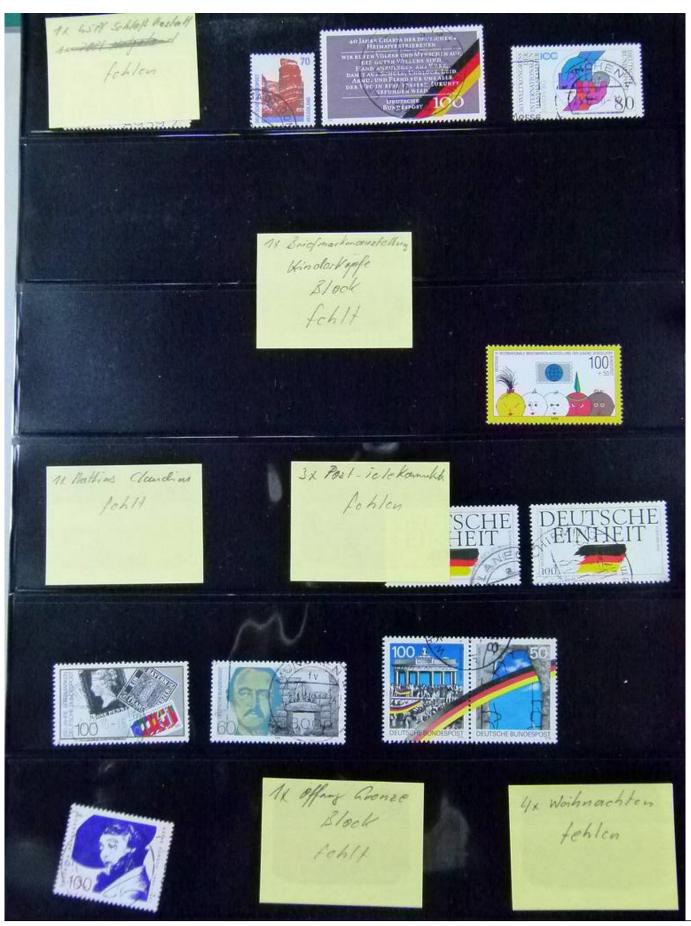

Lot nr.: L252119

Country/Type: Europe

Germany collection, from 1951 to 2022, with used stamps, on stockbook.

Price: 100 eur

[Go to the lot on www.sevenstamps.com ]

YOUR COLLECTION, OUR PASSION.