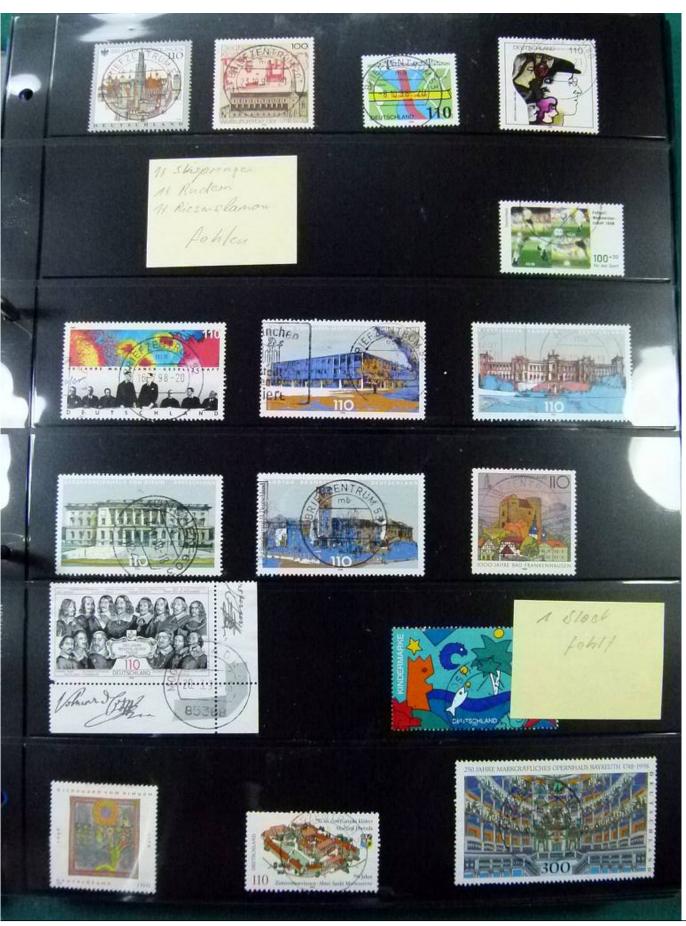

Lot nr.: L252119

Country/Type: Europe

Germany collection, from 1951 to 2022, with used stamps, on stockbook.

Price: 100 eur

[Go to the lot on www.sevenstamps.com ]

YOUR COLLECTION, OUR PASSION.