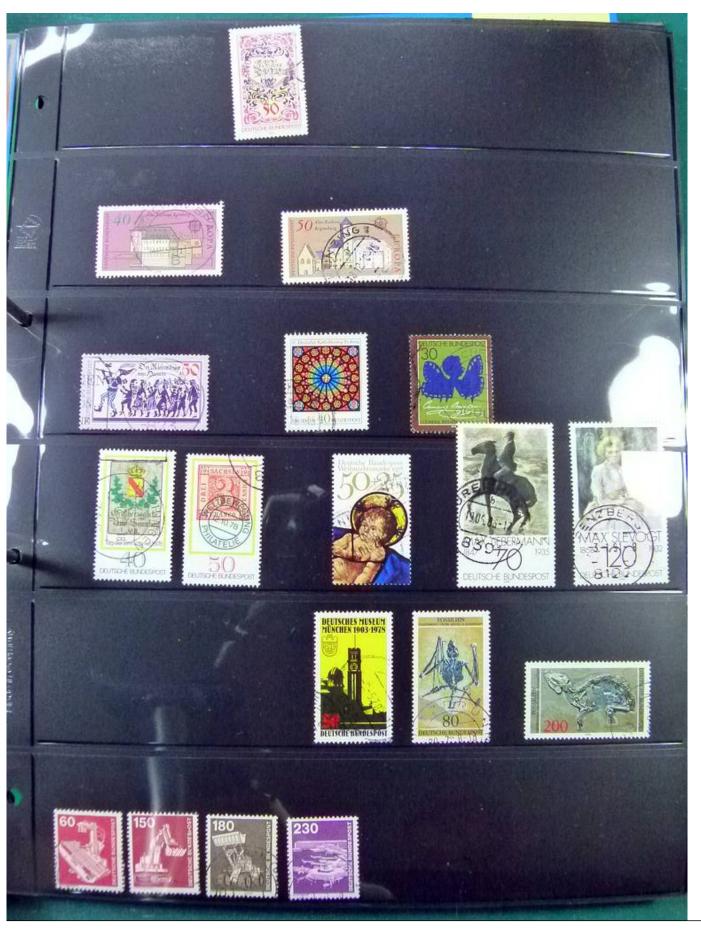

Lot nr.: L252119

Country/Type: Europe

Germany collection, from 1951 to 2022, with used stamps, on stockbook.

Price: 100 eur

[Go to the lot on www.sevenstamps.com ]

YOUR COLLECTION, OUR PASSION.