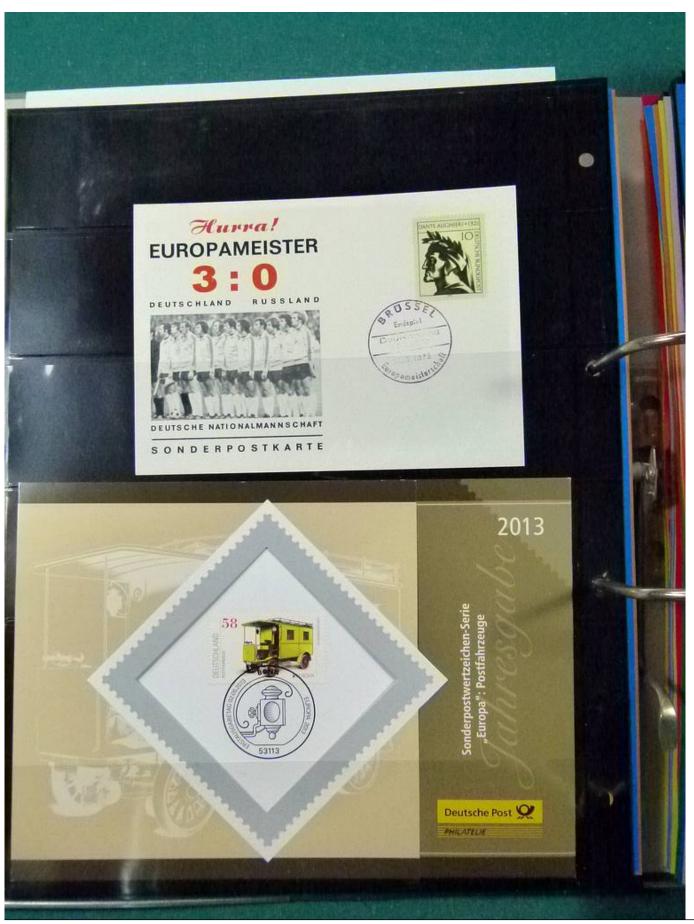

Lot nr.: L252119

Country/Type: Europe

Germany collection, from 1951 to 2022, with used stamps, on stockbook.

Price: 100 eur

[Go to the lot on www.sevenstamps.com ]

YOUR COLLECTION, OUR PASSION.