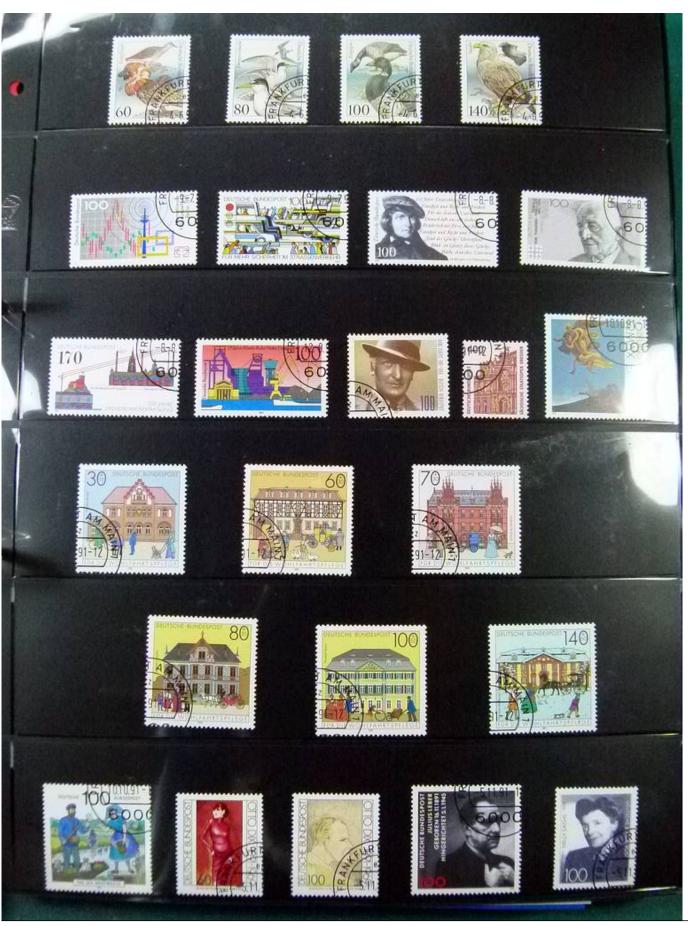

Lot nr.: L252119

Country/Type: Europe

Germany collection, from 1951 to 2022, with used stamps, on stockbook.

Price: 100 eur

[Go to the lot on www.sevenstamps.com ]

YOUR COLLECTION, OUR PASSION.