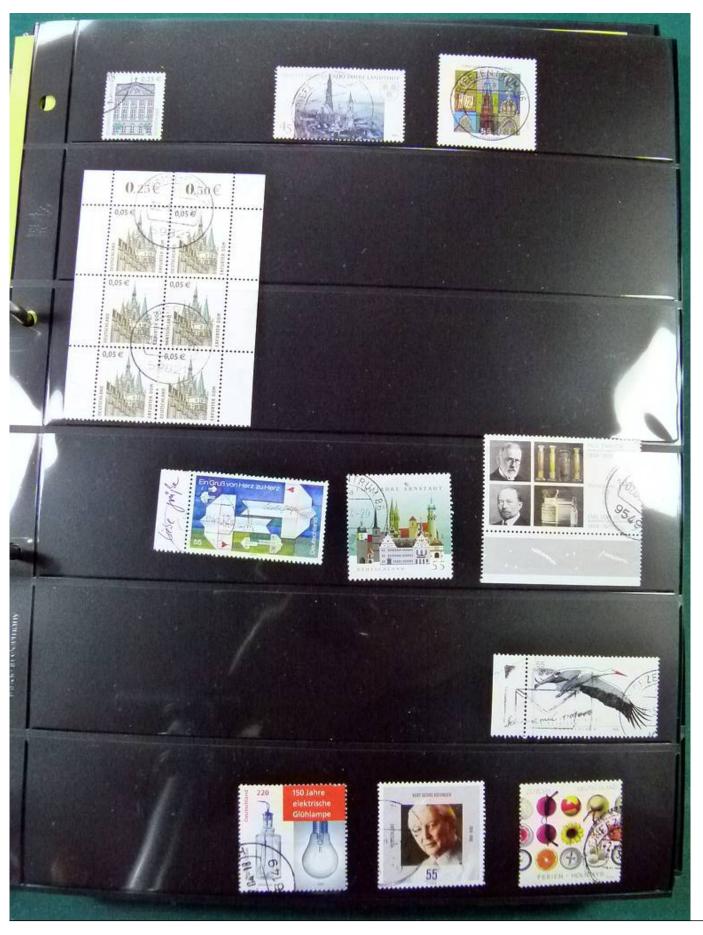

Lot nr.: L252119

Country/Type: Europe

Germany collection, from 1951 to 2022, with used stamps, on stockbook.

Price: 100 eur

[Go to the lot on www.sevenstamps.com ]

YOUR COLLECTION, OUR PASSION.