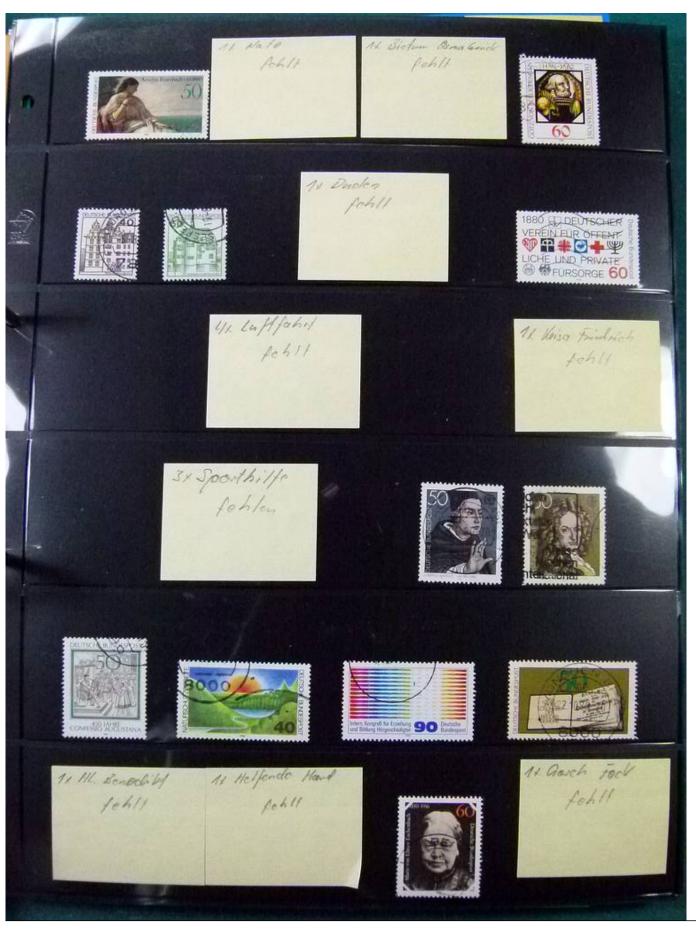

Lot nr.: L252119

Country/Type: Europe

Germany collection, from 1951 to 2022, with used stamps, on stockbook.

Price: 100 eur

[Go to the lot on www.sevenstamps.com ]

YOUR COLLECTION, OUR PASSION.