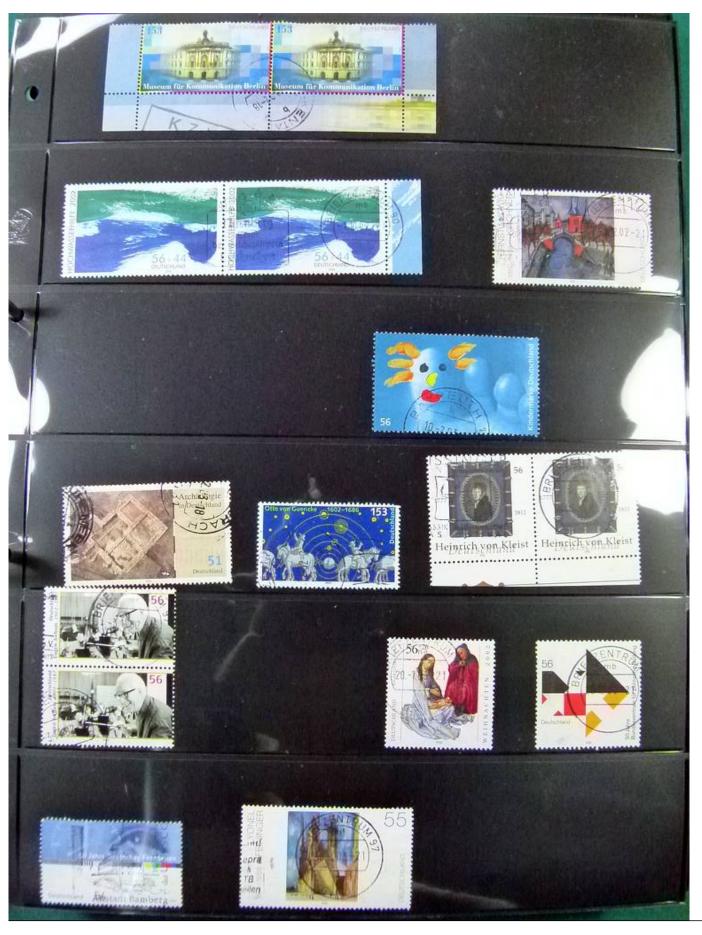

Lot nr.: L252119

Country/Type: Europe

Germany collection, from 1951 to 2022, with used stamps, on stockbook.

Price: 100 eur

[Go to the lot on www.sevenstamps.com ]

YOUR COLLECTION, OUR PASSION.