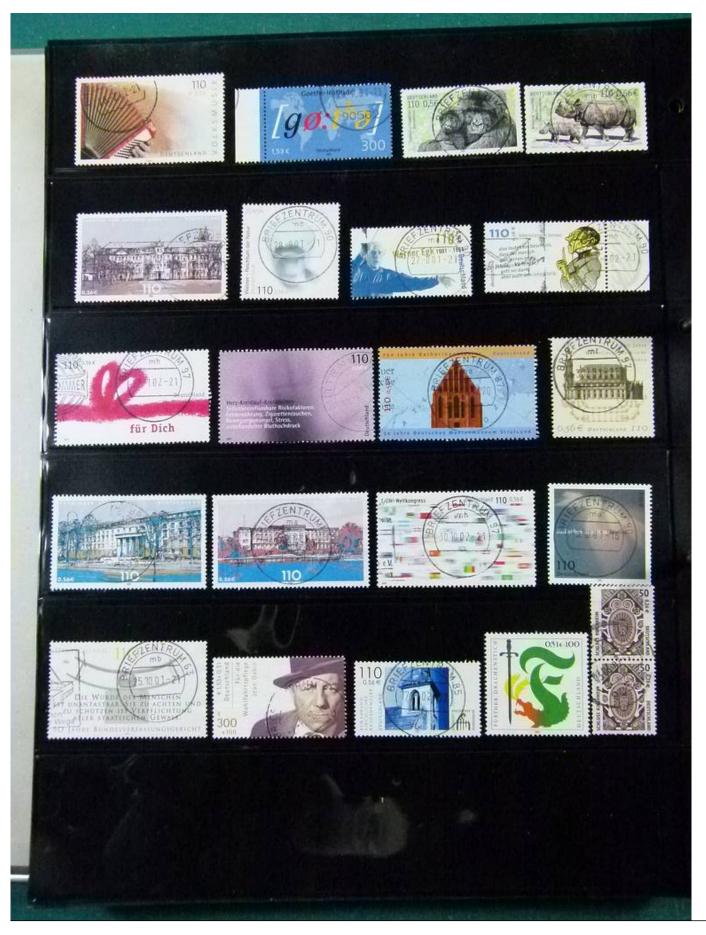

Lot nr.: L252119

Country/Type: Europe

Germany collection, from 1951 to 2022, with used stamps, on stockbook.

Price: 100 eur

[Go to the lot on www.sevenstamps.com ]

YOUR COLLECTION, OUR PASSION.