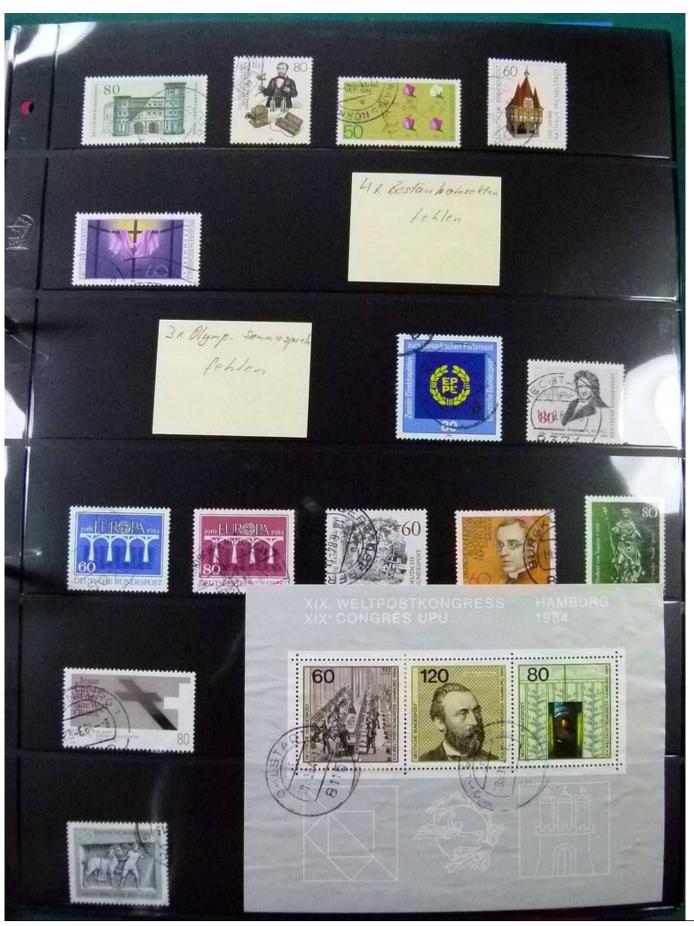

Lot nr.: L252119

Country/Type: Europe

Germany collection, from 1951 to 2022, with used stamps, on stockbook.

Price: 100 eur

[Go to the lot on www.sevenstamps.com ]

YOUR COLLECTION, OUR PASSION.