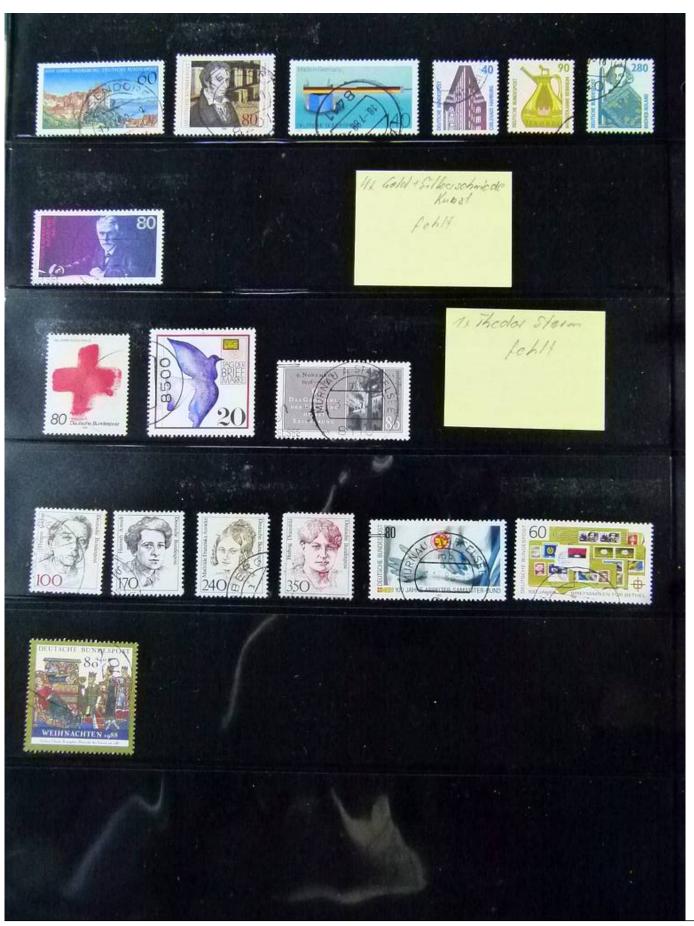

Lot nr.: L252119

Country/Type: Europe

Germany collection, from 1951 to 2022, with used stamps, on stockbook.

Price: 100 eur

[Go to the lot on www.sevenstamps.com ]

YOUR COLLECTION, OUR PASSION.