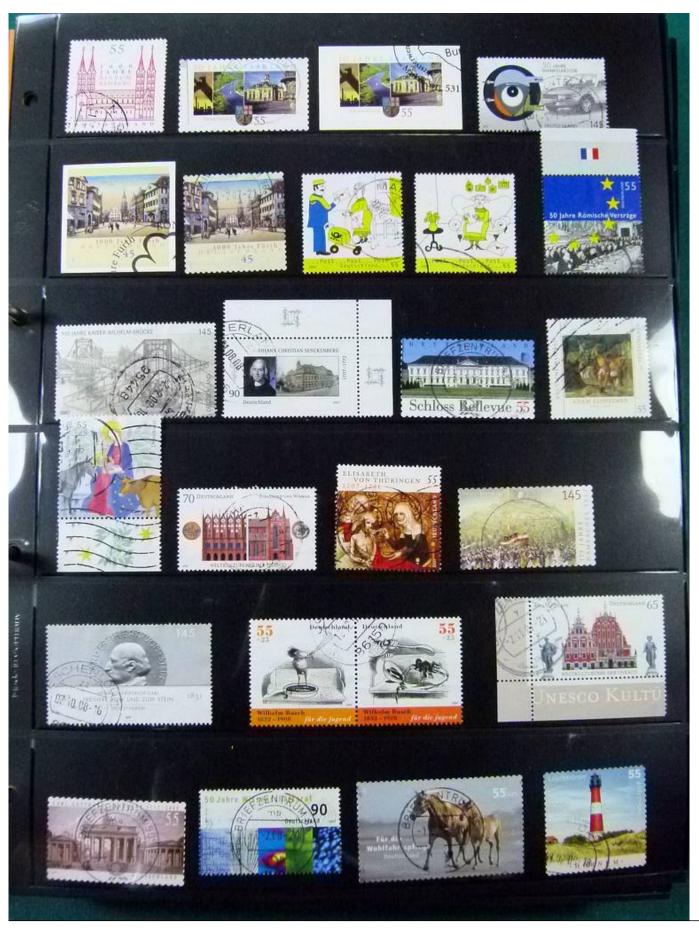

Lot nr.: L252119

Country/Type: Europe

Germany collection, from 1951 to 2022, with used stamps, on stockbook.

Price: 100 eur

[Go to the lot on www.sevenstamps.com ]

YOUR COLLECTION, OUR PASSION.