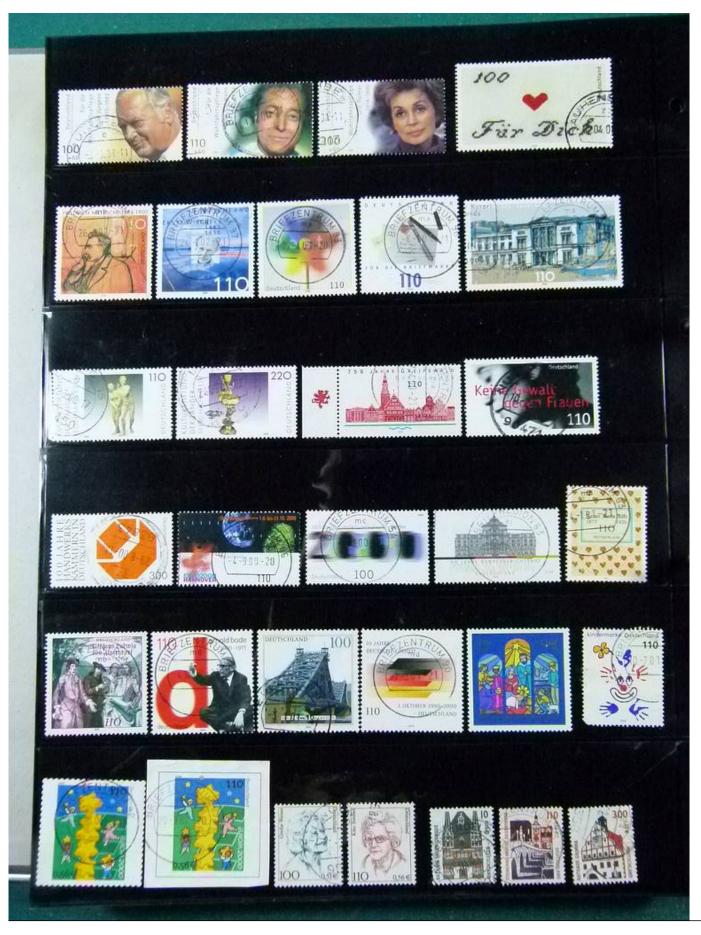

Lot nr.: L252119

Country/Type: Europe

Germany collection, from 1951 to 2022, with used stamps, on stockbook.

Price: 100 eur

[Go to the lot on www.sevenstamps.com ]

YOUR COLLECTION, OUR PASSION.