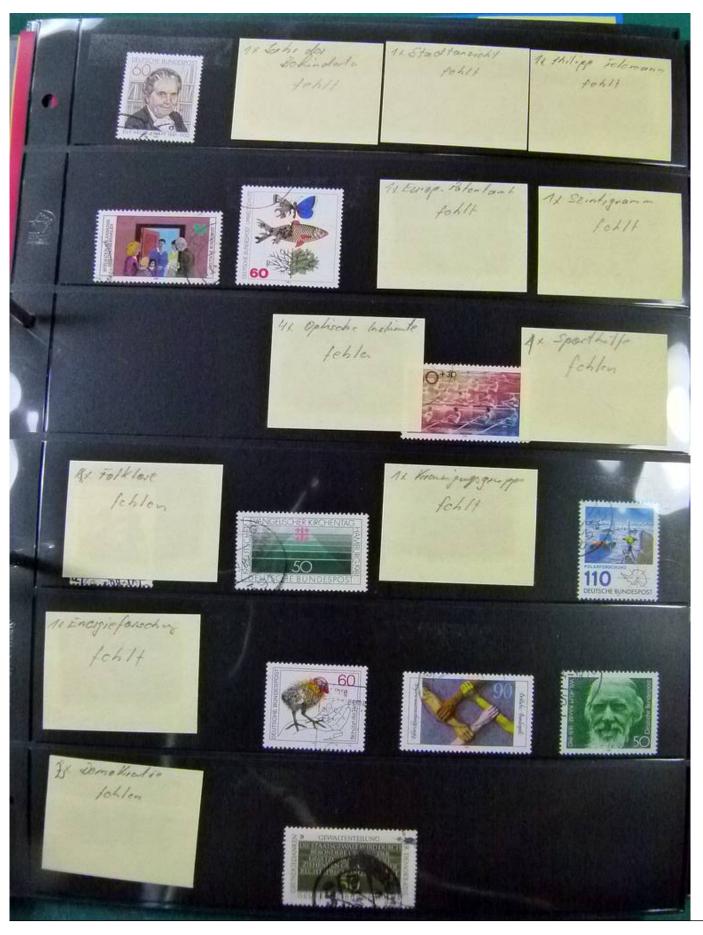

Lot nr.: L252119

Country/Type: Europe

Germany collection, from 1951 to 2022, with used stamps, on stockbook.

Price: 100 eur

[Go to the lot on www.sevenstamps.com ]

YOUR COLLECTION, OUR PASSION.