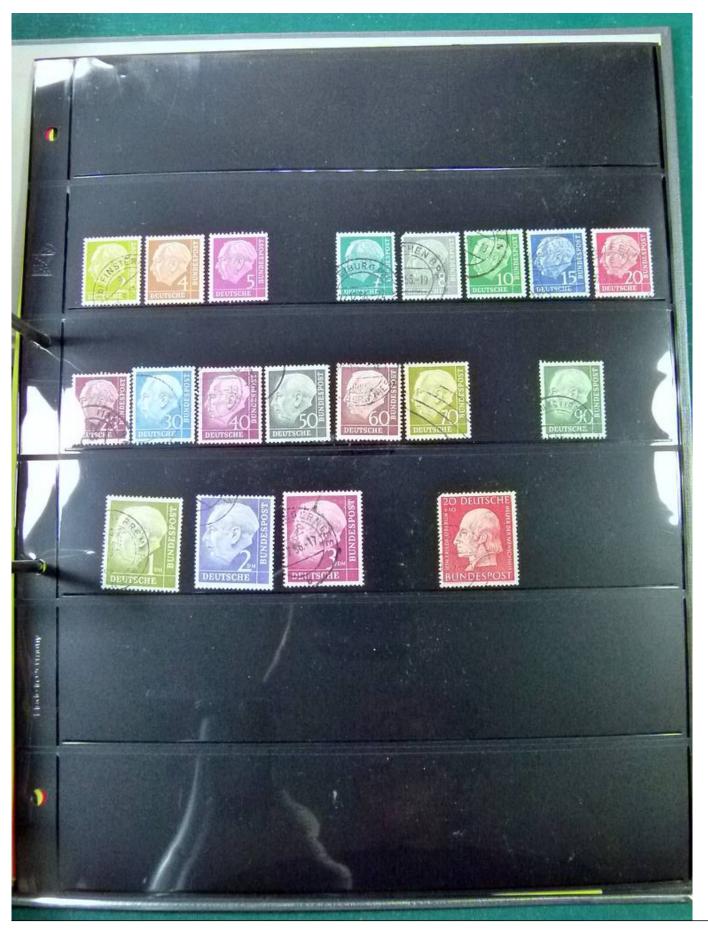

Lot nr.: L252119

Country/Type: Europe

Germany collection, from 1951 to 2022, with used stamps, on stockbook.

Price: 100 eur

[Go to the lot on www.sevenstamps.com ]

YOUR COLLECTION, OUR PASSION.