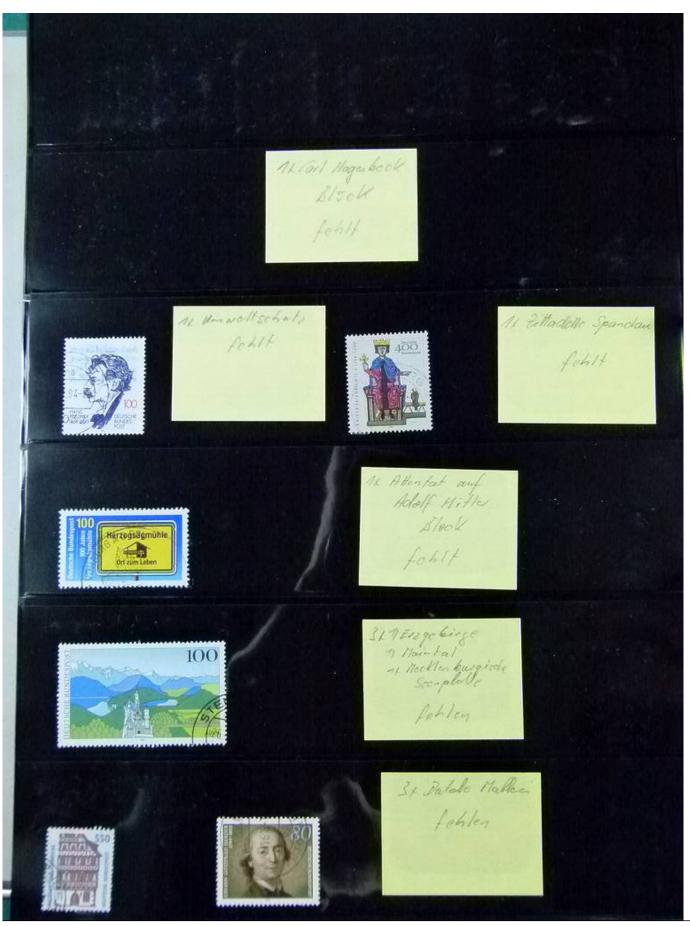

Lot nr.: L252119

Country/Type: Europe

Germany collection, from 1951 to 2022, with used stamps, on stockbook.

Price: 100 eur

[Go to the lot on www.sevenstamps.com ]

YOUR COLLECTION, OUR PASSION.