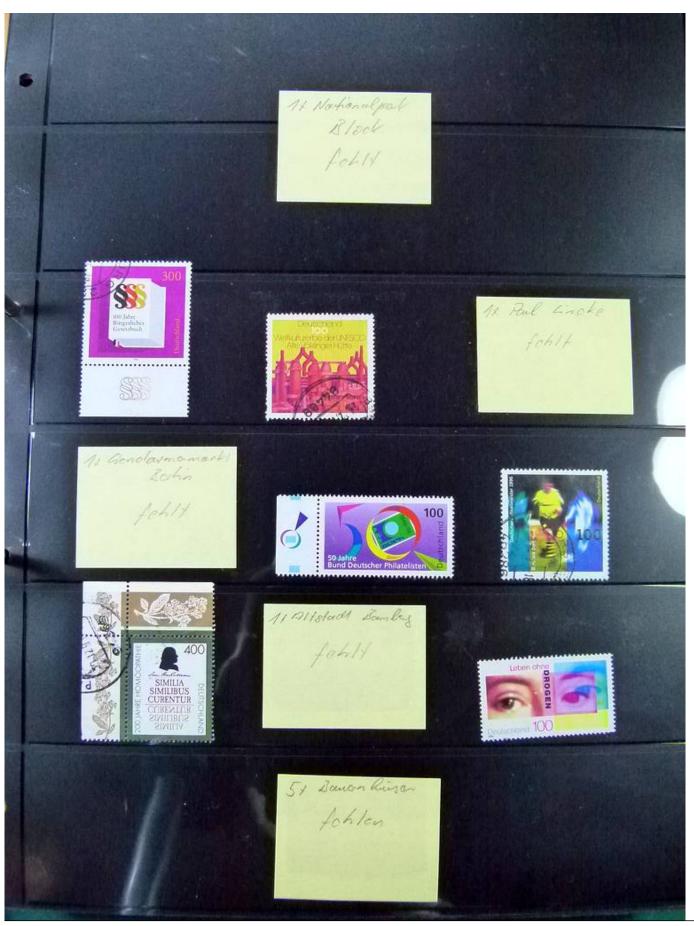

Lot nr.: L252119

Country/Type: Europe

Germany collection, from 1951 to 2022, with used stamps, on stockbook.

Price: 100 eur

[Go to the lot on www.sevenstamps.com ]

YOUR COLLECTION, OUR PASSION.