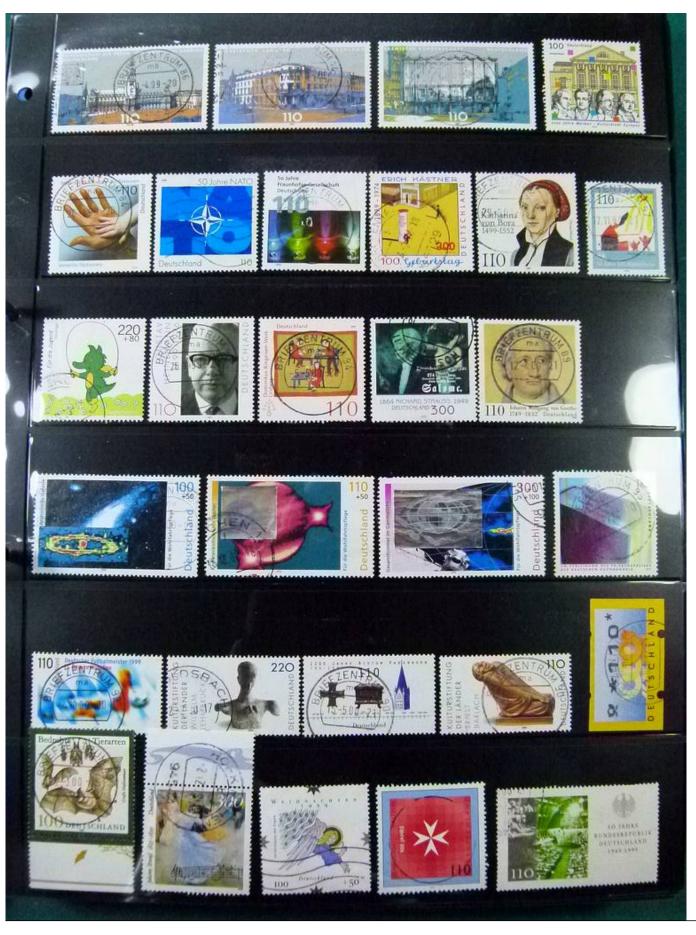

Lot nr.: L252119

Country/Type: Europe

Germany collection, from 1951 to 2022, with used stamps, on stockbook.

Price: 100 eur

[Go to the lot on www.sevenstamps.com ]

YOUR COLLECTION, OUR PASSION.