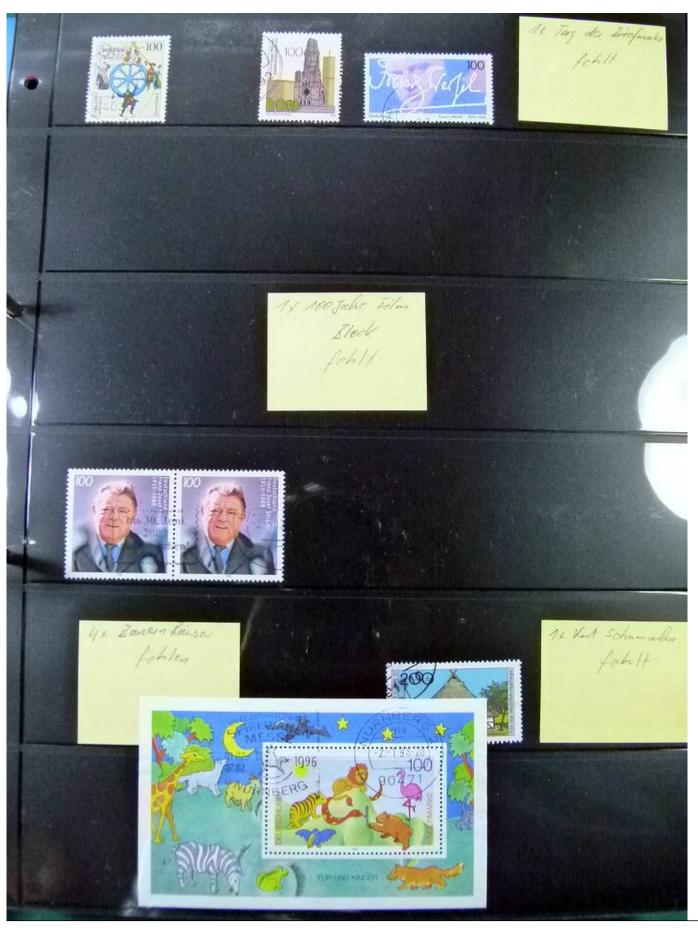

Lot nr.: L252119

Country/Type: Europe

Germany collection, from 1951 to 2022, with used stamps, on stockbook.

Price: 100 eur

[Go to the lot on www.sevenstamps.com ]

YOUR COLLECTION, OUR PASSION.