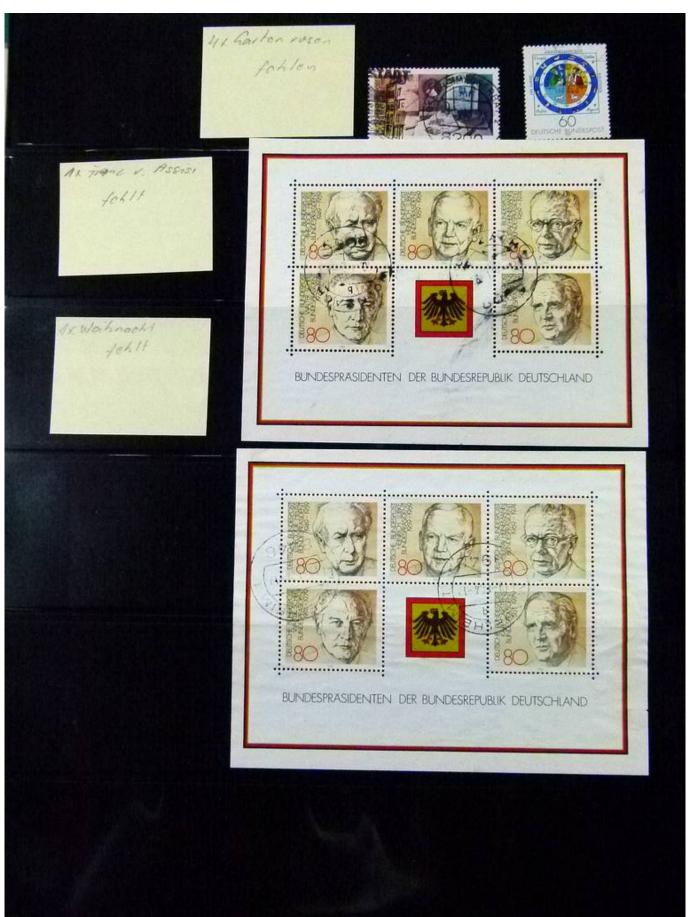

Lot nr.: L252119

Country/Type: Europe

Germany collection, from 1951 to 2022, with used stamps, on stockbook.

Price: 100 eur

[Go to the lot on www.sevenstamps.com ]

YOUR COLLECTION, OUR PASSION.