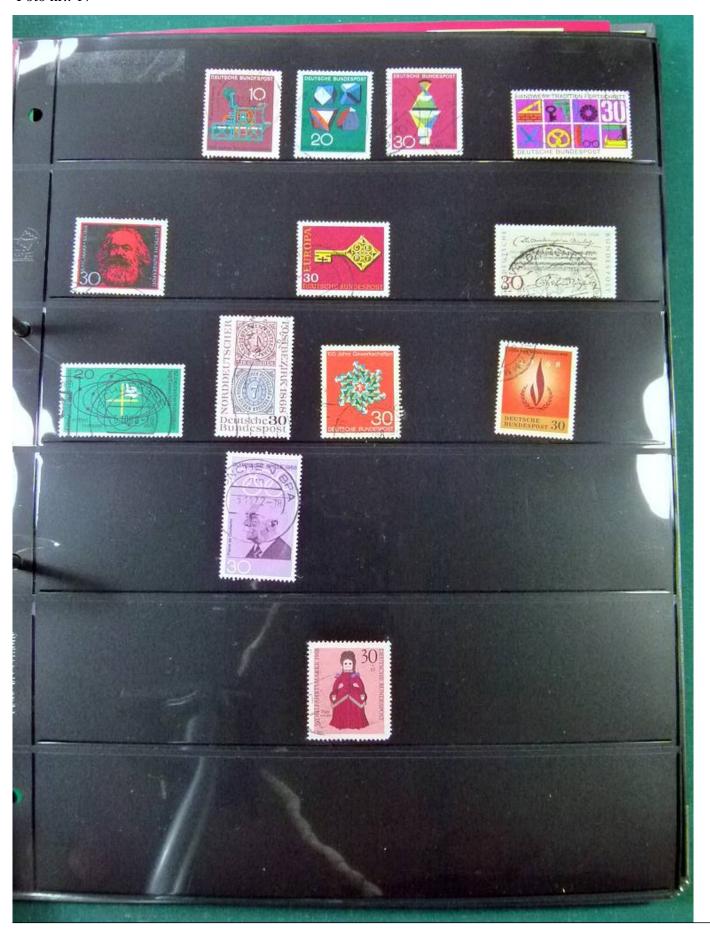

Lot nr.: L252119

Country/Type: Europe

Germany collection, from 1951 to 2022, with used stamps, on stockbook.

Price: 100 eur

[Go to the lot on www.sevenstamps.com ]

YOUR COLLECTION, OUR PASSION.