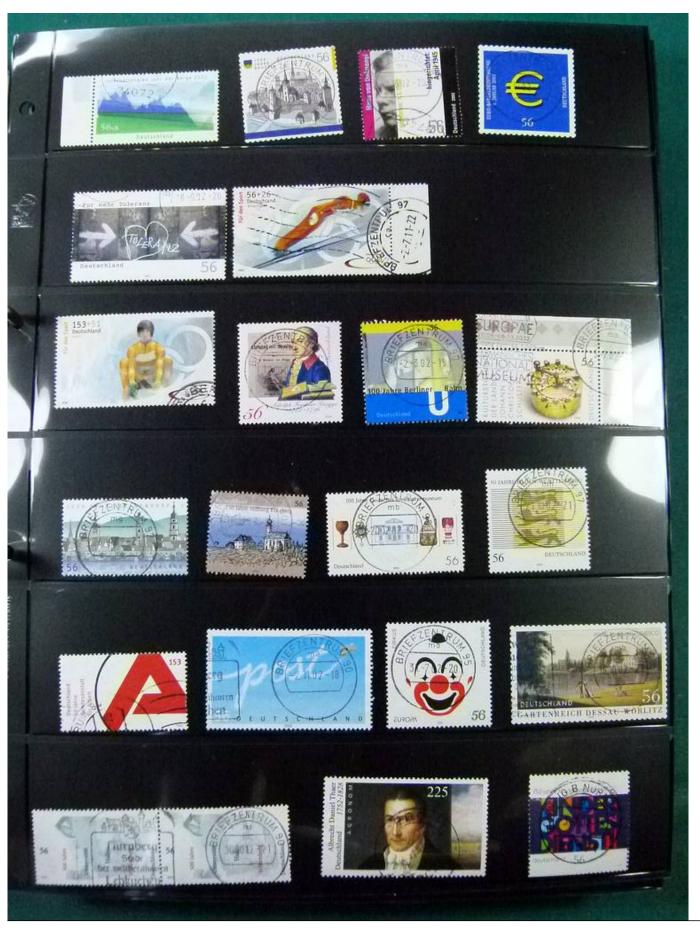

Lot nr.: L252119

Country/Type: Europe

Germany collection, from 1951 to 2022, with used stamps, on stockbook.

Price: 100 eur

[Go to the lot on www.sevenstamps.com ]

YOUR COLLECTION, OUR PASSION.