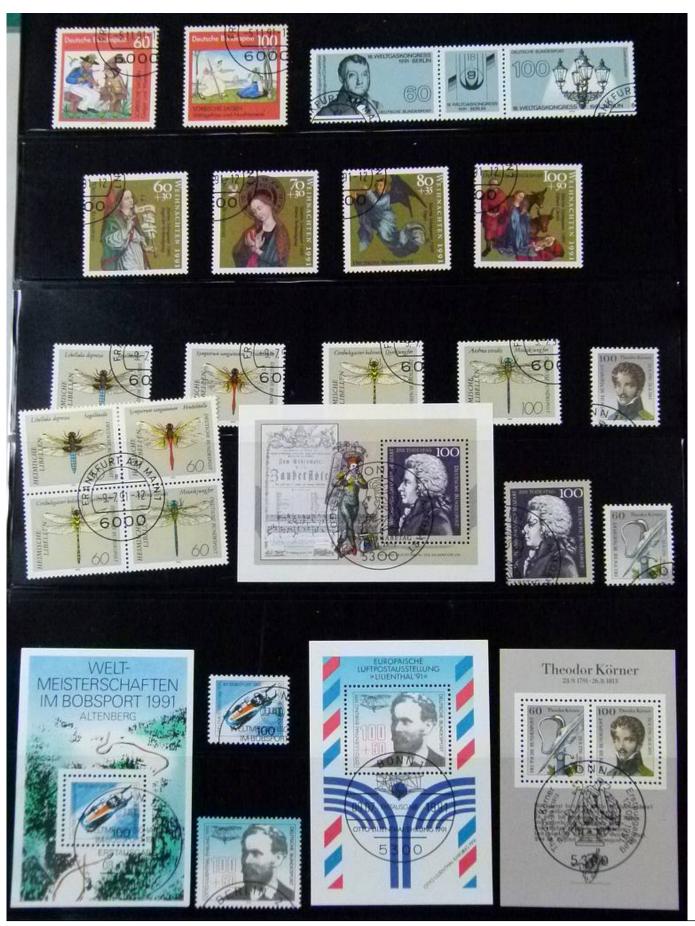

Lot nr.: L252119

Country/Type: Europe

Germany collection, from 1951 to 2022, with used stamps, on stockbook.

Price: 100 eur

[Go to the lot on www.sevenstamps.com ]

YOUR COLLECTION, OUR PASSION.