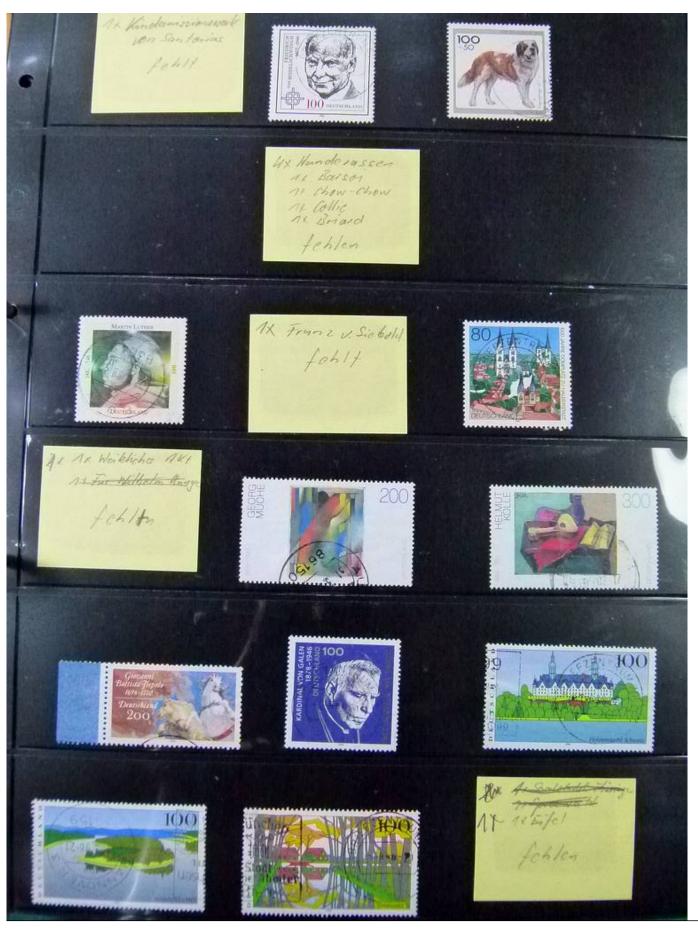

Lot nr.: L252119

Country/Type: Europe

Germany collection, from 1951 to 2022, with used stamps, on stockbook.

Price: 100 eur

[Go to the lot on www.sevenstamps.com ]

YOUR COLLECTION, OUR PASSION.