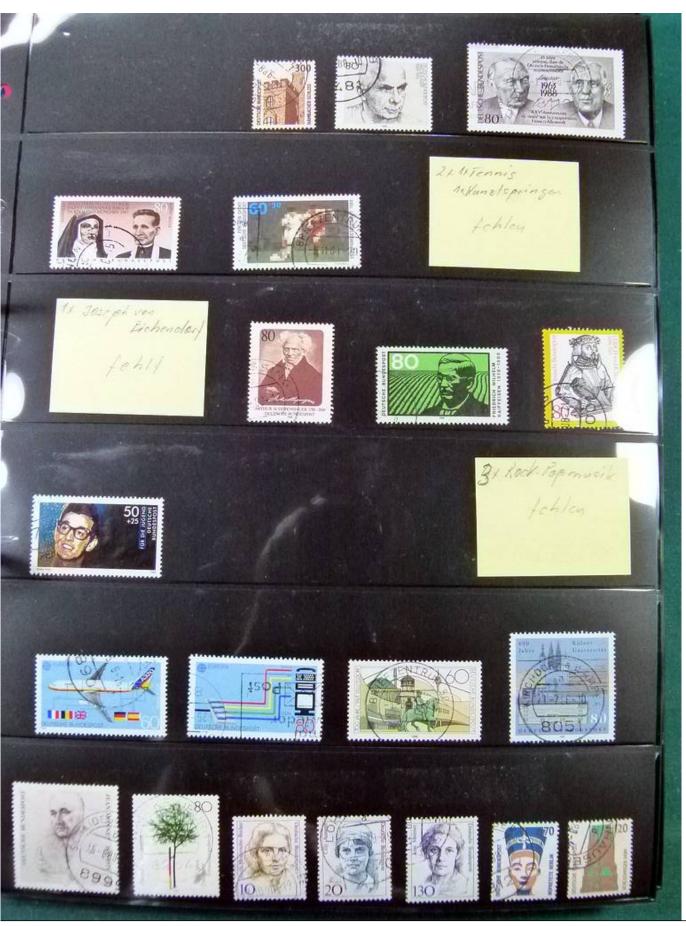

Lot nr.: L252119

Country/Type: Europe

Germany collection, from 1951 to 2022, with used stamps, on stockbook.

Price: 100 eur

[Go to the lot on www.sevenstamps.com ]

YOUR COLLECTION, OUR PASSION.