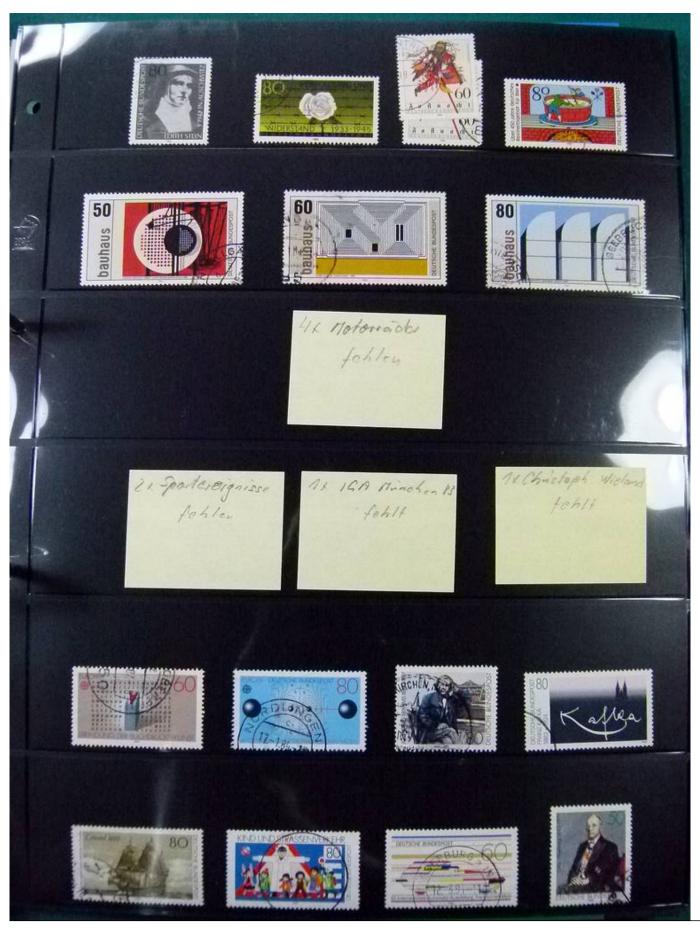

Lot nr.: L252119

Country/Type: Europe

Germany collection, from 1951 to 2022, with used stamps, on stockbook.

Price: 100 eur

[Go to the lot on www.sevenstamps.com ]

YOUR COLLECTION, OUR PASSION.