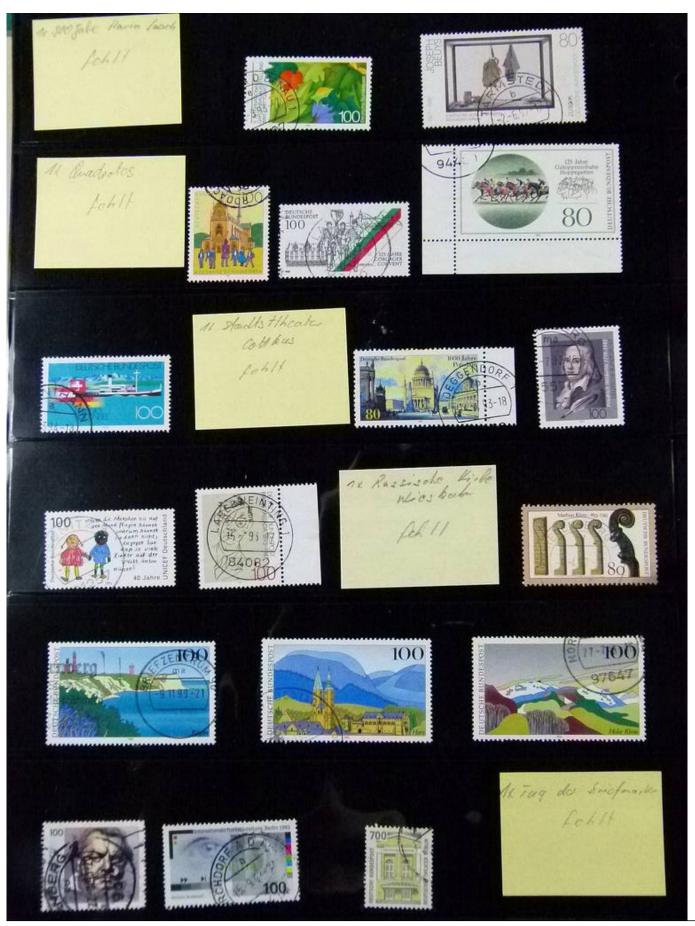

Lot nr.: L252119

Country/Type: Europe

Germany collection, from 1951 to 2022, with used stamps, on stockbook.

Price: 100 eur

[Go to the lot on www.sevenstamps.com ]

YOUR COLLECTION, OUR PASSION.