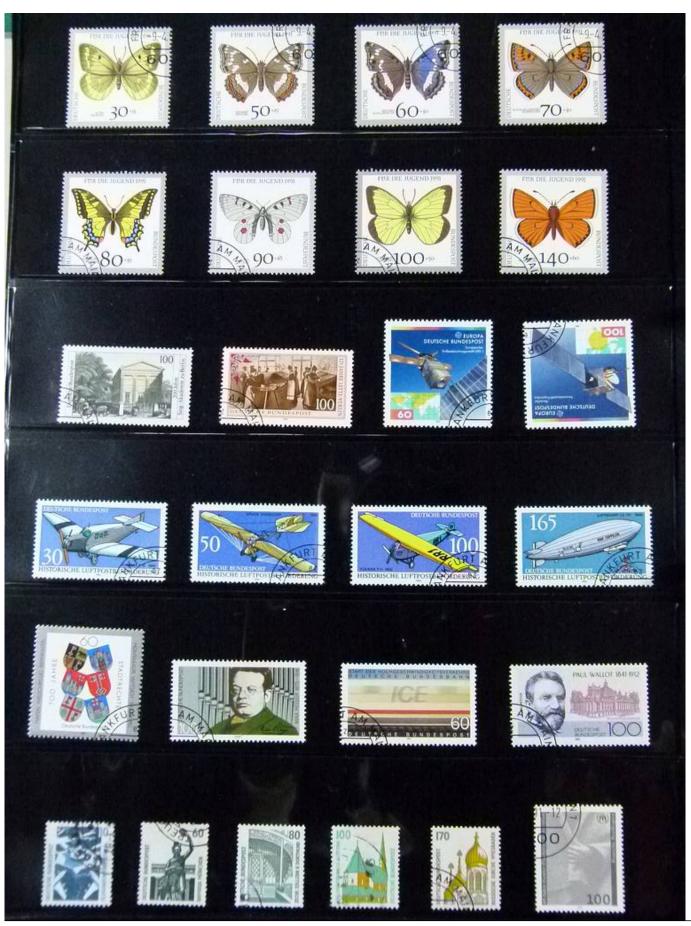

Lot nr.: L252119

Country/Type: Europe

Germany collection, from 1951 to 2022, with used stamps, on stockbook.

Price: 100 eur

[Go to the lot on www.sevenstamps.com ]

YOUR COLLECTION, OUR PASSION.