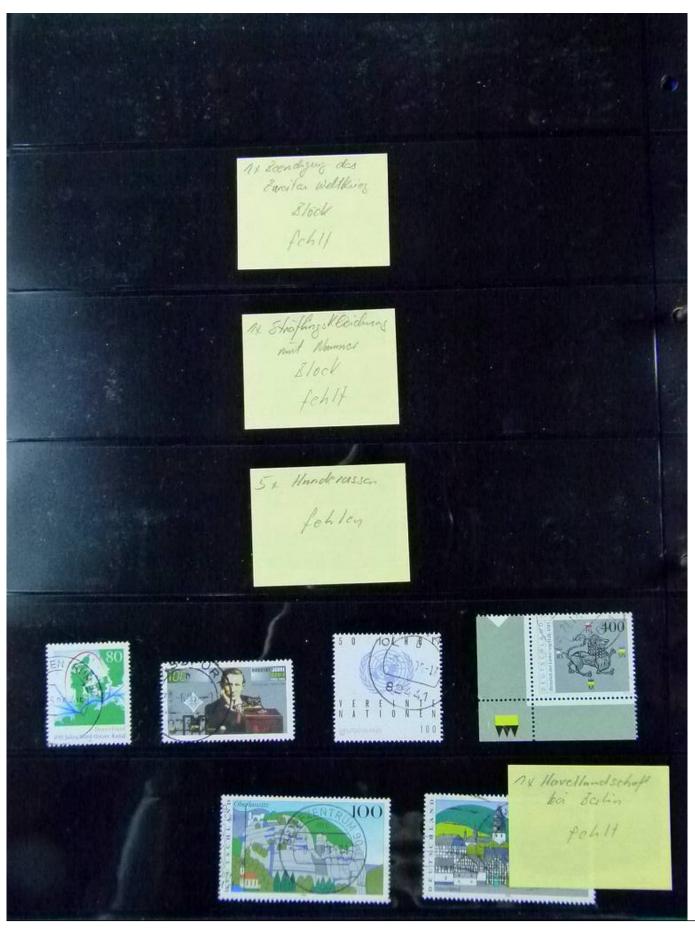

Lot nr.: L252119

Country/Type: Europe

Germany collection, from 1951 to 2022, with used stamps, on stockbook.

Price: 100 eur

[Go to the lot on www.sevenstamps.com ]

YOUR COLLECTION, OUR PASSION.