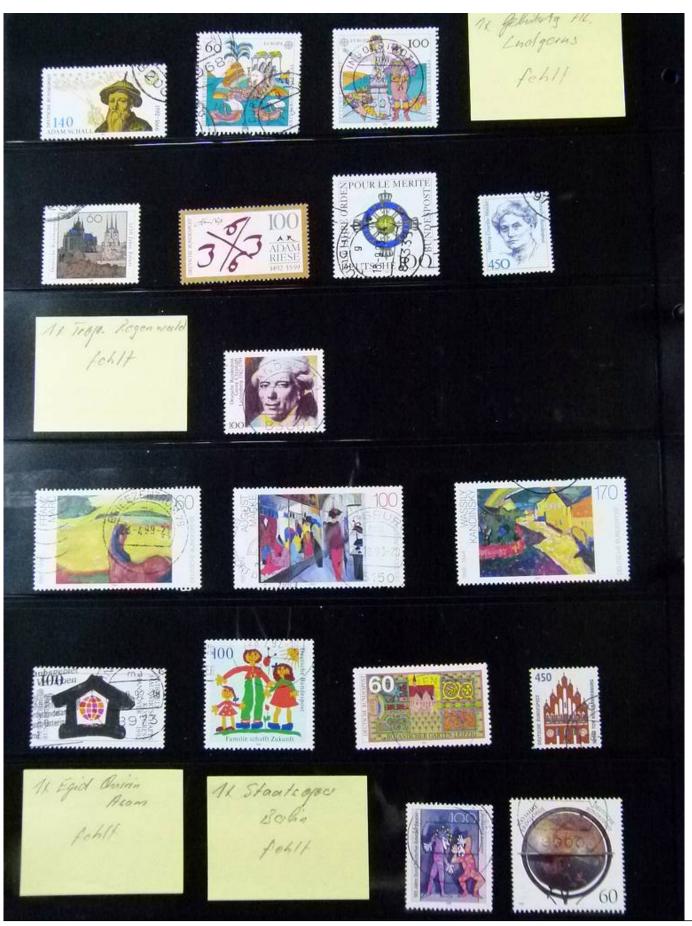

Lot nr.: L252119

Country/Type: Europe

Germany collection, from 1951 to 2022, with used stamps, on stockbook.

Price: 100 eur

[Go to the lot on www.sevenstamps.com ]

YOUR COLLECTION, OUR PASSION.