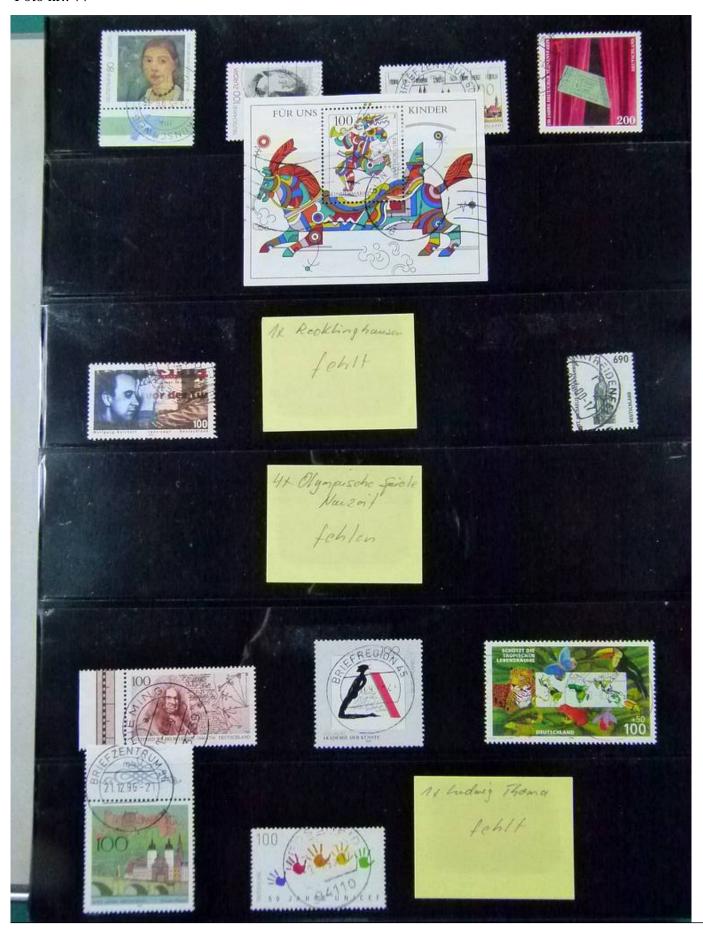

Lot nr.: L252119

Country/Type: Europe

Germany collection, from 1951 to 2022, with used stamps, on stockbook.

Price: 100 eur

[Go to the lot on www.sevenstamps.com ]

YOUR COLLECTION, OUR PASSION.