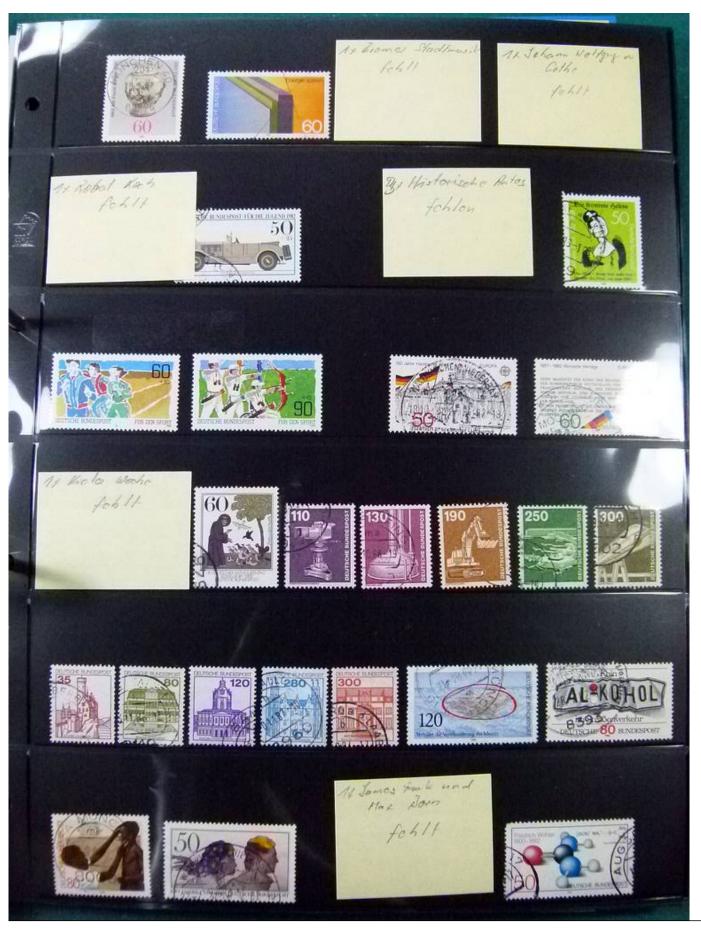

Lot nr.: L252119

Country/Type: Europe

Germany collection, from 1951 to 2022, with used stamps, on stockbook.

Price: 100 eur

[Go to the lot on www.sevenstamps.com ]

YOUR COLLECTION, OUR PASSION.