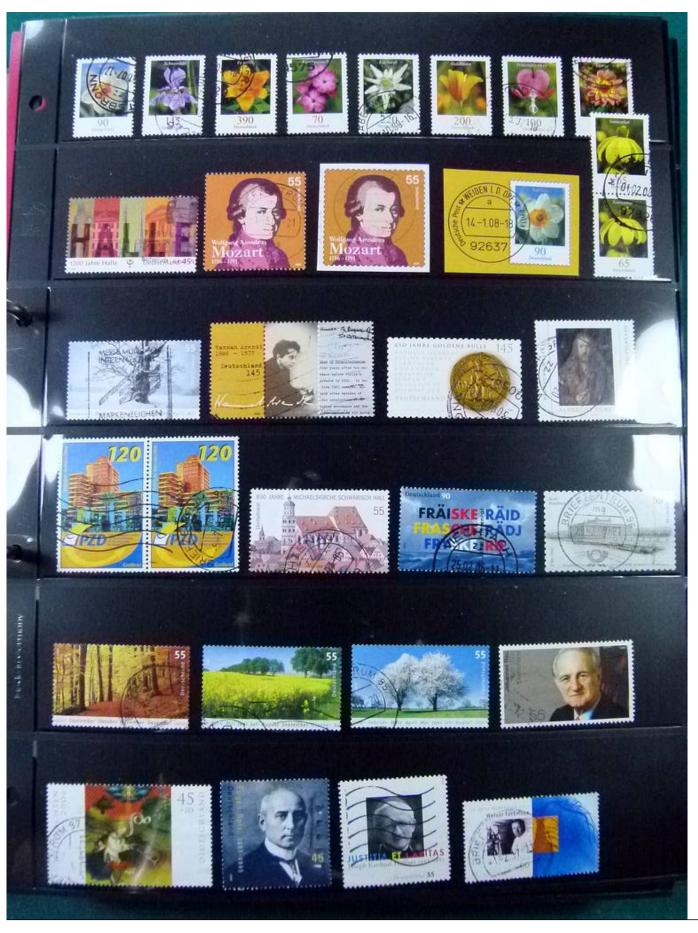

Lot nr.: L252119

Country/Type: Europe

Germany collection, from 1951 to 2022, with used stamps, on stockbook.

Price: 100 eur

[Go to the lot on www.sevenstamps.com ]

YOUR COLLECTION, OUR PASSION.