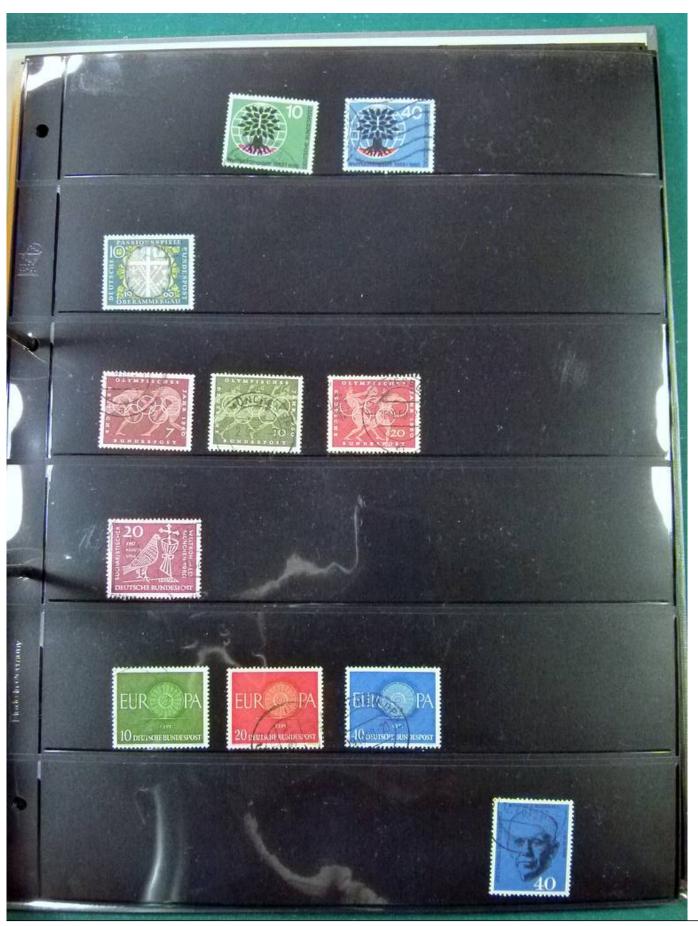

Lot nr.: L252119

Country/Type: Europe

Germany collection, from 1951 to 2022, with used stamps, on stockbook.

Price: 100 eur

[Go to the lot on www.sevenstamps.com ]

YOUR COLLECTION, OUR PASSION.