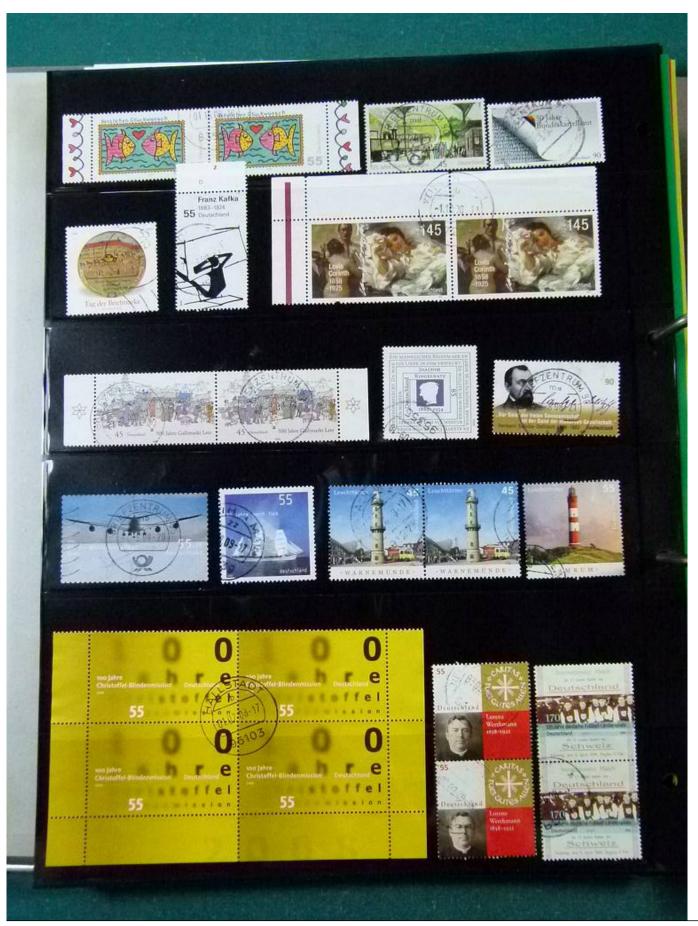

Lot nr.: L252119

Country/Type: Europe

Germany collection, from 1951 to 2022, with used stamps, on stockbook.

Price: 100 eur

[Go to the lot on www.sevenstamps.com ]

YOUR COLLECTION, OUR PASSION.