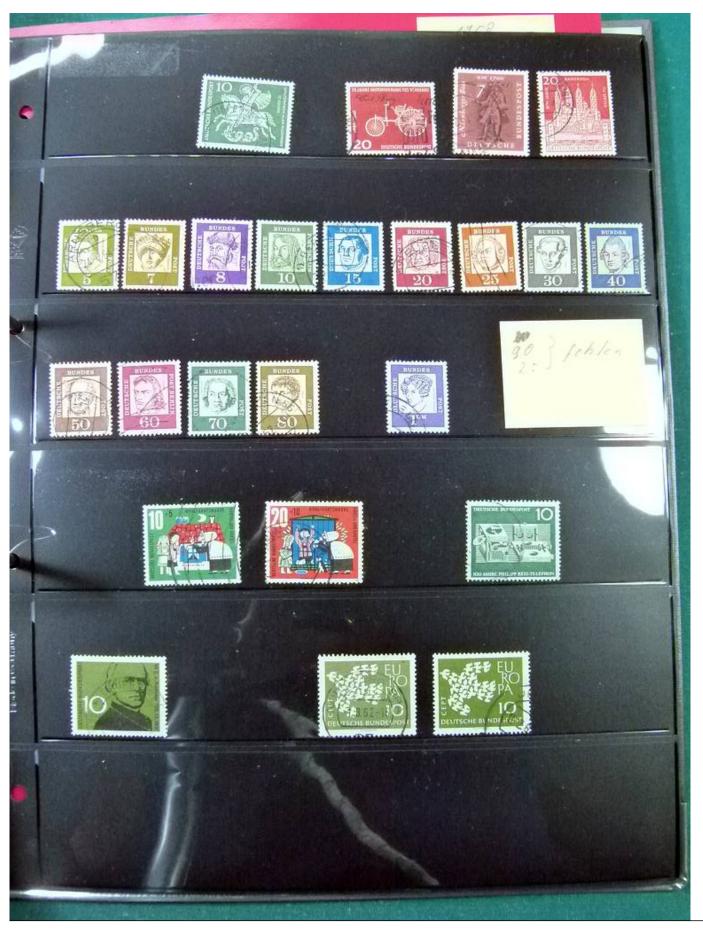

Lot nr.: L252119

Country/Type: Europe

Germany collection, from 1951 to 2022, with used stamps, on stockbook.

Price: 100 eur

[Go to the lot on www.sevenstamps.com ]

YOUR COLLECTION, OUR PASSION.