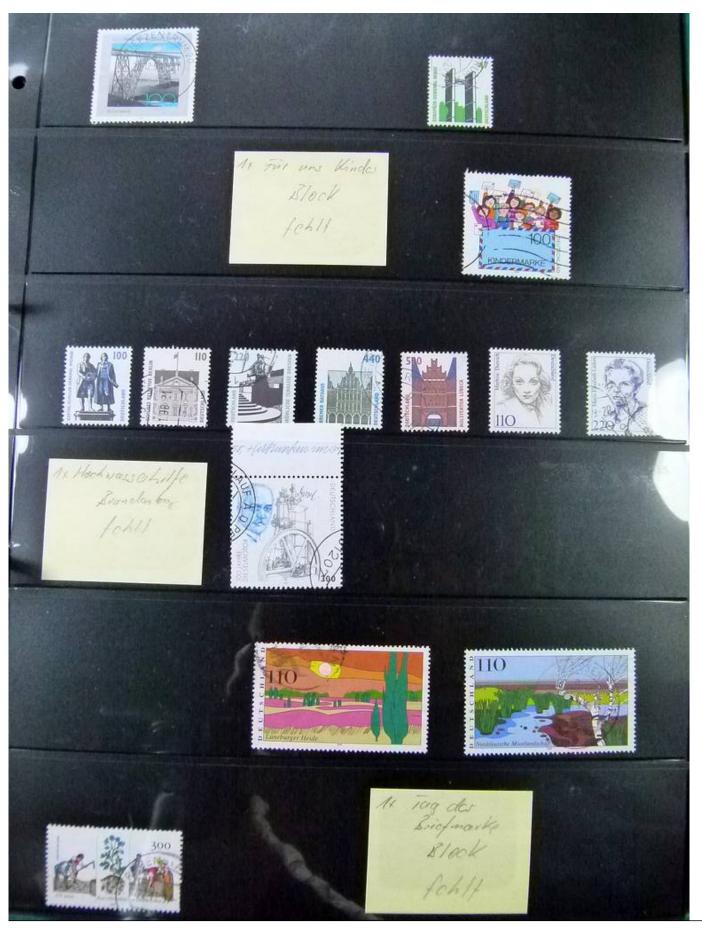

Lot nr.: L252119

Country/Type: Europe

Germany collection, from 1951 to 2022, with used stamps, on stockbook.

Price: 100 eur

[Go to the lot on www.sevenstamps.com ]

YOUR COLLECTION, OUR PASSION.