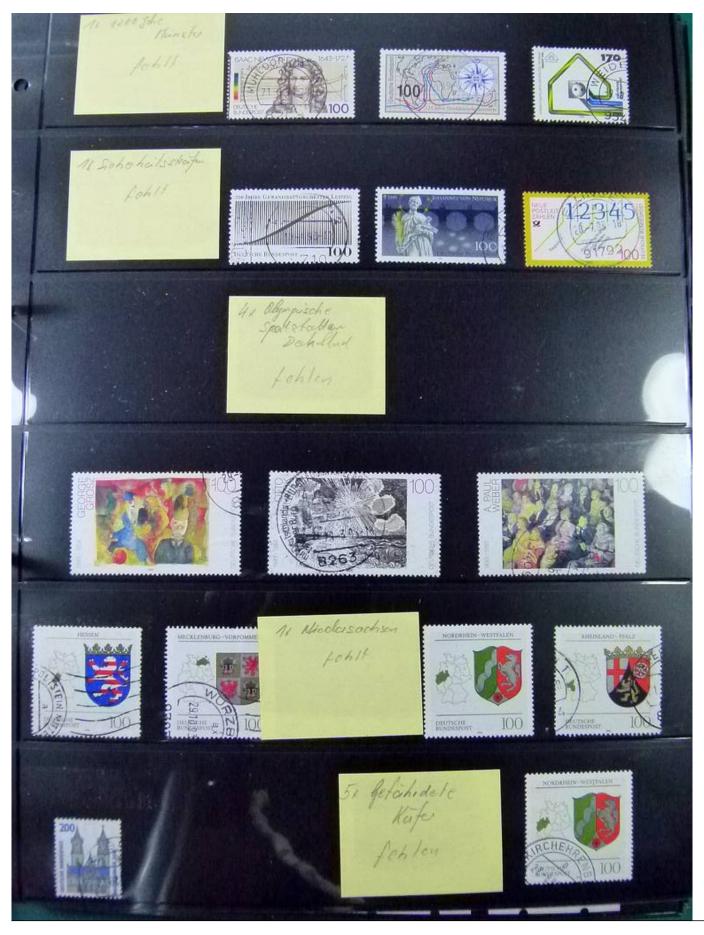

Lot nr.: L252119

Country/Type: Europe

Germany collection, from 1951 to 2022, with used stamps, on stockbook.

Price: 100 eur

[Go to the lot on www.sevenstamps.com ]

YOUR COLLECTION, OUR PASSION.