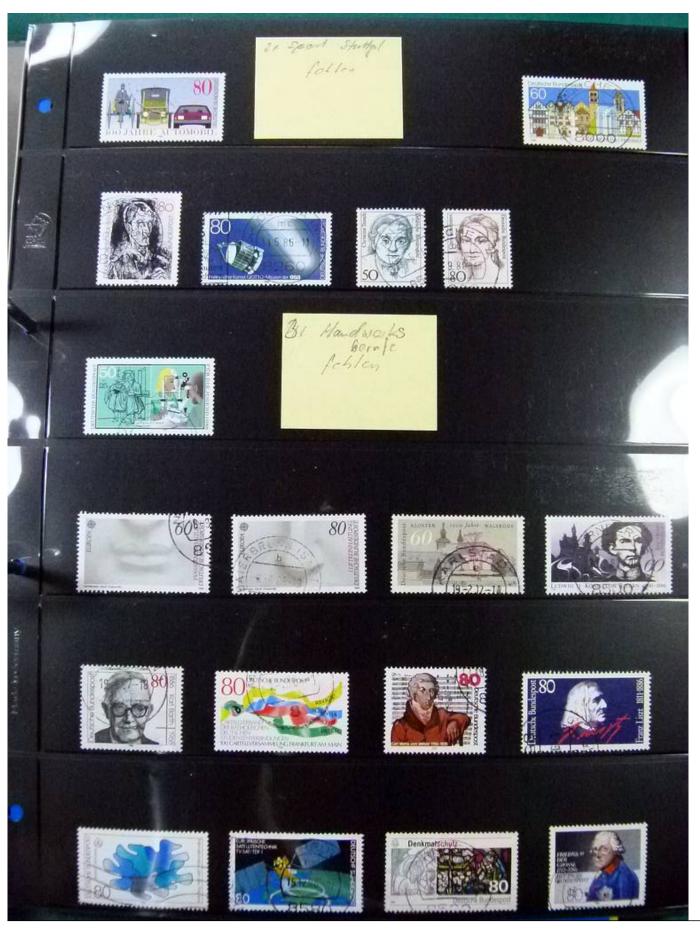

Lot nr.: L252119

Country/Type: Europe

Germany collection, from 1951 to 2022, with used stamps, on stockbook.

Price: 100 eur

[Go to the lot on www.sevenstamps.com ]

YOUR COLLECTION, OUR PASSION.