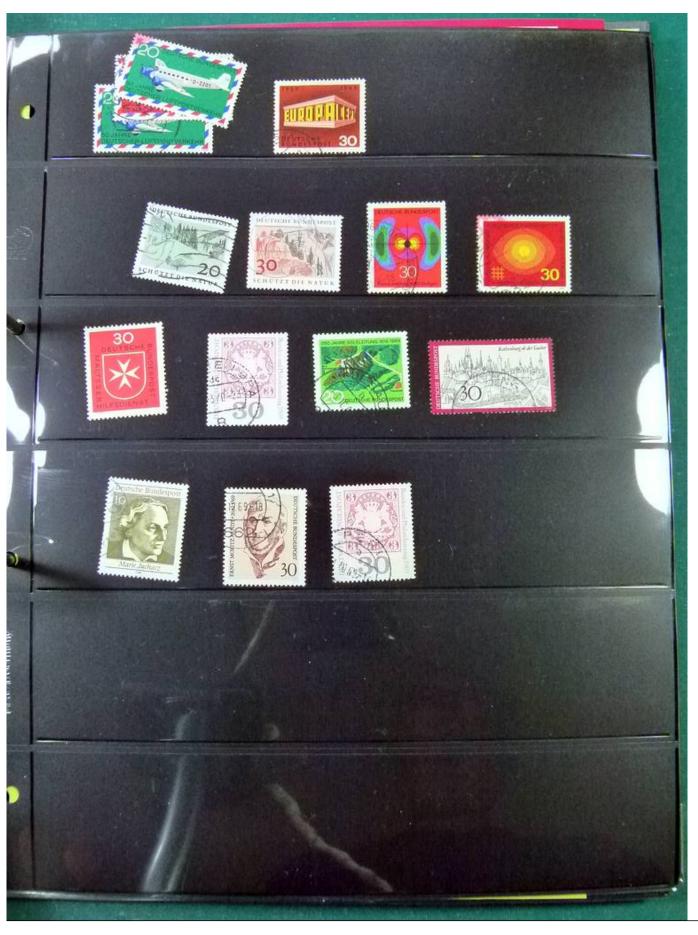

Lot nr.: L252119

Country/Type: Europe

Germany collection, from 1951 to 2022, with used stamps, on stockbook.

Price: 100 eur

[Go to the lot on www.sevenstamps.com ]

YOUR COLLECTION, OUR PASSION.