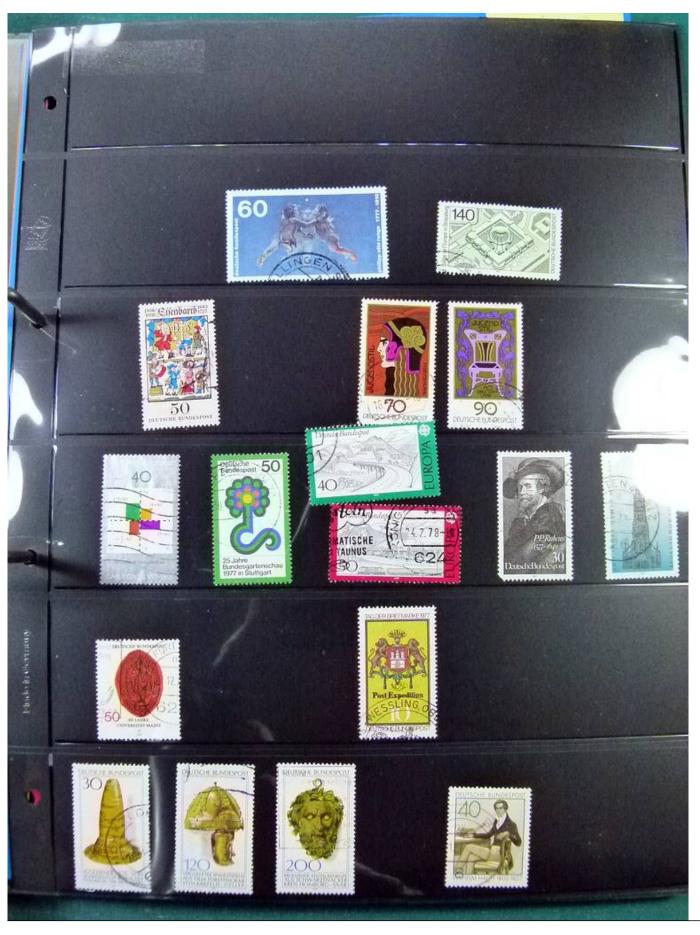

Lot nr.: L252119

Country/Type: Europe

Germany collection, from 1951 to 2022, with used stamps, on stockbook.

Price: 100 eur

[Go to the lot on www.sevenstamps.com ]

YOUR COLLECTION, OUR PASSION.