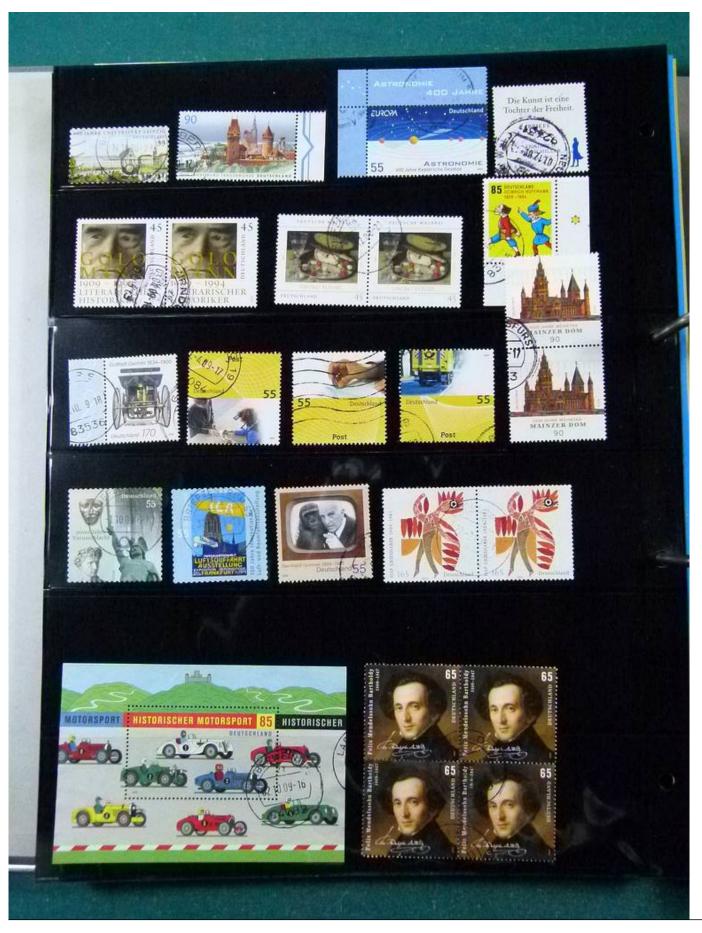

Lot nr.: L252119

Country/Type: Europe

Germany collection, from 1951 to 2022, with used stamps, on stockbook.

Price: 100 eur

[Go to the lot on www.sevenstamps.com ]

YOUR COLLECTION, OUR PASSION.