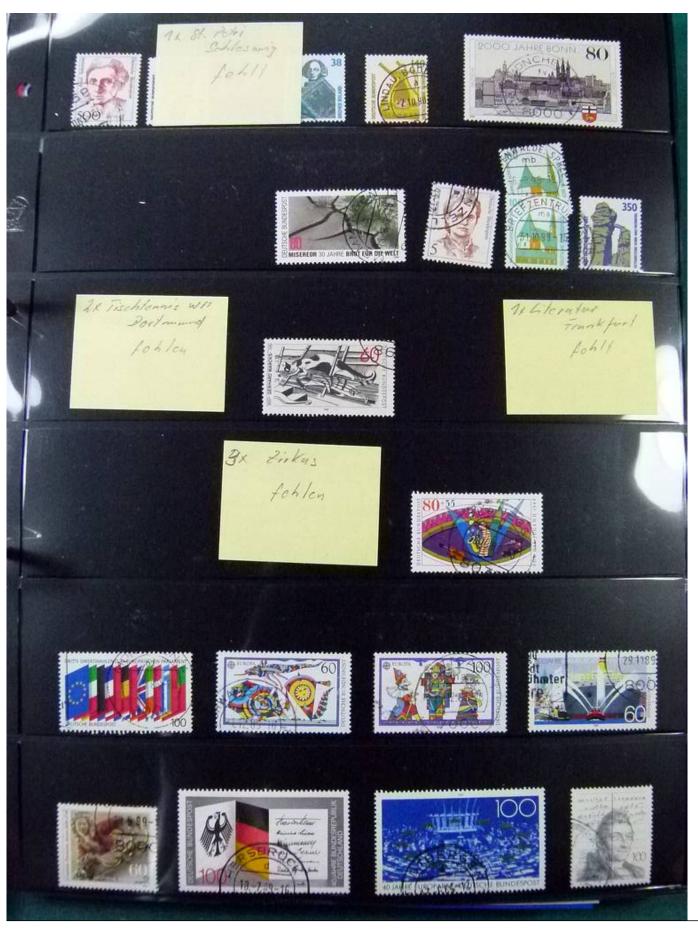

Lot nr.: L252119

Country/Type: Europe

Germany collection, from 1951 to 2022, with used stamps, on stockbook.

Price: 100 eur

[Go to the lot on www.sevenstamps.com ]

YOUR COLLECTION, OUR PASSION.