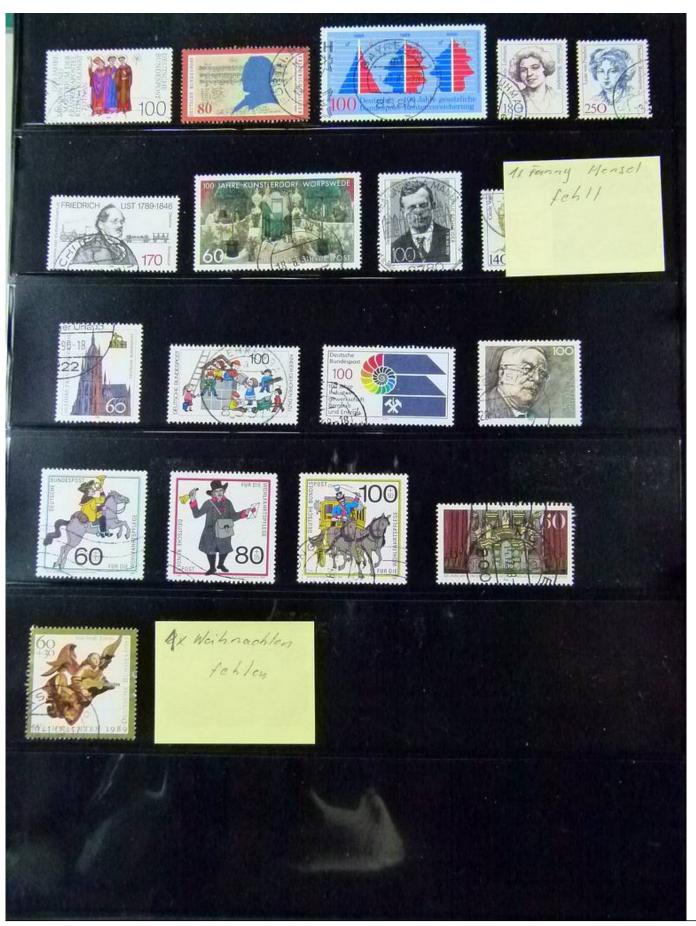

Lot nr.: L252119

Country/Type: Europe

Germany collection, from 1951 to 2022, with used stamps, on stockbook.

Price: 100 eur

[Go to the lot on www.sevenstamps.com ]

YOUR COLLECTION, OUR PASSION.