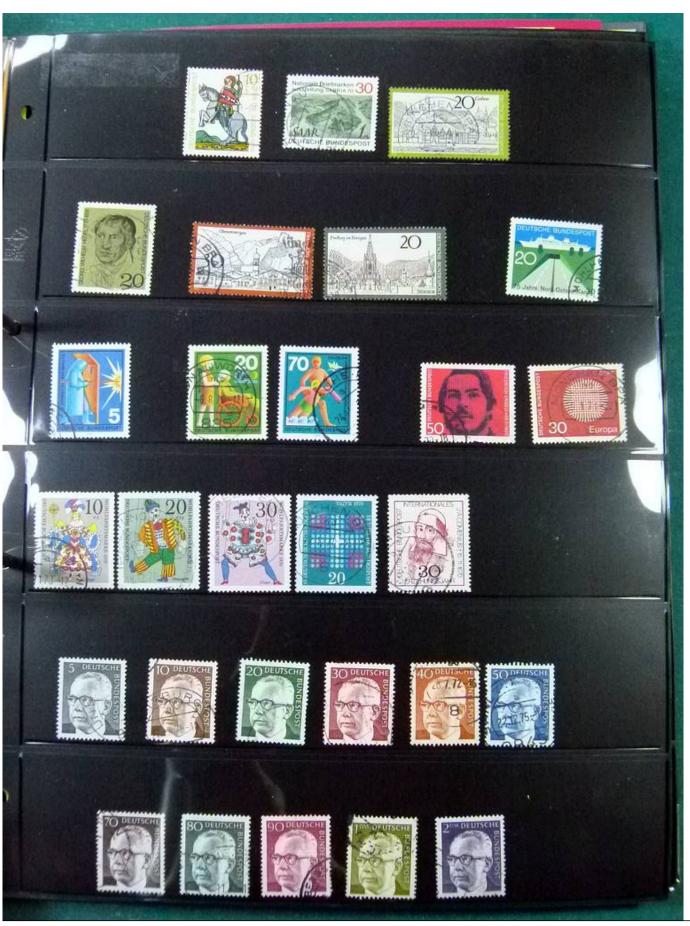

Lot nr.: L252119

Country/Type: Europe

Germany collection, from 1951 to 2022, with used stamps, on stockbook.

Price: 100 eur

[Go to the lot on www.sevenstamps.com ]

YOUR COLLECTION, OUR PASSION.