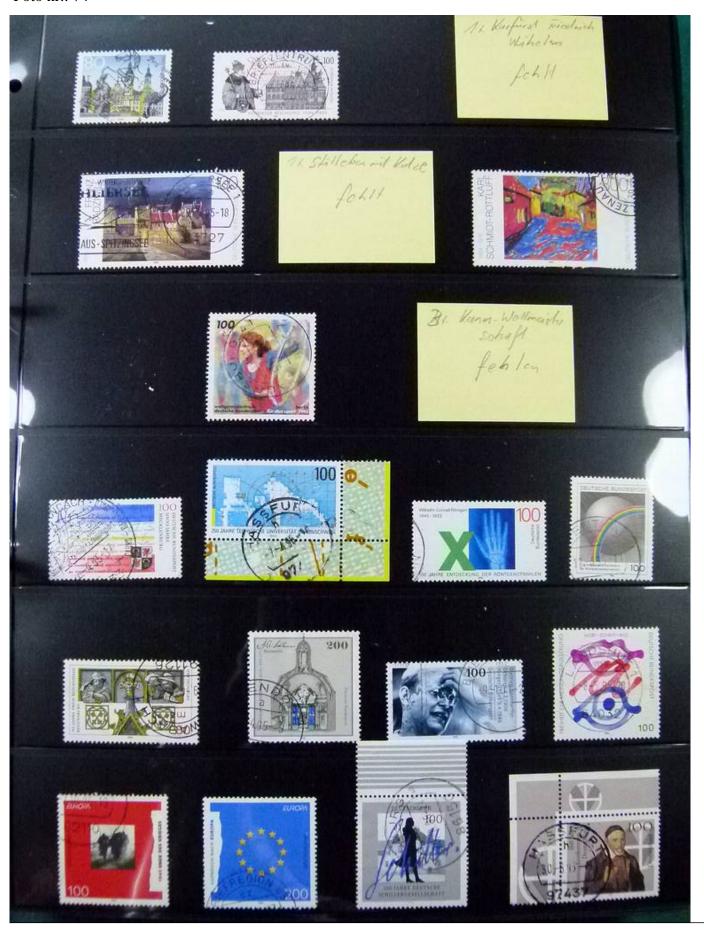

Lot nr.: L252119

Country/Type: Europe

Germany collection, from 1951 to 2022, with used stamps, on stockbook.

Price: 100 eur

[Go to the lot on www.sevenstamps.com ]

YOUR COLLECTION, OUR PASSION.