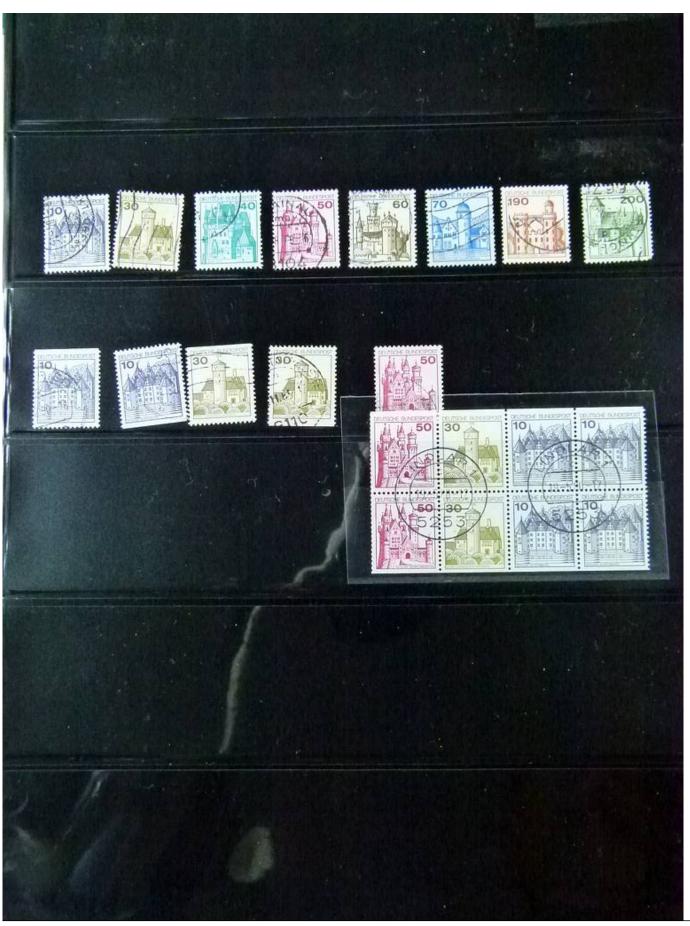

Lot nr.: L252119

Country/Type: Europe

Germany collection, from 1951 to 2022, with used stamps, on stockbook.

Price: 100 eur

[Go to the lot on www.sevenstamps.com ]

YOUR COLLECTION, OUR PASSION.