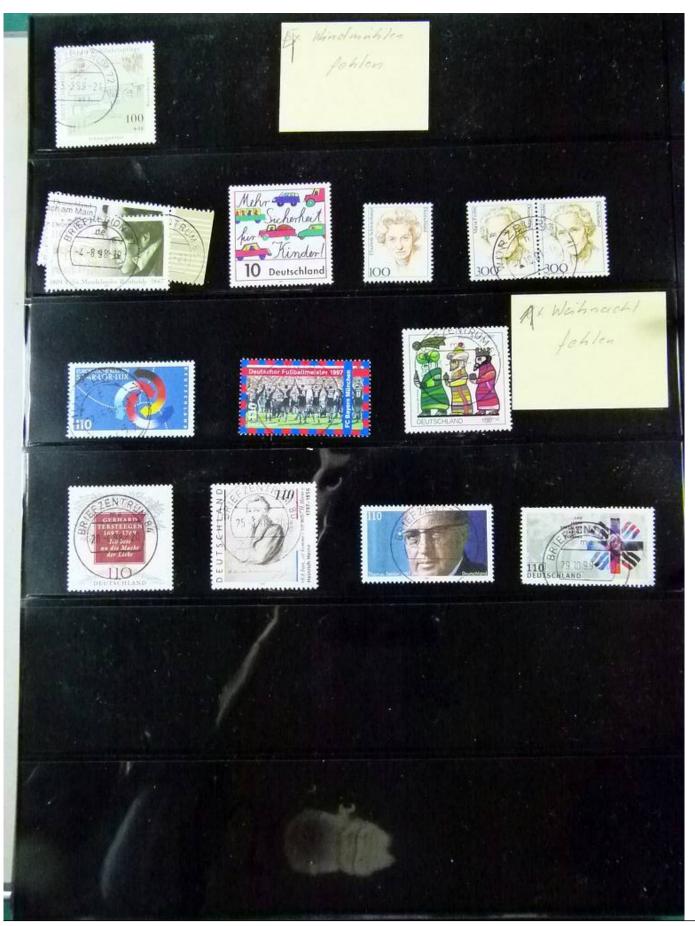

Lot nr.: L252119

Country/Type: Europe

Germany collection, from 1951 to 2022, with used stamps, on stockbook.

Price: 100 eur

[Go to the lot on www.sevenstamps.com ]

YOUR COLLECTION, OUR PASSION.