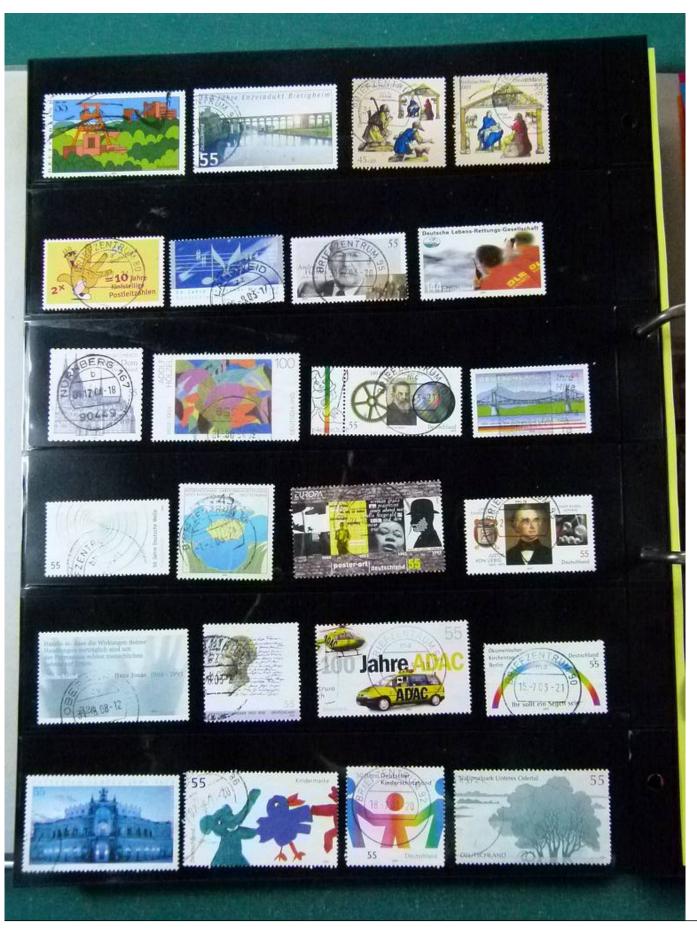

Lot nr.: L252119

Country/Type: Europe

Germany collection, from 1951 to 2022, with used stamps, on stockbook.

Price: 100 eur

[Go to the lot on www.sevenstamps.com ]

YOUR COLLECTION, OUR PASSION.