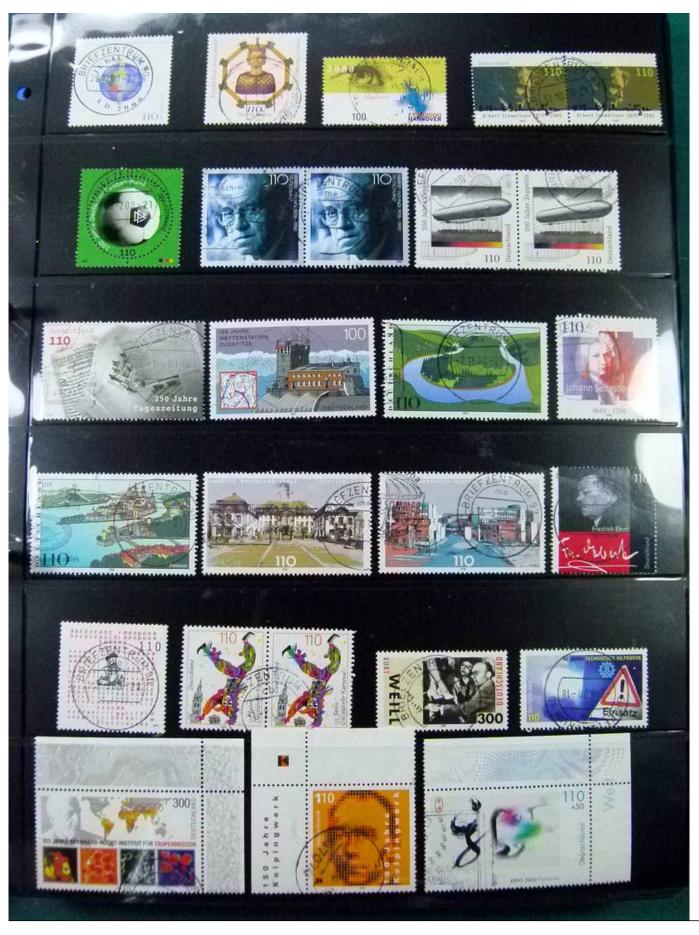

Lot nr.: L252119

Country/Type: Europe

Germany collection, from 1951 to 2022, with used stamps, on stockbook.

Price: 100 eur

[Go to the lot on www.sevenstamps.com ]

YOUR COLLECTION, OUR PASSION.