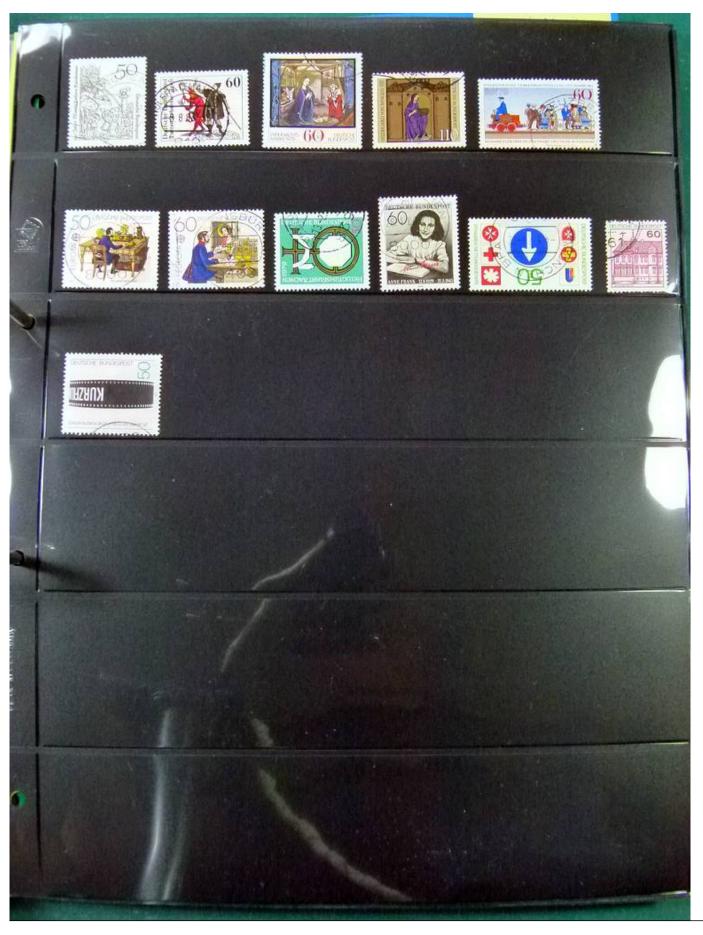

Lot nr.: L252119

Country/Type: Europe

Germany collection, from 1951 to 2022, with used stamps, on stockbook.

Price: 100 eur

[Go to the lot on www.sevenstamps.com ]

YOUR COLLECTION, OUR PASSION.