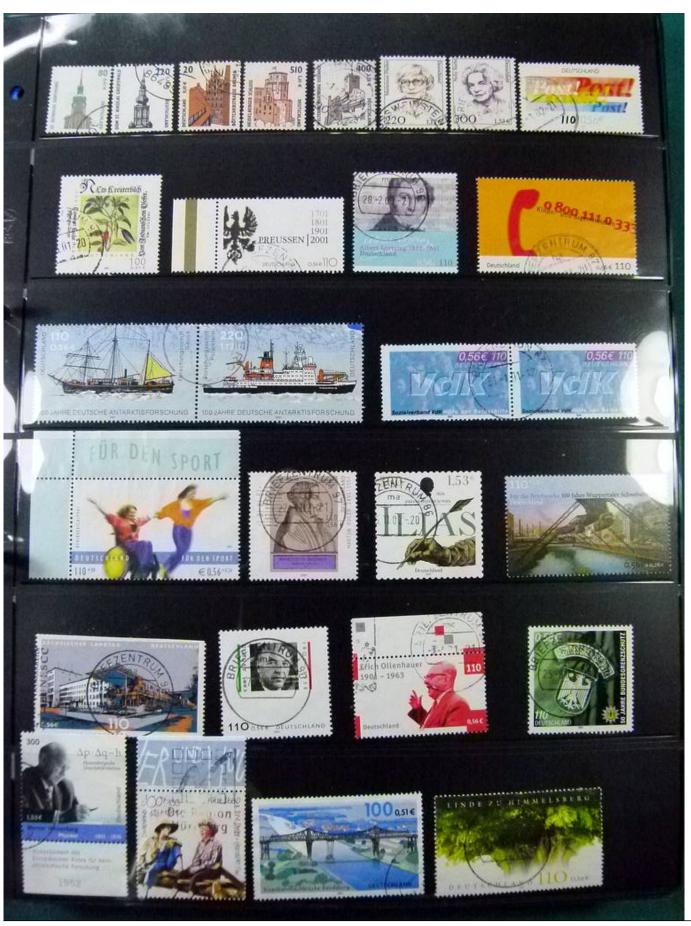

Lot nr.: L252119

Country/Type: Europe

Germany collection, from 1951 to 2022, with used stamps, on stockbook.

Price: 100 eur

[Go to the lot on www.sevenstamps.com ]

YOUR COLLECTION, OUR PASSION.