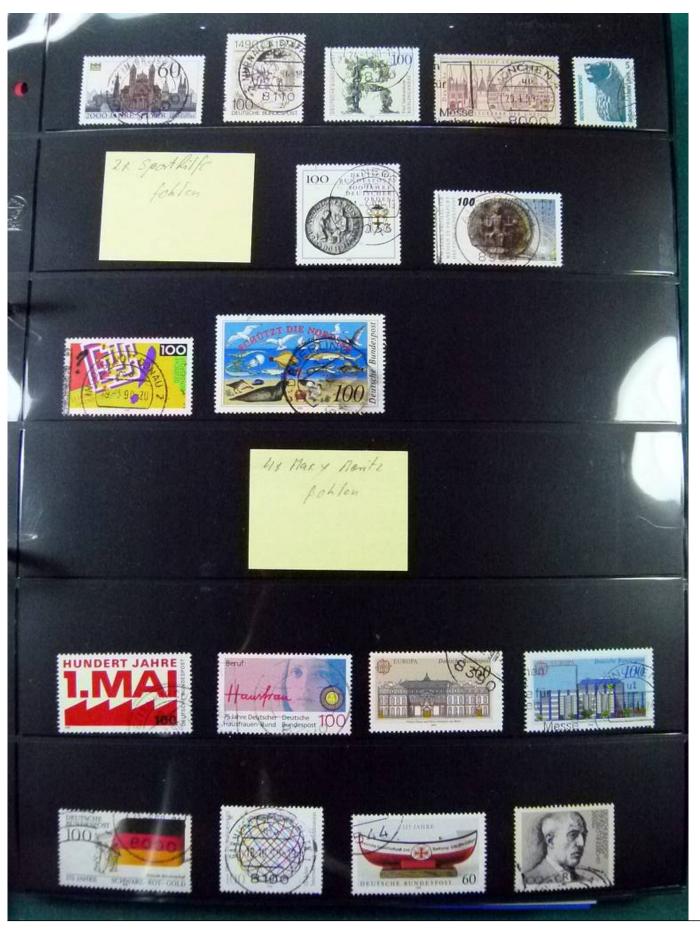

Lot nr.: L252119

Country/Type: Europe

Germany collection, from 1951 to 2022, with used stamps, on stockbook.

Price: 100 eur

[Go to the lot on www.sevenstamps.com ]

YOUR COLLECTION, OUR PASSION.