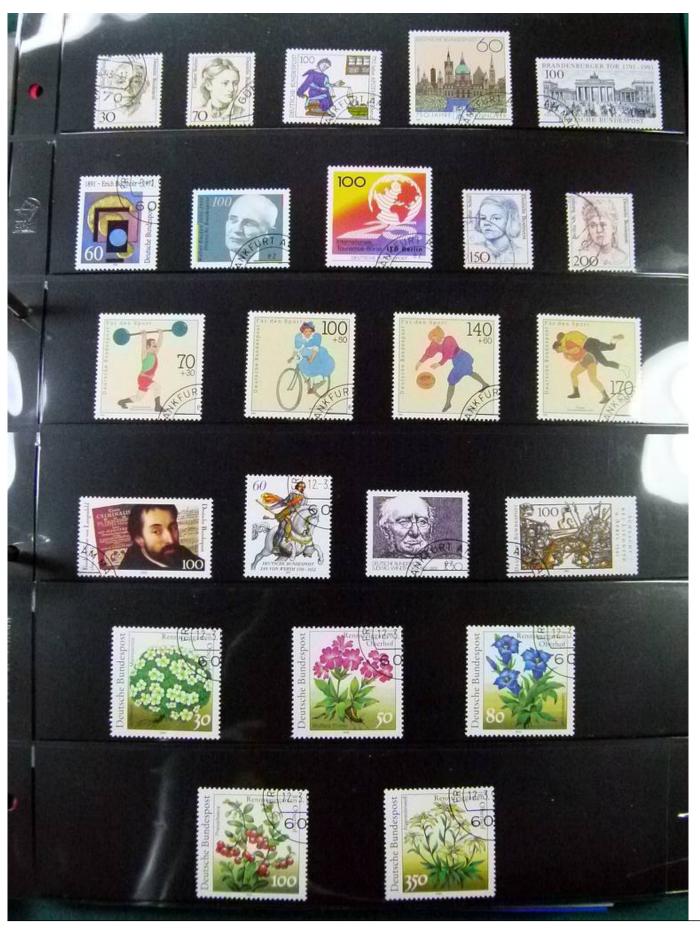

Lot nr.: L252119

Country/Type: Europe

Germany collection, from 1951 to 2022, with used stamps, on stockbook.

Price: 100 eur

[Go to the lot on www.sevenstamps.com ]

YOUR COLLECTION, OUR PASSION.