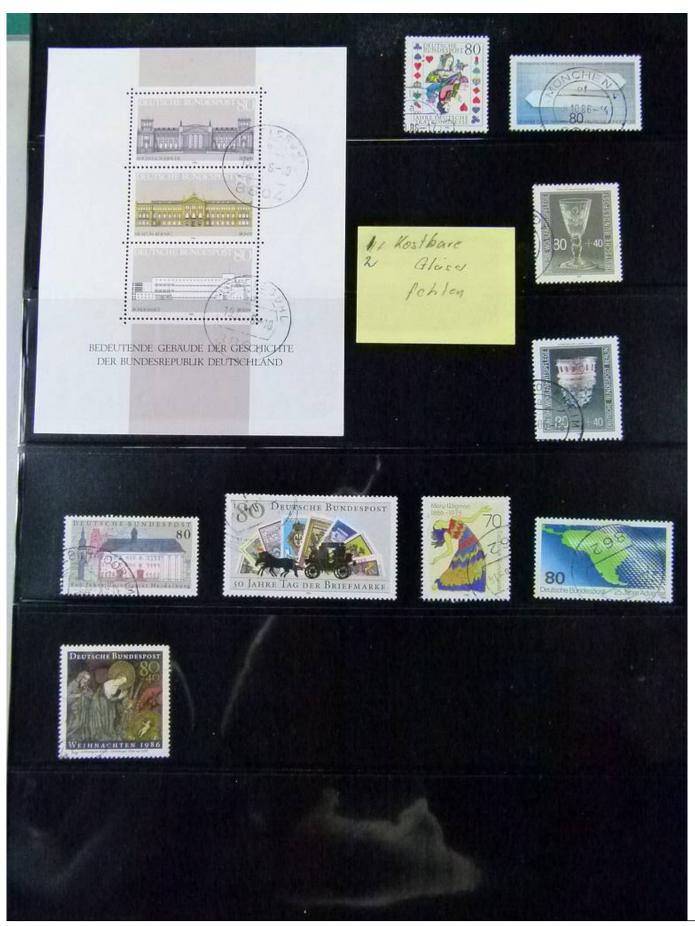

Lot nr.: L252119

Country/Type: Europe

Germany collection, from 1951 to 2022, with used stamps, on stockbook.

Price: 100 eur

[Go to the lot on www.sevenstamps.com ]

YOUR COLLECTION, OUR PASSION.