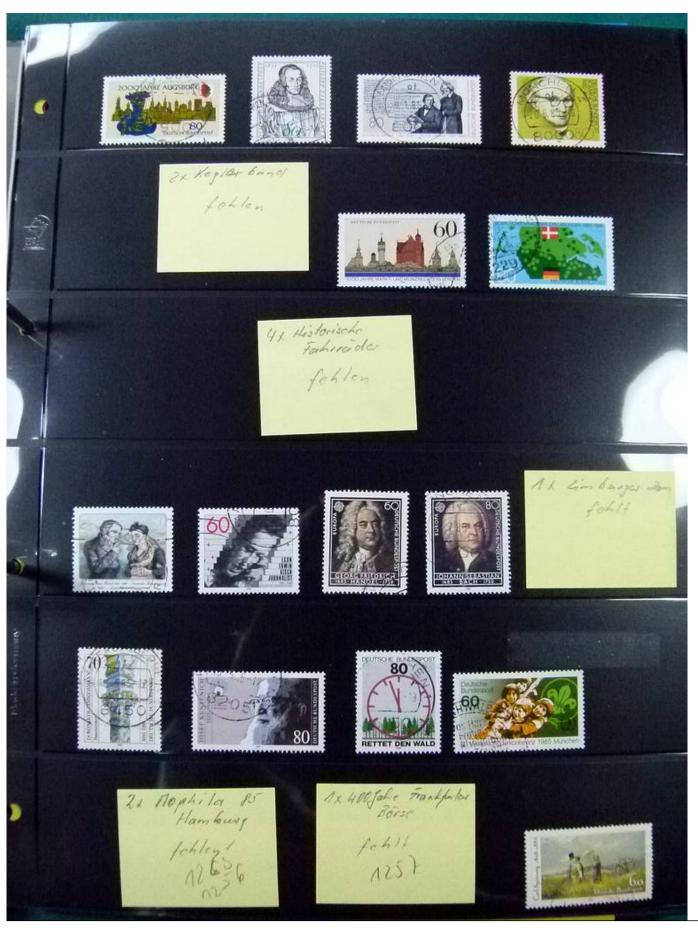

Lot nr.: L252119

Country/Type: Europe

Germany collection, from 1951 to 2022, with used stamps, on stockbook.

Price: 100 eur

[Go to the lot on www.sevenstamps.com ]

YOUR COLLECTION, OUR PASSION.