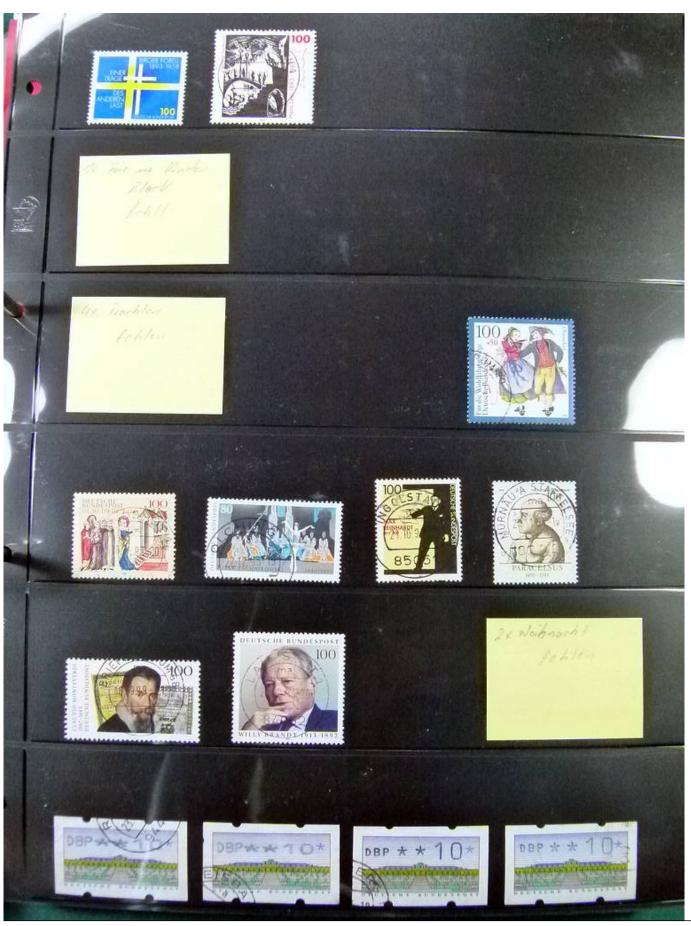

Lot nr.: L252119

Country/Type: Europe

Germany collection, from 1951 to 2022, with used stamps, on stockbook.

Price: 100 eur

[Go to the lot on www.sevenstamps.com ]

YOUR COLLECTION, OUR PASSION.