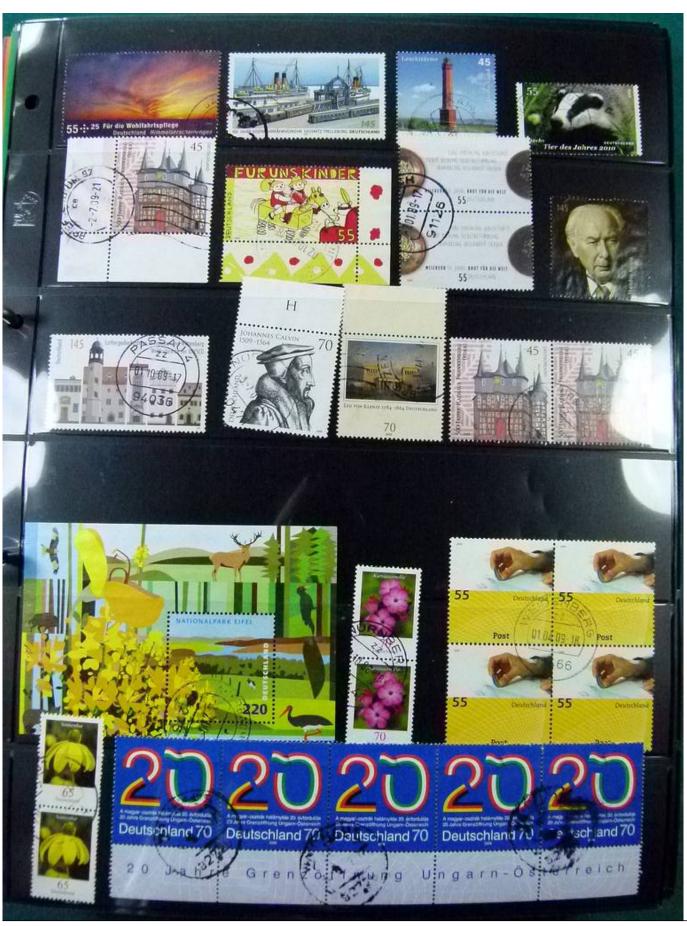

Lot nr.: L252119

Country/Type: Europe

Germany collection, from 1951 to 2022, with used stamps, on stockbook.

Price: 100 eur

[Go to the lot on www.sevenstamps.com ]

YOUR COLLECTION, OUR PASSION.