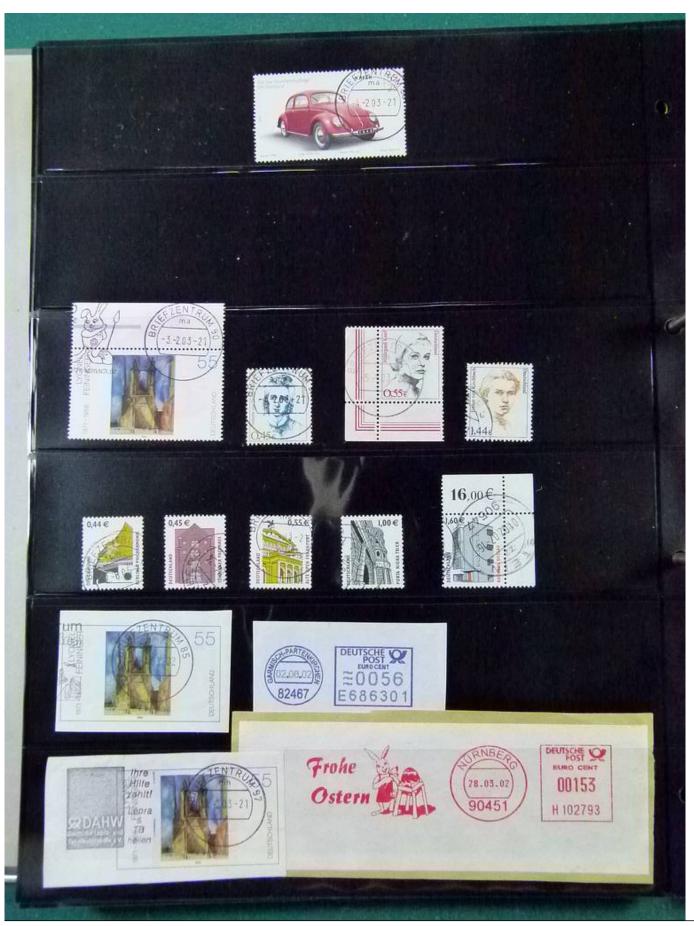

Lot nr.: L252119

Country/Type: Europe

Germany collection, from 1951 to 2022, with used stamps, on stockbook.

Price: 100 eur

[Go to the lot on www.sevenstamps.com ]

YOUR COLLECTION, OUR PASSION.