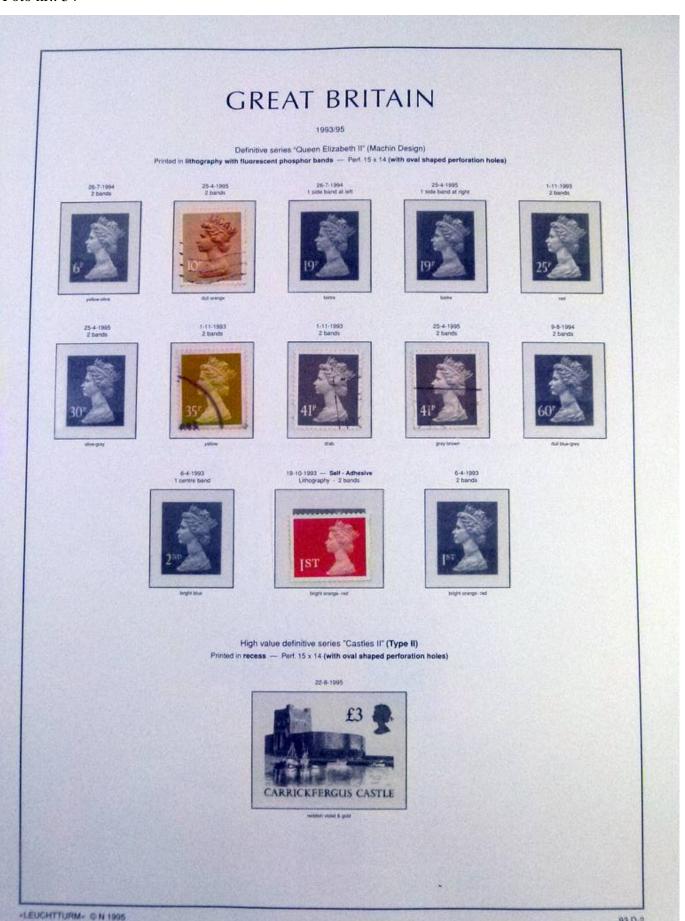

Lot nr.: L252102

Country/Type: Europe

England collection, from 1990 to 1999, with used stamps, on album pages.

Price: 60 eur

[Go to the lot on www.sevenstamps.com ]

YOUR COLLECTION, OUR PASSION.