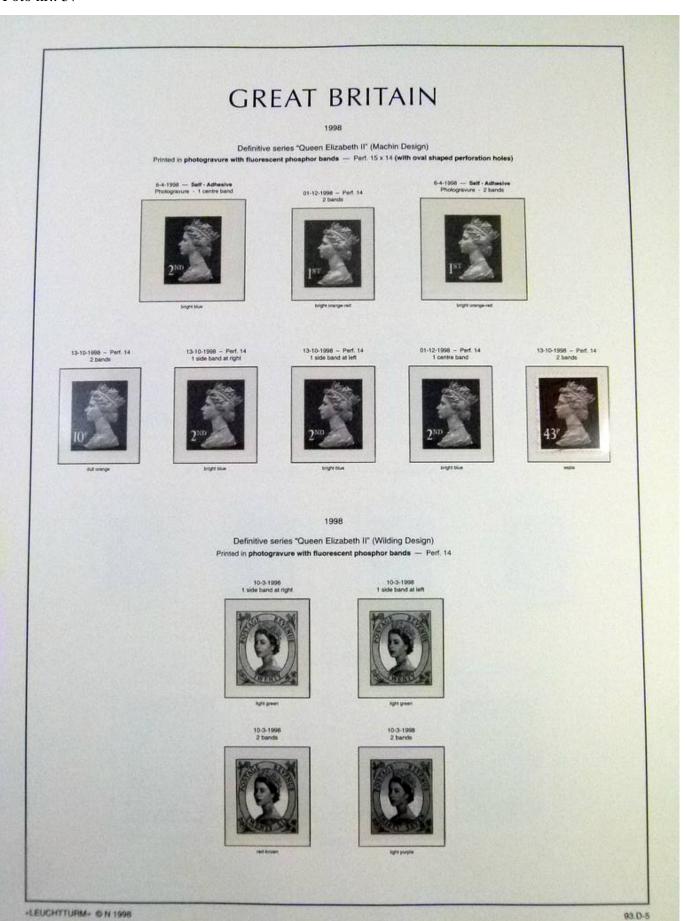

Lot nr.: L252102

Country/Type: Europe

England collection, from 1990 to 1999, with used stamps, on album pages.

Price: 60 eur

[Go to the lot on www.sevenstamps.com ]

YOUR COLLECTION, OUR PASSION.