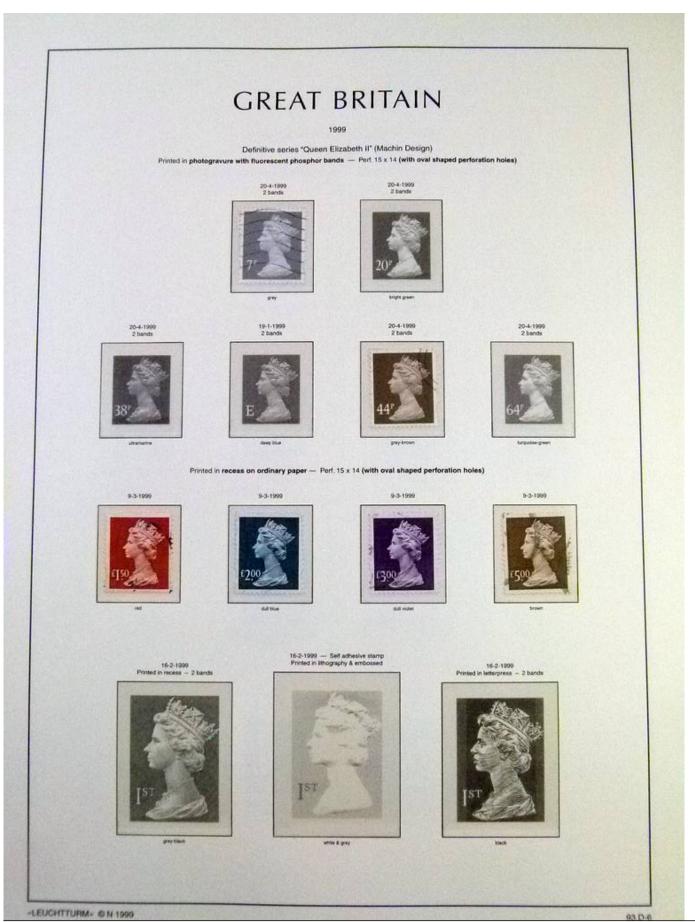

Lot nr.: L252102

Country/Type: Europe

England collection, from 1990 to 1999, with used stamps, on album pages.

Price: 60 eur

[Go to the lot on www.sevenstamps.com ]

YOUR COLLECTION, OUR PASSION.