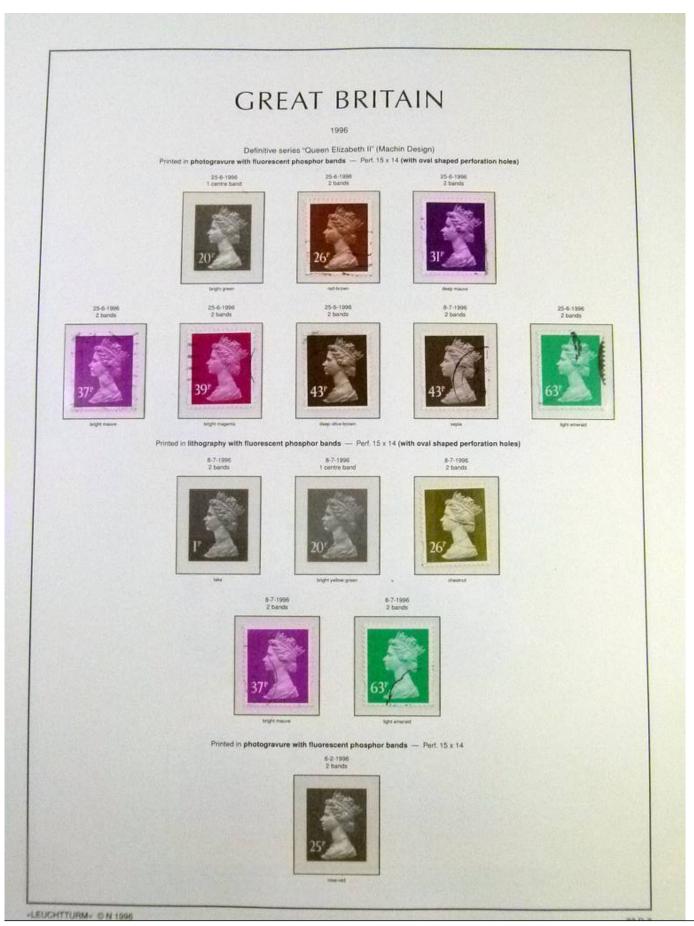

Lot nr.: L252102

Country/Type: Europe

England collection, from 1990 to 1999, with used stamps, on album pages.

Price: 60 eur

[Go to the lot on www.sevenstamps.com ]

YOUR COLLECTION, OUR PASSION.