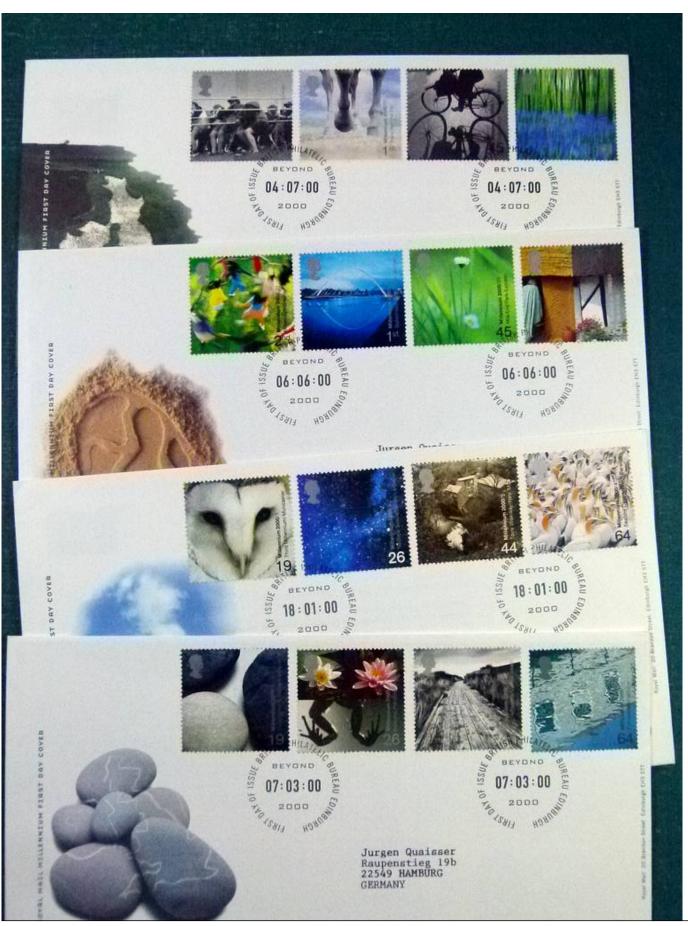

Lot nr.: L252102

Country/Type: Europe

England collection, from 1990 to 1999, with used stamps, on album pages.

Price: 60 eur

[Go to the lot on www.sevenstamps.com ]

YOUR COLLECTION, OUR PASSION.