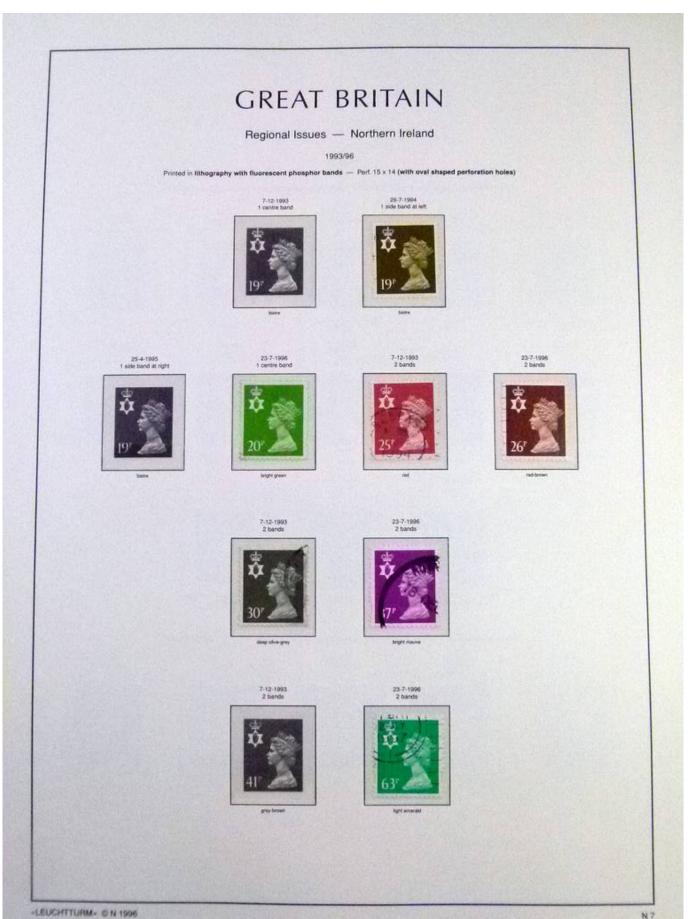

Lot nr.: L252102

Country/Type: Europe

England collection, from 1990 to 1999, with used stamps, on album pages.

Price: 60 eur

[Go to the lot on www.sevenstamps.com ]

YOUR COLLECTION, OUR PASSION.