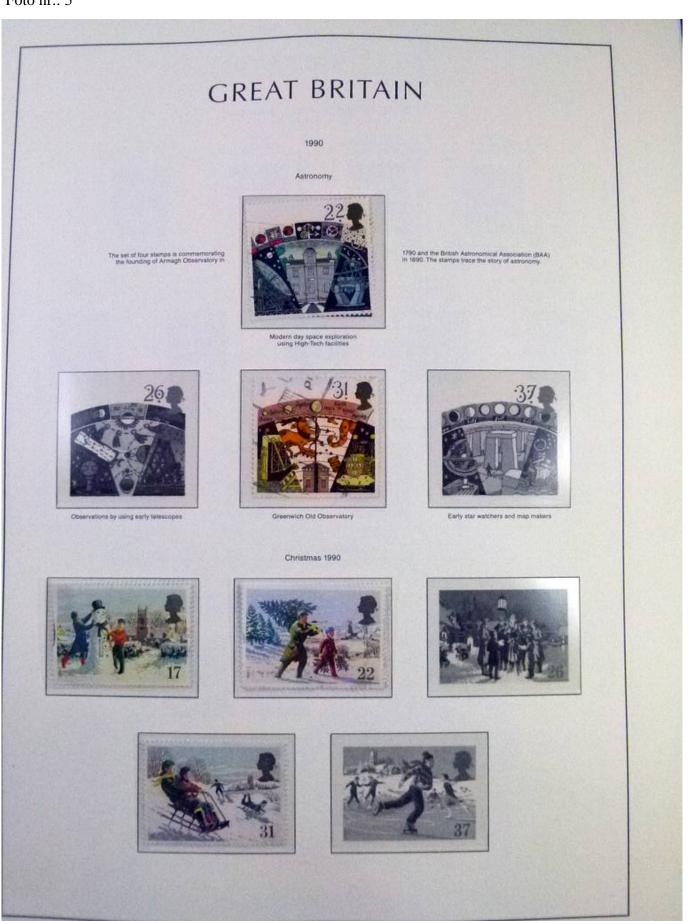

Lot nr.: L252102

Country/Type: Europe

England collection, from 1990 to 1999, with used stamps, on album pages.

Price: 60 eur

[Go to the lot on www.sevenstamps.com ]

YOUR COLLECTION, OUR PASSION.