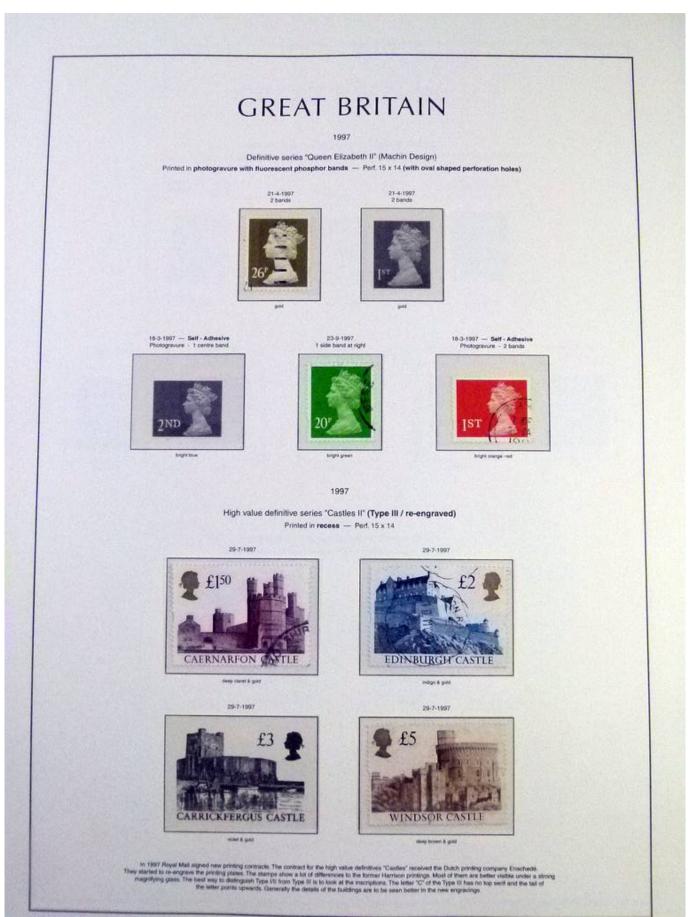

Lot nr.: L252102

Country/Type: Europe

England collection, from 1990 to 1999, with used stamps, on album pages.

Price: 60 eur

[Go to the lot on www.sevenstamps.com ]

YOUR COLLECTION, OUR PASSION.