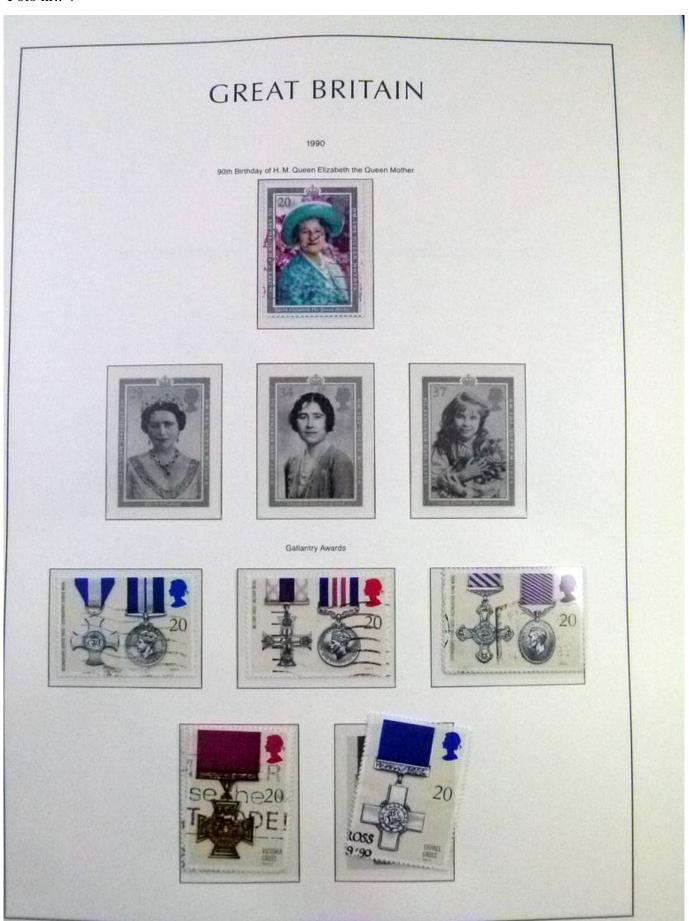

Lot nr.: L252102

Country/Type: Europe

England collection, from 1990 to 1999, with used stamps, on album pages.

Price: 60 eur

[Go to the lot on www.sevenstamps.com ]

YOUR COLLECTION, OUR PASSION.