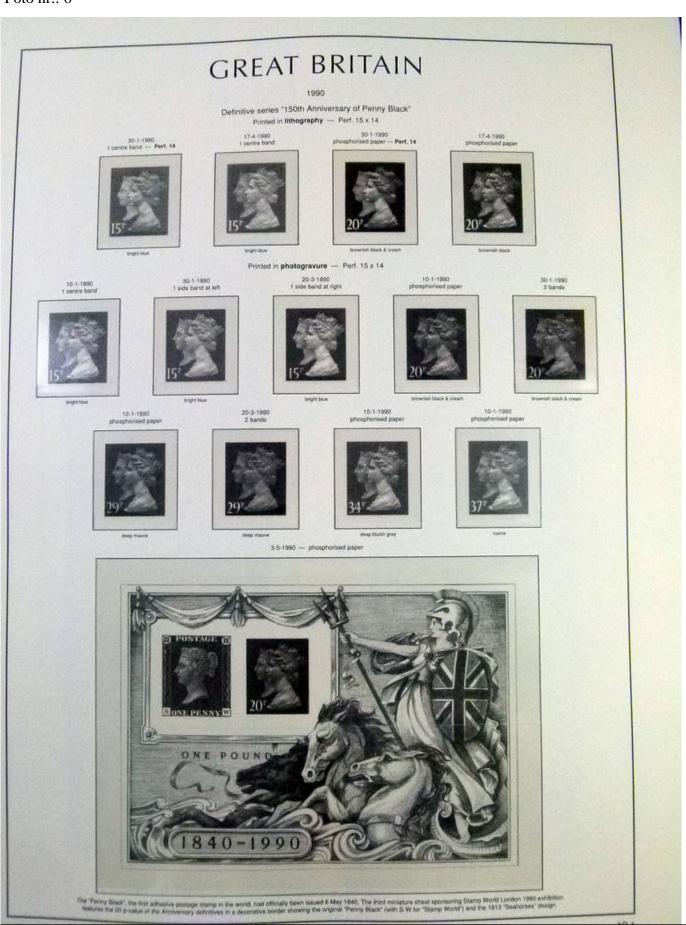

Lot nr.: L252102

Country/Type: Europe

England collection, from 1990 to 1999, with used stamps, on album pages.

Price: 60 eur

[Go to the lot on www.sevenstamps.com ]

YOUR COLLECTION, OUR PASSION.