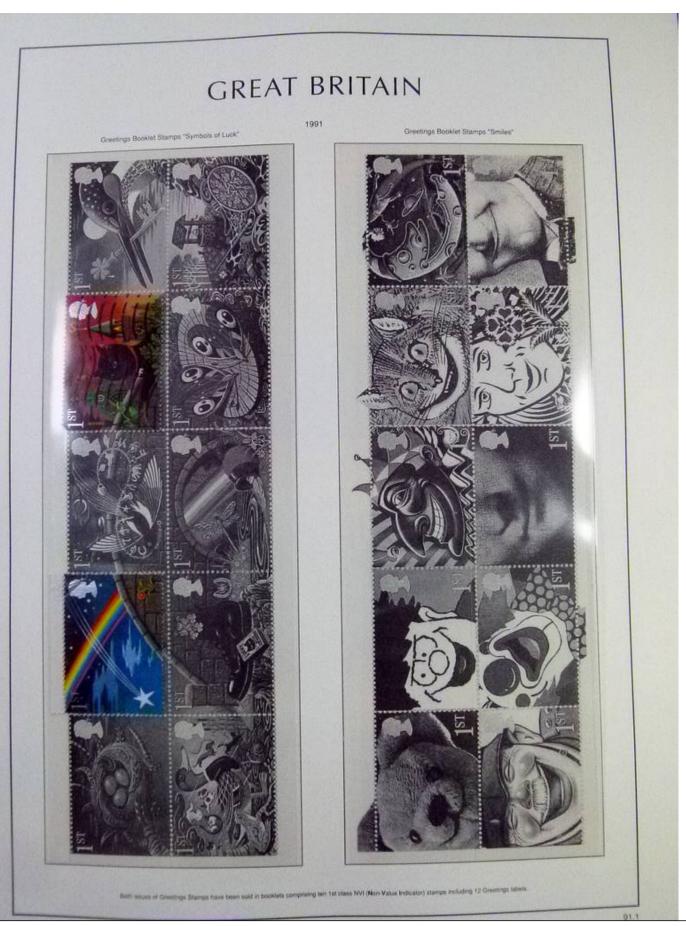

Lot nr.: L252102

Country/Type: Europe

England collection, from 1990 to 1999, with used stamps, on album pages.

Price: 60 eur

[Go to the lot on www.sevenstamps.com ]

YOUR COLLECTION, OUR PASSION.