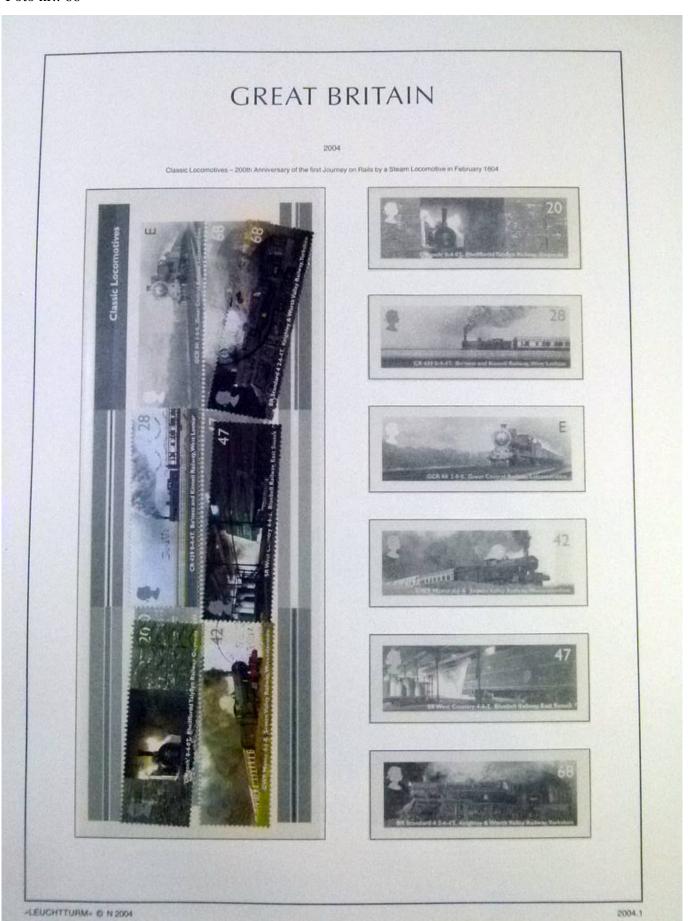

Lot nr.: L252102

Country/Type: Europe

England collection, from 1990 to 1999, with used stamps, on album pages.

Price: 60 eur

[Go to the lot on www.sevenstamps.com ]

YOUR COLLECTION, OUR PASSION.