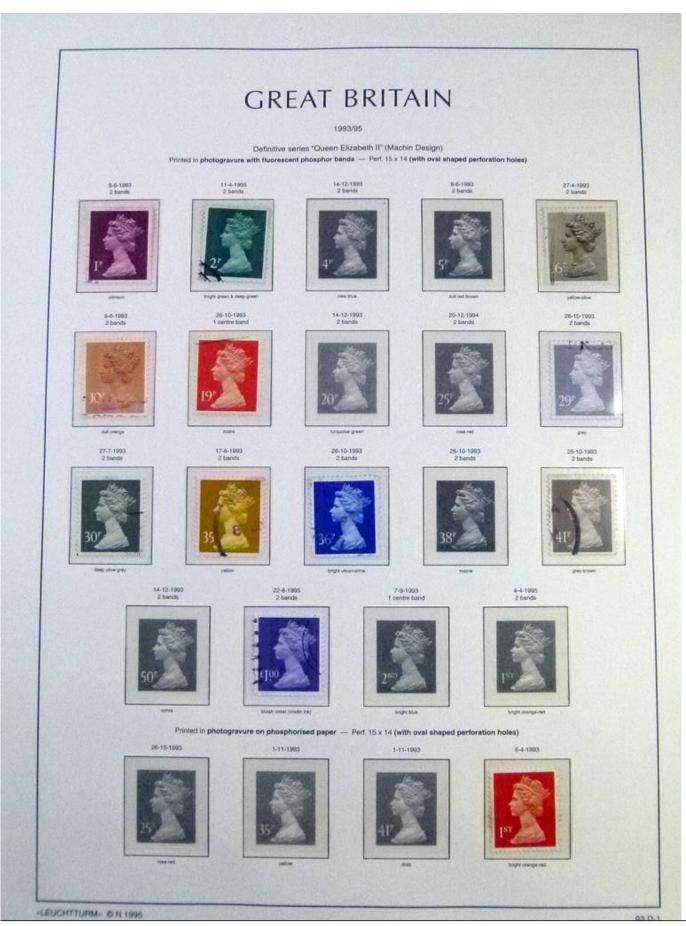

Lot nr.: L252102

Country/Type: Europe

England collection, from 1990 to 1999, with used stamps, on album pages.

Price: 60 eur

[Go to the lot on www.sevenstamps.com ]

YOUR COLLECTION, OUR PASSION.