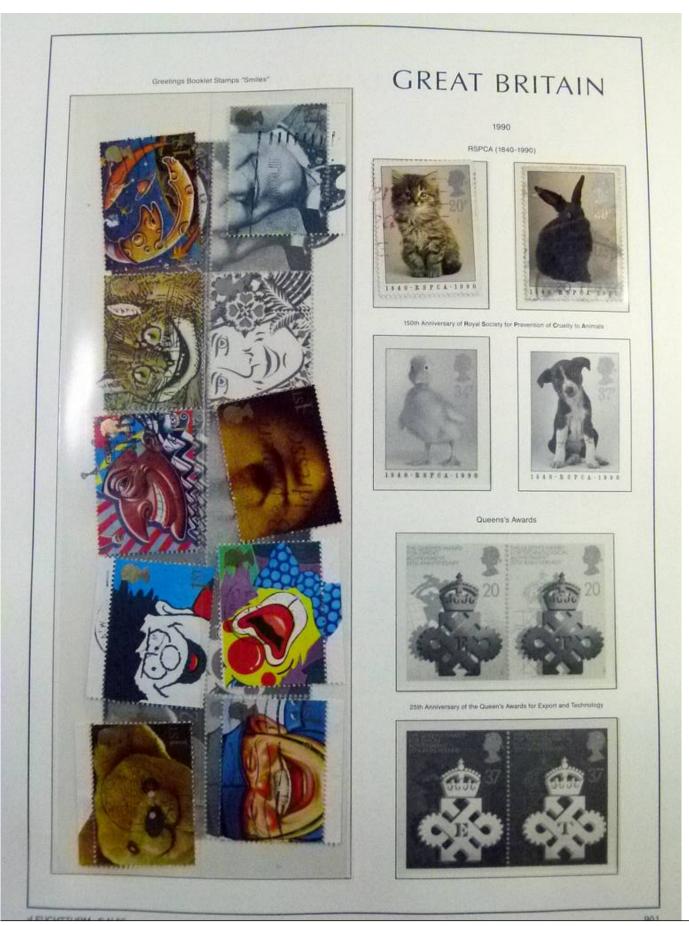

Lot nr.: L252102

Country/Type: Europe

England collection, from 1990 to 1999, with used stamps, on album pages.

Price: 60 eur

[Go to the lot on www.sevenstamps.com ]

YOUR COLLECTION, OUR PASSION.