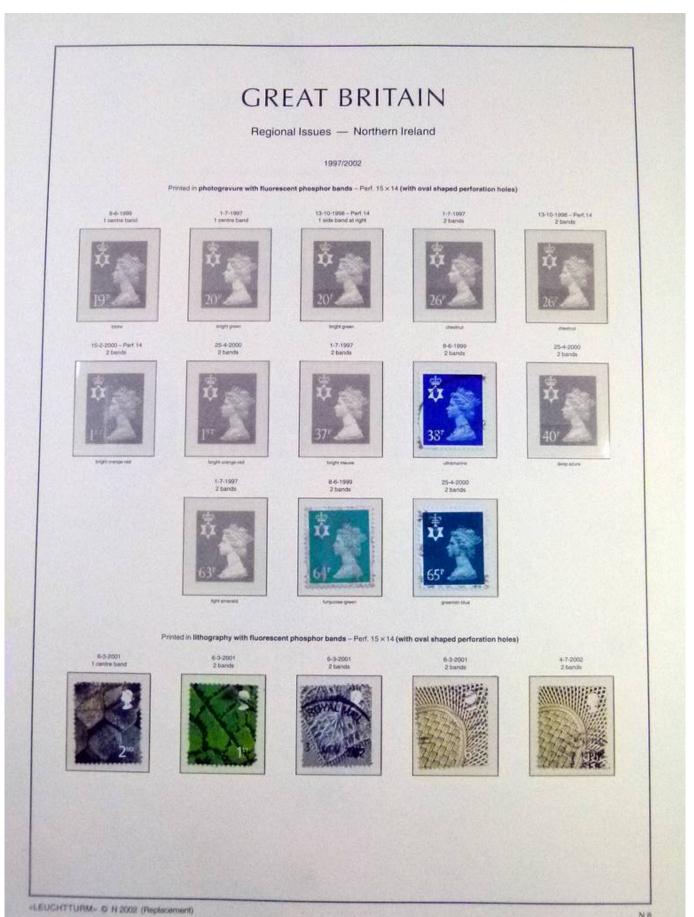

Lot nr.: L252102

Country/Type: Europe

England collection, from 1990 to 1999, with used stamps, on album pages.

Price: 60 eur

[Go to the lot on www.sevenstamps.com ]

YOUR COLLECTION, OUR PASSION.