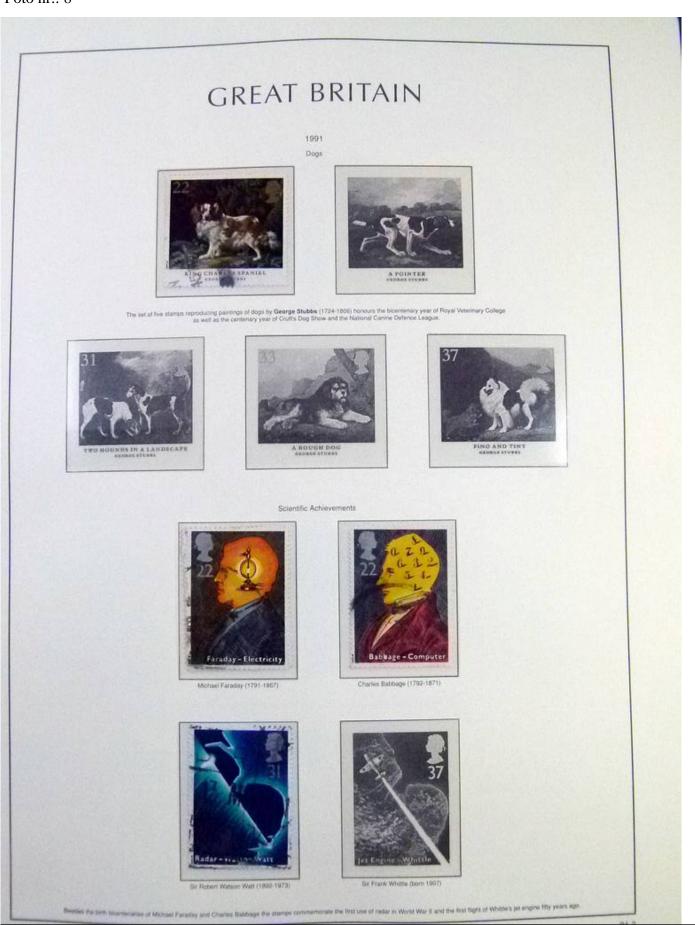

Lot nr.: L252102

Country/Type: Europe

England collection, from 1990 to 1999, with used stamps, on album pages.

Price: 60 eur

[Go to the lot on www.sevenstamps.com ]

YOUR COLLECTION, OUR PASSION.