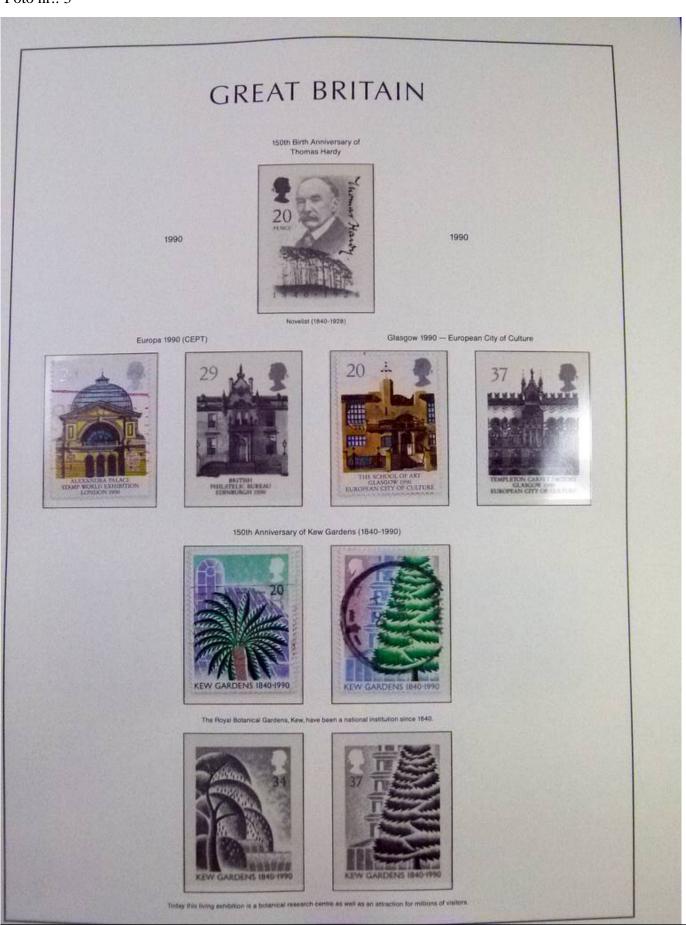

Lot nr.: L252102

Country/Type: Europe

England collection, from 1990 to 1999, with used stamps, on album pages.

Price: 60 eur

[Go to the lot on www.sevenstamps.com ]

YOUR COLLECTION, OUR PASSION.