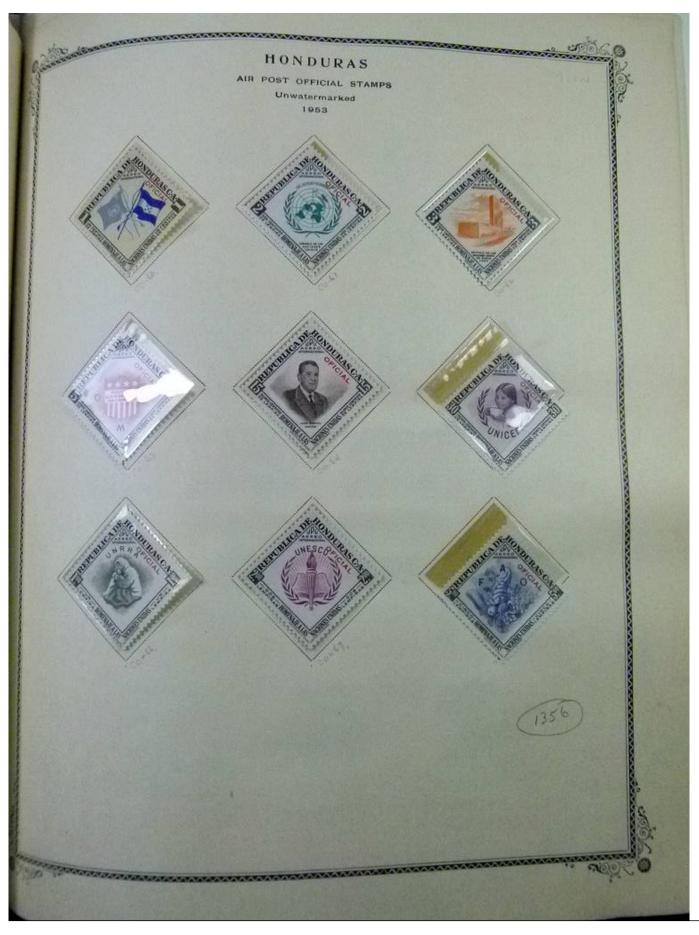

Lot nr.: L252101

Country/Type: America

Honduras collection, 1930-1957, MNH/MH stamps, on album, advanced, including some varieties. Very high

catalog value.

Price: 650 eur

[Go to the lot on www.sevenstamps.com ]