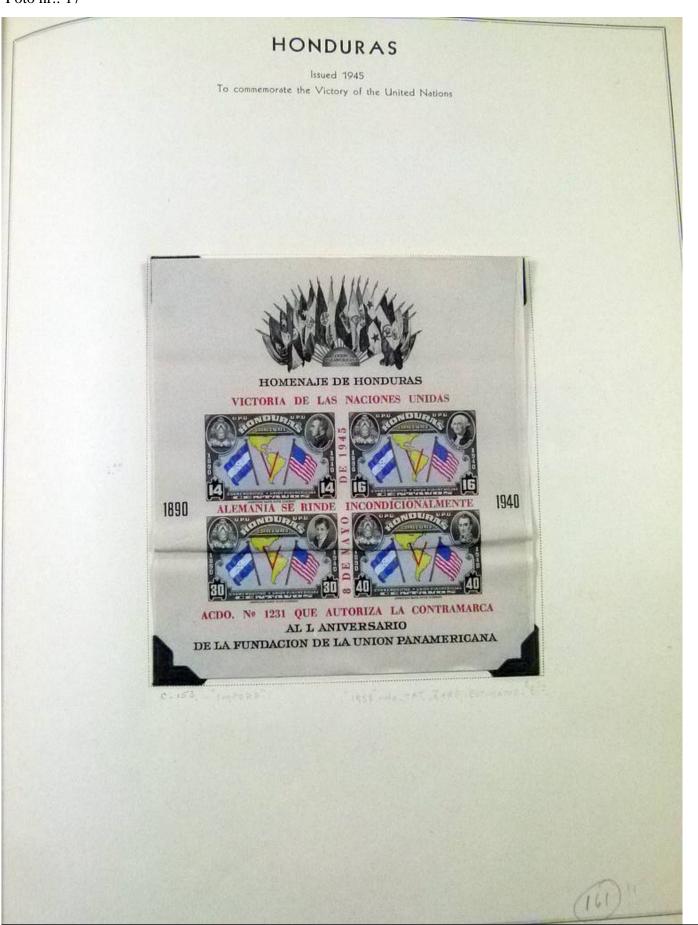

Lot nr.: L252101

Country/Type: America

Honduras collection, 1930-1957, MNH/MH stamps, on album, advanced, including some varieties. Very high

catalog value.

Price: 650 eur

[Go to the lot on www.sevenstamps.com ]