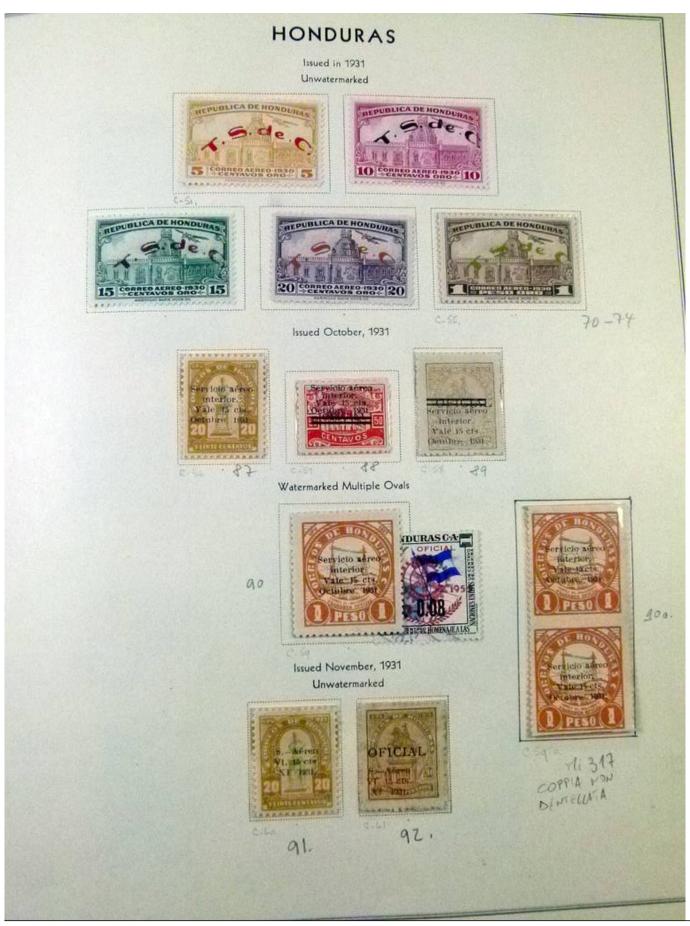

Lot nr.: L252101

Country/Type: America

Honduras collection, 1930-1957, MNH/MH stamps, on album, advanced, including some varieties. Very high

catalog value.

Price: 650 eur

[Go to the lot on www.sevenstamps.com ]