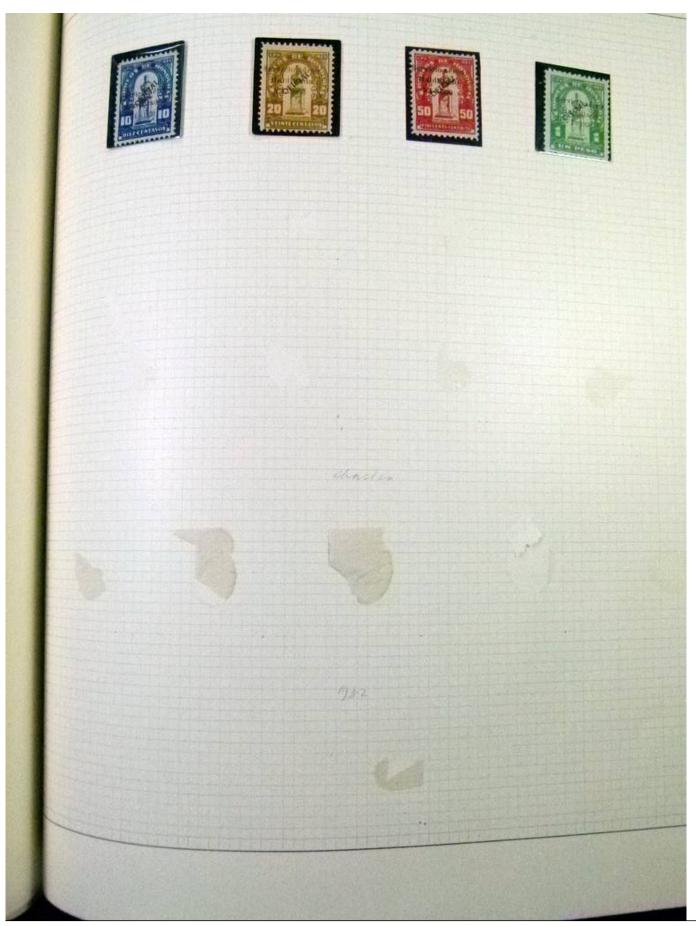

Lot nr.: L252101

Country/Type: America

Honduras collection, 1930-1957, MNH/MH stamps, on album, advanced, including some varieties. Very high

catalog value.

Price: 650 eur

[Go to the lot on www.sevenstamps.com ]