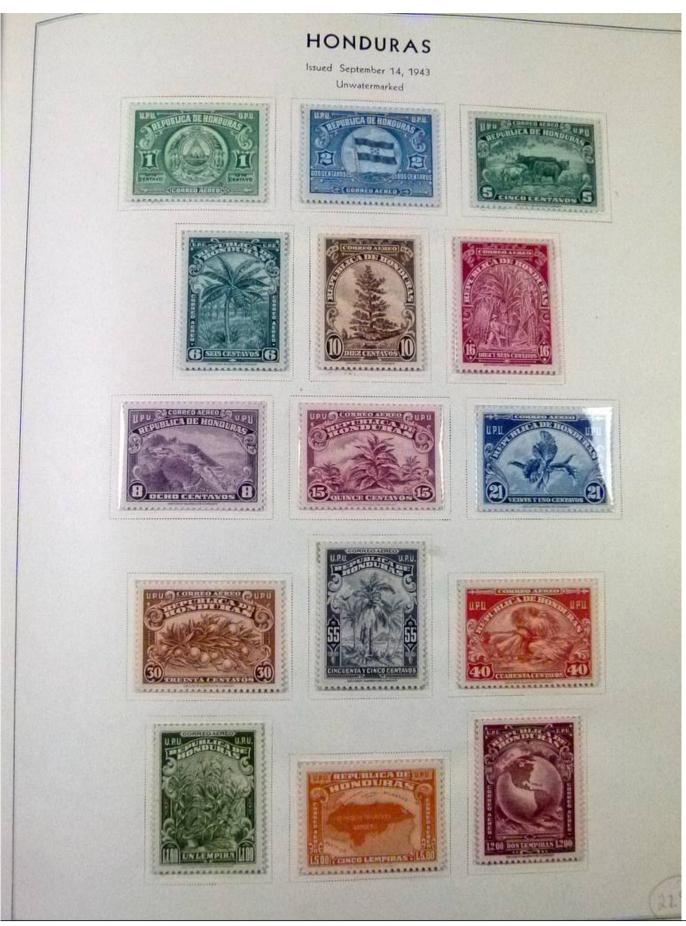

Lot nr.: L252101

Country/Type: America

Honduras collection, 1930-1957, MNH/MH stamps, on album, advanced, including some varieties. Very high

catalog value.

Price: 650 eur

[Go to the lot on www.sevenstamps.com ]