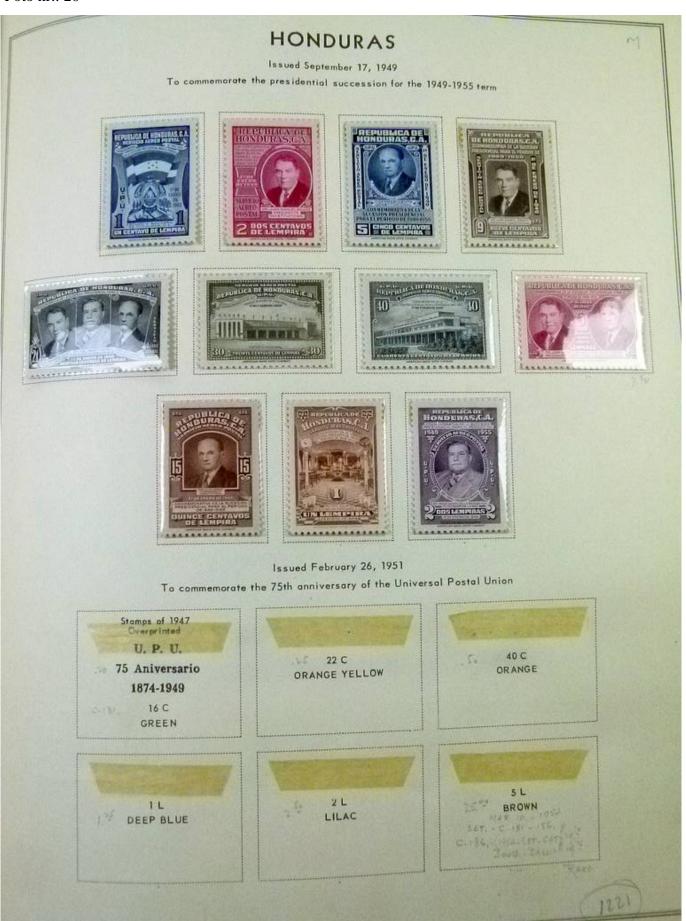

Lot nr.: L252101

Country/Type: America

Honduras collection, 1930-1957, MNH/MH stamps, on album, advanced, including some varieties. Very high

catalog value.

Price: 650 eur

[Go to the lot on www.sevenstamps.com ]