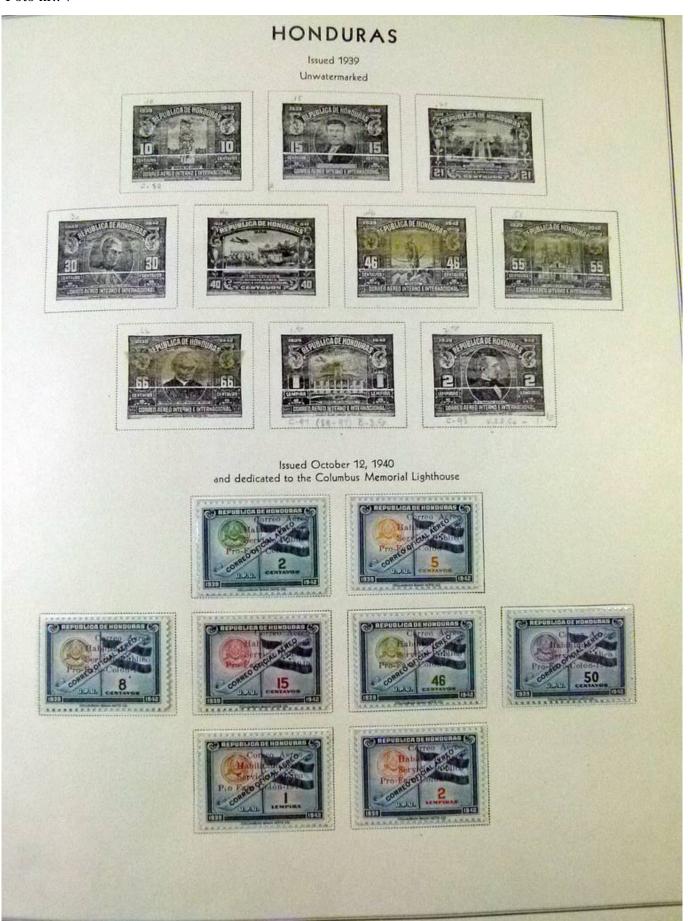

Lot nr.: L252101

Country/Type: America

Honduras collection, 1930-1957, MNH/MH stamps, on album, advanced, including some varieties. Very high

catalog value.

Price: 650 eur

[Go to the lot on www.sevenstamps.com ]