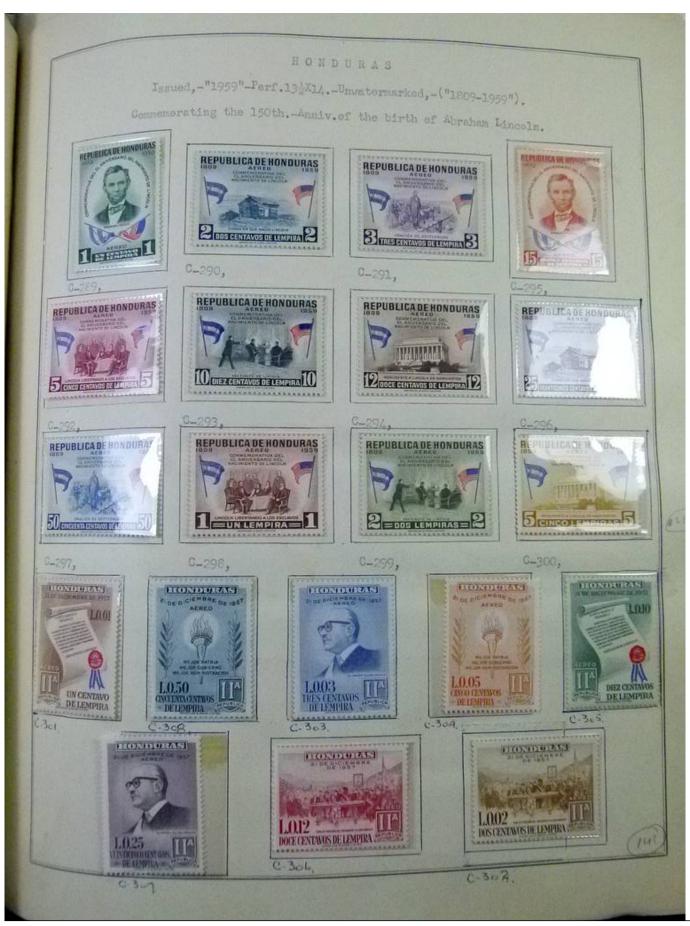

Lot nr.: L252101

Country/Type: America

Honduras collection, 1930-1957, MNH/MH stamps, on album, advanced, including some varieties. Very high

catalog value.

Price: 650 eur

[Go to the lot on www.sevenstamps.com ]