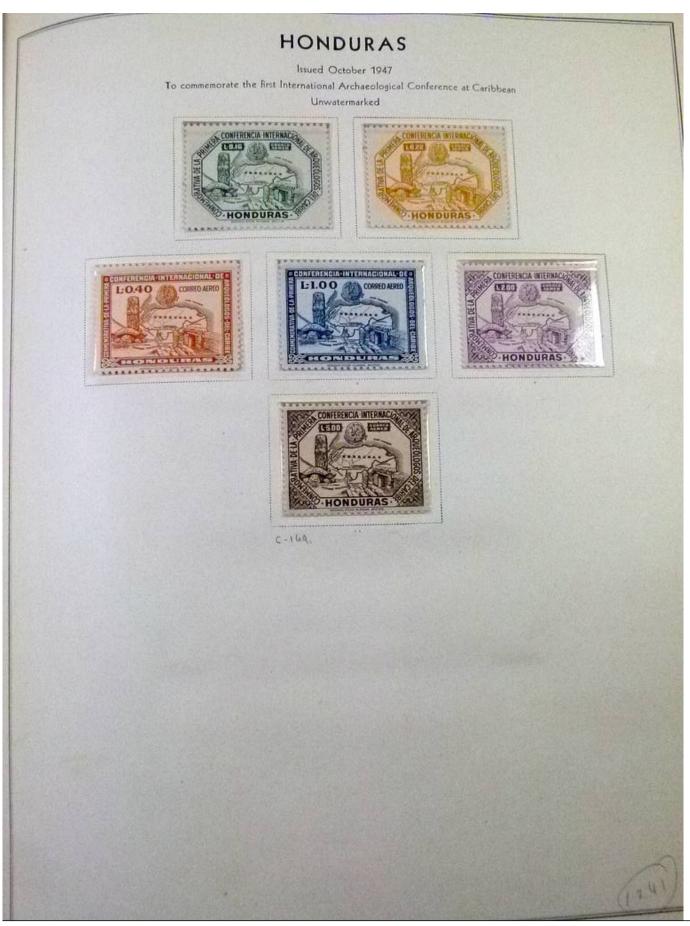

Lot nr.: L252101

Country/Type: America

Honduras collection, 1930-1957, MNH/MH stamps, on album, advanced, including some varieties. Very high

catalog value.

Price: 650 eur

[Go to the lot on www.sevenstamps.com ]