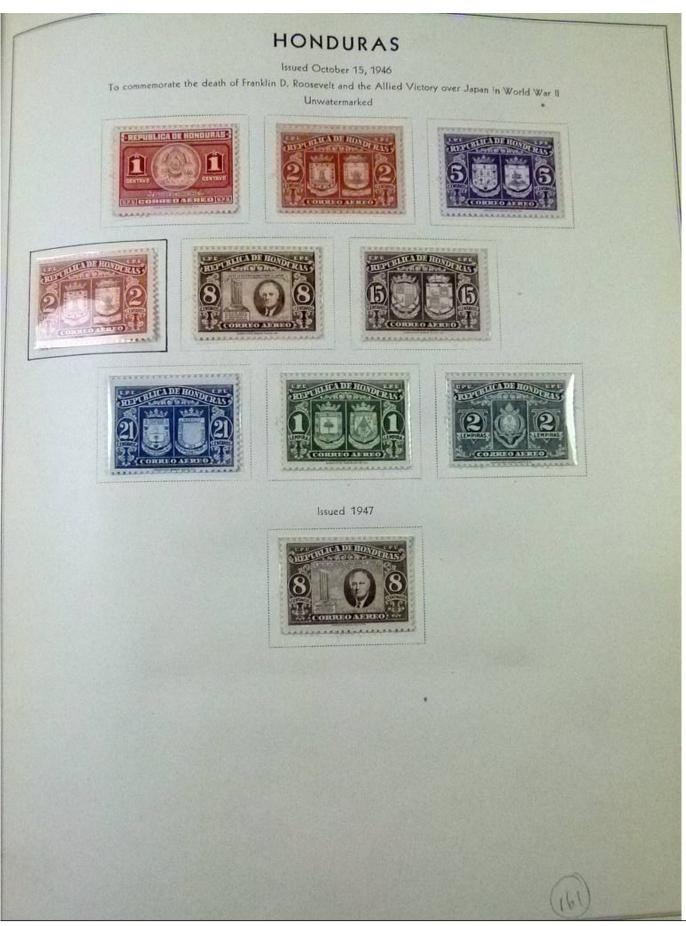

Lot nr.: L252101

Country/Type: America

Honduras collection, 1930-1957, MNH/MH stamps, on album, advanced, including some varieties. Very high

catalog value.

Price: 650 eur

[Go to the lot on www.sevenstamps.com ]