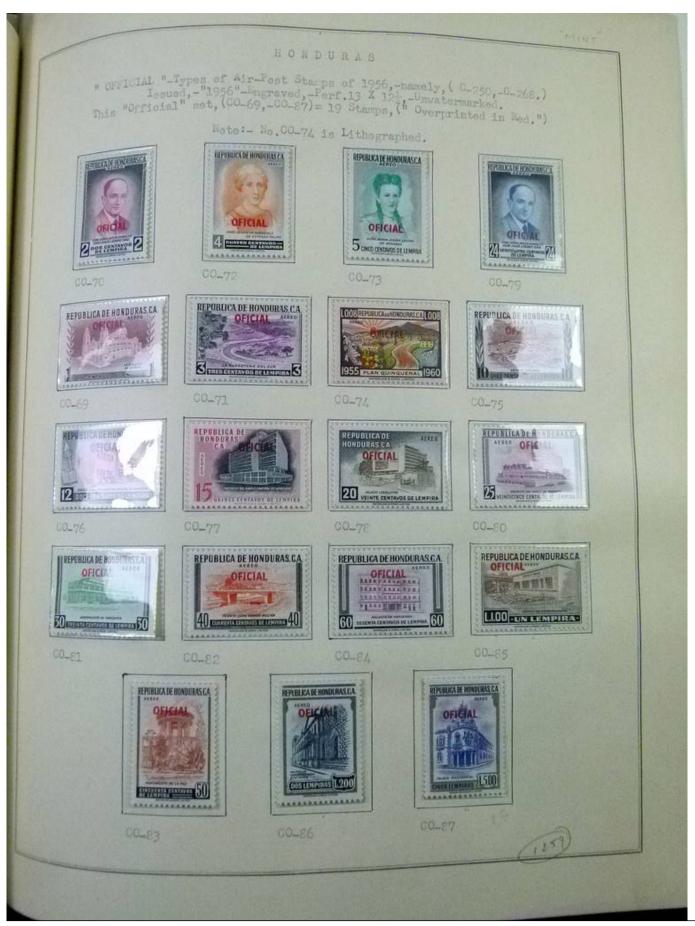

Lot nr.: L252101

Country/Type: America

Honduras collection, 1930-1957, MNH/MH stamps, on album, advanced, including some varieties. Very high

catalog value.

Price: 650 eur

[Go to the lot on www.sevenstamps.com ]