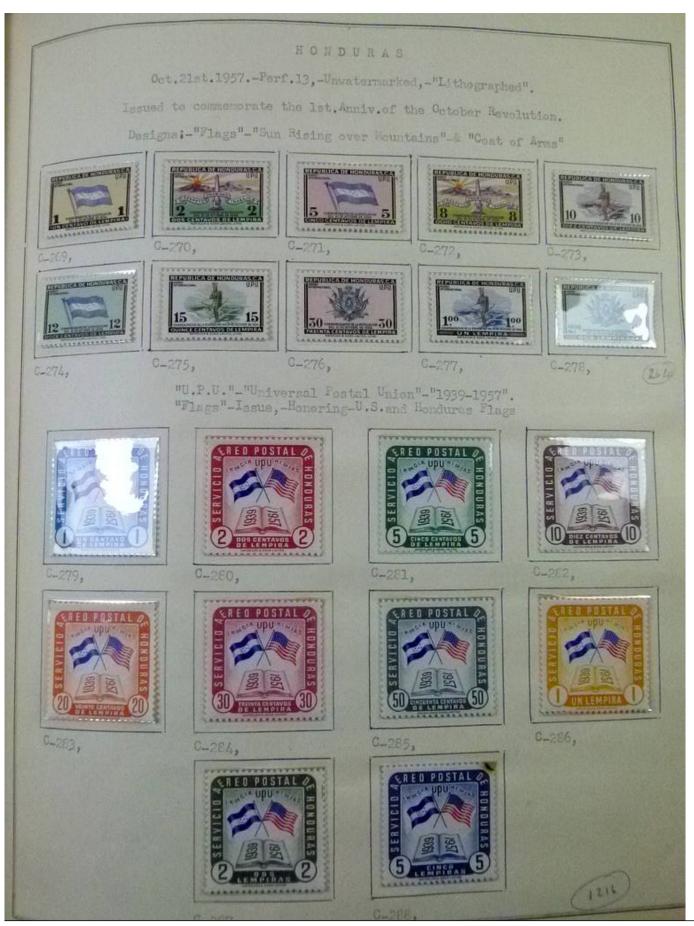

Lot nr.: L252101

Country/Type: America

Honduras collection, 1930-1957, MNH/MH stamps, on album, advanced, including some varieties. Very high

catalog value.

Price: 650 eur

[Go to the lot on www.sevenstamps.com ]