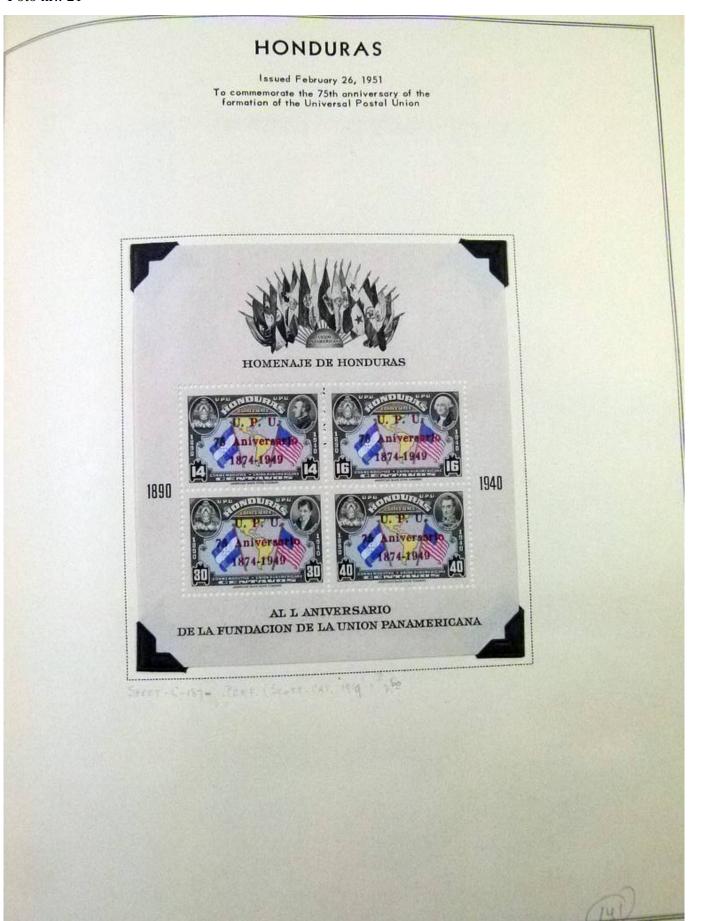

Lot nr.: L252101

Country/Type: America

Honduras collection, 1930-1957, MNH/MH stamps, on album, advanced, including some varieties. Very high

catalog value.

Price: 650 eur

[Go to the lot on www.sevenstamps.com ]