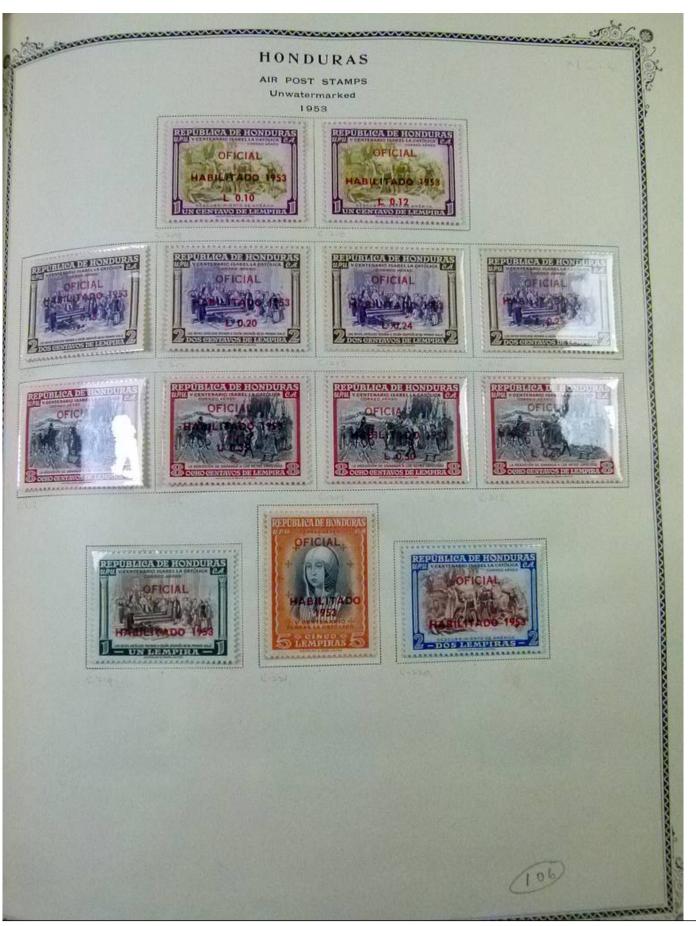

Lot nr.: L252101

Country/Type: America

Honduras collection, 1930-1957, MNH/MH stamps, on album, advanced, including some varieties. Very high

catalog value.

Price: 650 eur

[Go to the lot on www.sevenstamps.com ]