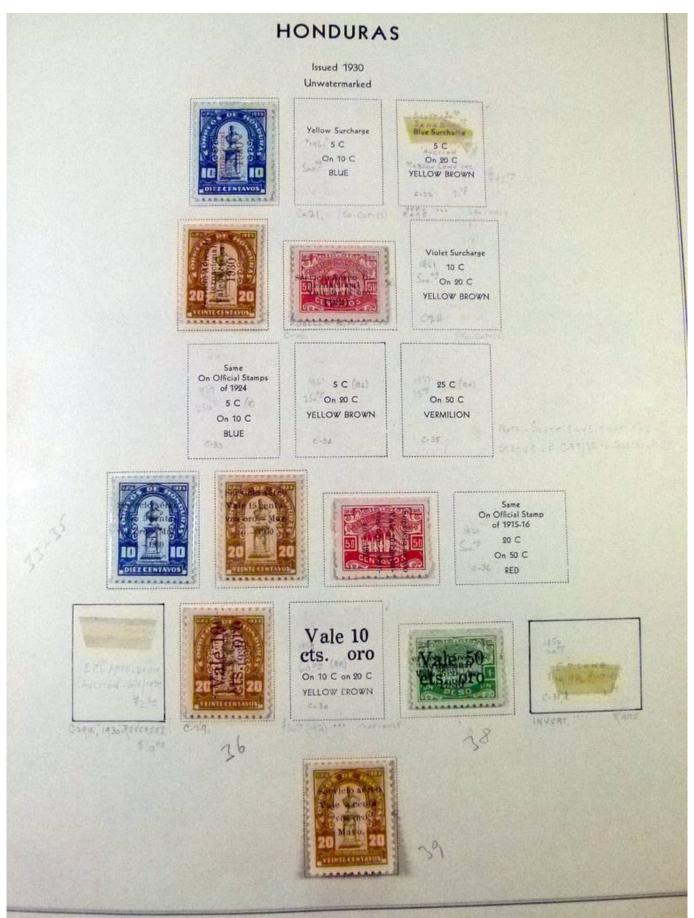

Lot nr.: L252101

Country/Type: America

Honduras collection, 1930-1957, MNH/MH stamps, on album, advanced, including some varieties. Very high

catalog value.

Price: 650 eur

[Go to the lot on www.sevenstamps.com ]