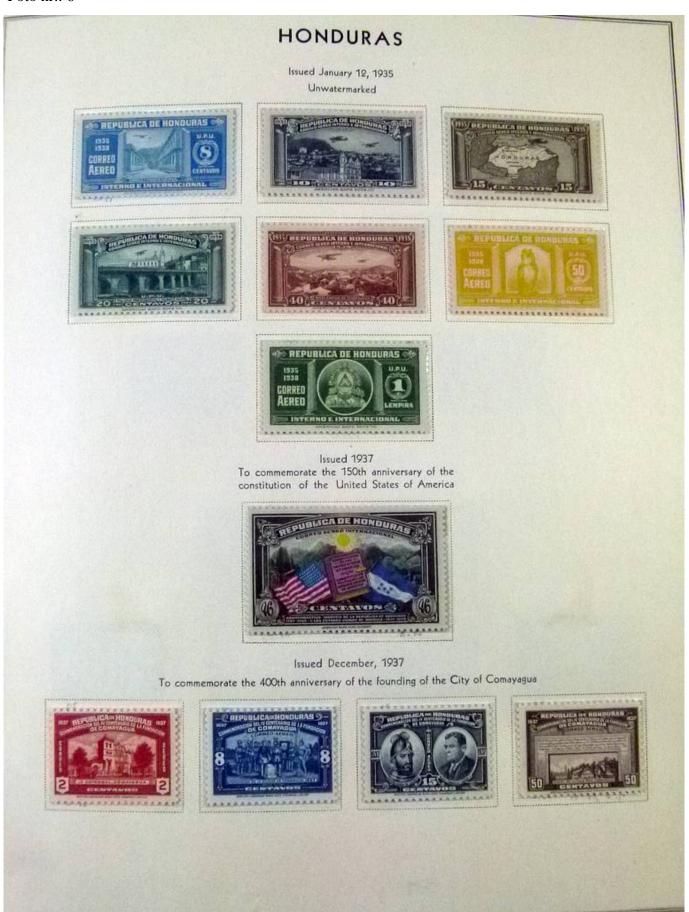

Lot nr.: L252101

Country/Type: America

Honduras collection, 1930-1957, MNH/MH stamps, on album, advanced, including some varieties. Very high

catalog value.

Price: 650 eur

[Go to the lot on www.sevenstamps.com ]