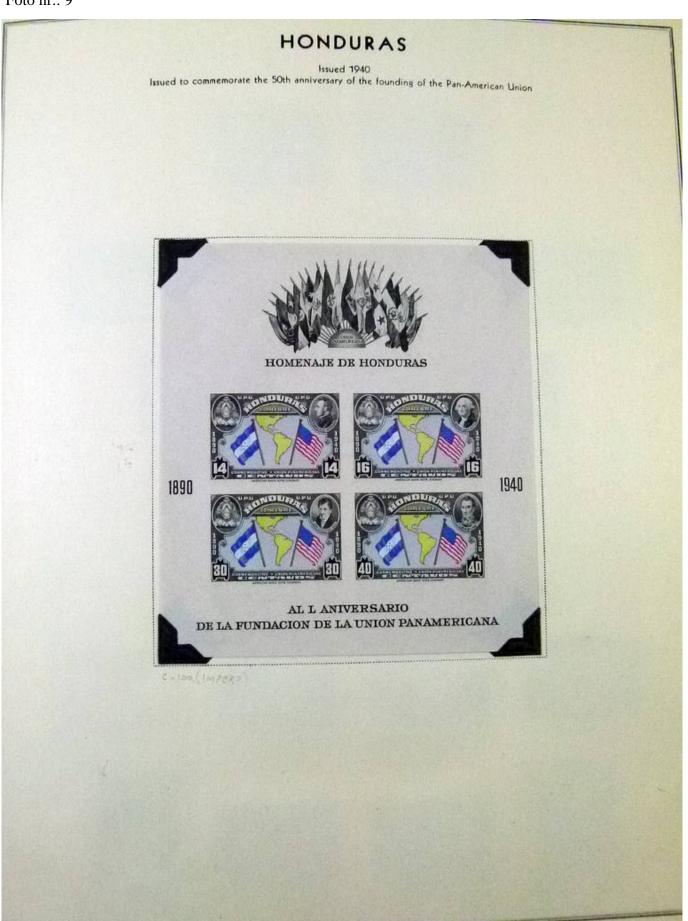

Lot nr.: L252101

Country/Type: America

Honduras collection, 1930-1957, MNH/MH stamps, on album, advanced, including some varieties. Very high

catalog value.

Price: 650 eur

[Go to the lot on www.sevenstamps.com ]