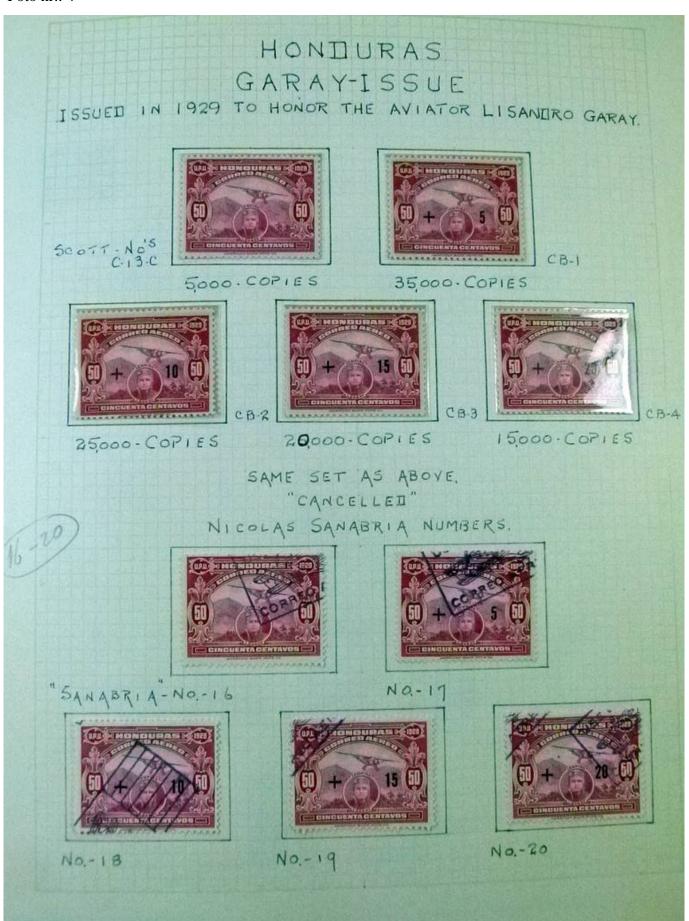

Lot nr.: L252101

Country/Type: America

Honduras collection, 1930-1957, MNH/MH stamps, on album, advanced, including some varieties. Very high

catalog value.

Price: 650 eur

[Go to the lot on www.sevenstamps.com ]