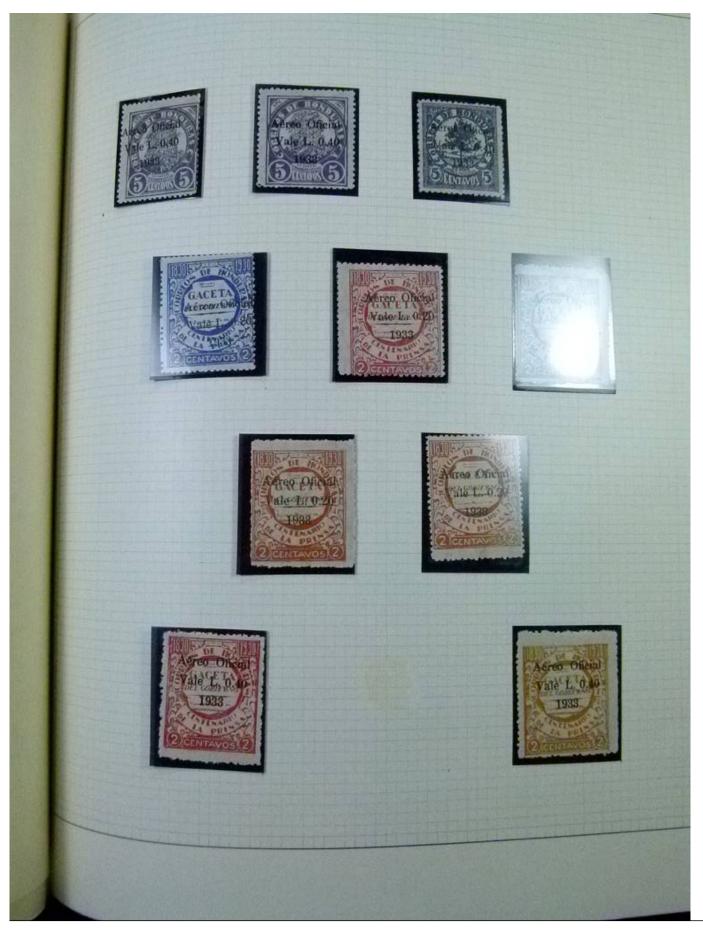

Lot nr.: L252101

Country/Type: America

Honduras collection, 1930-1957, MNH/MH stamps, on album, advanced, including some varieties. Very high

catalog value.

Price: 650 eur

[Go to the lot on www.sevenstamps.com ]