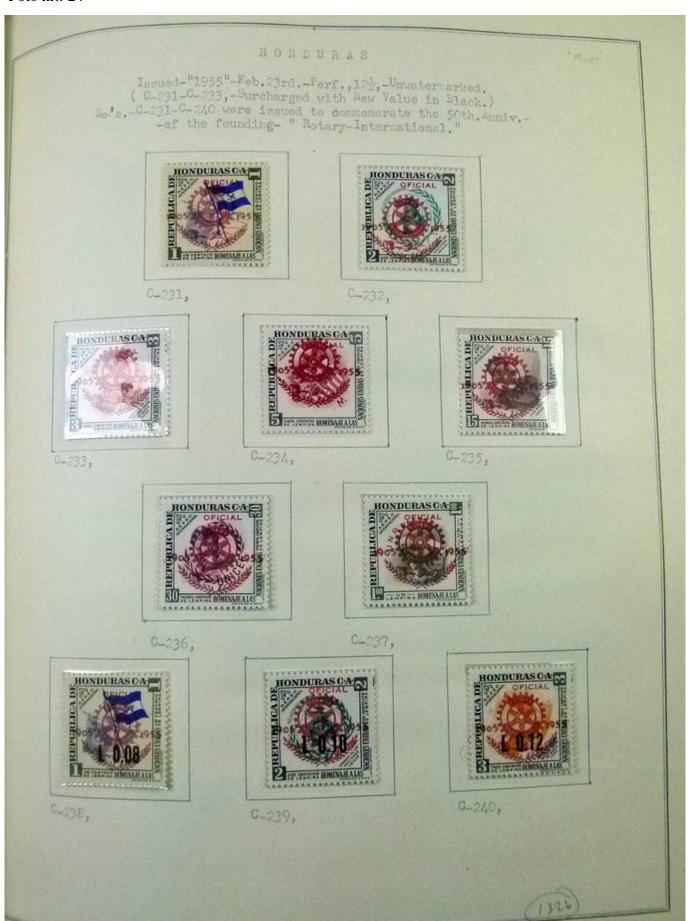

Lot nr.: L252101

Country/Type: America

Honduras collection, 1930-1957, MNH/MH stamps, on album, advanced, including some varieties. Very high

catalog value.

Price: 650 eur

[Go to the lot on www.sevenstamps.com ]