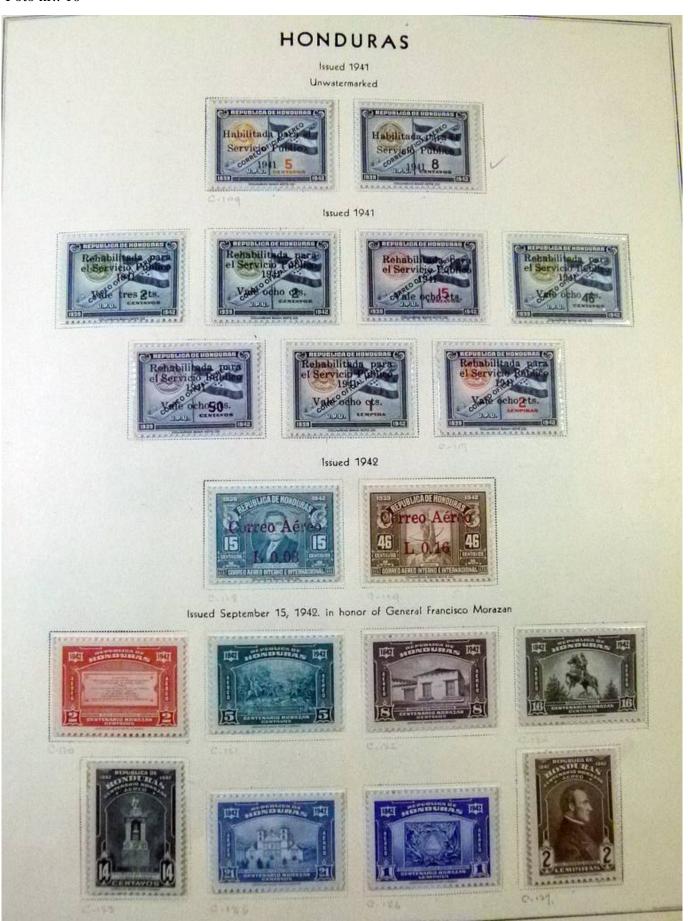

Lot nr.: L252101

Country/Type: America

Honduras collection, 1930-1957, MNH/MH stamps, on album, advanced, including some varieties. Very high

catalog value.

Price: 650 eur

[Go to the lot on www.sevenstamps.com ]