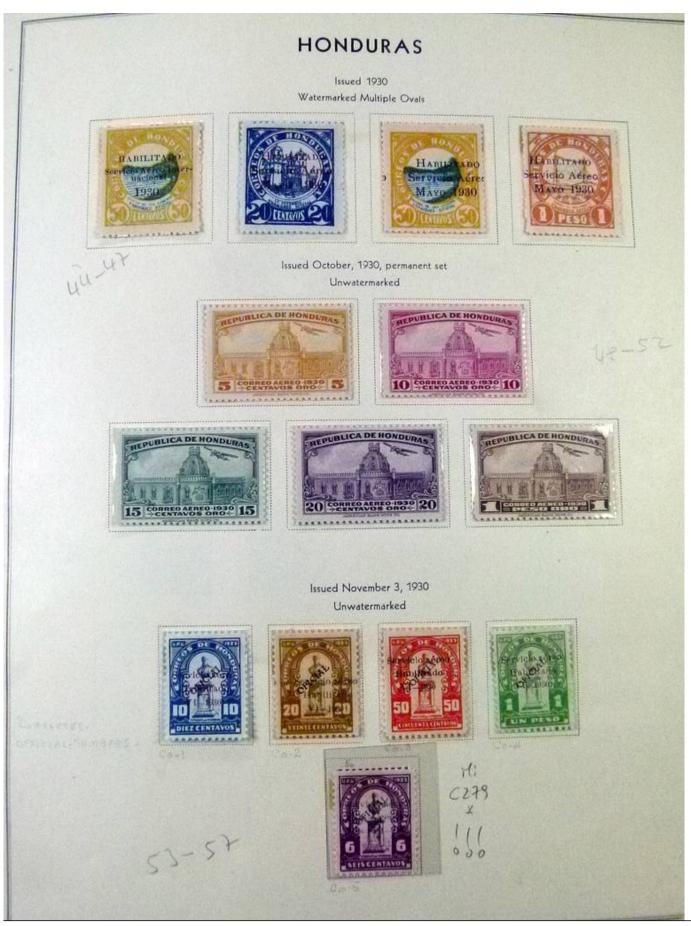

Lot nr.: L252101

Country/Type: America

Honduras collection, 1930-1957, MNH/MH stamps, on album, advanced, including some varieties. Very high

catalog value.

Price: 650 eur

[Go to the lot on www.sevenstamps.com ]