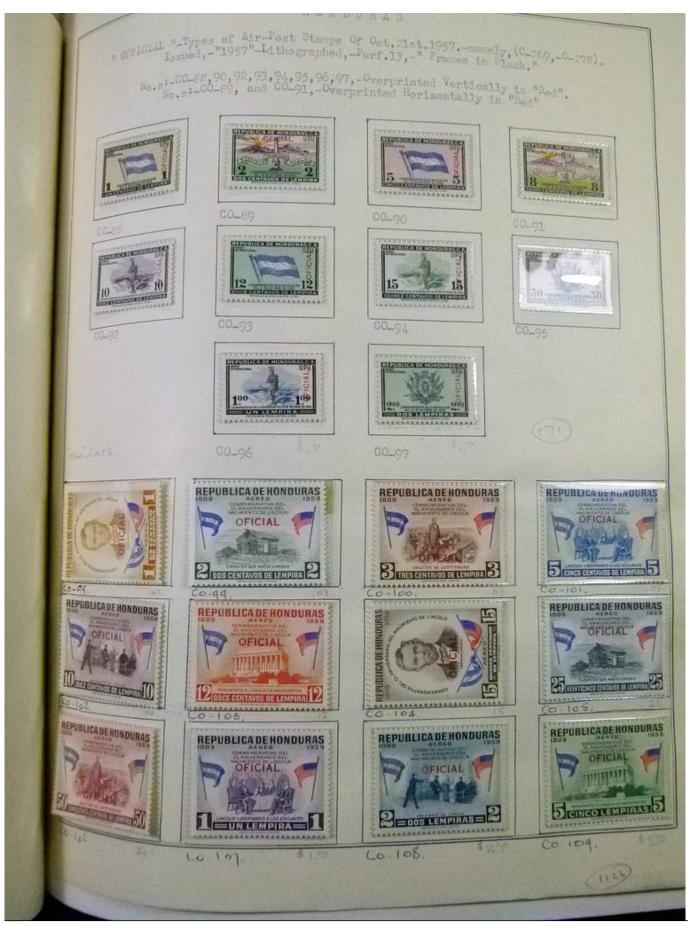

Lot nr.: L252101

Country/Type: America

Honduras collection, 1930-1957, MNH/MH stamps, on album, advanced, including some varieties. Very high

catalog value.

Price: 650 eur

[Go to the lot on www.sevenstamps.com ]