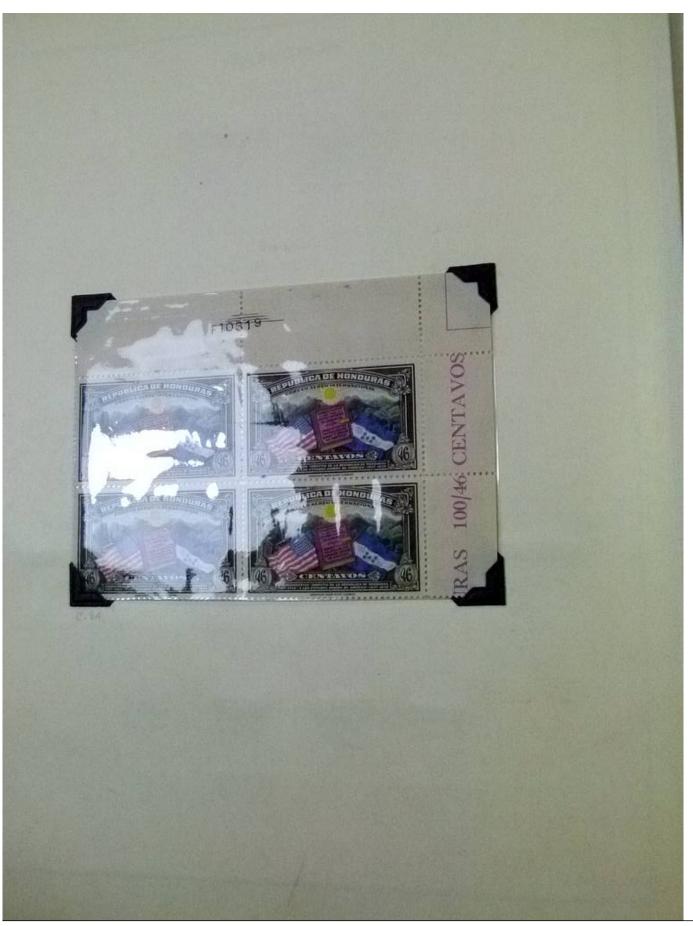

Lot nr.: L252101

Country/Type: America

Honduras collection, 1930-1957, MNH/MH stamps, on album, advanced, including some varieties. Very high

catalog value.

Price: 650 eur

[Go to the lot on www.sevenstamps.com ]