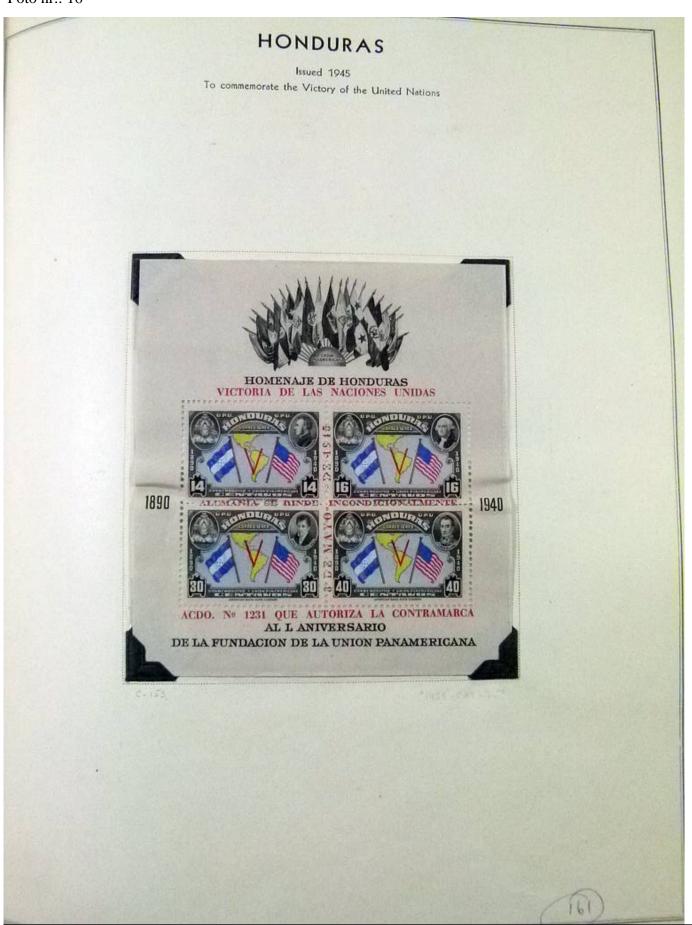

Lot nr.: L252101

Country/Type: America

Honduras collection, 1930-1957, MNH/MH stamps, on album, advanced, including some varieties. Very high

catalog value.

Price: 650 eur

[Go to the lot on www.sevenstamps.com ]