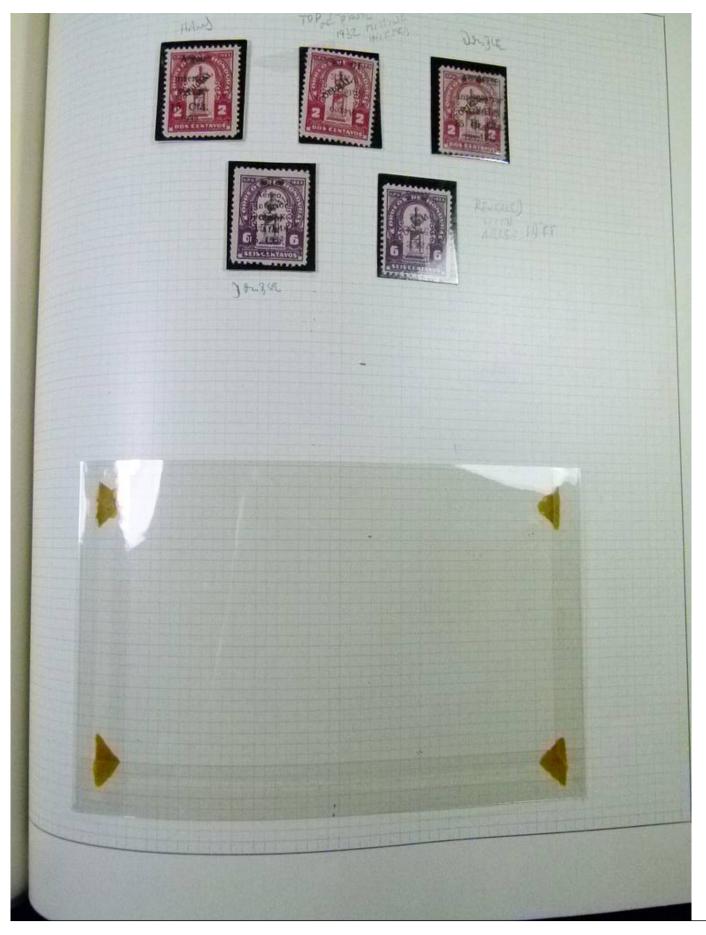

Lot nr.: L252101

Country/Type: America

Honduras collection, 1930-1957, MNH/MH stamps, on album, advanced, including some varieties. Very high

catalog value.

Price: 650 eur

[Go to the lot on www.sevenstamps.com ]