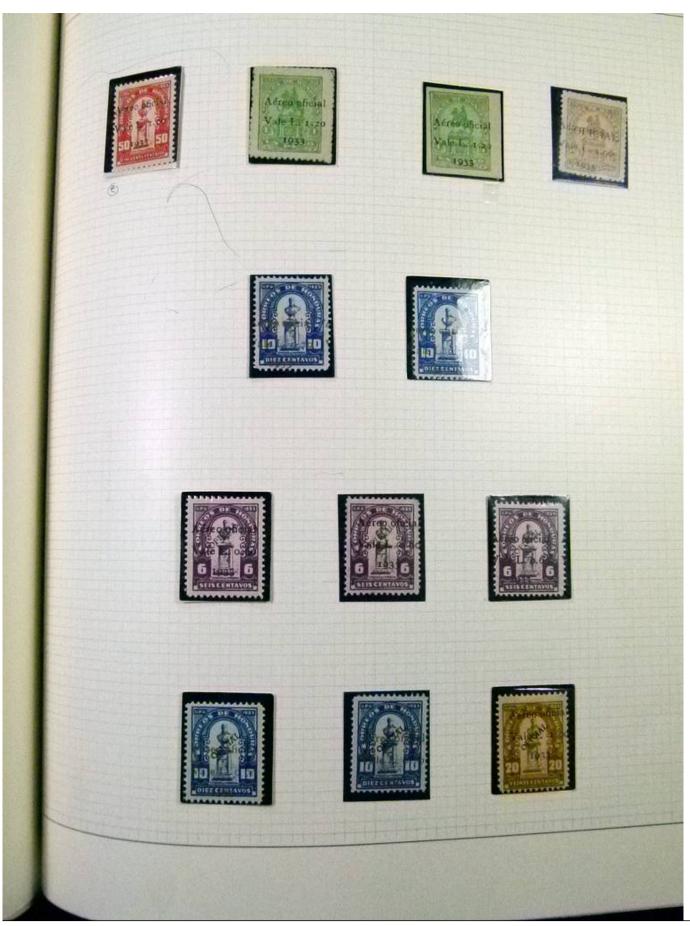

Lot nr.: L252101

Country/Type: America

Honduras collection, 1930-1957, MNH/MH stamps, on album, advanced, including some varieties. Very high

catalog value.

Price: 650 eur

[Go to the lot on www.sevenstamps.com ]