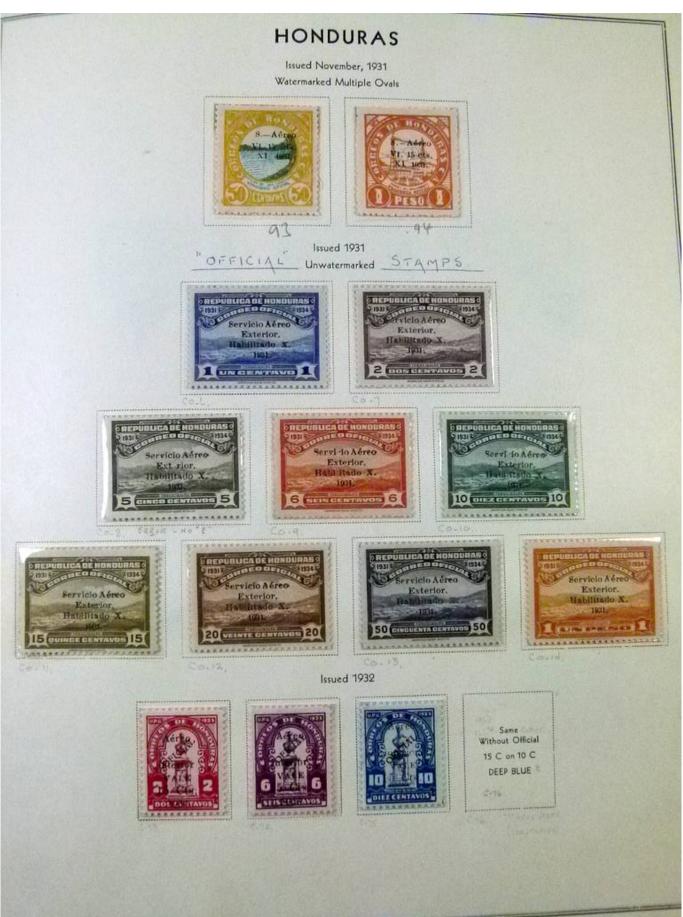

Lot nr.: L252101

Country/Type: America

Honduras collection, 1930-1957, MNH/MH stamps, on album, advanced, including some varieties. Very high

catalog value.

Price: 650 eur

[Go to the lot on www.sevenstamps.com ]