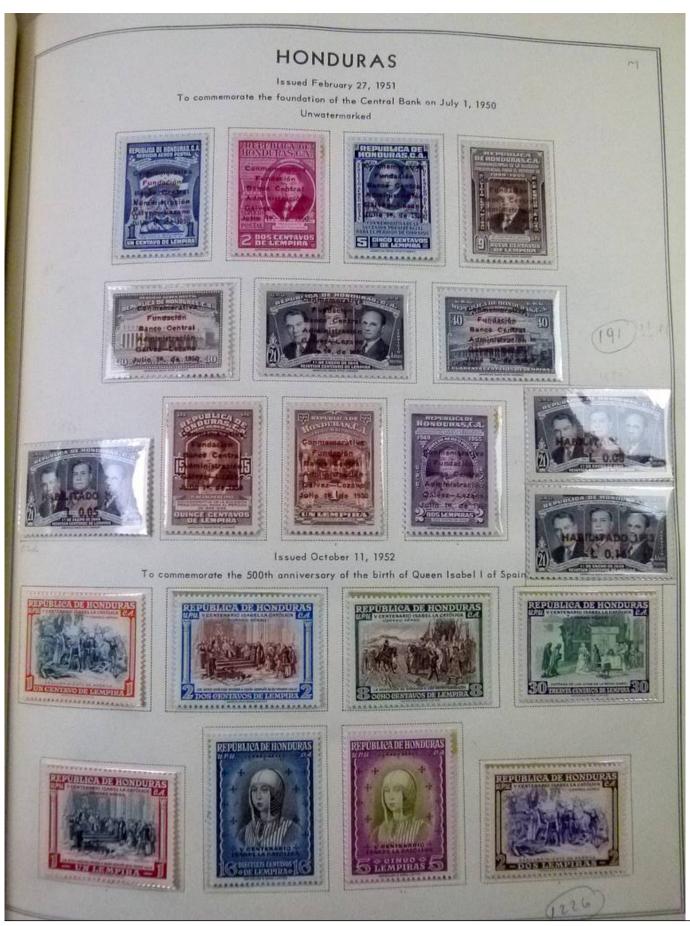

Lot nr.: L252101

Country/Type: America

Honduras collection, 1930-1957, MNH/MH stamps, on album, advanced, including some varieties. Very high

catalog value.

Price: 650 eur

[Go to the lot on www.sevenstamps.com ]