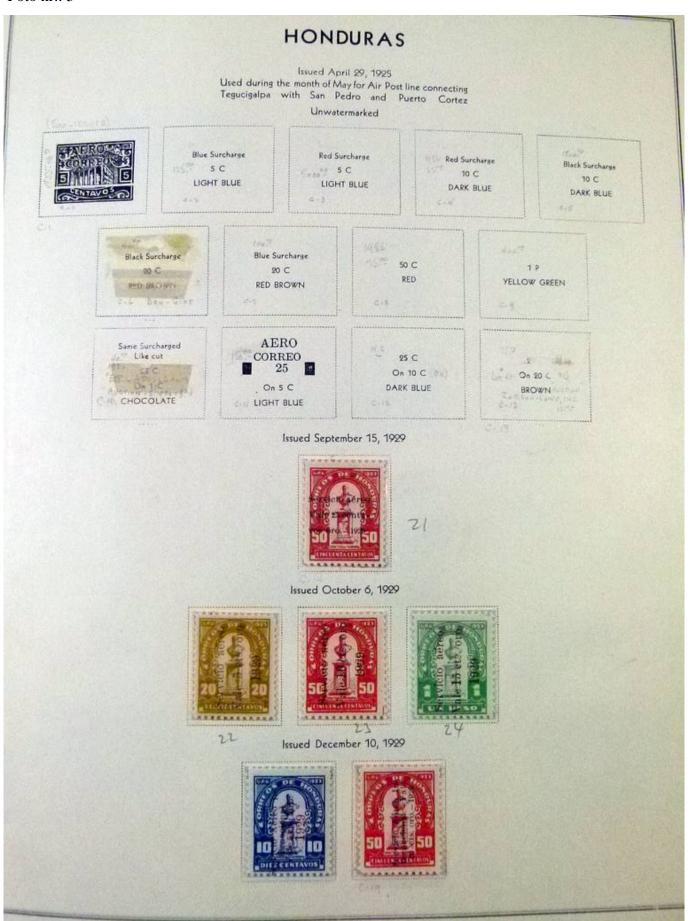

Lot nr.: L252101

Country/Type: America

Honduras collection, 1930-1957, MNH/MH stamps, on album, advanced, including some varieties. Very high

catalog value.

Price: 650 eur

[Go to the lot on www.sevenstamps.com ]