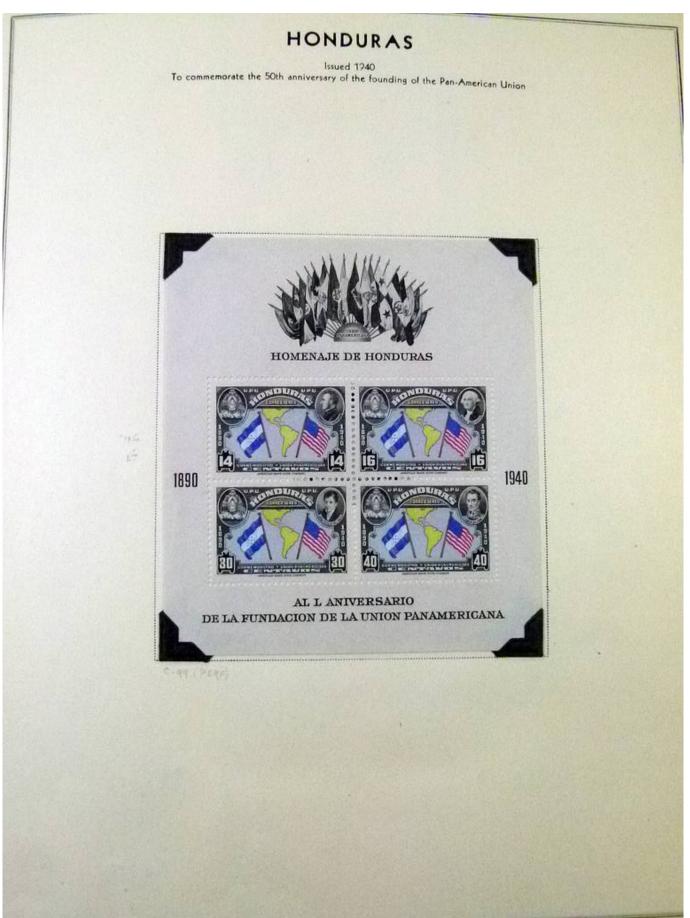

Lot nr.: L252101

Country/Type: America

Honduras collection, 1930-1957, MNH/MH stamps, on album, advanced, including some varieties. Very high

catalog value.

Price: 650 eur

[Go to the lot on www.sevenstamps.com ]