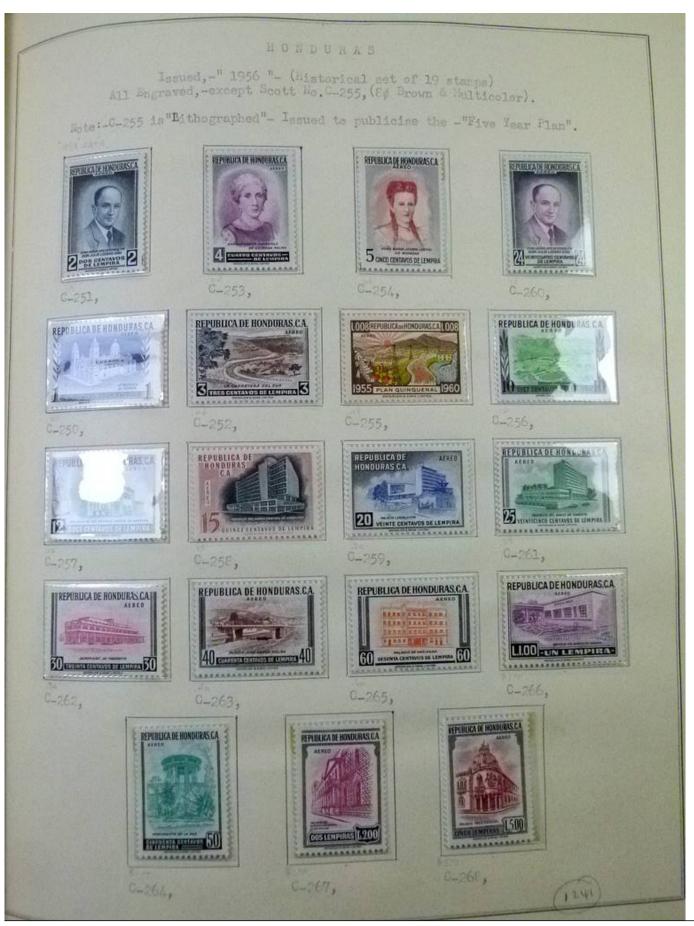

Lot nr.: L252101

Country/Type: America

Honduras collection, 1930-1957, MNH/MH stamps, on album, advanced, including some varieties. Very high

catalog value.

Price: 650 eur

[Go to the lot on www.sevenstamps.com ]