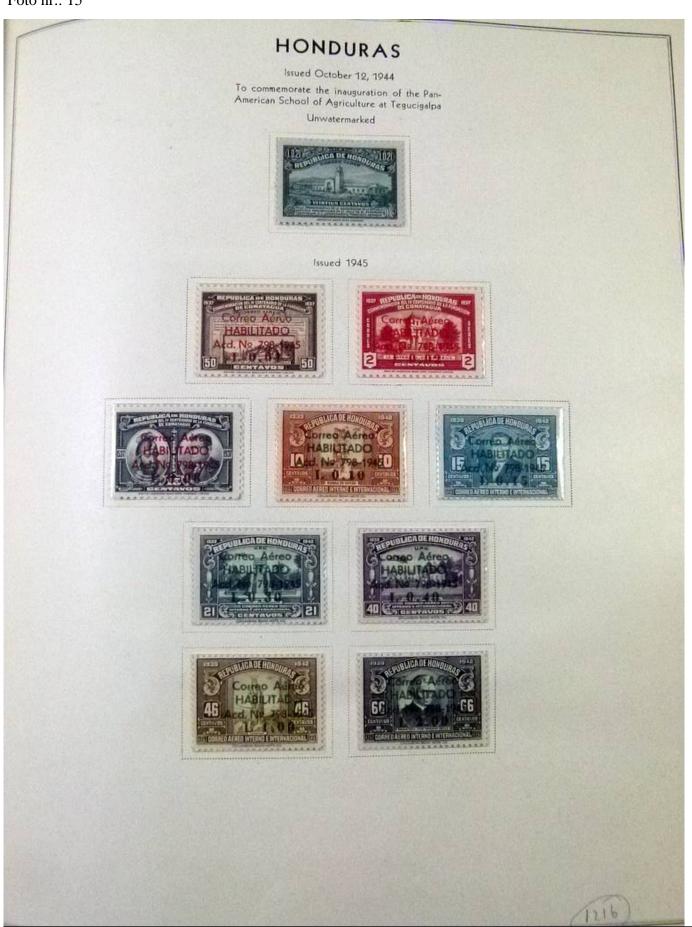

Lot nr.: L252101

Country/Type: America

Honduras collection, 1930-1957, MNH/MH stamps, on album, advanced, including some varieties. Very high

catalog value.

Price: 650 eur

[Go to the lot on www.sevenstamps.com ]