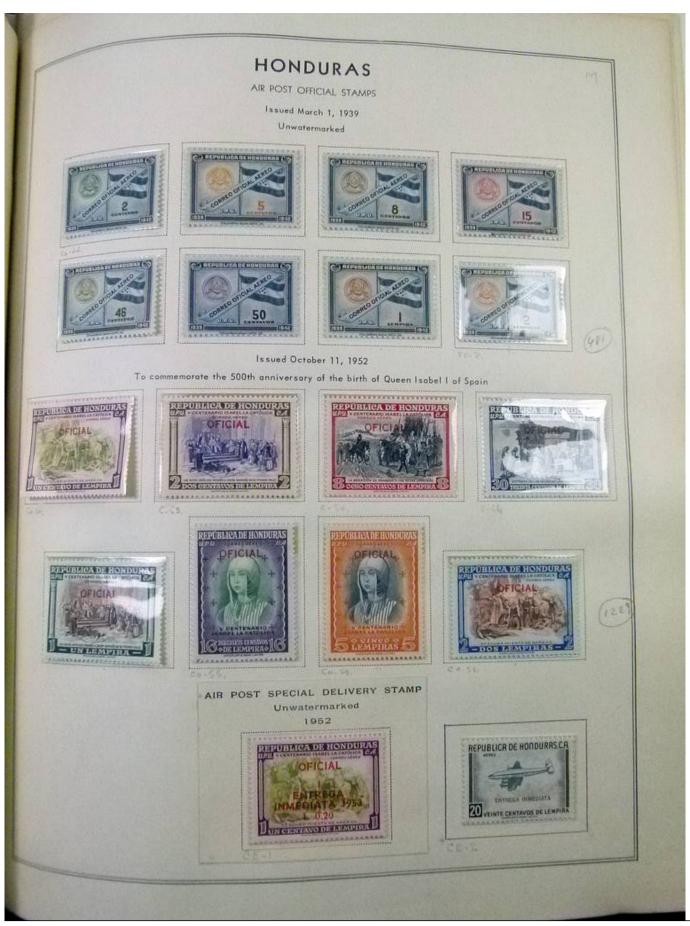

Lot nr.: L252101

Country/Type: America

Honduras collection, 1930-1957, MNH/MH stamps, on album, advanced, including some varieties. Very high

catalog value.

Price: 650 eur

[Go to the lot on www.sevenstamps.com ]