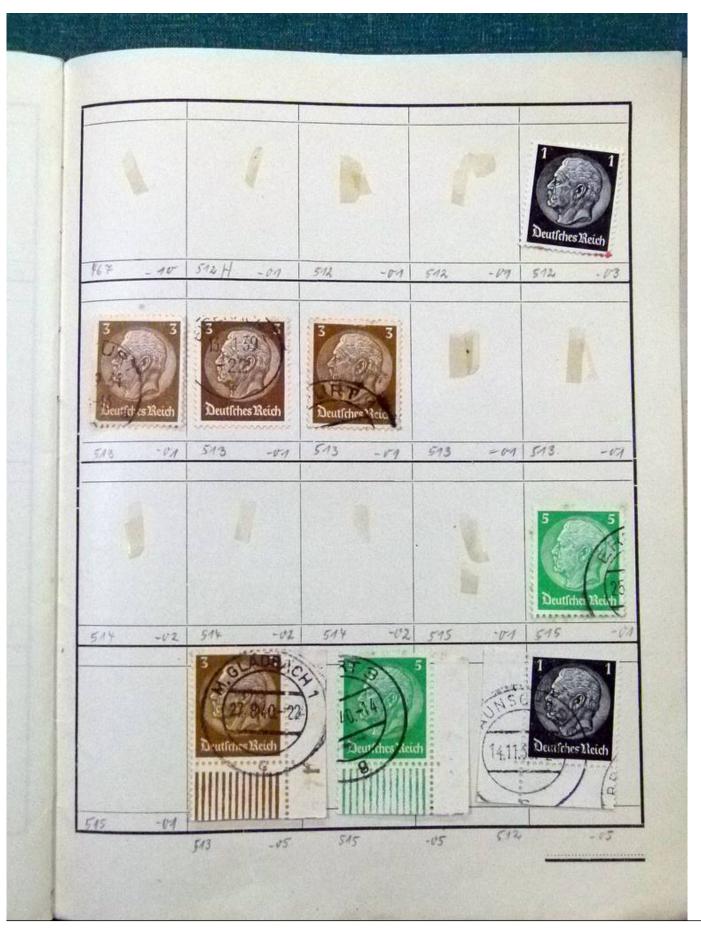

Lot nr.: L252077

Country/Type: Rest of the world

World Collection, with classic and semi-classic used stamps, to be carefully inspected.

Price: 80 eur

[Go to the lot on www.sevenstamps.com ]

YOUR COLLECTION, OUR PASSION.