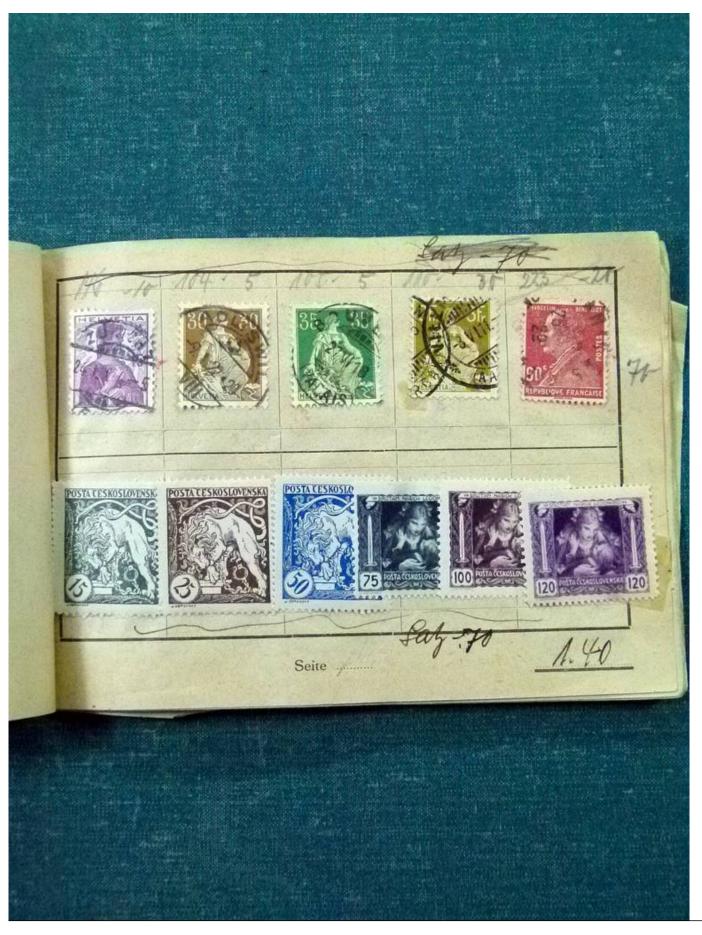

Lot nr.: L252077

Country/Type: Rest of the world

World Collection, with classic and semi-classic used stamps, to be carefully inspected.

Price: 80 eur

[Go to the lot on www.sevenstamps.com ]

YOUR COLLECTION, OUR PASSION.