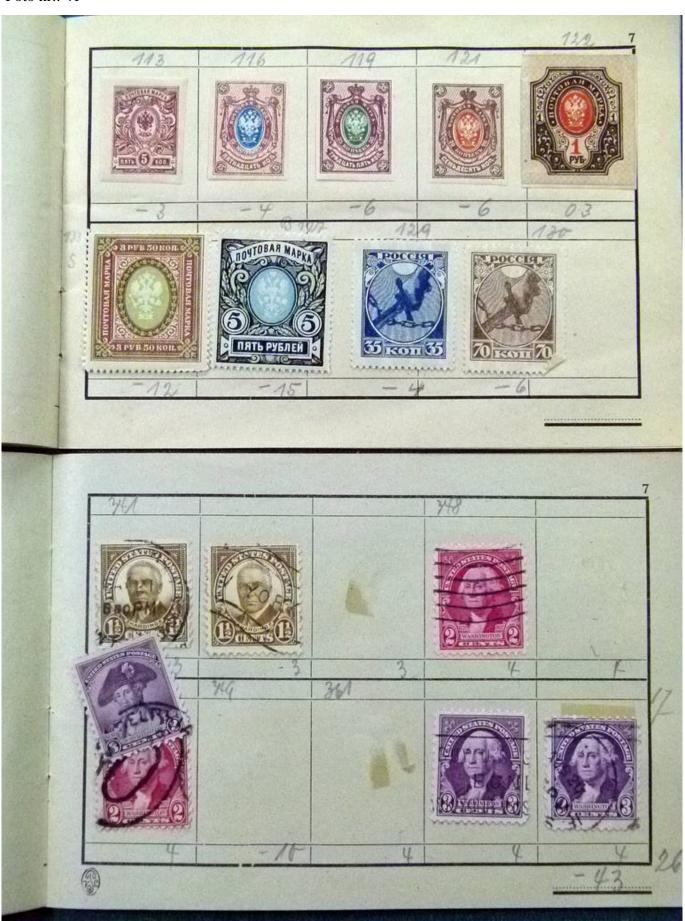

Lot nr.: L252077

Country/Type: Rest of the world

World Collection, with classic and semi-classic used stamps, to be carefully inspected.

Price: 80 eur

[Go to the lot on www.sevenstamps.com ]

YOUR COLLECTION, OUR PASSION.