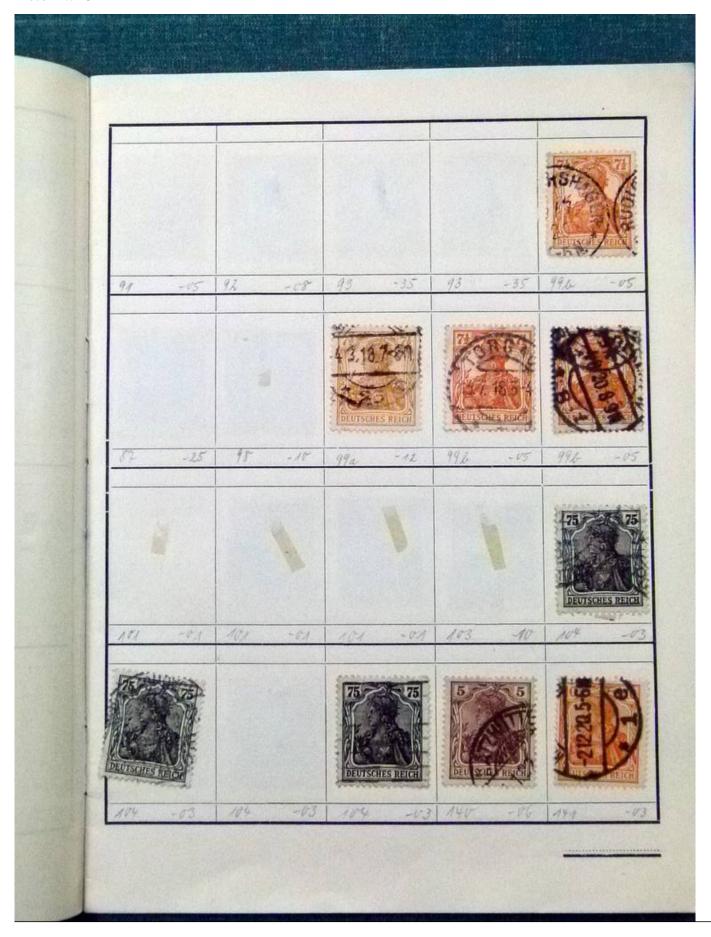

Lot nr.: L252077

Country/Type: Rest of the world

World Collection, with classic and semi-classic used stamps, to be carefully inspected.

Price: 80 eur

[Go to the lot on www.sevenstamps.com ]

YOUR COLLECTION, OUR PASSION.