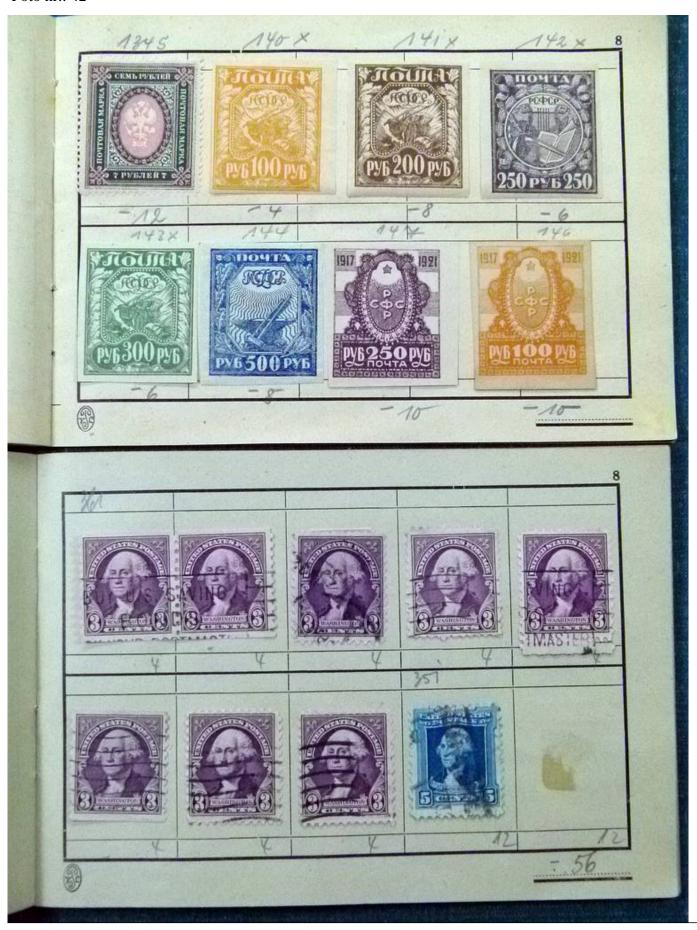

Lot nr.: L252077

Country/Type: Rest of the world

World Collection, with classic and semi-classic used stamps, to be carefully inspected.

Price: 80 eur

[Go to the lot on www.sevenstamps.com ]

YOUR COLLECTION, OUR PASSION.