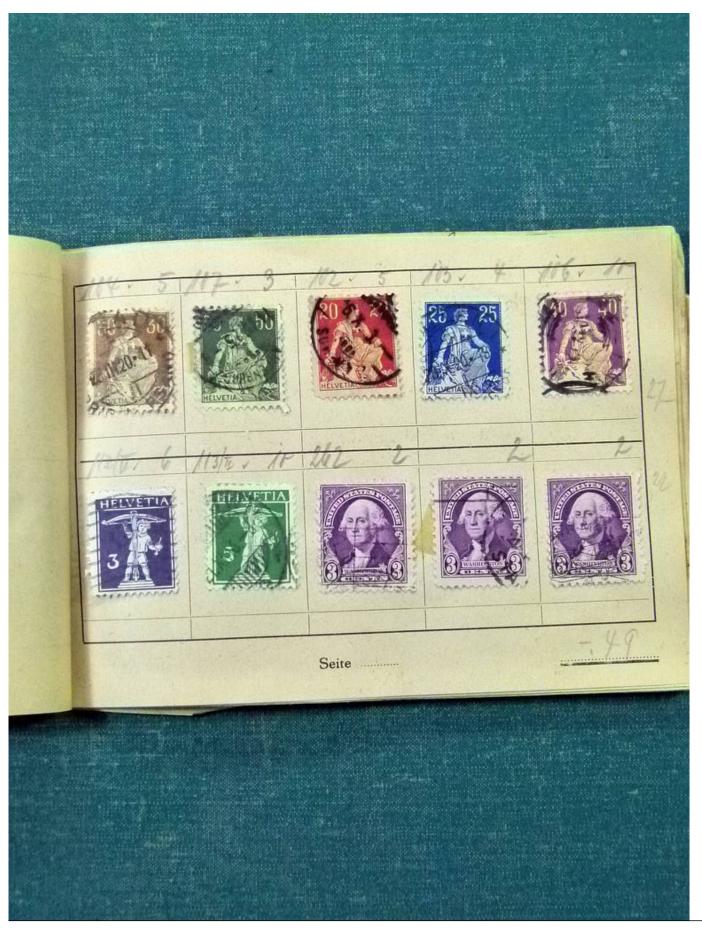

Lot nr.: L252077

Country/Type: Rest of the world

World Collection, with classic and semi-classic used stamps, to be carefully inspected.

Price: 80 eur

[Go to the lot on www.sevenstamps.com ]

YOUR COLLECTION, OUR PASSION.