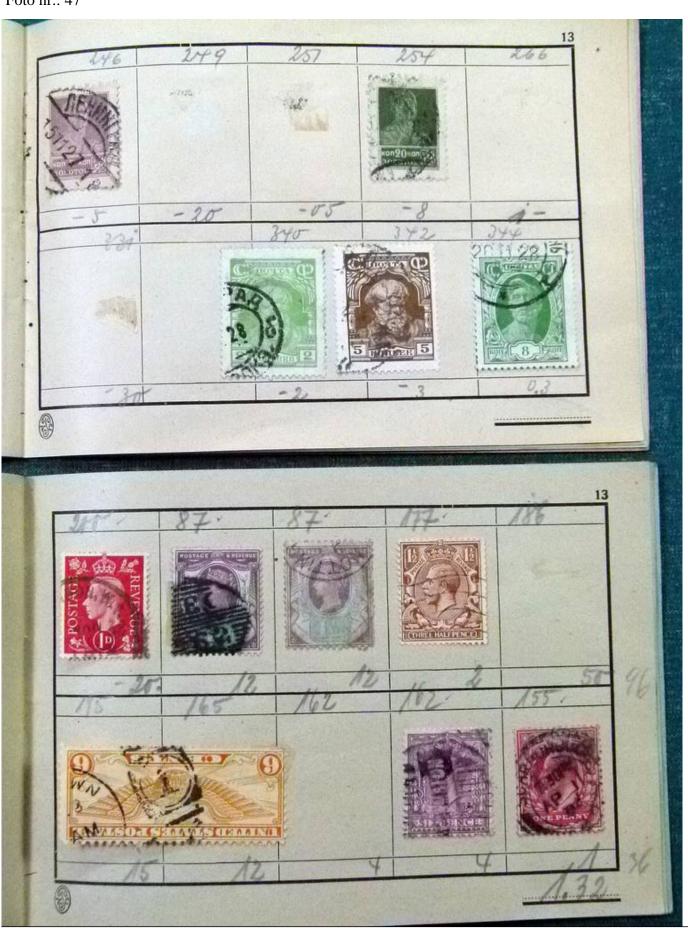

Lot nr.: L252077

Country/Type: Rest of the world

World Collection, with classic and semi-classic used stamps, to be carefully inspected.

Price: 80 eur

[Go to the lot on www.sevenstamps.com ]

YOUR COLLECTION, OUR PASSION.