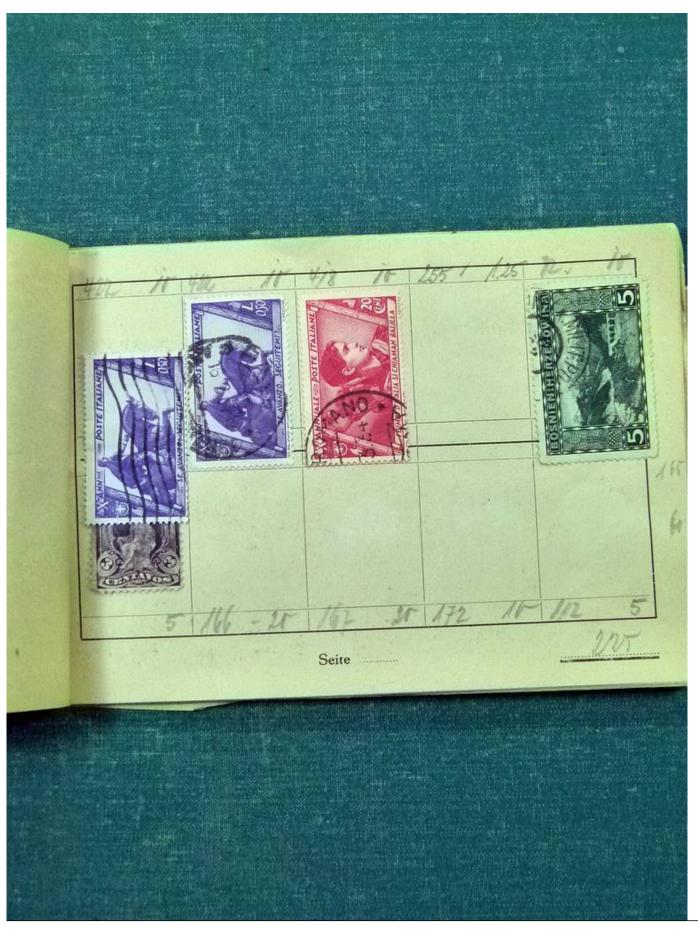

Lot nr.: L252077

Country/Type: Rest of the world

World Collection, with classic and semi-classic used stamps, to be carefully inspected.

Price: 80 eur

[Go to the lot on www.sevenstamps.com ]

YOUR COLLECTION, OUR PASSION.