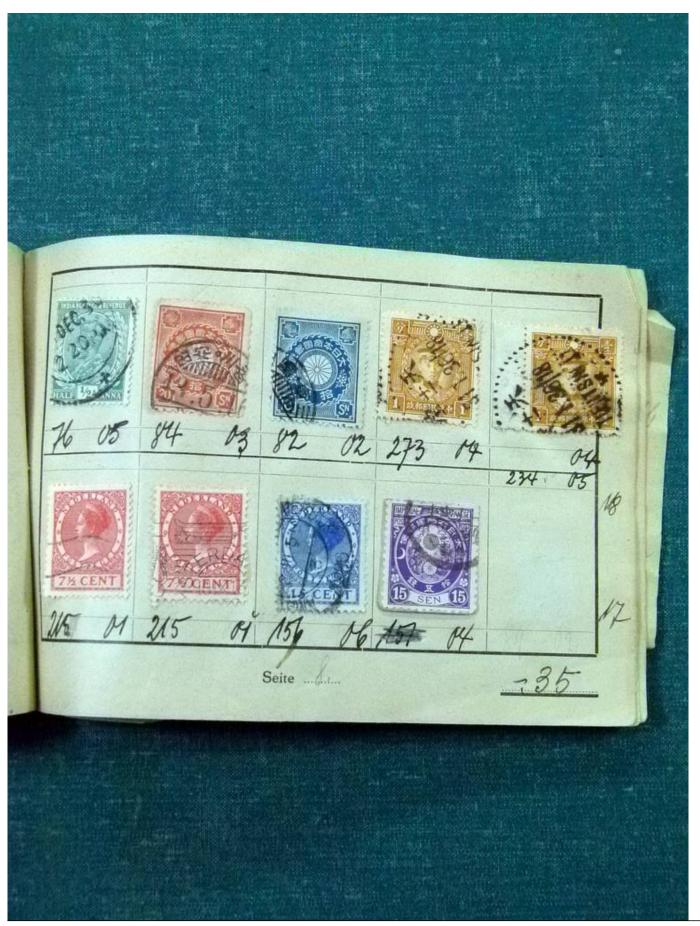

Lot nr.: L252077

Country/Type: Rest of the world

World Collection, with classic and semi-classic used stamps, to be carefully inspected.

Price: 80 eur

[Go to the lot on www.sevenstamps.com ]

YOUR COLLECTION, OUR PASSION.