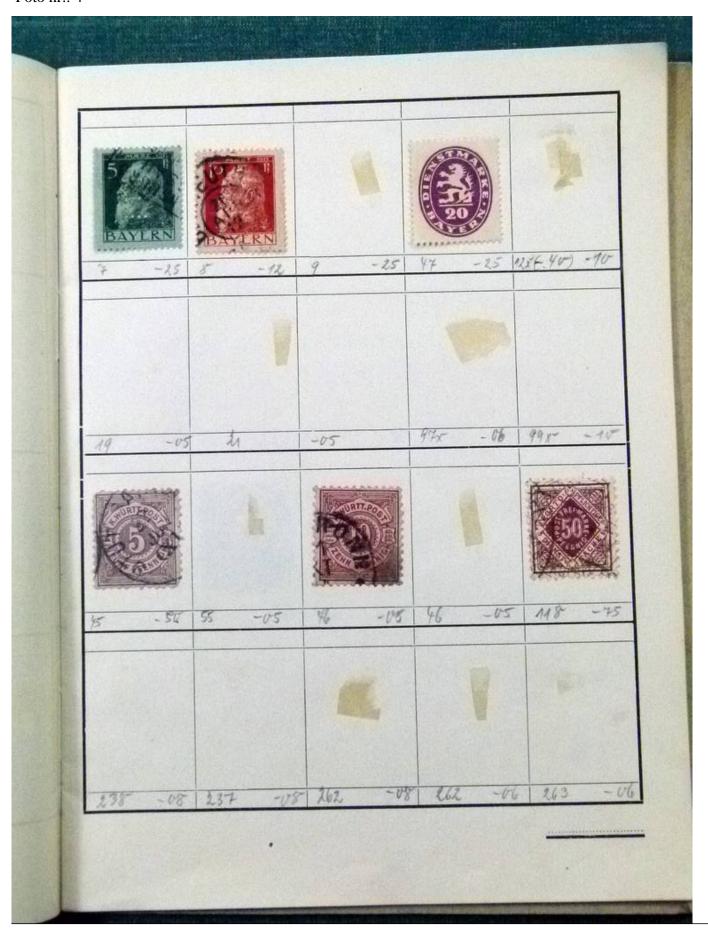

Lot nr.: L252077

Country/Type: Rest of the world

World Collection, with classic and semi-classic used stamps, to be carefully inspected.

Price: 80 eur

[Go to the lot on www.sevenstamps.com ]

YOUR COLLECTION, OUR PASSION.