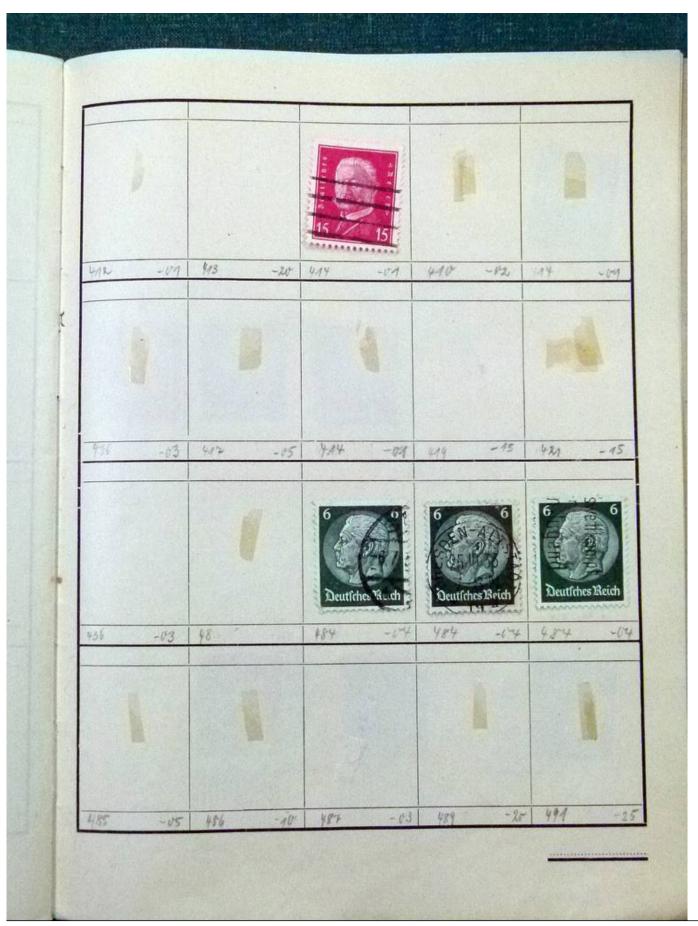

Lot nr.: L252077

Country/Type: Rest of the world

World Collection, with classic and semi-classic used stamps, to be carefully inspected.

Price: 80 eur

[Go to the lot on www.sevenstamps.com ]

YOUR COLLECTION, OUR PASSION.