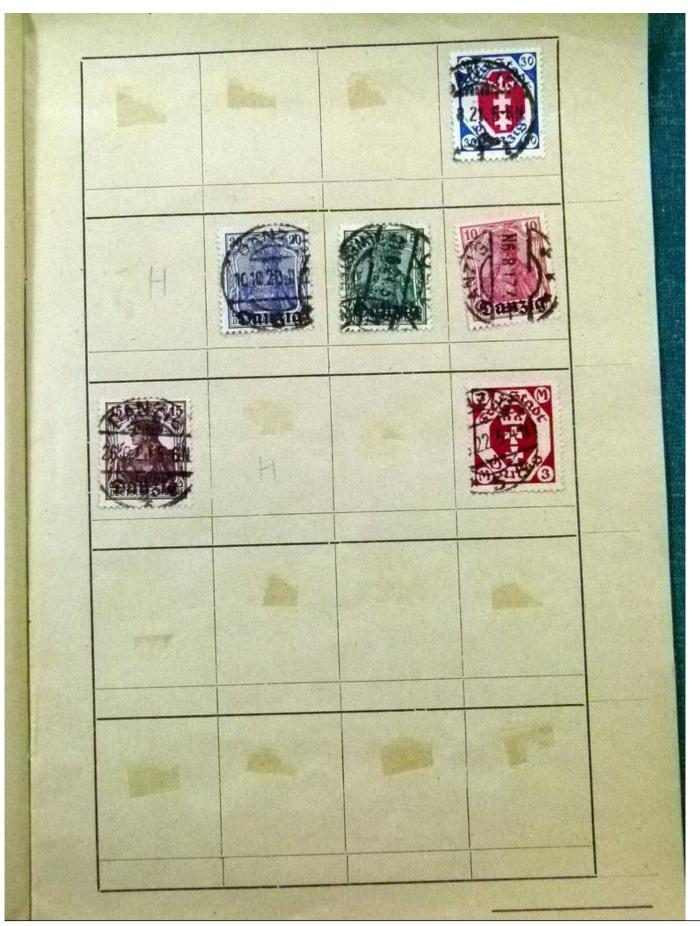

Lot nr.: L252077

Country/Type: Rest of the world

World Collection, with classic and semi-classic used stamps, to be carefully inspected.

Price: 80 eur

[Go to the lot on www.sevenstamps.com ]

YOUR COLLECTION, OUR PASSION.