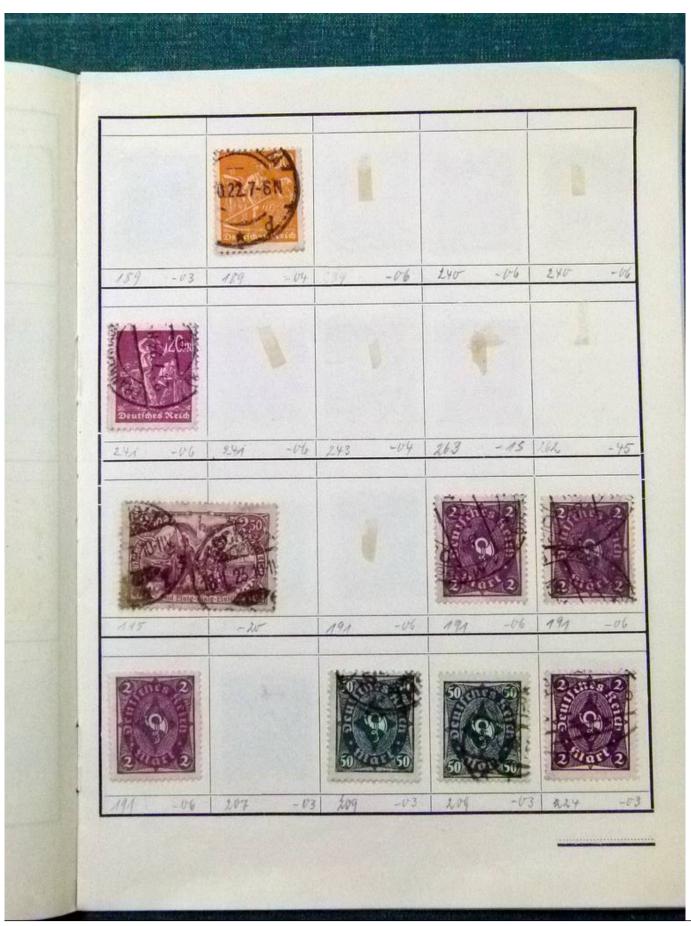

Lot nr.: L252077

Country/Type: Rest of the world

World Collection, with classic and semi-classic used stamps, to be carefully inspected.

Price: 80 eur

[Go to the lot on www.sevenstamps.com ]

YOUR COLLECTION, OUR PASSION.