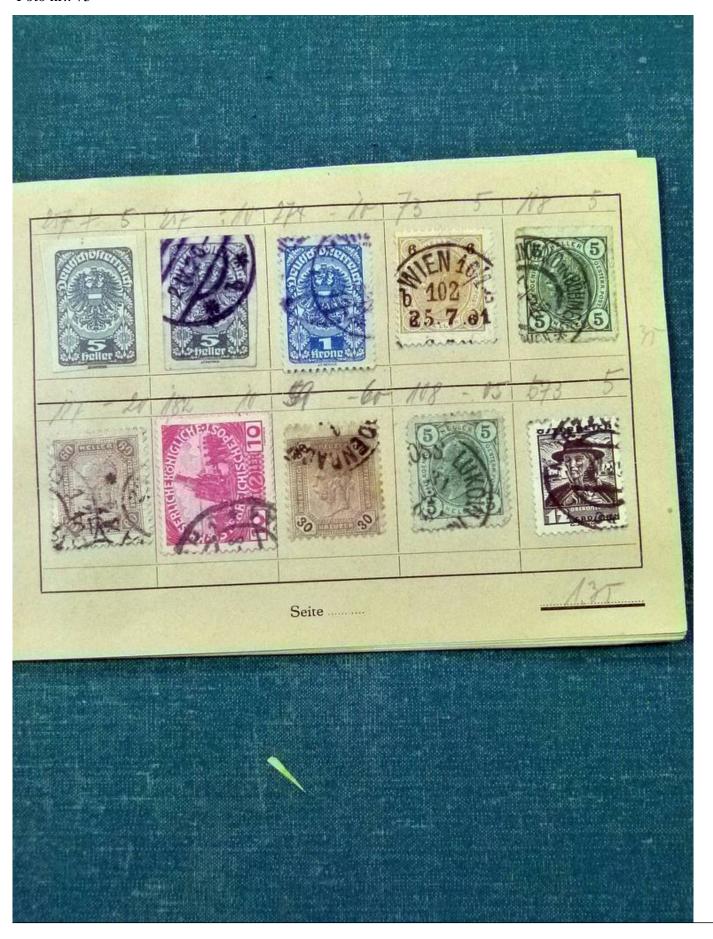

Lot nr.: L252077

Country/Type: Rest of the world

World Collection, with classic and semi-classic used stamps, to be carefully inspected.

Price: 80 eur

[Go to the lot on www.sevenstamps.com ]

YOUR COLLECTION, OUR PASSION.