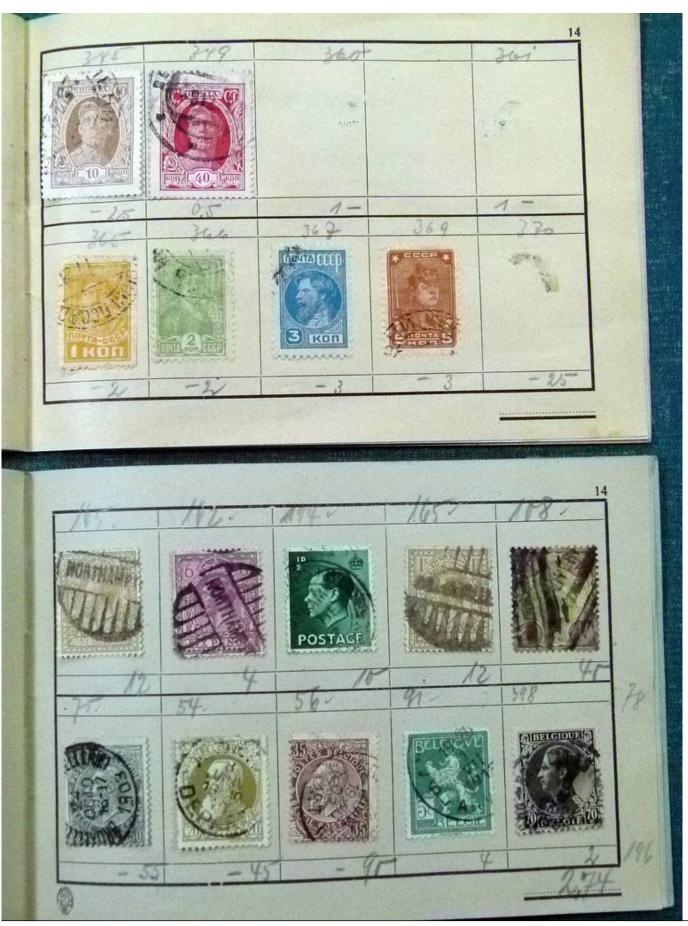

Lot nr.: L252077

Country/Type: Rest of the world

World Collection, with classic and semi-classic used stamps, to be carefully inspected.

Price: 80 eur

[Go to the lot on www.sevenstamps.com ]

YOUR COLLECTION, OUR PASSION.