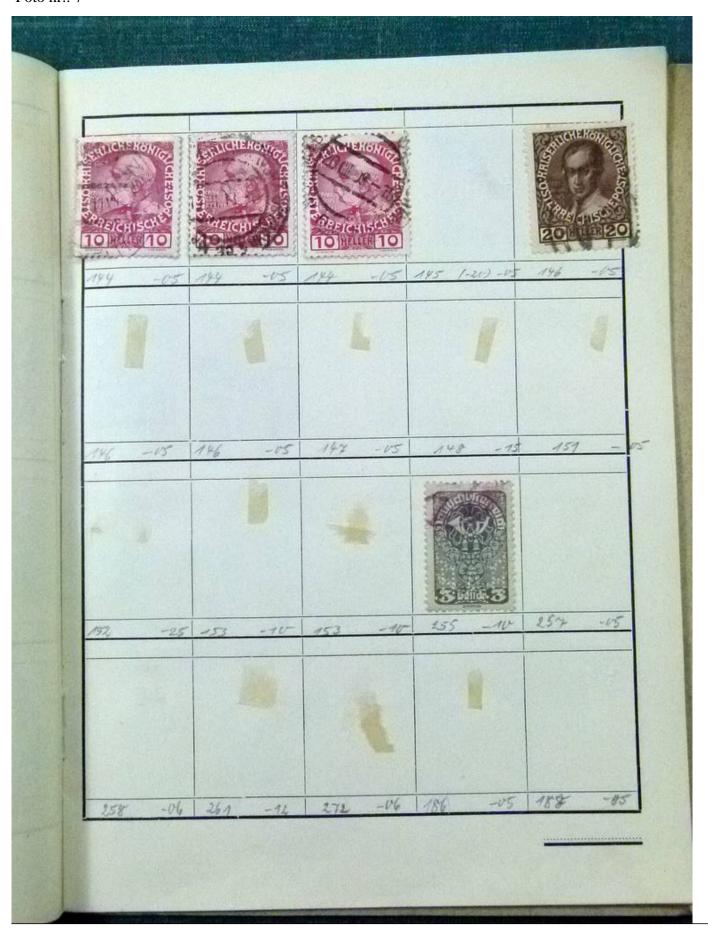

Lot nr.: L252077

Country/Type: Rest of the world

World Collection, with classic and semi-classic used stamps, to be carefully inspected.

Price: 80 eur

[Go to the lot on www.sevenstamps.com ]

YOUR COLLECTION, OUR PASSION.