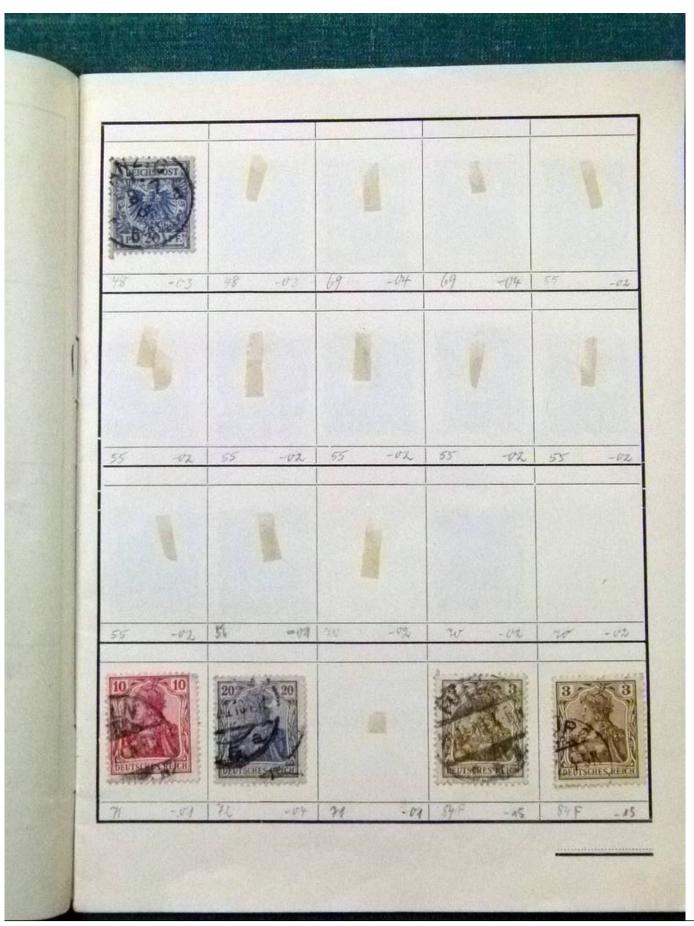

Lot nr.: L252077

Country/Type: Rest of the world

World Collection, with classic and semi-classic used stamps, to be carefully inspected.

Price: 80 eur

[Go to the lot on www.sevenstamps.com ]

YOUR COLLECTION, OUR PASSION.