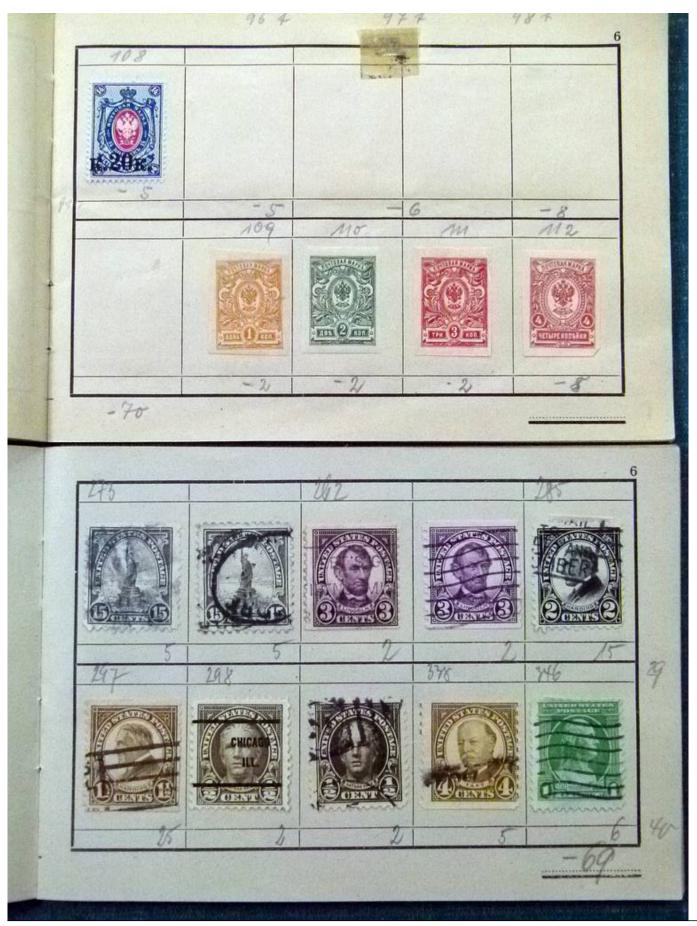

Lot nr.: L252077

Country/Type: Rest of the world

World Collection, with classic and semi-classic used stamps, to be carefully inspected.

Price: 80 eur

[Go to the lot on www.sevenstamps.com ]

YOUR COLLECTION, OUR PASSION.