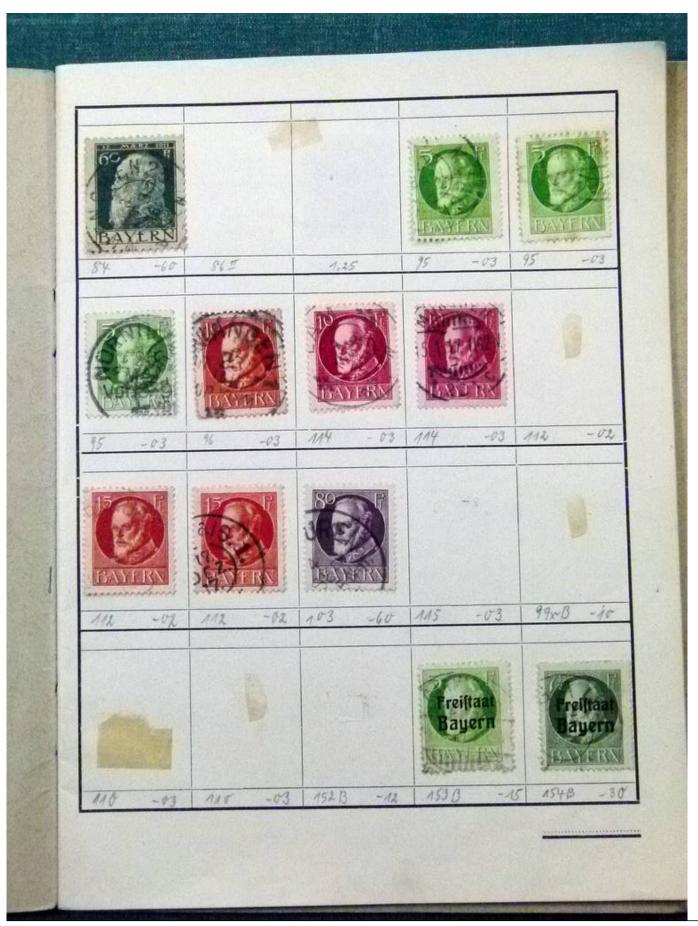

Lot nr.: L252077

Country/Type: Rest of the world

World Collection, with classic and semi-classic used stamps, to be carefully inspected.

Price: 80 eur

[Go to the lot on www.sevenstamps.com ]

YOUR COLLECTION, OUR PASSION.