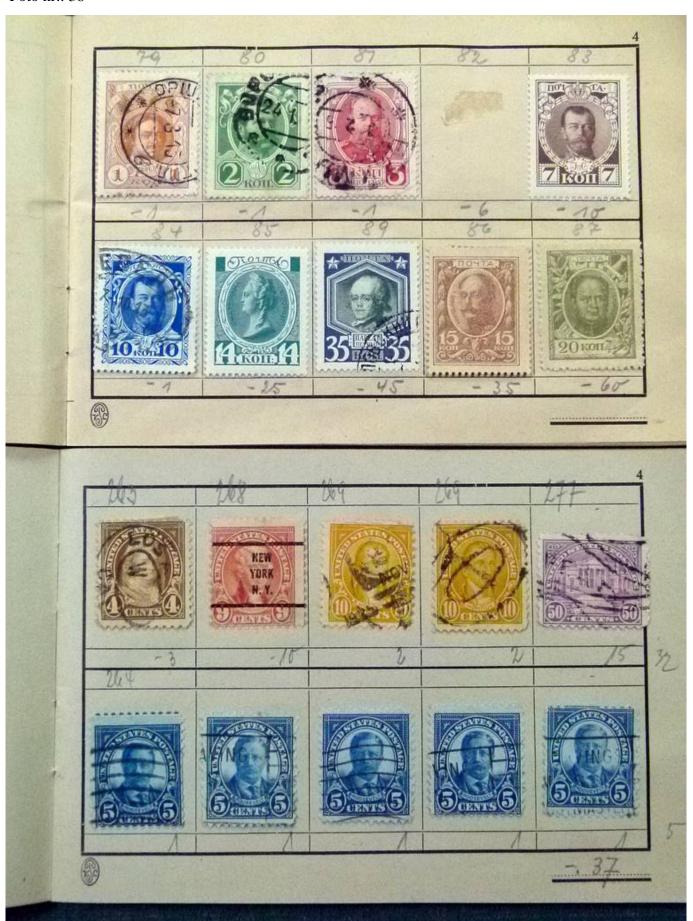

Lot nr.: L252077

Country/Type: Rest of the world

World Collection, with classic and semi-classic used stamps, to be carefully inspected.

Price: 80 eur

[Go to the lot on www.sevenstamps.com ]

YOUR COLLECTION, OUR PASSION.