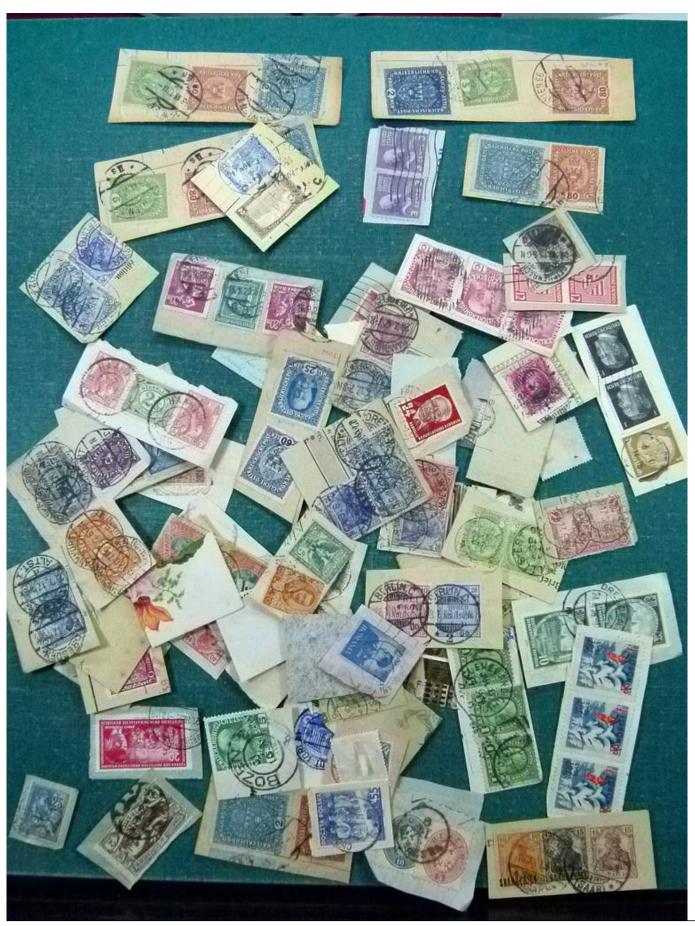

Lot nr.: L252077

Country/Type: Rest of the world

World Collection, with classic and semi-classic used stamps, to be carefully inspected.

Price: 80 eur

[Go to the lot on www.sevenstamps.com ]

YOUR COLLECTION, OUR PASSION.