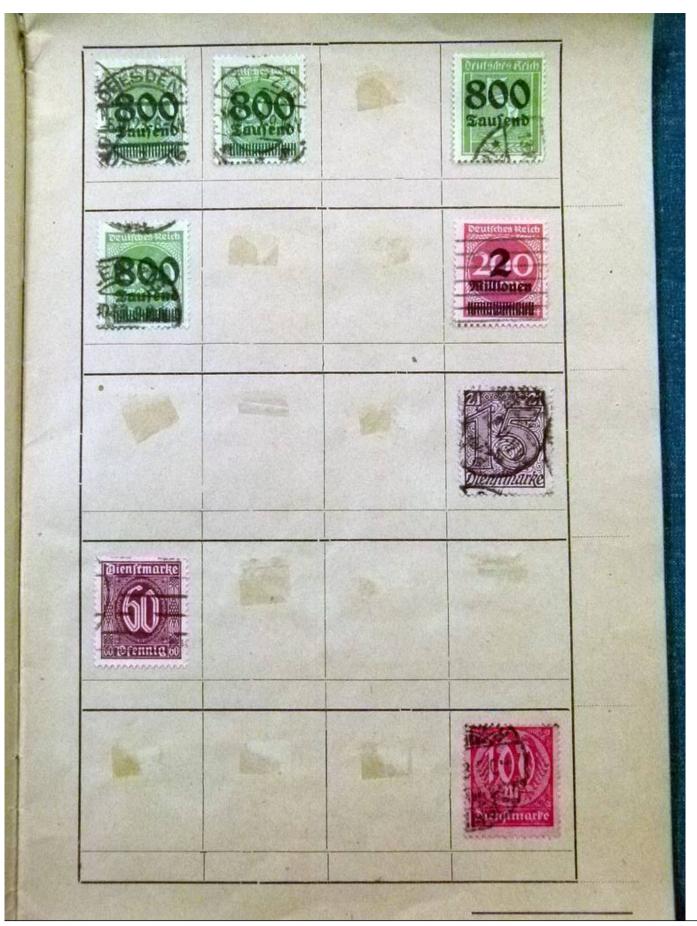

Lot nr.: L252077

Country/Type: Rest of the world

World Collection, with classic and semi-classic used stamps, to be carefully inspected.

Price: 80 eur

[Go to the lot on www.sevenstamps.com ]

YOUR COLLECTION, OUR PASSION.