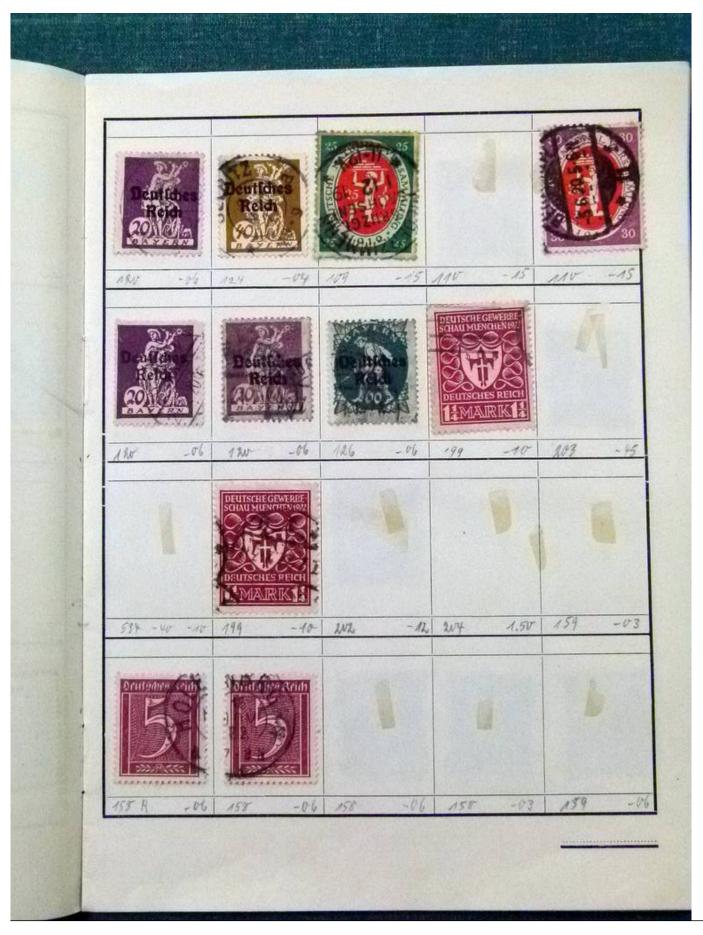

Lot nr.: L252077

Country/Type: Rest of the world

World Collection, with classic and semi-classic used stamps, to be carefully inspected.

Price: 80 eur

[Go to the lot on www.sevenstamps.com ]

YOUR COLLECTION, OUR PASSION.