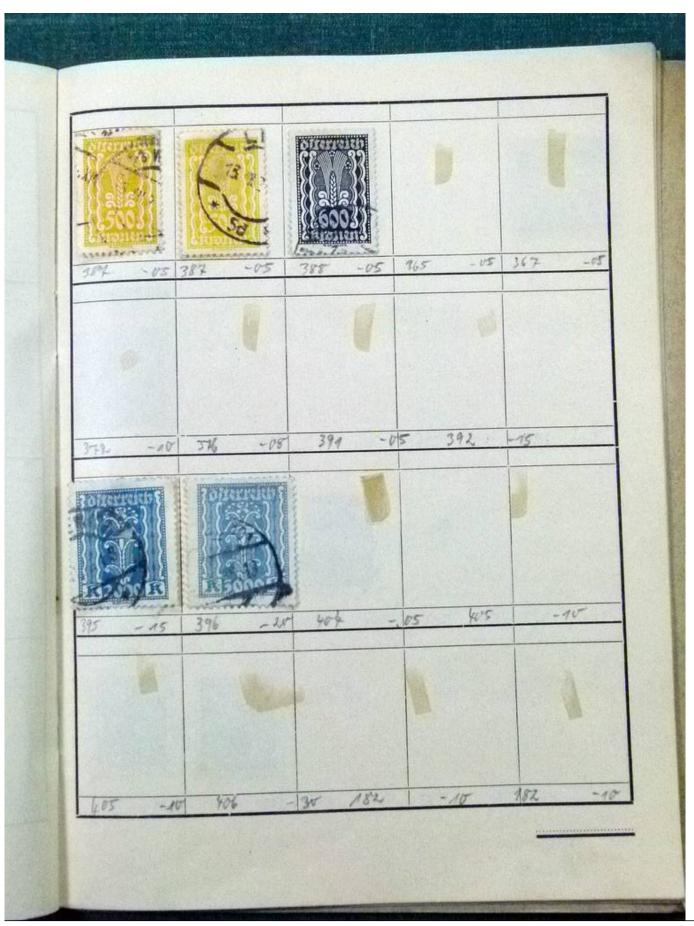

Lot nr.: L252077

Country/Type: Rest of the world

World Collection, with classic and semi-classic used stamps, to be carefully inspected.

Price: 80 eur

[Go to the lot on www.sevenstamps.com ]

YOUR COLLECTION, OUR PASSION.