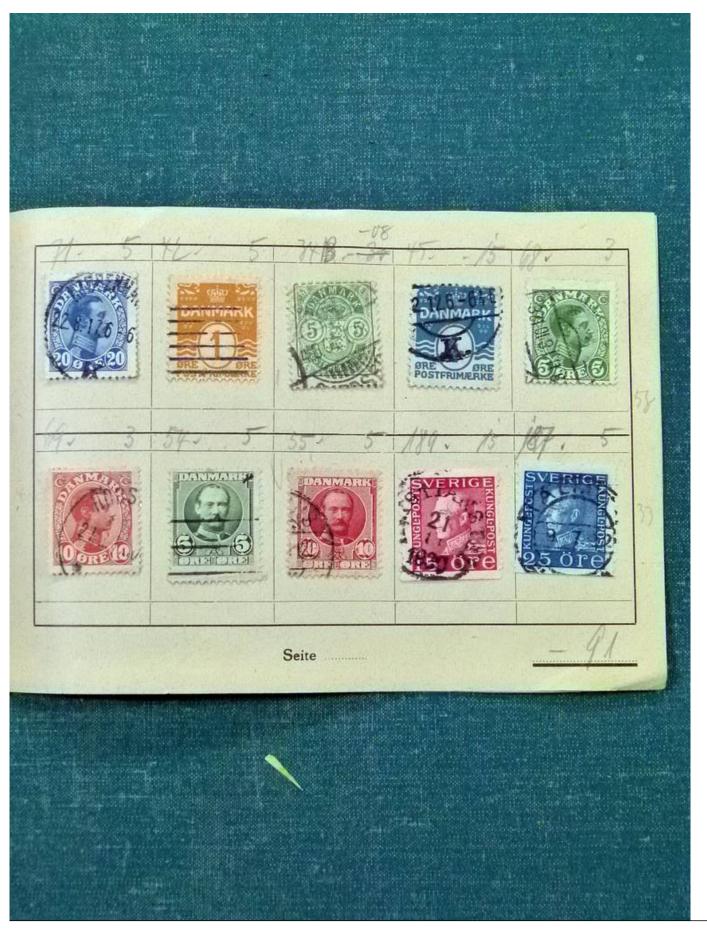

Lot nr.: L252077

Country/Type: Rest of the world

World Collection, with classic and semi-classic used stamps, to be carefully inspected.

Price: 80 eur

[Go to the lot on www.sevenstamps.com ]

YOUR COLLECTION, OUR PASSION.