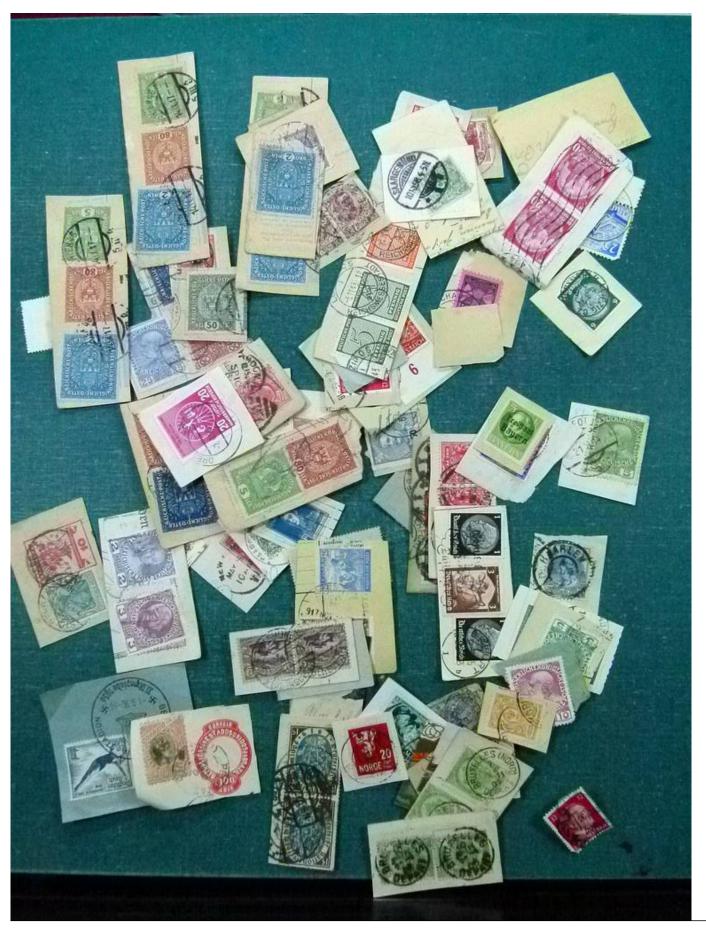

Lot nr.: L252077

Country/Type: Rest of the world

World Collection, with classic and semi-classic used stamps, to be carefully inspected.

Price: 80 eur

[Go to the lot on www.sevenstamps.com ]

YOUR COLLECTION, OUR PASSION.