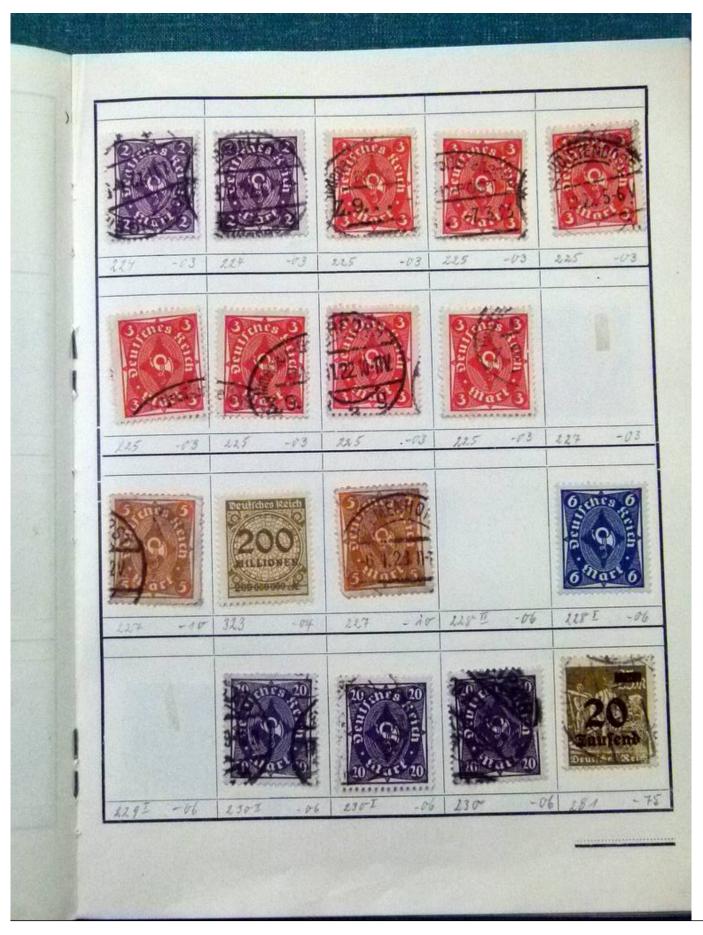

Lot nr.: L252077

Country/Type: Rest of the world

World Collection, with classic and semi-classic used stamps, to be carefully inspected.

Price: 80 eur

[Go to the lot on www.sevenstamps.com ]

YOUR COLLECTION, OUR PASSION.