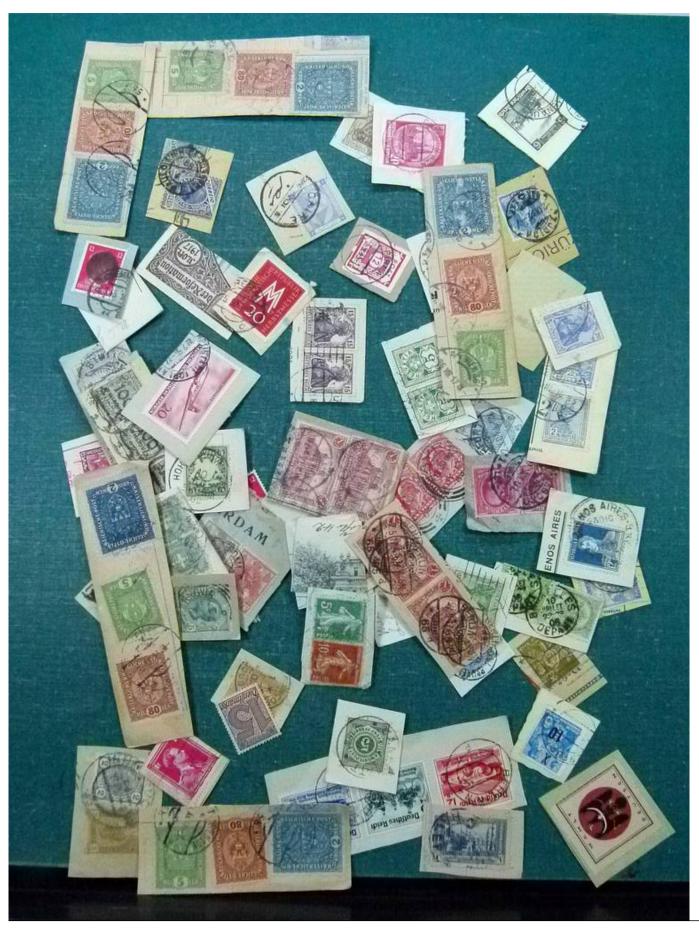

Lot nr.: L252077

Country/Type: Rest of the world

World Collection, with classic and semi-classic used stamps, to be carefully inspected.

Price: 80 eur

[Go to the lot on www.sevenstamps.com ]

YOUR COLLECTION, OUR PASSION.