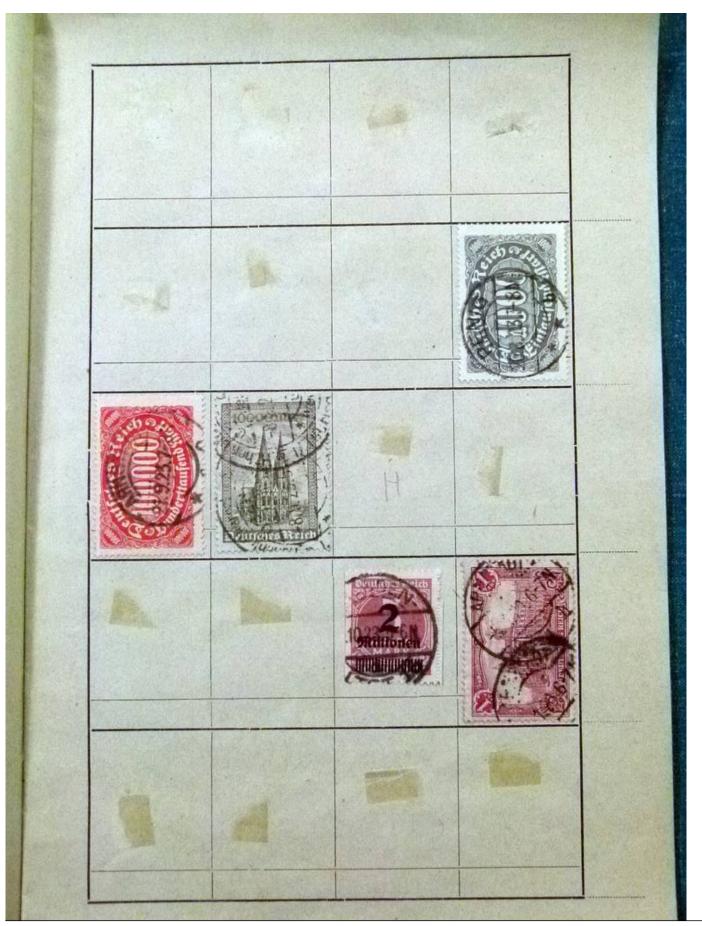

Lot nr.: L252077

Country/Type: Rest of the world

World Collection, with classic and semi-classic used stamps, to be carefully inspected.

Price: 80 eur

[Go to the lot on www.sevenstamps.com ]

YOUR COLLECTION, OUR PASSION.