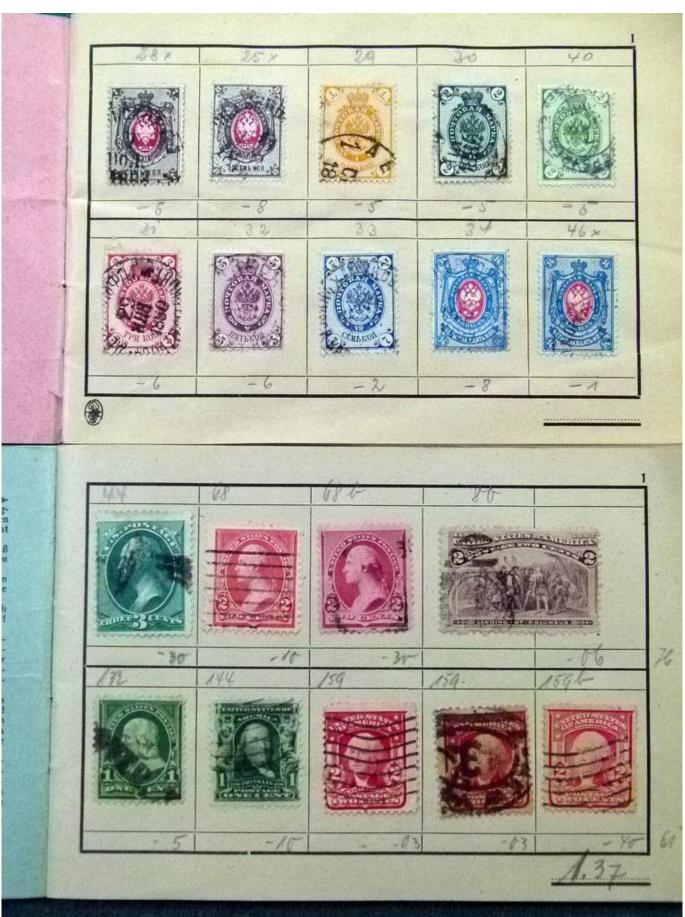

Lot nr.: L252077

Country/Type: Rest of the world

World Collection, with classic and semi-classic used stamps, to be carefully inspected.

Price: 80 eur

[Go to the lot on www.sevenstamps.com ]

YOUR COLLECTION, OUR PASSION.