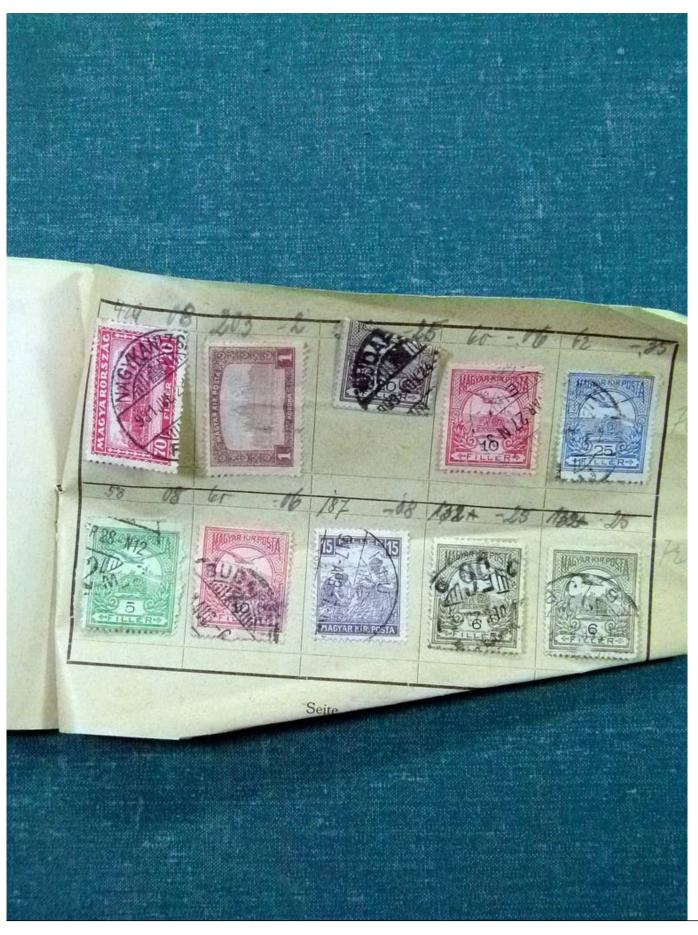

Lot nr.: L252077

Country/Type: Rest of the world

World Collection, with classic and semi-classic used stamps, to be carefully inspected.

Price: 80 eur

[Go to the lot on www.sevenstamps.com ]

YOUR COLLECTION, OUR PASSION.