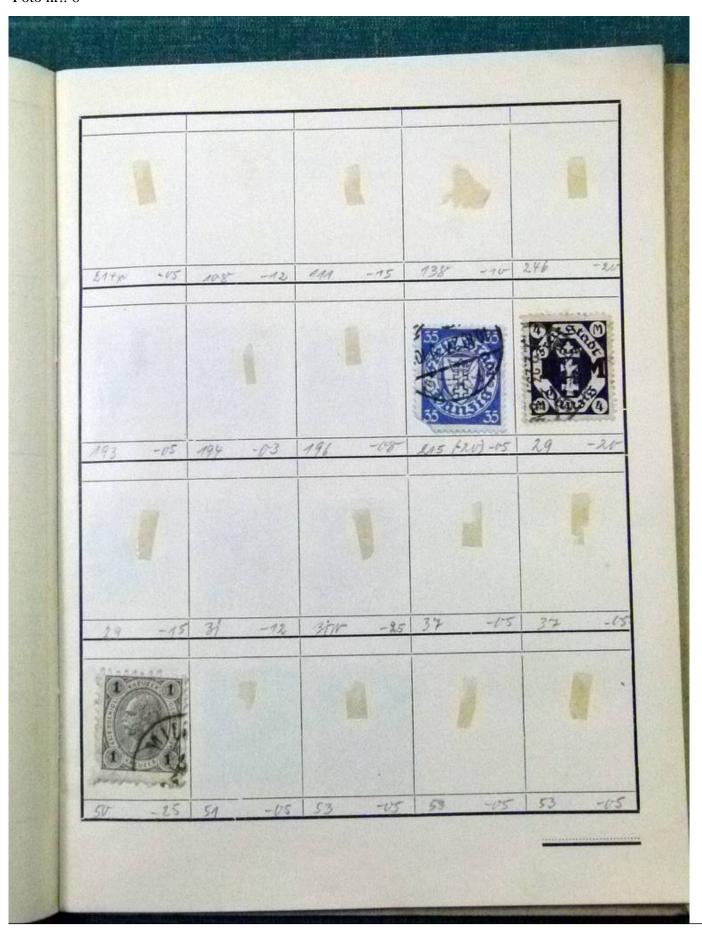

Lot nr.: L252077

Country/Type: Rest of the world

World Collection, with classic and semi-classic used stamps, to be carefully inspected.

Price: 80 eur

[Go to the lot on www.sevenstamps.com ]

YOUR COLLECTION, OUR PASSION.