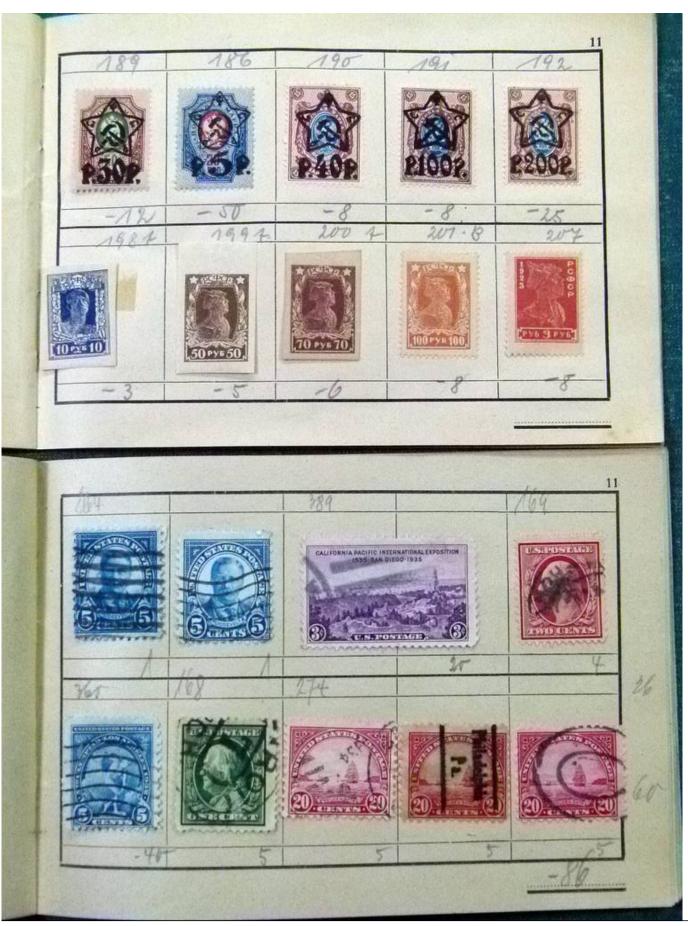

Lot nr.: L252077

Country/Type: Rest of the world

World Collection, with classic and semi-classic used stamps, to be carefully inspected.

Price: 80 eur

[Go to the lot on www.sevenstamps.com ]

YOUR COLLECTION, OUR PASSION.