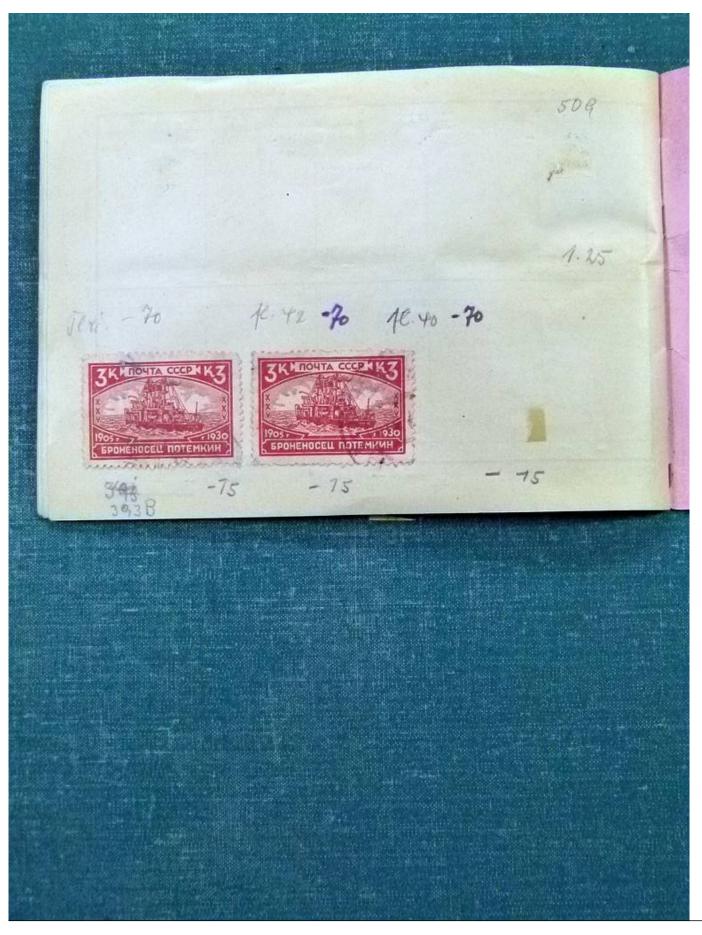

Lot nr.: L252077

Country/Type: Rest of the world

World Collection, with classic and semi-classic used stamps, to be carefully inspected.

Price: 80 eur

[Go to the lot on www.sevenstamps.com ]

YOUR COLLECTION, OUR PASSION.