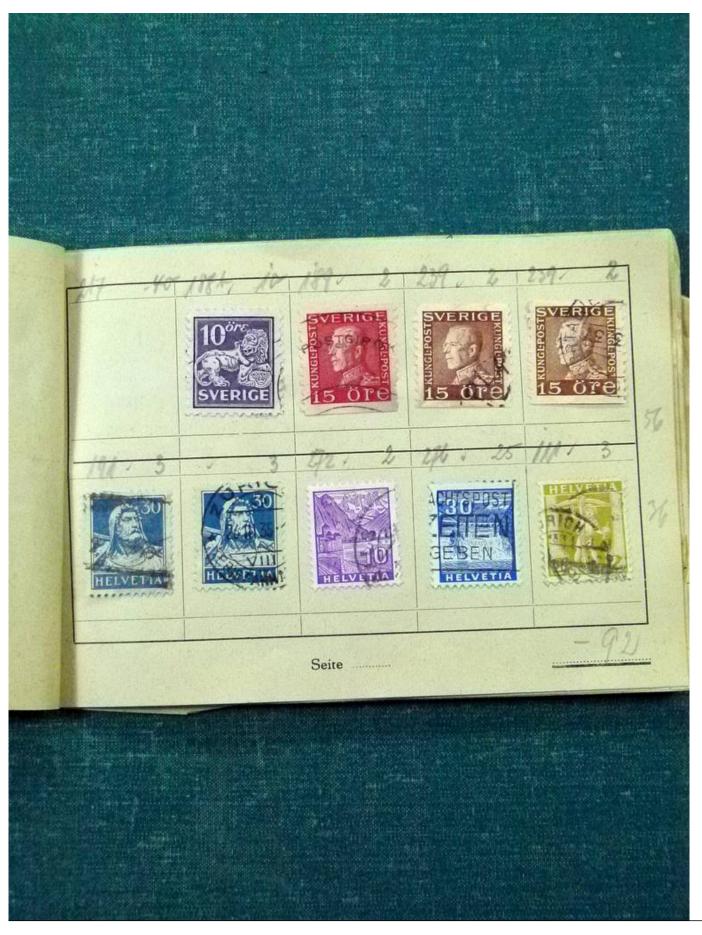

Lot nr.: L252077

Country/Type: Rest of the world

World Collection, with classic and semi-classic used stamps, to be carefully inspected.

Price: 80 eur

[Go to the lot on www.sevenstamps.com ]

YOUR COLLECTION, OUR PASSION.