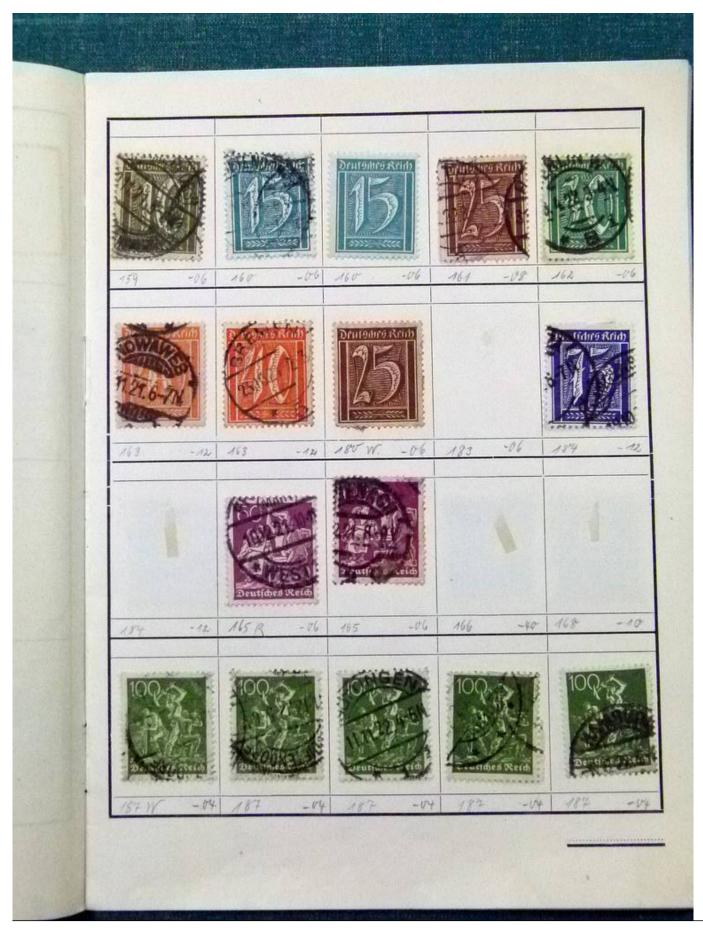

Lot nr.: L252077

Country/Type: Rest of the world

World Collection, with classic and semi-classic used stamps, to be carefully inspected.

Price: 80 eur

[Go to the lot on www.sevenstamps.com ]

YOUR COLLECTION, OUR PASSION.