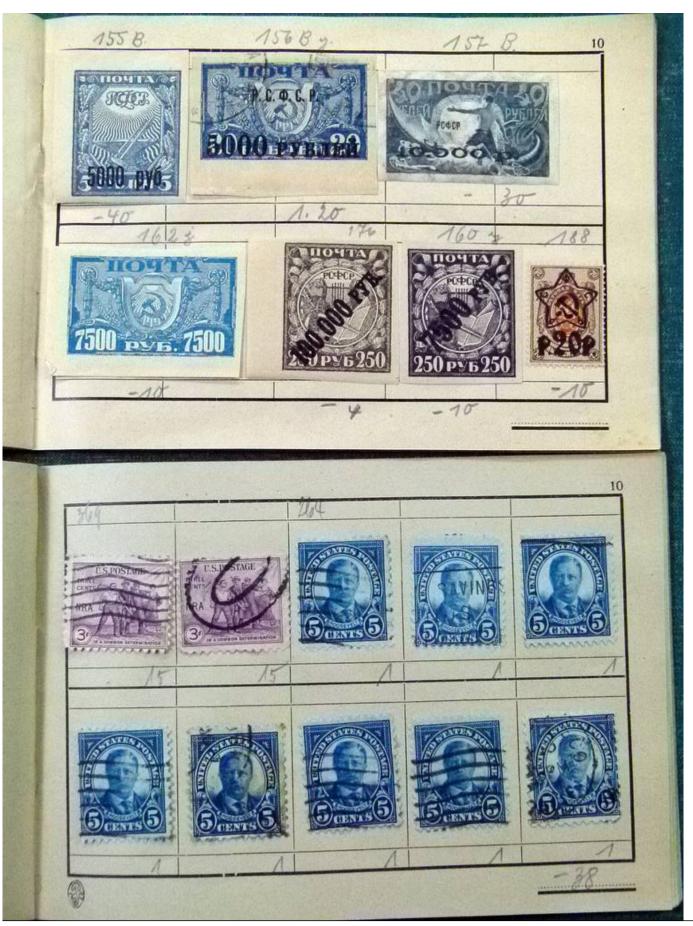

Lot nr.: L252077

Country/Type: Rest of the world

World Collection, with classic and semi-classic used stamps, to be carefully inspected.

Price: 80 eur

[Go to the lot on www.sevenstamps.com ]

YOUR COLLECTION, OUR PASSION.