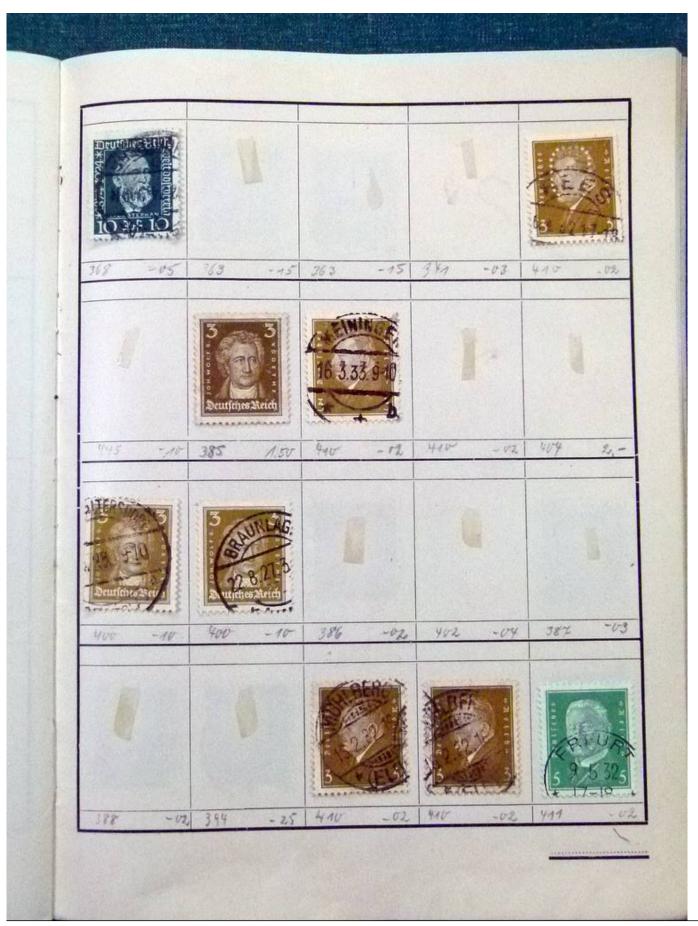

Lot nr.: L252077

Country/Type: Rest of the world

World Collection, with classic and semi-classic used stamps, to be carefully inspected.

Price: 80 eur

[Go to the lot on www.sevenstamps.com ]

YOUR COLLECTION, OUR PASSION.