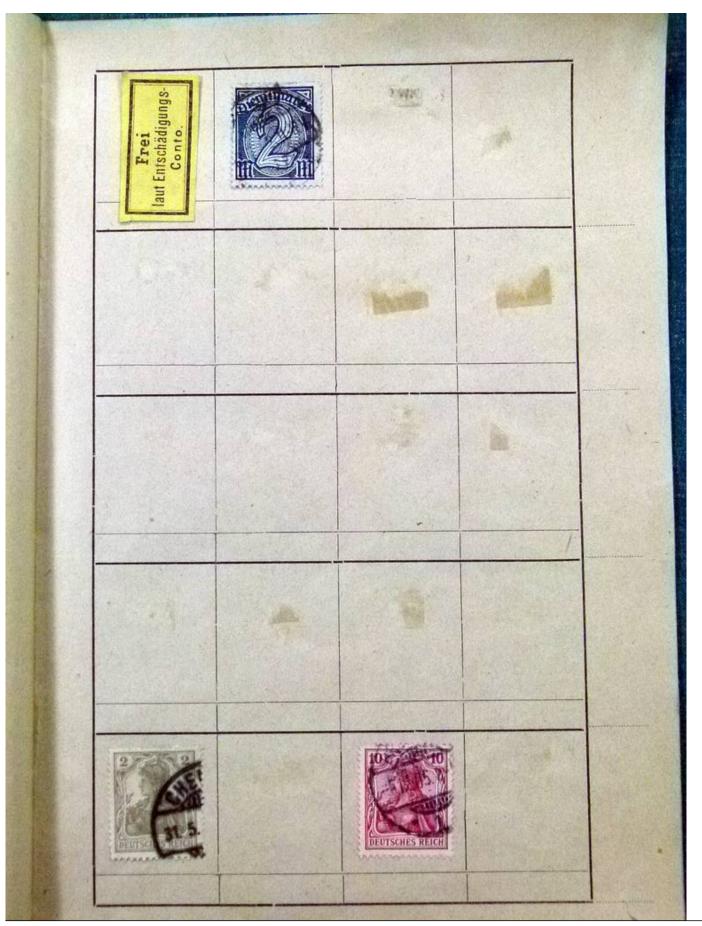

Lot nr.: L252077

Country/Type: Rest of the world

World Collection, with classic and semi-classic used stamps, to be carefully inspected.

Price: 80 eur

[Go to the lot on www.sevenstamps.com ]

YOUR COLLECTION, OUR PASSION.