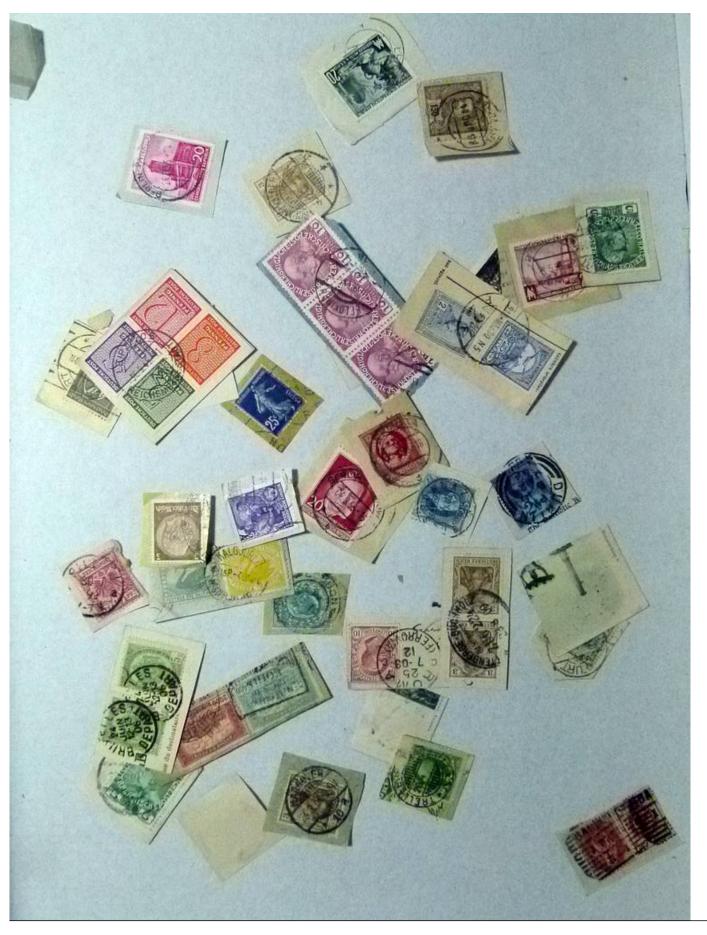

Lot nr.: L252077

Country/Type: Rest of the world

World Collection, with classic and semi-classic used stamps, to be carefully inspected.

Price: 80 eur

[Go to the lot on www.sevenstamps.com ]

YOUR COLLECTION, OUR PASSION.