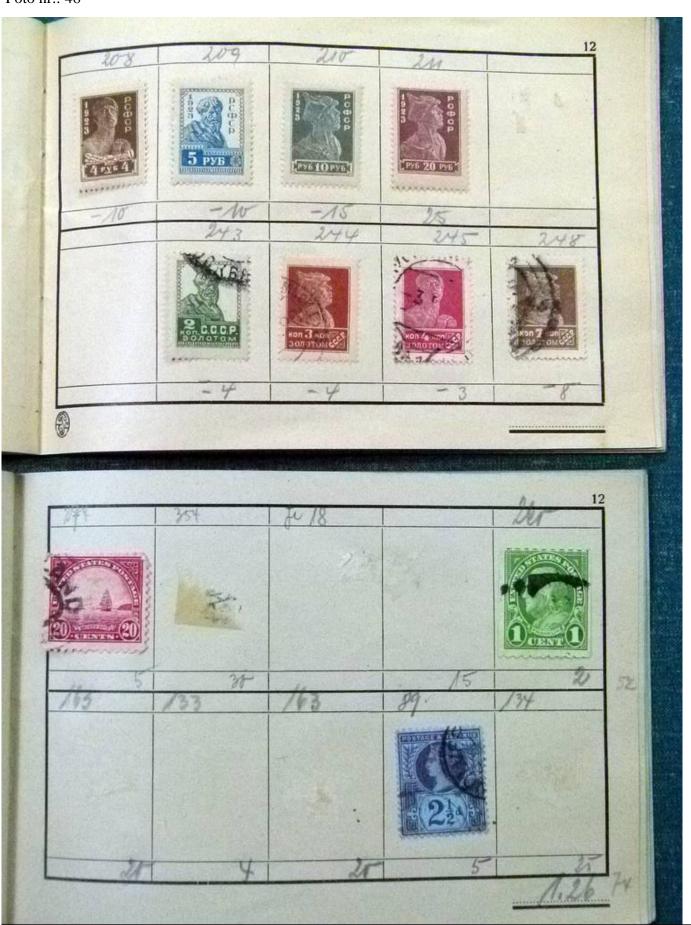

Lot nr.: L252077

Country/Type: Rest of the world

World Collection, with classic and semi-classic used stamps, to be carefully inspected.

Price: 80 eur

[Go to the lot on www.sevenstamps.com ]

YOUR COLLECTION, OUR PASSION.