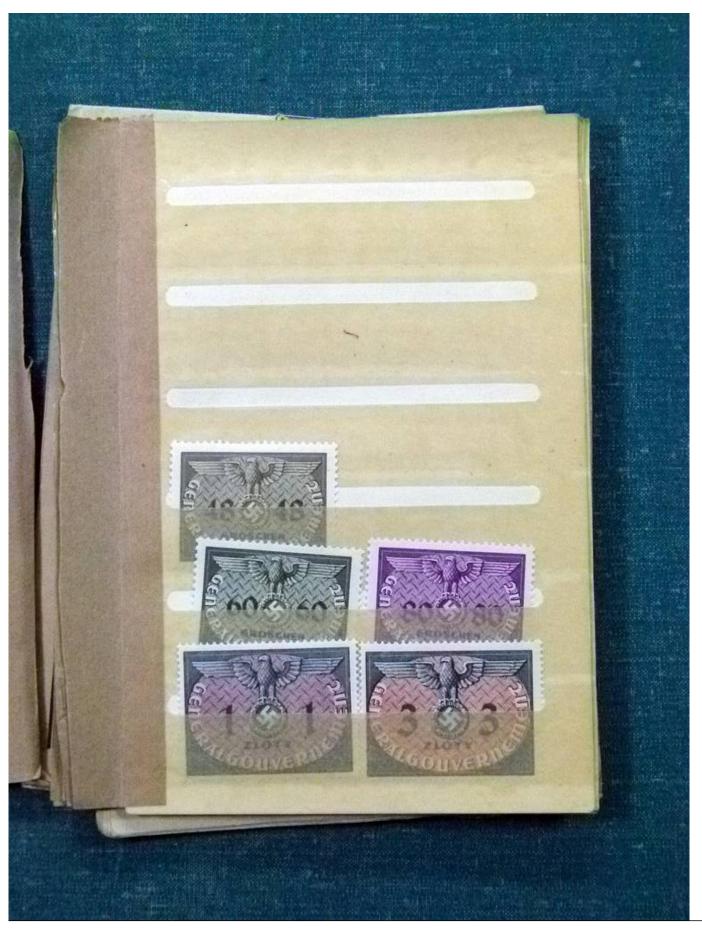

Lot nr.: L252077

Country/Type: Rest of the world

World Collection, with classic and semi-classic used stamps, to be carefully inspected.

Price: 80 eur

[Go to the lot on www.sevenstamps.com ]

YOUR COLLECTION, OUR PASSION.