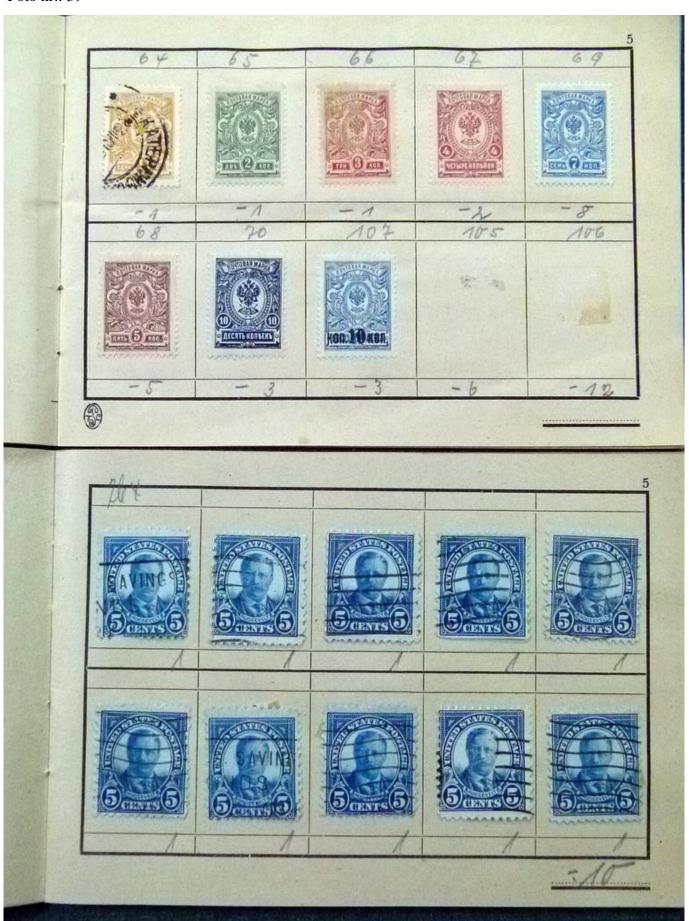

Lot nr.: L252077

Country/Type: Rest of the world

World Collection, with classic and semi-classic used stamps, to be carefully inspected.

Price: 80 eur

[Go to the lot on www.sevenstamps.com ]

YOUR COLLECTION, OUR PASSION.