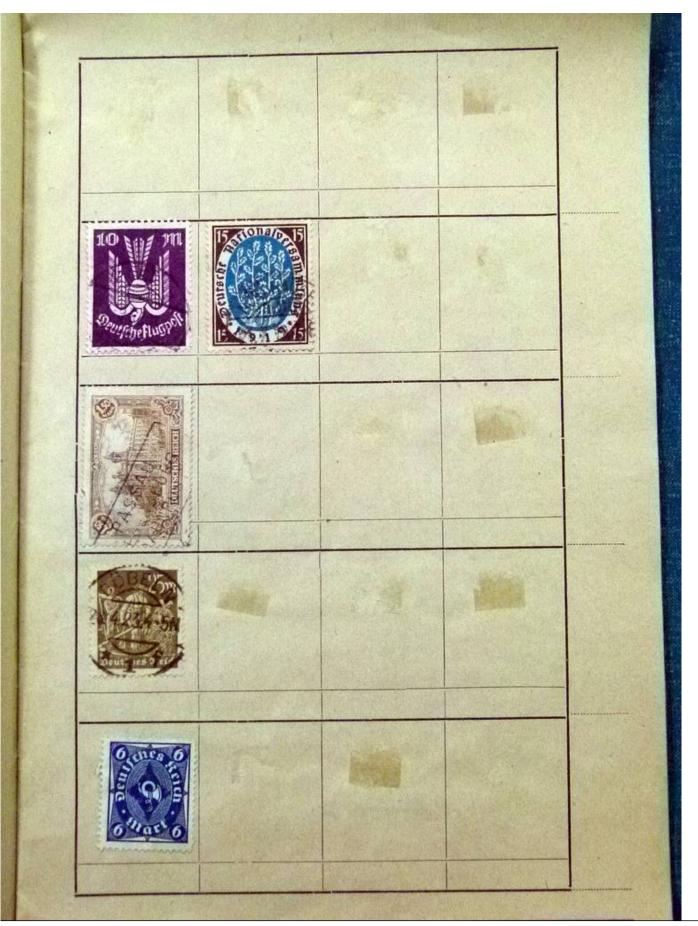

Lot nr.: L252077

Country/Type: Rest of the world

World Collection, with classic and semi-classic used stamps, to be carefully inspected.

Price: 80 eur

[Go to the lot on www.sevenstamps.com ]

YOUR COLLECTION, OUR PASSION.