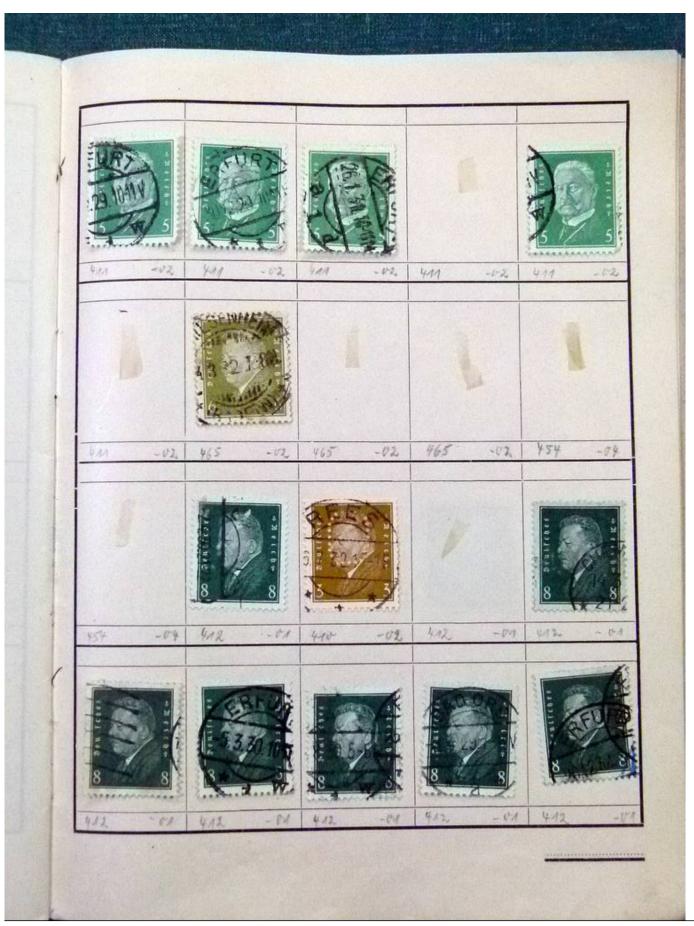

Lot nr.: L252077

Country/Type: Rest of the world

World Collection, with classic and semi-classic used stamps, to be carefully inspected.

Price: 80 eur

[Go to the lot on www.sevenstamps.com ]

YOUR COLLECTION, OUR PASSION.