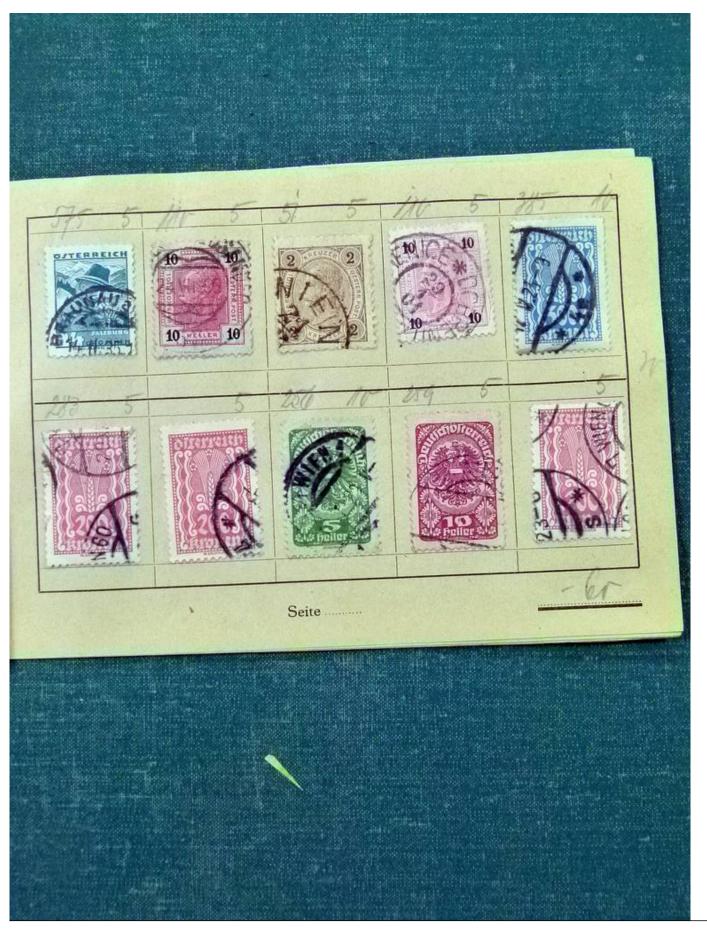

Lot nr.: L252077

Country/Type: Rest of the world

World Collection, with classic and semi-classic used stamps, to be carefully inspected.

Price: 80 eur

[Go to the lot on www.sevenstamps.com ]

YOUR COLLECTION, OUR PASSION.