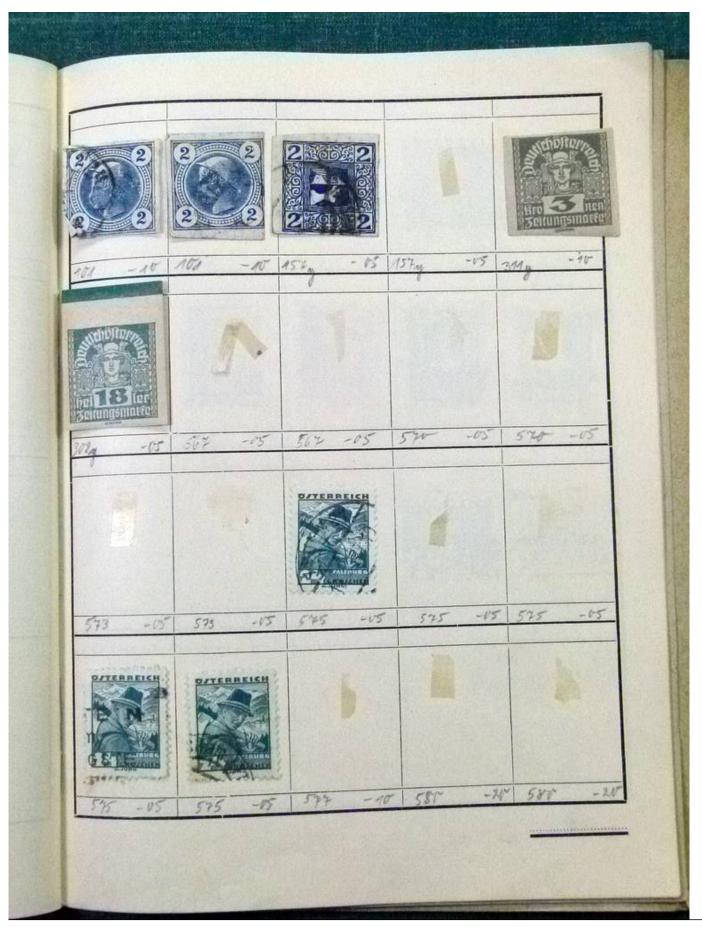

Lot nr.: L252077

Country/Type: Rest of the world

World Collection, with classic and semi-classic used stamps, to be carefully inspected.

Price: 80 eur

[Go to the lot on www.sevenstamps.com ]

YOUR COLLECTION, OUR PASSION.