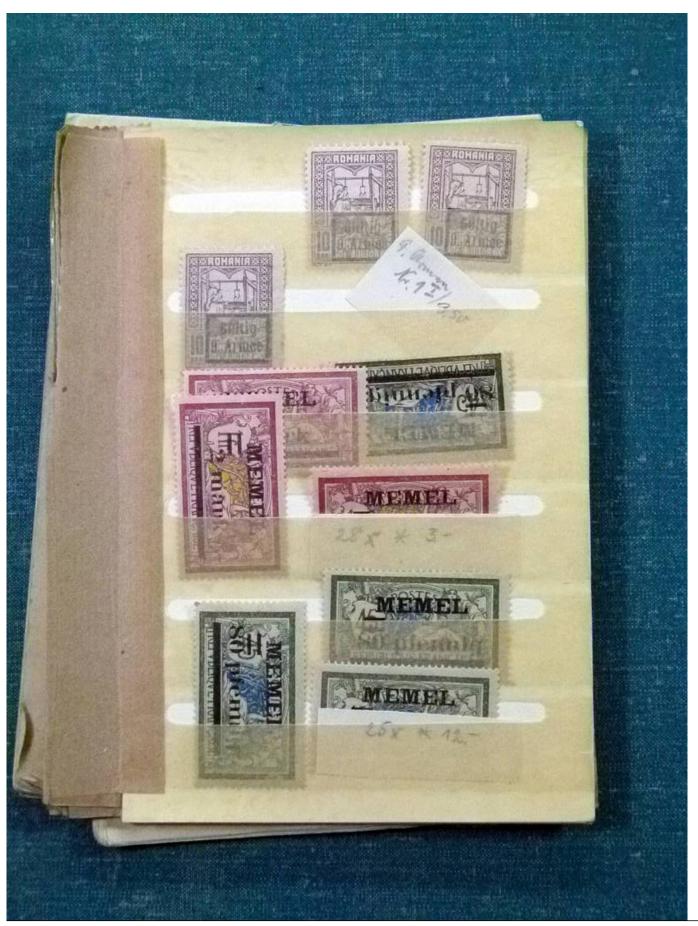

Lot nr.: L252077

Country/Type: Rest of the world

World Collection, with classic and semi-classic used stamps, to be carefully inspected.

Price: 80 eur

[Go to the lot on www.sevenstamps.com ]

YOUR COLLECTION, OUR PASSION.