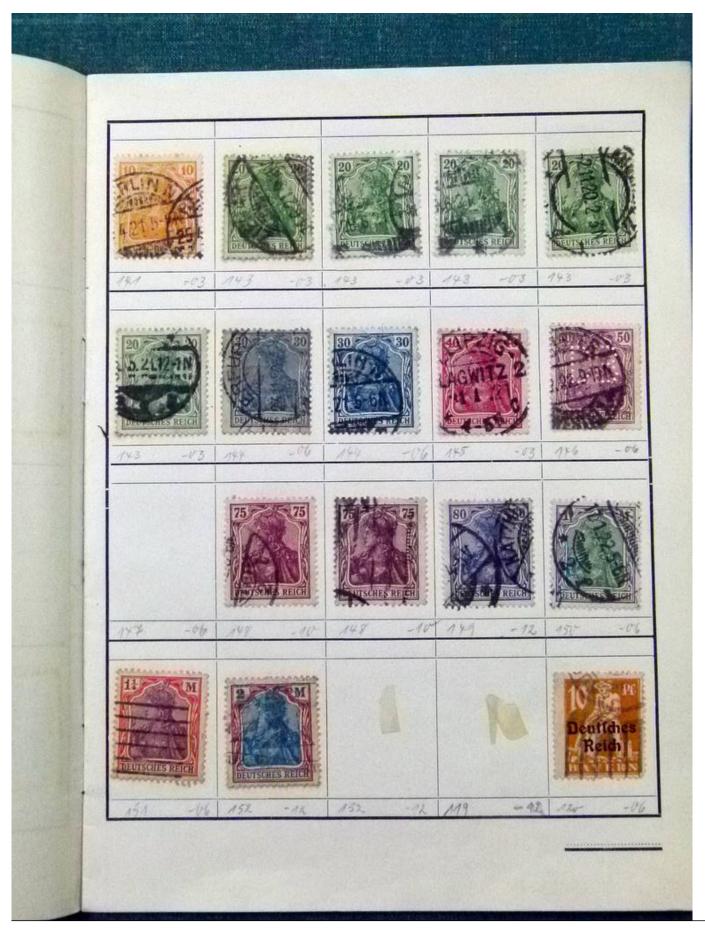

Lot nr.: L252077

Country/Type: Rest of the world

World Collection, with classic and semi-classic used stamps, to be carefully inspected.

Price: 80 eur

[Go to the lot on www.sevenstamps.com ]

YOUR COLLECTION, OUR PASSION.