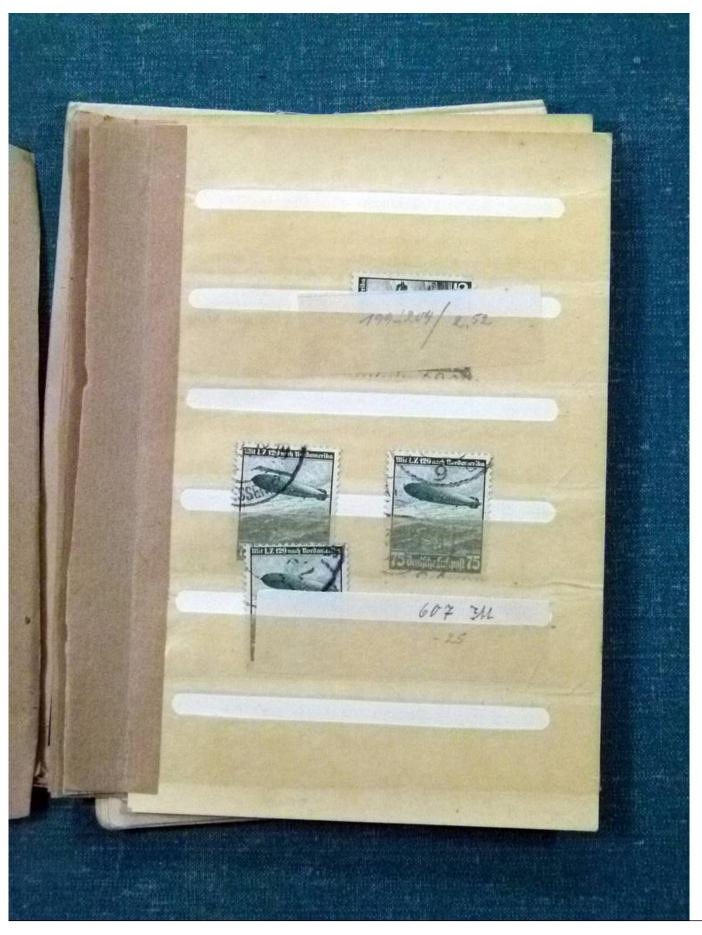

Lot nr.: L252077

Country/Type: Rest of the world

World Collection, with classic and semi-classic used stamps, to be carefully inspected.

Price: 80 eur

[Go to the lot on www.sevenstamps.com ]

YOUR COLLECTION, OUR PASSION.