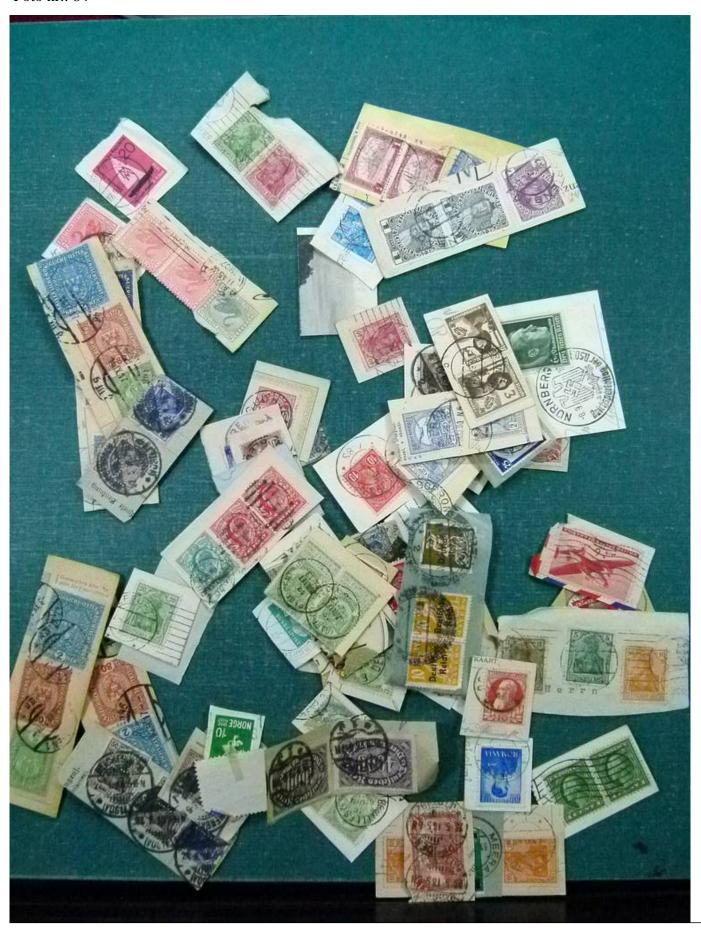

Lot nr.: L252077

Country/Type: Rest of the world

World Collection, with classic and semi-classic used stamps, to be carefully inspected.

Price: 80 eur

[Go to the lot on www.sevenstamps.com ]

YOUR COLLECTION, OUR PASSION.