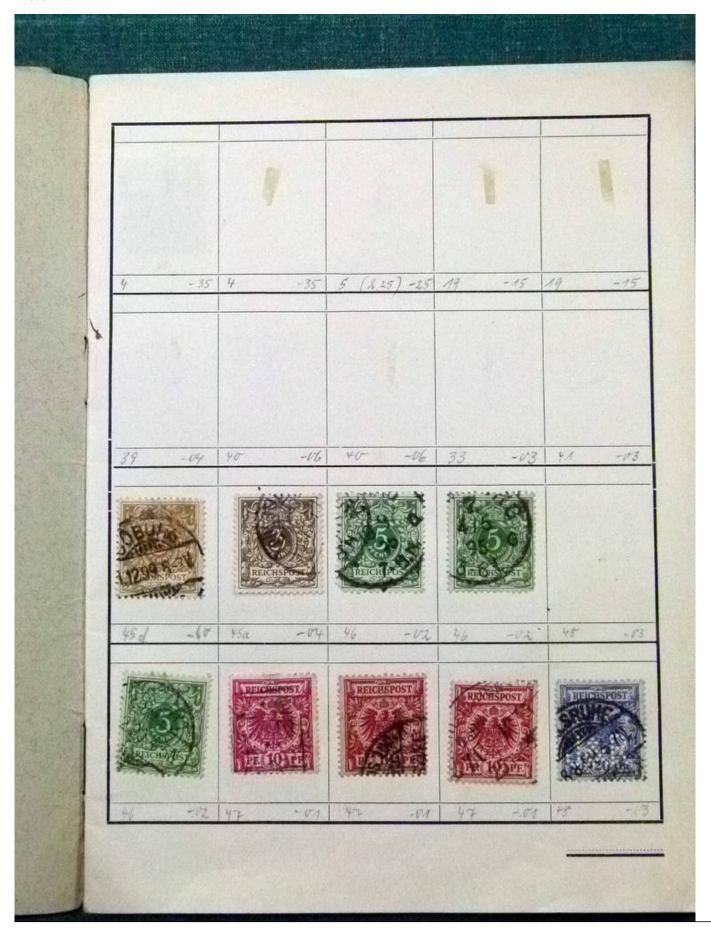

Lot nr.: L252077

Country/Type: Rest of the world

World Collection, with classic and semi-classic used stamps, to be carefully inspected.

Price: 80 eur

[Go to the lot on www.sevenstamps.com ]

YOUR COLLECTION, OUR PASSION.