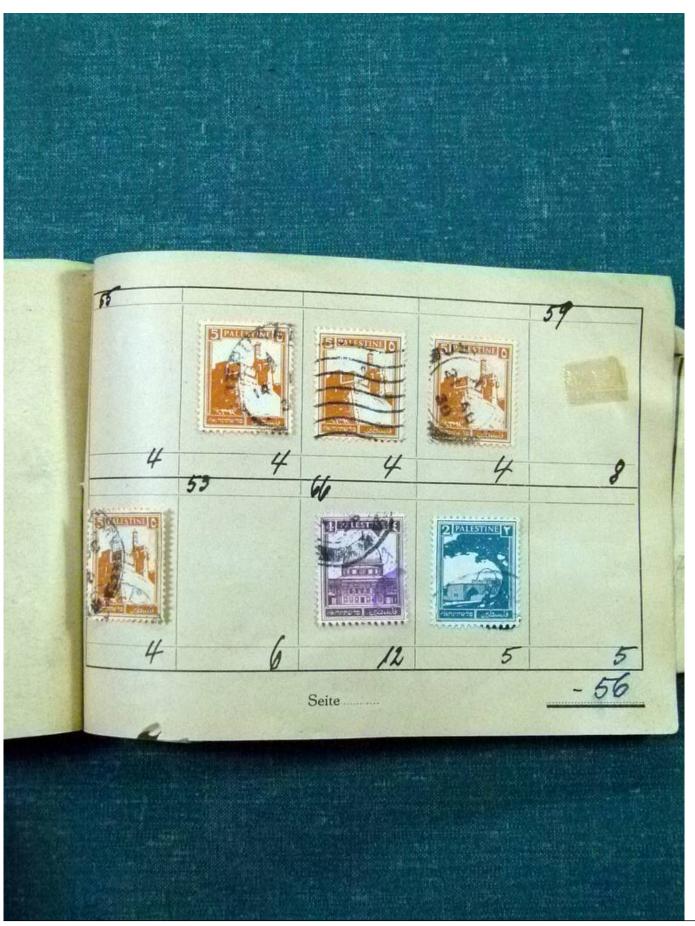

Lot nr.: L252077

Country/Type: Rest of the world

World Collection, with classic and semi-classic used stamps, to be carefully inspected.

Price: 80 eur

[Go to the lot on www.sevenstamps.com ]

YOUR COLLECTION, OUR PASSION.