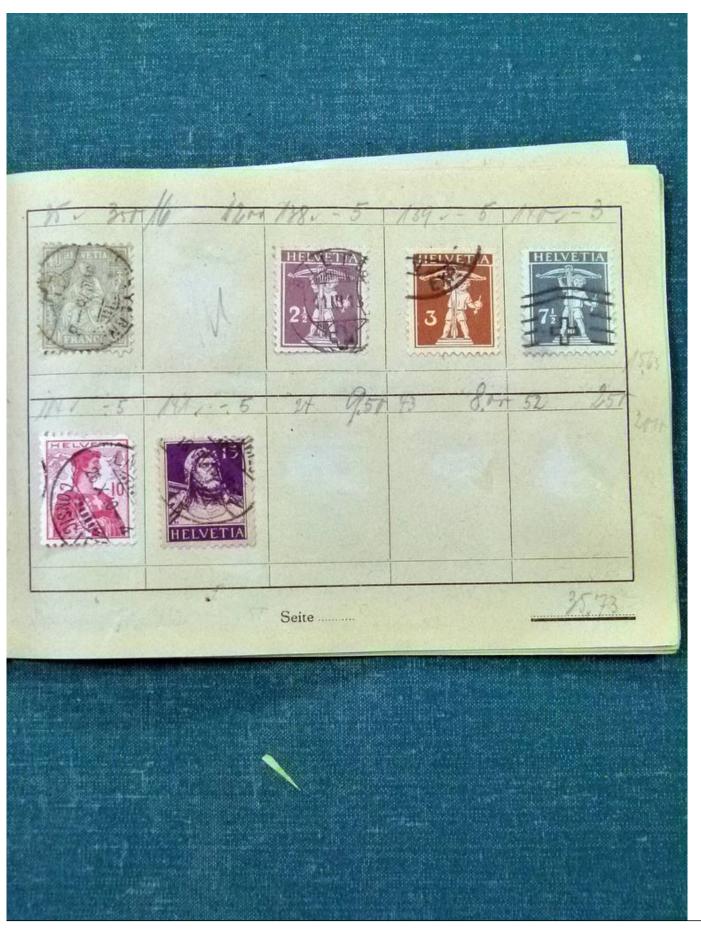

Lot nr.: L252077

Country/Type: Rest of the world

World Collection, with classic and semi-classic used stamps, to be carefully inspected.

Price: 80 eur

[Go to the lot on www.sevenstamps.com ]

YOUR COLLECTION, OUR PASSION.