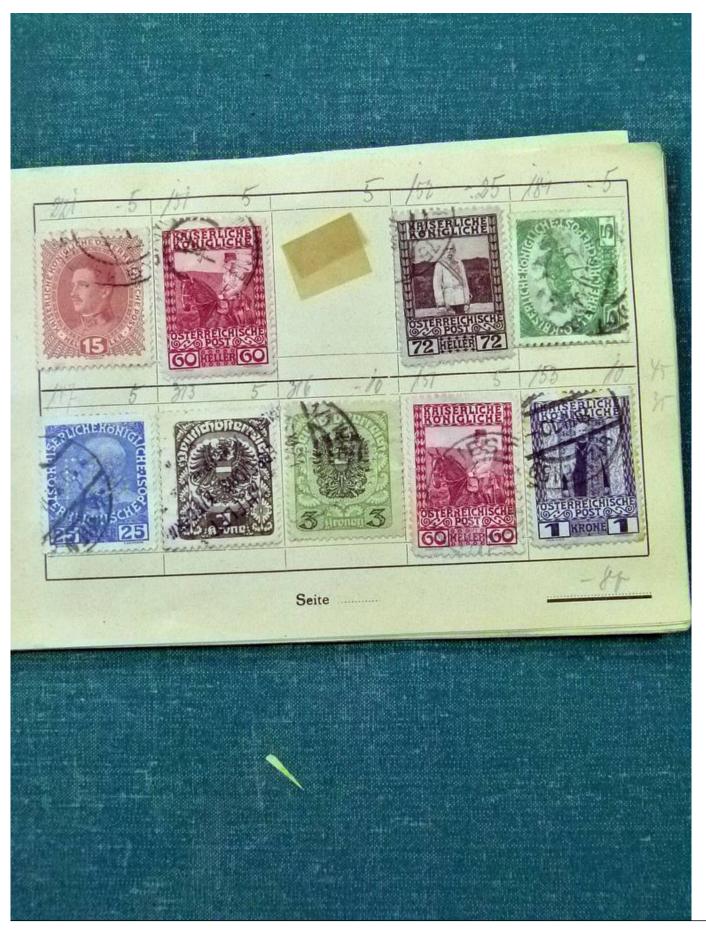

Lot nr.: L252077

Country/Type: Rest of the world

World Collection, with classic and semi-classic used stamps, to be carefully inspected.

Price: 80 eur

[Go to the lot on www.sevenstamps.com ]

YOUR COLLECTION, OUR PASSION.