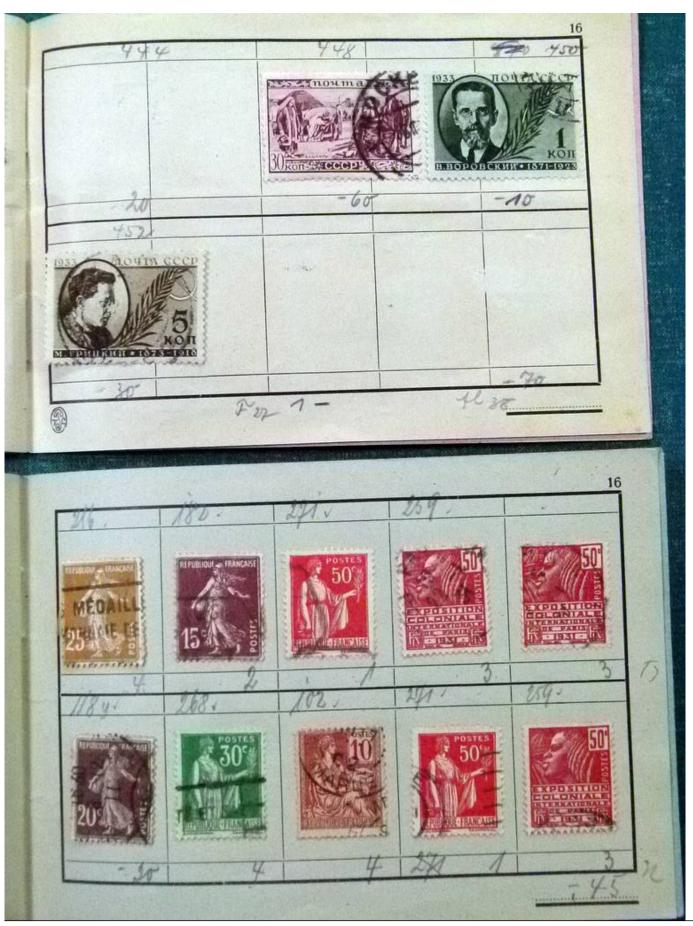

Lot nr.: L252077

Country/Type: Rest of the world

World Collection, with classic and semi-classic used stamps, to be carefully inspected.

Price: 80 eur

[Go to the lot on www.sevenstamps.com ]

YOUR COLLECTION, OUR PASSION.