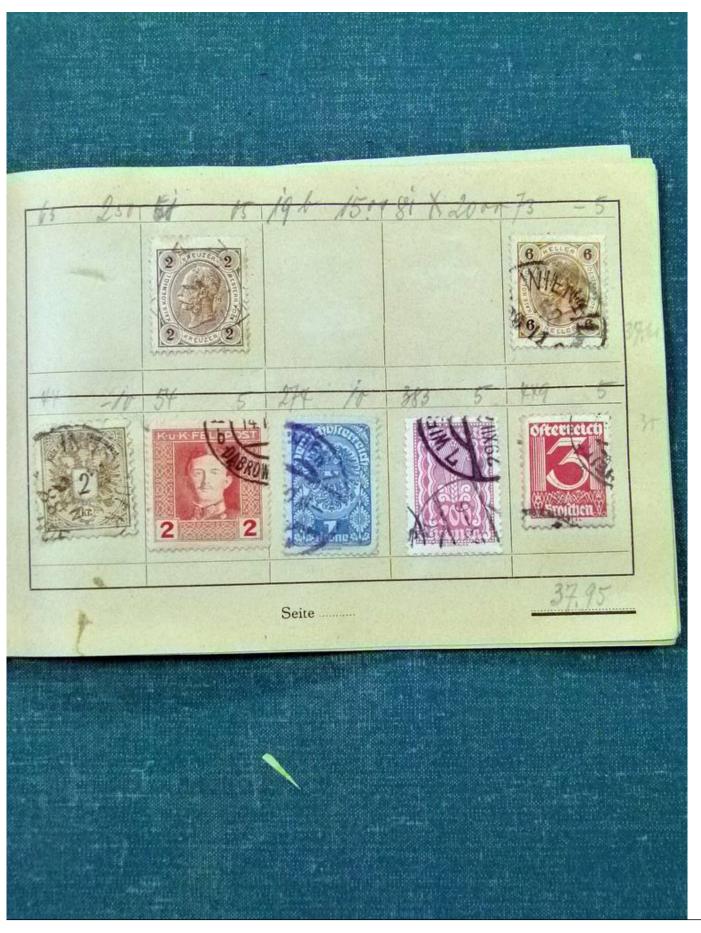

Lot nr.: L252077

Country/Type: Rest of the world

World Collection, with classic and semi-classic used stamps, to be carefully inspected.

Price: 80 eur

[Go to the lot on www.sevenstamps.com ]

YOUR COLLECTION, OUR PASSION.