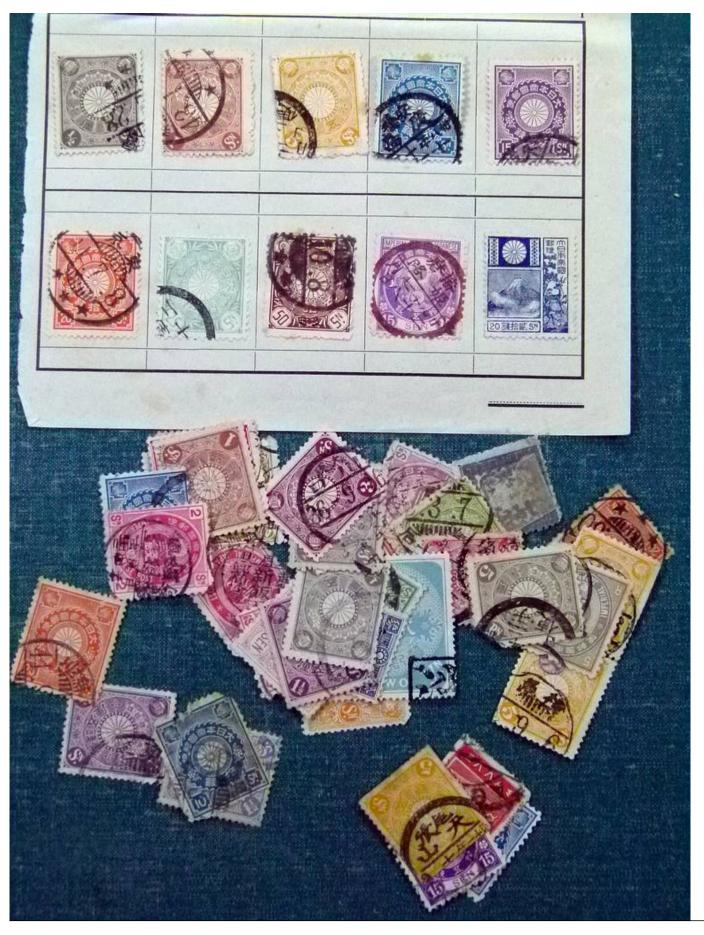

Lot nr.: L252077

Country/Type: Rest of the world

World Collection, with classic and semi-classic used stamps, to be carefully inspected.

Price: 80 eur

[Go to the lot on www.sevenstamps.com ]

YOUR COLLECTION, OUR PASSION.