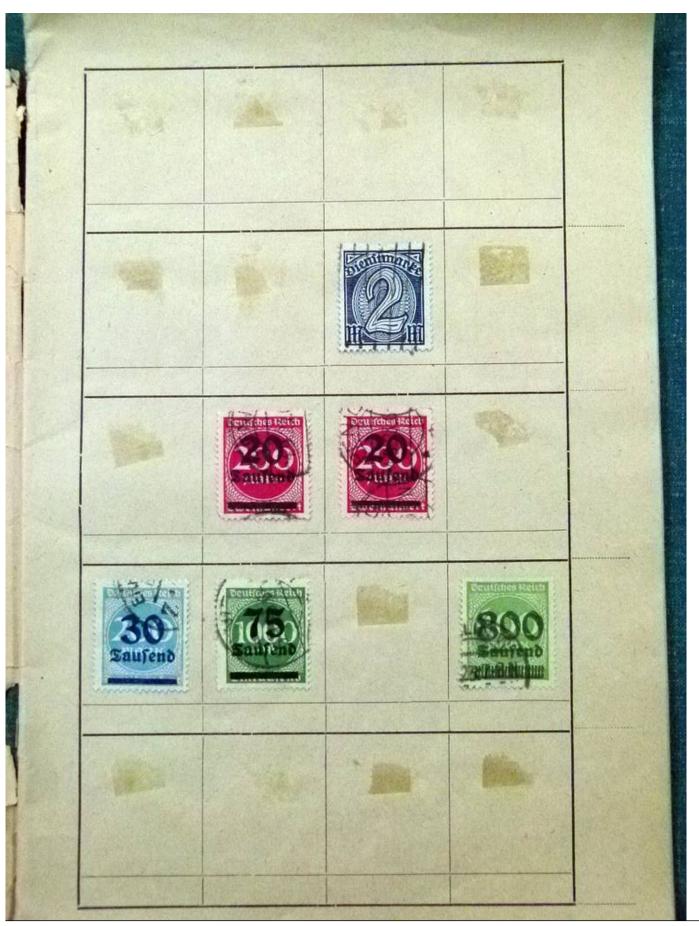

Lot nr.: L252077

Country/Type: Rest of the world

World Collection, with classic and semi-classic used stamps, to be carefully inspected.

Price: 80 eur

[Go to the lot on www.sevenstamps.com ]

YOUR COLLECTION, OUR PASSION.