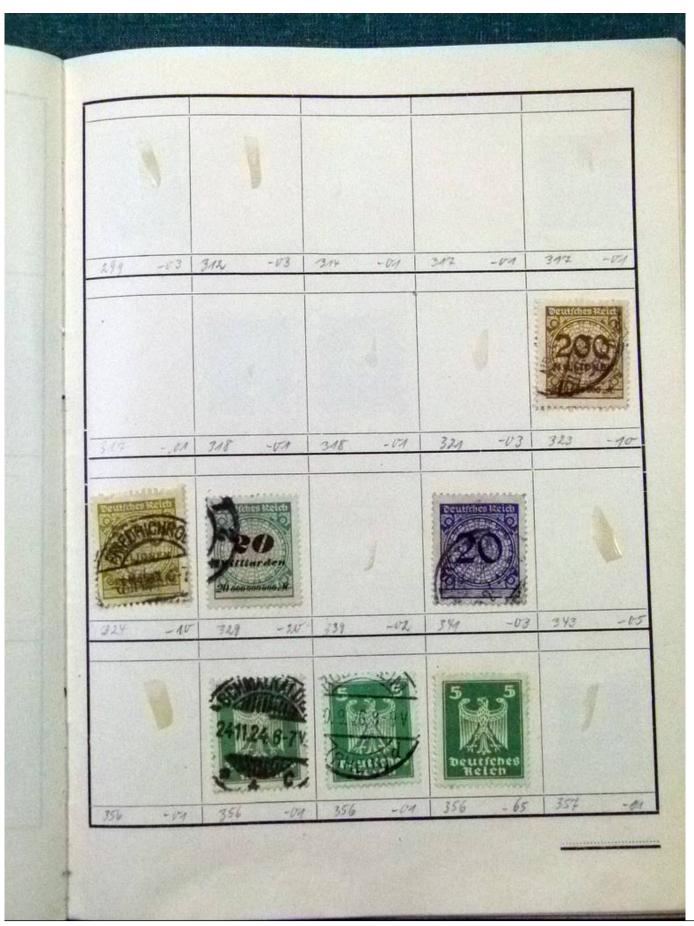

Lot nr.: L252077

Country/Type: Rest of the world

World Collection, with classic and semi-classic used stamps, to be carefully inspected.

Price: 80 eur

[Go to the lot on www.sevenstamps.com ]

YOUR COLLECTION, OUR PASSION.