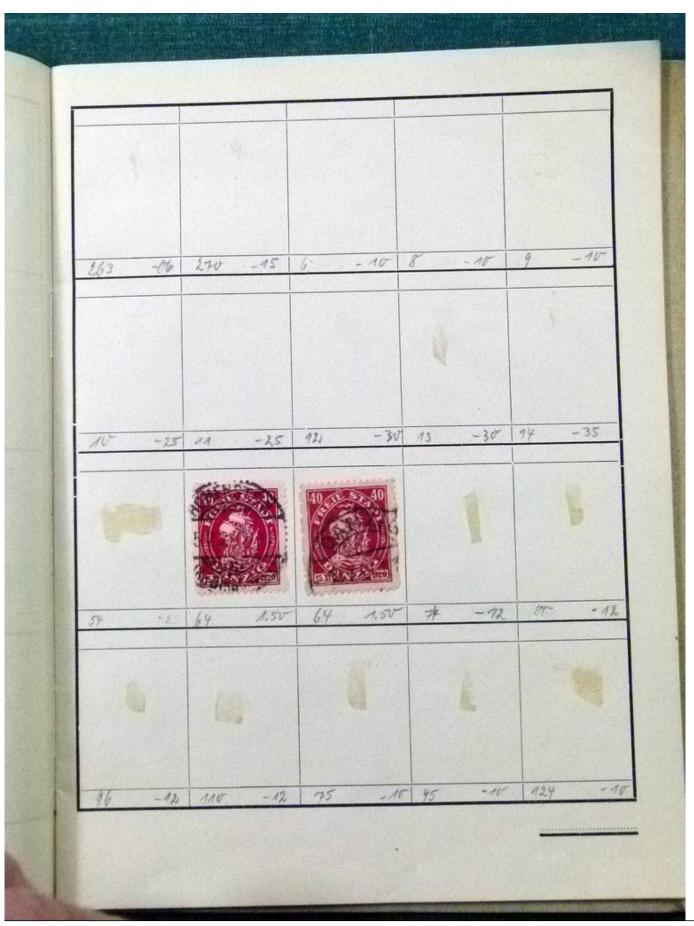

Lot nr.: L252077

Country/Type: Rest of the world

World Collection, with classic and semi-classic used stamps, to be carefully inspected.

Price: 80 eur

[Go to the lot on www.sevenstamps.com ]

YOUR COLLECTION, OUR PASSION.