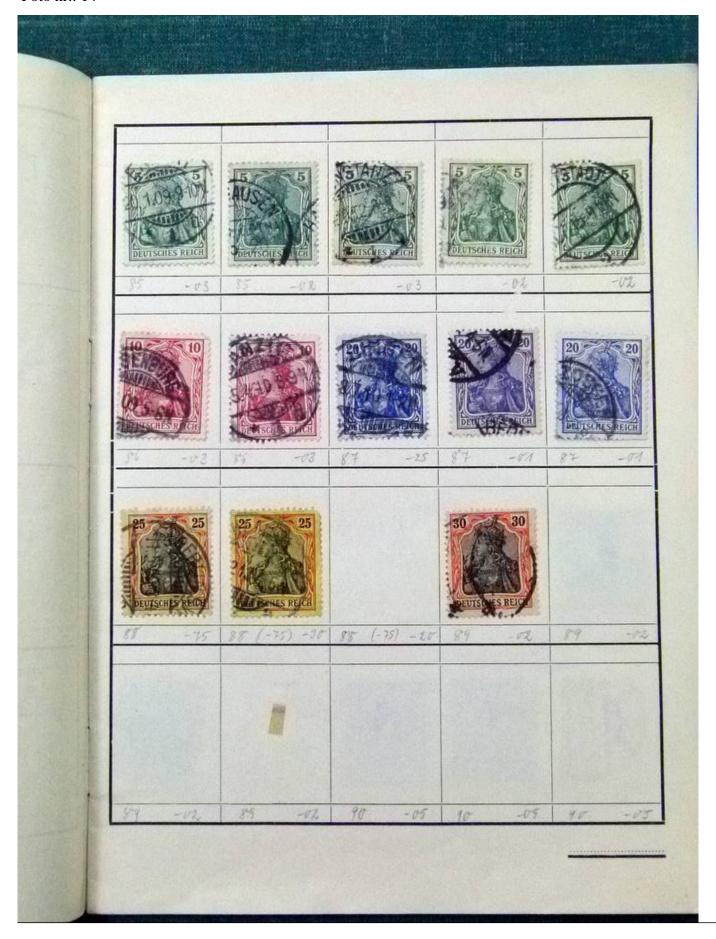

Lot nr.: L252077

Country/Type: Rest of the world

World Collection, with classic and semi-classic used stamps, to be carefully inspected.

Price: 80 eur

[Go to the lot on www.sevenstamps.com ]

YOUR COLLECTION, OUR PASSION.