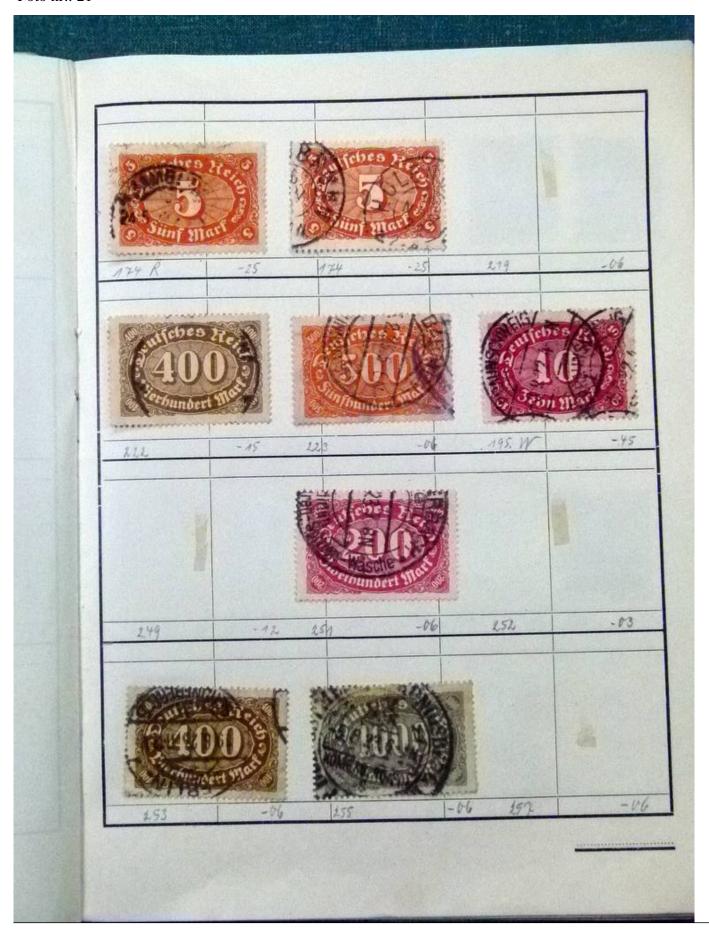

Lot nr.: L252077

Country/Type: Rest of the world

World Collection, with classic and semi-classic used stamps, to be carefully inspected.

Price: 80 eur

[Go to the lot on www.sevenstamps.com ]

YOUR COLLECTION, OUR PASSION.