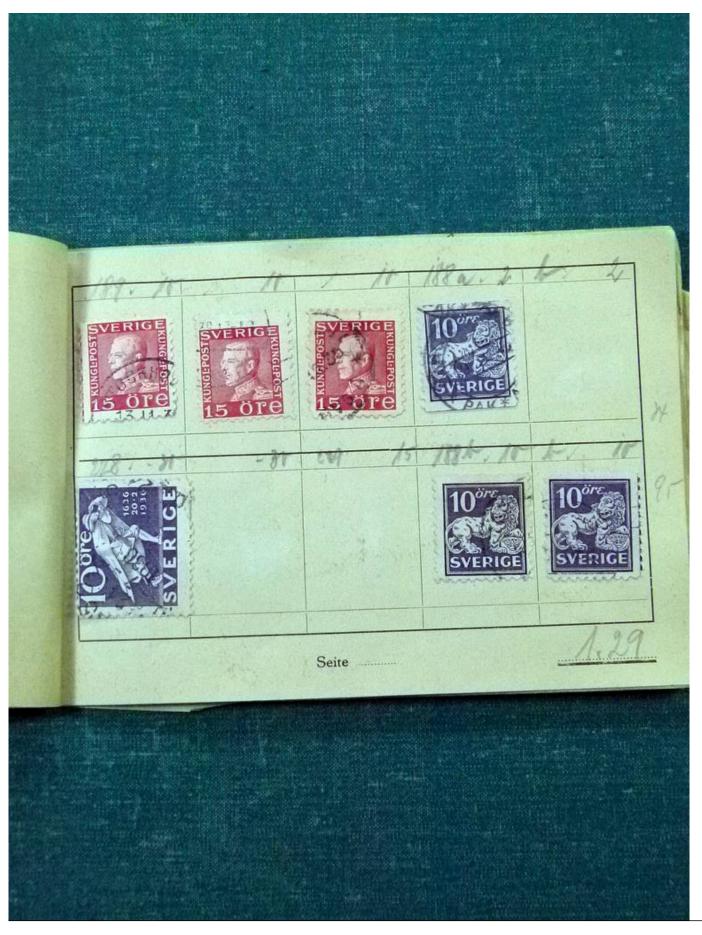

Lot nr.: L252077

Country/Type: Rest of the world

World Collection, with classic and semi-classic used stamps, to be carefully inspected.

Price: 80 eur

[Go to the lot on www.sevenstamps.com ]

YOUR COLLECTION, OUR PASSION.