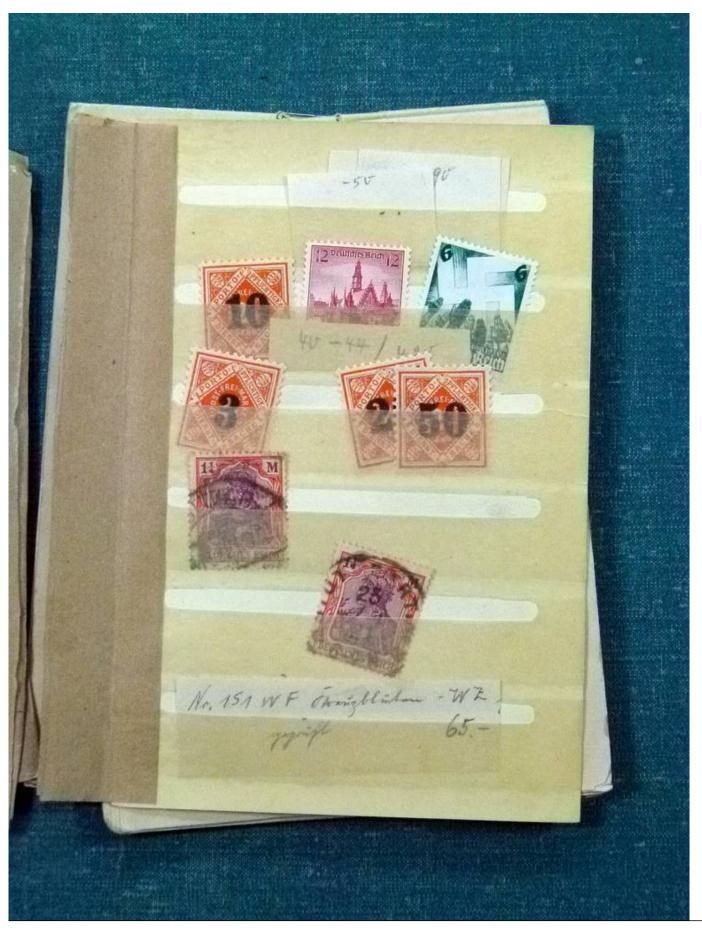

Lot nr.: L252077

Country/Type: Rest of the world

World Collection, with classic and semi-classic used stamps, to be carefully inspected.

Price: 80 eur

[Go to the lot on www.sevenstamps.com ]

YOUR COLLECTION, OUR PASSION.