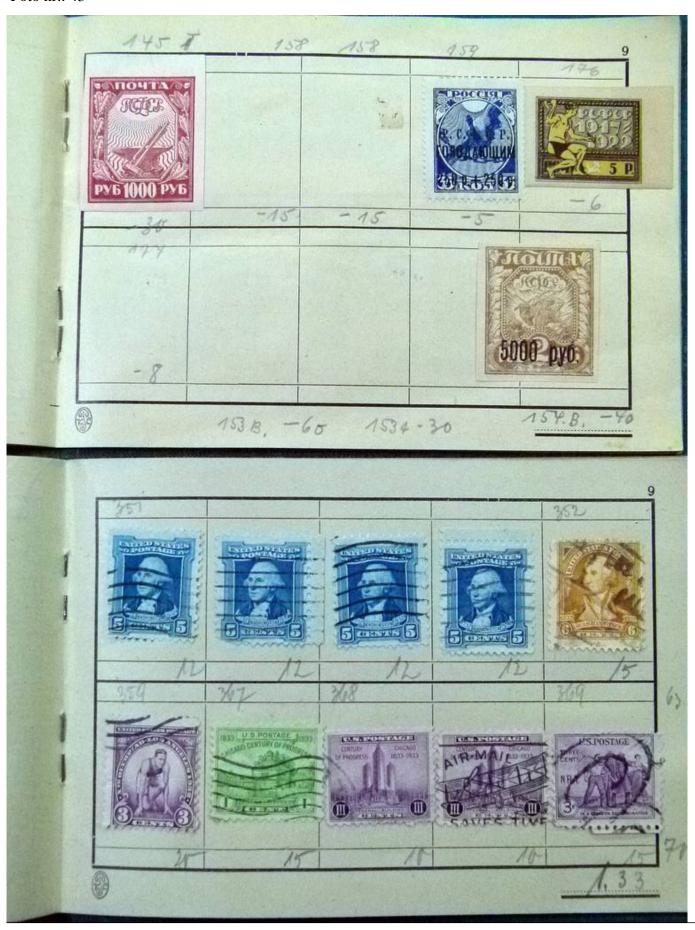

Lot nr.: L252077

Country/Type: Rest of the world

World Collection, with classic and semi-classic used stamps, to be carefully inspected.

Price: 80 eur

[Go to the lot on www.sevenstamps.com ]

YOUR COLLECTION, OUR PASSION.