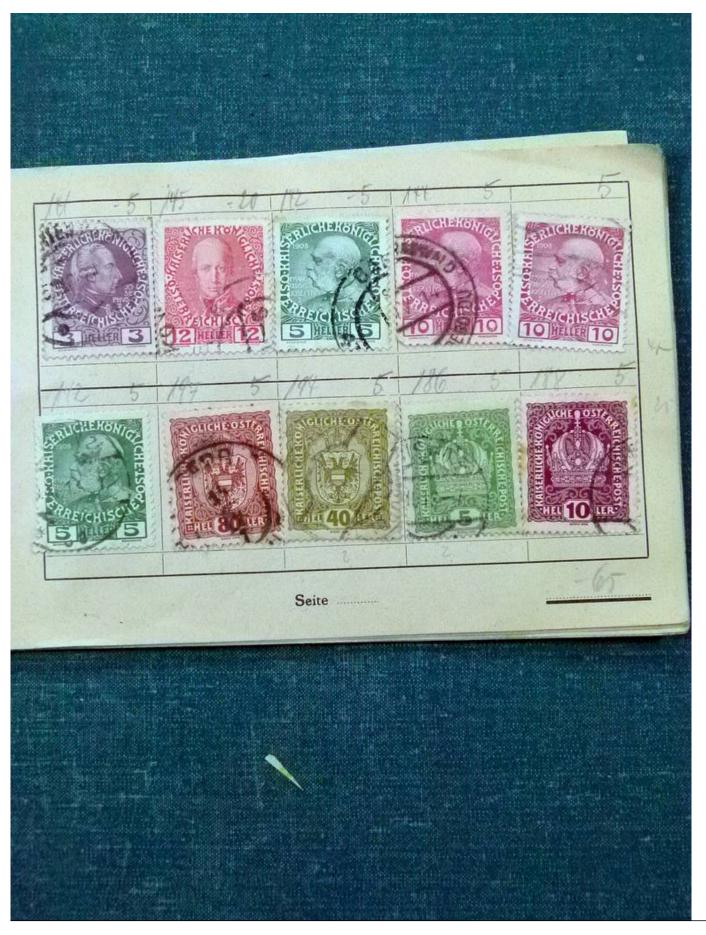

Lot nr.: L252077

Country/Type: Rest of the world

World Collection, with classic and semi-classic used stamps, to be carefully inspected.

Price: 80 eur

[Go to the lot on www.sevenstamps.com ]

YOUR COLLECTION, OUR PASSION.