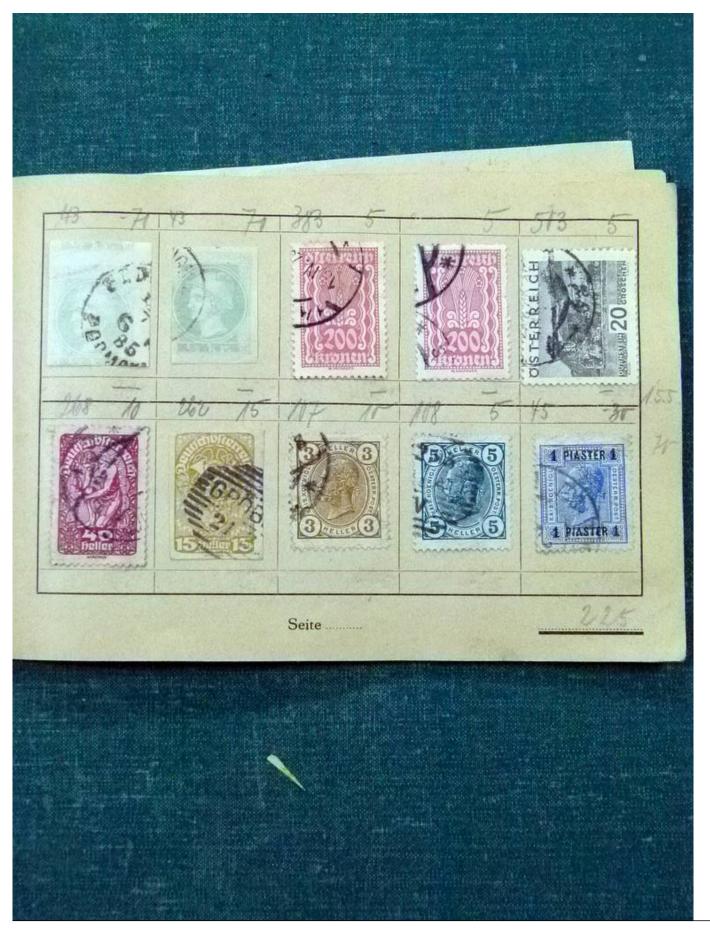

Lot nr.: L252077

Country/Type: Rest of the world

World Collection, with classic and semi-classic used stamps, to be carefully inspected.

Price: 80 eur

[Go to the lot on www.sevenstamps.com ]

YOUR COLLECTION, OUR PASSION.