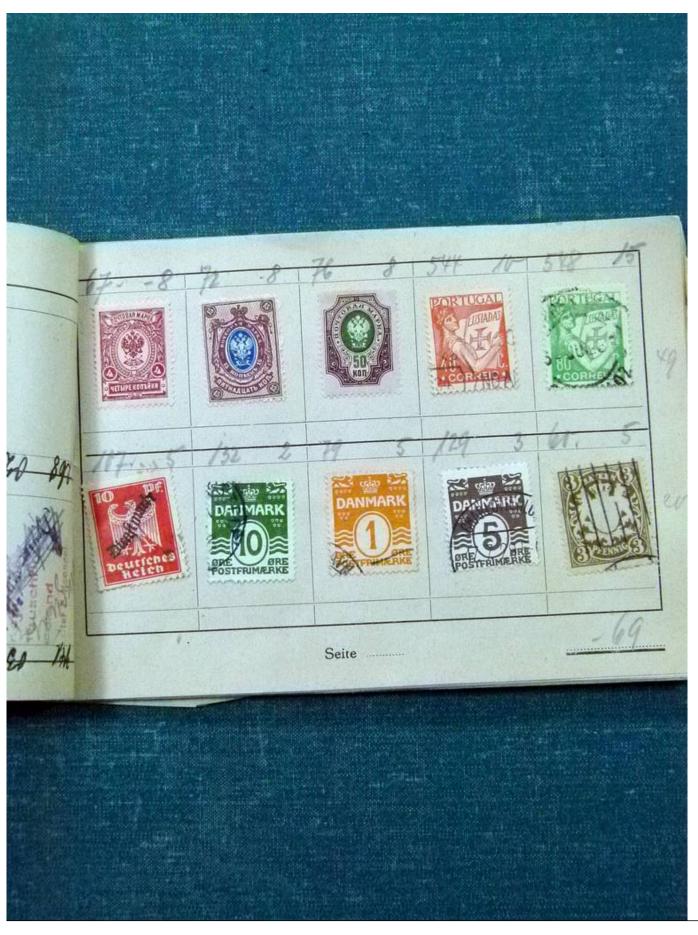

Lot nr.: L252077

Country/Type: Rest of the world

World Collection, with classic and semi-classic used stamps, to be carefully inspected.

Price: 80 eur

[Go to the lot on www.sevenstamps.com ]

YOUR COLLECTION, OUR PASSION.