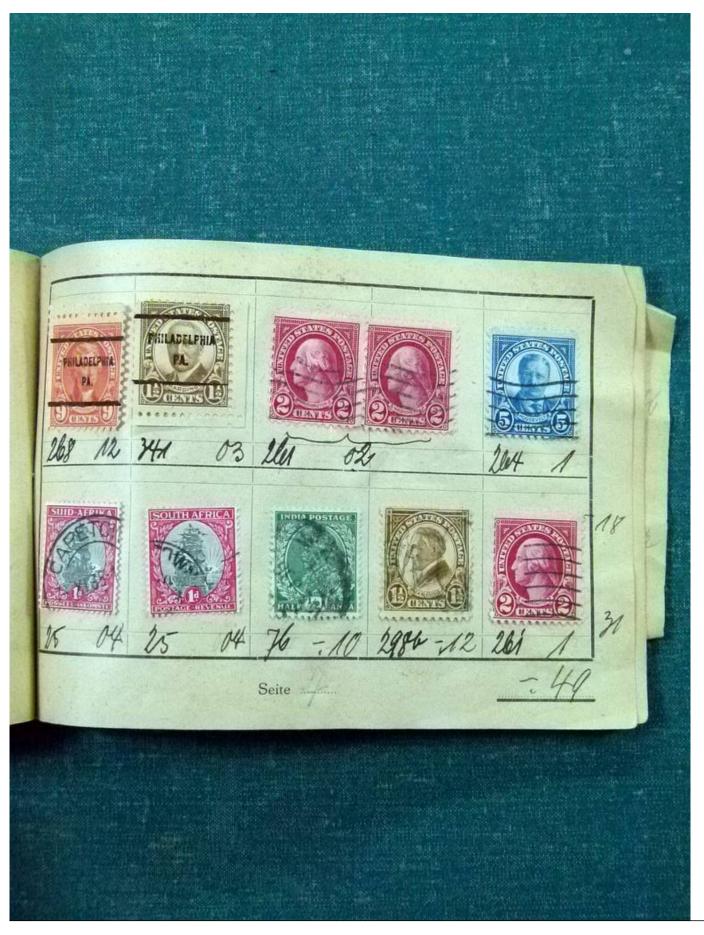

Lot nr.: L252077

Country/Type: Rest of the world

World Collection, with classic and semi-classic used stamps, to be carefully inspected.

Price: 80 eur

[Go to the lot on www.sevenstamps.com ]

YOUR COLLECTION, OUR PASSION.