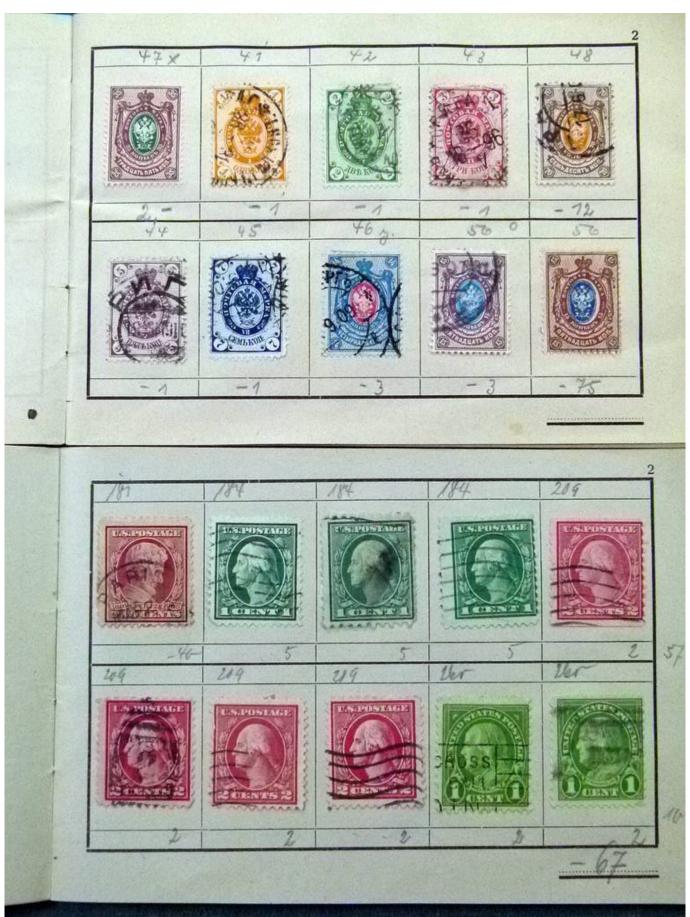

Lot nr.: L252077

Country/Type: Rest of the world

World Collection, with classic and semi-classic used stamps, to be carefully inspected.

Price: 80 eur

[Go to the lot on www.sevenstamps.com ]

YOUR COLLECTION, OUR PASSION.