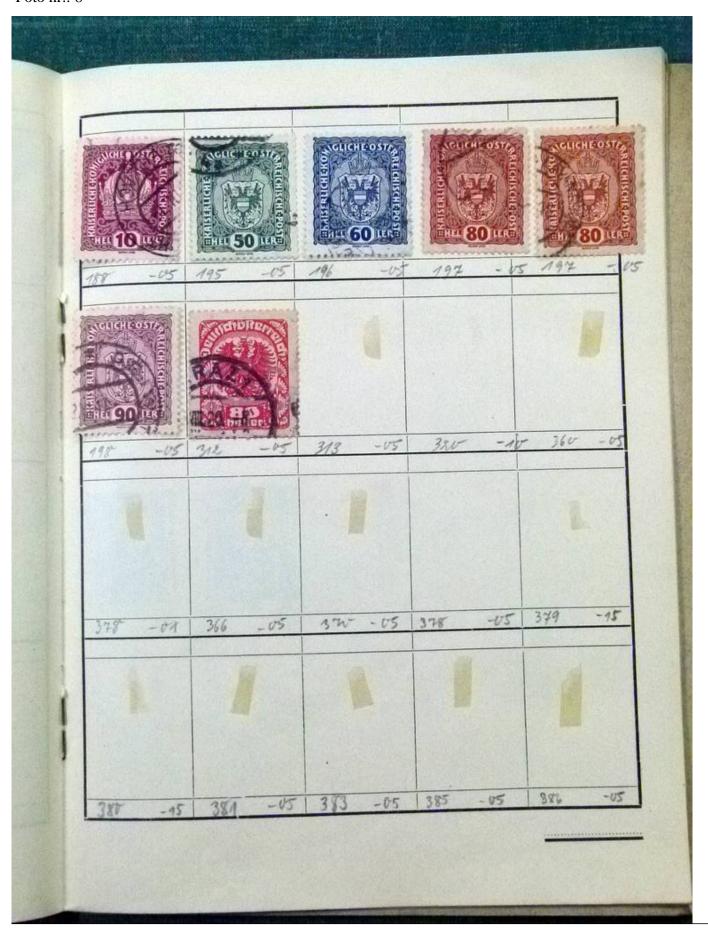

Lot nr.: L252077

Country/Type: Rest of the world

World Collection, with classic and semi-classic used stamps, to be carefully inspected.

Price: 80 eur

[Go to the lot on www.sevenstamps.com ]

YOUR COLLECTION, OUR PASSION.