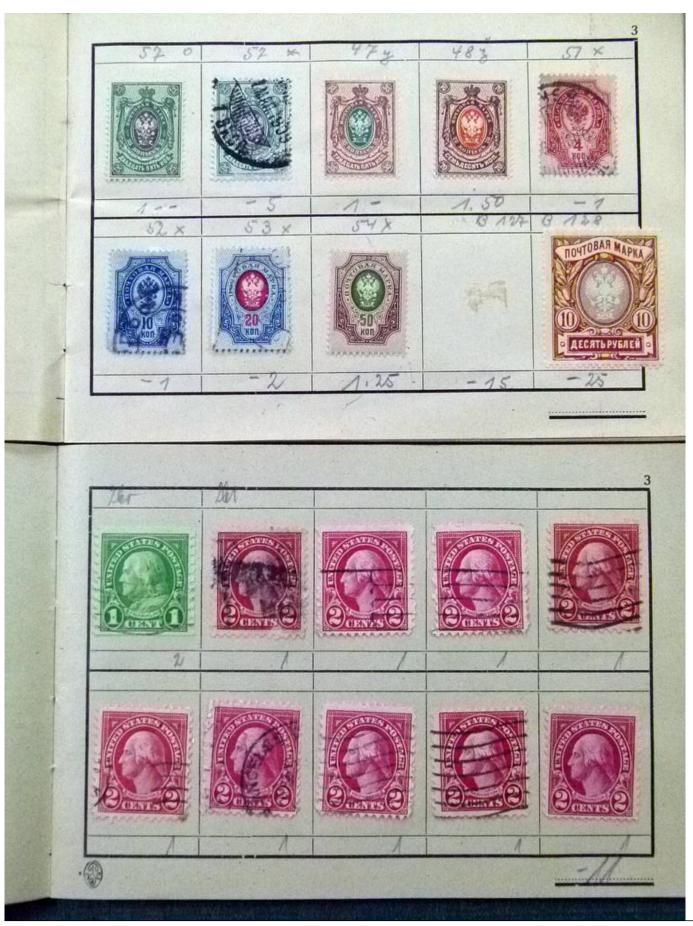

Lot nr.: L252077

Country/Type: Rest of the world

World Collection, with classic and semi-classic used stamps, to be carefully inspected.

Price: 80 eur

[Go to the lot on www.sevenstamps.com ]

YOUR COLLECTION, OUR PASSION.