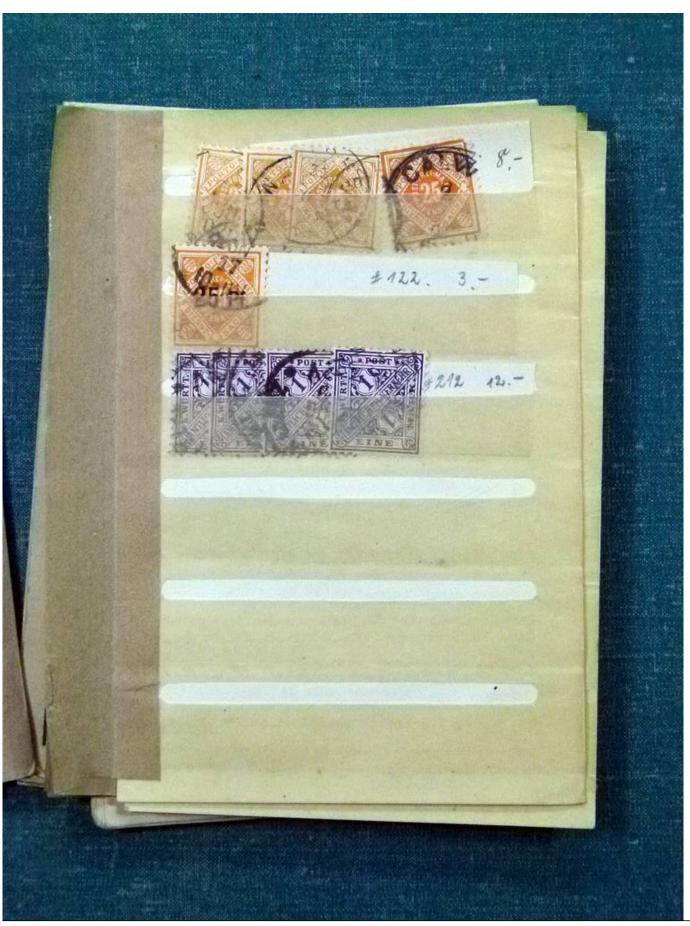

Lot nr.: L252077

Country/Type: Rest of the world

World Collection, with classic and semi-classic used stamps, to be carefully inspected.

Price: 80 eur

[Go to the lot on www.sevenstamps.com ]

YOUR COLLECTION, OUR PASSION.