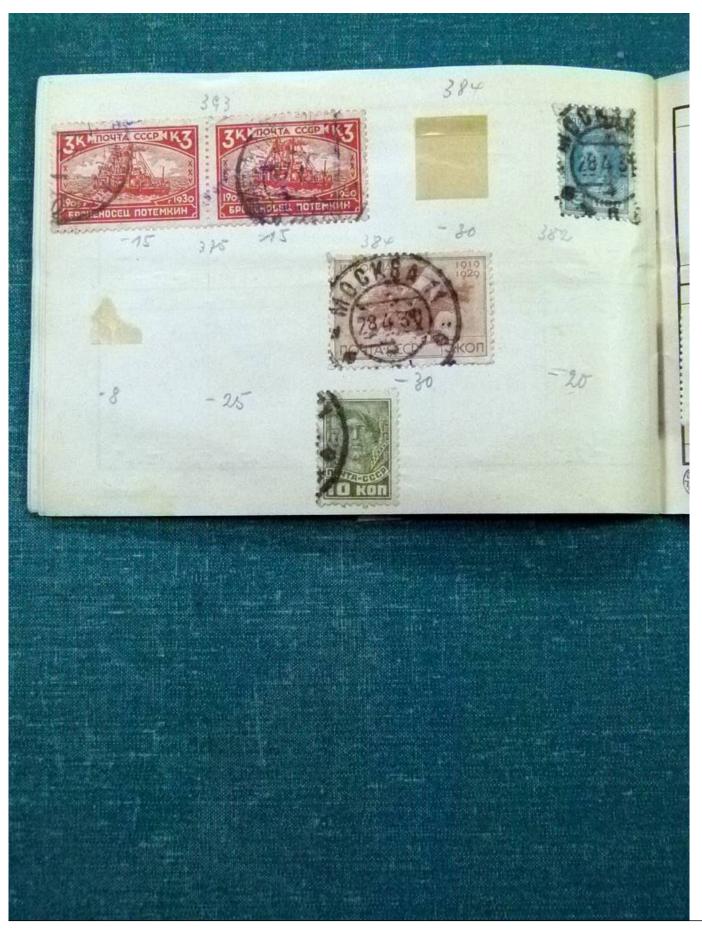

Lot nr.: L252077

Country/Type: Rest of the world

World Collection, with classic and semi-classic used stamps, to be carefully inspected.

Price: 80 eur

[Go to the lot on www.sevenstamps.com ]

YOUR COLLECTION, OUR PASSION.