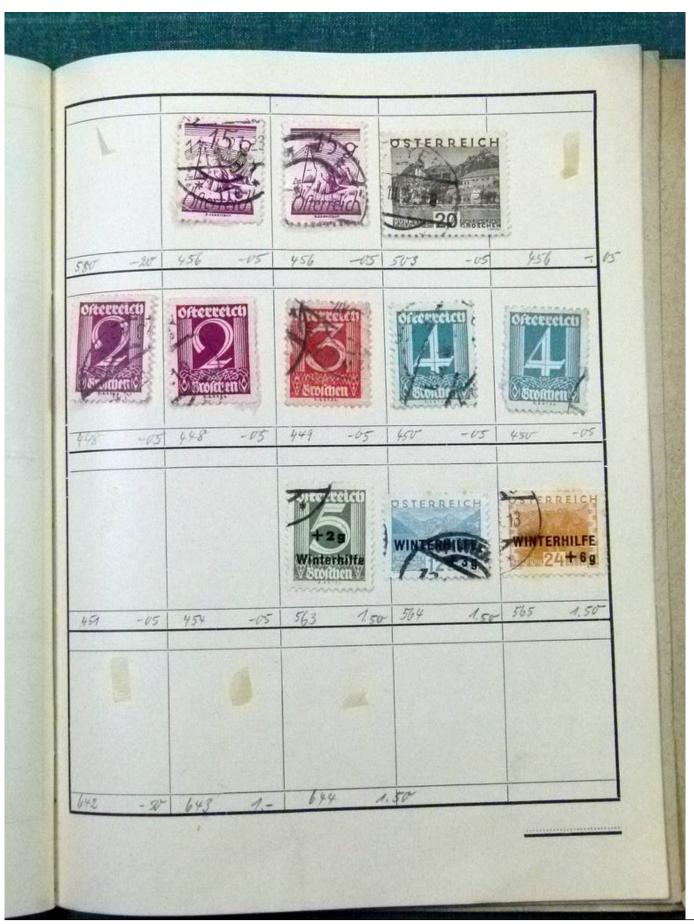

Lot nr.: L252077

Country/Type: Rest of the world

World Collection, with classic and semi-classic used stamps, to be carefully inspected.

Price: 80 eur

[Go to the lot on www.sevenstamps.com ]

YOUR COLLECTION, OUR PASSION.