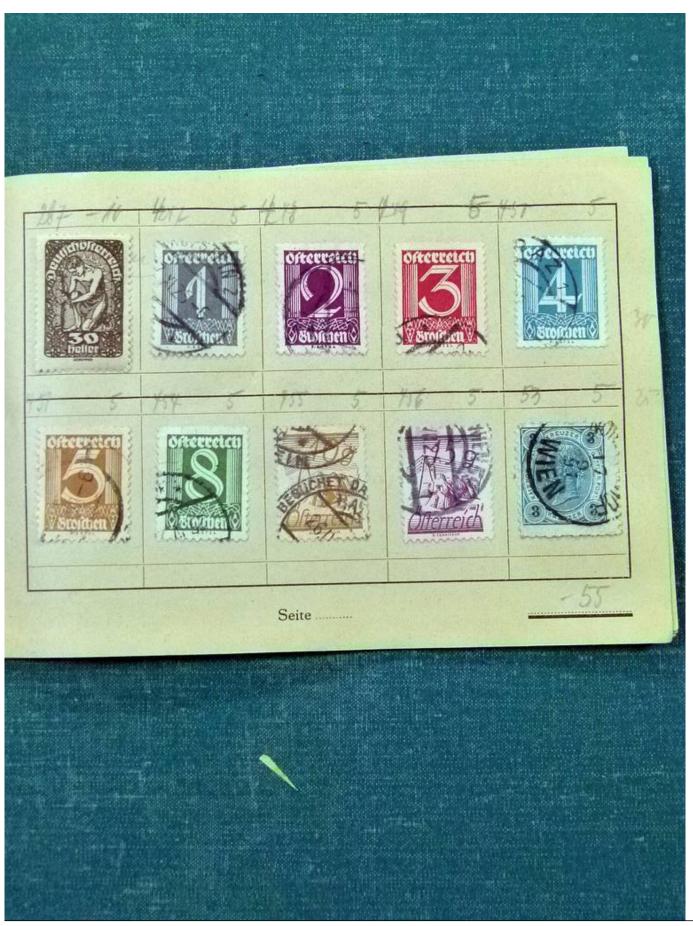

Lot nr.: L252077

Country/Type: Rest of the world

World Collection, with classic and semi-classic used stamps, to be carefully inspected.

Price: 80 eur

[Go to the lot on www.sevenstamps.com ]

YOUR COLLECTION, OUR PASSION.