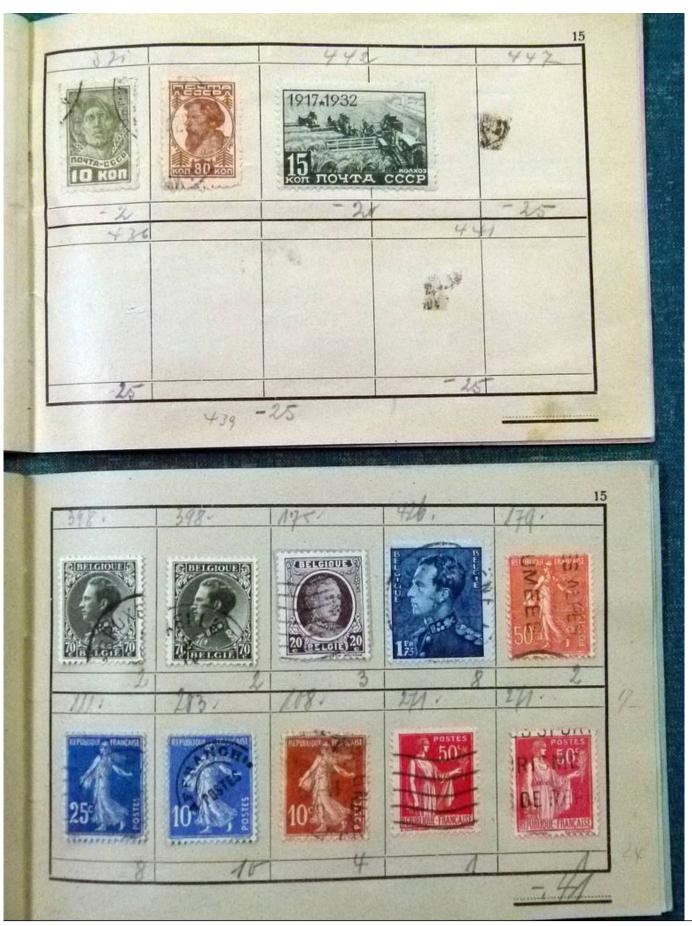

Lot nr.: L252077

Country/Type: Rest of the world

World Collection, with classic and semi-classic used stamps, to be carefully inspected.

Price: 80 eur

[Go to the lot on www.sevenstamps.com ]

YOUR COLLECTION, OUR PASSION.