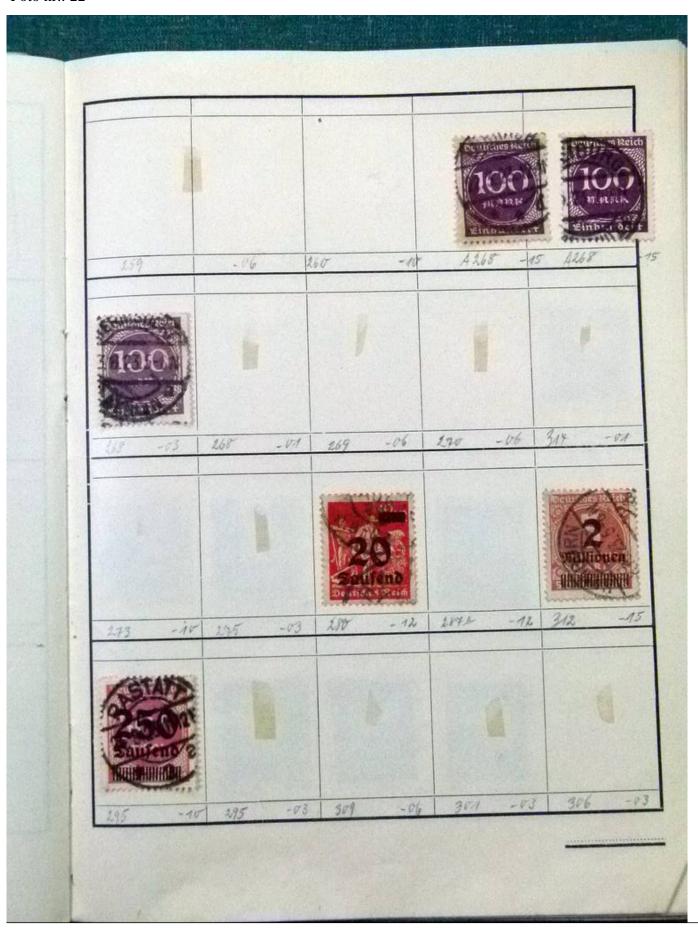

Lot nr.: L252077

Country/Type: Rest of the world

World Collection, with classic and semi-classic used stamps, to be carefully inspected.

Price: 80 eur

[Go to the lot on www.sevenstamps.com ]

YOUR COLLECTION, OUR PASSION.