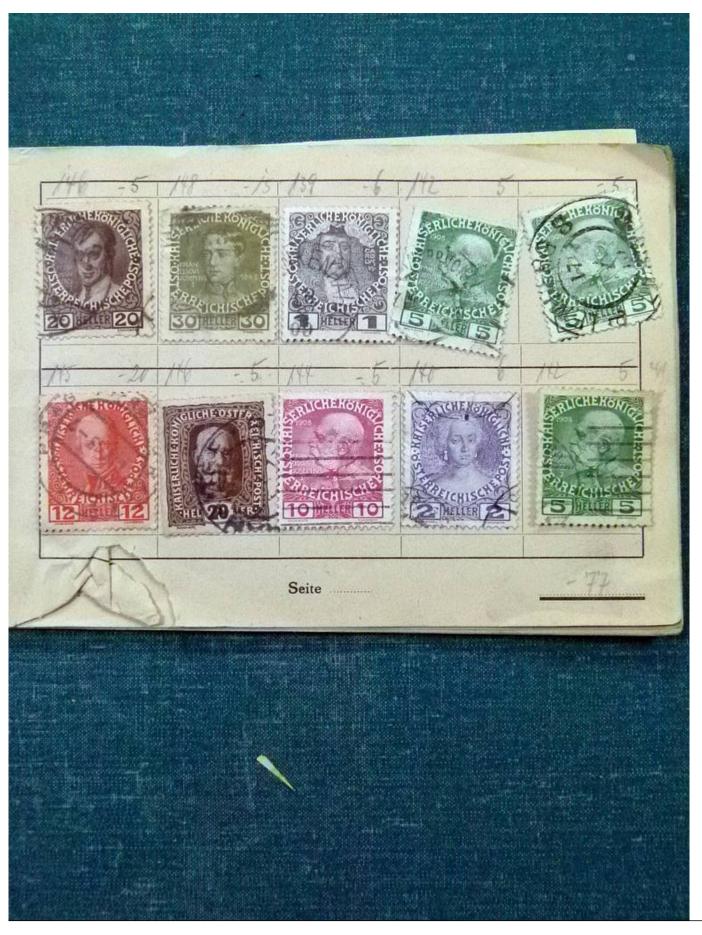

Lot nr.: L252077

Country/Type: Rest of the world

World Collection, with classic and semi-classic used stamps, to be carefully inspected.

Price: 80 eur

[Go to the lot on www.sevenstamps.com ]

YOUR COLLECTION, OUR PASSION.