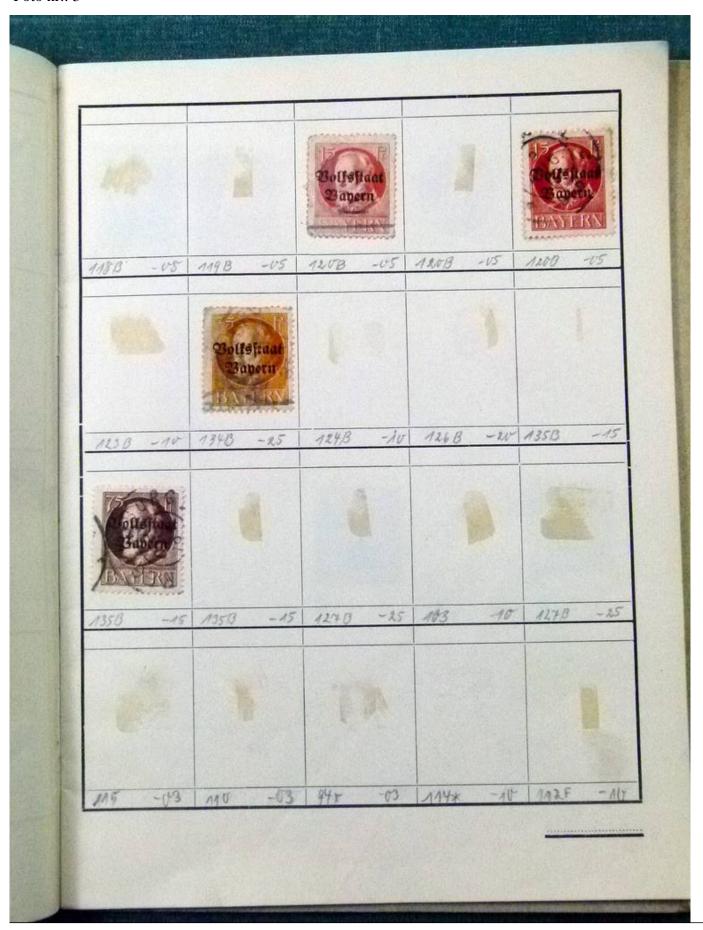

Lot nr.: L252077

Country/Type: Rest of the world

World Collection, with classic and semi-classic used stamps, to be carefully inspected.

Price: 80 eur

[Go to the lot on www.sevenstamps.com ]

YOUR COLLECTION, OUR PASSION.