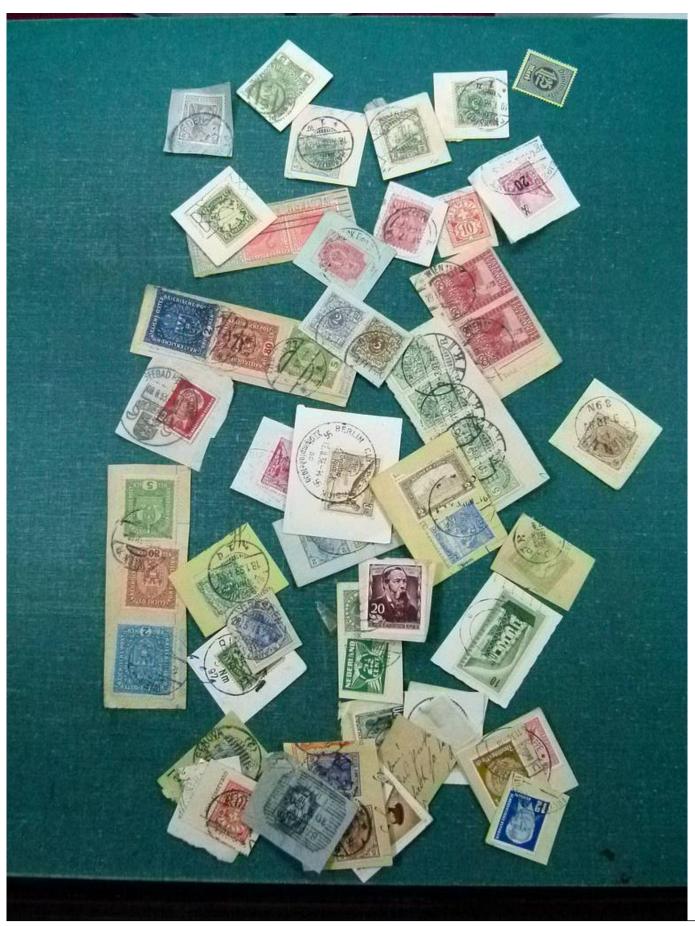

Lot nr.: L252077

Country/Type: Rest of the world

World Collection, with classic and semi-classic used stamps, to be carefully inspected.

Price: 80 eur

[Go to the lot on www.sevenstamps.com ]

YOUR COLLECTION, OUR PASSION.