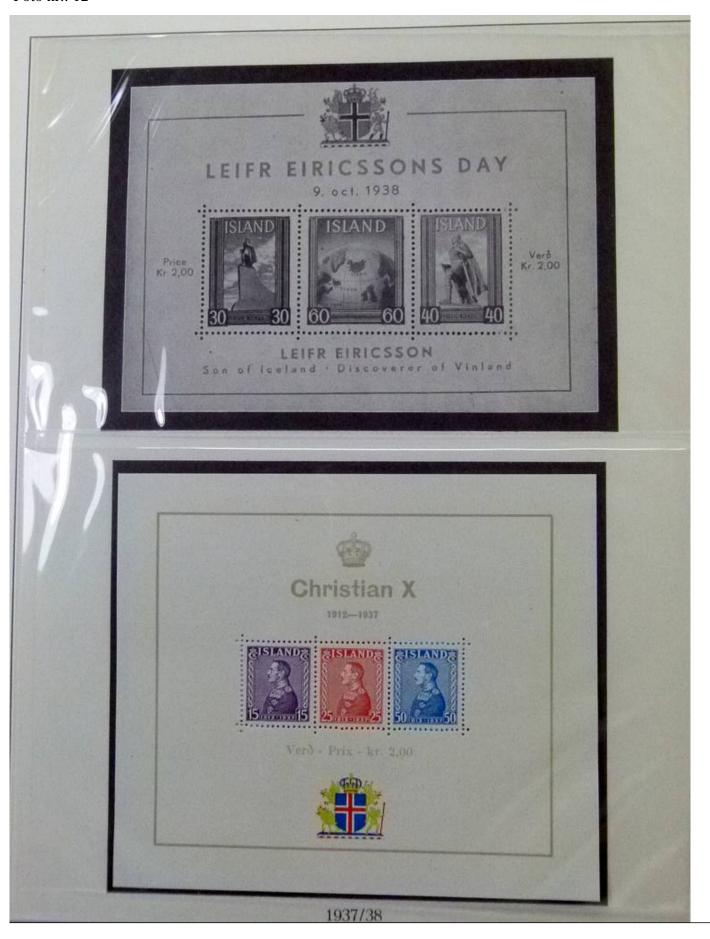

Lot nr.: L252073

Country/Type: Europe

Iceland collection, from 1873 to 1985, with new and used stamps, also in complete sets, in albums.

Price: 190 eur

[Go to the lot on www.sevenstamps.com ]