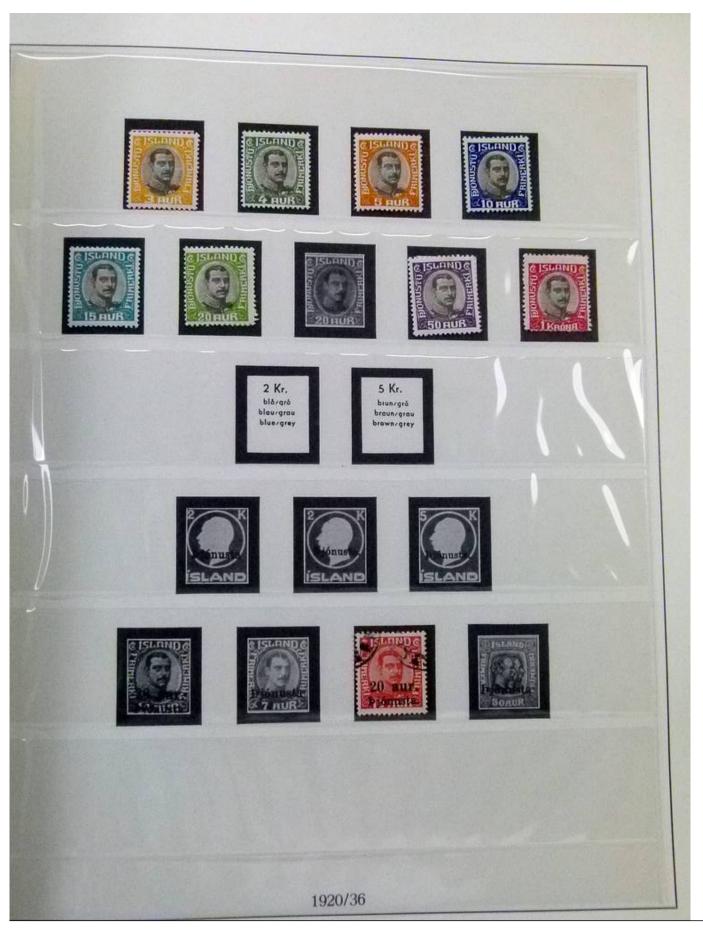

Lot nr.: L252073

Country/Type: Europe

Iceland collection, from 1873 to 1985, with new and used stamps, also in complete sets, in albums.

Price: 190 eur

[Go to the lot on www.sevenstamps.com ]