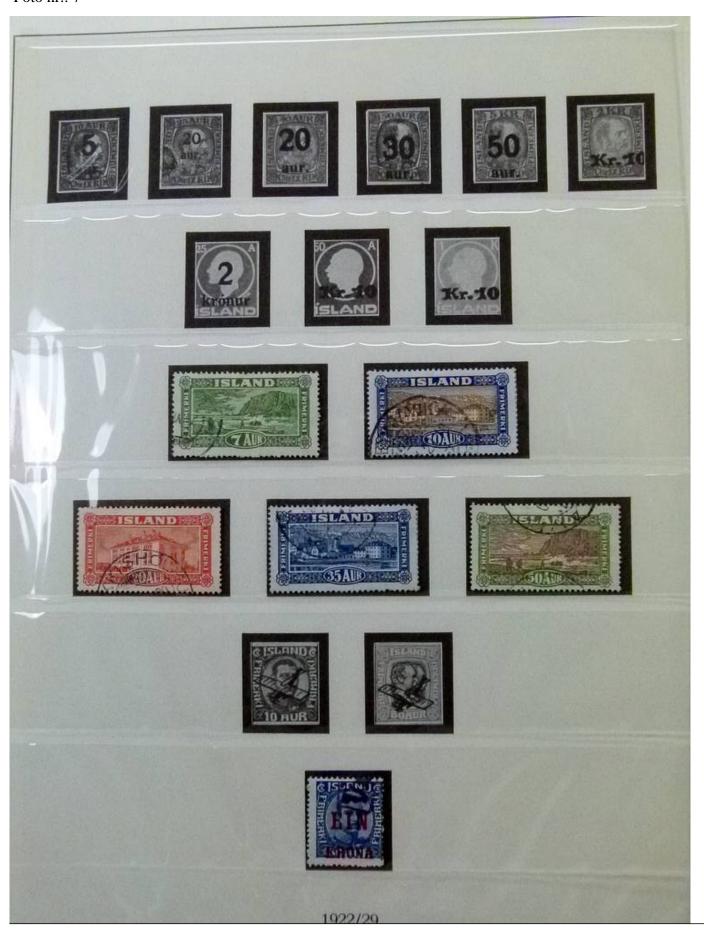

Lot nr.: L252073

Country/Type: Europe

Iceland collection, from 1873 to 1985, with new and used stamps, also in complete sets, in albums.

Price: 190 eur

[Go to the lot on www.sevenstamps.com ]