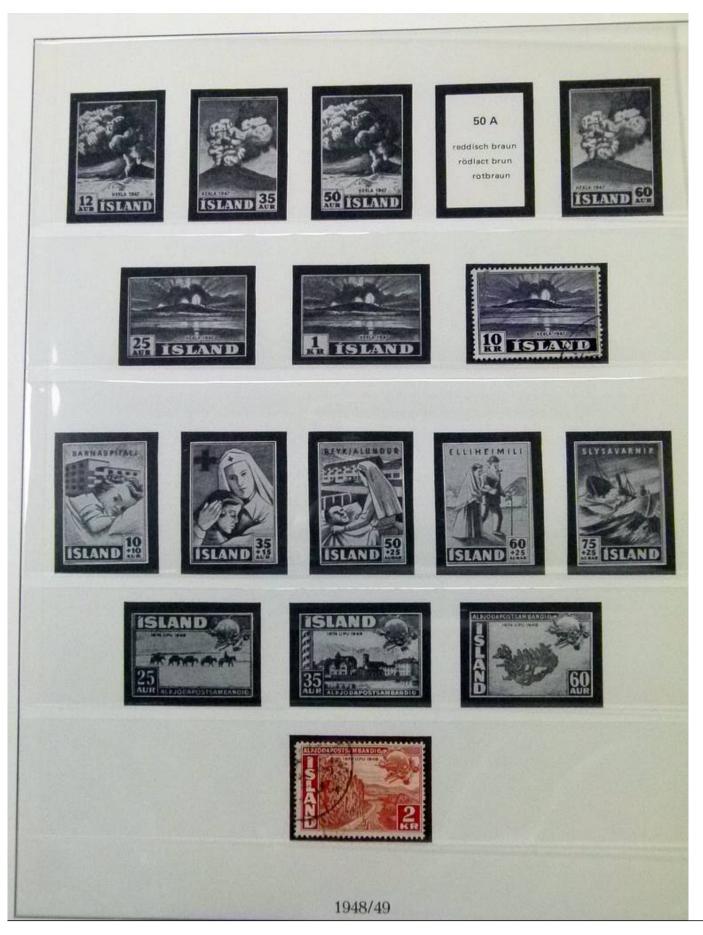

Lot nr.: L252073

Country/Type: Europe

Iceland collection, from 1873 to 1985, with new and used stamps, also in complete sets, in albums.

Price: 190 eur

[Go to the lot on www.sevenstamps.com ]