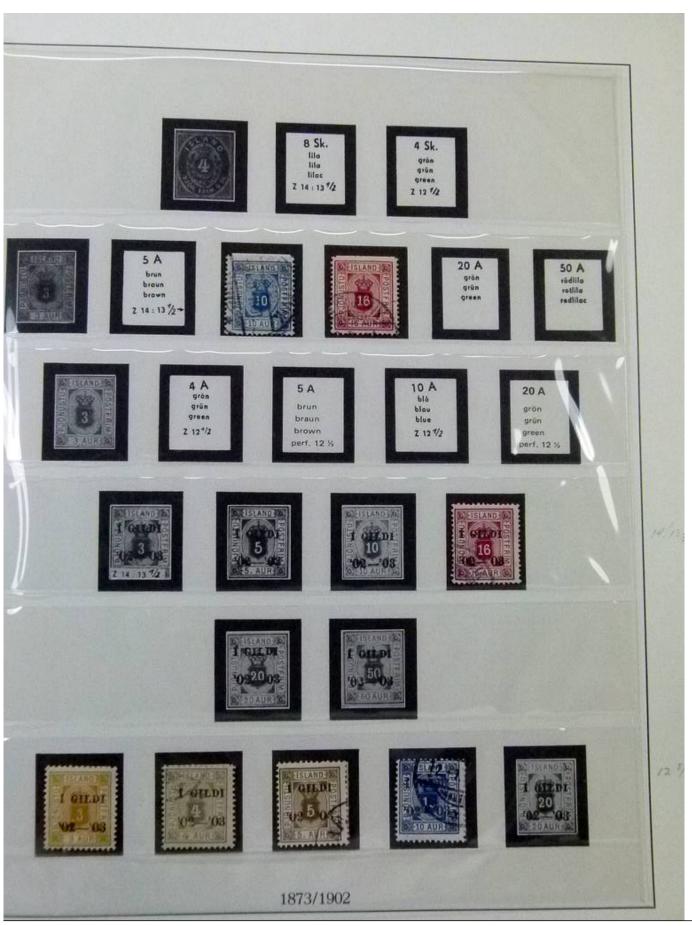

Lot nr.: L252073

Country/Type: Europe

Iceland collection, from 1873 to 1985, with new and used stamps, also in complete sets, in albums.

Price: 190 eur

[Go to the lot on www.sevenstamps.com ]