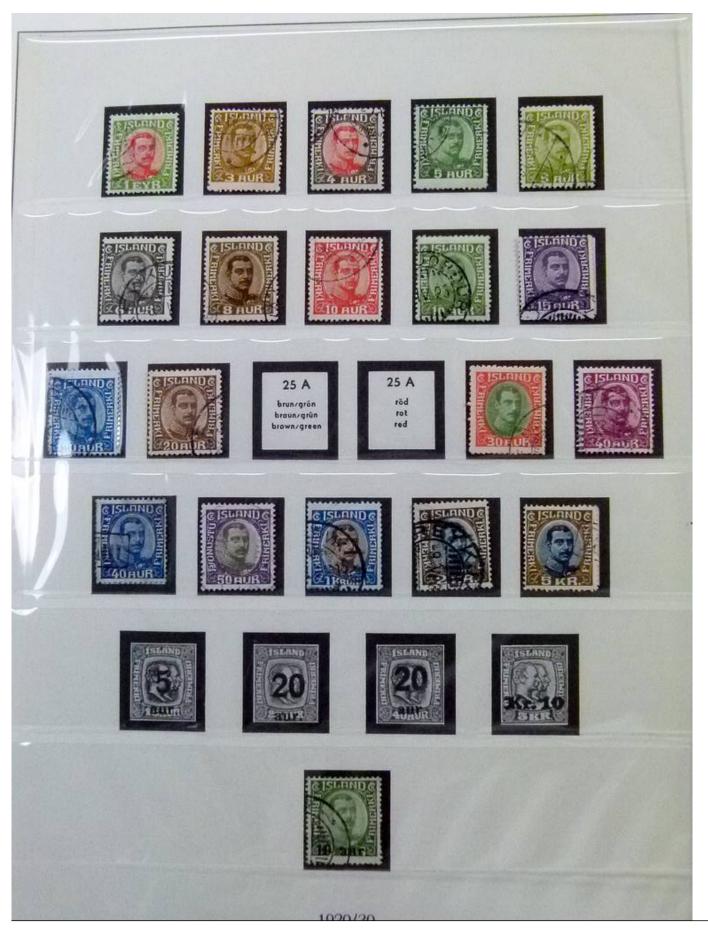

Lot nr.: L252073

Country/Type: Europe

Iceland collection, from 1873 to 1985, with new and used stamps, also in complete sets, in albums.

Price: 190 eur

[Go to the lot on www.sevenstamps.com ]