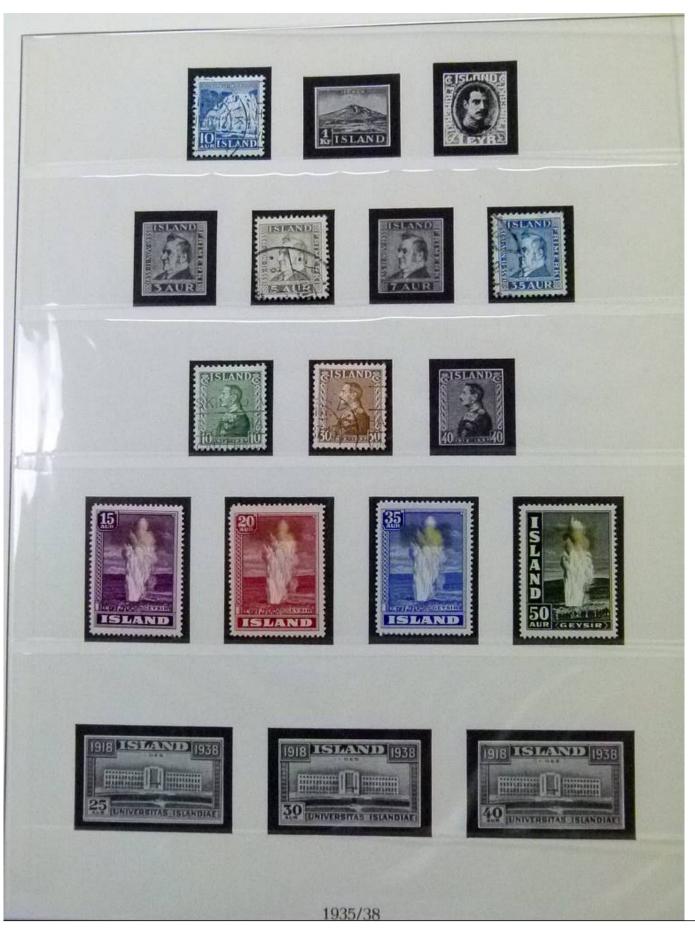

Lot nr.: L252073

Country/Type: Europe

Iceland collection, from 1873 to 1985, with new and used stamps, also in complete sets, in albums.

Price: 190 eur

[Go to the lot on www.sevenstamps.com ]