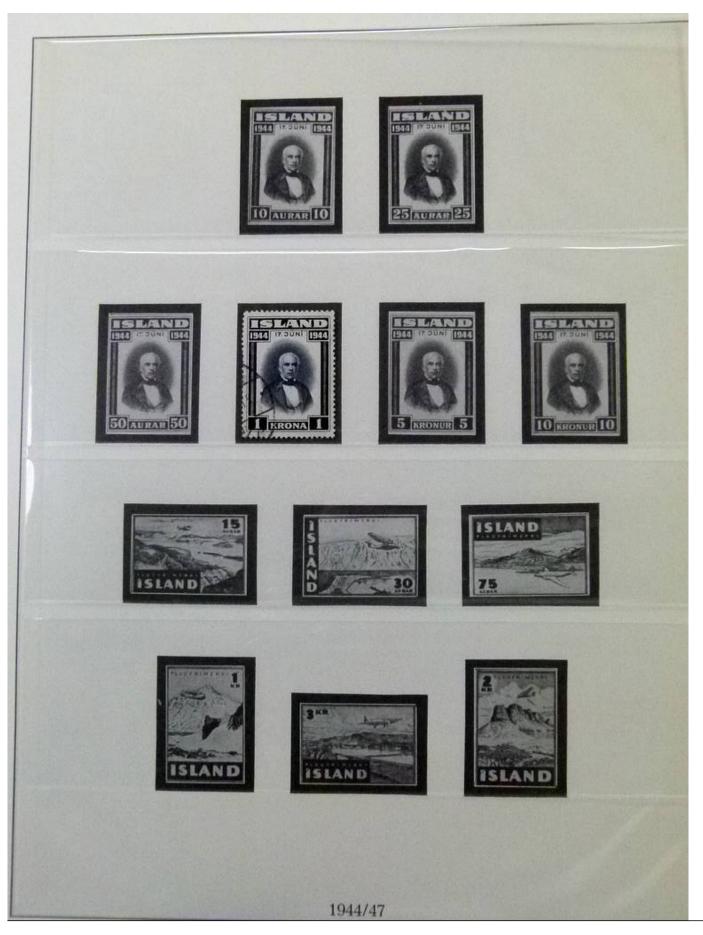

Lot nr.: L252073

Country/Type: Europe

Iceland collection, from 1873 to 1985, with new and used stamps, also in complete sets, in albums.

Price: 190 eur

[Go to the lot on www.sevenstamps.com ]