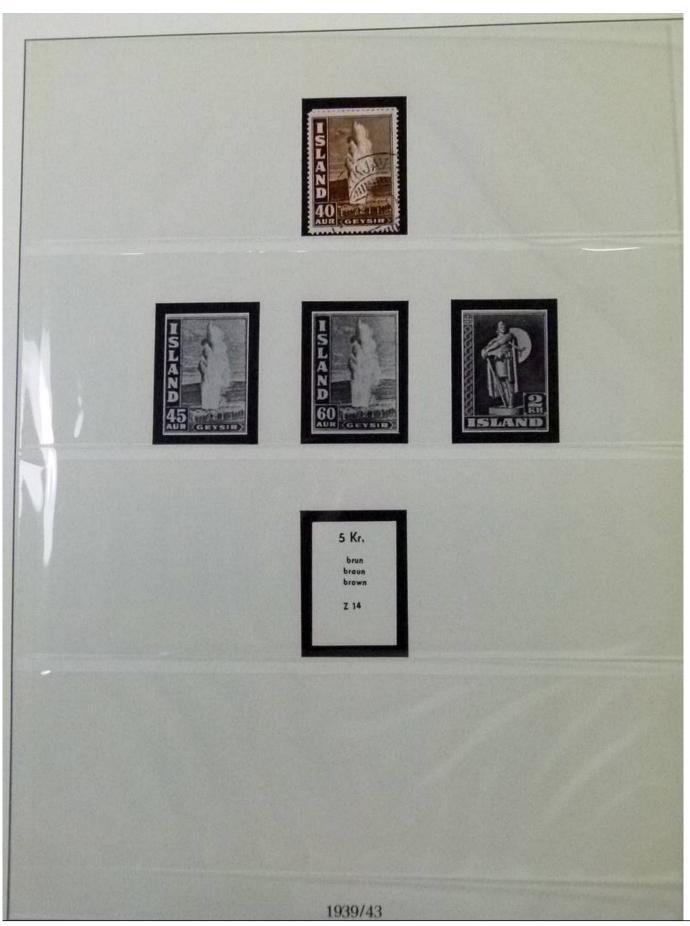

Lot nr.: L252073

Country/Type: Europe

Iceland collection, from 1873 to 1985, with new and used stamps, also in complete sets, in albums.

Price: 190 eur

[Go to the lot on www.sevenstamps.com ]