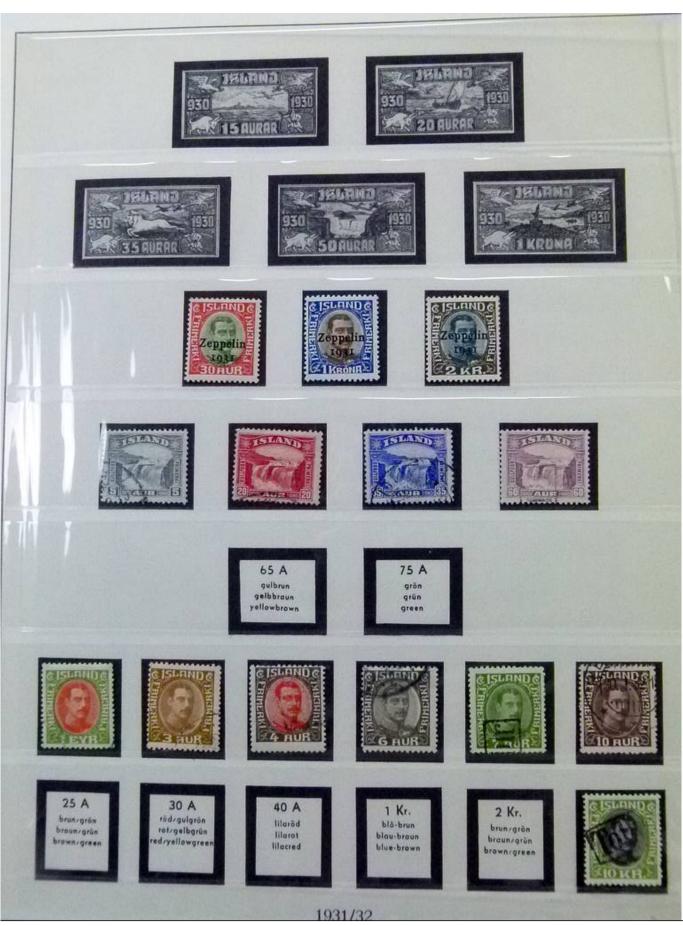

Lot nr.: L252073

Country/Type: Europe

Iceland collection, from 1873 to 1985, with new and used stamps, also in complete sets, in albums.

Price: 190 eur

[Go to the lot on www.sevenstamps.com ]