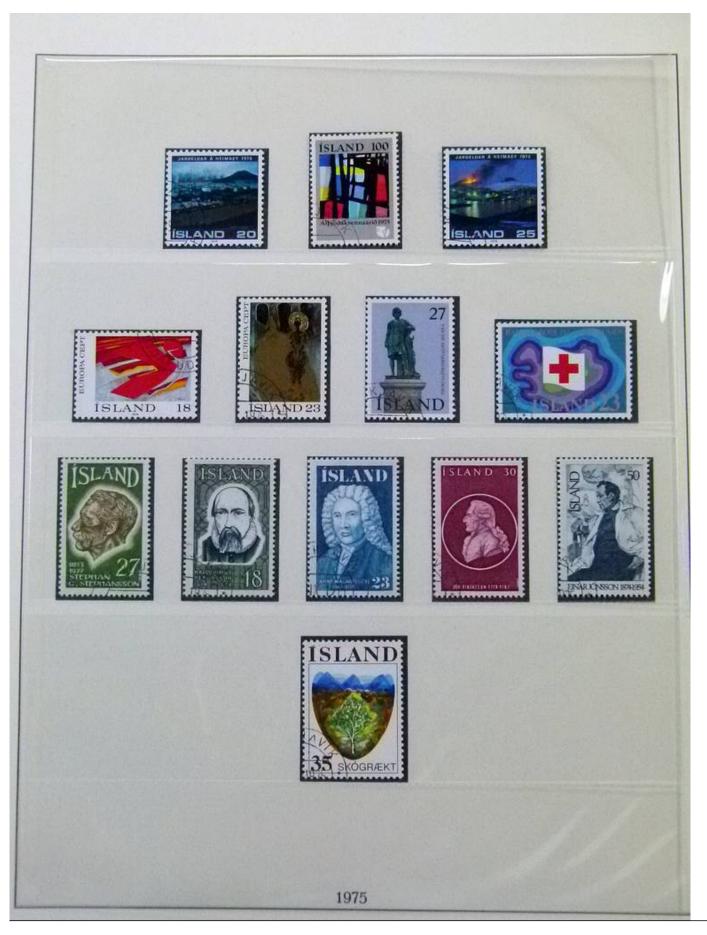

Lot nr.: L252073

Country/Type: Europe

Iceland collection, from 1873 to 1985, with new and used stamps, also in complete sets, in albums.

Price: 190 eur

[Go to the lot on www.sevenstamps.com ]