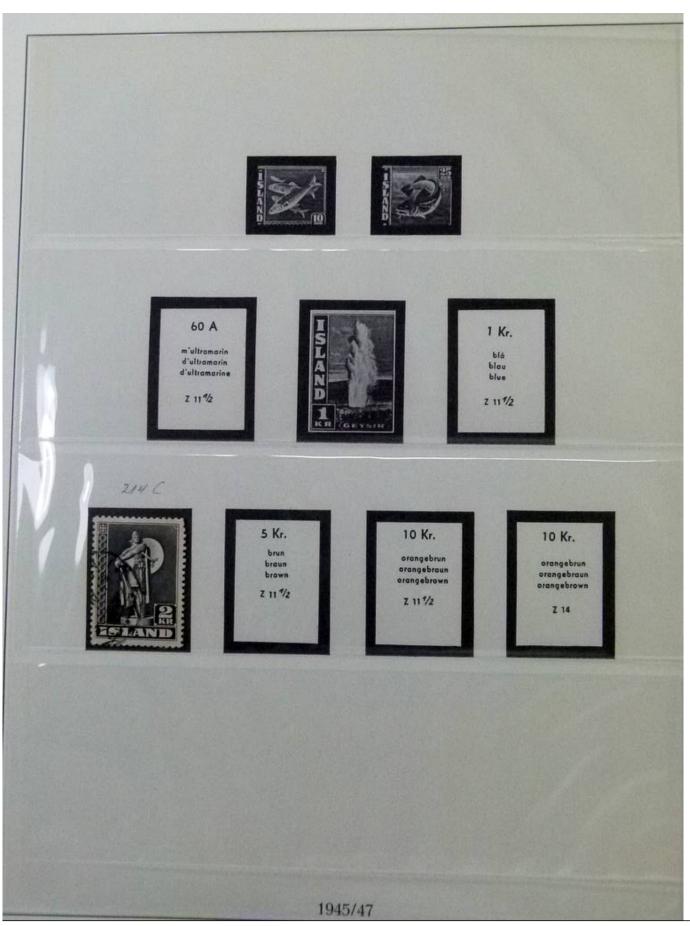

Lot nr.: L252073

Country/Type: Europe

Iceland collection, from 1873 to 1985, with new and used stamps, also in complete sets, in albums.

Price: 190 eur

[Go to the lot on www.sevenstamps.com ]