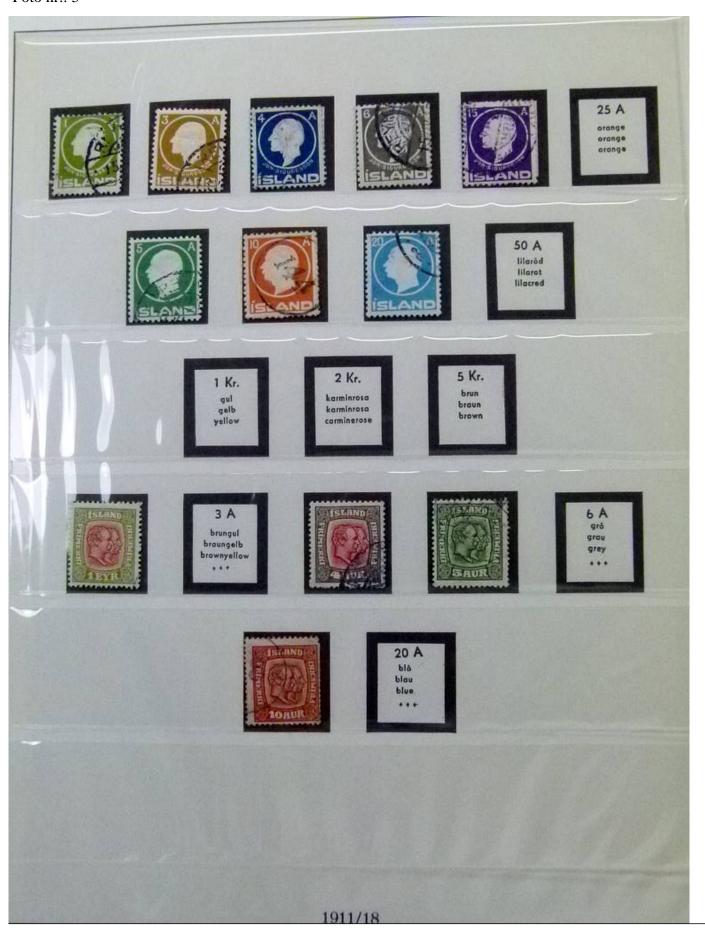

Lot nr.: L252073

Country/Type: Europe

Iceland collection, from 1873 to 1985, with new and used stamps, also in complete sets, in albums.

Price: 190 eur

[Go to the lot on www.sevenstamps.com ]