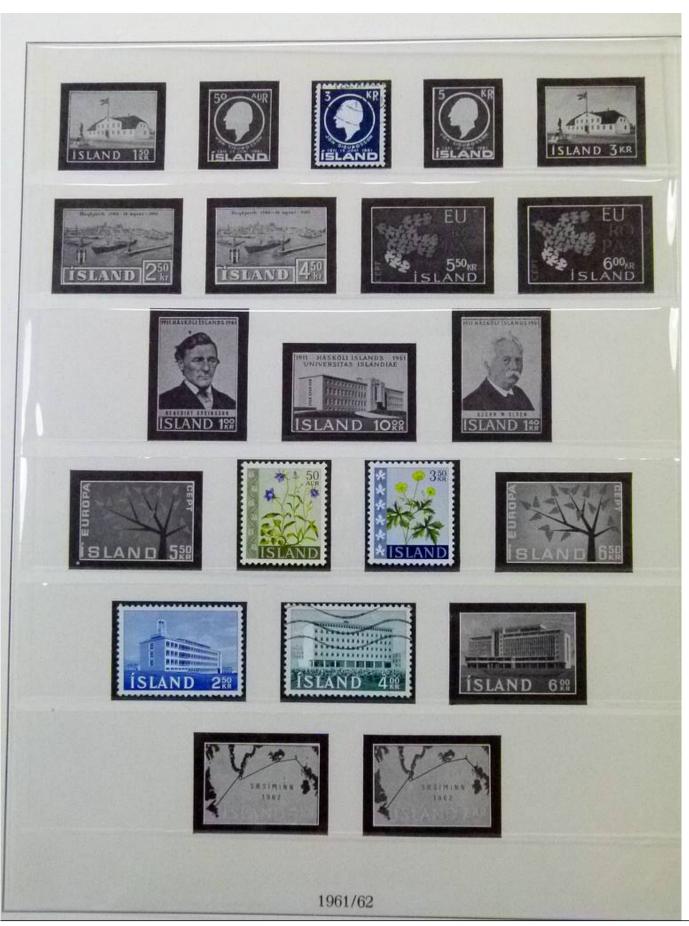

Lot nr.: L252073

Country/Type: Europe

Iceland collection, from 1873 to 1985, with new and used stamps, also in complete sets, in albums.

Price: 190 eur

[Go to the lot on www.sevenstamps.com ]