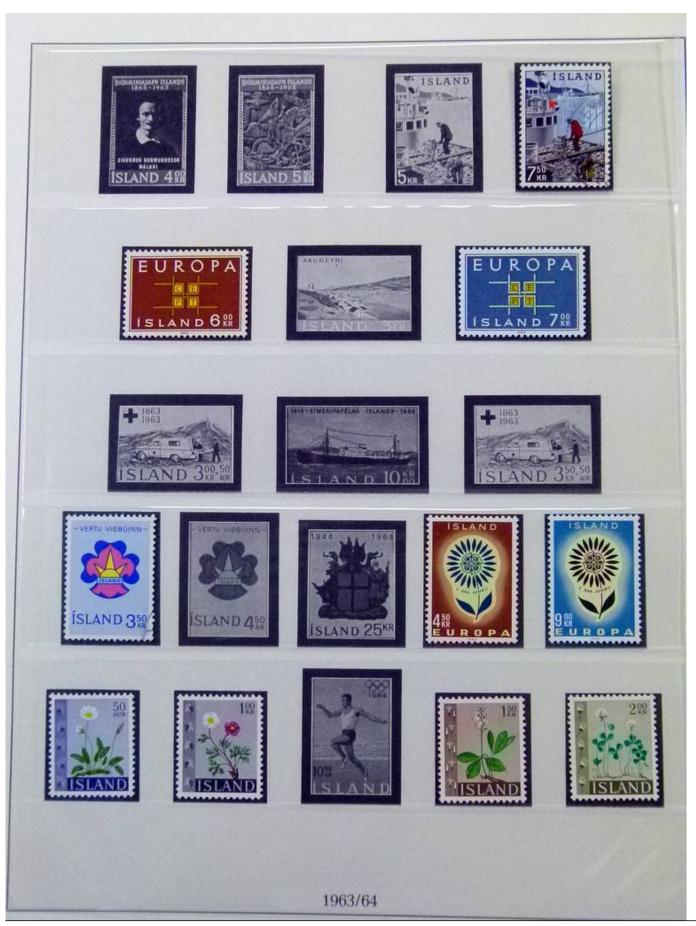

Lot nr.: L252073

Country/Type: Europe

Iceland collection, from 1873 to 1985, with new and used stamps, also in complete sets, in albums.

Price: 190 eur

[Go to the lot on www.sevenstamps.com ]