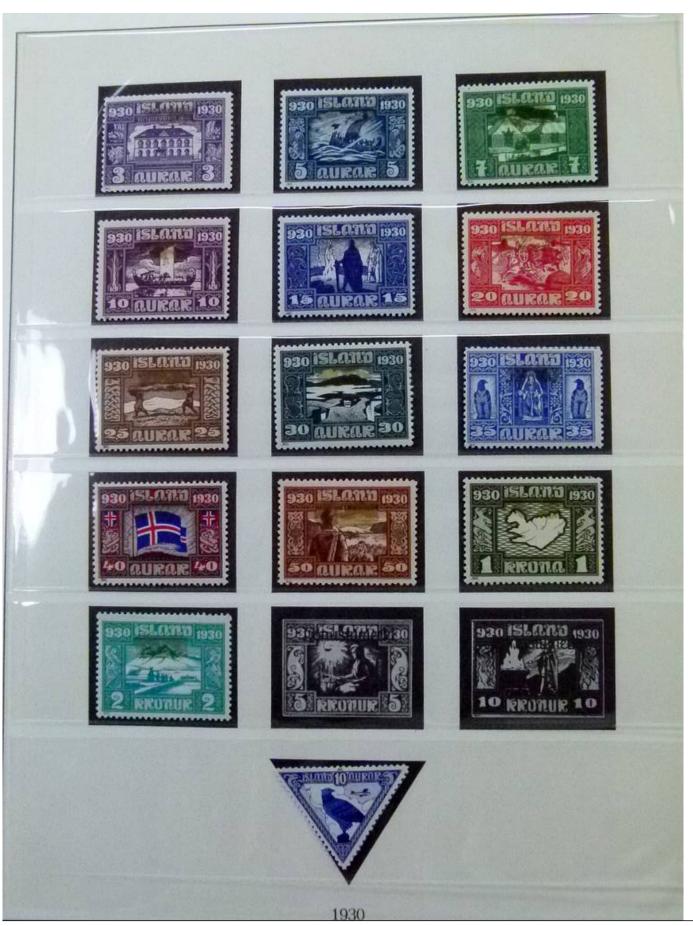

Lot nr.: L252073

Country/Type: Europe

Iceland collection, from 1873 to 1985, with new and used stamps, also in complete sets, in albums.

Price: 190 eur

[Go to the lot on www.sevenstamps.com ]