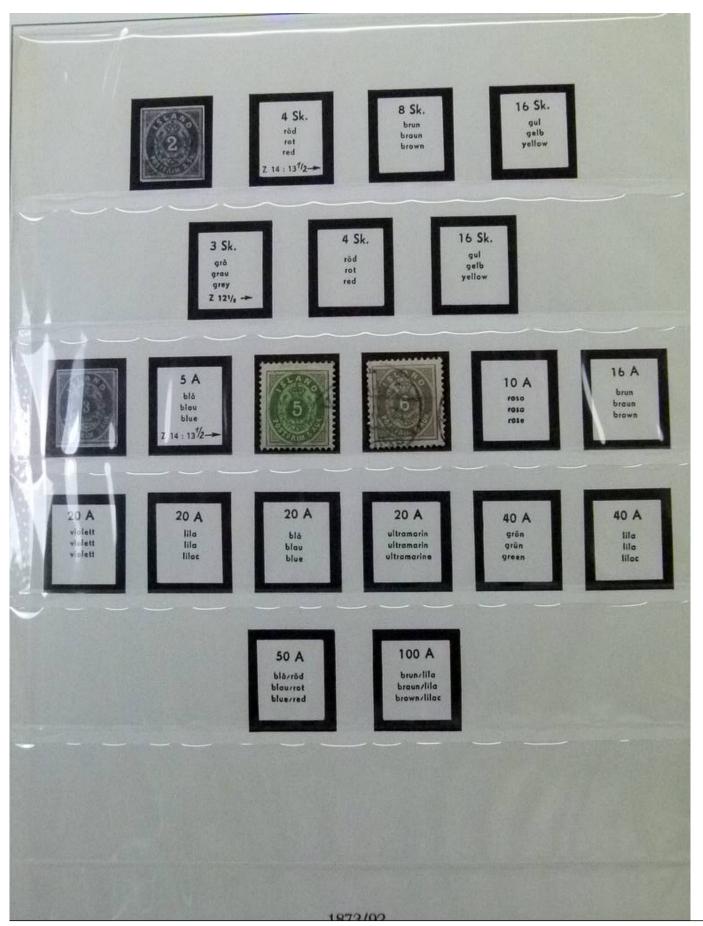

Lot nr.: L252073

Country/Type: Europe

Iceland collection, from 1873 to 1985, with new and used stamps, also in complete sets, in albums.

Price: 190 eur

[Go to the lot on www.sevenstamps.com ]