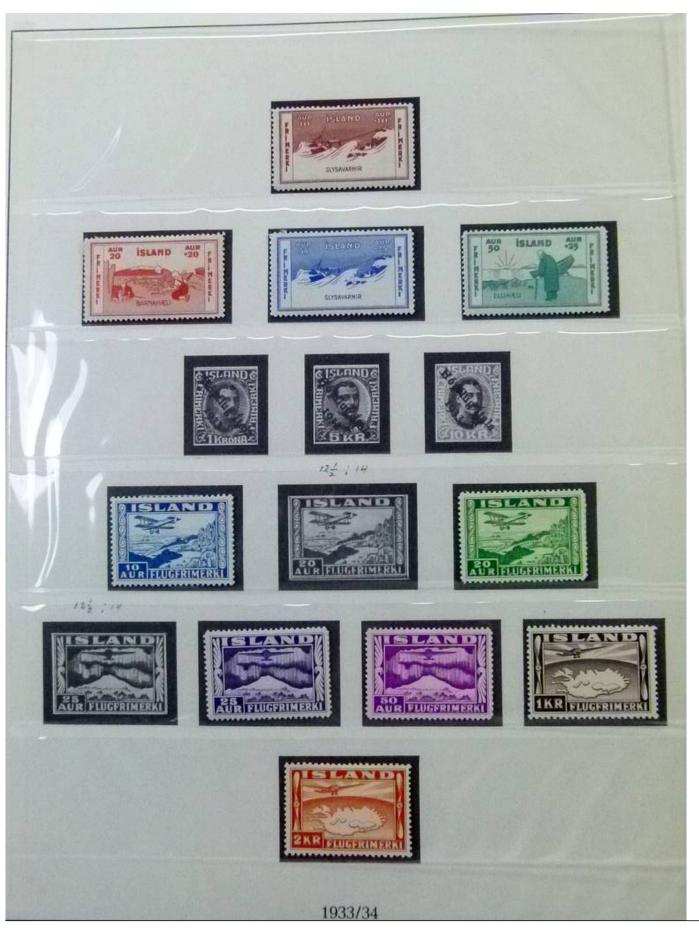

Lot nr.: L252073

Country/Type: Europe

Iceland collection, from 1873 to 1985, with new and used stamps, also in complete sets, in albums.

Price: 190 eur

[Go to the lot on www.sevenstamps.com ]