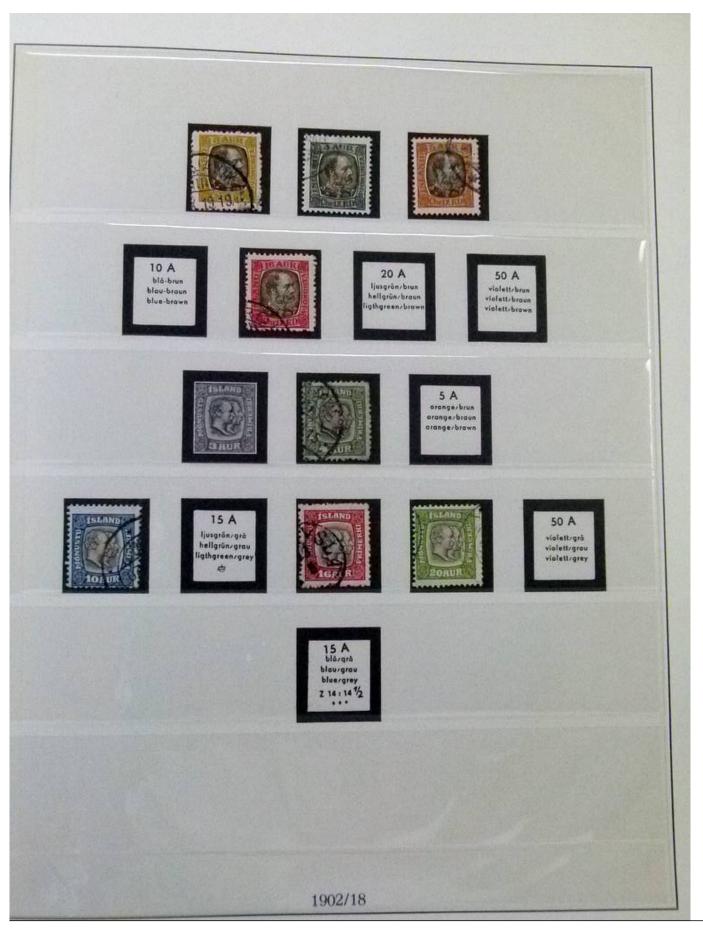

Lot nr.: L252073

Country/Type: Europe

Iceland collection, from 1873 to 1985, with new and used stamps, also in complete sets, in albums.

Price: 190 eur

[Go to the lot on www.sevenstamps.com ]