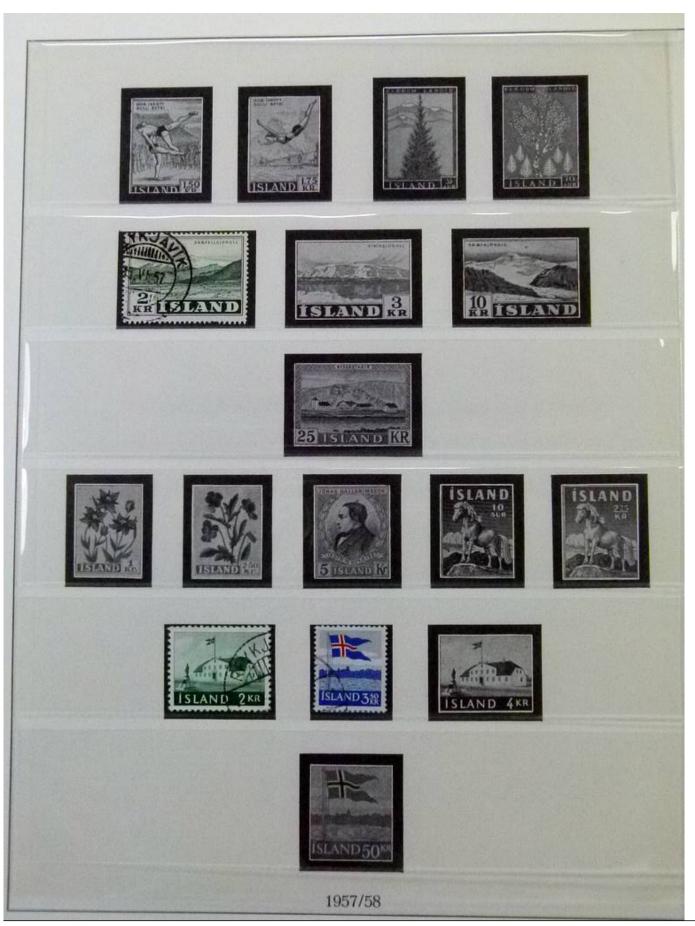

Lot nr.: L252073

Country/Type: Europe

Iceland collection, from 1873 to 1985, with new and used stamps, also in complete sets, in albums.

Price: 190 eur

[Go to the lot on www.sevenstamps.com ]