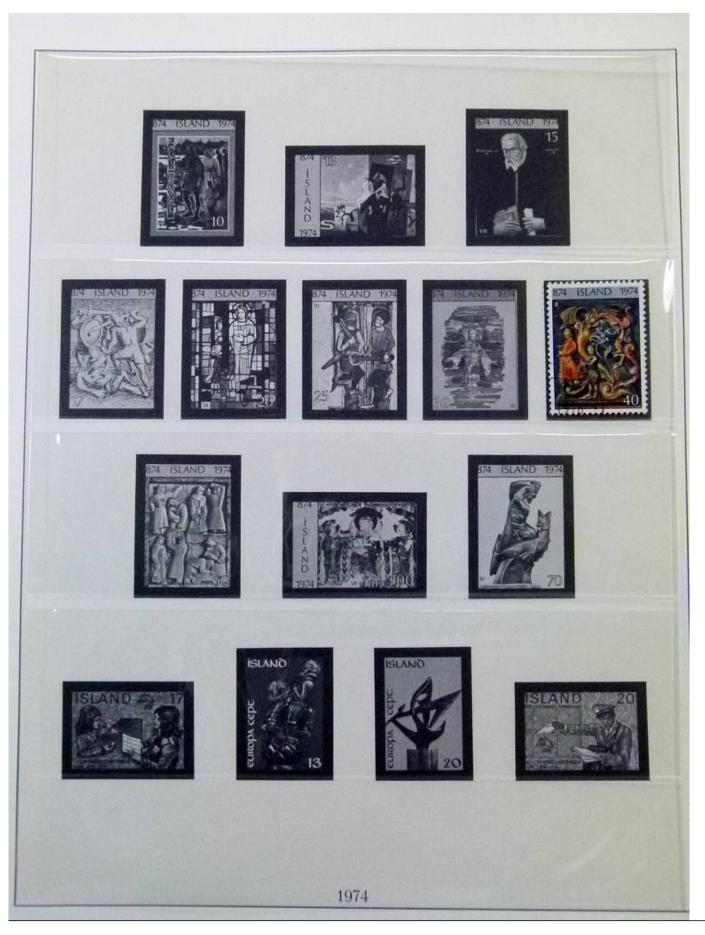

Lot nr.: L252073

Country/Type: Europe

Iceland collection, from 1873 to 1985, with new and used stamps, also in complete sets, in albums.

Price: 190 eur

[Go to the lot on www.sevenstamps.com ]