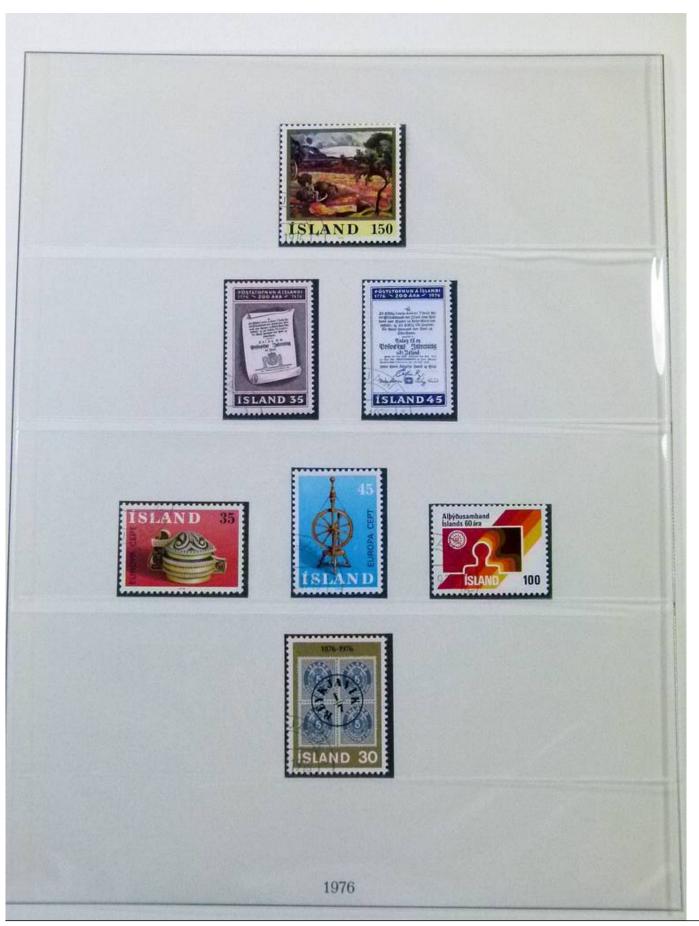

Lot nr.: L252073

Country/Type: Europe

Iceland collection, from 1873 to 1985, with new and used stamps, also in complete sets, in albums.

Price: 190 eur

[Go to the lot on www.sevenstamps.com ]