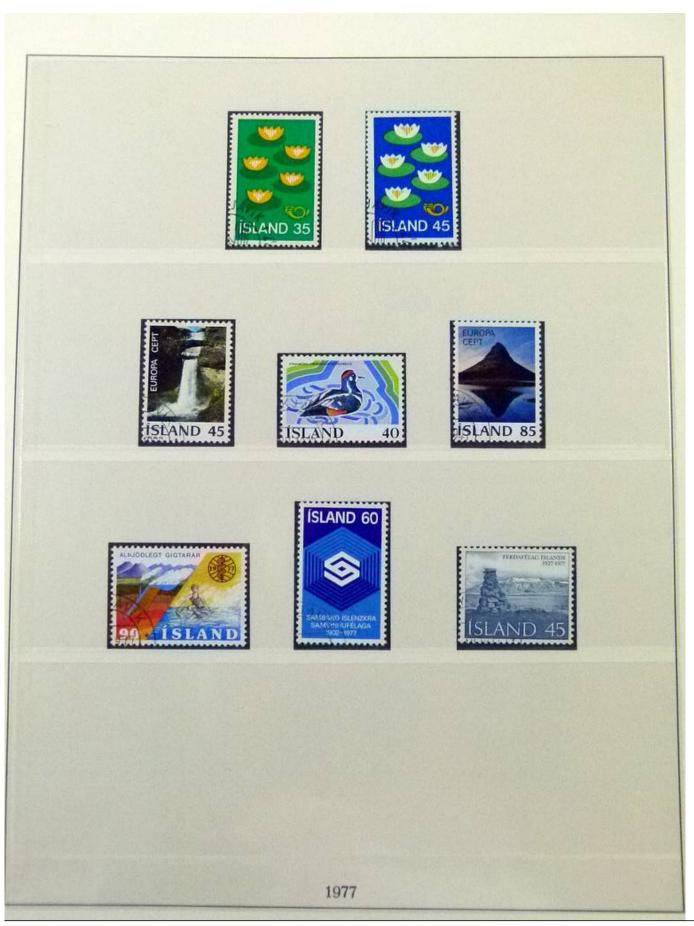

Lot nr.: L252073

Country/Type: Europe

Iceland collection, from 1873 to 1985, with new and used stamps, also in complete sets, in albums.

Price: 190 eur

[Go to the lot on www.sevenstamps.com ]