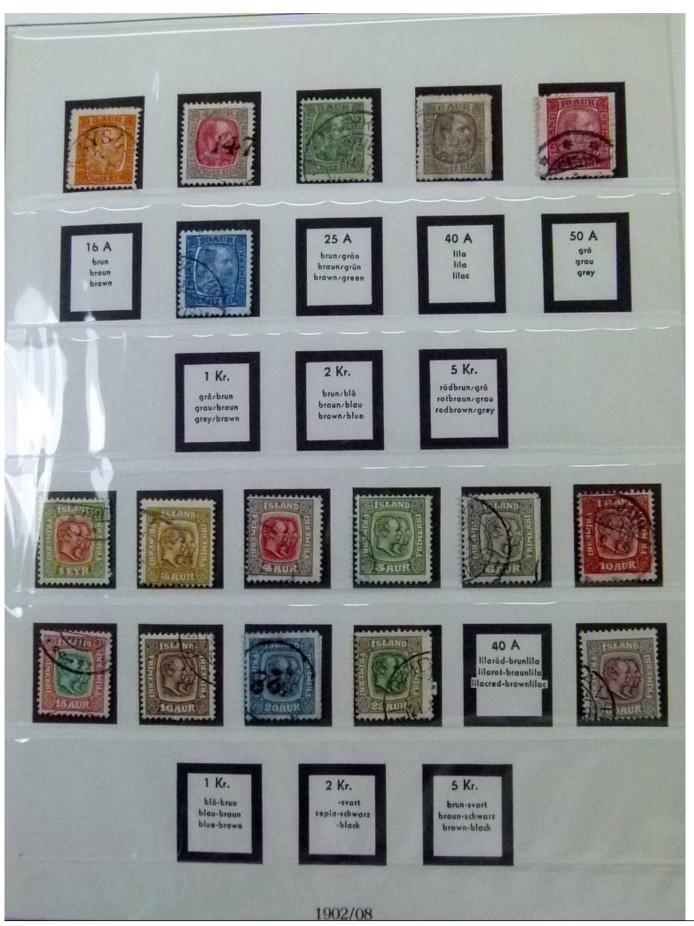

Lot nr.: L252073

Country/Type: Europe

Iceland collection, from 1873 to 1985, with new and used stamps, also in complete sets, in albums.

Price: 190 eur

[Go to the lot on www.sevenstamps.com ]