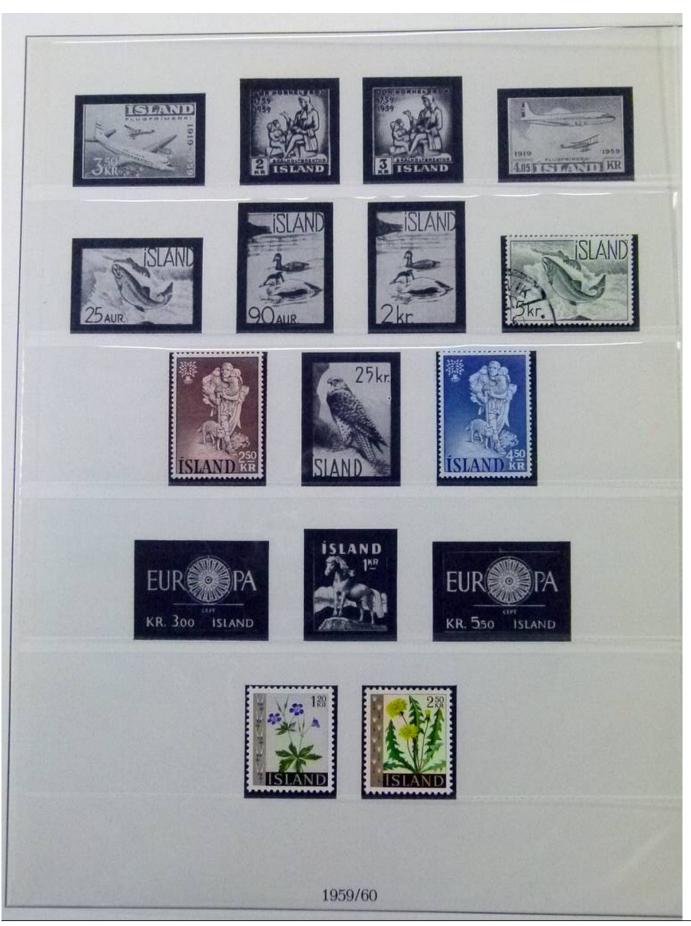

Lot nr.: L252073

Country/Type: Europe

Iceland collection, from 1873 to 1985, with new and used stamps, also in complete sets, in albums.

Price: 190 eur

[Go to the lot on www.sevenstamps.com ]