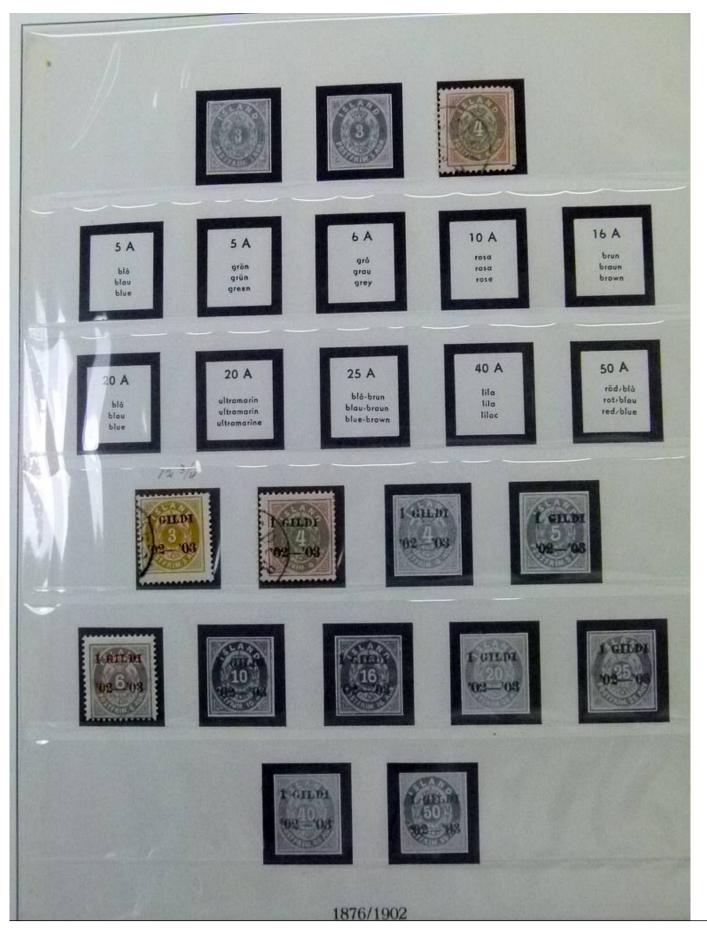

Lot nr.: L252073

Country/Type: Europe

Iceland collection, from 1873 to 1985, with new and used stamps, also in complete sets, in albums.

Price: 190 eur

[Go to the lot on www.sevenstamps.com ]