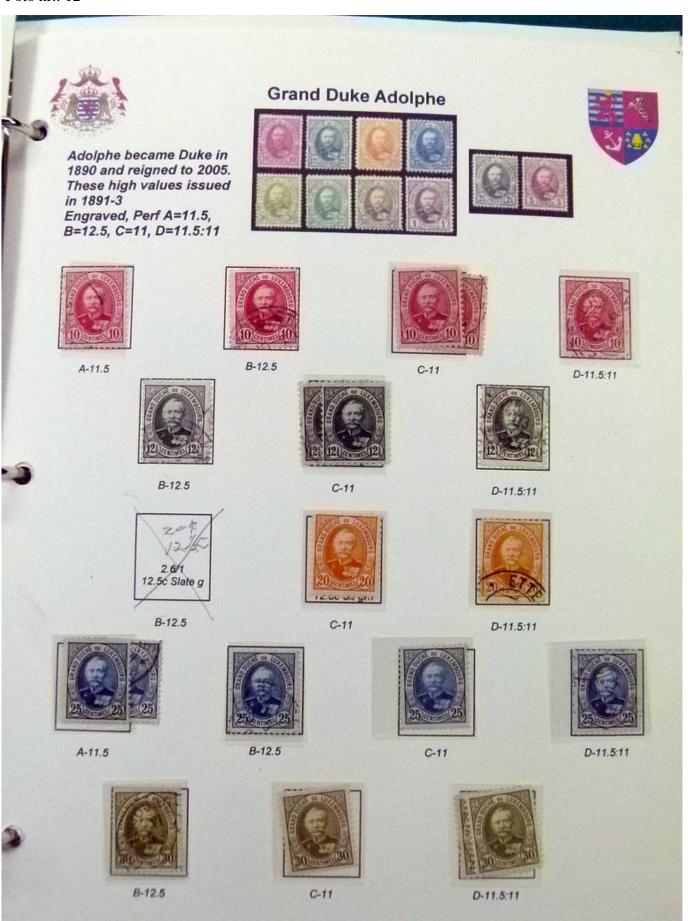

Lot nr.: L252070

Country/Type: Europe

Luxembourg Collection, 1852-1960, with MNH/MH and used stamps, on album, very advanced and with specializations. Enormous catalog value.

Price: 2400 eur

[Go to the lot on www.sevenstamps.com ]





# Seven Stamps Philately - Stamp lots and collections

















### Seven Stamps Philately - Stamp lots and collections





### **Seven Stamps Philately - Stamp lots and collections**









### Seven Stamps Philately - Stamp lots and collections





# Seven Stamps Philately - Stamp lots and collections









### Seven Stamps Philately - Stamp lots and collections









# Seven Stamps Philately - Stamp lots and collections





### **Seven Stamps Philately - Stamp lots and collections**





### Seven Stamps Philately - Stamp lots and collections





# Seven Stamps Philately - Stamp lots and collections





### Seven Stamps Philately - Stamp lots and collections





# Seven Stamps Philately - Stamp lots and collections





# **Seven Stamps Philately - Stamp lots and collections**





### **Seven Stamps Philately - Stamp lots and collections**





# Seven Stamps Philately - Stamp lots and collections





# Seven Stamps Philately - Stamp lots and collections









### Seven Stamps Philately - Stamp lots and collections





















# Seven Stamps Philately - Stamp lots and collections





### Seven Stamps Philately - Stamp lots an