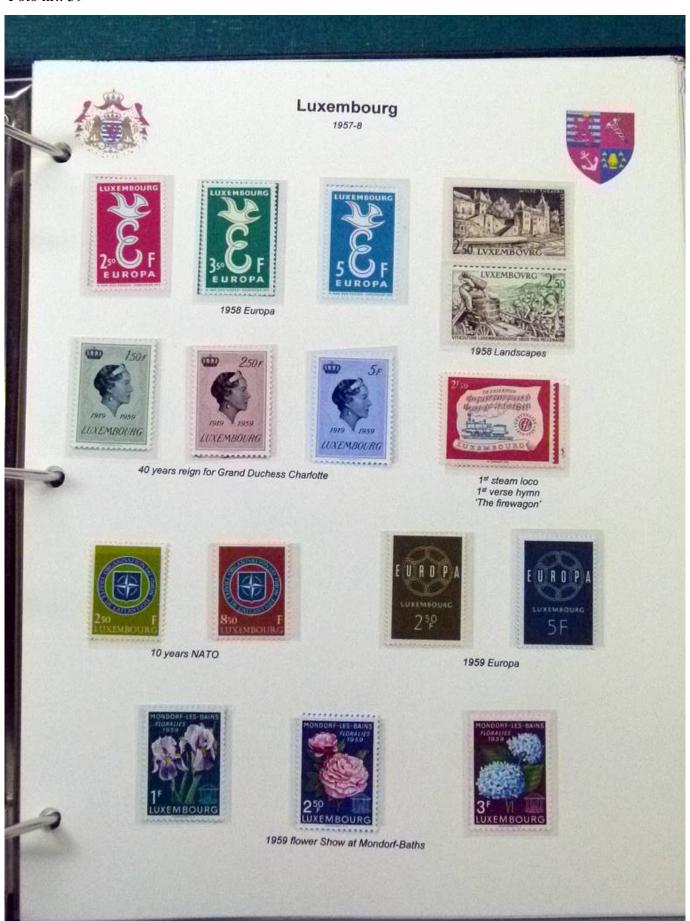

Lot nr.: L252070

Country/Type: Europe

Luxembourg Collection, 1852-1960, with MNH/MH and used stamps, on album, very advanced and with specializations. Enormous catalog value.

Price: 2400 eur

[Go to the lot on www.sevenstamps.com ]