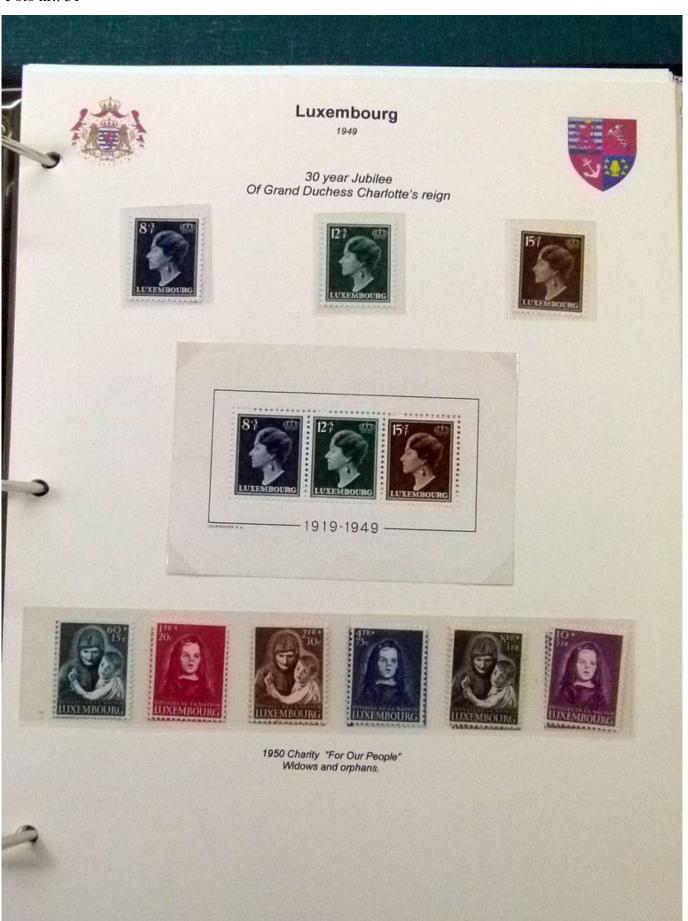

Lot nr.: L252070

Country/Type: Europe

Luxembourg Collection, 1852-1960, with MNH/MH and used stamps, on album, very advanced and with specializations. Enormous catalog value.

Price: 2400 eur

[Go to the lot on www.sevenstamps.com ]