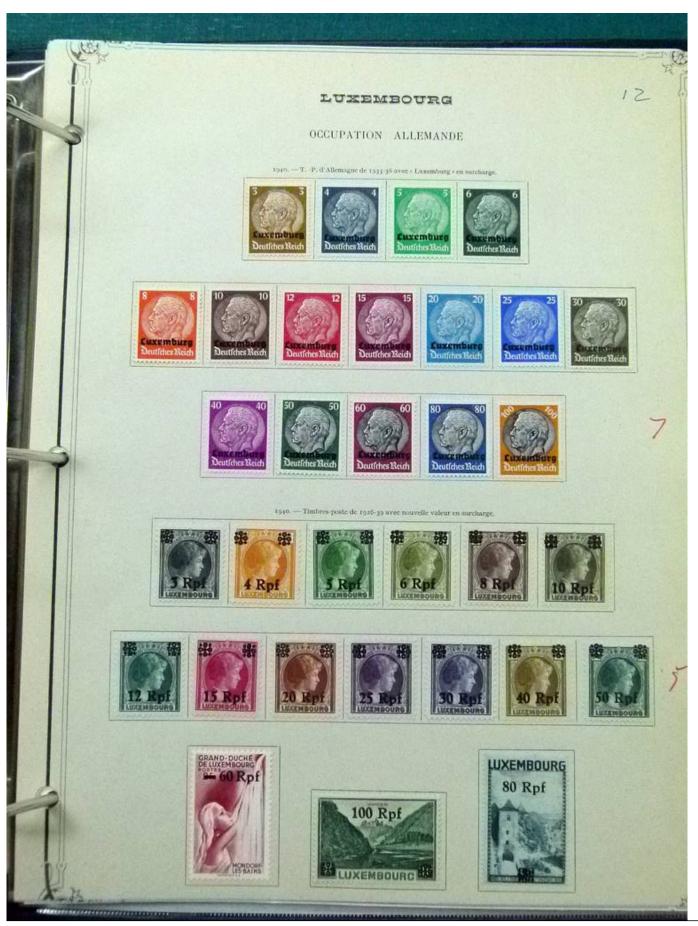

Lot nr.: L252070

Country/Type: Europe

Luxembourg Collection, 1852-1960, with MNH/MH and used stamps, on album, very advanced and with specializations. Enormous catalog value.

Price: 2400 eur

[Go to the lot on www.sevenstamps.com ]