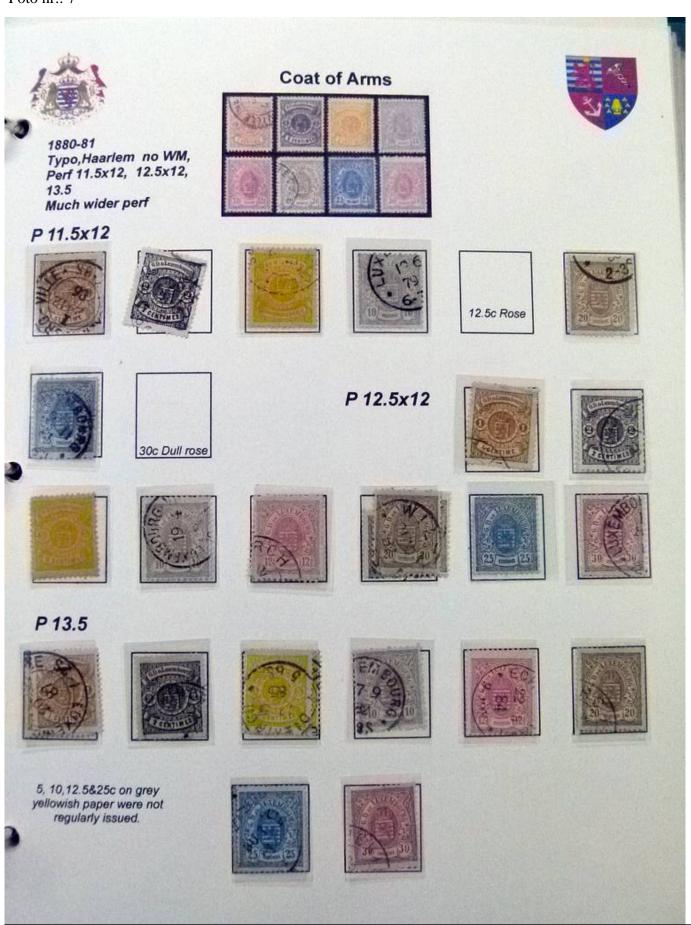

Lot nr.: L252070

Country/Type: Europe

Luxembourg Collection, 1852-1960, with MNH/MH and used stamps, on album, very advanced and with specializations. Enormous catalog value.

Price: 2400 eur

[Go to the lot on www.sevenstamps.com ]