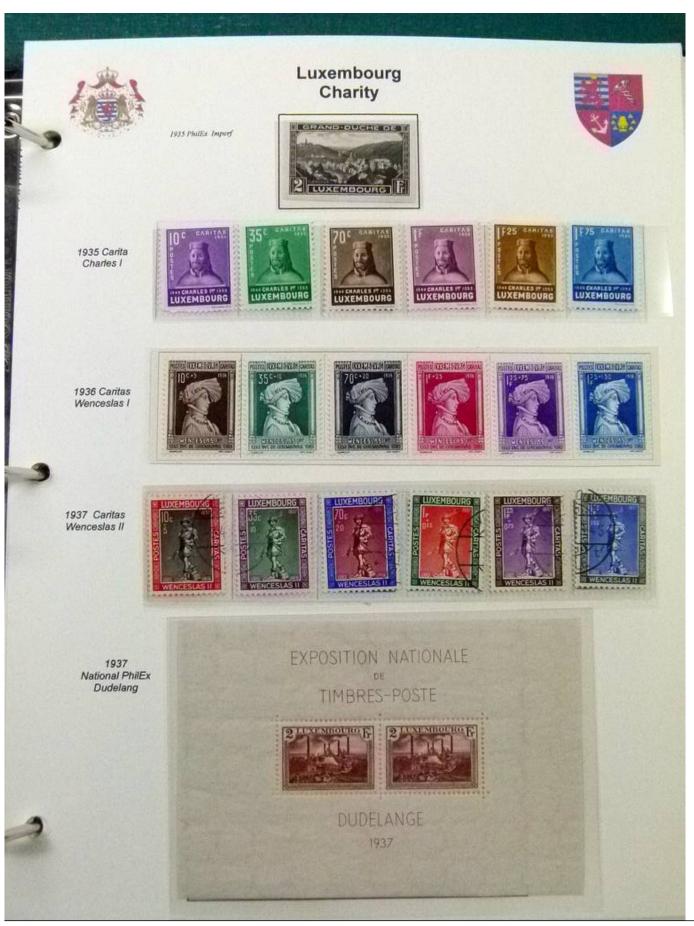

Lot nr.: L252070

Country/Type: Europe

Luxembourg Collection, 1852-1960, with MNH/MH and used stamps, on album, very advanced and with specializations. Enormous catalog value.

Price: 2400 eur

[Go to the lot on www.sevenstamps.com ]