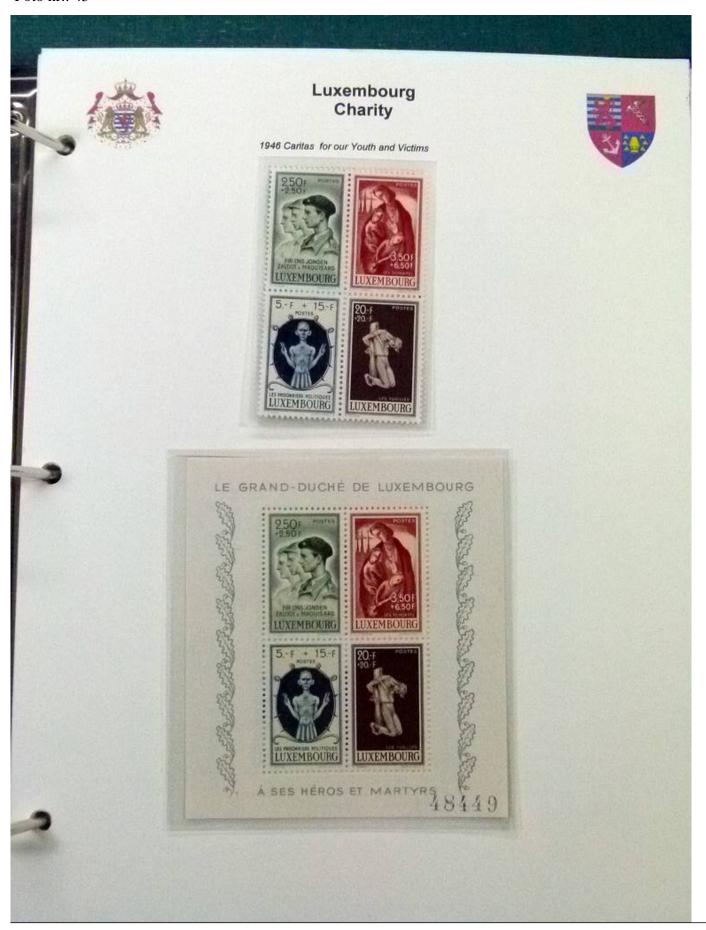

Lot nr.: L252070

Country/Type: Europe

Luxembourg Collection, 1852-1960, with MNH/MH and used stamps, on album, very advanced and with specializations. Enormous catalog value.

Price: 2400 eur

[Go to the lot on www.sevenstamps.com ]