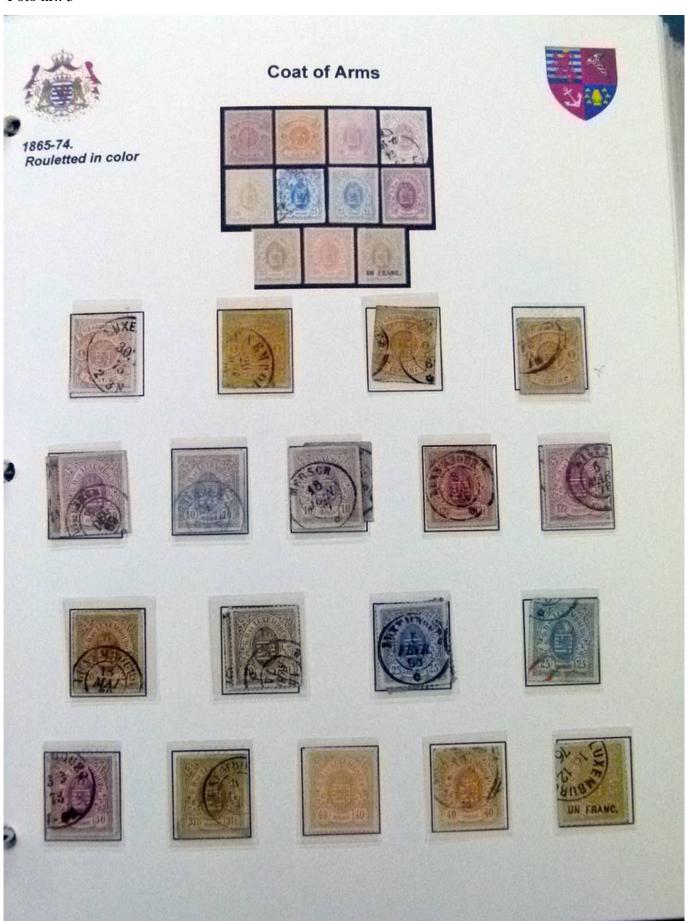

Lot nr.: L252070

Country/Type: Europe

Luxembourg Collection, 1852-1960, with MNH/MH and used stamps, on album, very advanced and with specializations. Enormous catalog value.

Price: 2400 eur

[Go to the lot on www.sevenstamps.com ]