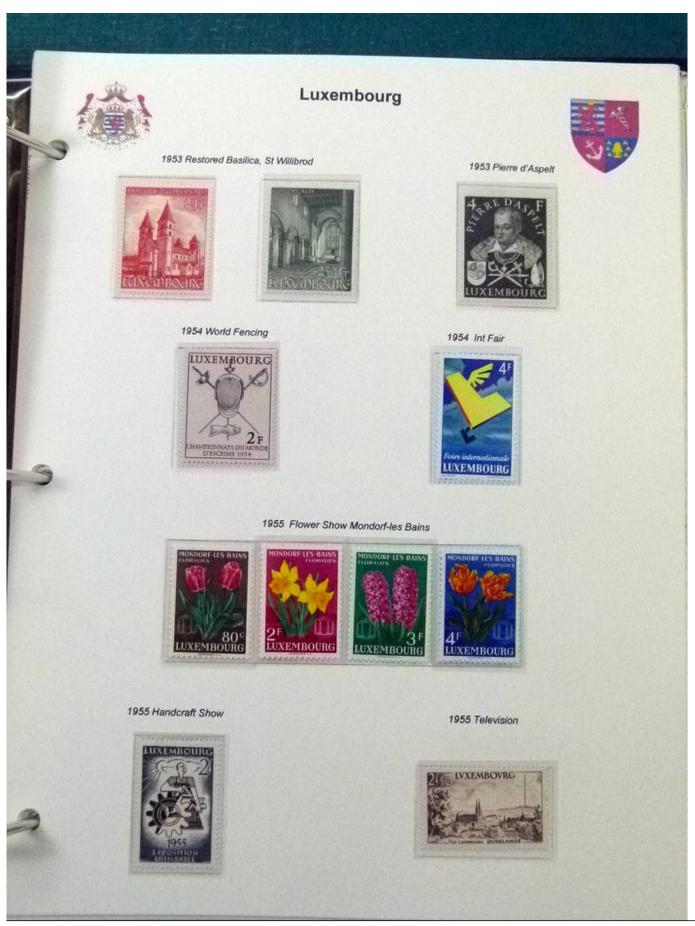

Lot nr.: L252070

Country/Type: Europe

Luxembourg Collection, 1852-1960, with MNH/MH and used stamps, on album, very advanced and with specializations. Enormous catalog value.

Price: 2400 eur

[Go to the lot on www.sevenstamps.com ]