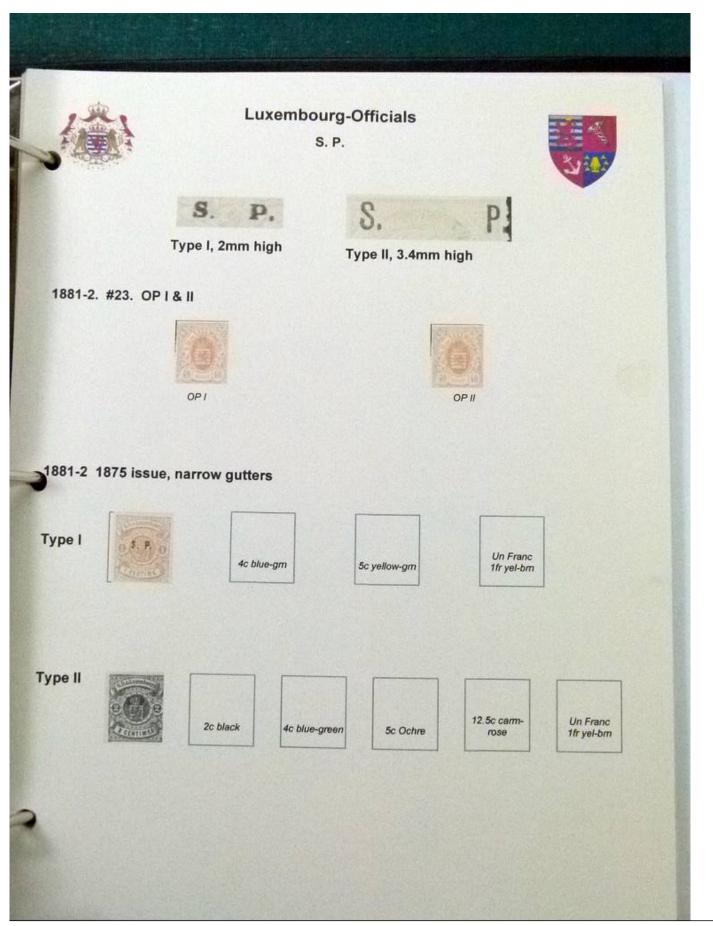

Lot nr.: L252070

Country/Type: Europe

Luxembourg Collection, 1852-1960, with MNH/MH and used stamps, on album, very advanced and with specializations. Enormous catalog value.

Price: 2400 eur

[Go to the lot on www.sevenstamps.com ]