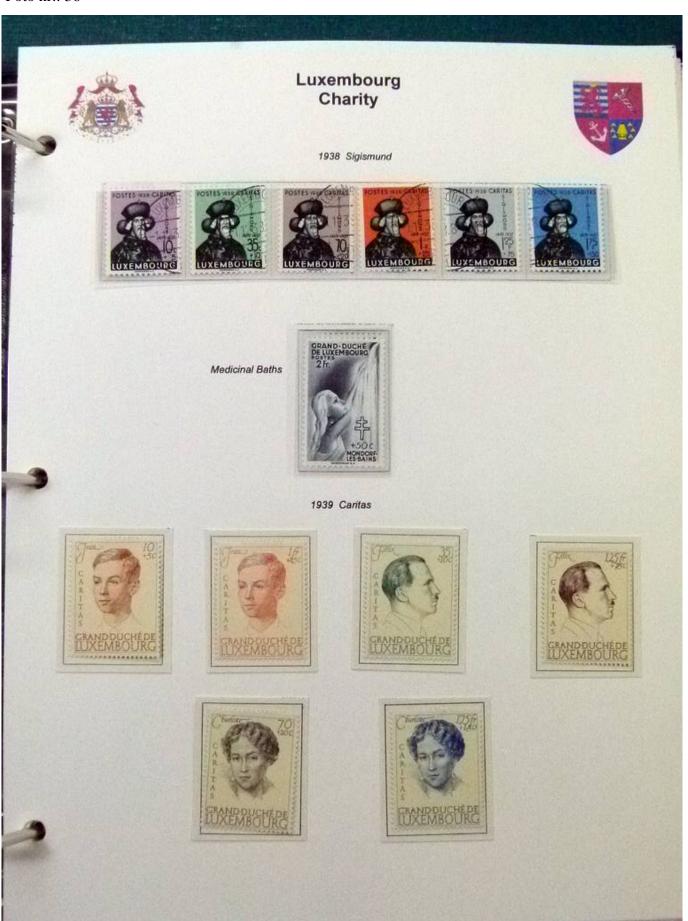

Lot nr.: L252070

Country/Type: Europe

Luxembourg Collection, 1852-1960, with MNH/MH and used stamps, on album, very advanced and with specializations. Enormous catalog value.

Price: 2400 eur

[Go to the lot on www.sevenstamps.com ]