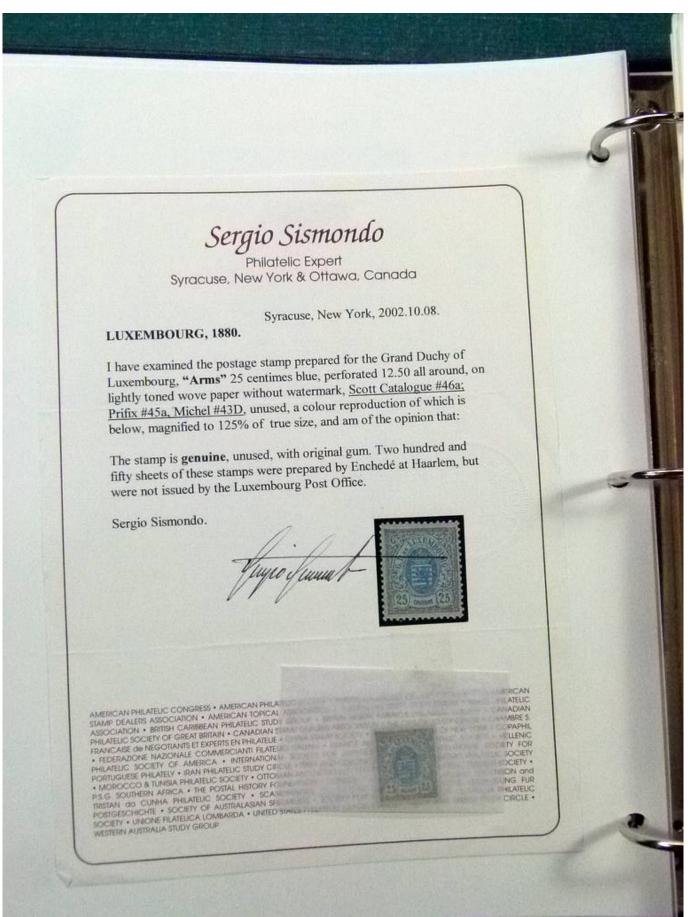

Lot nr.: L252070

Country/Type: Europe

Luxembourg Collection, 1852-1960, with MNH/MH and used stamps, on album, very advanced and with specializations. Enormous catalog value.

Price: 2400 eur

[Go to the lot on www.sevenstamps.com ]