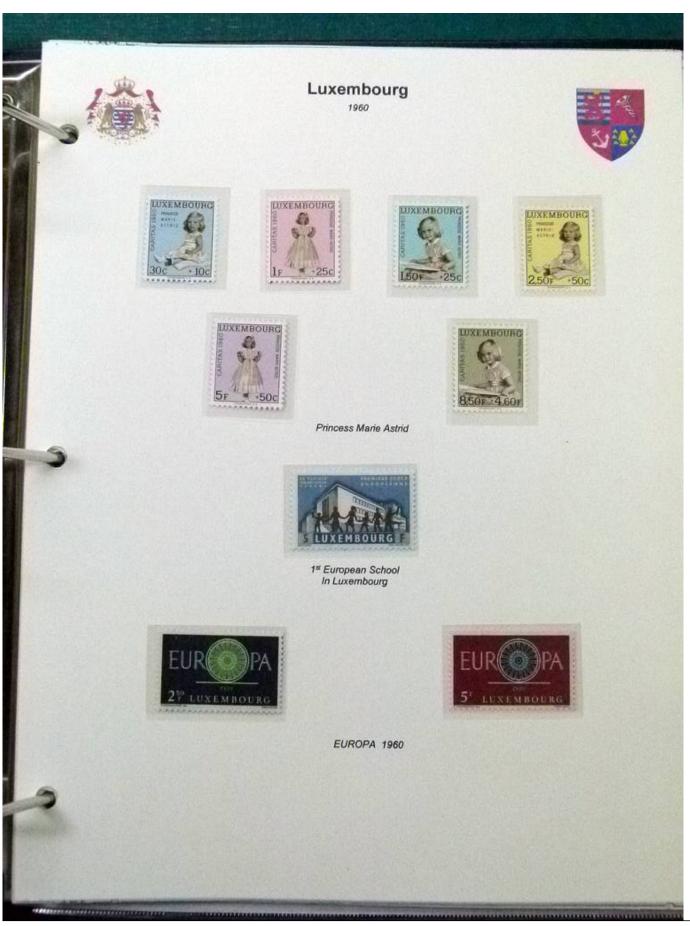

Lot nr.: L252070

Country/Type: Europe

Luxembourg Collection, 1852-1960, with MNH/MH and used stamps, on album, very advanced and with specializations. Enormous catalog value.

Price: 2400 eur

[Go to the lot on www.sevenstamps.com ]