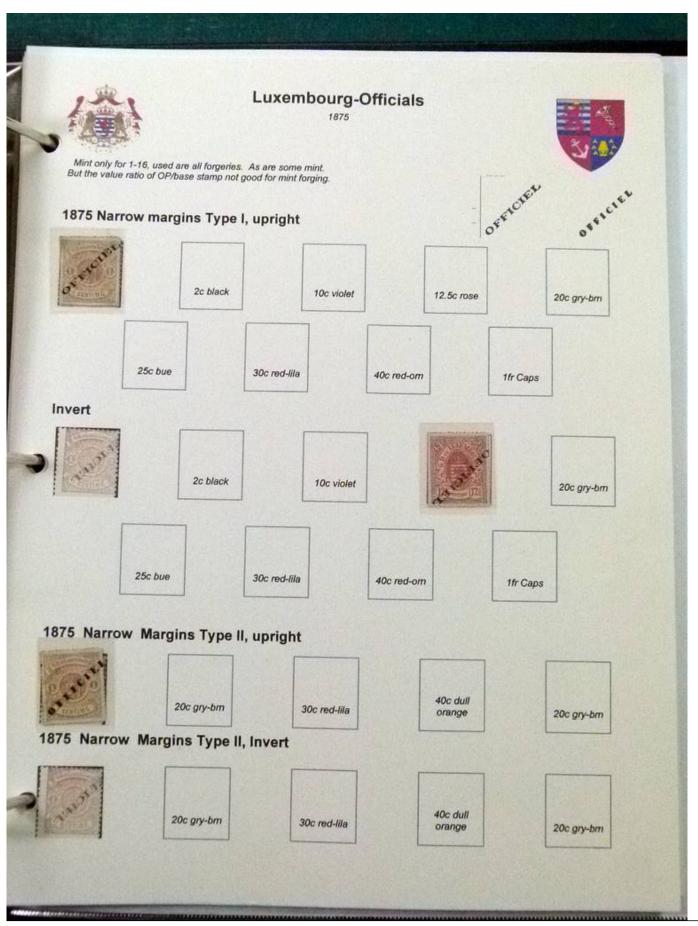

Lot nr.: L252070

Country/Type: Europe

Luxembourg Collection, 1852-1960, with MNH/MH and used stamps, on album, very advanced and with specializations. Enormous catalog value.

Price: 2400 eur

[Go to the lot on www.sevenstamps.com ]