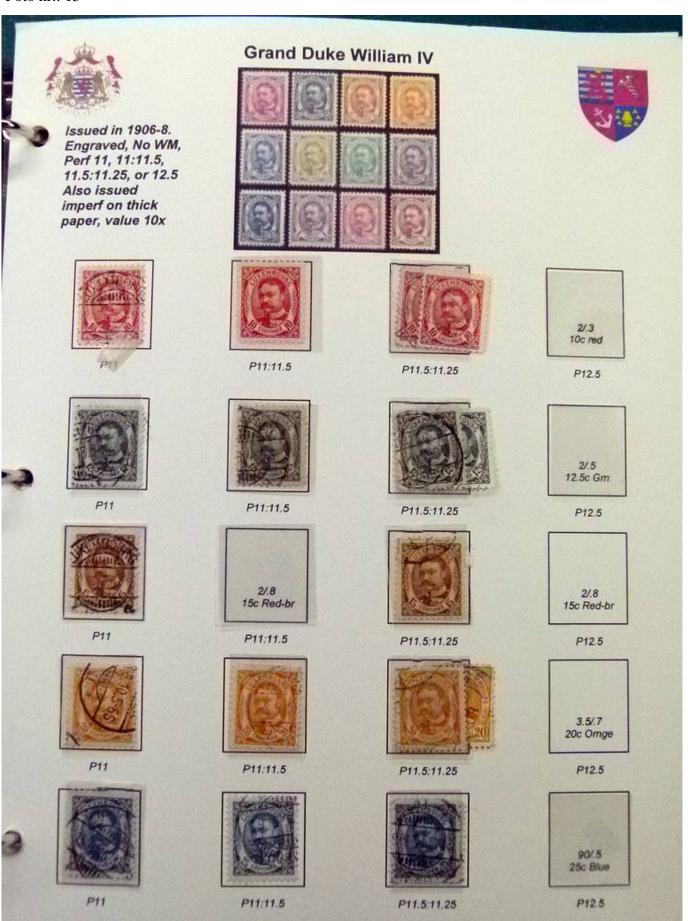

Lot nr.: L252070

Country/Type: Europe

Luxembourg Collection, 1852-1960, with MNH/MH and used stamps, on album, very advanced and with specializations. Enormous catalog value.

Price: 2400 eur

[Go to the lot on www.sevenstamps.com ]