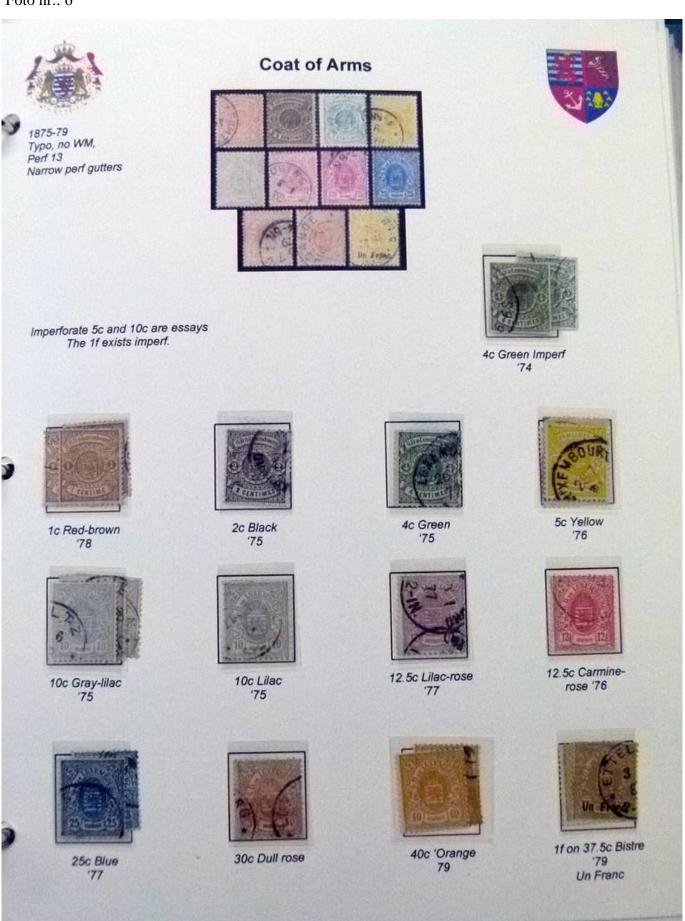

Lot nr.: L252070

Country/Type: Europe

Luxembourg Collection, 1852-1960, with MNH/MH and used stamps, on album, very advanced and with specializations. Enormous catalog value.

Price: 2400 eur

[Go to the lot on www.sevenstamps.com ]