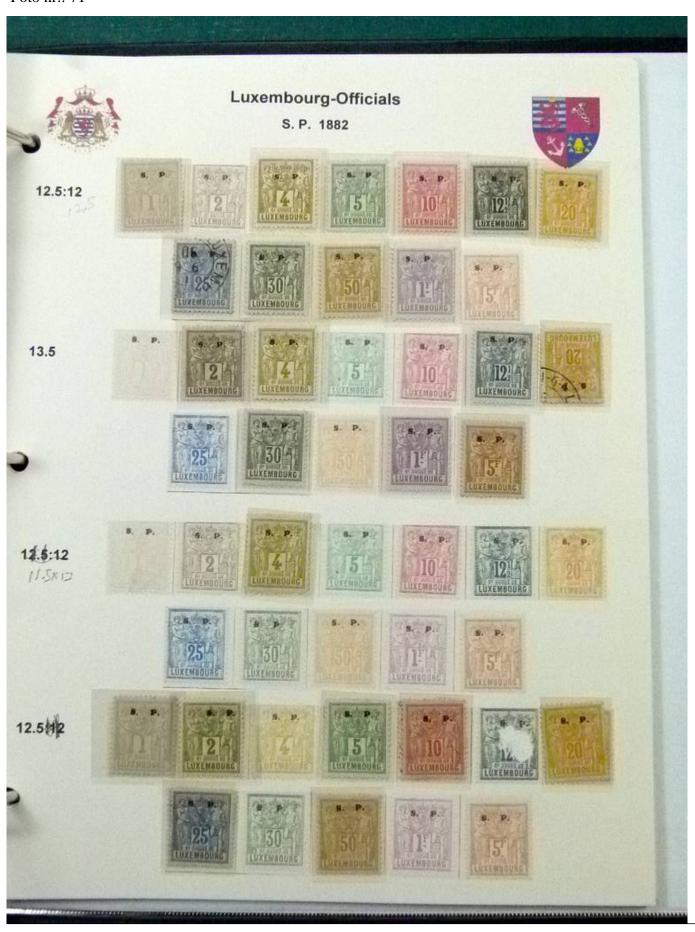

Lot nr.: L252070

Country/Type: Europe

Luxembourg Collection, 1852-1960, with MNH/MH and used stamps, on album, very advanced and with specializations. Enormous catalog value.

Price: 2400 eur

[Go to the lot on www.sevenstamps.com ]