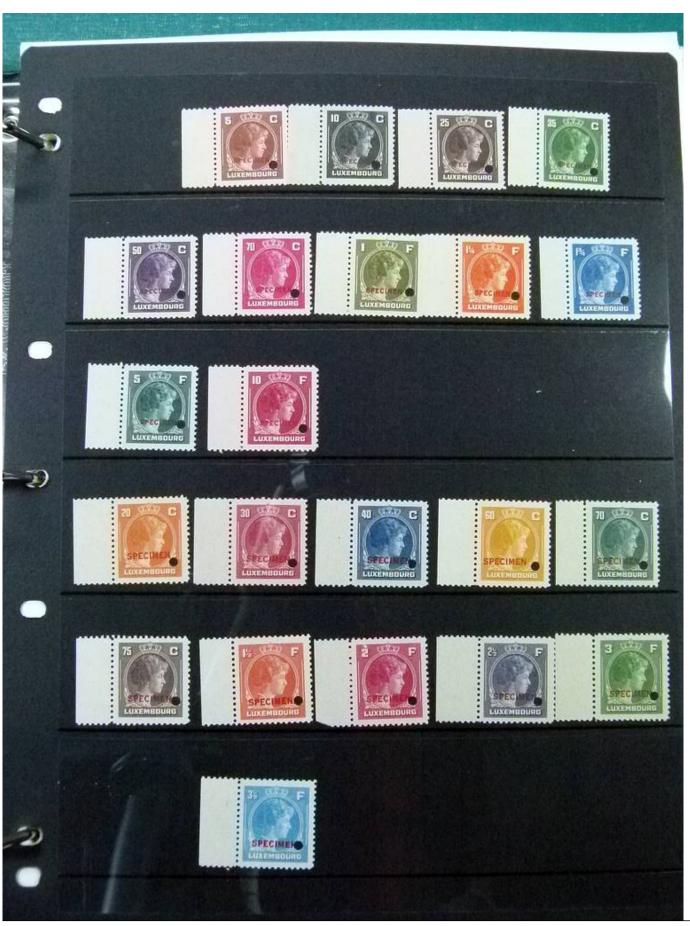

Lot nr.: L252070

Country/Type: Europe

Luxembourg Collection, 1852-1960, with MNH/MH and used stamps, on album, very advanced and with specializations. Enormous catalog value.

Price: 2400 eur

[Go to the lot on www.sevenstamps.com ]