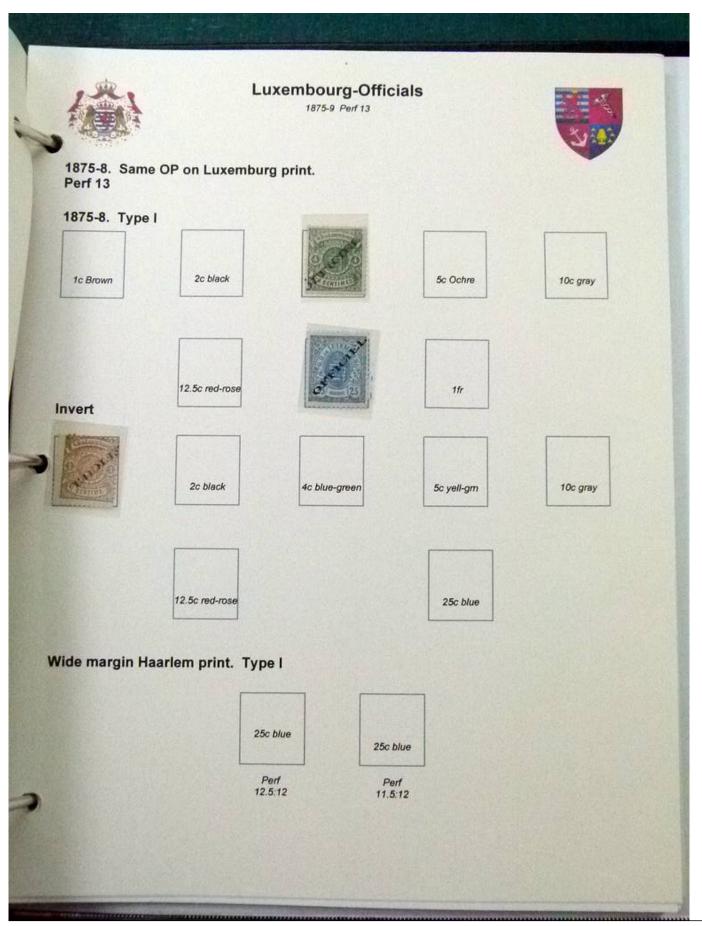

Lot nr.: L252070

Country/Type: Europe

Luxembourg Collection, 1852-1960, with MNH/MH and used stamps, on album, very advanced and with specializations. Enormous catalog value.

Price: 2400 eur

[Go to the lot on www.sevenstamps.com ]