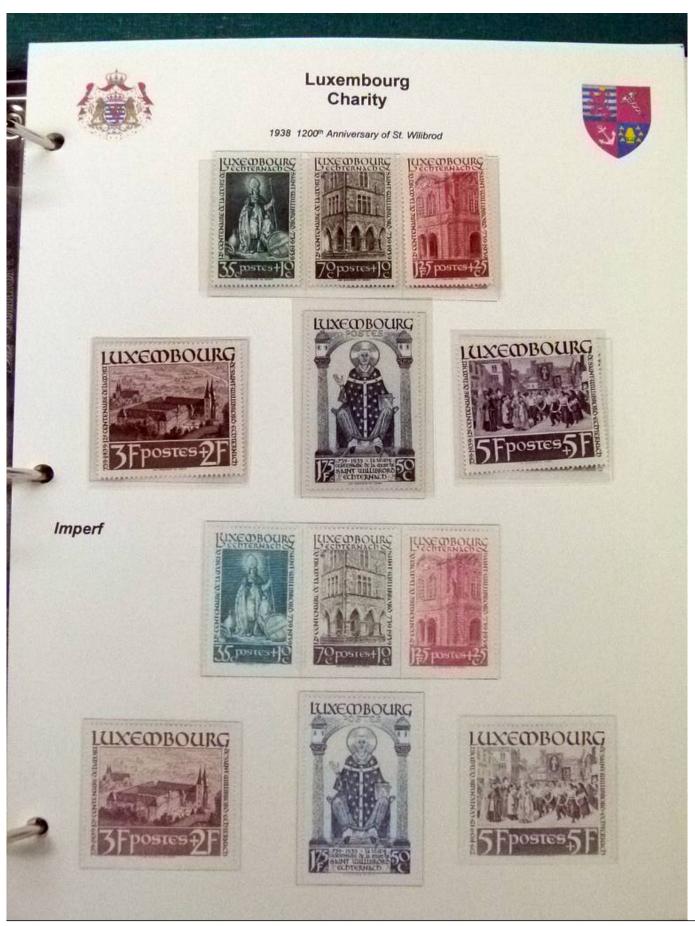

Lot nr.: L252070

Country/Type: Europe

Luxembourg Collection, 1852-1960, with MNH/MH and used stamps, on album, very advanced and with specializations. Enormous catalog value.

Price: 2400 eur

[Go to the lot on www.sevenstamps.com ]