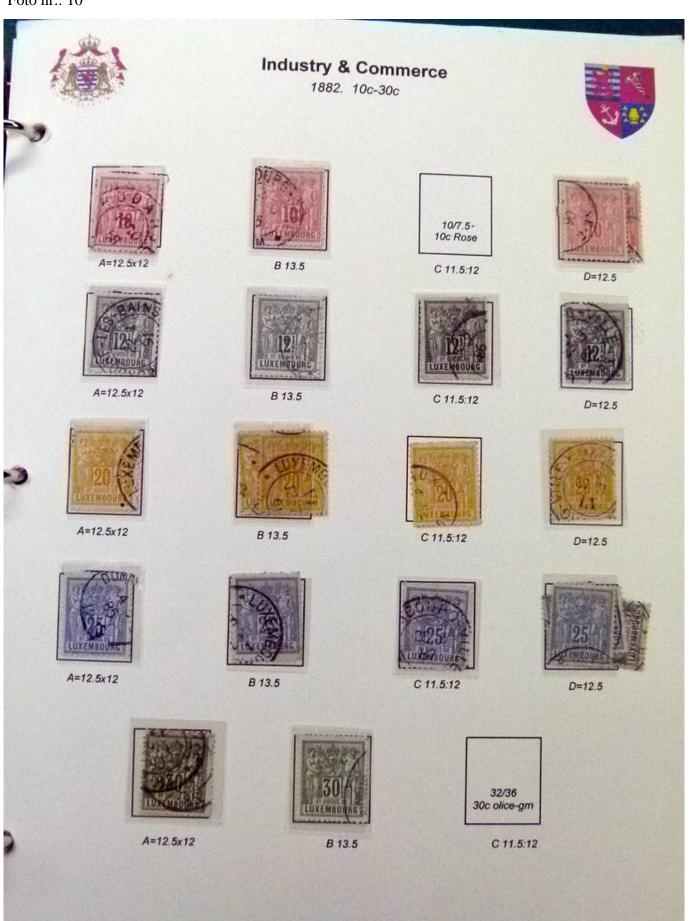

Lot nr.: L252070

Country/Type: Europe

Luxembourg Collection, 1852-1960, with MNH/MH and used stamps, on album, very advanced and with specializations. Enormous catalog value.

Price: 2400 eur

[Go to the lot on www.sevenstamps.com ]





# Seven Stamps Philately - Stamp lots and collections

















### Seven Stamps Philately - Stamp lots and collections





### **Seven Stamps Philately - Stamp lots and collections**









### Seven Stamps Philately - Stamp lots and collections





# Seven Stamps Philately - Stamp lots and collections









### Seven Stamps Philately - Stamp lots and collections









# Seven Stamps Philately - Stamp lots and collections





### **Seven Stamps Philately - Stamp lots and collections**





### Seven Stamps Philately - Stamp lots and collections





# Seven Stamps Philately - Stamp lots and collections





### Seven Stamps Philately - Stamp lots and collections





# Seven Stamps Philately - Stamp lots and collections





# **Seven Stamps Philately - Stamp lots and collections**





### **Seven Stamps Philately - Stamp lots and collections**





# Seven Stamps Philately - Stamp lots and collections





# Seven Stamps Philately - Stamp lots and collections









### Seven Stamps Philately - Stamp lots and collections





















# Seven Stamps Philately - Stamp lot