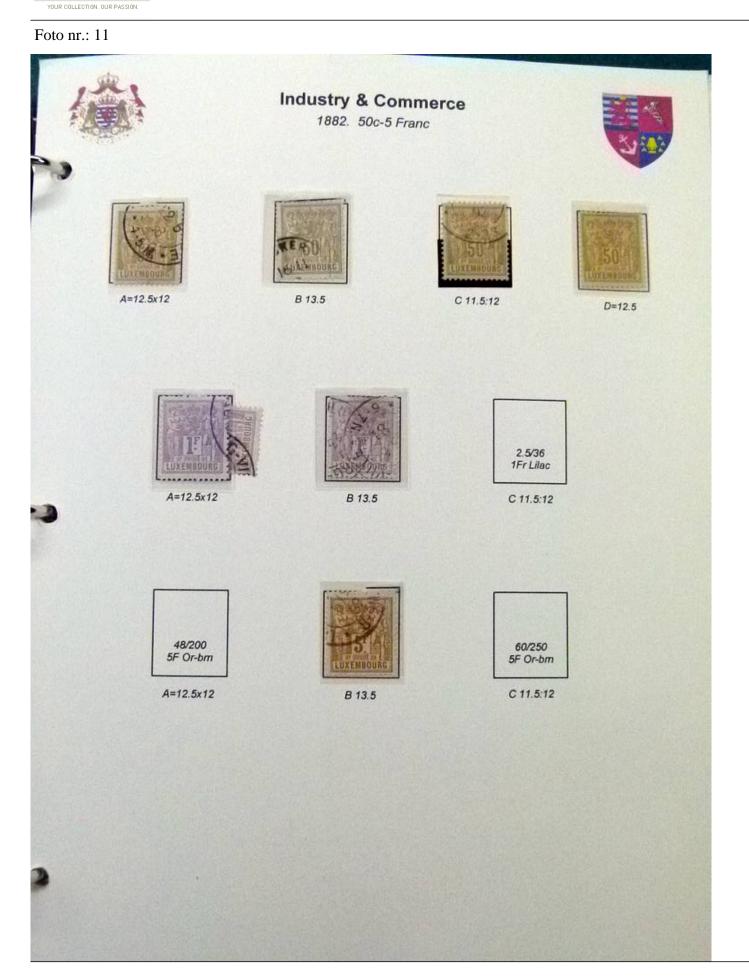

Lot nr.: L252070

Country/Type: Europe

Luxembourg Collection, 1852-1960, with MNH/MH and used stamps, on album, very advanced and with specializations. Enormous catalog value.

Price: 2400 eur

[Go to the lot on www.sevenstamps.com ]





# Seven Stamps Philately - Stamp lots and collections

















### Seven Stamps Philately - Stamp lots and collections





### **Seven Stamps Philately - Stamp lots and collections**









### Seven Stamps Philately - Stamp lots and collections





# Seven Stamps Philately - Stamp lots and collections









### Seven Stamps Philately - Stamp lots and collections









# Seven Stamps Philately - Stamp lots and collections





### **Seven Stamps Philately - Stamp lots and collections**





### Seven Stamps Philately - Stamp lots and collections





# Seven Stamps Philately - Stamp lots and collections





### Seven Stamps Philately - Stamp lots and collections





# Seven Stamps Philately - Stamp lots and collections





# **Seven Stamps Philately - Stamp lots and collections**





### **Seven Stamps Philately - Stamp lots and collections**





# Seven Stamps Philately - Stamp lots and collections





# Seven Stamps Philately - Stamp lots and collections









### Seven Stamps Philately - Stamp lots and collections





















# Seven Stamps Philately - Stamp lots an