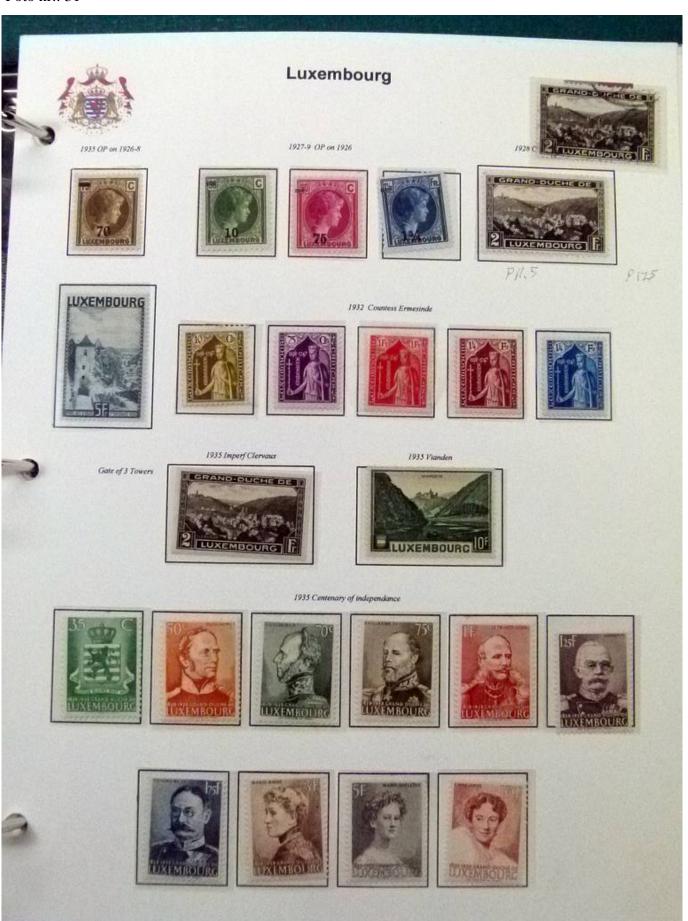

Lot nr.: L252070

Country/Type: Europe

Luxembourg Collection, 1852-1960, with MNH/MH and used stamps, on album, very advanced and with specializations. Enormous catalog value.

Price: 2400 eur

[Go to the lot on www.sevenstamps.com ]