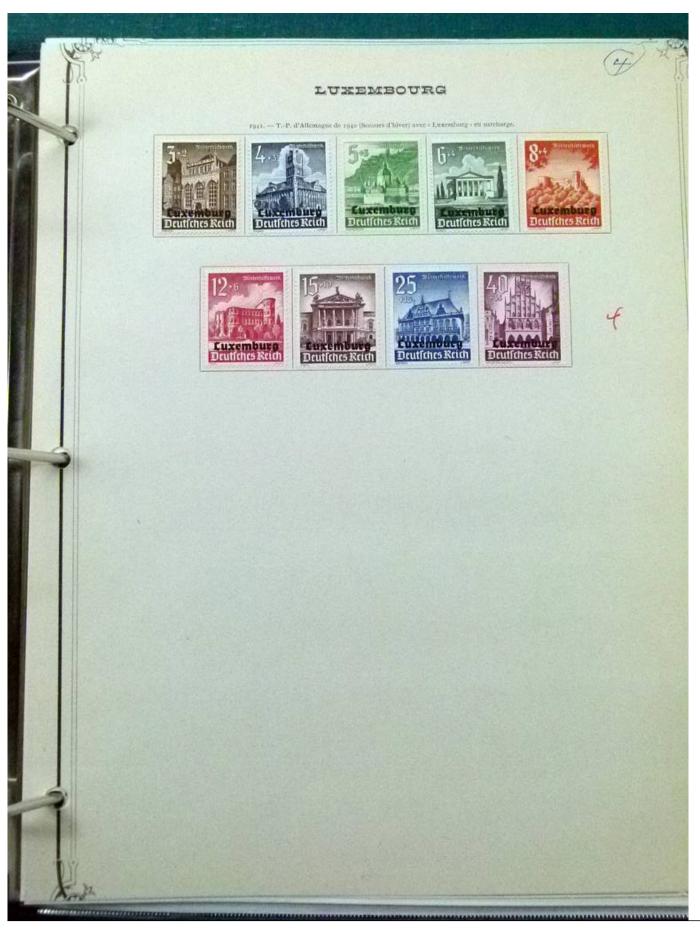

Lot nr.: L252070

Country/Type: Europe

Luxembourg Collection, 1852-1960, with MNH/MH and used stamps, on album, very advanced and with specializations. Enormous catalog value.

Price: 2400 eur

[Go to the lot on www.sevenstamps.com ]