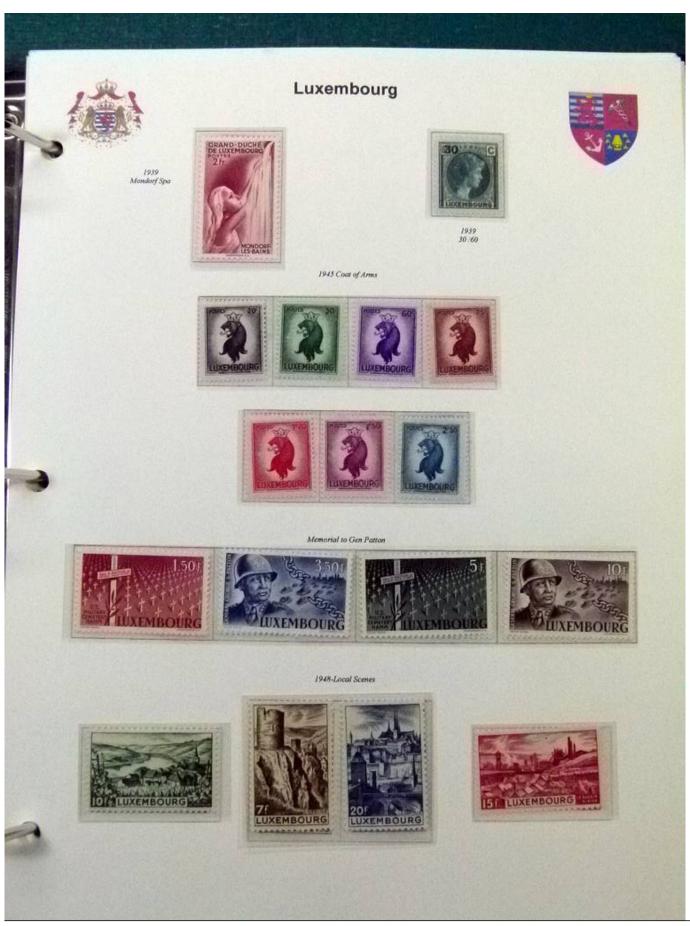

Lot nr.: L252070

Country/Type: Europe

Luxembourg Collection, 1852-1960, with MNH/MH and used stamps, on album, very advanced and with specializations. Enormous catalog value.

Price: 2400 eur

[Go to the lot on www.sevenstamps.com ]