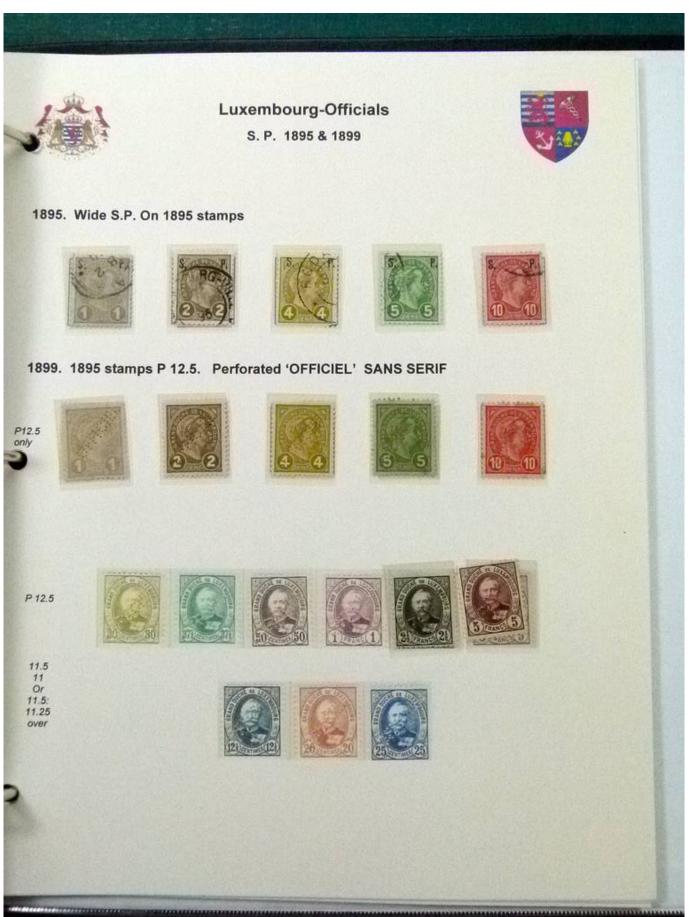

Lot nr.: L252070

Country/Type: Europe

Luxembourg Collection, 1852-1960, with MNH/MH and used stamps, on album, very advanced and with specializations. Enormous catalog value.

Price: 2400 eur

[Go to the lot on www.sevenstamps.com ]