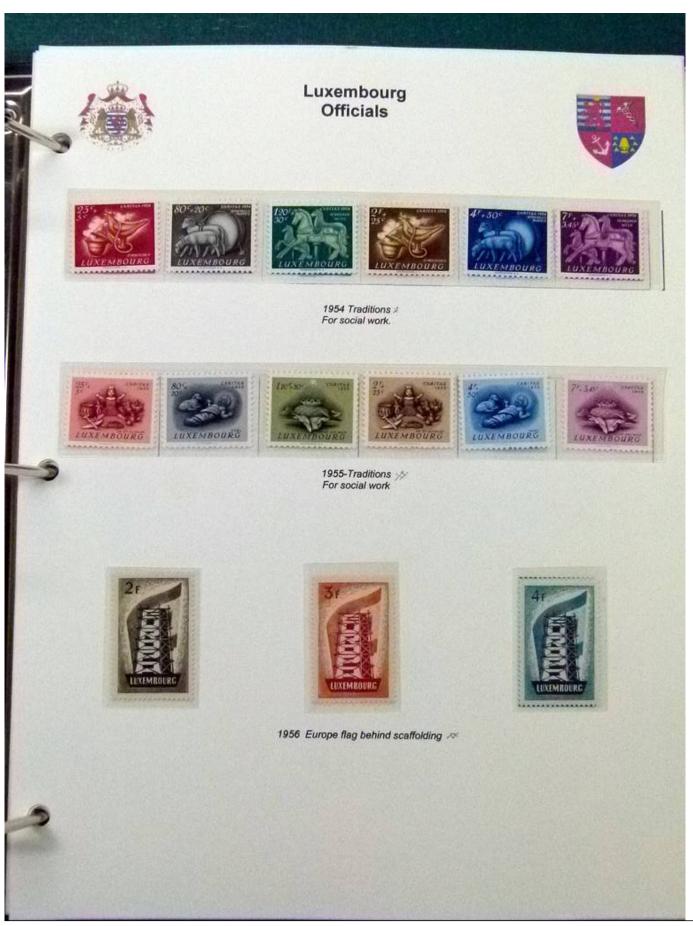

Lot nr.: L252070

Country/Type: Europe

Luxembourg Collection, 1852-1960, with MNH/MH and used stamps, on album, very advanced and with specializations. Enormous catalog value.

Price: 2400 eur

[Go to the lot on www.sevenstamps.com ]