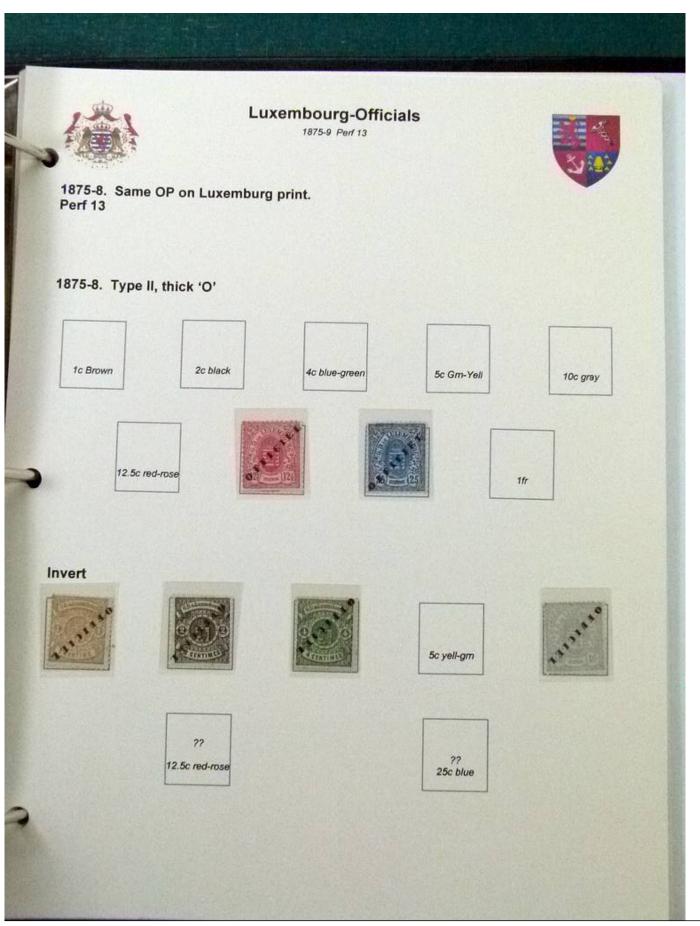

Lot nr.: L252070

Country/Type: Europe

Luxembourg Collection, 1852-1960, with MNH/MH and used stamps, on album, very advanced and with specializations. Enormous catalog value.

Price: 2400 eur

[Go to the lot on www.sevenstamps.com ]