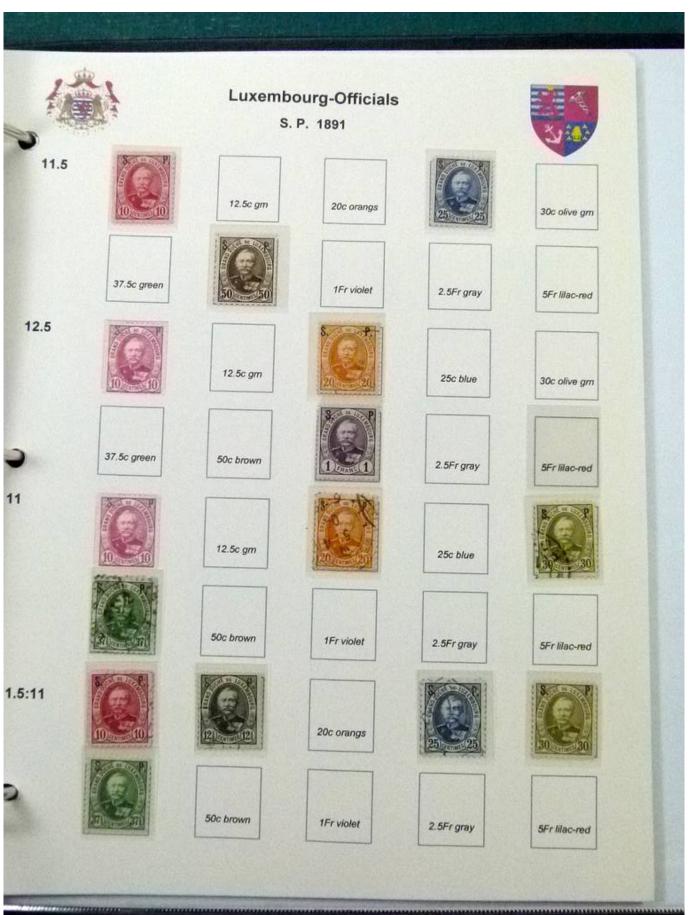

Lot nr.: L252070

Country/Type: Europe

Luxembourg Collection, 1852-1960, with MNH/MH and used stamps, on album, very advanced and with specializations. Enormous catalog value.

Price: 2400 eur

[Go to the lot on www.sevenstamps.com ]