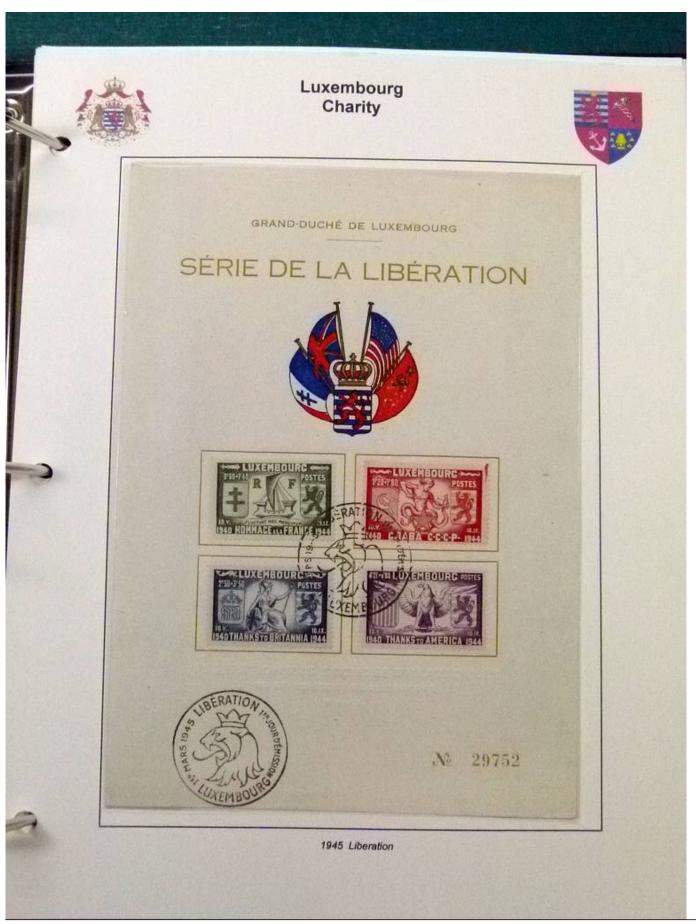

Lot nr.: L252070

Country/Type: Europe

Luxembourg Collection, 1852-1960, with MNH/MH and used stamps, on album, very advanced and with specializations. Enormous catalog value.

Price: 2400 eur

[Go to the lot on www.sevenstamps.com ]