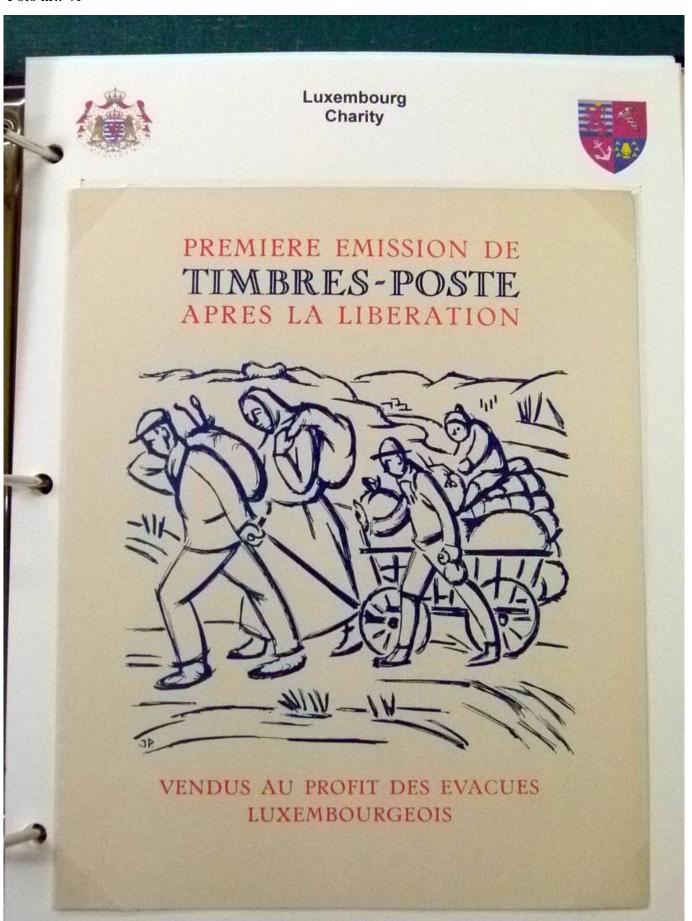

Lot nr.: L252070

Country/Type: Europe

Luxembourg Collection, 1852-1960, with MNH/MH and used stamps, on album, very advanced and with specializations. Enormous catalog value.

Price: 2400 eur

[Go to the lot on www.sevenstamps.com ]