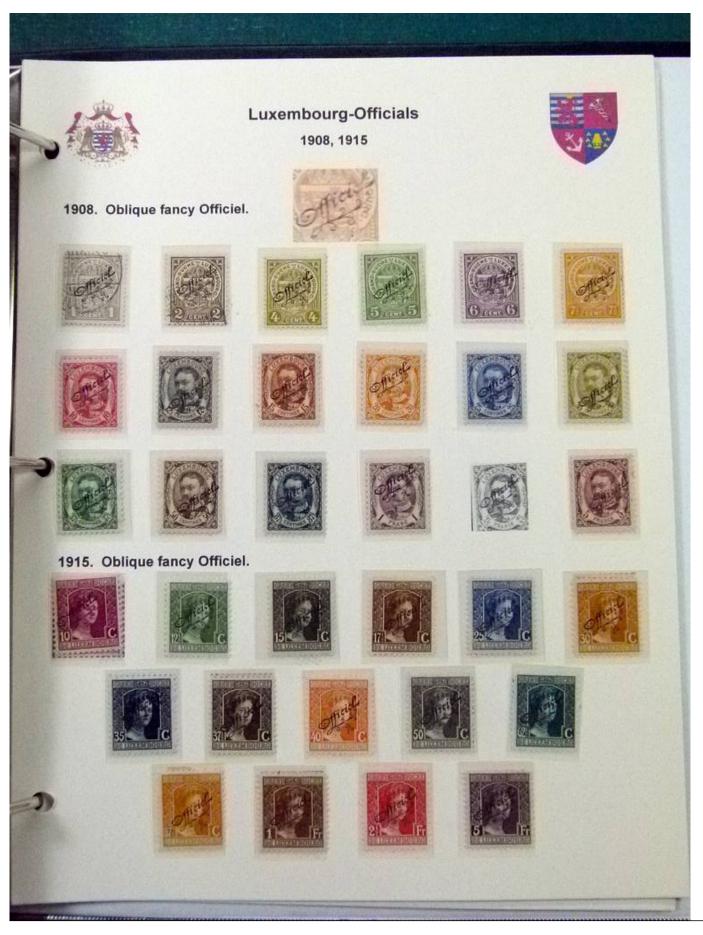

Lot nr.: L252070

Country/Type: Europe

Luxembourg Collection, 1852-1960, with MNH/MH and used stamps, on album, very advanced and with specializations. Enormous catalog value.

Price: 2400 eur

[Go to the lot on www.sevenstamps.com ]