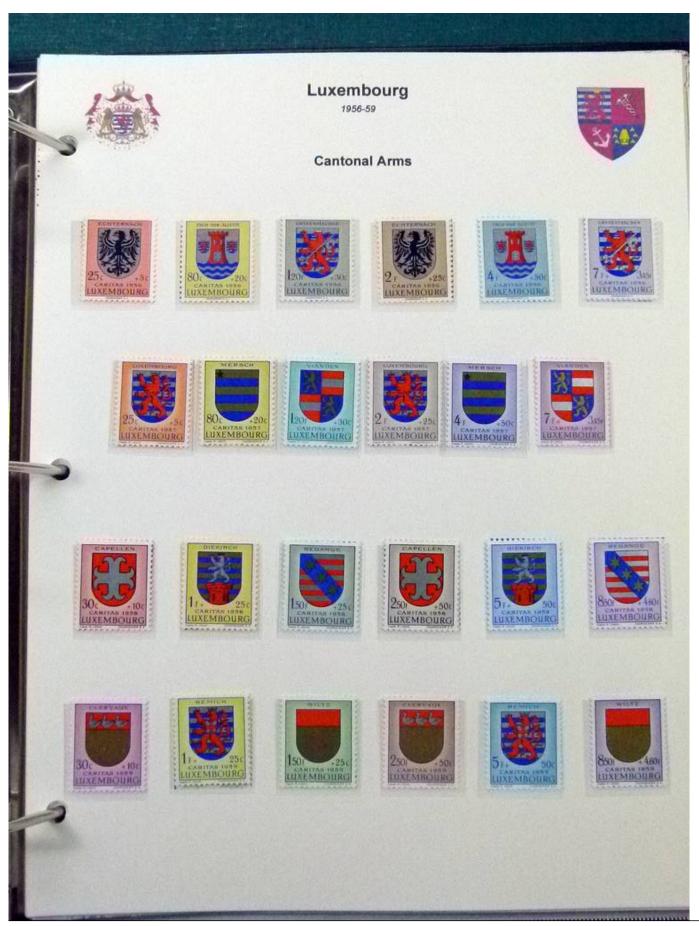

Lot nr.: L252070

Country/Type: Europe

Luxembourg Collection, 1852-1960, with MNH/MH and used stamps, on album, very advanced and with specializations. Enormous catalog value.

Price: 2400 eur

[Go to the lot on www.sevenstamps.com ]