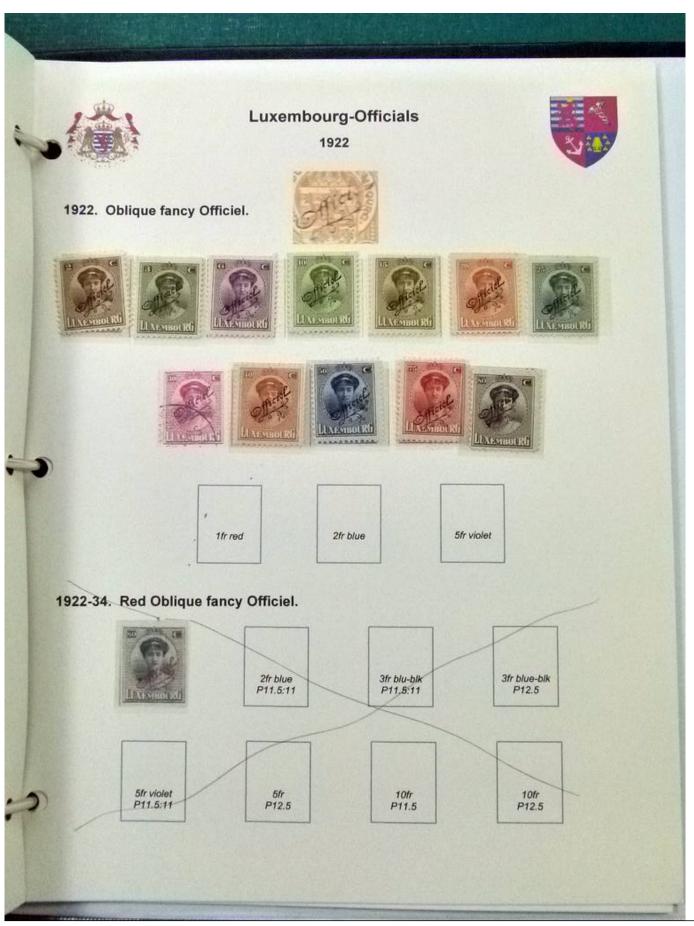

Lot nr.: L252070

Country/Type: Europe

Luxembourg Collection, 1852-1960, with MNH/MH and used stamps, on album, very advanced and with specializations. Enormous catalog value.

Price: 2400 eur

[Go to the lot on www.sevenstamps.com ]