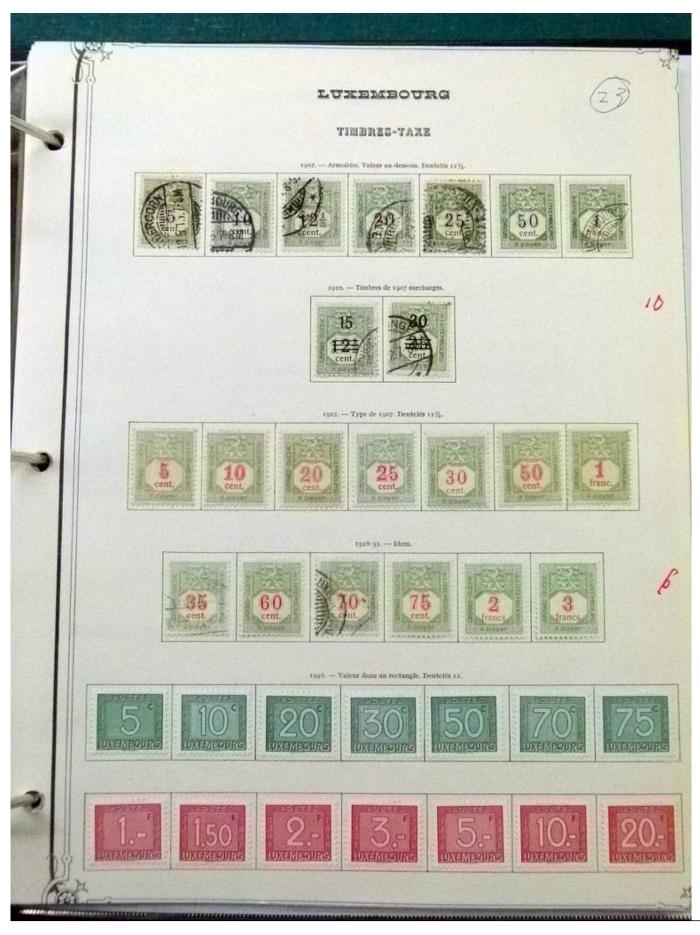

Lot nr.: L252070

Country/Type: Europe

Luxembourg Collection, 1852-1960, with MNH/MH and used stamps, on album, very advanced and with specializations. Enormous catalog value.

Price: 2400 eur

[Go to the lot on www.sevenstamps.com ]