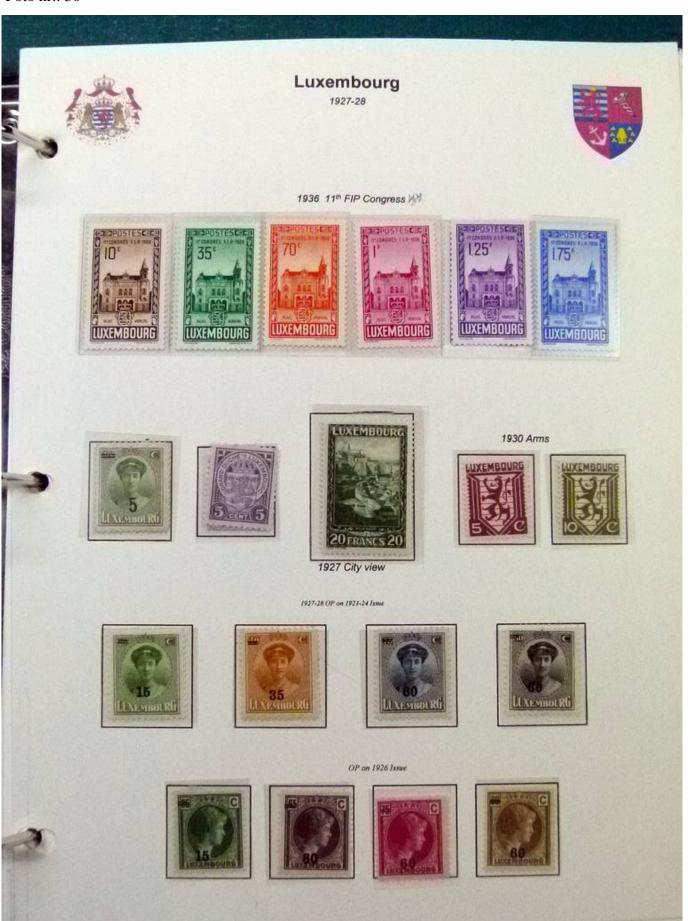

Lot nr.: L252070

Country/Type: Europe

Luxembourg Collection, 1852-1960, with MNH/MH and used stamps, on album, very advanced and with specializations. Enormous catalog value.

Price: 2400 eur

[Go to the lot on www.sevenstamps.com ]