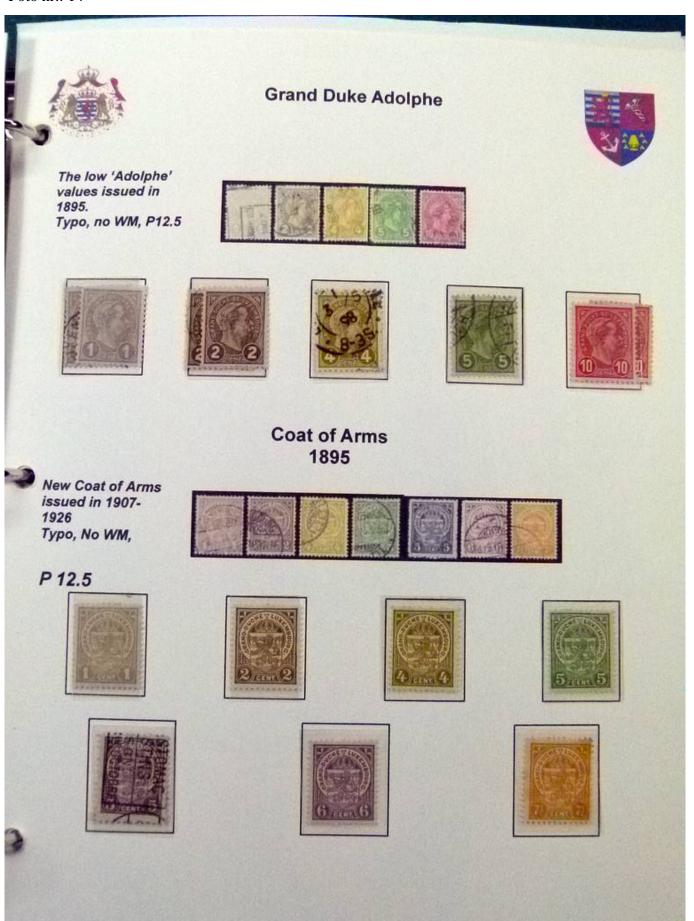

Lot nr.: L252070

Country/Type: Europe

Luxembourg Collection, 1852-1960, with MNH/MH and used stamps, on album, very advanced and with specializations. Enormous catalog value.

Price: 2400 eur

[Go to the lot on www.sevenstamps.com ]