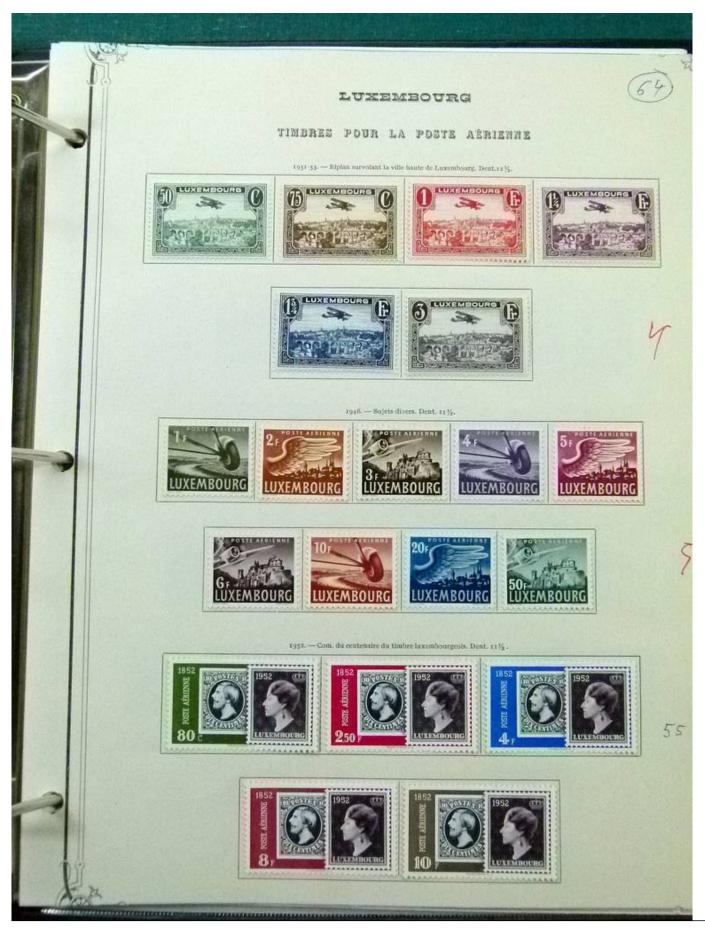

Lot nr.: L252070

Country/Type: Europe

Luxembourg Collection, 1852-1960, with MNH/MH and used stamps, on album, very advanced and with specializations. Enormous catalog value.

Price: 2400 eur

[Go to the lot on www.sevenstamps.com ]