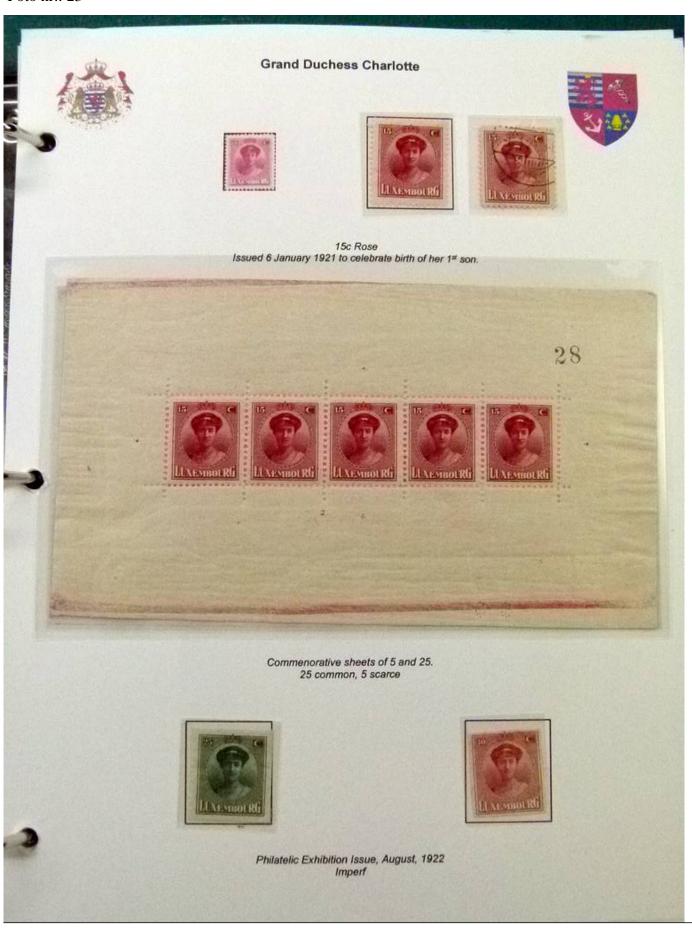

Lot nr.: L252070

Country/Type: Europe

Luxembourg Collection, 1852-1960, with MNH/MH and used stamps, on album, very advanced and with specializations. Enormous catalog value.

Price: 2400 eur

[Go to the lot on www.sevenstamps.com ]