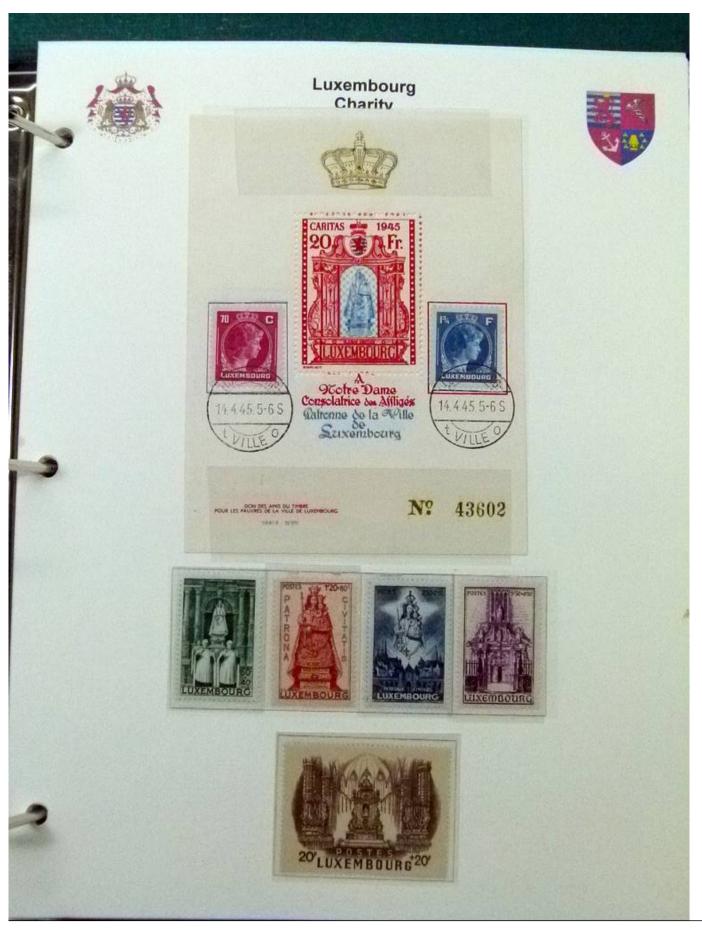

Lot nr.: L252070

Country/Type: Europe

Luxembourg Collection, 1852-1960, with MNH/MH and used stamps, on album, very advanced and with specializations. Enormous catalog value.

Price: 2400 eur

[Go to the lot on www.sevenstamps.com ]