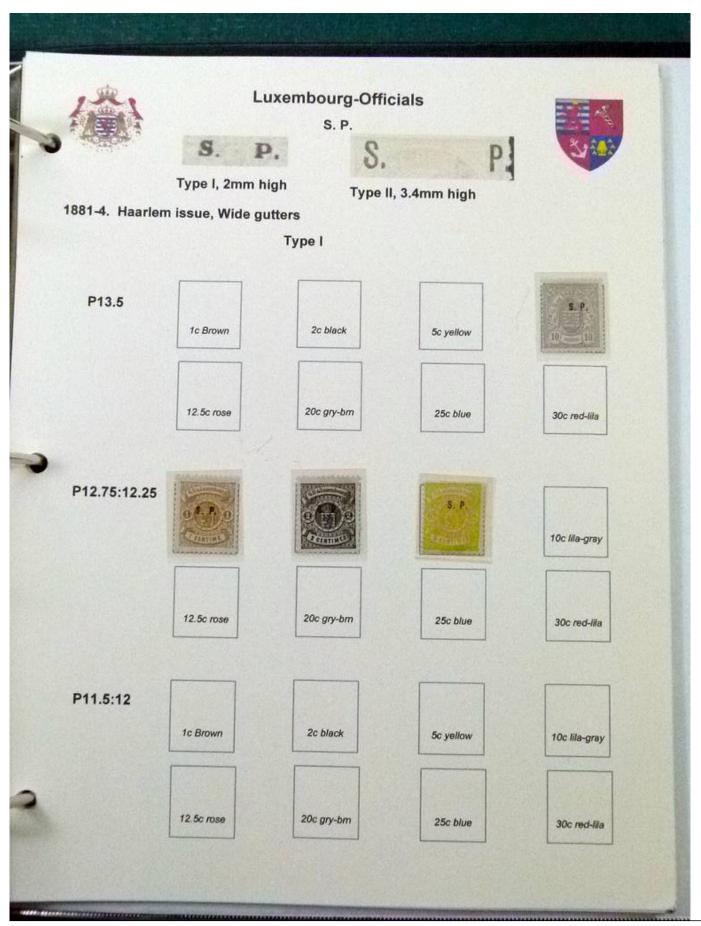

Lot nr.: L252070

Country/Type: Europe

Luxembourg Collection, 1852-1960, with MNH/MH and used stamps, on album, very advanced and with specializations. Enormous catalog value.

Price: 2400 eur

[Go to the lot on www.sevenstamps.com ]