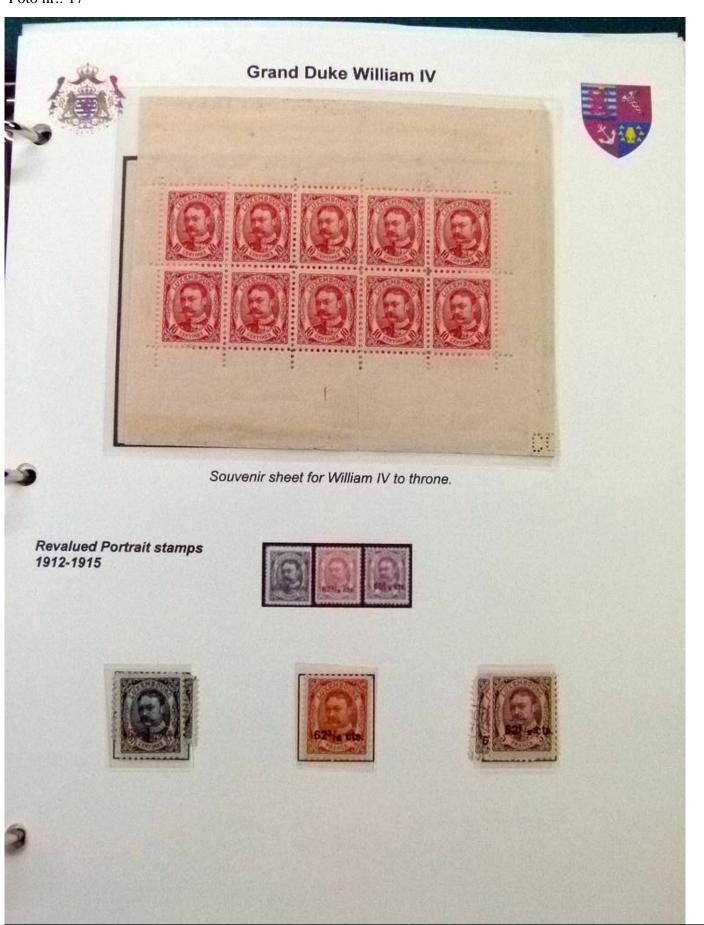

Lot nr.: L252070

Country/Type: Europe

Luxembourg Collection, 1852-1960, with MNH/MH and used stamps, on album, very advanced and with specializations. Enormous catalog value.

Price: 2400 eur

[Go to the lot on www.sevenstamps.com ]