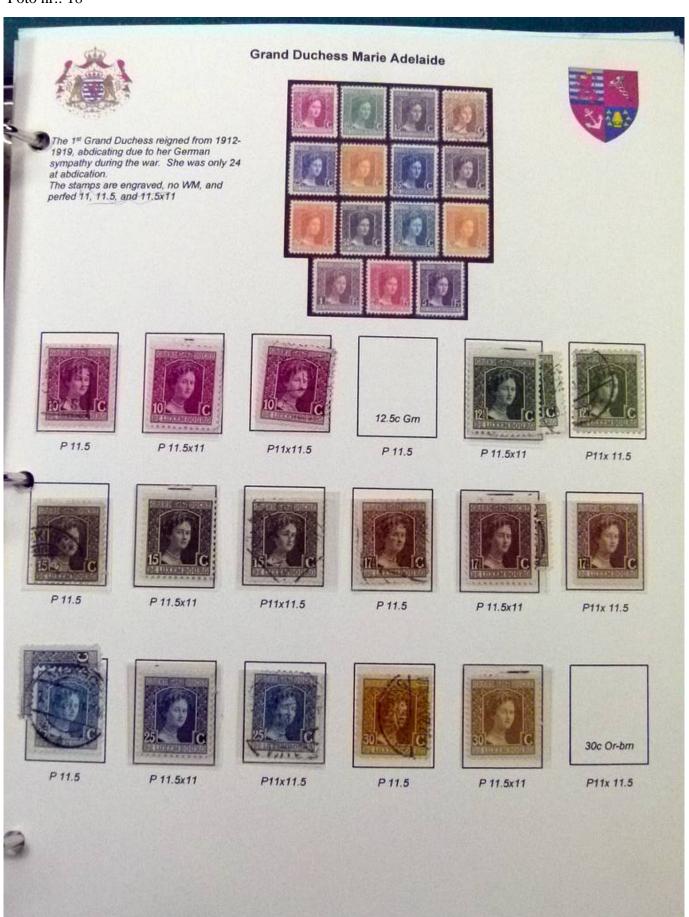

Lot nr.: L252070

Country/Type: Europe

Luxembourg Collection, 1852-1960, with MNH/MH and used stamps, on album, very advanced and with specializations. Enormous catalog value.

Price: 2400 eur

[Go to the lot on www.sevenstamps.com ]