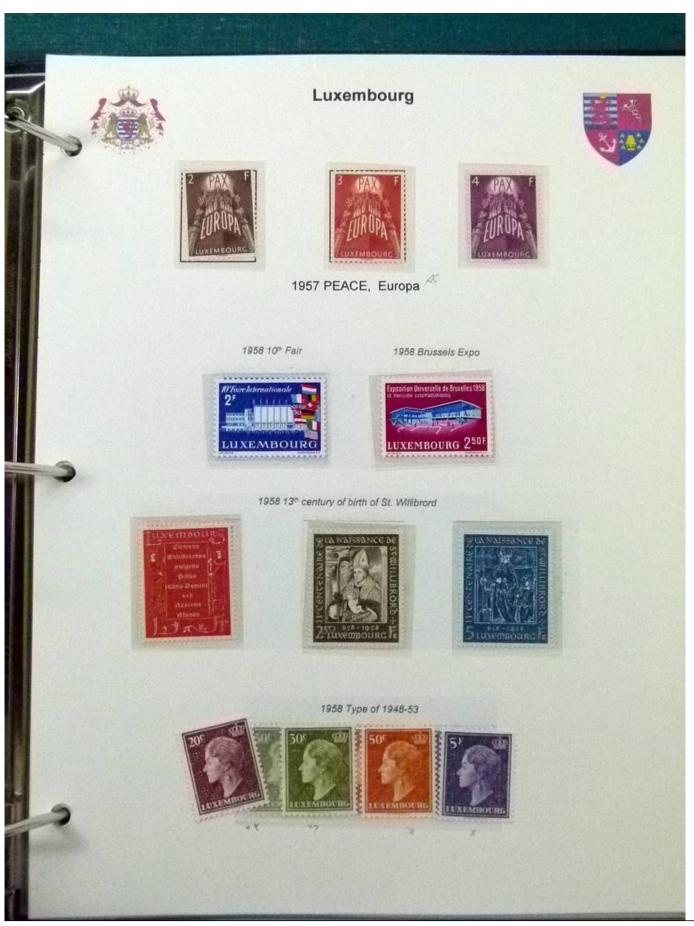

Lot nr.: L252070

Country/Type: Europe

Luxembourg Collection, 1852-1960, with MNH/MH and used stamps, on album, very advanced and with specializations. Enormous catalog value.

Price: 2400 eur

[Go to the lot on www.sevenstamps.com ]