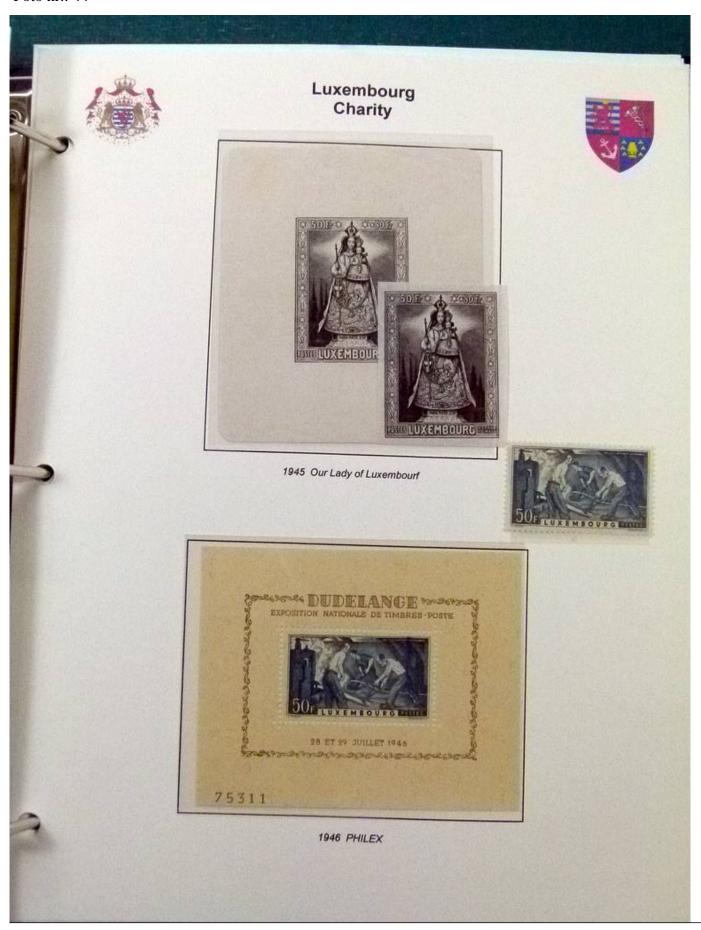

Lot nr.: L252070

Country/Type: Europe

Luxembourg Collection, 1852-1960, with MNH/MH and used stamps, on album, very advanced and with specializations. Enormous catalog value.

Price: 2400 eur

[Go to the lot on www.sevenstamps.com ]