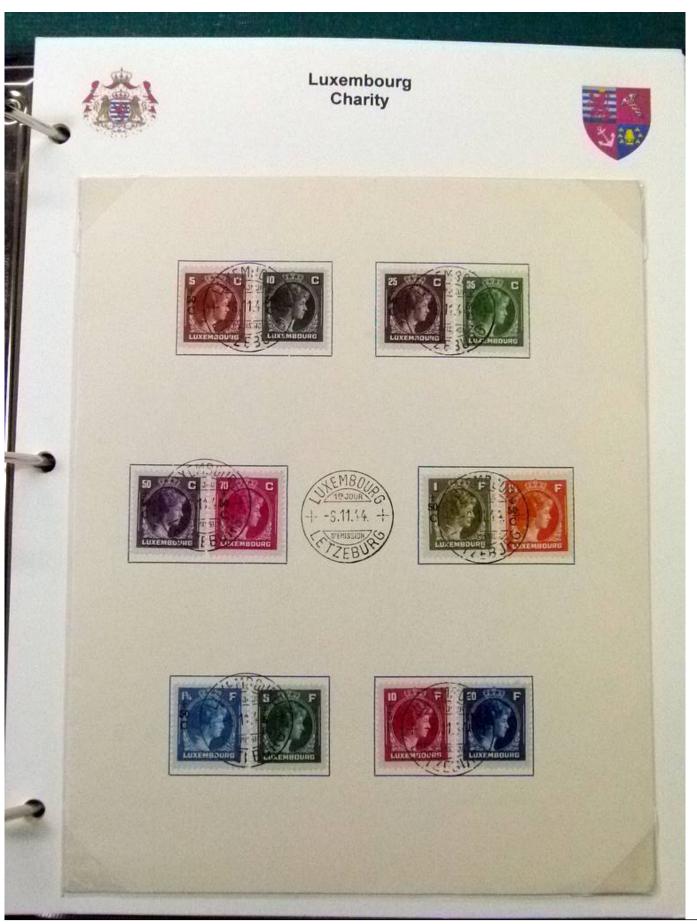

Lot nr.: L252070

Country/Type: Europe

Luxembourg Collection, 1852-1960, with MNH/MH and used stamps, on album, very advanced and with specializations. Enormous catalog value.

Price: 2400 eur

[Go to the lot on www.sevenstamps.com ]