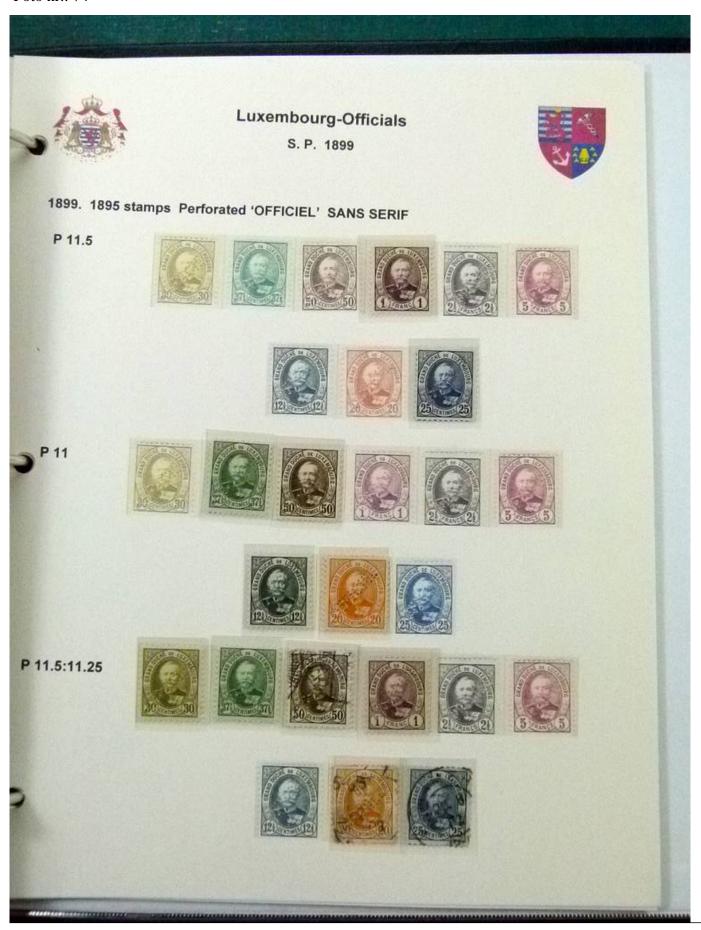

Lot nr.: L252070

Country/Type: Europe

Luxembourg Collection, 1852-1960, with MNH/MH and used stamps, on album, very advanced and with specializations. Enormous catalog value.

Price: 2400 eur

[Go to the lot on www.sevenstamps.com ]