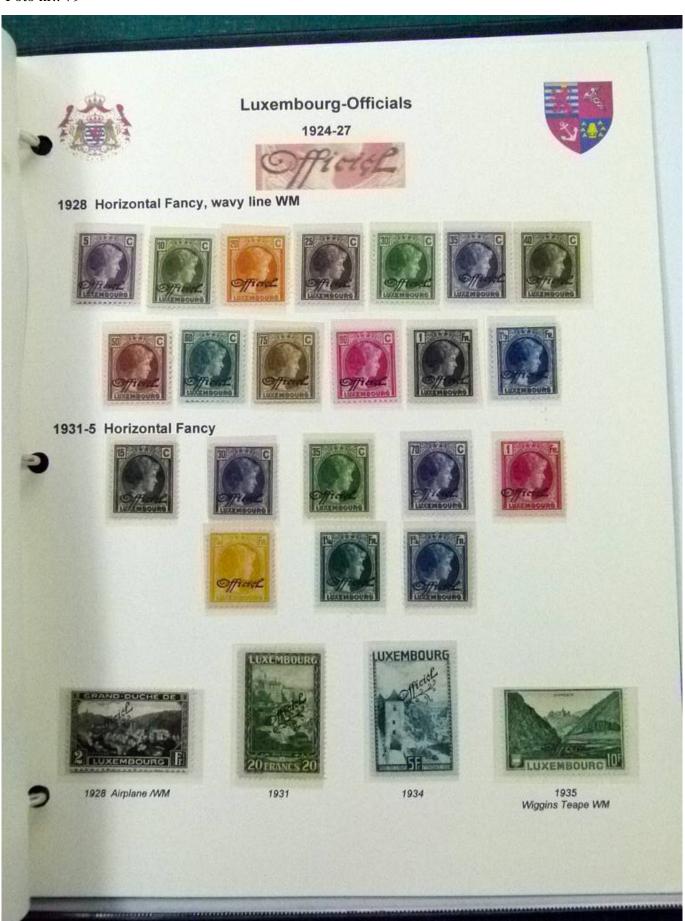

Lot nr.: L252070

Country/Type: Europe

Luxembourg Collection, 1852-1960, with MNH/MH and used stamps, on album, very advanced and with specializations. Enormous catalog value.

Price: 2400 eur

[Go to the lot on www.sevenstamps.com ]