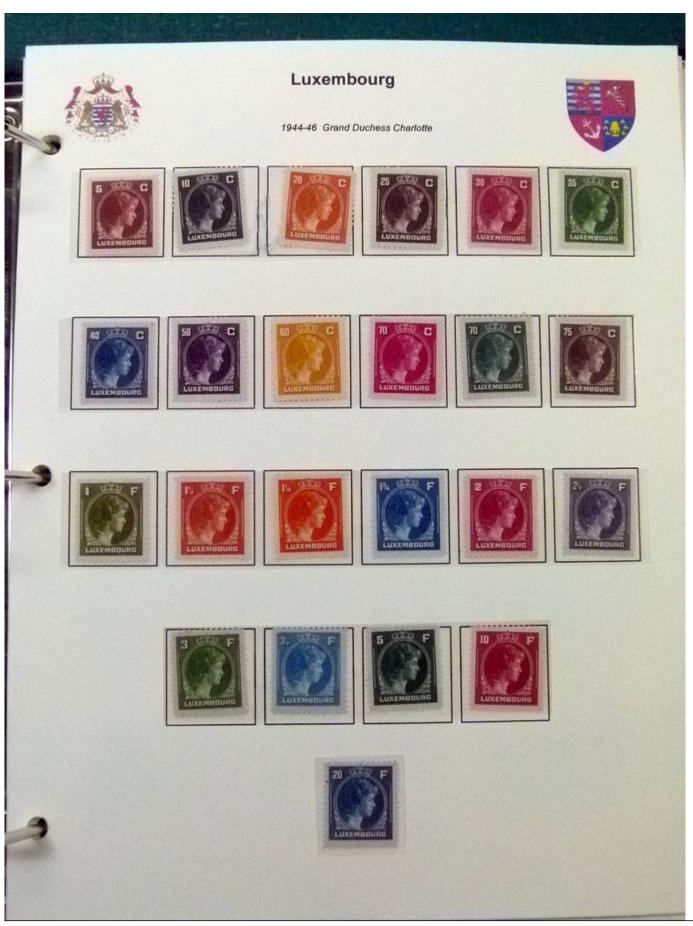

Lot nr.: L252070

Country/Type: Europe

Luxembourg Collection, 1852-1960, with MNH/MH and used stamps, on album, very advanced and with specializations. Enormous catalog value.

Price: 2400 eur

[Go to the lot on www.sevenstamps.com ]