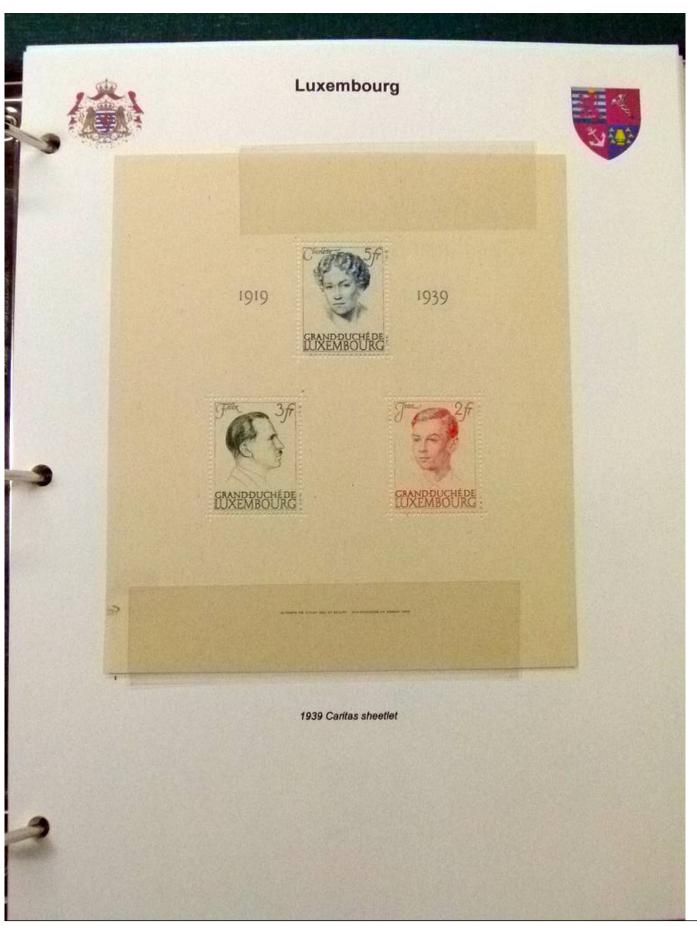

Lot nr.: L252070

Country/Type: Europe

Luxembourg Collection, 1852-1960, with MNH/MH and used stamps, on album, very advanced and with specializations. Enormous catalog value.

Price: 2400 eur

[Go to the lot on www.sevenstamps.com ]