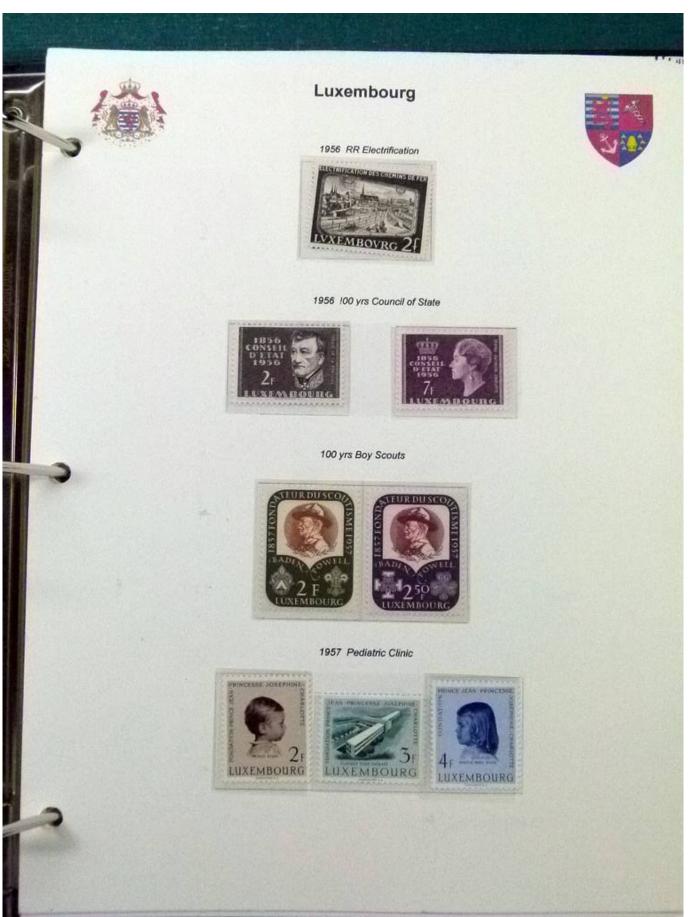

Lot nr.: L252070

Country/Type: Europe

Luxembourg Collection, 1852-1960, with MNH/MH and used stamps, on album, very advanced and with specializations. Enormous catalog value.

Price: 2400 eur

[Go to the lot on www.sevenstamps.com ]