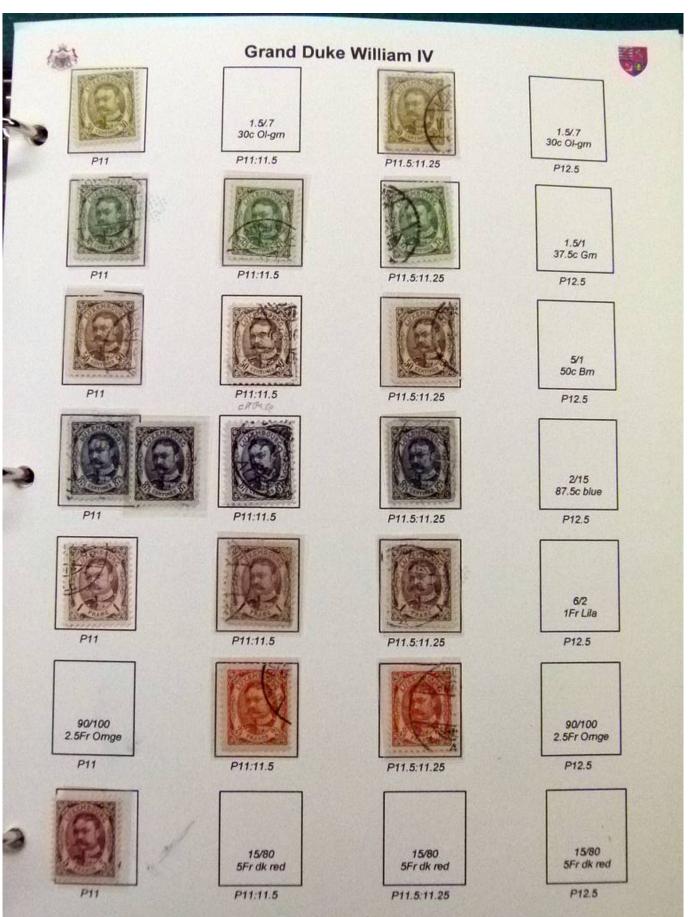

Lot nr.: L252070

Country/Type: Europe

Luxembourg Collection, 1852-1960, with MNH/MH and used stamps, on album, very advanced and with specializations. Enormous catalog value.

Price: 2400 eur

[Go to the lot on www.sevenstamps.com ]