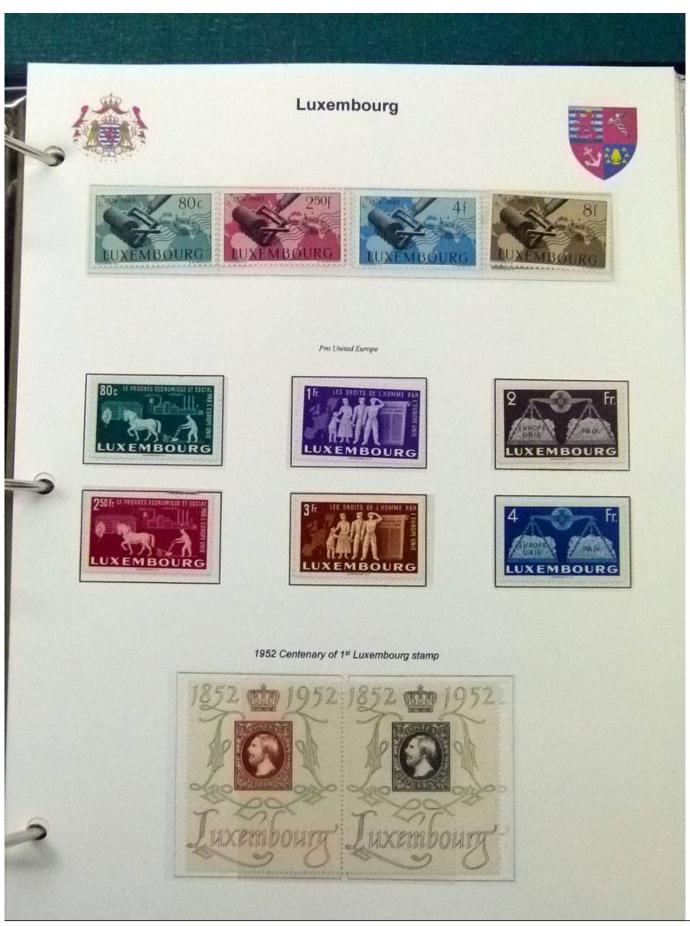

Lot nr.: L252070

Country/Type: Europe

Luxembourg Collection, 1852-1960, with MNH/MH and used stamps, on album, very advanced and with specializations. Enormous catalog value.

Price: 2400 eur

[Go to the lot on www.sevenstamps.com ]