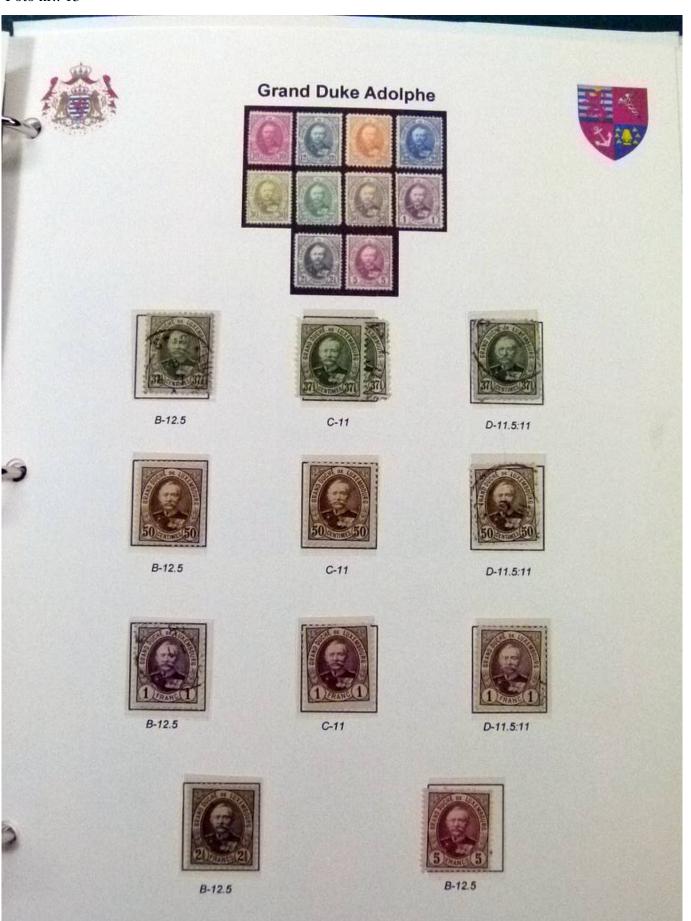

Lot nr.: L252070

Country/Type: Europe

Luxembourg Collection, 1852-1960, with MNH/MH and used stamps, on album, very advanced and with specializations. Enormous catalog value.

Price: 2400 eur

[Go to the lot on www.sevenstamps.com ]