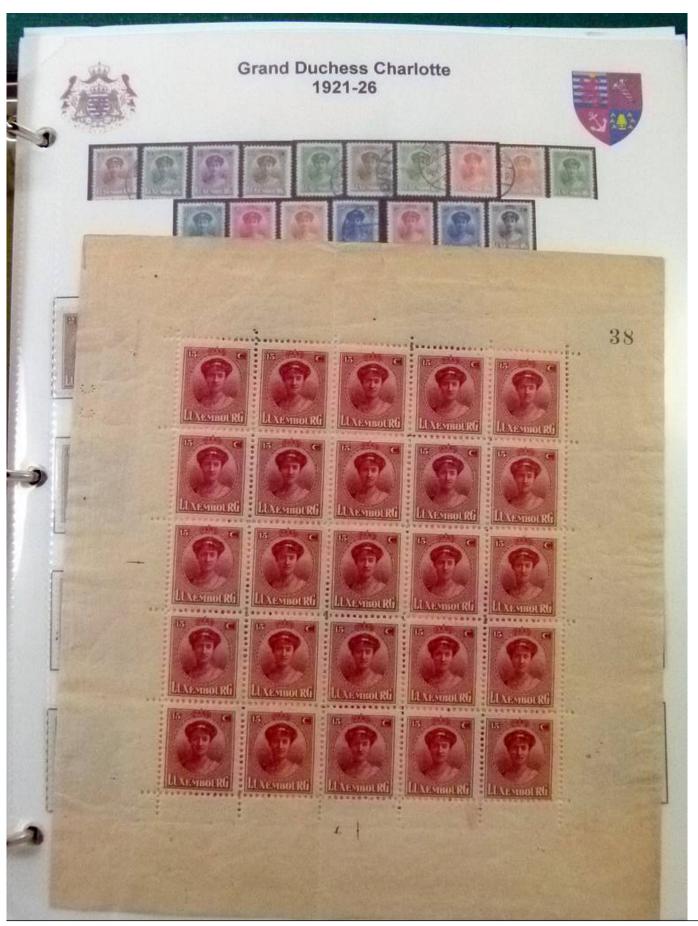

Lot nr.: L252070

Country/Type: Europe

Luxembourg Collection, 1852-1960, with MNH/MH and used stamps, on album, very advanced and with specializations. Enormous catalog value.

Price: 2400 eur

[Go to the lot on www.sevenstamps.com ]