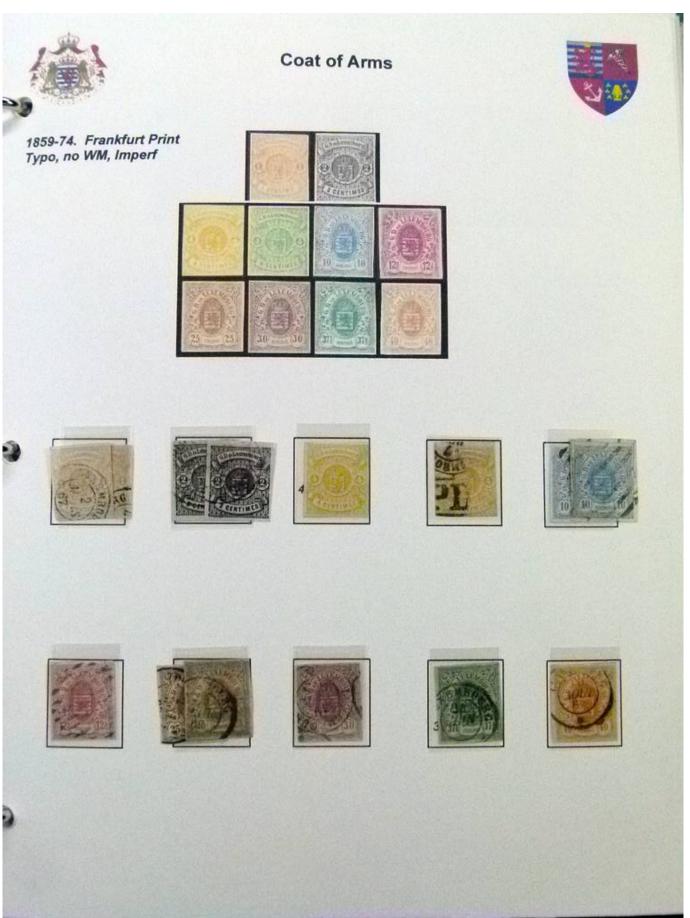

Lot nr.: L252070

Country/Type: Europe

Luxembourg Collection, 1852-1960, with MNH/MH and used stamps, on album, very advanced and with specializations. Enormous catalog value.

Price: 2400 eur

[Go to the lot on www.sevenstamps.com ]