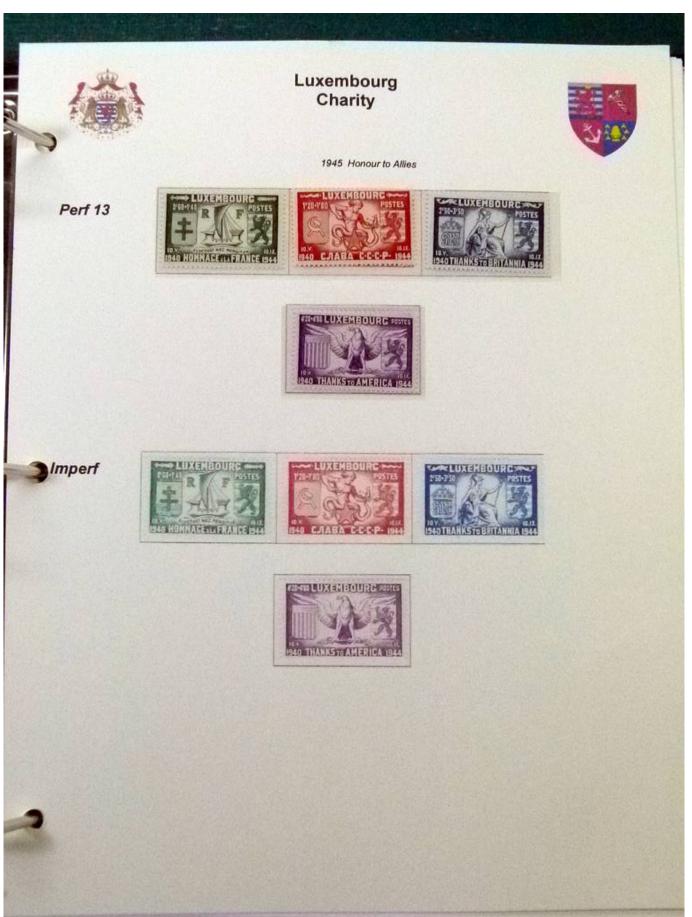

Lot nr.: L252070

Country/Type: Europe

Luxembourg Collection, 1852-1960, with MNH/MH and used stamps, on album, very advanced and with specializations. Enormous catalog value.

Price: 2400 eur

[Go to the lot on www.sevenstamps.com ]