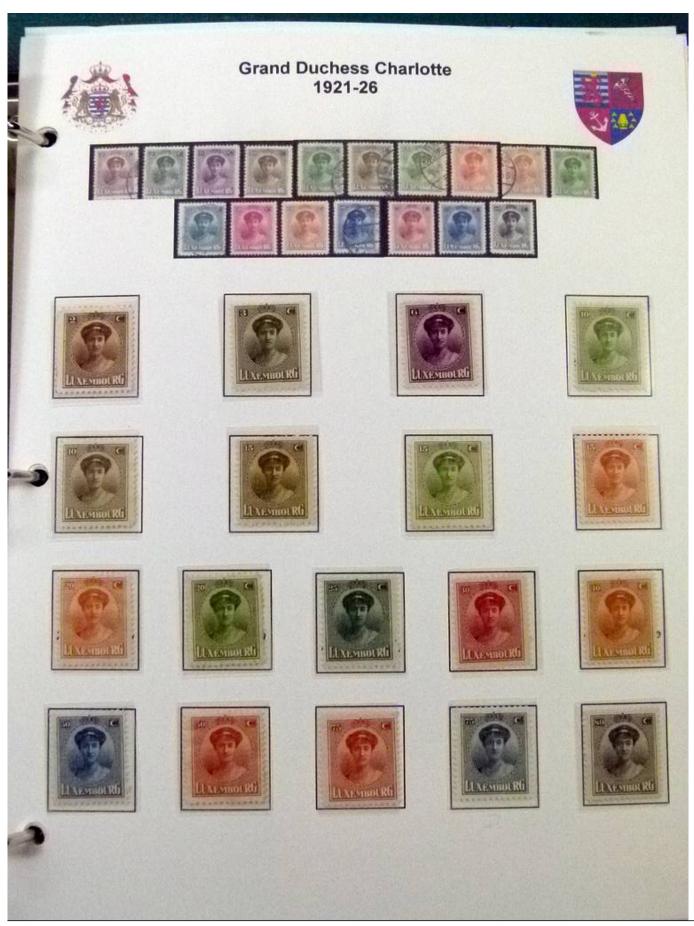

Lot nr.: L252070

Country/Type: Europe

Luxembourg Collection, 1852-1960, with MNH/MH and used stamps, on album, very advanced and with specializations. Enormous catalog value.

Price: 2400 eur

[Go to the lot on www.sevenstamps.com ]