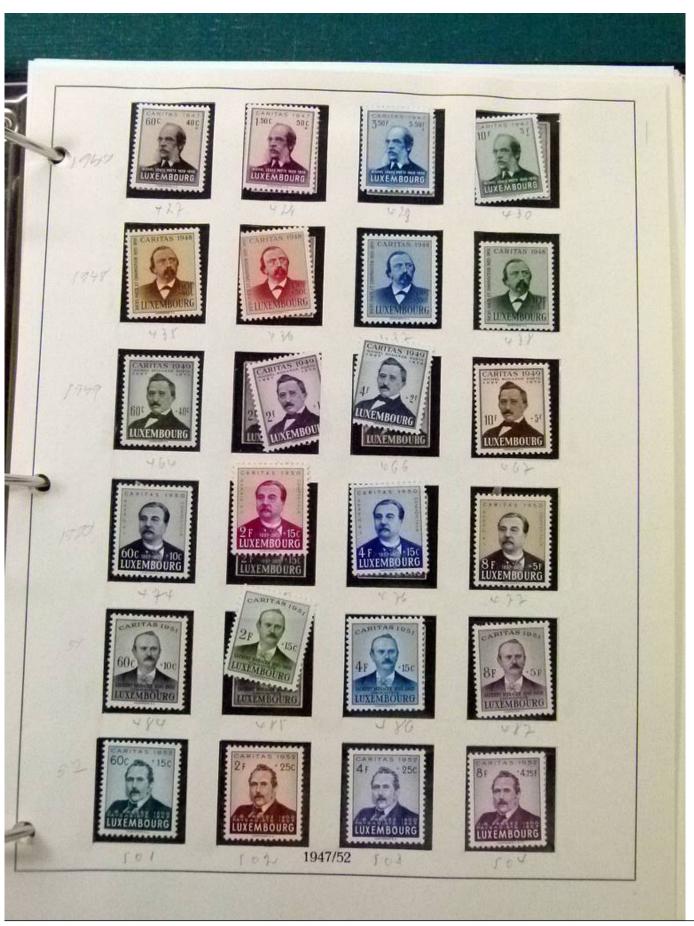

Lot nr.: L252070

Country/Type: Europe

Luxembourg Collection, 1852-1960, with MNH/MH and used stamps, on album, very advanced and with specializations. Enormous catalog value.

Price: 2400 eur

[Go to the lot on www.sevenstamps.com ]