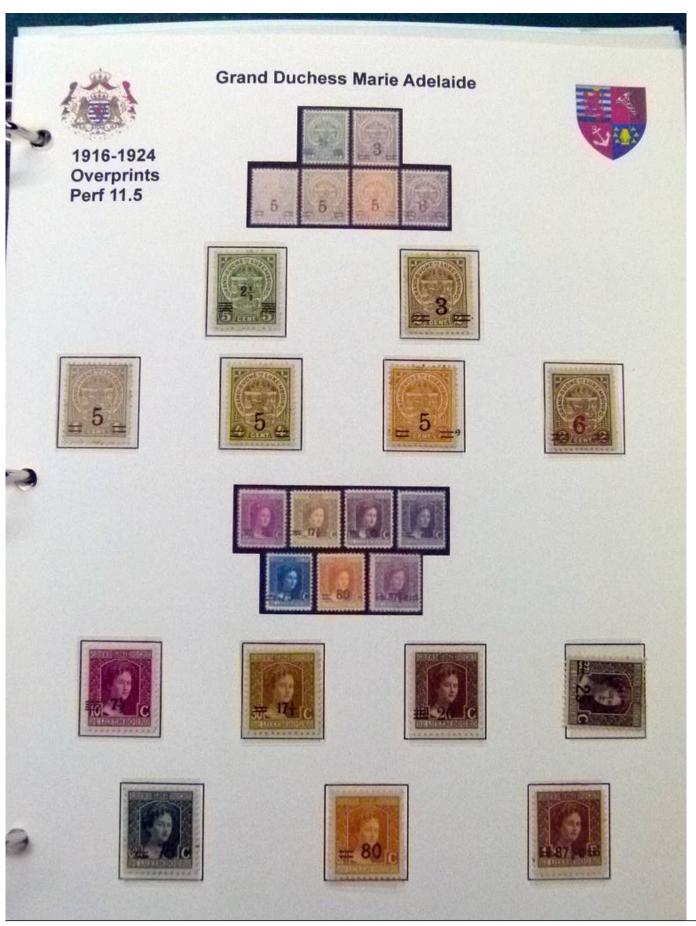

Lot nr.: L252070

Country/Type: Europe

Luxembourg Collection, 1852-1960, with MNH/MH and used stamps, on album, very advanced and with specializations. Enormous catalog value.

Price: 2400 eur

[Go to the lot on www.sevenstamps.com ]