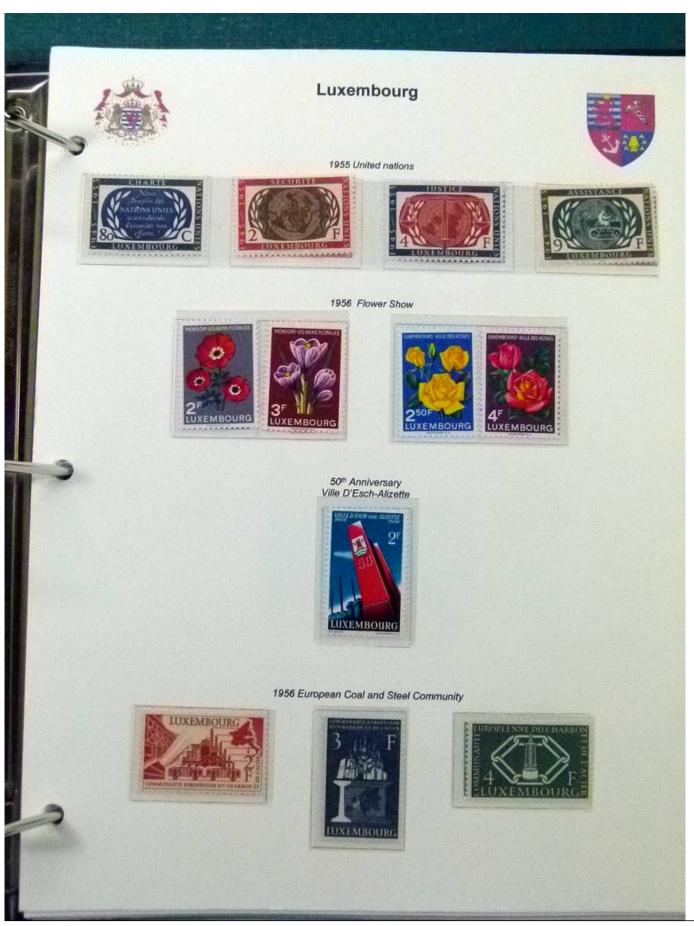

Lot nr.: L252070

Country/Type: Europe

Luxembourg Collection, 1852-1960, with MNH/MH and used stamps, on album, very advanced and with specializations. Enormous catalog value.

Price: 2400 eur

[Go to the lot on www.sevenstamps.com ]