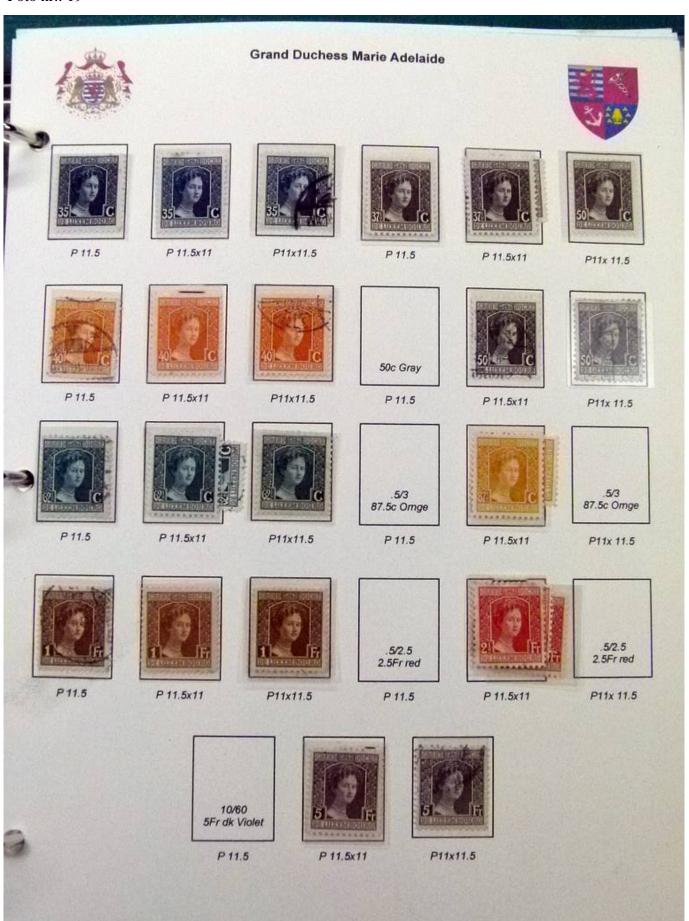

Lot nr.: L252070

Country/Type: Europe

Luxembourg Collection, 1852-1960, with MNH/MH and used stamps, on album, very advanced and with specializations. Enormous catalog value.

Price: 2400 eur

[Go to the lot on www.sevenstamps.com ]