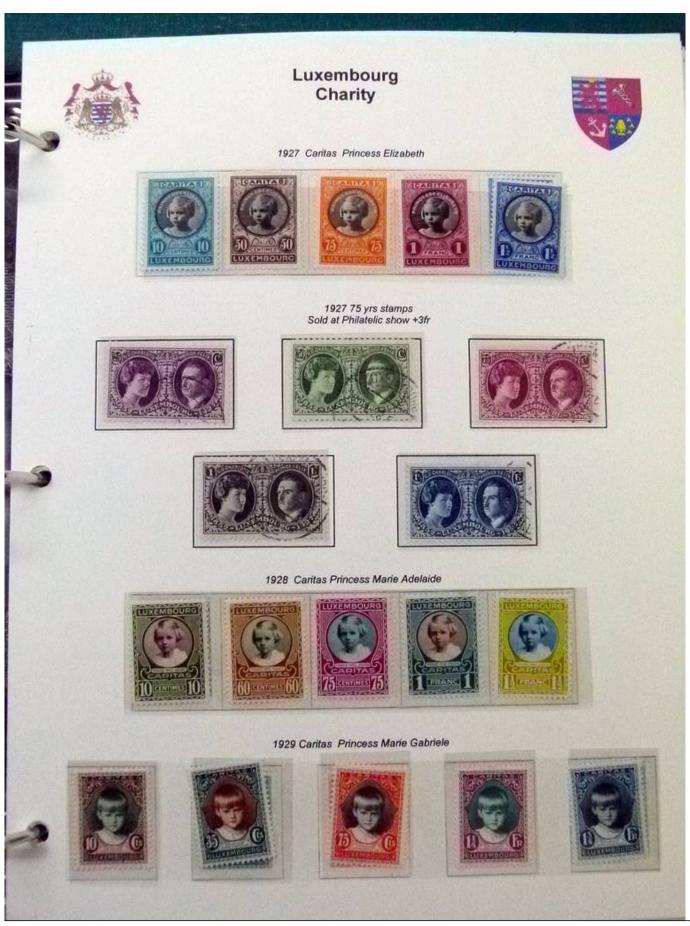

Lot nr.: L252070

Country/Type: Europe

Luxembourg Collection, 1852-1960, with MNH/MH and used stamps, on album, very advanced and with specializations. Enormous catalog value.

Price: 2400 eur

[Go to the lot on www.sevenstamps.com ]