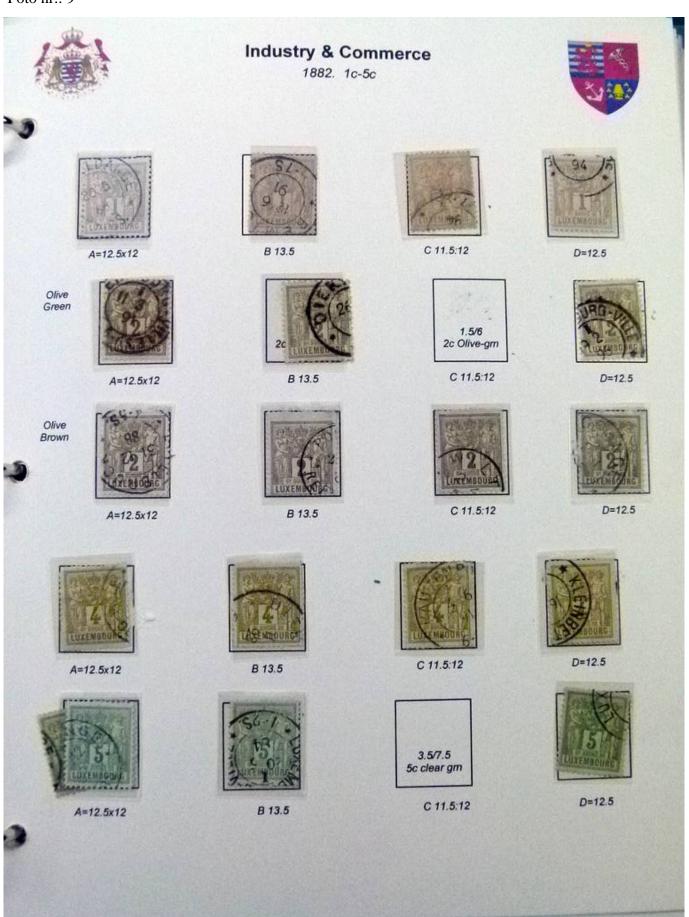

Lot nr.: L252070

Country/Type: Europe

Luxembourg Collection, 1852-1960, with MNH/MH and used stamps, on album, very advanced and with specializations. Enormous catalog value.

Price: 2400 eur

[Go to the lot on www.sevenstamps.com ]





# Seven Stamps Philately - Stamp lots and collections

















### Seven Stamps Philately - Stamp lots and collections





### **Seven Stamps Philately - Stamp lots and collections**









### Seven Stamps Philately - Stamp lots and collections





# Seven Stamps Philately - Stamp lots and collections









### Seven Stamps Philately - Stamp lots and collections









# Seven Stamps Philately - Stamp lots and collections





### **Seven Stamps Philately - Stamp lots and collections**





### Seven Stamps Philately - Stamp lots and collections





# Seven Stamps Philately - Stamp lots and collections





### Seven Stamps Philately - Stamp lots and collections





# Seven Stamps Philately - Stamp lots and collections





# **Seven Stamps Philately - Stamp lots and collections**





### **Seven Stamps Philately - Stamp lots and collections**





# Seven Stamps Philately - Stamp lots and collections





# Seven Stamps Philately - Stamp lots and collections









### Seven Stamps Philately - Stamp lots and collection