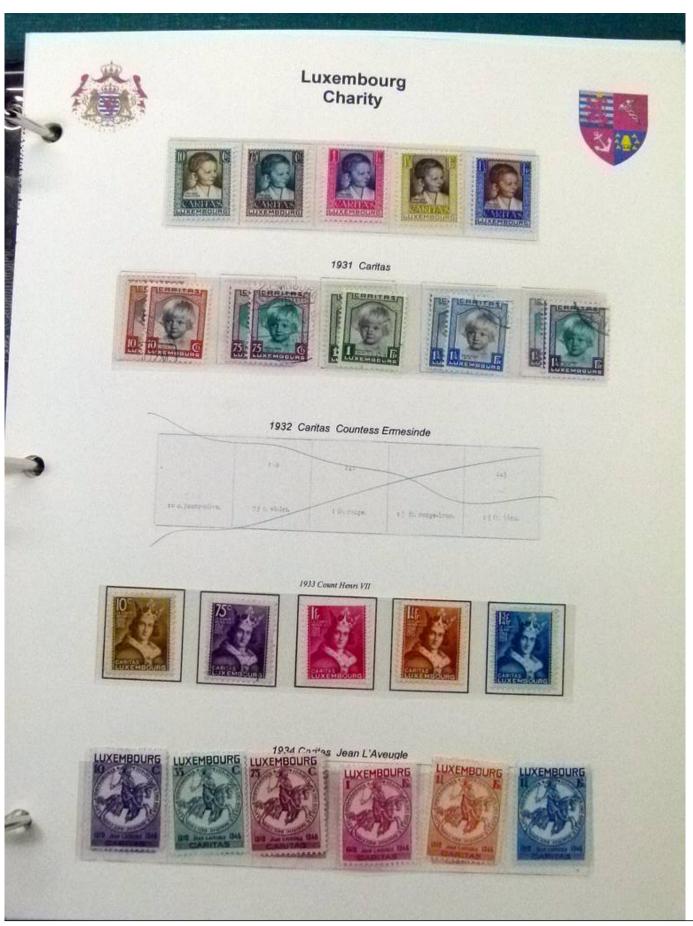

Lot nr.: L252070

Country/Type: Europe

Luxembourg Collection, 1852-1960, with MNH/MH and used stamps, on album, very advanced and with specializations. Enormous catalog value.

Price: 2400 eur

[Go to the lot on www.sevenstamps.com ]