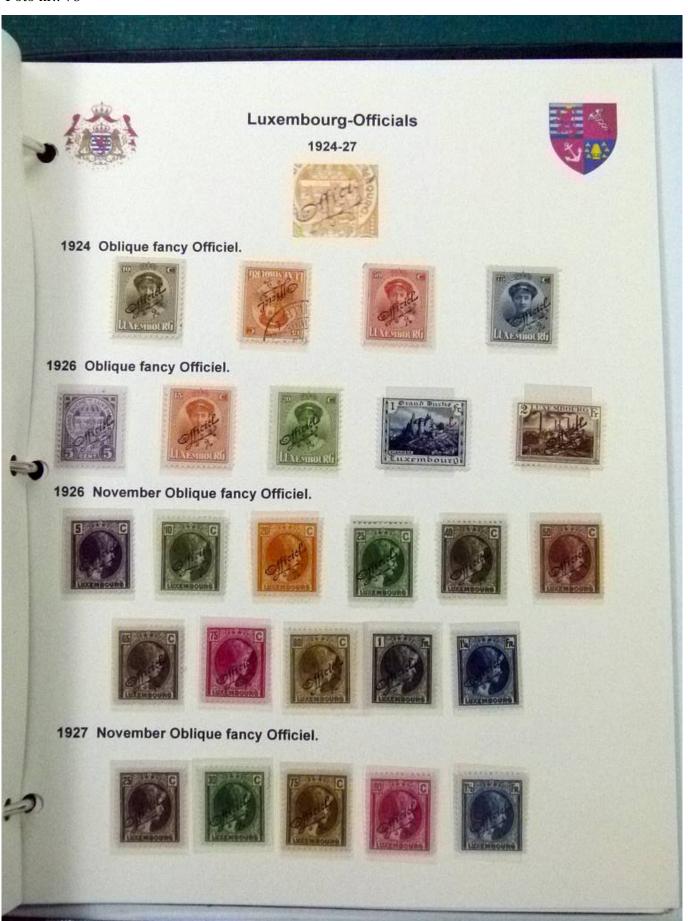

Lot nr.: L252070

Country/Type: Europe

Luxembourg Collection, 1852-1960, with MNH/MH and used stamps, on album, very advanced and with specializations. Enormous catalog value.

Price: 2400 eur

[Go to the lot on www.sevenstamps.com ]