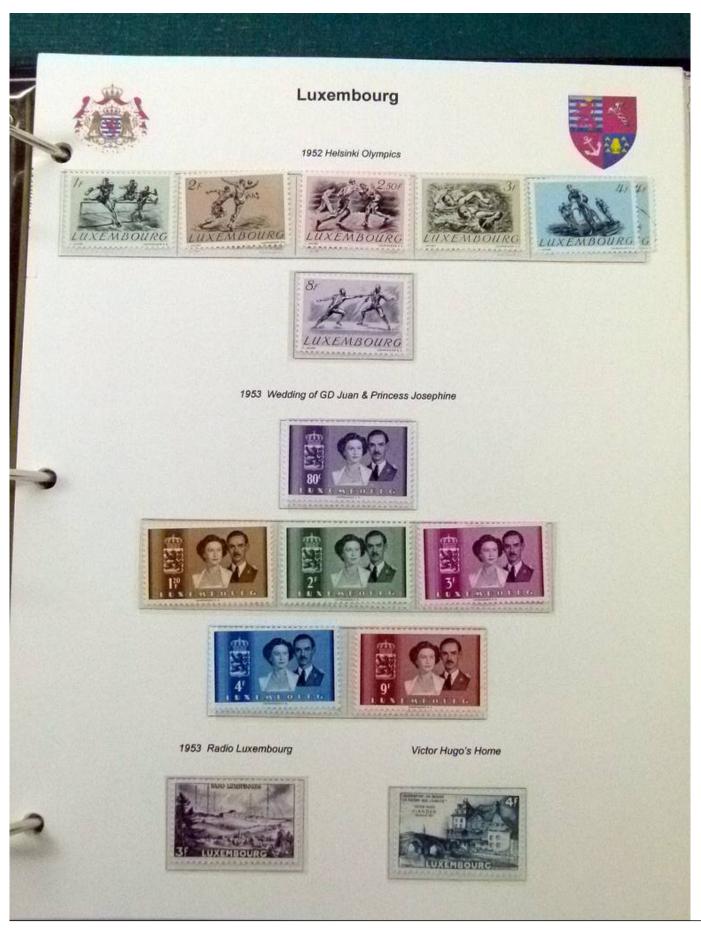

Lot nr.: L252070

Country/Type: Europe

Luxembourg Collection, 1852-1960, with MNH/MH and used stamps, on album, very advanced and with specializations. Enormous catalog value.

Price: 2400 eur

[Go to the lot on www.sevenstamps.com ]