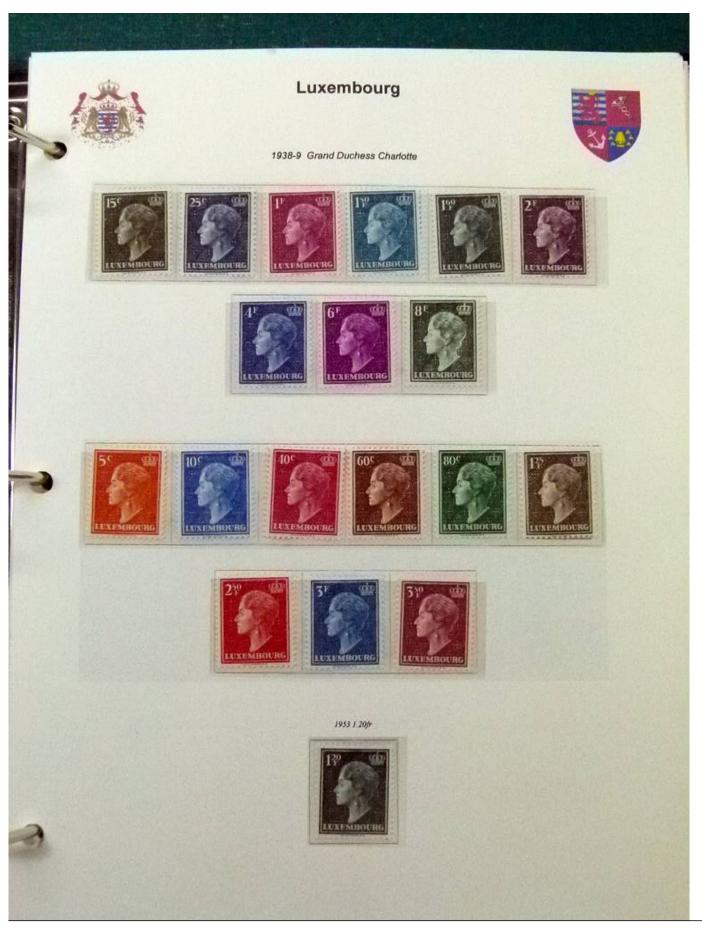

Lot nr.: L252070

Country/Type: Europe

Luxembourg Collection, 1852-1960, with MNH/MH and used stamps, on album, very advanced and with specializations. Enormous catalog value.

Price: 2400 eur

[Go to the lot on www.sevenstamps.com ]