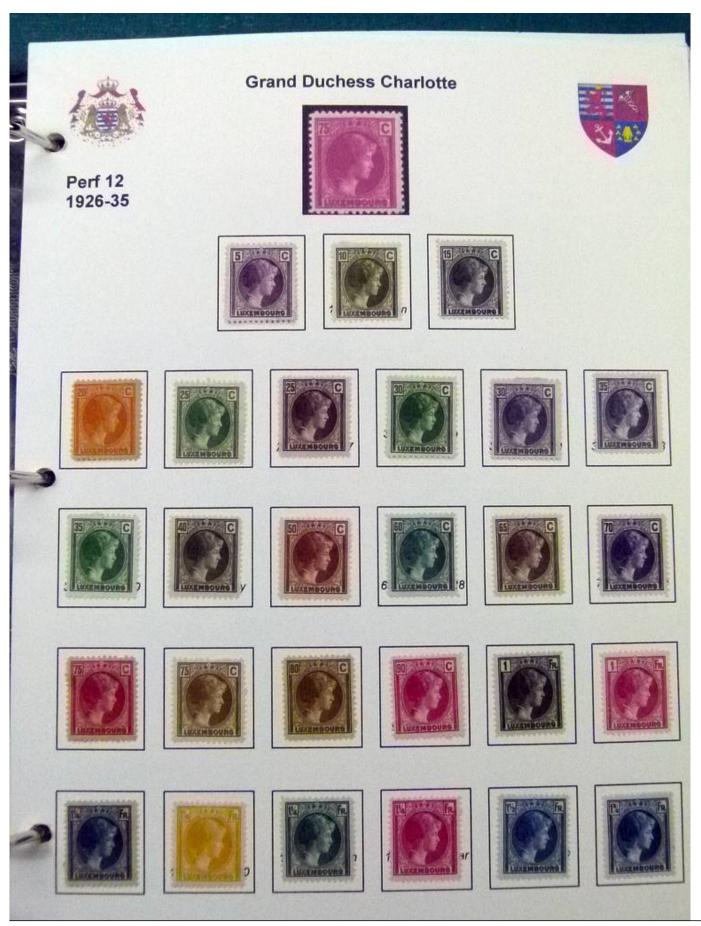

Lot nr.: L252070

Country/Type: Europe

Luxembourg Collection, 1852-1960, with MNH/MH and used stamps, on album, very advanced and with specializations. Enormous catalog value.

Price: 2400 eur

[Go to the lot on www.sevenstamps.com ]