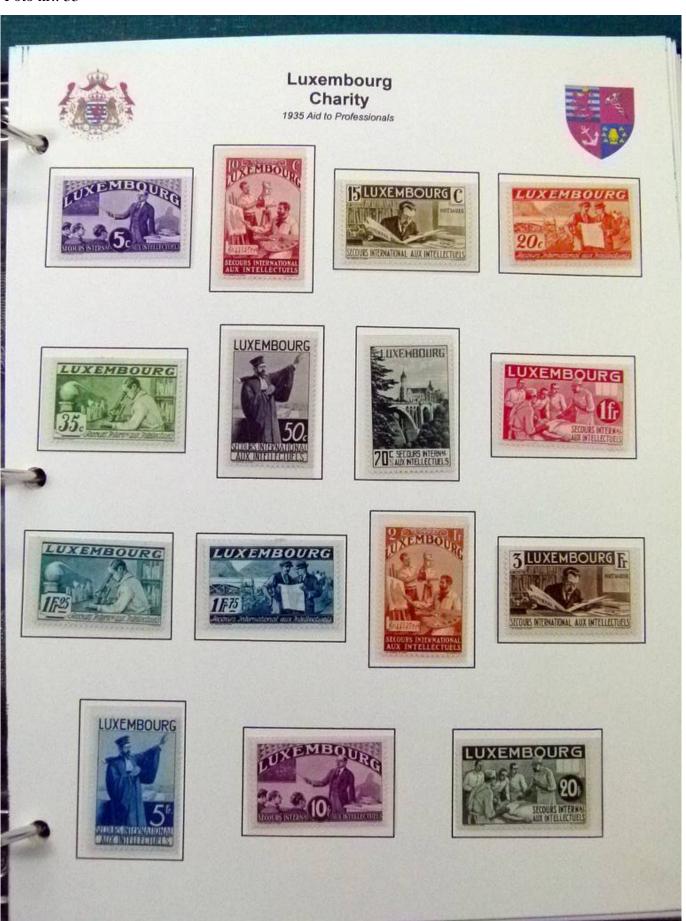

Lot nr.: L252070

Country/Type: Europe

Luxembourg Collection, 1852-1960, with MNH/MH and used stamps, on album, very advanced and with specializations. Enormous catalog value.

Price: 2400 eur

[Go to the lot on www.sevenstamps.com ]