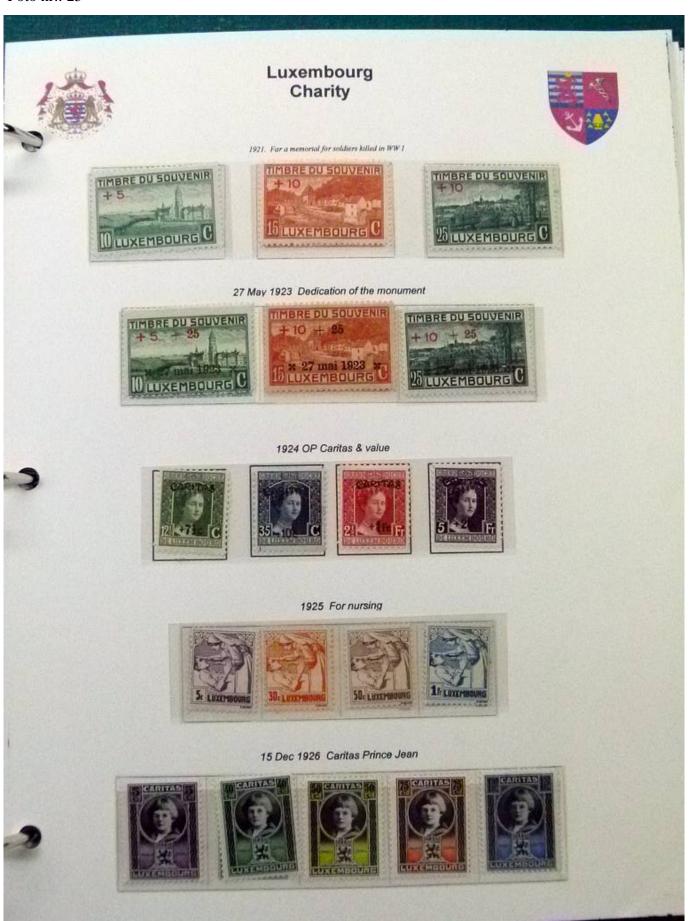

Lot nr.: L252070

Country/Type: Europe

Luxembourg Collection, 1852-1960, with MNH/MH and used stamps, on album, very advanced and with specializations. Enormous catalog value.

Price: 2400 eur

[Go to the lot on www.sevenstamps.com ]