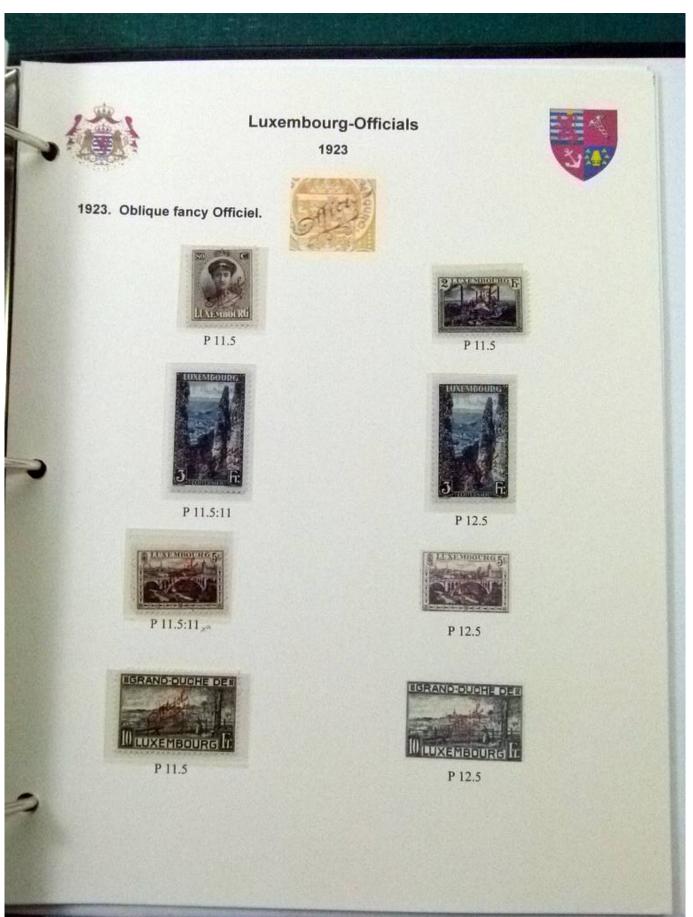

Lot nr.: L252070

Country/Type: Europe

Luxembourg Collection, 1852-1960, with MNH/MH and used stamps, on album, very advanced and with specializations. Enormous catalog value.

Price: 2400 eur

[Go to the lot on www.sevenstamps.com ]