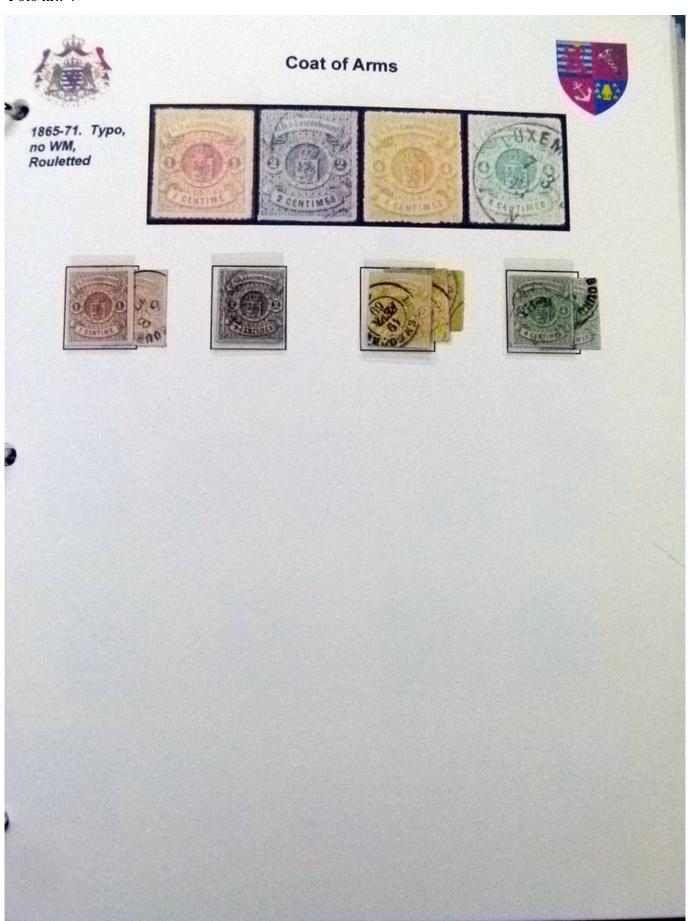

Lot nr.: L252070

Country/Type: Europe

Luxembourg Collection, 1852-1960, with MNH/MH and used stamps, on album, very advanced and with specializations. Enormous catalog value.

Price: 2400 eur

[Go to the lot on www.sevenstamps.com ]