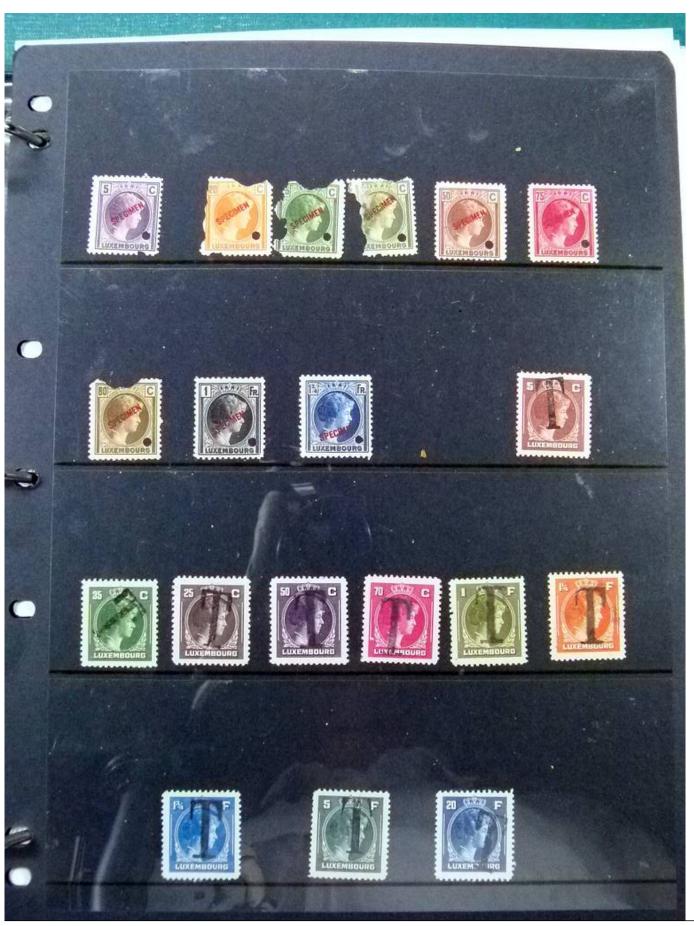

Lot nr.: L252070

Country/Type: Europe

Luxembourg Collection, 1852-1960, with MNH/MH and used stamps, on album, very advanced and with specializations. Enormous catalog value.

Price: 2400 eur

[Go to the lot on www.sevenstamps.com ]