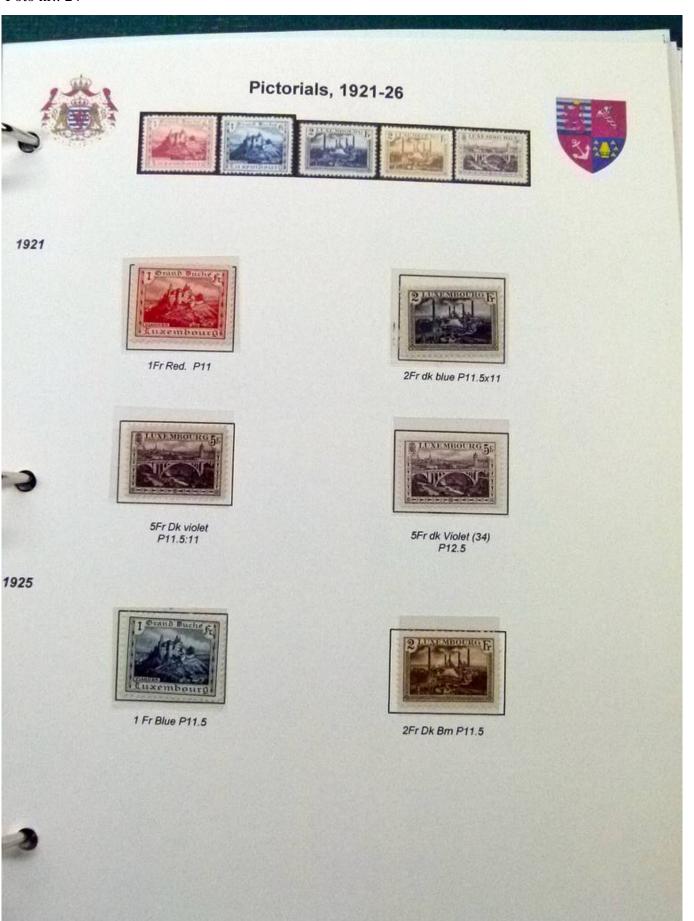

Lot nr.: L252070

Country/Type: Europe

Luxembourg Collection, 1852-1960, with MNH/MH and used stamps, on album, very advanced and with specializations. Enormous catalog value.

Price: 2400 eur

[Go to the lot on www.sevenstamps.com ]