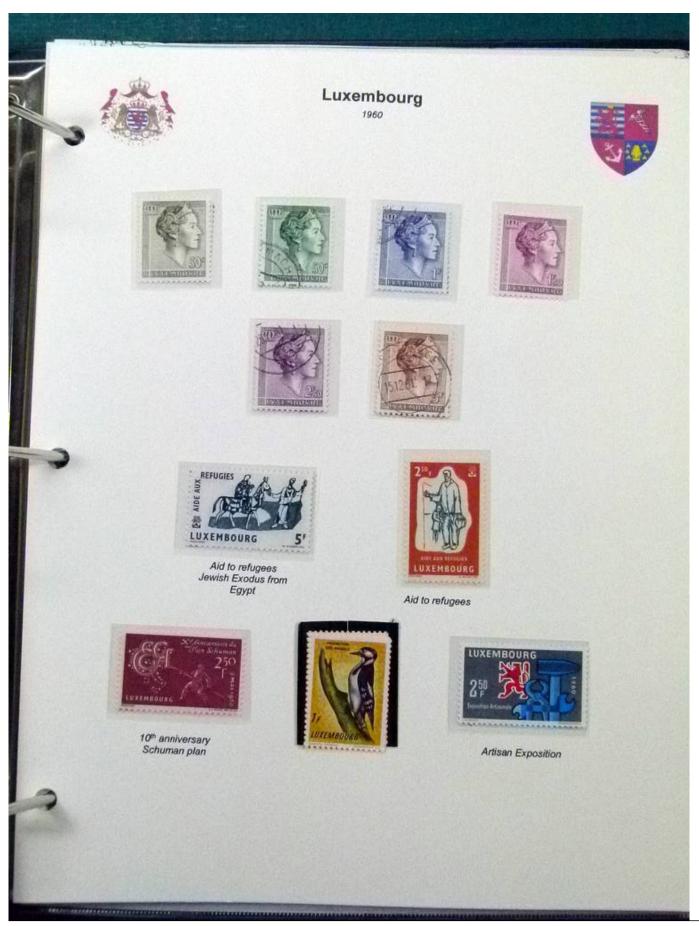

Lot nr.: L252070

Country/Type: Europe

Luxembourg Collection, 1852-1960, with MNH/MH and used stamps, on album, very advanced and with specializations. Enormous catalog value.

Price: 2400 eur

[Go to the lot on www.sevenstamps.com ]