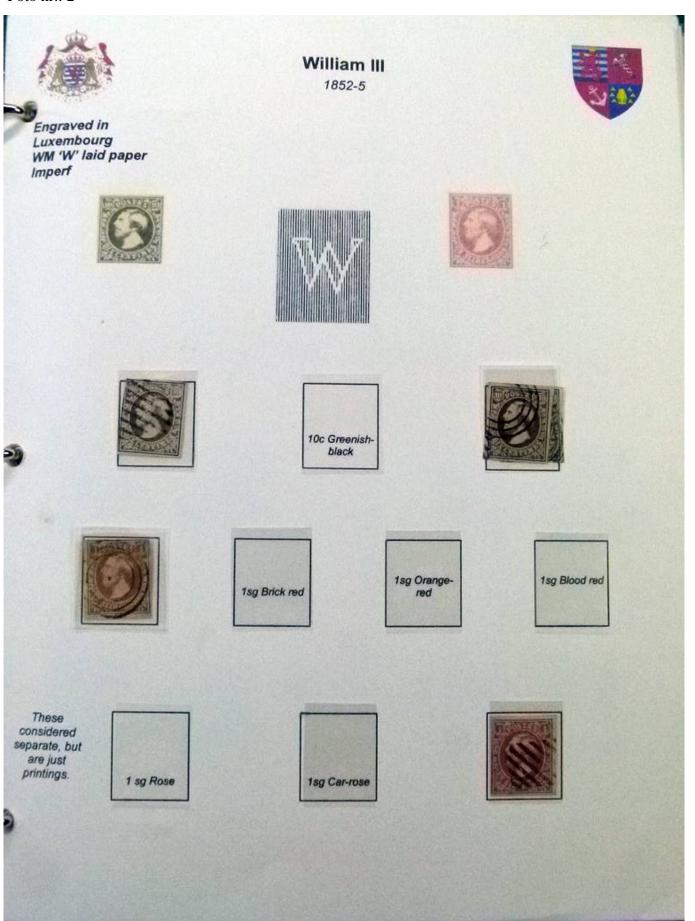

Lot nr.: L252070

Country/Type: Europe

Luxembourg Collection, 1852-1960, with MNH/MH and used stamps, on album, very advanced and with specializations. Enormous catalog value.

Price: 2400 eur

[Go to the lot on www.sevenstamps.com ]