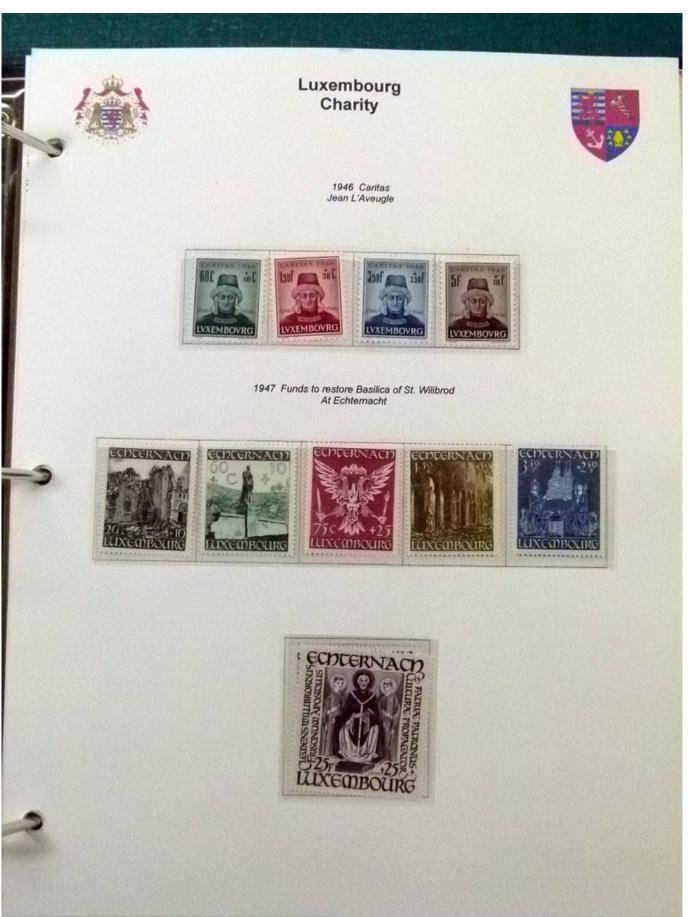

Lot nr.: L252070

Country/Type: Europe

Luxembourg Collection, 1852-1960, with MNH/MH and used stamps, on album, very advanced and with specializations. Enormous catalog value.

Price: 2400 eur

[Go to the lot on www.sevenstamps.com ]