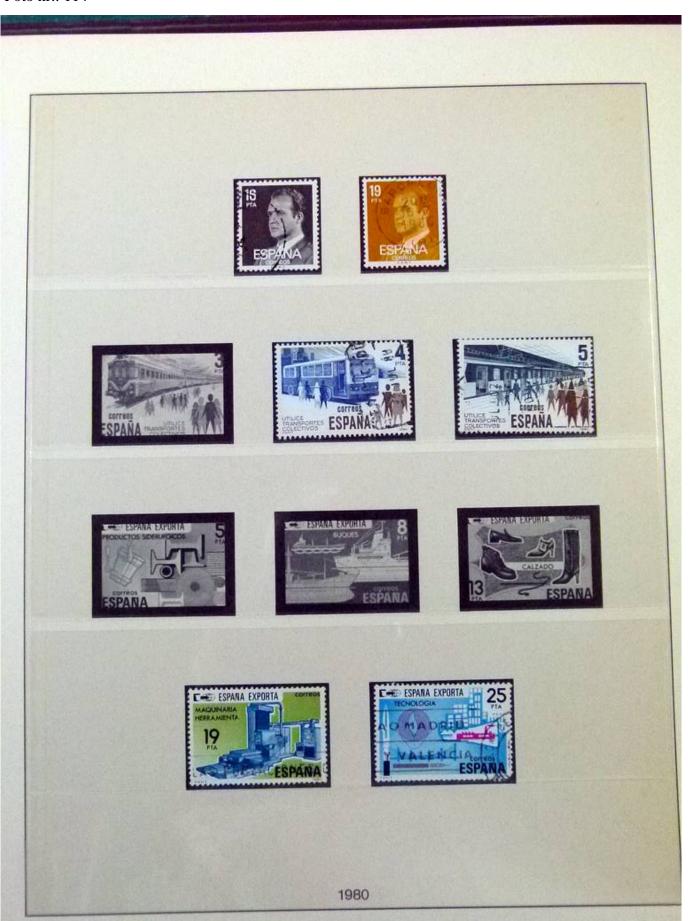

Lot nr.: L252067

Country/Type: Europe

Spain collection, from 1960 to 1983, with used stamps, on 2 albums.

Price: 60 eur

[Go to the lot on www.sevenstamps.com ]