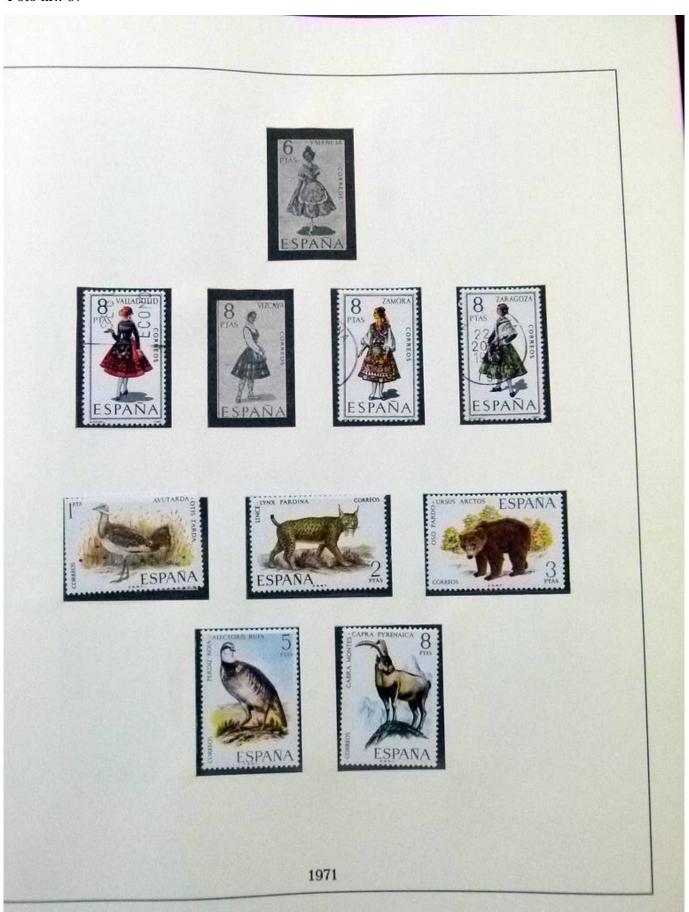

Lot nr.: L252067

Country/Type: Europe

Spain collection, from 1960 to 1983, with used stamps, on 2 albums.

Price: 60 eur

[Go to the lot on www.sevenstamps.com ]