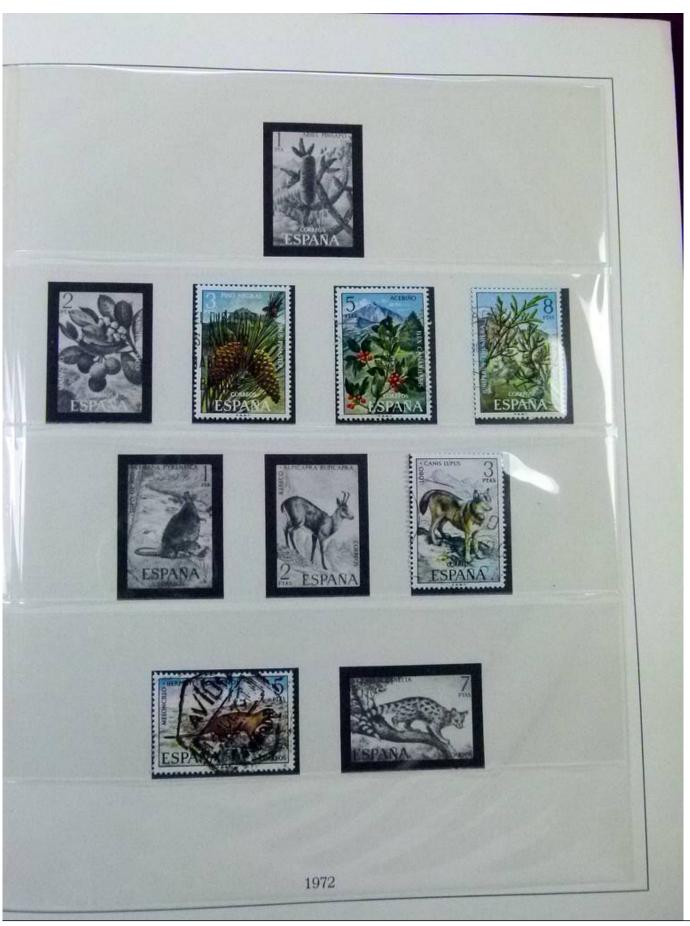

Lot nr.: L252067

Country/Type: Europe

Spain collection, from 1960 to 1983, with used stamps, on 2 albums.

Price: 60 eur

[Go to the lot on www.sevenstamps.com ]