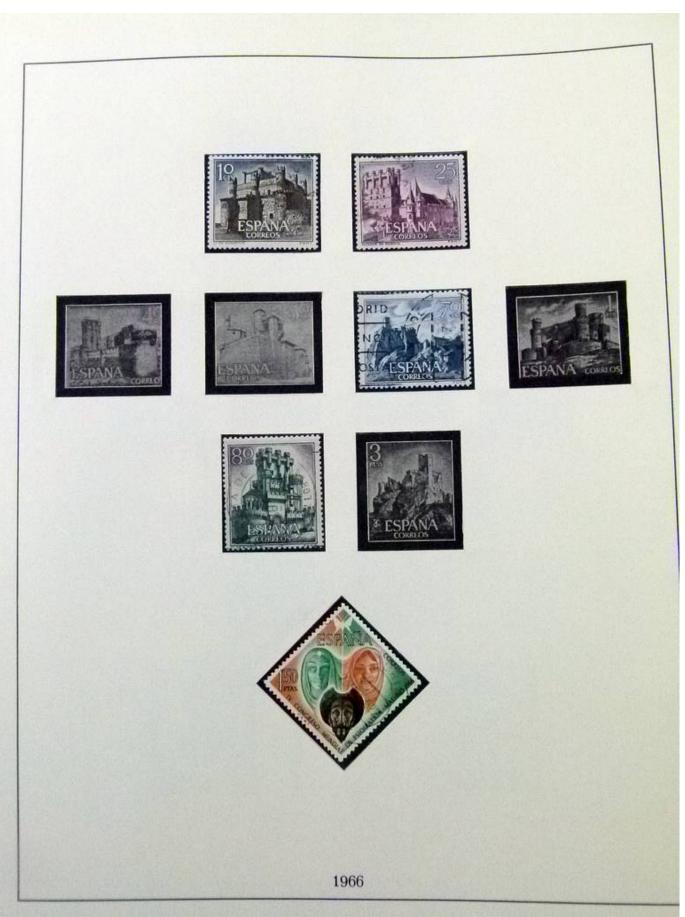

Lot nr.: L252067

Country/Type: Europe

Spain collection, from 1960 to 1983, with used stamps, on 2 albums.

Price: 60 eur

[Go to the lot on www.sevenstamps.com ]