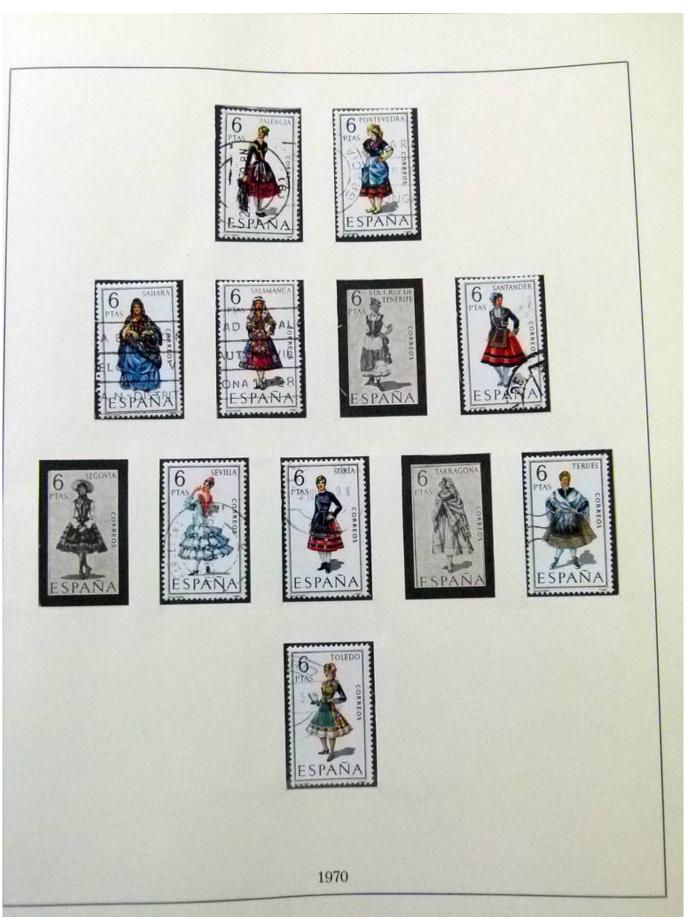

Lot nr.: L252067

Country/Type: Europe

Spain collection, from 1960 to 1983, with used stamps, on 2 albums.

Price: 60 eur

[Go to the lot on www.sevenstamps.com ]