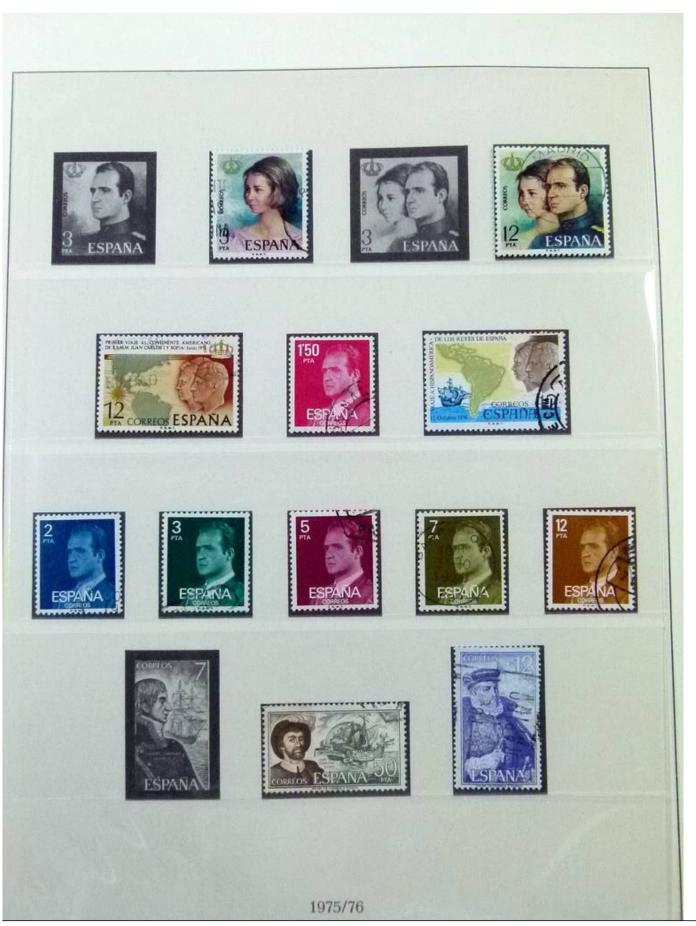

Lot nr.: L252067

Country/Type: Europe

Spain collection, from 1960 to 1983, with used stamps, on 2 albums.

Price: 60 eur

[Go to the lot on www.sevenstamps.com ]