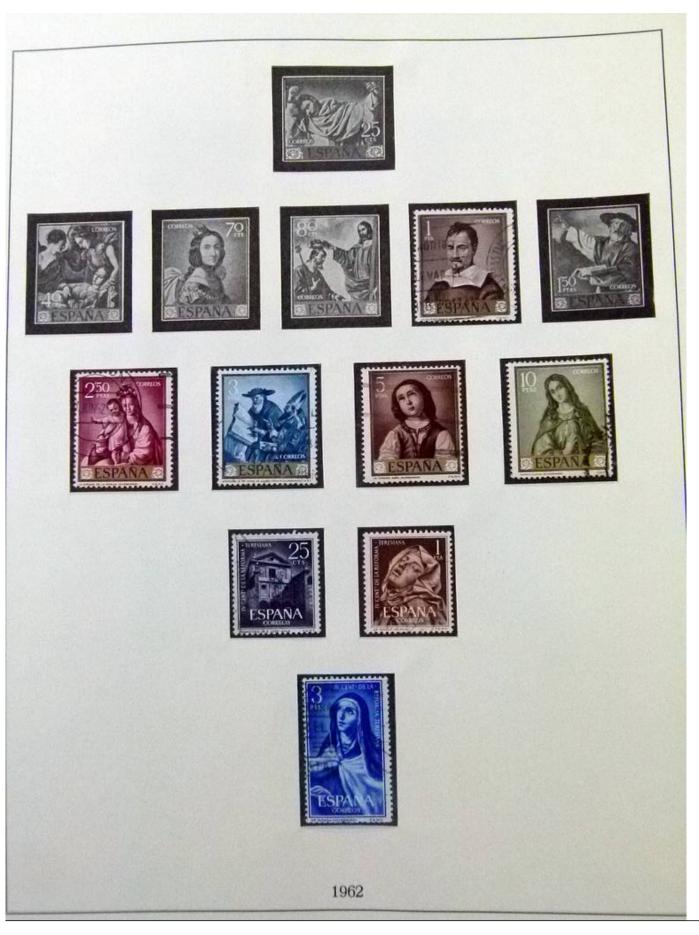

Lot nr.: L252067

Country/Type: Europe

Spain collection, from 1960 to 1983, with used stamps, on 2 albums.

Price: 60 eur

[Go to the lot on www.sevenstamps.com ]