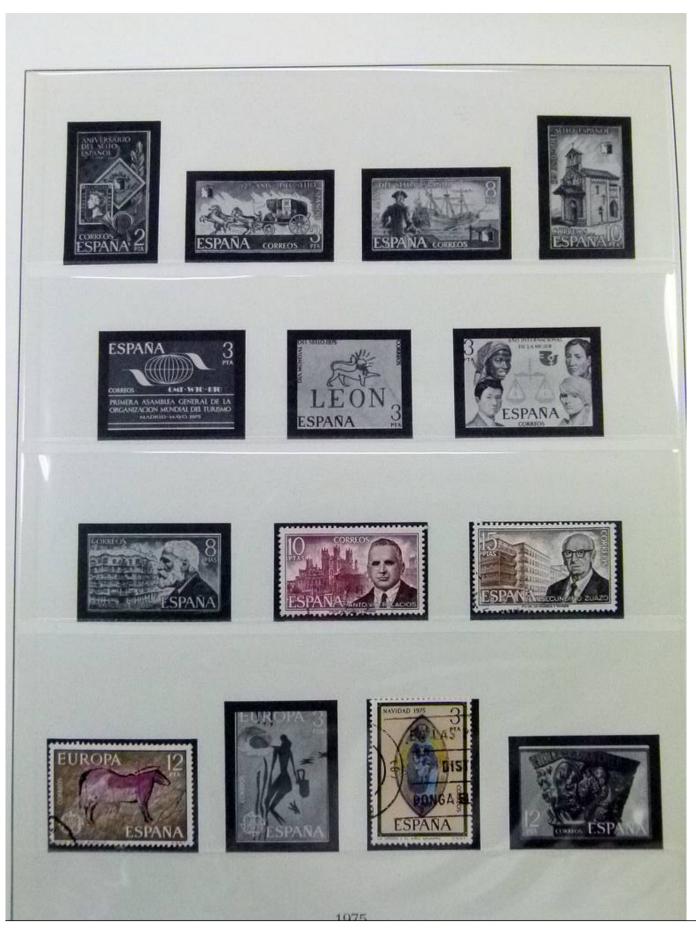

Lot nr.: L252067

Country/Type: Europe

Spain collection, from 1960 to 1983, with used stamps, on 2 albums.

Price: 60 eur

[Go to the lot on www.sevenstamps.com ]