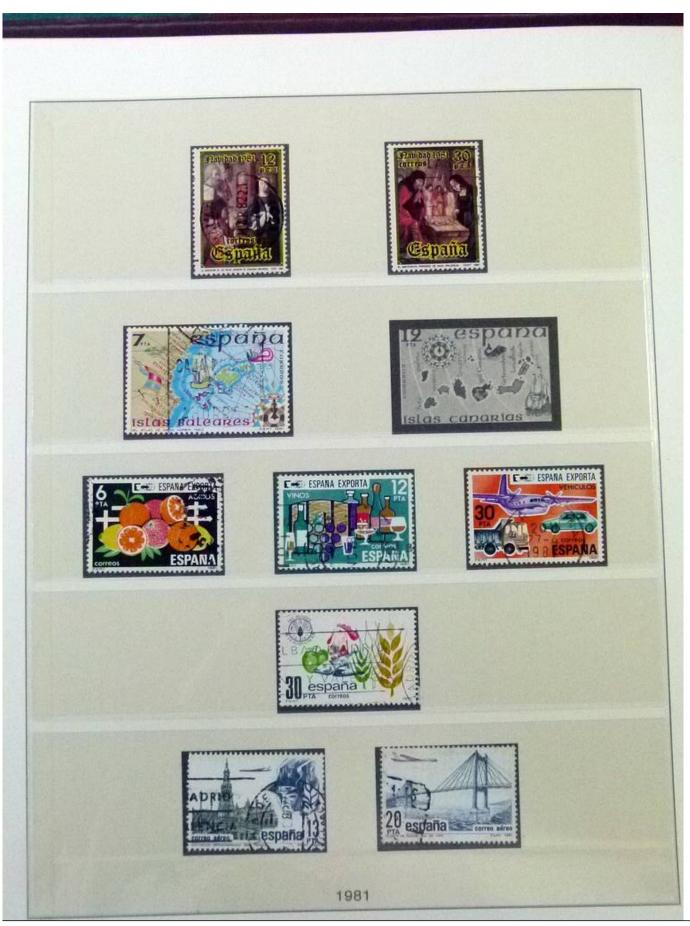

Lot nr.: L252067

Country/Type: Europe

Spain collection, from 1960 to 1983, with used stamps, on 2 albums.

Price: 60 eur

[Go to the lot on www.sevenstamps.com ]