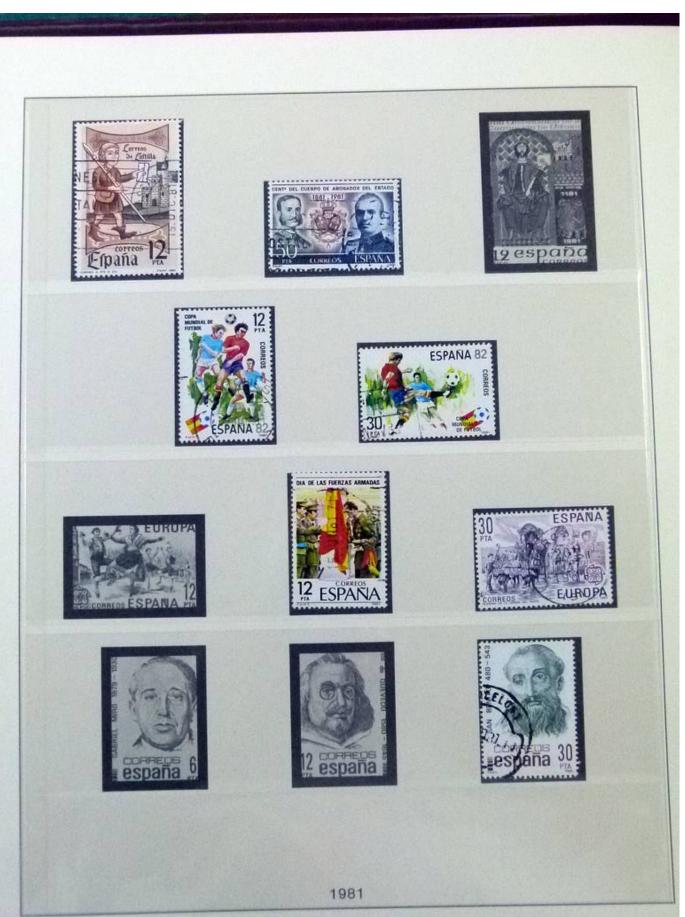

Lot nr.: L252067

Country/Type: Europe

Spain collection, from 1960 to 1983, with used stamps, on 2 albums.

Price: 60 eur

[Go to the lot on www.sevenstamps.com ]