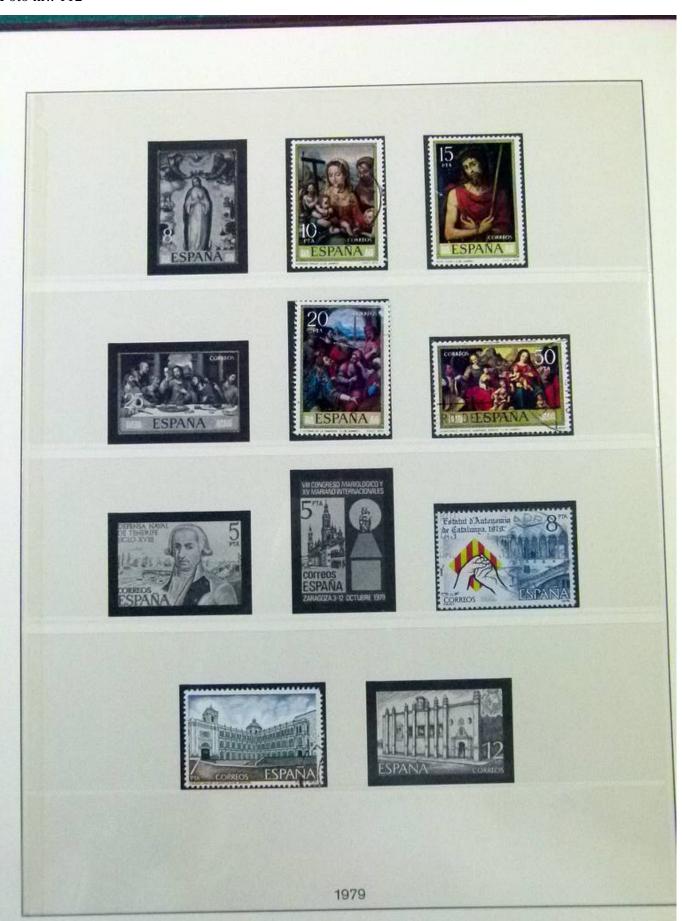

Lot nr.: L252067

Country/Type: Europe

Spain collection, from 1960 to 1983, with used stamps, on 2 albums.

Price: 60 eur

[Go to the lot on www.sevenstamps.com ]