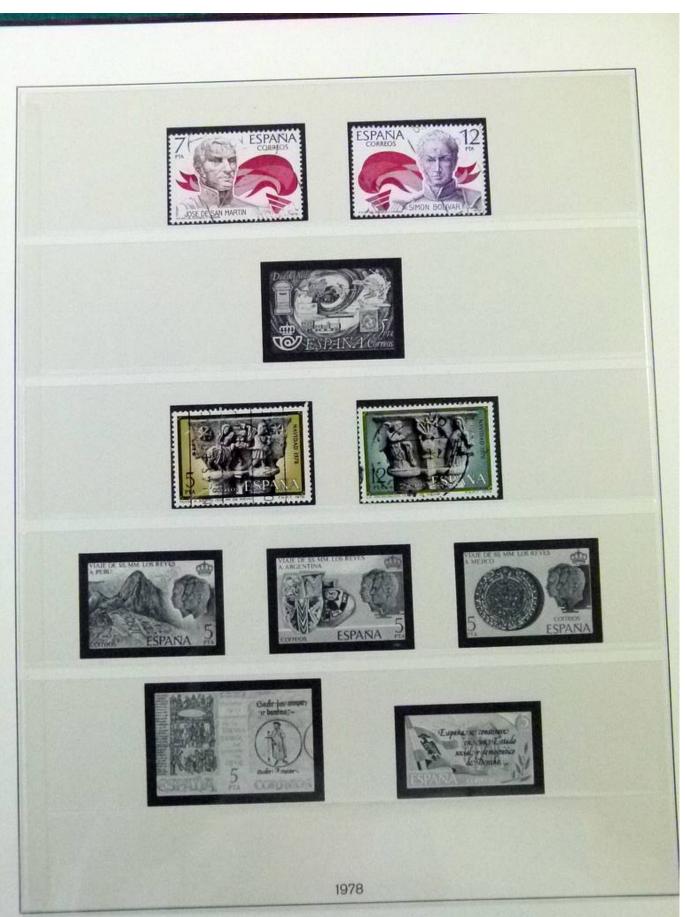

Lot nr.: L252067

Country/Type: Europe

Spain collection, from 1960 to 1983, with used stamps, on 2 albums.

Price: 60 eur

[Go to the lot on www.sevenstamps.com ]