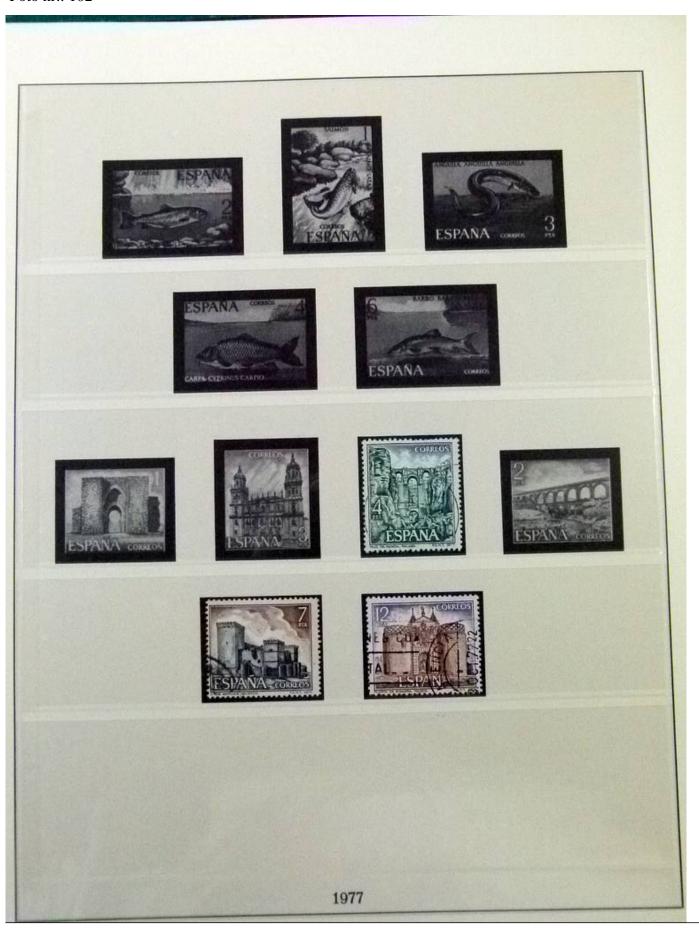

Lot nr.: L252067

Country/Type: Europe

Spain collection, from 1960 to 1983, with used stamps, on 2 albums.

Price: 60 eur

[Go to the lot on www.sevenstamps.com ]