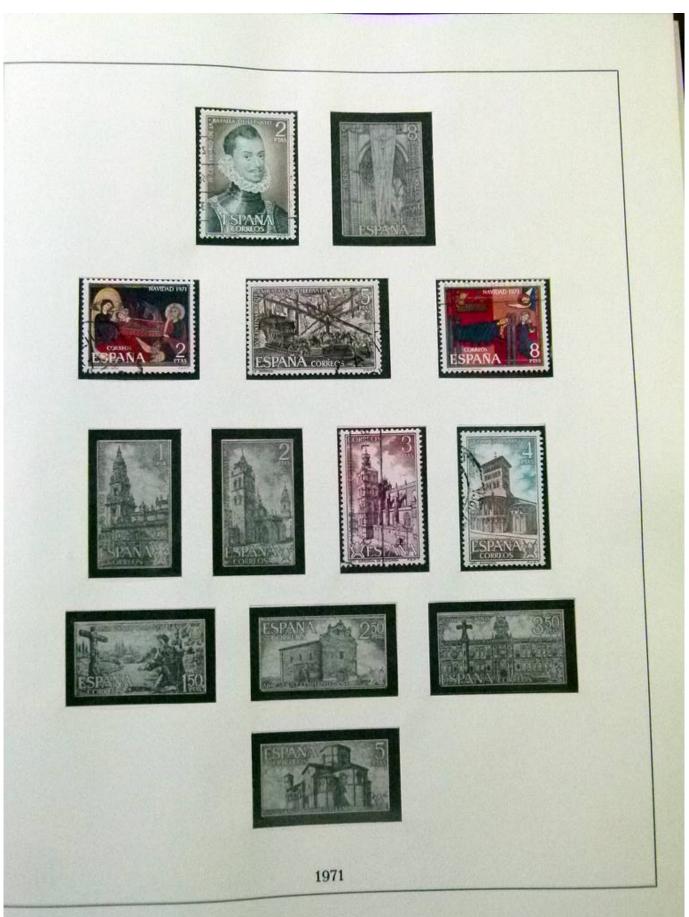

Lot nr.: L252067

Country/Type: Europe

Spain collection, from 1960 to 1983, with used stamps, on 2 albums.

Price: 60 eur

[Go to the lot on www.sevenstamps.com ]