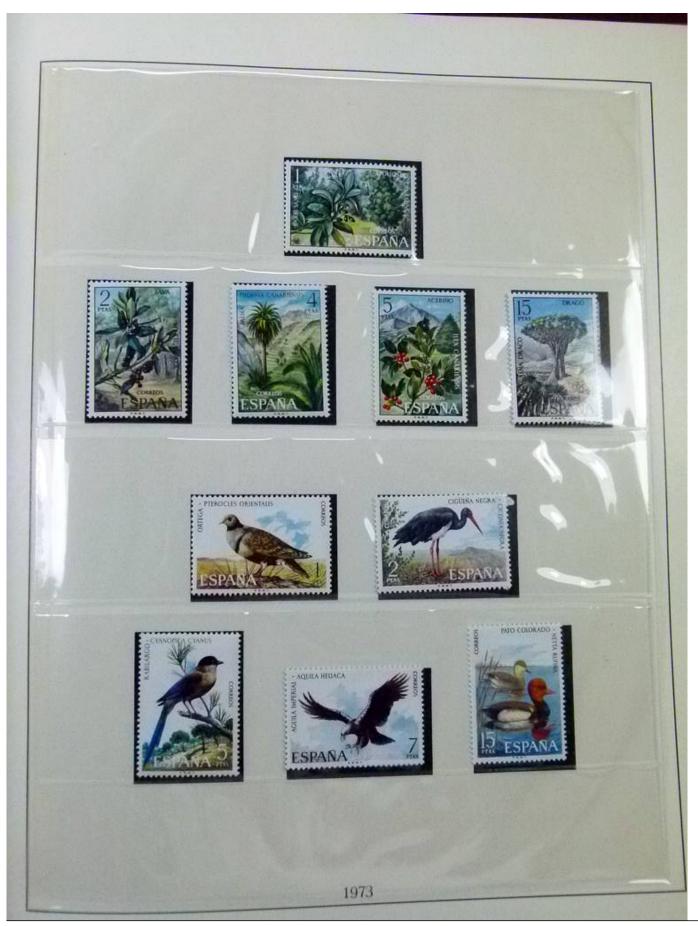

Lot nr.: L252067

Country/Type: Europe

Spain collection, from 1960 to 1983, with used stamps, on 2 albums.

Price: 60 eur

[Go to the lot on www.sevenstamps.com ]