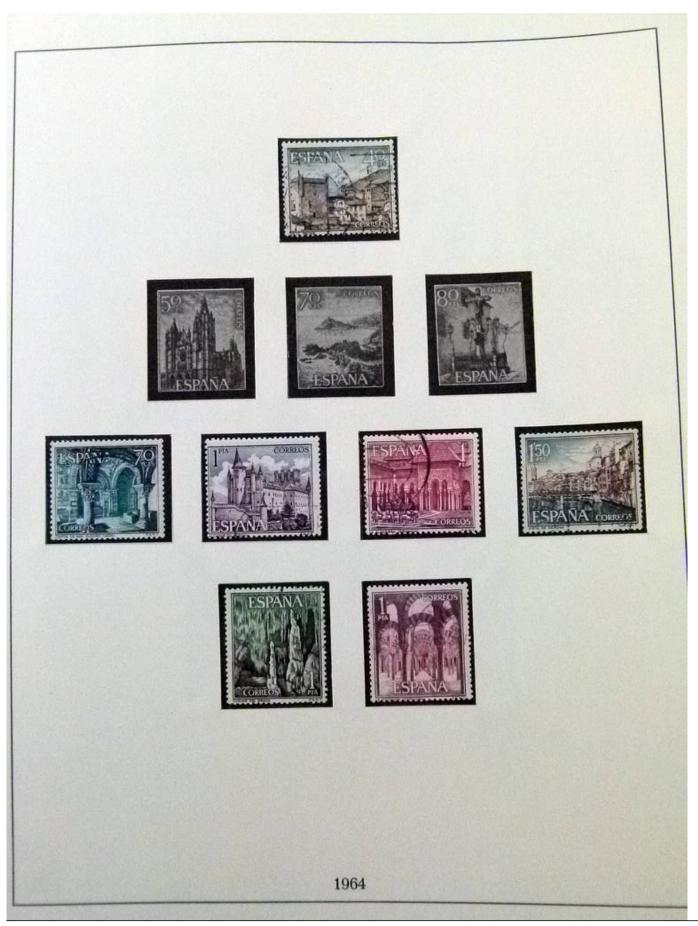

Lot nr.: L252067

Country/Type: Europe

Spain collection, from 1960 to 1983, with used stamps, on 2 albums.

Price: 60 eur

[Go to the lot on www.sevenstamps.com ]