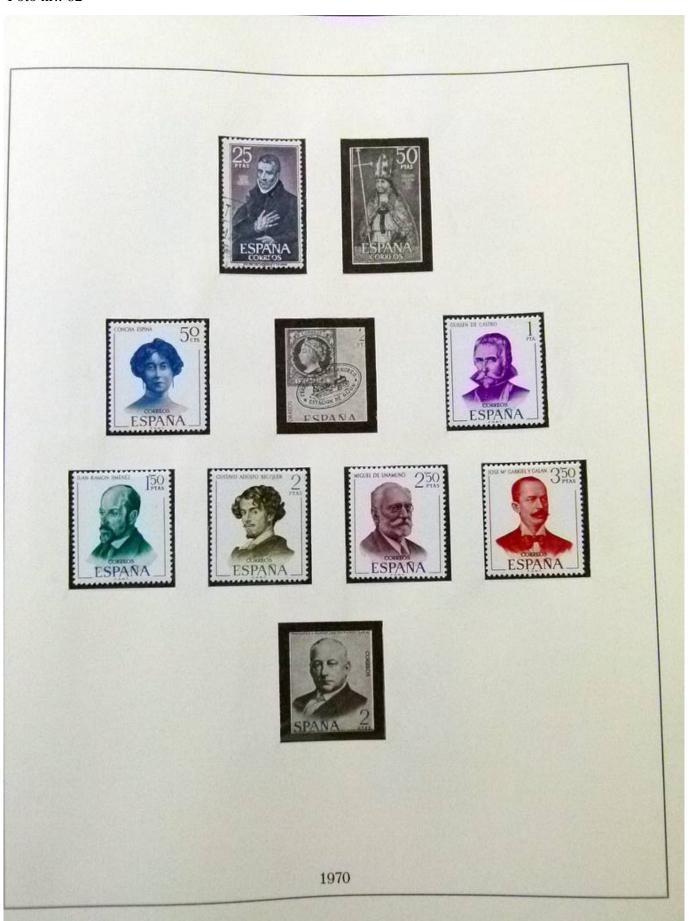

Lot nr.: L252067

Country/Type: Europe

Spain collection, from 1960 to 1983, with used stamps, on 2 albums.

Price: 60 eur

[Go to the lot on www.sevenstamps.com ]