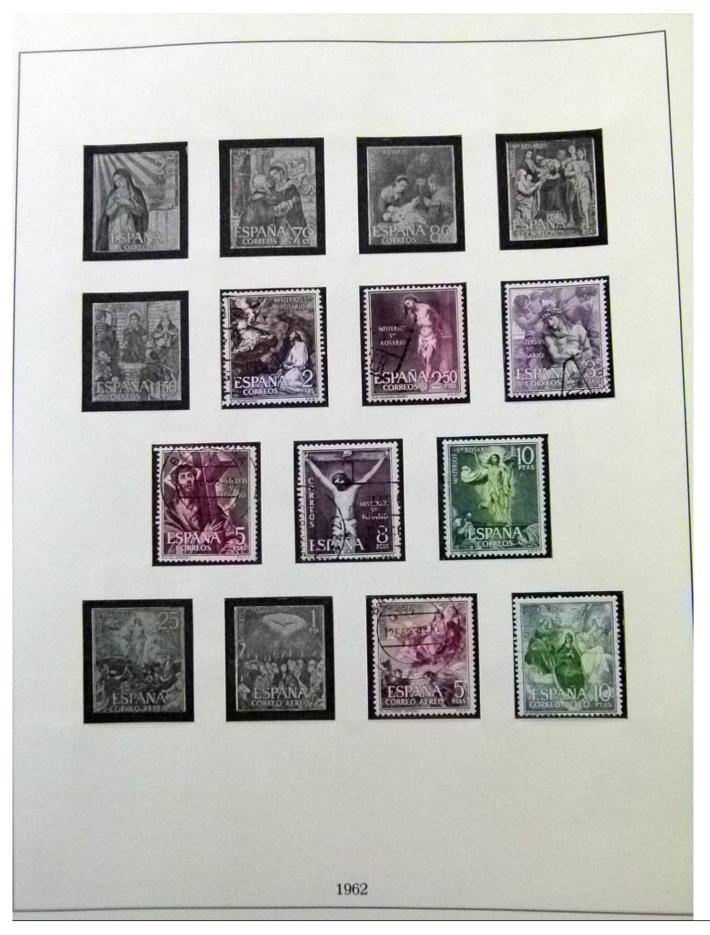

Lot nr.: L252067

Country/Type: Europe

Spain collection, from 1960 to 1983, with used stamps, on 2 albums.

Price: 60 eur

[Go to the lot on www.sevenstamps.com ]