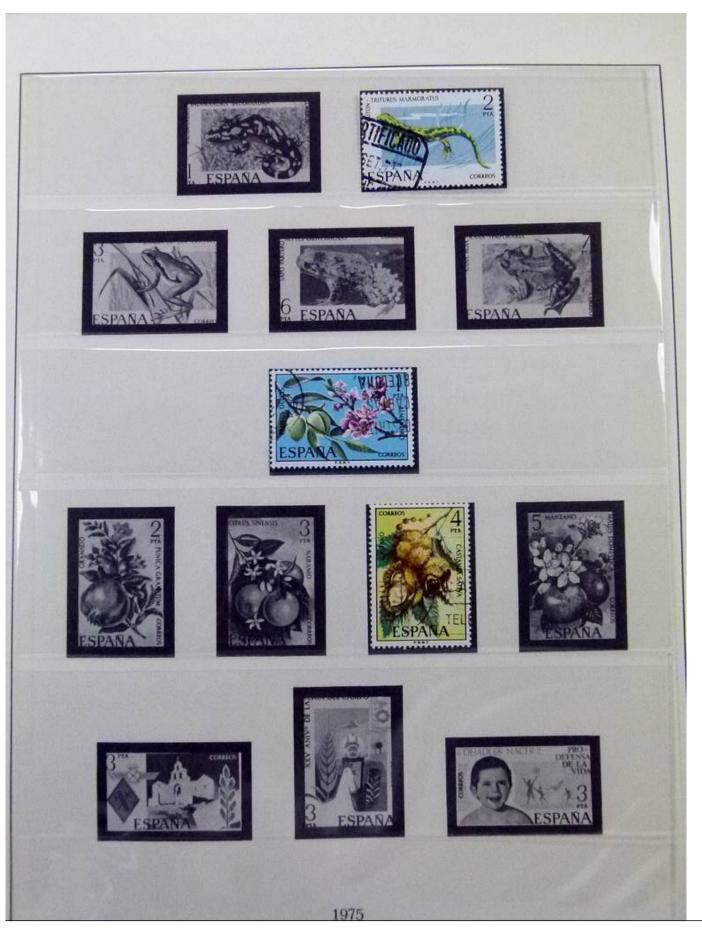

Lot nr.: L252067

Country/Type: Europe

Spain collection, from 1960 to 1983, with used stamps, on 2 albums.

Price: 60 eur

[Go to the lot on www.sevenstamps.com ]