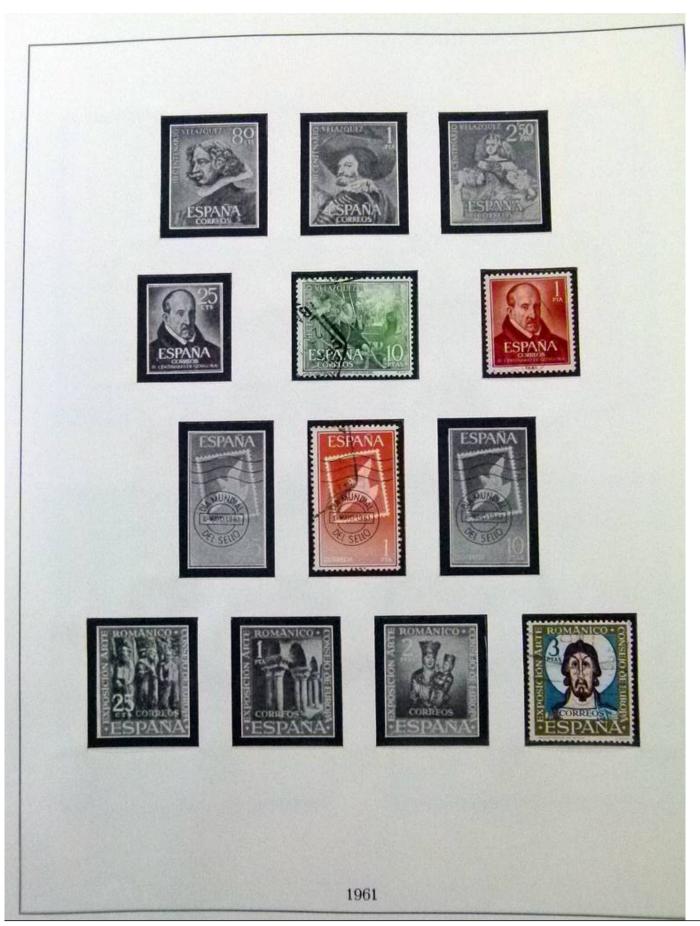

Lot nr.: L252067

Country/Type: Europe

Spain collection, from 1960 to 1983, with used stamps, on 2 albums.

Price: 60 eur

[Go to the lot on www.sevenstamps.com ]