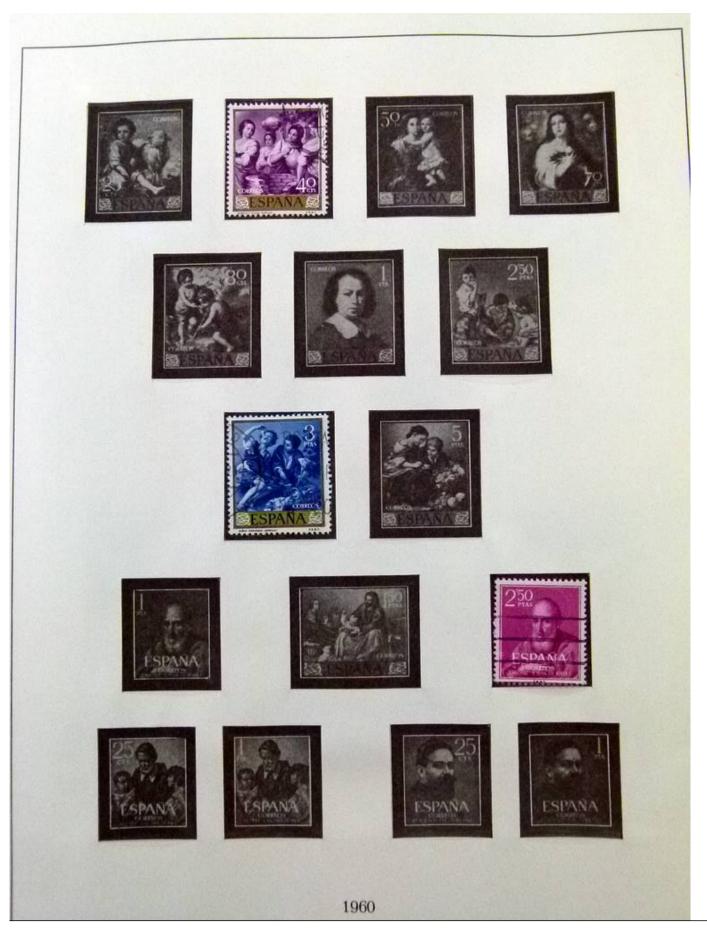

Lot nr.: L252067

Country/Type: Europe

Spain collection, from 1960 to 1983, with used stamps, on 2 albums.

Price: 60 eur

[Go to the lot on www.sevenstamps.com ]