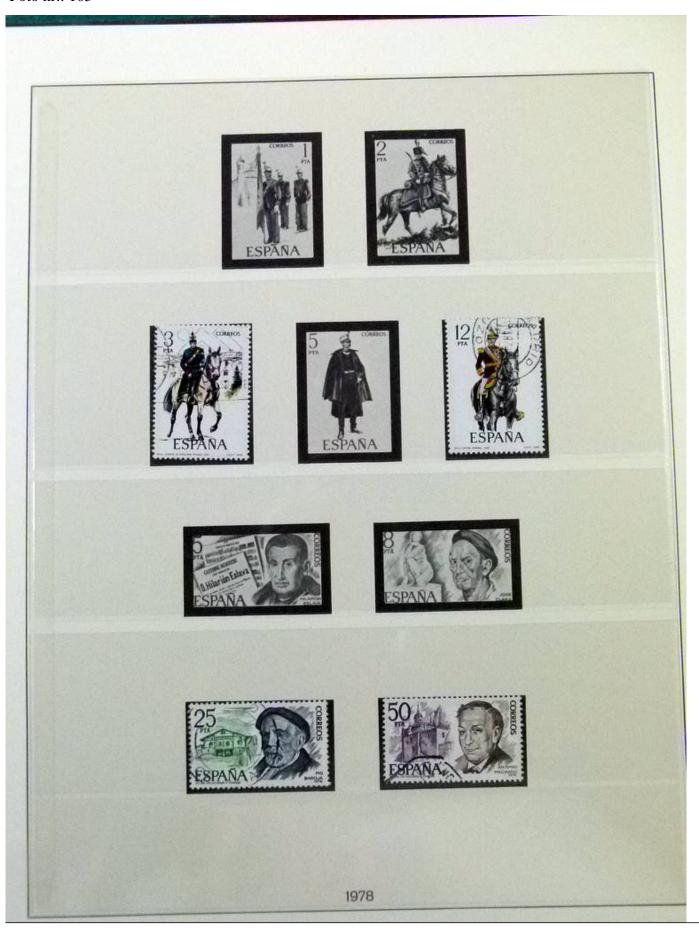

Lot nr.: L252067

Country/Type: Europe

Spain collection, from 1960 to 1983, with used stamps, on 2 albums.

Price: 60 eur

[Go to the lot on www.sevenstamps.com ]