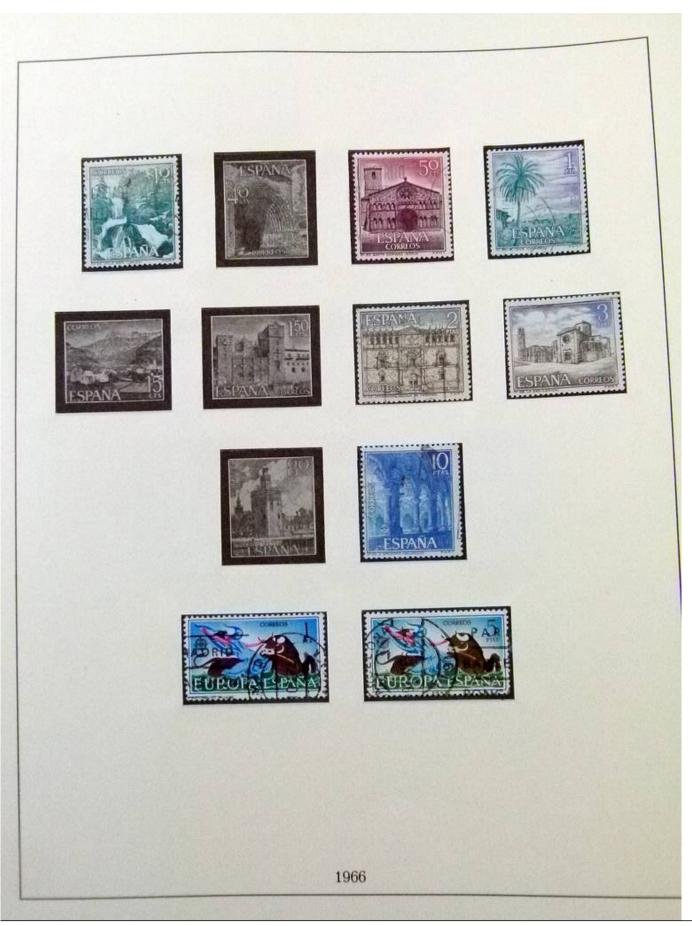

Lot nr.: L252067

Country/Type: Europe

Spain collection, from 1960 to 1983, with used stamps, on 2 albums.

Price: 60 eur

[Go to the lot on www.sevenstamps.com ]