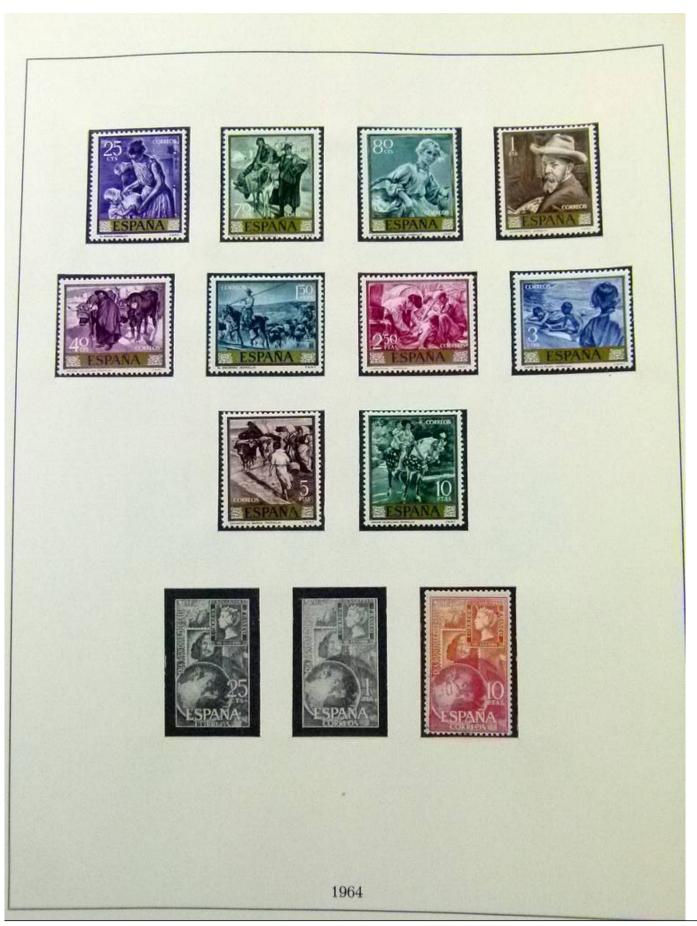

Lot nr.: L252067

Country/Type: Europe

Spain collection, from 1960 to 1983, with used stamps, on 2 albums.

Price: 60 eur

[Go to the lot on www.sevenstamps.com ]