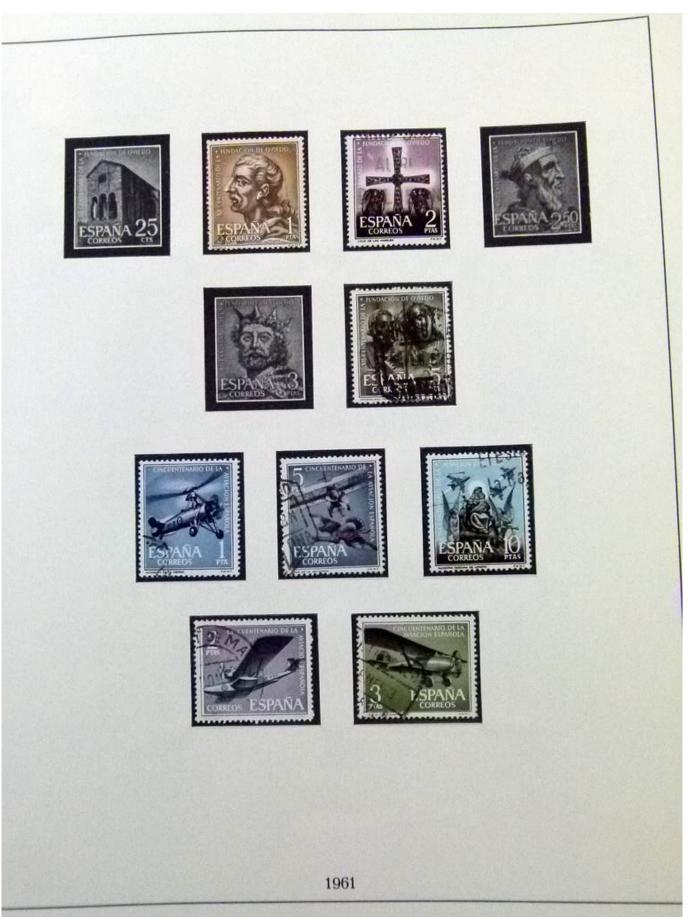

Lot nr.: L252067

Country/Type: Europe

Spain collection, from 1960 to 1983, with used stamps, on 2 albums.

Price: 60 eur

[Go to the lot on www.sevenstamps.com ]