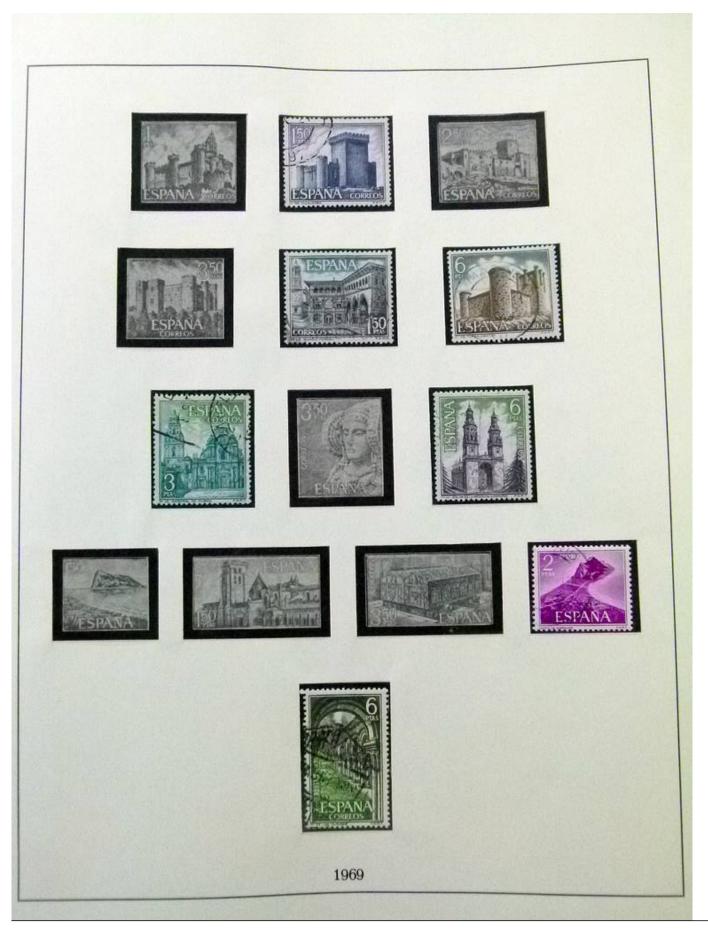

Lot nr.: L252067

Country/Type: Europe

Spain collection, from 1960 to 1983, with used stamps, on 2 albums.

Price: 60 eur

[Go to the lot on www.sevenstamps.com ]