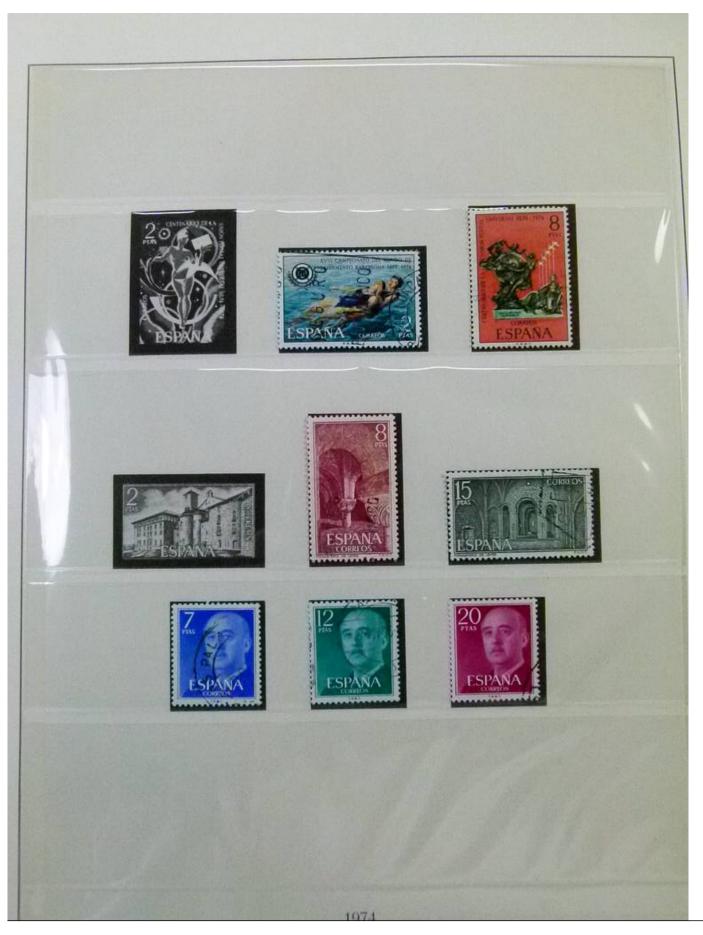

Lot nr.: L252067

Country/Type: Europe

Spain collection, from 1960 to 1983, with used stamps, on 2 albums.

Price: 60 eur

[Go to the lot on www.sevenstamps.com ]