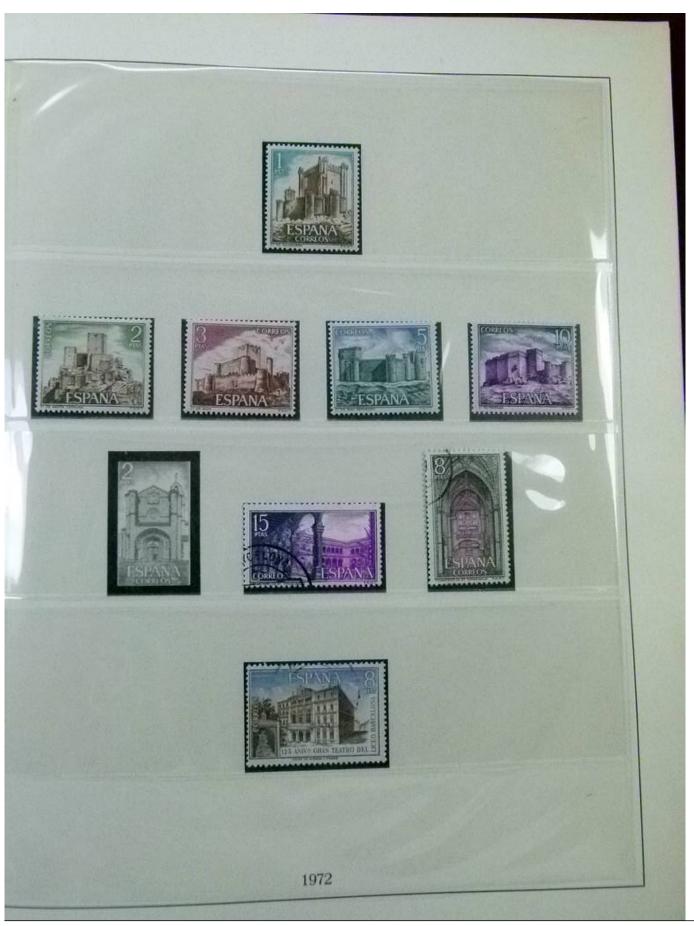

Lot nr.: L252067

Country/Type: Europe

Spain collection, from 1960 to 1983, with used stamps, on 2 albums.

Price: 60 eur

[Go to the lot on www.sevenstamps.com ]