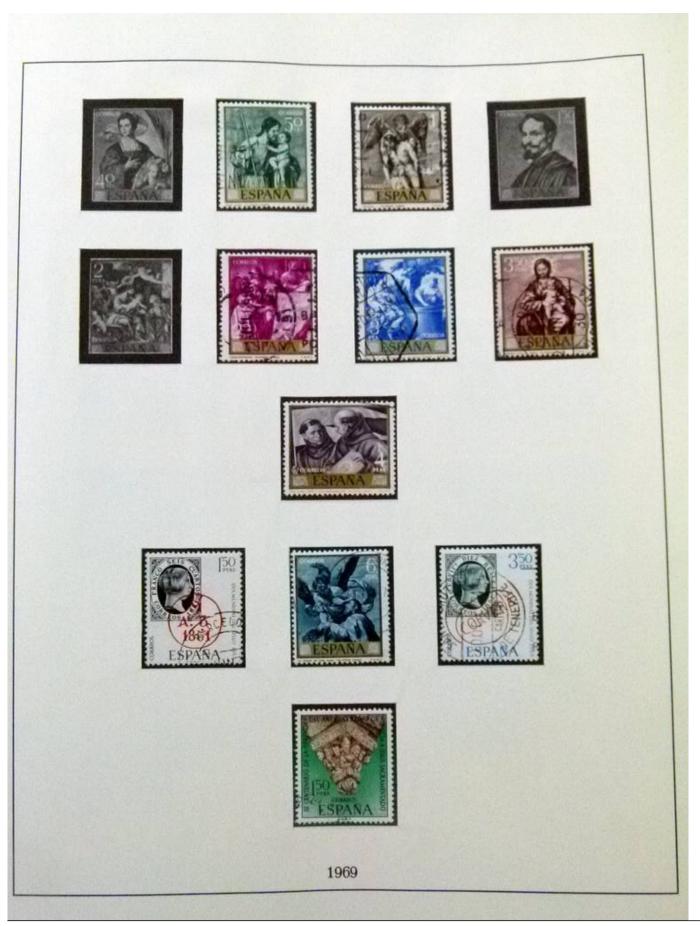

Lot nr.: L252067

Country/Type: Europe

Spain collection, from 1960 to 1983, with used stamps, on 2 albums.

Price: 60 eur

[Go to the lot on www.sevenstamps.com ]