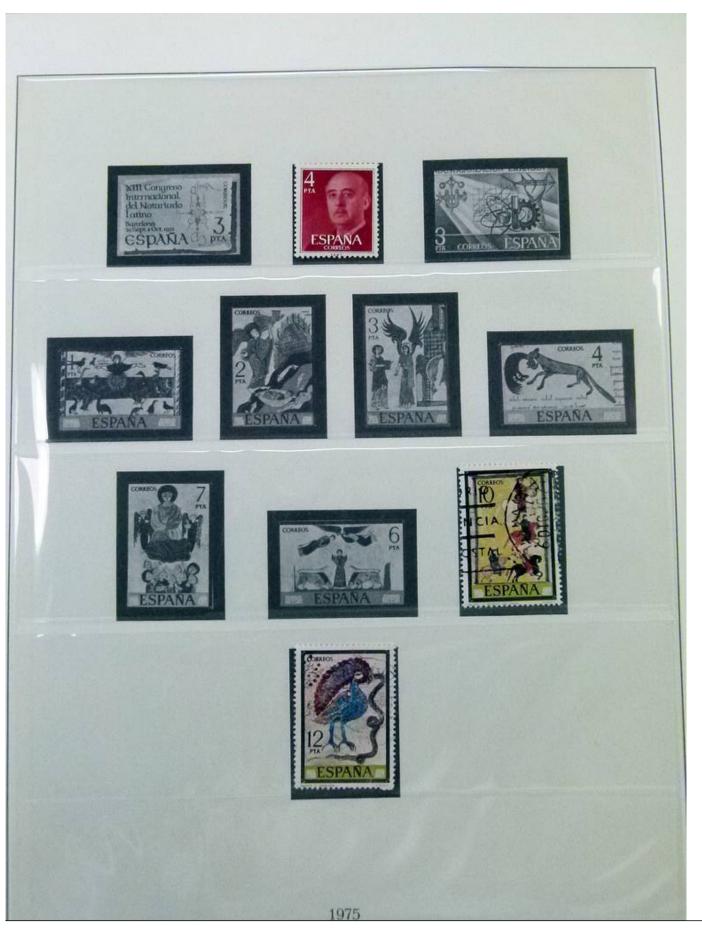

Lot nr.: L252067

Country/Type: Europe

Spain collection, from 1960 to 1983, with used stamps, on 2 albums.

Price: 60 eur

[Go to the lot on www.sevenstamps.com ]