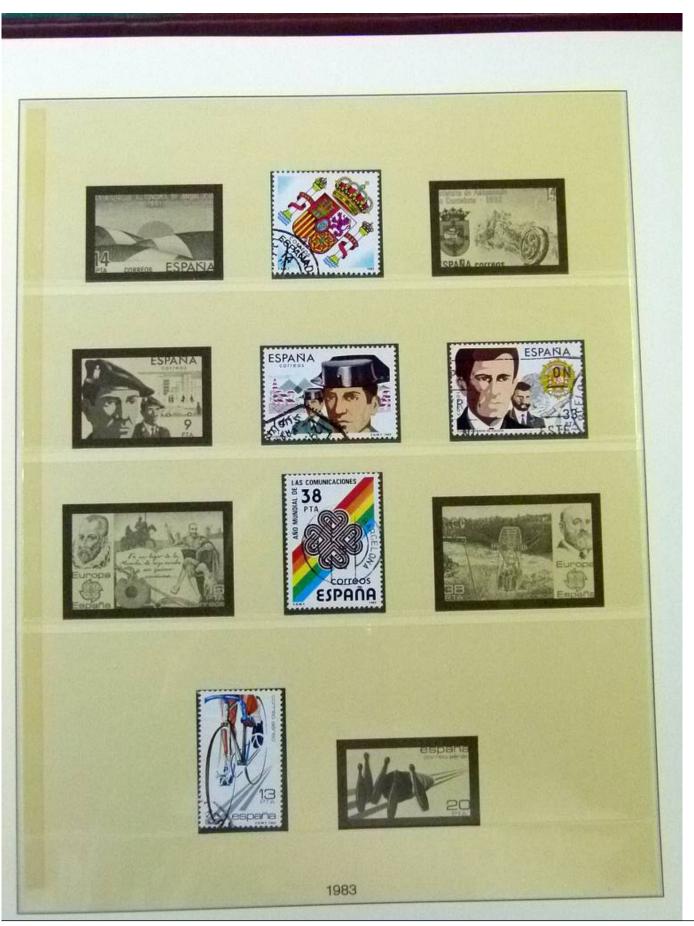

Lot nr.: L252067

Country/Type: Europe

Spain collection, from 1960 to 1983, with used stamps, on 2 albums.

Price: 60 eur

[Go to the lot on www.sevenstamps.com ]