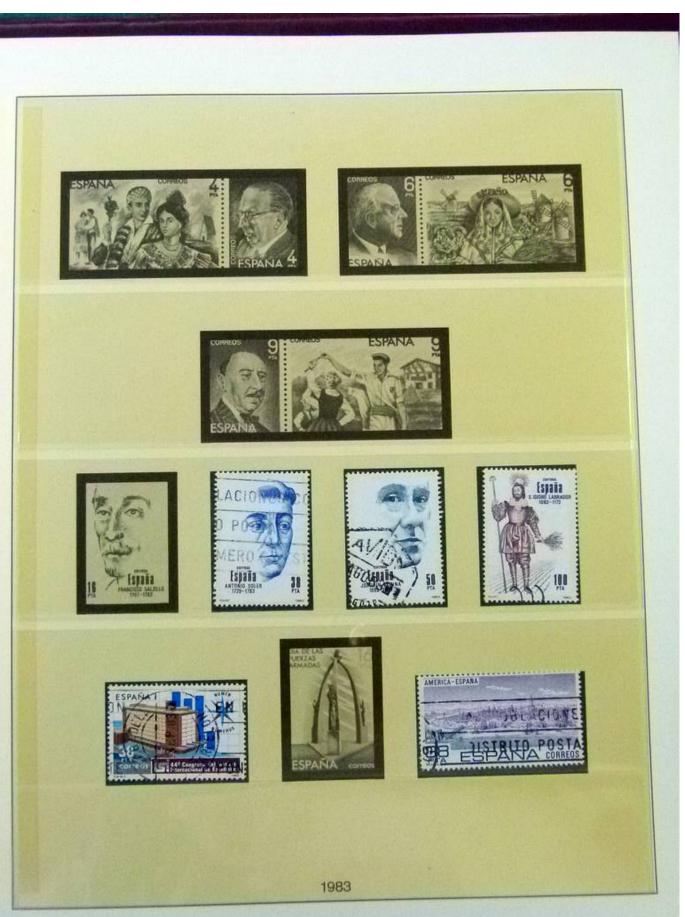

Lot nr.: L252067

Country/Type: Europe

Spain collection, from 1960 to 1983, with used stamps, on 2 albums.

Price: 60 eur

[Go to the lot on www.sevenstamps.com ]