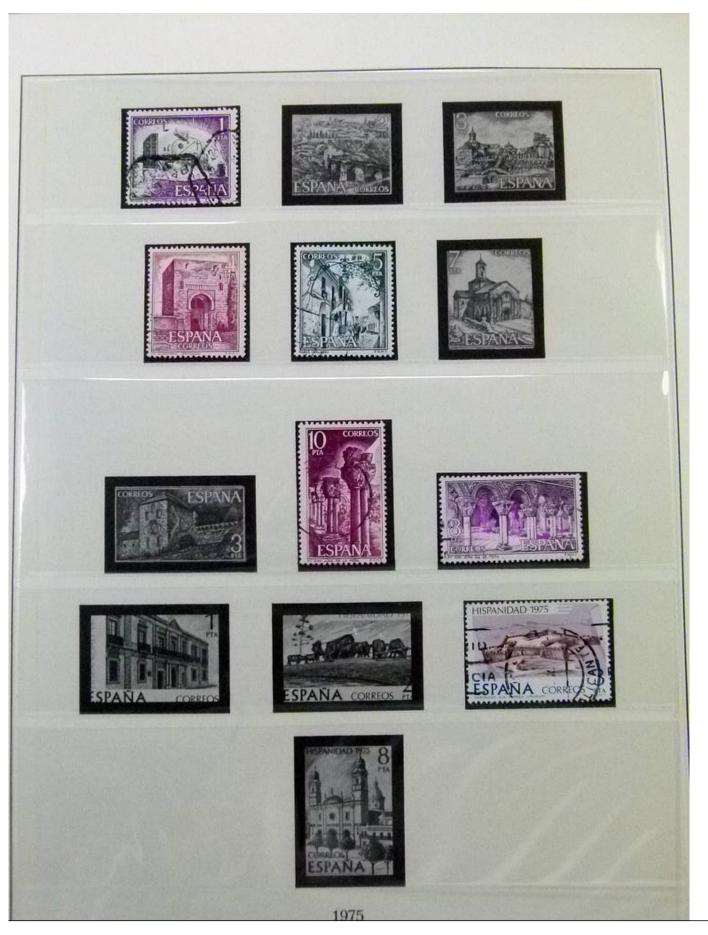

Lot nr.: L252067

Country/Type: Europe

Spain collection, from 1960 to 1983, with used stamps, on 2 albums.

Price: 60 eur

[Go to the lot on www.sevenstamps.com ]