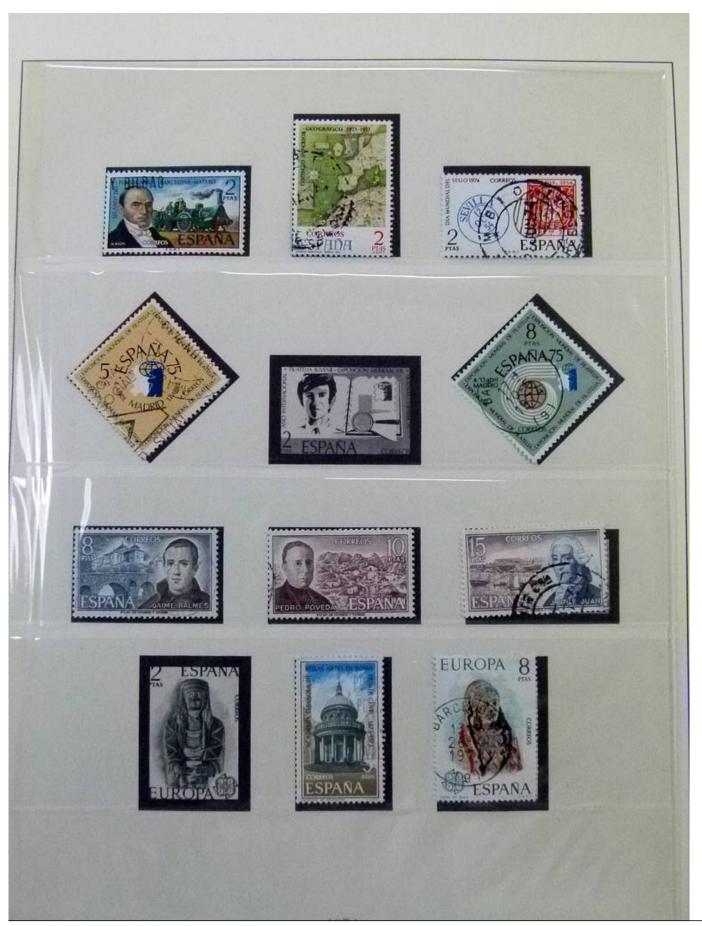

Lot nr.: L252067

Country/Type: Europe

Spain collection, from 1960 to 1983, with used stamps, on 2 albums.

Price: 60 eur

[Go to the lot on www.sevenstamps.com ]