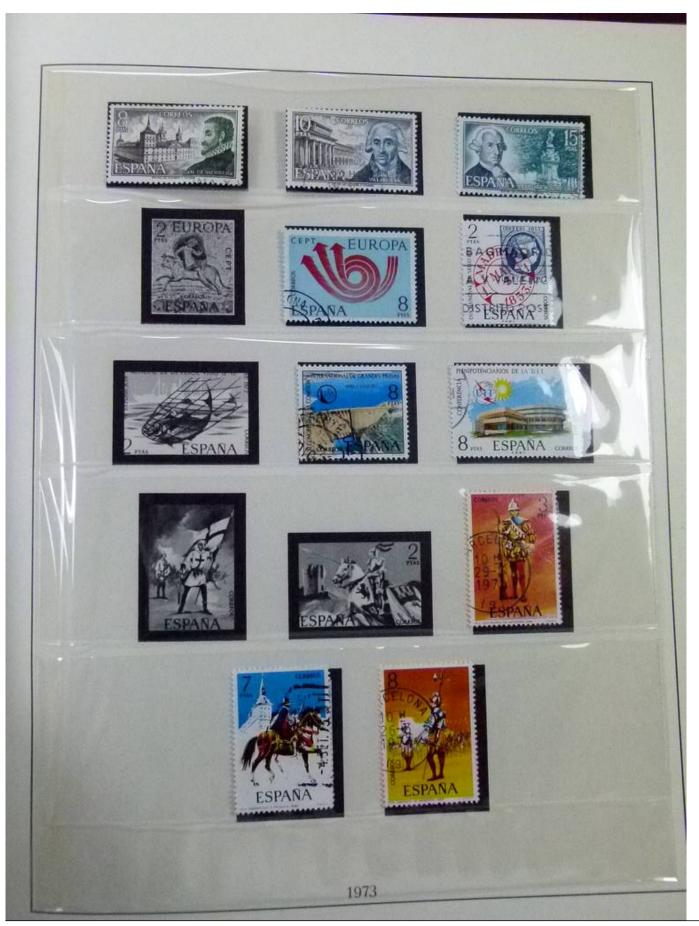

Lot nr.: L252067

Country/Type: Europe

Spain collection, from 1960 to 1983, with used stamps, on 2 albums.

Price: 60 eur

[Go to the lot on www.sevenstamps.com ]