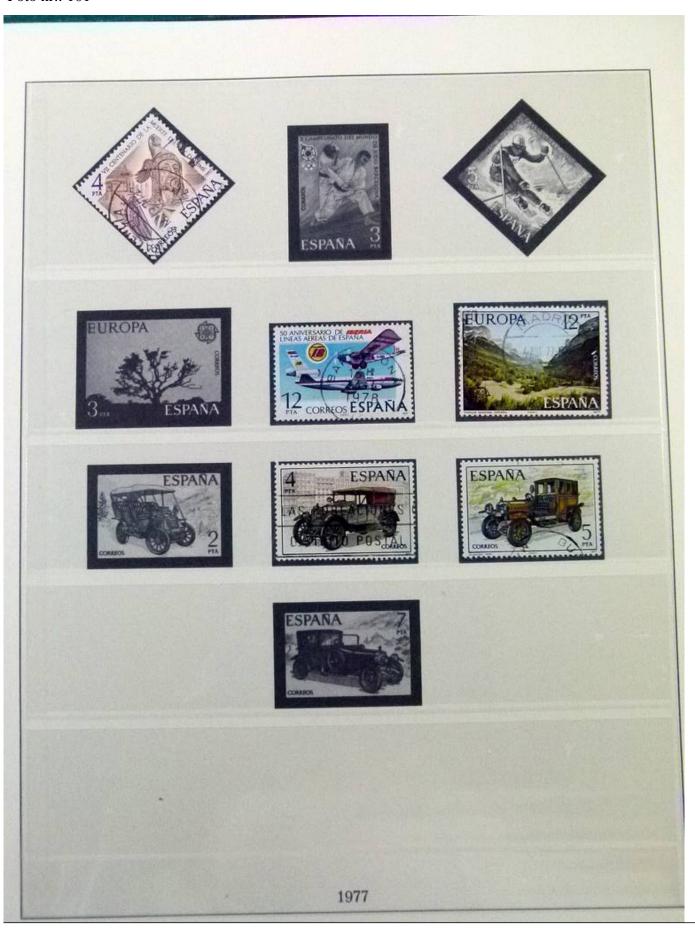

Lot nr.: L252067

Country/Type: Europe

Spain collection, from 1960 to 1983, with used stamps, on 2 albums.

Price: 60 eur

[Go to the lot on www.sevenstamps.com ]