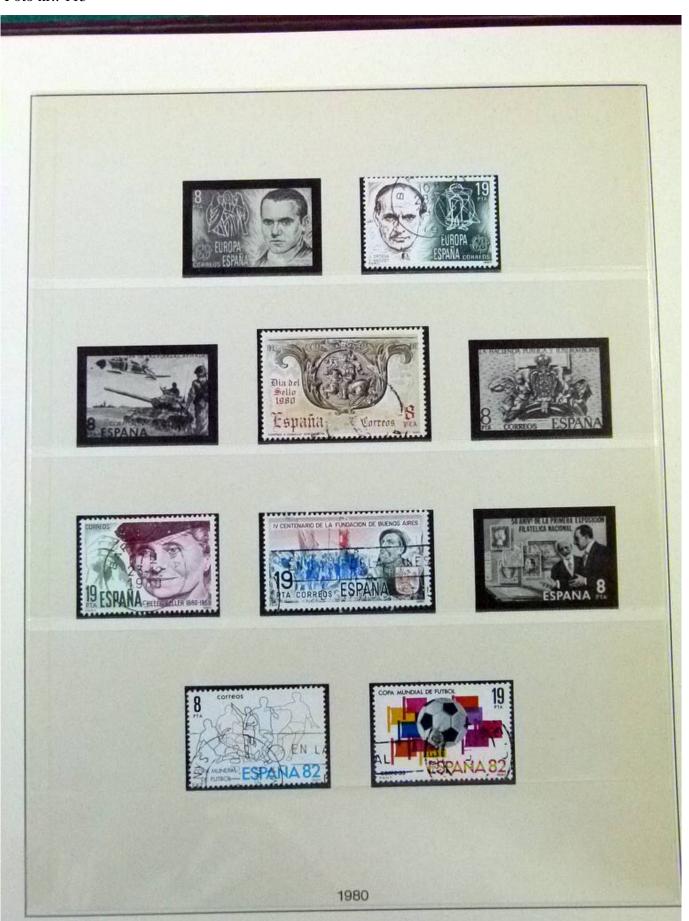

Lot nr.: L252067

Country/Type: Europe

Spain collection, from 1960 to 1983, with used stamps, on 2 albums.

Price: 60 eur

[Go to the lot on www.sevenstamps.com ]