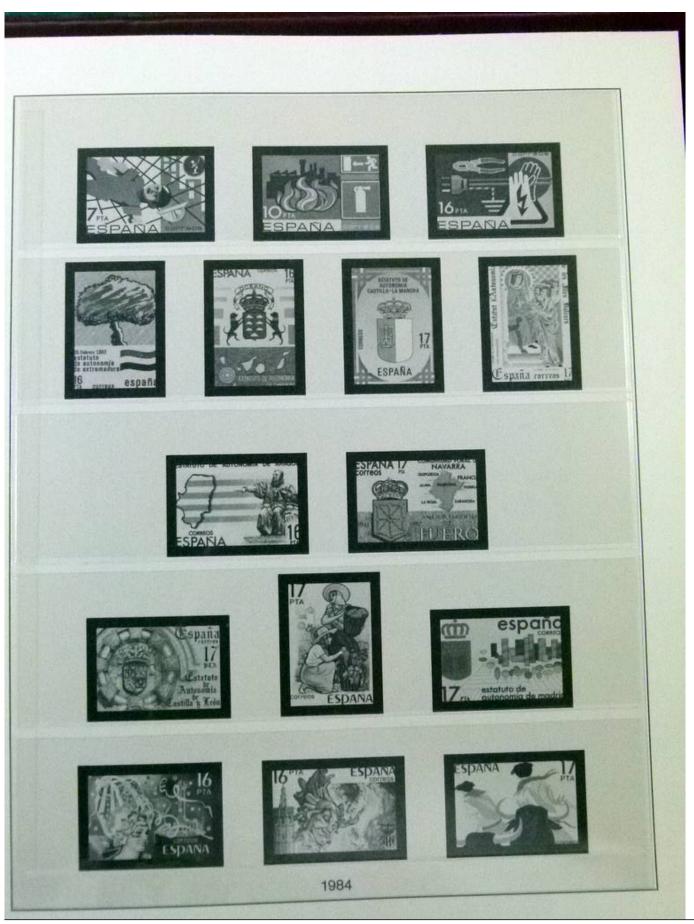

Lot nr.: L252067

Country/Type: Europe

Spain collection, from 1960 to 1983, with used stamps, on 2 albums.

Price: 60 eur

[Go to the lot on www.sevenstamps.com ]