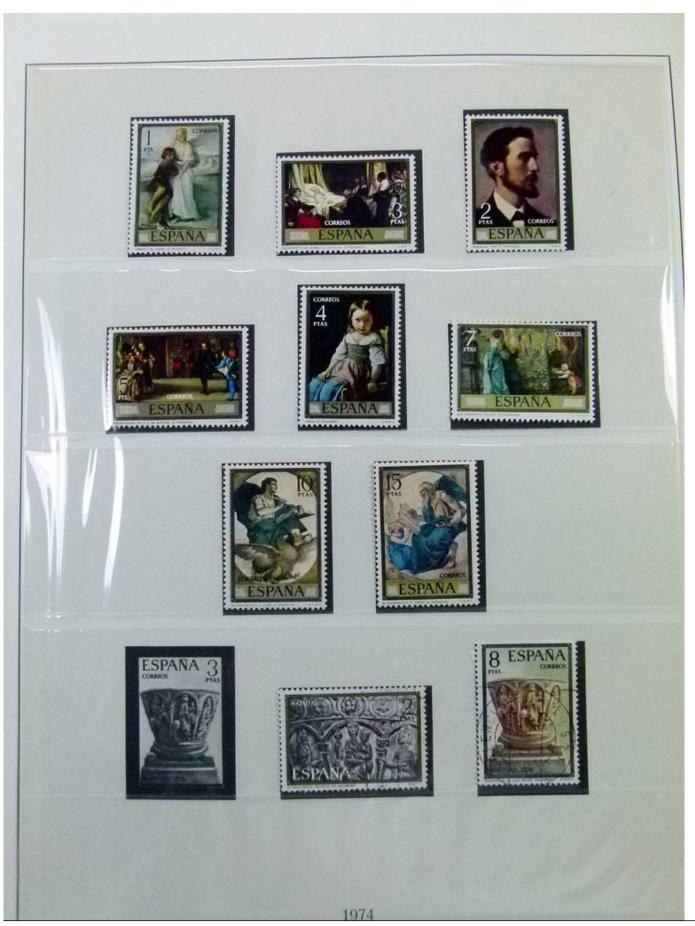

Lot nr.: L252067

Country/Type: Europe

Spain collection, from 1960 to 1983, with used stamps, on 2 albums.

Price: 60 eur

[Go to the lot on www.sevenstamps.com ]