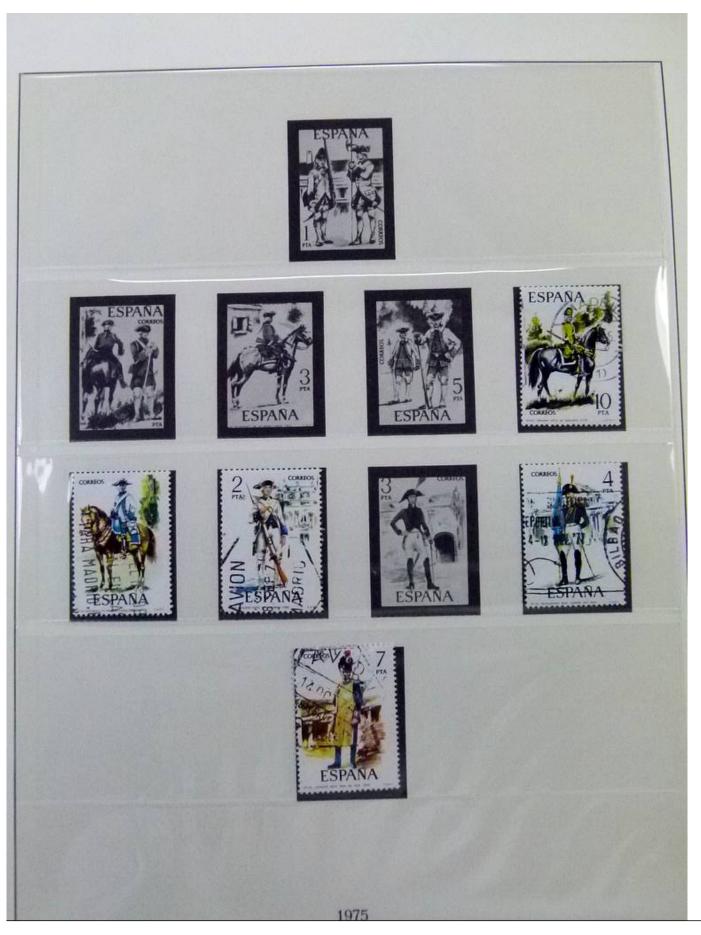

Lot nr.: L252067

Country/Type: Europe

Spain collection, from 1960 to 1983, with used stamps, on 2 albums.

Price: 60 eur

[Go to the lot on www.sevenstamps.com ]