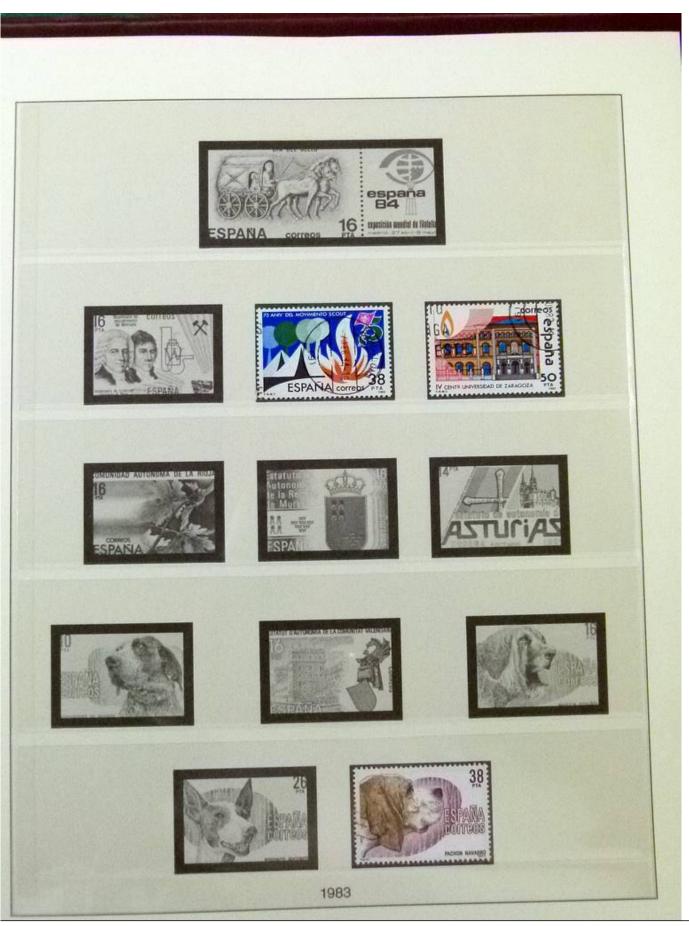

Lot nr.: L252067

Country/Type: Europe

Spain collection, from 1960 to 1983, with used stamps, on 2 albums.

Price: 60 eur

[Go to the lot on www.sevenstamps.com ]