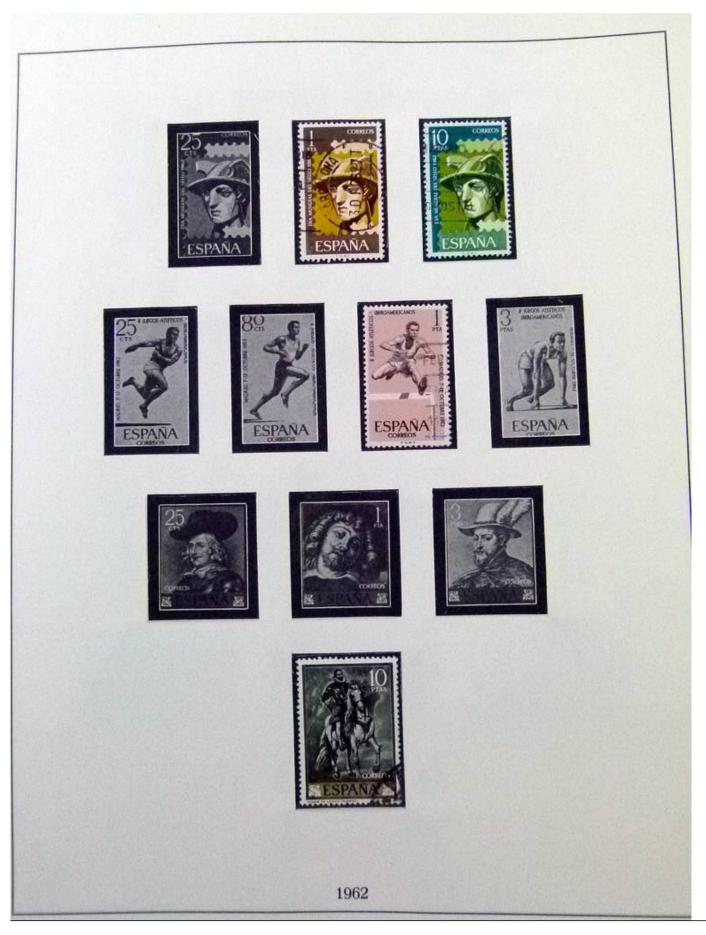

Lot nr.: L252067

Country/Type: Europe

Spain collection, from 1960 to 1983, with used stamps, on 2 albums.

Price: 60 eur

[Go to the lot on www.sevenstamps.com ]