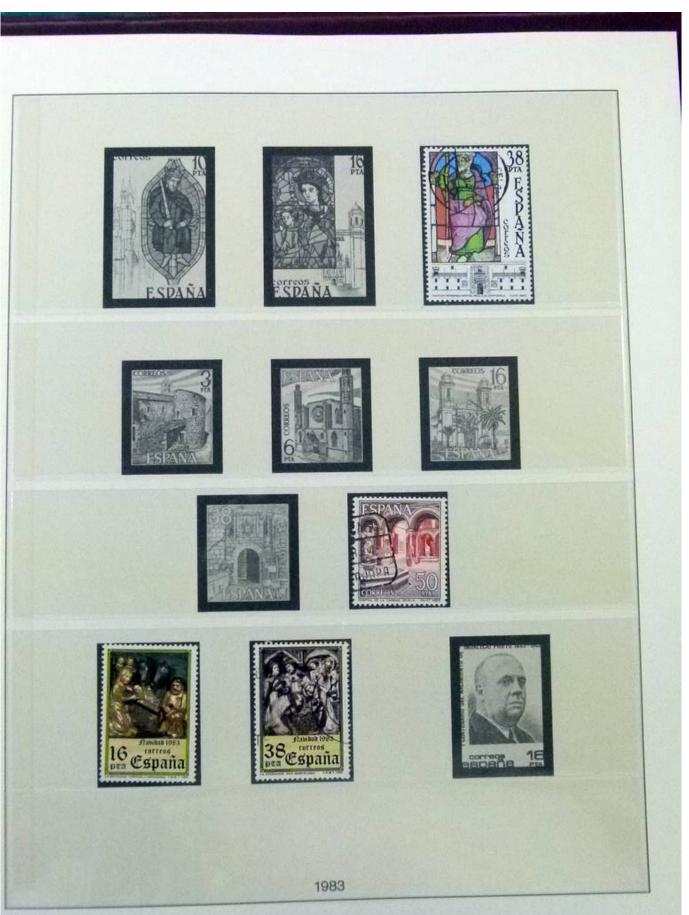

Lot nr.: L252067

Country/Type: Europe

Spain collection, from 1960 to 1983, with used stamps, on 2 albums.

Price: 60 eur

[Go to the lot on www.sevenstamps.com ]