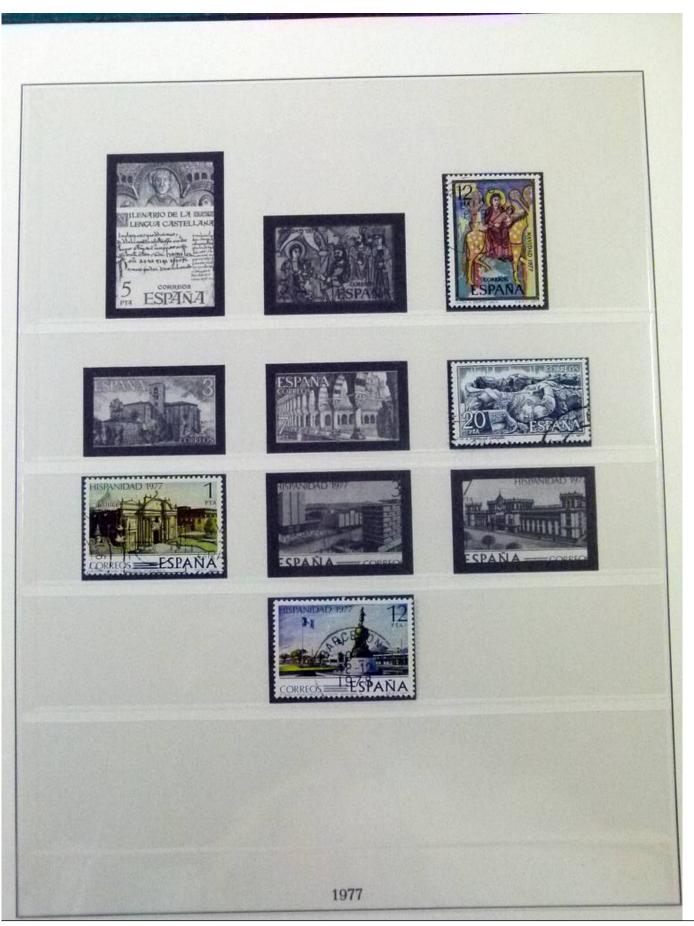

Lot nr.: L252067

Country/Type: Europe

Spain collection, from 1960 to 1983, with used stamps, on 2 albums.

Price: 60 eur

[Go to the lot on www.sevenstamps.com ]