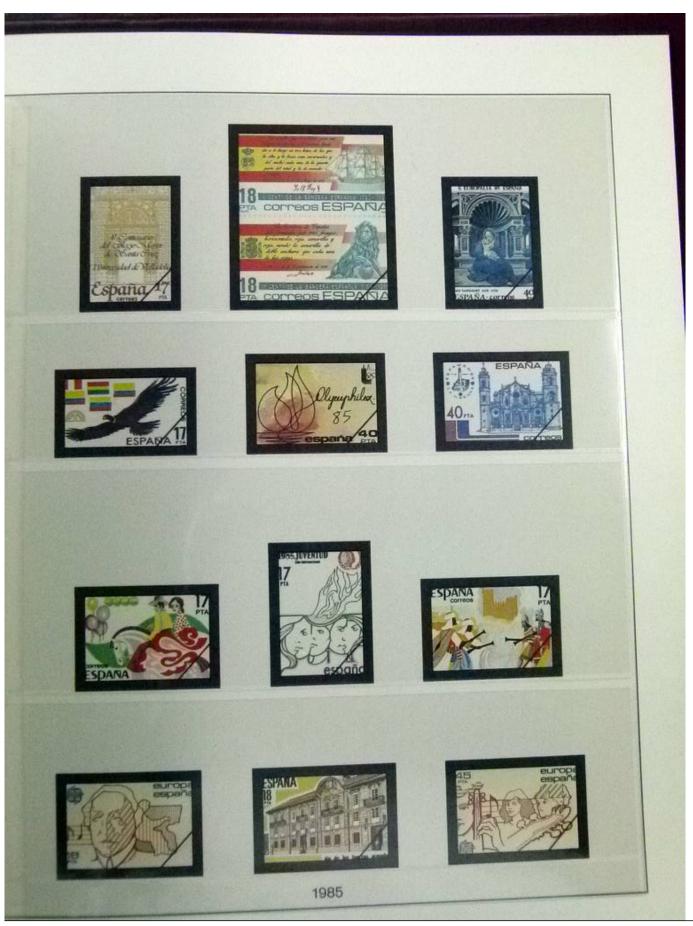

Lot nr.: L252067

Country/Type: Europe

Spain collection, from 1960 to 1983, with used stamps, on 2 albums.

Price: 60 eur

[Go to the lot on www.sevenstamps.com ]