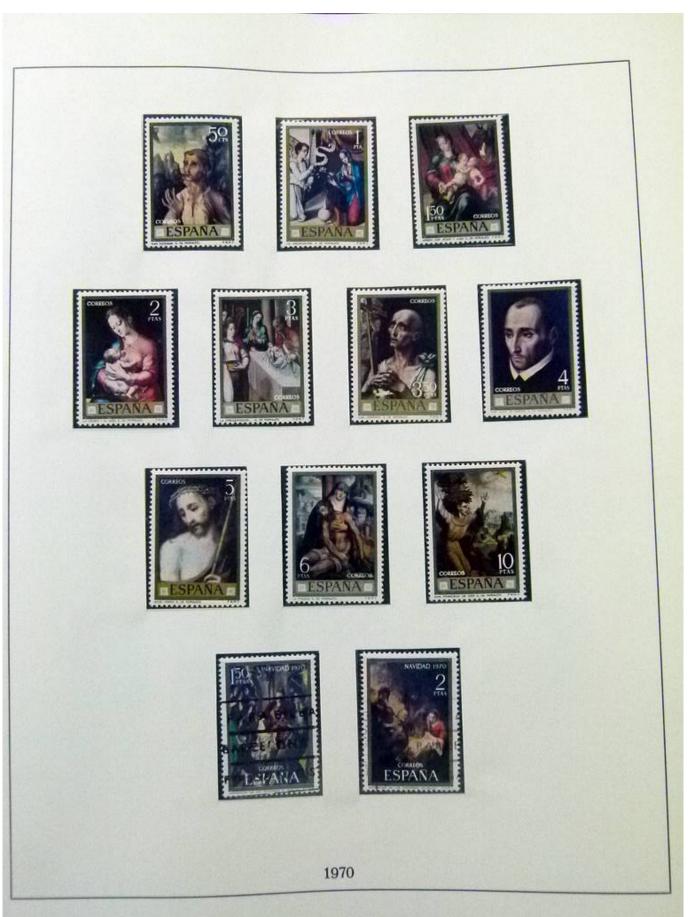

Lot nr.: L252067

Country/Type: Europe

Spain collection, from 1960 to 1983, with used stamps, on 2 albums.

Price: 60 eur

[Go to the lot on www.sevenstamps.com ]