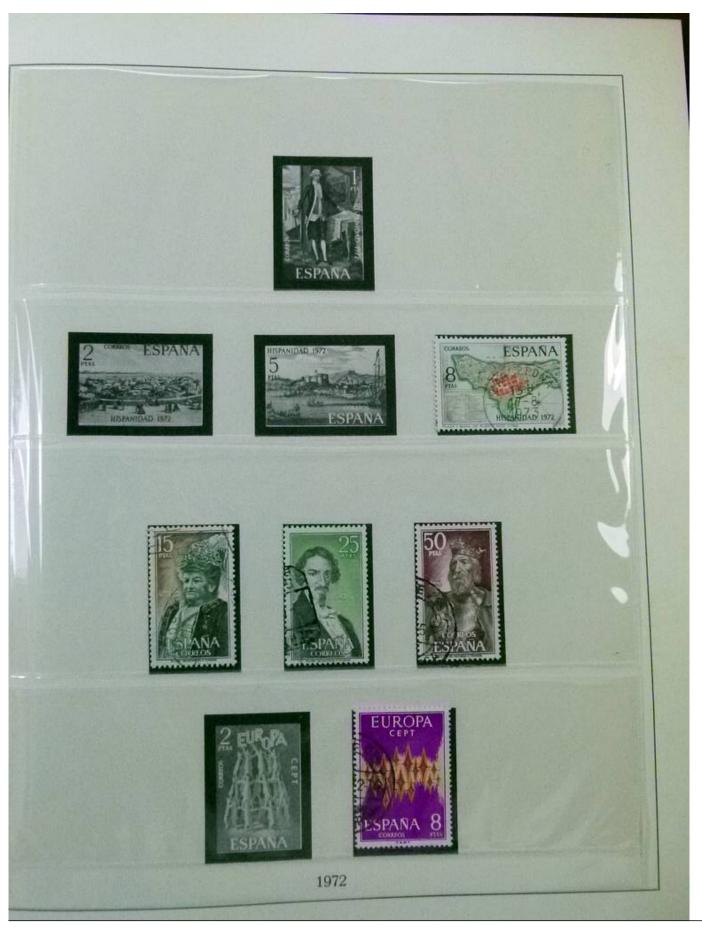

Lot nr.: L252067

Country/Type: Europe

Spain collection, from 1960 to 1983, with used stamps, on 2 albums.

Price: 60 eur

[Go to the lot on www.sevenstamps.com ]