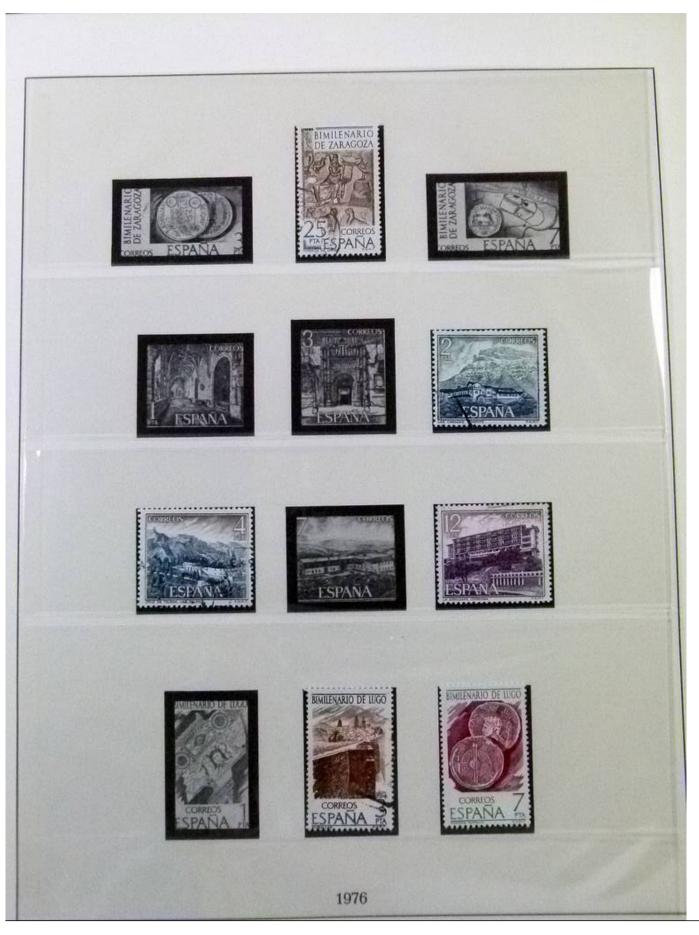

Lot nr.: L252067

Country/Type: Europe

Spain collection, from 1960 to 1983, with used stamps, on 2 albums.

Price: 60 eur

[Go to the lot on www.sevenstamps.com ]