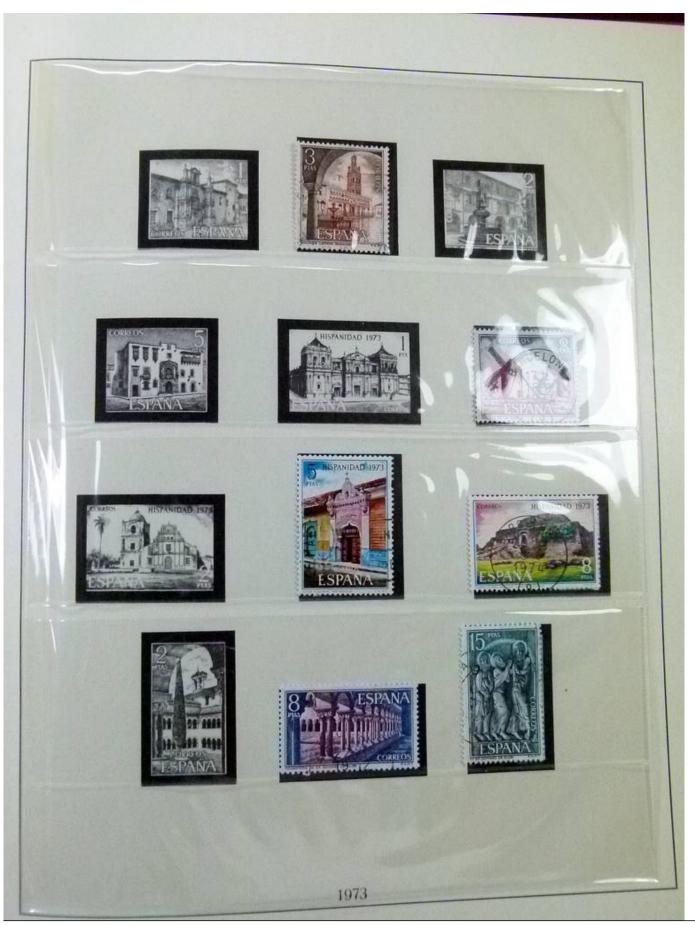

Lot nr.: L252067

Country/Type: Europe

Spain collection, from 1960 to 1983, with used stamps, on 2 albums.

Price: 60 eur

[Go to the lot on www.sevenstamps.com ]