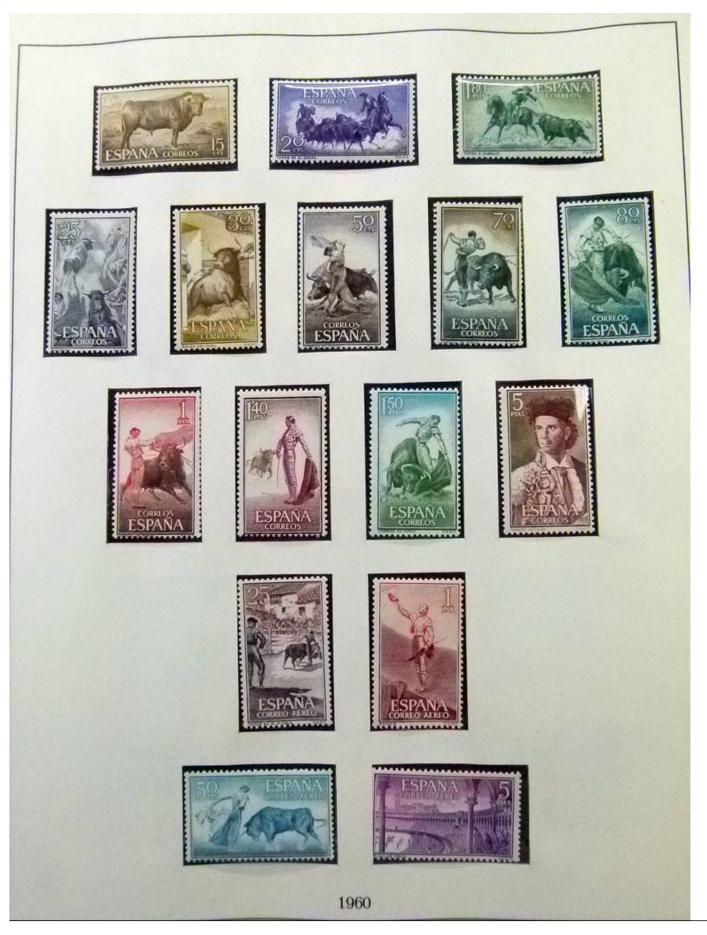

Lot nr.: L252067

Country/Type: Europe

Spain collection, from 1960 to 1983, with used stamps, on 2 albums.

Price: 60 eur

[Go to the lot on www.sevenstamps.com ]