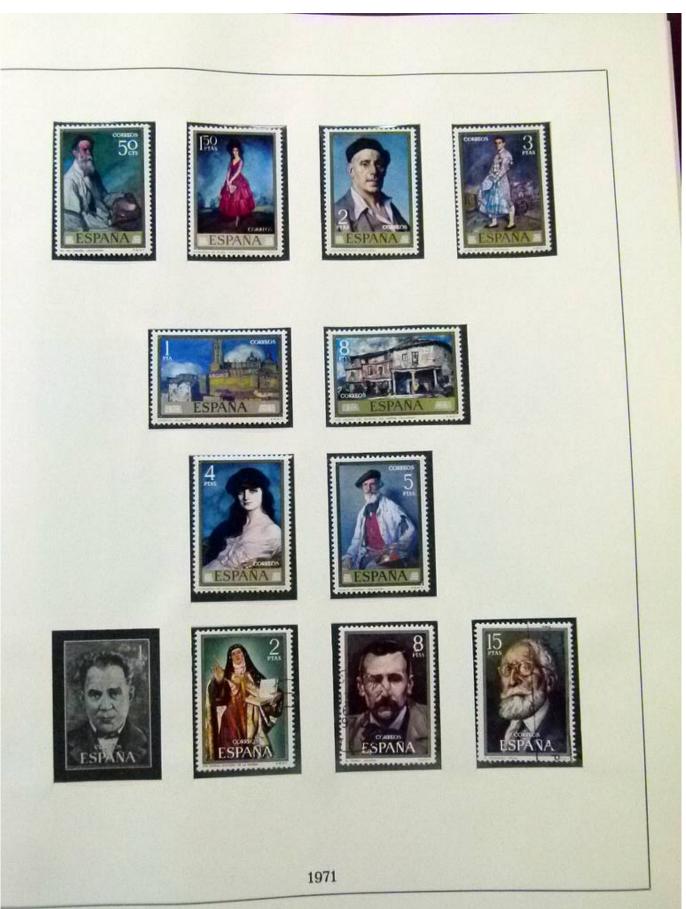

Lot nr.: L252067

Country/Type: Europe

Spain collection, from 1960 to 1983, with used stamps, on 2 albums.

Price: 60 eur

[Go to the lot on www.sevenstamps.com ]