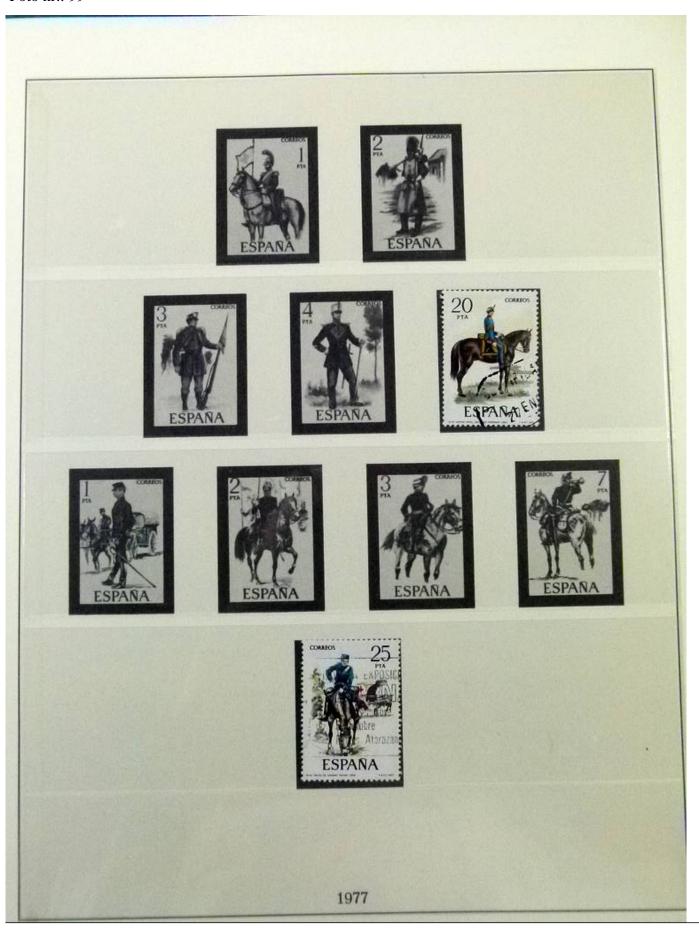

Lot nr.: L252067

Country/Type: Europe

Spain collection, from 1960 to 1983, with used stamps, on 2 albums.

Price: 60 eur

[Go to the lot on www.sevenstamps.com ]