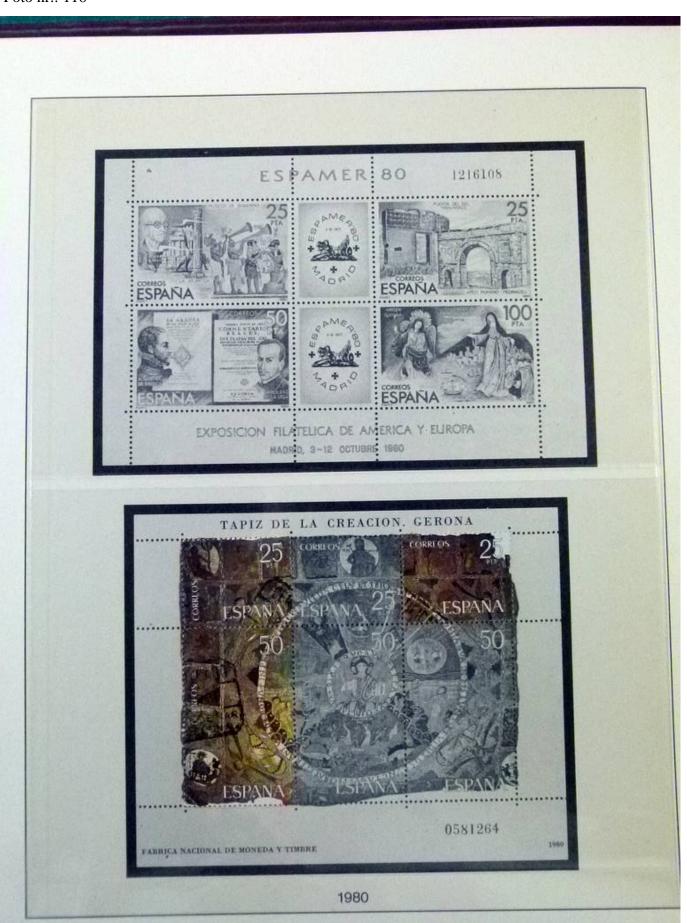

Lot nr.: L252067

Country/Type: Europe

Spain collection, from 1960 to 1983, with used stamps, on 2 albums.

Price: 60 eur

[Go to the lot on www.sevenstamps.com ]