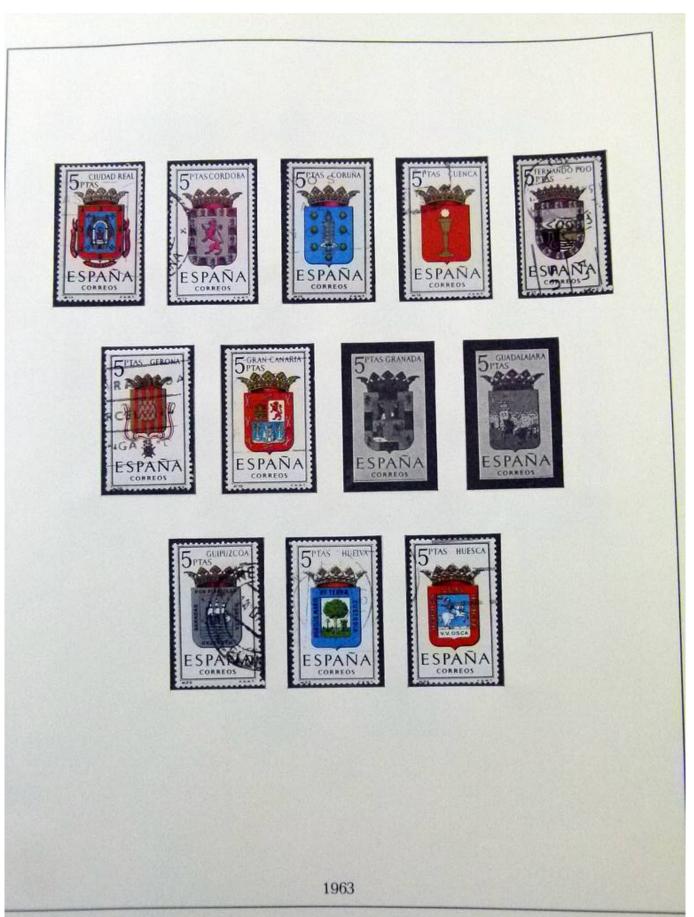

Lot nr.: L252067

Country/Type: Europe

Spain collection, from 1960 to 1983, with used stamps, on 2 albums.

Price: 60 eur

[Go to the lot on www.sevenstamps.com ]