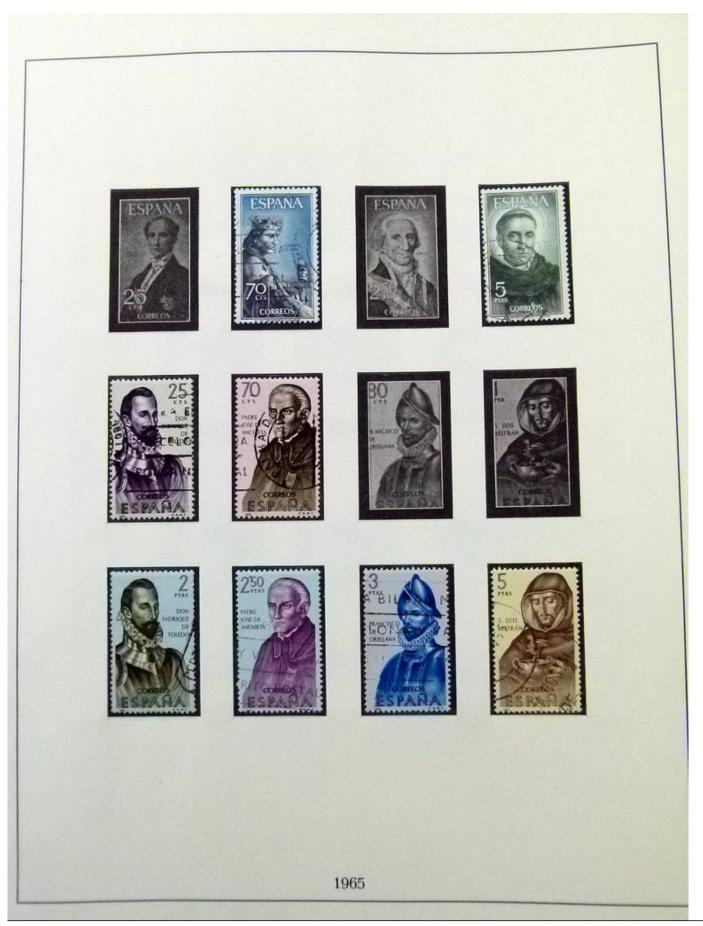

Lot nr.: L252067

Country/Type: Europe

Spain collection, from 1960 to 1983, with used stamps, on 2 albums.

Price: 60 eur

[Go to the lot on www.sevenstamps.com ]