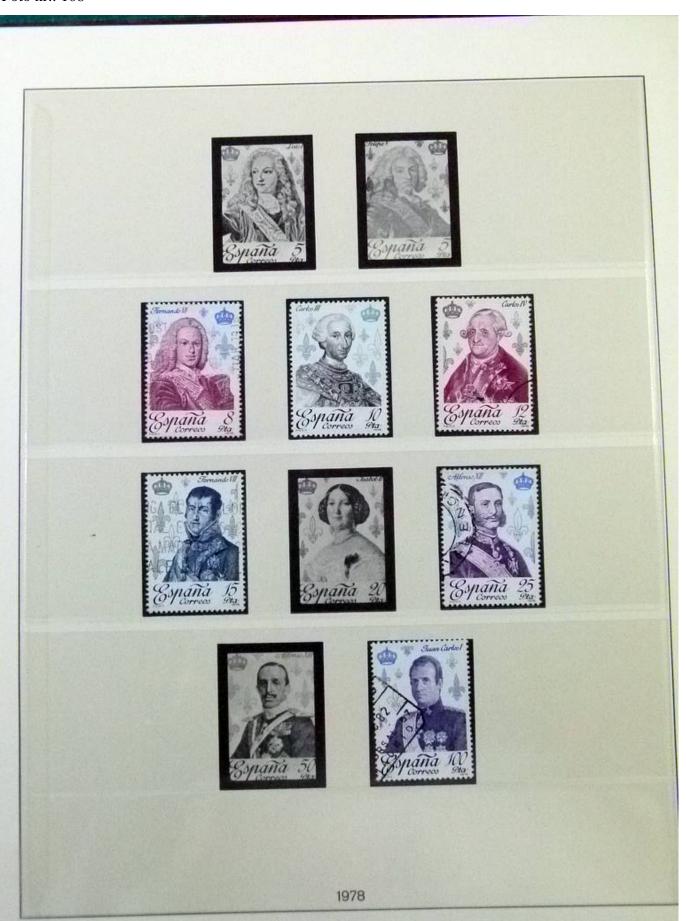

Lot nr.: L252067

Country/Type: Europe

Spain collection, from 1960 to 1983, with used stamps, on 2 albums.

Price: 60 eur

[Go to the lot on www.sevenstamps.com ]