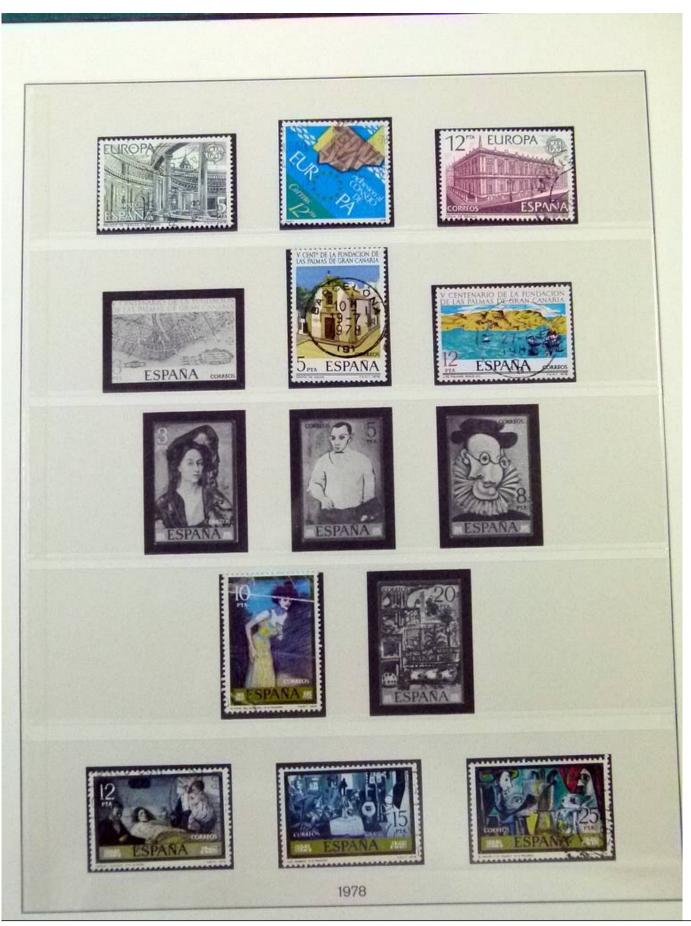

Lot nr.: L252067

Country/Type: Europe

Spain collection, from 1960 to 1983, with used stamps, on 2 albums.

Price: 60 eur

[Go to the lot on www.sevenstamps.com ]