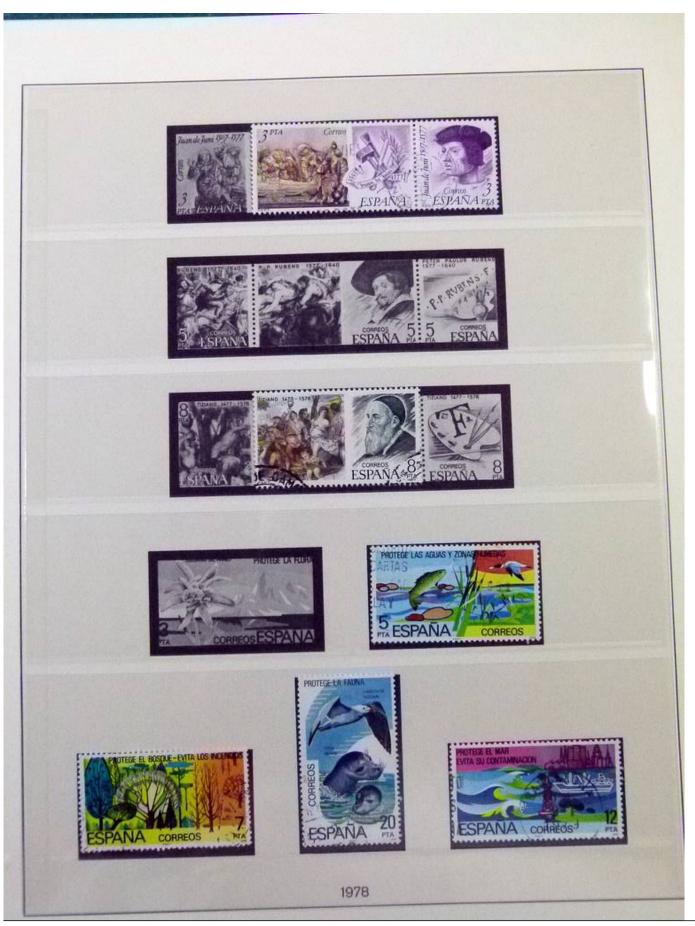

Lot nr.: L252067

Country/Type: Europe

Spain collection, from 1960 to 1983, with used stamps, on 2 albums.

Price: 60 eur

[Go to the lot on www.sevenstamps.com ]