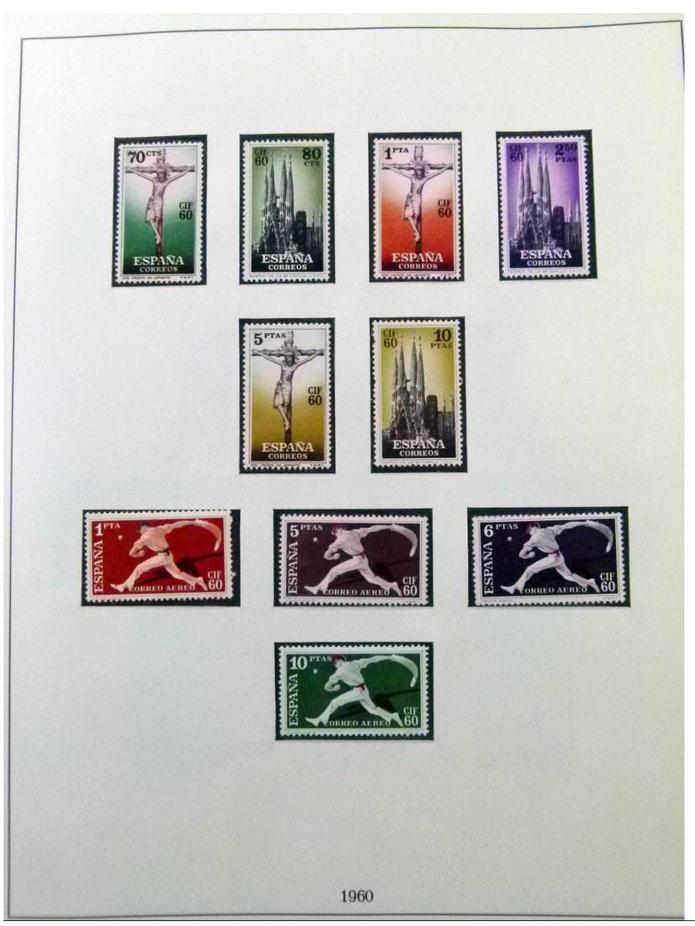

Lot nr.: L252067

Country/Type: Europe

Spain collection, from 1960 to 1983, with used stamps, on 2 albums.

Price: 60 eur

[Go to the lot on www.sevenstamps.com ]