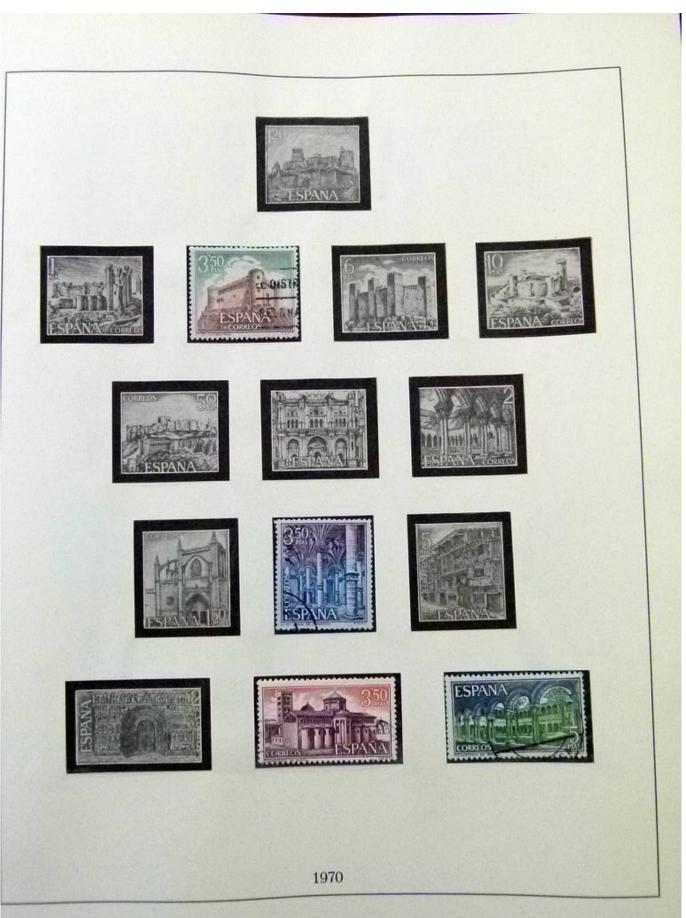

Lot nr.: L252067

Country/Type: Europe

Spain collection, from 1960 to 1983, with used stamps, on 2 albums.

Price: 60 eur

[Go to the lot on www.sevenstamps.com ]