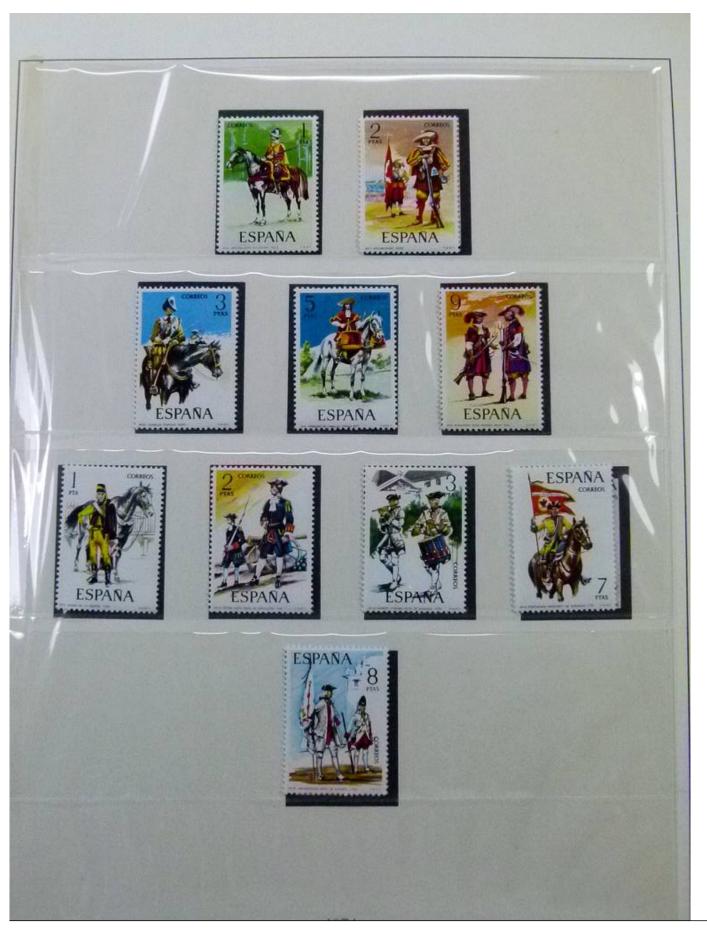

Lot nr.: L252067

Country/Type: Europe

Spain collection, from 1960 to 1983, with used stamps, on 2 albums.

Price: 60 eur

[Go to the lot on www.sevenstamps.com ]