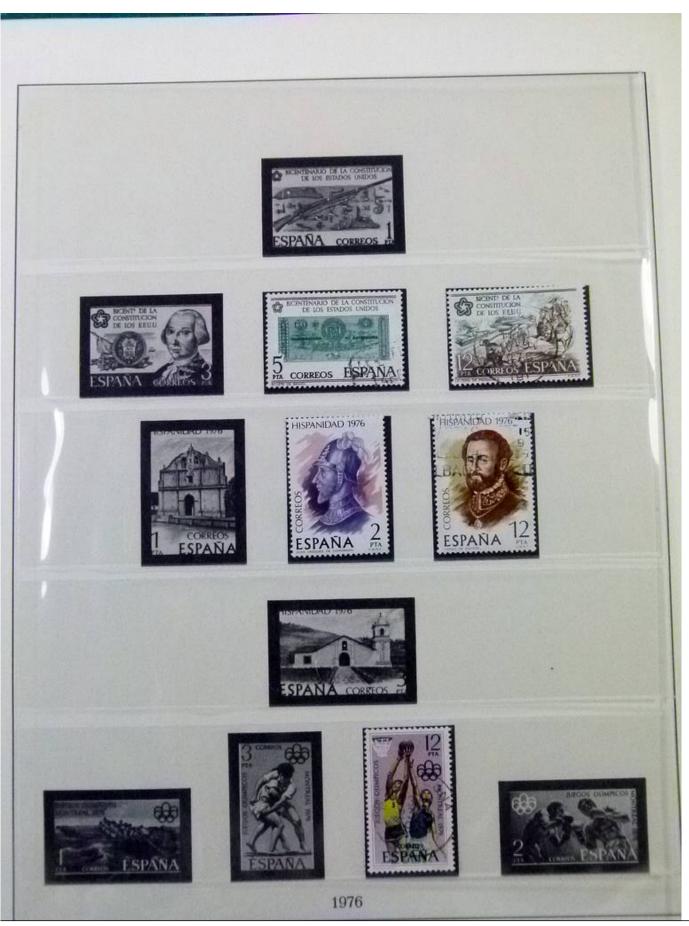

Lot nr.: L252067

Country/Type: Europe

Spain collection, from 1960 to 1983, with used stamps, on 2 albums.

Price: 60 eur

[Go to the lot on www.sevenstamps.com ]