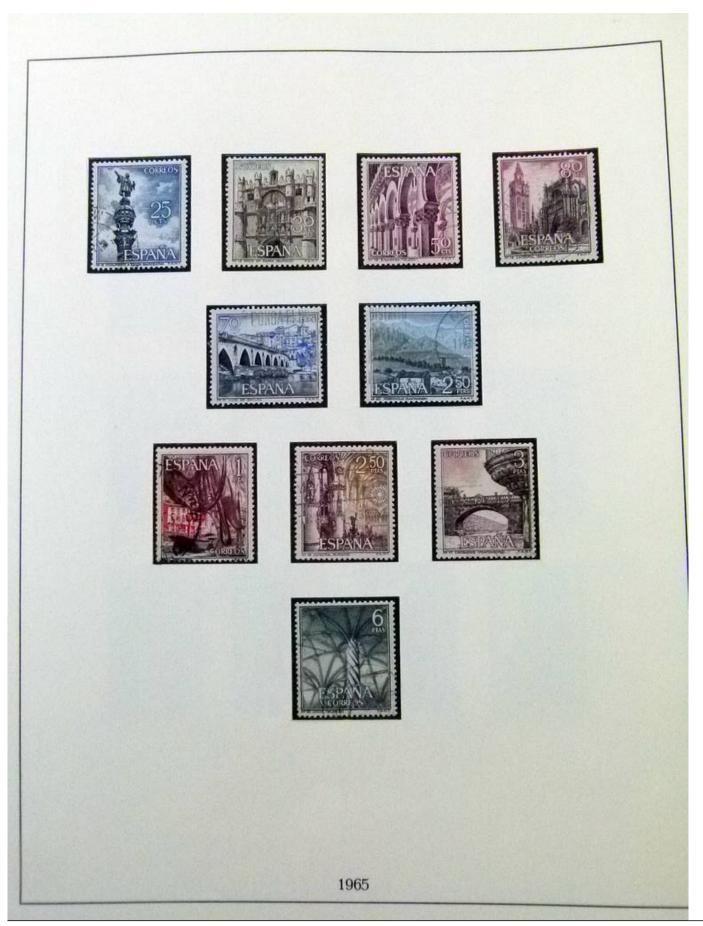

Lot nr.: L252067

Country/Type: Europe

Spain collection, from 1960 to 1983, with used stamps, on 2 albums.

Price: 60 eur

[Go to the lot on www.sevenstamps.com ]