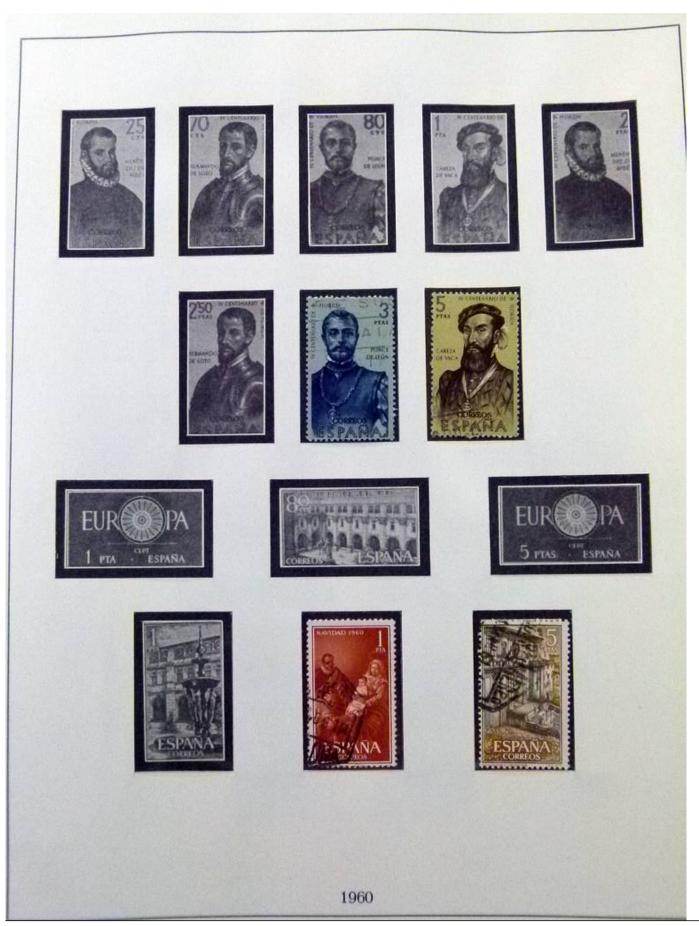

Lot nr.: L252067

Country/Type: Europe

Spain collection, from 1960 to 1983, with used stamps, on 2 albums.

Price: 60 eur

[Go to the lot on www.sevenstamps.com ]