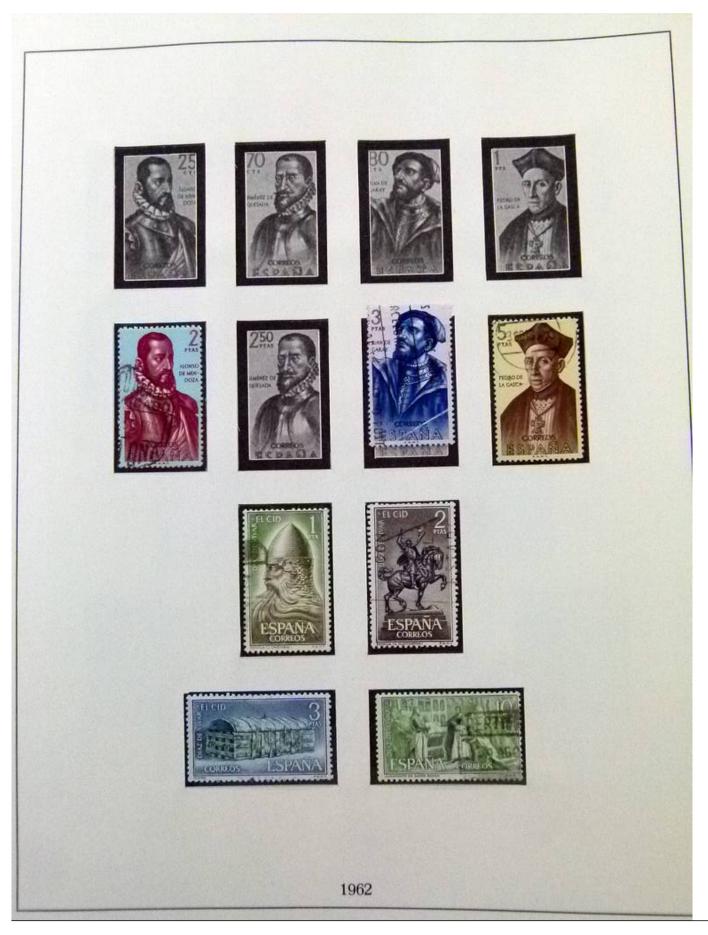

Lot nr.: L252067

Country/Type: Europe

Spain collection, from 1960 to 1983, with used stamps, on 2 albums.

Price: 60 eur

[Go to the lot on www.sevenstamps.com ]