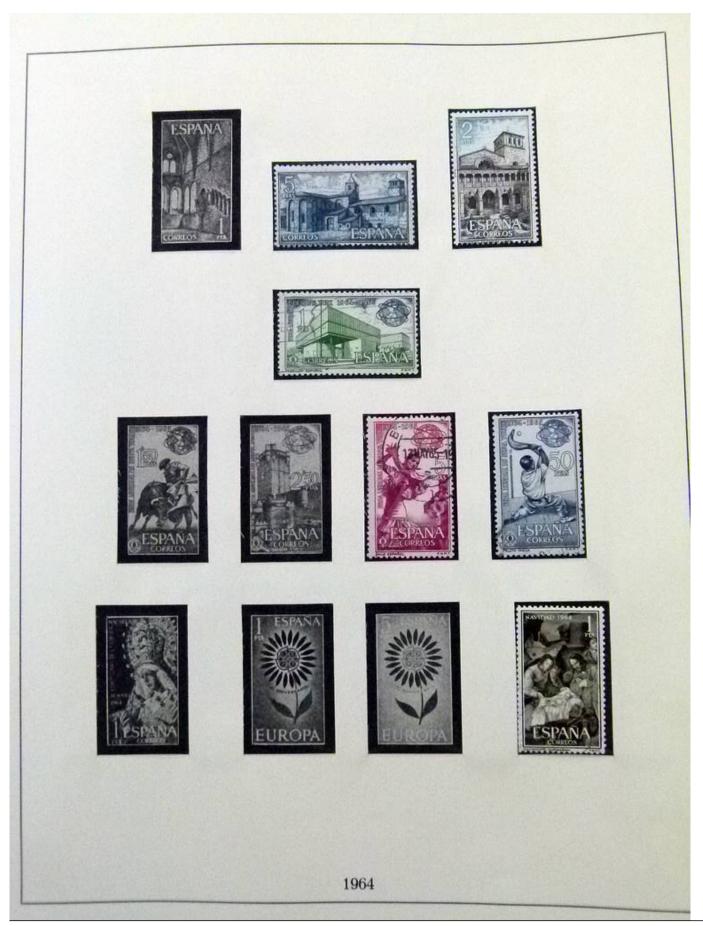

Lot nr.: L252067

Country/Type: Europe

Spain collection, from 1960 to 1983, with used stamps, on 2 albums.

Price: 60 eur

[Go to the lot on www.sevenstamps.com ]