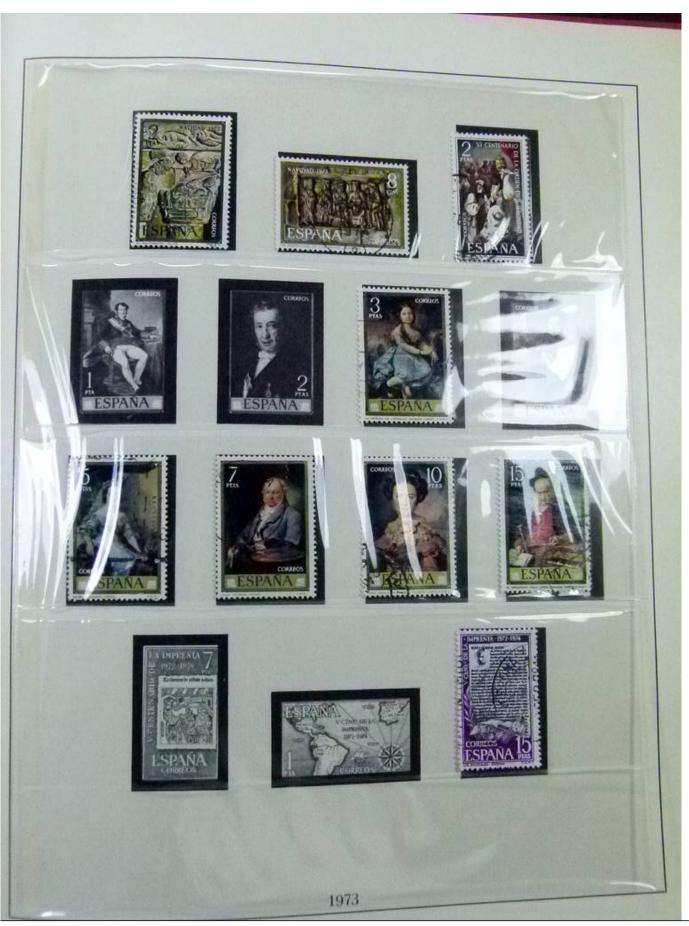

Lot nr.: L252067

Country/Type: Europe

Spain collection, from 1960 to 1983, with used stamps, on 2 albums.

Price: 60 eur

[Go to the lot on www.sevenstamps.com ]