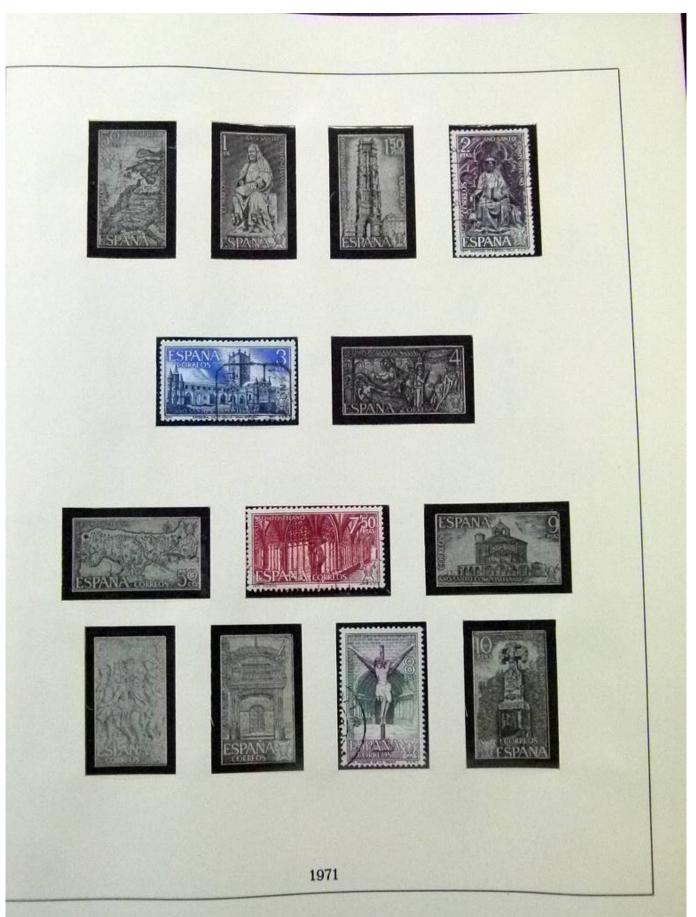

Lot nr.: L252067

Country/Type: Europe

Spain collection, from 1960 to 1983, with used stamps, on 2 albums.

Price: 60 eur

[Go to the lot on www.sevenstamps.com ]