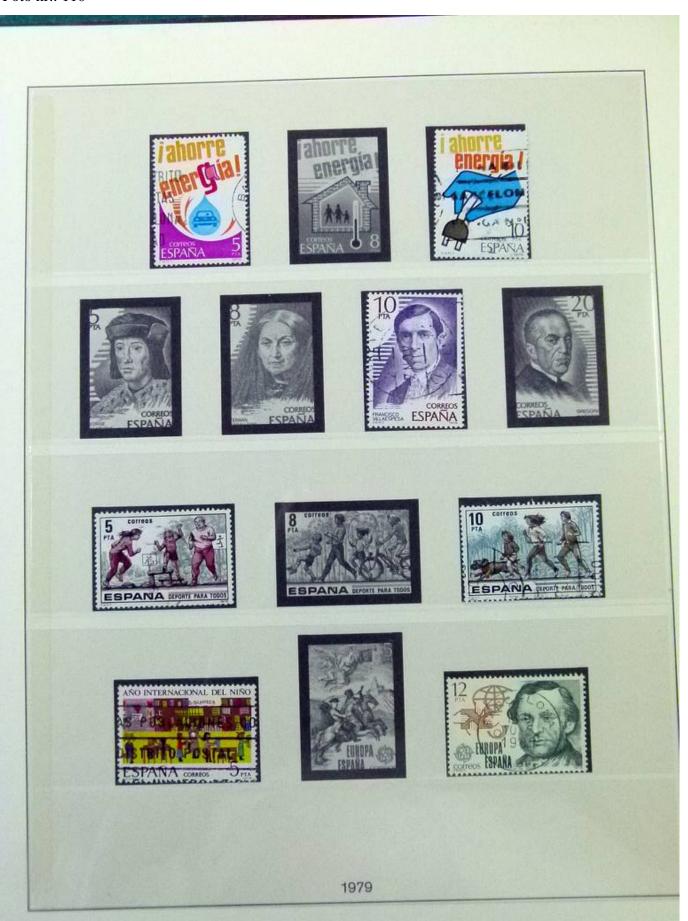

Lot nr.: L252067

Country/Type: Europe

Spain collection, from 1960 to 1983, with used stamps, on 2 albums.

Price: 60 eur

[Go to the lot on www.sevenstamps.com ]