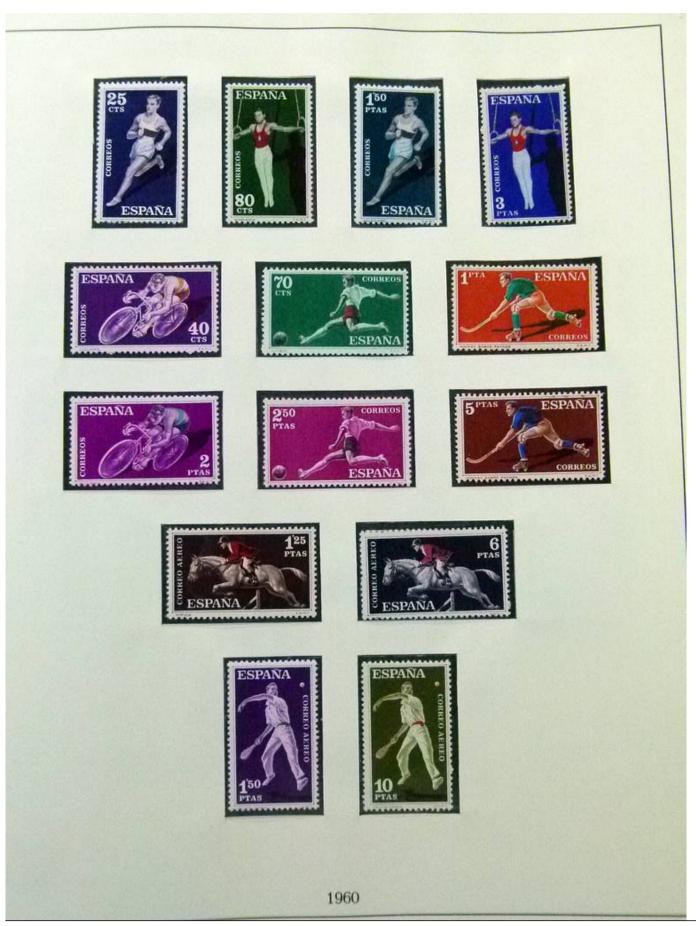

Lot nr.: L252067

Country/Type: Europe

Spain collection, from 1960 to 1983, with used stamps, on 2 albums.

Price: 60 eur

[Go to the lot on www.sevenstamps.com ]