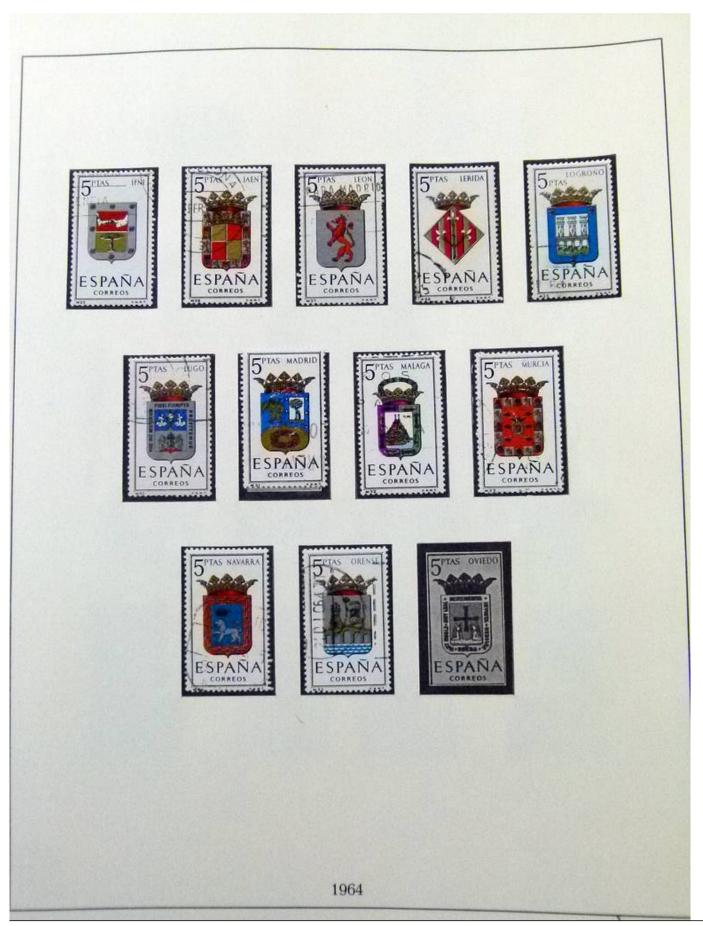

Lot nr.: L252067

Country/Type: Europe

Spain collection, from 1960 to 1983, with used stamps, on 2 albums.

Price: 60 eur

[Go to the lot on www.sevenstamps.com ]