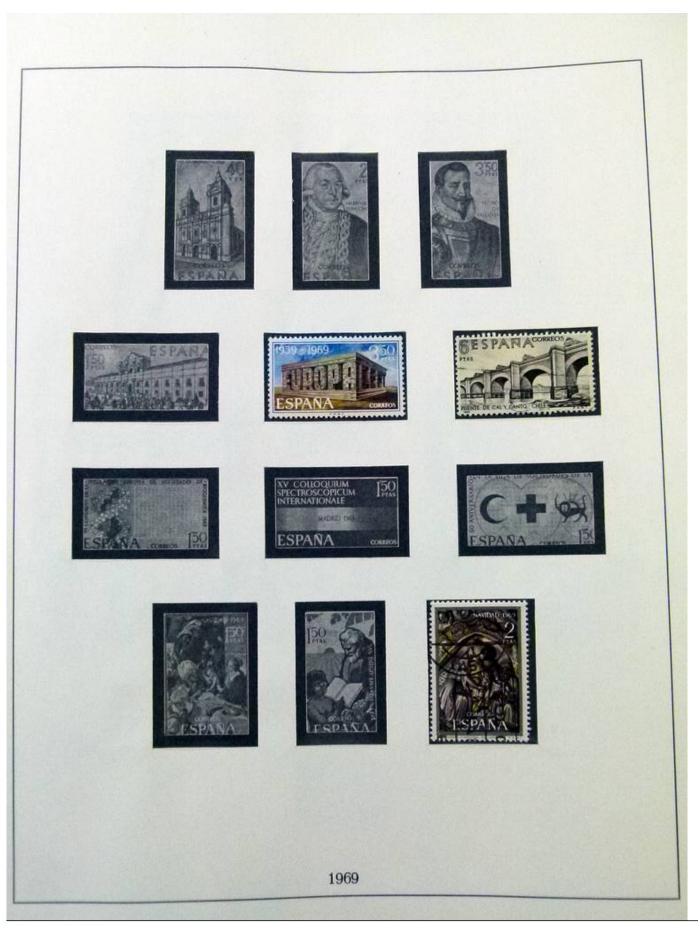

Lot nr.: L252067

Country/Type: Europe

Spain collection, from 1960 to 1983, with used stamps, on 2 albums.

Price: 60 eur

[Go to the lot on www.sevenstamps.com ]