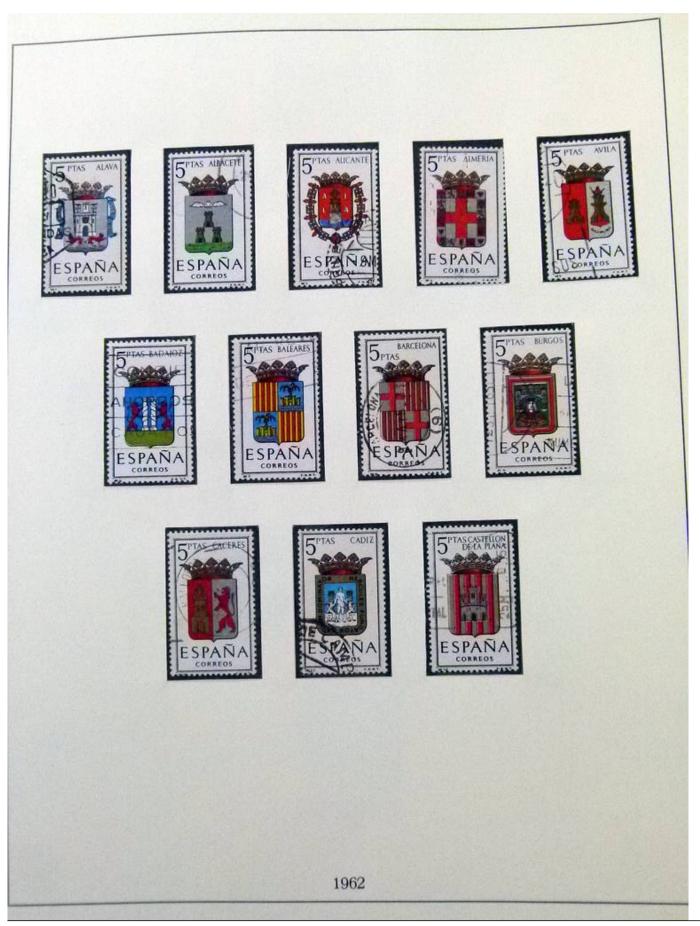

Lot nr.: L252067

Country/Type: Europe

Spain collection, from 1960 to 1983, with used stamps, on 2 albums.

Price: 60 eur

[Go to the lot on www.sevenstamps.com ]