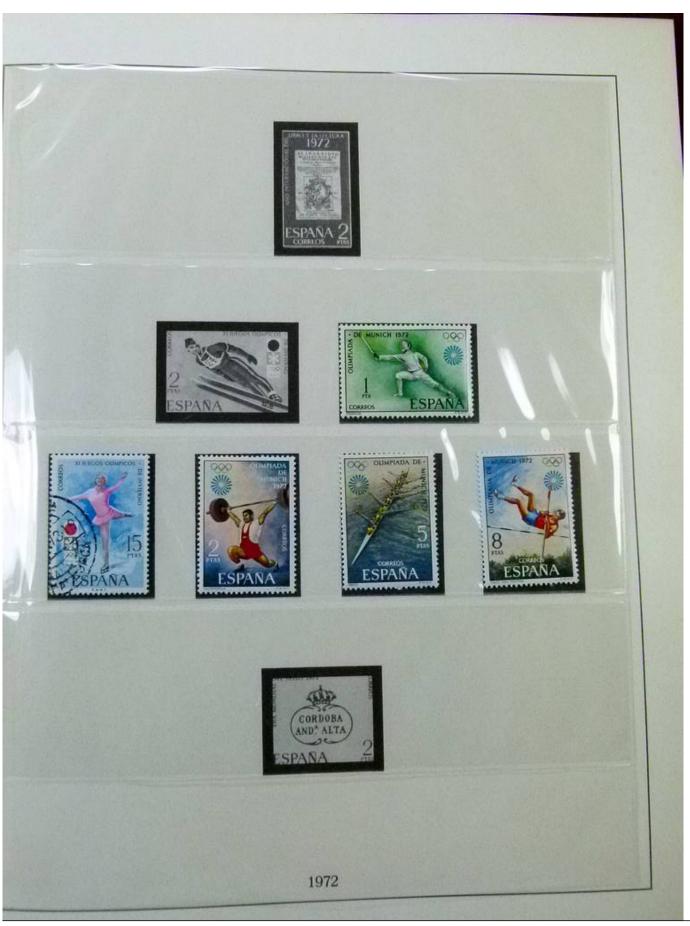

Lot nr.: L252067

Country/Type: Europe

Spain collection, from 1960 to 1983, with used stamps, on 2 albums.

Price: 60 eur

[Go to the lot on www.sevenstamps.com ]