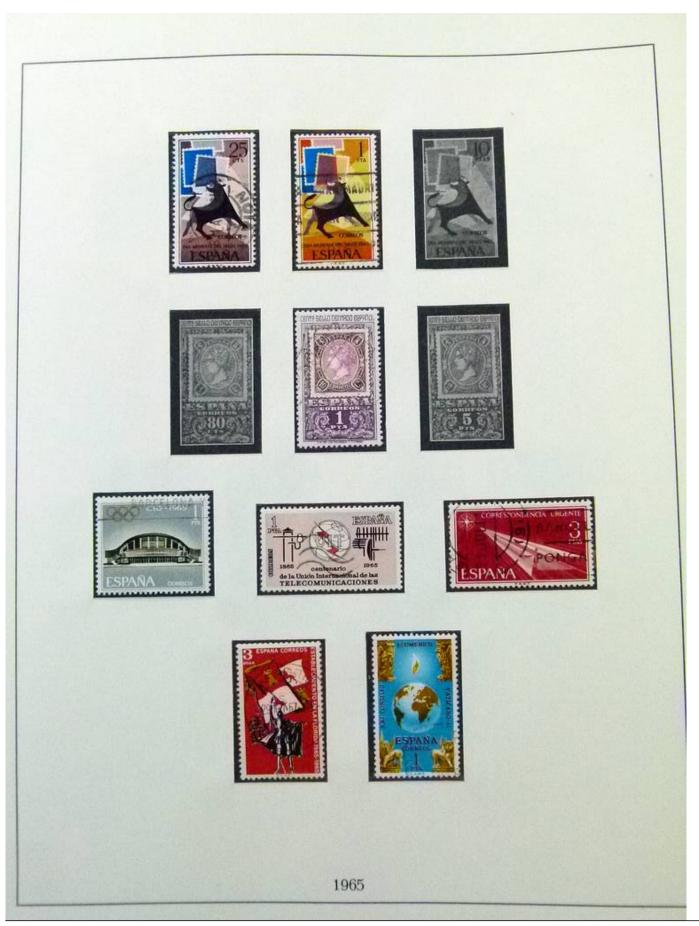

Lot nr.: L252067

Country/Type: Europe

Spain collection, from 1960 to 1983, with used stamps, on 2 albums.

Price: 60 eur

[Go to the lot on www.sevenstamps.com ]