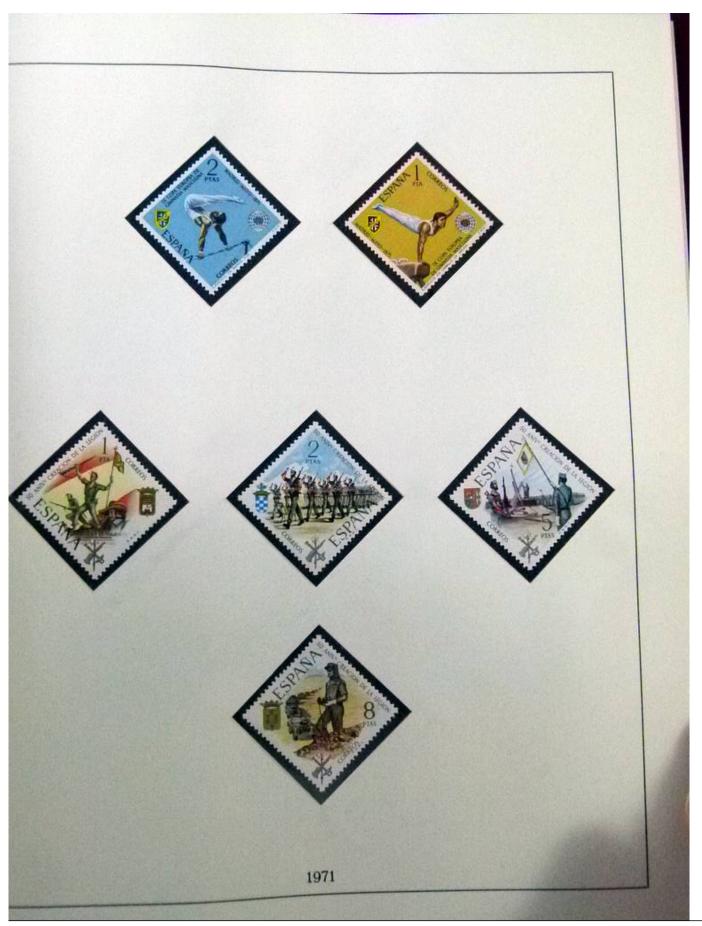

Lot nr.: L252067

Country/Type: Europe

Spain collection, from 1960 to 1983, with used stamps, on 2 albums.

Price: 60 eur

[Go to the lot on www.sevenstamps.com ]