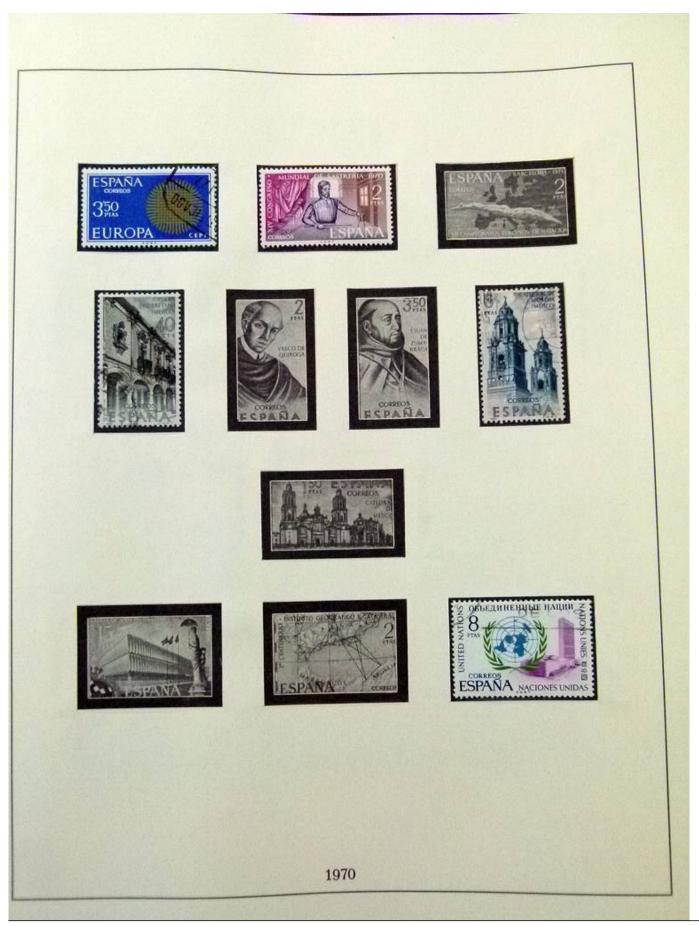

Lot nr.: L252067

Country/Type: Europe

Spain collection, from 1960 to 1983, with used stamps, on 2 albums.

Price: 60 eur

[Go to the lot on www.sevenstamps.com ]