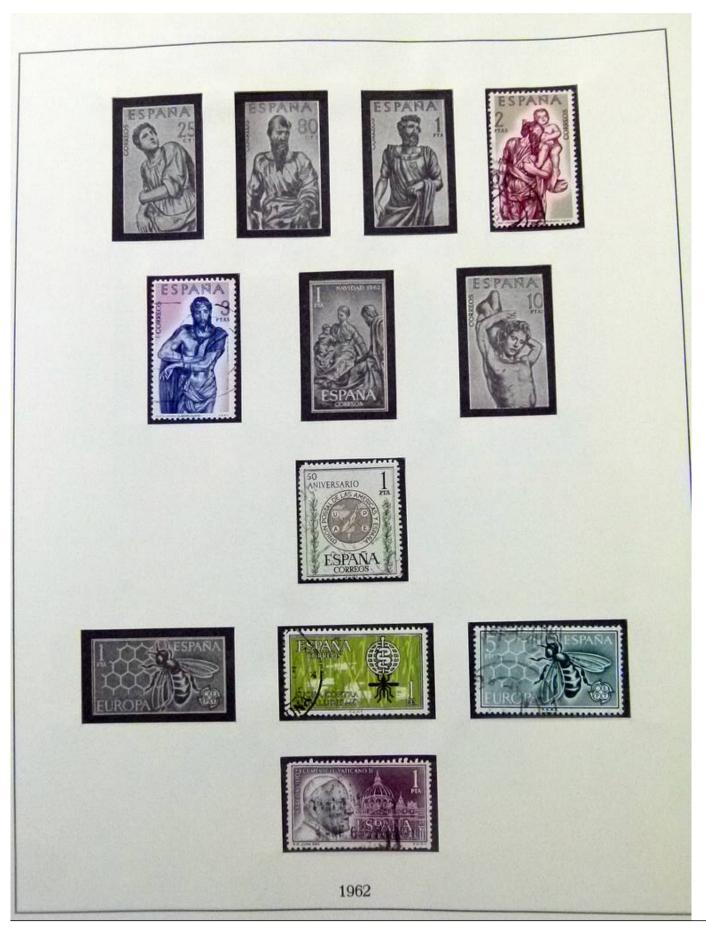

Lot nr.: L252067

Country/Type: Europe

Spain collection, from 1960 to 1983, with used stamps, on 2 albums.

Price: 60 eur

[Go to the lot on www.sevenstamps.com ]