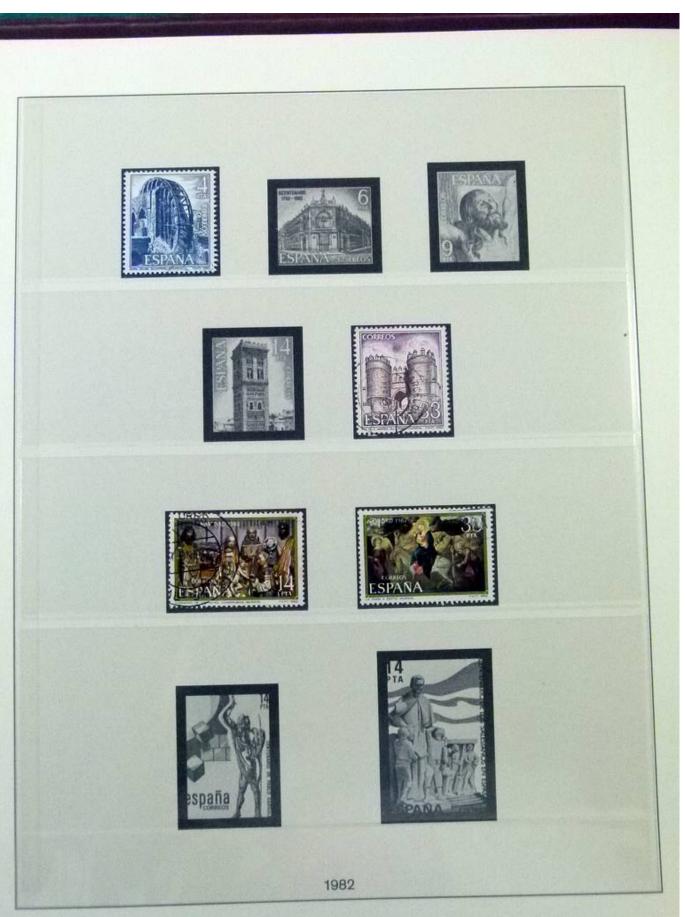

Lot nr.: L252067

Country/Type: Europe

Spain collection, from 1960 to 1983, with used stamps, on 2 albums.

Price: 60 eur

[Go to the lot on www.sevenstamps.com ]