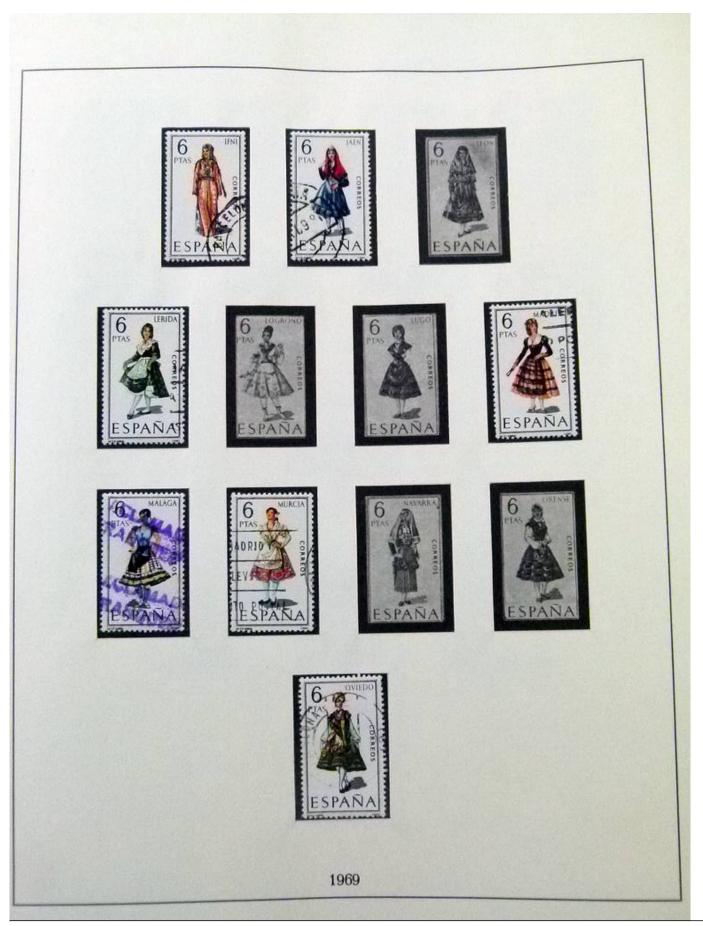

Lot nr.: L252067

Country/Type: Europe

Spain collection, from 1960 to 1983, with used stamps, on 2 albums.

Price: 60 eur

[Go to the lot on www.sevenstamps.com ]