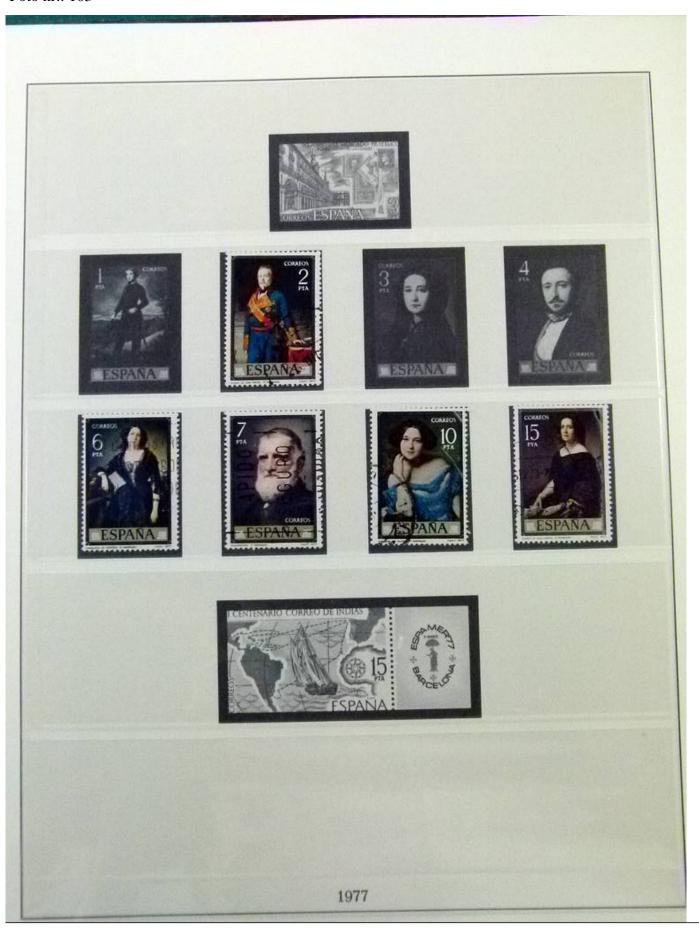

Lot nr.: L252067

Country/Type: Europe

Spain collection, from 1960 to 1983, with used stamps, on 2 albums.

Price: 60 eur

[Go to the lot on www.sevenstamps.com ]