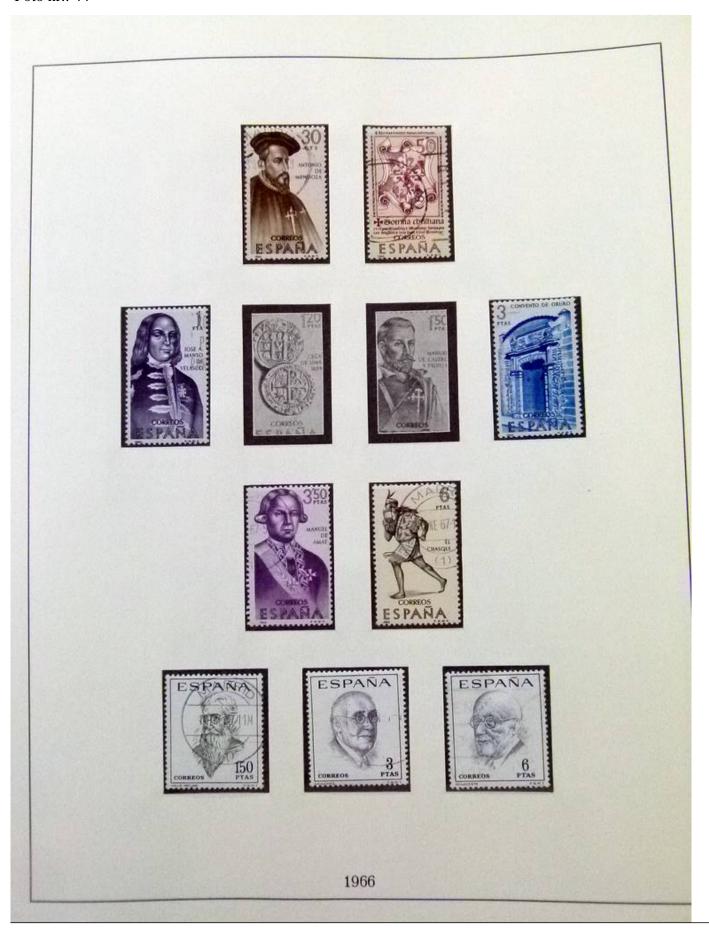

Lot nr.: L252067

Country/Type: Europe

Spain collection, from 1960 to 1983, with used stamps, on 2 albums.

Price: 60 eur

[Go to the lot on www.sevenstamps.com ]