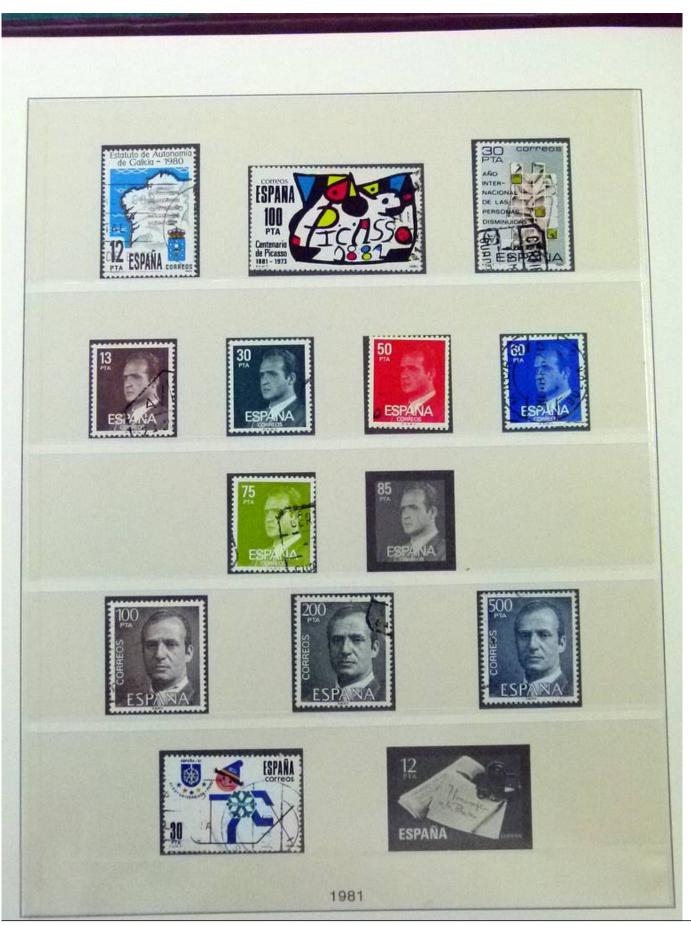

Lot nr.: L252067

Country/Type: Europe

Spain collection, from 1960 to 1983, with used stamps, on 2 albums.

Price: 60 eur

[Go to the lot on www.sevenstamps.com ]