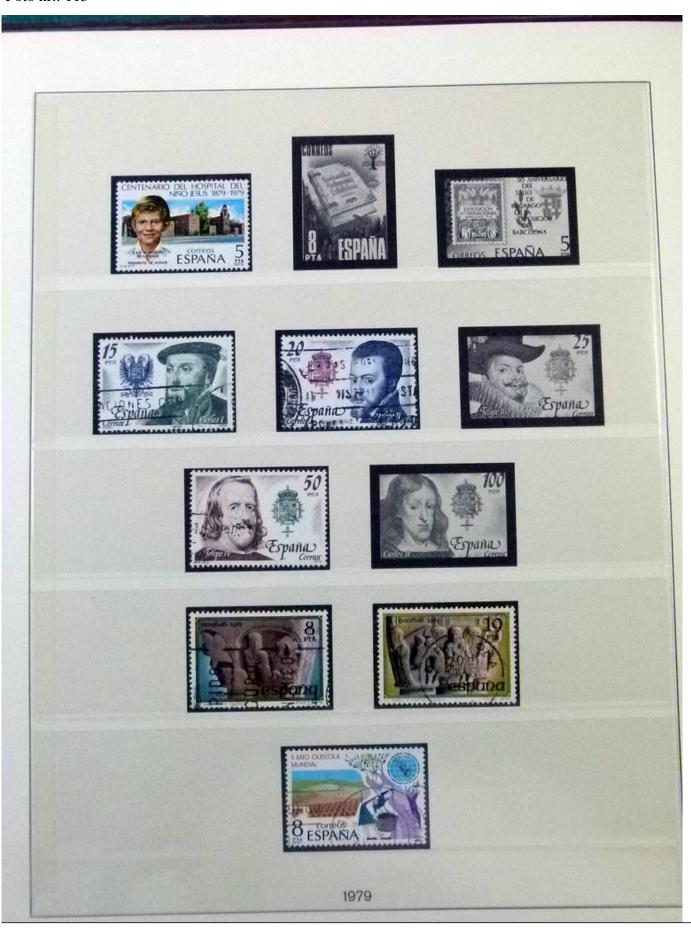

Lot nr.: L252067

Country/Type: Europe

Spain collection, from 1960 to 1983, with used stamps, on 2 albums.

Price: 60 eur

[Go to the lot on www.sevenstamps.com ]