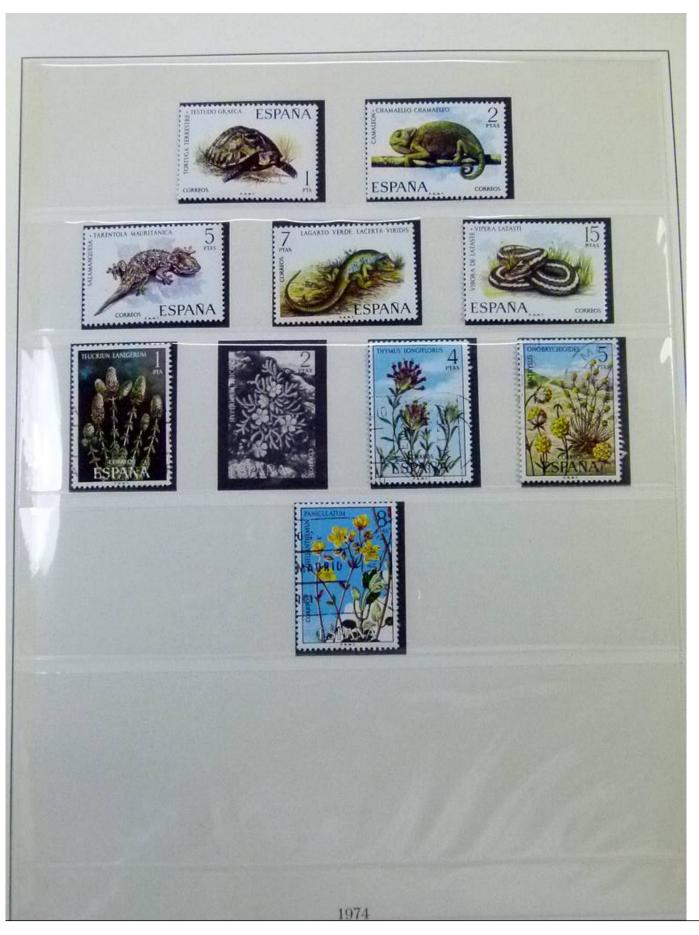

Lot nr.: L252067

Country/Type: Europe

Spain collection, from 1960 to 1983, with used stamps, on 2 albums.

Price: 60 eur

[Go to the lot on www.sevenstamps.com ]