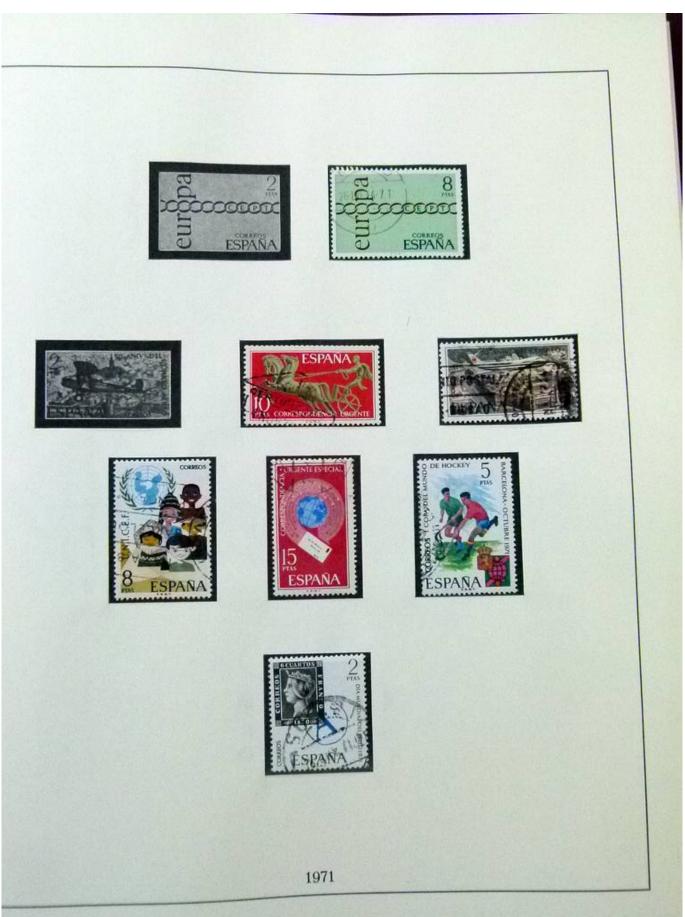

Lot nr.: L252067

Country/Type: Europe

Spain collection, from 1960 to 1983, with used stamps, on 2 albums.

Price: 60 eur

[Go to the lot on www.sevenstamps.com ]