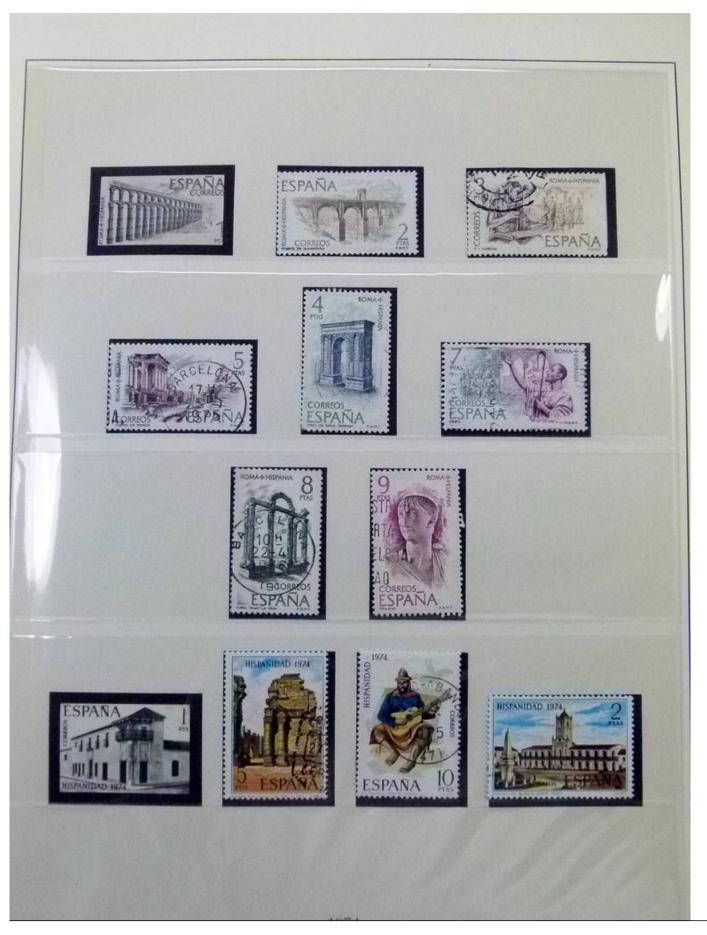

Lot nr.: L252067

Country/Type: Europe

Spain collection, from 1960 to 1983, with used stamps, on 2 albums.

Price: 60 eur

[Go to the lot on www.sevenstamps.com ]