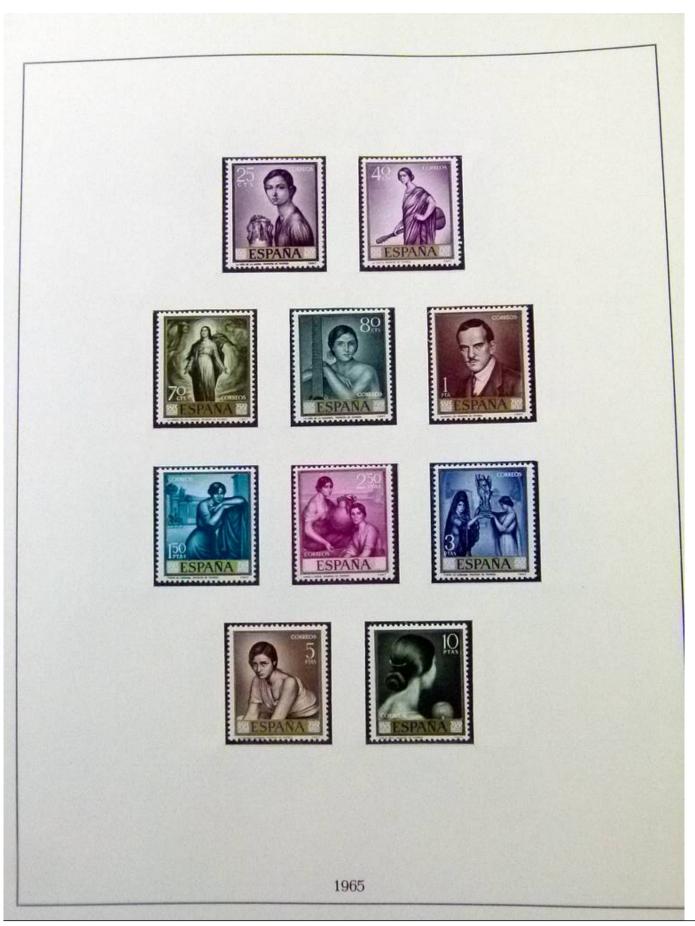

Lot nr.: L252067

Country/Type: Europe

Spain collection, from 1960 to 1983, with used stamps, on 2 albums.

Price: 60 eur

[Go to the lot on www.sevenstamps.com ]