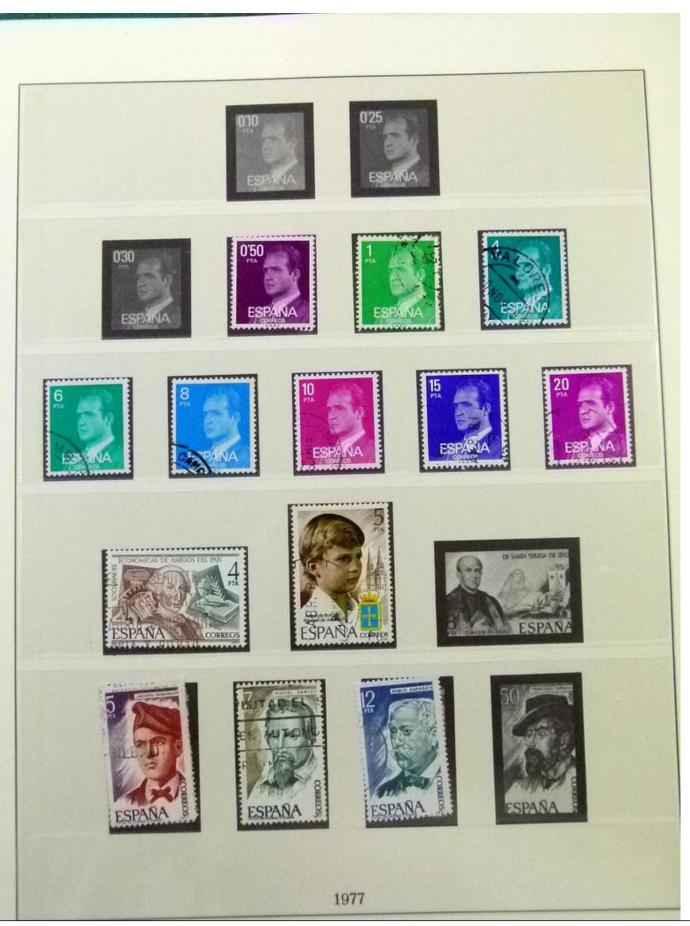

Lot nr.: L252067

Country/Type: Europe

Spain collection, from 1960 to 1983, with used stamps, on 2 albums.

Price: 60 eur

[Go to the lot on www.sevenstamps.com ]