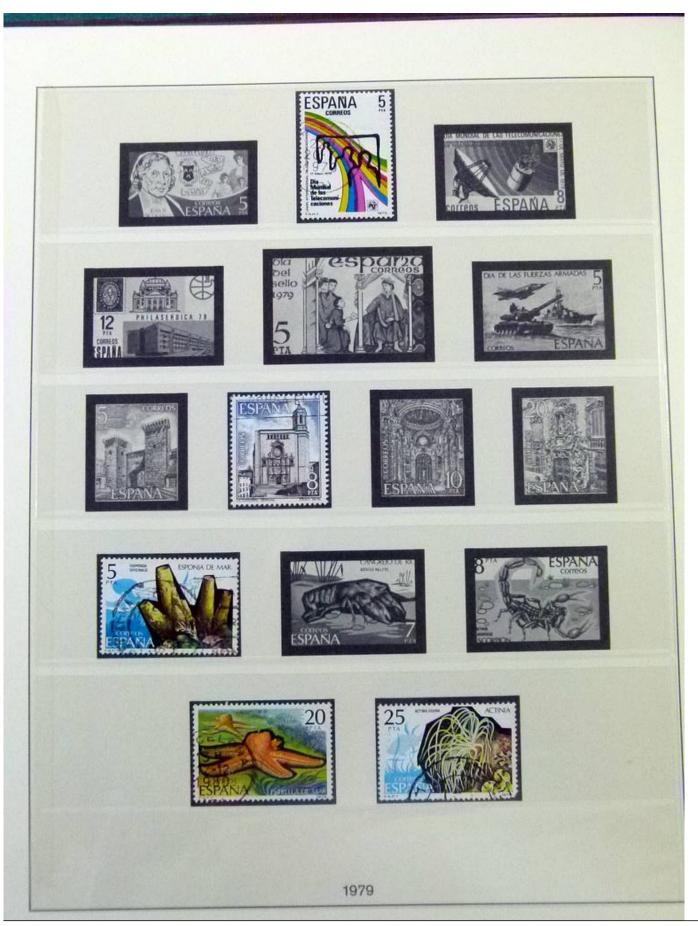

Lot nr.: L252067

Country/Type: Europe

Spain collection, from 1960 to 1983, with used stamps, on 2 albums.

Price: 60 eur

[Go to the lot on www.sevenstamps.com ]