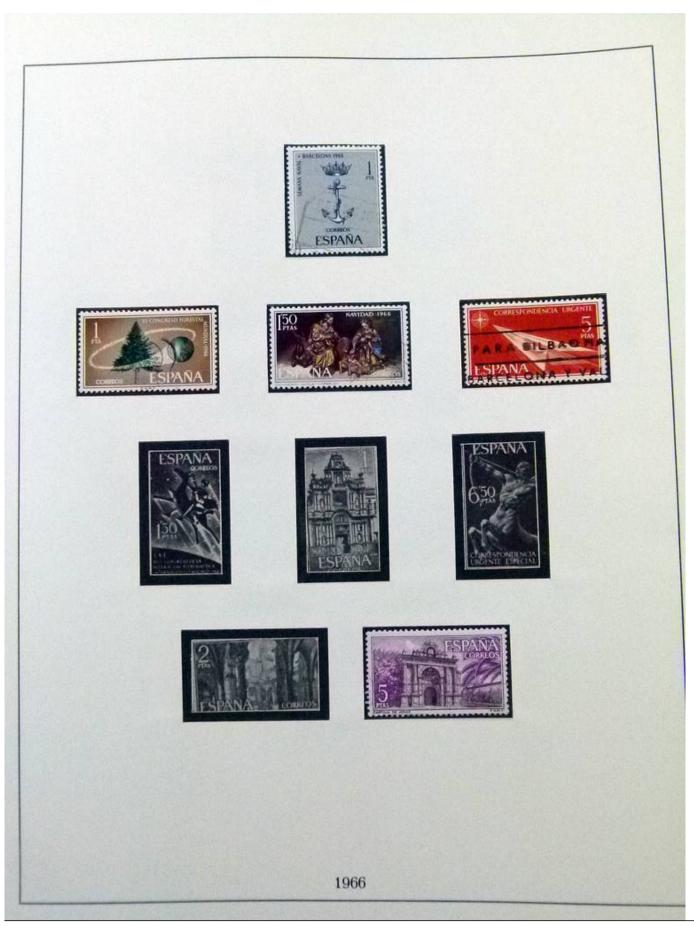

Lot nr.: L252067

Country/Type: Europe

Spain collection, from 1960 to 1983, with used stamps, on 2 albums.

Price: 60 eur

[Go to the lot on www.sevenstamps.com ]