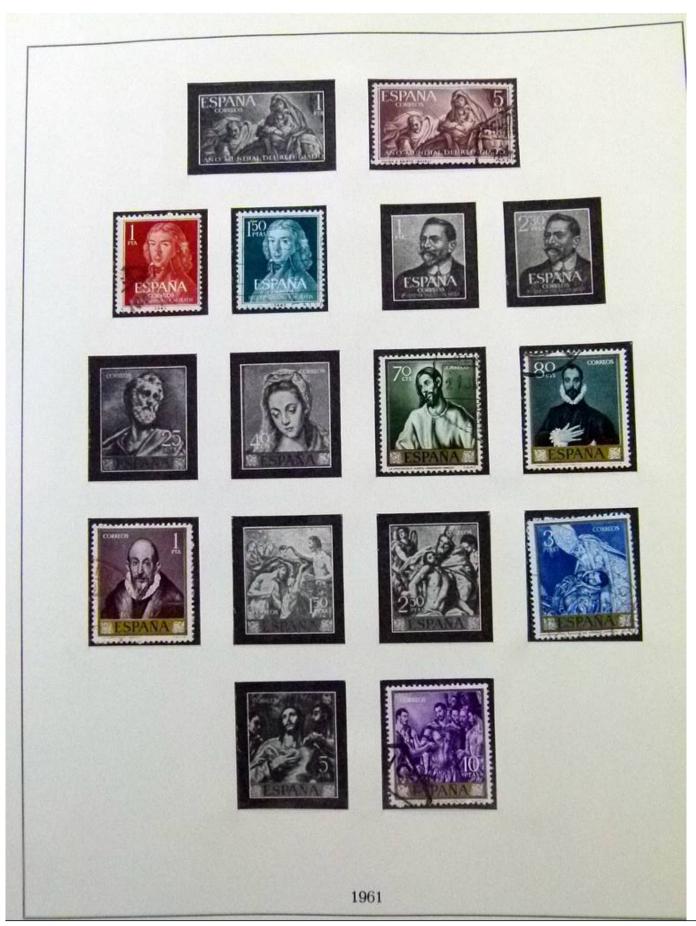

Lot nr.: L252067

Country/Type: Europe

Spain collection, from 1960 to 1983, with used stamps, on 2 albums.

Price: 60 eur

[Go to the lot on www.sevenstamps.com ]