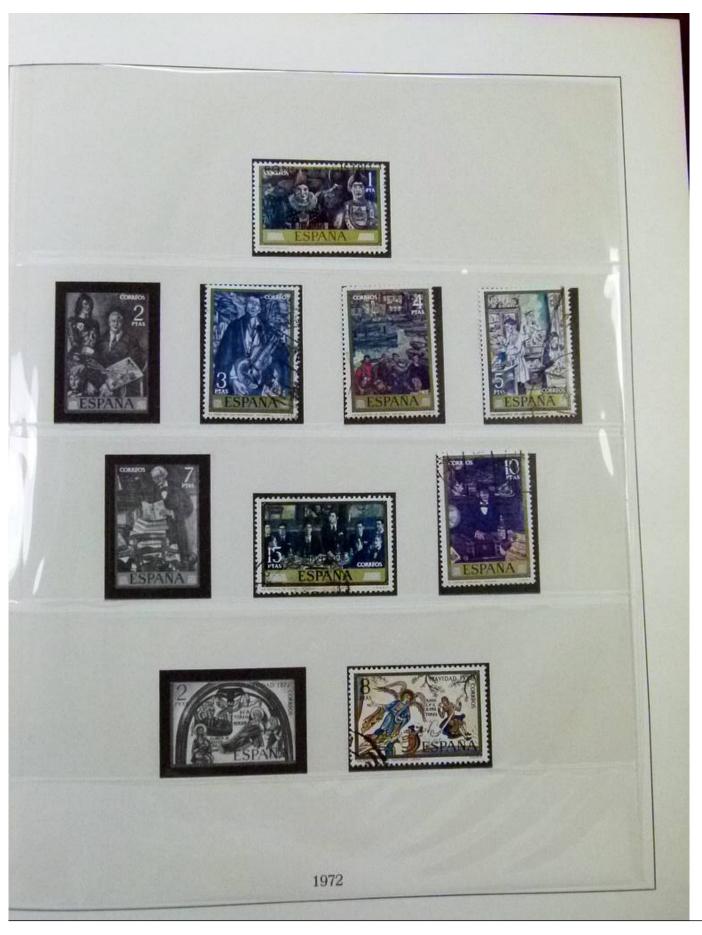

Lot nr.: L252067

Country/Type: Europe

Spain collection, from 1960 to 1983, with used stamps, on 2 albums.

Price: 60 eur

[Go to the lot on www.sevenstamps.com ]