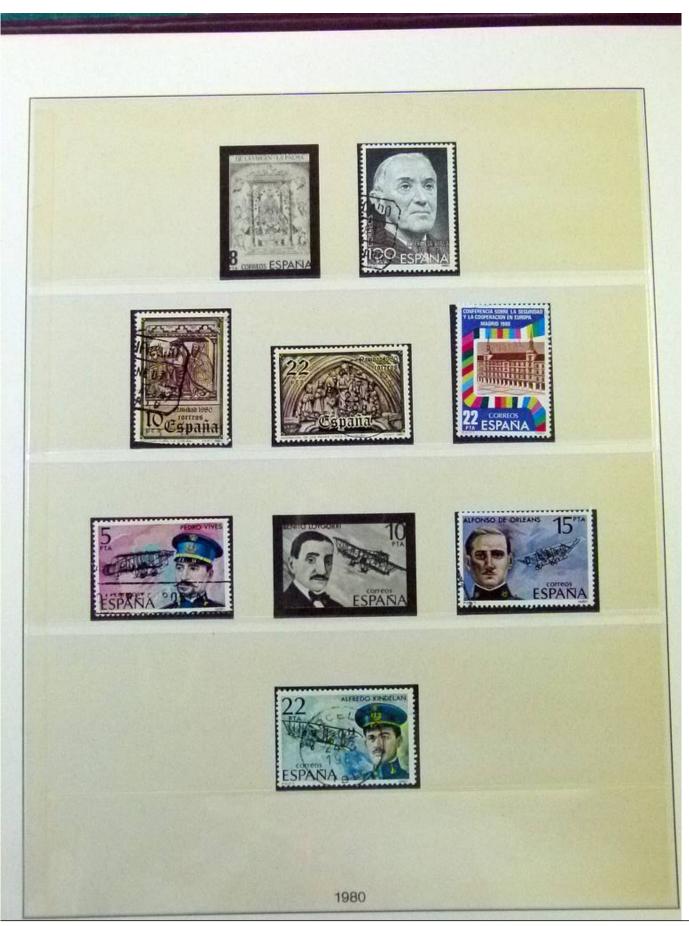

Lot nr.: L252067

Country/Type: Europe

Spain collection, from 1960 to 1983, with used stamps, on 2 albums.

Price: 60 eur

[Go to the lot on www.sevenstamps.com ]