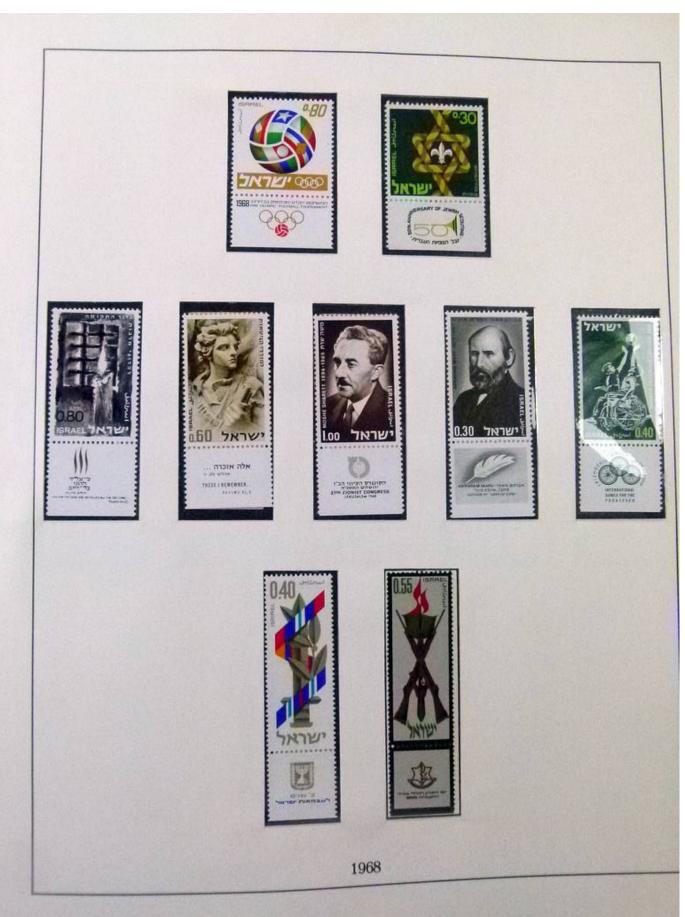

Lot nr.: L252059

Country/Type: Asia and Oceania

Israel collection, from 1948 to 1986, with MNH and used stamps, in 3 albums.

Price: 120 eur

[Go to the lot on www.sevenstamps.com ]