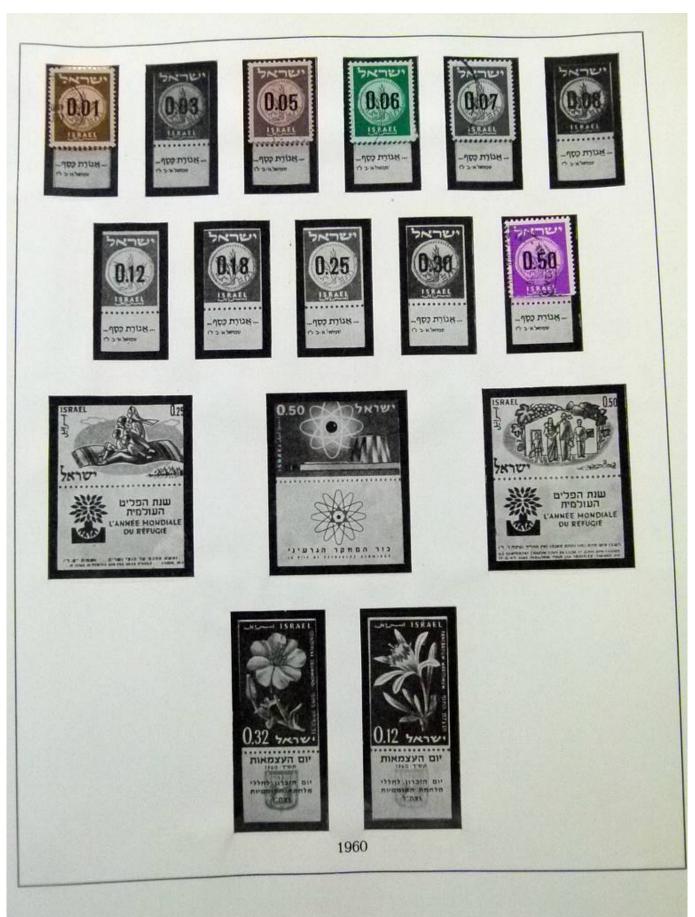

52059

Country/Type: Asia and Oceania

Israel collection, from 1948 to 1986, with MNH and used stamps, in 3 albums.

Price: 120 eur

[Go to the lot on www.sevenstamps.com ]





# Seven Stamps Philately - Stamp lots and collections





## Seven Stamps Philately - Stamp lots and collections





# Seven Stamps Philately - Stamp lots and collections





### Seven Stamps Philately - Stamp lots and collections





# Seven Stamps Philately - Stamp lots and collections





## Seven Stamps Philately - Stamp lots and collections









## Seven Stamps Philately - Stamp lots and collections













# Seven Stamps Philately - Stamp lots and collections









## Seven Stamps Philately - Stamp lots and collections

















### Seven Stamps Philately - Stamp lots and collections

























## Seven Stamps Philately - Stamp lots and collections









# Seven Stamps Philately - Stamp lots and collections













# Seven Stamps Philately - Stamp lots and collections





# Seven Stamps Philately - Stamp lots and collections





### Seven Stamps Philately - Stamp lots and collections





# Seven Stamps Philately - Stamp lots and collections





# Seven Stamps Philately - Stamp lots and collections





#### Seven Stamps Philately - Stamp lots and collections





# Seven Stamps Philately - Stamp lots and collections





























# Seven Stamps Philately - Stamp lots and collections





#### Seven Stamps Philately - Stamp lots and collections





#### Seven Stamps Philately - Stamp lots and collections