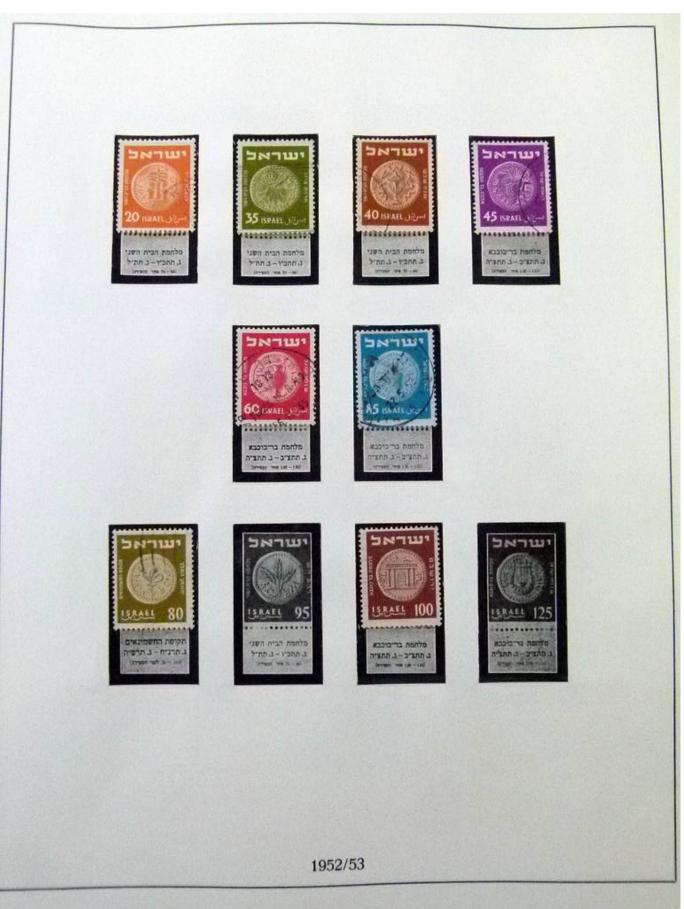

Lot nr.: L252059

Country/Type: Asia and Oceania

Israel collection, from 1948 to 1986, with MNH and used stamps, in 3 albums.

Price: 120 eur

[Go to the lot on www.sevenstamps.com ]