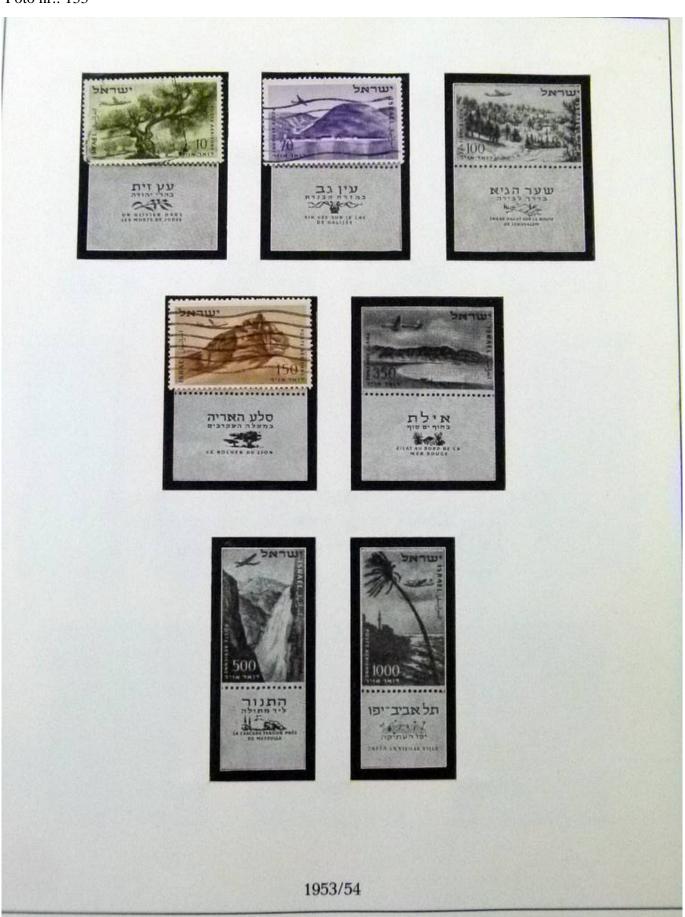

Lot nr.: L252059

Country/Type: Asia and Oceania

Israel collection, from 1948 to 1986, with MNH and used stamps, in 3 albums.

Price: 120 eur

[Go to the lot on www.sevenstamps.com ]