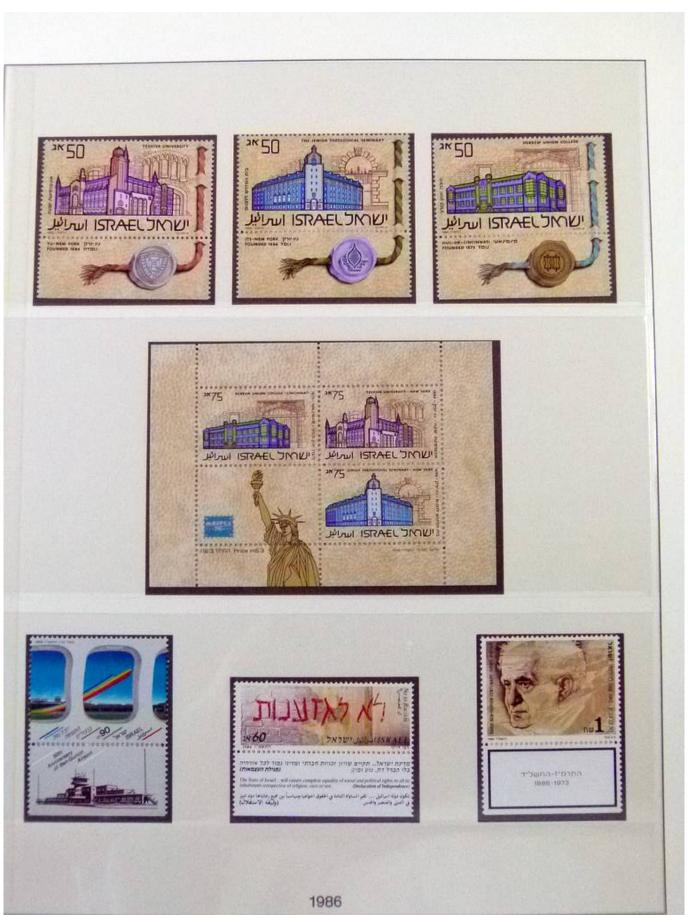

Lot nr.: L252059

Country/Type: Asia and Oceania

Israel collection, from 1948 to 1986, with MNH and used stamps, in 3 albums.

Price: 120 eur

[Go to the lot on www.sevenstamps.com ]