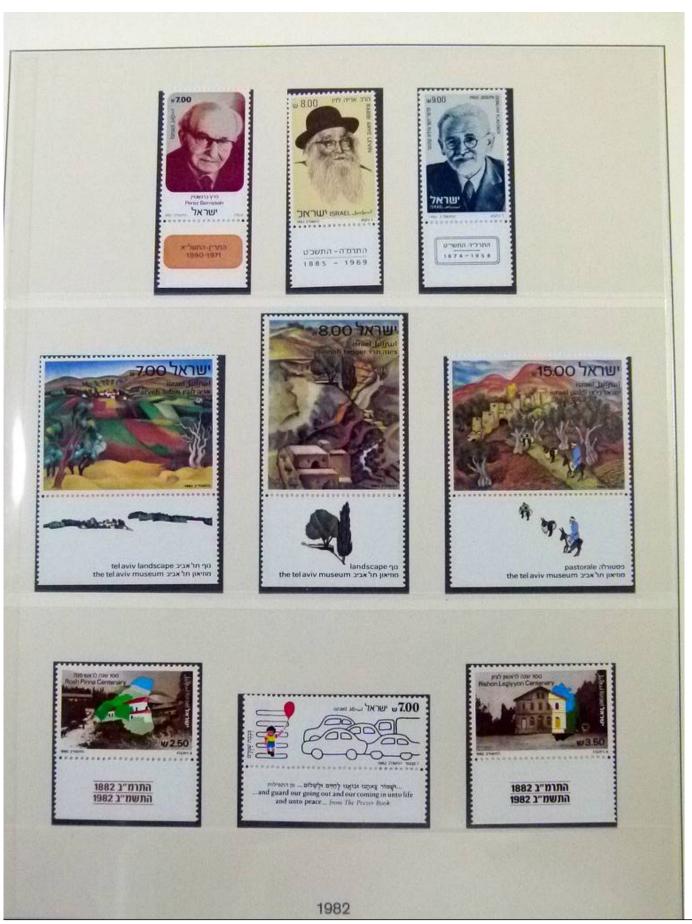

Lot nr.: L252059

Country/Type: Asia and Oceania

Israel collection, from 1948 to 1986, with MNH and used stamps, in 3 albums.

Price: 120 eur

[Go to the lot on www.sevenstamps.com ]