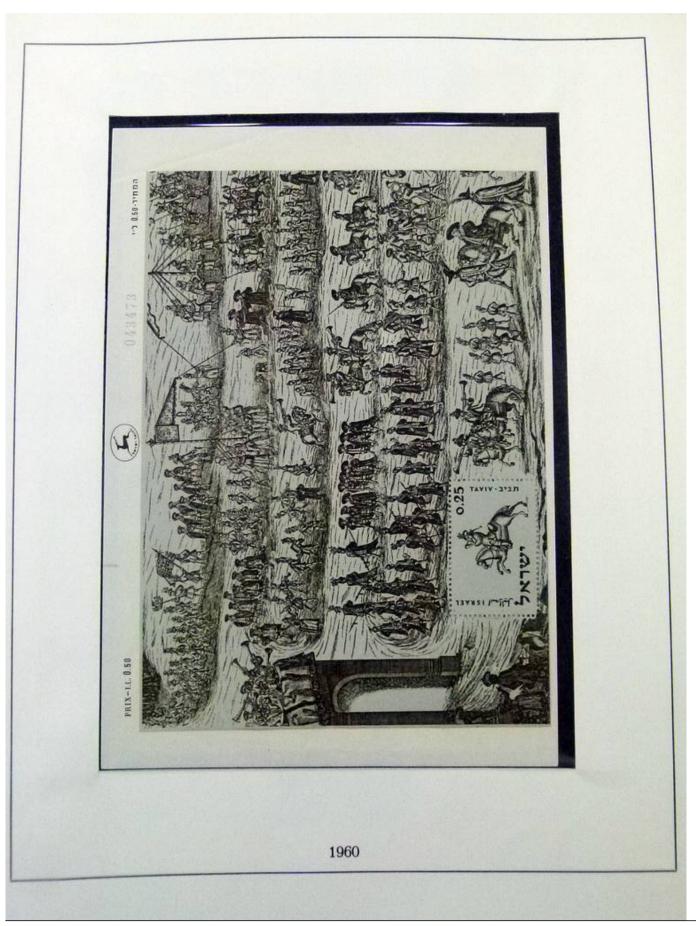

ountry/Type: Asia and Oceania

Israel collection, from 1948 to 1986, with MNH and used stamps, in 3 albums.

Price: 120 eur

[Go to the lot on www.sevenstamps.com ]





# Seven Stamps Philately - Stamp lots and collections





## Seven Stamps Philately - Stamp lots and collections





# Seven Stamps Philately - Stamp lots and collections





### Seven Stamps Philately - Stamp lots and collections





# Seven Stamps Philately - Stamp lots and collections





## Seven Stamps Philately - Stamp lots and collections









## Seven Stamps Philately - Stamp lots and collections













# Seven Stamps Philately - Stamp lots and collections









## Seven Stamps Philately - Stamp lots and collections

















### Seven Stamps Philately - Stamp lots and collections

























## Seven Stamps Philately - Stamp lots and collections









# Seven Stamps Philately - Stamp lots and collections













# Seven Stamps Philately - Stamp lots and collections





# Seven Stamps Philately - Stamp lots and collections





### Seven Stamps Philately - Stamp lots and collections





# Seven Stamps Philately - Stamp lots and collections





# Seven Stamps Philately - Stamp lots and collections





#### Seven Stamps Philately - Stamp lots and collections





# Seven Stamps Philately - Stamp lots and collections





























# Seven Stamps Philately - Stamp lots and collections





#### Seven Stamps Philately - Stamp lots and collections





#### Seven Stamps Philately - Stamp lots and collections

























#### Sev