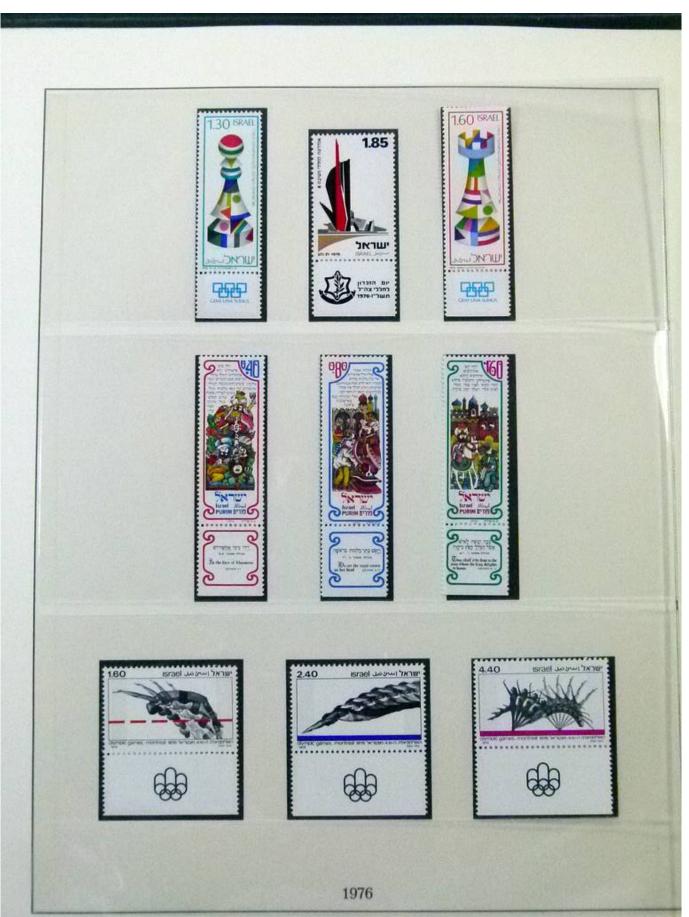

Lot nr.: L252059

Country/Type: Asia and Oceania

Israel collection, from 1948 to 1986, with MNH and used stamps, in 3 albums.

Price: 120 eur

[Go to the lot on www.sevenstamps.com ]