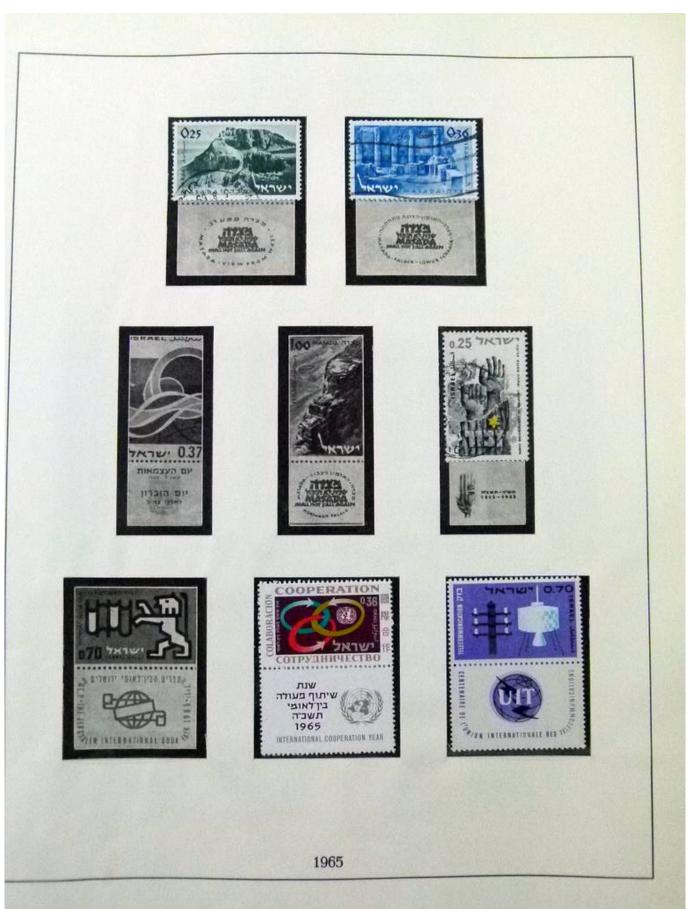

Lot nr.: L252059

Country/Type: Asia and Oceania

Israel collection, from 1948 to 1986, with MNH and used stamps, in 3 albums.

Price: 120 eur

[Go to the lot on www.sevenstamps.com ]