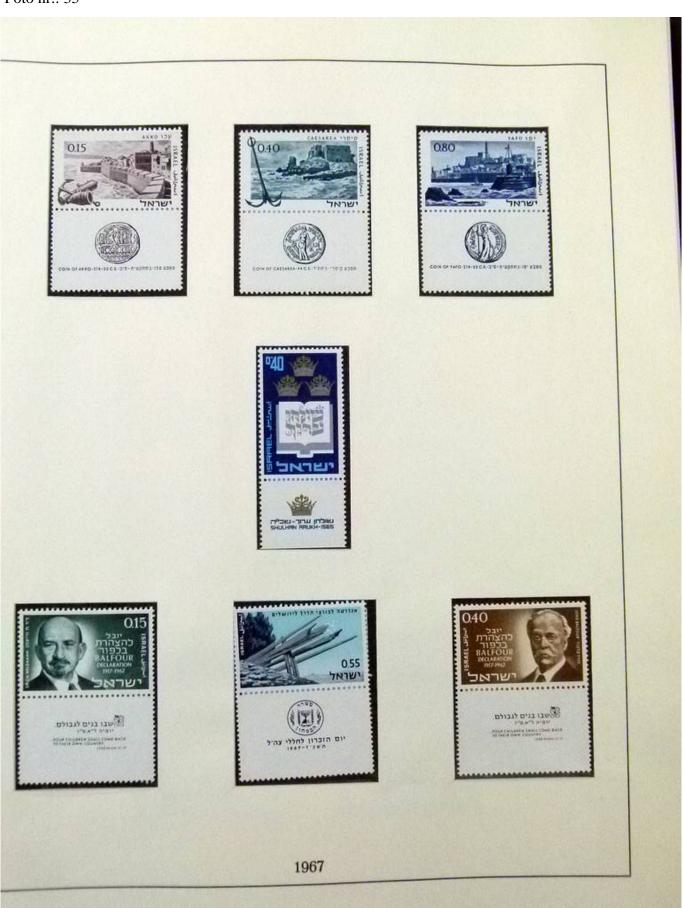

Lot nr.: L252059

Country/Type: Asia and Oceania

Israel collection, from 1948 to 1986, with MNH and used stamps, in 3 albums.

Price: 120 eur

[Go to the lot on www.sevenstamps.com ]