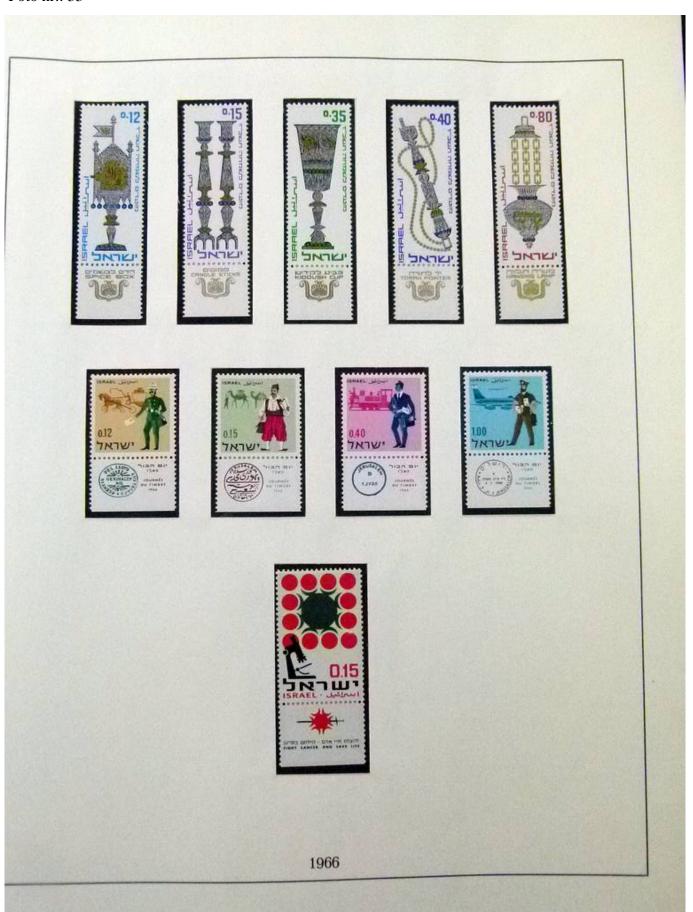

Lot nr.: L252059

Country/Type: Asia and Oceania

Israel collection, from 1948 to 1986, with MNH and used stamps, in 3 albums.

Price: 120 eur

[Go to the lot on www.sevenstamps.com ]