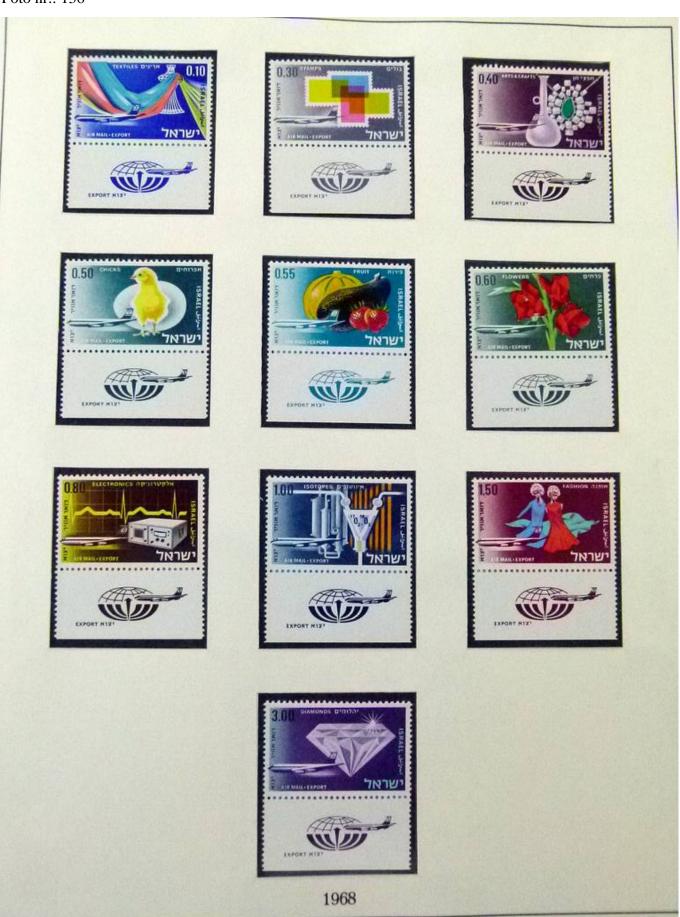

Lot nr.: L252059

Country/Type: Asia and Oceania

Israel collection, from 1948 to 1986, with MNH and used stamps, in 3 albums.

Price: 120 eur

[Go to the lot on www.sevenstamps.com ]