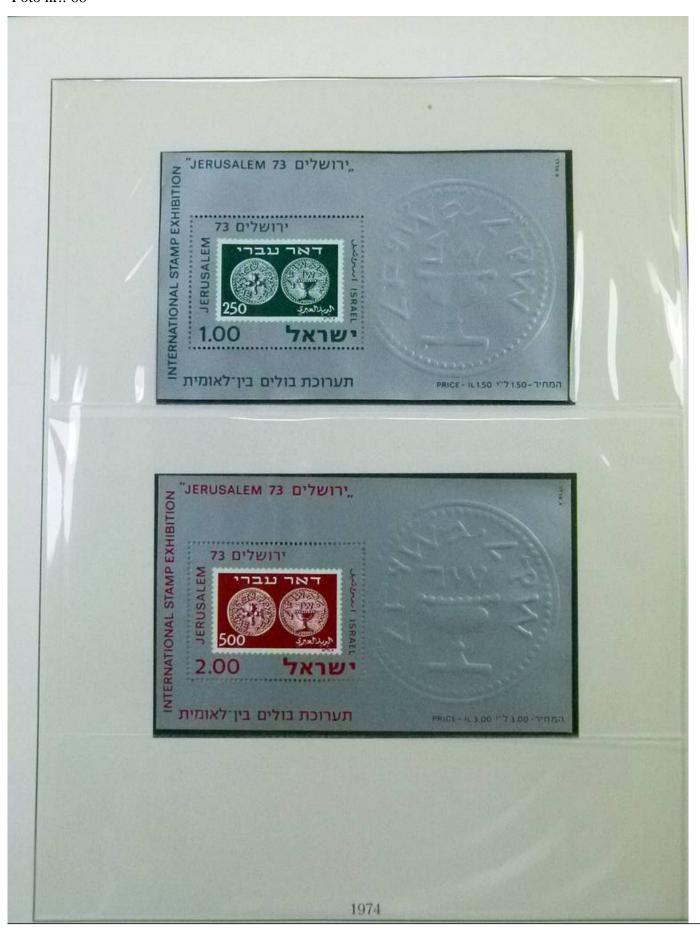

Lot nr.: L252059

Country/Type: Asia and Oceania

Israel collection, from 1948 to 1986, with MNH and used stamps, in 3 albums.

Price: 120 eur

[Go to the lot on www.sevenstamps.com ]