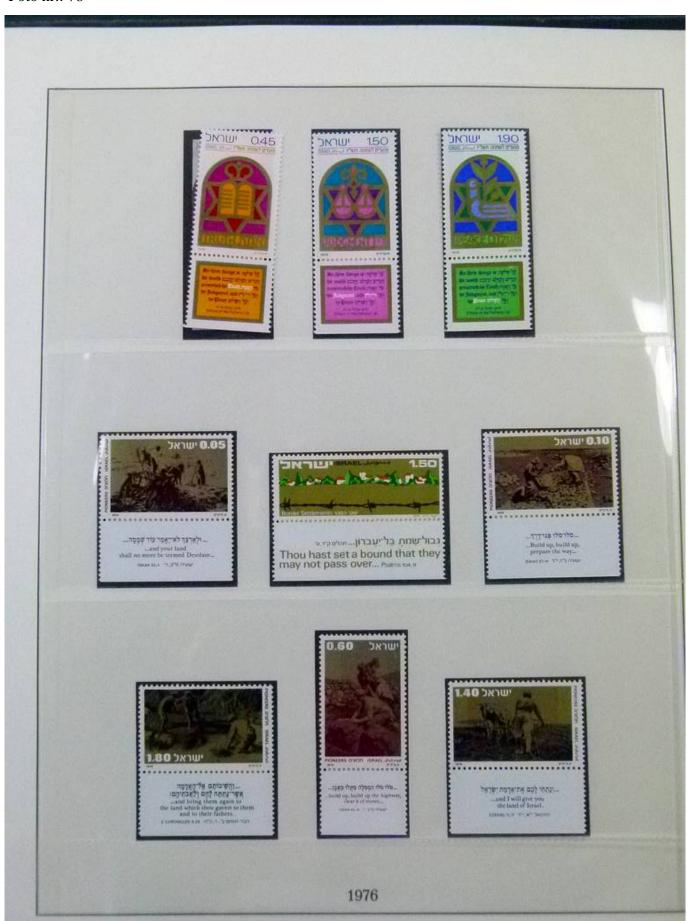

Lot nr.: L252059

Country/Type: Asia and Oceania

Israel collection, from 1948 to 1986, with MNH and used stamps, in 3 albums.

Price: 120 eur

[Go to the lot on www.sevenstamps.com ]