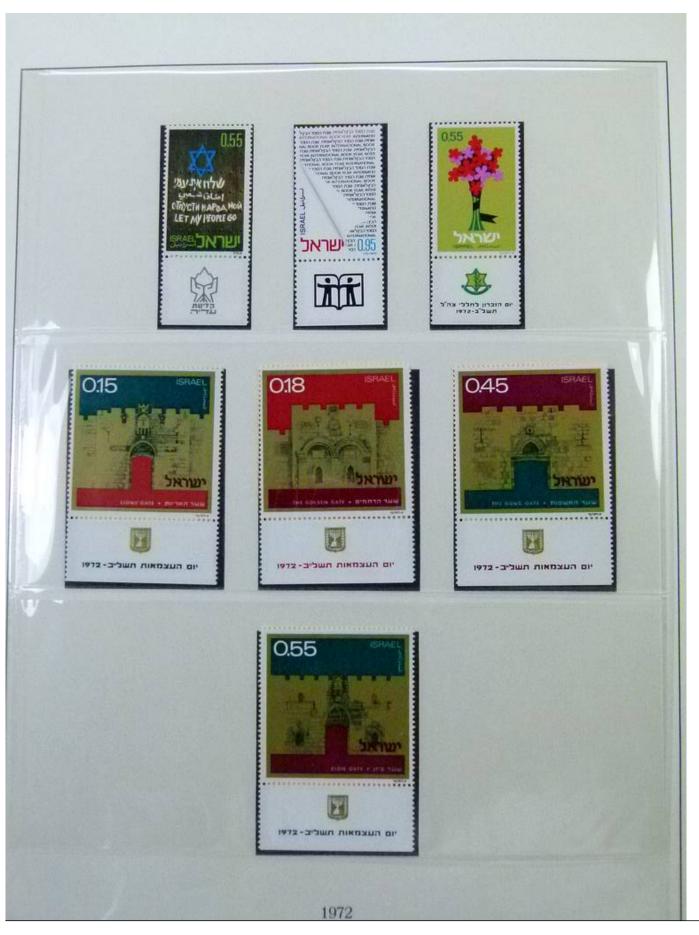

Lot nr.: L252059

Country/Type: Asia and Oceania

Israel collection, from 1948 to 1986, with MNH and used stamps, in 3 albums.

Price: 120 eur

[Go to the lot on www.sevenstamps.com ]