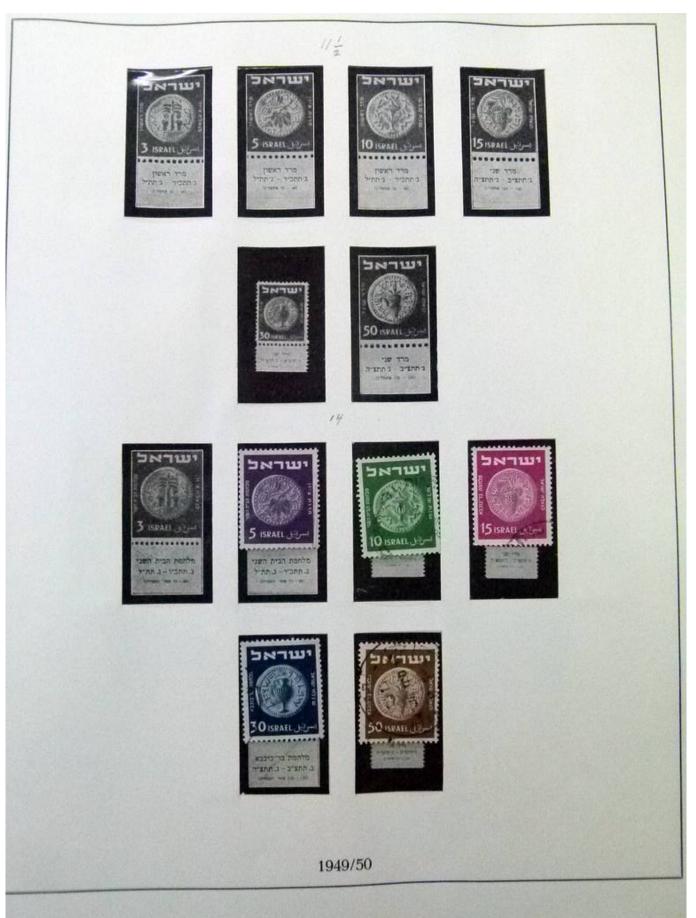

Lot nr.: L252059

Country/Type: Asia and Oceania

Israel collection, from 1948 to 1986, with MNH and used stamps, in 3 albums.

Price: 120 eur

[Go to the lot on www.sevenstamps.com ]