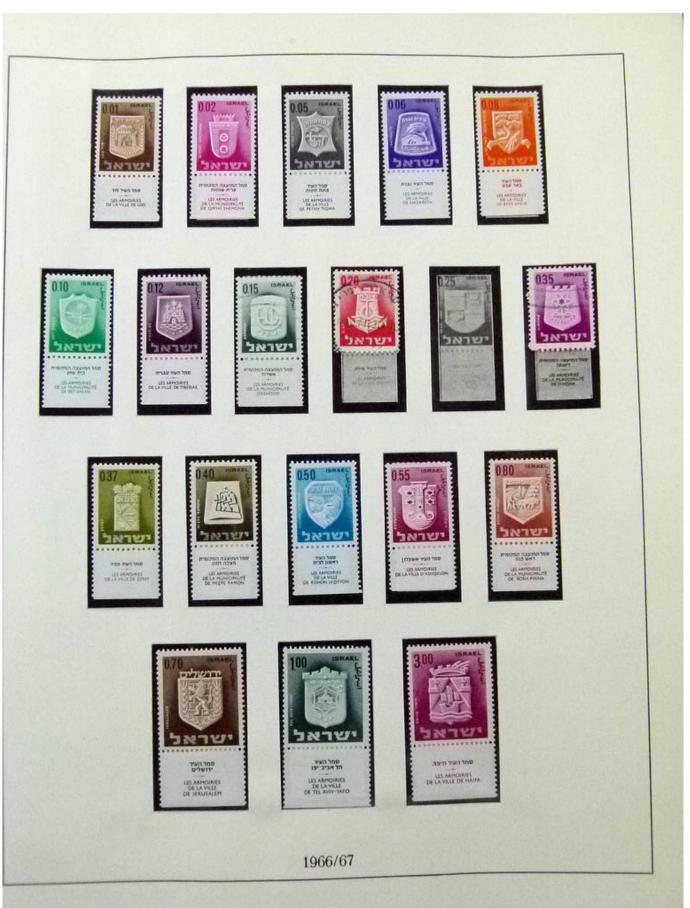

Lot nr.: L252059

Country/Type: Asia and Oceania

Israel collection, from 1948 to 1986, with MNH and used stamps, in 3 albums.

Price: 120 eur

[Go to the lot on www.sevenstamps.com ]