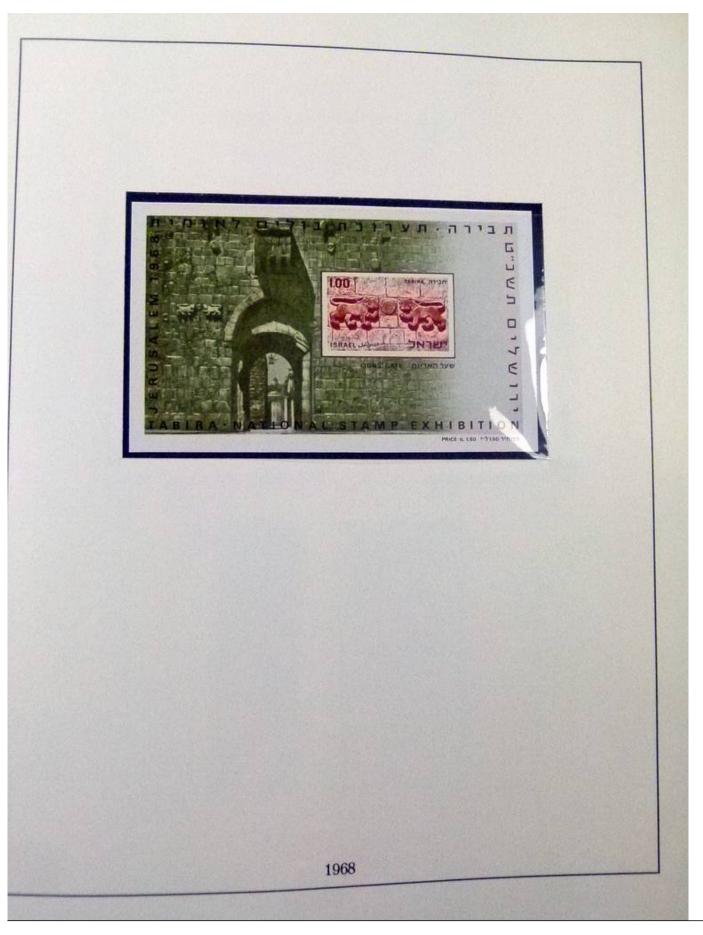

Lot nr.: L252059

Country/Type: Asia and Oceania

Israel collection, from 1948 to 1986, with MNH and used stamps, in 3 albums.

Price: 120 eur

[Go to the lot on www.sevenstamps.com ]