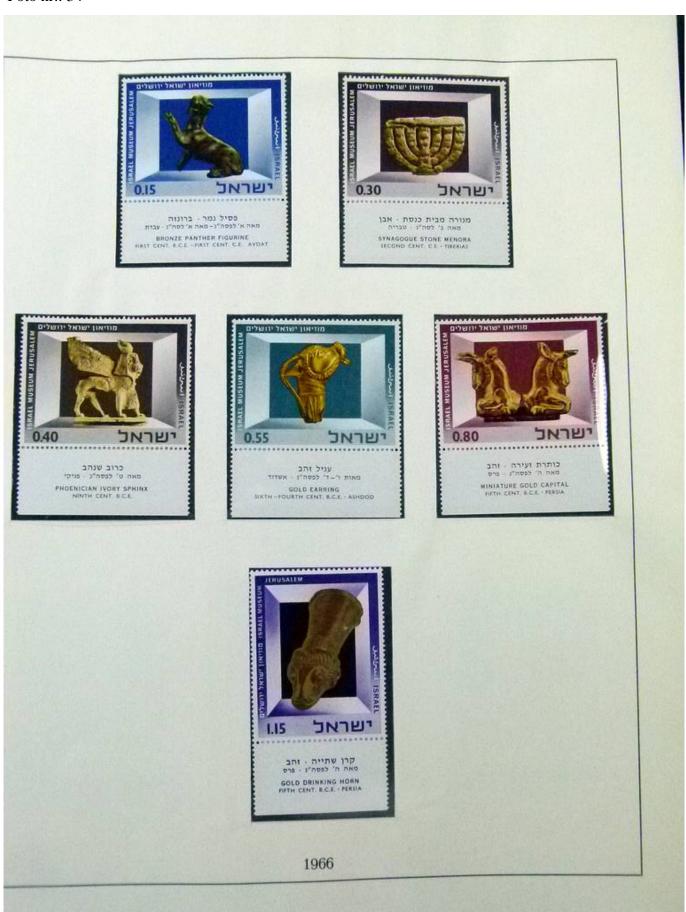

Lot nr.: L252059

Country/Type: Asia and Oceania

Israel collection, from 1948 to 1986, with MNH and used stamps, in 3 albums.

Price: 120 eur

[Go to the lot on www.sevenstamps.com ]