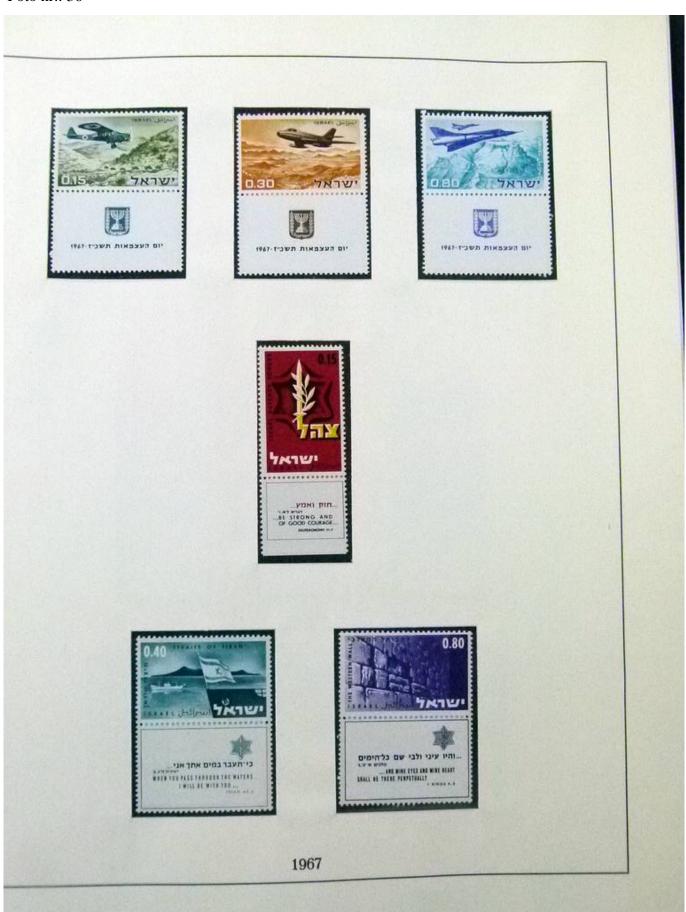

Lot nr.: L252059

Country/Type: Asia and Oceania

Israel collection, from 1948 to 1986, with MNH and used stamps, in 3 albums.

Price: 120 eur

[Go to the lot on www.sevenstamps.com ]