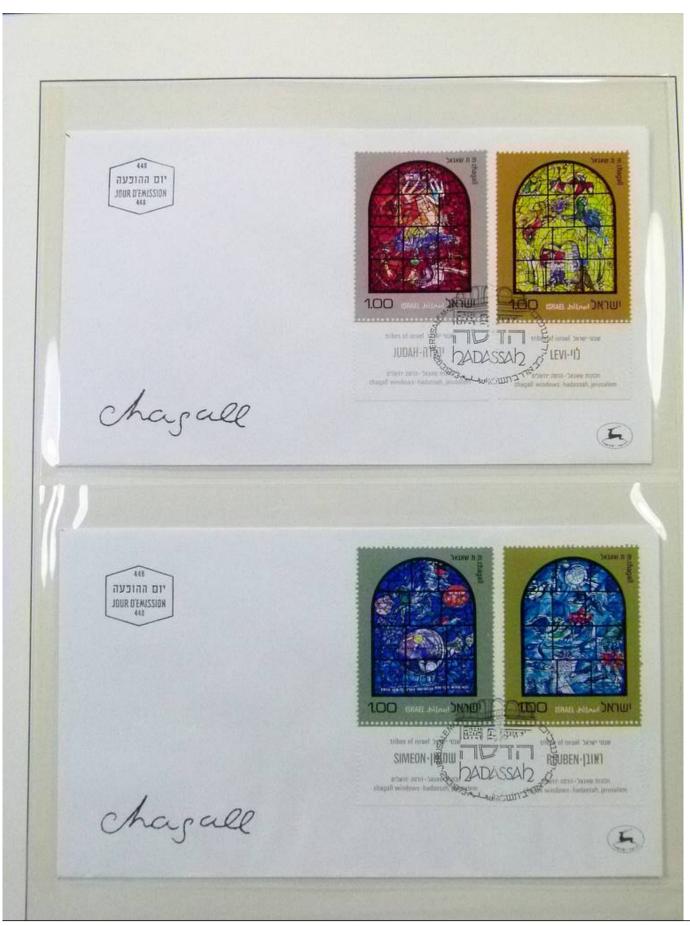

Lot nr.: L252059

Country/Type: Asia and Oceania

Israel collection, from 1948 to 1986, with MNH and used stamps, in 3 albums.

Price: 120 eur

[Go to the lot on www.sevenstamps.com ]