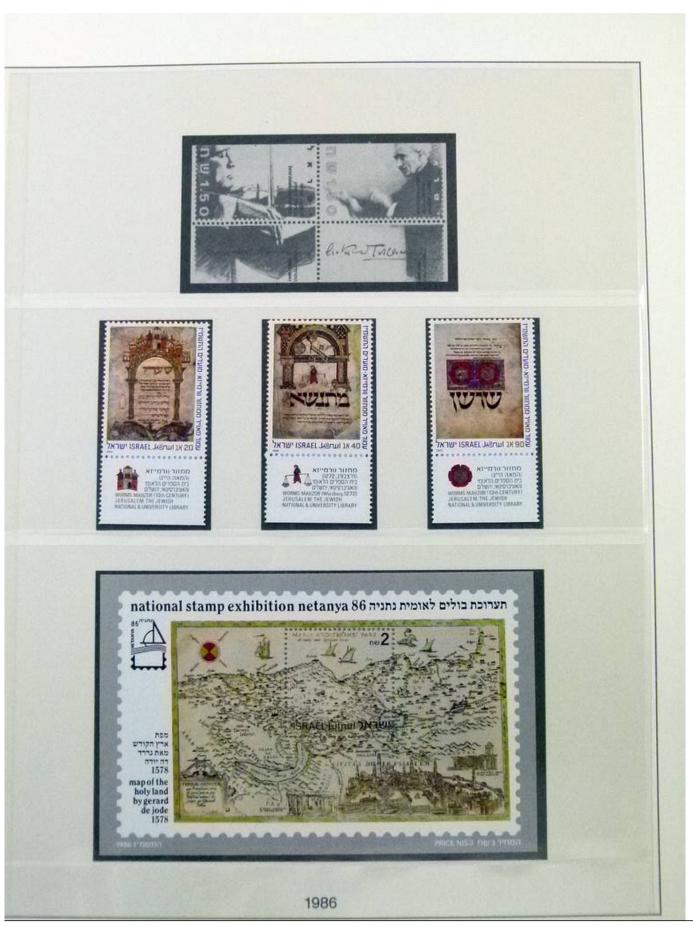

Lot nr.: L252059

Country/Type: Asia and Oceania

Israel collection, from 1948 to 1986, with MNH and used stamps, in 3 albums.

Price: 120 eur

[Go to the lot on www.sevenstamps.com ]