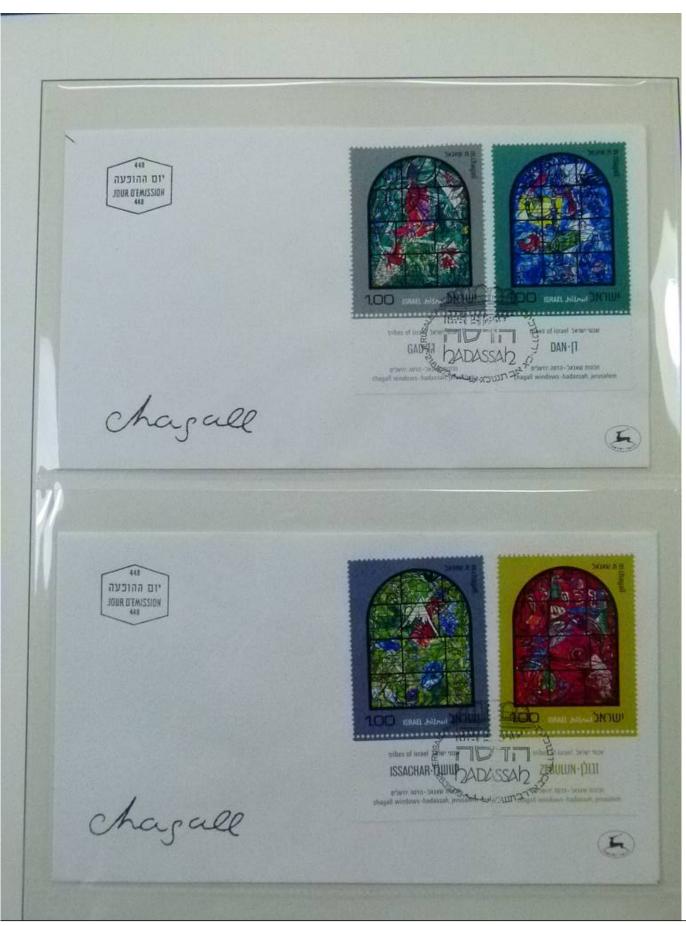

Lot nr.: L252059

Country/Type: Asia and Oceania

Israel collection, from 1948 to 1986, with MNH and used stamps, in 3 albums.

Price: 120 eur

[Go to the lot on www.sevenstamps.com ]