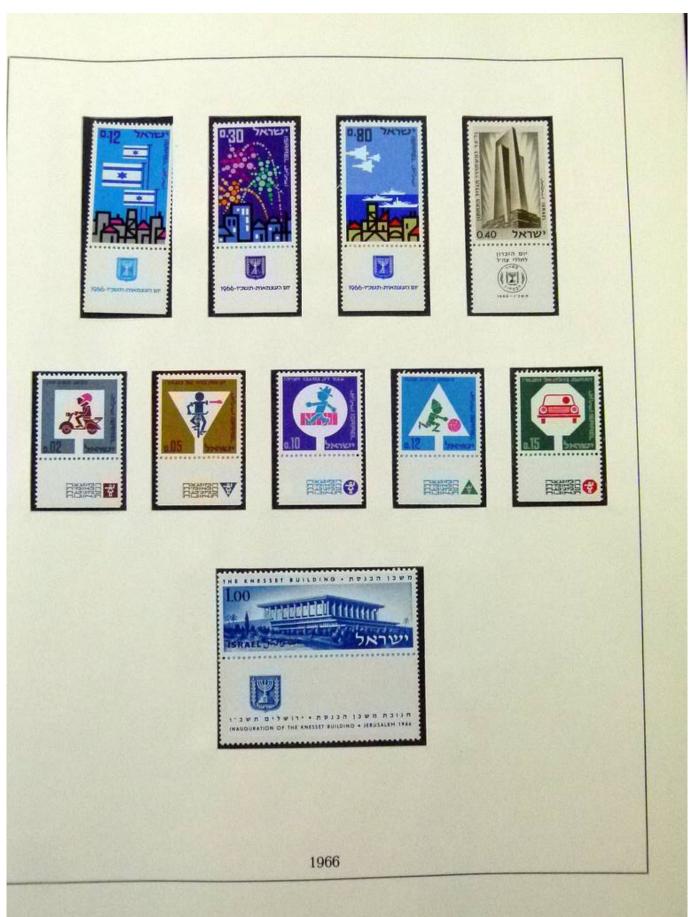

Lot nr.: L252059

Country/Type: Asia and Oceania

Israel collection, from 1948 to 1986, with MNH and used stamps, in 3 albums.

Price: 120 eur

[Go to the lot on www.sevenstamps.com ]