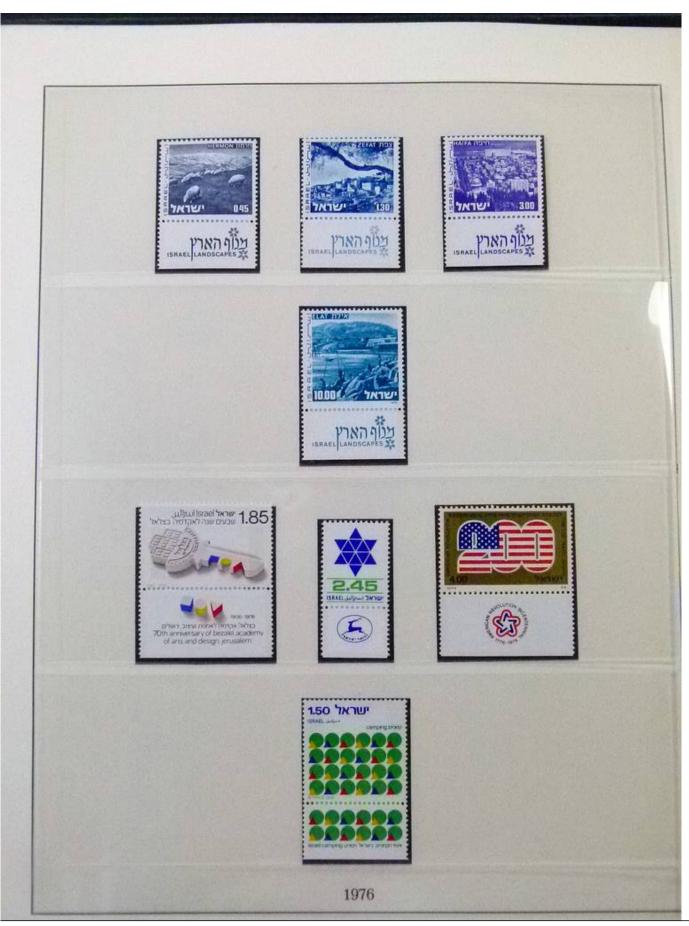

Lot nr.: L252059

Country/Type: Asia and Oceania

Israel collection, from 1948 to 1986, with MNH and used stamps, in 3 albums.

Price: 120 eur

[Go to the lot on www.sevenstamps.com ]