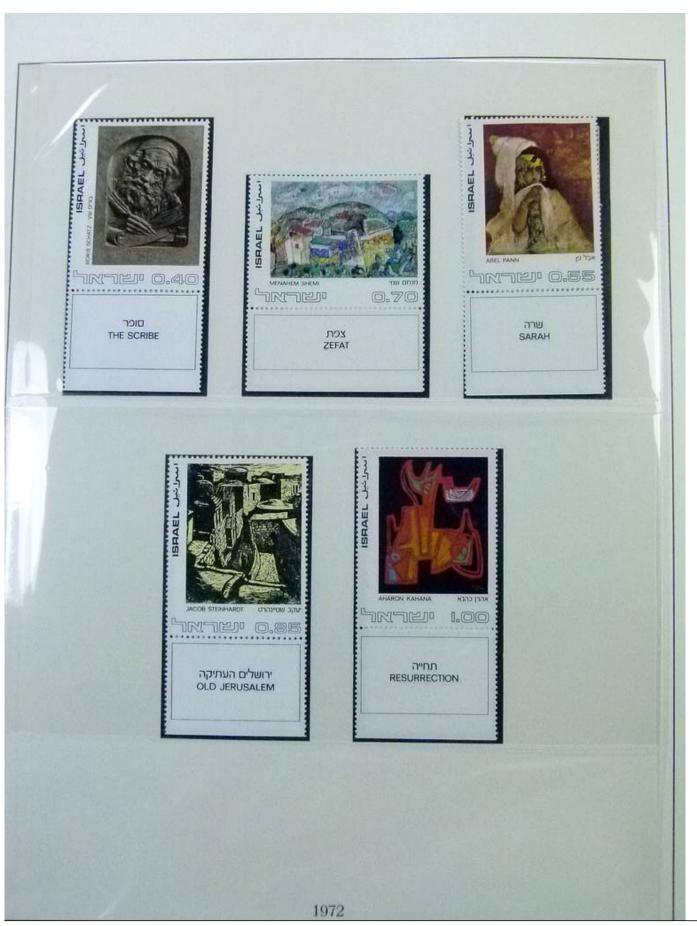

Lot nr.: L252059

Country/Type: Asia and Oceania

Israel collection, from 1948 to 1986, with MNH and used stamps, in 3 albums.

Price: 120 eur

[Go to the lot on www.sevenstamps.com ]