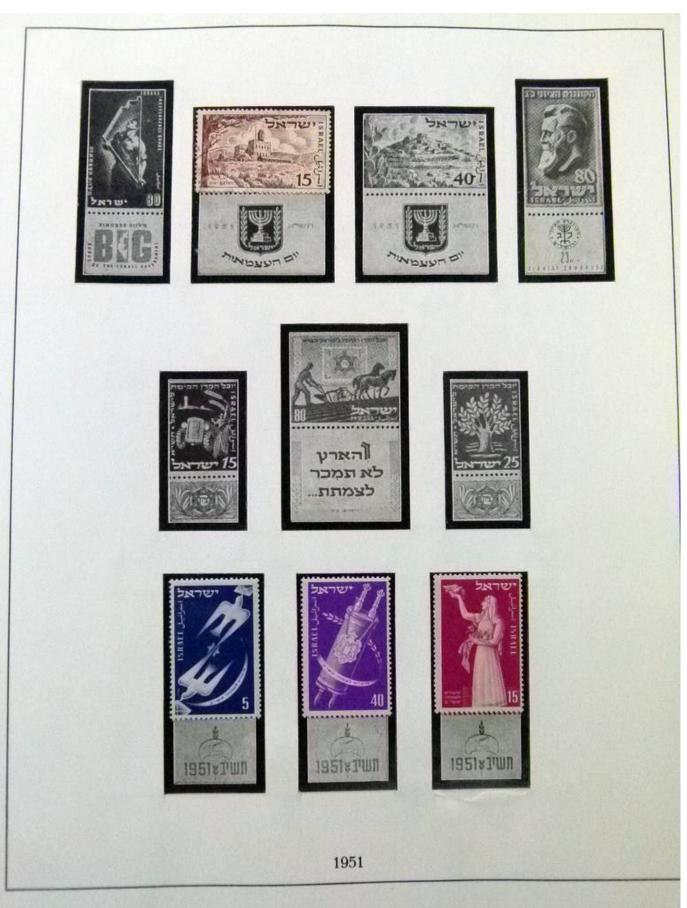

Lot nr.: L252059

Country/Type: Asia and Oceania

Israel collection, from 1948 to 1986, with MNH and used stamps, in 3 albums.

Price: 120 eur

[Go to the lot on www.sevenstamps.com ]