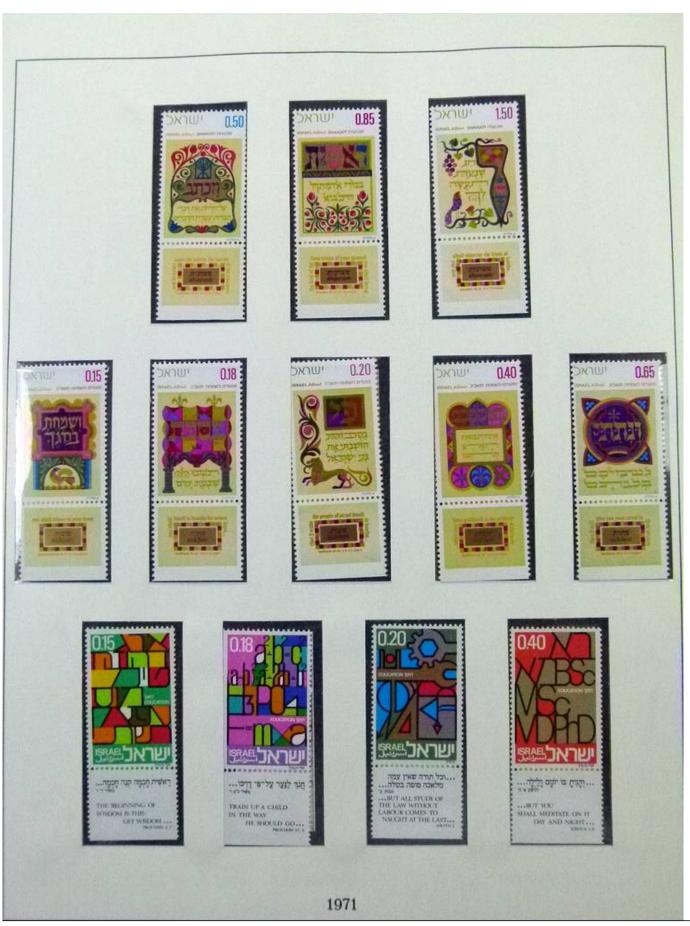

Lot nr.: L252059

Country/Type: Asia and Oceania

Israel collection, from 1948 to 1986, with MNH and used stamps, in 3 albums.

Price: 120 eur

[Go to the lot on www.sevenstamps.com ]