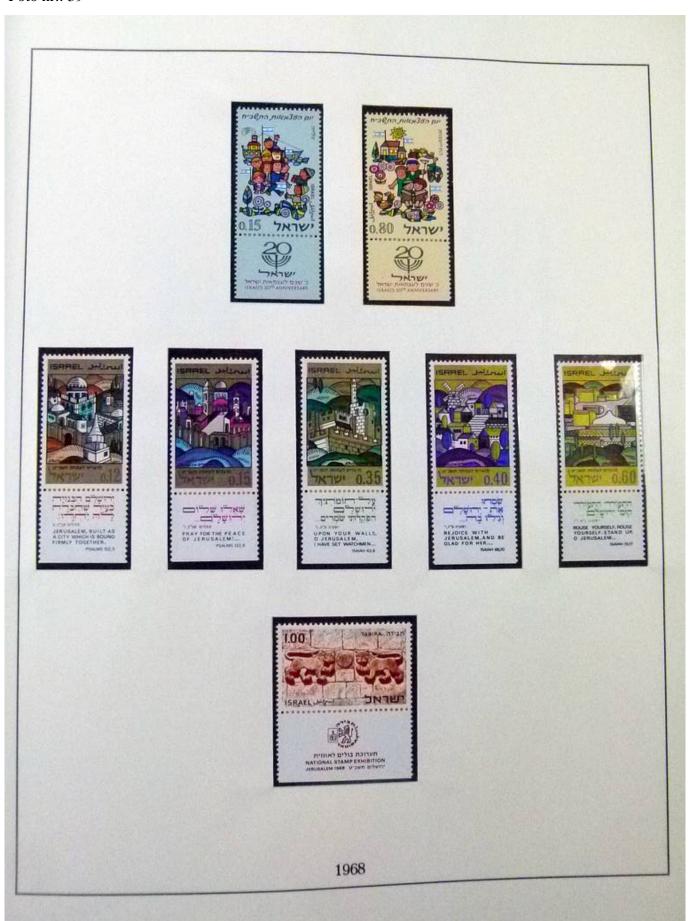

Lot nr.: L252059

Country/Type: Asia and Oceania

Israel collection, from 1948 to 1986, with MNH and used stamps, in 3 albums.

Price: 120 eur

[Go to the lot on www.sevenstamps.com ]