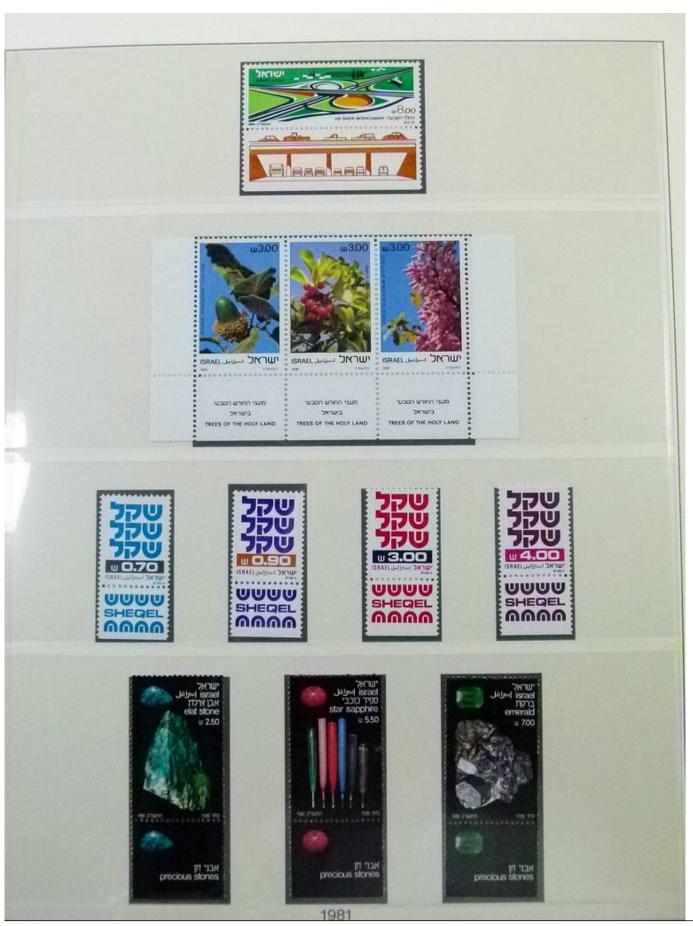

Lot nr.: L252059

Country/Type: Asia and Oceania

Israel collection, from 1948 to 1986, with MNH and used stamps, in 3 albums.

Price: 120 eur

[Go to the lot on www.sevenstamps.com ]