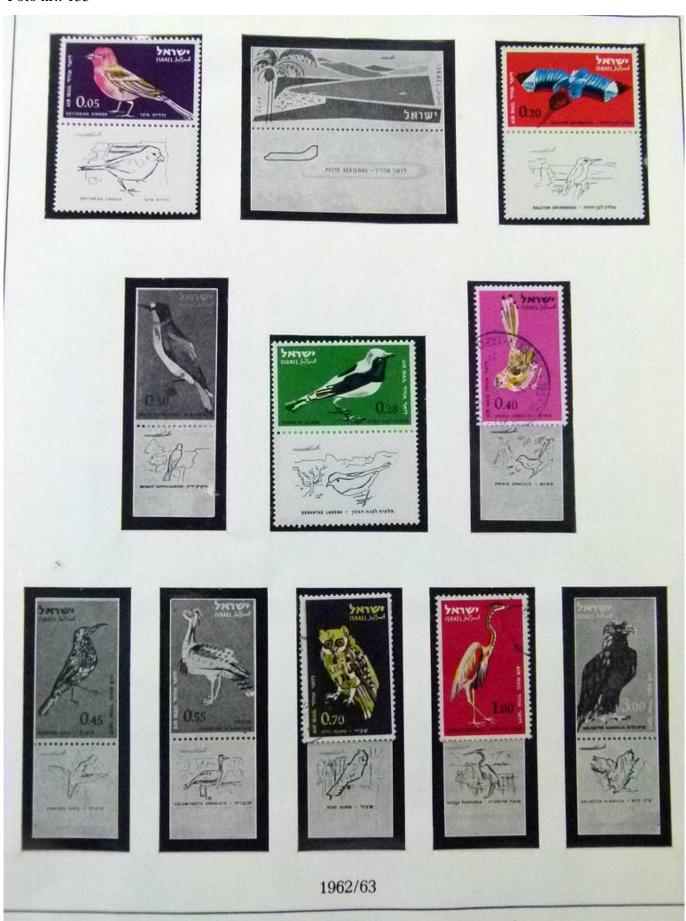

Lot nr.: L252059

Country/Type: Asia and Oceania

Israel collection, from 1948 to 1986, with MNH and used stamps, in 3 albums.

Price: 120 eur

[Go to the lot on www.sevenstamps.com ]