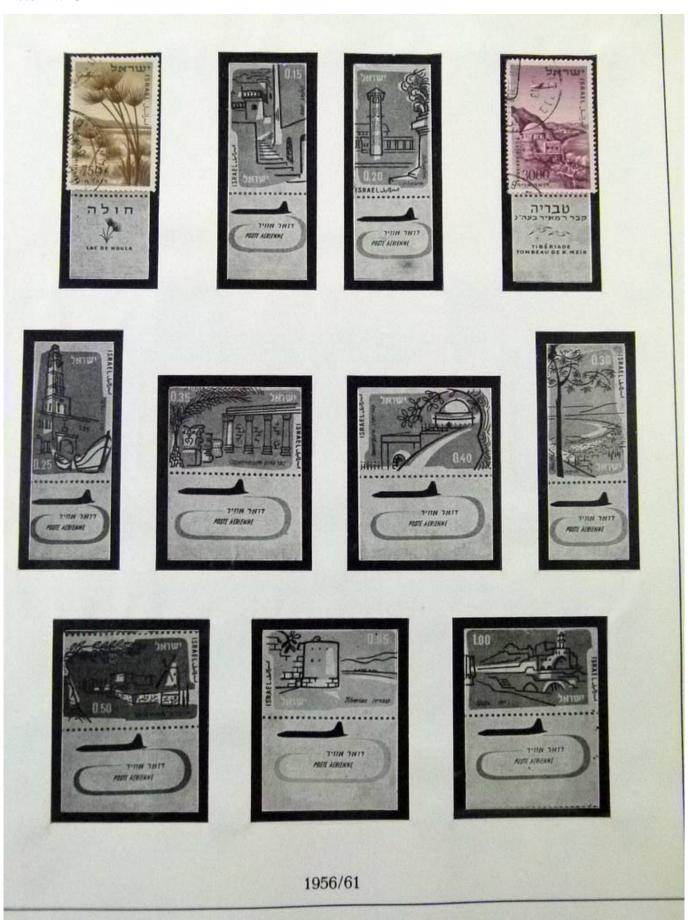

Lot nr.: L252059

Country/Type: Asia and Oceania

Israel collection, from 1948 to 1986, with MNH and used stamps, in 3 albums.

Price: 120 eur

[Go to the lot on www.sevenstamps.com ]