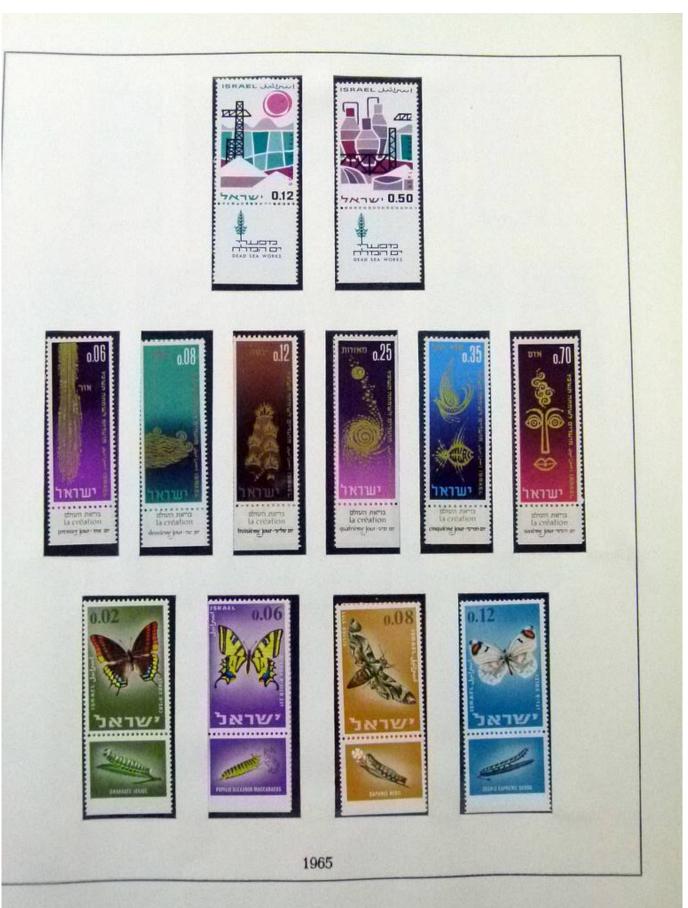

Lot nr.: L252059

Country/Type: Asia and Oceania

Israel collection, from 1948 to 1986, with MNH and used stamps, in 3 albums.

Price: 120 eur

[Go to the lot on www.sevenstamps.com ]