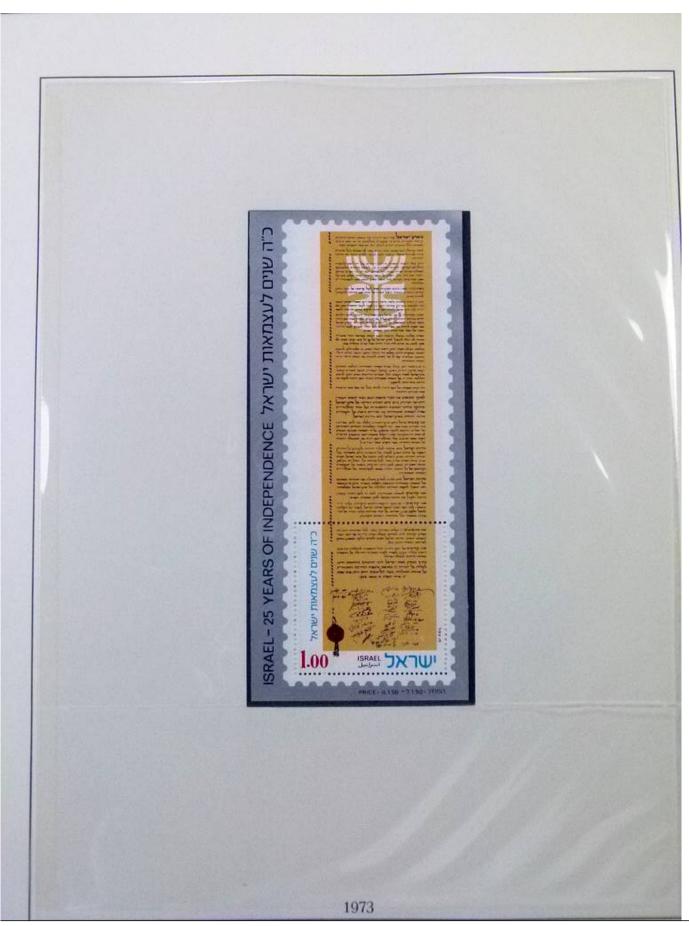

Lot nr.: L252059

Country/Type: Asia and Oceania

Israel collection, from 1948 to 1986, with MNH and used stamps, in 3 albums.

Price: 120 eur

[Go to the lot on www.sevenstamps.com ]