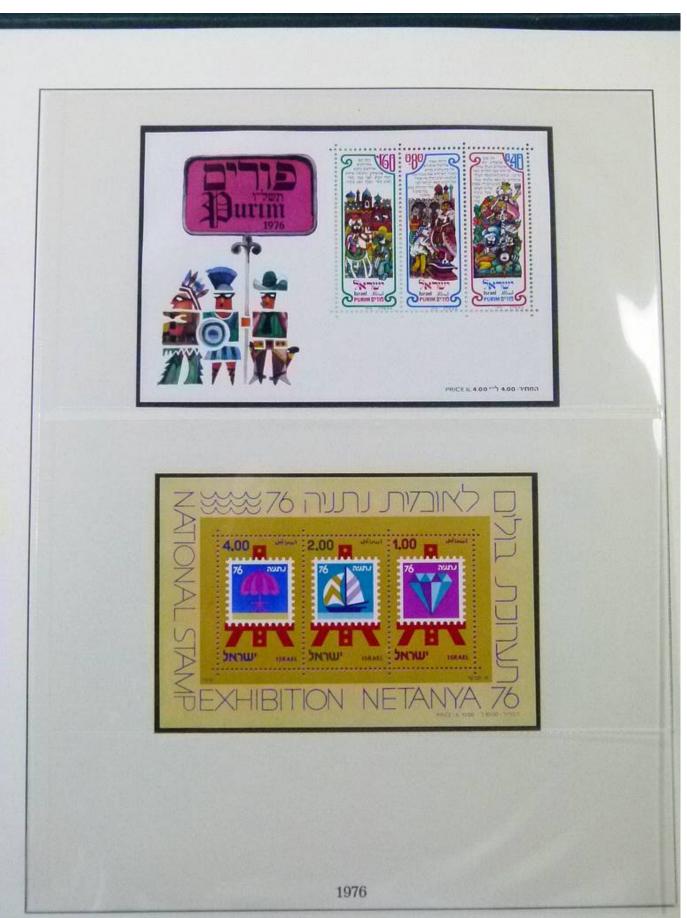

Lot nr.: L252059

Country/Type: Asia and Oceania

Israel collection, from 1948 to 1986, with MNH and used stamps, in 3 albums.

Price: 120 eur

[Go to the lot on www.sevenstamps.com ]