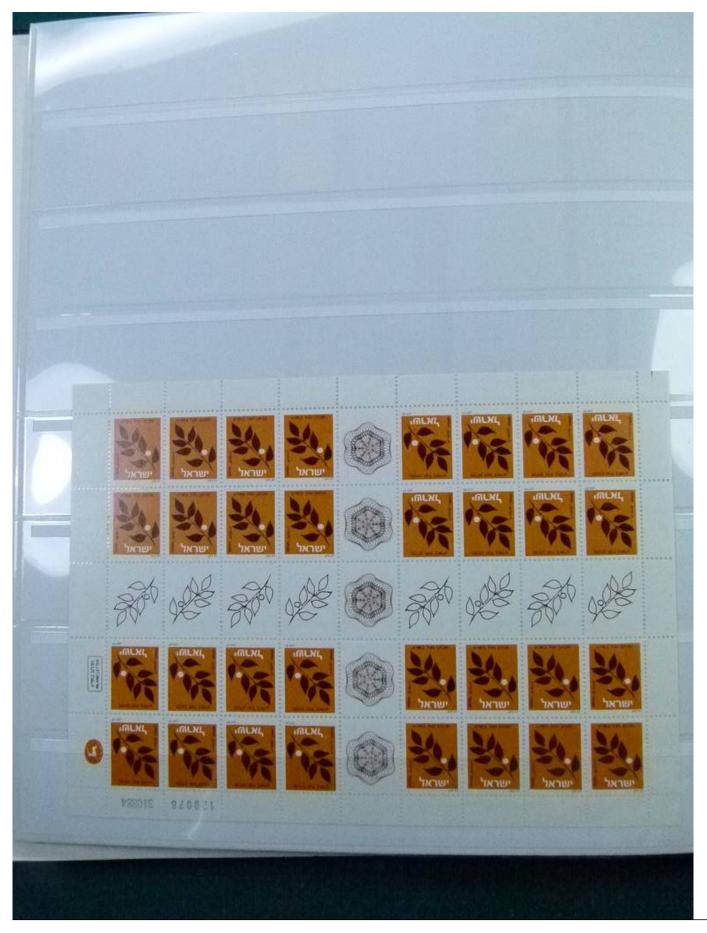

Lot nr.: L252059

Country/Type: Asia and Oceania

Israel collection, from 1948 to 1986, with MNH and used stamps, in 3 albums.

Price: 120 eur

[Go to the lot on www.sevenstamps.com ]