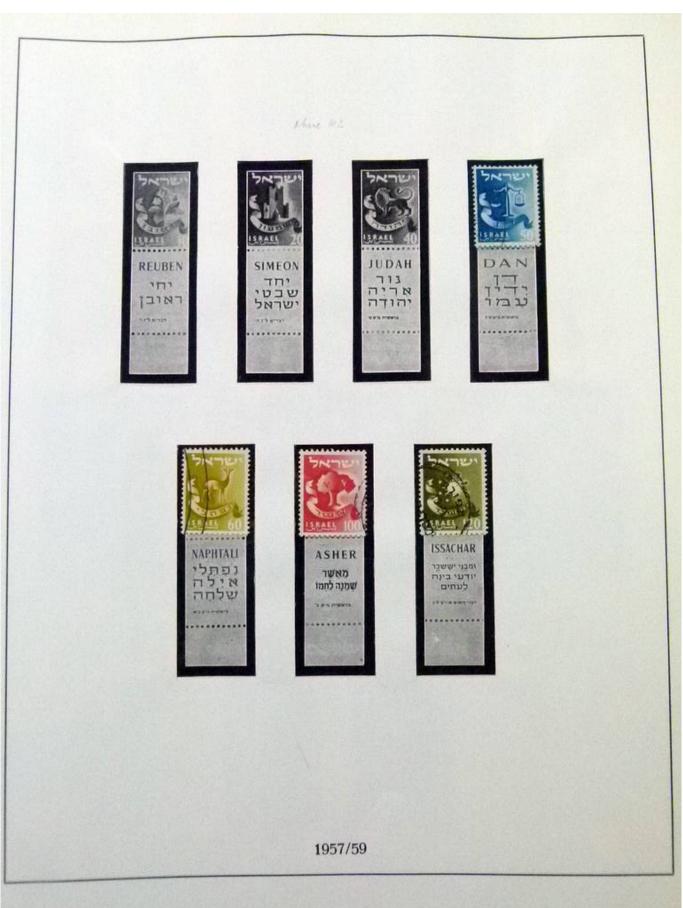

Lot nr.: L252059

Country/Type: Asia and Oceania

Israel collection, from 1948 to 1986, with MNH and used stamps, in 3 albums.

Price: 120 eur

[Go to the lot on www.sevenstamps.com ]





# Seven Stamps Philately - Stamp lots and collections





## Seven Stamps Philately - Stamp lots and collections





# Seven Stamps Philately - Stamp lots and collections





### Seven Stamps Philately - Stamp lots and collections





# Seven Stamps Philately - Stamp lots and collections





## Seven Stamps Philately - Stamp lots and collections









## Seven Stamps Philately - Stamp lots and collections













# Seven Stamps Philately - Stamp lots and collections









## Seven Stamps Philately - Stamp lots and collections

















### Seven Stamps Philately - Stamp lots and collections

























## Seven Stamps Philately - Stamp lots and collections









# Seven Stamps Philately - Stamp lots and collections













# Seven Stamps Philately - Stamp lots and collections





# Seven Stamps Philately - Stamp lots and collections





### Seven Stamps Philately - Stamp lots and collections





# Seven Stamps Philately - Stamp lots and collections





# Seven Stamps Philately - Stamp lots and collections





#### Seven Stamps Philately - Stamp lots and collections





# Seven Stamps Philately - Stamp lots and collections





























# Seven Stamps Philately - Stamp lots and collections





#### Seven Stamps Philately - Stamp lots and collections





#### Seven Stamps Phi