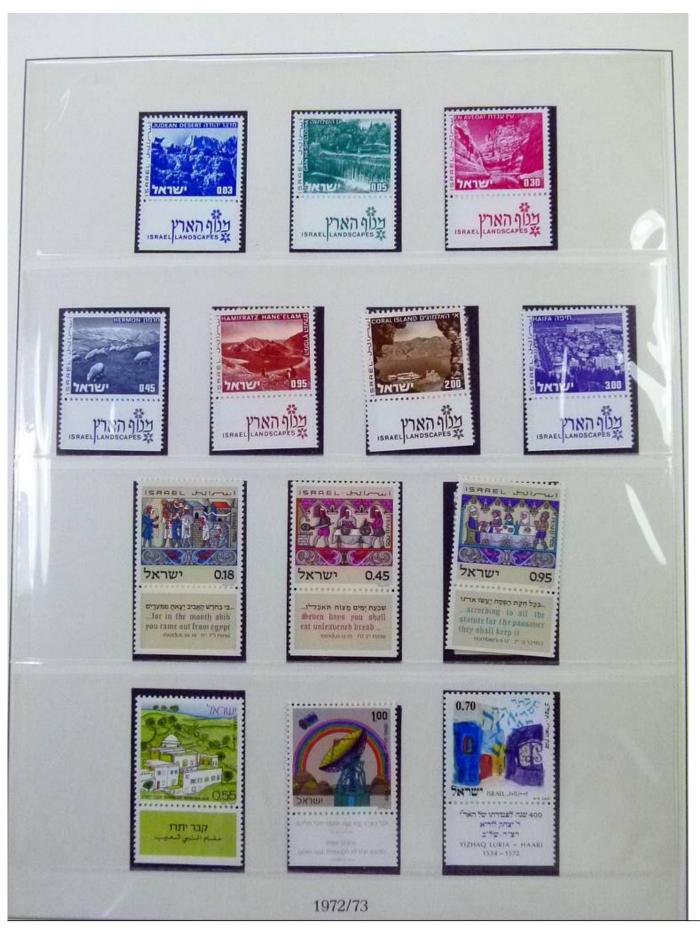

Lot nr.: L252059

Country/Type: Asia and Oceania

Israel collection, from 1948 to 1986, with MNH and used stamps, in 3 albums.

Price: 120 eur

[Go to the lot on www.sevenstamps.com ]