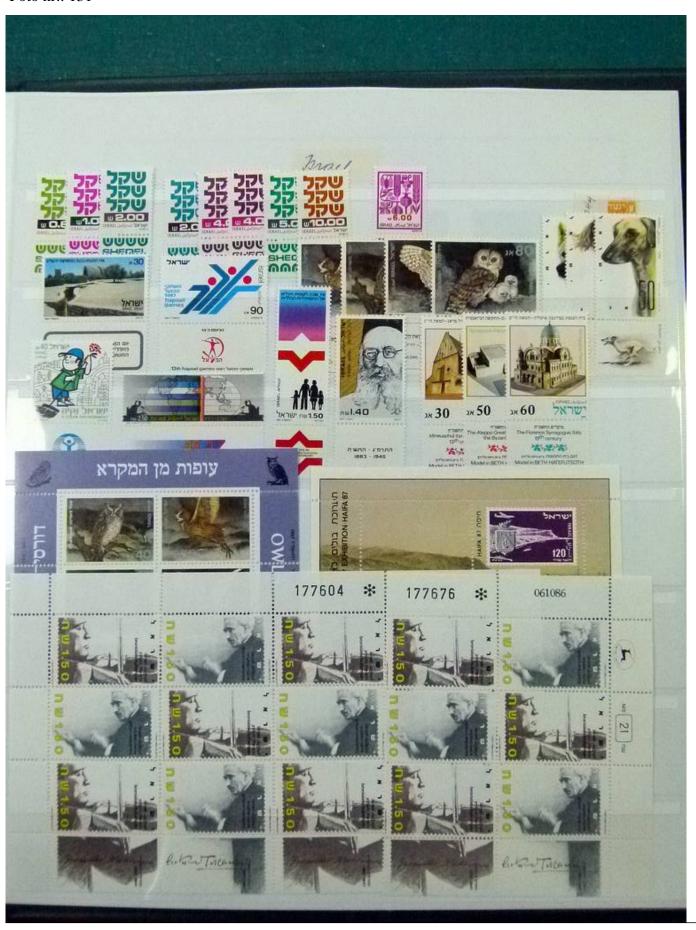

Lot nr.: L252059

Country/Type: Asia and Oceania

Israel collection, from 1948 to 1986, with MNH and used stamps, in 3 albums.

Price: 120 eur

[Go to the lot on www.sevenstamps.com ]