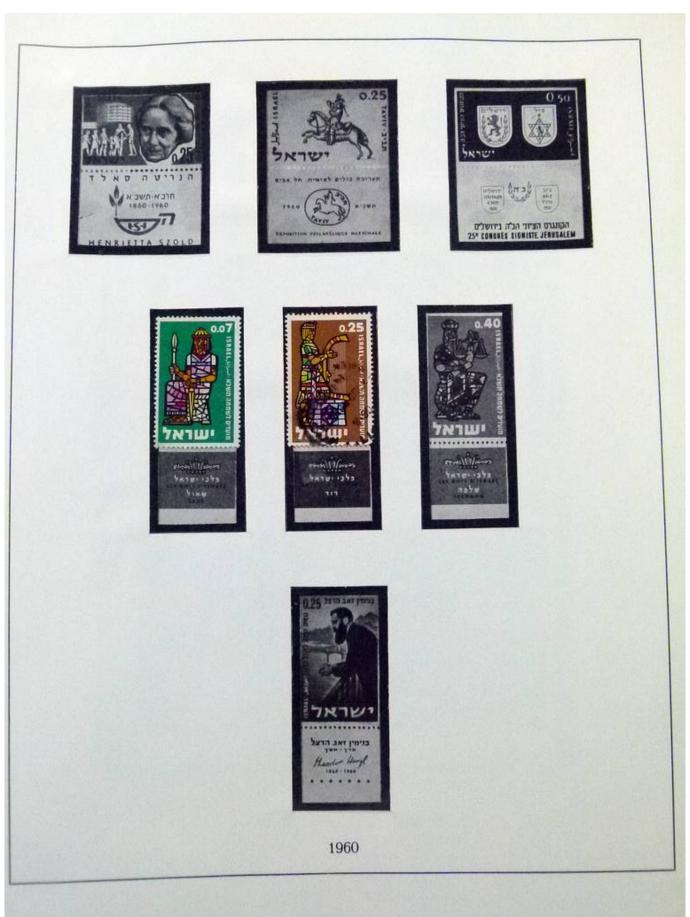

9

Country/Type: Asia and Oceania

Israel collection, from 1948 to 1986, with MNH and used stamps, in 3 albums.

Price: 120 eur

[Go to the lot on www.sevenstamps.com ]





# Seven Stamps Philately - Stamp lots and collections





## Seven Stamps Philately - Stamp lots and collections





# Seven Stamps Philately - Stamp lots and collections





### Seven Stamps Philately - Stamp lots and collections





# Seven Stamps Philately - Stamp lots and collections





## Seven Stamps Philately - Stamp lots and collections









## Seven Stamps Philately - Stamp lots and collections













# Seven Stamps Philately - Stamp lots and collections









## Seven Stamps Philately - Stamp lots and collections

















### Seven Stamps Philately - Stamp lots and collections

























## Seven Stamps Philately - Stamp lots and collections









# Seven Stamps Philately - Stamp lots and collections













# Seven Stamps Philately - Stamp lots and collections





# Seven Stamps Philately - Stamp lots and collections





### Seven Stamps Philately - Stamp lots and collections





# Seven Stamps Philately - Stamp lots and collections





# Seven Stamps Philately - Stamp lots and collections





#### Seven Stamps Philately - Stamp lots and collections





# Seven Stamps Philately - Stamp lots and collections





























# Seven Stamps Philately - Stamp lots and collections





#### Seven Stamps Philately - Stamp lots and collections





#### Seven Stamps Philately - Stamp lots and collections

























####