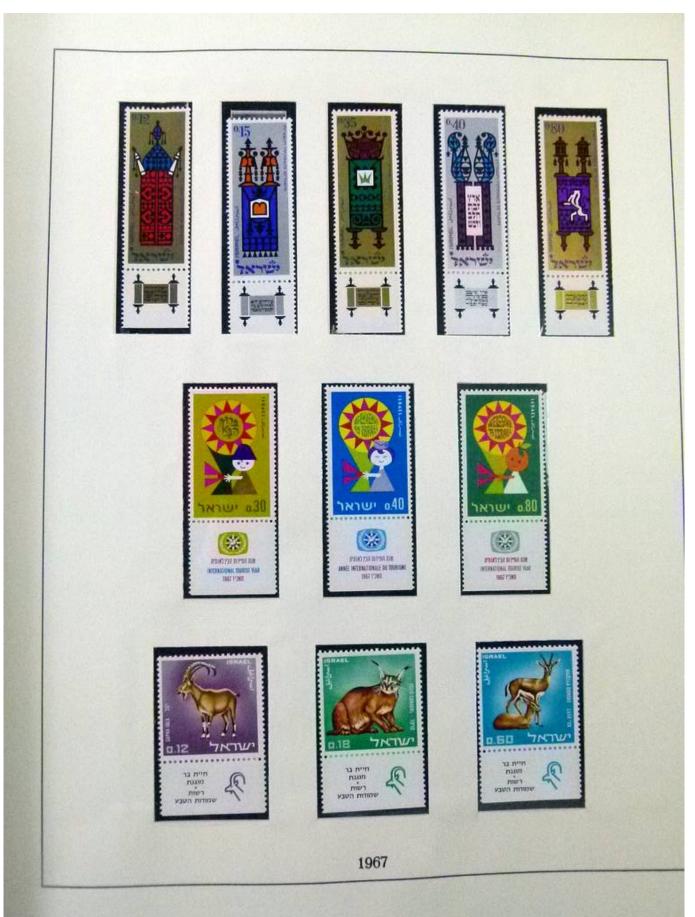

Lot nr.: L252059

Country/Type: Asia and Oceania

Israel collection, from 1948 to 1986, with MNH and used stamps, in 3 albums.

Price: 120 eur

[Go to the lot on www.sevenstamps.com ]