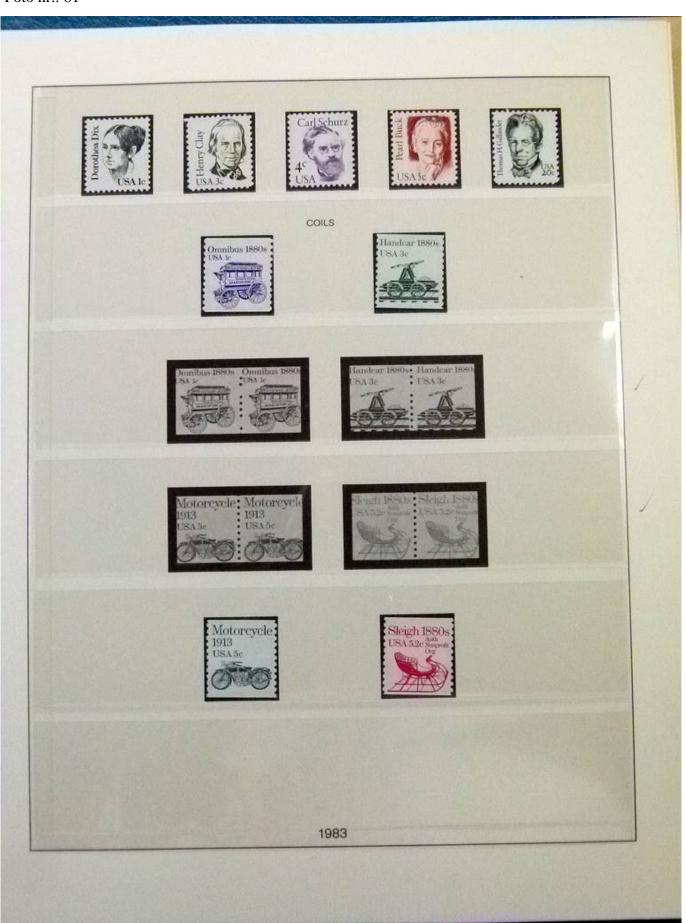

Lot nr.: L252057

Country/Type: America

United States Collection, from 1970 to 1985, with MNH stamps, in 2 albums.

Price: 110 eur

[Go to the lot on www.sevenstamps.com ]

YOUR COLLECTION, OUR PASSION.