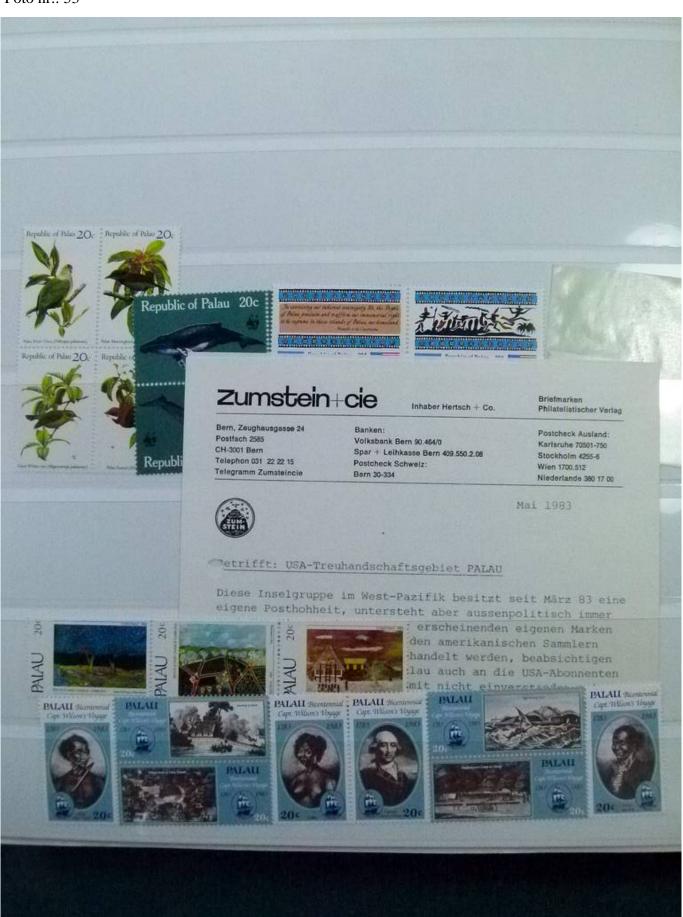

Lot nr.: L252057

Country/Type: America

United States Collection, from 1970 to 1985, with MNH stamps, in 2 albums.

Price: 110 eur

[Go to the lot on www.sevenstamps.com ]

YOUR COLLECTION, OUR PASSION.