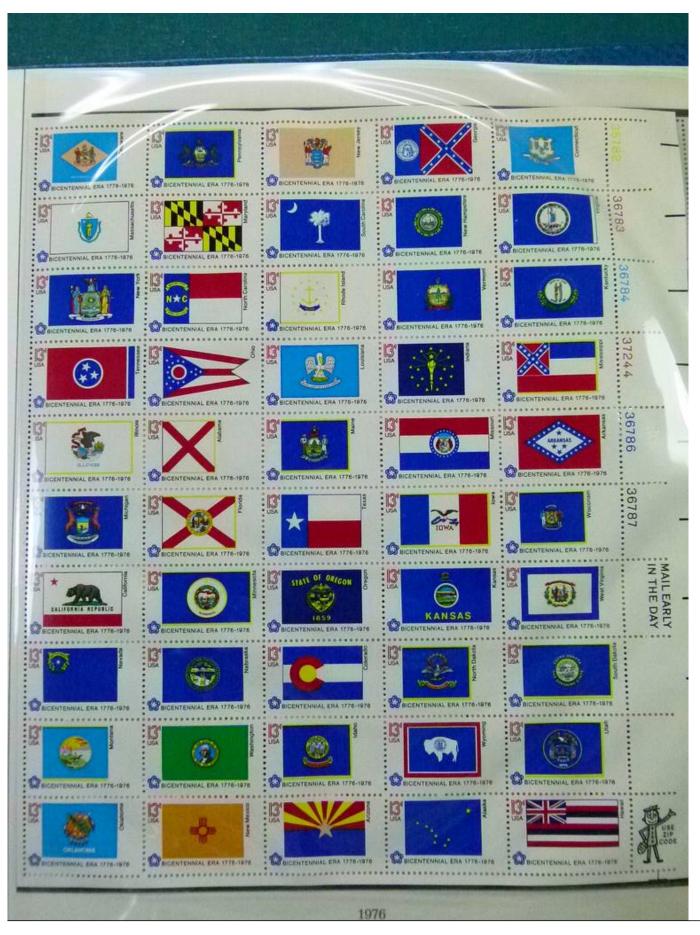

Lot nr.: L252057

Country/Type: America

United States Collection, from 1970 to 1985, with MNH stamps, in 2 albums.

Price: 110 eur

[Go to the lot on www.sevenstamps.com ]

YOUR COLLECTION, OUR PASSION.