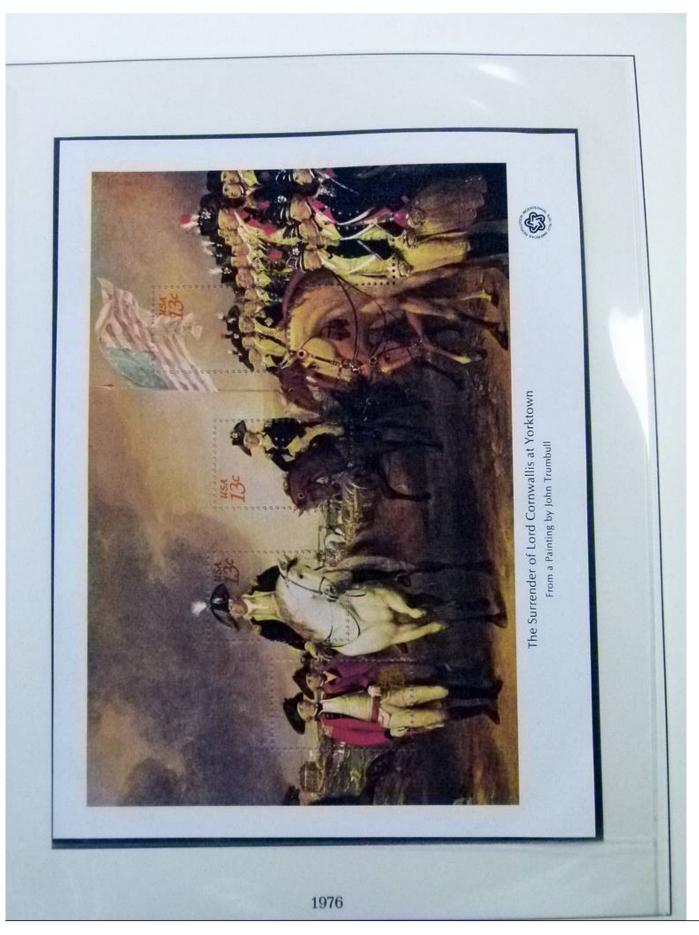

Lot nr.: L252057

Country/Type: America

United States Collection, from 1970 to 1985, with MNH stamps, in 2 albums.

Price: 110 eur

[Go to the lot on www.sevenstamps.com ]

YOUR COLLECTION, OUR PASSION.