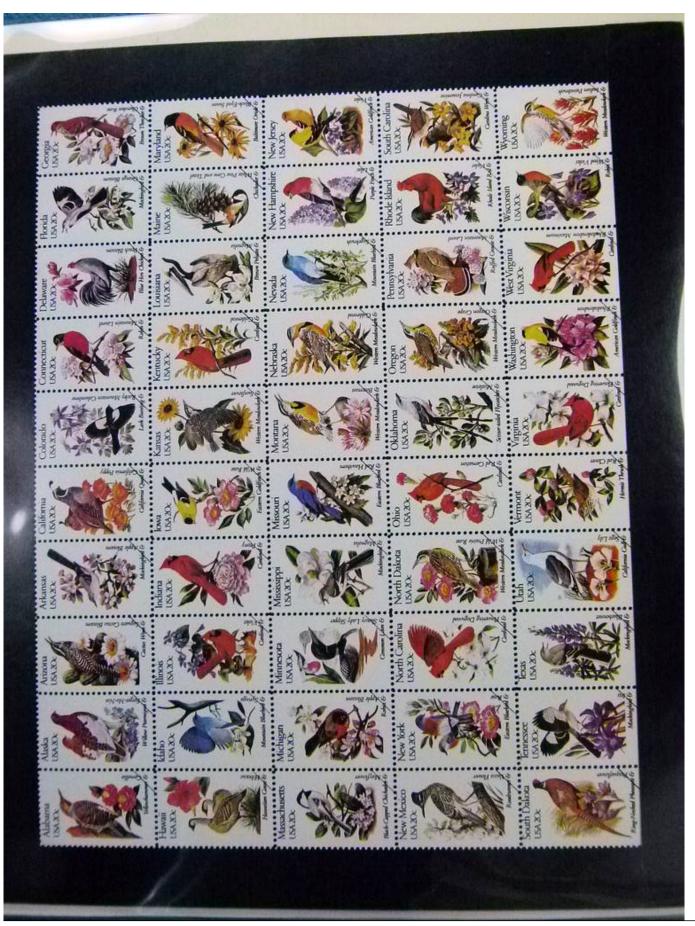

Lot nr.: L252057

Country/Type: America

United States Collection, from 1970 to 1985, with MNH stamps, in 2 albums.

Price: 110 eur

[Go to the lot on www.sevenstamps.com ]

YOUR COLLECTION, OUR PASSION.