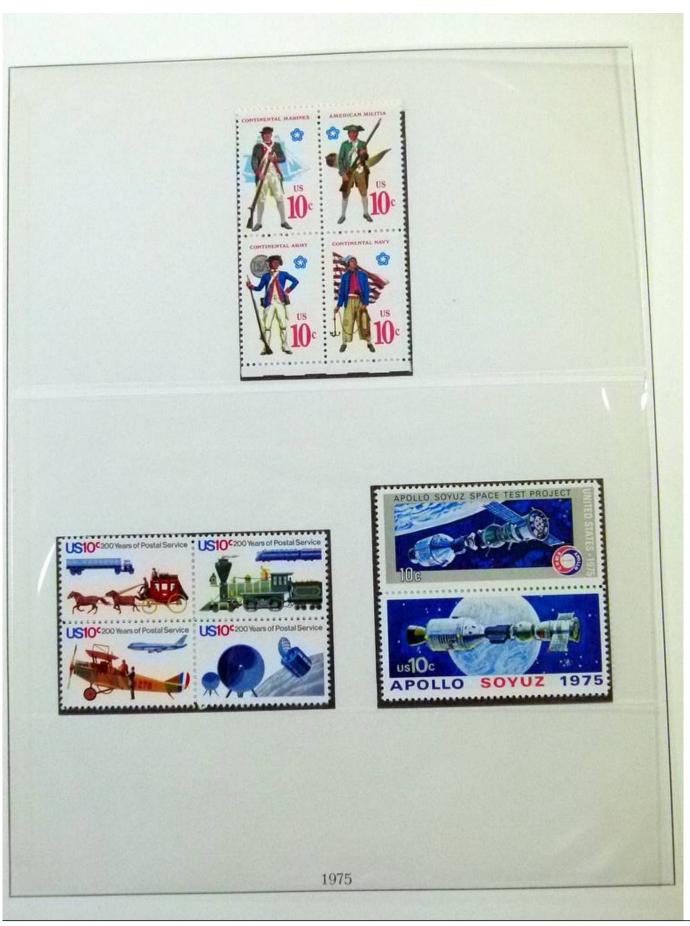

Lot nr.: L252057

Country/Type: America

United States Collection, from 1970 to 1985, with MNH stamps, in 2 albums.

Price: 110 eur

[Go to the lot on www.sevenstamps.com ]

YOUR COLLECTION, OUR PASSION.