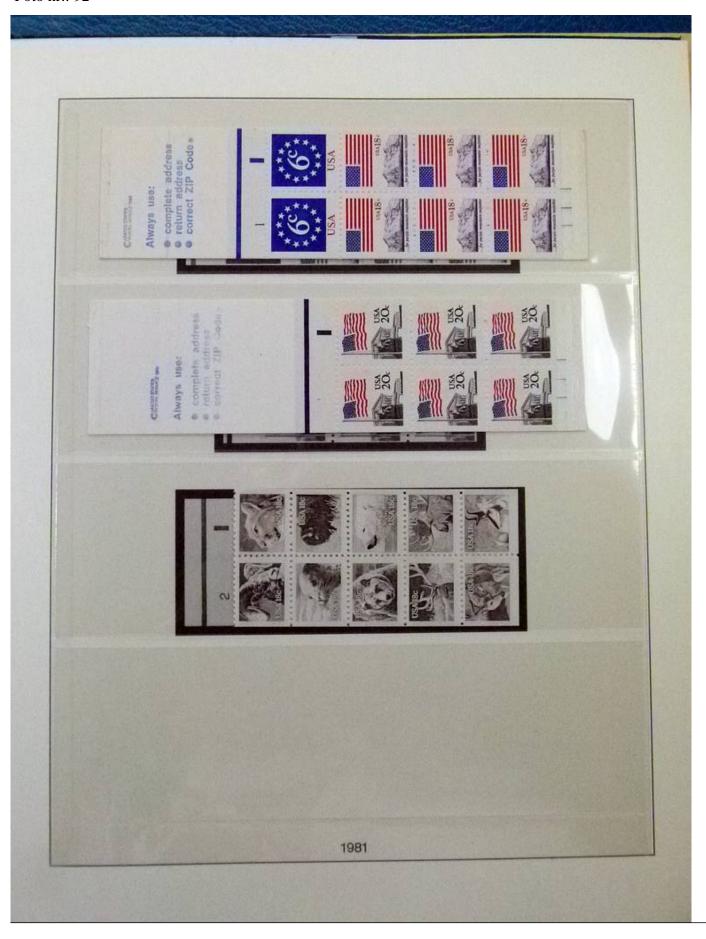

Lot nr.: L252057

Country/Type: America

United States Collection, from 1970 to 1985, with MNH stamps, in 2 albums.

Price: 110 eur

[Go to the lot on www.sevenstamps.com ]

YOUR COLLECTION, OUR PASSION.