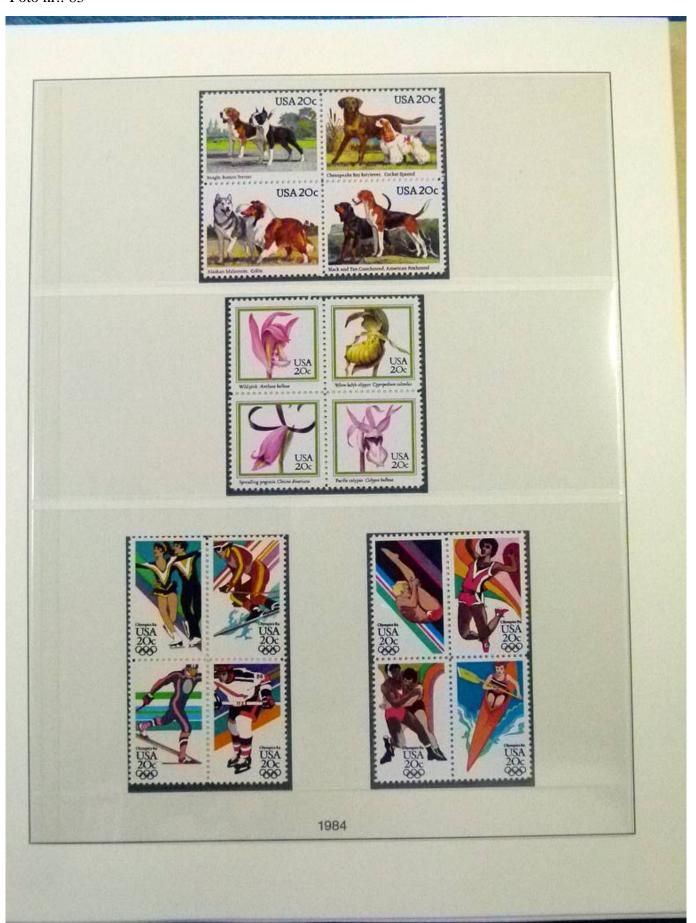

Lot nr.: L252057

Country/Type: America

United States Collection, from 1970 to 1985, with MNH stamps, in 2 albums.

Price: 110 eur

[Go to the lot on www.sevenstamps.com ]

YOUR COLLECTION, OUR PASSION.