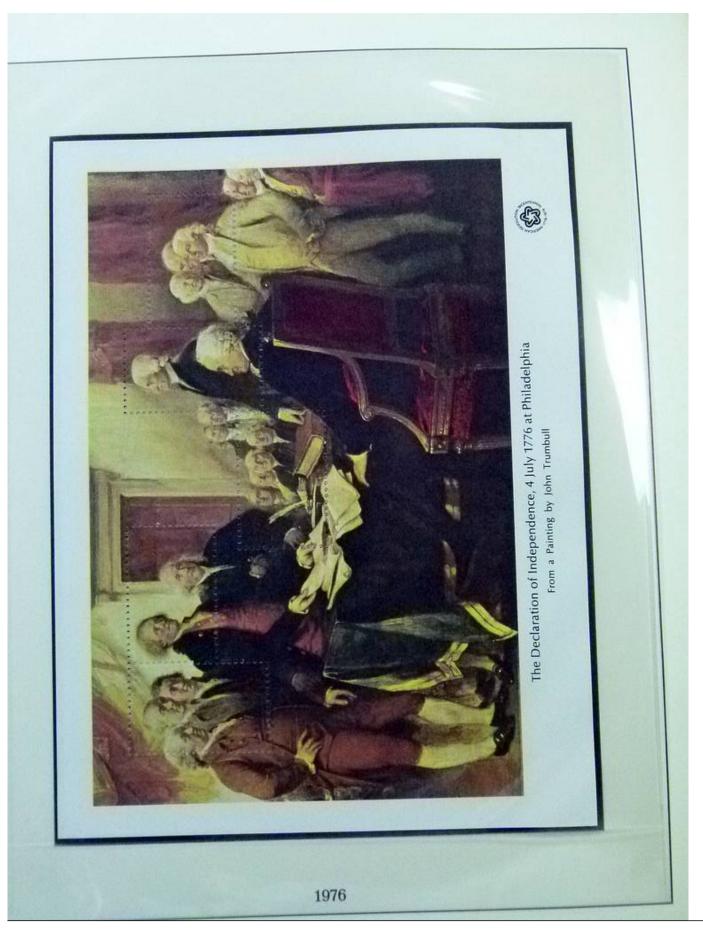

Lot nr.: L252057

Country/Type: America

United States Collection, from 1970 to 1985, with MNH stamps, in 2 albums.

Price: 110 eur

[Go to the lot on www.sevenstamps.com ]





YOUR COLLECTION, OUR PASSION.

### Seven Stamps Philately - Stamp lots and collections





















YOUR COLLECTION, OUR PASSION.

### Seven Stamps Philately - Stamp lots and collections





YOUR COLLECTION, OUR PASSION.

#### Seven Stamps Philately - Stamp lots and collections













































































YOUR COLLECTION, OUR PASSION.

### Seven Stamps Philately - Stamp lots and collections

































































# **Seven Stamps Philately - Stamp lots and collections**





## Seven Stamps Philately - Stamp lots and collections





#### Seven Stamps Philately - Stamp lots and collections

















## Seven Stamps Philately - Stamp lots and collections

















#### Seven Stamps Philately - Stamp lots and collections





## Seven Stamps Philately - Stamp lots and collections









































## Seven Stamps Philately - Stamp lots and collections





























## Seven Stamps Philately - Stamp lots and collections













## Seven Stamps Philately - Stamp lots and collections





## Seven Stamps Philately - Stamp lots and collections

















## Seven Stamps Philately - Stamp