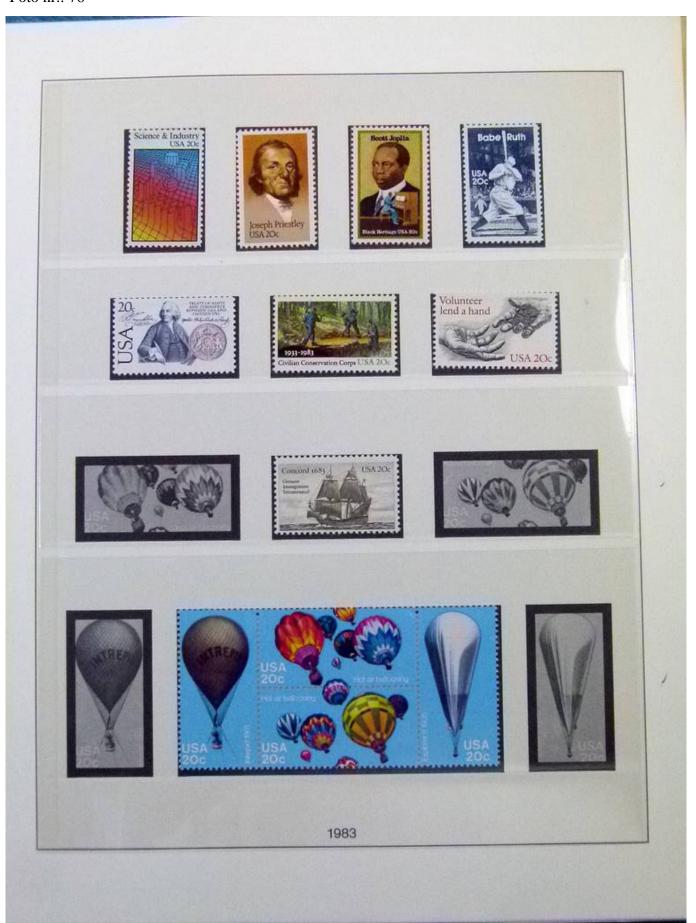

Lot nr.: L252057

Country/Type: America

United States Collection, from 1970 to 1985, with MNH stamps, in 2 albums.

Price: 110 eur

[Go to the lot on www.sevenstamps.com ]

YOUR COLLECTION, OUR PASSION.