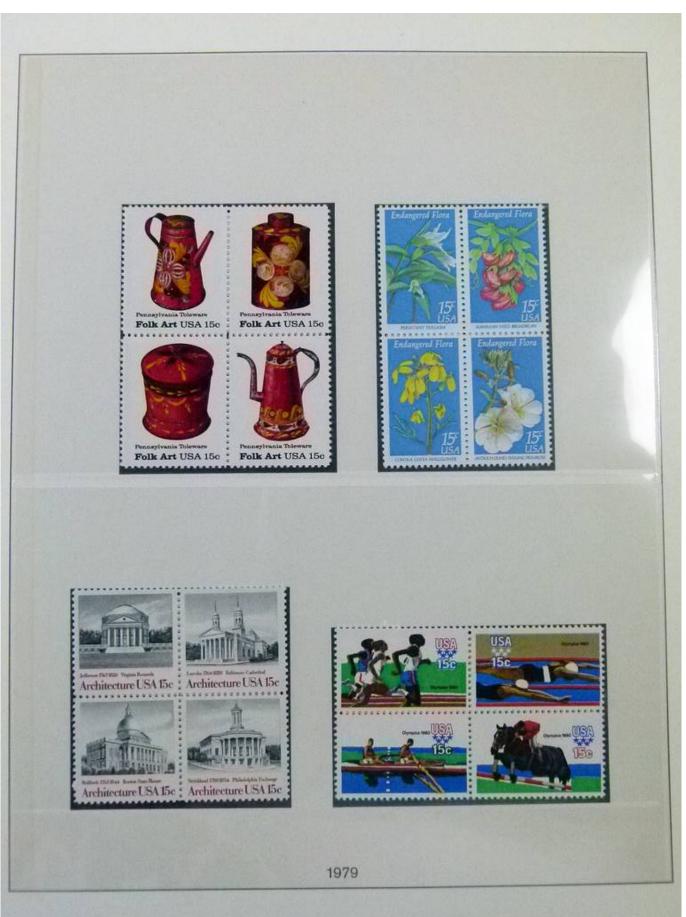

Lot nr.: L252057

Country/Type: America

United States Collection, from 1970 to 1985, with MNH stamps, in 2 albums.

Price: 110 eur

[Go to the lot on www.sevenstamps.com ]

YOUR COLLECTION, OUR PASSION.