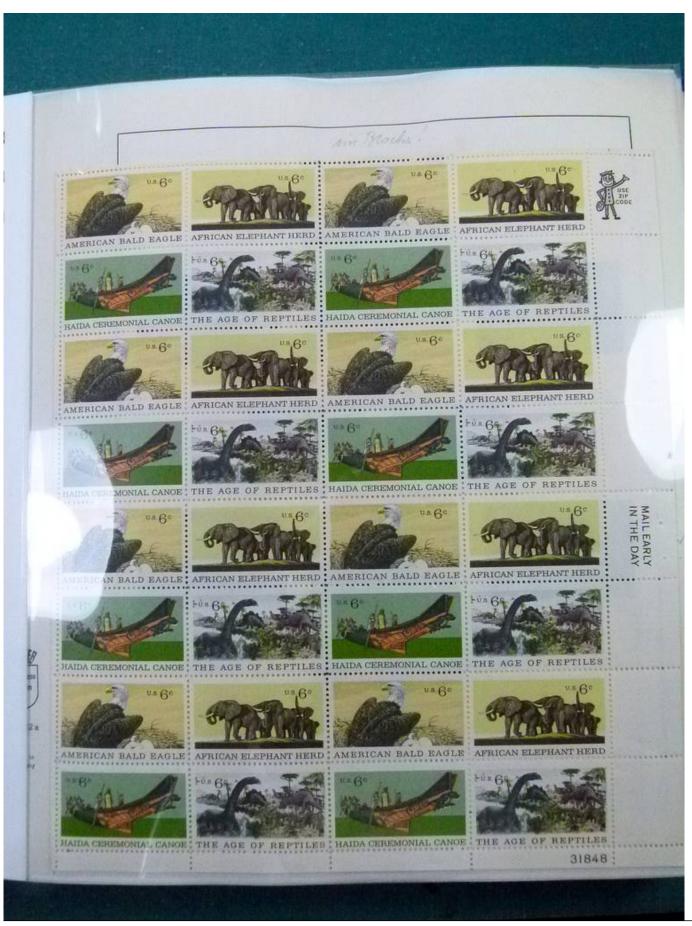

Lot nr.: L252057

Country/Type: America

United States Collection, from 1970 to 1985, with MNH stamps, in 2 albums.

Price: 110 eur

[Go to the lot on www.sevenstamps.com ]

YOUR COLLECTION, OUR PASSION.