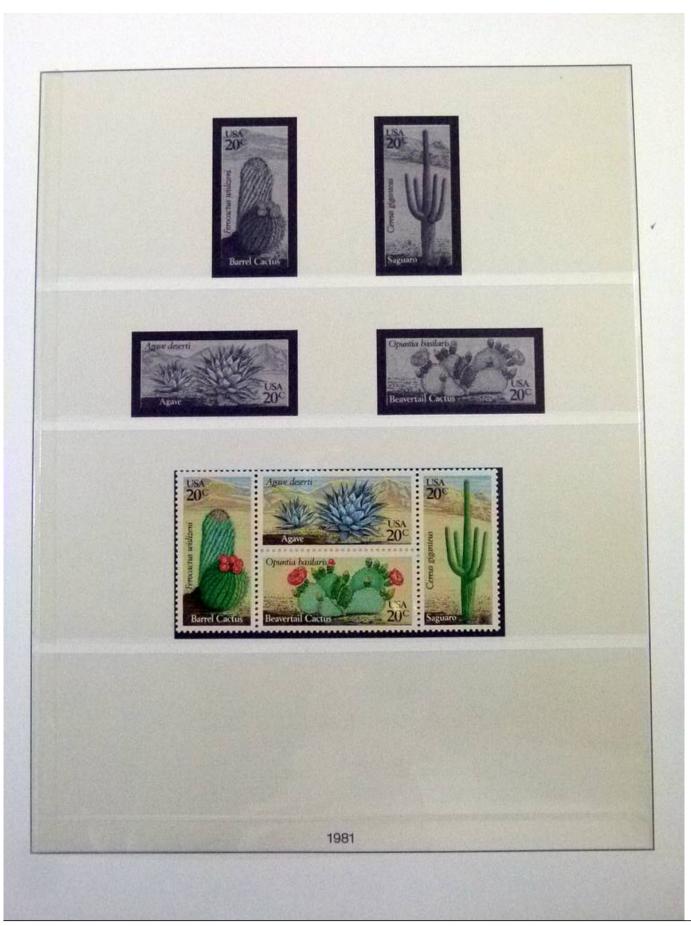

Lot nr.: L252057

Country/Type: America

United States Collection, from 1970 to 1985, with MNH stamps, in 2 albums.

Price: 110 eur

[Go to the lot on www.sevenstamps.com ]

YOUR COLLECTION, OUR PASSION.