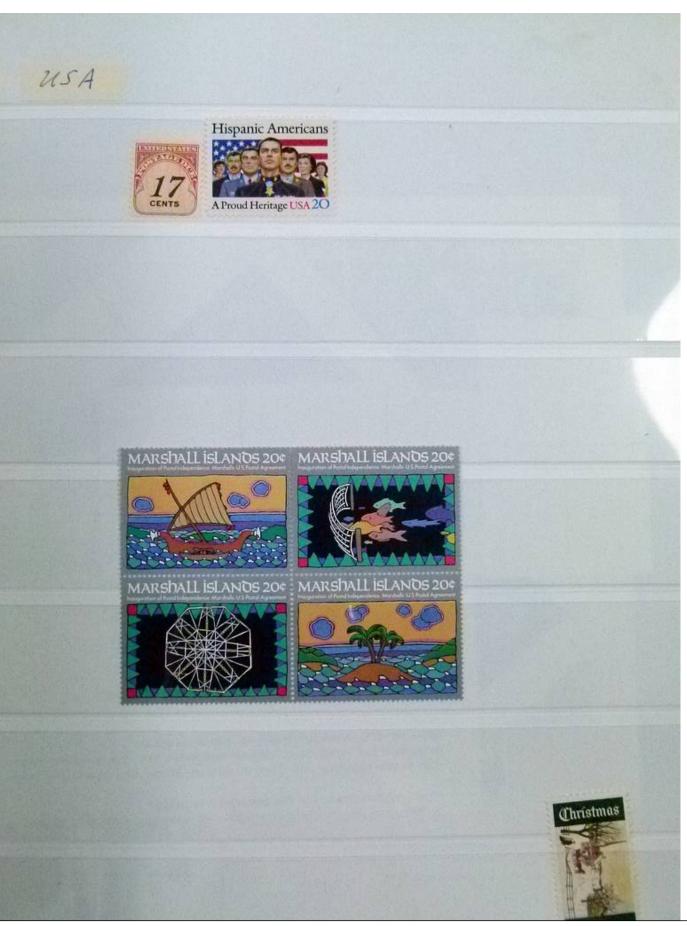

Lot nr.: L252057

Country/Type: America

United States Collection, from 1970 to 1985, with MNH stamps, in 2 albums.

Price: 110 eur

[Go to the lot on www.sevenstamps.com ]

YOUR COLLECTION, OUR PASSION.