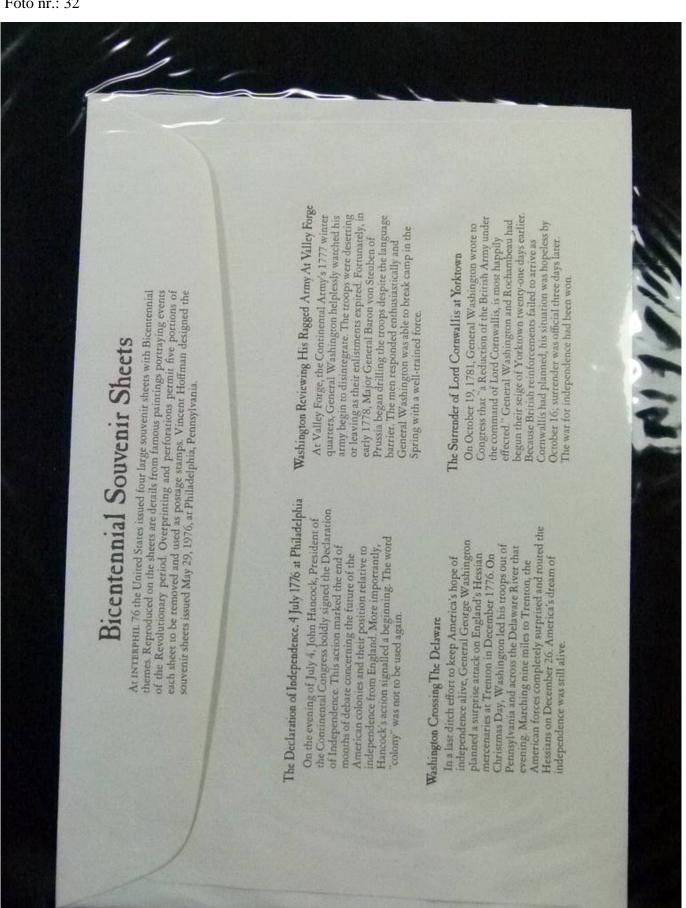

Lot nr.: L252057

Country/Type: America

United States Collection, from 1970 to 1985, with MNH stamps, in 2 albums.

Price: 110 eur

[Go to the lot on www.sevenstamps.com ]





YOUR COLLECTION, OUR PASSION.

### Seven Stamps Philately - Stamp lots and collections





















YOUR COLLECTION, OUR PASSION.

### Seven Stamps Philately - Stamp lots and collections





YOUR COLLECTION, OUR PASSION.

#### Seven Stamps Philately - Stamp lots and collections













































































YOUR COLLECTION, OUR PASSION.

### Seven Stamps Philately - Stamp lots and collections

































































# **Seven Stamps Philately - Stamp lots and collections**





## Seven Stamps Philately - Stamp lots and collections





#### Seven Stamps Philately - Stamp lots and collections

















## Seven Stamps Philately - Stamp lots and collections

















#### Seven Stamps Philately - Stamp lots and collections





## Seven Stamps Philately - Stamp lots and collections









































## Seven Stamps Philately - Stamp lots and collections





























## Seven Stamps Philately - Stamp lots and collections













## Seven Stamps Philately - Stamp lots and collections





## Seven Stamps Philately - Stamp lots and collections

















## Seven Stamps Philately - Stamp lots and co