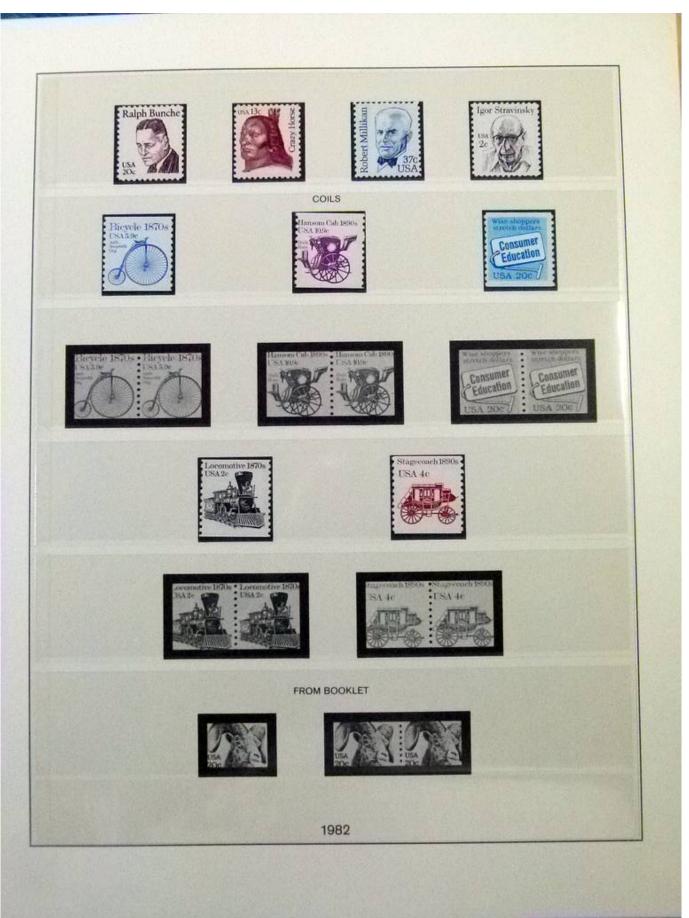

Lot nr.: L252057

Country/Type: America

United States Collection, from 1970 to 1985, with MNH stamps, in 2 albums.

Price: 110 eur

[Go to the lot on www.sevenstamps.com ]

YOUR COLLECTION, OUR PASSION.