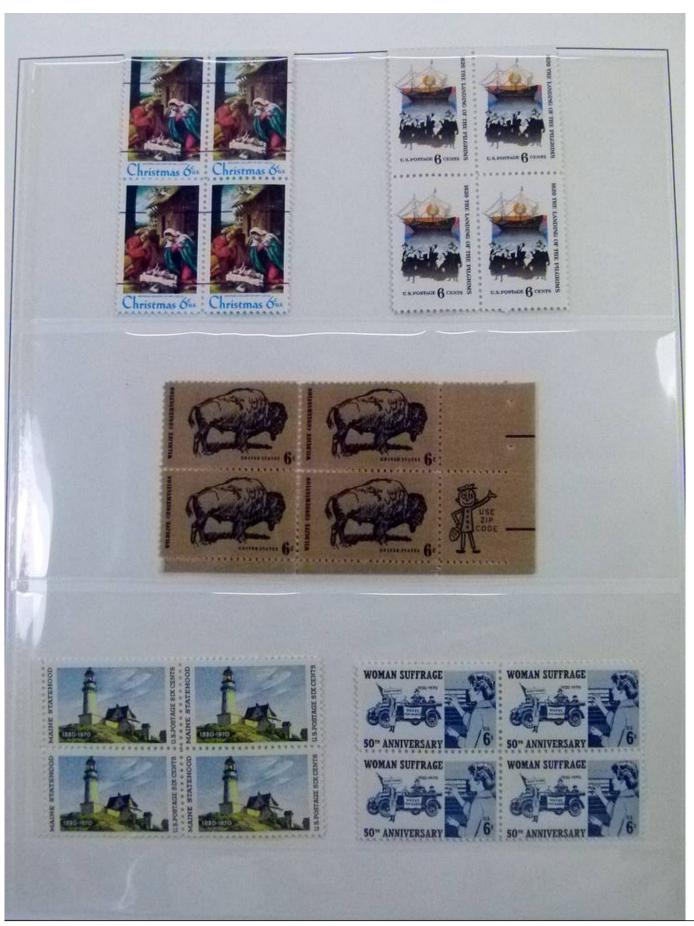

Lot nr.: L252057

Country/Type: America

United States Collection, from 1970 to 1985, with MNH stamps, in 2 albums.

Price: 110 eur

[Go to the lot on www.sevenstamps.com ]

YOUR COLLECTION, OUR PASSION.