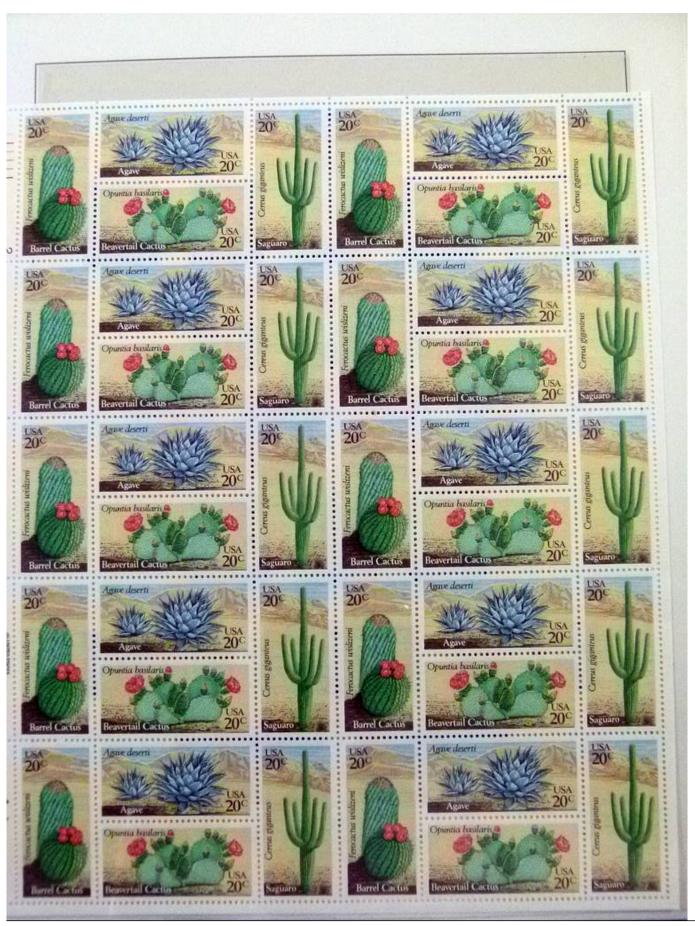

Lot nr.: L252057

Country/Type: America

United States Collection, from 1970 to 1985, with MNH stamps, in 2 albums.

Price: 110 eur

[Go to the lot on www.sevenstamps.com ]

YOUR COLLECTION, OUR PASSION.