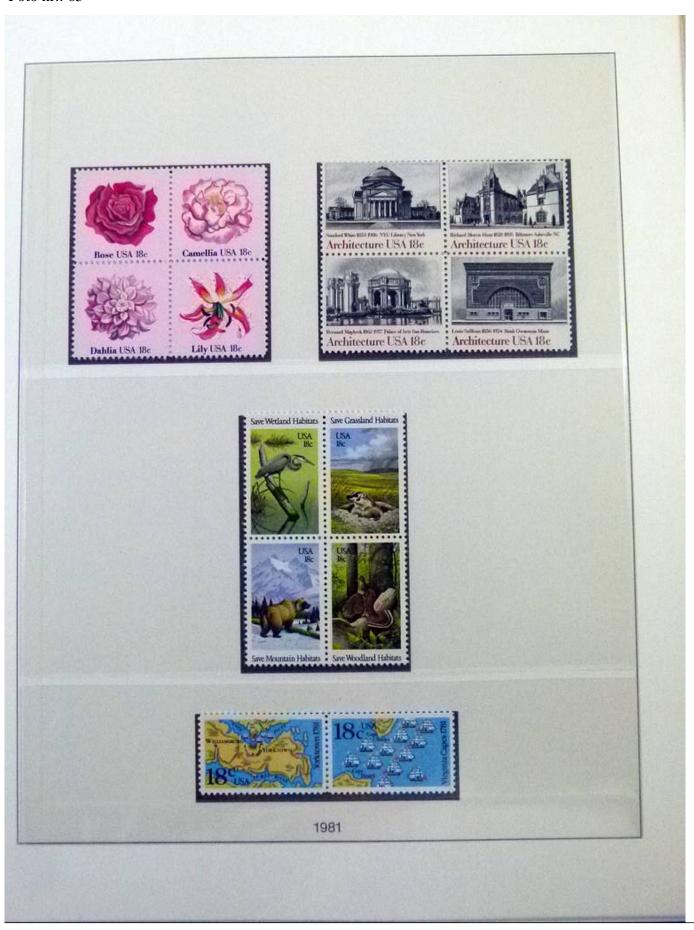

Lot nr.: L252057

Country/Type: America

United States Collection, from 1970 to 1985, with MNH stamps, in 2 albums.

Price: 110 eur

[Go to the lot on www.sevenstamps.com ]

YOUR COLLECTION, OUR PASSION.