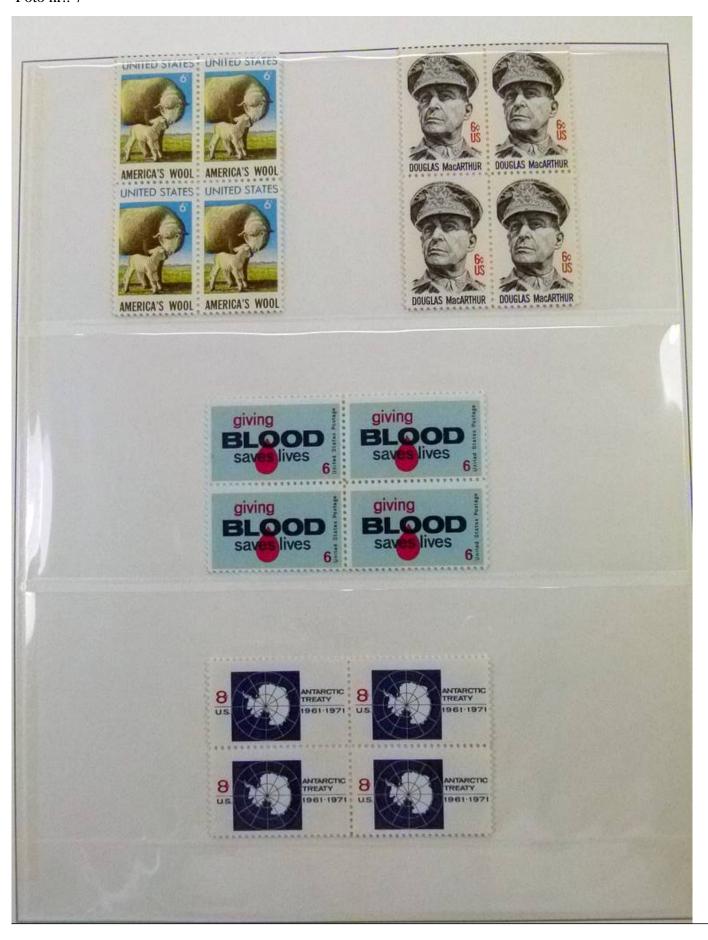

Lot nr.: L252057

Country/Type: America

United States Collection, from 1970 to 1985, with MNH stamps, in 2 albums.

Price: 110 eur

[Go to the lot on www.sevenstamps.com ]

YOUR COLLECTION, OUR PASSION.