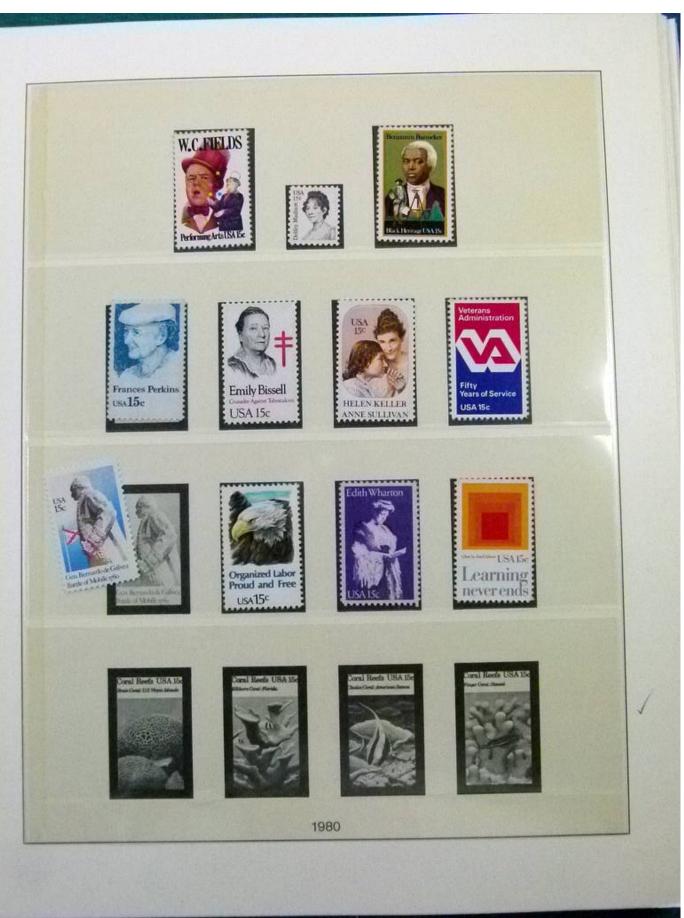

Lot nr.: L252057

Country/Type: America

United States Collection, from 1970 to 1985, with MNH stamps, in 2 albums.

Price: 110 eur

[Go to the lot on www.sevenstamps.com ]

YOUR COLLECTION, OUR PASSION.