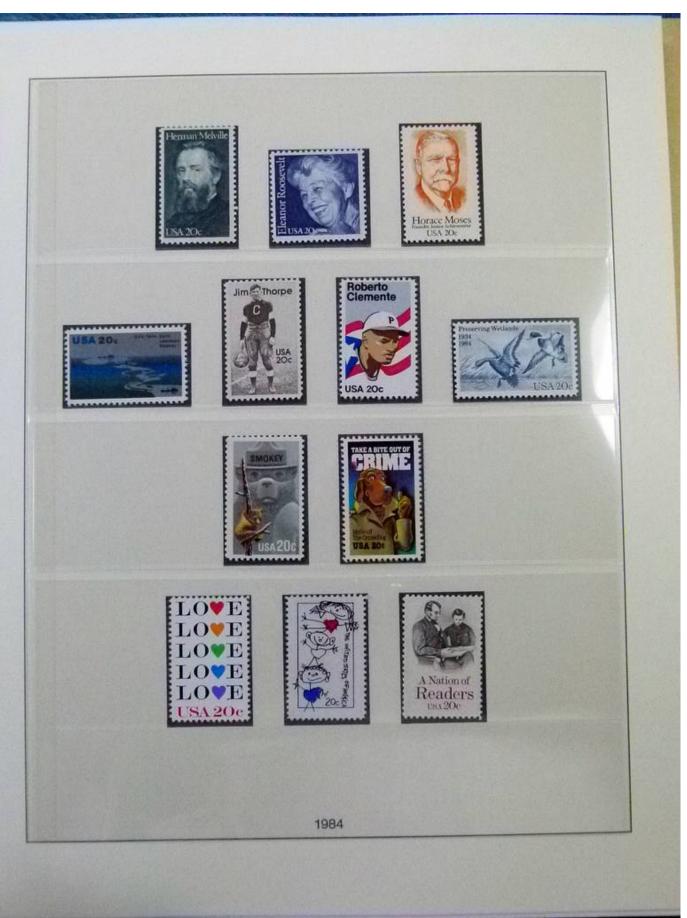

Lot nr.: L252057

Country/Type: America

United States Collection, from 1970 to 1985, with MNH stamps, in 2 albums.

Price: 110 eur

[Go to the lot on www.sevenstamps.com ]

YOUR COLLECTION, OUR PASSION.