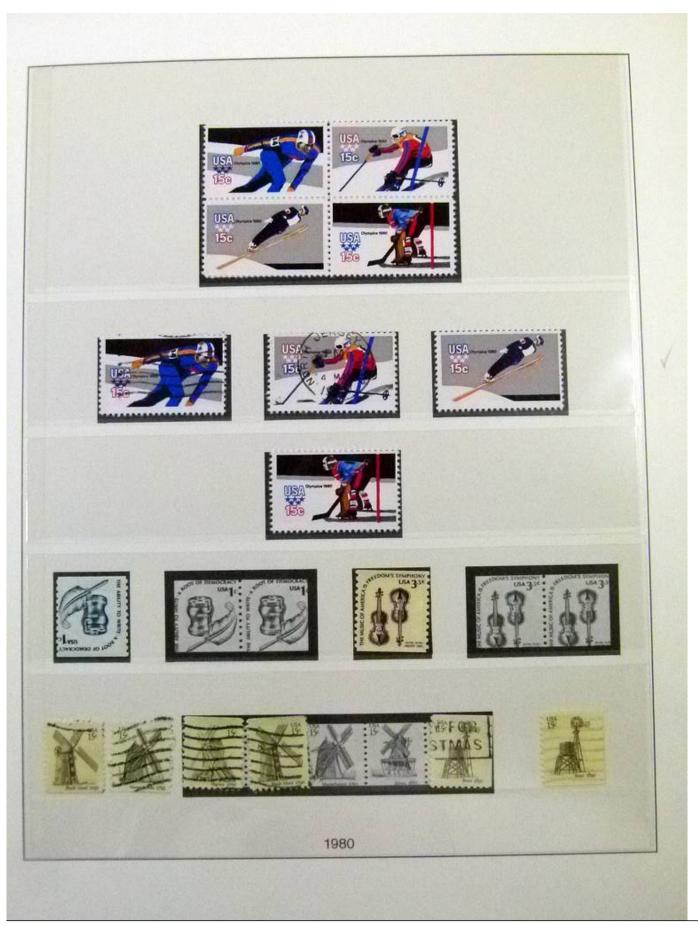

Lot nr.: L252057

Country/Type: America

United States Collection, from 1970 to 1985, with MNH stamps, in 2 albums.

Price: 110 eur

[Go to the lot on www.sevenstamps.com ]

YOUR COLLECTION, OUR PASSION.