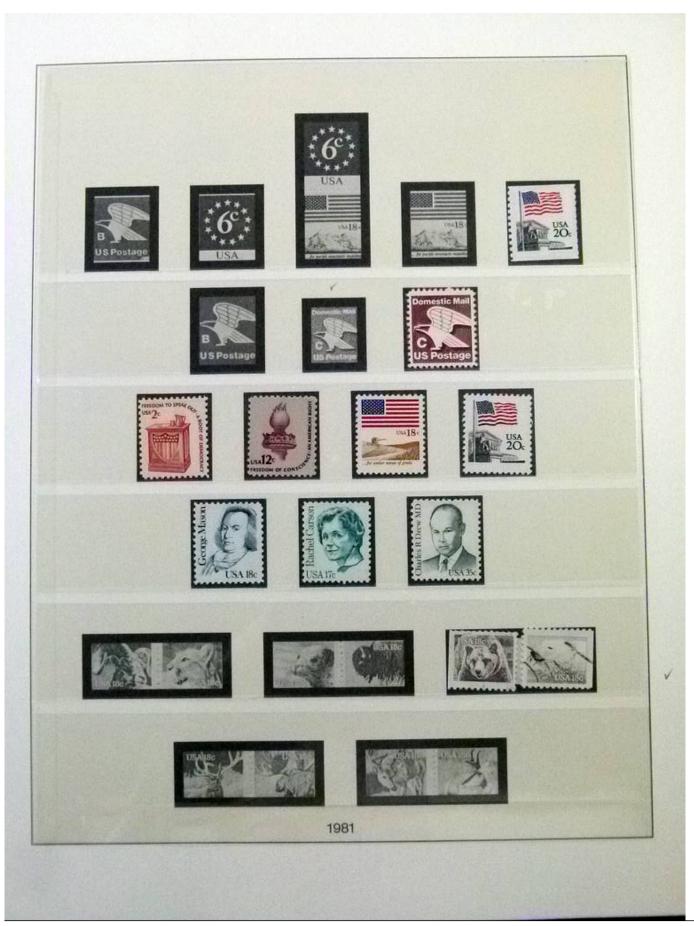

Lot nr.: L252057

Country/Type: America

United States Collection, from 1970 to 1985, with MNH stamps, in 2 albums.

Price: 110 eur

[Go to the lot on www.sevenstamps.com ]

YOUR COLLECTION, OUR PASSION.