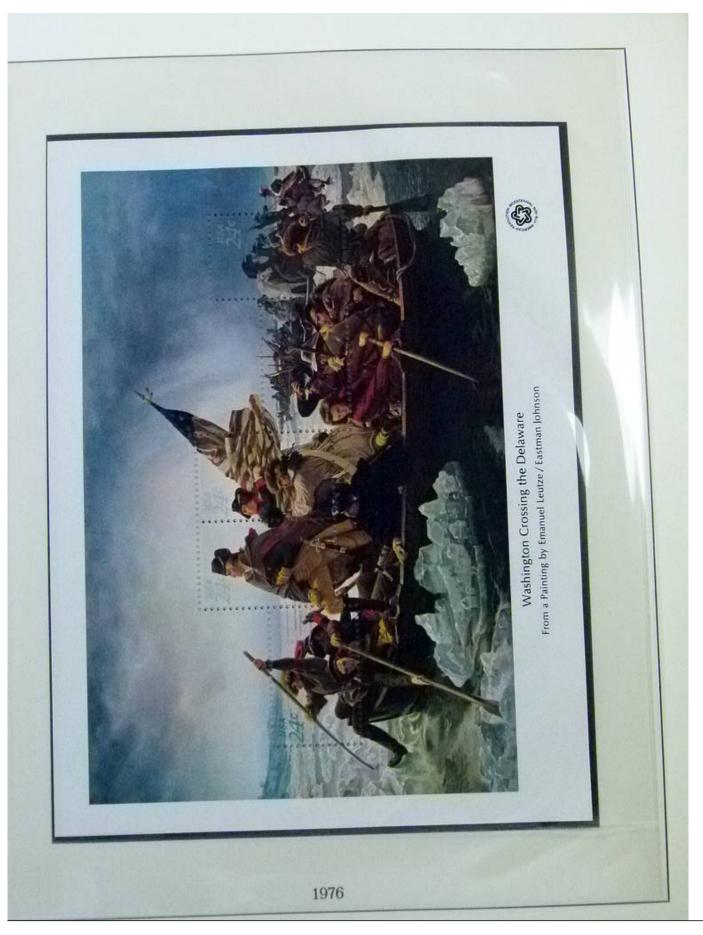

Lot nr.: L252057

Country/Type: America

United States Collection, from 1970 to 1985, with MNH stamps, in 2 albums.

Price: 110 eur

[Go to the lot on www.sevenstamps.com ]





YOUR COLLECTION, OUR PASSION.

### Seven Stamps Philately - Stamp lots and collections





















YOUR COLLECTION, OUR PASSION.

### Seven Stamps Philately - Stamp lots and collections





YOUR COLLECTION, OUR PASSION.

#### Seven Stamps Philately - Stamp lots and collections













































































YOUR COLLECTION, OUR PASSION.

### Seven Stamps Philately - Stamp lots and collections

































































# **Seven Stamps Philately - Stamp lots and collections**





## Seven Stamps Philately - Stamp lots and collections





#### Seven Stamps Philately - Stamp lots and collections

















## Seven Stamps Philately - Stamp lots and collections

















#### Seven Stamps Philately - Stamp lots and collections





## Seven Stamps Philately - Stamp lots and collections









































## Seven Stamps Philately - Stamp lots and collections





























## Seven Stamps Philately - Stamp lots and collections













## Seven Stamps Philately - Stamp lots and collections





## Seven Stamps Philately - Stamp lots and collections

















## Seven Stamps Philately - Stamp lot