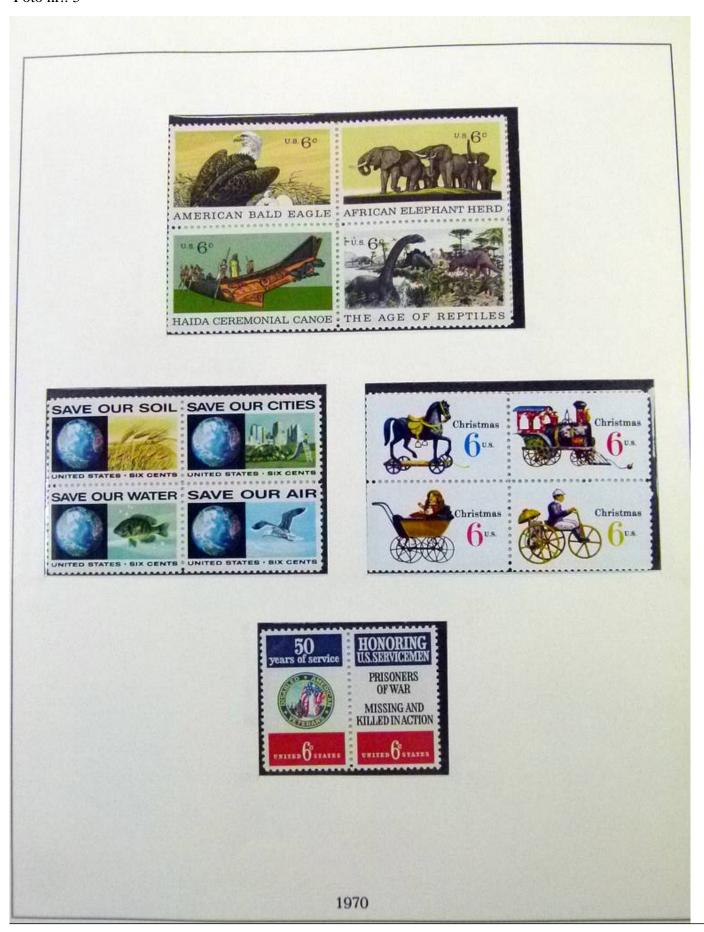

Lot nr.: L252057

Country/Type: America

United States Collection, from 1970 to 1985, with MNH stamps, in 2 albums.

Price: 110 eur

[Go to the lot on www.sevenstamps.com ]

YOUR COLLECTION, OUR PASSION.