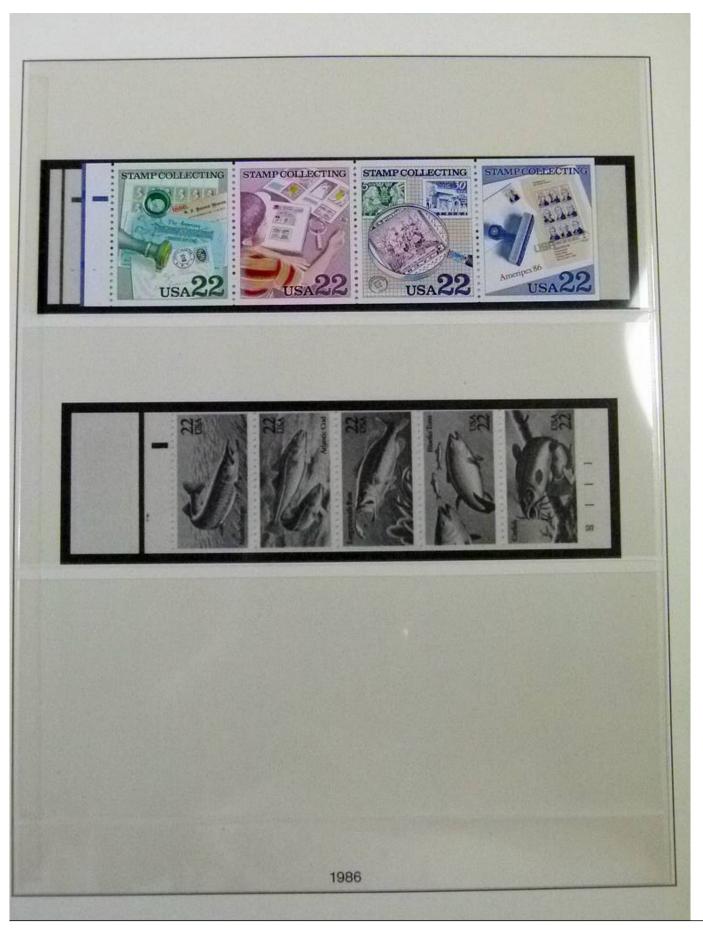

Lot nr.: L252057

Country/Type: America

United States Collection, from 1970 to 1985, with MNH stamps, in 2 albums.

Price: 110 eur

[Go to the lot on www.sevenstamps.com ]

YOUR COLLECTION, OUR PASSION.