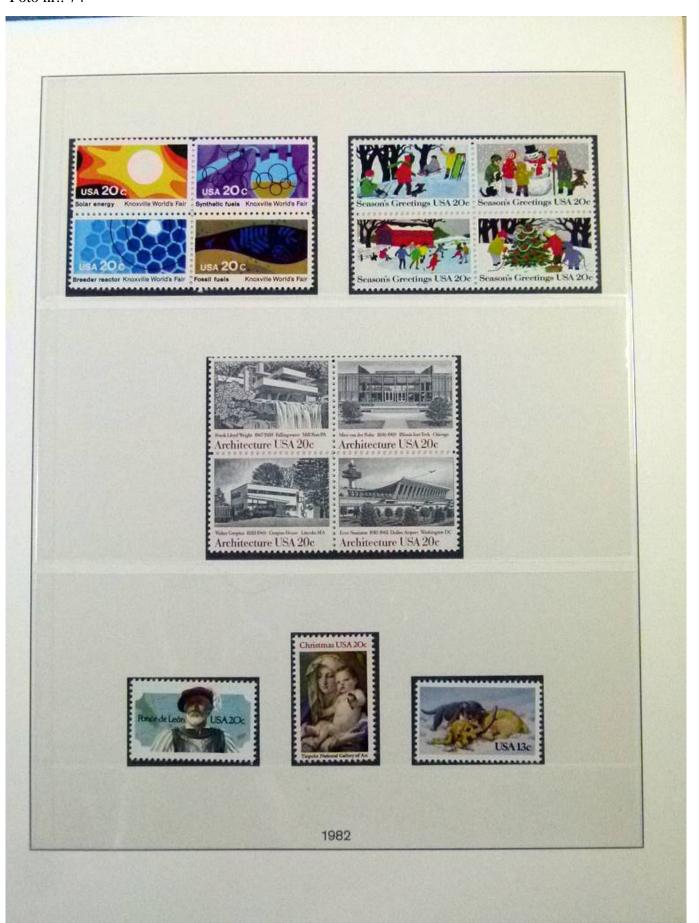

Lot nr.: L252057

Country/Type: America

United States Collection, from 1970 to 1985, with MNH stamps, in 2 albums.

Price: 110 eur

[Go to the lot on www.sevenstamps.com ]

YOUR COLLECTION, OUR PASSION.