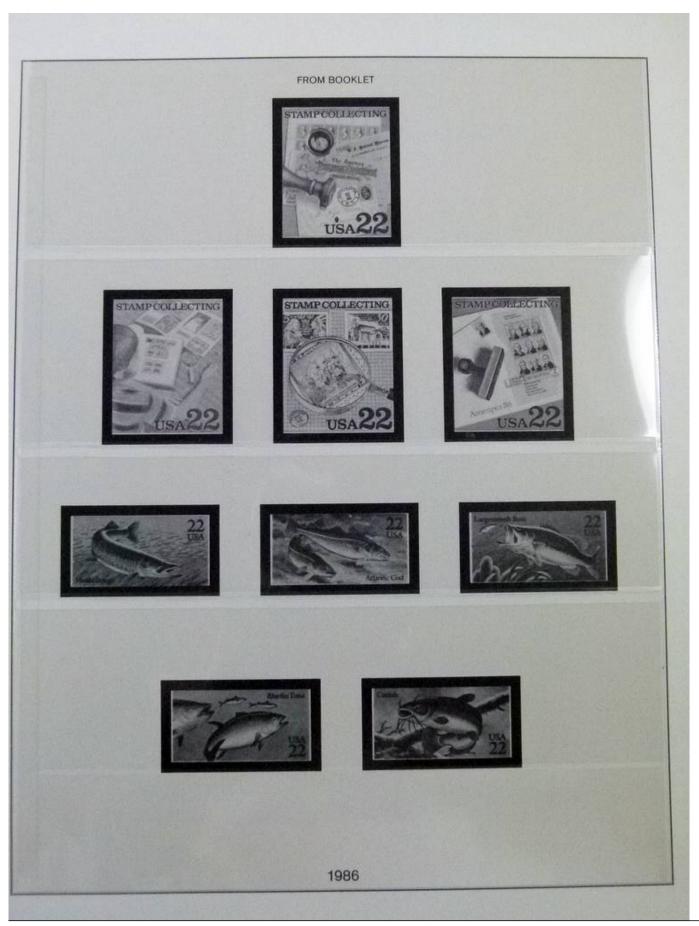

Lot nr.: L252057

Country/Type: America

United States Collection, from 1970 to 1985, with MNH stamps, in 2 albums.

Price: 110 eur

[Go to the lot on www.sevenstamps.com ]

YOUR COLLECTION, OUR PASSION.