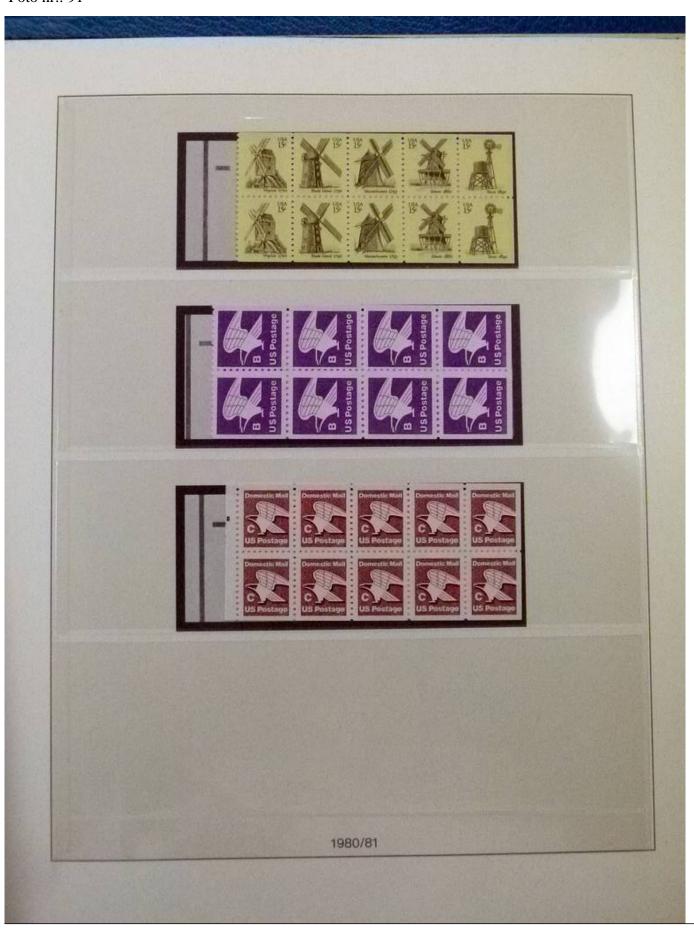

Lot nr.: L252057

Country/Type: America

United States Collection, from 1970 to 1985, with MNH stamps, in 2 albums.

Price: 110 eur

[Go to the lot on www.sevenstamps.com ]

YOUR COLLECTION, OUR PASSION.