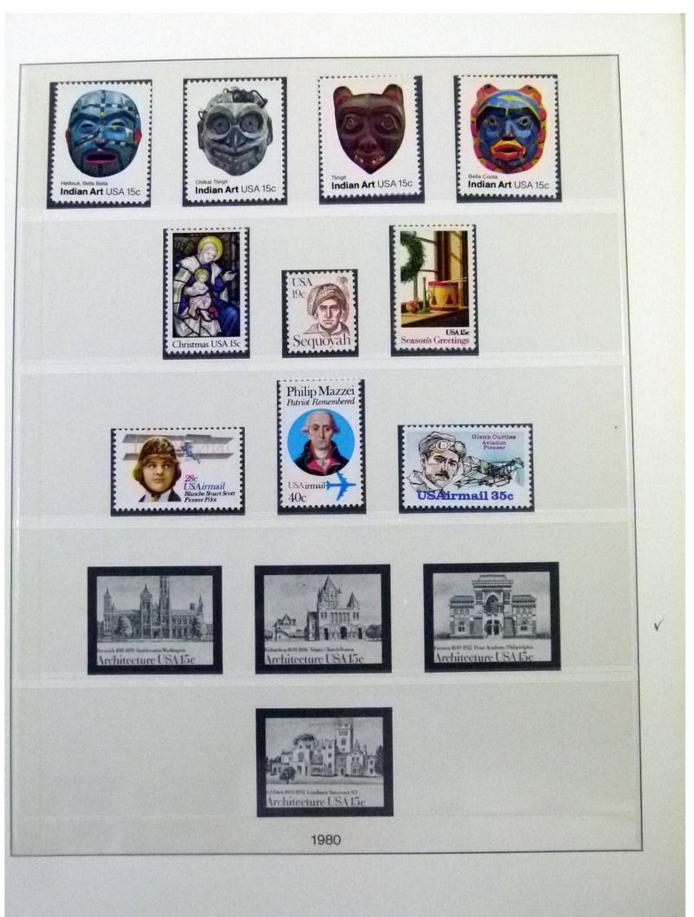

Lot nr.: L252057

Country/Type: America

United States Collection, from 1970 to 1985, with MNH stamps, in 2 albums.

Price: 110 eur

[Go to the lot on www.sevenstamps.com ]

YOUR COLLECTION, OUR PASSION.