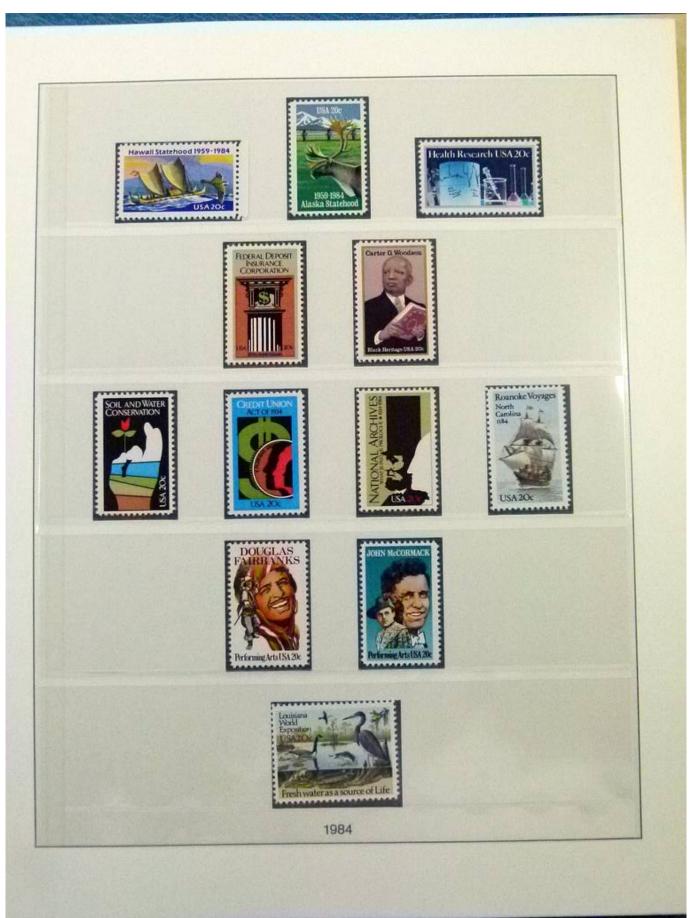

Lot nr.: L252057

Country/Type: America

United States Collection, from 1970 to 1985, with MNH stamps, in 2 albums.

Price: 110 eur

[Go to the lot on www.sevenstamps.com ]

YOUR COLLECTION, OUR PASSION.