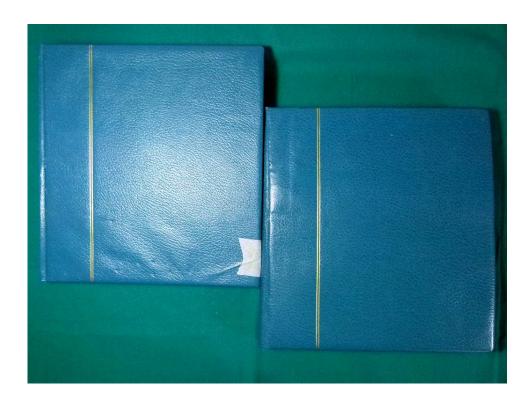

Lot nr.: L252057

Country/Type: America

United States Collection, from 1970 to 1985, with MNH stamps, in 2 albums.

Price: 110 eur

[Go to the lot on www.sevenstamps.com ]

YOUR COLLECTION, OUR PASSION.