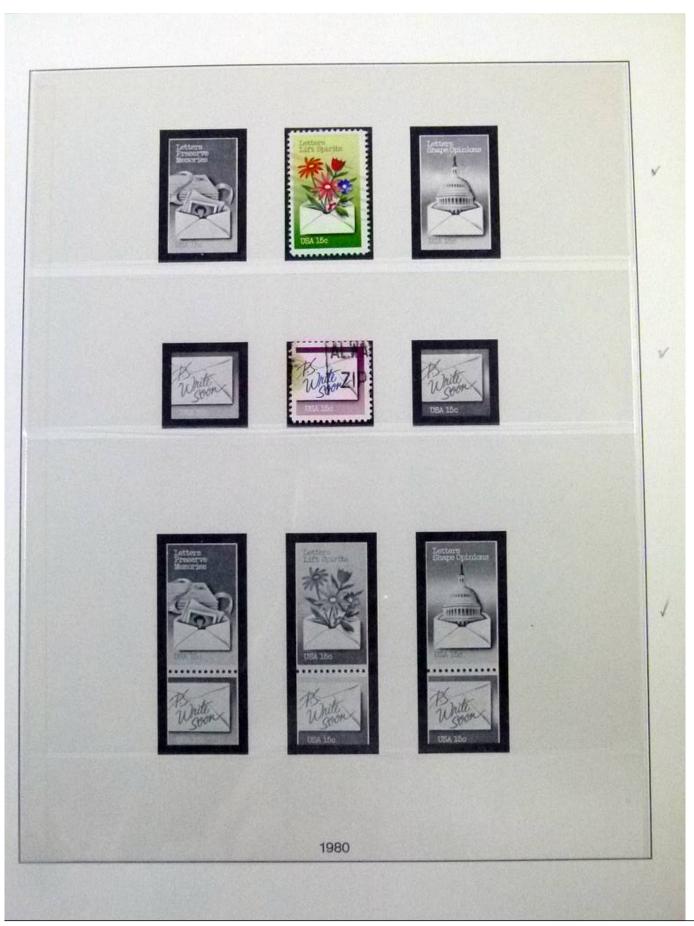

Lot nr.: L252057

Country/Type: America

United States Collection, from 1970 to 1985, with MNH stamps, in 2 albums.

Price: 110 eur

[Go to the lot on www.sevenstamps.com ]

YOUR COLLECTION, OUR PASSION.