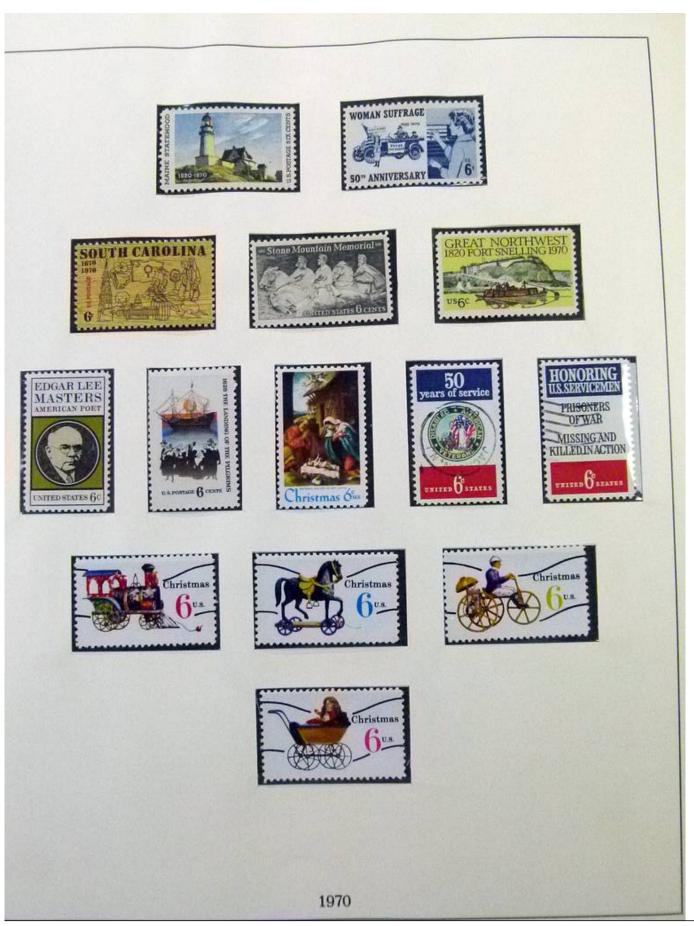

Lot nr.: L252057

Country/Type: America

United States Collection, from 1970 to 1985, with MNH stamps, in 2 albums.

Price: 110 eur

[Go to the lot on www.sevenstamps.com ]

YOUR COLLECTION, OUR PASSION.