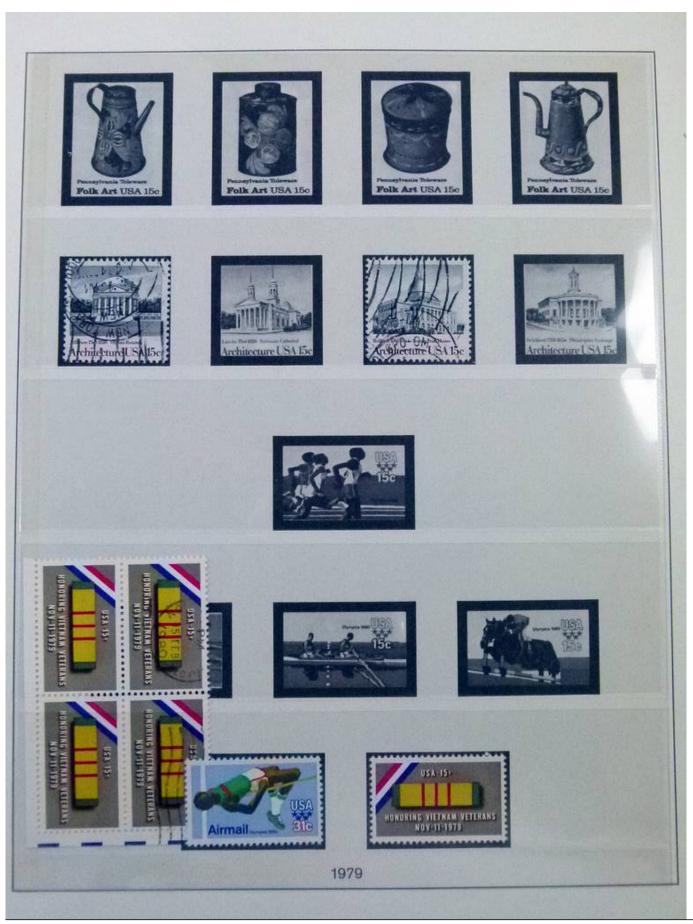

Lot nr.: L252057

Country/Type: America

United States Collection, from 1970 to 1985, with MNH stamps, in 2 albums.

Price: 110 eur

[Go to the lot on www.sevenstamps.com ]

YOUR COLLECTION, OUR PASSION.