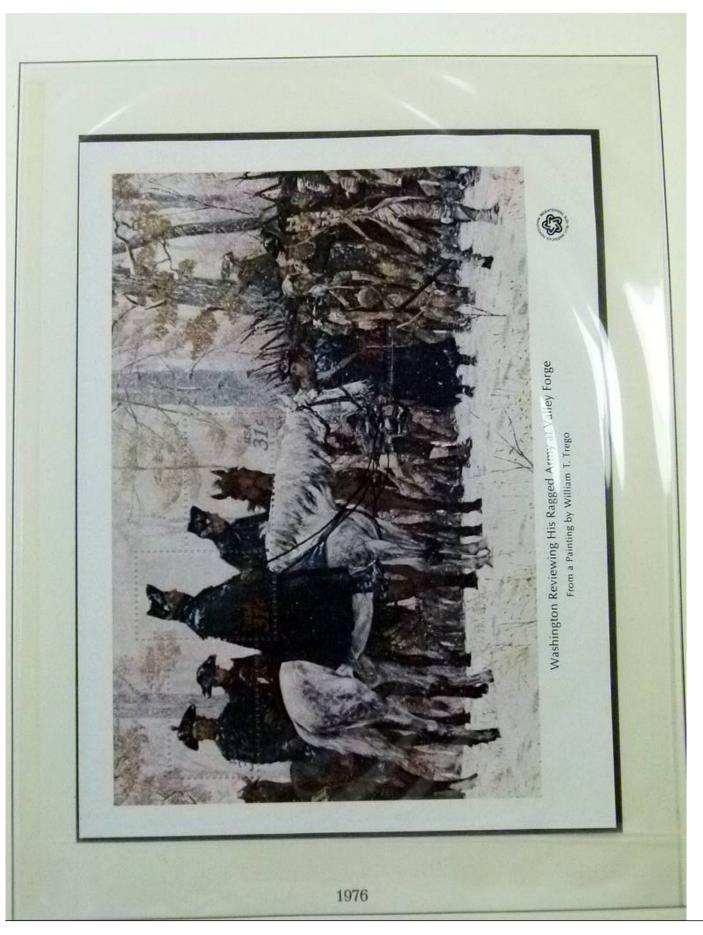

Lot nr.: L252057

Country/Type: America

United States Collection, from 1970 to 1985, with MNH stamps, in 2 albums.

Price: 110 eur

[Go to the lot on www.sevenstamps.com ]





YOUR COLLECTION, OUR PASSION.

### Seven Stamps Philately - Stamp lots and collections





















YOUR COLLECTION, OUR PASSION.

### Seven Stamps Philately - Stamp lots and collections





YOUR COLLECTION, OUR PASSION.

#### Seven Stamps Philately - Stamp lots and collections













































































YOUR COLLECTION, OUR PASSION.

### Seven Stamps Philately - Stamp lots and collections

































































# **Seven Stamps Philately - Stamp lots and collections**





## Seven Stamps Philately - Stamp lots and collections





#### Seven Stamps Philately - Stamp lots and collections

















## Seven Stamps Philately - Stamp lots and collections

















#### Seven Stamps Philately - Stamp lots and collections





## Seven Stamps Philately - Stamp lots and collections









































## Seven Stamps Philately - Stamp lots and collections





























## Seven Stamps Philately - Stamp lots and collections













## Seven Stamps Philately - Stamp lots and collections





## Seven Stamps Philately - Stamp lots and collections

















## Seven Stamps Philately - Stamp lots an