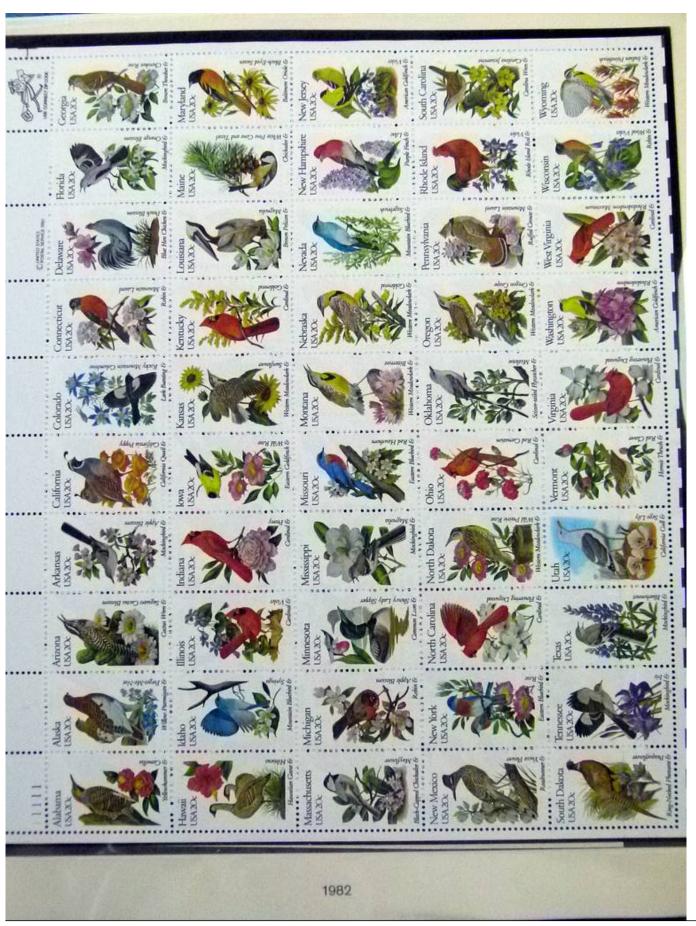

Lot nr.: L252057

Country/Type: America

United States Collection, from 1970 to 1985, with MNH stamps, in 2 albums.

Price: 110 eur

[Go to the lot on www.sevenstamps.com ]

YOUR COLLECTION, OUR PASSION.