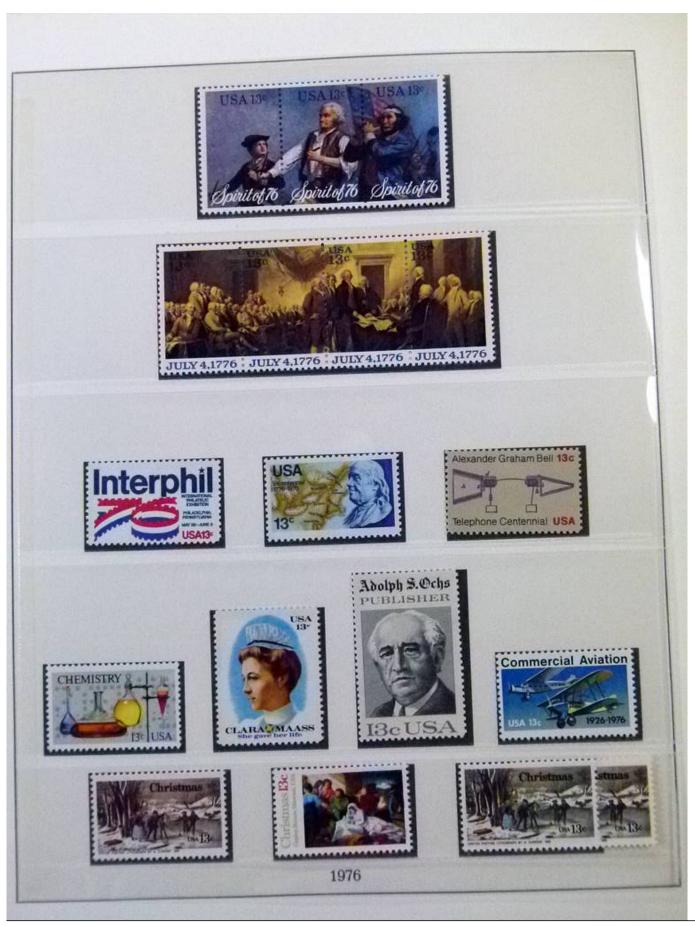

Lot nr.: L252057

Country/Type: America

United States Collection, from 1970 to 1985, with MNH stamps, in 2 albums.

Price: 110 eur

[Go to the lot on www.sevenstamps.com ]

YOUR COLLECTION, OUR PASSION.