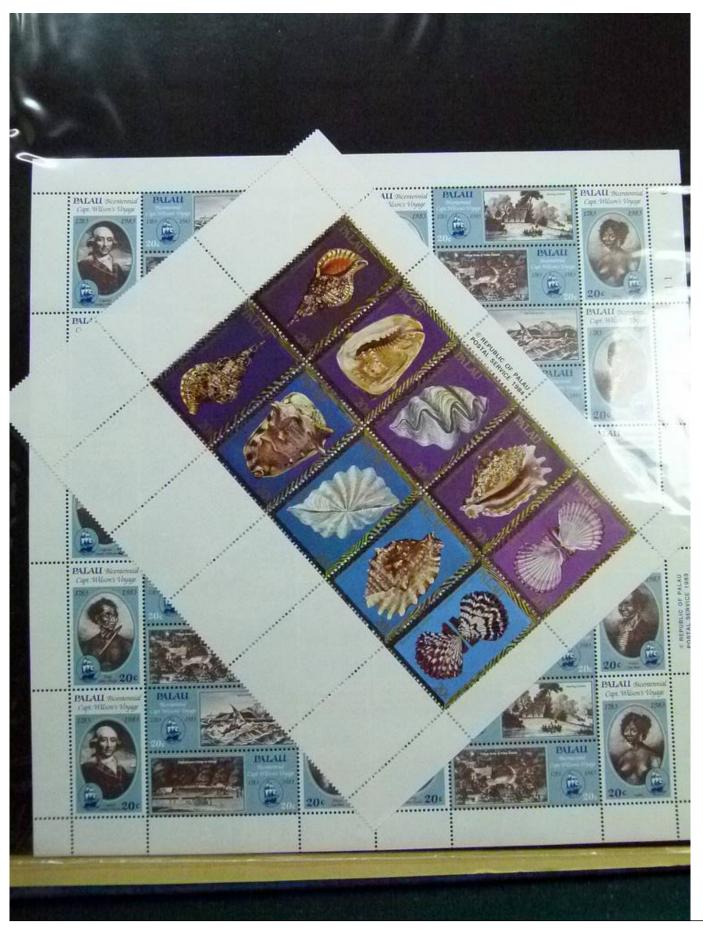

Lot nr.: L252057

Country/Type: America

United States Collection, from 1970 to 1985, with MNH stamps, in 2 albums.

Price: 110 eur

[Go to the lot on www.sevenstamps.com ]

YOUR COLLECTION, OUR PASSION.