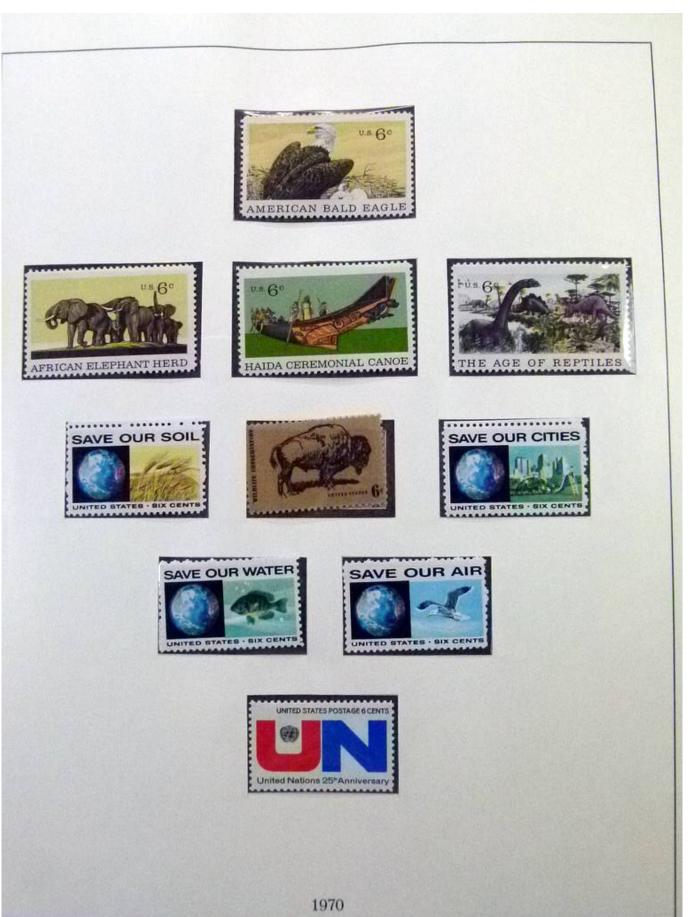

Lot nr.: L252057

Country/Type: America

United States Collection, from 1970 to 1985, with MNH stamps, in 2 albums.

Price: 110 eur

[Go to the lot on www.sevenstamps.com ]

YOUR COLLECTION, OUR PASSION.