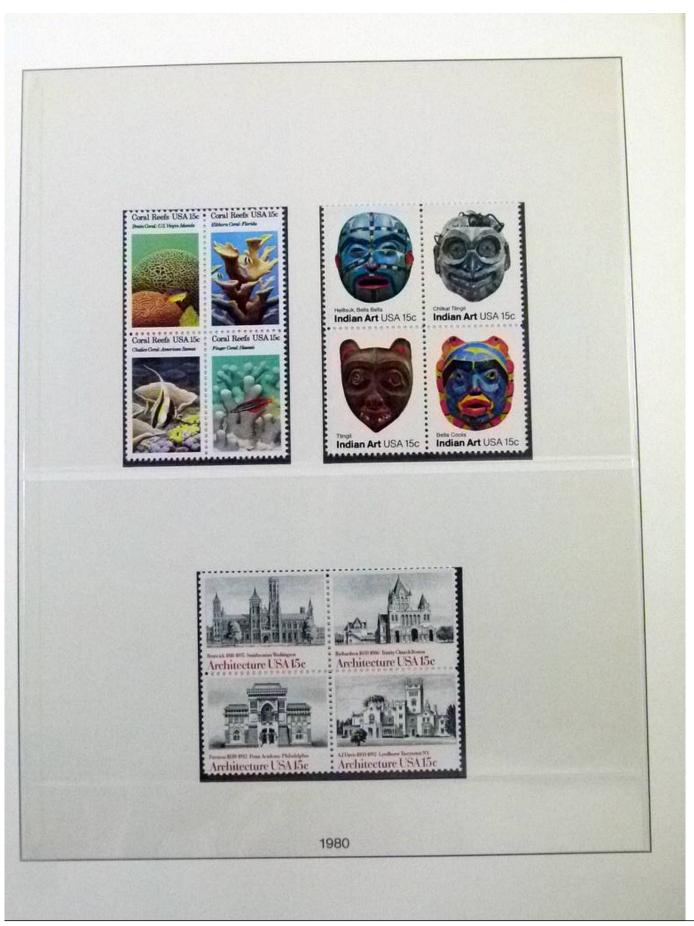

Lot nr.: L252057

Country/Type: America

United States Collection, from 1970 to 1985, with MNH stamps, in 2 albums.

Price: 110 eur

[Go to the lot on www.sevenstamps.com ]

YOUR COLLECTION, OUR PASSION.