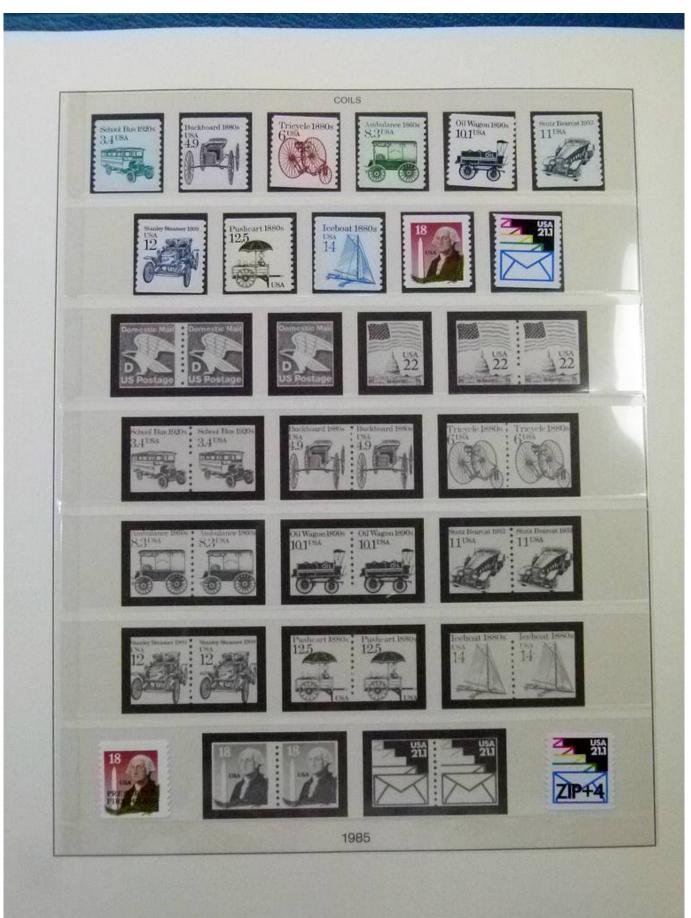

Lot nr.: L252057

Country/Type: America

United States Collection, from 1970 to 1985, with MNH stamps, in 2 albums.

Price: 110 eur

[Go to the lot on www.sevenstamps.com ]

YOUR COLLECTION, OUR PASSION.