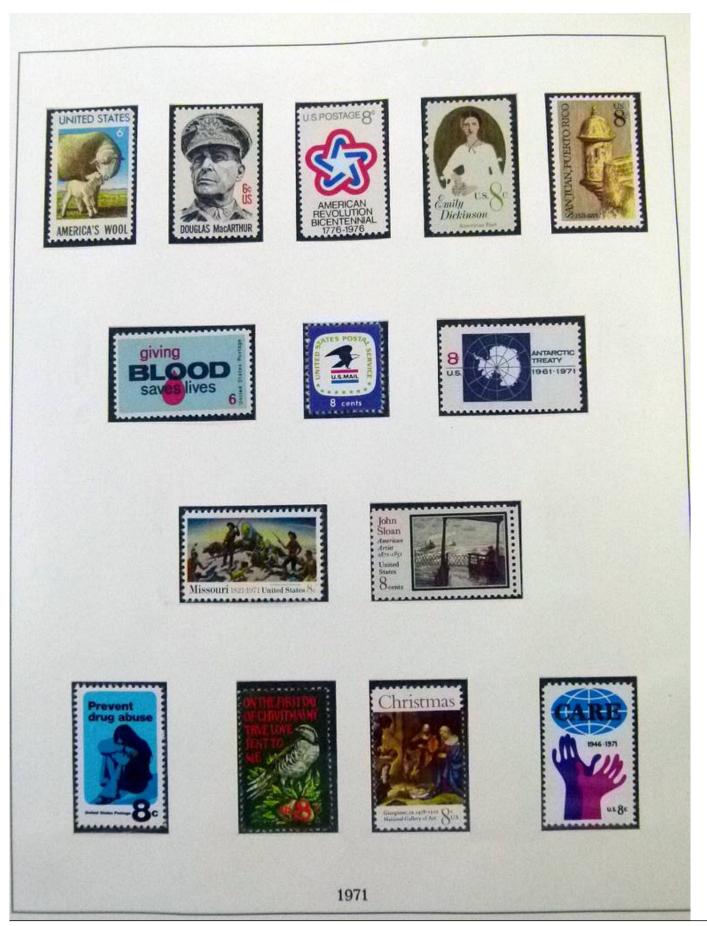

Lot nr.: L252057

Country/Type: America

United States Collection, from 1970 to 1985, with MNH stamps, in 2 albums.

Price: 110 eur

[Go to the lot on www.sevenstamps.com ]

YOUR COLLECTION, OUR PASSION.