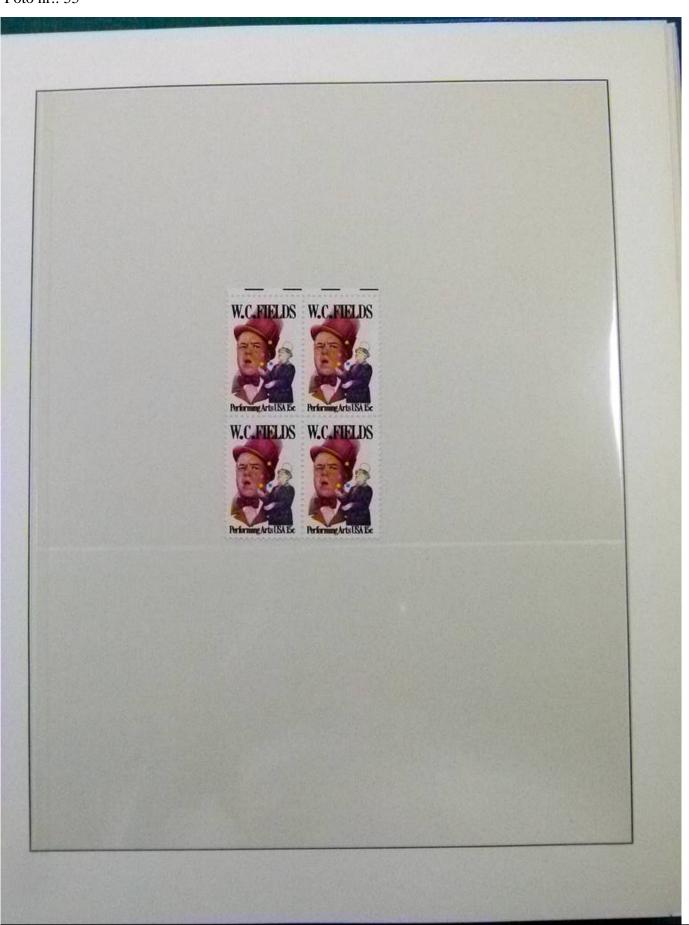

Lot nr.: L252057

Country/Type: America

United States Collection, from 1970 to 1985, with MNH stamps, in 2 albums.

Price: 110 eur

[Go to the lot on www.sevenstamps.com ]

YOUR COLLECTION, OUR PASSION.