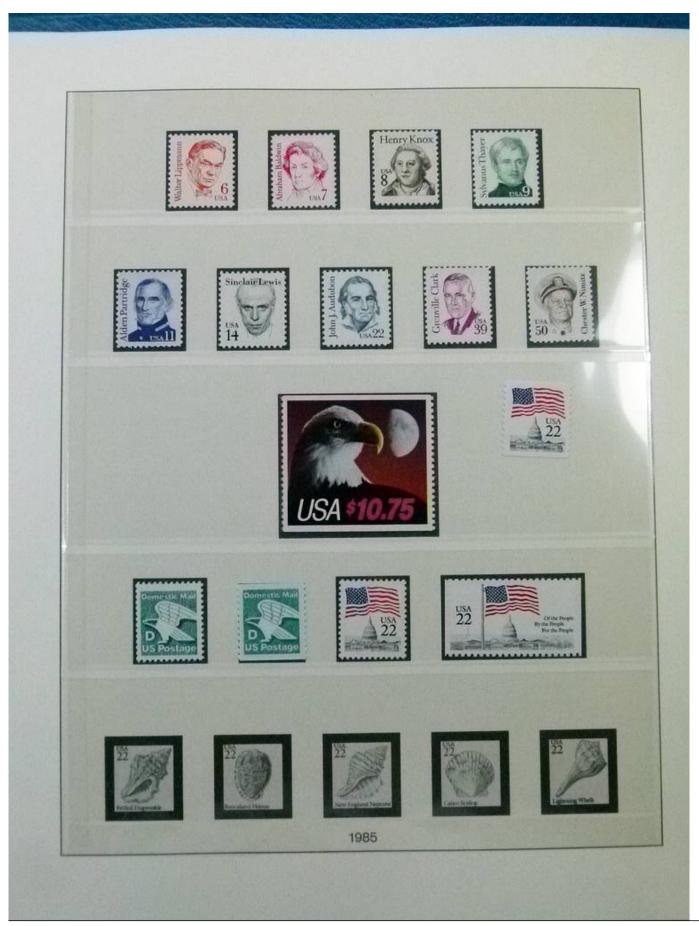

Lot nr.: L252057

Country/Type: America

United States Collection, from 1970 to 1985, with MNH stamps, in 2 albums.

Price: 110 eur

[Go to the lot on www.sevenstamps.com ]

YOUR COLLECTION, OUR PASSION.