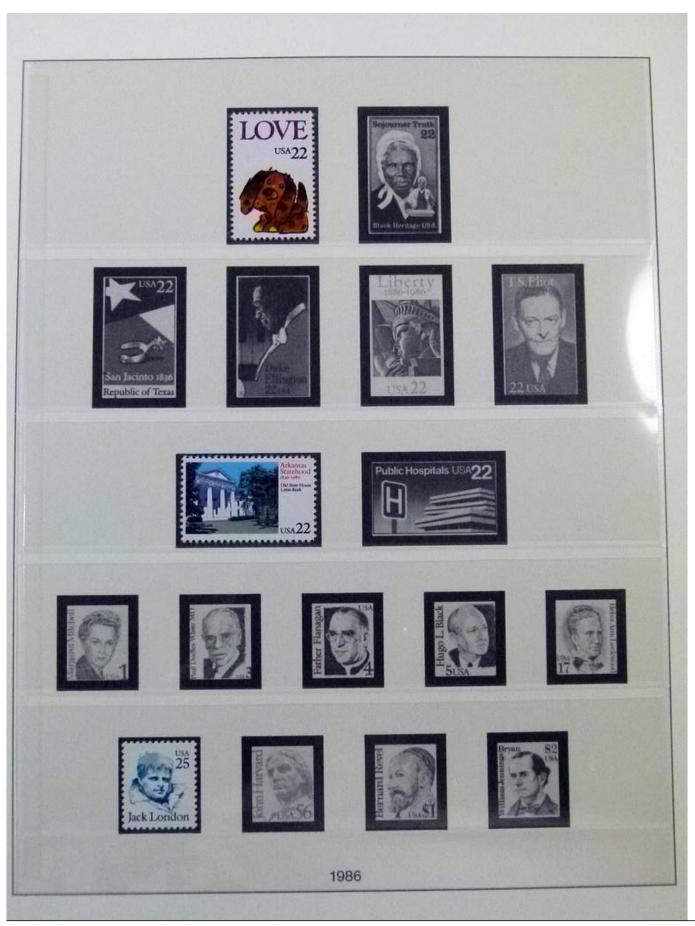

Lot nr.: L252057

Country/Type: America

United States Collection, from 1970 to 1985, with MNH stamps, in 2 albums.

Price: 110 eur

[Go to the lot on www.sevenstamps.com ]

YOUR COLLECTION, OUR PASSION.