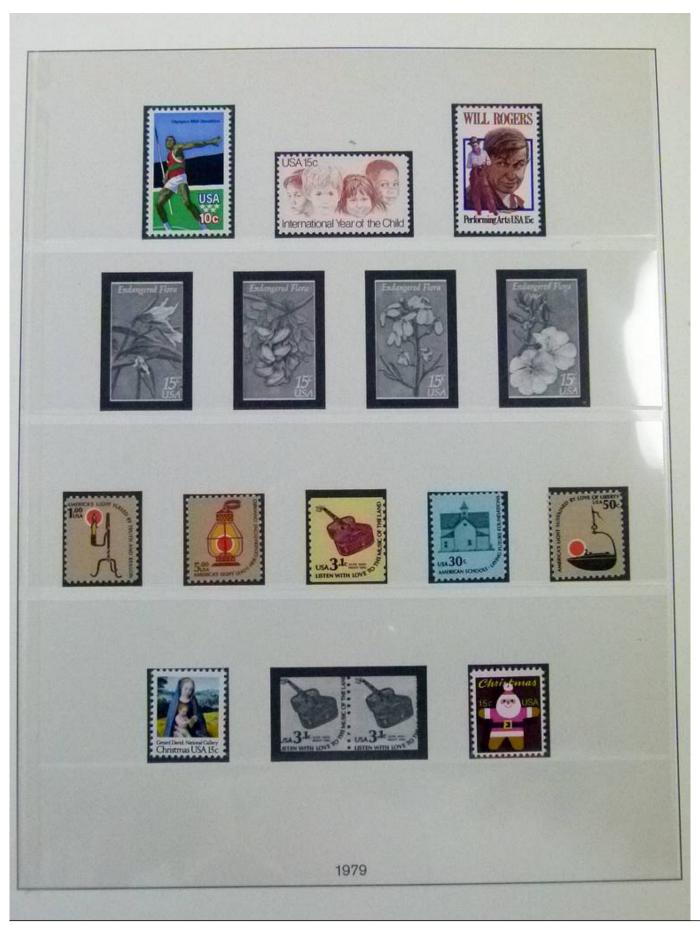

Lot nr.: L252057

Country/Type: America

United States Collection, from 1970 to 1985, with MNH stamps, in 2 albums.

Price: 110 eur

[Go to the lot on www.sevenstamps.com ]

YOUR COLLECTION, OUR PASSION.