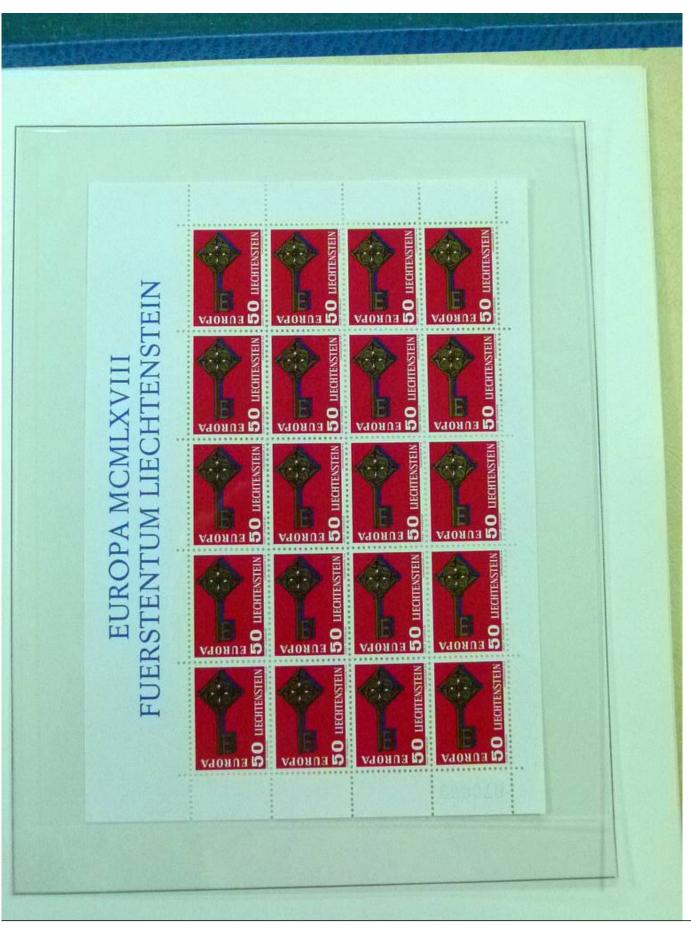

Lot nr.: L252050

Country/Type: Europe

Liechtenstein Collection, 1963-1972, with MNH stamps and souvenir sheets, and FDC, on 3 albums. Very

high catalogue value.

Price: 200 eur

[Go to the lot on www.sevenstamps.com ]