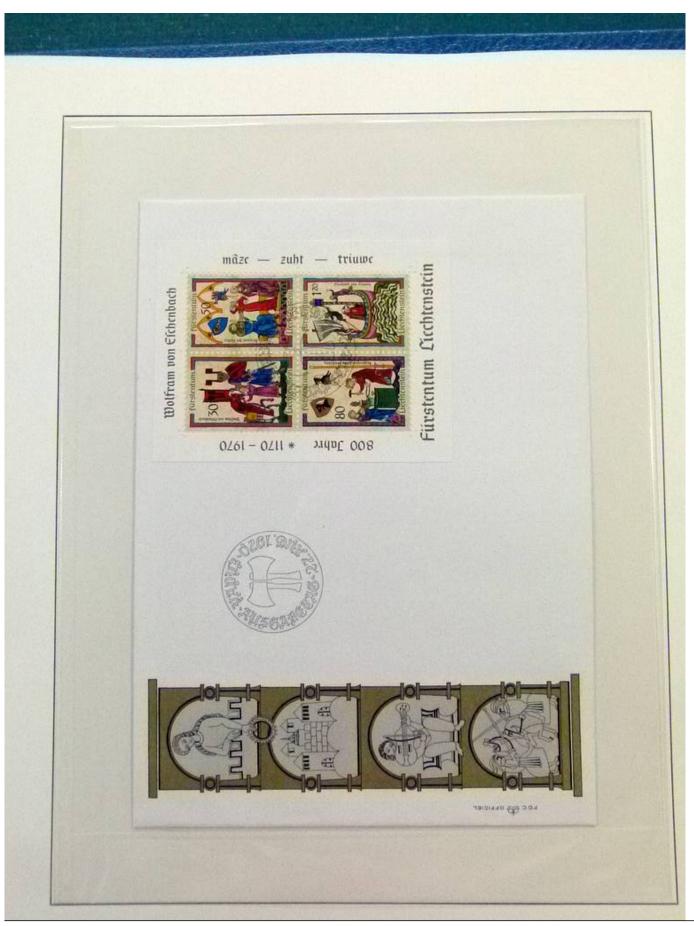

Lot nr.: L252050

Country/Type: Europe

Liechtenstein Collection, 1963-1972, with MNH stamps and souvenir sheets, and FDC, on 3 albums. Very

high catalogue value.

Price: 200 eur

[Go to the lot on www.sevenstamps.com ]