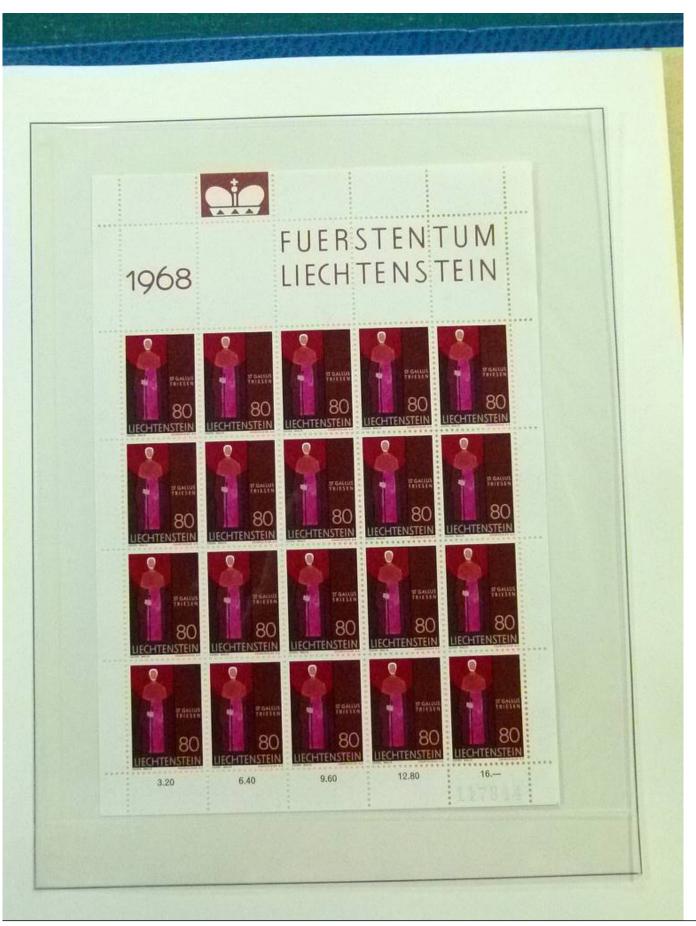

Lot nr.: L252050

Country/Type: Europe

Liechtenstein Collection, 1963-1972, with MNH stamps and souvenir sheets, and FDC, on 3 albums. Very

high catalogue value.

Price: 200 eur

[Go to the lot on www.sevenstamps.com ]