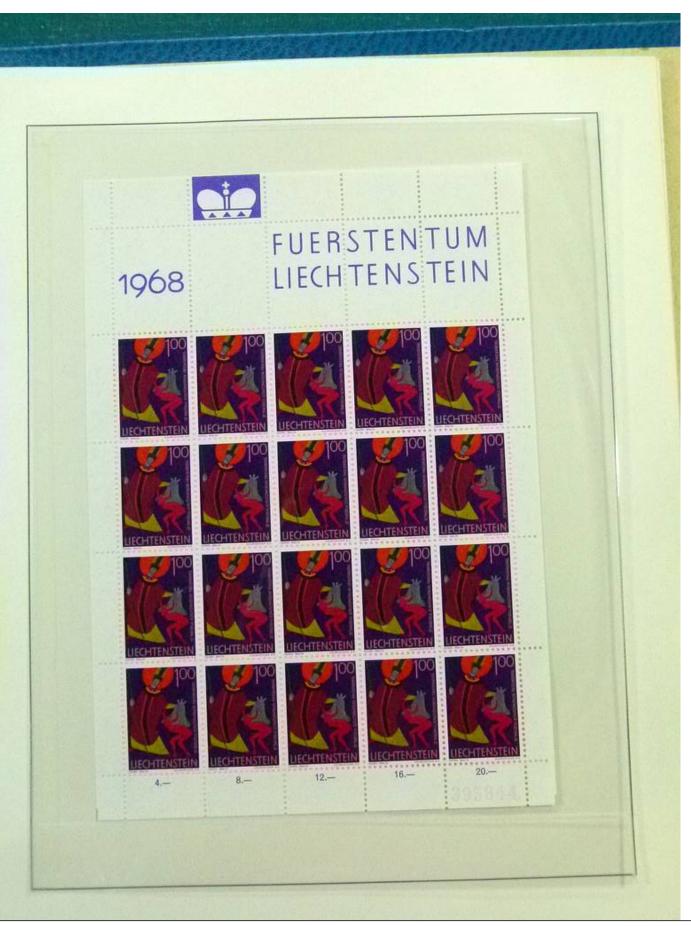

Lot nr.: L252050

Country/Type: Europe

Liechtenstein Collection, 1963-1972, with MNH stamps and souvenir sheets, and FDC, on 3 albums. Very

high catalogue value.

Price: 200 eur

[Go to the lot on www.sevenstamps.com ]