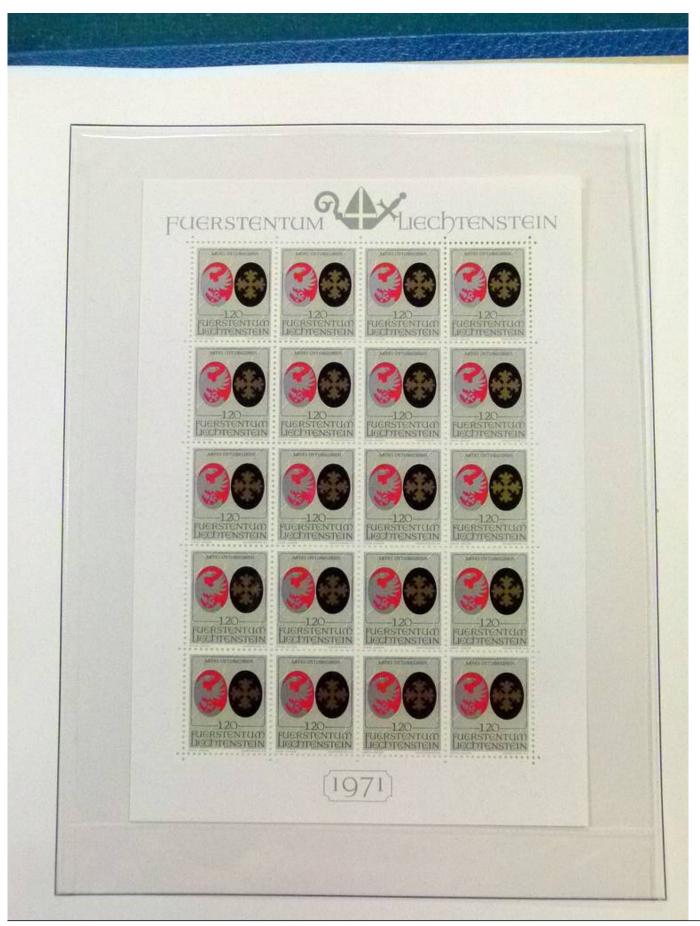

Lot nr.: L252050

Country/Type: Europe

Liechtenstein Collection, 1963-1972, with MNH stamps and souvenir sheets, and FDC, on 3 albums. Very

high catalogue value.

Price: 200 eur

[Go to the lot on www.sevenstamps.com ]