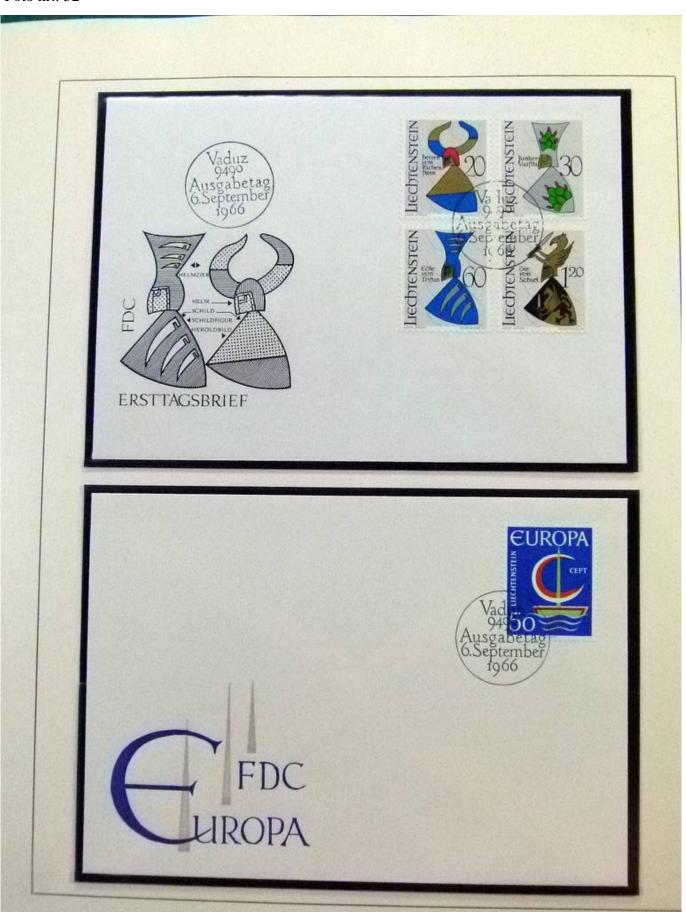

Lot nr.: L252050

Country/Type: Europe

Liechtenstein Collection, 1963-1972, with MNH stamps and souvenir sheets, and FDC, on 3 albums. Very

high catalogue value.

Price: 200 eur

[Go to the lot on www.sevenstamps.com ]