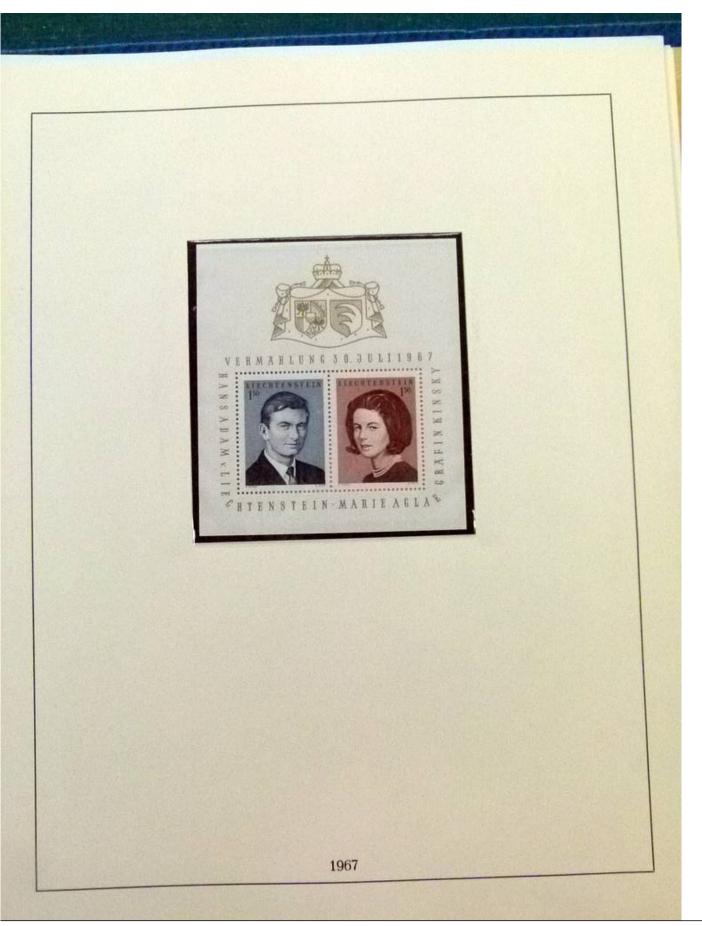

Lot nr.: L252050

Country/Type: Europe

Liechtenstein Collection, 1963-1972, with MNH stamps and souvenir sheets, and FDC, on 3 albums. Very

high catalogue value.

Price: 200 eur

[Go to the lot on www.sevenstamps.com ]