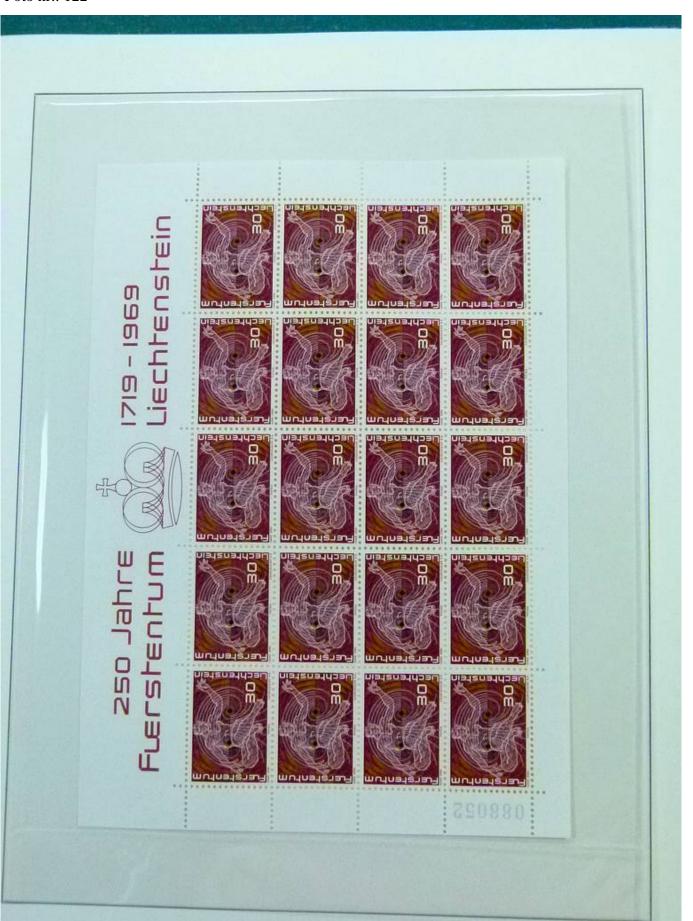

Lot nr.: L252050

Country/Type: Europe

Liechtenstein Collection, 1963-1972, with MNH stamps and souvenir sheets, and FDC, on 3 albums. Very

high catalogue value.

Price: 200 eur

[Go to the lot on www.sevenstamps.com ]