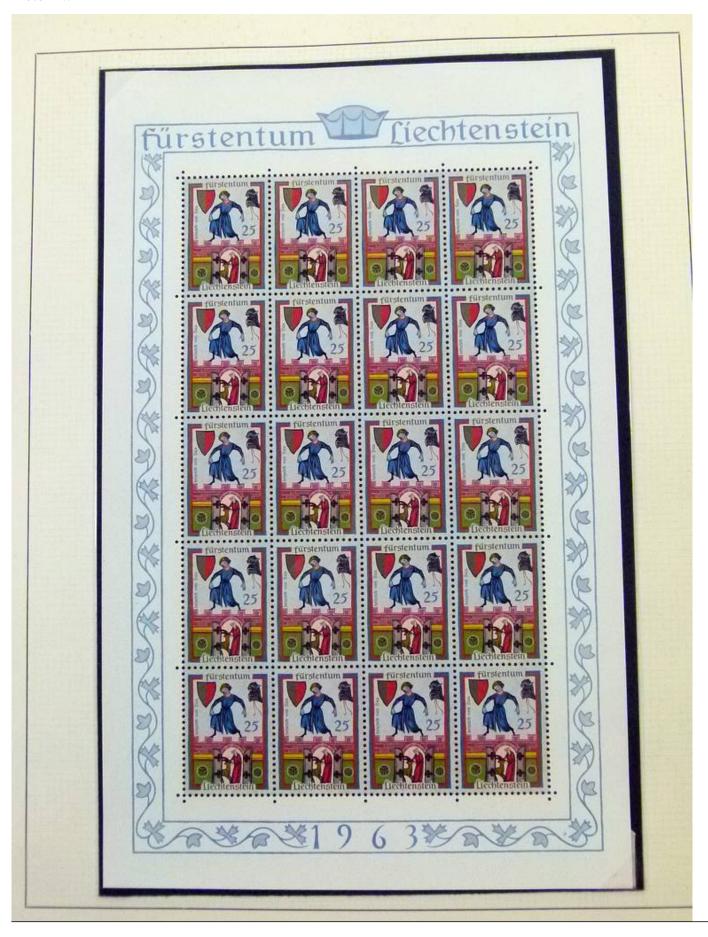

Lot nr.: L252050

Country/Type: Europe

Liechtenstein Collection, 1963-1972, with MNH stamps and souvenir sheets, and FDC, on 3 albums. Very

high catalogue value.

Price: 200 eur

[Go to the lot on www.sevenstamps.com ]