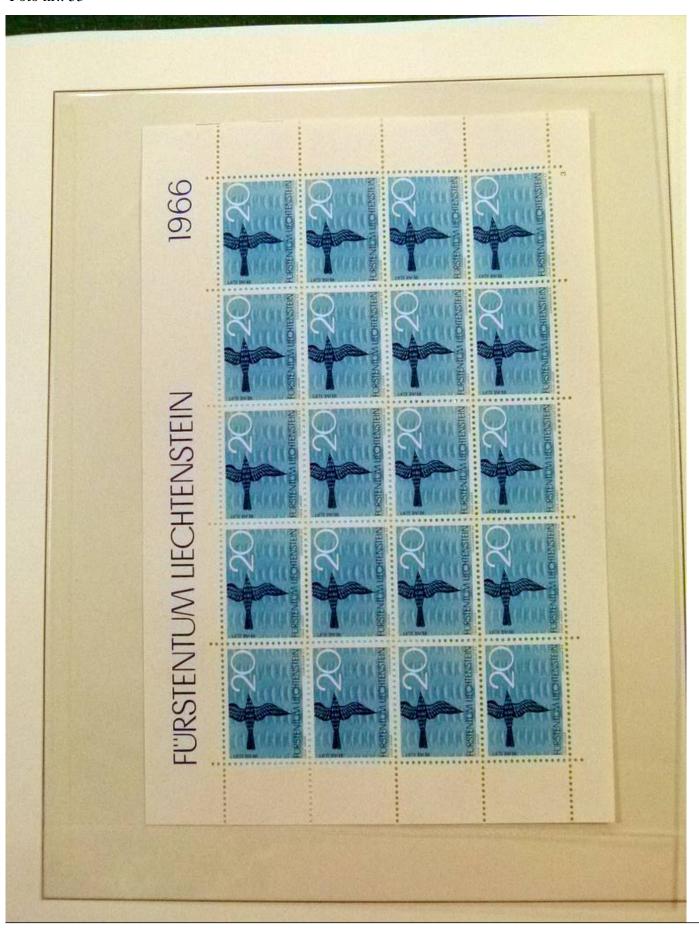

Lot nr.: L252050

Country/Type: Europe

Liechtenstein Collection, 1963-1972, with MNH stamps and souvenir sheets, and FDC, on 3 albums. Very

high catalogue value.

Price: 200 eur

[Go to the lot on www.sevenstamps.com ]