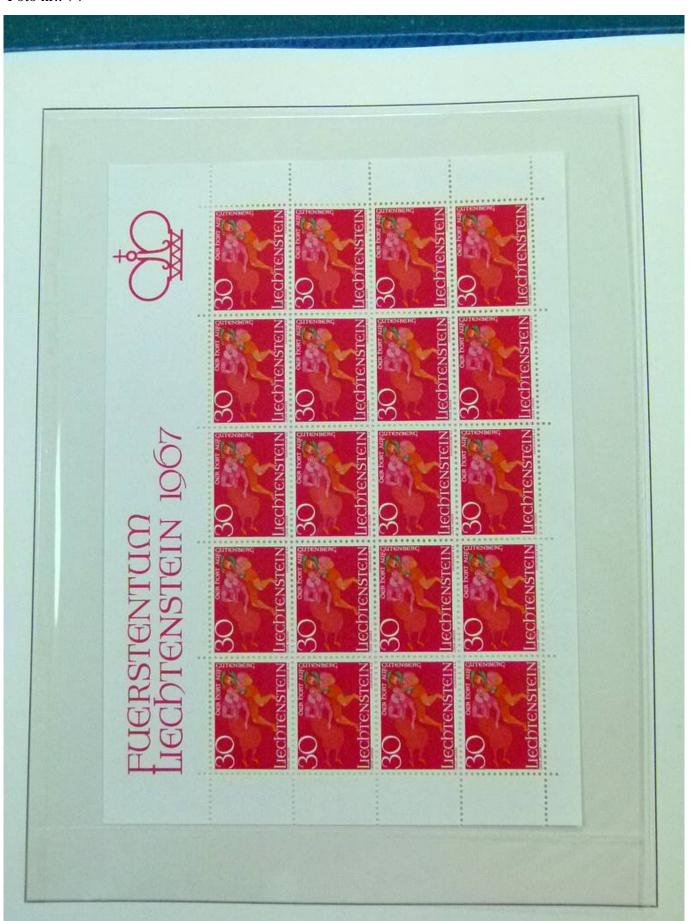

Lot nr.: L252050

Country/Type: Europe

Liechtenstein Collection, 1963-1972, with MNH stamps and souvenir sheets, and FDC, on 3 albums. Very

high catalogue value.

Price: 200 eur

[Go to the lot on www.sevenstamps.com ]