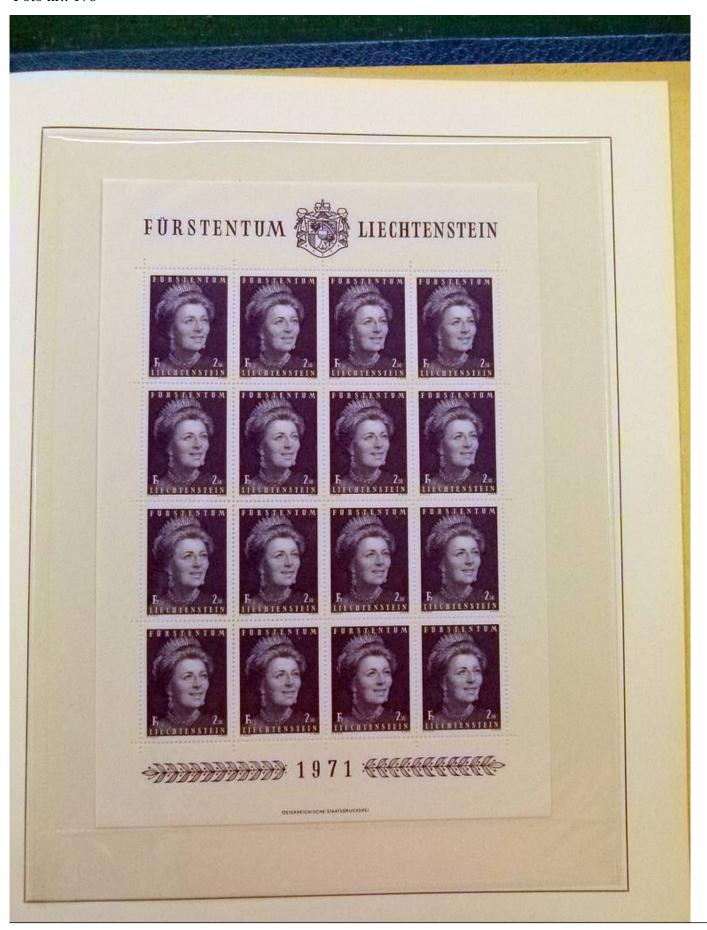

Lot nr.: L252050

Country/Type: Europe

Liechtenstein Collection, 1963-1972, with MNH stamps and souvenir sheets, and FDC, on 3 albums. Very

high catalogue value.

Price: 200 eur

[Go to the lot on www.sevenstamps.com ]