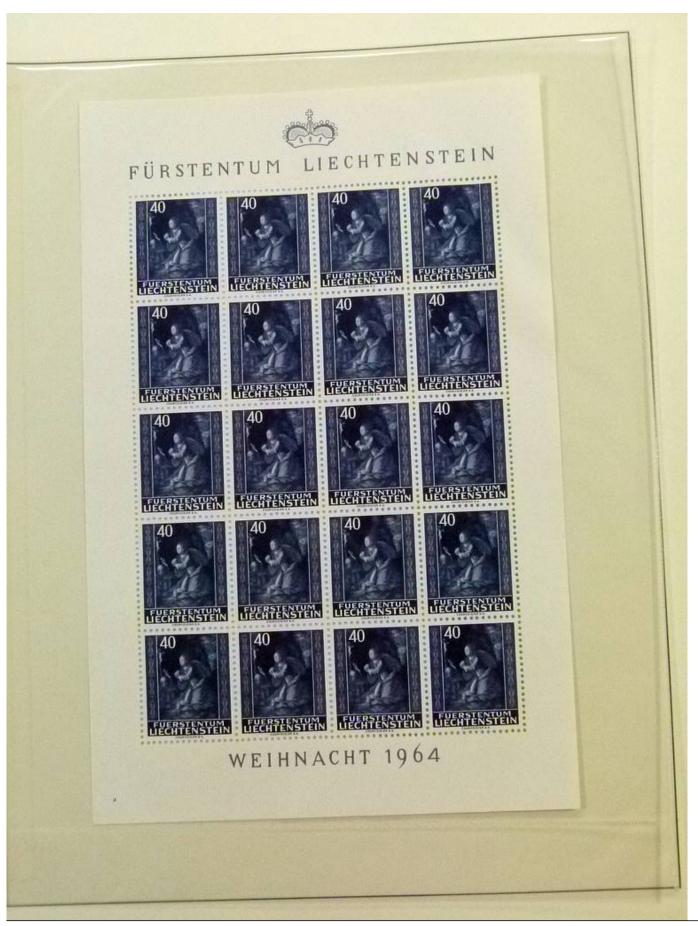

Lot nr.: L252050

Country/Type: Europe

Liechtenstein Collection, 1963-1972, with MNH stamps and souvenir sheets, and FDC, on 3 albums. Very

high catalogue value.

Price: 200 eur

[Go to the lot on www.sevenstamps.com ]