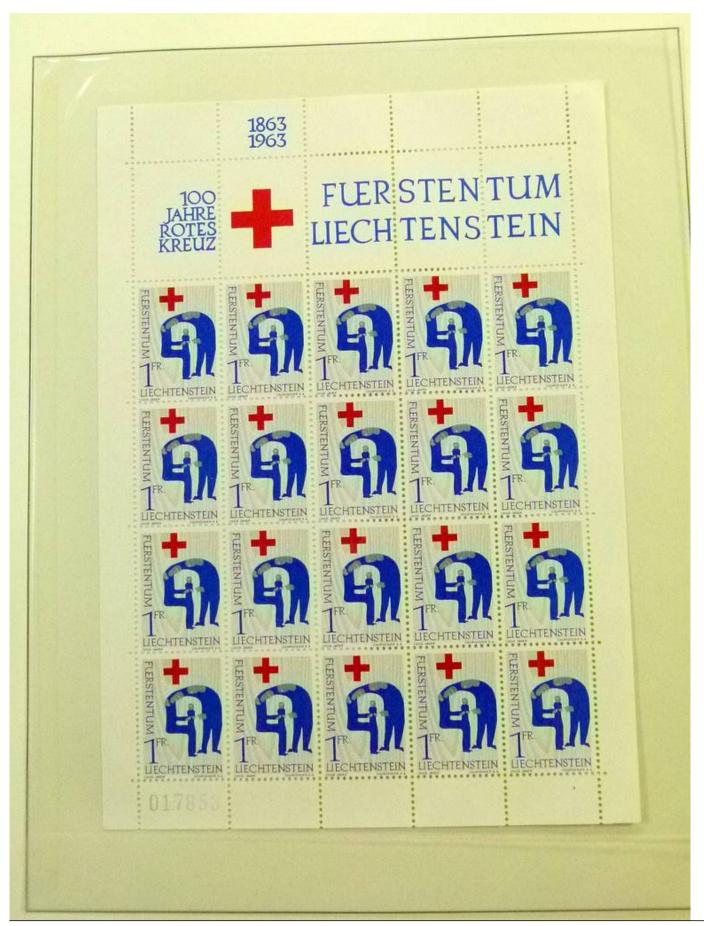

Lot nr.: L252050

Country/Type: Europe

Liechtenstein Collection, 1963-1972, with MNH stamps and souvenir sheets, and FDC, on 3 albums. Very

high catalogue value.

Price: 200 eur

[Go to the lot on www.sevenstamps.com ]