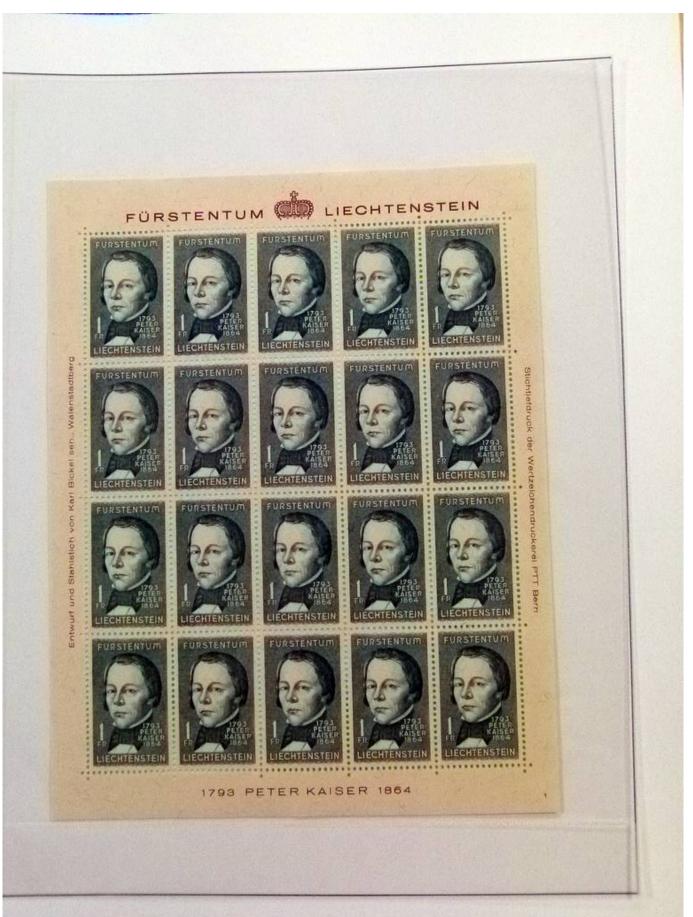

Lot nr.: L252050

Country/Type: Europe

Liechtenstein Collection, 1963-1972, with MNH stamps and souvenir sheets, and FDC, on 3 albums. Very

high catalogue value.

Price: 200 eur

[Go to the lot on www.sevenstamps.com ]