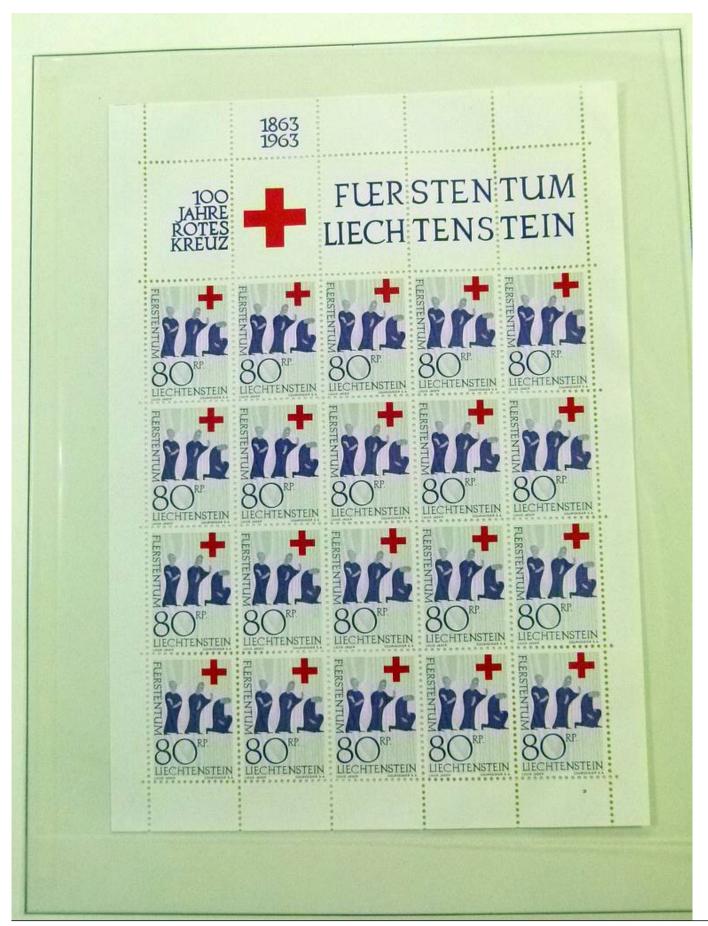

Lot nr.: L252050

Country/Type: Europe

Liechtenstein Collection, 1963-1972, with MNH stamps and souvenir sheets, and FDC, on 3 albums. Very

high catalogue value.

Price: 200 eur

[Go to the lot on www.sevenstamps.com ]