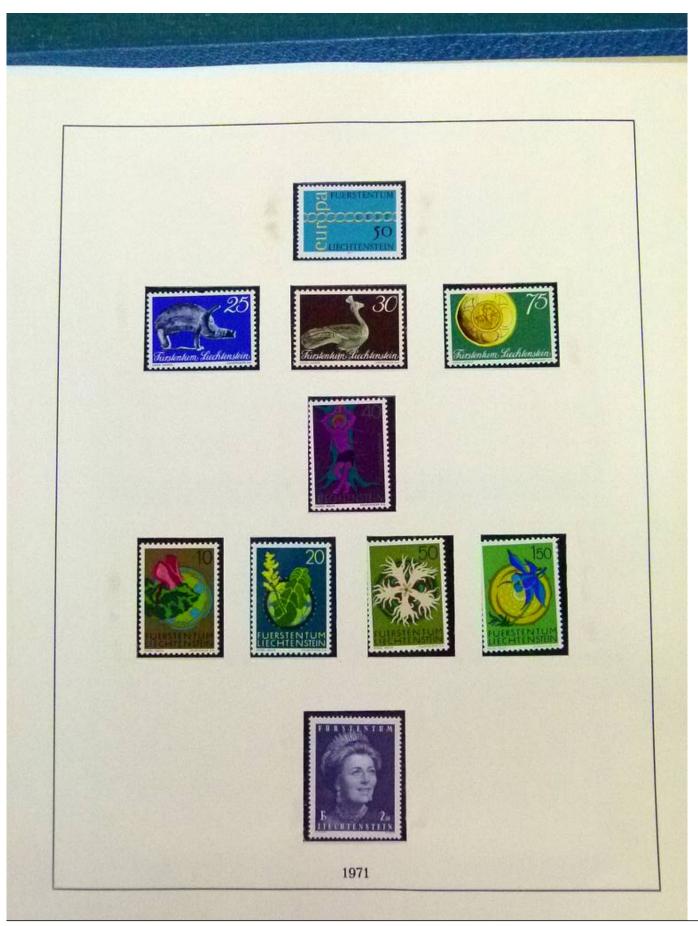

Lot nr.: L252050

Country/Type: Europe

Liechtenstein Collection, 1963-1972, with MNH stamps and souvenir sheets, and FDC, on 3 albums. Very

high catalogue value.

Price: 200 eur

[Go to the lot on www.sevenstamps.com ]