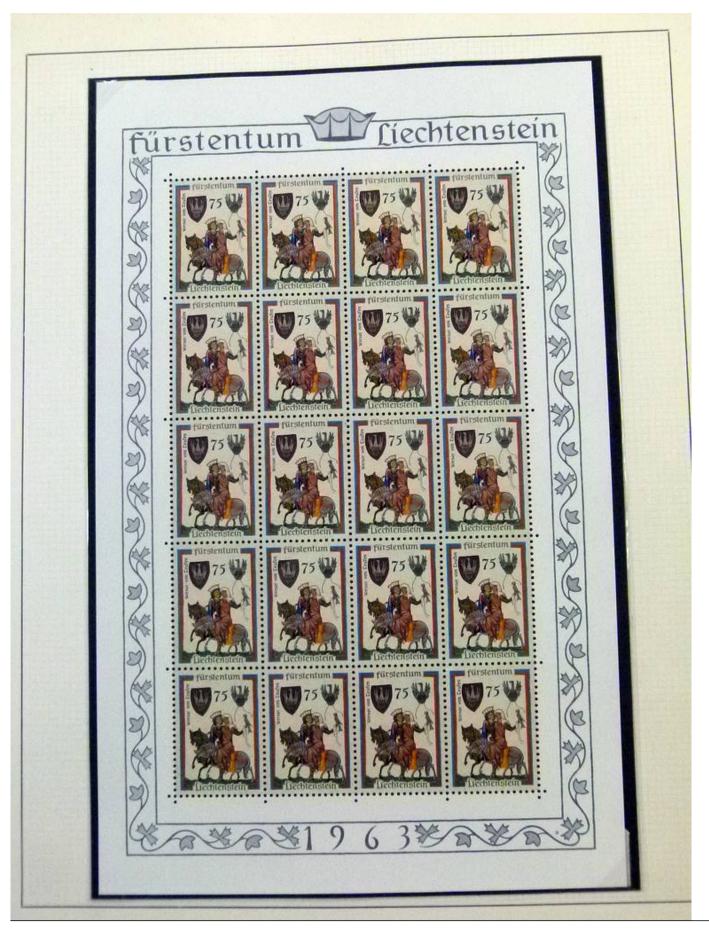

Lot nr.: L252050

Country/Type: Europe

Liechtenstein Collection, 1963-1972, with MNH stamps and souvenir sheets, and FDC, on 3 albums. Very

high catalogue value.

Price: 200 eur

[Go to the lot on www.sevenstamps.com ]