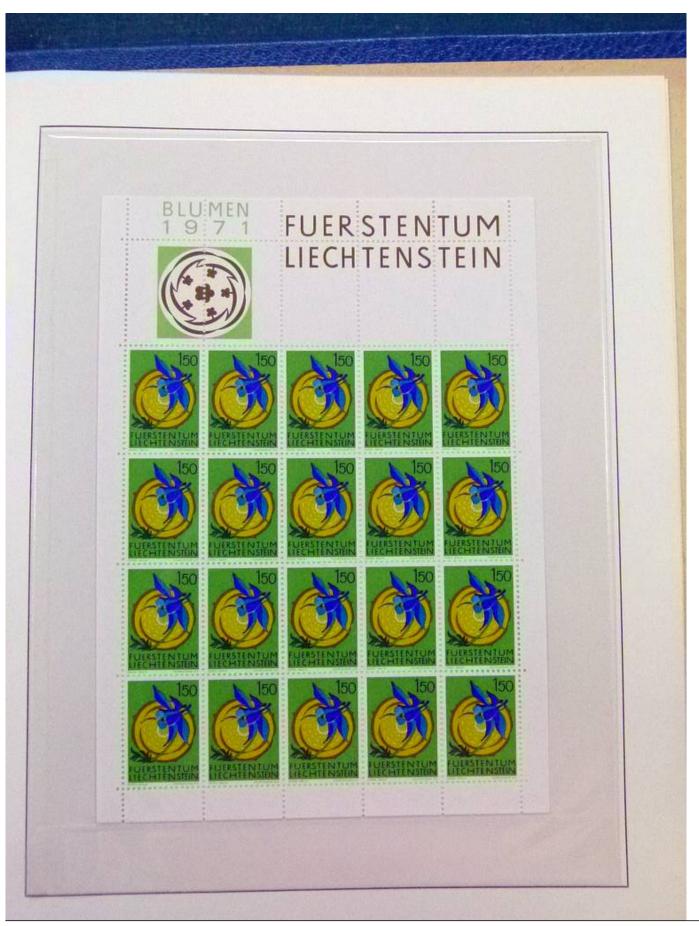

Lot nr.: L252050

Country/Type: Europe

Liechtenstein Collection, 1963-1972, with MNH stamps and souvenir sheets, and FDC, on 3 albums. Very

high catalogue value.

Price: 200 eur

[Go to the lot on www.sevenstamps.com ]