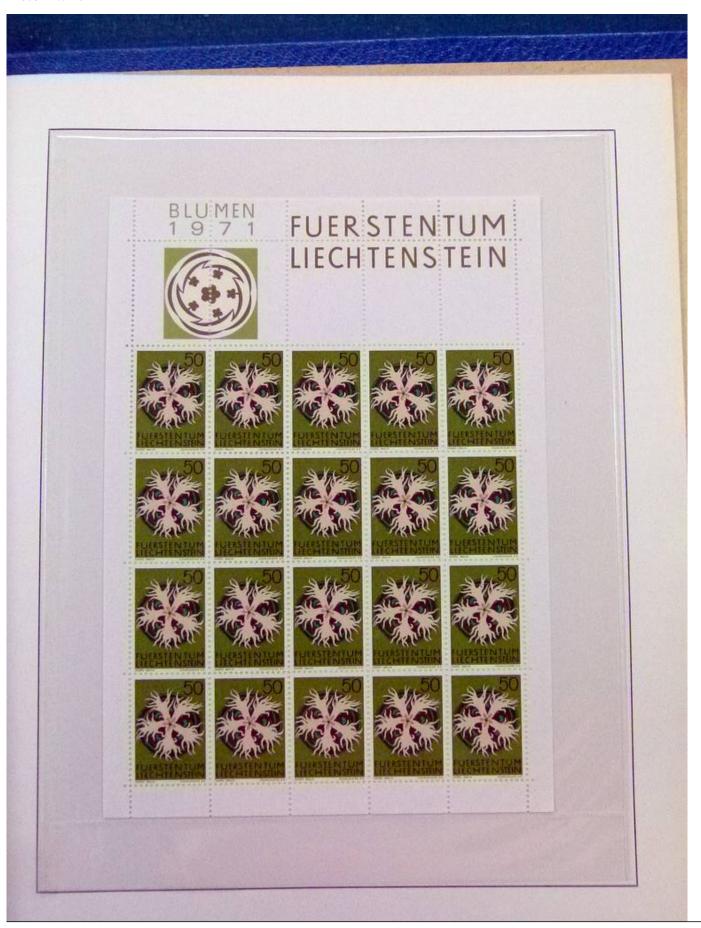

Lot nr.: L252050

Country/Type: Europe

Liechtenstein Collection, 1963-1972, with MNH stamps and souvenir sheets, and FDC, on 3 albums. Very

high catalogue value.

Price: 200 eur

[Go to the lot on www.sevenstamps.com ]