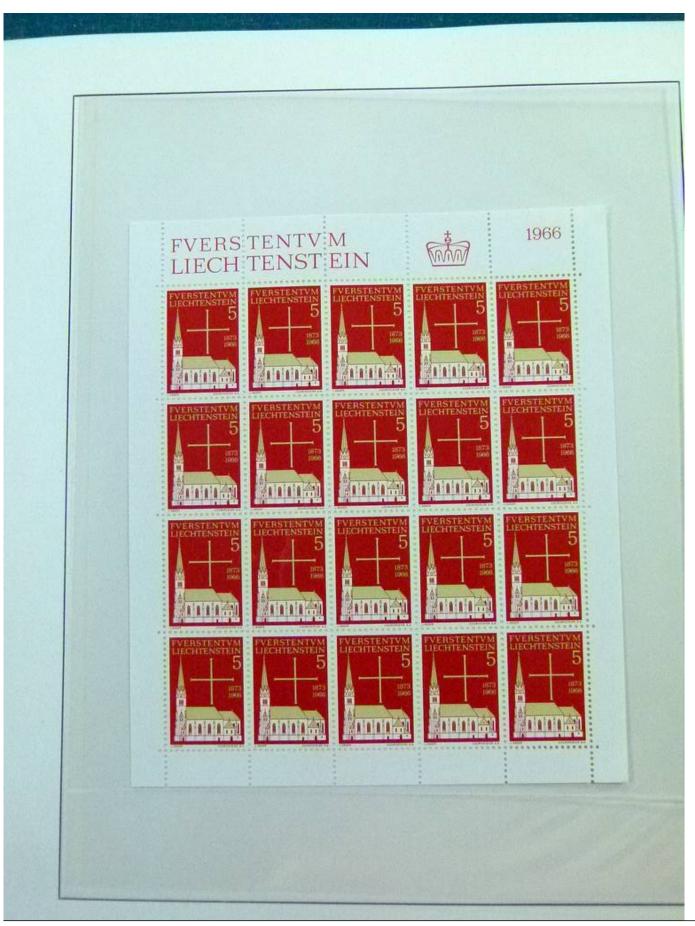

Lot nr.: L252050

Country/Type: Europe

Liechtenstein Collection, 1963-1972, with MNH stamps and souvenir sheets, and FDC, on 3 albums. Very

high catalogue value.

Price: 200 eur

[Go to the lot on www.sevenstamps.com ]