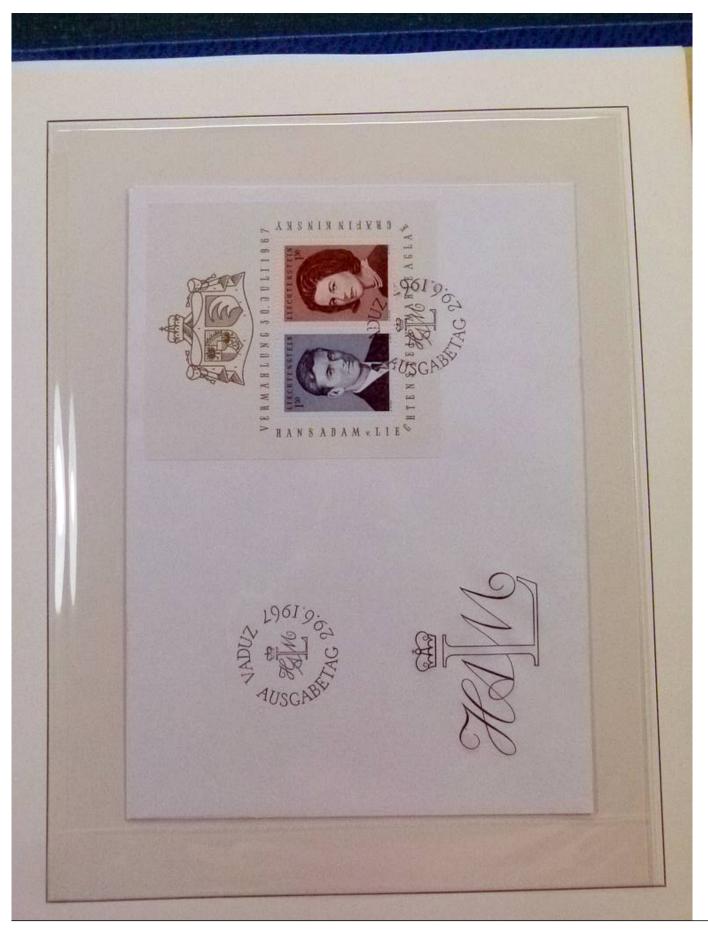

Lot nr.: L252050

Country/Type: Europe

Liechtenstein Collection, 1963-1972, with MNH stamps and souvenir sheets, and FDC, on 3 albums. Very

high catalogue value.

Price: 200 eur

[Go to the lot on www.sevenstamps.com ]