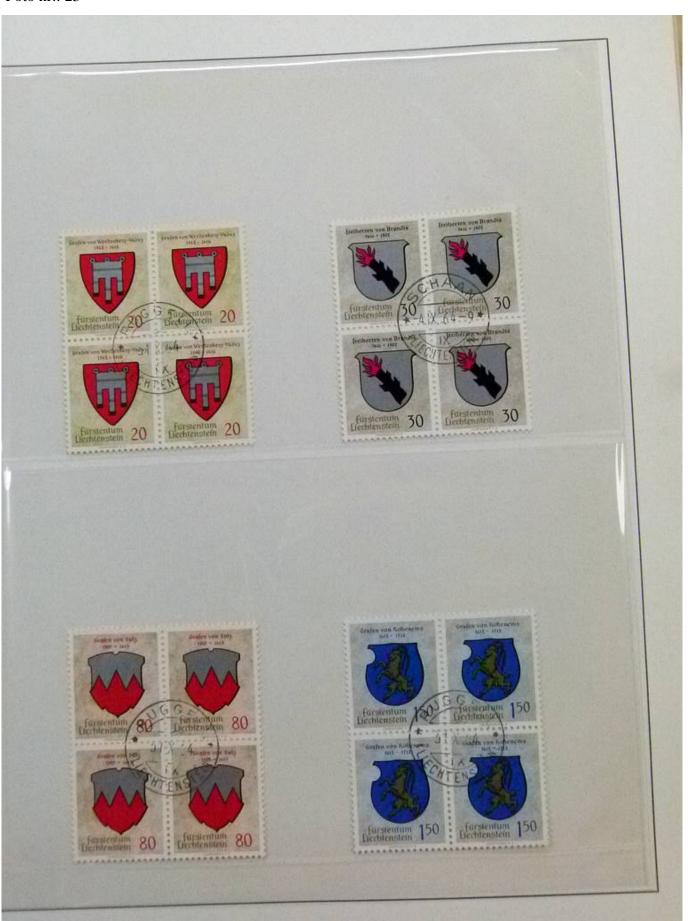

Lot nr.: L252050

Country/Type: Europe

Liechtenstein Collection, 1963-1972, with MNH stamps and souvenir sheets, and FDC, on 3 albums. Very

high catalogue value.

Price: 200 eur

[Go to the lot on www.sevenstamps.com ]