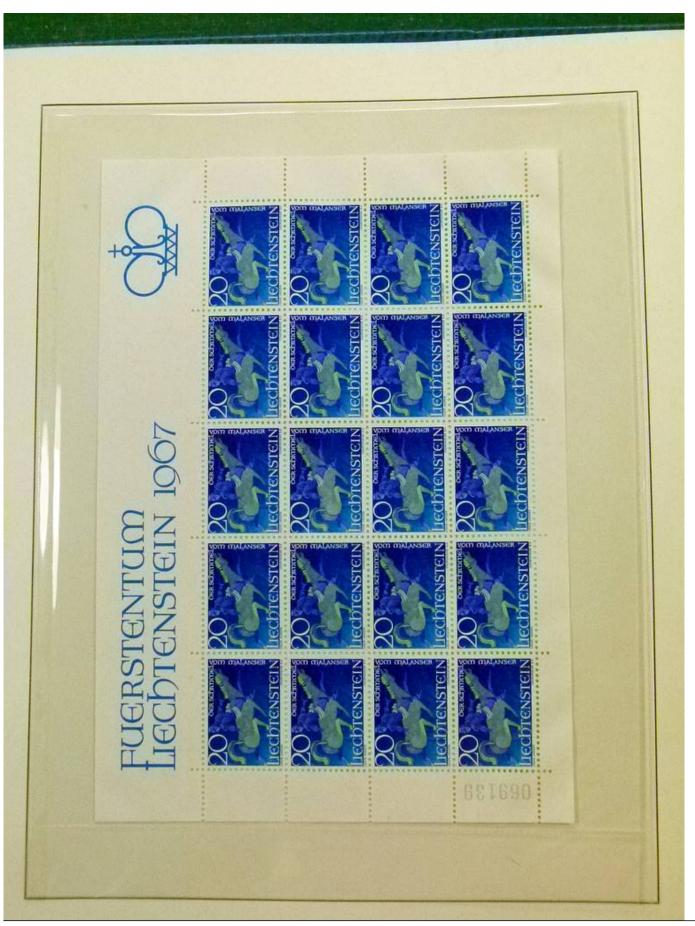

Lot nr.: L252050

Country/Type: Europe

Liechtenstein Collection, 1963-1972, with MNH stamps and souvenir sheets, and FDC, on 3 albums. Very

high catalogue value.

Price: 200 eur

[Go to the lot on www.sevenstamps.com ]