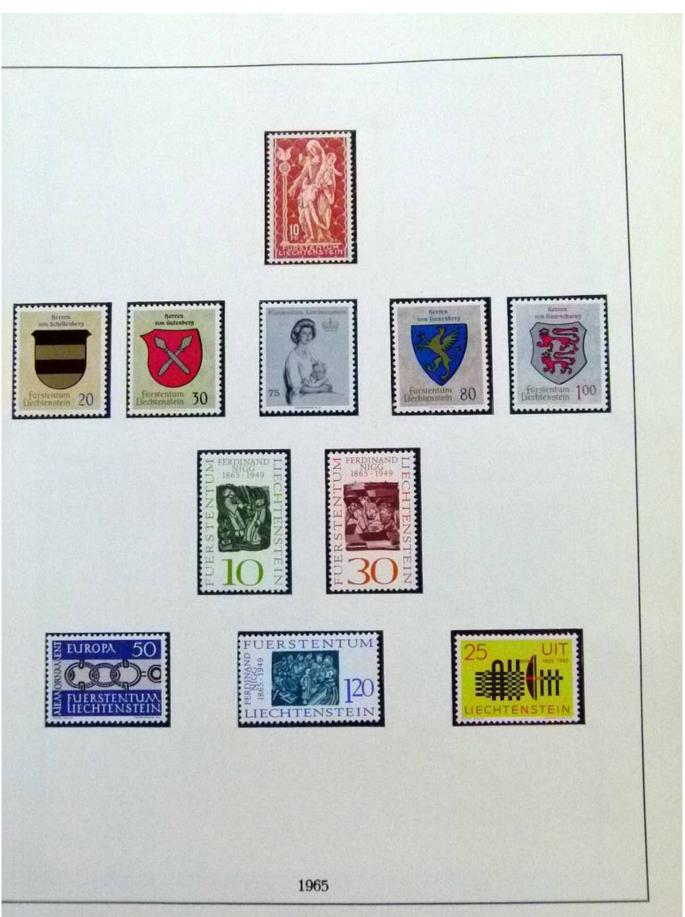

Lot nr.: L252050

Country/Type: Europe

Liechtenstein Collection, 1963-1972, with MNH stamps and souvenir sheets, and FDC, on 3 albums. Very

high catalogue value.

Price: 200 eur

[Go to the lot on www.sevenstamps.com ]