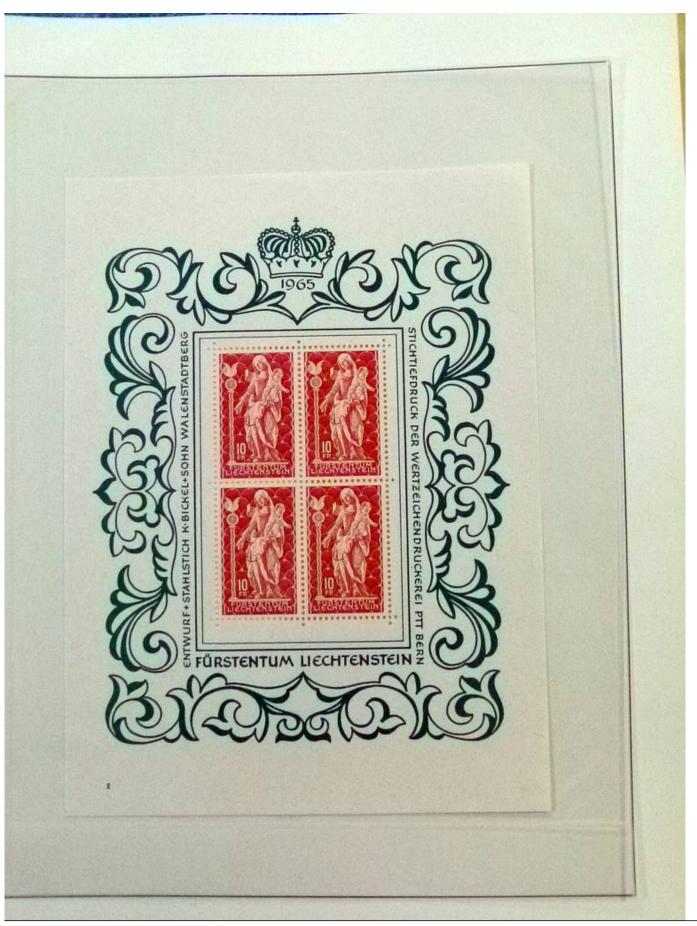

Lot nr.: L252050

Country/Type: Europe

Liechtenstein Collection, 1963-1972, with MNH stamps and souvenir sheets, and FDC, on 3 albums. Very

high catalogue value.

Price: 200 eur

[Go to the lot on www.sevenstamps.com ]