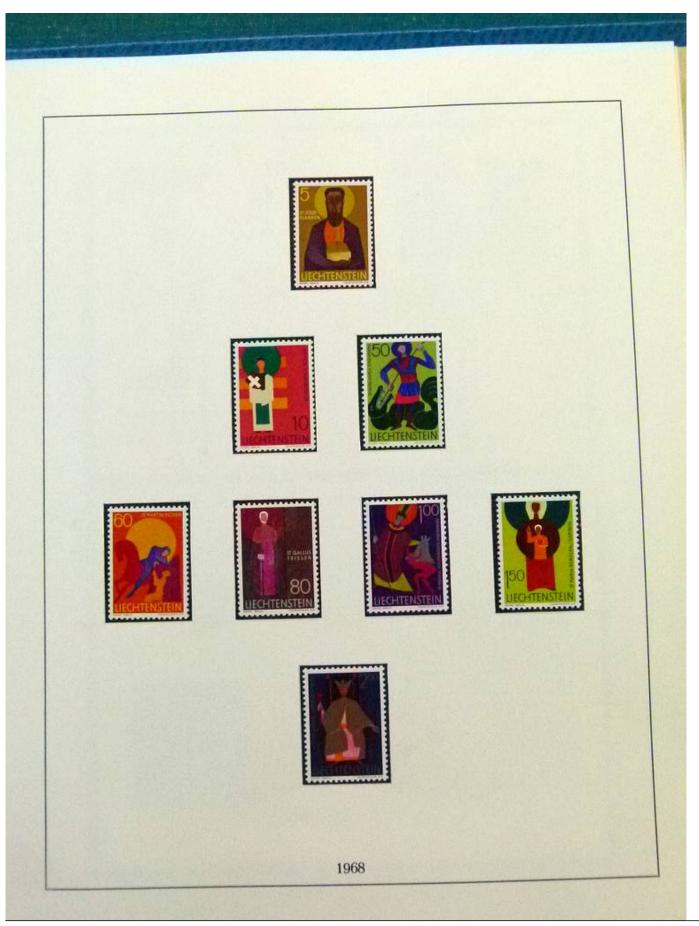

Lot nr.: L252050

Country/Type: Europe

Liechtenstein Collection, 1963-1972, with MNH stamps and souvenir sheets, and FDC, on 3 albums. Very

high catalogue value.

Price: 200 eur

[Go to the lot on www.sevenstamps.com ]