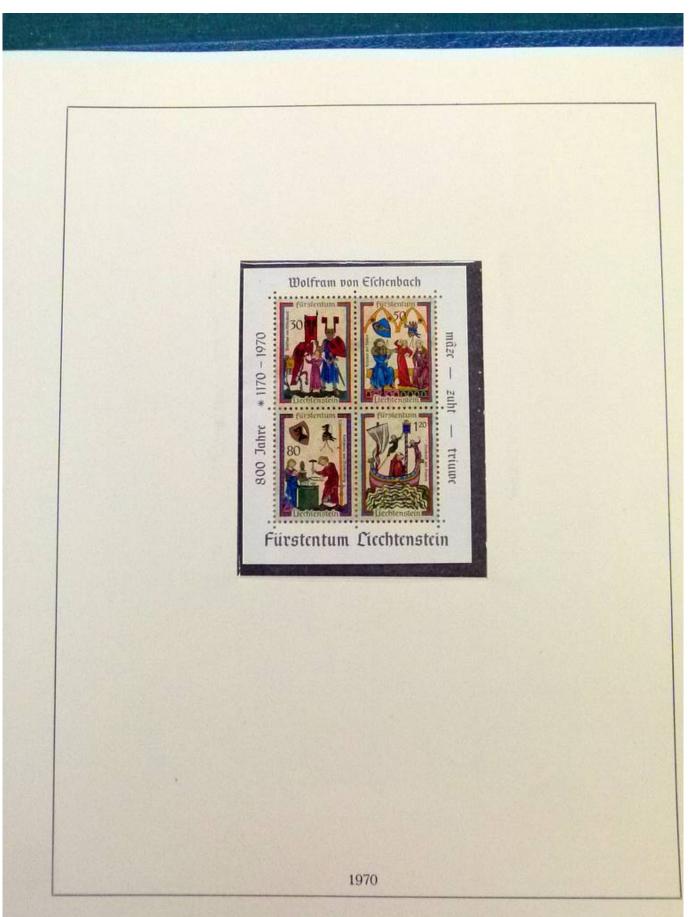

Lot nr.: L252050

Country/Type: Europe

Liechtenstein Collection, 1963-1972, with MNH stamps and souvenir sheets, and FDC, on 3 albums. Very

high catalogue value.

Price: 200 eur

[Go to the lot on www.sevenstamps.com ]