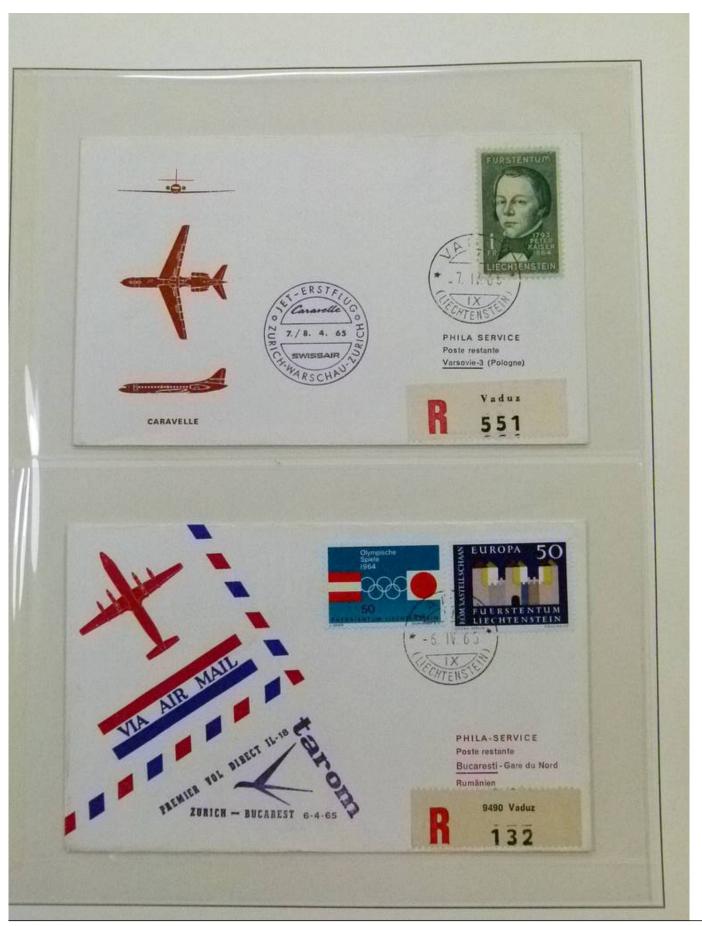

Lot nr.: L252050

Country/Type: Europe

Liechtenstein Collection, 1963-1972, with MNH stamps and souvenir sheets, and FDC, on 3 albums. Very

high catalogue value.

Price: 200 eur

[Go to the lot on www.sevenstamps.com ]