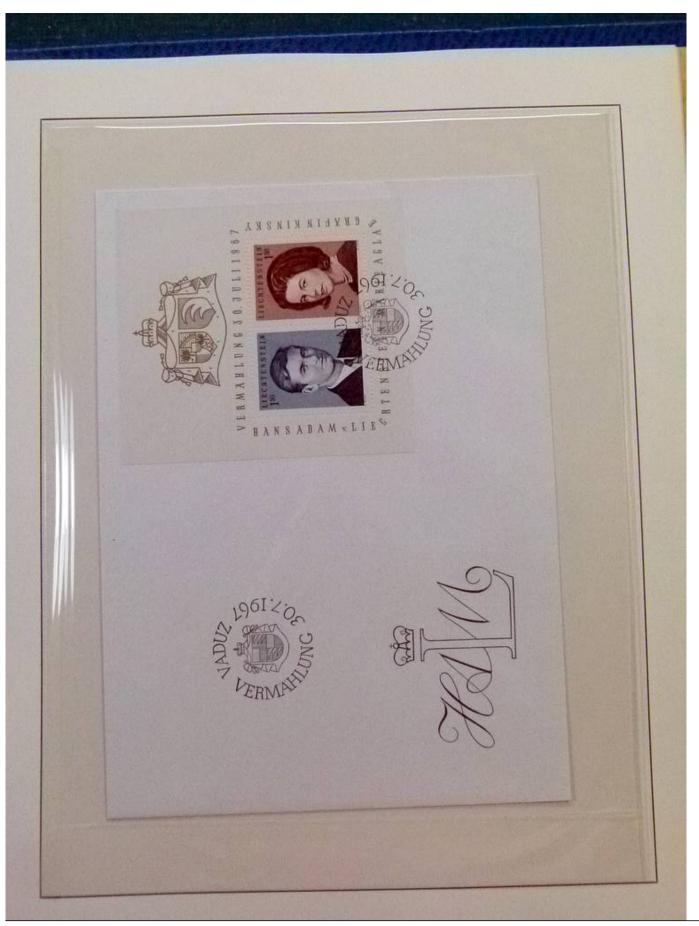

Lot nr.: L252050

Country/Type: Europe

Liechtenstein Collection, 1963-1972, with MNH stamps and souvenir sheets, and FDC, on 3 albums. Very

high catalogue value.

Price: 200 eur

[Go to the lot on www.sevenstamps.com ]