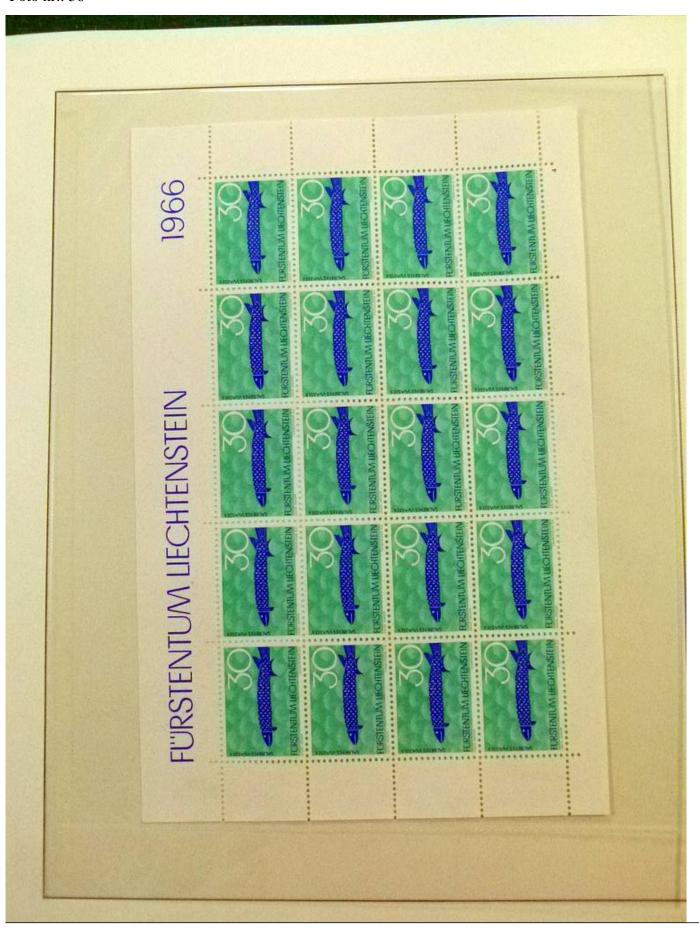

Lot nr.: L252050

Country/Type: Europe

Liechtenstein Collection, 1963-1972, with MNH stamps and souvenir sheets, and FDC, on 3 albums. Very

high catalogue value.

Price: 200 eur

[Go to the lot on www.sevenstamps.com ]