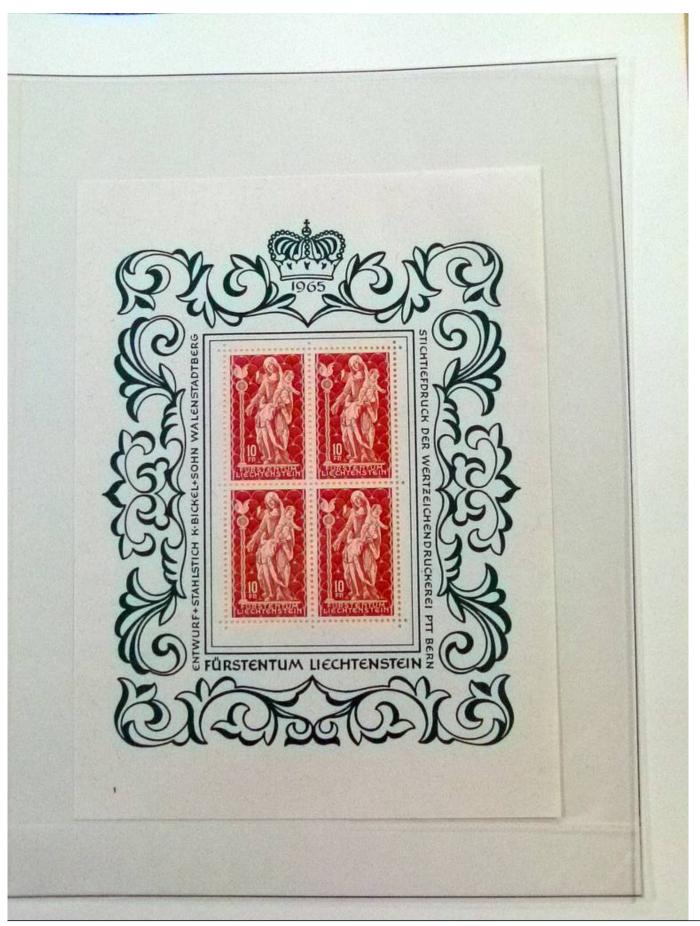

Lot nr.: L252050

Country/Type: Europe

Liechtenstein Collection, 1963-1972, with MNH stamps and souvenir sheets, and FDC, on 3 albums. Very

high catalogue value.

Price: 200 eur

[Go to the lot on www.sevenstamps.com ]