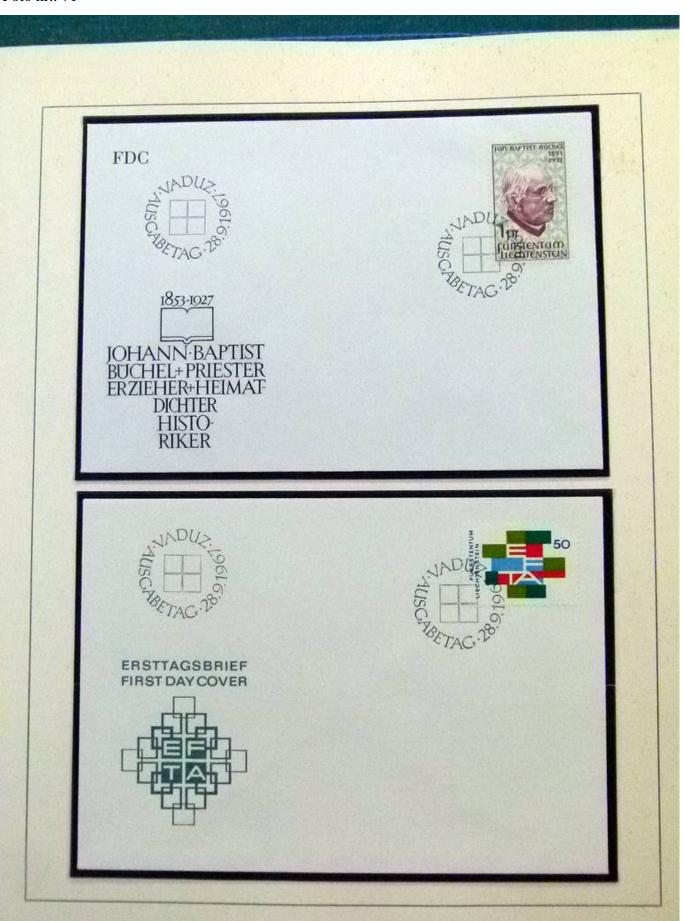

Lot nr.: L252050

Country/Type: Europe

Liechtenstein Collection, 1963-1972, with MNH stamps and souvenir sheets, and FDC, on 3 albums. Very

high catalogue value.

Price: 200 eur

[Go to the lot on www.sevenstamps.com ]