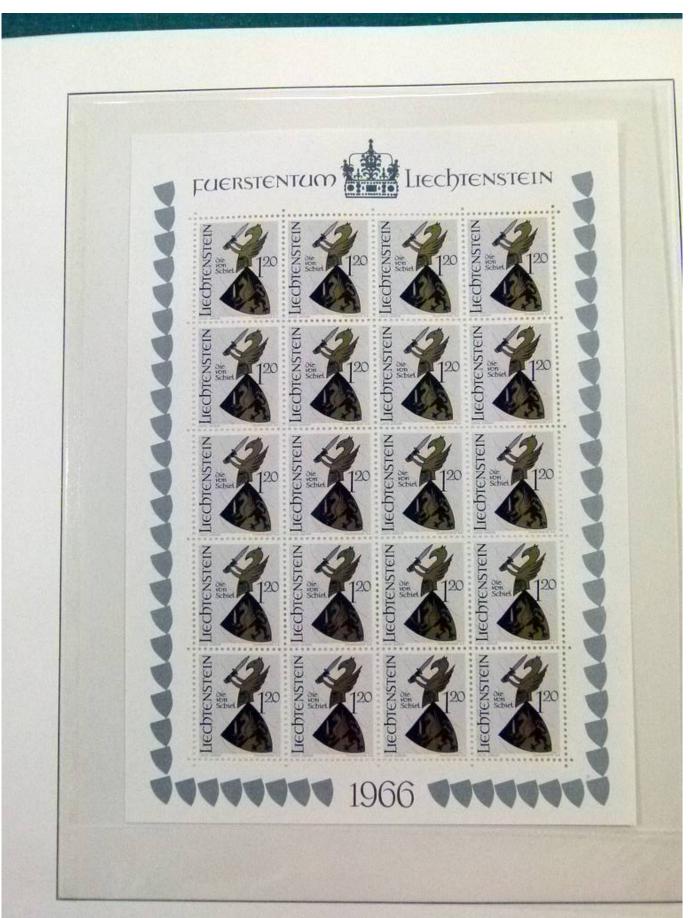

Lot nr.: L252050

Country/Type: Europe

Liechtenstein Collection, 1963-1972, with MNH stamps and souvenir sheets, and FDC, on 3 albums. Very

high catalogue value.

Price: 200 eur

[Go to the lot on www.sevenstamps.com ]