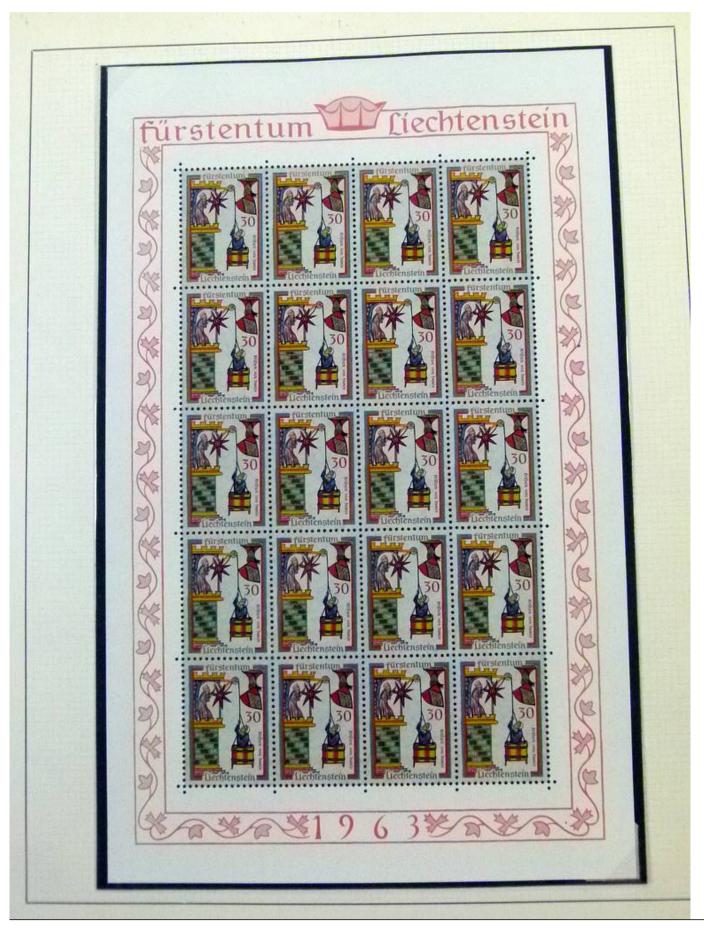

Lot nr.: L252050

Country/Type: Europe

Liechtenstein Collection, 1963-1972, with MNH stamps and souvenir sheets, and FDC, on 3 albums. Very

high catalogue value.

Price: 200 eur

[Go to the lot on www.sevenstamps.com ]