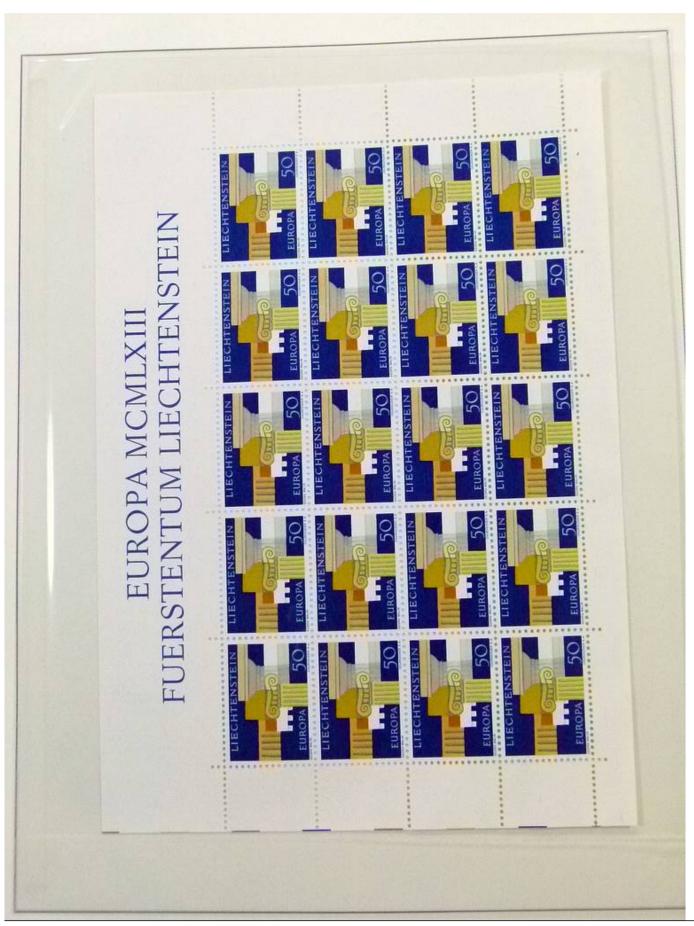

Lot nr.: L252050

Country/Type: Europe

Liechtenstein Collection, 1963-1972, with MNH stamps and souvenir sheets, and FDC, on 3 albums. Very

high catalogue value.

Price: 200 eur

[Go to the lot on www.sevenstamps.com ]