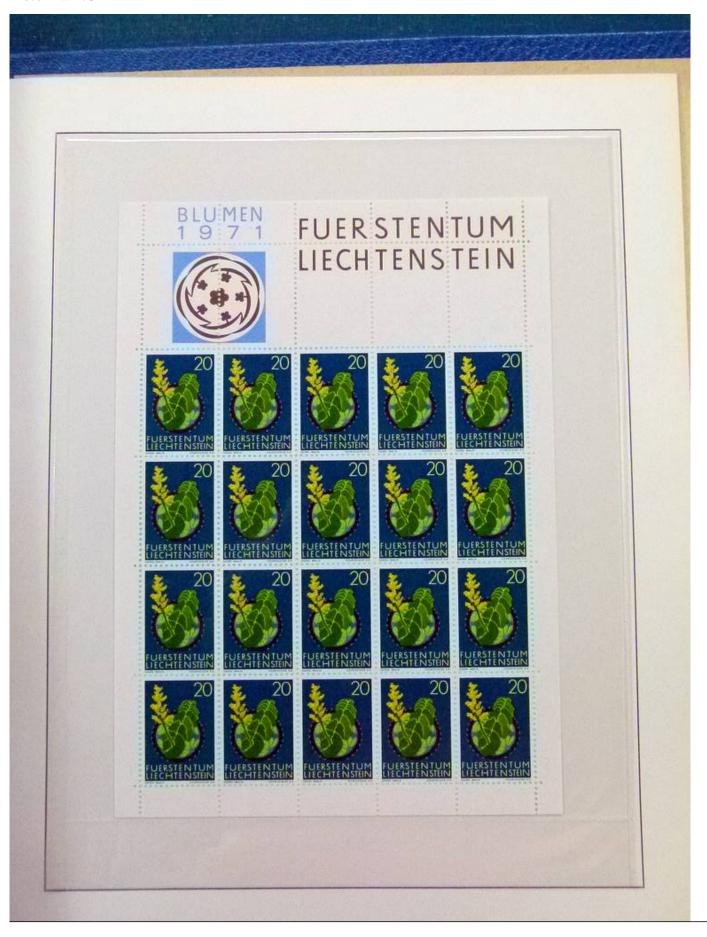

Lot nr.: L252050

Country/Type: Europe

Liechtenstein Collection, 1963-1972, with MNH stamps and souvenir sheets, and FDC, on 3 albums. Very

high catalogue value.

Price: 200 eur

[Go to the lot on www.sevenstamps.com ]