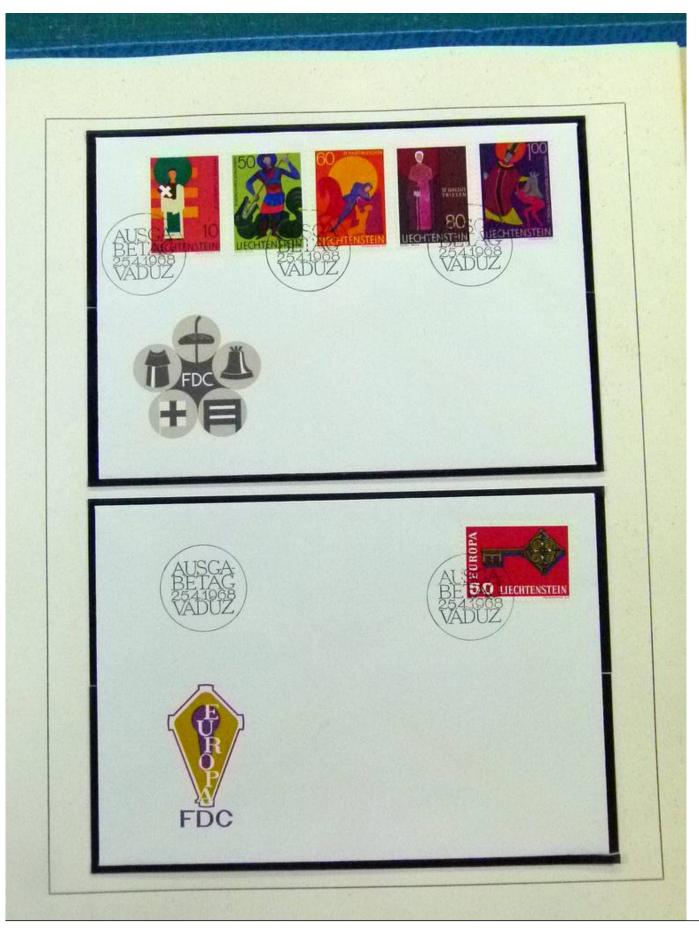

Lot nr.: L252050

Country/Type: Europe

Liechtenstein Collection, 1963-1972, with MNH stamps and souvenir sheets, and FDC, on 3 albums. Very

high catalogue value.

Price: 200 eur

[Go to the lot on www.sevenstamps.com ]