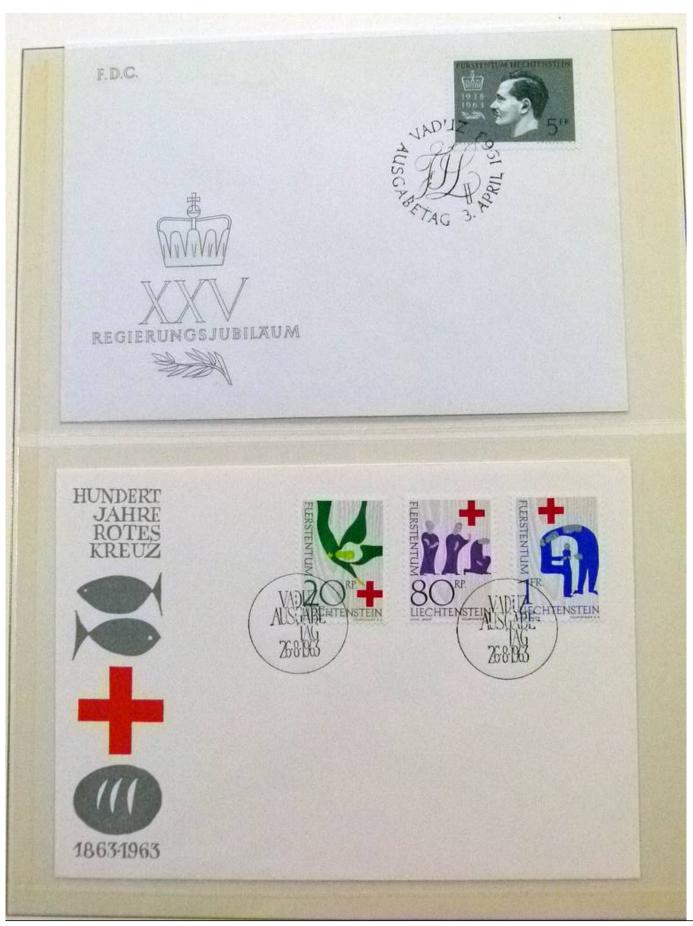

Lot nr.: L252050

Country/Type: Europe

Liechtenstein Collection, 1963-1972, with MNH stamps and souvenir sheets, and FDC, on 3 albums. Very

high catalogue value.

Price: 200 eur

[Go to the lot on www.sevenstamps.com ]