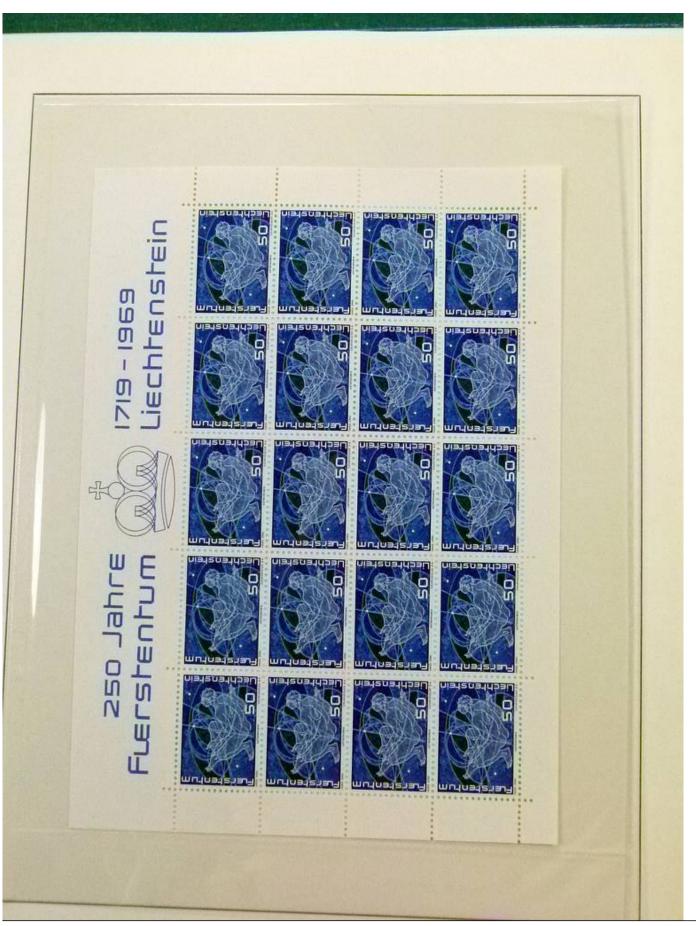

Lot nr.: L252050

Country/Type: Europe

Liechtenstein Collection, 1963-1972, with MNH stamps and souvenir sheets, and FDC, on 3 albums. Very

high catalogue value.

Price: 200 eur

[Go to the lot on www.sevenstamps.com ]