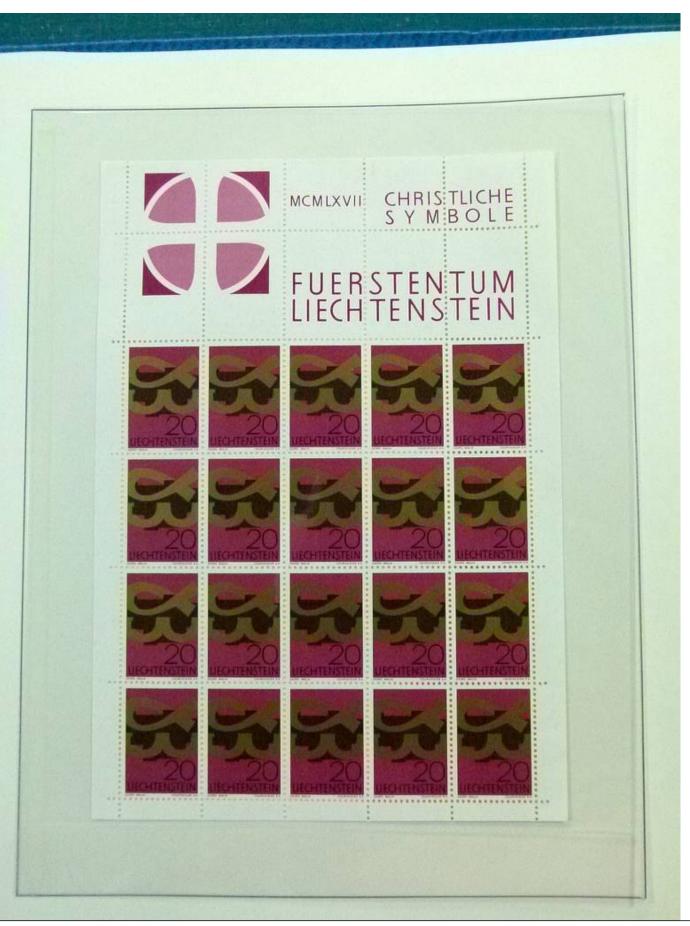

Lot nr.: L252050

Country/Type: Europe

Liechtenstein Collection, 1963-1972, with MNH stamps and souvenir sheets, and FDC, on 3 albums. Very

high catalogue value.

Price: 200 eur

[Go to the lot on www.sevenstamps.com ]