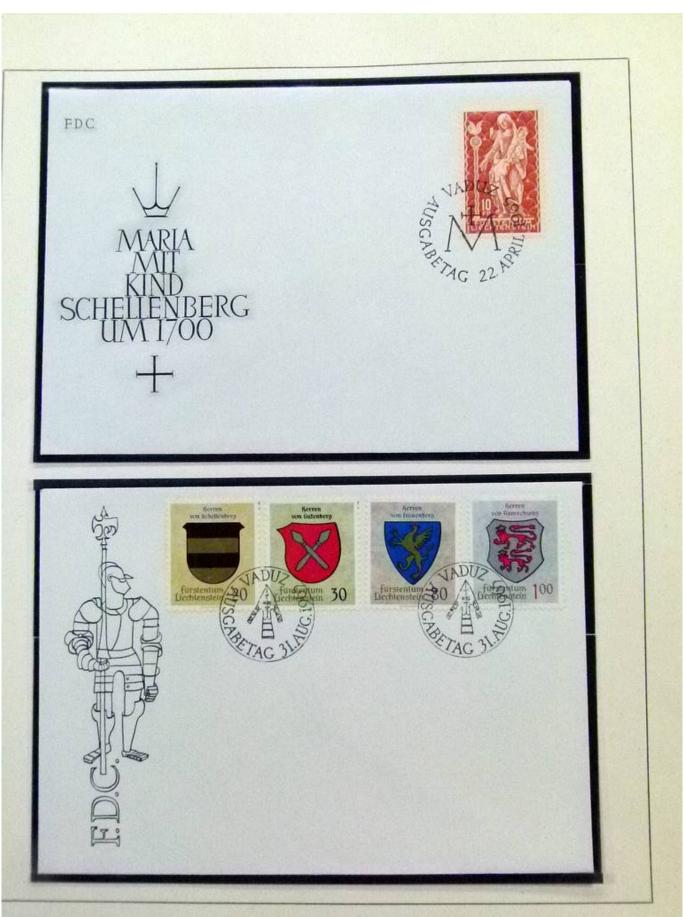

Lot nr.: L252050

Country/Type: Europe

Liechtenstein Collection, 1963-1972, with MNH stamps and souvenir sheets, and FDC, on 3 albums. Very

high catalogue value.

Price: 200 eur

[Go to the lot on www.sevenstamps.com ]