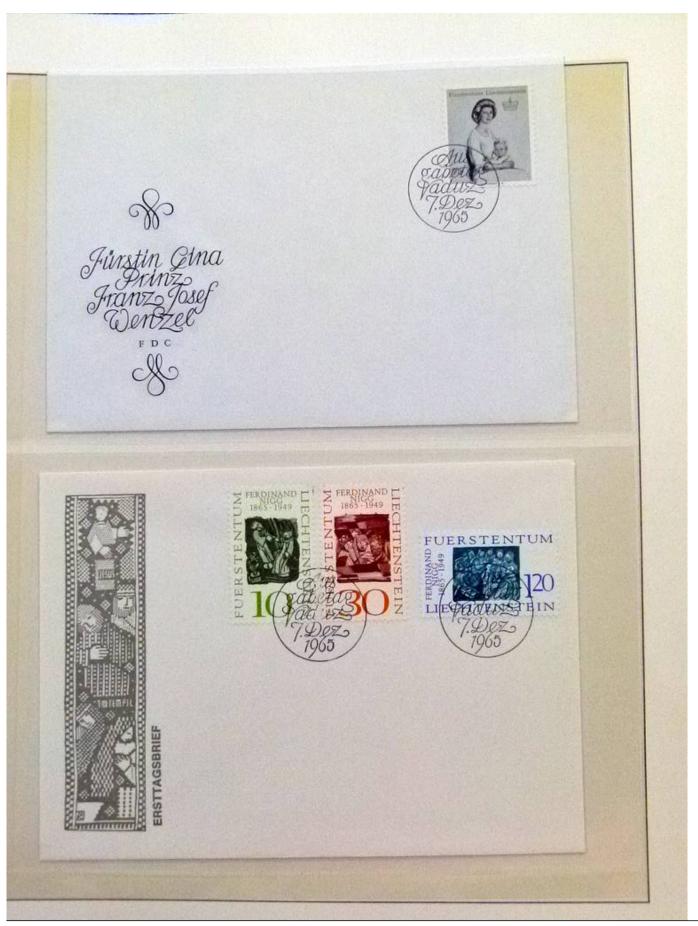

Lot nr.: L252050

Country/Type: Europe

Liechtenstein Collection, 1963-1972, with MNH stamps and souvenir sheets, and FDC, on 3 albums. Very

high catalogue value.

Price: 200 eur

[Go to the lot on www.sevenstamps.com ]