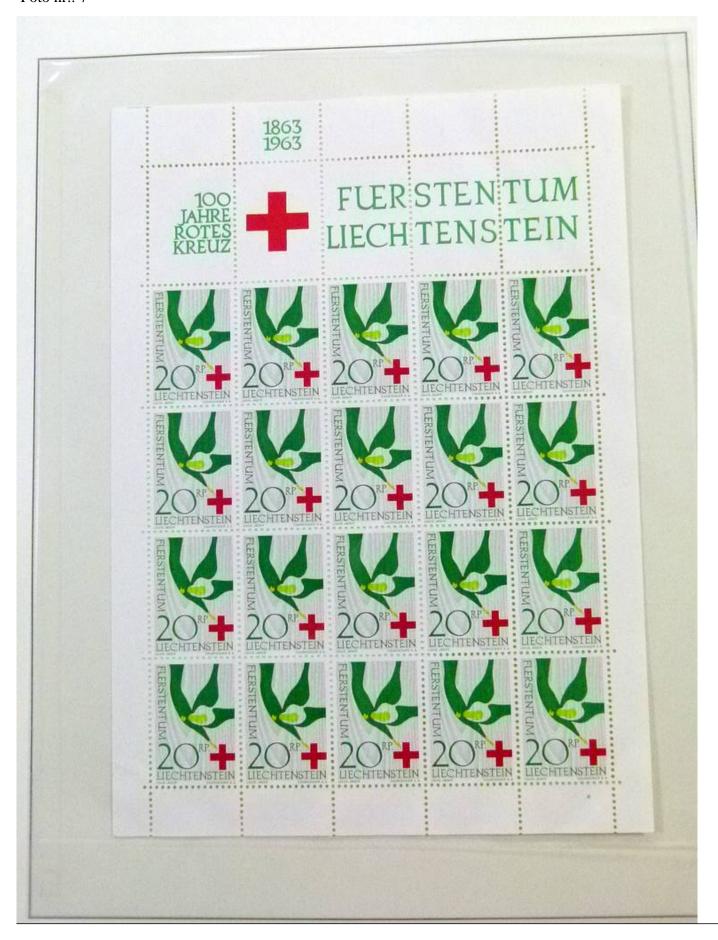

Lot nr.: L252050

Country/Type: Europe

Liechtenstein Collection, 1963-1972, with MNH stamps and souvenir sheets, and FDC, on 3 albums. Very

high catalogue value.

Price: 200 eur

[Go to the lot on www.sevenstamps.com ]