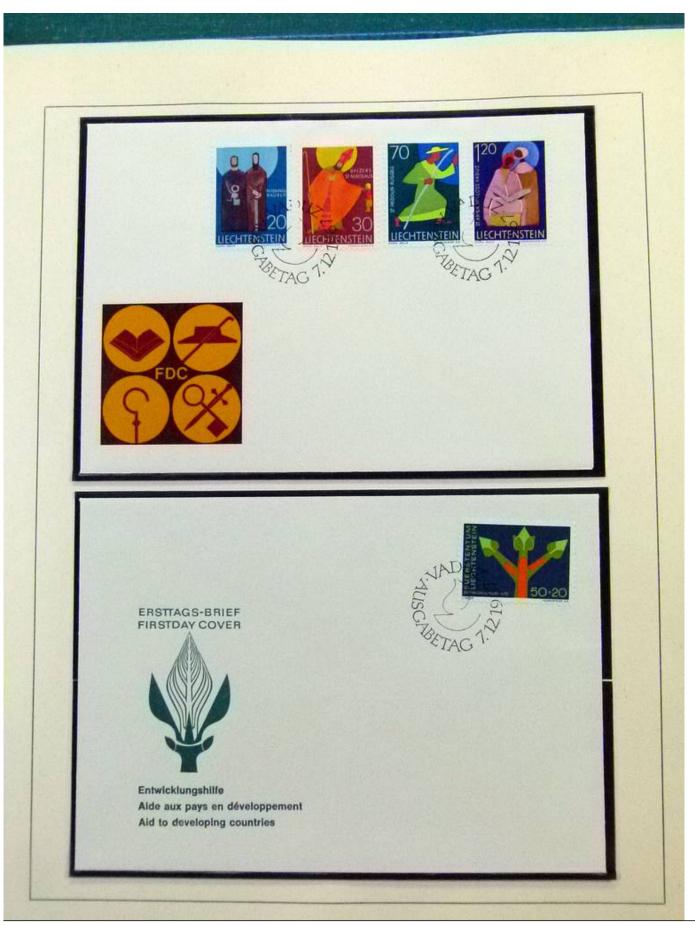

Lot nr.: L252050

Country/Type: Europe

Liechtenstein Collection, 1963-1972, with MNH stamps and souvenir sheets, and FDC, on 3 albums. Very

high catalogue value.

Price: 200 eur

[Go to the lot on www.sevenstamps.com ]