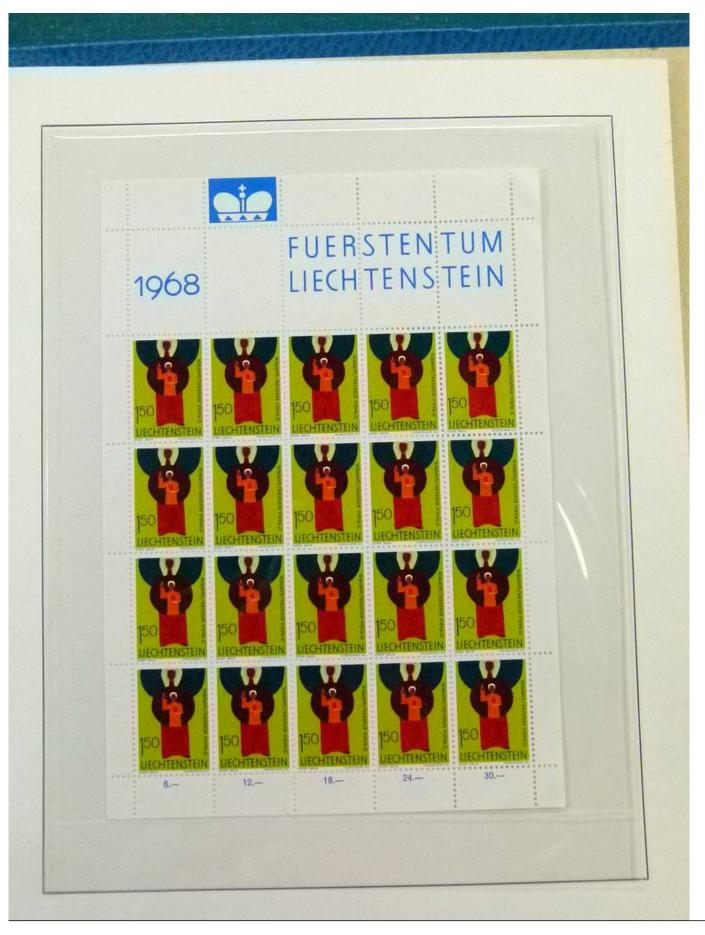

Lot nr.: L252050

Country/Type: Europe

Liechtenstein Collection, 1963-1972, with MNH stamps and souvenir sheets, and FDC, on 3 albums. Very

high catalogue value.

Price: 200 eur

[Go to the lot on www.sevenstamps.com ]