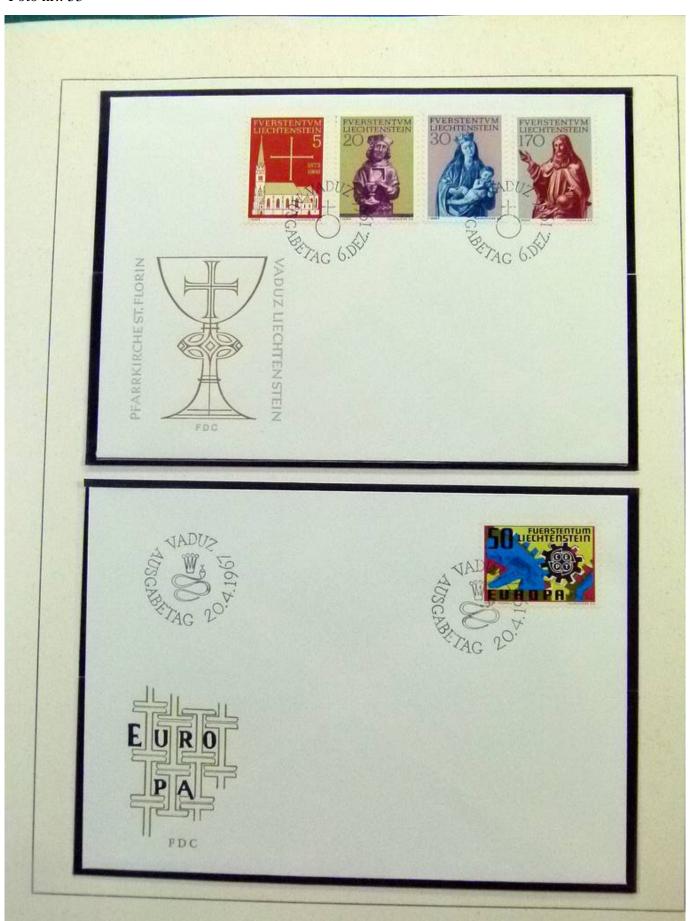

Lot nr.: L252050

Country/Type: Europe

Liechtenstein Collection, 1963-1972, with MNH stamps and souvenir sheets, and FDC, on 3 albums. Very

high catalogue value.

Price: 200 eur

[Go to the lot on www.sevenstamps.com ]