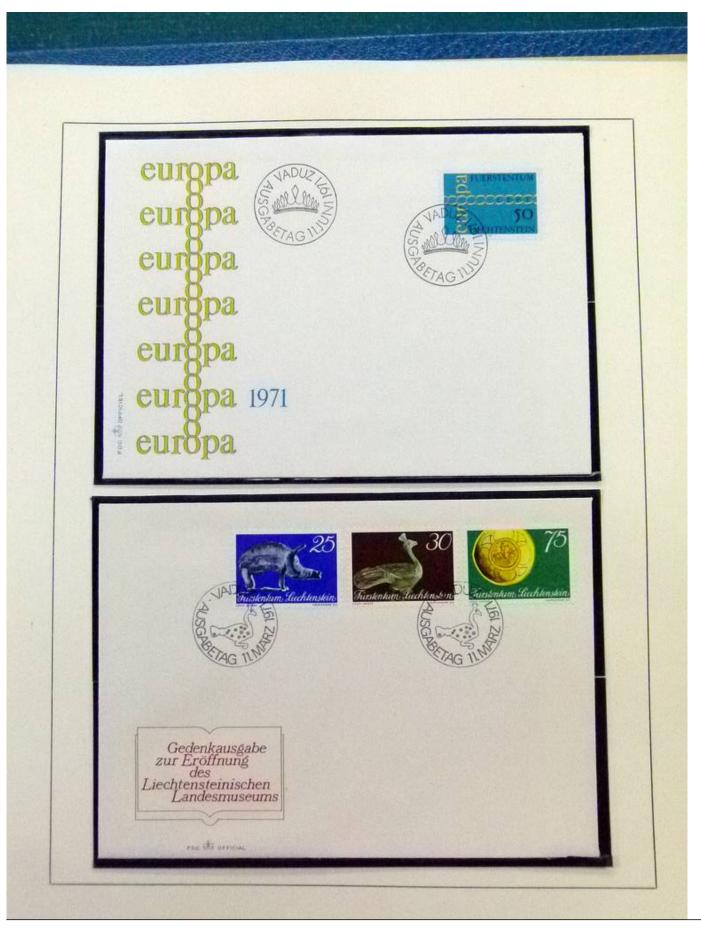

Lot nr.: L252050

Country/Type: Europe

Liechtenstein Collection, 1963-1972, with MNH stamps and souvenir sheets, and FDC, on 3 albums. Very

high catalogue value.

Price: 200 eur

[Go to the lot on www.sevenstamps.com ]