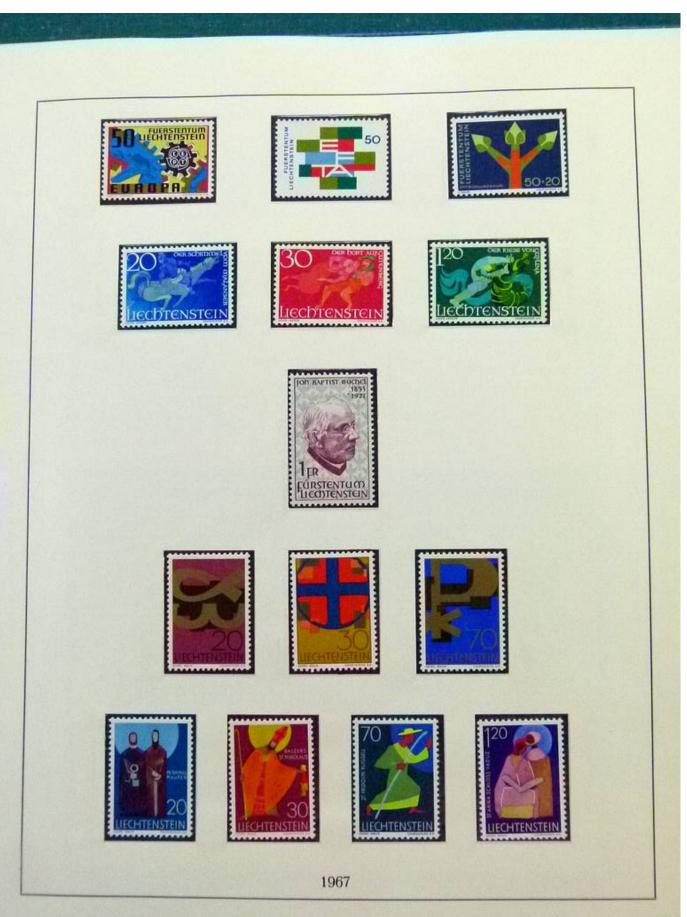

Lot nr.: L252050

Country/Type: Europe

Liechtenstein Collection, 1963-1972, with MNH stamps and souvenir sheets, and FDC, on 3 albums. Very

high catalogue value.

Price: 200 eur

[Go to the lot on www.sevenstamps.com ]