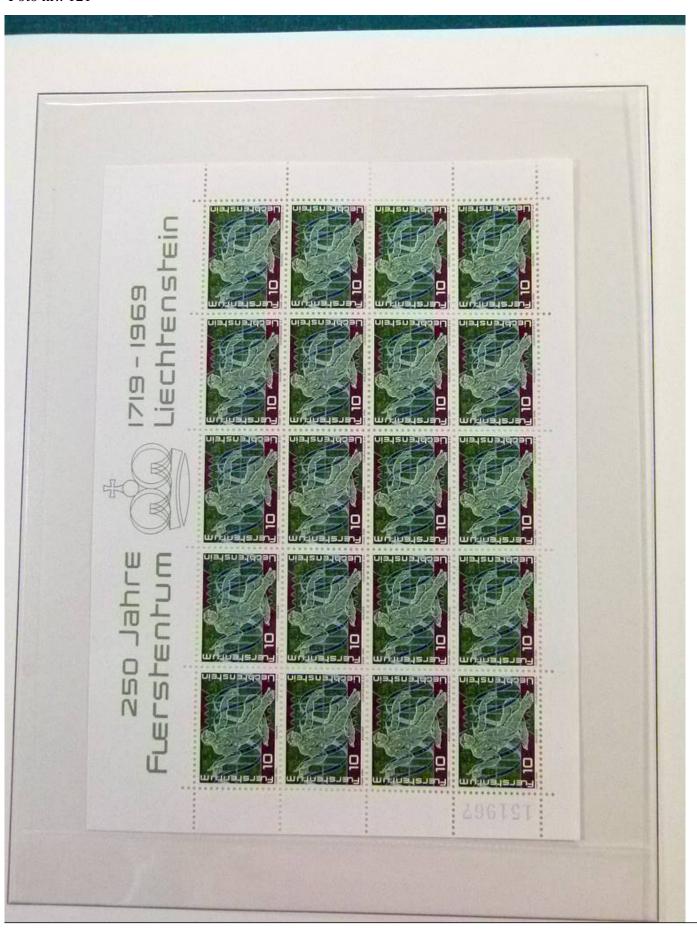

Lot nr.: L252050

Country/Type: Europe

Liechtenstein Collection, 1963-1972, with MNH stamps and souvenir sheets, and FDC, on 3 albums. Very

high catalogue value.

Price: 200 eur

[Go to the lot on www.sevenstamps.com ]