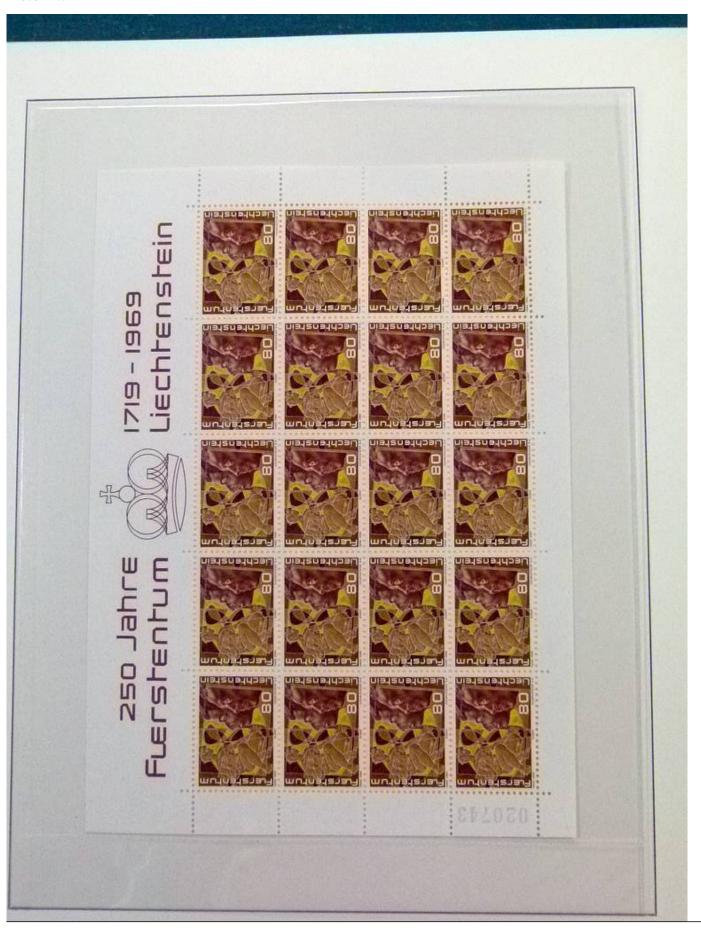

Lot nr.: L252050

Country/Type: Europe

Liechtenstein Collection, 1963-1972, with MNH stamps and souvenir sheets, and FDC, on 3 albums. Very

high catalogue value.

Price: 200 eur

[Go to the lot on www.sevenstamps.com ]