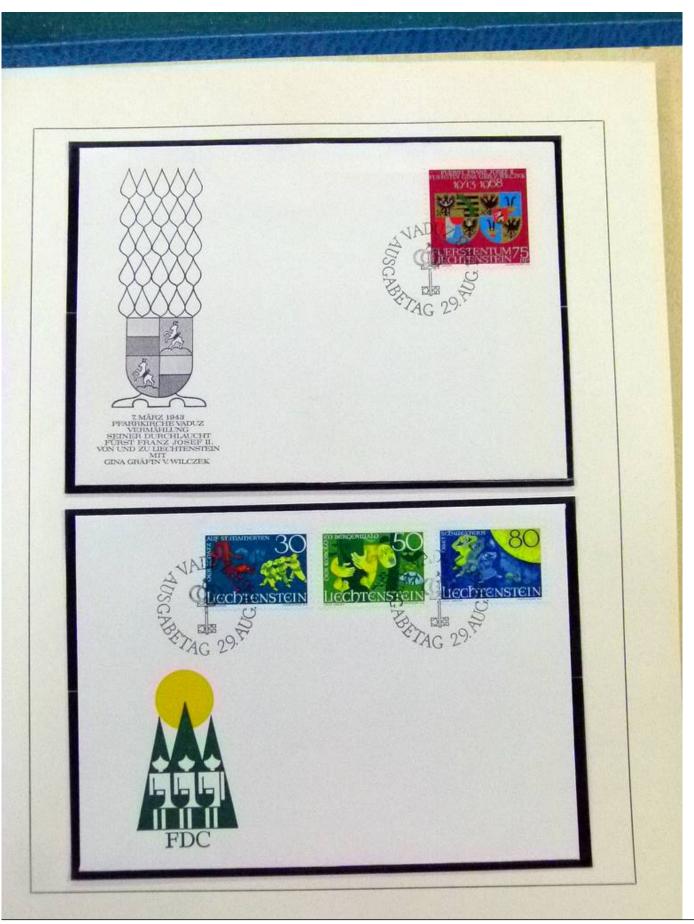

Lot nr.: L252050

Country/Type: Europe

Liechtenstein Collection, 1963-1972, with MNH stamps and souvenir sheets, and FDC, on 3 albums. Very

high catalogue value.

Price: 200 eur

[Go to the lot on www.sevenstamps.com ]