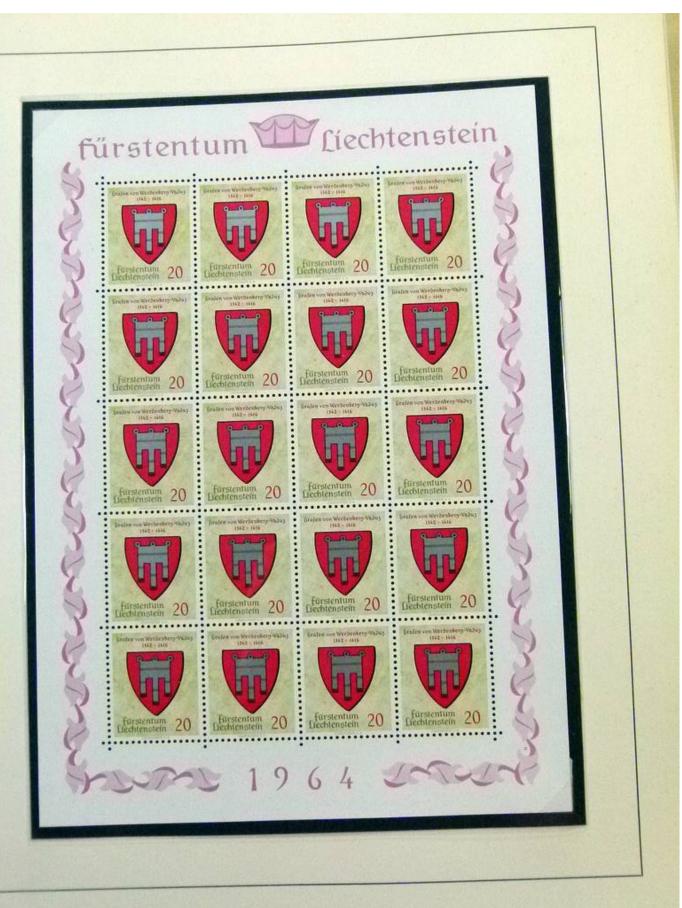

Lot nr.: L252050

Country/Type: Europe

Liechtenstein Collection, 1963-1972, with MNH stamps and souvenir sheets, and FDC, on 3 albums. Very

high catalogue value.

Price: 200 eur

[Go to the lot on www.sevenstamps.com ]