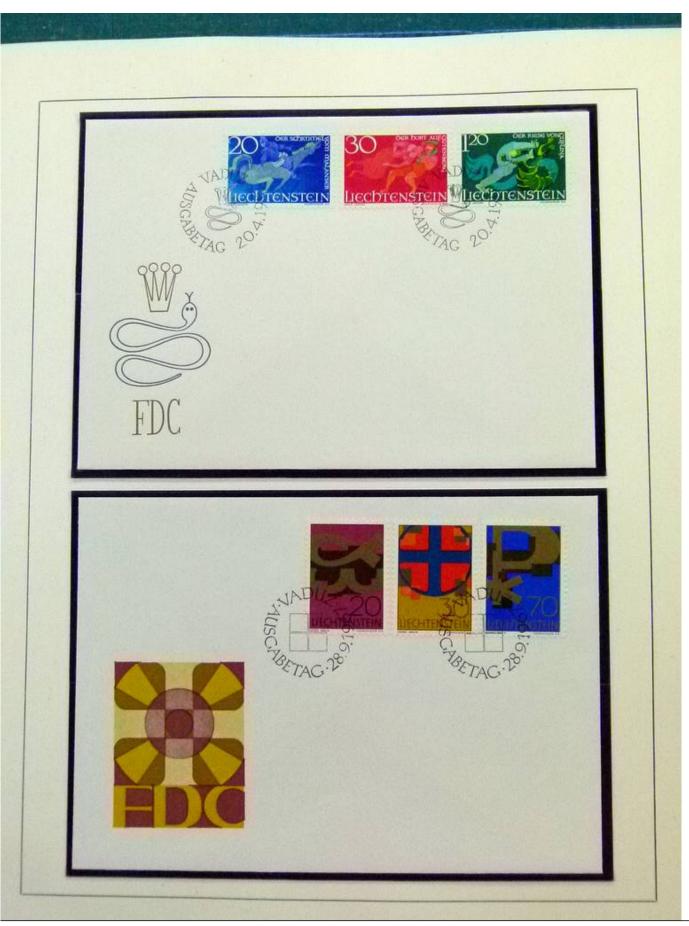

Lot nr.: L252050

Country/Type: Europe

Liechtenstein Collection, 1963-1972, with MNH stamps and souvenir sheets, and FDC, on 3 albums. Very

high catalogue value.

Price: 200 eur

[Go to the lot on www.sevenstamps.com ]