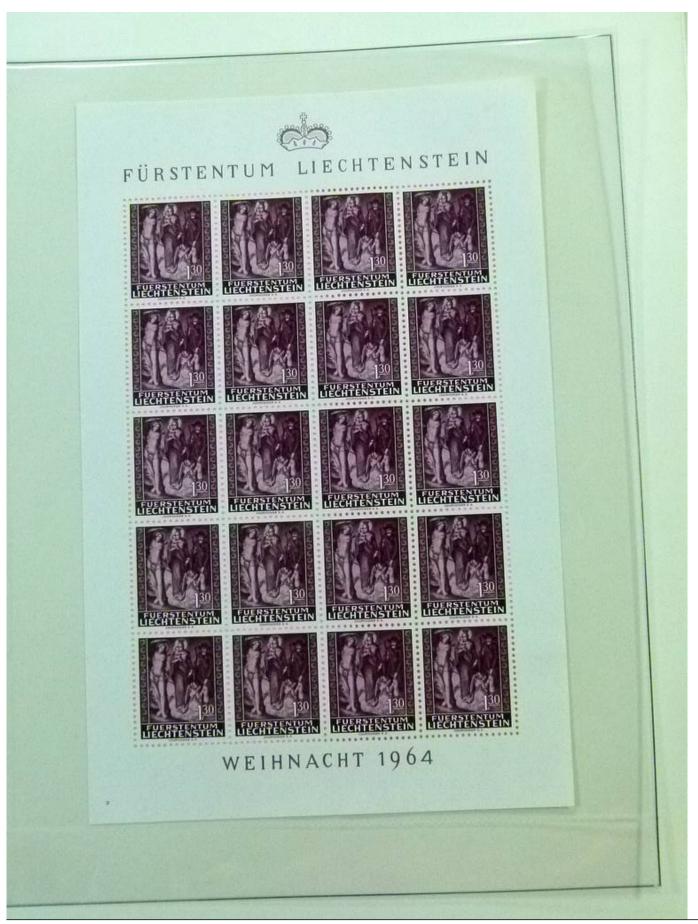

Lot nr.: L252050

Country/Type: Europe

Liechtenstein Collection, 1963-1972, with MNH stamps and souvenir sheets, and FDC, on 3 albums. Very

high catalogue value.

Price: 200 eur

[Go to the lot on www.sevenstamps.com ]