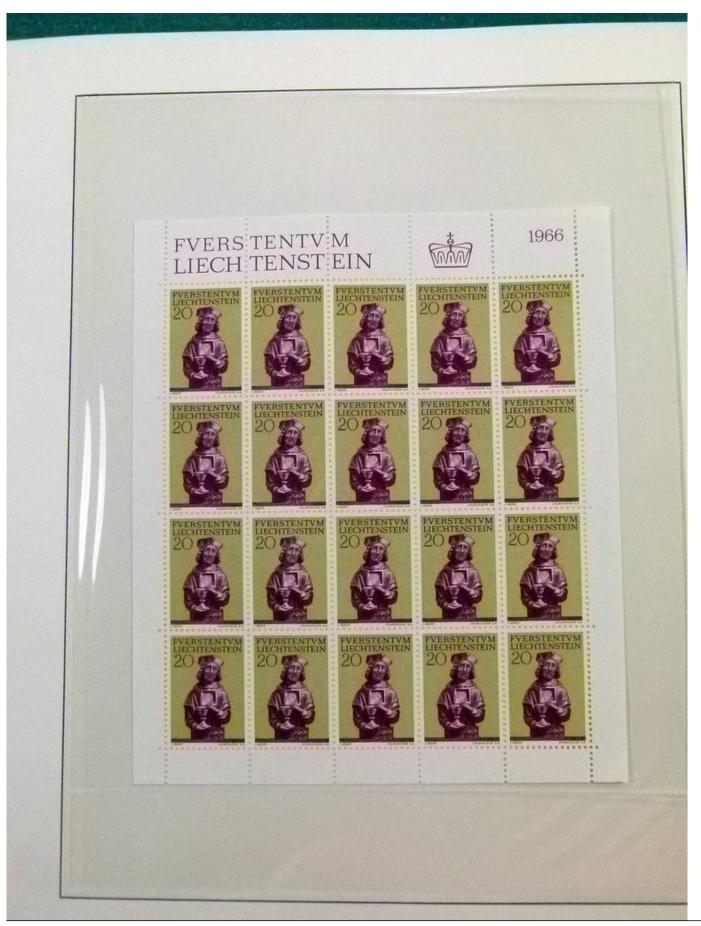

Lot nr.: L252050

Country/Type: Europe

Liechtenstein Collection, 1963-1972, with MNH stamps and souvenir sheets, and FDC, on 3 albums. Very

high catalogue value.

Price: 200 eur

[Go to the lot on www.sevenstamps.com ]