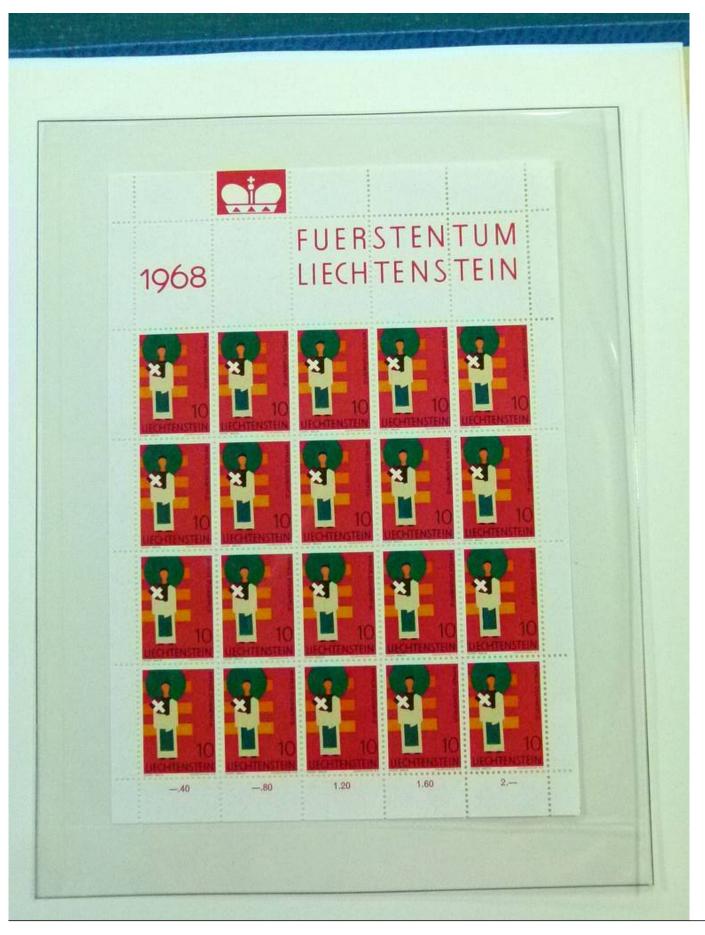

Lot nr.: L252050

Country/Type: Europe

Liechtenstein Collection, 1963-1972, with MNH stamps and souvenir sheets, and FDC, on 3 albums. Very

high catalogue value.

Price: 200 eur

[Go to the lot on www.sevenstamps.com ]