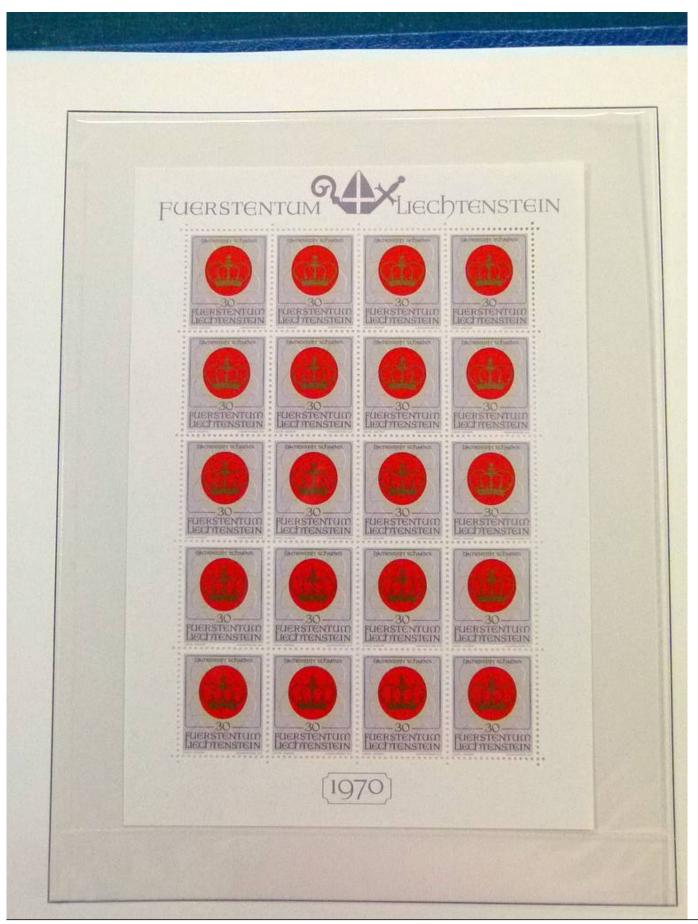

Lot nr.: L252050

Country/Type: Europe

Liechtenstein Collection, 1963-1972, with MNH stamps and souvenir sheets, and FDC, on 3 albums. Very

high catalogue value.

Price: 200 eur

[Go to the lot on www.sevenstamps.com ]