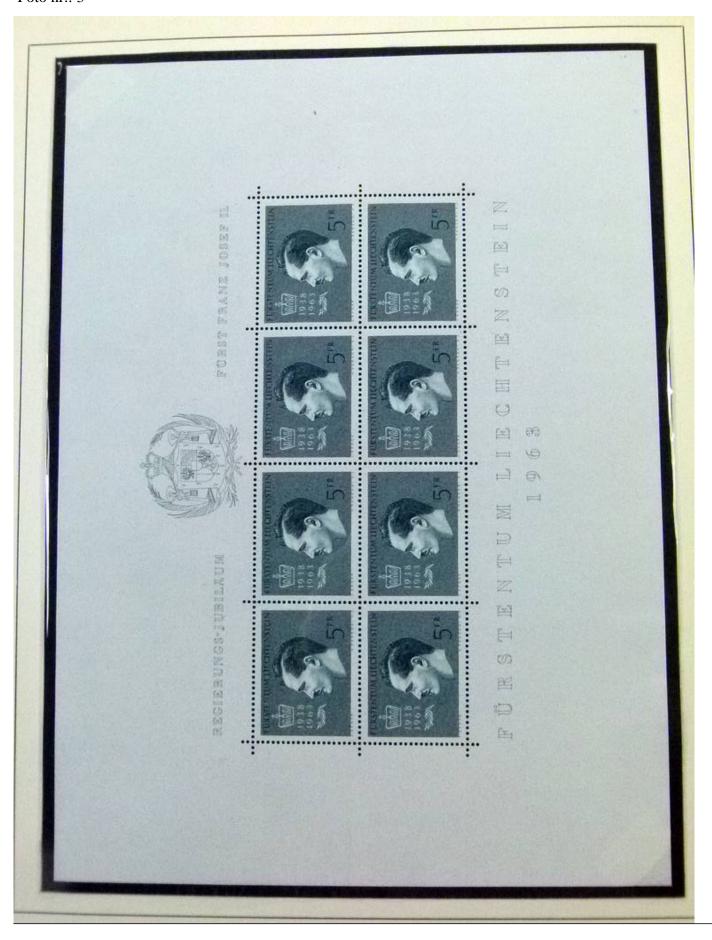

Lot nr.: L252050

Country/Type: Europe

Liechtenstein Collection, 1963-1972, with MNH stamps and souvenir sheets, and FDC, on 3 albums. Very

high catalogue value.

Price: 200 eur

[Go to the lot on www.sevenstamps.com ]