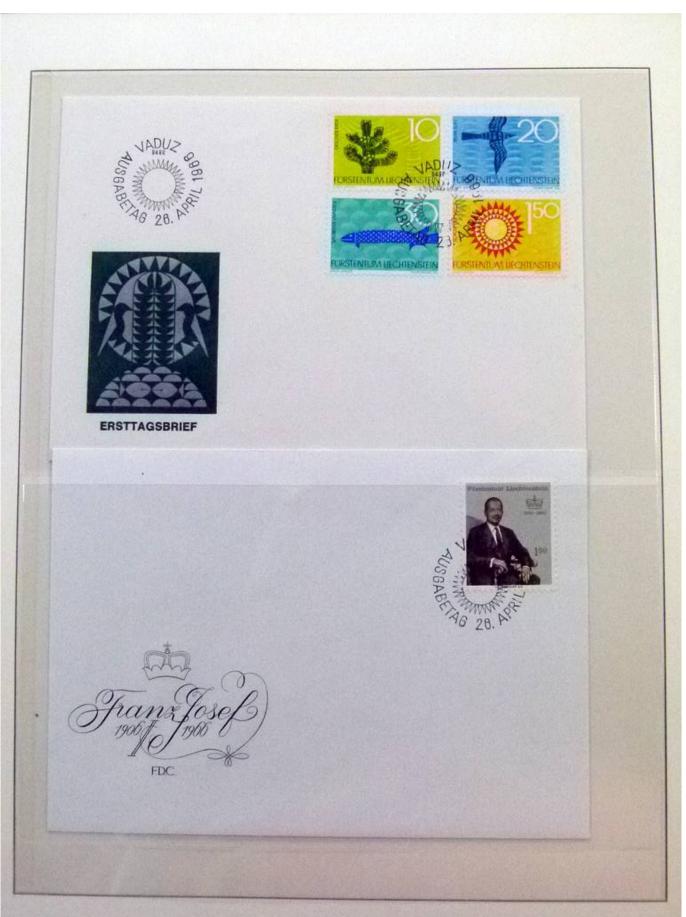

Lot nr.: L252050

Country/Type: Europe

Liechtenstein Collection, 1963-1972, with MNH stamps and souvenir sheets, and FDC, on 3 albums. Very

high catalogue value.

Price: 200 eur

[Go to the lot on www.sevenstamps.com ]