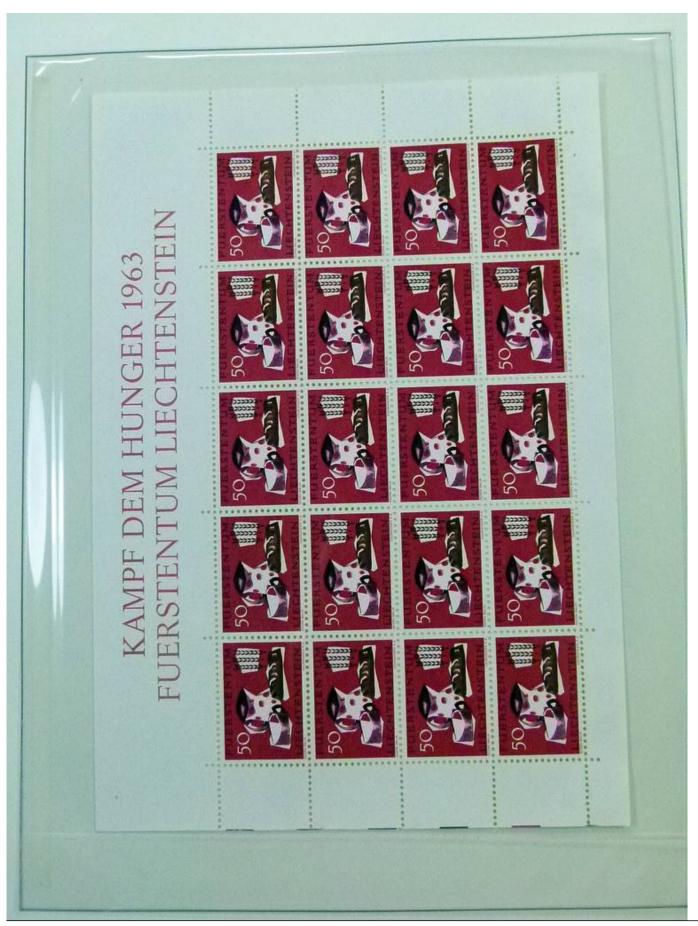

Lot nr.: L252050

Country/Type: Europe

Liechtenstein Collection, 1963-1972, with MNH stamps and souvenir sheets, and FDC, on 3 albums. Very

high catalogue value.

Price: 200 eur

[Go to the lot on www.sevenstamps.com ]