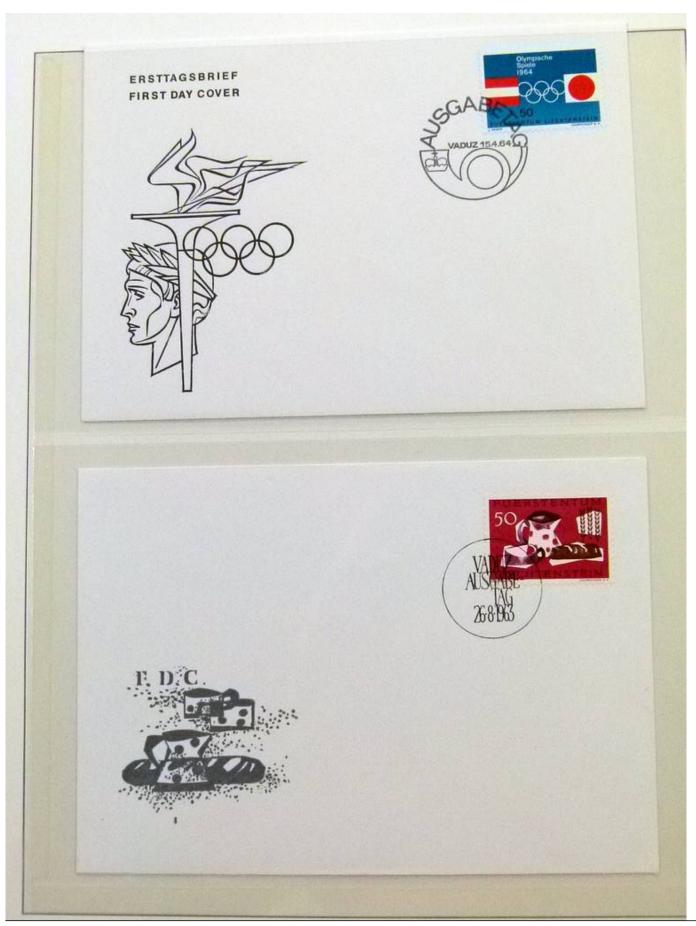

Lot nr.: L252050

Country/Type: Europe

Liechtenstein Collection, 1963-1972, with MNH stamps and souvenir sheets, and FDC, on 3 albums. Very

high catalogue value.

Price: 200 eur

[Go to the lot on www.sevenstamps.com ]