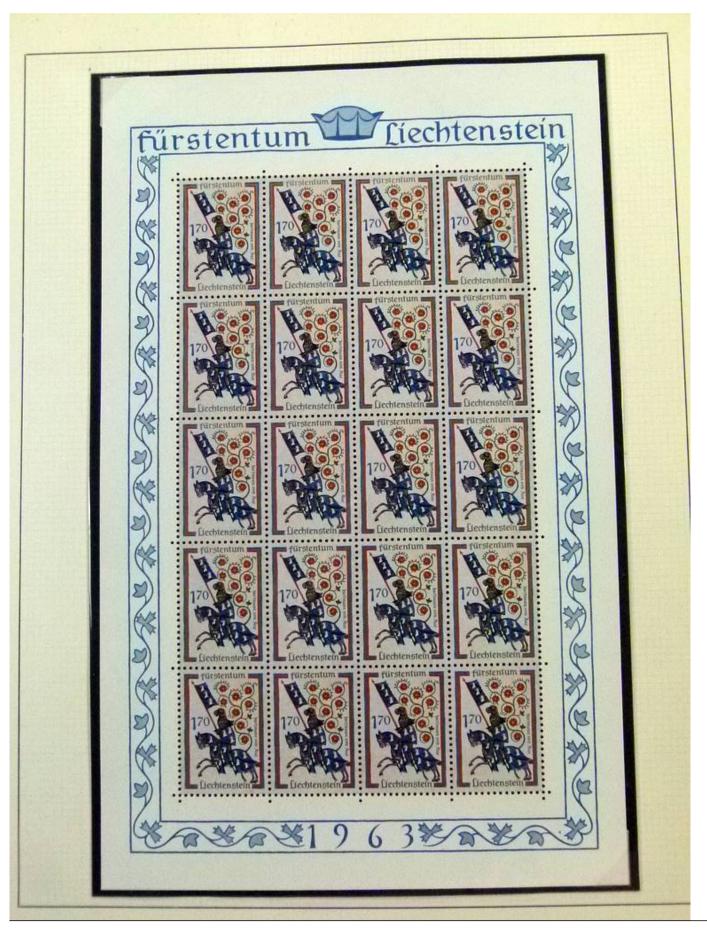

Lot nr.: L252050

Country/Type: Europe

Liechtenstein Collection, 1963-1972, with MNH stamps and souvenir sheets, and FDC, on 3 albums. Very

high catalogue value.

Price: 200 eur

[Go to the lot on www.sevenstamps.com ]