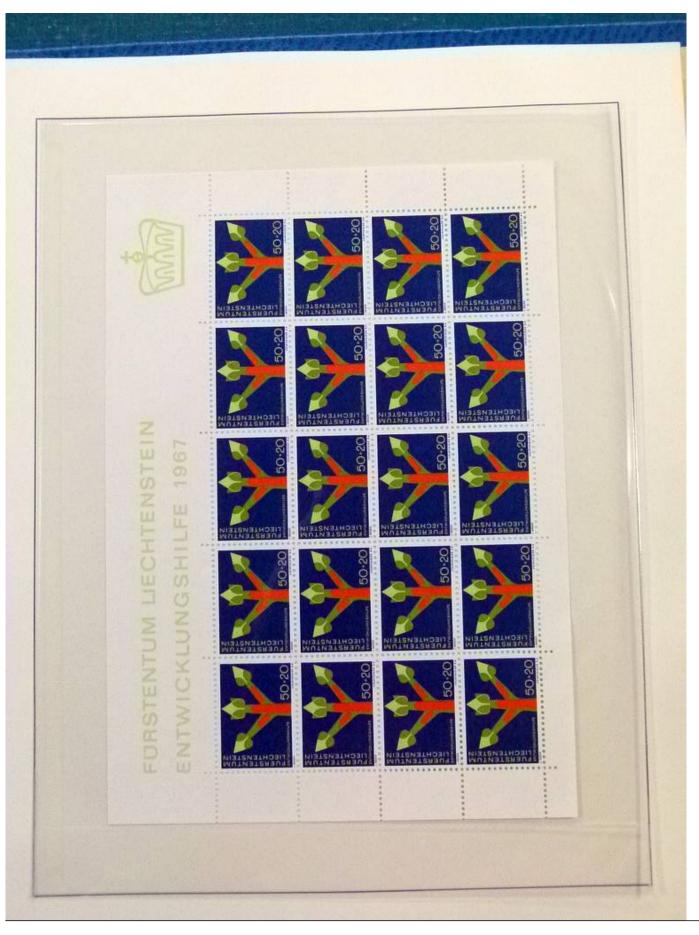

Lot nr.: L252050

Country/Type: Europe

Liechtenstein Collection, 1963-1972, with MNH stamps and souvenir sheets, and FDC, on 3 albums. Very

high catalogue value.

Price: 200 eur

[Go to the lot on www.sevenstamps.com ]