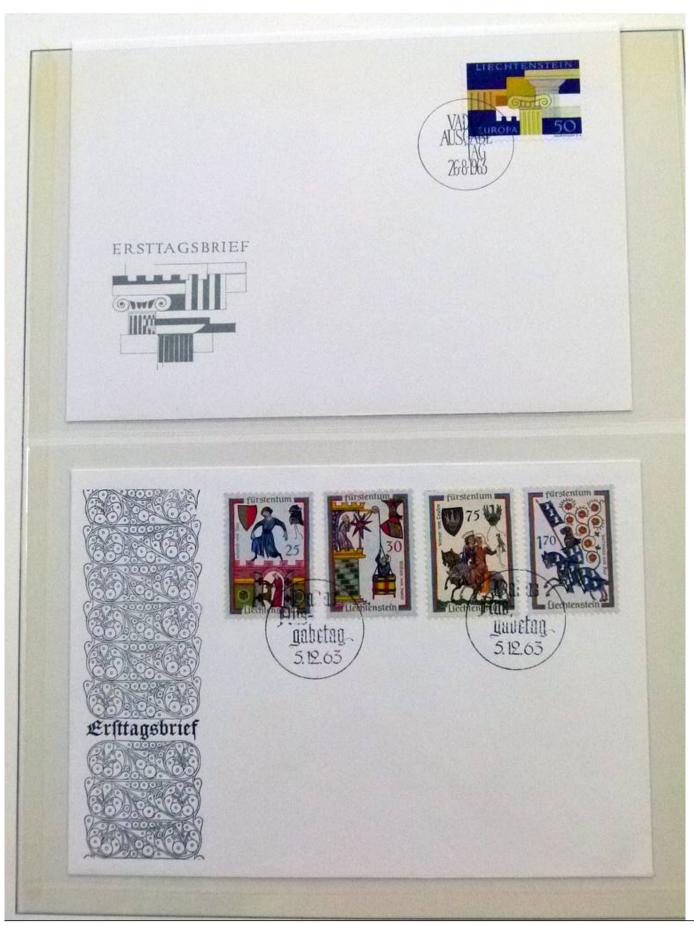

Lot nr.: L252050

Country/Type: Europe

Liechtenstein Collection, 1963-1972, with MNH stamps and souvenir sheets, and FDC, on 3 albums. Very

high catalogue value.

Price: 200 eur

[Go to the lot on www.sevenstamps.com ]