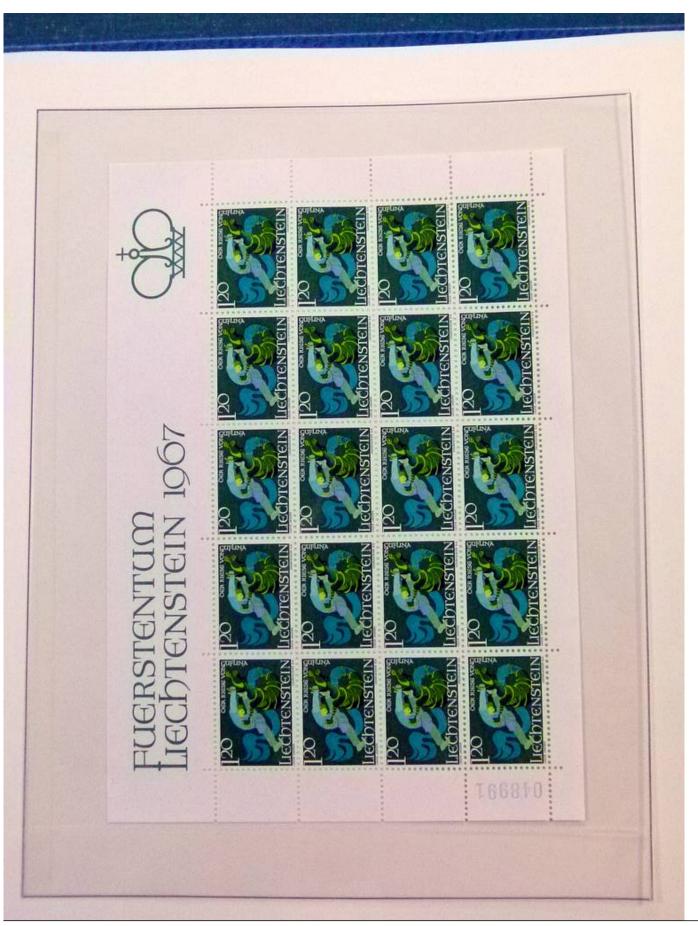

Lot nr.: L252050

Country/Type: Europe

Liechtenstein Collection, 1963-1972, with MNH stamps and souvenir sheets, and FDC, on 3 albums. Very

high catalogue value.

Price: 200 eur

[Go to the lot on www.sevenstamps.com ]