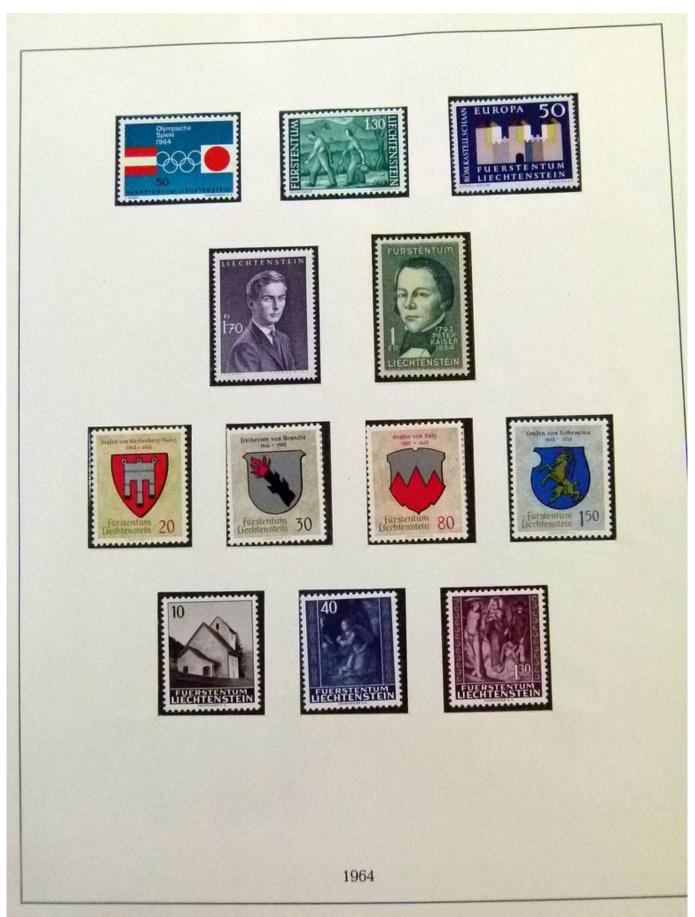

Lot nr.: L252050

Country/Type: Europe

Liechtenstein Collection, 1963-1972, with MNH stamps and souvenir sheets, and FDC, on 3 albums. Very

high catalogue value.

Price: 200 eur

[Go to the lot on www.sevenstamps.com ]