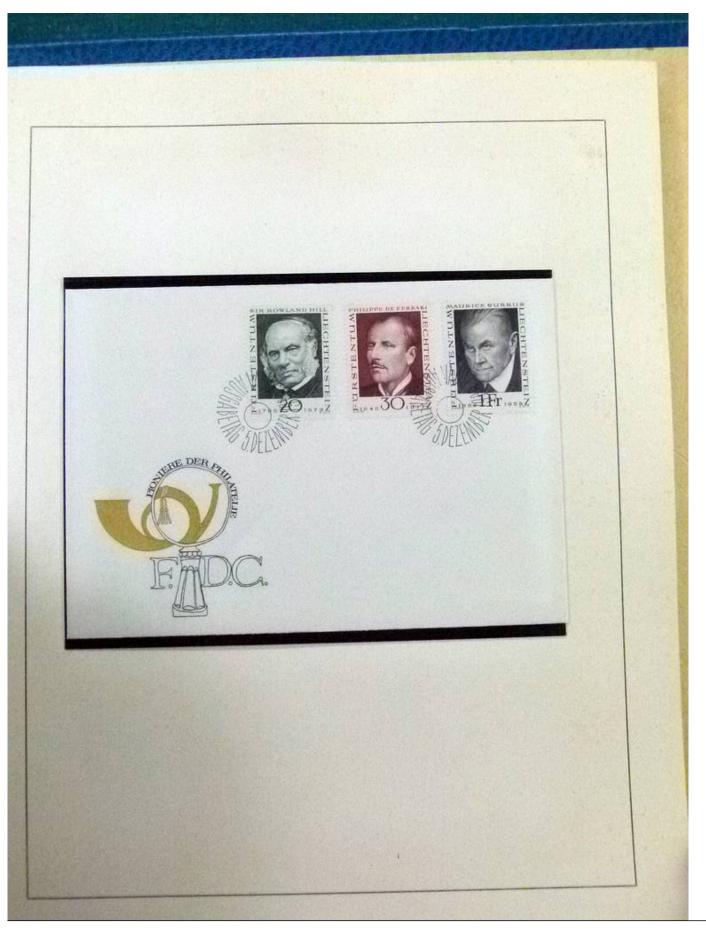

Lot nr.: L252050

Country/Type: Europe

Liechtenstein Collection, 1963-1972, with MNH stamps and souvenir sheets, and FDC, on 3 albums. Very

high catalogue value.

Price: 200 eur

[Go to the lot on www.sevenstamps.com ]