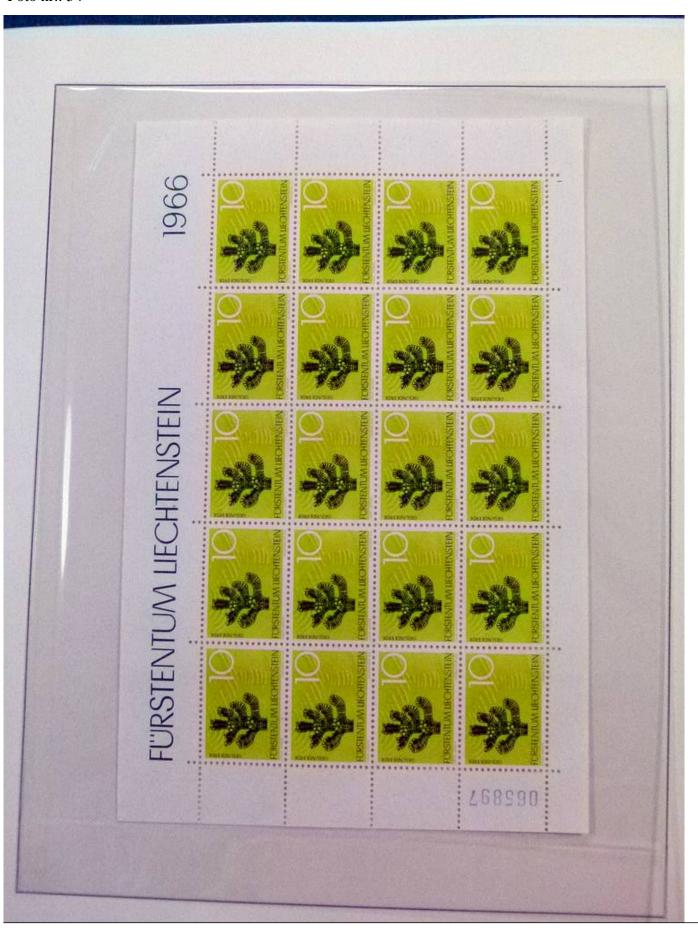

Lot nr.: L252050

Country/Type: Europe

Liechtenstein Collection, 1963-1972, with MNH stamps and souvenir sheets, and FDC, on 3 albums. Very

high catalogue value.

Price: 200 eur

[Go to the lot on www.sevenstamps.com ]