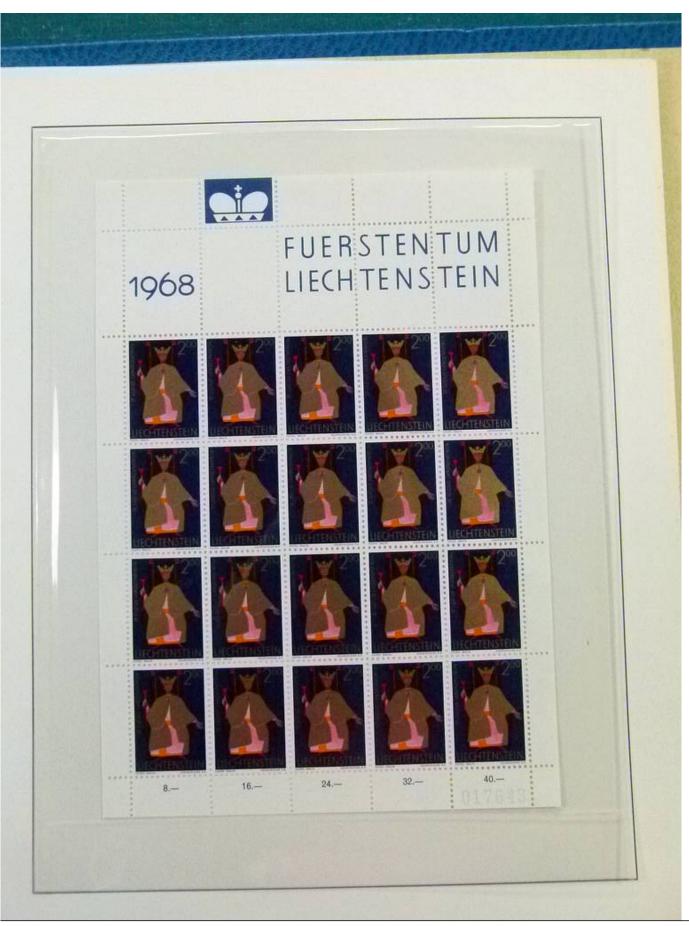

Lot nr.: L252050

Country/Type: Europe

Liechtenstein Collection, 1963-1972, with MNH stamps and souvenir sheets, and FDC, on 3 albums. Very

high catalogue value.

Price: 200 eur

[Go to the lot on www.sevenstamps.com ]