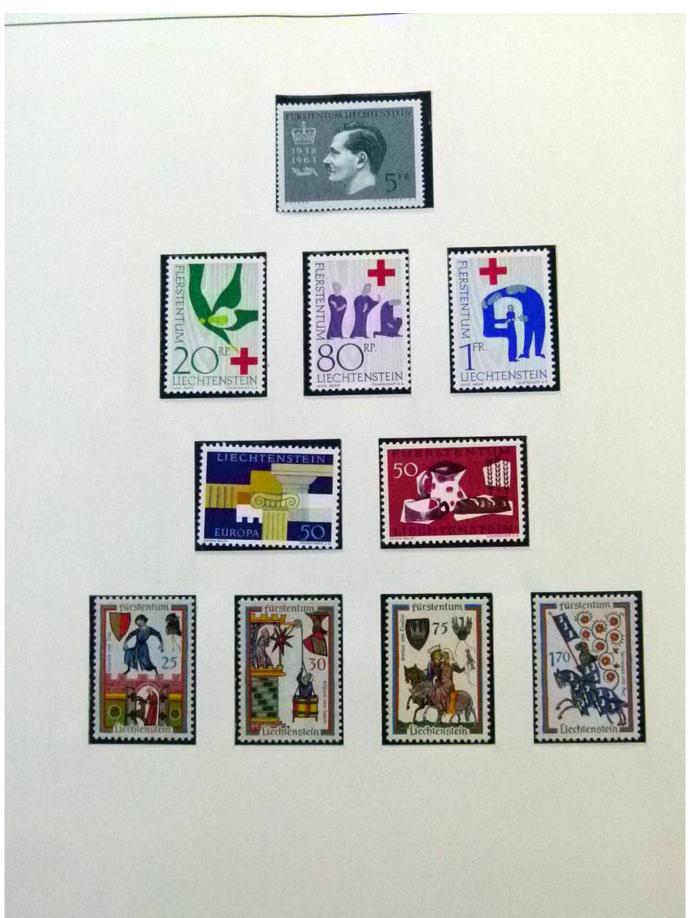

Lot nr.: L252050

Country/Type: Europe

Liechtenstein Collection, 1963-1972, with MNH stamps and souvenir sheets, and FDC, on 3 albums. Very

high catalogue value.

Price: 200 eur

[Go to the lot on www.sevenstamps.com ]