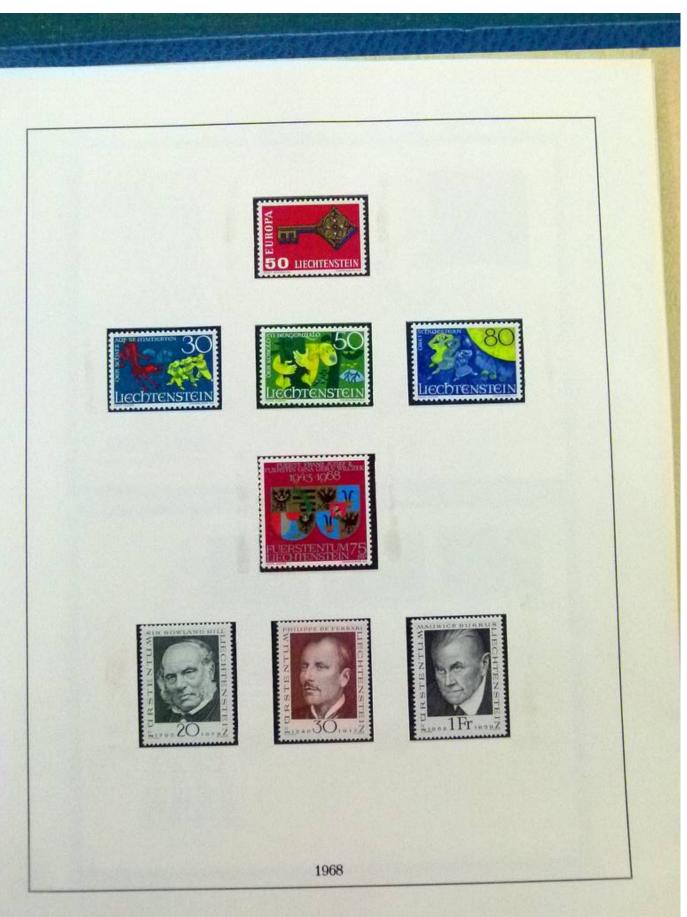

Lot nr.: L252050

Country/Type: Europe

Liechtenstein Collection, 1963-1972, with MNH stamps and souvenir sheets, and FDC, on 3 albums. Very

high catalogue value.

Price: 200 eur

[Go to the lot on www.sevenstamps.com ]