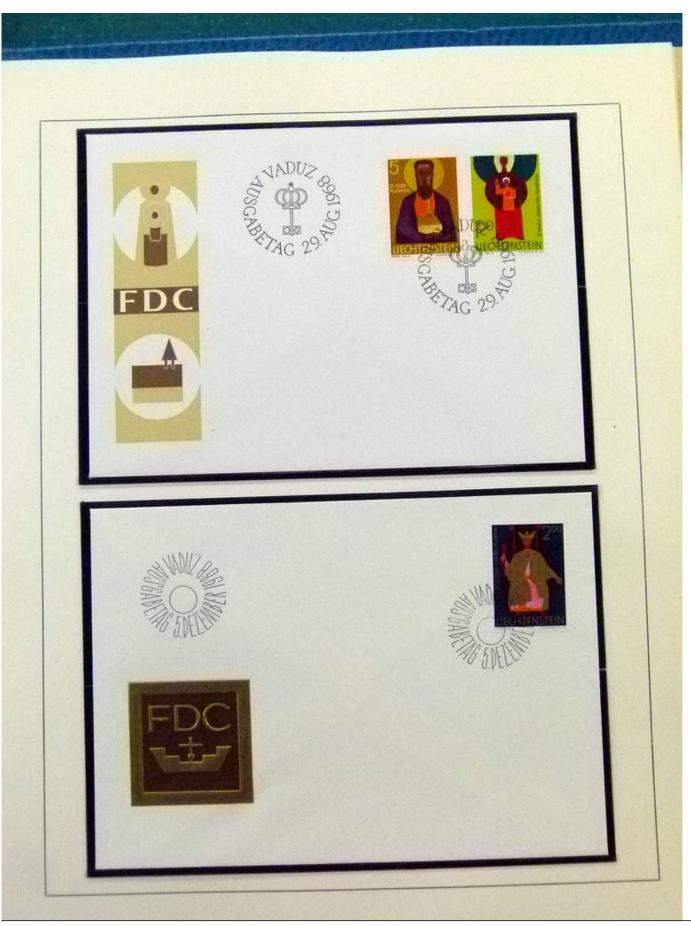

Lot nr.: L252050

Country/Type: Europe

Liechtenstein Collection, 1963-1972, with MNH stamps and souvenir sheets, and FDC, on 3 albums. Very

high catalogue value.

Price: 200 eur

[Go to the lot on www.sevenstamps.com ]