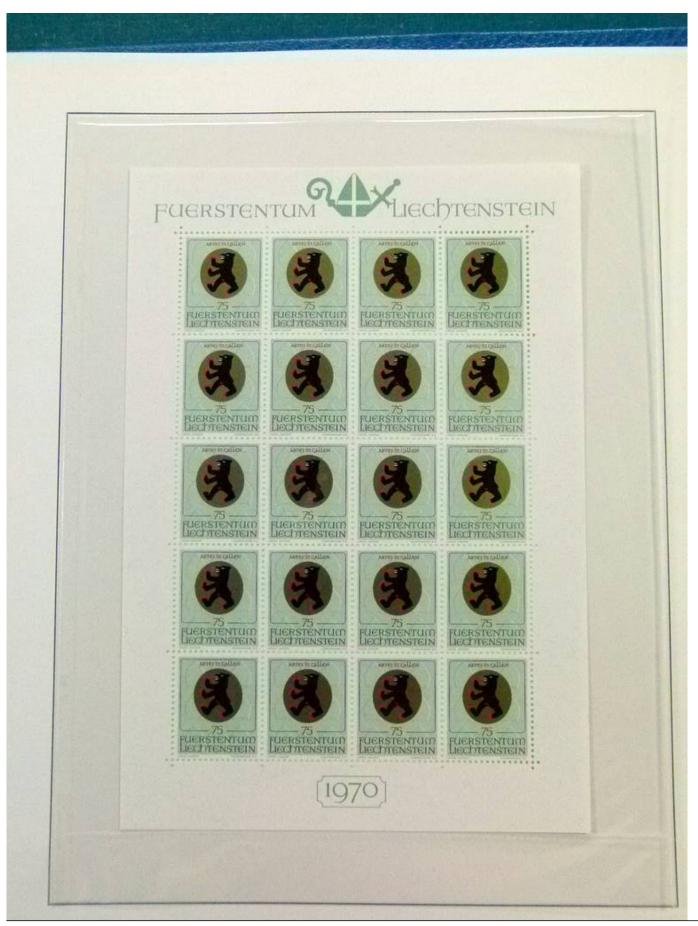

Lot nr.: L252050

Country/Type: Europe

Liechtenstein Collection, 1963-1972, with MNH stamps and souvenir sheets, and FDC, on 3 albums. Very

high catalogue value.

Price: 200 eur

[Go to the lot on www.sevenstamps.com ]