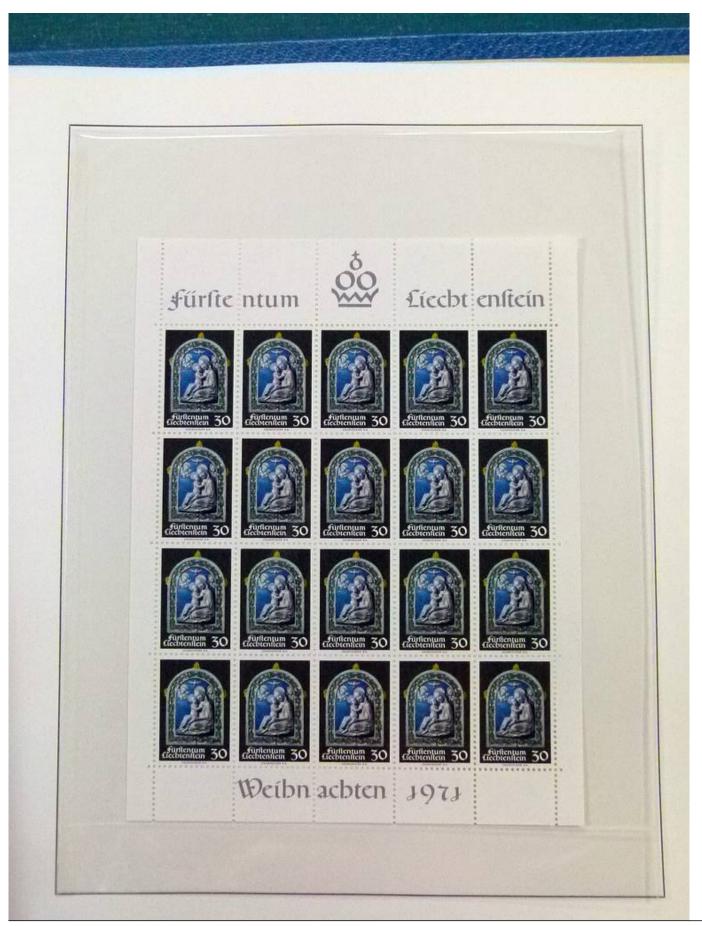

Lot nr.: L252050

Country/Type: Europe

Liechtenstein Collection, 1963-1972, with MNH stamps and souvenir sheets, and FDC, on 3 albums. Very

high catalogue value.

Price: 200 eur

[Go to the lot on www.sevenstamps.com ]