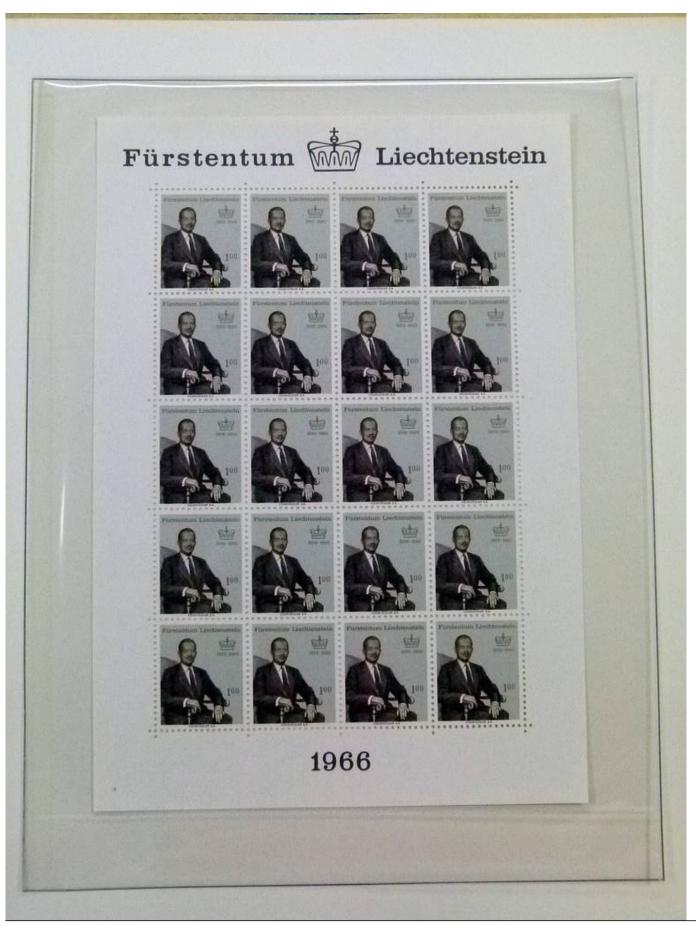

Lot nr.: L252050

Country/Type: Europe

Liechtenstein Collection, 1963-1972, with MNH stamps and souvenir sheets, and FDC, on 3 albums. Very

high catalogue value.

Price: 200 eur

[Go to the lot on www.sevenstamps.com ]