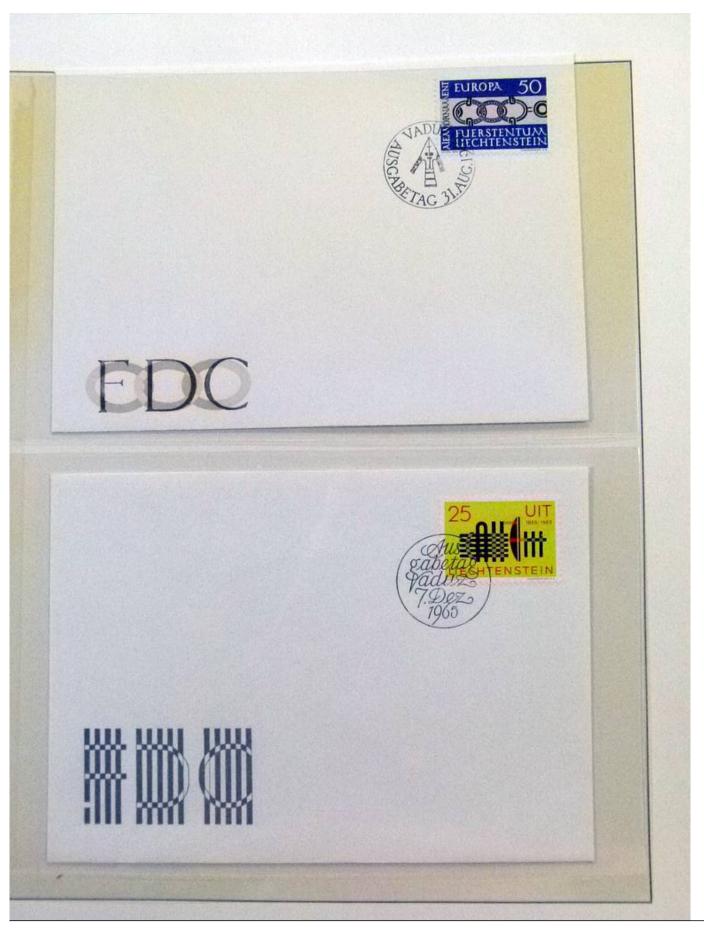

Lot nr.: L252050

Country/Type: Europe

Liechtenstein Collection, 1963-1972, with MNH stamps and souvenir sheets, and FDC, on 3 albums. Very

high catalogue value.

Price: 200 eur

[Go to the lot on www.sevenstamps.com ]