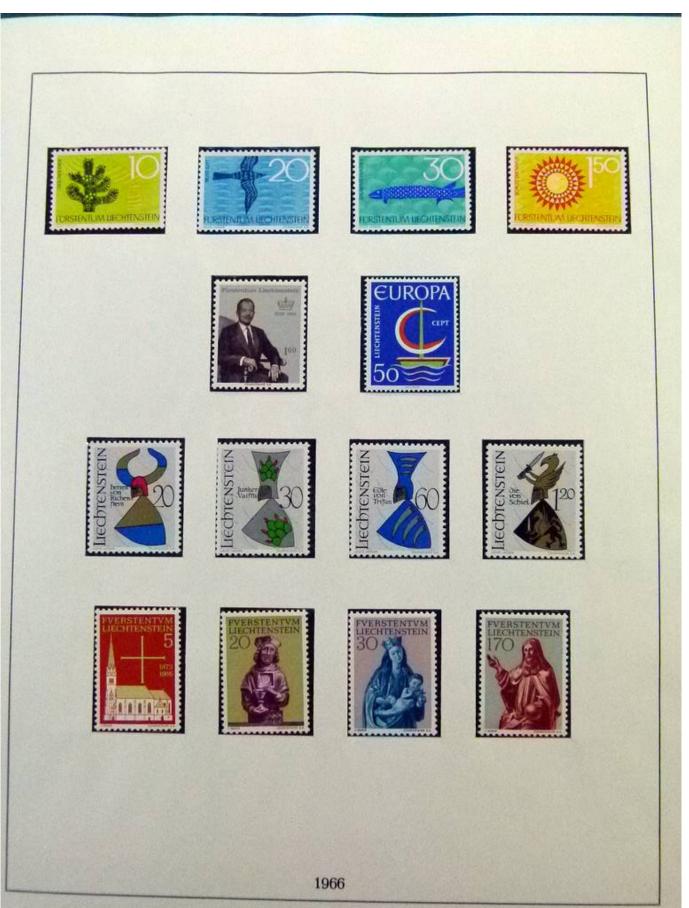

Lot nr.: L252050

Country/Type: Europe

Liechtenstein Collection, 1963-1972, with MNH stamps and souvenir sheets, and FDC, on 3 albums. Very

high catalogue value.

Price: 200 eur

[Go to the lot on www.sevenstamps.com ]