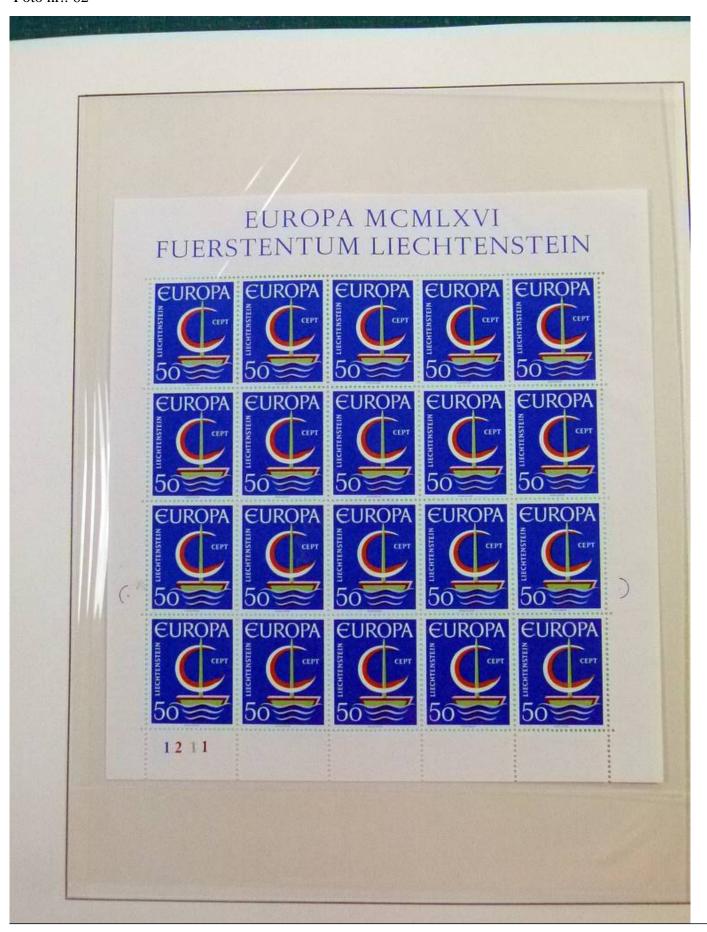

Lot nr.: L252050

Country/Type: Europe

Liechtenstein Collection, 1963-1972, with MNH stamps and souvenir sheets, and FDC, on 3 albums. Very

high catalogue value.

Price: 200 eur

[Go to the lot on www.sevenstamps.com ]