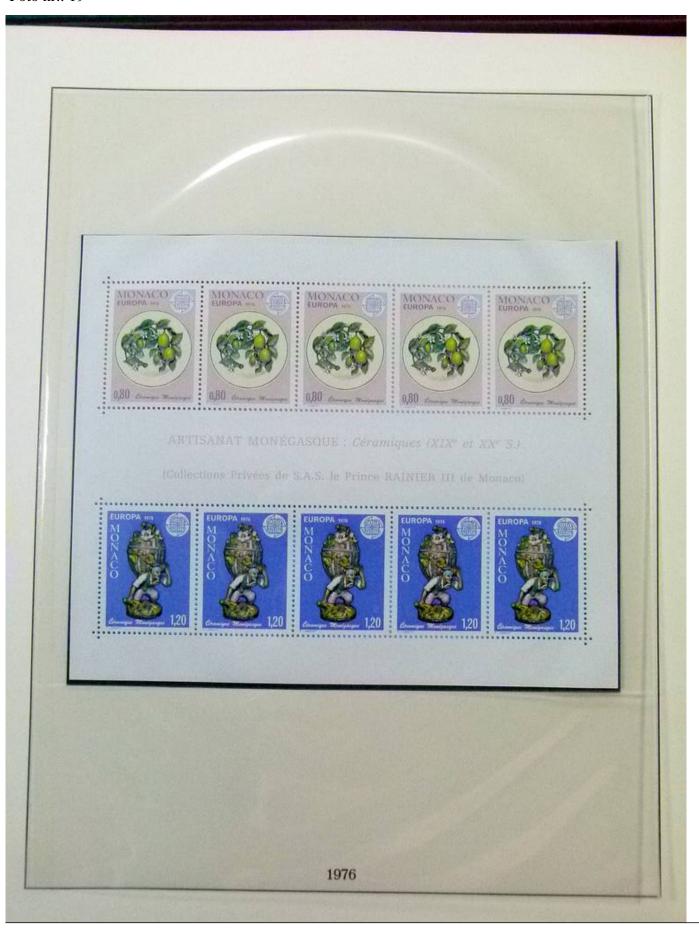

Lot nr.: L252049

Country/Type: Topical

Europa CEPT collection, from 1973 to 1984, with MNH stamps, on 2 albums.

Price: 160 eur

[Go to the lot on www.sevenstamps.com ]