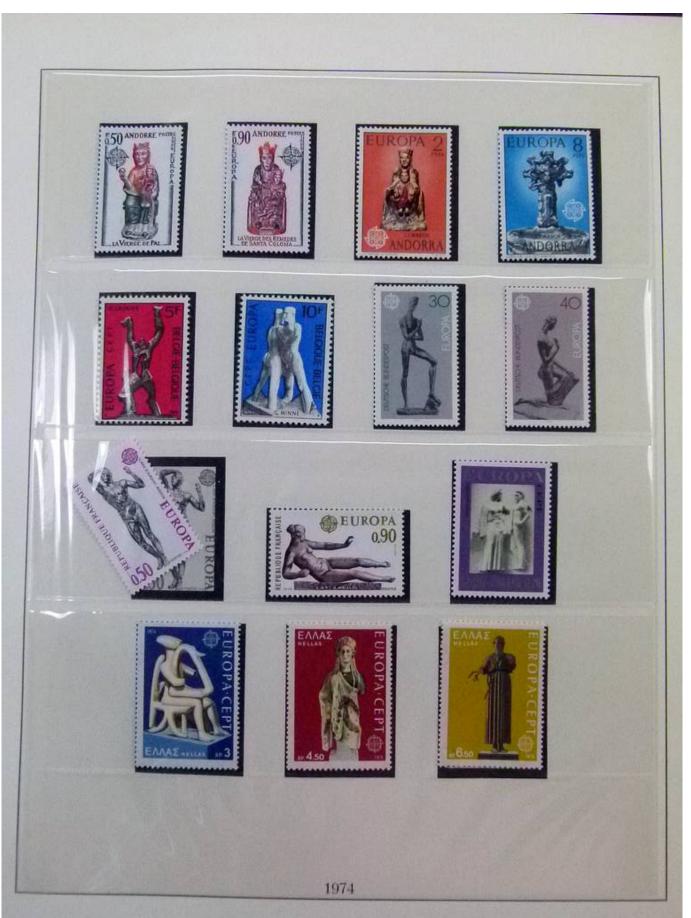

Lot nr.: L252049

Country/Type: Topical

Europa CEPT collection, from 1973 to 1984, with MNH stamps, on 2 albums.

Price: 160 eur

[Go to the lot on www.sevenstamps.com ]