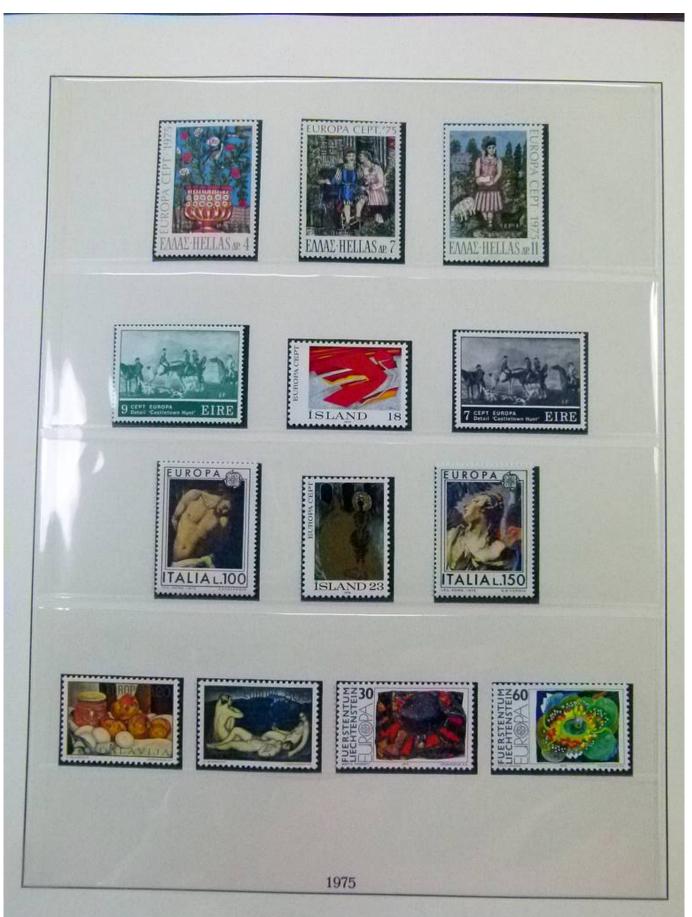

Lot nr.: L252049

Country/Type: Topical

Europa CEPT collection, from 1973 to 1984, with MNH stamps, on 2 albums.

Price: 160 eur

[Go to the lot on www.sevenstamps.com ]