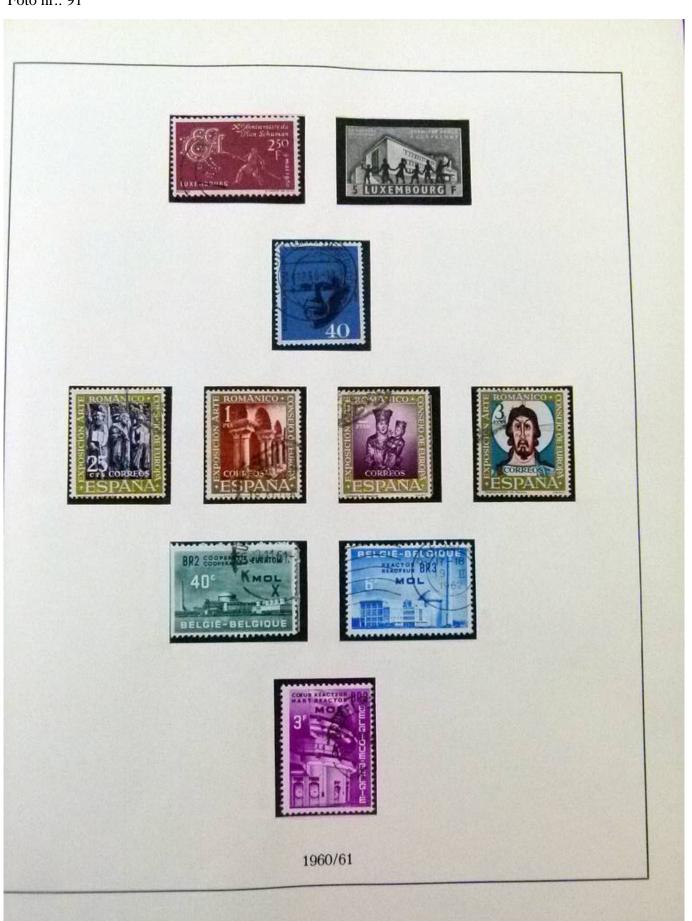

Lot nr.: L252049

Country/Type: Topical

Europa CEPT collection, from 1973 to 1984, with MNH stamps, on 2 albums.

Price: 160 eur

[Go to the lot on www.sevenstamps.com ]