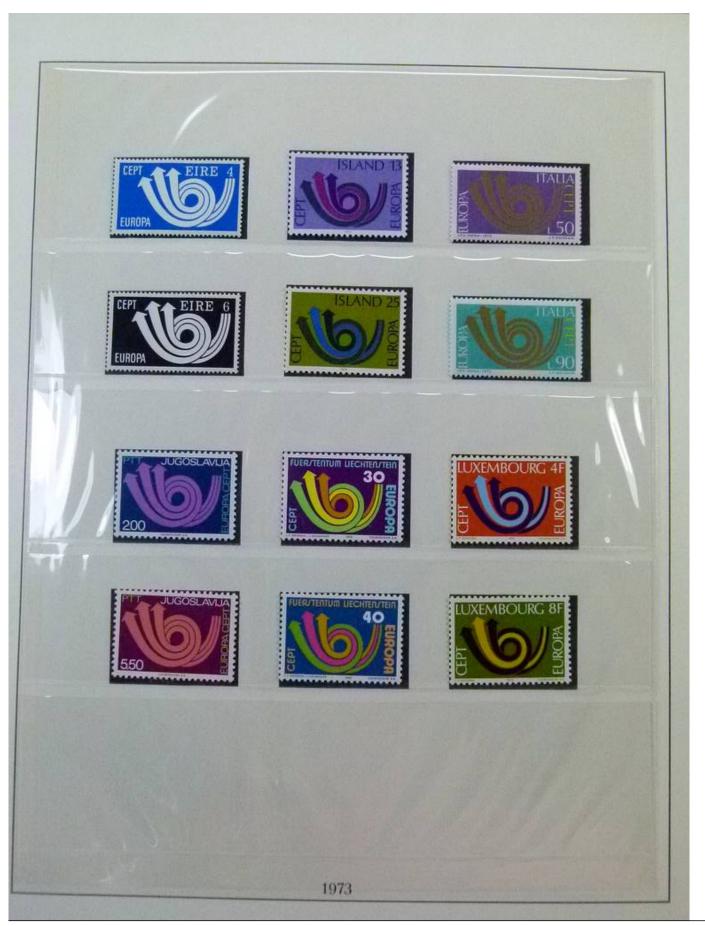

Lot nr.: L252049

Country/Type: Topical

Europa CEPT collection, from 1973 to 1984, with MNH stamps, on 2 albums.

Price: 160 eur

[Go to the lot on www.sevenstamps.com ]