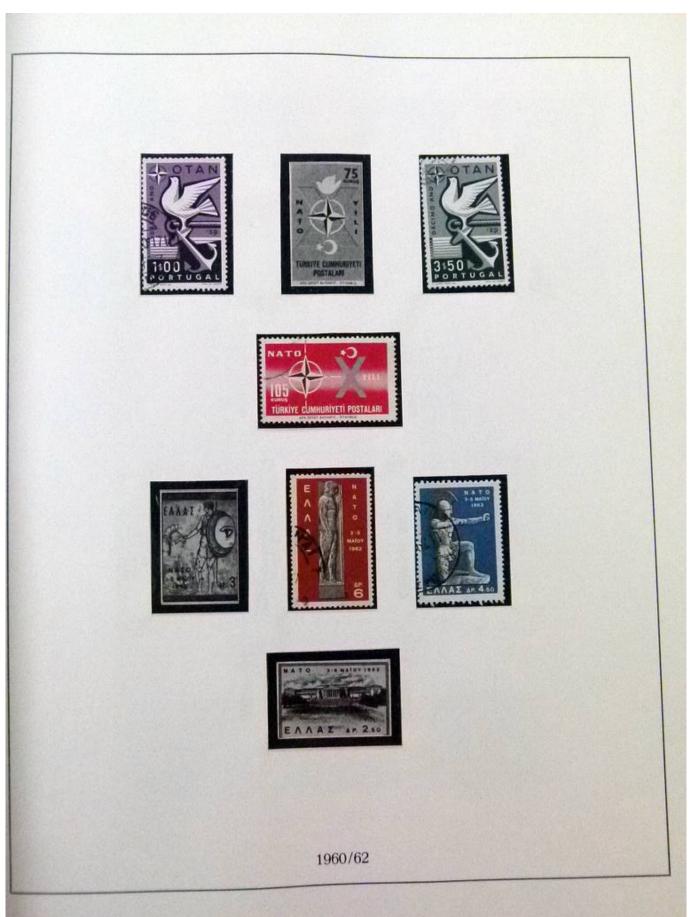

Lot nr.: L252049

Country/Type: Topical

Europa CEPT collection, from 1973 to 1984, with MNH stamps, on 2 albums.

Price: 160 eur

[Go to the lot on www.sevenstamps.com ]