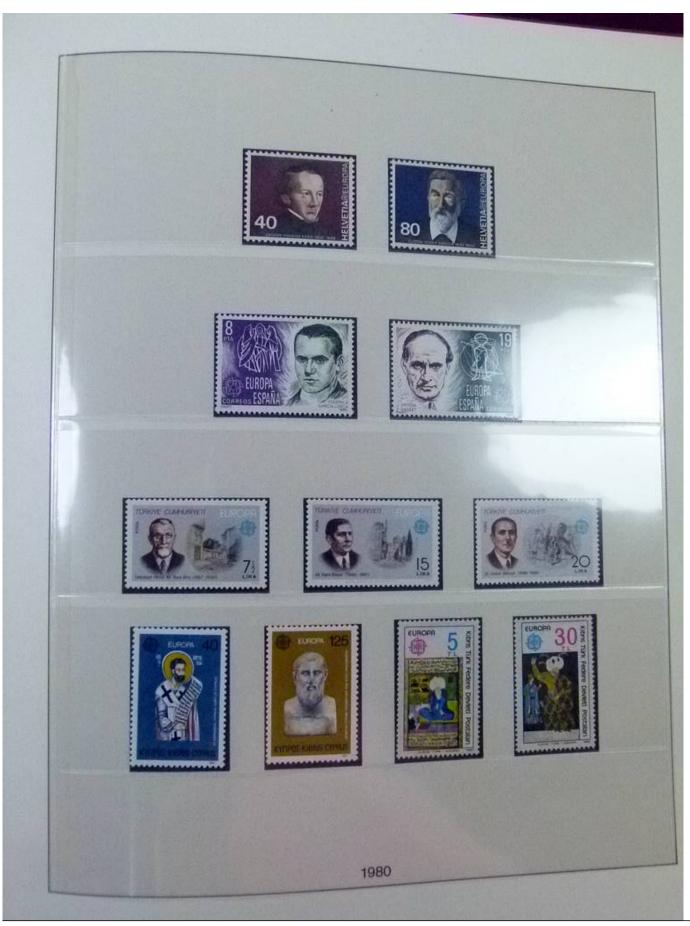

Lot nr.: L252049

Country/Type: Topical

Europa CEPT collection, from 1973 to 1984, with MNH stamps, on 2 albums.

Price: 160 eur

[Go to the lot on www.sevenstamps.com ]