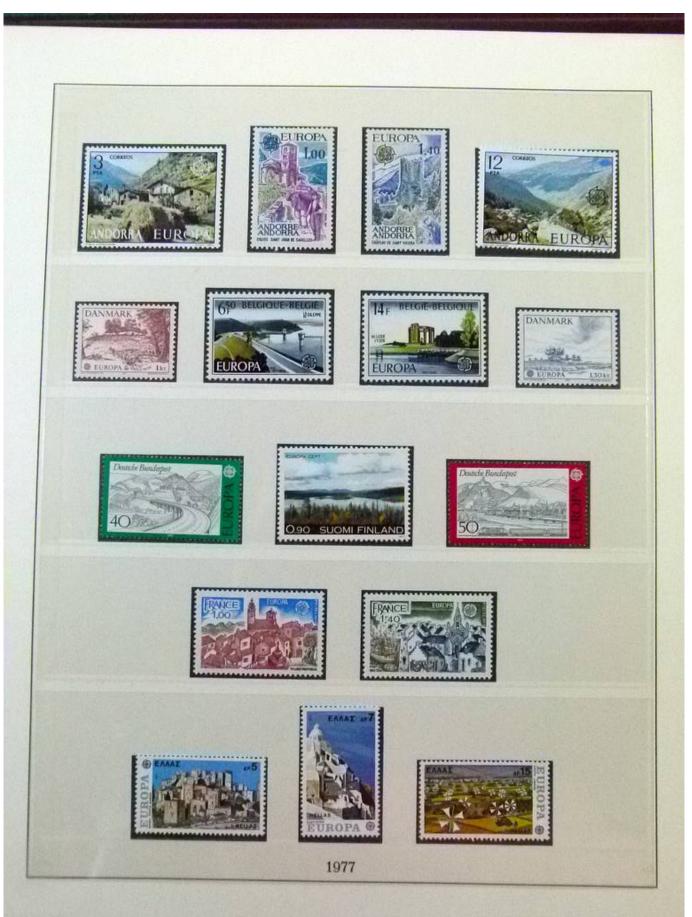

Lot nr.: L252049

Country/Type: Topical

Europa CEPT collection, from 1973 to 1984, with MNH stamps, on 2 albums.

Price: 160 eur

[Go to the lot on www.sevenstamps.com ]