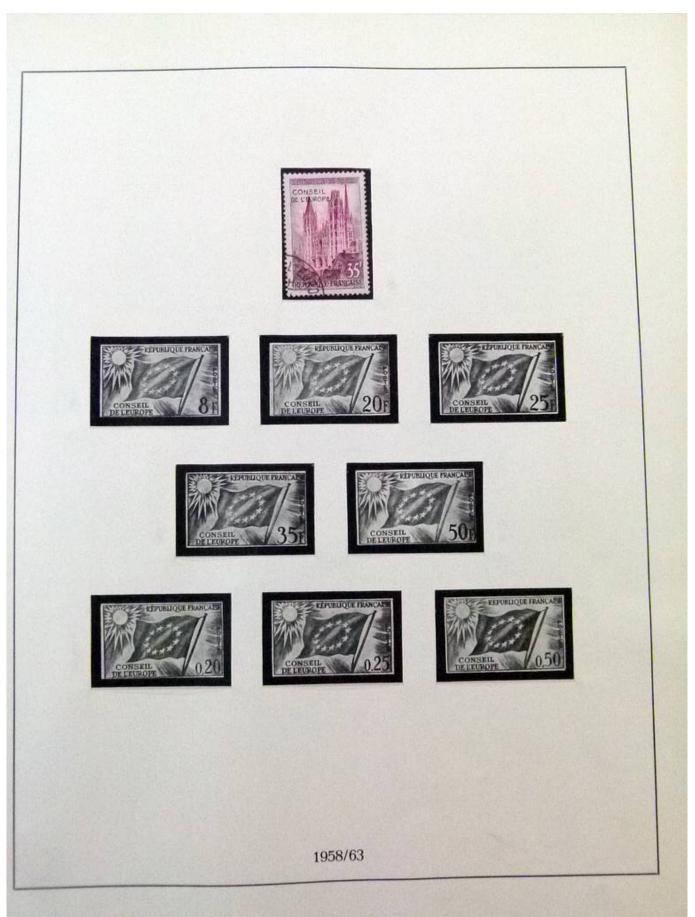

Lot nr.: L252049

Country/Type: Topical

Europa CEPT collection, from 1973 to 1984, with MNH stamps, on 2 albums.

Price: 160 eur

[Go to the lot on www.sevenstamps.com ]