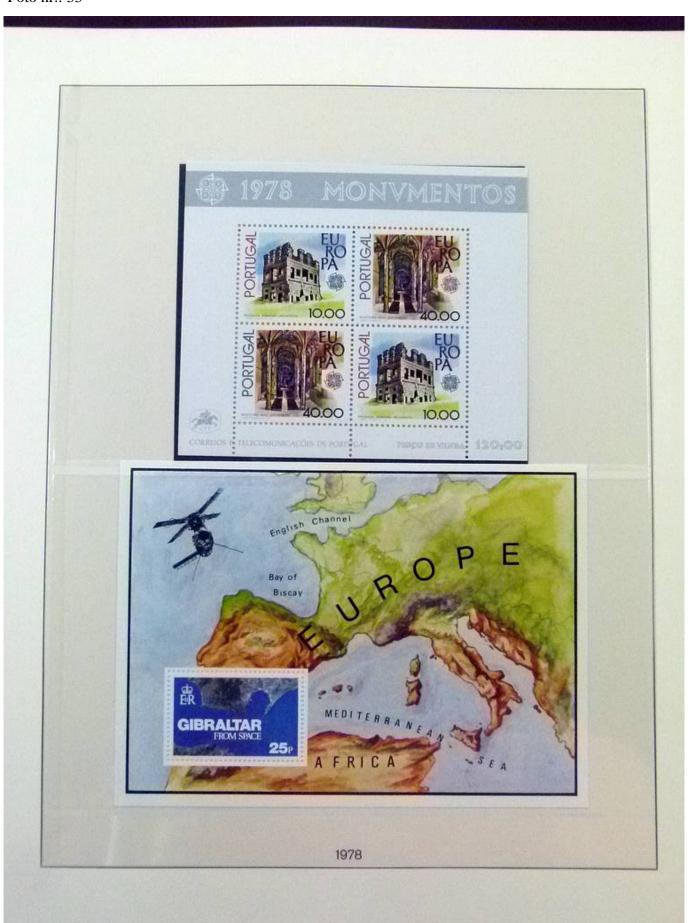

Lot nr.: L252049

Country/Type: Topical

Europa CEPT collection, from 1973 to 1984, with MNH stamps, on 2 albums.

Price: 160 eur

[Go to the lot on www.sevenstamps.com ]