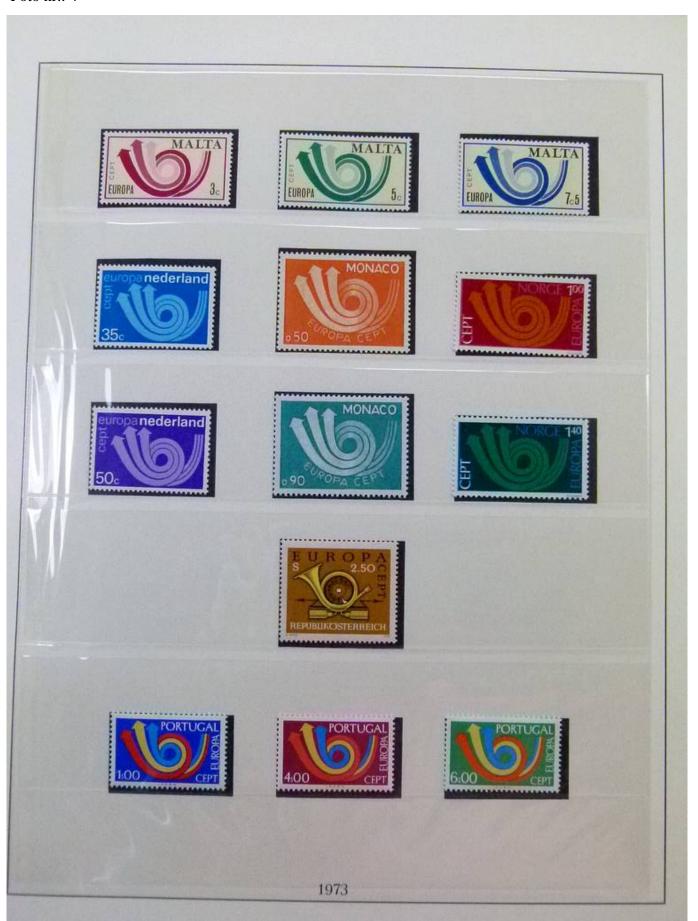

Lot nr.: L252049

Country/Type: Topical

Europa CEPT collection, from 1973 to 1984, with MNH stamps, on 2 albums.

Price: 160 eur

[Go to the lot on www.sevenstamps.com ]