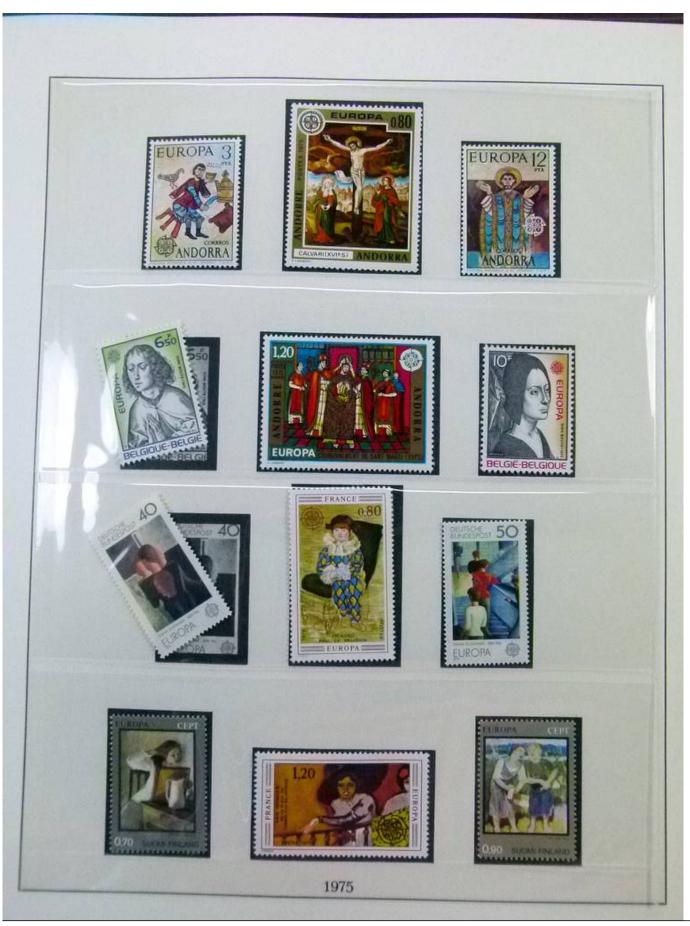

Lot nr.: L252049

Country/Type: Topical

Europa CEPT collection, from 1973 to 1984, with MNH stamps, on 2 albums.

Price: 160 eur

[Go to the lot on www.sevenstamps.com ]