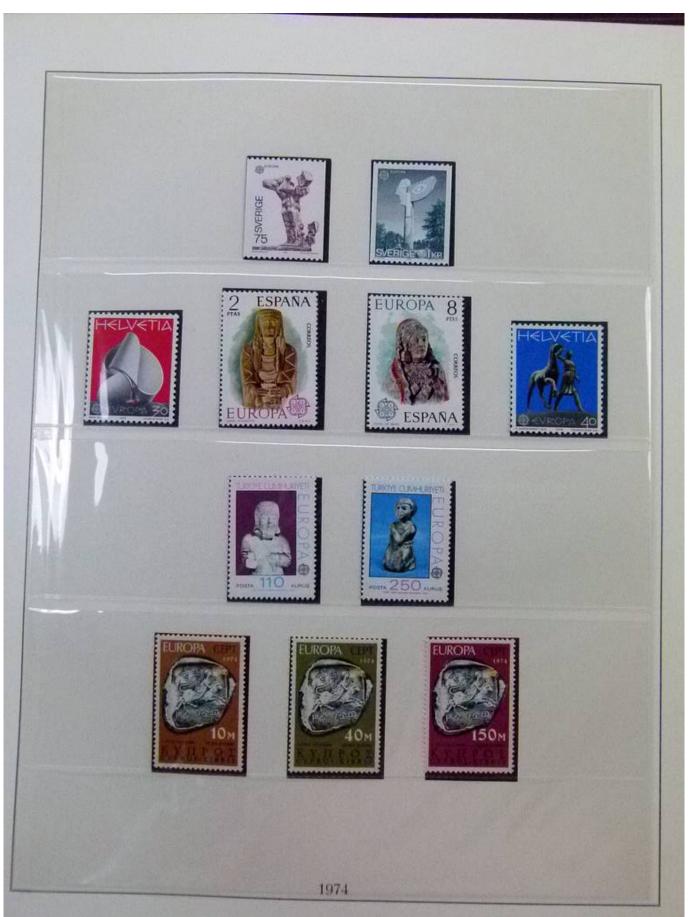

Lot nr.: L252049

Country/Type: Topical

Europa CEPT collection, from 1973 to 1984, with MNH stamps, on 2 albums.

Price: 160 eur

[Go to the lot on www.sevenstamps.com ]