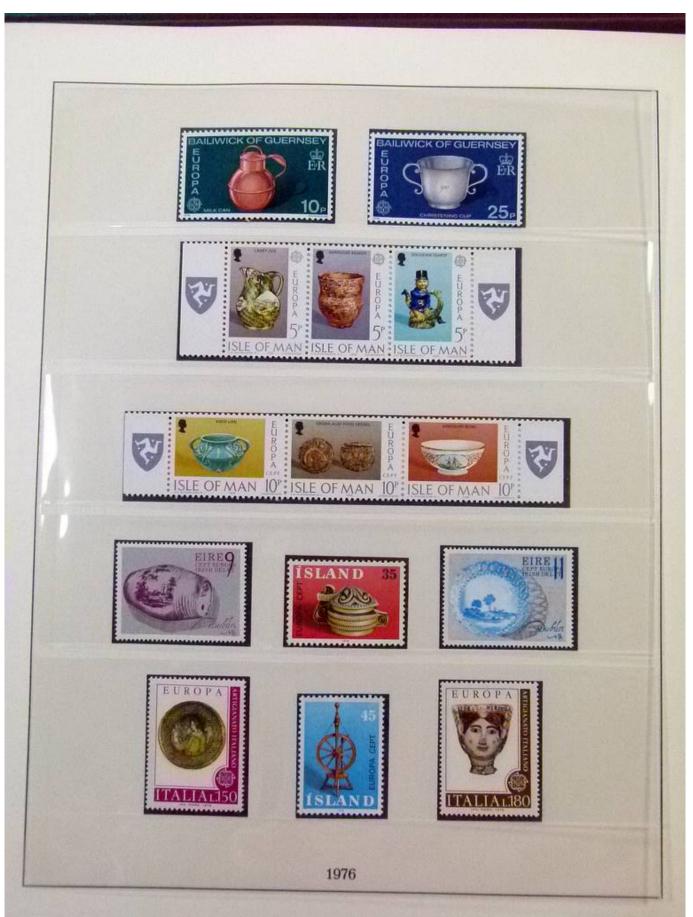

Lot nr.: L252049

Country/Type: Topical

Europa CEPT collection, from 1973 to 1984, with MNH stamps, on 2 albums.

Price: 160 eur

[Go to the lot on www.sevenstamps.com ]