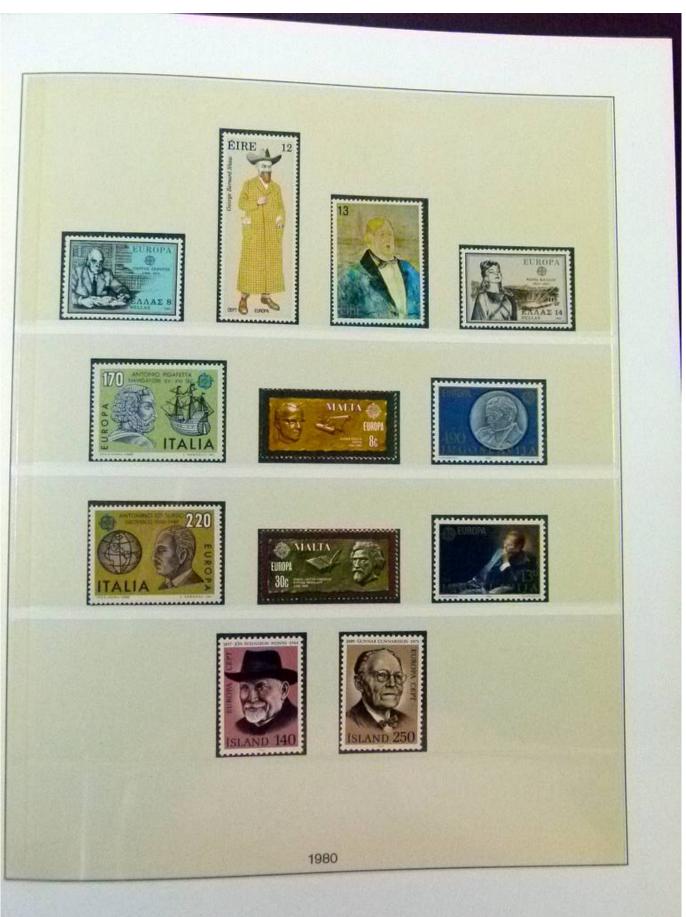

Lot nr.: L252049

Country/Type: Topical

Europa CEPT collection, from 1973 to 1984, with MNH stamps, on 2 albums.

Price: 160 eur

[Go to the lot on www.sevenstamps.com ]