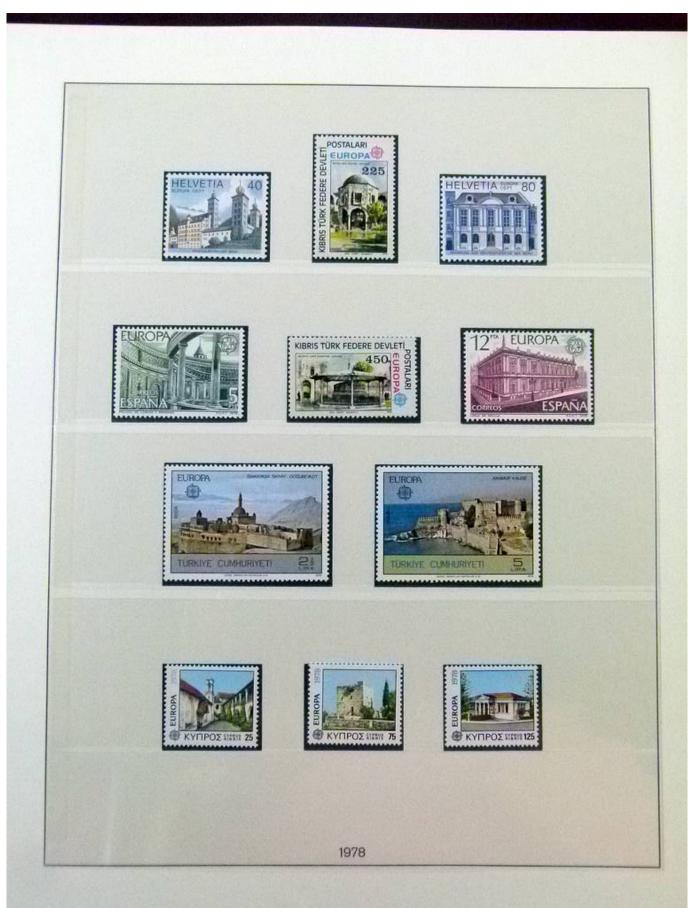

Lot nr.: L252049

Country/Type: Topical

Europa CEPT collection, from 1973 to 1984, with MNH stamps, on 2 albums.

Price: 160 eur

[Go to the lot on www.sevenstamps.com ]