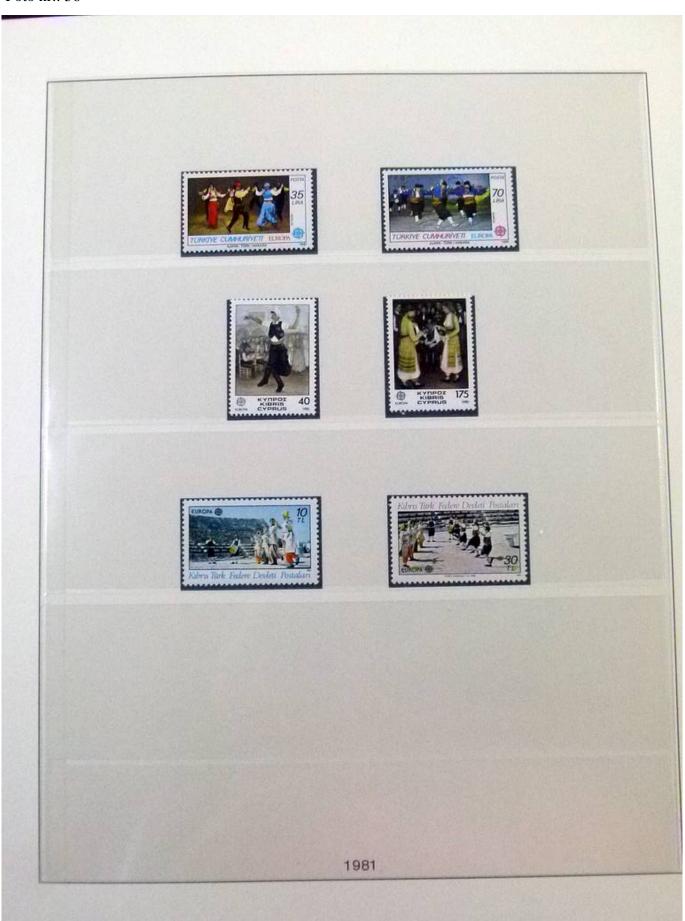

Lot nr.: L252049

Country/Type: Topical

Europa CEPT collection, from 1973 to 1984, with MNH stamps, on 2 albums.

Price: 160 eur

[Go to the lot on www.sevenstamps.com ]