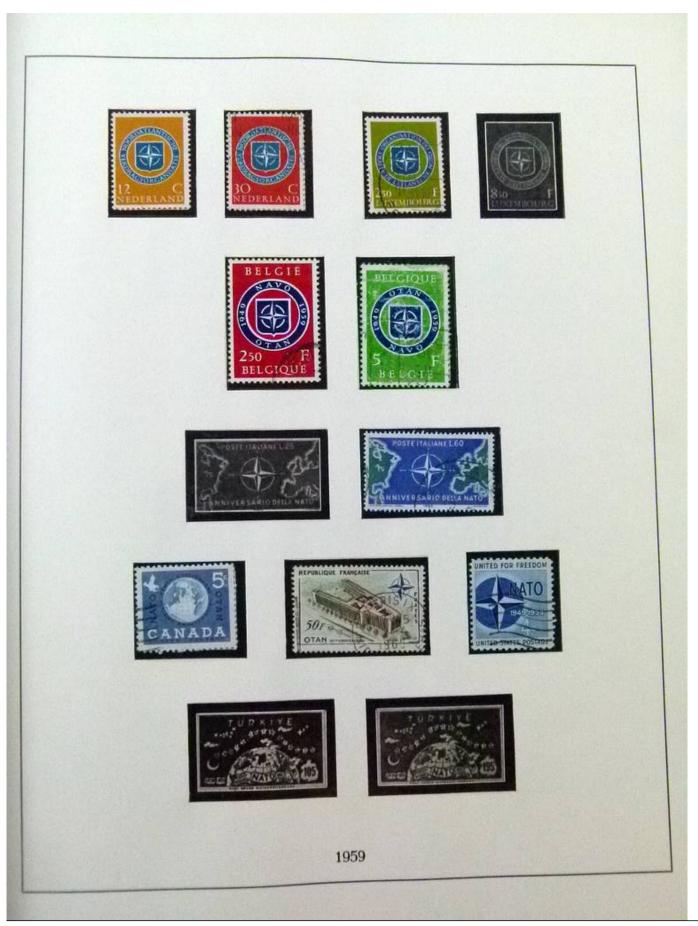

Lot nr.: L252049

Country/Type: Topical

Europa CEPT collection, from 1973 to 1984, with MNH stamps, on 2 albums.

Price: 160 eur

[Go to the lot on www.sevenstamps.com ]