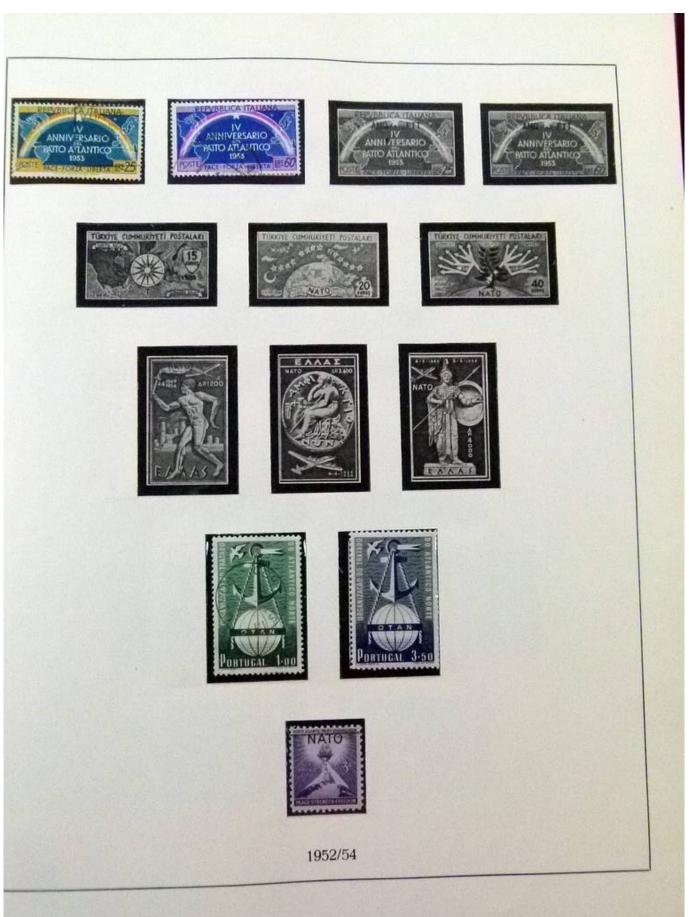

Lot nr.: L252049

Country/Type: Topical

Europa CEPT collection, from 1973 to 1984, with MNH stamps, on 2 albums.

Price: 160 eur

[Go to the lot on www.sevenstamps.com ]