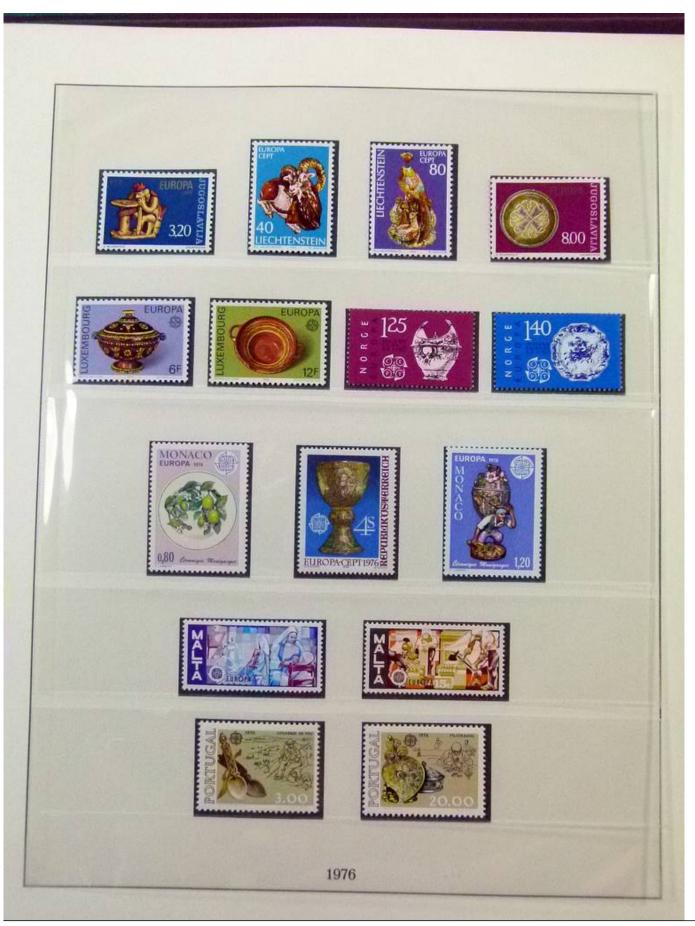

Lot nr.: L252049

Country/Type: Topical

Europa CEPT collection, from 1973 to 1984, with MNH stamps, on 2 albums.

Price: 160 eur

[Go to the lot on www.sevenstamps.com ]