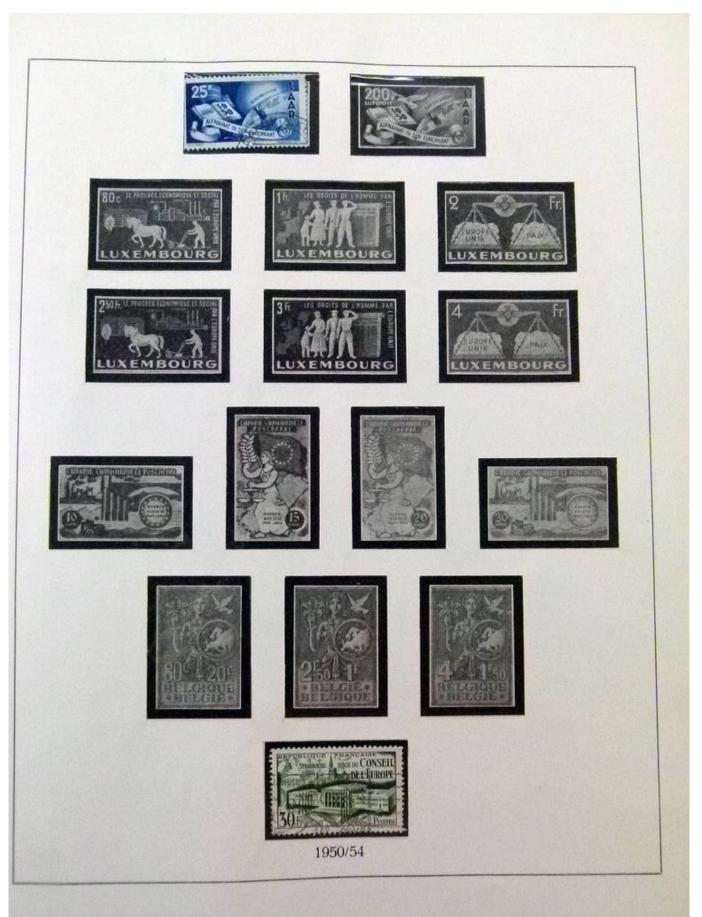

Lot nr.: L252049

Country/Type: Topical

Europa CEPT collection, from 1973 to 1984, with MNH stamps, on 2 albums.

Price: 160 eur

[Go to the lot on www.sevenstamps.com ]