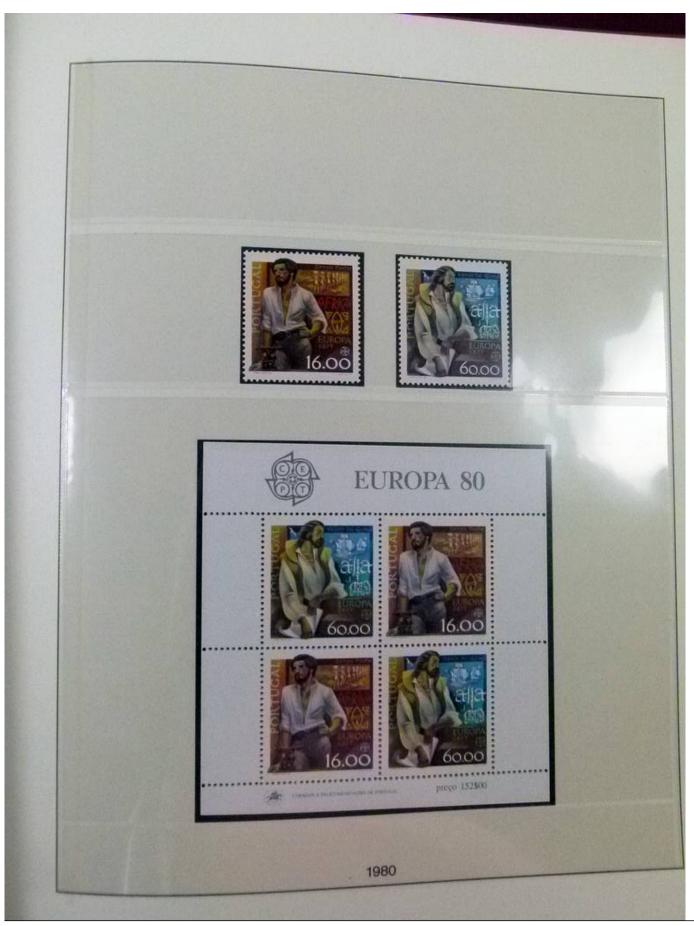

Lot nr.: L252049

Country/Type: Topical

Europa CEPT collection, from 1973 to 1984, with MNH stamps, on 2 albums.

Price: 160 eur

[Go to the lot on www.sevenstamps.com ]