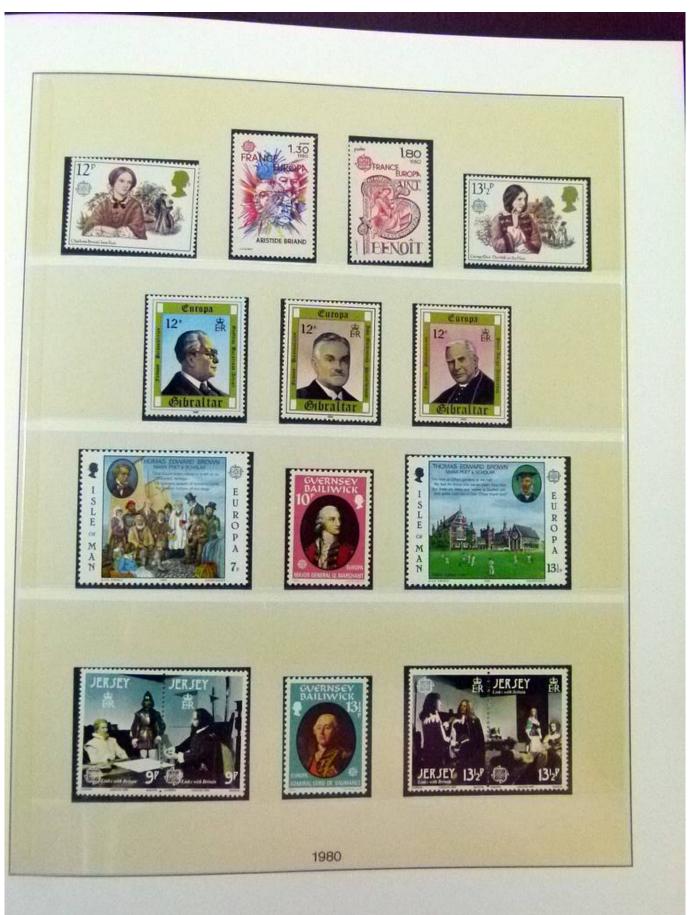

Lot nr.: L252049

Country/Type: Topical

Europa CEPT collection, from 1973 to 1984, with MNH stamps, on 2 albums.

Price: 160 eur

[Go to the lot on www.sevenstamps.com ]