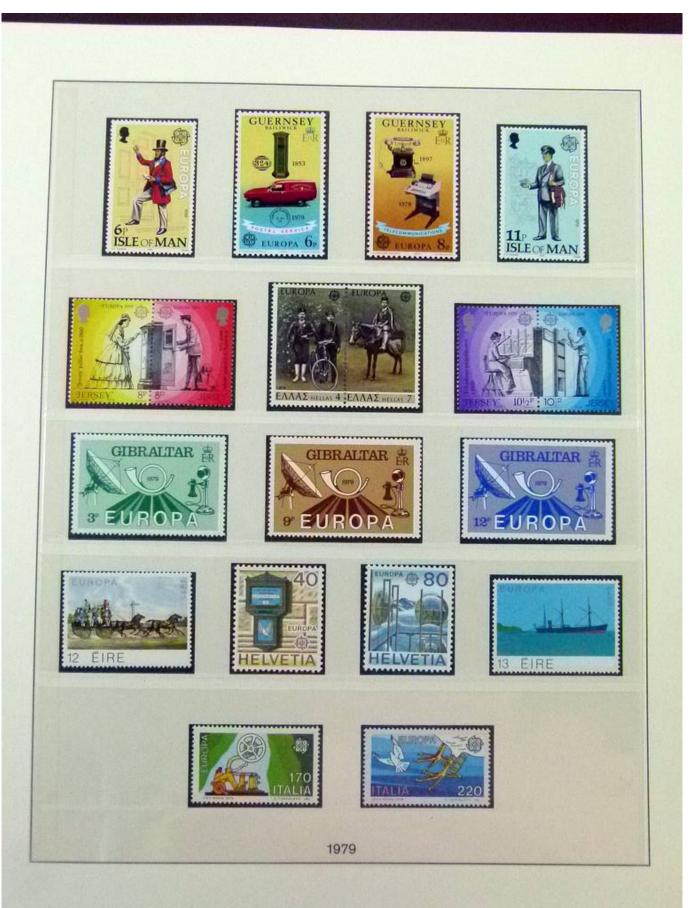

Lot nr.: L252049

Country/Type: Topical

Europa CEPT collection, from 1973 to 1984, with MNH stamps, on 2 albums.

Price: 160 eur

[Go to the lot on www.sevenstamps.com ]