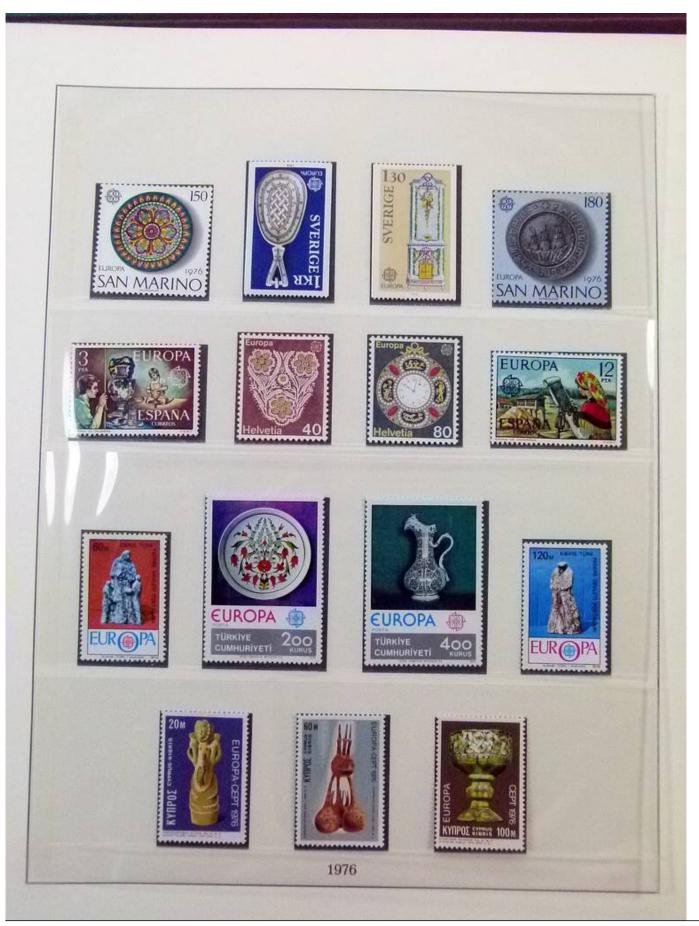

Lot nr.: L252049

Country/Type: Topical

Europa CEPT collection, from 1973 to 1984, with MNH stamps, on 2 albums.

Price: 160 eur

[Go to the lot on www.sevenstamps.com ]