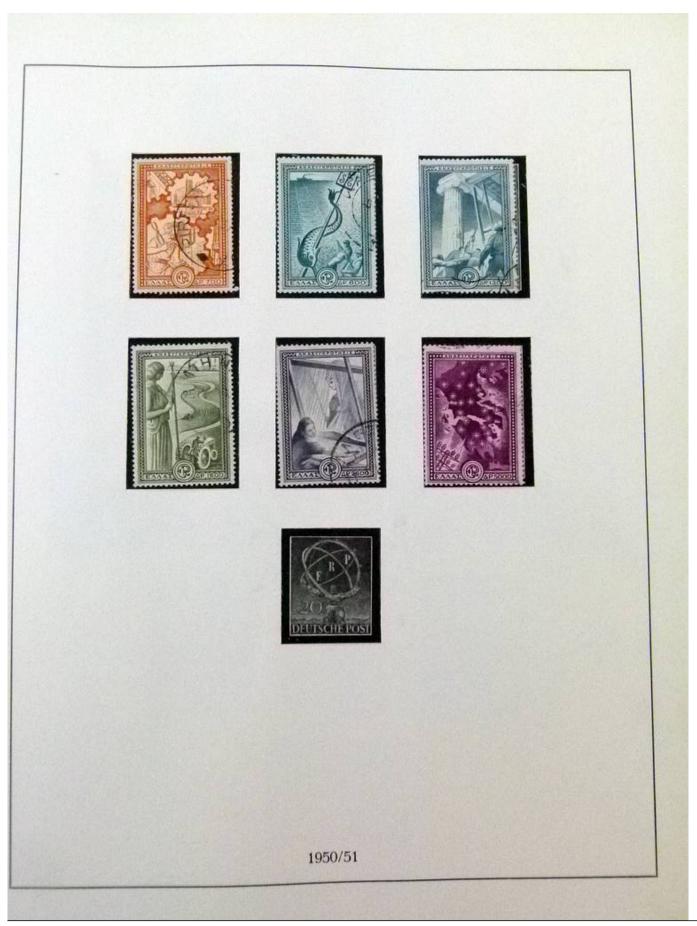

Lot nr.: L252049

Country/Type: Topical

Europa CEPT collection, from 1973 to 1984, with MNH stamps, on 2 albums.

Price: 160 eur

[Go to the lot on www.sevenstamps.com ]