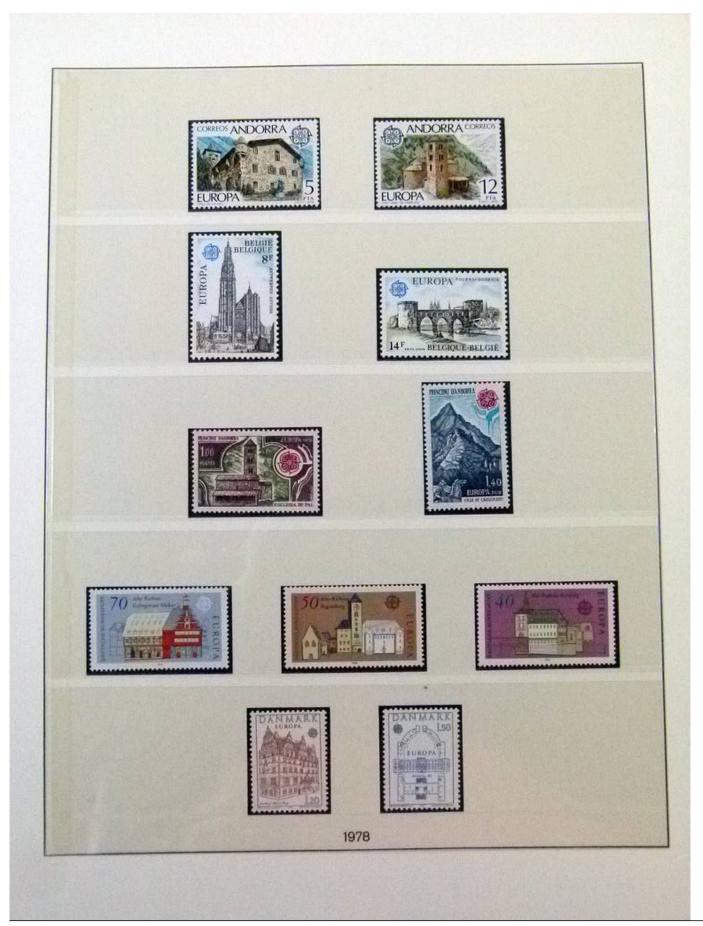

Lot nr.: L252049

Country/Type: Topical

Europa CEPT collection, from 1973 to 1984, with MNH stamps, on 2 albums.

Price: 160 eur

[Go to the lot on www.sevenstamps.com ]