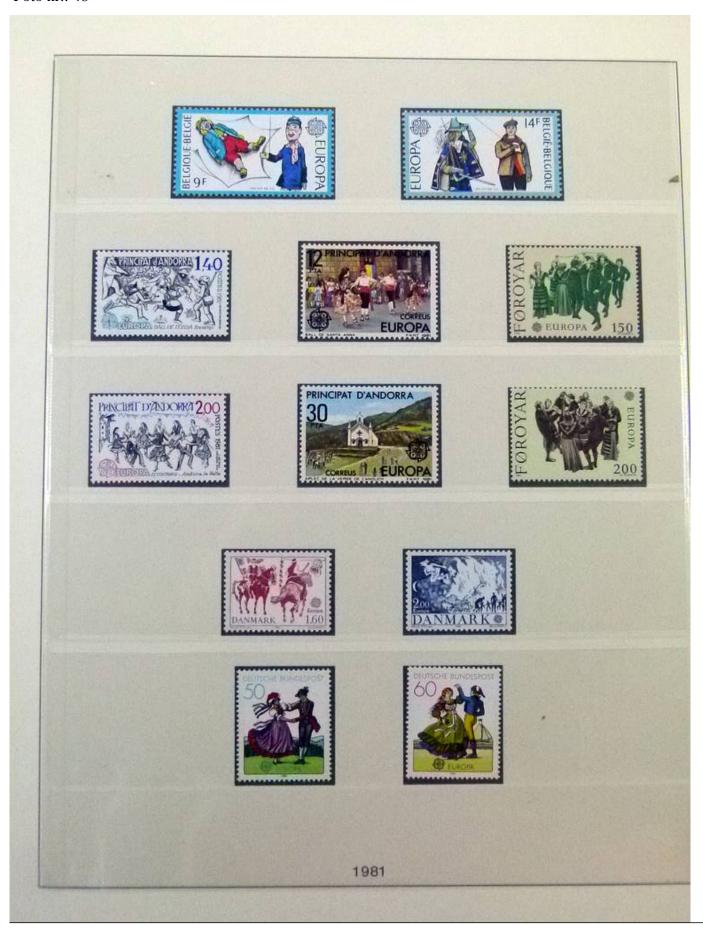

Lot nr.: L252049

Country/Type: Topical

Europa CEPT collection, from 1973 to 1984, with MNH stamps, on 2 albums.

Price: 160 eur

[Go to the lot on www.sevenstamps.com ]