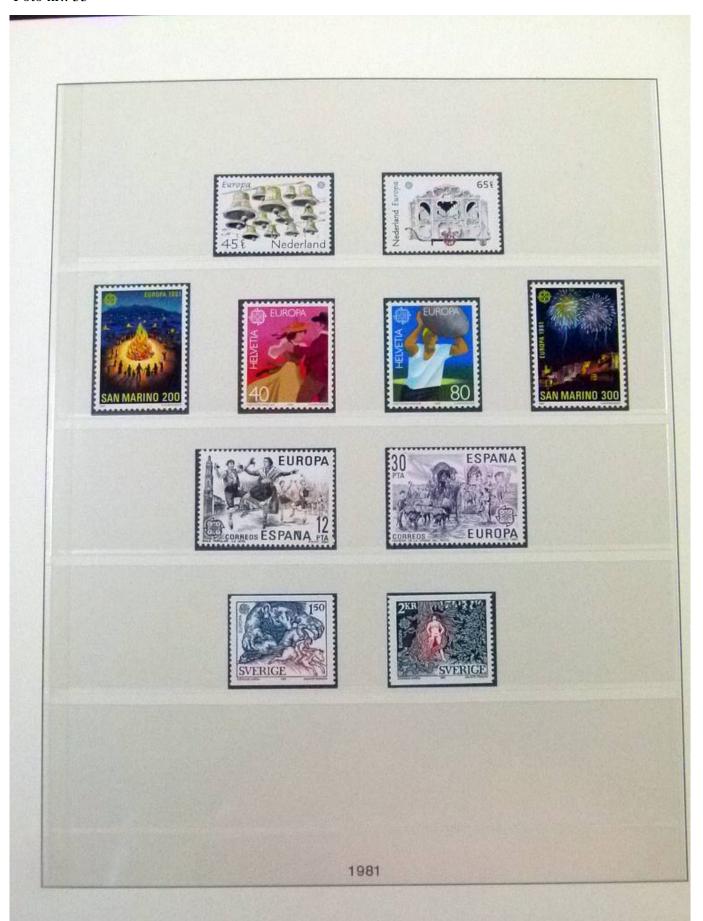

Lot nr.: L252049

Country/Type: Topical

Europa CEPT collection, from 1973 to 1984, with MNH stamps, on 2 albums.

Price: 160 eur

[Go to the lot on www.sevenstamps.com ]