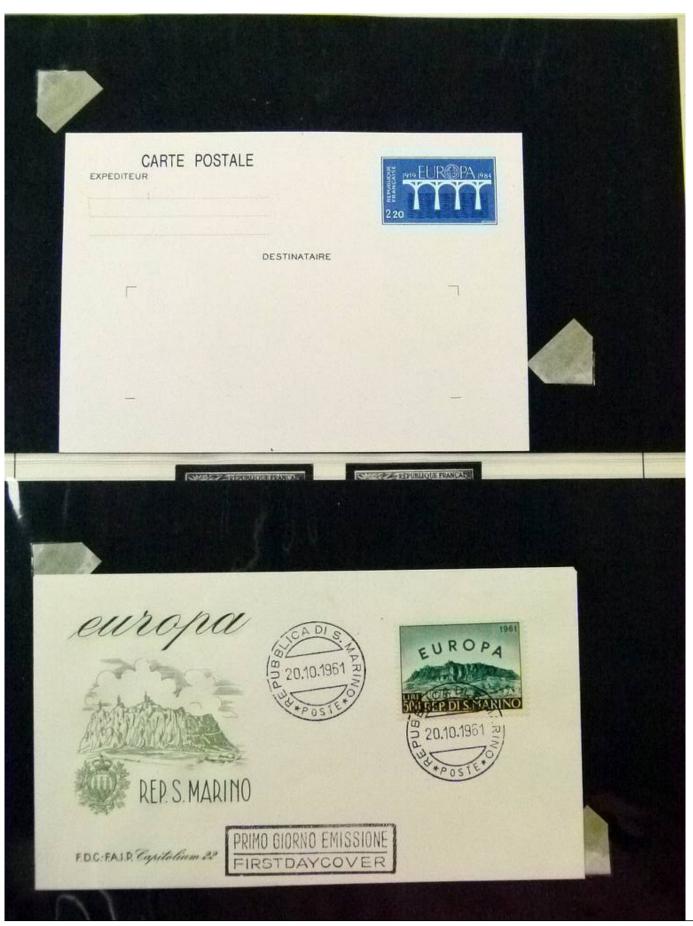

Lot nr.: L252049

Country/Type: Topical

Europa CEPT collection, from 1973 to 1984, with MNH stamps, on 2 albums.

Price: 160 eur

[Go to the lot on www.sevenstamps.com ]