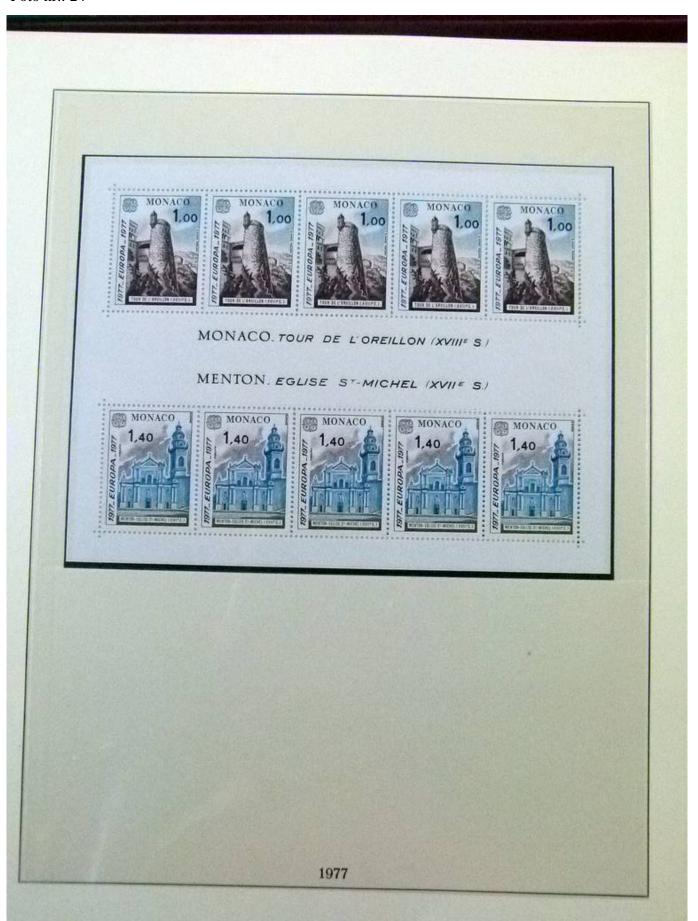

Lot nr.: L252049

Country/Type: Topical

Europa CEPT collection, from 1973 to 1984, with MNH stamps, on 2 albums.

Price: 160 eur

[Go to the lot on www.sevenstamps.com ]