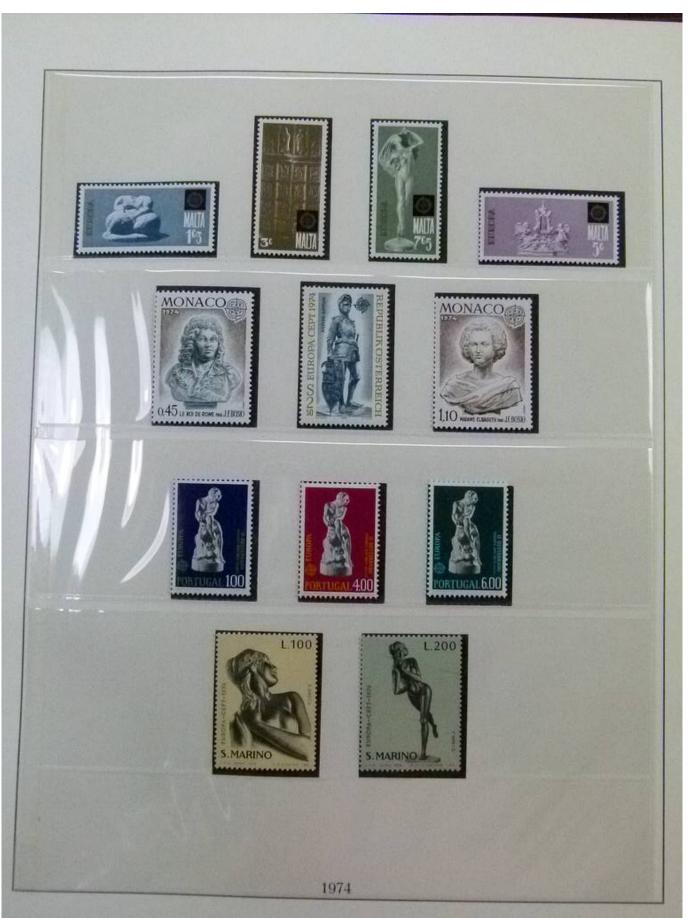

Lot nr.: L252049

Country/Type: Topical

Europa CEPT collection, from 1973 to 1984, with MNH stamps, on 2 albums.

Price: 160 eur

[Go to the lot on www.sevenstamps.com ]