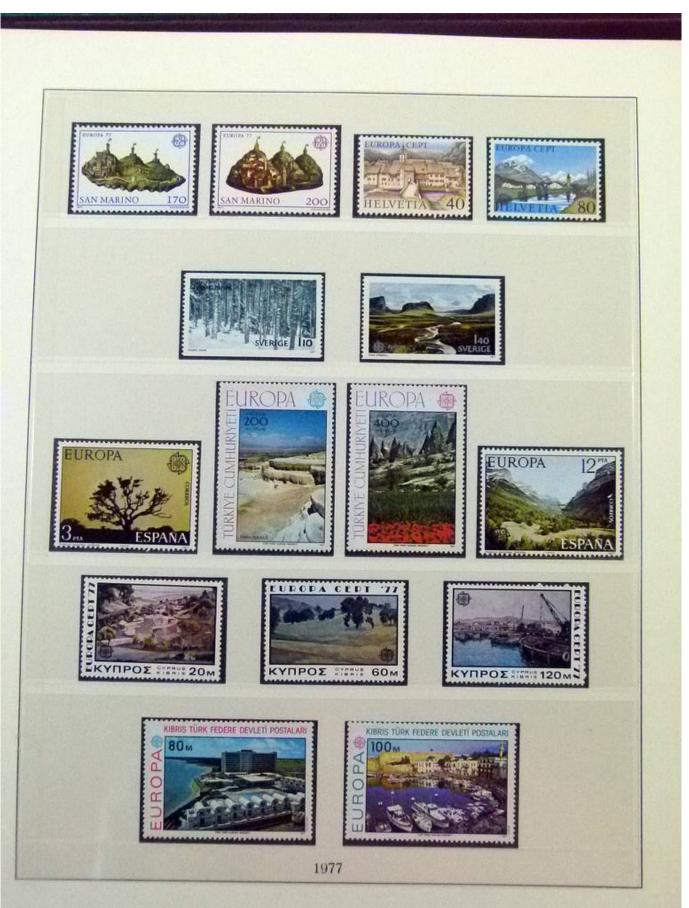

Lot nr.: L252049

Country/Type: Topical

Europa CEPT collection, from 1973 to 1984, with MNH stamps, on 2 albums.

Price: 160 eur

[Go to the lot on www.sevenstamps.com ]