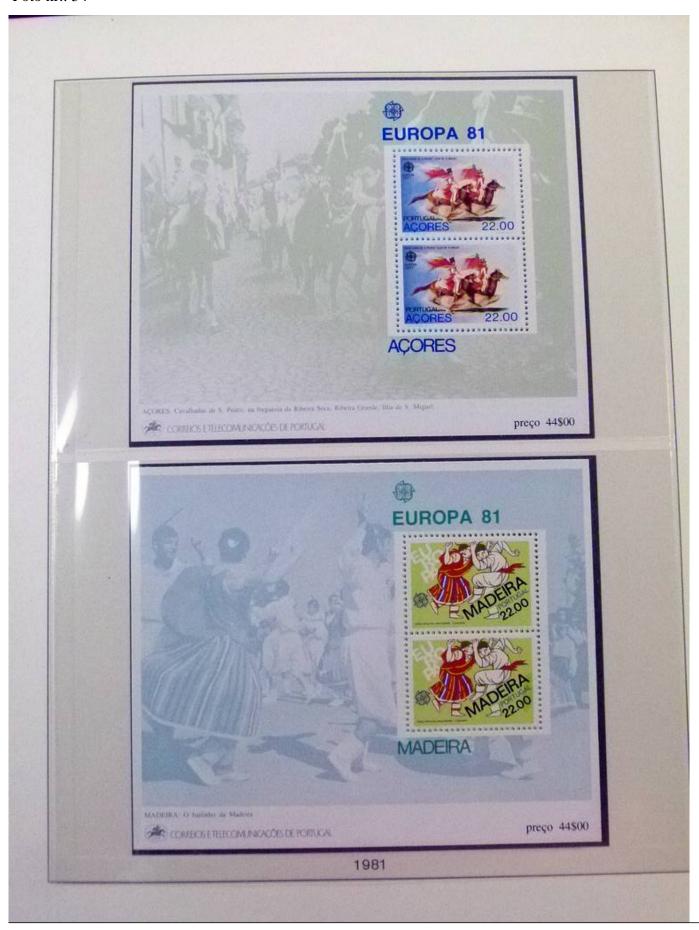

Lot nr.: L252049

Country/Type: Topical

Europa CEPT collection, from 1973 to 1984, with MNH stamps, on 2 albums.

Price: 160 eur

[Go to the lot on www.sevenstamps.com ]