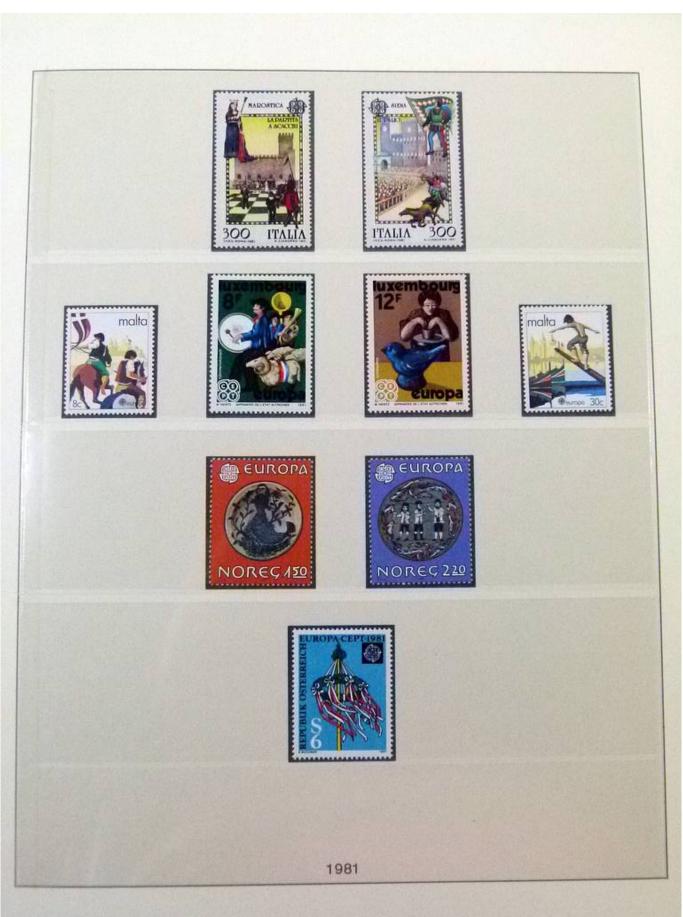

Lot nr.: L252049

Country/Type: Topical

Europa CEPT collection, from 1973 to 1984, with MNH stamps, on 2 albums.

Price: 160 eur

[Go to the lot on www.sevenstamps.com ]