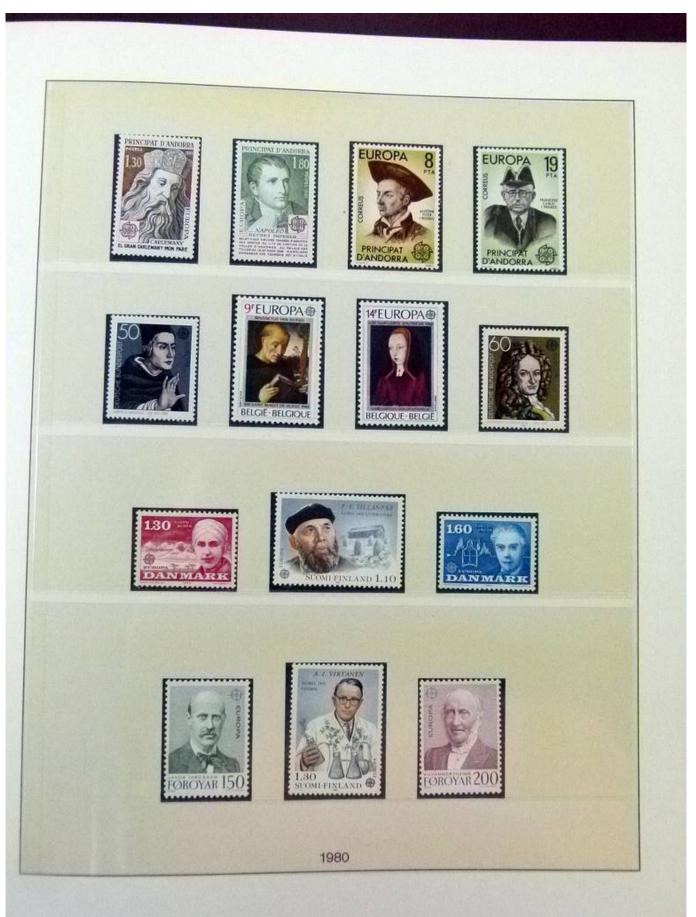

Lot nr.: L252049

Country/Type: Topical

Europa CEPT collection, from 1973 to 1984, with MNH stamps, on 2 albums.

Price: 160 eur

[Go to the lot on www.sevenstamps.com ]