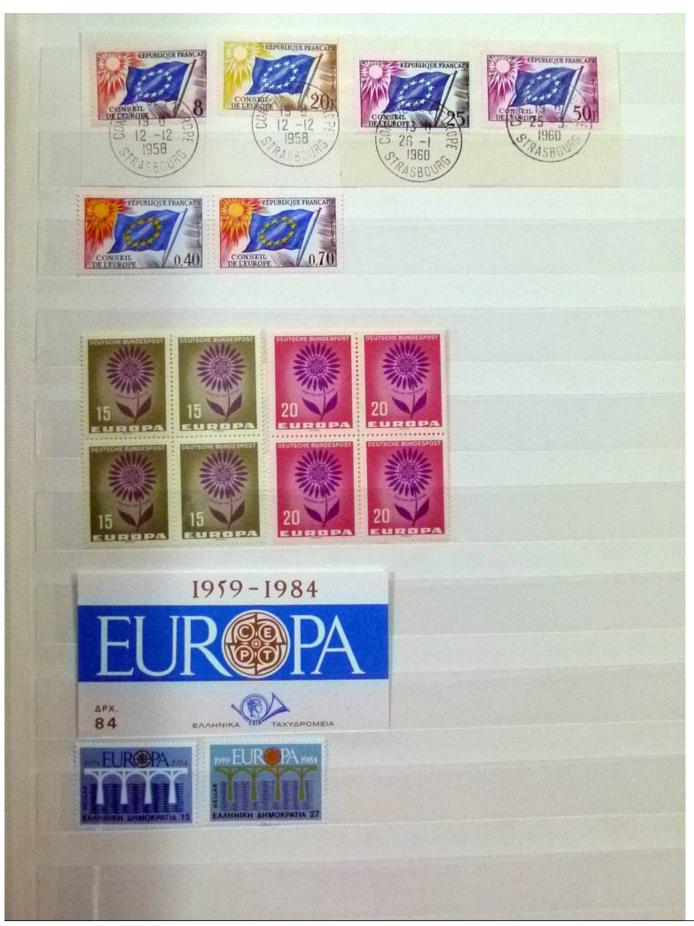

Lot nr.: L252049

Country/Type: Topical

Europa CEPT collection, from 1973 to 1984, with MNH stamps, on 2 albums.

Price: 160 eur

[Go to the lot on www.sevenstamps.com ]