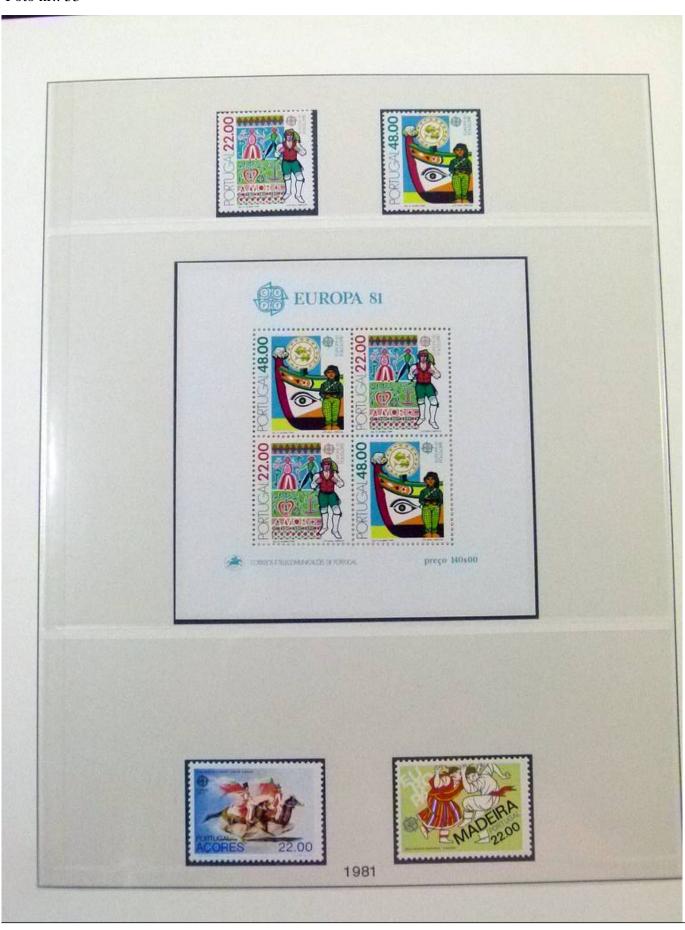

Lot nr.: L252049

Country/Type: Topical

Europa CEPT collection, from 1973 to 1984, with MNH stamps, on 2 albums.

Price: 160 eur

[Go to the lot on www.sevenstamps.com ]