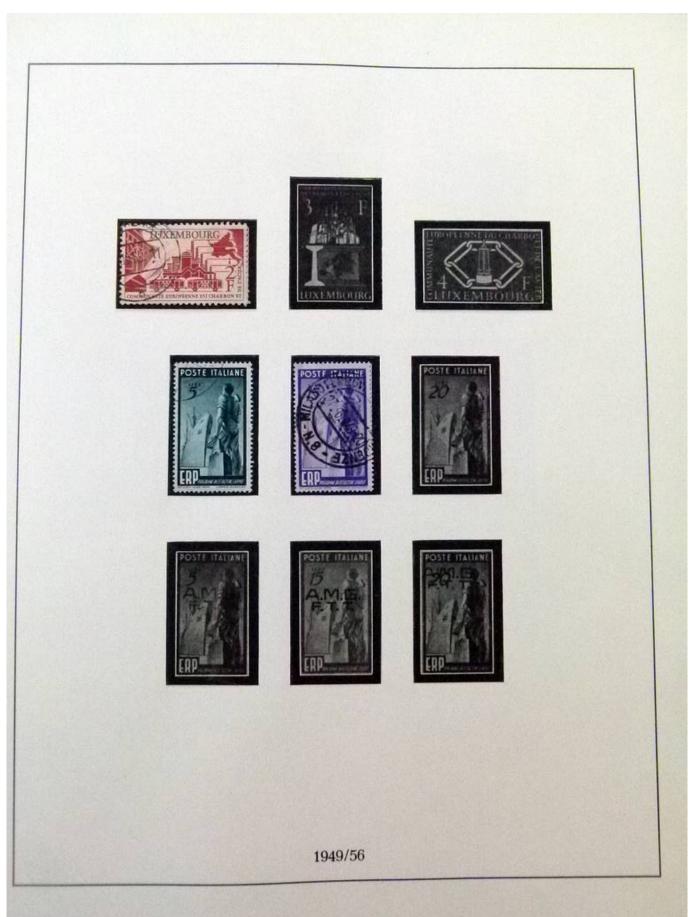

Lot nr.: L252049

Country/Type: Topical

Europa CEPT collection, from 1973 to 1984, with MNH stamps, on 2 albums.

Price: 160 eur

[Go to the lot on www.sevenstamps.com ]