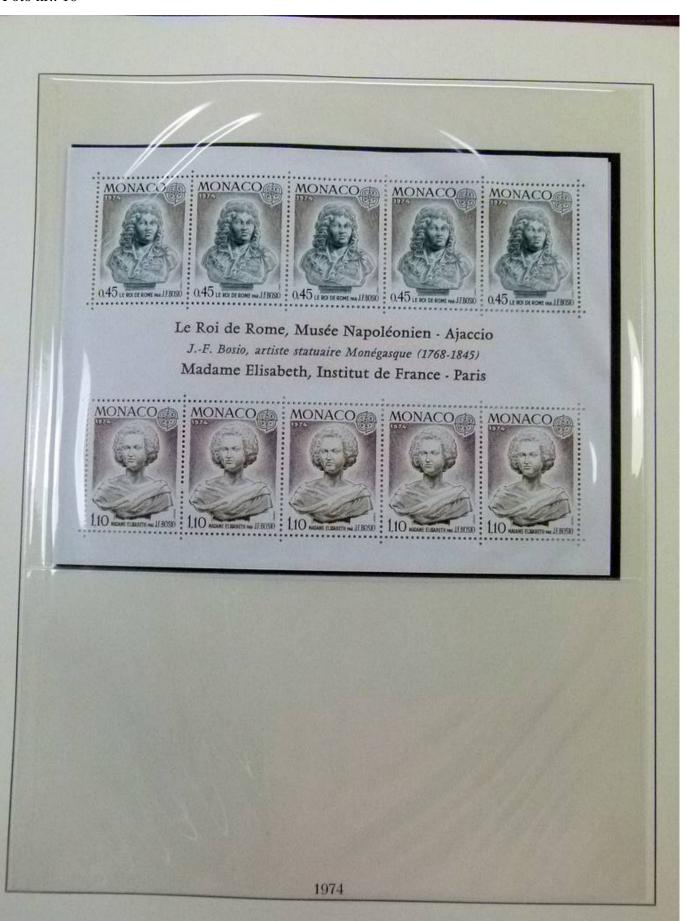

Lot nr.: L252049

Country/Type: Topical

Europa CEPT collection, from 1973 to 1984, with MNH stamps, on 2 albums.

Price: 160 eur

[Go to the lot on www.sevenstamps.com ]