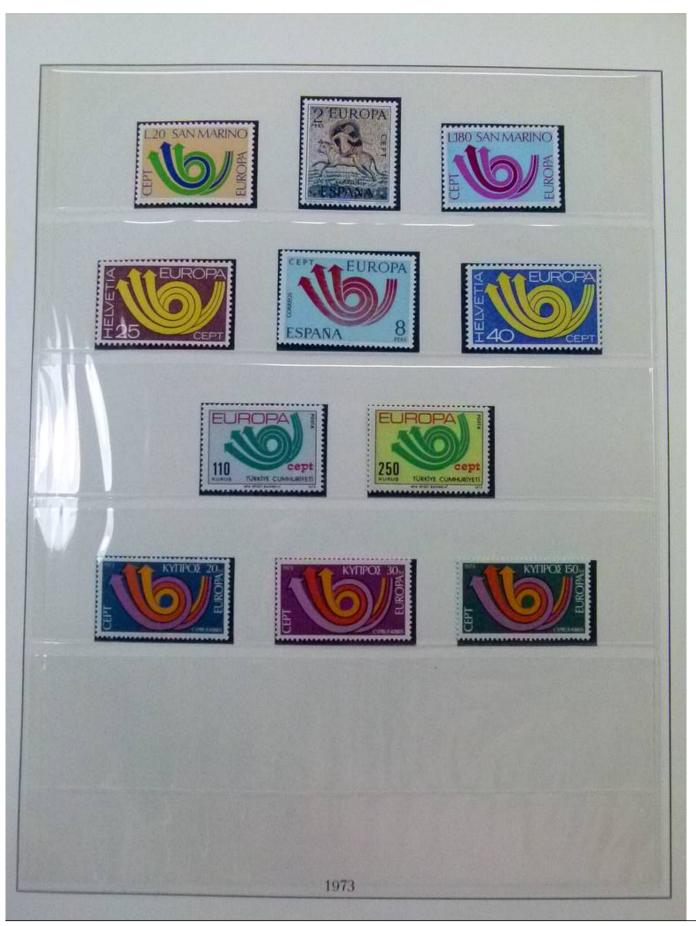

Lot nr.: L252049

Country/Type: Topical

Europa CEPT collection, from 1973 to 1984, with MNH stamps, on 2 albums.

Price: 160 eur

[Go to the lot on www.sevenstamps.com ]