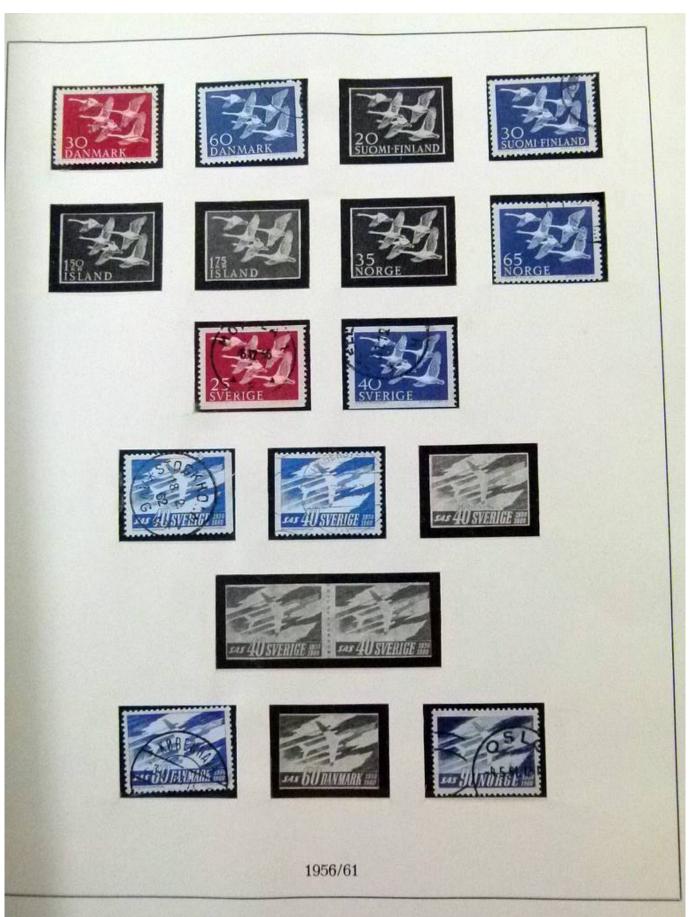

Lot nr.: L252049

Country/Type: Topical

Europa CEPT collection, from 1973 to 1984, with MNH stamps, on 2 albums.

Price: 160 eur

[Go to the lot on www.sevenstamps.com ]