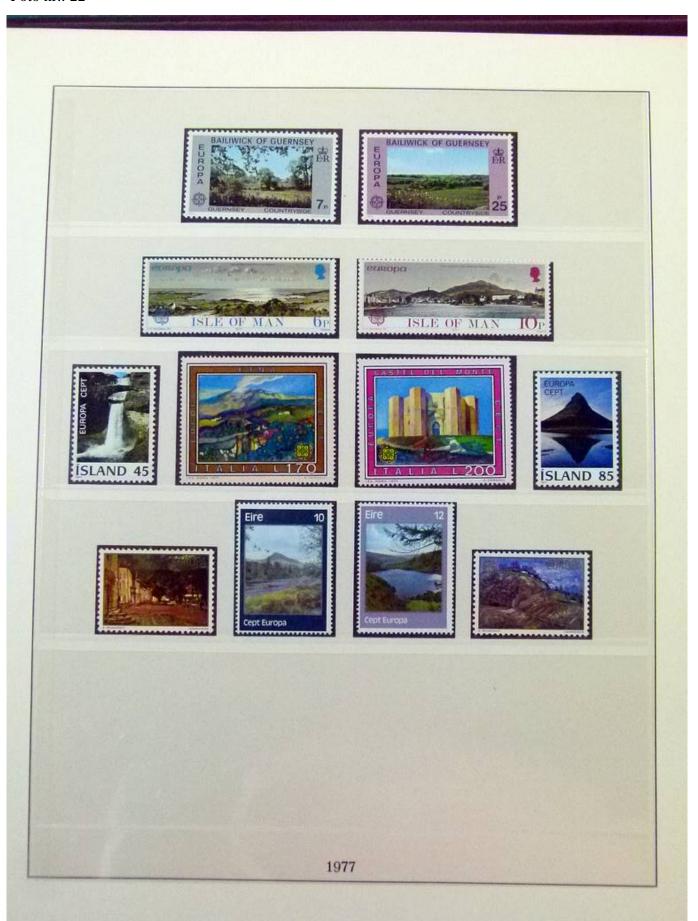

Lot nr.: L252049

Country/Type: Topical

Europa CEPT collection, from 1973 to 1984, with MNH stamps, on 2 albums.

Price: 160 eur

[Go to the lot on www.sevenstamps.com ]