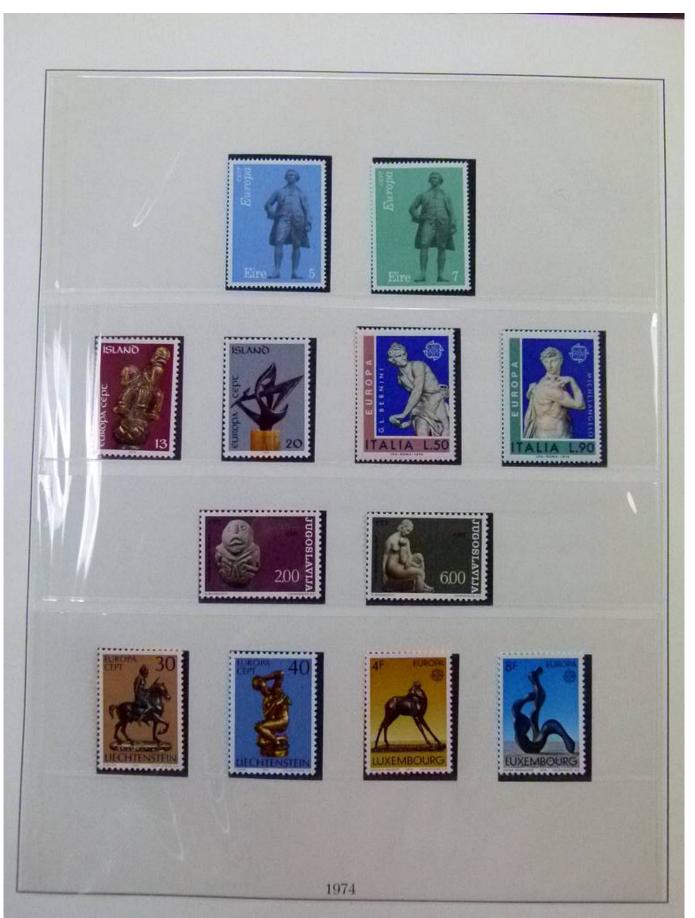

Lot nr.: L252049

Country/Type: Topical

Europa CEPT collection, from 1973 to 1984, with MNH stamps, on 2 albums.

Price: 160 eur

[Go to the lot on www.sevenstamps.com ]