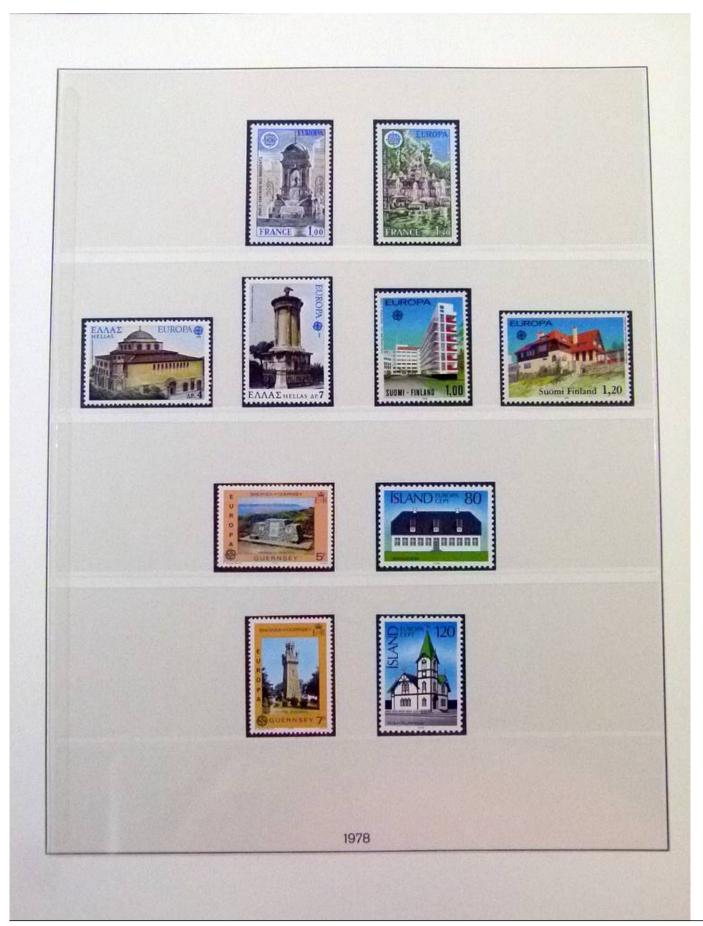

Lot nr.: L252049

Country/Type: Topical

Europa CEPT collection, from 1973 to 1984, with MNH stamps, on 2 albums.

Price: 160 eur

[Go to the lot on www.sevenstamps.com ]