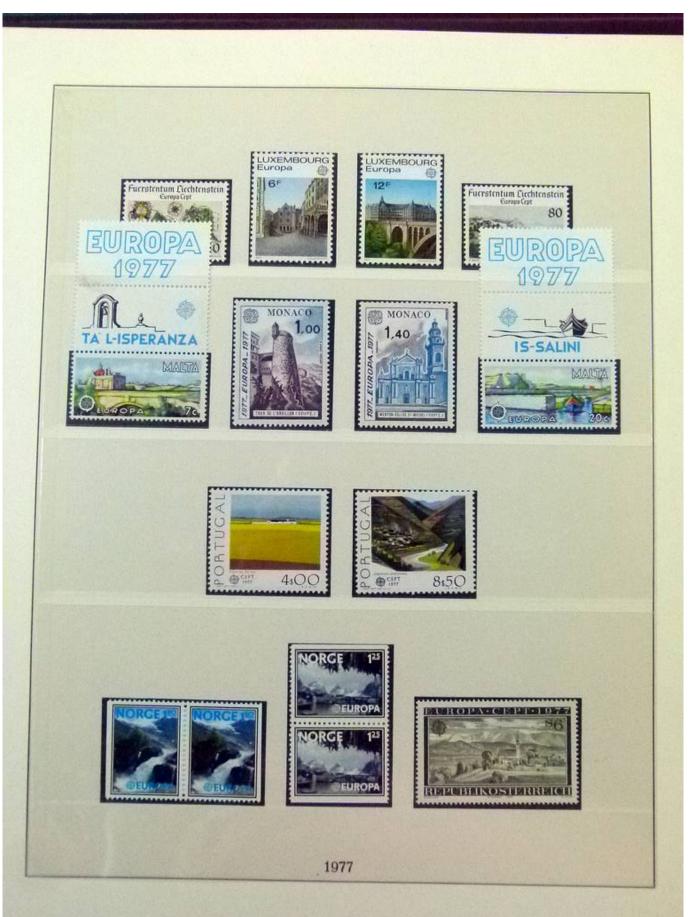

Lot nr.: L252049

Country/Type: Topical

Europa CEPT collection, from 1973 to 1984, with MNH stamps, on 2 albums.

Price: 160 eur

[Go to the lot on www.sevenstamps.com ]