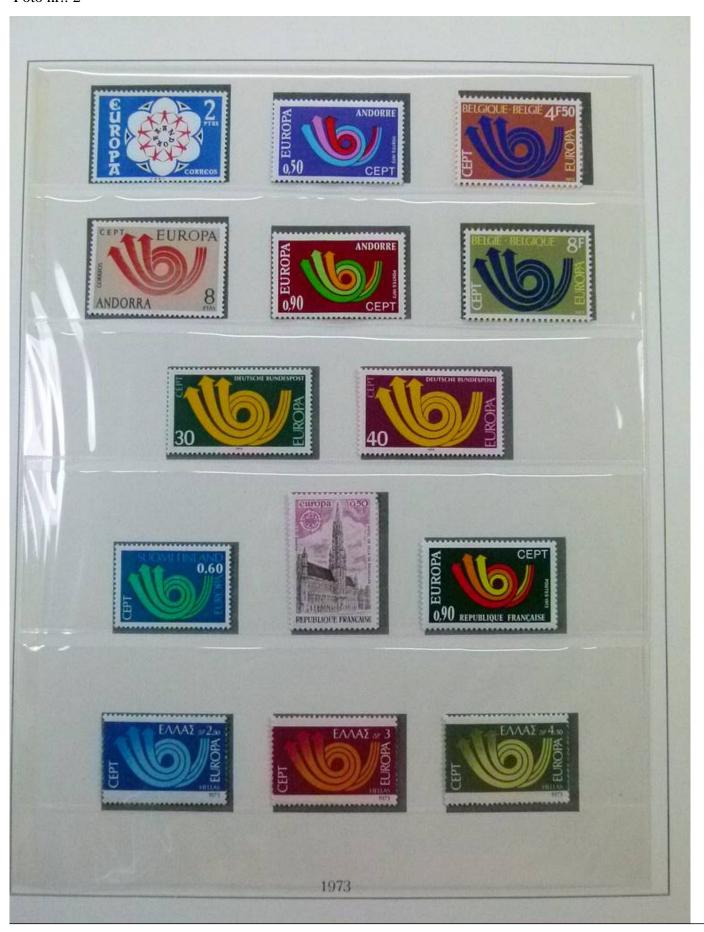

Lot nr.: L252049

Country/Type: Topical

Europa CEPT collection, from 1973 to 1984, with MNH stamps, on 2 albums.

Price: 160 eur

[Go to the lot on www.sevenstamps.com ]