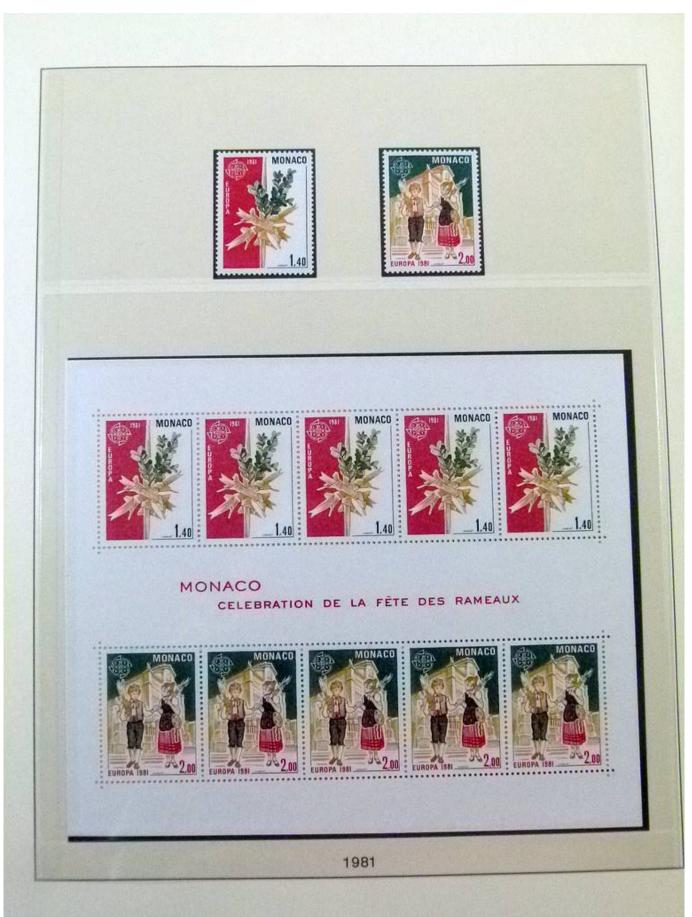

Lot nr.: L252049

Country/Type: Topical

Europa CEPT collection, from 1973 to 1984, with MNH stamps, on 2 albums.

Price: 160 eur

[Go to the lot on www.sevenstamps.com ]