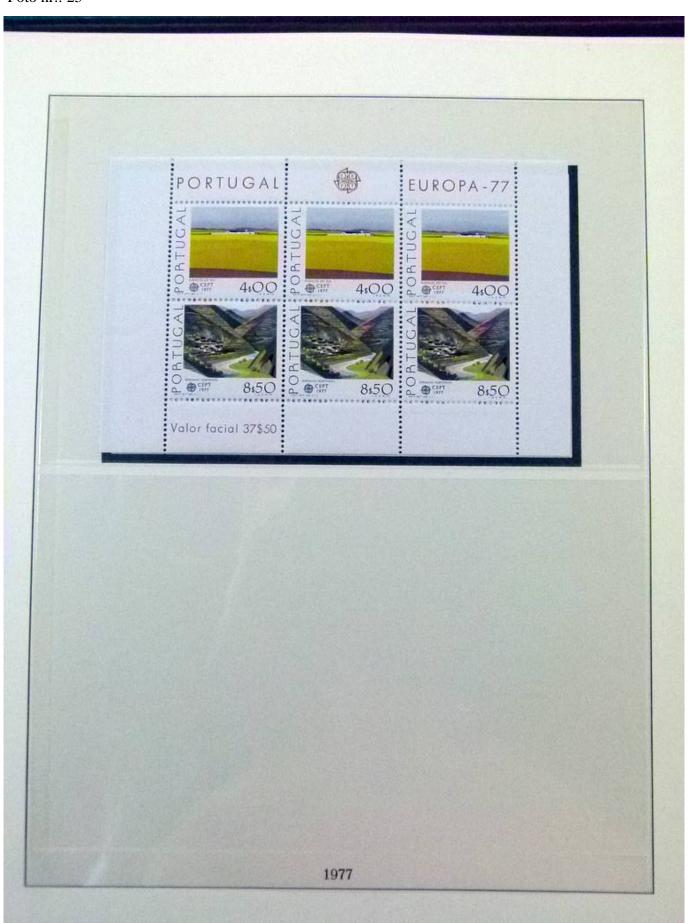

Lot nr.: L252049

Country/Type: Topical

Europa CEPT collection, from 1973 to 1984, with MNH stamps, on 2 albums.

Price: 160 eur

[Go to the lot on www.sevenstamps.com ]