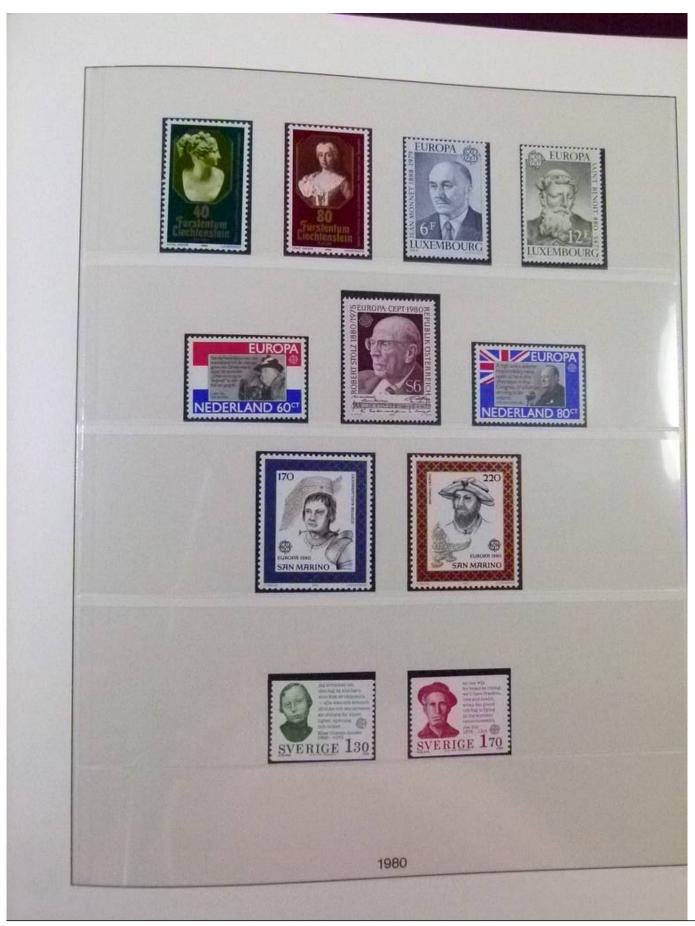

Lot nr.: L252049

Country/Type: Topical

Europa CEPT collection, from 1973 to 1984, with MNH stamps, on 2 albums.

Price: 160 eur

[Go to the lot on www.sevenstamps.com ]