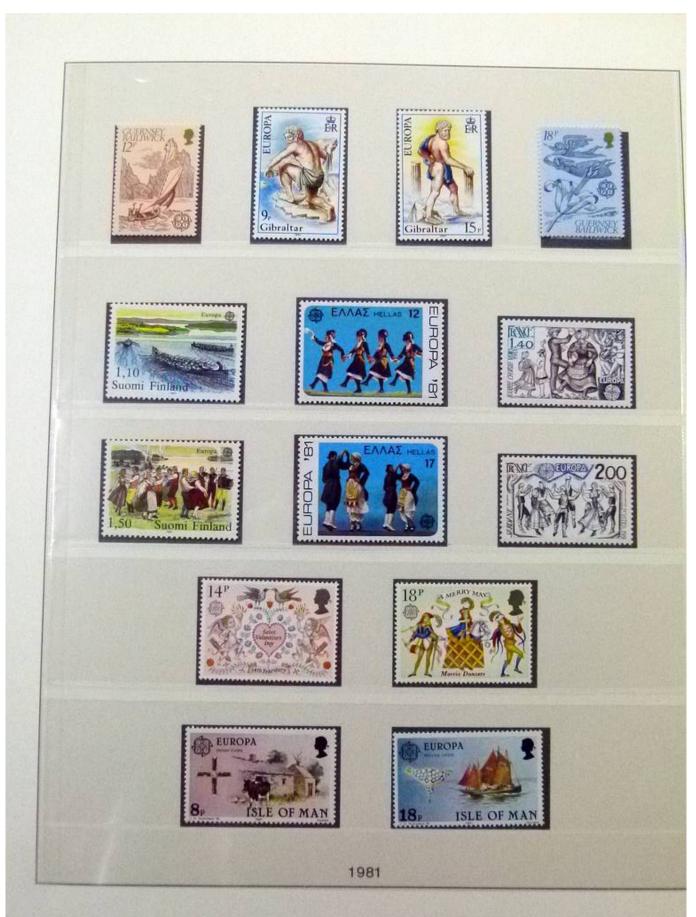

Lot nr.: L252049

Country/Type: Topical

Europa CEPT collection, from 1973 to 1984, with MNH stamps, on 2 albums.

Price: 160 eur

[Go to the lot on www.sevenstamps.com ]