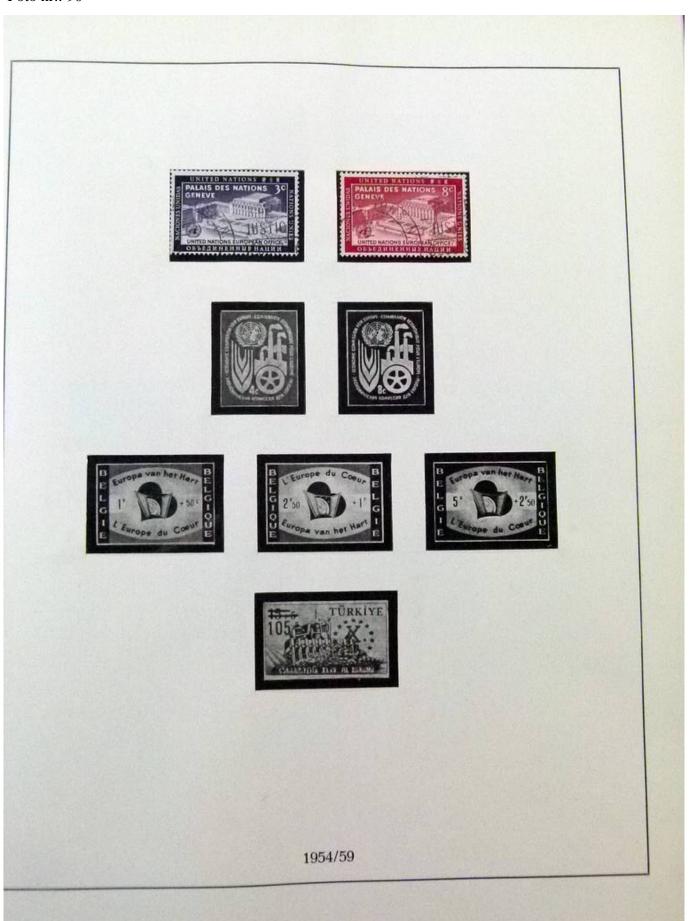

Lot nr.: L252049

Country/Type: Topical

Europa CEPT collection, from 1973 to 1984, with MNH stamps, on 2 albums.

Price: 160 eur

[Go to the lot on www.sevenstamps.com ]