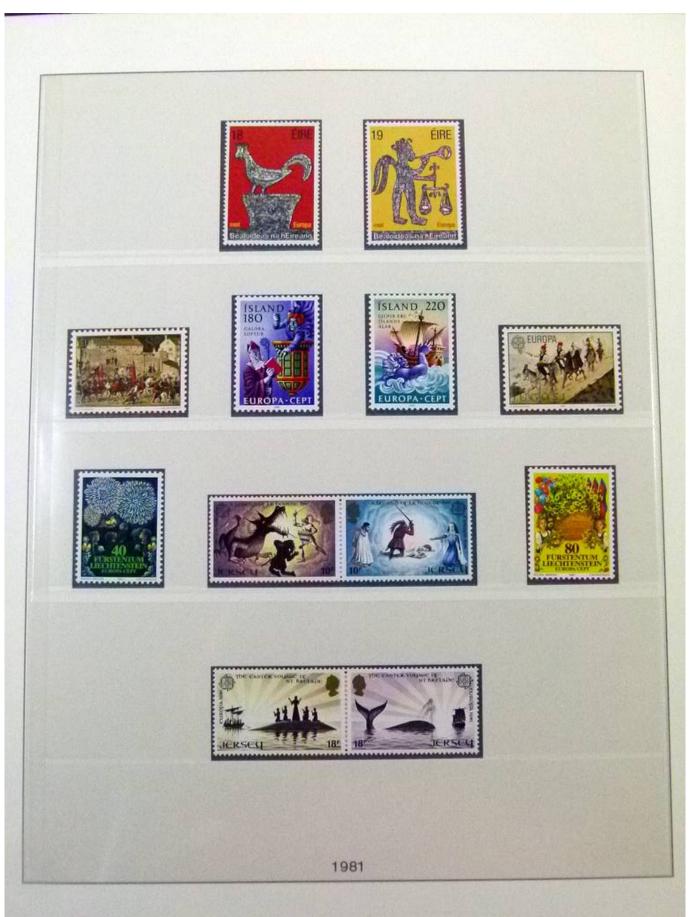

Lot nr.: L252049

Country/Type: Topical

Europa CEPT collection, from 1973 to 1984, with MNH stamps, on 2 albums.

Price: 160 eur

[Go to the lot on www.sevenstamps.com ]