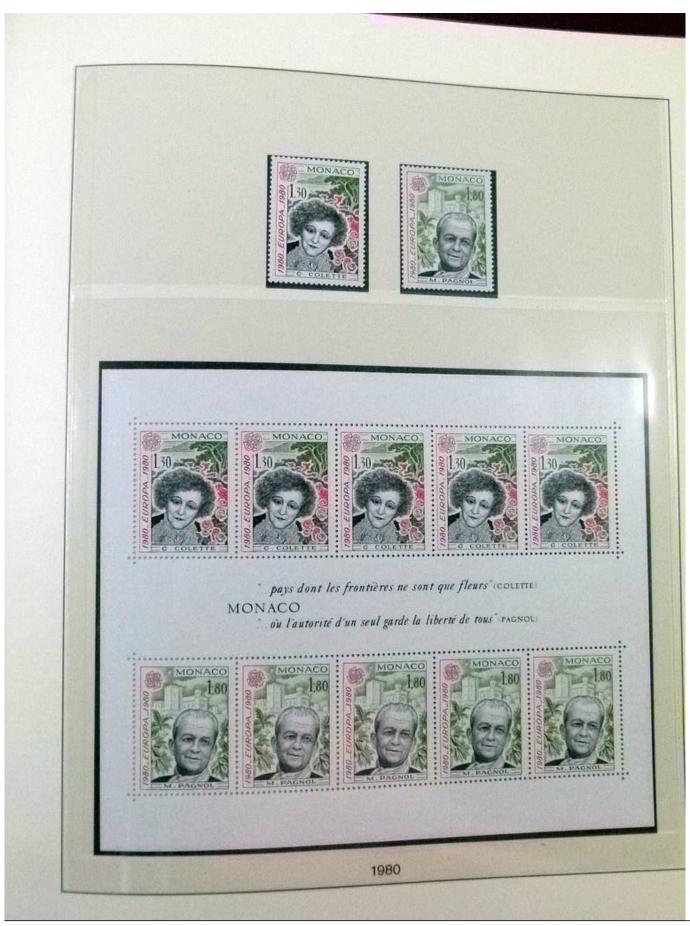

Lot nr.: L252049

Country/Type: Topical

Europa CEPT collection, from 1973 to 1984, with MNH stamps, on 2 albums.

Price: 160 eur

[Go to the lot on www.sevenstamps.com ]