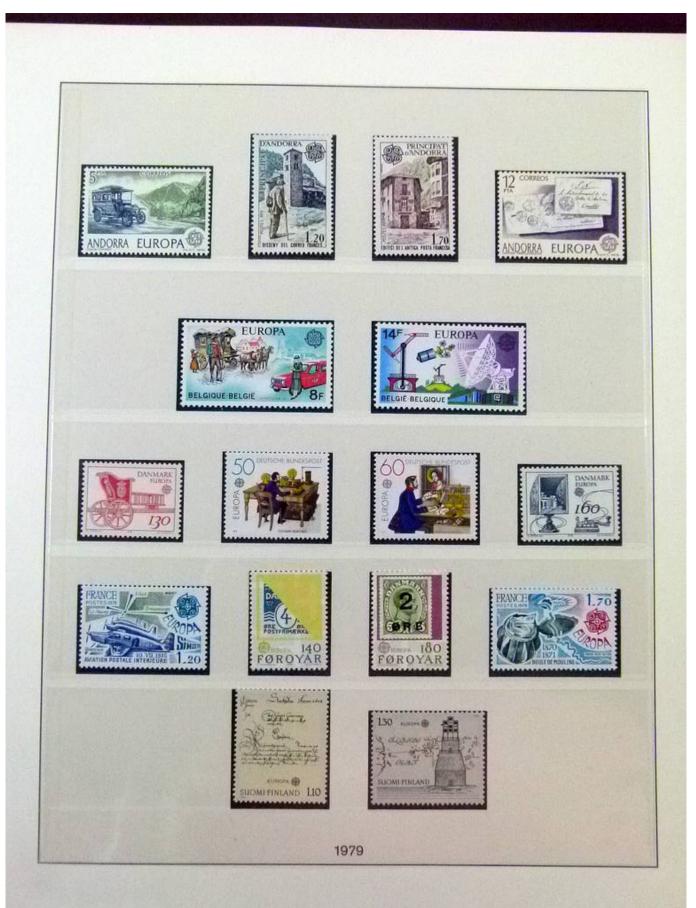

Lot nr.: L252049

Country/Type: Topical

Europa CEPT collection, from 1973 to 1984, with MNH stamps, on 2 albums.

Price: 160 eur

[Go to the lot on www.sevenstamps.com ]