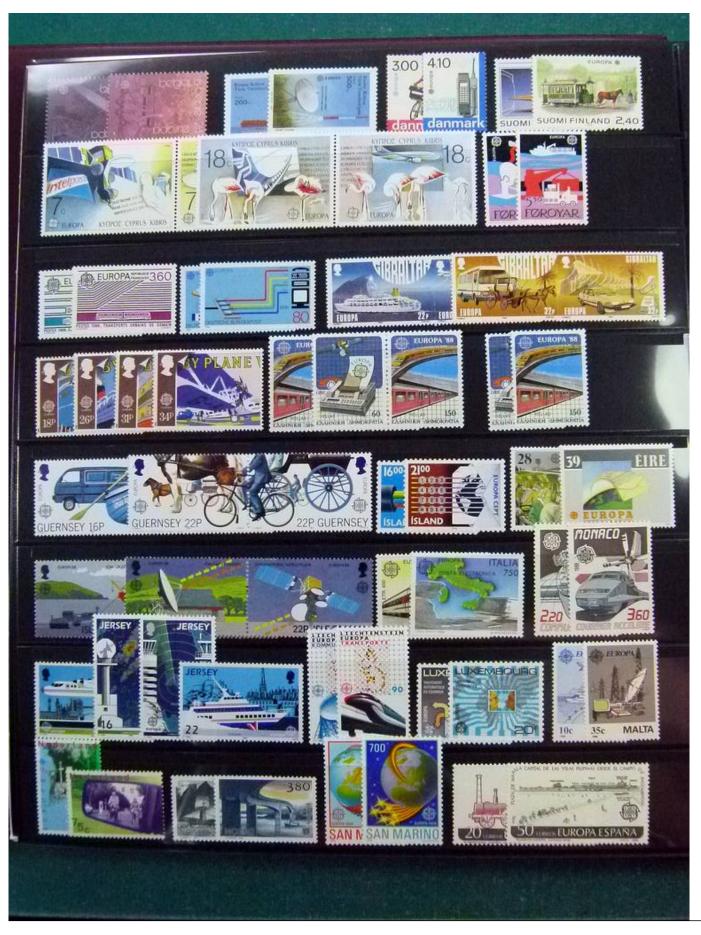

Lot nr.: L252048

Country/Type: Topical

Europa CEPT topical collection, from 1985 to 1998, with MNH stamps, in album.

Price: 140 eur

[Go to the lot on www.sevenstamps.com ]