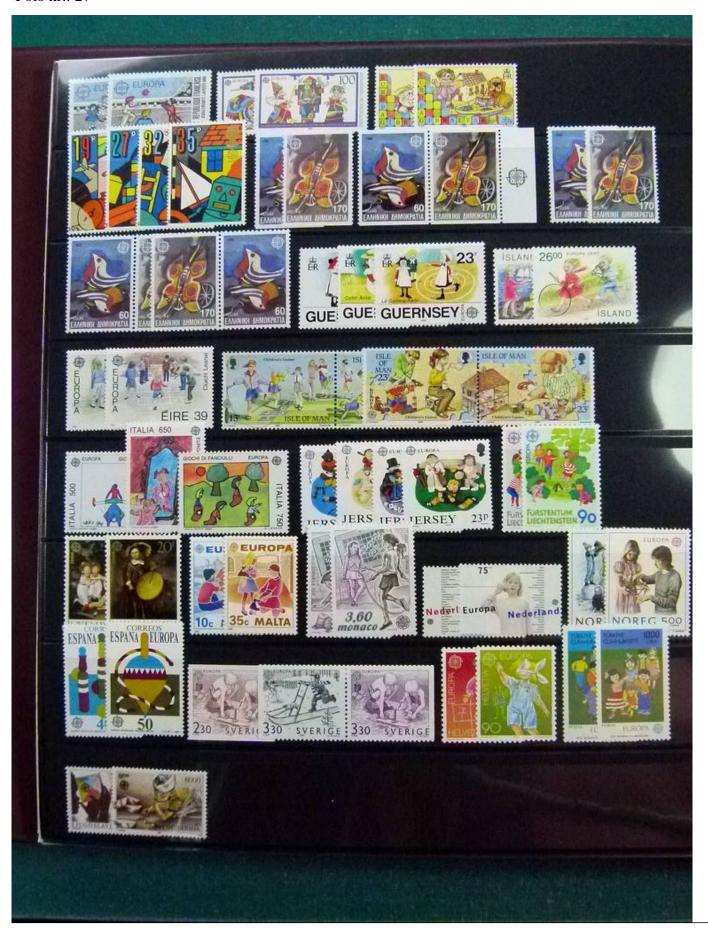

Lot nr.: L252048

Country/Type: Topical

Europa CEPT topical collection, from 1985 to 1998, with MNH stamps, in album.

Price: 140 eur

[Go to the lot on www.sevenstamps.com ]