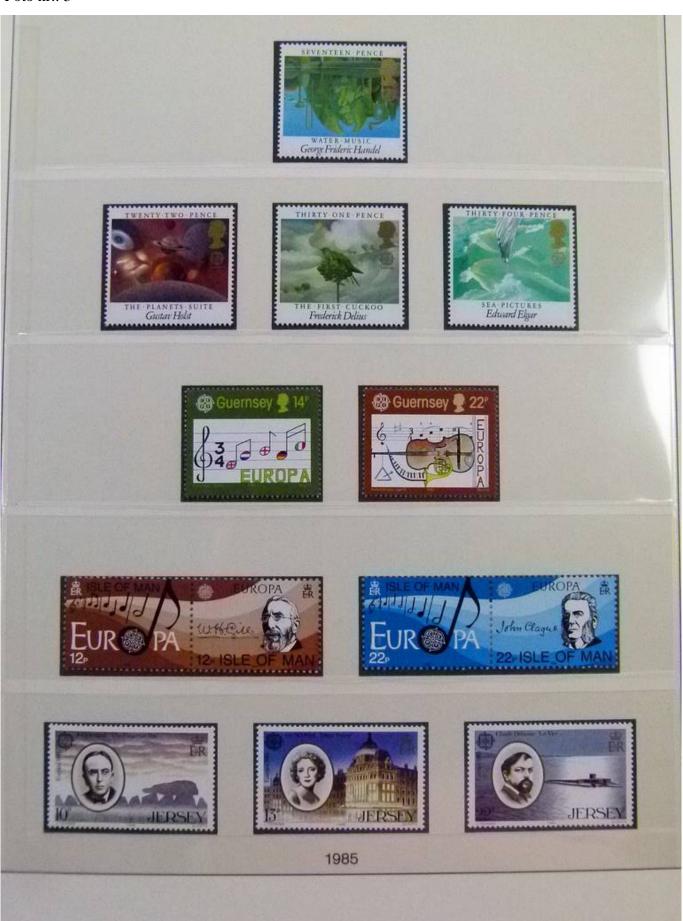

Lot nr.: L252048

Country/Type: Topical

Europa CEPT topical collection, from 1985 to 1998, with MNH stamps, in album.

Price: 140 eur

[Go to the lot on www.sevenstamps.com ]