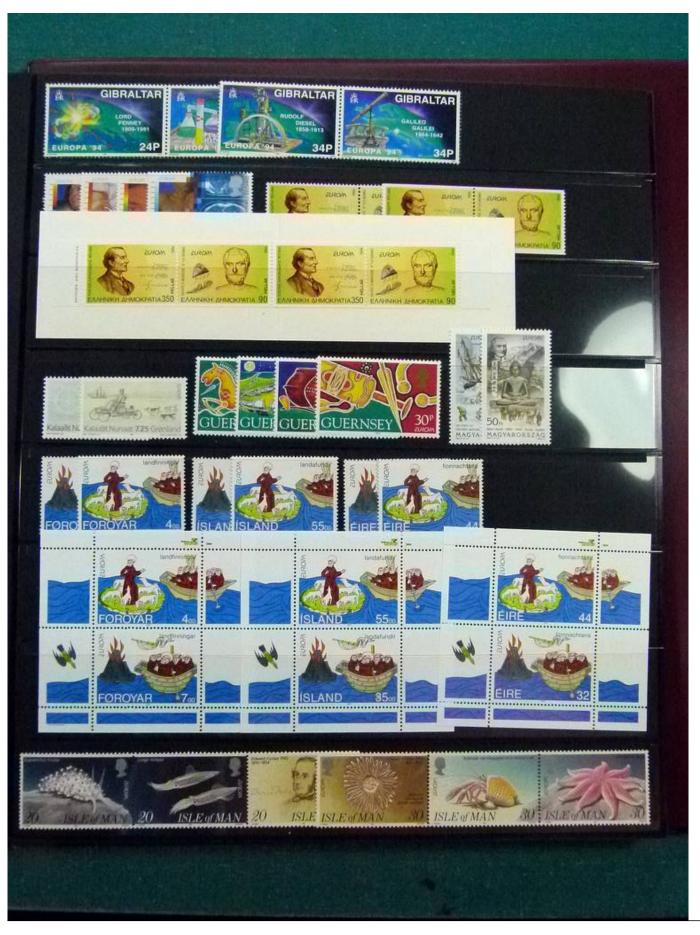

Lot nr.: L252048

Country/Type: Topical

Europa CEPT topical collection, from 1985 to 1998, with MNH stamps, in album.

Price: 140 eur

[Go to the lot on www.sevenstamps.com ]