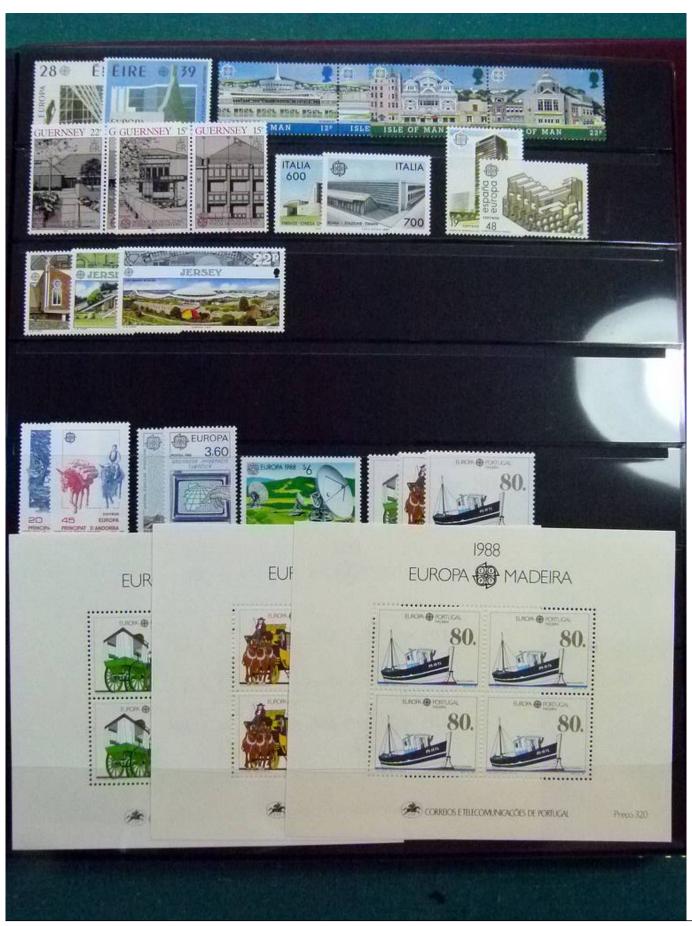

Lot nr.: L252048

Country/Type: Topical

Europa CEPT topical collection, from 1985 to 1998, with MNH stamps, in album.

Price: 140 eur

[Go to the lot on www.sevenstamps.com ]