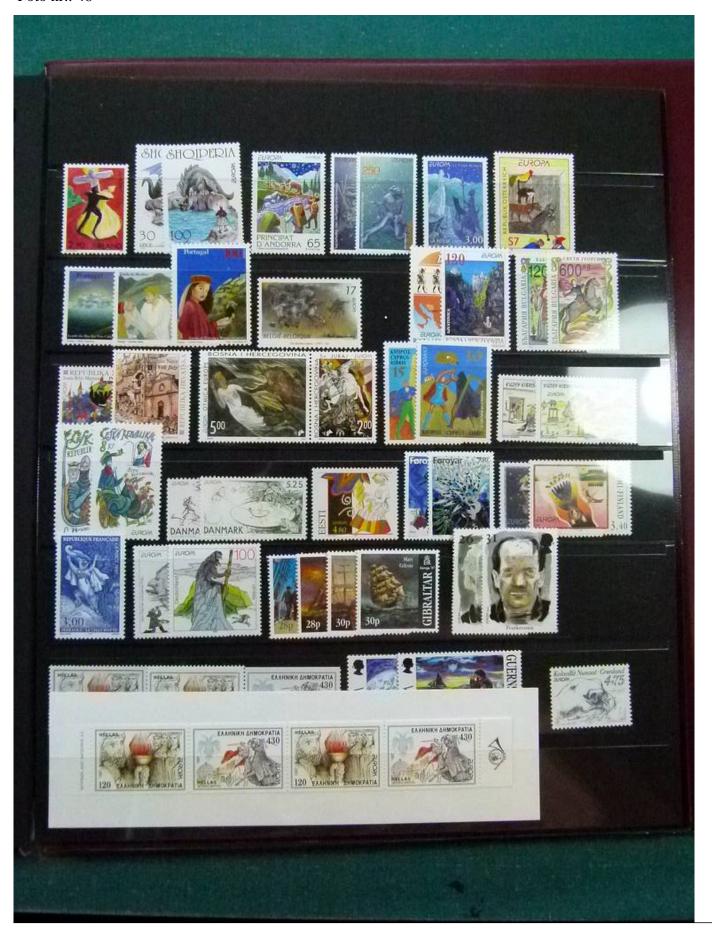

Lot nr.: L252048

Country/Type: Topical

Europa CEPT topical collection, from 1985 to 1998, with MNH stamps, in album.

Price: 140 eur

[Go to the lot on www.sevenstamps.com ]