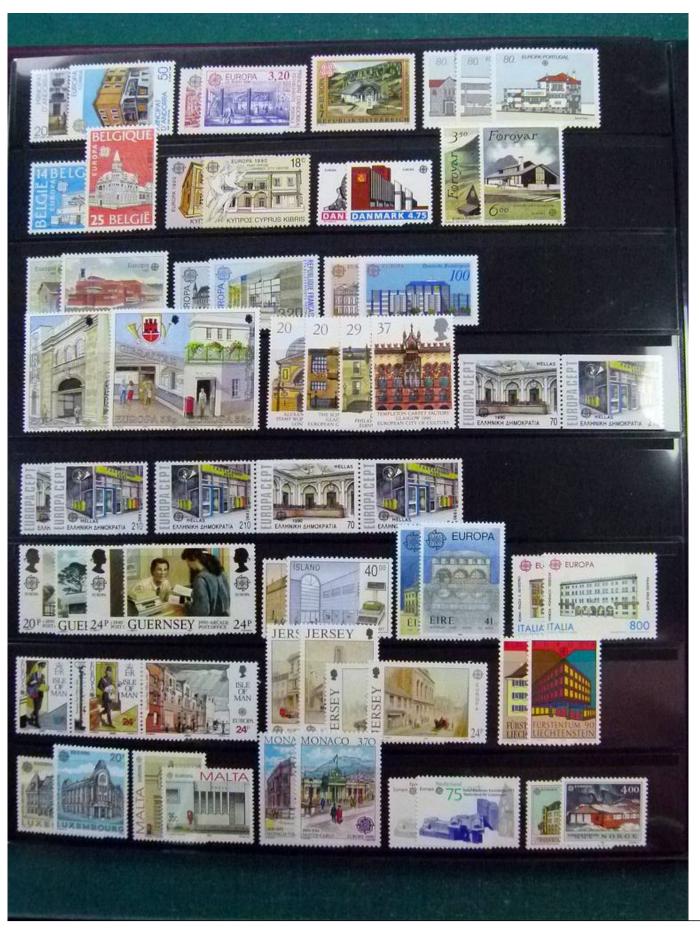

Lot nr.: L252048

Country/Type: Topical

Europa CEPT topical collection, from 1985 to 1998, with MNH stamps, in album.

Price: 140 eur

[Go to the lot on www.sevenstamps.com ]