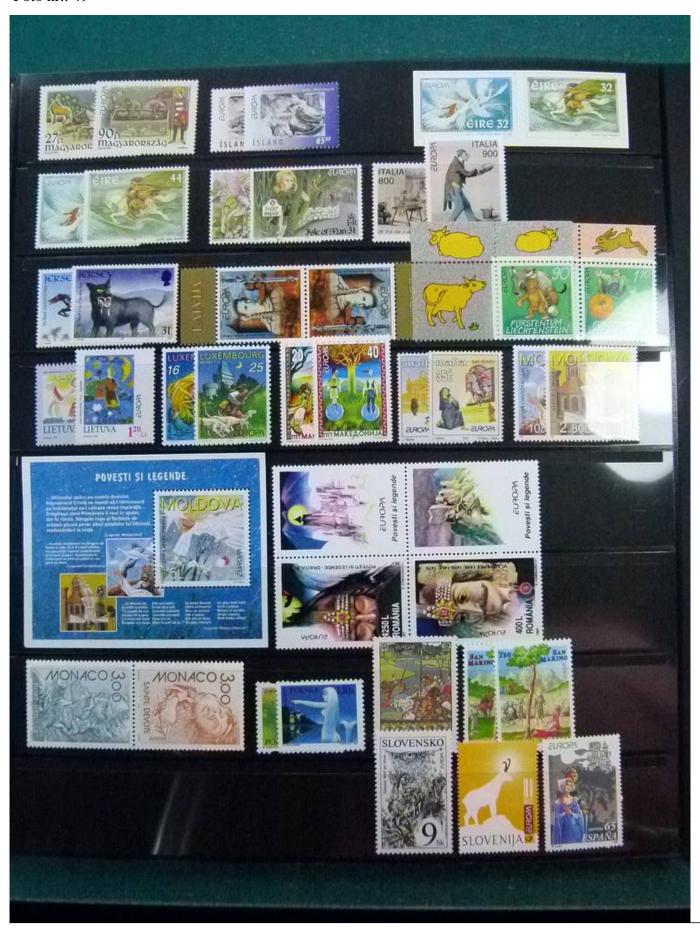

Lot nr.: L252048

Country/Type: Topical

Europa CEPT topical collection, from 1985 to 1998, with MNH stamps, in album.

Price: 140 eur

[Go to the lot on www.sevenstamps.com ]