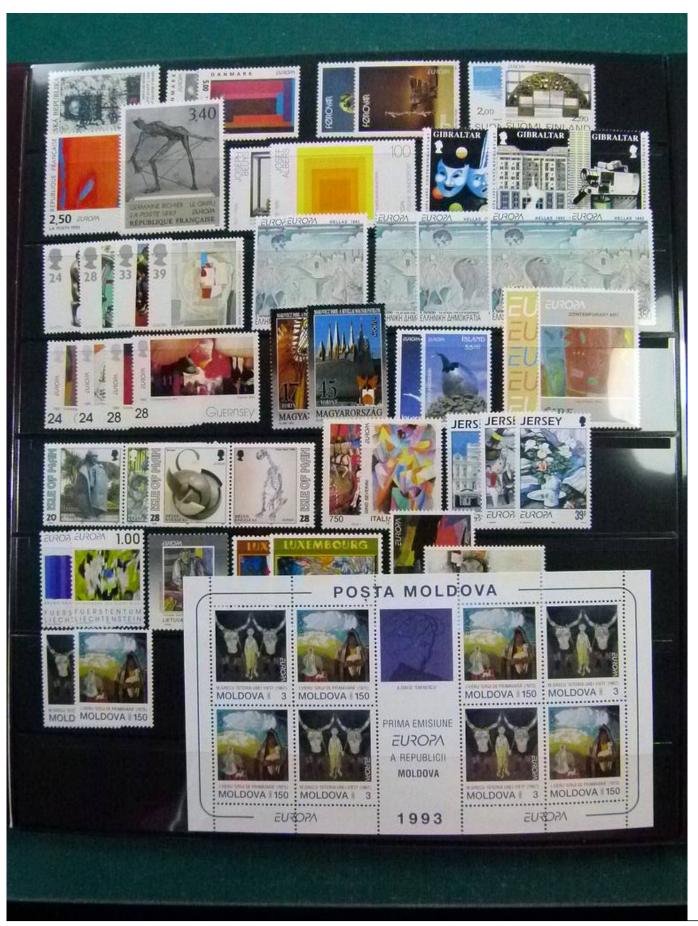

Lot nr.: L252048

Country/Type: Topical

Europa CEPT topical collection, from 1985 to 1998, with MNH stamps, in album.

Price: 140 eur

[Go to the lot on www.sevenstamps.com ]