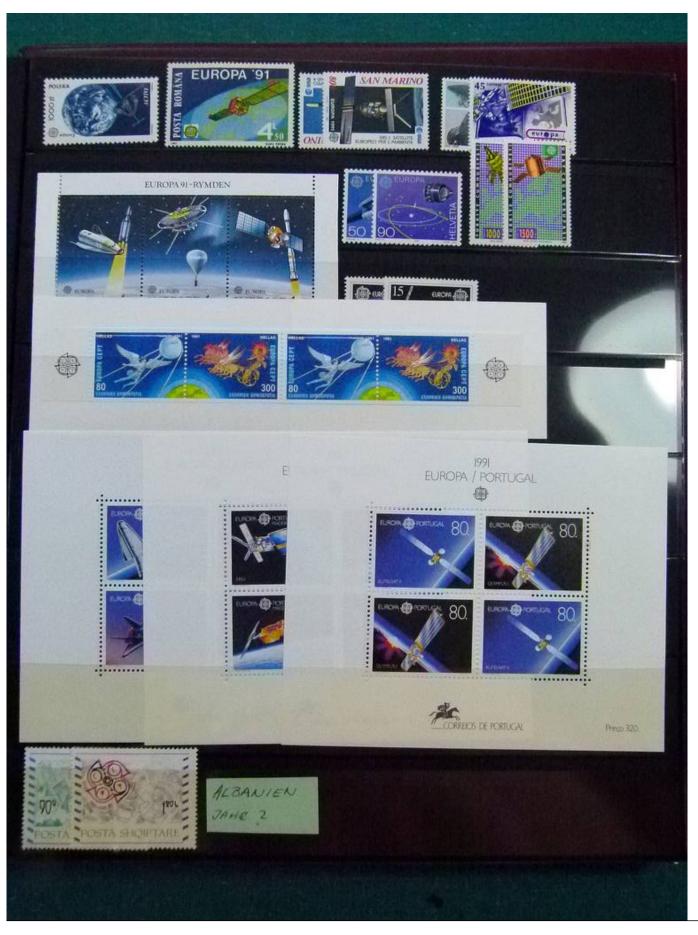

Lot nr.: L252048

Country/Type: Topical

Europa CEPT topical collection, from 1985 to 1998, with MNH stamps, in album.

Price: 140 eur

[Go to the lot on www.sevenstamps.com ]