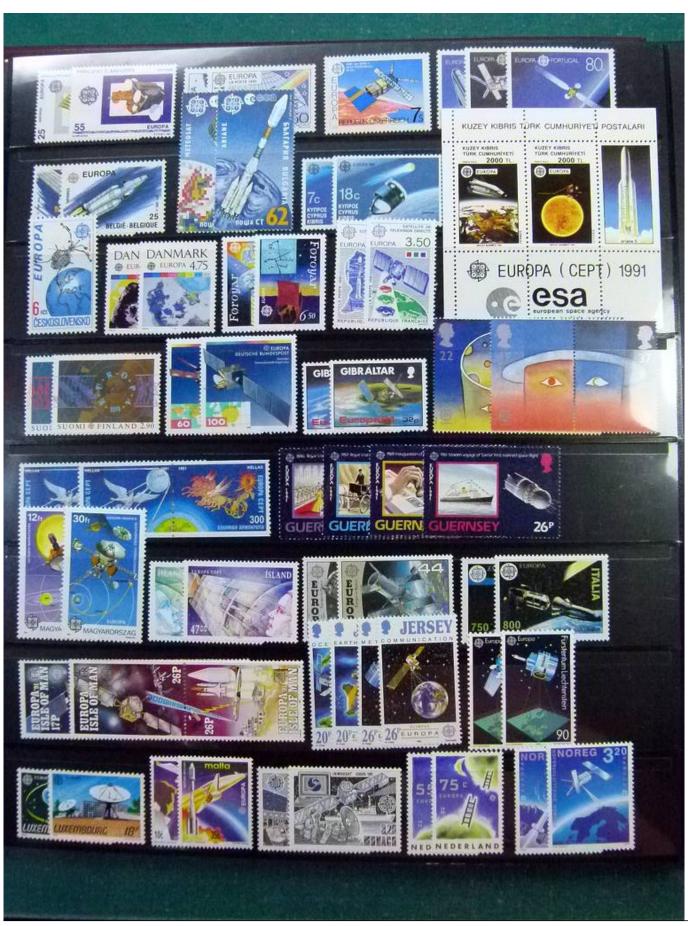

Lot nr.: L252048

Country/Type: Topical

Europa CEPT topical collection, from 1985 to 1998, with MNH stamps, in album.

Price: 140 eur

[Go to the lot on www.sevenstamps.com ]