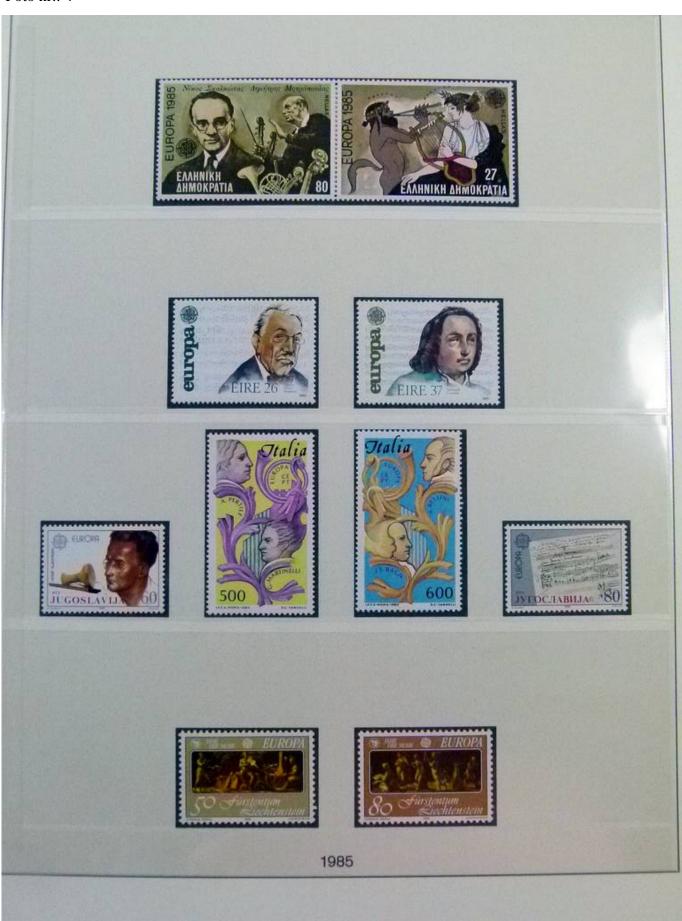

Lot nr.: L252048

Country/Type: Topical

Europa CEPT topical collection, from 1985 to 1998, with MNH stamps, in album.

Price: 140 eur

[Go to the lot on www.sevenstamps.com ]