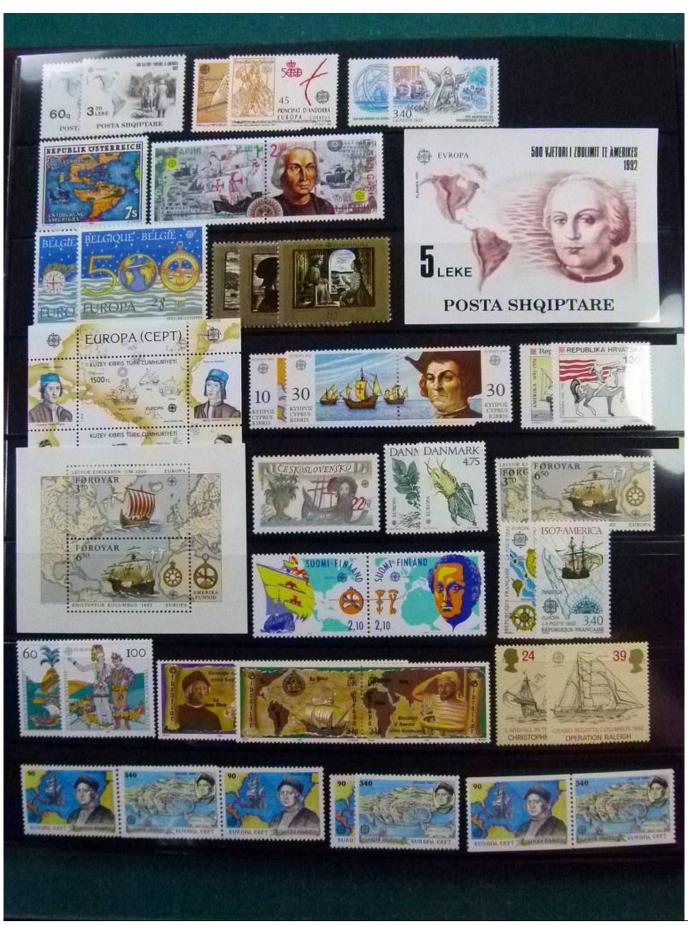

Lot nr.: L252048

Country/Type: Topical

Europa CEPT topical collection, from 1985 to 1998, with MNH stamps, in album.

Price: 140 eur

[Go to the lot on www.sevenstamps.com ]