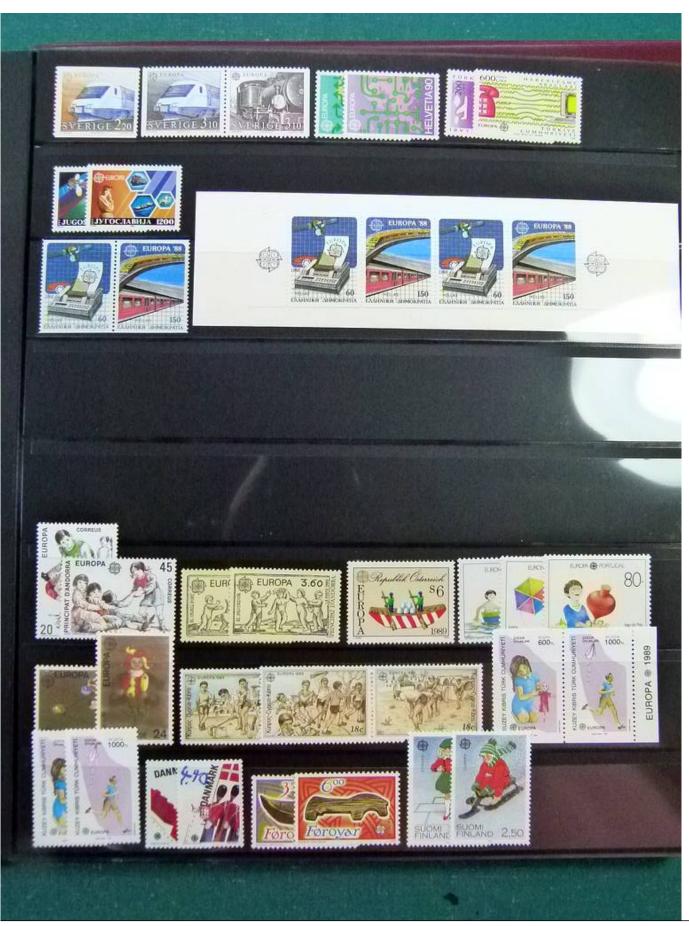

Lot nr.: L252048

Country/Type: Topical

Europa CEPT topical collection, from 1985 to 1998, with MNH stamps, in album.

Price: 140 eur

[Go to the lot on www.sevenstamps.com ]