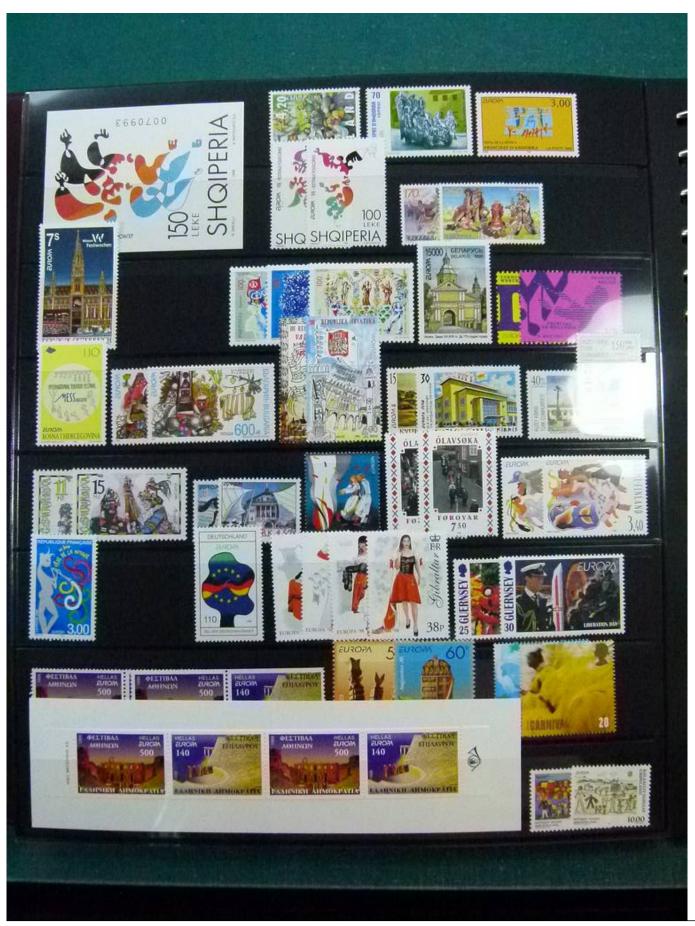

Lot nr.: L252048

Country/Type: Topical

Europa CEPT topical collection, from 1985 to 1998, with MNH stamps, in album.

Price: 140 eur

[Go to the lot on www.sevenstamps.com ]