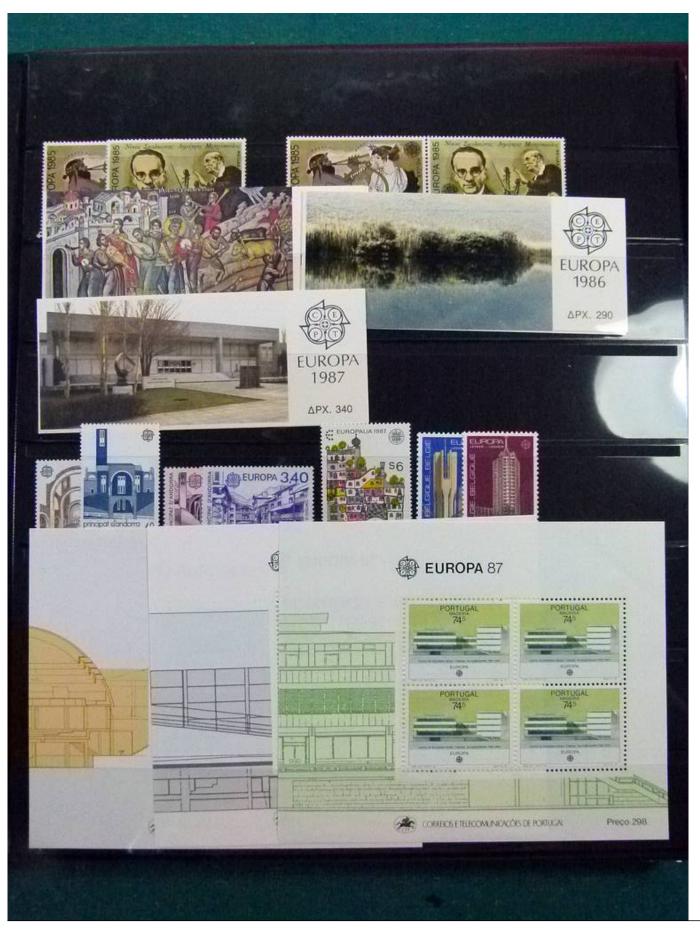

Lot nr.: L252048

Country/Type: Topical

Europa CEPT topical collection, from 1985 to 1998, with MNH stamps, in album.

Price: 140 eur

[Go to the lot on www.sevenstamps.com ]