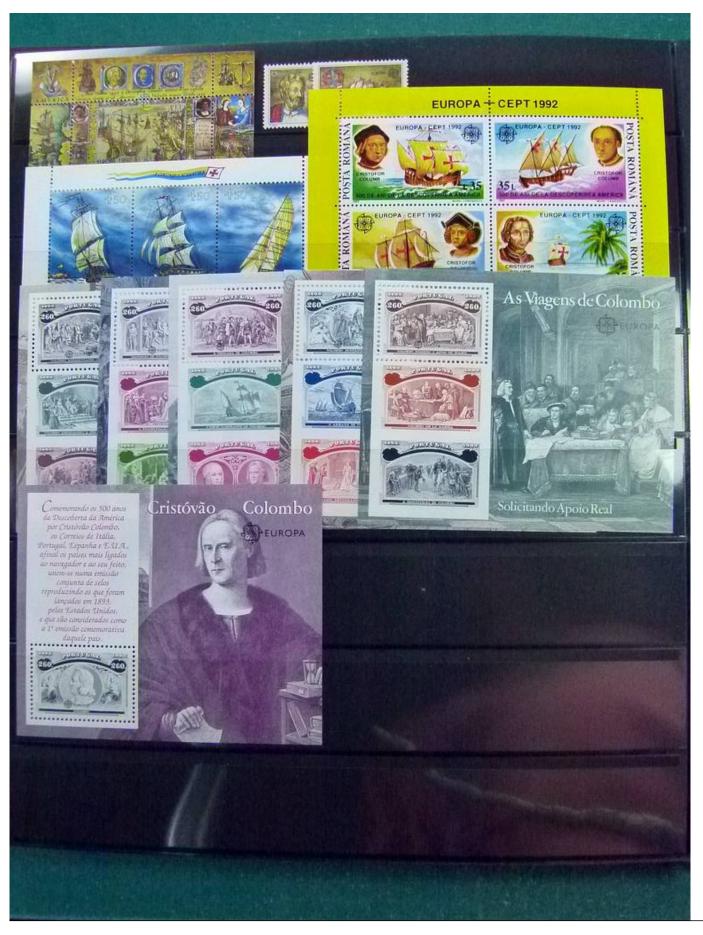

Lot nr.: L252048

Country/Type: Topical

Europa CEPT topical collection, from 1985 to 1998, with MNH stamps, in album.

Price: 140 eur

[Go to the lot on www.sevenstamps.com ]