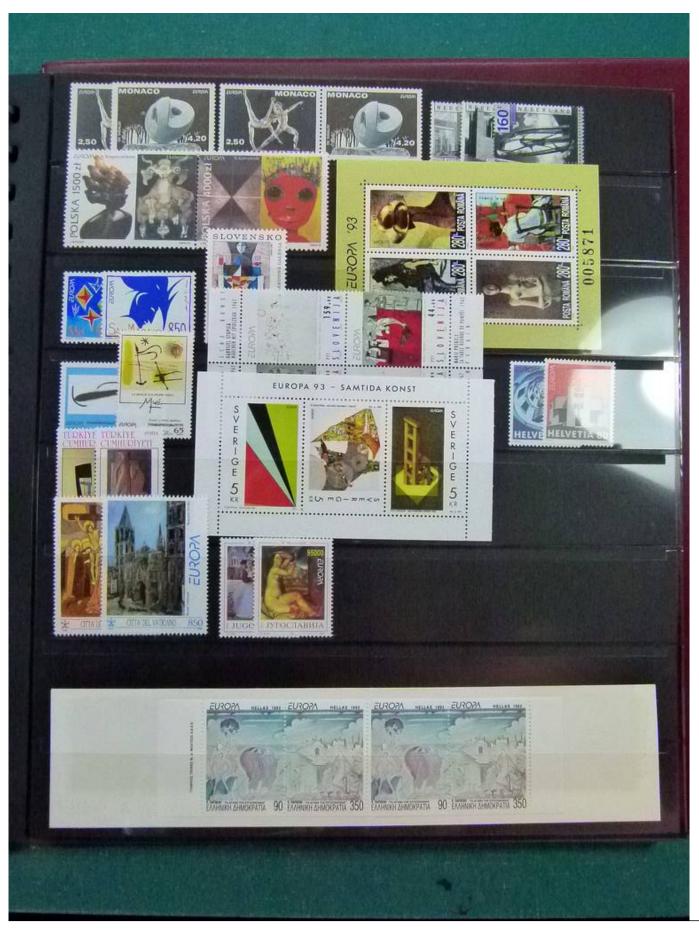

Lot nr.: L252048

Country/Type: Topical

Europa CEPT topical collection, from 1985 to 1998, with MNH stamps, in album.

Price: 140 eur

[Go to the lot on www.sevenstamps.com ]