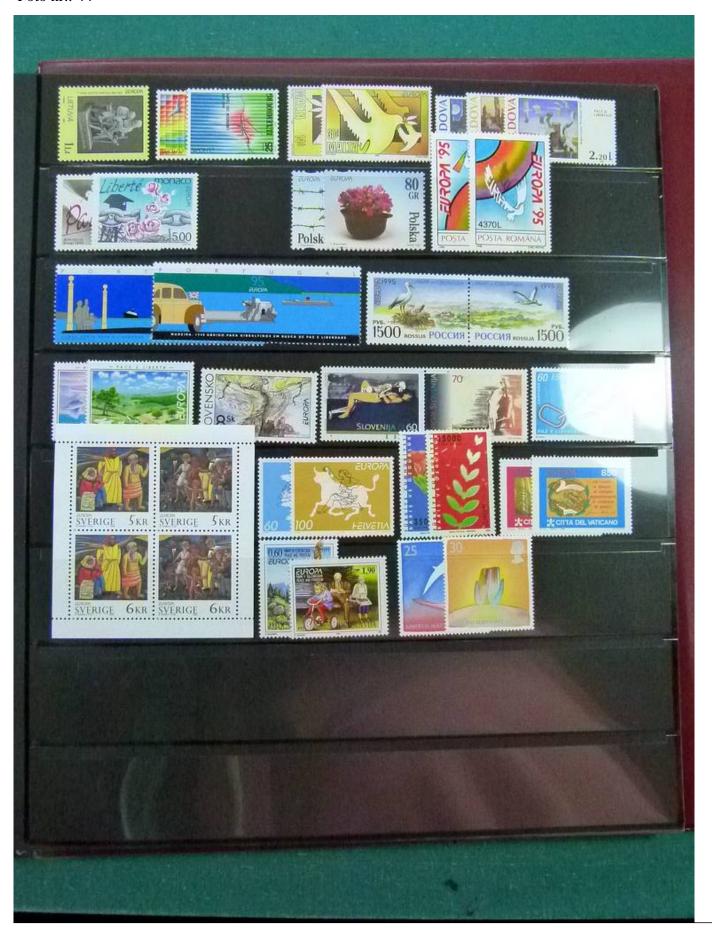

Lot nr.: L252048

Country/Type: Topical

Europa CEPT topical collection, from 1985 to 1998, with MNH stamps, in album.

Price: 140 eur

[Go to the lot on www.sevenstamps.com ]