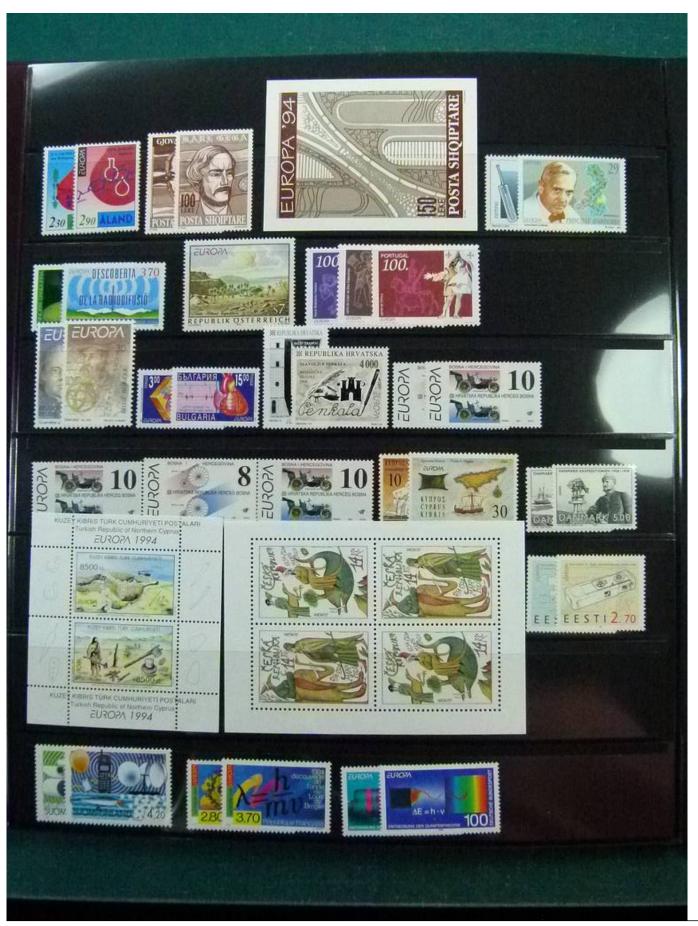

Lot nr.: L252048

Country/Type: Topical

Europa CEPT topical collection, from 1985 to 1998, with MNH stamps, in album.

Price: 140 eur

[Go to the lot on www.sevenstamps.com ]