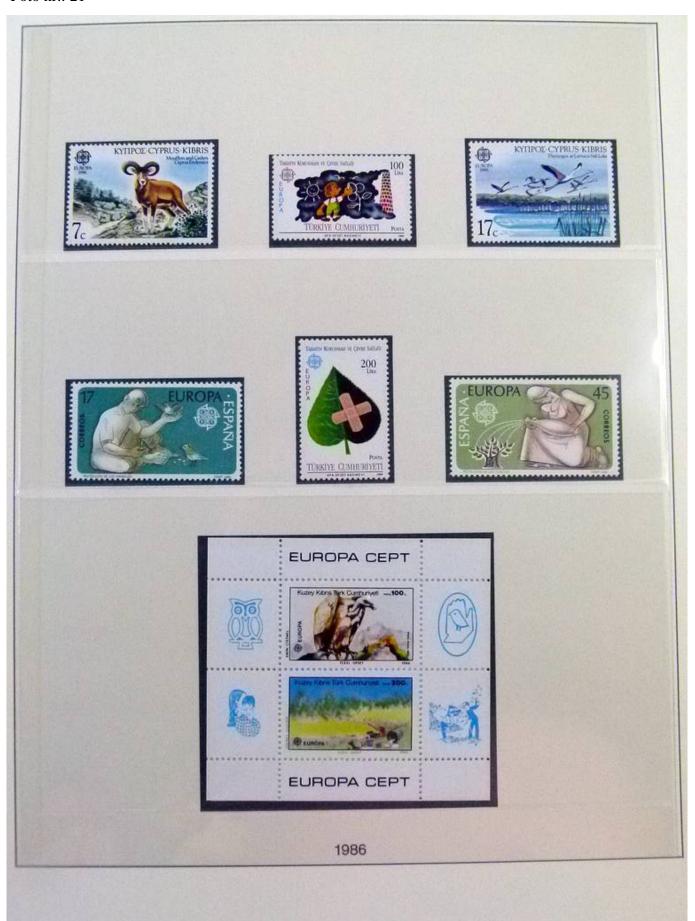

Lot nr.: L252048

Country/Type: Topical

Europa CEPT topical collection, from 1985 to 1998, with MNH stamps, in album.

Price: 140 eur

[Go to the lot on www.sevenstamps.com ]