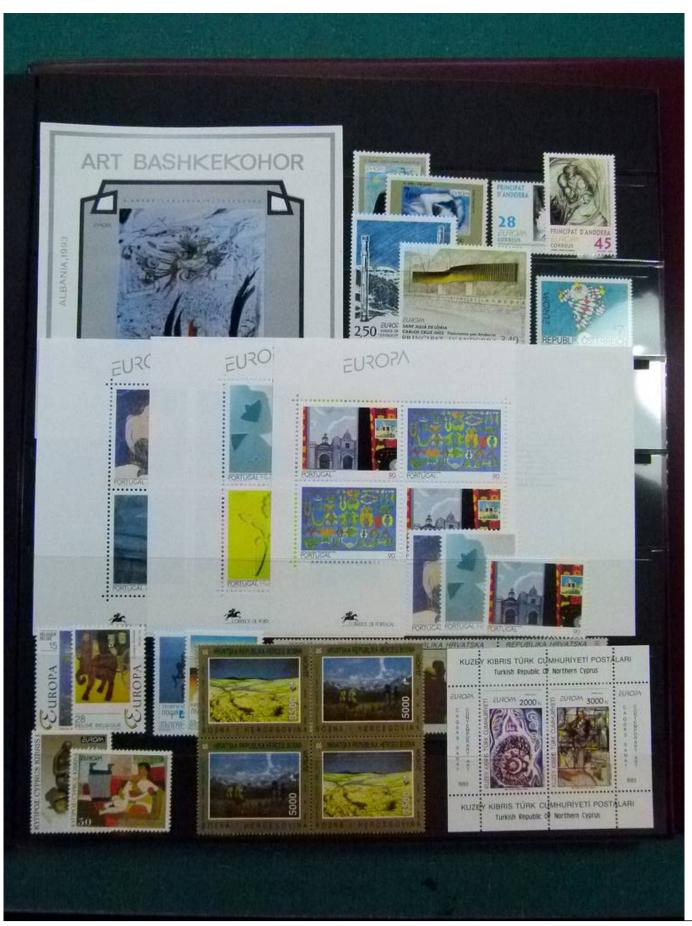

Lot nr.: L252048

Country/Type: Topical

Europa CEPT topical collection, from 1985 to 1998, with MNH stamps, in album.

Price: 140 eur

[Go to the lot on www.sevenstamps.com ]