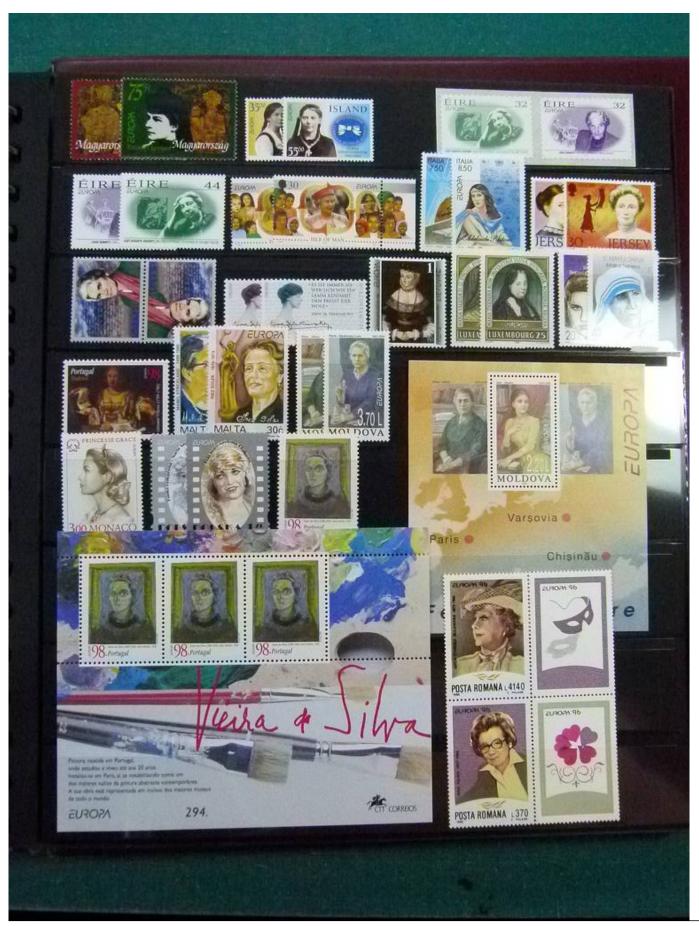

Lot nr.: L252048

Country/Type: Topical

Europa CEPT topical collection, from 1985 to 1998, with MNH stamps, in album.

Price: 140 eur

[Go to the lot on www.sevenstamps.com ]