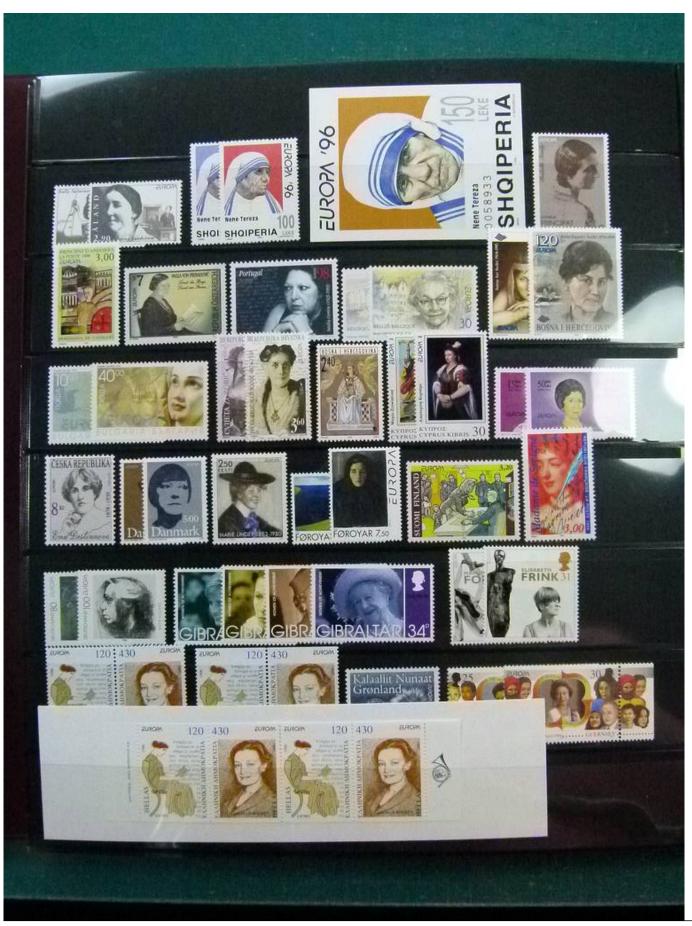

Lot nr.: L252048

Country/Type: Topical

Europa CEPT topical collection, from 1985 to 1998, with MNH stamps, in album.

Price: 140 eur

[Go to the lot on www.sevenstamps.com ]