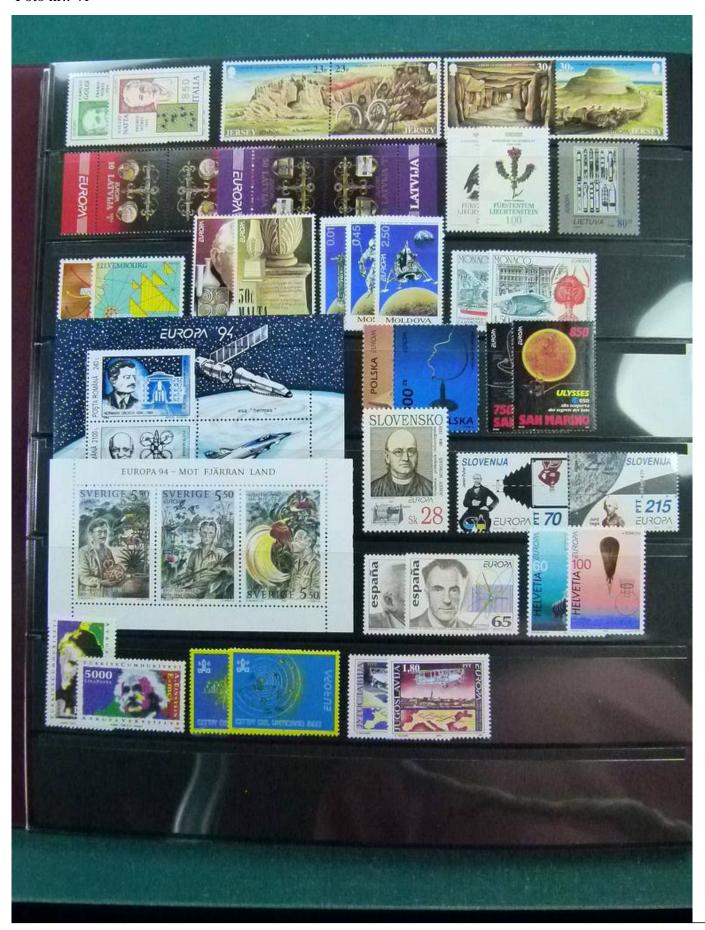

Lot nr.: L252048

Country/Type: Topical

Europa CEPT topical collection, from 1985 to 1998, with MNH stamps, in album.

Price: 140 eur

[Go to the lot on www.sevenstamps.com ]