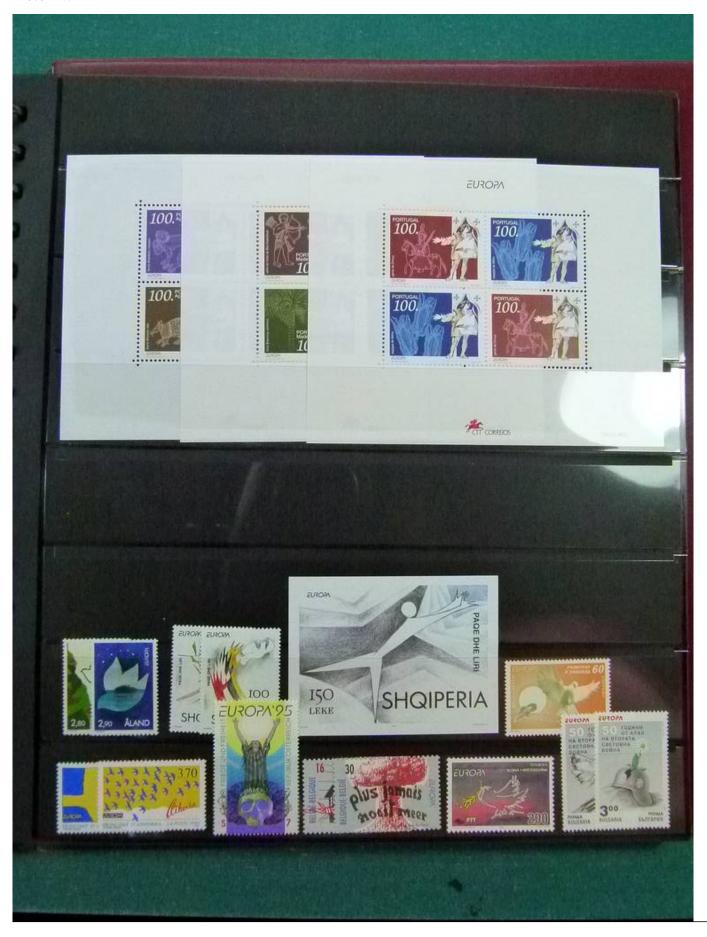

Lot nr.: L252048

Country/Type: Topical

Europa CEPT topical collection, from 1985 to 1998, with MNH stamps, in album.

Price: 140 eur

[Go to the lot on www.sevenstamps.com ]