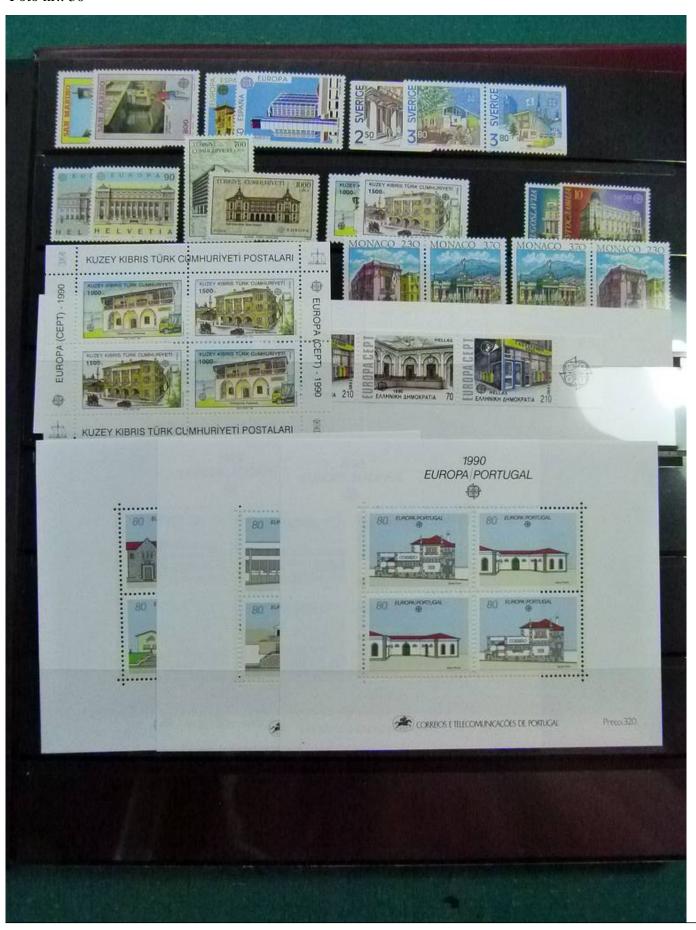

Lot nr.: L252048

Country/Type: Topical

Europa CEPT topical collection, from 1985 to 1998, with MNH stamps, in album.

Price: 140 eur

[Go to the lot on www.sevenstamps.com ]