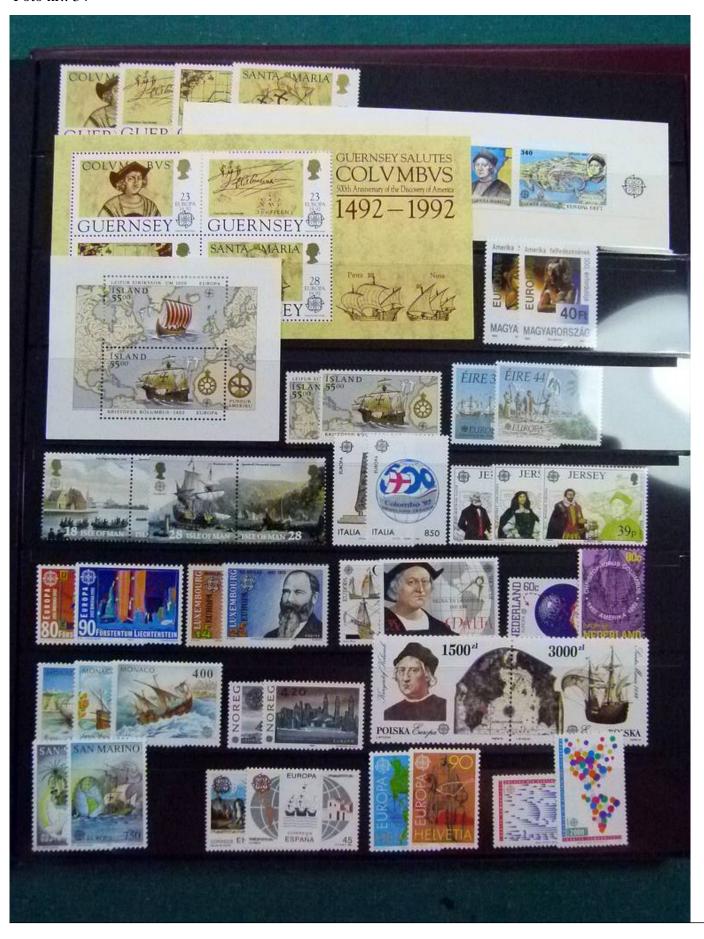

Lot nr.: L252048

Country/Type: Topical

Europa CEPT topical collection, from 1985 to 1998, with MNH stamps, in album.

Price: 140 eur

[Go to the lot on www.sevenstamps.com ]