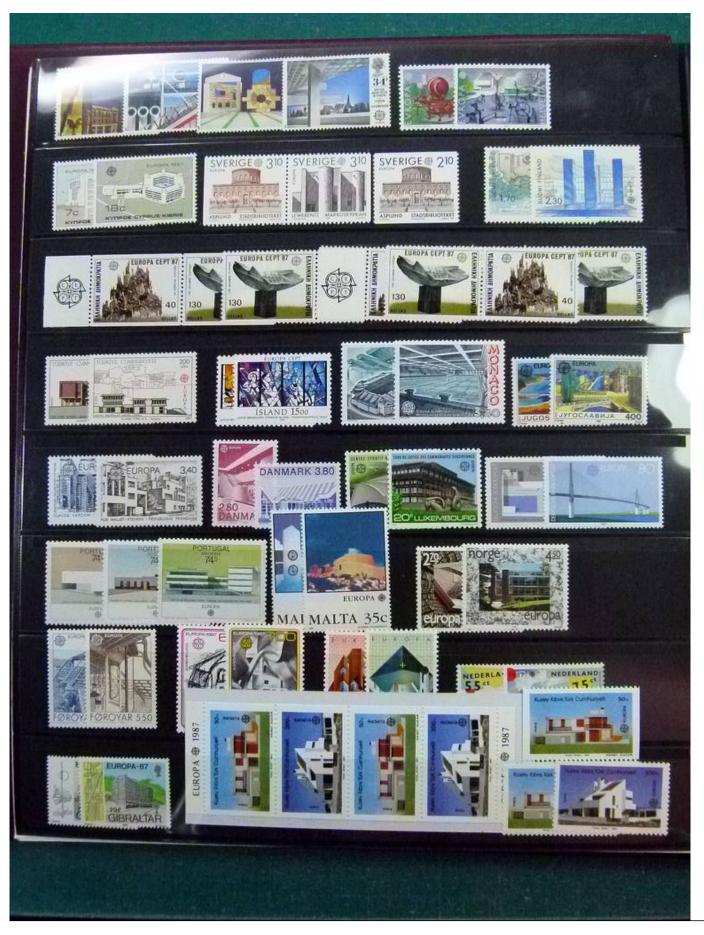

Lot nr.: L252048

Country/Type: Topical

Europa CEPT topical collection, from 1985 to 1998, with MNH stamps, in album.

Price: 140 eur

[Go to the lot on www.sevenstamps.com ]