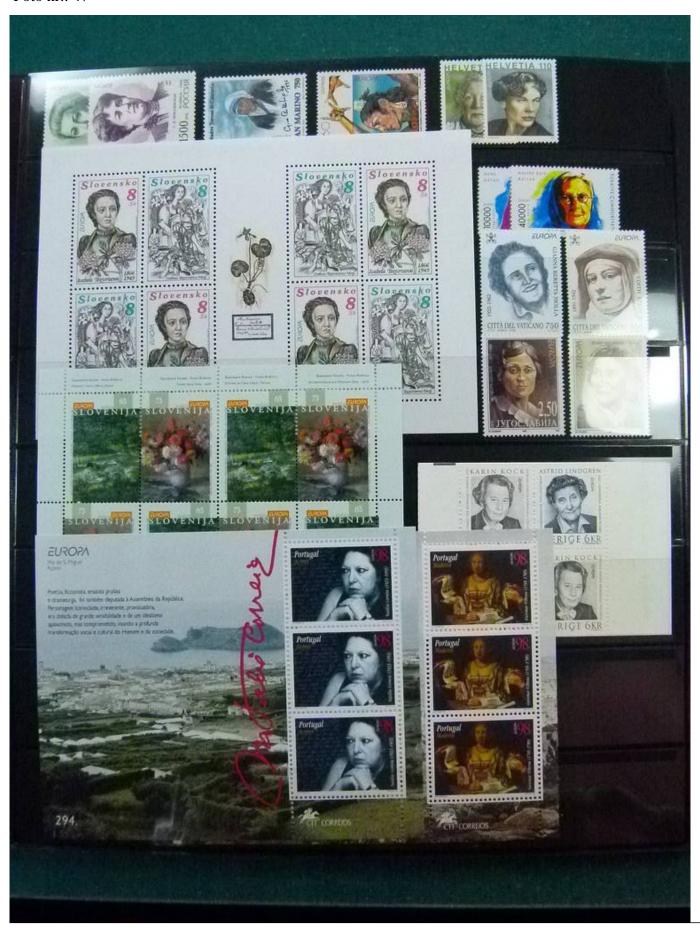

Lot nr.: L252048

Country/Type: Topical

Europa CEPT topical collection, from 1985 to 1998, with MNH stamps, in album.

Price: 140 eur

[Go to the lot on www.sevenstamps.com ]