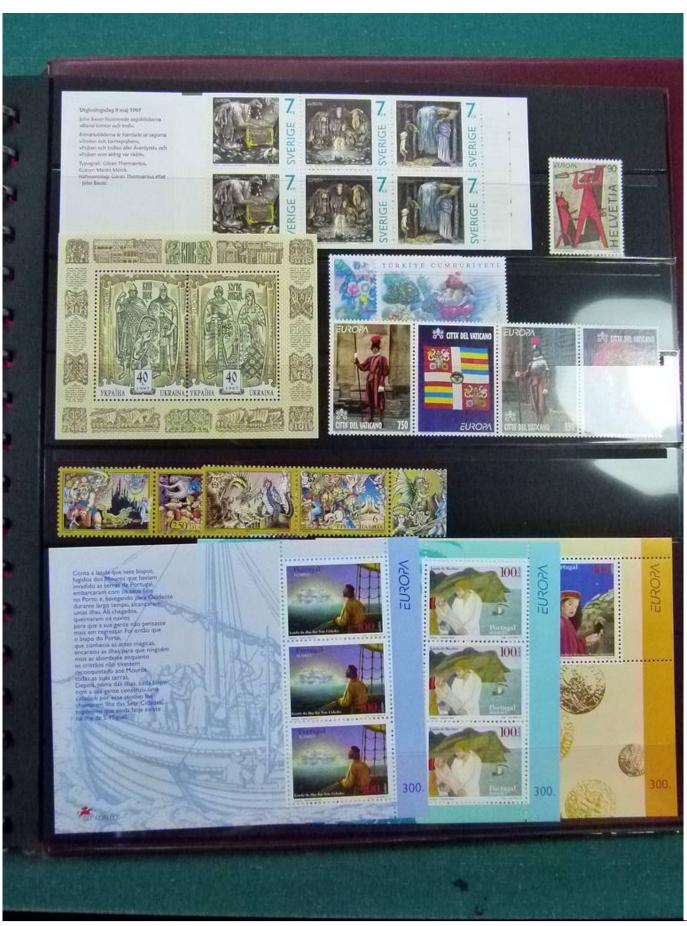

Lot nr.: L252048

Country/Type: Topical

Europa CEPT topical collection, from 1985 to 1998, with MNH stamps, in album.

Price: 140 eur

[Go to the lot on www.sevenstamps.com ]