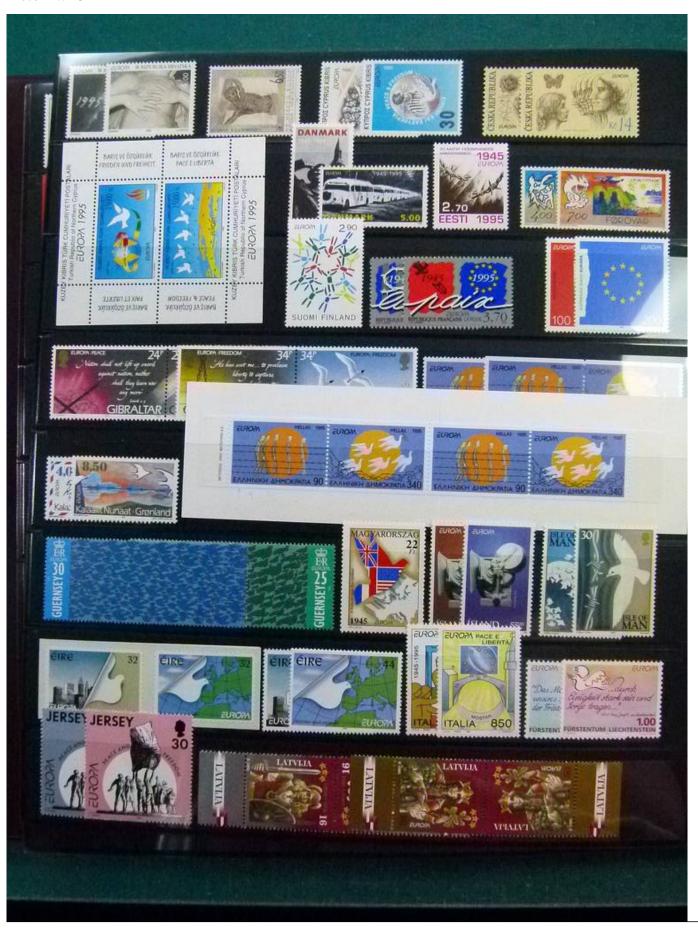

Lot nr.: L252048

Country/Type: Topical

Europa CEPT topical collection, from 1985 to 1998, with MNH stamps, in album.

Price: 140 eur

[Go to the lot on www.sevenstamps.com ]