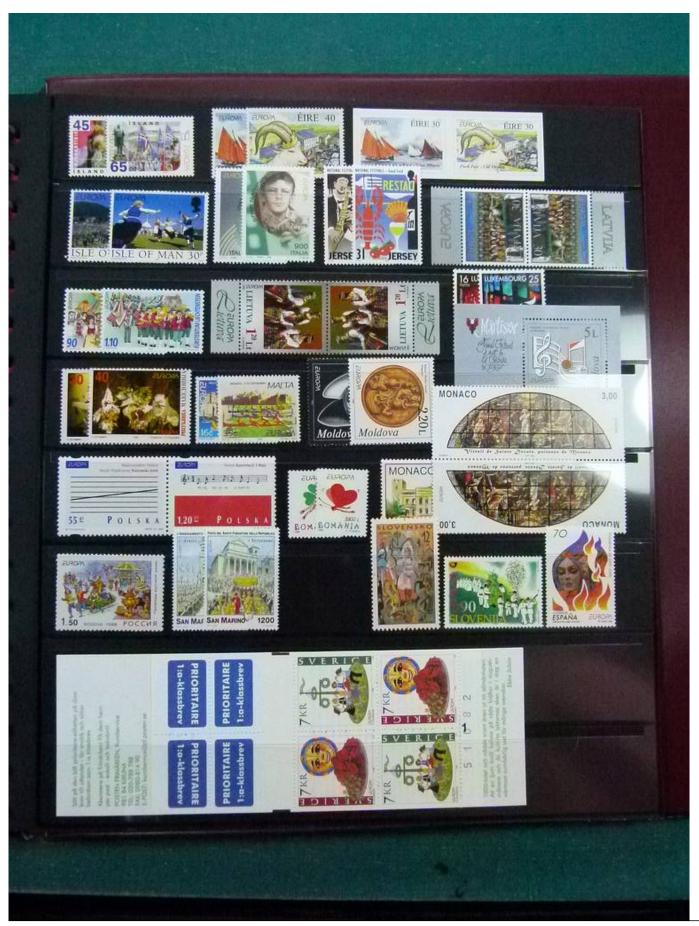

Lot nr.: L252048

Country/Type: Topical

Europa CEPT topical collection, from 1985 to 1998, with MNH stamps, in album.

Price: 140 eur

[Go to the lot on www.sevenstamps.com ]