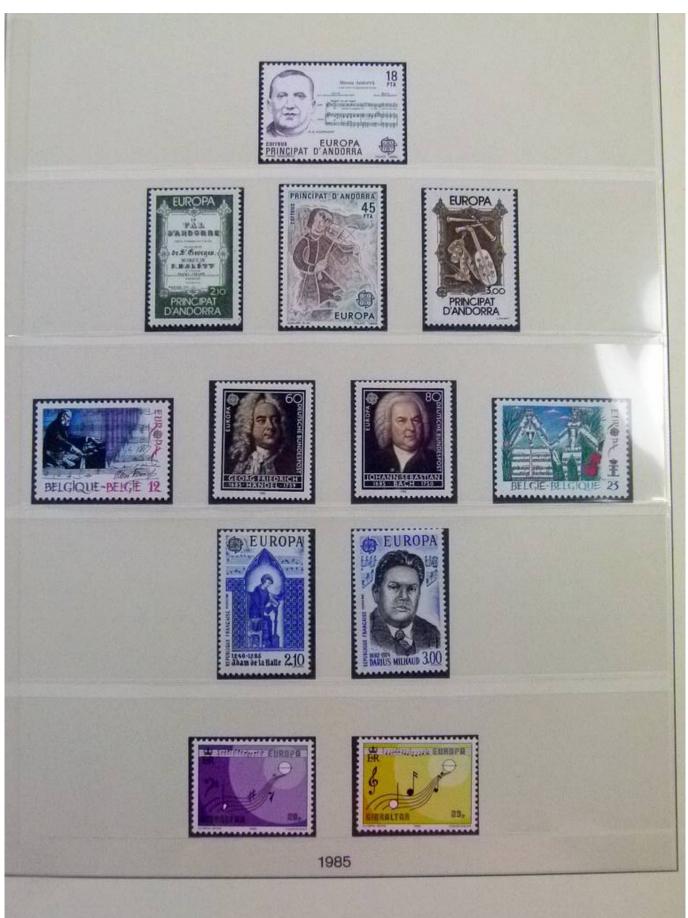

Lot nr.: L252048

Country/Type: Topical

Europa CEPT topical collection, from 1985 to 1998, with MNH stamps, in album.

Price: 140 eur

[Go to the lot on www.sevenstamps.com ]