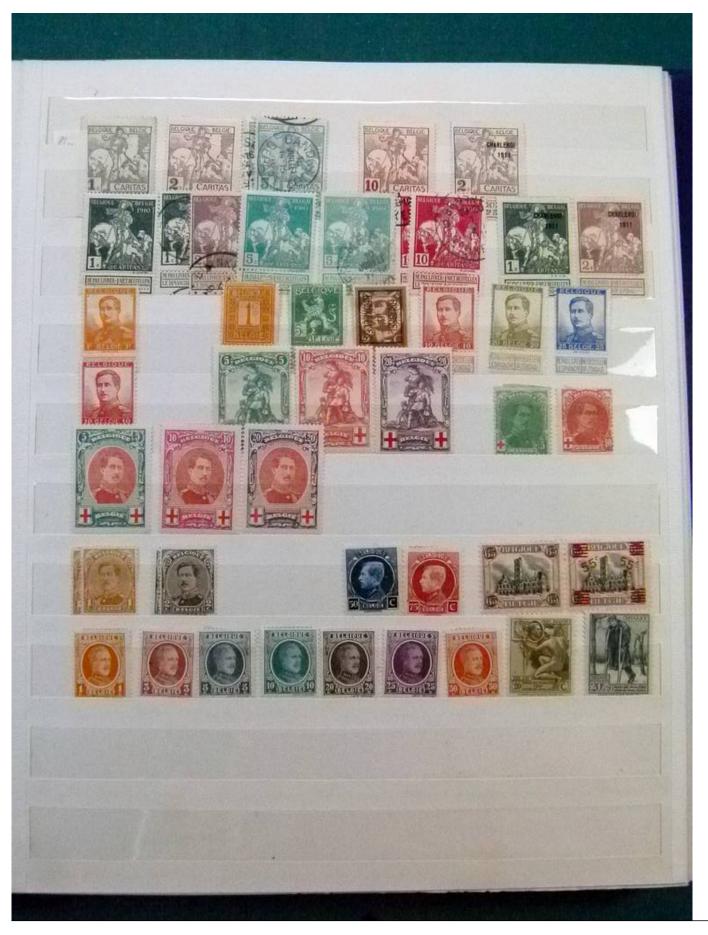

Lot nr.: L252042

Country/Type: Europe

Belgium collection, from the beginning to 1986, with new and used stamps, repeated, in stockbook.

Price: 120 eur

[Go to the lot on www.sevenstamps.com ]