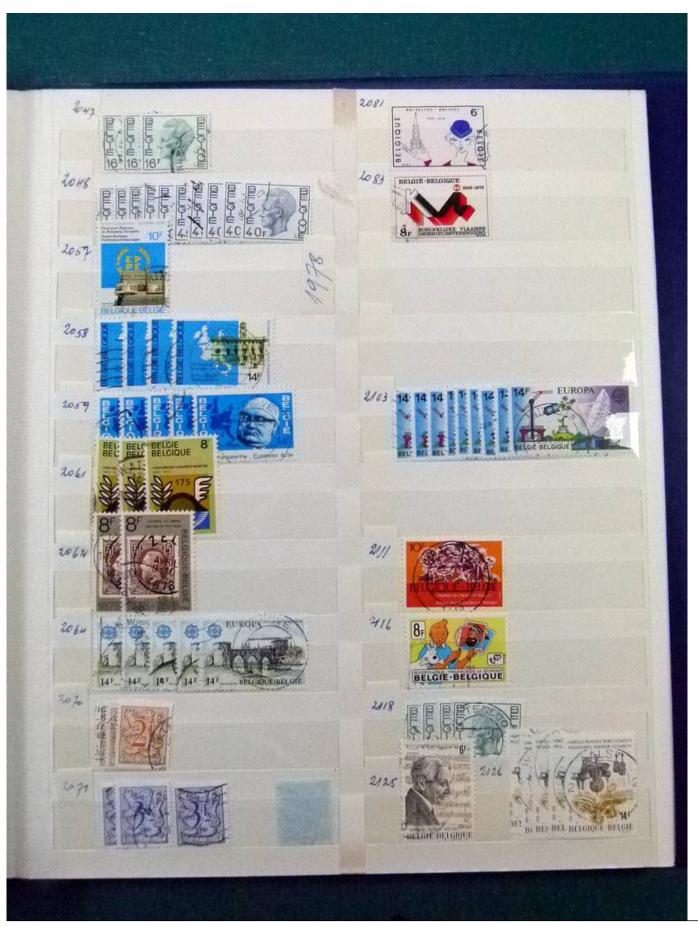

Lot nr.: L252042

Country/Type: Europe

Belgium collection, from the beginning to 1986, with new and used stamps, repeated, in stockbook.

Price: 120 eur

[Go to the lot on www.sevenstamps.com ]