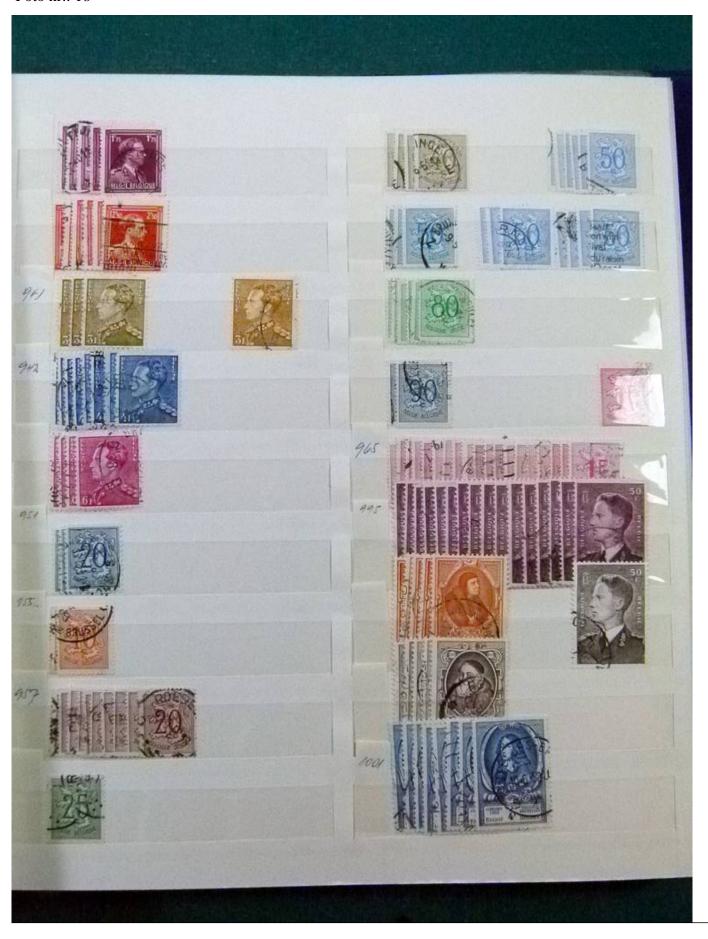

Lot nr.: L252042

Country/Type: Europe

Belgium collection, from the beginning to 1986, with new and used stamps, repeated, in stockbook.

Price: 120 eur

[Go to the lot on www.sevenstamps.com ]