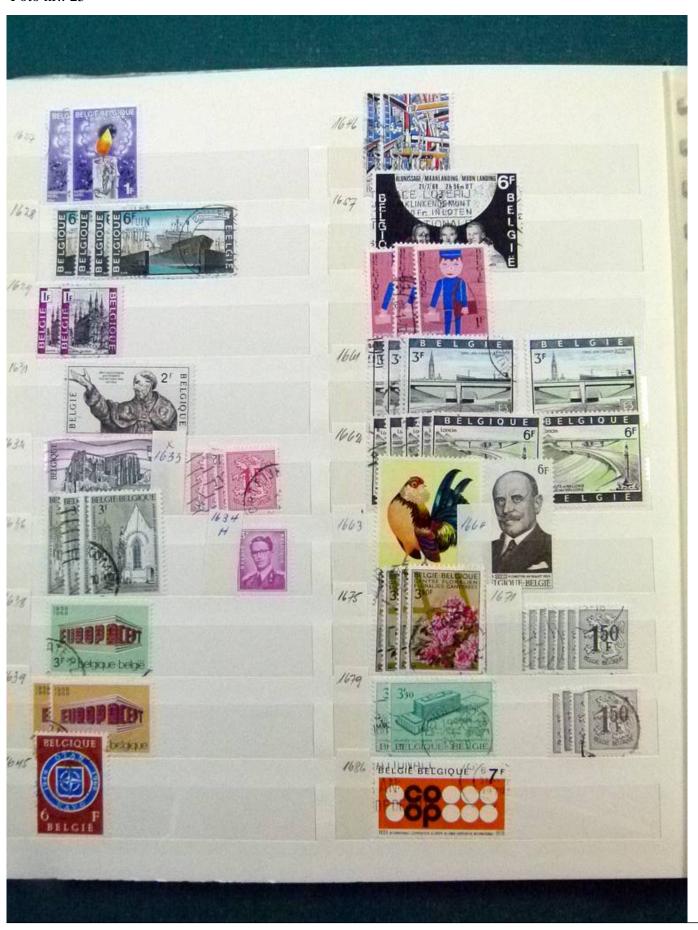

Lot nr.: L252042

Country/Type: Europe

Belgium collection, from the beginning to 1986, with new and used stamps, repeated, in stockbook.

Price: 120 eur

[Go to the lot on www.sevenstamps.com ]