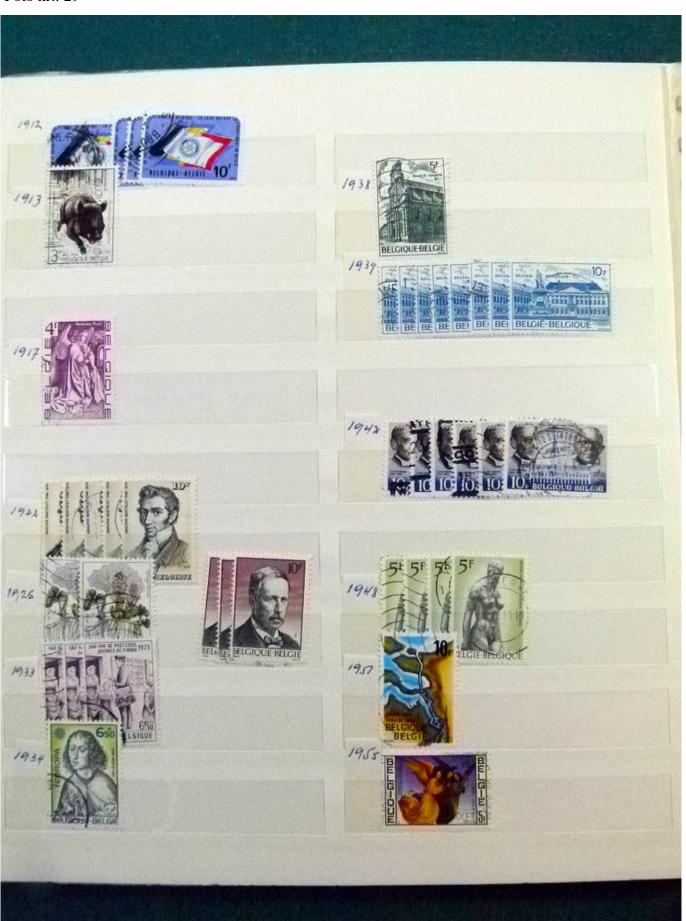

Lot nr.: L252042

Country/Type: Europe

Belgium collection, from the beginning to 1986, with new and used stamps, repeated, in stockbook.

Price: 120 eur

[Go to the lot on www.sevenstamps.com ]