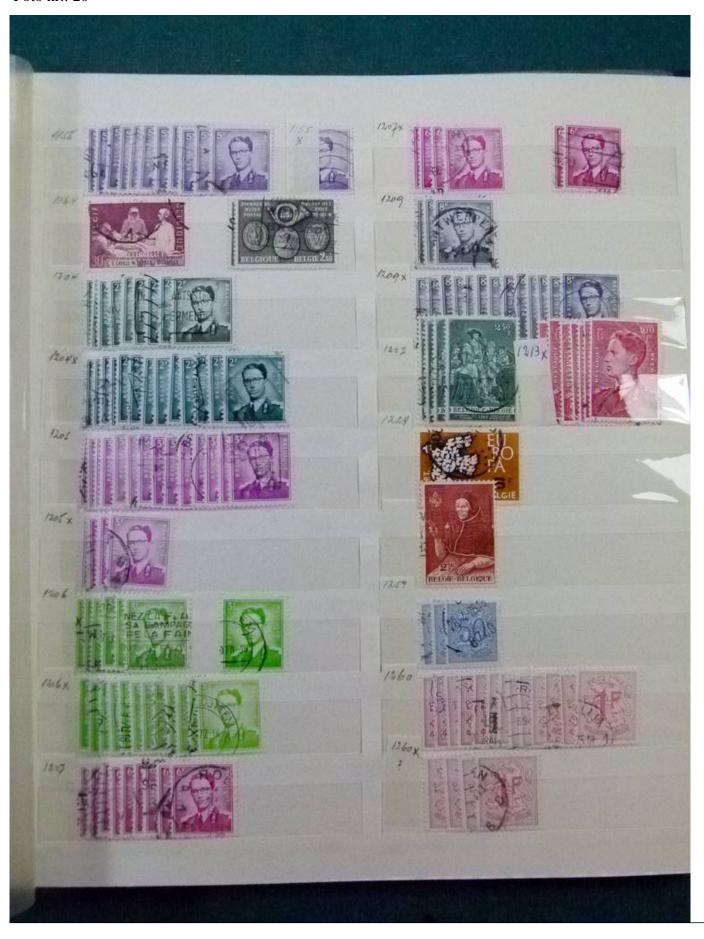

Lot nr.: L252042

Country/Type: Europe

Belgium collection, from the beginning to 1986, with new and used stamps, repeated, in stockbook.

Price: 120 eur

[Go to the lot on www.sevenstamps.com ]