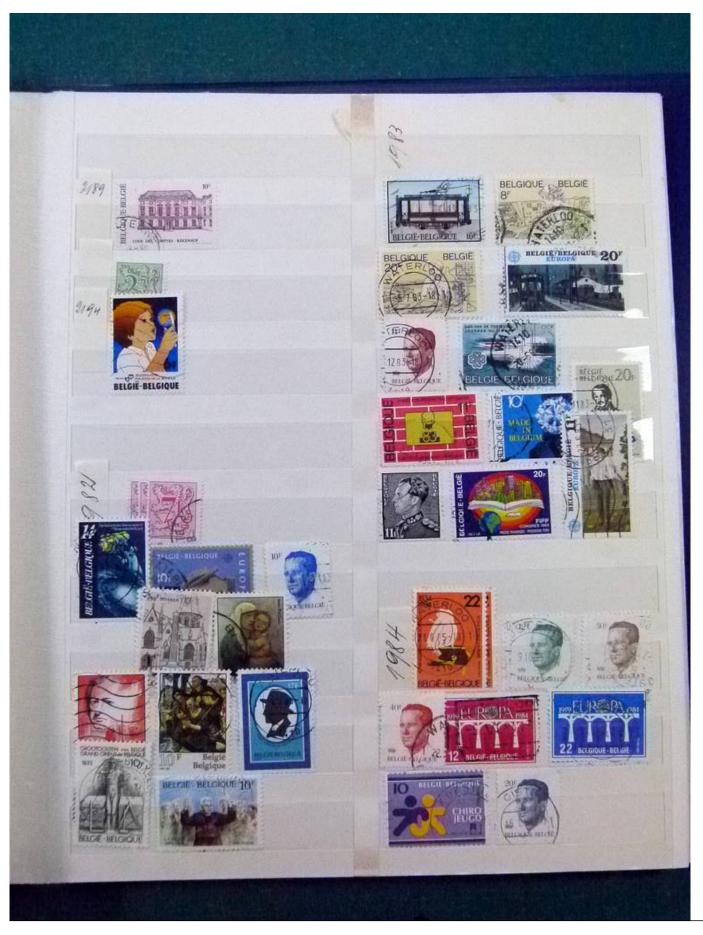

Lot nr.: L252042

Country/Type: Europe

Belgium collection, from the beginning to 1986, with new and used stamps, repeated, in stockbook.

Price: 120 eur

[Go to the lot on www.sevenstamps.com ]