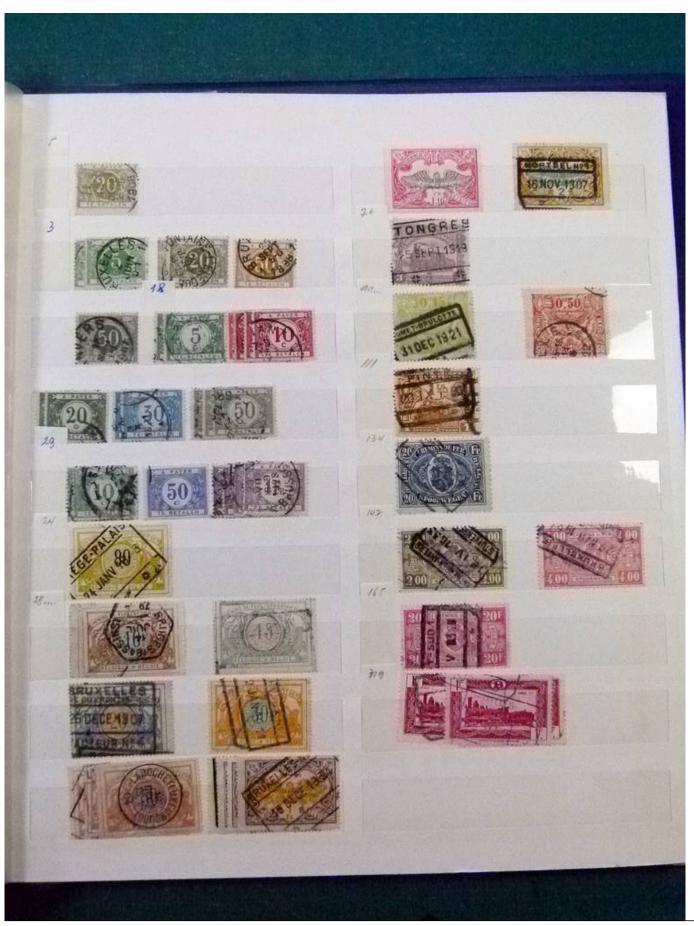

Lot nr.: L252042

Country/Type: Europe

Belgium collection, from the beginning to 1986, with new and used stamps, repeated, in stockbook.

Price: 120 eur

[Go to the lot on www.sevenstamps.com ]