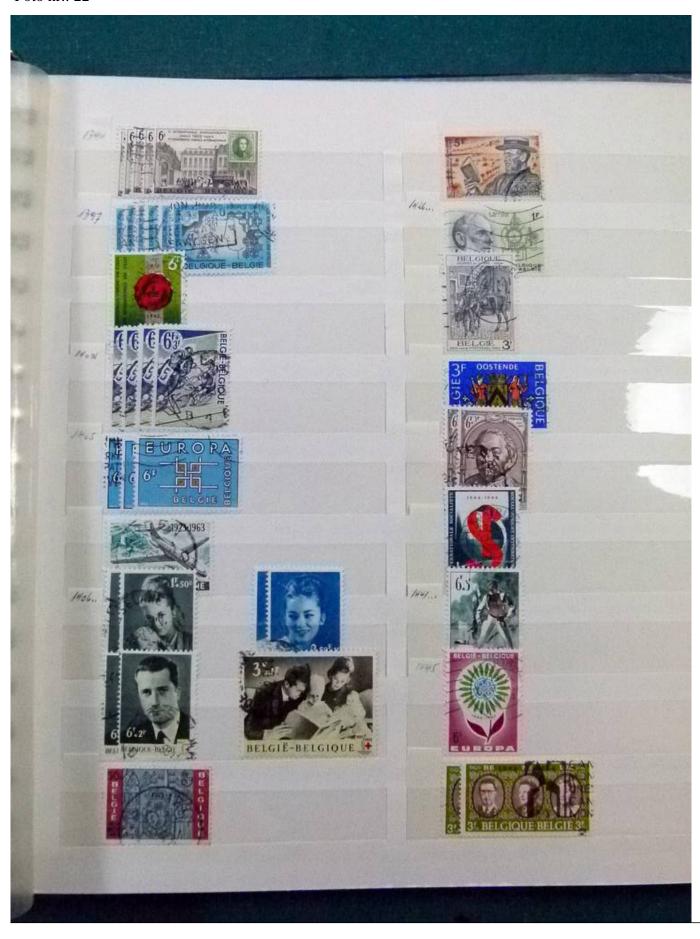

Lot nr.: L252042

Country/Type: Europe

Belgium collection, from the beginning to 1986, with new and used stamps, repeated, in stockbook.

Price: 120 eur

[Go to the lot on www.sevenstamps.com ]