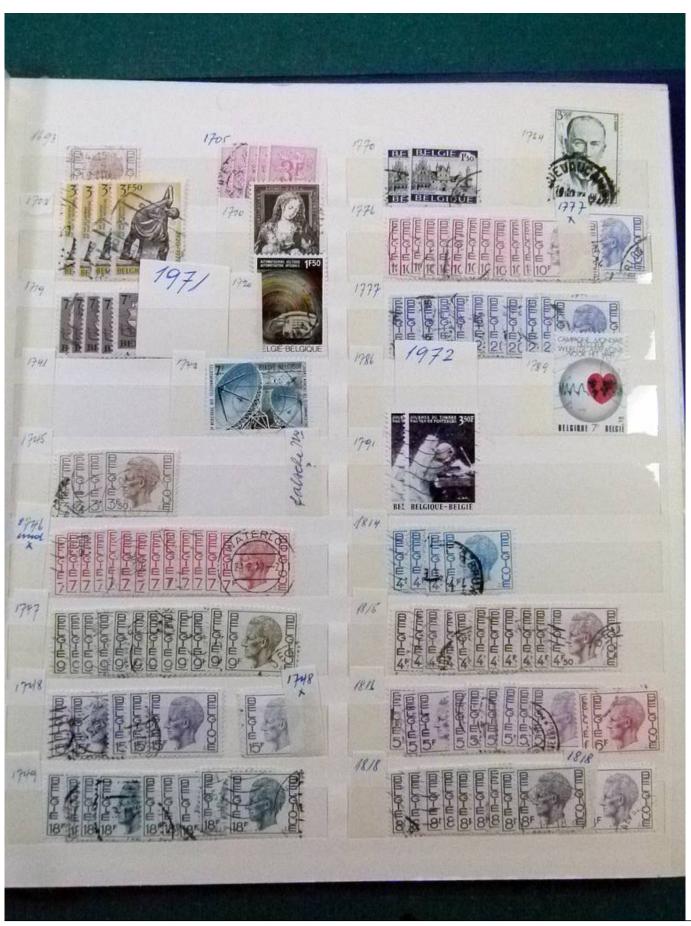

Lot nr.: L252042

Country/Type: Europe

Belgium collection, from the beginning to 1986, with new and used stamps, repeated, in stockbook.

Price: 120 eur

[Go to the lot on www.sevenstamps.com ]