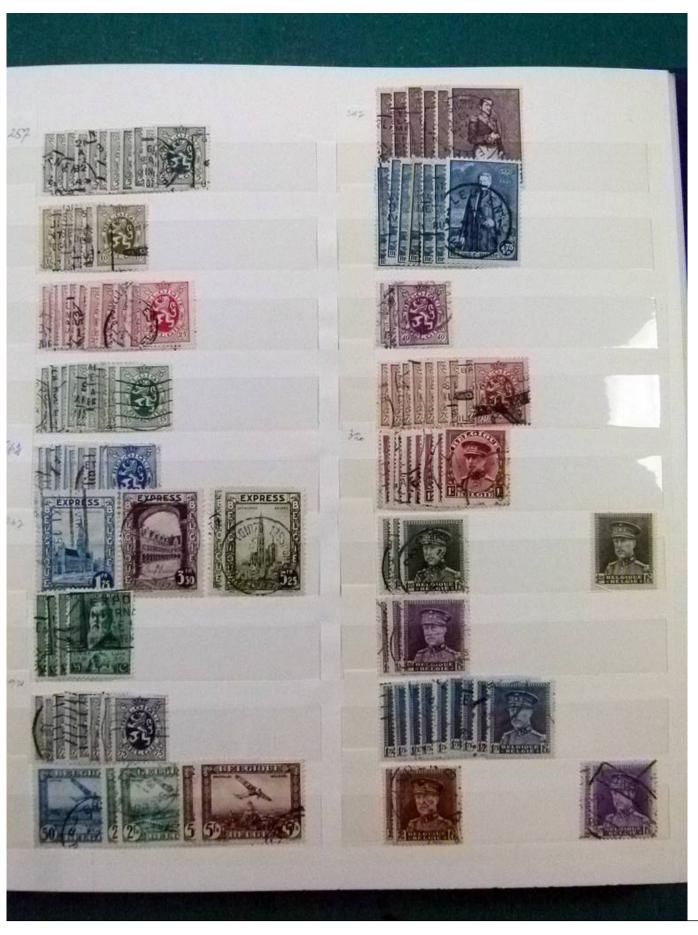

Lot nr.: L252042

Country/Type: Europe

Belgium collection, from the beginning to 1986, with new and used stamps, repeated, in stockbook.

Price: 120 eur

[Go to the lot on www.sevenstamps.com ]