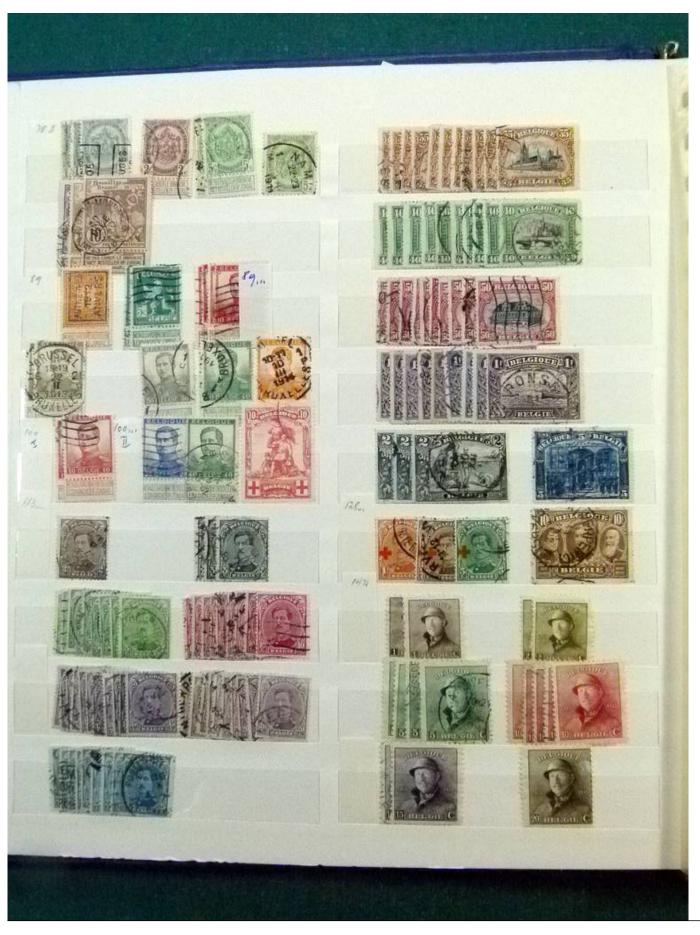

Lot nr.: L252042

Country/Type: Europe

Belgium collection, from the beginning to 1986, with new and used stamps, repeated, in stockbook.

Price: 120 eur

[Go to the lot on www.sevenstamps.com ]