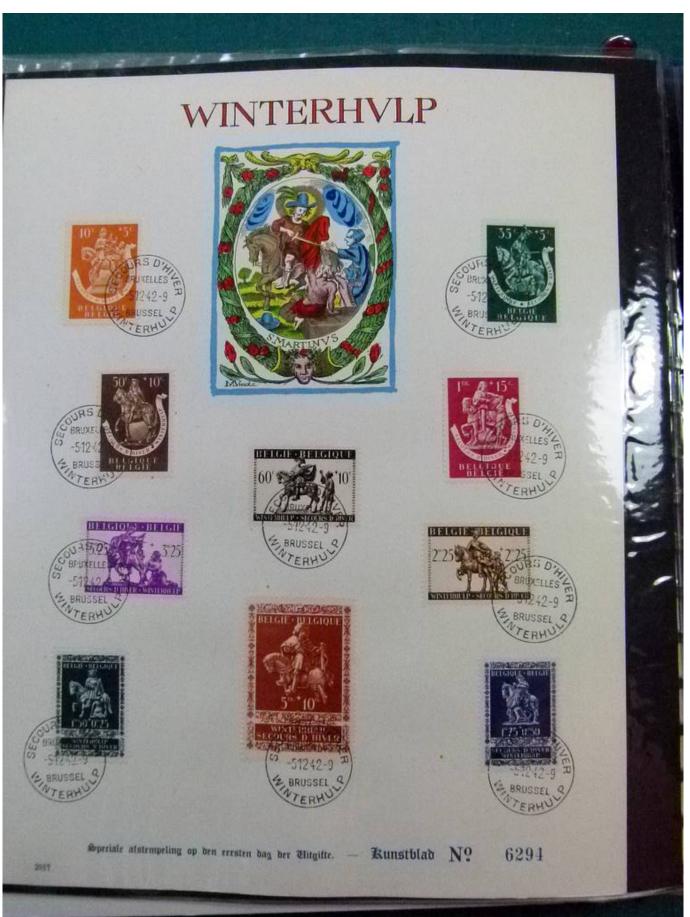

Lot nr.: L252042

Country/Type: Europe

Belgium collection, from the beginning to 1986, with new and used stamps, repeated, in stockbook.

Price: 120 eur

[Go to the lot on www.sevenstamps.com ]