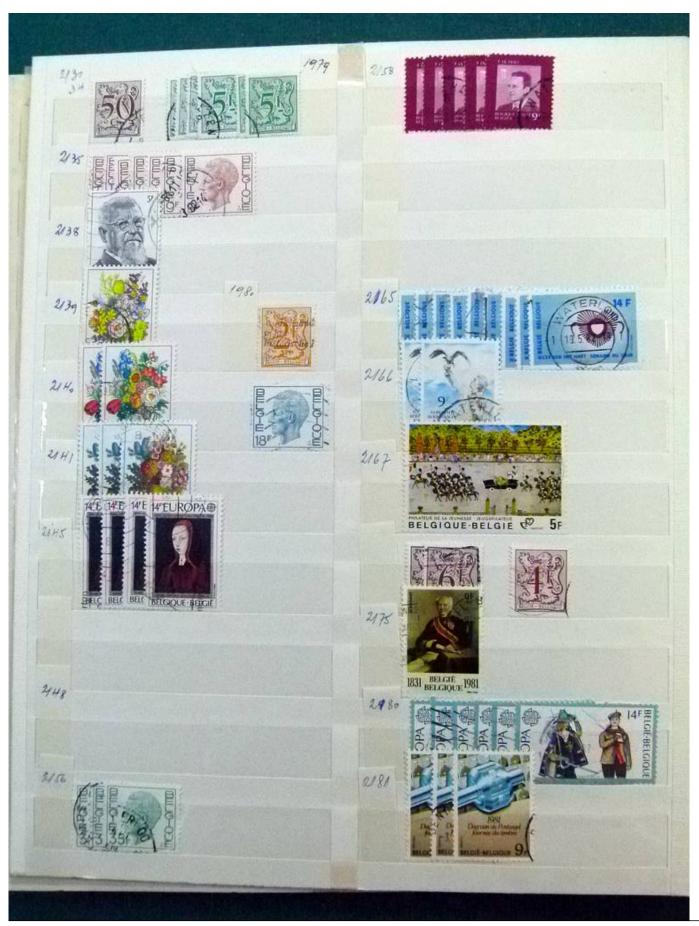

Lot nr.: L252042

Country/Type: Europe

Belgium collection, from the beginning to 1986, with new and used stamps, repeated, in stockbook.

Price: 120 eur

[Go to the lot on www.sevenstamps.com ]