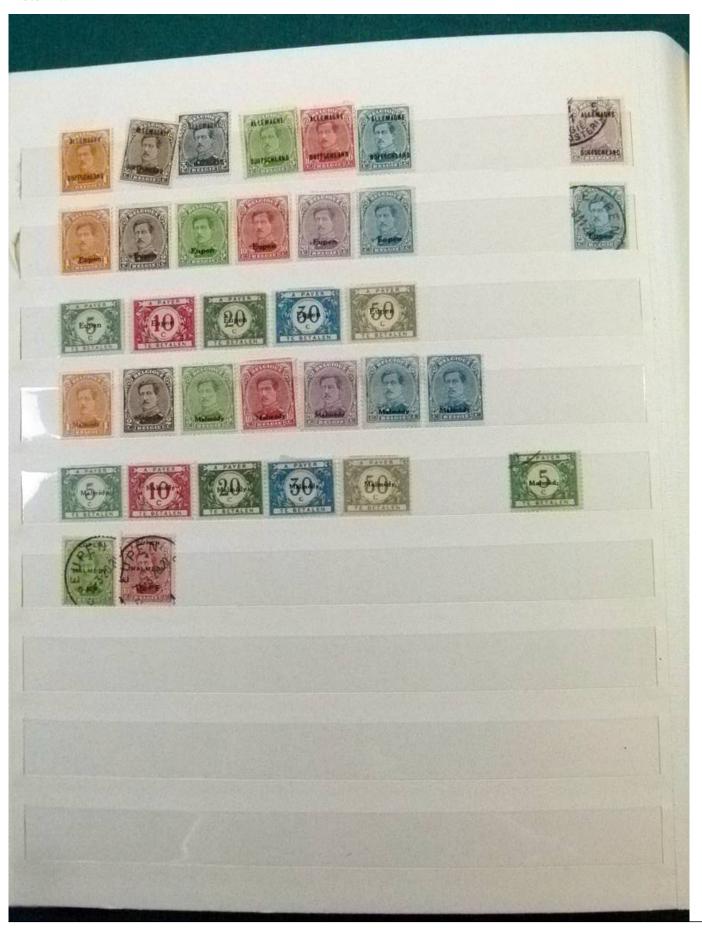

Lot nr.: L252042

Country/Type: Europe

Belgium collection, from the beginning to 1986, with new and used stamps, repeated, in stockbook.

Price: 120 eur

[Go to the lot on www.sevenstamps.com ]