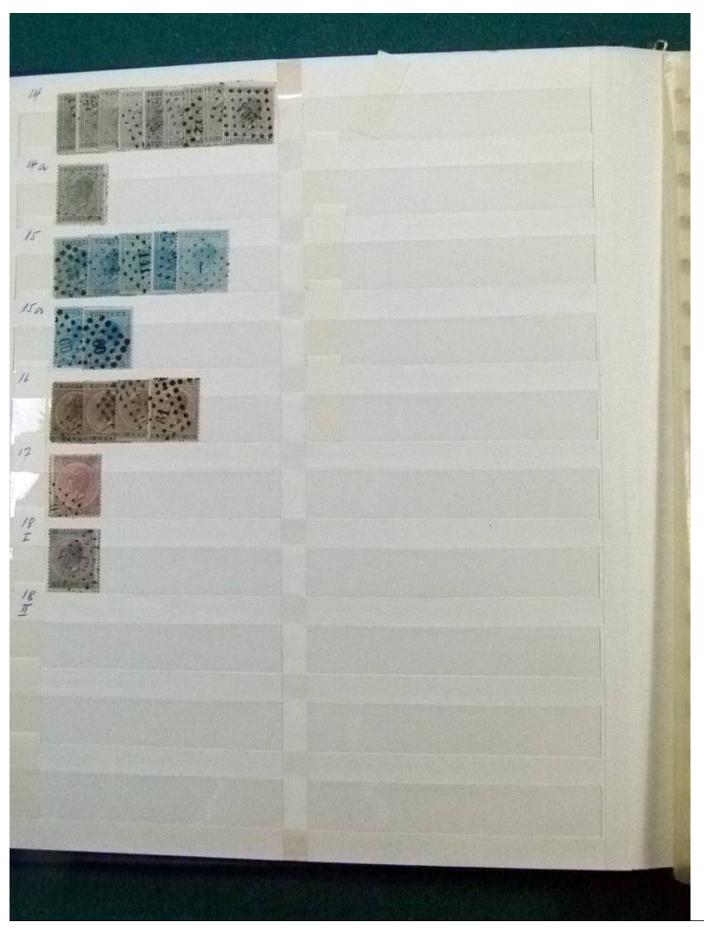

Lot nr.: L252042

Country/Type: Europe

Belgium collection, from the beginning to 1986, with new and used stamps, repeated, in stockbook.

Price: 120 eur

[Go to the lot on www.sevenstamps.com ]