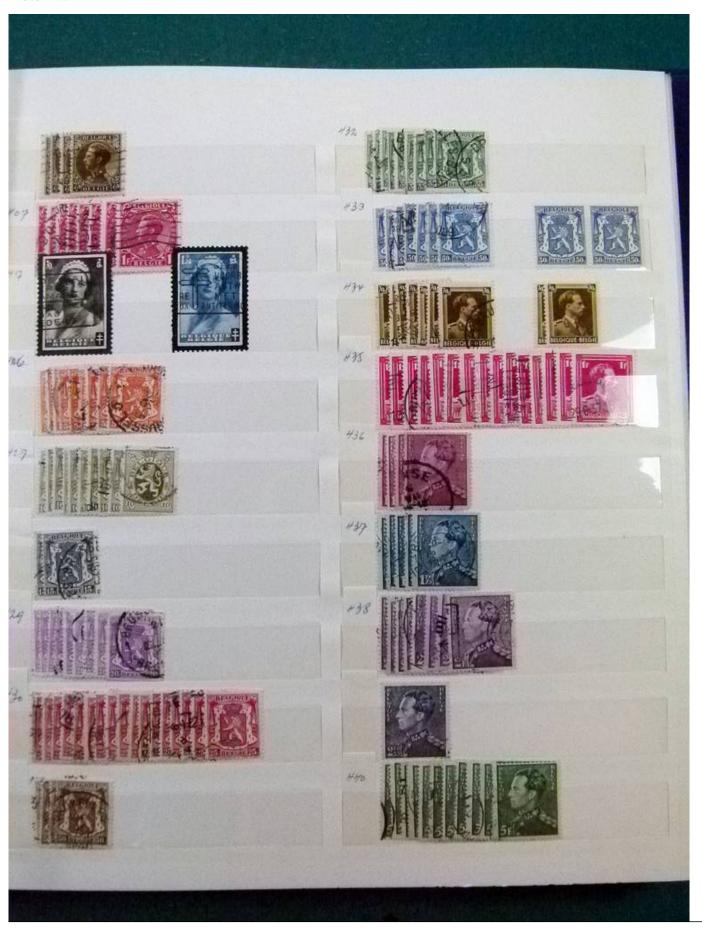

Lot nr.: L252042

Country/Type: Europe

Belgium collection, from the beginning to 1986, with new and used stamps, repeated, in stockbook.

Price: 120 eur

[Go to the lot on www.sevenstamps.com ]