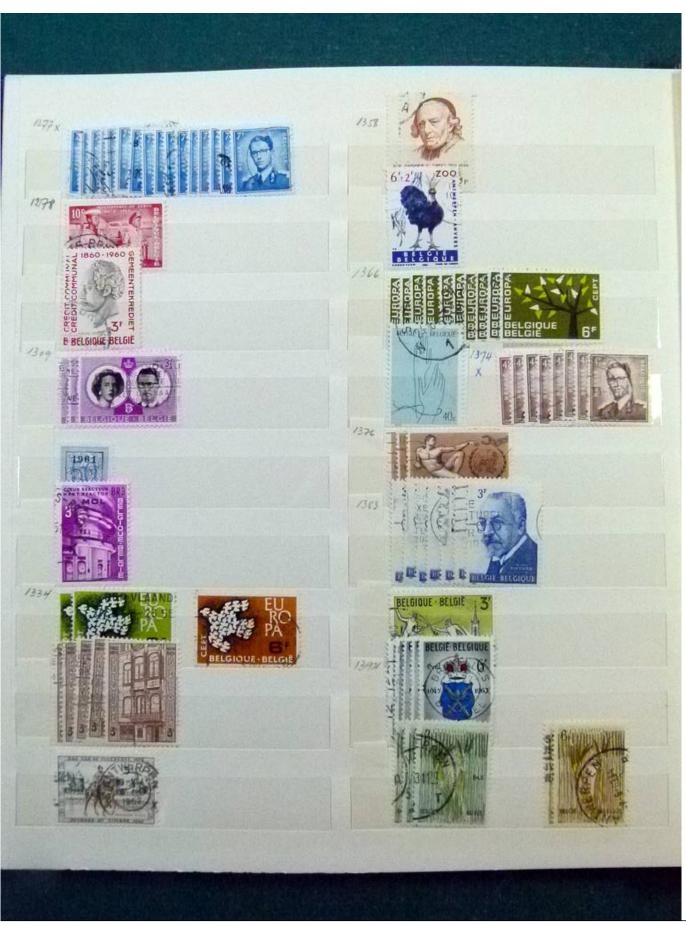

Lot nr.: L252042

Country/Type: Europe

Belgium collection, from the beginning to 1986, with new and used stamps, repeated, in stockbook.

Price: 120 eur

[Go to the lot on www.sevenstamps.com ]