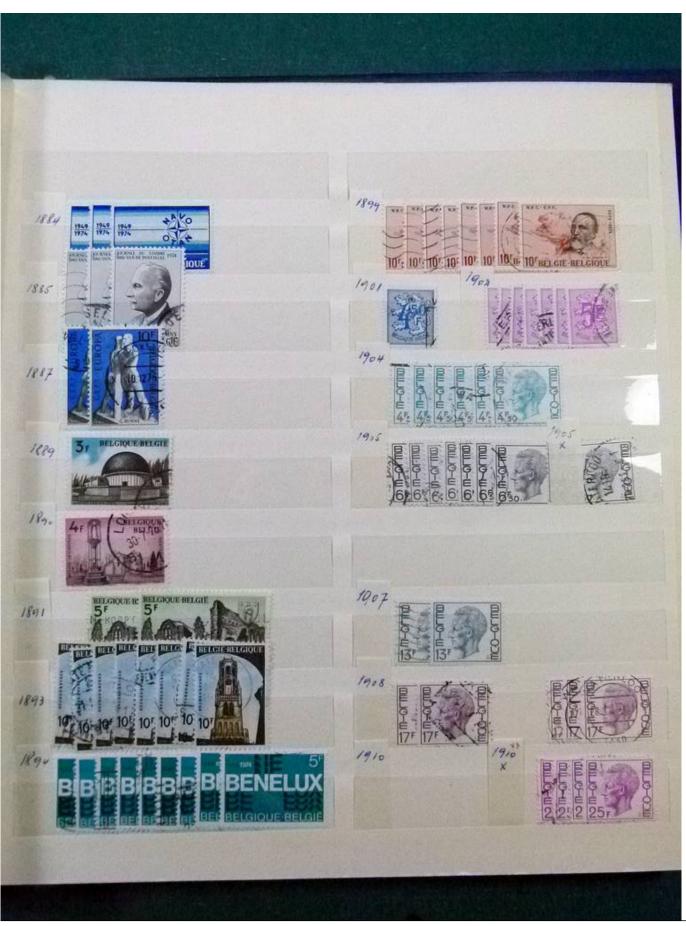

Lot nr.: L252042

Country/Type: Europe

Belgium collection, from the beginning to 1986, with new and used stamps, repeated, in stockbook.

Price: 120 eur

[Go to the lot on www.sevenstamps.com ]