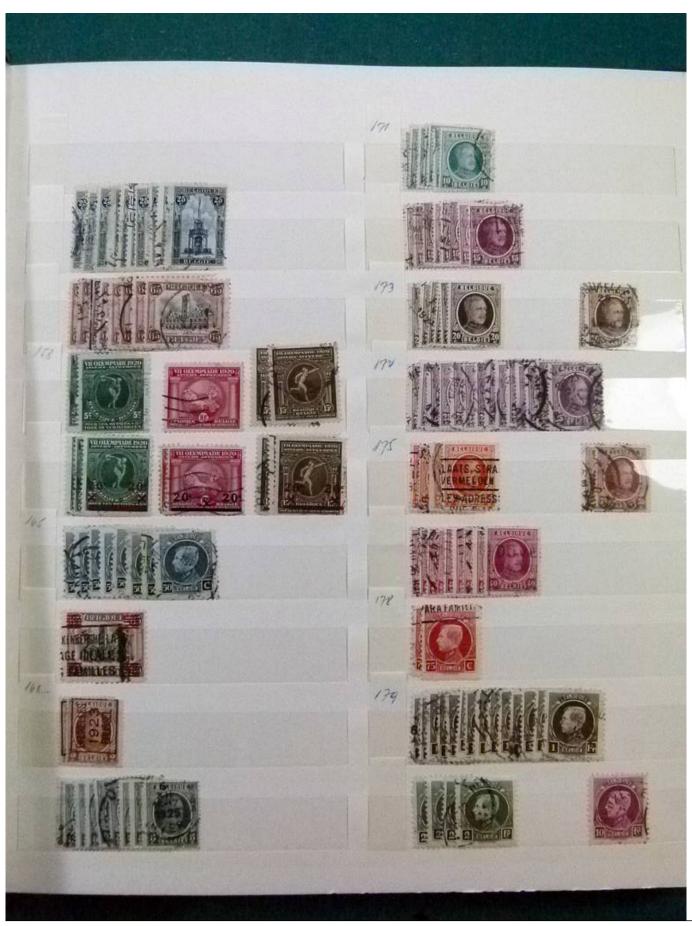

Lot nr.: L252042

Country/Type: Europe

Belgium collection, from the beginning to 1986, with new and used stamps, repeated, in stockbook.

Price: 120 eur

[Go to the lot on www.sevenstamps.com ]