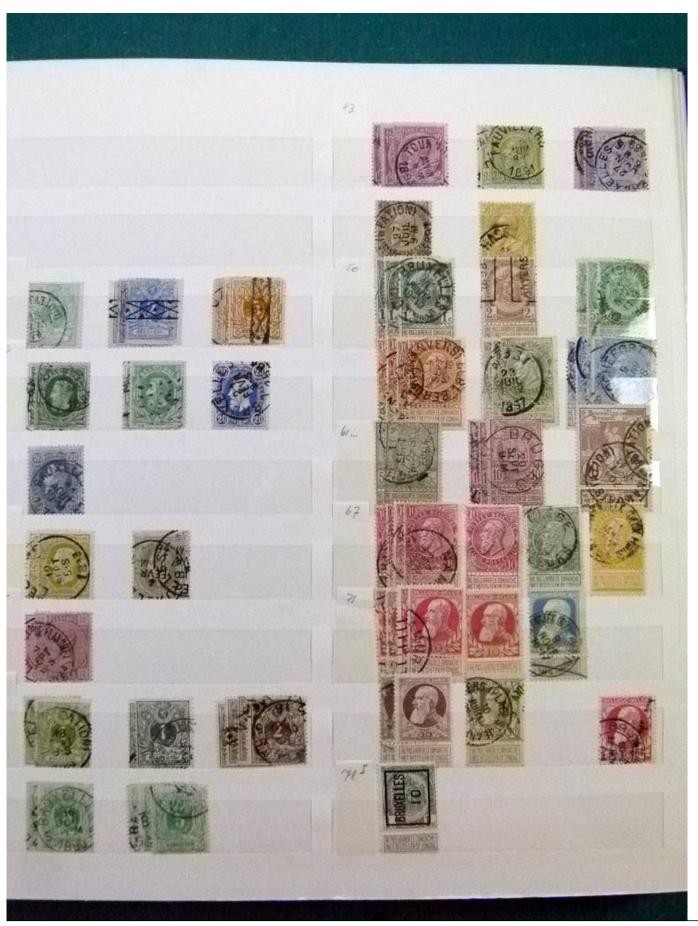

Lot nr.: L252042

Country/Type: Europe

Belgium collection, from the beginning to 1986, with new and used stamps, repeated, in stockbook.

Price: 120 eur

[Go to the lot on www.sevenstamps.com ]