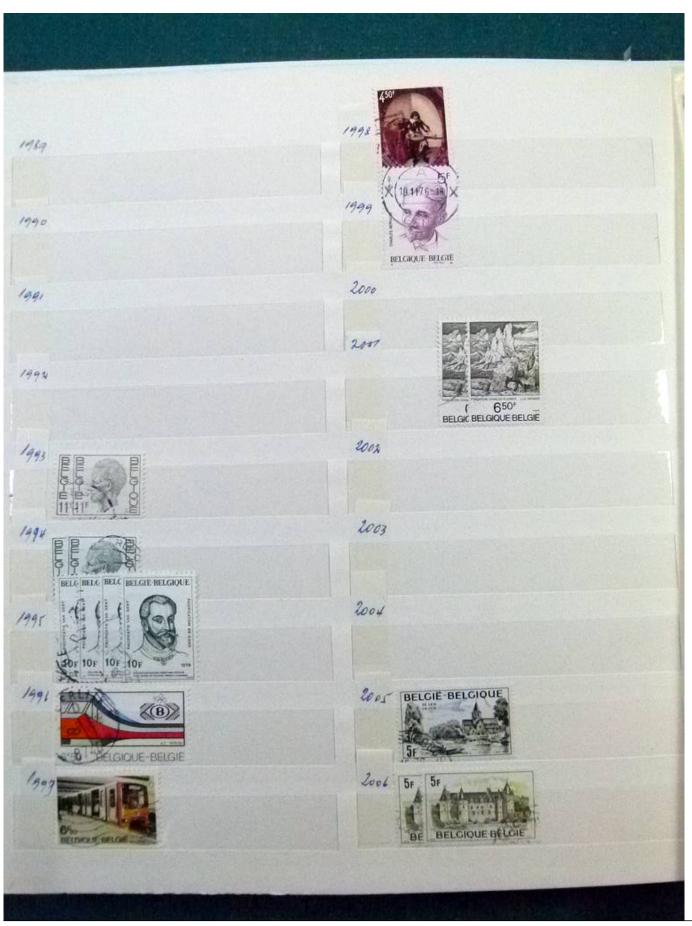

Lot nr.: L252042

Country/Type: Europe

Belgium collection, from the beginning to 1986, with new and used stamps, repeated, in stockbook.

Price: 120 eur

[Go to the lot on www.sevenstamps.com ]