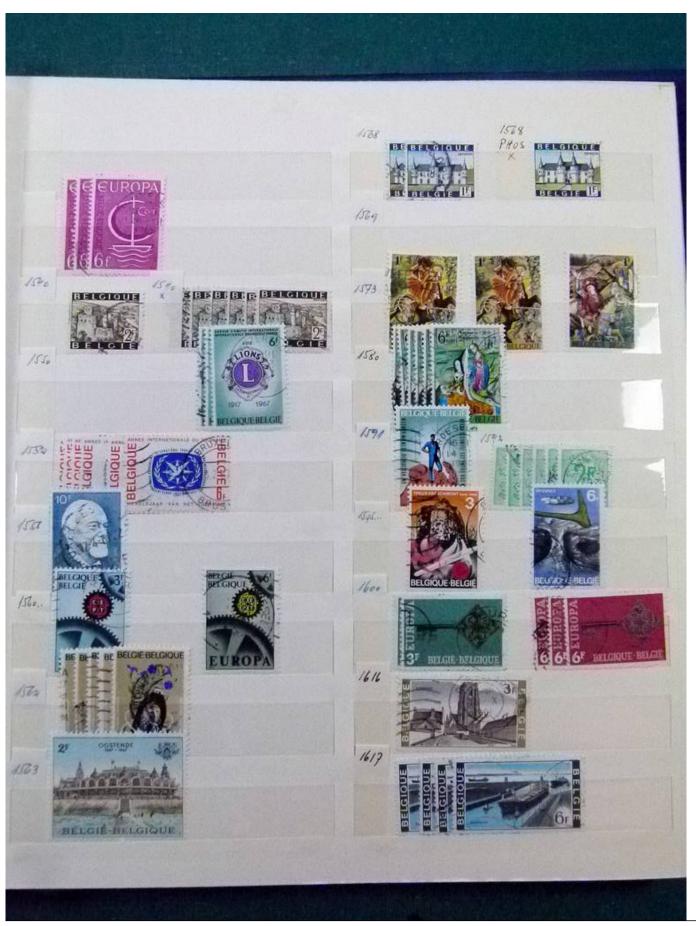

Lot nr.: L252042

Country/Type: Europe

Belgium collection, from the beginning to 1986, with new and used stamps, repeated, in stockbook.

Price: 120 eur

[Go to the lot on www.sevenstamps.com ]