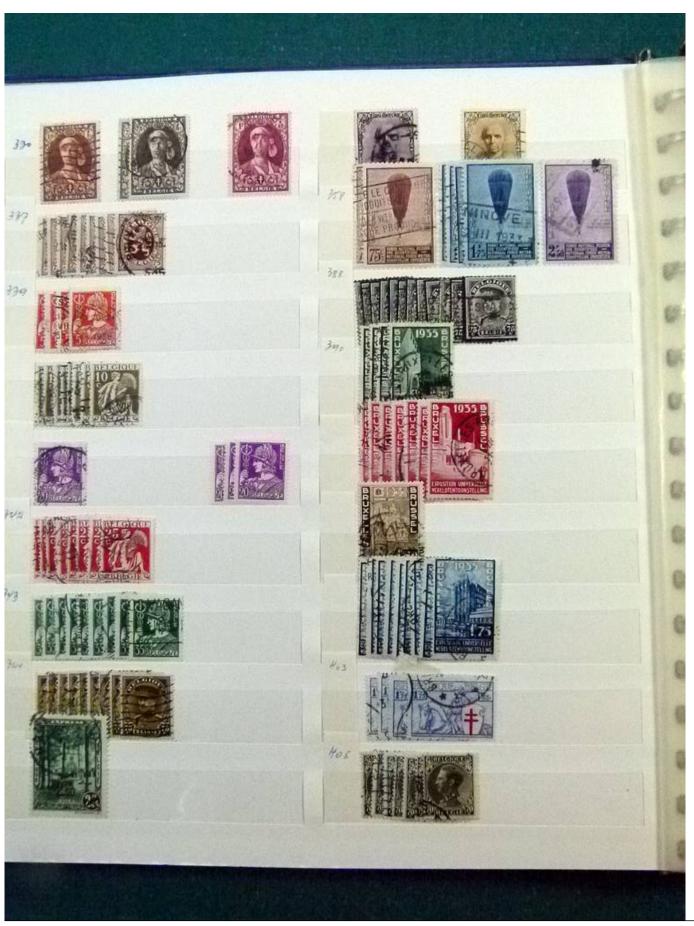

Lot nr.: L252042

Country/Type: Europe

Belgium collection, from the beginning to 1986, with new and used stamps, repeated, in stockbook.

Price: 120 eur

[Go to the lot on www.sevenstamps.com ]