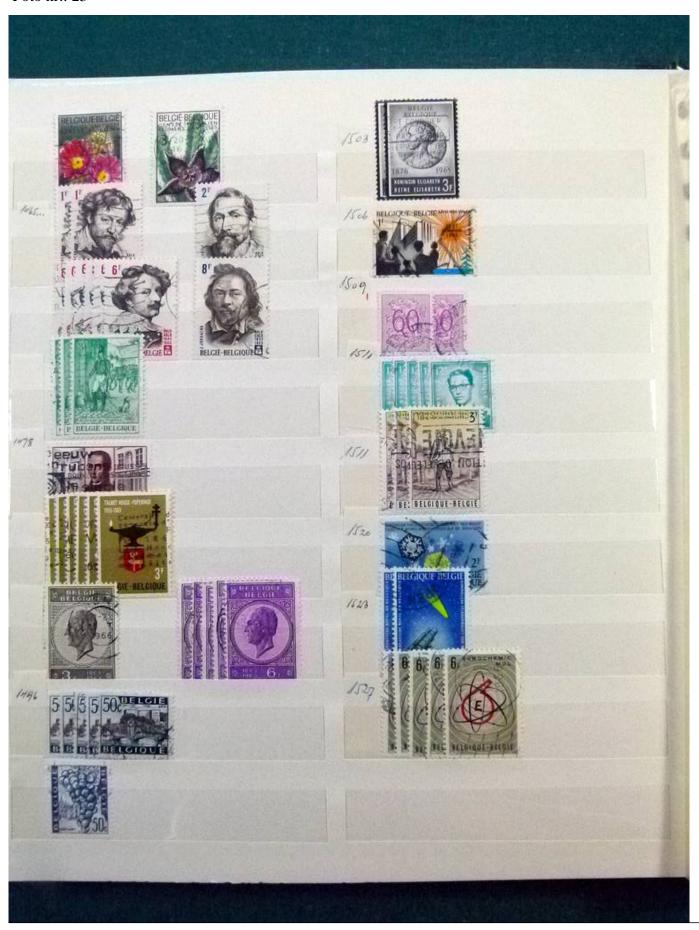

Lot nr.: L252042

Country/Type: Europe

Belgium collection, from the beginning to 1986, with new and used stamps, repeated, in stockbook.

Price: 120 eur

[Go to the lot on www.sevenstamps.com ]