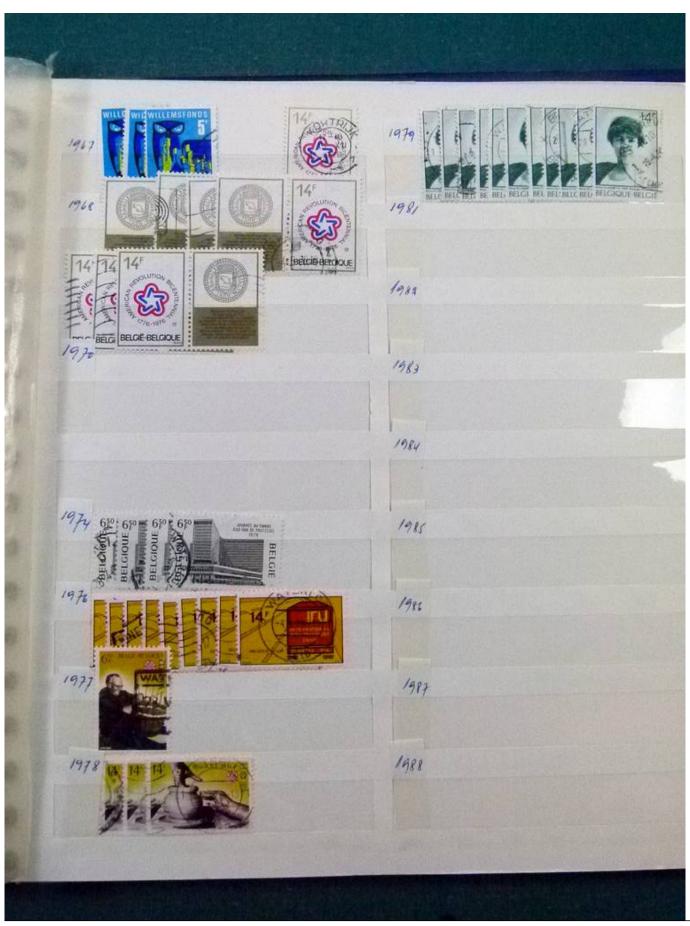

Lot nr.: L252042

Country/Type: Europe

Belgium collection, from the beginning to 1986, with new and used stamps, repeated, in stockbook.

Price: 120 eur

[Go to the lot on www.sevenstamps.com ]