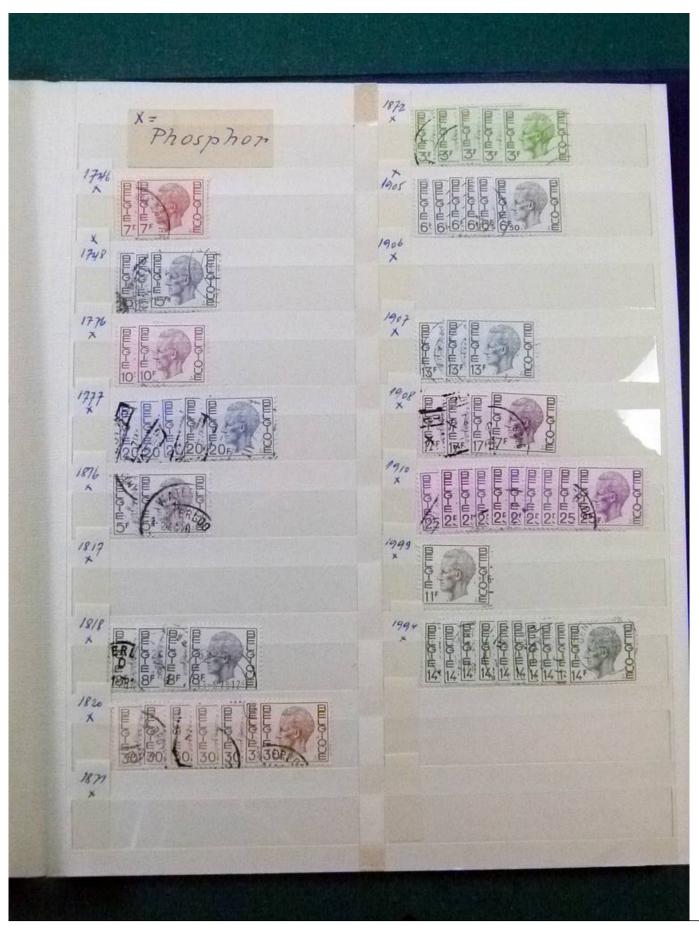

Lot nr.: L252042

Country/Type: Europe

Belgium collection, from the beginning to 1986, with new and used stamps, repeated, in stockbook.

Price: 120 eur

[Go to the lot on www.sevenstamps.com ]