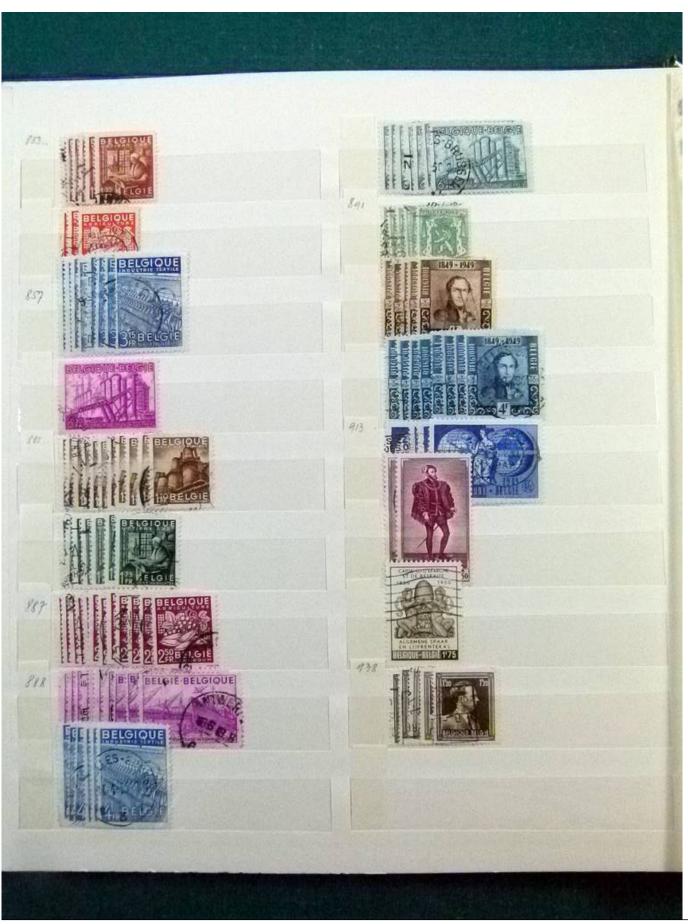

Lot nr.: L252042

Country/Type: Europe

Belgium collection, from the beginning to 1986, with new and used stamps, repeated, in stockbook.

Price: 120 eur

[Go to the lot on www.sevenstamps.com ]