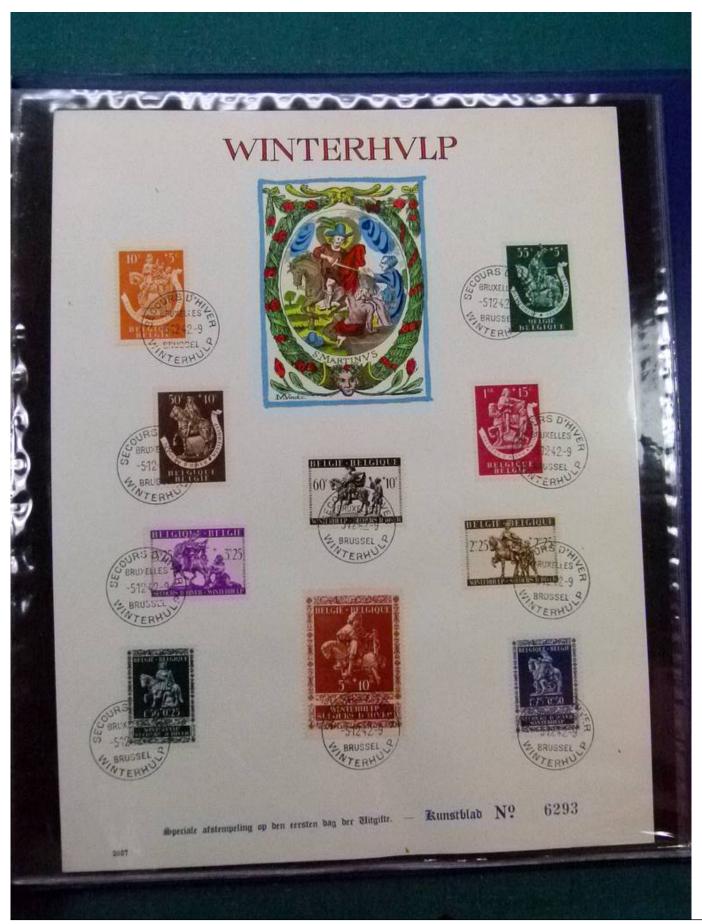

Lot nr.: L252042

Country/Type: Europe

Belgium collection, from the beginning to 1986, with new and used stamps, repeated, in stockbook.

Price: 120 eur

[Go to the lot on www.sevenstamps.com ]