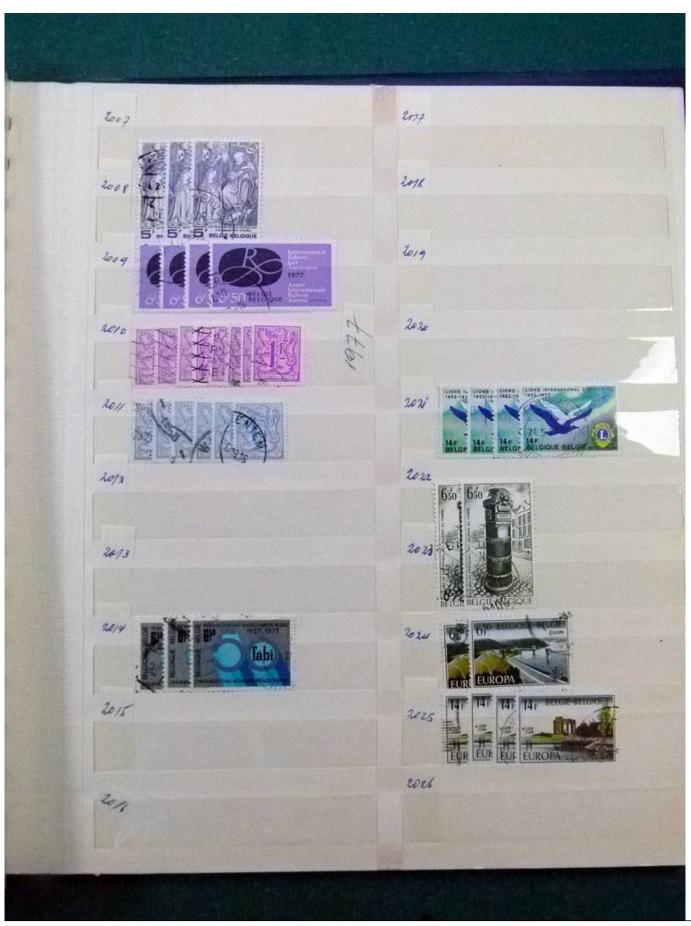

Lot nr.: L252042

Country/Type: Europe

Belgium collection, from the beginning to 1986, with new and used stamps, repeated, in stockbook.

Price: 120 eur

[Go to the lot on www.sevenstamps.com ]