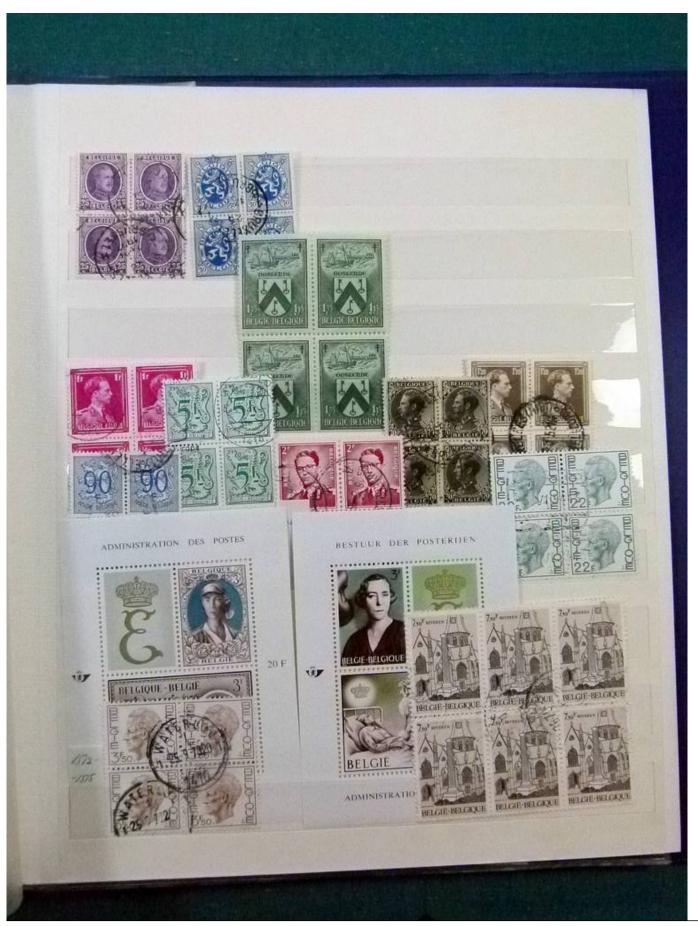

Lot nr.: L252042

Country/Type: Europe

Belgium collection, from the beginning to 1986, with new and used stamps, repeated, in stockbook.

Price: 120 eur

[Go to the lot on www.sevenstamps.com ]