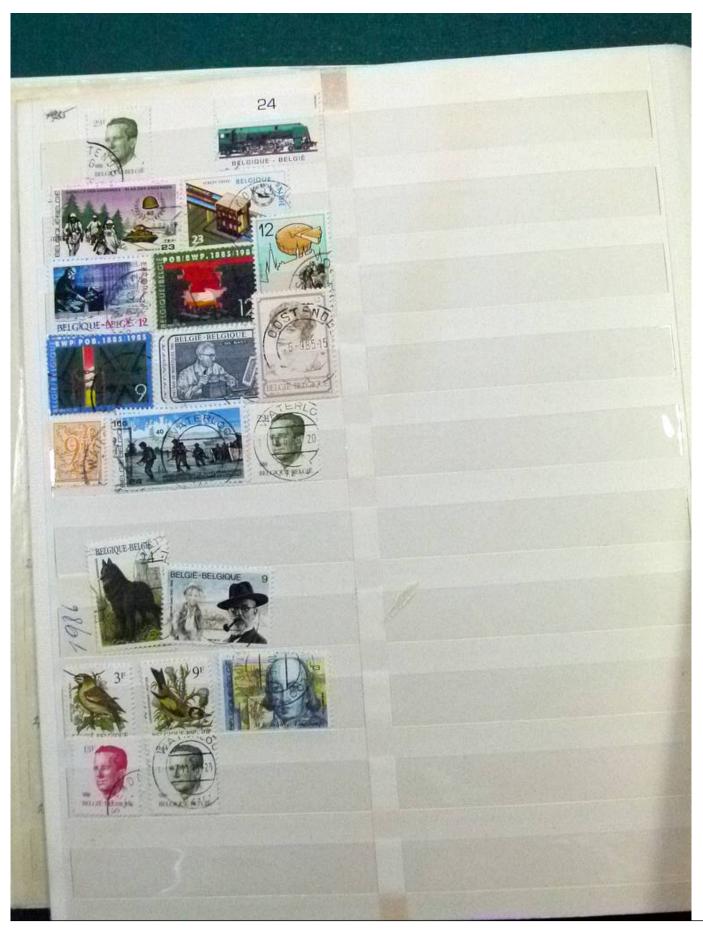

Lot nr.: L252042

Country/Type: Europe

Belgium collection, from the beginning to 1986, with new and used stamps, repeated, in stockbook.

Price: 120 eur

[Go to the lot on www.sevenstamps.com ]