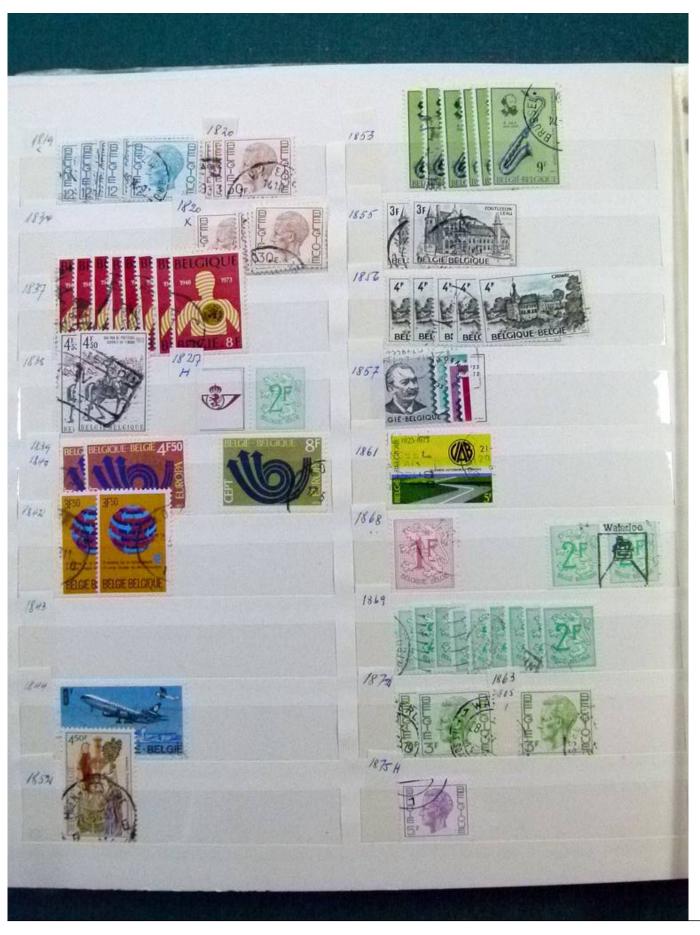

Lot nr.: L252042

Country/Type: Europe

Belgium collection, from the beginning to 1986, with new and used stamps, repeated, in stockbook.

Price: 120 eur

[Go to the lot on www.sevenstamps.com ]