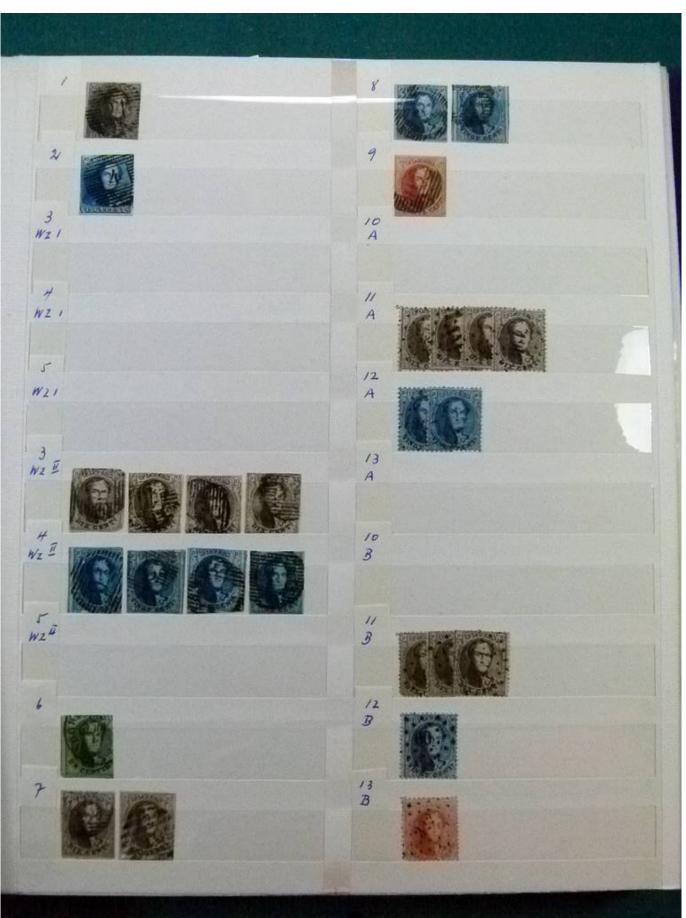

Lot nr.: L252042

Country/Type: Europe

Belgium collection, from the beginning to 1986, with new and used stamps, repeated, in stockbook.

Price: 120 eur

[Go to the lot on www.sevenstamps.com ]