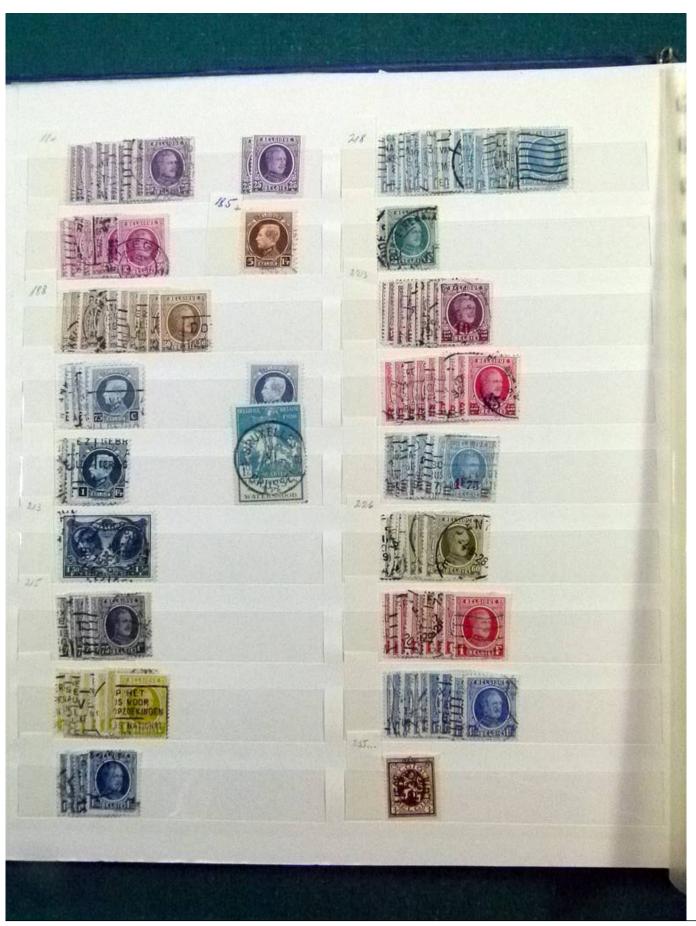

Lot nr.: L252042

Country/Type: Europe

Belgium collection, from the beginning to 1986, with new and used stamps, repeated, in stockbook.

Price: 120 eur

[Go to the lot on www.sevenstamps.com ]