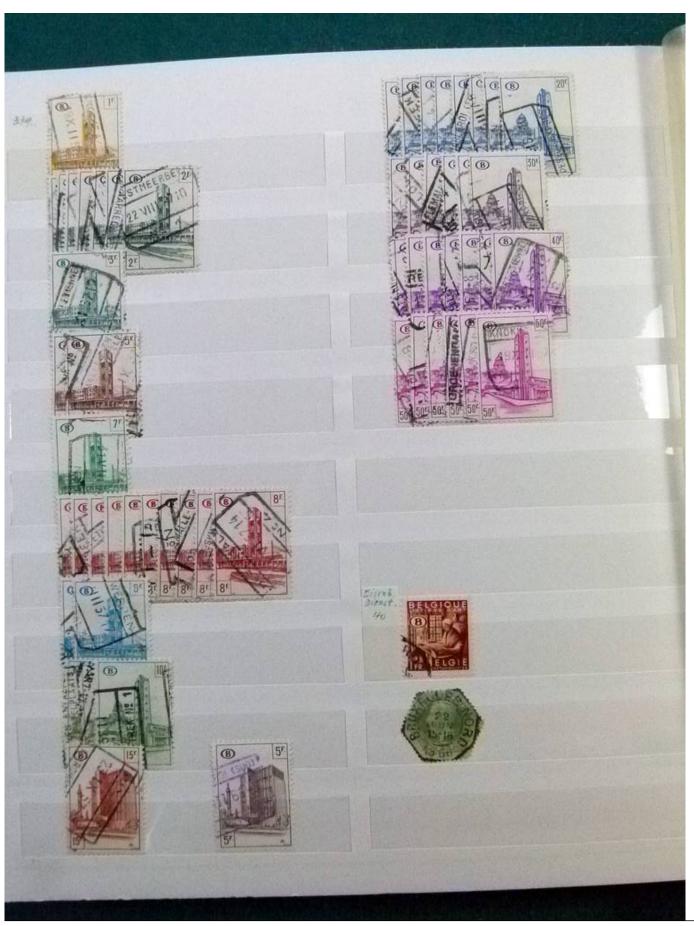

Lot nr.: L252042

Country/Type: Europe

Belgium collection, from the beginning to 1986, with new and used stamps, repeated, in stockbook.

Price: 120 eur

[Go to the lot on www.sevenstamps.com ]