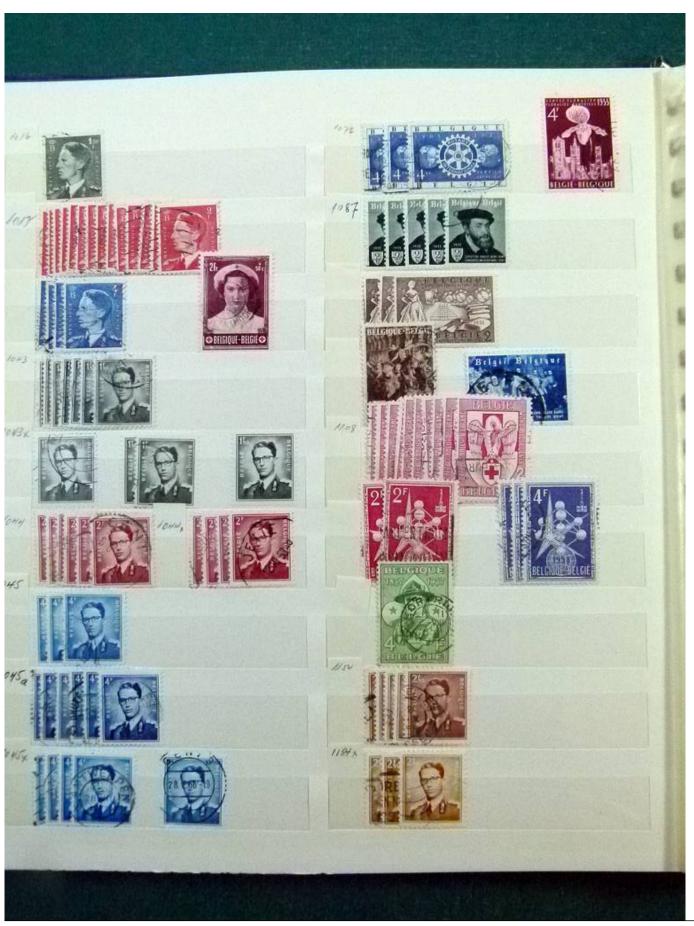

Lot nr.: L252042

Country/Type: Europe

Belgium collection, from the beginning to 1986, with new and used stamps, repeated, in stockbook.

Price: 120 eur

[Go to the lot on www.sevenstamps.com ]