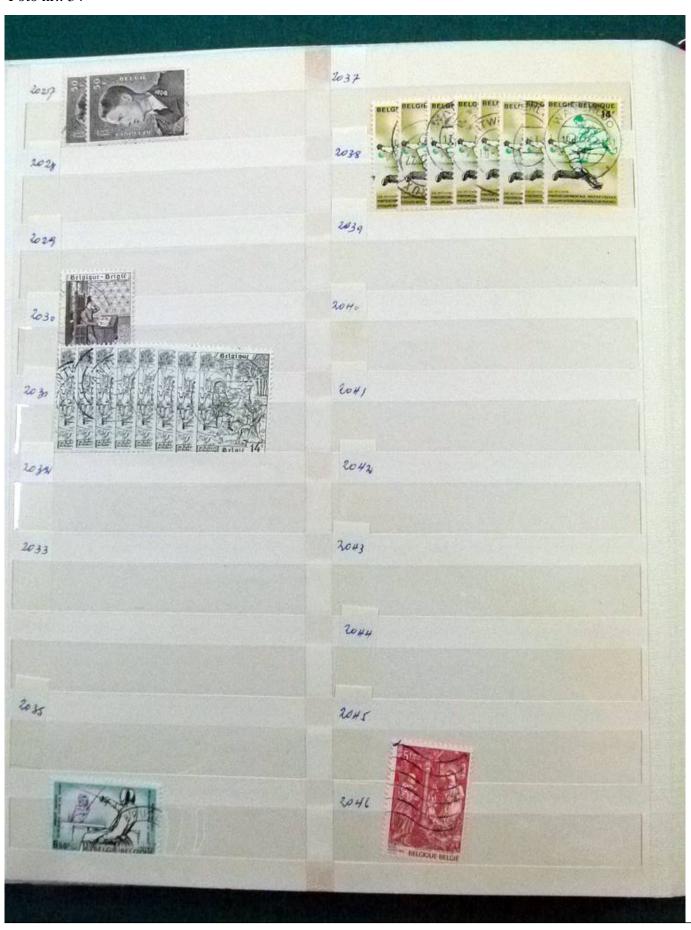

Lot nr.: L252042

Country/Type: Europe

Belgium collection, from the beginning to 1986, with new and used stamps, repeated, in stockbook.

Price: 120 eur

[Go to the lot on www.sevenstamps.com ]