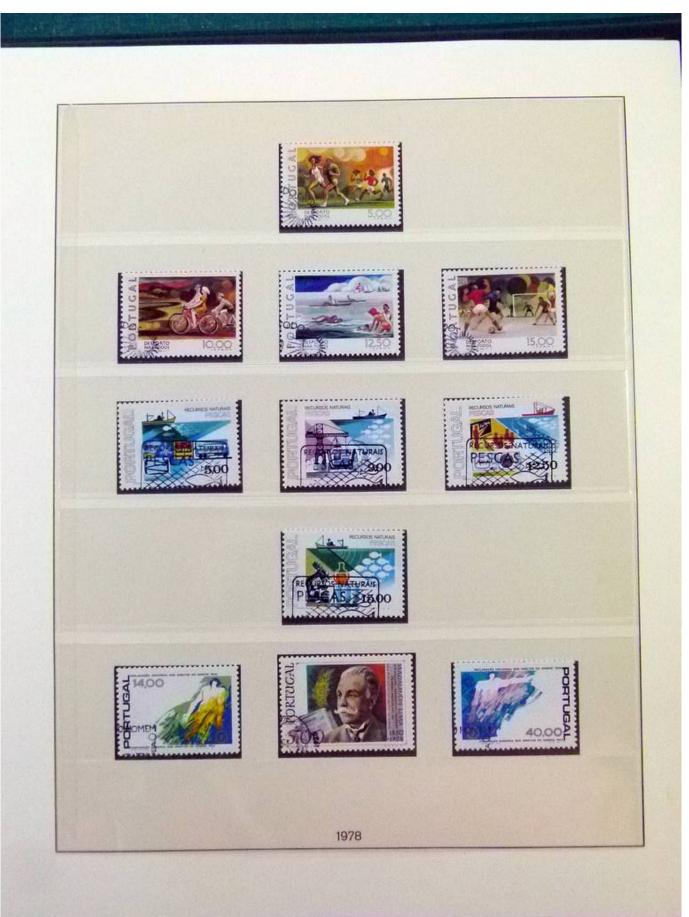

Lot nr.: L252029

Country/Type: Europe

Portugal collection, from 1966 to 1980, with MNH and used stamps.

Price: 110 eur

[Go to the lot on www.sevenstamps.com ]