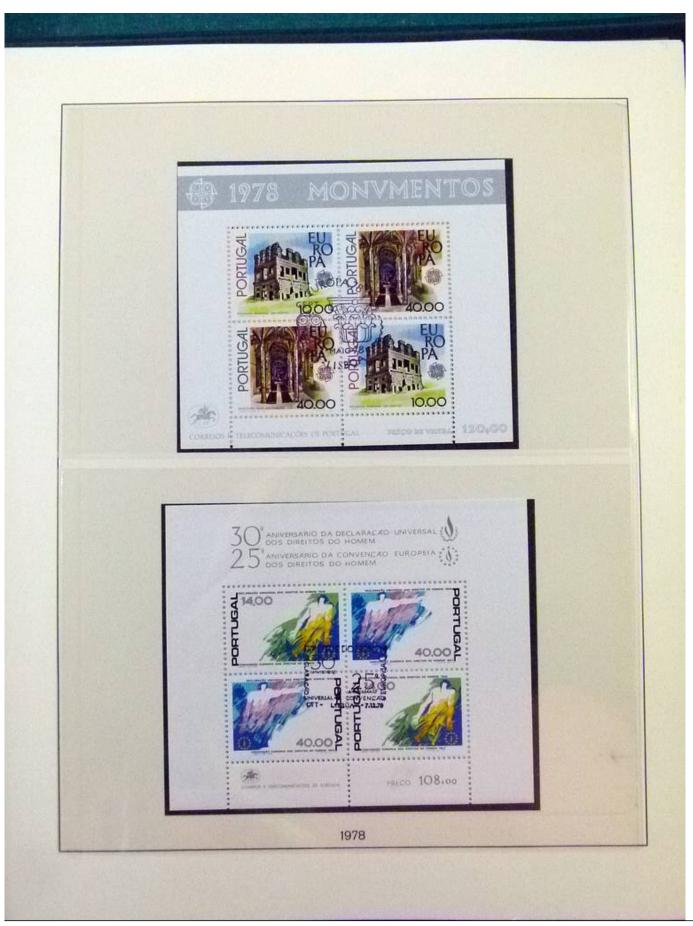

Lot nr.: L252029

Country/Type: Europe

Portugal collection, from 1966 to 1980, with MNH and used stamps.

Price: 110 eur

[Go to the lot on www.sevenstamps.com ]