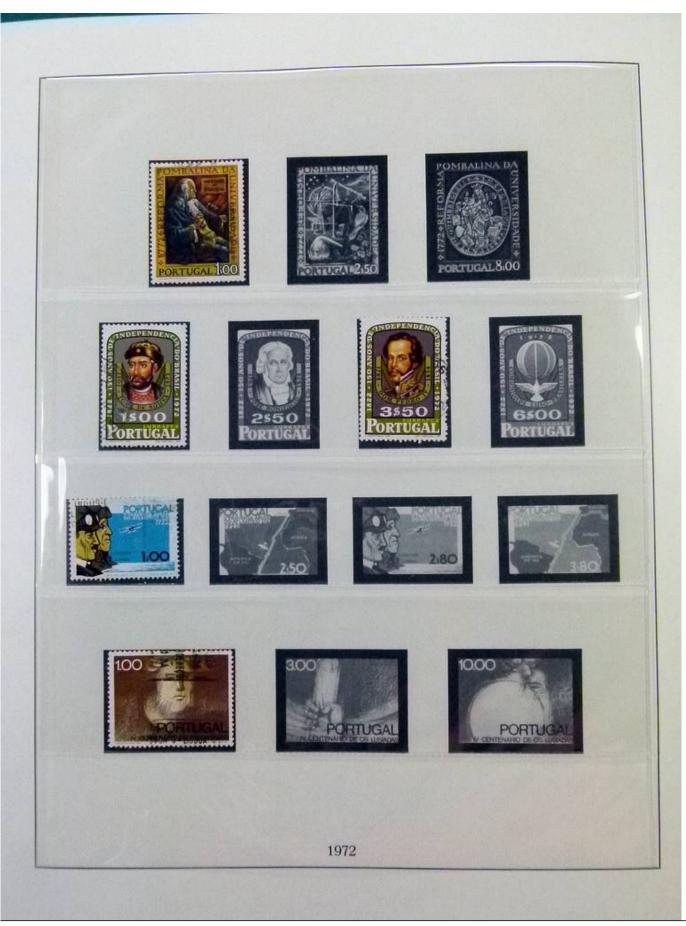

Lot nr.: L252029

Country/Type: Europe

Portugal collection, from 1966 to 1980, with MNH and used stamps.

Price: 110 eur

[Go to the lot on www.sevenstamps.com ]