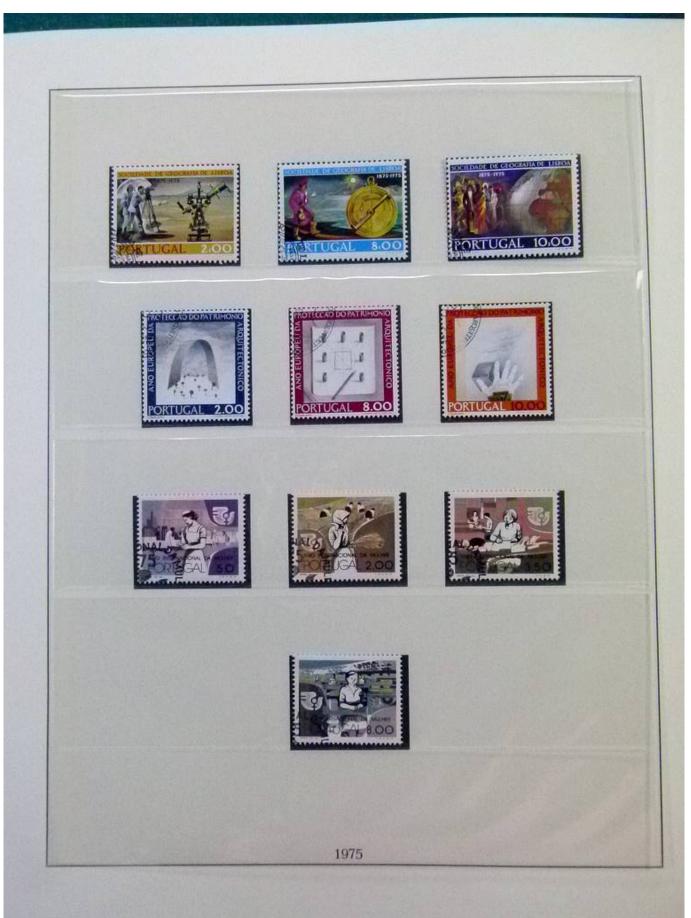

Lot nr.: L252029

Country/Type: Europe

Portugal collection, from 1966 to 1980, with MNH and used stamps.

Price: 110 eur

[Go to the lot on www.sevenstamps.com ]