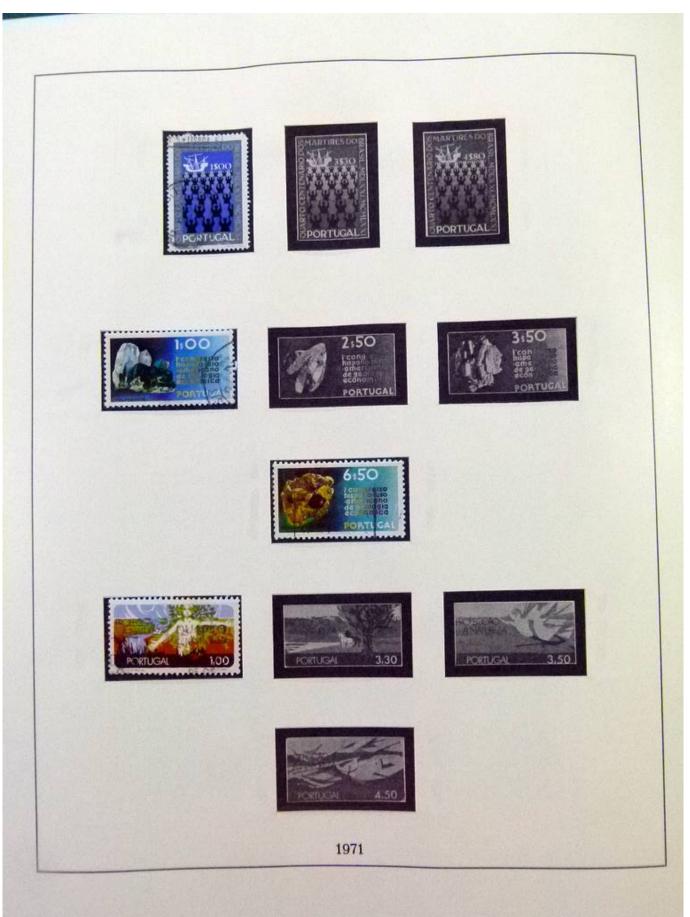

Lot nr.: L252029

Country/Type: Europe

Portugal collection, from 1966 to 1980, with MNH and used stamps.

Price: 110 eur

[Go to the lot on www.sevenstamps.com ]