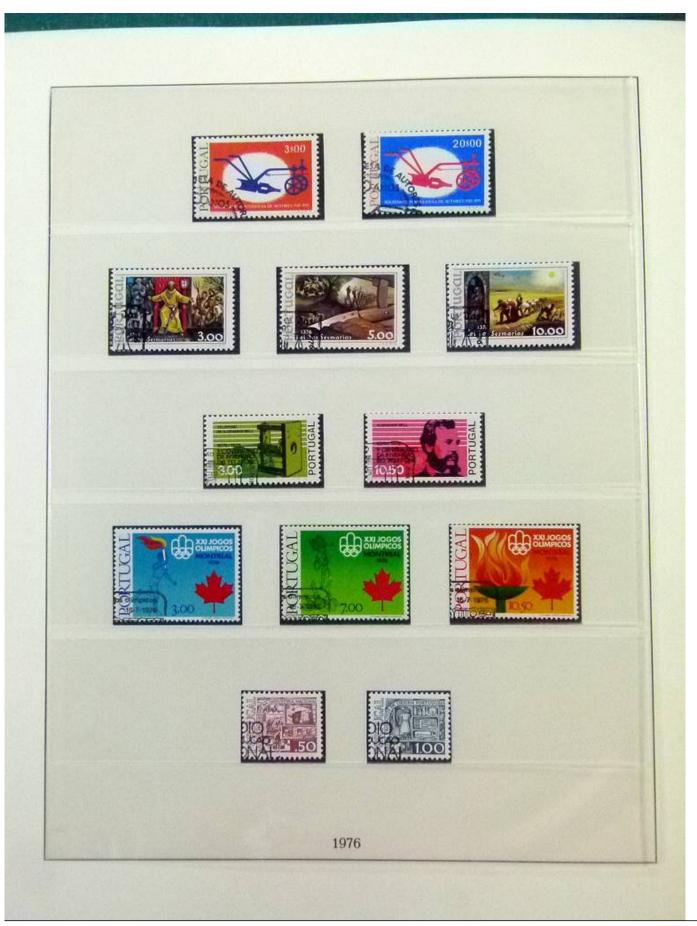

Lot nr.: L252029

Country/Type: Europe

Portugal collection, from 1966 to 1980, with MNH and used stamps.

Price: 110 eur

[Go to the lot on www.sevenstamps.com ]