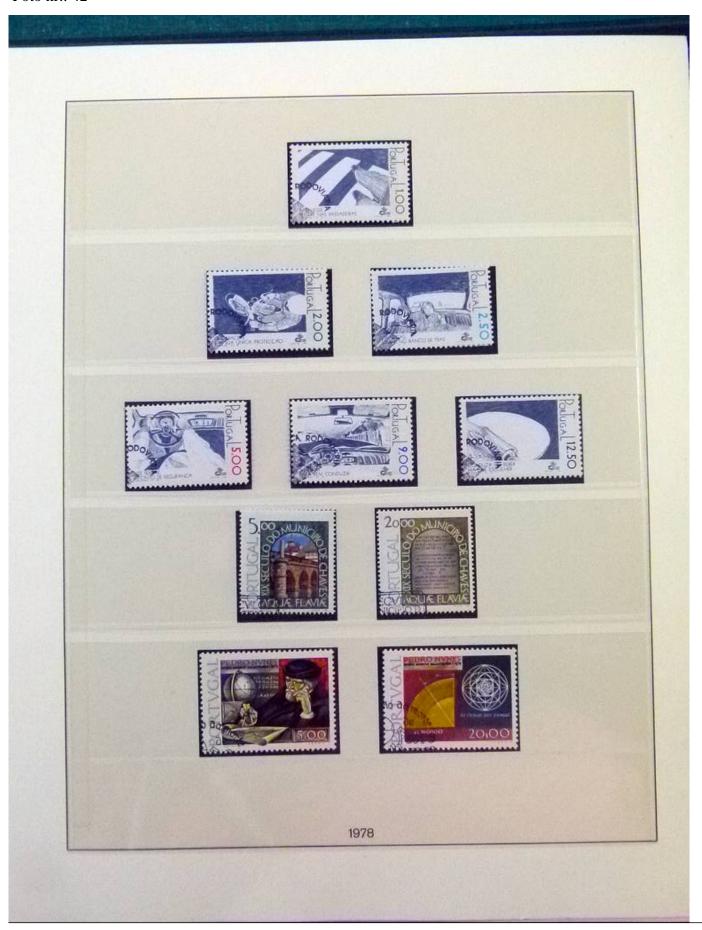

Lot nr.: L252029

Country/Type: Europe

Portugal collection, from 1966 to 1980, with MNH and used stamps.

Price: 110 eur

[Go to the lot on www.sevenstamps.com ]