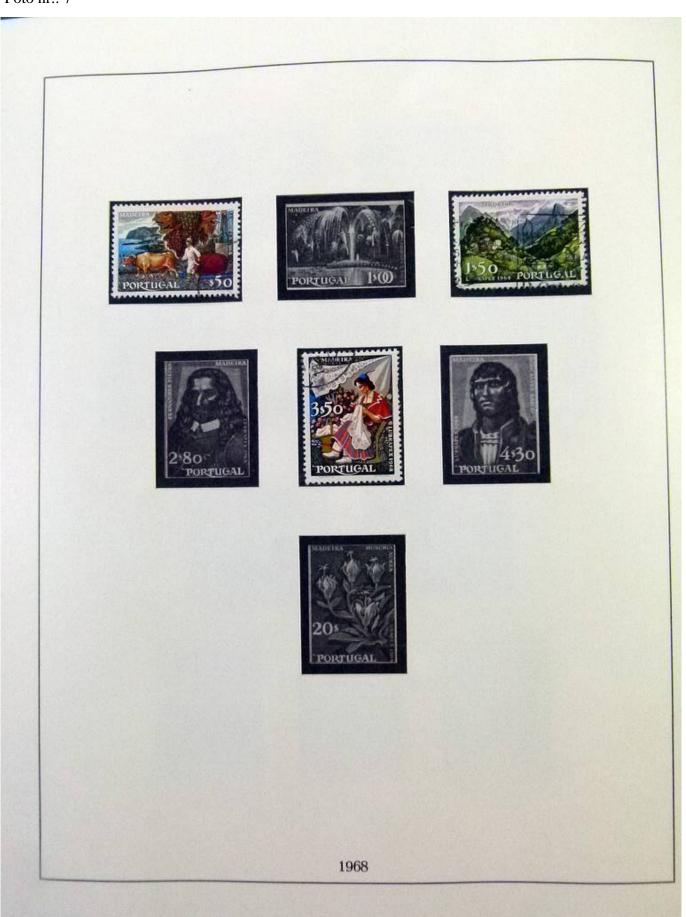

Lot nr.: L252029

Country/Type: Europe

Portugal collection, from 1966 to 1980, with MNH and used stamps.

Price: 110 eur

[Go to the lot on www.sevenstamps.com ]