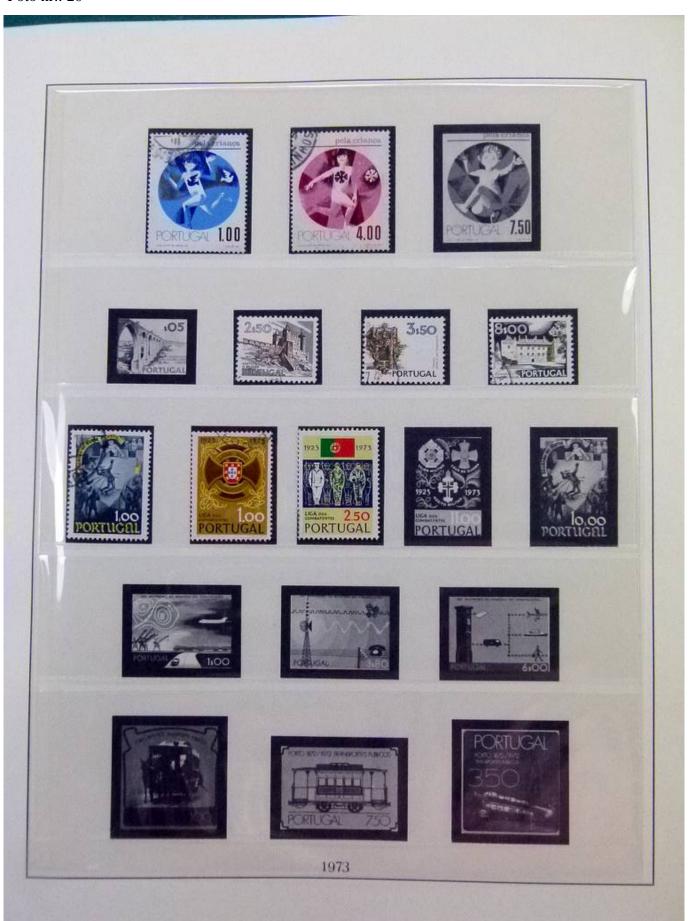

Lot nr.: L252029

Country/Type: Europe

Portugal collection, from 1966 to 1980, with MNH and used stamps.

Price: 110 eur

[Go to the lot on www.sevenstamps.com ]