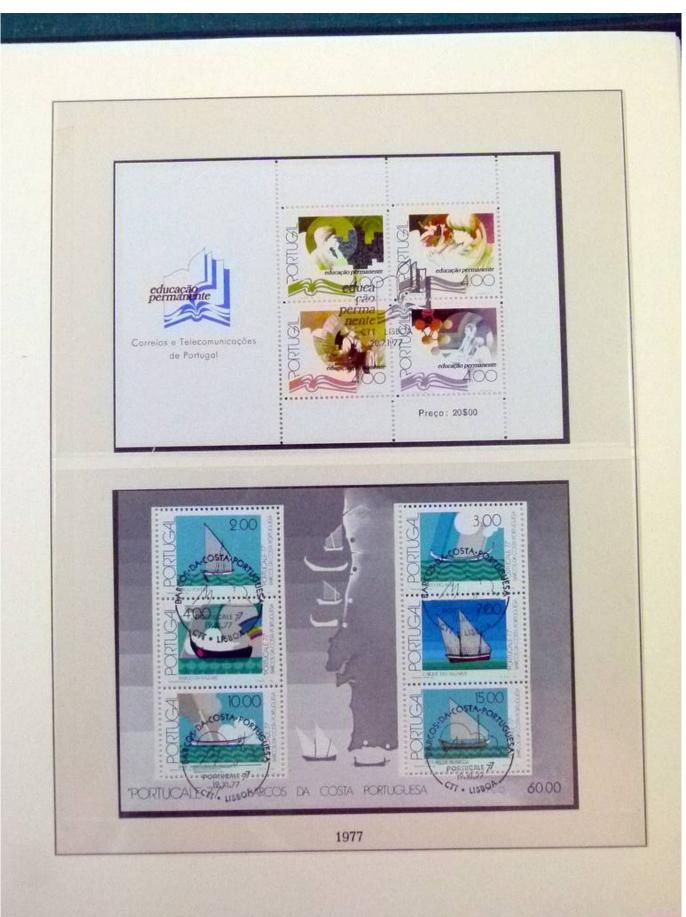

Lot nr.: L252029

Country/Type: Europe

Portugal collection, from 1966 to 1980, with MNH and used stamps.

Price: 110 eur

[Go to the lot on www.sevenstamps.com ]