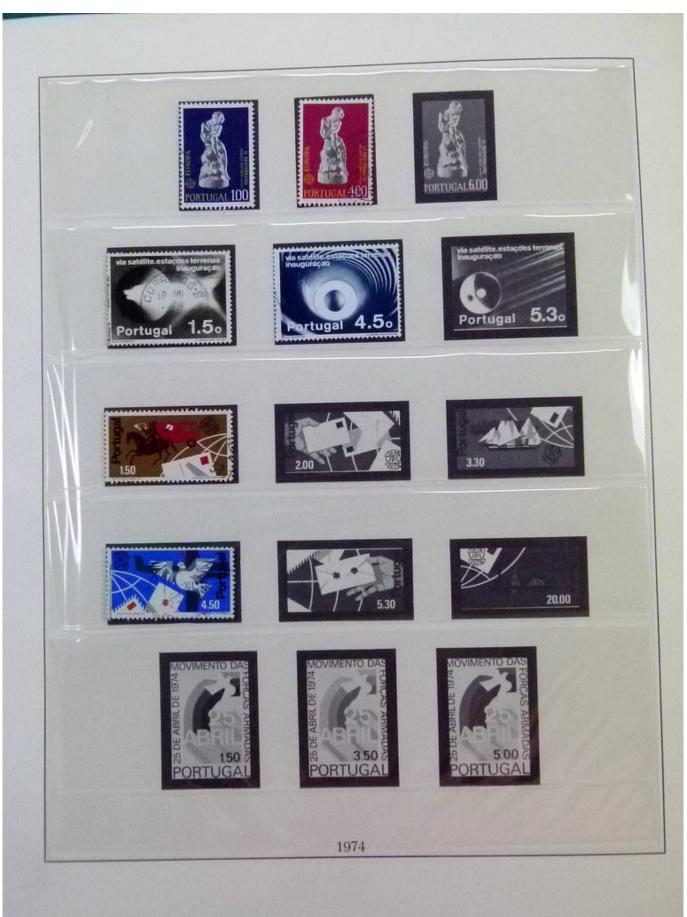

Lot nr.: L252029

Country/Type: Europe

Portugal collection, from 1966 to 1980, with MNH and used stamps.

Price: 110 eur

[Go to the lot on www.sevenstamps.com ]