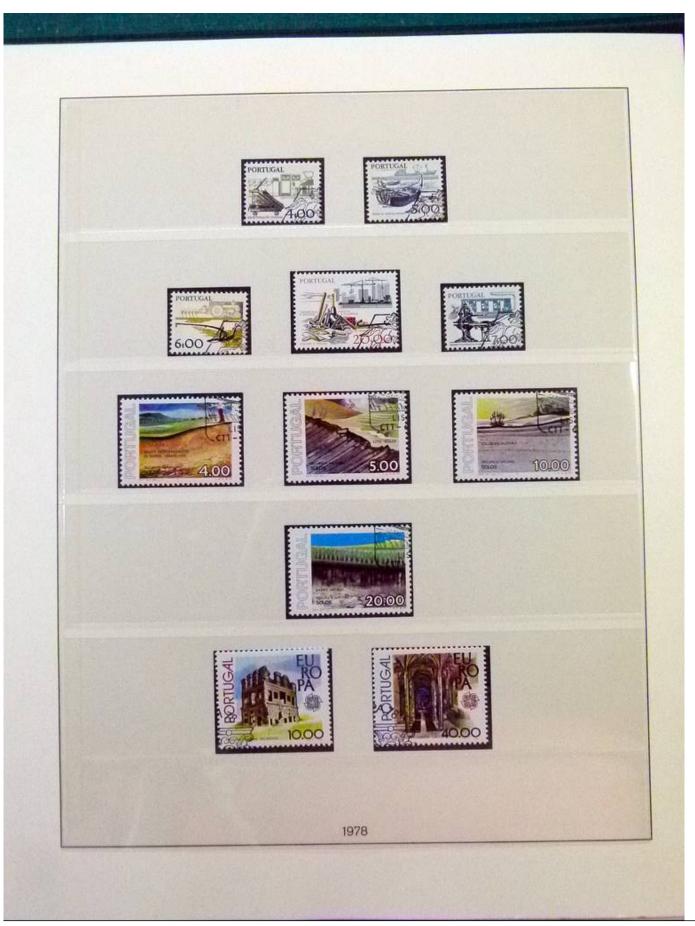

Lot nr.: L252029

Country/Type: Europe

Portugal collection, from 1966 to 1980, with MNH and used stamps.

Price: 110 eur

[Go to the lot on www.sevenstamps.com ]