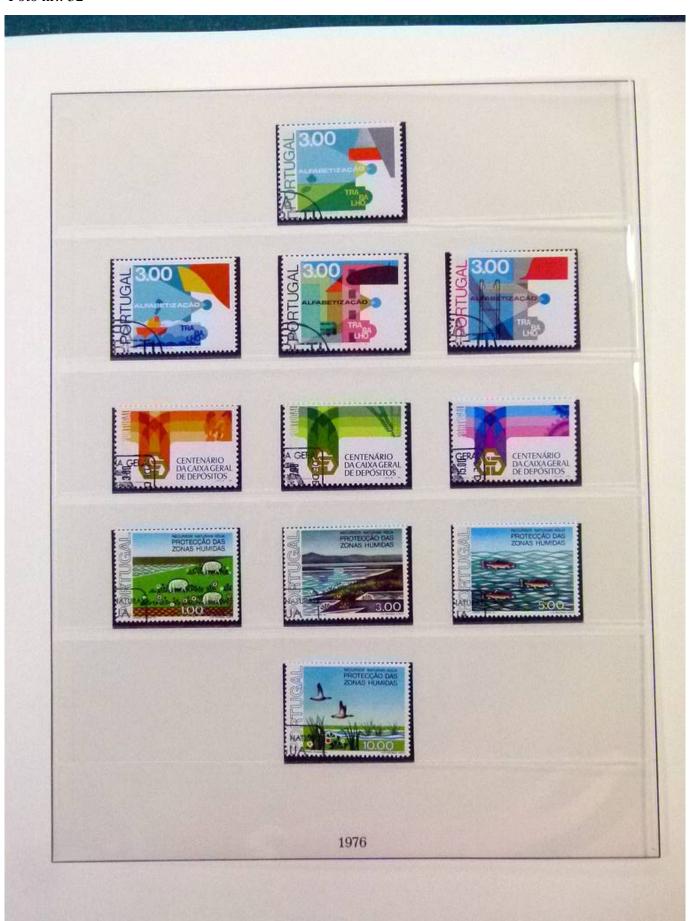

Lot nr.: L252029

Country/Type: Europe

Portugal collection, from 1966 to 1980, with MNH and used stamps.

Price: 110 eur

[Go to the lot on www.sevenstamps.com ]