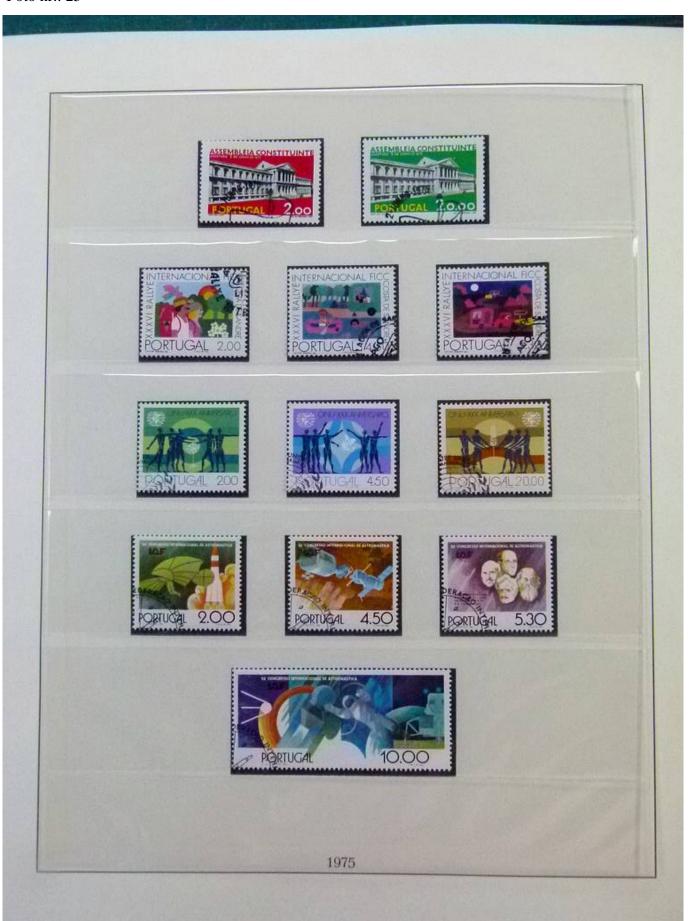

Lot nr.: L252029

Country/Type: Europe

Portugal collection, from 1966 to 1980, with MNH and used stamps.

Price: 110 eur

[Go to the lot on www.sevenstamps.com ]