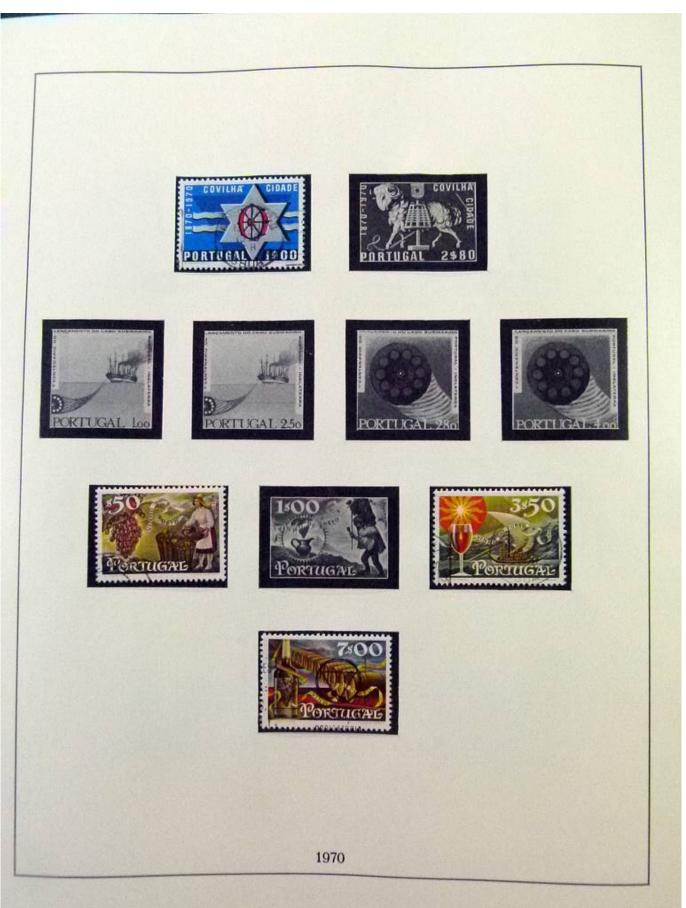

Lot nr.: L252029

Country/Type: Europe

Portugal collection, from 1966 to 1980, with MNH and used stamps.

Price: 110 eur

[Go to the lot on www.sevenstamps.com ]