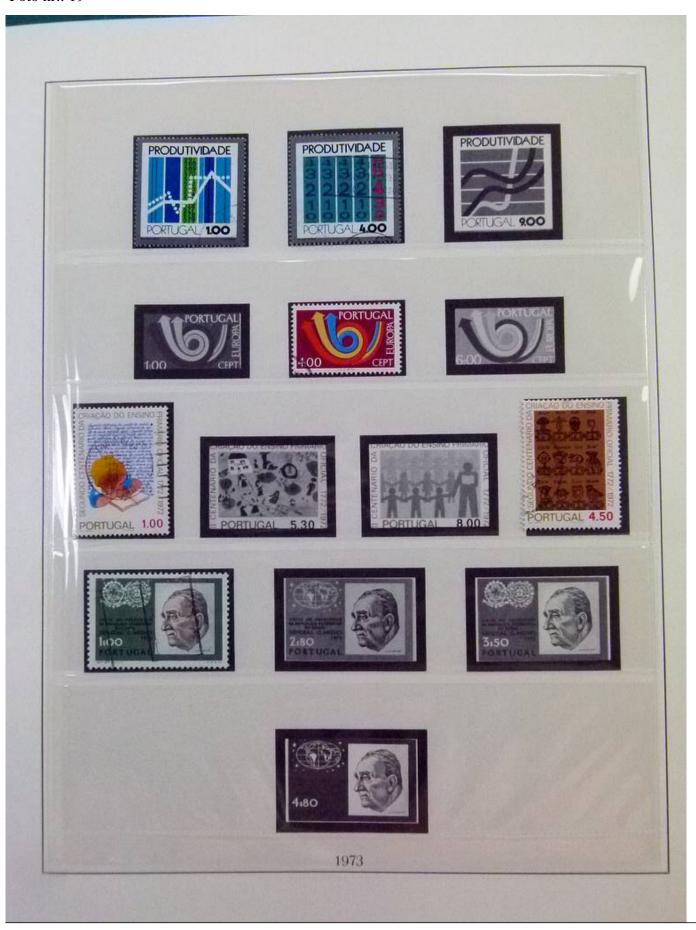

Lot nr.: L252029

Country/Type: Europe

Portugal collection, from 1966 to 1980, with MNH and used stamps.

Price: 110 eur

[Go to the lot on www.sevenstamps.com ]