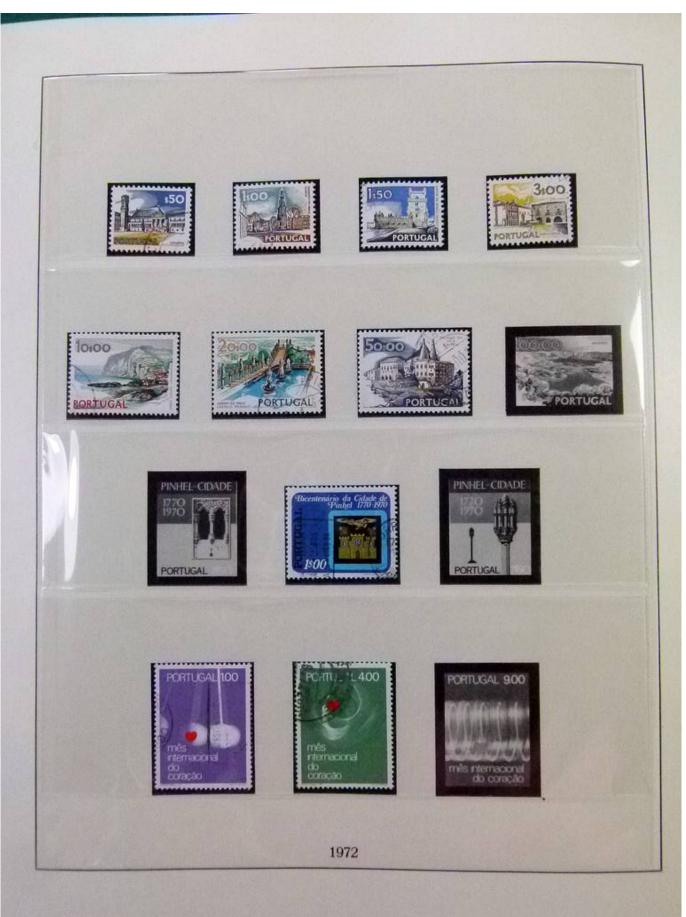

Lot nr.: L252029

Country/Type: Europe

Portugal collection, from 1966 to 1980, with MNH and used stamps.

Price: 110 eur

[Go to the lot on www.sevenstamps.com ]