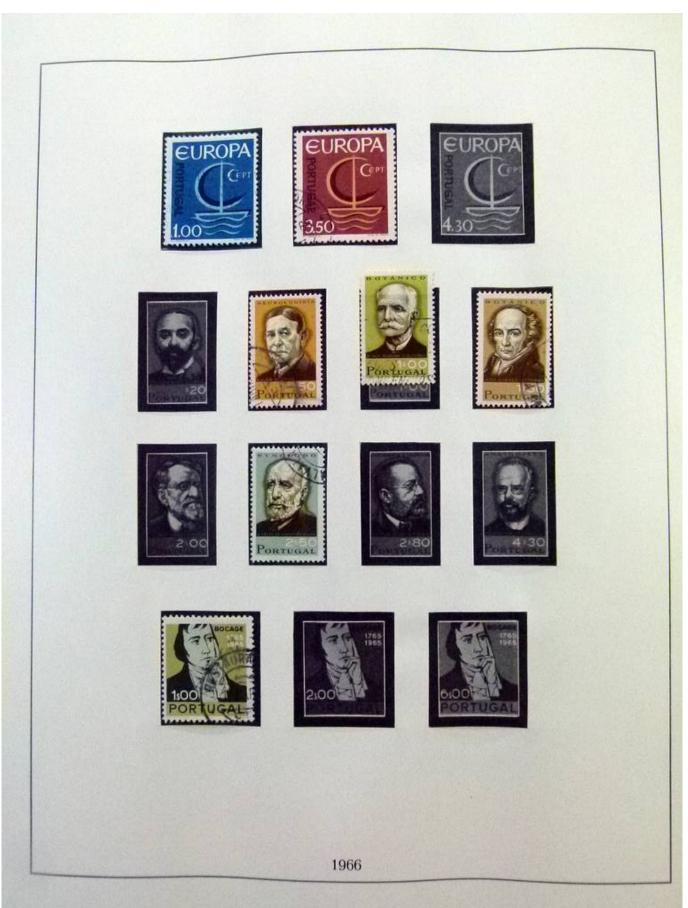

Lot nr.: L252029

Country/Type: Europe

Portugal collection, from 1966 to 1980, with MNH and used stamps.

Price: 110 eur

[Go to the lot on www.sevenstamps.com ]