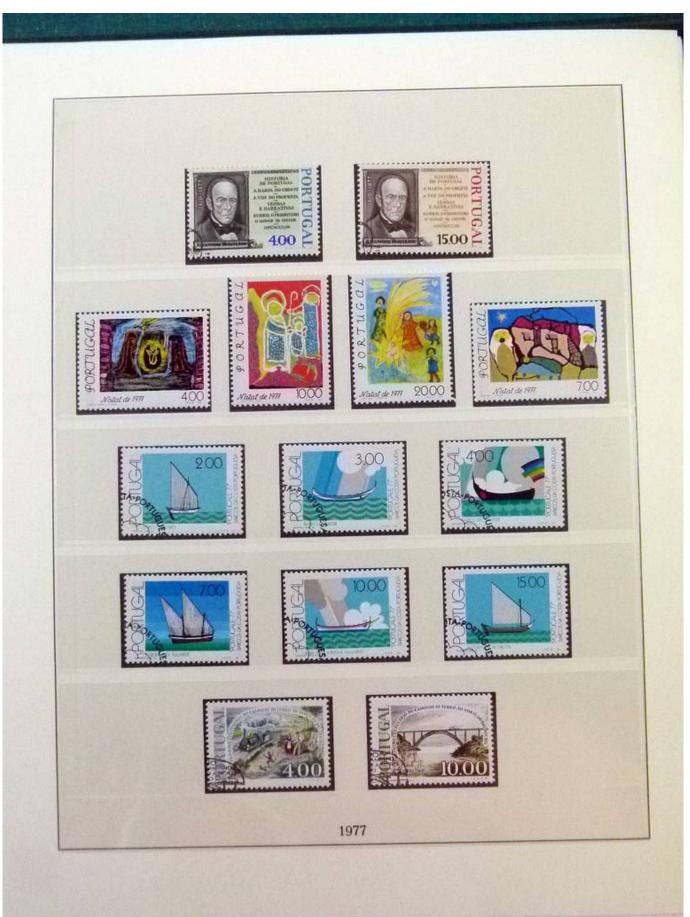

Lot nr.: L252029

Country/Type: Europe

Portugal collection, from 1966 to 1980, with MNH and used stamps.

Price: 110 eur

[Go to the lot on www.sevenstamps.com ]