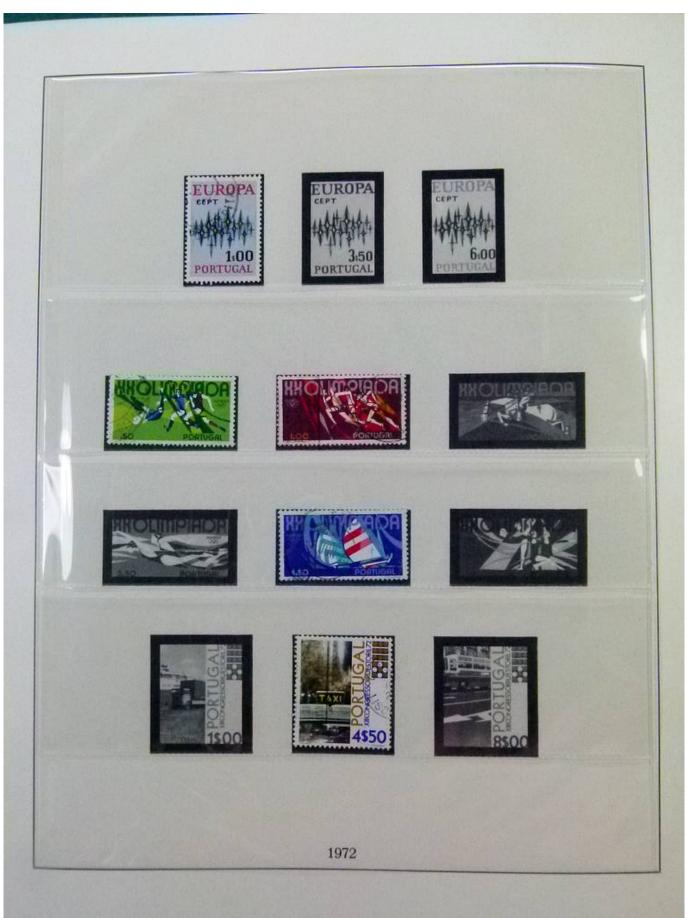

Lot nr.: L252029

Country/Type: Europe

Portugal collection, from 1966 to 1980, with MNH and used stamps.

Price: 110 eur

[Go to the lot on www.sevenstamps.com ]