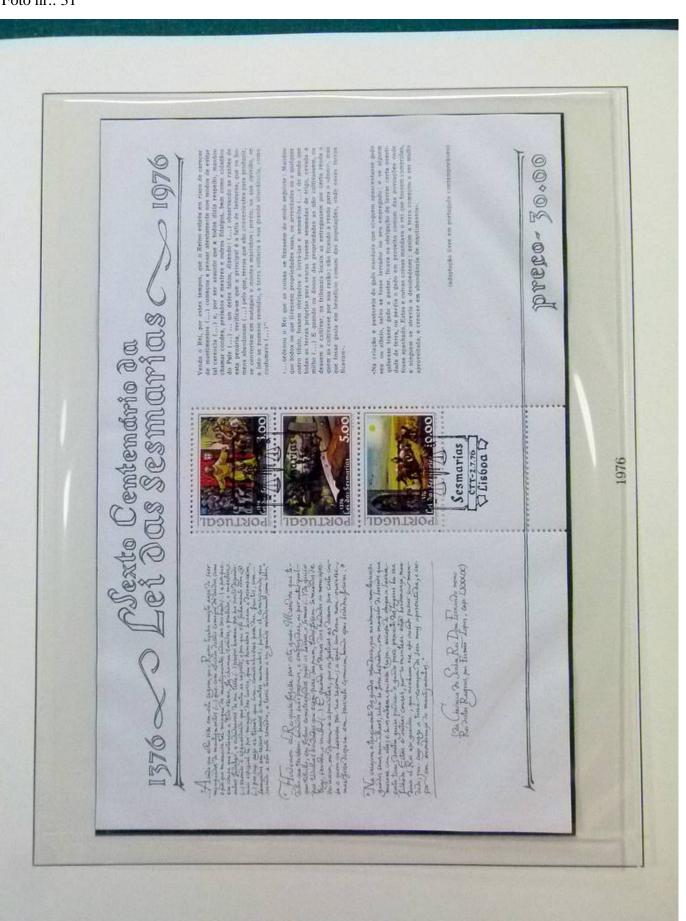

Lot nr.: L252029

Country/Type: Europe

Portugal collection, from 1966 to 1980, with MNH and used stamps.

Price: 110 eur

[Go to the lot on www.sevenstamps.com ]