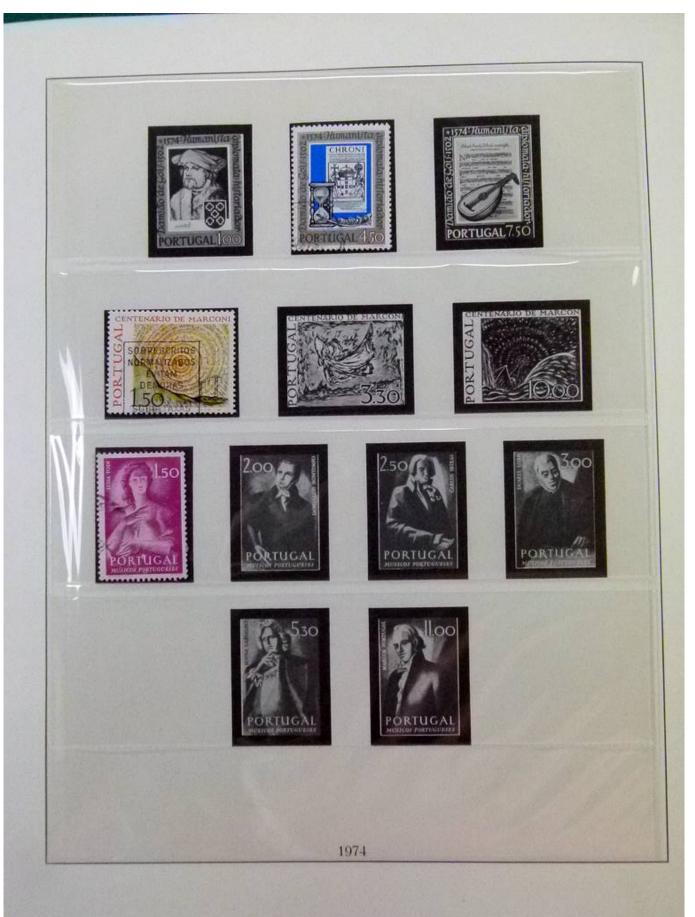

Lot nr.: L252029

Country/Type: Europe

Portugal collection, from 1966 to 1980, with MNH and used stamps.

Price: 110 eur

[Go to the lot on www.sevenstamps.com ]