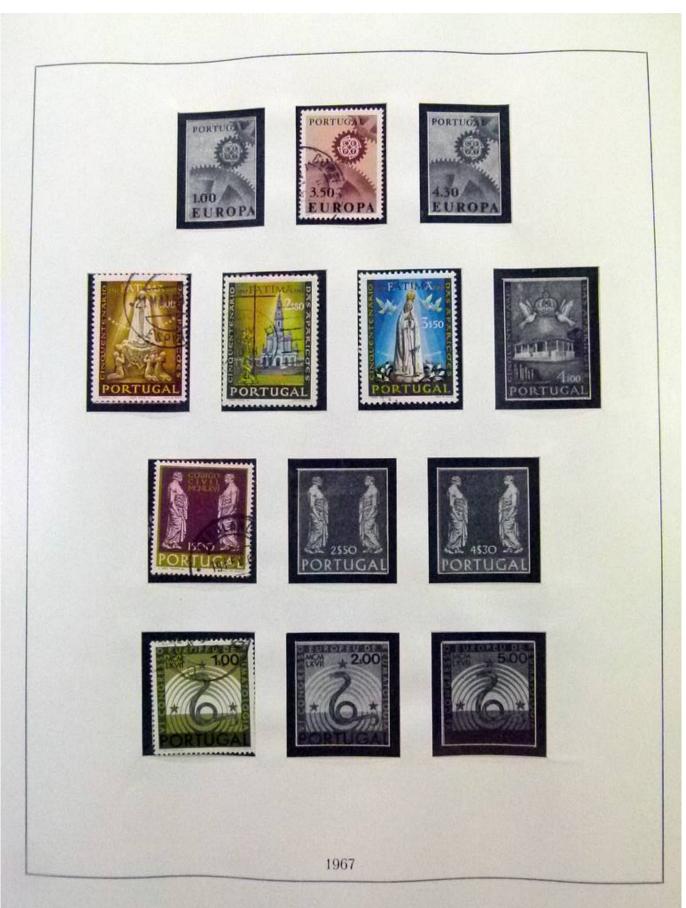

Lot nr.: L252029

Country/Type: Europe

Portugal collection, from 1966 to 1980, with MNH and used stamps.

Price: 110 eur

[Go to the lot on www.sevenstamps.com ]