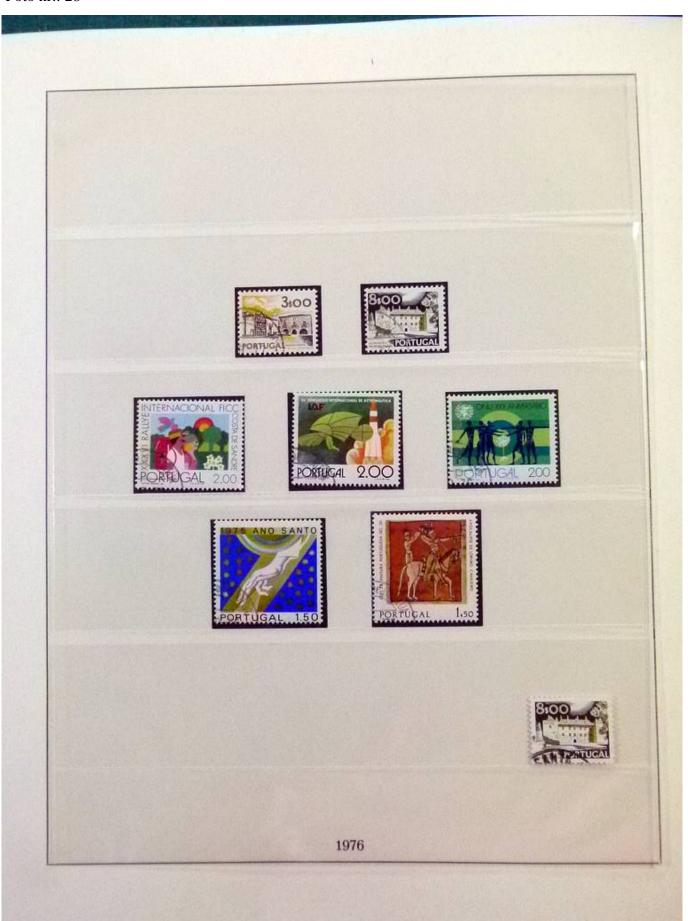

Lot nr.: L252029

Country/Type: Europe

Portugal collection, from 1966 to 1980, with MNH and used stamps.

Price: 110 eur

[Go to the lot on www.sevenstamps.com ]