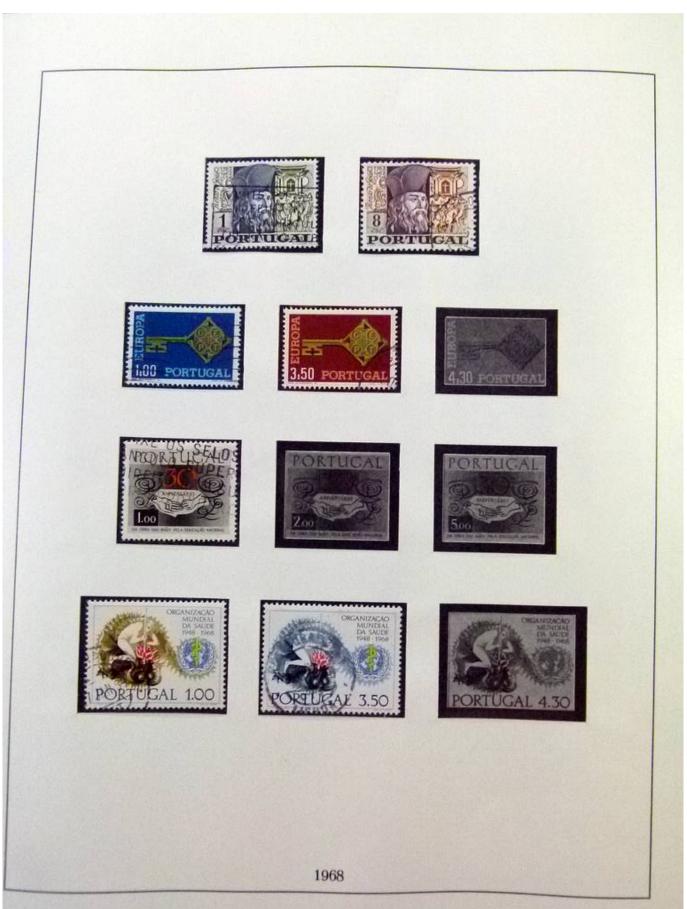

Lot nr.: L252029

Country/Type: Europe

Portugal collection, from 1966 to 1980, with MNH and used stamps.

Price: 110 eur

[Go to the lot on www.sevenstamps.com ]