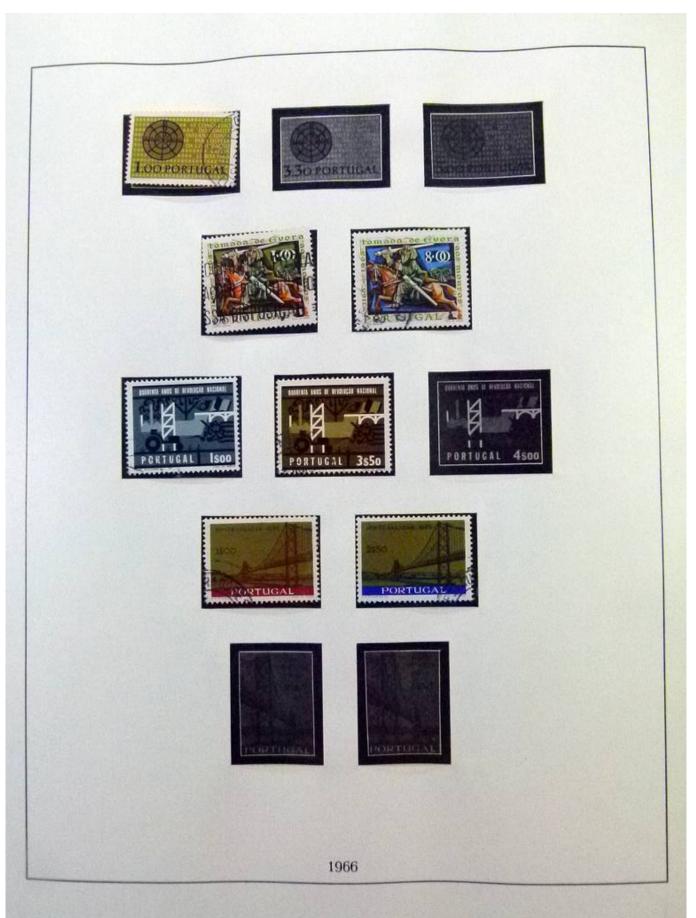

Lot nr.: L252029

Country/Type: Europe

Portugal collection, from 1966 to 1980, with MNH and used stamps.

Price: 110 eur

[Go to the lot on www.sevenstamps.com ]