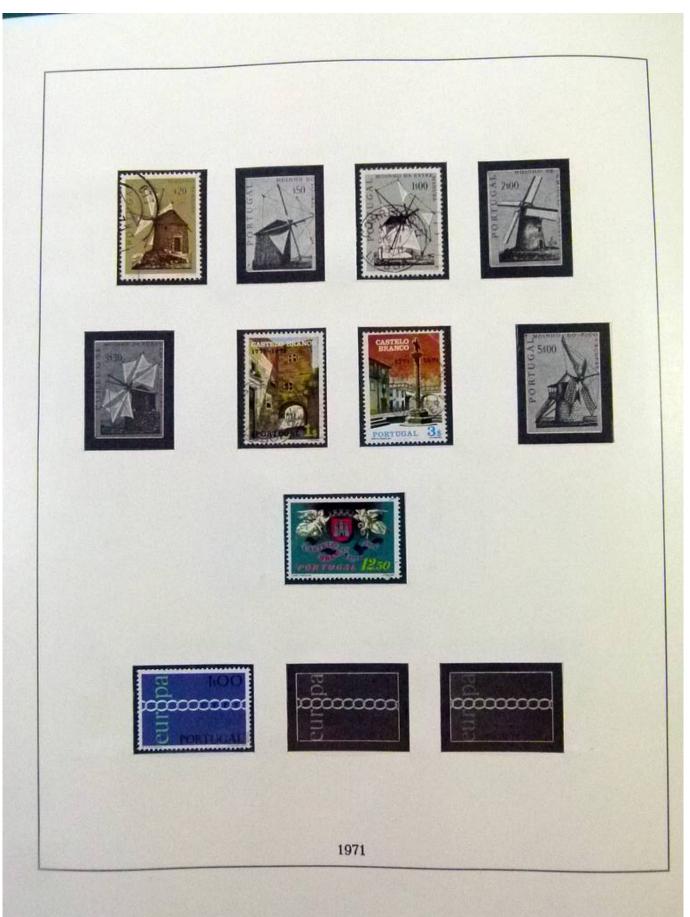

Lot nr.: L252029

Country/Type: Europe

Portugal collection, from 1966 to 1980, with MNH and used stamps.

Price: 110 eur

[Go to the lot on www.sevenstamps.com ]