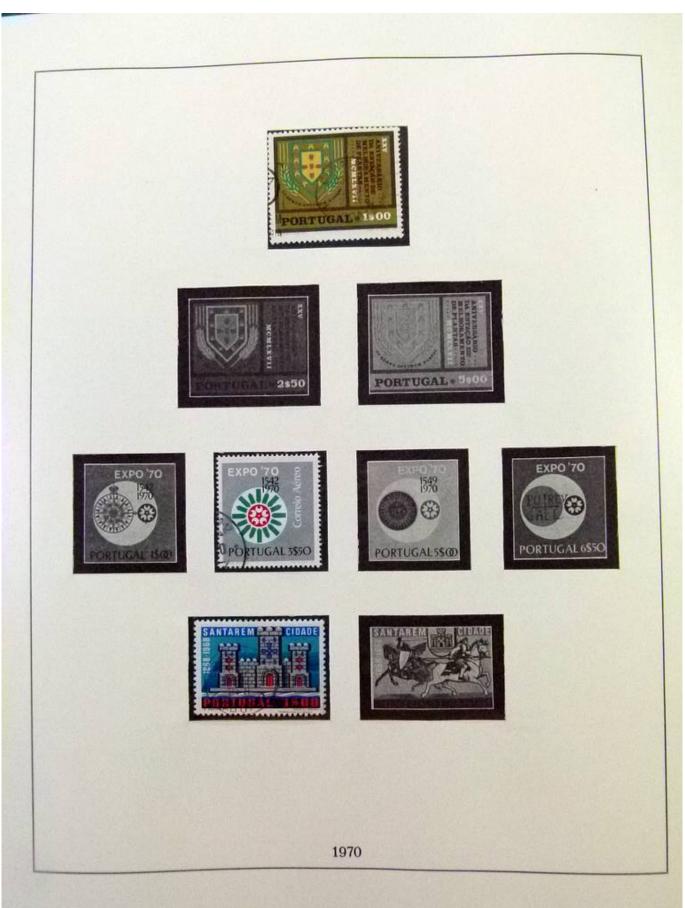

Lot nr.: L252029

Country/Type: Europe

Portugal collection, from 1966 to 1980, with MNH and used stamps.

Price: 110 eur

[Go to the lot on www.sevenstamps.com ]