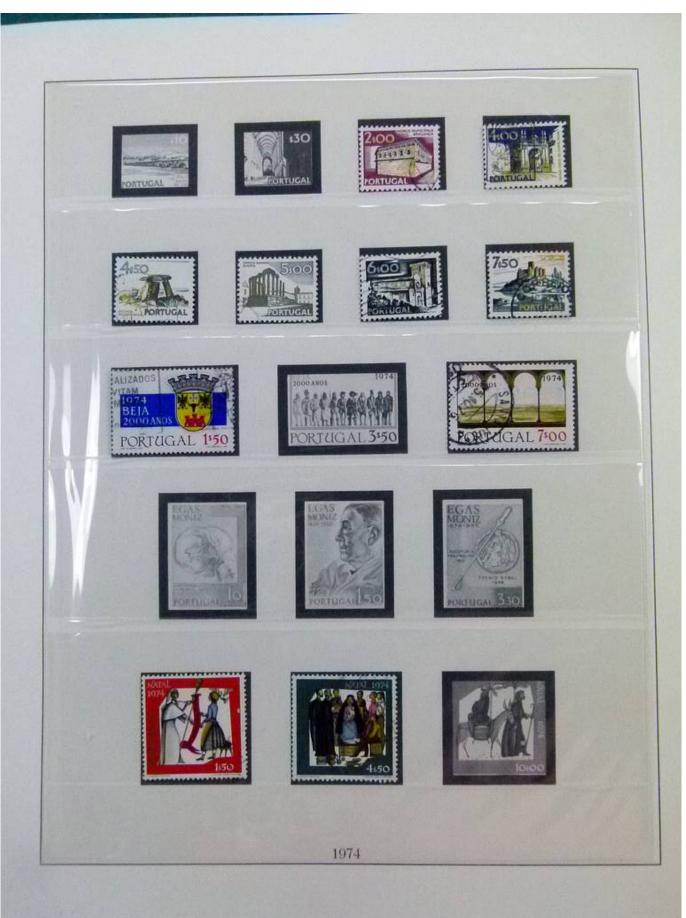

Lot nr.: L252029

Country/Type: Europe

Portugal collection, from 1966 to 1980, with MNH and used stamps.

Price: 110 eur

[Go to the lot on www.sevenstamps.com ]