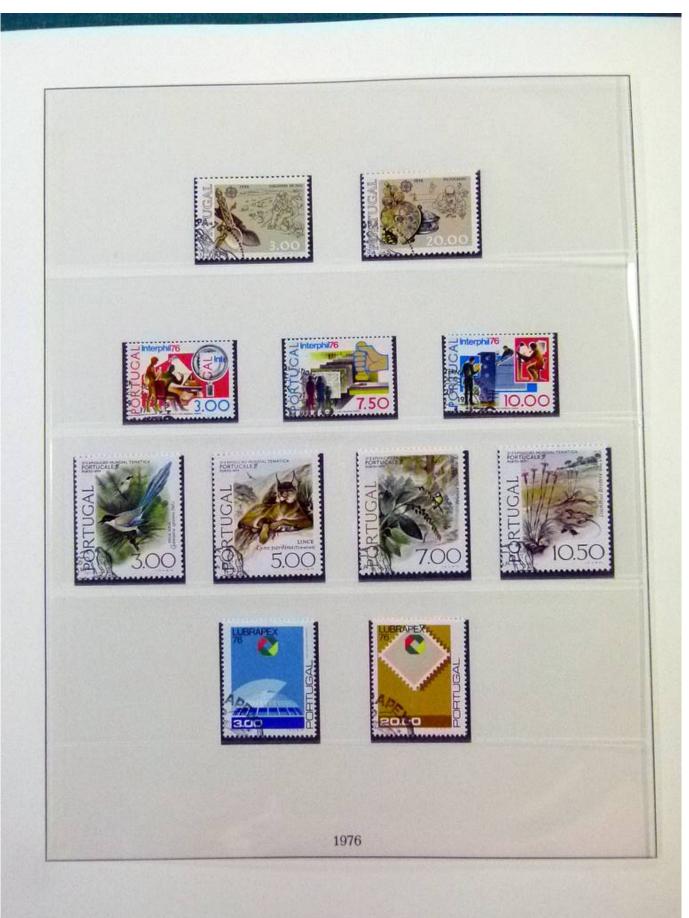

Lot nr.: L252029

Country/Type: Europe

Portugal collection, from 1966 to 1980, with MNH and used stamps.

Price: 110 eur

[Go to the lot on www.sevenstamps.com ]