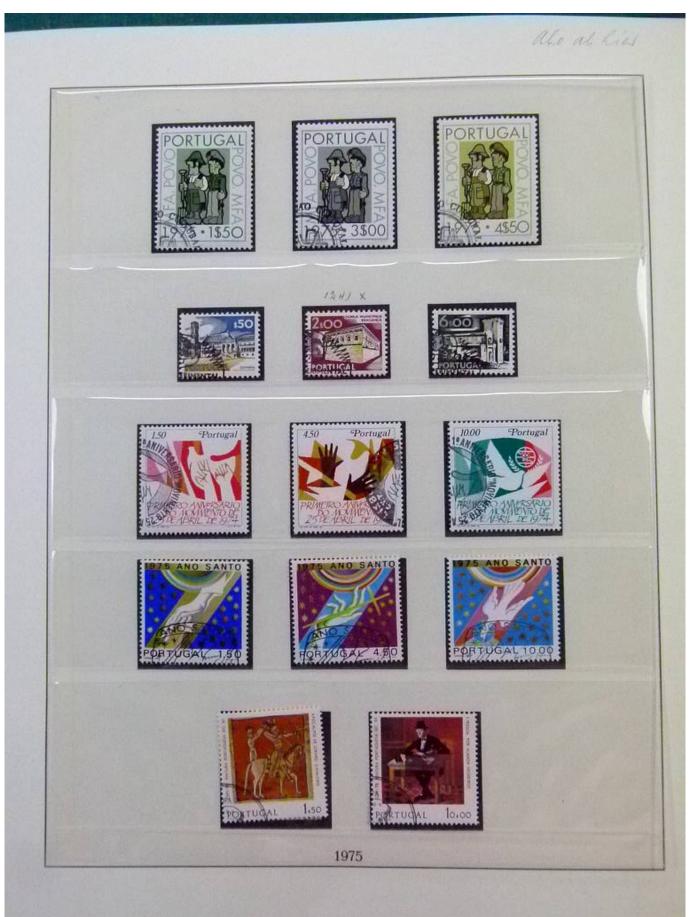

Lot nr.: L252029

Country/Type: Europe

Portugal collection, from 1966 to 1980, with MNH and used stamps.

Price: 110 eur

[Go to the lot on www.sevenstamps.com ]