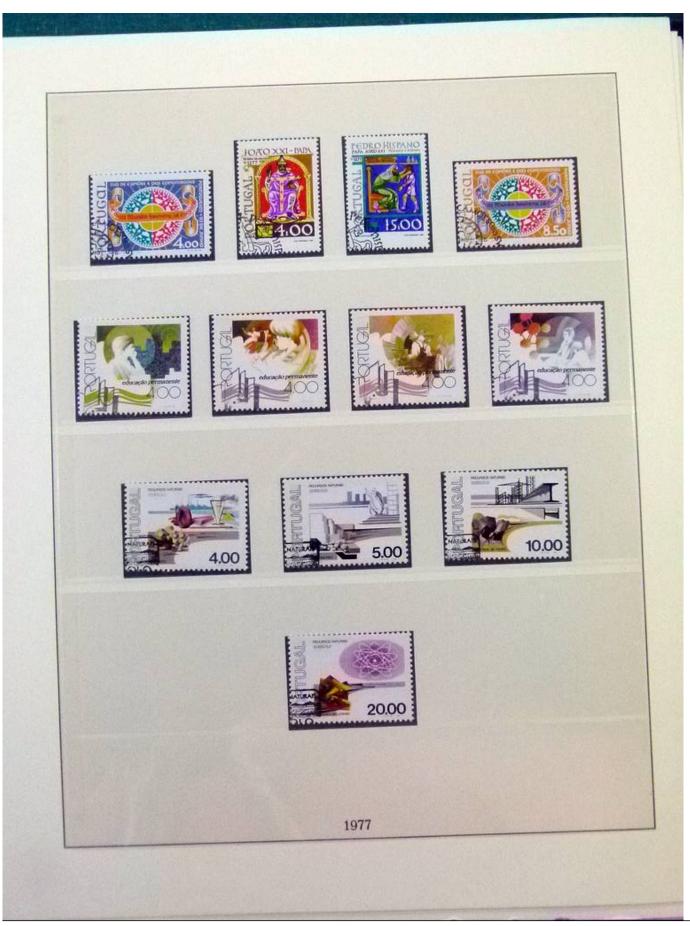

Lot nr.: L252029

Country/Type: Europe

Portugal collection, from 1966 to 1980, with MNH and used stamps.

Price: 110 eur

[Go to the lot on www.sevenstamps.com ]