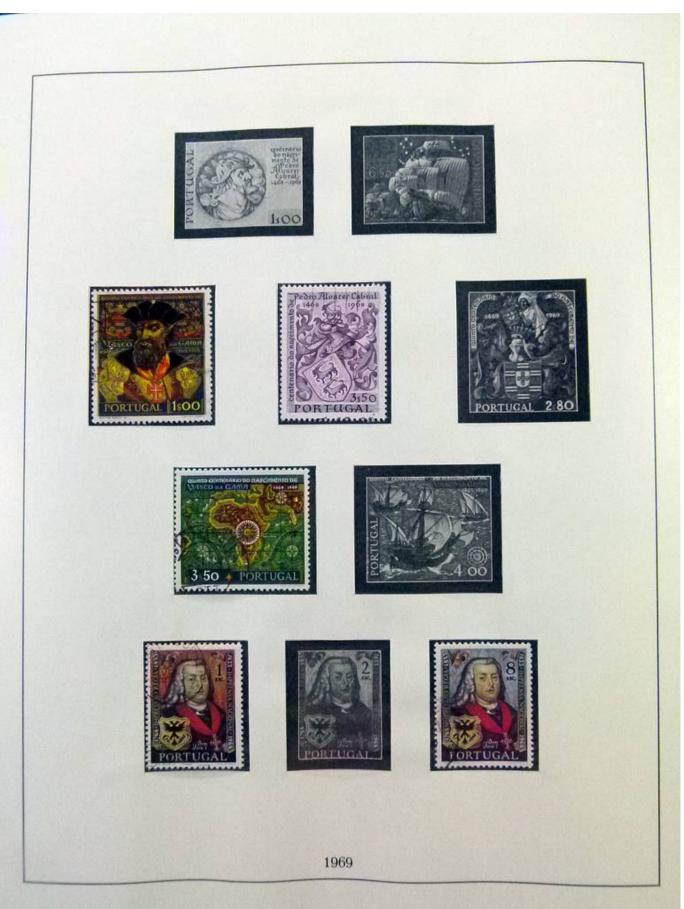

Lot nr.: L252029

Country/Type: Europe

Portugal collection, from 1966 to 1980, with MNH and used stamps.

Price: 110 eur

[Go to the lot on www.sevenstamps.com ]