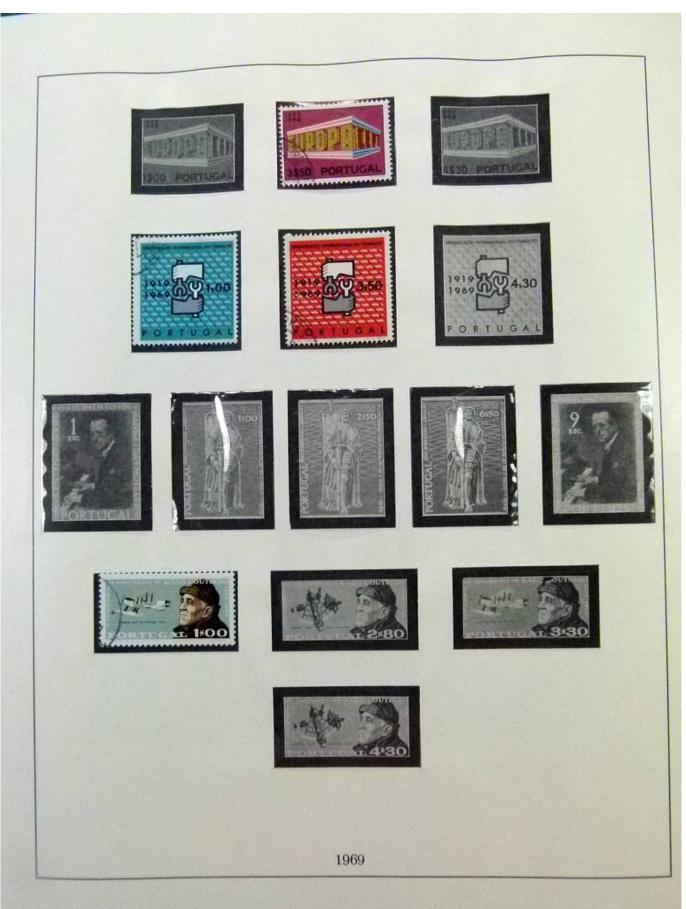

Lot nr.: L252029

Country/Type: Europe

Portugal collection, from 1966 to 1980, with MNH and used stamps.

Price: 110 eur

[Go to the lot on www.sevenstamps.com ]