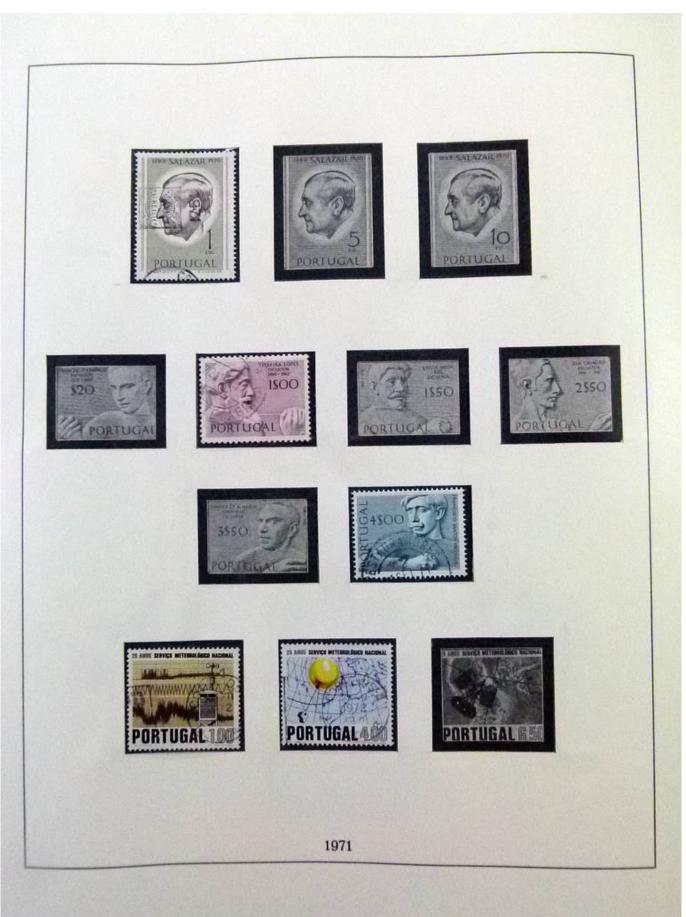

Lot nr.: L252029

Country/Type: Europe

Portugal collection, from 1966 to 1980, with MNH and used stamps.

Price: 110 eur

[Go to the lot on www.sevenstamps.com ]