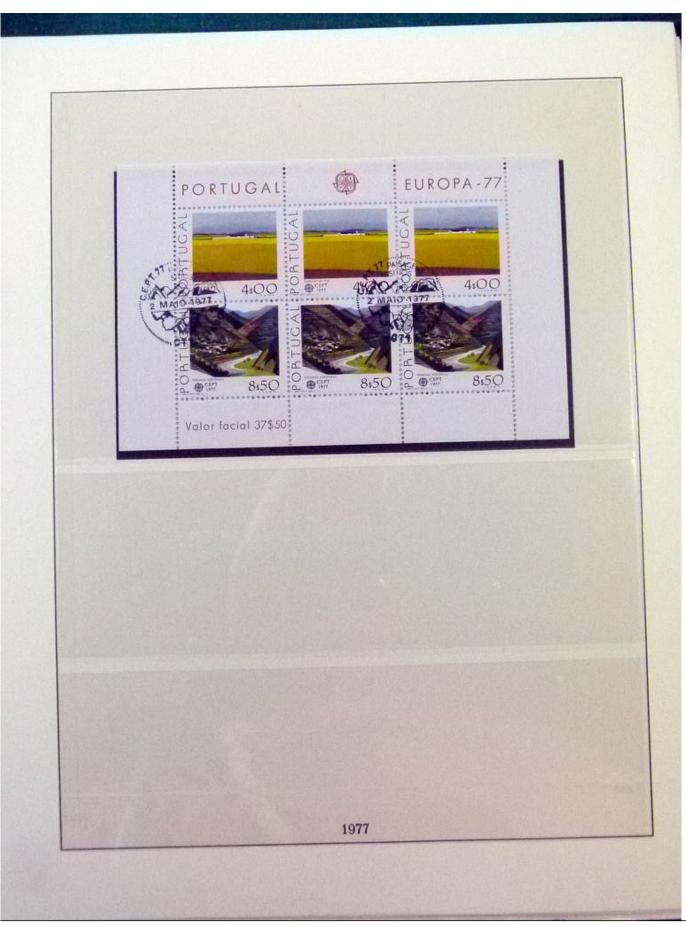

Lot nr.: L252029

Country/Type: Europe

Portugal collection, from 1966 to 1980, with MNH and used stamps.

Price: 110 eur

[Go to the lot on www.sevenstamps.com ]