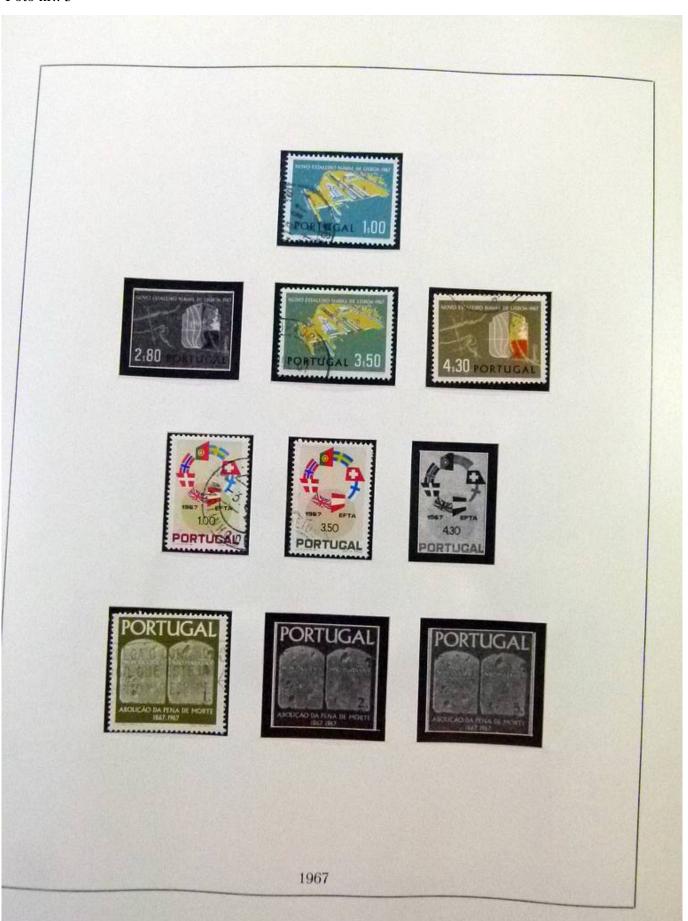

Lot nr.: L252029

Country/Type: Europe

Portugal collection, from 1966 to 1980, with MNH and used stamps.

Price: 110 eur

[Go to the lot on www.sevenstamps.com ]