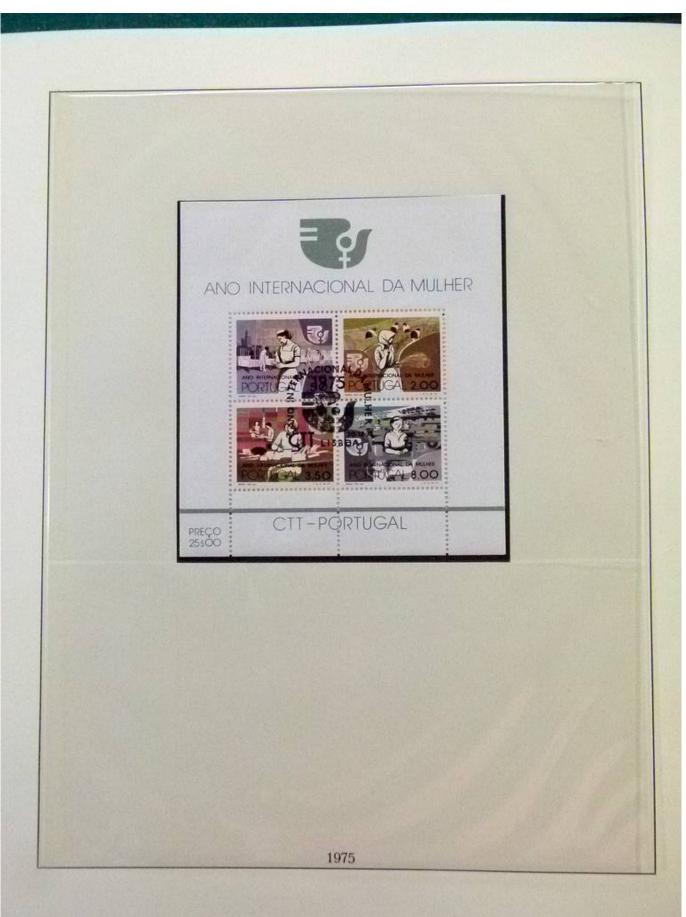

Lot nr.: L252029

Country/Type: Europe

Portugal collection, from 1966 to 1980, with MNH and used stamps.

Price: 110 eur

[Go to the lot on www.sevenstamps.com ]