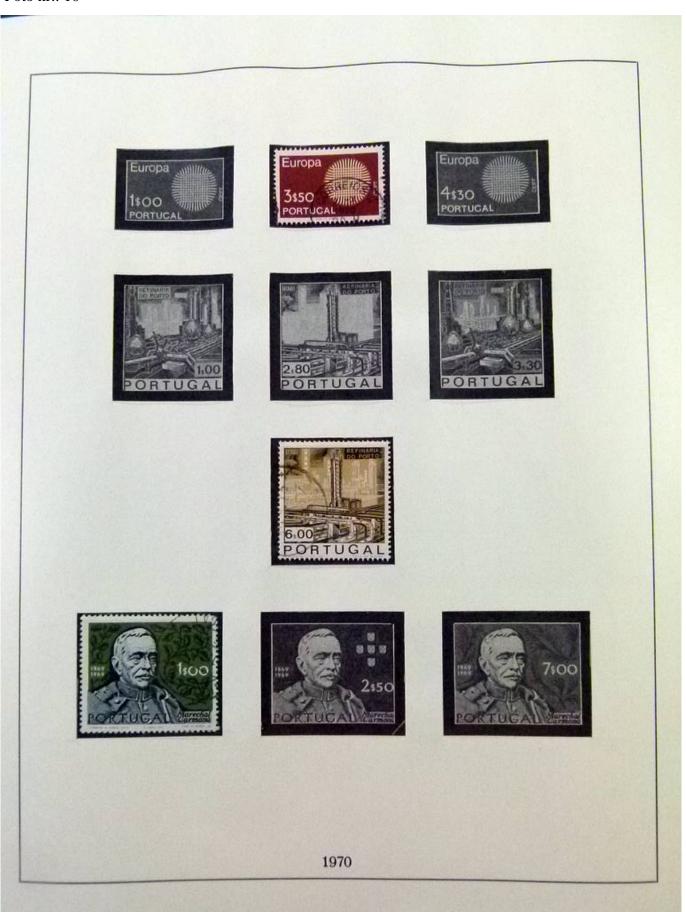

Lot nr.: L252029

Country/Type: Europe

Portugal collection, from 1966 to 1980, with MNH and used stamps.

Price: 110 eur

[Go to the lot on www.sevenstamps.com ]