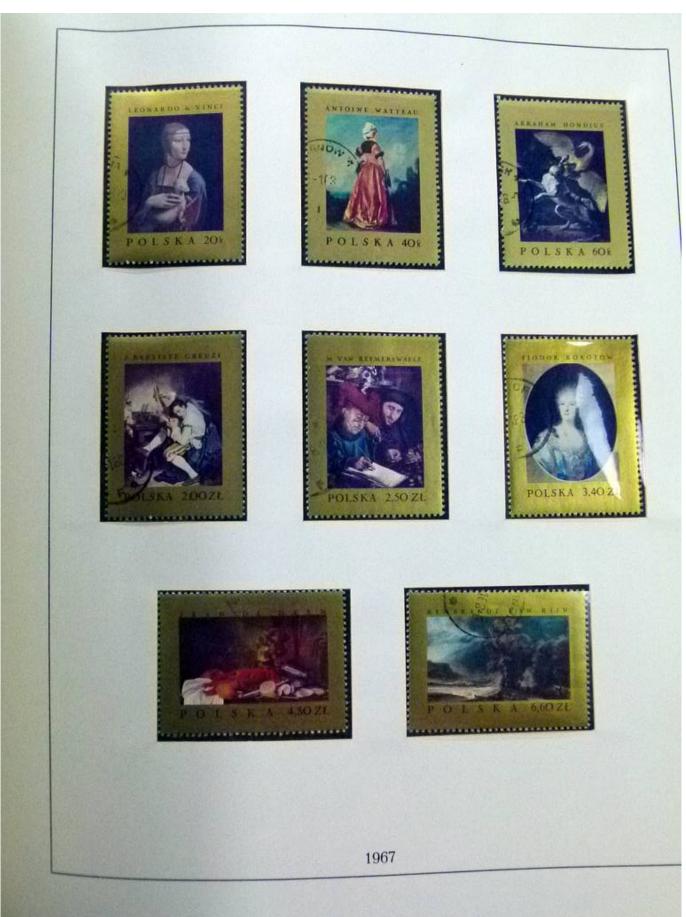

Lot nr.: L252021

Country/Type: Europe

Poland collection, in 2 albums, from 1960 to 1972, with MNH and used stamps.

Price: 60 eur

[Go to the lot on www.sevenstamps.com ]

YOUR COLLECTION, OUR PASSION.