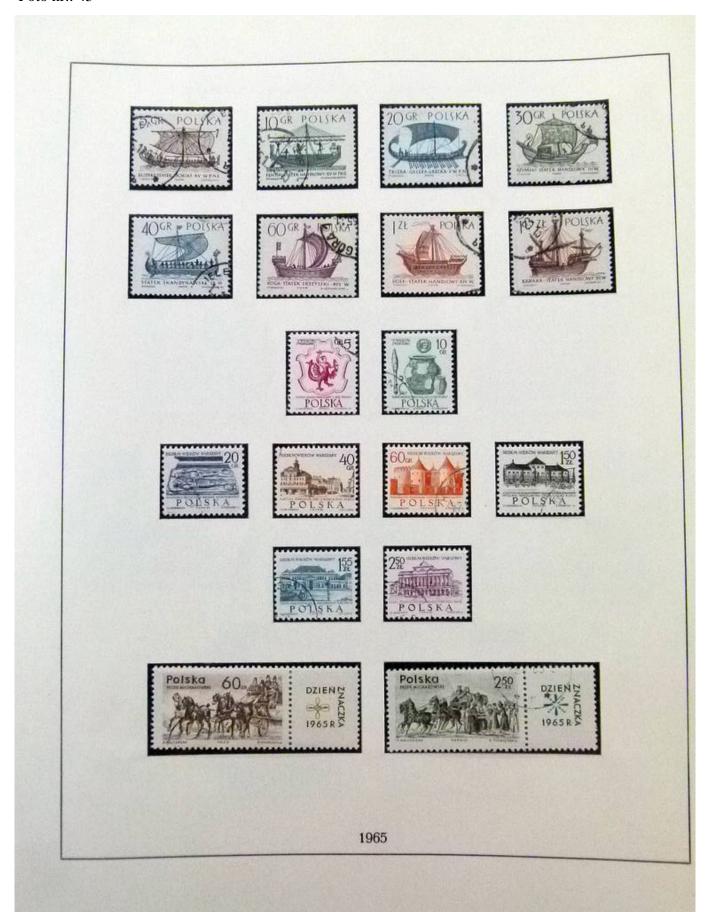

Lot nr.: L252021

Country/Type: Europe

Poland collection, in 2 albums, from 1960 to 1972, with MNH and used stamps.

Price: 60 eur

[Go to the lot on www.sevenstamps.com ]

YOUR COLLECTION, OUR PASSION.