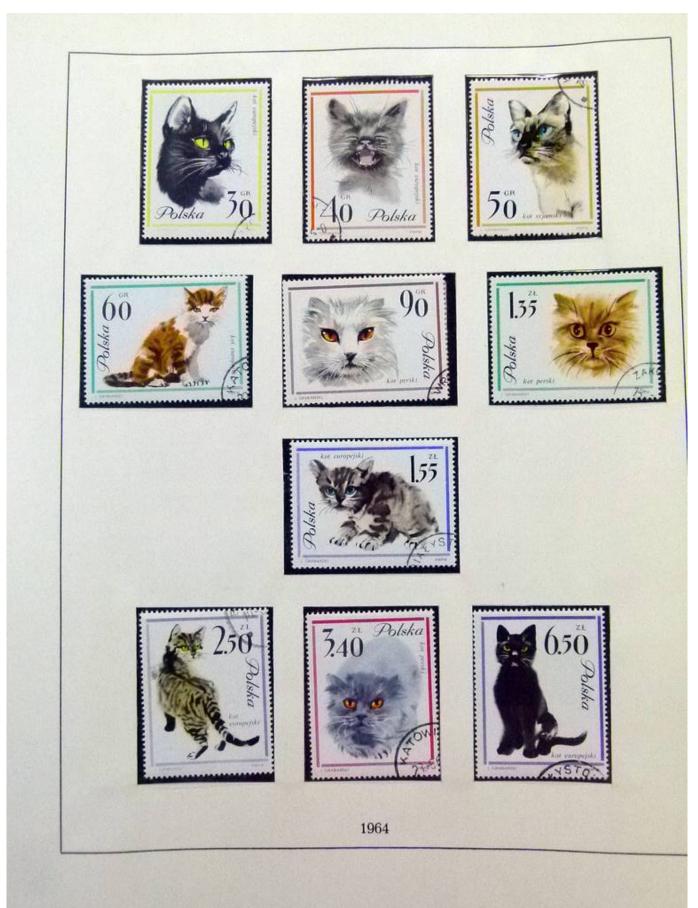

Lot nr.: L252021

Country/Type: Europe

Poland collection, in 2 albums, from 1960 to 1972, with MNH and used stamps.

Price: 60 eur

[Go to the lot on www.sevenstamps.com ]

YOUR COLLECTION, OUR PASSION.