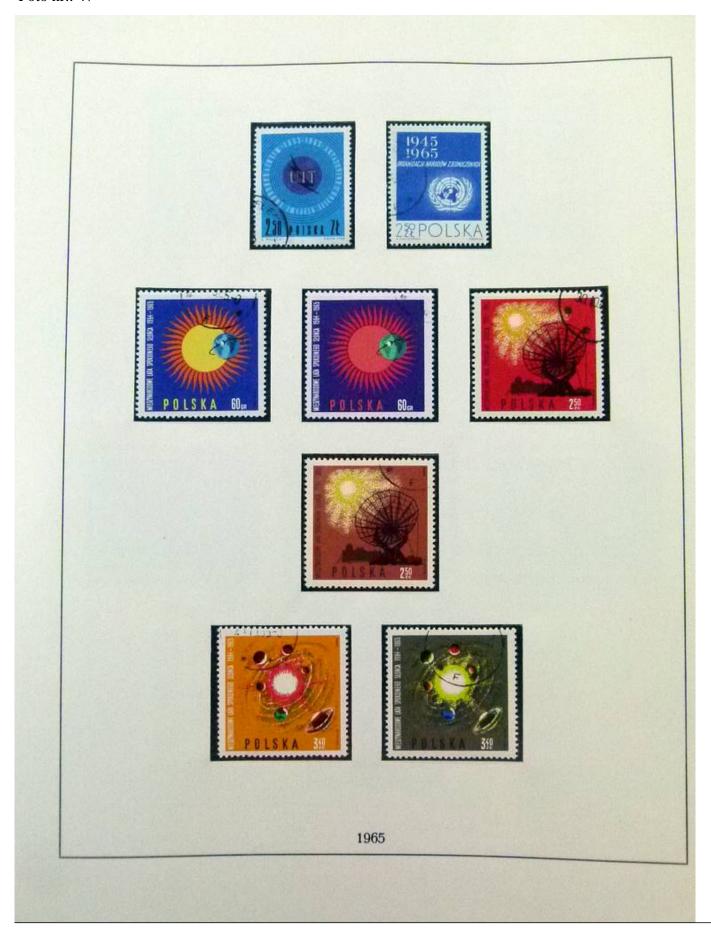

Lot nr.: L252021

Country/Type: Europe

Poland collection, in 2 albums, from 1960 to 1972, with MNH and used stamps.

Price: 60 eur

[Go to the lot on www.sevenstamps.com ]

YOUR COLLECTION, OUR PASSION.