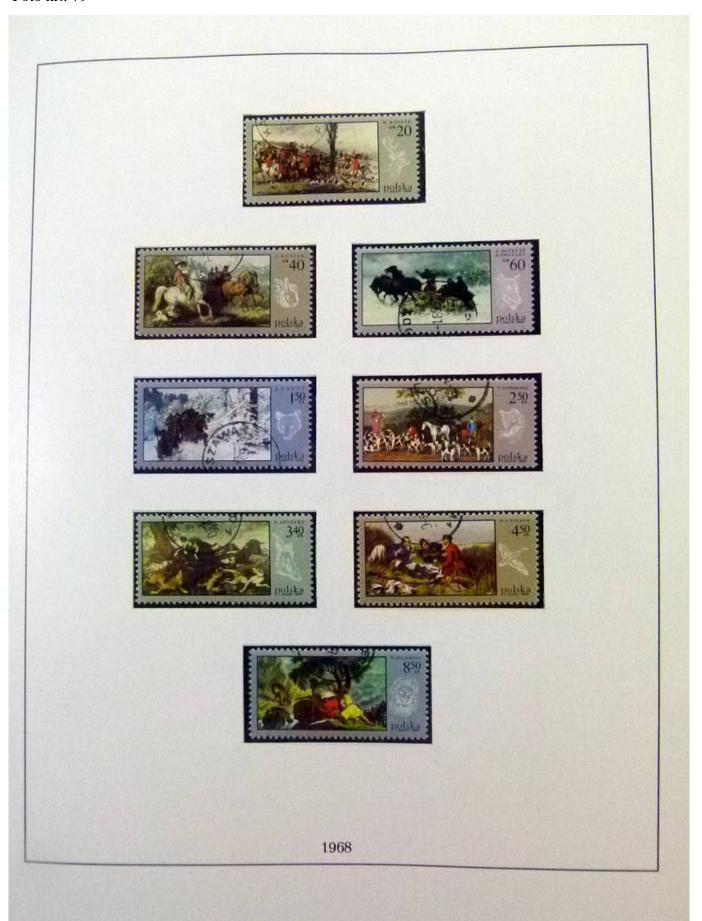

Lot nr.: L252021

Country/Type: Europe

Poland collection, in 2 albums, from 1960 to 1972, with MNH and used stamps.

Price: 60 eur

[Go to the lot on www.sevenstamps.com ]

YOUR COLLECTION, OUR PASSION.