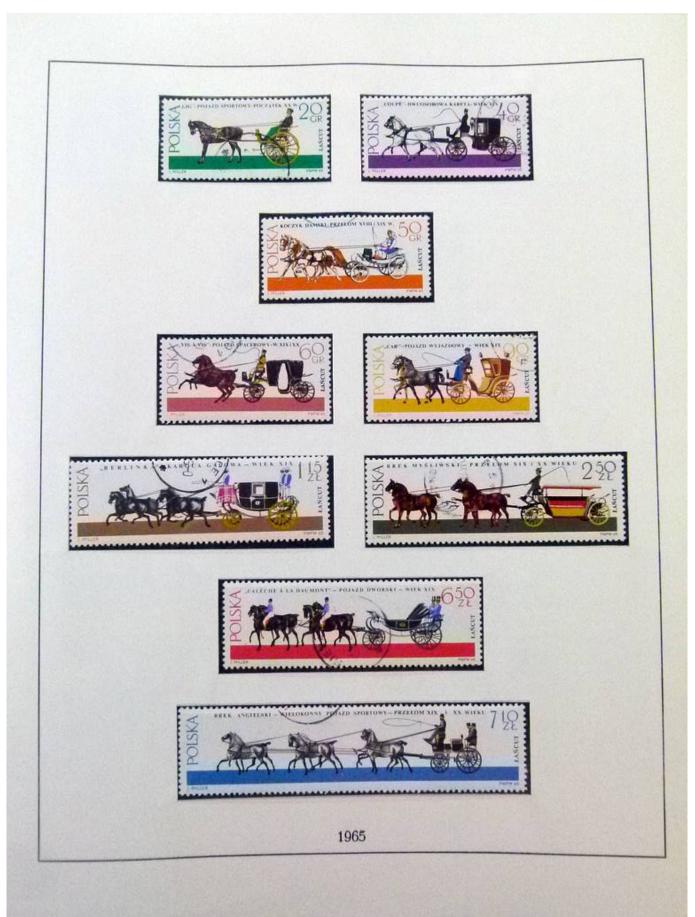

Lot nr.: L252021

Country/Type: Europe

Poland collection, in 2 albums, from 1960 to 1972, with MNH and used stamps.

Price: 60 eur

[Go to the lot on www.sevenstamps.com ]

YOUR COLLECTION, OUR PASSION.