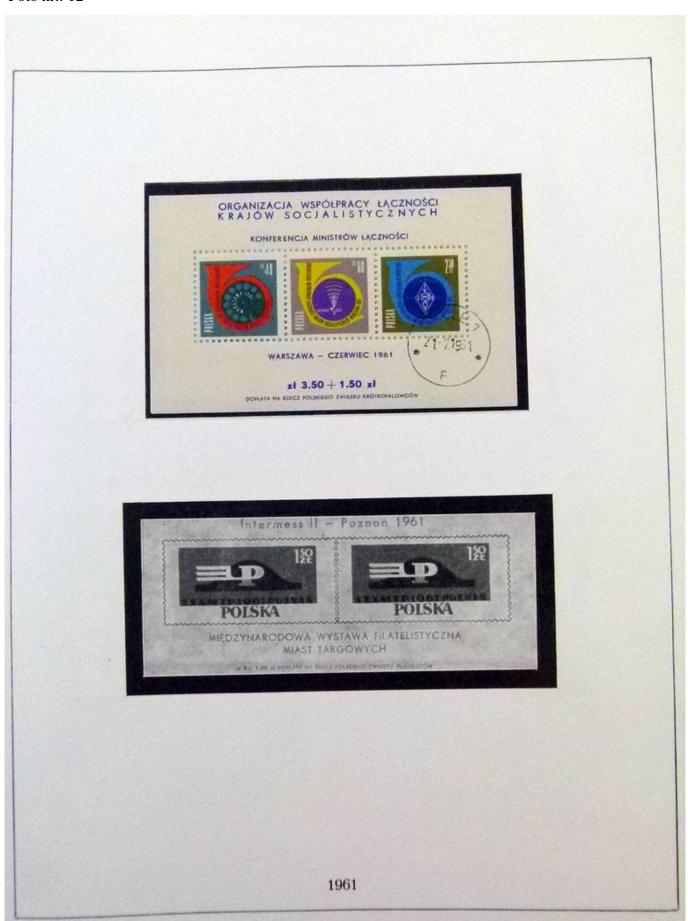

Lot nr.: L252021

Country/Type: Europe

Poland collection, in 2 albums, from 1960 to 1972, with MNH and used stamps.

Price: 60 eur

[Go to the lot on www.sevenstamps.com ]

YOUR COLLECTION, OUR PASSION.