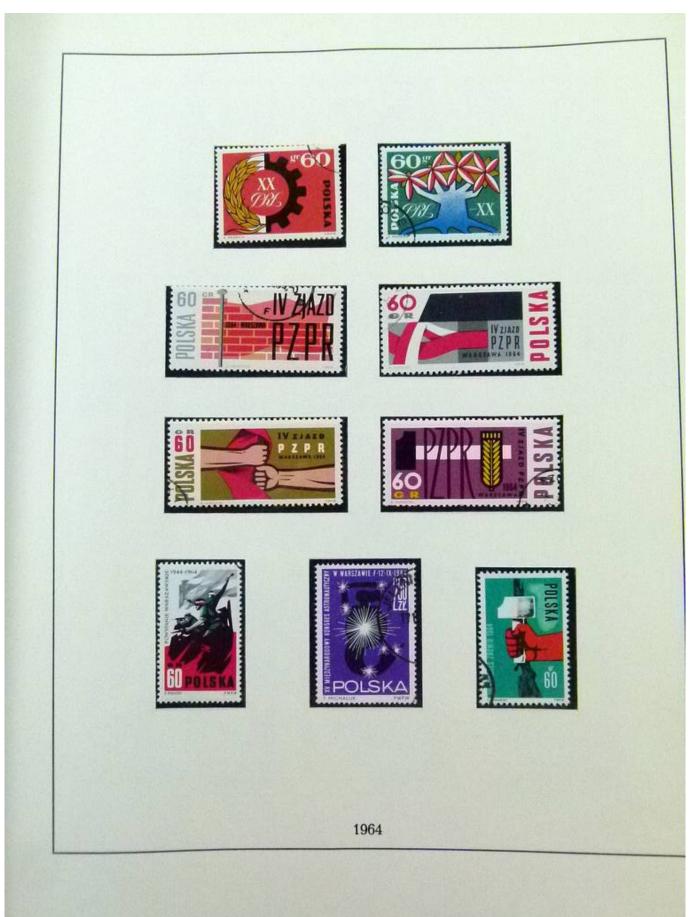

Lot nr.: L252021

Country/Type: Europe

Poland collection, in 2 albums, from 1960 to 1972, with MNH and used stamps.

Price: 60 eur

[Go to the lot on www.sevenstamps.com ]

YOUR COLLECTION, OUR PASSION.