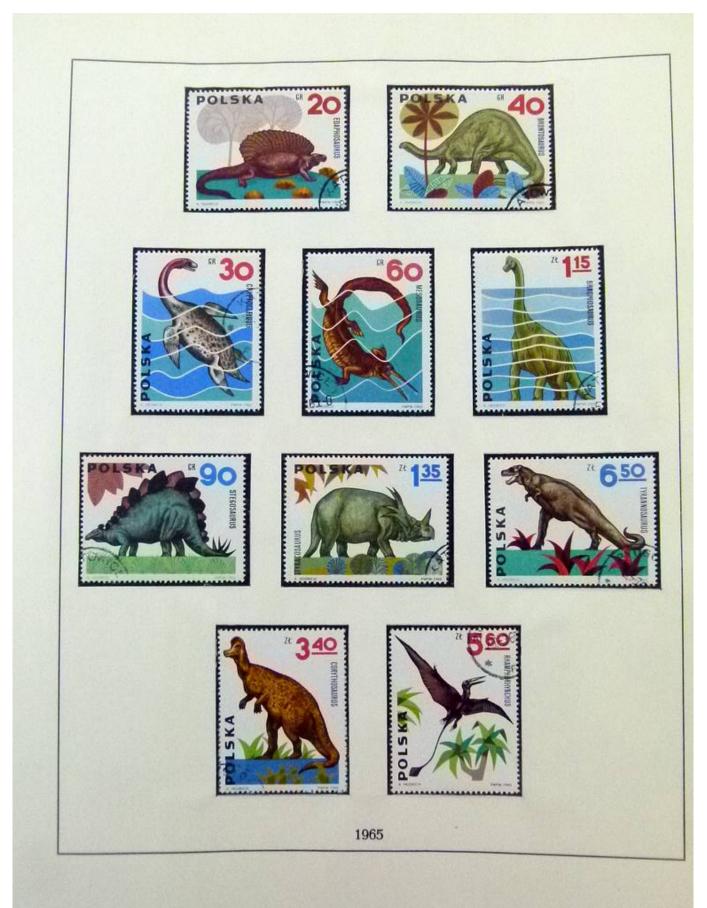

Lot nr.: L252021

Country/Type: Europe

Poland collection, in 2 albums, from 1960 to 1972, with MNH and used stamps.

Price: 60 eur

[Go to the lot on www.sevenstamps.com ]

YOUR COLLECTION, OUR PASSION.