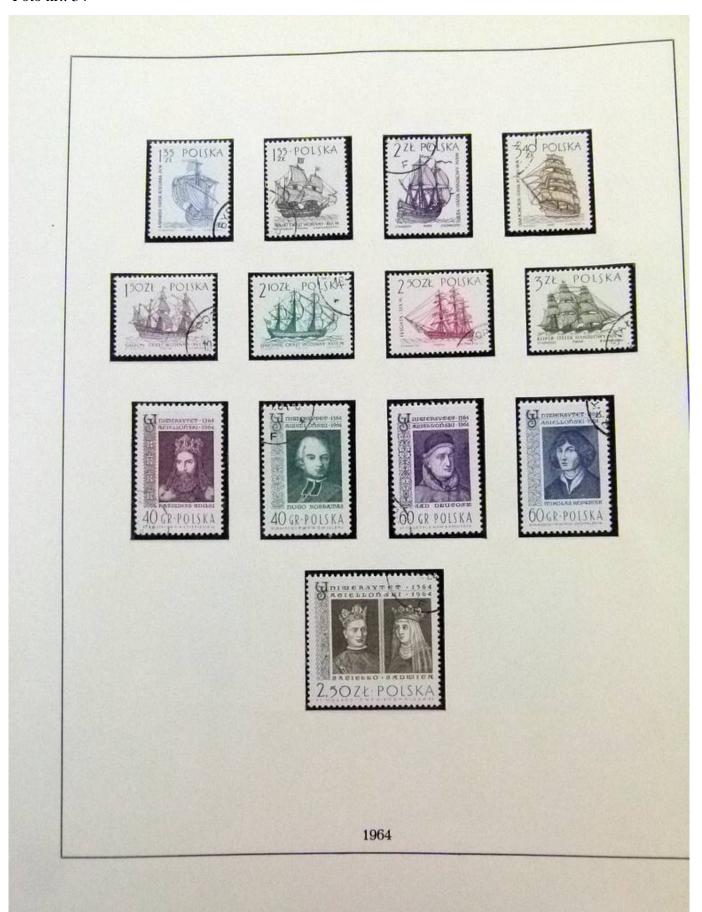

Lot nr.: L252021

Country/Type: Europe

Poland collection, in 2 albums, from 1960 to 1972, with MNH and used stamps.

Price: 60 eur

[Go to the lot on www.sevenstamps.com ]

YOUR COLLECTION, OUR PASSION.