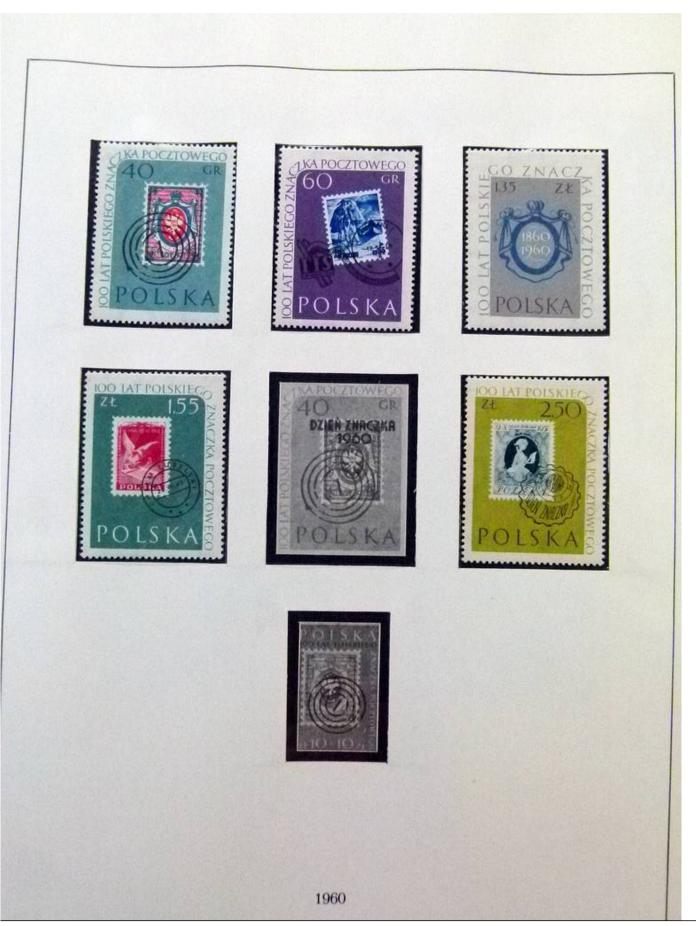

Lot nr.: L252021

Country/Type: Europe

Poland collection, in 2 albums, from 1960 to 1972, with MNH and used stamps.

Price: 60 eur

[Go to the lot on www.sevenstamps.com ]

YOUR COLLECTION, OUR PASSION.