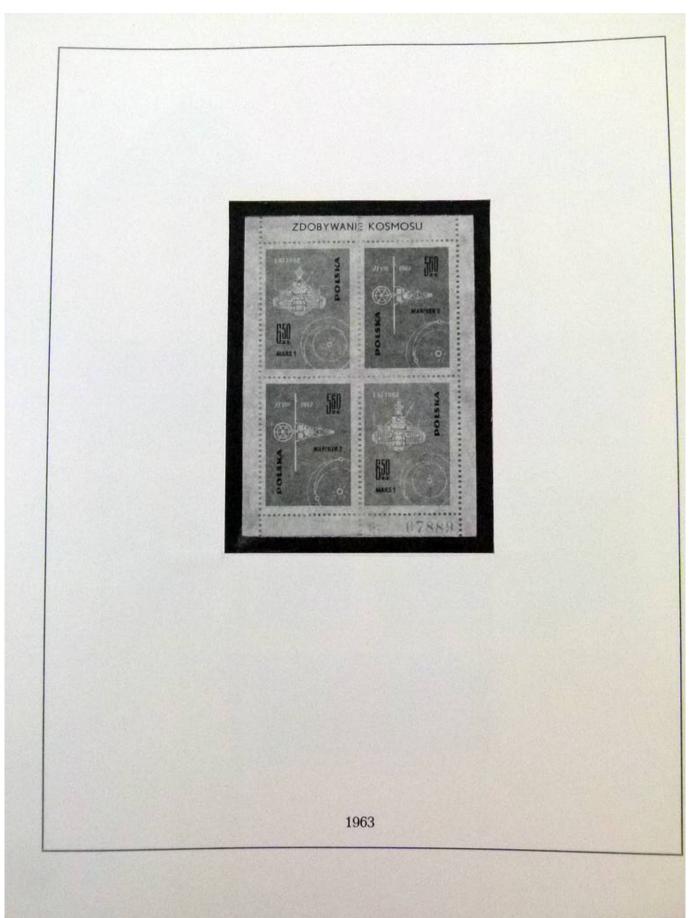

Lot nr.: L252021

Country/Type: Europe

Poland collection, in 2 albums, from 1960 to 1972, with MNH and used stamps.

Price: 60 eur

[Go to the lot on www.sevenstamps.com ]

YOUR COLLECTION, OUR PASSION.