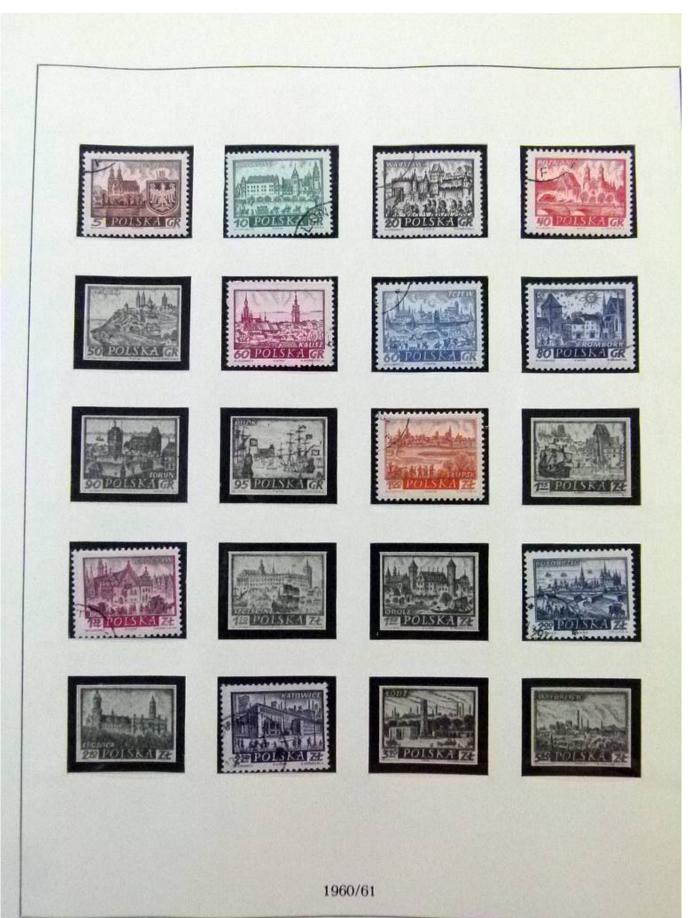

Lot nr.: L252021

Country/Type: Europe

Poland collection, in 2 albums, from 1960 to 1972, with MNH and used stamps.

Price: 60 eur

[Go to the lot on www.sevenstamps.com ]

YOUR COLLECTION, OUR PASSION.