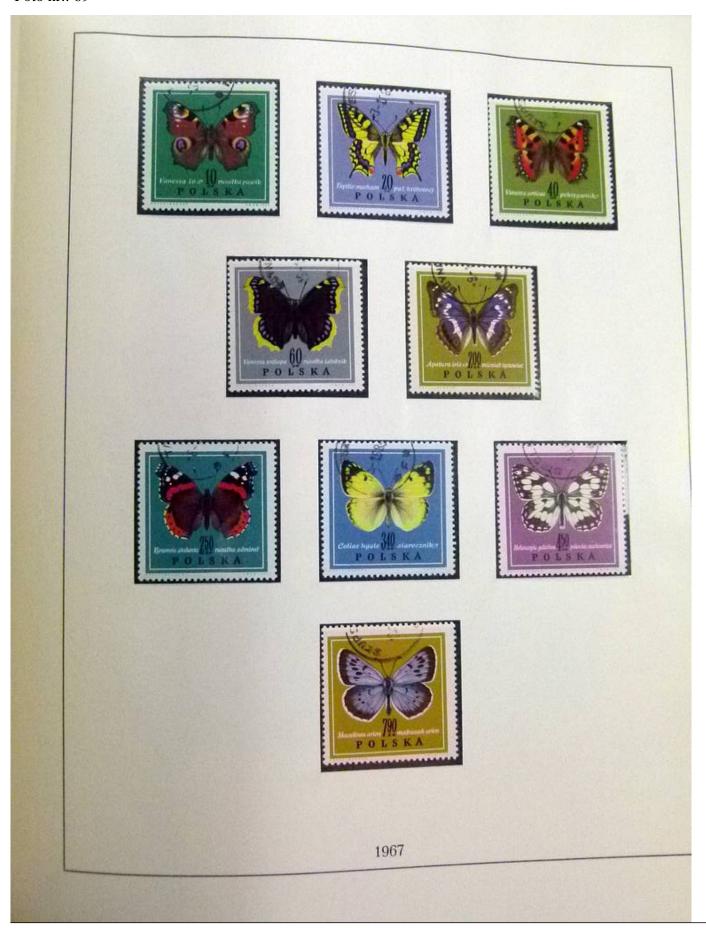

Lot nr.: L252021

Country/Type: Europe

Poland collection, in 2 albums, from 1960 to 1972, with MNH and used stamps.

Price: 60 eur

[Go to the lot on www.sevenstamps.com ]

YOUR COLLECTION, OUR PASSION.