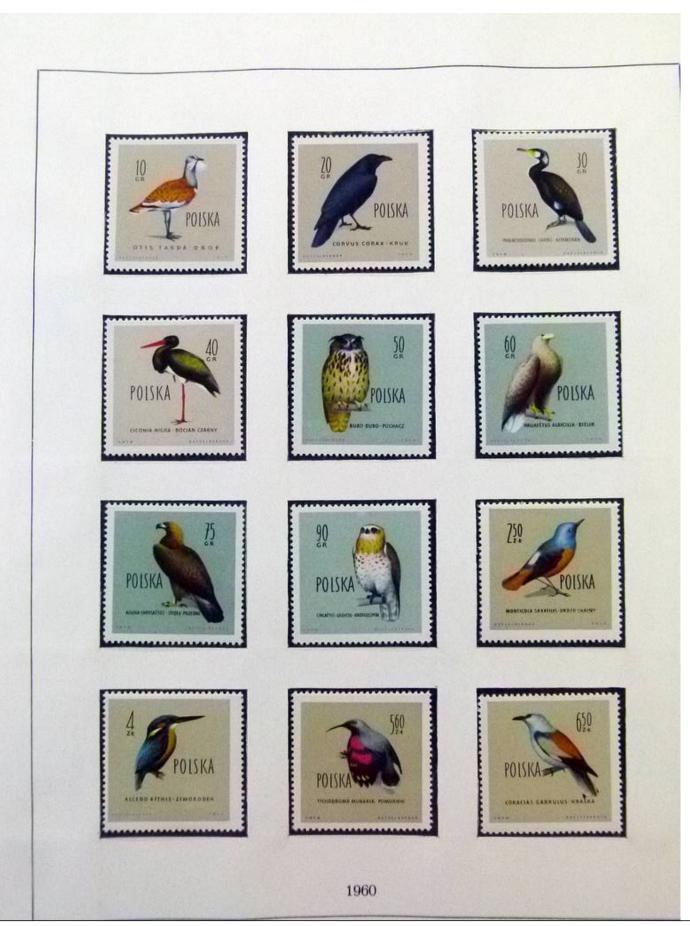

Lot nr.: L252021

Country/Type: Europe

Poland collection, in 2 albums, from 1960 to 1972, with MNH and used stamps.

Price: 60 eur

[Go to the lot on www.sevenstamps.com ]

YOUR COLLECTION, OUR PASSION.