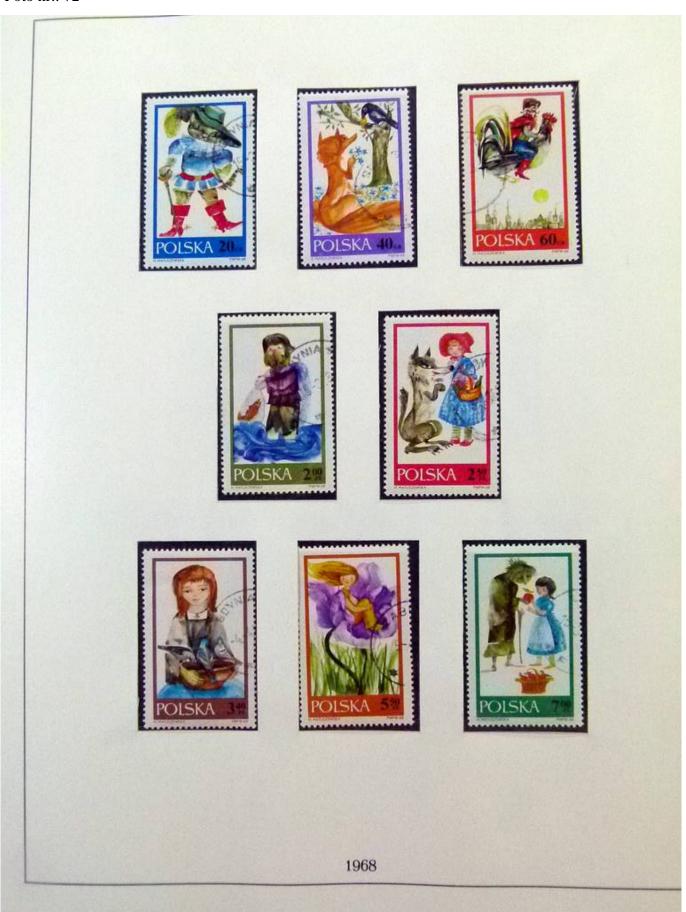

Lot nr.: L252021

Country/Type: Europe

Poland collection, in 2 albums, from 1960 to 1972, with MNH and used stamps.

Price: 60 eur

[Go to the lot on www.sevenstamps.com ]

YOUR COLLECTION, OUR PASSION.