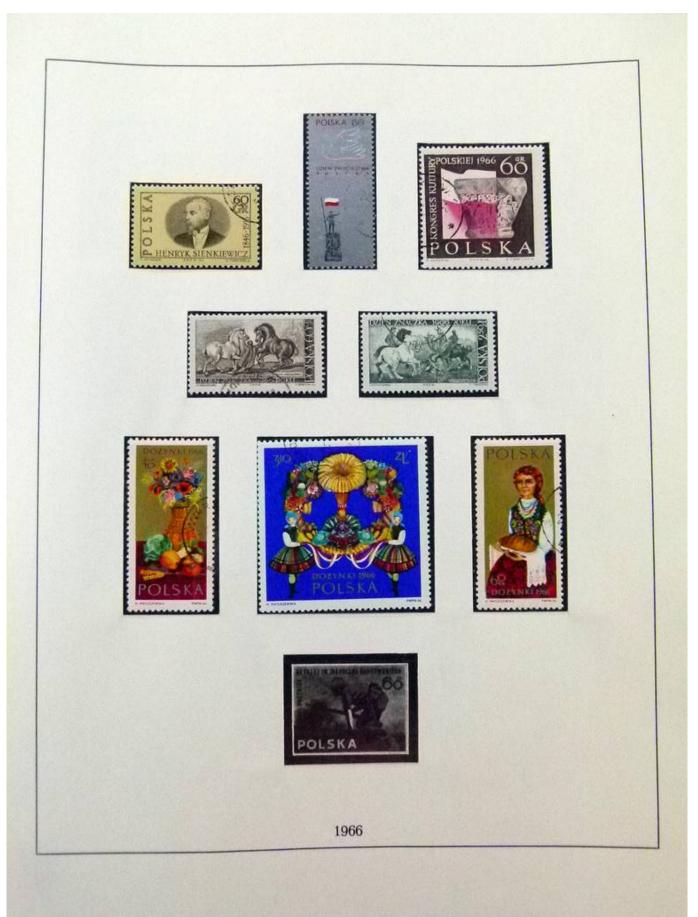

Lot nr.: L252021

Country/Type: Europe

Poland collection, in 2 albums, from 1960 to 1972, with MNH and used stamps.

Price: 60 eur

[Go to the lot on www.sevenstamps.com ]

YOUR COLLECTION, OUR PASSION.