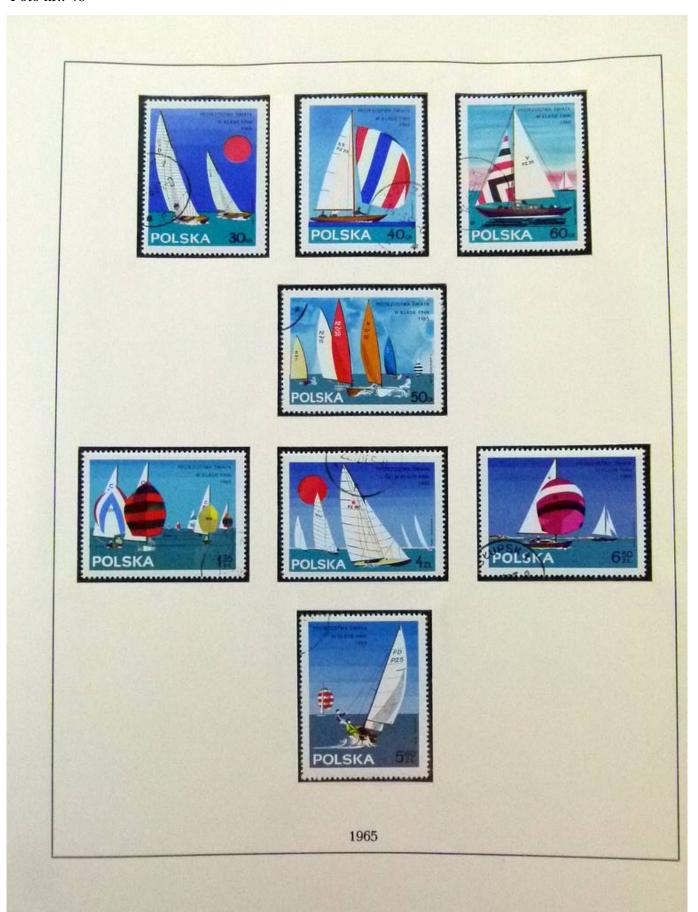

Lot nr.: L252021

Country/Type: Europe

Poland collection, in 2 albums, from 1960 to 1972, with MNH and used stamps.

Price: 60 eur

[Go to the lot on www.sevenstamps.com ]

YOUR COLLECTION, OUR PASSION.