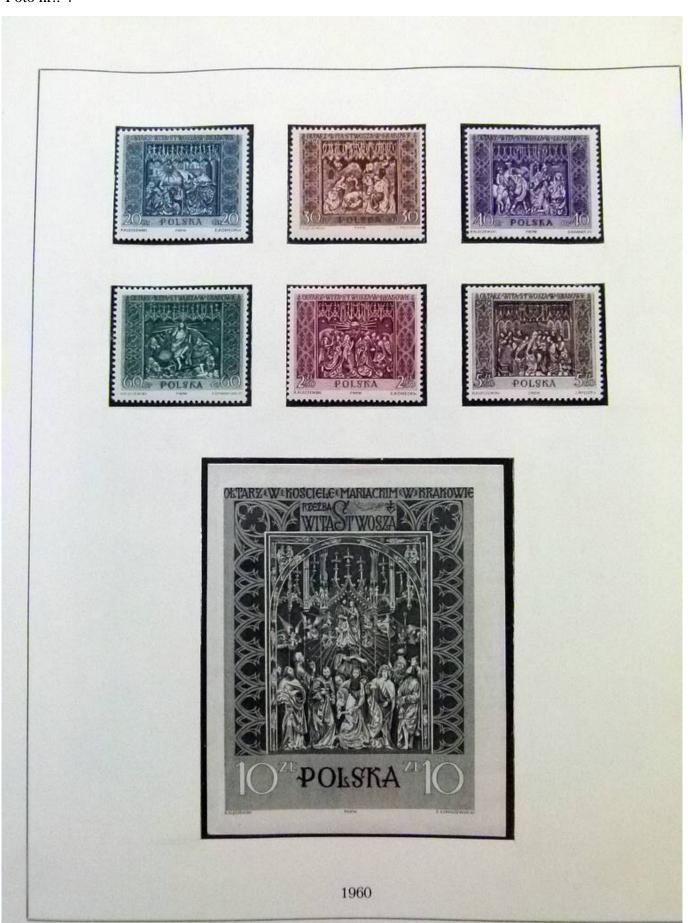

Lot nr.: L252021

Country/Type: Europe

Poland collection, in 2 albums, from 1960 to 1972, with MNH and used stamps.

Price: 60 eur

[Go to the lot on www.sevenstamps.com ]

YOUR COLLECTION, OUR PASSION.