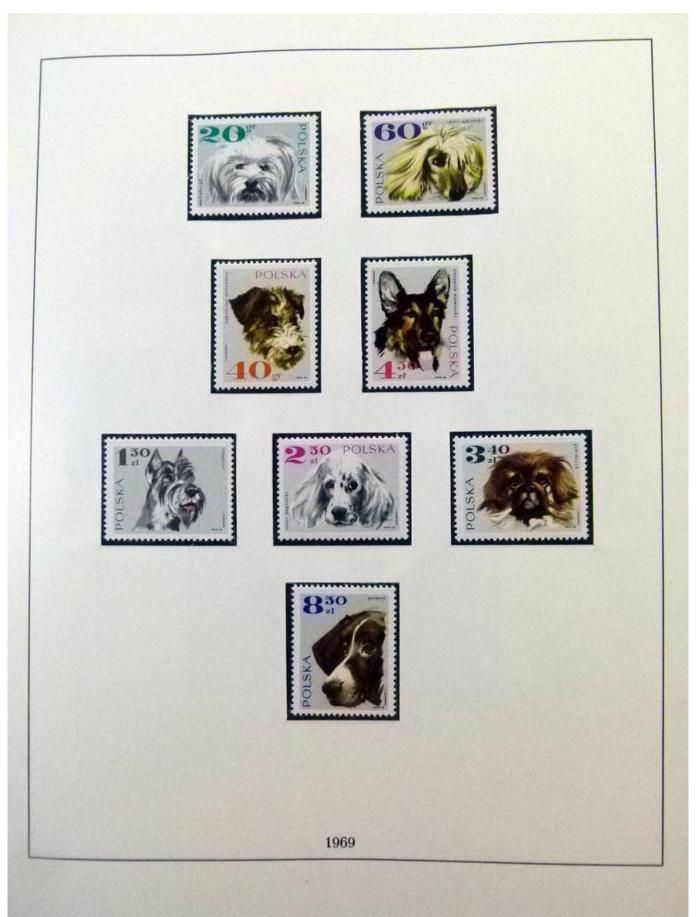

Lot nr.: L252021

Country/Type: Europe

Poland collection, in 2 albums, from 1960 to 1972, with MNH and used stamps.

Price: 60 eur

[Go to the lot on www.sevenstamps.com ]

YOUR COLLECTION, OUR PASSION.