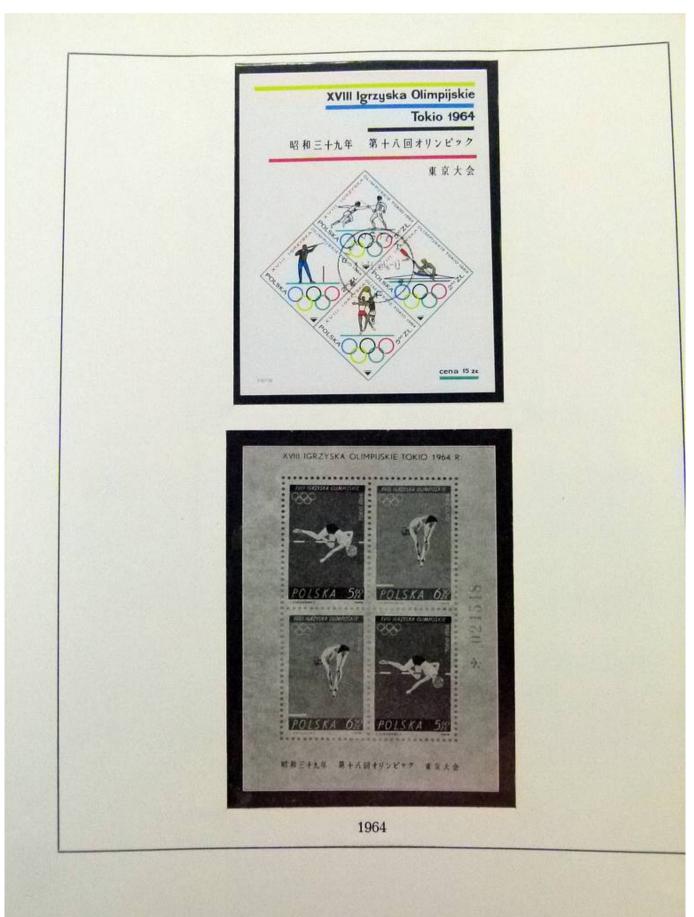

Lot nr.: L252021

Country/Type: Europe

Poland collection, in 2 albums, from 1960 to 1972, with MNH and used stamps.

Price: 60 eur

[Go to the lot on www.sevenstamps.com ]

YOUR COLLECTION, OUR PASSION.