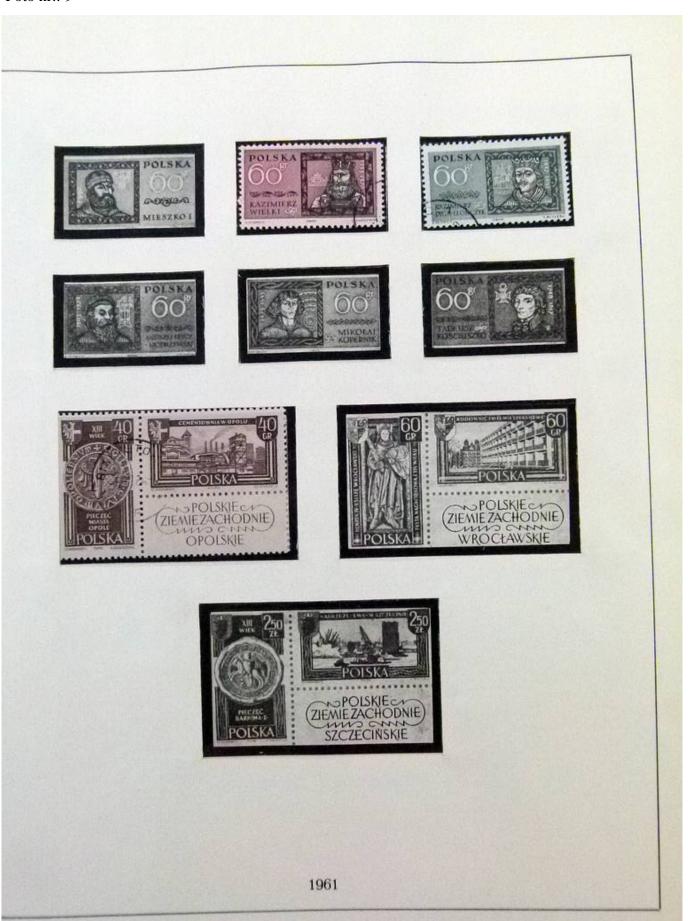

Lot nr.: L252021

Country/Type: Europe

Poland collection, in 2 albums, from 1960 to 1972, with MNH and used stamps.

Price: 60 eur

[Go to the lot on www.sevenstamps.com ]

YOUR COLLECTION, OUR PASSION.