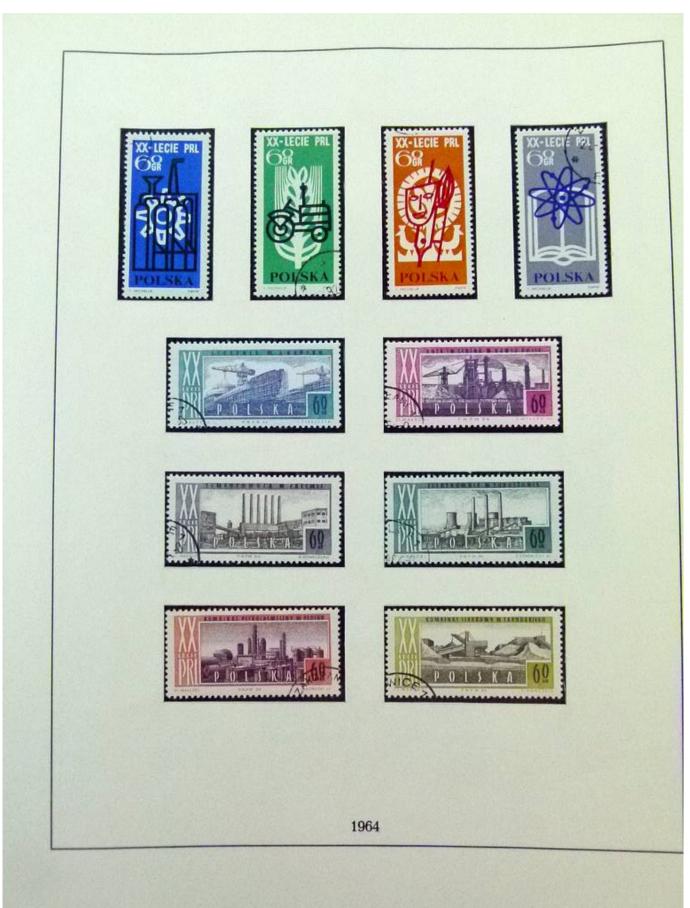

Lot nr.: L252021

Country/Type: Europe

Poland collection, in 2 albums, from 1960 to 1972, with MNH and used stamps.

Price: 60 eur

[Go to the lot on www.sevenstamps.com ]

YOUR COLLECTION, OUR PASSION.