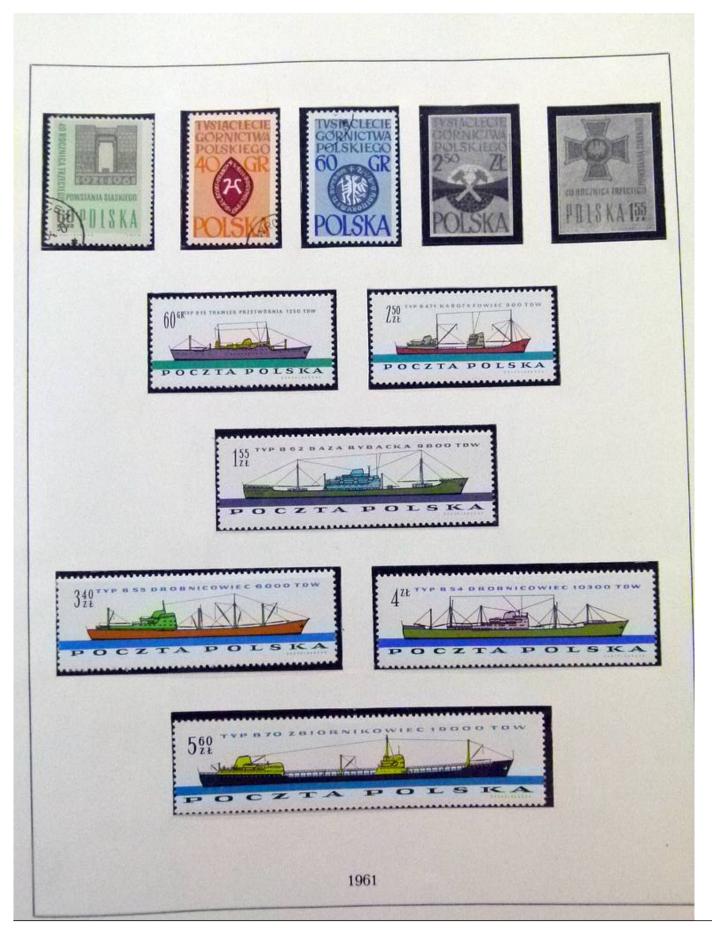

Lot nr.: L252021

Country/Type: Europe

Poland collection, in 2 albums, from 1960 to 1972, with MNH and used stamps.

Price: 60 eur

[Go to the lot on www.sevenstamps.com ]

YOUR COLLECTION, OUR PASSION.