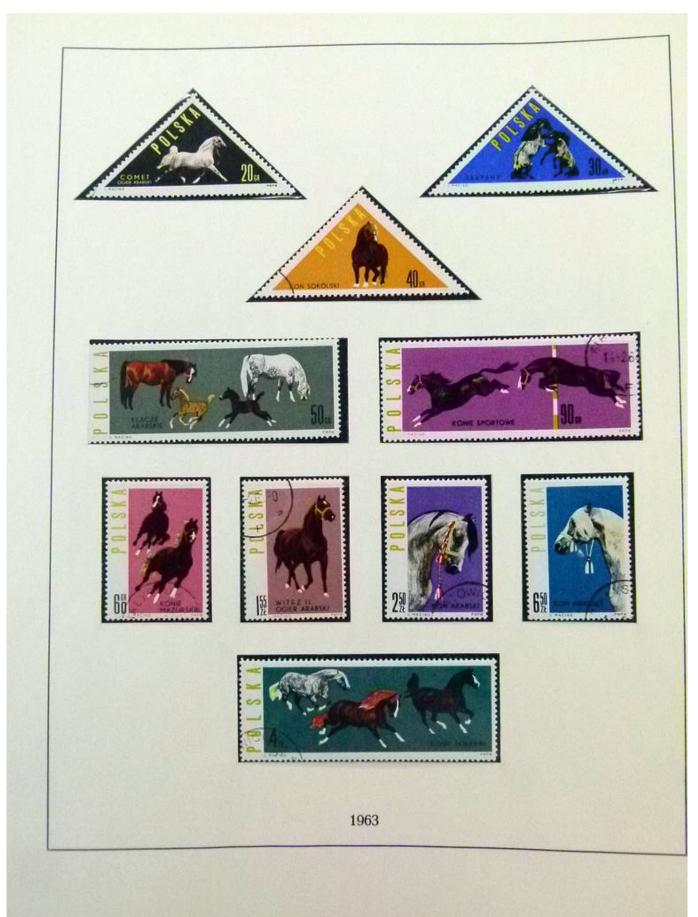

Lot nr.: L252021

Country/Type: Europe

Poland collection, in 2 albums, from 1960 to 1972, with MNH and used stamps.

Price: 60 eur

[Go to the lot on www.sevenstamps.com ]

YOUR COLLECTION, OUR PASSION.