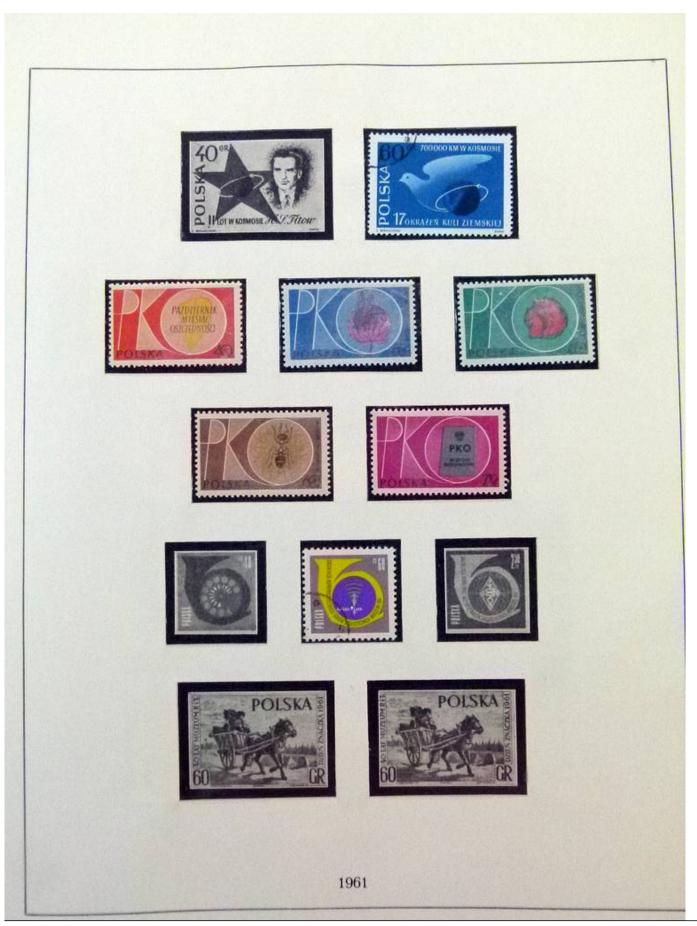

Lot nr.: L252021

Country/Type: Europe

Poland collection, in 2 albums, from 1960 to 1972, with MNH and used stamps.

Price: 60 eur

[Go to the lot on www.sevenstamps.com ]

YOUR COLLECTION, OUR PASSION.