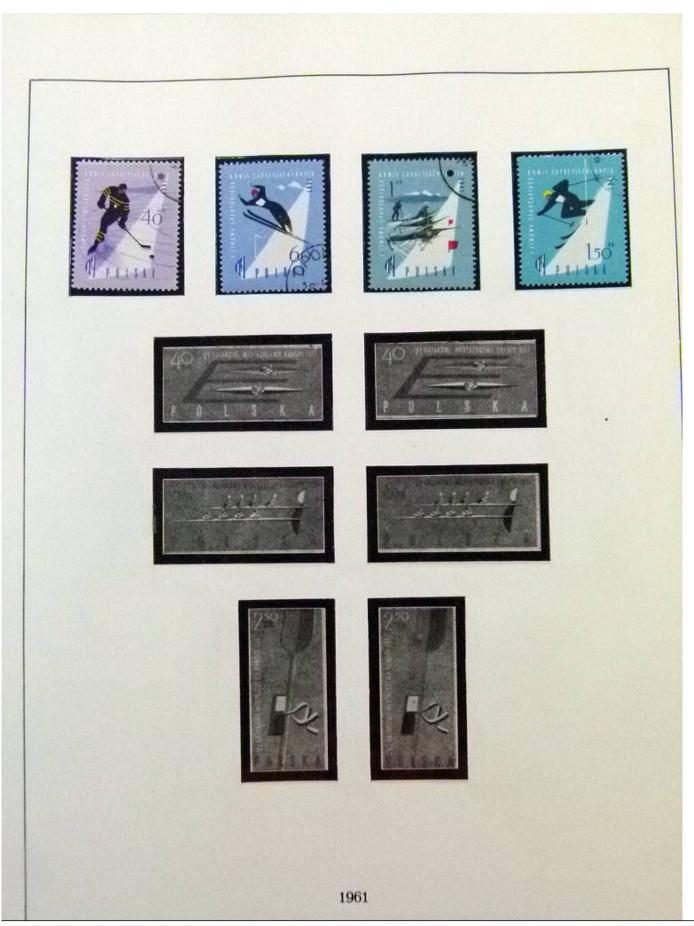

Lot nr.: L252021

Country/Type: Europe

Poland collection, in 2 albums, from 1960 to 1972, with MNH and used stamps.

Price: 60 eur

[Go to the lot on www.sevenstamps.com ]

YOUR COLLECTION, OUR PASSION.