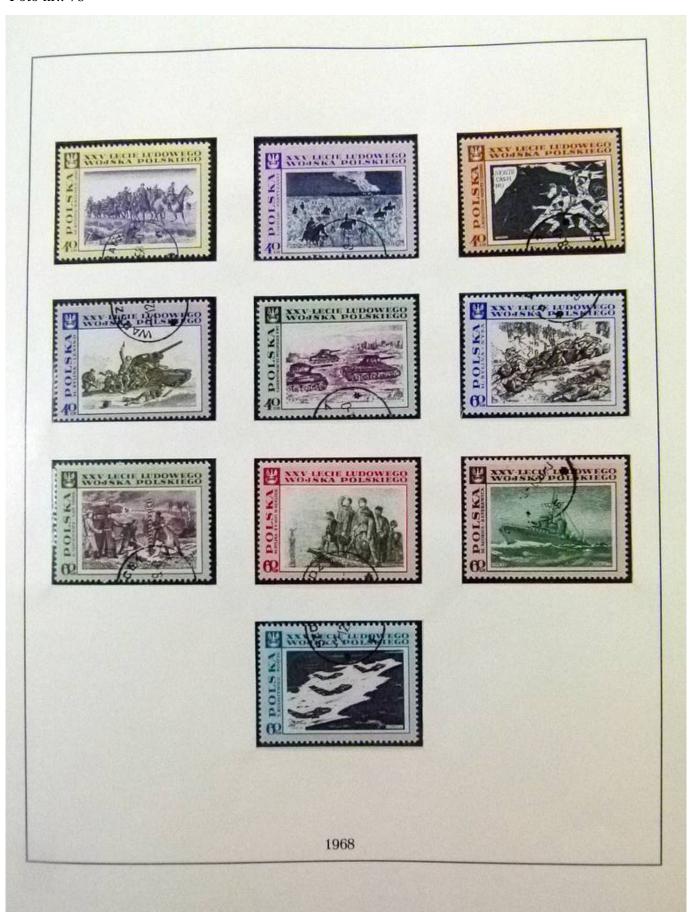

Lot nr.: L252021

Country/Type: Europe

Poland collection, in 2 albums, from 1960 to 1972, with MNH and used stamps.

Price: 60 eur

[Go to the lot on www.sevenstamps.com ]

YOUR COLLECTION, OUR PASSION.