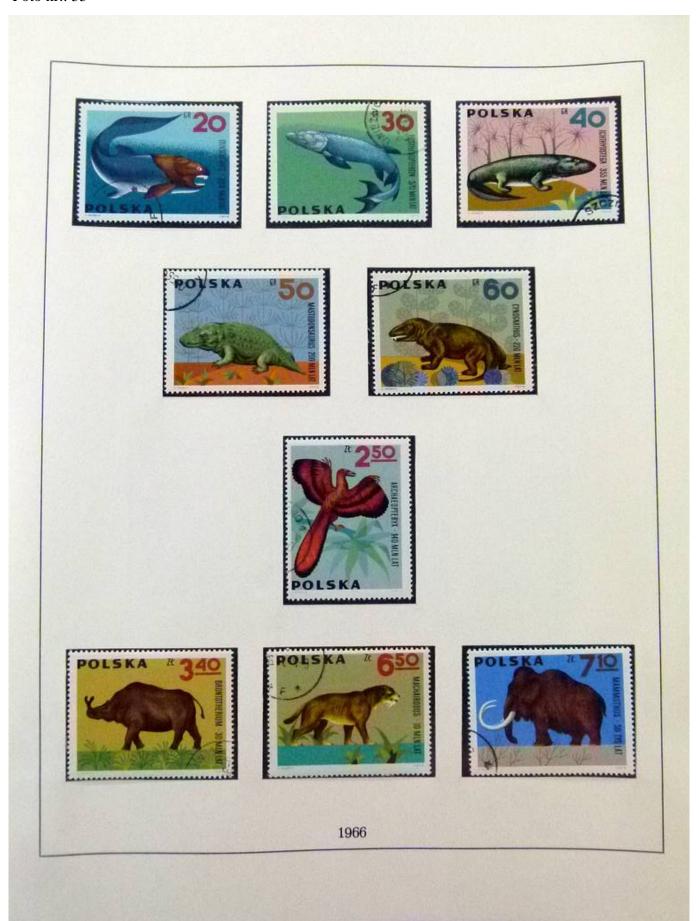

Lot nr.: L252021

Country/Type: Europe

Poland collection, in 2 albums, from 1960 to 1972, with MNH and used stamps.

Price: 60 eur

[Go to the lot on www.sevenstamps.com ]

YOUR COLLECTION, OUR PASSION.