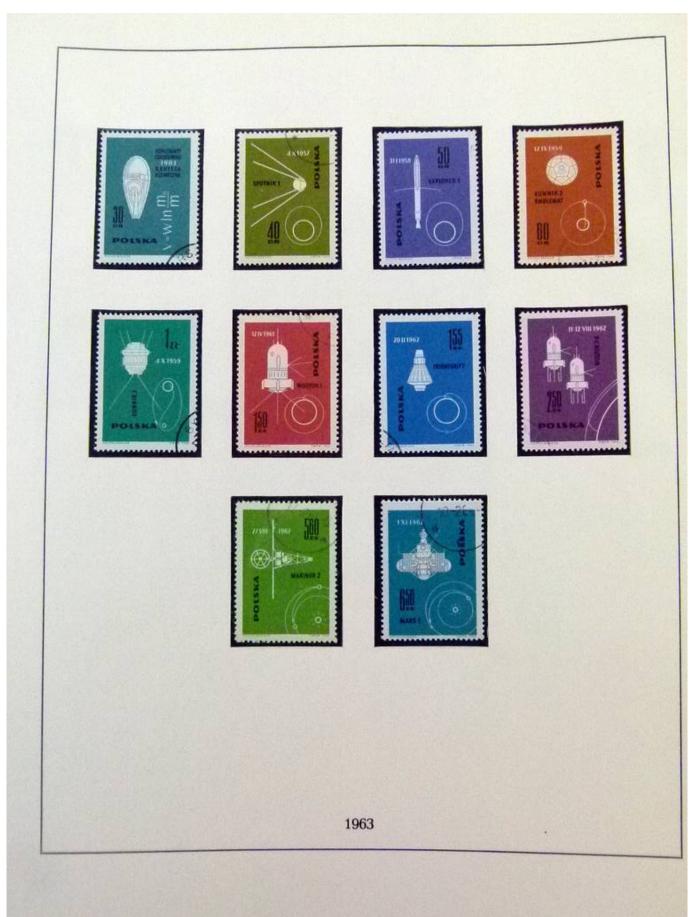

Lot nr.: L252021

Country/Type: Europe

Poland collection, in 2 albums, from 1960 to 1972, with MNH and used stamps.

Price: 60 eur

[Go to the lot on www.sevenstamps.com ]

YOUR COLLECTION, OUR PASSION.