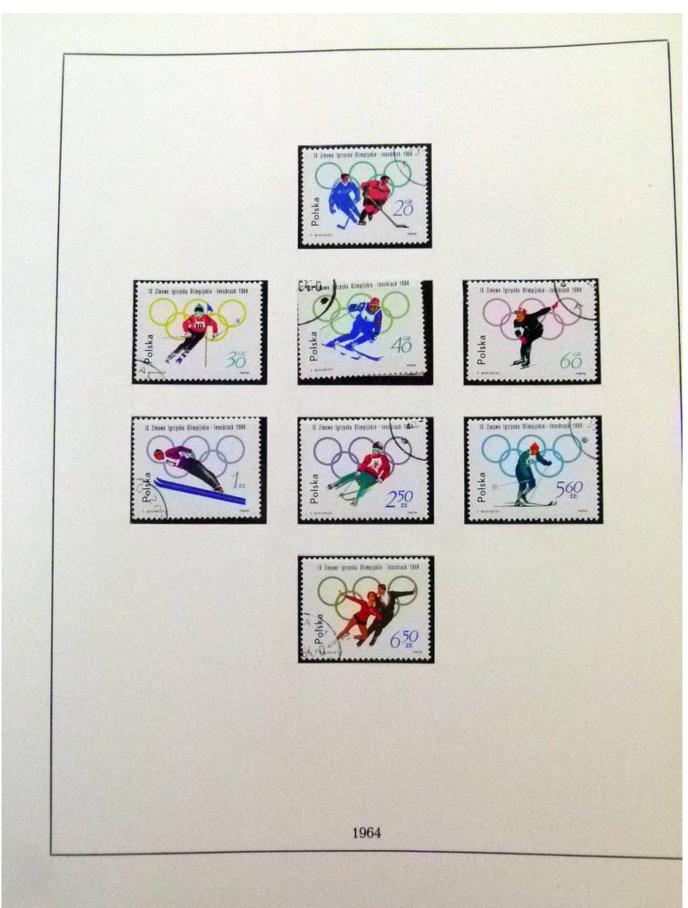

Lot nr.: L252021

Country/Type: Europe

Poland collection, in 2 albums, from 1960 to 1972, with MNH and used stamps.

Price: 60 eur

[Go to the lot on www.sevenstamps.com ]

YOUR COLLECTION, OUR PASSION.