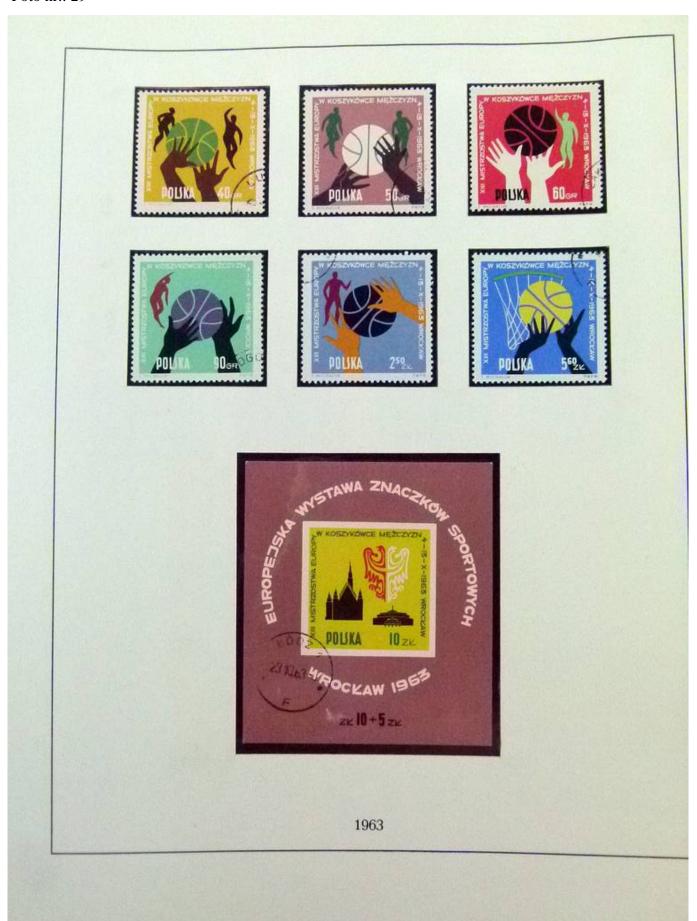

Lot nr.: L252021

Country/Type: Europe

Poland collection, in 2 albums, from 1960 to 1972, with MNH and used stamps.

Price: 60 eur

[Go to the lot on www.sevenstamps.com ]

YOUR COLLECTION, OUR PASSION.