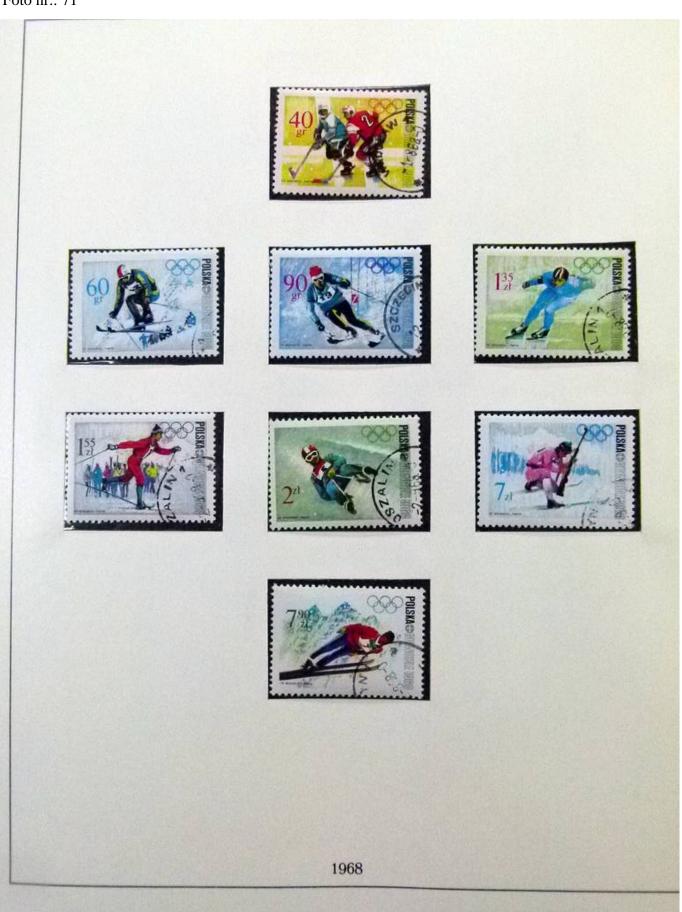

Lot nr.: L252021

Country/Type: Europe

Poland collection, in 2 albums, from 1960 to 1972, with MNH and used stamps.

Price: 60 eur

[Go to the lot on www.sevenstamps.com ]

YOUR COLLECTION, OUR PASSION.