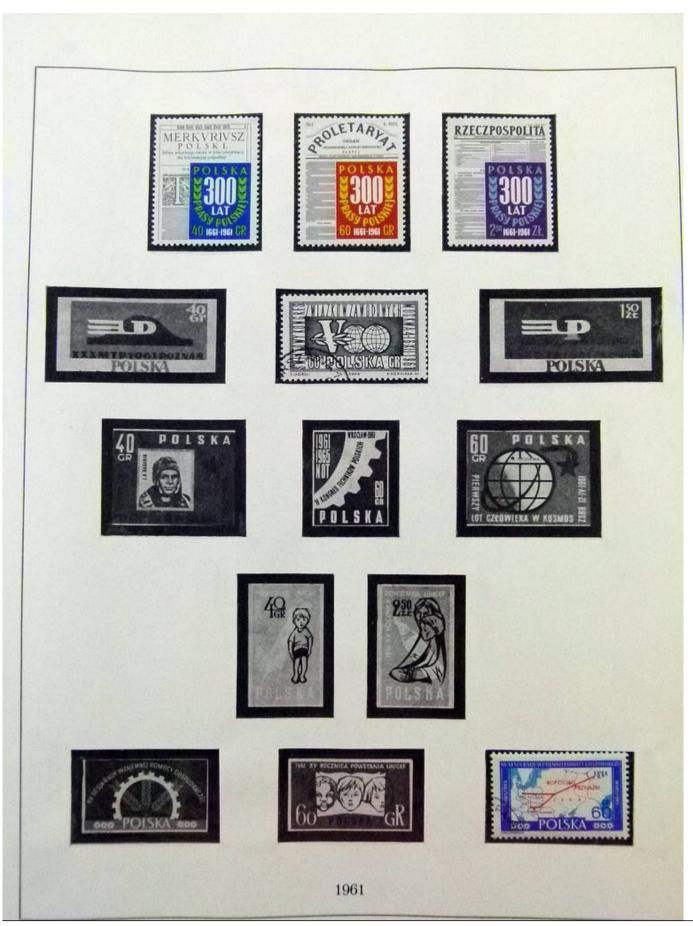

Lot nr.: L252021

Country/Type: Europe

Poland collection, in 2 albums, from 1960 to 1972, with MNH and used stamps.

Price: 60 eur

[Go to the lot on www.sevenstamps.com ]

YOUR COLLECTION, OUR PASSION.