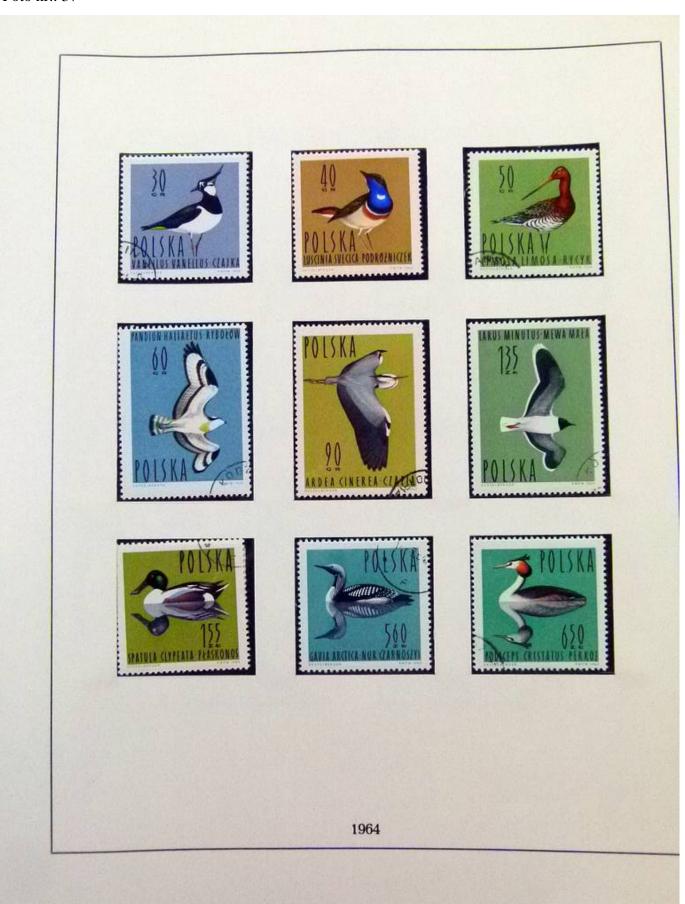

Lot nr.: L252021

Country/Type: Europe

Poland collection, in 2 albums, from 1960 to 1972, with MNH and used stamps.

Price: 60 eur

[Go to the lot on www.sevenstamps.com ]

YOUR COLLECTION, OUR PASSION.