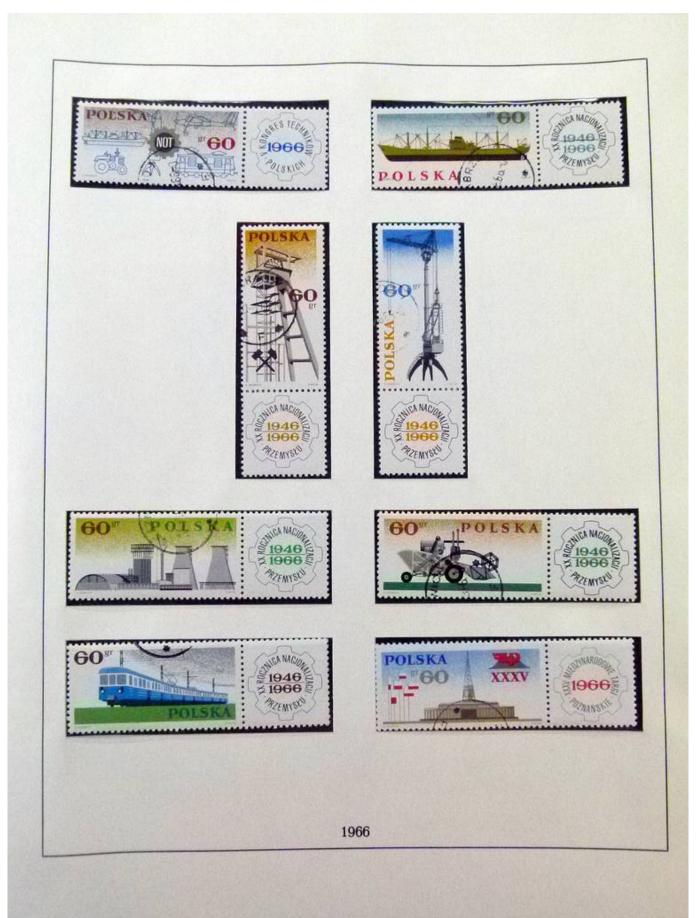

Lot nr.: L252021

Country/Type: Europe

Poland collection, in 2 albums, from 1960 to 1972, with MNH and used stamps.

Price: 60 eur

[Go to the lot on www.sevenstamps.com ]

YOUR COLLECTION, OUR PASSION.