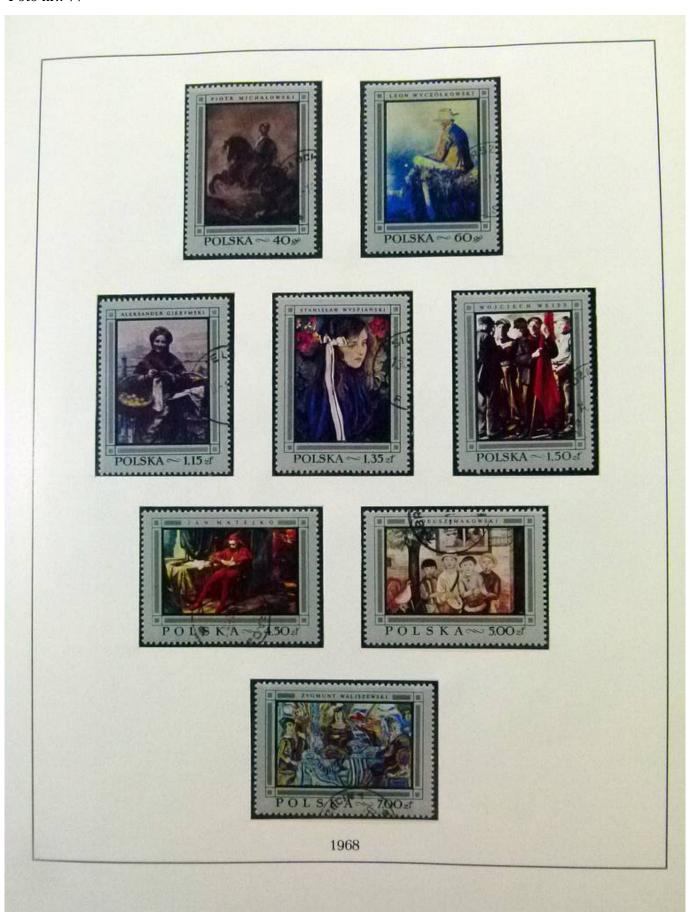

Lot nr.: L252021

Country/Type: Europe

Poland collection, in 2 albums, from 1960 to 1972, with MNH and used stamps.

Price: 60 eur

[Go to the lot on www.sevenstamps.com ]

YOUR COLLECTION, OUR PASSION.