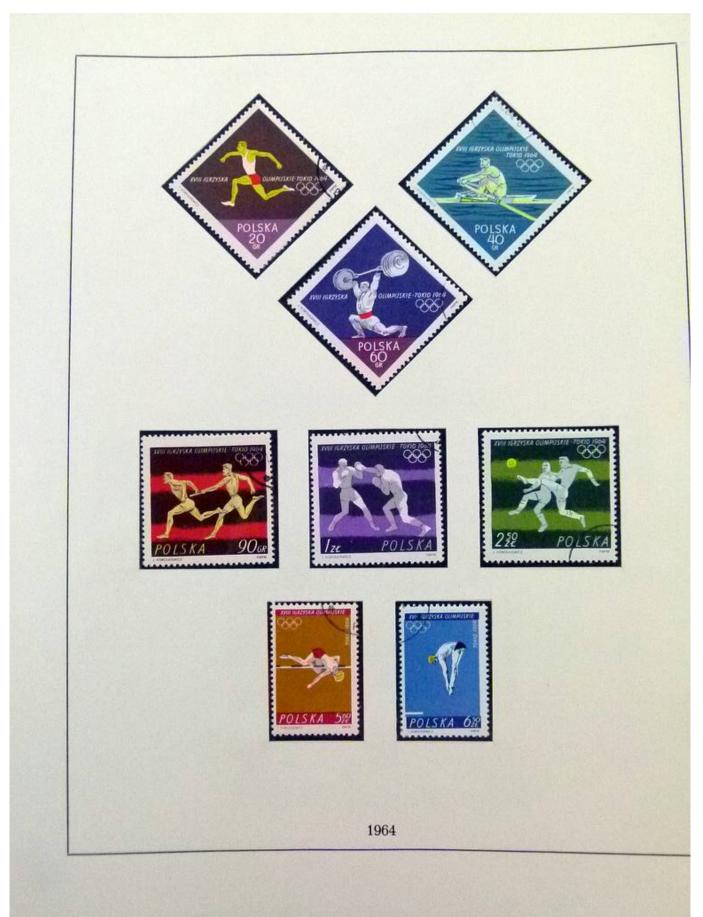

Lot nr.: L252021

Country/Type: Europe

Poland collection, in 2 albums, from 1960 to 1972, with MNH and used stamps.

Price: 60 eur

[Go to the lot on www.sevenstamps.com ]

YOUR COLLECTION, OUR PASSION.