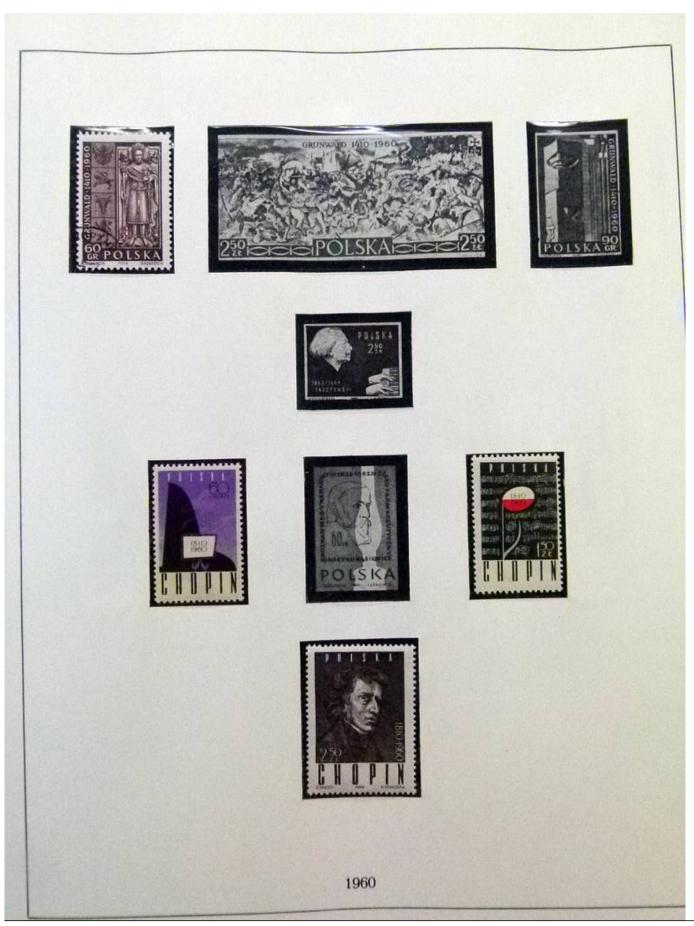

Lot nr.: L252021

Country/Type: Europe

Poland collection, in 2 albums, from 1960 to 1972, with MNH and used stamps.

Price: 60 eur

[Go to the lot on www.sevenstamps.com ]

YOUR COLLECTION, OUR PASSION.