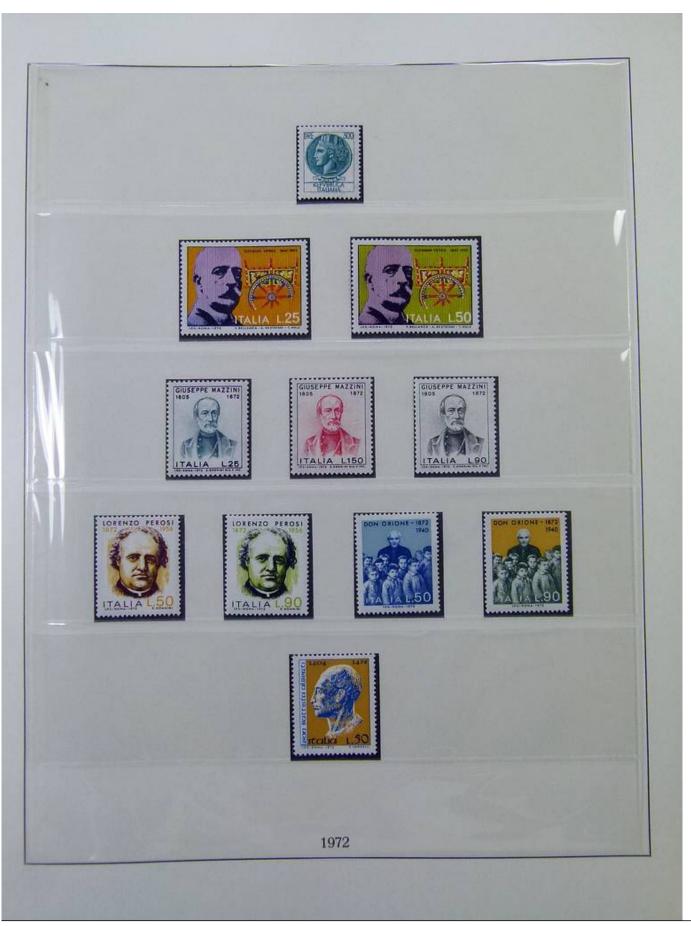

Lot nr.: L252015

Country/Type: Europe

Italy Collection, from 1862 to 1973, on 3 albums, Kingdom, Social Republic, and Republic, many valued complete sets. Very high overall catalog value.

Price: 640 eur

[Go to the lot on www.sevenstamps.com ]