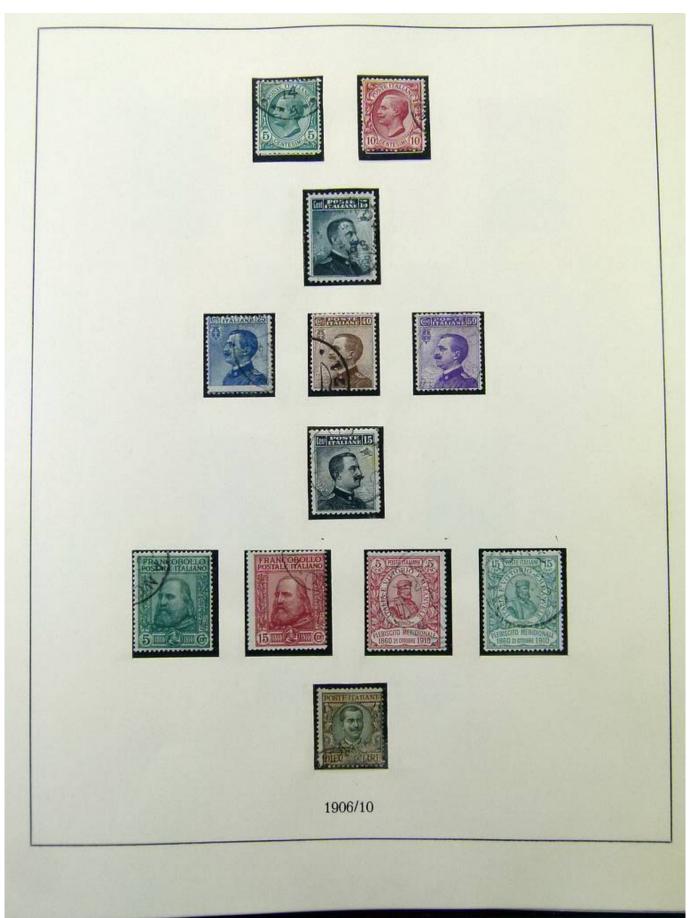

Lot nr.: L252015

Country/Type: Europe

Italy Collection, from 1862 to 1973, on 3 albums, Kingdom, Social Republic, and Republic, many valued complete sets. Very high overall catalog value.

Price: 640 eur

[Go to the lot on www.sevenstamps.com ]