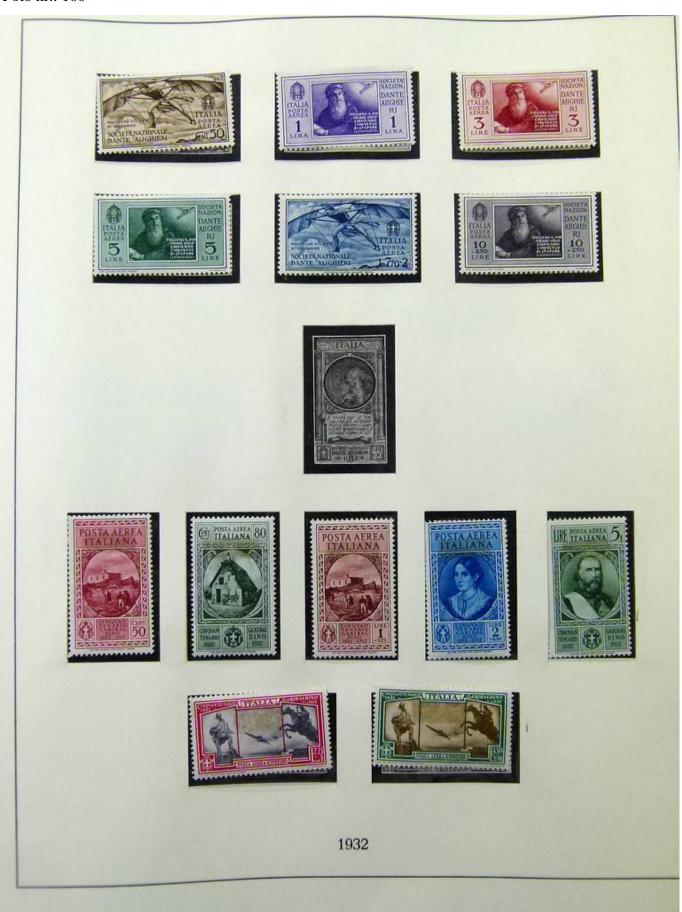

Lot nr.: L252015

Country/Type: Europe

Italy Collection, from 1862 to 1973, on 3 albums, Kingdom, Social Republic, and Republic, many valued complete sets. Very high overall catalog value.

Price: 640 eur

[Go to the lot on www.sevenstamps.com ]