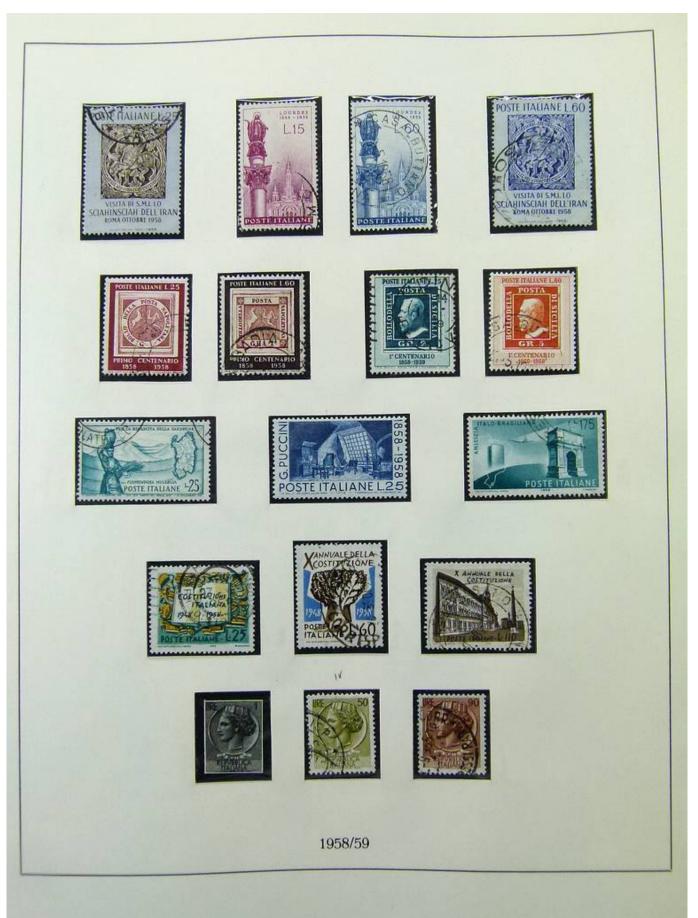

Lot nr.: L252015

Country/Type: Europe

Italy Collection, from 1862 to 1973, on 3 albums, Kingdom, Social Republic, and Republic, many valued complete sets. Very high overall catalog value.

Price: 640 eur

[Go to the lot on www.sevenstamps.com ]