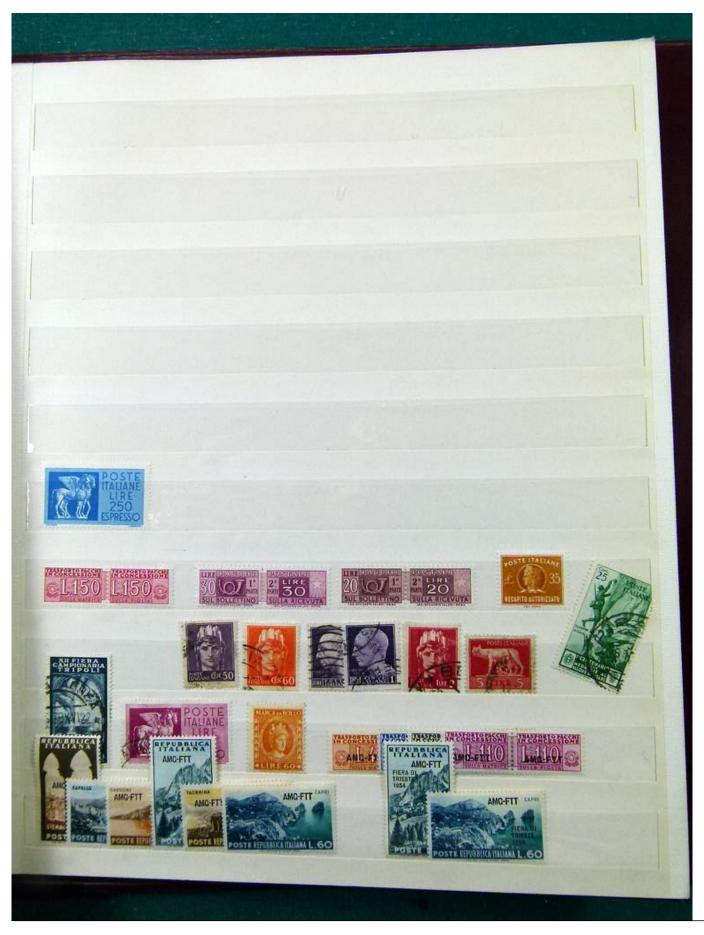

Lot nr.: L252015

Country/Type: Europe

Italy Collection, from 1862 to 1973, on 3 albums, Kingdom, Social Republic, and Republic, many valued complete sets. Very high overall catalog value.

Price: 640 eur

[Go to the lot on www.sevenstamps.com ]