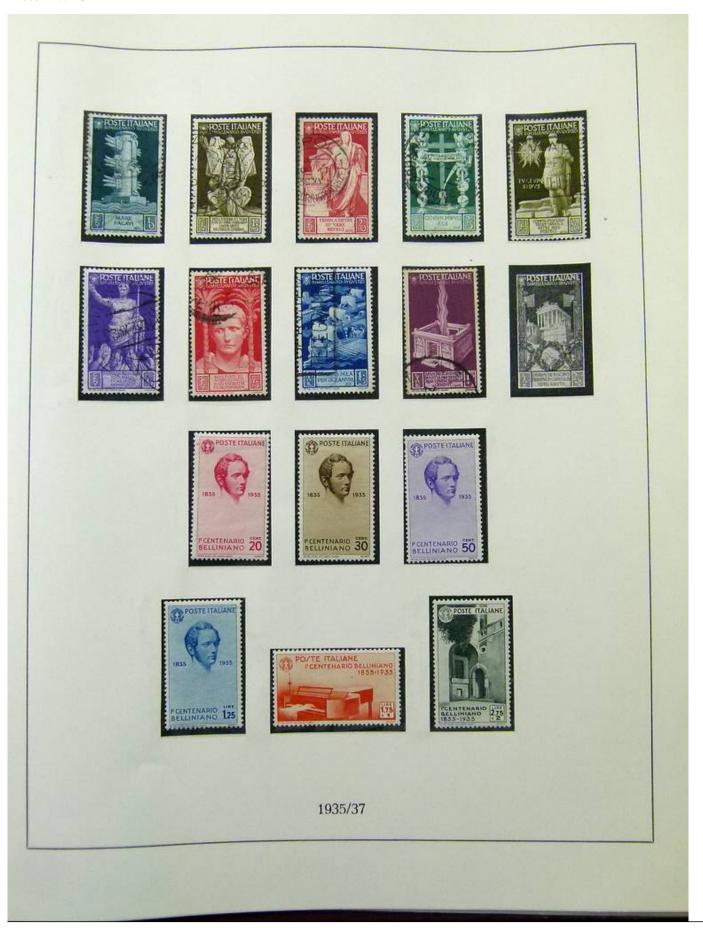

Lot nr.: L252015

Country/Type: Europe

Italy Collection, from 1862 to 1973, on 3 albums, Kingdom, Social Republic, and Republic, many valued complete sets. Very high overall catalog value.

Price: 640 eur

[Go to the lot on www.sevenstamps.com ]