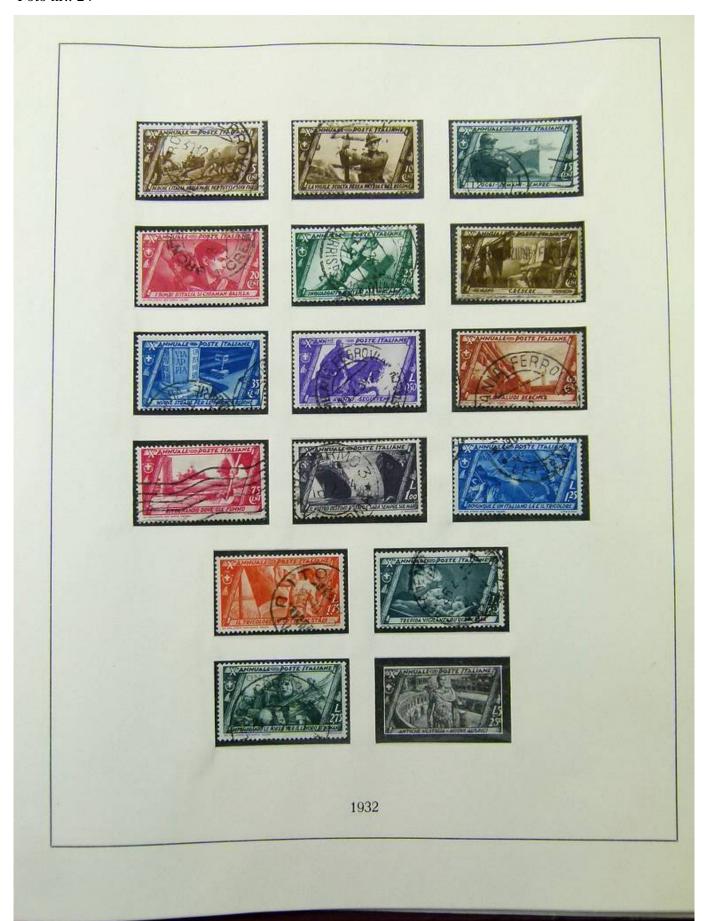

Lot nr.: L252015

Country/Type: Europe

Italy Collection, from 1862 to 1973, on 3 albums, Kingdom, Social Republic, and Republic, many valued complete sets. Very high overall catalog value.

Price: 640 eur

[Go to the lot on www.sevenstamps.com ]