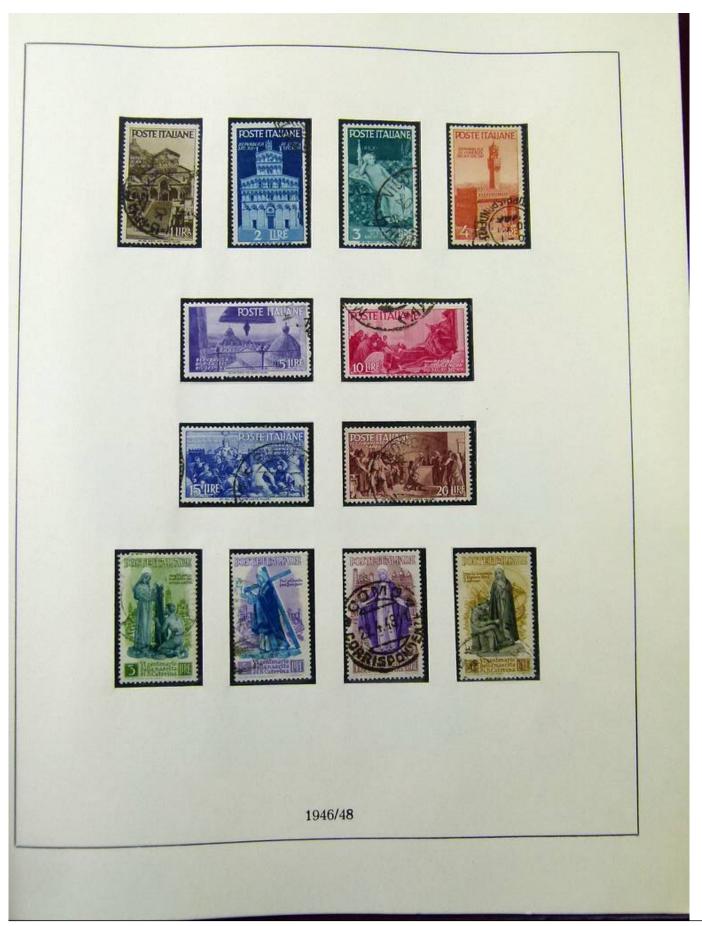

Lot nr.: L252015

Country/Type: Europe

Italy Collection, from 1862 to 1973, on 3 albums, Kingdom, Social Republic, and Republic, many valued complete sets. Very high overall catalog value.

Price: 640 eur

[Go to the lot on www.sevenstamps.com ]