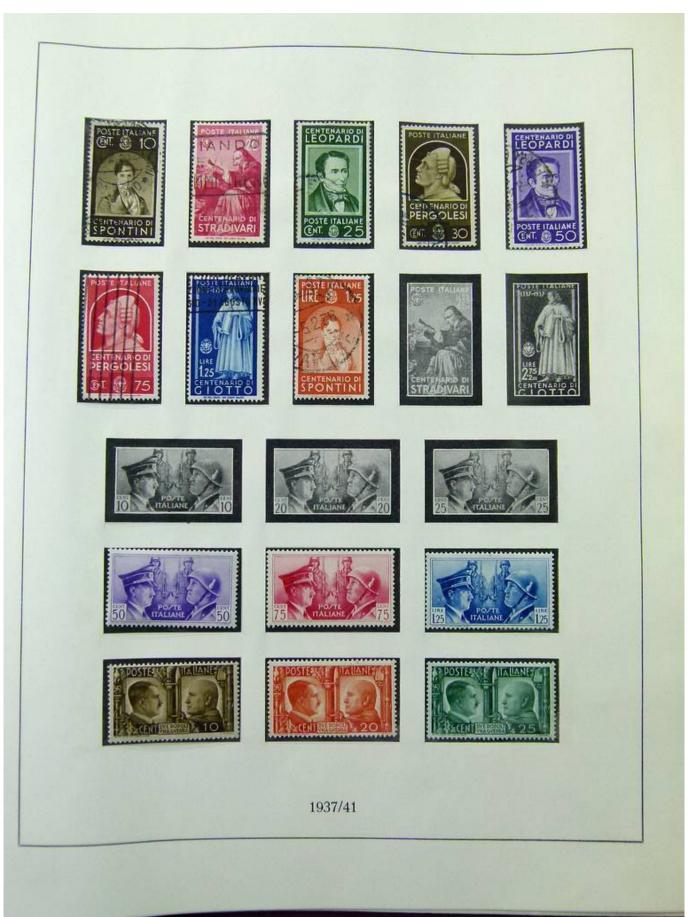

Lot nr.: L252015

Country/Type: Europe

Italy Collection, from 1862 to 1973, on 3 albums, Kingdom, Social Republic, and Republic, many valued complete sets. Very high overall catalog value.

Price: 640 eur

[Go to the lot on www.sevenstamps.com ]