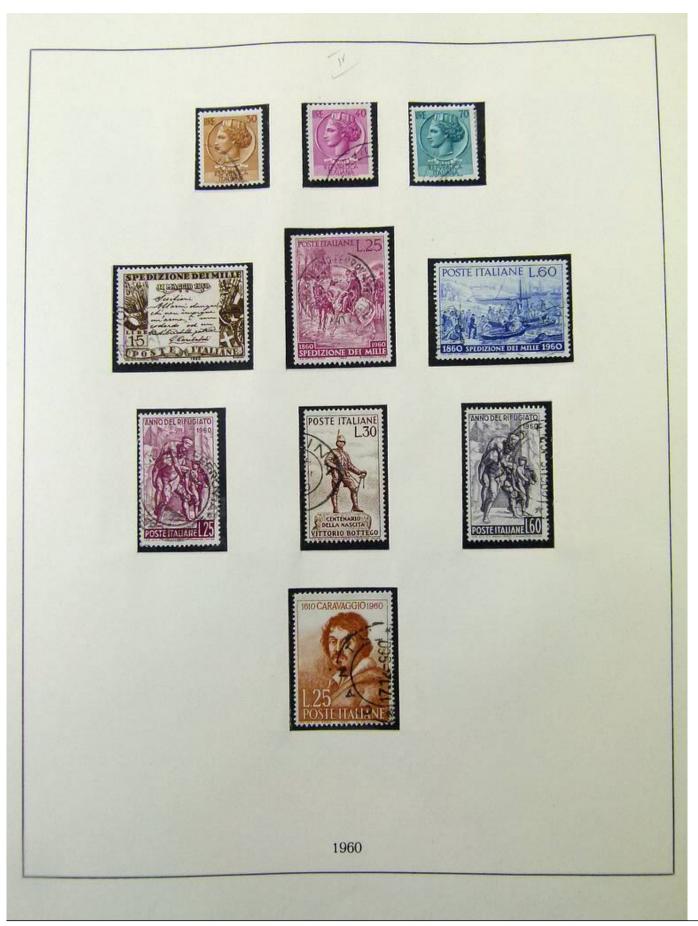

Lot nr.: L252015

Country/Type: Europe

Italy Collection, from 1862 to 1973, on 3 albums, Kingdom, Social Republic, and Republic, many valued complete sets. Very high overall catalog value.

Price: 640 eur

[Go to the lot on www.sevenstamps.com ]