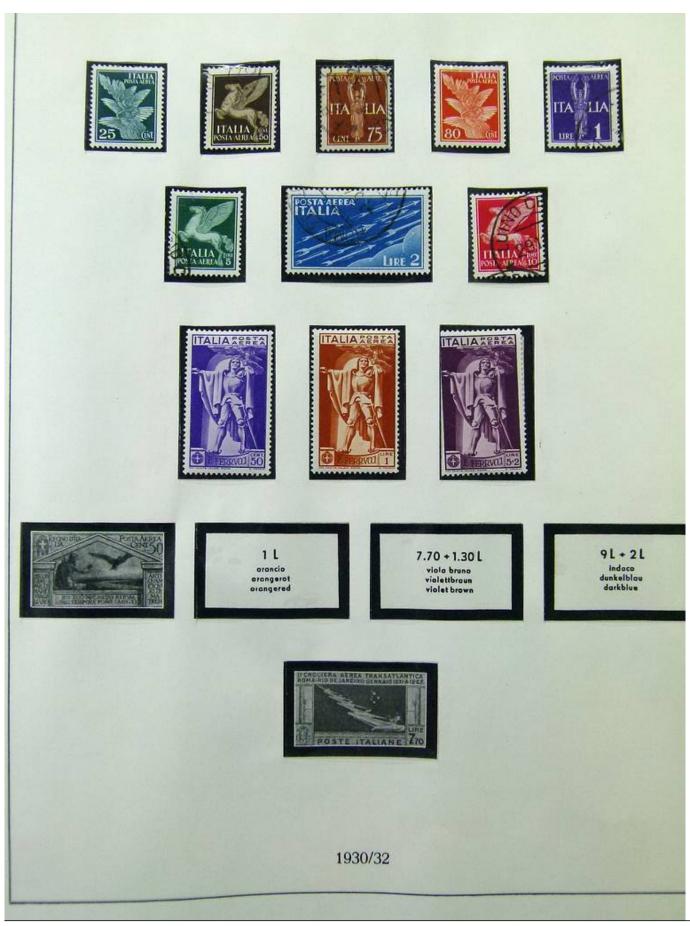

Lot nr.: L252015

Country/Type: Europe

Italy Collection, from 1862 to 1973, on 3 albums, Kingdom, Social Republic, and Republic, many valued complete sets. Very high overall catalog value.

Price: 640 eur

[Go to the lot on www.sevenstamps.com ]