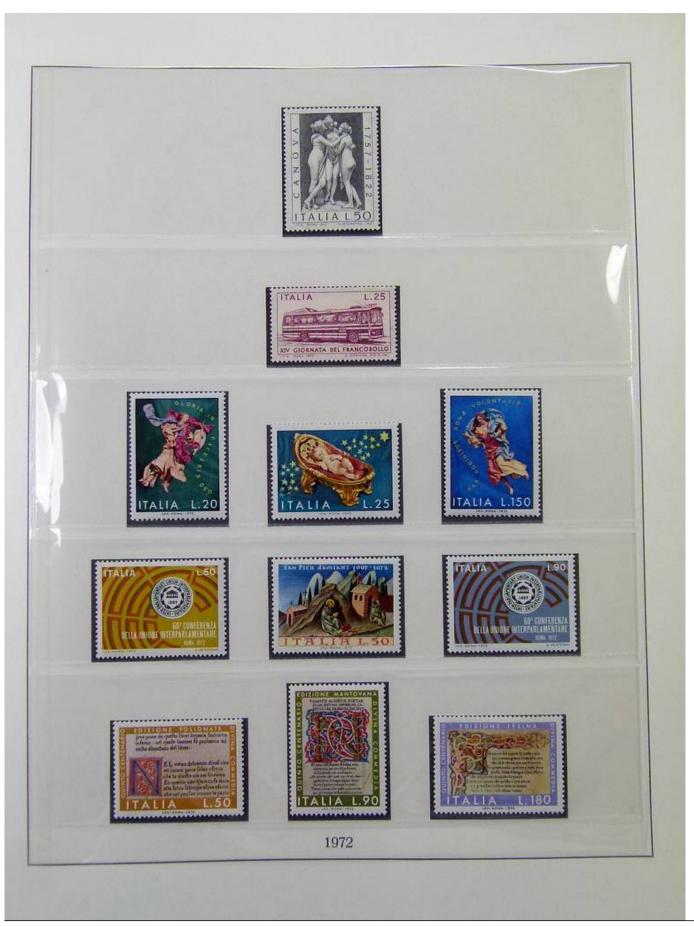

Lot nr.: L252015

Country/Type: Europe

Italy Collection, from 1862 to 1973, on 3 albums, Kingdom, Social Republic, and Republic, many valued complete sets. Very high overall catalog value.

Price: 640 eur

[Go to the lot on www.sevenstamps.com ]