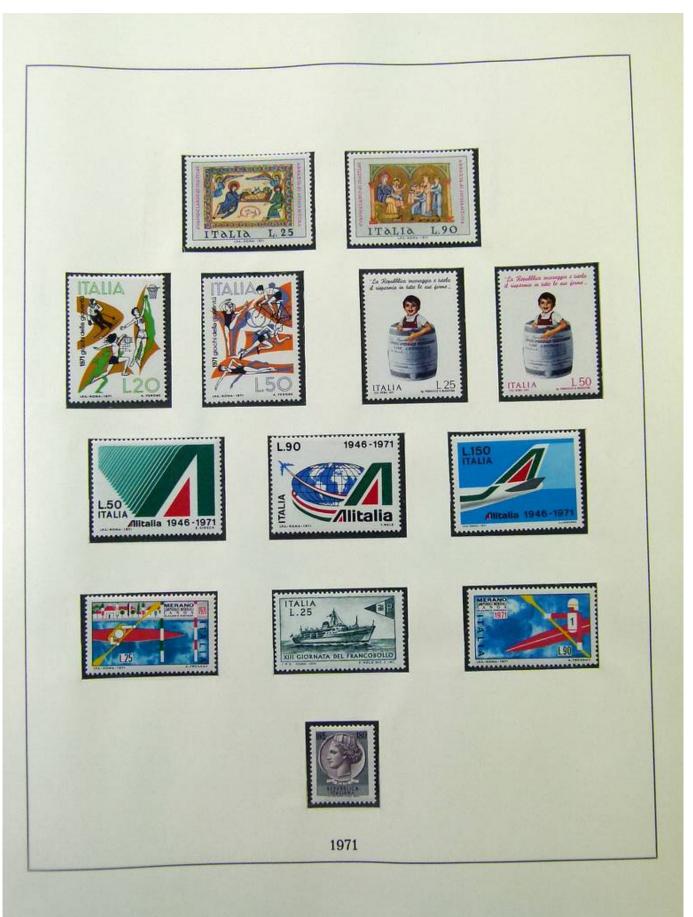

Lot nr.: L252015

Country/Type: Europe

Italy Collection, from 1862 to 1973, on 3 albums, Kingdom, Social Republic, and Republic, many valued complete sets. Very high overall catalog value.

Price: 640 eur

[Go to the lot on www.sevenstamps.com ]