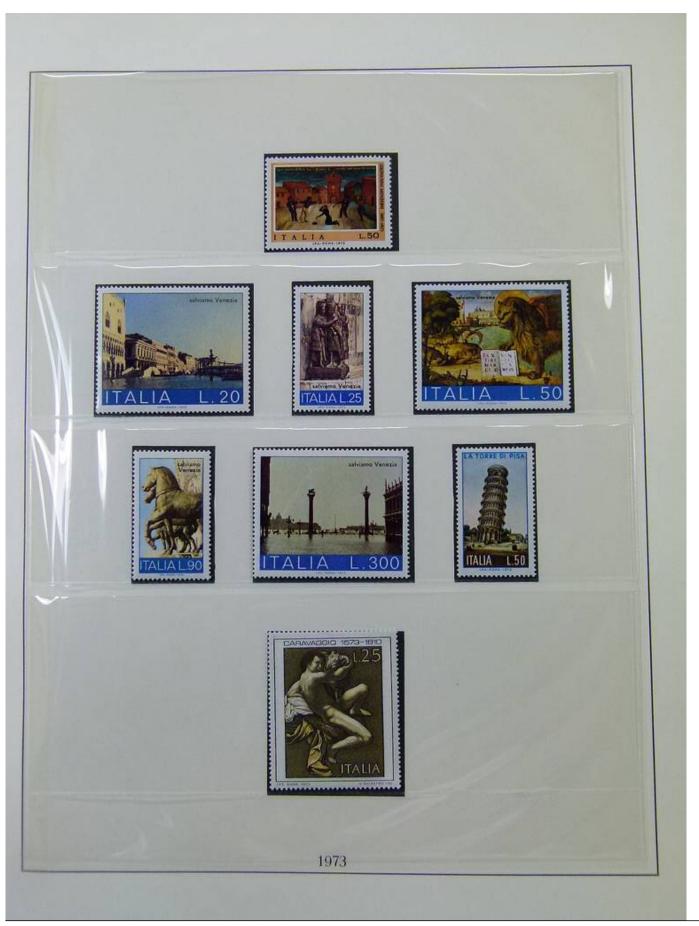

Lot nr.: L252015

Country/Type: Europe

Italy Collection, from 1862 to 1973, on 3 albums, Kingdom, Social Republic, and Republic, many valued complete sets. Very high overall catalog value.

Price: 640 eur

[Go to the lot on www.sevenstamps.com ]