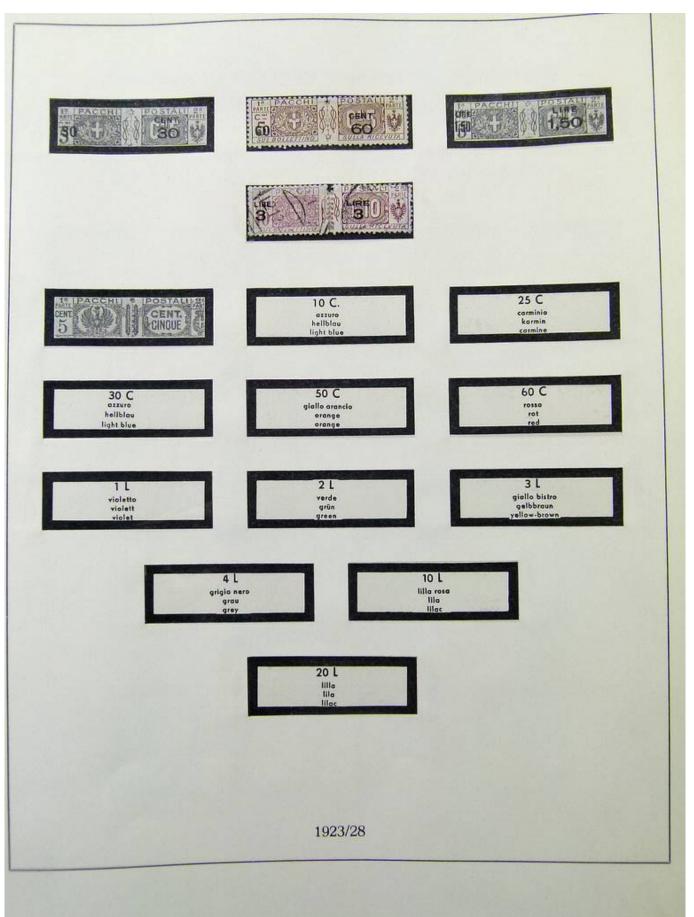

Lot nr.: L252015

Country/Type: Europe

Italy Collection, from 1862 to 1973, on 3 albums, Kingdom, Social Republic, and Republic, many valued complete sets. Very high overall catalog value.

Price: 640 eur

[Go to the lot on www.sevenstamps.com ]