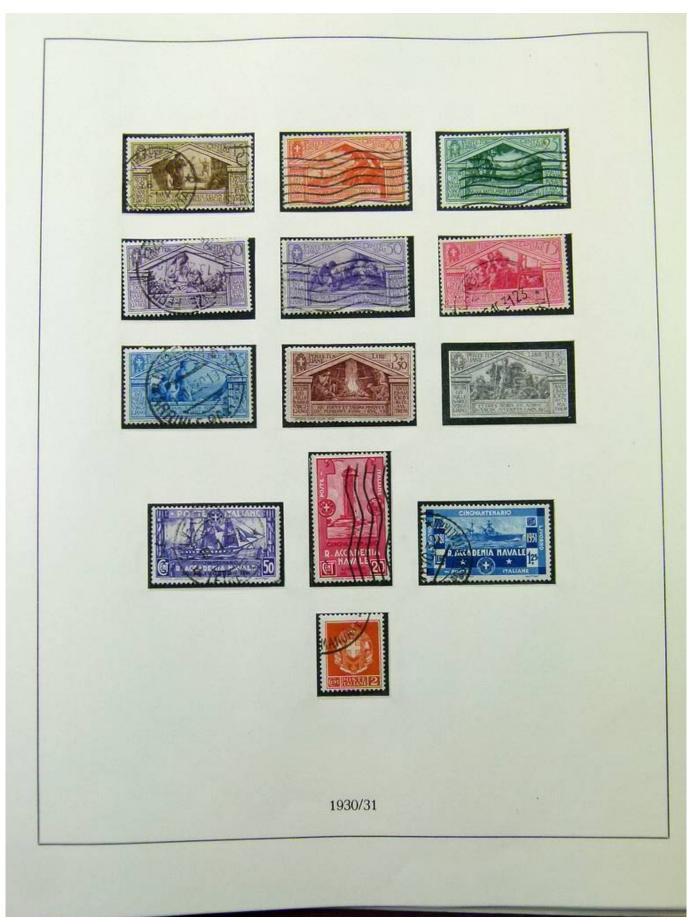

Lot nr.: L252015

Country/Type: Europe

Italy Collection, from 1862 to 1973, on 3 albums, Kingdom, Social Republic, and Republic, many valued complete sets. Very high overall catalog value.

Price: 640 eur

[Go to the lot on www.sevenstamps.com ]