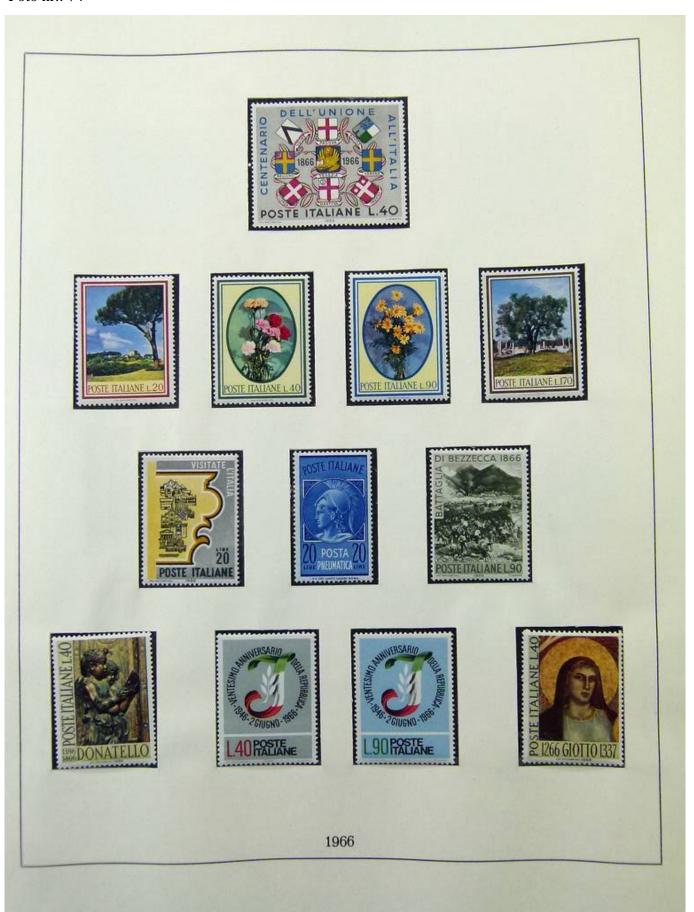

Lot nr.: L252015

Country/Type: Europe

Italy Collection, from 1862 to 1973, on 3 albums, Kingdom, Social Republic, and Republic, many valued complete sets. Very high overall catalog value.

Price: 640 eur

[Go to the lot on www.sevenstamps.com ]