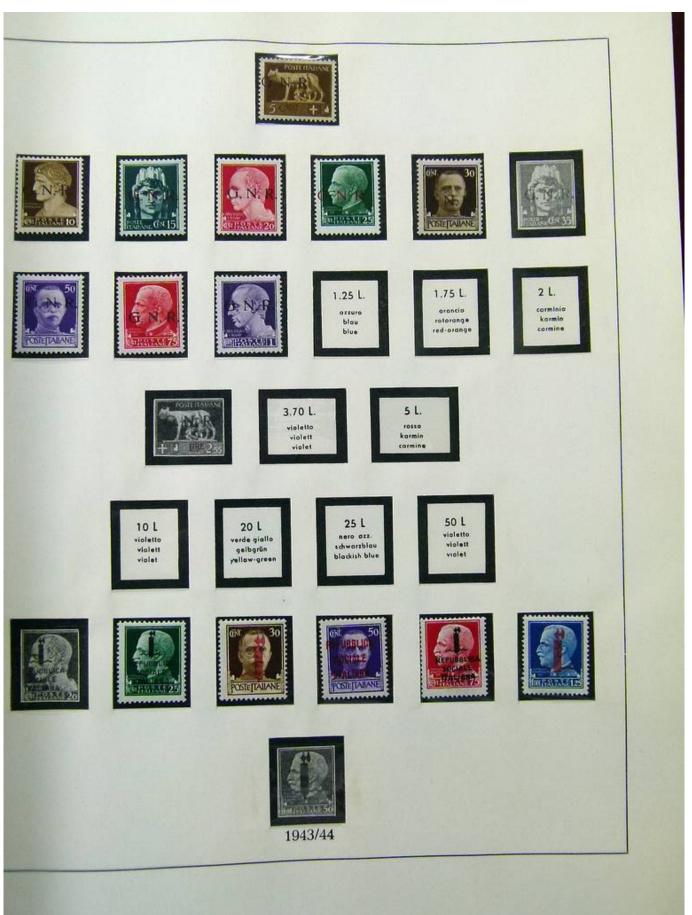

Lot nr.: L252015

Country/Type: Europe

Italy Collection, from 1862 to 1973, on 3 albums, Kingdom, Social Republic, and Republic, many valued complete sets. Very high overall catalog value.

Price: 640 eur

[Go to the lot on www.sevenstamps.com ]