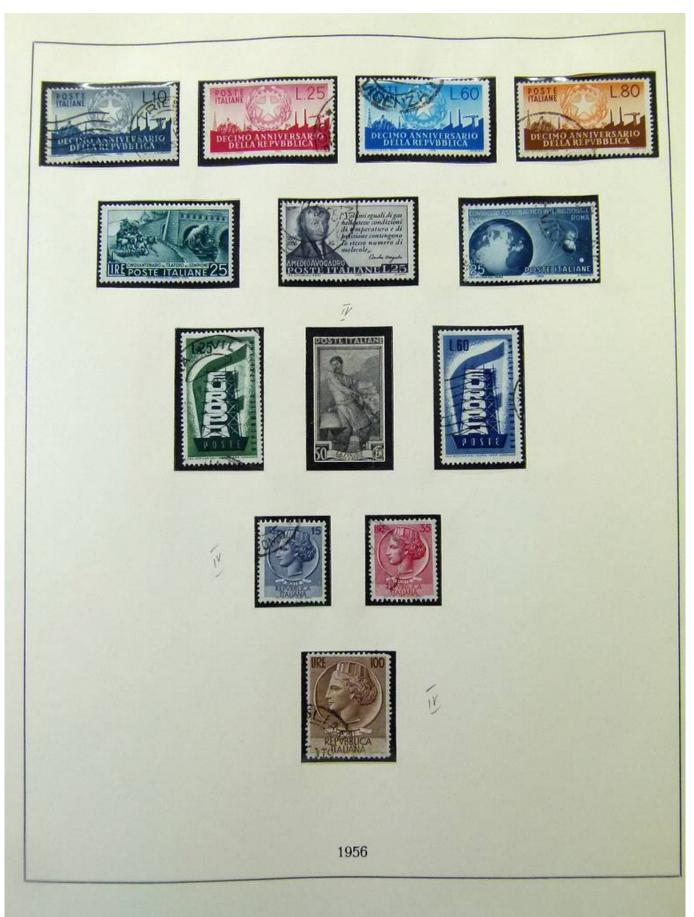

Lot nr.: L252015

Country/Type: Europe

Italy Collection, from 1862 to 1973, on 3 albums, Kingdom, Social Republic, and Republic, many valued complete sets. Very high overall catalog value.

Price: 640 eur

[Go to the lot on www.sevenstamps.com ]