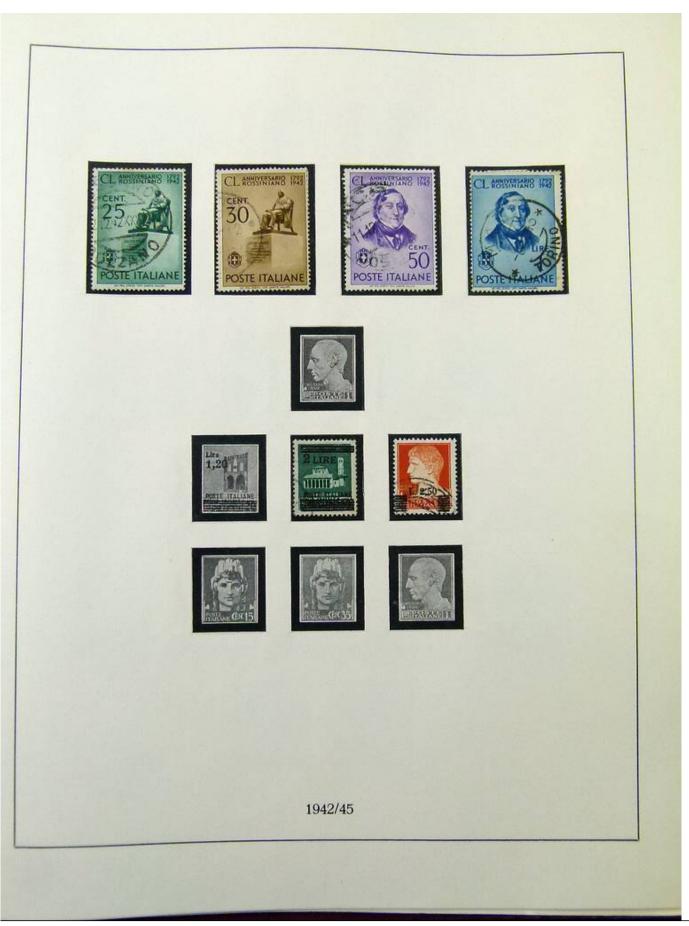

Lot nr.: L252015

Country/Type: Europe

Italy Collection, from 1862 to 1973, on 3 albums, Kingdom, Social Republic, and Republic, many valued complete sets. Very high overall catalog value.

Price: 640 eur

[Go to the lot on www.sevenstamps.com ]