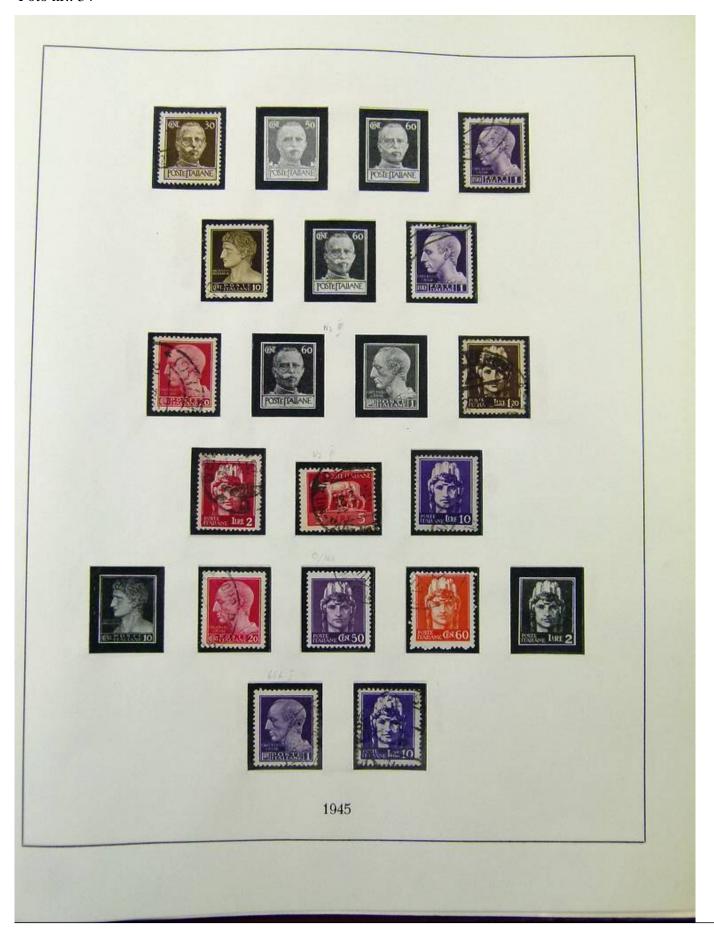

Lot nr.: L252015

Country/Type: Europe

Italy Collection, from 1862 to 1973, on 3 albums, Kingdom, Social Republic, and Republic, many valued complete sets. Very high overall catalog value.

Price: 640 eur

[Go to the lot on www.sevenstamps.com ]