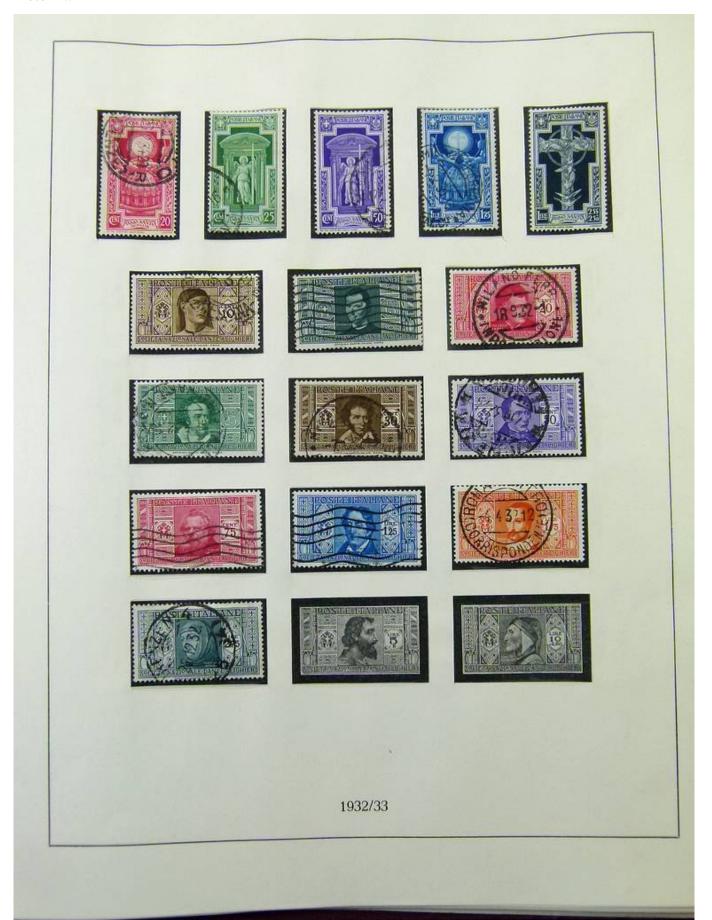

Lot nr.: L252015

Country/Type: Europe

Italy Collection, from 1862 to 1973, on 3 albums, Kingdom, Social Republic, and Republic, many valued complete sets. Very high overall catalog value.

Price: 640 eur

[Go to the lot on www.sevenstamps.com ]