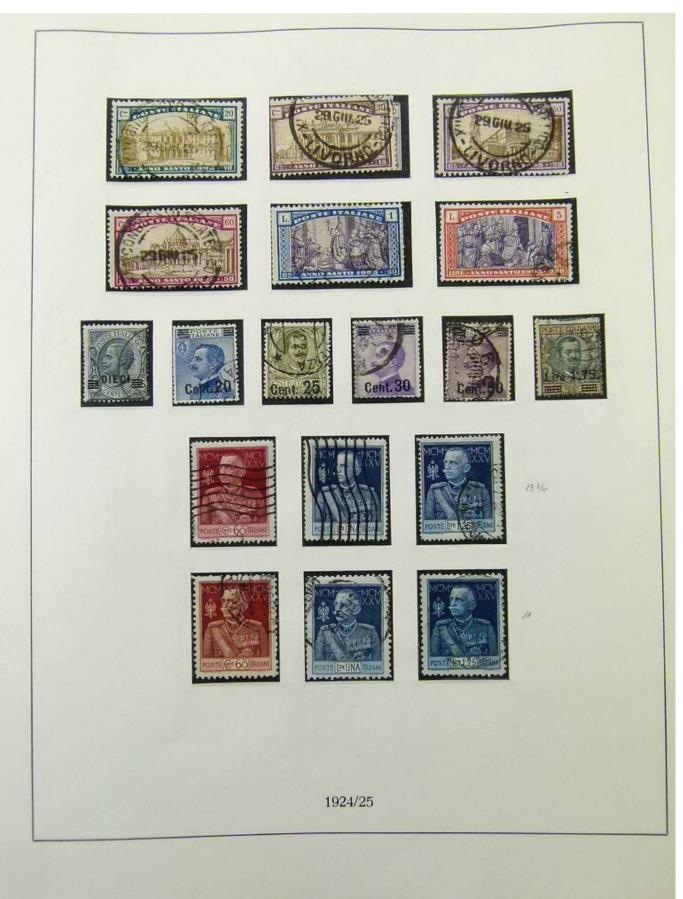

Lot nr.: L252015

Country/Type: Europe

Italy Collection, from 1862 to 1973, on 3 albums, Kingdom, Social Republic, and Republic, many valued complete sets. Very high overall catalog value.

Price: 640 eur

[Go to the lot on www.sevenstamps.com ]