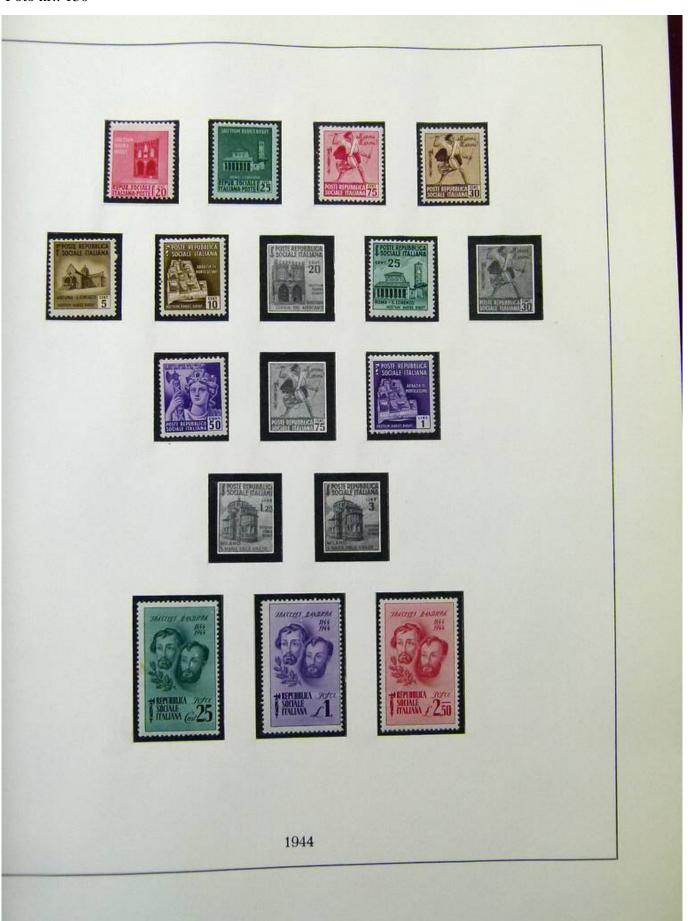

Lot nr.: L252015

Country/Type: Europe

Italy Collection, from 1862 to 1973, on 3 albums, Kingdom, Social Republic, and Republic, many valued complete sets. Very high overall catalog value.

Price: 640 eur

[Go to the lot on www.sevenstamps.com ]