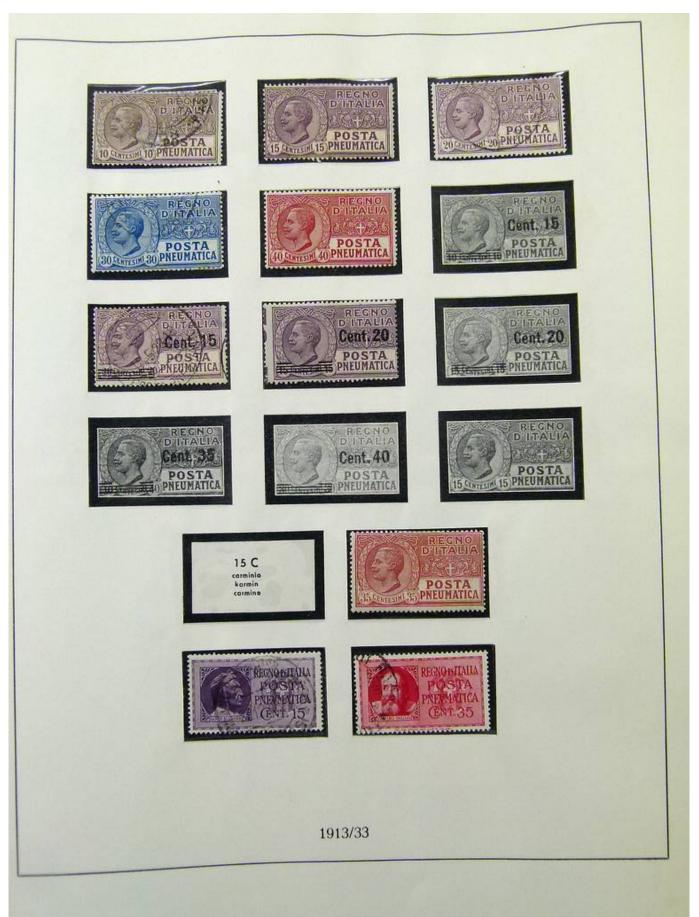

Lot nr.: L252015

Country/Type: Europe

Italy Collection, from 1862 to 1973, on 3 albums, Kingdom, Social Republic, and Republic, many valued complete sets. Very high overall catalog value.

Price: 640 eur

[Go to the lot on www.sevenstamps.com ]