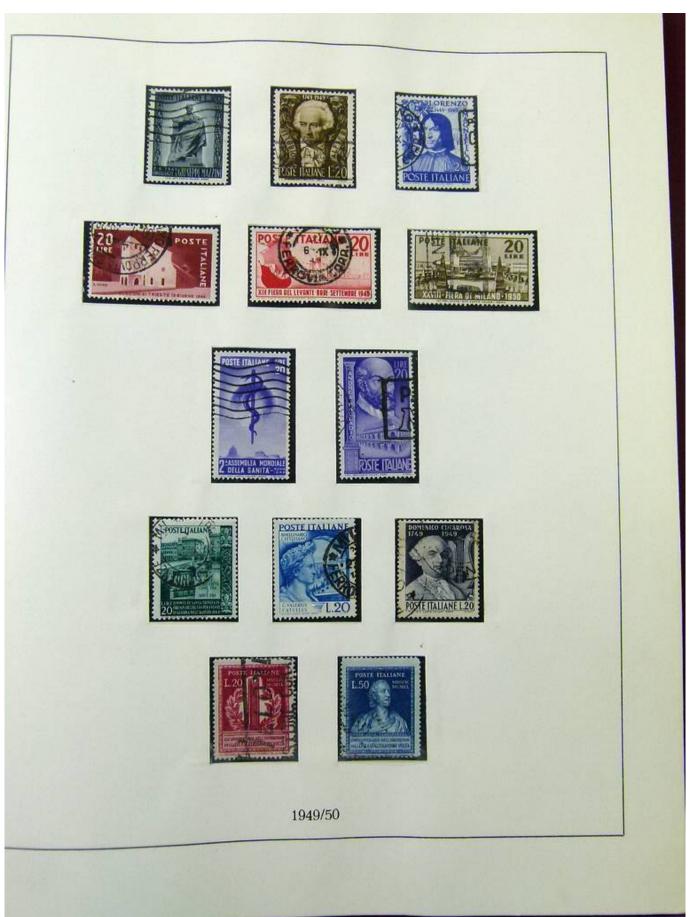

Lot nr.: L252015

Country/Type: Europe

Italy Collection, from 1862 to 1973, on 3 albums, Kingdom, Social Republic, and Republic, many valued complete sets. Very high overall catalog value.

Price: 640 eur

[Go to the lot on www.sevenstamps.com ]