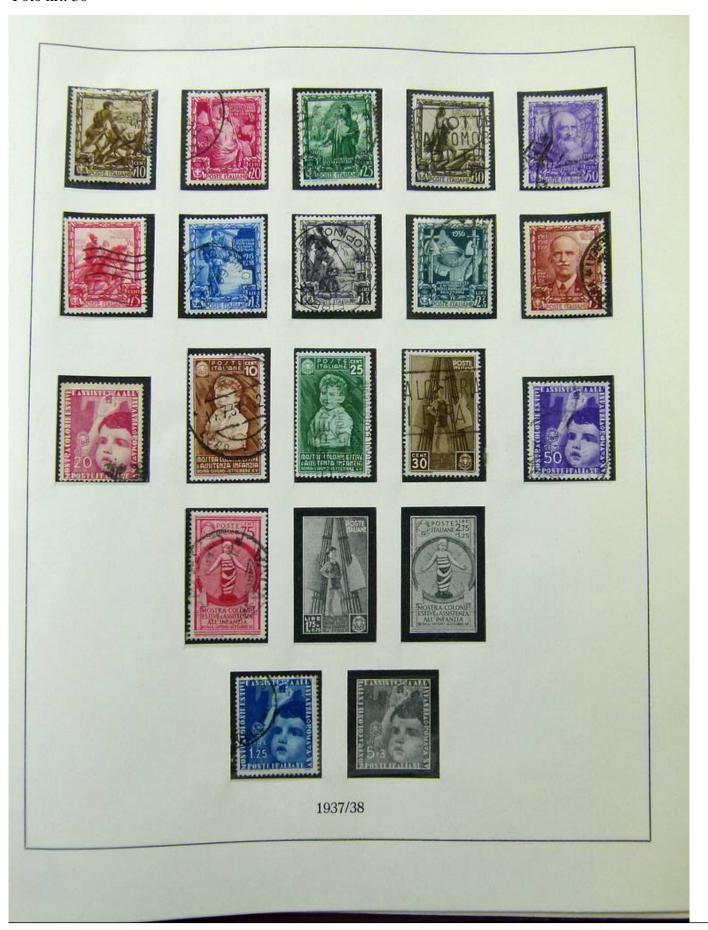

Lot nr.: L252015

Country/Type: Europe

Italy Collection, from 1862 to 1973, on 3 albums, Kingdom, Social Republic, and Republic, many valued complete sets. Very high overall catalog value.

Price: 640 eur

[Go to the lot on www.sevenstamps.com ]