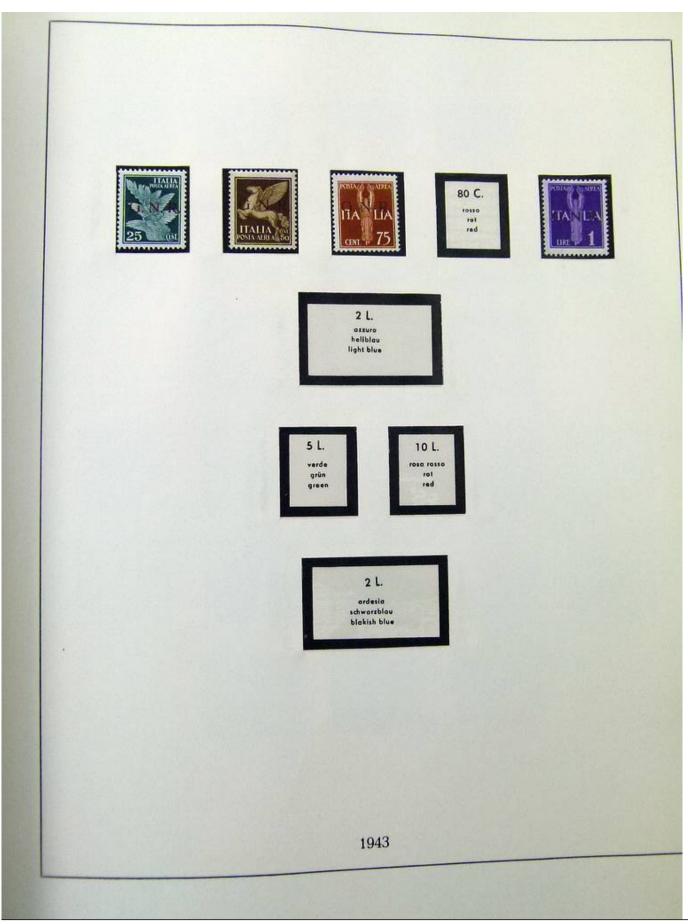

Lot nr.: L252015

Country/Type: Europe

Italy Collection, from 1862 to 1973, on 3 albums, Kingdom, Social Republic, and Republic, many valued complete sets. Very high overall catalog value.

Price: 640 eur

[Go to the lot on www.sevenstamps.com ]