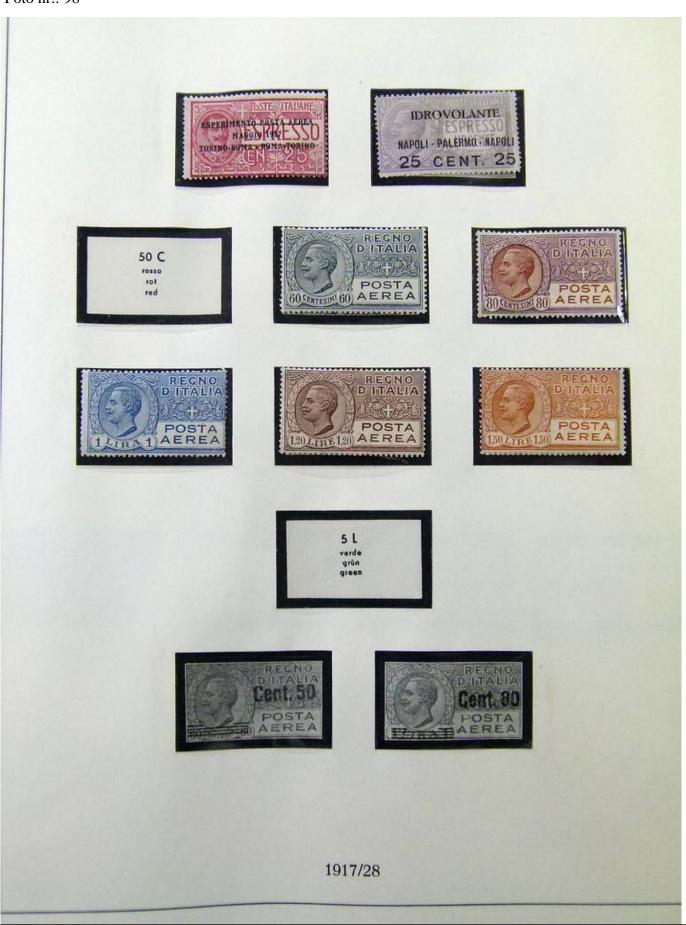

Lot nr.: L252015

Country/Type: Europe

Italy Collection, from 1862 to 1973, on 3 albums, Kingdom, Social Republic, and Republic, many valued complete sets. Very high overall catalog value.

Price: 640 eur

[Go to the lot on www.sevenstamps.com ]