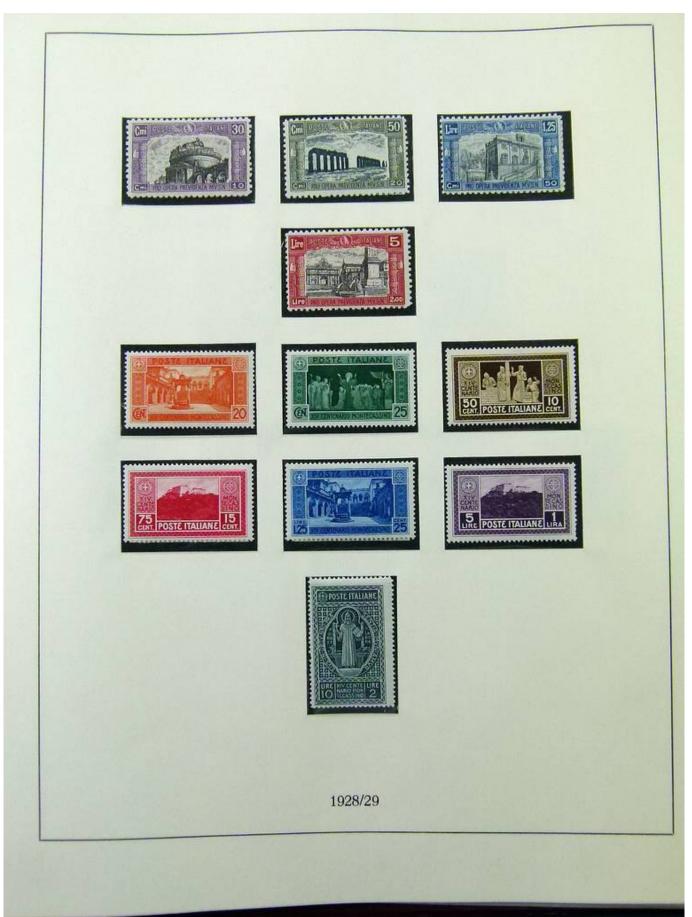

Lot nr.: L252015

Country/Type: Europe

Italy Collection, from 1862 to 1973, on 3 albums, Kingdom, Social Republic, and Republic, many valued complete sets. Very high overall catalog value.

Price: 640 eur

[Go to the lot on www.sevenstamps.com ]