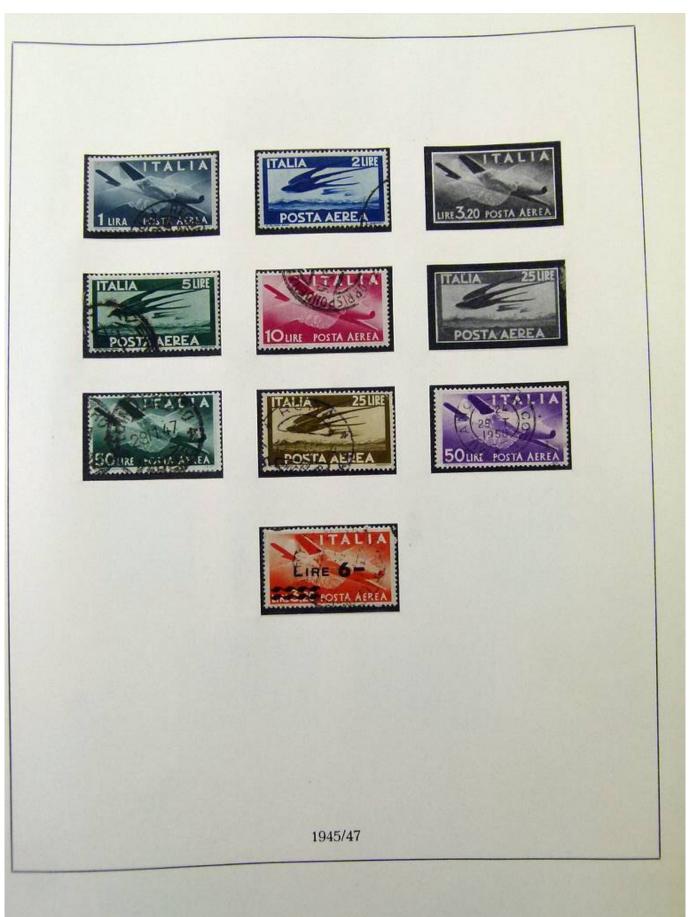

Lot nr.: L252015

Country/Type: Europe

Italy Collection, from 1862 to 1973, on 3 albums, Kingdom, Social Republic, and Republic, many valued complete sets. Very high overall catalog value.

Price: 640 eur

[Go to the lot on www.sevenstamps.com ]