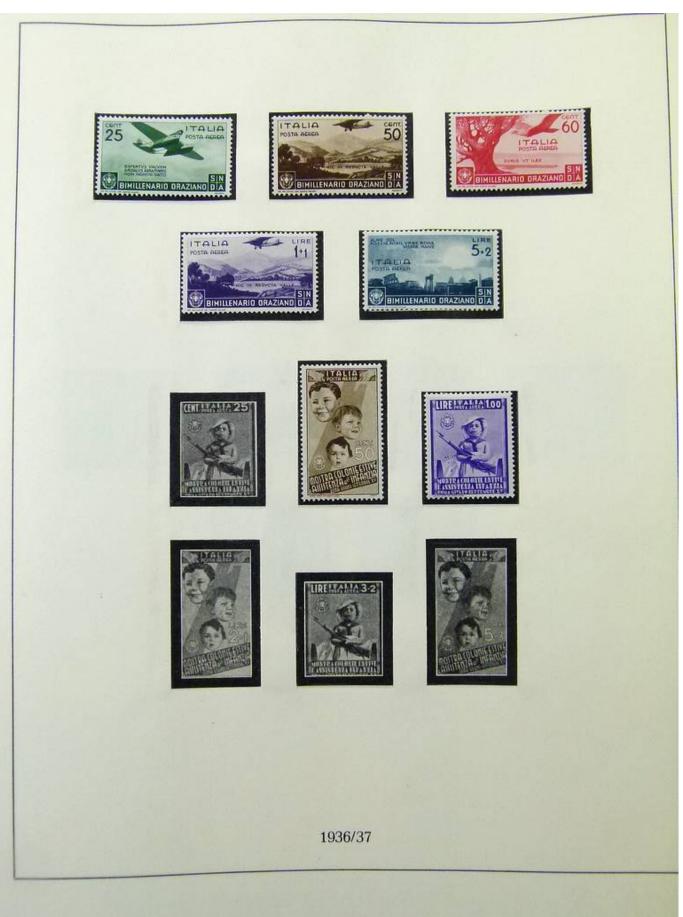

Lot nr.: L252015

Country/Type: Europe

Italy Collection, from 1862 to 1973, on 3 albums, Kingdom, Social Republic, and Republic, many valued complete sets. Very high overall catalog value.

Price: 640 eur

[Go to the lot on www.sevenstamps.com ]