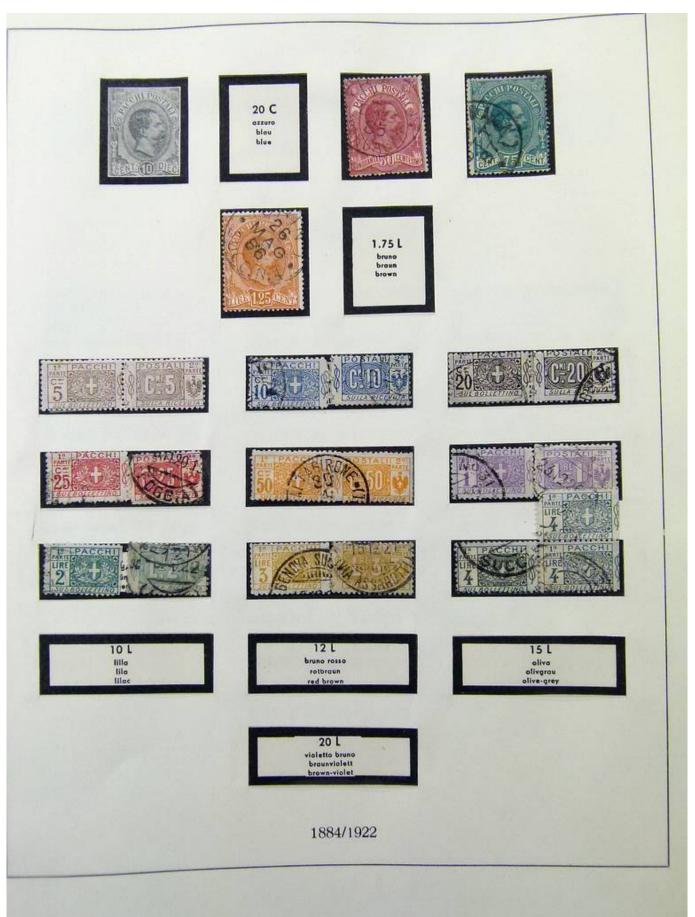

Lot nr.: L252015

Country/Type: Europe

Italy Collection, from 1862 to 1973, on 3 albums, Kingdom, Social Republic, and Republic, many valued complete sets. Very high overall catalog value.

Price: 640 eur

[Go to the lot on www.sevenstamps.com ]