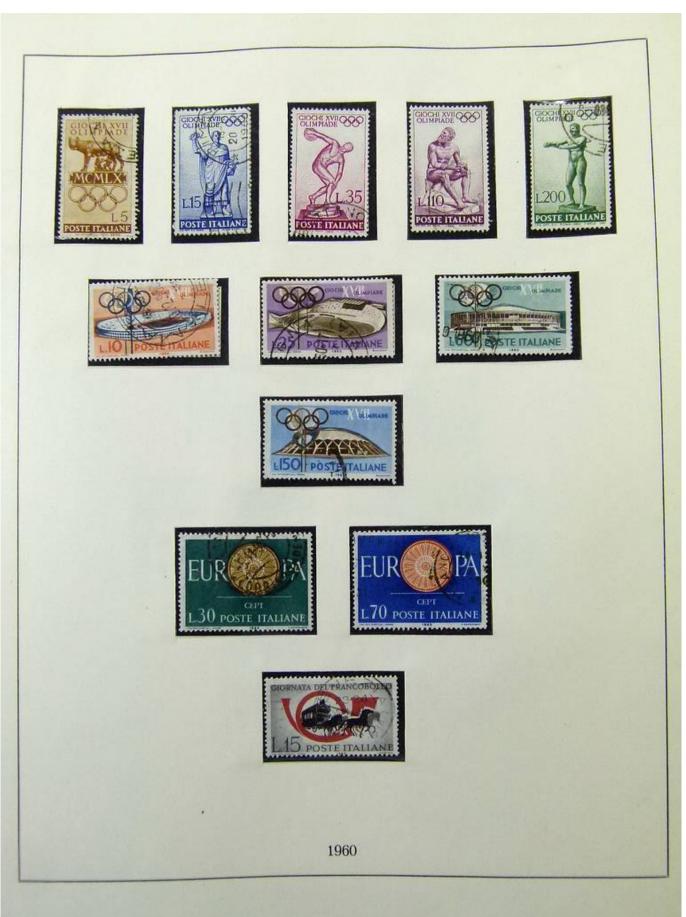

Lot nr.: L252015

Country/Type: Europe

Italy Collection, from 1862 to 1973, on 3 albums, Kingdom, Social Republic, and Republic, many valued complete sets. Very high overall catalog value.

Price: 640 eur

[Go to the lot on www.sevenstamps.com ]