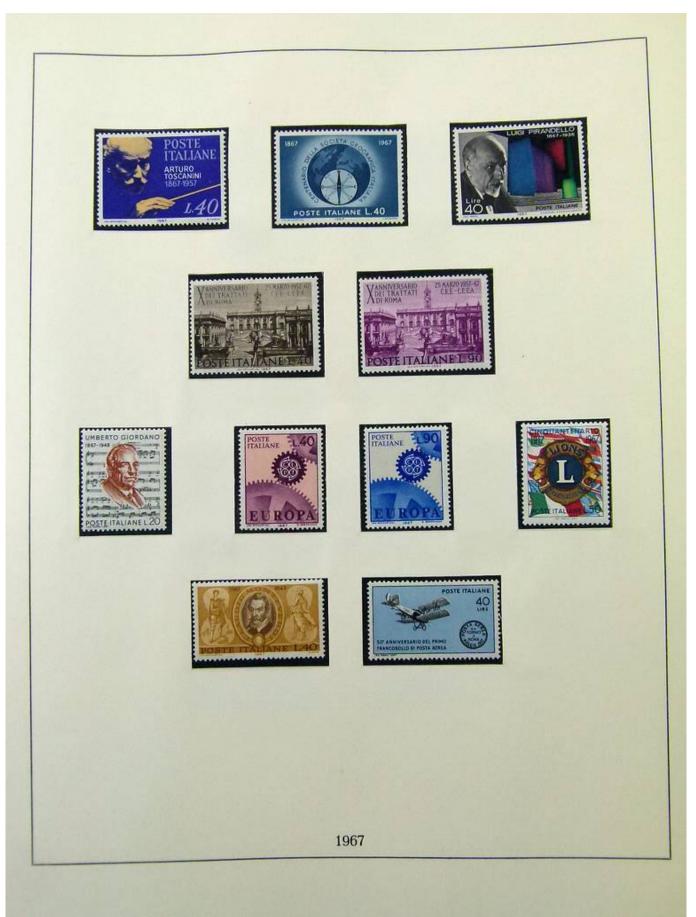

Lot nr.: L252015

Country/Type: Europe

Italy Collection, from 1862 to 1973, on 3 albums, Kingdom, Social Republic, and Republic, many valued complete sets. Very high overall catalog value.

Price: 640 eur

[Go to the lot on www.sevenstamps.com ]