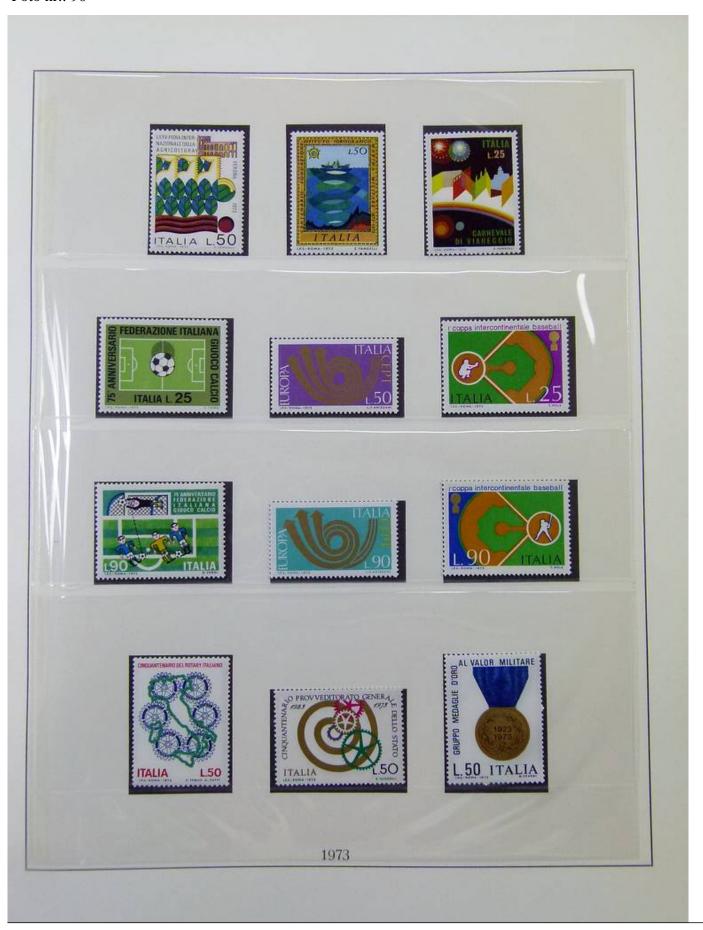

Lot nr.: L252015

Country/Type: Europe

Italy Collection, from 1862 to 1973, on 3 albums, Kingdom, Social Republic, and Republic, many valued complete sets. Very high overall catalog value.

Price: 640 eur

[Go to the lot on www.sevenstamps.com ]