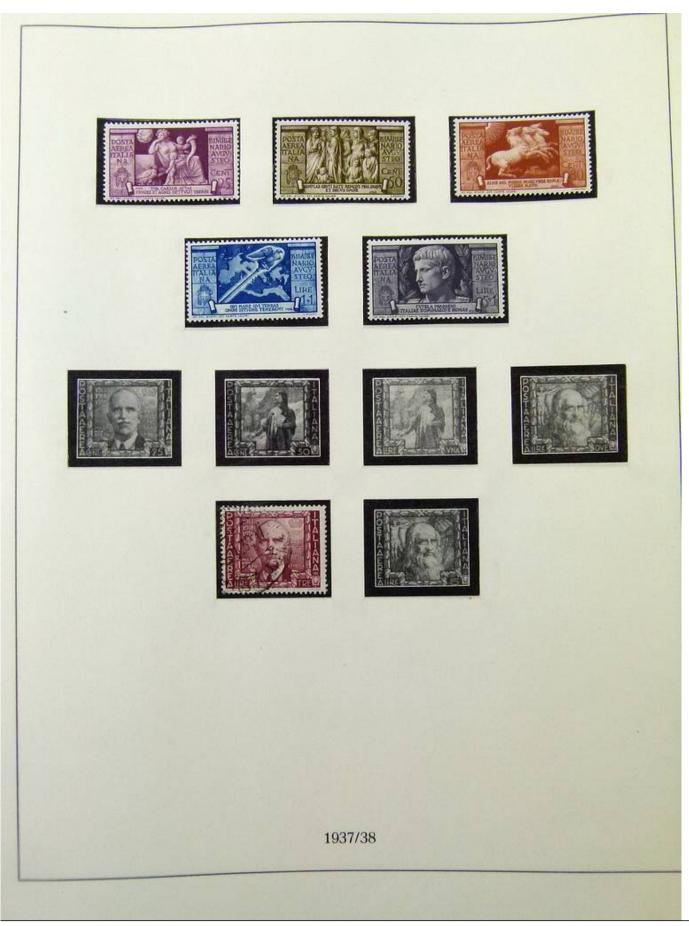

Lot nr.: L252015

Country/Type: Europe

Italy Collection, from 1862 to 1973, on 3 albums, Kingdom, Social Republic, and Republic, many valued complete sets. Very high overall catalog value.

Price: 640 eur

[Go to the lot on www.sevenstamps.com ]