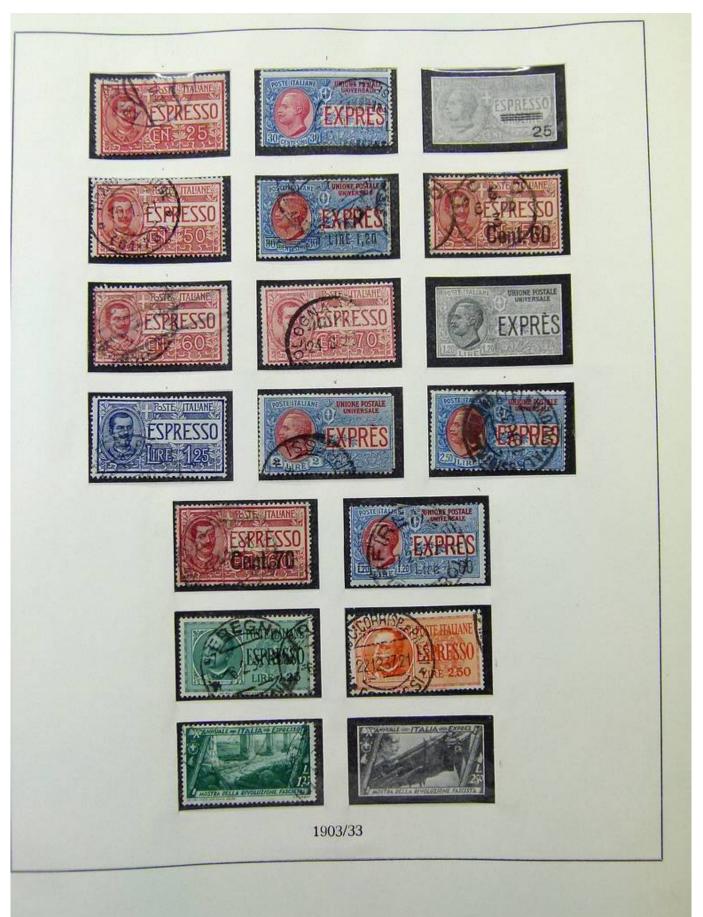

Lot nr.: L252015

Country/Type: Europe

Italy Collection, from 1862 to 1973, on 3 albums, Kingdom, Social Republic, and Republic, many valued complete sets. Very high overall catalog value.

Price: 640 eur

[Go to the lot on www.sevenstamps.com ]