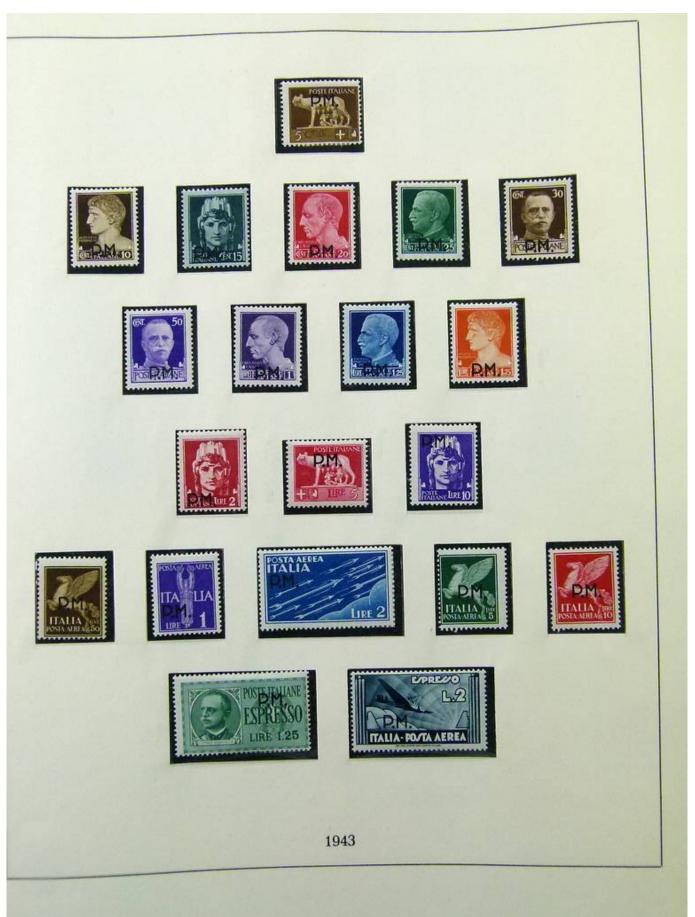

Lot nr.: L252015

Country/Type: Europe

Italy Collection, from 1862 to 1973, on 3 albums, Kingdom, Social Republic, and Republic, many valued complete sets. Very high overall catalog value.

Price: 640 eur

[Go to the lot on www.sevenstamps.com ]