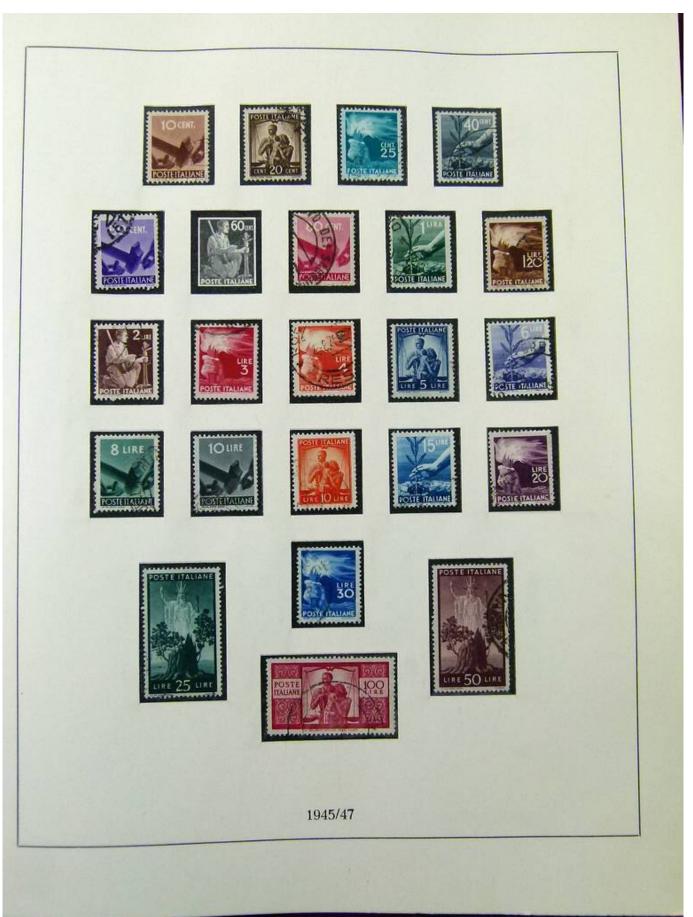

Lot nr.: L252015

Country/Type: Europe

Italy Collection, from 1862 to 1973, on 3 albums, Kingdom, Social Republic, and Republic, many valued complete sets. Very high overall catalog value.

Price: 640 eur

[Go to the lot on www.sevenstamps.com ]