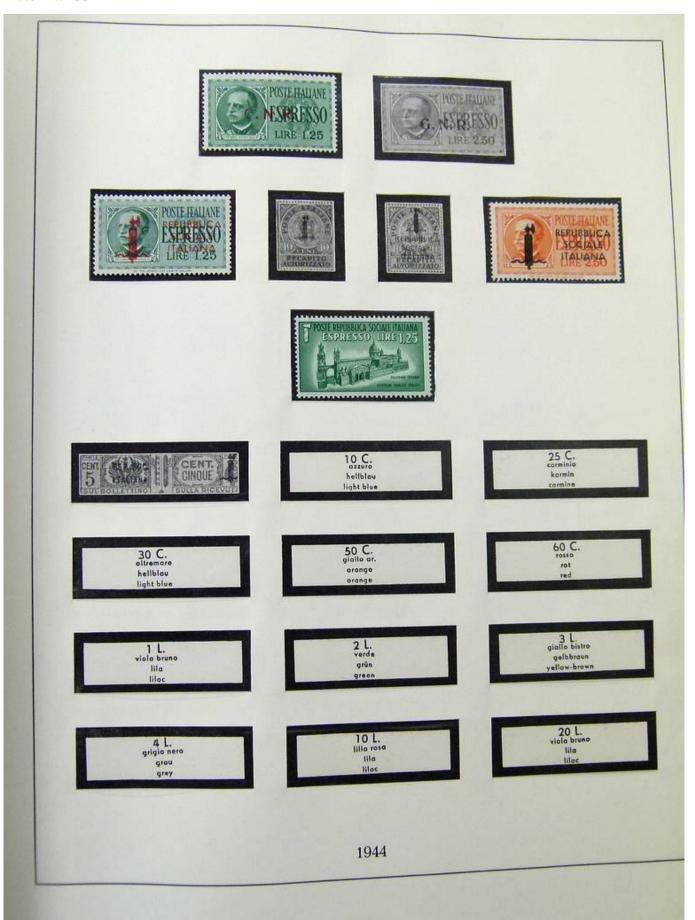

Lot nr.: L252015

Country/Type: Europe

Italy Collection, from 1862 to 1973, on 3 albums, Kingdom, Social Republic, and Republic, many valued complete sets. Very high overall catalog value.

Price: 640 eur

[Go to the lot on www.sevenstamps.com ]