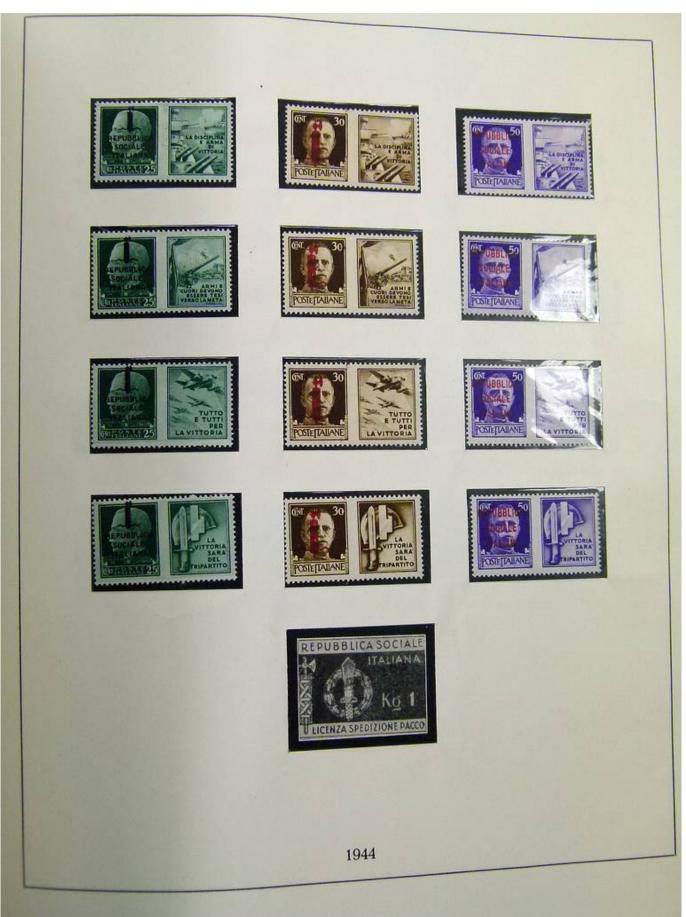

Lot nr.: L252015

Country/Type: Europe

Italy Collection, from 1862 to 1973, on 3 albums, Kingdom, Social Republic, and Republic, many valued complete sets. Very high overall catalog value.

Price: 640 eur

[Go to the lot on www.sevenstamps.com ]