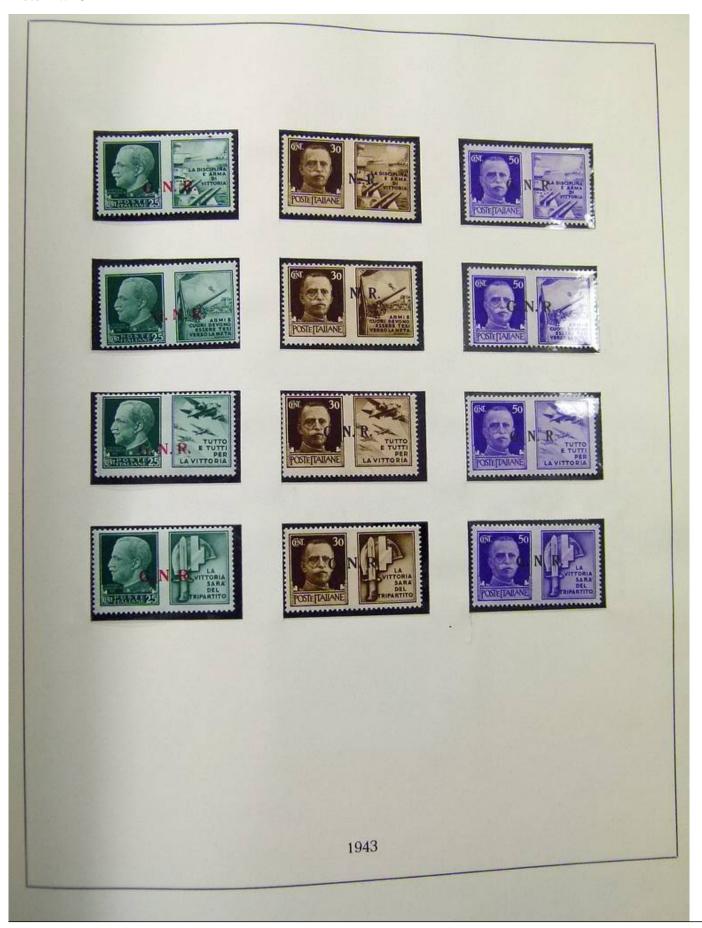

Lot nr.: L252015

Country/Type: Europe

Italy Collection, from 1862 to 1973, on 3 albums, Kingdom, Social Republic, and Republic, many valued complete sets. Very high overall catalog value.

Price: 640 eur

[Go to the lot on www.sevenstamps.com ]