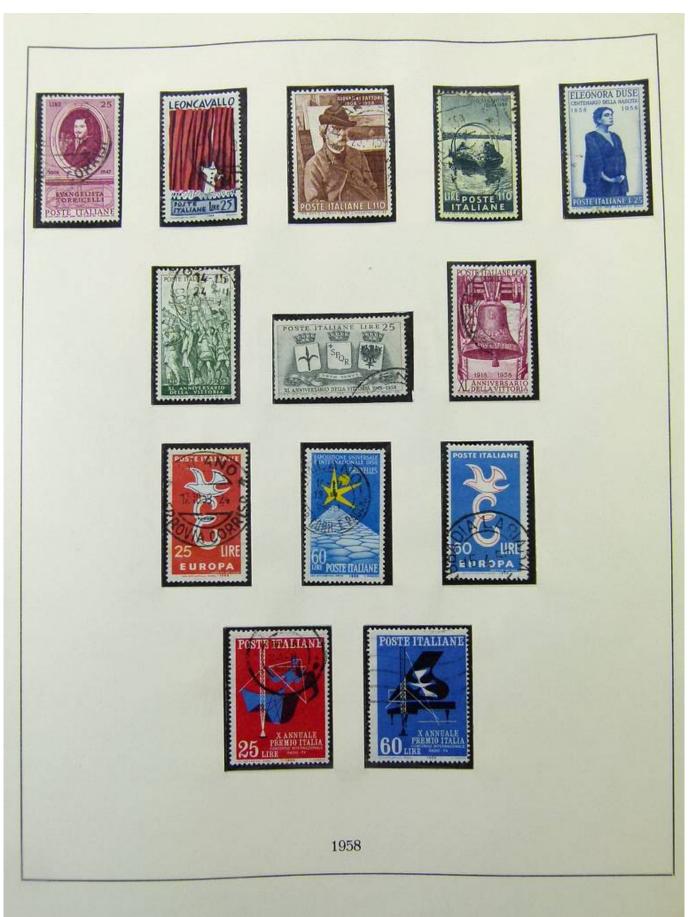

Lot nr.: L252015

Country/Type: Europe

Italy Collection, from 1862 to 1973, on 3 albums, Kingdom, Social Republic, and Republic, many valued complete sets. Very high overall catalog value.

Price: 640 eur

[Go to the lot on www.sevenstamps.com ]