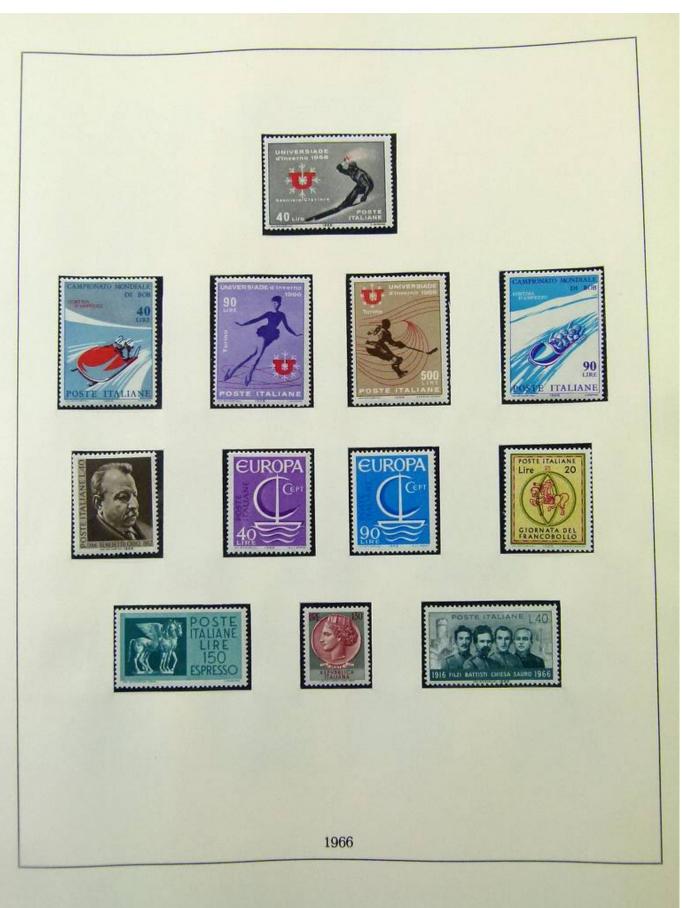

Lot nr.: L252015

Country/Type: Europe

Italy Collection, from 1862 to 1973, on 3 albums, Kingdom, Social Republic, and Republic, many valued complete sets. Very high overall catalog value.

Price: 640 eur

[Go to the lot on www.sevenstamps.com ]