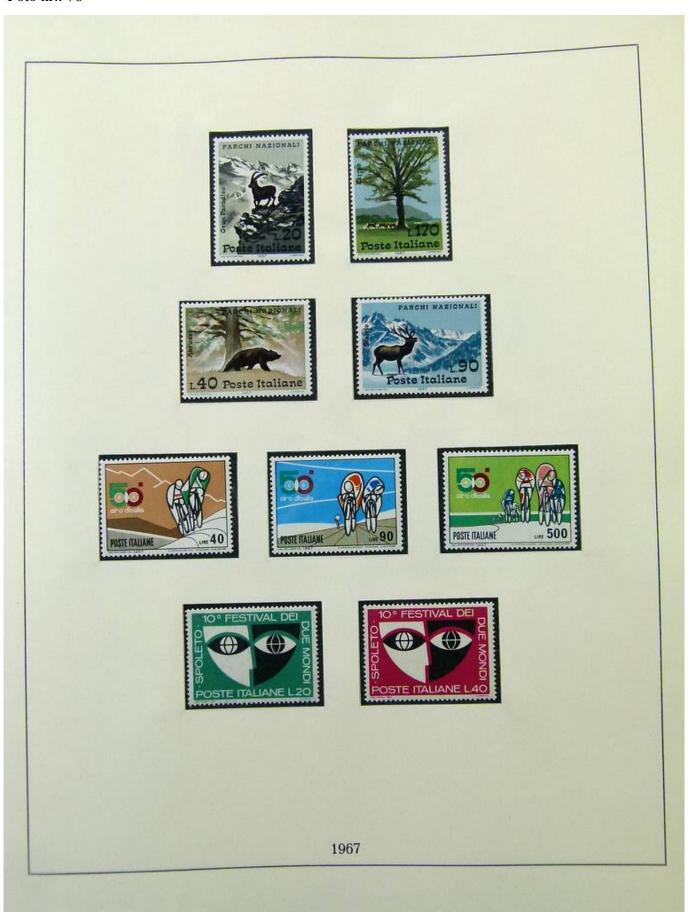

Lot nr.: L252015

Country/Type: Europe

Italy Collection, from 1862 to 1973, on 3 albums, Kingdom, Social Republic, and Republic, many valued complete sets. Very high overall catalog value.

Price: 640 eur

[Go to the lot on www.sevenstamps.com ]