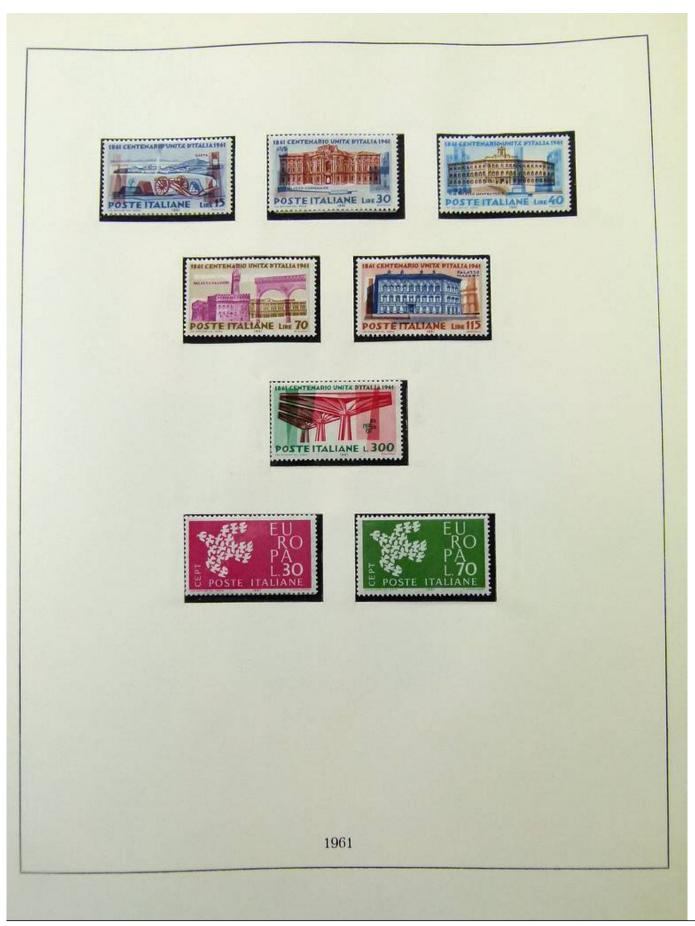

Lot nr.: L252015

Country/Type: Europe

Italy Collection, from 1862 to 1973, on 3 albums, Kingdom, Social Republic, and Republic, many valued complete sets. Very high overall catalog value.

Price: 640 eur

[Go to the lot on www.sevenstamps.com ]