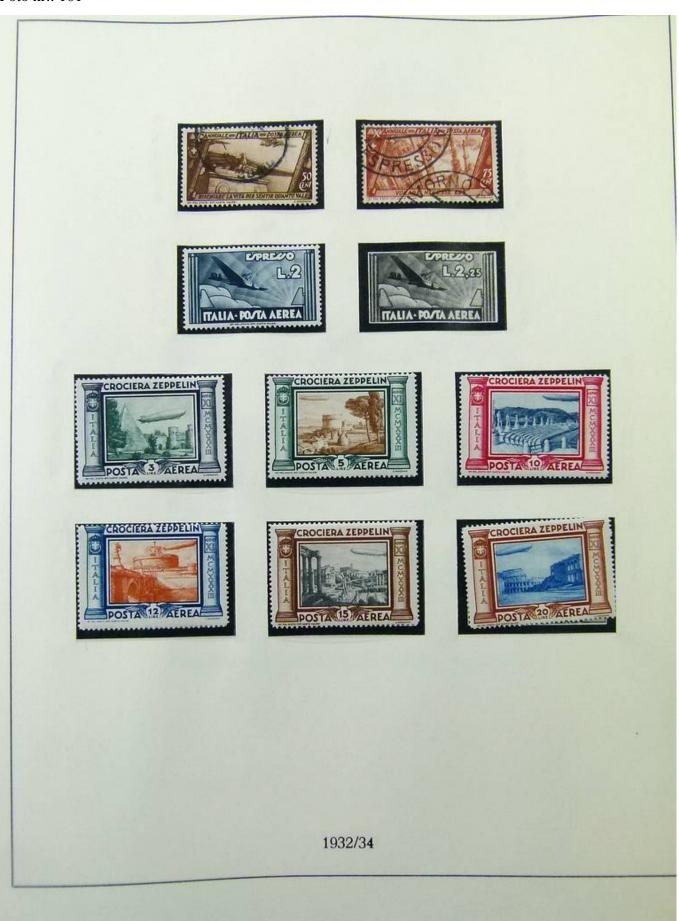

Lot nr.: L252015

Country/Type: Europe

Italy Collection, from 1862 to 1973, on 3 albums, Kingdom, Social Republic, and Republic, many valued complete sets. Very high overall catalog value.

Price: 640 eur

[Go to the lot on www.sevenstamps.com ]