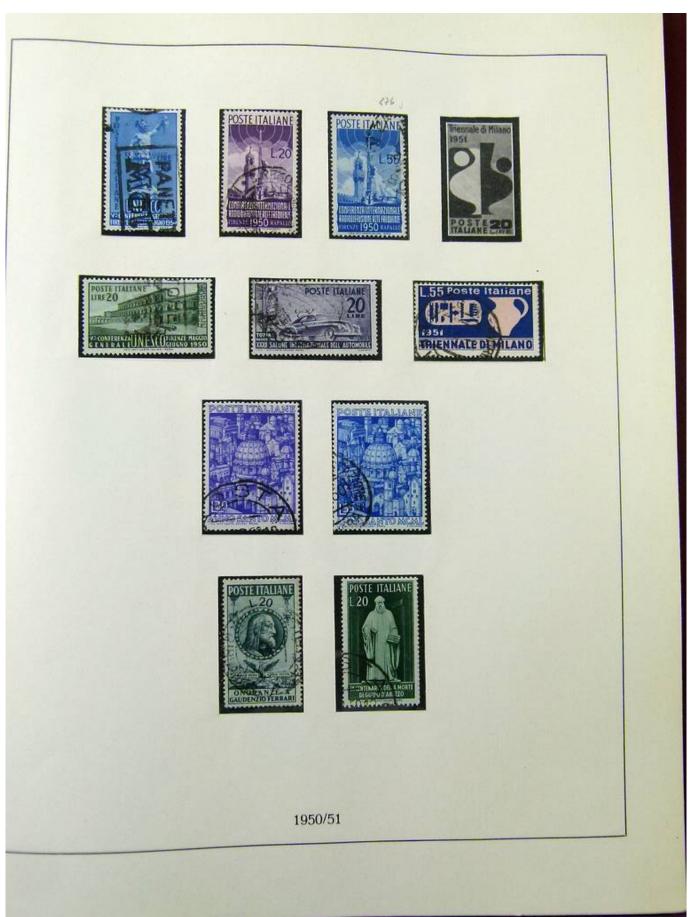

Lot nr.: L252015

Country/Type: Europe

Italy Collection, from 1862 to 1973, on 3 albums, Kingdom, Social Republic, and Republic, many valued complete sets. Very high overall catalog value.

Price: 640 eur

[Go to the lot on www.sevenstamps.com ]