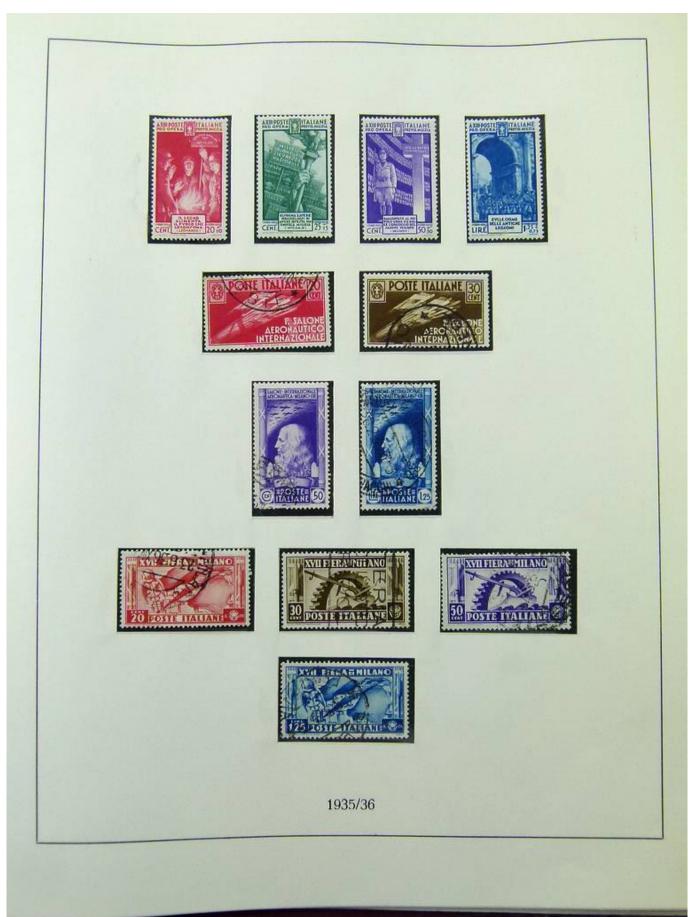

Lot nr.: L252015

Country/Type: Europe

Italy Collection, from 1862 to 1973, on 3 albums, Kingdom, Social Republic, and Republic, many valued complete sets. Very high overall catalog value.

Price: 640 eur

[Go to the lot on www.sevenstamps.com ]