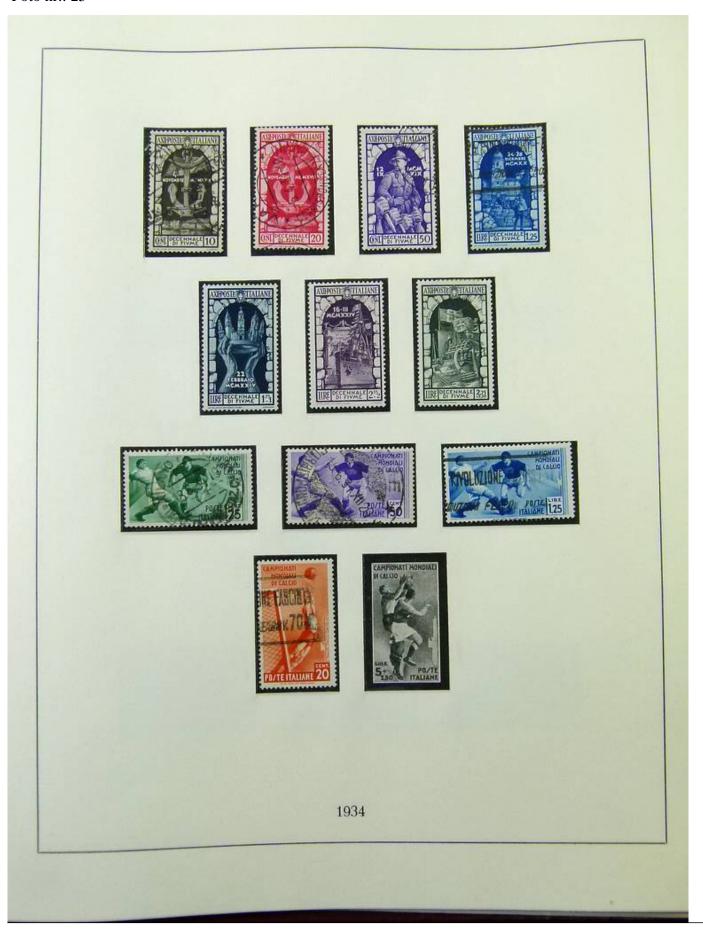

Lot nr.: L252015

Country/Type: Europe

Italy Collection, from 1862 to 1973, on 3 albums, Kingdom, Social Republic, and Republic, many valued complete sets. Very high overall catalog value.

Price: 640 eur

[Go to the lot on www.sevenstamps.com ]