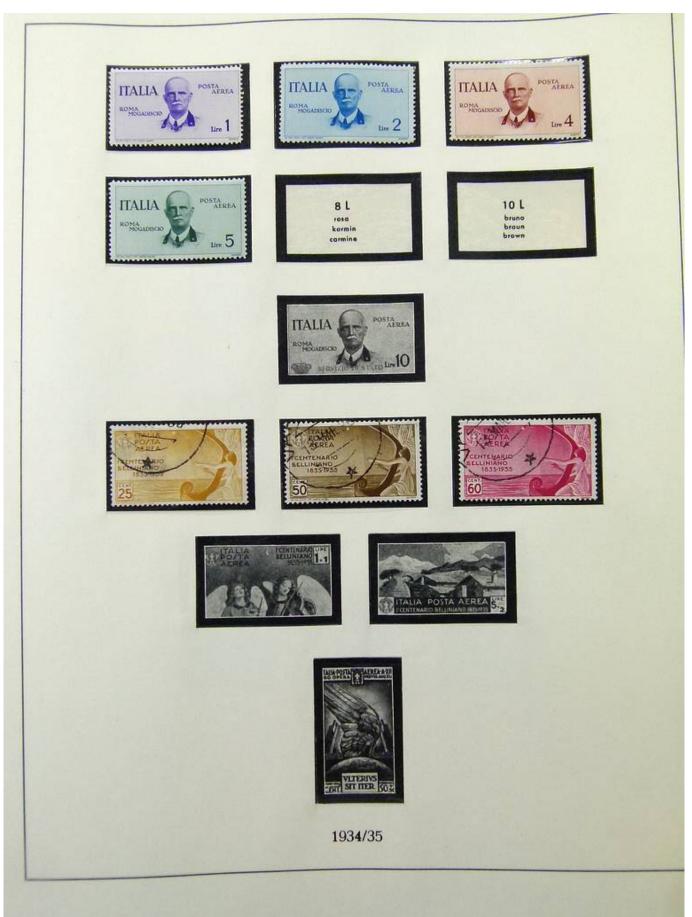

Lot nr.: L252015

Country/Type: Europe

Italy Collection, from 1862 to 1973, on 3 albums, Kingdom, Social Republic, and Republic, many valued complete sets. Very high overall catalog value.

Price: 640 eur

[Go to the lot on www.sevenstamps.com ]