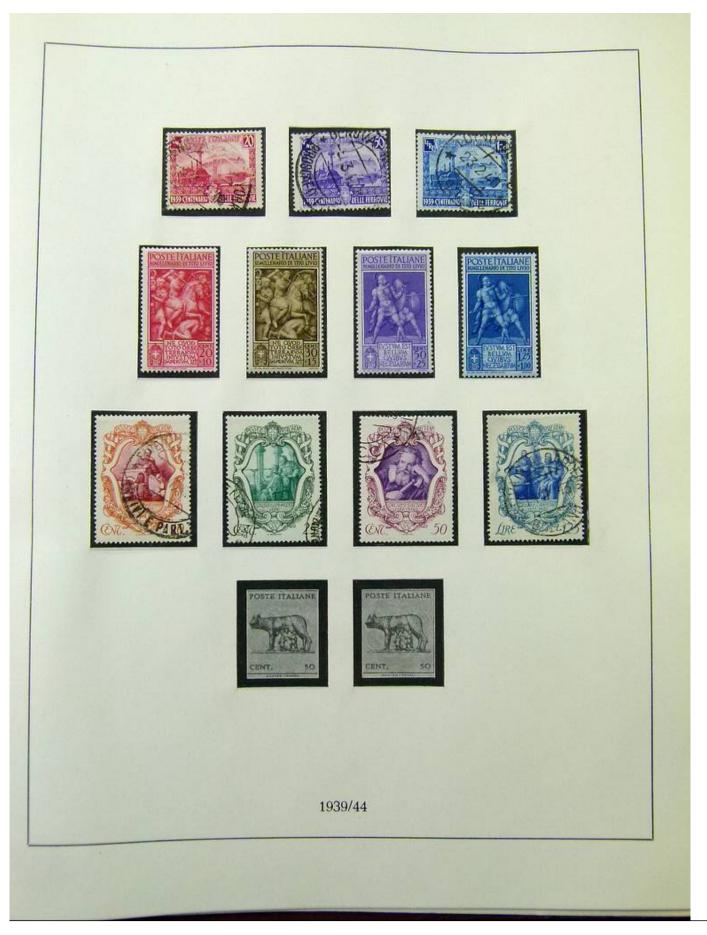

Lot nr.: L252015

Country/Type: Europe

Italy Collection, from 1862 to 1973, on 3 albums, Kingdom, Social Republic, and Republic, many valued complete sets. Very high overall catalog value.

Price: 640 eur

[Go to the lot on www.sevenstamps.com ]