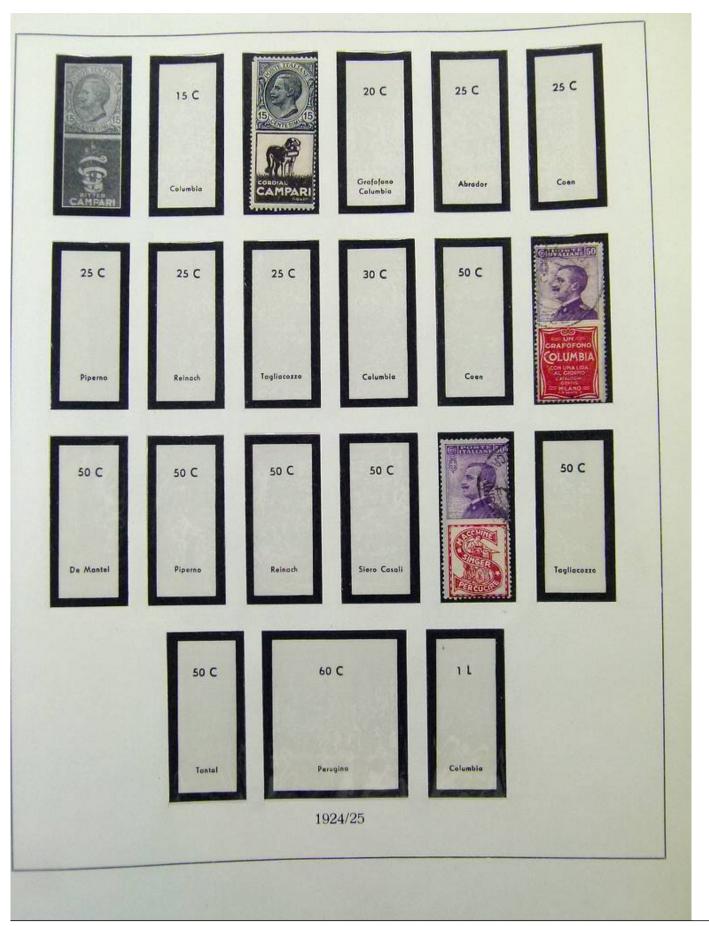

Lot nr.: L252015

Country/Type: Europe

Italy Collection, from 1862 to 1973, on 3 albums, Kingdom, Social Republic, and Republic, many valued complete sets. Very high overall catalog value.

Price: 640 eur

[Go to the lot on www.sevenstamps.com ]