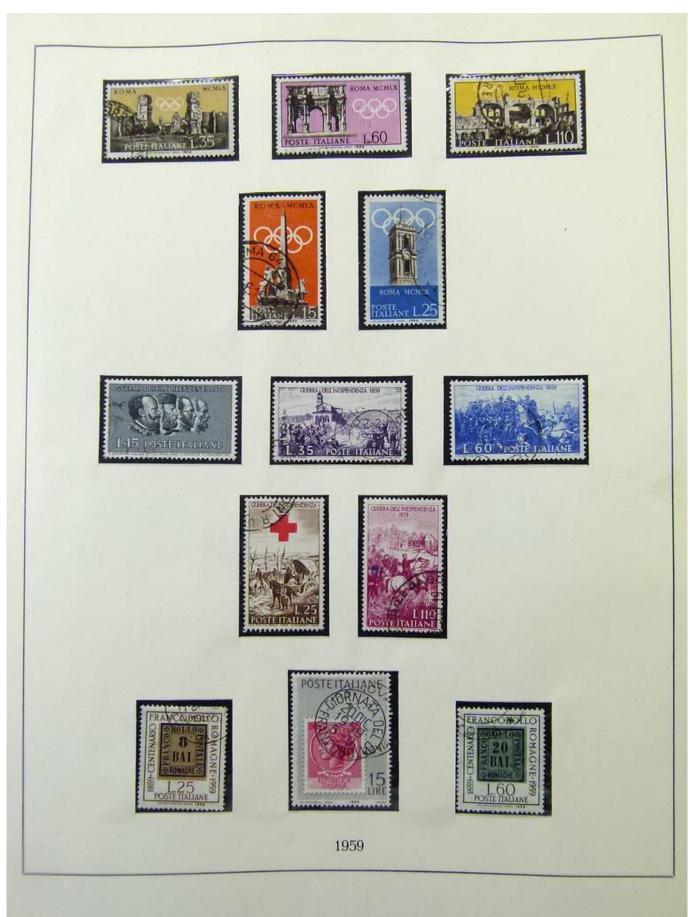

Lot nr.: L252015

Country/Type: Europe

Italy Collection, from 1862 to 1973, on 3 albums, Kingdom, Social Republic, and Republic, many valued complete sets. Very high overall catalog value.

Price: 640 eur

[Go to the lot on www.sevenstamps.com ]