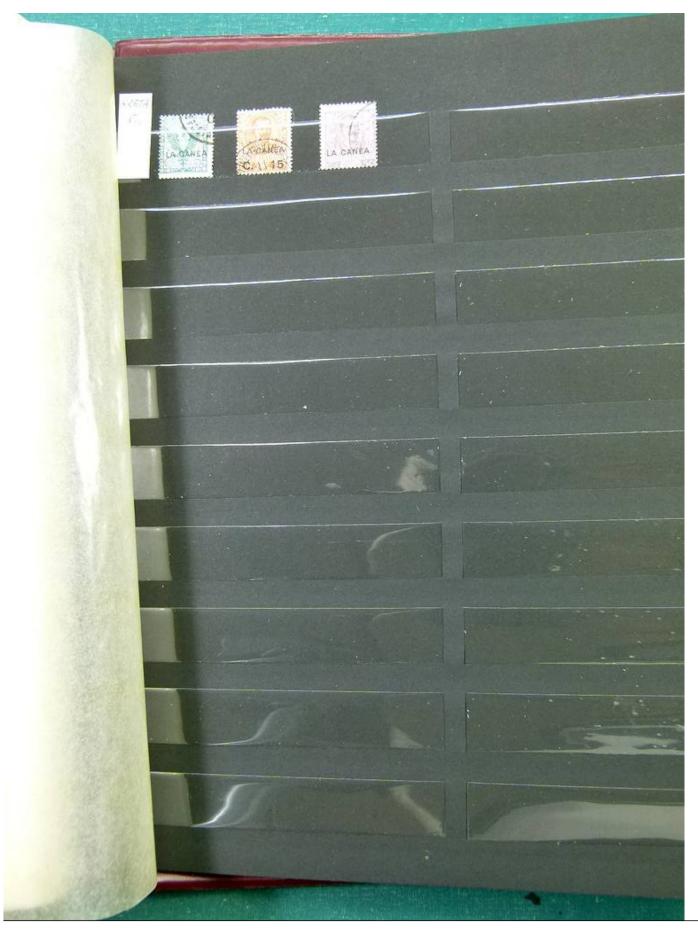

Lot nr.: L252015

Country/Type: Europe

Italy Collection, from 1862 to 1973, on 3 albums, Kingdom, Social Republic, and Republic, many valued complete sets. Very high overall catalog value.

Price: 640 eur

[Go to the lot on www.sevenstamps.com ]