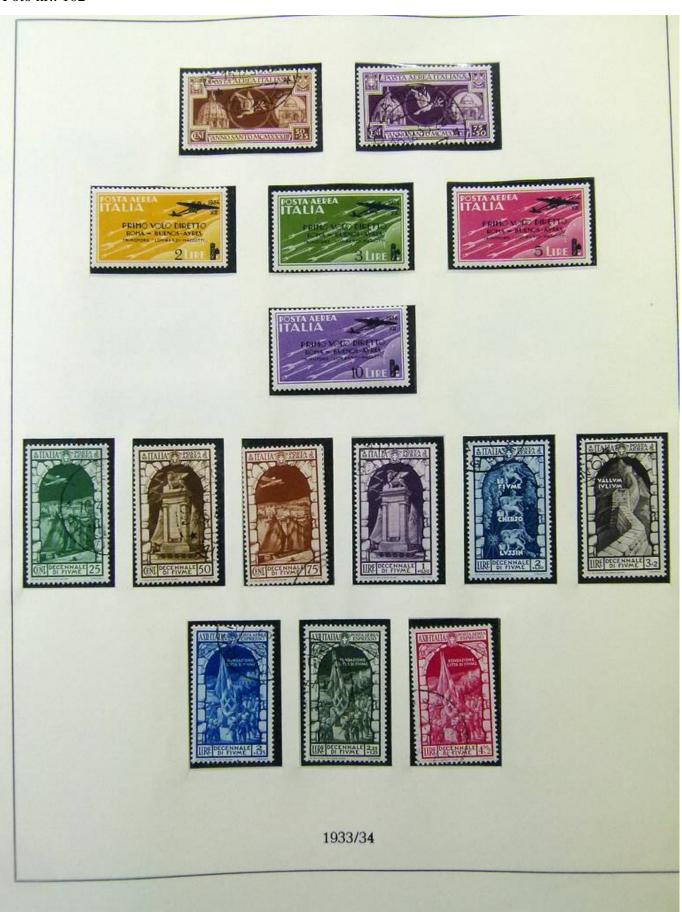

Lot nr.: L252015

Country/Type: Europe

Italy Collection, from 1862 to 1973, on 3 albums, Kingdom, Social Republic, and Republic, many valued complete sets. Very high overall catalog value.

Price: 640 eur

[Go to the lot on www.sevenstamps.com ]