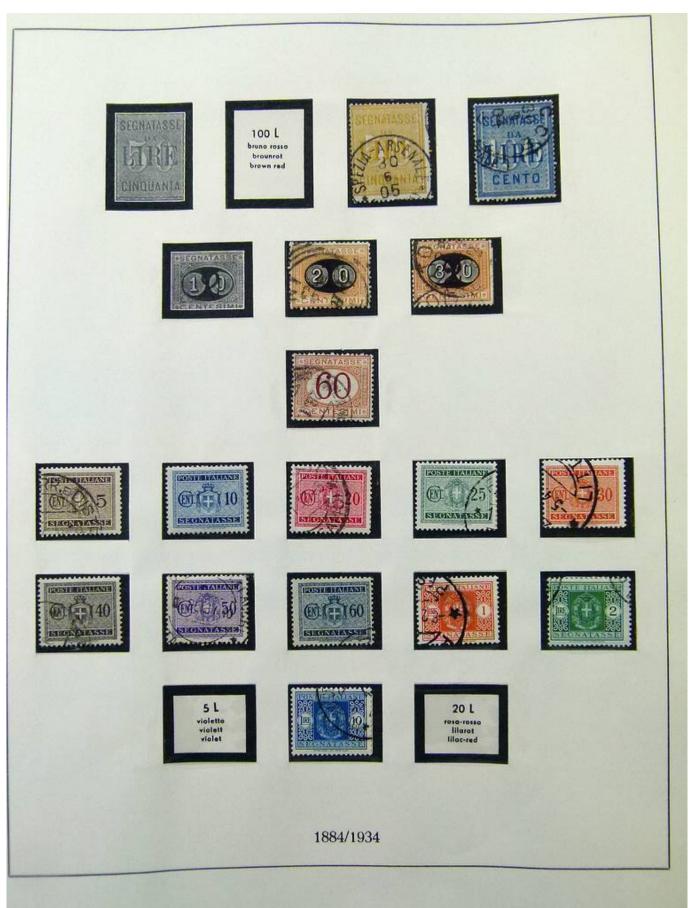

Lot nr.: L252015

Country/Type: Europe

Italy Collection, from 1862 to 1973, on 3 albums, Kingdom, Social Republic, and Republic, many valued complete sets. Very high overall catalog value.

Price: 640 eur

[Go to the lot on www.sevenstamps.com ]