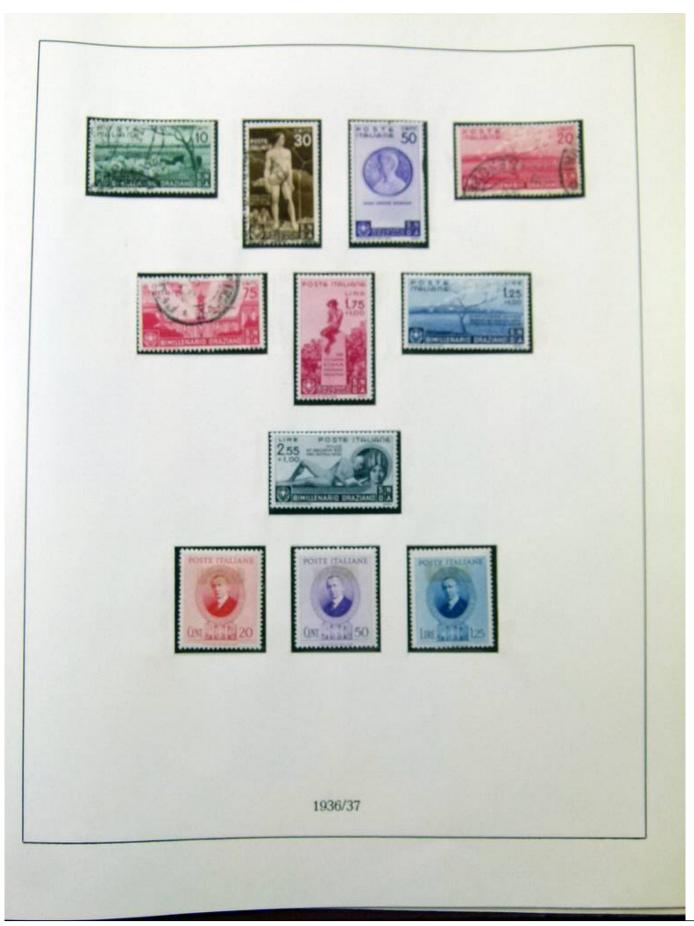

Lot nr.: L252015

Country/Type: Europe

Italy Collection, from 1862 to 1973, on 3 albums, Kingdom, Social Republic, and Republic, many valued complete sets. Very high overall catalog value.

Price: 640 eur

[Go to the lot on www.sevenstamps.com ]