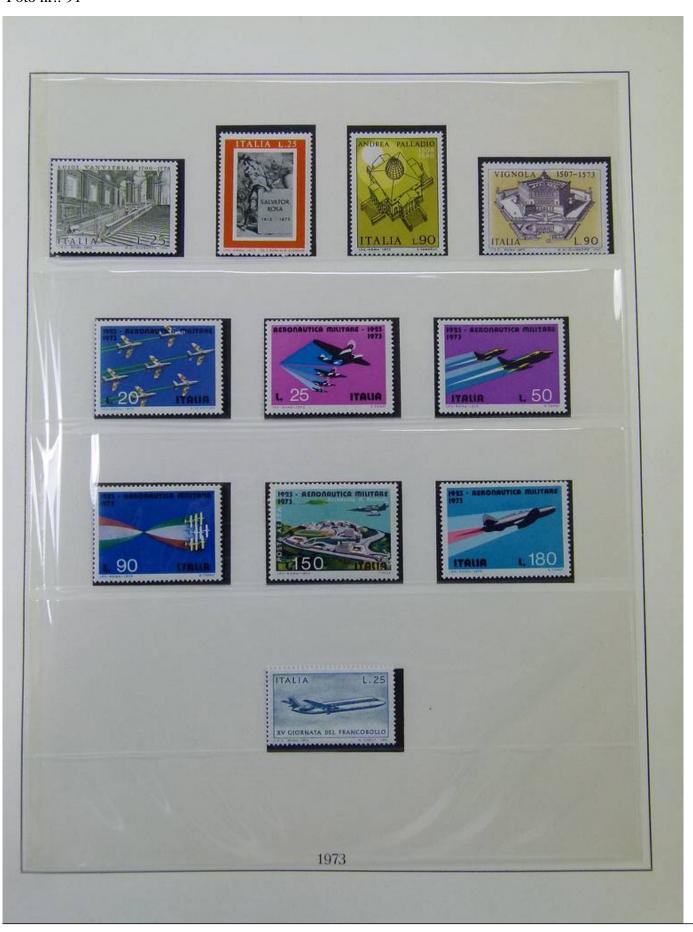

Lot nr.: L252015

Country/Type: Europe

Italy Collection, from 1862 to 1973, on 3 albums, Kingdom, Social Republic, and Republic, many valued complete sets. Very high overall catalog value.

Price: 640 eur

[Go to the lot on www.sevenstamps.com ]