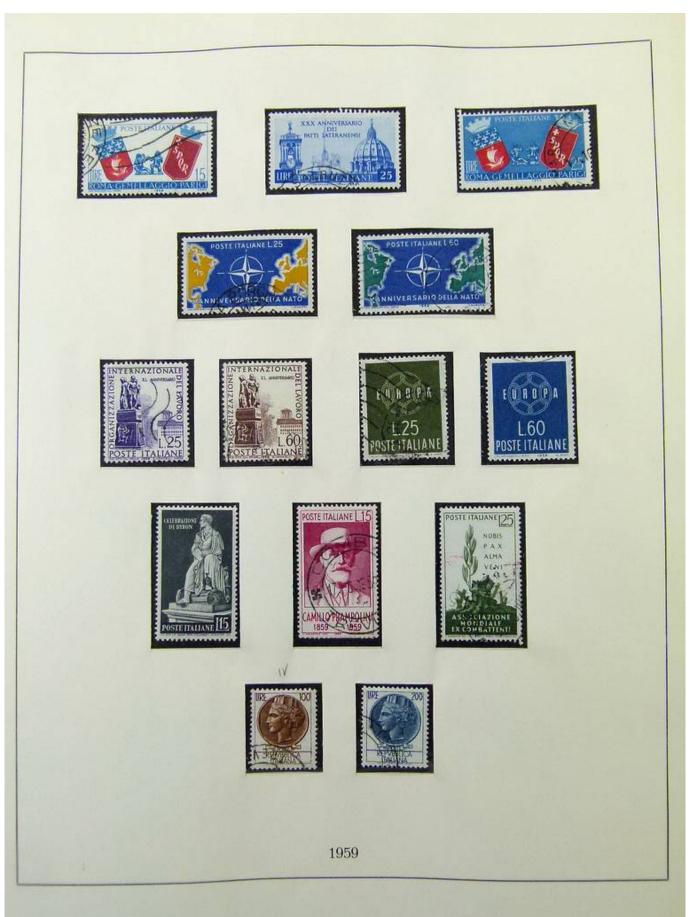

Lot nr.: L252015

Country/Type: Europe

Italy Collection, from 1862 to 1973, on 3 albums, Kingdom, Social Republic, and Republic, many valued complete sets. Very high overall catalog value.

Price: 640 eur

[Go to the lot on www.sevenstamps.com ]