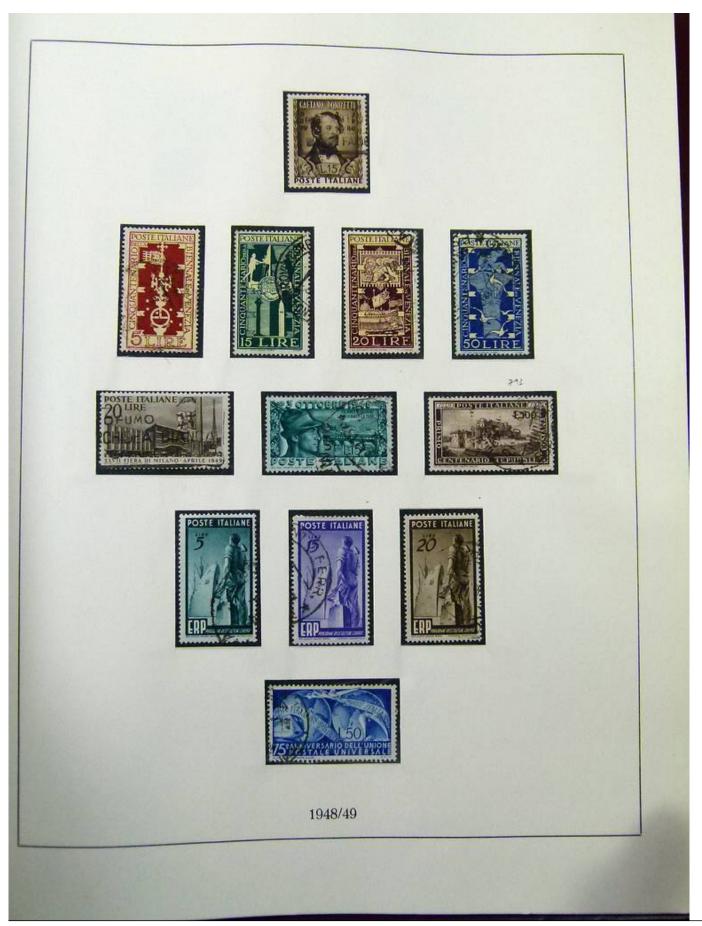

Lot nr.: L252015

Country/Type: Europe

Italy Collection, from 1862 to 1973, on 3 albums, Kingdom, Social Republic, and Republic, many valued complete sets. Very high overall catalog value.

Price: 640 eur

[Go to the lot on www.sevenstamps.com ]