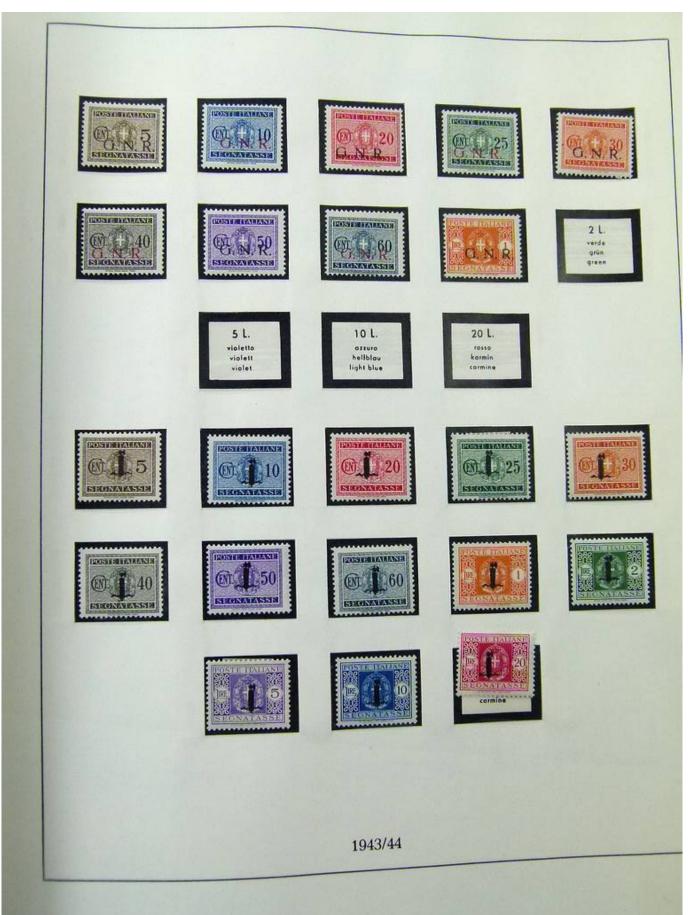

Lot nr.: L252015

Country/Type: Europe

Italy Collection, from 1862 to 1973, on 3 albums, Kingdom, Social Republic, and Republic, many valued complete sets. Very high overall catalog value.

Price: 640 eur

[Go to the lot on www.sevenstamps.com ]