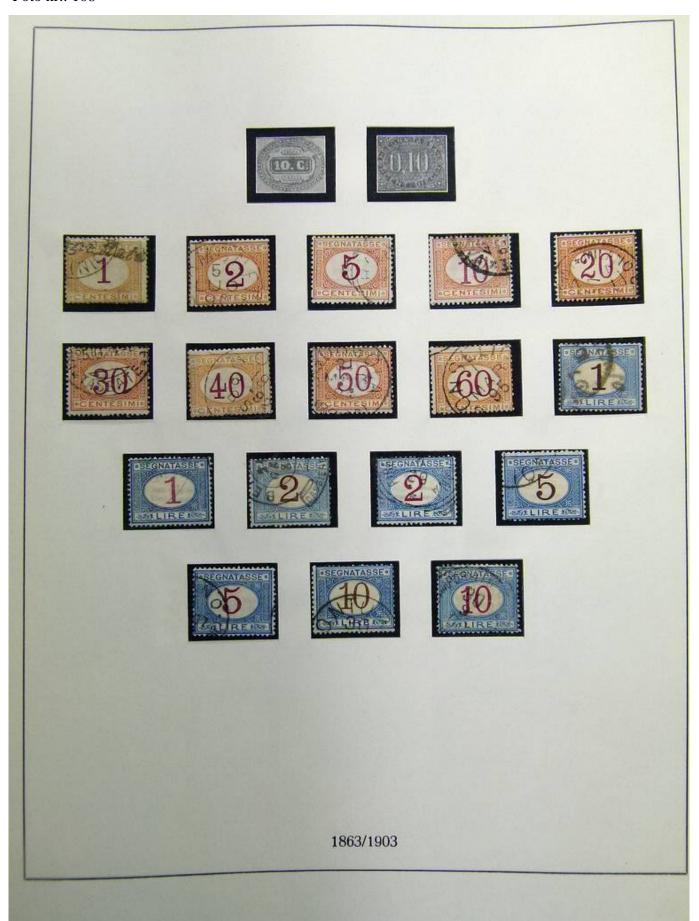

Lot nr.: L252015

Country/Type: Europe

Italy Collection, from 1862 to 1973, on 3 albums, Kingdom, Social Republic, and Republic, many valued complete sets. Very high overall catalog value.

Price: 640 eur

[Go to the lot on www.sevenstamps.com ]