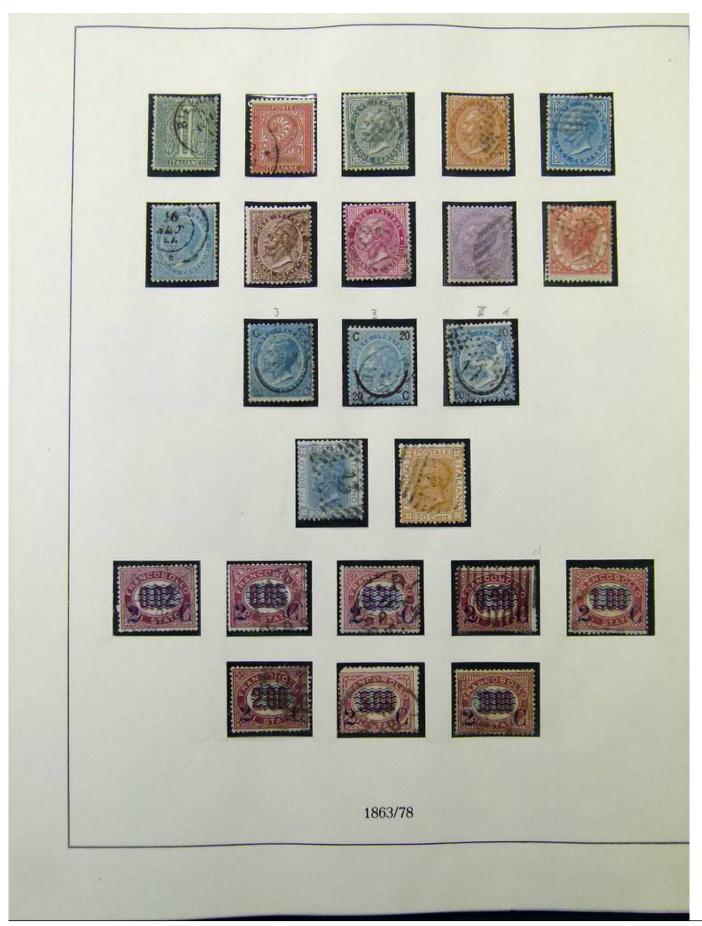

Lot nr.: L252015

Country/Type: Europe

Italy Collection, from 1862 to 1973, on 3 albums, Kingdom, Social Republic, and Republic, many valued complete sets. Very high overall catalog value.

Price: 640 eur

[Go to the lot on www.sevenstamps.com ]