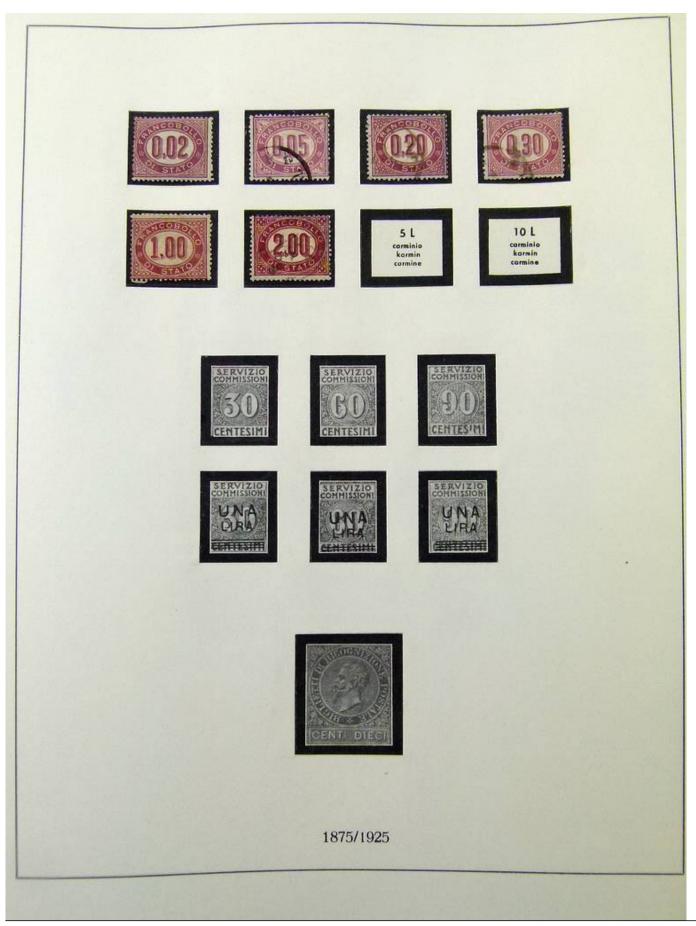

Lot nr.: L252015

Country/Type: Europe

Italy Collection, from 1862 to 1973, on 3 albums, Kingdom, Social Republic, and Republic, many valued complete sets. Very high overall catalog value.

Price: 640 eur

[Go to the lot on www.sevenstamps.com ]