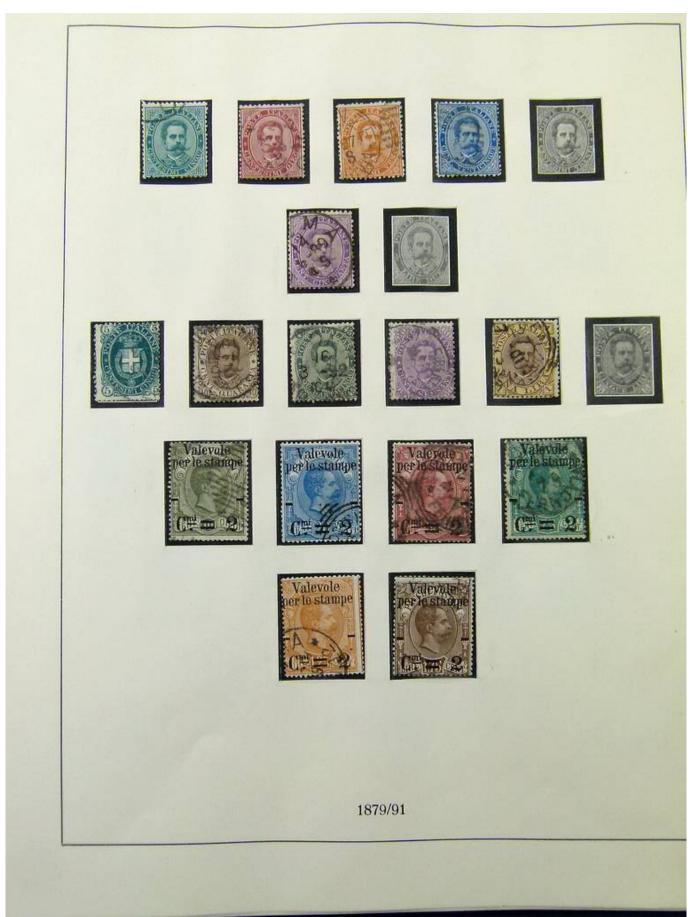

Lot nr.: L252015

Country/Type: Europe

Italy Collection, from 1862 to 1973, on 3 albums, Kingdom, Social Republic, and Republic, many valued complete sets. Very high overall catalog value.

Price: 640 eur

[Go to the lot on www.sevenstamps.com ]