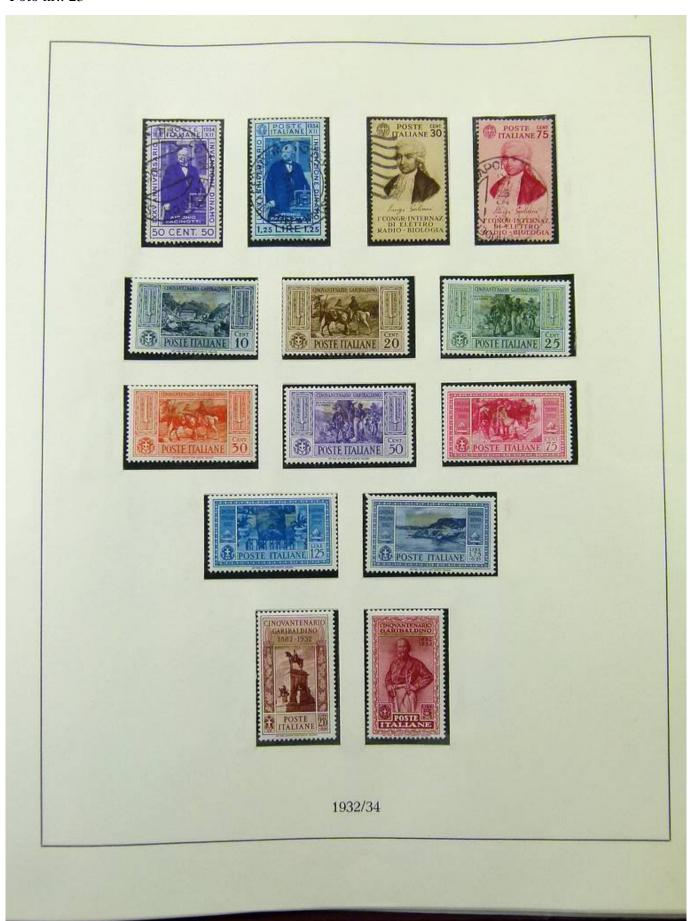

Lot nr.: L252015

Country/Type: Europe

Italy Collection, from 1862 to 1973, on 3 albums, Kingdom, Social Republic, and Republic, many valued complete sets. Very high overall catalog value.

Price: 640 eur

[Go to the lot on www.sevenstamps.com ]