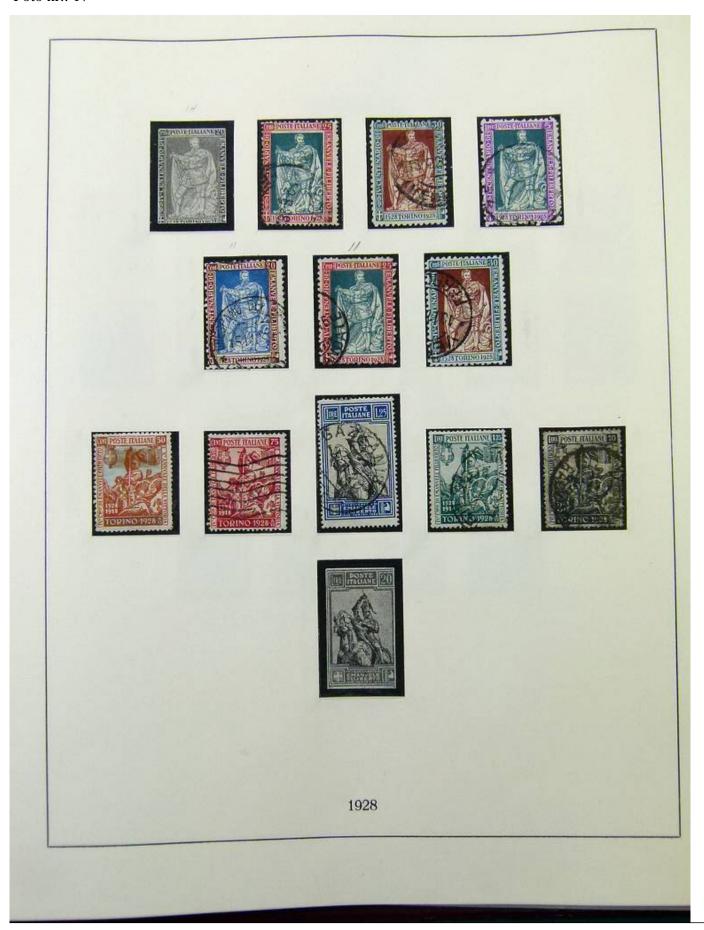

Lot nr.: L252015

Country/Type: Europe

Italy Collection, from 1862 to 1973, on 3 albums, Kingdom, Social Republic, and Republic, many valued complete sets. Very high overall catalog value.

Price: 640 eur

[Go to the lot on www.sevenstamps.com ]