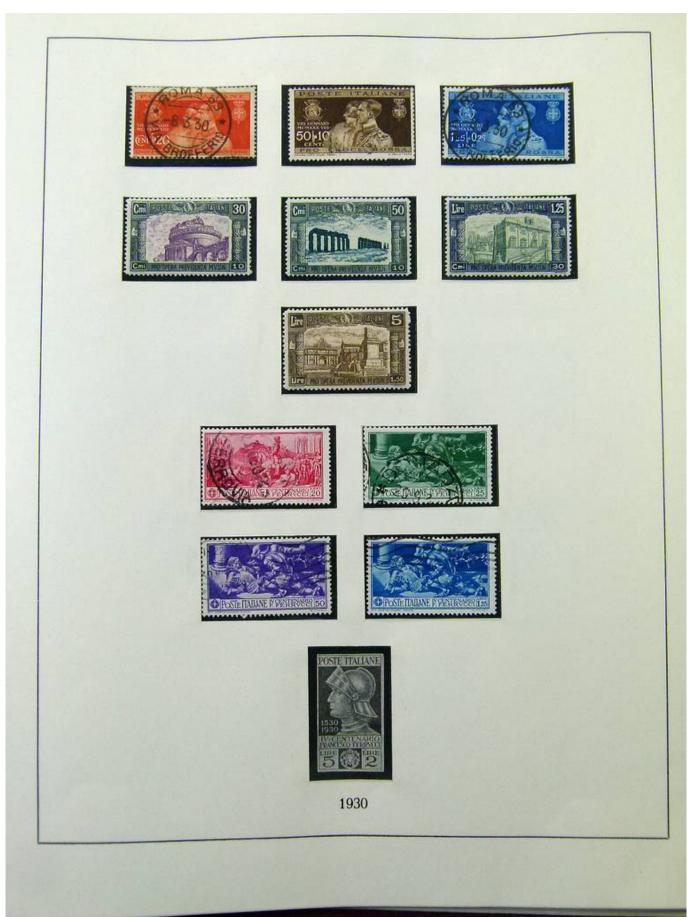

Lot nr.: L252015

Country/Type: Europe

Italy Collection, from 1862 to 1973, on 3 albums, Kingdom, Social Republic, and Republic, many valued complete sets. Very high overall catalog value.

Price: 640 eur

[Go to the lot on www.sevenstamps.com ]