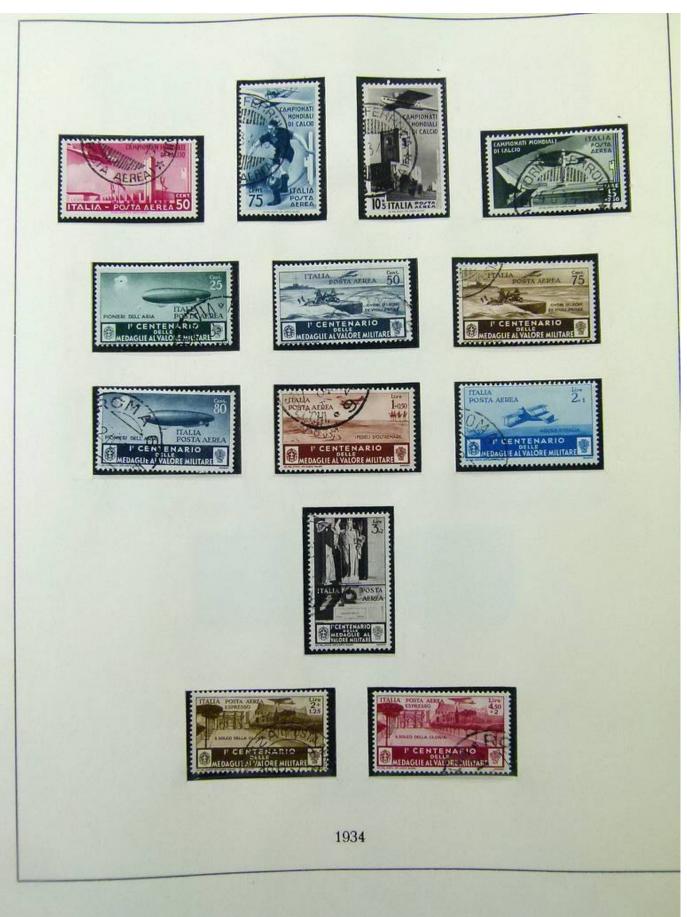

Lot nr.: L252015

Country/Type: Europe

Italy Collection, from 1862 to 1973, on 3 albums, Kingdom, Social Republic, and Republic, many valued complete sets. Very high overall catalog value.

Price: 640 eur

[Go to the lot on www.sevenstamps.com ]