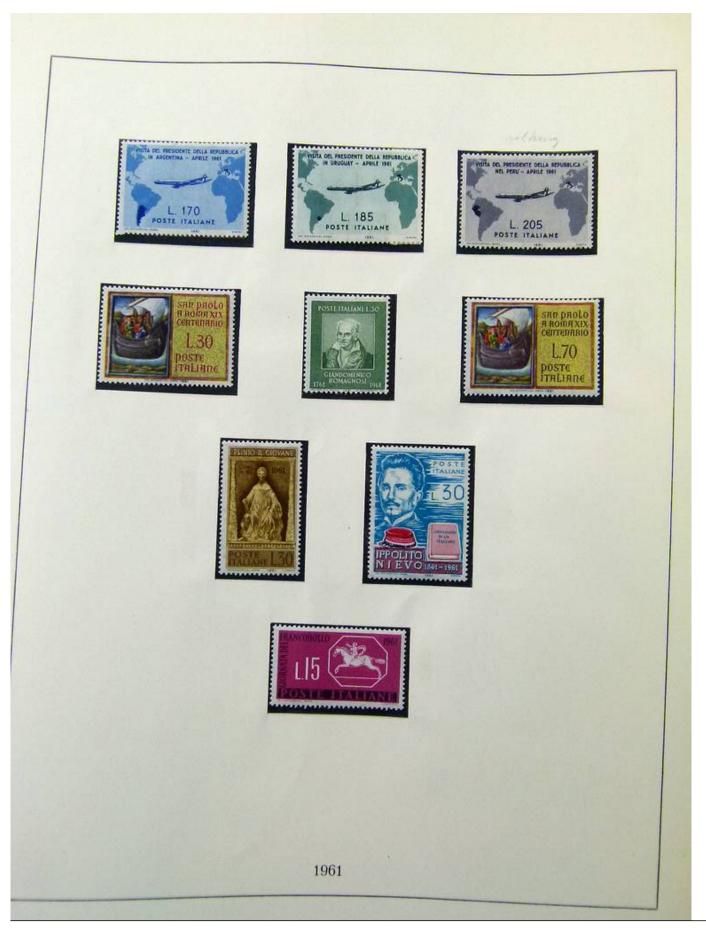

Lot nr.: L252015

Country/Type: Europe

Italy Collection, from 1862 to 1973, on 3 albums, Kingdom, Social Republic, and Republic, many valued complete sets. Very high overall catalog value.

Price: 640 eur

[Go to the lot on www.sevenstamps.com ]