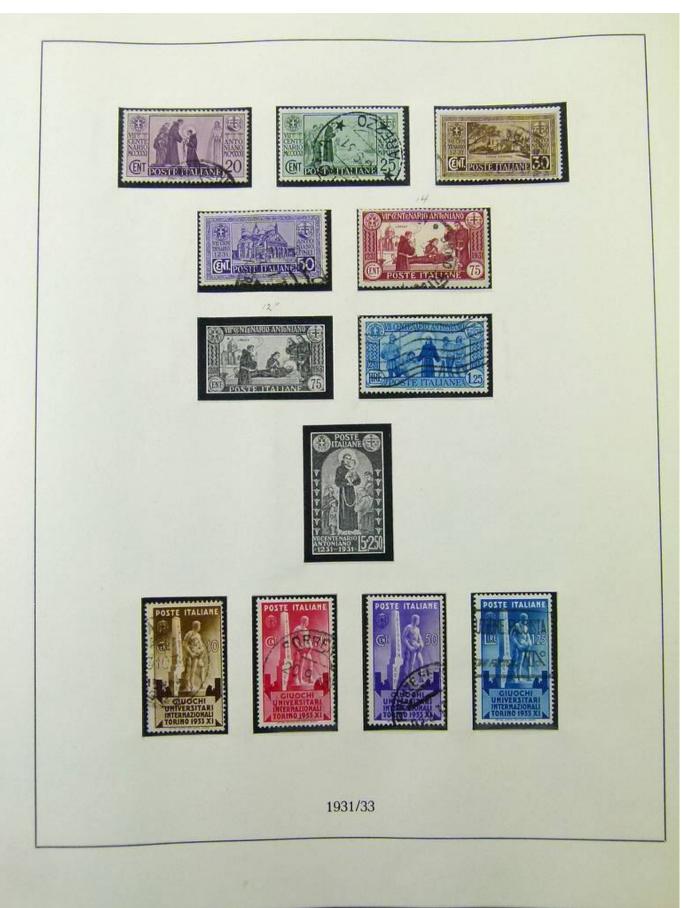

Lot nr.: L252015

Country/Type: Europe

Italy Collection, from 1862 to 1973, on 3 albums, Kingdom, Social Republic, and Republic, many valued complete sets. Very high overall catalog value.

Price: 640 eur

[Go to the lot on www.sevenstamps.com ]