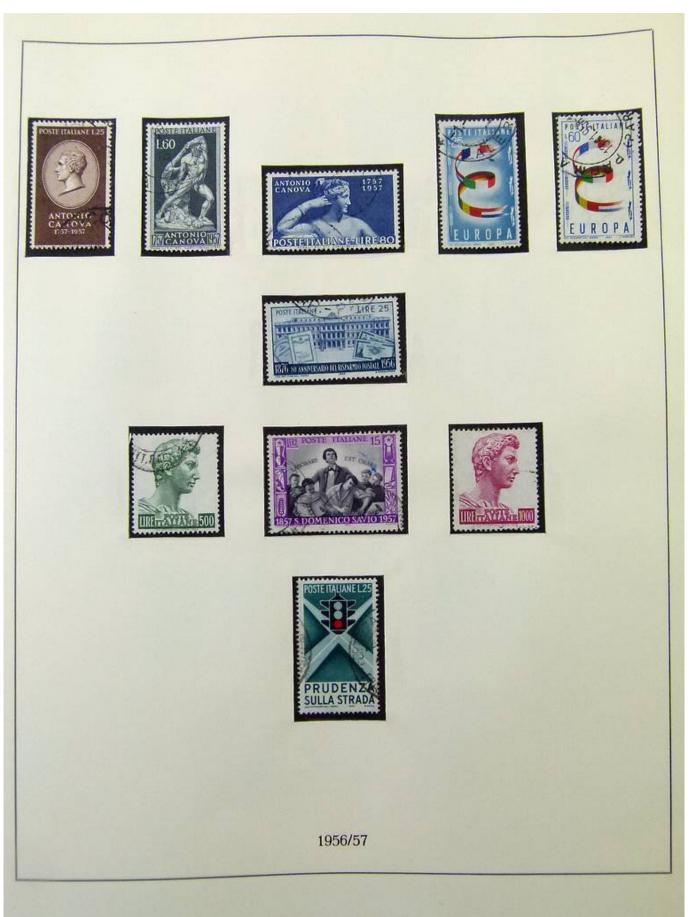

Lot nr.: L252015

Country/Type: Europe

Italy Collection, from 1862 to 1973, on 3 albums, Kingdom, Social Republic, and Republic, many valued complete sets. Very high overall catalog value.

Price: 640 eur

[Go to the lot on www.sevenstamps.com ]