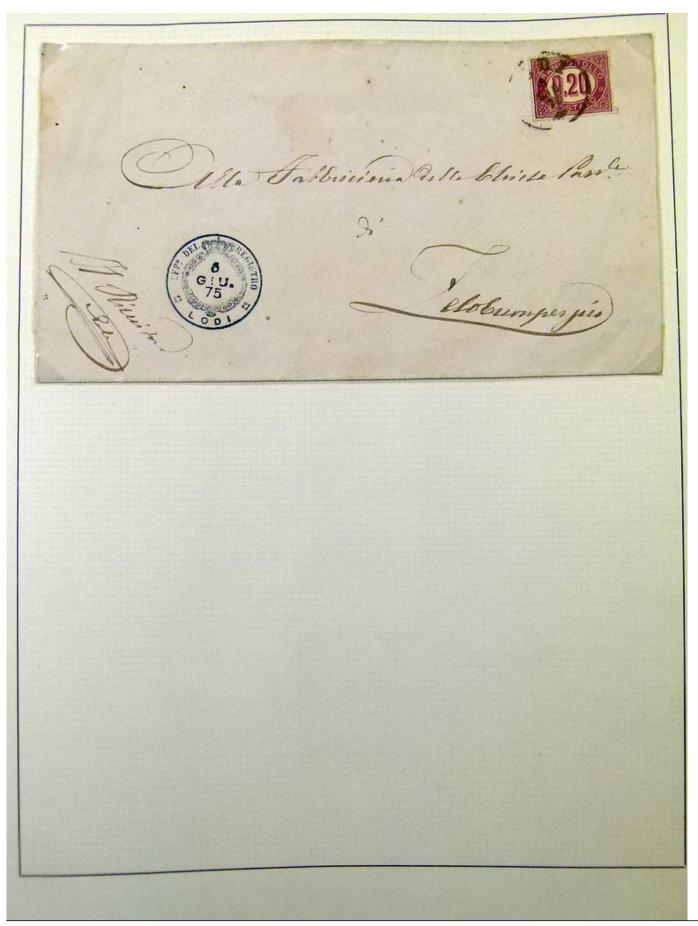

Lot nr.: L252015

Country/Type: Europe

Italy Collection, from 1862 to 1973, on 3 albums, Kingdom, Social Republic, and Republic, many valued complete sets. Very high overall catalog value.

Price: 640 eur

[Go to the lot on www.sevenstamps.com ]