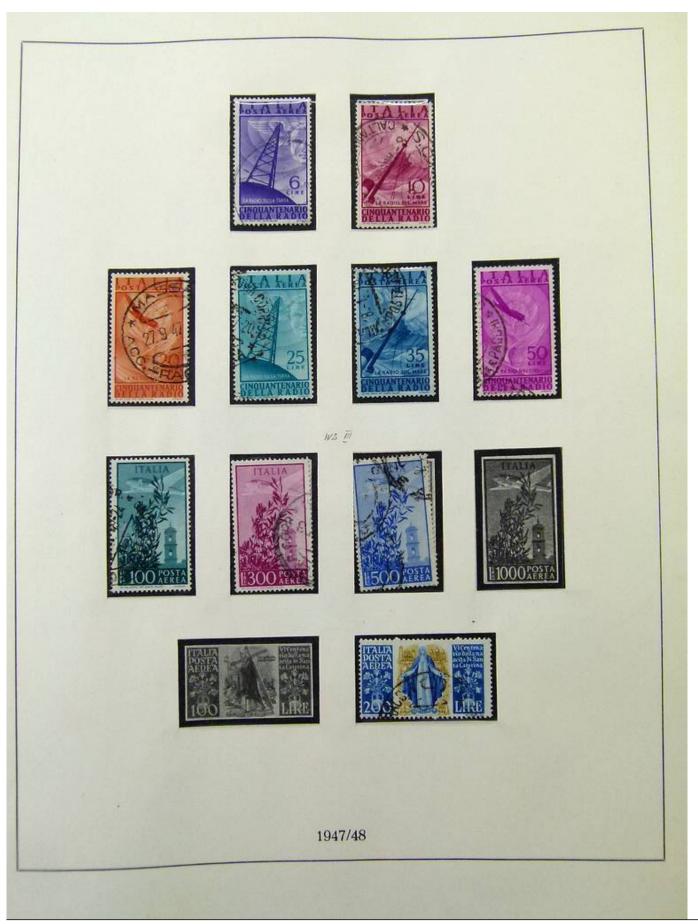

Lot nr.: L252015

Country/Type: Europe

Italy Collection, from 1862 to 1973, on 3 albums, Kingdom, Social Republic, and Republic, many valued complete sets. Very high overall catalog value.

Price: 640 eur

[Go to the lot on www.sevenstamps.com ]