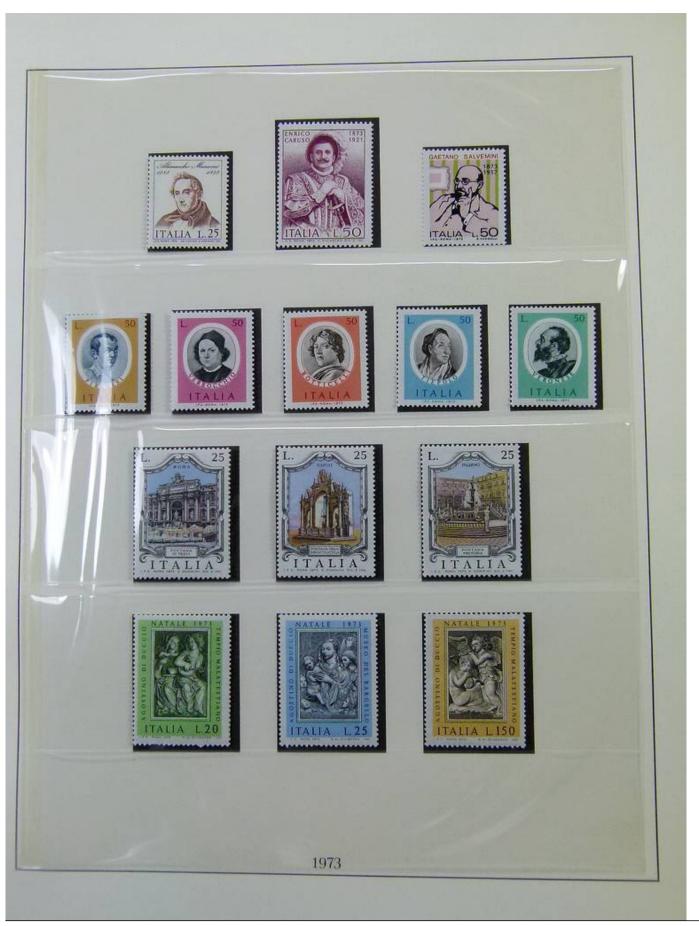

Lot nr.: L252015

Country/Type: Europe

Italy Collection, from 1862 to 1973, on 3 albums, Kingdom, Social Republic, and Republic, many valued complete sets. Very high overall catalog value.

Price: 640 eur

[Go to the lot on www.sevenstamps.com ]