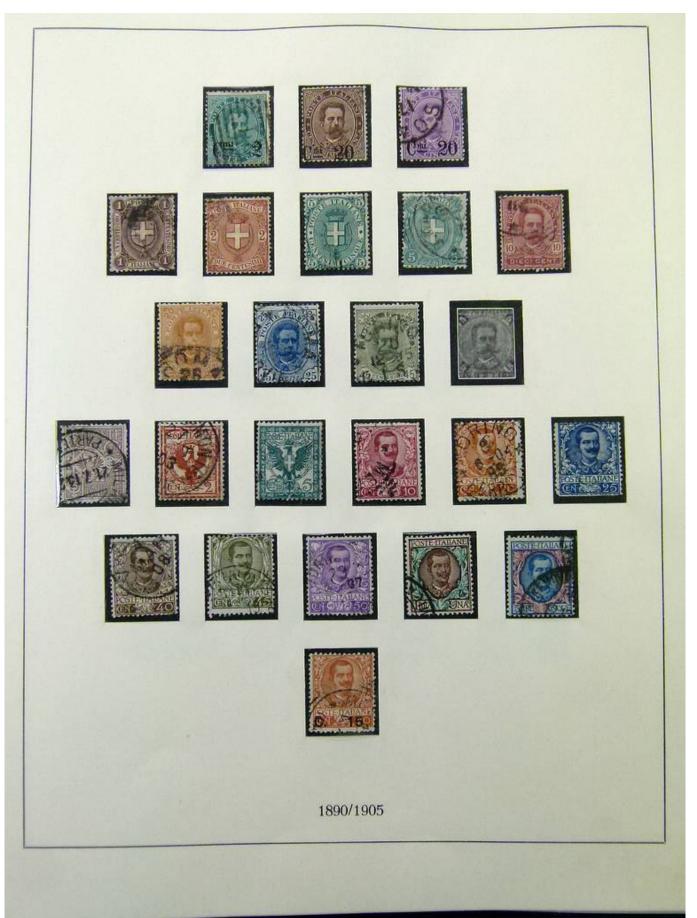

Lot nr.: L252015

Country/Type: Europe

Italy Collection, from 1862 to 1973, on 3 albums, Kingdom, Social Republic, and Republic, many valued complete sets. Very high overall catalog value.

Price: 640 eur

[Go to the lot on www.sevenstamps.com ]