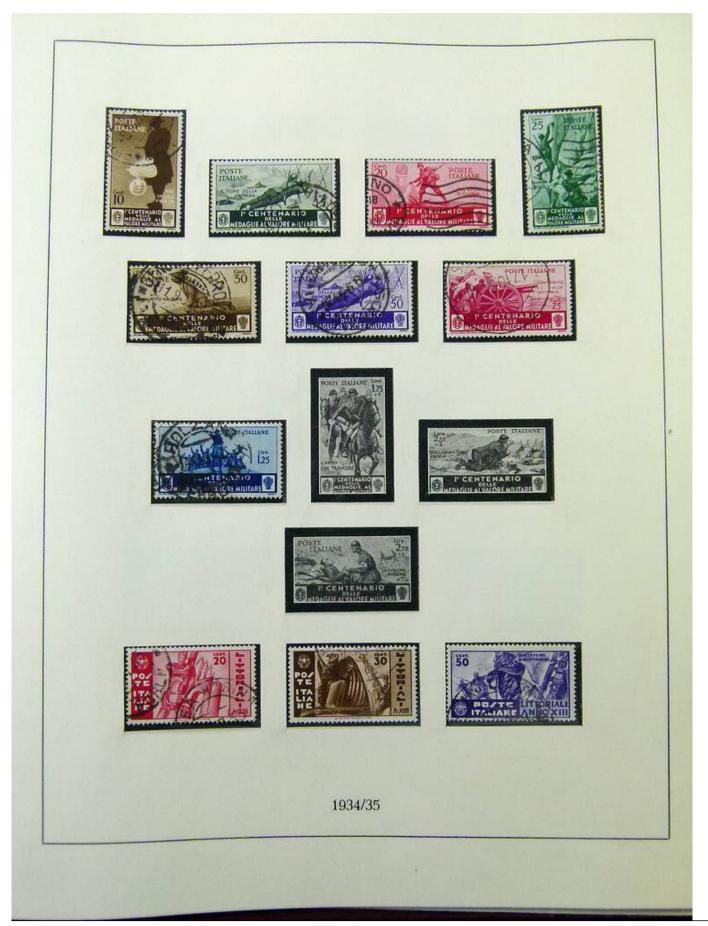

Lot nr.: L252015

Country/Type: Europe

Italy Collection, from 1862 to 1973, on 3 albums, Kingdom, Social Republic, and Republic, many valued complete sets. Very high overall catalog value.

Price: 640 eur

[Go to the lot on www.sevenstamps.com ]