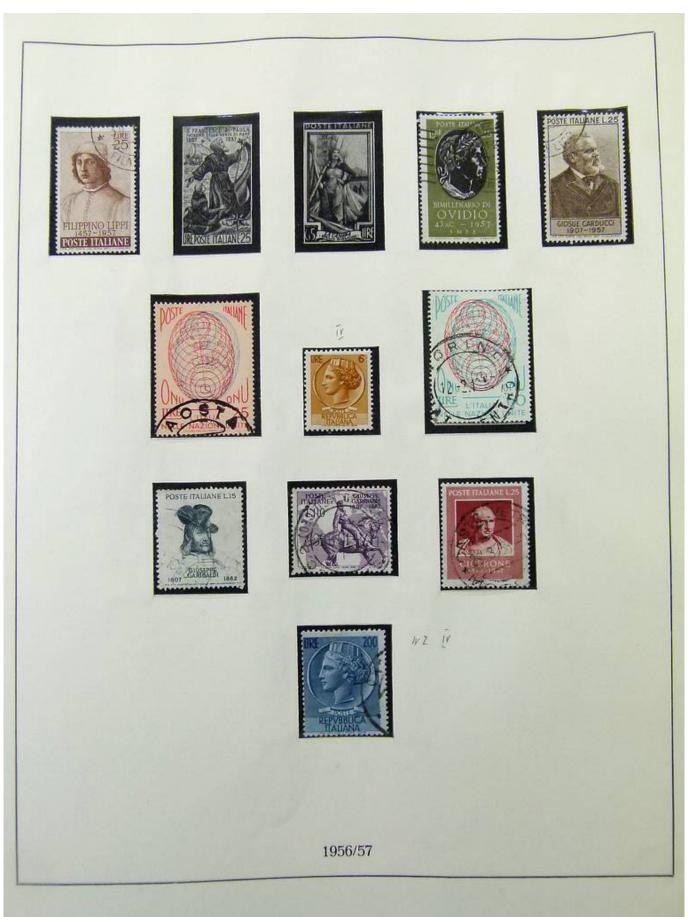

Lot nr.: L252015

Country/Type: Europe

Italy Collection, from 1862 to 1973, on 3 albums, Kingdom, Social Republic, and Republic, many valued complete sets. Very high overall catalog value.

Price: 640 eur

[Go to the lot on www.sevenstamps.com ]