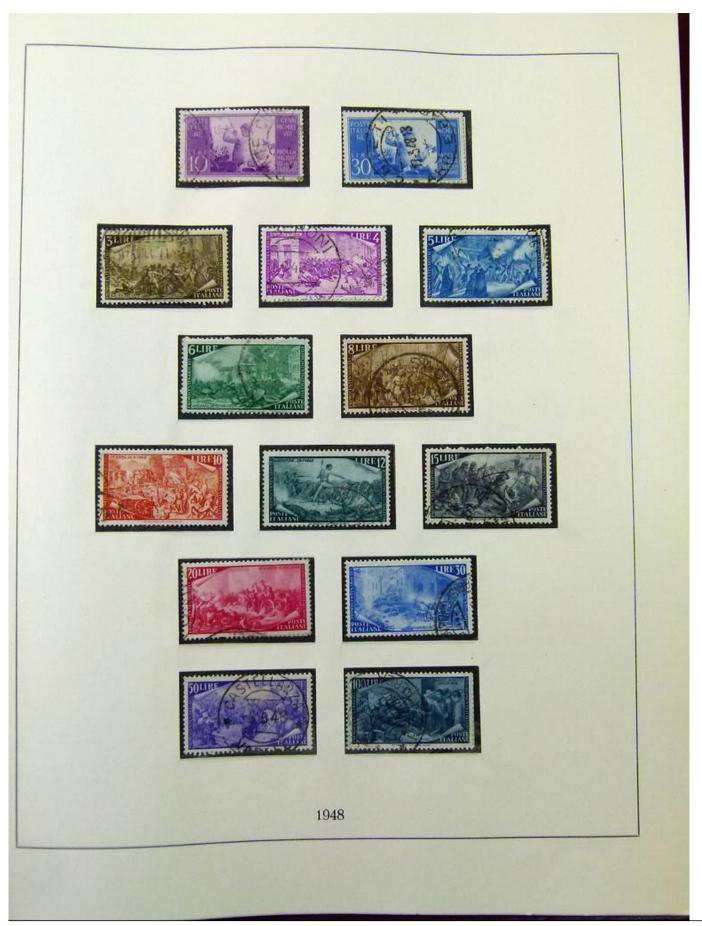

Lot nr.: L252015

Country/Type: Europe

Italy Collection, from 1862 to 1973, on 3 albums, Kingdom, Social Republic, and Republic, many valued complete sets. Very high overall catalog value.

Price: 640 eur

[Go to the lot on www.sevenstamps.com ]