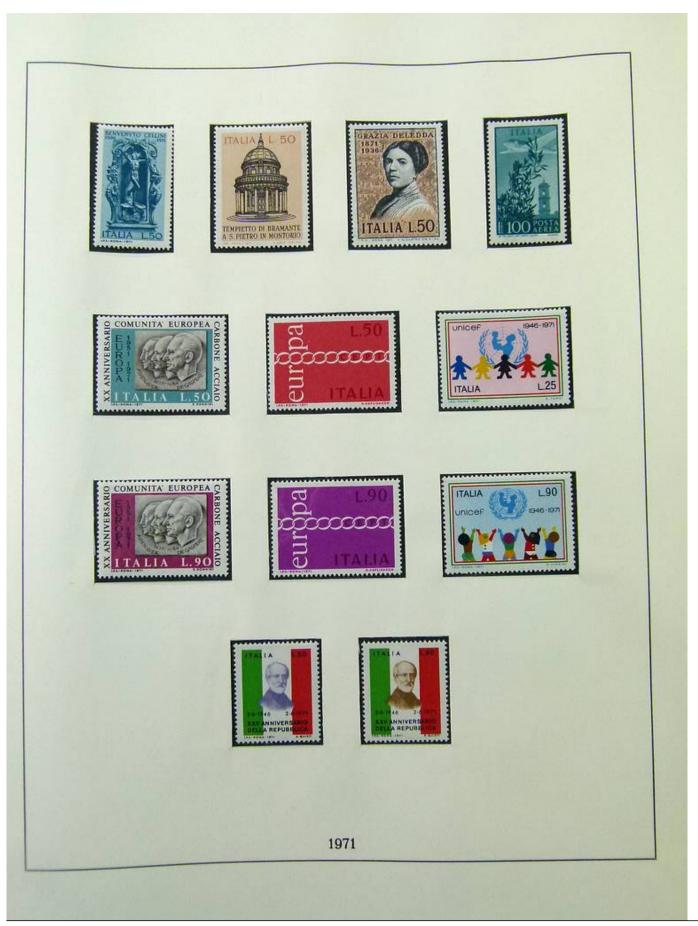

Lot nr.: L252015

Country/Type: Europe

Italy Collection, from 1862 to 1973, on 3 albums, Kingdom, Social Republic, and Republic, many valued complete sets. Very high overall catalog value.

Price: 640 eur

[Go to the lot on www.sevenstamps.com ]