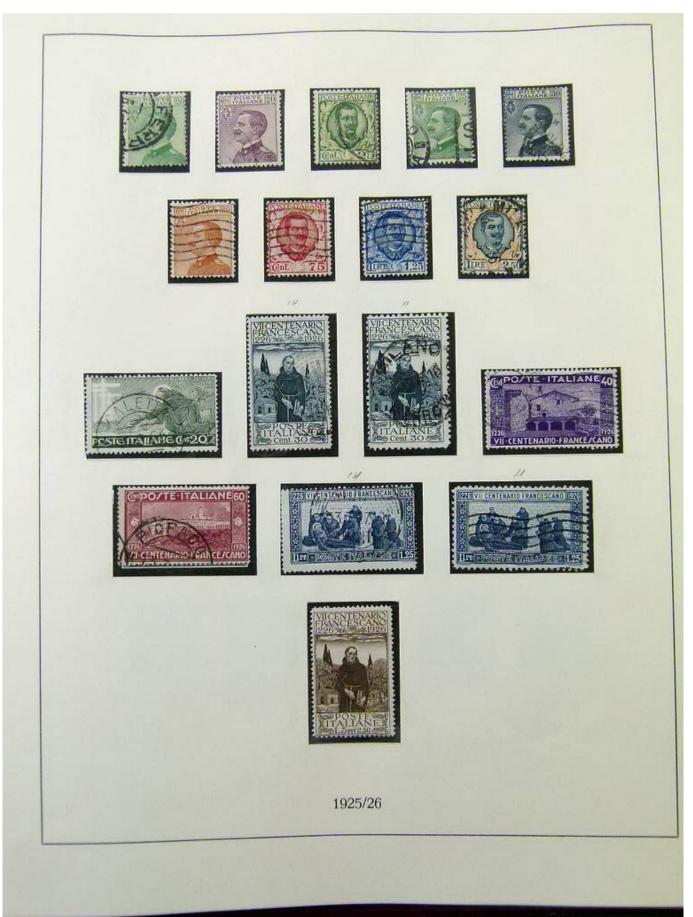

Lot nr.: L252015

Country/Type: Europe

Italy Collection, from 1862 to 1973, on 3 albums, Kingdom, Social Republic, and Republic, many valued complete sets. Very high overall catalog value.

Price: 640 eur

[Go to the lot on www.sevenstamps.com ]