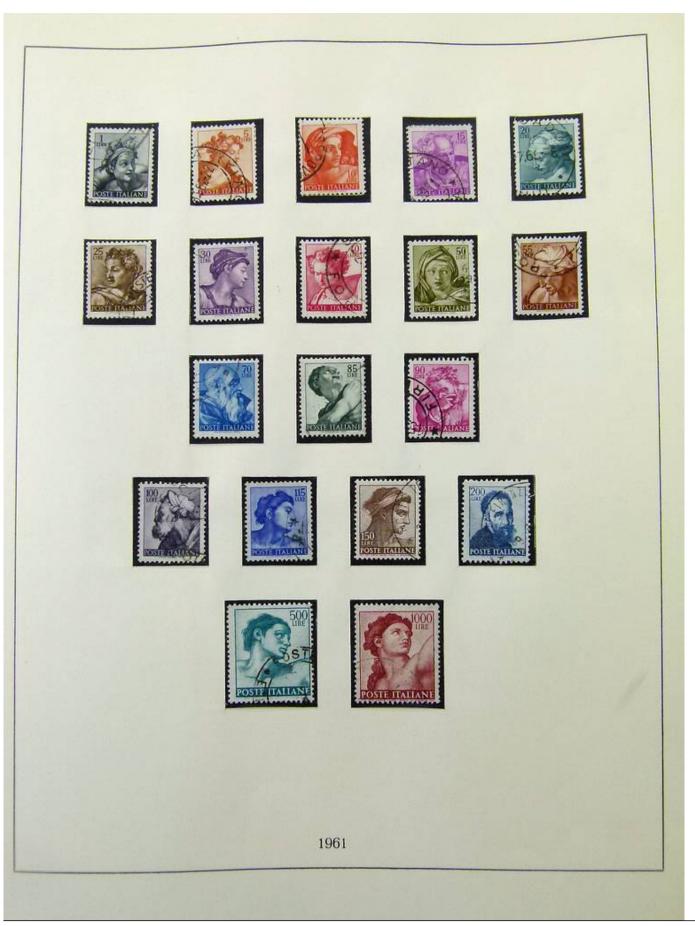

Lot nr.: L252015

Country/Type: Europe

Italy Collection, from 1862 to 1973, on 3 albums, Kingdom, Social Republic, and Republic, many valued complete sets. Very high overall catalog value.

Price: 640 eur

[Go to the lot on www.sevenstamps.com ]