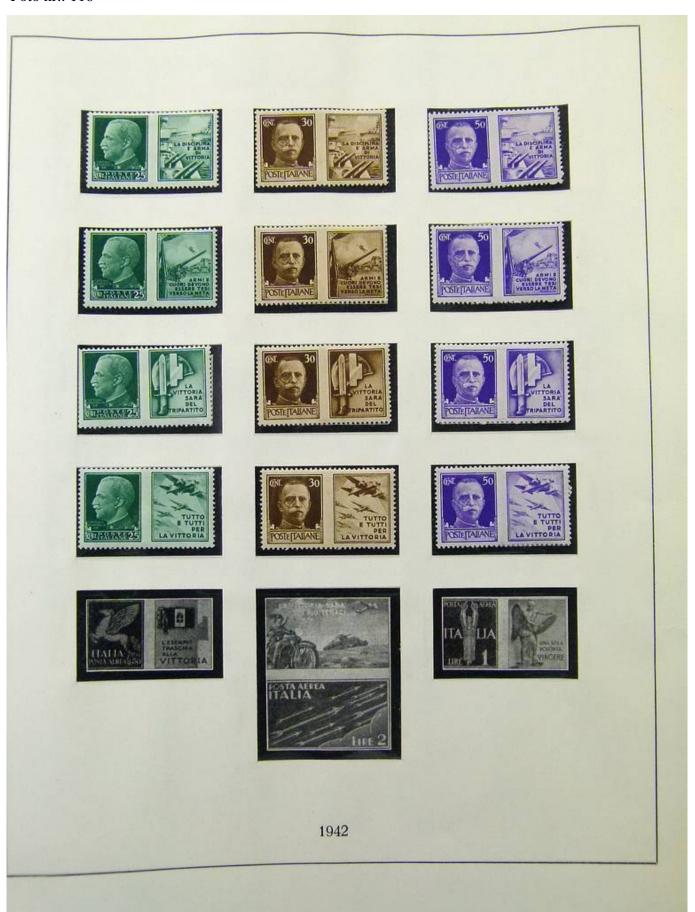

Lot nr.: L252015

Country/Type: Europe

Italy Collection, from 1862 to 1973, on 3 albums, Kingdom, Social Republic, and Republic, many valued complete sets. Very high overall catalog value.

Price: 640 eur

[Go to the lot on www.sevenstamps.com ]