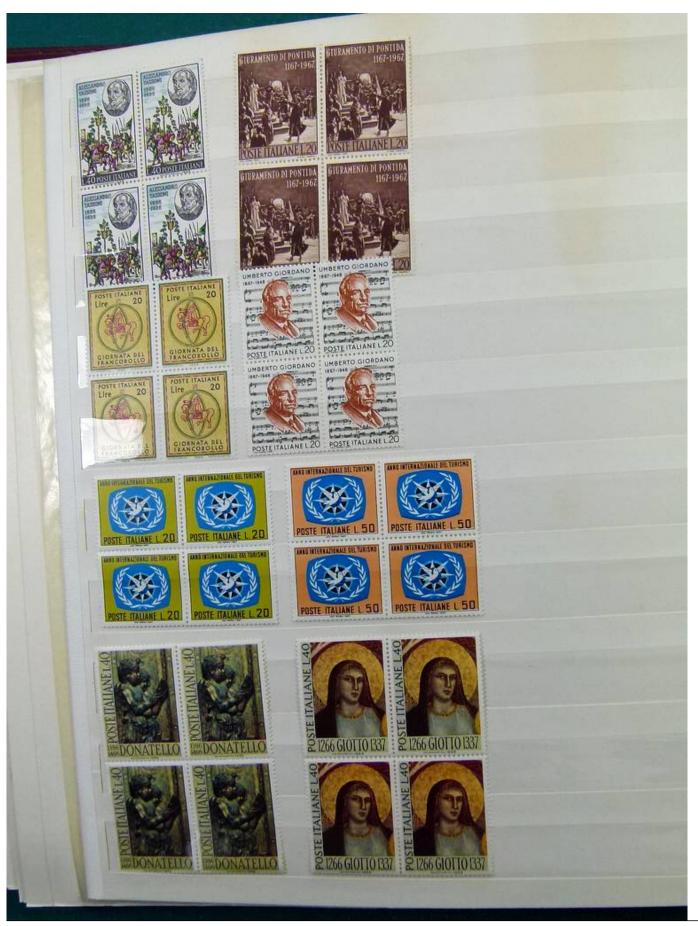

Lot nr.: L252015

Country/Type: Europe

Italy Collection, from 1862 to 1973, on 3 albums, Kingdom, Social Republic, and Republic, many valued complete sets. Very high overall catalog value.

Price: 640 eur

[Go to the lot on www.sevenstamps.com ]