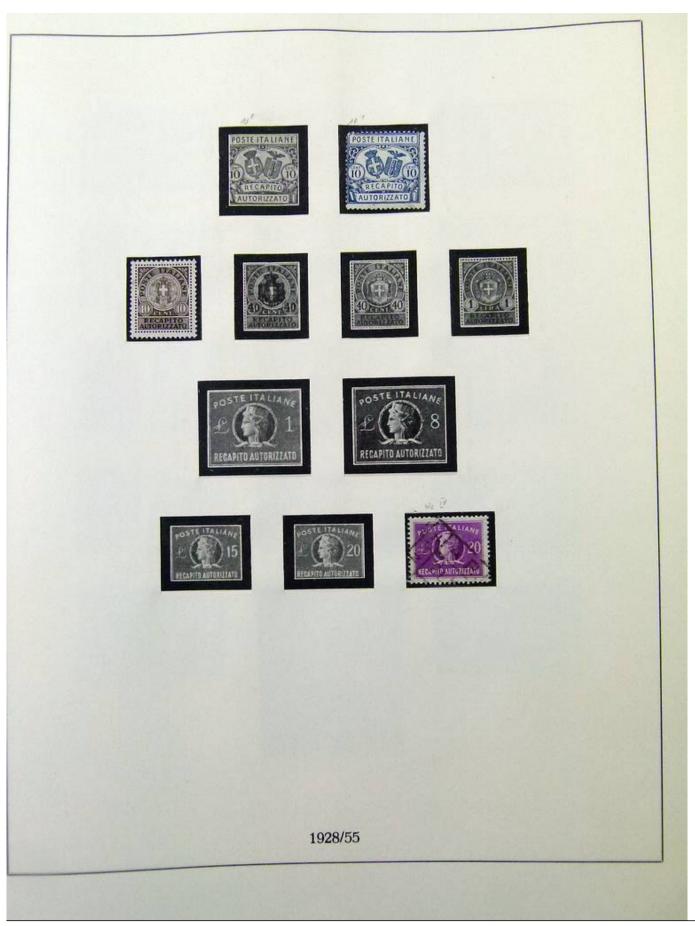

Lot nr.: L252015

Country/Type: Europe

Italy Collection, from 1862 to 1973, on 3 albums, Kingdom, Social Republic, and Republic, many valued complete sets. Very high overall catalog value.

Price: 640 eur

[Go to the lot on www.sevenstamps.com ]