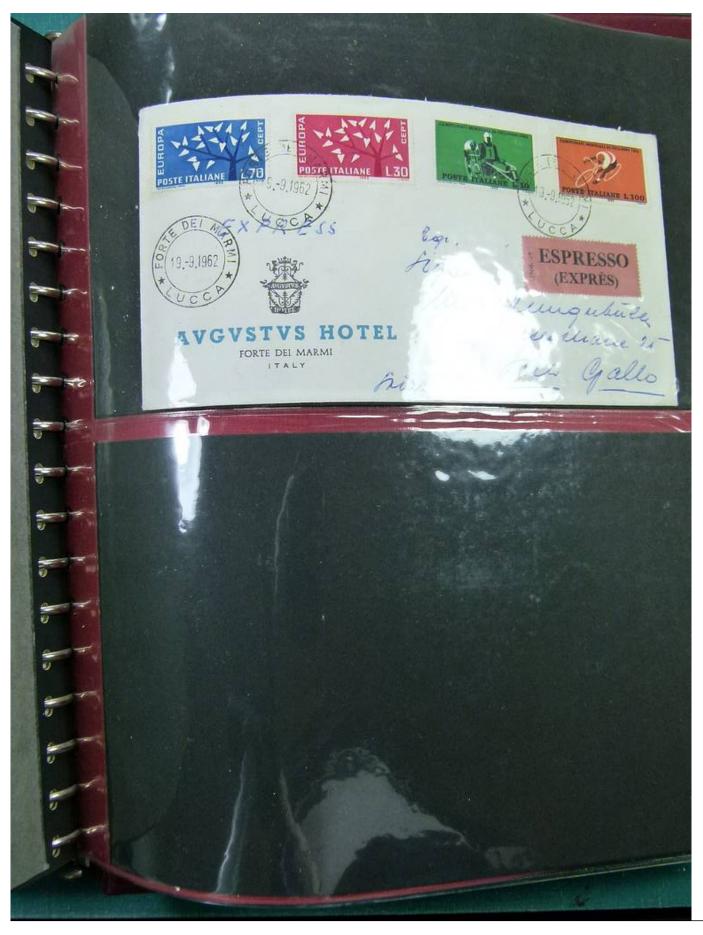

Lot nr.: L252015

Country/Type: Europe

Italy Collection, from 1862 to 1973, on 3 albums, Kingdom, Social Republic, and Republic, many valued complete sets. Very high overall catalog value.

Price: 640 eur

[Go to the lot on www.sevenstamps.com ]