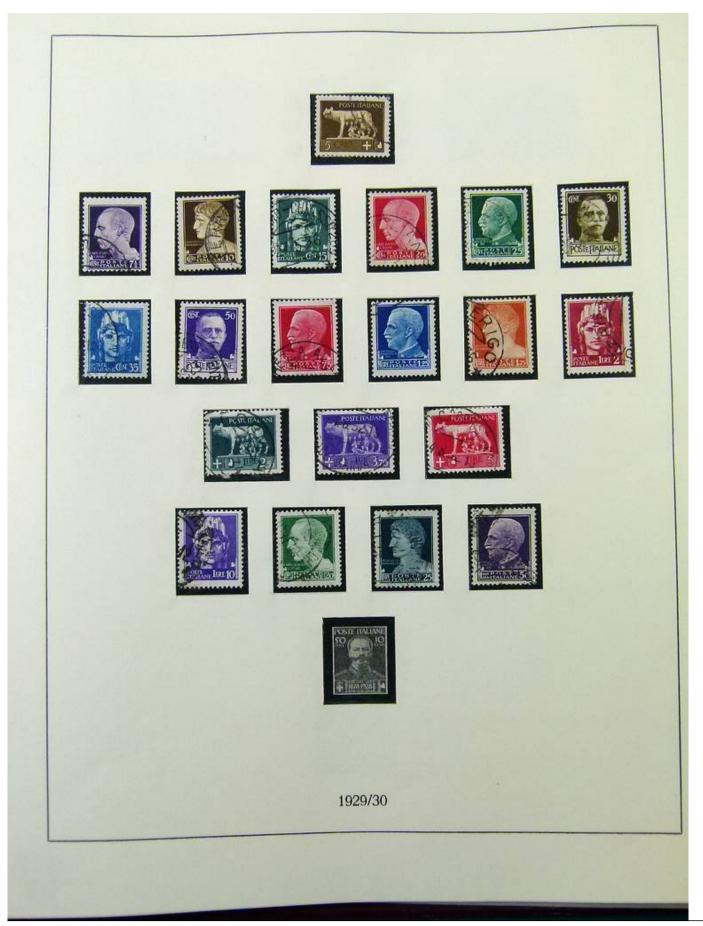

Lot nr.: L252015

Country/Type: Europe

Italy Collection, from 1862 to 1973, on 3 albums, Kingdom, Social Republic, and Republic, many valued complete sets. Very high overall catalog value.

Price: 640 eur

[Go to the lot on www.sevenstamps.com ]