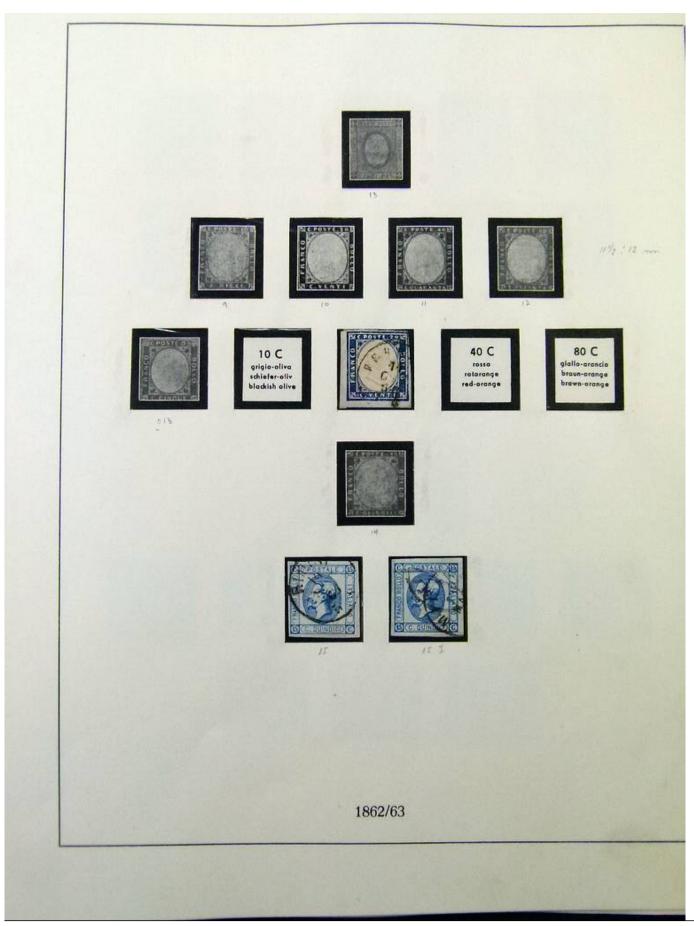

Lot nr.: L252015

Country/Type: Europe

Italy Collection, from 1862 to 1973, on 3 albums, Kingdom, Social Republic, and Republic, many valued complete sets. Very high overall catalog value.

Price: 640 eur

[Go to the lot on www.sevenstamps.com ]