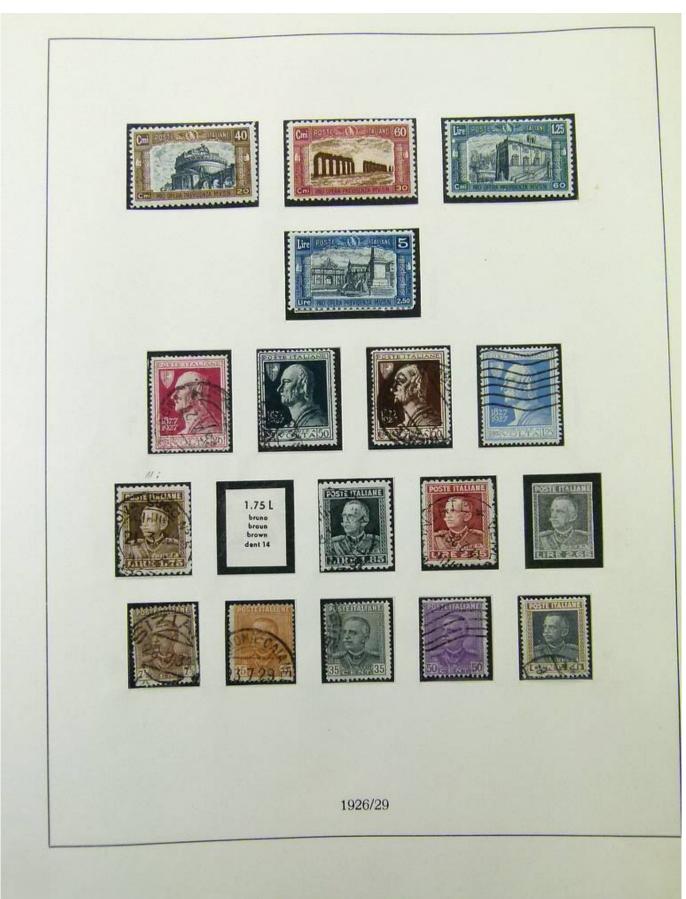

Lot nr.: L252015

Country/Type: Europe

Italy Collection, from 1862 to 1973, on 3 albums, Kingdom, Social Republic, and Republic, many valued complete sets. Very high overall catalog value.

Price: 640 eur

[Go to the lot on www.sevenstamps.com ]