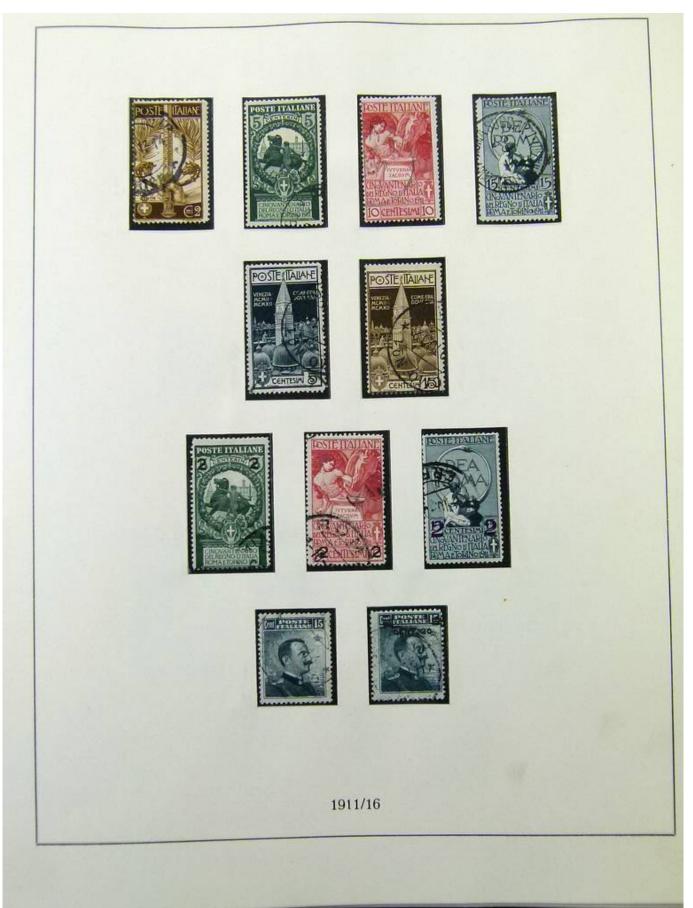

Lot nr.: L252015

Country/Type: Europe

Italy Collection, from 1862 to 1973, on 3 albums, Kingdom, Social Republic, and Republic, many valued complete sets. Very high overall catalog value.

Price: 640 eur

[Go to the lot on www.sevenstamps.com ]