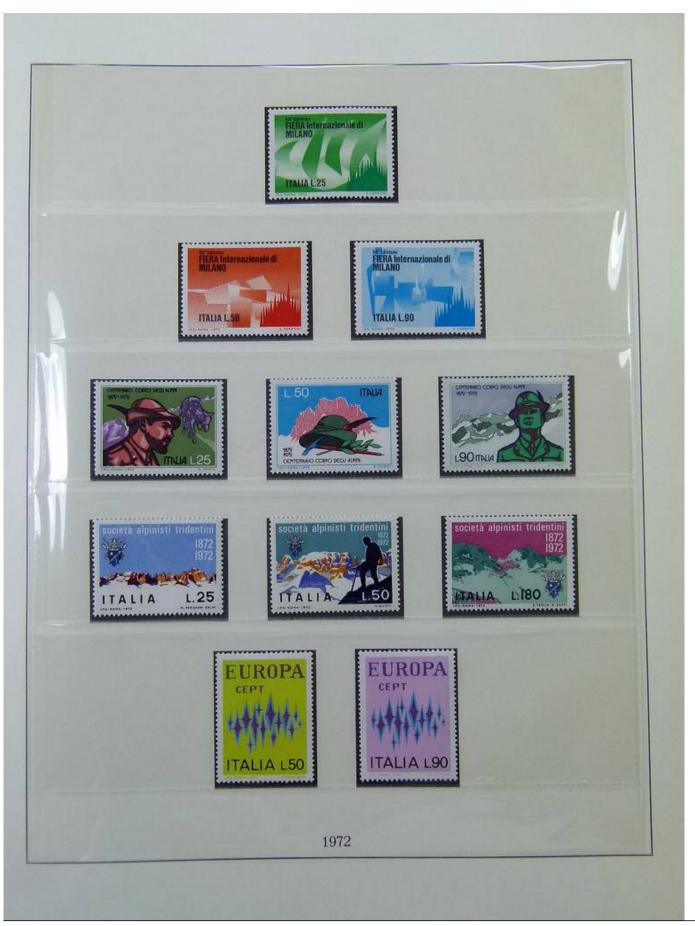

Lot nr.: L252015

Country/Type: Europe

Italy Collection, from 1862 to 1973, on 3 albums, Kingdom, Social Republic, and Republic, many valued complete sets. Very high overall catalog value.

Price: 640 eur

[Go to the lot on www.sevenstamps.com ]