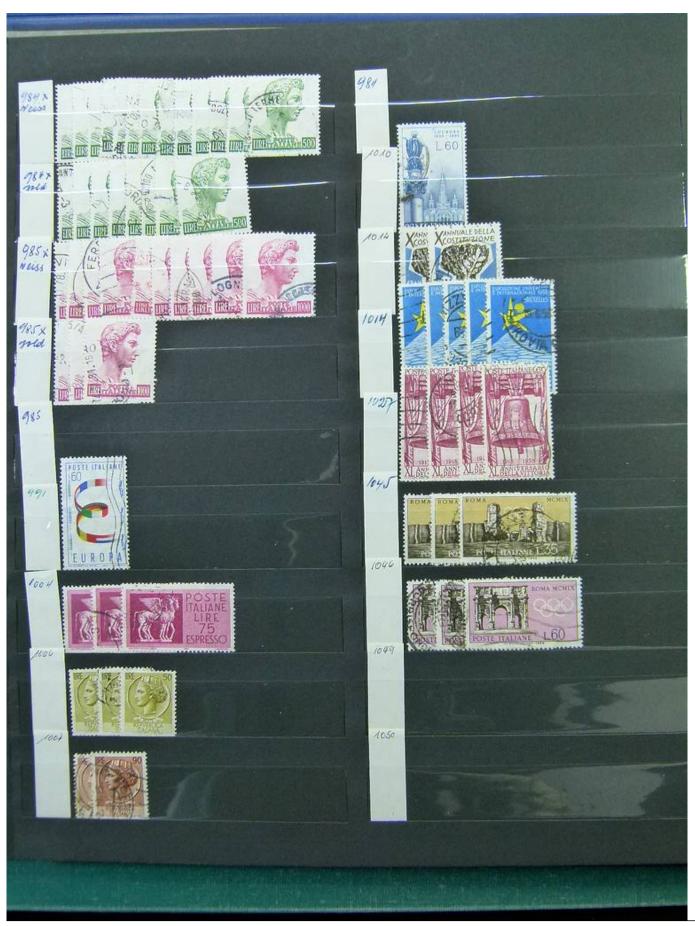

Lot nr.: L252001

Country/Type: Europe

Italy, Kingdom and Republic collection, with used and repeated stamps, in 2 stockbooks.

Price: 80 eur

[Go to the lot on www.sevenstamps.com ]