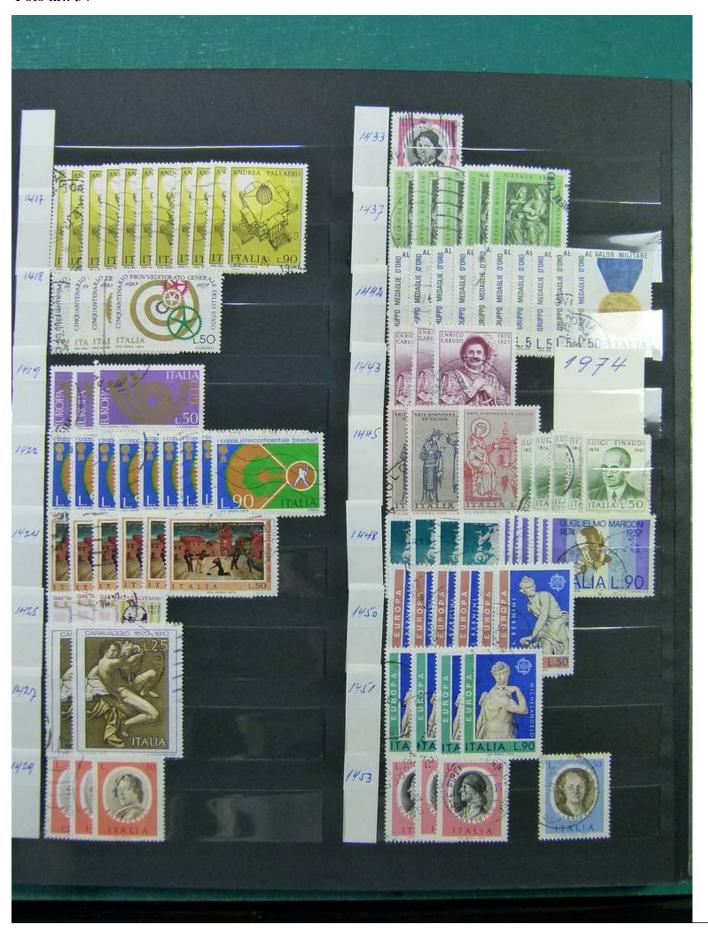

Lot nr.: L252001

Country/Type: Europe

Italy, Kingdom and Republic collection, with used and repeated stamps, in 2 stockbooks.

Price: 80 eur

[Go to the lot on www.sevenstamps.com ]