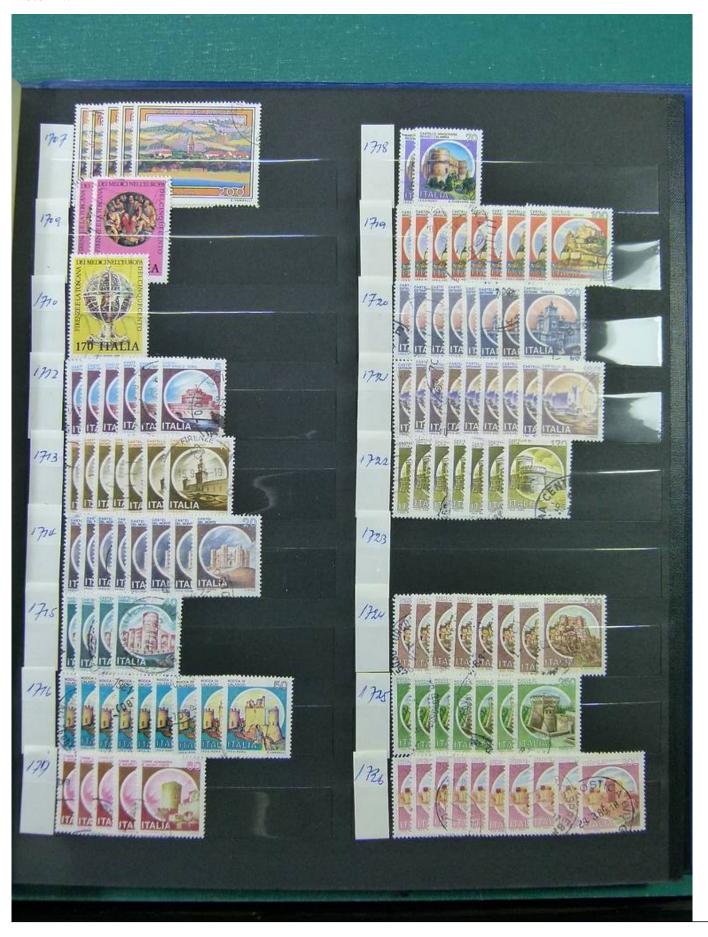

Lot nr.: L252001

Country/Type: Europe

Italy, Kingdom and Republic collection, with used and repeated stamps, in 2 stockbooks.

Price: 80 eur

[Go to the lot on www.sevenstamps.com ]