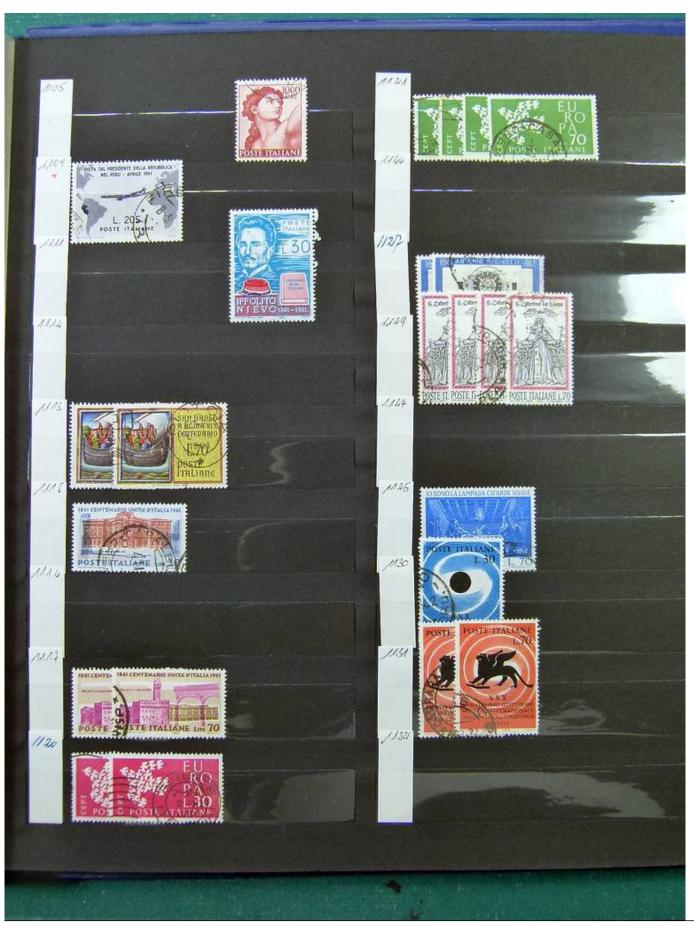

Lot nr.: L252001

Country/Type: Europe

Italy, Kingdom and Republic collection, with used and repeated stamps, in 2 stockbooks.

Price: 80 eur

[Go to the lot on www.sevenstamps.com ]