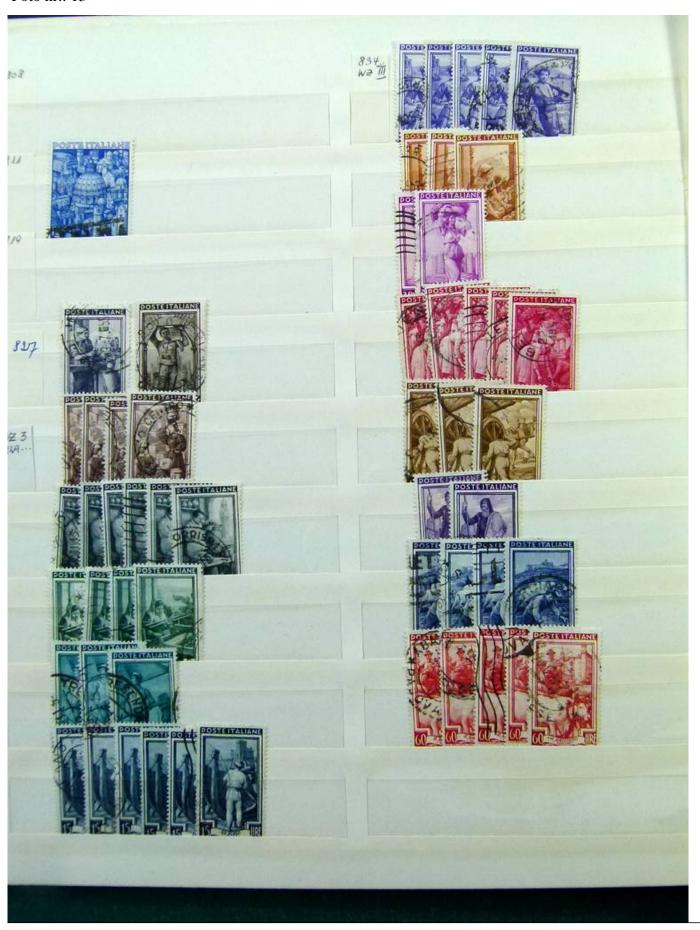

Lot nr.: L252001

Country/Type: Europe

Italy, Kingdom and Republic collection, with used and repeated stamps, in 2 stockbooks.

Price: 80 eur

[Go to the lot on www.sevenstamps.com ]