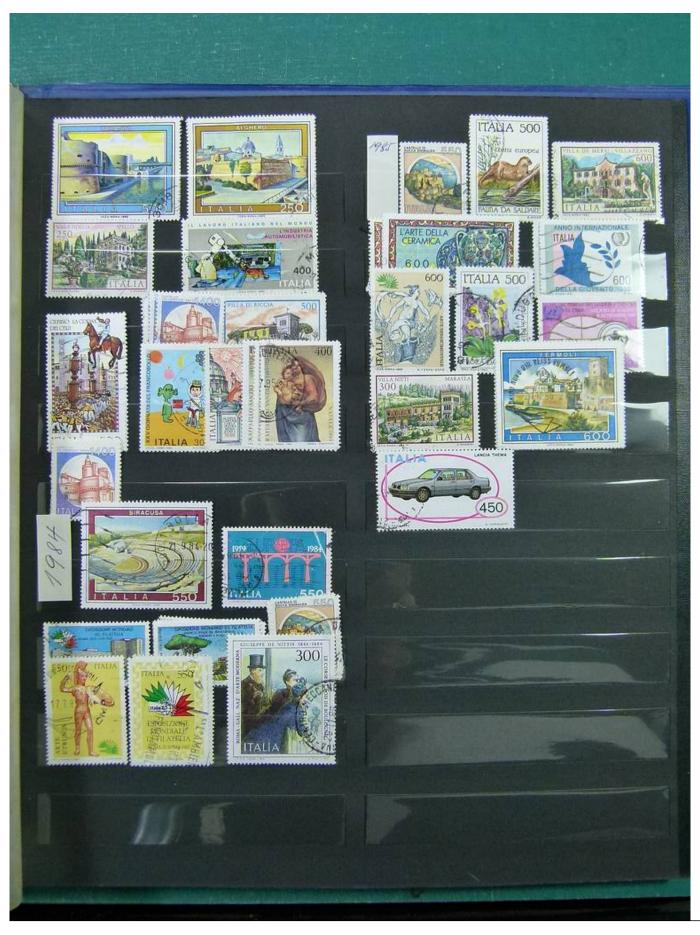

Lot nr.: L252001

Country/Type: Europe

Italy, Kingdom and Republic collection, with used and repeated stamps, in 2 stockbooks.

Price: 80 eur

[Go to the lot on www.sevenstamps.com ]