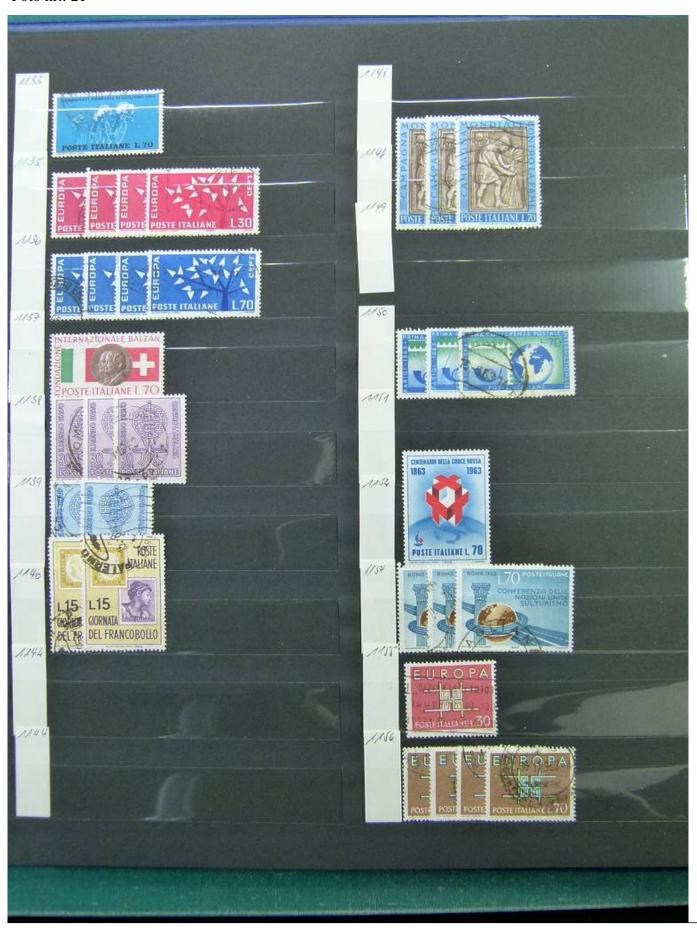

Lot nr.: L252001

Country/Type: Europe

Italy, Kingdom and Republic collection, with used and repeated stamps, in 2 stockbooks.

Price: 80 eur

[Go to the lot on www.sevenstamps.com ]