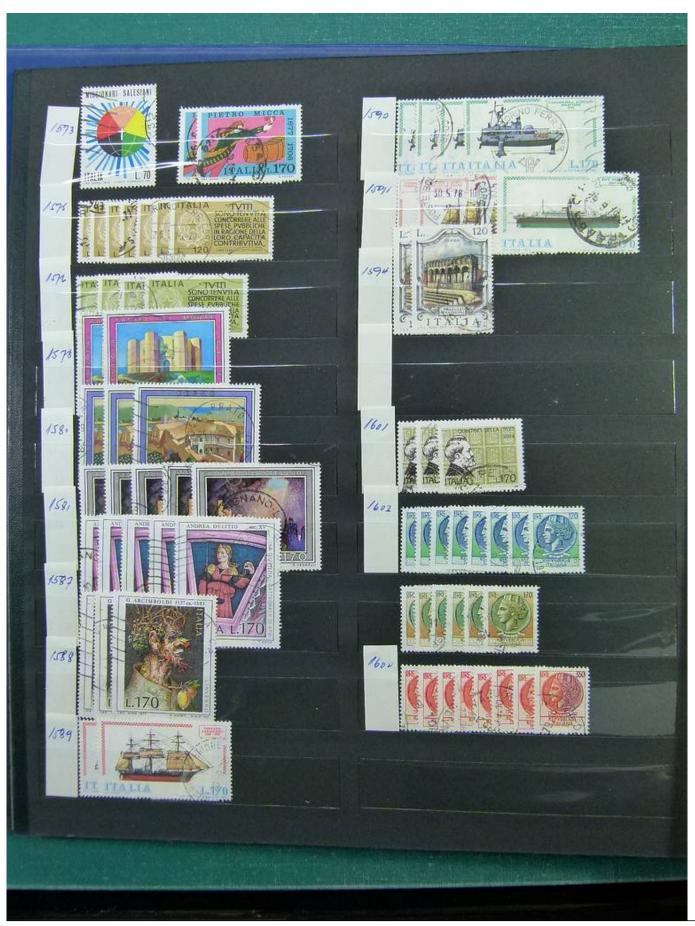

Lot nr.: L252001

Country/Type: Europe

Italy, Kingdom and Republic collection, with used and repeated stamps, in 2 stockbooks.

Price: 80 eur

[Go to the lot on www.sevenstamps.com ]