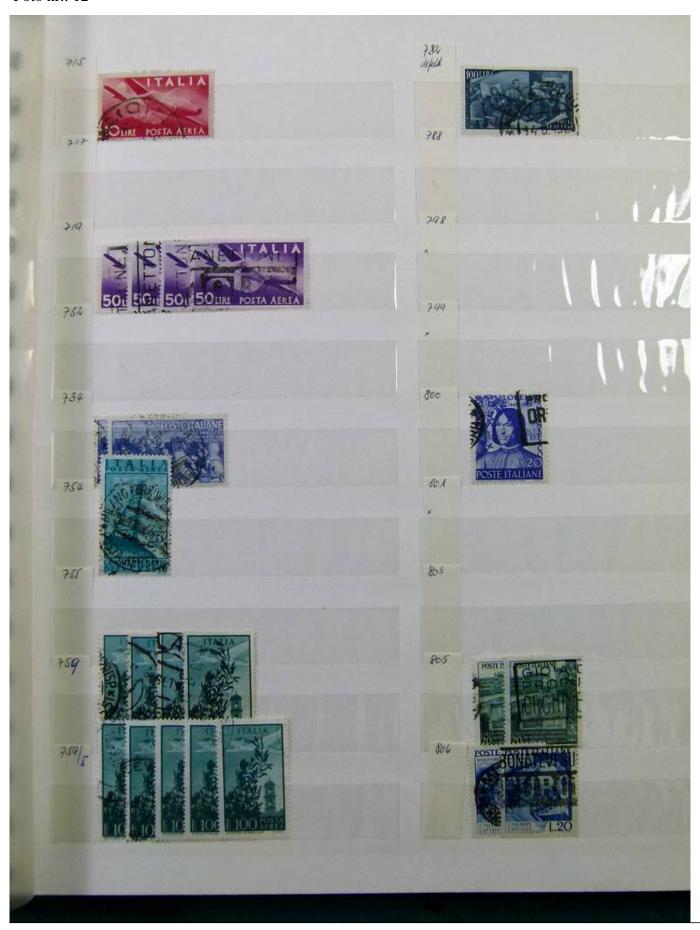

Lot nr.: L252001

Country/Type: Europe

Italy, Kingdom and Republic collection, with used and repeated stamps, in 2 stockbooks.

Price: 80 eur

[Go to the lot on www.sevenstamps.com ]