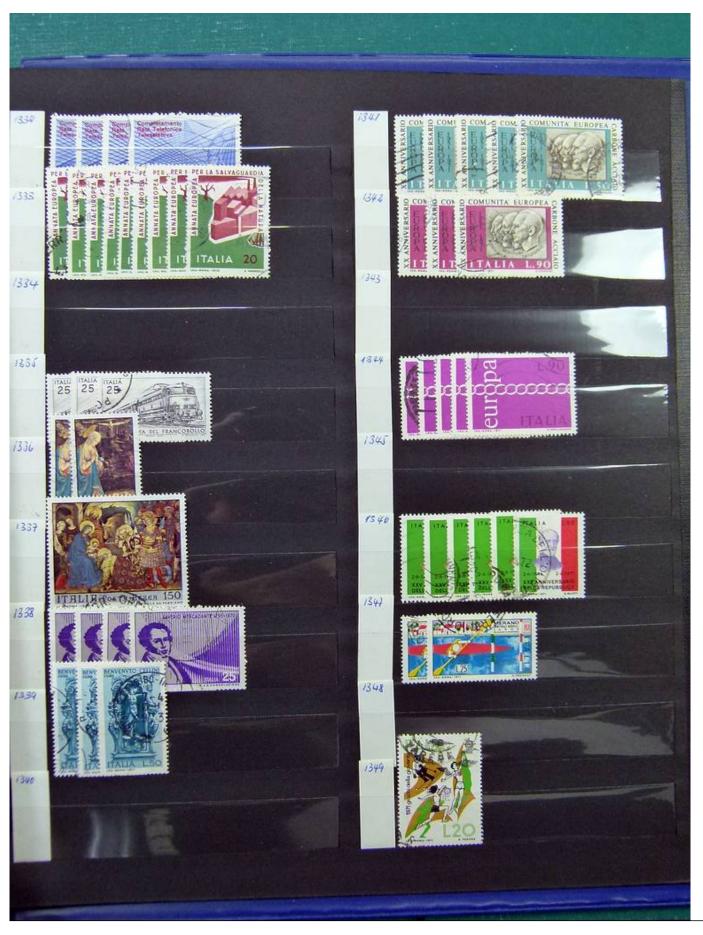

Lot nr.: L252001

Country/Type: Europe

Italy, Kingdom and Republic collection, with used and repeated stamps, in 2 stockbooks.

Price: 80 eur

[Go to the lot on www.sevenstamps.com ]