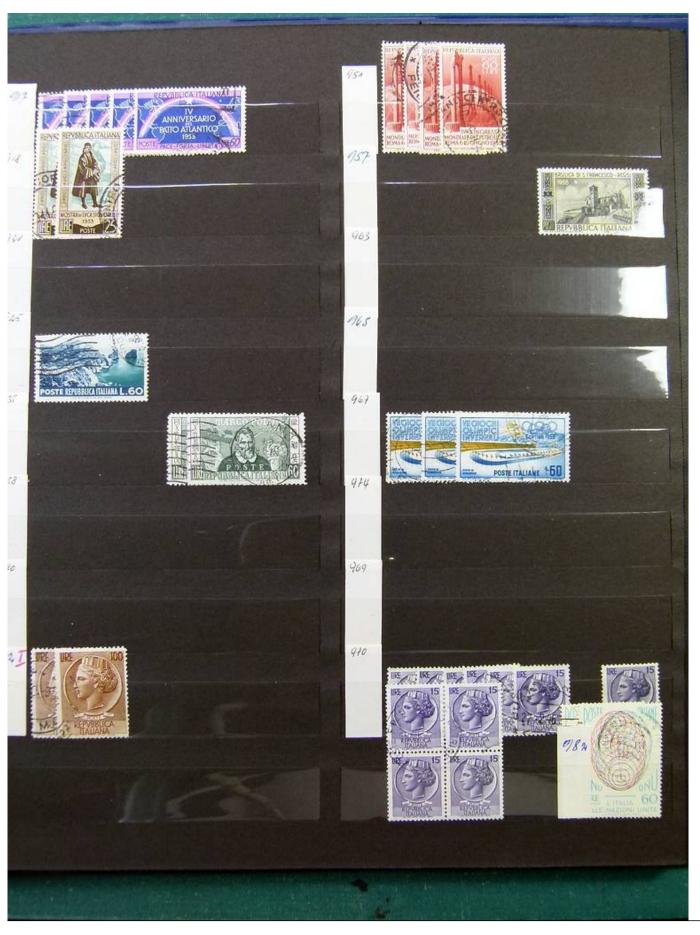

Lot nr.: L252001

Country/Type: Europe

Italy, Kingdom and Republic collection, with used and repeated stamps, in 2 stockbooks.

Price: 80 eur

[Go to the lot on www.sevenstamps.com ]