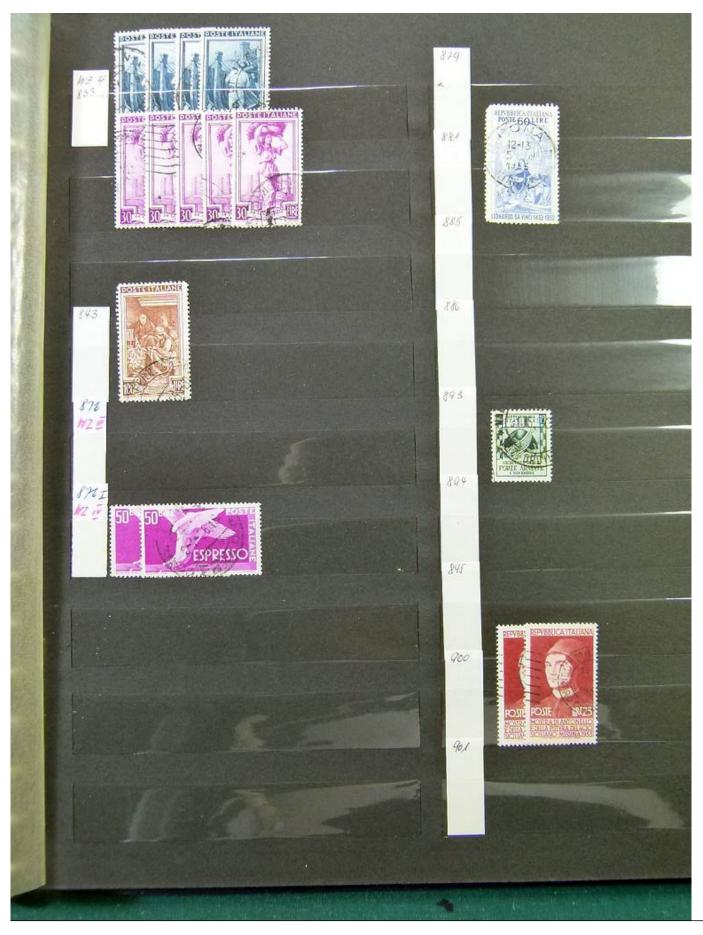

Lot nr.: L252001

Country/Type: Europe

Italy, Kingdom and Republic collection, with used and repeated stamps, in 2 stockbooks.

Price: 80 eur

[Go to the lot on www.sevenstamps.com ]