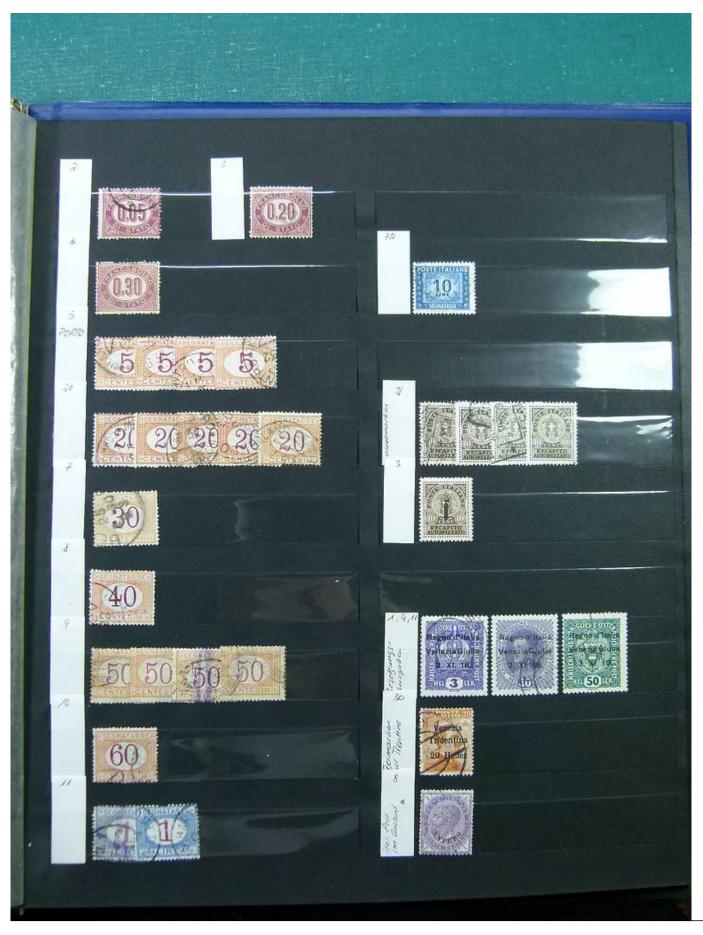

Lot nr.: L252001

Country/Type: Europe

Italy, Kingdom and Republic collection, with used and repeated stamps, in 2 stockbooks.

Price: 80 eur

[Go to the lot on www.sevenstamps.com ]