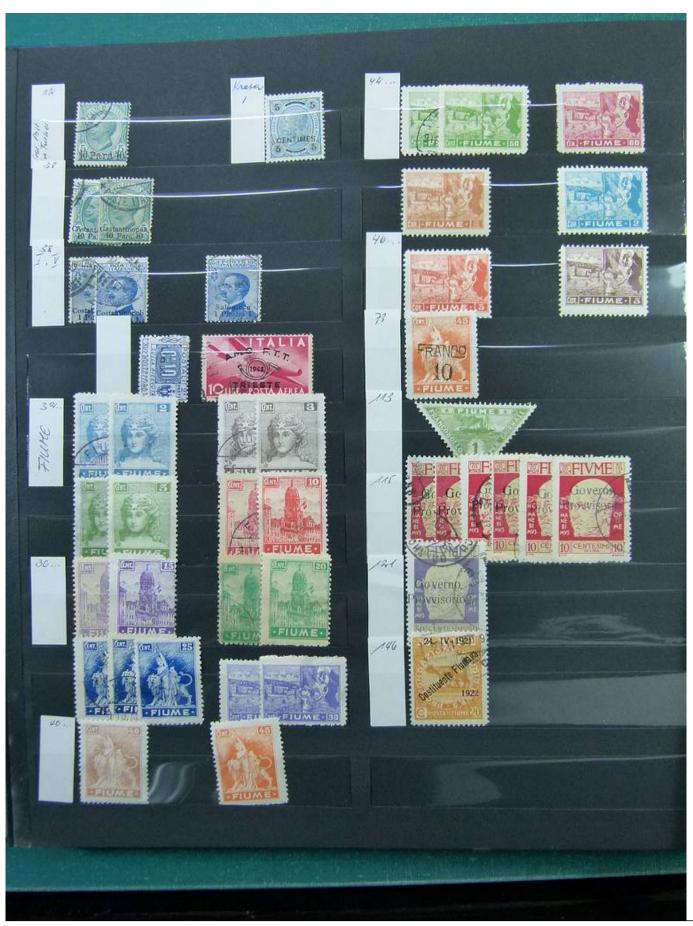

Lot nr.: L252001

Country/Type: Europe

Italy, Kingdom and Republic collection, with used and repeated stamps, in 2 stockbooks.

Price: 80 eur

[Go to the lot on www.sevenstamps.com ]