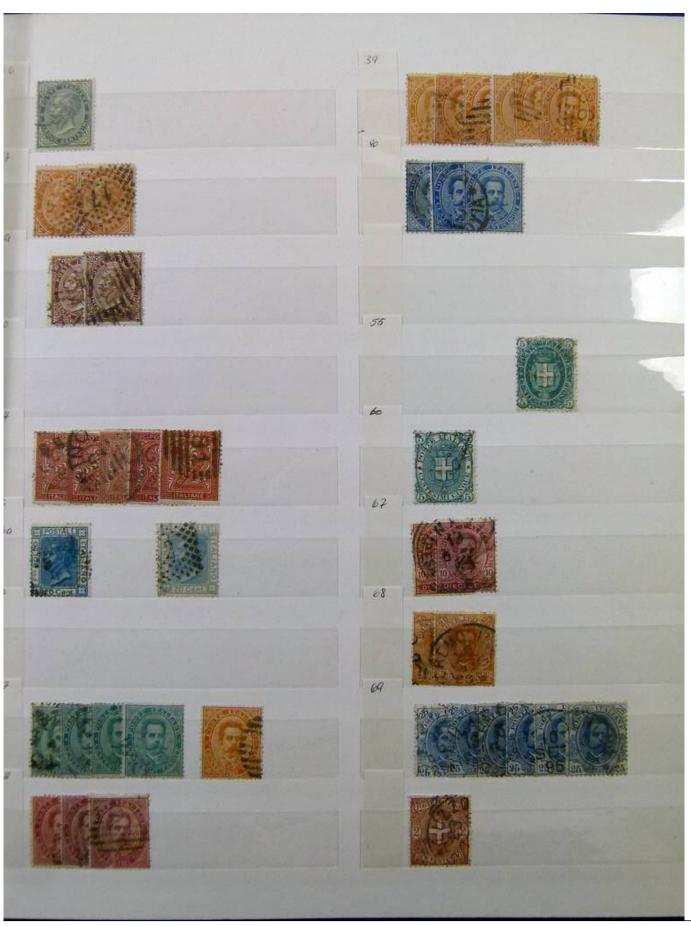

Lot nr.: L252001

Country/Type: Europe

Italy, Kingdom and Republic collection, with used and repeated stamps, in 2 stockbooks.

Price: 80 eur

[Go to the lot on www.sevenstamps.com ]