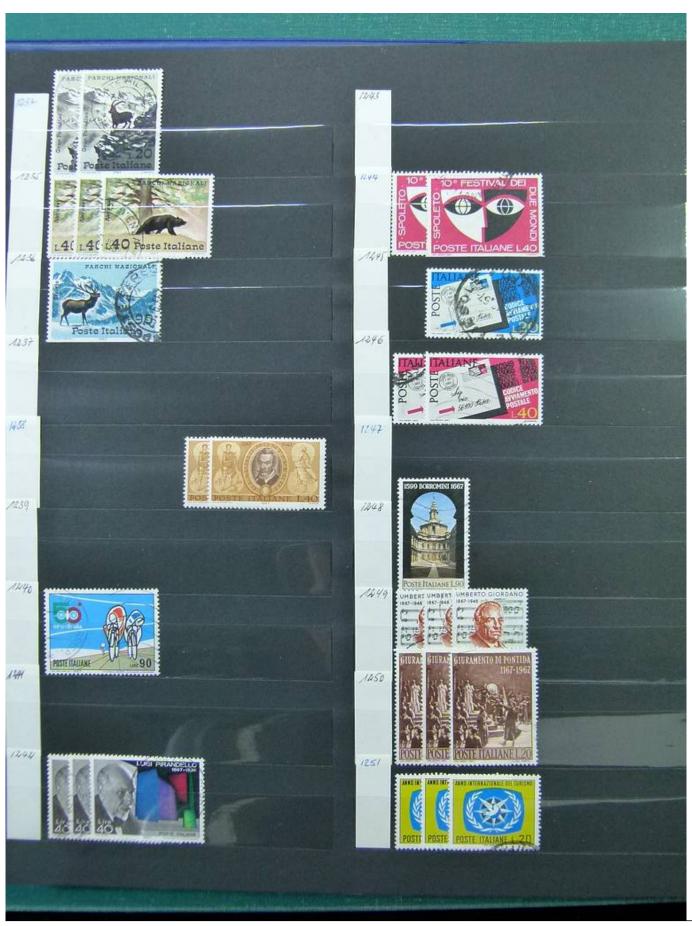

Lot nr.: L252001

Country/Type: Europe

Italy, Kingdom and Republic collection, with used and repeated stamps, in 2 stockbooks.

Price: 80 eur

[Go to the lot on www.sevenstamps.com ]