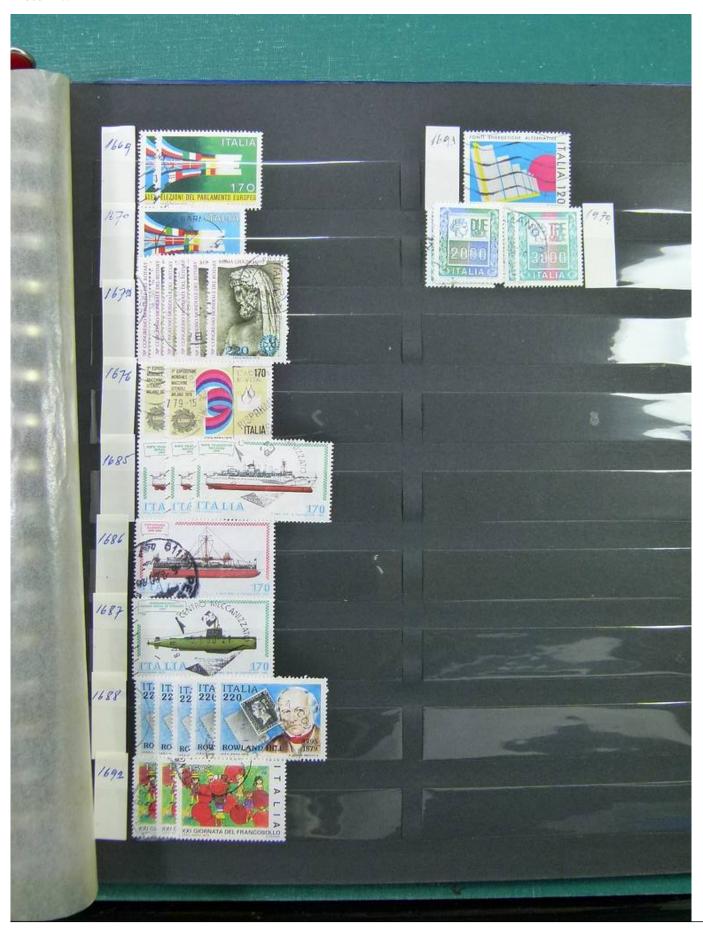

Lot nr.: L252001

Country/Type: Europe

Italy, Kingdom and Republic collection, with used and repeated stamps, in 2 stockbooks.

Price: 80 eur

[Go to the lot on www.sevenstamps.com ]