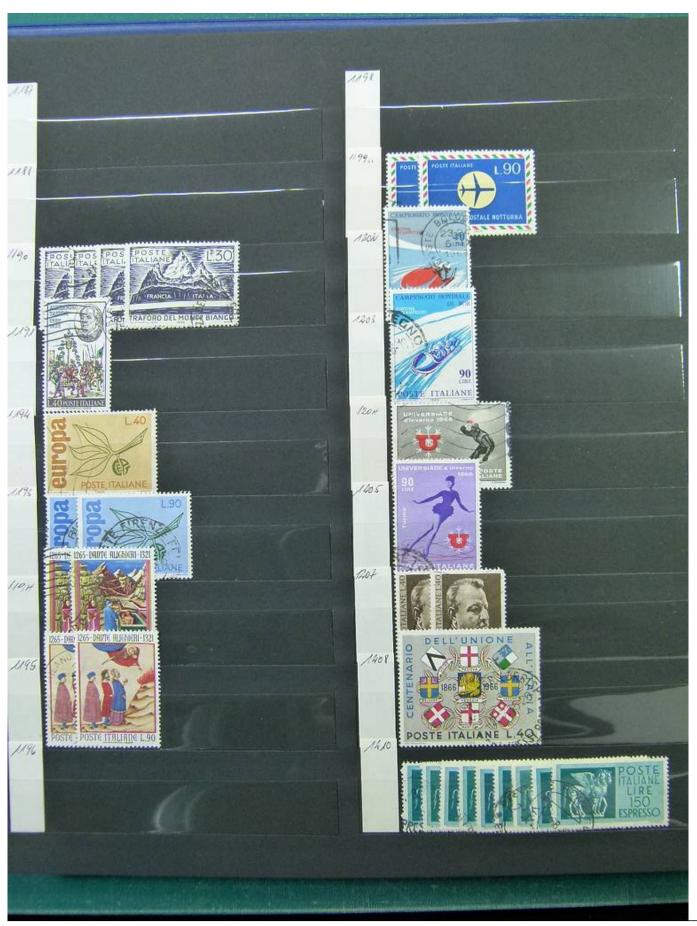

Lot nr.: L252001

Country/Type: Europe

Italy, Kingdom and Republic collection, with used and repeated stamps, in 2 stockbooks.

Price: 80 eur

[Go to the lot on www.sevenstamps.com ]