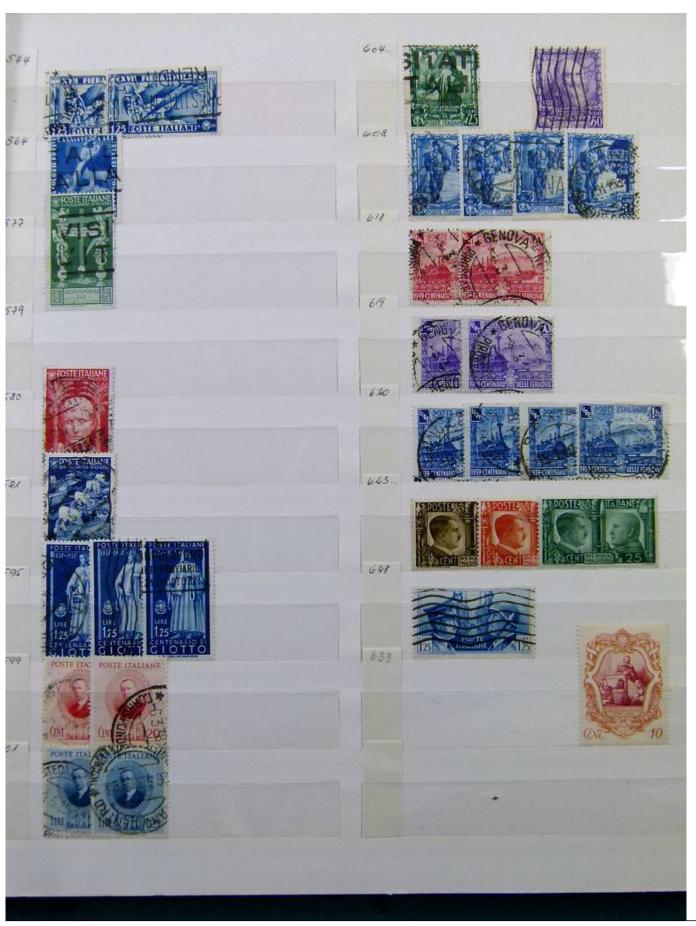

Lot nr.: L252001

Country/Type: Europe

Italy, Kingdom and Republic collection, with used and repeated stamps, in 2 stockbooks.

Price: 80 eur

[Go to the lot on www.sevenstamps.com ]