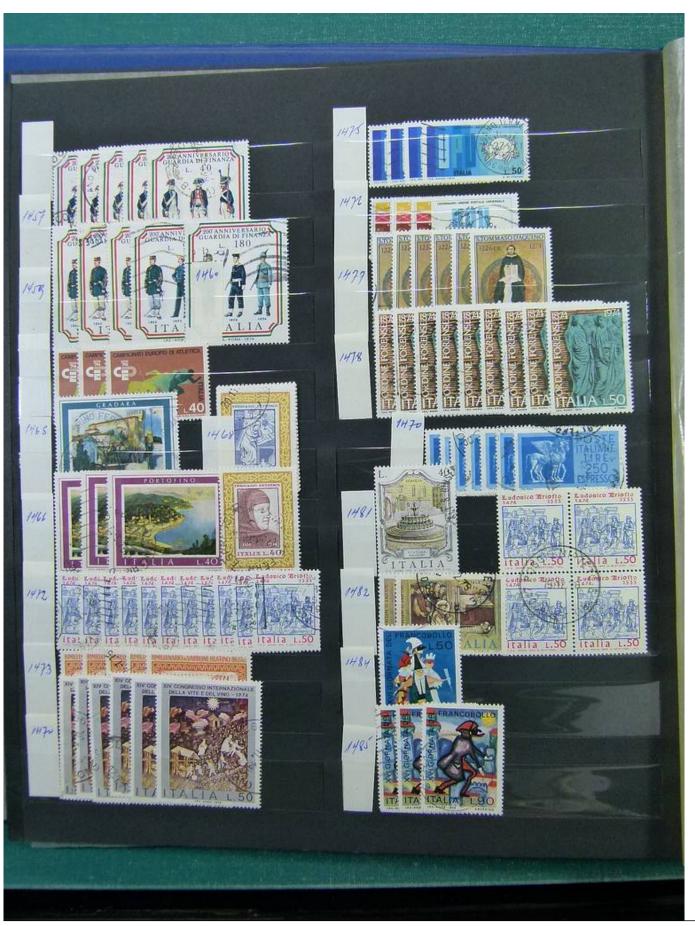

Lot nr.: L252001

Country/Type: Europe

Italy, Kingdom and Republic collection, with used and repeated stamps, in 2 stockbooks.

Price: 80 eur

[Go to the lot on www.sevenstamps.com ]