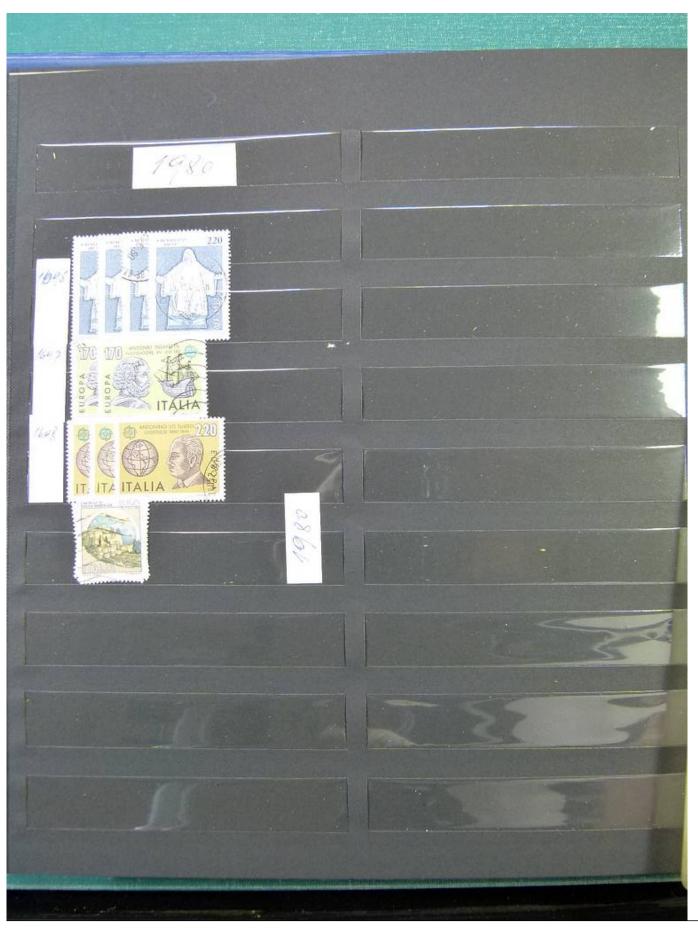

Lot nr.: L252001

Country/Type: Europe

Italy, Kingdom and Republic collection, with used and repeated stamps, in 2 stockbooks.

Price: 80 eur

[Go to the lot on www.sevenstamps.com ]