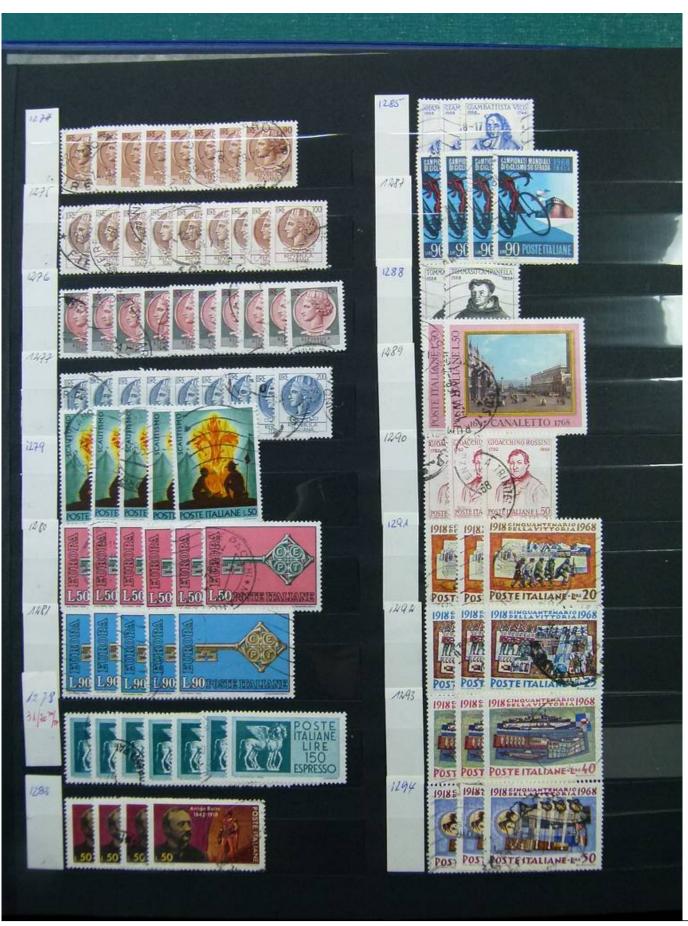

Lot nr.: L252001

Country/Type: Europe

Italy, Kingdom and Republic collection, with used and repeated stamps, in 2 stockbooks.

Price: 80 eur

[Go to the lot on www.sevenstamps.com ]