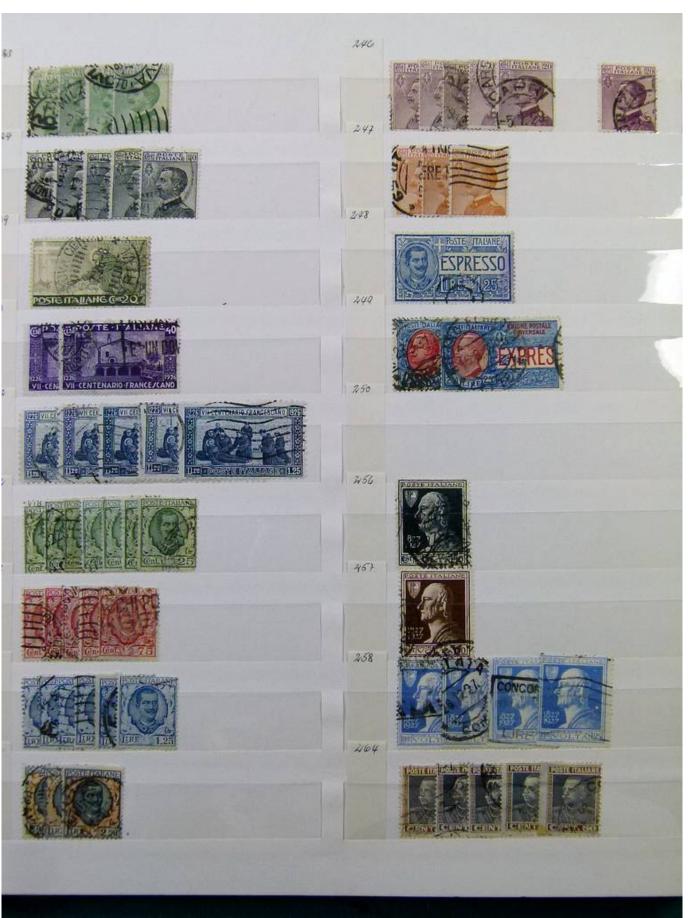

Lot nr.: L252001

Country/Type: Europe

Italy, Kingdom and Republic collection, with used and repeated stamps, in 2 stockbooks.

Price: 80 eur

[Go to the lot on www.sevenstamps.com ]