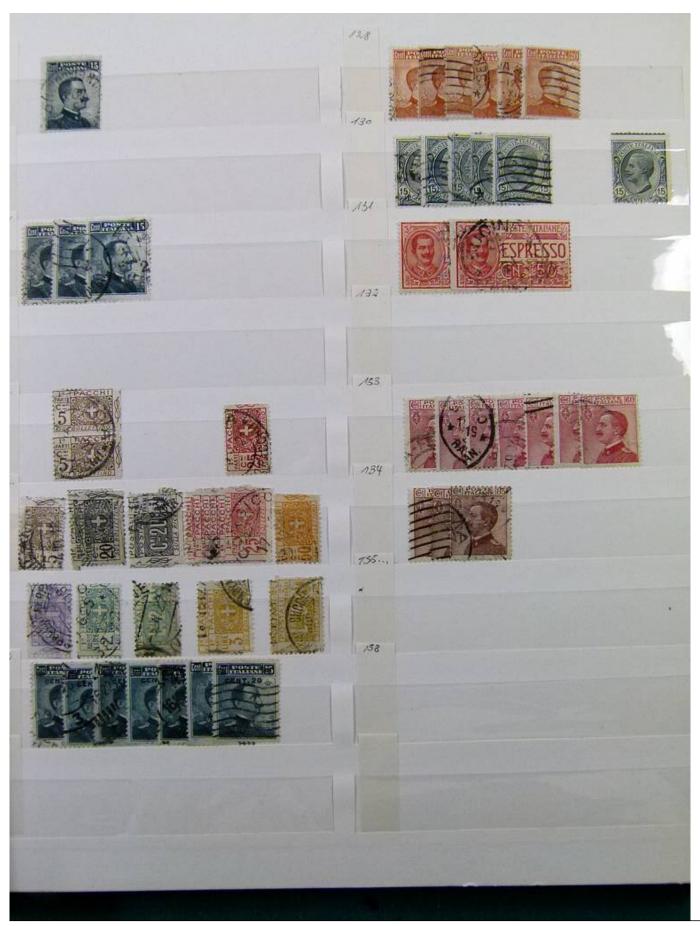

Lot nr.: L252001

Country/Type: Europe

Italy, Kingdom and Republic collection, with used and repeated stamps, in 2 stockbooks.

Price: 80 eur

[Go to the lot on www.sevenstamps.com ]