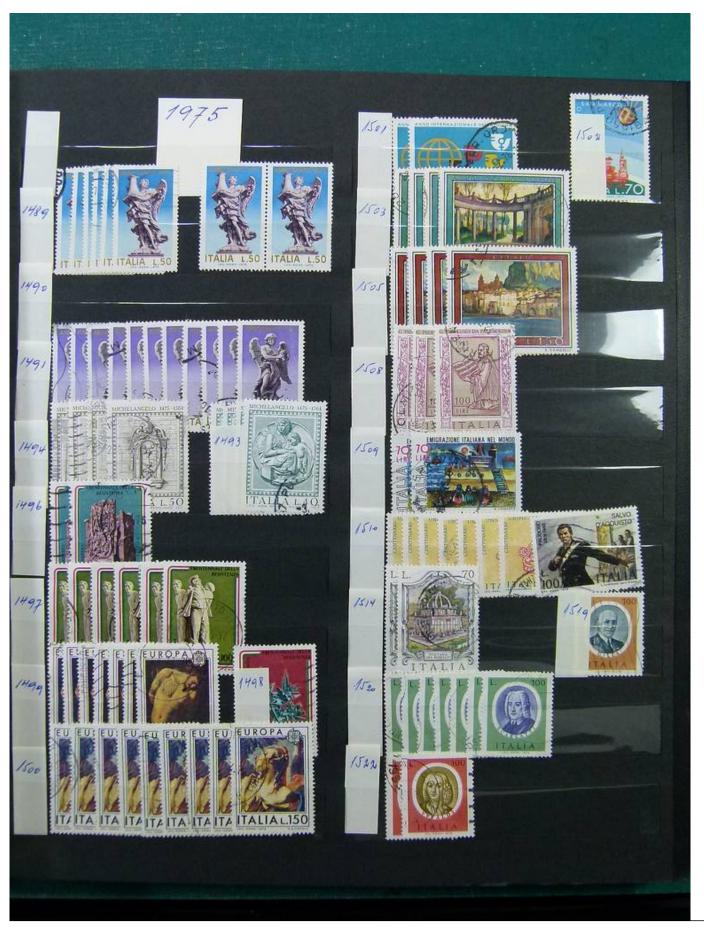

Lot nr.: L252001

Country/Type: Europe

Italy, Kingdom and Republic collection, with used and repeated stamps, in 2 stockbooks.

Price: 80 eur

[Go to the lot on www.sevenstamps.com ]