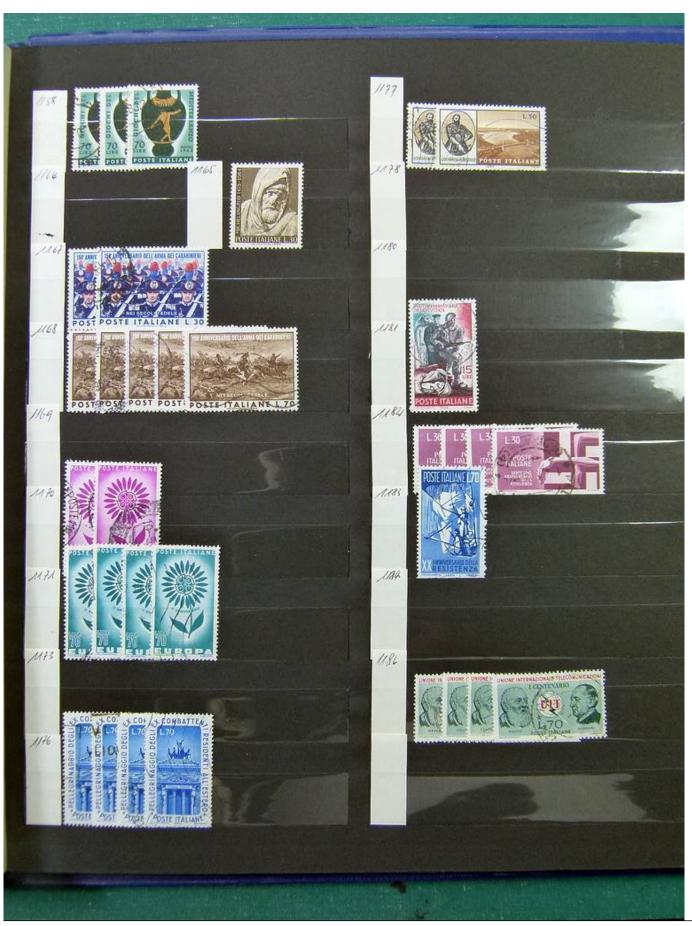

Lot nr.: L252001

Country/Type: Europe

Italy, Kingdom and Republic collection, with used and repeated stamps, in 2 stockbooks.

Price: 80 eur

[Go to the lot on www.sevenstamps.com ]