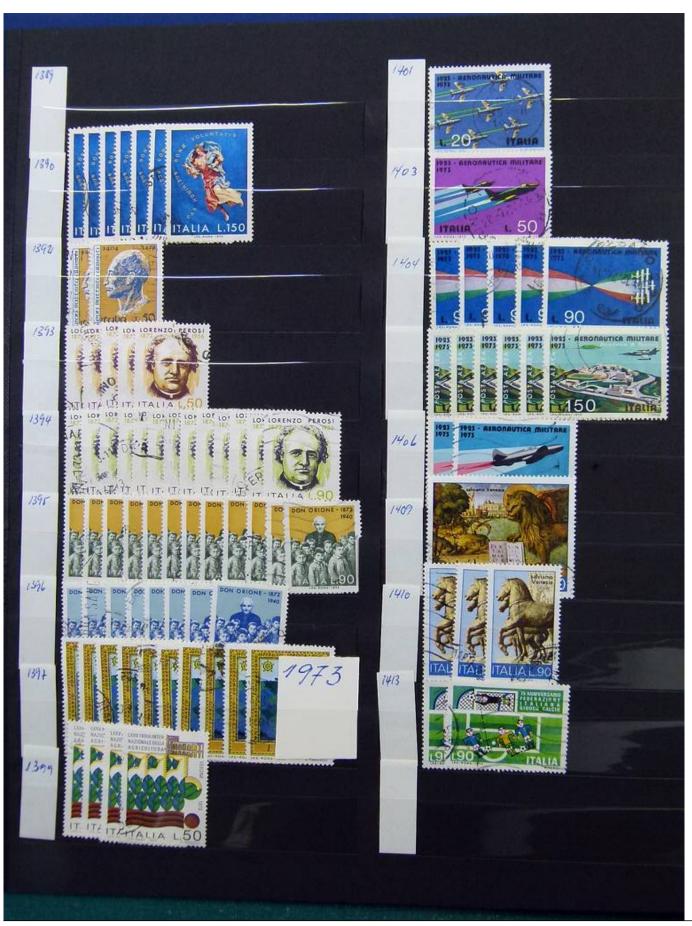

Lot nr.: L252001

Country/Type: Europe

Italy, Kingdom and Republic collection, with used and repeated stamps, in 2 stockbooks.

Price: 80 eur

[Go to the lot on www.sevenstamps.com ]