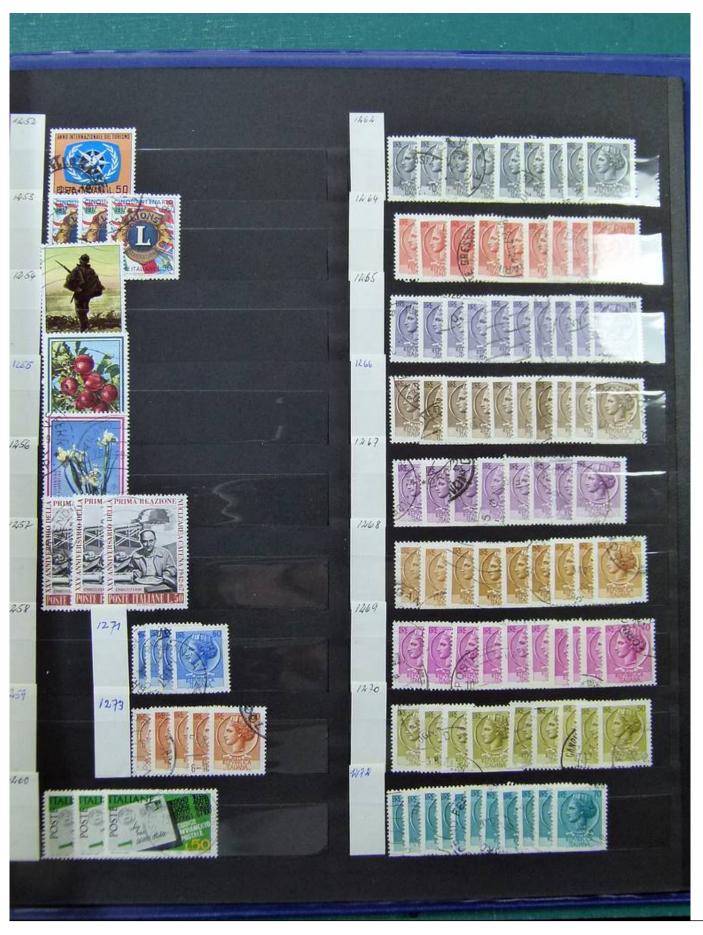

Lot nr.: L252001

Country/Type: Europe

Italy, Kingdom and Republic collection, with used and repeated stamps, in 2 stockbooks.

Price: 80 eur

[Go to the lot on www.sevenstamps.com ]