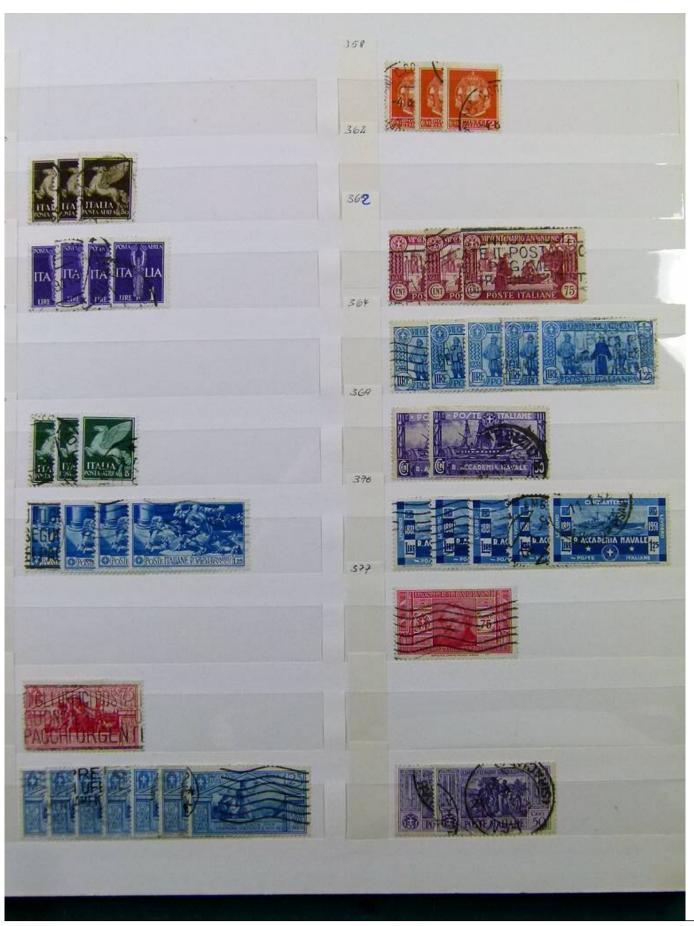

Lot nr.: L252001

Country/Type: Europe

Italy, Kingdom and Republic collection, with used and repeated stamps, in 2 stockbooks.

Price: 80 eur

[Go to the lot on www.sevenstamps.com ]