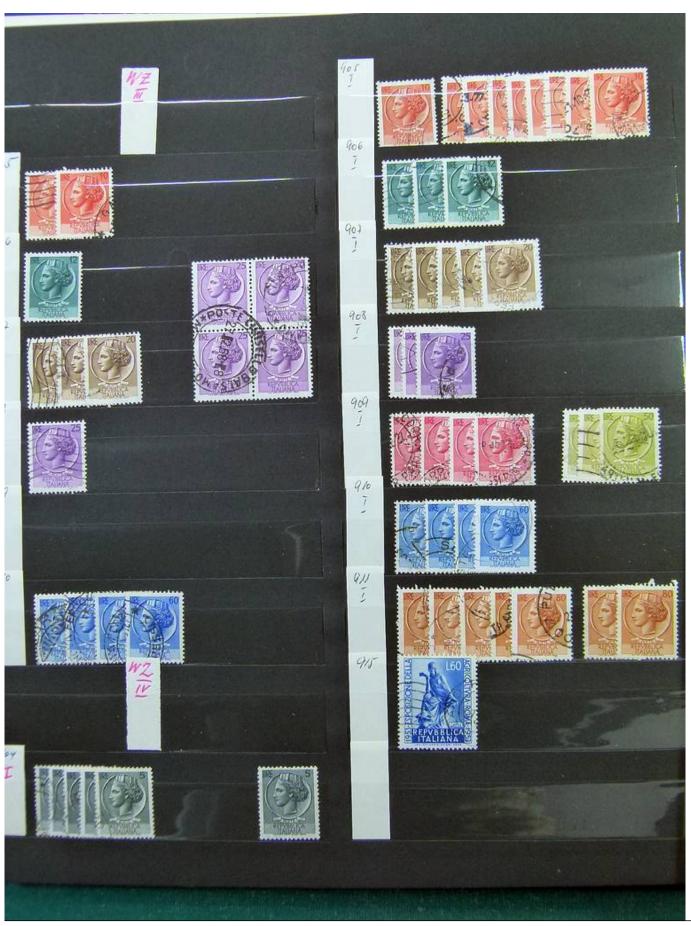

Lot nr.: L252001

Country/Type: Europe

Italy, Kingdom and Republic collection, with used and repeated stamps, in 2 stockbooks.

Price: 80 eur

[Go to the lot on www.sevenstamps.com ]