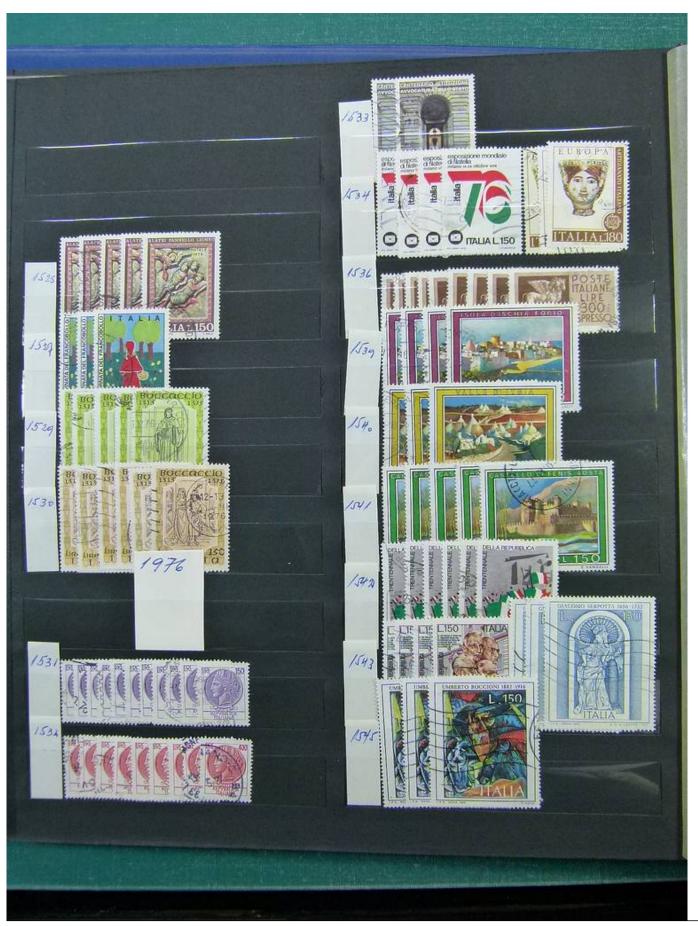

Lot nr.: L252001

Country/Type: Europe

Italy, Kingdom and Republic collection, with used and repeated stamps, in 2 stockbooks.

Price: 80 eur

[Go to the lot on www.sevenstamps.com ]