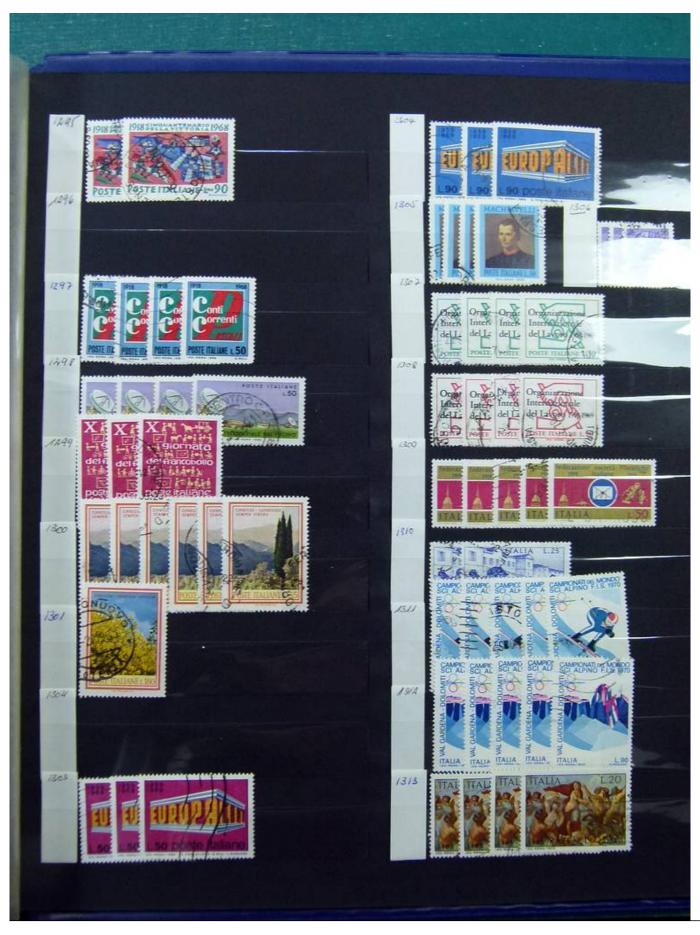

Lot nr.: L252001

Country/Type: Europe

Italy, Kingdom and Republic collection, with used and repeated stamps, in 2 stockbooks.

Price: 80 eur

[Go to the lot on www.sevenstamps.com ]