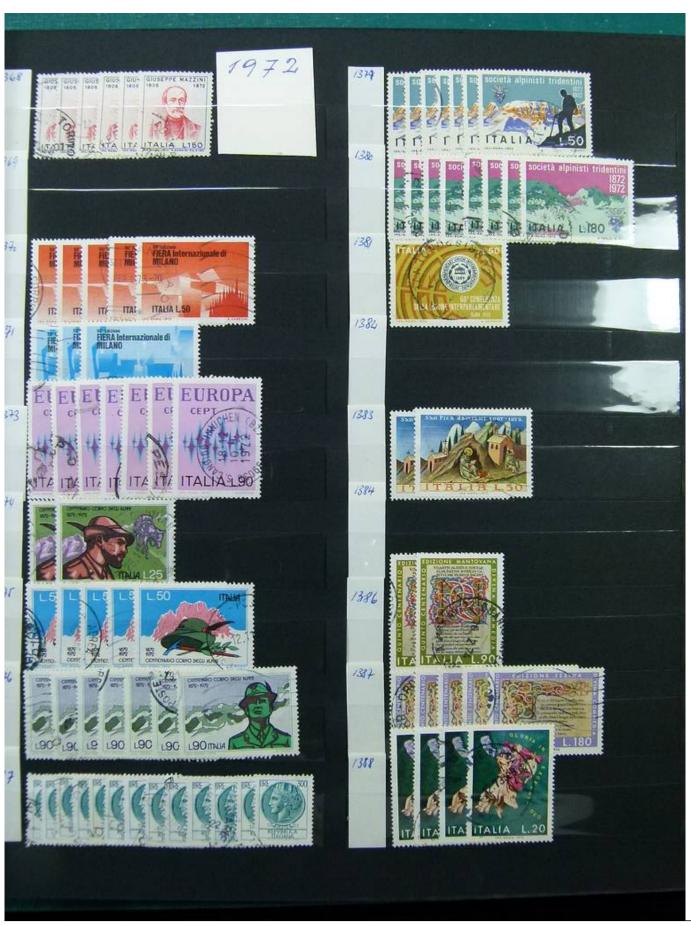

Lot nr.: L252001

Country/Type: Europe

Italy, Kingdom and Republic collection, with used and repeated stamps, in 2 stockbooks.

Price: 80 eur

[Go to the lot on www.sevenstamps.com ]