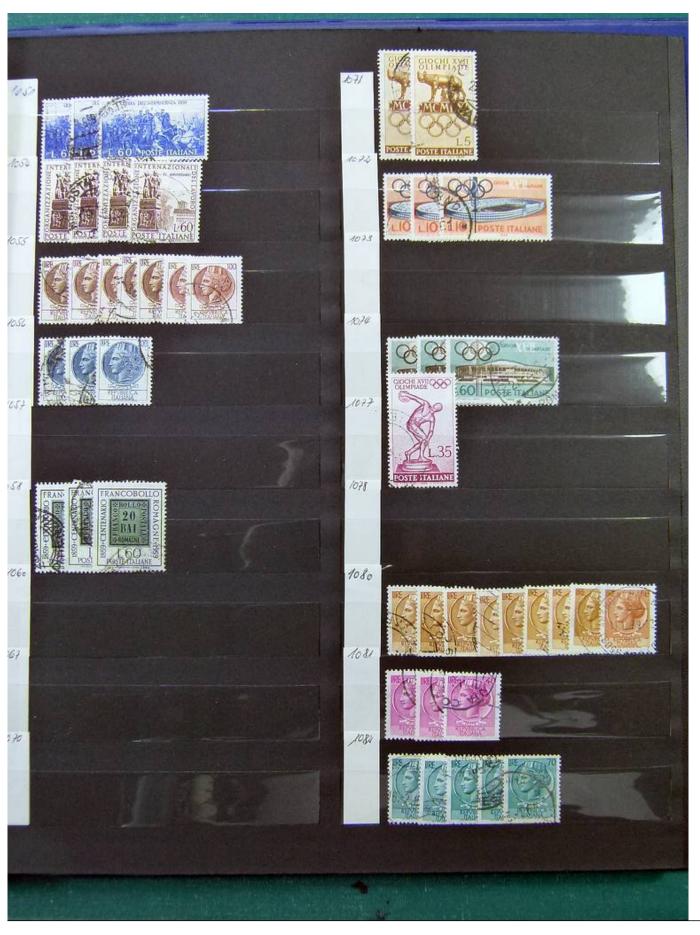

Lot nr.: L252001

Country/Type: Europe

Italy, Kingdom and Republic collection, with used and repeated stamps, in 2 stockbooks.

Price: 80 eur

[Go to the lot on www.sevenstamps.com ]