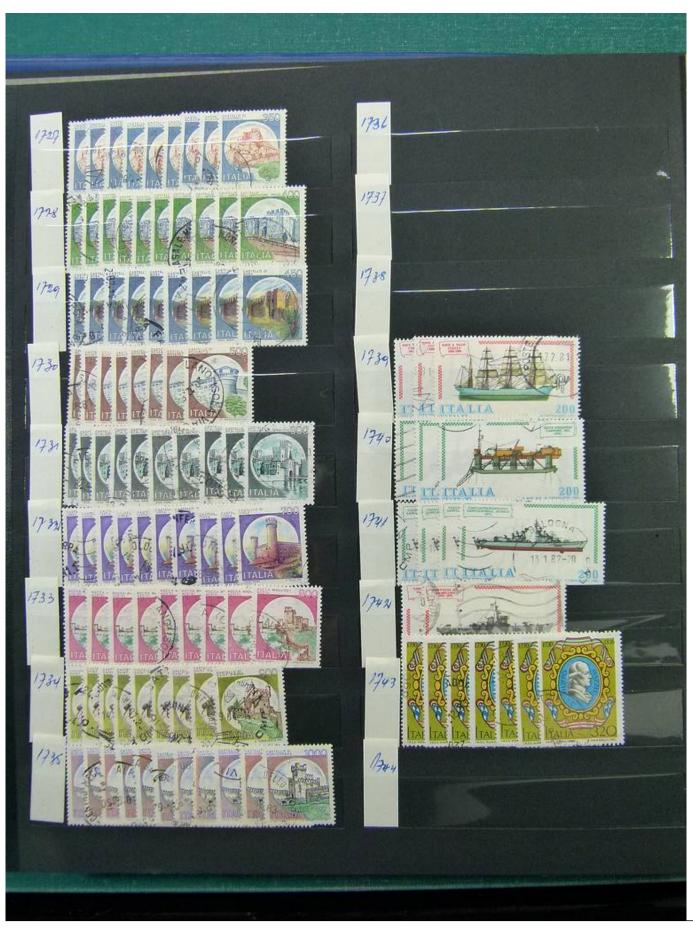

Lot nr.: L252001

Country/Type: Europe

Italy, Kingdom and Republic collection, with used and repeated stamps, in 2 stockbooks.

Price: 80 eur

[Go to the lot on www.sevenstamps.com ]