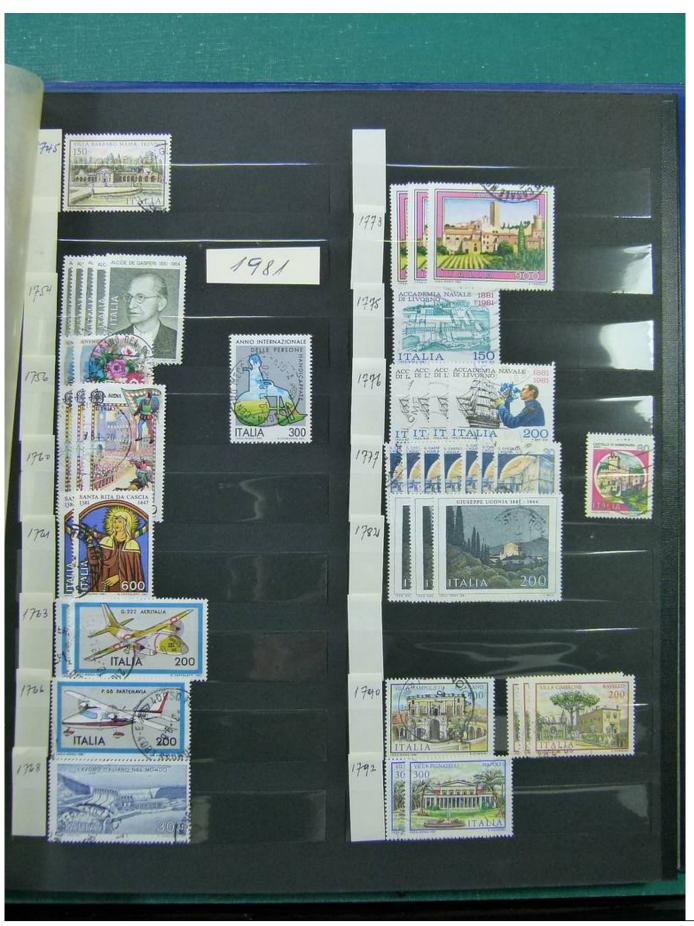

Lot nr.: L252001

Country/Type: Europe

Italy, Kingdom and Republic collection, with used and repeated stamps, in 2 stockbooks.

Price: 80 eur

[Go to the lot on www.sevenstamps.com ]