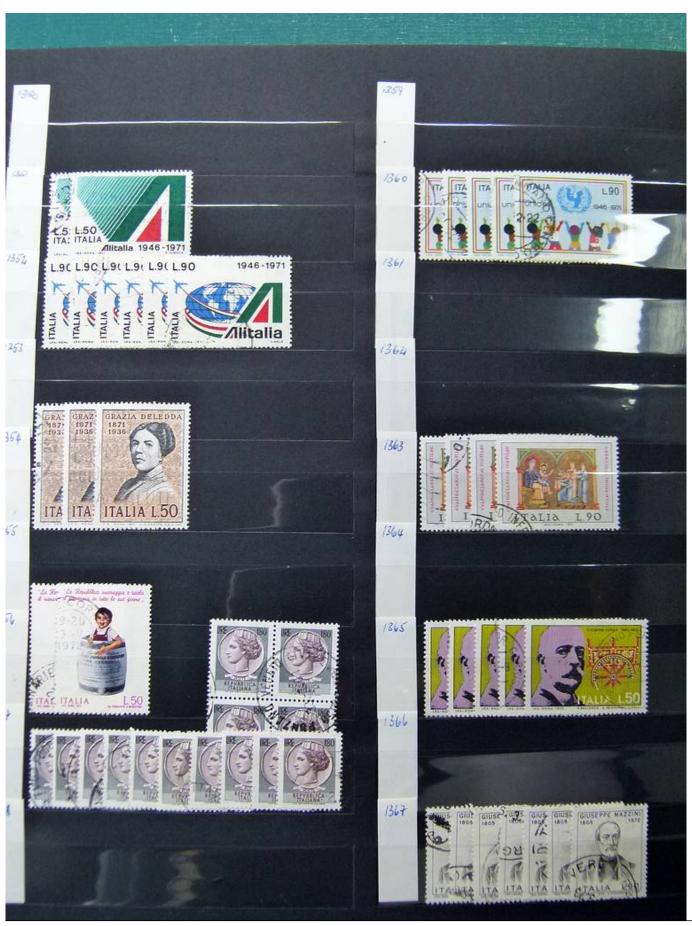

Lot nr.: L252001

Country/Type: Europe

Italy, Kingdom and Republic collection, with used and repeated stamps, in 2 stockbooks.

Price: 80 eur

[Go to the lot on www.sevenstamps.com ]