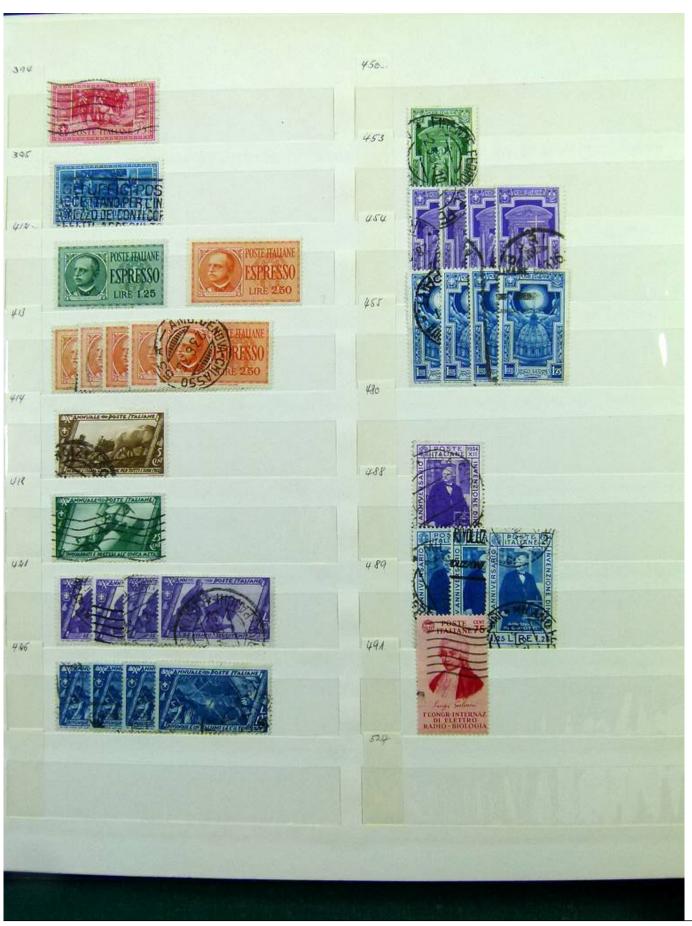

Lot nr.: L252001

Country/Type: Europe

Italy, Kingdom and Republic collection, with used and repeated stamps, in 2 stockbooks.

Price: 80 eur

[Go to the lot on www.sevenstamps.com ]