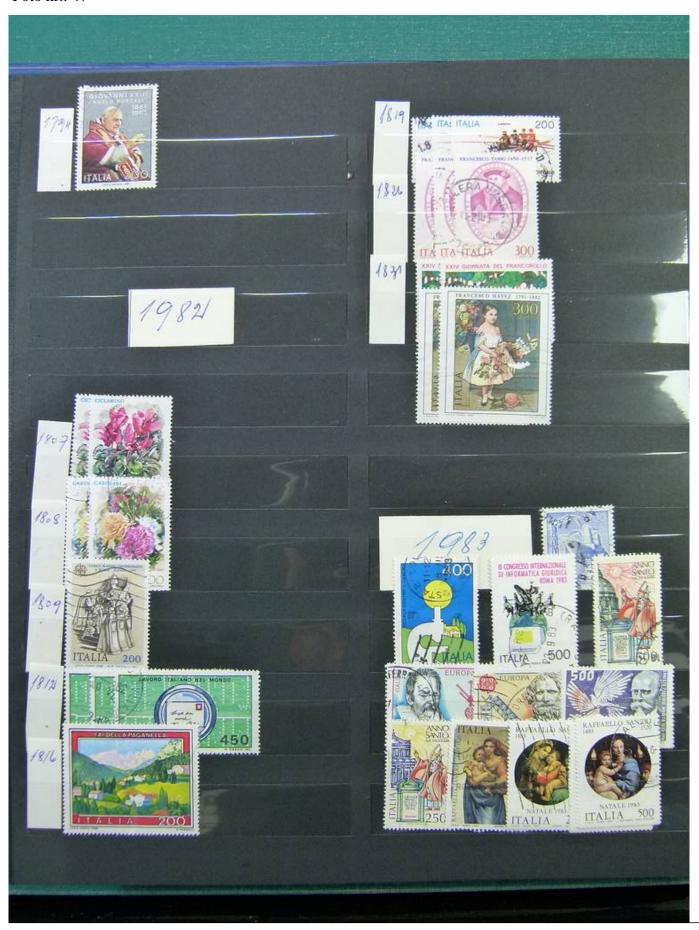

Lot nr.: L252001

Country/Type: Europe

Italy, Kingdom and Republic collection, with used and repeated stamps, in 2 stockbooks.

Price: 80 eur

[Go to the lot on www.sevenstamps.com ]