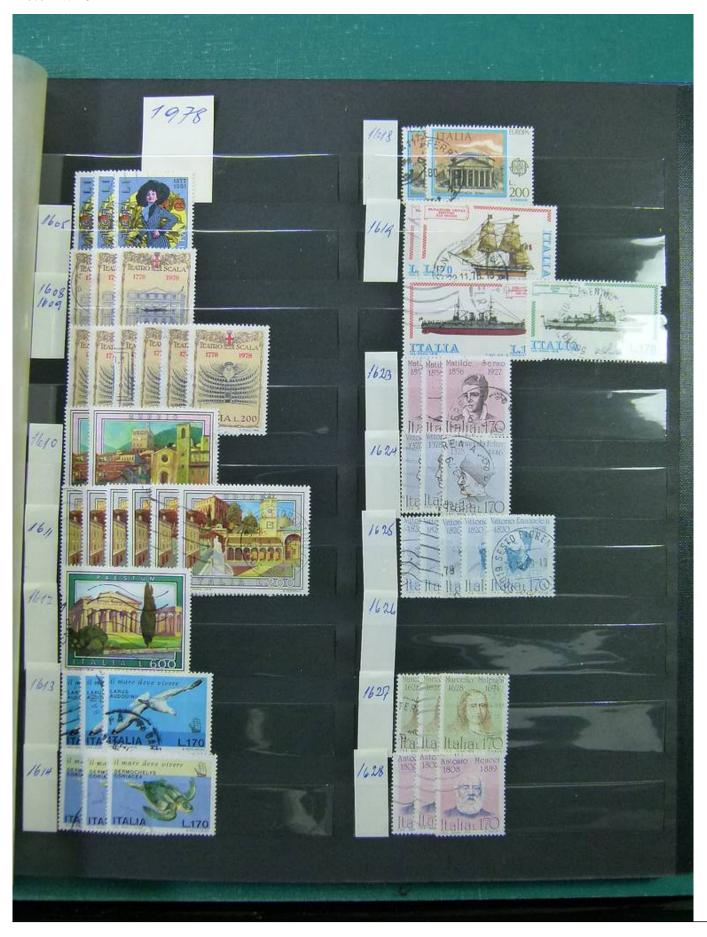

Lot nr.: L252001

Country/Type: Europe

Italy, Kingdom and Republic collection, with used and repeated stamps, in 2 stockbooks.

Price: 80 eur

[Go to the lot on www.sevenstamps.com ]