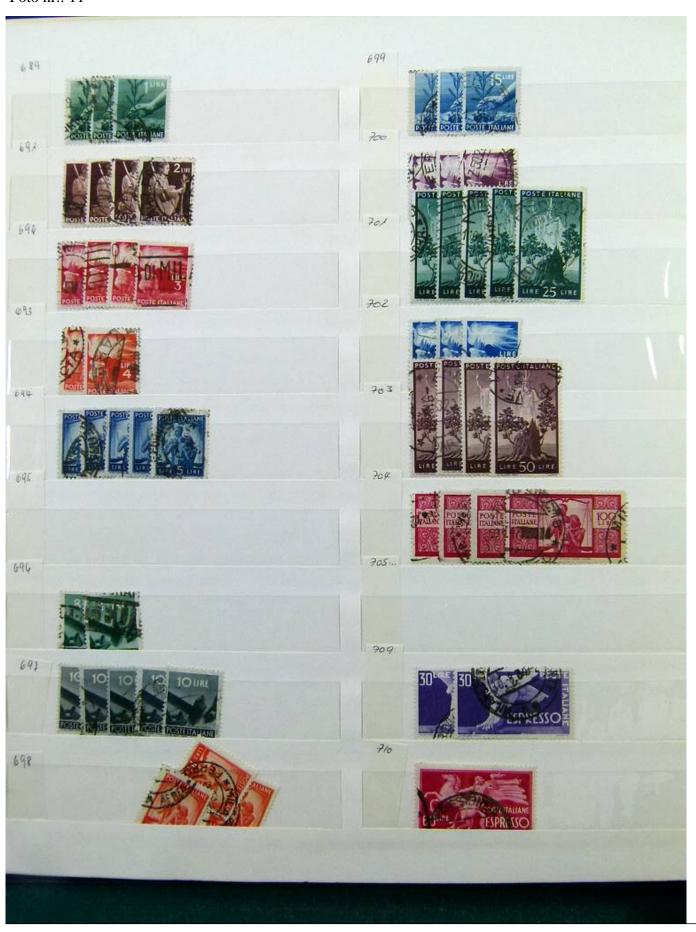

Lot nr.: L252001

Country/Type: Europe

Italy, Kingdom and Republic collection, with used and repeated stamps, in 2 stockbooks.

Price: 80 eur

[Go to the lot on www.sevenstamps.com ]