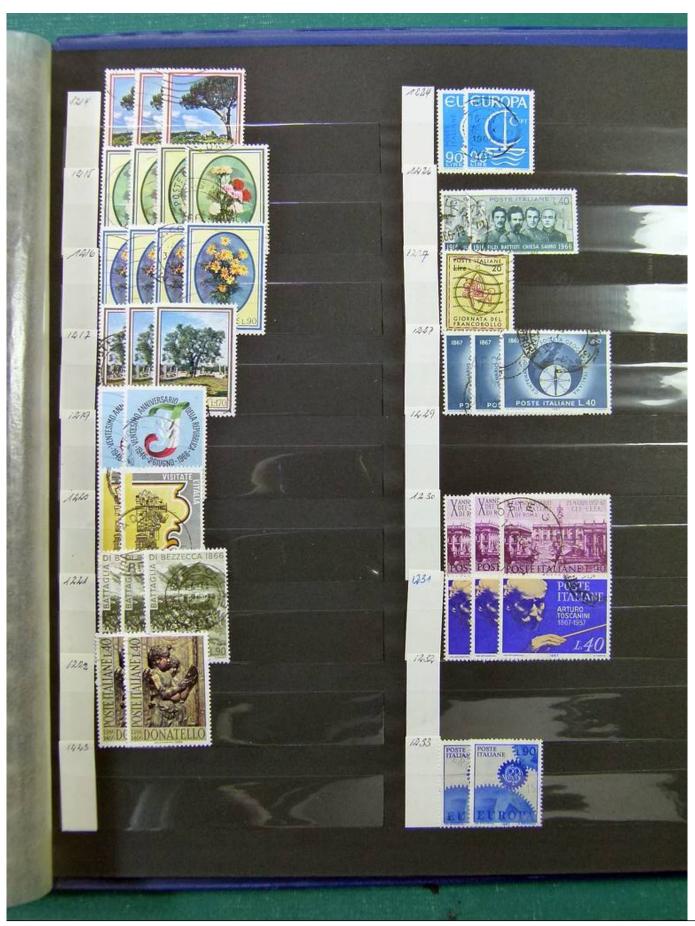

Lot nr.: L252001

Country/Type: Europe

Italy, Kingdom and Republic collection, with used and repeated stamps, in 2 stockbooks.

Price: 80 eur

[Go to the lot on www.sevenstamps.com ]