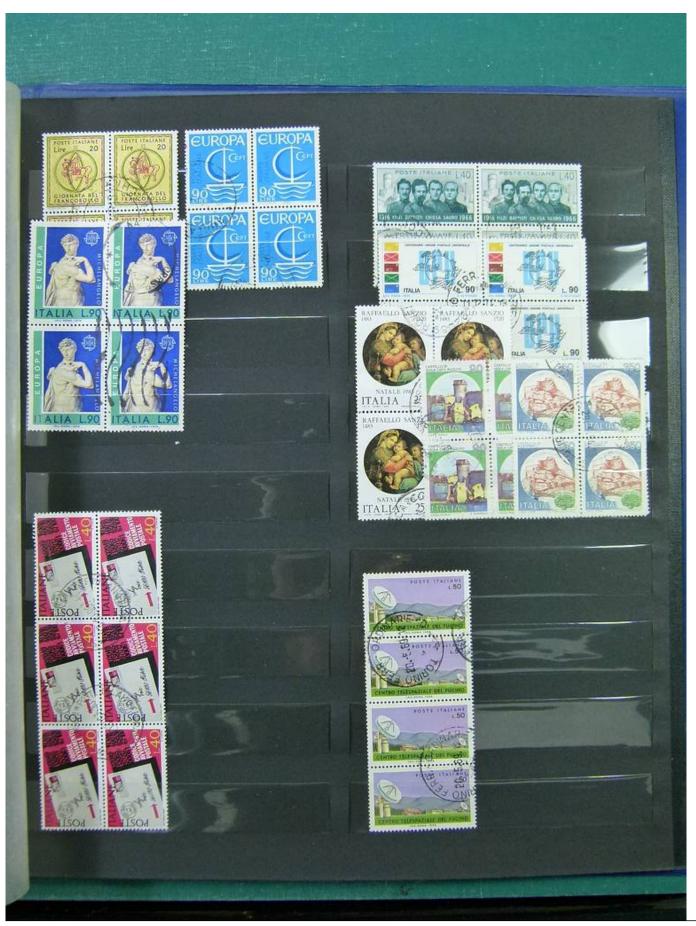

Lot nr.: L252001

Country/Type: Europe

Italy, Kingdom and Republic collection, with used and repeated stamps, in 2 stockbooks.

Price: 80 eur

[Go to the lot on www.sevenstamps.com ]