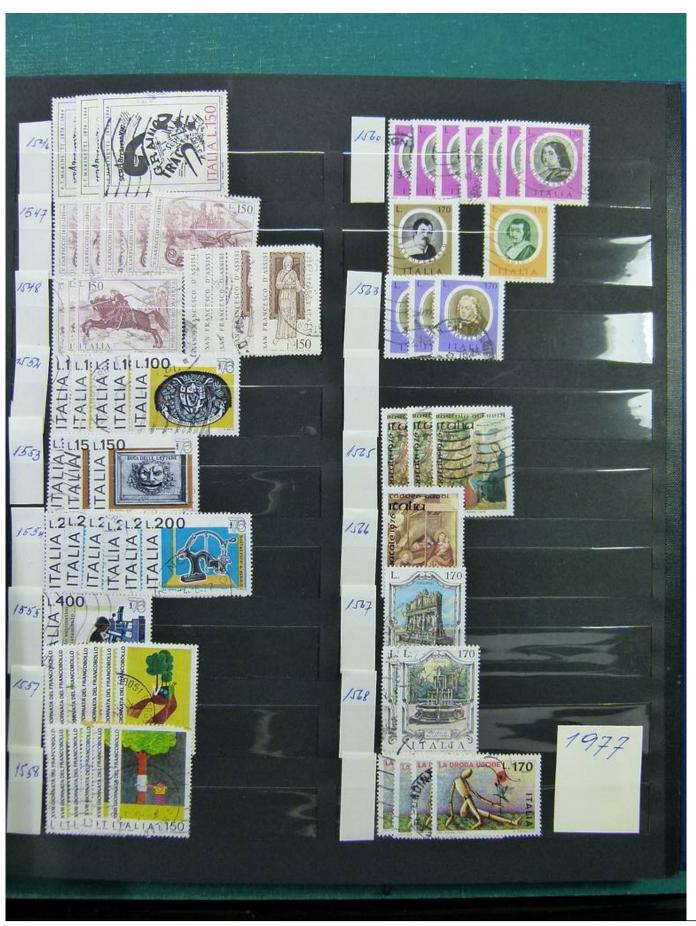

Lot nr.: L252001

Country/Type: Europe

Italy, Kingdom and Republic collection, with used and repeated stamps, in 2 stockbooks.

Price: 80 eur

[Go to the lot on www.sevenstamps.com ]