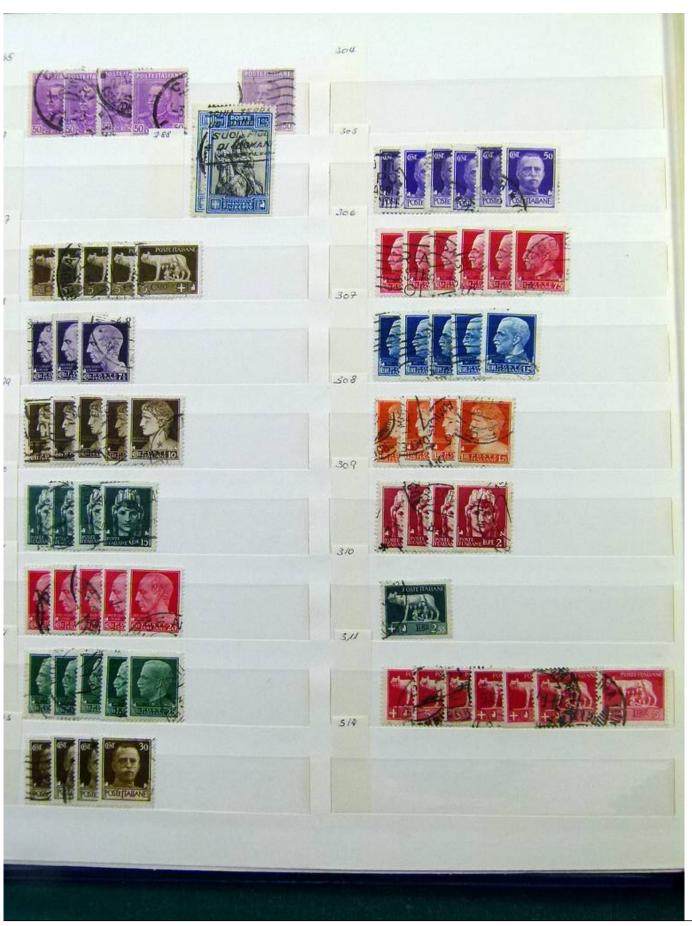

Lot nr.: L252001

Country/Type: Europe

Italy, Kingdom and Republic collection, with used and repeated stamps, in 2 stockbooks.

Price: 80 eur

[Go to the lot on www.sevenstamps.com ]