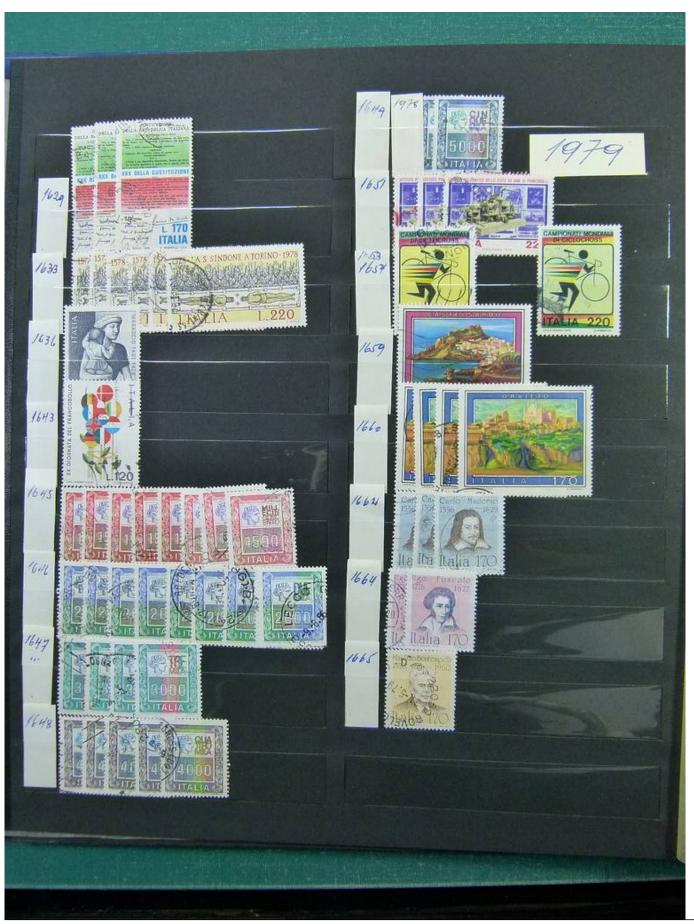

Lot nr.: L252001

Country/Type: Europe

Italy, Kingdom and Republic collection, with used and repeated stamps, in 2 stockbooks.

Price: 80 eur

[Go to the lot on www.sevenstamps.com ]