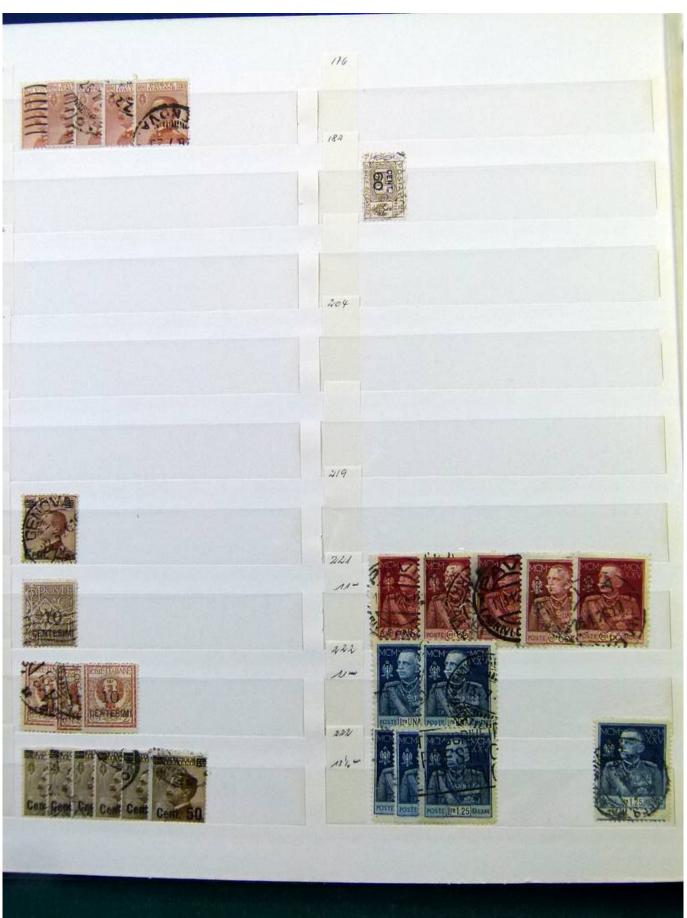

Lot nr.: L252001

Country/Type: Europe

Italy, Kingdom and Republic collection, with used and repeated stamps, in 2 stockbooks.

Price: 80 eur

[Go to the lot on www.sevenstamps.com ]