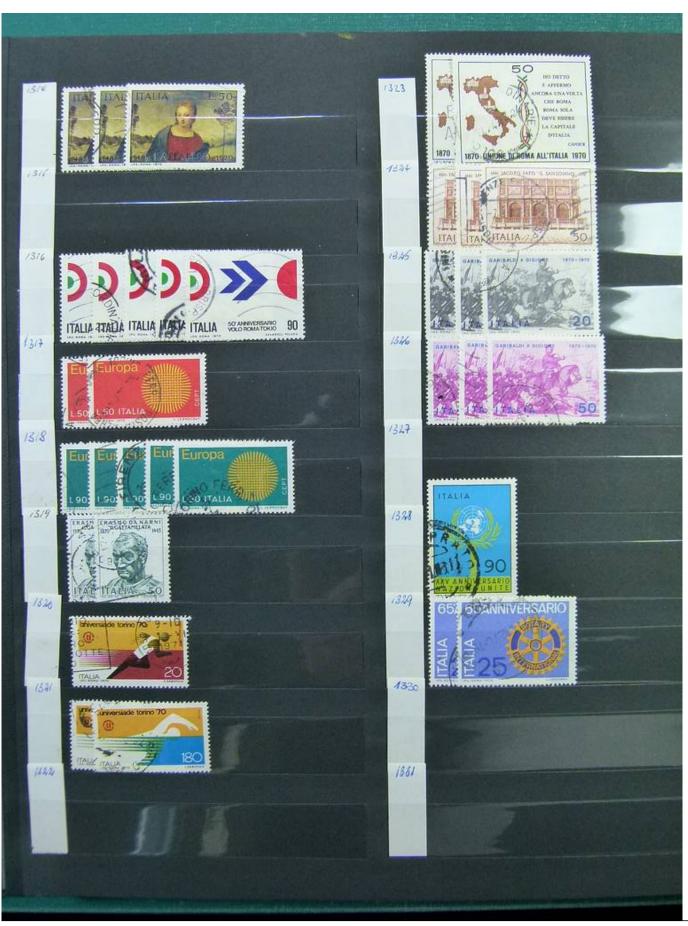

Lot nr.: L252001

Country/Type: Europe

Italy, Kingdom and Republic collection, with used and repeated stamps, in 2 stockbooks.

Price: 80 eur

[Go to the lot on www.sevenstamps.com ]