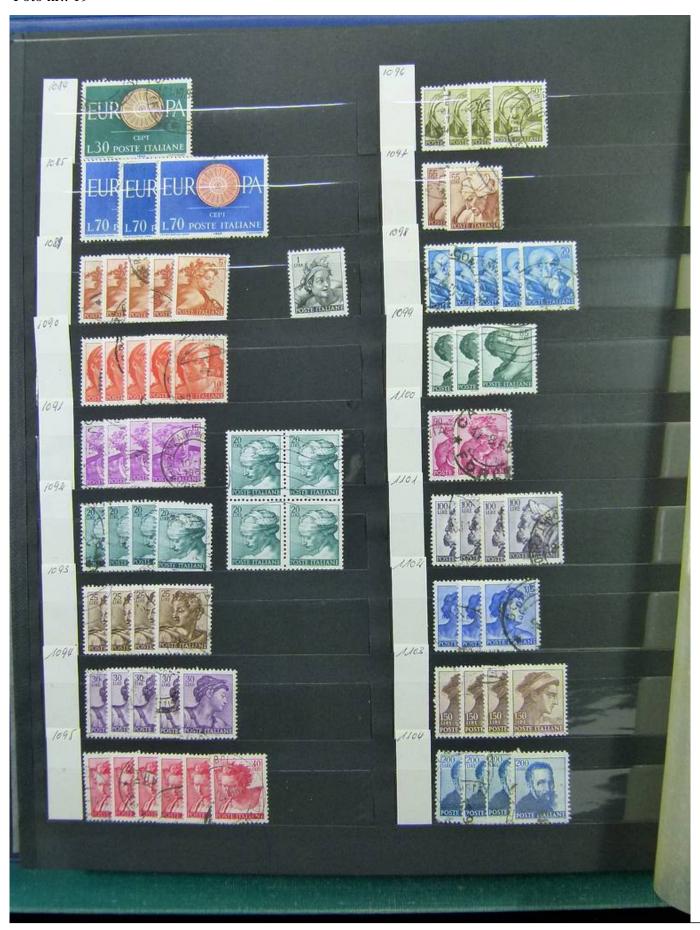

Lot nr.: L252001

Country/Type: Europe

Italy, Kingdom and Republic collection, with used and repeated stamps, in 2 stockbooks.

Price: 80 eur

[Go to the lot on www.sevenstamps.com ]