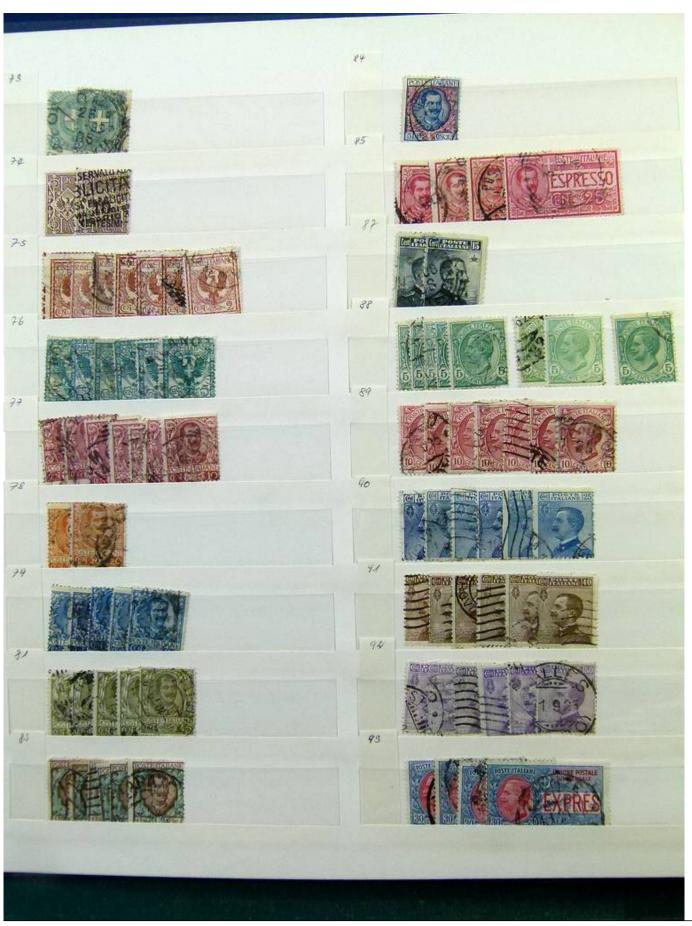

Lot nr.: L252001

Country/Type: Europe

Italy, Kingdom and Republic collection, with used and repeated stamps, in 2 stockbooks.

Price: 80 eur

[Go to the lot on www.sevenstamps.com ]