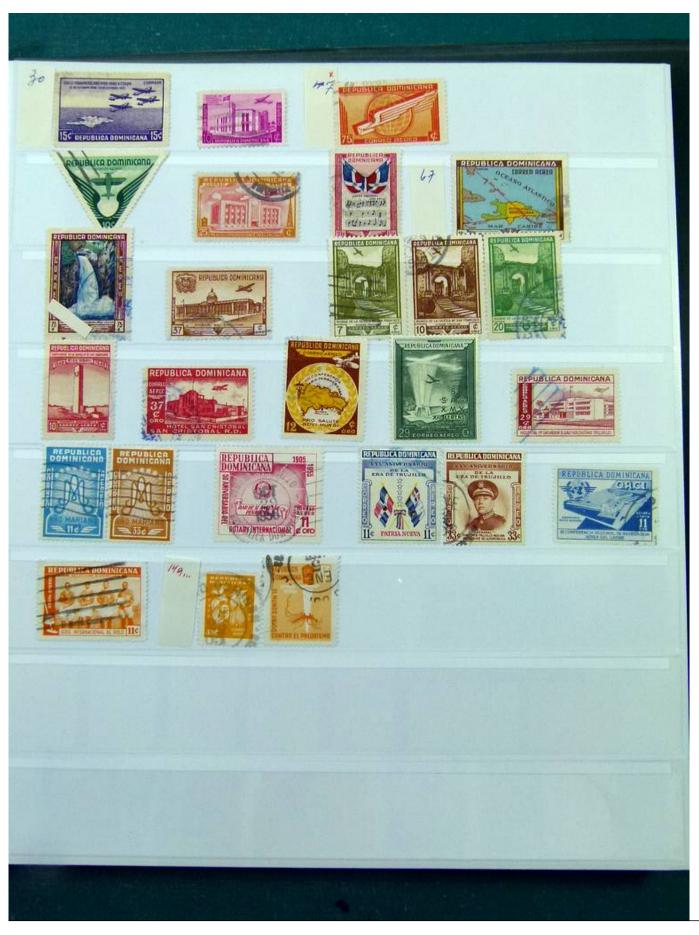

Lot nr.: L251999

Country/Type: America

Ecuador, Guatemala, Dominican Republic collection, with used stamps, from the classics, on stockbook.

Price: 60 eur

[Go to the lot on www.sevenstamps.com ]