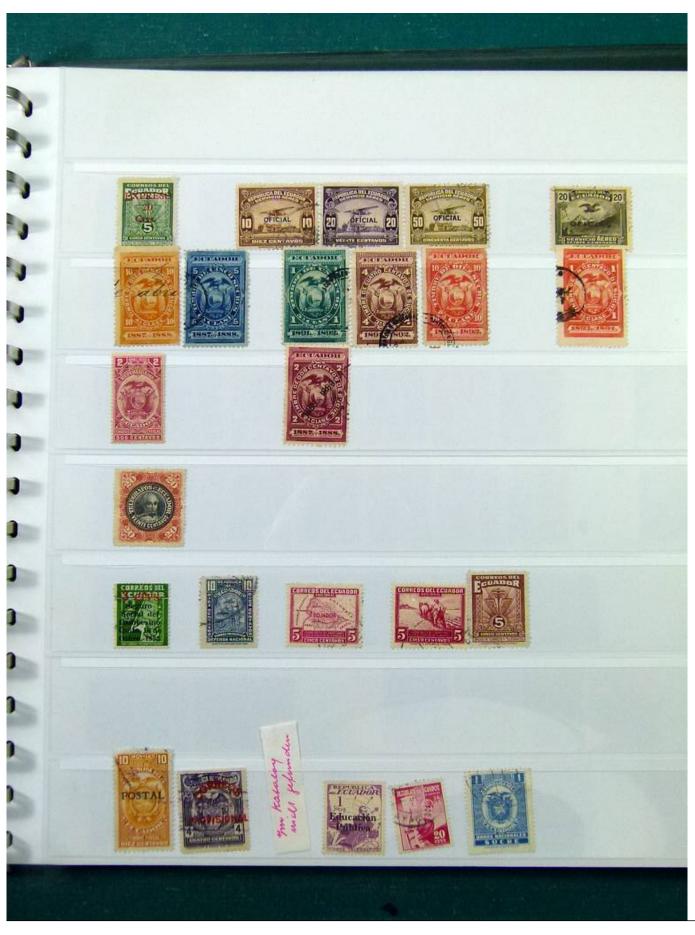

Lot nr.: L251999

Country/Type: America

Ecuador, Guatemala, Dominican Republic collection, with used stamps, from the classics, on stockbook.

Price: 60 eur

[Go to the lot on www.sevenstamps.com ]