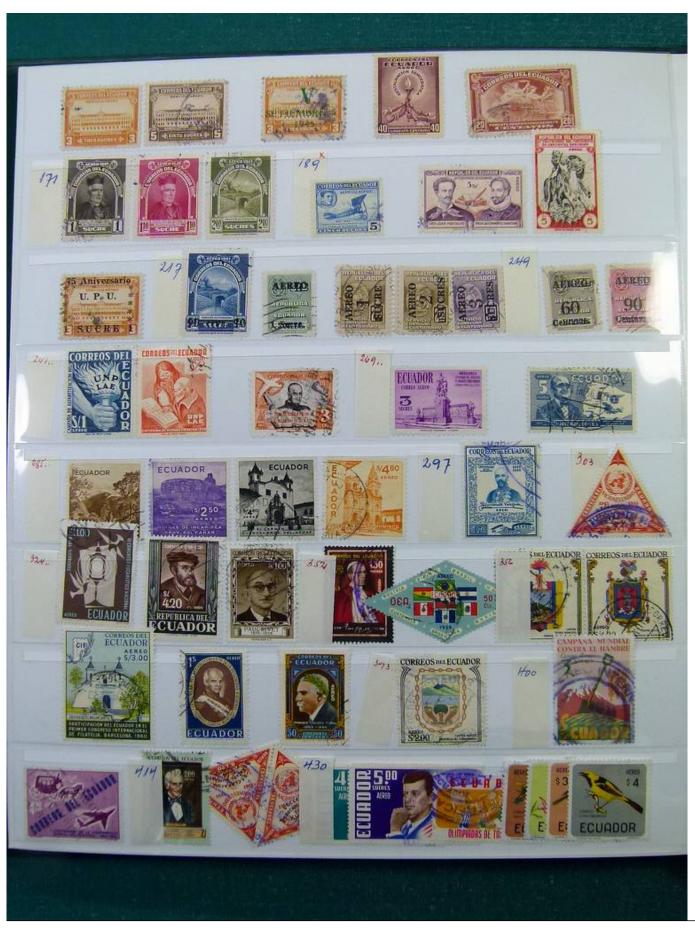

Lot nr.: L251999

Country/Type: America

Ecuador, Guatemala, Dominican Republic collection, with used stamps, from the classics, on stockbook.

Price: 60 eur

[Go to the lot on www.sevenstamps.com ]