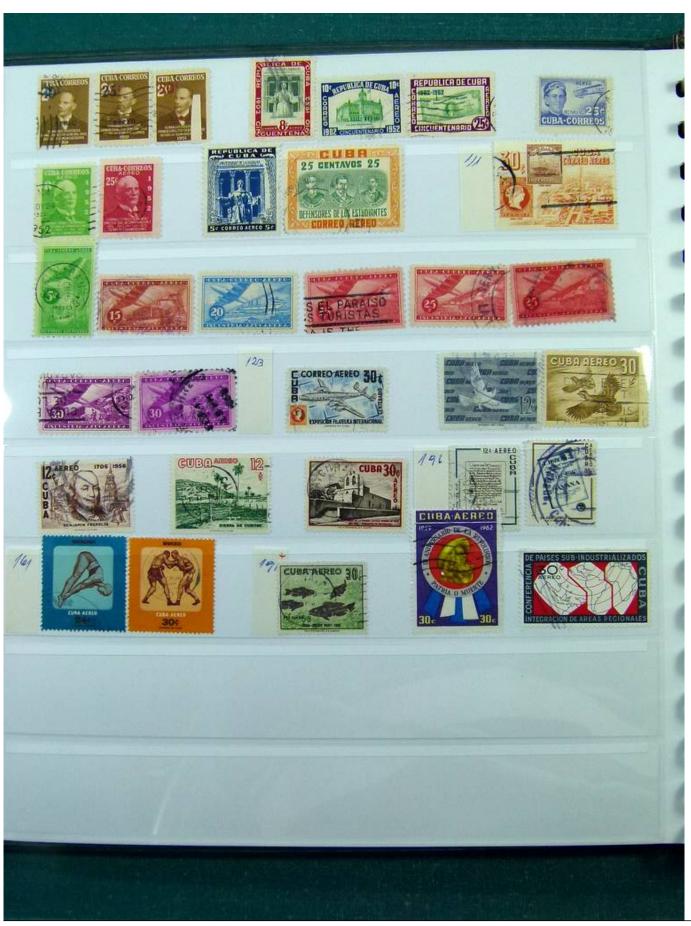

Lot nr.: L251999

Country/Type: America

Ecuador, Guatemala, Dominican Republic collection, with used stamps, from the classics, on stockbook.

Price: 60 eur

[Go to the lot on www.sevenstamps.com ]