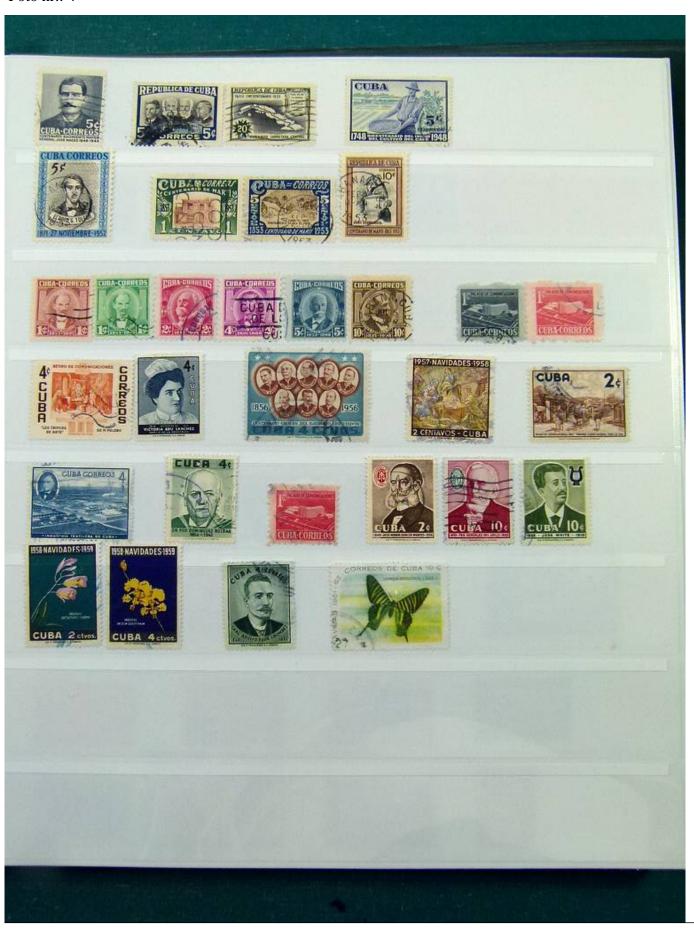

Lot nr.: L251999

Country/Type: America

Ecuador, Guatemala, Dominican Republic collection, with used stamps, from the classics, on stockbook.

Price: 60 eur

[Go to the lot on www.sevenstamps.com ]