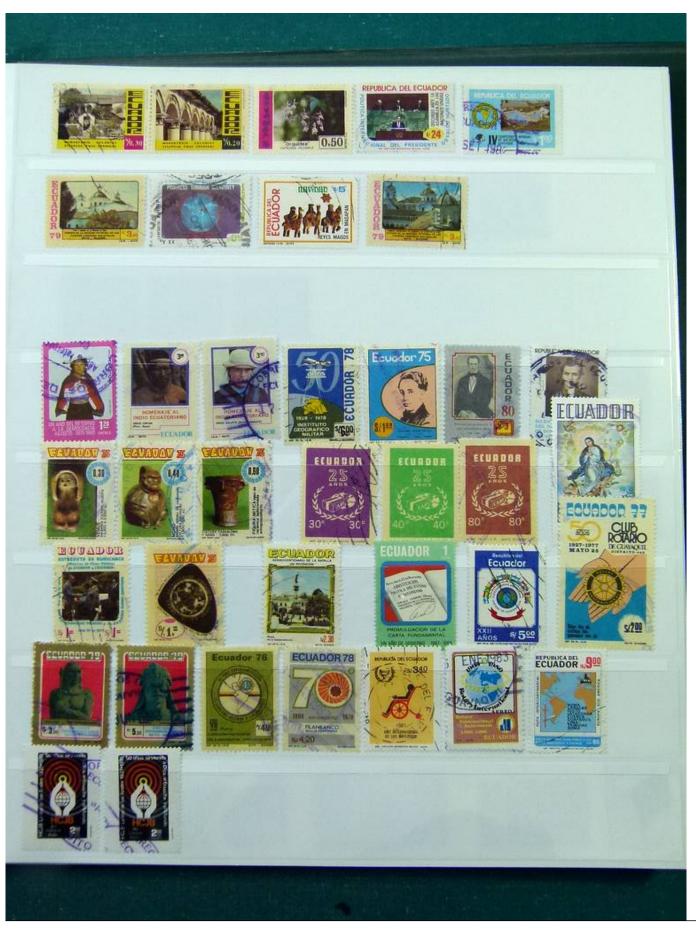

Lot nr.: L251999

Country/Type: America

Ecuador, Guatemala, Dominican Republic collection, with used stamps, from the classics, on stockbook.

Price: 60 eur

[Go to the lot on www.sevenstamps.com ]