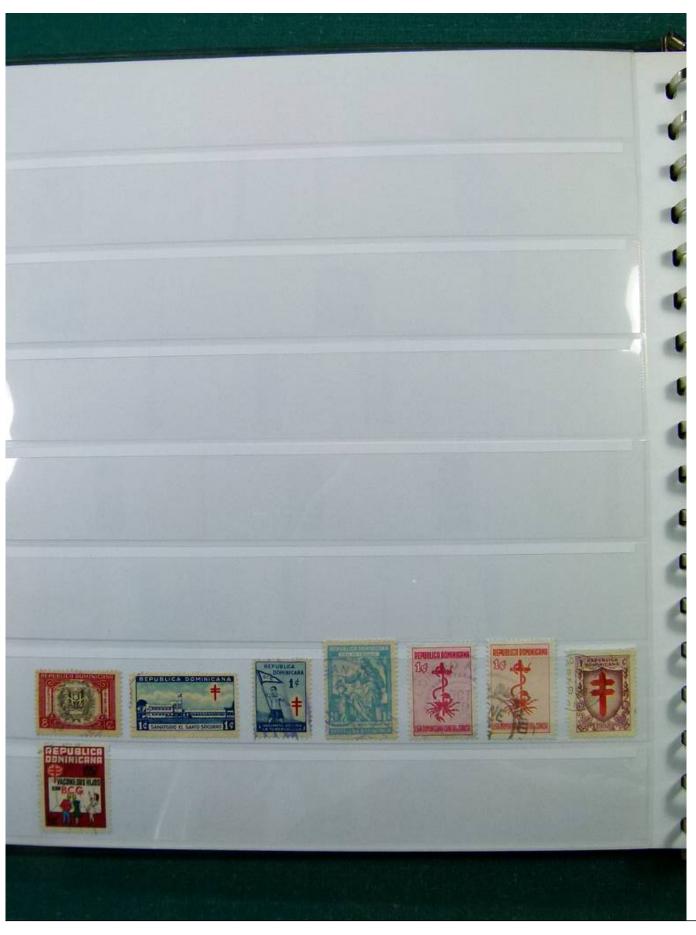

Lot nr.: L251999

Country/Type: America

Ecuador, Guatemala, Dominican Republic collection, with used stamps, from the classics, on stockbook.

Price: 60 eur

[Go to the lot on www.sevenstamps.com ]