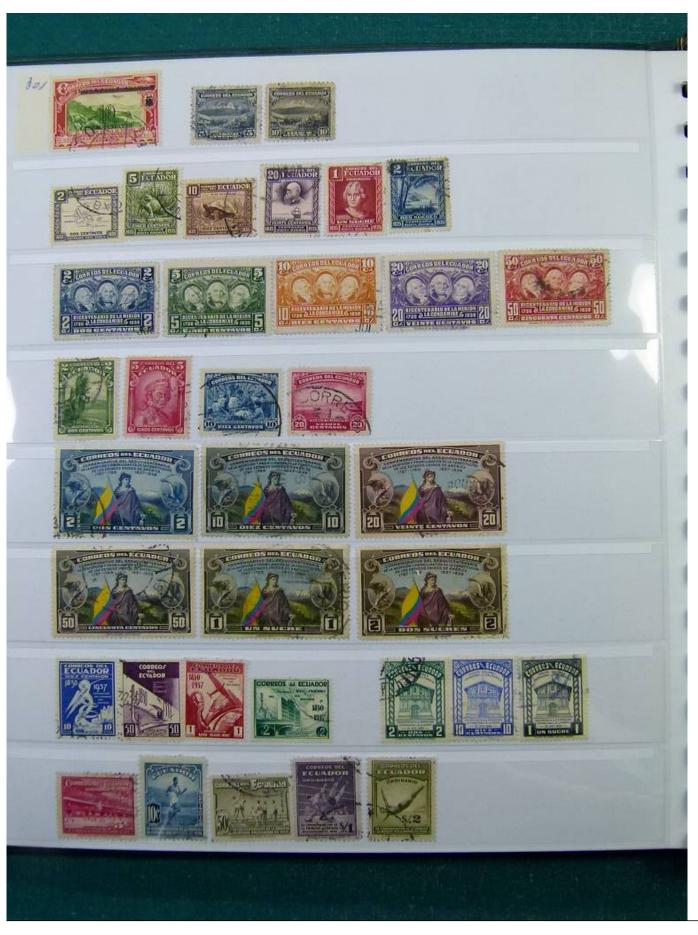

Lot nr.: L251999

Country/Type: America

Ecuador, Guatemala, Dominican Republic collection, with used stamps, from the classics, on stockbook.

Price: 60 eur

[Go to the lot on www.sevenstamps.com ]