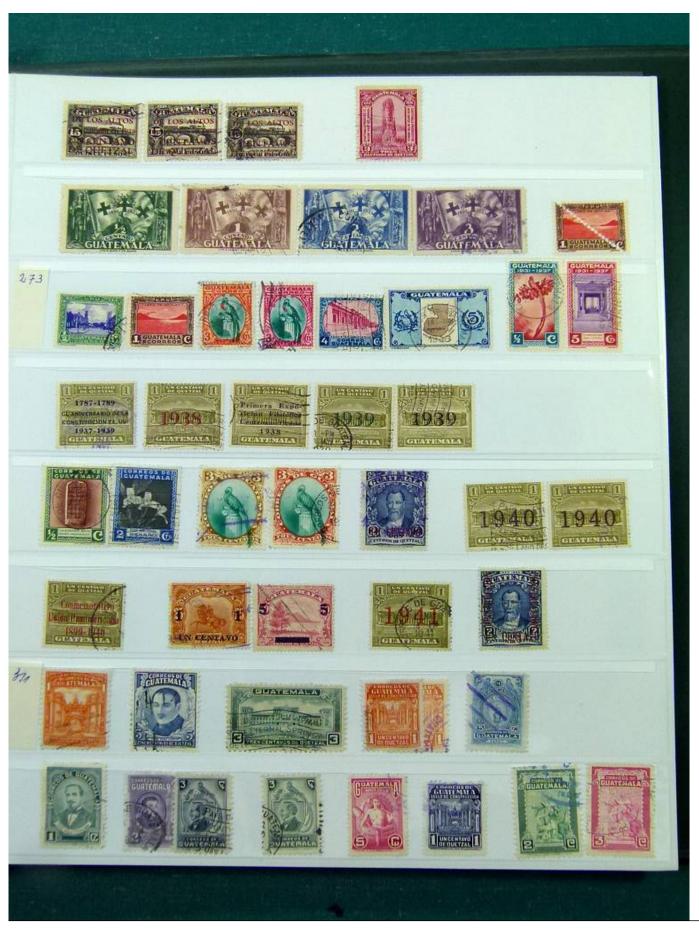

Lot nr.: L251999

Country/Type: America

Ecuador, Guatemala, Dominican Republic collection, with used stamps, from the classics, on stockbook.

Price: 60 eur

[Go to the lot on www.sevenstamps.com ]