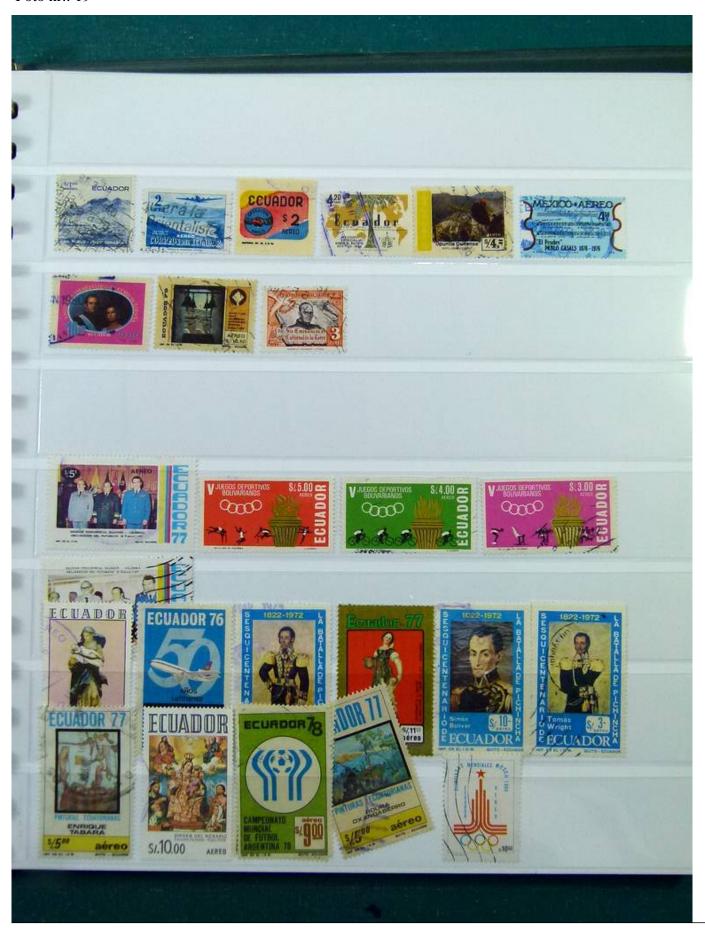

Lot nr.: L251999

Country/Type: America

Ecuador, Guatemala, Dominican Republic collection, with used stamps, from the classics, on stockbook.

Price: 60 eur

[Go to the lot on www.sevenstamps.com ]