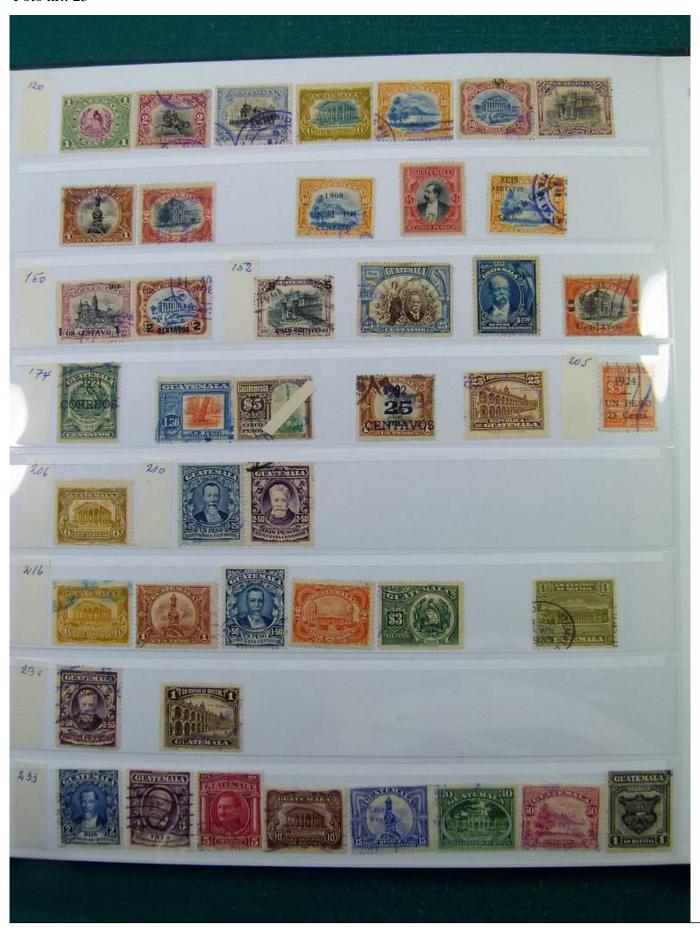

Lot nr.: L251999

Country/Type: America

Ecuador, Guatemala, Dominican Republic collection, with used stamps, from the classics, on stockbook.

Price: 60 eur

[Go to the lot on www.sevenstamps.com ]