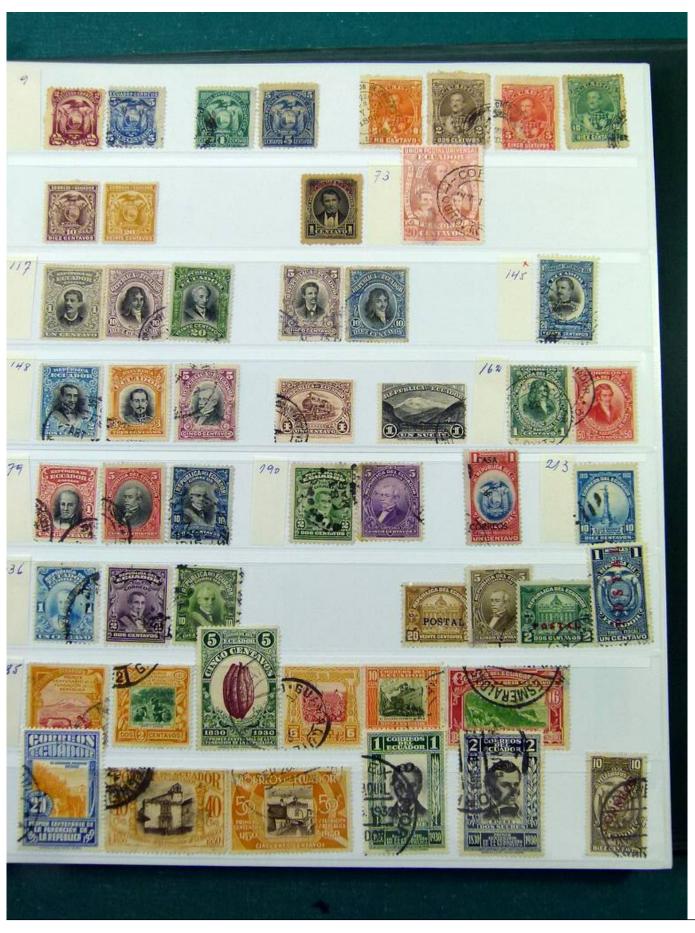

Lot nr.: L251999

Country/Type: America

Ecuador, Guatemala, Dominican Republic collection, with used stamps, from the classics, on stockbook.

Price: 60 eur

[Go to the lot on www.sevenstamps.com ]