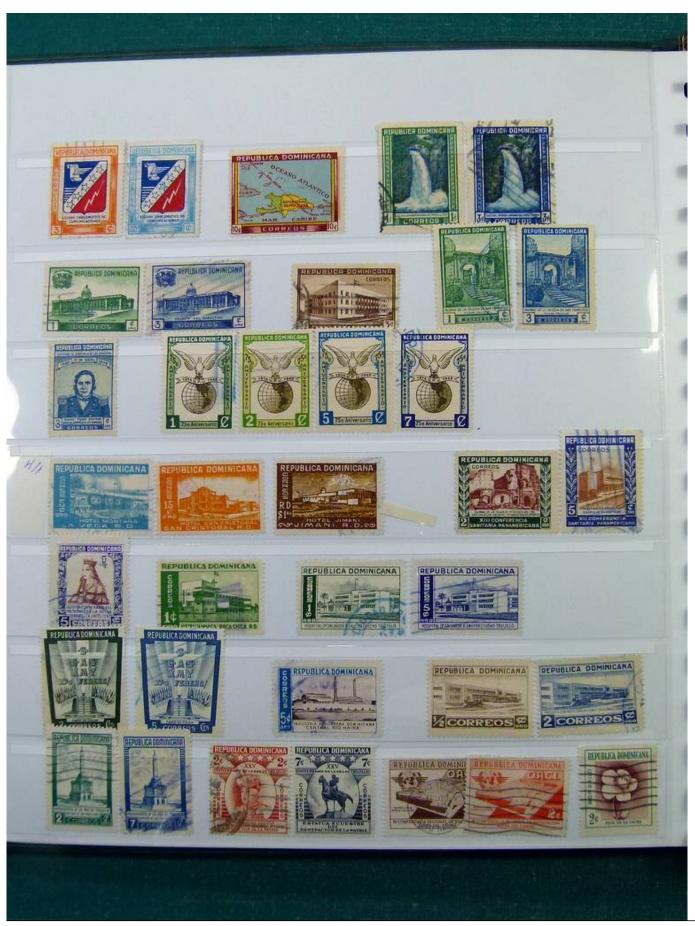

Lot nr.: L251999

Country/Type: America

Ecuador, Guatemala, Dominican Republic collection, with used stamps, from the classics, on stockbook.

Price: 60 eur

[Go to the lot on www.sevenstamps.com ]