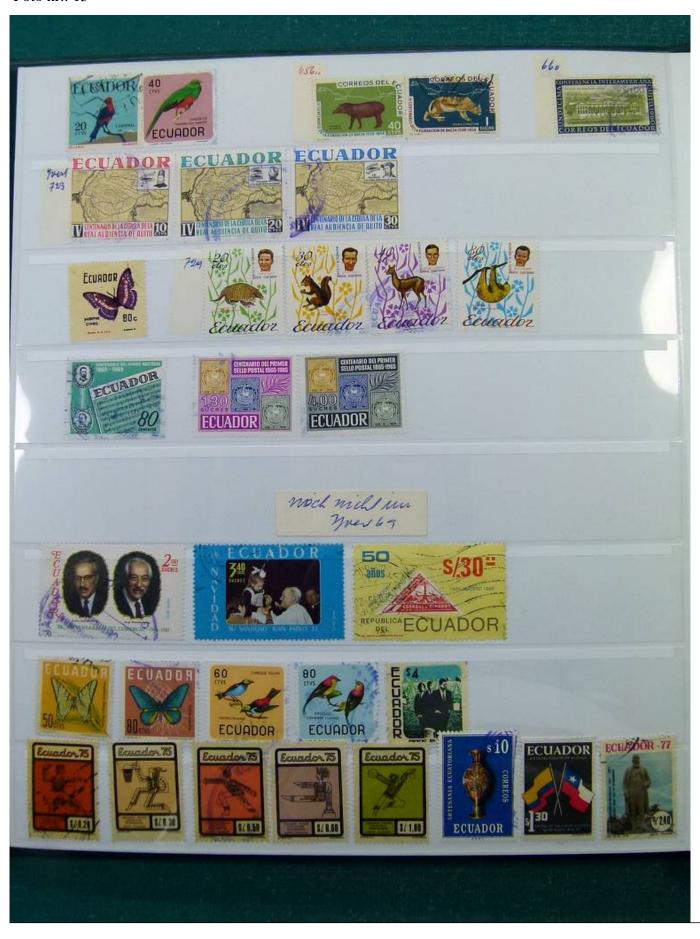

Lot nr.: L251999

Country/Type: America

Ecuador, Guatemala, Dominican Republic collection, with used stamps, from the classics, on stockbook.

Price: 60 eur

[Go to the lot on www.sevenstamps.com ]