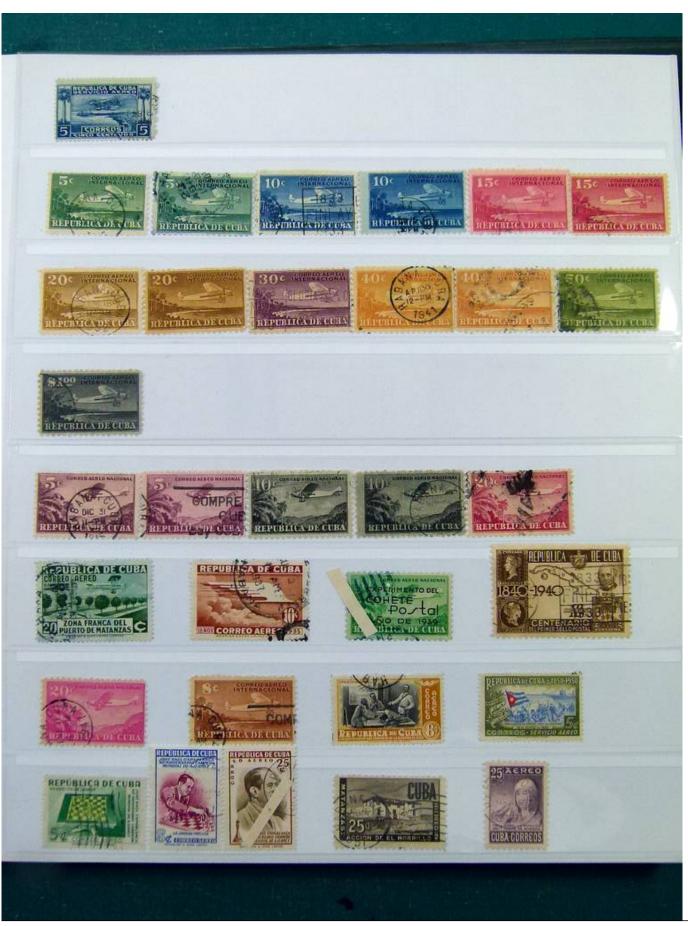

Lot nr.: L251999

Country/Type: America

Ecuador, Guatemala, Dominican Republic collection, with used stamps, from the classics, on stockbook.

Price: 60 eur

[Go to the lot on www.sevenstamps.com ]