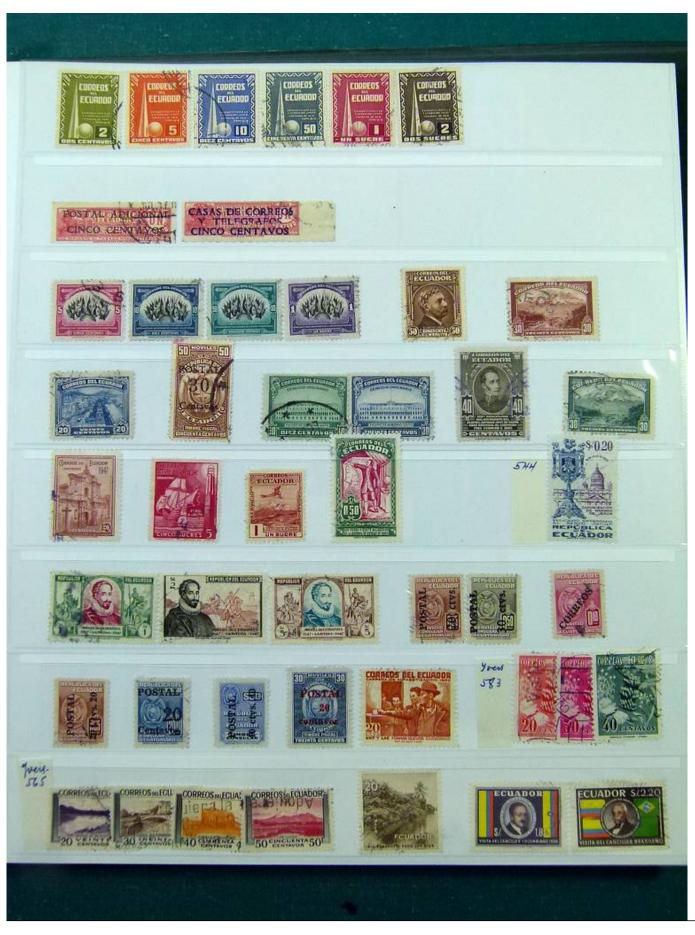

Lot nr.: L251999

Country/Type: America

Ecuador, Guatemala, Dominican Republic collection, with used stamps, from the classics, on stockbook.

Price: 60 eur

[Go to the lot on www.sevenstamps.com ]