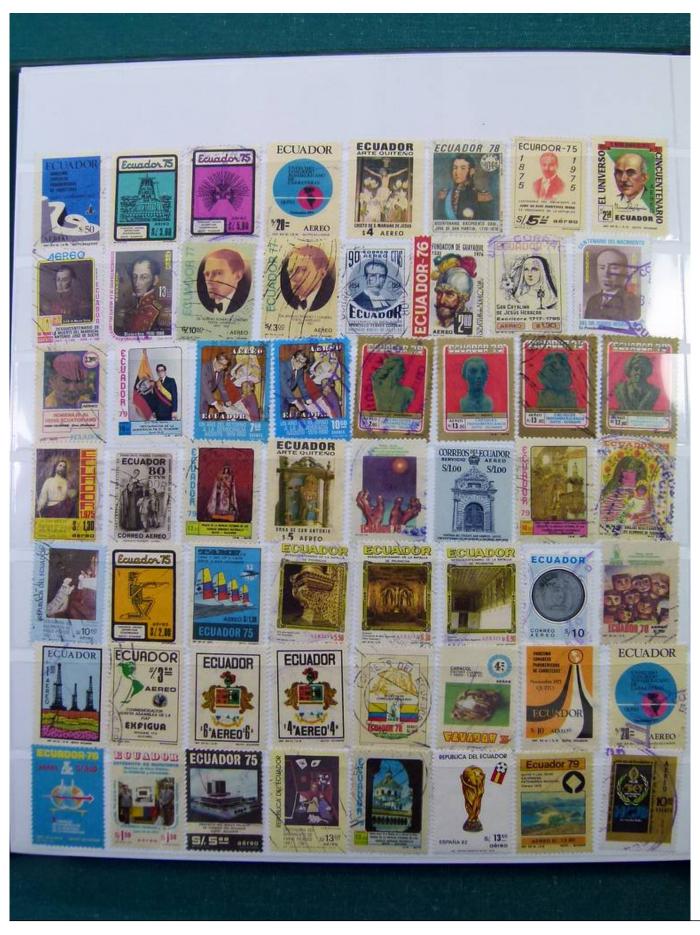

Lot nr.: L251999

Country/Type: America

Ecuador, Guatemala, Dominican Republic collection, with used stamps, from the classics, on stockbook.

Price: 60 eur

[Go to the lot on www.sevenstamps.com ]