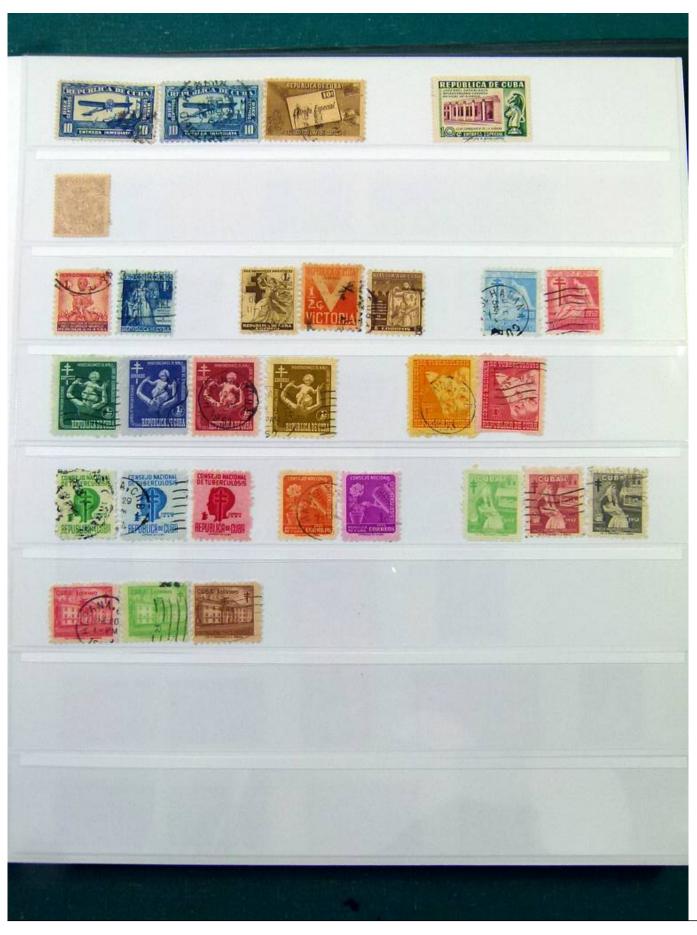

Lot nr.: L251999

Country/Type: America

Ecuador, Guatemala, Dominican Republic collection, with used stamps, from the classics, on stockbook.

Price: 60 eur

[Go to the lot on www.sevenstamps.com ]