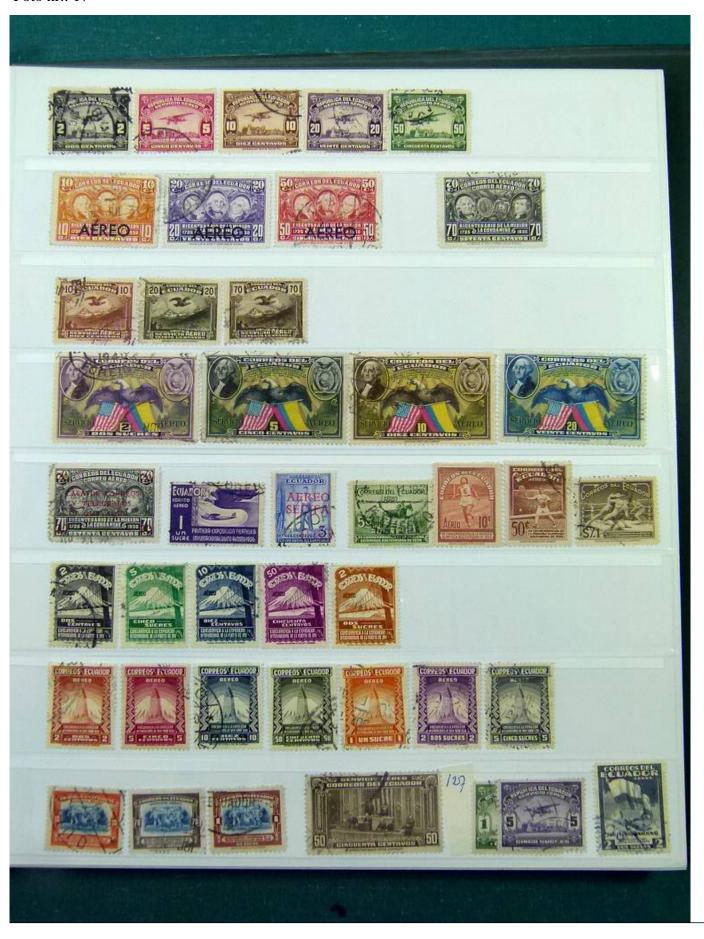

Lot nr.: L251999

Country/Type: America

Ecuador, Guatemala, Dominican Republic collection, with used stamps, from the classics, on stockbook.

Price: 60 eur

[Go to the lot on www.sevenstamps.com ]