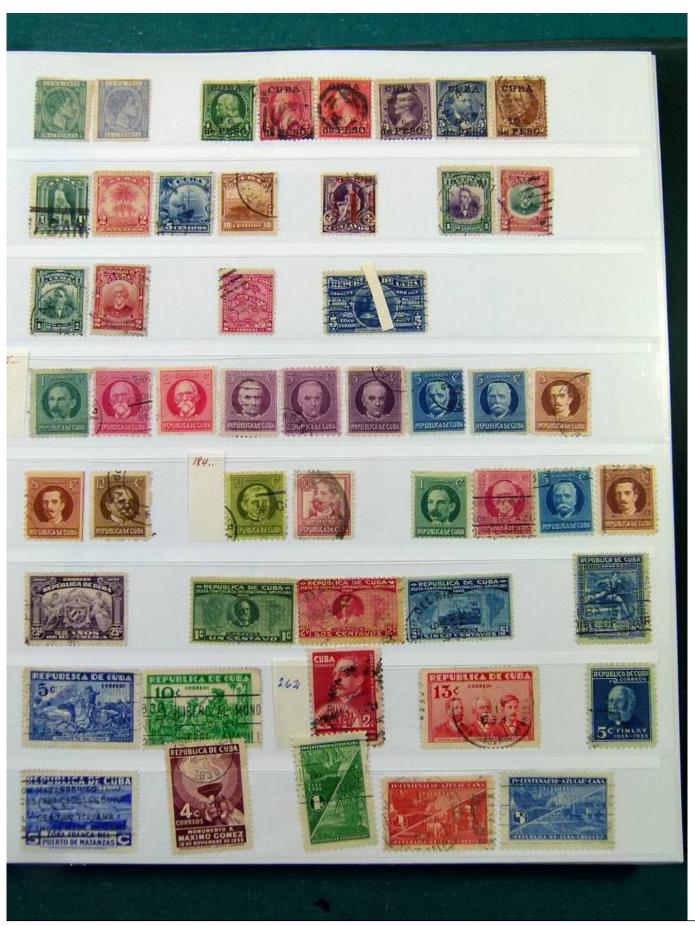

Lot nr.: L251999

Country/Type: America

Ecuador, Guatemala, Dominican Republic collection, with used stamps, from the classics, on stockbook.

Price: 60 eur

[Go to the lot on www.sevenstamps.com ]