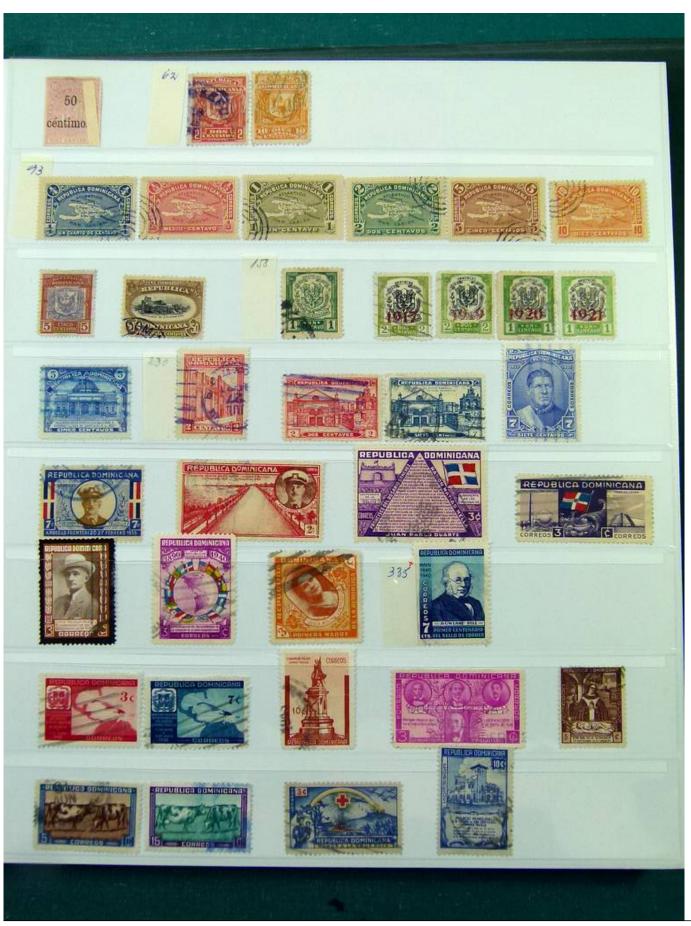

Lot nr.: L251999

Country/Type: America

Ecuador, Guatemala, Dominican Republic collection, with used stamps, from the classics, on stockbook.

Price: 60 eur

[Go to the lot on www.sevenstamps.com ]