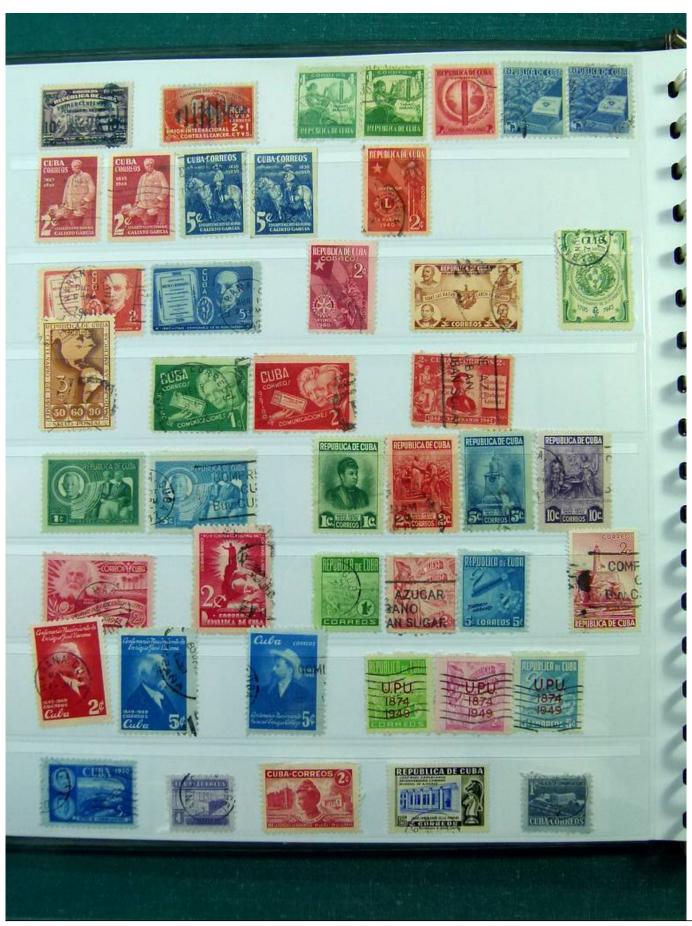

Lot nr.: L251999

Country/Type: America

Ecuador, Guatemala, Dominican Republic collection, with used stamps, from the classics, on stockbook.

Price: 60 eur

[Go to the lot on www.sevenstamps.com ]