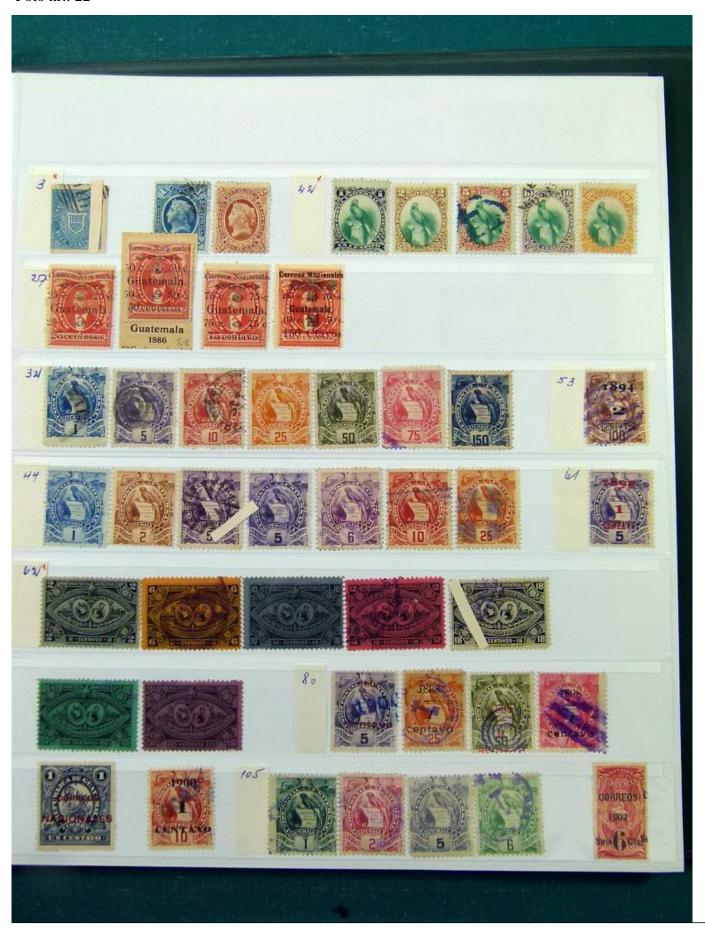

Lot nr.: L251999

Country/Type: America

Ecuador, Guatemala, Dominican Republic collection, with used stamps, from the classics, on stockbook.

Price: 60 eur

[Go to the lot on www.sevenstamps.com ]