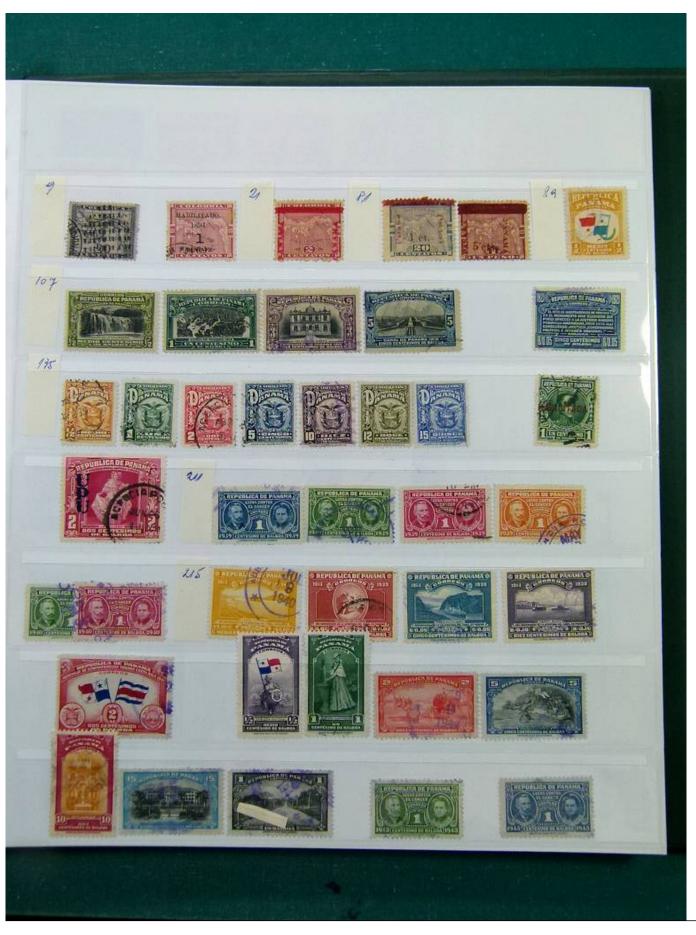

Lot nr.: L251997

Country/Type: America

Collection Mexico, Paraguay, Panama, on stockbook, with used stamps, from the classics.

Price: 80 eur

[Go to the lot on www.sevenstamps.com ]