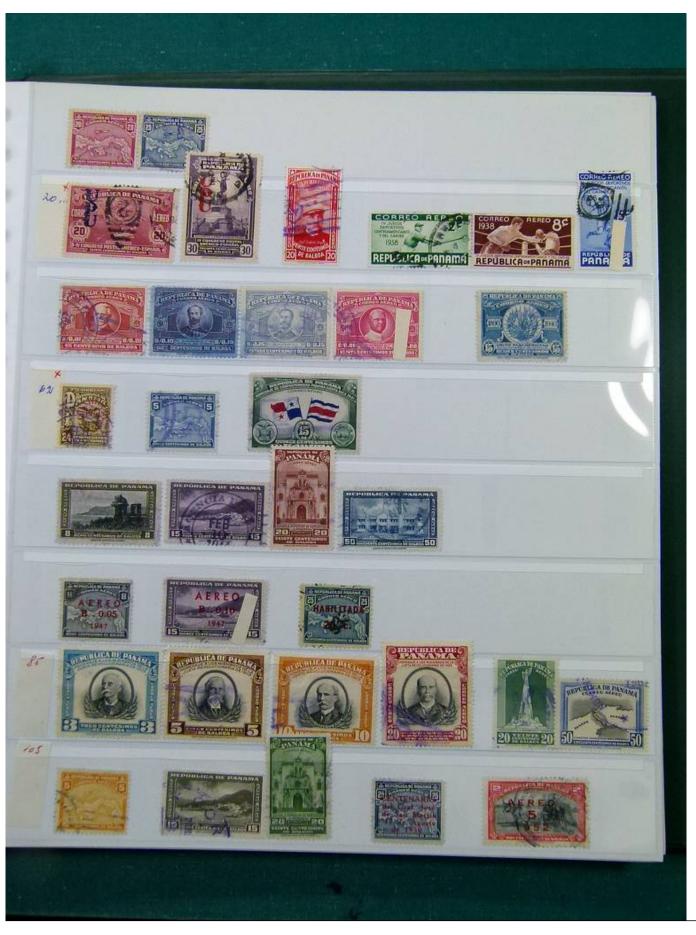

Lot nr.: L251997

Country/Type: America

Collection Mexico, Paraguay, Panama, on stockbook, with used stamps, from the classics.

Price: 80 eur

[Go to the lot on www.sevenstamps.com ]