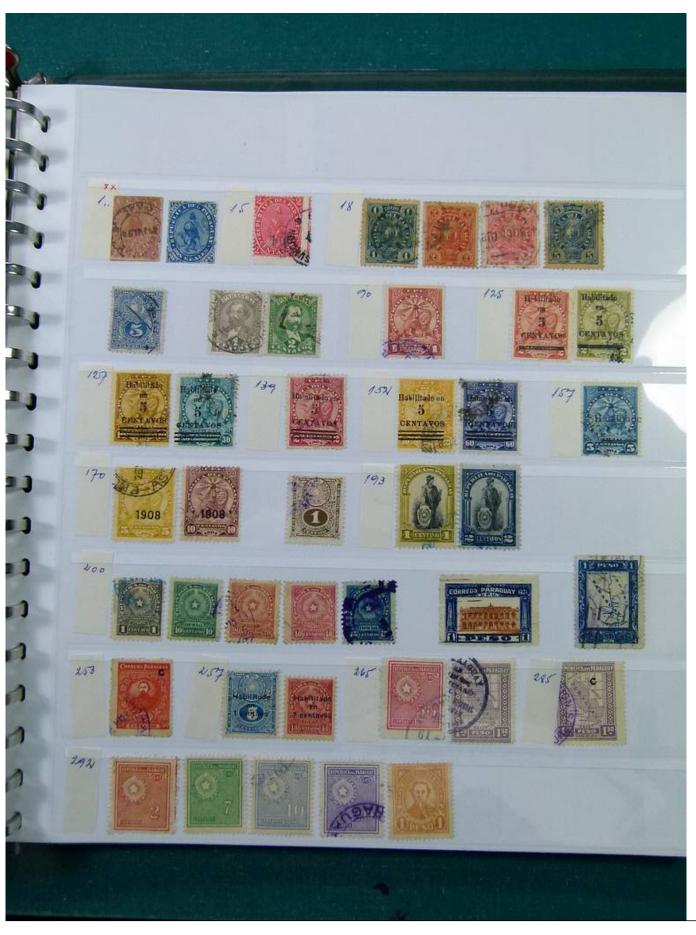

Lot nr.: L251997

Country/Type: America

Collection Mexico, Paraguay, Panama, on stockbook, with used stamps, from the classics.

Price: 80 eur

[Go to the lot on www.sevenstamps.com ]