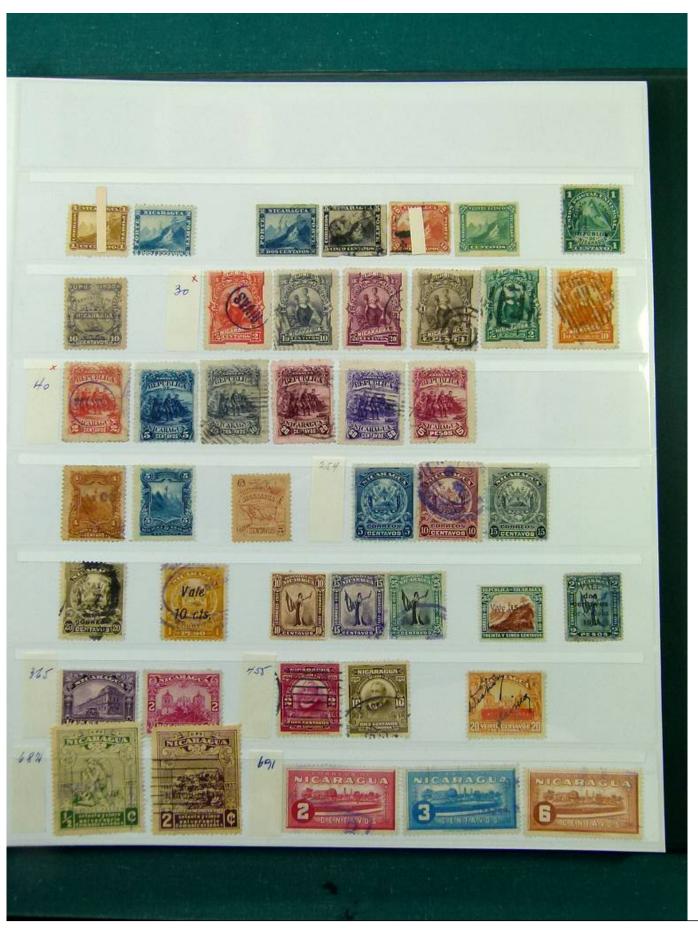

Lot nr.: L251997

Country/Type: America

Collection Mexico, Paraguay, Panama, on stockbook, with used stamps, from the classics.

Price: 80 eur

[Go to the lot on www.sevenstamps.com ]