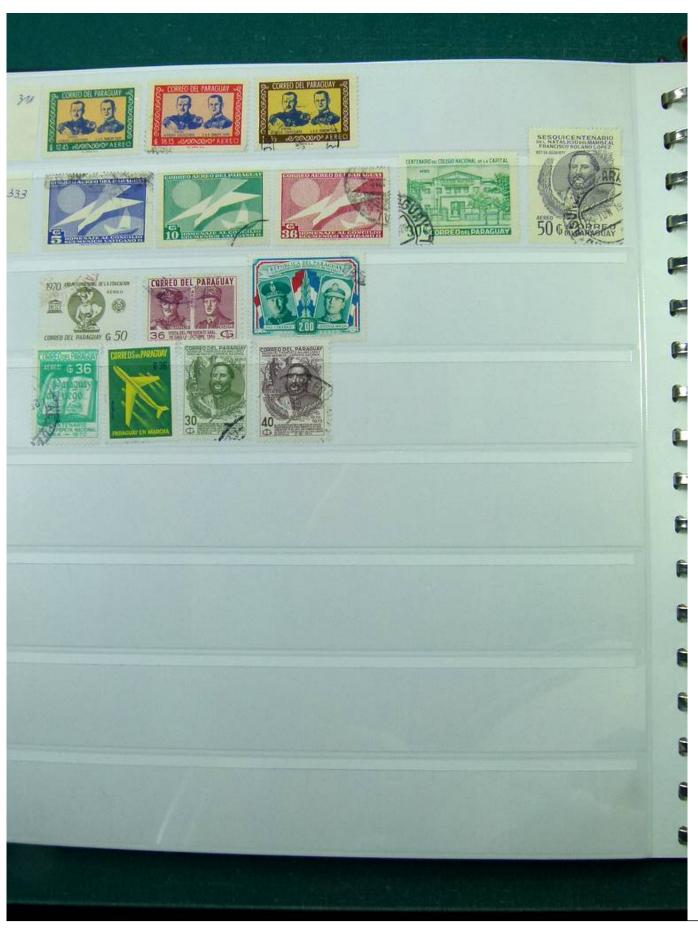

Lot nr.: L251997

Country/Type: America

Collection Mexico, Paraguay, Panama, on stockbook, with used stamps, from the classics.

Price: 80 eur

[Go to the lot on www.sevenstamps.com ]