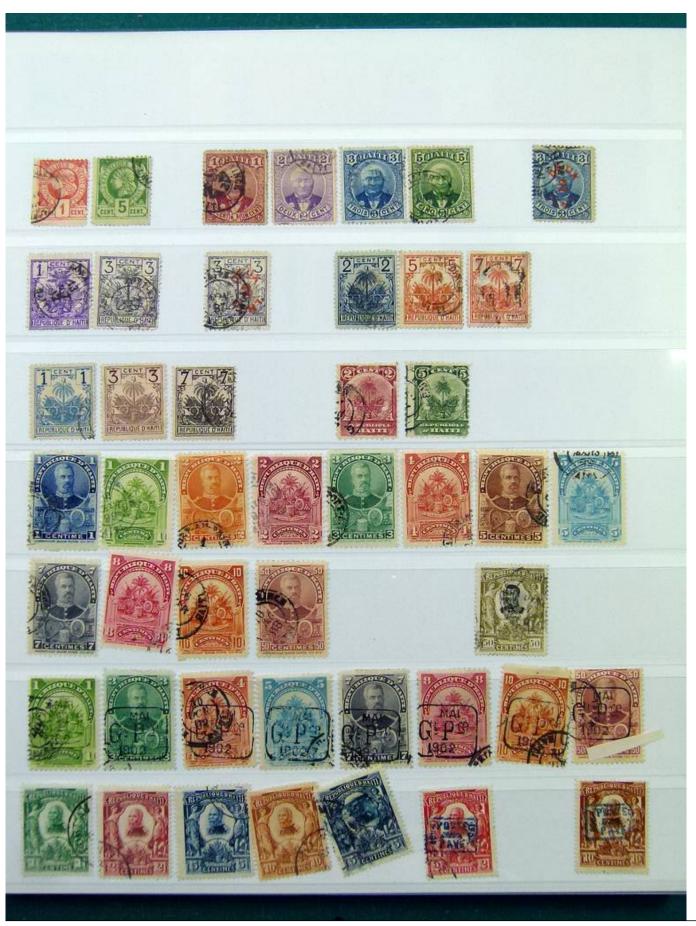

Lot nr.: L251997

Country/Type: America

Collection Mexico, Paraguay, Panama, on stockbook, with used stamps, from the classics.

Price: 80 eur

[Go to the lot on www.sevenstamps.com ]