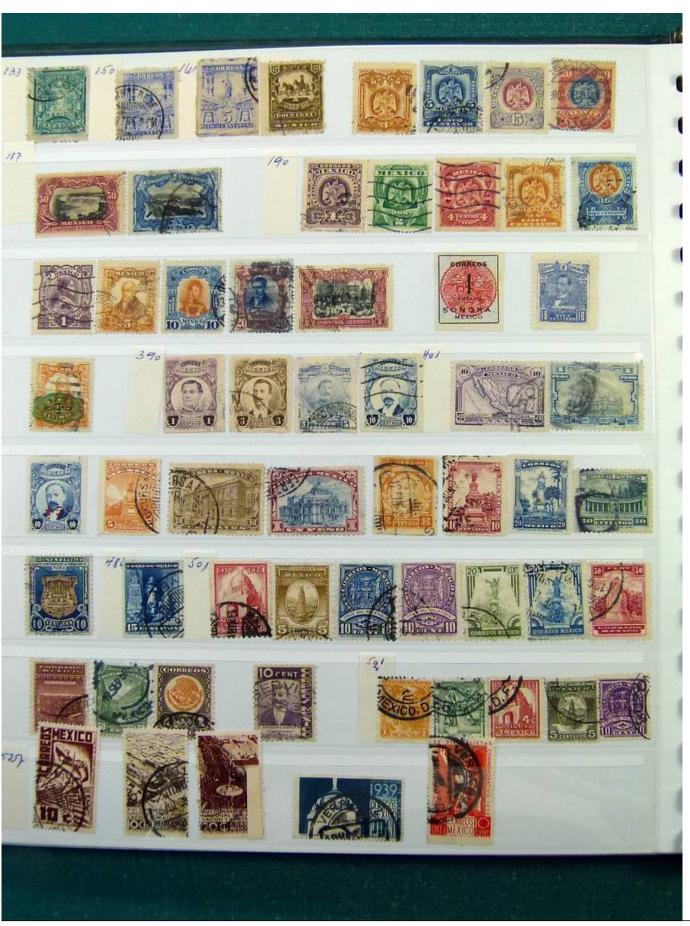

Lot nr.: L251997

Country/Type: America

Collection Mexico, Paraguay, Panama, on stockbook, with used stamps, from the classics.

Price: 80 eur

[Go to the lot on www.sevenstamps.com ]