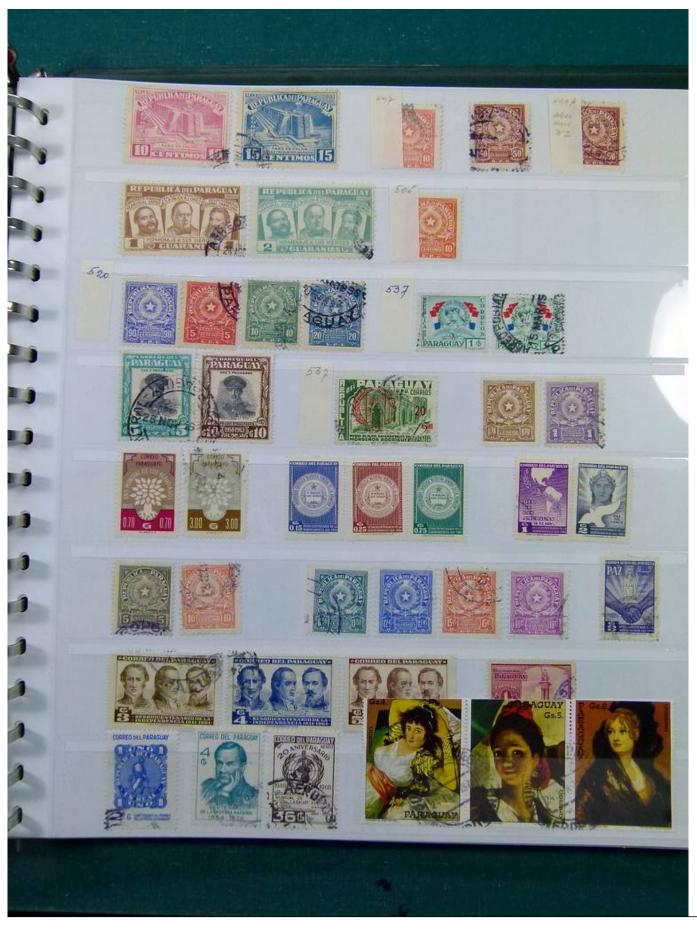

Lot nr.: L251997

Country/Type: America

Collection Mexico, Paraguay, Panama, on stockbook, with used stamps, from the classics.

Price: 80 eur

[Go to the lot on www.sevenstamps.com ]