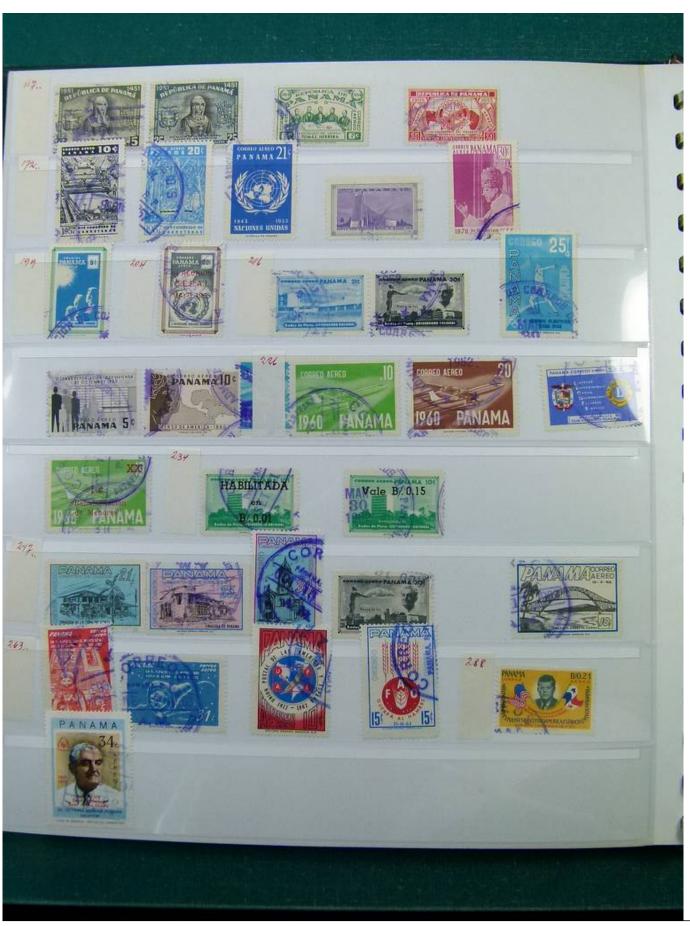

Lot nr.: L251997

Country/Type: America

Collection Mexico, Paraguay, Panama, on stockbook, with used stamps, from the classics.

Price: 80 eur

[Go to the lot on www.sevenstamps.com ]