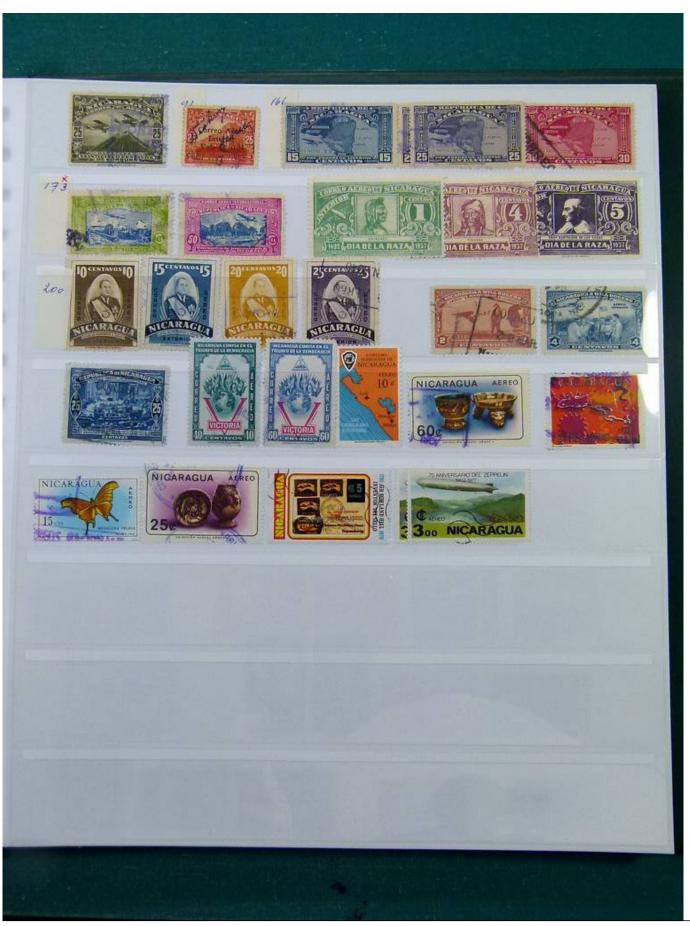

Lot nr.: L251997

Country/Type: America

Collection Mexico, Paraguay, Panama, on stockbook, with used stamps, from the classics.

Price: 80 eur

[Go to the lot on www.sevenstamps.com ]