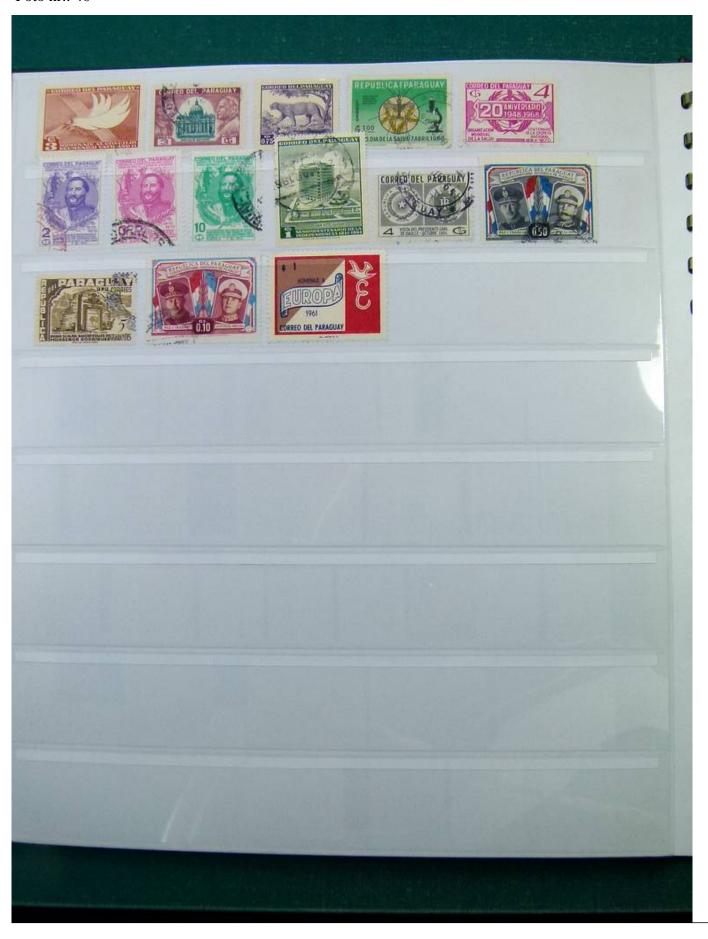

Lot nr.: L251997

Country/Type: America

Collection Mexico, Paraguay, Panama, on stockbook, with used stamps, from the classics.

Price: 80 eur

[Go to the lot on www.sevenstamps.com ]