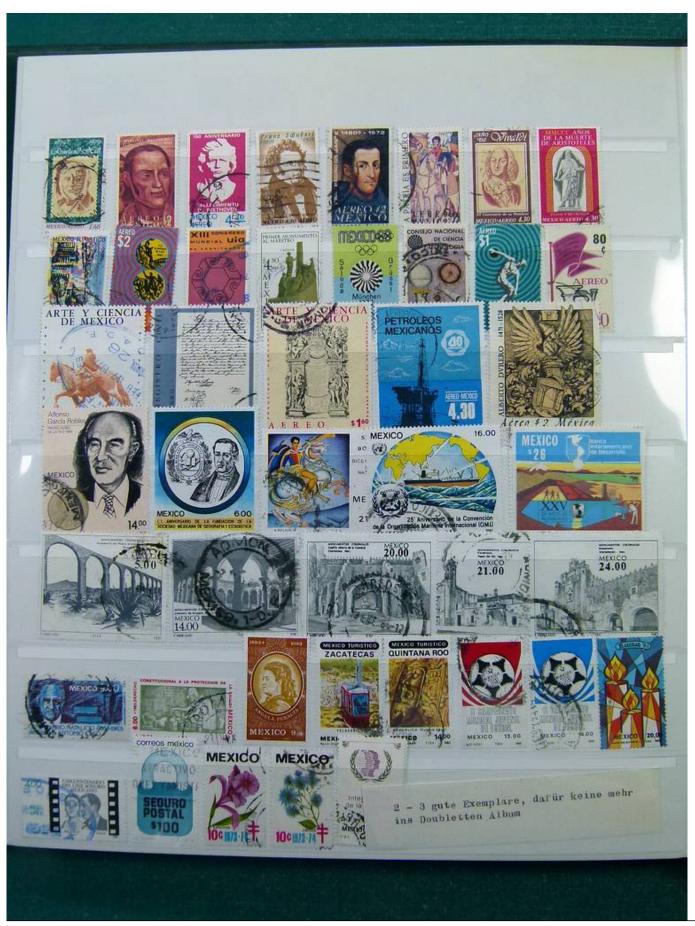

Lot nr.: L251997

Country/Type: America

Collection Mexico, Paraguay, Panama, on stockbook, with used stamps, from the classics.

Price: 80 eur

[Go to the lot on www.sevenstamps.com ]