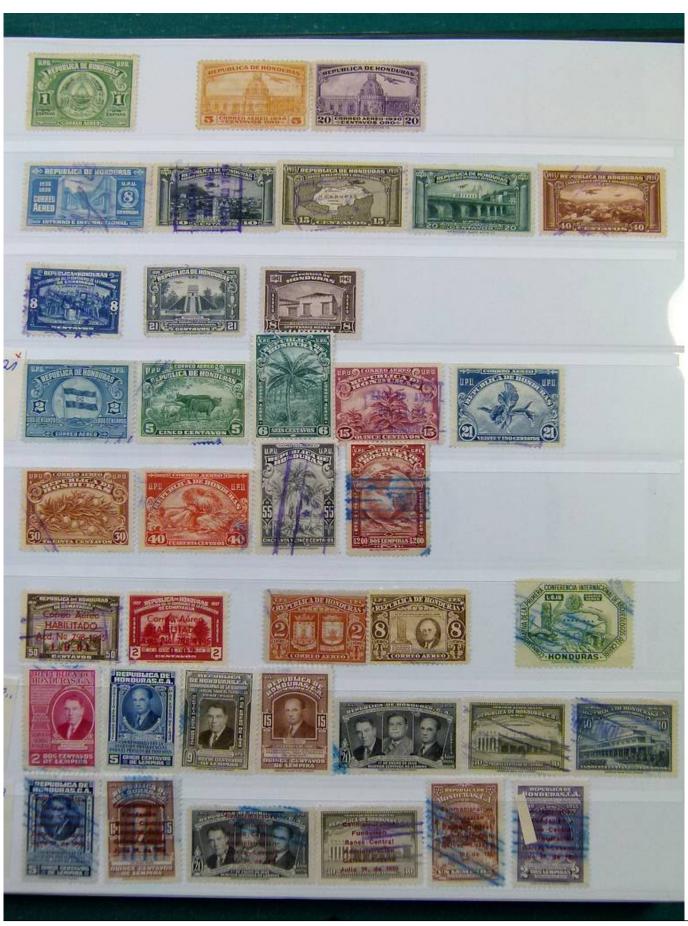

Lot nr.: L251997

Country/Type: America

Collection Mexico, Paraguay, Panama, on stockbook, with used stamps, from the classics.

Price: 80 eur

[Go to the lot on www.sevenstamps.com ]