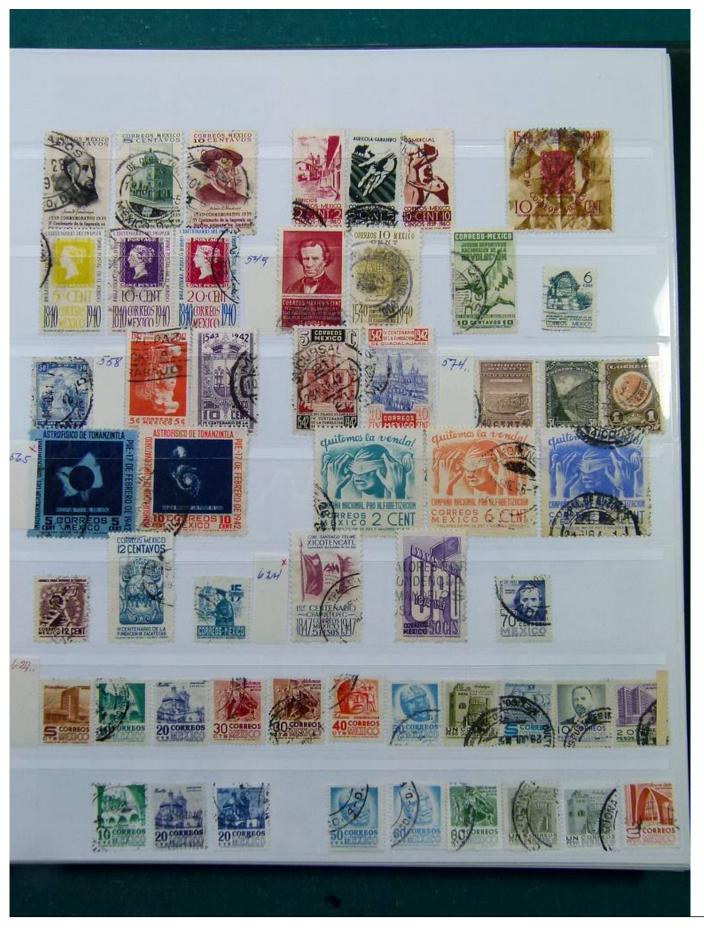

Lot nr.: L251997

Country/Type: America

Collection Mexico, Paraguay, Panama, on stockbook, with used stamps, from the classics.

Price: 80 eur

[Go to the lot on www.sevenstamps.com ]