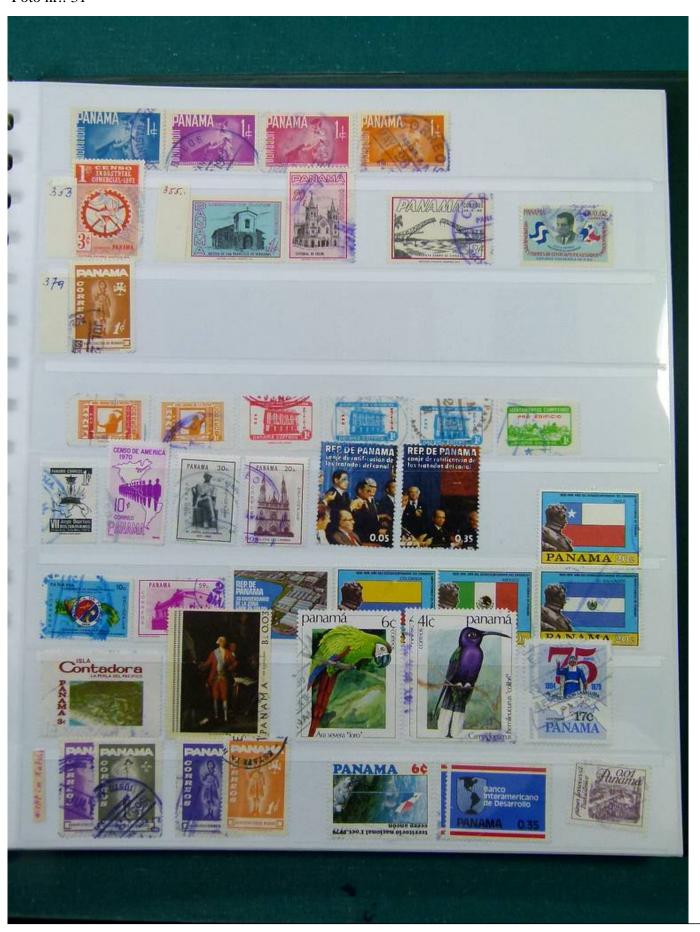

Lot nr.: L251997

Country/Type: America

Collection Mexico, Paraguay, Panama, on stockbook, with used stamps, from the classics.

Price: 80 eur

[Go to the lot on www.sevenstamps.com ]