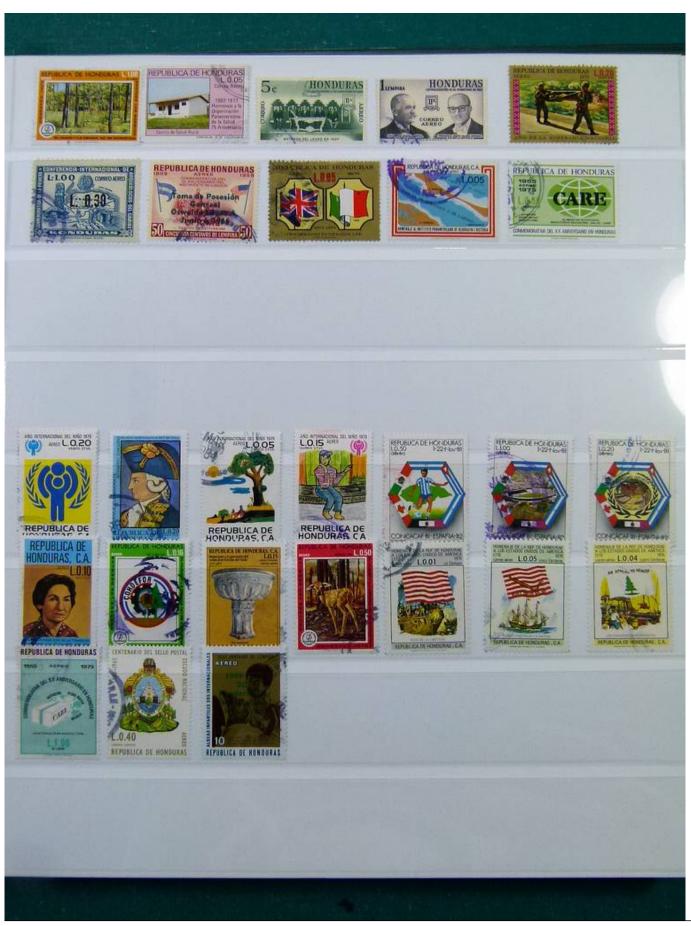

Lot nr.: L251997

Country/Type: America

Collection Mexico, Paraguay, Panama, on stockbook, with used stamps, from the classics.

Price: 80 eur

[Go to the lot on www.sevenstamps.com ]