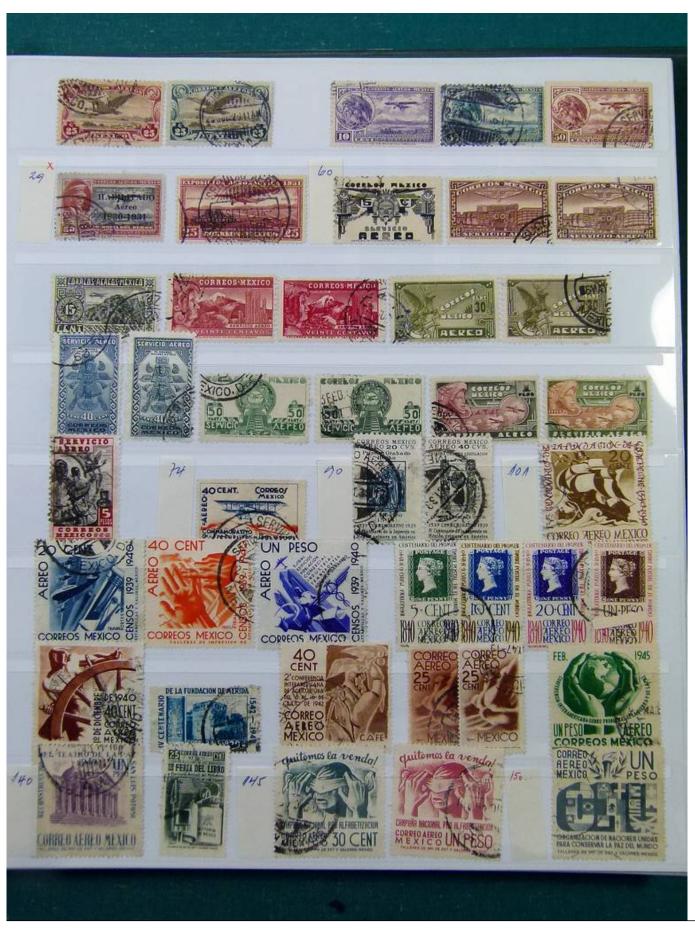

Lot nr.: L251997

Country/Type: America

Collection Mexico, Paraguay, Panama, on stockbook, with used stamps, from the classics.

Price: 80 eur

[Go to the lot on www.sevenstamps.com ]