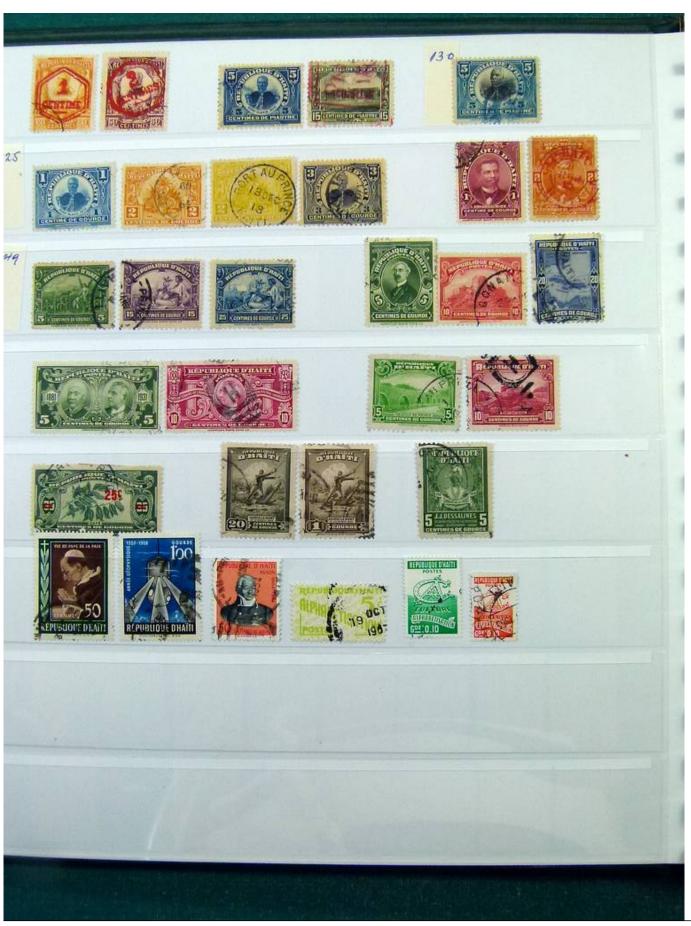

Lot nr.: L251997

Country/Type: America

Collection Mexico, Paraguay, Panama, on stockbook, with used stamps, from the classics.

Price: 80 eur

[Go to the lot on www.sevenstamps.com ]