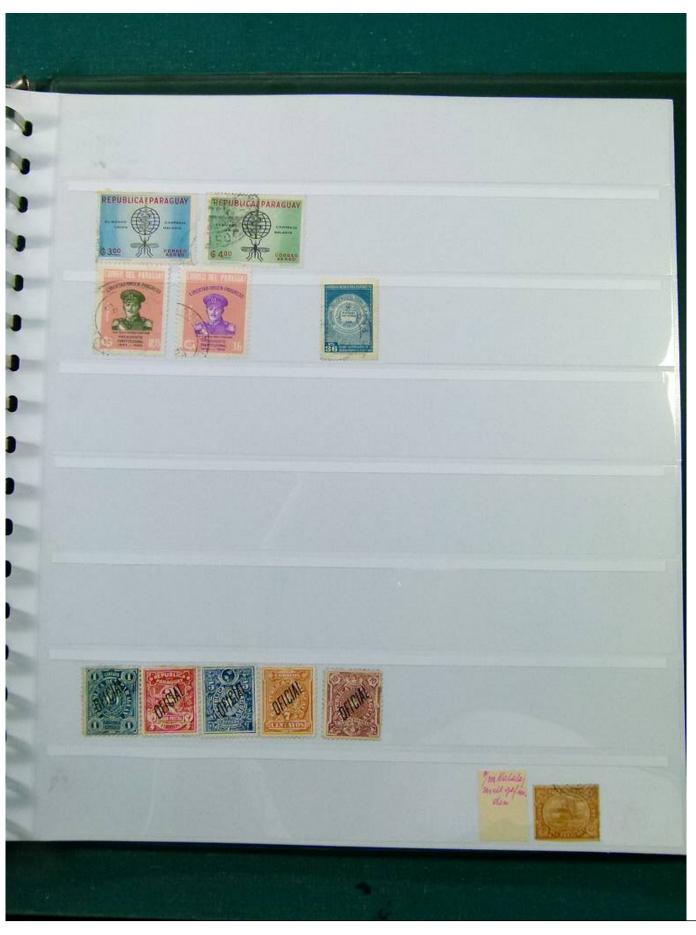

Lot nr.: L251997

Country/Type: America

Collection Mexico, Paraguay, Panama, on stockbook, with used stamps, from the classics.

Price: 80 eur

[Go to the lot on www.sevenstamps.com ]