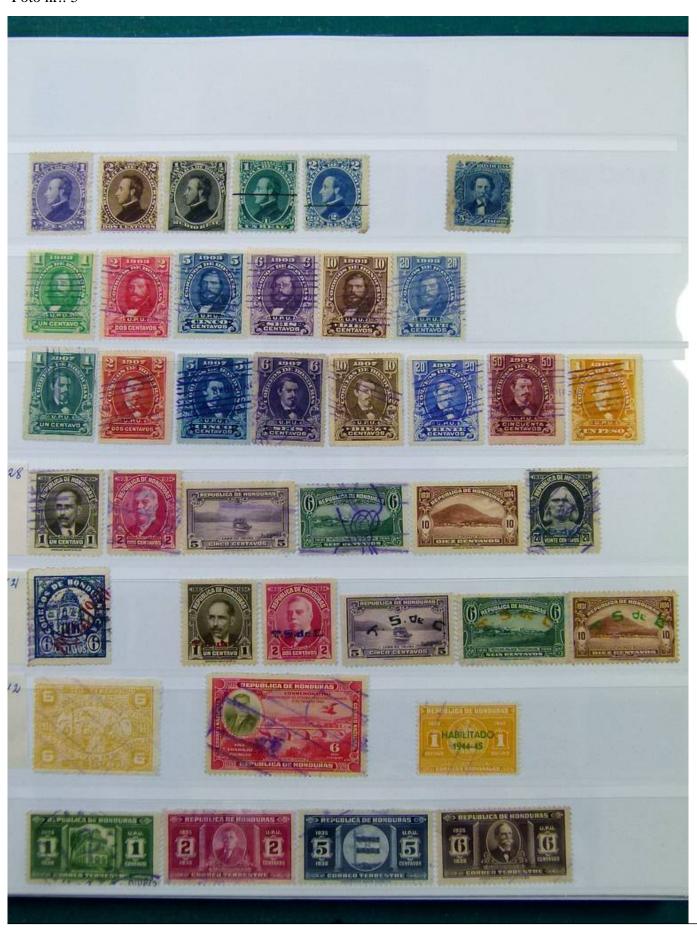

Lot nr.: L251997

Country/Type: America

Collection Mexico, Paraguay, Panama, on stockbook, with used stamps, from the classics.

Price: 80 eur

[Go to the lot on www.sevenstamps.com ]