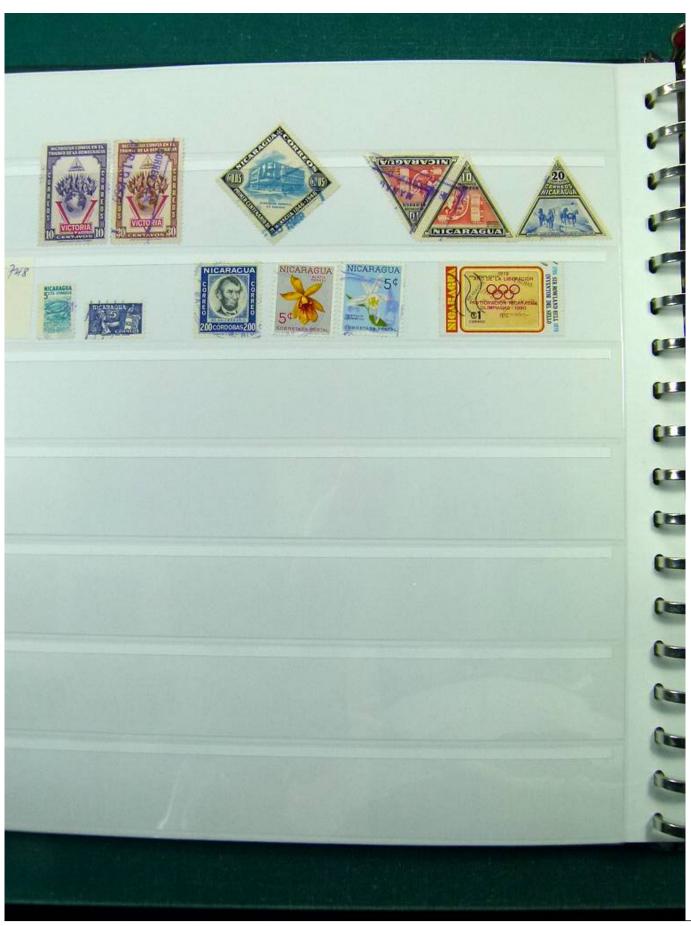

Lot nr.: L251997

Country/Type: America

Collection Mexico, Paraguay, Panama, on stockbook, with used stamps, from the classics.

Price: 80 eur

[Go to the lot on www.sevenstamps.com ]