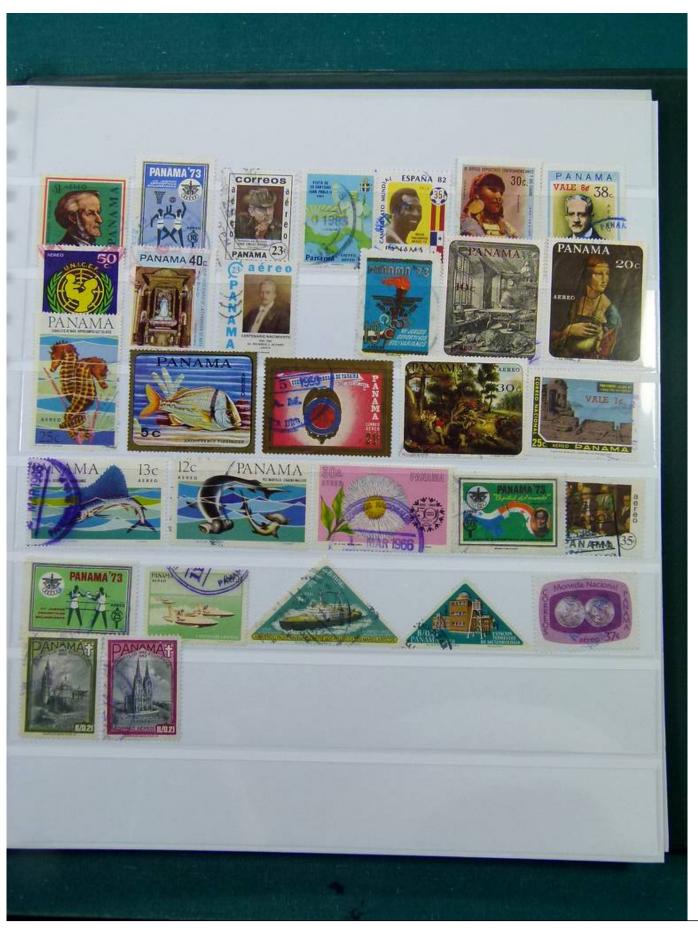

Lot nr.: L251997

Country/Type: America

Collection Mexico, Paraguay, Panama, on stockbook, with used stamps, from the classics.

Price: 80 eur

[Go to the lot on www.sevenstamps.com ]