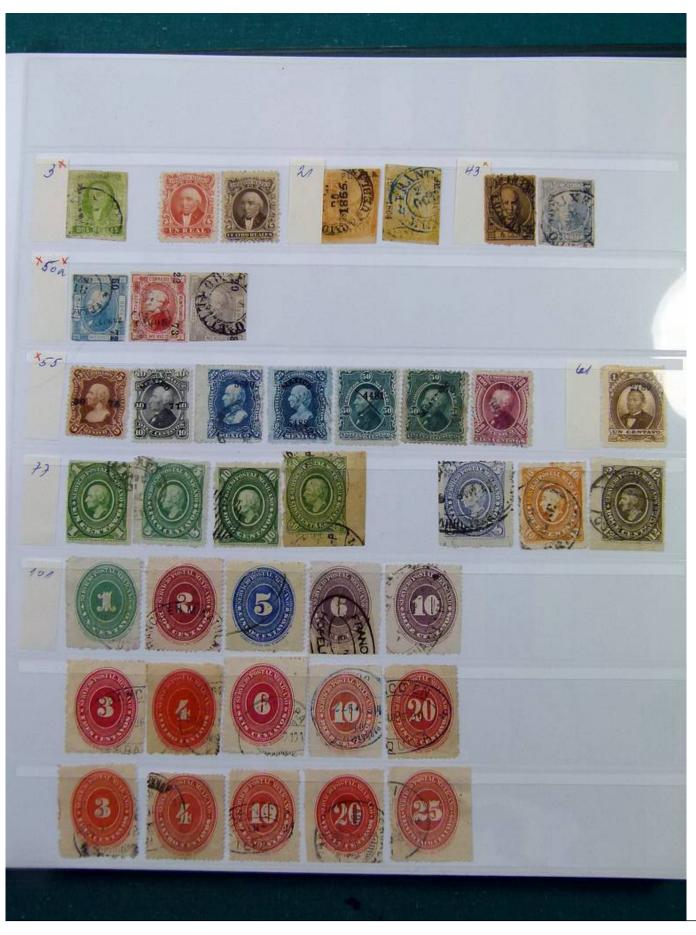

Lot nr.: L251997

Country/Type: America

Collection Mexico, Paraguay, Panama, on stockbook, with used stamps, from the classics.

Price: 80 eur

[Go to the lot on www.sevenstamps.com ]