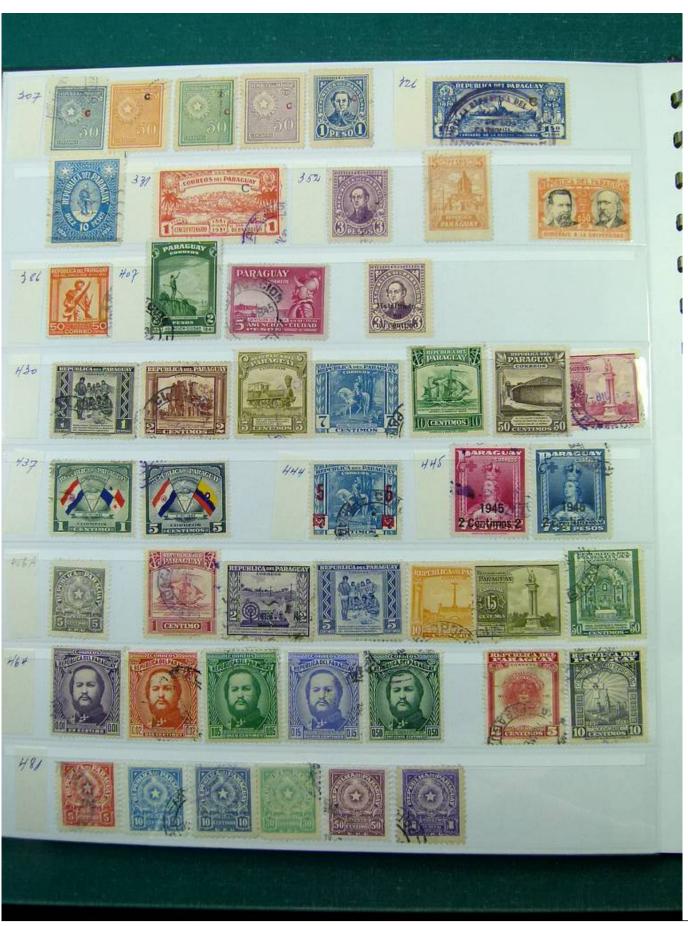

Lot nr.: L251997

Country/Type: America

Collection Mexico, Paraguay, Panama, on stockbook, with used stamps, from the classics.

Price: 80 eur

[Go to the lot on www.sevenstamps.com ]