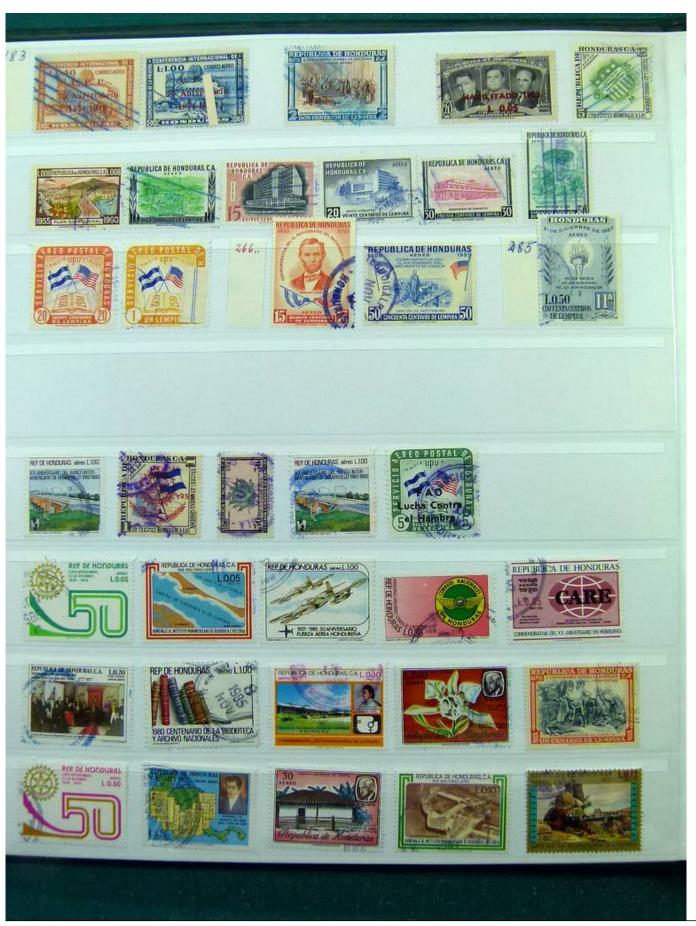

Lot nr.: L251997

Country/Type: America

Collection Mexico, Paraguay, Panama, on stockbook, with used stamps, from the classics.

Price: 80 eur

[Go to the lot on www.sevenstamps.com ]