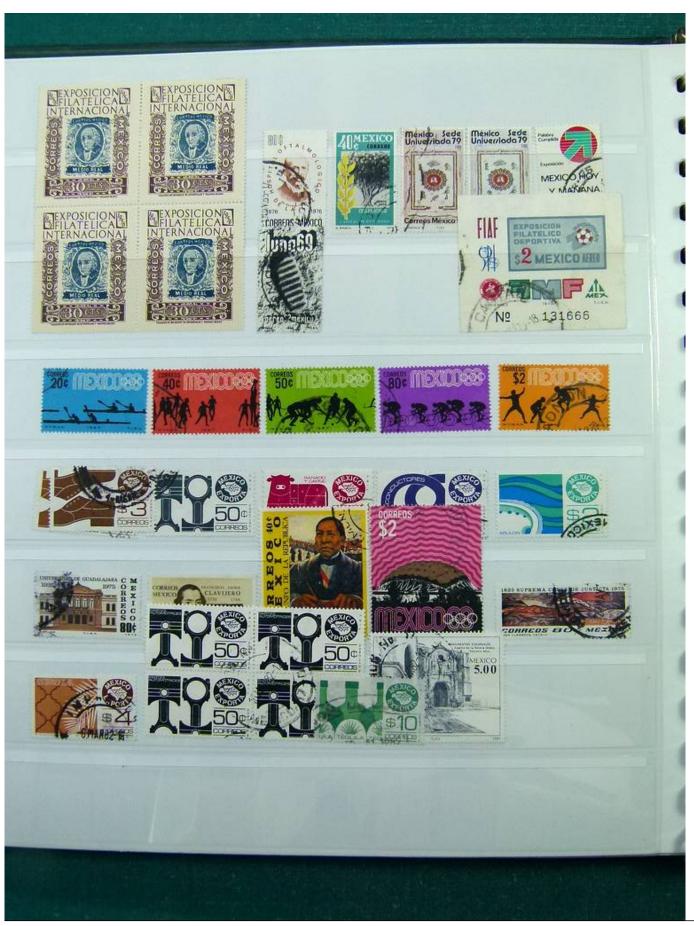

Lot nr.: L251997

Country/Type: America

Collection Mexico, Paraguay, Panama, on stockbook, with used stamps, from the classics.

Price: 80 eur

[Go to the lot on www.sevenstamps.com ]