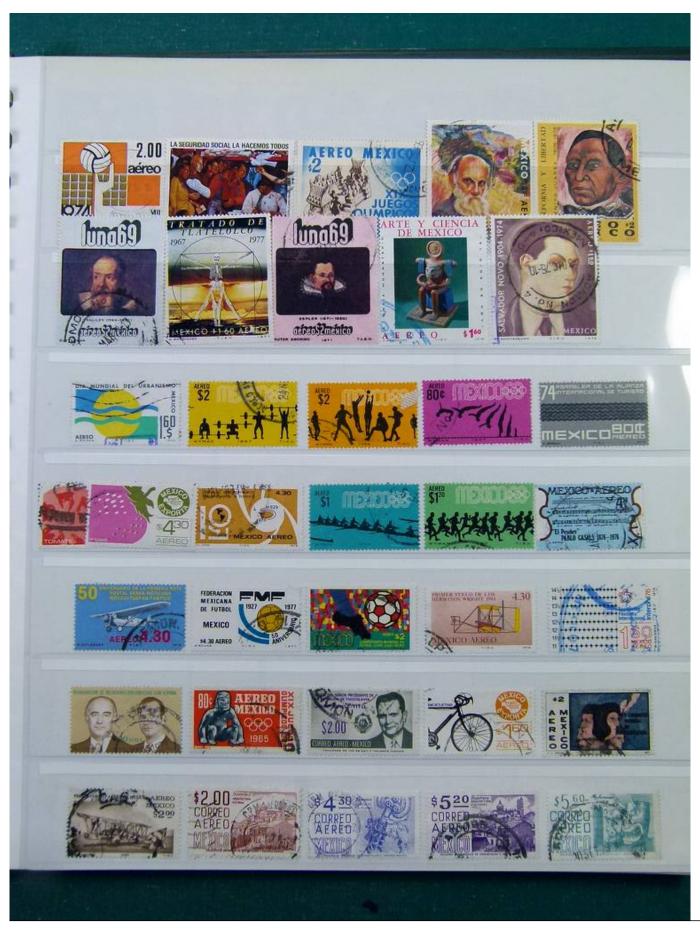

Lot nr.: L251997

Country/Type: America

Collection Mexico, Paraguay, Panama, on stockbook, with used stamps, from the classics.

Price: 80 eur

[Go to the lot on www.sevenstamps.com ]