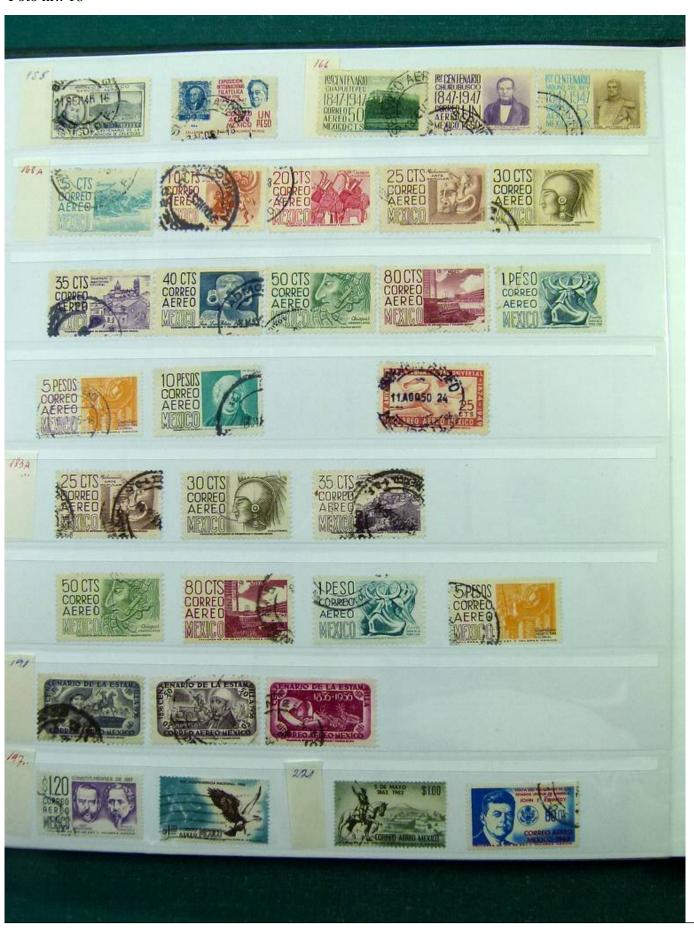

Lot nr.: L251997

Country/Type: America

Collection Mexico, Paraguay, Panama, on stockbook, with used stamps, from the classics.

Price: 80 eur

[Go to the lot on www.sevenstamps.com ]