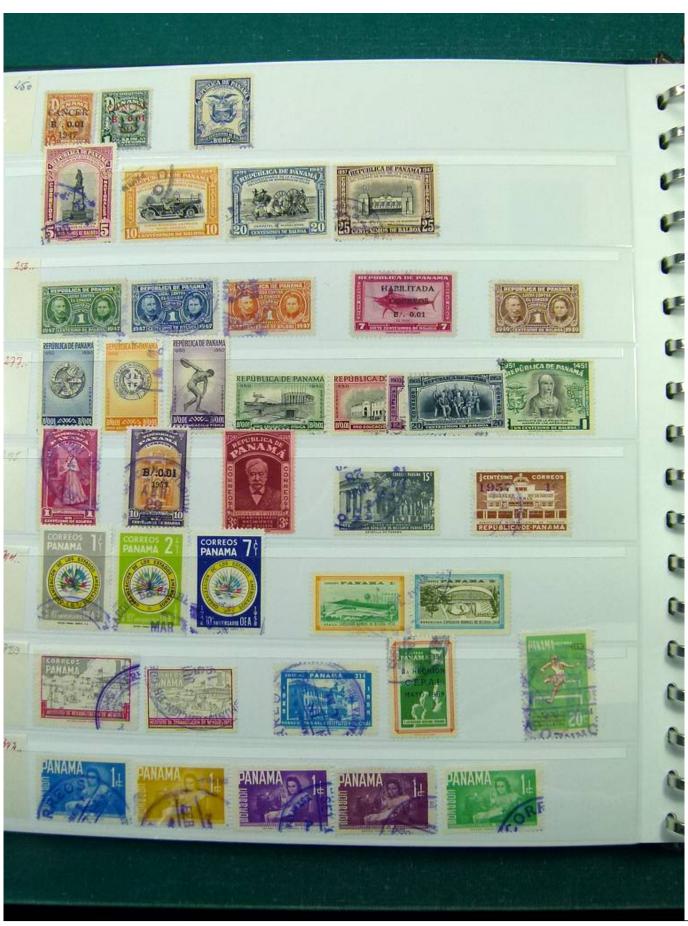

Lot nr.: L251997

Country/Type: America

Collection Mexico, Paraguay, Panama, on stockbook, with used stamps, from the classics.

Price: 80 eur

[Go to the lot on www.sevenstamps.com ]