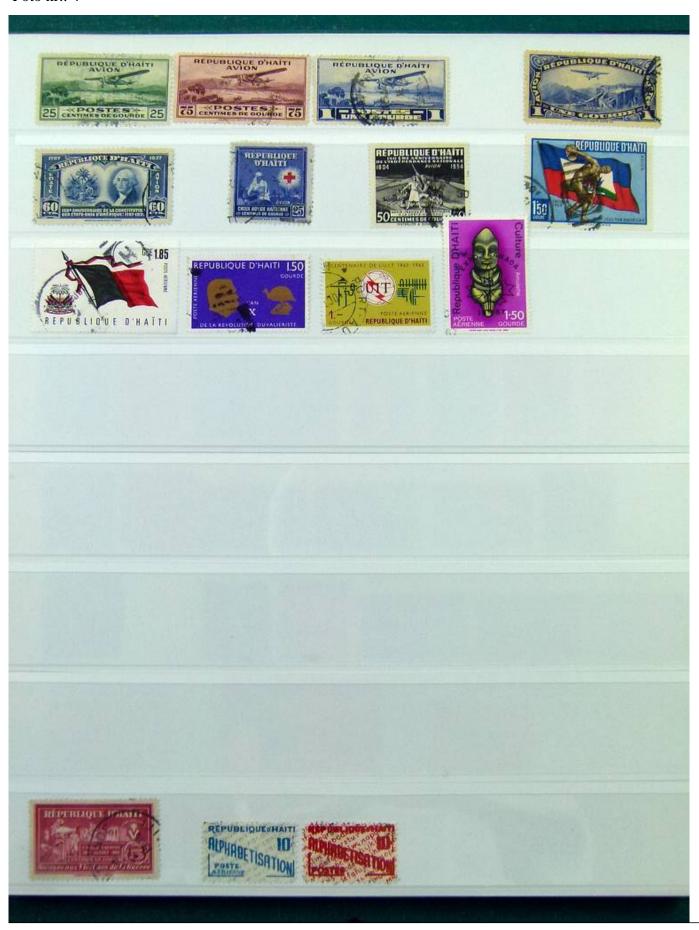

Lot nr.: L251997

Country/Type: America

Collection Mexico, Paraguay, Panama, on stockbook, with used stamps, from the classics.

Price: 80 eur

[Go to the lot on www.sevenstamps.com ]