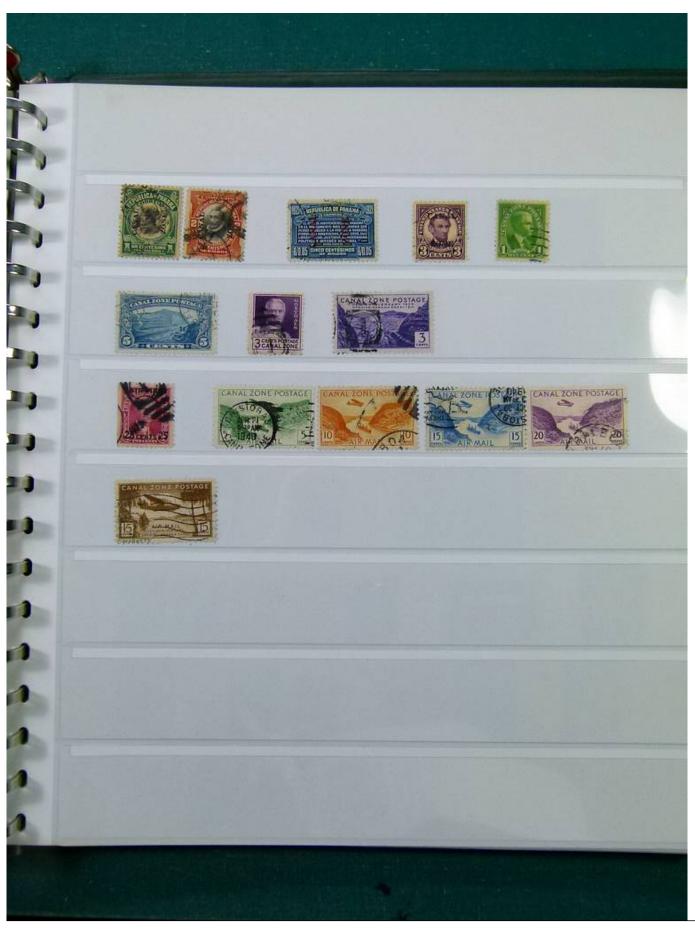

Lot nr.: L251997

Country/Type: America

Collection Mexico, Paraguay, Panama, on stockbook, with used stamps, from the classics.

Price: 80 eur

[Go to the lot on www.sevenstamps.com ]