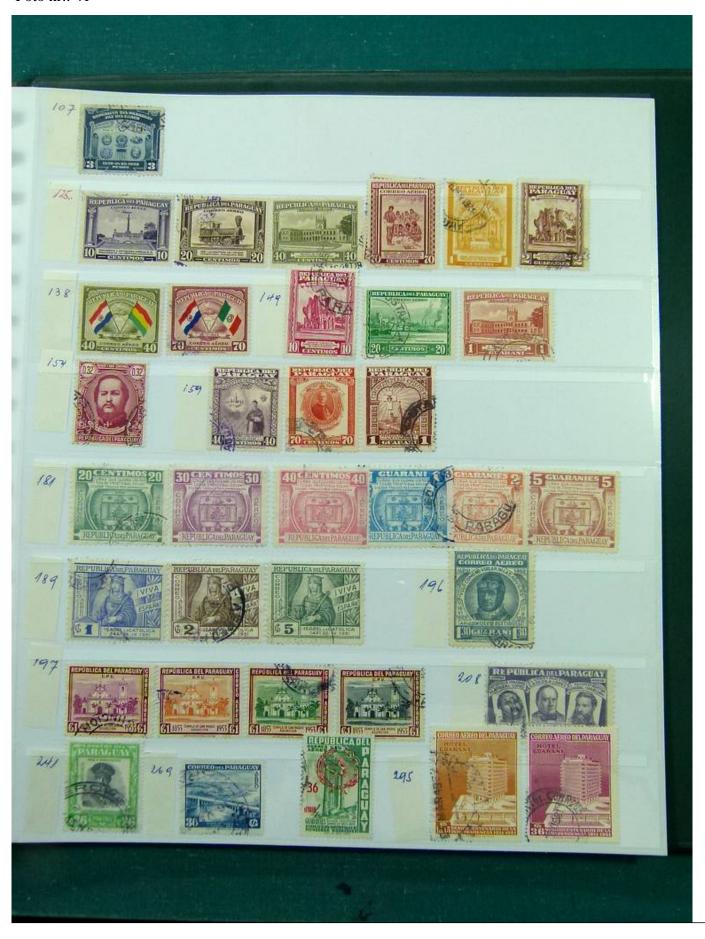

Lot nr.: L251997

Country/Type: America

Collection Mexico, Paraguay, Panama, on stockbook, with used stamps, from the classics.

Price: 80 eur

[Go to the lot on www.sevenstamps.com ]