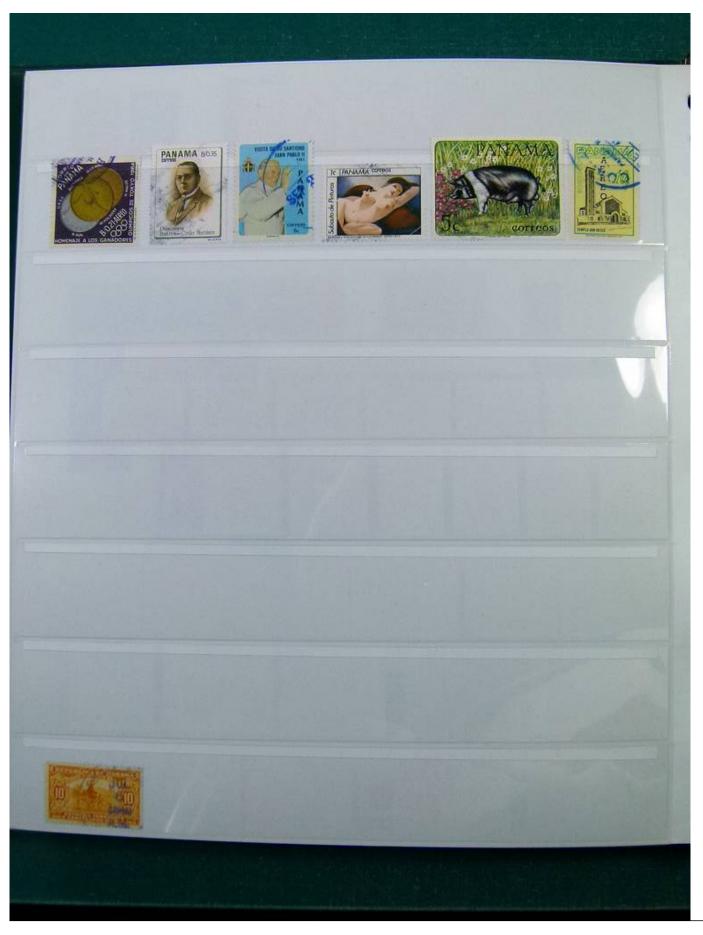

Lot nr.: L251997

Country/Type: America

Collection Mexico, Paraguay, Panama, on stockbook, with used stamps, from the classics.

Price: 80 eur

[Go to the lot on www.sevenstamps.com ]